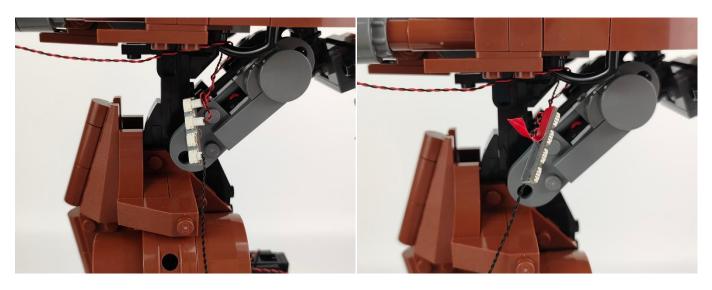

Please contact us immediately if any components don't work.

Section C: laying out components following the instruction.

5.Cross the two lamp wires and place them between the protrusions of the building blocks, then restore the building blocks to press down on the lamp wires.

### 

27.Fix the lighting fixtures on both sides of the building blocks. (Be careful not to apply too much force during installation to avoid crushing the lighting wires)