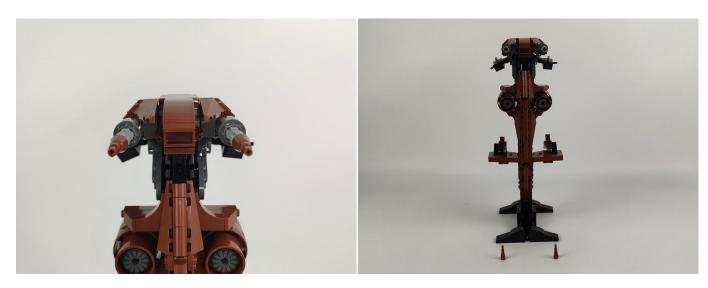

#### 75428 Battle Droid with STAP

 Installation requires a lot of patience and great observation that your LEGO bricks will come alive when you get this finished. The bricks with lighting as below, so make sure you're ready and let's get started.