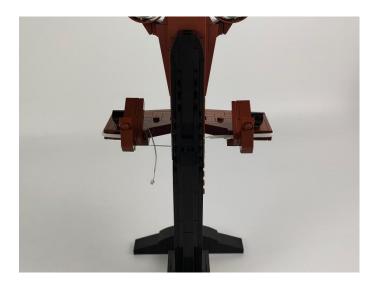

# 

Good job, you've done all the installation steps, power it up and enjoy your work.

The battery box can also power the set. If it is necessary to change the power supply, prepare three AAA batteries, install them in the battery box, turn on the switch on the battery box, remove the plug of the USB Power Cable from the socket of the expansion board, plug the plug of the battery box to the same socket in the expansion board to power the suit as well.