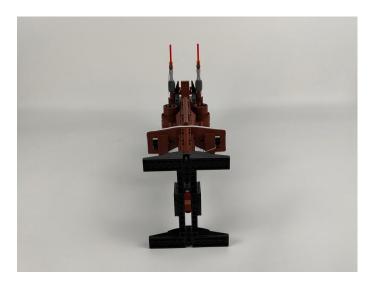

# 

Good job, you've done all the installation steps, power it up and enjoy your work.

The battery box can also power the set. If it is necessary to change the power supply, prepare three AAA batteries, install them in the battery box, turn on the switch on the battery box, remove the plug of the USB Power Cable from the socket of the expansion board, plug the plug of the battery box to the same socket in the expansion board to power the suit as well.