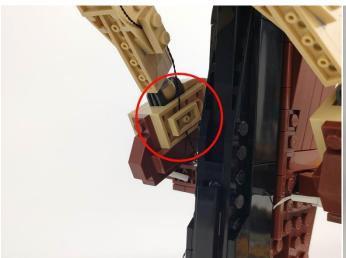

### 

27.Fix the lighting fixtures on both sides of the building blocks. (Be careful not to apply too much force during installation to avoid crushing the lighting wires)