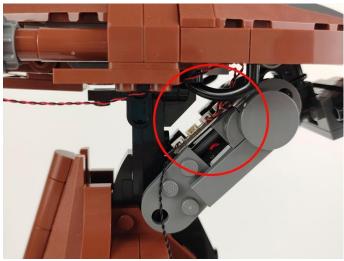

### 

27.Fix the lighting fixtures on both sides of the building blocks. (Be careful not to apply too much force during installation to avoid crushing the lighting wires)