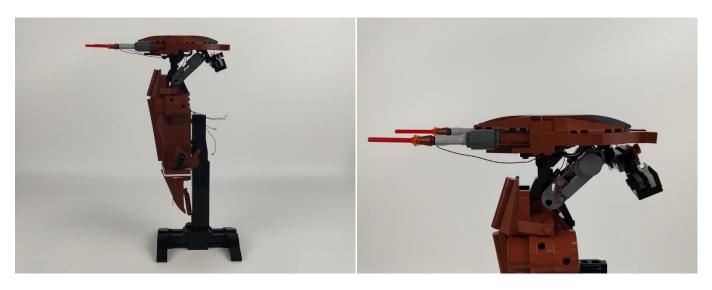

#### 75428 Battle Droid with STAP

 Installation requires a lot of patience and great observation that your LEGO bricks will come alive when you get this finished. The bricks with lighting as below, so make sure you're ready and let's get started.