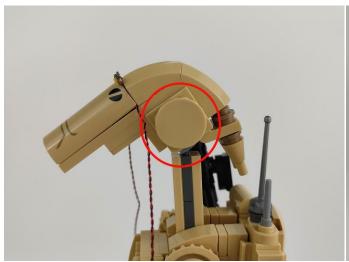

### 

27.Fix the lighting fixtures on both sides of the building blocks. (Be careful not to apply too much force during installation to avoid crushing the lighting wires)