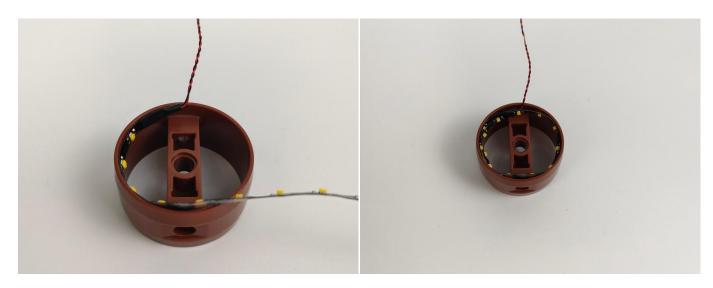

Please contact us immediately if any components don't work.

Section C: laying out components following the instruction.

5.Cross the two lamp wires and place them between the protrusions of the building blocks, then restore the building blocks to press down on the lamp wires.

### 

27.Fix the lighting fixtures on both sides of the building blocks. (Be careful not to apply too much force during installation to avoid crushing the lighting wires)