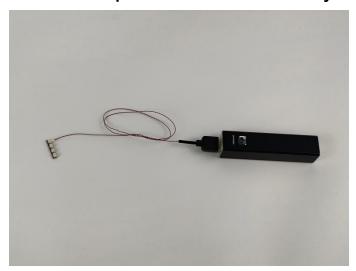

# 

Good job, you've done all the installation steps, power it up and enjoy your work.

The battery box can also power the set. If it is necessary to change the power supply, prepare three AAA batteries, install them in the battery box, turn on the switch on the battery box, remove the plug of the USB Power Cable from the socket of the expansion board, plug the plug of the battery box to the same socket in the expansion board to power the suit as well.