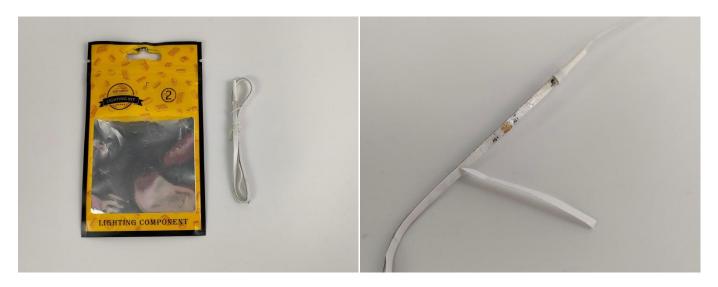

The type of components is indicated by the label on the bag.

**Section B:** Test that each components is working properly.

Each components is made individually so it is necessary to test that each components is working properly to avoid the situation that the lighting does not work.

#### **Section A:** Check the type and quantity of components.

This set contains nine bags labelled "1" "2" "3" "4" "5" "6" "7" "8" "A01305 Power Supply", please make sure that the components in each bag are the same as shown in the pictures.