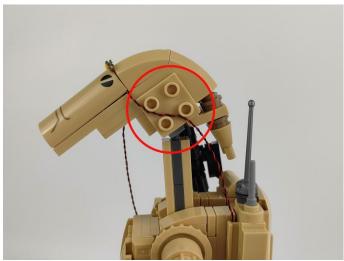

#### 

48. Take out the black building block and restore it. (Be careful not to apply too much force when restoring it to avoid crushing the light wire)