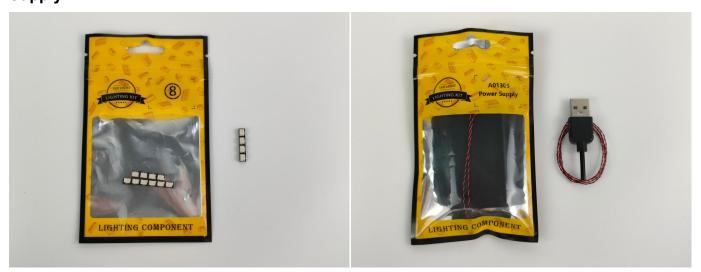

#### **Section A:** Check the type and quantity of components.

This set contains nine bags labelled "1" "2" "3" "4" "5" "6" "7" "8" "A01305 Power Supply", please make sure that the components in each bag are the same as shown in the pictures.

#### Section B: Test that each components is working properly.

Take out the expansion board and usb power cord from "No. 8 bag " and the "A01305 Power Supply" .

The connection method between the usb power cord and expansion boards is as follows: