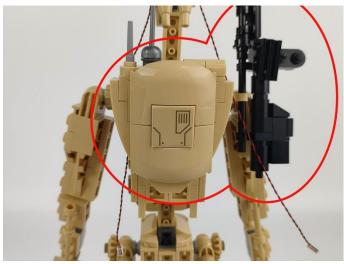

#### 

48. Take out the black building block and restore it. (Be careful not to apply too much force when restoring it to avoid crushing the light wire)