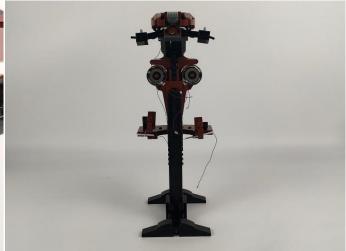

# 

Good job, you've done all the installation steps, power it up and enjoy your work.

The battery box can also power the set. If it is necessary to change the power supply, prepare three AAA batteries, install them in the battery box, turn on the switch on the battery box, remove the plug of the USB Power Cable from the socket of the expansion board, plug the plug of the battery box to the same socket in the expansion board to power the suit as well.