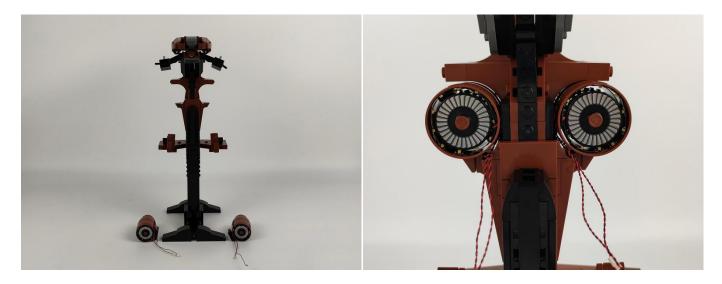

#### **USB Connectors to Connect Devices**

This instruction will use the power bank as power supply . The test structure is shown as follow. All lamp in this set will be tested by this structure.

When we test the "①" lighting fixtures, remove one of them and connect it to the socket. Turn on the portable power bank, and the light strip will light up normally, as shown in the figure below.

Test each lamp according to this method. It should be noted that after the test, the lamp must be returned to the corresponding bag to avoid confusion of types.