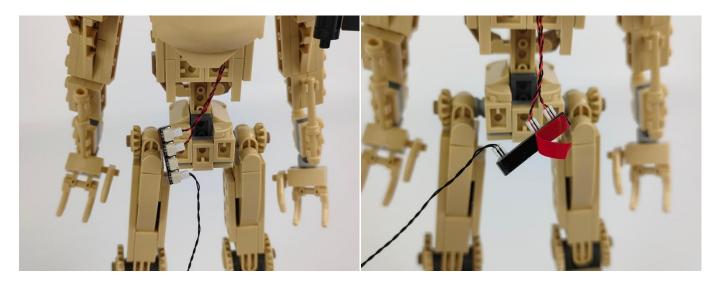

Please contact us immediately if any components don't work.

Section C: laying out components following the instruction.

5.Cross the two lamp wires and place them between the protrusions of the building blocks, then restore the building blocks to press down on the lamp wires.

### 

27.Fix the lighting fixtures on both sides of the building blocks. (Be careful not to apply too much force during installation to avoid crushing the lighting wires)