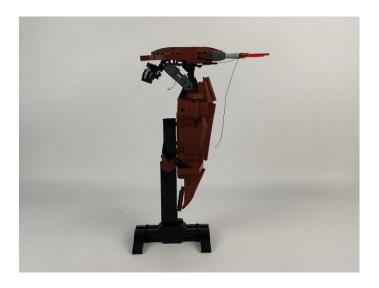

# 

Good job, you've done all the installation steps, power it up and enjoy your work.

The battery box can also power the set. If it is necessary to change the power supply, prepare three AAA batteries, install them in the battery box, turn on the switch on the battery box, remove the plug of the USB Power Cable from the socket of the expansion board, plug the plug of the battery box to the same socket in the expansion board to power the suit as well.