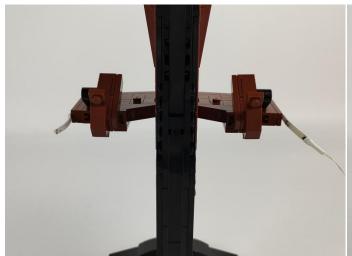

### 

27.Fix the lighting fixtures on both sides of the building blocks. (Be careful not to apply too much force during installation to avoid crushing the lighting wires)