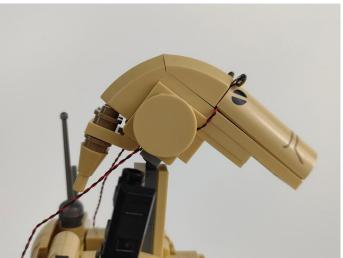

### 

27.Fix the lighting fixtures on both sides of the building blocks. (Be careful not to apply too much force during installation to avoid crushing the lighting wires)