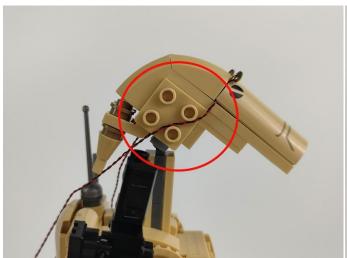

#### 

48. Take out the black building block and restore it. (Be careful not to apply too much force when restoring it to avoid crushing the light wire)