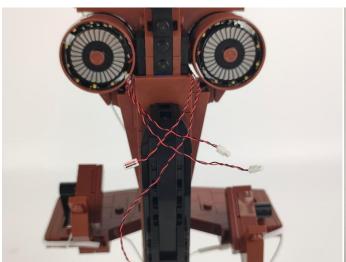

Please contact us immediately if any components don't work.

Section C: laying out components following the instruction.

5.Cross the two lamp wires and place them between the protrusions of the building blocks, then restore the building blocks to press down on the lamp wires.