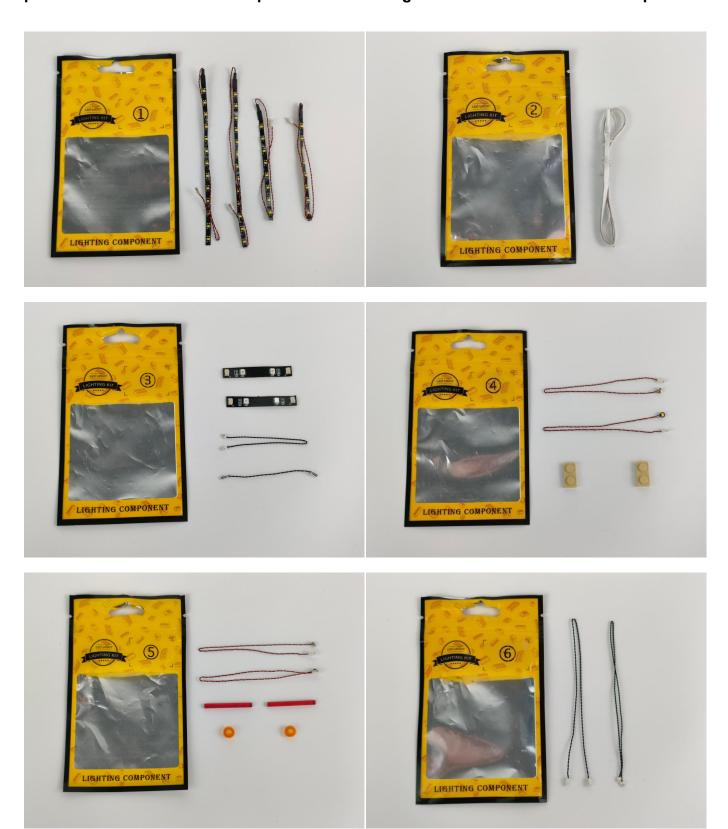

#### **Section A:** Check the type and quantity of components.

This set contains nine bags labelled "1" "2" "3" "4" "5" "6" "7" "8" "A01305 Power Supply", please make sure that the components in each bag are the same as shown in the pictures.

Please contact us immediately if there have any missing components.