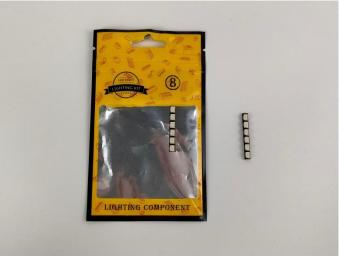

#### **Section A:** Check the type and quantity of components.

This set contains nine bags labelled "1" "2" "3" "4" "5" "6" "7" "8" "A01305 Power Supply", please make sure that the components in each bag are the same as shown in the pictures.