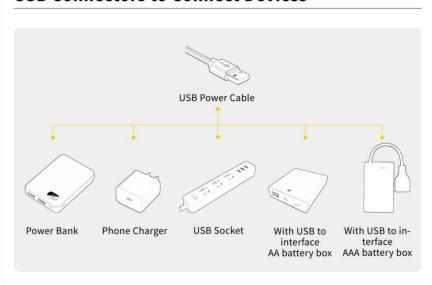

The USB Power Cord can be powered by phone chargers, power banks,etc.

#### **USB Connectors to Connect Devices**

This instruction will use the power bank as power supply . The test structure is shown as follow. All lamp in this set will be tested by this structure.

When we test the "①" lighting fixtures, remove one of them and connect it to the socket. Turn on the portable power bank, and the light strip will light up normally, as shown in the figure below.