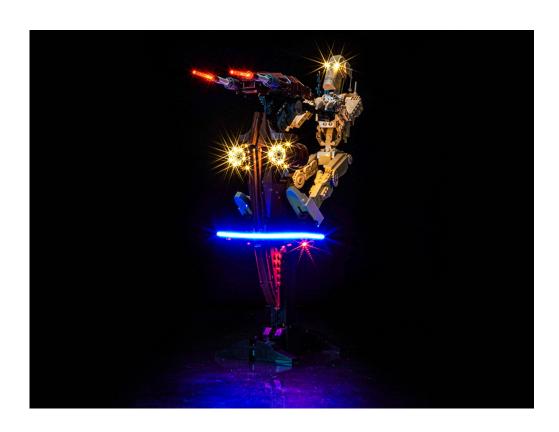

#### 75428 Battle Droid with STAP

 Installation requires a lot of patience and great observation that your LEGO bricks will come alive when you get this finished. The bricks with lighting as below, so make sure you're ready and let's get started.