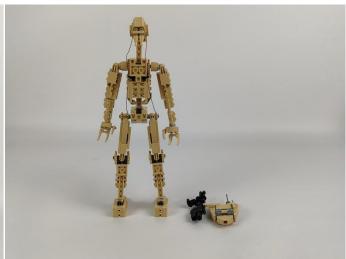

# 

Good job, you've done all the installation steps, power it up and enjoy your work.

The battery box can also power the set. If it is necessary to change the power supply, prepare three AAA batteries, install them in the battery box, turn on the switch on the battery box, remove the plug of the USB Power Cable from the socket of the expansion board, plug the plug of the battery box to the same socket in the expansion board to power the suit as well.