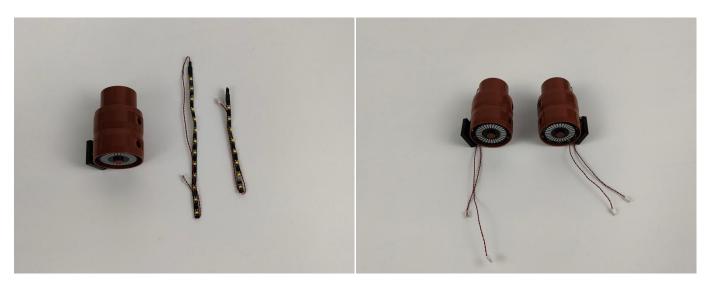

#### **LED** strip test:

Take out the LED light bar, connect the usb power cord, turn on the mobile power supply, the light will be on normally, as shown in the figure below.

Attention that after the test is completed, each components should put back in the corresponding bag including the socket and the usb power cable.