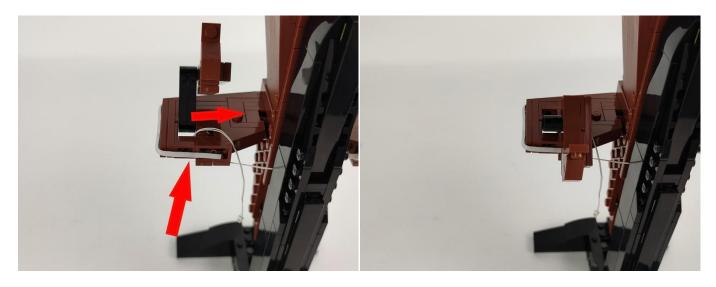

#### 

48. Take out the black building block and restore it. (Be careful not to apply too much force when restoring it to avoid crushing the light wire)