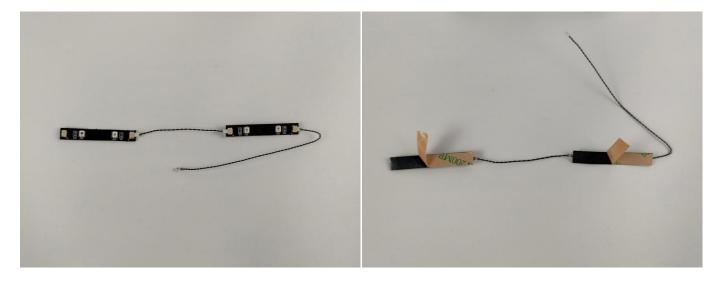

#### **LED** strip test:

Take out the LED light bar, connect the usb power cord, turn on the mobile power supply, the light will be on normally, as shown in the figure below.

Attention that after the test is completed, each components should put back in the corresponding bag including the socket and the usb power cable.