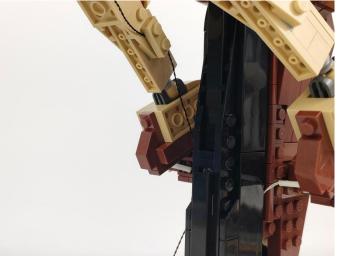

#### 

48. Take out the black building block and restore it. (Be careful not to apply too much force when restoring it to avoid crushing the light wire)