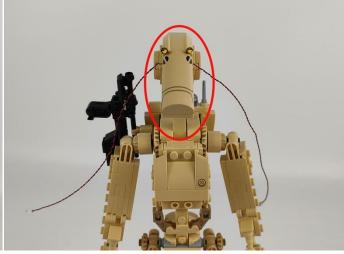

### 

27.Fix the lighting fixtures on both sides of the building blocks. (Be careful not to apply too much force during installation to avoid crushing the lighting wires)