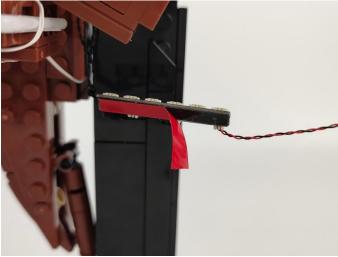

#### **USB Connectors to Connect Devices**

This instruction will use the power bank as power supply . The test structure is shown as follow. All lamp in this set will be tested by this structure.

When we test the "①" lighting fixtures, remove one of them and connect it to the socket. Turn on the portable power bank, and the light strip will light up normally, as shown in the figure below.

Test each lamp according to this method. It should be noted that after the test, the lamp must be returned to the corresponding bag to avoid confusion of types.