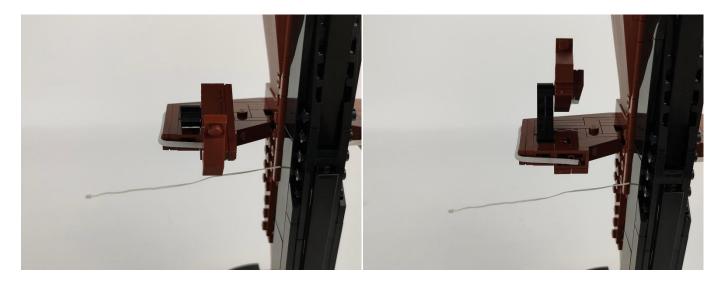

### 

27.Fix the lighting fixtures on both sides of the building blocks. (Be careful not to apply too much force during installation to avoid crushing the lighting wires)