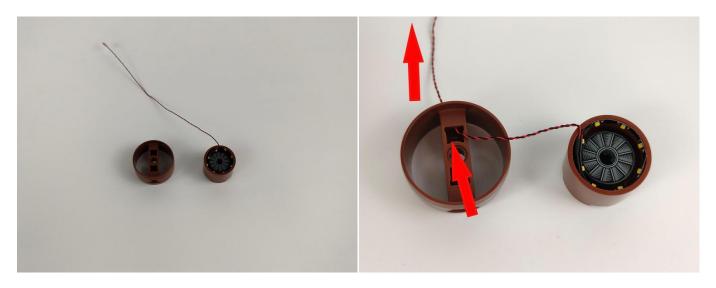

Please contact us immediately if any components don't work.

Section C: laying out components following the instruction.

5.Cross the two lamp wires and place them between the protrusions of the building blocks, then restore the building blocks to press down on the lamp wires.