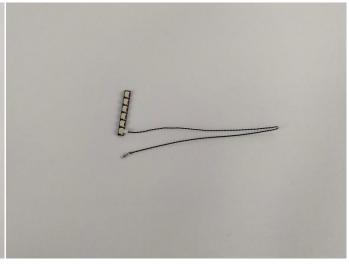

#### **LED** strip test:

Take out the LED light bar, connect the usb power cord, turn on the mobile power supply, the light will be on normally, as shown in the figure below.

Attention that after the test is completed, each components should put back in the corresponding bag including the socket and the usb power cable.