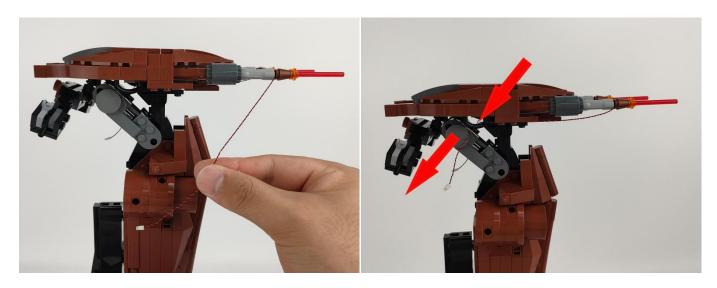

#### 

48. Take out the black building block and restore it. (Be careful not to apply too much force when restoring it to avoid crushing the light wire)