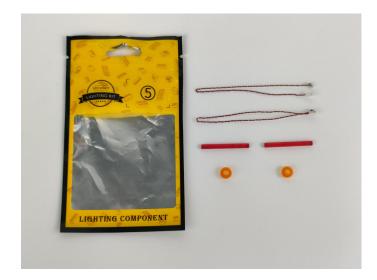

#### **Section A:** Check the type and quantity of components.

This set contains nine bags labelled "1" "2" "3" "4" "5" "6" "7" "8" "A01305 Power Supply", please make sure that the components in each bag are the same as shown in the pictures.