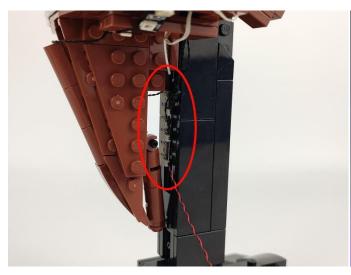

#### 

48. Take out the black building block and restore it. (Be careful not to apply too much force when restoring it to avoid crushing the light wire)