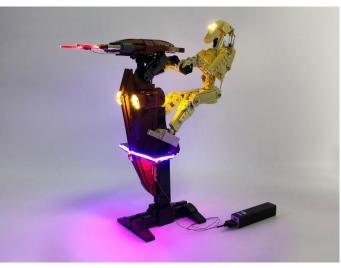

# 

Good job, you've done all the installation steps, power it up and enjoy your work.

The battery box can also power the set. If it is necessary to change the power supply, prepare three AAA batteries, install them in the battery box, turn on the switch on the battery box, remove the plug of the USB Power Cable from the socket of the expansion board, plug the plug of the battery box to the same socket in the expansion board to power the suit as well.