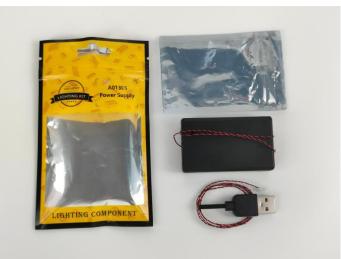

#### Section B: Test that each components is working properly.

Take out the expansion board and usb power cord from "No. 8 bag " and the "A01305 Power Supply" .

The connection method between the usb power cord and expansion boards is as follows:

The USB Power Cord can be powered by phone chargers, power banks,etc.