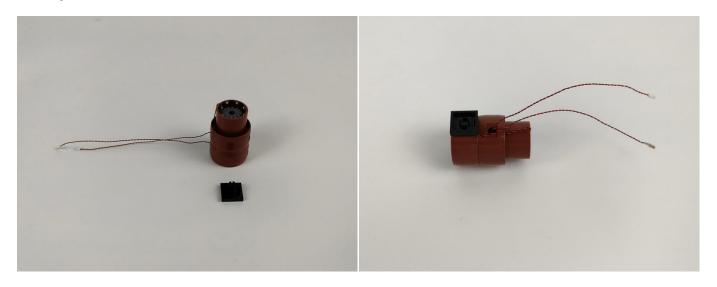

### 

27.Fix the lighting fixtures on both sides of the building blocks. (Be careful not to apply too much force during installation to avoid crushing the lighting wires)