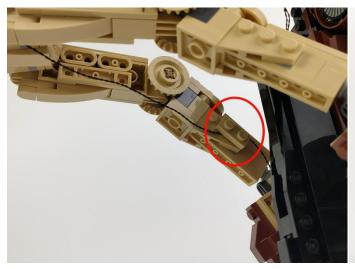

### 

27.Fix the lighting fixtures on both sides of the building blocks. (Be careful not to apply too much force during installation to avoid crushing the lighting wires)