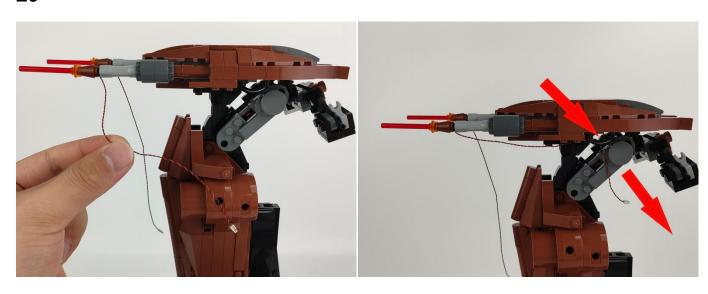

### 

27.Fix the lighting fixtures on both sides of the building blocks. (Be careful not to apply too much force during installation to avoid crushing the lighting wires)