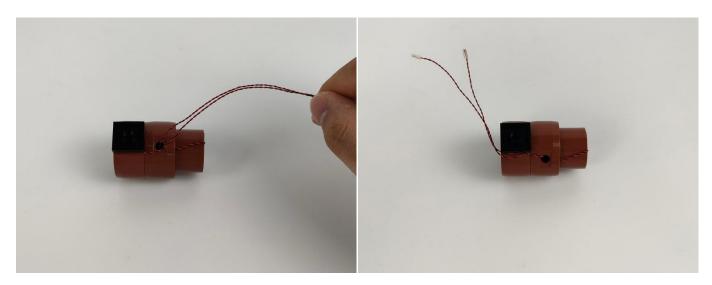

Please contact us immediately if any components don't work.

Section C: laying out components following the instruction.

5.Cross the two lamp wires and place them between the protrusions of the building blocks, then restore the building blocks to press down on the lamp wires.