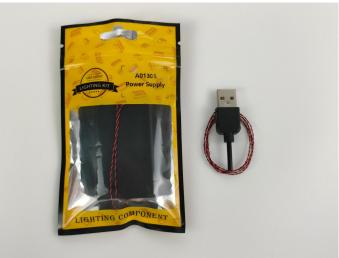

#### Section B: Test that each components is working properly.

Take out the expansion board and usb power cord from "No. 8 bag " and the "A01305 Power Supply" .

The connection method between the usb power cord and expansion boards is as follows:

The USB Power Cord can be powered by phone chargers, power banks,etc.