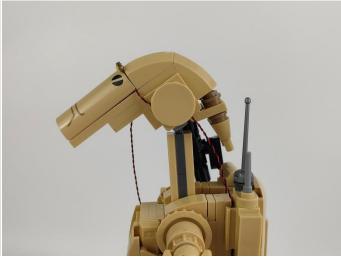

Please contact us immediately if any components don't work.

Section C: laying out components following the instruction.

5.Cross the two lamp wires and place them between the protrusions of the building blocks, then restore the building blocks to press down on the lamp wires.