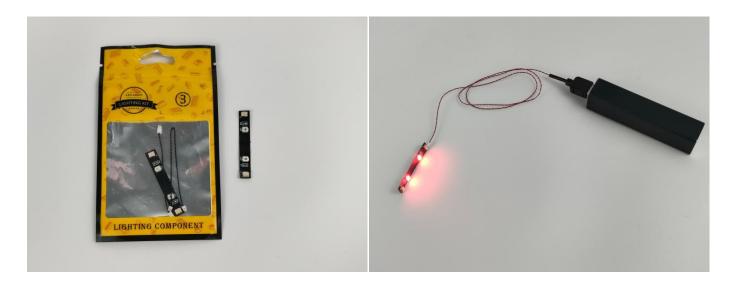

#### **USB Connectors to Connect Devices**

This instruction will use the power bank as power supply . The test structure is shown as follow. All lamp in this set will be tested by this structure.

When we test the "①" lighting fixtures, remove one of them and connect it to the socket. Turn on the portable power bank, and the light strip will light up normally, as shown in the figure below.

Test each lamp according to this method. It should be noted that after the test, the lamp must be returned to the corresponding bag to avoid confusion of types.