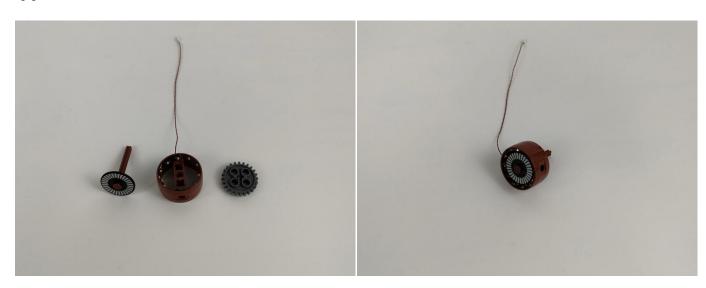

#### **Section A:** Check the type and quantity of components.

This set contains nine bags labelled "1" "2" "3" "4" "5" "6" "7" "8" "A01305 Power Supply", please make sure that the components in each bag are the same as shown in the pictures.