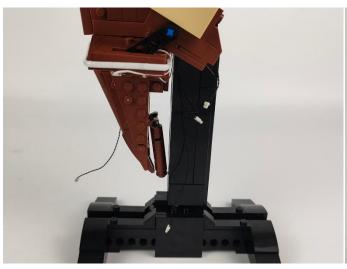

#### 

48. Take out the black building block and restore it. (Be careful not to apply too much force when restoring it to avoid crushing the light wire)