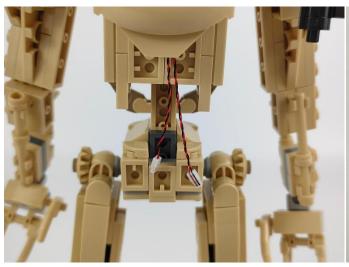

#### 

48. Take out the black building block and restore it. (Be careful not to apply too much force when restoring it to avoid crushing the light wire)