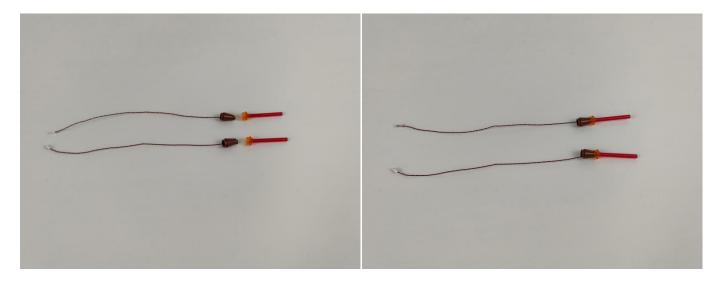

#### Section B: Test that each components is working properly.

Take out the expansion board and usb power cord from "No. 8 bag " and the "A01305 Power Supply" .

The connection method between the usb power cord and expansion boards is as follows:

#### **USB Connectors to Connect Devices**

This instruction will use the power bank as power supply . The test structure is shown as follow. All lamp in this set will be tested by this structure.

When we test the "①" lighting fixtures, remove one of them and connect it to the socket. Turn on the portable power bank, and the light strip will light up normally, as shown in the figure below.