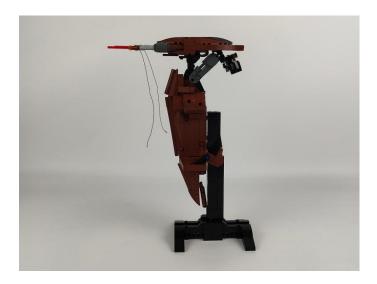

#### 75428 Battle Droid with STAP

 Installation requires a lot of patience and great observation that your LEGO bricks will come alive when you get this finished. The bricks with lighting as below, so make sure you're ready and let's get started.