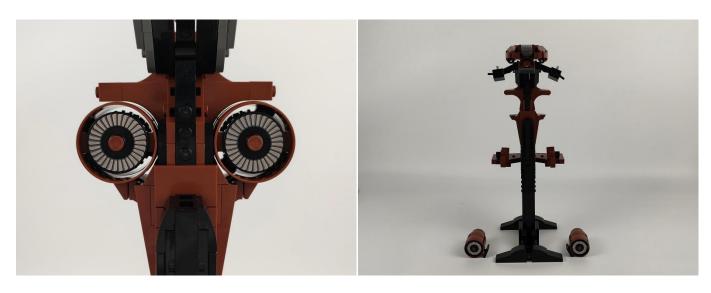

### 

27.Fix the lighting fixtures on both sides of the building blocks. (Be careful not to apply too much force during installation to avoid crushing the lighting wires)