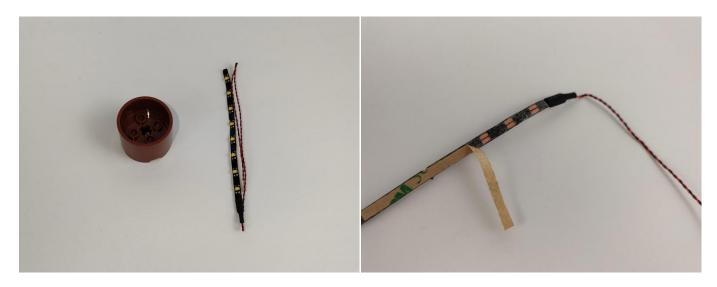

#### **LED** strip test:

Take out the LED light bar, connect the usb power cord, turn on the mobile power supply, the light will be on normally, as shown in the figure below.

Attention that after the test is completed, each components should put back in the corresponding bag including the socket and the usb power cable.