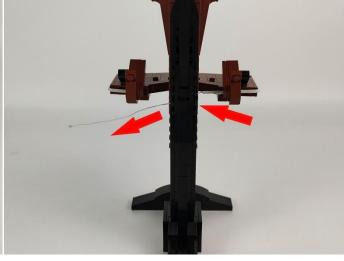

Please contact us immediately if any components don't work.

Section C: laying out components following the instruction.

5.Cross the two lamp wires and place them between the protrusions of the building blocks, then restore the building blocks to press down on the lamp wires.