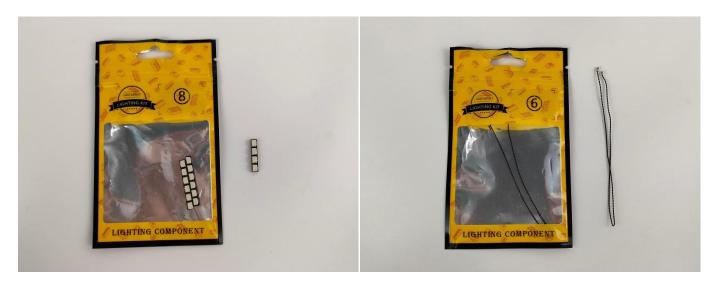

#### **Section A:** Check the type and quantity of components.

This set contains nine bags labelled "1" "2" "3" "4" "5" "6" "7" "8" "A01305 Power Supply", please make sure that the components in each bag are the same as shown in the pictures.

Please contact us immediately if there have any missing components.