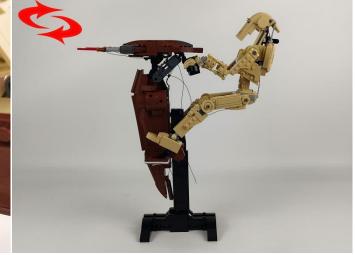

#### 75428 Battle Droid with STAP

 Installation requires a lot of patience and great observation that your LEGO bricks will come alive when you get this finished. The bricks with lighting as below, so make sure you're ready and let's get started.

# 

Good job, you've done all the installation steps, power it up and enjoy your work.

The battery box can also power the set. If it is necessary to change the power supply, prepare three AAA batteries, install them in the battery box, turn on the switch on the battery box, remove the plug of the USB Power Cable from the socket of the expansion board, plug the plug of the battery box to the same socket in the expansion board to power the suit as well.