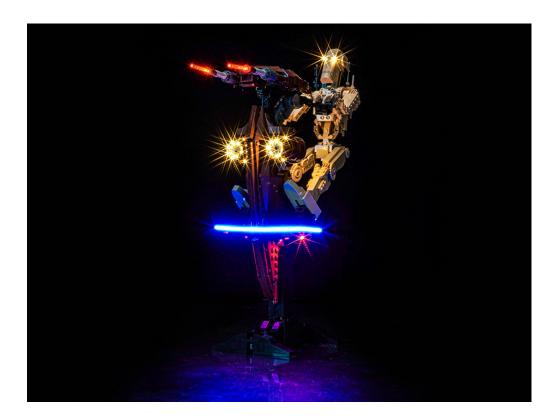

# 

Good job, you've done all the installation steps, power it up and enjoy your work.

The battery box can also power the set. If it is necessary to change the power supply, prepare three AAA batteries, install them in the battery box, turn on the switch on the battery box, remove the plug of the USB Power Cable from the socket of the expansion board, plug the plug of the battery box to the same socket in the expansion board to power the suit as well.