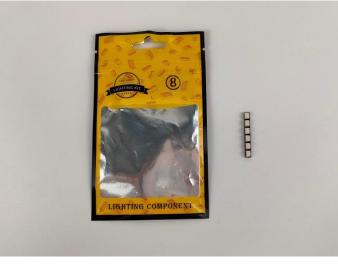

#### **Section A:** Check the type and quantity of components.

This set contains nine bags labelled "1" "2" "3" "4" "5" "6" "7" "8" "A01305 Power Supply", please make sure that the components in each bag are the same as shown in the pictures.