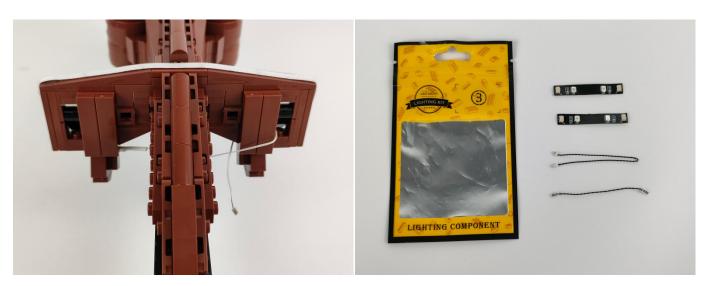

#### **Section A:** Check the type and quantity of components.

This set contains nine bags labelled "1" "2" "3" "4" "5" "6" "7" "8" "A01305 Power Supply", please make sure that the components in each bag are the same as shown in the pictures.

Please contact us immediately if there have any missing components.