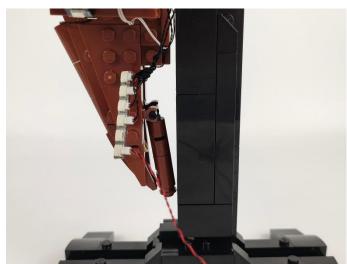

Please contact us immediately if any components don't work.

Section C: laying out components following the instruction.

5.Cross the two lamp wires and place them between the protrusions of the building blocks, then restore the building blocks to press down on the lamp wires.