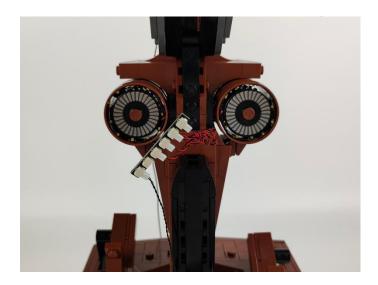

Please contact us immediately if any components don't work.

Section C: laying out components following the instruction.

5.Cross the two lamp wires and place them between the protrusions of the building blocks, then restore the building blocks to press down on the lamp wires.

### 

27.Fix the lighting fixtures on both sides of the building blocks. (Be careful not to apply too much force during installation to avoid crushing the lighting wires)