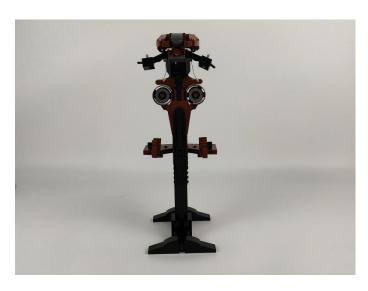

#### 75428 Battle Droid with STAP

 Installation requires a lot of patience and great observation that your LEGO bricks will come alive when you get this finished. The bricks with lighting as below, so make sure you're ready and let's get started.

# 

Good job, you've done all the installation steps, power it up and enjoy your work.

The battery box can also power the set. If it is necessary to change the power supply, prepare three AAA batteries, install them in the battery box, turn on the switch on the battery box, remove the plug of the USB Power Cable from the socket of the expansion board, plug the plug of the battery box to the same socket in the expansion board to power the suit as well.