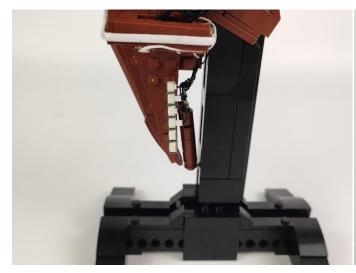

### 

27.Fix the lighting fixtures on both sides of the building blocks. (Be careful not to apply too much force during installation to avoid crushing the lighting wires)