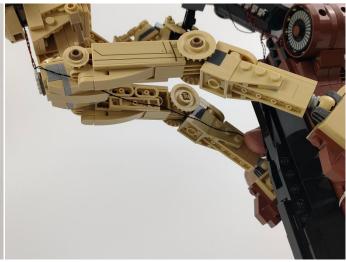

### 

27.Fix the lighting fixtures on both sides of the building blocks. (Be careful not to apply too much force during installation to avoid crushing the lighting wires)