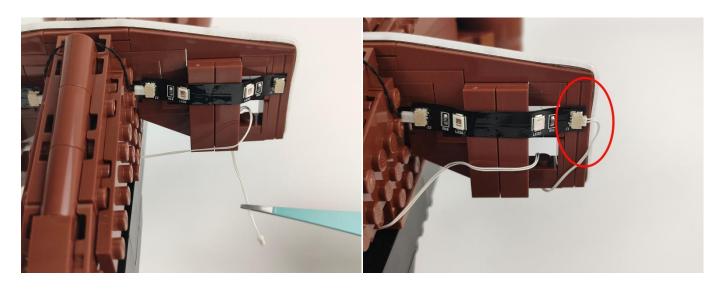

### 

27.Fix the lighting fixtures on both sides of the building blocks. (Be careful not to apply too much force during installation to avoid crushing the lighting wires)