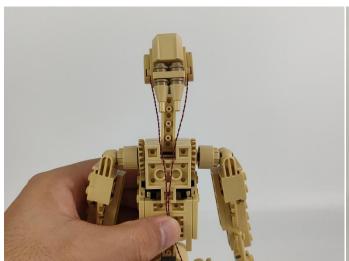

Please contact us immediately if any components don't work.

Section C: laying out components following the instruction.

5.Cross the two lamp wires and place them between the protrusions of the building blocks, then restore the building blocks to press down on the lamp wires.