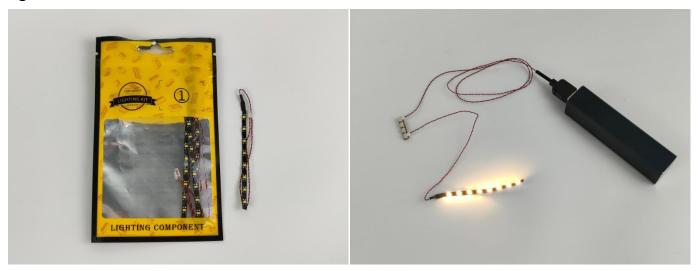

#### **USB Connectors to Connect Devices**

This instruction will use the power bank as power supply . The test structure is shown as follow. All lamp in this set will be tested by this structure.

When we test the "①" lighting fixtures, remove one of them and connect it to the socket. Turn on the portable power bank, and the light strip will light up normally, as shown in the figure below.

Test each lamp according to this method. It should be noted that after the test, the lamp must be returned to the corresponding bag to avoid confusion of types.