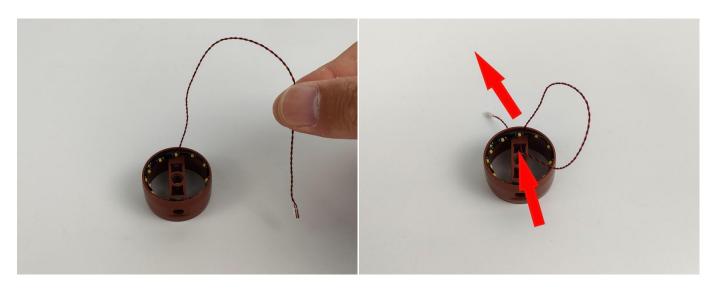

Please contact us immediately if any components don't work.

Section C: laying out components following the instruction.

5.Cross the two lamp wires and place them between the protrusions of the building blocks, then restore the building blocks to press down on the lamp wires.

### 

27.Fix the lighting fixtures on both sides of the building blocks. (Be careful not to apply too much force during installation to avoid crushing the lighting wires)