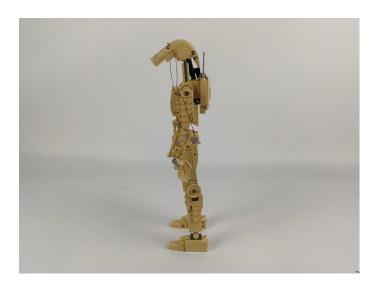

# 

Good job, you've done all the installation steps, power it up and enjoy your work.

The battery box can also power the set. If it is necessary to change the power supply, prepare three AAA batteries, install them in the battery box, turn on the switch on the battery box, remove the plug of the USB Power Cable from the socket of the expansion board, plug the plug of the battery box to the same socket in the expansion board to power the suit as well.