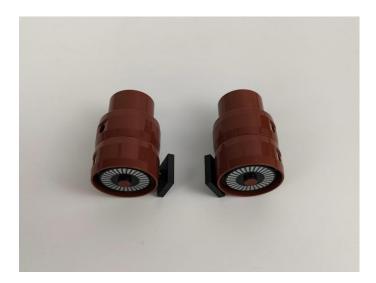

Test each lamp according to this method. It should be noted that after the test, the lamp must be returned to the corresponding bag to avoid confusion of types.

#### **LED** strip test:

Take out the LED light bar, connect the usb power cord, turn on the mobile power supply, the light will be on normally, as shown in the figure below.

Attention that after the test is completed, each components should put back in the corresponding bag including the socket and the usb power cable.