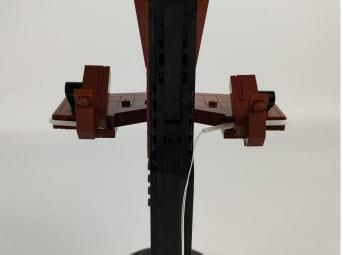

#### 

48. Take out the black building block and restore it. (Be careful not to apply too much force when restoring it to avoid crushing the light wire)