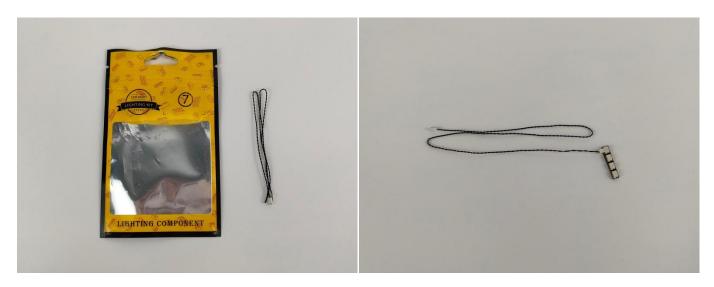

The type of components is indicated by the label on the bag.

**Section B:** Test that each components is working properly.

Each components is made individually so it is necessary to test that each components is working properly to avoid the situation that the lighting does not work.

#### **Section A:** Check the type and quantity of components.

This set contains nine bags labelled "1" "2" "3" "4" "5" "6" "7" "8" "A01305 Power Supply", please make sure that the components in each bag are the same as shown in the pictures.