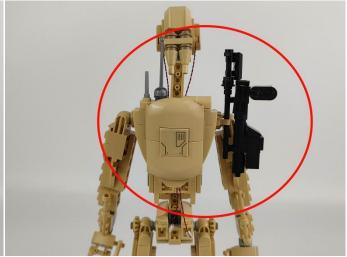

### 

27.Fix the lighting fixtures on both sides of the building blocks. (Be careful not to apply too much force during installation to avoid crushing the lighting wires)