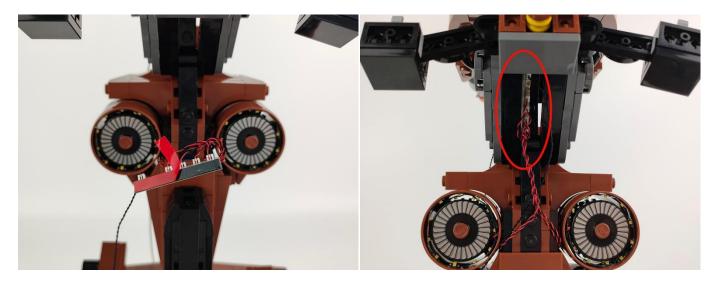

### 

27.Fix the lighting fixtures on both sides of the building blocks. (Be careful not to apply too much force during installation to avoid crushing the lighting wires)

#### 

48. Take out the black building block and restore it. (Be careful not to apply too much force when restoring it to avoid crushing the light wire)