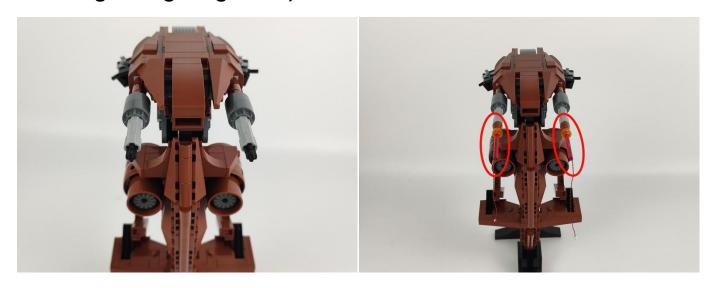

### 

27.Fix the lighting fixtures on both sides of the building blocks. (Be careful not to apply too much force during installation to avoid crushing the lighting wires)