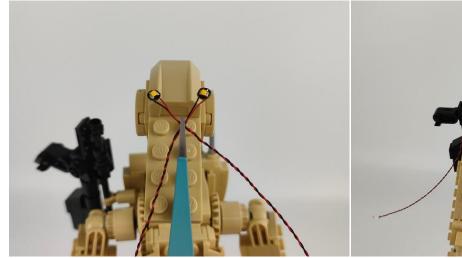

### 

27.Fix the lighting fixtures on both sides of the building blocks. (Be careful not to apply too much force during installation to avoid crushing the lighting wires)