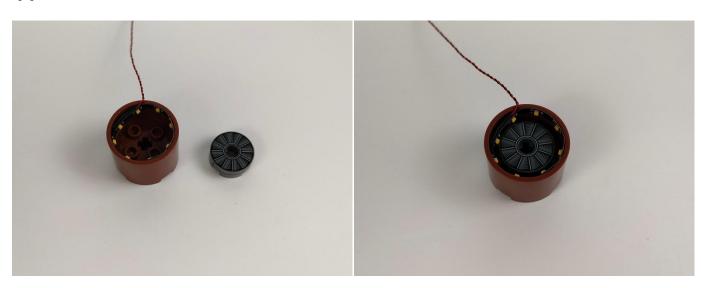

### 

27.Fix the lighting fixtures on both sides of the building blocks. (Be careful not to apply too much force during installation to avoid crushing the lighting wires)