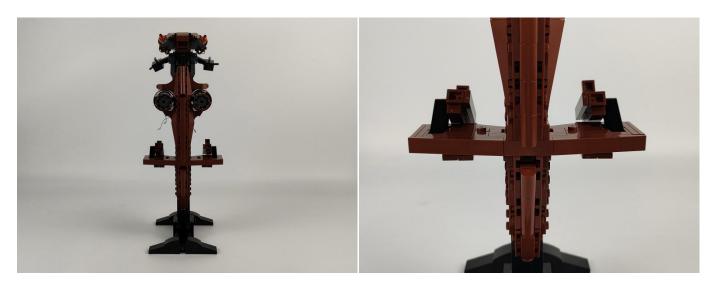

Please contact us immediately if any components don't work.

Section C: laying out components following the instruction.

5.Cross the two lamp wires and place them between the protrusions of the building blocks, then restore the building blocks to press down on the lamp wires.

### 

27.Fix the lighting fixtures on both sides of the building blocks. (Be careful not to apply too much force during installation to avoid crushing the lighting wires)