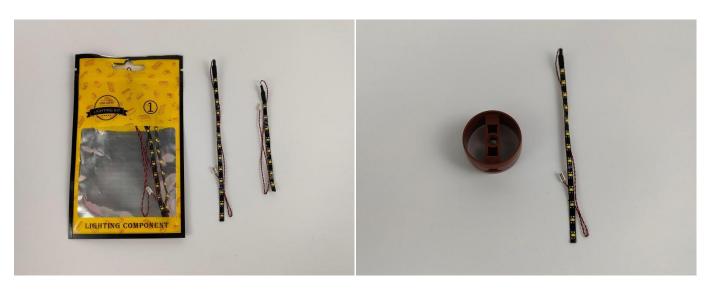

#### **Section A:** Check the type and quantity of components.

This set contains nine bags labelled "1" "2" "3" "4" "5" "6" "7" "8" "A01305 Power Supply", please make sure that the components in each bag are the same as shown in the pictures.

#### **USB Connectors to Connect Devices**

This instruction will use the power bank as power supply . The test structure is shown as follow. All lamp in this set will be tested by this structure.

When we test the "①" lighting fixtures, remove one of them and connect it to the socket. Turn on the portable power bank, and the light strip will light up normally, as shown in the figure below.