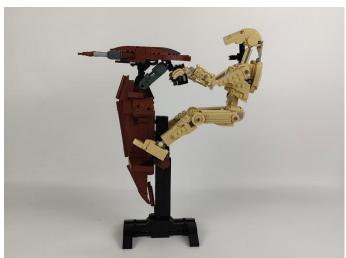

#### 75428 Battle Droid with STAP

 Installation requires a lot of patience and great observation that your LEGO bricks will come alive when you get this finished. The bricks with lighting as below, so make sure you're ready and let's get started.