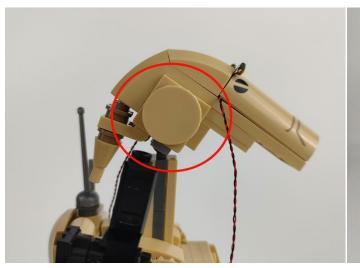

Please contact us immediately if any components don't work.

Section C: laying out components following the instruction.

5.Cross the two lamp wires and place them between the protrusions of the building blocks, then restore the building blocks to press down on the lamp wires.