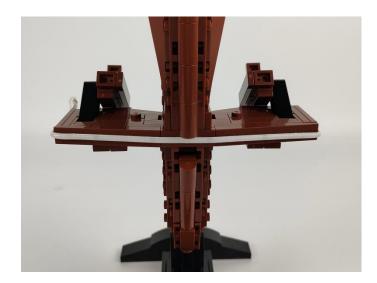

### 

27.Fix the lighting fixtures on both sides of the building blocks. (Be careful not to apply too much force during installation to avoid crushing the lighting wires)

#### 

48. Take out the black building block and restore it. (Be careful not to apply too much force when restoring it to avoid crushing the light wire)