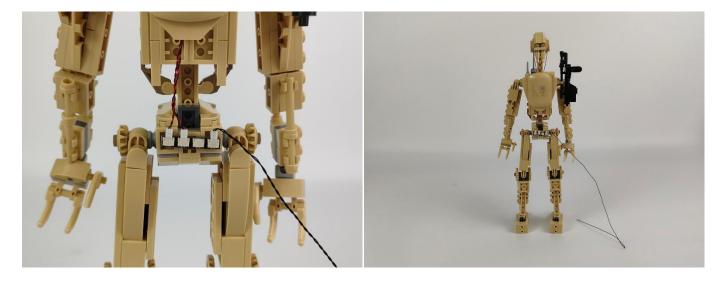

#### 

48. Take out the black building block and restore it. (Be careful not to apply too much force when restoring it to avoid crushing the light wire)

# 

Good job, you've done all the installation steps, power it up and enjoy your work.

The battery box can also power the set. If it is necessary to change the power supply, prepare three AAA batteries, install them in the battery box, turn on the switch on the battery box, remove the plug of the USB Power Cable from the socket of the expansion board, plug the plug of the battery box to the same socket in the expansion board to power the suit as well.