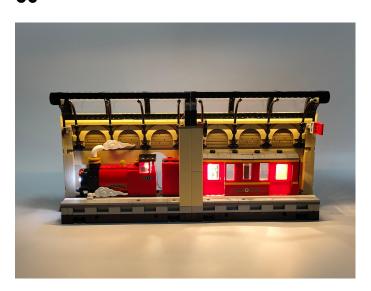

### 

Good job, you've done all the installation steps, power it up and enjoy your work.

The battery box can also power the set. If it is necessary to change the power supply, prepare three AAA batteries, install them in the battery box, turn on the switch on the battery box, remove the plug of the USB Power Cable from the socket of the expansion board, plug the plug of the battery box to the same socket in the expansion board to power the suit as well.