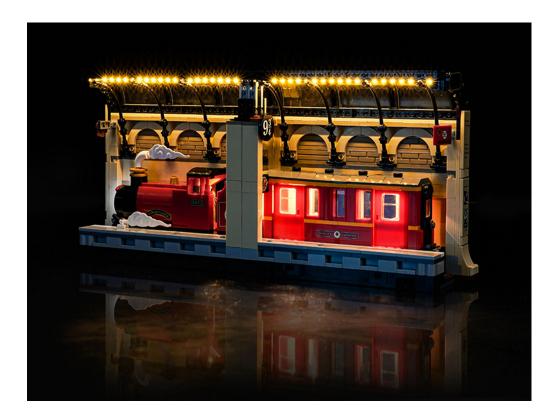

### 

Good job, you've done all the installation steps, power it up and enjoy your work.

The battery box can also power the set. If it is necessary to change the power supply, prepare three AAA batteries, install them in the battery box, turn on the switch on the battery box, remove the plug of the USB Power Cable from the socket of the expansion board, plug the plug of the battery box to the same socket in the expansion board to power the suit as well.