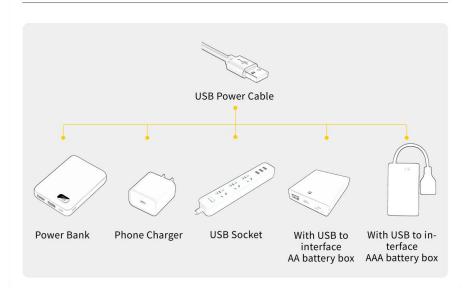

The USB Power Cord can be powered by phone chargers, power banks,etc.

#### **USB Connectors to Connect Devices**

This instruction will use the power bank as power supply . The test structure is shown as follow. All lamp in this set will be tested by this structure.

When we test the "①" lighting fixtures, remove one of them and connect it to the socket. Turn on the portable power bank, and the light strip will light up normally, as shown in the figure below.