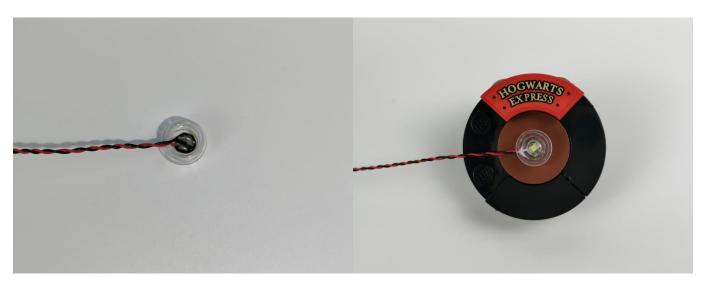

#### **USB Connectors to Connect Devices**

This instruction will use the power bank as power supply . The test structure is shown as follow. All lamp in this set will be tested by this structure.

When we test the "①" lighting fixtures, remove one of them and connect it to the socket. Turn on the portable power bank, and the light strip will light up normally, as shown in the figure below.

Test each lamp according to this method. It should be noted that after the test, the lamp must be returned to the corresponding bag to avoid confusion of types.