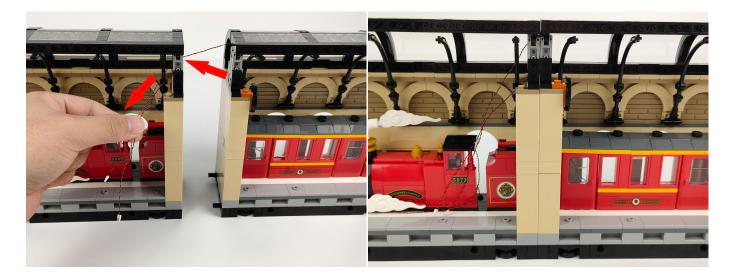

wer supply . The test structure is shown as follow. All lamp in this set will be tested by this structure.



When we test the "①" lighting fixtures, remove one of them and connect it to the socket. Turn on the portable power bank, and the light strip will light up normally, as shown in the figure below.



Test each lamp according to this method. It should be noted that after the test, the lamp must be returned to the corresponding bag to avoid confusion of types.



#### **LED strip test:**

Take out the LED light bar, connect the usb power cord, turn on the mobile power supply, the light will be on normally, as shown in the figure below.



## Section C: laying out components following the instruction.





















## 



















## 

































































#### **Remote Control Battery**

The remote control does not contain batteries, please buy a CR2025 or CR2032 button battery in the nearest store and install it in the remote control.



#### **Remote Control Function Introduce**



























### 





Good job, you've done all the installation steps, power it up and enjoy your work.



The battery box can also power the set. If it is necessary to change the power supply, prepare three AAA batteries, install them in the battery box, turn on the switch on the battery box, remove the plug of the USB Power Cable from the socket of the expansion board, plug the plug of the battery box to the same socket in the expansion board to power the suit as well.

#### **THANKS**

# **Tips**

If you encounter any