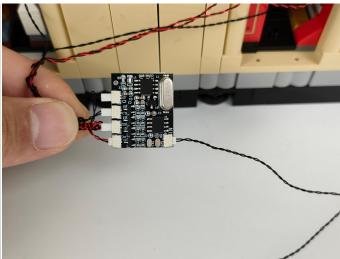

#### **Section B:** Test that each components is working properly.

Take out the expansion board and usb power cord from "No. 3 bag " and the "A01305 Power Supply" .

The connection method between the usb power cord and expansion boards is as follows:

The USB Power Cord can be powered by phone chargers, power banks,etc.