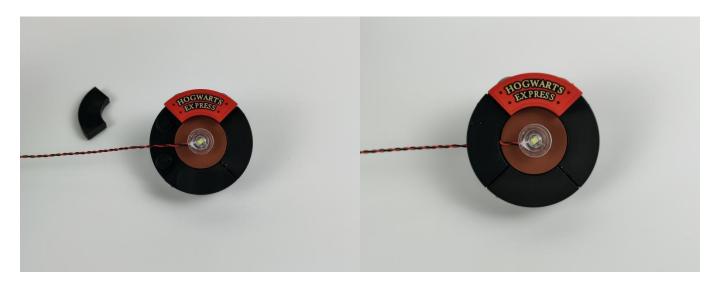

#### **USB Connectors to Connect Devices**

This instruction will use the power bank as power supply . The test structure is shown as follow. All lamp in this set will be tested by this structure.

When we test the "①" lighting fixtures, remove one of them and connect it to the socket. Turn on the portable power bank, and the light strip will light up normally, as shown in the figure below.

Test each lamp according to this method. It should be noted that after the test, the lamp must be returned to the corresponding bag to avoid confusion of types.