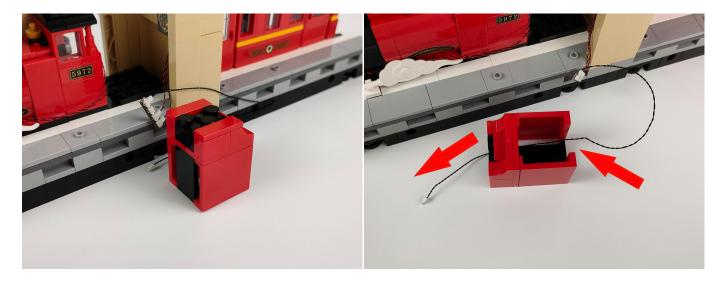

est structure is shown as follow. All lamp in this set will be tested by this structure.



When we test the "①" lighting fixtures, remove one of them and connect it to the socket. Turn on the portable power bank, and the light strip will light up normally, as shown in the figure below.



Test each lamp according to this method. It should be noted that after the test, the lamp must be returned to the corresponding bag to avoid confusion of types.



#### **LED strip test:**

Take out the LED light bar, connect the usb power cord, turn on the mobile power supply, the light will be on normally, as shown in the figure below.



## Section C: laying out components following the instruction.





















## 



















## 

































































#### **Remote Control Battery**

The remote control does not contain batteries, please buy a CR2025 or CR2032 button battery in the nearest store and install it in the remote control.



#### **Remote Control Function Introduce**



























### 





Good job, you've done all the installation steps, power it up and enjoy your work.



The battery box can also power the set. If it is necessary to change the power supply, prepare three AAA batteries, install them in the battery box, turn on the switch on the battery box, remove the plug of the USB Power Cable from the socket of the expansion board, plug the plug of the battery box to the same socket in the expansion board to power the suit as well.

#### **THANKS**

# **Tips**

If you encounter any installation prob