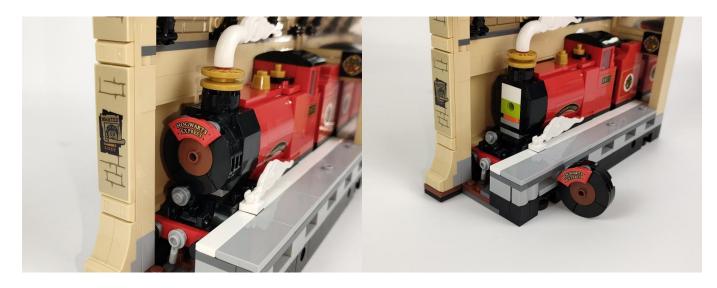

### 

Good job, you've done all the installation steps, power it up and enjoy your work.

The battery box can also power the set. If it is necessary to change the power supply, prepare three AAA batteries, install them in the battery box, turn on the switch on the battery box, remove the plug of the USB Power Cable from the socket of the expansion board, plug the plug of the battery box to the same socket in the expansion board to power the suit as well.