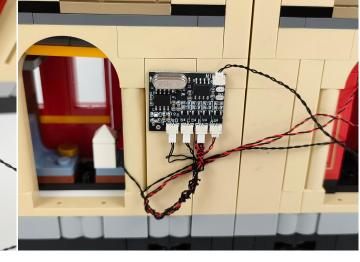

own in the figure below.



Test each lamp according to this method. It should be noted that after the test, the lamp must be returned to the corresponding bag to avoid confusion of types.



#### **LED strip test:**

Take out the LED light bar, connect the usb power cord, turn on the mobile power supply, the light will be on normally, as shown in the figure below.



## Section C: laying out components following the instruction.





















## 



















## 

































































#### **Remote Control Battery**

The remote control does not contain batteries, please buy a CR2025 or CR2032 button battery in the nearest store and install it in the remote control.



#### **Remote Control Function Introduce**



























### 





Good job, you've done all the installation steps, power it up and enjoy your work.



The battery box can also power the set. If it is necessary to change the power supply, prepare three AAA batteries, install them in the battery box, turn on the switch on the battery box, remove the plug of the USB Power Cable from the socket of the expansion board, plug the plug of the battery box to the same socket in the expansion board to power the suit as well.

#### **THANKS**

# **Tips**

If you encounter any installation problems please contact the seller, we will be happy to help you solve!