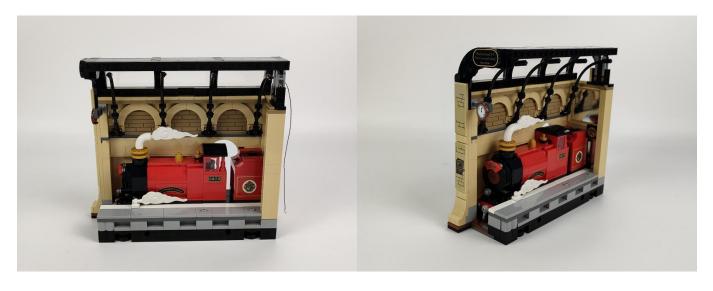

### 

Good job, you've done all the installation steps, power it up and enjoy your work.

The battery box can also power the set. If it is necessary to change the power supply, prepare three AAA batteries, install them in the battery box, turn on the switch on the battery box, remove the plug of the USB Power Cable from the socket of the expansion board, plug the plug of the battery box to the same socket in the expansion board to power the suit as well.