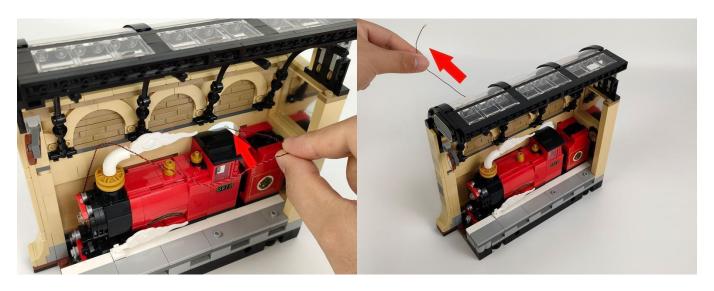

*



This instruction will use the power bank as power supply . The test structure is shown as follow. All lamp in this set will be tested by this structure.



When we test the "①" lighting fixtures, remove one of them and connect it to the socket. Turn on the portable power bank, and the light strip will light up normally, as shown in the figure below.



Test each lamp according to this method. It should be noted that after the test, the lamp must be returned to the corresponding bag to avoid confusion of types.



#### **LED strip test:**

Take out the LED light bar, connect the usb power cord, turn on the mobile power supply, the light will be on normally, as shown in the figure below.



## Section C: laying out components following the instruction.





















## 



















## 

































































#### **Remote Control Battery**

The remote control does not contain batteries, please buy a CR2025 or CR2032 button battery in the nearest store and install it in the remote control.



#### **Remote Control Function Introduce**



























### 





Good job, you've done all the installation steps, power it up and enjoy your work.



The battery box can also power the set. If it is necessary to change the power supply, prepare three AAA batteries, install them in the battery box, turn on the switch on the battery box, remove the plug of the USB Power Cable from the socket of the expansion board, plug the plug of the battery box to the same socket in the expansion board to power the suit as well.