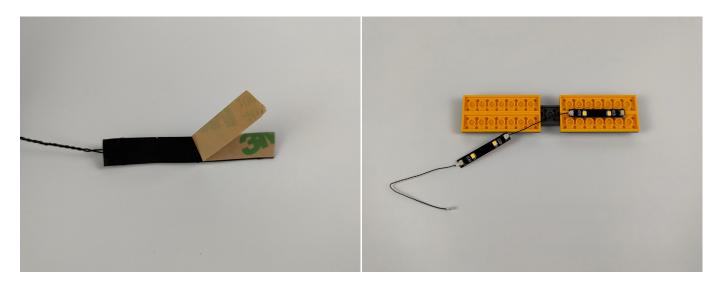

#### **LED strip test:**

Take out the LED light bar, connect the usb power cord, turn on the mobile power supply, the light will be on normally, as shown in the figure below.