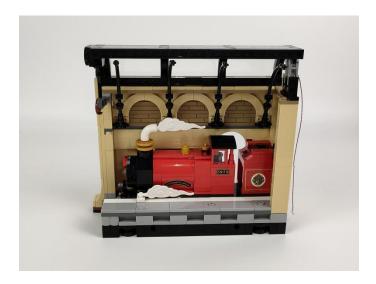

### 

Good job, you've done all the installation steps, power it up and enjoy your work.

The battery box can also power the set. If it is necessary to change the power supply, prepare three AAA batteries, install them in the battery box, turn on the switch on the battery box, remove the plug of the USB Power Cable from the socket of the expansion board, plug the plug of the battery box to the same socket in the expansion board to power the suit as well.