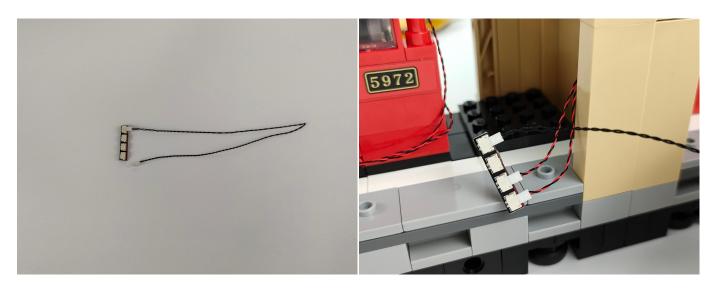

test structure is shown as follow. All lamp in this set will be tested by this structure.



When we test the "①" lighting fixtures, remove one of them and connect it to the socket. Turn on the portable power bank, and the light strip will light up normally, as shown in the figure below.



Test each lamp according to this method. It should be noted that after the test, the lamp must be returned to the corresponding bag to avoid confusion of types.



#### **LED strip test:**

Take out the LED light bar, connect the usb power cord, turn on the mobile power supply, the light will be on normally, as shown in the figure below.



## Section C: laying out components following the instruction.





















## 



















## 

































































#### **Remote Control Battery**

The remote control does not contain batteries, please buy a CR2025 or CR2032 button battery in the nearest store and install it in the remote control.



#### **Remote Control Function Introduce**



























### 





Good job, you've done all the installation steps, power it up and enjoy your work.



The battery box can also power the set. If it is necessary to change the power supply, prepare three AAA batteries, install them in the battery box, turn on the switch on the battery box, remove the plug of the USB Power Cable from the socket of the expansion board, plug the plug of the battery box to the same socket in the expansion board to power the suit as well.

#### **THANKS**

# **Tips**

If you encounter any installation pr