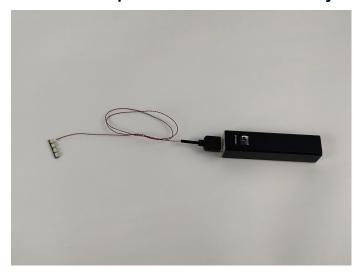

#### **Section B:** Test that each components is working properly.

Take out the expansion board and usb power cord from "No. 3 bag " and the "A01305 Power Supply" .

The connection method between the usb power cord and expansion boards is as follows:

The USB Power Cord can be powered by phone chargers, power banks,etc.