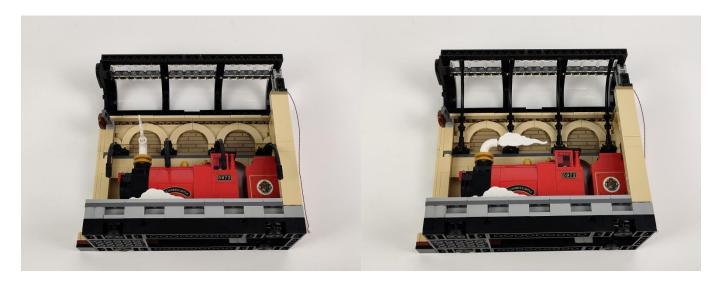

s to Connect Devices**



This instruction will use the power bank as power supply . The test structure is shown as follow. All lamp in this set will be tested by this structure.



When we test the "①" lighting fixtures, remove one of them and connect it to the socket. Turn on the portable power bank, and the light strip will light up normally, as shown in the figure below.



Test each lamp according to this method. It should be noted that after the test, the lamp must be returned to the corresponding bag to avoid confusion of types.



#### **LED strip test:**

Take out the LED light bar, connect the usb power cord, turn on the mobile power supply, the light will be on normally, as shown in the figure below.



## Section C: laying out components following the instruction.





















## 



















## 

































































#### **Remote Control Battery**

The remote control does not contain batteries, please buy a CR2025 or CR2032 button battery in the nearest store and install it in the remote control.



#### **Remote Control Function Introduce**



























### 





Good job, you've done all the installation steps, power it up and enjoy your work.



The battery box can also power the set. If it is necessary to change the power supply, prepare three AAA batteries, install them in the battery box, turn on the switch on the battery box, remove the plug of the USB Power Cable from the socket of the expansion board, plug the plug of the battery box to the same socket in the expansion board to po