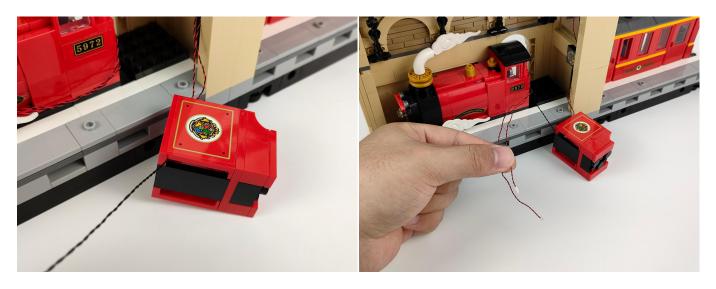

t structure is shown as follow. All lamp in this set will be tested by this structure.



When we test the "①" lighting fixtures, remove one of them and connect it to the socket. Turn on the portable power bank, and the light strip will light up normally, as shown in the figure below.



Test each lamp according to this method. It should be noted that after the test, the lamp must be returned to the corresponding bag to avoid confusion of types.



#### **LED strip test:**

Take out the LED light bar, connect the usb power cord, turn on the mobile power supply, the light will be on normally, as shown in the figure below.



## Section C: laying out components following the instruction.





















## 



















## 

































































#### **Remote Control Battery**

The remote control does not contain batteries, please buy a CR2025 or CR2032 button battery in the nearest store and install it in the remote control.



#### **Remote Control Function Introduce**



























### 





Good job, you've done all the installation steps, power it up and enjoy your work.



The battery box can also power the set. If it is necessary to change the power supply, prepare three AAA batteries, install them in the battery box, turn on the switch on the battery box, remove the plug of the USB Power Cable from the socket of the expansion board, plug the plug of the battery box to the same socket in the expansion board to power the suit as well.

#### **THANKS**

# **Tips**

If you encounter any installation proble