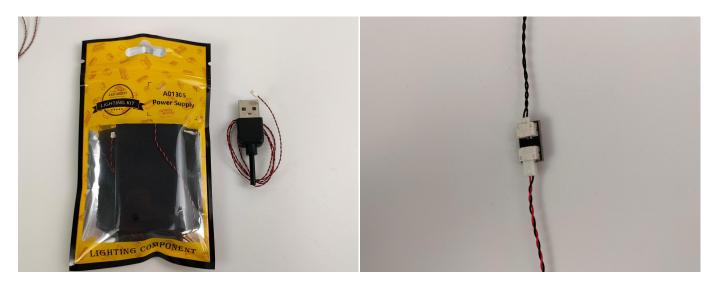

## **Section A:** Check the type and quantity of components.

This set contains eight bags labelled "1" "2" "3" "4" "5" "6" "A03801 Remote Control" "A01305 Power Supply", please make sure that the components in each bag are the same as shown in the pictures.

#### **Section B:** Test that each components is working properly.

Take out the expansion board and usb power cord from "No. 3 bag " and the "A01305 Power Supply" .

The connection method between the usb power cord and expansion boards is as follows: