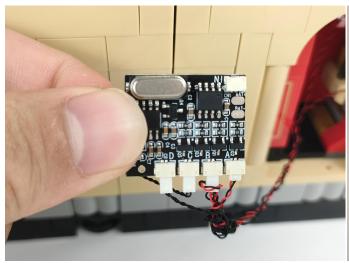

#### **Section B:** Test that each components is working properly.

Take out the expansion board and usb power cord from "No. 3 bag " and the "A01305 Power Supply" .

The connection method between the usb power cord and expansion boards is as follows: