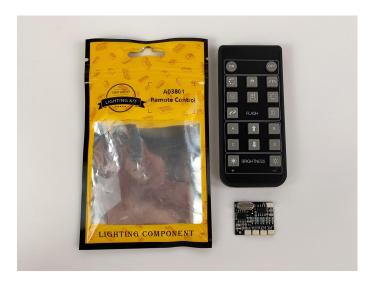

## **Section A:** Check the type and quantity of components.

This set contains eight bags labelled "1" "2" "3" "4" "5" "6" "A03801 Remote Control" "A01305 Power Supply", please make sure that the components in each bag are the same as shown in the pictures.

#### **Remote Control Battery**

The remote control does not contain batteries, please buy a CR2025 or CR2032 button battery in the nearest store and install it in the remote control.

#### **Remote Control Function Introduce**