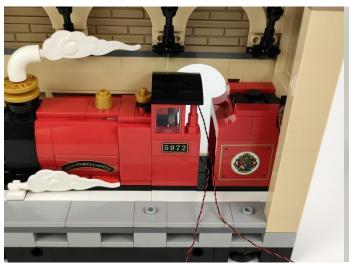

will use the power bank as power supply . The test structure is shown as follow. All lamp in this set will be tested by this structure.



When we test the "①" lighting fixtures, remove one of them and connect it to the socket. Turn on the portable power bank, and the light strip will light up normally, as shown in the figure below.



Test each lamp according to this method. It should be noted that after the test, the lamp must be returned to the corresponding bag to avoid confusion of types.



#### **LED strip test:**

Take out the LED light bar, connect the usb power cord, turn on the mobile power supply, the light will be on normally, as shown in the figure below.



## Section C: laying out components following the instruction.





















## 



















## 

































































#### **Remote Control Battery**

The remote control does not contain batteries, please buy a CR2025 or CR2032 button battery in the nearest store and install it in the remote control.



#### **Remote Control Function Introduce**



























### 





Good job, you've done all the installation steps, power it up and enjoy your work.



The battery box can also power the set. If it is necessary to change the power supply, prepare three AAA batteries, install them in the battery box, turn on the switch on the battery box, remove the plug of the USB Power Cable from the socket of the expansion board, plug the plug of the battery box to the same socket in the expansion board to power the suit as well.

#### **THANKS**

#