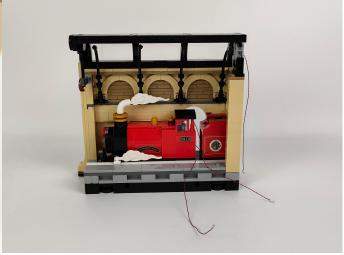

ill use the power bank as power supply . The test structure is shown as follow. All lamp in this set will be tested by this structure.



When we test the "①" lighting fixtures, remove one of them and connect it to the socket. Turn on the portable power bank, and the light strip will light up normally, as shown in the figure below.



Test each lamp according to this method. It should be noted that after the test, the lamp must be returned to the corresponding bag to avoid confusion of types.



#### **LED strip test:**

Take out the LED light bar, connect the usb power cord, turn on the mobile power supply, the light will be on normally, as shown in the figure below.



## Section C: laying out components following the instruction.





















## 



















## 

































































#### **Remote Control Battery**

The remote control does not contain batteries, please buy a CR2025 or CR2032 button battery in the nearest store and install it in the remote control.



#### **Remote Control Function Introduce**



























### 





Good job, you've done all the installation steps, power it up and enjoy your work.



The battery box can also power the set. If it is necessary to change the power supply, prepare three AAA batteries, install them in the battery box, turn on the switch on the battery box, remove the plug of the USB Power Cable from the socket of the expansion board, plug the plug of the battery box to the same socket in the expansion board to power the suit as well.

#### **THANKS**

# **