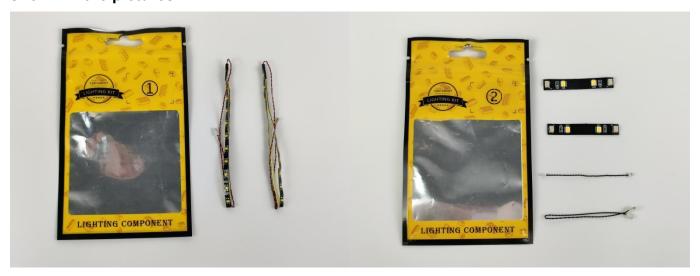

## **Section A:** Check the type and quantity of components.

This set contains eight bags labelled "1" "2" "3" "4" "5" "6" "A03801 Remote Control" "A01305 Power Supply", please make sure that the components in each bag are the same as shown in the pictures.

Please contact us immediately if there have any missing components.