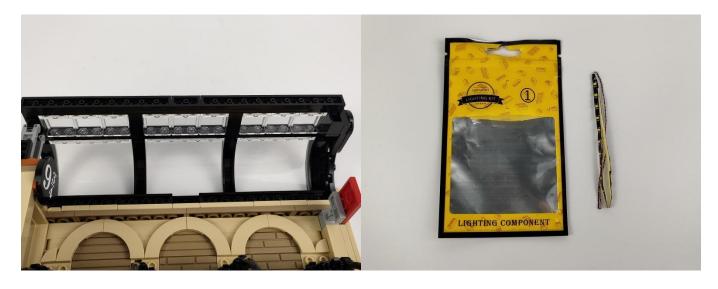

## **Section A:** Check the type and quantity of components.

This set contains eight bags labelled "1" "2" "3" "4" "5" "6" "A03801 Remote Control" "A01305 Power Supply", please make sure that the components in each bag are the same as shown in the pictures.

Please contact us immediately if there have any missing components.