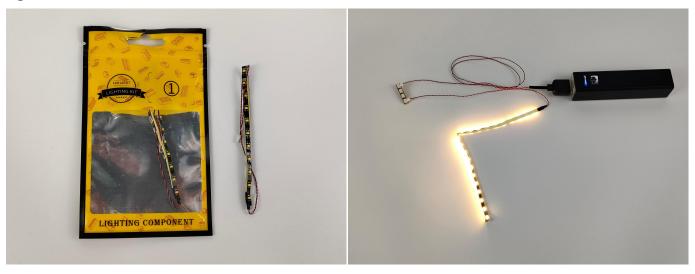

#### **USB Connectors to Connect Devices**

This instruction will use the power bank as power supply . The test structure is shown as follow. All lamp in this set will be tested by this structure.

When we test the "①" lighting fixtures, remove one of them and connect it to the socket. Turn on the portable power bank, and the light strip will light up normally, as shown in the figure below.

Test each lamp according to this method. It should be noted that after the test, the lamp must be returned to the corresponding bag to avoid confusion of types.