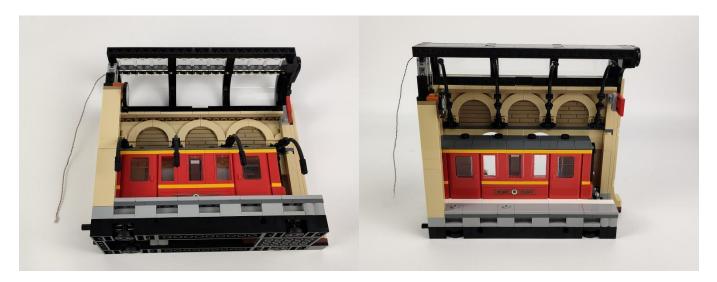

e power bank as power supply . The test structure is shown as follow. All lamp in this set will be tested by this structure.



When we test the "①" lighting fixtures, remove one of them and connect it to the socket. Turn on the portable power bank, and the light strip will light up normally, as shown in the figure below.



Test each lamp according to this method. It should be noted that after the test, the lamp must be returned to the corresponding bag to avoid confusion of types.



#### **LED strip test:**

Take out the LED light bar, connect the usb power cord, turn on the mobile power supply, the light will be on normally, as shown in the figure below.



## Section C: laying out components following the instruction.





















## 



















## 

































































#### **Remote Control Battery**

The remote control does not contain batteries, please buy a CR2025 or CR2032 button battery in the nearest store and install it in the remote control.



#### **Remote Control Function Introduce**



























### 





Good job, you've done all the installation steps, power it up and enjoy your work.



The battery box can also power the set. If it is necessary to change the power supply, prepare three AAA batteries, install them in the battery box, turn on the switch on the battery box, remove the plug of the USB Power Cable from the socket of the expansion board, plug the plug of the battery box to the same socket in the expansion board to power the suit as well.

#### **THANKS**

# **Tips**

If