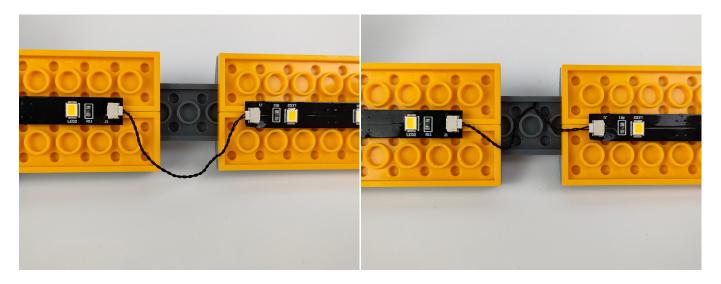

as power supply . The test structure is shown as follow. All lamp in this set will be tested by this structure.



When we test the "①" lighting fixtures, remove one of them and connect it to the socket. Turn on the portable power bank, and the light strip will light up normally, as shown in the figure below.



Test each lamp according to this method. It should be noted that after the test, the lamp must be returned to the corresponding bag to avoid confusion of types.



#### **LED strip test:**

Take out the LED light bar, connect the usb power cord, turn on the mobile power supply, the light will be on normally, as shown in the figure below.



## Section C: laying out components following the instruction.





















## 



















## 

































































#### **Remote Control Battery**

The remote control does not contain batteries, please buy a CR2025 or CR2032 button battery in the nearest store and install it in the remote control.



#### **Remote Control Function Introduce**



























### 





Good job, you've done all the installation steps, power it up and enjoy your work.



The battery box can also power the set. If it is necessary to change the power supply, prepare three AAA batteries, install them in the battery box, turn on the switch on the battery box, remove the plug of the USB Power Cable from the socket of the expansion board, plug the plug of the battery box to the same socket in the expansion board to power the suit as well.

#### **THANKS**

# **Tips**

If you encount