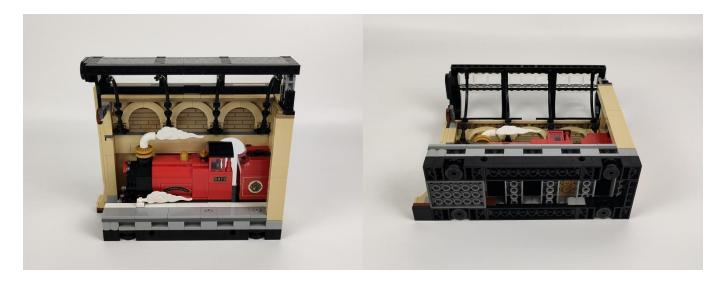

### 

Good job, you've done all the installation steps, power it up and enjoy your work.

The battery box can also power the set. If it is necessary to change the power supply, prepare three AAA batteries, install them in the battery box, turn on the switch on the battery box, remove the plug of the USB Power Cable from the socket of the expansion board, plug the plug of the battery box to the same socket in the expansion board to power the suit as well.