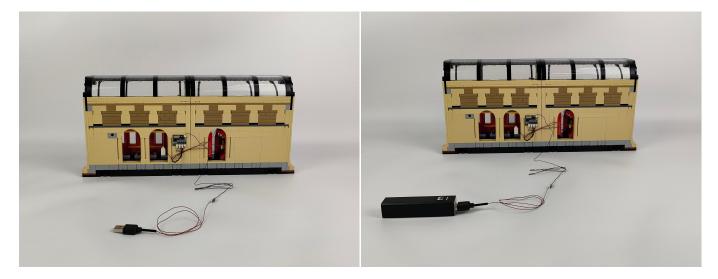

#### **Section B:** Test that each components is working properly.

Take out the expansion board and usb power cord from "No. 3 bag " and the "A01305 Power Supply" .

The connection method between the usb power cord and expansion boards is as follows:

The USB Power Cord can be powered by phone chargers, power banks,etc.

#### **USB Connectors to Connect Devices**

This instruction will use the power bank as power supply . The test structure is shown as follow. All lamp in this set will be tested by this structure.

When we test the "①" lighting fixtures, remove one of them and connect it to the socket. Turn on the portable power bank, and the light strip will light up normally, as shown in the figure below.