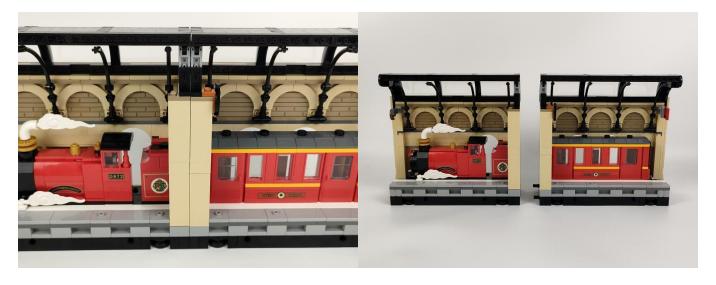

### 

Good job, you've done all the installation steps, power it up and enjoy your work.

The battery box can also power the set. If it is necessary to change the power supply, prepare three AAA batteries, install them in the battery box, turn on the switch on the battery box, remove the plug of the USB Power Cable from the socket of the expansion board, plug the plug of the battery box to the same socket in the expansion board to power the suit as well.