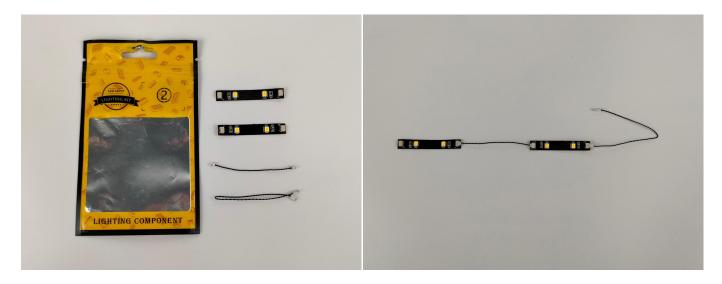

#### **Section B:** Test that each components is working properly.

Take out the expansion board and usb power cord from "No. 3 bag " and the "A01305 Power Supply" .

The connection method between the usb power cord and expansion boards is as follows:

The USB Power Cord can be powered by phone chargers, power banks,etc.

#### **LED strip test:**

Take out the LED light bar, connect the usb power cord, turn on the mobile power supply, the light will be on normally, as shown in the figure below.