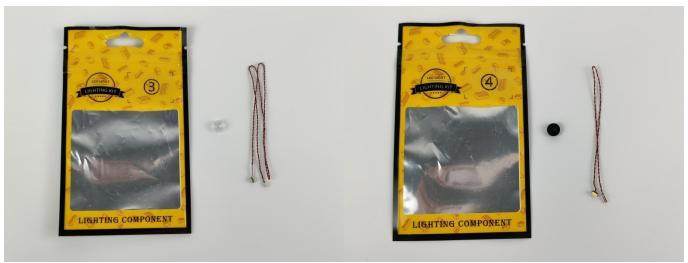

## **Section A:** Check the type and quantity of components.

This set contains eight bags labelled "1" "2" "3" "4" "5" "6" "A03801 Remote Control" "A01305 Power Supply", please make sure that the components in each bag are the same as shown in the pictures.

Please contact us immediately if there have any missing components.