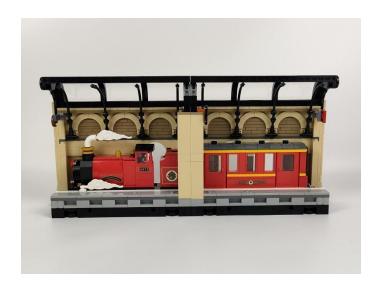

### 

Good job, you've done all the installation steps, power it up and enjoy your work.

The battery box can also power the set. If it is necessary to change the power supply, prepare three AAA batteries, install them in the battery box, turn on the switch on the battery box, remove the plug of the USB Power Cable from the socket of the expansion board, plug the plug of the battery box to the same socket in the expansion board to power the suit as well.