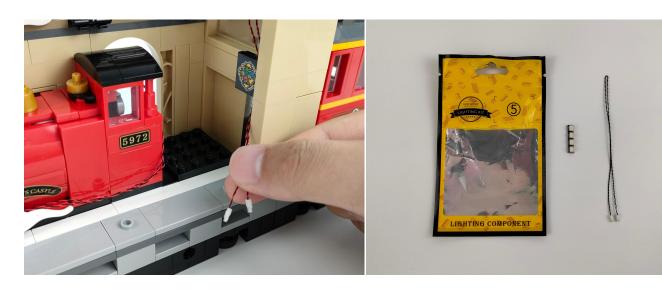

he test structure is shown as follow. All lamp in this set will be tested by this structure.



When we test the "①" lighting fixtures, remove one of them and connect it to the socket. Turn on the portable power bank, and the light strip will light up normally, as shown in the figure below.



Test each lamp according to this method. It should be noted that after the test, the lamp must be returned to the corresponding bag to avoid confusion of types.



#### **LED strip test:**

Take out the LED light bar, connect the usb power cord, turn on the mobile power supply, the light will be on normally, as shown in the figure below.



## Section C: laying out components following the instruction.





















## 



















## 

































































#### **Remote Control Battery**

The remote control does not contain batteries, please buy a CR2025 or CR2032 button battery in the nearest store and install it in the remote control.



#### **Remote Control Function Introduce**



























### 





Good job, you've done all the installation steps, power it up and enjoy your work.



The battery box can also power the set. If it is necessary to change the power supply, prepare three AAA batteries, install them in the battery box, turn on the switch on the battery box, remove the plug of the USB Power Cable from the socket of the expansion board, plug the plug of the battery box to the same socket in the expansion board to power the suit as well.

#### **THANKS**

# **Tips**

If you encounter any installation