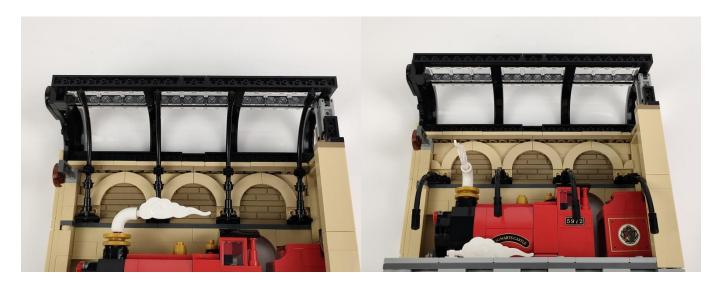

### 

Good job, you've done all the installation steps, power it up and enjoy your work.

The battery box can also power the set. If it is necessary to change the power supply, prepare three AAA batteries, install them in the battery box, turn on the switch on the battery box, remove the plug of the USB Power Cable from the socket of the expansion board, plug the plug of the battery box to the same socket in the expansion board to power the suit as well.