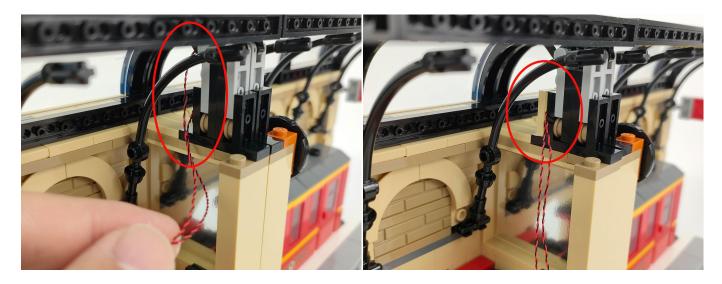

## Section C: laying out components following the instruction.

Section C: laying out components following the instruction.

Our material is very small but not fragile, just be reminded that don't to pull the wires too hard. For different people, there may be some installation steps that you can't understand. Please look at the previous and later installation step.