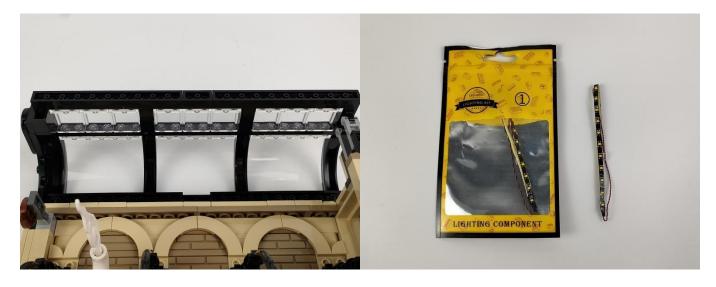

#### **USB Connectors to Connect Devices**

This instruction will use the power bank as power supply . The test structure is shown as follow. All lamp in this set will be tested by this structure.

When we test the "①" lighting fixtures, remove one of them and connect it to the socket. Turn on the portable power bank, and the light strip will light up normally, as shown in the figure below.

Test each lamp according to this method. It should be noted that after the test, the lamp must be returned to the corresponding bag to avoid confusion of types.