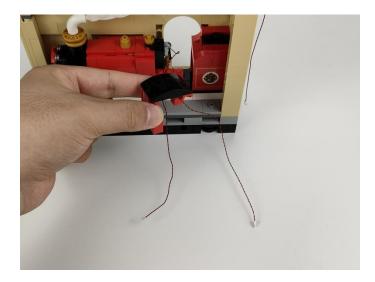

on will use the power bank as power supply . The test structure is shown as follow. All lamp in this set will be tested by this structure.



When we test the "①" lighting fixtures, remove one of them and connect it to the socket. Turn on the portable power bank, and the light strip will light up normally, as shown in the figure below.



Test each lamp according to this method. It should be noted that after the test, the lamp must be returned to the corresponding bag to avoid confusion of types.



#### **LED strip test:**

Take out the LED light bar, connect the usb power cord, turn on the mobile power supply, the light will be on normally, as shown in the figure below.



## Section C: laying out components following the instruction.





















## 



















## 

































































#### **Remote Control Battery**

The remote control does not contain batteries, please buy a CR2025 or CR2032 button battery in the nearest store and install it in the remote control.



#### **Remote Control Function Introduce**



























### 





Good job, you've done all the installation steps, power it up and enjoy your work.



The battery box can also power the set. If it is necessary to change the power supply, prepare three AAA batteries, install them in the battery box, turn on the switch on the battery box, remove the plug of the USB Power Cable from the socket of the expansion board, plug the plug of the battery box to the same socket in the expansion board to power the suit as well.

#### **THANKS**