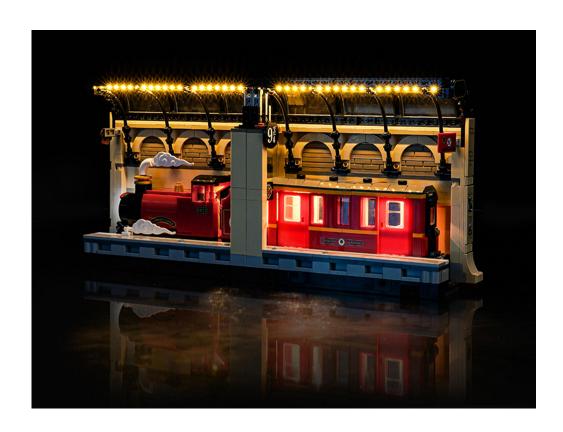

## **Section A:** Check the type and quantity of components.

This set contains eight bags labelled "1" "2" "3" "4" "5" "6" "A03801 Remote Control" "A01305 Power Supply", please make sure that the components in each bag are the same as shown in the pictures.

Please contact us immediately if there have any missing components.