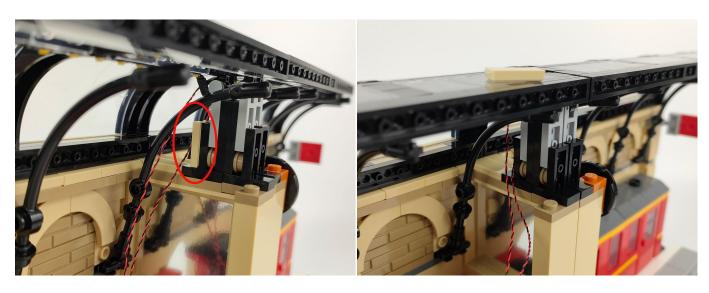

supply . The test structure is shown as follow. All lamp in this set will be tested by this structure.



When we test the "①" lighting fixtures, remove one of them and connect it to the socket. Turn on the portable power bank, and the light strip will light up normally, as shown in the figure below.



Test each lamp according to this method. It should be noted that after the test, the lamp must be returned to the corresponding bag to avoid confusion of types.



#### **LED strip test:**

Take out the LED light bar, connect the usb power cord, turn on the mobile power supply, the light will be on normally, as shown in the figure below.



## Section C: laying out components following the instruction.





















## 



















## 

































































#### **Remote Control Battery**

The remote control does not contain batteries, please buy a CR2025 or CR2032 button battery in the nearest store and install it in the remote control.



#### **Remote Control Function Introduce**



























### 





Good job, you've done all the installation steps, power it up and enjoy your work.



The battery box can also power the set. If it is necessary to change the power supply, prepare three AAA batteries, install them in the battery box, turn on the switch on the battery box, remove the plug of the USB Power Cable from the socket of the expansion board, plug the plug of the battery box to the same socket in the expansion board to power the suit as well.

#### **THANKS**

# **Tips**

If you encounter any ins