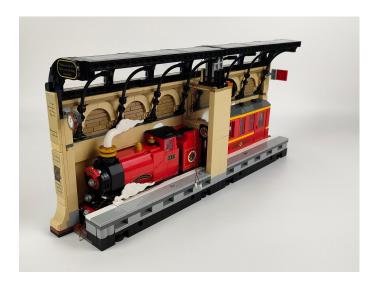

r supply . The test structure is shown as follow. All lamp in this set will be tested by this structure.



When we test the "①" lighting fixtures, remove one of them and connect it to the socket. Turn on the portable power bank, and the light strip will light up normally, as shown in the figure below.



Test each lamp according to this method. It should be noted that after the test, the lamp must be returned to the corresponding bag to avoid confusion of types.



#### **LED strip test:**

Take out the LED light bar, connect the usb power cord, turn on the mobile power supply, the light will be on normally, as shown in the figure below.



## Section C: laying out components following the instruction.





















## 



















## 

































































#### **Remote Control Battery**

The remote control does not contain batteries, please buy a CR2025 or CR2032 button battery in the nearest store and install it in the remote control.



#### **Remote Control Function Introduce**



























### 





Good job, you've done all the installation steps, power it up and enjoy your work.



The battery box can also power the set. If it is necessary to change the power supply, prepare three AAA batteries, install them in the battery box, turn on the switch on the battery box, remove the plug of the USB Power Cable from the socket of the expansion board, plug the plug of the battery box to the same socket in the expansion board to power the suit as well.

#### **THANKS**

# **Tips**

If you encounter any i