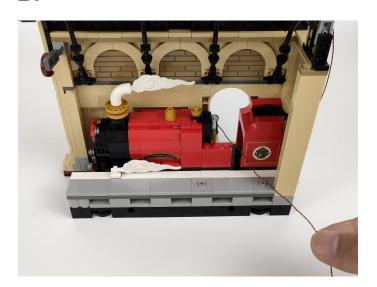

tion will use the power bank as power supply . The test structure is shown as follow. All lamp in this set will be tested by this structure.



When we test the "①" lighting fixtures, remove one of them and connect it to the socket. Turn on the portable power bank, and the light strip will light up normally, as shown in the figure below.



Test each lamp according to this method. It should be noted that after the test, the lamp must be returned to the corresponding bag to avoid confusion of types.



#### **LED strip test:**

Take out the LED light bar, connect the usb power cord, turn on the mobile power supply, the light will be on normally, as shown in the figure below.



## Section C: laying out components following the instruction.





















## 



















## 

































































#### **Remote Control Battery**

The remote control does not contain batteries, please buy a CR2025 or CR2032 button battery in the nearest store and install it in the remote control.



#### **Remote Control Function Introduce**



























### 





Good job, you've done all the installation steps, power it up and enjoy your work.



The battery box can also power the set. If it is necessary to change the power supply, prepare three AAA batteries, install them in the battery box, turn on the switch on the battery box, remove the plug of the USB Power Cable from the socket of the expansion board, plug the plug of the battery box to the same socket in the expansion board to power the suit as well.

#### **THANKS**