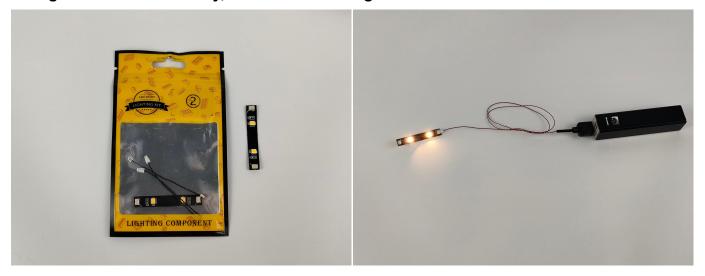

#### **LED strip test:**

Take out the LED light bar, connect the usb power cord, turn on the mobile power supply, the light will be on normally, as shown in the figure below.