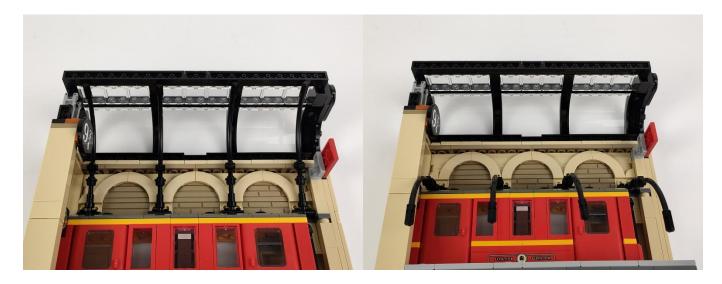

use the power bank as power supply . The test structure is shown as follow. All lamp in this set will be tested by this structure.



When we test the "①" lighting fixtures, remove one of them and connect it to the socket. Turn on the portable power bank, and the light strip will light up normally, as shown in the figure below.



Test each lamp according to this method. It should be noted that after the test, the lamp must be returned to the corresponding bag to avoid confusion of types.



#### **LED strip test:**

Take out the LED light bar, connect the usb power cord, turn on the mobile power supply, the light will be on normally, as shown in the figure below.



## Section C: laying out components following the instruction.





















## 



















## 

































































#### **Remote Control Battery**

The remote control does not contain batteries, please buy a CR2025 or CR2032 button battery in the nearest store and install it in the remote control.



#### **Remote Control Function Introduce**



























### 





Good job, you've done all the installation steps, power it up and enjoy your work.



The battery box can also power the set. If it is necessary to change the power supply, prepare three AAA batteries, install them in the battery box, turn on the switch on the battery box, remove the plug of the USB Power Cable from the socket of the expansion board, plug the plug of the battery box to the same socket in the expansion board to power the suit as well.

#### **THANKS**

# **Tips