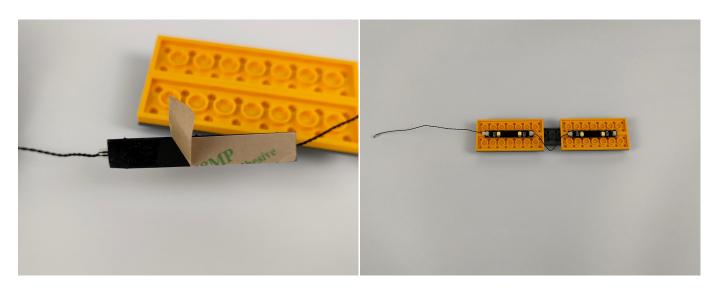

#### **USB Connectors to Connect Devices**

This instruction will use the power bank as power supply . The test structure is shown as follow. All lamp in this set will be tested by this structure.

When we test the "①" lighting fixtures, remove one of them and connect it to the socket. Turn on the portable power bank, and the light strip will light up normally, as shown in the figure below.

Test each lamp according to this method. It should be noted that after the test, the lamp must be returned to the corresponding bag to avoid confusion of types.