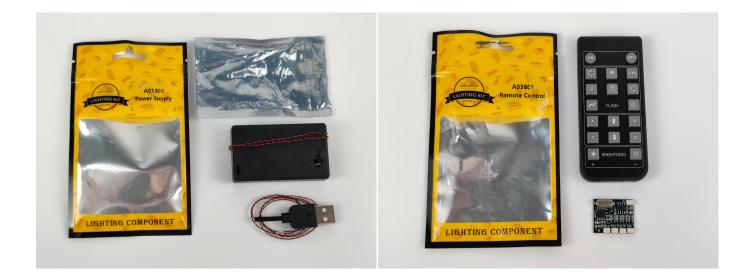

## **Section A:** Check the type and quantity of components.

This set contains eight bags labelled "1" "2" "3" "4" "5" "6" "A03801 Remote Control" "A01305 Power Supply", please make sure that the components in each bag are the same as shown in the pictures.

Please contact us immediately if there have any missing components.