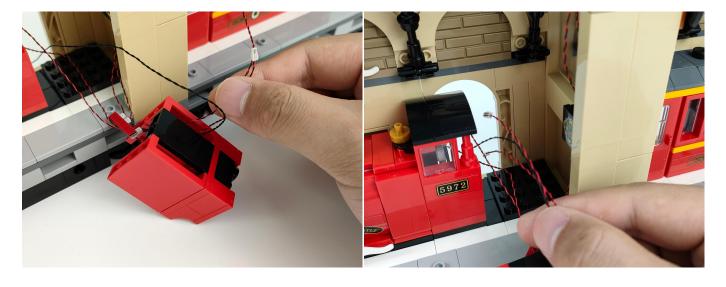

Section C: laying out components following the instruction.

Our material is very small but not fragile, just be reminded that don't to pull the wires too hard. For different people, there may be some installation steps that you can't understand. Please look at the previous and later installation step.

## Section C: laying out components following the instruction.