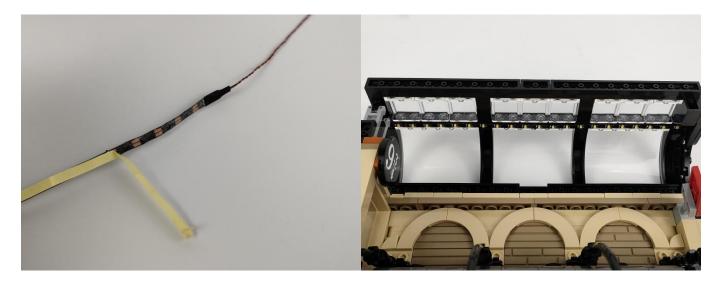

#### **LED strip test:**

Take out the LED light bar, connect the usb power cord, turn on the mobile power supply, the light will be on normally, as shown in the figure below.