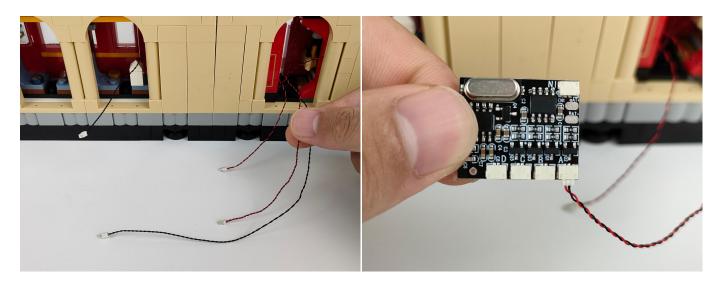

up normally, as shown in the figure below.



Test each lamp according to this method. It should be noted that after the test, the lamp must be returned to the corresponding bag to avoid confusion of types.



#### **LED strip test:**

Take out the LED light bar, connect the usb power cord, turn on the mobile power supply, the light will be on normally, as shown in the figure below.



## Section C: laying out components following the instruction.





















## 



















## 

































































#### **Remote Control Battery**

The remote control does not contain batteries, please buy a CR2025 or CR2032 button battery in the nearest store and install it in the remote control.



#### **Remote Control Function Introduce**



























### 





Good job, you've done all the installation steps, power it up and enjoy your work.



The battery box can also power the set. If it is necessary to change the power supply, prepare three AAA batteries, install them in the battery box, turn on the switch on the battery box, remove the plug of the USB Power Cable from the socket of the expansion board, plug the plug of the battery box to the same socket in the expansion board to power the suit as well.

#### **THANKS**

# **Tips**

If you encounter any installation problems please contact the seller, we will be happy to help you solve!