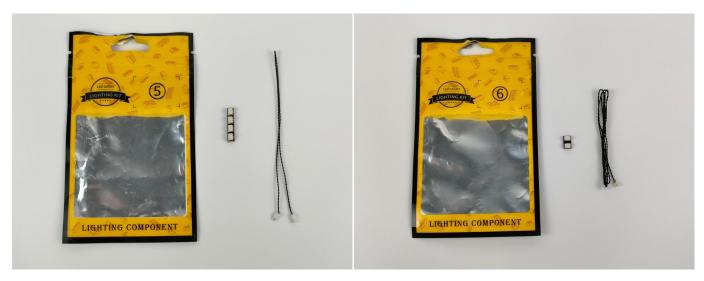

## **Section A:** Check the type and quantity of components.

This set contains eight bags labelled "1" "2" "3" "4" "5" "6" "A03801 Remote Control" "A01305 Power Supply", please make sure that the components in each bag are the same as shown in the pictures.

Please contact us immediately if there have any missing components.