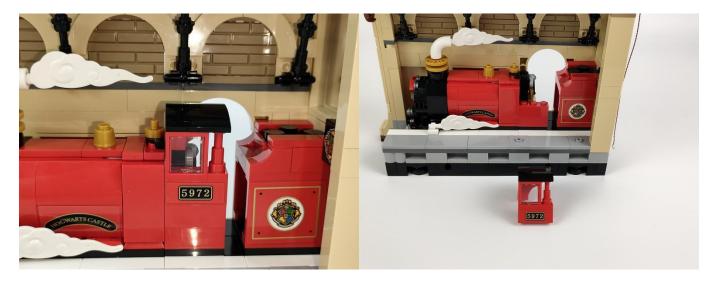

# **76450 Book Nook: Hogwarts Express**

 Installation requires a lot of patience and great observation that your LEGO bricks will come alive when you get this finished. The bricks with lighting as below, so make sure you're ready and let's get started.