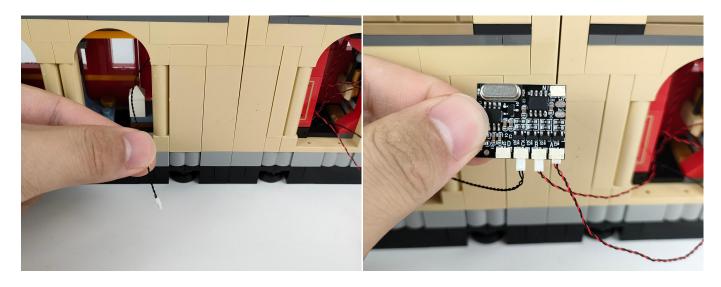

ormally, as shown in the figure below.



Test each lamp according to this method. It should be noted that after the test, the lamp must be returned to the corresponding bag to avoid confusion of types.



#### **LED strip test:**

Take out the LED light bar, connect the usb power cord, turn on the mobile power supply, the light will be on normally, as shown in the figure below.



## Section C: laying out components following the instruction.





















## 



















## 

































































#### **Remote Control Battery**

The remote control does not contain batteries, please buy a CR2025 or CR2032 button battery in the nearest store and install it in the remote control.



#### **Remote Control Function Introduce**



























### 





Good job, you've done all the installation steps, power it up and enjoy your work.



The battery box can also power the set. If it is necessary to change the power supply, prepare three AAA batteries, install them in the battery box, turn on the switch on the battery box, remove the plug of the USB Power Cable from the socket of the expansion board, plug the plug of the battery box to the same socket in the expansion board to power the suit as well.

#### **THANKS**

# **Tips**

If you encounter any installation problems please contact the seller, we will be happy to help you solve!