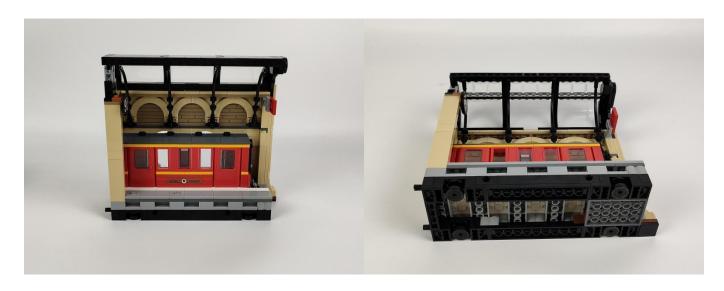

l use the power bank as power supply . The test structure is shown as follow. All lamp in this set will be tested by this structure.



When we test the "①" lighting fixtures, remove one of them and connect it to the socket. Turn on the portable power bank, and the light strip will light up normally, as shown in the figure below.



Test each lamp according to this method. It should be noted that after the test, the lamp must be returned to the corresponding bag to avoid confusion of types.



#### **LED strip test:**

Take out the LED light bar, connect the usb power cord, turn on the mobile power supply, the light will be on normally, as shown in the figure below.



## Section C: laying out components following the instruction.





















## 



















## 

































































#### **Remote Control Battery**

The remote control does not contain batteries, please buy a CR2025 or CR2032 button battery in the nearest store and install it in the remote control.



#### **Remote Control Function Introduce**



























### 





Good job, you've done all the installation steps, power it up and enjoy your work.



The battery box can also power the set. If it is necessary to change the power supply, prepare three AAA batteries, install them in the battery box, turn on the switch on the battery box, remove the plug of the USB Power Cable from the socket of the expansion board, plug the plug of the battery box to the same socket in the expansion board to power the suit as well.

#### **THANKS**

# **Ti