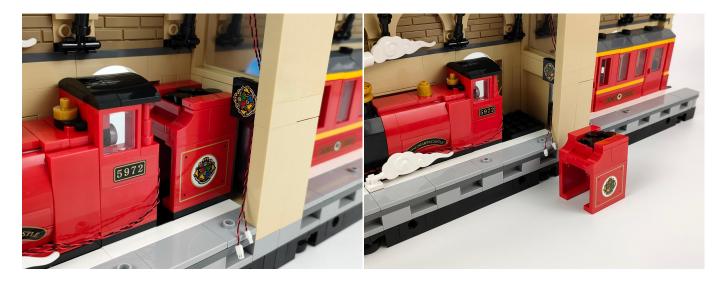

The test structure is shown as follow. All lamp in this set will be tested by this structure.



When we test the "①" lighting fixtures, remove one of them and connect it to the socket. Turn on the portable power bank, and the light strip will light up normally, as shown in the figure below.



Test each lamp according to this method. It should be noted that after the test, the lamp must be returned to the corresponding bag to avoid confusion of types.



#### **LED strip test:**

Take out the LED light bar, connect the usb power cord, turn on the mobile power supply, the light will be on normally, as shown in the figure below.



## Section C: laying out components following the instruction.





















## 



















## 

































































#### **Remote Control Battery**

The remote control does not contain batteries, please buy a CR2025 or CR2032 button battery in the nearest store and install it in the remote control.



#### **Remote Control Function Introduce**



























### 





Good job, you've done all the installation steps, power it up and enjoy your work.



The battery box can also power the set. If it is necessary to change the power supply, prepare three AAA batteries, install them in the battery box, turn on the switch on the battery box, remove the plug of the USB Power Cable from the socket of the expansion board, plug the plug of the battery box to the same socket in the expansion board to power the suit as well.

#### **THANKS**

# **Tips**

If you encounter any installatio