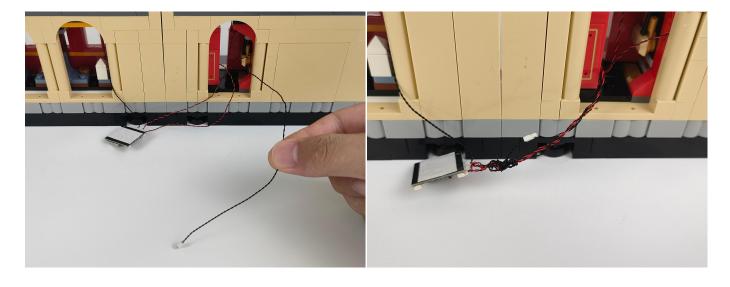

#### **Section B:** Test that each components is working properly.

Take out the expansion board and usb power cord from "No. 3 bag " and the "A01305 Power Supply" .

The connection method between the usb power cord and expansion boards is as follows:

The USB Power Cord can be powered by phone chargers, power banks,etc.