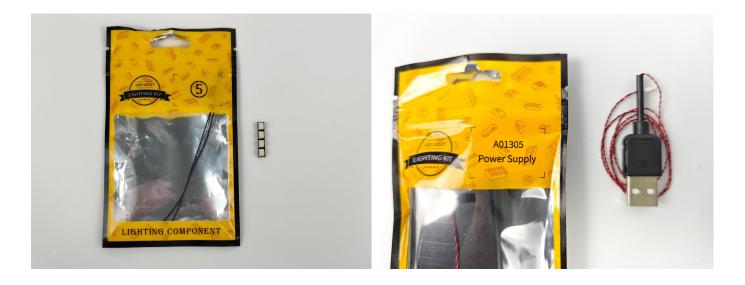

## **Section A:** Check the type and quantity of components.

This set contains eight bags labelled "1" "2" "3" "4" "5" "6" "A03801 Remote Control" "A01305 Power Supply", please make sure that the components in each bag are the same as shown in the pictures.

Please contact us immediately if there have any missing components.