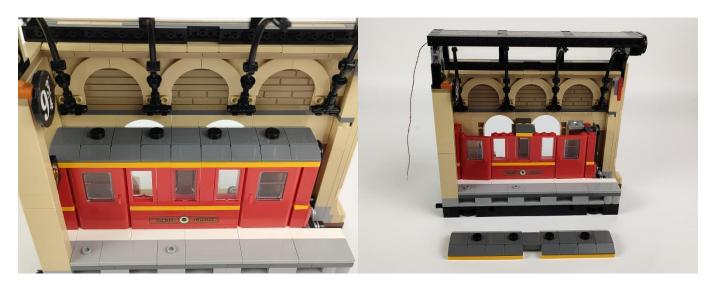

power bank as power supply . The test structure is shown as follow. All lamp in this set will be tested by this structure.



When we test the "①" lighting fixtures, remove one of them and connect it to the socket. Turn on the portable power bank, and the light strip will light up normally, as shown in the figure below.



Test each lamp according to this method. It should be noted that after the test, the lamp must be returned to the corresponding bag to avoid confusion of types.



#### **LED strip test:**

Take out the LED light bar, connect the usb power cord, turn on the mobile power supply, the light will be on normally, as shown in the figure below.



## Section C: laying out components following the instruction.





















## 



















## 

































































#### **Remote Control Battery**

The remote control does not contain batteries, please buy a CR2025 or CR2032 button battery in the nearest store and install it in the remote control.



#### **Remote Control Function Introduce**



























### 





Good job, you've done all the installation steps, power it up and enjoy your work.



The battery box can also power the set. If it is necessary to change the power supply, prepare three AAA batteries, install them in the battery box, turn on the switch on the battery box, remove the plug of the USB Power Cable from the socket of the expansion board, plug the plug of the battery box to the same socket in the expansion board to power the suit as well.

#### **THANKS**

# **Tips**

If y