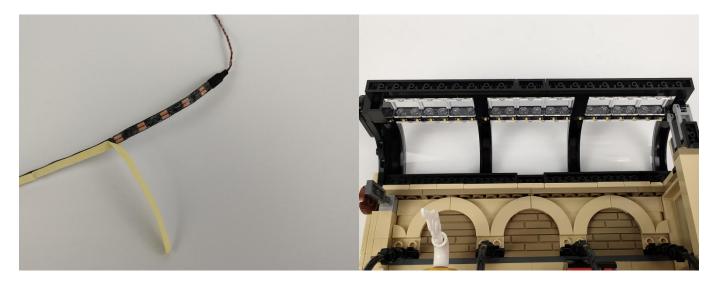

#### **LED strip test:**

Take out the LED light bar, connect the usb power cord, turn on the mobile power supply, the light will be on normally, as shown in the figure below.