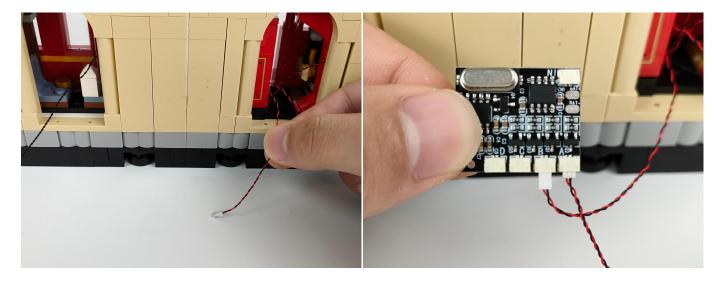

normally, as shown in the figure below.



Test each lamp according to this method. It should be noted that after the test, the lamp must be returned to the corresponding bag to avoid confusion of types.



#### **LED strip test:**

Take out the LED light bar, connect the usb power cord, turn on the mobile power supply, the light will be on normally, as shown in the figure below.



## Section C: laying out components following the instruction.





















## 



















## 

































































#### **Remote Control Battery**

The remote control does not contain batteries, please buy a CR2025 or CR2032 button battery in the nearest store and install it in the remote control.



#### **Remote Control Function Introduce**



























### 





Good job, you've done all the installation steps, power it up and enjoy your work.



The battery box can also power the set. If it is necessary to change the power supply, prepare three AAA batteries, install them in the battery box, turn on the switch on the battery box, remove the plug of the USB Power Cable from the socket of the expansion board, plug the plug of the battery box to the same socket in the expansion board to power the suit as well.

#### **THANKS**

# **Tips**

If you encounter any installation problems please contact the seller, we will be happy to help you solve!