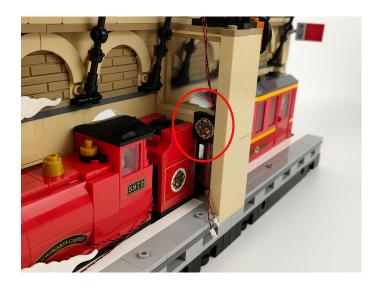

. The test structure is shown as follow. All lamp in this set will be tested by this structure.



When we test the "①" lighting fixtures, remove one of them and connect it to the socket. Turn on the portable power bank, and the light strip will light up normally, as shown in the figure below.



Test each lamp according to this method. It should be noted that after the test, the lamp must be returned to the corresponding bag to avoid confusion of types.



#### **LED strip test:**

Take out the LED light bar, connect the usb power cord, turn on the mobile power supply, the light will be on normally, as shown in the figure below.



## Section C: laying out components following the instruction.





















## 



















## 

































































#### **Remote Control Battery**

The remote control does not contain batteries, please buy a CR2025 or CR2032 button battery in the nearest store and install it in the remote control.



#### **Remote Control Function Introduce**



























### 





Good job, you've done all the installation steps, power it up and enjoy your work.



The battery box can also power the set. If it is necessary to change the power supply, prepare three AAA batteries, install them in the battery box, turn on the switch on the battery box, remove the plug of the USB Power Cable from the socket of the expansion board, plug the plug of the battery box to the same socket in the expansion board to power the suit as well.

#### **THANKS**

# **Tips**

If you encounter any installat