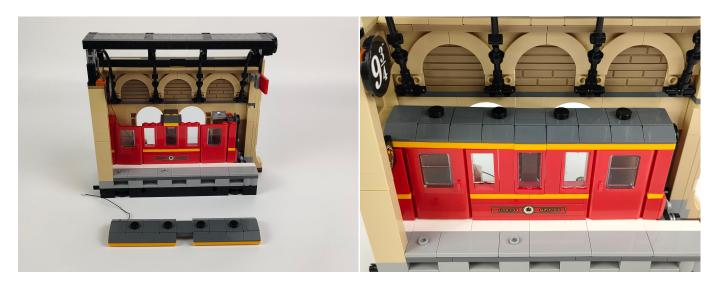

### 

Good job, you've done all the installation steps, power it up and enjoy your work.

The battery box can also power the set. If it is necessary to change the power supply, prepare three AAA batteries, install them in the battery box, turn on the switch on the battery box, remove the plug of the USB Power Cable from the socket of the expansion board, plug the plug of the battery box to the same socket in the expansion board to power the suit as well.