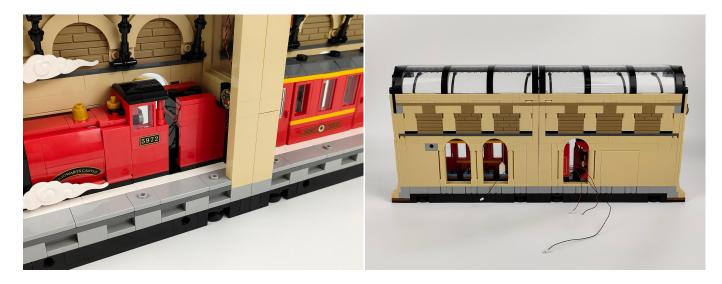

## Section C: laying out components following the instruction.

### 

Good job, you've done all the installation steps, power it up and enjoy your work.

The battery box can also power the set. If it is necessary to change the power supply, prepare three AAA batteries, install them in the battery box, turn on the switch on the battery box, remove the plug of the USB Power Cable from the socket of the expansion board, plug the plug of the battery box to the same socket in the expansion board to power the suit as well.