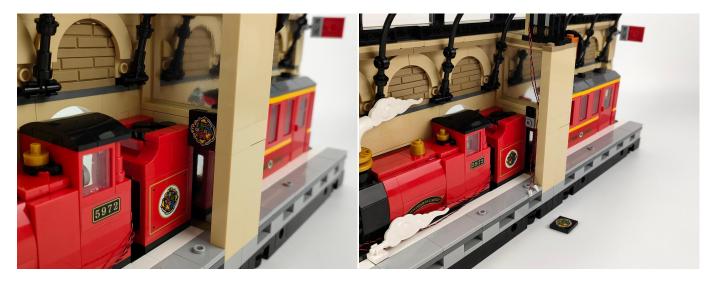

ly . The test structure is shown as follow. All lamp in this set will be tested by this structure.



When we test the "①" lighting fixtures, remove one of them and connect it to the socket. Turn on the portable power bank, and the light strip will light up normally, as shown in the figure below.



Test each lamp according to this method. It should be noted that after the test, the lamp must be returned to the corresponding bag to avoid confusion of types.



#### **LED strip test:**

Take out the LED light bar, connect the usb power cord, turn on the mobile power supply, the light will be on normally, as shown in the figure below.



## Section C: laying out components following the instruction.





















## 



















## 

































































#### **Remote Control Battery**

The remote control does not contain batteries, please buy a CR2025 or CR2032 button battery in the nearest store and install it in the remote control.



#### **Remote Control Function Introduce**



























### 





Good job, you've done all the installation steps, power it up and enjoy your work.



The battery box can also power the set. If it is necessary to change the power supply, prepare three AAA batteries, install them in the battery box, turn on the switch on the battery box, remove the plug of the USB Power Cable from the socket of the expansion board, plug the plug of the battery box to the same socket in the expansion board to power the suit as well.

#### **THANKS**

# **Tips**

If you encounter any install