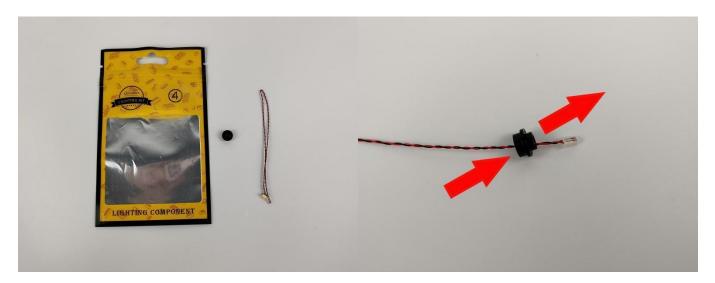

## **Section A:** Check the type and quantity of components.

This set contains eight bags labelled "1" "2" "3" "4" "5" "6" "A03801 Remote Control" "A01305 Power Supply", please make sure that the components in each bag are the same as shown in the pictures.

#### **Section B:** Test that each components is working properly.

Take out the expansion board and usb power cord from "No. 3 bag " and the "A01305 Power Supply" .

The connection method between the usb power cord and expansion boards is as follows: