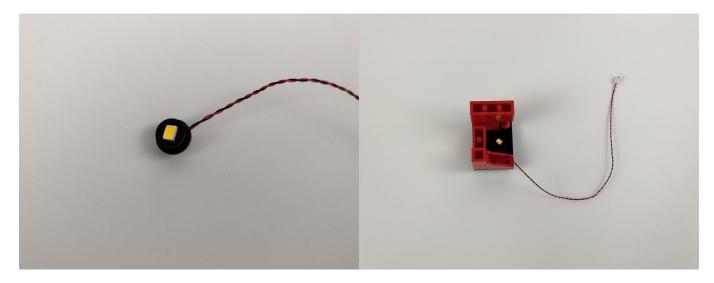

#### **USB Connectors to Connect Devices**

This instruction will use the power bank as power supply . The test structure is shown as follow. All lamp in this set will be tested by this structure.

When we test the "①" lighting fixtures, remove one of them and connect it to the socket. Turn on the portable power bank, and the light strip will light up normally, as shown in the figure below.

Test each lamp according to this method. It should be noted that after the test, the lamp must be returned to the corresponding bag to avoid confusion of types.