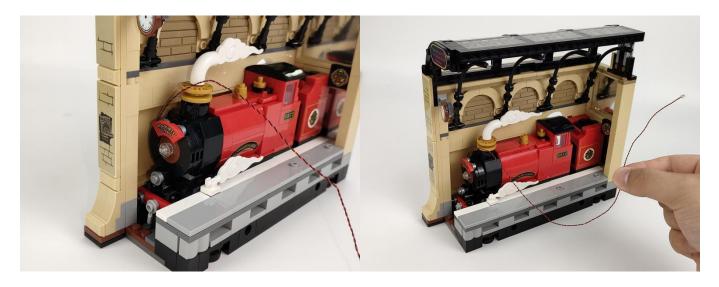

s**



This instruction will use the power bank as power supply . The test structure is shown as follow. All lamp in this set will be tested by this structure.



When we test the "①" lighting fixtures, remove one of them and connect it to the socket. Turn on the portable power bank, and the light strip will light up normally, as shown in the figure below.



Test each lamp according to this method. It should be noted that after the test, the lamp must be returned to the corresponding bag to avoid confusion of types.



#### **LED strip test:**

Take out the LED light bar, connect the usb power cord, turn on the mobile power supply, the light will be on normally, as shown in the figure below.



## Section C: laying out components following the instruction.





















## 



















## 

































































#### **Remote Control Battery**

The remote control does not contain batteries, please buy a CR2025 or CR2032 button battery in the nearest store and install it in the remote control.



#### **Remote Control Function Introduce**



























### 





Good job, you've done all the installation steps, power it up and enjoy your work.



The battery box can also power the set. If it is necessary to change the power supply, prepare three AAA batteries, install them in the battery box, turn on the switch on the battery box, remove the plug of the USB Power Cable from the socket of the expansion board, plug the plug of the battery box to the same socket in the expansion board to power the suit as wel