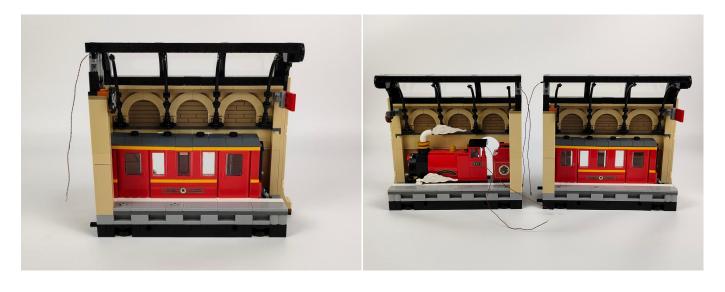

power supply . The test structure is shown as follow. All lamp in this set will be tested by this structure.



When we test the "①" lighting fixtures, remove one of them and connect it to the socket. Turn on the portable power bank, and the light strip will light up normally, as shown in the figure below.



Test each lamp according to this method. It should be noted that after the test, the lamp must be returned to the corresponding bag to avoid confusion of types.



#### **LED strip test:**

Take out the LED light bar, connect the usb power cord, turn on the mobile power supply, the light will be on normally, as shown in the figure below.



## Section C: laying out components following the instruction.





















## 



















## 

































































#### **Remote Control Battery**

The remote control does not contain batteries, please buy a CR2025 or CR2032 button battery in the nearest store and install it in the remote control.



#### **Remote Control Function Introduce**



























### 





Good job, you've done all the installation steps, power it up and enjoy your work.



The battery box can also power the set. If it is necessary to change the power supply, prepare three AAA batteries, install them in the battery box, turn on the switch on the battery box, remove the plug of the USB Power Cable from the socket of the expansion board, plug the plug of the battery box to the same socket in the expansion board to power the suit as well.

#### **THANKS**

# **Tips**

If you encounter a