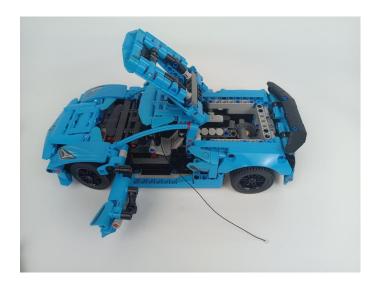

# **42217 Chevrolet Corvette Stingray**

• Installation requires a lot of patience and great observation that your LEGO bricks will come alive when you get this finished. The bricks with lighting as below, so make sure you're ready and let's get started.