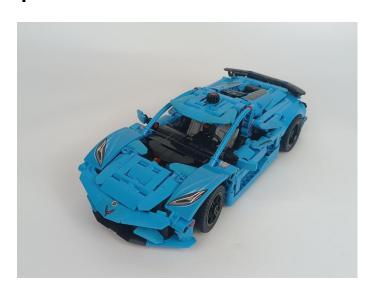

# **42217 Chevrolet Corvette Stingray**

• Installation requires a lot of patience and great observation that your LEGO bricks will come alive when you get this finished. The bricks with lighting as below, so make sure you're ready and let's get started.