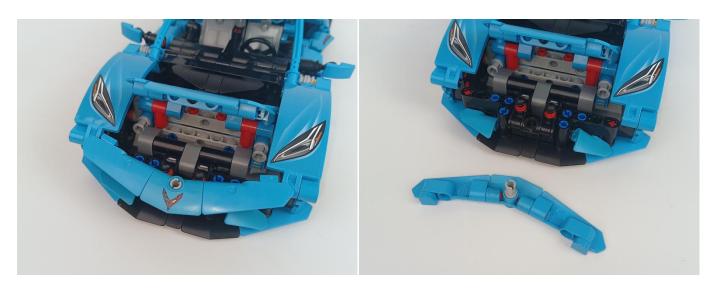

Section C: laying out components following the instruction.

Our material is very small but not fragile, just be reminded that don't to pull the wires too hard. For different people, there may be some installation steps that you can't understand. Please look at the previous and later installation step.

Please contact us immediately if any components don't work.

Section C: laying out components following the instruction.