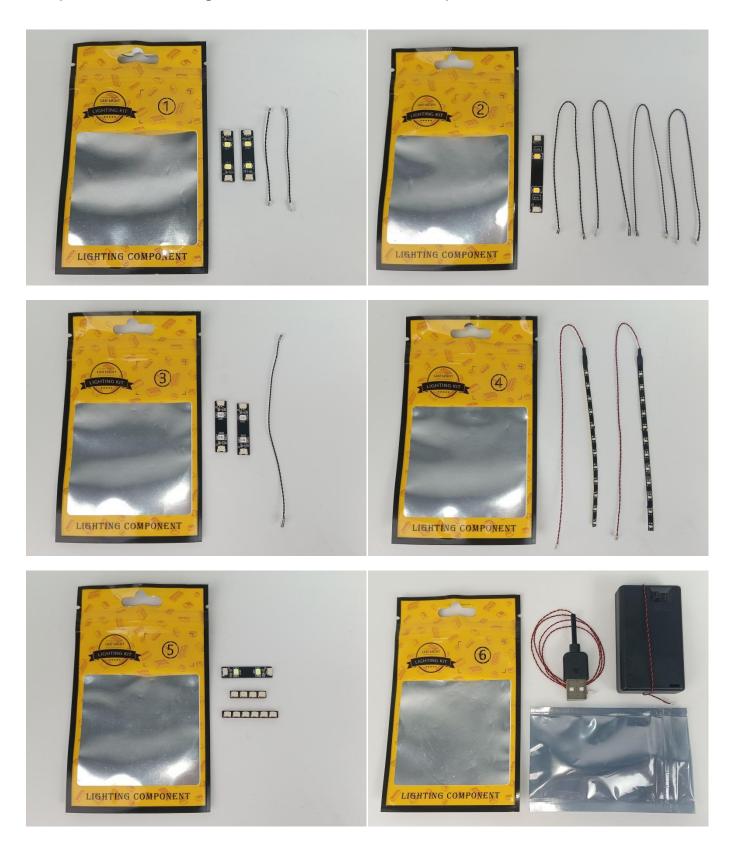

#### **Section A:** Check the type and quantity of components.

This set contains six bags labelled "1" "2" "3" "4" "5" "6", please make sure that the components in each bag are the same as shown in the pictures.

Please contact us immediately if there have any missing components.