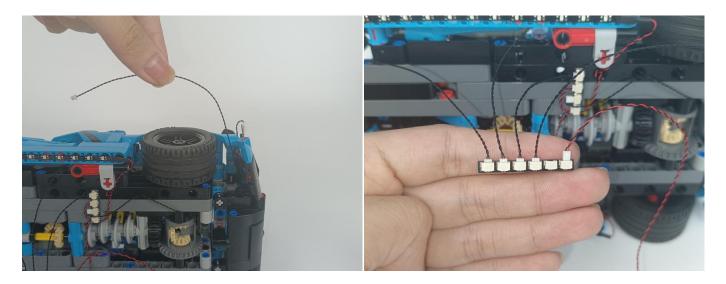

#### **USB Connectors to Connect Devices**

This instruction will use the power bank as power supply . The test structure is shown as follow. All lamp in this set will be tested by this structure.

When we test the "④" lighting fixtures, remove one of them and connect it to the socket. Turn on the portable power bank, and the light strip will light up normally, as shown in the figure below.

Test each lamp according to this method. It should be noted that after the test, the lamp must be returned to the corresponding bag to avoid confusion of types.