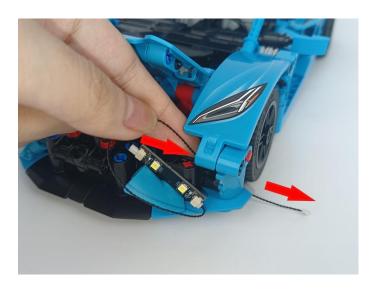

Section C: laying out components following the instruction.

Our material is very small but not fragile, just be reminded that don't to pull the wires too hard. For different people, there may be some installation steps that you can't understand. Please look at the previous and later installation step.