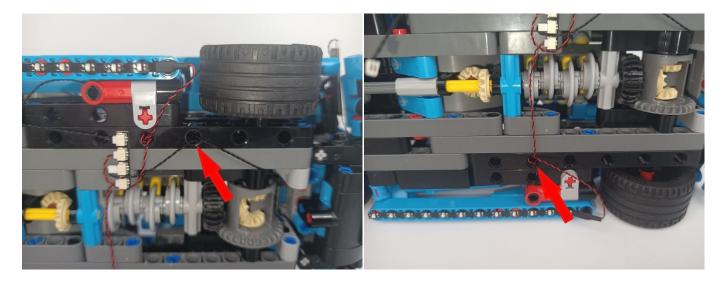

Section C: laying out components following the instruction.

Our material is very small but not fragile, just be reminded that don't to pull the wires too hard. For different people, there may be some installation steps that you can't understand. Please look at the previous and later installation step.

Please contact us immediately if any components don't work.

Section C: laying out components following the instruction.