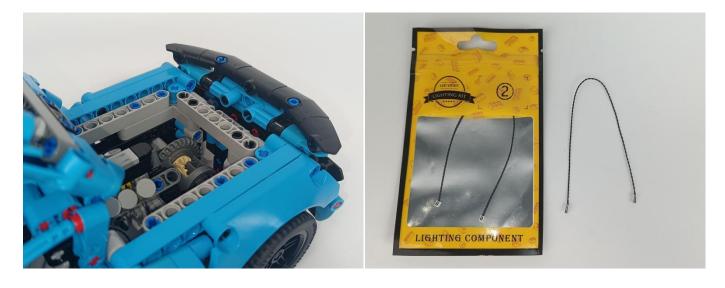

#### **Section A:** Check the type and quantity of components.

This set contains six bags labelled "1" "2" "3" "4" "5" "6", please make sure that the components in each bag are the same as shown in the pictures.