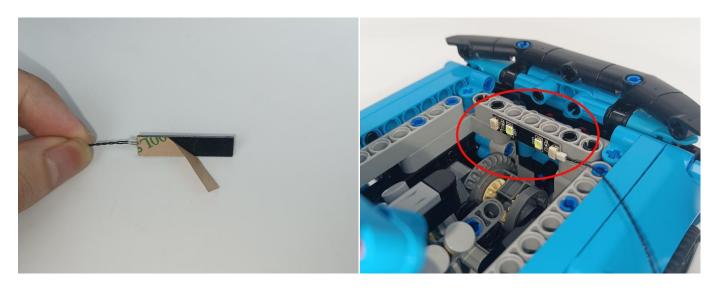

#### **USB Connectors to Connect Devices**

This instruction will use the power bank as power supply . The test structure is shown as follow. All lamp in this set will be tested by this structure.

When we test the "④" lighting fixtures, remove one of them and connect it to the socket. Turn on the portable power bank, and the light strip will light up normally, as shown in the figure below.

Test each lamp according to this method. It should be noted that after the test, the lamp must be returned to the corresponding bag to avoid confusion of types.