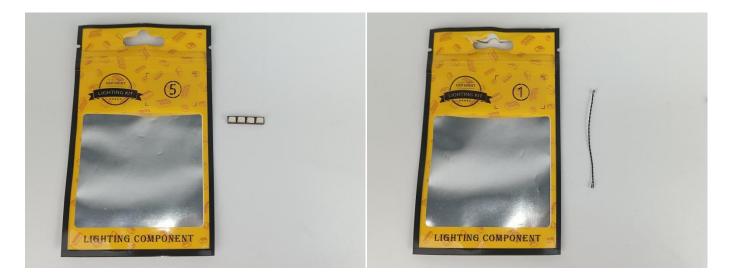

#### **Section A:** Check the type and quantity of components.

This set contains six bags labelled "1" "2" "3" "4" "5" "6", please make sure that the components in each bag are the same as shown in the pictures.

Please contact us immediately if there have any missing components.