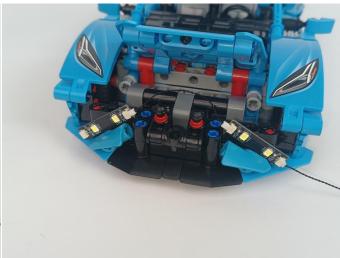

### 

Good job, you've done all the installation steps, power it up and enjoy your work.

The battery box can also power the set. If it is necessary to change the power supply, prepare three AAA batteries, install them in the battery box, turn on the switch on the battery box, remove the plug of the USB Power Cable from the socket of the expansion board, plug the plug of the battery box to the same socket in the expansion board to power the suit as well.