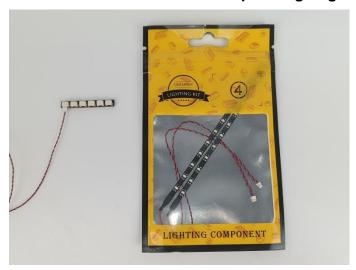

#### **Section A:** Check the type and quantity of components.

This set contains six bags labelled "1" "2" "3" "4" "5" "6", please make sure that the components in each bag are the same as shown in the pictures.

Please contact us immediately if there have any missing components.