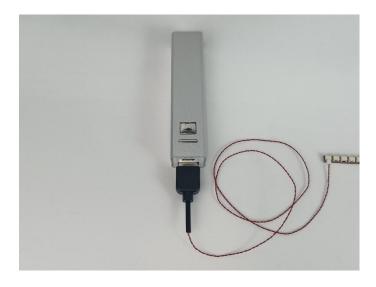

#### **USB Connectors to Connect Devices**

This instruction will use the power bank as power supply . The test structure is shown as follow. All lamp in this set will be tested by this structure.

When we test the "④" lighting fixtures, remove one of them and connect it to the socket. Turn on the portable power bank, and the light strip will light up normally, as shown in the figure below.