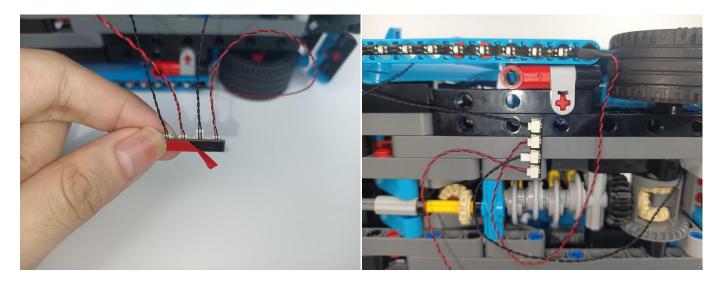

Section C: laying out components following the instruction.

Our material is very small but not fragile, just be reminded that don't to pull the wires too hard. For different people, there may be some installation steps that you can't understand. Please look at the previous and later installation step.

Please contact us immediately if any components don't work.

Section C: laying out components following the instruction.