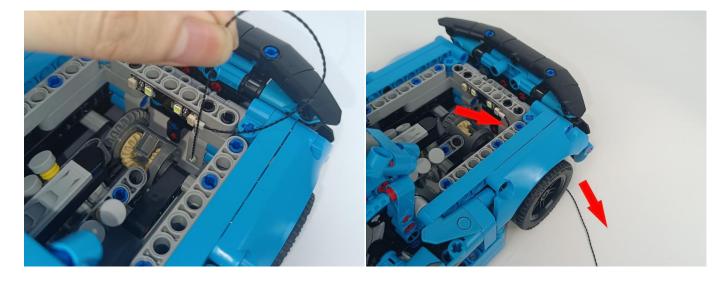

Section C: laying out components following the instruction.

Our material is very small but not fragile, just be reminded that don't to pull the wires too hard. For different people, there may be some installation steps that you can't understand. Please look at the previous and later installation step.

Please contact us immediately if any components don't work.

Section C: laying out components following the instruction.

### 

Good job, you've done all the installation steps, power it up and enjoy your work.

The battery box can also power the set. If it is necessary to change the power supply, prepare three AAA batteries, install them in the battery box, turn on the switch on the battery box, remove the plug of the USB Power Cable from the socket of the expansion board, plug the plug of the battery box to the same socket in the expansion board to power the suit as well.