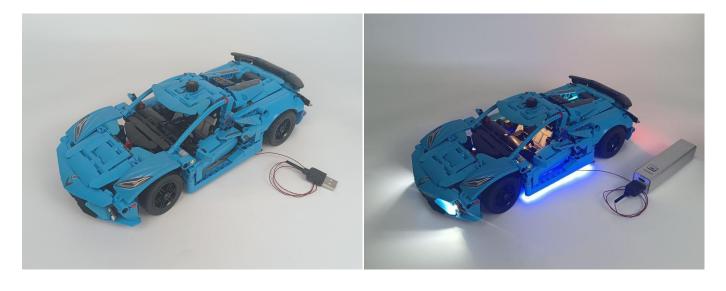

### 

Good job, you've done all the installation steps, power it up and enjoy your work.

The battery box can also power the set. If it is necessary to change the power supply, prepare three AAA batteries, install them in the battery box, turn on the switch on the battery box, remove the plug of the USB Power Cable from the socket of the expansion board, plug the plug of the battery box to the same socket in the expansion board to power the suit as well.