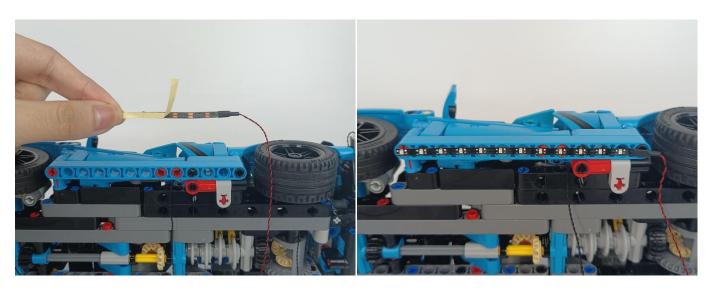

#### **LED strip test:**

Take out the LED light bar, connect the usb power cable, turn on the mobile power supply, the light will be on normally, as shown in the figure below.

Attention that after the test is completed, each components should put back in the corresponding bag including the socket and the usb power cable.