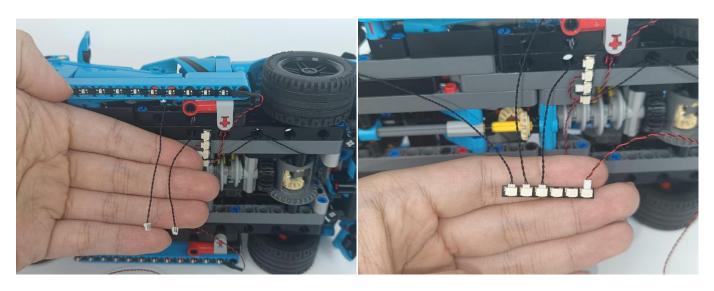

#### **Section A:** Check the type and quantity of components.

This set contains six bags labelled "1" "2" "3" "4" "5" "6", please make sure that the components in each bag are the same as shown in the pictures.

Please contact us immediately if there have any missing components.