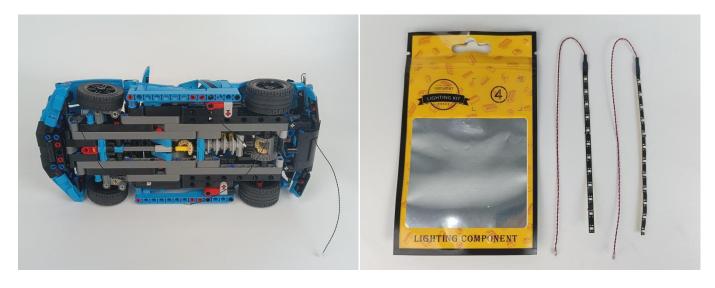

#### **Section A:** Check the type and quantity of components.

This set contains six bags labelled "1" "2" "3" "4" "5" "6", please make sure that the components in each bag are the same as shown in the pictures.

Please contact us immediately if there have any missing components.