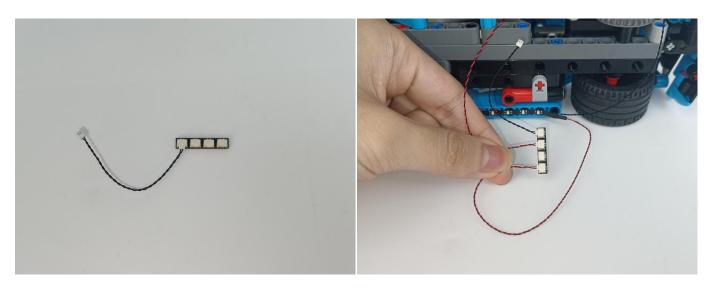

#### **USB Connectors to Connect Devices**

This instruction will use the power bank as power supply . The test structure is shown as follow. All lamp in this set will be tested by this structure.

When we test the "④" lighting fixtures, remove one of them and connect it to the socket. Turn on the portable power bank, and the light strip will light up normally, as shown in the figure below.

Test each lamp according to this method. It should be noted that after the test, the lamp must be returned to the corresponding bag to avoid confusion of types.