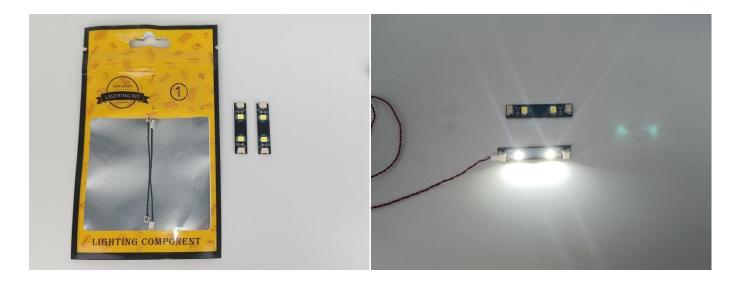

#### **USB Connectors to Connect Devices**

This instruction will use the power bank as power supply . The test structure is shown as follow. All lamp in this set will be tested by this structure.

When we test the "④" lighting fixtures, remove one of them and connect it to the socket. Turn on the portable power bank, and the light strip will light up normally, as shown in the figure below.

Test each lamp according to this method. It should be noted that after the test, the lamp must be returned to the corresponding bag to avoid confusion of types.

#### **LED strip test:**

Take out the LED light bar, connect the usb power cable, turn on the mobile power supply, the light will be on normally, as shown in the figure below.

Attention that after the test is completed, each components should put back in the corresponding bag including the socket and the usb power cable.