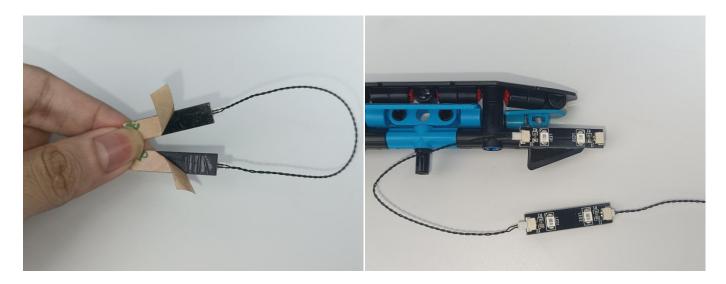

#### **USB Connectors to Connect Devices**

This instruction will use the power bank as power supply . The test structure is shown as follow. All lamp in this set will be tested by this structure.

When we test the "④" lighting fixtures, remove one of them and connect it to the socket. Turn on the portable power bank, and the light strip will light up normally, as shown in the figure below.

Test each lamp according to this method. It should be noted that after the test, the lamp must be returned to the corresponding bag to avoid confusion of types.