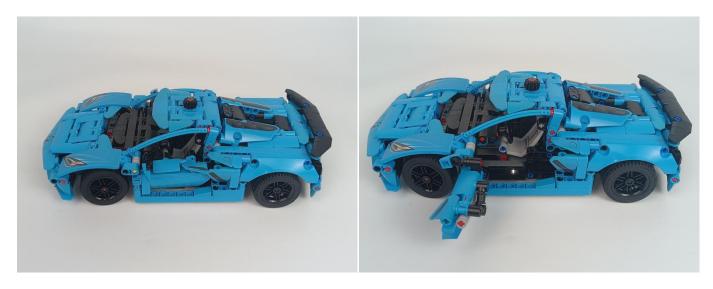

### 

Good job, you've done all the installation steps, power it up and enjoy your work.

The battery box can also power the set. If it is necessary to change the power supply, prepare three AAA batteries, install them in the battery box, turn on the switch on the battery box, remove the plug of the USB Power Cable from the socket of the expansion board, plug the plug of the battery box to the same socket in the expansion board to power the suit as well.