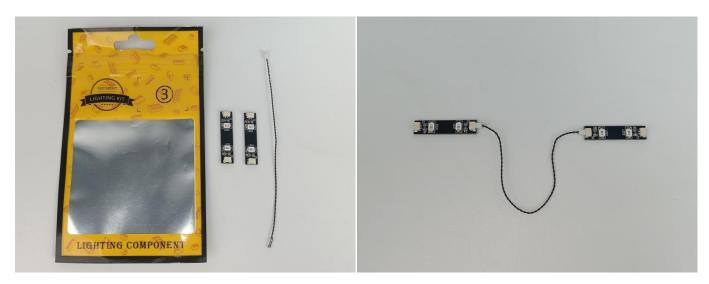

#### **Section A:** Check the type and quantity of components.

This set contains six bags labelled "1" "2" "3" "4" "5" "6", please make sure that the components in each bag are the same as shown in the pictures.

Please contact us immediately if there have any missing components.