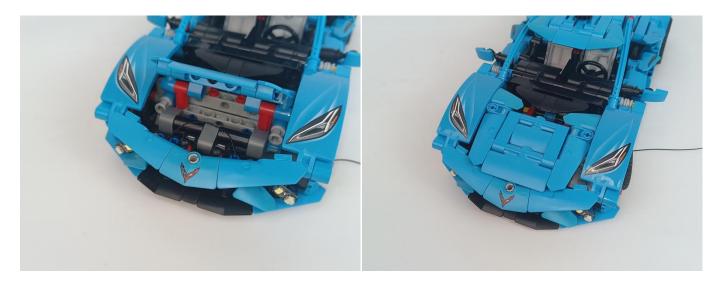

### 

Good job, you've done all the installation steps, power it up and enjoy your work.

The battery box can also power the set. If it is necessary to change the power supply, prepare three AAA batteries, install them in the battery box, turn on the switch on the battery box, remove the plug of the USB Power Cable from the socket of the expansion board, plug the plug of the battery box to the same socket in the expansion board to power the suit as well.