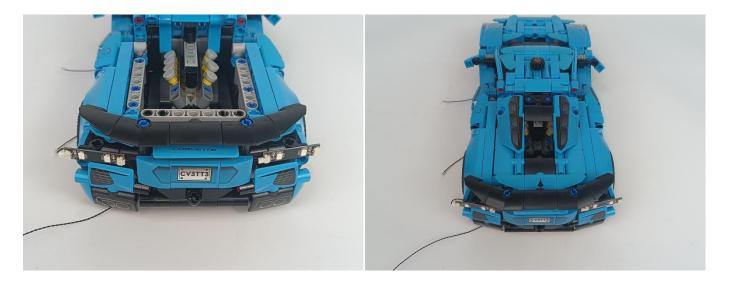

# **42217 Chevrolet Corvette Stingray**

• Installation requires a lot of patience and great observation that your LEGO bricks will come alive when you get this finished. The bricks with lighting as below, so make sure you're ready and let's get started.