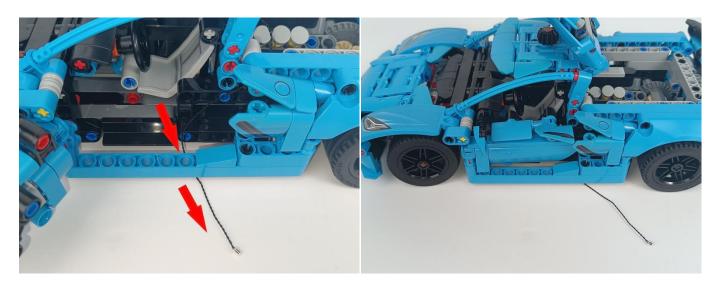

Section C: laying out components following the instruction.

Our material is very small but not fragile, just be reminded that don't to pull the wires too hard. For different people, there may be some installation steps that you can't understand. Please look at the previous and later installation step.

Please contact us immediately if any components don't work.

Section C: laying out components following the instruction.