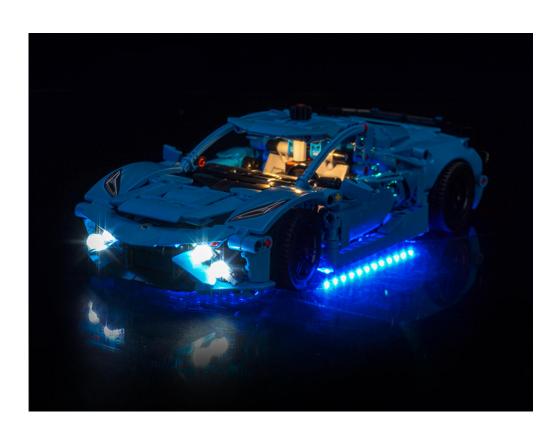

# **42217 Chevrolet Corvette Stingray**

• Installation requires a lot of patience and great observation that your LEGO bricks will come alive when you get this finished. The bricks with lighting as below, so make sure you're ready and let's get started.