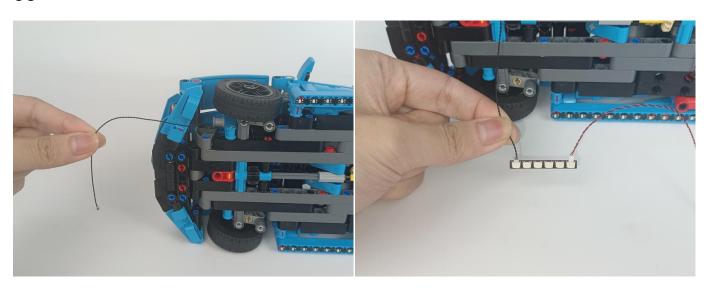

Note that on one side of the white plug you can see two very small golden wires that should be connected to the two golden needles in socket of the expansion board.shown as blow.

All our connections between plug and socket are all the same as shown above. So for any such structure with plug and socket, please pay attention to the golden wire of the plug and the golden needle of the socket, they must be touched together.