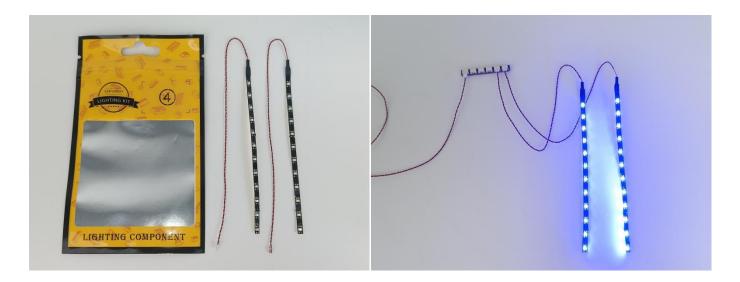

#### **LED strip test:**

Take out the LED light bar, connect the usb power cable, turn on the mobile power supply, the light will be on normally, as shown in the figure below.

Attention that after the test is completed, each components should put back in the corresponding bag including the socket and the usb power cable.