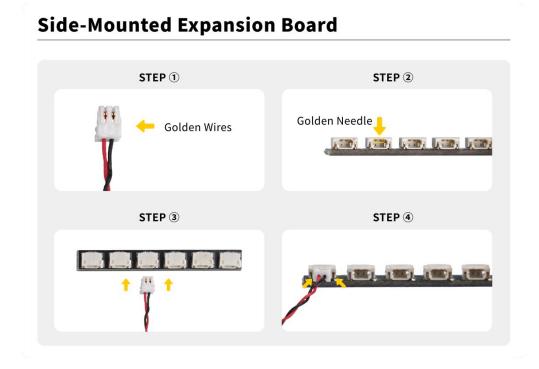

#### Section B: Test that each components is working properly.

Take out the expansion board and USB power cable from "No. 5 bag " and the " No. 6 bag" .

It is worth reminding that our products are all customized. They have a unique way of connecting. The white plug on wire and the socket of the expansion board need to be connected together to transmit power.

Note that on one side of the white plug you can see two very small golden wires that should be connected to the two golden needles in socket of the expansion board.shown as blow.

All our connections between plug and socket are all the same as shown above. So for any such structure with plug and socket, please pay attention to the golden wire of the plug and the golden needle of the socket, they must be touched together.