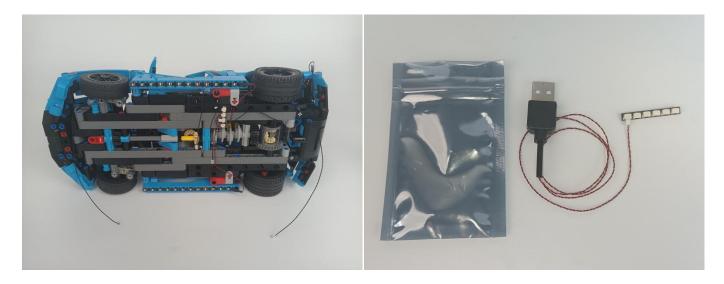

#### **Section A:** Check the type and quantity of components.

This set contains six bags labelled "1" "2" "3" "4" "5" "6", please make sure that the components in each bag are the same as shown in the pictures.

Please contact us immediately if there have any missing components.

#### Section B: Test that each components is working properly.

Take out the expansion board and USB power cable from "No. 5 bag " and the " No. 6 bag" .

It is worth reminding that our products are all customized. They have a unique way of connecting. The white plug on wire and the socket of the expansion board need to be connected together to transmit power.