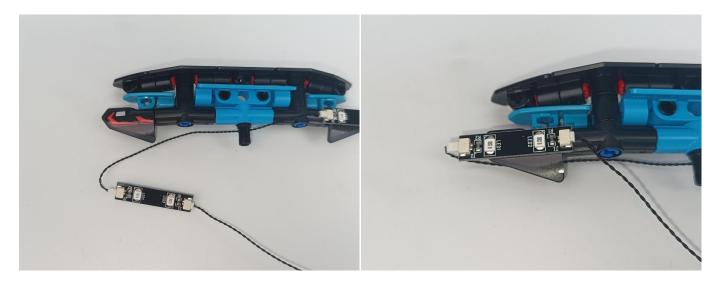

#### **USB Connectors to Connect Devices**

This instruction will use the power bank as power supply . The test structure is shown as follow. All lamp in this set will be tested by this structure.

When we test the "④" lighting fixtures, remove one of them and connect it to the socket. Turn on the portable power bank, and the light strip will light up normally, as shown in the figure below.

Test each lamp according to this method. It should be noted that after the test, the lamp must be returned to the corresponding bag to avoid confusion of types.