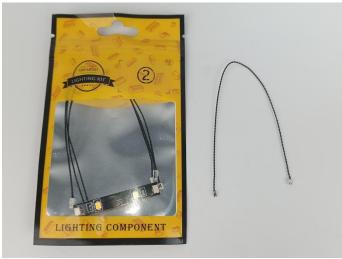

The type of components is indicated by the label on the bag.

**Section B:** Test that each components is working properly.

Each components is made individually so it is necessary to test that each components is working properly to avoid the situation that the lighting does not work.

#### **Section A:** Check the type and quantity of components.

This set contains six bags labelled "1" "2" "3" "4" "5" "6", please make sure that the components in each bag are the same as shown in the pictures.