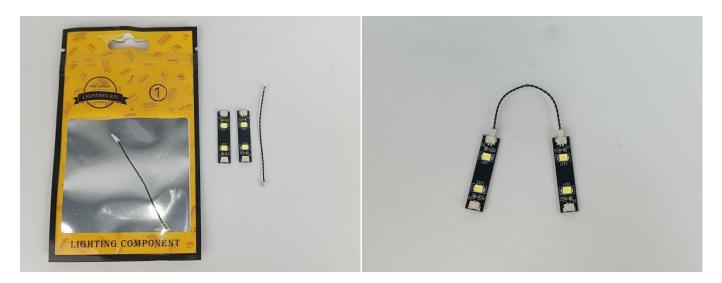

The type of components is indicated by the label on the bag.

**Section B:** Test that each components is working properly.

Each components is made individually so it is necessary to test that each components is working properly to avoid the situation that the lighting does not work.

#### **Section A:** Check the type and quantity of components.

This set contains six bags labelled "1" "2" "3" "4" "5" "6", please make sure that the components in each bag are the same as shown in the pictures.