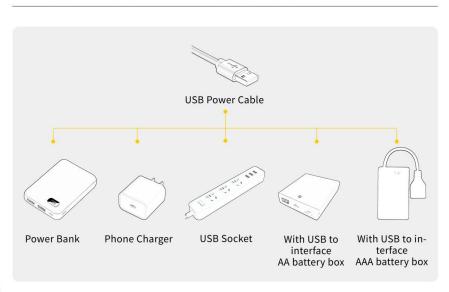

The connection method between the USB Power Cord and Expansion Boards is as follows:

The usb power cable can be powered by phone chargers, power banks,etc.