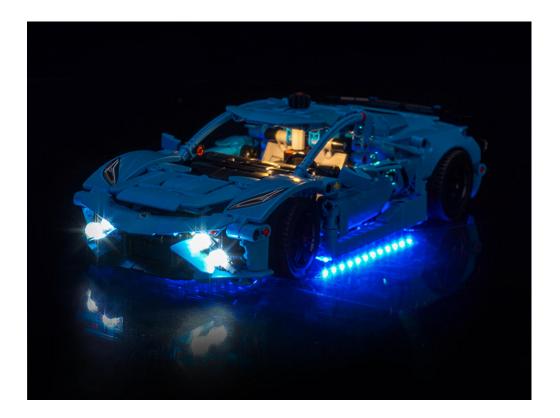

### 

Good job, you've done all the installation steps, power it up and enjoy your work.

The battery box can also power the set. If it is necessary to change the power supply, prepare three AAA batteries, install them in the battery box, turn on the switch on the battery box, remove the plug of the USB Power Cable from the socket of the expansion board, plug the plug of the battery box to the same socket in the expansion board to power the suit as well.