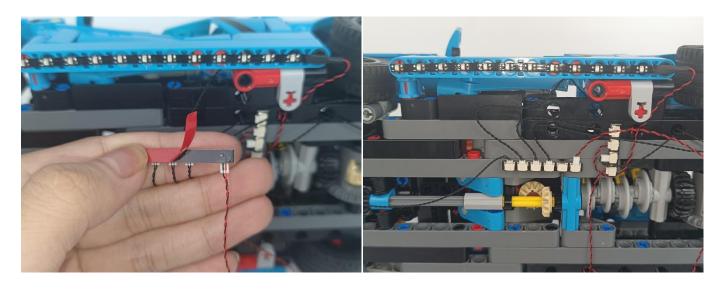

#### **LED strip test:**

Take out the LED light bar, connect the usb power cable, turn on the mobile power supply, the light will be on normally, as shown in the figure below.

Attention that after the test is completed, each components should put back in the corresponding bag including the socket and the usb power cable.

Please contact us immediately if any components don't work.

Section C: laying out components following the instruction.