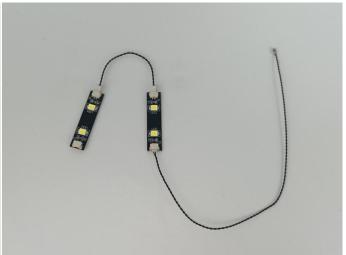

#### **LED strip test:**

Take out the LED light bar, connect the usb power cable, turn on the mobile power supply, the light will be on normally, as shown in the figure below.

Attention that after the test is completed, each components should put back in the corresponding bag including the socket and the usb power cable.