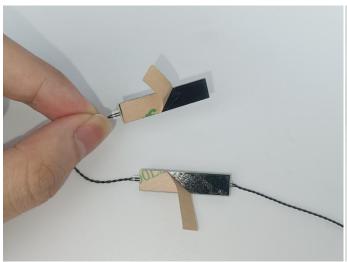

Note that on one side of the white plug you can see two very small golden wires that should be connected to the two golden needles in socket of the expansion board.shown as blow.

All our connections between plug and socket are all the same as shown above. So for any such structure with plug and socket, please pay attention to the golden wire of the plug and the golden needle of the socket, they must be touched together.