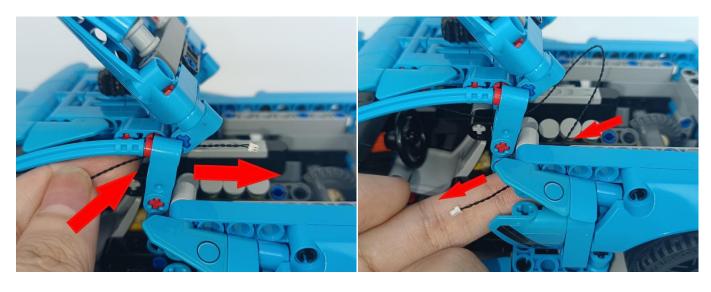

Section C: laying out components following the instruction.

Our material is very small but not fragile, just be reminded that don't to pull the wires too hard. For different people, there may be some installation steps that you can't understand. Please look at the previous and later installation step.

Please contact us immediately if any components don't work.

Section C: laying out components following the instruction.