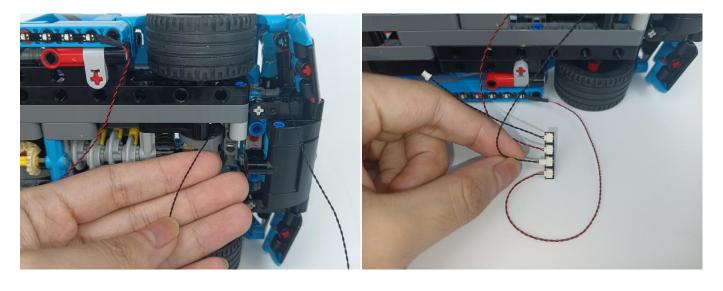

Section C: laying out components following the instruction.

Our material is very small but not fragile, just be reminded that don't to pull the wires too hard. For different people, there may be some installation steps that you can't understand. Please look at the previous and later installation step.

Please contact us immediately if any components don't work.

Section C: laying out components following the instruction.