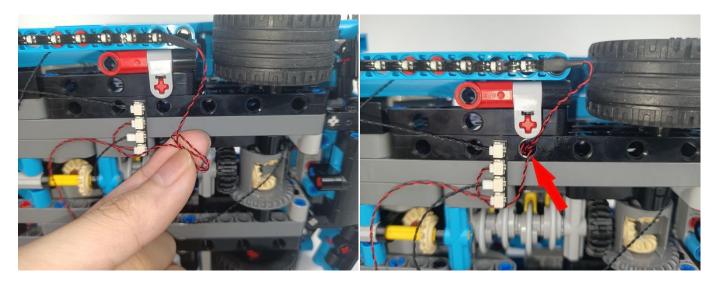

Section C: laying out components following the instruction.

Our material is very small but not fragile, just be reminded that don't to pull the wires too hard. For different people, there may be some installation steps that you can't understand. Please look at the previous and later installation step.

Please contact us immediately if any components don't work.

Section C: laying out components following the instruction.