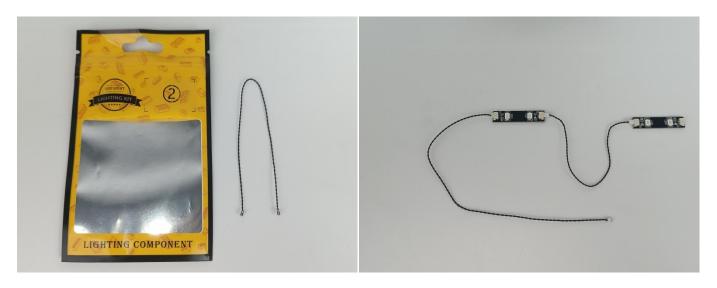

#### **Section A:** Check the type and quantity of components.

This set contains six bags labelled "1" "2" "3" "4" "5" "6", please make sure that the components in each bag are the same as shown in the pictures.

Please contact us immediately if there have any missing components.