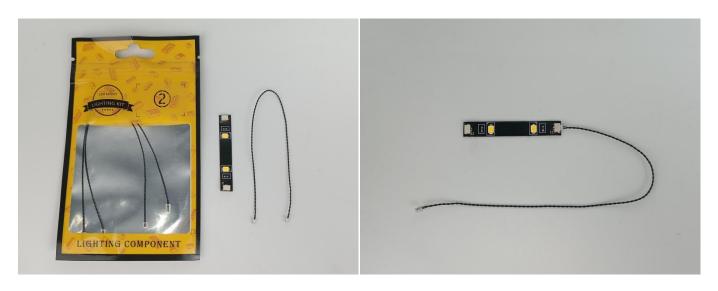

#### **Section A:** Check the type and quantity of components.

This set contains six bags labelled "1" "2" "3" "4" "5" "6", please make sure that the components in each bag are the same as shown in the pictures.

#### **LED strip test:**

Take out the LED light bar, connect the usb power cable, turn on the mobile power supply, the light will be on normally, as shown in the figure below.

Attention that after the test is completed, each components should put back in the corresponding bag including the socket and the usb power cable.