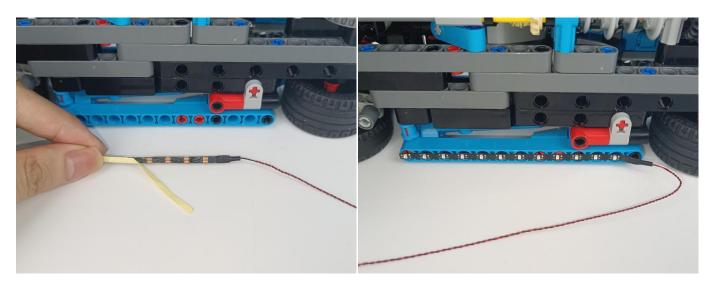

#### **USB Connectors to Connect Devices**

This instruction will use the power bank as power supply . The test structure is shown as follow. All lamp in this set will be tested by this structure.

When we test the "④" lighting fixtures, remove one of them and connect it to the socket. Turn on the portable power bank, and the light strip will light up normally, as shown in the figure below.

Test each lamp according to this method. It should be noted that after the test, the lamp must be returned to the corresponding bag to avoid confusion of types.