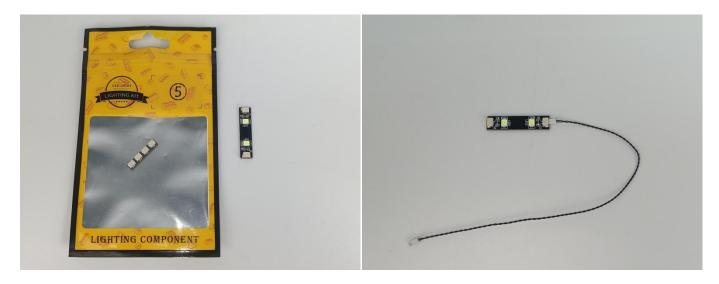

#### **Section A:** Check the type and quantity of components.

This set contains six bags labelled "1" "2" "3" "4" "5" "6", please make sure that the components in each bag are the same as shown in the pictures.

#### **LED strip test:**

Take out the LED light bar, connect the usb power cable, turn on the mobile power supply, the light will be on normally, as shown in the figure below.

Attention that after the test is completed, each components should put back in the corresponding bag including the socket and the usb power cable.