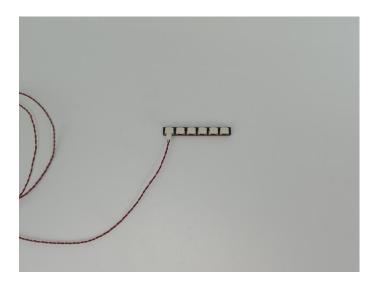

#### Section B: Test that each components is working properly.

Take out the expansion board and USB power cable from "No. 5 bag " and the " No. 6 bag" .

It is worth reminding that our products are all customized. They have a unique way of connecting. The white plug on wire and the socket of the expansion board need to be connected together to transmit power.

Note that on one side of the white plug you can see two very small golden wires that should be connected to the two golden needles in socket of the expansion board.shown as blow.

All our connections between plug and socket are all the same as shown above. So for any such structure with plug and socket, please pay attention to the golden wire of the plug and the golden needle of the socket, they must be touched together.