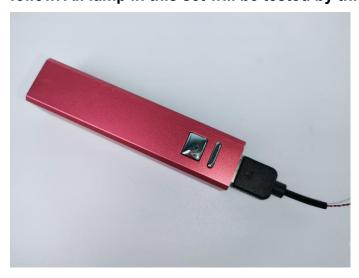

#### **USB Connectors to Connect Devices**

This instruction will use the power bank as power supply . The test structure is shown as follow. All lamp in this set will be tested by this structure.

When we test the "①" lighting fixtures, remove one of them and connect it to the socket. Turn on the portable power bank, and the light strip will light up normally, as shown in the figure below.