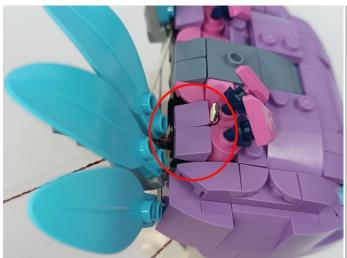

Note that on one side of the white plug you can see two very small golden wires that should be connected to the two golden needles in socket of the expansion board.shown as blow.

# STEP ① Golden Wires STEP ② Golden Needle STEP ③ STEP ④

All our connections between plug and socket are all the same as shown above. So for any such structure with plug and socket, please pay attention to the golden wire of the plug and the golden needle of the socket, they must be touched together.