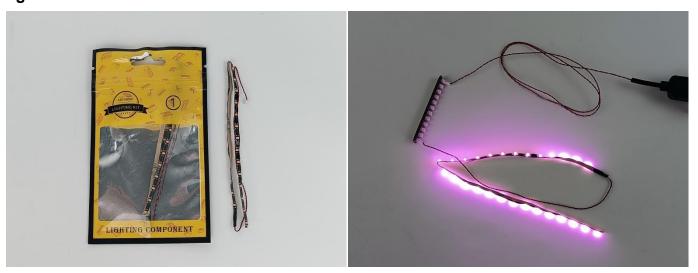

The type of components is indicated by the label on the bag.

**Section B:** Test that each components is working properly.

Each components is made individually so it is necessary to test that each components is working properly to avoid the situation that the lighting does not work.

### **Section A:** Check the type and quantity of components.

This set contains six bags labelled "1" "2" "3" "4" "5" "6", please make sure that the components in each bag are the same as shown in the pictures.