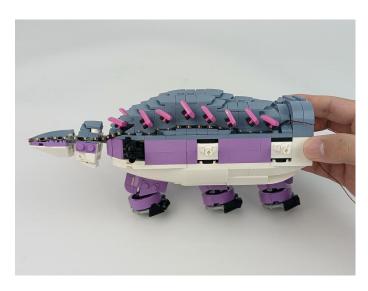

#### 77077 Klombo P91301

 Installation requires a lot of patience and great observation that your LEGO bricks will come alive when you get this finished. The bricks with lighting as below, so make sure you're ready and let's get started.

# 

Good job, you've done all the installation steps, power it up and enjoy your work.

The battery box can also power the set. If it is necessary to change the power supply, prepare three AAA batteries, install them in the battery box, turn on the switch on the battery box, remove the plug of the USB Power Cable from the socket of the expansion board, plug the plug of the battery box to the same socket in the expansion board to power the suit as well.