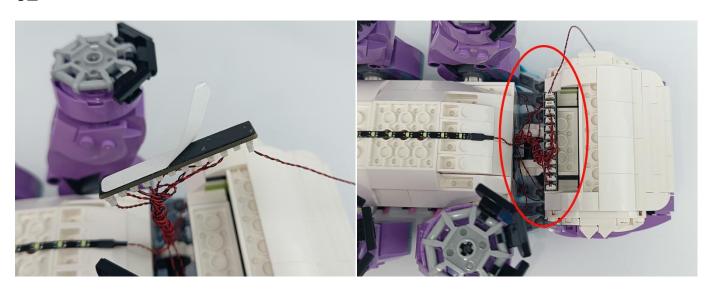

Note that on one side of the white plug you can see two very small golden wires that should be connected to the two golden needles in socket of the expansion board.shown as blow.

# STEP ① Golden Wires STEP ② Golden Needle STEP ③ STEP ④

All our connections between plug and socket are all the same as shown above. So for any such structure with plug and socket, please pay attention to the golden wire of the plug and the golden needle of the socket, they must be touched together.