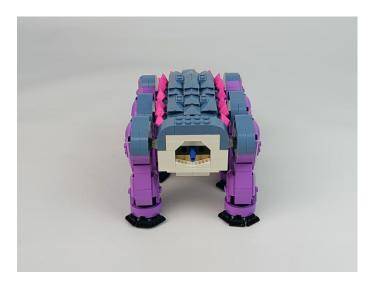

#### 77077 Klombo P91301

 Installation requires a lot of patience and great observation that your LEGO bricks will come alive when you get this finished. The bricks with lighting as below, so make sure you're ready and let's get started.