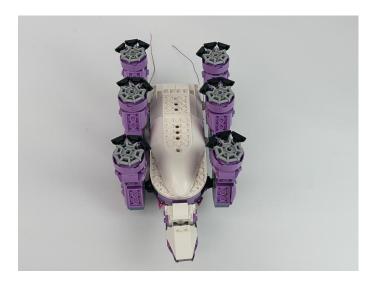

#### 77077 Klombo P91301

 Installation requires a lot of patience and great observation that your LEGO bricks will come alive when you get this finished. The bricks with lighting as below, so make sure you're ready and let's get started.

# 

Good job, you've done all the installation steps, power it up and enjoy your work.

The battery box can also power the set. If it is necessary to change the power supply, prepare three AAA batteries, install them in the battery box, turn on the switch on the battery box, remove the plug of the USB Power Cable from the socket of the expansion board, plug the plug of the battery box to the same socket in the expansion board to power the suit as well.