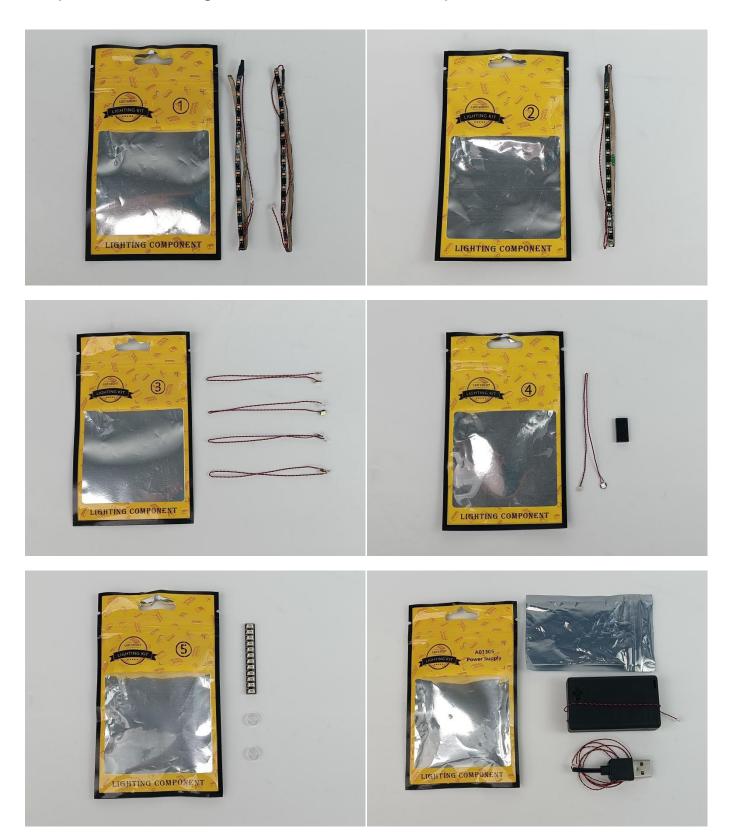

### **Section A:** Check the type and quantity of components.

This set contains six bags labelled "1" "2" "3" "4" "5" "6", please make sure that the components in each bag are the same as shown in the pictures.

Please contact us immediately if there have any missing components.