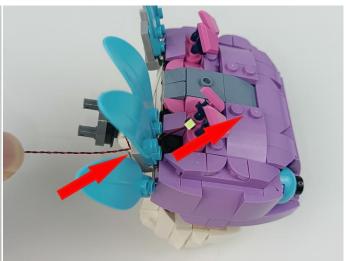

Note that on one side of the white plug you can see two very small golden wires that should be connected to the two golden needles in socket of the expansion board.shown as blow.

# STEP ① Golden Wires STEP ② Golden Needle STEP ③ STEP ④

All our connections between plug and socket are all the same as shown above. So for any such structure with plug and socket, please pay attention to the golden wire of the plug and the golden needle of the socket, they must be touched together.