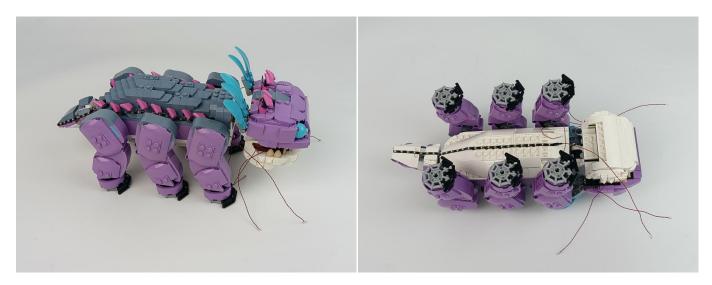

#### 77077 Klombo P91301

 Installation requires a lot of patience and great observation that your LEGO bricks will come alive when you get this finished. The bricks with lighting as below, so make sure you're ready and let's get started.