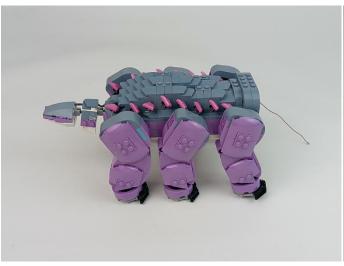

#### 77077 Klombo P91301

 Installation requires a lot of patience and great observation that your LEGO bricks will come alive when you get this finished. The bricks with lighting as below, so make sure you're ready and let's get started.