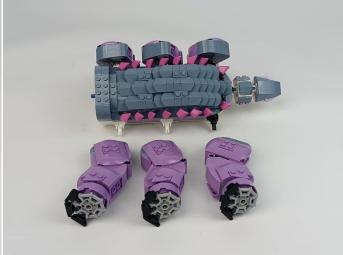

#### 77077 Klombo P91301

 Installation requires a lot of patience and great observation that your LEGO bricks will come alive when you get this finished. The bricks with lighting as below, so make sure you're ready and let's get started.