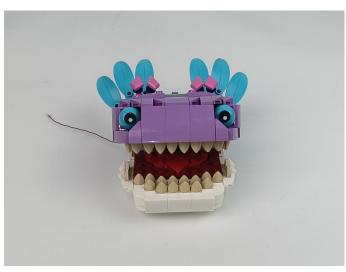

#### 77077 Klombo P91301

 Installation requires a lot of patience and great observation that your LEGO bricks will come alive when you get this finished. The bricks with lighting as below, so make sure you're ready and let's get started.