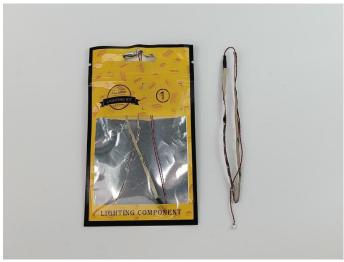

The type of components is indicated by the label on the bag.

**Section B:** Test that each components is working properly.

Each components is made individually so it is necessary to test that each components is working properly to avoid the situation that the lighting does not work.

### **Section A:** Check the type and quantity of components.

This set contains six bags labelled "1" "2" "3" "4" "5" "6", please make sure that the components in each bag are the same as shown in the pictures.

Please contact us immediately if there have any missing components.