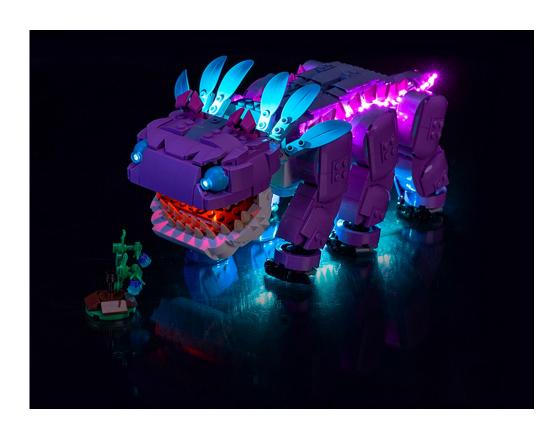

#### 77077 Klombo P91301

 Installation requires a lot of patience and great observation that your LEGO bricks will come alive when you get this finished. The bricks with lighting as below, so make sure you're ready and let's get started.