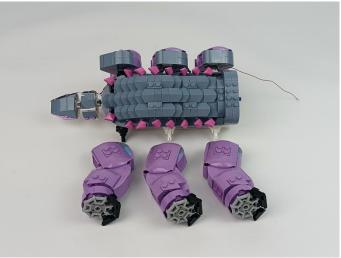

#### 77077 Klombo P91301

 Installation requires a lot of patience and great observation that your LEGO bricks will come alive when you get this finished. The bricks with lighting as below, so make sure you're ready and let's get started.