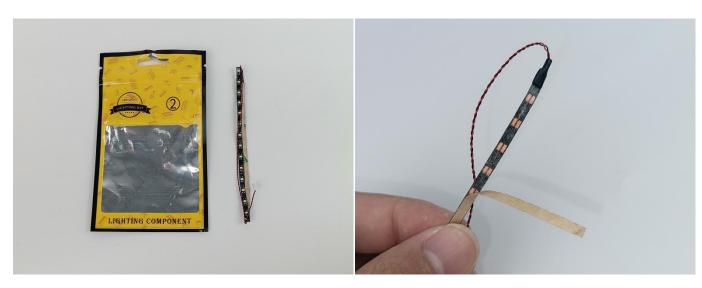

### **Section A:** Check the type and quantity of components.

This set contains six bags labelled "1" "2" "3" "4" "5" "6", please make sure that the components in each bag are the same as shown in the pictures.

#### Section B: Test that each components is working properly.

Take out the expansion board and usb power cable from "No. 5 bag " and the " A01305 Power Supply" .

It is worth reminding that our products are all customized. They have a unique way of connecting. The white plug on wire and the socket of the expansion board need to be connected together to transmit power.