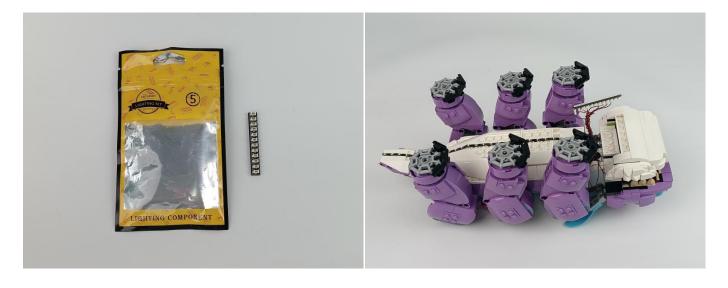

#### Section B: Test that each components is working properly.

Take out the expansion board and usb power cable from "No. 5 bag " and the " A01305 Power Supply" .

It is worth reminding that our products are all customized. They have a unique way of connecting. The white plug on wire and the socket of the expansion board need to be connected together to transmit power.

### **Section A:** Check the type and quantity of components.

This set contains six bags labelled "1" "2" "3" "4" "5" "6", please make sure that the components in each bag are the same as shown in the pictures.