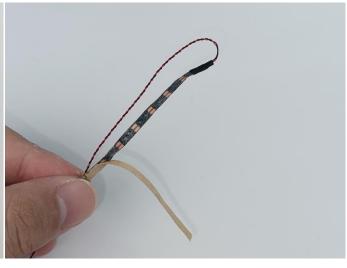

#### Section B: Test that each components is working properly.

Take out the expansion board and usb power cable from "No. 5 bag " and the " A01305 Power Supply" .

It is worth reminding that our products are all customized. They have a unique way of connecting. The white plug on wire and the socket of the expansion board need to be connected together to transmit power.

Note that on one side of the white plug you can see two very small golden wires that should be connected to the two golden needles in socket of the expansion board.shown as blow.

# STEP ① Golden Wires STEP ② Golden Needle STEP ③ STEP ④

All our connections between plug and socket are all the same as shown above. So for any such structure with plug and socket, please pay attention to the golden wire of the plug and the golden needle of the socket, they must be touched together.