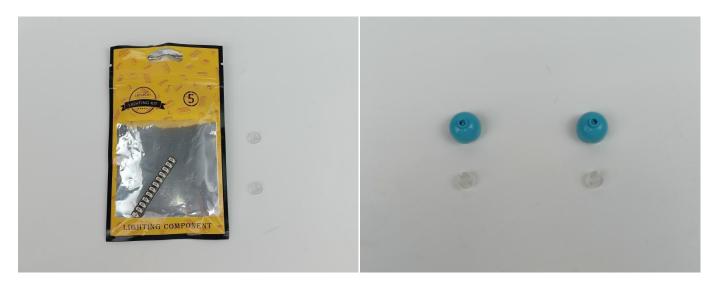

### **Section A:** Check the type and quantity of components.

This set contains six bags labelled "1" "2" "3" "4" "5" "6", please make sure that the components in each bag are the same as shown in the pictures.

Please contact us immediately if there have any missing components.