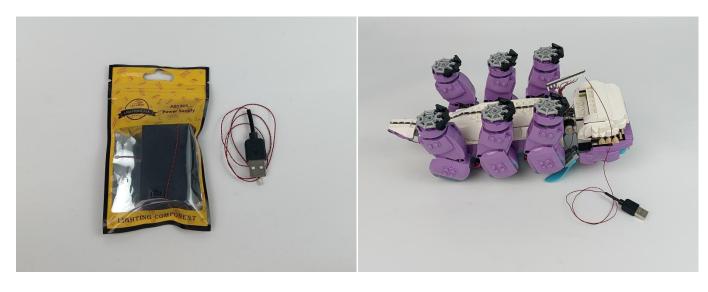

#### Section B: Test that each components is working properly.

Take out the expansion board and usb power cable from "No. 5 bag " and the " A01305 Power Supply" .

It is worth reminding that our products are all customized. They have a unique way of connecting. The white plug on wire and the socket of the expansion board need to be connected together to transmit power.

The connection method between the usb power cord and expansion Boards is as follows:

The USB Power Cord can be powered by phone chargers, power banks,etc.