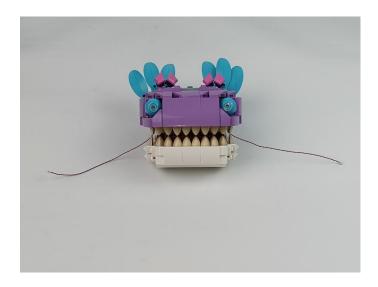

#### 77077 Klombo P91301

 Installation requires a lot of patience and great observation that your LEGO bricks will come alive when you get this finished. The bricks with lighting as below, so make sure you're ready and let's get started.