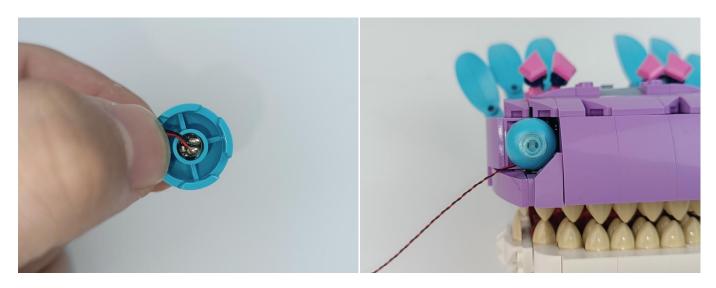

Please contact us immediately if any components don't work.

Section C: laying out components following the instruction.

# 

# 

Good job, you've done all the installation steps, power it up and enjoy your work.

The battery box can also power the set. If it is necessary to change the power supply, prepare three AAA batteries, install them in the battery box, turn on the switch on the battery box, remove the plug of the USB Power Cable from the socket of the expansion board, plug the plug of the battery box to the same socket in the expansion board to power the suit as well.