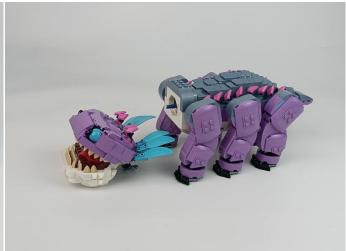

#### 77077 Klombo P91301

 Installation requires a lot of patience and great observation that your LEGO bricks will come alive when you get this finished. The bricks with lighting as below, so make sure you're ready and let's get started.