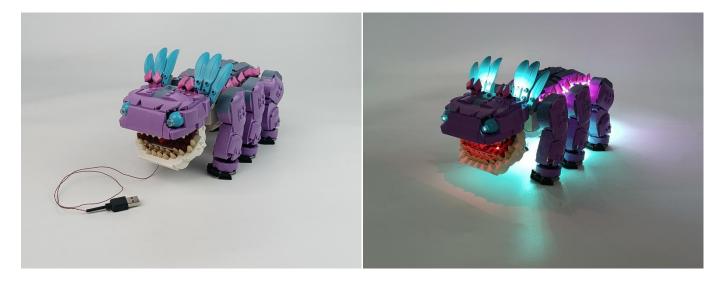

# 

Good job, you've done all the installation steps, power it up and enjoy your work.

The battery box can also power the set. If it is necessary to change the power supply, prepare three AAA batteries, install them in the battery box, turn on the switch on the battery box, remove the plug of the USB Power Cable from the socket of the expansion board, plug the plug of the battery box to the same socket in the expansion board to power the suit as well.