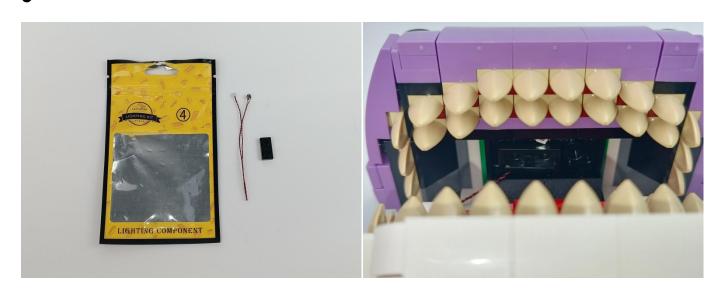

### **Section A:** Check the type and quantity of components.

This set contains six bags labelled "1" "2" "3" "4" "5" "6", please make sure that the components in each bag are the same as shown in the pictures.

#### Section B: Test that each components is working properly.

Take out the expansion board and usb power cable from "No. 5 bag " and the " A01305 Power Supply" .

It is worth reminding that our products are all customized. They have a unique way of connecting. The white plug on wire and the socket of the expansion board need to be connected together to transmit power.

Note that on one side of the white plug you can see two very small golden wires that should be connected to the two golden needles in socket of the expansion board.shown as blow.