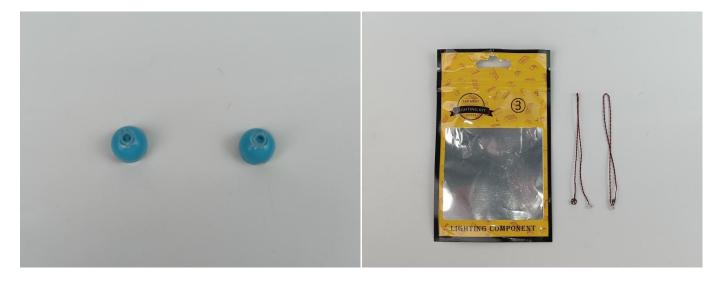

### **Section A:** Check the type and quantity of components.

This set contains six bags labelled "1" "2" "3" "4" "5" "6", please make sure that the components in each bag are the same as shown in the pictures.

Please contact us immediately if there have any missing components.