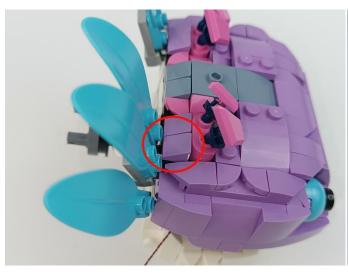

# 

# 

Good job, you've done all the installation steps, power it up and enjoy your work.

The battery box can also power the set. If it is necessary to change the power supply, prepare three AAA batteries, install them in the battery box, turn on the switch on the battery box, remove the plug of the USB Power Cable from the socket of the expansion board, plug the plug of the battery box to the same socket in the expansion board to power the suit as well.