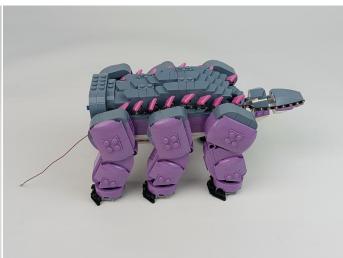

#### 77077 Klombo P91301

 Installation requires a lot of patience and great observation that your LEGO bricks will come alive when you get this finished. The bricks with lighting as below, so make sure you're ready and let's get started.