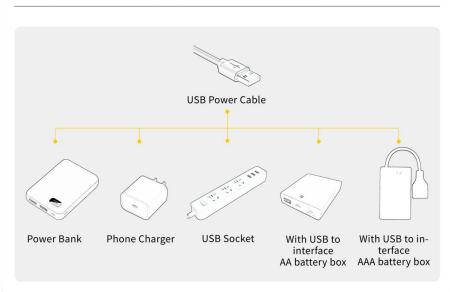

The connection method between the usb power cord and expansion Boards is as follows:

The USB Power Cord can be powered by phone chargers, power banks,etc.

#### **USB Connectors to Connect Devices**

This instruction will use the power bank as power supply . The test structure is shown as follow. All lamp in this set will be tested by this structure.

When we test the "①" lighting fixtures, remove one of them and connect it to the socket. Turn on the portable power bank, and the light strip will light up normally, as shown in the figure below.