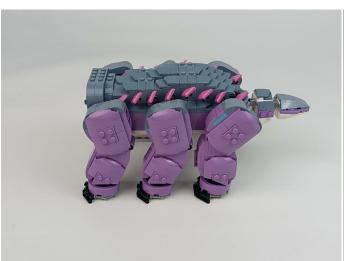

#### 77077 Klombo P91301

 Installation requires a lot of patience and great observation that your LEGO bricks will come alive when you get this finished. The bricks with lighting as below, so make sure you're ready and let's get started.