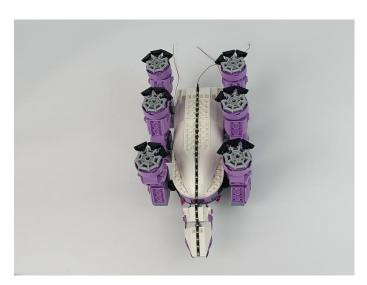

#### 77077 Klombo P91301

 Installation requires a lot of patience and great observation that your LEGO bricks will come alive when you get this finished. The bricks with lighting as below, so make sure you're ready and let's get started.

### **Section A:** Check the type and quantity of components.

This set contains six bags labelled "1" "2" "3" "4" "5" "6", please make sure that the components in each bag are the same as shown in the pictures.