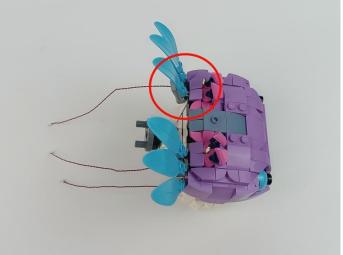

Note that on one side of the white plug you can see two very small golden wires that should be connected to the two golden needles in socket of the expansion board.shown as blow.

# STEP ① Golden Wires STEP ② Golden Needle STEP ③ STEP ④

All our connections between plug and socket are all the same as shown above. So for any such structure with plug and socket, please pay attention to the golden wire of the plug and the golden needle of the socket, they must be touched together.