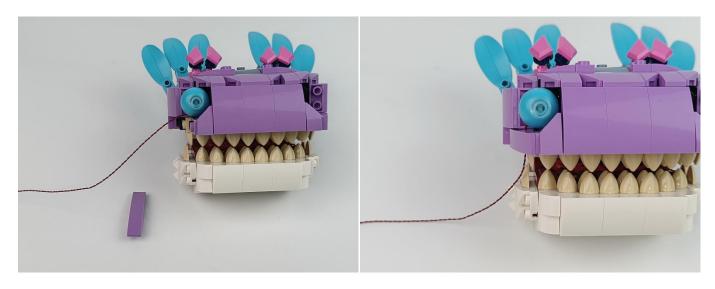

Please contact us immediately if any components don't work.

Section C: laying out components following the instruction.

# 

# 

Good job, you've done all the installation steps, power it up and enjoy your work.

The battery box can also power the set. If it is necessary to change the power supply, prepare three AAA batteries, install them in the battery box, turn on the switch on the battery box, remove the plug of the USB Power Cable from the socket of the expansion board, plug the plug of the battery box to the same socket in the expansion board to power the suit as well.