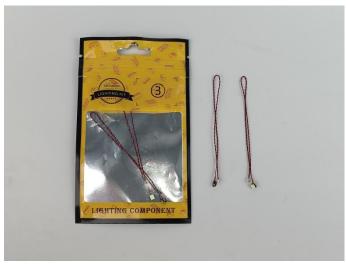

### **Section A:** Check the type and quantity of components.

This set contains six bags labelled "1" "2" "3" "4" "5" "6", please make sure that the components in each bag are the same as shown in the pictures.

Please contact us immediately if there have any missing components.