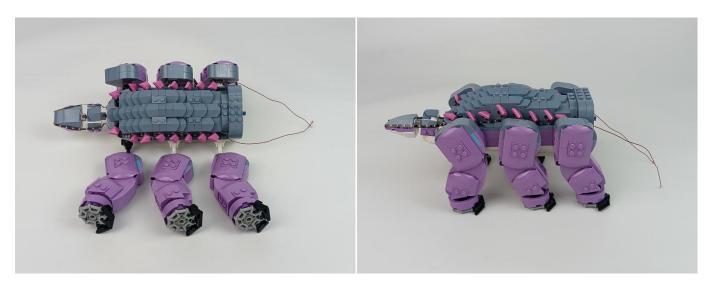

#### 77077 Klombo P91301

 Installation requires a lot of patience and great observation that your LEGO bricks will come alive when you get this finished. The bricks with lighting as below, so make sure you're ready and let's get started.

# 

Good job, you've done all the installation steps, power it up and enjoy your work.

The battery box can also power the set. If it is necessary to change the power supply, prepare three AAA batteries, install them in the battery box, turn on the switch on the battery box, remove the plug of the USB Power Cable from the socket of the expansion board, plug the plug of the battery box to the same socket in the expansion board to power the suit as well.