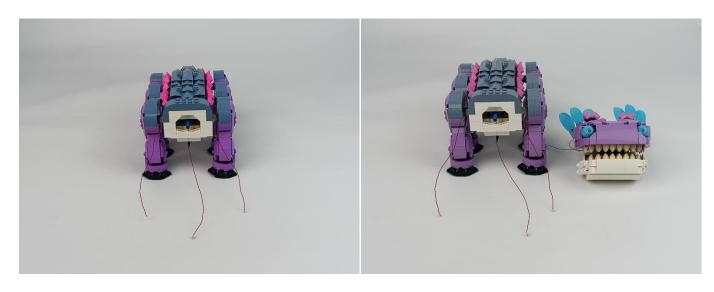

#### **USB Connectors to Connect Devices**

This instruction will use the power bank as power supply . The test structure is shown as follow. All lamp in this set will be tested by this structure.

When we test the "①" lighting fixtures, remove one of them and connect it to the socket. Turn on the portable power bank, and the light strip will light up normally, as shown in the figure below.

Test each lamp according to this method. It should be noted that after the test, the lamp must be returned to the corresponding bag to avoid confusion of types.

Attention that after the test is completed, each components should put back in the corresponding bag including the socket and the usb power cable.