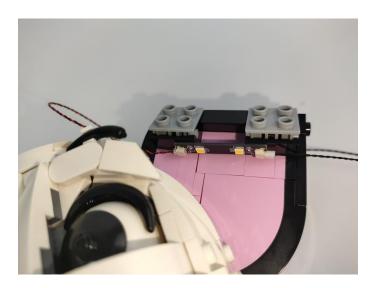

#### **LED** strip test:

Take out the LED light bar, connect the touch dimming module, turn on the mobile power supply, the light will be on normally, as shown in the figure below.

Attention that after the test is completed, each components should put back in the corresponding bag including the led light bar and the touch dimming module. Please contact us immediately if any components don't work.