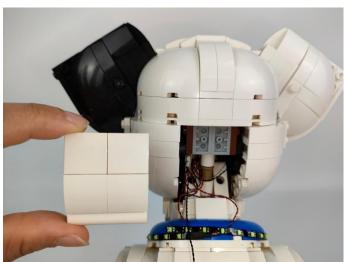

#### 

Good job, you've done all the installation steps, power it up and enjoy your work.

The battery box can also power the set. If it is necessary to change the power supply, prepare three AAA batteries, install them in the battery box, turn on the switch on the battery box, remove the plug of the USB Power Cable from the socket of the expansion board, plug the plug of the battery box to the same socket in the expansion board to power the suit as well.