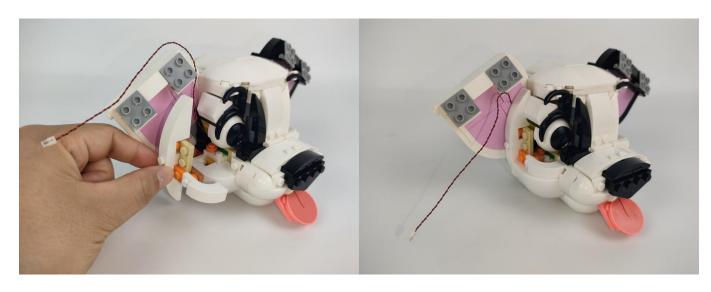

#### Section C: laying out components following the instruction.

Section C: laying out components following the instruction.

Our material is very small but not fragile, just be reminded that don't to pull the wires too hard. For different people, there may be some installation steps that you can't understand. Please look at the previous and later installation step.