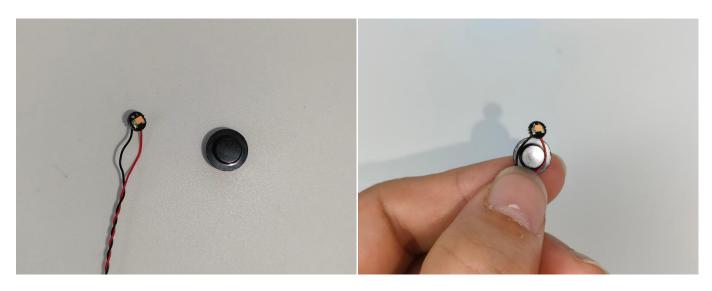

**Touch Dimmer Module - 50CM Introduce** 

Test each lamp according to this method. It should be noted that after the test, the lamp must be returned to the corresponding bag to avoid confusion of types.

#### **Touch Dimmer Module - 50CM Introduce**