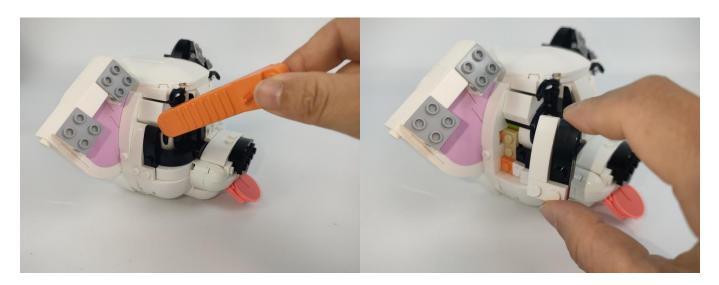

**Touch Dimmer Module - 50CM Introduce** 

Test each lamp according to this method. It should be noted that after the test, the lamp must be returned to the corresponding bag to avoid confusion of types.

#### **Touch Dimmer Module - 50CM Introduce**

#### 

Good job, you've done all the installation steps, power it up and enjoy your work.

The battery box can also power the set. If it is necessary to change the power supply, prepare three AAA batteries, install them in the battery box, turn on the switch on the battery box, remove the plug of the USB Power Cable from the socket of the expansion board, plug the plug of the battery box to the same socket in the expansion board to power the suit as well.