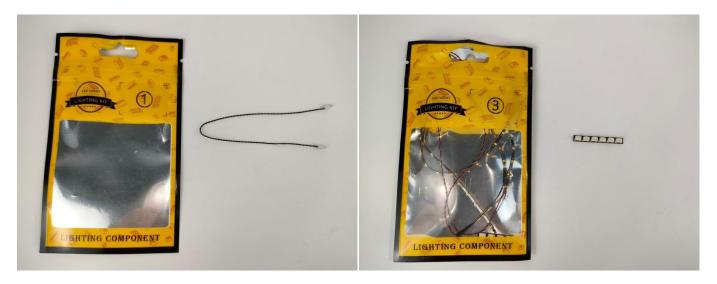

#### **Section A:** Check the type and quantity of components.

This set contains five bags labelled "1" "2" "3" "4" "5", please make sure that the components in each bag are the same as shown in the pictures.

Please contact us immediately if there have any missing components.