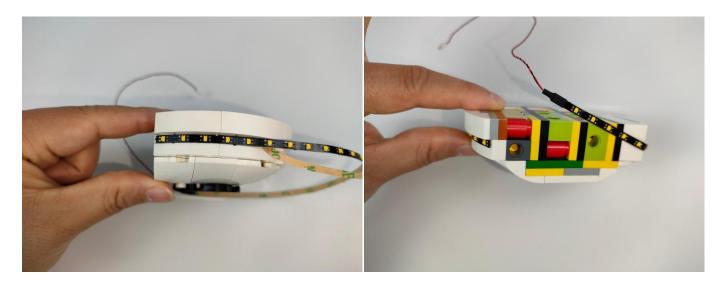

#### **LED** strip test:

Take out the LED light bar, connect the touch dimming module, turn on the mobile power supply, the light will be on normally, as shown in the figure below.

Attention that after the test is completed, each components should put back in the corresponding bag including the led light bar and the touch dimming module. Please contact us immediately if any components don't work.

**Touch Dimmer Module - 50CM Introduce** 

Test each lamp according to this method. It should be noted that after the test, the lamp must be returned to the corresponding bag to avoid confusion of types.