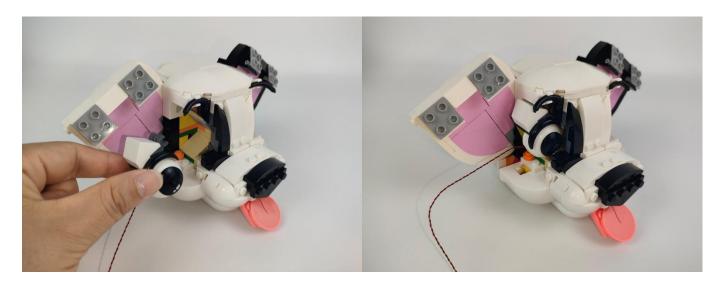

#### 

Good job, you've done all the installation steps, power it up and enjoy your work.

The battery box can also power the set. If it is necessary to change the power supply, prepare three AAA batteries, install them in the battery box, turn on the switch on the battery box, remove the plug of the USB Power Cable from the socket of the expansion board, plug the plug of the battery box to the same socket in the expansion board to power the suit as well.