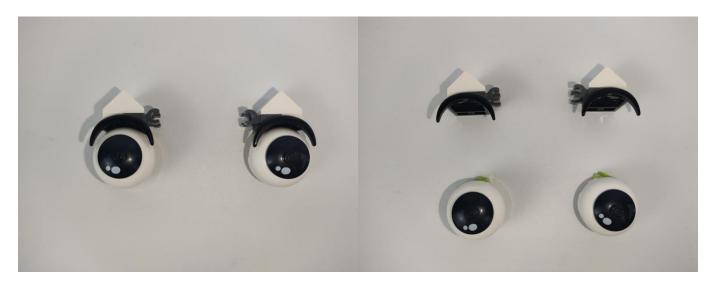

#### **Section A:** Check the type and quantity of components.

This set contains five bags labelled "1" "2" "3" "4" "5", please make sure that the components in each bag are the same as shown in the pictures.