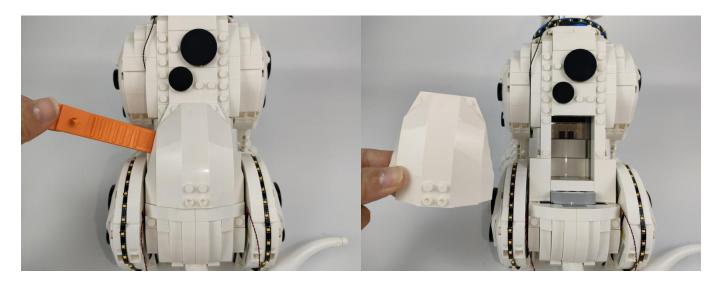

s method. It should be noted that after the test, the lamp must be returned to the corresponding bag to avoid confusion of types.



#### **LED** strip test:

Take out the LED light bar, connect the touch dimming module, turn on the mobile power supply, the light will be on normally, as shown in the figure below.



Attention that after the test is completed, each components should put back in the corresponding bag including the led light bar and the touch dimming module. Please contact us immediately if any components don't work.

#### Section C: laying out components following the instruction.



























































































## 

























### 







## 



































































#### **Touch Dimmer Module - 50CM Introduce**



#### 



















Good job, you've done all the installation steps, power it up and enjoy your work.



The battery box can also power the set. If it is necessary to change the power supply, prepare three AAA batteries, install them in the battery box, turn on the switch on the battery box, remove the plug of the USB Power Cable from the socket of the expansion board, plug the plug of the battery box to the same socket in the expansion board to power the suit as well.

#### **THANKS**

## Tips

If you encounter any installation problems please contact the seller, we will be happy to help you solve!