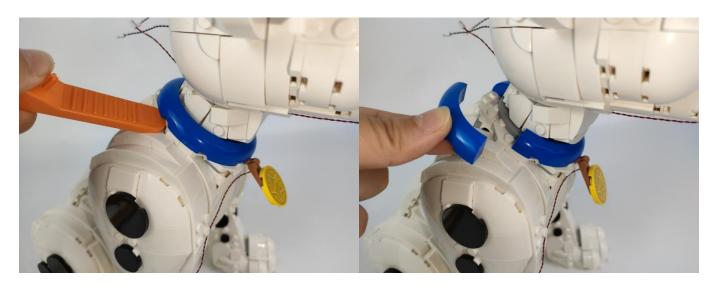

duce** 



Test each lamp according to this method. It should be noted that after the test, the lamp must be returned to the corresponding bag to avoid confusion of types.



#### **LED** strip test:

Take out the LED light bar, connect the touch dimming module, turn on the mobile power supply, the light will be on normally, as shown in the figure below.



Attention that after the test is completed, each components should put back in the corresponding bag including the led light bar and the touch dimming module. Please contact us immediately if any components don't work.

#### Section C: laying out components following the instruction.



























































































## 

























### 







## 



































































#### **Touch Dimmer Module - 50CM Introduce**



#### 



















Good job, you've done all the installation steps, power it up and enjoy your work.



The battery box can also power the set. If it is necessary to change the power supply, prepare three AAA batteries, install them in the battery box, turn on the switch on the battery box, remove the plug of the USB Power Cable from the socket of the expansion board, plug the plug of the battery box to the same socket in the expansion board to power the suit as well.

#### **THANKS**

## Tips

If you encounter any installation problems please contact the seller, we will be happy to help you solve!