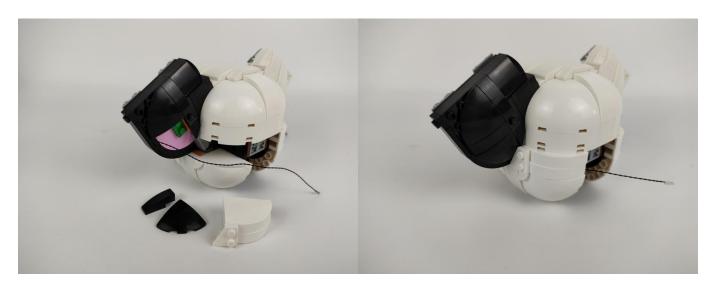

the figure below.



**Touch Dimmer Module - 50CM Introduce** 



Test each lamp according to this method. It should be noted that after the test, the lamp must be returned to the corresponding bag to avoid confusion of types.



#### **LED** strip test:

Take out the LED light bar, connect the touch dimming module, turn on the mobile power supply, the light will be on normally, as shown in the figure below.



Attention that after the test is completed, each components should put back in the corresponding bag including the led light bar and the touch dimming module. Please contact us immediately if any components don't work.

#### Section C: laying out components following the instruction.



























































































## 

























### 







## 



































































#### **Touch Dimmer Module - 50CM Introduce**



#### 



















Good job, you've done all the installation steps, power it up and enjoy your work.



The battery box can also power the set. If it is necessary to change the power supply, prepare three AAA batteries, install them in the battery box, turn on the switch on the battery box, remove the plug of the USB Power Cable from the socket of the expansion board, plug the plug of the battery box to the same socket in the expansion board to power the suit as well.

#### **THANKS**

## Tips

If you encounter any installation problems please contact the seller, we will be happy to help you solve!