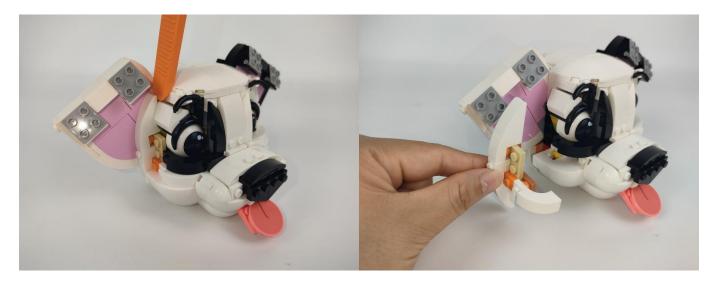

#### Section C: laying out components following the instruction.

Section C: laying out components following the instruction.

Our material is very small but not fragile, just be reminded that don't to pull the wires too hard. For different people, there may be some installation steps that you can't understand. Please look at the previous and later installation step.