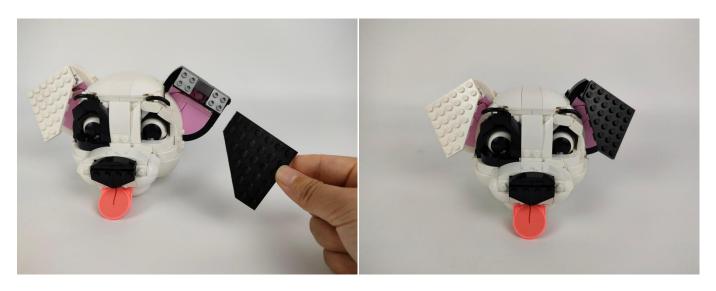

#### Section C: laying out components following the instruction.

#### 

Good job, you've done all the installation steps, power it up and enjoy your work.

The battery box can also power the set. If it is necessary to change the power supply, prepare three AAA batteries, install them in the battery box, turn on the switch on the battery box, remove the plug of the USB Power Cable from the socket of the expansion board, plug the plug of the battery box to the same socket in the expansion board to power the suit as well.