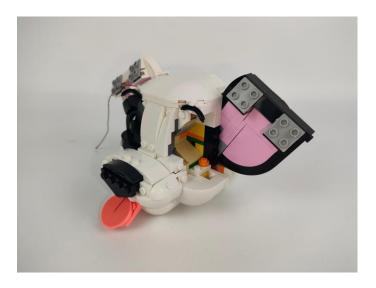

# **43269 101 Dalmatians Puppy P91101**

 Installation requires a lot of patience and great observation that your LEGO bricks will come alive when you get this finished. The bricks with lighting as below, so make sure you're ready and let's get started.