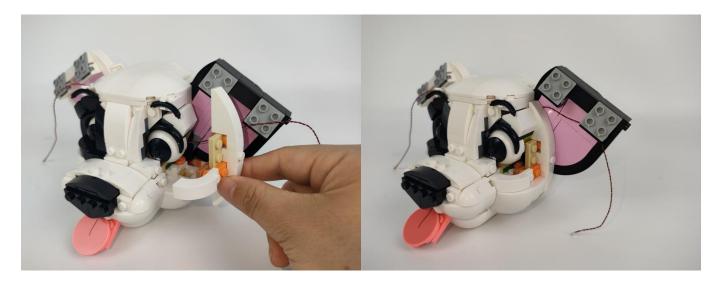

ip will light up normally, as shown in the figure below.



**Touch Dimmer Module - 50CM Introduce** 



Test each lamp according to this method. It should be noted that after the test, the lamp must be returned to the corresponding bag to avoid confusion of types.



#### **LED** strip test:

Take out the LED light bar, connect the touch dimming module, turn on the mobile power supply, the light will be on normally, as shown in the figure below.



Attention that after the test is completed, each components should put back in the corresponding bag including the led light bar and the touch dimming module. Please contact us immediately if any components don't work.

#### Section C: laying out components following the instruction.



























































































## 

























### 







## 



































































#### **Touch Dimmer Module - 50CM Introduce**



#### 



















Good job, you've done all the installation steps, power it up and enjoy your work.



The battery box can also power the set. If it is necessary to change the power supply, prepare three AAA batteries, install them in the battery box, turn on the switch on the battery box, remove the plug of the USB Power Cable from the socket of the expansion board, plug the plug of the battery box to the same socket in the expansion board to power the suit as well.

#### **THANKS**

## Tips

If you encounter any installation problems please contact the seller, we will be happy to help you sol