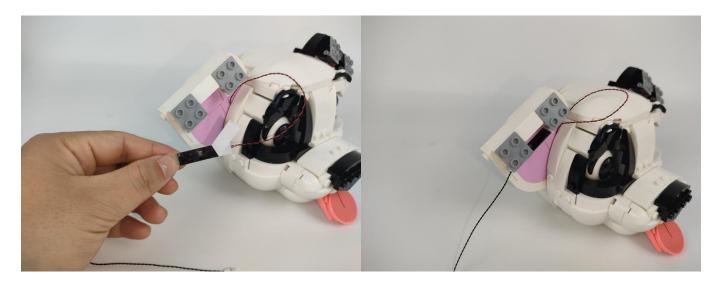

ormally, as shown in the figure below.



**Touch Dimmer Module - 50CM Introduce** 



Test each lamp according to this method. It should be noted that after the test, the lamp must be returned to the corresponding bag to avoid confusion of types.



#### **LED** strip test:

Take out the LED light bar, connect the touch dimming module, turn on the mobile power supply, the light will be on normally, as shown in the figure below.



Attention that after the test is completed, each components should put back in the corresponding bag including the led light bar and the touch dimming module. Please contact us immediately if any components don't work.

#### Section C: laying out components following the instruction.



























































































## 

























### 







## 



































































#### **Touch Dimmer Module - 50CM Introduce**



#### 



















Good job, you've done all the installation steps, power it up and enjoy your work.



The battery box can also power the set. If it is necessary to change the power supply, prepare three AAA batteries, install them in the battery box, turn on the switch on the battery box, remove the plug of the USB Power Cable from the socket of the expansion board, plug the plug of the battery box to the same socket in the expansion board to power the suit as well.

#### **THANKS**

## Tips

If you encounter any installation problems please contact the seller, we will be happy to help you solve!