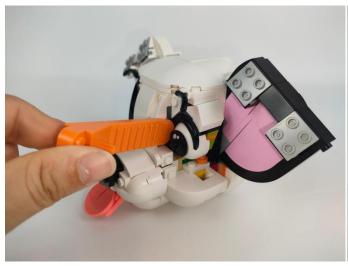

#### Section C: laying out components following the instruction.

Section C: laying out components following the instruction.

Our material is very small but not fragile, just be reminded that don't to pull the wires too hard. For different people, there may be some installation steps that you can't understand. Please look at the previous and later installation step.