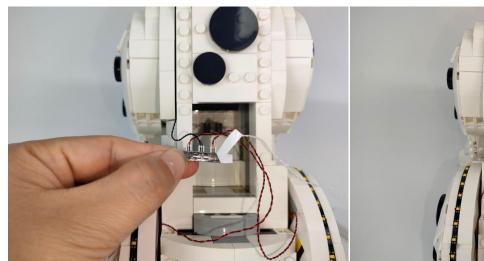

#### Section B: Test that each components is working properly.

Take out the expansion board and touch dimming module from "No. 3 bag" and the "No. 4 bag".

The connection method between the touch dimming module and expansion boards is as follows:

**Touch Dimmer Module - 50CM Introduce** 

Test each lamp according to this method. It should be noted that after the test, the lamp must be returned to the corresponding bag to avoid confusion of types.