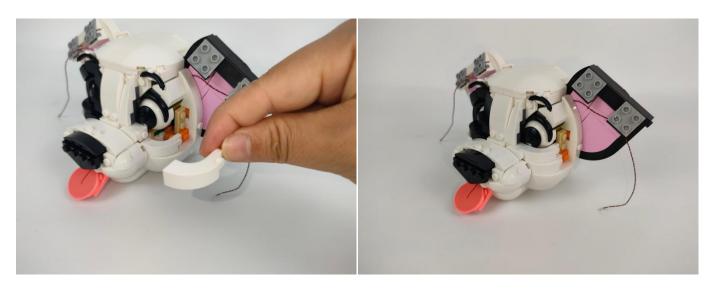

will light up normally, as shown in the figure below.



**Touch Dimmer Module - 50CM Introduce** 



Test each lamp according to this method. It should be noted that after the test, the lamp must be returned to the corresponding bag to avoid confusion of types.



#### **LED** strip test:

Take out the LED light bar, connect the touch dimming module, turn on the mobile power supply, the light will be on normally, as shown in the figure below.



Attention that after the test is completed, each components should put back in the corresponding bag including the led light bar and the touch dimming module. Please contact us immediately if any components don't work.

#### Section C: laying out components following the instruction.



























































































## 

























### 







## 



































































#### **Touch Dimmer Module - 50CM Introduce**



#### 



















Good job, you've done all the installation steps, power it up and enjoy your work.



The battery box can also power the set. If it is necessary to change the power supply, prepare three AAA batteries, install them in the battery box, turn on the switch on the battery box, remove the plug of the USB Power Cable from the socket of the expansion board, plug the plug of the battery box to the same socket in the expansion board to power the suit as well.

#### **THANKS**

## Tips

If you encounter any installation problems please contact the seller, we will be happy to help you solve