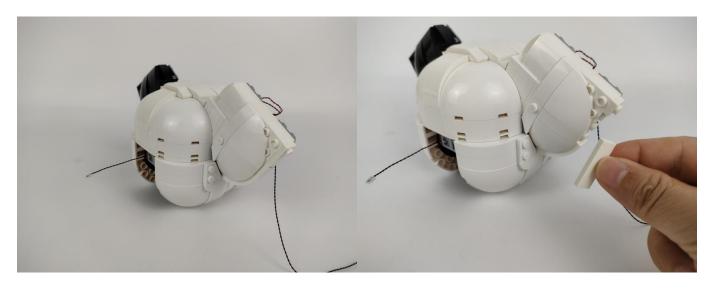

e figure below.



**Touch Dimmer Module - 50CM Introduce** 



Test each lamp according to this method. It should be noted that after the test, the lamp must be returned to the corresponding bag to avoid confusion of types.



#### **LED** strip test:

Take out the LED light bar, connect the touch dimming module, turn on the mobile power supply, the light will be on normally, as shown in the figure below.



Attention that after the test is completed, each components should put back in the corresponding bag including the led light bar and the touch dimming module. Please contact us immediately if any components don't work.

#### Section C: laying out components following the instruction.



























































































## 

























### 







## 



































































#### **Touch Dimmer Module - 50CM Introduce**



#### 



















Good job, you've done all the installation steps, power it up and enjoy your work.



The battery box can also power the set. If it is necessary to change the power supply, prepare three AAA batteries, install them in the battery box, turn on the switch on the battery box, remove the plug of the USB Power Cable from the socket of the expansion board, plug the plug of the battery box to the same socket in the expansion board to power the suit as well.

#### **THANKS**

## Tips

If you encounter any installation problems please contact the seller, we will be happy to help you solve!