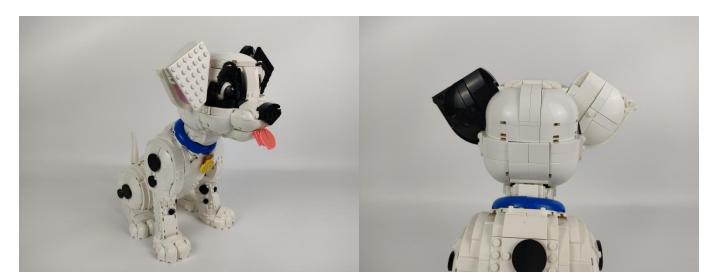

# **43269 101 Dalmatians Puppy P91101**

 Installation requires a lot of patience and great observation that your LEGO bricks will come alive when you get this finished. The bricks with lighting as below, so make sure you're ready and let's get started.