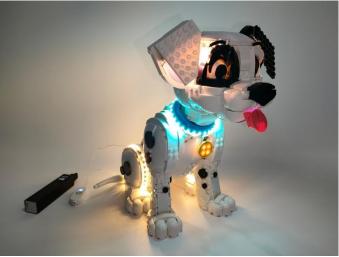

# **43269 101 Dalmatians Puppy P91101**

 Installation requires a lot of patience and great observation that your LEGO bricks will come alive when you get this finished. The bricks with lighting as below, so make sure you're ready and let's get started.

#### 

Good job, you've done all the installation steps, power it up and enjoy your work.

The battery box can also power the set. If it is necessary to change the power supply, prepare three AAA batteries, install them in the battery box, turn on the switch on the battery box, remove the plug of the USB Power Cable from the socket of the expansion board, plug the plug of the battery box to the same socket in the expansion board to power the suit as well.