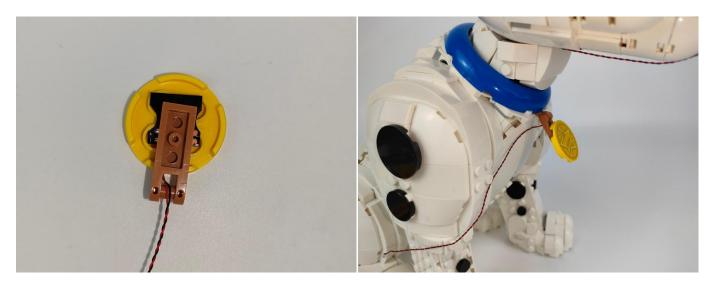

**Touch Dimmer Module - 50CM Introduce** 

Test each lamp according to this method. It should be noted that after the test, the lamp must be returned to the corresponding bag to avoid confusion of types.

#### **Touch Dimmer Module - 50CM Introduce**