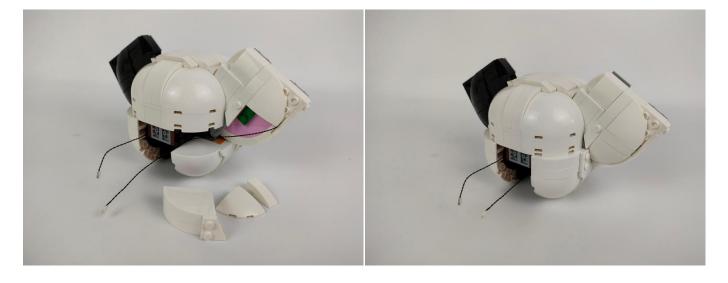

#### Section C: laying out components following the instruction.

#### 

Good job, you've done all the installation steps, power it up and enjoy your work.

The battery box can also power the set. If it is necessary to change the power supply, prepare three AAA batteries, install them in the battery box, turn on the switch on the battery box, remove the plug of the USB Power Cable from the socket of the expansion board, plug the plug of the battery box to the same socket in the expansion board to power the suit as well.