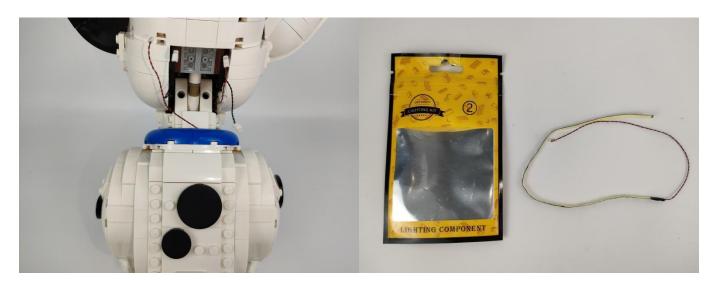

#### **Section A:** Check the type and quantity of components.

This set contains five bags labelled "1" "2" "3" "4" "5", please make sure that the components in each bag are the same as shown in the pictures.

Please contact us immediately if there have any missing components.