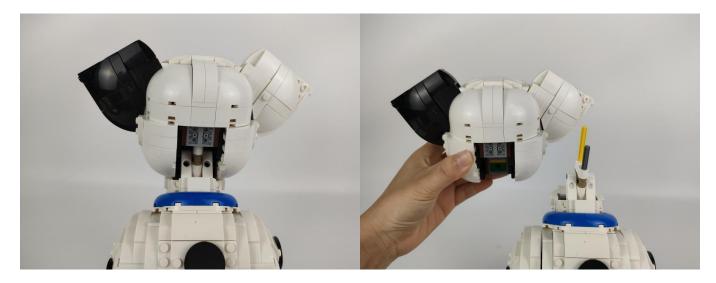

cket. Turn on the portable power bank, and the light strip will light up normally, as shown in the figure below.



**Touch Dimmer Module - 50CM Introduce** 



Test each lamp according to this method. It should be noted that after the test, the lamp must be returned to the corresponding bag to avoid confusion of types.



#### **LED** strip test:

Take out the LED light bar, connect the touch dimming module, turn on the mobile power supply, the light will be on normally, as shown in the figure below.



Attention that after the test is completed, each components should put back in the corresponding bag including the led light bar and the touch dimming module. Please contact us immediately if any components don't work.

#### Section C: laying out components following the instruction.



























































































## 

























### 







## 



































































#### **Touch Dimmer Module - 50CM Introduce**



#### 



















Good job, you've done all the installation steps, power it up and enjoy your work.



The battery box can also power the set. If it is necessary to change the power supply, prepare three AAA batteries, install them in the battery box, turn on the switch on the battery box, remove the plug of the USB Power Cable from the socket of the expansion board, plug the plug of the battery box to the same socket in the expansion board to power the suit as well.

#### **THANKS**

## Tips

If you encounter any installation problems ple