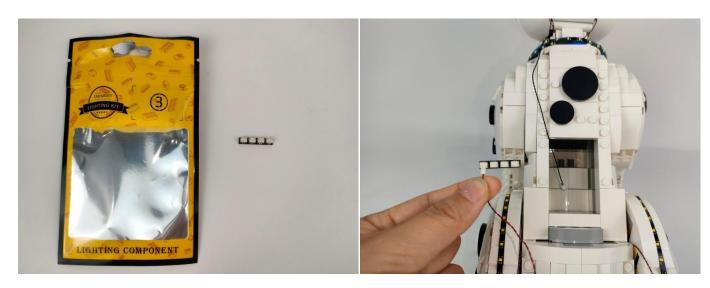

#### **Section A:** Check the type and quantity of components.

This set contains five bags labelled "1" "2" "3" "4" "5", please make sure that the components in each bag are the same as shown in the pictures.

#### Section C: laying out components following the instruction.