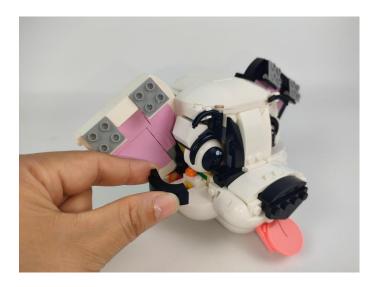

#### Section C: laying out components following the instruction.

Section C: laying out components following the instruction.

Our material is very small but not fragile, just be reminded that don't to pull the wires too hard. For different people, there may be some installation steps that you can't understand. Please look at the previous and later installation step.