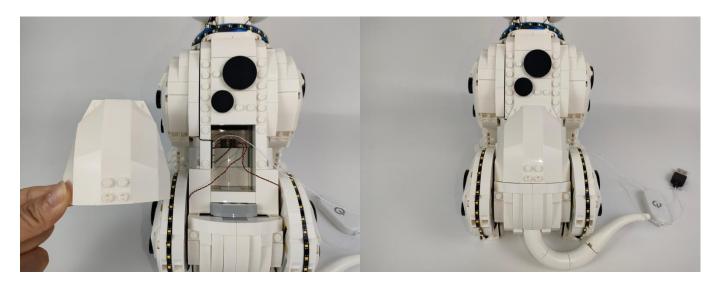

#### 

Good job, you've done all the installation steps, power it up and enjoy your work.

The battery box can also power the set. If it is necessary to change the power supply, prepare three AAA batteries, install them in the battery box, turn on the switch on the battery box, remove the plug of the USB Power Cable from the socket of the expansion board, plug the plug of the battery box to the same socket in the expansion board to power the suit as well.