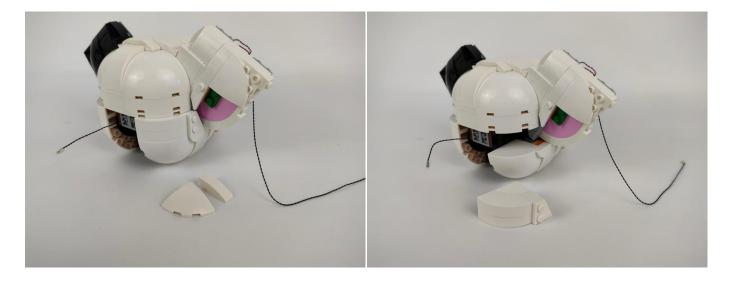

figure below.



**Touch Dimmer Module - 50CM Introduce** 



Test each lamp according to this method. It should be noted that after the test, the lamp must be returned to the corresponding bag to avoid confusion of types.



#### **LED** strip test:

Take out the LED light bar, connect the touch dimming module, turn on the mobile power supply, the light will be on normally, as shown in the figure below.



Attention that after the test is completed, each components should put back in the corresponding bag including the led light bar and the touch dimming module. Please contact us immediately if any components don't work.

#### Section C: laying out components following the instruction.



























































































## 

























### 







## 



































































#### **Touch Dimmer Module - 50CM Introduce**



#### 



















Good job, you've done all the installation steps, power it up and enjoy your work.



The battery box can also power the set. If it is necessary to change the power supply, prepare three AAA batteries, install them in the battery box, turn on the switch on the battery box, remove the plug of the USB Power Cable from the socket of the expansion board, plug the plug of the battery box to the same socket in the expansion board to power the suit as well.

#### **THANKS**

## Tips

If you encounter any installation problems please contact the seller, we will be happy to help you solve!