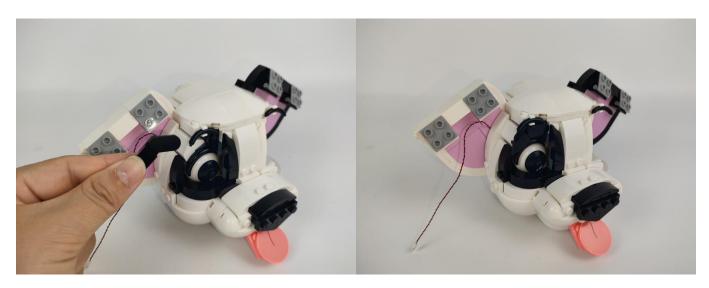

#### Section C: laying out components following the instruction.

Section C: laying out components following the instruction.

Our material is very small but not fragile, just be reminded that don't to pull the wires too hard. For different people, there may be some installation steps that you can't understand. Please look at the previous and later installation step.