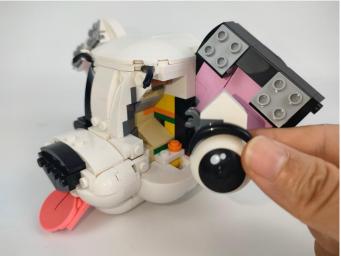

# **43269 101 Dalmatians Puppy P91101**

 Installation requires a lot of patience and great observation that your LEGO bricks will come alive when you get this finished. The bricks with lighting as below, so make sure you're ready and let's get started.