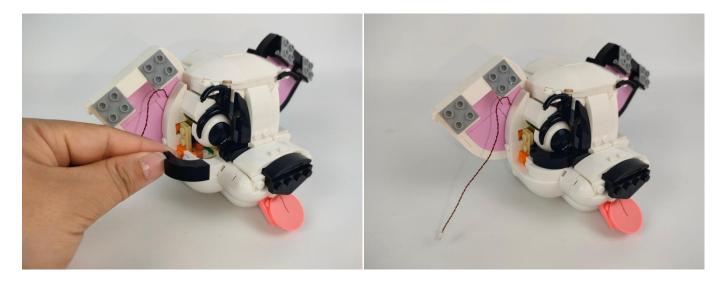

#### Section C: laying out components following the instruction.

Section C: laying out components following the instruction.

Our material is very small but not fragile, just be reminded that don't to pull the wires too hard. For different people, there may be some installation steps that you can't understand. Please look at the previous and later installation step.