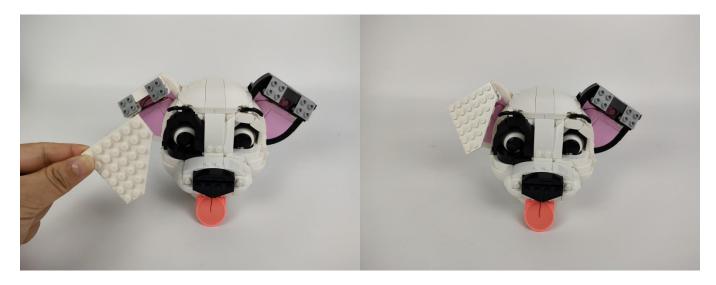

#### Section C: laying out components following the instruction.

#### 

Good job, you've done all the installation steps, power it up and enjoy your work.

The battery box can also power the set. If it is necessary to change the power supply, prepare three AAA batteries, install them in the battery box, turn on the switch on the battery box, remove the plug of the USB Power Cable from the socket of the expansion board, plug the plug of the battery box to the same socket in the expansion board to power the suit as well.