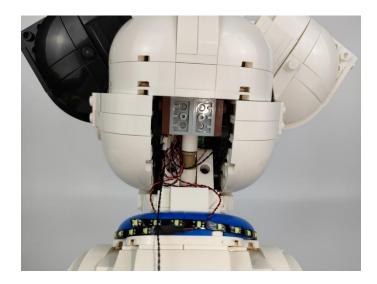

#### Section C: laying out components following the instruction.

Section C: laying out components following the instruction.

Our material is very small but not fragile, just be reminded that don't to pull the wires too hard. For different people, there may be some installation steps that you can't understand. Please look at the previous and later installation step.