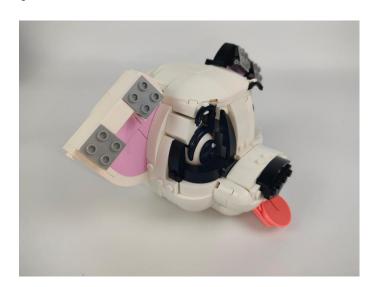

rn on the portable power bank, and the light strip will light up normally, as shown in the figure below.



**Touch Dimmer Module - 50CM Introduce** 



Test each lamp according to this method. It should be noted that after the test, the lamp must be returned to the corresponding bag to avoid confusion of types.



#### **LED** strip test:

Take out the LED light bar, connect the touch dimming module, turn on the mobile power supply, the light will be on normally, as shown in the figure below.



Attention that after the test is completed, each components should put back in the corresponding bag including the led light bar and the touch dimming module. Please contact us immediately if any components don't work.

#### Section C: laying out components following the instruction.



























































































## 

























### 







## 



































































#### **Touch Dimmer Module - 50CM Introduce**



#### 



















Good job, you've done all the installation steps, power it up and enjoy your work.



The battery box can also power the set. If it is necessary to change the power supply, prepare three AAA batteries, install them in the battery box, turn on the switch on the battery box, remove the plug of the USB Power Cable from the socket of the expansion board, plug the plug of the battery box to the same socket in the expansion board to power the suit as well.

#### **THANKS**

## Tips

If you encounter any installation problems please cont