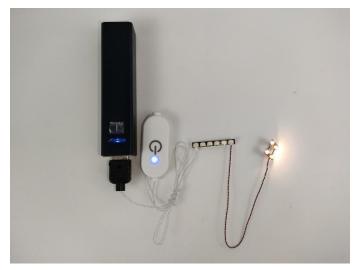

#### **USB Connectors to Connect Devices**

This instruction will use the power bank as power supply . The test structure is shown as follow. All lamp in this set will be tested by this structure.

When we test the "①" lighting fixtures, remove one of them and connect it to the socket. Turn on the portable power bank, and the light strip will light up normally, as shown in the figure below.

#### **LED** strip test:

Take out the LED light bar, connect the touch dimming module, turn on the mobile power supply, the light will be on normally, as shown in the figure below.

Attention that after the test is completed, each components should put back in the corresponding bag including the led light bar and the touch dimming module. Please contact us immediately if any components don't work.