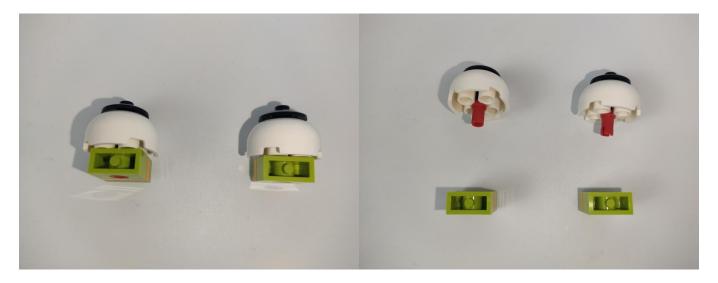

#### **Section A:** Check the type and quantity of components.

This set contains five bags labelled "1" "2" "3" "4" "5", please make sure that the components in each bag are the same as shown in the pictures.