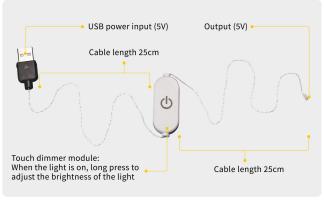

**Touch Dimmer Module - 50CM Introduce** 

Test each lamp according to this method. It should be noted that after the test, the lamp must be returned to the corresponding bag to avoid confusion of types.

#### **Touch Dimmer Module - 50CM Introduce**