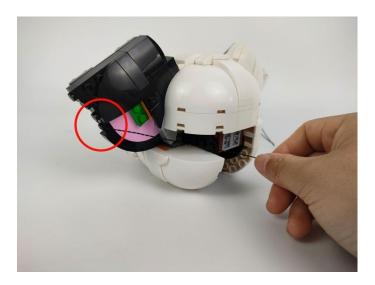

in the figure below.



**Touch Dimmer Module - 50CM Introduce** 



Test each lamp according to this method. It should be noted that after the test, the lamp must be returned to the corresponding bag to avoid confusion of types.



#### **LED** strip test:

Take out the LED light bar, connect the touch dimming module, turn on the mobile power supply, the light will be on normally, as shown in the figure below.



Attention that after the test is completed, each components should put back in the corresponding bag including the led light bar and the touch dimming module. Please contact us immediately if any components don't work.

#### Section C: laying out components following the instruction.



























































































## 

























### 







## 



































































#### **Touch Dimmer Module - 50CM Introduce**



#### 



















Good job, you've done all the installation steps, power it up and enjoy your work.



The battery box can also power the set. If it is necessary to change the power supply, prepare three AAA batteries, install them in the battery box, turn on the switch on the battery box, remove the plug of the USB Power Cable from the socket of the expansion board, plug the plug of the battery box to the same socket in the expansion board to power the suit as well.

#### **THANKS**

## Tips

If you encounter any installation problems please contact the seller, we will be happy to help you solve!