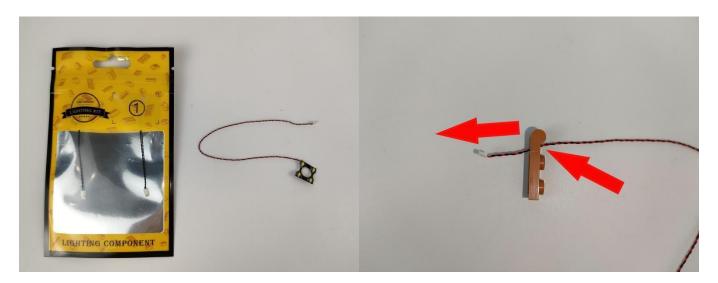

#### **Section A:** Check the type and quantity of components.

This set contains five bags labelled "1" "2" "3" "4" "5", please make sure that the components in each bag are the same as shown in the pictures.

#### Section B: Test that each components is working properly.

Take out the expansion board and touch dimming module from "No. 3 bag" and the "No. 4 bag".

The connection method between the touch dimming module and expansion boards is as follows: