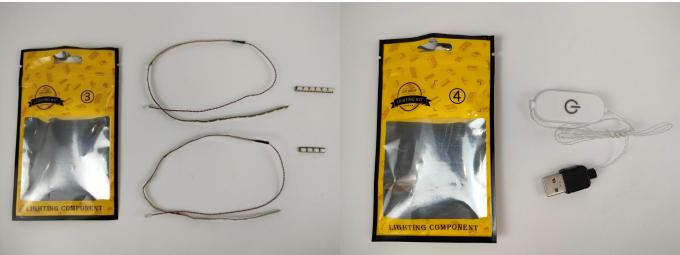

#### **Section A:** Check the type and quantity of components.

This set contains five bags labelled "1" "2" "3" "4" "5", please make sure that the components in each bag are the same as shown in the pictures.

Please contact us immediately if there have any missing components.

#### Section B: Test that each components is working properly.

Take out the expansion board and touch dimming module from "No. 3 bag" and the "No. 4 bag".

The connection method between the touch dimming module and expansion boards is as follows: