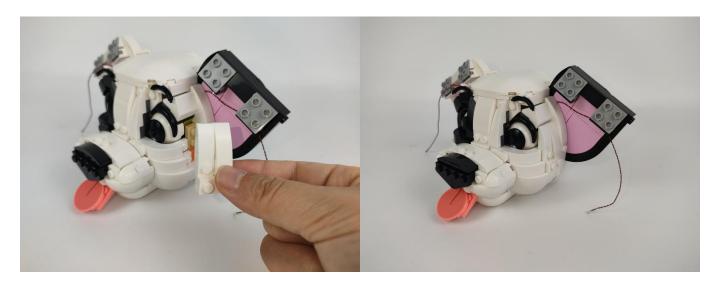

#### Section C: laying out components following the instruction.

Section C: laying out components following the instruction.

Our material is very small but not fragile, just be reminded that don't to pull the wires too hard. For different people, there may be some installation steps that you can't understand. Please look at the previous and later installation step.