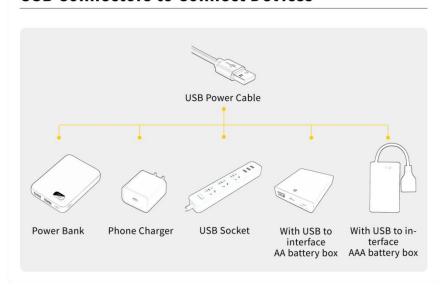

The USB Power Cord can be powered by phone chargers, power banks,etc.

#### **USB Connectors to Connect Devices**

This instruction will use the power bank as power supply . The test structure is shown as follow. All lamp in this set will be tested by this structure.

When we test the "①" lighting fixtures, remove one of them and connect it to the socket. Turn on the portable power bank, and the light strip will light up normally, as shown in the figure below.