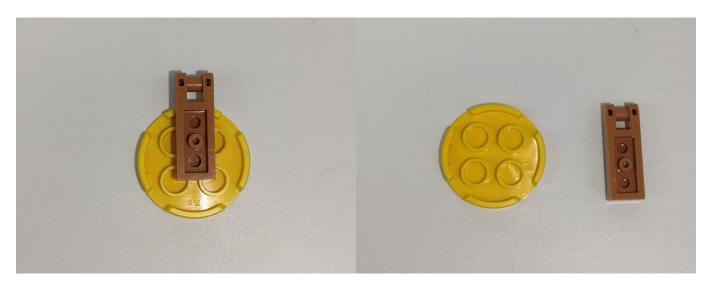

#### Section B: Test that each components is working properly.

Take out the expansion board and touch dimming module from "No. 3 bag" and the "No. 4 bag".

The connection method between the touch dimming module and expansion boards is as follows: