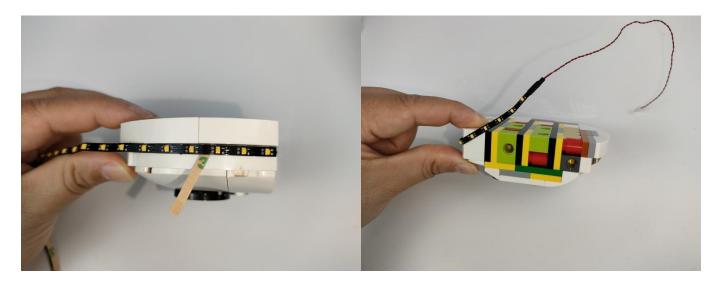

#### **LED** strip test:

Take out the LED light bar, connect the touch dimming module, turn on the mobile power supply, the light will be on normally, as shown in the figure below.

Attention that after the test is completed, each components should put back in the corresponding bag including the led light bar and the touch dimming module. Please contact us immediately if any components don't work.