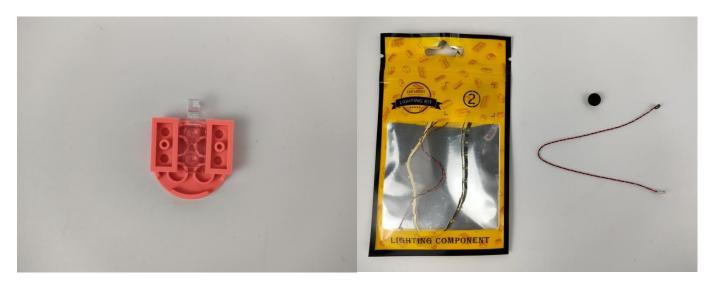

#### **Section A:** Check the type and quantity of components.

This set contains five bags labelled "1" "2" "3" "4" "5", please make sure that the components in each bag are the same as shown in the pictures.

Please contact us immediately if there have any missing components.