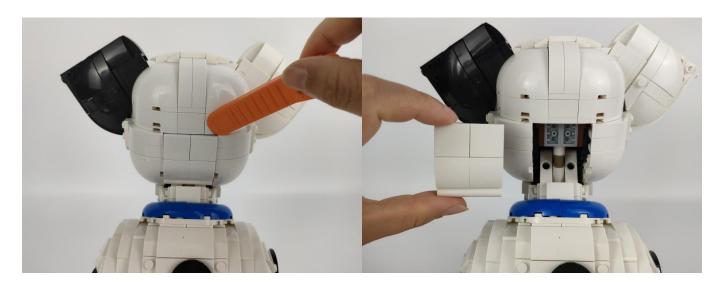

socket. Turn on the portable power bank, and the light strip will light up normally, as shown in the figure below.



**Touch Dimmer Module - 50CM Introduce** 



Test each lamp according to this method. It should be noted that after the test, the lamp must be returned to the corresponding bag to avoid confusion of types.



#### **LED** strip test:

Take out the LED light bar, connect the touch dimming module, turn on the mobile power supply, the light will be on normally, as shown in the figure below.



Attention that after the test is completed, each components should put back in the corresponding bag including the led light bar and the touch dimming module. Please contact us immediately if any components don't work.

#### Section C: laying out components following the instruction.



























































































## 

























### 







## 



































































#### **Touch Dimmer Module - 50CM Introduce**



#### 



















Good job, you've done all the installation steps, power it up and enjoy your work.



The battery box can also power the set. If it is necessary to change the power supply, prepare three AAA batteries, install them in the battery box, turn on the switch on the battery box, remove the plug of the USB Power Cable from the socket of the expansion board, plug the plug of the battery box to the same socket in the expansion board to power the suit as well.

#### **THANKS**

## Tips

If you encounter any installation problems p