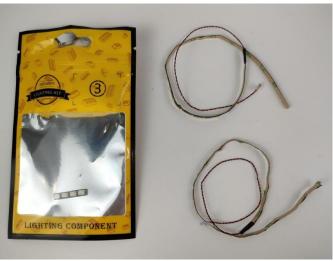

#### Section B: Test that each components is working properly.

Take out the expansion board and touch dimming module from "No. 3 bag" and the "No. 4 bag".

The connection method between the touch dimming module and expansion boards is as follows:

**Touch Dimmer Module - 50CM Introduce** 

Test each lamp according to this method. It should be noted that after the test, the lamp must be returned to the corresponding bag to avoid confusion of types.