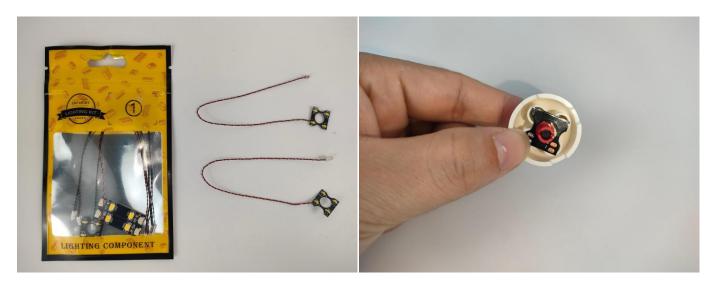

#### **Section A:** Check the type and quantity of components.

This set contains five bags labelled "1" "2" "3" "4" "5", please make sure that the components in each bag are the same as shown in the pictures.

#### Section B: Test that each components is working properly.

Take out the expansion board and touch dimming module from "No. 3 bag" and the "No. 4 bag".

The connection method between the touch dimming module and expansion boards is as follows: