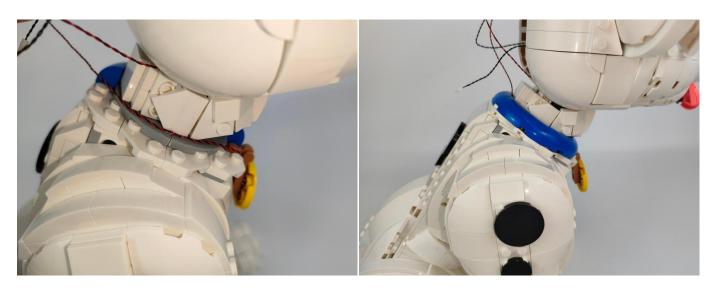

#### 

Good job, you've done all the installation steps, power it up and enjoy your work.

The battery box can also power the set. If it is necessary to change the power supply, prepare three AAA batteries, install them in the battery box, turn on the switch on the battery box, remove the plug of the USB Power Cable from the socket of the expansion board, plug the plug of the battery box to the same socket in the expansion board to power the suit as well.