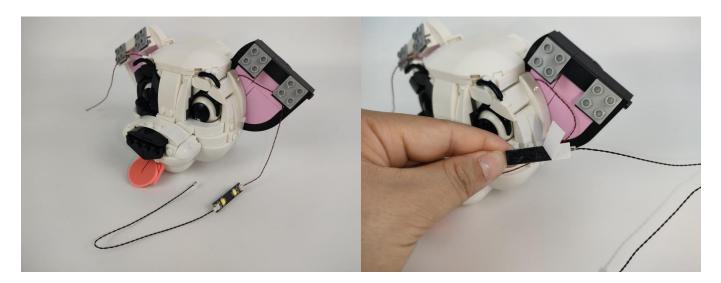

**Touch Dimmer Module - 50CM Introduce** 

Test each lamp according to this method. It should be noted that after the test, the lamp must be returned to the corresponding bag to avoid confusion of types.

#### **LED** strip test:

Take out the LED light bar, connect the touch dimming module, turn on the mobile power supply, the light will be on normally, as shown in the figure below.

Attention that after the test is completed, each components should put back in the corresponding bag including the led light bar and the touch dimming module. Please contact us immediately if any components don't work.