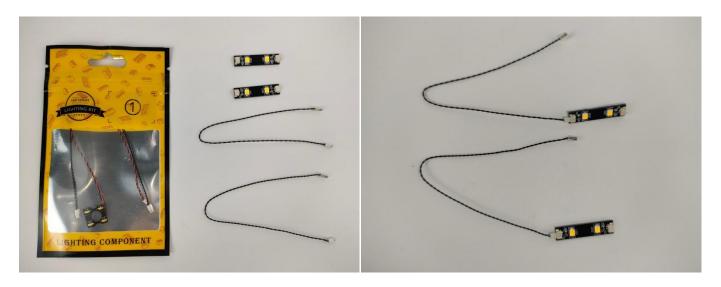

#### **Section A:** Check the type and quantity of components.

This set contains five bags labelled "1" "2" "3" "4" "5", please make sure that the components in each bag are the same as shown in the pictures.

Please contact us immediately if there have any missing components.