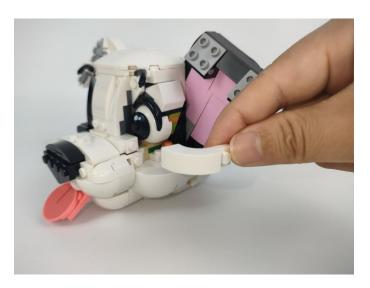

#### Section C: laying out components following the instruction.

Section C: laying out components following the instruction.

Our material is very small but not fragile, just be reminded that don't to pull the wires too hard. For different people, there may be some installation steps that you can't understand. Please look at the previous and later installation step.