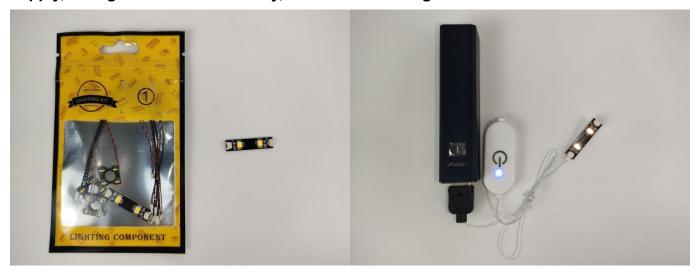

#### **LED** strip test:

Take out the LED light bar, connect the touch dimming module, turn on the mobile power supply, the light will be on normally, as shown in the figure below.

Attention that after the test is completed, each components should put back in the corresponding bag including the led light bar and the touch dimming module. Please contact us immediately if any components don't work.