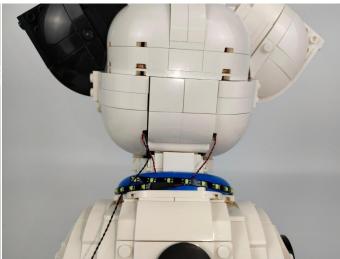

#### 

Good job, you've done all the installation steps, power it up and enjoy your work.

The battery box can also power the set. If it is necessary to change the power supply, prepare three AAA batteries, install them in the battery box, turn on the switch on the battery box, remove the plug of the USB Power Cable from the socket of the expansion board, plug the plug of the battery box to the same socket in the expansion board to power the suit as well.