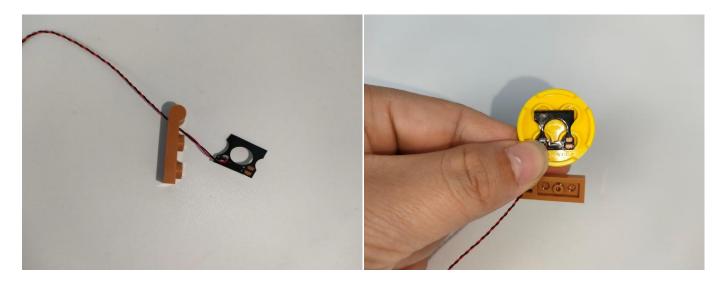

#### Section B: Test that each components is working properly.

Take out the expansion board and touch dimming module from "No. 3 bag" and the "No. 4 bag".

The connection method between the touch dimming module and expansion boards is as follows:

**Touch Dimmer Module - 50CM Introduce** 

Test each lamp according to this method. It should be noted that after the test, the lamp must be returned to the corresponding bag to avoid confusion of types.