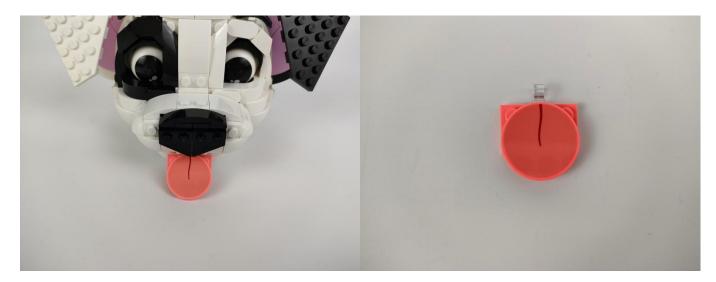

**Touch Dimmer Module - 50CM Introduce** 



Test each lamp according to this method. It should be noted that after the test, the lamp must be returned to the corresponding bag to avoid confusion of types.



#### **LED** strip test:

Take out the LED light bar, connect the touch dimming module, turn on the mobile power supply, the light will be on normally, as shown in the figure below.



Attention that after the test is completed, each components should put back in the corresponding bag including the led light bar and the touch dimming module. Please contact us immediately if any components don't work.

#### Section C: laying out components following the instruction.



























































































## 

























### 







## 



































































#### **Touch Dimmer Module - 50CM Introduce**



#### 



















Good job, you've done all the installation steps, power it up and enjoy your work.



The battery box can also power the set. If it is necessary to change the power supply, prepare three AAA batteries, install them in the battery box, turn on the switch on the battery box, remove the plug of the USB Power Cable from the socket of the expansion board, plug the plug of the battery box to the same socket in the expansion board to power the suit as well.

#### **THANKS**

## Tips

If you encounter any installation problems please contact the seller, we will be happy to help you solve!