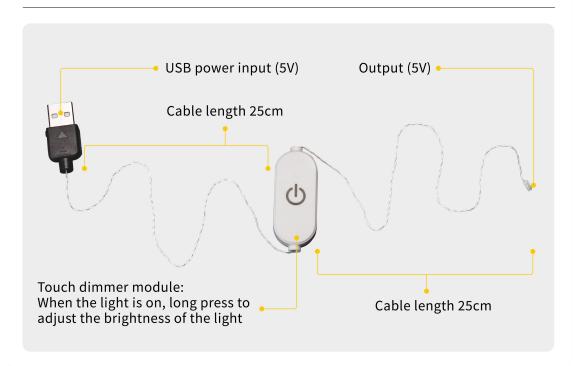

**Touch Dimmer Module - 50CM Introduce** 

Test each lamp according to this method. It should be noted that after the test, the lamp must be returned to the corresponding bag to avoid confusion of types.

#### **Touch Dimmer Module - 50CM Introduce**