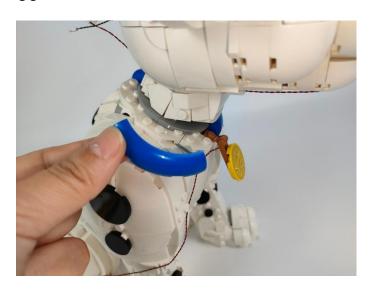

ce** 



Test each lamp according to this method. It should be noted that after the test, the lamp must be returned to the corresponding bag to avoid confusion of types.



#### **LED** strip test:

Take out the LED light bar, connect the touch dimming module, turn on the mobile power supply, the light will be on normally, as shown in the figure below.



Attention that after the test is completed, each components should put back in the corresponding bag including the led light bar and the touch dimming module. Please contact us immediately if any components don't work.

#### Section C: laying out components following the instruction.



























































































## 

























### 







## 



































































#### **Touch Dimmer Module - 50CM Introduce**



#### 



















Good job, you've done all the installation steps, power it up and enjoy your work.



The battery box can also power the set. If it is necessary to change the power supply, prepare three AAA batteries, install them in the battery box, turn on the switch on the battery box, remove the plug of the USB Power Cable from the socket of the expansion board, plug the plug of the battery box to the same socket in the expansion board to power the suit as well.

#### **THANKS**

## Tips

If you encounter any installation problems please contact the seller, we will be happy to help you solve!