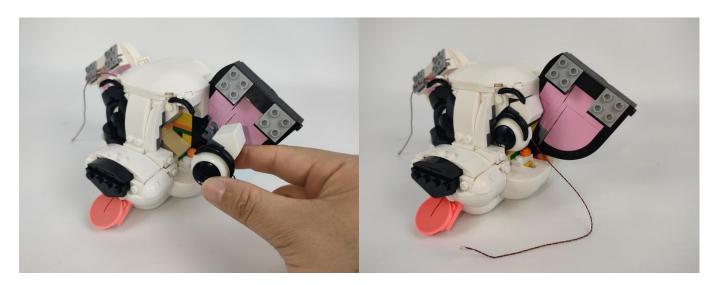

**Touch Dimmer Module - 50CM Introduce** 

Test each lamp according to this method. It should be noted that after the test, the lamp must be returned to the corresponding bag to avoid confusion of types.

#### **LED** strip test:

Take out the LED light bar, connect the touch dimming module, turn on the mobile power supply, the light will be on normally, as shown in the figure below.

Attention that after the test is completed, each components should put back in the corresponding bag including the led light bar and the touch dimming module. Please contact us immediately if any components don't work.