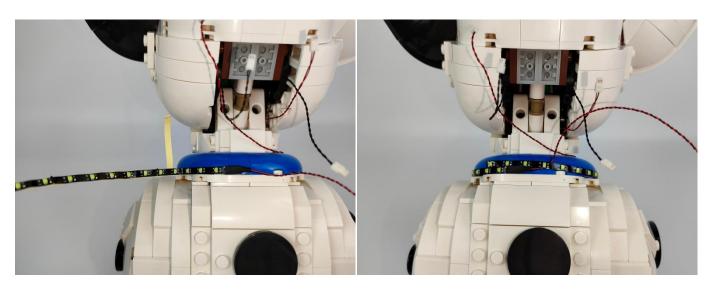

Test each lamp according to this method. It should be noted that after the test, the lamp must be returned to the corresponding bag to avoid confusion of types.



#### **LED** strip test:

Take out the LED light bar, connect the touch dimming module, turn on the mobile power supply, the light will be on normally, as shown in the figure below.



Attention that after the test is completed, each components should put back in the corresponding bag including the led light bar and the touch dimming module. Please contact us immediately if any components don't work.

#### Section C: laying out components following the instruction.



























































































## 

























### 







## 



































































#### **Touch Dimmer Module - 50CM Introduce**



#### 



















Good job, you've done all the installation steps, power it up and enjoy your work.



The battery box can also power the set. If it is necessary to change the power supply, prepare three AAA batteries, install them in the battery box, turn on the switch on the battery box, remove the plug of the USB Power Cable from the socket of the expansion board, plug the plug of the battery box to the same socket in the expansion board to power the suit as well.

#### **THANKS**

## Tips

If you encounter any installation problems please contact the seller, we will be happy to help you solve!