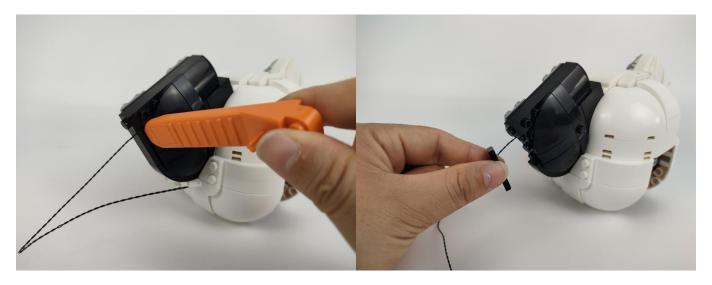

#### Section C: laying out components following the instruction.

Section C: laying out components following the instruction.

Our material is very small but not fragile, just be reminded that don't to pull the wires too hard. For different people, there may be some installation steps that you can't understand. Please look at the previous and later installation step.