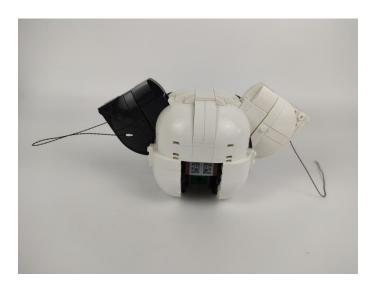

#### Section C: laying out components following the instruction.

Section C: laying out components following the instruction.

Our material is very small but not fragile, just be reminded that don't to pull the wires too hard. For different people, there may be some installation steps that you can't understand. Please look at the previous and later installation step.