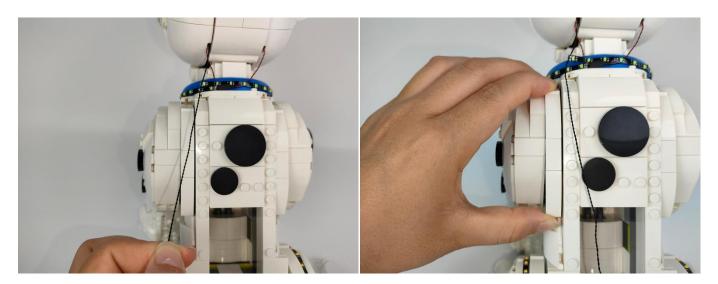

#### Section C: laying out components following the instruction.

Section C: laying out components following the instruction.

Our material is very small but not fragile, just be reminded that don't to pull the wires too hard. For different people, there may be some installation steps that you can't understand. Please look at the previous and later installation step.