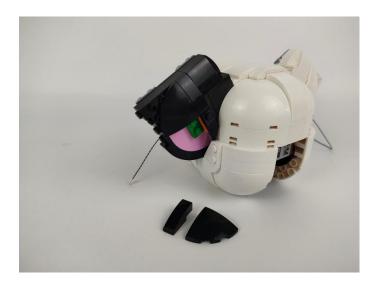

#### Section C: laying out components following the instruction.

Section C: laying out components following the instruction.

Our material is very small but not fragile, just be reminded that don't to pull the wires too hard. For different people, there may be some installation steps that you can't understand. Please look at the previous and later installation step.