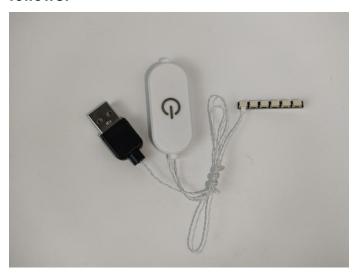

#### Section B: Test that each components is working properly.

Take out the expansion board and touch dimming module from "No. 3 bag" and the "No. 4 bag".

The connection method between the touch dimming module and expansion boards is as follows:

**Touch Dimmer Module - 50CM Introduce** 

Test each lamp according to this method. It should be noted that after the test, the lamp must be returned to the corresponding bag to avoid confusion of types.