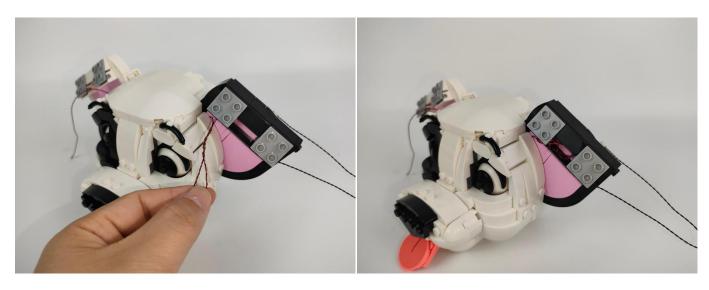

up normally, as shown in the figure below.



**Touch Dimmer Module - 50CM Introduce** 



Test each lamp according to this method. It should be noted that after the test, the lamp must be returned to the corresponding bag to avoid confusion of types.



#### **LED** strip test:

Take out the LED light bar, connect the touch dimming module, turn on the mobile power supply, the light will be on normally, as shown in the figure below.



Attention that after the test is completed, each components should put back in the corresponding bag including the led light bar and the touch dimming module. Please contact us immediately if any components don't work.

#### Section C: laying out components following the instruction.



























































































## 

























### 







## 



































































#### **Touch Dimmer Module - 50CM Introduce**



#### 



















Good job, you've done all the installation steps, power it up and enjoy your work.



The battery box can also power the set. If it is necessary to change the power supply, prepare three AAA batteries, install them in the battery box, turn on the switch on the battery box, remove the plug of the USB Power Cable from the socket of the expansion board, plug the plug of the battery box to the same socket in the expansion board to power the suit as well.

#### **THANKS**

## Tips

If you encounter any installation problems please contact the seller, we will be happy to help you solve!