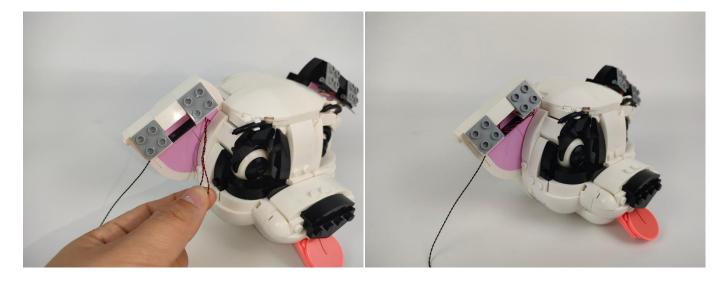

#### Section C: laying out components following the instruction.

Section C: laying out components following the instruction.

Our material is very small but not fragile, just be reminded that don't to pull the wires too hard. For different people, there may be some installation steps that you can't understand. Please look at the previous and later installation step.