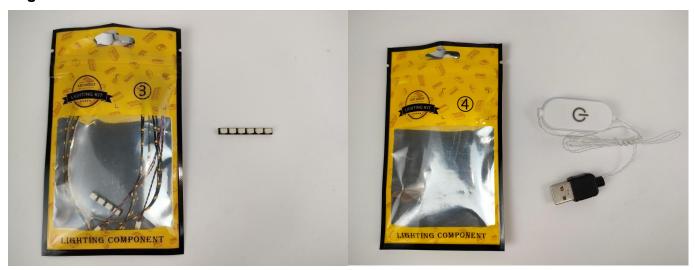

#### **Section A:** Check the type and quantity of components.

This set contains five bags labelled "1" "2" "3" "4" "5", please make sure that the components in each bag are the same as shown in the pictures.

#### Section B: Test that each components is working properly.

Take out the expansion board and touch dimming module from "No. 3 bag" and the "No. 4 bag".

The connection method between the touch dimming module and expansion boards is as follows: