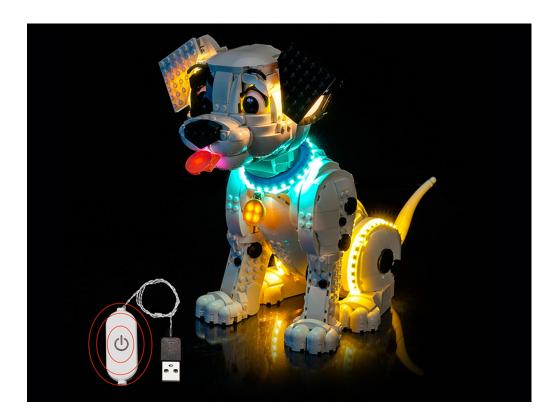

# **43269 101 Dalmatians Puppy P91101**

 Installation requires a lot of patience and great observation that your LEGO bricks will come alive when you get this finished. The bricks with lighting as below, so make sure you're ready and let's get started.

#### 

Good job, you've done all the installation steps, power it up and enjoy your work.

The battery box can also power the set. If it is necessary to change the power supply, prepare three AAA batteries, install them in the battery box, turn on the switch on the battery box, remove the plug of the USB Power Cable from the socket of the expansion board, plug the plug of the battery box to the same socket in the expansion board to power the suit as well.