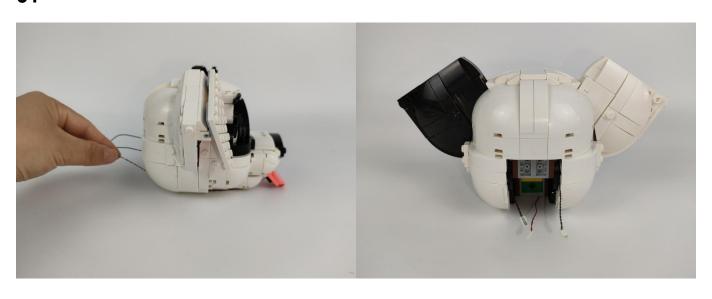

#### Section B: Test that each components is working properly.

Take out the expansion board and touch dimming module from "No. 3 bag" and the "No. 4 bag".

The connection method between the touch dimming module and expansion boards is as follows:

#### 

Good job, you've done all the installation steps, power it up and enjoy your work.

The battery box can also power the set. If it is necessary to change the power supply, prepare three AAA batteries, install them in the battery box, turn on the switch on the battery box, remove the plug of the USB Power Cable from the socket of the expansion board, plug the plug of the battery box to the same socket in the expansion board to power the suit as well.