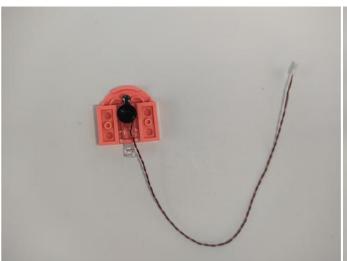

**Touch Dimmer Module - 50CM Introduce** 

Test each lamp according to this method. It should be noted that after the test, the lamp must be returned to the corresponding bag to avoid confusion of types.

#### **Touch Dimmer Module - 50CM Introduce**