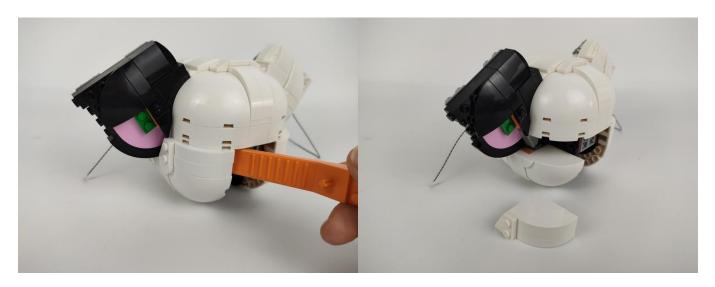

s shown in the figure below.



**Touch Dimmer Module - 50CM Introduce** 



Test each lamp according to this method. It should be noted that after the test, the lamp must be returned to the corresponding bag to avoid confusion of types.



#### **LED** strip test:

Take out the LED light bar, connect the touch dimming module, turn on the mobile power supply, the light will be on normally, as shown in the figure below.



Attention that after the test is completed, each components should put back in the corresponding bag including the led light bar and the touch dimming module. Please contact us immediately if any components don't work.

#### Section C: laying out components following the instruction.



























































































## 

























### 







## 



































































#### **Touch Dimmer Module - 50CM Introduce**



#### 



















Good job, you've done all the installation steps, power it up and enjoy your work.



The battery box can also power the set. If it is necessary to change the power supply, prepare three AAA batteries, install them in the battery box, turn on the switch on the battery box, remove the plug of the USB Power Cable from the socket of the expansion board, plug the plug of the battery box to the same socket in the expansion board to power the suit as well.

#### **THANKS**

## Tips

If you encounter any installation problems please contact the seller, we will be happy to help you solve!