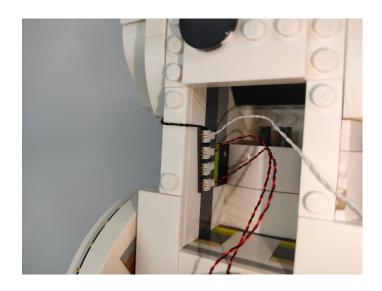

#### Section B: Test that each components is working properly.

Take out the expansion board and touch dimming module from "No. 3 bag" and the "No. 4 bag".

The connection method between the touch dimming module and expansion boards is as follows:

**Touch Dimmer Module - 50CM Introduce** 

Test each lamp according to this method. It should be noted that after the test, the lamp must be returned to the corresponding bag to avoid confusion of types.