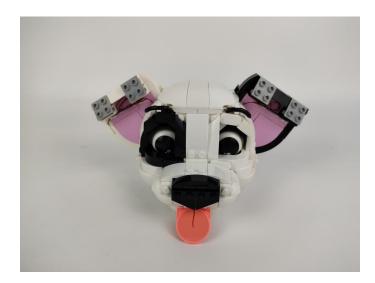

#### Section C: laying out components following the instruction.

#### 

Good job, you've done all the installation steps, power it up and enjoy your work.

The battery box can also power the set. If it is necessary to change the power supply, prepare three AAA batteries, install them in the battery box, turn on the switch on the battery box, remove the plug of the USB Power Cable from the socket of the expansion board, plug the plug of the battery box to the same socket in the expansion board to power the suit as well.