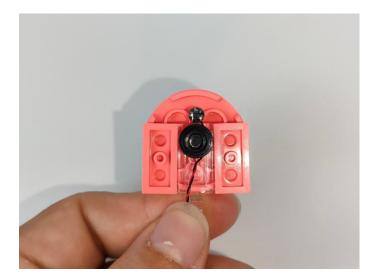

immer Module - 50CM Introduce** 



Test each lamp according to this method. It should be noted that after the test, the lamp must be returned to the corresponding bag to avoid confusion of types.



#### **LED** strip test:

Take out the LED light bar, connect the touch dimming module, turn on the mobile power supply, the light will be on normally, as shown in the figure below.



Attention that after the test is completed, each components should put back in the corresponding bag including the led light bar and the touch dimming module. Please contact us immediately if any components don't work.

#### Section C: laying out components following the instruction.



























































































## 

























### 







## 



































































#### **Touch Dimmer Module - 50CM Introduce**



#### 



















Good job, you've done all the installation steps, power it up and enjoy your work.



The battery box can also power the set. If it is necessary to change the power supply, prepare three AAA batteries, install them in the battery box, turn on the switch on the battery box, remove the plug of the USB Power Cable from the socket of the expansion board, plug the plug of the battery box to the same socket in the expansion board to power the suit as well.

#### **THANKS**

## Tips

If you encounter any installation problems please contact the seller, we will be happy to help you solve!