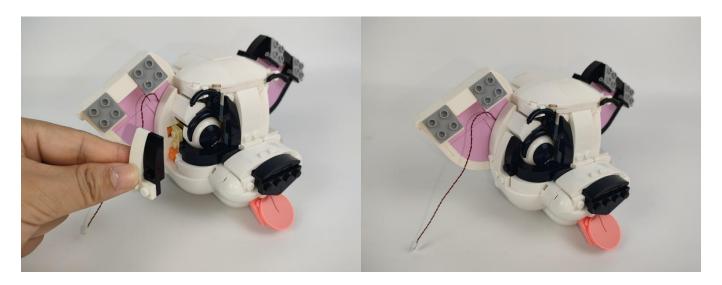

#### Section C: laying out components following the instruction.

Section C: laying out components following the instruction.

Our material is very small but not fragile, just be reminded that don't to pull the wires too hard. For different people, there may be some installation steps that you can't understand. Please look at the previous and later installation step.