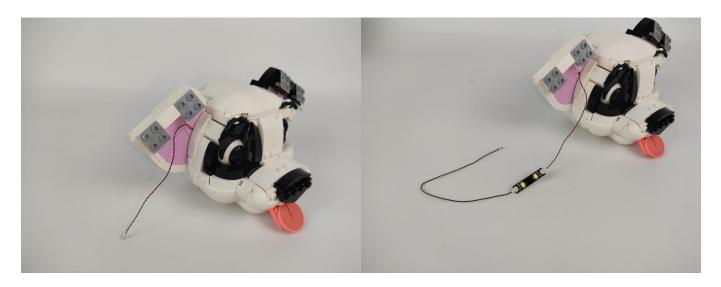

normally, as shown in the figure below.



**Touch Dimmer Module - 50CM Introduce** 



Test each lamp according to this method. It should be noted that after the test, the lamp must be returned to the corresponding bag to avoid confusion of types.



#### **LED** strip test:

Take out the LED light bar, connect the touch dimming module, turn on the mobile power supply, the light will be on normally, as shown in the figure below.



Attention that after the test is completed, each components should put back in the corresponding bag including the led light bar and the touch dimming module. Please contact us immediately if any components don't work.

#### Section C: laying out components following the instruction.



























































































## 

























### 







## 



































































#### **Touch Dimmer Module - 50CM Introduce**



#### 



















Good job, you've done all the installation steps, power it up and enjoy your work.



The battery box can also power the set. If it is necessary to change the power supply, prepare three AAA batteries, install them in the battery box, turn on the switch on the battery box, remove the plug of the USB Power Cable from the socket of the expansion board, plug the plug of the battery box to the same socket in the expansion board to power the suit as well.

#### **THANKS**

## Tips

If you encounter any installation problems please contact the seller, we will be happy to help you solve!