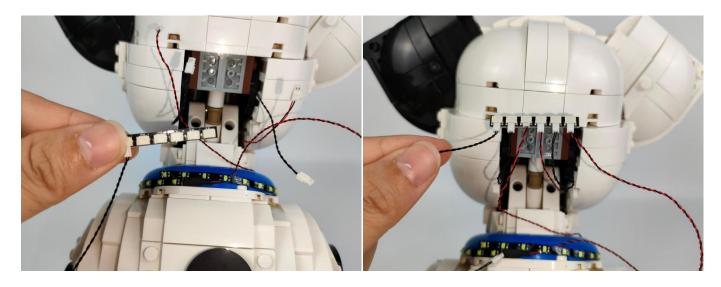

#### Section C: laying out components following the instruction.

Section C: laying out components following the instruction.

Our material is very small but not fragile, just be reminded that don't to pull the wires too hard. For different people, there may be some installation steps that you can't understand. Please look at the previous and later installation step.