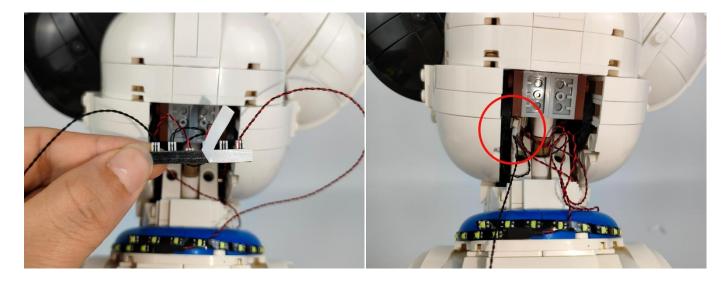

#### Section C: laying out components following the instruction.

Section C: laying out components following the instruction.

Our material is very small but not fragile, just be reminded that don't to pull the wires too hard. For different people, there may be some installation steps that you can't understand. Please look at the previous and later installation step.