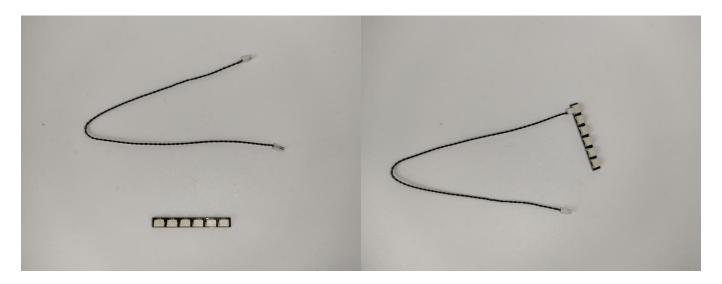

#### **LED** strip test:

Take out the LED light bar, connect the touch dimming module, turn on the mobile power supply, the light will be on normally, as shown in the figure below.

Attention that after the test is completed, each components should put back in the corresponding bag including the led light bar and the touch dimming module. Please contact us immediately if any components don't work.