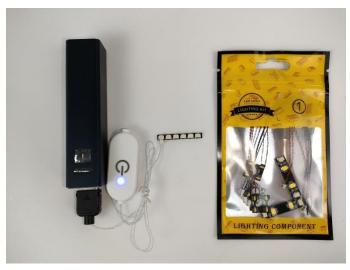

#### **Section A:** Check the type and quantity of components.

This set contains five bags labelled "1" "2" "3" "4" "5", please make sure that the components in each bag are the same as shown in the pictures.

#### Section B: Test that each components is working properly.

Take out the expansion board and touch dimming module from "No. 3 bag" and the "No. 4 bag".

The connection method between the touch dimming module and expansion boards is as follows: