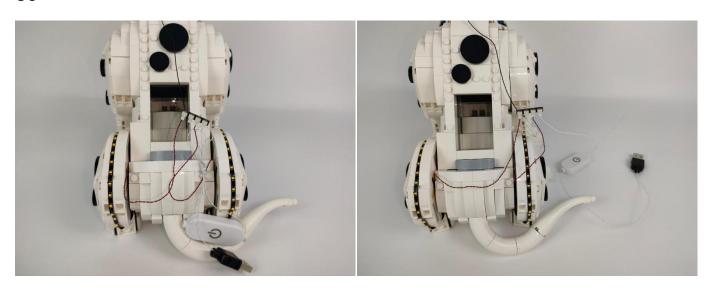

#### **LED** strip test:

Take out the LED light bar, connect the touch dimming module, turn on the mobile power supply, the light will be on normally, as shown in the figure below.

Attention that after the test is completed, each components should put back in the corresponding bag including the led light bar and the touch dimming module. Please contact us immediately if any components don't work.

#### Section C: laying out components following the instruction.