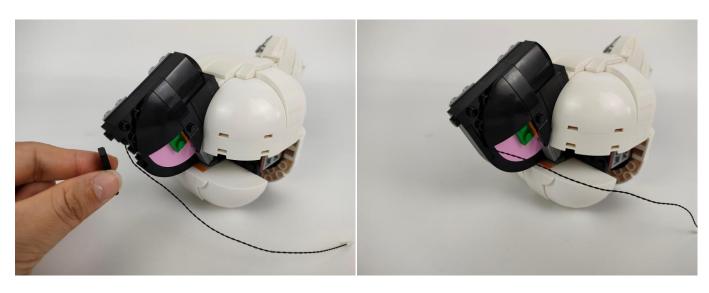

n the figure below.



**Touch Dimmer Module - 50CM Introduce** 



Test each lamp according to this method. It should be noted that after the test, the lamp must be returned to the corresponding bag to avoid confusion of types.



#### **LED** strip test:

Take out the LED light bar, connect the touch dimming module, turn on the mobile power supply, the light will be on normally, as shown in the figure below.



Attention that after the test is completed, each components should put back in the corresponding bag including the led light bar and the touch dimming module. Please contact us immediately if any components don't work.

#### Section C: laying out components following the instruction.



























































































## 

























### 







## 



































































#### **Touch Dimmer Module - 50CM Introduce**



#### 



















Good job, you've done all the installation steps, power it up and enjoy your work.



The battery box can also power the set. If it is necessary to change the power supply, prepare three AAA batteries, install them in the battery box, turn on the switch on the battery box, remove the plug of the USB Power Cable from the socket of the expansion board, plug the plug of the battery box to the same socket in the expansion board to power the suit as well.

#### **THANKS**

## Tips

If you encounter any installation problems please contact the seller, we will be happy to help you solve!