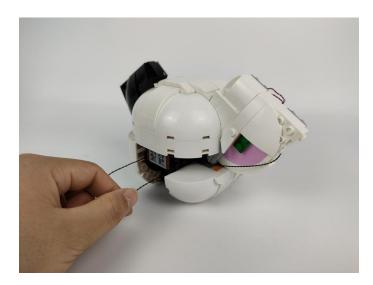

gure below.



**Touch Dimmer Module - 50CM Introduce** 



Test each lamp according to this method. It should be noted that after the test, the lamp must be returned to the corresponding bag to avoid confusion of types.



#### **LED** strip test:

Take out the LED light bar, connect the touch dimming module, turn on the mobile power supply, the light will be on normally, as shown in the figure below.



Attention that after the test is completed, each components should put back in the corresponding bag including the led light bar and the touch dimming module. Please contact us immediately if any components don't work.

#### Section C: laying out components following the instruction.



























































































## 

























### 







## 



































































#### **Touch Dimmer Module - 50CM Introduce**



#### 



















Good job, you've done all the installation steps, power it up and enjoy your work.



The battery box can also power the set. If it is necessary to change the power supply, prepare three AAA batteries, install them in the battery box, turn on the switch on the battery box, remove the plug of the USB Power Cable from the socket of the expansion board, plug the plug of the battery box to the same socket in the expansion board to power the suit as well.

#### **THANKS**

## Tips

If you encounter any installation problems please contact the seller, we will be happy to help you solve!