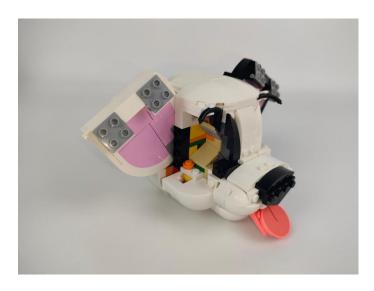

nd the light strip will light up normally, as shown in the figure below.



**Touch Dimmer Module - 50CM Introduce** 



Test each lamp according to this method. It should be noted that after the test, the lamp must be returned to the corresponding bag to avoid confusion of types.



#### **LED** strip test:

Take out the LED light bar, connect the touch dimming module, turn on the mobile power supply, the light will be on normally, as shown in the figure below.



Attention that after the test is completed, each components should put back in the corresponding bag including the led light bar and the touch dimming module. Please contact us immediately if any components don't work.

#### Section C: laying out components following the instruction.



























































































## 

























### 







## 



































































#### **Touch Dimmer Module - 50CM Introduce**



#### 



















Good job, you've done all the installation steps, power it up and enjoy your work.



The battery box can also power the set. If it is necessary to change the power supply, prepare three AAA batteries, install them in the battery box, turn on the switch on the battery box, remove the plug of the USB Power Cable from the socket of the expansion board, plug the plug of the battery box to the same socket in the expansion board to power the suit as well.

#### **THANKS**

## Tips

If you encounter any installation problems please contact the seller, we will be happy