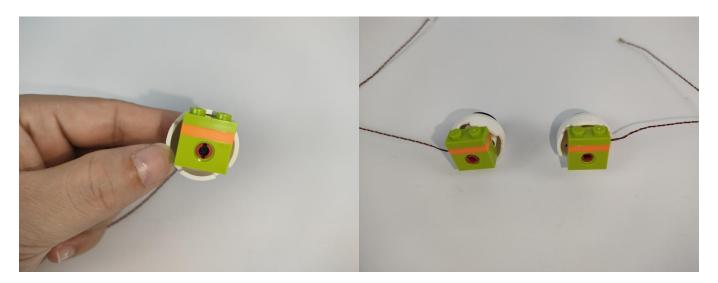

**Touch Dimmer Module - 50CM Introduce** 

Test each lamp according to this method. It should be noted that after the test, the lamp must be returned to the corresponding bag to avoid confusion of types.

#### **LED** strip test:

Take out the LED light bar, connect the touch dimming module, turn on the mobile power supply, the light will be on normally, as shown in the figure below.

Attention that after the test is completed, each components should put back in the corresponding bag including the led light bar and the touch dimming module. Please contact us immediately if any components don't work.