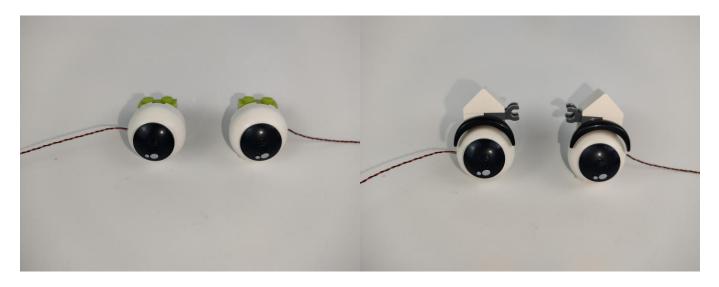

and the light strip will light up normally, as shown in the figure below.



**Touch Dimmer Module - 50CM Introduce** 



Test each lamp according to this method. It should be noted that after the test, the lamp must be returned to the corresponding bag to avoid confusion of types.



#### **LED** strip test:

Take out the LED light bar, connect the touch dimming module, turn on the mobile power supply, the light will be on normally, as shown in the figure below.



Attention that after the test is completed, each components should put back in the corresponding bag including the led light bar and the touch dimming module. Please contact us immediately if any components don't work.

#### Section C: laying out components following the instruction.



























































































## 

























### 







## 



































































#### **Touch Dimmer Module - 50CM Introduce**



#### 



















Good job, you've done all the installation steps, power it up and enjoy your work.



The battery box can also power the set. If it is necessary to change the power supply, prepare three AAA batteries, install them in the battery box, turn on the switch on the battery box, remove the plug of the USB Power Cable from the socket of the expansion board, plug the plug of the battery box to the same socket in the expansion board to power the suit as well.

#### **THANKS**

## Tips

If you encounter any installation problems please contact the seller, we will be hap