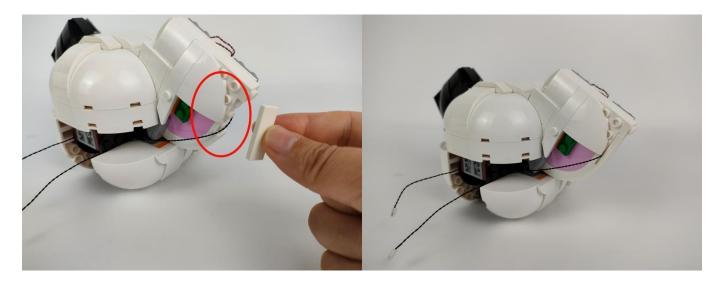

re below.



**Touch Dimmer Module - 50CM Introduce** 



Test each lamp according to this method. It should be noted that after the test, the lamp must be returned to the corresponding bag to avoid confusion of types.



#### **LED** strip test:

Take out the LED light bar, connect the touch dimming module, turn on the mobile power supply, the light will be on normally, as shown in the figure below.



Attention that after the test is completed, each components should put back in the corresponding bag including the led light bar and the touch dimming module. Please contact us immediately if any components don't work.

#### Section C: laying out components following the instruction.



























































































## 

























### 







## 



































































#### **Touch Dimmer Module - 50CM Introduce**



#### 



















Good job, you've done all the installation steps, power it up and enjoy your work.



The battery box can also power the set. If it is necessary to change the power supply, prepare three AAA batteries, install them in the battery box, turn on the switch on the battery box, remove the plug of the USB Power Cable from the socket of the expansion board, plug the plug of the battery box to the same socket in the expansion board to power the suit as well.

#### **THANKS**

## Tips

If you encounter any installation problems please contact the seller, we will be happy to help you solve!