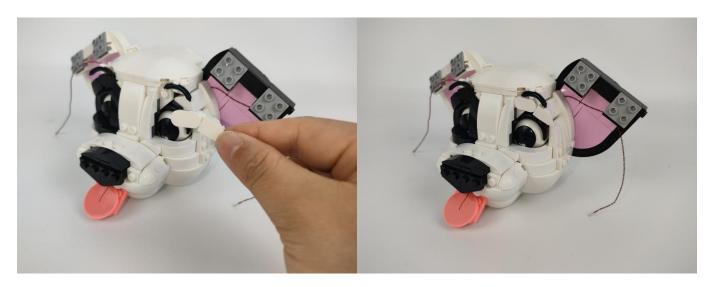

#### Section C: laying out components following the instruction.

Section C: laying out components following the instruction.

Our material is very small but not fragile, just be reminded that don't to pull the wires too hard. For different people, there may be some installation steps that you can't understand. Please look at the previous and later installation step.