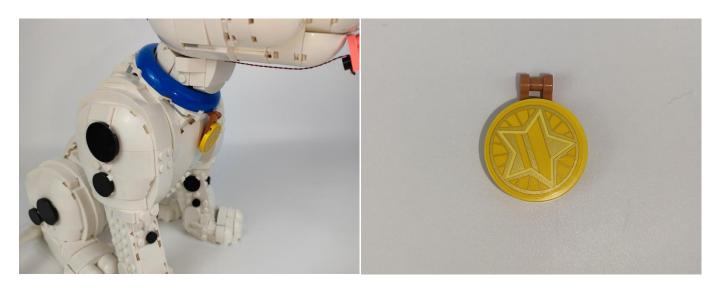

#### 

Good job, you've done all the installation steps, power it up and enjoy your work.

The battery box can also power the set. If it is necessary to change the power supply, prepare three AAA batteries, install them in the battery box, turn on the switch on the battery box, remove the plug of the USB Power Cable from the socket of the expansion board, plug the plug of the battery box to the same socket in the expansion board to power the suit as well.