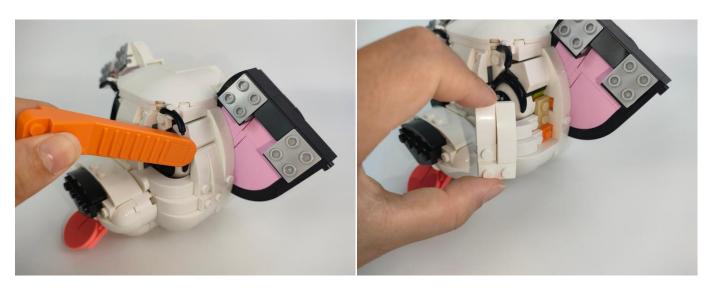

#### Section C: laying out components following the instruction.

Section C: laying out components following the instruction.

Our material is very small but not fragile, just be reminded that don't to pull the wires too hard. For different people, there may be some installation steps that you can't understand. Please look at the previous and later installation step.