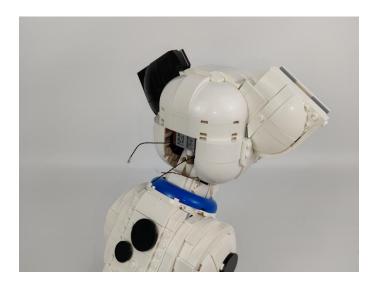

#### 

Good job, you've done all the installation steps, power it up and enjoy your work.

The battery box can also power the set. If it is necessary to change the power supply, prepare three AAA batteries, install them in the battery box, turn on the switch on the battery box, remove the plug of the USB Power Cable from the socket of the expansion board, plug the plug of the battery box to the same socket in the expansion board to power the suit as well.