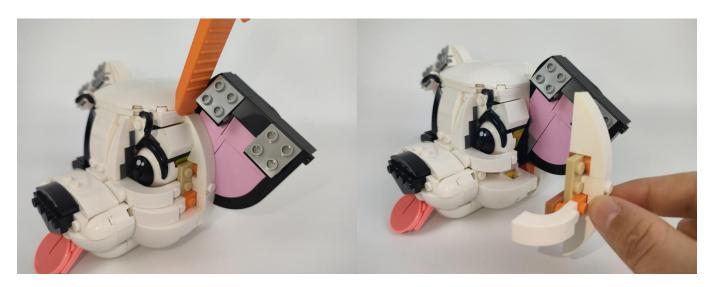

#### Section C: laying out components following the instruction.

Section C: laying out components following the instruction.

Our material is very small but not fragile, just be reminded that don't to pull the wires too hard. For different people, there may be some installation steps that you can't understand. Please look at the previous and later installation step.