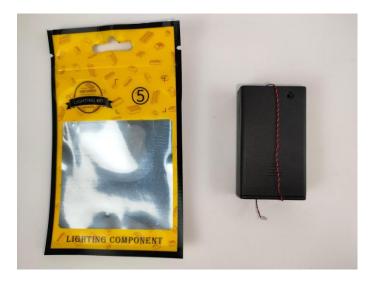

#### **Section A:** Check the type and quantity of components.

This set contains five bags labelled "1" "2" "3" "4" "5", please make sure that the components in each bag are the same as shown in the pictures.

#### 

Good job, you've done all the installation steps, power it up and enjoy your work.

The battery box can also power the set. If it is necessary to change the power supply, prepare three AAA batteries, install them in the battery box, turn on the switch on the battery box, remove the plug of the USB Power Cable from the socket of the expansion board, plug the plug of the battery box to the same socket in the expansion board to power the suit as well.