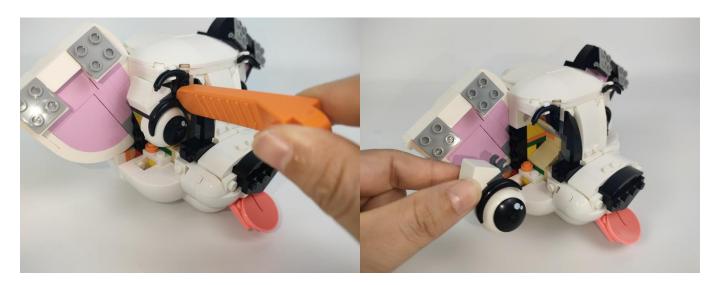

#### Section C: laying out components following the instruction.

Section C: laying out components following the instruction.

Our material is very small but not fragile, just be reminded that don't to pull the wires too hard. For different people, there may be some installation steps that you can't understand. Please look at the previous and later installation step.