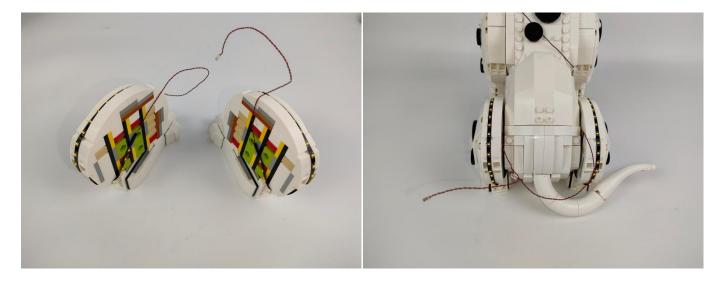

his method. It should be noted that after the test, the lamp must be returned to the corresponding bag to avoid confusion of types.



#### **LED** strip test:

Take out the LED light bar, connect the touch dimming module, turn on the mobile power supply, the light will be on normally, as shown in the figure below.



Attention that after the test is completed, each components should put back in the corresponding bag including the led light bar and the touch dimming module. Please contact us immediately if any components don't work.

#### Section C: laying out components following the instruction.



























































































## 

























### 







## 



































































#### **Touch Dimmer Module - 50CM Introduce**



#### 



















Good job, you've done all the installation steps, power it up and enjoy your work.



The battery box can also power the set. If it is necessary to change the power supply, prepare three AAA batteries, install them in the battery box, turn on the switch on the battery box, remove the plug of the USB Power Cable from the socket of the expansion board, plug the plug of the battery box to the same socket in the expansion board to power the suit as well.

#### **THANKS**

## Tips

If you encounter any installation problems please contact the seller, we will be happy to help you solve!