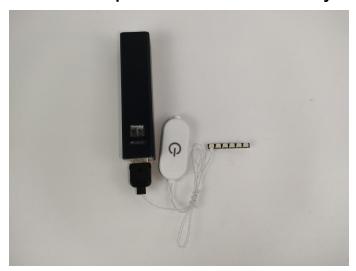

#### **USB Connectors to Connect Devices**

This instruction will use the power bank as power supply . The test structure is shown as follow. All lamp in this set will be tested by this structure.

When we test the "①" lighting fixtures, remove one of them and connect it to the socket. Turn on the portable power bank, and the light strip will light up normally, as shown in the figure below.

#### **LED** strip test:

Take out the LED light bar, connect the touch dimming module, turn on the mobile power supply, the light will be on normally, as shown in the figure below.

Attention that after the test is completed, each components should put back in the corresponding bag including the led light bar and the touch dimming module. Please contact us immediately if any components don't work.