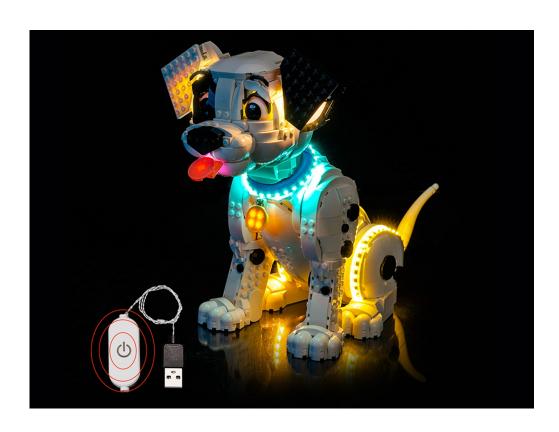

# **43269 101 Dalmatians Puppy P91101**

 Installation requires a lot of patience and great observation that your LEGO bricks will come alive when you get this finished. The bricks with lighting as below, so make sure you're ready and let's get started.

#### 

Good job, you've done all the installation steps, power it up and enjoy your work.

The battery box can also power the set. If it is necessary to change the power supply, prepare three AAA batteries, install them in the battery box, turn on the switch on the battery box, remove the plug of the USB Power Cable from the socket of the expansion board, plug the plug of the battery box to the same socket in the expansion board to power the suit as well.