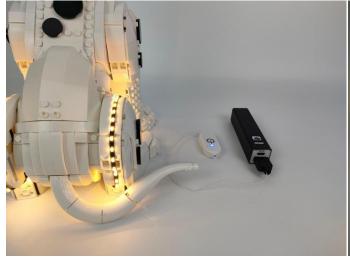

The USB Power Cord can be powered by phone chargers, power banks,etc.

#### 

Good job, you've done all the installation steps, power it up and enjoy your work.

The battery box can also power the set. If it is necessary to change the power supply, prepare three AAA batteries, install them in the battery box, turn on the switch on the battery box, remove the plug of the USB Power Cable from the socket of the expansion board, plug the plug of the battery box to the same socket in the expansion board to power the suit as well.