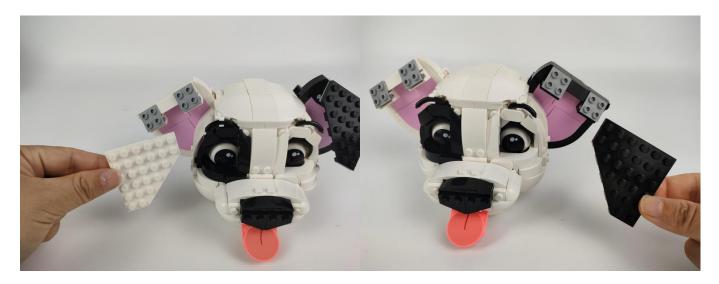

. Turn on the portable power bank, and the light strip will light up normally, as shown in the figure below.



**Touch Dimmer Module - 50CM Introduce** 



Test each lamp according to this method. It should be noted that after the test, the lamp must be returned to the corresponding bag to avoid confusion of types.



#### **LED** strip test:

Take out the LED light bar, connect the touch dimming module, turn on the mobile power supply, the light will be on normally, as shown in the figure below.



Attention that after the test is completed, each components should put back in the corresponding bag including the led light bar and the touch dimming module. Please contact us immediately if any components don't work.

#### Section C: laying out components following the instruction.



























































































## 

























### 







## 



































































#### **Touch Dimmer Module - 50CM Introduce**



#### 



















Good job, you've done all the installation steps, power it up and enjoy your work.



The battery box can also power the set. If it is necessary to change the power supply, prepare three AAA batteries, install them in the battery box, turn on the switch on the battery box, remove the plug of the USB Power Cable from the socket of the expansion board, plug the plug of the battery box to the same socket in the expansion board to power the suit as well.

#### **THANKS**

## Tips

If you encounter any installation problems please