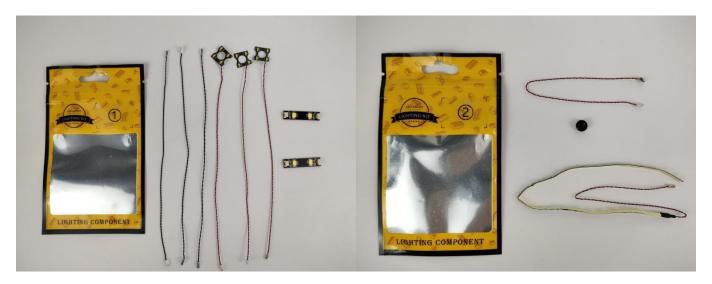

#### **Section A:** Check the type and quantity of components.

This set contains five bags labelled "1" "2" "3" "4" "5", please make sure that the components in each bag are the same as shown in the pictures.

Please contact us immediately if there have any missing components.