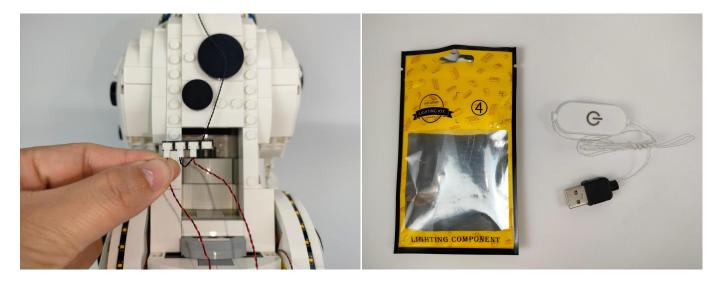

#### Section B: Test that each components is working properly.

Take out the expansion board and touch dimming module from "No. 3 bag" and the "No. 4 bag".

The connection method between the touch dimming module and expansion boards is as follows:

**Touch Dimmer Module - 50CM Introduce** 

Test each lamp according to this method. It should be noted that after the test, the lamp must be returned to the corresponding bag to avoid confusion of types.