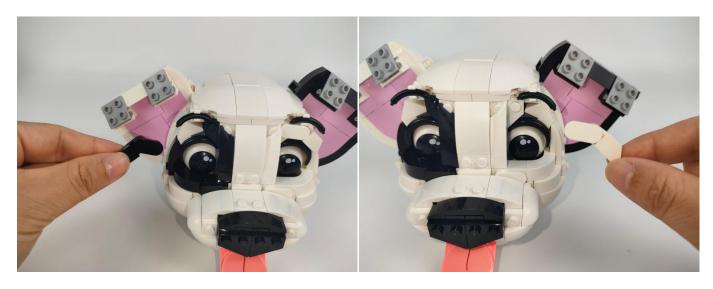

Turn on the portable power bank, and the light strip will light up normally, as shown in the figure below.



**Touch Dimmer Module - 50CM Introduce** 



Test each lamp according to this method. It should be noted that after the test, the lamp must be returned to the corresponding bag to avoid confusion of types.



#### **LED** strip test:

Take out the LED light bar, connect the touch dimming module, turn on the mobile power supply, the light will be on normally, as shown in the figure below.



Attention that after the test is completed, each components should put back in the corresponding bag including the led light bar and the touch dimming module. Please contact us immediately if any components don't work.

#### Section C: laying out components following the instruction.



























































































## 

























### 







## 



































































#### **Touch Dimmer Module - 50CM Introduce**



#### 



















Good job, you've done all the installation steps, power it up and enjoy your work.



The battery box can also power the set. If it is necessary to change the power supply, prepare three AAA batteries, install them in the battery box, turn on the switch on the battery box, remove the plug of the USB Power Cable from the socket of the expansion board, plug the plug of the battery box to the same socket in the expansion board to power the suit as well.

#### **THANKS**

## Tips

If you encounter any installation problems please co