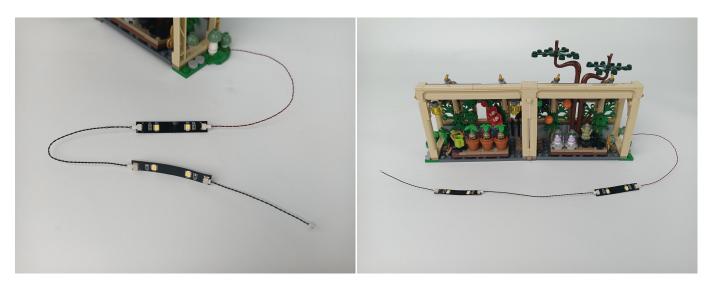

hting fixtures, remove one of them and connect it to the socket. Turn on the portable power bank, and the light strip will light up normally, as shown in the figure below.



Test each lamp according to this method. It should be noted that after the test, the lamp must be returned to the corresponding bag to avoid confusion of types.



### **LED strip test:**

Take out the LED light bar, connect the usb power cable, turn on the mobile power supply, the light will be on normally, as shown in the figure below.



Attention that after the test is completed, each components should put back in the corresponding bag including the socket and the usb power cable.

Please contact us immediately if any components don't work.

# Section C: laying out components following the instruction.



























# 



















# **Switch Modules Introduce**

















Good job, you've done all the installation steps, power it up and enjoy your work.



The battery box can also power the set. If it is necessary to change the power supply, prepare three AAA batteries, install them in the battery box, turn on the switch on the battery box, remove the plug of the USB Power Cable from the socket of the expansion board, plug the plug of the battery box to the same socket in the expansion board to power the suit as well.

#### **THANKS**