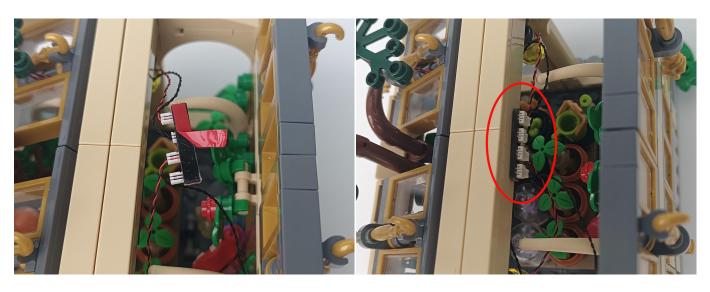

#### Section B: Test that each components is working properly.

Take out the expansion board and USB power cable from "No. 3 bag " and the " A01305 Power Supply" .

It is worth reminding that our products are all customized. They have a unique way of connecting. The white plug on wire and the socket of the expansion board need to be connected together to transmit power.

Note that on one side of the white plug you can see two very small golden wires that should be connected to the two golden needles in socket of the expansion board.shown as blow.

All our connections between plug and socket are all the same as shown above. So for any such structure with plug and socket, please pay attention to the golden wire of the plug and the golden needle of the socket, they must be touched together.