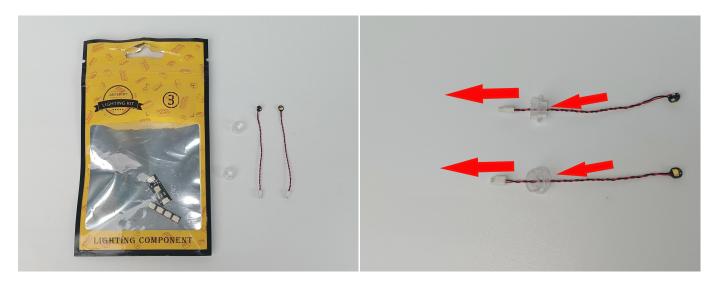

# **Section A:** Check the type and quantity of components.

This set contains four bags labelled "1" "2" "3" "4", please make sure that the components in each bag are the same as shown in the pictures.

#### Section B: Test that each components is working properly.

Take out the expansion board and USB power cable from "No. 3 bag " and the " A01305 Power Supply" .

It is worth reminding that our products are all customized. They have a unique way of connecting. The white plug on wire and the socket of the expansion board need to be connected together to transmit power.