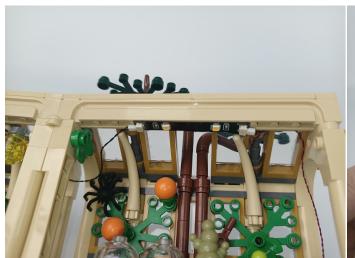

fixtures, remove one of them and connect it to the socket. Turn on the portable power bank, and the light strip will light up normally, as shown in the figure below.



Test each lamp according to this method. It should be noted that after the test, the lamp must be returned to the corresponding bag to avoid confusion of types.



### **LED strip test:**

Take out the LED light bar, connect the usb power cable, turn on the mobile power supply, the light will be on normally, as shown in the figure below.



Attention that after the test is completed, each components should put back in the corresponding bag including the socket and the usb power cable.

Please contact us immediately if any components don't work.

# Section C: laying out components following the instruction.



























# 



















# **Switch Modules Introduce**

















Good job, you've done all the installation steps, power it up and enjoy your work.



The battery box can also power the set. If it is necessary to change the power supply, prepare three AAA batteries, install them in the battery box, turn on the switch on the battery box, remove the plug of the USB Power Cable from the socket of the expansion board, plug the plug of the battery box to the same socket in the expansion board to power the suit as well.

#### **THANKS**