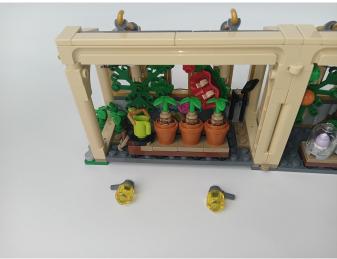

#### **USB Connectors to Connect Devices**

This instruction will use the power bank as power supply. The test structure is shown as follow. All lamp in this set will be tested by this structure.

When we test the "①" lighting fixtures, remove one of them and connect it to the socket. Turn on the portable power bank, and the light strip will light up normally, as shown in the figure below.

Test each lamp according to this method. It should be noted that after the test, the lamp must be returned to the corresponding bag to avoid confusion of types.