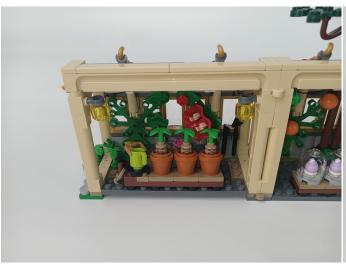

ures, remove one of them and connect it to the socket. Turn on the portable power bank, and the light strip will light up normally, as shown in the figure below.



Test each lamp according to this method. It should be noted that after the test, the lamp must be returned to the corresponding bag to avoid confusion of types.



### **LED strip test:**

Take out the LED light bar, connect the usb power cable, turn on the mobile power supply, the light will be on normally, as shown in the figure below.



Attention that after the test is completed, each components should put back in the corresponding bag including the socket and the usb power cable.

Please contact us immediately if any components don't work.

# Section C: laying out components following the instruction.



























# 



















# **Switch Modules Introduce**

















Good job, you've done all the installation steps, power it up and enjoy your work.



The battery box can also power the set. If it is necessary to change the power supply, prepare three AAA batteries, install them in the battery box, turn on the switch on the battery box, remove the plug of the USB Power Cable from the socket of the expansion board, plug the plug of the battery box to the same socket in the expansion board to power the suit as well.

#### **THANKS**