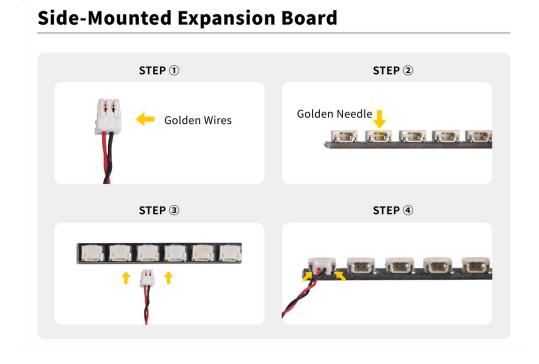

#### Section B: Test that each components is working properly.

Take out the expansion board and USB power cable from "No. 3 bag " and the " A01305 Power Supply" .

It is worth reminding that our products are all customized. They have a unique way of connecting. The white plug on wire and the socket of the expansion board need to be connected together to transmit power.

Note that on one side of the white plug you can see two very small golden wires that should be connected to the two golden needles in socket of the expansion board.shown as blow.

All our connections between plug and socket are all the same as shown above. So for any such structure with plug and socket, please pay attention to the golden wire of the plug and the golden needle of the socket, they must be touched together.