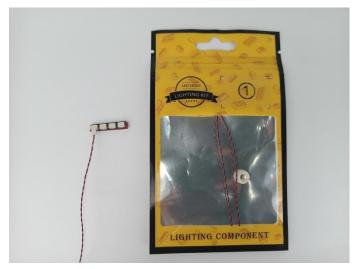

#### **USB Connectors to Connect Devices**

This instruction will use the power bank as power supply. The test structure is shown as follow. All lamp in this set will be tested by this structure.

When we test the "①" lighting fixtures, remove one of them and connect it to the socket. Turn on the portable power bank, and the light strip will light up normally, as shown in the figure below.

Test each lamp according to this method. It should be noted that after the test, the lamp must be returned to the corresponding bag to avoid confusion of types.