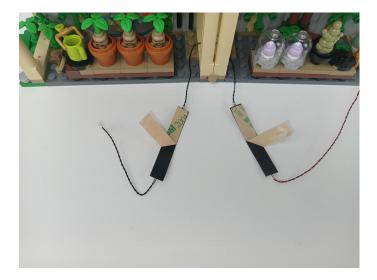

#### **USB Connectors to Connect Devices**

This instruction will use the power bank as power supply. The test structure is shown as follow. All lamp in this set will be tested by this structure.

When we test the "①" lighting fixtures, remove one of them and connect it to the socket. Turn on the portable power bank, and the light strip will light up normally, as shown in the figure below.

Test each lamp according to this method. It should be noted that after the test, the lamp must be returned to the corresponding bag to avoid confusion of types.