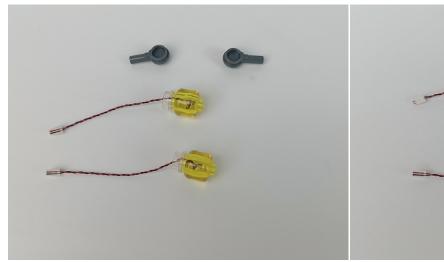

#### **USB Connectors to Connect Devices**

This instruction will use the power bank as power supply. The test structure is shown as follow. All lamp in this set will be tested by this structure.

When we test the "①" lighting fixtures, remove one of them and connect it to the socket. Turn on the portable power bank, and the light strip will light up normally, as shown in the figure below.

Test each lamp according to this method. It should be noted that after the test, the lamp must be returned to the corresponding bag to avoid confusion of types.