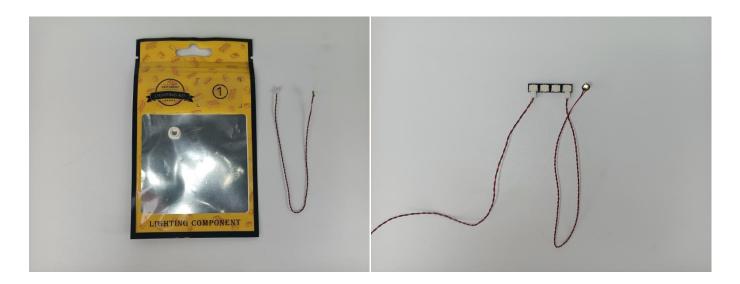

The type of components is indicated by the label on the bag.

**Section B:** Test that each components is working properly.

Each components is made individually so it is necessary to test that each components is working properly to avoid the situation that the lighting does not work.

# **Section A:** Check the type and quantity of components.

This set contains four bags labelled "1" "2" "3" "4", please make sure that the components in each bag are the same as shown in the pictures.