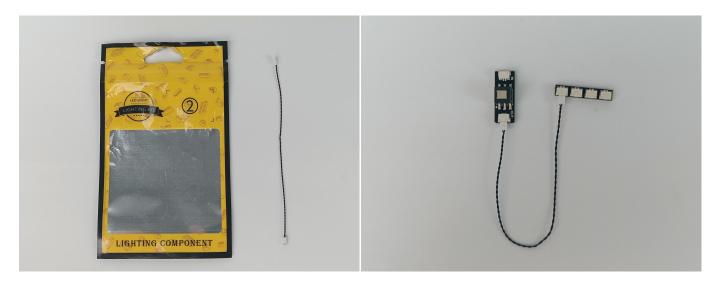

#### Section B: Test that each components is working properly.

Take out the expansion board and USB power cable from "No. 3 bag " and the " A01305 Power Supply" .

It is worth reminding that our products are all customized. They have a unique way of connecting. The white plug on wire and the socket of the expansion board need to be connected together to transmit power.

The connection method between the USB Power Cord and Expansion Boards is as follows:

The usb power cable can be powered by phone chargers, power banks,etc.