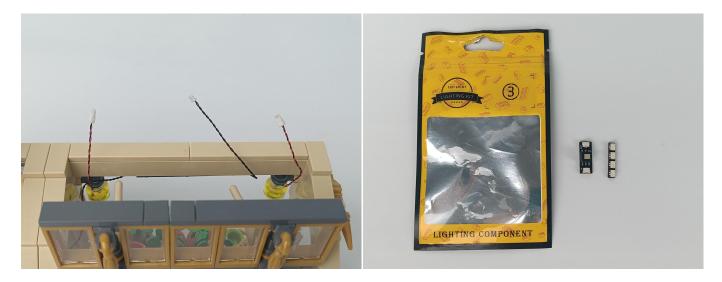

# **Section A:** Check the type and quantity of components.

This set contains four bags labelled "1" "2" "3" "4", please make sure that the components in each bag are the same as shown in the pictures.

#### Section B: Test that each components is working properly.

Take out the expansion board and USB power cable from "No. 3 bag " and the " A01305 Power Supply" .

It is worth reminding that our products are all customized. They have a unique way of connecting. The white plug on wire and the socket of the expansion board need to be connected together to transmit power.

Note that on one side of the white plug you can see two very small golden wires that should be connected to the two golden needles in socket of the expansion board.shown as blow.

All our connections between plug and socket are all the same as shown above. So for any such structure with plug and socket, please pay attention to the golden wire of the plug and the golden needle of the socket, they must be touched together.