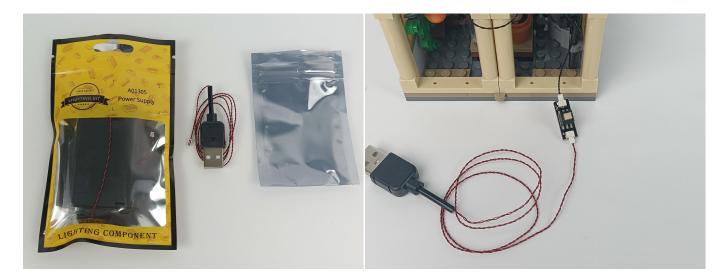

#### Section B: Test that each components is working properly.

Take out the expansion board and USB power cable from "No. 3 bag " and the " A01305 Power Supply" .

It is worth reminding that our products are all customized. They have a unique way of connecting. The white plug on wire and the socket of the expansion board need to be connected together to transmit power.

The connection method between the USB Power Cord and Expansion Boards is as follows:

The usb power cable can be powered by phone chargers, power banks,etc.