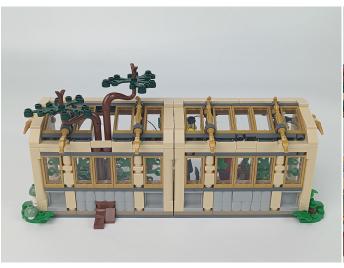

# 76445 Hogwarts Castle: Herbology Class P90301

• Installation requires a lot of patience and great observation that your LEGO bricks will come alive when you get this finished. The bricks with lighting as below, so make sure you're ready and let's get started.