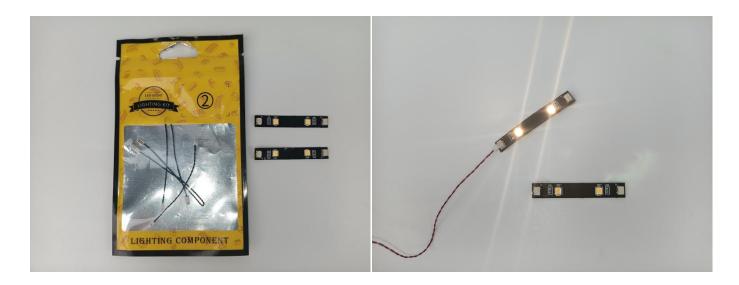

### **LED strip test:**

Take out the LED light bar, connect the usb power cable, turn on the mobile power supply, the light will be on normally, as shown in the figure below.

Attention that after the test is completed, each components should put back in the corresponding bag including the socket and the usb power cable.