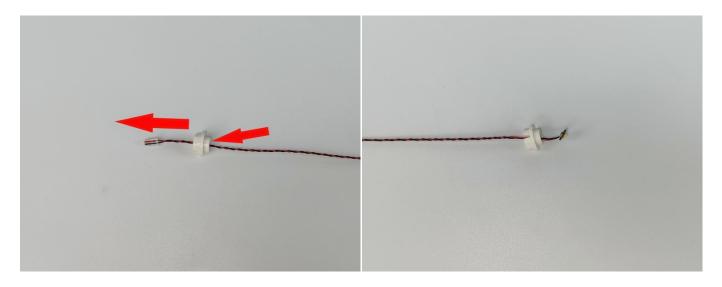

Note that on one side of the white plug you can see two very small golden wires that should be connected to the two golden needles in socket of the expansion board.shown as blow.

All our connections between plug and socket are all the same as shown above. So for any such structure with plug and socket, please pay attention to the golden wire of the plug and the golden needle of the socket, they must be touched together.