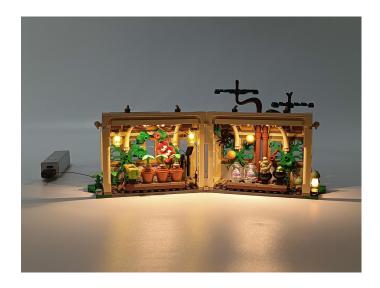

# **Switch Modules Introduce**

Good job, you've done all the installation steps, power it up and enjoy your work.

The battery box can also power the set. If it is necessary to change the power supply, prepare three AAA batteries, install them in the battery box, turn on the switch on the battery box, remove the plug of the USB Power Cable from the socket of the expansion board, plug the plug of the battery box to the same socket in the expansion board to power the suit as well.