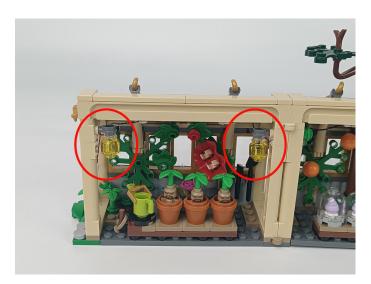

f them and connect it to the socket. Turn on the portable power bank, and the light strip will light up normally, as shown in the figure below.



Test each lamp according to this method. It should be noted that after the test, the lamp must be returned to the corresponding bag to avoid confusion of types.



### **LED strip test:**

Take out the LED light bar, connect the usb power cable, turn on the mobile power supply, the light will be on normally, as shown in the figure below.



Attention that after the test is completed, each components should put back in the corresponding bag including the socket and the usb power cable.

Please contact us immediately if any components don't work.

# Section C: laying out components following the instruction.



























# 



















# **Switch Modules Introduce**

















Good job, you've done all the installation steps, power it up and enjoy your work.



The battery box can also power the set. If it is necessary to change the power supply, prepare three AAA batteries, install them in the battery box, turn on the switch on the battery box, remove the plug of the USB Power Cable from the socket of the expansion board, plug the plug of the battery box to the same socket in the expansion board to power the suit as well.

#### **THANKS**