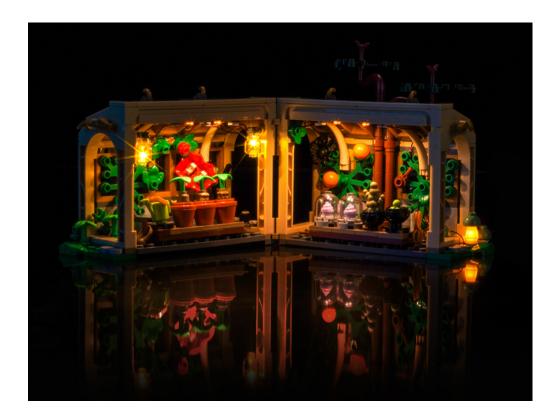

# 76445 Hogwarts Castle: Herbology Class P90301

• Installation requires a lot of patience and great observation that your LEGO bricks will come alive when you get this finished. The bricks with lighting as below, so make sure you're ready and let's get started.

# **Switch Modules Introduce**

Good job, you've done all the installation steps, power it up and enjoy your work.

The battery box can also power the set. If it is necessary to change the power supply, prepare three AAA batteries, install them in the battery box, turn on the switch on the battery box, remove the plug of the USB Power Cable from the socket of the expansion board, plug the plug of the battery box to the same socket in the expansion board to power the suit as well.