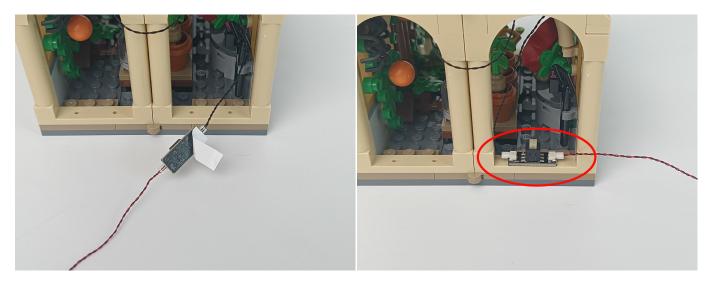

#### **USB Connectors to Connect Devices**

This instruction will use the power bank as power supply. The test structure is shown as follow. All lamp in this set will be tested by this structure.

When we test the "①" lighting fixtures, remove one of them and connect it to the socket. Turn on the portable power bank, and the light strip will light up normally, as shown in the figure below.

Test each lamp according to this method. It should be noted that after the test, the lamp must be returned to the corresponding bag to avoid confusion of types.