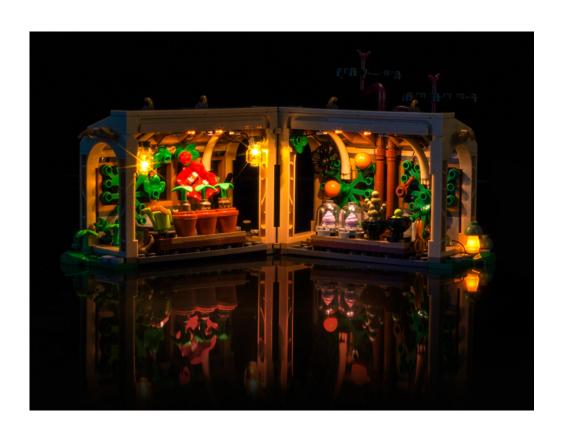

# 76445 Hogwarts Castle: Herbology Class P90301

• Installation requires a lot of patience and great observation that your LEGO bricks will come alive when you get this finished. The bricks with lighting as below, so make sure you're ready and let's get started.