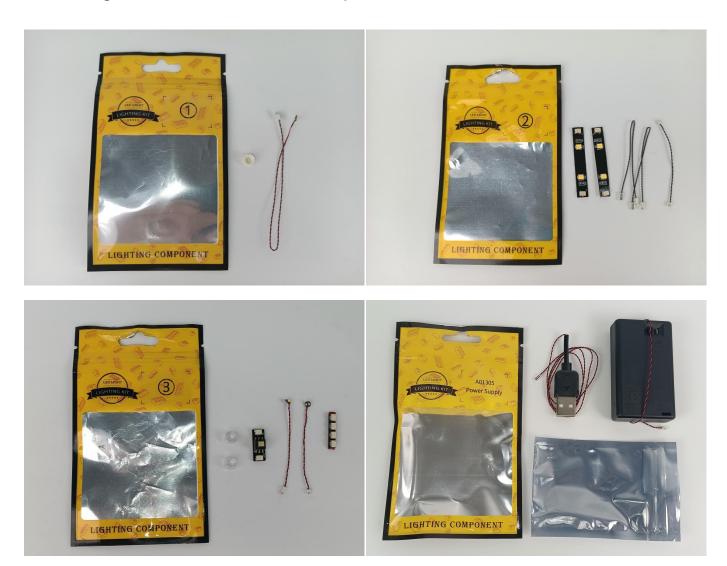

# **Section A:** Check the type and quantity of components.

This set contains four bags labelled "1" "2" "3" "4", please make sure that the components in each bag are the same as shown in the pictures.

Please contact us immediately if there have any missing components.