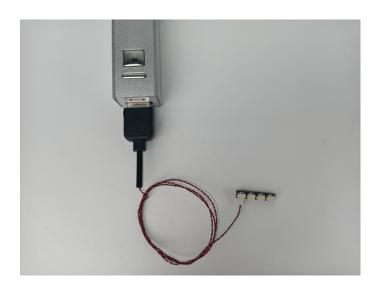

#### **USB Connectors to Connect Devices**

This instruction will use the power bank as power supply. The test structure is shown as follow. All lamp in this set will be tested by this structure.

When we test the "①" lighting fixtures, remove one of them and connect it to the socket. Turn on the portable power bank, and the light strip will light up normally, as shown in the figure below.