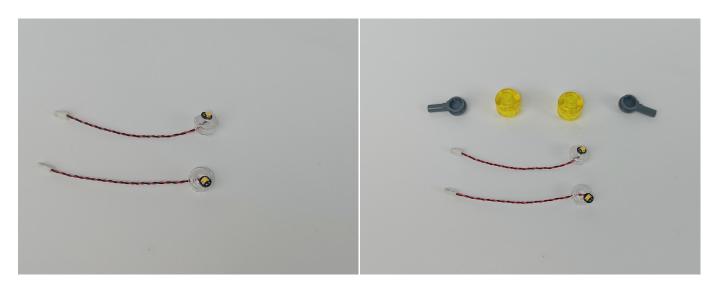

#### **USB Connectors to Connect Devices**

This instruction will use the power bank as power supply. The test structure is shown as follow. All lamp in this set will be tested by this structure.

When we test the "①" lighting fixtures, remove one of them and connect it to the socket. Turn on the portable power bank, and the light strip will light up normally, as shown in the figure below.

Test each lamp according to this method. It should be noted that after the test, the lamp must be returned to the corresponding bag to avoid confusion of types.