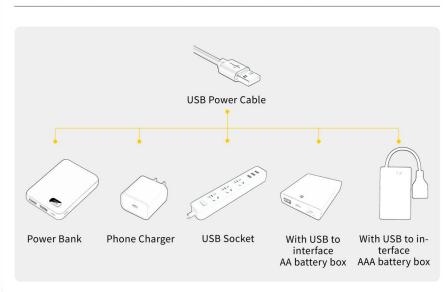

The connection method between the USB Power Cord and Expansion Boards is as follows:

The usb power cable can be powered by phone chargers, power banks,etc.