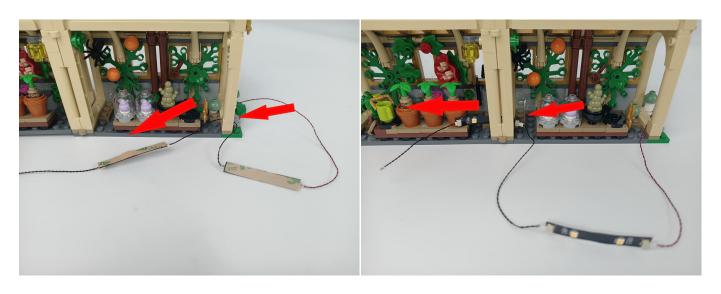

#### **USB Connectors to Connect Devices**

This instruction will use the power bank as power supply. The test structure is shown as follow. All lamp in this set will be tested by this structure.

When we test the "①" lighting fixtures, remove one of them and connect it to the socket. Turn on the portable power bank, and the light strip will light up normally, as shown in the figure below.

Test each lamp according to this method. It should be noted that after the test, the lamp must be returned to the corresponding bag to avoid confusion of types.