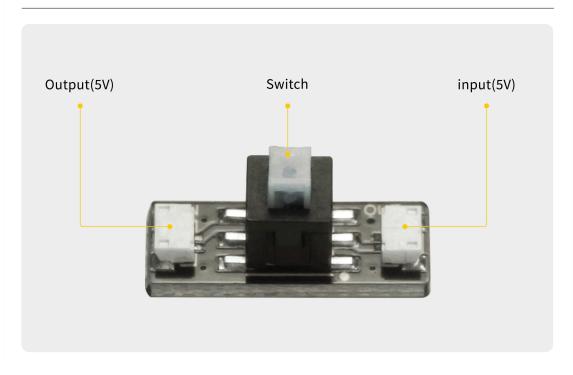

#### Section B: Test that each components is working properly.

Take out the expansion board and USB power cable from "No. 3 bag " and the " A01305 Power Supply" .

It is worth reminding that our products are all customized. They have a unique way of connecting. The white plug on wire and the socket of the expansion board need to be connected together to transmit power.

Note that on one side of the white plug you can see two very small golden wires that should be connected to the two golden needles in socket of the expansion board.shown as blow.

All our connections between plug and socket are all the same as shown above. So for any such structure with plug and socket, please pay attention to the golden wire of the plug and the golden needle of the socket, they must be touched together.