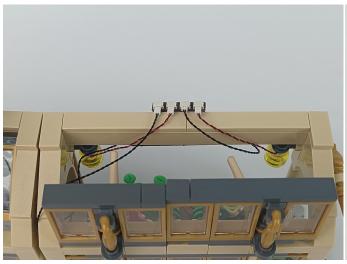

#### **USB Connectors to Connect Devices**

This instruction will use the power bank as power supply. The test structure is shown as follow. All lamp in this set will be tested by this structure.

When we test the "①" lighting fixtures, remove one of them and connect it to the socket. Turn on the portable power bank, and the light strip will light up normally, as shown in the figure below.

Test each lamp according to this method. It should be noted that after the test, the lamp must be returned to the corresponding bag to avoid confusion of types.

### **LED strip test:**

Take out the LED light bar, connect the usb power cable, turn on the mobile power supply, the light will be on normally, as shown in the figure below.

Attention that after the test is completed, each components should put back in the corresponding bag including the socket and the usb power cable.