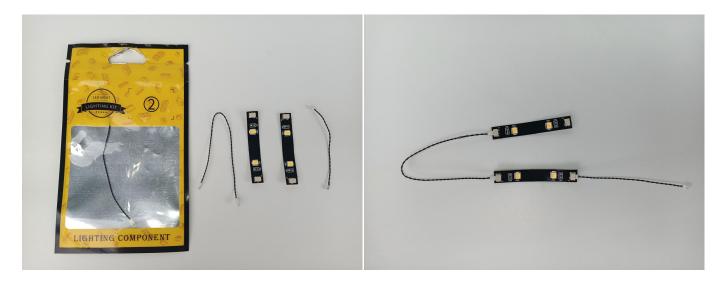

### **LED strip test:**

Take out the LED light bar, connect the usb power cable, turn on the mobile power supply, the light will be on normally, as shown in the figure below.

Attention that after the test is completed, each components should put back in the corresponding bag including the socket and the usb power cable.