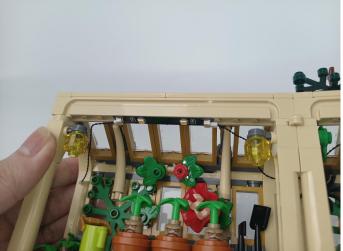

xtures, remove one of them and connect it to the socket. Turn on the portable power bank, and the light strip will light up normally, as shown in the figure below.



Test each lamp according to this method. It should be noted that after the test, the lamp must be returned to the corresponding bag to avoid confusion of types.



### **LED strip test:**

Take out the LED light bar, connect the usb power cable, turn on the mobile power supply, the light will be on normally, as shown in the figure below.



Attention that after the test is completed, each components should put back in the corresponding bag including the socket and the usb power cable.

Please contact us immediately if any components don't work.

# Section C: laying out components following the instruction.



























# 



















# **Switch Modules Introduce**

















Good job, you've done all the installation steps, power it up and enjoy your work.



The battery box can also power the set. If it is necessary to change the power supply, prepare three AAA batteries, install them in the battery box, turn on the switch on the battery box, remove the plug of the USB Power Cable from the socket of the expansion board, plug the plug of the battery box to the same socket in the expansion board to power the suit as well.

#### **THANKS**