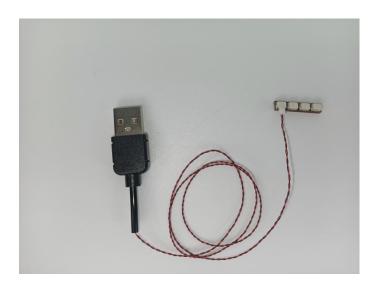

#### Section B: Test that each components is working properly.

Take out the expansion board and USB power cable from "No. 3 bag " and the " A01305 Power Supply" .

It is worth reminding that our products are all customized. They have a unique way of connecting. The white plug on wire and the socket of the expansion board need to be connected together to transmit power.

Note that on one side of the white plug you can see two very small golden wires that should be connected to the two golden needles in socket of the expansion board.shown as blow.

All our connections between plug and socket are all the same as shown above. So for any such structure with plug and socket, please pay attention to the golden wire of the plug and the golden needle of the socket, they must be touched together.