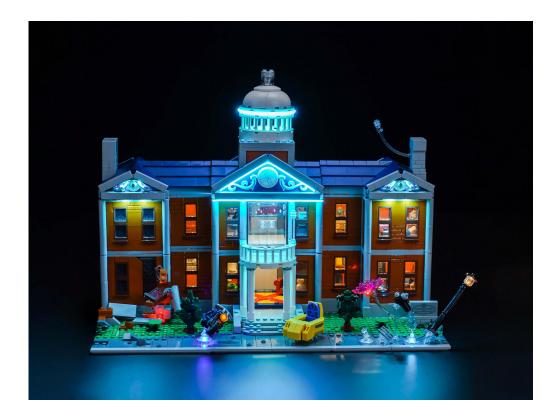

### 76294 X-Men: The X-Mansion

 Installation requires a lot of patience and great observation that your LEGO bricks will come alive when you get this finished. The bricks with lighting as below, so make sure you're ready and let's get started.