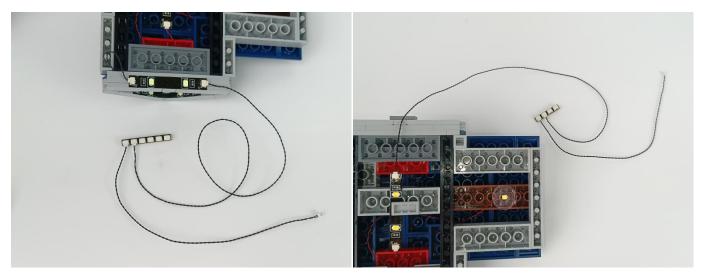

components don't work.

LED strip test:

Take out the bag labeled "A01101 LED Strip Red". Take out the LED light bar, connect the USB power cable, turn on the mobile power supply, the light will be on normally, as shown in the figure below.



Please contact us immediately if any components don't work.



#### **Section C:** laying out components following the instruction.







4









7



#### 8







## 11







#### 14







## 17







## 20







## 23







### 26







29







32





34



## 35







## 38







## 41





43



## 44





**46** 





**48** 



49



50







## 53







## 56









60







63



64



### 65







## 68







## 71





73



## 74







#### 77





79



80





82





84





#### 86





88



#### 89







92





94



#### 95





97



#### 98







#### 101







#### 104







#### 107







#### 110







#### 113







#### 116







#### 119







#### 122







#### 125







#### 128







#### 131







#### 134







#### 137







#### 140







#### 143







#### 146







#### 149







#### 152





#### **Remote Control Function Introduce**



BR/CK BLING

The remote control does not contain batteries, please buy a CR2025 or CR2032 button battery in the nearest store and install it in the remote control.









Good job, you've done all the installation steps, power it up and enjoy your work.



The battery box can also power the set. If it is necessary to change the power supply, prepare three AAA batteries, install them in the battery box, turn on the swit