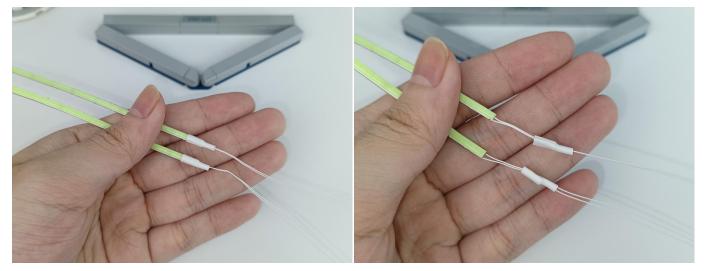

It is worth reminding that our products are all customized. They have a unique way of connecting. The white plug on wire and the socket of the expansion board need to be connected together to transmit power.

Note that on one side of the white plug you can see two very small golden wires that should be connected to the two golden needles in socket of the expansion board.shown as blow.

All our connections between plug and socket are all the same as shown above. So for any such structure with plug and socket, please pay attention to the golden wire of the plug and the golden needle of the socket, they must be touched together.