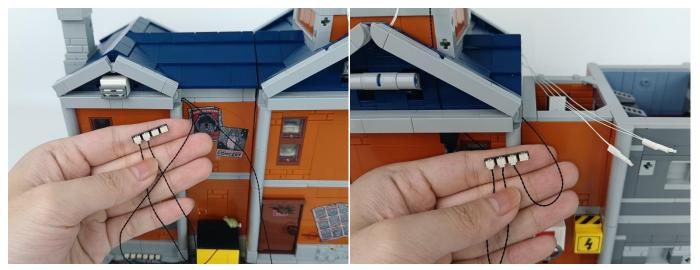

wer cable, turn on the mobile power supply, the light will be on normally, as shown in the figure below.



Please contact us immediately if any components don't work.



#### **Section C:** laying out components following the instruction.







4









7



#### 8







## 11







#### 14







## 17







## 20







## 23







### 26







29







32





34



## 35







## 38







## 41





43



## 44





**46** 





**48** 



49



50







## 53







## 56









60







63



64



### 65







## 68







## 71





73



## 74







#### 77





79



80





82





84





#### 86





88



#### 89







92





94



#### 95





97



#### 98







#### 101







#### 104







#### 107







#### 110







#### 113







#### 116







#### 119







#### 122







#### 125







#### 128







#### 131







#### 134







#### 137







#### 140







#### 143







#### 146







#### 149







#### 152





#### **Remote Control Function Introduce**



BR/CK BLING

The remote control does not contain batteries, please buy a CR2025 or CR2032 button battery in the nearest store and install it in the remote control.









Good job, you've done all the installation steps, power it up and enjoy your work.



The battery box can also power the set. If it is necessary to change the power supply, prepare three AAA batteries, install them in the battery box, turn on the switch on the battery box, remove the plug of the USB Power Cable from the socket of the expansion board, plug the plug of the battery box t