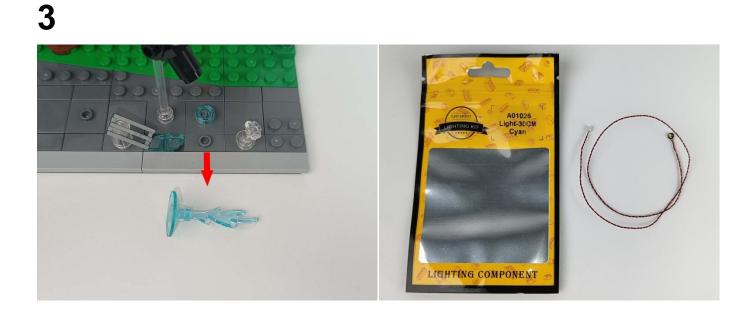

ht-30CM Yellow". Take out one of the light and connect it to the socket. Turn on the power bank, the light will turn on normally as shown below.



Test each lamp according to this method. It should be noted that after the test, the lamp must be returned to the corresponding bag to avoid confusion of types.



The components needs to be tested in this set is 1\*Light-15CM Green. Please contact us immediately if any components don't work.

LED strip test:

Take out the bag labeled "A01101 LED Strip Red". Take out the LED light bar, connect the USB power cable, turn on the mobile power supply, the light will be on normally, as shown in the figure below.



Please contact us immediately if any components don't work.



#### **Section C:** laying out components following the instruction.







4









7



#### 8







## 11







#### 14







## 17







## 20







## 23







### 26







29







32





34



## 35







## 38







## 41





43



## 44





**46** 





**48** 



49



50







## 53







## 56









60







63



64



### 65







## 68







## 71





73



## 74







#### 77





79



80





82





84





#### 86





88



#### 89







92





94



#### 95





97



#### 98







#### 101







#### 104







#### 107







#### 110







#### 113







#### 116







#### 119







#### 122







#### 125







#### 128







#### 131







#### 134







#### 137







#### 140







#### 143







#### 146







#### 149







#### 152





#### **Remote Control Function Introduce**



BR/CK