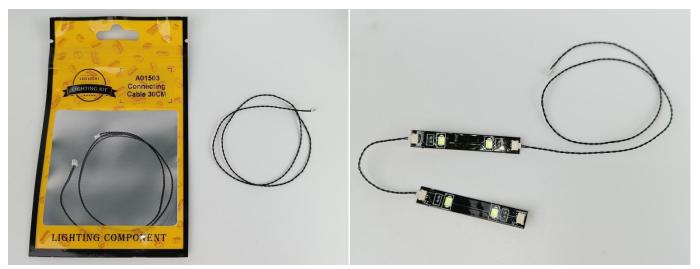

#### Section A: Check the type and quantity of components.

There are 20 bags in this set. The name and quantities of specific components are as shown , please check carefully.

| Label                                        | Content                               | Quantity |
|----------------------------------------------|---------------------------------------|----------|
| A01007 Light-30CM Yellow                     | Light-30CM Yellow                     | 1        |
| A01008 Light-30CM Blue                       | Light-30CM Blue                       | 1        |
| A01010 Light-30CM Red                        | Light-30CM Red                        | 2        |
| A01024 High-Brightness light 15CM-Warm White | High-Brightness light 15CM-Warm White | 4        |
| A01026 Light-30CM Cyan                       | Light-30CM Cyan                       | 1        |
| A01101 LED Strip Red                         | LED Strip Red                         | 1        |
| A01105 LED Strip Warm White                  | LED Strip Warm White                  | 4        |
| A01112 LED Strip Cyan                        | LED Strip Cyan                        | 5        |
| A012 Expansion Board                         | 2 Socket Expansion Board              | 1        |
|                                              | 6 Socket Expansion Board              | 3        |
|                                              | 4 Socket Expansion Board              | 2        |
| A01305 Power Supply                          | Power Supply                          | 1        |
| A01501 Connecting Cable 5CM                  | Connecting Cable 5CM                  | 3        |
| A01502 Connecting Cable 15CM                 | Connecting Cable 15CM                 | 8        |
| A01503 Connecting Cable 30CM                 | Connecting Cable 30CM                 | 4        |
| A01504 Connecting Cable 50CM                 | Connecting Cable 50CM                 | 1        |
| A02201 Lamppost-Black                        | Lamppost-Black                        | 1        |
| A02513 Light Strip-Cyan-COB                  | Light Strip-Cyan-COB                  | 1        |
| A02513 Light Strip-Cyan-COB                  | Light Strip-Cyan-COB                  | 2        |
| A03801 Remote Control                        | Remote Control                        | 1        |
| A1037 High-Brightness Light 15CM-Cyan        | High-Brightness Light 15CM-Cyan       | 1        |

LED strip test:

Take out the bag labeled "A01101 LED Strip Red". Take out the LED light bar, connect the USB power cable, turn on the mobile power supply, the light will be on normally, as shown in the figure below.