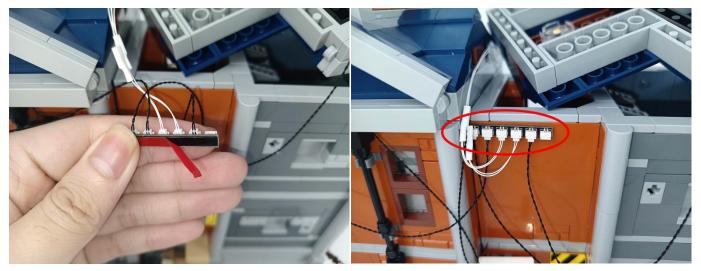

Note that on one side of the white plug you can see two very small golden wires that should be connected to the two golden needles in socket of the expansion board.shown as blow.

All our connections between plug and socket are all the same as shown above. So for any such structure with plug and socket, please pay attention to the golden wire of the plug and the golden needle of the socket, they must be touched together.

The connection method between the USB Power Cord and Expansion Boards is as follows:

**LET PASSION SHINE** 

The USB Power Cord can be powered by phone chargers, power banks,etc.

USB connectors to connect devices