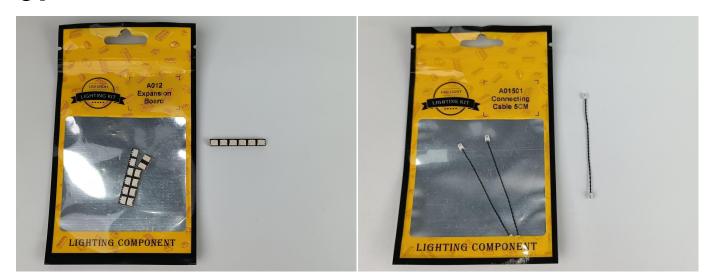

#### Section A: Check the type and quantity of components.

There are 20 bags in this set. The name and quantities of specific components are as shown , please check carefully.

| Label                                        | Content                               | Quantity |
|----------------------------------------------|---------------------------------------|----------|
| A01007 Light-30CM Yellow                     | Light-30CM Yellow                     | 1        |
| A01008 Light-30CM Blue                       | Light-30CM Blue                       | 1        |
| A01010 Light-30CM Red                        | Light-30CM Red                        | 2        |
| A01024 High-Brightness light 15CM-Warm White | High-Brightness light 15CM-Warm White | 4        |
| A01026 Light-30CM Cyan                       | Light-30CM Cyan                       | 1        |
| A01101 LED Strip Red                         | LED Strip Red                         | 1        |
| A01105 LED Strip Warm White                  | LED Strip Warm White                  | 4        |
| A01112 LED Strip Cyan                        | LED Strip Cyan                        | 5        |
| A012 Expansion Board                         | 2 Socket Expansion Board              | 1        |
|                                              | 6 Socket Expansion Board              | 3        |
|                                              | 4 Socket Expansion Board              | 2        |
| A01305 Power Supply                          | Power Supply                          | 1        |
| A01501 Connecting Cable 5CM                  | Connecting Cable 5CM                  | 3        |
| A01502 Connecting Cable 15CM                 | Connecting Cable 15CM                 | 8        |
| A01503 Connecting Cable 30CM                 | Connecting Cable 30CM                 | 4        |
| A01504 Connecting Cable 50CM                 | Connecting Cable 50CM                 | 1        |
| A02201 Lamppost-Black                        | Lamppost-Black                        | 1        |
| A02513 Light Strip-Cyan-COB                  | Light Strip-Cyan-COB                  | 1        |
| A02513 Light Strip-Cyan-COB                  | Light Strip-Cyan-COB                  | 2        |
| A03801 Remote Control                        | Remote Control                        | 1        |
| A1037 High-Brightness Light 15CM-Cyan        | High-Brightness Light 15CM-Cyan       | 1        |