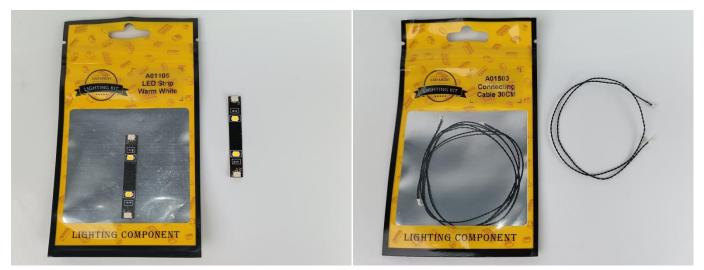

#### Section A: Check the type and quantity of components.

There are 20 bags in this set. The name and quantities of specific components are as shown , please check carefully.

| Label                                        | Content                               | Quantity |
|----------------------------------------------|---------------------------------------|----------|
| A01007 Light-30CM Yellow                     | Light-30CM Yellow                     | 1        |
| A01008 Light-30CM Blue                       | Light-30CM Blue                       | 1        |
| A01010 Light-30CM Red                        | Light-30CM Red                        | 2        |
| A01024 High-Brightness light 15CM-Warm White | High-Brightness light 15CM-Warm White | 4        |
| A01026 Light-30CM Cyan                       | Light-30CM Cyan                       | 1        |
| A01101 LED Strip Red                         | LED Strip Red                         | 1        |
| A01105 LED Strip Warm White                  | LED Strip Warm White                  | 4        |
| A01112 LED Strip Cyan                        | LED Strip Cyan                        | 5        |
| A012 Expansion Board                         | 2 Socket Expansion Board              | 1        |
|                                              | 6 Socket Expansion Board              | 3        |
|                                              | 4 Socket Expansion Board              | 2        |
| A01305 Power Supply                          | Power Supply                          | 1        |
| A01501 Connecting Cable 5CM                  | Connecting Cable 5CM                  | 3        |
| A01502 Connecting Cable 15CM                 | Connecting Cable 15CM                 | 8        |
| A01503 Connecting Cable 30CM                 | Connecting Cable 30CM                 | 4        |
| A01504 Connecting Cable 50CM                 | Connecting Cable 50CM                 | 1        |
| A02201 Lamppost-Black                        | Lamppost-Black                        | 1        |
| A02513 Light Strip-Cyan-COB                  | Light Strip-Cyan-COB                  | 1        |
| A02513 Light Strip-Cyan-COB                  | Light Strip-Cyan-COB                  | 2        |
| A03801 Remote Control                        | Remote Control                        | 1        |
| A1037 High-Brightness Light 15CM-Cyan        | High-Brightness Light 15CM-Cyan       | 1        |

LED strip test:

Take out the bag labeled "A01101 LED Strip Red". Take out the LED light bar, connect the USB power cable, turn on the mobile power supply, the light will be on normally, as shown in the figure below.