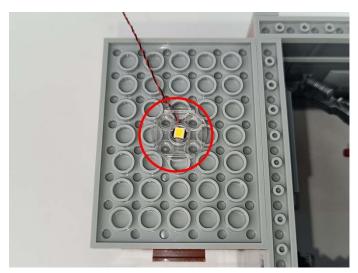

This instruction will use the power bank as power supply . The test structure is shown as follow. All lamp in this set will be tested by this structure.

When we test "A01007 Light-30CM Yellow" particles, Take out the bag labelled "A01007 Light-30CM Yellow". Take out one of the light and connect it to the socket. Turn on the power bank, the light will turn on normally as shown below.