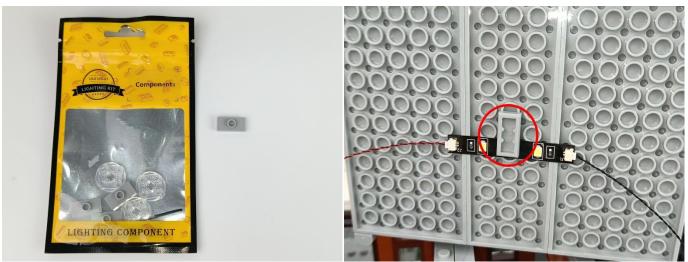

It is worth reminding that our products are all customized. They have a unique way of connecting. The white plug on wire and the socket of the expansion board need to be connected together to transmit power.

Note that on one side of the white plug you can see two very small golden wires that should be connected to the two golden needles in socket of the expansion board.shown as blow.

All our connections between plug and socket are all the same as shown above. So for any such structure with plug and socket, please pay attention to the golden wire of the plug and the golden needle of the socket, they must be touched together.