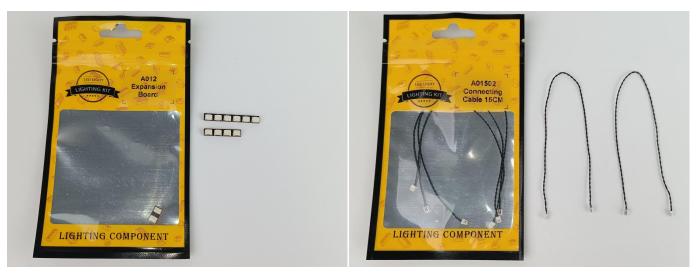

#### Section A: Check the type and quantity of components.

There are 20 bags in this set. The name and quantities of specific components are as shown , please check carefully.

| Label                                        | Content                               | Quantity |
|----------------------------------------------|---------------------------------------|----------|
| A01007 Light-30CM Yellow                     | Light-30CM Yellow                     | 1        |
| A01008 Light-30CM Blue                       | Light-30CM Blue                       | 1        |
| A01010 Light-30CM Red                        | Light-30CM Red                        | 2        |
| A01024 High-Brightness light 15CM-Warm White | High-Brightness light 15CM-Warm White | 4        |
| A01026 Light-30CM Cyan                       | Light-30CM Cyan                       | 1        |
| A01101 LED Strip Red                         | LED Strip Red                         | 1        |
| A01105 LED Strip Warm White                  | LED Strip Warm White                  | 4        |
| A01112 LED Strip Cyan                        | LED Strip Cyan                        | 5        |
| A012 Expansion Board                         | 2 Socket Expansion Board              | 1        |
|                                              | 6 Socket Expansion Board              | 3        |
|                                              | 4 Socket Expansion Board              | 2        |
| A01305 Power Supply                          | Power Supply                          | 1        |
| A01501 Connecting Cable 5CM                  | Connecting Cable 5CM                  | 3        |
| A01502 Connecting Cable 15CM                 | Connecting Cable 15CM                 | 8        |
| A01503 Connecting Cable 30CM                 | Connecting Cable 30CM                 | 4        |
| A01504 Connecting Cable 50CM                 | Connecting Cable 50CM                 | 1        |
| A02201 Lamppost-Black                        | Lamppost-Black                        | 1        |
| A02513 Light Strip-Cyan-COB                  | Light Strip-Cyan-COB                  | 1        |
| A02513 Light Strip-Cyan-COB                  | Light Strip-Cyan-COB                  | 2        |
| A03801 Remote Control                        | Remote Control                        | 1        |
| A1037 High-Brightness Light 15CM-Cyan        | High-Brightness Light 15CM-Cyan       | 1        |