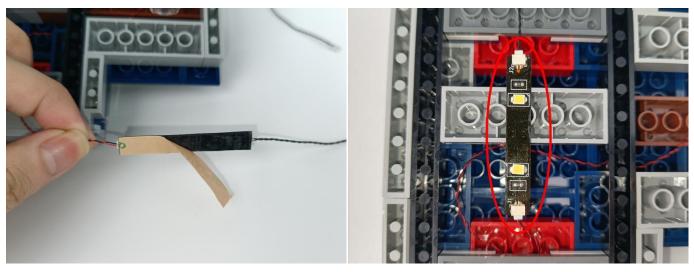

Note that on one side of the white plug you can see two very small golden wires that should be connected to the two golden needles in socket of the expansion board.shown as blow.

All our connections between plug and socket are all the same as shown above. So for any such structure with plug and socket, please pay attention to the golden wire of the plug and the golden needle of the socket, they must be touched together.