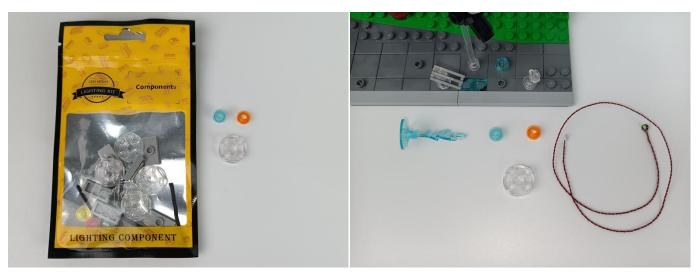

CM Yellow". Take out one of the light and connect it to the socket. Turn on the power bank, the light will turn on normally as shown below.



Test each lamp according to this method. It should be noted that after the test, the lamp must be returned to the corresponding bag to avoid confusion of types.



The components needs to be tested in this set is 1\*Light-15CM Green. Please contact us immediately if any components don't work.

LED strip test:

Take out the bag labeled "A01101 LED Strip Red". Take out the LED light bar, connect the USB power cable, turn on the mobile power supply, the light will be on normally, as shown in the figure below.



Please contact us immediately if any components don't work.



#### **Section C:** laying out components following the instruction.







4









7



#### 8







## 11







#### 14







## 17







## 20







## 23







### 26







29







32





34



## 35







## 38







## 41





43



## 44





**46** 





**48** 



49



50







## 53







## 56









60







63



64



### 65







## 68







## 71





73



## 74







#### 77





79



80





82





84





#### 86





88



#### 89







92





94



#### 95





97



#### 98







#### 101







#### 104







#### 107







#### 110







#### 113







#### 116







#### 119







#### 122







#### 125







#### 128







#### 131







#### 134







#### 137







#### 140







#### 143







#### 146







#### 149







#### 152





#### **Remote Control Function Introduce**



BR/CK BLIN