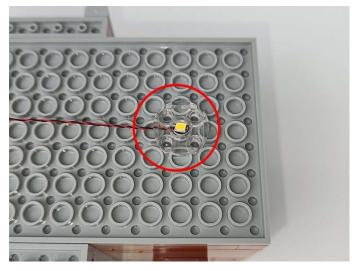

This instruction will use the power bank as power supply . The test structure is shown as follow. All lamp in this set will be tested by this structure.

When we test "A01007 Light-30CM Yellow" particles, Take out the bag labelled "A01007 Light-30CM Yellow". Take out one of the light and connect it to the socket. Turn on the power bank, the light will turn on normally as shown below.