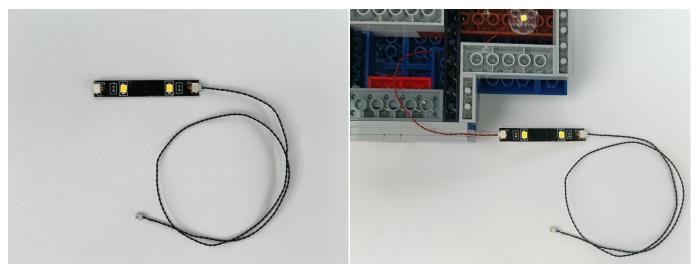

LED strip test:

Take out the bag labeled "A01101 LED Strip Red". Take out the LED light bar, connect the USB power cable, turn on the mobile power supply, the light will be on normally, as shown in the figure below.