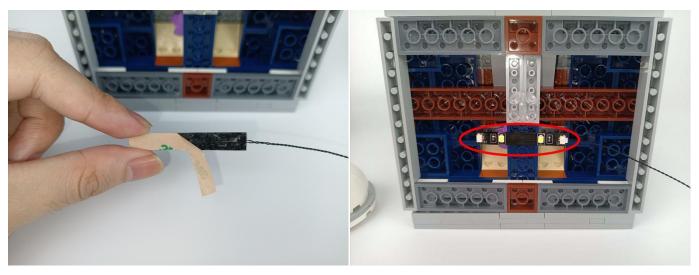

LED strip test:

Take out the bag labeled "A01101 LED Strip Red". Take out the LED light bar, connect the USB power cable, turn on the mobile power supply, the light will be on normally, as shown in the figure below.

Please contact us immediately if any components don't work.