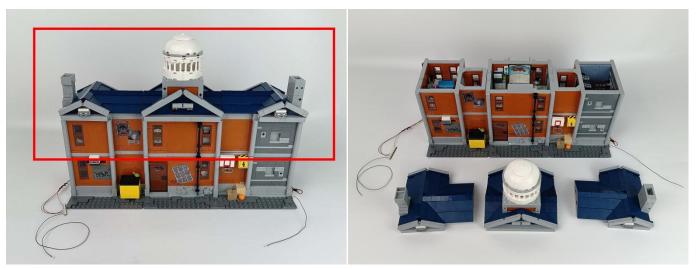

Test each lamp according to this method. It should be noted that after the test, the lamp must be returned to the corresponding bag to avoid confusion of types.



The components needs to be tested in this set is 1\*Light-15CM Green. Please contact us immediately if any components don't work.

LED strip test:

Take out the bag labeled "A01101 LED Strip Red". Take out the LED light bar, connect the USB power cable, turn on the mobile power supply, the light will be on normally, as shown in the figure below.



Please contact us immediately if any components don't work.



#### **Section C:** laying out components following the instruction.







4









7



#### 8







## 11







#### 14







## 17







## 20







## 23







### 26







29







32





34



## 35







## 38







## 41





43



## 44





**46** 





**48** 



49



50







## 53







## 56









60







63



64



### 65







## 68







## 71





73



## 74







#### 77





79



80





82





84





#### 86





88



#### 89







92





94



#### 95





97



#### 98







#### 101







#### 104







#### 107







#### 110







#### 113







#### 116







#### 119







#### 122







#### 125







#### 128







#### 131







#### 134







#### 137







#### 140







#### 143







#### 146







#### 149







#### 152





#### **Remote Control Function Introduce**



BR/CK BLING

The remote control does not contain batteries, please buy a CR2025 or CR2032 button battery in the nearest store and install it in the remot