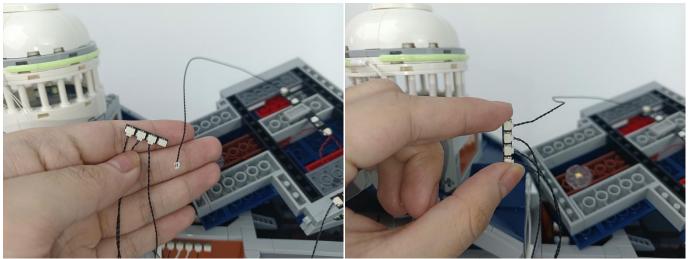

LED strip test:

Take out the bag labeled "A01101 LED Strip Red". Take out the LED light bar, connect the USB power cable, turn on the mobile power supply, the light will be on normally, as shown in the figure below.