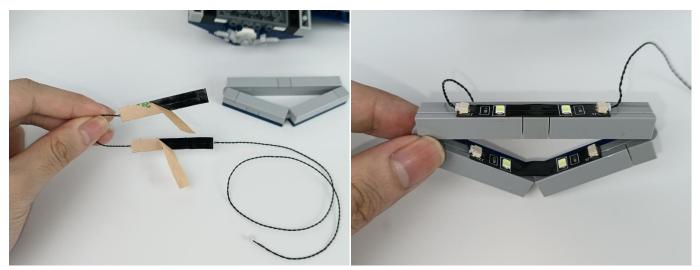

s immediately if any components don't work.

LED strip test:

Take out the bag labeled "A01101 LED Strip Red". Take out the LED light bar, connect the USB power cable, turn on the mobile power supply, the light will be on normally, as shown in the figure below.



Please contact us immediately if any components don't work.



#### **Section C:** laying out components following the instruction.







4









7



#### 8







## 11







#### 14







## 17







## 20







## 23







### 26







29







32





34



## 35







## 38







## 41





43



## 44





**46** 





**48** 



49



50







## 53







## 56









60







63



64



### 65







## 68







## 71





73



## 74







#### 77





79



80





82





84





#### 86





88



#### 89







92





94



#### 95





97



#### 98







#### 101







#### 104







#### 107







#### 110







#### 113







#### 116







#### 119







#### 122







#### 125







#### 128







#### 131







#### 134







#### 137







#### 140







#### 143







#### 146







#### 149







#### 152





#### **Remote Control Function Introduce**



BR/CK BLING

The remote control does not contain batteries, please buy a CR2025 or CR2032 button battery in the nearest store and install it in the remote control.









Good job, you've done all the installation steps, power it up and enjoy your work.



The battery box can also power the set. If it is necessary to change the power supply, prepare three AAA batteries, install them in the battery