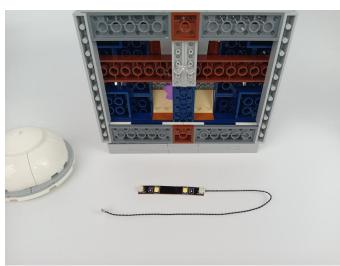

#### Section A: Check the type and quantity of components.

There are 20 bags in this set. The name and quantities of specific components are as shown , please check carefully.

| Label                                        | Content                               | Quantity |
|----------------------------------------------|---------------------------------------|----------|
| A01007 Light-30CM Yellow                     | Light-30CM Yellow                     | 1        |
| A01008 Light-30CM Blue                       | Light-30CM Blue                       | 1        |
| A01010 Light-30CM Red                        | Light-30CM Red                        | 2        |
| A01024 High-Brightness light 15CM-Warm White | High-Brightness light 15CM-Warm White | 4        |
| A01026 Light-30CM Cyan                       | Light-30CM Cyan                       | 1        |
| A01101 LED Strip Red                         | LED Strip Red                         | 1        |
| A01105 LED Strip Warm White                  | LED Strip Warm White                  | 4        |
| A01112 LED Strip Cyan                        | LED Strip Cyan                        | 5        |
| A012 Expansion Board                         | 2 Socket Expansion Board              | 1        |
|                                              | 6 Socket Expansion Board              | 3        |
|                                              | 4 Socket Expansion Board              | 2        |
| A01305 Power Supply                          | Power Supply                          | 1        |
| A01501 Connecting Cable 5CM                  | Connecting Cable 5CM                  | 3        |
| A01502 Connecting Cable 15CM                 | Connecting Cable 15CM                 | 8        |
| A01503 Connecting Cable 30CM                 | Connecting Cable 30CM                 | 4        |
| A01504 Connecting Cable 50CM                 | Connecting Cable 50CM                 | 1        |
| A02201 Lamppost-Black                        | Lamppost-Black                        | 1        |
| A02513 Light Strip-Cyan-COB                  | Light Strip-Cyan-COB                  | 1        |
| A02513 Light Strip-Cyan-COB                  | Light Strip-Cyan-COB                  | 2        |
| A03801 Remote Control                        | Remote Control                        | 1        |
| A1037 High-Brightness Light 15CM-Cyan        | High-Brightness Light 15CM-Cyan       | 1        |

#### **Section B:** Test that each components is working properly.

We need a structure to test all lights, so take out the bag with label "USB Power Cord" and "Expansion Boards" as follows.

**LET PASSION SHINE** 

LED strip test:

Take out the bag labeled "A01101 LED Strip Red". Take out the LED light bar, connect the USB power cable, turn on the mobile power supply, the light will be on normally, as shown in the figure below.