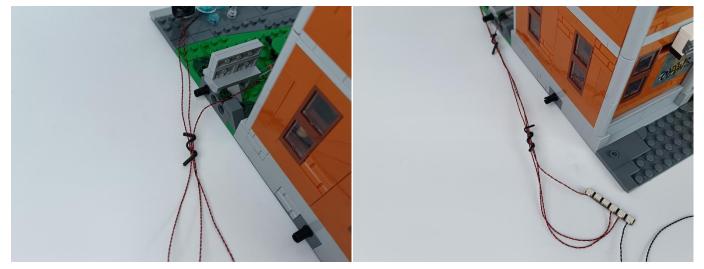

Test each lamp according to this method. It should be noted that after the test, the lamp must be returned to the corresponding bag to avoid confusion of types.



The components needs to be tested in this set is 1\*Light-15CM Green. Please contact us immediately if any components don't work.

LED strip test:

Take out the bag labeled "A01101 LED Strip Red". Take out the LED light bar, connect the USB power cable, turn on the mobile power supply, the light will be on normally, as shown in the figure below.



Please contact us immediately if any components don't work.



#### **Section C:** laying out components following the instruction.







4









7



#### 8







## 11







#### 14







## 17







## 20







## 23







### 26







29







32





34



## 35







## 38







## 41





43



## 44





**46** 





**48** 



49



50







## 53







## 56









60







63



64



### 65







## 68







## 71





73



## 74







#### 77





79



80





82





84





#### 86





88



#### 89







92





94



#### 95





97



#### 98







#### 101







#### 104







#### 107







#### 110







#### 113







#### 116







#### 119







#### 122







#### 125







#### 128







#### 131







#### 134







#### 137







#### 140







#### 143







#### 146







#### 149







#### 152





#### **Remote Control Function Introduce**



BR/CK BLING

The remote control does not contain batteries, please buy a CR2025 or CR2032 button battery in the nearest store and install it in the rem