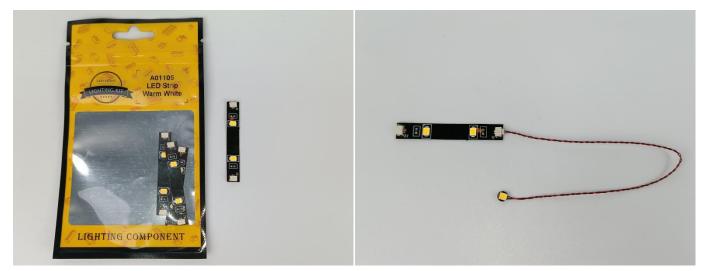

#### Section A: Check the type and quantity of components.

There are 20 bags in this set. The name and quantities of specific components are as shown , please check carefully.

| Label                                        | Content                               | Quantity |
|----------------------------------------------|---------------------------------------|----------|
| A01007 Light-30CM Yellow                     | Light-30CM Yellow                     | 1        |
| A01008 Light-30CM Blue                       | Light-30CM Blue                       | 1        |
| A01010 Light-30CM Red                        | Light-30CM Red                        | 2        |
| A01024 High-Brightness light 15CM-Warm White | High-Brightness light 15CM-Warm White | 4        |
| A01026 Light-30CM Cyan                       | Light-30CM Cyan                       | 1        |
| A01101 LED Strip Red                         | LED Strip Red                         | 1        |
| A01105 LED Strip Warm White                  | LED Strip Warm White                  | 4        |
| A01112 LED Strip Cyan                        | LED Strip Cyan                        | 5        |
| A012 Expansion Board                         | 2 Socket Expansion Board              | 1        |
|                                              | 6 Socket Expansion Board              | 3        |
|                                              | 4 Socket Expansion Board              | 2        |
| A01305 Power Supply                          | Power Supply                          | 1        |
| A01501 Connecting Cable 5CM                  | Connecting Cable 5CM                  | 3        |
| A01502 Connecting Cable 15CM                 | Connecting Cable 15CM                 | 8        |
| A01503 Connecting Cable 30CM                 | Connecting Cable 30CM                 | 4        |
| A01504 Connecting Cable 50CM                 | Connecting Cable 50CM                 | 1        |
| A02201 Lamppost-Black                        | Lamppost-Black                        | 1        |
| A02513 Light Strip-Cyan-COB                  | Light Strip-Cyan-COB                  | 1        |
| A02513 Light Strip-Cyan-COB                  | Light Strip-Cyan-COB                  | 2        |
| A03801 Remote Control                        | Remote Control                        | 1        |
| A1037 High-Brightness Light 15CM-Cyan        | High-Brightness Light 15CM-Cyan       | 1        |

LED strip test:

Take out the bag labeled "A01101 LED Strip Red". Take out the LED light bar, connect the USB power cable, turn on the mobile power supply, the light will be on normally, as shown in the figure below.