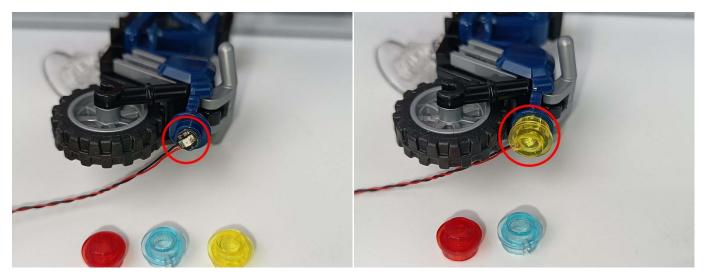

This instruction will use the power bank as power supply . The test structure is shown as follow. All lamp in this set will be tested by this structure.

When we test "A01007 Light-30CM Yellow" particles, Take out the bag labelled "A01007 Light-30CM Yellow". Take out one of the light and connect it to the socket. Turn on the power bank, the light will turn on normally as shown below.

Test each lamp according to this method. It should be noted that after the test, the lamp must be returned to the corresponding bag to avoid confusion of types.

The components needs to be tested in this set is 1\*Light-15CM Green. Please contact us immediately if any components don't work.