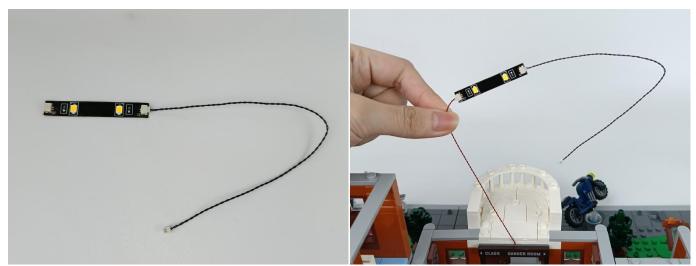

LED strip test:

Take out the bag labeled "A01101 LED Strip Red". Take out the LED light bar, connect the USB power cable, turn on the mobile power supply, the light will be on normally, as shown in the figure below.

#### **Section C:** laying out components following the instruction.

4

7