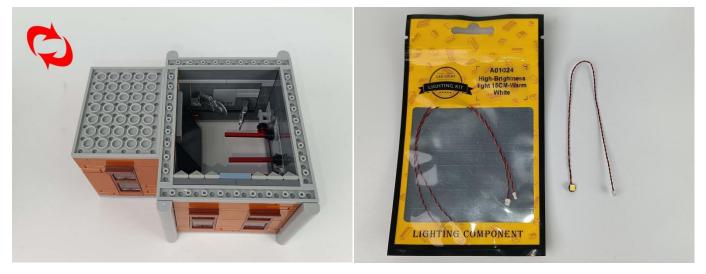

Test each lamp according to this method. It should be noted that after the test, the lamp must be returned to the corresponding bag to avoid confusion of types.

The components needs to be tested in this set is 1\*Light-15CM Green. Please contact us immediately if any components don't work.