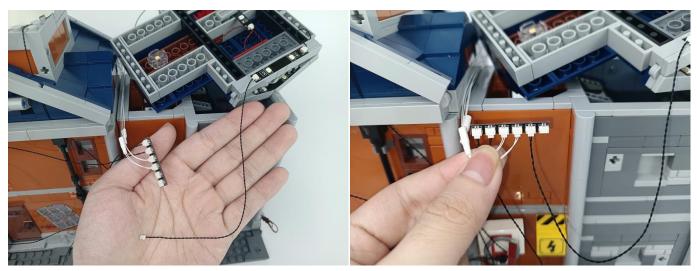

It is worth reminding that our products are all customized. They have a unique way of connecting. The white plug on wire and the socket of the expansion board need to be connected together to transmit power.

Note that on one side of the white plug you can see two very small golden wires that should be connected to the two golden needles in socket of the expansion board.shown as blow.

All our connections between plug and socket are all the same as shown above. So for any such structure with plug and socket, please pay attention to the golden wire of the plug and the golden needle of the socket, they must be touched together.