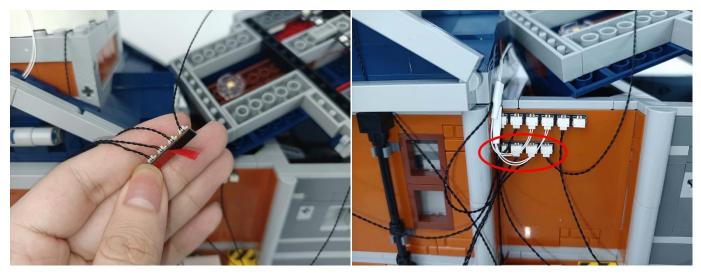

It is worth reminding that our products are all customized. They have a unique way of connecting. The white plug on wire and the socket of the expansion board need to be connected together to transmit power.

Note that on one side of the white plug you can see two very small golden wires that should be connected to the two golden needles in socket of the expansion board.shown as blow.

All our connections between plug and socket are all the same as shown above. So for any such structure with plug and socket, please pay attention to the golden wire of the plug and the golden needle of the socket, they must be touched together.