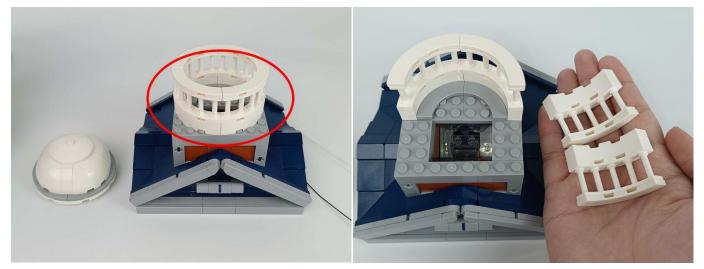

1 LED Strip Red". Take out the LED light bar, connect the USB power cable, turn on the mobile power supply, the light will be on normally, as shown in the figure below.



Please contact us immediately if any components don't work.



#### **Section C:** laying out components following the instruction.







4









7



#### 8







## 11







#### 14







## 17







## 20







## 23







### 26







29







32





34



## 35







## 38







## 41





43



## 44





**46** 





**48** 



49



50







## 53







## 56









60







63



64



### 65







## 68







## 71





73



## 74







#### 77





79



80





82





84





#### 86





88



#### 89







92





94



#### 95





97



#### 98







#### 101







#### 104







#### 107







#### 110







#### 113







#### 116







#### 119







#### 122







#### 125







#### 128







#### 131







#### 134







#### 137







#### 140







#### 143







#### 146







#### 149







#### 152





#### **Remote Control Function Introduce**



BR/CK BLING

The remote control does not contain batteries, please buy a CR2025 or CR2032 button battery in the nearest store and install it in the remote control.









Good job, you've done all the installation steps, power it up and enjoy your work.



The battery box can also power the set. If it is necessary to change the power supply, prepare three AAA batteries, install them in the battery box, turn on the switch on the battery box, remove the plug of the USB Power Cable from the s