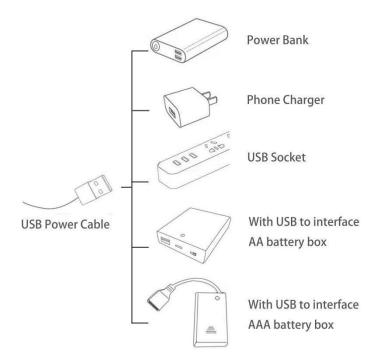

The connection method between the USB Power Cord and Expansion Boards is as follows:

**LET PASSION SHINE** 

The USB Power Cord can be powered by phone chargers, power banks,etc.

USB connectors to connect devices