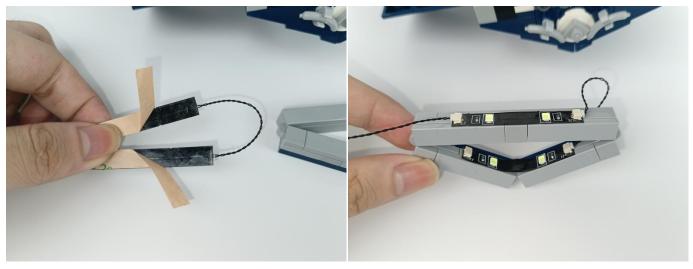

shown in the figure below.



Please contact us immediately if any components don't work.



#### **Section C:** laying out components following the instruction.







4









7



#### 8







## 11







#### 14







## 17







## 20







## 23







### 26







29







32





34



## 35







## 38







## 41





43



## 44





**46** 





**48** 



49



50







## 53







## 56









60







63



64



### 65







## 68







## 71





73



## 74







#### 77





79



80





82





84





#### 86





88



#### 89







92





94



#### 95





97



#### 98







#### 101







#### 104







#### 107







#### 110







#### 113







#### 116







#### 119







#### 122







#### 125







#### 128







#### 131







#### 134







#### 137







#### 140







#### 143







#### 146







#### 149







#### 152





#### **Remote Control Function Introduce**



BR/CK BLING

The remote control does not contain batteries, please buy a CR2025 or CR2032 button battery in the nearest store and install it in the remote control.









Good job, you've done all the installation steps, power it up and enjoy your work.



The battery box can also power the set. If it is necessary to change the power supply, prepare three AAA batteries, install them in the battery box, turn on the switch on the battery box, remove the plug of the USB Power Cable from the socket of the expansion board, plug the plug of the battery box to the same socket in the expansion board to power the suit as well.

THANKS