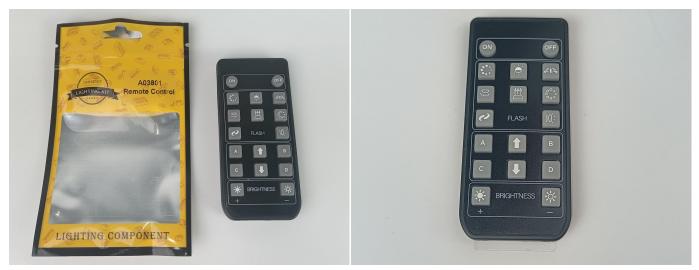

#### Section A: Check the type and quantity of components.

There are 20 bags in this set. The name and quantities of specific components are as shown , please check carefully.

| Label                                        | Content                               | Quantity |
|----------------------------------------------|---------------------------------------|----------|
| A01007 Light-30CM Yellow                     | Light-30CM Yellow                     | 1        |
| A01008 Light-30CM Blue                       | Light-30CM Blue                       | 1        |
| A01010 Light-30CM Red                        | Light-30CM Red                        | 2        |
| A01024 High-Brightness light 15CM-Warm White | High-Brightness light 15CM-Warm White | 4        |
| A01026 Light-30CM Cyan                       | Light-30CM Cyan                       | 1        |
| A01101 LED Strip Red                         | LED Strip Red                         | 1        |
| A01105 LED Strip Warm White                  | LED Strip Warm White                  | 4        |
| A01112 LED Strip Cyan                        | LED Strip Cyan                        | 5        |
| A012 Expansion Board                         | 2 Socket Expansion Board              | 1        |
|                                              | 6 Socket Expansion Board              | 3        |
|                                              | 4 Socket Expansion Board              | 2        |
| A01305 Power Supply                          | Power Supply                          | 1        |
| A01501 Connecting Cable 5CM                  | Connecting Cable 5CM                  | 3        |
| A01502 Connecting Cable 15CM                 | Connecting Cable 15CM                 | 8        |
| A01503 Connecting Cable 30CM                 | Connecting Cable 30CM                 | 4        |
| A01504 Connecting Cable 50CM                 | Connecting Cable 50CM                 | 1        |
| A02201 Lamppost-Black                        | Lamppost-Black                        | 1        |
| A02513 Light Strip-Cyan-COB                  | Light Strip-Cyan-COB                  | 1        |
| A02513 Light Strip-Cyan-COB                  | Light Strip-Cyan-COB                  | 2        |
| A03801 Remote Control                        | Remote Control                        | 1        |
| A1037 High-Brightness Light 15CM-Cyan        | High-Brightness Light 15CM-Cyan       | 1        |

#### **Remote Control Function Introduce**

BR/CK BLING

The remote control does not contain batteries, please buy a CR2025 or CR2032 button battery in the nearest store and install it in the remote control.