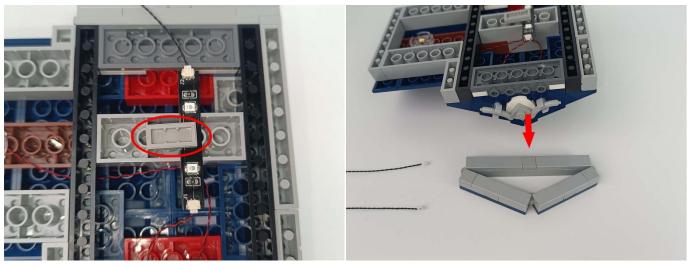

ght will be on normally, as shown in the figure below.



Please contact us immediately if any components don't work.



#### **Section C:** laying out components following the instruction.







4









7



#### 8







## 11







#### 14







## 17







## 20







## 23







### 26







29







32





34



## 35







## 38







## 41





43



## 44





**46** 





**48** 



49



50







## 53







## 56









60







63



64



### 65







## 68







## 71





73



## 74







#### 77





79



80





82





84





#### 86





88



#### 89







92





94



#### 95





97



#### 98







#### 101







#### 104







#### 107







#### 110







#### 113







#### 116







#### 119







#### 122







#### 125







#### 128







#### 131







#### 134







#### 137







#### 140







#### 143







#### 146







#### 149







#### 152





#### **Remote Control Function Introduce**



BR/CK BLING

The remote control does not contain batteries, please buy a CR2025 or CR2032 button battery in the nearest store and install it in the remote control.









Good job, you've done all the installation steps, power it up and enjoy your work.



The battery box can also power the set. If it is necessary to change the power supply, prepare three AAA batteries, install them in the battery box, turn on the switch on the battery box, remove the plug of the USB Power Cable from the socket of the expansion board, plug the plug of the battery box to the same socket in the expansion board to power