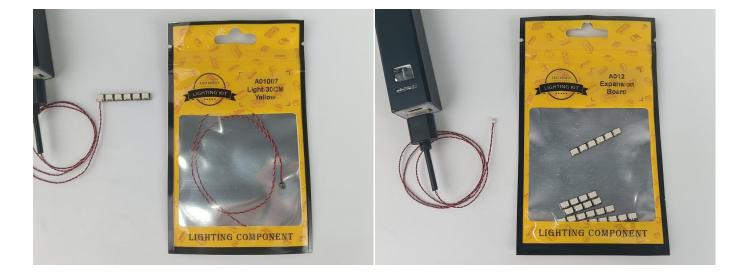

#### Section A: Check the type and quantity of components.

There are 20 bags in this set. The name and quantities of specific components are as shown , please check carefully.

| Label                                        | Content                               | Quantity |
|----------------------------------------------|---------------------------------------|----------|
| A01007 Light-30CM Yellow                     | Light-30CM Yellow                     | 1        |
| A01008 Light-30CM Blue                       | Light-30CM Blue                       | 1        |
| A01010 Light-30CM Red                        | Light-30CM Red                        | 2        |
| A01024 High-Brightness light 15CM-Warm White | High-Brightness light 15CM-Warm White | 4        |
| A01026 Light-30CM Cyan                       | Light-30CM Cyan                       | 1        |
| A01101 LED Strip Red                         | LED Strip Red                         | 1        |
| A01105 LED Strip Warm White                  | LED Strip Warm White                  | 4        |
| A01112 LED Strip Cyan                        | LED Strip Cyan                        | 5        |
| A012 Expansion Board                         | 2 Socket Expansion Board              | 1        |
|                                              | 6 Socket Expansion Board              | 3        |
|                                              | 4 Socket Expansion Board              | 2        |
| A01305 Power Supply                          | Power Supply                          | 1        |
| A01501 Connecting Cable 5CM                  | Connecting Cable 5CM                  | 3        |
| A01502 Connecting Cable 15CM                 | Connecting Cable 15CM                 | 8        |
| A01503 Connecting Cable 30CM                 | Connecting Cable 30CM                 | 4        |
| A01504 Connecting Cable 50CM                 | Connecting Cable 50CM                 | 1        |
| A02201 Lamppost-Black                        | Lamppost-Black                        | 1        |
| A02513 Light Strip-Cyan-COB                  | Light Strip-Cyan-COB                  | 1        |
| A02513 Light Strip-Cyan-COB                  | Light Strip-Cyan-COB                  | 2        |
| A03801 Remote Control                        | Remote Control                        | 1        |
| A1037 High-Brightness Light 15CM-Cyan        | High-Brightness Light 15CM-Cyan       | 1        |

#### **Section B:** Test that each components is working properly.

We need a structure to test all lights, so take out the bag with label "USB Power Cord" and "Expansion Boards" as follows.

**LET PASSION SHINE** 