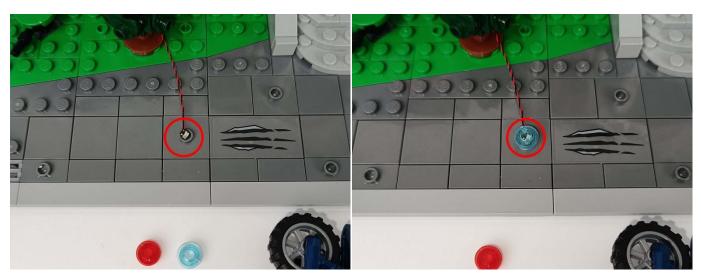

. Turn on the power bank, the light will turn on normally as shown below.



Test each lamp according to this method. It should be noted that after the test, the lamp must be returned to the corresponding bag to avoid confusion of types.



The components needs to be tested in this set is 1\*Light-15CM Green. Please contact us immediately if any components don't work.

LED strip test:

Take out the bag labeled "A01101 LED Strip Red". Take out the LED light bar, connect the USB power cable, turn on the mobile power supply, the light will be on normally, as shown in the figure below.



Please contact us immediately if any components don't work.



#### **Section C:** laying out components following the instruction.







4









7



#### 8







## 11







#### 14







## 17







## 20







## 23







### 26







29







32





34



## 35







## 38







## 41





43



## 44





**46** 





**48** 



49



50







## 53







## 56









60







63



64



### 65







## 68







## 71





73



## 74







#### 77





79



80





82





84





#### 86





88



#### 89







92





94



#### 95





97



#### 98







#### 101







#### 104







#### 107







#### 110







#### 113







#### 116







#### 119







#### 122







#### 125







#### 128







#### 131







#### 134







#### 137







#### 140







#### 143







#### 146







#### 149







#### 152





#### **Remote Control Function Introduce**



BR/CK BLING

The remote control does not contain batteries, please buy a CR2