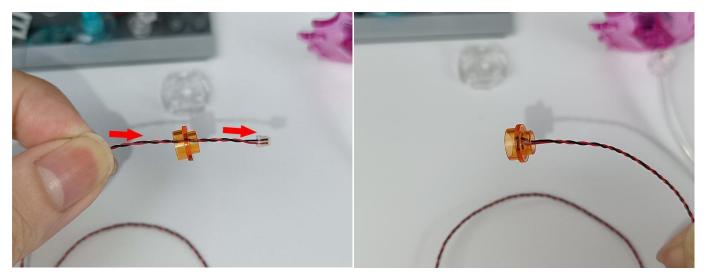

e of the light and connect it to the socket. Turn on the power bank, the light will turn on normally as shown below.



Test each lamp according to this method. It should be noted that after the test, the lamp must be returned to the corresponding bag to avoid confusion of types.



The components needs to be tested in this set is 1\*Light-15CM Green. Please contact us immediately if any components don't work.

LED strip test:

Take out the bag labeled "A01101 LED Strip Red". Take out the LED light bar, connect the USB power cable, turn on the mobile power supply, the light will be on normally, as shown in the figure below.



Please contact us immediately if any components don't work.



#### **Section C:** laying out components following the instruction.







4









7



#### 8







## 11







#### 14







## 17







## 20







## 23







### 26







29







32





34



## 35







## 38







## 41





43



## 44





**46** 





**48** 



49



50







## 53







## 56









60







63



64



### 65







## 68







## 71





73



## 74







#### 77





79



80





82





84





#### 86





88



#### 89







92





94



#### 95





97



#### 98







#### 101







#### 104







#### 107







#### 110







#### 113







#### 116







#### 119







#### 122







#### 125







#### 128







#### 131







#### 134







#### 137







#### 140







#### 143







#### 146







#### 149







#### 152





#### **Remote Control Function Introduce**



BR/CK BLING

The remote control d