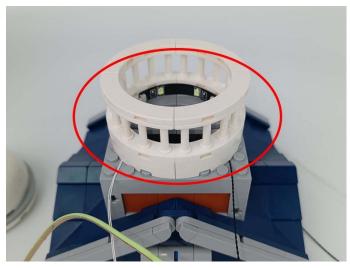

LED light bar, connect the USB power cable, turn on the mobile power supply, the light will be on normally, as shown in the figure below.



Please contact us immediately if any components don't work.



#### **Section C:** laying out components following the instruction.







4









7



#### 8







## 11







#### 14







## 17







## 20







## 23







### 26







29







32





34



## 35







## 38







## 41





43



## 44





**46** 





**48** 



49



50







## 53







## 56









60







63



64



### 65







## 68







## 71





73



## 74







#### 77





79



80





82





84





#### 86





88



#### 89







92





94



#### 95





97



#### 98







#### 101







#### 104







#### 107







#### 110







#### 113







#### 116







#### 119







#### 122







#### 125







#### 128







#### 131







#### 134







#### 137







#### 140







#### 143







#### 146







#### 149







#### 152





#### **Remote Control Function Introduce**



BR/CK BLING

The remote control does not contain batteries, please buy a CR2025 or CR2032 button battery in the nearest store and install it in the remote control.









Good job, you've done all the installation steps, power it up and enjoy your work.



The battery box can also power the set. If it is necessary to change the power supply, prepare three AAA batteries, install them in the battery box, turn on the switch on the battery box, remove the plug of the USB Power Cable from the socket of the expansion board,