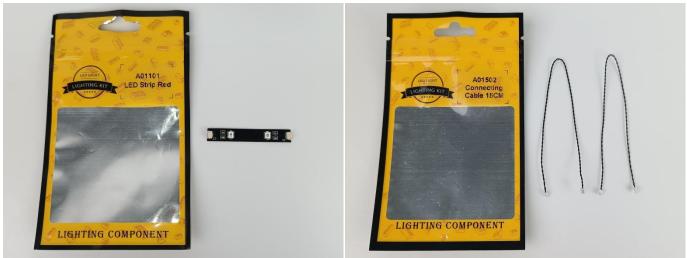

LED strip test:

Take out the bag labeled "A01101 LED Strip Red". Take out the LED light bar, connect the USB power cable, turn on the mobile power supply, the light will be on normally, as shown in the figure below.