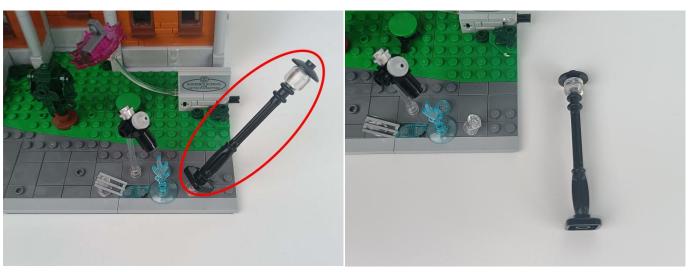

ight-30CM Yellow". Take out one of the light and connect it to the socket. Turn on the power bank, the light will turn on normally as shown below.



Test each lamp according to this method. It should be noted that after the test, the lamp must be returned to the corresponding bag to avoid confusion of types.



The components needs to be tested in this set is 1\*Light-15CM Green. Please contact us immediately if any components don't work.

LED strip test:

Take out the bag labeled "A01101 LED Strip Red". Take out the LED light bar, connect the USB power cable, turn on the mobile power supply, the light will be on normally, as shown in the figure below.



Please contact us immediately if any components don't work.



#### **Section C:** laying out components following the instruction.







4









7



#### 8







## 11







#### 14







## 17







## 20







## 23







### 26







29







32





34



## 35







## 38







## 41





43



## 44





**46** 





**48** 



49



50







## 53







## 56









60







63



64



### 65







## 68







## 71





73



## 74







#### 77





79



80





82





84





#### 86





88



#### 89







92





94



#### 95





97



#### 98







#### 101







#### 104







#### 107







#### 110







#### 113







#### 116







#### 119







#### 122







#### 125







#### 128







#### 131







#### 134







#### 137







#### 140







#### 143







#### 146







#### 149







#### 152





#### **Remote Control Function Introduce**



BR/