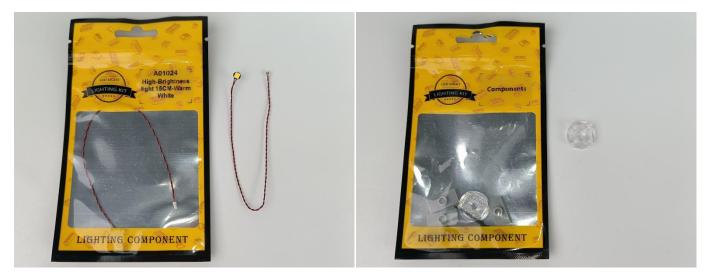

#### Section A: Check the type and quantity of components.

There are 20 bags in this set. The name and quantities of specific components are as shown , please check carefully.

| Label                                        | Content                               | Quantity |
|----------------------------------------------|---------------------------------------|----------|
| A01007 Light-30CM Yellow                     | Light-30CM Yellow                     | 1        |
| A01008 Light-30CM Blue                       | Light-30CM Blue                       | 1        |
| A01010 Light-30CM Red                        | Light-30CM Red                        | 2        |
| A01024 High-Brightness light 15CM-Warm White | High-Brightness light 15CM-Warm White | 4        |
| A01026 Light-30CM Cyan                       | Light-30CM Cyan                       | 1        |
| A01101 LED Strip Red                         | LED Strip Red                         | 1        |
| A01105 LED Strip Warm White                  | LED Strip Warm White                  | 4        |
| A01112 LED Strip Cyan                        | LED Strip Cyan                        | 5        |
| A012 Expansion Board                         | 2 Socket Expansion Board              | 1        |
|                                              | 6 Socket Expansion Board              | 3        |
|                                              | 4 Socket Expansion Board              | 2        |
| A01305 Power Supply                          | Power Supply                          | 1        |
| A01501 Connecting Cable 5CM                  | Connecting Cable 5CM                  | 3        |
| A01502 Connecting Cable 15CM                 | Connecting Cable 15CM                 | 8        |
| A01503 Connecting Cable 30CM                 | Connecting Cable 30CM                 | 4        |
| A01504 Connecting Cable 50CM                 | Connecting Cable 50CM                 | 1        |
| A02201 Lamppost-Black                        | Lamppost-Black                        | 1        |
| A02513 Light Strip-Cyan-COB                  | Light Strip-Cyan-COB                  | 1        |
| A02513 Light Strip-Cyan-COB                  | Light Strip-Cyan-COB                  | 2        |
| A03801 Remote Control                        | Remote Control                        | 1        |
| A1037 High-Brightness Light 15CM-Cyan        | High-Brightness Light 15CM-Cyan       | 1        |