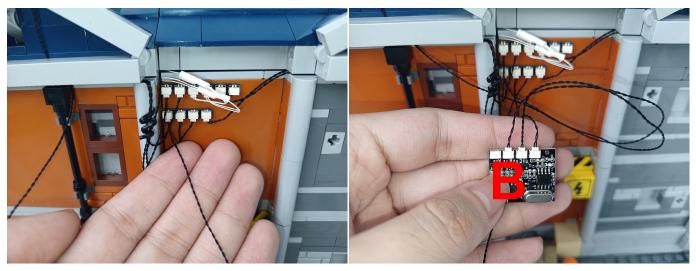

#### **Section B:** Test that each components is working properly.

We need a structure to test all lights, so take out the bag with label "USB Power Cord" and "Expansion Boards" as follows.

**LET PASSION SHINE** 

It is worth reminding that our products are all customized. They have a unique way of connecting. The white plug on wire and the socket of the expansion board need to be connected together to transmit power.

Note that on one side of the white plug you can see two very small golden wires that should be connected to the two golden needles in socket of the expansion board.shown as blow.

All our connections between plug and socket are all the same as shown above. So for any such structure with plug and socket, please pay attention to the golden wire of the plug and the golden needle of the socket, they must be touched together.