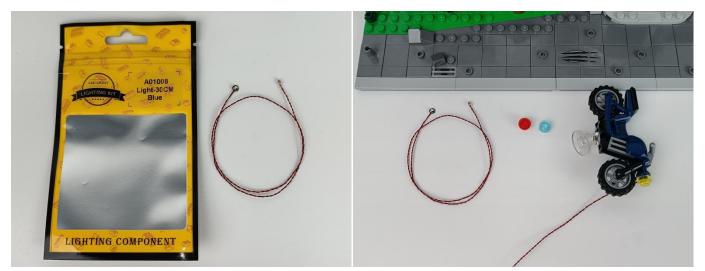

#### **Section B:** Test that each components is working properly.

We need a structure to test all lights, so take out the bag with label "USB Power Cord" and "Expansion Boards" as follows.

**LET PASSION SHINE** 

The connection method between the USB Power Cord and Expansion Boards is as follows:

**LET PASSION SHINE** 

The USB Power Cord can be powered by phone chargers, power banks,etc.

USB connectors to connect devices