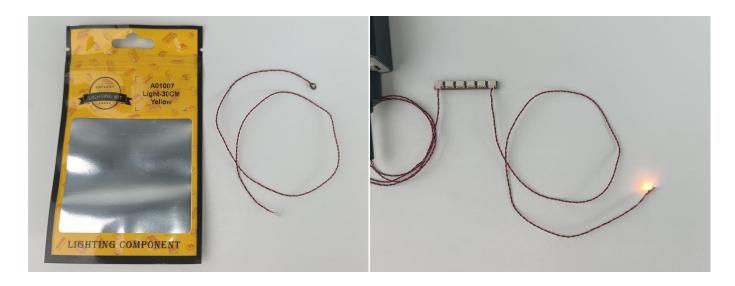

LED strip test:

Take out the bag labeled "A01101 LED Strip Red". Take out the LED light bar, connect the USB power cable, turn on the mobile power supply, the light will be on normally, as shown in the figure below.