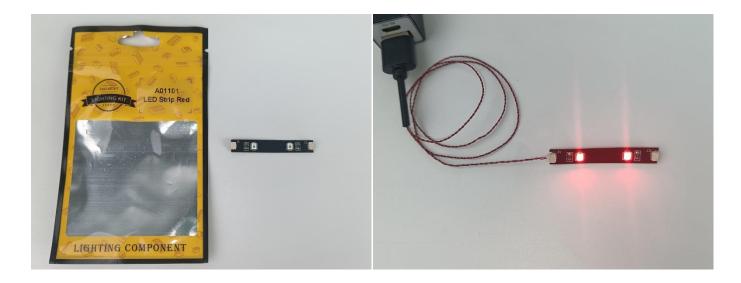

LED strip test:

Take out the bag labeled "A01101 LED Strip Red". Take out the LED light bar, connect the USB power cable, turn on the mobile power supply, the light will be on normally, as shown in the figure below.