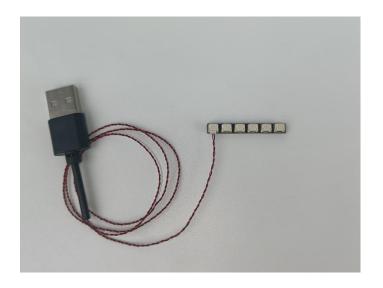

#### **Section B:** Test that each components is working properly.

We need a structure to test all lights, so take out the bag with label "USB Power Cord" and "Expansion Boards" as follows.

**LET PASSION SHINE** 

The connection method between the USB Power Cord and Expansion Boards is as follows:

**LET PASSION SHINE** 

The USB Power Cord can be powered by phone chargers, power banks,etc.

USB connectors to connect devices