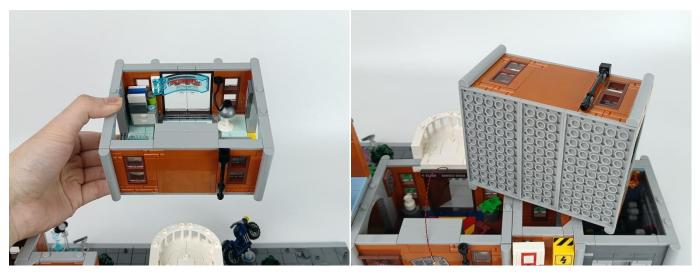

the corresponding bag to avoid confusion of types.



The components needs to be tested in this set is 1\*Light-15CM Green. Please contact us immediately if any components don't work.

LED strip test:

Take out the bag labeled "A01101 LED Strip Red". Take out the LED light bar, connect the USB power cable, turn on the mobile power supply, the light will be on normally, as shown in the figure below.



Please contact us immediately if any components don't work.



#### **Section C:** laying out components following the instruction.







4









7



#### 8







## 11







#### 14







## 17







## 20







## 23







### 26







29







32





34



## 35







## 38







## 41





43



## 44





**46** 





**48** 



49



50







## 53







## 56









60







63



64



### 65







## 68







## 71





73



## 74







#### 77





79



80





82





84





#### 86





88



#### 89







92





94



#### 95





97



#### 98







#### 101







#### 104







#### 107







#### 110







#### 113







#### 116







#### 119







#### 122







#### 125







#### 128







#### 131







#### 134







#### 137







#### 140







#### 143







#### 146







#### 149







#### 152





#### **Remote Control Function Introduce**



BR/CK BLING

The remote control does not contain batteries, please buy a CR2025 or CR2032 button battery in the nearest store and install it in the remote control.









Good job, you've done all the installation steps, power it up and enjoy your work.



The