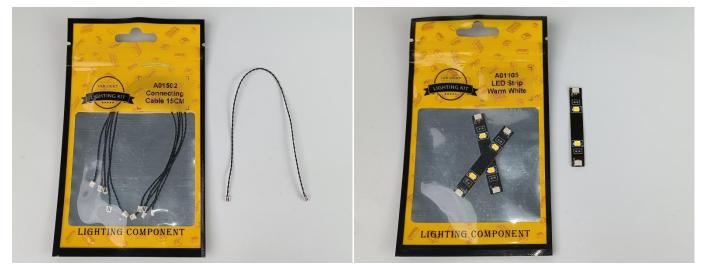

#### Section A: Check the type and quantity of components.

There are 20 bags in this set. The name and quantities of specific components are as shown , please check carefully.

| Label                                        | Content                               | Quantity |
|----------------------------------------------|---------------------------------------|----------|
| A01007 Light-30CM Yellow                     | Light-30CM Yellow                     | 1        |
| A01008 Light-30CM Blue                       | Light-30CM Blue                       | 1        |
| A01010 Light-30CM Red                        | Light-30CM Red                        | 2        |
| A01024 High-Brightness light 15CM-Warm White | High-Brightness light 15CM-Warm White | 4        |
| A01026 Light-30CM Cyan                       | Light-30CM Cyan                       | 1        |
| A01101 LED Strip Red                         | LED Strip Red                         | 1        |
| A01105 LED Strip Warm White                  | LED Strip Warm White                  | 4        |
| A01112 LED Strip Cyan                        | LED Strip Cyan                        | 5        |
| A012 Expansion Board                         | 2 Socket Expansion Board              | 1        |
|                                              | 6 Socket Expansion Board              | 3        |
|                                              | 4 Socket Expansion Board              | 2        |
| A01305 Power Supply                          | Power Supply                          | 1        |
| A01501 Connecting Cable 5CM                  | Connecting Cable 5CM                  | 3        |
| A01502 Connecting Cable 15CM                 | Connecting Cable 15CM                 | 8        |
| A01503 Connecting Cable 30CM                 | Connecting Cable 30CM                 | 4        |
| A01504 Connecting Cable 50CM                 | Connecting Cable 50CM                 | 1        |
| A02201 Lamppost-Black                        | Lamppost-Black                        | 1        |
| A02513 Light Strip-Cyan-COB                  | Light Strip-Cyan-COB                  | 1        |
| A02513 Light Strip-Cyan-COB                  | Light Strip-Cyan-COB                  | 2        |
| A03801 Remote Control                        | Remote Control                        | 1        |
| A1037 High-Brightness Light 15CM-Cyan        | High-Brightness Light 15CM-Cyan       | 1        |

LED strip test:

Take out the bag labeled "A01101 LED Strip Red". Take out the LED light bar, connect the USB power cable, turn on the mobile power supply, the light will be on normally, as shown in the figure below.