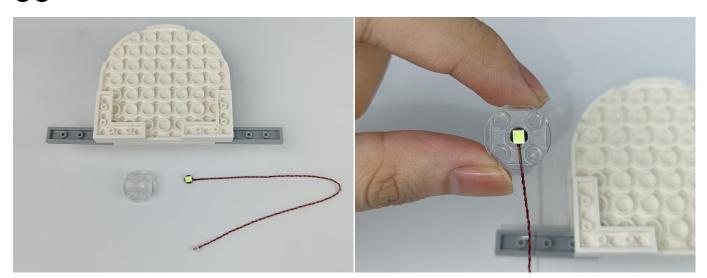

be returned to the corresponding bag to avoid confusion of types.



The components needs to be tested in this set is 1\*Light-15CM Green. Please contact us immediately if any components don't work.

LED strip test:

Take out the bag labeled "A01101 LED Strip Red". Take out the LED light bar, connect the USB power cable, turn on the mobile power supply, the light will be on normally, as shown in the figure below.



Please contact us immediately if any components don't work.



#### **Section C:** laying out components following the instruction.







4









7



#### 8







## 11







#### 14







## 17







## 20







## 23







### 26







29







32





34



## 35







## 38







## 41





43



## 44





**46** 





**48** 



49



50







## 53







## 56









60







63



64



### 65







## 68







## 71





73



## 74







#### 77





79



80





82





84





#### 86





88



#### 89







92





94



#### 95





97



#### 98







#### 101







#### 104







#### 107







#### 110







#### 113







#### 116







#### 119







#### 122







#### 125







#### 128







#### 131







#### 134







#### 137







#### 140







#### 143







#### 146







#### 149







#### 152





#### **Remote Control Function Introduce**



BR/CK BLING

The remote control does not contain batteries, please buy a CR2025 or CR2032 button battery in the nearest store and install it in the remote control.









Good job, you've done all the installation steps, power it up and enjoy yo