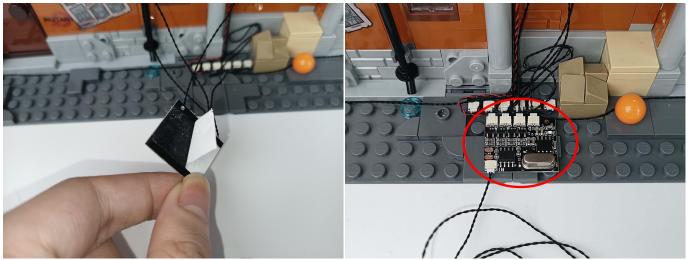

#### **Section B:** Test that each components is working properly.

We need a structure to test all lights, so take out the bag with label "USB Power Cord" and "Expansion Boards" as follows.

**LET PASSION SHINE** 

It is worth reminding that our products are all customized. They have a unique way of connecting. The white plug on wire and the socket of the expansion board need to be connected together to transmit power.

Note that on one side of the white plug you can see two very small golden wires that should be connected to the two golden needles in socket of the expansion board.shown as blow.

All our connections between plug and socket are all the same as shown above. So for any such structure with plug and socket, please pay attention to the golden wire of the plug and the golden needle of the socket, they must be touched together.