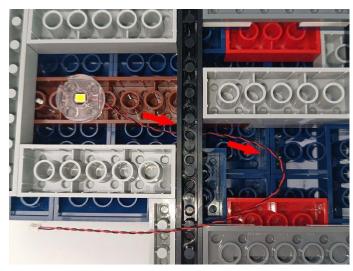

wer supply, the light will be on normally, as shown in the figure below.



Please contact us immediately if any components don't work.



#### **Section C:** laying out components following the instruction.







4









7



#### 8







## 11







#### 14







## 17







## 20







## 23







### 26







29







32





34



## 35







## 38







## 41





43



## 44





**46** 





**48** 



49



50







## 53







## 56









60







63



64



### 65







## 68







## 71





73



## 74







#### 77





79



80





82





84





#### 86





88



#### 89







92





94



#### 95





97



#### 98







#### 101







#### 104







#### 107







#### 110







#### 113







#### 116







#### 119







#### 122







#### 125







#### 128







#### 131







#### 134







#### 137







#### 140







#### 143







#### 146







#### 149







#### 152





#### **Remote Control Function Introduce**



BR/CK BLING

The remote control does not contain batteries, please buy a CR2025 or CR2032 button battery in the nearest store and install it in the remote control.









Good job, you've done all the installation steps, power it up and enjoy your work.



The battery box can also power the set. If it is necessary to change the power supply, prepare three AAA batteries, install them in the battery box, turn on the switch on the battery box, remove the plug of the USB Power Cable from the socket of the expansion board, plug the plug of the battery box to the same socket in the expansi