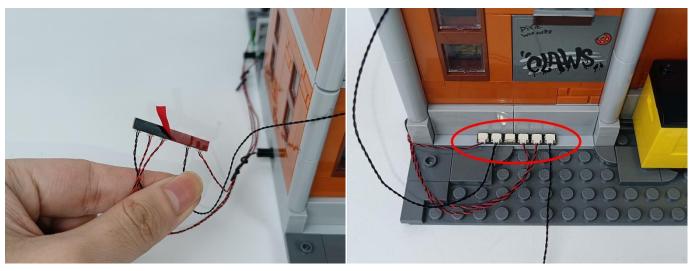

#### **Section B:** Test that each components is working properly.

We need a structure to test all lights, so take out the bag with label "USB Power Cord" and "Expansion Boards" as follows.

**LET PASSION SHINE** 

It is worth reminding that our products are all customized. They have a unique way of connecting. The white plug on wire and the socket of the expansion board need to be connected together to transmit power.

Note that on one side of the white plug you can see two very small golden wires that should be connected to the two golden needles in socket of the expansion board.shown as blow.

All our connections between plug and socket are all the same as shown above. So for any such structure with plug and socket, please pay attention to the golden wire of the plug and the golden needle of the socket, they must be touched together.