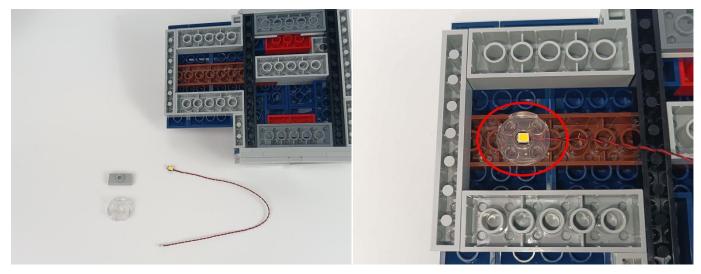

power supply, the light will be on normally, as shown in the figure below.



Please contact us immediately if any components don't work.



#### **Section C:** laying out components following the instruction.







4









7



#### 8







## 11







#### 14







## 17







## 20







## 23







### 26







29







32





34



## 35







## 38







## 41





43



## 44





**46** 





**48** 



49



50







## 53







## 56









60







63



64



### 65







## 68







## 71





73



## 74







#### 77





79



80





82





84





#### 86





88



#### 89







92





94



#### 95





97



#### 98







#### 101







#### 104







#### 107







#### 110







#### 113







#### 116







#### 119







#### 122







#### 125







#### 128







#### 131







#### 134







#### 137







#### 140







#### 143







#### 146







#### 149







#### 152





#### **Remote Control Function Introduce**



BR/CK BLING

The remote control does not contain batteries, please buy a CR2025 or CR2032 button battery in the nearest store and install it in the remote control.









Good job, you've done all the installation steps, power it up and enjoy your work.



The battery box can also power the set. If it is necessary to change the power supply, prepare three AAA batteries, install them in the battery box, turn on the switch on the battery box, remove the plug of the USB Power Cable from the socket of the expansion board, plug the plug of the battery box to the same socket in the expan