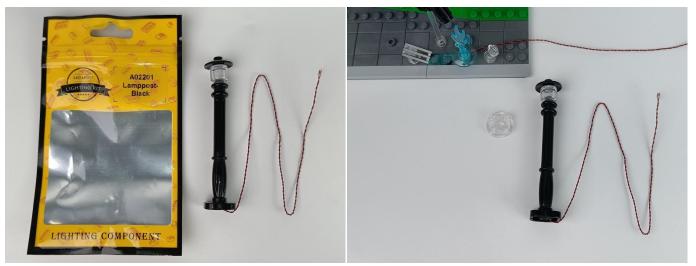

#### Section A: Check the type and quantity of components.

There are 20 bags in this set. The name and quantities of specific components are as shown , please check carefully.

| Label                                        | Content                               | Quantity |
|----------------------------------------------|---------------------------------------|----------|
| A01007 Light-30CM Yellow                     | Light-30CM Yellow                     | 1        |
| A01008 Light-30CM Blue                       | Light-30CM Blue                       | 1        |
| A01010 Light-30CM Red                        | Light-30CM Red                        | 2        |
| A01024 High-Brightness light 15CM-Warm White | High-Brightness light 15CM-Warm White | 4        |
| A01026 Light-30CM Cyan                       | Light-30CM Cyan                       | 1        |
| A01101 LED Strip Red                         | LED Strip Red                         | 1        |
| A01105 LED Strip Warm White                  | LED Strip Warm White                  | 4        |
| A01112 LED Strip Cyan                        | LED Strip Cyan                        | 5        |
| A012 Expansion Board                         | 2 Socket Expansion Board              | 1        |
|                                              | 6 Socket Expansion Board              | 3        |
|                                              | 4 Socket Expansion Board              | 2        |
| A01305 Power Supply                          | Power Supply                          | 1        |
| A01501 Connecting Cable 5CM                  | Connecting Cable 5CM                  | 3        |
| A01502 Connecting Cable 15CM                 | Connecting Cable 15CM                 | 8        |
| A01503 Connecting Cable 30CM                 | Connecting Cable 30CM                 | 4        |
| A01504 Connecting Cable 50CM                 | Connecting Cable 50CM                 | 1        |
| A02201 Lamppost-Black                        | Lamppost-Black                        | 1        |
| A02513 Light Strip-Cyan-COB                  | Light Strip-Cyan-COB                  | 1        |
| A02513 Light Strip-Cyan-COB                  | Light Strip-Cyan-COB                  | 2        |
| A03801 Remote Control                        | Remote Control                        | 1        |
| A1037 High-Brightness Light 15CM-Cyan        | High-Brightness Light 15CM-Cyan       | 1        |

#### **Section C:** laying out components following the instruction.

4

7