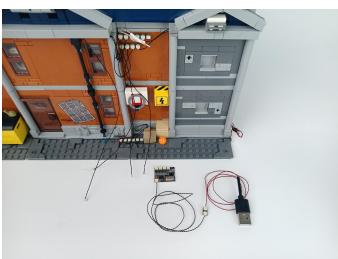

n't work.



#### **Section C:** laying out components following the instruction.







4









7



#### 8







## 11







#### 14







## 17







## 20







## 23







### 26







29







32





34



## 35







## 38







## 41





43



## 44





**46** 





**48** 



49



50







## 53







## 56









60







63



64



### 65







## 68







## 71





73



## 74







#### 77





79



80





82





84





#### 86





88



#### 89







92





94



#### 95





97



#### 98







#### 101







#### 104







#### 107







#### 110







#### 113







#### 116







#### 119







#### 122







#### 125







#### 128







#### 131







#### 134







#### 137







#### 140







#### 143







#### 146







#### 149







#### 152





#### **Remote Control Function Introduce**



BR/CK BLING

The remote control does not contain batteries, please buy a CR2025 or CR2032 button battery in the nearest store and install it in the remote control.









Good job, you've done all the installation steps, power it up and enjoy your work.



The battery box can also power the set. If it is necessary to change the power supply, prepare three AAA batteries, install them in the battery box, turn on the switch on the battery box, remove the plug of the USB Power Cable from the socket of the expansion board, plug the plug of the battery box to the same socket in the expansion board to power the suit as well.

THANKS