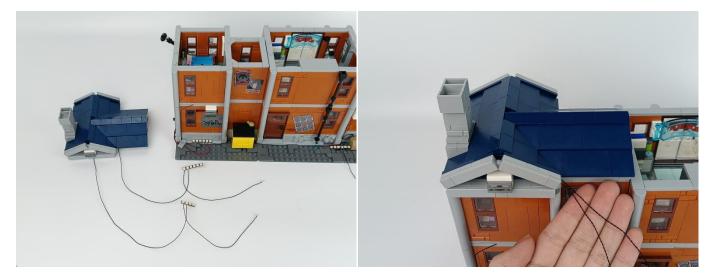

mponents don't work.

LED strip test:

Take out the bag labeled "A01101 LED Strip Red". Take out the LED light bar, connect the USB power cable, turn on the mobile power supply, the light will be on normally, as shown in the figure below.



Please contact us immediately if any components don't work.



#### **Section C:** laying out components following the instruction.







4









7



#### 8







## 11







#### 14







## 17







## 20







## 23







### 26







29







32





34



## 35







## 38







## 41





43



## 44





**46** 





**48** 



49



50







## 53







## 56









60







63



64



### 65







## 68







## 71





73



## 74







#### 77





79



80





82





84





#### 86





88



#### 89







92





94



#### 95





97



#### 98







#### 101







#### 104







#### 107







#### 110







#### 113







#### 116







#### 119







#### 122







#### 125







#### 128







#### 131







#### 134







#### 137







#### 140







#### 143







#### 146







#### 149







#### 152





#### **Remote Control Function Introduce**



BR/CK BLING

The remote control does not contain batteries, please buy a CR2025 or CR2032 button battery in the nearest store and install it in the remote control.









Good job, you've done all the installation steps, power it up and enjoy your work.



The battery box can also power the set. If it is necessary to change the power supply, prepare three AAA batteries, install them in the battery box, turn on the switch