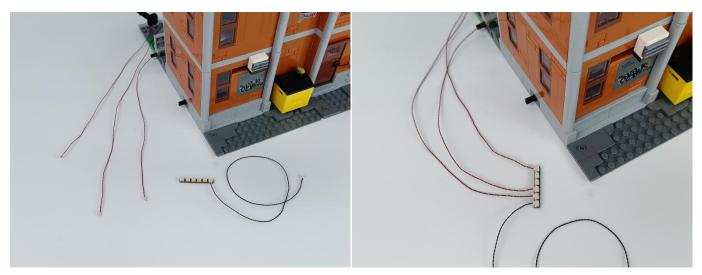

wn below.



Test each lamp according to this method. It should be noted that after the test, the lamp must be returned to the corresponding bag to avoid confusion of types.



The components needs to be tested in this set is 1\*Light-15CM Green. Please contact us immediately if any components don't work.

LED strip test:

Take out the bag labeled "A01101 LED Strip Red". Take out the LED light bar, connect the USB power cable, turn on the mobile power supply, the light will be on normally, as shown in the figure below.



Please contact us immediately if any components don't work.



#### **Section C:** laying out components following the instruction.







4









7



#### 8







## 11







#### 14







## 17







## 20







## 23







### 26







29







32





34



## 35







## 38







## 41





43



## 44





**46** 





**48** 



49



50







## 53







## 56









60







63



64



### 65







## 68







## 71





73



## 74







#### 77





79



80





82





84





#### 86





88



#### 89







92





94



#### 95





97



#### 98







#### 101







#### 104







#### 107







#### 110







#### 113







#### 116







#### 119







#### 122







#### 125







#### 128







#### 131







#### 134







#### 137







#### 140







#### 143







#### 146







#### 149







#### 152





#### **Remote Control Function Introduce**



BR/CK BLING

The remote control does not contain batteries, please buy a CR2025 or CR2032 button battery in the nearest store and install it