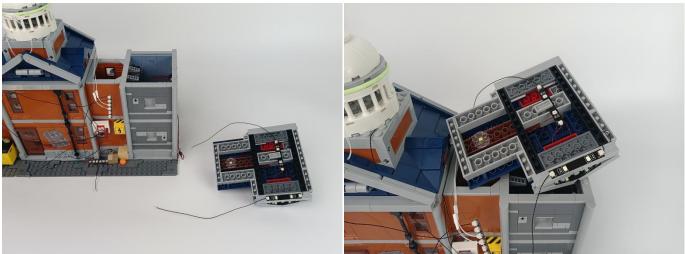

n in the figure below.



Please contact us immediately if any components don't work.



#### **Section C:** laying out components following the instruction.







4









7



#### 8







## 11







#### 14







## 17







## 20







## 23







### 26







29







32





34



## 35







## 38







## 41





43



## 44





**46** 





**48** 



49



50







## 53







## 56









60







63



64



### 65







## 68







## 71





73



## 74







#### 77





79



80





82





84





#### 86





88



#### 89







92





94



#### 95





97



#### 98







#### 101







#### 104







#### 107







#### 110







#### 113







#### 116







#### 119







#### 122







#### 125







#### 128







#### 131







#### 134







#### 137







#### 140







#### 143







#### 146







#### 149







#### 152





#### **Remote Control Function Introduce**



BR/CK BLING

The remote control does not contain batteries, please buy a CR2025 or CR2032 button battery in the nearest store and install it in the remote control.









Good job, you've done all the installation steps, power it up and enjoy your work.



The battery box can also power the set. If it is necessary to change the power supply, prepare three AAA batteries, install them in the battery box, turn on the switch on the battery box, remove the plug of the USB Power Cable from the socket of the expansion board, plug the plug of the battery box to the same socket in the expansion board to power the suit as well.

THANKS