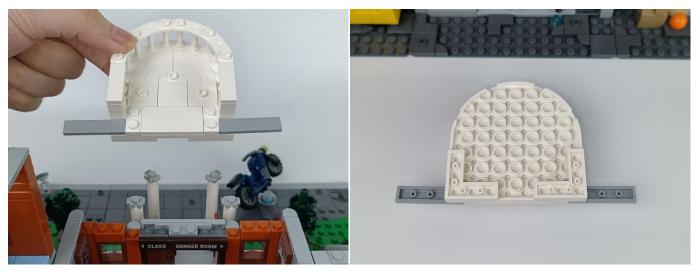

must be returned to the corresponding bag to avoid confusion of types.



The components needs to be tested in this set is 1\*Light-15CM Green. Please contact us immediately if any components don't work.

LED strip test:

Take out the bag labeled "A01101 LED Strip Red". Take out the LED light bar, connect the USB power cable, turn on the mobile power supply, the light will be on normally, as shown in the figure below.



Please contact us immediately if any components don't work.



#### **Section C:** laying out components following the instruction.







4









7



#### 8







## 11







#### 14







## 17







## 20







## 23







### 26







29







32





34



## 35







## 38







## 41





43



## 44





**46** 





**48** 



49



50







## 53







## 56









60







63



64



### 65







## 68







## 71





73



## 74







#### 77





79



80





82





84





#### 86





88



#### 89







92





94



#### 95





97



#### 98







#### 101







#### 104







#### 107







#### 110







#### 113







#### 116







#### 119







#### 122







#### 125







#### 128







#### 131







#### 134







#### 137







#### 140







#### 143







#### 146







#### 149







#### 152





#### **Remote Control Function Introduce**



BR/CK BLING

The remote control does not contain batteries, please buy a CR2025 or CR2032 button battery in the nearest store and install it in the remote control.









Good job, you've done all the installation steps, power it up and enjo