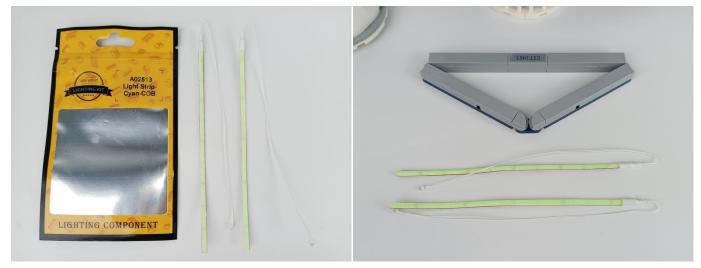

#### Section A: Check the type and quantity of components.

There are 20 bags in this set. The name and quantities of specific components are as shown , please check carefully.

| Label                                        | Content                               | Quantity |
|----------------------------------------------|---------------------------------------|----------|
| A01007 Light-30CM Yellow                     | Light-30CM Yellow                     | 1        |
| A01008 Light-30CM Blue                       | Light-30CM Blue                       | 1        |
| A01010 Light-30CM Red                        | Light-30CM Red                        | 2        |
| A01024 High-Brightness light 15CM-Warm White | High-Brightness light 15CM-Warm White | 4        |
| A01026 Light-30CM Cyan                       | Light-30CM Cyan                       | 1        |
| A01101 LED Strip Red                         | LED Strip Red                         | 1        |
| A01105 LED Strip Warm White                  | LED Strip Warm White                  | 4        |
| A01112 LED Strip Cyan                        | LED Strip Cyan                        | 5        |
| A012 Expansion Board                         | 2 Socket Expansion Board              | 1        |
|                                              | 6 Socket Expansion Board              | 3        |
|                                              | 4 Socket Expansion Board              | 2        |
| A01305 Power Supply                          | Power Supply                          | 1        |
| A01501 Connecting Cable 5CM                  | Connecting Cable 5CM                  | 3        |
| A01502 Connecting Cable 15CM                 | Connecting Cable 15CM                 | 8        |
| A01503 Connecting Cable 30CM                 | Connecting Cable 30CM                 | 4        |
| A01504 Connecting Cable 50CM                 | Connecting Cable 50CM                 | 1        |
| A02201 Lamppost-Black                        | Lamppost-Black                        | 1        |
| A02513 Light Strip-Cyan-COB                  | Light Strip-Cyan-COB                  | 1        |
| A02513 Light Strip-Cyan-COB                  | Light Strip-Cyan-COB                  | 2        |
| A03801 Remote Control                        | Remote Control                        | 1        |
| A1037 High-Brightness Light 15CM-Cyan        | High-Brightness Light 15CM-Cyan       | 1        |

Please contact us immediately if there have any missing components.