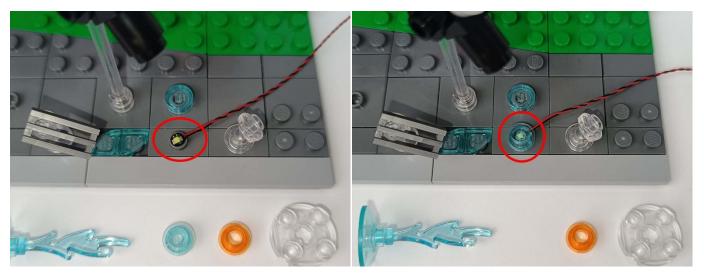

Note that on one side of the white plug you can see two very small golden wires that should be connected to the two golden needles in socket of the expansion board.shown as blow.

All our connections between plug and socket are all the same as shown above. So for any such structure with plug and socket, please pay attention to the golden wire of the plug and the golden needle of the socket, they must be touched together.

#### **Section C:** laying out components following the instruction.

4

7