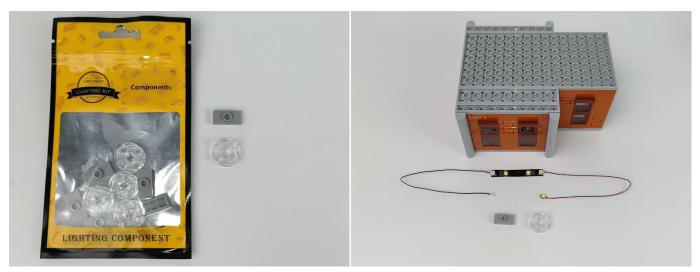

#### Section A: Check the type and quantity of components.

There are 20 bags in this set. The name and quantities of specific components are as shown , please check carefully.

| Label                                        | Content                               | Quantity |
|----------------------------------------------|---------------------------------------|----------|
| A01007 Light-30CM Yellow                     | Light-30CM Yellow                     | 1        |
| A01008 Light-30CM Blue                       | Light-30CM Blue                       | 1        |
| A01010 Light-30CM Red                        | Light-30CM Red                        | 2        |
| A01024 High-Brightness light 15CM-Warm White | High-Brightness light 15CM-Warm White | 4        |
| A01026 Light-30CM Cyan                       | Light-30CM Cyan                       | 1        |
| A01101 LED Strip Red                         | LED Strip Red                         | 1        |
| A01105 LED Strip Warm White                  | LED Strip Warm White                  | 4        |
| A01112 LED Strip Cyan                        | LED Strip Cyan                        | 5        |
| A012 Expansion Board                         | 2 Socket Expansion Board              | 1        |
|                                              | 6 Socket Expansion Board              | 3        |
|                                              | 4 Socket Expansion Board              | 2        |
| A01305 Power Supply                          | Power Supply                          | 1        |
| A01501 Connecting Cable 5CM                  | Connecting Cable 5CM                  | 3        |
| A01502 Connecting Cable 15CM                 | Connecting Cable 15CM                 | 8        |
| A01503 Connecting Cable 30CM                 | Connecting Cable 30CM                 | 4        |
| A01504 Connecting Cable 50CM                 | Connecting Cable 50CM                 | 1        |
| A02201 Lamppost-Black                        | Lamppost-Black                        | 1        |
| A02513 Light Strip-Cyan-COB                  | Light Strip-Cyan-COB                  | 1        |
| A02513 Light Strip-Cyan-COB                  | Light Strip-Cyan-COB                  | 2        |
| A03801 Remote Control                        | Remote Control                        | 1        |
| A1037 High-Brightness Light 15CM-Cyan        | High-Brightness Light 15CM-Cyan       | 1        |

#### **Section C:** laying out components following the instruction.

4

7