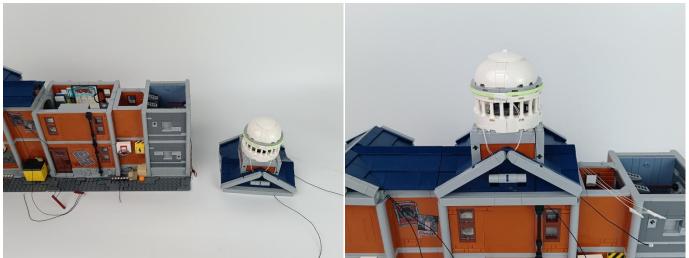

ect the USB power cable, turn on the mobile power supply, the light will be on normally, as shown in the figure below.



Please contact us immediately if any components don't work.



#### **Section C:** laying out components following the instruction.







4









7



#### 8







## 11







#### 14







## 17







## 20







## 23







### 26







29







32





34



## 35







## 38







## 41





43



## 44





**46** 





**48** 



49



50







## 53







## 56









60







63



64



### 65







## 68







## 71





73



## 74







#### 77





79



80





82





84





#### 86





88



#### 89







92





94



#### 95





97



#### 98







#### 101







#### 104







#### 107







#### 110







#### 113







#### 116







#### 119







#### 122







#### 125







#### 128







#### 131







#### 134







#### 137







#### 140







#### 143







#### 146







#### 149







#### 152





#### **Remote Control Function Introduce**



BR/CK BLING

The remote control does not contain batteries, please buy a CR2025 or CR2032 button battery in the nearest store and install it in the remote control.









Good job, you've done all the installation steps, power it up and enjoy your work.



The battery box can also power the set. If it is necessary to change the power supply, prepare three AAA batteries, install them in the battery box, turn on the switch on the battery box, remove the plug of the USB Power Cable from the socket of the expansion board, plug the plug of the