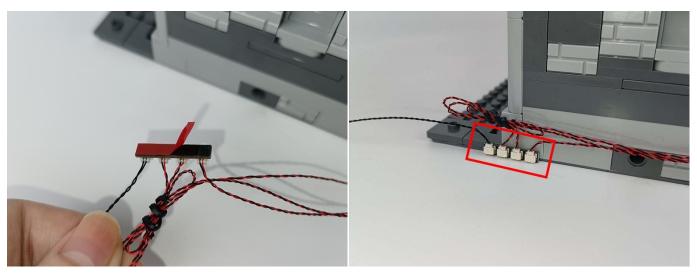

Note that on one side of the white plug you can see two very small golden wires that should be connected to the two golden needles in socket of the expansion board.shown as blow.

All our connections between plug and socket are all the same as shown above. So for any such structure with plug and socket, please pay attention to the golden wire of the plug and the golden needle of the socket, they must be touched together.

The connection method between the USB Power Cord and Expansion Boards is as follows:

**LET PASSION SHINE** 

The USB Power Cord can be powered by phone chargers, power banks,etc.

USB connectors to connect devices