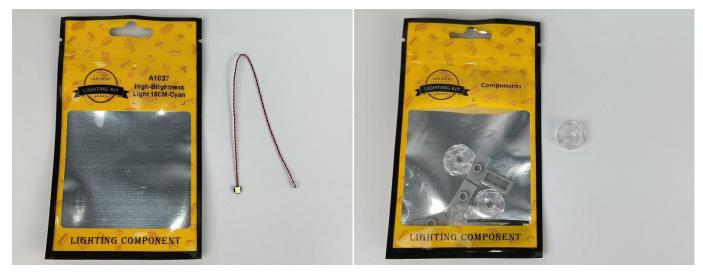

#### Section A: Check the type and quantity of components.

There are 20 bags in this set. The name and quantities of specific components are as shown , please check carefully.

| Label                                        | Content                               | Quantity |
|----------------------------------------------|---------------------------------------|----------|
| A01007 Light-30CM Yellow                     | Light-30CM Yellow                     | 1        |
| A01008 Light-30CM Blue                       | Light-30CM Blue                       | 1        |
| A01010 Light-30CM Red                        | Light-30CM Red                        | 2        |
| A01024 High-Brightness light 15CM-Warm White | High-Brightness light 15CM-Warm White | 4        |
| A01026 Light-30CM Cyan                       | Light-30CM Cyan                       | 1        |
| A01101 LED Strip Red                         | LED Strip Red                         | 1        |
| A01105 LED Strip Warm White                  | LED Strip Warm White                  | 4        |
| A01112 LED Strip Cyan                        | LED Strip Cyan                        | 5        |
| A012 Expansion Board                         | 2 Socket Expansion Board              | 1        |
|                                              | 6 Socket Expansion Board              | 3        |
|                                              | 4 Socket Expansion Board              | 2        |
| A01305 Power Supply                          | Power Supply                          | 1        |
| A01501 Connecting Cable 5CM                  | Connecting Cable 5CM                  | 3        |
| A01502 Connecting Cable 15CM                 | Connecting Cable 15CM                 | 8        |
| A01503 Connecting Cable 30CM                 | Connecting Cable 30CM                 | 4        |
| A01504 Connecting Cable 50CM                 | Connecting Cable 50CM                 | 1        |
| A02201 Lamppost-Black                        | Lamppost-Black                        | 1        |
| A02513 Light Strip-Cyan-COB                  | Light Strip-Cyan-COB                  | 1        |
| A02513 Light Strip-Cyan-COB                  | Light Strip-Cyan-COB                  | 2        |
| A03801 Remote Control                        | Remote Control                        | 1        |
| A1037 High-Brightness Light 15CM-Cyan        | High-Brightness Light 15CM-Cyan       | 1        |