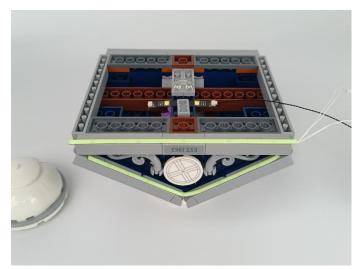

101 LED Strip Red". Take out the LED light bar, connect the USB power cable, turn on the mobile power supply, the light will be on normally, as shown in the figure below.



Please contact us immediately if any components don't work.



#### **Section C:** laying out components following the instruction.







4









7



#### 8







## 11







#### 14







## 17







## 20







## 23







### 26







29







32





34



## 35







## 38







## 41





43



## 44





**46** 





**48** 



49



50







## 53







## 56









60







63



64



### 65







## 68







## 71





73



## 74







#### 77





79



80





82





84





#### 86





88



#### 89







92





94



#### 95





97



#### 98







#### 101







#### 104







#### 107







#### 110







#### 113







#### 116







#### 119







#### 122







#### 125







#### 128







#### 131







#### 134







#### 137







#### 140







#### 143







#### 146







#### 149







#### 152





#### **Remote Control Function Introduce**



BR/CK BLING

The remote control does not contain batteries, please buy a CR2025 or CR2032 button battery in the nearest store and install it in the remote control.









Good job, you've done all the installation steps, power it up and enjoy your work.



The battery box can also power the set. If it is necessary to change the power supply, prepare three AAA batteries, install them in the battery box, turn on the switch on the battery box, remove the plug of the USB Power Cable from the