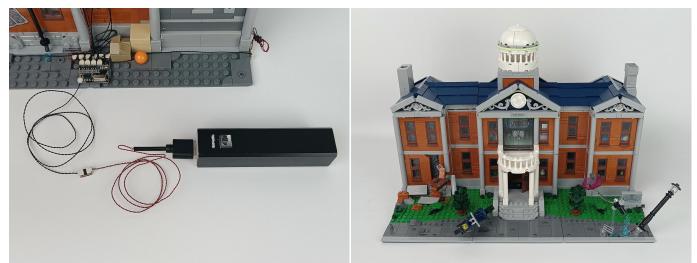

Good job, you've done all the installation steps, power it up and enjoy your work.

The battery box can also power the set. If it is necessary to change the power supply, prepare three AAA batteries, install them in the battery box, turn on the switch on the battery box, remove the plug of the USB Power Cable from the socket of the expansion board, plug the plug of the battery box to the same socket in the expansion board to power the suit as well.