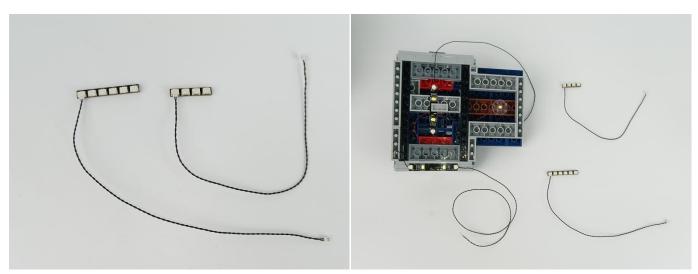

f any components don't work.

LED strip test:

Take out the bag labeled "A01101 LED Strip Red". Take out the LED light bar, connect the USB power cable, turn on the mobile power supply, the light will be on normally, as shown in the figure below.



Please contact us immediately if any components don't work.



#### **Section C:** laying out components following the instruction.







4









7



#### 8







## 11







#### 14







## 17







## 20







## 23







### 26







29







32





34



## 35







## 38







## 41





43



## 44





**46** 





**48** 



49



50







## 53







## 56









60







63



64



### 65







## 68







## 71





73



## 74







#### 77





79



80





82





84





#### 86





88



#### 89







92





94



#### 95





97



#### 98







#### 101







#### 104







#### 107







#### 110







#### 113







#### 116







#### 119







#### 122







#### 125







#### 128







#### 131







#### 134







#### 137







#### 140







#### 143







#### 146







#### 149







#### 152





#### **Remote Control Function Introduce**



BR/CK BLING

The remote control does not contain batteries, please buy a CR2025 or CR2032 button battery in the nearest store and install it in the remote control.









Good job, you've done all the installation steps, power it up and enjoy your work.



The battery box can also power the set. If it is necessary to change the power supply, prepare three AAA batteries, install them in the battery box, turn on th