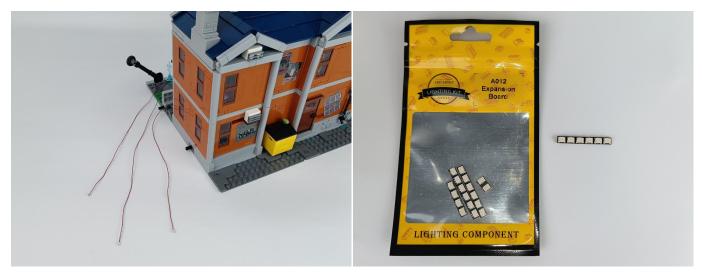

#### Section A: Check the type and quantity of components.

There are 20 bags in this set. The name and quantities of specific components are as shown , please check carefully.

| Label                                        | Content                               | Quantity |
|----------------------------------------------|---------------------------------------|----------|
| A01007 Light-30CM Yellow                     | Light-30CM Yellow                     | 1        |
| A01008 Light-30CM Blue                       | Light-30CM Blue                       | 1        |
| A01010 Light-30CM Red                        | Light-30CM Red                        | 2        |
| A01024 High-Brightness light 15CM-Warm White | High-Brightness light 15CM-Warm White | 4        |
| A01026 Light-30CM Cyan                       | Light-30CM Cyan                       | 1        |
| A01101 LED Strip Red                         | LED Strip Red                         | 1        |
| A01105 LED Strip Warm White                  | LED Strip Warm White                  | 4        |
| A01112 LED Strip Cyan                        | LED Strip Cyan                        | 5        |
| A012 Expansion Board                         | 2 Socket Expansion Board              | 1        |
|                                              | 6 Socket Expansion Board              | 3        |
|                                              | 4 Socket Expansion Board              | 2        |
| A01305 Power Supply                          | Power Supply                          | 1        |
| A01501 Connecting Cable 5CM                  | Connecting Cable 5CM                  | 3        |
| A01502 Connecting Cable 15CM                 | Connecting Cable 15CM                 | 8        |
| A01503 Connecting Cable 30CM                 | Connecting Cable 30CM                 | 4        |
| A01504 Connecting Cable 50CM                 | Connecting Cable 50CM                 | 1        |
| A02201 Lamppost-Black                        | Lamppost-Black                        | 1        |
| A02513 Light Strip-Cyan-COB                  | Light Strip-Cyan-COB                  | 1        |
| A02513 Light Strip-Cyan-COB                  | Light Strip-Cyan-COB                  | 2        |
| A03801 Remote Control                        | Remote Control                        | 1        |
| A1037 High-Brightness Light 15CM-Cyan        | High-Brightness Light 15CM-Cyan       | 1        |