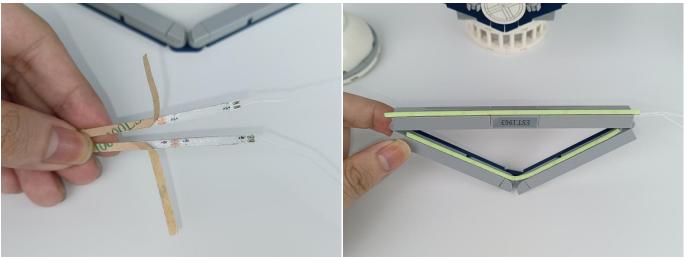

labeled "A01101 LED Strip Red". Take out the LED light bar, connect the USB power cable, turn on the mobile power supply, the light will be on normally, as shown in the figure below.



Please contact us immediately if any components don't work.



#### **Section C:** laying out components following the instruction.







4









7



#### 8







## 11







#### 14







## 17







## 20







## 23







### 26







29







32





34



## 35







## 38







## 41





43



## 44





**46** 





**48** 



49



50







## 53







## 56









60







63



64



### 65







## 68







## 71





73



## 74







#### 77





79



80





82





84





#### 86





88



#### 89







92





94



#### 95





97



#### 98







#### 101







#### 104







#### 107







#### 110







#### 113







#### 116







#### 119







#### 122







#### 125







#### 128







#### 131







#### 134







#### 137







#### 140







#### 143







#### 146







#### 149







#### 152





#### **Remote Control Function Introduce**



BR/CK BLING

The remote control does not contain batteries, please buy a CR2025 or CR2032 button battery in the nearest store and install it in the remote control.









Good job, you've done all the installation steps, power it up and enjoy your work.



The battery box can also power the set. If it is necessary to change the power supply, prepare three AAA batteries, install them in the battery box, turn on the switch on the battery box, remove the plug of the USB Power Ca