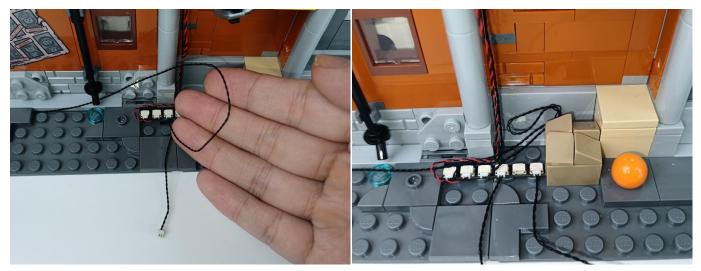

to be tested in this set is 1\*Light-15CM Green. Please contact us immediately if any components don't work.

LED strip test:

Take out the bag labeled "A01101 LED Strip Red". Take out the LED light bar, connect the USB power cable, turn on the mobile power supply, the light will be on normally, as shown in the figure below.



Please contact us immediately if any components don't work.



#### **Section C:** laying out components following the instruction.







4









7



#### 8







## 11







#### 14







## 17







## 20







## 23







### 26







29







32





34



## 35







## 38







## 41





43



## 44





**46** 





**48** 



49



50







## 53







## 56









60







63



64



### 65







## 68







## 71





73



## 74







#### 77





79



80





82





84





#### 86





88



#### 89







92





94



#### 95





97



#### 98







#### 101







#### 104







#### 107







#### 110







#### 113







#### 116







#### 119







#### 122







#### 125







#### 128







#### 131







#### 134







#### 137







#### 140







#### 143







#### 146







#### 149







#### 152





#### **Remote Control Function Introduce**



BR/CK BLING

The remote control does not contain batteries, please buy a CR2025 or CR2032 button battery in the nearest store and install it in the remote control.









Good job, you've done all the installation steps, power it up and enjoy your work.



The battery box can also power the set. If it is necessary to change the power