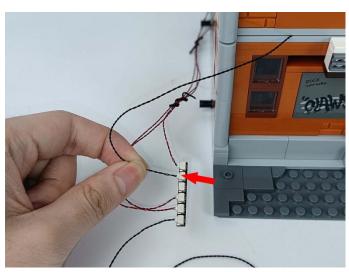

LED strip test:

Take out the bag labeled "A01101 LED Strip Red". Take out the LED light bar, connect the USB power cable, turn on the mobile power supply, the light will be on normally, as shown in the figure below.