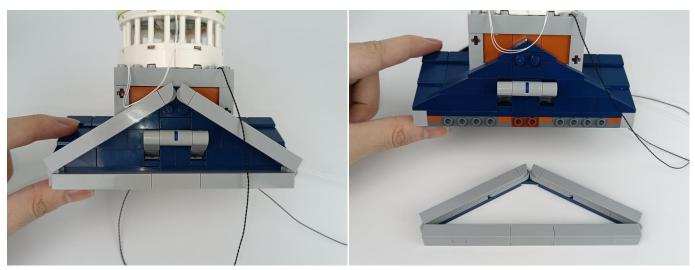

connect the USB power cable, turn on the mobile power supply, the light will be on normally, as shown in the figure below.



Please contact us immediately if any components don't work.



#### **Section C:** laying out components following the instruction.







4









7



#### 8







## 11







#### 14







## 17







## 20







## 23







### 26







29







32





34



## 35







## 38







## 41





43



## 44





**46** 





**48** 



49



50







## 53







## 56









60







63



64



### 65







## 68







## 71





73



## 74







#### 77





79



80





82





84





#### 86





88



#### 89







92





94



#### 95





97



#### 98







#### 101







#### 104







#### 107







#### 110







#### 113







#### 116







#### 119







#### 122







#### 125







#### 128







#### 131







#### 134







#### 137







#### 140







#### 143







#### 146







#### 149







#### 152





#### **Remote Control Function Introduce**



BR/CK BLING

The remote control does not contain batteries, please buy a CR2025 or CR2032 button battery in the nearest store and install it in the remote control.









Good job, you've done all the installation steps, power it up and enjoy your work.



The battery box can also power the set. If it is necessary to change the power supply, prepare three AAA batteries, install them in the battery box, turn on the switch on the battery box, remove the plug of the USB Power Cable from the socket of the expansion board, plug the plug of