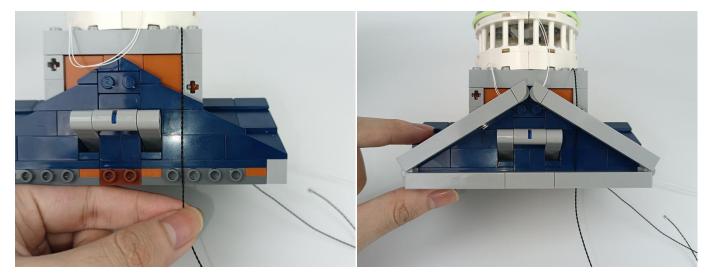

nnect the USB power cable, turn on the mobile power supply, the light will be on normally, as shown in the figure below.



Please contact us immediately if any components don't work.



#### **Section C:** laying out components following the instruction.







4









7



#### 8







## 11







#### 14







## 17







## 20







## 23







### 26







29







32





34



## 35







## 38







## 41





43



## 44





**46** 





**48** 



49



50







## 53







## 56









60







63



64



### 65







## 68







## 71





73



## 74







#### 77





79



80





82





84





#### 86





88



#### 89







92





94



#### 95





97



#### 98







#### 101







#### 104







#### 107







#### 110







#### 113







#### 116







#### 119







#### 122







#### 125







#### 128







#### 131







#### 134







#### 137







#### 140







#### 143







#### 146







#### 149







#### 152





#### **Remote Control Function Introduce**



BR/CK BLING

The remote control does not contain batteries, please buy a CR2025 or CR2032 button battery in the nearest store and install it in the remote control.









Good job, you've done all the installation steps, power it up and enjoy your work.



The battery box can also power the set. If it is necessary to change the power supply, prepare three AAA batteries, install them in the battery box, turn on the switch on the battery box, remove the plug of the USB Power Cable from the socket of the expansion board, plug the plug of t