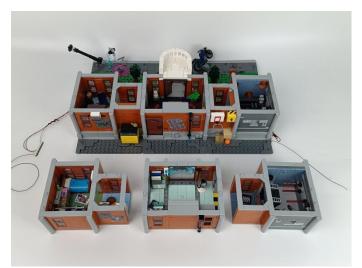

lamp according to this method. It should be noted that after the test, the lamp must be returned to the corresponding bag to avoid confusion of types.



The components needs to be tested in this set is 1\*Light-15CM Green. Please contact us immediately if any components don't work.

LED strip test:

Take out the bag labeled "A01101 LED Strip Red". Take out the LED light bar, connect the USB power cable, turn on the mobile power supply, the light will be on normally, as shown in the figure below.



Please contact us immediately if any components don't work.



#### **Section C:** laying out components following the instruction.







4









7



#### 8







## 11







#### 14







## 17







## 20







## 23







### 26







29







32





34



## 35







## 38







## 41





43



## 44





**46** 





**48** 



49



50







## 53







## 56









60







63



64



### 65







## 68







## 71





73



## 74







#### 77





79



80





82





84





#### 86





88



#### 89







92





94



#### 95





97



#### 98







#### 101







#### 104







#### 107







#### 110







#### 113







#### 116







#### 119







#### 122







#### 125







#### 128







#### 131







#### 134







#### 137







#### 140







#### 143







#### 146







#### 149







#### 152





#### **Remote Control Function Introduce**



BR/CK BLING

The remote control does not contain batteries, please buy a CR2025 or CR2032 button battery in the nearest store and install it in the remote control