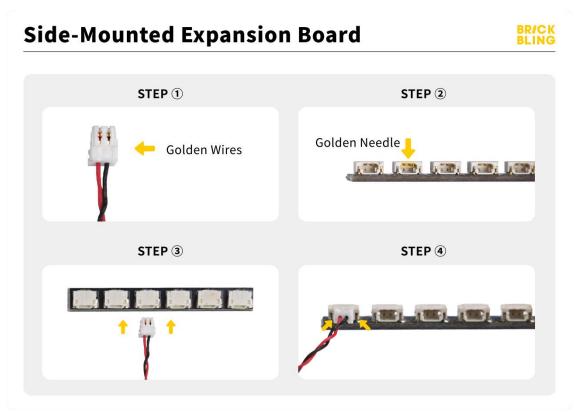

It is worth reminding that our products are all customized. They have a unique way of connecting. The white plug on wire and the socket of the expansion board need to be connected together to transmit power.

Note that on one side of the white plug you can see two very small golden wires that should be connected to the two golden needles in socket of the expansion board.shown as blow.

All our connections between plug and socket are all the same as shown above. So for any such structure with plug and socket, please pay attention to the golden wire of the plug and the golden needle of the socket, they must be touched together.