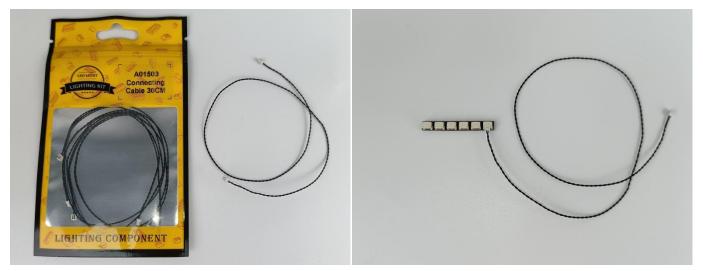

#### Section A: Check the type and quantity of components.

There are 20 bags in this set. The name and quantities of specific components are as shown , please check carefully.

| Label                                        | Content                               | Quantity |
|----------------------------------------------|---------------------------------------|----------|
| A01007 Light-30CM Yellow                     | Light-30CM Yellow                     | 1        |
| A01008 Light-30CM Blue                       | Light-30CM Blue                       | 1        |
| A01010 Light-30CM Red                        | Light-30CM Red                        | 2        |
| A01024 High-Brightness light 15CM-Warm White | High-Brightness light 15CM-Warm White | 4        |
| A01026 Light-30CM Cyan                       | Light-30CM Cyan                       | 1        |
| A01101 LED Strip Red                         | LED Strip Red                         | 1        |
| A01105 LED Strip Warm White                  | LED Strip Warm White                  | 4        |
| A01112 LED Strip Cyan                        | LED Strip Cyan                        | 5        |
| A012 Expansion Board                         | 2 Socket Expansion Board              | 1        |
|                                              | 6 Socket Expansion Board              | 3        |
|                                              | 4 Socket Expansion Board              | 2        |
| A01305 Power Supply                          | Power Supply                          | 1        |
| A01501 Connecting Cable 5CM                  | Connecting Cable 5CM                  | 3        |
| A01502 Connecting Cable 15CM                 | Connecting Cable 15CM                 | 8        |
| A01503 Connecting Cable 30CM                 | Connecting Cable 30CM                 | 4        |
| A01504 Connecting Cable 50CM                 | Connecting Cable 50CM                 | 1        |
| A02201 Lamppost-Black                        | Lamppost-Black                        | 1        |
| A02513 Light Strip-Cyan-COB                  | Light Strip-Cyan-COB                  | 1        |
| A02513 Light Strip-Cyan-COB                  | Light Strip-Cyan-COB                  | 2        |
| A03801 Remote Control                        | Remote Control                        | 1        |
| A1037 High-Brightness Light 15CM-Cyan        | High-Brightness Light 15CM-Cyan       | 1        |