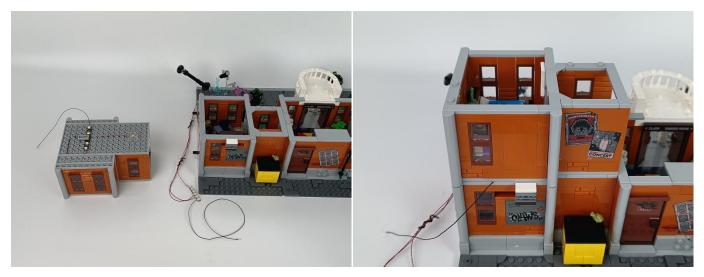

after the test, the lamp must be returned to the corresponding bag to avoid confusion of types.



The components needs to be tested in this set is 1\*Light-15CM Green. Please contact us immediately if any components don't work.

LED strip test:

Take out the bag labeled "A01101 LED Strip Red". Take out the LED light bar, connect the USB power cable, turn on the mobile power supply, the light will be on normally, as shown in the figure below.



Please contact us immediately if any components don't work.



#### **Section C:** laying out components following the instruction.







4









7



#### 8







## 11







#### 14







## 17







## 20







## 23







### 26







29







32





34



## 35







## 38







## 41





43



## 44





**46** 





**48** 



49



50







## 53







## 56









60







63



64



### 65







## 68







## 71





73



## 74







#### 77





79



80





82





84





#### 86





88



#### 89







92





94



#### 95





97



#### 98







#### 101







#### 104







#### 107







#### 110







#### 113







#### 116







#### 119







#### 122







#### 125







#### 128







#### 131







#### 134







#### 137







#### 140







#### 143







#### 146







#### 149







#### 152





#### **Remote Control Function Introduce**



BR/CK BLING

The remote control does not contain batteries, please buy a CR2025 or CR2032 button battery in the nearest store and install it in the remote control.









Good job, you've done all the installation st