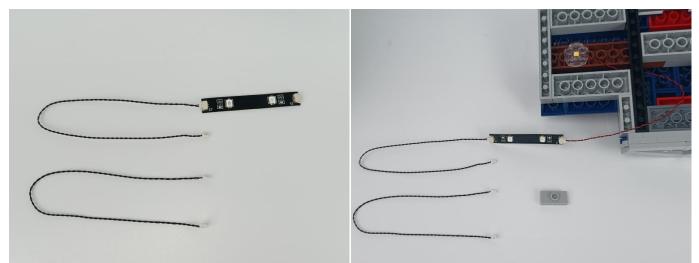

LED strip test:

Take out the bag labeled "A01101 LED Strip Red". Take out the LED light bar, connect the USB power cable, turn on the mobile power supply, the light will be on normally, as shown in the figure below.