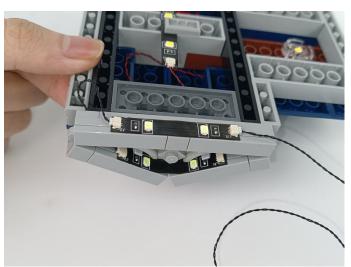

ly if any components don't work.

LED strip test:

Take out the bag labeled "A01101 LED Strip Red". Take out the LED light bar, connect the USB power cable, turn on the mobile power supply, the light will be on normally, as shown in the figure below.



Please contact us immediately if any components don't work.



#### **Section C:** laying out components following the instruction.







4









7



#### 8







## 11







#### 14







## 17







## 20







## 23







### 26







29







32





34



## 35







## 38







## 41





43



## 44





**46** 





**48** 



49



50







## 53







## 56









60







63



64



### 65







## 68







## 71





73



## 74







#### 77





79



80





82





84





#### 86





88



#### 89







92





94



#### 95





97



#### 98







#### 101







#### 104







#### 107







#### 110







#### 113







#### 116







#### 119







#### 122







#### 125







#### 128







#### 131







#### 134







#### 137







#### 140







#### 143







#### 146







#### 149







#### 152





#### **Remote Control Function Introduce**



BR/CK BLING

The remote control does not contain batteries, please buy a CR2025 or CR2032 button battery in the nearest store and install it in the remote control.









Good job, you've done all the installation steps, power it up and enjoy your work.



The battery box can also power the set. If it is necessary to change the power supply, prepare three AAA batteries, install them in the battery box, turn o