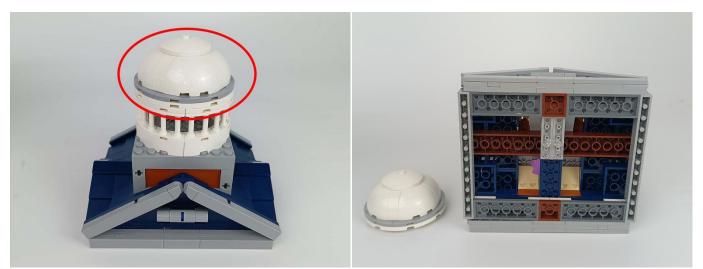

ts don't work.

LED strip test:

Take out the bag labeled "A01101 LED Strip Red". Take out the LED light bar, connect the USB power cable, turn on the mobile power supply, the light will be on normally, as shown in the figure below.



Please contact us immediately if any components don't work.



#### **Section C:** laying out components following the instruction.







4









7



#### 8







## 11







#### 14







## 17







## 20







## 23







### 26







29







32





34



## 35







## 38







## 41





43



## 44





**46** 





**48** 



49



50







## 53







## 56









60







63



64



### 65







## 68







## 71





73



## 74







#### 77





79



80





82





84





#### 86





88



#### 89







92





94



#### 95





97



#### 98







#### 101







#### 104







#### 107







#### 110







#### 113







#### 116







#### 119







#### 122







#### 125







#### 128







#### 131







#### 134







#### 137







#### 140







#### 143







#### 146







#### 149







#### 152





#### **Remote Control Function Introduce**



BR/CK BLING

The remote control does not contain batteries, please buy a CR2025 or CR2032 button battery in the nearest store and install it in the remote control.









Good job, you've done all the installation steps, power it up and enjoy your work.



The battery box can also power the set. If it is necessary to change the power supply, prepare three AAA batteries, install them in the battery box, turn on the switch on th