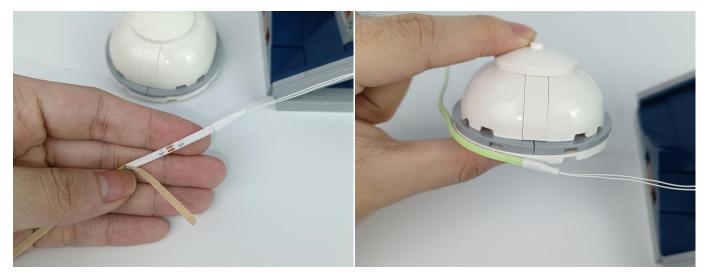

ED light bar, connect the USB power cable, turn on the mobile power supply, the light will be on normally, as shown in the figure below.



Please contact us immediately if any components don't work.



#### **Section C:** laying out components following the instruction.







4









7



#### 8







## 11







#### 14







## 17







## 20







## 23







### 26







29







32





34



## 35







## 38







## 41





43



## 44





**46** 





**48** 



49



50







## 53







## 56









60







63



64



### 65







## 68







## 71





73



## 74







#### 77





79



80





82





84





#### 86





88



#### 89







92





94



#### 95





97



#### 98







#### 101







#### 104







#### 107







#### 110







#### 113







#### 116







#### 119







#### 122







#### 125







#### 128







#### 131







#### 134







#### 137







#### 140







#### 143







#### 146







#### 149







#### 152





#### **Remote Control Function Introduce**



BR/CK BLING

The remote control does not contain batteries, please buy a CR2025 or CR2032 button battery in the nearest store and install it in the remote control.









Good job, you've done all the installation steps, power it up and enjoy your work.



The battery box can also power the set. If it is necessary to change the power supply, prepare three AAA batteries, install them in the battery box, turn on the switch on the battery box, remove the plug of the USB Power Cable from the socket of the expansion board, pl