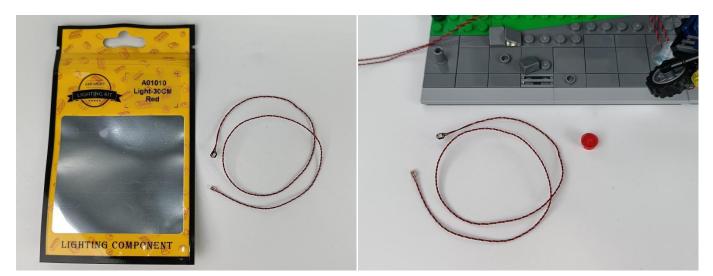

LED strip test:

Take out the bag labeled "A01101 LED Strip Red". Take out the LED light bar, connect the USB power cable, turn on the mobile power supply, the light will be on normally, as shown in the figure below.