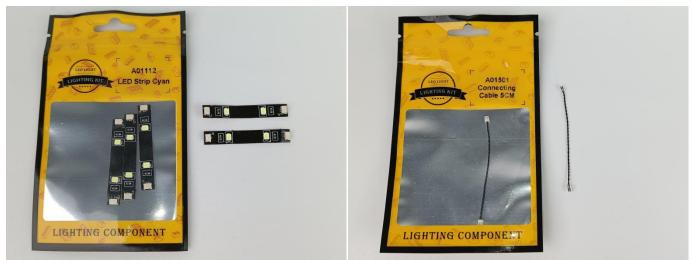

#### Section A: Check the type and quantity of components.

There are 20 bags in this set. The name and quantities of specific components are as shown , please check carefully.

| Label                                        | Content                               | Quantity |
|----------------------------------------------|---------------------------------------|----------|
| A01007 Light-30CM Yellow                     | Light-30CM Yellow                     | 1        |
| A01008 Light-30CM Blue                       | Light-30CM Blue                       | 1        |
| A01010 Light-30CM Red                        | Light-30CM Red                        | 2        |
| A01024 High-Brightness light 15CM-Warm White | High-Brightness light 15CM-Warm White | 4        |
| A01026 Light-30CM Cyan                       | Light-30CM Cyan                       | 1        |
| A01101 LED Strip Red                         | LED Strip Red                         | 1        |
| A01105 LED Strip Warm White                  | LED Strip Warm White                  | 4        |
| A01112 LED Strip Cyan                        | LED Strip Cyan                        | 5        |
| A012 Expansion Board                         | 2 Socket Expansion Board              | 1        |
|                                              | 6 Socket Expansion Board              | 3        |
|                                              | 4 Socket Expansion Board              | 2        |
| A01305 Power Supply                          | Power Supply                          | 1        |
| A01501 Connecting Cable 5CM                  | Connecting Cable 5CM                  | 3        |
| A01502 Connecting Cable 15CM                 | Connecting Cable 15CM                 | 8        |
| A01503 Connecting Cable 30CM                 | Connecting Cable 30CM                 | 4        |
| A01504 Connecting Cable 50CM                 | Connecting Cable 50CM                 | 1        |
| A02201 Lamppost-Black                        | Lamppost-Black                        | 1        |
| A02513 Light Strip-Cyan-COB                  | Light Strip-Cyan-COB                  | 1        |
| A02513 Light Strip-Cyan-COB                  | Light Strip-Cyan-COB                  | 2        |
| A03801 Remote Control                        | Remote Control                        | 1        |
| A1037 High-Brightness Light 15CM-Cyan        | High-Brightness Light 15CM-Cyan       | 1        |