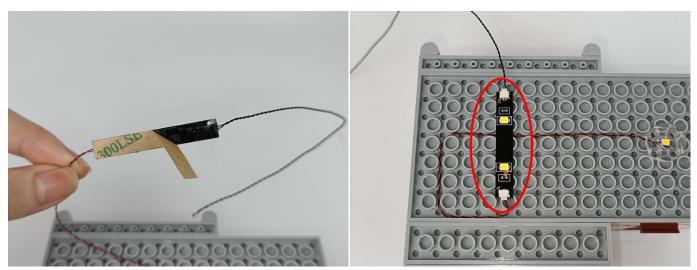

LED strip test:

Take out the bag labeled "A01101 LED Strip Red". Take out the LED light bar, connect the USB power cable, turn on the mobile power supply, the light will be on normally, as shown in the figure below.