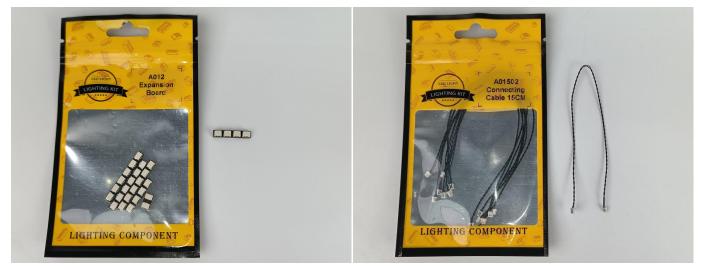

#### Section A: Check the type and quantity of components.

There are 20 bags in this set. The name and quantities of specific components are as shown , please check carefully.

| Label                                        | Content                               | Quantity |
|----------------------------------------------|---------------------------------------|----------|
| A01007 Light-30CM Yellow                     | Light-30CM Yellow                     | 1        |
| A01008 Light-30CM Blue                       | Light-30CM Blue                       | 1        |
| A01010 Light-30CM Red                        | Light-30CM Red                        | 2        |
| A01024 High-Brightness light 15CM-Warm White | High-Brightness light 15CM-Warm White | 4        |
| A01026 Light-30CM Cyan                       | Light-30CM Cyan                       | 1        |
| A01101 LED Strip Red                         | LED Strip Red                         | 1        |
| A01105 LED Strip Warm White                  | LED Strip Warm White                  | 4        |
| A01112 LED Strip Cyan                        | LED Strip Cyan                        | 5        |
| A012 Expansion Board                         | 2 Socket Expansion Board              | 1        |
|                                              | 6 Socket Expansion Board              | 3        |
|                                              | 4 Socket Expansion Board              | 2        |
| A01305 Power Supply                          | Power Supply                          | 1        |
| A01501 Connecting Cable 5CM                  | Connecting Cable 5CM                  | 3        |
| A01502 Connecting Cable 15CM                 | Connecting Cable 15CM                 | 8        |
| A01503 Connecting Cable 30CM                 | Connecting Cable 30CM                 | 4        |
| A01504 Connecting Cable 50CM                 | Connecting Cable 50CM                 | 1        |
| A02201 Lamppost-Black                        | Lamppost-Black                        | 1        |
| A02513 Light Strip-Cyan-COB                  | Light Strip-Cyan-COB                  | 1        |
| A02513 Light Strip-Cyan-COB                  | Light Strip-Cyan-COB                  | 2        |
| A03801 Remote Control                        | Remote Control                        | 1        |
| A1037 High-Brightness Light 15CM-Cyan        | High-Brightness Light 15CM-Cyan       | 1        |