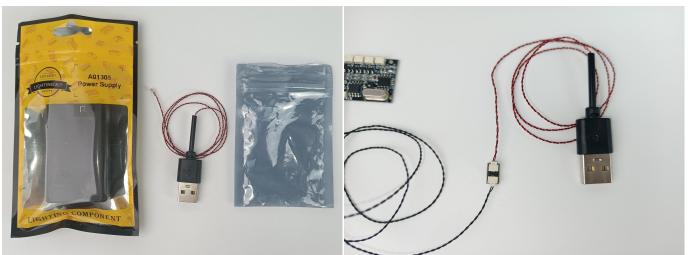

#### **Section B:** Test that each components is working properly.

We need a structure to test all lights, so take out the bag with label "USB Power Cord" and "Expansion Boards" as follows.

**LET PASSION SHINE** 

It is worth reminding that our products are all customized. They have a unique way of connecting. The white plug on wire and the socket of the expansion board need to be connected together to transmit power.

Note that on one side of the white plug you can see two very small golden wires that should be connected to the two golden needles in socket of the expansion board.shown as blow.

All our connections between plug and socket are all the same as shown above. So for any such structure with plug and socket, please pay attention to the golden wire of the plug and the golden needle of the socket, they must be touched together.

The connection method between the USB Power Cord and Expansion Boards is as follows:

**LET PASSION SHINE** 

The USB Power Cord can be powered by phone chargers, power banks,etc.

USB connectors to connect devices