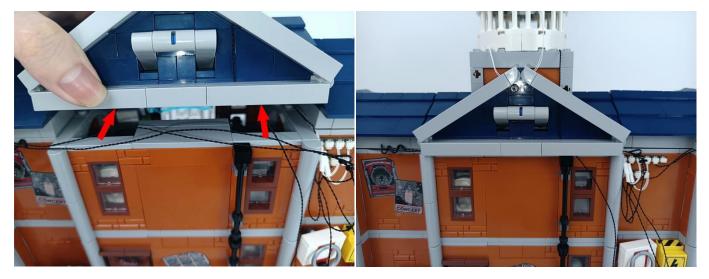

mediately if any components don't work.



#### **Section C:** laying out components following the instruction.







4









7



#### 8







## 11







#### 14







## 17







## 20







## 23







### 26







29







32





34



## 35







## 38







## 41





43



## 44





**46** 





**48** 



49



50







## 53







## 56









60







63



64



### 65







## 68







## 71





73



## 74







#### 77





79



80





82





84





#### 86





88



#### 89







92





94



#### 95





97



#### 98







#### 101







#### 104







#### 107







#### 110







#### 113







#### 116







#### 119







#### 122







#### 125







#### 128







#### 131







#### 134







#### 137







#### 140







#### 143







#### 146







#### 149







#### 152





#### **Remote Control Function Introduce**



BR/CK BLING

The remote control does not contain batteries, please buy a CR2025 or CR2032 button battery in the nearest store and install it in the remote control.









Good job, you've done all the installation steps, power it up and enjoy your work.



The battery box can also power the set. If it is necessary to change the power supply, prepare three AAA batteries, install them in the battery box, turn on the switch on the battery box, remove the plug of the USB Power Cable from the socket of the expansion board, plug the plug of the battery box to the same socket in the expansion board to power the suit as well.

THANKS