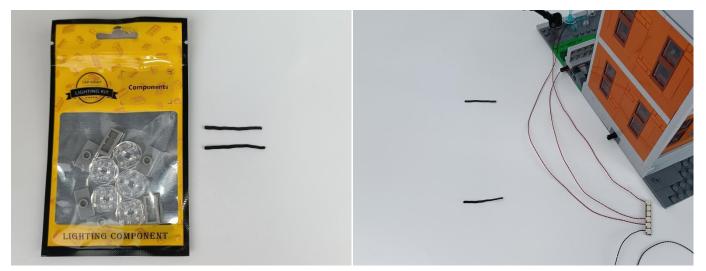

Test each lamp according to this method. It should be noted that after the test, the lamp must be returned to the corresponding bag to avoid confusion of types.



The components needs to be tested in this set is 1\*Light-15CM Green. Please contact us immediately if any components don't work.

LED strip test:

Take out the bag labeled "A01101 LED Strip Red". Take out the LED light bar, connect the USB power cable, turn on the mobile power supply, the light will be on normally, as shown in the figure below.



Please contact us immediately if any components don't work.



#### **Section C:** laying out components following the instruction.







4









7



#### 8







## 11







#### 14







## 17







## 20







## 23







### 26







29







32





34



## 35







## 38







## 41





43



## 44





**46** 





**48** 



49



50







## 53







## 56









60







63



64



### 65







## 68







## 71





73



## 74







#### 77





79



80





82





84





#### 86





88



#### 89







92





94



#### 95





97



#### 98







#### 101







#### 104







#### 107







#### 110







#### 113







#### 116







#### 119







#### 122







#### 125







#### 128







#### 131







#### 134







#### 137







#### 140







#### 143







#### 146







#### 149







#### 152





#### **Remote Control Function Introduce**



BR/CK BLING

The remote control does not contain batteries, please buy a CR2025 or CR2032 button battery in the nearest store and install it in the r