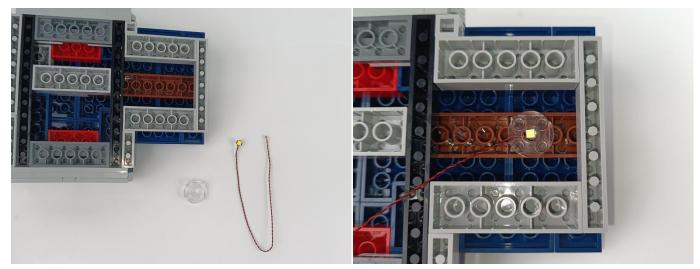

this set is 1\*Light-15CM Green. Please contact us immediately if any components don't work.

LED strip test:

Take out the bag labeled "A01101 LED Strip Red". Take out the LED light bar, connect the USB power cable, turn on the mobile power supply, the light will be on normally, as shown in the figure below.



Please contact us immediately if any components don't work.



#### **Section C:** laying out components following the instruction.







4









7



#### 8







## 11







#### 14







## 17







## 20







## 23







### 26







29







32





34



## 35







## 38







## 41





43



## 44





**46** 





**48** 



49



50







## 53







## 56









60







63



64



### 65







## 68







## 71





73



## 74







#### 77





79



80





82





84





#### 86





88



#### 89







92





94



#### 95





97



#### 98







#### 101







#### 104







#### 107







#### 110







#### 113







#### 116







#### 119







#### 122







#### 125







#### 128







#### 131







#### 134







#### 137







#### 140







#### 143







#### 146







#### 149







#### 152





#### **Remote Control Function Introduce**



BR/CK BLING

The remote control does not contain batteries, please buy a CR2025 or CR2032 button battery in the nearest store and install it in the remote control.









Good job, you've done all the installation steps, power it up and enjoy your work.



The battery box can also power the set. If it is necessary to change the power supply, prepare