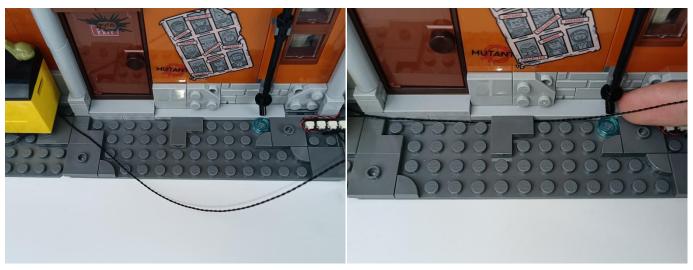

nts needs to be tested in this set is 1\*Light-15CM Green. Please contact us immediately if any components don't work.

LED strip test:

Take out the bag labeled "A01101 LED Strip Red". Take out the LED light bar, connect the USB power cable, turn on the mobile power supply, the light will be on normally, as shown in the figure below.



Please contact us immediately if any components don't work.



#### **Section C:** laying out components following the instruction.







4









7



#### 8







## 11







#### 14







## 17







## 20







## 23







### 26







29







32





34



## 35







## 38







## 41





43



## 44





**46** 





**48** 



49



50







## 53







## 56









60







63



64



### 65







## 68







## 71





73



## 74







#### 77





79



80





82





84





#### 86





88



#### 89







92





94



#### 95





97



#### 98







#### 101







#### 104







#### 107







#### 110







#### 113







#### 116







#### 119







#### 122







#### 125







#### 128







#### 131







#### 134







#### 137







#### 140







#### 143







#### 146







#### 149







#### 152





#### **Remote Control Function Introduce**



BR/CK BLING

The remote control does not contain batteries, please buy a CR2025 or CR2032 button battery in the nearest store and install it in the remote control.









Good job, you've done all the installation steps, power it up and enjoy your work.



The battery box can also power the set. If it is necessary to change