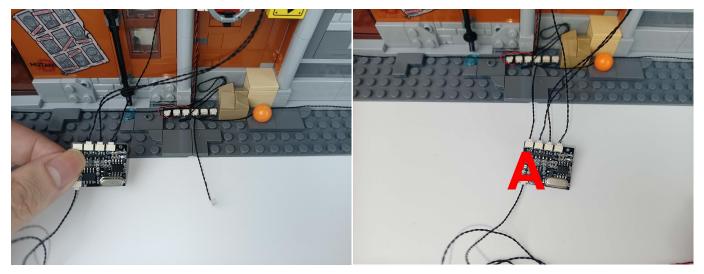

#### **Section B:** Test that each components is working properly.

We need a structure to test all lights, so take out the bag with label "USB Power Cord" and "Expansion Boards" as follows.

**LET PASSION SHINE** 

It is worth reminding that our products are all customized. They have a unique way of connecting. The white plug on wire and the socket of the expansion board need to be connected together to transmit power.

Note that on one side of the white plug you can see two very small golden wires that should be connected to the two golden needles in socket of the expansion board.shown as blow.

All our connections between plug and socket are all the same as shown above. So for any such structure with plug and socket, please pay attention to the golden wire of the plug and the golden needle of the socket, they must be touched together.