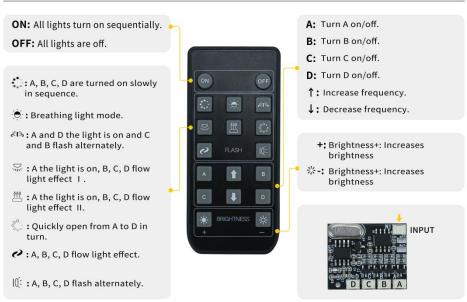

#### **Remote Control Function Introduce**

BR/CK BLING

The remote control does not contain batteries, please buy a CR2025 or CR2032 button battery in the nearest store and install it in the remote control.