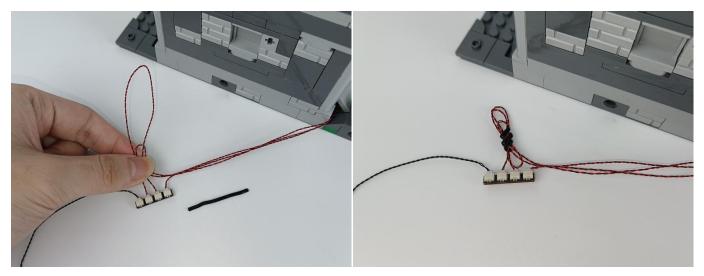

It is worth reminding that our products are all customized. They have a unique way of connecting. The white plug on wire and the socket of the expansion board need to be connected together to transmit power.

Note that on one side of the white plug you can see two very small golden wires that should be connected to the two golden needles in socket of the expansion board.shown as blow.

All our connections between plug and socket are all the same as shown above. So for any such structure with plug and socket, please pay attention to the golden wire of the plug and the golden needle of the socket, they must be touched together.