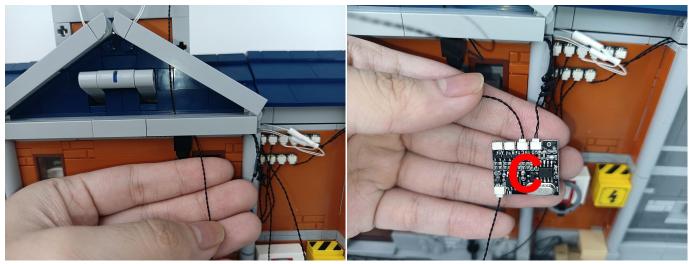

work.



#### **Section C:** laying out components following the instruction.







4









7



#### 8







## 11







#### 14







## 17







## 20







## 23







### 26







29







32





34



## 35







## 38







## 41





43



## 44





**46** 





**48** 



49



50







## 53







## 56









60







63



64



### 65







## 68







## 71





73



## 74







#### 77





79



80





82





84





#### 86





88



#### 89







92





94



#### 95





97



#### 98







#### 101







#### 104







#### 107







#### 110







#### 113







#### 116







#### 119







#### 122







#### 125







#### 128







#### 131







#### 134







#### 137







#### 140







#### 143







#### 146







#### 149







#### 152





#### **Remote Control Function Introduce**



BR/CK BLING

The remote control does not contain batteries, please buy a CR2025 or CR2032 button battery in the nearest store and install it in the remote control.









Good job, you've done all the installation steps, power it up and enjoy your work.



The battery box can also power the set. If it is necessary to change the power supply, prepare three AAA batteries, install them in the battery box, turn on the switch on the battery box, remove the plug of the USB Power Cable from the socket of the expansion board, plug the plug of the battery box to the same socket in the expansion board to power the suit as well.

THANKS