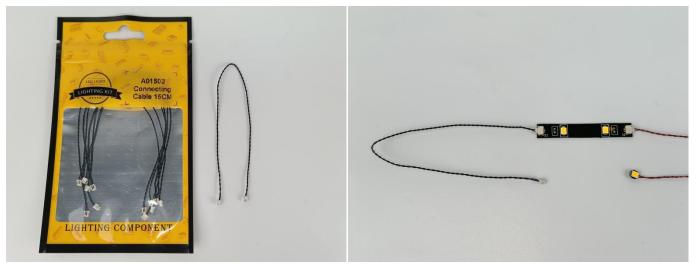

#### Section A: Check the type and quantity of components.

There are 20 bags in this set. The name and quantities of specific components are as shown , please check carefully.

| Label                                        | Content                               | Quantity |
|----------------------------------------------|---------------------------------------|----------|
| A01007 Light-30CM Yellow                     | Light-30CM Yellow                     | 1        |
| A01008 Light-30CM Blue                       | Light-30CM Blue                       | 1        |
| A01010 Light-30CM Red                        | Light-30CM Red                        | 2        |
| A01024 High-Brightness light 15CM-Warm White | High-Brightness light 15CM-Warm White | 4        |
| A01026 Light-30CM Cyan                       | Light-30CM Cyan                       | 1        |
| A01101 LED Strip Red                         | LED Strip Red                         | 1        |
| A01105 LED Strip Warm White                  | LED Strip Warm White                  | 4        |
| A01112 LED Strip Cyan                        | LED Strip Cyan                        | 5        |
| A012 Expansion Board                         | 2 Socket Expansion Board              | 1        |
|                                              | 6 Socket Expansion Board              | 3        |
|                                              | 4 Socket Expansion Board              | 2        |
| A01305 Power Supply                          | Power Supply                          | 1        |
| A01501 Connecting Cable 5CM                  | Connecting Cable 5CM                  | 3        |
| A01502 Connecting Cable 15CM                 | Connecting Cable 15CM                 | 8        |
| A01503 Connecting Cable 30CM                 | Connecting Cable 30CM                 | 4        |
| A01504 Connecting Cable 50CM                 | Connecting Cable 50CM                 | 1        |
| A02201 Lamppost-Black                        | Lamppost-Black                        | 1        |
| A02513 Light Strip-Cyan-COB                  | Light Strip-Cyan-COB                  | 1        |
| A02513 Light Strip-Cyan-COB                  | Light Strip-Cyan-COB                  | 2        |
| A03801 Remote Control                        | Remote Control                        | 1        |
| A1037 High-Brightness Light 15CM-Cyan        | High-Brightness Light 15CM-Cyan       | 1        |