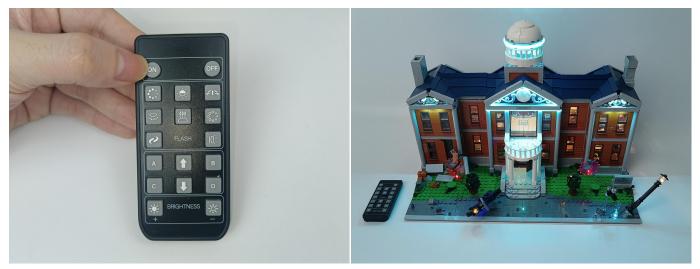

#### **Remote Control Function Introduce**

BR/CK BLING

The remote control does not contain batteries, please buy a CR2025 or CR2032 button battery in the nearest store and install it in the remote control.

Good job, you've done all the installation steps, power it up and enjoy your work.

The battery box can also power the set. If it is necessary to change the power supply, prepare three AAA batteries, install them in the battery box, turn on the switch on the battery box, remove the plug of the USB Power Cable from the socket of the expansion board, plug the plug of the battery box to the same socket in the expansion board to power the suit as well.