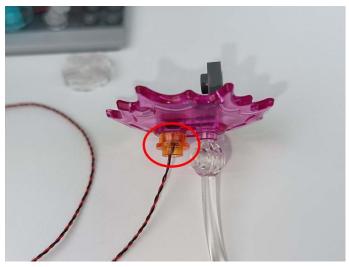

of the light and connect it to the socket. Turn on the power bank, the light will turn on normally as shown below.



Test each lamp according to this method. It should be noted that after the test, the lamp must be returned to the corresponding bag to avoid confusion of types.



The components needs to be tested in this set is 1\*Light-15CM Green. Please contact us immediately if any components don't work.

LED strip test:

Take out the bag labeled "A01101 LED Strip Red". Take out the LED light bar, connect the USB power cable, turn on the mobile power supply, the light will be on normally, as shown in the figure below.



Please contact us immediately if any components don't work.



#### **Section C:** laying out components following the instruction.







4









7



#### 8







## 11







#### 14







## 17







## 20







## 23







### 26







29







32





34



## 35







## 38







## 41





43



## 44





**46** 





**48** 



49



50







## 53







## 56









60







63



64



### 65







## 68







## 71





73



## 74







#### 77





79



80





82





84





#### 86





88



#### 89







92





94



#### 95





97



#### 98







#### 101







#### 104







#### 107







#### 110







#### 113







#### 116







#### 119







#### 122







#### 125







#### 128







#### 131







#### 134







#### 137







#### 140







#### 143







#### 146







#### 149







#### 152





#### **Remote Control Function Introduce**



BR/CK BLING

The remote control doe