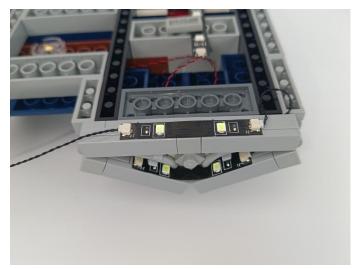

own in the figure below.



Please contact us immediately if any components don't work.



#### **Section C:** laying out components following the instruction.







4









7



#### 8







## 11







#### 14







## 17







## 20







## 23







### 26







29







32





34



## 35







## 38







## 41





43



## 44





**46** 





**48** 



49



50







## 53







## 56









60







63



64



### 65







## 68







## 71





73



## 74







#### 77





79



80





82





84





#### 86





88



#### 89







92





94



#### 95





97



#### 98







#### 101







#### 104







#### 107







#### 110







#### 113







#### 116







#### 119







#### 122







#### 125







#### 128







#### 131







#### 134







#### 137







#### 140







#### 143







#### 146







#### 149







#### 152





#### **Remote Control Function Introduce**



BR/CK BLING

The remote control does not contain batteries, please buy a CR2025 or CR2032 button battery in the nearest store and install it in the remote control.









Good job, you've done all the installation steps, power it up and enjoy your work.



The battery box can also power the set. If it is necessary to change the power supply, prepare three AAA batteries, install them in the battery box, turn on the switch on the battery box, remove the plug of the USB Power Cable from the socket of the expansion board, plug the plug of the battery box to the same socket in the expansion board to power the suit as well.

THANKS