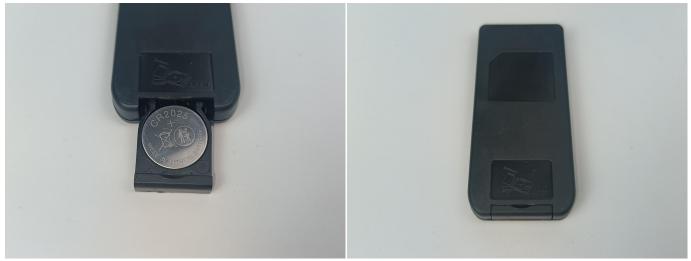

#### **Remote Control Function Introduce**

BR/CK BLING

The remote control does not contain batteries, please buy a CR2025 or CR2032 button battery in the nearest store and install it in the remote control.