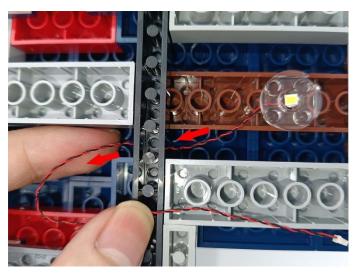

et is 1\*Light-15CM Green. Please contact us immediately if any components don't work.

LED strip test:

Take out the bag labeled "A01101 LED Strip Red". Take out the LED light bar, connect the USB power cable, turn on the mobile power supply, the light will be on normally, as shown in the figure below.



Please contact us immediately if any components don't work.



#### **Section C:** laying out components following the instruction.







4









7



#### 8







## 11







#### 14







## 17







## 20







## 23







### 26







29







32





34



## 35







## 38







## 41





43



## 44





**46** 





**48** 



49



50







## 53







## 56









60







63



64



### 65







## 68







## 71





73



## 74







#### 77





79



80





82





84





#### 86





88



#### 89







92





94



#### 95





97



#### 98







#### 101







#### 104







#### 107







#### 110







#### 113







#### 116







#### 119







#### 122







#### 125







#### 128







#### 131







#### 134







#### 137







#### 140







#### 143







#### 146







#### 149







#### 152





#### **Remote Control Function Introduce**



BR/CK BLING

The remote control does not contain batteries, please buy a CR2025 or CR2032 button battery in the nearest store and install it in the remote control.









Good job, you've done all the installation steps, power it up and enjoy your work.



The battery box can also power the set. If it is necessary to change the power supply, prepare three