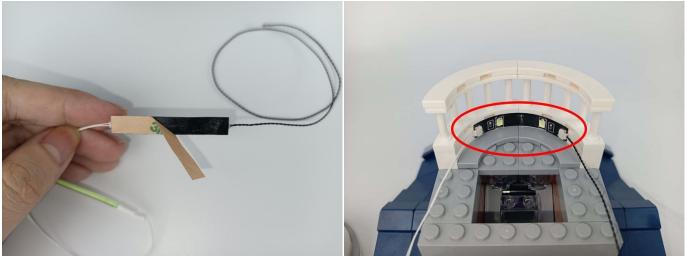

Take out the LED light bar, connect the USB power cable, turn on the mobile power supply, the light will be on normally, as shown in the figure below.



Please contact us immediately if any components don't work.



#### **Section C:** laying out components following the instruction.







4









7



#### 8







## 11







#### 14







## 17







## 20







## 23







### 26







29







32





34



## 35







## 38







## 41





43



## 44





**46** 





**48** 



49



50







## 53







## 56









60







63



64



### 65







## 68







## 71





73



## 74







#### 77





79



80





82





84





#### 86





88



#### 89







92





94



#### 95





97



#### 98







#### 101







#### 104







#### 107







#### 110







#### 113







#### 116







#### 119







#### 122







#### 125







#### 128







#### 131







#### 134







#### 137







#### 140







#### 143







#### 146







#### 149







#### 152





#### **Remote Control Function Introduce**



BR/CK BLING

The remote control does not contain batteries, please buy a CR2025 or CR2032 button battery in the nearest store and install it in the remote control.









Good job, you've done all the installation steps, power it up and enjoy your work.



The battery box can also power the set. If it is necessary to change the power supply, prepare three AAA batteries, install them in the battery box, turn on the switch on the battery box, remove the plug of the USB Power Cable from the socket of the expan