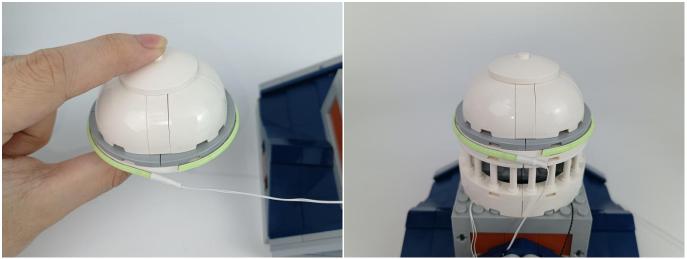

light bar, connect the USB power cable, turn on the mobile power supply, the light will be on normally, as shown in the figure below.



Please contact us immediately if any components don't work.



#### **Section C:** laying out components following the instruction.







4









7



#### 8







## 11







#### 14







## 17







## 20







## 23







### 26







29







32





34



## 35







## 38







## 41





43



## 44





**46** 





**48** 



49



50







## 53







## 56









60







63



64



### 65







## 68







## 71





73



## 74







#### 77





79



80





82





84





#### 86





88



#### 89







92





94



#### 95





97



#### 98







#### 101







#### 104







#### 107







#### 110







#### 113







#### 116







#### 119







#### 122







#### 125







#### 128







#### 131







#### 134







#### 137







#### 140







#### 143







#### 146







#### 149







#### 152





#### **Remote Control Function Introduce**



BR/CK BLING

The remote control does not contain batteries, please buy a CR2025 or CR2032 button battery in the nearest store and install it in the remote control.









Good job, you've done all the installation steps, power it up and enjoy your work.



The battery box can also power the set. If it is necessary to change the power supply, prepare three AAA batteries, install them in the battery box, turn on the switch on the battery box, remove the plug of the USB Power Cable from the socket of the expansion board, plug