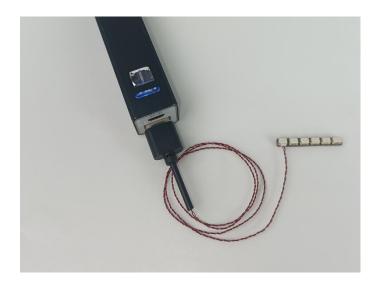

This instruction will use the power bank as power supply . The test structure is shown as follow. All lamp in this set will be tested by this structure.

When we test "A01007 Light-30CM Yellow" particles, Take out the bag labelled "A01007 Light-30CM Yellow". Take out one of the light and connect it to the socket. Turn on the power bank, the light will turn on normally as shown below.