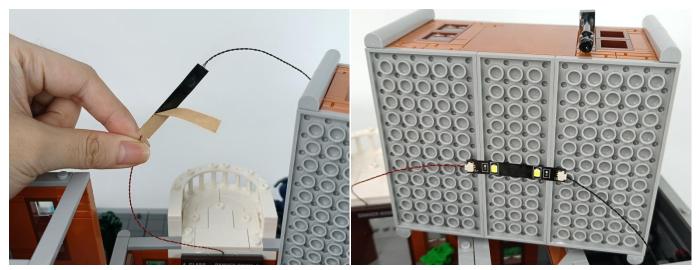

orresponding bag to avoid confusion of types.



The components needs to be tested in this set is 1\*Light-15CM Green. Please contact us immediately if any components don't work.

LED strip test:

Take out the bag labeled "A01101 LED Strip Red". Take out the LED light bar, connect the USB power cable, turn on the mobile power supply, the light will be on normally, as shown in the figure below.



Please contact us immediately if any components don't work.



#### **Section C:** laying out components following the instruction.







4









7



#### 8







## 11







#### 14







## 17







## 20







## 23







### 26







29







32





34



## 35







## 38







## 41





43



## 44





**46** 





**48** 



49



50







## 53







## 56









60







63



64



### 65







## 68







## 71





73



## 74







#### 77





79



80





82





84





#### 86





88



#### 89







92





94



#### 95





97



#### 98







#### 101







#### 104







#### 107







#### 110







#### 113







#### 116







#### 119







#### 122







#### 125







#### 128







#### 131







#### 134







#### 137







#### 140







#### 143







#### 146







#### 149







#### 152





#### **Remote Control Function Introduce**



BR/CK BLING

The remote control does not contain batteries, please buy a CR2025 or CR2032 button battery in the nearest store and install it in the remote control.









Good job, you've done all the installation steps, power it up and enjoy your work.



The batte