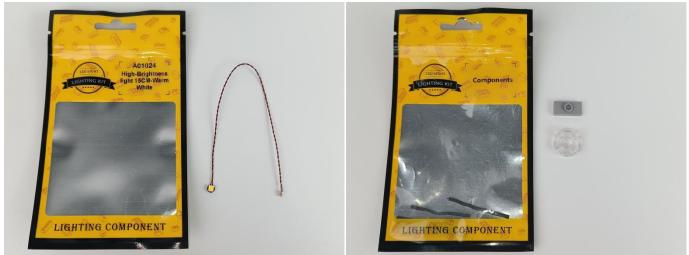

#### Section A: Check the type and quantity of components.

There are 20 bags in this set. The name and quantities of specific components are as shown , please check carefully.

| Label                                        | Content                               | Quantity |
|----------------------------------------------|---------------------------------------|----------|
| A01007 Light-30CM Yellow                     | Light-30CM Yellow                     | 1        |
| A01008 Light-30CM Blue                       | Light-30CM Blue                       | 1        |
| A01010 Light-30CM Red                        | Light-30CM Red                        | 2        |
| A01024 High-Brightness light 15CM-Warm White | High-Brightness light 15CM-Warm White | 4        |
| A01026 Light-30CM Cyan                       | Light-30CM Cyan                       | 1        |
| A01101 LED Strip Red                         | LED Strip Red                         | 1        |
| A01105 LED Strip Warm White                  | LED Strip Warm White                  | 4        |
| A01112 LED Strip Cyan                        | LED Strip Cyan                        | 5        |
| A012 Expansion Board                         | 2 Socket Expansion Board              | 1        |
|                                              | 6 Socket Expansion Board              | 3        |
|                                              | 4 Socket Expansion Board              | 2        |
| A01305 Power Supply                          | Power Supply                          | 1        |
| A01501 Connecting Cable 5CM                  | Connecting Cable 5CM                  | 3        |
| A01502 Connecting Cable 15CM                 | Connecting Cable 15CM                 | 8        |
| A01503 Connecting Cable 30CM                 | Connecting Cable 30CM                 | 4        |
| A01504 Connecting Cable 50CM                 | Connecting Cable 50CM                 | 1        |
| A02201 Lamppost-Black                        | Lamppost-Black                        | 1        |
| A02513 Light Strip-Cyan-COB                  | Light Strip-Cyan-COB                  | 1        |
| A02513 Light Strip-Cyan-COB                  | Light Strip-Cyan-COB                  | 2        |
| A03801 Remote Control                        | Remote Control                        | 1        |
| A1037 High-Brightness Light 15CM-Cyan        | High-Brightness Light 15CM-Cyan       | 1        |