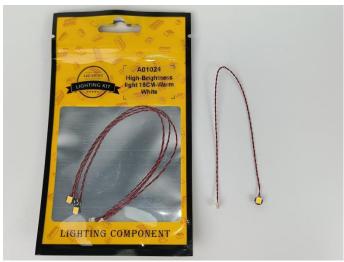

#### Section A: Check the type and quantity of components.

There are 20 bags in this set. The name and quantities of specific components are as shown , please check carefully.

| Label                                        | Content                               | Quantity |
|----------------------------------------------|---------------------------------------|----------|
| A01007 Light-30CM Yellow                     | Light-30CM Yellow                     | 1        |
| A01008 Light-30CM Blue                       | Light-30CM Blue                       | 1        |
| A01010 Light-30CM Red                        | Light-30CM Red                        | 2        |
| A01024 High-Brightness light 15CM-Warm White | High-Brightness light 15CM-Warm White | 4        |
| A01026 Light-30CM Cyan                       | Light-30CM Cyan                       | 1        |
| A01101 LED Strip Red                         | LED Strip Red                         | 1        |
| A01105 LED Strip Warm White                  | LED Strip Warm White                  | 4        |
| A01112 LED Strip Cyan                        | LED Strip Cyan                        | 5        |
| A012 Expansion Board                         | 2 Socket Expansion Board              | 1        |
|                                              | 6 Socket Expansion Board              | 3        |
|                                              | 4 Socket Expansion Board              | 2        |
| A01305 Power Supply                          | Power Supply                          | 1        |
| A01501 Connecting Cable 5CM                  | Connecting Cable 5CM                  | 3        |
| A01502 Connecting Cable 15CM                 | Connecting Cable 15CM                 | 8        |
| A01503 Connecting Cable 30CM                 | Connecting Cable 30CM                 | 4        |
| A01504 Connecting Cable 50CM                 | Connecting Cable 50CM                 | 1        |
| A02201 Lamppost-Black                        | Lamppost-Black                        | 1        |
| A02513 Light Strip-Cyan-COB                  | Light Strip-Cyan-COB                  | 1        |
| A02513 Light Strip-Cyan-COB                  | Light Strip-Cyan-COB                  | 2        |
| A03801 Remote Control                        | Remote Control                        | 1        |
| A1037 High-Brightness Light 15CM-Cyan        | High-Brightness Light 15CM-Cyan       | 1        |