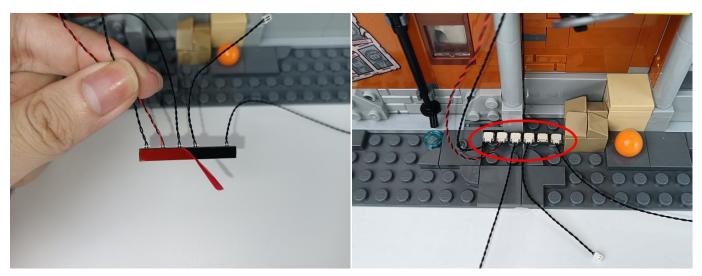

It is worth reminding that our products are all customized. They have a unique way of connecting. The white plug on wire and the socket of the expansion board need to be connected together to transmit power.

Note that on one side of the white plug you can see two very small golden wires that should be connected to the two golden needles in socket of the expansion board.shown as blow.

All our connections between plug and socket are all the same as shown above. So for any such structure with plug and socket, please pay attention to the golden wire of the plug and the golden needle of the socket, they must be touched together.