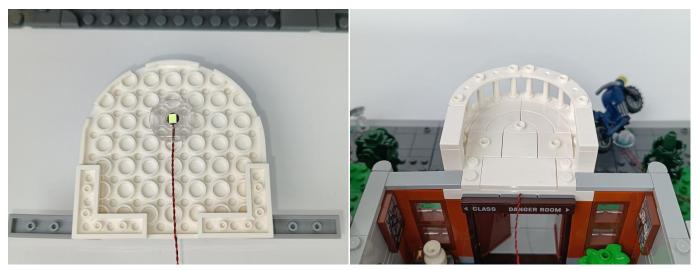

ned to the corresponding bag to avoid confusion of types.



The components needs to be tested in this set is 1\*Light-15CM Green. Please contact us immediately if any components don't work.

LED strip test:

Take out the bag labeled "A01101 LED Strip Red". Take out the LED light bar, connect the USB power cable, turn on the mobile power supply, the light will be on normally, as shown in the figure below.



Please contact us immediately if any components don't work.



#### **Section C:** laying out components following the instruction.







4









7



#### 8







## 11







#### 14







## 17







## 20







## 23







### 26







29







32





34



## 35







## 38







## 41





43



## 44





**46** 





**48** 



49



50







## 53







## 56









60







63



64



### 65







## 68







## 71





73



## 74







#### 77





79



80





82





84





#### 86





88



#### 89







92





94



#### 95





97



#### 98







#### 101







#### 104







#### 107







#### 110







#### 113







#### 116







#### 119







#### 122







#### 125







#### 128







#### 131







#### 134







#### 137







#### 140







#### 143







#### 146







#### 149







#### 152





#### **Remote Control Function Introduce**



BR/CK BLING

The remote control does not contain batteries, please buy a CR2025 or CR2032 button battery in the nearest store and install it in the remote control.









Good job, you've done all the installation steps, power it up and enjoy your work.