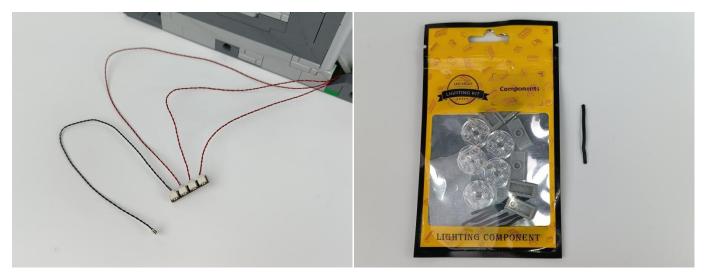

#### **Strategies for the Installation**

This instruction divides three sections to complete the installation of the lighting set.

**Section A:** Check the type and quantity of components.

The quantity and type of components of each products are different and it needs to be carefully checked to make sure there do have enough material. The type of components is indicated by the label on the bag.

#### Section A: Check the type and quantity of components.

There are 20 bags in this set. The name and quantities of specific components are as shown , please check carefully.

| Label                                        | Content                               | Quantity |
|----------------------------------------------|---------------------------------------|----------|
| A01007 Light-30CM Yellow                     | Light-30CM Yellow                     | 1        |
| A01008 Light-30CM Blue                       | Light-30CM Blue                       | 1        |
| A01010 Light-30CM Red                        | Light-30CM Red                        | 2        |
| A01024 High-Brightness light 15CM-Warm White | High-Brightness light 15CM-Warm White | 4        |
| A01026 Light-30CM Cyan                       | Light-30CM Cyan                       | 1        |
| A01101 LED Strip Red                         | LED Strip Red                         | 1        |
| A01105 LED Strip Warm White                  | LED Strip Warm White                  | 4        |
| A01112 LED Strip Cyan                        | LED Strip Cyan                        | 5        |
| A012 Expansion Board                         | 2 Socket Expansion Board              | 1        |
|                                              | 6 Socket Expansion Board              | 3        |
|                                              | 4 Socket Expansion Board              | 2        |
| A01305 Power Supply                          | Power Supply                          | 1        |
| A01501 Connecting Cable 5CM                  | Connecting Cable 5CM                  | 3        |
| A01502 Connecting Cable 15CM                 | Connecting Cable 15CM                 | 8        |
| A01503 Connecting Cable 30CM                 | Connecting Cable 30CM                 | 4        |
| A01504 Connecting Cable 50CM                 | Connecting Cable 50CM                 | 1        |
| A02201 Lamppost-Black                        | Lamppost-Black                        | 1        |
| A02513 Light Strip-Cyan-COB                  | Light Strip-Cyan-COB                  | 1        |
| A02513 Light Strip-Cyan-COB                  | Light Strip-Cyan-COB                  | 2        |
| A03801 Remote Control                        | Remote Control                        | 1        |
| A1037 High-Brightness Light 15CM-Cyan        | High-Brightness Light 15CM-Cyan       | 1        |

Please contact us immediately if there have any missing components.