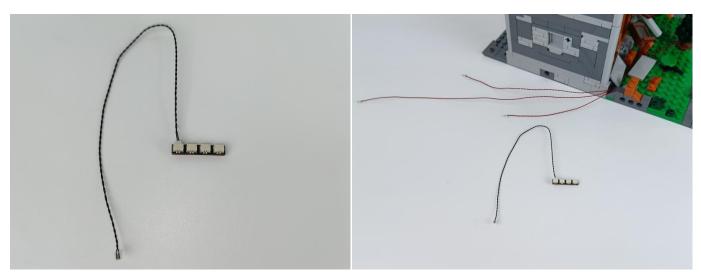

turn on normally as shown below.



Test each lamp according to this method. It should be noted that after the test, the lamp must be returned to the corresponding bag to avoid confusion of types.



The components needs to be tested in this set is 1\*Light-15CM Green. Please contact us immediately if any components don't work.

LED strip test:

Take out the bag labeled "A01101 LED Strip Red". Take out the LED light bar, connect the USB power cable, turn on the mobile power supply, the light will be on normally, as shown in the figure below.



Please contact us immediately if any components don't work.



#### **Section C:** laying out components following the instruction.







4









7



#### 8







## 11







#### 14







## 17







## 20







## 23







### 26







29







32





34



## 35







## 38







## 41





43



## 44





**46** 





**48** 



49



50







## 53







## 56









60







63



64



### 65







## 68







## 71





73



## 74







#### 77





79



80





82





84





#### 86





88



#### 89







92





94



#### 95





97



#### 98







#### 101







#### 104







#### 107







#### 110







#### 113







#### 116







#### 119







#### 122







#### 125







#### 128







#### 131







#### 134







#### 137







#### 140







#### 143







#### 146







#### 149







#### 152





#### **Remote Control Function Introduce**



BR/CK BLING

The remote control does not contain batteries, please buy a CR2025 or CR2032 button battery in the near