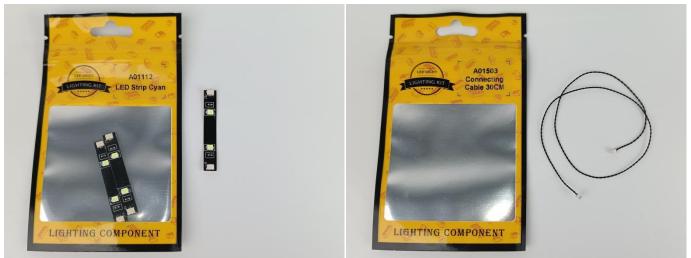

#### Section A: Check the type and quantity of components.

There are 20 bags in this set. The name and quantities of specific components are as shown , please check carefully.

| Label                                        | Content                               | Quantity |
|----------------------------------------------|---------------------------------------|----------|
| A01007 Light-30CM Yellow                     | Light-30CM Yellow                     | 1        |
| A01008 Light-30CM Blue                       | Light-30CM Blue                       | 1        |
| A01010 Light-30CM Red                        | Light-30CM Red                        | 2        |
| A01024 High-Brightness light 15CM-Warm White | High-Brightness light 15CM-Warm White | 4        |
| A01026 Light-30CM Cyan                       | Light-30CM Cyan                       | 1        |
| A01101 LED Strip Red                         | LED Strip Red                         | 1        |
| A01105 LED Strip Warm White                  | LED Strip Warm White                  | 4        |
| A01112 LED Strip Cyan                        | LED Strip Cyan                        | 5        |
| A012 Expansion Board                         | 2 Socket Expansion Board              | 1        |
|                                              | 6 Socket Expansion Board              | 3        |
|                                              | 4 Socket Expansion Board              | 2        |
| A01305 Power Supply                          | Power Supply                          | 1        |
| A01501 Connecting Cable 5CM                  | Connecting Cable 5CM                  | 3        |
| A01502 Connecting Cable 15CM                 | Connecting Cable 15CM                 | 8        |
| A01503 Connecting Cable 30CM                 | Connecting Cable 30CM                 | 4        |
| A01504 Connecting Cable 50CM                 | Connecting Cable 50CM                 | 1        |
| A02201 Lamppost-Black                        | Lamppost-Black                        | 1        |
| A02513 Light Strip-Cyan-COB                  | Light Strip-Cyan-COB                  | 1        |
| A02513 Light Strip-Cyan-COB                  | Light Strip-Cyan-COB                  | 2        |
| A03801 Remote Control                        | Remote Control                        | 1        |
| A1037 High-Brightness Light 15CM-Cyan        | High-Brightness Light 15CM-Cyan       | 1        |

LED strip test:

Take out the bag labeled "A01101 LED Strip Red". Take out the LED light bar, connect the USB power cable, turn on the mobile power supply, the light will be on normally, as shown in the figure below.