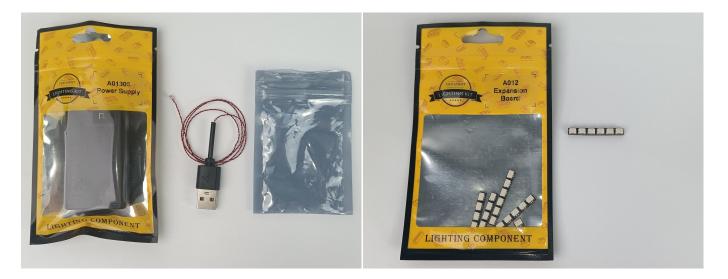

#### Section A: Check the type and quantity of components.

There are 20 bags in this set. The name and quantities of specific components are as shown , please check carefully.

| Label                                        | Content                               | Quantity |
|----------------------------------------------|---------------------------------------|----------|
| A01007 Light-30CM Yellow                     | Light-30CM Yellow                     | 1        |
| A01008 Light-30CM Blue                       | Light-30CM Blue                       | 1        |
| A01010 Light-30CM Red                        | Light-30CM Red                        | 2        |
| A01024 High-Brightness light 15CM-Warm White | High-Brightness light 15CM-Warm White | 4        |
| A01026 Light-30CM Cyan                       | Light-30CM Cyan                       | 1        |
| A01101 LED Strip Red                         | LED Strip Red                         | 1        |
| A01105 LED Strip Warm White                  | LED Strip Warm White                  | 4        |
| A01112 LED Strip Cyan                        | LED Strip Cyan                        | 5        |
| A012 Expansion Board                         | 2 Socket Expansion Board              | 1        |
|                                              | 6 Socket Expansion Board              | 3        |
|                                              | 4 Socket Expansion Board              | 2        |
| A01305 Power Supply                          | Power Supply                          | 1        |
| A01501 Connecting Cable 5CM                  | Connecting Cable 5CM                  | 3        |
| A01502 Connecting Cable 15CM                 | Connecting Cable 15CM                 | 8        |
| A01503 Connecting Cable 30CM                 | Connecting Cable 30CM                 | 4        |
| A01504 Connecting Cable 50CM                 | Connecting Cable 50CM                 | 1        |
| A02201 Lamppost-Black                        | Lamppost-Black                        | 1        |
| A02513 Light Strip-Cyan-COB                  | Light Strip-Cyan-COB                  | 1        |
| A02513 Light Strip-Cyan-COB                  | Light Strip-Cyan-COB                  | 2        |
| A03801 Remote Control                        | Remote Control                        | 1        |
| A1037 High-Brightness Light 15CM-Cyan        | High-Brightness Light 15CM-Cyan       | 1        |

#### **Section B:** Test that each components is working properly.

We need a structure to test all lights, so take out the bag with label "USB Power Cord" and "Expansion Boards" as follows.

**LET PASSION SHINE** 