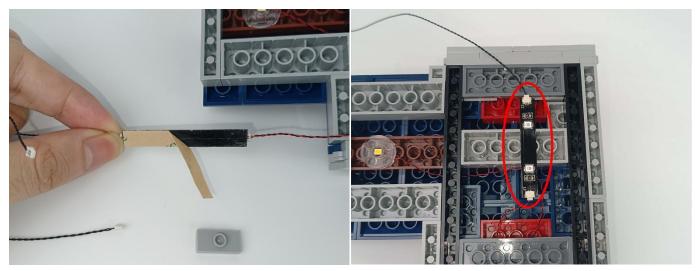

light will be on normally, as shown in the figure below.



Please contact us immediately if any components don't work.



#### **Section C:** laying out components following the instruction.







4









7



#### 8







## 11







#### 14







## 17







## 20







## 23







### 26







29







32





34



## 35







## 38







## 41





43



## 44





**46** 





**48** 



49



50







## 53







## 56









60







63



64



### 65







## 68







## 71





73



## 74







#### 77





79



80





82





84





#### 86





88



#### 89







92





94



#### 95





97



#### 98







#### 101







#### 104







#### 107







#### 110







#### 113







#### 116







#### 119







#### 122







#### 125







#### 128







#### 131







#### 134







#### 137







#### 140







#### 143







#### 146







#### 149







#### 152





#### **Remote Control Function Introduce**



BR/CK BLING

The remote control does not contain batteries, please buy a CR2025 or CR2032 button battery in the nearest store and install it in the remote control.









Good job, you've done all the installation steps, power it up and enjoy your work.



The battery box can also power the set. If it is necessary to change the power supply, prepare three AAA batteries, install them in the battery box, turn on the switch on the battery box, remove the plug of the USB Power Cable from the socket of the expansion board, plug the plug of the battery box to the same socket in the expansion board to powe