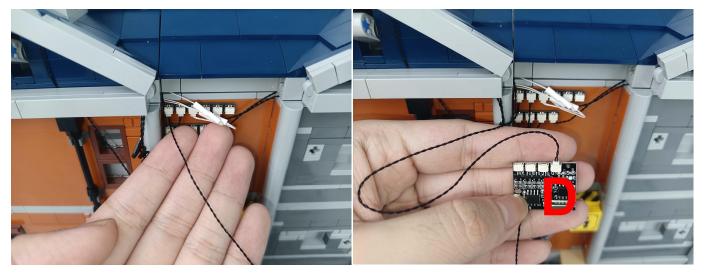

t work.



#### **Section C:** laying out components following the instruction.







4









7



#### 8







## 11







#### 14







## 17







## 20







## 23







### 26







29







32





34



## 35







## 38







## 41





43



## 44





**46** 





**48** 



49



50







## 53







## 56









60







63



64



### 65







## 68







## 71





73



## 74







#### 77





79



80





82





84





#### 86





88



#### 89







92





94



#### 95





97



#### 98







#### 101







#### 104







#### 107







#### 110







#### 113







#### 116







#### 119







#### 122







#### 125







#### 128







#### 131







#### 134







#### 137







#### 140







#### 143







#### 146







#### 149







#### 152





#### **Remote Control Function Introduce**



BR/CK BLING

The remote control does not contain batteries, please buy a CR2025 or CR2032 button battery in the nearest store and install it in the remote control.









Good job, you've done all the installation steps, power it up and enjoy your work.



The battery box can also power the set. If it is necessary to change the power supply, prepare three AAA batteries, install them in the battery box, turn on the switch on the battery box, remove the plug of the USB Power Cable from the socket of the expansion board, plug the plug of the battery box to the same socket in the expansion board to power the suit as well.

THANKS