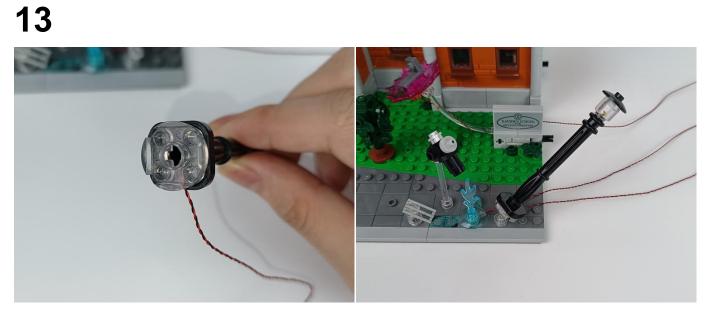

This instruction will use the power bank as power supply . The test structure is shown as follow. All lamp in this set will be tested by this structure.

When we test "A01007 Light-30CM Yellow" particles, Take out the bag labelled "A01007 Light-30CM Yellow". Take out one of the light and connect it to the socket. Turn on the power bank, the light will turn on normally as shown below.