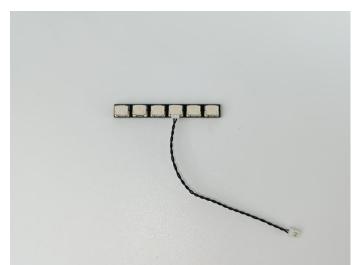

LED strip test:

Take out the bag labeled "A01101 LED Strip Red". Take out the LED light bar, connect the USB power cable, turn on the mobile power supply, the light will be on normally, as shown in the figure below.