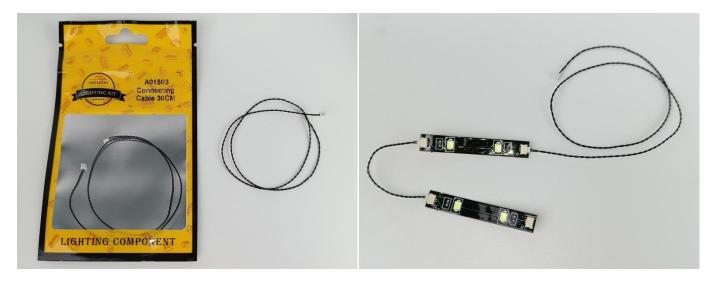

#### **Section A:** Check the type and quantity of components.

There are 19 bags in this set. The name and quantities of specific components are as shown, please check carefully.

| Label                                        | Content                               | Quantity |
|----------------------------------------------|---------------------------------------|----------|
| A01007 Light-30CM Yellow                     | Light-30CM Yellow                     | 1        |
| A01008 Light-30CM Blue                       | Light-30CM Blue                       | 1        |
| A01010 Light-30CM Red                        | Light-30CM Red                        | 2        |
| A01024 High-Brightness light 15CM-Warm White | High-Brightness light 15CM-Warm White | 4        |
| A01026 Light-30CM Cyan                       | Light-30CM Cyan                       | 1        |
| A01101 LED Strip Red                         | LED Strip Red                         | 1        |
| A01105 LED Strip Warm White                  | LED Strip Warm White                  | 4        |
| A01112 LED Strip Cyan                        | LED Strip Cyan                        | 5        |
| A012 Expansion Board                         | 6 Socket Expansion Board              | 1        |
|                                              | 2 Socket Expansion Board              | 1        |
|                                              | 6 Socket Expansion Board              | 3        |
|                                              | 4 Socket Expansion Board              | 2        |
| A01305 Power Supply                          | Power Supply                          | 1        |
| A01501 Connecting Cable 5CM                  | Connecting Cable 5CM                  | 3        |
| A01502 Connecting Cable 15CM                 | Connecting Cable 15CM                 | 8        |
| A01503 Connecting Cable 30CM                 | Connecting Cable 30CM                 | 4        |
| A01504 Connecting Cable 50CM                 | Connecting Cable 50CM                 | 1        |
| A02201 Lamppost-Black                        | Lamppost-Black                        | 1        |
| A02513 Light Strip-Cyan-COB                  | Light Strip-Cyan-COB                  | 1        |
| A02513 Light Strip-Cyan-COB                  | Light Strip-Cyan-COB                  | 2        |
| A1037 High-Brightness Light 15CM-Cyan        | High-Brightness Light 15CM-Cyan       | 1        |
|                                              | Components                            |          |