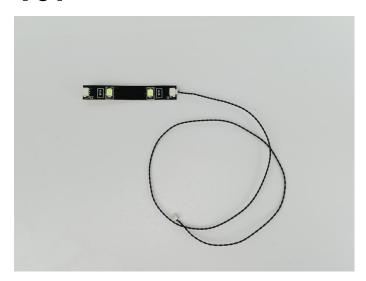

#### **LED** strip test:

Take out the bag labeled "A01101 LED Strip Red". Take out the LED light bar, connect the USB power cable, turn on the mobile power supply, the light will be on normally, as shown in the figure below.