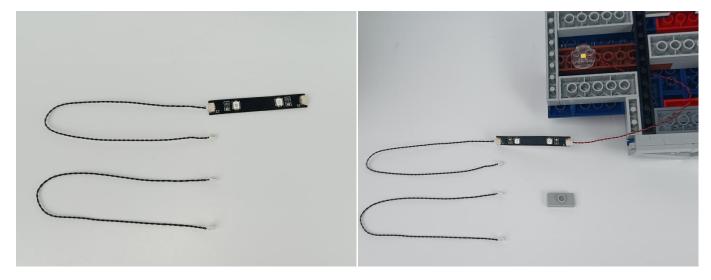

#### **LED** strip test:

Take out the bag labeled "A01101 LED Strip Red". Take out the LED light bar, connect the USB power cable, turn on the mobile power supply, the light will be on normally, as shown in the figure below.