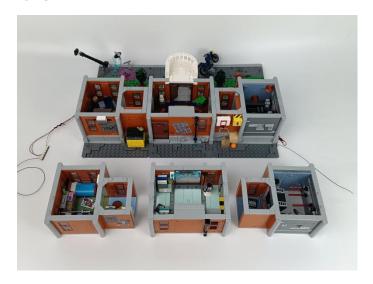

### 148

Good job, you've done all the installation steps, power it up and enjoy your work.

The battery box can also power the set. If it is necessary to change the power supply, prepare three AAA batteries, install them in the battery box, turn on the switch on the battery box, remove the plug of the USB Power Cable from the socket of the expansion board, plug the plug of the battery box to the same socket in the expansion board to power the suit as well.