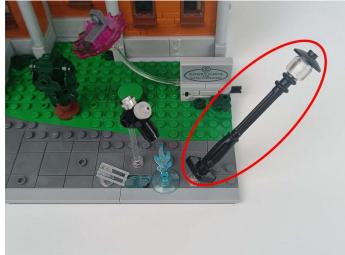

#### Section C: laying out components following the instruction.

1

2

4

**5** 

7

8