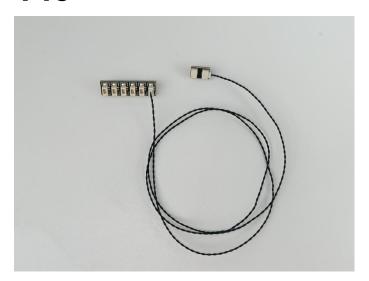

#### **Section B:** Test that each components is working properly.

We need a structure to test all lights, so take out the bag with label "USB Power Cord" and "Expansion Boards" as follows.

It is worth reminding that our products are all customized. They have a unique way of connecting. The white plug on wire and the socket of the expansion board need to be connected together to transmit power.

Note that on one side of the white plug you can see two very small golden wires that should be connected to the two golden needles in socket of the expansion board.shown as blow.

All our connections between plug and socket are all the same as shown above. So for any such structure with plug and socket, please pay attention to the golden wire of the plug and the golden needle of the socket, they must be touched together.

The connection method between the USB Power Cord and Expansion Boards is as follows:

The USB Power Cord can be powered by phone chargers, power banks,etc.

This instruction will use the power bank as power supply . The test structure is shown as follow. All lamp in this set will be tested by this structure.