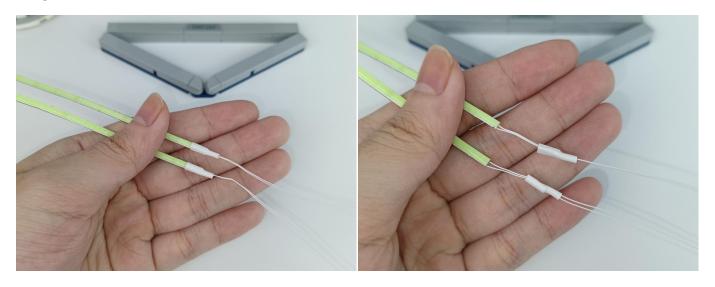

#### Section C: laying out components following the instruction.

1

2

4

**5** 

7

8