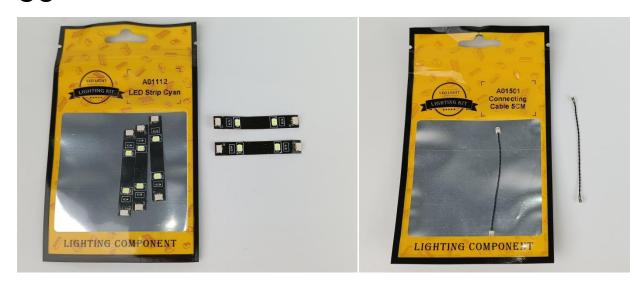

#### **Section A:** Check the type and quantity of components.

There are 19 bags in this set. The name and quantities of specific components are as shown, please check carefully.

| Label                                        | Content                               | Quantity |
|----------------------------------------------|---------------------------------------|----------|
| A01007 Light-30CM Yellow                     | Light-30CM Yellow                     | 1        |
| A01008 Light-30CM Blue                       | Light-30CM Blue                       | 1        |
| A01010 Light-30CM Red                        | Light-30CM Red                        | 2        |
| A01024 High-Brightness light 15CM-Warm White | High-Brightness light 15CM-Warm White | 4        |
| A01026 Light-30CM Cyan                       | Light-30CM Cyan                       | 1        |
| A01101 LED Strip Red                         | LED Strip Red                         | 1        |
| A01105 LED Strip Warm White                  | LED Strip Warm White                  | 4        |
| A01112 LED Strip Cyan                        | LED Strip Cyan                        | 5        |
| A012 Expansion Board                         | 6 Socket Expansion Board              | 1        |
|                                              | 2 Socket Expansion Board              | 1        |
|                                              | 6 Socket Expansion Board              | 3        |
|                                              | 4 Socket Expansion Board              | 2        |
| A01305 Power Supply                          | Power Supply                          | 1        |
| A01501 Connecting Cable 5CM                  | Connecting Cable 5CM                  | 3        |
| A01502 Connecting Cable 15CM                 | Connecting Cable 15CM                 | 8        |
| A01503 Connecting Cable 30CM                 | Connecting Cable 30CM                 | 4        |
| A01504 Connecting Cable 50CM                 | Connecting Cable 50CM                 | 1        |
| A02201 Lamppost-Black                        | Lamppost-Black                        | 1        |
| A02513 Light Strip-Cyan-COB                  | Light Strip-Cyan-COB                  | 1        |
| A02513 Light Strip-Cyan-COB                  | Light Strip-Cyan-COB                  | 2        |
| A1037 High-Brightness Light 15CM-Cyan        | High-Brightness Light 15CM-Cyan       | 1        |
|                                              | Components                            |          |