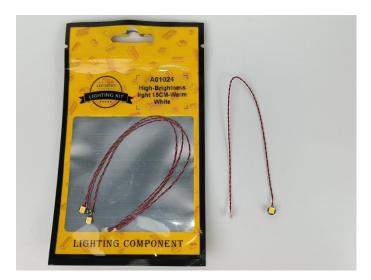

#### **Section A:** Check the type and quantity of components.

There are 19 bags in this set. The name and quantities of specific components are as shown, please check carefully.

| Label                                        | Content                               | Quantity |
|----------------------------------------------|---------------------------------------|----------|
| A01007 Light-30CM Yellow                     | Light-30CM Yellow                     | 1        |
| A01008 Light-30CM Blue                       | Light-30CM Blue                       | 1        |
| A01010 Light-30CM Red                        | Light-30CM Red                        | 2        |
| A01024 High-Brightness light 15CM-Warm White | High-Brightness light 15CM-Warm White | 4        |
| A01026 Light-30CM Cyan                       | Light-30CM Cyan                       | 1        |
| A01101 LED Strip Red                         | LED Strip Red                         | 1        |
| A01105 LED Strip Warm White                  | LED Strip Warm White                  | 4        |
| A01112 LED Strip Cyan                        | LED Strip Cyan                        | 5        |
| A012 Expansion Board                         | 6 Socket Expansion Board              | 1        |
|                                              | 2 Socket Expansion Board              | 1        |
|                                              | 6 Socket Expansion Board              | 3        |
|                                              | 4 Socket Expansion Board              | 2        |
| A01305 Power Supply                          | Power Supply                          | 1        |
| A01501 Connecting Cable 5CM                  | Connecting Cable 5CM                  | 3        |
| A01502 Connecting Cable 15CM                 | Connecting Cable 15CM                 | 8        |
| A01503 Connecting Cable 30CM                 | Connecting Cable 30CM                 | 4        |
| A01504 Connecting Cable 50CM                 | Connecting Cable 50CM                 | 1        |
| A02201 Lamppost-Black                        | Lamppost-Black                        | 1        |
| A02513 Light Strip-Cyan-COB                  | Light Strip-Cyan-COB                  | 1        |
| A02513 Light Strip-Cyan-COB                  | Light Strip-Cyan-COB                  | 2        |
| A1037 High-Brightness Light 15CM-Cyan        | High-Brightness Light 15CM-Cyan       | 1        |
|                                              | Components                            |          |