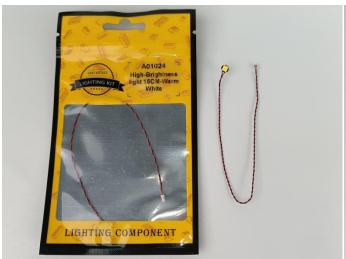

#### **Section A:** Check the type and quantity of components.

There are 19 bags in this set. The name and quantities of specific components are as shown, please check carefully.

| Label                                        | Content                               | Quantity |
|----------------------------------------------|---------------------------------------|----------|
| A01007 Light-30CM Yellow                     | Light-30CM Yellow                     | 1        |
| A01008 Light-30CM Blue                       | Light-30CM Blue                       | 1        |
| A01010 Light-30CM Red                        | Light-30CM Red                        | 2        |
| A01024 High-Brightness light 15CM-Warm White | High-Brightness light 15CM-Warm White | 4        |
| A01026 Light-30CM Cyan                       | Light-30CM Cyan                       | 1        |
| A01101 LED Strip Red                         | LED Strip Red                         | 1        |
| A01105 LED Strip Warm White                  | LED Strip Warm White                  | 4        |
| A01112 LED Strip Cyan                        | LED Strip Cyan                        | 5        |
| A012 Expansion Board                         | 6 Socket Expansion Board              | 1        |
|                                              | 2 Socket Expansion Board              | 1        |
|                                              | 6 Socket Expansion Board              | 3        |
|                                              | 4 Socket Expansion Board              | 2        |
| A01305 Power Supply                          | Power Supply                          | 1        |
| A01501 Connecting Cable 5CM                  | Connecting Cable 5CM                  | 3        |
| A01502 Connecting Cable 15CM                 | Connecting Cable 15CM                 | 8        |
| A01503 Connecting Cable 30CM                 | Connecting Cable 30CM                 | 4        |
| A01504 Connecting Cable 50CM                 | Connecting Cable 50CM                 | 1        |
| A02201 Lamppost-Black                        | Lamppost-Black                        | 1        |
| A02513 Light Strip-Cyan-COB                  | Light Strip-Cyan-COB                  | 1        |
| A02513 Light Strip-Cyan-COB                  | Light Strip-Cyan-COB                  | 2        |
| A1037 High-Brightness Light 15CM-Cyan        | High-Brightness Light 15CM-Cyan       | 1        |
|                                              | Components                            |          |