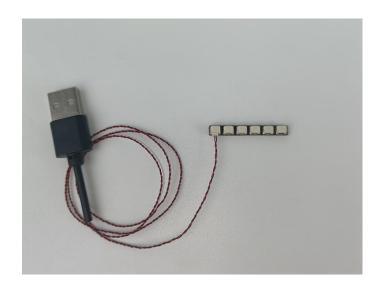

#### **Section B:** Test that each components is working properly.

We need a structure to test all lights, so take out the bag with label "USB Power Cord" and "Expansion Boards" as follows.

It is worth reminding that our products are all customized. They have a unique way of connecting. The white plug on wire and the socket of the expansion board need to be connected together to transmit power.

Note that on one side of the white plug you can see two very small golden wires that should be connected to the two golden needles in socket of the expansion board.shown as blow.

All our connections between plug and socket are all the same as shown above. So for any such structure with plug and socket, please pay attention to the golden wire of the plug and the golden needle of the socket, they must be touched together.

The connection method between the USB Power Cord and Expansion Boards is as follows:

The USB Power Cord can be powered by phone chargers, power banks,etc.

This instruction will use the power bank as power supply . The test structure is shown as follow. All lamp in this set will be tested by this structure.