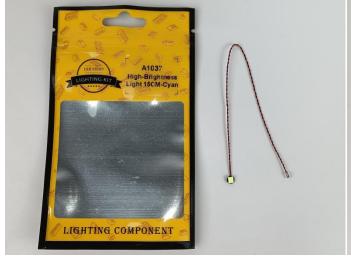

#### **Section A:** Check the type and quantity of components.

There are 19 bags in this set. The name and quantities of specific components are as shown, please check carefully.

| Label                                        | Content                               | Quantity |
|----------------------------------------------|---------------------------------------|----------|
| A01007 Light-30CM Yellow                     | Light-30CM Yellow                     | 1        |
| A01008 Light-30CM Blue                       | Light-30CM Blue                       | 1        |
| A01010 Light-30CM Red                        | Light-30CM Red                        | 2        |
| A01024 High-Brightness light 15CM-Warm White | High-Brightness light 15CM-Warm White | 4        |
| A01026 Light-30CM Cyan                       | Light-30CM Cyan                       | 1        |
| A01101 LED Strip Red                         | LED Strip Red                         | 1        |
| A01105 LED Strip Warm White                  | LED Strip Warm White                  | 4        |
| A01112 LED Strip Cyan                        | LED Strip Cyan                        | 5        |
| A012 Expansion Board                         | 6 Socket Expansion Board              | 1        |
|                                              | 2 Socket Expansion Board              | 1        |
|                                              | 6 Socket Expansion Board              | 3        |
|                                              | 4 Socket Expansion Board              | 2        |
| A01305 Power Supply                          | Power Supply                          | 1        |
| A01501 Connecting Cable 5CM                  | Connecting Cable 5CM                  | 3        |
| A01502 Connecting Cable 15CM                 | Connecting Cable 15CM                 | 8        |
| A01503 Connecting Cable 30CM                 | Connecting Cable 30CM                 | 4        |
| A01504 Connecting Cable 50CM                 | Connecting Cable 50CM                 | 1        |
| A02201 Lamppost-Black                        | Lamppost-Black                        | 1        |
| A02513 Light Strip-Cyan-COB                  | Light Strip-Cyan-COB                  | 1        |
| A02513 Light Strip-Cyan-COB                  | Light Strip-Cyan-COB                  | 2        |
| A1037 High-Brightness Light 15CM-Cyan        | High-Brightness Light 15CM-Cyan       | 1        |
|                                              | Components                            |          |