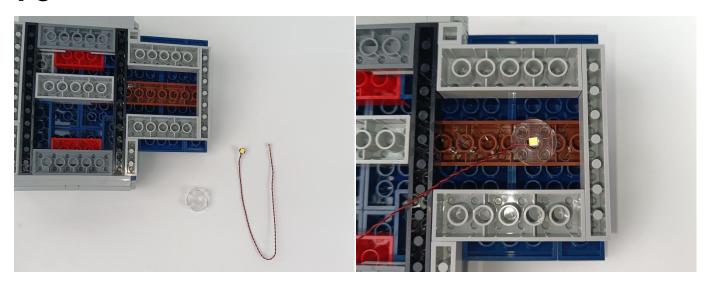

When we test "A01007 Light-30CM Yellow" particles, Take out the bag labelled "A01007 Light-30CM Yellow". Take out one of the light and connect it to the socket. Turn on the power bank, the light will turn on normally as shown below.