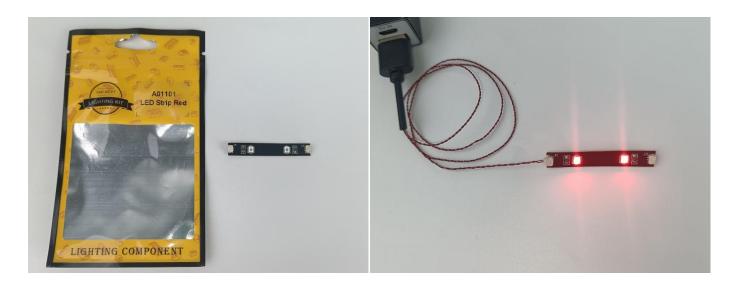

#### **LED** strip test:

Take out the bag labeled "A01101 LED Strip Red". Take out the LED light bar, connect the USB power cable, turn on the mobile power supply, the light will be on normally, as shown in the figure below.