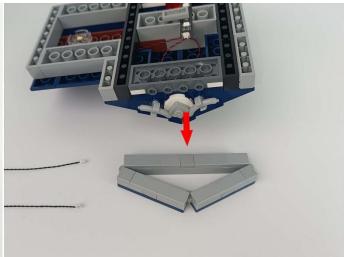

#### Section C: laying out components following the instruction.

1

2

4

**5** 

7

8