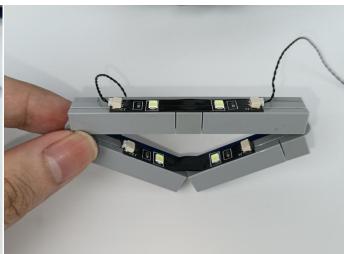

#### **LED** strip test:

Take out the bag labeled "A01101 LED Strip Red". Take out the LED light bar, connect the USB power cable, turn on the mobile power supply, the light will be on normally, as shown in the figure below.