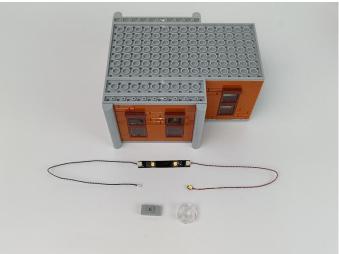

#### **Section B:** Test that each components is working properly.

We need a structure to test all lights, so take out the bag with label "USB Power Cord" and "Expansion Boards" as follows.

It is worth reminding that our products are all customized. They have a unique way of connecting. The white plug on wire and the socket of the expansion board need to be connected together to transmit power.

The connection method between the USB Power Cord and Expansion Boards is as follows:

The USB Power Cord can be powered by phone chargers, power banks,etc.

This instruction will use the power bank as power supply . The test structure is shown as follow. All lamp in this set will be tested by this structure.