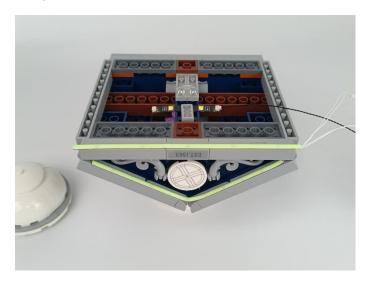

#### Section C: laying out components following the instruction.

1

2

4

**5** 

7

8