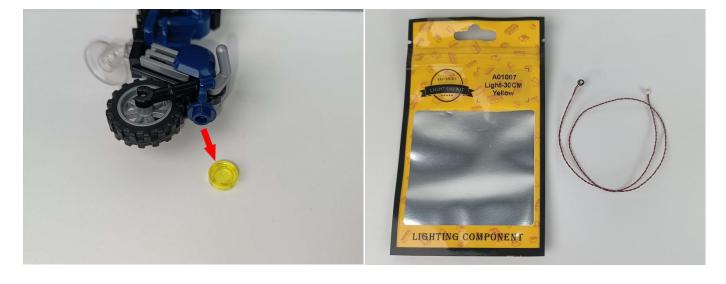

#### **Section A:** Check the type and quantity of components.

There are 19 bags in this set. The name and quantities of specific components are as shown, please check carefully.

| Label                                        | Content                               | Quantity |
|----------------------------------------------|---------------------------------------|----------|
| A01007 Light-30CM Yellow                     | Light-30CM Yellow                     | 1        |
| A01008 Light-30CM Blue                       | Light-30CM Blue                       | 1        |
| A01010 Light-30CM Red                        | Light-30CM Red                        | 2        |
| A01024 High-Brightness light 15CM-Warm White | High-Brightness light 15CM-Warm White | 4        |
| A01026 Light-30CM Cyan                       | Light-30CM Cyan                       | 1        |
| A01101 LED Strip Red                         | LED Strip Red                         | 1        |
| A01105 LED Strip Warm White                  | LED Strip Warm White                  | 4        |
| A01112 LED Strip Cyan                        | LED Strip Cyan                        | 5        |
| A012 Expansion Board                         | 6 Socket Expansion Board              | 1        |
|                                              | 2 Socket Expansion Board              | 1        |
|                                              | 6 Socket Expansion Board              | 3        |
|                                              | 4 Socket Expansion Board              | 2        |
| A01305 Power Supply                          | Power Supply                          | 1        |
| A01501 Connecting Cable 5CM                  | Connecting Cable 5CM                  | 3        |
| A01502 Connecting Cable 15CM                 | Connecting Cable 15CM                 | 8        |
| A01503 Connecting Cable 30CM                 | Connecting Cable 30CM                 | 4        |
| A01504 Connecting Cable 50CM                 | Connecting Cable 50CM                 | 1        |
| A02201 Lamppost-Black                        | Lamppost-Black                        | 1        |
| A02513 Light Strip-Cyan-COB                  | Light Strip-Cyan-COB                  | 1        |
| A02513 Light Strip-Cyan-COB                  | Light Strip-Cyan-COB                  | 2        |
| A1037 High-Brightness Light 15CM-Cyan        | High-Brightness Light 15CM-Cyan       | 1        |
|                                              | Components                            |          |

#### Section C: laying out components following the instruction.

1

2

4

**5** 

7

8