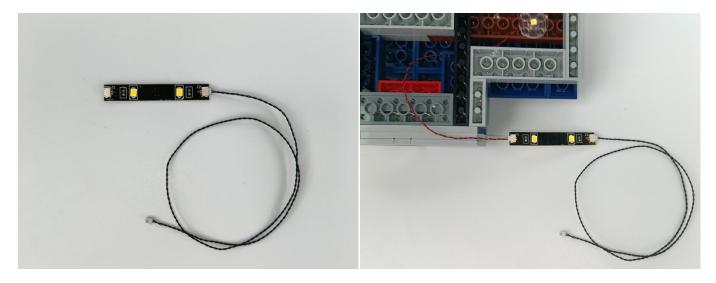

#### **LED** strip test:

Take out the bag labeled "A01101 LED Strip Red". Take out the LED light bar, connect the USB power cable, turn on the mobile power supply, the light will be on normally, as shown in the figure below.