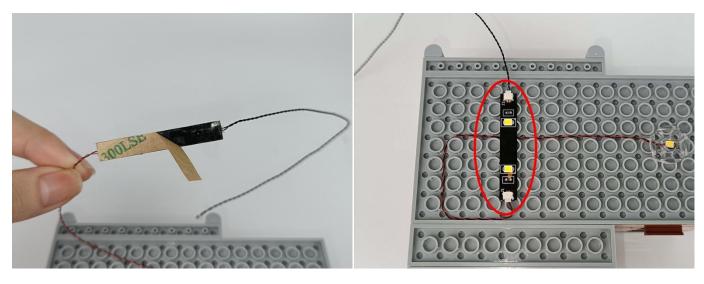

#### **LED** strip test:

Take out the bag labeled "A01101 LED Strip Red". Take out the LED light bar, connect the USB power cable, turn on the mobile power supply, the light will be on normally, as shown in the figure below.