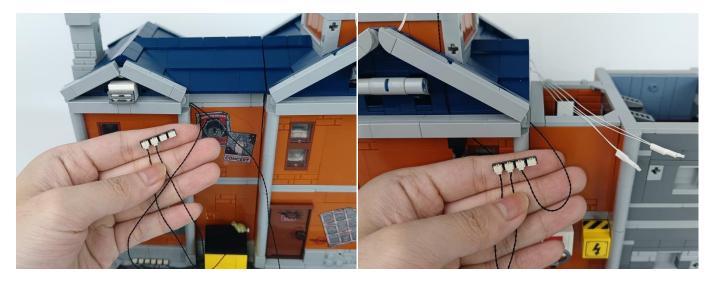

#### **LED** strip test:

Take out the bag labeled "A01101 LED Strip Red". Take out the LED light bar, connect the USB power cable, turn on the mobile power supply, the light will be on normally, as shown in the figure below.

Please contact us immediately if any components don't work.