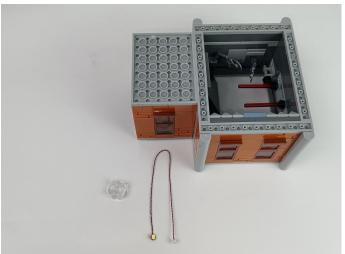

The connection method between the USB Power Cord and Expansion Boards is as follows:

The USB Power Cord can be powered by phone chargers, power banks,etc.

This instruction will use the power bank as power supply . The test structure is shown as follow. All lamp in this set will be tested by this structure.