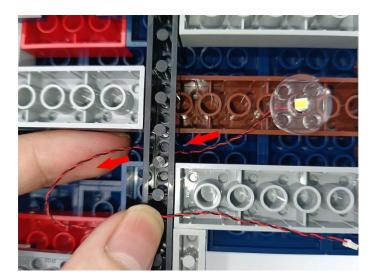

Note that on one side of the white plug you can see two very small golden wires that should be connected to the two golden needles in socket of the expansion board.shown as blow.

All our connections between plug and socket are all the same as shown above. So for any such structure with plug and socket, please pay attention to the golden wire of the plug and the golden needle of the socket, they must be touched together.