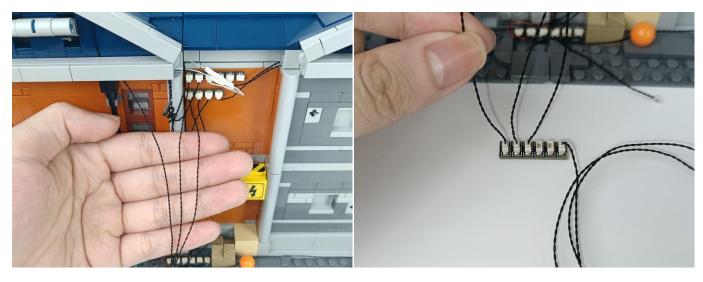

#### Section C: laying out components following the instruction.

1

2

4

**5** 

7

8