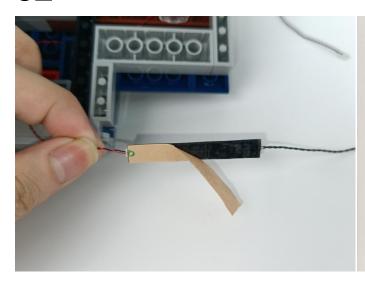

#### Section C: laying out components following the instruction.

1

2

4

**5** 

7

8