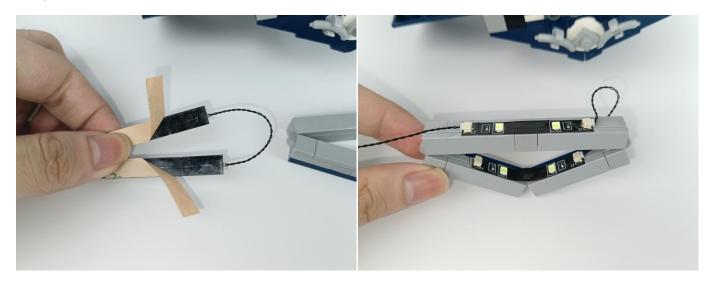

#### Section C: laying out components following the instruction.

1

2

4

**5** 

7

8