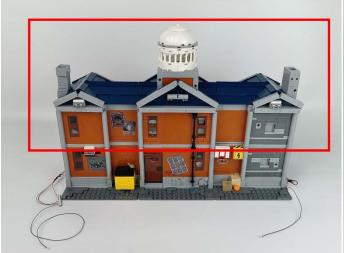

#### Section C: laying out components following the instruction.

1

2

4

**5** 

7

8