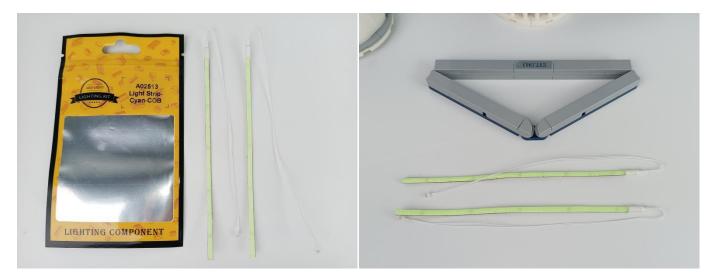

#### **Section A:** Check the type and quantity of components.

There are 19 bags in this set. The name and quantities of specific components are as shown, please check carefully.

| Label                                        | Content                               | Quantity |
|----------------------------------------------|---------------------------------------|----------|
| A01007 Light-30CM Yellow                     | Light-30CM Yellow                     | 1        |
| A01008 Light-30CM Blue                       | Light-30CM Blue                       | 1        |
| A01010 Light-30CM Red                        | Light-30CM Red                        | 2        |
| A01024 High-Brightness light 15CM-Warm White | High-Brightness light 15CM-Warm White | 4        |
| A01026 Light-30CM Cyan                       | Light-30CM Cyan                       | 1        |
| A01101 LED Strip Red                         | LED Strip Red                         | 1        |
| A01105 LED Strip Warm White                  | LED Strip Warm White                  | 4        |
| A01112 LED Strip Cyan                        | LED Strip Cyan                        | 5        |
| A012 Expansion Board                         | 6 Socket Expansion Board              | 1        |
|                                              | 2 Socket Expansion Board              | 1        |
|                                              | 6 Socket Expansion Board              | 3        |
|                                              | 4 Socket Expansion Board              | 2        |
| A01305 Power Supply                          | Power Supply                          | 1        |
| A01501 Connecting Cable 5CM                  | Connecting Cable 5CM                  | 3        |
| A01502 Connecting Cable 15CM                 | Connecting Cable 15CM                 | 8        |
| A01503 Connecting Cable 30CM                 | Connecting Cable 30CM                 | 4        |
| A01504 Connecting Cable 50CM                 | Connecting Cable 50CM                 | 1        |
| A02201 Lamppost-Black                        | Lamppost-Black                        | 1        |
| A02513 Light Strip-Cyan-COB                  | Light Strip-Cyan-COB                  | 1        |
| A02513 Light Strip-Cyan-COB                  | Light Strip-Cyan-COB                  | 2        |
| A1037 High-Brightness Light 15CM-Cyan        | High-Brightness Light 15CM-Cyan       | 1        |
|                                              | Components                            |          |