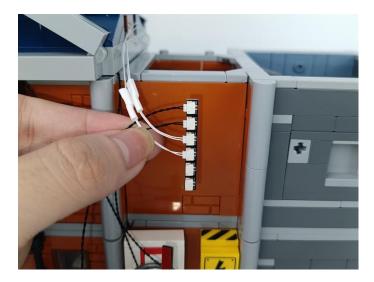

#### **Section B:** Test that each components is working properly.

We need a structure to test all lights, so take out the bag with label "USB Power Cord" and "Expansion Boards" as follows.

It is worth reminding that our products are all customized. They have a unique way of connecting. The white plug on wire and the socket of the expansion board need to be connected together to transmit power.

Note that on one side of the white plug you can see two very small golden wires that should be connected to the two golden needles in socket of the expansion board.shown as blow.

All our connections between plug and socket are all the same as shown above. So for any such structure with plug and socket, please pay attention to the golden wire of the plug and the golden needle of the socket, they must be touched together.