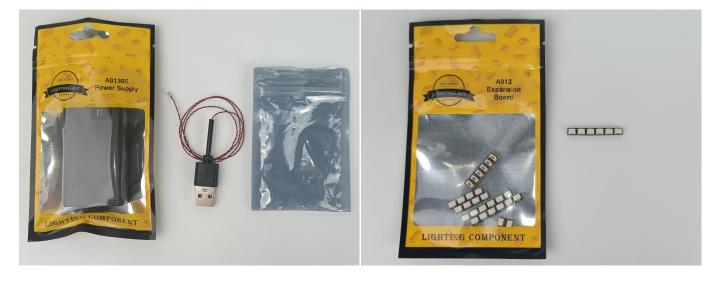

#### **Section A:** Check the type and quantity of components.

There are 19 bags in this set. The name and quantities of specific components are as shown, please check carefully.

| Label                                        | Content                               | Quantity |
|----------------------------------------------|---------------------------------------|----------|
| A01007 Light-30CM Yellow                     | Light-30CM Yellow                     | 1        |
| A01008 Light-30CM Blue                       | Light-30CM Blue                       | 1        |
| A01010 Light-30CM Red                        | Light-30CM Red                        | 2        |
| A01024 High-Brightness light 15CM-Warm White | High-Brightness light 15CM-Warm White | 4        |
| A01026 Light-30CM Cyan                       | Light-30CM Cyan                       | 1        |
| A01101 LED Strip Red                         | LED Strip Red                         | 1        |
| A01105 LED Strip Warm White                  | LED Strip Warm White                  | 4        |
| A01112 LED Strip Cyan                        | LED Strip Cyan                        | 5        |
| A012 Expansion Board                         | 6 Socket Expansion Board              | 1        |
|                                              | 2 Socket Expansion Board              | 1        |
|                                              | 6 Socket Expansion Board              | 3        |
|                                              | 4 Socket Expansion Board              | 2        |
| A01305 Power Supply                          | Power Supply                          | 1        |
| A01501 Connecting Cable 5CM                  | Connecting Cable 5CM                  | 3        |
| A01502 Connecting Cable 15CM                 | Connecting Cable 15CM                 | 8        |
| A01503 Connecting Cable 30CM                 | Connecting Cable 30CM                 | 4        |
| A01504 Connecting Cable 50CM                 | Connecting Cable 50CM                 | 1        |
| A02201 Lamppost-Black                        | Lamppost-Black                        | 1        |
| A02513 Light Strip-Cyan-COB                  | Light Strip-Cyan-COB                  | 1        |
| A02513 Light Strip-Cyan-COB                  | Light Strip-Cyan-COB                  | 2        |
| A1037 High-Brightness Light 15CM-Cyan        | High-Brightness Light 15CM-Cyan       | 1        |
|                                              | Components                            |          |

#### **Section B:** Test that each components is working properly.

We need a structure to test all lights, so take out the bag with label "USB Power Cord" and "Expansion Boards" as follows.

It is worth reminding that our products are all customized. They have a unique way of connecting. The white plug on wire and the socket of the expansion board need to be connected together to transmit power.