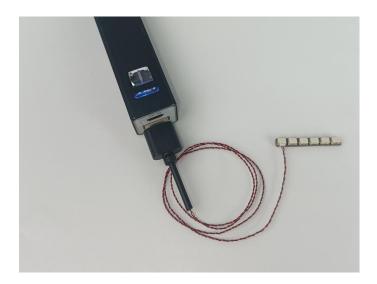

The connection method between the USB Power Cord and Expansion Boards is as follows:

The USB Power Cord can be powered by phone chargers, power banks,etc.

This instruction will use the power bank as power supply . The test structure is shown as follow. All lamp in this set will be tested by this structure.