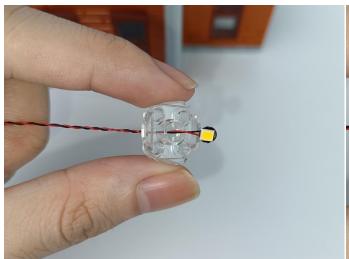

When we test "A01007 Light-30CM Yellow" particles, Take out the bag labelled "A01007 Light-30CM Yellow". Take out one of the light and connect it to the socket. Turn on the power bank, the light will turn on normally as shown below.

Test each lamp according to this method. It should be noted that after the test, the lamp must be returned to the corresponding bag to avoid confusion of types.

The components needs to be tested in this set is 1\*Light-15CM Green. Please contact us immediately if any components don't work.