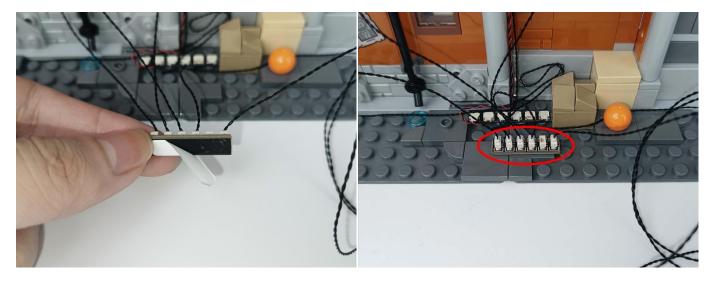

When we test "A01007 Light-30CM Yellow" particles, Take out the bag labelled "A01007 Light-30CM Yellow". Take out one of the light and connect it to the socket. Turn on the power bank, the light will turn on normally as shown below.

Test each lamp according to this method. It should be noted that after the test, the lamp must be returned to the corresponding bag to avoid confusion of types.

The components needs to be tested in this set is 1\*Light-15CM Green. Please contact us immediately if any components don't work.