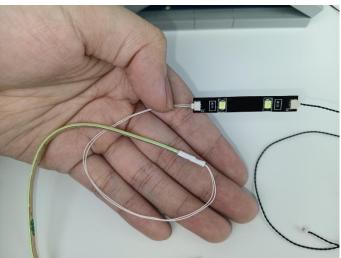

#### **LED** strip test:

Take out the bag labeled "A01101 LED Strip Red". Take out the LED light bar, connect the USB power cable, turn on the mobile power supply, the light will be on normally, as shown in the figure below.