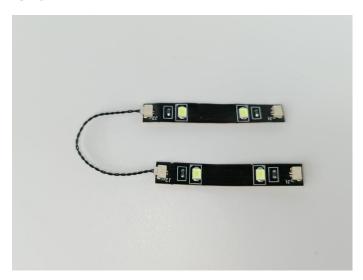

#### **LED** strip test:

Take out the bag labeled "A01101 LED Strip Red". Take out the LED light bar, connect the USB power cable, turn on the mobile power supply, the light will be on normally, as shown in the figure below.