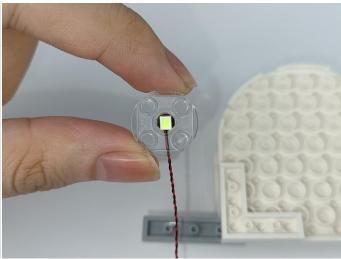

Test each lamp according to this method. It should be noted that after the test, the lamp must be returned to the corresponding bag to avoid confusion of types.

The components needs to be tested in this set is 1\*Light-15CM Green. Please contact us immediately if any components don't work.