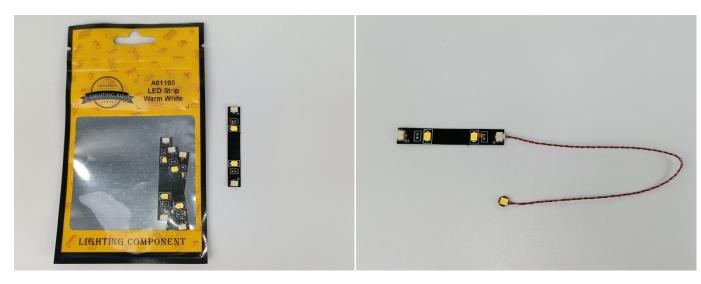

#### **Section A:** Check the type and quantity of components.

There are 19 bags in this set. The name and quantities of specific components are as shown, please check carefully.

| Label                                        | Content                               | Quantity |
|----------------------------------------------|---------------------------------------|----------|
| A01007 Light-30CM Yellow                     | Light-30CM Yellow                     | 1        |
| A01008 Light-30CM Blue                       | Light-30CM Blue                       | 1        |
| A01010 Light-30CM Red                        | Light-30CM Red                        | 2        |
| A01024 High-Brightness light 15CM-Warm White | High-Brightness light 15CM-Warm White | 4        |
| A01026 Light-30CM Cyan                       | Light-30CM Cyan                       | 1        |
| A01101 LED Strip Red                         | LED Strip Red                         | 1        |
| A01105 LED Strip Warm White                  | LED Strip Warm White                  | 4        |
| A01112 LED Strip Cyan                        | LED Strip Cyan                        | 5        |
| A012 Expansion Board                         | 6 Socket Expansion Board              | 1        |
|                                              | 2 Socket Expansion Board              | 1        |
|                                              | 6 Socket Expansion Board              | 3        |
|                                              | 4 Socket Expansion Board              | 2        |
| A01305 Power Supply                          | Power Supply                          | 1        |
| A01501 Connecting Cable 5CM                  | Connecting Cable 5CM                  | 3        |
| A01502 Connecting Cable 15CM                 | Connecting Cable 15CM                 | 8        |
| A01503 Connecting Cable 30CM                 | Connecting Cable 30CM                 | 4        |
| A01504 Connecting Cable 50CM                 | Connecting Cable 50CM                 | 1        |
| A02201 Lamppost-Black                        | Lamppost-Black                        | 1        |
| A02513 Light Strip-Cyan-COB                  | Light Strip-Cyan-COB                  | 1        |
| A02513 Light Strip-Cyan-COB                  | Light Strip-Cyan-COB                  | 2        |
| A1037 High-Brightness Light 15CM-Cyan        | High-Brightness Light 15CM-Cyan       | 1        |
|                                              | Components                            |          |

#### **LED** strip test:

Take out the bag labeled "A01101 LED Strip Red". Take out the LED light bar, connect the USB power cable, turn on the mobile power supply, the light will be on normally, as shown in the figure below.