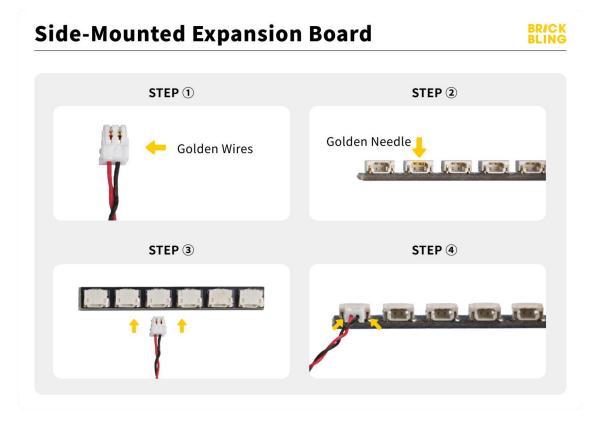

#### **Section B:** Test that each components is working properly.

We need a structure to test all lights, so take out the bag with label "USB Power Cord" and "Expansion Boards" as follows.

It is worth reminding that our products are all customized. They have a unique way of connecting. The white plug on wire and the socket of the expansion board need to be connected together to transmit power.

Note that on one side of the white plug you can see two very small golden wires that should be connected to the two golden needles in socket of the expansion board.shown as blow.

All our connections between plug and socket are all the same as shown above. So for any such structure with plug and socket, please pay attention to the golden wire of the plug and the golden needle of the socket, they must be touched together.