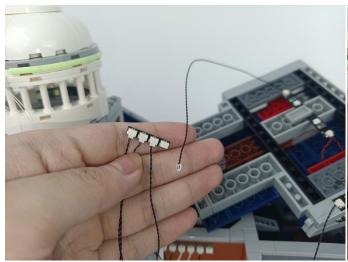

Test each lamp according to this method. It should be noted that after the test, the lamp must be returned to the corresponding bag to avoid confusion of types.

The components needs to be tested in this set is 1\*Light-15CM Green. Please contact us immediately if any components don't work.