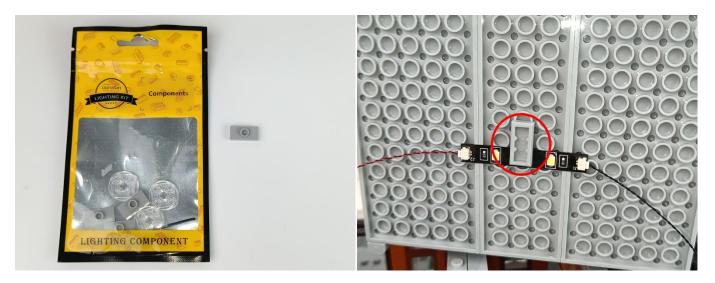

#### Strategies for the Installation

This instruction divides three sections to complete the installation of the lighting set.

Section A: Check the type and quantity of components.

The quantity and type of components of each products are different and it needs to be carefully checked to make sure there do have enough material.

The type of components is indicated by the label on the bag.

Section B: Test that each components is working properly.

Each components is made individually so it is necessary to test that each components is working properly to avoid the situation that the lighting does not work.

#### **Section B:** Test that each components is working properly.

We need a structure to test all lights, so take out the bag with label "USB Power Cord" and "Expansion Boards" as follows.

It is worth reminding that our products are all customized. They have a unique way of connecting. The white plug on wire and the socket of the expansion board need to be connected together to transmit power.

Note that on one side of the white plug you can see two very small golden wires that should be connected to the two golden needles in socket of the expansion board.shown as blow.

All our connections between plug and socket are all the same as shown above. So for any such structure with plug and socket, please pay attention to the golden wire of the plug and the golden needle of the socket, they must be touched together.