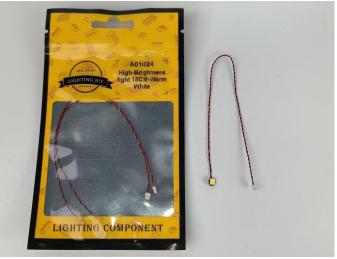

#### **Section A:** Check the type and quantity of components.

There are 19 bags in this set. The name and quantities of specific components are as shown, please check carefully.

| Label                                        | Content                               | Quantity |
|----------------------------------------------|---------------------------------------|----------|
| A01007 Light-30CM Yellow                     | Light-30CM Yellow                     | 1        |
| A01008 Light-30CM Blue                       | Light-30CM Blue                       | 1        |
| A01010 Light-30CM Red                        | Light-30CM Red                        | 2        |
| A01024 High-Brightness light 15CM-Warm White | High-Brightness light 15CM-Warm White | 4        |
| A01026 Light-30CM Cyan                       | Light-30CM Cyan                       | 1        |
| A01101 LED Strip Red                         | LED Strip Red                         | 1        |
| A01105 LED Strip Warm White                  | LED Strip Warm White                  | 4        |
| A01112 LED Strip Cyan                        | LED Strip Cyan                        | 5        |
| A012 Expansion Board                         | 6 Socket Expansion Board              | 1        |
|                                              | 2 Socket Expansion Board              | 1        |
|                                              | 6 Socket Expansion Board              | 3        |
|                                              | 4 Socket Expansion Board              | 2        |
| A01305 Power Supply                          | Power Supply                          | 1        |
| A01501 Connecting Cable 5CM                  | Connecting Cable 5CM                  | 3        |
| A01502 Connecting Cable 15CM                 | Connecting Cable 15CM                 | 8        |
| A01503 Connecting Cable 30CM                 | Connecting Cable 30CM                 | 4        |
| A01504 Connecting Cable 50CM                 | Connecting Cable 50CM                 | 1        |
| A02201 Lamppost-Black                        | Lamppost-Black                        | 1        |
| A02513 Light Strip-Cyan-COB                  | Light Strip-Cyan-COB                  | 1        |
| A02513 Light Strip-Cyan-COB                  | Light Strip-Cyan-COB                  | 2        |
| A1037 High-Brightness Light 15CM-Cyan        | High-Brightness Light 15CM-Cyan       | 1        |
|                                              | Components                            |          |