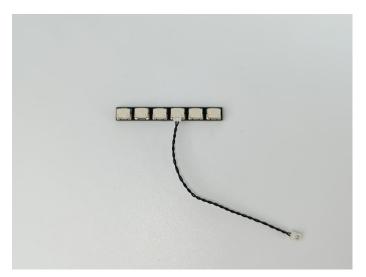

#### **LED** strip test:

Take out the bag labeled "A01101 LED Strip Red". Take out the LED light bar, connect the USB power cable, turn on the mobile power supply, the light will be on normally, as shown in the figure below.