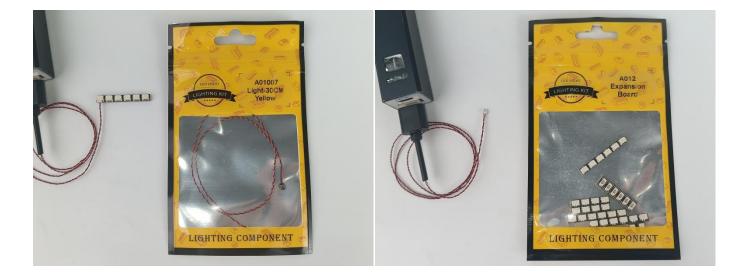

#### **Section A:** Check the type and quantity of components.

There are 19 bags in this set. The name and quantities of specific components are as shown, please check carefully.

| Label                                        | Content                               | Quantity |
|----------------------------------------------|---------------------------------------|----------|
| A01007 Light-30CM Yellow                     | Light-30CM Yellow                     | 1        |
| A01008 Light-30CM Blue                       | Light-30CM Blue                       | 1        |
| A01010 Light-30CM Red                        | Light-30CM Red                        | 2        |
| A01024 High-Brightness light 15CM-Warm White | High-Brightness light 15CM-Warm White | 4        |
| A01026 Light-30CM Cyan                       | Light-30CM Cyan                       | 1        |
| A01101 LED Strip Red                         | LED Strip Red                         | 1        |
| A01105 LED Strip Warm White                  | LED Strip Warm White                  | 4        |
| A01112 LED Strip Cyan                        | LED Strip Cyan                        | 5        |
| A012 Expansion Board                         | 6 Socket Expansion Board              | 1        |
|                                              | 2 Socket Expansion Board              | 1        |
|                                              | 6 Socket Expansion Board              | 3        |
|                                              | 4 Socket Expansion Board              | 2        |
| A01305 Power Supply                          | Power Supply                          | 1        |
| A01501 Connecting Cable 5CM                  | Connecting Cable 5CM                  | 3        |
| A01502 Connecting Cable 15CM                 | Connecting Cable 15CM                 | 8        |
| A01503 Connecting Cable 30CM                 | Connecting Cable 30CM                 | 4        |
| A01504 Connecting Cable 50CM                 | Connecting Cable 50CM                 | 1        |
| A02201 Lamppost-Black                        | Lamppost-Black                        | 1        |
| A02513 Light Strip-Cyan-COB                  | Light Strip-Cyan-COB                  | 1        |
| A02513 Light Strip-Cyan-COB                  | Light Strip-Cyan-COB                  | 2        |
| A1037 High-Brightness Light 15CM-Cyan        | High-Brightness Light 15CM-Cyan       | 1        |
|                                              | Components                            |          |

When we test "A01007 Light-30CM Yellow" particles, Take out the bag labelled "A01007 Light-30CM Yellow". Take out one of the light and connect it to the socket. Turn on the power bank, the light will turn on normally as shown below.