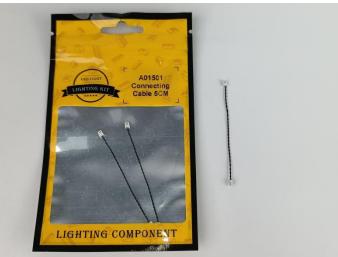

#### **Section A:** Check the type and quantity of components.

There are 19 bags in this set. The name and quantities of specific components are as shown, please check carefully.

| Label                                        | Content                               | Quantity |
|----------------------------------------------|---------------------------------------|----------|
| A01007 Light-30CM Yellow                     | Light-30CM Yellow                     | 1        |
| A01008 Light-30CM Blue                       | Light-30CM Blue                       | 1        |
| A01010 Light-30CM Red                        | Light-30CM Red                        | 2        |
| A01024 High-Brightness light 15CM-Warm White | High-Brightness light 15CM-Warm White | 4        |
| A01026 Light-30CM Cyan                       | Light-30CM Cyan                       | 1        |
| A01101 LED Strip Red                         | LED Strip Red                         | 1        |
| A01105 LED Strip Warm White                  | LED Strip Warm White                  | 4        |
| A01112 LED Strip Cyan                        | LED Strip Cyan                        | 5        |
| A012 Expansion Board                         | 6 Socket Expansion Board              | 1        |
|                                              | 2 Socket Expansion Board              | 1        |
|                                              | 6 Socket Expansion Board              | 3        |
|                                              | 4 Socket Expansion Board              | 2        |
| A01305 Power Supply                          | Power Supply                          | 1        |
| A01501 Connecting Cable 5CM                  | Connecting Cable 5CM                  | 3        |
| A01502 Connecting Cable 15CM                 | Connecting Cable 15CM                 | 8        |
| A01503 Connecting Cable 30CM                 | Connecting Cable 30CM                 | 4        |
| A01504 Connecting Cable 50CM                 | Connecting Cable 50CM                 | 1        |
| A02201 Lamppost-Black                        | Lamppost-Black                        | 1        |
| A02513 Light Strip-Cyan-COB                  | Light Strip-Cyan-COB                  | 1        |
| A02513 Light Strip-Cyan-COB                  | Light Strip-Cyan-COB                  | 2        |
| A1037 High-Brightness Light 15CM-Cyan        | High-Brightness Light 15CM-Cyan       | 1        |
|                                              | Components                            |          |