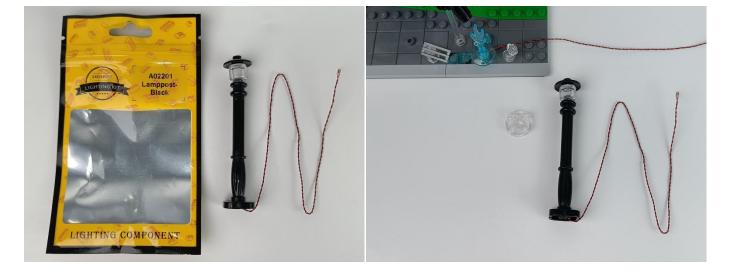

#### **Section A:** Check the type and quantity of components.

There are 19 bags in this set. The name and quantities of specific components are as shown, please check carefully.

| Label                                        | Content                               | Quantity |
|----------------------------------------------|---------------------------------------|----------|
| A01007 Light-30CM Yellow                     | Light-30CM Yellow                     | 1        |
| A01008 Light-30CM Blue                       | Light-30CM Blue                       | 1        |
| A01010 Light-30CM Red                        | Light-30CM Red                        | 2        |
| A01024 High-Brightness light 15CM-Warm White | High-Brightness light 15CM-Warm White | 4        |
| A01026 Light-30CM Cyan                       | Light-30CM Cyan                       | 1        |
| A01101 LED Strip Red                         | LED Strip Red                         | 1        |
| A01105 LED Strip Warm White                  | LED Strip Warm White                  | 4        |
| A01112 LED Strip Cyan                        | LED Strip Cyan                        | 5        |
| A012 Expansion Board                         | 6 Socket Expansion Board              | 1        |
|                                              | 2 Socket Expansion Board              | 1        |
|                                              | 6 Socket Expansion Board              | 3        |
|                                              | 4 Socket Expansion Board              | 2        |
| A01305 Power Supply                          | Power Supply                          | 1        |
| A01501 Connecting Cable 5CM                  | Connecting Cable 5CM                  | 3        |
| A01502 Connecting Cable 15CM                 | Connecting Cable 15CM                 | 8        |
| A01503 Connecting Cable 30CM                 | Connecting Cable 30CM                 | 4        |
| A01504 Connecting Cable 50CM                 | Connecting Cable 50CM                 | 1        |
| A02201 Lamppost-Black                        | Lamppost-Black                        | 1        |
| A02513 Light Strip-Cyan-COB                  | Light Strip-Cyan-COB                  | 1        |
| A02513 Light Strip-Cyan-COB                  | Light Strip-Cyan-COB                  | 2        |
| A1037 High-Brightness Light 15CM-Cyan        | High-Brightness Light 15CM-Cyan       | 1        |
|                                              | Components                            |          |