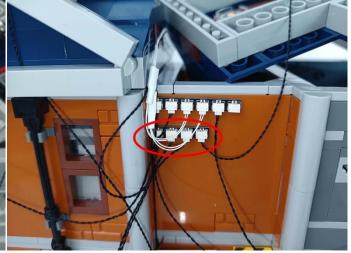

#### Section C: laying out components following the instruction.

1

2

4

**5** 

7

8