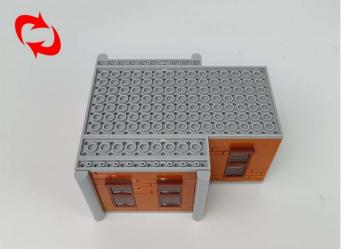

#### 76294 X-Men: The X-Mansion

 Installation requires a lot of patience and great observation that your LEGO bricks will come alive when you get this finished. The bricks with lighting as below, so make sure you're ready and let's get started.