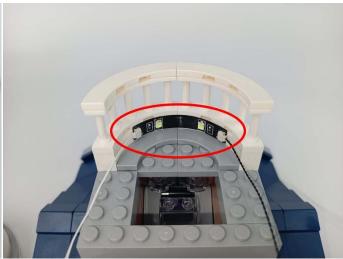

#### Section C: laying out components following the instruction.

1

2

4

**5** 

7

8