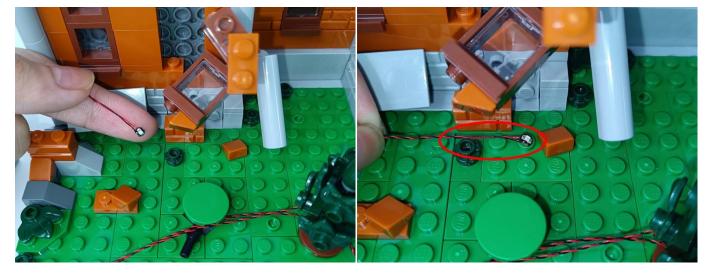

Note that on one side of the white plug you can see two very small golden wires that should be connected to the two golden needles in socket of the expansion board.shown as blow.

All our connections between plug and socket are all the same as shown above. So for any such structure with plug and socket, please pay attention to the golden wire of the plug and the golden needle of the socket, they must be touched together.