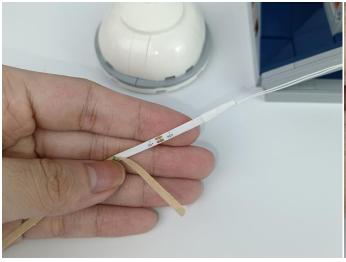

Note that on one side of the white plug you can see two very small golden wires that should be connected to the two golden needles in socket of the expansion board.shown as blow.

All our connections between plug and socket are all the same as shown above. So for any such structure with plug and socket, please pay attention to the golden wire of the plug and the golden needle of the socket, they must be touched together.