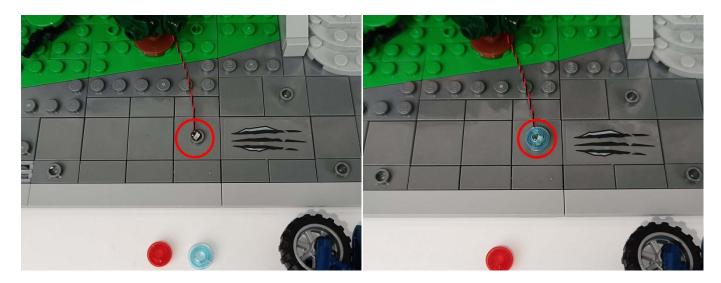

#### Section C: laying out components following the instruction.

1

2

4

**5** 

7

8