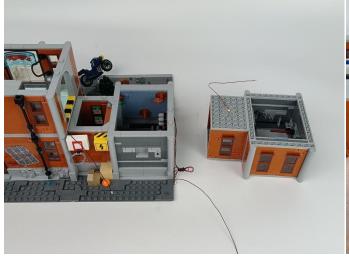

#### Section C: laying out components following the instruction.

1

2

4

**5** 

7

8