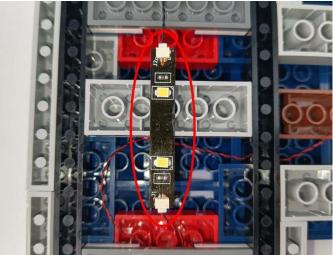

#### Section C: laying out components following the instruction.

1

2

4

**5** 

7

8