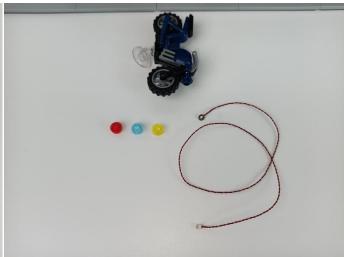

#### **Section B:** Test that each components is working properly.

We need a structure to test all lights, so take out the bag with label "USB Power Cord" and "Expansion Boards" as follows.

It is worth reminding that our products are all customized. They have a unique way of connecting. The white plug on wire and the socket of the expansion board need to be connected together to transmit power.

The connection method between the USB Power Cord and Expansion Boards is as follows:

The USB Power Cord can be powered by phone chargers, power banks,etc.

This instruction will use the power bank as power supply . The test structure is shown as follow. All lamp in this set will be tested by this structure.