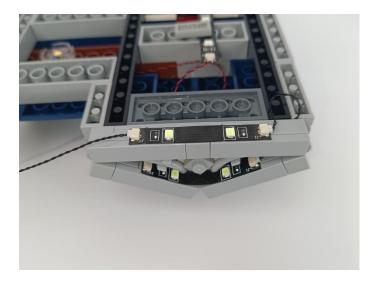

#### **LED** strip test:

Take out the bag labeled "A01101 LED Strip Red". Take out the LED light bar, connect the USB power cable, turn on the mobile power supply, the light will be on normally, as shown in the figure below.