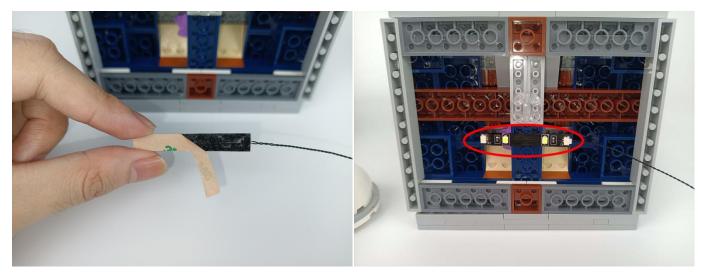

#### **LED** strip test:

Take out the bag labeled "A01101 LED Strip Red". Take out the LED light bar, connect the USB power cable, turn on the mobile power supply, the light will be on normally, as shown in the figure below.

Please contact us immediately if any components don't work.