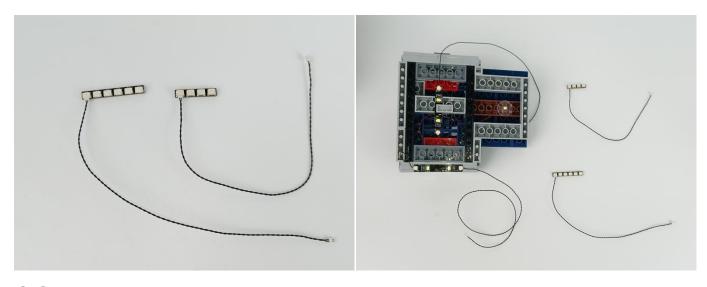

#### **Section A:** Check the type and quantity of components.

There are 19 bags in this set. The name and quantities of specific components are as shown, please check carefully.

| Label                                        | Content                               | Quantity |
|----------------------------------------------|---------------------------------------|----------|
| A01007 Light-30CM Yellow                     | Light-30CM Yellow                     | 1        |
| A01008 Light-30CM Blue                       | Light-30CM Blue                       | 1        |
| A01010 Light-30CM Red                        | Light-30CM Red                        | 2        |
| A01024 High-Brightness light 15CM-Warm White | High-Brightness light 15CM-Warm White | 4        |
| A01026 Light-30CM Cyan                       | Light-30CM Cyan                       | 1        |
| A01101 LED Strip Red                         | LED Strip Red                         | 1        |
| A01105 LED Strip Warm White                  | LED Strip Warm White                  | 4        |
| A01112 LED Strip Cyan                        | LED Strip Cyan                        | 5        |
| A012 Expansion Board                         | 6 Socket Expansion Board              | 1        |
|                                              | 2 Socket Expansion Board              | 1        |
|                                              | 6 Socket Expansion Board              | 3        |
|                                              | 4 Socket Expansion Board              | 2        |
| A01305 Power Supply                          | Power Supply                          | 1        |
| A01501 Connecting Cable 5CM                  | Connecting Cable 5CM                  | 3        |
| A01502 Connecting Cable 15CM                 | Connecting Cable 15CM                 | 8        |
| A01503 Connecting Cable 30CM                 | Connecting Cable 30CM                 | 4        |
| A01504 Connecting Cable 50CM                 | Connecting Cable 50CM                 | 1        |
| A02201 Lamppost-Black                        | Lamppost-Black                        | 1        |
| A02513 Light Strip-Cyan-COB                  | Light Strip-Cyan-COB                  | 1        |
| A02513 Light Strip-Cyan-COB                  | Light Strip-Cyan-COB                  | 2        |
| A1037 High-Brightness Light 15CM-Cyan        | High-Brightness Light 15CM-Cyan       | 1        |
|                                              | Components                            |          |

#### **Section B:** Test that each components is working properly.

We need a structure to test all lights, so take out the bag with label "USB Power Cord" and "Expansion Boards" as follows.

It is worth reminding that our products are all customized. They have a unique way of connecting. The white plug on wire and the socket of the expansion board need to be connected together to transmit power.

Note that on one side of the white plug you can see two very small golden wires that should be connected to the two golden needles in socket of the expansion board.shown as blow.

All our connections between plug and socket are all the same as shown above. So for any such structure with plug and socket, please pay attention to the golden wire of the plug and the golden needle of the socket, they must be touched together.