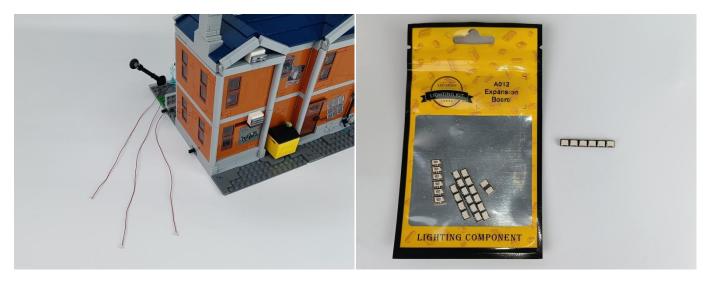

#### **Section A:** Check the type and quantity of components.

There are 19 bags in this set. The name and quantities of specific components are as shown, please check carefully.

| Label                                        | Content                               | Quantity |
|----------------------------------------------|---------------------------------------|----------|
| A01007 Light-30CM Yellow                     | Light-30CM Yellow                     | 1        |
| A01008 Light-30CM Blue                       | Light-30CM Blue                       | 1        |
| A01010 Light-30CM Red                        | Light-30CM Red                        | 2        |
| A01024 High-Brightness light 15CM-Warm White | High-Brightness light 15CM-Warm White | 4        |
| A01026 Light-30CM Cyan                       | Light-30CM Cyan                       | 1        |
| A01101 LED Strip Red                         | LED Strip Red                         | 1        |
| A01105 LED Strip Warm White                  | LED Strip Warm White                  | 4        |
| A01112 LED Strip Cyan                        | LED Strip Cyan                        | 5        |
| A012 Expansion Board                         | 6 Socket Expansion Board              | 1        |
|                                              | 2 Socket Expansion Board              | 1        |
|                                              | 6 Socket Expansion Board              | 3        |
|                                              | 4 Socket Expansion Board              | 2        |
| A01305 Power Supply                          | Power Supply                          | 1        |
| A01501 Connecting Cable 5CM                  | Connecting Cable 5CM                  | 3        |
| A01502 Connecting Cable 15CM                 | Connecting Cable 15CM                 | 8        |
| A01503 Connecting Cable 30CM                 | Connecting Cable 30CM                 | 4        |
| A01504 Connecting Cable 50CM                 | Connecting Cable 50CM                 | 1        |
| A02201 Lamppost-Black                        | Lamppost-Black                        | 1        |
| A02513 Light Strip-Cyan-COB                  | Light Strip-Cyan-COB                  | 1        |
| A02513 Light Strip-Cyan-COB                  | Light Strip-Cyan-COB                  | 2        |
| A1037 High-Brightness Light 15CM-Cyan        | High-Brightness Light 15CM-Cyan       | 1        |
|                                              | Components                            |          |