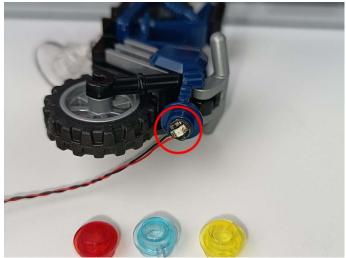

When we test "A01007 Light-30CM Yellow" particles, Take out the bag labelled "A01007 Light-30CM Yellow". Take out one of the light and connect it to the socket. Turn on the power bank, the light will turn on normally as shown below.

Test each lamp according to this method. It should be noted that after the test, the lamp must be returned to the corresponding bag to avoid confusion of types.

The components needs to be tested in this set is 1\*Light-15CM Green. Please contact us immediately if any components don't work.