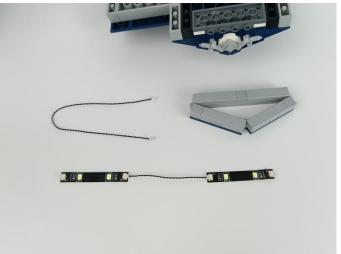

#### Section C: laying out components following the instruction.

1

2

4

**5** 

7

8