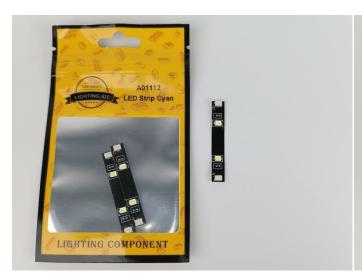

#### **LED** strip test:

Take out the bag labeled "A01101 LED Strip Red". Take out the LED light bar, connect the USB power cable, turn on the mobile power supply, the light will be on normally, as shown in the figure below.