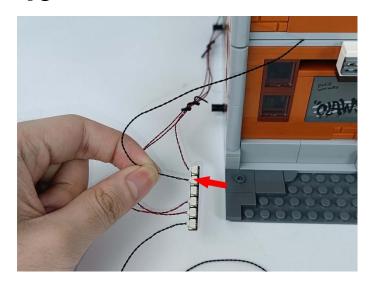

#### **Section B:** Test that each components is working properly.

We need a structure to test all lights, so take out the bag with label "USB Power Cord" and "Expansion Boards" as follows.

It is worth reminding that our products are all customized. They have a unique way of connecting. The white plug on wire and the socket of the expansion board need to be connected together to transmit power.

Note that on one side of the white plug you can see two very small golden wires that should be connected to the two golden needles in socket of the expansion board.shown as blow.

All our connections between plug and socket are all the same as shown above. So for any such structure with plug and socket, please pay attention to the golden wire of the plug and the golden needle of the socket, they must be touched together.