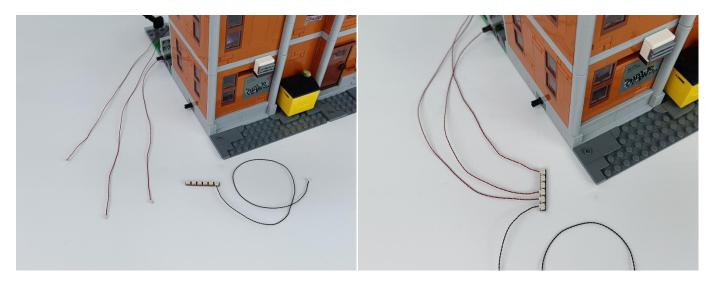

#### Section C: laying out components following the instruction.

1

2

4

**5** 

7

8