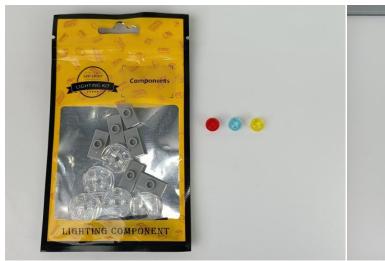

#### Strategies for the Installation

This instruction divides three sections to complete the installation of the lighting set.

Section A: Check the type and quantity of components.

The quantity and type of components of each products are different and it needs to be carefully checked to make sure there do have enough material.

The type of components is indicated by the label on the bag.

Section B: Test that each components is working properly.

Each components is made individually so it is necessary to test that each components is working properly to avoid the situation that the lighting does not work.

#### **Section A:** Check the type and quantity of components.

There are 19 bags in this set. The name and quantities of specific components are as shown, please check carefully.

| Label                                        | Content                               | Quantity |
|----------------------------------------------|---------------------------------------|----------|
| A01007 Light-30CM Yellow                     | Light-30CM Yellow                     | 1        |
| A01008 Light-30CM Blue                       | Light-30CM Blue                       | 1        |
| A01010 Light-30CM Red                        | Light-30CM Red                        | 2        |
| A01024 High-Brightness light 15CM-Warm White | High-Brightness light 15CM-Warm White | 4        |
| A01026 Light-30CM Cyan                       | Light-30CM Cyan                       | 1        |
| A01101 LED Strip Red                         | LED Strip Red                         | 1        |
| A01105 LED Strip Warm White                  | LED Strip Warm White                  | 4        |
| A01112 LED Strip Cyan                        | LED Strip Cyan                        | 5        |
| A012 Expansion Board                         | 6 Socket Expansion Board              | 1        |
|                                              | 2 Socket Expansion Board              | 1        |
|                                              | 6 Socket Expansion Board              | 3        |
|                                              | 4 Socket Expansion Board              | 2        |
| A01305 Power Supply                          | Power Supply                          | 1        |
| A01501 Connecting Cable 5CM                  | Connecting Cable 5CM                  | 3        |
| A01502 Connecting Cable 15CM                 | Connecting Cable 15CM                 | 8        |
| A01503 Connecting Cable 30CM                 | Connecting Cable 30CM                 | 4        |
| A01504 Connecting Cable 50CM                 | Connecting Cable 50CM                 | 1        |
| A02201 Lamppost-Black                        | Lamppost-Black                        | 1        |
| A02513 Light Strip-Cyan-COB                  | Light Strip-Cyan-COB                  | 1        |
| A02513 Light Strip-Cyan-COB                  | Light Strip-Cyan-COB                  | 2        |
| A1037 High-Brightness Light 15CM-Cyan        | High-Brightness Light 15CM-Cyan       | 1        |
|                                              | Components                            |          |