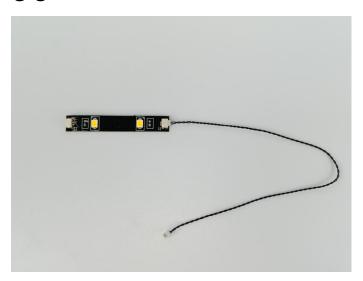

#### **LED** strip test:

Take out the bag labeled "A01101 LED Strip Red". Take out the LED light bar, connect the USB power cable, turn on the mobile power supply, the light will be on normally, as shown in the figure below.