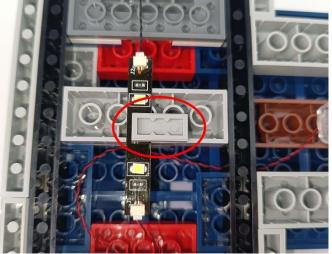

#### Section C: laying out components following the instruction.

1

2

4

**5** 

7

8