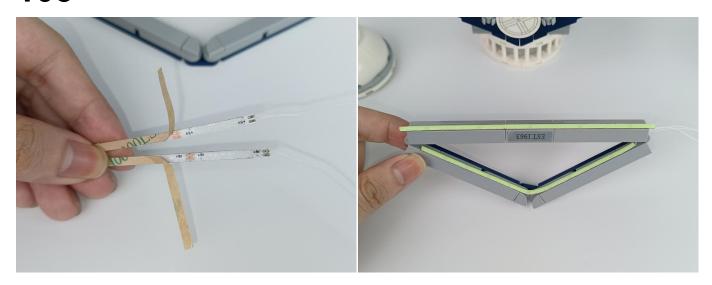

#### Section C: laying out components following the instruction.

1

2

4

**5** 

7

8