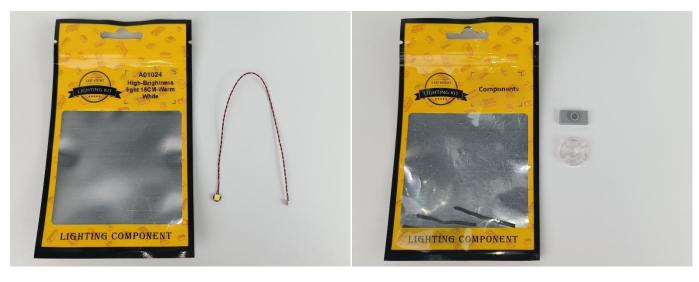

#### **Section A:** Check the type and quantity of components.

There are 19 bags in this set. The name and quantities of specific components are as shown, please check carefully.

| Label                                        | Content                               | Quantity |
|----------------------------------------------|---------------------------------------|----------|
| A01007 Light-30CM Yellow                     | Light-30CM Yellow                     | 1        |
| A01008 Light-30CM Blue                       | Light-30CM Blue                       | 1        |
| A01010 Light-30CM Red                        | Light-30CM Red                        | 2        |
| A01024 High-Brightness light 15CM-Warm White | High-Brightness light 15CM-Warm White | 4        |
| A01026 Light-30CM Cyan                       | Light-30CM Cyan                       | 1        |
| A01101 LED Strip Red                         | LED Strip Red                         | 1        |
| A01105 LED Strip Warm White                  | LED Strip Warm White                  | 4        |
| A01112 LED Strip Cyan                        | LED Strip Cyan                        | 5        |
| A012 Expansion Board                         | 6 Socket Expansion Board              | 1        |
|                                              | 2 Socket Expansion Board              | 1        |
|                                              | 6 Socket Expansion Board              | 3        |
|                                              | 4 Socket Expansion Board              | 2        |
| A01305 Power Supply                          | Power Supply                          | 1        |
| A01501 Connecting Cable 5CM                  | Connecting Cable 5CM                  | 3        |
| A01502 Connecting Cable 15CM                 | Connecting Cable 15CM                 | 8        |
| A01503 Connecting Cable 30CM                 | Connecting Cable 30CM                 | 4        |
| A01504 Connecting Cable 50CM                 | Connecting Cable 50CM                 | 1        |
| A02201 Lamppost-Black                        | Lamppost-Black                        | 1        |
| A02513 Light Strip-Cyan-COB                  | Light Strip-Cyan-COB                  | 1        |
| A02513 Light Strip-Cyan-COB                  | Light Strip-Cyan-COB                  | 2        |
| A1037 High-Brightness Light 15CM-Cyan        | High-Brightness Light 15CM-Cyan       | 1        |
|                                              | Components                            |          |

When we test "A01007 Light-30CM Yellow" particles, Take out the bag labelled "A01007 Light-30CM Yellow". Take out one of the light and connect it to the socket. Turn on the power bank, the light will turn on normally as shown below.