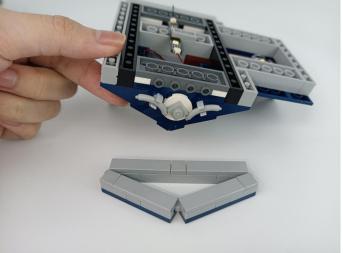

#### Section C: laying out components following the instruction.

1

2

4

**5** 

7

8