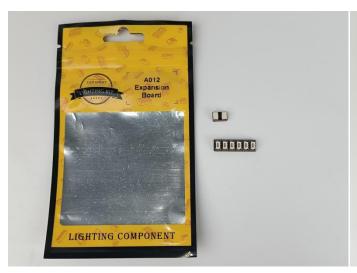

#### **Section A:** Check the type and quantity of components.

There are 19 bags in this set. The name and quantities of specific components are as shown, please check carefully.

| Label                                        | Content                               | Quantity |
|----------------------------------------------|---------------------------------------|----------|
| A01007 Light-30CM Yellow                     | Light-30CM Yellow                     | 1        |
| A01008 Light-30CM Blue                       | Light-30CM Blue                       | 1        |
| A01010 Light-30CM Red                        | Light-30CM Red                        | 2        |
| A01024 High-Brightness light 15CM-Warm White | High-Brightness light 15CM-Warm White | 4        |
| A01026 Light-30CM Cyan                       | Light-30CM Cyan                       | 1        |
| A01101 LED Strip Red                         | LED Strip Red                         | 1        |
| A01105 LED Strip Warm White                  | LED Strip Warm White                  | 4        |
| A01112 LED Strip Cyan                        | LED Strip Cyan                        | 5        |
| A012 Expansion Board                         | 6 Socket Expansion Board              | 1        |
|                                              | 2 Socket Expansion Board              | 1        |
|                                              | 6 Socket Expansion Board              | 3        |
|                                              | 4 Socket Expansion Board              | 2        |
| A01305 Power Supply                          | Power Supply                          | 1        |
| A01501 Connecting Cable 5CM                  | Connecting Cable 5CM                  | 3        |
| A01502 Connecting Cable 15CM                 | Connecting Cable 15CM                 | 8        |
| A01503 Connecting Cable 30CM                 | Connecting Cable 30CM                 | 4        |
| A01504 Connecting Cable 50CM                 | Connecting Cable 50CM                 | 1        |
| A02201 Lamppost-Black                        | Lamppost-Black                        | 1        |
| A02513 Light Strip-Cyan-COB                  | Light Strip-Cyan-COB                  | 1        |
| A02513 Light Strip-Cyan-COB                  | Light Strip-Cyan-COB                  | 2        |
| A1037 High-Brightness Light 15CM-Cyan        | High-Brightness Light 15CM-Cyan       | 1        |
|                                              | Components                            |          |