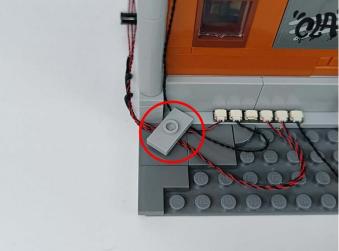

#### **Section B:** Test that each components is working properly.

We need a structure to test all lights, so take out the bag with label "USB Power Cord" and "Expansion Boards" as follows.

It is worth reminding that our products are all customized. They have a unique way of connecting. The white plug on wire and the socket of the expansion board need to be connected together to transmit power.

Note that on one side of the white plug you can see two very small golden wires that should be connected to the two golden needles in socket of the expansion board.shown as blow.

All our connections between plug and socket are all the same as shown above. So for any such structure with plug and socket, please pay attention to the golden wire of the plug and the golden needle of the socket, they must be touched together.

The connection method between the USB Power Cord and Expansion Boards is as follows:

The USB Power Cord can be powered by phone chargers, power banks,etc.

This instruction will use the power bank as power supply . The test structure is shown as follow. All lamp in this set will be tested by this structure.