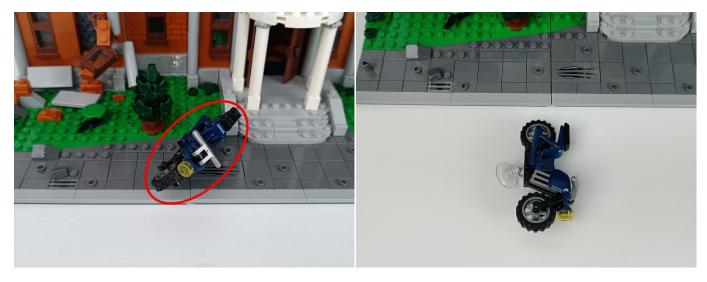

#### Section C: laying out components following the instruction.

1

2

4

**5** 

7

8