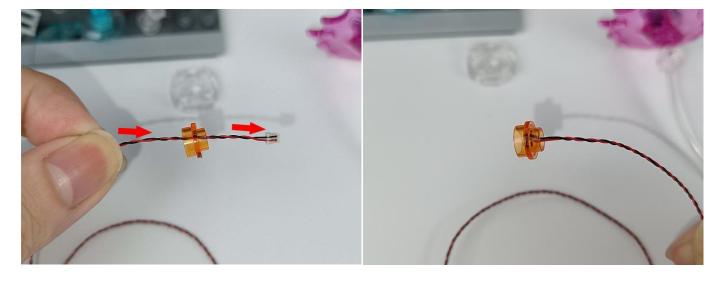

#### **Section B:** Test that each components is working properly.

We need a structure to test all lights, so take out the bag with label "USB Power Cord" and "Expansion Boards" as follows.

It is worth reminding that our products are all customized. They have a unique way of connecting. The white plug on wire and the socket of the expansion board need to be connected together to transmit power.

Note that on one side of the white plug you can see two very small golden wires that should be connected to the two golden needles in socket of the expansion board.shown as blow.

All our connections between plug and socket are all the same as shown above. So for any such structure with plug and socket, please pay attention to the golden wire of the plug and the golden needle of the socket, they must be touched together.