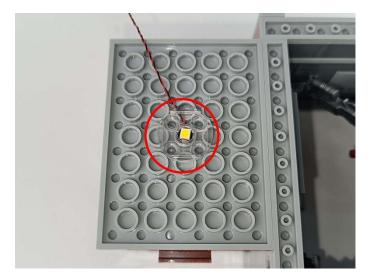

When we test "A01007 Light-30CM Yellow" particles, Take out the bag labelled "A01007 Light-30CM Yellow". Take out one of the light and connect it to the socket. Turn on the power bank, the light will turn on normally as shown below.