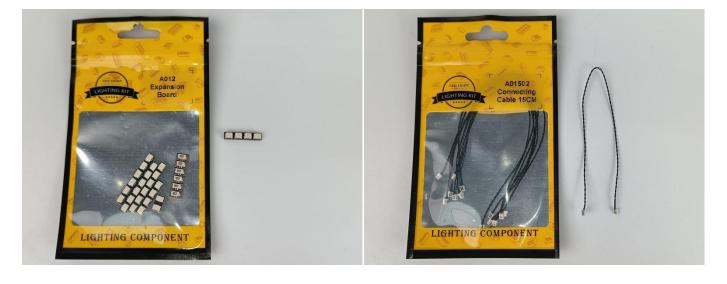

#### **Section A:** Check the type and quantity of components.

There are 19 bags in this set. The name and quantities of specific components are as shown, please check carefully.

| Label                                        | Content                               | Quantity |
|----------------------------------------------|---------------------------------------|----------|
| A01007 Light-30CM Yellow                     | Light-30CM Yellow                     | 1        |
| A01008 Light-30CM Blue                       | Light-30CM Blue                       | 1        |
| A01010 Light-30CM Red                        | Light-30CM Red                        | 2        |
| A01024 High-Brightness light 15CM-Warm White | High-Brightness light 15CM-Warm White | 4        |
| A01026 Light-30CM Cyan                       | Light-30CM Cyan                       | 1        |
| A01101 LED Strip Red                         | LED Strip Red                         | 1        |
| A01105 LED Strip Warm White                  | LED Strip Warm White                  | 4        |
| A01112 LED Strip Cyan                        | LED Strip Cyan                        | 5        |
| A012 Expansion Board                         | 6 Socket Expansion Board              | 1        |
|                                              | 2 Socket Expansion Board              | 1        |
|                                              | 6 Socket Expansion Board              | 3        |
|                                              | 4 Socket Expansion Board              | 2        |
| A01305 Power Supply                          | Power Supply                          | 1        |
| A01501 Connecting Cable 5CM                  | Connecting Cable 5CM                  | 3        |
| A01502 Connecting Cable 15CM                 | Connecting Cable 15CM                 | 8        |
| A01503 Connecting Cable 30CM                 | Connecting Cable 30CM                 | 4        |
| A01504 Connecting Cable 50CM                 | Connecting Cable 50CM                 | 1        |
| A02201 Lamppost-Black                        | Lamppost-Black                        | 1        |
| A02513 Light Strip-Cyan-COB                  | Light Strip-Cyan-COB                  | 1        |
| A02513 Light Strip-Cyan-COB                  | Light Strip-Cyan-COB                  | 2        |
| A1037 High-Brightness Light 15CM-Cyan        | High-Brightness Light 15CM-Cyan       | 1        |
|                                              | Components                            |          |