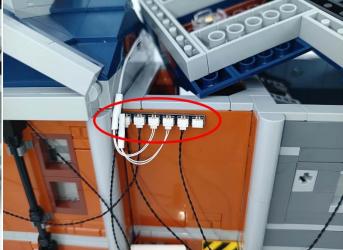

#### **Section B:** Test that each components is working properly.

We need a structure to test all lights, so take out the bag with label "USB Power Cord" and "Expansion Boards" as follows.

It is worth reminding that our products are all customized. They have a unique way of connecting. The white plug on wire and the socket of the expansion board need to be connected together to transmit power.

The connection method between the USB Power Cord and Expansion Boards is as follows:

The USB Power Cord can be powered by phone chargers, power banks,etc.

This instruction will use the power bank as power supply . The test structure is shown as follow. All lamp in this set will be tested by this structure.