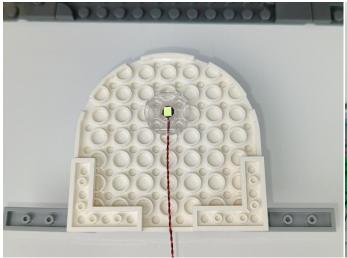

#### Section C: laying out components following the instruction.

1

2

4

**5** 

7

8