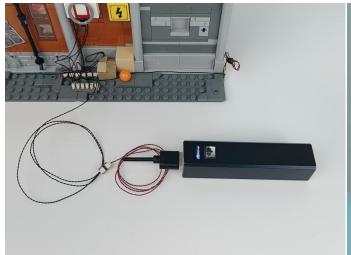

The connection method between the USB Power Cord and Expansion Boards is as follows:

The USB Power Cord can be powered by phone chargers, power banks,etc.

This instruction will use the power bank as power supply . The test structure is shown as follow. All lamp in this set will be tested by this structure.