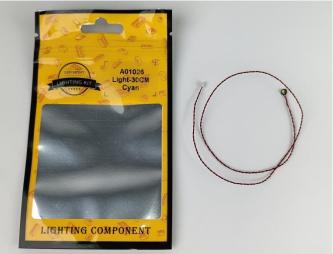

#### **Section A:** Check the type and quantity of components.

There are 19 bags in this set. The name and quantities of specific components are as shown, please check carefully.

| Label                                        | Content                               | Quantity |
|----------------------------------------------|---------------------------------------|----------|
| A01007 Light-30CM Yellow                     | Light-30CM Yellow                     | 1        |
| A01008 Light-30CM Blue                       | Light-30CM Blue                       | 1        |
| A01010 Light-30CM Red                        | Light-30CM Red                        | 2        |
| A01024 High-Brightness light 15CM-Warm White | High-Brightness light 15CM-Warm White | 4        |
| A01026 Light-30CM Cyan                       | Light-30CM Cyan                       | 1        |
| A01101 LED Strip Red                         | LED Strip Red                         | 1        |
| A01105 LED Strip Warm White                  | LED Strip Warm White                  | 4        |
| A01112 LED Strip Cyan                        | LED Strip Cyan                        | 5        |
| A012 Expansion Board                         | 6 Socket Expansion Board              | 1        |
|                                              | 2 Socket Expansion Board              | 1        |
|                                              | 6 Socket Expansion Board              | 3        |
|                                              | 4 Socket Expansion Board              | 2        |
| A01305 Power Supply                          | Power Supply                          | 1        |
| A01501 Connecting Cable 5CM                  | Connecting Cable 5CM                  | 3        |
| A01502 Connecting Cable 15CM                 | Connecting Cable 15CM                 | 8        |
| A01503 Connecting Cable 30CM                 | Connecting Cable 30CM                 | 4        |
| A01504 Connecting Cable 50CM                 | Connecting Cable 50CM                 | 1        |
| A02201 Lamppost-Black                        | Lamppost-Black                        | 1        |
| A02513 Light Strip-Cyan-COB                  | Light Strip-Cyan-COB                  | 1        |
| A02513 Light Strip-Cyan-COB                  | Light Strip-Cyan-COB                  | 2        |
| A1037 High-Brightness Light 15CM-Cyan        | High-Brightness Light 15CM-Cyan       | 1        |
|                                              | Components                            |          |