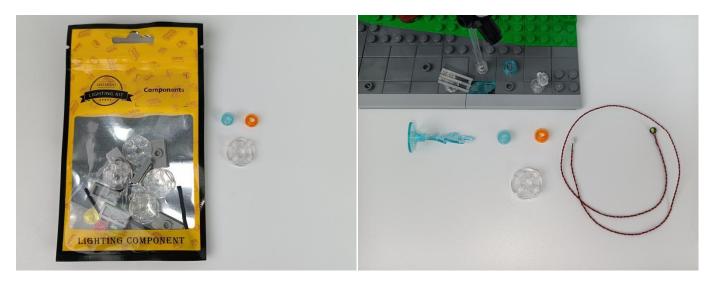

#### **Section A:** Check the type and quantity of components.

There are 19 bags in this set. The name and quantities of specific components are as shown, please check carefully.

| Label                                        | Content                               | Quantity |
|----------------------------------------------|---------------------------------------|----------|
| A01007 Light-30CM Yellow                     | Light-30CM Yellow                     | 1        |
| A01008 Light-30CM Blue                       | Light-30CM Blue                       | 1        |
| A01010 Light-30CM Red                        | Light-30CM Red                        | 2        |
| A01024 High-Brightness light 15CM-Warm White | High-Brightness light 15CM-Warm White | 4        |
| A01026 Light-30CM Cyan                       | Light-30CM Cyan                       | 1        |
| A01101 LED Strip Red                         | LED Strip Red                         | 1        |
| A01105 LED Strip Warm White                  | LED Strip Warm White                  | 4        |
| A01112 LED Strip Cyan                        | LED Strip Cyan                        | 5        |
| A012 Expansion Board                         | 6 Socket Expansion Board              | 1        |
|                                              | 2 Socket Expansion Board              | 1        |
|                                              | 6 Socket Expansion Board              | 3        |
|                                              | 4 Socket Expansion Board              | 2        |
| A01305 Power Supply                          | Power Supply                          | 1        |
| A01501 Connecting Cable 5CM                  | Connecting Cable 5CM                  | 3        |
| A01502 Connecting Cable 15CM                 | Connecting Cable 15CM                 | 8        |
| A01503 Connecting Cable 30CM                 | Connecting Cable 30CM                 | 4        |
| A01504 Connecting Cable 50CM                 | Connecting Cable 50CM                 | 1        |
| A02201 Lamppost-Black                        | Lamppost-Black                        | 1        |
| A02513 Light Strip-Cyan-COB                  | Light Strip-Cyan-COB                  | 1        |
| A02513 Light Strip-Cyan-COB                  | Light Strip-Cyan-COB                  | 2        |
| A1037 High-Brightness Light 15CM-Cyan        | High-Brightness Light 15CM-Cyan       | 1        |
|                                              | Components                            |          |

Please contact us immediately if there have any missing components.