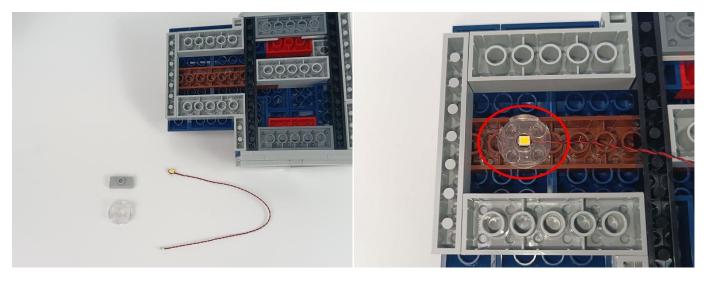

When we test "A01007 Light-30CM Yellow" particles, Take out the bag labelled "A01007 Light-30CM Yellow". Take out one of the light and connect it to the socket. Turn on the power bank, the light will turn on normally as shown below.

Test each lamp according to this method. It should be noted that after the test, the lamp must be returned to the corresponding bag to avoid confusion of types.

The components needs to be tested in this set is 1\*Light-15CM Green. Please contact us immediately if any components don't work.