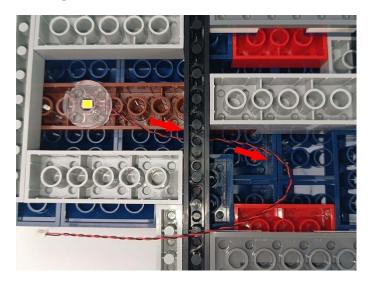

#### **LED** strip test:

Take out the bag labeled "A01101 LED Strip Red". Take out the LED light bar, connect the USB power cable, turn on the mobile power supply, the light will be on normally, as shown in the figure below.