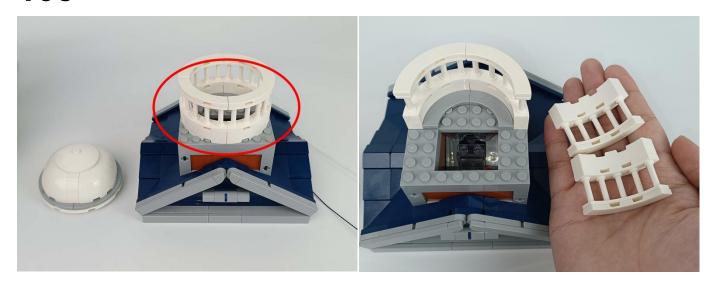

#### Section C: laying out components following the instruction.

1

2

4

**5** 

7

8