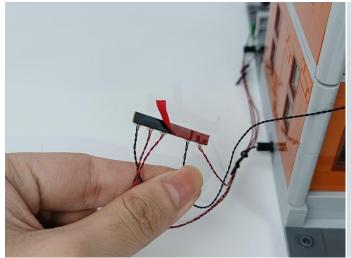

#### **LED** strip test:

Take out the bag labeled "A01101 LED Strip Red". Take out the LED light bar, connect the USB power cable, turn on the mobile power supply, the light will be on normally, as shown in the figure below.