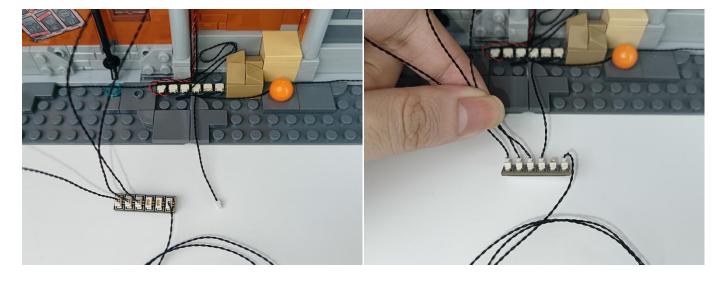

#### Section C: laying out components following the instruction.

1

2

4

**5** 

7

8