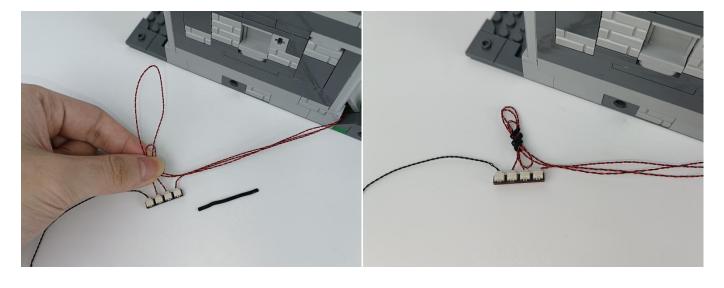

#### Section C: laying out components following the instruction.

1

2

4

**5** 

7

8