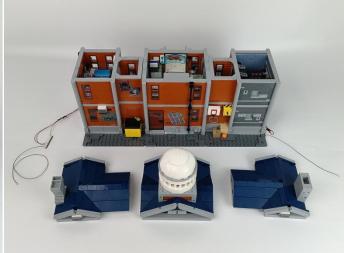

#### Section C: laying out components following the instruction.

1

2

4

**5** 

7

8