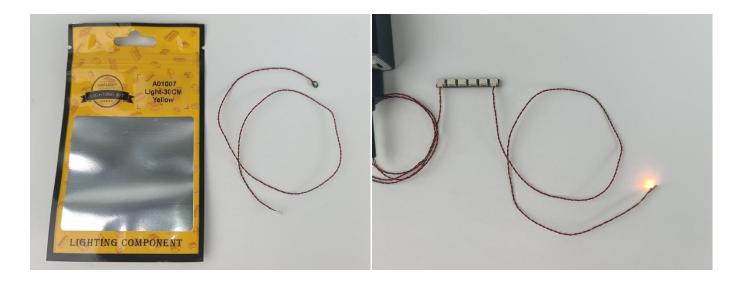

When we test "A01007 Light-30CM Yellow" particles, Take out the bag labelled "A01007 Light-30CM Yellow". Take out one of the light and connect it to the socket. Turn on the power bank, the light will turn on normally as shown below.