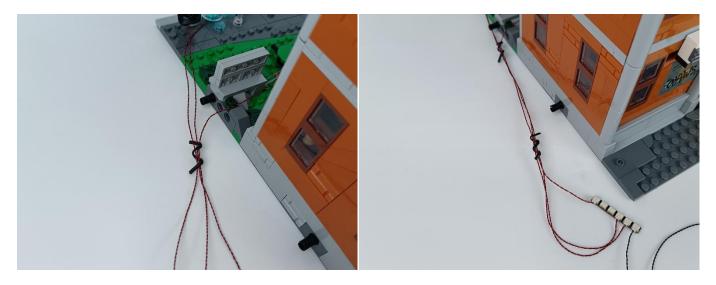

#### Section C: laying out components following the instruction.

1

2

4

**5** 

7

8