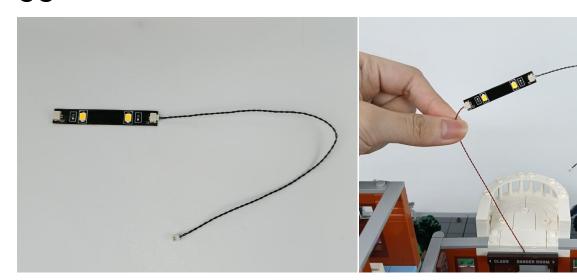

#### **LED** strip test:

Take out the bag labeled "A01101 LED Strip Red". Take out the LED light bar, connect the USB power cable, turn on the mobile power supply, the light will be on normally, as shown in the figure below.