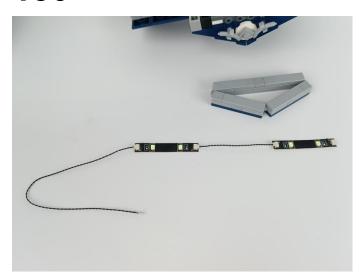

#### Section C: laying out components following the instruction.

1

2

4

**5** 

7

8