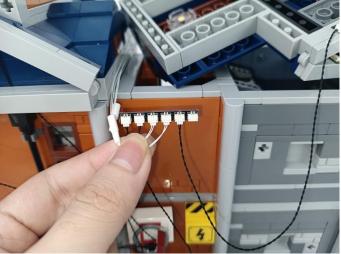

#### **Section B:** Test that each components is working properly.

We need a structure to test all lights, so take out the bag with label "USB Power Cord" and "Expansion Boards" as follows.

It is worth reminding that our products are all customized. They have a unique way of connecting. The white plug on wire and the socket of the expansion board need to be connected together to transmit power.

Note that on one side of the white plug you can see two very small golden wires that should be connected to the two golden needles in socket of the expansion board.shown as blow.

All our connections between plug and socket are all the same as shown above. So for any such structure with plug and socket, please pay attention to the golden wire of the plug and the golden needle of the socket, they must be touched together.

The connection method between the USB Power Cord and Expansion Boards is as follows:

The USB Power Cord can be powered by phone chargers, power banks,etc.

This instruction will use the power bank as power supply . The test structure is shown as follow. All lamp in this set will be tested by this structure.