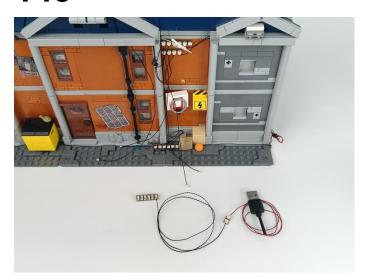

#### Section C: laying out components following the instruction.

1

2

4

**5** 

7

8