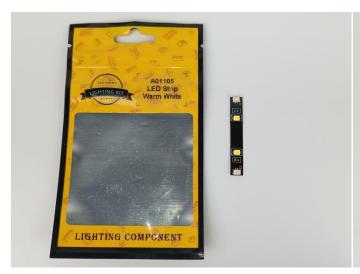

#### **LED** strip test:

Take out the bag labeled "A01101 LED Strip Red". Take out the LED light bar, connect the USB power cable, turn on the mobile power supply, the light will be on normally, as shown in the figure below.