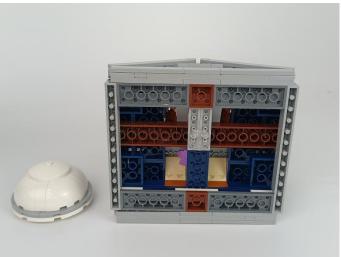

#### Section C: laying out components following the instruction.

1

2

4

**5** 

7

8