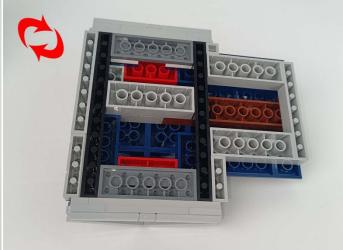

#### Section C: laying out components following the instruction.

1

2

4

**5** 

7

8