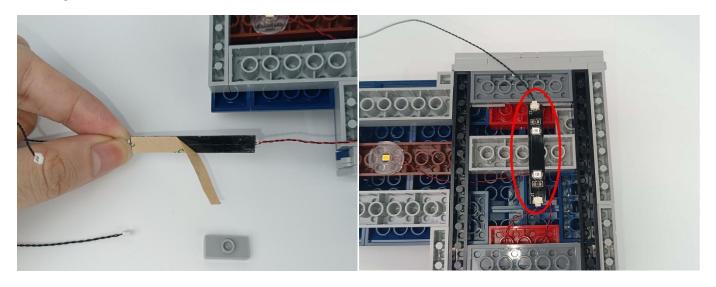

#### **LED** strip test:

Take out the bag labeled "A01101 LED Strip Red". Take out the LED light bar, connect the USB power cable, turn on the mobile power supply, the light will be on normally, as shown in the figure below.