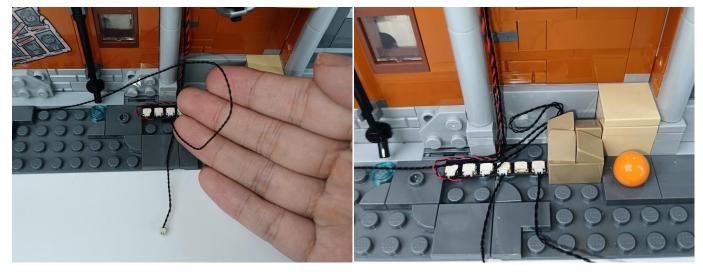

#### Section C: laying out components following the instruction.

1

2

4

**5** 

7

8