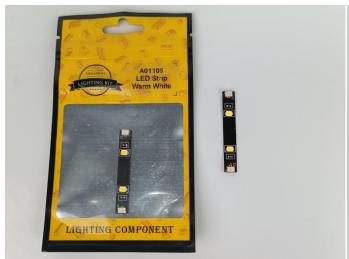

#### **LED** strip test:

Take out the bag labeled "A01101 LED Strip Red". Take out the LED light bar, connect the USB power cable, turn on the mobile power supply, the light will be on normally, as shown in the figure below.