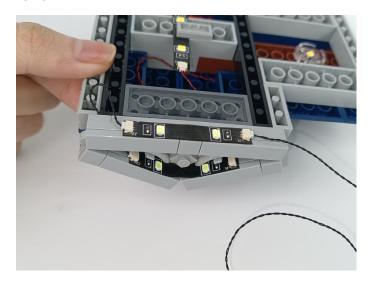

#### Section C: laying out components following the instruction.

1

2

4

**5** 

7

8