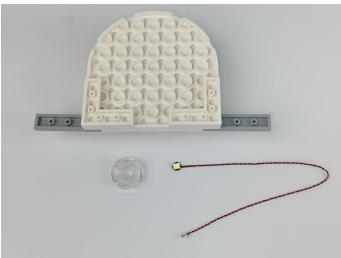

#### Section C: laying out components following the instruction.

1

2

4

**5** 

7

8