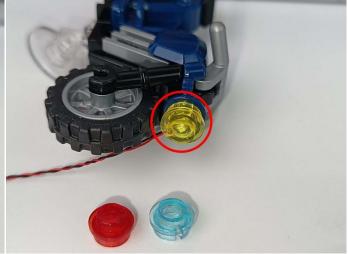

Test each lamp according to this method. It should be noted that after the test, the lamp must be returned to the corresponding bag to avoid confusion of types.

The components needs to be tested in this set is 1\*Light-15CM Green. Please contact us immediately if any components don't work.