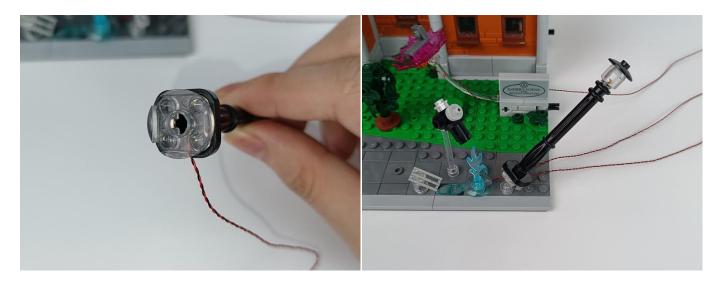

#### Section C: laying out components following the instruction.

1

2

4

**5** 

7

8