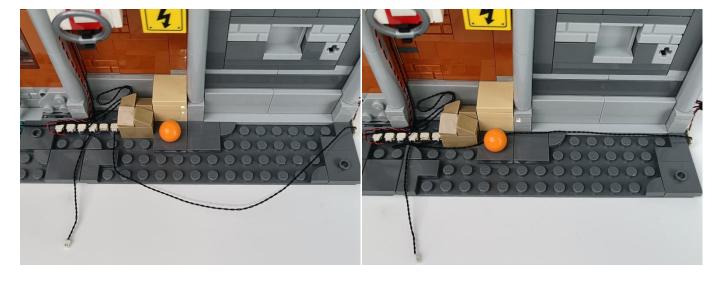

#### Section C: laying out components following the instruction.

1

2

4

**5** 

7

8