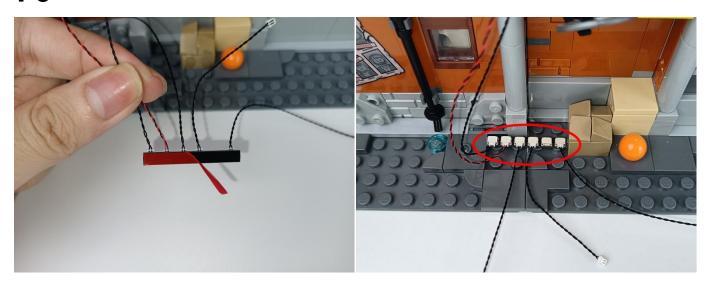

#### **Section B:** Test that each components is working properly.

We need a structure to test all lights, so take out the bag with label "USB Power Cord" and "Expansion Boards" as follows.

It is worth reminding that our products are all customized. They have a unique way of connecting. The white plug on wire and the socket of the expansion board need to be connected together to transmit power.

Note that on one side of the white plug you can see two very small golden wires that should be connected to the two golden needles in socket of the expansion board.shown as blow.

All our connections between plug and socket are all the same as shown above. So for any such structure with plug and socket, please pay attention to the golden wire of the plug and the golden needle of the socket, they must be touched together.