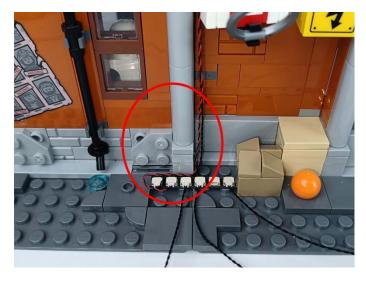

#### Section C: laying out components following the instruction.

1

2

4

**5** 

7

8