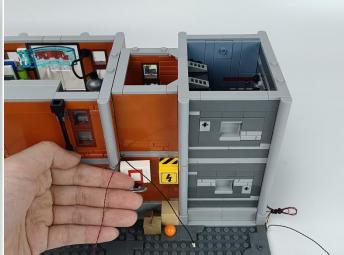

#### Section C: laying out components following the instruction.

1

2

4

**5** 

7

8