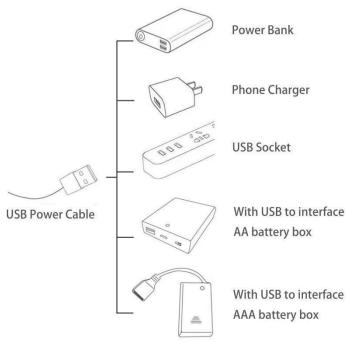

The connection method between the USB Power Cord and Expansion Boards is as follows:

The USB Power Cord can be powered by phone chargers, power banks,etc.

This instruction will use the power bank as power supply . The test structure is shown as follow. All lamp in this set will be tested by this structure.