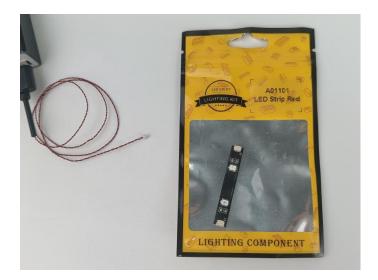

#### **LED** strip test:

Take out the bag labeled "A01101 LED Strip Red". Take out the LED light bar, connect the USB power cable, turn on the mobile power supply, the light will be on normally, as shown in the figure below.