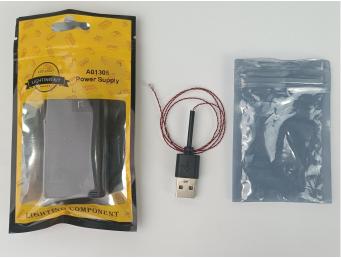

The connection method between the USB Power Cord and Expansion Boards is as follows:

The USB Power Cord can be powered by phone chargers, power banks,etc.

This instruction will use the power bank as power supply . The test structure is shown as follow. All lamp in this set will be tested by this structure.

### 148

Good job, you've done all the installation steps, power it up and enjoy your work.

The battery box can also power the set. If it is necessary to change the power supply, prepare three AAA batteries, install them in the battery box, turn on the switch on the battery box, remove the plug of the USB Power Cable from the socket of the expansion board, plug the plug of the battery box to the same socket in the expansion board to power the suit as well.