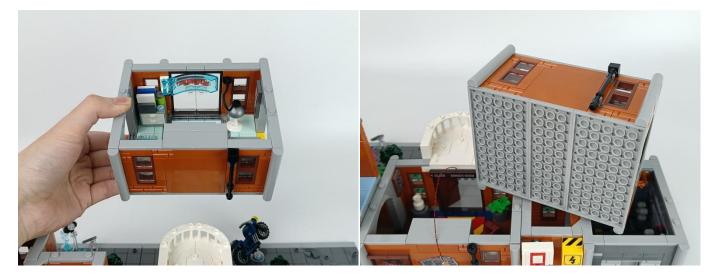

#### Section C: laying out components following the instruction.

1

2

4

**5** 

7

8