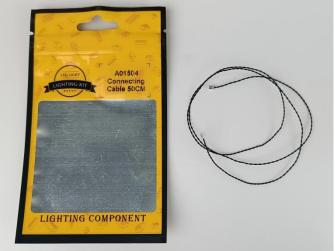

#### **Section A:** Check the type and quantity of components.

There are 19 bags in this set. The name and quantities of specific components are as shown, please check carefully.

| Label                                        | Content                               | Quantity |
|----------------------------------------------|---------------------------------------|----------|
| A01007 Light-30CM Yellow                     | Light-30CM Yellow                     | 1        |
| A01008 Light-30CM Blue                       | Light-30CM Blue                       | 1        |
| A01010 Light-30CM Red                        | Light-30CM Red                        | 2        |
| A01024 High-Brightness light 15CM-Warm White | High-Brightness light 15CM-Warm White | 4        |
| A01026 Light-30CM Cyan                       | Light-30CM Cyan                       | 1        |
| A01101 LED Strip Red                         | LED Strip Red                         | 1        |
| A01105 LED Strip Warm White                  | LED Strip Warm White                  | 4        |
| A01112 LED Strip Cyan                        | LED Strip Cyan                        | 5        |
| A012 Expansion Board                         | 6 Socket Expansion Board              | 1        |
|                                              | 2 Socket Expansion Board              | 1        |
|                                              | 6 Socket Expansion Board              | 3        |
|                                              | 4 Socket Expansion Board              | 2        |
| A01305 Power Supply                          | Power Supply                          | 1        |
| A01501 Connecting Cable 5CM                  | Connecting Cable 5CM                  | 3        |
| A01502 Connecting Cable 15CM                 | Connecting Cable 15CM                 | 8        |
| A01503 Connecting Cable 30CM                 | Connecting Cable 30CM                 | 4        |
| A01504 Connecting Cable 50CM                 | Connecting Cable 50CM                 | 1        |
| A02201 Lamppost-Black                        | Lamppost-Black                        | 1        |
| A02513 Light Strip-Cyan-COB                  | Light Strip-Cyan-COB                  | 1        |
| A02513 Light Strip-Cyan-COB                  | Light Strip-Cyan-COB                  | 2        |
| A1037 High-Brightness Light 15CM-Cyan        | High-Brightness Light 15CM-Cyan       | 1        |
|                                              | Components                            |          |