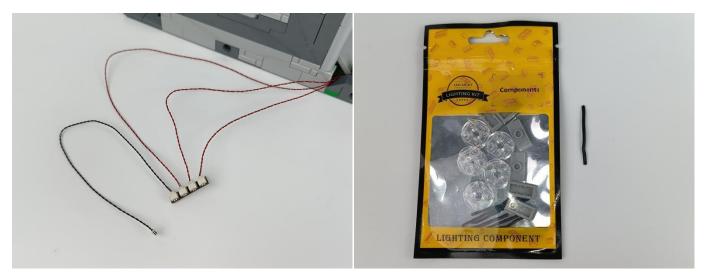

#### **Section B:** Test that each components is working properly.

We need a structure to test all lights, so take out the bag with label "USB Power Cord" and "Expansion Boards" as follows.

It is worth reminding that our products are all customized. They have a unique way of connecting. The white plug on wire and the socket of the expansion board need to be connected together to transmit power.

Note that on one side of the white plug you can see two very small golden wires that should be connected to the two golden needles in socket of the expansion board.shown as blow.

All our connections between plug and socket are all the same as shown above. So for any such structure with plug and socket, please pay attention to the golden wire of the plug and the golden needle of the socket, they must be touched together.