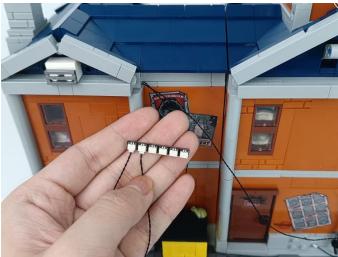

#### **LED** strip test:

Take out the bag labeled "A01101 LED Strip Red". Take out the LED light bar, connect the USB power cable, turn on the mobile power supply, the light will be on normally, as shown in the figure below.

Please contact us immediately if any components don't work.