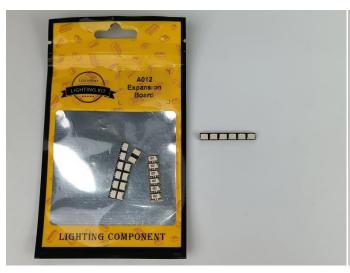

#### **Section A:** Check the type and quantity of components.

There are 19 bags in this set. The name and quantities of specific components are as shown, please check carefully.

| Label                                        | Content                               | Quantity |
|----------------------------------------------|---------------------------------------|----------|
| A01007 Light-30CM Yellow                     | Light-30CM Yellow                     | 1        |
| A01008 Light-30CM Blue                       | Light-30CM Blue                       | 1        |
| A01010 Light-30CM Red                        | Light-30CM Red                        | 2        |
| A01024 High-Brightness light 15CM-Warm White | High-Brightness light 15CM-Warm White | 4        |
| A01026 Light-30CM Cyan                       | Light-30CM Cyan                       | 1        |
| A01101 LED Strip Red                         | LED Strip Red                         | 1        |
| A01105 LED Strip Warm White                  | LED Strip Warm White                  | 4        |
| A01112 LED Strip Cyan                        | LED Strip Cyan                        | 5        |
| A012 Expansion Board                         | 6 Socket Expansion Board              | 1        |
|                                              | 2 Socket Expansion Board              | 1        |
|                                              | 6 Socket Expansion Board              | 3        |
|                                              | 4 Socket Expansion Board              | 2        |
| A01305 Power Supply                          | Power Supply                          | 1        |
| A01501 Connecting Cable 5CM                  | Connecting Cable 5CM                  | 3        |
| A01502 Connecting Cable 15CM                 | Connecting Cable 15CM                 | 8        |
| A01503 Connecting Cable 30CM                 | Connecting Cable 30CM                 | 4        |
| A01504 Connecting Cable 50CM                 | Connecting Cable 50CM                 | 1        |
| A02201 Lamppost-Black                        | Lamppost-Black                        | 1        |
| A02513 Light Strip-Cyan-COB                  | Light Strip-Cyan-COB                  | 1        |
| A02513 Light Strip-Cyan-COB                  | Light Strip-Cyan-COB                  | 2        |
| A1037 High-Brightness Light 15CM-Cyan        | High-Brightness Light 15CM-Cyan       | 1        |
|                                              | Components                            |          |