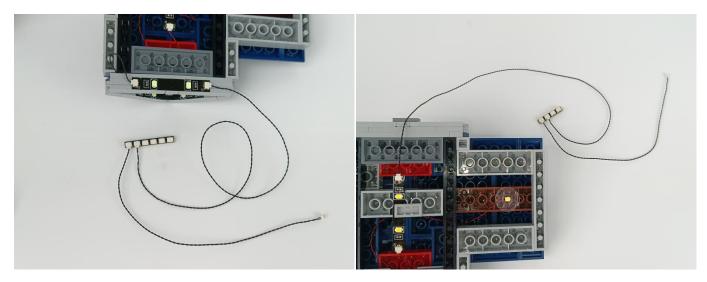

The connection method between the USB Power Cord and Expansion Boards is as follows:

The USB Power Cord can be powered by phone chargers, power banks,etc.

This instruction will use the power bank as power supply . The test structure is shown as follow. All lamp in this set will be tested by this structure.

When we test "A01007 Light-30CM Yellow" particles, Take out the bag labelled "A01007 Light-30CM Yellow". Take out one of the light and connect it to the socket. Turn on the power bank, the light will turn on normally as shown below.

#### **LED** strip test:

Take out the bag labeled "A01101 LED Strip Red". Take out the LED light bar, connect the USB power cable, turn on the mobile power supply, the light will be on normally, as shown in the figure below.