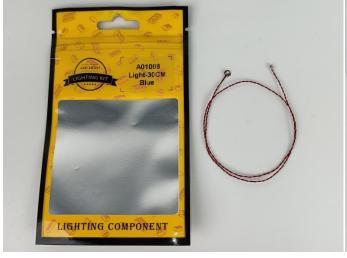

#### **Section A:** Check the type and quantity of components.

There are 19 bags in this set. The name and quantities of specific components are as shown, please check carefully.

| Label                                        | Content                               | Quantity |
|----------------------------------------------|---------------------------------------|----------|
| A01007 Light-30CM Yellow                     | Light-30CM Yellow                     | 1        |
| A01008 Light-30CM Blue                       | Light-30CM Blue                       | 1        |
| A01010 Light-30CM Red                        | Light-30CM Red                        | 2        |
| A01024 High-Brightness light 15CM-Warm White | High-Brightness light 15CM-Warm White | 4        |
| A01026 Light-30CM Cyan                       | Light-30CM Cyan                       | 1        |
| A01101 LED Strip Red                         | LED Strip Red                         | 1        |
| A01105 LED Strip Warm White                  | LED Strip Warm White                  | 4        |
| A01112 LED Strip Cyan                        | LED Strip Cyan                        | 5        |
| A012 Expansion Board                         | 6 Socket Expansion Board              | 1        |
|                                              | 2 Socket Expansion Board              | 1        |
|                                              | 6 Socket Expansion Board              | 3        |
|                                              | 4 Socket Expansion Board              | 2        |
| A01305 Power Supply                          | Power Supply                          | 1        |
| A01501 Connecting Cable 5CM                  | Connecting Cable 5CM                  | 3        |
| A01502 Connecting Cable 15CM                 | Connecting Cable 15CM                 | 8        |
| A01503 Connecting Cable 30CM                 | Connecting Cable 30CM                 | 4        |
| A01504 Connecting Cable 50CM                 | Connecting Cable 50CM                 | 1        |
| A02201 Lamppost-Black                        | Lamppost-Black                        | 1        |
| A02513 Light Strip-Cyan-COB                  | Light Strip-Cyan-COB                  | 1        |
| A02513 Light Strip-Cyan-COB                  | Light Strip-Cyan-COB                  | 2        |
| A1037 High-Brightness Light 15CM-Cyan        | High-Brightness Light 15CM-Cyan       | 1        |
|                                              | Components                            |          |