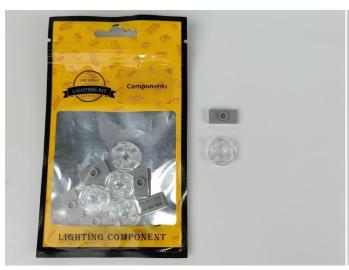

#### **Section A:** Check the type and quantity of components.

There are 19 bags in this set. The name and quantities of specific components are as shown, please check carefully.

| Label                                        | Content                               | Quantity |
|----------------------------------------------|---------------------------------------|----------|
| A01007 Light-30CM Yellow                     | Light-30CM Yellow                     | 1        |
| A01008 Light-30CM Blue                       | Light-30CM Blue                       | 1        |
| A01010 Light-30CM Red                        | Light-30CM Red                        | 2        |
| A01024 High-Brightness light 15CM-Warm White | High-Brightness light 15CM-Warm White | 4        |
| A01026 Light-30CM Cyan                       | Light-30CM Cyan                       | 1        |
| A01101 LED Strip Red                         | LED Strip Red                         | 1        |
| A01105 LED Strip Warm White                  | LED Strip Warm White                  | 4        |
| A01112 LED Strip Cyan                        | LED Strip Cyan                        | 5        |
| A012 Expansion Board                         | 6 Socket Expansion Board              | 1        |
|                                              | 2 Socket Expansion Board              | 1        |
|                                              | 6 Socket Expansion Board              | 3        |
|                                              | 4 Socket Expansion Board              | 2        |
| A01305 Power Supply                          | Power Supply                          | 1        |
| A01501 Connecting Cable 5CM                  | Connecting Cable 5CM                  | 3        |
| A01502 Connecting Cable 15CM                 | Connecting Cable 15CM                 | 8        |
| A01503 Connecting Cable 30CM                 | Connecting Cable 30CM                 | 4        |
| A01504 Connecting Cable 50CM                 | Connecting Cable 50CM                 | 1        |
| A02201 Lamppost-Black                        | Lamppost-Black                        | 1        |
| A02513 Light Strip-Cyan-COB                  | Light Strip-Cyan-COB                  | 1        |
| A02513 Light Strip-Cyan-COB                  | Light Strip-Cyan-COB                  | 2        |
| A1037 High-Brightness Light 15CM-Cyan        | High-Brightness Light 15CM-Cyan       | 1        |
|                                              | Components                            |          |

Please contact us immediately if there have any missing components.