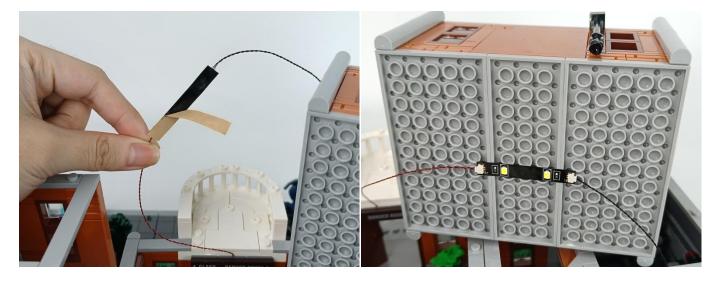

#### Section C: laying out components following the instruction.

1

2

4

**5** 

7

8