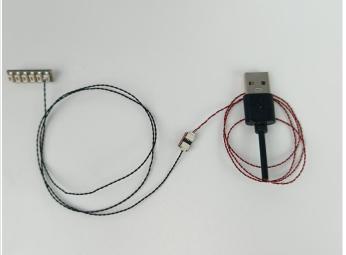

#### **Section B:** Test that each components is working properly.

We need a structure to test all lights, so take out the bag with label "USB Power Cord" and "Expansion Boards" as follows.

It is worth reminding that our products are all customized. They have a unique way of connecting. The white plug on wire and the socket of the expansion board need to be connected together to transmit power.

The connection method between the USB Power Cord and Expansion Boards is as follows:

The USB Power Cord can be powered by phone chargers, power banks,etc.

This instruction will use the power bank as power supply . The test structure is shown as follow. All lamp in this set will be tested by this structure.