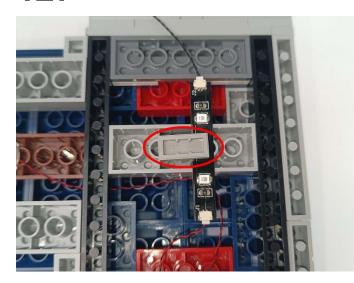

#### Section C: laying out components following the instruction.

1

2

4

**5** 

7

8