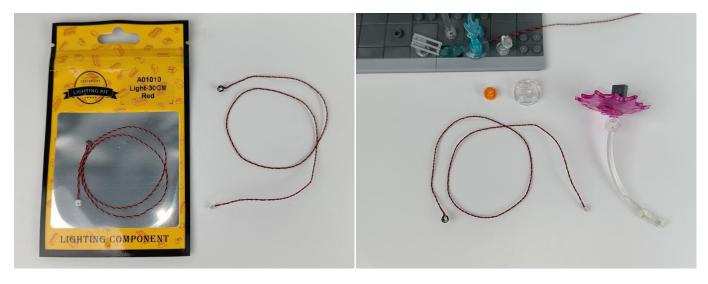

#### **Section A:** Check the type and quantity of components.

There are 19 bags in this set. The name and quantities of specific components are as shown, please check carefully.

| Label                                        | Content                               | Quantity |
|----------------------------------------------|---------------------------------------|----------|
| A01007 Light-30CM Yellow                     | Light-30CM Yellow                     | 1        |
| A01008 Light-30CM Blue                       | Light-30CM Blue                       | 1        |
| A01010 Light-30CM Red                        | Light-30CM Red                        | 2        |
| A01024 High-Brightness light 15CM-Warm White | High-Brightness light 15CM-Warm White | 4        |
| A01026 Light-30CM Cyan                       | Light-30CM Cyan                       | 1        |
| A01101 LED Strip Red                         | LED Strip Red                         | 1        |
| A01105 LED Strip Warm White                  | LED Strip Warm White                  | 4        |
| A01112 LED Strip Cyan                        | LED Strip Cyan                        | 5        |
| A012 Expansion Board                         | 6 Socket Expansion Board              | 1        |
|                                              | 2 Socket Expansion Board              | 1        |
|                                              | 6 Socket Expansion Board              | 3        |
|                                              | 4 Socket Expansion Board              | 2        |
| A01305 Power Supply                          | Power Supply                          | 1        |
| A01501 Connecting Cable 5CM                  | Connecting Cable 5CM                  | 3        |
| A01502 Connecting Cable 15CM                 | Connecting Cable 15CM                 | 8        |
| A01503 Connecting Cable 30CM                 | Connecting Cable 30CM                 | 4        |
| A01504 Connecting Cable 50CM                 | Connecting Cable 50CM                 | 1        |
| A02201 Lamppost-Black                        | Lamppost-Black                        | 1        |
| A02513 Light Strip-Cyan-COB                  | Light Strip-Cyan-COB                  | 1        |
| A02513 Light Strip-Cyan-COB                  | Light Strip-Cyan-COB                  | 2        |
| A1037 High-Brightness Light 15CM-Cyan        | High-Brightness Light 15CM-Cyan       | 1        |
|                                              | Components                            |          |