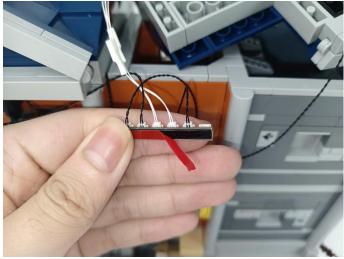

The connection method between the USB Power Cord and Expansion Boards is as follows:

The USB Power Cord can be powered by phone chargers, power banks,etc.

This instruction will use the power bank as power supply . The test structure is shown as follow. All lamp in this set will be tested by this structure.

When we test "A01007 Light-30CM Yellow" particles, Take out the bag labelled "A01007 Light-30CM Yellow". Take out one of the light and connect it to the socket. Turn on the power bank, the light will turn on normally as shown below.