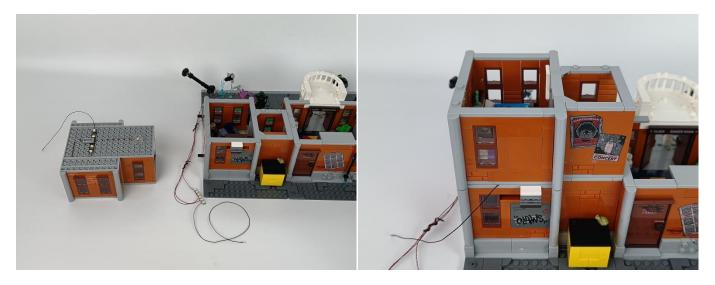

### 148

Good job, you've done all the installation steps, power it up and enjoy your work.

The battery box can also power the set. If it is necessary to change the power supply, prepare three AAA batteries, install them in the battery box, turn on the switch on the battery box, remove the plug of the USB Power Cable from the socket of the expansion board, plug the plug of the battery box to the same socket in the expansion board to power the suit as well.