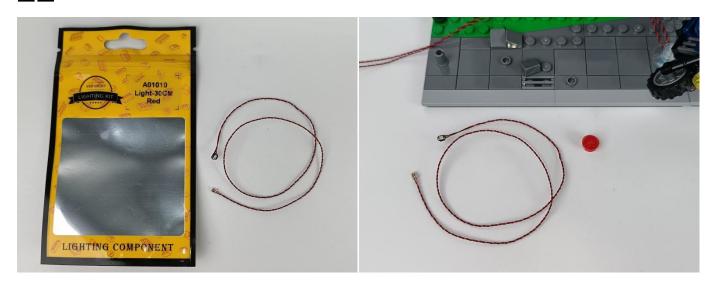

#### **Section B:** Test that each components is working properly.

We need a structure to test all lights, so take out the bag with label "USB Power Cord" and "Expansion Boards" as follows.

It is worth reminding that our products are all customized. They have a unique way of connecting. The white plug on wire and the socket of the expansion board need to be connected together to transmit power.

The connection method between the USB Power Cord and Expansion Boards is as follows:

The USB Power Cord can be powered by phone chargers, power banks,etc.

This instruction will use the power bank as power supply . The test structure is shown as follow. All lamp in this set will be tested by this structure.