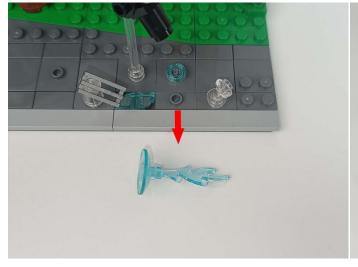

#### Section C: laying out components following the instruction.

1

2

4

**5** 

7

8