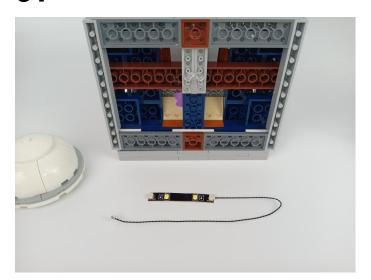

#### **Section A:** Check the type and quantity of components.

There are 19 bags in this set. The name and quantities of specific components are as shown, please check carefully.

| Label                                        | Content                               | Quantity |
|----------------------------------------------|---------------------------------------|----------|
| A01007 Light-30CM Yellow                     | Light-30CM Yellow                     | 1        |
| A01008 Light-30CM Blue                       | Light-30CM Blue                       | 1        |
| A01010 Light-30CM Red                        | Light-30CM Red                        | 2        |
| A01024 High-Brightness light 15CM-Warm White | High-Brightness light 15CM-Warm White | 4        |
| A01026 Light-30CM Cyan                       | Light-30CM Cyan                       | 1        |
| A01101 LED Strip Red                         | LED Strip Red                         | 1        |
| A01105 LED Strip Warm White                  | LED Strip Warm White                  | 4        |
| A01112 LED Strip Cyan                        | LED Strip Cyan                        | 5        |
| A012 Expansion Board                         | 6 Socket Expansion Board              | 1        |
|                                              | 2 Socket Expansion Board              | 1        |
|                                              | 6 Socket Expansion Board              | 3        |
|                                              | 4 Socket Expansion Board              | 2        |
| A01305 Power Supply                          | Power Supply                          | 1        |
| A01501 Connecting Cable 5CM                  | Connecting Cable 5CM                  | 3        |
| A01502 Connecting Cable 15CM                 | Connecting Cable 15CM                 | 8        |
| A01503 Connecting Cable 30CM                 | Connecting Cable 30CM                 | 4        |
| A01504 Connecting Cable 50CM                 | Connecting Cable 50CM                 | 1        |
| A02201 Lamppost-Black                        | Lamppost-Black                        | 1        |
| A02513 Light Strip-Cyan-COB                  | Light Strip-Cyan-COB                  | 1        |
| A02513 Light Strip-Cyan-COB                  | Light Strip-Cyan-COB                  | 2        |
| A1037 High-Brightness Light 15CM-Cyan        | High-Brightness Light 15CM-Cyan       | 1        |
|                                              | Components                            |          |

Please contact us immediately if there have any missing components.