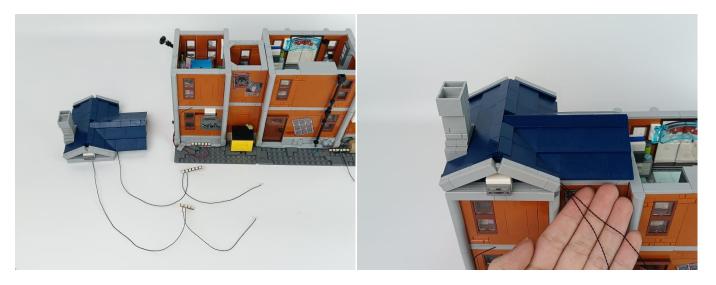

#### Section C: laying out components following the instruction.

1

2

4

**5** 

7

8