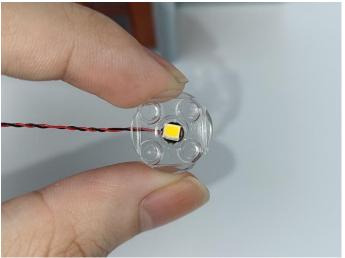

When we test "A01007 Light-30CM Yellow" particles, Take out the bag labelled "A01007 Light-30CM Yellow". Take out one of the light and connect it to the socket. Turn on the power bank, the light will turn on normally as shown below.

Test each lamp according to this method. It should be noted that after the test, the lamp must be returned to the corresponding bag to avoid confusion of types.

The components needs to be tested in this set is 1\*Light-15CM Green. Please contact us immediately if any components don't work.