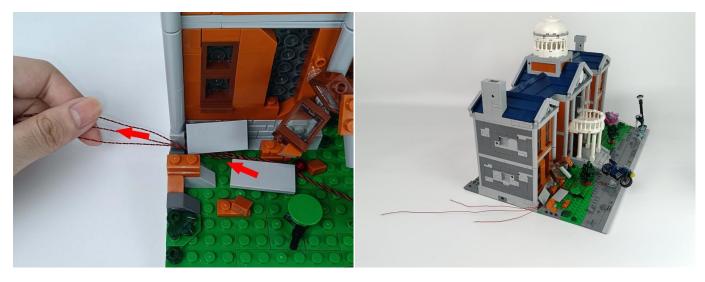

### 148

Good job, you've done all the installation steps, power it up and enjoy your work.

The battery box can also power the set. If it is necessary to change the power supply, prepare three AAA batteries, install them in the battery box, turn on the switch on the battery box, remove the plug of the USB Power Cable from the socket of the expansion board, plug the plug of the battery box to the same socket in the expansion board to power the suit as well.