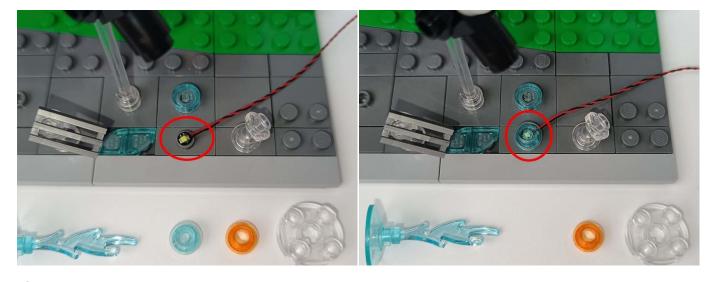

#### **Section B:** Test that each components is working properly.

We need a structure to test all lights, so take out the bag with label "USB Power Cord" and "Expansion Boards" as follows.

It is worth reminding that our products are all customized. They have a unique way of connecting. The white plug on wire and the socket of the expansion board need to be connected together to transmit power.

Note that on one side of the white plug you can see two very small golden wires that should be connected to the two golden needles in socket of the expansion board.shown as blow.

All our connections between plug and socket are all the same as shown above. So for any such structure with plug and socket, please pay attention to the golden wire of the plug and the golden needle of the socket, they must be touched together.

The connection method between the USB Power Cord and Expansion Boards is as follows:

The USB Power Cord can be powered by phone chargers, power banks,etc.

This instruction will use the power bank as power supply . The test structure is shown as follow. All lamp in this set will be tested by this structure.

When we test "A01007 Light-30CM Yellow" particles, Take out the bag labelled "A01007 Light-30CM Yellow". Take out one of the light and connect it to the socket. Turn on the power bank, the light will turn on normally as shown below.