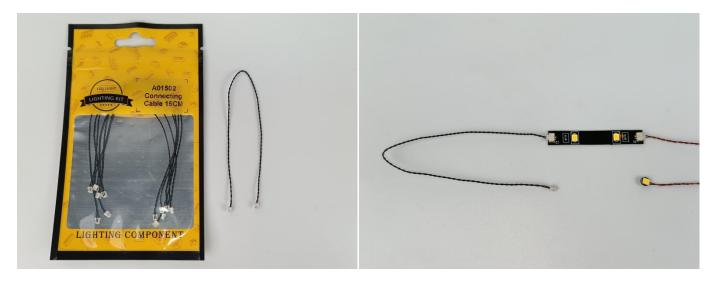

#### **Section A:** Check the type and quantity of components.

There are 19 bags in this set. The name and quantities of specific components are as shown, please check carefully.

| Label                                        | Content                               | Quantity |
|----------------------------------------------|---------------------------------------|----------|
| A01007 Light-30CM Yellow                     | Light-30CM Yellow                     | 1        |
| A01008 Light-30CM Blue                       | Light-30CM Blue                       | 1        |
| A01010 Light-30CM Red                        | Light-30CM Red                        | 2        |
| A01024 High-Brightness light 15CM-Warm White | High-Brightness light 15CM-Warm White | 4        |
| A01026 Light-30CM Cyan                       | Light-30CM Cyan                       | 1        |
| A01101 LED Strip Red                         | LED Strip Red                         | 1        |
| A01105 LED Strip Warm White                  | LED Strip Warm White                  | 4        |
| A01112 LED Strip Cyan                        | LED Strip Cyan                        | 5        |
| A012 Expansion Board                         | 6 Socket Expansion Board              | 1        |
|                                              | 2 Socket Expansion Board              | 1        |
|                                              | 6 Socket Expansion Board              | 3        |
|                                              | 4 Socket Expansion Board              | 2        |
| A01305 Power Supply                          | Power Supply                          | 1        |
| A01501 Connecting Cable 5CM                  | Connecting Cable 5CM                  | 3        |
| A01502 Connecting Cable 15CM                 | Connecting Cable 15CM                 | 8        |
| A01503 Connecting Cable 30CM                 | Connecting Cable 30CM                 | 4        |
| A01504 Connecting Cable 50CM                 | Connecting Cable 50CM                 | 1        |
| A02201 Lamppost-Black                        | Lamppost-Black                        | 1        |
| A02513 Light Strip-Cyan-COB                  | Light Strip-Cyan-COB                  | 1        |
| A02513 Light Strip-Cyan-COB                  | Light Strip-Cyan-COB                  | 2        |
| A1037 High-Brightness Light 15CM-Cyan        | High-Brightness Light 15CM-Cyan       | 1        |
|                                              | Components                            |          |