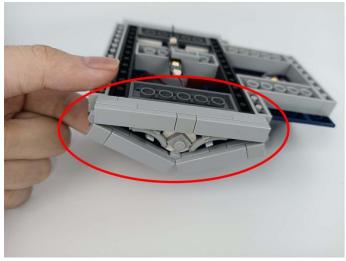

#### Section C: laying out components following the instruction.

1

2

4

**5** 

7

8