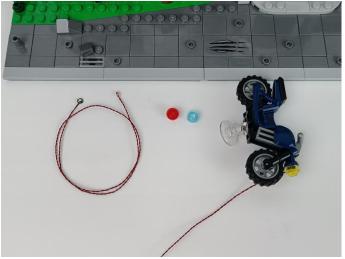

The connection method between the USB Power Cord and Expansion Boards is as follows:

The USB Power Cord can be powered by phone chargers, power banks,etc.

This instruction will use the power bank as power supply . The test structure is shown as follow. All lamp in this set will be tested by this structure.

When we test "A01007 Light-30CM Yellow" particles, Take out the bag labelled "A01007 Light-30CM Yellow". Take out one of the light and connect it to the socket. Turn on the power bank, the light will turn on normally as shown below.