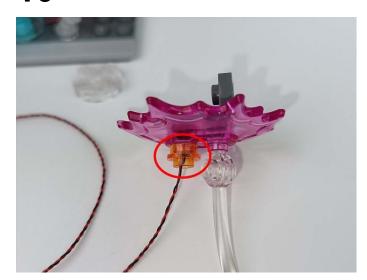

#### Section C: laying out components following the instruction.

1

2

4

**5** 

7

8