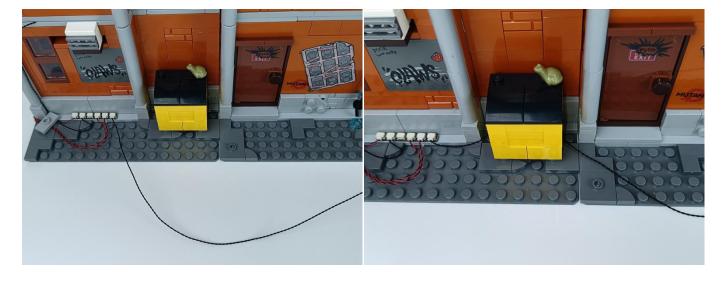

#### Section C: laying out components following the instruction.

1

2

4

**5** 

7

8