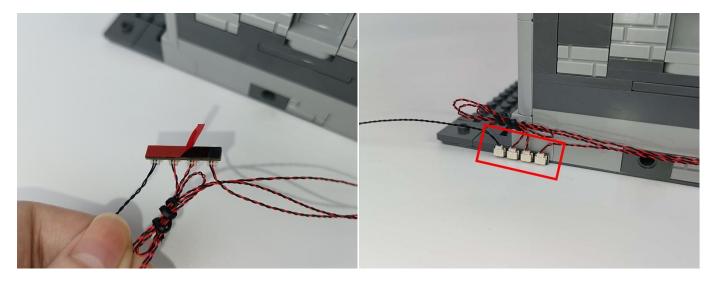

#### Section C: laying out components following the instruction.

1

2

4

**5** 

7

8