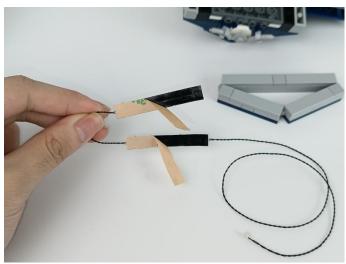

Section C: laying out components following the instruction.

Our material is very small but not fragile, just be reminded that don't to pull the wires too hard. For different people, there may be some installation steps that you can't understand. Please look at the previous and later installation step.