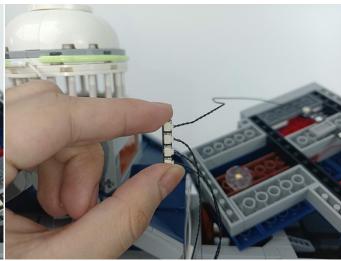

#### **Section B:** Test that each components is working properly.

We need a structure to test all lights, so take out the bag with label "USB Power Cord" and "Expansion Boards" as follows.

It is worth reminding that our products are all customized. They have a unique way of connecting. The white plug on wire and the socket of the expansion board need to be connected together to transmit power.

Note that on one side of the white plug you can see two very small golden wires that should be connected to the two golden needles in socket of the expansion board.shown as blow.

All our connections between plug and socket are all the same as shown above. So for any such structure with plug and socket, please pay attention to the golden wire of the plug and the golden needle of the socket, they must be touched together.