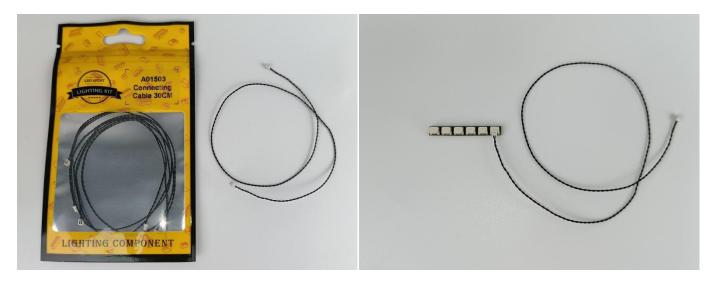

#### **Section A:** Check the type and quantity of components.

There are 19 bags in this set. The name and quantities of specific components are as shown, please check carefully.

| Label                                        | Content                               | Quantity |
|----------------------------------------------|---------------------------------------|----------|
| A01007 Light-30CM Yellow                     | Light-30CM Yellow                     | 1        |
| A01008 Light-30CM Blue                       | Light-30CM Blue                       | 1        |
| A01010 Light-30CM Red                        | Light-30CM Red                        | 2        |
| A01024 High-Brightness light 15CM-Warm White | High-Brightness light 15CM-Warm White | 4        |
| A01026 Light-30CM Cyan                       | Light-30CM Cyan                       | 1        |
| A01101 LED Strip Red                         | LED Strip Red                         | 1        |
| A01105 LED Strip Warm White                  | LED Strip Warm White                  | 4        |
| A01112 LED Strip Cyan                        | LED Strip Cyan                        | 5        |
| A012 Expansion Board                         | 6 Socket Expansion Board              | 1        |
|                                              | 2 Socket Expansion Board              | 1        |
|                                              | 6 Socket Expansion Board              | 3        |
|                                              | 4 Socket Expansion Board              | 2        |
| A01305 Power Supply                          | Power Supply                          | 1        |
| A01501 Connecting Cable 5CM                  | Connecting Cable 5CM                  | 3        |
| A01502 Connecting Cable 15CM                 | Connecting Cable 15CM                 | 8        |
| A01503 Connecting Cable 30CM                 | Connecting Cable 30CM                 | 4        |
| A01504 Connecting Cable 50CM                 | Connecting Cable 50CM                 | 1        |
| A02201 Lamppost-Black                        | Lamppost-Black                        | 1        |
| A02513 Light Strip-Cyan-COB                  | Light Strip-Cyan-COB                  | 1        |
| A02513 Light Strip-Cyan-COB                  | Light Strip-Cyan-COB                  | 2        |
| A1037 High-Brightness Light 15CM-Cyan        | High-Brightness Light 15CM-Cyan       | 1        |
|                                              | Components                            |          |