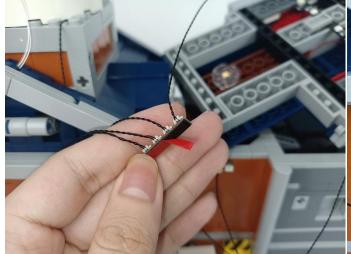

The connection method between the USB Power Cord and Expansion Boards is as follows:

The USB Power Cord can be powered by phone chargers, power banks,etc.

This instruction will use the power bank as power supply . The test structure is shown as follow. All lamp in this set will be tested by this structure.