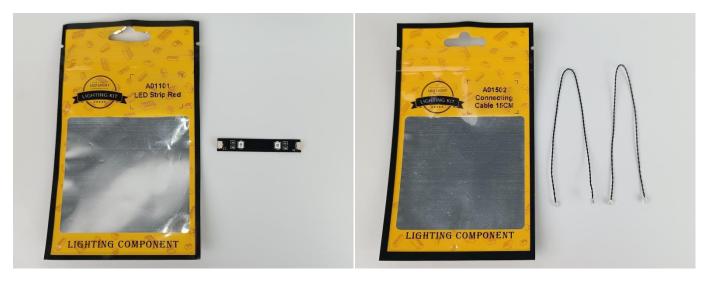

#### **LED** strip test:

Take out the bag labeled "A01101 LED Strip Red". Take out the LED light bar, connect the USB power cable, turn on the mobile power supply, the light will be on normally, as shown in the figure below.