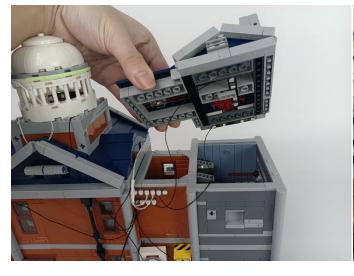

#### Section C: laying out components following the instruction.

1

2

4

**5** 

7

8