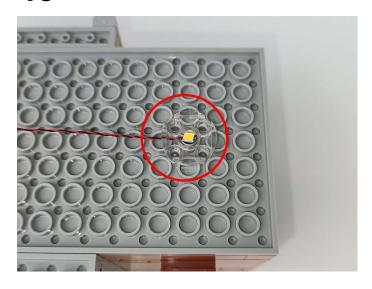

When we test "A01007 Light-30CM Yellow" particles, Take out the bag labelled "A01007 Light-30CM Yellow". Take out one of the light and connect it to the socket. Turn on the power bank, the light will turn on normally as shown below.

Test each lamp according to this method. It should be noted that after the test, the lamp must be returned to the corresponding bag to avoid confusion of types.

The components needs to be tested in this set is 1\*Light-15CM Green. Please contact us immediately if any components don't work.