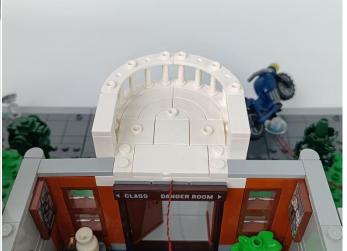

### 148

Good job, you've done all the installation steps, power it up and enjoy your work.

The battery box can also power the set. If it is necessary to change the power supply, prepare three AAA batteries, install them in the battery box, turn on the switch on the battery box, remove the plug of the USB Power Cable from the socket of the expansion board, plug the plug of the battery box to the same socket in the expansion board to power the suit as well.