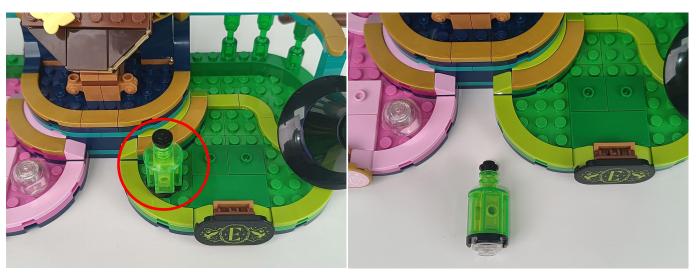

wer supply . The test structure is shown as follow. All lamp in this set will be tested by this structure.



When we test "A01004 Light-15CM Green" particles, Take out the bag labelled "A01004 Light-15CM Green". Take out one of the light and connect it to the socket. Turn on the power bank, the light will turn on normally as shown below.



Test each lamp according to this method. It should be noted that after the test, the lamp must be returned to the corresponding bag to avoid confusion of types.



The components needs to be tested in this set is 2\*Light-30CM Pink,1\*Slow Flash-15CM Multi-Colour, 2\*Light Strip-Warm White,2\*High-Brightness Light 15CM-Green. Please contact us immediately if any components don't work.

**Section C:** laying out components following the instruction.







4



#### TIPS

5

BR/CK BLING

The slit on the the plate round 1X1 are hand-made to avoid squeeze the wire and cause short circuit and abnormalheat during installation.

#### The plate without slit



the wire to be disconnected and don't work.





6







9



# 10







# 13





15



# 16





18



# 19





21





23





25







## 28









32



33





35



36



37





39



# **40**





42





Good job, you've done all the installation steps, power it up and enjoy your work.



The battery box can also power the set. If it is necessary to change the power supply, prepare three AAA batteries, install them in the battery box, turn on the switch on the battery box, remove the plug of the USB Power Cable from the socket of the expansion board, plug the plug of the