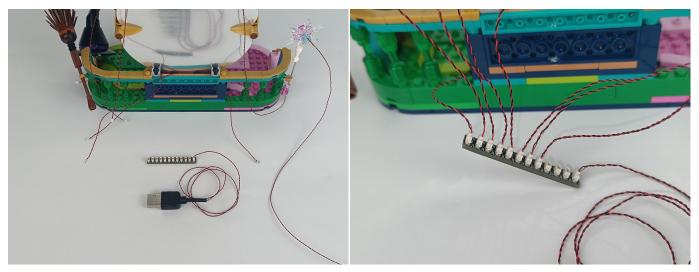

The connection method between the USB Power Cord and Expansion Boards is as follows:

The USB Power Cord can be powered by phone chargers, power banks,etc.

This instruction will use the power bank as power supply . The test structure is shown as follow. All lamp in this set will be tested by this structure.

When we test "A01004 Light-15CM Green" particles, Take out the bag labelled "A01004 Light-15CM Green". Take out one of the light and connect it to the socket. Turn on the power bank, the light will turn on normally as shown below.

Test each lamp according to this method. It should be noted that after the test, the lamp must be returned to the corresponding bag to avoid confusion of types.

The components needs to be tested in this set is 2\*Light-30CM Pink,1\*Slow Flash-15CM Multi-Colour, 2\*Light Strip-Warm White,2\*High-Brightness Light 15CM-Green. Please contact us immediately if any components don't work.