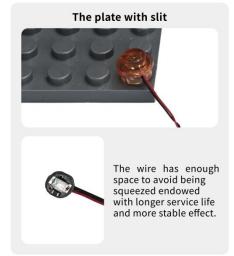

#### TIPS

5

BR/CK BLING

The slit on the the plate round 1X1 are hand-made to avoid squeeze the wire and cause short circuit and abnormalheat during installation.