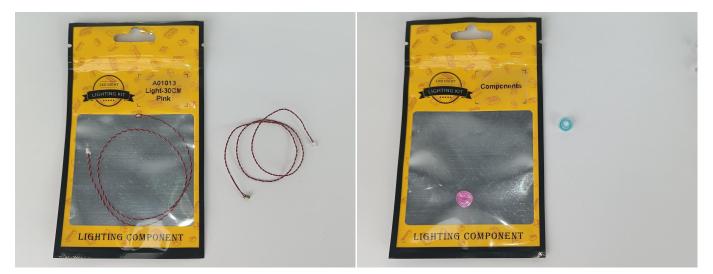

# There are 8 bags in this set. The name and quantities of specific components are as shown , please check carefully.

|                                  | Quantity                                                                                                               |
|----------------------------------|------------------------------------------------------------------------------------------------------------------------|
| Light-15CM Green                 | 1                                                                                                                      |
| Light-30CM Pink                  | 2                                                                                                                      |
| Slow Flash-15CM Multi-Colour     | 1                                                                                                                      |
| 12 Socket Expansion Board        | 1                                                                                                                      |
| Power Supply                     | 1                                                                                                                      |
| Light Strip-Warm White           | 2                                                                                                                      |
| High-Brightness Light 15CM-Green | 2                                                                                                                      |
| -                                | Light-30CM Pink<br>Slow Flash-15CM Multi-Colour<br>12 Socket Expansion Board<br>Power Supply<br>Light Strip-Warm White |

Test each lamp according to this method. It should be noted that after the test, the lamp must be returned to the corresponding bag to avoid confusion of types.

The components needs to be tested in this set is 2\*Light-30CM Pink,1\*Slow Flash-15CM Multi-Colour, 2\*Light Strip-Warm White,2\*High-Brightness Light 15CM-Green. Please contact us immediately if any components don't work.