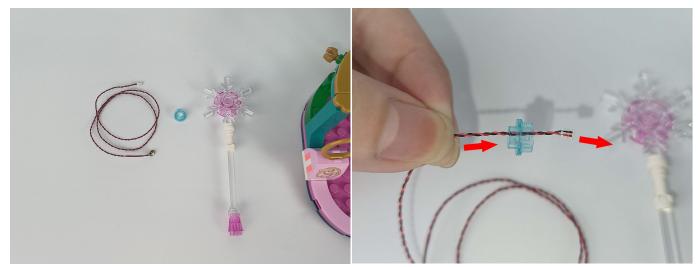

It is worth reminding that our products are all customized. They have a unique way of connecting. The white plug on wire and the socket of the expansion board need to be connected together to transmit power.

Note that on one side of the white plug you can see two very small golden wires that should be connected to the two golden needles in socket of the expansion board.shown as blow.

All our connections between plug and socket are all the same as shown above. So for any such structure with plug and socket, please pay attention to the golden wire of the plug and the golden needle of the socket, they must be touched together.