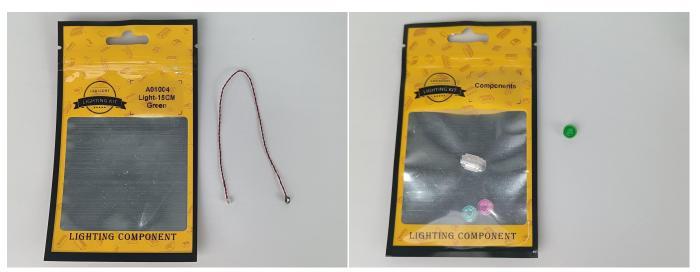

#### **Strategies for the Installation**

This instruction divides three sections to complete the installation of the lighting set.

**Section A:** Check the type and quantity of components.

The quantity and type of components of each products are different and it needs to be carefully checked to make sure there do have enough material. The type of components is indicated by the label on the bag.

# There are 8 bags in this set. The name and quantities of specific components are as shown , please check carefully.

|                                  | Quantity                                                                                                               |
|----------------------------------|------------------------------------------------------------------------------------------------------------------------|
| Light-15CM Green                 | 1                                                                                                                      |
| Light-30CM Pink                  | 2                                                                                                                      |
| Slow Flash-15CM Multi-Colour     | 1                                                                                                                      |
| 12 Socket Expansion Board        | 1                                                                                                                      |
| Power Supply                     | 1                                                                                                                      |
| Light Strip-Warm White           | 2                                                                                                                      |
| High-Brightness Light 15CM-Green | 2                                                                                                                      |
| -                                | Light-30CM Pink<br>Slow Flash-15CM Multi-Colour<br>12 Socket Expansion Board<br>Power Supply<br>Light Strip-Warm White |

When we test "A01004 Light-15CM Green" particles, Take out the bag labelled "A01004 Light-15CM Green". Take out one of the light and connect it to the socket. Turn on the power bank, the light will turn on normally as shown below.