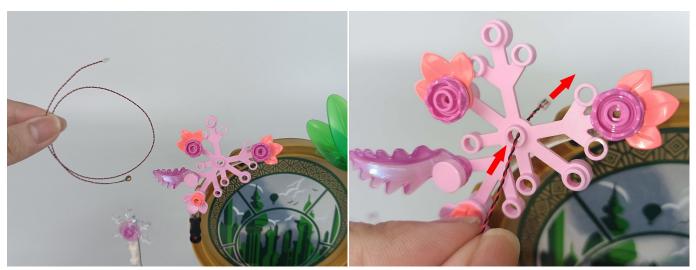

It is worth reminding that our products are all customized. They have a unique way of connecting. The white plug on wire and the socket of the expansion board need to be connected together to transmit power.

Note that on one side of the white plug you can see two very small golden wires that should be connected to the two golden needles in socket of the expansion board.shown as blow.

All our connections between plug and socket are all the same as shown above. So for any such structure with plug and socket, please pay attention to the golden wire of the plug and the golden needle of the socket, they must be touched together.