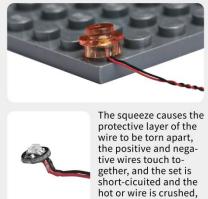

Green". Take out one of the light and connect it to the socket. Turn on the power bank, the light will turn on normally as shown below.



Test each lamp according to this method. It should be noted that after the test, the lamp must be returned to the corresponding bag to avoid confusion of types.



The components needs to be tested in this set is 2\*Light-30CM Pink,1\*Slow Flash-15CM Multi-Colour, 2\*Light Strip-Warm White,2\*High-Brightness Light 15CM-Green. Please contact us immediately if any components don't work.

**Section C:** laying out components following the instruction.







4



#### TIPS

5

BR/CK BLING

The slit on the the plate round 1X1 are hand-made to avoid squeeze the wire and cause short circuit and abnormalheat during installation.

#### The plate without slit



the wire to be disconnected and don't work.





6







9



# 10







# 13





15



# 16





18



# 19





21





23





25







## 28









32



33





35



36



37





39



# **40**





42





Good job, you've done all the installation steps, power it up and enjoy your work.



The battery box can also power the set. If it is necessary to change the power supply, prepare three AAA batteries, install them in the battery box, turn on the switch on the battery box, remove the plug of the USB Power Cable from the socket of the expansion board, plug the plug of the battery box to the same socket in the expansion board to power the suit as well.

#### THANKS