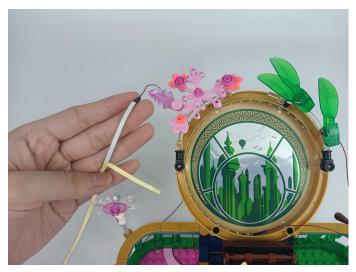

**Section C:** laying out components following the instruction.

4

#### TIPS

5

BR/CK BLING

The slit on the the plate round 1X1 are hand-made to avoid squeeze the wire and cause short circuit and abnormalheat during installation.