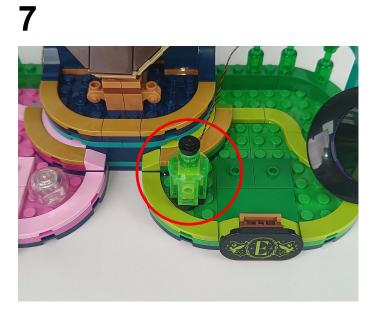

**Section C:** laying out components following the instruction.

4

#### TIPS

5

BR/CK BLING

The slit on the the plate round 1X1 are hand-made to avoid squeeze the wire and cause short circuit and abnormalheat during installation.