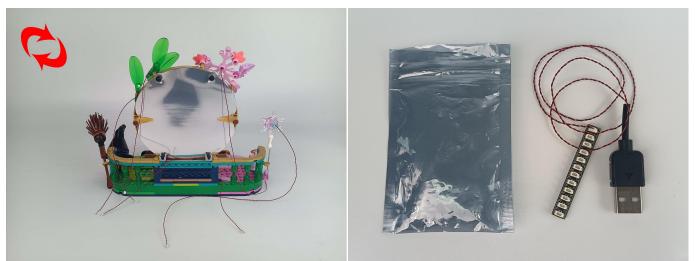

# There are 8 bags in this set. The name and quantities of specific components are as shown , please check carefully.

|                                  | Quantity                                                                                                               |
|----------------------------------|------------------------------------------------------------------------------------------------------------------------|
| Light-15CM Green                 | 1                                                                                                                      |
| Light-30CM Pink                  | 2                                                                                                                      |
| Slow Flash-15CM Multi-Colour     | 1                                                                                                                      |
| 12 Socket Expansion Board        | 1                                                                                                                      |
| Power Supply                     | 1                                                                                                                      |
| Light Strip-Warm White           | 2                                                                                                                      |
| High-Brightness Light 15CM-Green | 2                                                                                                                      |
| -                                | Light-30CM Pink<br>Slow Flash-15CM Multi-Colour<br>12 Socket Expansion Board<br>Power Supply<br>Light Strip-Warm White |

#### **Section B:** Test that each components is working properly.

We need a structure to test all lights, so take out the bag with label "USB Power Cord" and "Expansion Boards" as follows.

**LET PASSION SHINE** 