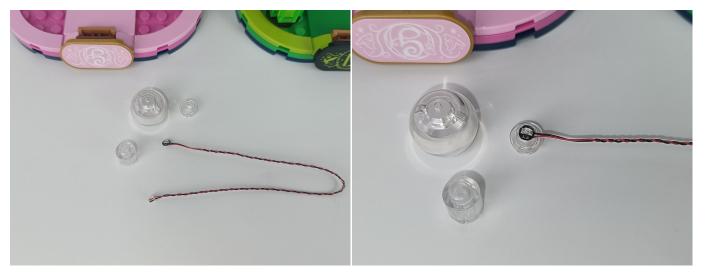

It is worth reminding that our products are all customized. They have a unique way of connecting. The white plug on wire and the socket of the expansion board need to be connected together to transmit power.

Note that on one side of the white plug you can see two very small golden wires that should be connected to the two golden needles in socket of the expansion board.shown as blow.

All our connections between plug and socket are all the same as shown above. So for any such structure with plug and socket, please pay attention to the golden wire of the plug and the golden needle of the socket, they must be touched together.

The connection method between the USB Power Cord and Expansion Boards is as follows:

The USB Power Cord can be powered by phone chargers, power banks,etc.

This instruction will use the power bank as power supply . The test structure is shown as follow. All lamp in this set will be tested by this structure.