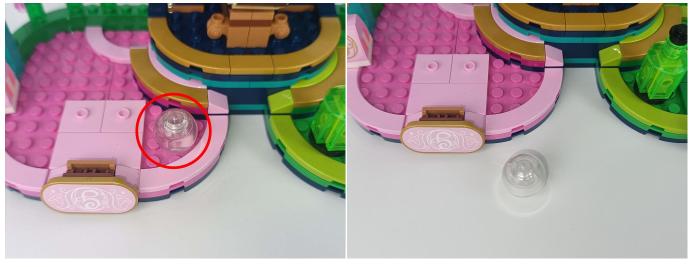

**Section C:** laying out components following the instruction.

4

#### TIPS

5

BR/CK BLING

The slit on the the plate round 1X1 are hand-made to avoid squeeze the wire and cause short circuit and abnormalheat during installation.