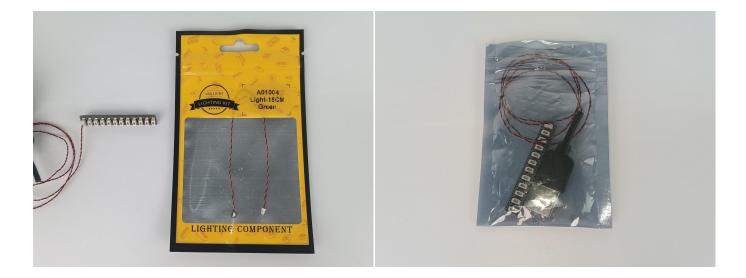

When we test "A01004 Light-15CM Green" particles, Take out the bag labelled "A01004 Light-15CM Green". Take out one of the light and connect it to the socket. Turn on the power bank, the light will turn on normally as shown below.