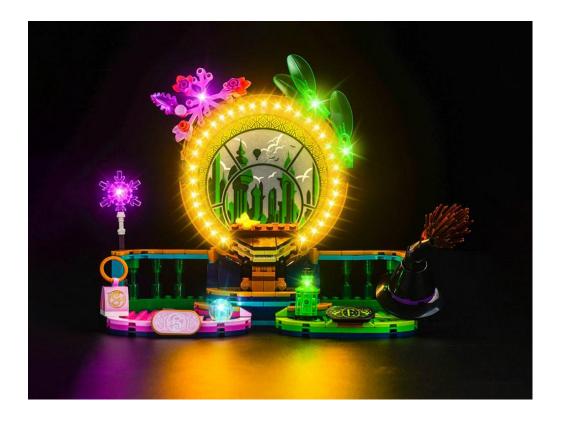

# 75682 Elphaba & Glinda Figures

 Installation requires a lot of patience and great observation that your LEGO bricks will come alive when you get this finished. The bricks with lighting as below, so make sure you're ready and let's get started.