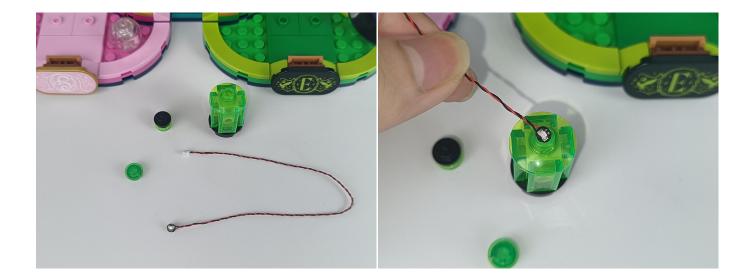

to the socket. Turn on the power bank, the light will turn on normally as shown below.



Test each lamp according to this method. It should be noted that after the test, the lamp must be returned to the corresponding bag to avoid confusion of types.



The components needs to be tested in this set is 2\*Light-30CM Pink,1\*Slow Flash-15CM Multi-Colour, 2\*Light Strip-Warm White,2\*High-Brightness Light 15CM-Green. Please contact us immediately if any components don't work.

**Section C:** laying out components following the instruction.







4



#### TIPS

5

BR/CK BLING

The slit on the the plate round 1X1 are hand-made to avoid squeeze the wire and cause short circuit and abnormalheat during installation.

#### The plate without slit



the wire to be disconnected and don't work.





6







9



# 10







# 13





15



# 16





18



# 19





21





23





25







## 28









32



33





35



36



37





39



# **40**





42





Good job, you've done all the installation steps, power it up and enjoy your work.



The battery box can also power the set. If it is necessary to change the power supply, prepare three AAA batteries, install them in the battery box, turn on the switch on the battery box, remove the plug of the USB Power Cable from the socket of the expansion board, plug the plug of the battery box to the same socket in the expansion board to power the suit as well.

#### THANKS