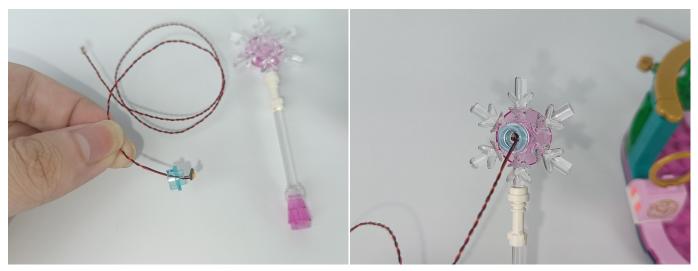

It is worth reminding that our products are all customized. They have a unique way of connecting. The white plug on wire and the socket of the expansion board need to be connected together to transmit power.

Note that on one side of the white plug you can see two very small golden wires that should be connected to the two golden needles in socket of the expansion board.shown as blow.

All our connections between plug and socket are all the same as shown above. So for any such structure with plug and socket, please pay attention to the golden wire of the plug and the golden needle of the socket, they must be touched together.