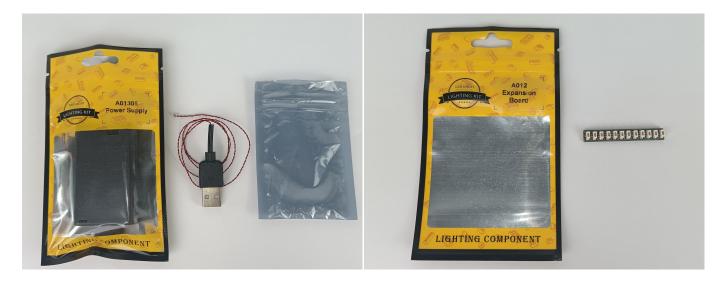

# There are 8 bags in this set. The name and quantities of specific components are as shown , please check carefully.

|                                  | Quantity                                                                                                               |
|----------------------------------|------------------------------------------------------------------------------------------------------------------------|
| Light-15CM Green                 | 1                                                                                                                      |
| Light-30CM Pink                  | 2                                                                                                                      |
| Slow Flash-15CM Multi-Colour     | 1                                                                                                                      |
| 12 Socket Expansion Board        | 1                                                                                                                      |
| Power Supply                     | 1                                                                                                                      |
| Light Strip-Warm White           | 2                                                                                                                      |
| High-Brightness Light 15CM-Green | 2                                                                                                                      |
| -                                | Light-30CM Pink<br>Slow Flash-15CM Multi-Colour<br>12 Socket Expansion Board<br>Power Supply<br>Light Strip-Warm White |

#### **Section B:** Test that each components is working properly.

We need a structure to test all lights, so take out the bag with label "USB Power Cord" and "Expansion Boards" as follows.

**LET PASSION SHINE** 