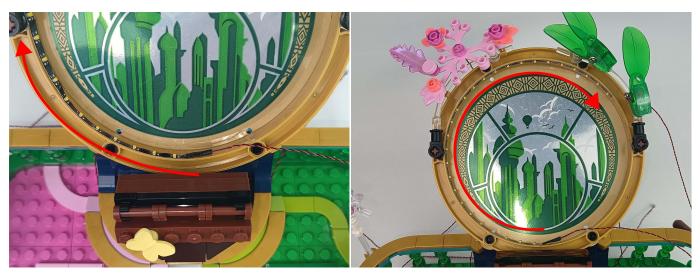

**Section C:** laying out components following the instruction.

4

#### TIPS

5

BR/CK BLING

The slit on the the plate round 1X1 are hand-made to avoid squeeze the wire and cause short circuit and abnormalheat during installation.