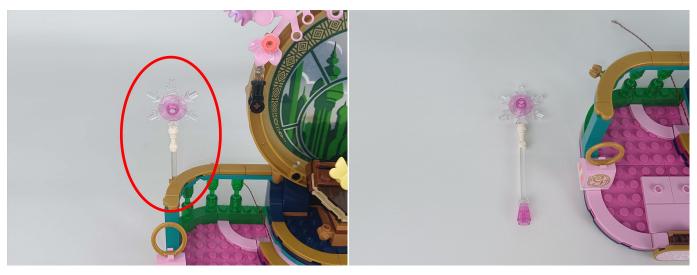

n on normally as shown below.



Test each lamp according to this method. It should be noted that after the test, the lamp must be returned to the corresponding bag to avoid confusion of types.



The components needs to be tested in this set is 2\*Light-30CM Pink,1\*Slow Flash-15CM Multi-Colour, 2\*Light Strip-Warm White,2\*High-Brightness Light 15CM-Green. Please contact us immediately if any components don't work.

**Section C:** laying out components following the instruction.







4



#### TIPS

5

BR/CK BLING

The slit on the the plate round 1X1 are hand-made to avoid squeeze the wire and cause short circuit and abnormalheat during installation.

#### The plate without slit



the wire to be disconnected and don't work.





6







9



# 10







# 13





15



# 16





18



# 19





21





23





25







## 28









32



33





35



36



37





39



# **40**





42





Good job, you've done all the installation steps, power it up and enjoy your work.



The battery box can also power the set. If it is necessary to change the power supply, prepare three AAA batteries, install them in the battery box, turn on the switch on the battery box, remove the plug of the USB Power Cable from the socket of the expansion board, plug the plug of the battery box to the same socket in the expansion board to power the suit as well.

#### THANKS