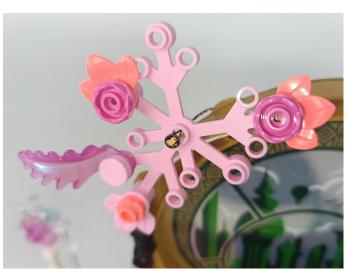

**Section C:** laying out components following the instruction.

4

#### TIPS

5

BR/CK BLING

The slit on the the plate round 1X1 are hand-made to avoid squeeze the wire and cause short circuit and abnormalheat during installation.