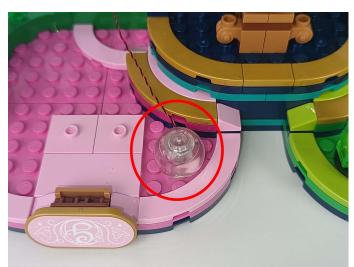

When we test "A01004 Light-15CM Green" particles, Take out the bag labelled "A01004 Light-15CM Green". Take out one of the light and connect it to the socket. Turn on the power bank, the light will turn on normally as shown below.

Test each lamp according to this method. It should be noted that after the test, the lamp must be returned to the corresponding bag to avoid confusion of types.

The components needs to be tested in this set is 2\*Light-30CM Pink,1\*Slow Flash-15CM Multi-Colour, 2\*Light Strip-Warm White,2\*High-Brightness Light 15CM-Green. Please contact us immediately if any components don't work.