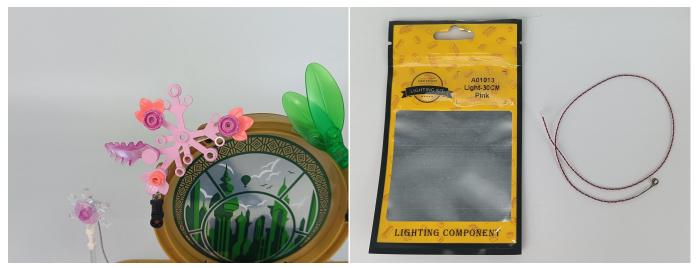

# There are 8 bags in this set. The name and quantities of specific components are as shown , please check carefully.

|                                  | Quantity                                                                                                               |
|----------------------------------|------------------------------------------------------------------------------------------------------------------------|
| Light-15CM Green                 | 1                                                                                                                      |
| Light-30CM Pink                  | 2                                                                                                                      |
| Slow Flash-15CM Multi-Colour     | 1                                                                                                                      |
| 12 Socket Expansion Board        | 1                                                                                                                      |
| Power Supply                     | 1                                                                                                                      |
| Light Strip-Warm White           | 2                                                                                                                      |
| High-Brightness Light 15CM-Green | 2                                                                                                                      |
| -                                | Light-30CM Pink<br>Slow Flash-15CM Multi-Colour<br>12 Socket Expansion Board<br>Power Supply<br>Light Strip-Warm White |

Test each lamp according to this method. It should be noted that after the test, the lamp must be returned to the corresponding bag to avoid confusion of types.

The components needs to be tested in this set is 2\*Light-30CM Pink,1\*Slow Flash-15CM Multi-Colour, 2\*Light Strip-Warm White,2\*High-Brightness Light 15CM-Green. Please contact us immediately if any components don't work.