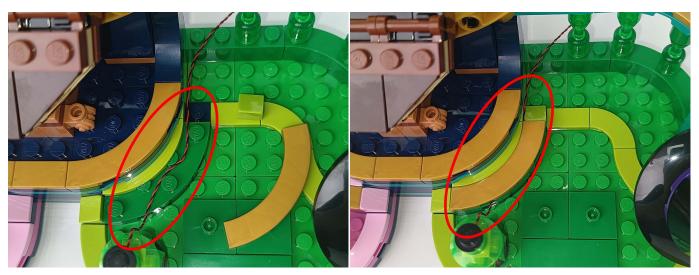

. Turn on the power bank, the light will turn on normally as shown below.



Test each lamp according to this method. It should be noted that after the test, the lamp must be returned to the corresponding bag to avoid confusion of types.



The components needs to be tested in this set is 2\*Light-30CM Pink,1\*Slow Flash-15CM Multi-Colour, 2\*Light Strip-Warm White,2\*High-Brightness Light 15CM-Green. Please contact us immediately if any components don't work.

**Section C:** laying out components following the instruction.







4



#### TIPS

5

BR/CK BLING

The slit on the the plate round 1X1 are hand-made to avoid squeeze the wire and cause short circuit and abnormalheat during installation.

#### The plate without slit



the wire to be disconnected and don't work.





6







9



# 10







# 13





15



# 16





18



# 19





21





23





25







## 28









32



33





35



36



37





39



# **40**





42





Good job, you've done all the installation steps, power it up and enjoy your work.



The battery box can also power the set. If it is necessary to change the power supply, prepare three AAA batteries, install them in the battery box, turn on the switch on the battery box, remove the plug of the USB Power Cable from the socket of the expansion board, plug the plug of the battery box to the same socket in the expansion board to power the suit as well.

#### THANKS