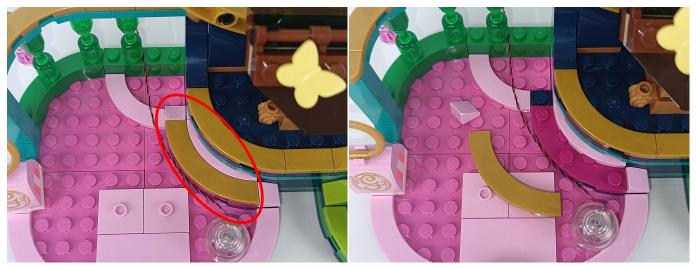

**Section C:** laying out components following the instruction.

4

#### TIPS

5

BR/CK BLING

The slit on the the plate round 1X1 are hand-made to avoid squeeze the wire and cause short circuit and abnormalheat during installation.

#### The plate without slit

the wire to be disconnected and don't work.

6

9