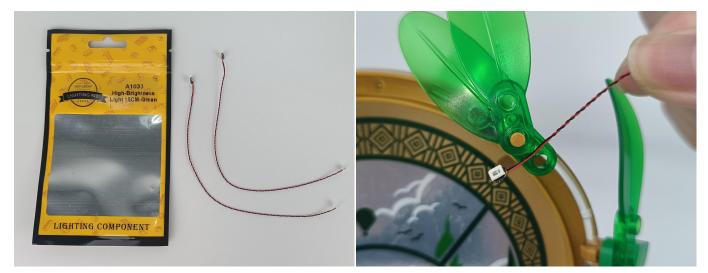

When we test "A01004 Light-15CM Green" particles, Take out the bag labelled "A01004 Light-15CM Green". Take out one of the light and connect it to the socket. Turn on the power bank, the light will turn on normally as shown below.

Test each lamp according to this method. It should be noted that after the test, the lamp must be returned to the corresponding bag to avoid confusion of types.

The components needs to be tested in this set is 2\*Light-30CM Pink,1\*Slow Flash-15CM Multi-Colour, 2\*Light Strip-Warm White,2\*High-Brightness Light 15CM-Green. Please contact us immediately if any components don't work.