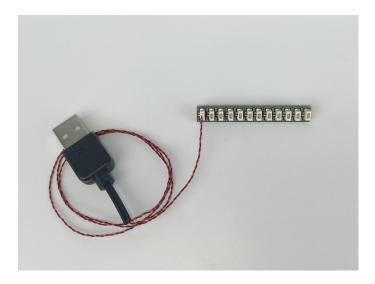

#### **Section B:** Test that each components is working properly.

We need a structure to test all lights, so take out the bag with label "USB Power Cord" and "Expansion Boards" as follows.

**LET PASSION SHINE** 

It is worth reminding that our products are all customized. They have a unique way of connecting. The white plug on wire and the socket of the expansion board need to be connected together to transmit power.