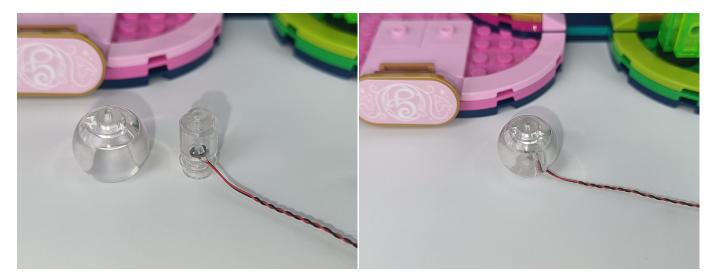

#### **Section B:** Test that each components is working properly.

We need a structure to test all lights, so take out the bag with label "USB Power Cord" and "Expansion Boards" as follows.

**LET PASSION SHINE** 

It is worth reminding that our products are all customized. They have a unique way of connecting. The white plug on wire and the socket of the expansion board need to be connected together to transmit power.

Note that on one side of the white plug you can see two very small golden wires that should be connected to the two golden needles in socket of the expansion board.shown as blow.

All our connections between plug and socket are all the same as shown above. So for any such structure with plug and socket, please pay attention to the golden wire of the plug and the golden needle of the socket, they must be touched together.

The connection method between the USB Power Cord and Expansion Boards is as follows:

The USB Power Cord can be powered by phone chargers, power banks,etc.

This instruction will use the power bank as power supply . The test structure is shown as follow. All lamp in this set will be tested by this structure.