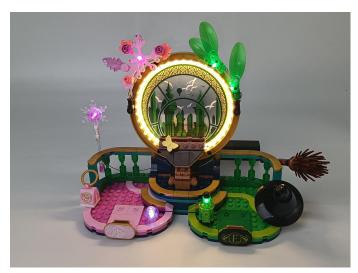

# **40**

42

Good job, you've done all the installation steps, power it up and enjoy your work.

The battery box can also power the set. If it is necessary to change the power supply, prepare three AAA batteries, install them in the battery box, turn on the switch on the battery box, remove the plug of the USB Power Cable from the socket of the expansion board, plug the plug of the battery box to the same socket in the expansion board to power the suit as well.