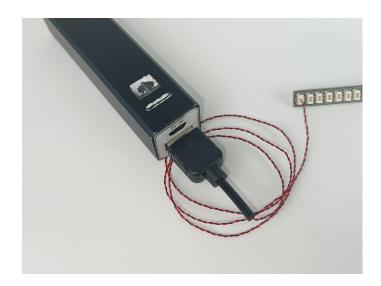

Note that on one side of the white plug you can see two very small golden wires that should be connected to the two golden needles in socket of the expansion board.shown as blow.

All our connections between plug and socket are all the same as shown above. So for any such structure with plug and socket, please pay attention to the golden wire of the plug and the golden needle of the socket, they must be touched together.