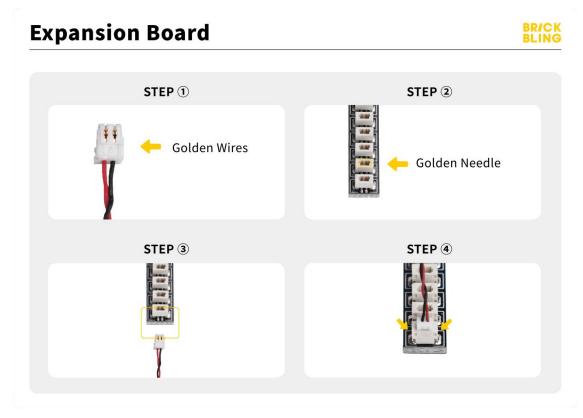

It is worth reminding that our products are all customized. They have a unique way of connecting. The white plug on wire and the socket of the expansion board need to be connected together to transmit power.

Note that on one side of the white plug you can see two very small golden wires that should be connected to the two golden needles in socket of the expansion board.shown as blow.

All our connections between plug and socket are all the same as shown above. So for any such structure with plug and socket, please pay attention to the golden wire of the plug and the golden needle of the socket, they must be touched together.