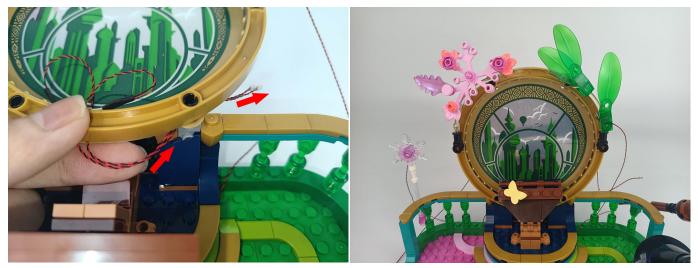

Note that on one side of the white plug you can see two very small golden wires that should be connected to the two golden needles in socket of the expansion board.shown as blow.

All our connections between plug and socket are all the same as shown above. So for any such structure with plug and socket, please pay attention to the golden wire of the plug and the golden needle of the socket, they must be touched together.

#### TIPS

5

BR/CK BLING

The slit on the the plate round 1X1 are hand-made to avoid squeeze the wire and cause short circuit and abnormalheat during installation.

#### The plate without slit

the wire to be disconnected and don't work.

6

9