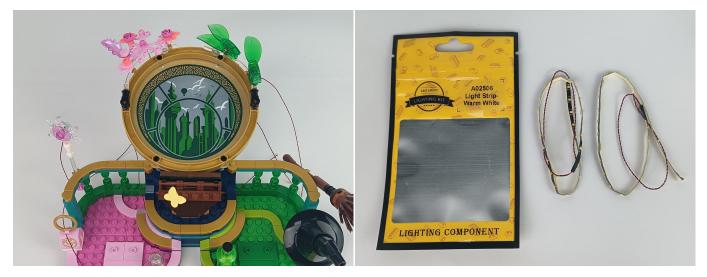

# There are 8 bags in this set. The name and quantities of specific components are as shown , please check carefully.

|                                  | Quantity                                                                                                               |
|----------------------------------|------------------------------------------------------------------------------------------------------------------------|
| Light-15CM Green                 | 1                                                                                                                      |
| Light-30CM Pink                  | 2                                                                                                                      |
| Slow Flash-15CM Multi-Colour     | 1                                                                                                                      |
| 12 Socket Expansion Board        | 1                                                                                                                      |
| Power Supply                     | 1                                                                                                                      |
| Light Strip-Warm White           | 2                                                                                                                      |
| High-Brightness Light 15CM-Green | 2                                                                                                                      |
| -                                | Light-30CM Pink<br>Slow Flash-15CM Multi-Colour<br>12 Socket Expansion Board<br>Power Supply<br>Light Strip-Warm White |

Test each lamp according to this method. It should be noted that after the test, the lamp must be returned to the corresponding bag to avoid confusion of types.

The components needs to be tested in this set is 2\*Light-30CM Pink,1\*Slow Flash-15CM Multi-Colour, 2\*Light Strip-Warm White,2\*High-Brightness Light 15CM-Green. Please contact us immediately if any components don't work.