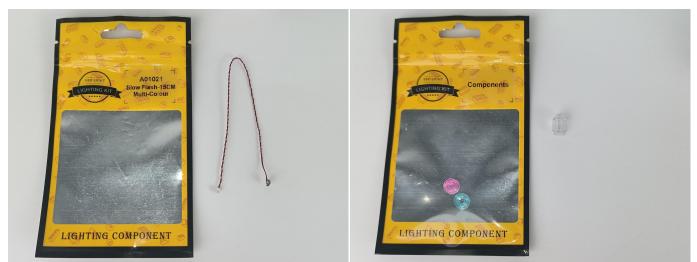

# There are 8 bags in this set. The name and quantities of specific components are as shown , please check carefully.

|                                  | Quantity                                                                                                               |
|----------------------------------|------------------------------------------------------------------------------------------------------------------------|
| Light-15CM Green                 | 1                                                                                                                      |
| Light-30CM Pink                  | 2                                                                                                                      |
| Slow Flash-15CM Multi-Colour     | 1                                                                                                                      |
| 12 Socket Expansion Board        | 1                                                                                                                      |
| Power Supply                     | 1                                                                                                                      |
| Light Strip-Warm White           | 2                                                                                                                      |
| High-Brightness Light 15CM-Green | 2                                                                                                                      |
| -                                | Light-30CM Pink<br>Slow Flash-15CM Multi-Colour<br>12 Socket Expansion Board<br>Power Supply<br>Light Strip-Warm White |

#### **Section B:** Test that each components is working properly.

We need a structure to test all lights, so take out the bag with label "USB Power Cord" and "Expansion Boards" as follows.

**LET PASSION SHINE** 