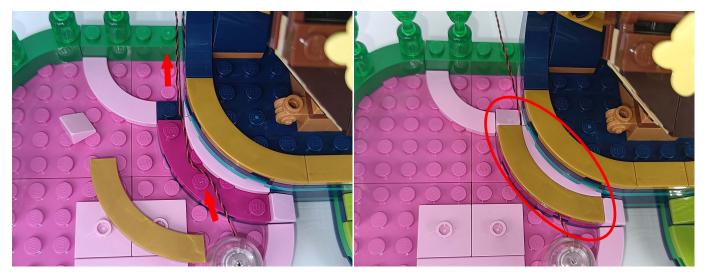

**Section C:** laying out components following the instruction.

4

#### TIPS

5

BR/CK BLING

The slit on the the plate round 1X1 are hand-made to avoid squeeze the wire and cause short circuit and abnormalheat during installation.

#### The plate without slit

the wire to be disconnected and don't work.

6

9