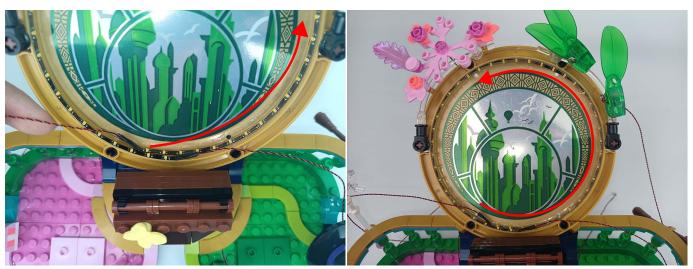

**Section C:** laying out components following the instruction.

4

#### TIPS

5

BR/CK BLING

The slit on the the plate round 1X1 are hand-made to avoid squeeze the wire and cause short circuit and abnormalheat during installation.

#### The plate without slit

the wire to be disconnected and don't work.

6

9