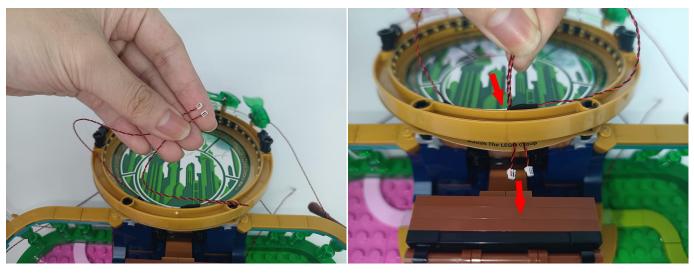

It is worth reminding that our products are all customized. They have a unique way of connecting. The white plug on wire and the socket of the expansion board need to be connected together to transmit power.

Note that on one side of the white plug you can see two very small golden wires that should be connected to the two golden needles in socket of the expansion board.shown as blow.

All our connections between plug and socket are all the same as shown above. So for any such structure with plug and socket, please pay attention to the golden wire of the plug and the golden needle of the socket, they must be touched together.