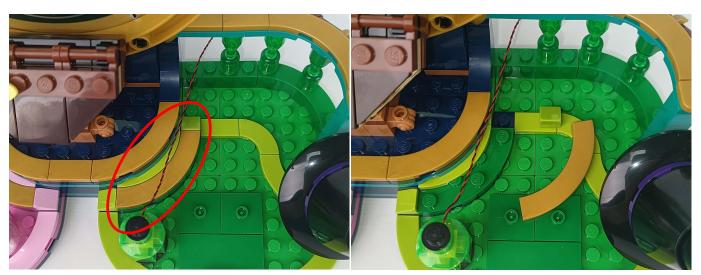

ocket. Turn on the power bank, the light will turn on normally as shown below.



Test each lamp according to this method. It should be noted that after the test, the lamp must be returned to the corresponding bag to avoid confusion of types.



The components needs to be tested in this set is 2\*Light-30CM Pink,1\*Slow Flash-15CM Multi-Colour, 2\*Light Strip-Warm White,2\*High-Brightness Light 15CM-Green. Please contact us immediately if any components don't work.

**Section C:** laying out components following the instruction.







4



#### TIPS

5

BR/CK BLING

The slit on the the plate round 1X1 are hand-made to avoid squeeze the wire and cause short circuit and abnormalheat during installation.

#### The plate without slit



the wire to be disconnected and don't work.





6







9



# 10







# 13





15



# 16





18



# 19





21





23





25







## 28









32



33





35



36



37





39



# **40**





42





Good job, you've done all the installation steps, power it up and enjoy your work.



The battery box can also power the set. If it is necessary to change the power supply, prepare three AAA batteries, install them in the battery box, turn on the switch on the battery box, remove the plug of the USB Power Cable from the socket of the expansion board, plug the plug of the battery box to the same socket in the expansion board to power the suit as well.

#### THANKS