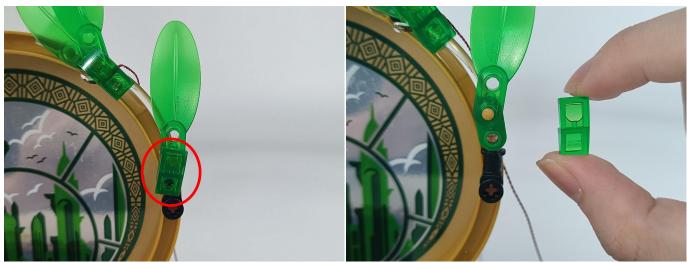

It is worth reminding that our products are all customized. They have a unique way of connecting. The white plug on wire and the socket of the expansion board need to be connected together to transmit power.

Note that on one side of the white plug you can see two very small golden wires that should be connected to the two golden needles in socket of the expansion board.shown as blow.

All our connections between plug and socket are all the same as shown above. So for any such structure with plug and socket, please pay attention to the golden wire of the plug and the golden needle of the socket, they must be touched together.