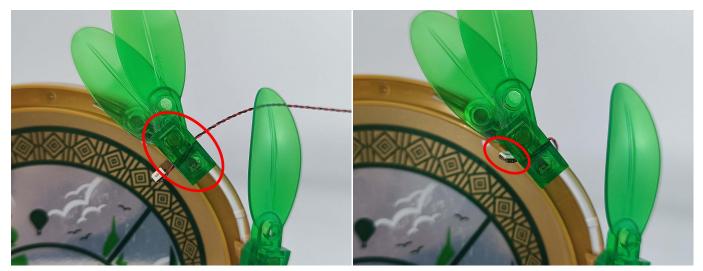

It is worth reminding that our products are all customized. They have a unique way of connecting. The white plug on wire and the socket of the expansion board need to be connected together to transmit power.

Note that on one side of the white plug you can see two very small golden wires that should be connected to the two golden needles in socket of the expansion board.shown as blow.

All our connections between plug and socket are all the same as shown above. So for any such structure with plug and socket, please pay attention to the golden wire of the plug and the golden needle of the socket, they must be touched together.