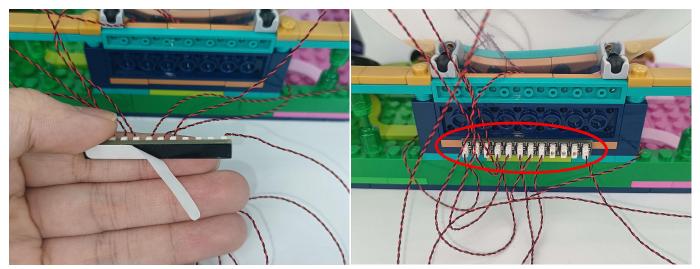

#### TIPS

5

BR/CK BLING

The slit on the the plate round 1X1 are hand-made to avoid squeeze the wire and cause short circuit and abnormalheat during installation.

#### The plate without slit

the wire to be disconnected and don't work.

6

9