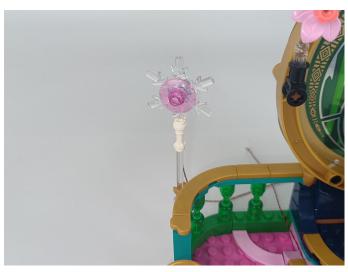

**Section C:** laying out components following the instruction.

4

#### TIPS

5

BR/CK BLING

The slit on the the plate round 1X1 are hand-made to avoid squeeze the wire and cause short circuit and abnormalheat during installation.