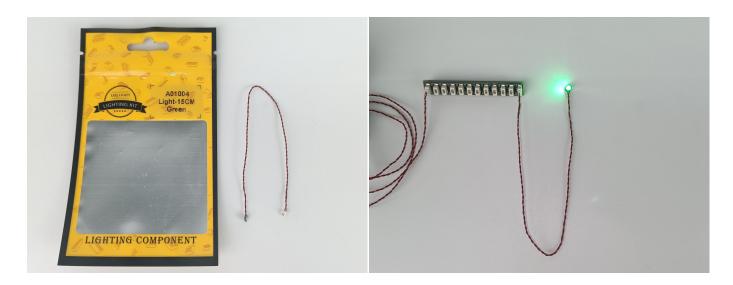

When we test "A01004 Light-15CM Green" particles, Take out the bag labelled "A01004 Light-15CM Green". Take out one of the light and connect it to the socket. Turn on the power bank, the light will turn on normally as shown below.