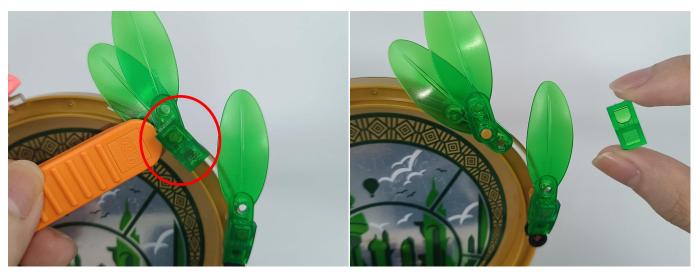

**Section C:** laying out components following the instruction.

4

#### TIPS

5

BR/CK BLING

The slit on the the plate round 1X1 are hand-made to avoid squeeze the wire and cause short circuit and abnormalheat during installation.

#### The plate without slit

the wire to be disconnected and don't work.

6

9