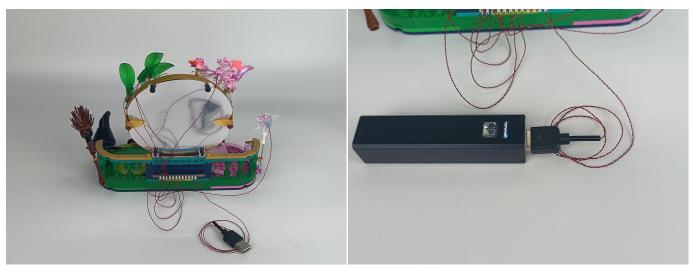

#### **Section B:** Test that each components is working properly.

We need a structure to test all lights, so take out the bag with label "USB Power Cord" and "Expansion Boards" as follows.

**LET PASSION SHINE** 

It is worth reminding that our products are all customized. They have a unique way of connecting. The white plug on wire and the socket of the expansion board need to be connected together to transmit power.

Note that on one side of the white plug you can see two very small golden wires that should be connected to the two golden needles in socket of the expansion board.shown as blow.

All our connections between plug and socket are all the same as shown above. So for any such structure with plug and socket, please pay attention to the golden wire of the plug and the golden needle of the socket, they must be touched together.

The connection method between the USB Power Cord and Expansion Boards is as follows:

The USB Power Cord can be powered by phone chargers, power banks,etc.

This instruction will use the power bank as power supply . The test structure is shown as follow. All lamp in this set will be tested by this structure.