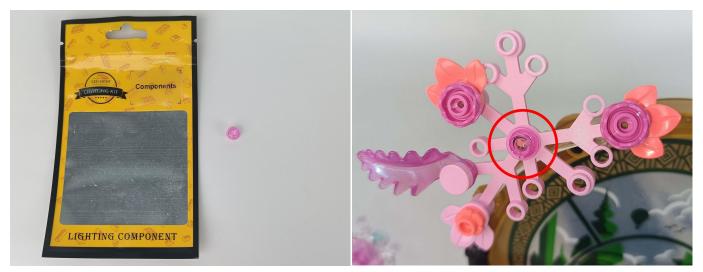

#### **Strategies for the Installation**

This instruction divides three sections to complete the installation of the lighting set.

**Section A:** Check the type and quantity of components.

The quantity and type of components of each products are different and it needs to be carefully checked to make sure there do have enough material. The type of components is indicated by the label on the bag.

#### **Section A:** Check the type and quantity of components.

# There are 8 bags in this set. The name and quantities of specific components are as shown , please check carefully.

|                                  | Quantity                                                                                                               |
|----------------------------------|------------------------------------------------------------------------------------------------------------------------|
| Light-15CM Green                 | 1                                                                                                                      |
| Light-30CM Pink                  | 2                                                                                                                      |
| Slow Flash-15CM Multi-Colour     | 1                                                                                                                      |
| 12 Socket Expansion Board        | 1                                                                                                                      |
| Power Supply                     | 1                                                                                                                      |
| Light Strip-Warm White           | 2                                                                                                                      |
| High-Brightness Light 15CM-Green | 2                                                                                                                      |
| -                                | Light-30CM Pink<br>Slow Flash-15CM Multi-Colour<br>12 Socket Expansion Board<br>Power Supply<br>Light Strip-Warm White |