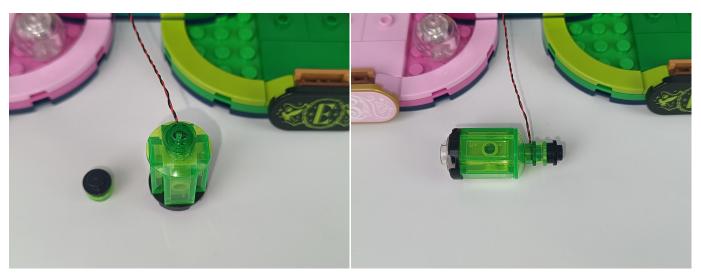

When we test "A01004 Light-15CM Green" particles, Take out the bag labelled "A01004 Light-15CM Green". Take out one of the light and connect it to the socket. Turn on the power bank, the light will turn on normally as shown below.

Test each lamp according to this method. It should be noted that after the test, the lamp must be returned to the corresponding bag to avoid confusion of types.

The components needs to be tested in this set is 2\*Light-30CM Pink,1\*Slow Flash-15CM Multi-Colour, 2\*Light Strip-Warm White,2\*High-Brightness Light 15CM-Green. Please contact us immediately if any components don't work.