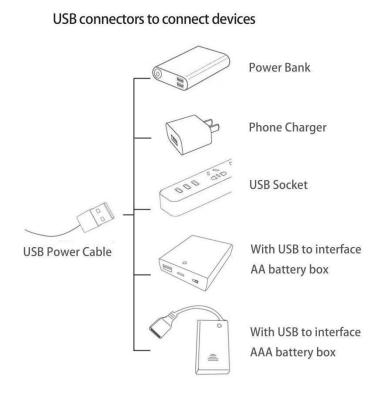

The connection method between the USB Power Cord and Expansion Boards is as follows:

The USB Power Cord can be powered by phone chargers, power banks,etc.

This instruction will use the power bank as power supply . The test structure is shown as follow. All lamp in this set will be tested by this structure.