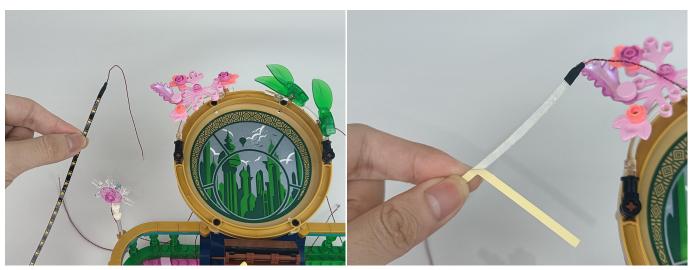

**Section C:** laying out components following the instruction.

4

#### TIPS

5

BR/CK BLING

The slit on the the plate round 1X1 are hand-made to avoid squeeze the wire and cause short circuit and abnormalheat during installation.

#### The plate without slit

the wire to be disconnected and don't work.

6

9