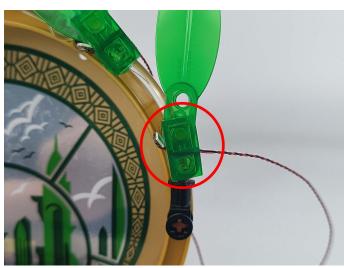

It is worth reminding that our products are all customized. They have a unique way of connecting. The white plug on wire and the socket of the expansion board need to be connected together to transmit power.

Note that on one side of the white plug you can see two very small golden wires that should be connected to the two golden needles in socket of the expansion board.shown as blow.

All our connections between plug and socket are all the same as shown above. So for any such structure with plug and socket, please pay attention to the golden wire of the plug and the golden needle of the socket, they must be touched together.