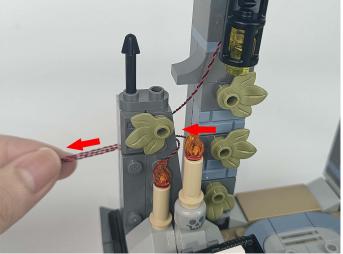

Section C: laying out components following the instruction.

Our material is very small but not fragile, just be reminded that don't to pull the wires too hard. For different people, there may be some installation steps that you can't understand. Please look at the previous and later installation step.

1

2

4

5

7

8