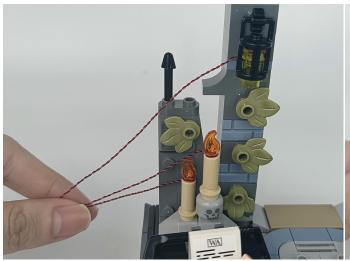

Section C: laying out components following the instruction.

Our material is very small but not fragile, just be reminded that don't to pull the wires too hard. For different people, there may be some installation steps that you can't understand. Please look at the previous and later installation step.

#### **22**

TIPS BRICK BLING

The slit on the the plate round 1X1 are hand-made to avoid squeeze the wire and cause short circuit and abnormalheat during installation.