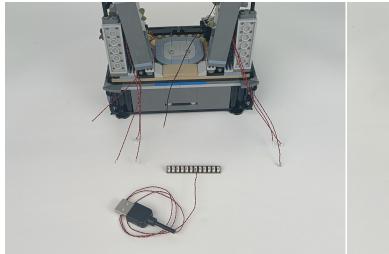

#### Section B: Test that each components is working properly.

We need a structure to test all lights, so take out the bag with label "USB Power Cord" and "Expansion Boards" as follows.

It is worth reminding that our products are all customized. They have a unique way of connecting. The white plug on wire and the socket of the expansion board need to be connected together to transmit power.

The connection method between the USB Power Cord and Expansion Boards is as follows:

The USB Power Cord can be powered by phone chargers, power banks,etc.

This instruction will use the power bank as power supply . The test structure is shown as follow. All lamp in this set will be tested by this structure.