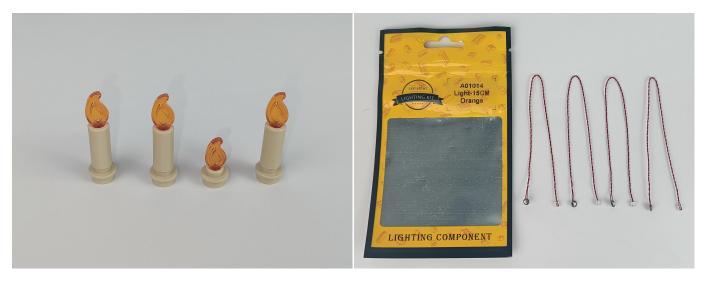

#### Section A: Check the type and quantity of components.

There are 8 bags in this set. The name and quantities of specific components are as shown, please check carefully.

| Label                                        | Content                               | Quantity |
|----------------------------------------------|---------------------------------------|----------|
| A01014 Light-15CM Orange                     | Light-15CM Orange                     | 4        |
| A01024 High-Brightness light 15CM-Warm White | High-Brightness light 15CM-Warm White | 2        |
| A01105 LED Strip Warm White                  | LED Strip Warm White                  | 1        |
| A012 Expansion Board                         | 12 Socket Expansion Board             | 1        |
| A01305 Power Supply                          | Power Supply                          | 1        |
| A01506 Connecting Cable 20CM                 | Connecting Cable 20CM                 | 1        |
| A1037 High-Brightness Light 15CM-Cyan        | High-Brightness Light 15CM-Cyan       | 1        |
| Components                                   |                                       |          |

The components needs to be tested in this set is 4\* Light-15CM Orange,2\*High-Brightness light 15CM-Warm White.

Please contact us immediately if any components don't work.

**Section C:** laying out components following the instruction.