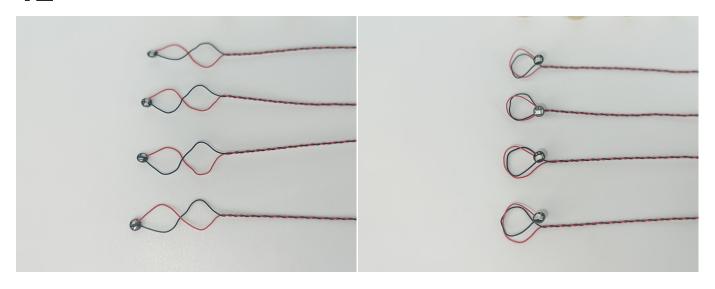

#### Section A: Check the type and quantity of components.

There are 8 bags in this set. The name and quantities of specific components are as shown, please check carefully.

| Label                                        | Content                               | Quantity |
|----------------------------------------------|---------------------------------------|----------|
| A01014 Light-15CM Orange                     | Light-15CM Orange                     | 4        |
| A01024 High-Brightness light 15CM-Warm White | High-Brightness light 15CM-Warm White | 2        |
| A01105 LED Strip Warm White                  | LED Strip Warm White                  | 1        |
| A012 Expansion Board                         | 12 Socket Expansion Board             | 1        |
| A01305 Power Supply                          | Power Supply                          | 1        |
| A01506 Connecting Cable 20CM                 | Connecting Cable 20CM                 | 1        |
| A1037 High-Brightness Light 15CM-Cyan        | High-Brightness Light 15CM-Cyan       | 1        |
| Components                                   |                                       |          |

Please contact us immediately if there have any missing components.