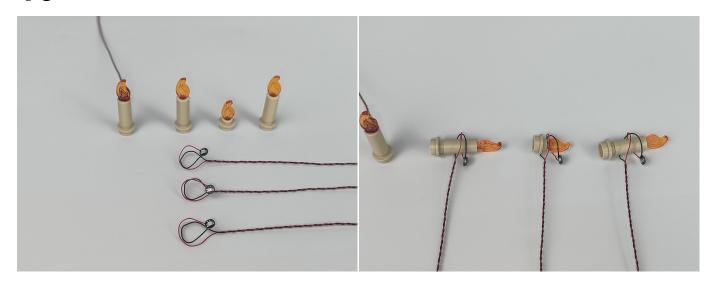

#### Section A: Check the type and quantity of components.

There are 8 bags in this set. The name and quantities of specific components are as shown, please check carefully.

| Label                                        | Content                               | Quantity |
|----------------------------------------------|---------------------------------------|----------|
| A01014 Light-15CM Orange                     | Light-15CM Orange                     | 4        |
| A01024 High-Brightness light 15CM-Warm White | High-Brightness light 15CM-Warm White | 2        |
| A01105 LED Strip Warm White                  | LED Strip Warm White                  | 1        |
| A012 Expansion Board                         | 12 Socket Expansion Board             | 1        |
| A01305 Power Supply                          | Power Supply                          | 1        |
| A01506 Connecting Cable 20CM                 | Connecting Cable 20CM                 | 1        |
| A1037 High-Brightness Light 15CM-Cyan        | High-Brightness Light 15CM-Cyan       | 1        |
| Components                                   |                                       |          |

The components needs to be tested in this set is 4\* Light-15CM Orange,2\*High-Brightness light 15CM-Warm White.

Please contact us immediately if any components don't work.

**Section C:** laying out components following the instruction.