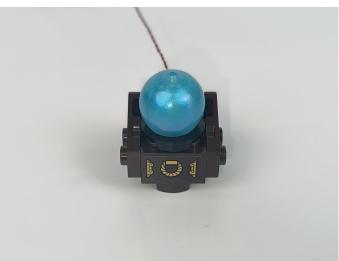

When we test "A1037 High-Brightness Light 15CM-Cyan" particles, Take out the bag labelled "A1037 High-Brightness Light 15CM-Cyan". Take out one of the light and connect it to the socket. Turn on the power bank, the light will turn on normally as shown below.