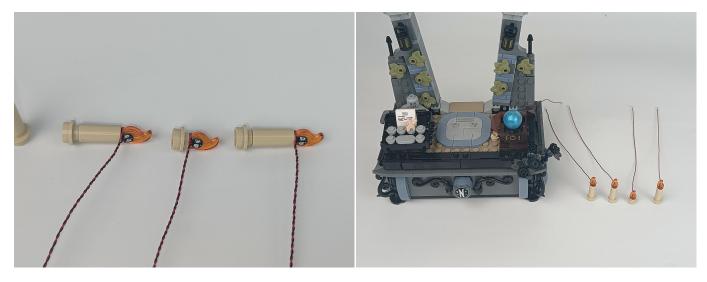

The components needs to be tested in this set is 4\* Light-15CM Orange,2\*High-Brightness light 15CM-Warm White.

Please contact us immediately if any components don't work.

**Section C:** laying out components following the instruction.

1

2

4

5

7

8