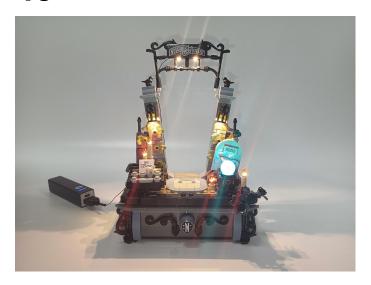

#### 48

Good job, you've done all the installation steps, power it up and enjoy your work.

The battery box can also power the set. If it is necessary to change the power supply, prepare three AAA batteries, install them in the battery box, turn on the switch on the battery box, remove the plug of the USB Power Cable from the socket of the expansion board, plug the plug of the battery box to the same socket in the expansion board to power the suit as well.