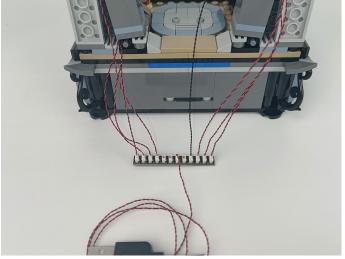

#### **LED strip test:**

Take out the bag labeled "A01105 LED Strip Warm White". Take out the LED light bar, connect the USB power cable, turn on the mobile power supply, the light will be on normally, as shown in the figure below.