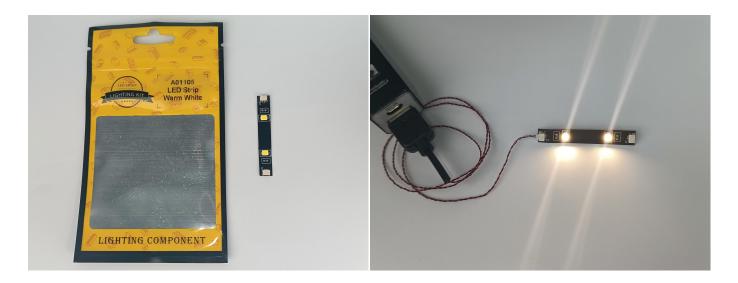

#### **LED strip test:**

Take out the bag labeled "A01105 LED Strip Warm White". Take out the LED light bar, connect the USB power cable, turn on the mobile power supply, the light will be on normally, as shown in the figure below.