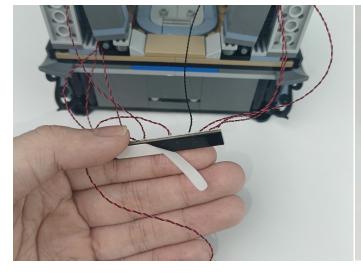

When we test "A1037 High-Brightness Light 15CM-Cyan" particles, Take out the bag labelled "A1037 High-Brightness Light 15CM-Cyan". Take out one of the light and connect it to the socket. Turn on the power bank, the light will turn on normally as shown below.

Test each lamp according to this method. It should be noted that after the test, the lamp must be returned to the corresponding bag to avoid confusion of types.