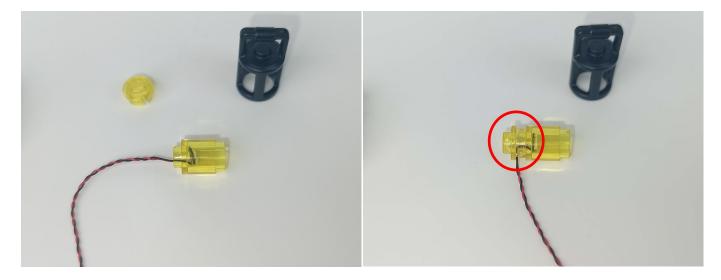

When we test "A1037 High-Brightness Light 15CM-Cyan" particles, Take out the bag labelled "A1037 High-Brightness Light 15CM-Cyan". Take out one of the light and connect it to the socket. Turn on the power bank, the light will turn on normally as shown below.

Test each lamp according to this method. It should be noted that after the test, the lamp must be returned to the corresponding bag to avoid confusion of types.