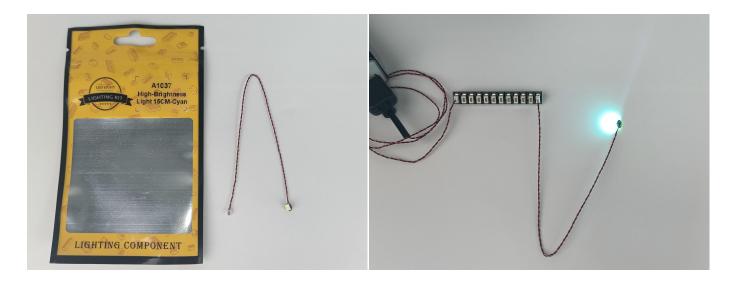

When we test "A1037 High-Brightness Light 15CM-Cyan" particles, Take out the bag labelled "A1037 High-Brightness Light 15CM-Cyan". Take out one of the light and connect it to the socket. Turn on the power bank, the light will turn on normally as shown below.