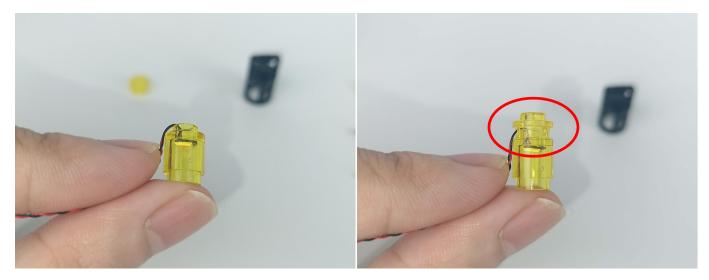

Section C: laying out components following the instruction.

Our material is very small but not fragile, just be reminded that don't to pull the wires too hard. For different people, there may be some installation steps that you can't understand. Please look at the previous and later installation step.

The components needs to be tested in this set is 4\* Light-15CM Orange,2\*High-Brightness light 15CM-Warm White.

Please contact us immediately if any components don't work.

**Section C:** laying out components following the instruction.