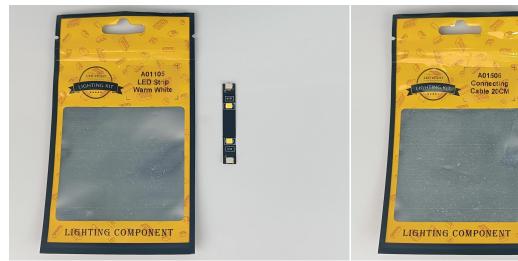

#### **LED strip test:**

Take out the bag labeled "A01105 LED Strip Warm White". Take out the LED light bar, connect the USB power cable, turn on the mobile power supply, the light will be on normally, as shown in the figure below.