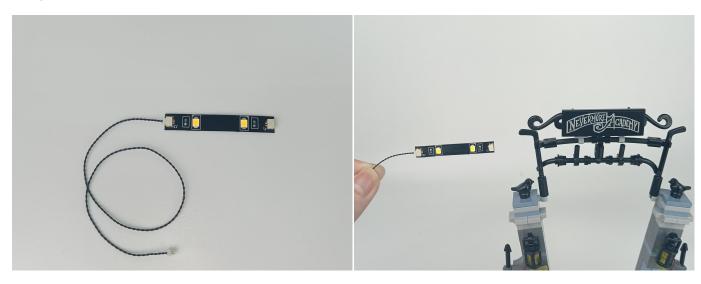

#### **LED strip test:**

Take out the bag labeled "A01105 LED Strip Warm White". Take out the LED light bar, connect the USB power cable, turn on the mobile power supply, the light will be on normally, as shown in the figure below.