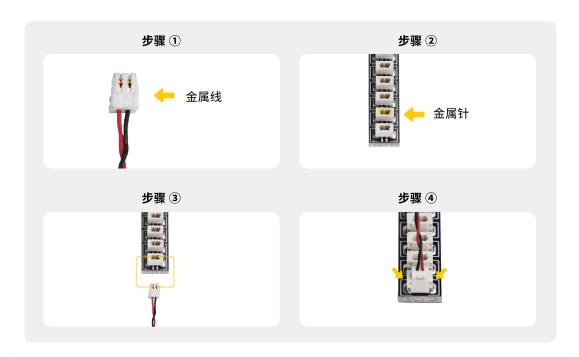

Note that on one side of the white plug you can see two very small golden wires that should be connected to the two golden needles in socket of the expansion board.shown as blow.

All our connections between plug and socket are all the same as shown above. So for any such structure with plug and socket, please pay attention to the golden wire of the plug and the golden needle of the socket, they must be touched together.

The connection method between the USB Power Cord and Expansion Boards is as follows:

The USB Power Cord can be powered by phone chargers, power banks,etc.

This instruction will use the power bank as power supply . The test structure is shown as follow. All lamp in this set will be tested by this structure.