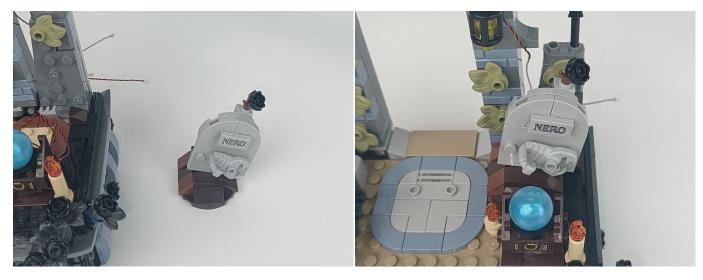

The components needs to be tested in this set is 4\* Light-15CM Orange,2\*High-Brightness light 15CM-Warm White.

Please contact us immediately if any components don't work.

**Section C:** laying out components following the instruction.

1

2

4

5

7

8