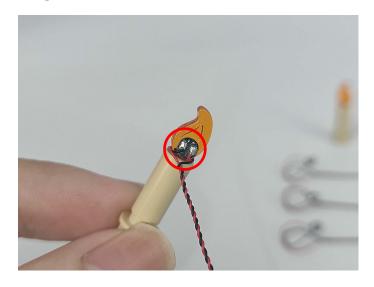

n on the power bank, the light will turn on normally as shown below.



Test each lamp according to this method. It should be noted that after the test, the lamp must be returned to the corresponding bag to avoid confusion of types.



#### **LED strip test:**

Take out the bag labeled "A01105 LED Strip Warm White". Take out the LED light bar, connect the USB power cable, turn on the mobile power supply, the light will be on normally, as shown in the figure below.



The components needs to be tested in this set is 4\* Light-15CM Orange,2\*High-Brightness light 15CM-Warm White.

Please contact us immediately if any components don't work.

**Section C:** laying out components following the instruction.

1



2







4





5









7





8









### 10



### 11





# 13



# 14





### 16



### **17**





### 19



# **20**





#### **22**



TIPS BRICK BLING

The slit on the the plate round 1X1 are hand-made to avoid squeeze the wire and cause short circuit and abnormalheat during installation.







### **24**



# **25**





### **27**



### 28





### **30**





# 31







### 33





# **34**









### 36



#### **37**





#### 39





### **40**





#### **42**



### 43





#### 45



### 46









#### 48



Good job, you've done all the installation steps, power it up and enjoy your work.



The battery box can also power the set. If it is necessary to change the power supply, prepare three AAA batteries, install them in the battery box, turn on the switch on the battery box, remove the plug of the USB Power Cable from the socket of the e