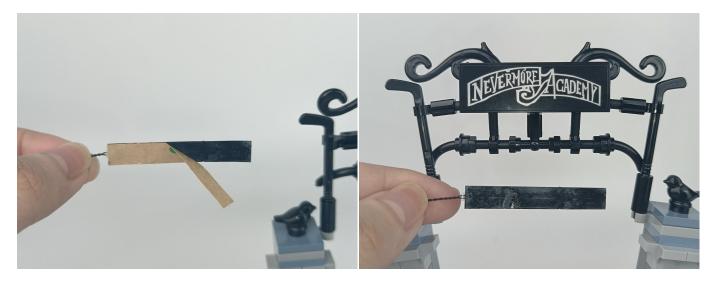

#### **LED strip test:**

Take out the bag labeled "A01105 LED Strip Warm White". Take out the LED light bar, connect the USB power cable, turn on the mobile power supply, the light will be on normally, as shown in the figure below.