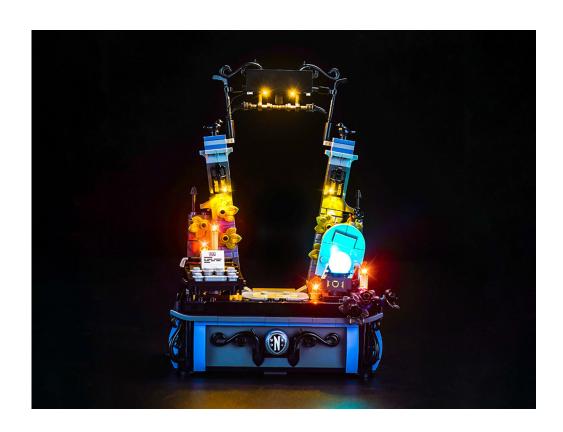

#### **76780 Wednesday Addams Figure**

 Installation requires a lot of patience and great observation that your LEGO bricks will come alive when you get this finished. The bricks with lighting as below, so make sure you're ready and let's get started.