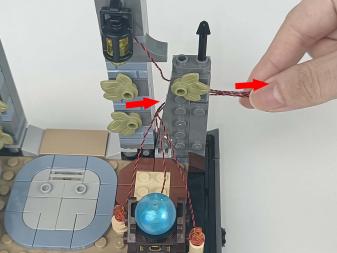

bar, connect the USB power cable, turn on the mobile power supply, the light will be on normally, as shown in the figure below.



The components needs to be tested in this set is 4\* Light-15CM Orange,2\*High-Brightness light 15CM-Warm White.

Please contact us immediately if any components don't work.

**Section C:** laying out components following the instruction.

1



2







4





5









7





8









### 10



### 11





# 13



# 14





### 16



### **17**





### 19



# **20**





#### **22**



TIPS BRICK BLING

The slit on the the plate round 1X1 are hand-made to avoid squeeze the wire and cause short circuit and abnormalheat during installation.







### **24**



# **25**





### **27**



### 28





### **30**





# 31







### 33





# **34**









### 36



#### **37**





#### 39





### **40**





#### **42**



### 43





#### 45



### 46









#### 48



Good job, you've done all the installation steps, power it up and enjoy your work.



The battery box can also power the set. If it is necessary to change the power supply, prepare three AAA batteries, install them in the battery box, turn on the switch on the battery box, remove the plug of the USB Power Cable from the socket of the expansion board, plug the plug of the battery box to the same socket in the expansion board to power the suit as well.

#### **THANKS**