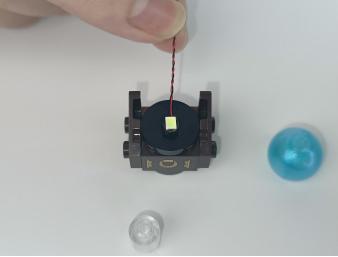

Note that on one side of the white plug you can see two very small golden wires that should be connected to the two golden needles in socket of the expansion board.shown as blow.

All our connections between plug and socket are all the same as shown above. So for any such structure with plug and socket, please pay attention to the golden wire of the plug and the golden needle of the socket, they must be touched together.