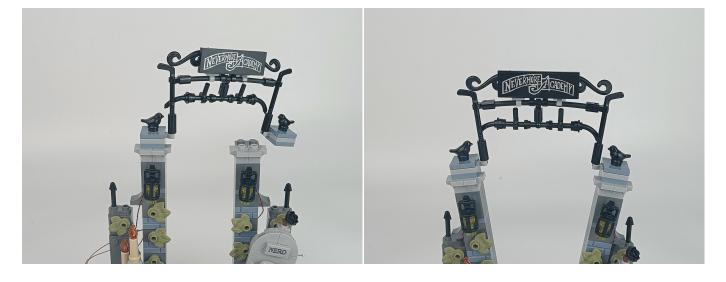

#### 48

Good job, you've done all the installation steps, power it up and enjoy your work.

The battery box can also power the set. If it is necessary to change the power supply, prepare three AAA batteries, install them in the battery box, turn on the switch on the battery box, remove the plug of the USB Power Cable from the socket of the expansion board, plug the plug of the battery box to the same socket in the expansion board to power the suit as well.