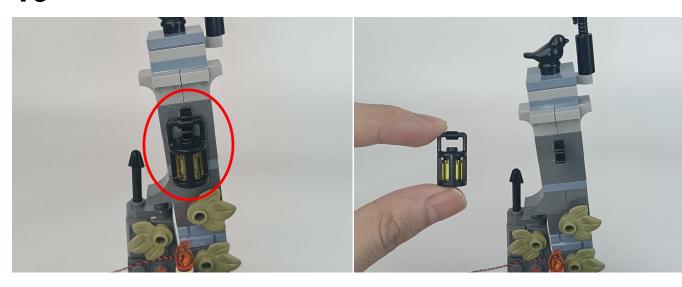

#### 48

Good job, you've done all the installation steps, power it up and enjoy your work.

The battery box can also power the set. If it is necessary to change the power supply, prepare three AAA batteries, install them in the battery box, turn on the switch on the battery box, remove the plug of the USB Power Cable from the socket of the expansion board, plug the plug of the battery box to the same socket in the expansion board to power the suit as well.