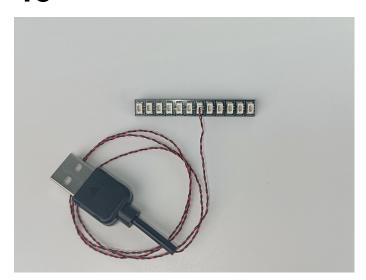

#### Section B: Test that each components is working properly.

We need a structure to test all lights, so take out the bag with label "USB Power Cord" and "Expansion Boards" as follows.

It is worth reminding that our products are all customized. They have a unique way of connecting. The white plug on wire and the socket of the expansion board need to be connected together to transmit power.

The connection method between the USB Power Cord and Expansion Boards is as follows:

The USB Power Cord can be powered by phone chargers, power banks,etc.

This instruction will use the power bank as power supply . The test structure is shown as follow. All lamp in this set will be tested by this structure.