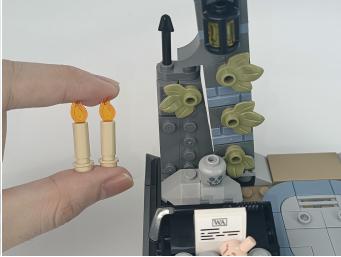

The components needs to be tested in this set is 4\* Light-15CM Orange,2\*High-Brightness light 15CM-Warm White.

Please contact us immediately if any components don't work.

**Section C:** laying out components following the instruction.