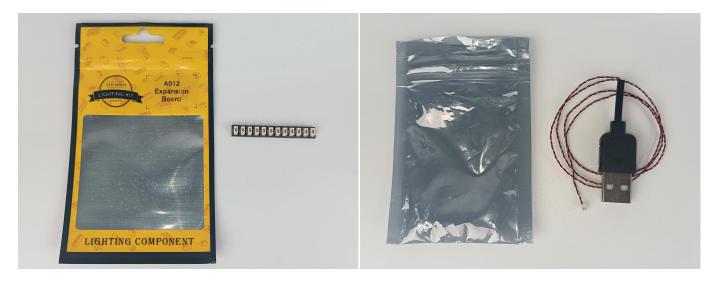

#### Section A: Check the type and quantity of components.

There are 8 bags in this set. The name and quantities of specific components are as shown, please check carefully.

| Label                                        | Content                               | Quantity |
|----------------------------------------------|---------------------------------------|----------|
| A01014 Light-15CM Orange                     | Light-15CM Orange                     | 4        |
| A01024 High-Brightness light 15CM-Warm White | High-Brightness light 15CM-Warm White | 2        |
| A01105 LED Strip Warm White                  | LED Strip Warm White                  | 1        |
| A012 Expansion Board                         | 12 Socket Expansion Board             | 1        |
| A01305 Power Supply                          | Power Supply                          | 1        |
| A01506 Connecting Cable 20CM                 | Connecting Cable 20CM                 | 1        |
| A1037 High-Brightness Light 15CM-Cyan        | High-Brightness Light 15CM-Cyan       | 1        |
| Components                                   |                                       |          |

Please contact us immediately if there have any missing components.