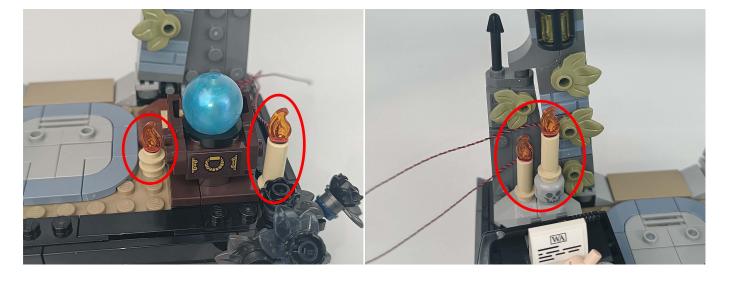

ight will turn on normally as shown below.



Test each lamp according to this method. It should be noted that after the test, the lamp must be returned to the corresponding bag to avoid confusion of types.



#### **LED strip test:**

Take out the bag labeled "A01105 LED Strip Warm White". Take out the LED light bar, connect the USB power cable, turn on the mobile power supply, the light will be on normally, as shown in the figure below.



The components needs to be tested in this set is 4\* Light-15CM Orange,2\*High-Brightness light 15CM-Warm White.

Please contact us immediately if any components don't work.

**Section C:** laying out components following the instruction.

1



2







4





5









7





8









### 10



### 11





# 13



# 14





### 16



### **17**





### 19



# **20**





#### **22**



TIPS BRICK BLING

The slit on the the plate round 1X1 are hand-made to avoid squeeze the wire and cause short circuit and abnormalheat during installation.







### **24**



# **25**





### **27**



### 28





### **30**





# 31







### 33





# **34**









### 36



#### **37**





#### 39





### **40**





#### **42**



### 43





#### 45



### 46









#### 48



Good job, you've done all the installation steps, power it up and enjoy your work.



The battery box can also power the set. If it is necessary to change the power supply, prepare three AAA batteries, install them in the battery box, turn on the switch on the battery box, remove the plug of the USB Power Cable from the socket of the expansion board, plug the p