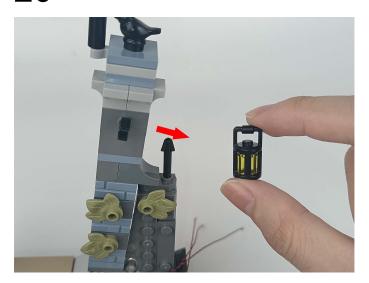

ally as shown below.



Test each lamp according to this method. It should be noted that after the test, the lamp must be returned to the corresponding bag to avoid confusion of types.



#### **LED strip test:**

Take out the bag labeled "A01105 LED Strip Warm White". Take out the LED light bar, connect the USB power cable, turn on the mobile power supply, the light will be on normally, as shown in the figure below.



The components needs to be tested in this set is 4\* Light-15CM Orange,2\*High-Brightness light 15CM-Warm White.

Please contact us immediately if any components don't work.

**Section C:** laying out components following the instruction.

1



2







4





5









7





8









### 10



### 11





# 13



# 14





### 16



### **17**





### 19



# **20**





#### **22**



TIPS BRICK BLING

The slit on the the plate round 1X1 are hand-made to avoid squeeze the wire and cause short circuit and abnormalheat during installation.







### **24**



# **25**





### **27**



### 28





### **30**





# 31







### 33





# **34**









### 36



#### **37**





#### 39





### **40**





#### **42**



### 43





#### 45



### 46









#### 48



Good job, you've done all the installation steps, power it up and enjoy your work.



The battery box can also power the set. If it is necessary to change the power supply, prepare three AAA batteries, install them in the battery box, turn on the switch on the battery box, remove the plug of the USB Power Cable from the socket of the expansion board, plug the plug of the battery box