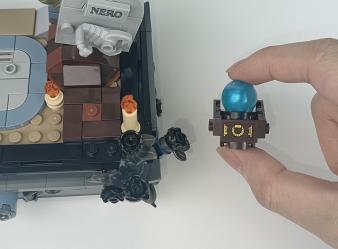

When we test "A1037 High-Brightness Light 15CM-Cyan" particles, Take out the bag labelled "A1037 High-Brightness Light 15CM-Cyan". Take out one of the light and connect it to the socket. Turn on the power bank, the light will turn on normally as shown below.