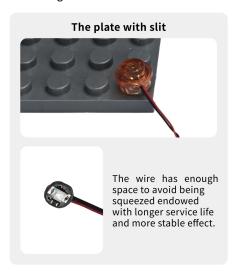

#### **22**

TIPS BRICK BLING

The slit on the the plate round 1X1 are hand-made to avoid squeeze the wire and cause short circuit and abnormalheat during installation.