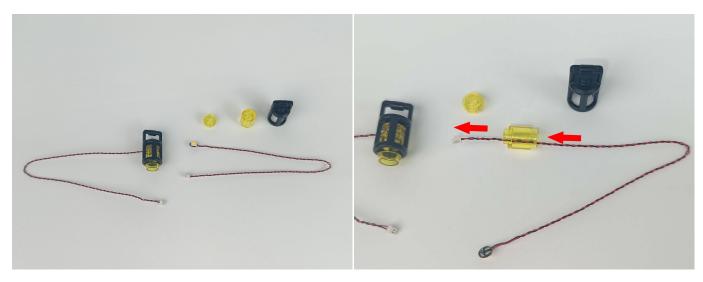

When we test "A1037 High-Brightness Light 15CM-Cyan" particles, Take out the bag labelled "A1037 High-Brightness Light 15CM-Cyan". Take out one of the light and connect it to the socket. Turn on the power bank, the light will turn on normally as shown below.

Test each lamp according to this method. It should be noted that after the test, the lamp must be returned to the corresponding bag to avoid confusion of types.