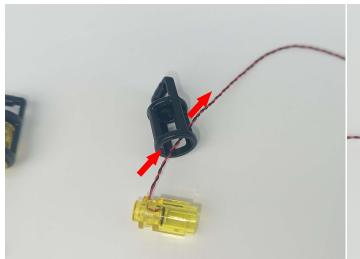

Note that on one side of the white plug you can see two very small golden wires that should be connected to the two golden needles in socket of the expansion board.shown as blow.

All our connections between plug and socket are all the same as shown above. So for any such structure with plug and socket, please pay attention to the golden wire of the plug and the golden needle of the socket, they must be touched together.