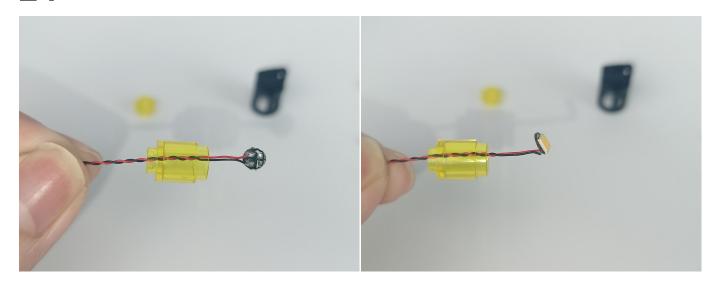

Section C: laying out components following the instruction.

Our material is very small but not fragile, just be reminded that don't to pull the wires too hard. For different people, there may be some installation steps that you can't understand. Please look at the previous and later installation step.

The components needs to be tested in this set is 4\* Light-15CM Orange,2\*High-Brightness light 15CM-Warm White.

Please contact us immediately if any components don't work.

**Section C:** laying out components following the instruction.