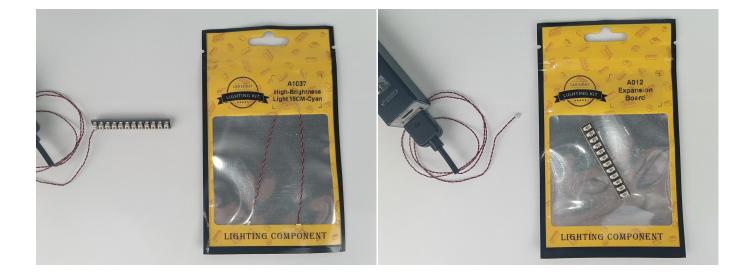

When we test "A1037 High-Brightness Light 15CM-Cyan" particles, Take out the bag labelled "A1037 High-Brightness Light 15CM-Cyan". Take out one of the light and connect it to the socket. Turn on the power bank, the light will turn on normally as shown below.

Test each lamp according to this method. It should be noted that after the test, the lamp must be returned to the corresponding bag to avoid confusion of types.