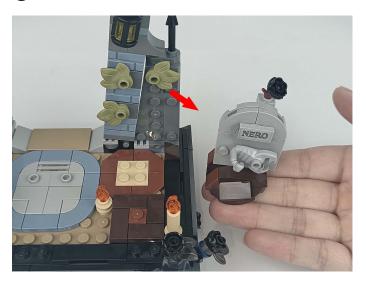

#### Section B: Test that each components is working properly.

We need a structure to test all lights, so take out the bag with label "USB Power Cord" and "Expansion Boards" as follows.

It is worth reminding that our products are all customized. They have a unique way of connecting. The white plug on wire and the socket of the expansion board need to be connected together to transmit power.