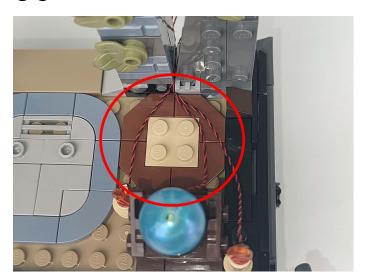

ect the USB power cable, turn on the mobile power supply, the light will be on normally, as shown in the figure below.



The components needs to be tested in this set is 4\* Light-15CM Orange,2\*High-Brightness light 15CM-Warm White.

Please contact us immediately if any components don't work.

**Section C:** laying out components following the instruction.

1



2







4





5









7





8









### 10



### 11





# 13



# 14





### 16



### **17**





### 19



# **20**





#### **22**



TIPS BRICK BLING

The slit on the the plate round 1X1 are hand-made to avoid squeeze the wire and cause short circuit and abnormalheat during installation.







### **24**



# **25**





### **27**



### 28





### **30**





# 31







### 33





# **34**









### 36



#### **37**





#### 39





### **40**





#### **42**



### 43





#### 45



### 46









#### 48



Good job, you've done all the installation steps, power it up and enjoy your work.



The battery box can also power the set. If it is necessary to change the power supply, prepare three AAA batteries, install them in the battery box, turn on the switch on the battery box, remove the plug of the USB Power Cable from the socket of the expansion board, plug the plug of the battery box to the same socket in the expansion board to power the suit as well.

#### **THANKS**