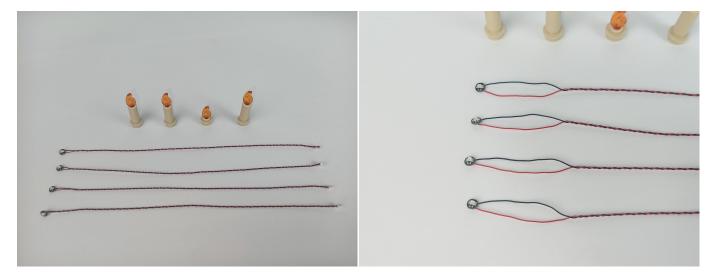

Section C: laying out components following the instruction.

Our material is very small but not fragile, just be reminded that don't to pull the wires too hard. For different people, there may be some installation steps that you can't understand. Please look at the previous and later installation step.