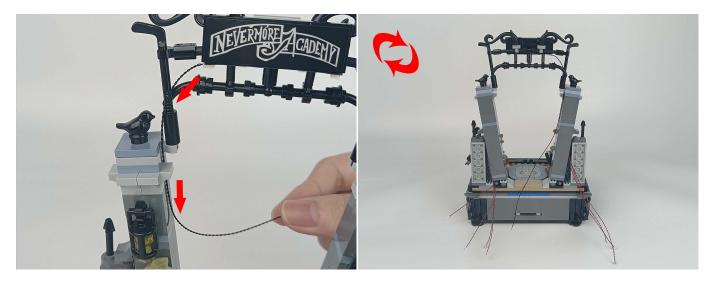

Section C: laying out components following the instruction.

Our material is very small but not fragile, just be reminded that don't to pull the wires too hard. For different people, there may be some installation steps that you can't understand. Please look at the previous and later installation step.