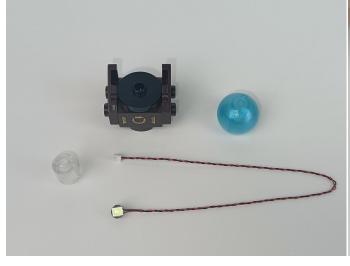

#### Section B: Test that each components is working properly.

We need a structure to test all lights, so take out the bag with label "USB Power Cord" and "Expansion Boards" as follows.

It is worth reminding that our products are all customized. They have a unique way of connecting. The white plug on wire and the socket of the expansion board need to be connected together to transmit power.

The connection method between the USB Power Cord and Expansion Boards is as follows:

The USB Power Cord can be powered by phone chargers, power banks,etc.

This instruction will use the power bank as power supply . The test structure is shown as follow. All lamp in this set will be tested by this structure.