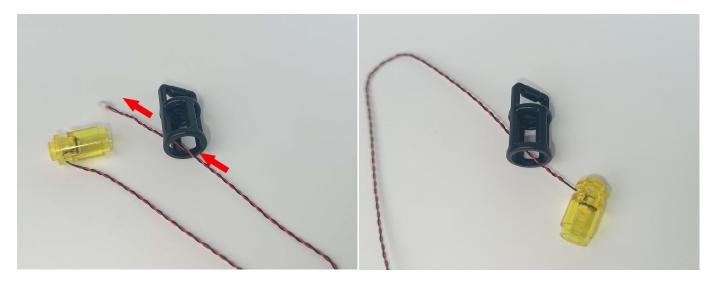

#### Section B: Test that each components is working properly.

We need a structure to test all lights, so take out the bag with label "USB Power Cord" and "Expansion Boards" as follows.

It is worth reminding that our products are all customized. They have a unique way of connecting. The white plug on wire and the socket of the expansion board need to be connected together to transmit power.

Note that on one side of the white plug you can see two very small golden wires that should be connected to the two golden needles in socket of the expansion board.shown as blow.

All our connections between plug and socket are all the same as shown above. So for any such structure with plug and socket, please pay attention to the golden wire of the plug and the golden needle of the socket, they must be touched together.