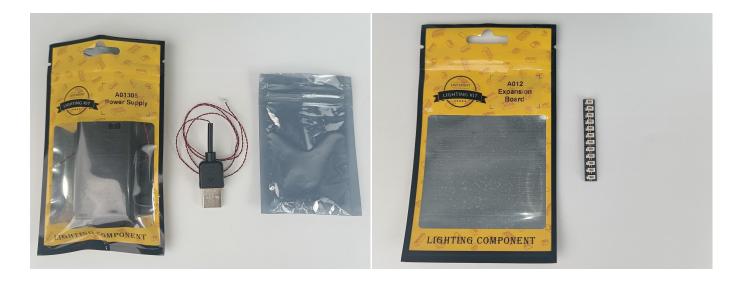

#### Section A: Check the type and quantity of components.

There are 8 bags in this set. The name and quantities of specific components are as shown, please check carefully.

| Label                                        | Content                               | Quantity |
|----------------------------------------------|---------------------------------------|----------|
| A01014 Light-15CM Orange                     | Light-15CM Orange                     | 4        |
| A01024 High-Brightness light 15CM-Warm White | High-Brightness light 15CM-Warm White | 2        |
| A01105 LED Strip Warm White                  | LED Strip Warm White                  | 1        |
| A012 Expansion Board                         | 12 Socket Expansion Board             | 1        |
| A01305 Power Supply                          | Power Supply                          | 1        |
| A01506 Connecting Cable 20CM                 | Connecting Cable 20CM                 | 1        |
| A1037 High-Brightness Light 15CM-Cyan        | High-Brightness Light 15CM-Cyan       | 1        |
| Components                                   |                                       |          |

#### Section B: Test that each components is working properly.

We need a structure to test all lights, so take out the bag with label "USB Power Cord" and "Expansion Boards" as follows.

It is worth reminding that our products are all customized. They have a unique way of connecting. The white plug on wire and the socket of the expansion board need to be connected together to transmit power.