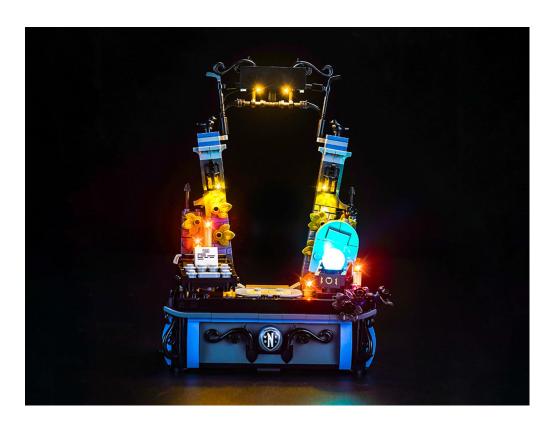

#### 48

Good job, you've done all the installation steps, power it up and enjoy your work.

The battery box can also power the set. If it is necessary to change the power supply, prepare three AAA batteries, install them in the battery box, turn on the switch on the battery box, remove the plug of the USB Power Cable from the socket of the expansion board, plug the plug of the battery box to the same socket in the expansion board to power the suit as well.