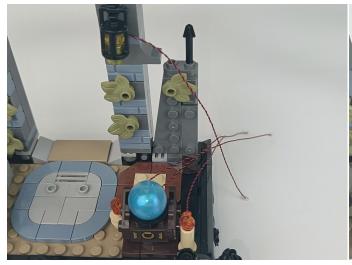

ht bar, connect the USB power cable, turn on the mobile power supply, the light will be on normally, as shown in the figure below.



The components needs to be tested in this set is 4\* Light-15CM Orange,2\*High-Brightness light 15CM-Warm White.

Please contact us immediately if any components don't work.

**Section C:** laying out components following the instruction.

1



2







4





5









7





8









### 10



### 11





# 13



# 14





### 16



### **17**





### 19



# **20**





#### **22**



TIPS BRICK BLING

The slit on the the plate round 1X1 are hand-made to avoid squeeze the wire and cause short circuit and abnormalheat during installation.







### **24**



# **25**





### **27**



### 28





### **30**





# 31







### 33





# **34**









### 36



#### **37**





#### 39





### **40**





#### **42**



### 43





#### 45



### 46









#### 48



Good job, you've done all the installation steps, power it up and enjoy your work.



The battery box can also power the set. If it is necessary to change the power supply, prepare three AAA batteries, install them in the battery box, turn on the switch on the battery box, remove the plug of the USB Power Cable from the socket of the expansion board, plug the plug of the battery box to the same socket in the expansion board to power the suit as well.

#### **THANKS**