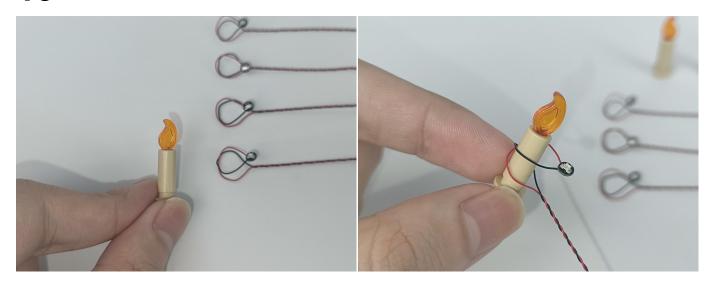

ocket. Turn on the power bank, the light will turn on normally as shown below.



Test each lamp according to this method. It should be noted that after the test, the lamp must be returned to the corresponding bag to avoid confusion of types.



#### **LED strip test:**

Take out the bag labeled "A01105 LED Strip Warm White". Take out the LED light bar, connect the USB power cable, turn on the mobile power supply, the light will be on normally, as shown in the figure below.



The components needs to be tested in this set is 4\* Light-15CM Orange,2\*High-Brightness light 15CM-Warm White.

Please contact us immediately if any components don't work.

**Section C:** laying out components following the instruction.

1



2







4





5









7





8









### 10



### 11





# 13



# 14





### 16



### **17**





### 19



# **20**





#### **22**



TIPS BRICK BLING

The slit on the the plate round 1X1 are hand-made to avoid squeeze the wire and cause short circuit and abnormalheat during installation.







### **24**



# **25**





### **27**



### 28





### **30**





# 31







### 33





# **34**









### 36



#### **37**





#### 39





### **40**





#### **42**



### 43





#### 45



### 46









#### 48



Good job, you've done all the installation steps, power it up and enjoy your work.



The battery box can also power the set. If it is necessary to change the power supply, prepare three AAA batteries, install them in the battery box, turn on the switch on the battery box, remove the plug of the USB Power Cable from the socke