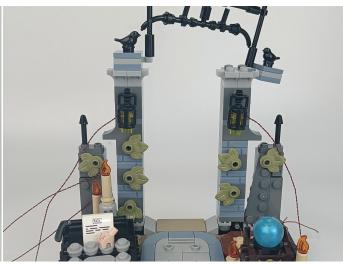

The components needs to be tested in this set is 4\* Light-15CM Orange,2\*High-Brightness light 15CM-Warm White.

Please contact us immediately if any components don't work.

**Section C:** laying out components following the instruction.

#### 48

Good job, you've done all the installation steps, power it up and enjoy your work.

The battery box can also power the set. If it is necessary to change the power supply, prepare three AAA batteries, install them in the battery box, turn on the switch on the battery box, remove the plug of the USB Power Cable from the socket of the expansion board, plug the plug of the battery box to the same socket in the expansion board to power the suit as well.