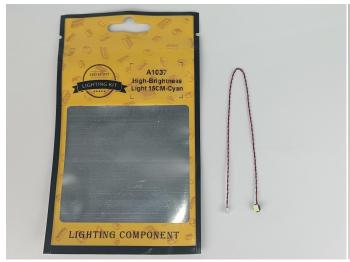

#### Section A: Check the type and quantity of components.

There are 8 bags in this set. The name and quantities of specific components are as shown, please check carefully.

| Label                                        | Content                               | Quantity |
|----------------------------------------------|---------------------------------------|----------|
| A01014 Light-15CM Orange                     | Light-15CM Orange                     | 4        |
| A01024 High-Brightness light 15CM-Warm White | High-Brightness light 15CM-Warm White | 2        |
| A01105 LED Strip Warm White                  | LED Strip Warm White                  | 1        |
| A012 Expansion Board                         | 12 Socket Expansion Board             | 1        |
| A01305 Power Supply                          | Power Supply                          | 1        |
| A01506 Connecting Cable 20CM                 | Connecting Cable 20CM                 | 1        |
| A1037 High-Brightness Light 15CM-Cyan        | High-Brightness Light 15CM-Cyan       | 1        |
| Components                                   |                                       |          |

When we test "A1037 High-Brightness Light 15CM-Cyan" particles, Take out the bag labelled "A1037 High-Brightness Light 15CM-Cyan". Take out one of the light and connect it to the socket. Turn on the power bank, the light will turn on normally as shown below.