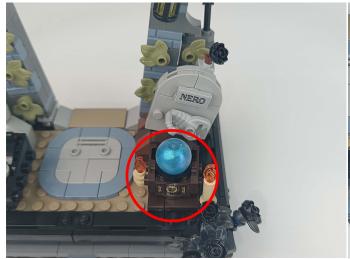

#### **22**

TIPS BRICK BLING

The slit on the the plate round 1X1 are hand-made to avoid squeeze the wire and cause short circuit and abnormalheat during installation.