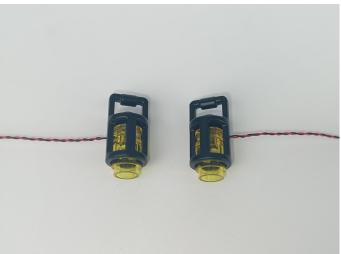

Test each lamp according to this method. It should be noted that after the test, the lamp must be returned to the corresponding bag to avoid confusion of types.

The components needs to be tested in this set is 4\* Light-15CM Orange,2\*High-Brightness light 15CM-Warm White.

Please contact us immediately if any components don't work.

**Section C:** laying out components following the instruction.