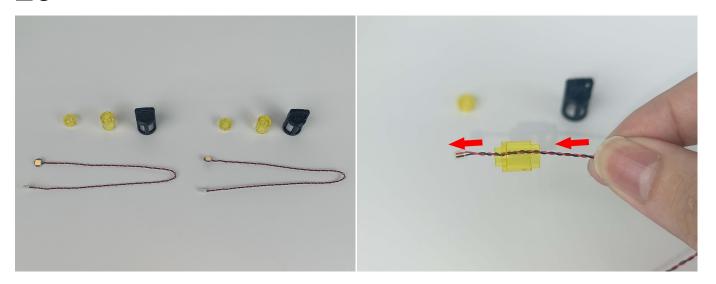

Section C: laying out components following the instruction.

Our material is very small but not fragile, just be reminded that don't to pull the wires too hard. For different people, there may be some installation steps that you can't understand. Please look at the previous and later installation step.

The components needs to be tested in this set is 4\* Light-15CM Orange,2\*High-Brightness light 15CM-Warm White.

Please contact us immediately if any components don't work.

**Section C:** laying out components following the instruction.