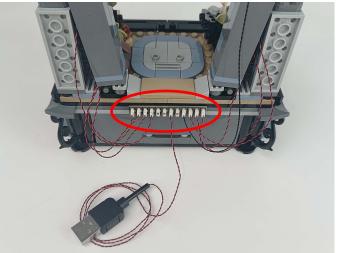

#### Section B: Test that each components is working properly.

We need a structure to test all lights, so take out the bag with label "USB Power Cord" and "Expansion Boards" as follows.

It is worth reminding that our products are all customized. They have a unique way of connecting. The white plug on wire and the socket of the expansion board need to be connected together to transmit power.

Note that on one side of the white plug you can see two very small golden wires that should be connected to the two golden needles in socket of the expansion board.shown as blow.

All our connections between plug and socket are all the same as shown above. So for any such structure with plug and socket, please pay attention to the golden wire of the plug and the golden needle of the socket, they must be touched together.

The connection method between the USB Power Cord and Expansion Boards is as follows:

The USB Power Cord can be powered by phone chargers, power banks,etc.

This instruction will use the power bank as power supply . The test structure is shown as follow. All lamp in this set will be tested by this structure.