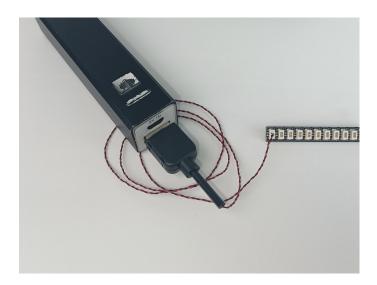

The connection method between the USB Power Cord and Expansion Boards is as follows:

The USB Power Cord can be powered by phone chargers, power banks,etc.

This instruction will use the power bank as power supply . The test structure is shown as follow. All lamp in this set will be tested by this structure.