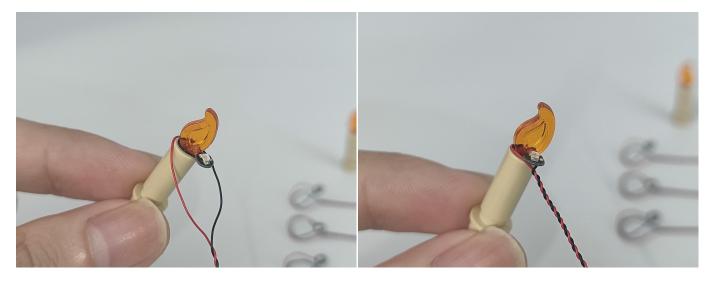

urn on the power bank, the light will turn on normally as shown below.



Test each lamp according to this method. It should be noted that after the test, the lamp must be returned to the corresponding bag to avoid confusion of types.



#### **LED strip test:**

Take out the bag labeled "A01105 LED Strip Warm White". Take out the LED light bar, connect the USB power cable, turn on the mobile power supply, the light will be on normally, as shown in the figure below.



The components needs to be tested in this set is 4\* Light-15CM Orange,2\*High-Brightness light 15CM-Warm White.

Please contact us immediately if any components don't work.

**Section C:** laying out components following the instruction.

1



2







4





5









7





8









### 10



### 11





# 13



# 14





### 16



### **17**





### 19



# **20**





#### **22**



TIPS BRICK BLING

The slit on the the plate round 1X1 are hand-made to avoid squeeze the wire and cause short circuit and abnormalheat during installation.







### **24**



# **25**





### **27**



### 28





### **30**





# 31







### 33





# **34**









### 36



#### **37**





#### 39





### **40**





#### **42**



### 43





#### 45



### 46









#### 48



Good job, you've done all the installation steps, power it up and enjoy your work.



The battery box can also power the set. If it is necessary to change the power supply, prepare three AAA batteries, install them in the battery box, turn on the switch on the battery box, remove the plug of the USB Power Cable from the socket of the