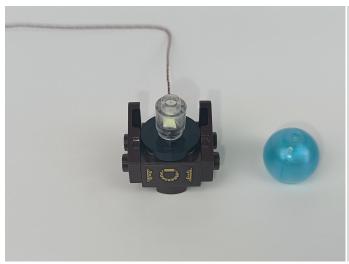

When we test "A1037 High-Brightness Light 15CM-Cyan" particles, Take out the bag labelled "A1037 High-Brightness Light 15CM-Cyan". Take out one of the light and connect it to the socket. Turn on the power bank, the light will turn on normally as shown below.