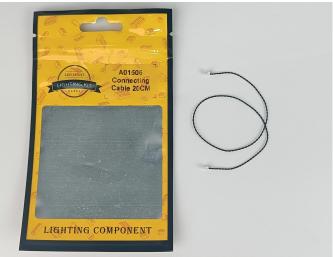

#### Section A: Check the type and quantity of components.

There are 8 bags in this set. The name and quantities of specific components are as shown, please check carefully.

| Label                                        | Content                               | Quantity |
|----------------------------------------------|---------------------------------------|----------|
| A01014 Light-15CM Orange                     | Light-15CM Orange                     | 4        |
| A01024 High-Brightness light 15CM-Warm White | High-Brightness light 15CM-Warm White | 2        |
| A01105 LED Strip Warm White                  | LED Strip Warm White                  | 1        |
| A012 Expansion Board                         | 12 Socket Expansion Board             | 1        |
| A01305 Power Supply                          | Power Supply                          | 1        |
| A01506 Connecting Cable 20CM                 | Connecting Cable 20CM                 | 1        |
| A1037 High-Brightness Light 15CM-Cyan        | High-Brightness Light 15CM-Cyan       | 1        |
| Components                                   |                                       |          |