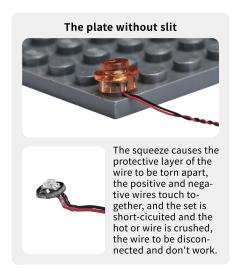

#### **22**

TIPS BRICK BLING

The slit on the the plate round 1X1 are hand-made to avoid squeeze the wire and cause short circuit and abnormalheat during installation.