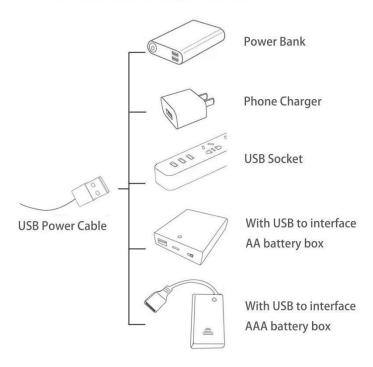

The connection method between the USB Power Cord and Expansion Boards is as follows:

The USB Power Cord can be powered by phone chargers, power banks,etc.

This instruction will use the power bank as power supply . The test structure is shown as follow. All lamp in this set will be tested by this structure.