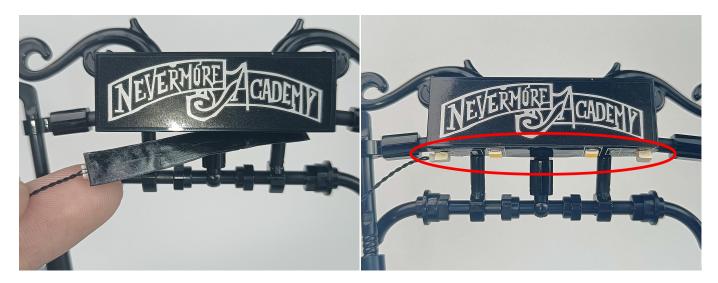

#### **LED strip test:**

Take out the bag labeled "A01105 LED Strip Warm White". Take out the LED light bar, connect the USB power cable, turn on the mobile power supply, the light will be on normally, as shown in the figure below.