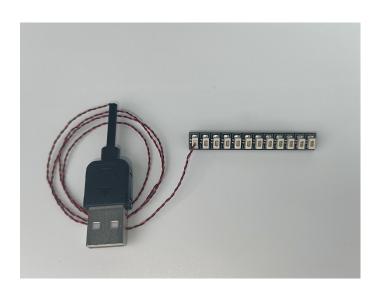

#### Section B: Test that each components is working properly.

We need a structure to test all lights, so take out the bag with label "USB Power Cord" and "Expansion Boards" as follows.

It is worth reminding that our products are all customized. They have a unique way of connecting. The white plug on wire and the socket of the expansion board need to be connected together to transmit power.

Note that on one side of the white plug you can see two very small golden wires that should be connected to the two golden needles in socket of the expansion board.shown as blow.

All our connections between plug and socket are all the same as shown above. So for any such structure with plug and socket, please pay attention to the golden wire of the plug and the golden needle of the socket, they must be touched together.

The connection method between the USB Power Cord and Expansion Boards is as follows:

The USB Power Cord can be powered by phone chargers, power banks,etc.

This instruction will use the power bank as power supply . The test structure is shown as follow. All lamp in this set will be tested by this structure.