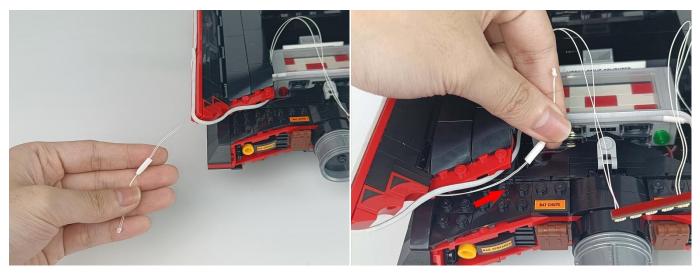

#### **Section B:** Test that each components is working properly.

We need a structure to test all lights, so take out the bag with label "USB Power Cord" and "Expansion Boards" as follows.

It is worth reminding that our products are all customized. They have a unique way of connecting. The white plug on wire and the socket of the expansion board need to be connected together to transmit power.

Note that on one side of the white plug you can see two very small golden wires that should be connected to the two golden needles in socket of the expansion board.shown as blow.

All our connections between plug and socket are all the same as shown above. So for any such structure with plug and socket, please pay attention to the golden wire of the plug and the golden needle of the socket, they must be touched together.

The connection method between the USB Power Cord and Expansion Boards is as follows:

The USB Power Cord can be powered by phone chargers, power banks,etc.

This instruction will use the power bank as power supply . The test structure is shown as follow. All lamp in this set will be tested by this structure.