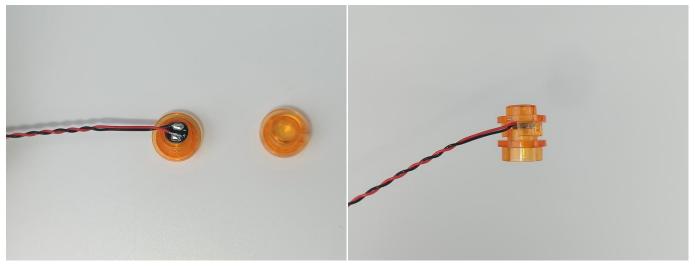

When we test "A01001 Light-15CM Warm White" particles, Take out the bag labelled "A01001 Light-15CM Warm White". Take out one of the light and connect it to the socket. Turn on the power bank, the light will turn on normally as shown below.

#### LED strip test:

Take out the bag labeled "A01001 Light-15CM Warm White". Take out the LED light bar, connect the USB power cable, turn on the mobile power supply, the light will be on normally, as shown in the figure below.