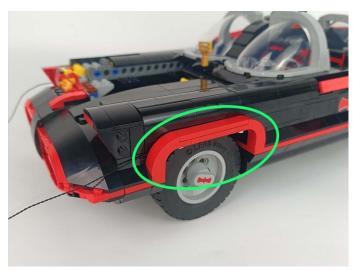

#### The plate without slit

nected and don't work.

The plate with slit

**27**.Note the cutout on the small round plate The light wire is stuck in the cutout of the small round plate.

28

32

34

35