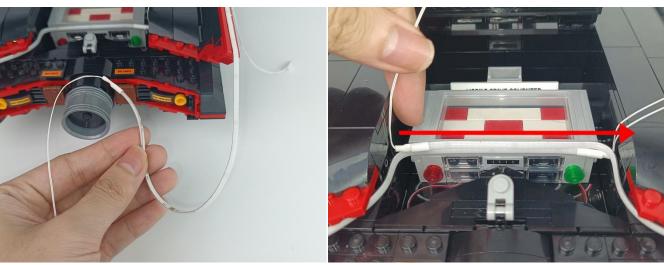

The connection method between the USB Power Cord and Expansion Boards is as follows:

The USB Power Cord can be powered by phone chargers, power banks,etc.

This instruction will use the power bank as power supply . The test structure is shown as follow. All lamp in this set will be tested by this structure.

When we test "A01001 Light-15CM Warm White" particles, Take out the bag labelled "A01001 Light-15CM Warm White". Take out one of the light and connect it to the socket. Turn on the power bank, the light will turn on normally as shown below.

Test each lamp according to this method. It should be noted that after the test, the lamp must be returned to the corresponding bag to avoid confusion of types.