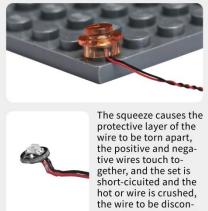

#### TIPS

BR/CK

The slit on the the plate round 1X1 are hand-made to avoid squeeze the wire and cause short circuit and abnormalheat during installation.