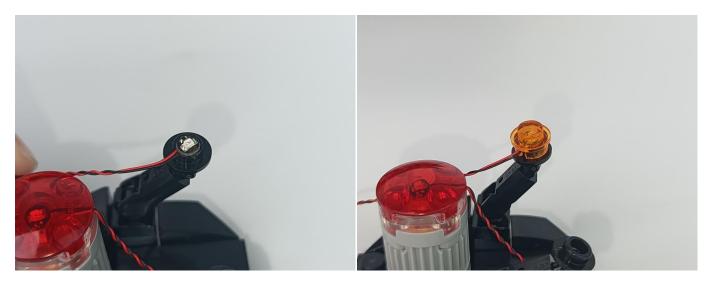

When we test "A01001 Light-15CM Warm White" particles, Take out the bag labelled "A01001 Light-15CM Warm White". Take out one of the light and connect it to the socket. Turn on the power bank, the light will turn on normally as shown below.

Test each lamp according to this method. It should be noted that after the test, the lamp must be returned to the corresponding bag to avoid confusion of types.