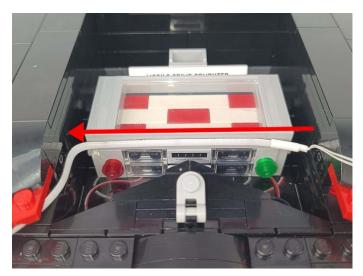

The connection method between the USB Power Cord and Expansion Boards is as follows:

The USB Power Cord can be powered by phone chargers, power banks,etc.

This instruction will use the power bank as power supply . The test structure is shown as follow. All lamp in this set will be tested by this structure.

When we test "A01001 Light-15CM Warm White" particles, Take out the bag labelled "A01001 Light-15CM Warm White". Take out one of the light and connect it to the socket. Turn on the power bank, the light will turn on normally as shown below.