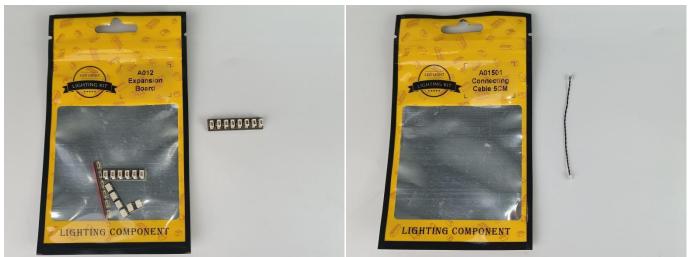

#### **Section A:** Check the type and quantity of components.

There are 16 bags in this set. The name and quantities of specific components are as shown , please check carefully.

| Label                                  | Content                          | Quantity |
|----------------------------------------|----------------------------------|----------|
| A01001 Light-15CM Warm White           | Light-15CM Warm White            | 2        |
| A01003 Light-15CM Red                  | Light-15CM Red                   | 1        |
| A01014 Light-15CM Orange               | Light-15CM Orange                | 6        |
| A01101 LED Strip Red                   | LED Strip Red                    | 4        |
| A012 Expansion Board                   | 6 Socket Expansion Board         | 1        |
|                                        | 8 Socket Expansion Board         | 1        |
|                                        | 12 Socket Expansion Board        | 1        |
|                                        | 2 Socket Expansion Board         | 1        |
|                                        | 6 Socket Expansion Board         | 2        |
|                                        | 4 Socket Expansion Board         | 2        |
| A01305 Power Supply                    | Power Supply                     | 1        |
| A01501 Connecting Cable 5CM            | Connecting Cable 5CM             | 1        |
| A01502 Connecting Cable 15CM           | Connecting Cable 15CM            | 5        |
| A01504 Connecting Cable 50CM           | Connecting Cable 50CM            | 1        |
| A01506 Connecting Cable 20CM           | Connecting Cable 20CM            | 4        |
| A02550 Light Strip-Red-COB             | Light Strip-Red-COB              | 5        |
| A02550 Light Strip-Red-COB             | Light Strip-Red-COB              | 2        |
| A02550 Light Strip-Red-COB             | Light Strip-Red-COB              | 2        |
| A02551 Light Strip-Warm White-COB      | Light Strip-Warm White-COB       | 2        |
| A1029 High-Brightness Light 15CM-White | High-Brightness Light 15CM-White | 2        |
|                                        | Components                       | 1        |