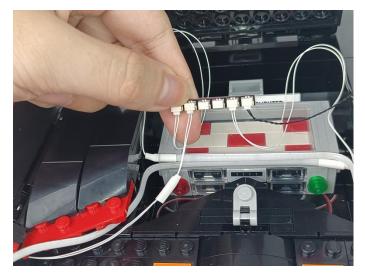

When we test "A01001 Light-15CM Warm White" particles, Take out the bag labelled "A01001 Light-15CM Warm White". Take out one of the light and connect it to the socket. Turn on the power bank, the light will turn on normally as shown below.

Test each lamp according to this method. It should be noted that after the test, the lamp must be returned to the corresponding bag to avoid confusion of types.

#### LED strip test:

Take out the bag labeled "A01001 Light-15CM Warm White". Take out the LED light bar, connect the USB power cable, turn on the mobile power supply, the light will be on normally, as shown in the figure below.