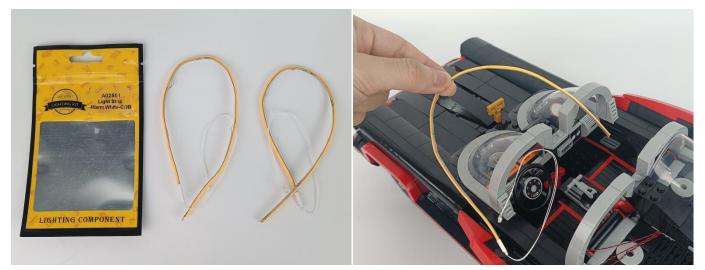

#### **Section A:** Check the type and quantity of components.

There are 16 bags in this set. The name and quantities of specific components are as shown , please check carefully.

| Label                                  | Content                          | Quantity |
|----------------------------------------|----------------------------------|----------|
| A01001 Light-15CM Warm White           | Light-15CM Warm White            | 2        |
| A01003 Light-15CM Red                  | Light-15CM Red                   | 1        |
| A01014 Light-15CM Orange               | Light-15CM Orange                | 6        |
| A01101 LED Strip Red                   | LED Strip Red                    | 4        |
| A012 Expansion Board                   | 6 Socket Expansion Board         | 1        |
|                                        | 8 Socket Expansion Board         | 1        |
|                                        | 12 Socket Expansion Board        | 1        |
|                                        | 2 Socket Expansion Board         | 1        |
|                                        | 6 Socket Expansion Board         | 2        |
|                                        | 4 Socket Expansion Board         | 2        |
| A01305 Power Supply                    | Power Supply                     | 1        |
| A01501 Connecting Cable 5CM            | Connecting Cable 5CM             | 1        |
| A01502 Connecting Cable 15CM           | Connecting Cable 15CM            | 5        |
| A01504 Connecting Cable 50CM           | Connecting Cable 50CM            | 1        |
| A01506 Connecting Cable 20CM           | Connecting Cable 20CM            | 4        |
| A02550 Light Strip-Red-COB             | Light Strip-Red-COB              | 5        |
| A02550 Light Strip-Red-COB             | Light Strip-Red-COB              | 2        |
| A02550 Light Strip-Red-COB             | Light Strip-Red-COB              | 2        |
| A02551 Light Strip-Warm White-COB      | Light Strip-Warm White-COB       | 2        |
| A1029 High-Brightness Light 15CM-White | High-Brightness Light 15CM-White | 2        |
|                                        | Components                       | 1        |