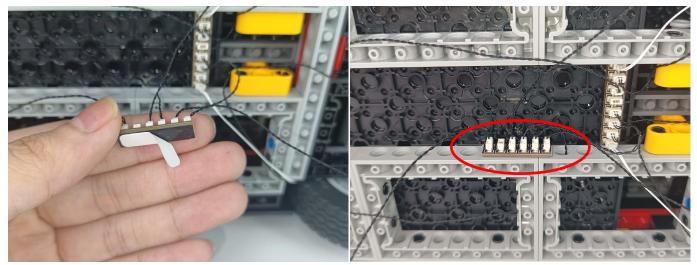

#### **Section B:** Test that each components is working properly.

We need a structure to test all lights, so take out the bag with label "USB Power Cord" and "Expansion Boards" as follows.

It is worth reminding that our products are all customized. They have a unique way of connecting. The white plug on wire and the socket of the expansion board need to be connected together to transmit power.

Note that on one side of the white plug you can see two very small golden wires that should be connected to the two golden needles in socket of the expansion board.shown as blow.

All our connections between plug and socket are all the same as shown above. So for any such structure with plug and socket, please pay attention to the golden wire of the plug and the golden needle of the socket, they must be touched together.