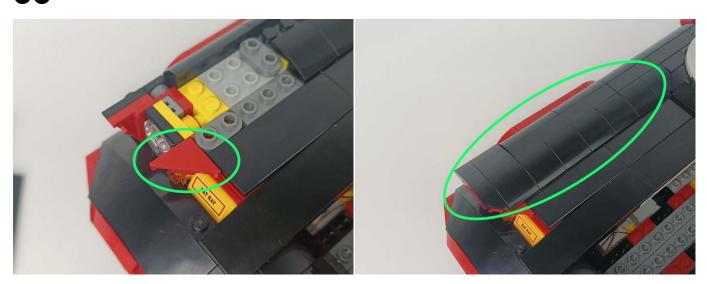

ke out the bag labeled "A01001 Light-15CM Warm White". Take out the LED light bar, connect the USB power cable, turn on the mobile power supply, the light will be on normally, as shown in the figure below.



Please contact us immediately if any components don't work.



**Section C:** laying out components following the instruction.







4







7



8







## 11







## 14





16





18







21





23



24





#### TIPS

BR/CK

The slit on the the plate round 1X1 are hand-made to avoid squeeze the wire and cause short circuit and abnormalheat during installation.

#### The plate without slit



nected and don't work.

The plate with slit





**27**.Note the cutout on the small round plate The light wire is stuck in the cutout of the small round plate.



28









32





34



35





37







## 40





42



43









47







**50** 







53



54



# 55







58







# 61







# 64





66



## 67







# 70





72



73



**74**. Remove the 3 open and 3 closed boards from the bag and 3 Light-15CM Orange.



**LET PASSION SHINE** 



## 76







# 79







82









86







89





### 91





93



94









98





#### 100







### 103







### 106







### 109







### 112







#### 115







#### 118







### 121







#### 124









128





130







### 133







#### 136







#### 139







#### 142





144



## 145







#### 148







### 151







#### 154







### 157







### 160







### 163







### 166







### 169







### 172







#### 175







## 178







Good jo