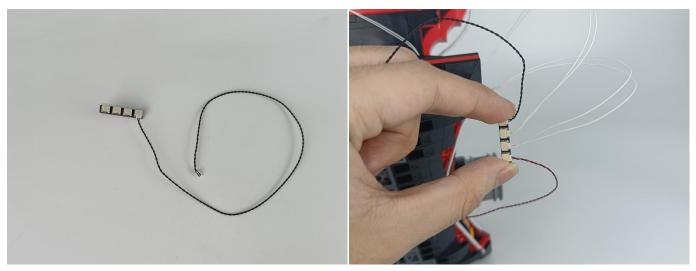

Note that on one side of the white plug you can see two very small golden wires that should be connected to the two golden needles in socket of the expansion board.shown as blow.

All our connections between plug and socket are all the same as shown above. So for any such structure with plug and socket, please pay attention to the golden wire of the plug and the golden needle of the socket, they must be touched together.

The connection method between the USB Power Cord and Expansion Boards is as follows:

The USB Power Cord can be powered by phone chargers, power banks,etc.

This instruction will use the power bank as power supply . The test structure is shown as follow. All lamp in this set will be tested by this structure.