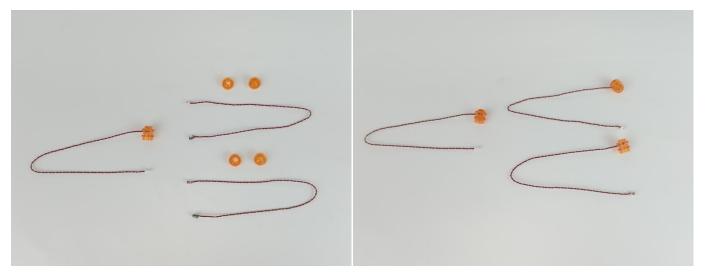

Test each lamp according to this method. It should be noted that after the test, the lamp must be returned to the corresponding bag to avoid confusion of types.