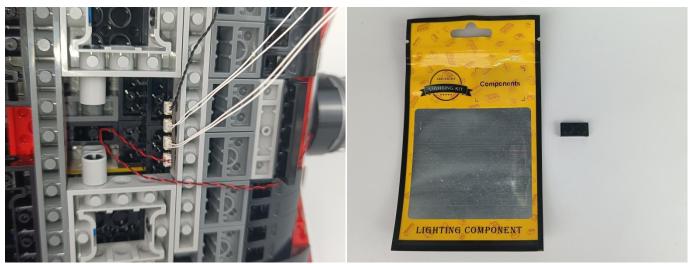

#### **Strategies for the Installation**

This instruction divides three sections to complete the installation of the lighting set.

**Section A:** Check the type and quantity of components.

The quantity and type of components of each products are different and it needs to be carefully checked to make sure there do have enough material. The type of components is indicated by the label on the bag.

#### **Section A:** Check the type and quantity of components.

There are 16 bags in this set. The name and quantities of specific components are as shown , please check carefully.

| Label                                  | Content                          | Quantity |
|----------------------------------------|----------------------------------|----------|
| A01001 Light-15CM Warm White           | Light-15CM Warm White            | 2        |
| A01003 Light-15CM Red                  | Light-15CM Red                   | 1        |
| A01014 Light-15CM Orange               | Light-15CM Orange                | 6        |
| A01101 LED Strip Red                   | LED Strip Red                    | 4        |
| A012 Expansion Board                   | 6 Socket Expansion Board         | 1        |
|                                        | 8 Socket Expansion Board         | 1        |
|                                        | 12 Socket Expansion Board        | 1        |
|                                        | 2 Socket Expansion Board         | 1        |
|                                        | 6 Socket Expansion Board         | 2        |
|                                        | 4 Socket Expansion Board         | 2        |
| A01305 Power Supply                    | Power Supply                     | 1        |
| A01501 Connecting Cable 5CM            | Connecting Cable 5CM             | 1        |
| A01502 Connecting Cable 15CM           | Connecting Cable 15CM            | 5        |
| A01504 Connecting Cable 50CM           | Connecting Cable 50CM            | 1        |
| A01506 Connecting Cable 20CM           | Connecting Cable 20CM            | 4        |
| A02550 Light Strip-Red-COB             | Light Strip-Red-COB              | 5        |
| A02550 Light Strip-Red-COB             | Light Strip-Red-COB              | 2        |
| A02550 Light Strip-Red-COB             | Light Strip-Red-COB              | 2        |
| A02551 Light Strip-Warm White-COB      | Light Strip-Warm White-COB       | 2        |
| A1029 High-Brightness Light 15CM-White | High-Brightness Light 15CM-White | 2        |
|                                        | Components                       | 1        |

Please contact us immediately if there have any missing components.