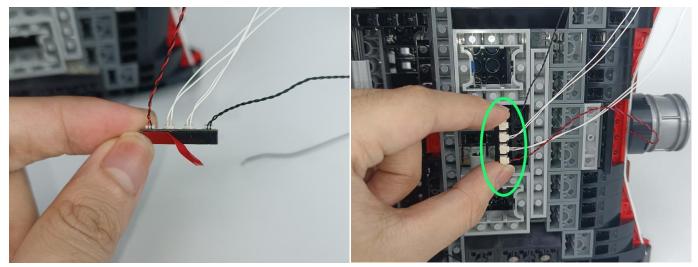

Note that on one side of the white plug you can see two very small golden wires that should be connected to the two golden needles in socket of the expansion board.shown as blow.

All our connections between plug and socket are all the same as shown above. So for any such structure with plug and socket, please pay attention to the golden wire of the plug and the golden needle of the socket, they must be touched together.

The connection method between the USB Power Cord and Expansion Boards is as follows:

The USB Power Cord can be powered by phone chargers, power banks,etc.

This instruction will use the power bank as power supply . The test structure is shown as follow. All lamp in this set will be tested by this structure.