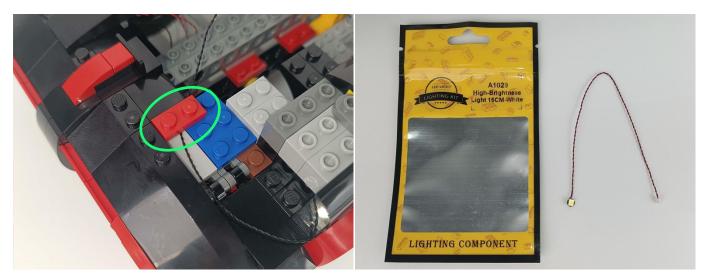

A01001 Light-15CM Warm White". Take out the LED light bar, connect the USB power cable, turn on the mobile power supply, the light will be on normally, as shown in the figure below.



Please contact us immediately if any components don't work.



**Section C:** laying out components following the instruction.







4







7



8







## 11







## 14





16





18







21





23



24





#### TIPS

BR/CK

The slit on the the plate round 1X1 are hand-made to avoid squeeze the wire and cause short circuit and abnormalheat during installation.

#### The plate without slit



nected and don't work.

The plate with slit





**27**.Note the cutout on the small round plate The light wire is stuck in the cutout of the small round plate.



28









32





34



35





37







## 40





42



43









47







**50** 







53



54



# 55







58







# 61







# 64





66



## 67







# 70





72



73



**74**. Remove the 3 open and 3 closed boards from the bag and 3 Light-15CM Orange.



**LET PASSION SHINE** 



## 76







# 79







82









86







89





### 91





93



94









98





#### 100







### 103







### 106







### 109







### 112







#### 115







#### 118







### 121







#### 124









128





130







### 133







#### 136







#### 139







#### 142





144



## 145







#### 148







### 151







#### 154







### 157







### 160







### 163







### 166







### 169







### 172







#### 175







## 178







Good job, you've done all the i