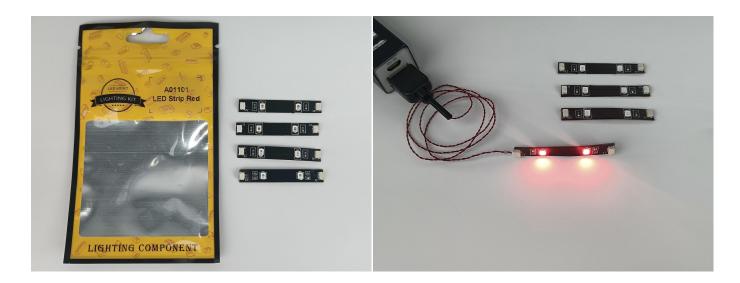

#### LED strip test:

Take out the bag labeled "A01001 Light-15CM Warm White". Take out the LED light bar, connect the USB power cable, turn on the mobile power supply, the light will be on normally, as shown in the figure below.