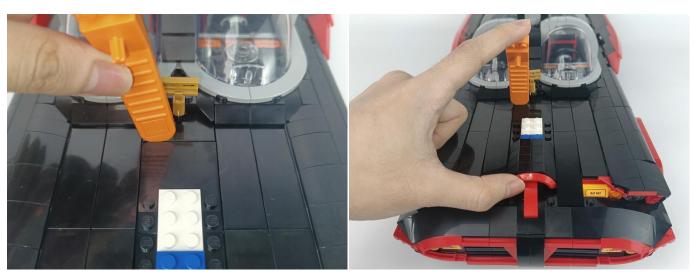

#### The plate without slit

nected and don't work.

The plate with slit

**27**.Note the cutout on the small round plate The light wire is stuck in the cutout of the small round plate.

28

32

34

35