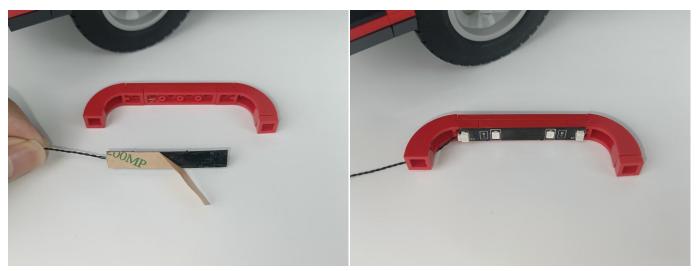

Please contact us immediately if any components don't work.

**Section C:** laying out components following the instruction.

4

7

8

#### TIPS

BR/CK

The slit on the the plate round 1X1 are hand-made to avoid squeeze the wire and cause short circuit and abnormalheat during installation.

#### The plate without slit

nected and don't work.

The plate with slit

**27**.Note the cutout on the small round plate The light wire is stuck in the cutout of the small round plate.

28

32

34

35