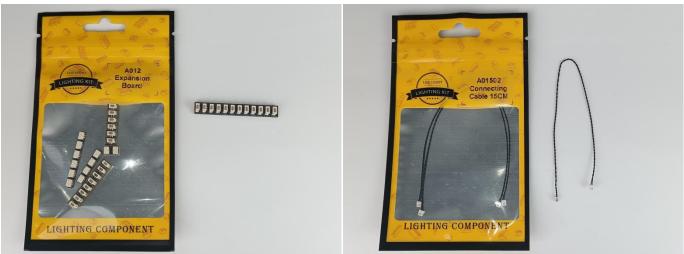

#### **Section A:** Check the type and quantity of components.

There are 16 bags in this set. The name and quantities of specific components are as shown , please check carefully.

| Label                                  | Content                          | Quantity |
|----------------------------------------|----------------------------------|----------|
| A01001 Light-15CM Warm White           | Light-15CM Warm White            | 2        |
| A01003 Light-15CM Red                  | Light-15CM Red                   | 1        |
| A01014 Light-15CM Orange               | Light-15CM Orange                | 6        |
| A01101 LED Strip Red                   | LED Strip Red                    | 4        |
| A012 Expansion Board                   | 6 Socket Expansion Board         | 1        |
|                                        | 8 Socket Expansion Board         | 1        |
|                                        | 12 Socket Expansion Board        | 1        |
|                                        | 2 Socket Expansion Board         | 1        |
|                                        | 6 Socket Expansion Board         | 2        |
|                                        | 4 Socket Expansion Board         | 2        |
| A01305 Power Supply                    | Power Supply                     | 1        |
| A01501 Connecting Cable 5CM            | Connecting Cable 5CM             | 1        |
| A01502 Connecting Cable 15CM           | Connecting Cable 15CM            | 5        |
| A01504 Connecting Cable 50CM           | Connecting Cable 50CM            | 1        |
| A01506 Connecting Cable 20CM           | Connecting Cable 20CM            | 4        |
| A02550 Light Strip-Red-COB             | Light Strip-Red-COB              | 5        |
| A02550 Light Strip-Red-COB             | Light Strip-Red-COB              | 2        |
| A02550 Light Strip-Red-COB             | Light Strip-Red-COB              | 2        |
| A02551 Light Strip-Warm White-COB      | Light Strip-Warm White-COB       | 2        |
| A1029 High-Brightness Light 15CM-White | High-Brightness Light 15CM-White | 2        |
|                                        | Components                       | 1        |