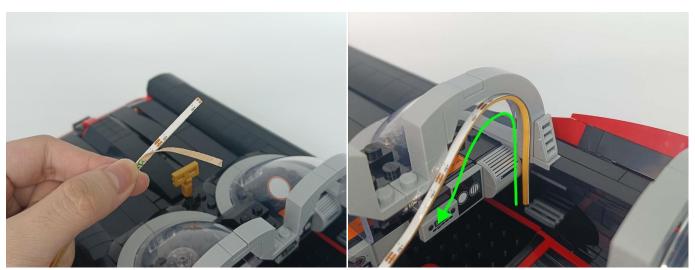

#### TIPS

BR/CK

The slit on the the plate round 1X1 are hand-made to avoid squeeze the wire and cause short circuit and abnormalheat during installation.

#### The plate without slit

nected and don't work.

The plate with slit

**27**.Note the cutout on the small round plate The light wire is stuck in the cutout of the small round plate.

28

32

34

35