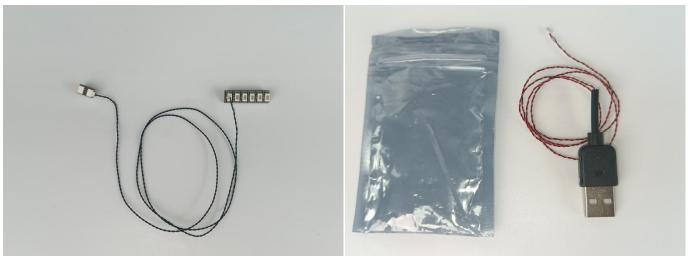

#### **Section A:** Check the type and quantity of components.

There are 16 bags in this set. The name and quantities of specific components are as shown , please check carefully.

| Label                                  | Content                          | Quantity |
|----------------------------------------|----------------------------------|----------|
| A01001 Light-15CM Warm White           | Light-15CM Warm White            | 2        |
| A01003 Light-15CM Red                  | Light-15CM Red                   | 1        |
| A01014 Light-15CM Orange               | Light-15CM Orange                | 6        |
| A01101 LED Strip Red                   | LED Strip Red                    | 4        |
| A012 Expansion Board                   | 6 Socket Expansion Board         | 1        |
|                                        | 8 Socket Expansion Board         | 1        |
|                                        | 12 Socket Expansion Board        | 1        |
|                                        | 2 Socket Expansion Board         | 1        |
|                                        | 6 Socket Expansion Board         | 2        |
|                                        | 4 Socket Expansion Board         | 2        |
| A01305 Power Supply                    | Power Supply                     | 1        |
| A01501 Connecting Cable 5CM            | Connecting Cable 5CM             | 1        |
| A01502 Connecting Cable 15CM           | Connecting Cable 15CM            | 5        |
| A01504 Connecting Cable 50CM           | Connecting Cable 50CM            | 1        |
| A01506 Connecting Cable 20CM           | Connecting Cable 20CM            | 4        |
| A02550 Light Strip-Red-COB             | Light Strip-Red-COB              | 5        |
| A02550 Light Strip-Red-COB             | Light Strip-Red-COB              | 2        |
| A02550 Light Strip-Red-COB             | Light Strip-Red-COB              | 2        |
| A02551 Light Strip-Warm White-COB      | Light Strip-Warm White-COB       | 2        |
| A1029 High-Brightness Light 15CM-White | High-Brightness Light 15CM-White | 2        |
|                                        | Components                       | 1        |

#### **Section B:** Test that each components is working properly.

We need a structure to test all lights, so take out the bag with label "USB Power Cord" and "Expansion Boards" as follows.

It is worth reminding that our products are all customized. They have a unique way of connecting. The white plug on wire and the socket of the expansion board need to be connected together to transmit power.