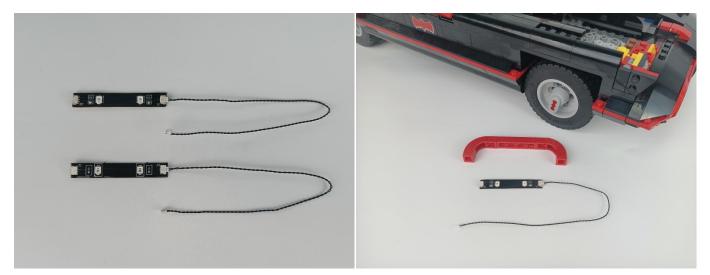

Please contact us immediately if any components don't work.

**Section C:** laying out components following the instruction.

4

7

8

# 70

72

73

**74**. Remove the 3 open and 3 closed boards from the bag and 3 Light-15CM Orange.

**LET PASSION SHINE** 