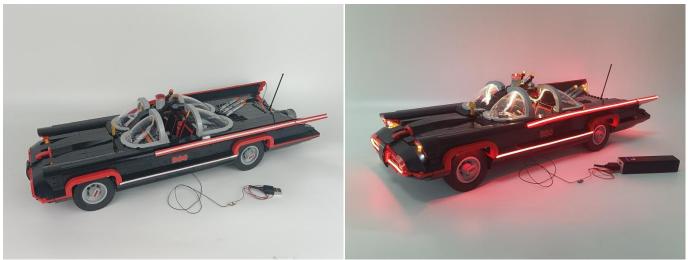

# 76328 Batman: The Classic TV Series Batmobile

 Installation requires a lot of patience and great observation that your LEGO bricks will come alive when you get this finished. The bricks with lighting as below, so make sure you're ready and let's get started.

## 178

Good job, you've done all the installation steps, power it up and enjoy your work.

The battery box can also power the set. If it is necessary to change the power supply, prepare three AAA batteries, install them in the battery box, turn on the switch on the battery box, remove the plug of the USB Power Cable from the socket of the expansion board, plug the plug of the battery box to the same socket in the expansion board to power the suit as well.