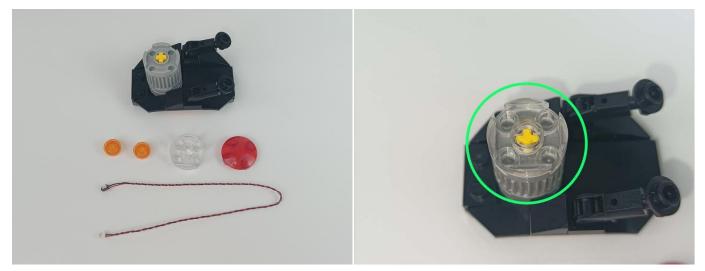

Please contact us immediately if any components don't work.

**Section C:** laying out components following the instruction.

4

7

8

#### TIPS

BR/CK

The slit on the the plate round 1X1 are hand-made to avoid squeeze the wire and cause short circuit and abnormalheat during installation.