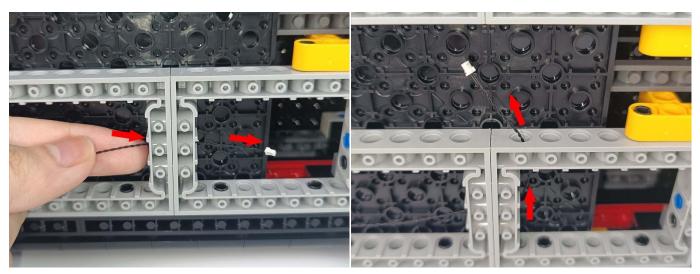

#### TIPS

BR/CK

The slit on the the plate round 1X1 are hand-made to avoid squeeze the wire and cause short circuit and abnormalheat during installation.

#### The plate without slit

nected and don't work.

The plate with slit

**27**.Note the cutout on the small round plate The light wire is stuck in the cutout of the small round plate.

28

32

34

35