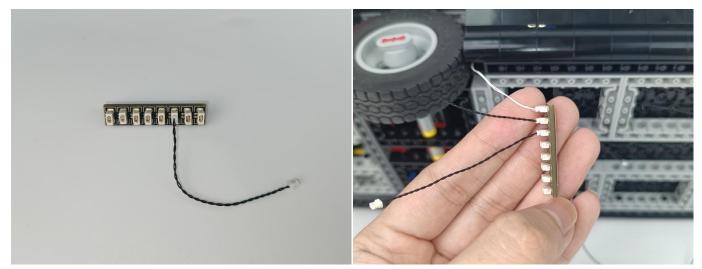

#### **Section B:** Test that each components is working properly.

We need a structure to test all lights, so take out the bag with label "USB Power Cord" and "Expansion Boards" as follows.

It is worth reminding that our products are all customized. They have a unique way of connecting. The white plug on wire and the socket of the expansion board need to be connected together to transmit power.

Note that on one side of the white plug you can see two very small golden wires that should be connected to the two golden needles in socket of the expansion board.shown as blow.

All our connections between plug and socket are all the same as shown above. So for any such structure with plug and socket, please pay attention to the golden wire of the plug and the golden needle of the socket, they must be touched together.