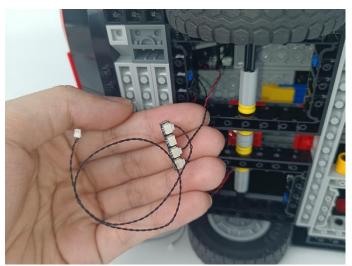

#### **Section B:** Test that each components is working properly.

We need a structure to test all lights, so take out the bag with label "USB Power Cord" and "Expansion Boards" as follows.

It is worth reminding that our products are all customized. They have a unique way of connecting. The white plug on wire and the socket of the expansion board need to be connected together to transmit power.

The connection method between the USB Power Cord and Expansion Boards is as follows:

The USB Power Cord can be powered by phone chargers, power banks,etc.

This instruction will use the power bank as power supply . The test structure is shown as follow. All lamp in this set will be tested by this structure.