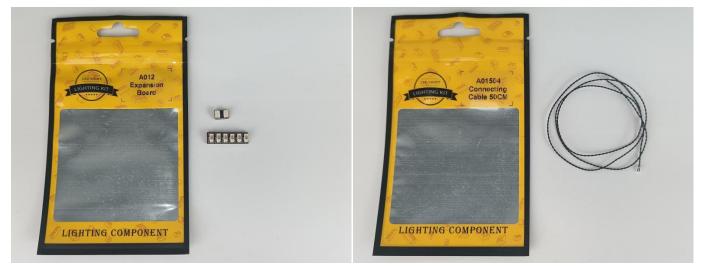

#### **Section A:** Check the type and quantity of components.

There are 16 bags in this set. The name and quantities of specific components are as shown , please check carefully.

| Label                                  | Content                          | Quantity |
|----------------------------------------|----------------------------------|----------|
| A01001 Light-15CM Warm White           | Light-15CM Warm White            | 2        |
| A01003 Light-15CM Red                  | Light-15CM Red                   | 1        |
| A01014 Light-15CM Orange               | Light-15CM Orange                | 6        |
| A01101 LED Strip Red                   | LED Strip Red                    | 4        |
| A012 Expansion Board                   | 6 Socket Expansion Board         | 1        |
|                                        | 8 Socket Expansion Board         | 1        |
|                                        | 12 Socket Expansion Board        | 1        |
|                                        | 2 Socket Expansion Board         | 1        |
|                                        | 6 Socket Expansion Board         | 2        |
|                                        | 4 Socket Expansion Board         | 2        |
| A01305 Power Supply                    | Power Supply                     | 1        |
| A01501 Connecting Cable 5CM            | Connecting Cable 5CM             | 1        |
| A01502 Connecting Cable 15CM           | Connecting Cable 15CM            | 5        |
| A01504 Connecting Cable 50CM           | Connecting Cable 50CM            | 1        |
| A01506 Connecting Cable 20CM           | Connecting Cable 20CM            | 4        |
| A02550 Light Strip-Red-COB             | Light Strip-Red-COB              | 5        |
| A02550 Light Strip-Red-COB             | Light Strip-Red-COB              | 2        |
| A02550 Light Strip-Red-COB             | Light Strip-Red-COB              | 2        |
| A02551 Light Strip-Warm White-COB      | Light Strip-Warm White-COB       | 2        |
| A1029 High-Brightness Light 15CM-White | High-Brightness Light 15CM-White | 2        |
|                                        | Components                       | 1        |