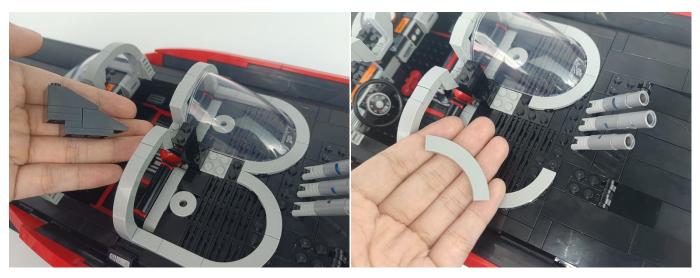

#### The plate without slit

nected and don't work.

The plate with slit

**27**.Note the cutout on the small round plate The light wire is stuck in the cutout of the small round plate.

28

32

34

35