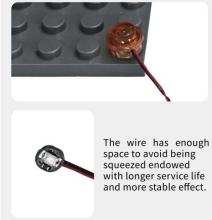

#### TIPS

BR/CK

The slit on the the plate round 1X1 are hand-made to avoid squeeze the wire and cause short circuit and abnormalheat during installation.

#### The plate without slit

nected and don't work.

The plate with slit

**27**.Note the cutout on the small round plate The light wire is stuck in the cutout of the small round plate.

28

32

34

35