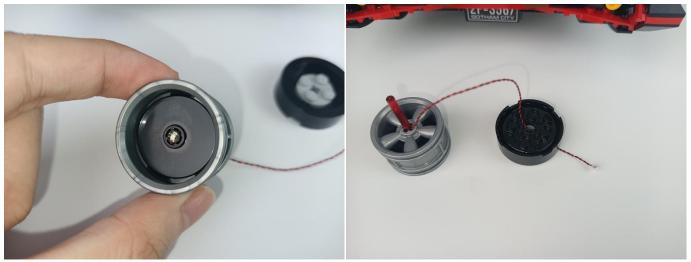

The connection method between the USB Power Cord and Expansion Boards is as follows:

The USB Power Cord can be powered by phone chargers, power banks,etc.

This instruction will use the power bank as power supply . The test structure is shown as follow. All lamp in this set will be tested by this structure.

When we test "A01001 Light-15CM Warm White" particles, Take out the bag labelled "A01001 Light-15CM Warm White". Take out one of the light and connect it to the socket. Turn on the power bank, the light will turn on normally as shown below.