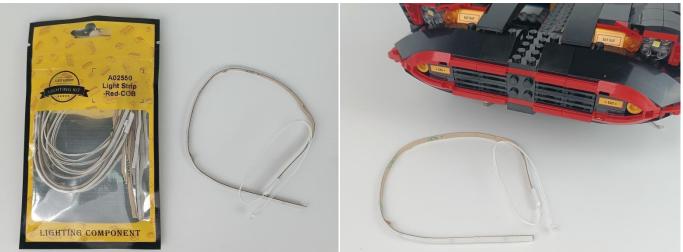

#### **Section A:** Check the type and quantity of components.

There are 16 bags in this set. The name and quantities of specific components are as shown , please check carefully.

| Label                                  | Content                          | Quantity |
|----------------------------------------|----------------------------------|----------|
| A01001 Light-15CM Warm White           | Light-15CM Warm White            | 2        |
| A01003 Light-15CM Red                  | Light-15CM Red                   | 1        |
| A01014 Light-15CM Orange               | Light-15CM Orange                | 6        |
| A01101 LED Strip Red                   | LED Strip Red                    | 4        |
| A012 Expansion Board                   | 6 Socket Expansion Board         | 1        |
|                                        | 8 Socket Expansion Board         | 1        |
|                                        | 12 Socket Expansion Board        | 1        |
|                                        | 2 Socket Expansion Board         | 1        |
|                                        | 6 Socket Expansion Board         | 2        |
|                                        | 4 Socket Expansion Board         | 2        |
| A01305 Power Supply                    | Power Supply                     | 1        |
| A01501 Connecting Cable 5CM            | Connecting Cable 5CM             | 1        |
| A01502 Connecting Cable 15CM           | Connecting Cable 15CM            | 5        |
| A01504 Connecting Cable 50CM           | Connecting Cable 50CM            | 1        |
| A01506 Connecting Cable 20CM           | Connecting Cable 20CM            | 4        |
| A02550 Light Strip-Red-COB             | Light Strip-Red-COB              | 5        |
| A02550 Light Strip-Red-COB             | Light Strip-Red-COB              | 2        |
| A02550 Light Strip-Red-COB             | Light Strip-Red-COB              | 2        |
| A02551 Light Strip-Warm White-COB      | Light Strip-Warm White-COB       | 2        |
| A1029 High-Brightness Light 15CM-White | High-Brightness Light 15CM-White | 2        |
|                                        | Components                       | 1        |