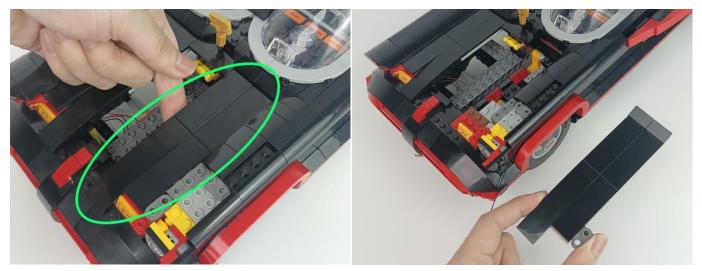

ag labeled "A01001 Light-15CM Warm White". Take out the LED light bar, connect the USB power cable, turn on the mobile power supply, the light will be on normally, as shown in the figure below.



Please contact us immediately if any components don't work.



**Section C:** laying out components following the instruction.







4







7



8







## 11







## 14





16





18







21





23



24





#### TIPS

BR/CK

The slit on the the plate round 1X1 are hand-made to avoid squeeze the wire and cause short circuit and abnormalheat during installation.

#### The plate without slit



nected and don't work.

The plate with slit





**27**.Note the cutout on the small round plate The light wire is stuck in the cutout of the small round plate.



28









32





34



35





37







## 40





42



43









47







**50** 







53



54



# 55







58







# 61







# 64





66



## 67







# 70





72



73



**74**. Remove the 3 open and 3 closed boards from the bag and 3 Light-15CM Orange.



**LET PASSION SHINE** 



## 76







# 79







82









86







89





### 91





93



94









98





#### 100







### 103







### 106







### 109







### 112







#### 115







#### 118







### 121







#### 124









128





130







### 133







#### 136







#### 139







#### 142





144



## 145







#### 148







### 151







#### 154







### 157







### 160







### 163







### 166







### 169







### 172







#### 175







## 178







Good job, you've do