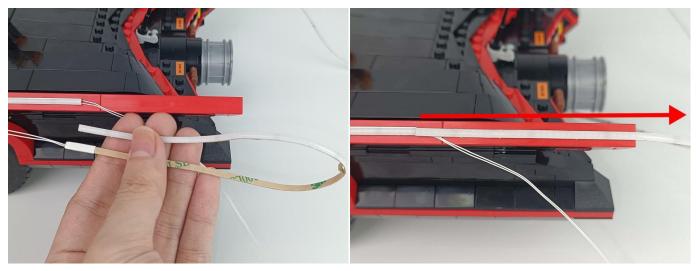

#### TIPS

BR/CK

The slit on the the plate round 1X1 are hand-made to avoid squeeze the wire and cause short circuit and abnormalheat during installation.

#### The plate without slit

nected and don't work.

The plate with slit

**27**.Note the cutout on the small round plate The light wire is stuck in the cutout of the small round plate.

28

32

34

35