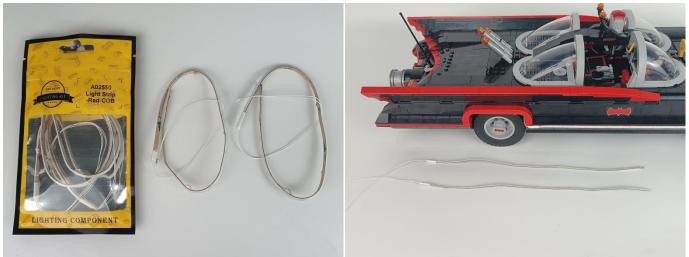

#### **Section A:** Check the type and quantity of components.

There are 16 bags in this set. The name and quantities of specific components are as shown , please check carefully.

| Label                                  | Content                          | Quantity |
|----------------------------------------|----------------------------------|----------|
| A01001 Light-15CM Warm White           | Light-15CM Warm White            | 2        |
| A01003 Light-15CM Red                  | Light-15CM Red                   | 1        |
| A01014 Light-15CM Orange               | Light-15CM Orange                | 6        |
| A01101 LED Strip Red                   | LED Strip Red                    | 4        |
| A012 Expansion Board                   | 6 Socket Expansion Board         | 1        |
|                                        | 8 Socket Expansion Board         | 1        |
|                                        | 12 Socket Expansion Board        | 1        |
|                                        | 2 Socket Expansion Board         | 1        |
|                                        | 6 Socket Expansion Board         | 2        |
|                                        | 4 Socket Expansion Board         | 2        |
| A01305 Power Supply                    | Power Supply                     | 1        |
| A01501 Connecting Cable 5CM            | Connecting Cable 5CM             | 1        |
| A01502 Connecting Cable 15CM           | Connecting Cable 15CM            | 5        |
| A01504 Connecting Cable 50CM           | Connecting Cable 50CM            | 1        |
| A01506 Connecting Cable 20CM           | Connecting Cable 20CM            | 4        |
| A02550 Light Strip-Red-COB             | Light Strip-Red-COB              | 5        |
| A02550 Light Strip-Red-COB             | Light Strip-Red-COB              | 2        |
| A02550 Light Strip-Red-COB             | Light Strip-Red-COB              | 2        |
| A02551 Light Strip-Warm White-COB      | Light Strip-Warm White-COB       | 2        |
| A1029 High-Brightness Light 15CM-White | High-Brightness Light 15CM-White | 2        |
|                                        | Components                       | 1        |