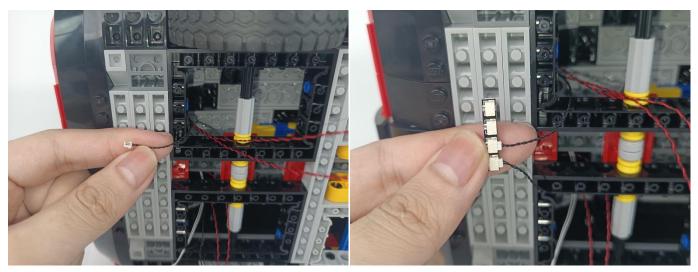

#### TIPS

BR/CK

The slit on the the plate round 1X1 are hand-made to avoid squeeze the wire and cause short circuit and abnormalheat during installation.

#### The plate without slit

nected and don't work.

The plate with slit

**27**.Note the cutout on the small round plate The light wire is stuck in the cutout of the small round plate.

28

32

34

35