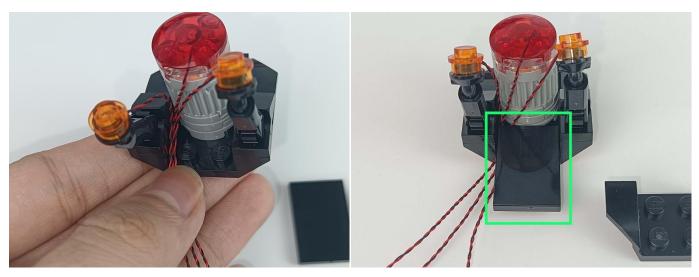

#### TIPS

BR/CK

The slit on the the plate round 1X1 are hand-made to avoid squeeze the wire and cause short circuit and abnormalheat during installation.

#### The plate without slit

nected and don't work.

The plate with slit

**27**.Note the cutout on the small round plate The light wire is stuck in the cutout of the small round plate.

28

32

34

35