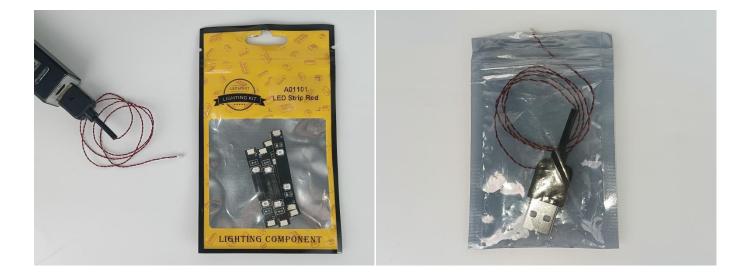

#### **Section B:** Test that each components is working properly.

We need a structure to test all lights, so take out the bag with label "USB Power Cord" and "Expansion Boards" as follows.

It is worth reminding that our products are all customized. They have a unique way of connecting. The white plug on wire and the socket of the expansion board need to be connected together to transmit power.

The connection method between the USB Power Cord and Expansion Boards is as follows:

The USB Power Cord can be powered by phone chargers, power banks,etc.

This instruction will use the power bank as power supply . The test structure is shown as follow. All lamp in this set will be tested by this structure.