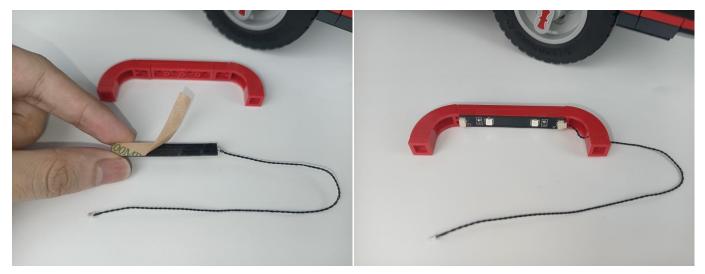

Please contact us immediately if any components don't work.

**Section C:** laying out components following the instruction.

4

7

8

# 70

72

73

**74**. Remove the 3 open and 3 closed boards from the bag and 3 Light-15CM Orange.

**LET PASSION SHINE** 