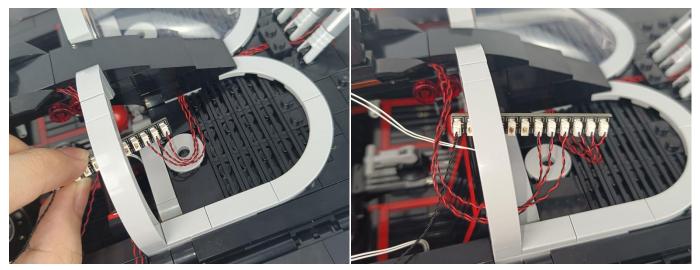

Please contact us immediately if any components don't work.

**Section C:** laying out components following the instruction.

4

7

8

#### TIPS

BR/CK

The slit on the the plate round 1X1 are hand-made to avoid squeeze the wire and cause short circuit and abnormalheat during installation.

#### The plate without slit

nected and don't work.

The plate with slit

**27**.Note the cutout on the small round plate The light wire is stuck in the cutout of the small round plate.

28

32

34

35