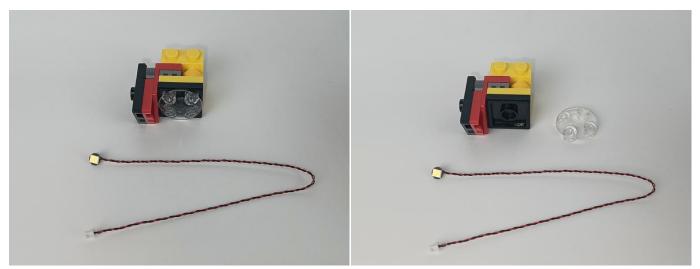

When we test "A01001 Light-15CM Warm White" particles, Take out the bag labelled "A01001 Light-15CM Warm White". Take out one of the light and connect it to the socket. Turn on the power bank, the light will turn on normally as shown below.

Test each lamp according to this method. It should be noted that after the test, the lamp must be returned to the corresponding bag to avoid confusion of types.