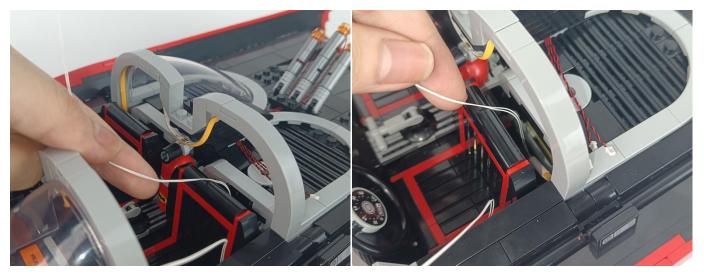

#### **Section B:** Test that each components is working properly.

We need a structure to test all lights, so take out the bag with label "USB Power Cord" and "Expansion Boards" as follows.

It is worth reminding that our products are all customized. They have a unique way of connecting. The white plug on wire and the socket of the expansion board need to be connected together to transmit power.

Note that on one side of the white plug you can see two very small golden wires that should be connected to the two golden needles in socket of the expansion board.shown as blow.

All our connections between plug and socket are all the same as shown above. So for any such structure with plug and socket, please pay attention to the golden wire of the plug and the golden needle of the socket, they must be touched together.

The connection method between the USB Power Cord and Expansion Boards is as follows:

The USB Power Cord can be powered by phone chargers, power banks,etc.

This instruction will use the power bank as power supply . The test structure is shown as follow. All lamp in this set will be tested by this structure.