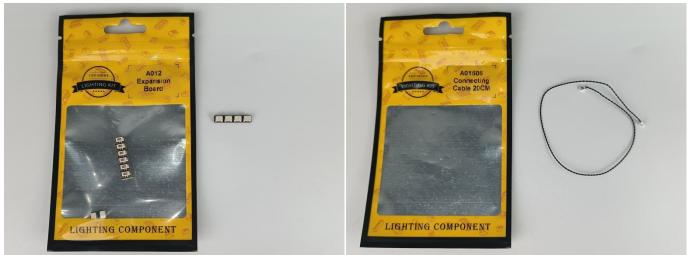

#### **Section A:** Check the type and quantity of components.

There are 16 bags in this set. The name and quantities of specific components are as shown , please check carefully.

| Label                                  | Content                          | Quantity |
|----------------------------------------|----------------------------------|----------|
| A01001 Light-15CM Warm White           | Light-15CM Warm White            | 2        |
| A01003 Light-15CM Red                  | Light-15CM Red                   | 1        |
| A01014 Light-15CM Orange               | Light-15CM Orange                | 6        |
| A01101 LED Strip Red                   | LED Strip Red                    | 4        |
| A012 Expansion Board                   | 6 Socket Expansion Board         | 1        |
|                                        | 8 Socket Expansion Board         | 1        |
|                                        | 12 Socket Expansion Board        | 1        |
|                                        | 2 Socket Expansion Board         | 1        |
|                                        | 6 Socket Expansion Board         | 2        |
|                                        | 4 Socket Expansion Board         | 2        |
| A01305 Power Supply                    | Power Supply                     | 1        |
| A01501 Connecting Cable 5CM            | Connecting Cable 5CM             | 1        |
| A01502 Connecting Cable 15CM           | Connecting Cable 15CM            | 5        |
| A01504 Connecting Cable 50CM           | Connecting Cable 50CM            | 1        |
| A01506 Connecting Cable 20CM           | Connecting Cable 20CM            | 4        |
| A02550 Light Strip-Red-COB             | Light Strip-Red-COB              | 5        |
| A02550 Light Strip-Red-COB             | Light Strip-Red-COB              | 2        |
| A02550 Light Strip-Red-COB             | Light Strip-Red-COB              | 2        |
| A02551 Light Strip-Warm White-COB      | Light Strip-Warm White-COB       | 2        |
| A1029 High-Brightness Light 15CM-White | High-Brightness Light 15CM-White | 2        |
|                                        | Components                       | 1        |