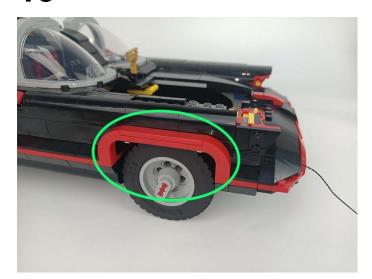

Please contact us immediately if any components don't work.

**Section C:** laying out components following the instruction.

4

7

8

# 70

72

73

**74**. Remove the 3 open and 3 closed boards from the bag and 3 Light-15CM Orange.

**LET PASSION SHINE** 