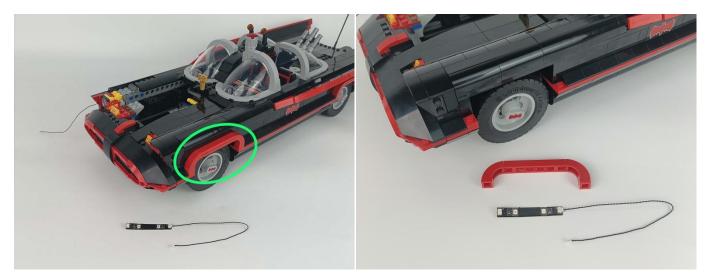

Please contact us immediately if any components don't work.

**Section C:** laying out components following the instruction.

4

7

8

#### TIPS

BR/CK

The slit on the the plate round 1X1 are hand-made to avoid squeeze the wire and cause short circuit and abnormalheat during installation.

#### The plate without slit

nected and don't work.

The plate with slit

**27**.Note the cutout on the small round plate The light wire is stuck in the cutout of the small round plate.

28

32

34

35