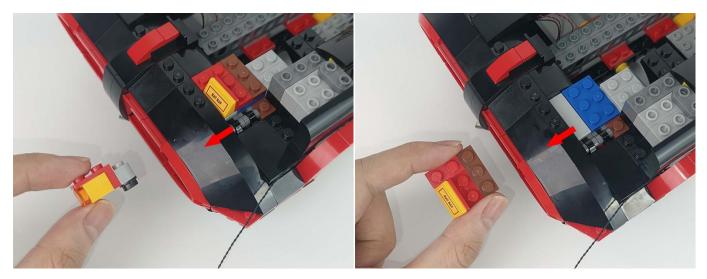

## 14

16

18

21

23

24

#### TIPS

BR/CK

The slit on the the plate round 1X1 are hand-made to avoid squeeze the wire and cause short circuit and abnormalheat during installation.

#### The plate without slit

nected and don't work.

The plate with slit

**27**.Note the cutout on the small round plate The light wire is stuck in the cutout of the small round plate.

28

32

34

35