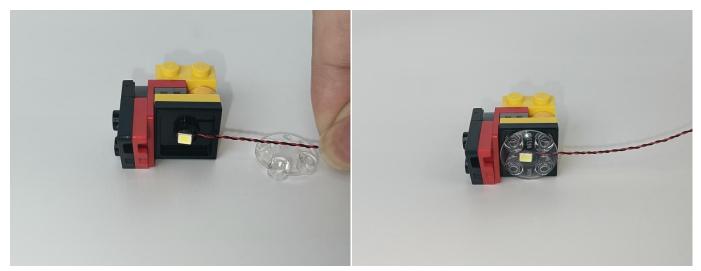

#### TIPS

BR/CK

The slit on the the plate round 1X1 are hand-made to avoid squeeze the wire and cause short circuit and abnormalheat during installation.

#### The plate without slit

nected and don't work.

The plate with slit

**27**.Note the cutout on the small round plate The light wire is stuck in the cutout of the small round plate.

28

32

34

35