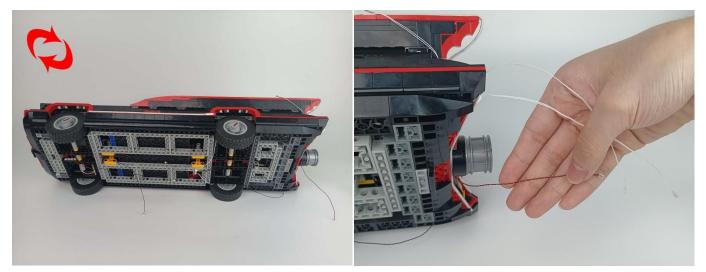

#### **Section B:** Test that each components is working properly.

We need a structure to test all lights, so take out the bag with label "USB Power Cord" and "Expansion Boards" as follows.

It is worth reminding that our products are all customized. They have a unique way of connecting. The white plug on wire and the socket of the expansion board need to be connected together to transmit power.

Note that on one side of the white plug you can see two very small golden wires that should be connected to the two golden needles in socket of the expansion board.shown as blow.

All our connections between plug and socket are all the same as shown above. So for any such structure with plug and socket, please pay attention to the golden wire of the plug and the golden needle of the socket, they must be touched together.