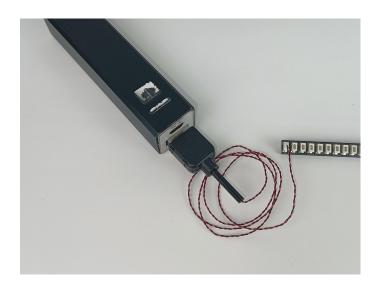

#### **Section B:** Test that each components is working properly.

We need a structure to test all lights, so take out the bag with label "USB Power Cord" and "Expansion Boards" as follows.

It is worth reminding that our products are all customized. They have a unique way of connecting. The white plug on wire and the socket of the expansion board need to be connected together to transmit power.

Note that on one side of the white plug you can see two very small golden wires that should be connected to the two golden needles in socket of the expansion board.shown as blow.

All our connections between plug and socket are all the same as shown above. So for any such structure with plug and socket, please pay attention to the golden wire of the plug and the golden needle of the socket, they must be touched together.

The connection method between the USB Power Cord and Expansion Boards is as follows:

The USB Power Cord can be powered by phone chargers, power banks,etc.

This instruction will use the power bank as power supply . The test structure is shown as follow. All lamp in this set will be tested by this structure.