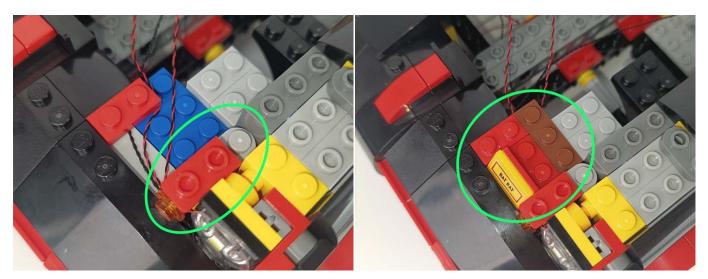

#### TIPS

BR/CK

The slit on the the plate round 1X1 are hand-made to avoid squeeze the wire and cause short circuit and abnormalheat during installation.

#### The plate without slit

nected and don't work.

The plate with slit

**27**.Note the cutout on the small round plate The light wire is stuck in the cutout of the small round plate.

28

32

34

35