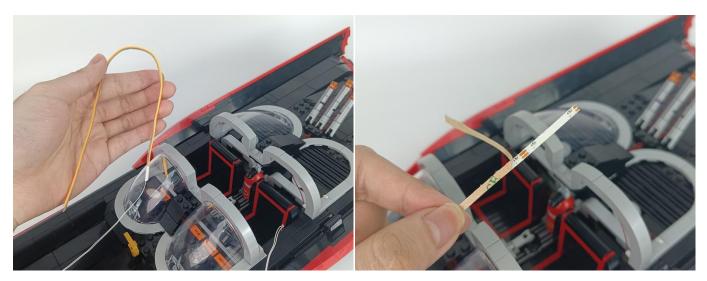

#### TIPS

BR/CK

The slit on the the plate round 1X1 are hand-made to avoid squeeze the wire and cause short circuit and abnormalheat during installation.

#### The plate without slit

nected and don't work.

The plate with slit

**27**.Note the cutout on the small round plate The light wire is stuck in the cutout of the small round plate.

28

32

34

35