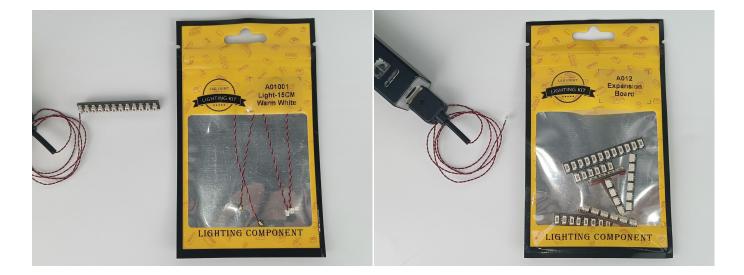

#### **Section A:** Check the type and quantity of components.

There are 16 bags in this set. The name and quantities of specific components are as shown , please check carefully.

| Label                                  | Content                          | Quantity |
|----------------------------------------|----------------------------------|----------|
| A01001 Light-15CM Warm White           | Light-15CM Warm White            | 2        |
| A01003 Light-15CM Red                  | Light-15CM Red                   | 1        |
| A01014 Light-15CM Orange               | Light-15CM Orange                | 6        |
| A01101 LED Strip Red                   | LED Strip Red                    | 4        |
| A012 Expansion Board                   | 6 Socket Expansion Board         | 1        |
|                                        | 8 Socket Expansion Board         | 1        |
|                                        | 12 Socket Expansion Board        | 1        |
|                                        | 2 Socket Expansion Board         | 1        |
|                                        | 6 Socket Expansion Board         | 2        |
|                                        | 4 Socket Expansion Board         | 2        |
| A01305 Power Supply                    | Power Supply                     | 1        |
| A01501 Connecting Cable 5CM            | Connecting Cable 5CM             | 1        |
| A01502 Connecting Cable 15CM           | Connecting Cable 15CM            | 5        |
| A01504 Connecting Cable 50CM           | Connecting Cable 50CM            | 1        |
| A01506 Connecting Cable 20CM           | Connecting Cable 20CM            | 4        |
| A02550 Light Strip-Red-COB             | Light Strip-Red-COB              | 5        |
| A02550 Light Strip-Red-COB             | Light Strip-Red-COB              | 2        |
| A02550 Light Strip-Red-COB             | Light Strip-Red-COB              | 2        |
| A02551 Light Strip-Warm White-COB      | Light Strip-Warm White-COB       | 2        |
| A1029 High-Brightness Light 15CM-White | High-Brightness Light 15CM-White | 2        |
|                                        | Components                       | 1        |

When we test "A01001 Light-15CM Warm White" particles, Take out the bag labelled "A01001 Light-15CM Warm White". Take out one of the light and connect it to the socket. Turn on the power bank, the light will turn on normally as shown below.