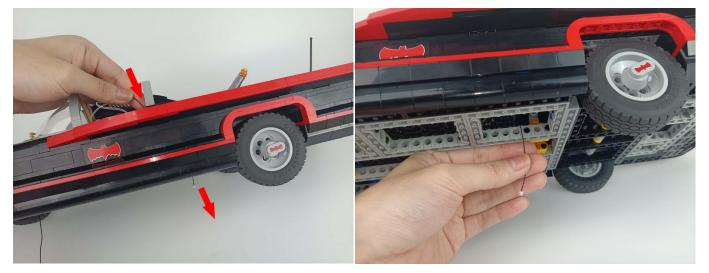

# 70

72

73

**74**. Remove the 3 open and 3 closed boards from the bag and 3 Light-15CM Orange.

**LET PASSION SHINE** 