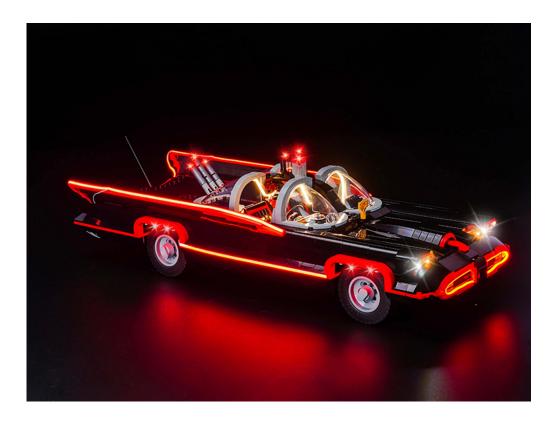

# 76328 Batman: The Classic TV Series Batmobile

 Installation requires a lot of patience and great observation that your LEGO bricks will come alive when you get this finished. The bricks with lighting as below, so make sure you're ready and let's get started.