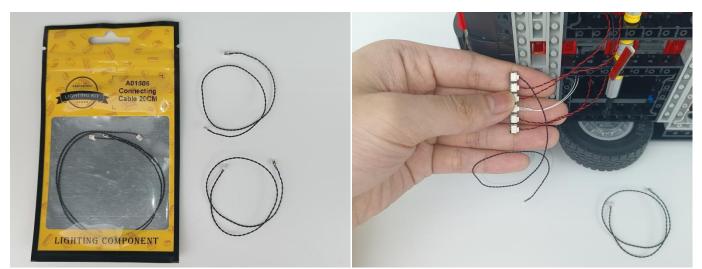

#### **Section A:** Check the type and quantity of components.

There are 16 bags in this set. The name and quantities of specific components are as shown , please check carefully.

| Label                                  | Content                          | Quantity |
|----------------------------------------|----------------------------------|----------|
| A01001 Light-15CM Warm White           | Light-15CM Warm White            | 2        |
| A01003 Light-15CM Red                  | Light-15CM Red                   | 1        |
| A01014 Light-15CM Orange               | Light-15CM Orange                | 6        |
| A01101 LED Strip Red                   | LED Strip Red                    | 4        |
| A012 Expansion Board                   | 6 Socket Expansion Board         | 1        |
|                                        | 8 Socket Expansion Board         | 1        |
|                                        | 12 Socket Expansion Board        | 1        |
|                                        | 2 Socket Expansion Board         | 1        |
|                                        | 6 Socket Expansion Board         | 2        |
|                                        | 4 Socket Expansion Board         | 2        |
| A01305 Power Supply                    | Power Supply                     | 1        |
| A01501 Connecting Cable 5CM            | Connecting Cable 5CM             | 1        |
| A01502 Connecting Cable 15CM           | Connecting Cable 15CM            | 5        |
| A01504 Connecting Cable 50CM           | Connecting Cable 50CM            | 1        |
| A01506 Connecting Cable 20CM           | Connecting Cable 20CM            | 4        |
| A02550 Light Strip-Red-COB             | Light Strip-Red-COB              | 5        |
| A02550 Light Strip-Red-COB             | Light Strip-Red-COB              | 2        |
| A02550 Light Strip-Red-COB             | Light Strip-Red-COB              | 2        |
| A02551 Light Strip-Warm White-COB      | Light Strip-Warm White-COB       | 2        |
| A1029 High-Brightness Light 15CM-White | High-Brightness Light 15CM-White | 2        |
|                                        | Components                       | 1        |