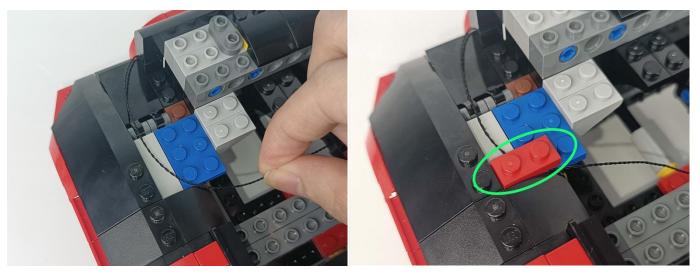

particles, Take out the bag labelled "A01001 Light-15CM Warm White". Take out one of the light and connect it to the socket. Turn on the power bank, the light will turn on normally as shown below.



Test each lamp according to this method. It should be noted that after the test, the lamp must be returned to the corresponding bag to avoid confusion of types.



#### LED strip test:

Take out the bag labeled "A01001 Light-15CM Warm White". Take out the LED light bar, connect the USB power cable, turn on the mobile power supply, the light will be on normally, as shown in the figure below.



Please contact us immediately if any components don't work.



**Section C:** laying out components following the instruction.







4







7



8







## 11







## 14





16





18







21





23



24





#### TIPS

BR/CK

The slit on the the plate round 1X1 are hand-made to avoid squeeze the wire and cause short circuit and abnormalheat during installation.

#### The plate without slit



nected and don't work.

The plate with slit





**27**.Note the cutout on the small round plate The light wire is stuck in the cutout of the small round plate.



28









32





34



35





37







## 40





42



43









47







**50** 







53



54



# 55







58







# 61







# 64





66



## 67







# 70





72



73



**74**. Remove the 3 open and 3 closed boards from the bag and 3 Light-15CM Orange.



**LET PASSION SHINE** 



## 76







# 79







82









86







89





### 91





93



94









98





#### 100







### 103