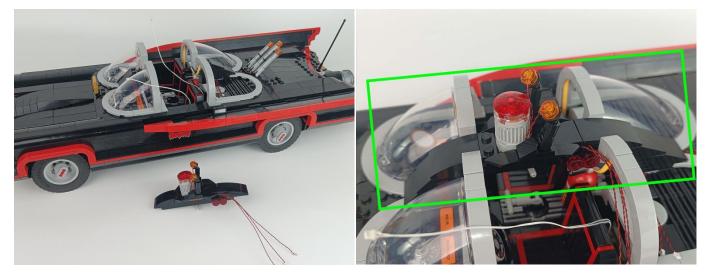

#### **Strategies for the Installation**

This instruction divides three sections to complete the installation of the lighting set.

**Section A:** Check the type and quantity of components.

The quantity and type of components of each products are different and it needs to be carefully checked to make sure there do have enough material. The type of components is indicated by the label on the bag.

#### **Section A:** Check the type and quantity of components.

There are 16 bags in this set. The name and quantities of specific components are as shown , please check carefully.

| Label                                  | Content                          | Quantity |
|----------------------------------------|----------------------------------|----------|
| A01001 Light-15CM Warm White           | Light-15CM Warm White            | 2        |
| A01003 Light-15CM Red                  | Light-15CM Red                   | 1        |
| A01014 Light-15CM Orange               | Light-15CM Orange                | 6        |
| A01101 LED Strip Red                   | LED Strip Red                    | 4        |
| A012 Expansion Board                   | 6 Socket Expansion Board         | 1        |
|                                        | 8 Socket Expansion Board         | 1        |
|                                        | 12 Socket Expansion Board        | 1        |
|                                        | 2 Socket Expansion Board         | 1        |
|                                        | 6 Socket Expansion Board         | 2        |
|                                        | 4 Socket Expansion Board         | 2        |
| A01305 Power Supply                    | Power Supply                     | 1        |
| A01501 Connecting Cable 5CM            | Connecting Cable 5CM             | 1        |
| A01502 Connecting Cable 15CM           | Connecting Cable 15CM            | 5        |
| A01504 Connecting Cable 50CM           | Connecting Cable 50CM            | 1        |
| A01506 Connecting Cable 20CM           | Connecting Cable 20CM            | 4        |
| A02550 Light Strip-Red-COB             | Light Strip-Red-COB              | 5        |
| A02550 Light Strip-Red-COB             | Light Strip-Red-COB              | 2        |
| A02550 Light Strip-Red-COB             | Light Strip-Red-COB              | 2        |
| A02551 Light Strip-Warm White-COB      | Light Strip-Warm White-COB       | 2        |
| A1029 High-Brightness Light 15CM-White | High-Brightness Light 15CM-White | 2        |
|                                        | Components                       | 1        |

Please contact us immediately if there have any missing components.