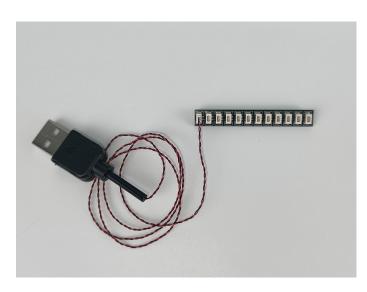

#### **Section B:** Test that each components is working properly.

We need a structure to test all lights, so take out the bag with label "USB Power Cord" and "Expansion Boards" as follows.

It is worth reminding that our products are all customized. They have a unique way of connecting. The white plug on wire and the socket of the expansion board need to be connected together to transmit power.

Note that on one side of the white plug you can see two very small golden wires that should be connected to the two golden needles in socket of the expansion board.shown as blow.

All our connections between plug and socket are all the same as shown above. So for any such structure with plug and socket, please pay attention to the golden wire of the plug and the golden needle of the socket, they must be touched together.