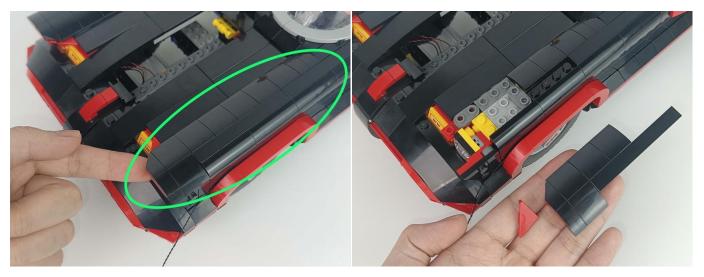

the bag labeled "A01001 Light-15CM Warm White". Take out the LED light bar, connect the USB power cable, turn on the mobile power supply, the light will be on normally, as shown in the figure below.



Please contact us immediately if any components don't work.



**Section C:** laying out components following the instruction.







4







7



8







## 11







## 14





16





18







21





23



24





#### TIPS

BR/CK

The slit on the the plate round 1X1 are hand-made to avoid squeeze the wire and cause short circuit and abnormalheat during installation.

#### The plate without slit



nected and don't work.

The plate with slit





**27**.Note the cutout on the small round plate The light wire is stuck in the cutout of the small round plate.



28









32





34



35





37







## 40





42



43









47







**50** 







53



54



# 55







58







# 61







# 64





66



## 67







# 70





72



73



**74**. Remove the 3 open and 3 closed boards from the bag and 3 Light-15CM Orange.



**LET PASSION SHINE** 



## 76







# 79







82









86







89





### 91





93



94









98





#### 100







### 103







### 106







### 109







### 112







#### 115







#### 118







### 121







#### 124









128





130







### 133







#### 136







#### 139







#### 142





144



## 145







#### 148







### 151







#### 154







### 157







### 160







### 163







### 166







### 169







### 172







#### 175







## 178







Good job, you