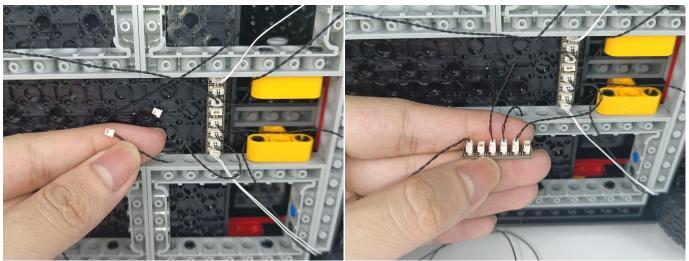

#### **Section B:** Test that each components is working properly.

We need a structure to test all lights, so take out the bag with label "USB Power Cord" and "Expansion Boards" as follows.

It is worth reminding that our products are all customized. They have a unique way of connecting. The white plug on wire and the socket of the expansion board need to be connected together to transmit power.

Note that on one side of the white plug you can see two very small golden wires that should be connected to the two golden needles in socket of the expansion board.shown as blow.

All our connections between plug and socket are all the same as shown above. So for any such structure with plug and socket, please pay attention to the golden wire of the plug and the golden needle of the socket, they must be touched together.

The connection method between the USB Power Cord and Expansion Boards is as follows:

The USB Power Cord can be powered by phone chargers, power banks,etc.

This instruction will use the power bank as power supply . The test structure is shown as follow. All lamp in this set will be tested by this structure.