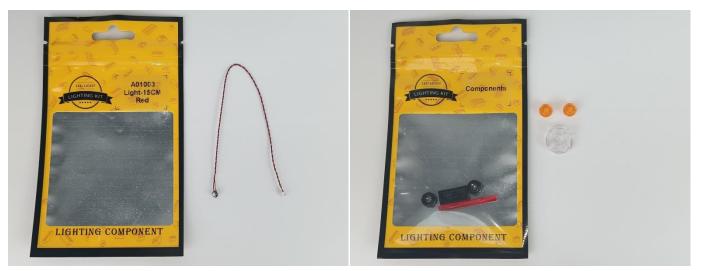

#### **Section A:** Check the type and quantity of components.

There are 16 bags in this set. The name and quantities of specific components are as shown , please check carefully.

| Label                                  | Content                          | Quantity |
|----------------------------------------|----------------------------------|----------|
| A01001 Light-15CM Warm White           | Light-15CM Warm White            | 2        |
| A01003 Light-15CM Red                  | Light-15CM Red                   | 1        |
| A01014 Light-15CM Orange               | Light-15CM Orange                | 6        |
| A01101 LED Strip Red                   | LED Strip Red                    | 4        |
| A012 Expansion Board                   | 6 Socket Expansion Board         | 1        |
|                                        | 8 Socket Expansion Board         | 1        |
|                                        | 12 Socket Expansion Board        | 1        |
|                                        | 2 Socket Expansion Board         | 1        |
|                                        | 6 Socket Expansion Board         | 2        |
|                                        | 4 Socket Expansion Board         | 2        |
| A01305 Power Supply                    | Power Supply                     | 1        |
| A01501 Connecting Cable 5CM            | Connecting Cable 5CM             | 1        |
| A01502 Connecting Cable 15CM           | Connecting Cable 15CM            | 5        |
| A01504 Connecting Cable 50CM           | Connecting Cable 50CM            | 1        |
| A01506 Connecting Cable 20CM           | Connecting Cable 20CM            | 4        |
| A02550 Light Strip-Red-COB             | Light Strip-Red-COB              | 5        |
| A02550 Light Strip-Red-COB             | Light Strip-Red-COB              | 2        |
| A02550 Light Strip-Red-COB             | Light Strip-Red-COB              | 2        |
| A02551 Light Strip-Warm White-COB      | Light Strip-Warm White-COB       | 2        |
| A1029 High-Brightness Light 15CM-White | High-Brightness Light 15CM-White | 2        |
|                                        | Components                       | 1        |

Please contact us immediately if there have any missing components.