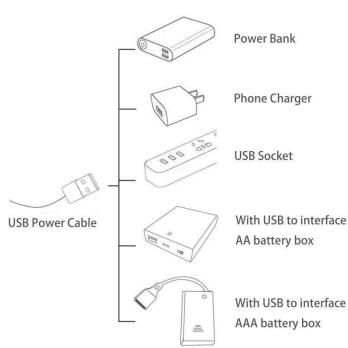

The connection method between the USB Power Cord and Expansion Boards is as follows:

The USB Power Cord can be powered by phone chargers, power banks,etc.

This instruction will use the power bank as power supply . The test structure is shown as follow. All lamp in this set will be tested by this structure.