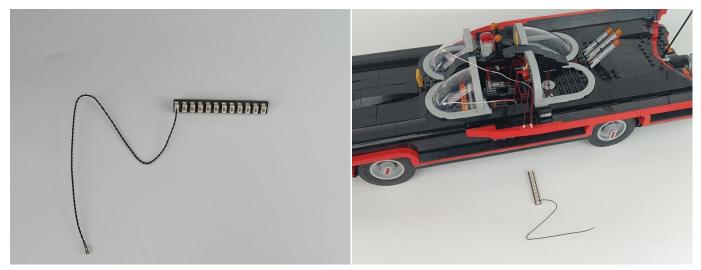

#### **Section B:** Test that each components is working properly.

We need a structure to test all lights, so take out the bag with label "USB Power Cord" and "Expansion Boards" as follows.

It is worth reminding that our products are all customized. They have a unique way of connecting. The white plug on wire and the socket of the expansion board need to be connected together to transmit power.

Note that on one side of the white plug you can see two very small golden wires that should be connected to the two golden needles in socket of the expansion board.shown as blow.

All our connections between plug and socket are all the same as shown above. So for any such structure with plug and socket, please pay attention to the golden wire of the plug and the golden needle of the socket, they must be touched together.

The connection method between the USB Power Cord and Expansion Boards is as follows:

The USB Power Cord can be powered by phone chargers, power banks,etc.

This instruction will use the power bank as power supply . The test structure is shown as follow. All lamp in this set will be tested by this structure.