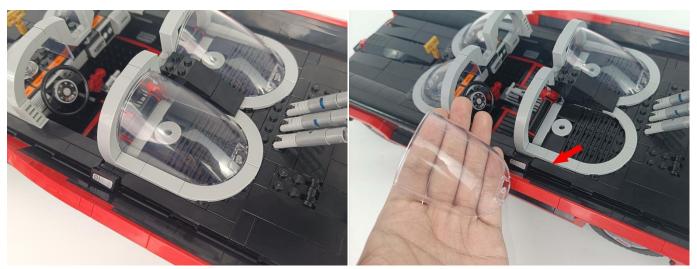

#### The plate without slit

nected and don't work.

The plate with slit

**27**.Note the cutout on the small round plate The light wire is stuck in the cutout of the small round plate.

28

32

34

35