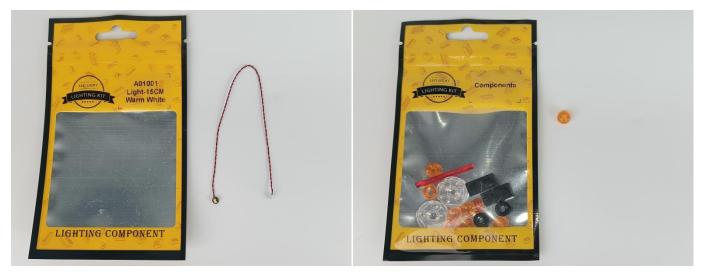

#### **Section A:** Check the type and quantity of components.

There are 16 bags in this set. The name and quantities of specific components are as shown , please check carefully.

| Label                                  | Content                          | Quantity |
|----------------------------------------|----------------------------------|----------|
| A01001 Light-15CM Warm White           | Light-15CM Warm White            | 2        |
| A01003 Light-15CM Red                  | Light-15CM Red                   | 1        |
| A01014 Light-15CM Orange               | Light-15CM Orange                | 6        |
| A01101 LED Strip Red                   | LED Strip Red                    | 4        |
| A012 Expansion Board                   | 6 Socket Expansion Board         | 1        |
|                                        | 8 Socket Expansion Board         | 1        |
|                                        | 12 Socket Expansion Board        | 1        |
|                                        | 2 Socket Expansion Board         | 1        |
|                                        | 6 Socket Expansion Board         | 2        |
|                                        | 4 Socket Expansion Board         | 2        |
| A01305 Power Supply                    | Power Supply                     | 1        |
| A01501 Connecting Cable 5CM            | Connecting Cable 5CM             | 1        |
| A01502 Connecting Cable 15CM           | Connecting Cable 15CM            | 5        |
| A01504 Connecting Cable 50CM           | Connecting Cable 50CM            | 1        |
| A01506 Connecting Cable 20CM           | Connecting Cable 20CM            | 4        |
| A02550 Light Strip-Red-COB             | Light Strip-Red-COB              | 5        |
| A02550 Light Strip-Red-COB             | Light Strip-Red-COB              | 2        |
| A02550 Light Strip-Red-COB             | Light Strip-Red-COB              | 2        |
| A02551 Light Strip-Warm White-COB      | Light Strip-Warm White-COB       | 2        |
| A1029 High-Brightness Light 15CM-White | High-Brightness Light 15CM-White | 2        |
|                                        | Components                       | 1        |