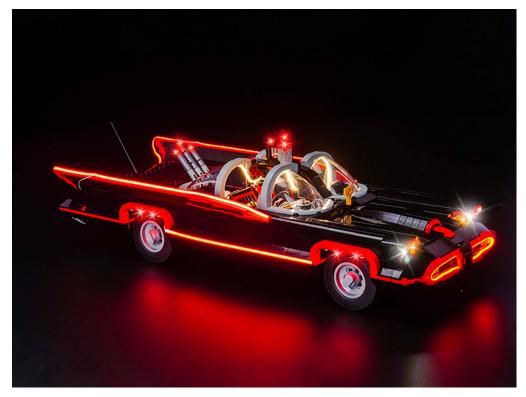

# 76328 Batman: The Classic TV Series Batmobile

 Installation requires a lot of patience and great observation that your LEGO bricks will come alive when you get this finished. The bricks with lighting as below, so make sure you're ready and let's get started.

## 178

Good job, you've done all the installation steps, power it up and enjoy your work.

The battery box can also power the set. If it is necessary to change the power supply, prepare three AAA batteries, install them in the battery box, turn on the switch on the battery box, remove the plug of the USB Power Cable from the socket of the expansion board, plug the plug of the battery box to the same socket in the expansion board to power the suit as well.