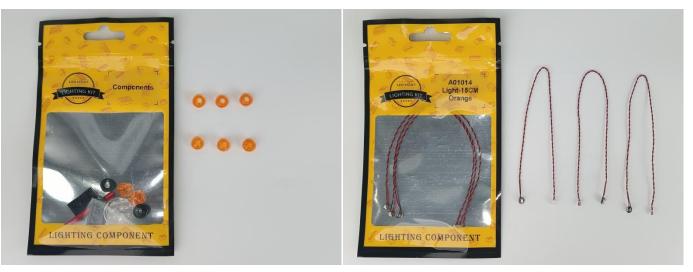

#### **Section A:** Check the type and quantity of components.

There are 16 bags in this set. The name and quantities of specific components are as shown , please check carefully.

| Label                                  | Content                          | Quantity |
|----------------------------------------|----------------------------------|----------|
| A01001 Light-15CM Warm White           | Light-15CM Warm White            | 2        |
| A01003 Light-15CM Red                  | Light-15CM Red                   | 1        |
| A01014 Light-15CM Orange               | Light-15CM Orange                | 6        |
| A01101 LED Strip Red                   | LED Strip Red                    | 4        |
| A012 Expansion Board                   | 6 Socket Expansion Board         | 1        |
|                                        | 8 Socket Expansion Board         | 1        |
|                                        | 12 Socket Expansion Board        | 1        |
|                                        | 2 Socket Expansion Board         | 1        |
|                                        | 6 Socket Expansion Board         | 2        |
|                                        | 4 Socket Expansion Board         | 2        |
| A01305 Power Supply                    | Power Supply                     | 1        |
| A01501 Connecting Cable 5CM            | Connecting Cable 5CM             | 1        |
| A01502 Connecting Cable 15CM           | Connecting Cable 15CM            | 5        |
| A01504 Connecting Cable 50CM           | Connecting Cable 50CM            | 1        |
| A01506 Connecting Cable 20CM           | Connecting Cable 20CM            | 4        |
| A02550 Light Strip-Red-COB             | Light Strip-Red-COB              | 5        |
| A02550 Light Strip-Red-COB             | Light Strip-Red-COB              | 2        |
| A02550 Light Strip-Red-COB             | Light Strip-Red-COB              | 2        |
| A02551 Light Strip-Warm White-COB      | Light Strip-Warm White-COB       | 2        |
| A1029 High-Brightness Light 15CM-White | High-Brightness Light 15CM-White | 2        |
|                                        | Components                       | 1        |