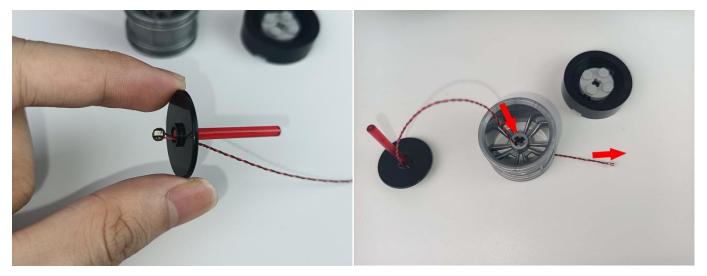

Note that on one side of the white plug you can see two very small golden wires that should be connected to the two golden needles in socket of the expansion board.shown as blow.

All our connections between plug and socket are all the same as shown above. So for any such structure with plug and socket, please pay attention to the golden wire of the plug and the golden needle of the socket, they must be touched together.

The connection method between the USB Power Cord and Expansion Boards is as follows:

The USB Power Cord can be powered by phone chargers, power banks,etc.

This instruction will use the power bank as power supply . The test structure is shown as follow. All lamp in this set will be tested by this structure.