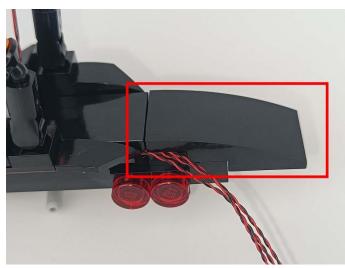

#### TIPS

BR/CK

The slit on the the plate round 1X1 are hand-made to avoid squeeze the wire and cause short circuit and abnormalheat during installation.

#### The plate without slit

nected and don't work.

The plate with slit

**27**.Note the cutout on the small round plate The light wire is stuck in the cutout of the small round plate.

28

32

34

35