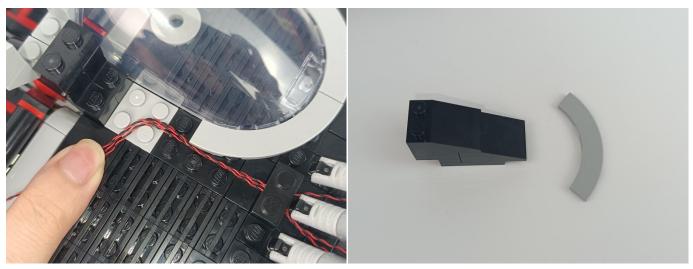

# 70

72

73

**74**. Remove the 3 open and 3 closed boards from the bag and 3 Light-15CM Orange.

**LET PASSION SHINE** 