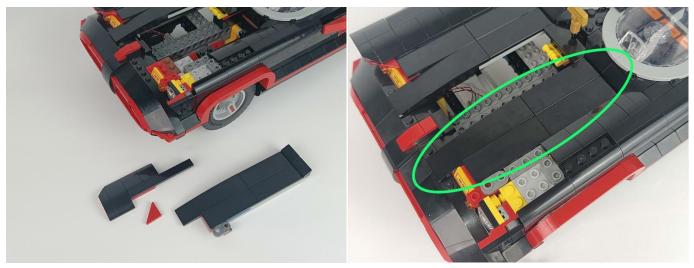

# 70

72

73

**74**. Remove the 3 open and 3 closed boards from the bag and 3 Light-15CM Orange.

**LET PASSION SHINE** 