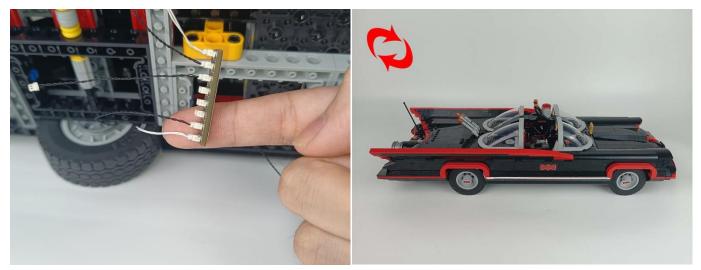

## 178

Good job, you've done all the installation steps, power it up and enjoy your work.

The battery box can also power the set. If it is necessary to change the power supply, prepare three AAA batteries, install them in the battery box, turn on the switch on the battery box, remove the plug of the USB Power Cable from the socket of the expansion board, plug the plug of the battery box to the same socket in the expansion board to power the suit as well.