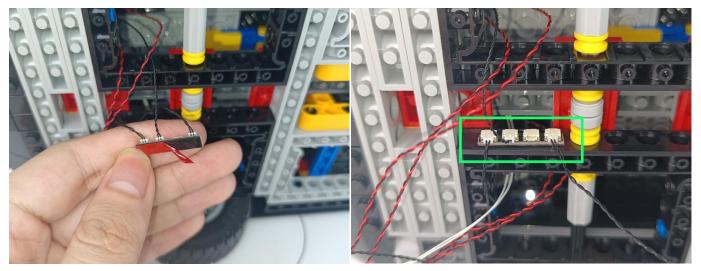

Note that on one side of the white plug you can see two very small golden wires that should be connected to the two golden needles in socket of the expansion board.shown as blow.

All our connections between plug and socket are all the same as shown above. So for any such structure with plug and socket, please pay attention to the golden wire of the plug and the golden needle of the socket, they must be touched together.

The connection method between the USB Power Cord and Expansion Boards is as follows:

The USB Power Cord can be powered by phone chargers, power banks,etc.

This instruction will use the power bank as power supply . The test structure is shown as follow. All lamp in this set will be tested by this structure.