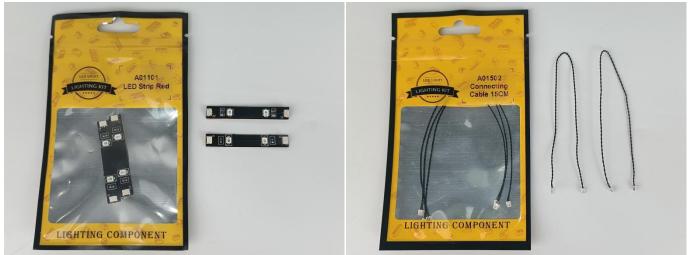

#### **Section A:** Check the type and quantity of components.

There are 16 bags in this set. The name and quantities of specific components are as shown , please check carefully.

| Label                                  | Content                          | Quantity |
|----------------------------------------|----------------------------------|----------|
| A01001 Light-15CM Warm White           | Light-15CM Warm White            | 2        |
| A01003 Light-15CM Red                  | Light-15CM Red                   | 1        |
| A01014 Light-15CM Orange               | Light-15CM Orange                | 6        |
| A01101 LED Strip Red                   | LED Strip Red                    | 4        |
| A012 Expansion Board                   | 6 Socket Expansion Board         | 1        |
|                                        | 8 Socket Expansion Board         | 1        |
|                                        | 12 Socket Expansion Board        | 1        |
|                                        | 2 Socket Expansion Board         | 1        |
|                                        | 6 Socket Expansion Board         | 2        |
|                                        | 4 Socket Expansion Board         | 2        |
| A01305 Power Supply                    | Power Supply                     | 1        |
| A01501 Connecting Cable 5CM            | Connecting Cable 5CM             | 1        |
| A01502 Connecting Cable 15CM           | Connecting Cable 15CM            | 5        |
| A01504 Connecting Cable 50CM           | Connecting Cable 50CM            | 1        |
| A01506 Connecting Cable 20CM           | Connecting Cable 20CM            | 4        |
| A02550 Light Strip-Red-COB             | Light Strip-Red-COB              | 5        |
| A02550 Light Strip-Red-COB             | Light Strip-Red-COB              | 2        |
| A02550 Light Strip-Red-COB             | Light Strip-Red-COB              | 2        |
| A02551 Light Strip-Warm White-COB      | Light Strip-Warm White-COB       | 2        |
| A1029 High-Brightness Light 15CM-White | High-Brightness Light 15CM-White | 2        |
|                                        | Components                       | 1        |

Please contact us immediately if there have any missing components.