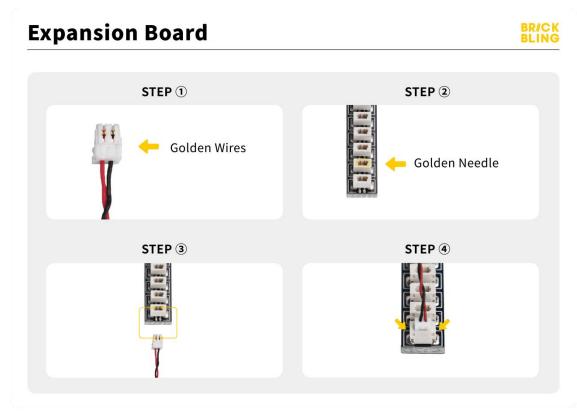

#### **Section B:** Test that each components is working properly.

We need a structure to test all lights, so take out the bag with label "USB Power Cord" and "Expansion Boards" as follows.

It is worth reminding that our products are all customized. They have a unique way of connecting. The white plug on wire and the socket of the expansion board need to be connected together to transmit power.

Note that on one side of the white plug you can see two very small golden wires that should be connected to the two golden needles in socket of the expansion board.shown as blow.

All our connections between plug and socket are all the same as shown above. So for any such structure with plug and socket, please pay attention to the golden wire of the plug and the golden needle of the socket, they must be touched together.