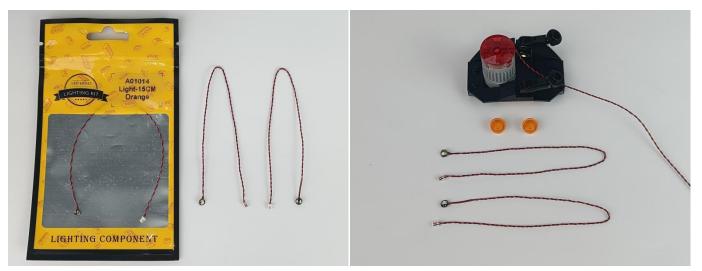

# 70

72

73

**74**. Remove the 3 open and 3 closed boards from the bag and 3 Light-15CM Orange.

**LET PASSION SHINE** 