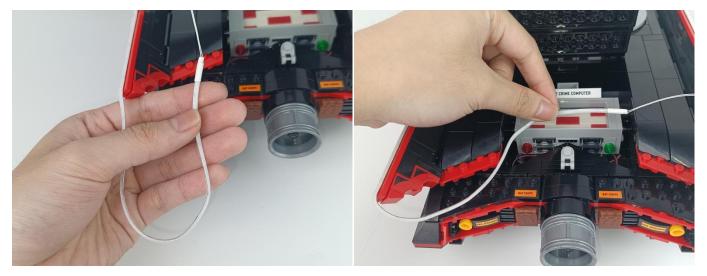

#### TIPS

BR/CK

The slit on the the plate round 1X1 are hand-made to avoid squeeze the wire and cause short circuit and abnormalheat during installation.

#### The plate without slit

nected and don't work.

The plate with slit

**27**.Note the cutout on the small round plate The light wire is stuck in the cutout of the small round plate.

28

32

34

35