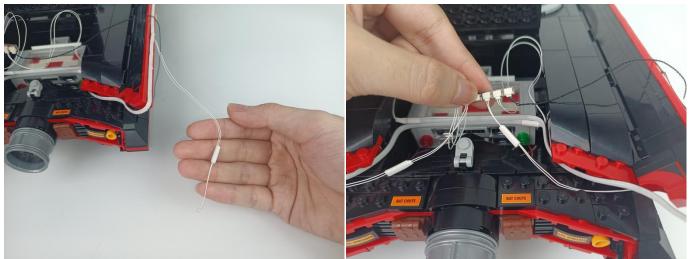

The connection method between the USB Power Cord and Expansion Boards is as follows:

The USB Power Cord can be powered by phone chargers, power banks,etc.

This instruction will use the power bank as power supply . The test structure is shown as follow. All lamp in this set will be tested by this structure.

When we test "A01001 Light-15CM Warm White" particles, Take out the bag labelled "A01001 Light-15CM Warm White". Take out one of the light and connect it to the socket. Turn on the power bank, the light will turn on normally as shown below.