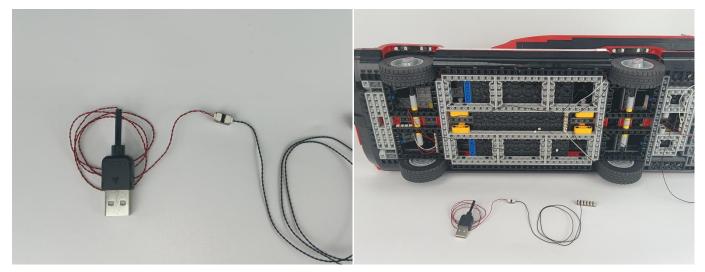

The connection method between the USB Power Cord and Expansion Boards is as follows:

The USB Power Cord can be powered by phone chargers, power banks,etc.

This instruction will use the power bank as power supply . The test structure is shown as follow. All lamp in this set will be tested by this structure.