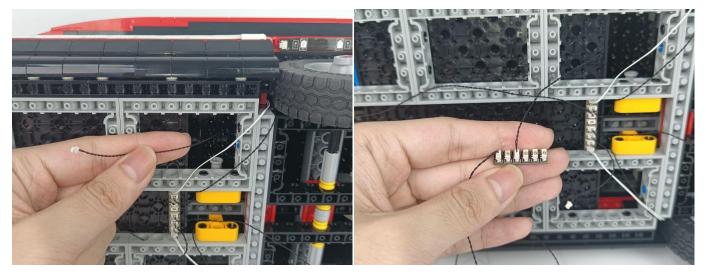

#### **Section B:** Test that each components is working properly.

We need a structure to test all lights, so take out the bag with label "USB Power Cord" and "Expansion Boards" as follows.

It is worth reminding that our products are all customized. They have a unique way of connecting. The white plug on wire and the socket of the expansion board need to be connected together to transmit power.

Note that on one side of the white plug you can see two very small golden wires that should be connected to the two golden needles in socket of the expansion board.shown as blow.

All our connections between plug and socket are all the same as shown above. So for any such structure with plug and socket, please pay attention to the golden wire of the plug and the golden needle of the socket, they must be touched together.

The connection method between the USB Power Cord and Expansion Boards is as follows:

The USB Power Cord can be powered by phone chargers, power banks,etc.

This instruction will use the power bank as power supply . The test structure is shown as follow. All lamp in this set will be tested by this structure.