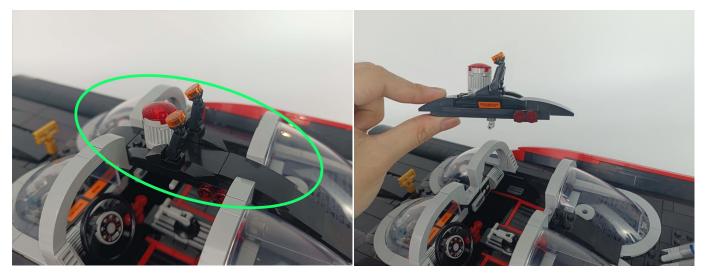

## 178

Good job, you've done all the installation steps, power it up and enjoy your work.

The battery box can also power the set. If it is necessary to change the power supply, prepare three AAA batteries, install them in the battery box, turn on the switch on the battery box, remove the plug of the USB Power Cable from the socket of the expansion board, plug the plug of the battery box to the same socket in the expansion board to power the suit as well.