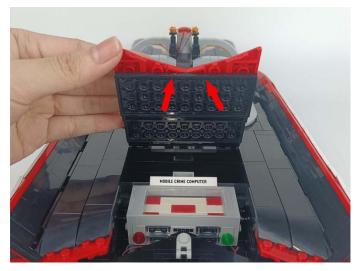

without slit



nected and don't work.

The plate with slit





**27**.Note the cutout on the small round plate The light wire is stuck in the cutout of the small round plate.



28









32





34



35





37







## 40





42



43









47







**50** 







53



54



# 55







58







# 61







# 64





66



## 67







# 70





72



73



**74**. Remove the 3 open and 3 closed boards from the bag and 3 Light-15CM Orange.



**LET PASSION SHINE** 



## 76







# 79







82









86







89





### 91





93



94









98





#### 100







### 103







### 106







### 109







### 112







#### 115







#### 118







### 121







#### 124









128





130







### 133







#### 136







#### 139







#### 142





144



## 145







#### 148







### 151







#### 154







### 157







### 160







### 163







### 166







### 169







### 172







#### 175







## 178







Good job, you've done all the installation steps, power it up and enjoy your work.



The battery box can also power the set. If it is necessary to change the power supply, prepare three AAA batteries, install them in the battery box, turn on the switch on the battery box, remove the plug of the USB Power Cable from the socket of the expansion board, plug the plug of the battery box to the same socket in the expansion board to power the suit as well.

#### THANKS