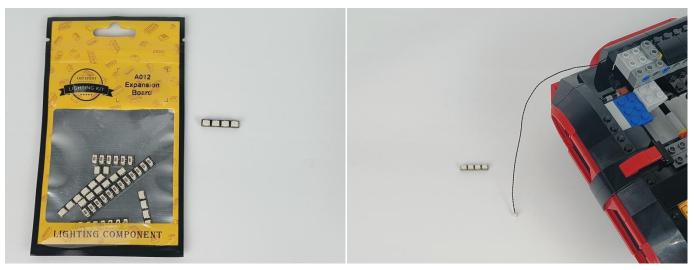

#### **Section A:** Check the type and quantity of components.

There are 16 bags in this set. The name and quantities of specific components are as shown , please check carefully.

| Label                                  | Content                          | Quantity |
|----------------------------------------|----------------------------------|----------|
| A01001 Light-15CM Warm White           | Light-15CM Warm White            | 2        |
| A01003 Light-15CM Red                  | Light-15CM Red                   | 1        |
| A01014 Light-15CM Orange               | Light-15CM Orange                | 6        |
| A01101 LED Strip Red                   | LED Strip Red                    | 4        |
| A012 Expansion Board                   | 6 Socket Expansion Board         | 1        |
|                                        | 8 Socket Expansion Board         | 1        |
|                                        | 12 Socket Expansion Board        | 1        |
|                                        | 2 Socket Expansion Board         | 1        |
|                                        | 6 Socket Expansion Board         | 2        |
|                                        | 4 Socket Expansion Board         | 2        |
| A01305 Power Supply                    | Power Supply                     | 1        |
| A01501 Connecting Cable 5CM            | Connecting Cable 5CM             | 1        |
| A01502 Connecting Cable 15CM           | Connecting Cable 15CM            | 5        |
| A01504 Connecting Cable 50CM           | Connecting Cable 50CM            | 1        |
| A01506 Connecting Cable 20CM           | Connecting Cable 20CM            | 4        |
| A02550 Light Strip-Red-COB             | Light Strip-Red-COB              | 5        |
| A02550 Light Strip-Red-COB             | Light Strip-Red-COB              | 2        |
| A02550 Light Strip-Red-COB             | Light Strip-Red-COB              | 2        |
| A02551 Light Strip-Warm White-COB      | Light Strip-Warm White-COB       | 2        |
| A1029 High-Brightness Light 15CM-White | High-Brightness Light 15CM-White | 2        |
|                                        | Components                       | 1        |