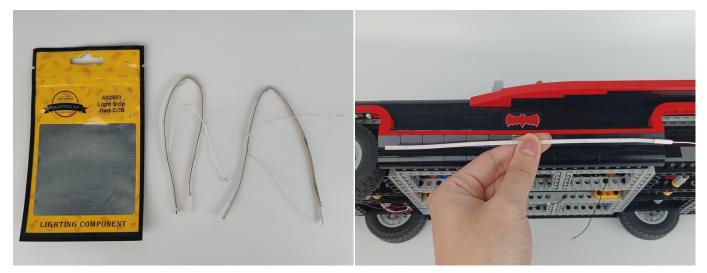

#### **Section A:** Check the type and quantity of components.

There are 16 bags in this set. The name and quantities of specific components are as shown , please check carefully.

| Label                                  | Content                          | Quantity |
|----------------------------------------|----------------------------------|----------|
| A01001 Light-15CM Warm White           | Light-15CM Warm White            | 2        |
| A01003 Light-15CM Red                  | Light-15CM Red                   | 1        |
| A01014 Light-15CM Orange               | Light-15CM Orange                | 6        |
| A01101 LED Strip Red                   | LED Strip Red                    | 4        |
| A012 Expansion Board                   | 6 Socket Expansion Board         | 1        |
|                                        | 8 Socket Expansion Board         | 1        |
|                                        | 12 Socket Expansion Board        | 1        |
|                                        | 2 Socket Expansion Board         | 1        |
|                                        | 6 Socket Expansion Board         | 2        |
|                                        | 4 Socket Expansion Board         | 2        |
| A01305 Power Supply                    | Power Supply                     | 1        |
| A01501 Connecting Cable 5CM            | Connecting Cable 5CM             | 1        |
| A01502 Connecting Cable 15CM           | Connecting Cable 15CM            | 5        |
| A01504 Connecting Cable 50CM           | Connecting Cable 50CM            | 1        |
| A01506 Connecting Cable 20CM           | Connecting Cable 20CM            | 4        |
| A02550 Light Strip-Red-COB             | Light Strip-Red-COB              | 5        |
| A02550 Light Strip-Red-COB             | Light Strip-Red-COB              | 2        |
| A02550 Light Strip-Red-COB             | Light Strip-Red-COB              | 2        |
| A02551 Light Strip-Warm White-COB      | Light Strip-Warm White-COB       | 2        |
| A1029 High-Brightness Light 15CM-White | High-Brightness Light 15CM-White | 2        |
|                                        | Components                       | 1        |