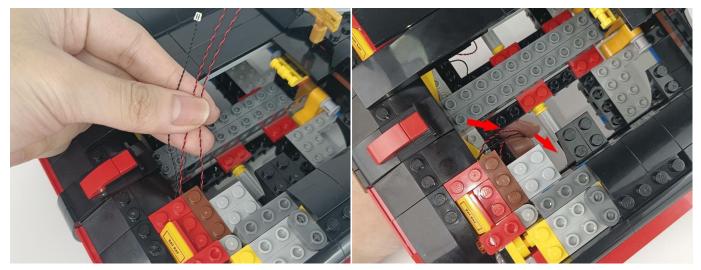

#### The plate without slit

nected and don't work.

The plate with slit

**27**.Note the cutout on the small round plate The light wire is stuck in the cutout of the small round plate.

28

32

34

35