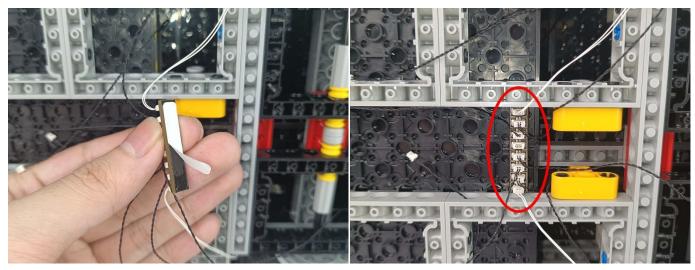

#### **Section B:** Test that each components is working properly.

We need a structure to test all lights, so take out the bag with label "USB Power Cord" and "Expansion Boards" as follows.

It is worth reminding that our products are all customized. They have a unique way of connecting. The white plug on wire and the socket of the expansion board need to be connected together to transmit power.

Note that on one side of the white plug you can see two very small golden wires that should be connected to the two golden needles in socket of the expansion board.shown as blow.

All our connections between plug and socket are all the same as shown above. So for any such structure with plug and socket, please pay attention to the golden wire of the plug and the golden needle of the socket, they must be touched together.