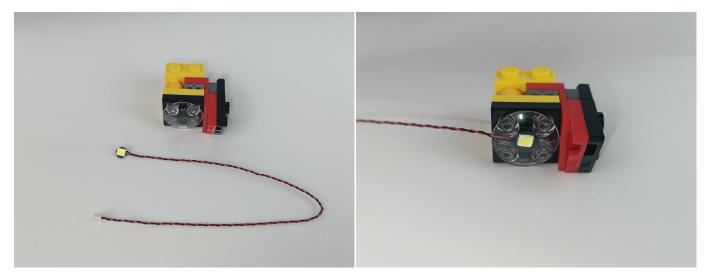

When we test "A01001 Light-15CM Warm White" particles, Take out the bag labelled "A01001 Light-15CM Warm White". Take out one of the light and connect it to the socket. Turn on the power bank, the light will turn on normally as shown below.