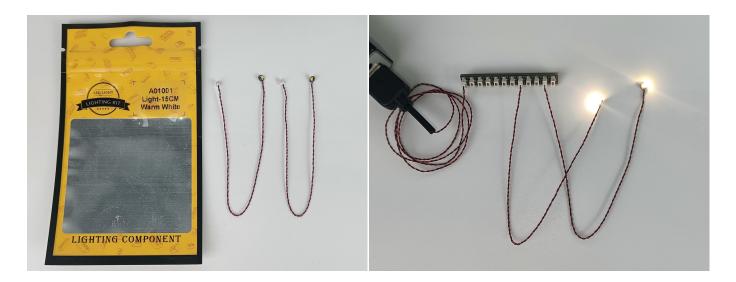

When we test "A01001 Light-15CM Warm White" particles, Take out the bag labelled "A01001 Light-15CM Warm White". Take out one of the light and connect it to the socket. Turn on the power bank, the light will turn on normally as shown below.

#### LED strip test:

Take out the bag labeled "A01001 Light-15CM Warm White". Take out the LED light bar, connect the USB power cable, turn on the mobile power supply, the light will be on normally, as shown in the figure below.