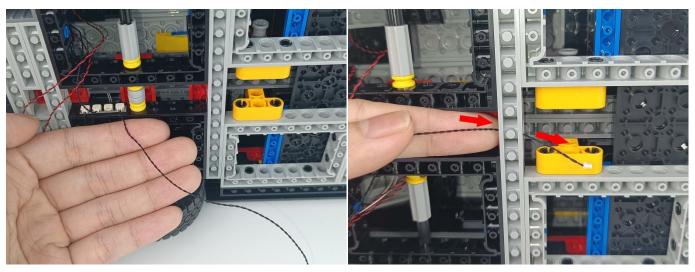

Please contact us immediately if any components don't work.

**Section C:** laying out components following the instruction.

4

7

8

#### TIPS

BR/CK

The slit on the the plate round 1X1 are hand-made to avoid squeeze the wire and cause short circuit and abnormalheat during installation.

#### The plate without slit

nected and don't work.

The plate with slit

**27**.Note the cutout on the small round plate The light wire is stuck in the cutout of the small round plate.

28

32

34

35