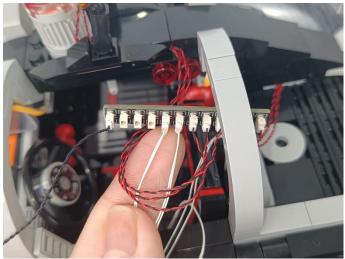

#### **Section B:** Test that each components is working properly.

We need a structure to test all lights, so take out the bag with label "USB Power Cord" and "Expansion Boards" as follows.

It is worth reminding that our products are all customized. They have a unique way of connecting. The white plug on wire and the socket of the expansion board need to be connected together to transmit power.

Note that on one side of the white plug you can see two very small golden wires that should be connected to the two golden needles in socket of the expansion board.shown as blow.

All our connections between plug and socket are all the same as shown above. So for any such structure with plug and socket, please pay attention to the golden wire of the plug and the golden needle of the socket, they must be touched together.

The connection method between the USB Power Cord and Expansion Boards is as follows:

The USB Power Cord can be powered by phone chargers, power banks,etc.

This instruction will use the power bank as power supply . The test structure is shown as follow. All lamp in this set will be tested by this structure.