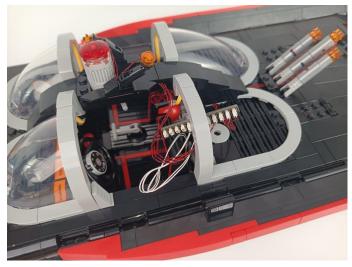

## 178

Good job, you've done all the installation steps, power it up and enjoy your work.

The battery box can also power the set. If it is necessary to change the power supply, prepare three AAA batteries, install them in the battery box, turn on the switch on the battery box, remove the plug of the USB Power Cable from the socket of the expansion board, plug the plug of the battery box to the same socket in the expansion board to power the suit as well.