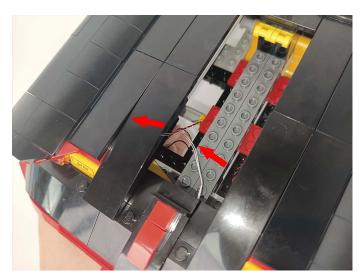

#### TIPS

BR/CK

The slit on the the plate round 1X1 are hand-made to avoid squeeze the wire and cause short circuit and abnormalheat during installation.