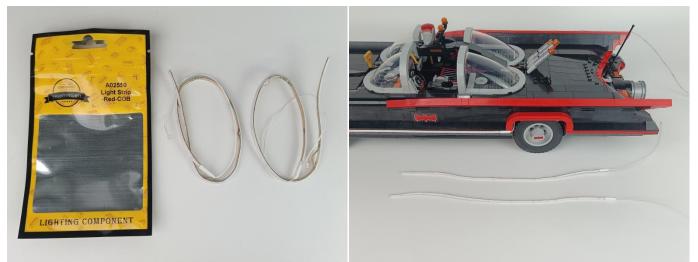

#### **Section A:** Check the type and quantity of components.

There are 16 bags in this set. The name and quantities of specific components are as shown , please check carefully.

| Label                                  | Content                          | Quantity |
|----------------------------------------|----------------------------------|----------|
| A01001 Light-15CM Warm White           | Light-15CM Warm White            | 2        |
| A01003 Light-15CM Red                  | Light-15CM Red                   | 1        |
| A01014 Light-15CM Orange               | Light-15CM Orange                | 6        |
| A01101 LED Strip Red                   | LED Strip Red                    | 4        |
| A012 Expansion Board                   | 6 Socket Expansion Board         | 1        |
|                                        | 8 Socket Expansion Board         | 1        |
|                                        | 12 Socket Expansion Board        | 1        |
|                                        | 2 Socket Expansion Board         | 1        |
|                                        | 6 Socket Expansion Board         | 2        |
|                                        | 4 Socket Expansion Board         | 2        |
| A01305 Power Supply                    | Power Supply                     | 1        |
| A01501 Connecting Cable 5CM            | Connecting Cable 5CM             | 1        |
| A01502 Connecting Cable 15CM           | Connecting Cable 15CM            | 5        |
| A01504 Connecting Cable 50CM           | Connecting Cable 50CM            | 1        |
| A01506 Connecting Cable 20CM           | Connecting Cable 20CM            | 4        |
| A02550 Light Strip-Red-COB             | Light Strip-Red-COB              | 5        |
| A02550 Light Strip-Red-COB             | Light Strip-Red-COB              | 2        |
| A02550 Light Strip-Red-COB             | Light Strip-Red-COB              | 2        |
| A02551 Light Strip-Warm White-COB      | Light Strip-Warm White-COB       | 2        |
| A1029 High-Brightness Light 15CM-White | High-Brightness Light 15CM-White | 2        |
|                                        | Components                       | 1        |

Please contact us immediately if there have any missing components.