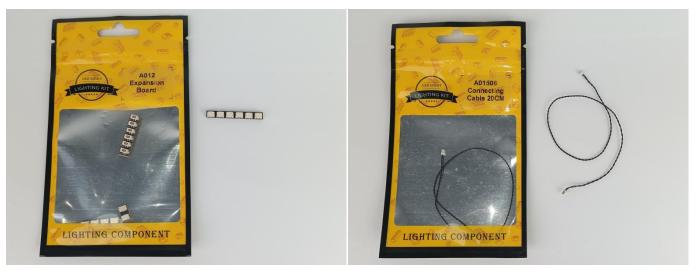

#### **Section A:** Check the type and quantity of components.

There are 16 bags in this set. The name and quantities of specific components are as shown , please check carefully.

| Label                                  | Content                          | Quantity |
|----------------------------------------|----------------------------------|----------|
| A01001 Light-15CM Warm White           | Light-15CM Warm White            | 2        |
| A01003 Light-15CM Red                  | Light-15CM Red                   | 1        |
| A01014 Light-15CM Orange               | Light-15CM Orange                | 6        |
| A01101 LED Strip Red                   | LED Strip Red                    | 4        |
| A012 Expansion Board                   | 6 Socket Expansion Board         | 1        |
|                                        | 8 Socket Expansion Board         | 1        |
|                                        | 12 Socket Expansion Board        | 1        |
|                                        | 2 Socket Expansion Board         | 1        |
|                                        | 6 Socket Expansion Board         | 2        |
|                                        | 4 Socket Expansion Board         | 2        |
| A01305 Power Supply                    | Power Supply                     | 1        |
| A01501 Connecting Cable 5CM            | Connecting Cable 5CM             | 1        |
| A01502 Connecting Cable 15CM           | Connecting Cable 15CM            | 5        |
| A01504 Connecting Cable 50CM           | Connecting Cable 50CM            | 1        |
| A01506 Connecting Cable 20CM           | Connecting Cable 20CM            | 4        |
| A02550 Light Strip-Red-COB             | Light Strip-Red-COB              | 5        |
| A02550 Light Strip-Red-COB             | Light Strip-Red-COB              | 2        |
| A02550 Light Strip-Red-COB             | Light Strip-Red-COB              | 2        |
| A02551 Light Strip-Warm White-COB      | Light Strip-Warm White-COB       | 2        |
| A1029 High-Brightness Light 15CM-White | High-Brightness Light 15CM-White | 2        |
|                                        | Components                       | 1        |

#### **Section B:** Test that each components is working properly.

We need a structure to test all lights, so take out the bag with label "USB Power Cord" and "Expansion Boards" as follows.

It is worth reminding that our products are all customized. They have a unique way of connecting. The white plug on wire and the socket of the expansion board need to be connected together to transmit power.