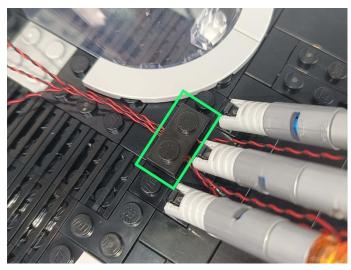

#### TIPS

BR/CK

The slit on the the plate round 1X1 are hand-made to avoid squeeze the wire and cause short circuit and abnormalheat during installation.

#### The plate without slit

nected and don't work.

The plate with slit

**27**.Note the cutout on the small round plate The light wire is stuck in the cutout of the small round plate.

28

32

34

35