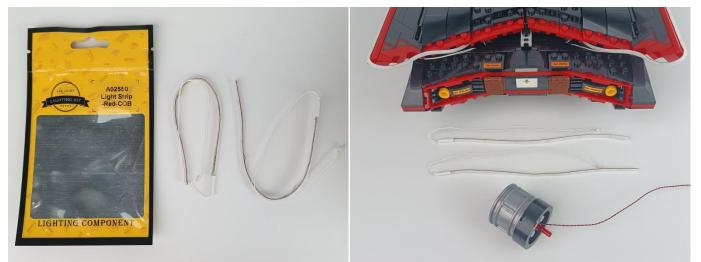

#### **Section A:** Check the type and quantity of components.

There are 16 bags in this set. The name and quantities of specific components are as shown , please check carefully.

| Label                                  | Content                          | Quantity |
|----------------------------------------|----------------------------------|----------|
| A01001 Light-15CM Warm White           | Light-15CM Warm White            | 2        |
| A01003 Light-15CM Red                  | Light-15CM Red                   | 1        |
| A01014 Light-15CM Orange               | Light-15CM Orange                | 6        |
| A01101 LED Strip Red                   | LED Strip Red                    | 4        |
| A012 Expansion Board                   | 6 Socket Expansion Board         | 1        |
|                                        | 8 Socket Expansion Board         | 1        |
|                                        | 12 Socket Expansion Board        | 1        |
|                                        | 2 Socket Expansion Board         | 1        |
|                                        | 6 Socket Expansion Board         | 2        |
|                                        | 4 Socket Expansion Board         | 2        |
| A01305 Power Supply                    | Power Supply                     | 1        |
| A01501 Connecting Cable 5CM            | Connecting Cable 5CM             | 1        |
| A01502 Connecting Cable 15CM           | Connecting Cable 15CM            | 5        |
| A01504 Connecting Cable 50CM           | Connecting Cable 50CM            | 1        |
| A01506 Connecting Cable 20CM           | Connecting Cable 20CM            | 4        |
| A02550 Light Strip-Red-COB             | Light Strip-Red-COB              | 5        |
| A02550 Light Strip-Red-COB             | Light Strip-Red-COB              | 2        |
| A02550 Light Strip-Red-COB             | Light Strip-Red-COB              | 2        |
| A02551 Light Strip-Warm White-COB      | Light Strip-Warm White-COB       | 2        |
| A1029 High-Brightness Light 15CM-White | High-Brightness Light 15CM-White | 2        |
|                                        | Components                       | 1        |

Please contact us immediately if there have any missing components.