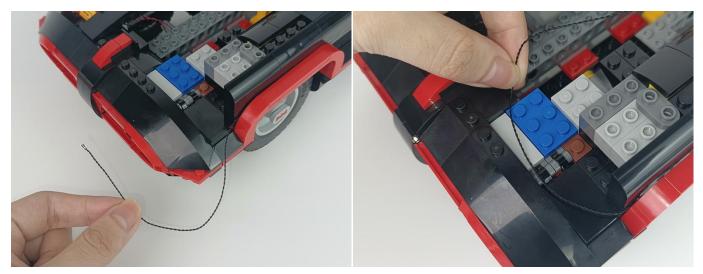

#### The plate without slit

nected and don't work.

The plate with slit

**27**.Note the cutout on the small round plate The light wire is stuck in the cutout of the small round plate.

28

32

34

35

37