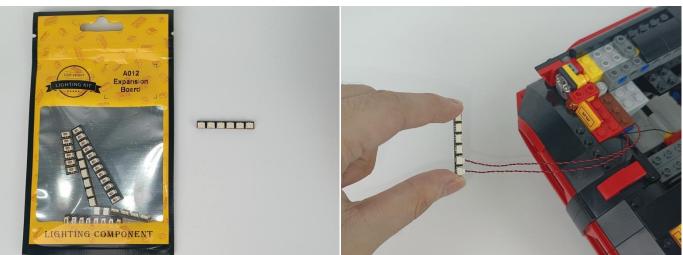

#### **Section A:** Check the type and quantity of components.

There are 16 bags in this set. The name and quantities of specific components are as shown , please check carefully.

| Label                                  | Content                          | Quantity |
|----------------------------------------|----------------------------------|----------|
| A01001 Light-15CM Warm White           | Light-15CM Warm White            | 2        |
| A01003 Light-15CM Red                  | Light-15CM Red                   | 1        |
| A01014 Light-15CM Orange               | Light-15CM Orange                | 6        |
| A01101 LED Strip Red                   | LED Strip Red                    | 4        |
| A012 Expansion Board                   | 6 Socket Expansion Board         | 1        |
|                                        | 8 Socket Expansion Board         | 1        |
|                                        | 12 Socket Expansion Board        | 1        |
|                                        | 2 Socket Expansion Board         | 1        |
|                                        | 6 Socket Expansion Board         | 2        |
|                                        | 4 Socket Expansion Board         | 2        |
| A01305 Power Supply                    | Power Supply                     | 1        |
| A01501 Connecting Cable 5CM            | Connecting Cable 5CM             | 1        |
| A01502 Connecting Cable 15CM           | Connecting Cable 15CM            | 5        |
| A01504 Connecting Cable 50CM           | Connecting Cable 50CM            | 1        |
| A01506 Connecting Cable 20CM           | Connecting Cable 20CM            | 4        |
| A02550 Light Strip-Red-COB             | Light Strip-Red-COB              | 5        |
| A02550 Light Strip-Red-COB             | Light Strip-Red-COB              | 2        |
| A02550 Light Strip-Red-COB             | Light Strip-Red-COB              | 2        |
| A02551 Light Strip-Warm White-COB      | Light Strip-Warm White-COB       | 2        |
| A1029 High-Brightness Light 15CM-White | High-Brightness Light 15CM-White | 2        |
|                                        | Components                       | 1        |

Please contact us immediately if any components don't work.

**Section C:** laying out components following the instruction.

4

7

8