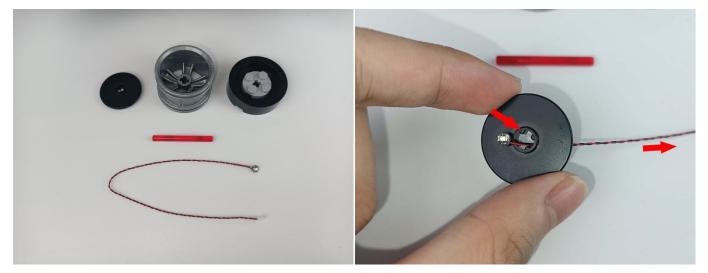

#### **Section B:** Test that each components is working properly.

We need a structure to test all lights, so take out the bag with label "USB Power Cord" and "Expansion Boards" as follows.

It is worth reminding that our products are all customized. They have a unique way of connecting. The white plug on wire and the socket of the expansion board need to be connected together to transmit power.

Note that on one side of the white plug you can see two very small golden wires that should be connected to the two golden needles in socket of the expansion board.shown as blow.

All our connections between plug and socket are all the same as shown above. So for any such structure with plug and socket, please pay attention to the golden wire of the plug and the golden needle of the socket, they must be touched together.