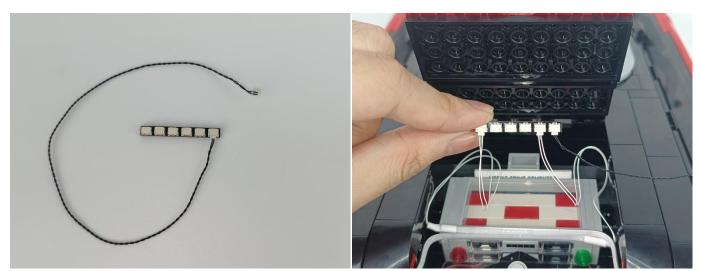

#### **Section B:** Test that each components is working properly.

We need a structure to test all lights, so take out the bag with label "USB Power Cord" and "Expansion Boards" as follows.

It is worth reminding that our products are all customized. They have a unique way of connecting. The white plug on wire and the socket of the expansion board need to be connected together to transmit power.

Note that on one side of the white plug you can see two very small golden wires that should be connected to the two golden needles in socket of the expansion board.shown as blow.

All our connections between plug and socket are all the same as shown above. So for any such structure with plug and socket, please pay attention to the golden wire of the plug and the golden needle of the socket, they must be touched together.

The connection method between the USB Power Cord and Expansion Boards is as follows:

The USB Power Cord can be powered by phone chargers, power banks,etc.

This instruction will use the power bank as power supply . The test structure is shown as follow. All lamp in this set will be tested by this structure.