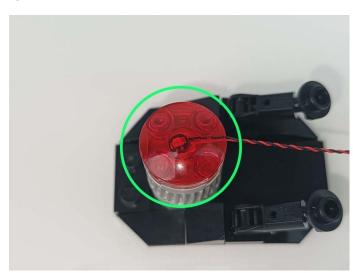

#### The plate without slit

nected and don't work.

The plate with slit

**27**.Note the cutout on the small round plate The light wire is stuck in the cutout of the small round plate.

28

32

34

35