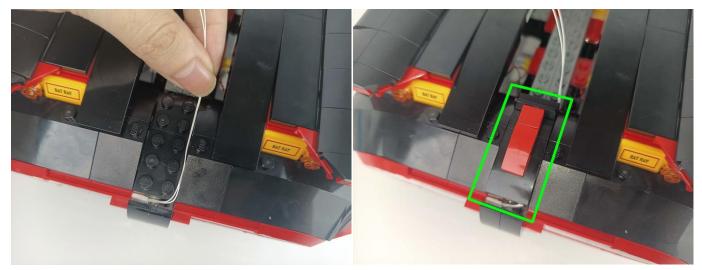

#### The plate without slit

nected and don't work.

The plate with slit

**27**.Note the cutout on the small round plate The light wire is stuck in the cutout of the small round plate.

28

32

34

35