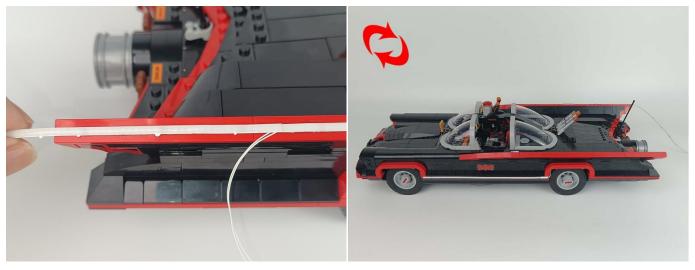

#### TIPS

BR/CK

The slit on the the plate round 1X1 are hand-made to avoid squeeze the wire and cause short circuit and abnormalheat during installation.

#### The plate without slit

nected and don't work.

The plate with slit

**27**.Note the cutout on the small round plate The light wire is stuck in the cutout of the small round plate.

28

32

34

35