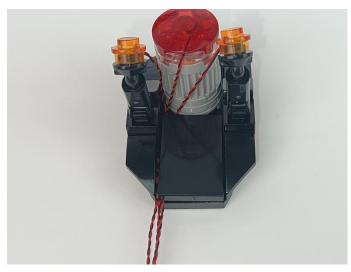

The connection method between the USB Power Cord and Expansion Boards is as follows:

The USB Power Cord can be powered by phone chargers, power banks,etc.

This instruction will use the power bank as power supply . The test structure is shown as follow. All lamp in this set will be tested by this structure.

When we test "A01001 Light-15CM Warm White" particles, Take out the bag labelled "A01001 Light-15CM Warm White". Take out one of the light and connect it to the socket. Turn on the power bank, the light will turn on normally as shown below.