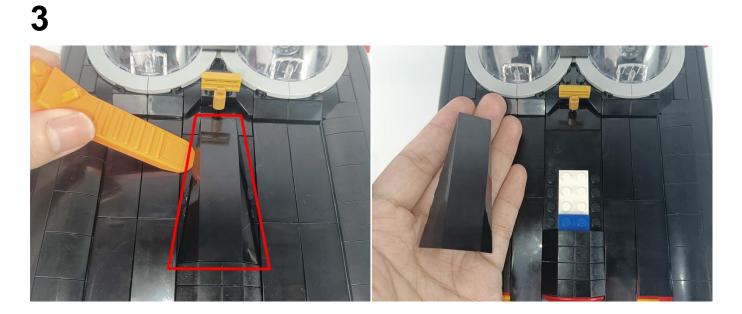

#### TIPS

BR/CK

The slit on the the plate round 1X1 are hand-made to avoid squeeze the wire and cause short circuit and abnormalheat during installation.

#### The plate without slit

nected and don't work.

The plate with slit

**27**.Note the cutout on the small round plate The light wire is stuck in the cutout of the small round plate.

28

32

34

35