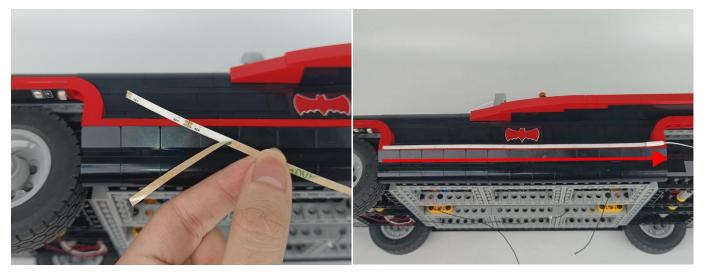

#### LED strip test:

Take out the bag labeled "A01001 Light-15CM Warm White". Take out the LED light bar, connect the USB power cable, turn on the mobile power supply, the light will be on normally, as shown in the figure below.