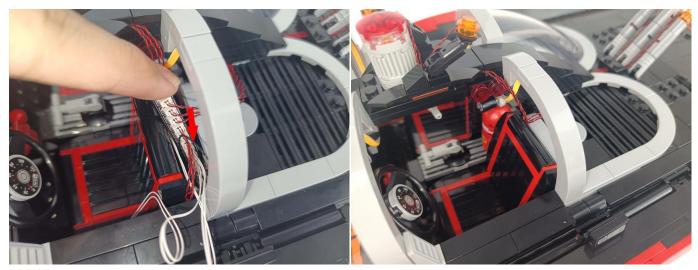

#### The plate without slit

nected and don't work.

The plate with slit

**27**.Note the cutout on the small round plate The light wire is stuck in the cutout of the small round plate.

28

32

34

35