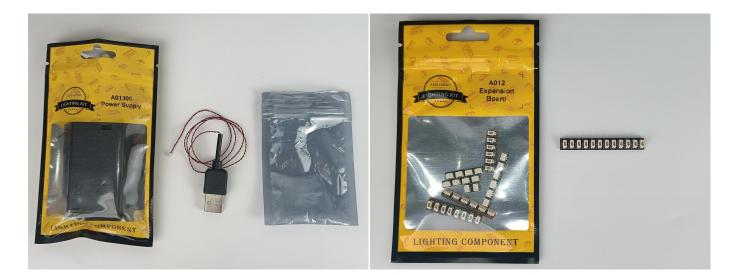

#### **Section A:** Check the type and quantity of components.

There are 16 bags in this set. The name and quantities of specific components are as shown , please check carefully.

| Label                                  | Content                          | Quantity |
|----------------------------------------|----------------------------------|----------|
| A01001 Light-15CM Warm White           | Light-15CM Warm White            | 2        |
| A01003 Light-15CM Red                  | Light-15CM Red                   | 1        |
| A01014 Light-15CM Orange               | Light-15CM Orange                | 6        |
| A01101 LED Strip Red                   | LED Strip Red                    | 4        |
| A012 Expansion Board                   | 6 Socket Expansion Board         | 1        |
|                                        | 8 Socket Expansion Board         | 1        |
|                                        | 12 Socket Expansion Board        | 1        |
|                                        | 2 Socket Expansion Board         | 1        |
|                                        | 6 Socket Expansion Board         | 2        |
|                                        | 4 Socket Expansion Board         | 2        |
| A01305 Power Supply                    | Power Supply                     | 1        |
| A01501 Connecting Cable 5CM            | Connecting Cable 5CM             | 1        |
| A01502 Connecting Cable 15CM           | Connecting Cable 15CM            | 5        |
| A01504 Connecting Cable 50CM           | Connecting Cable 50CM            | 1        |
| A01506 Connecting Cable 20CM           | Connecting Cable 20CM            | 4        |
| A02550 Light Strip-Red-COB             | Light Strip-Red-COB              | 5        |
| A02550 Light Strip-Red-COB             | Light Strip-Red-COB              | 2        |
| A02550 Light Strip-Red-COB             | Light Strip-Red-COB              | 2        |
| A02551 Light Strip-Warm White-COB      | Light Strip-Warm White-COB       | 2        |
| A1029 High-Brightness Light 15CM-White | High-Brightness Light 15CM-White | 2        |
|                                        | Components                       | 1        |

Please contact us immediately if there have any missing components.