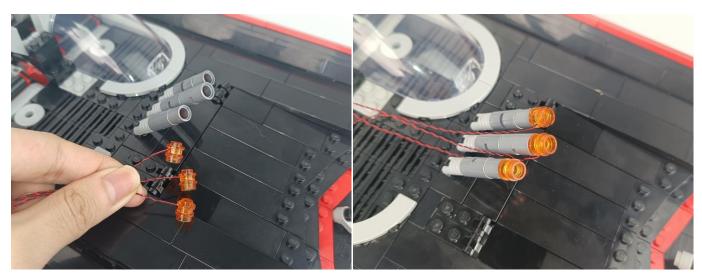

Please contact us immediately if any components don't work.

**Section C:** laying out components following the instruction.

4

7

8

# 70

72

73

**74**. Remove the 3 open and 3 closed boards from the bag and 3 Light-15CM Orange.

**LET PASSION SHINE** 