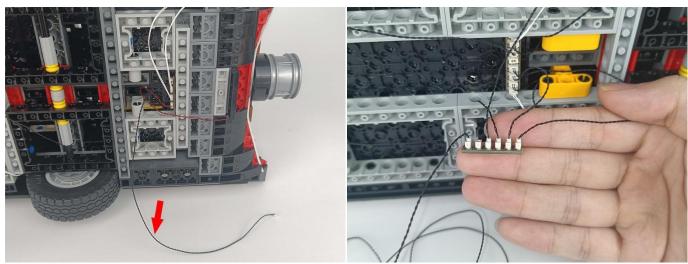

The connection method between the USB Power Cord and Expansion Boards is as follows:

The USB Power Cord can be powered by phone chargers, power banks,etc.

This instruction will use the power bank as power supply . The test structure is shown as follow. All lamp in this set will be tested by this structure.

Test each lamp according to this method. It should be noted that after the test, the lamp must be returned to the corresponding bag to avoid confusion of types.