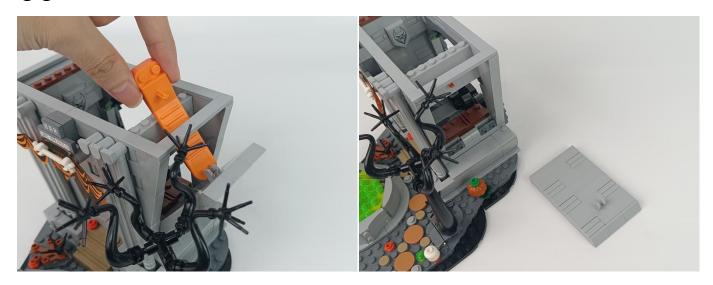

ing bag to avoid confusion of types.



#### Section C: laying out components following the instruction.

1





2







#### 4



#### **Tips**



The slit on the the plate round 1X1 are hand-made to avoid squeeze the wire and cause short circuit and abnormalheat during installation.



6





7







9



10





### **12**



## 13





### 15



## 16





### 18



### 19





### 21



### **22**





### **24**



### **25**





### **27**



## **28**





### **30**



## 31





### 33



## 34





### 36





### **37**









### 39



### **40**





### **42**



## **43**





### 45



### 46





### 48



### **49**





### **51**





## **52**









### **54**



### **55**









### **57**



### **58**





### **60**



### 61





### 63



### 64







**67** 



68



## **69**



## **70**





### **72**



## **73**





### **75**





**76** 







### **78**



### **79**





### 81



### 82





# 84





# 85









## 87



# 88







91



92



# 93



# 94





# 96





# 97





## 99



# 100





# 102





# 103









# 105



# 106





# 108



# 109





# 111



# 112





# 114





## 115









## 117



# 118









## 120





## 121









## 123





# 124









# 126



# 127





## 129





# 130











# 132



# 133









136





137



## 138



# 139





## 141



# 142









## 144



# 145





# 147



# 148





# **150**



# 151





# **153**





# 154









# 156





# 157







# 159





# 160









# **162**



# 163





# 165





# 166





# 168