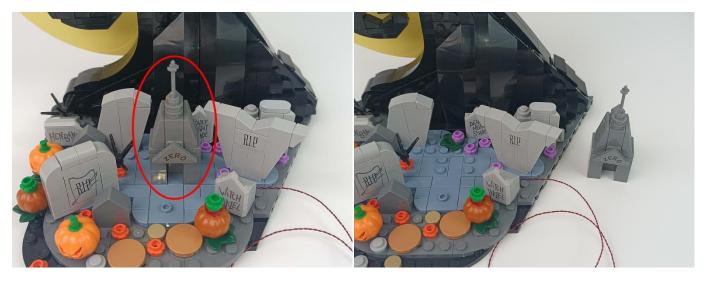

by phone chargers, power banks,etc.

#### USB connectors to connect devices



When we test "A01114 15cm 2x2 Double row light bar-Warm White" particles, Take out the bag labelled "A01114 15cm 2x2 Double row light bar-Warm White". Take out one of the light and connect it to the socket. Turn on the power bank, the light will turn on normally as shown below.



Test each lamp according to this method. It should be noted that after the test, the lamp must be returned to the corresponding bag to avoid confusion of types.



#### Section C: laying out components following the instruction.

1





2







#### 4



#### **Tips**



The slit on the the plate round 1X1 are hand-made to avoid squeeze the wire and cause short circuit and abnormalheat during installation.



6





7







9



10





### **12**



## 13





### 15



## 16





### 18



### 19





### 21



### **22**





### **24**



### **25**





### **27**



## **28**





### **30**



## 31





### 33



## 34





### 36





### **37**









### 39



### **40**





### **42**



## **43**





### 45



### 46





### 48



### **49**





### **51**





## **52**









### **54**



### **55**









### **57**



### **58**





### **60**



### 61





### 63



### 64







**67** 



68



## **69**



## **70**





### **72**



## **73**





### **75**





**76** 







### **78**



### **79**





### 81



### 82





# 84





# 85









## 87



# 88







91



92



# 93



# 94





# 96





# 97





## 99



# 100





# 102





# 103









# 105



# 106