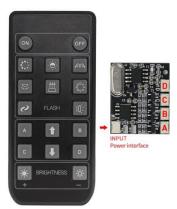

#### Remote control function introduce

The remote control does not contain batteries, please buy a CR2025 or CR2032 button battery in the nearest store and install it in the remote control.