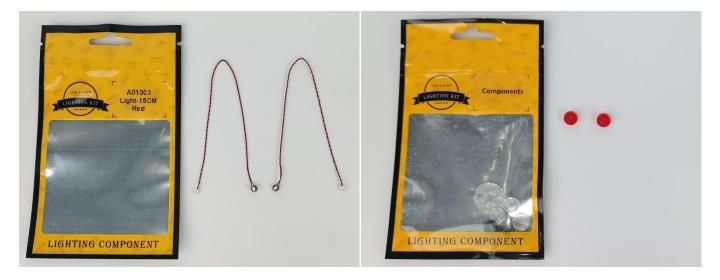

#### **Section A:** Check the type and quantity of components.

There are 19 bags in this set. The name and quantities of specific components are as shown, please check carefully.

| Label                                           | Content                                  | Quantity |
|-------------------------------------------------|------------------------------------------|----------|
| A01003 Light-15CM Red                           | Light-15CM Red                           | 3        |
| A01010 Light-30CM Red                           | Light-30CM Red                           | 1        |
| A01017 Light-30CM Orange                        | Light-30CM Orange                        | 1        |
| A01019 Fast Flash-15CM Multi-Colour             | Fast Flash-15CM Multi-Colour             | 1        |
| A01023 High-Brightness Light 30CM-Warm White    | High-Brightness Light 30CM-Warm White    | 1        |
| A01024 High-Brightness light 15CM-Warm White    | High-Brightness light 15CM-Warm White    | 4        |
| A01114 15cm 2x2 Double row light bar-Warm White | 15cm 2x2 Double row light bar-Warm White | 1        |
| A012 Expansion Board                            | 6 Socket Expansion Board                 | 3        |
|                                                 | 4 Socket Expansion Board                 | 3        |
| A01305 Power Supply                             | Power Supply                             | 1        |
| A01502 Connecting Cable 15CM                    | Connecting Cable 15CM                    | 3        |
| A01503 Connecting Cable 30CM                    | Connecting Cable 30CM                    | 2        |
| A01505 Connecting Cable 10CM                    | Connecting Cable 10CM                    | 1        |
| A02509 Light Strip-Green                        | Light Strip-Green                        | 2        |
| A02517 Light Strip-Blue                         | Light Strip-Blue                         | 1        |
| A02537 Light Strip-Blue                         | Light Strip-Blue                         | 1        |
| A03801 Remote Control                           | Remote Control                           | 1        |
| A1031 High-Brightness Light 15CM-Red            | High-Brightness Light 15CM-Red           | 1        |
| A1034 High-Brightness Light 30CM-Green          | High-Brightness Light 30CM-Green         | 1        |
|                                                 | Components                               | 1        |