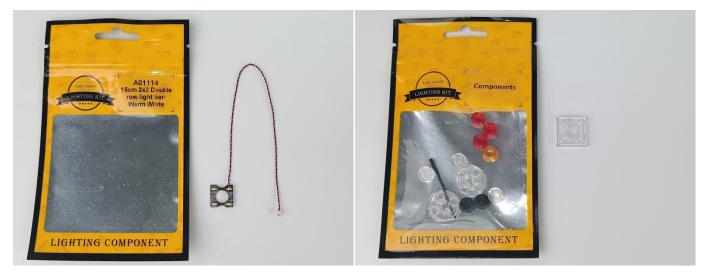

#### **Section A:** Check the type and quantity of components.

There are 19 bags in this set. The name and quantities of specific components are as shown, please check carefully.

| Label                                           | Content                                  | Quantity |
|-------------------------------------------------|------------------------------------------|----------|
| A01003 Light-15CM Red                           | Light-15CM Red                           | 3        |
| A01010 Light-30CM Red                           | Light-30CM Red                           | 1        |
| A01017 Light-30CM Orange                        | Light-30CM Orange                        | 1        |
| A01019 Fast Flash-15CM Multi-Colour             | Fast Flash-15CM Multi-Colour             | 1        |
| A01023 High-Brightness Light 30CM-Warm White    | High-Brightness Light 30CM-Warm White    | 1        |
| A01024 High-Brightness light 15CM-Warm White    | High-Brightness light 15CM-Warm White    | 4        |
| A01114 15cm 2x2 Double row light bar-Warm White | 15cm 2x2 Double row light bar-Warm White | 1        |
| A012 Expansion Board                            | 6 Socket Expansion Board                 | 3        |
|                                                 | 4 Socket Expansion Board                 | 3        |
| A01305 Power Supply                             | Power Supply                             | 1        |
| A01502 Connecting Cable 15CM                    | Connecting Cable 15CM                    | 3        |
| A01503 Connecting Cable 30CM                    | Connecting Cable 30CM                    | 2        |
| A01505 Connecting Cable 10CM                    | Connecting Cable 10CM                    | 1        |
| A02509 Light Strip-Green                        | Light Strip-Green                        | 2        |
| A02517 Light Strip-Blue                         | Light Strip-Blue                         | 1        |
| A02537 Light Strip-Blue                         | Light Strip-Blue                         | 1        |
| A03801 Remote Control                           | Remote Control                           | 1        |
| A1031 High-Brightness Light 15CM-Red            | High-Brightness Light 15CM-Red           | 1        |
| A1034 High-Brightness Light 30CM-Green          | High-Brightness Light 30CM-Green         | 1        |
|                                                 | Components                               | 1        |

#### USB connectors to connect devices

When we test "A01114 15cm 2x2 Double row light bar-Warm White" particles, Take out the bag labelled "A01114 15cm 2x2 Double row light bar-Warm White". Take out one of the light and connect it to the socket. Turn on the power bank, the light will turn on normally as shown below.