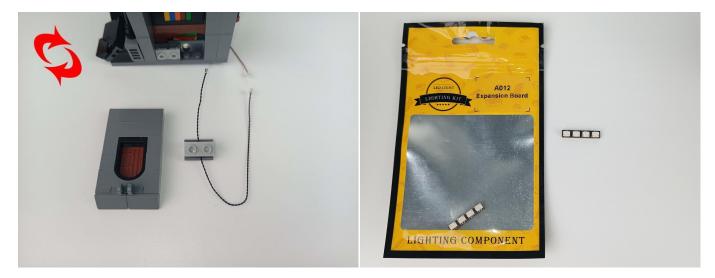

#### **Section A:** Check the type and quantity of components.

There are 19 bags in this set. The name and quantities of specific components are as shown, please check carefully.

| Label                                           | Content                                  | Quantity |
|-------------------------------------------------|------------------------------------------|----------|
| A01003 Light-15CM Red                           | Light-15CM Red                           | 3        |
| A01010 Light-30CM Red                           | Light-30CM Red                           | 1        |
| A01017 Light-30CM Orange                        | Light-30CM Orange                        | 1        |
| A01019 Fast Flash-15CM Multi-Colour             | Fast Flash-15CM Multi-Colour             | 1        |
| A01023 High-Brightness Light 30CM-Warm White    | High-Brightness Light 30CM-Warm White    | 1        |
| A01024 High-Brightness light 15CM-Warm White    | High-Brightness light 15CM-Warm White    | 4        |
| A01114 15cm 2x2 Double row light bar-Warm White | 15cm 2x2 Double row light bar-Warm White | 1        |
| A012 Expansion Board                            | 6 Socket Expansion Board                 | 3        |
|                                                 | 4 Socket Expansion Board                 | 3        |
| A01305 Power Supply                             | Power Supply                             | 1        |
| A01502 Connecting Cable 15CM                    | Connecting Cable 15CM                    | 3        |
| A01503 Connecting Cable 30CM                    | Connecting Cable 30CM                    | 2        |
| A01505 Connecting Cable 10CM                    | Connecting Cable 10CM                    | 1        |
| A02509 Light Strip-Green                        | Light Strip-Green                        | 2        |
| A02517 Light Strip-Blue                         | Light Strip-Blue                         | 1        |
| A02537 Light Strip-Blue                         | Light Strip-Blue                         | 1        |
| A03801 Remote Control                           | Remote Control                           | 1        |
| A1031 High-Brightness Light 15CM-Red            | High-Brightness Light 15CM-Red           | 1        |
| A1034 High-Brightness Light 30CM-Green          | High-Brightness Light 30CM-Green         | 1        |
|                                                 | Components                               | 1        |

#### Section B: Test that each components is working properly.

We need a structure to test all lights, so take out the bag with label "USB Power Cord" and "Expansion Boards" as follows.

It is worth reminding that our products are all customized. They have a unique way of connecting. The white plug on wire and the socket of the expansion board need to be connected together to transmit power.