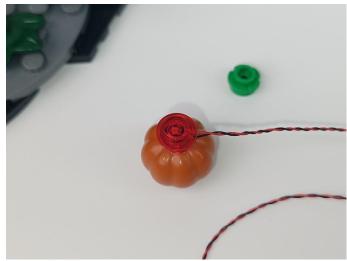

r Cord can be powered by phone chargers, power banks,etc.

#### USB connectors to connect devices



When we test "A01114 15cm 2x2 Double row light bar-Warm White" particles, Take out the bag labelled "A01114 15cm 2x2 Double row light bar-Warm White". Take out one of the light and connect it to the socket. Turn on the power bank, the light will turn on normally as shown below.



Test each lamp according to this method. It should be noted that after the test, the lamp must be returned to the corresponding bag to avoid confusion of types.



#### Section C: laying out components following the instruction.

1





2







#### 4



#### **Tips**



The slit on the the plate round 1X1 are hand-made to avoid squeeze the wire and cause short circuit and abnormalheat during installation.



6





7







9



10





### **12**



## 13





### 15



## 16





### 18



### 19





### 21



### **22**





### **24**



### **25**





### **27**



## **28**





### **30**



## 31





### 33



## 34





### 36





### **37**









### 39



### **40**





### **42**



## **43**





### 45



### 46





### 48



### **49**





### **51**





## **52**









### **54**



### **55**









### **57**



### **58**





### **60**



### 61





### 63



### 64







**67** 



68



## **69**



## **70**





### **72**



## **73**





### **75**





**76** 







### **78**



### **79**





### 81



### 82





# 84





# 85









## 87



# 88







91



92



# 93



# 94





# 96





# 97





## 99



# 100





# 102





# 103