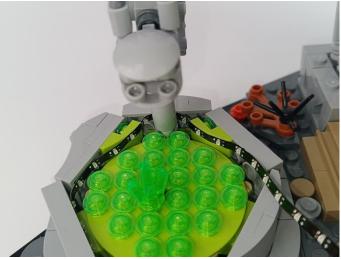

1





2







#### 4



#### **Tips**



The slit on the the plate round 1X1 are hand-made to avoid squeeze the wire and cause short circuit and abnormalheat during installation.



6





7







9



10





### **12**



## 13





### 15



## 16





### 18



### 19





### 21



### **22**





### **24**



### **25**





### **27**



## **28**





### **30**



## 31





### 33



## 34





### 36





### **37**









### 39



### **40**





### **42**



## **43**





### 45



### 46





### 48



### **49**





### **51**





## **52**









### **54**



### **55**









### **57**



### **58**





### **60**



### 61





### 63



### 64







**67** 



68



## **69**



## **70**





### **72**



## **73**





### **75**





**76** 







### **78**



### **79**





### 81



### 82





# 84





# 85









## 87



# 88







91



92



# 93



# 94





# 96





# 97





## 99



# 100





# 102





# 103









# 105



# 106





# 108



# 109





# 111



# 112





# 114





## 115









## 117



# 118









## 120





## 121









## 123





# 124









# 126



# 127





## 129





# 130











# 132



# 133









136





137



## 138



# 139





## 141



# 142









## 144



# 145





# 147



# 148





# **150**



# 151





# **153**





# 154









# 156





# 157







# 159





# 160









# **162**



# 163





# 165





# 166





# 168



# 169







## 171





## **172**





#### Remote control function introduce





The remote control