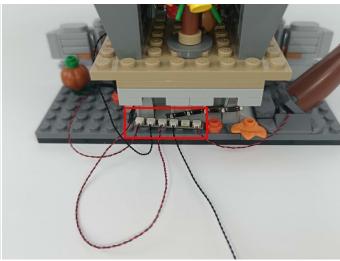

#### USB connectors to connect devices

When we test "A01114 15cm 2x2 Double row light bar-Warm White" particles, Take out the bag labelled "A01114 15cm 2x2 Double row light bar-Warm White". Take out one of the light and connect it to the socket. Turn on the power bank, the light will turn on normally as shown below.

Test each lamp according to this method. It should be noted that after the test, the lamp must be returned to the corresponding bag to avoid confusion of types.