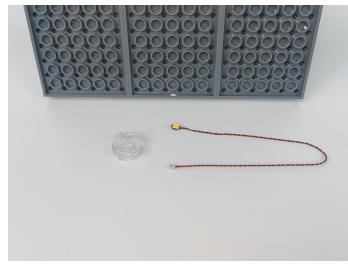

#### USB connectors to connect devices

When we test "A01114 15cm 2x2 Double row light bar-Warm White" particles, Take out the bag labelled "A01114 15cm 2x2 Double row light bar-Warm White". Take out one of the light and connect it to the socket. Turn on the power bank, the light will turn on normally as shown below.