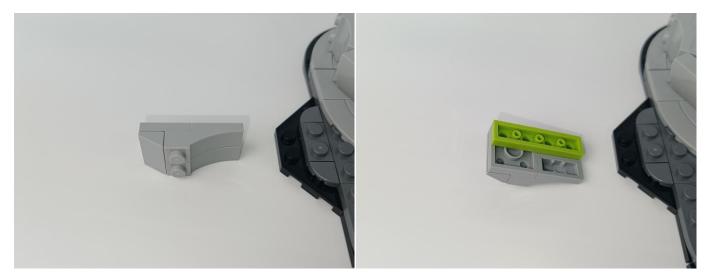

nents following the instruction.

1





2







#### 4



#### **Tips**



The slit on the the plate round 1X1 are hand-made to avoid squeeze the wire and cause short circuit and abnormalheat during installation.



6





7







9



10





### **12**



## 13





### 15



## 16





### 18



### 19





### 21



### **22**





### **24**



### **25**





### **27**



## **28**





### **30**



## 31





### 33



## 34





### 36





### **37**









### 39



### **40**





### **42**



## **43**





### 45



### 46





### 48



### **49**





### **51**





## **52**









### **54**



### **55**









### **57**



### **58**





### **60**



### 61





### 63



### 64







**67** 



68



## **69**



## **70**





### **72**



## **73**





### **75**





**76** 







### **78**



### **79**





### 81



### 82





# 84





# 85









## 87



# 88







91



92



# 93



# 94





# 96





# 97





## 99



# 100





# 102





# 103









# 105



# 106





# 108



# 109





# 111



# 112





# 114





## 115









## 117



# 118









## 120





## 121









## 123





# 124









# 126



# 127





## 129





# 130











# 132



# 133









136





137



## 138



# 139





## 141



# 142









## 144



# 145





# 147



# 148





# **150**



# 151





# **153**





# 154









# 156





# 157







# 159





# 160









# **162**



# 163





# 165





# 166





# 168



# 169







## 171





## **172**





#### Remote control function