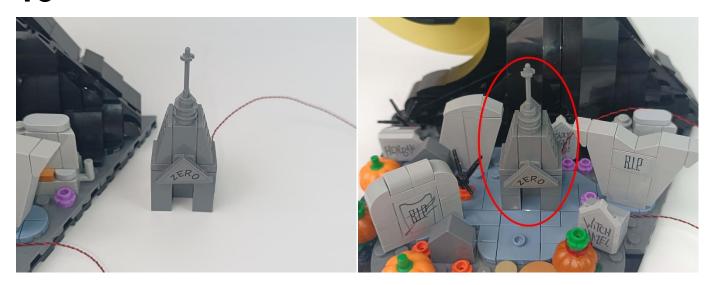

#### Section C: laying out components following the instruction.

1

2

#### **Tips**

The slit on the the plate round 1X1 are hand-made to avoid squeeze the wire and cause short circuit and abnormalheat during installation.

6

7

9

10