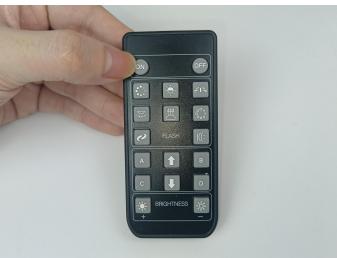

#### Remote control function introduce

The remote control does not contain batteries, please buy a CR2025 or CR2032 button battery in the nearest store and install it in the remote control.