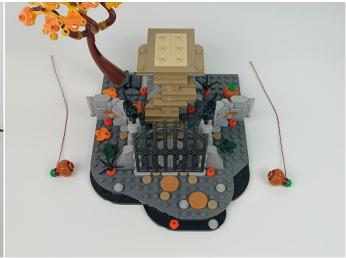

#### 181

Good job, you've done all the installation steps, power it up and enjoy your work.

The battery box can also power the set. If it is necessary to change the power supply, prepare three AAA batteries, install them in the battery box, turn on the switch on the battery box, remove the plug of the USB Power Cable from the socket of the expansion board, plug the plug of the battery box to the same socket in the expansion board to power the suit as well.