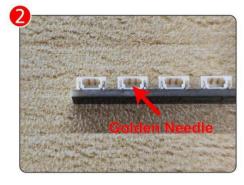

#### Section B: Test that each components is working properly.

We need a structure to test all lights, so take out the bag with label "USB Power Cord" and "Expansion Boards" as follows.

It is worth reminding that our products are all customized. They have a unique way of connecting. The white plug on wire and the socket of the expansion board need to be connected together to transmit power.

Note that on one side of the white plug you can see two very small golden wires that should be connected to the two golden needles in socket of the expansion board.shown as blow.

All our connections between plug and socket are all the same as shown above. So for any such structure with plug and socket, please pay attention to the golden wire of the plug and the golden needle of the socket, they must be touched together.