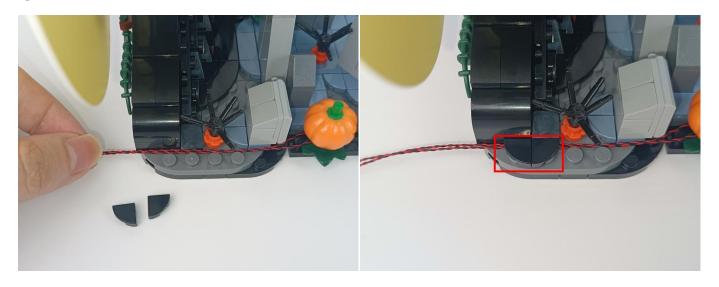

#### **Tips**

The slit on the the plate round 1X1 are hand-made to avoid squeeze the wire and cause short circuit and abnormalheat during installation.

6

7

9

10