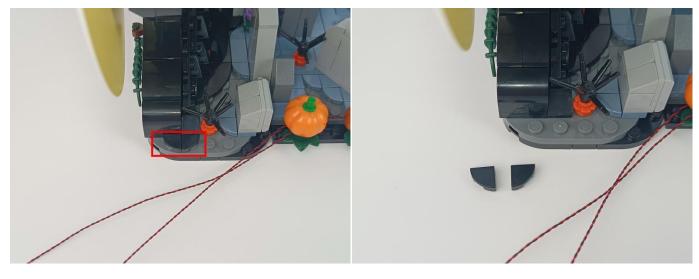

"A01114 15cm 2x2 Double row light bar-Warm White". Take out one of the light and connect it to the socket. Turn on the power bank, the light will turn on normally as shown below.



Test each lamp according to this method. It should be noted that after the test, the lamp must be returned to the corresponding bag to avoid confusion of types.



#### Section C: laying out components following the instruction.

1





2







#### 4



#### **Tips**



The slit on the the plate round 1X1 are hand-made to avoid squeeze the wire and cause short circuit and abnormalheat during installation.



6





7







9



10





### **12**



## 13





### 15



## 16





### 18



### 19





### 21



### **22**





### **24**



### **25**





### **27**



## **28**





### **30**



## 31





### 33



## 34





### 36





### **37**









### 39



### **40**





### **42**



## **43**





### 45



### 46





### 48



### **49**





### **51**





## **52**









### **54**



### **55**









### **57**



### **58**





### **60**



### 61





### 63



### 64







**67** 



68



## **69**



## **70**





### **72**



## **73**





### **75**





**76** 







### **78**



### **79**





### 81



### 82





# 84





# 85









## 87



# 88







91



92



# 93



# 94





# 96





# 97





## 99



# 100





# 102





# 103









# 105



# 106





# 108



# 109





# 111



# 112





# 114





## 115









## 117



# 118









## 120





## 121









## 123





# 124









# 126



# 127





## 129