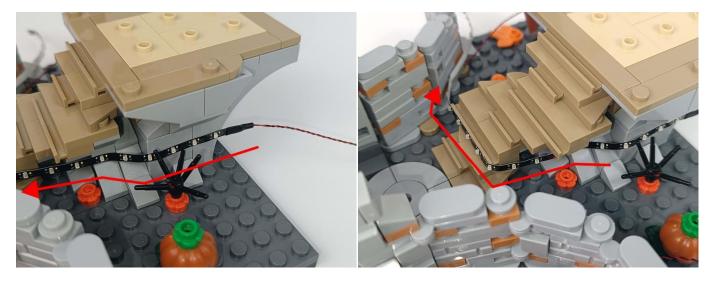

#### Section C: laying out components following the instruction.

1

2

#### **Tips**

The slit on the the plate round 1X1 are hand-made to avoid squeeze the wire and cause short circuit and abnormalheat during installation.

6

7

9

10