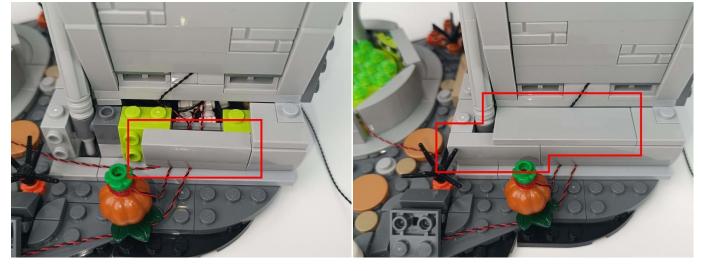

#### **Tips**

The slit on the the plate round 1X1 are hand-made to avoid squeeze the wire and cause short circuit and abnormalheat during installation.

6

7

9

10