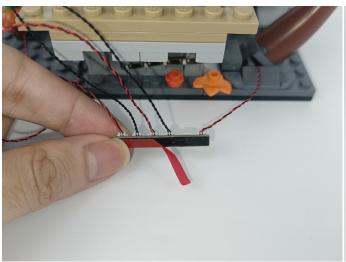

Note that on one side of the white plug you can see two very small golden wires that should be connected to the two golden needles in socket of the expansion board.shown as blow.

All our connections between plug and socket are all the same as shown above. So for any such structure with plug and socket, please pay attention to the golden wire of the plug and the golden needle of the socket, they must be touched together.