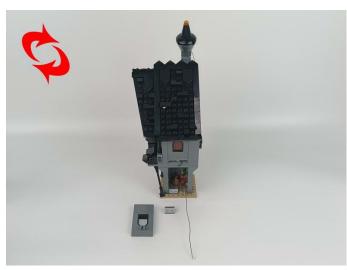

### 63



### 64







**67** 



68



## **69**



## **70**





### **72**



## **73**





### **75**





**76** 







### **78**



### **79**





### 81



### 82





# 84





# 85









## 87



# 88







91



92



# 93



# 94





# 96





# 97





## 99



# 100





# 102





# 103









# 105



# 106





# 108



# 109





# 111



# 112





# 114





## 115









## 117



# 118









## 120





## 121









## 123





# 124









# 126



# 127





## 129





# 130











# 132



# 133









136





137



## 138



# 139





## 141



# 142









## 144



# 145





# 147



# 148





# **150**



# 151





# **153**





# 154









# 156





# 157







# 159





# 160









# **162**



# 163





# 165





# 166





# 168



# 169







## 171





## **172**





#### Remote control function introduce





The remote control does not contain batteries, please buy a CR2025 or CR2032 button battery in the nearest store and install it in the remote control.







## 175





# 176







## 178





## 179









#### 181



Good job, you've done all the installation steps, power it up and enjoy your work.



The battery box can also power the set. If it is necessary to change the power supply, prepare three AAA batteries, install them in the battery box, turn on the switch on the battery box, remove the plug of the USB Power Cable from the socket of the expansion board, plug the plug of the battery box to the same socket in the expansion board to power the suit as well.

#### **THANK