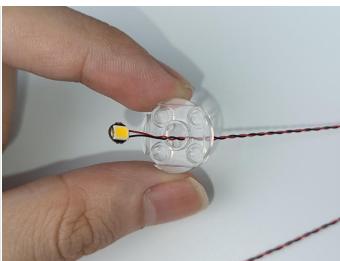

#### USB connectors to connect devices

When we test "A01114 15cm 2x2 Double row light bar-Warm White" particles, Take out the bag labelled "A01114 15cm 2x2 Double row light bar-Warm White". Take out one of the light and connect it to the socket. Turn on the power bank, the light will turn on normally as shown below.