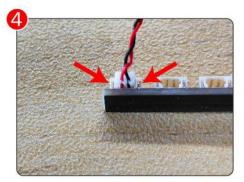

Note that on one side of the white plug you can see two very small golden wires that should be connected to the two golden needles in socket of the expansion board.shown as blow.

All our connections between plug and socket are all the same as shown above. So for any such structure with plug and socket, please pay attention to the golden wire of the plug and the golden needle of the socket, they must be touched together.