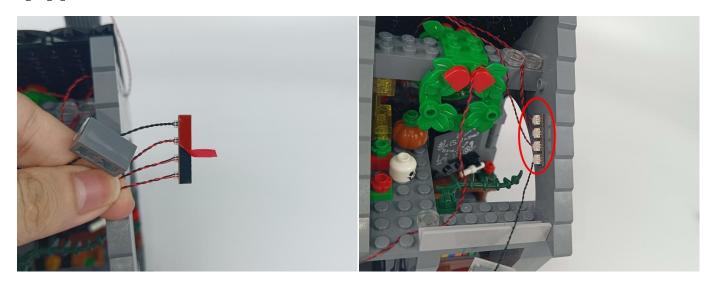

Note that on one side of the white plug you can see two very small golden wires that should be connected to the two golden needles in socket of the expansion board.shown as blow.

All our connections between plug and socket are all the same as shown above. So for any such structure with plug and socket, please pay attention to the golden wire of the plug and the golden needle of the socket, they must be touched together.

#### **Tips**

The slit on the the plate round 1X1 are hand-made to avoid squeeze the wire and cause short circuit and abnormalheat during installation.

6

7

9

10