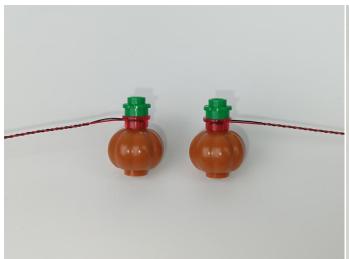

7







9



10





### **12**



## 13





### 15



## 16





### 18



### 19





### 21



### **22**





### **24**



### **25**





### **27**



## **28**





### **30**



## 31





### 33



## 34





### 36





### **37**









### 39



### **40**





### **42**



## **43**





### 45



### 46





### 48



### **49**





### **51**





## **52**









### **54**



### **55**









### **57**



### **58**





### **60**



### 61





### 63



### 64







**67** 



68



## **69**



## **70**





### **72**



## **73**





### **75**





**76** 







### **78**



### **79**





### 81



### 82





# 84





# 85









## 87



# 88







91



92



# 93



# 94





# 96





# 97





## 99



# 100





# 102





# 103









# 105



# 106





# 108



# 109





# 111



# 112





# 114





## 115









## 117



# 118









## 120





## 121









## 123





# 124









# 126



# 127





## 129





# 130











# 132



# 133









136





137



## 138



# 139





## 141



# 142









## 144



# 145





# 147



# 148





# **150**



# 151





# **153**





# 154









# 156





# 157







# 159





# 160









# **162**



# 163





# 165





# 166





# 168



# 169







## 171





## **172**





#### Remote control function introduce





The remote control does not contain batteries, please buy a CR2025 or CR2032 button battery in the nearest store and install it in the remote control.







## 175





# 176







## 178





## 179