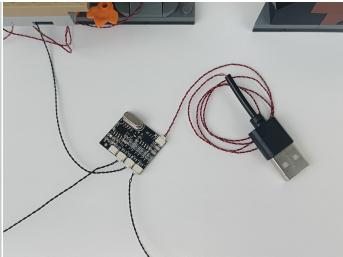

#### Section B: Test that each components is working properly.

We need a structure to test all lights, so take out the bag with label "USB Power Cord" and "Expansion Boards" as follows.

It is worth reminding that our products are all customized. They have a unique way of connecting. The white plug on wire and the socket of the expansion board need to be connected together to transmit power.

Note that on one side of the white plug you can see two very small golden wires that should be connected to the two golden needles in socket of the expansion board.shown as blow.

All our connections between plug and socket are all the same as shown above. So for any such structure with plug and socket, please pay attention to the golden wire of the plug and the golden needle of the socket, they must be touched together.

The connection method between the USB Power Cord and Expansion Boards is as follows:

This instruction will use the power bank as power supply. The test structure is shown as follow. All lamp in this set will be tested by this structure.