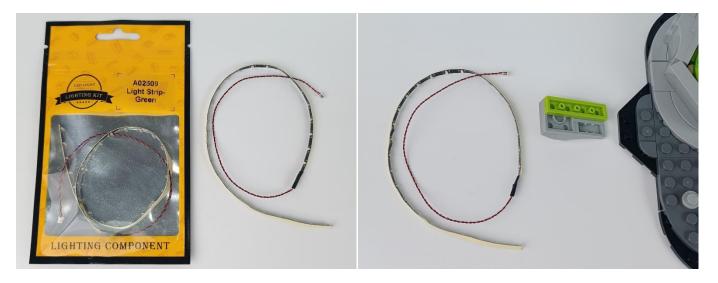

#### **Section A:** Check the type and quantity of components.

There are 19 bags in this set. The name and quantities of specific components are as shown, please check carefully.

| Label                                           | Content                                  | Quantity |
|-------------------------------------------------|------------------------------------------|----------|
| A01003 Light-15CM Red                           | Light-15CM Red                           | 3        |
| A01010 Light-30CM Red                           | Light-30CM Red                           | 1        |
| A01017 Light-30CM Orange                        | Light-30CM Orange                        | 1        |
| A01019 Fast Flash-15CM Multi-Colour             | Fast Flash-15CM Multi-Colour             | 1        |
| A01023 High-Brightness Light 30CM-Warm White    | High-Brightness Light 30CM-Warm White    | 1        |
| A01024 High-Brightness light 15CM-Warm White    | High-Brightness light 15CM-Warm White    | 4        |
| A01114 15cm 2x2 Double row light bar-Warm White | 15cm 2x2 Double row light bar-Warm White | 1        |
| A012 Expansion Board                            | 6 Socket Expansion Board                 | 3        |
|                                                 | 4 Socket Expansion Board                 | 3        |
| A01305 Power Supply                             | Power Supply                             | 1        |
| A01502 Connecting Cable 15CM                    | Connecting Cable 15CM                    | 3        |
| A01503 Connecting Cable 30CM                    | Connecting Cable 30CM                    | 2        |
| A01505 Connecting Cable 10CM                    | Connecting Cable 10CM                    | 1        |
| A02509 Light Strip-Green                        | Light Strip-Green                        | 2        |
| A02517 Light Strip-Blue                         | Light Strip-Blue                         | 1        |
| A02537 Light Strip-Blue                         | Light Strip-Blue                         | 1        |
| A03801 Remote Control                           | Remote Control                           | 1        |
| A1031 High-Brightness Light 15CM-Red            | High-Brightness Light 15CM-Red           | 1        |
| A1034 High-Brightness Light 30CM-Green          | High-Brightness Light 30CM-Green         | 1        |
|                                                 | Components                               | 1        |