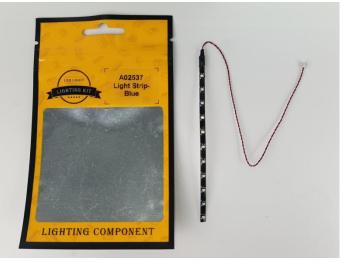

#### **Section A:** Check the type and quantity of components.

There are 19 bags in this set. The name and quantities of specific components are as shown, please check carefully.

| Label                                           | Content                                  | Quantity |
|-------------------------------------------------|------------------------------------------|----------|
| A01003 Light-15CM Red                           | Light-15CM Red                           | 3        |
| A01010 Light-30CM Red                           | Light-30CM Red                           | 1        |
| A01017 Light-30CM Orange                        | Light-30CM Orange                        | 1        |
| A01019 Fast Flash-15CM Multi-Colour             | Fast Flash-15CM Multi-Colour             | 1        |
| A01023 High-Brightness Light 30CM-Warm White    | High-Brightness Light 30CM-Warm White    | 1        |
| A01024 High-Brightness light 15CM-Warm White    | High-Brightness light 15CM-Warm White    | 4        |
| A01114 15cm 2x2 Double row light bar-Warm White | 15cm 2x2 Double row light bar-Warm White | 1        |
| A012 Expansion Board                            | 6 Socket Expansion Board                 | 3        |
|                                                 | 4 Socket Expansion Board                 | 3        |
| A01305 Power Supply                             | Power Supply                             | 1        |
| A01502 Connecting Cable 15CM                    | Connecting Cable 15CM                    | 3        |
| A01503 Connecting Cable 30CM                    | Connecting Cable 30CM                    | 2        |
| A01505 Connecting Cable 10CM                    | Connecting Cable 10CM                    | 1        |
| A02509 Light Strip-Green                        | Light Strip-Green                        | 2        |
| A02517 Light Strip-Blue                         | Light Strip-Blue                         | 1        |
| A02537 Light Strip-Blue                         | Light Strip-Blue                         | 1        |
| A03801 Remote Control                           | Remote Control                           | 1        |
| A1031 High-Brightness Light 15CM-Red            | High-Brightness Light 15CM-Red           | 1        |
| A1034 High-Brightness Light 30CM-Green          | High-Brightness Light 30CM-Green         | 1        |
|                                                 | Components                               | 1        |