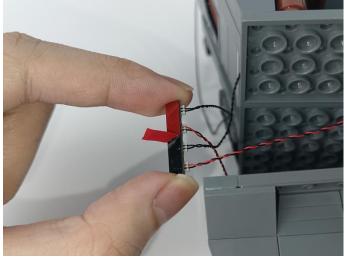

#### Section B: Test that each components is working properly.

We need a structure to test all lights, so take out the bag with label "USB Power Cord" and "Expansion Boards" as follows.

It is worth reminding that our products are all customized. They have a unique way of connecting. The white plug on wire and the socket of the expansion board need to be connected together to transmit power.

Note that on one side of the white plug you can see two very small golden wires that should be connected to the two golden needles in socket of the expansion board.shown as blow.

All our connections between plug and socket are all the same as shown above. So for any such structure with plug and socket, please pay attention to the golden wire of the plug and the golden needle of the socket, they must be touched together.