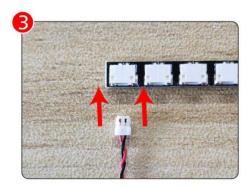

#### Section B: Test that each components is working properly.

We need a structure to test all lights, so take out the bag with label "USB Power Cord" and "Expansion Boards" as follows.

It is worth reminding that our products are all customized. They have a unique way of connecting. The white plug on wire and the socket of the expansion board need to be connected together to transmit power.

Note that on one side of the white plug you can see two very small golden wires that should be connected to the two golden needles in socket of the expansion board.shown as blow.

All our connections between plug and socket are all the same as shown above. So for any such structure with plug and socket, please pay attention to the golden wire of the plug and the golden needle of the socket, they must be touched together.