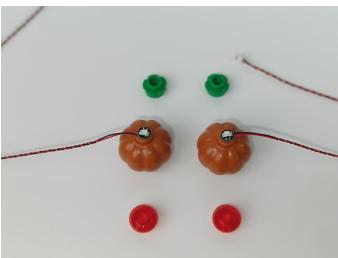

on.



6





7







9



10





### **12**



## 13





### 15



## 16





### 18



### 19





### 21



### **22**





### **24**



### **25**





### **27**



## **28**





### **30**



## 31





### 33



## 34





### 36





### **37**









### 39



### **40**





### **42**



## **43**





### 45



### 46





### 48



### **49**





### **51**





## **52**









### **54**



### **55**









### **57**



### **58**





### **60**



### 61





### 63



### 64







**67** 



68



## **69**



## **70**





### **72**



## **73**





### **75**





**76** 







### **78**



### **79**





### 81



### 82





# 84





# 85









## 87



# 88







91



92



# 93



# 94





# 96





# 97





## 99



# 100





# 102





# 103









# 105



# 106





# 108



# 109





# 111



# 112





# 114





## 115









## 117



# 118









## 120





## 121









## 123





# 124









# 126



# 127





## 129





# 130











# 132



# 133









136





137



## 138



# 139





## 141



# 142









## 144



# 145





# 147



# 148





# **150**



# 151





# **153**





# 154









# 156





# 157







# 159





# 160









# **162**



# 163





# 165





# 166





# 168



# 169







## 171





## **172**





#### Remote control function introduce





The remote control does not contain batteries, please buy a CR2025 or CR2032 button battery in the nearest store and install it in the remote control.







## 175





# 176







## 178





#