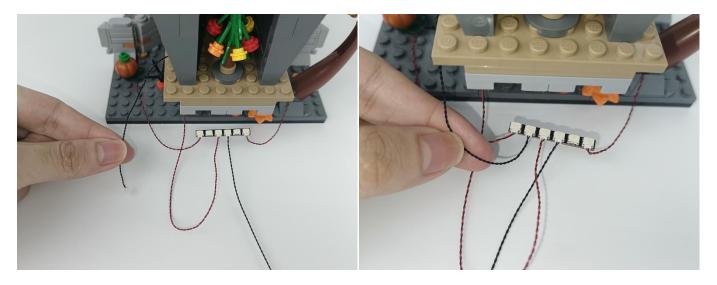

#### Section B: Test that each components is working properly.

We need a structure to test all lights, so take out the bag with label "USB Power Cord" and "Expansion Boards" as follows.

It is worth reminding that our products are all customized. They have a unique way of connecting. The white plug on wire and the socket of the expansion board need to be connected together to transmit power.

Note that on one side of the white plug you can see two very small golden wires that should be connected to the two golden needles in socket of the expansion board.shown as blow.

All our connections between plug and socket are all the same as shown above. So for any such structure with plug and socket, please pay attention to the golden wire of the plug and the golden needle of the socket, they must be touched together.

The connection method between the USB Power Cord and Expansion Boards is as follows:

This instruction will use the power bank as power supply. The test structure is shown as follow. All lamp in this set will be tested by this structure.