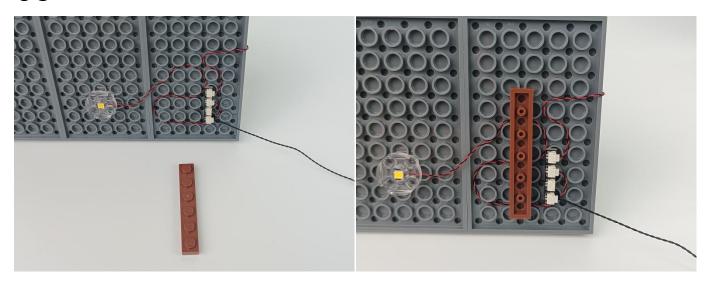

the corresponding bag to avoid confusion of types.



#### Section C: laying out components following the instruction.

1





2







#### 4



#### **Tips**



The slit on the the plate round 1X1 are hand-made to avoid squeeze the wire and cause short circuit and abnormalheat during installation.



6





7







9



10





### **12**



## 13





### 15



## 16





### 18



### 19





### 21



### **22**





### **24**



### **25**





### **27**



## **28**





### **30**



## 31





### 33



## 34





### 36





### **37**









### 39



### **40**





### **42**



## **43**





### 45



### 46





### 48



### **49**





### **51**





## **52**









### **54**



### **55**









### **57**



### **58**





### **60**



### 61





### 63



### 64







**67** 



68



## **69**



## **70**





### **72**



## **73**





### **75**





**76** 







### **78**



### **79**





### 81



### 82





# 84





# 85









## 87



# 88







91



92



# 93



# 94





# 96





# 97





## 99



# 100





# 102





# 103









# 105



# 106





# 108



# 109





# 111



# 112





# 114





## 115









## 117



# 118









## 120





## 121









## 123





# 124









# 126



# 127





## 129





# 130











# 132



# 133









136





137



## 138



# 139





## 141



# 142









## 144



# 145





# 147



# 148





# **150**



# 151





# **153**





# 154









# 156





# 157







# 159





# 160









# **162**



# 163





# 165





# 16