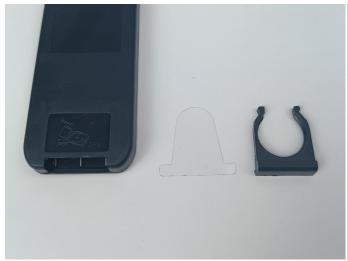

#### Remote control function introduce

The remote control does not contain batteries, please buy a CR2025 or CR2032 button battery in the nearest store and install it in the remote control.