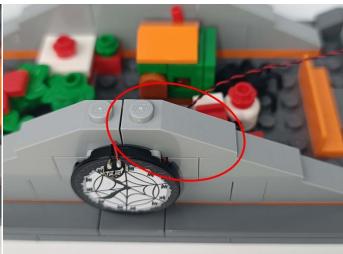

#### **Tips**

The slit on the the plate round 1X1 are hand-made to avoid squeeze the wire and cause short circuit and abnormalheat during installation.

6

7

9

10