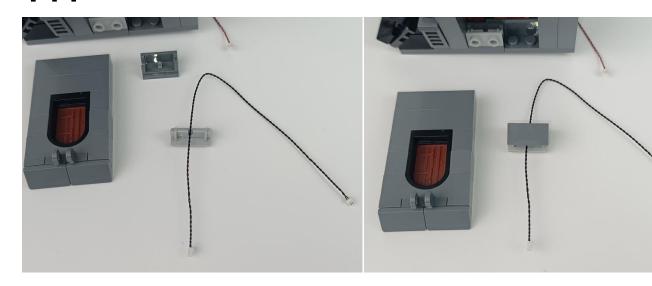

#### Section B: Test that each components is working properly.

We need a structure to test all lights, so take out the bag with label "USB Power Cord" and "Expansion Boards" as follows.

It is worth reminding that our products are all customized. They have a unique way of connecting. The white plug on wire and the socket of the expansion board need to be connected together to transmit power.

Note that on one side of the white plug you can see two very small golden wires that should be connected to the two golden needles in socket of the expansion board.shown as blow.

All our connections between plug and socket are all the same as shown above. So for any such structure with plug and socket, please pay attention to the golden wire of the plug and the golden needle of the socket, they must be touched together.

The connection method between the USB Power Cord and Expansion Boards is as follows:

This instruction will use the power bank as power supply. The test structure is shown as follow. All lamp in this set will be tested by this structure.