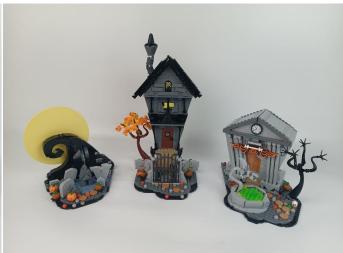

# 21351 Disney Tim Burton's The Nightmare Before Christmas

 Installation requires a lot of patience and great observation that your LEGO bricks will come alive when you get this finished. The bricks with lighting as below, so make sure you're ready and let's get started.