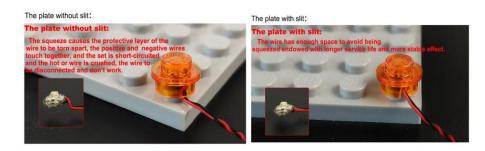

#### **Tips**

The slit on the the plate round 1X1 are hand-made to avoid squeeze the wire and cause short circuit and abnormalheat during installation.

6

7

9

10