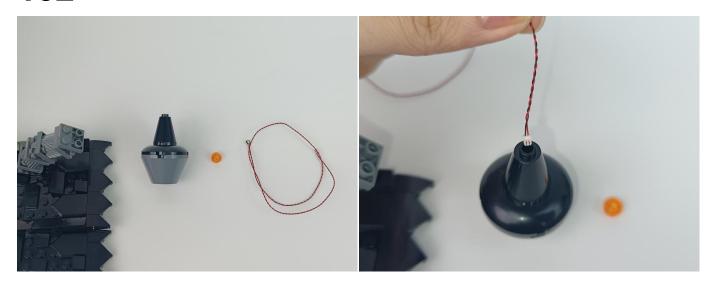

#### Section B: Test that each components is working properly.

We need a structure to test all lights, so take out the bag with label "USB Power Cord" and "Expansion Boards" as follows.

It is worth reminding that our products are all customized. They have a unique way of connecting. The white plug on wire and the socket of the expansion board need to be connected together to transmit power.

Note that on one side of the white plug you can see two very small golden wires that should be connected to the two golden needles in socket of the expansion board.shown as blow.

All our connections between plug and socket are all the same as shown above. So for any such structure with plug and socket, please pay attention to the golden wire of the plug and the golden needle of the socket, they must be touched together.

The connection method between the USB Power Cord and Expansion Boards is as follows:

This instruction will use the power bank as power supply. The test structure is shown as follow. All lamp in this set will be tested by this structure.