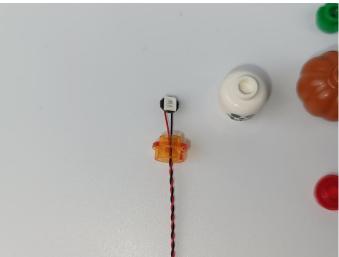

#### Section B: Test that each components is working properly.

We need a structure to test all lights, so take out the bag with label "USB Power Cord" and "Expansion Boards" as follows.

It is worth reminding that our products are all customized. They have a unique way of connecting. The white plug on wire and the socket of the expansion board need to be connected together to transmit power.

Note that on one side of the white plug you can see two very small golden wires that should be connected to the two golden needles in socket of the expansion board.shown as blow.

All our connections between plug and socket are all the same as shown above. So for any such structure with plug and socket, please pay attention to the golden wire of the plug and the golden needle of the socket, they must be touched together.

The connection method between the USB Power Cord and Expansion Boards is as follows:

This instruction will use the power bank as power supply. The test structure is shown as follow. All lamp in this set will be tested by this structure.