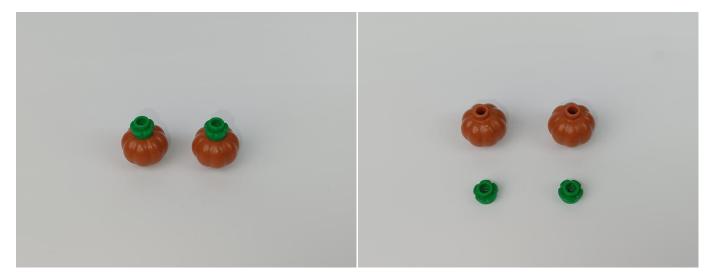

#### **Section A:** Check the type and quantity of components.

There are 19 bags in this set. The name and quantities of specific components are as shown, please check carefully.

| Label                                           | Content                                  | Quantity |
|-------------------------------------------------|------------------------------------------|----------|
| A01003 Light-15CM Red                           | Light-15CM Red                           | 3        |
| A01010 Light-30CM Red                           | Light-30CM Red                           | 1        |
| A01017 Light-30CM Orange                        | Light-30CM Orange                        | 1        |
| A01019 Fast Flash-15CM Multi-Colour             | Fast Flash-15CM Multi-Colour             | 1        |
| A01023 High-Brightness Light 30CM-Warm White    | High-Brightness Light 30CM-Warm White    | 1        |
| A01024 High-Brightness light 15CM-Warm White    | High-Brightness light 15CM-Warm White    | 4        |
| A01114 15cm 2x2 Double row light bar-Warm White | 15cm 2x2 Double row light bar-Warm White | 1        |
| A012 Expansion Board                            | 6 Socket Expansion Board                 | 3        |
|                                                 | 4 Socket Expansion Board                 | 3        |
| A01305 Power Supply                             | Power Supply                             | 1        |
| A01502 Connecting Cable 15CM                    | Connecting Cable 15CM                    | 3        |
| A01503 Connecting Cable 30CM                    | Connecting Cable 30CM                    | 2        |
| A01505 Connecting Cable 10CM                    | Connecting Cable 10CM                    | 1        |
| A02509 Light Strip-Green                        | Light Strip-Green                        | 2        |
| A02517 Light Strip-Blue                         | Light Strip-Blue                         | 1        |
| A02537 Light Strip-Blue                         | Light Strip-Blue                         | 1        |
| A03801 Remote Control                           | Remote Control                           | 1        |
| A1031 High-Brightness Light 15CM-Red            | High-Brightness Light 15CM-Red           | 1        |
| A1034 High-Brightness Light 30CM-Green          | High-Brightness Light 30CM-Green         | 1        |
|                                                 | Components                               | 1        |