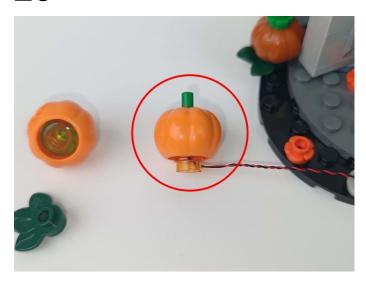

t bar-Warm White" particles, Take out the bag labelled "A01114 15cm 2x2 Double row light bar-Warm White". Take out one of the light and connect it to the socket. Turn on the power bank, the light will turn on normally as shown below.



Test each lamp according to this method. It should be noted that after the test, the lamp must be returned to the corresponding bag to avoid confusion of types.



#### Section C: laying out components following the instruction.

1





2







#### 4



#### **Tips**



The slit on the the plate round 1X1 are hand-made to avoid squeeze the wire and cause short circuit and abnormalheat during installation.



6





7







9



10





### **12**



## 13





### 15



## 16





### 18



### 19





### 21



### **22**





### **24**



### **25**





### **27**



## **28**





### **30**



## 31





### 33



## 34





### 36





### **37**









### 39



### **40**





### **42**



## **43**





### 45



### 46





### 48



### **49**





### **51**





## **52**









### **54**



### **55**









### **57**



### **58**





### **60**



### 61





### 63



### 64







**67** 



68



## **69**



## **70**





### **72**



## **73**





### **75**





**76** 







### **78**



### **79**





### 81



### 82





# 84





# 85









## 87



# 88







91



92



# 93



# 94





# 96





# 97





## 99



# 100





# 102





# 103









# 105



# 106





# 108



# 109





# 111



# 112





# 114





## 115









## 117



# 118









## 120





## 121