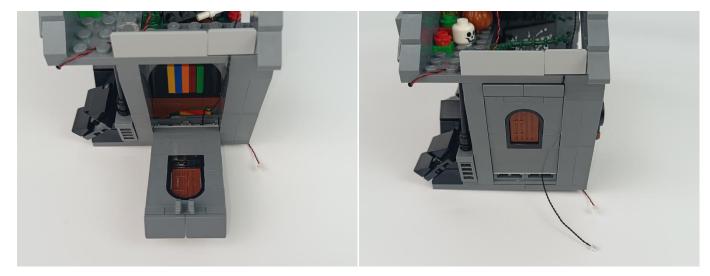

## **52**









### **54**



### **55**









### **57**



### **58**





### **60**



### 61





### 63



### 64







**67** 



68



## **69**



## **70**





### **72**



## **73**





### **75**





**76** 







### **78**



### **79**





### 81



### 82





# 84





# 85









## 87



# 88







91



92



# 93



# 94





# 96





# 97





## 99



# 100





# 102





# 103









# 105



# 106





# 108



# 109





# 111



# 112





# 114





## 115









## 117



# 118









## 120





## 121









## 123





# 124









# 126



# 127





## 129





# 130











# 132



# 133









136





137



## 138



# 139





## 141



# 142









## 144



# 145





# 147



# 148





# **150**



# 151





# **153**





# 154









# 156





# 157







# 159





# 160









# **162**



# 163





# 165





# 166





# 168



# 169







## 171





## **172**





#### Remote control function introduce





The remote control does not contain batteries, please buy a CR2025 or CR2032 button battery in the nearest store and install it in the remote control.







## 175





# 176







## 178





## 179









#### 181



Good job, you've done all the installation steps, power it up and enjoy your work.



The battery box can also power the set. If it is necessary to change the power supply, prepare three AAA batteries, install them in the battery box, turn on the switch on the battery box, remove the plug of the USB Power Cable from the socket of the expansion board,