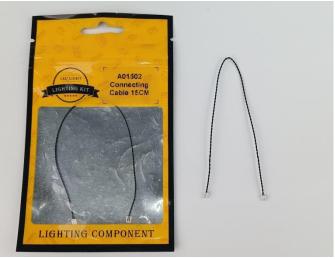

#### **Section A:** Check the type and quantity of components.

There are 19 bags in this set. The name and quantities of specific components are as shown, please check carefully.

| Label                                           | Content                                  | Quantity |
|-------------------------------------------------|------------------------------------------|----------|
| A01003 Light-15CM Red                           | Light-15CM Red                           | 3        |
| A01010 Light-30CM Red                           | Light-30CM Red                           | 1        |
| A01017 Light-30CM Orange                        | Light-30CM Orange                        | 1        |
| A01019 Fast Flash-15CM Multi-Colour             | Fast Flash-15CM Multi-Colour             | 1        |
| A01023 High-Brightness Light 30CM-Warm White    | High-Brightness Light 30CM-Warm White    | 1        |
| A01024 High-Brightness light 15CM-Warm White    | High-Brightness light 15CM-Warm White    | 4        |
| A01114 15cm 2x2 Double row light bar-Warm White | 15cm 2x2 Double row light bar-Warm White | 1        |
| A012 Expansion Board                            | 6 Socket Expansion Board                 | 3        |
|                                                 | 4 Socket Expansion Board                 | 3        |
| A01305 Power Supply                             | Power Supply                             | 1        |
| A01502 Connecting Cable 15CM                    | Connecting Cable 15CM                    | 3        |
| A01503 Connecting Cable 30CM                    | Connecting Cable 30CM                    | 2        |
| A01505 Connecting Cable 10CM                    | Connecting Cable 10CM                    | 1        |
| A02509 Light Strip-Green                        | Light Strip-Green                        | 2        |
| A02517 Light Strip-Blue                         | Light Strip-Blue                         | 1        |
| A02537 Light Strip-Blue                         | Light Strip-Blue                         | 1        |
| A03801 Remote Control                           | Remote Control                           | 1        |
| A1031 High-Brightness Light 15CM-Red            | High-Brightness Light 15CM-Red           | 1        |
| A1034 High-Brightness Light 30CM-Green          | High-Brightness Light 30CM-Green         | 1        |
|                                                 | Components                               | 1        |