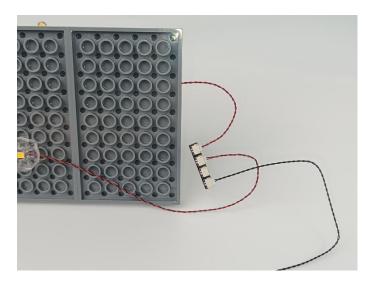

p must be returned to the corresponding bag to avoid confusion of types.



#### Section C: laying out components following the instruction.

1





2







#### 4



#### **Tips**



The slit on the the plate round 1X1 are hand-made to avoid squeeze the wire and cause short circuit and abnormalheat during installation.



6





7







9



10





### **12**



## 13





### 15



## 16





### 18



### 19





### 21



### **22**





### **24**



### **25**





### **27**



## **28**





### **30**



## 31





### 33



## 34





### 36





### **37**









### 39



### **40**





### **42**



## **43**





### 45



### 46





### 48



### **49**





### **51**





## **52**









### **54**



### **55**









### **57**



### **58**





### **60**



### 61





### 63



### 64







**67** 



68



## **69**



## **70**





### **72**



## **73**





### **75**





**76** 







### **78**



### **79**





### 81



### 82





# 84





# 85









## 87



# 88







91



92



# 93



# 94





# 96





# 97





## 99



# 100





# 102





# 103









# 105



# 106





# 108



# 109





# 111



# 112





# 114





## 115









## 117



# 118









## 120





## 121









## 123





# 124









# 126



# 127





## 129





# 130











# 132



# 133









136





137



## 138



# 139





## 141



# 142









## 144



# 145





# 147



# 148





# **150**



# 151





# **153**





# 154









# 156





# 157







# 159





# 160









# **162**



# 16