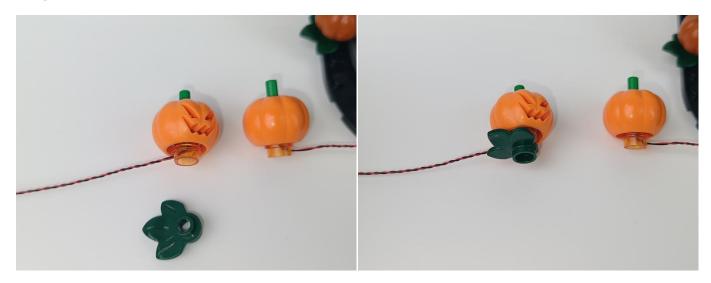

Take out the bag labelled "A01114 15cm 2x2 Double row light bar-Warm White". Take out one of the light and connect it to the socket. Turn on the power bank, the light will turn on normally as shown below.



Test each lamp according to this method. It should be noted that after the test, the lamp must be returned to the corresponding bag to avoid confusion of types.



#### Section C: laying out components following the instruction.

1





2







#### 4



#### **Tips**



The slit on the the plate round 1X1 are hand-made to avoid squeeze the wire and cause short circuit and abnormalheat during installation.



6





7







9



10





### **12**



## 13





### 15



## 16





### 18



### 19





### 21



### **22**





### **24**



### **25**





### **27**



## **28**





### **30**



## 31





### 33



## 34





### 36





### **37**









### 39



### **40**





### **42**



## **43**





### 45



### 46





### 48



### **49**





### **51**





## **52**









### **54**



### **55**









### **57**



### **58**





### **60**



### 61





### 63



### 64







**67** 



68



## **69**



## **70**





### **72**



## **73**





### **75**





**76** 







### **78**



### **79**





### 81



### 82





# 84





# 85









## 87



# 88







91



92



# 93



# 94





# 96





# 97





## 99



# 100





# 102





# 103









# 105



# 106





# 108



# 109





# 111



# 112





# 114





## 115









## 117



# 118









## 120





## 121









## 123





# 124









#