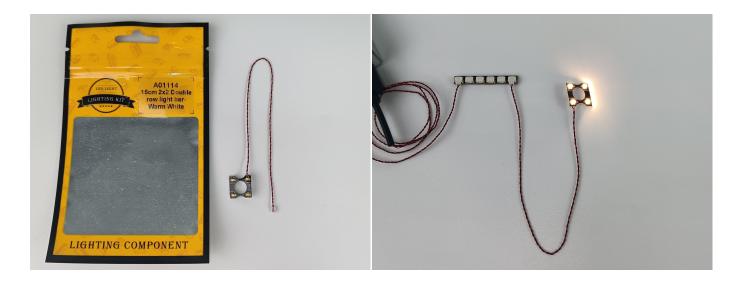

#### USB connectors to connect devices

When we test "A01114 15cm 2x2 Double row light bar-Warm White" particles, Take out the bag labelled "A01114 15cm 2x2 Double row light bar-Warm White". Take out one of the light and connect it to the socket. Turn on the power bank, the light will turn on normally as shown below.

Test each lamp according to this method. It should be noted that after the test, the lamp must be returned to the corresponding bag to avoid confusion of types.