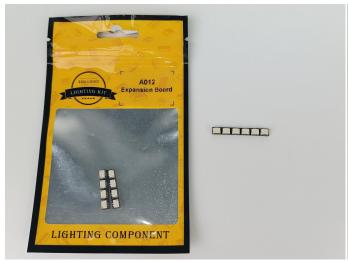

#### **Section A:** Check the type and quantity of components.

There are 19 bags in this set. The name and quantities of specific components are as shown, please check carefully.

| Label                                           | Content                                  | Quantity |
|-------------------------------------------------|------------------------------------------|----------|
| A01003 Light-15CM Red                           | Light-15CM Red                           | 3        |
| A01010 Light-30CM Red                           | Light-30CM Red                           | 1        |
| A01017 Light-30CM Orange                        | Light-30CM Orange                        | 1        |
| A01019 Fast Flash-15CM Multi-Colour             | Fast Flash-15CM Multi-Colour             | 1        |
| A01023 High-Brightness Light 30CM-Warm White    | High-Brightness Light 30CM-Warm White    | 1        |
| A01024 High-Brightness light 15CM-Warm White    | High-Brightness light 15CM-Warm White    | 4        |
| A01114 15cm 2x2 Double row light bar-Warm White | 15cm 2x2 Double row light bar-Warm White | 1        |
| A012 Expansion Board                            | 6 Socket Expansion Board                 | 3        |
|                                                 | 4 Socket Expansion Board                 | 3        |
| A01305 Power Supply                             | Power Supply                             | 1        |
| A01502 Connecting Cable 15CM                    | Connecting Cable 15CM                    | 3        |
| A01503 Connecting Cable 30CM                    | Connecting Cable 30CM                    | 2        |
| A01505 Connecting Cable 10CM                    | Connecting Cable 10CM                    | 1        |
| A02509 Light Strip-Green                        | Light Strip-Green                        | 2        |
| A02517 Light Strip-Blue                         | Light Strip-Blue                         | 1        |
| A02537 Light Strip-Blue                         | Light Strip-Blue                         | 1        |
| A03801 Remote Control                           | Remote Control                           | 1        |
| A1031 High-Brightness Light 15CM-Red            | High-Brightness Light 15CM-Red           | 1        |
| A1034 High-Brightness Light 30CM-Green          | High-Brightness Light 30CM-Green         | 1        |
|                                                 | Components                               | 1        |

#### Section B: Test that each components is working properly.

We need a structure to test all lights, so take out the bag with label "USB Power Cord" and "Expansion Boards" as follows.

It is worth reminding that our products are all customized. They have a unique way of connecting. The white plug on wire and the socket of the expansion board need to be connected together to transmit power.