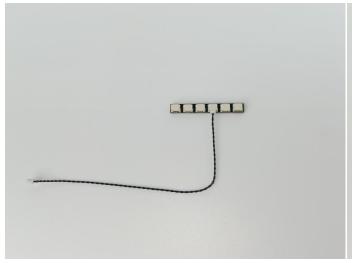

#### Section B: Test that each components is working properly.

We need a structure to test all lights, so take out the bag with label "USB Power Cord" and "Expansion Boards" as follows.

It is worth reminding that our products are all customized. They have a unique way of connecting. The white plug on wire and the socket of the expansion board need to be connected together to transmit power.

Note that on one side of the white plug you can see two very small golden wires that should be connected to the two golden needles in socket of the expansion board.shown as blow.

All our connections between plug and socket are all the same as shown above. So for any such structure with plug and socket, please pay attention to the golden wire of the plug and the golden needle of the socket, they must be touched together.

The connection method between the USB Power Cord and Expansion Boards is as follows:

This instruction will use the power bank as power supply. The test structure is shown as follow. All lamp in this set will be tested by this structure.