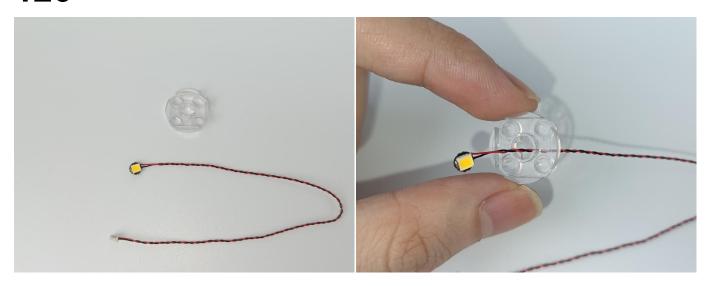

# **30**



## 31





### 33



## 34





### 36





### **37**









### 39



### **40**





### **42**



## **43**





### 45



### 46





### 48



### **49**





### **51**





## **52**









### **54**



### **55**









### **57**



### **58**





### **60**



### 61





### 63



### 64







**67** 



68



## **69**



## **70**





### **72**



## **73**





### **75**





**76** 







### **78**



### **79**





### 81



### 82





# 84





# 85









## 87



# 88







91



92



# 93



# 94





# 96





# 97





## 99



# 100





# 102





# 103









# 105



# 106





# 108



# 109





# 111



# 112





# 114





## 115









## 117



# 118









## 120





## 121









## 123





# 124









# 126



# 127





## 129





# 130











# 132



# 133









136





137



## 138



# 139





## 141



# 142









## 144



# 145





# 147



# 148





# **150**



# 151





# **153**





# 154









# 156





# 157







# 159





# 160









# **162**



# 163





# 165





# 166





# 168



# 169







## 171





## **172**





#### Remote control function introduce





The remote control does not contain batteries, please buy a CR2025 or CR2032 button battery in the nearest store and install it in the remote control.







## 175





# 176







## 178





## 179









#### 181



Good job, you've done all the installation steps, power it up and enjoy your work.



The battery box can also power the set. If it is necessary to change the power