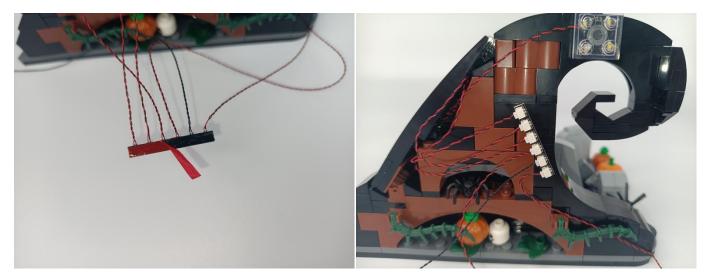

#### **Tips**

The slit on the the plate round 1X1 are hand-made to avoid squeeze the wire and cause short circuit and abnormalheat during installation.

6

7

9

10