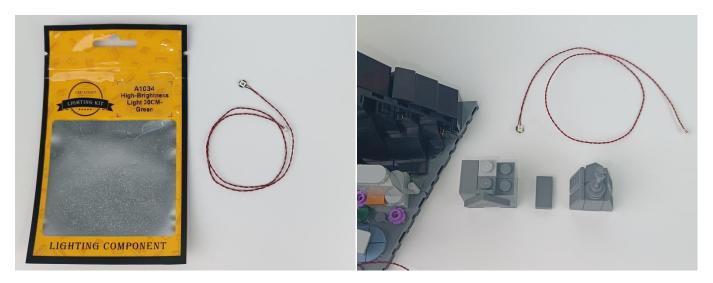

#### Strategies for the Installation

This instruction divides three sections to complete the installation of the lighting set.

Section A: Check the type and quantity of components.

The quantity and type of components of each products are different and it needs to be carefully checked to make sure there do have enough material.

The type of components is indicated by the label on the bag.

**Section B:** Test that each components is working properly.

Each components is made individually so it is necessary to test that each components is working properly to avoid the situation that the lighting does not work.

#### **Section A:** Check the type and quantity of components.

There are 19 bags in this set. The name and quantities of specific components are as shown, please check carefully.

| Label                                           | Content                                  | Quantity |
|-------------------------------------------------|------------------------------------------|----------|
| A01003 Light-15CM Red                           | Light-15CM Red                           | 3        |
| A01010 Light-30CM Red                           | Light-30CM Red                           | 1        |
| A01017 Light-30CM Orange                        | Light-30CM Orange                        | 1        |
| A01019 Fast Flash-15CM Multi-Colour             | Fast Flash-15CM Multi-Colour             | 1        |
| A01023 High-Brightness Light 30CM-Warm White    | High-Brightness Light 30CM-Warm White    | 1        |
| A01024 High-Brightness light 15CM-Warm White    | High-Brightness light 15CM-Warm White    | 4        |
| A01114 15cm 2x2 Double row light bar-Warm White | 15cm 2x2 Double row light bar-Warm White | 1        |
| A012 Expansion Board                            | 6 Socket Expansion Board                 | 3        |
|                                                 | 4 Socket Expansion Board                 | 3        |
| A01305 Power Supply                             | Power Supply                             | 1        |
| A01502 Connecting Cable 15CM                    | Connecting Cable 15CM                    | 3        |
| A01503 Connecting Cable 30CM                    | Connecting Cable 30CM                    | 2        |
| A01505 Connecting Cable 10CM                    | Connecting Cable 10CM                    | 1        |
| A02509 Light Strip-Green                        | Light Strip-Green                        | 2        |
| A02517 Light Strip-Blue                         | Light Strip-Blue                         | 1        |
| A02537 Light Strip-Blue                         | Light Strip-Blue                         | 1        |
| A03801 Remote Control                           | Remote Control                           | 1        |
| A1031 High-Brightness Light 15CM-Red            | High-Brightness Light 15CM-Red           | 1        |
| A1034 High-Brightness Light 30CM-Green          | High-Brightness Light 30CM-Green         | 1        |
|                                                 | Components                               | 1        |