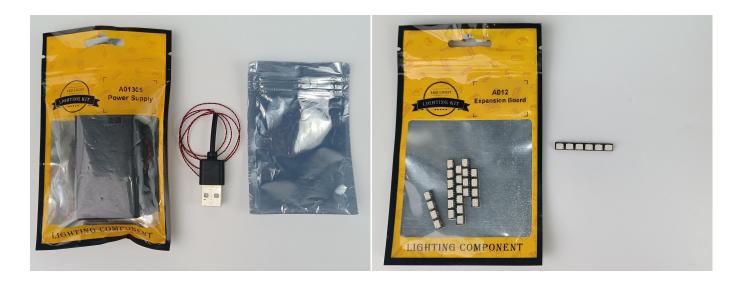

#### **Section A:** Check the type and quantity of components.

There are 19 bags in this set. The name and quantities of specific components are as shown, please check carefully.

| Label                                           | Content                                  | Quantity |
|-------------------------------------------------|------------------------------------------|----------|
| A01003 Light-15CM Red                           | Light-15CM Red                           | 3        |
| A01010 Light-30CM Red                           | Light-30CM Red                           | 1        |
| A01017 Light-30CM Orange                        | Light-30CM Orange                        | 1        |
| A01019 Fast Flash-15CM Multi-Colour             | Fast Flash-15CM Multi-Colour             | 1        |
| A01023 High-Brightness Light 30CM-Warm White    | High-Brightness Light 30CM-Warm White    | 1        |
| A01024 High-Brightness light 15CM-Warm White    | High-Brightness light 15CM-Warm White    | 4        |
| A01114 15cm 2x2 Double row light bar-Warm White | 15cm 2x2 Double row light bar-Warm White | 1        |
| A012 Expansion Board                            | 6 Socket Expansion Board                 | 3        |
|                                                 | 4 Socket Expansion Board                 | 3        |
| A01305 Power Supply                             | Power Supply                             | 1        |
| A01502 Connecting Cable 15CM                    | Connecting Cable 15CM                    | 3        |
| A01503 Connecting Cable 30CM                    | Connecting Cable 30CM                    | 2        |
| A01505 Connecting Cable 10CM                    | Connecting Cable 10CM                    | 1        |
| A02509 Light Strip-Green                        | Light Strip-Green                        | 2        |
| A02517 Light Strip-Blue                         | Light Strip-Blue                         | 1        |
| A02537 Light Strip-Blue                         | Light Strip-Blue                         | 1        |
| A03801 Remote Control                           | Remote Control                           | 1        |
| A1031 High-Brightness Light 15CM-Red            | High-Brightness Light 15CM-Red           | 1        |
| A1034 High-Brightness Light 30CM-Green          | High-Brightness Light 30CM-Green         | 1        |
|                                                 | Components                               | 1        |