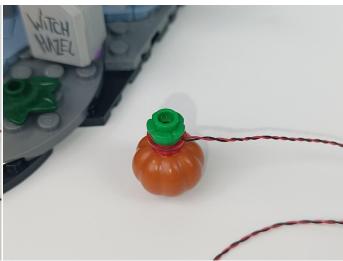

Cord can be powered by phone chargers, power banks,etc.

#### USB connectors to connect devices



When we test "A01114 15cm 2x2 Double row light bar-Warm White" particles, Take out the bag labelled "A01114 15cm 2x2 Double row light bar-Warm White". Take out one of the light and connect it to the socket. Turn on the power bank, the light will turn on normally as shown below.



Test each lamp according to this method. It should be noted that after the test, the lamp must be returned to the corresponding bag to avoid confusion of types.



#### Section C: laying out components following the instruction.

1





2







#### 4



#### **Tips**



The slit on the the plate round 1X1 are hand-made to avoid squeeze the wire and cause short circuit and abnormalheat during installation.



6





7







9



10





### **12**



## 13





### 15



## 16





### 18



### 19





### 21



### **22**





### **24**



### **25**





### **27**



## **28**





### **30**



## 31





### 33



## 34





### 36





### **37**









### 39



### **40**





### **42**



## **43**





### 45



### 46





### 48



### **49**





### **51**





## **52**









### **54**



### **55**









### **57**



### **58**





### **60**



### 61





### 63



### 64







**67** 



68



## **69**



## **70**





### **72**



## **73**





### **75**





**76** 







### **78**



### **79**





### 81



### 82





# 84





# 85









## 87



# 88







91



92



# 93



# 94





# 96





# 97





## 99



# 100





# 102





# 103