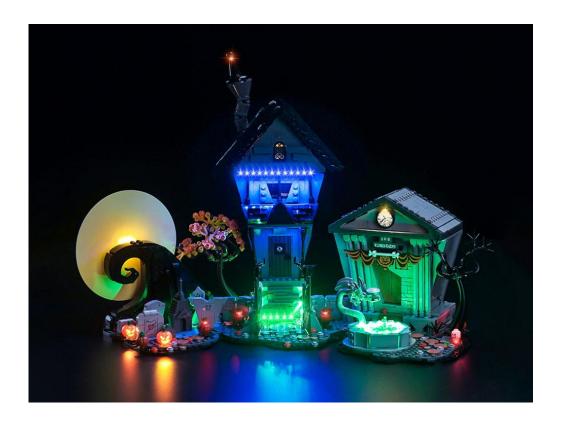

# 21351 Disney Tim Burton's The Nightmare Before Christmas

 Installation requires a lot of patience and great observation that your LEGO bricks will come alive when you get this finished. The bricks with lighting as below, so make sure you're ready and let's get started.