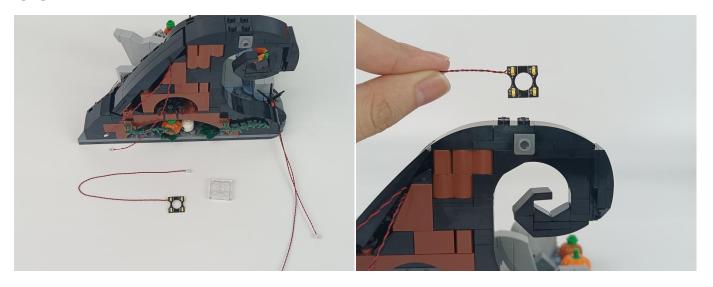

#### USB connectors to connect devices

When we test "A01114 15cm 2x2 Double row light bar-Warm White" particles, Take out the bag labelled "A01114 15cm 2x2 Double row light bar-Warm White". Take out one of the light and connect it to the socket. Turn on the power bank, the light will turn on normally as shown below.

Test each lamp according to this method. It should be noted that after the test, the lamp must be returned to the corresponding bag to avoid confusion of types.