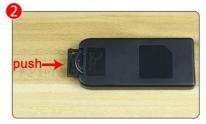

#### Remote control function introduce

The remote control does not contain batteries, please buy a CR2025 or CR2032 button battery in the nearest store and install it in the remote control.