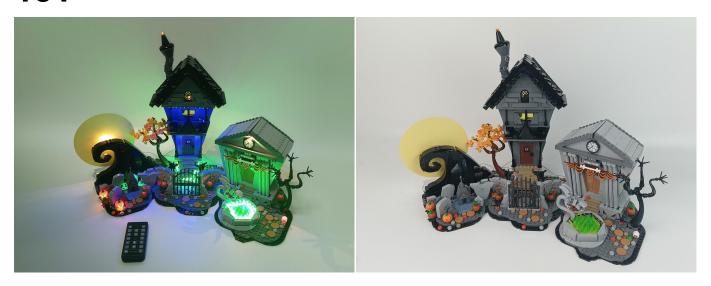

#### 181

Good job, you've done all the installation steps, power it up and enjoy your work.

The battery box can also power the set. If it is necessary to change the power supply, prepare three AAA batteries, install them in the battery box, turn on the switch on the battery box, remove the plug of the USB Power Cable from the socket of the expansion board, plug the plug of the battery box to the same socket in the expansion board to power the suit as well.