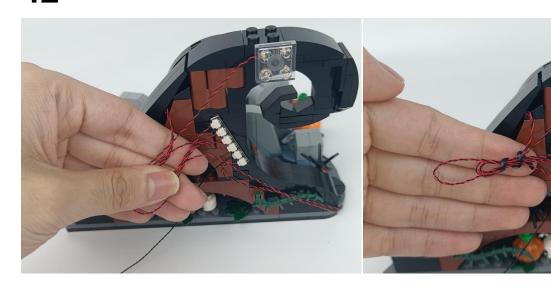

the socket. Turn on the power bank, the light will turn on normally as shown below.



Test each lamp according to this method. It should be noted that after the test, the lamp must be returned to the corresponding bag to avoid confusion of types.



#### Section C: laying out components following the instruction.

1





2







#### 4



#### **Tips**



The slit on the the plate round 1X1 are hand-made to avoid squeeze the wire and cause short circuit and abnormalheat during installation.



6





7







9



10





### **12**



## 13





### 15



## 16





### 18



### 19





### 21



### **22**





### **24**



### **25**





### **27**



## **28**





### **30**



## 31





### 33



## 34





### 36





### **37**









### 39



### **40**





### **42**



## **43**





### 45



### 46





### 48



### **49**





### **51**





## **52**









### **54**



### **55**









### **57**



### **58**





### **60**



### 61





### 63



### 64







**67** 



68



## **69**



## **70**





### **72**



## **73**





### **75**





**76** 







### **78**



### **79**





### 81



### 82





# 84





# 85









## 87



# 88







91



92



# 93



# 94





# 96





# 97





## 99



# 100





# 102





# 103









# 105



# 106





# 108



# 109





# 111



# 112





# 114





## 115









## 117



# 118









## 120





## 121









## 123





# 124









# 126



# 127





## 129





# 130











# 132



# 133









136





137



## 138



# 139





## 141



#