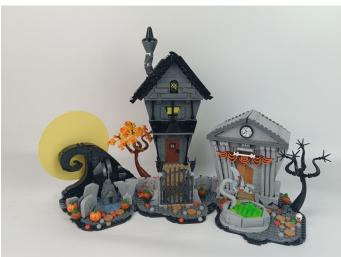

# 21351 Disney Tim Burton's The Nightmare Before Christmas

 Installation requires a lot of patience and great observation that your LEGO bricks will come alive when you get this finished. The bricks with lighting as below, so make sure you're ready and let's get started.