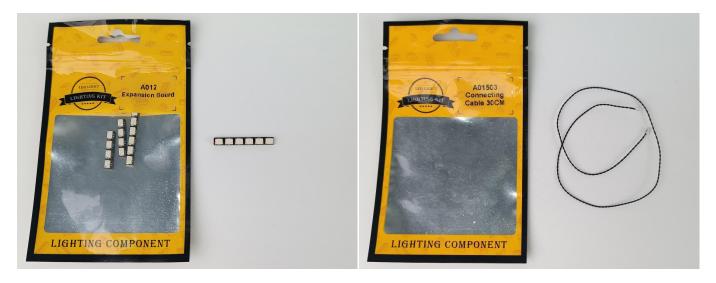

#### **Section A:** Check the type and quantity of components.

There are 19 bags in this set. The name and quantities of specific components are as shown, please check carefully.

| Label                                           | Content                                  | Quantity |
|-------------------------------------------------|------------------------------------------|----------|
| A01003 Light-15CM Red                           | Light-15CM Red                           | 3        |
| A01010 Light-30CM Red                           | Light-30CM Red                           | 1        |
| A01017 Light-30CM Orange                        | Light-30CM Orange                        | 1        |
| A01019 Fast Flash-15CM Multi-Colour             | Fast Flash-15CM Multi-Colour             | 1        |
| A01023 High-Brightness Light 30CM-Warm White    | High-Brightness Light 30CM-Warm White    | 1        |
| A01024 High-Brightness light 15CM-Warm White    | High-Brightness light 15CM-Warm White    | 4        |
| A01114 15cm 2x2 Double row light bar-Warm White | 15cm 2x2 Double row light bar-Warm White | 1        |
| A012 Expansion Board                            | 6 Socket Expansion Board                 | 3        |
|                                                 | 4 Socket Expansion Board                 | 3        |
| A01305 Power Supply                             | Power Supply                             | 1        |
| A01502 Connecting Cable 15CM                    | Connecting Cable 15CM                    | 3        |
| A01503 Connecting Cable 30CM                    | Connecting Cable 30CM                    | 2        |
| A01505 Connecting Cable 10CM                    | Connecting Cable 10CM                    | 1        |
| A02509 Light Strip-Green                        | Light Strip-Green                        | 2        |
| A02517 Light Strip-Blue                         | Light Strip-Blue                         | 1        |
| A02537 Light Strip-Blue                         | Light Strip-Blue                         | 1        |
| A03801 Remote Control                           | Remote Control                           | 1        |
| A1031 High-Brightness Light 15CM-Red            | High-Brightness Light 15CM-Red           | 1        |
| A1034 High-Brightness Light 30CM-Green          | High-Brightness Light 30CM-Green         | 1        |
|                                                 | Components                               | 1        |