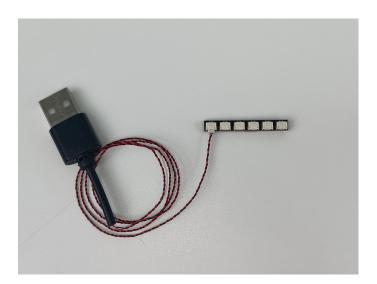

The connection method between the USB Power Cord and Expansion Boards is as follows:

This instruction will use the power bank as power supply. The test structure is shown as follow. All lamp in this set will be tested by this structure.

#### The USB Power Cord can be powered by phone chargers, power banks,etc.

#### USB connectors to connect devices

When we test "A01114 15cm 2x2 Double row light bar-Warm White" particles, Take out the bag labelled "A01114 15cm 2x2 Double row light bar-Warm White". Take out one of the light and connect it to the socket. Turn on the power bank, the light will turn on normally as shown below.