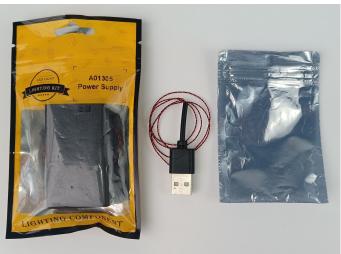

#### **Section A:** Check the type and quantity of components.

There are 19 bags in this set. The name and quantities of specific components are as shown, please check carefully.

| Label                                           | Content                                  | Quantity |
|-------------------------------------------------|------------------------------------------|----------|
| A01003 Light-15CM Red                           | Light-15CM Red                           | 3        |
| A01010 Light-30CM Red                           | Light-30CM Red                           | 1        |
| A01017 Light-30CM Orange                        | Light-30CM Orange                        | 1        |
| A01019 Fast Flash-15CM Multi-Colour             | Fast Flash-15CM Multi-Colour             | 1        |
| A01023 High-Brightness Light 30CM-Warm White    | High-Brightness Light 30CM-Warm White    | 1        |
| A01024 High-Brightness light 15CM-Warm White    | High-Brightness light 15CM-Warm White    | 4        |
| A01114 15cm 2x2 Double row light bar-Warm White | 15cm 2x2 Double row light bar-Warm White | 1        |
| A012 Expansion Board                            | 6 Socket Expansion Board                 | 3        |
|                                                 | 4 Socket Expansion Board                 | 3        |
| A01305 Power Supply                             | Power Supply                             | 1        |
| A01502 Connecting Cable 15CM                    | Connecting Cable 15CM                    | 3        |
| A01503 Connecting Cable 30CM                    | Connecting Cable 30CM                    | 2        |
| A01505 Connecting Cable 10CM                    | Connecting Cable 10CM                    | 1        |
| A02509 Light Strip-Green                        | Light Strip-Green                        | 2        |
| A02517 Light Strip-Blue                         | Light Strip-Blue                         | 1        |
| A02537 Light Strip-Blue                         | Light Strip-Blue                         | 1        |
| A03801 Remote Control                           | Remote Control                           | 1        |
| A1031 High-Brightness Light 15CM-Red            | High-Brightness Light 15CM-Red           | 1        |
| A1034 High-Brightness Light 30CM-Green          | High-Brightness Light 30CM-Green         | 1        |
|                                                 | Components                               | 1        |

#### Section B: Test that each components is working properly.

We need a structure to test all lights, so take out the bag with label "USB Power Cord" and "Expansion Boards" as follows.

It is worth reminding that our products are all customized. They have a unique way of connecting. The white plug on wire and the socket of the expansion board need to be connected together to transmit power.