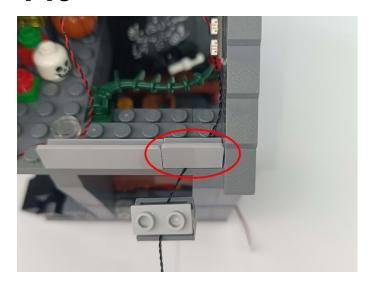

**49**





### **51**





## **52**









### **54**



### **55**









### **57**



### **58**





### **60**



### 61





### 63



### 64







**67** 



68



## **69**



## **70**





### **72**



## **73**





### **75**





**76** 







### **78**



### **79**





### 81



### 82





# 84





# 85









## 87



# 88







91



92



# 93



# 94





# 96





# 97





## 99



# 100





# 102





# 103









# 105



# 106





# 108



# 109





# 111



# 112





# 114





## 115









## 117



# 118









## 120





## 121









## 123





# 124









# 126



# 127





## 129





# 130











# 132



# 133









136





137



## 138



# 139





## 141



# 142









## 144



# 145





# 147



# 148





# **150**



# 151





# **153**





# 154









# 156





# 157







# 159





# 160









# **162**



# 163





# 165





# 166





# 168



# 169







## 171





## **172**





#### Remote control function introduce





The remote control does not contain batteries, please buy a CR2025 or CR2032 button battery in the nearest store and install it in the remote control.







## 175





# 176







## 178





## 179









#### 181



Good job, you've done all the installation steps, power it up and enjoy your work.



The battery box can also power the set. If it is necessary to change the power supply, prepare three AAA batteries, install them in the battery box, turn on the switch on the battery box, remove the plug of the USB Power Cable from the socket of