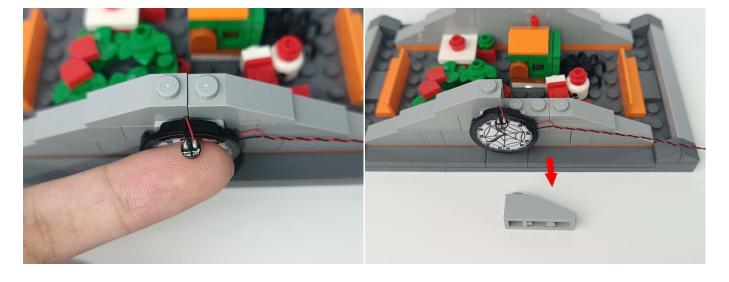

#### 4

#### **Tips**

The slit on the the plate round 1X1 are hand-made to avoid squeeze the wire and cause short circuit and abnormalheat during installation.

6

7

9

10