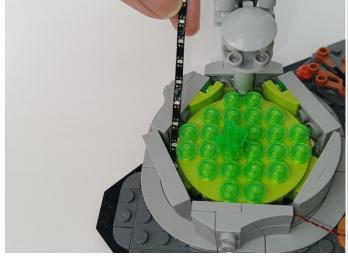

.

1





2







#### 4



#### **Tips**



The slit on the the plate round 1X1 are hand-made to avoid squeeze the wire and cause short circuit and abnormalheat during installation.



6





7







9



10





### **12**



## 13





### 15



## 16





### 18



### 19





### 21



### **22**





### **24**



### **25**





### **27**



## **28**





### **30**



## 31





### 33



## 34





### 36





### **37**









### 39



### **40**





### **42**



## **43**





### 45



### 46





### 48



### **49**





### **51**





## **52**









### **54**



### **55**









### **57**



### **58**





### **60**



### 61





### 63



### 64







**67** 



68



## **69**



## **70**





### **72**



## **73**





### **75**





**76** 







### **78**



### **79**





### 81



### 82





# 84





# 85









## 87



# 88







91



92



# 93



# 94





# 96





# 97





## 99



# 100





# 102





# 103









# 105



# 106





# 108



# 109





# 111



# 112





# 114





## 115









## 117



# 118









## 120





## 121









## 123





# 124









# 126



# 127





## 129





# 130











# 132



# 133









136





137



## 138



# 139





## 141



# 142









## 144



# 145





# 147



# 148





# **150**



# 151





# **153**





# 154









# 156





# 157







# 159





# 160









# **162**



# 163





# 165





# 166





# 168



# 169







## 171





## **172**





#### Remote control function introduce





The remote contr