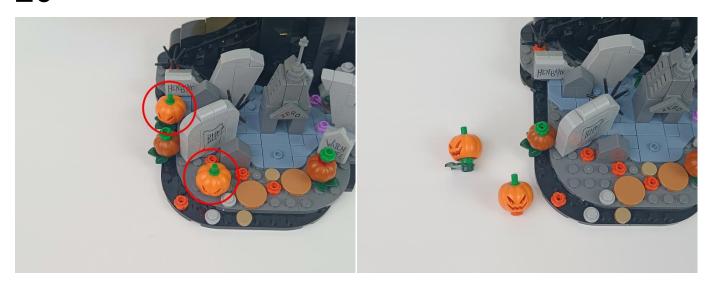

vices



When we test "A01114 15cm 2x2 Double row light bar-Warm White" particles, Take out the bag labelled "A01114 15cm 2x2 Double row light bar-Warm White". Take out one of the light and connect it to the socket. Turn on the power bank, the light will turn on normally as shown below.



Test each lamp according to this method. It should be noted that after the test, the lamp must be returned to the corresponding bag to avoid confusion of types.



#### Section C: laying out components following the instruction.

1





2







#### 4



#### **Tips**



The slit on the the plate round 1X1 are hand-made to avoid squeeze the wire and cause short circuit and abnormalheat during installation.



6





7







9



10





### **12**



## 13





### 15



## 16





### 18



### 19





### 21



### **22**





### **24**



### **25**





### **27**



## **28**





### **30**



## 31





### 33



## 34





### 36





### **37**









### 39



### **40**





### **42**



## **43**





### 45



### 46





### 48



### **49**





### **51**





## **52**









### **54**



### **55**









### **57**



### **58**





### **60**



### 61





### 63



### 64







**67** 



68



## **69**



## **70**





### **72**



## **73**





### **75**





**76** 







### **78**



### **79**





### 81



### 82





# 84





# 85









## 87



# 88







91



92



# 93



# 94





# 96





# 97





## 99



# 100





# 102





# 103









# 105



# 106





# 108



# 109





# 111



# 112





# 114





## 115