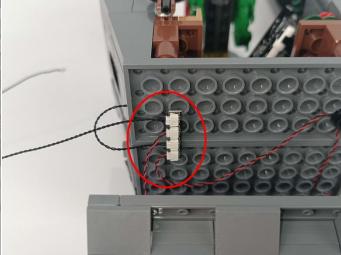

*





### **60**



### 61





### 63



### 64







**67** 



68



## **69**



## **70**





### **72**



## **73**





### **75**





**76** 







### **78**



### **79**





### 81



### 82





# 84





# 85









## 87



# 88







91



92



# 93



# 94





# 96





# 97





## 99



# 100





# 102





# 103









# 105



# 106





# 108



# 109





# 111



# 112





# 114





## 115









## 117



# 118









## 120





## 121









## 123





# 124









# 126



# 127





## 129





# 130











# 132



# 133









136





137



## 138



# 139





## 141



# 142









## 144



# 145





# 147



# 148





# **150**



# 151





# **153**





# 154









# 156





# 157







# 159





# 160









# **162**



# 163





# 165





# 166





# 168



# 169







## 171





## **172**





#### Remote control function introduce





The remote control does not contain batteries, please buy a CR2025 or CR2032 button battery in the nearest store and install it in the remote control.







## 175





# 176







## 178





## 179









#### 181



Good job, you've done all the installation steps, power it up and enjoy your work.



The battery box can also power the set. If it is necessary to change the power supply, prepare three AAA batteries, install them in the battery box, turn on the switch on the battery box, remove the plug of the USB Power Cable from the socket of the expansion board, plug the plug of the battery box to the same socket in the expansion board to powe