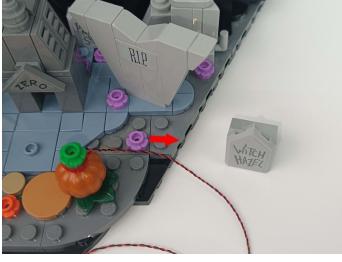

n be powered by phone chargers, power banks,etc.

#### USB connectors to connect devices



When we test "A01114 15cm 2x2 Double row light bar-Warm White" particles, Take out the bag labelled "A01114 15cm 2x2 Double row light bar-Warm White". Take out one of the light and connect it to the socket. Turn on the power bank, the light will turn on normally as shown below.



Test each lamp according to this method. It should be noted that after the test, the lamp must be returned to the corresponding bag to avoid confusion of types.



#### Section C: laying out components following the instruction.

1





2







#### 4



#### **Tips**



The slit on the the plate round 1X1 are hand-made to avoid squeeze the wire and cause short circuit and abnormalheat during installation.



6





7







9



10





### **12**



## 13





### 15



## 16





### 18



### 19





### 21



### **22**





### **24**



### **25**





### **27**



## **28**





### **30**



## 31





### 33



## 34





### 36





### **37**









### 39



### **40**





### **42**



## **43**





### 45



### 46





### 48



### **49**





### **51**





## **52**









### **54**



### **55**









### **57**



### **58**





### **60**



### 61





### 63



### 64







**67** 



68



## **69**



## **70**





### **72**



## **73**





### **75**





**76** 







### **78**



### **79**





### 81



### 82





# 84





# 85









## 87



# 88







91



92



# 93



# 94





# 96





# 97





## 99



# 100





# 102





# 103









#