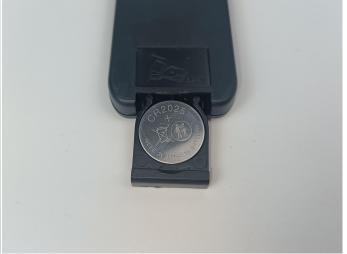

#### Remote control function introduce

The remote control does not contain batteries, please buy a CR2025 or CR2032 button battery in the nearest store and install it in the remote control.