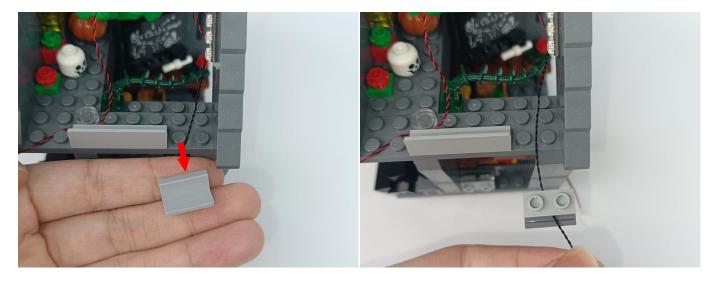

# **49**





### **51**





## **52**









### **54**



### **55**









### **57**



### **58**





### **60**



### 61





### 63



### 64







**67** 



68



## **69**



## **70**





### **72**



## **73**





### **75**





**76** 







### **78**



### **79**





### 81



### 82





# 84





# 85









## 87



# 88







91



92



# 93



# 94





# 96





# 97





## 99



# 100





# 102





# 103









# 105



# 106





# 108



# 109





# 111



# 112





# 114





## 115









## 117



# 118









## 120





## 121









## 123





# 124









# 126



# 127





## 129





# 130











# 132



# 133









136





137



## 138



# 139





## 141



# 142









## 144



# 145





# 147



# 148





# **150**



# 151





# **153**





# 154









# 156





# 157







# 159





# 160









# **162**



# 163





# 165





# 166





# 168



# 169







## 171





## **172**





#### Remote control function introduce





The remote control does not contain batteries, please buy a CR2025 or CR2032 button battery in the nearest store and install it in the remote control.







## 175





# 176







## 178





## 179









#### 181



Good job, you've done all the installation steps, power it up and enjoy your work.



The battery box can also power the set. If it is necessary to change the power supply, prepare three AAA batteries, install them in the battery box, turn on the switch on the battery box, remove the plug of the USB Power Cable from the socket