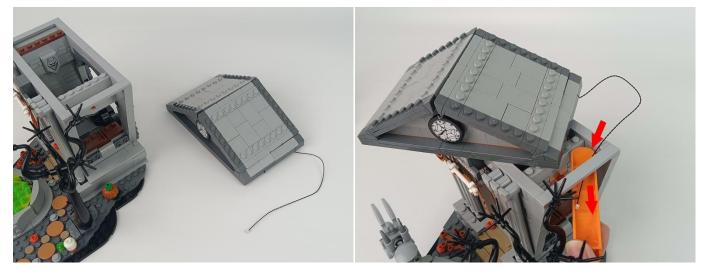

avoid confusion of types.



#### Section C: laying out components following the instruction.

1





2







#### 4



#### **Tips**



The slit on the the plate round 1X1 are hand-made to avoid squeeze the wire and cause short circuit and abnormalheat during installation.



6





7







9



10





### **12**



## 13





### 15



## 16





### 18



### 19





### 21



### **22**





### **24**



### **25**





### **27**



## **28**





### **30**



## 31





### 33



## 34





### 36





### **37**









### 39



### **40**





### **42**



## **43**





### 45



### 46





### 48



### **49**





### **51**





## **52**









### **54**



### **55**









### **57**



### **58**





### **60**



### 61





### 63



### 64







**67** 



68



## **69**



## **70**





### **72**



## **73**





### **75**





**76** 







### **78**



### **79**





### 81



### 82





# 84





# 85









## 87



# 88







91



92



# 93



# 94





# 96





# 97





## 99



# 100





# 102





# 103









# 105



# 106





# 108



# 109





# 111



# 112





# 114





## 115









## 117



# 118









## 120





## 121









## 123





# 124









# 126



# 127





## 129





# 130











# 132



# 133









136





137



## 138



# 139





## 141



# 142









## 144



# 145





# 147



# 148





# **150**



# 151





# **153**





# 154









# 156





# 157







# 159





# 160









# **162**



# 163





# 165





# 166





# 168



# 169