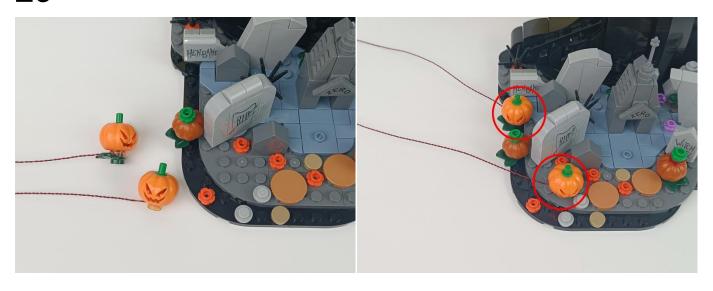

ke out the bag labelled "A01114 15cm 2x2 Double row light bar-Warm White". Take out one of the light and connect it to the socket. Turn on the power bank, the light will turn on normally as shown below.



Test each lamp according to this method. It should be noted that after the test, the lamp must be returned to the corresponding bag to avoid confusion of types.



#### Section C: laying out components following the instruction.

1





2







#### 4



#### **Tips**



The slit on the the plate round 1X1 are hand-made to avoid squeeze the wire and cause short circuit and abnormalheat during installation.



6





7







9



10





### **12**



## 13





### 15



## 16





### 18



### 19





### 21



### **22**





### **24**



### **25**





### **27**



## **28**





### **30**



## 31





### 33



## 34





### 36





### **37**









### 39



### **40**





### **42**



## **43**





### 45



### 46





### 48



### **49**





### **51**





## **52**









### **54**



### **55**









### **57**



### **58**





### **60**



### 61





### 63



### 64







**67** 



68



## **69**



## **70**





### **72**



## **73**





### **75**





**76** 







### **78**



### **79**





### 81



### 82





# 84





# 85









## 87



# 88







91



92



# 93



# 94





# 96





# 97





## 99



# 100





# 102





# 103









# 105



# 106





# 108



# 109





# 111



# 112





# 114





## 115









## 117



# 118









## 120





## 121









## 123





# 124









# 1