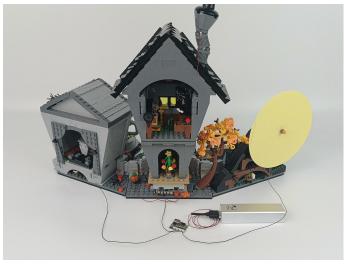

#### 181

Good job, you've done all the installation steps, power it up and enjoy your work.

The battery box can also power the set. If it is necessary to change the power supply, prepare three AAA batteries, install them in the battery box, turn on the switch on the battery box, remove the plug of the USB Power Cable from the socket of the expansion board, plug the plug of the battery box to the same socket in the expansion board to power the suit as well.