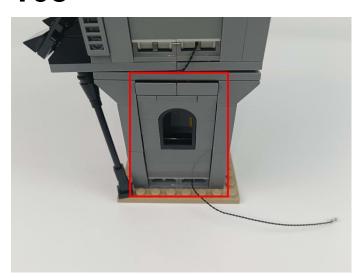

Note that on one side of the white plug you can see two very small golden wires that should be connected to the two golden needles in socket of the expansion board.shown as blow.

All our connections between plug and socket are all the same as shown above. So for any such structure with plug and socket, please pay attention to the golden wire of the plug and the golden needle of the socket, they must be touched together.

The connection method between the USB Power Cord and Expansion Boards is as follows:

This instruction will use the power bank as power supply. The test structure is shown as follow. All lamp in this set will be tested by this structure.