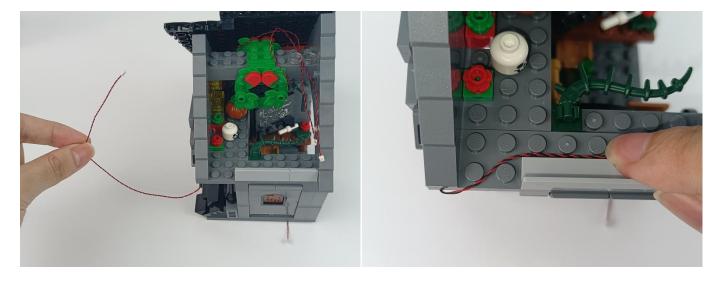

#### Section C: laying out components following the instruction.

1

2

#### **Tips**

The slit on the the plate round 1X1 are hand-made to avoid squeeze the wire and cause short circuit and abnormalheat during installation.

6

7

9

10