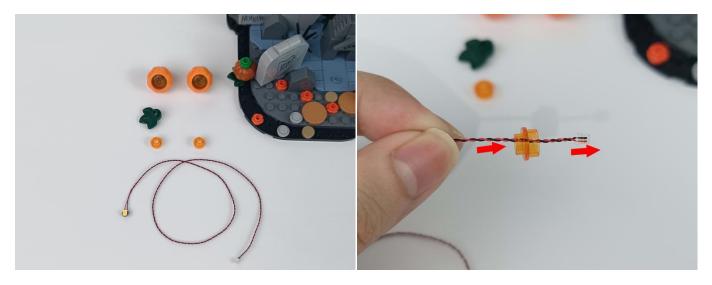

114 15cm 2x2 Double row light bar-Warm White" particles, Take out the bag labelled "A01114 15cm 2x2 Double row light bar-Warm White". Take out one of the light and connect it to the socket. Turn on the power bank, the light will turn on normally as shown below.



Test each lamp according to this method. It should be noted that after the test, the lamp must be returned to the corresponding bag to avoid confusion of types.



#### Section C: laying out components following the instruction.

1





2







#### 4



#### **Tips**



The slit on the the plate round 1X1 are hand-made to avoid squeeze the wire and cause short circuit and abnormalheat during installation.



6





7







9



10





### **12**



## 13





### 15



## 16





### 18



### 19





### 21



### **22**





### **24**



### **25**





### **27**



## **28**





### **30**



## 31





### 33



## 34





### 36





### **37**









### 39



### **40**





### **42**



## **43**





### 45



### 46





### 48



### **49**





### **51**





## **52**









### **54**



### **55**









### **57**



### **58**





### **60**



### 61





### 63



### 64







**67** 



68



## **69**



## **70**





### **72**



## **73**





### **75**





**76** 







### **78**



### **79**





### 81



### 82





# 84





# 85









## 87



# 88







91



92



# 93



# 94





# 96





# 97





## 99



# 100





# 102





# 103









# 105



# 106





# 108



# 109





# 111



# 112





# 114





## 115









## 117



# 118