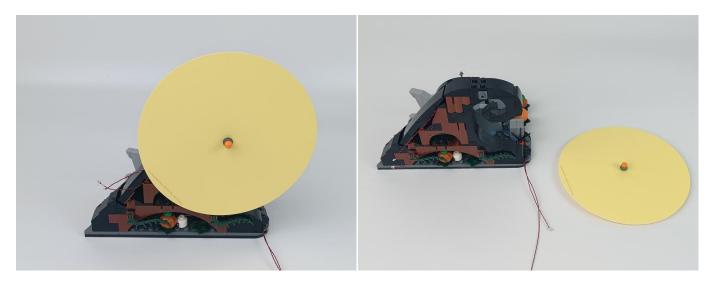

m 2x2 Double row light bar-Warm White". Take out one of the light and connect it to the socket. Turn on the power bank, the light will turn on normally as shown below.



Test each lamp according to this method. It should be noted that after the test, the lamp must be returned to the corresponding bag to avoid confusion of types.



#### Section C: laying out components following the instruction.

1





2







#### 4



#### **Tips**



The slit on the the plate round 1X1 are hand-made to avoid squeeze the wire and cause short circuit and abnormalheat during installation.



6





7







9



10





### **12**



## 13





### 15



## 16





### 18



### 19





### 21



### **22**





### **24**



### **25**





### **27**



## **28**





### **30**



## 31





### 33



## 34





### 36





### **37**









### 39



### **40**





### **42**



## **43**





### 45



### 46





### 48



### **49**





### **51**





## **52**









### **54**



### **55**









### **57**



### **58**





### **60**



### 61





### 63



### 64







**67** 



68



## **69**



## **70**





### **72**



## **73**





### **75**





**76** 







### **78**



### **79**





### 81



### 82





# 84





# 85









## 87



# 88







91



92



# 93



# 94





# 96





# 97





## 99



# 100





# 102





# 103









# 105



# 106





# 108



# 109





# 111



# 112





# 114





## 115









## 117



# 118









## 120





## 121









## 123





# 124









# 126



# 127





## 129





# 130