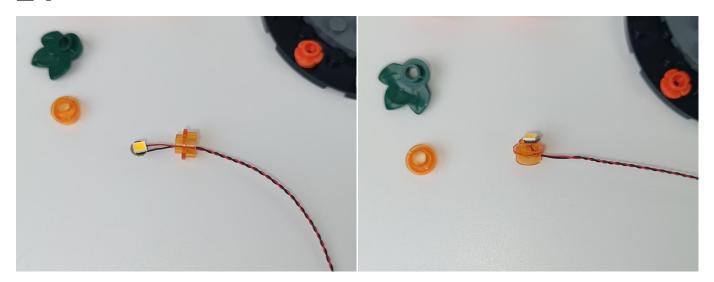

ouble row light bar-Warm White" particles, Take out the bag labelled "A01114 15cm 2x2 Double row light bar-Warm White". Take out one of the light and connect it to the socket. Turn on the power bank, the light will turn on normally as shown below.



Test each lamp according to this method. It should be noted that after the test, the lamp must be returned to the corresponding bag to avoid confusion of types.



#### Section C: laying out components following the instruction.

1





2







#### 4



#### **Tips**



The slit on the the plate round 1X1 are hand-made to avoid squeeze the wire and cause short circuit and abnormalheat during installation.



6





7







9



10





### **12**



## 13





### 15



## 16





### 18



### 19





### 21



### **22**





### **24**



### **25**





### **27**



## **28**





### **30**



## 31





### 33



## 34





### 36





### **37**









### 39



### **40**





### **42**



## **43**





### 45



### 46





### 48



### **49**





### **51**





## **52**









### **54**



### **55**









### **57**



### **58**





### **60**



### 61





### 63



### 64







**67** 



68



## **69**



## **70**





### **72**



## **73**





### **75**





**76** 







### **78**



### **79**





### 81



### 82





# 84





# 85









## 87



# 88







91



92



# 93



# 94





# 96





# 97





## 99



# 100





# 102





# 103









# 105



# 106





# 108



# 109





# 111



# 112





# 114





## 115









## 117



# 118









## 120





#