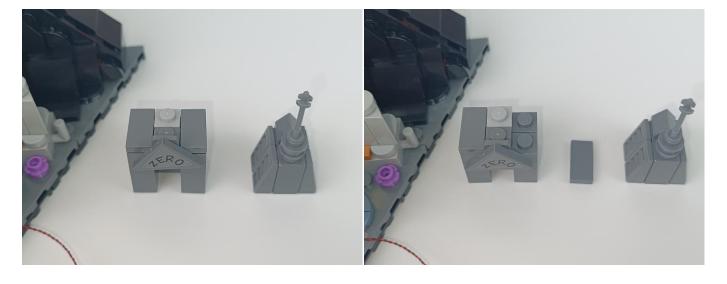

phone chargers, power banks,etc.

#### USB connectors to connect devices



When we test "A01114 15cm 2x2 Double row light bar-Warm White" particles, Take out the bag labelled "A01114 15cm 2x2 Double row light bar-Warm White". Take out one of the light and connect it to the socket. Turn on the power bank, the light will turn on normally as shown below.



Test each lamp according to this method. It should be noted that after the test, the lamp must be returned to the corresponding bag to avoid confusion of types.



#### Section C: laying out components following the instruction.

1





2







#### 4



#### **Tips**



The slit on the the plate round 1X1 are hand-made to avoid squeeze the wire and cause short circuit and abnormalheat during installation.



6





7







9



10





### **12**



## 13





### 15



## 16





### 18



### 19





### 21



### **22**





### **24**



### **25**





### **27**



## **28**





### **30**



## 31





### 33



## 34





### 36





### **37**









### 39



### **40**





### **42**



## **43**





### 45



### 46





### 48



### **49**





### **51**





## **52**









### **54**



### **55**









### **57**



### **58**





### **60**



### 61





### 63



### 64







**67** 



68



## **69**



## **70**





### **72**



## **73**





### **75**





**76** 







### **78**



### **79**





### 81



### 82





# 84





# 85









## 87



# 88







91



92



# 93



# 94





# 96





# 97





## 99



# 100





# 102





# 103









# 105



# 106