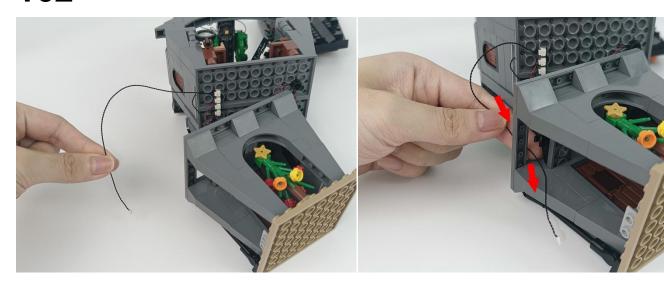

60**



### 61





### 63



### 64







**67** 



68



## **69**



## **70**





### **72**



## **73**





### **75**





**76** 







### **78**



### **79**





### 81



### 82





# 84





# 85









## 87



# 88







91



92



# 93



# 94





# 96





# 97





## 99



# 100





# 102





# 103









# 105



# 106





# 108



# 109





# 111



# 112





# 114





## 115









## 117



# 118









## 120





## 121









## 123





# 124









# 126



# 127





## 129





# 130











# 132



# 133









136





137



## 138



# 139





## 141



# 142









## 144



# 145





# 147



# 148





# **150**



# 151





# **153**





# 154









# 156





# 157







# 159





# 160









# **162**



# 163





# 165





# 166





# 168



# 169







## 171





## **172**





#### Remote control function introduce





The remote control does not contain batteries, please buy a CR2025 or CR2032 button battery in the nearest store and install it in the remote control.







## 175





# 176







## 178





## 179









#### 181



Good job, you've done all the installation steps, power it up and enjoy your work.



The battery box can also power the set. If it is necessary to change the power supply, prepare three AAA batteries, install them in the battery box, turn on the switch on the battery box, remove the plug of the USB Power Cable from the socket of the expansion board, plug the plug of the battery box to the same socket in the expansion board to power the suit as