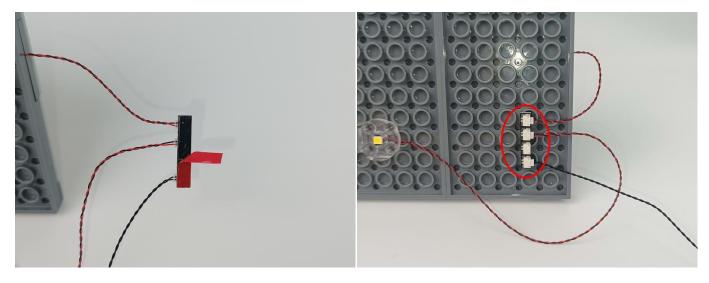

returned to the corresponding bag to avoid confusion of types.



#### Section C: laying out components following the instruction.

1





2







#### 4



#### **Tips**



The slit on the the plate round 1X1 are hand-made to avoid squeeze the wire and cause short circuit and abnormalheat during installation.



6





7







9



10





### **12**



## 13





### 15



## 16





### 18



### 19





### 21



### **22**





### **24**



### **25**





### **27**



## **28**





### **30**



## 31





### 33



## 34





### 36





### **37**









### 39



### **40**





### **42**



## **43**





### 45



### 46





### 48



### **49**





### **51**





## **52**









### **54**



### **55**









### **57**



### **58**





### **60**



### 61





### 63



### 64







**67** 



68



## **69**



## **70**





### **72**



## **73**





### **75**





**76** 







### **78**



### **79**





### 81



### 82





# 84





# 85









## 87



# 88







91



92



# 93



# 94





# 96





# 97





## 99



# 100





# 102





# 103









# 105



# 106





# 108



# 109





# 111



# 112





# 114





## 115









## 117



# 118









## 120





## 121









## 123





# 124









# 126



# 127





## 129





# 130











# 132



# 133









136





137



## 138



# 139





## 141



# 142









## 144



# 145





# 147



# 148





# **150**



# 151





# **153**





# 154









# 156





# 157







# 159





# 160









# **162**



# 163





# 1