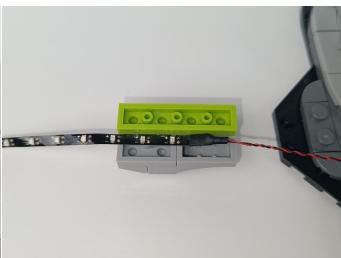

#### USB connectors to connect devices

When we test "A01114 15cm 2x2 Double row light bar-Warm White" particles, Take out the bag labelled "A01114 15cm 2x2 Double row light bar-Warm White". Take out one of the light and connect it to the socket. Turn on the power bank, the light will turn on normally as shown below.