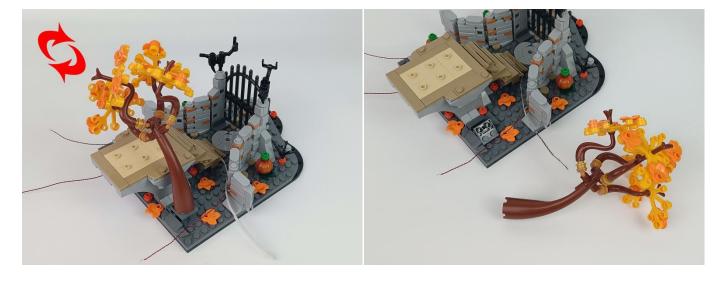

#### Section C: laying out components following the instruction.

1

2

#### **Tips**

The slit on the the plate round 1X1 are hand-made to avoid squeeze the wire and cause short circuit and abnormalheat during installation.

6

7

9

10