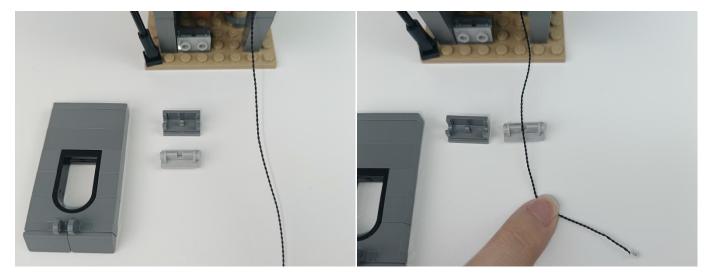

#### Section B: Test that each components is working properly.

We need a structure to test all lights, so take out the bag with label "USB Power Cord" and "Expansion Boards" as follows.

It is worth reminding that our products are all customized. They have a unique way of connecting. The white plug on wire and the socket of the expansion board need to be connected together to transmit power.

Note that on one side of the white plug you can see two very small golden wires that should be connected to the two golden needles in socket of the expansion board.shown as blow.

All our connections between plug and socket are all the same as shown above. So for any such structure with plug and socket, please pay attention to the golden wire of the plug and the golden needle of the socket, they must be touched together.

The connection method between the USB Power Cord and Expansion Boards is as follows:

This instruction will use the power bank as power supply. The test structure is shown as follow. All lamp in this set will be tested by this structure.