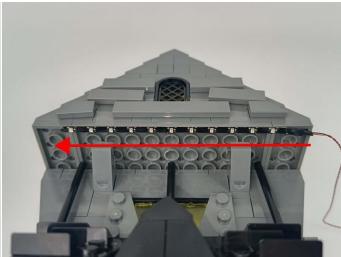

#### USB connectors to connect devices

When we test "A01114 15cm 2x2 Double row light bar-Warm White" particles, Take out the bag labelled "A01114 15cm 2x2 Double row light bar-Warm White". Take out one of the light and connect it to the socket. Turn on the power bank, the light will turn on normally as shown below.