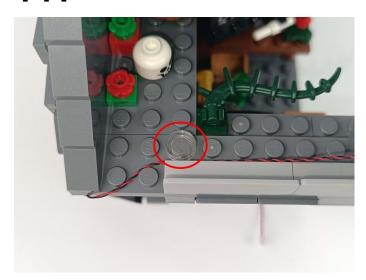

#### Section C: laying out components following the instruction.

1

2

#### **Tips**

The slit on the the plate round 1X1 are hand-made to avoid squeeze the wire and cause short circuit and abnormalheat during installation.

6

7

9

10