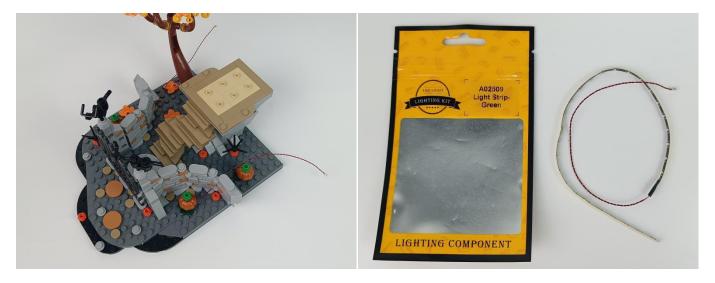

#### **Section A:** Check the type and quantity of components.

There are 19 bags in this set. The name and quantities of specific components are as shown, please check carefully.

| Label                                           | Content                                  | Quantity |
|-------------------------------------------------|------------------------------------------|----------|
| A01003 Light-15CM Red                           | Light-15CM Red                           | 3        |
| A01010 Light-30CM Red                           | Light-30CM Red                           | 1        |
| A01017 Light-30CM Orange                        | Light-30CM Orange                        | 1        |
| A01019 Fast Flash-15CM Multi-Colour             | Fast Flash-15CM Multi-Colour             | 1        |
| A01023 High-Brightness Light 30CM-Warm White    | High-Brightness Light 30CM-Warm White    | 1        |
| A01024 High-Brightness light 15CM-Warm White    | High-Brightness light 15CM-Warm White    | 4        |
| A01114 15cm 2x2 Double row light bar-Warm White | 15cm 2x2 Double row light bar-Warm White | 1        |
| A012 Expansion Board                            | 6 Socket Expansion Board                 | 3        |
|                                                 | 4 Socket Expansion Board                 | 3        |
| A01305 Power Supply                             | Power Supply                             | 1        |
| A01502 Connecting Cable 15CM                    | Connecting Cable 15CM                    | 3        |
| A01503 Connecting Cable 30CM                    | Connecting Cable 30CM                    | 2        |
| A01505 Connecting Cable 10CM                    | Connecting Cable 10CM                    | 1        |
| A02509 Light Strip-Green                        | Light Strip-Green                        | 2        |
| A02517 Light Strip-Blue                         | Light Strip-Blue                         | 1        |
| A02537 Light Strip-Blue                         | Light Strip-Blue                         | 1        |
| A03801 Remote Control                           | Remote Control                           | 1        |
| A1031 High-Brightness Light 15CM-Red            | High-Brightness Light 15CM-Red           | 1        |
| A1034 High-Brightness Light 30CM-Green          | High-Brightness Light 30CM-Green         | 1        |
|                                                 | Components                               | 1        |