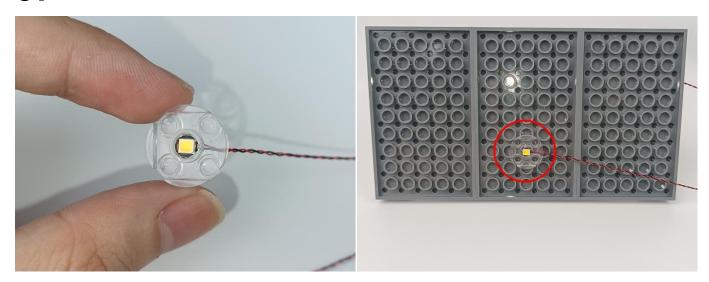

#### USB connectors to connect devices

When we test "A01114 15cm 2x2 Double row light bar-Warm White" particles, Take out the bag labelled "A01114 15cm 2x2 Double row light bar-Warm White". Take out one of the light and connect it to the socket. Turn on the power bank, the light will turn on normally as shown below.

Test each lamp according to this method. It should be noted that after the test, the lamp must be returned to the corresponding bag to avoid confusion of types.