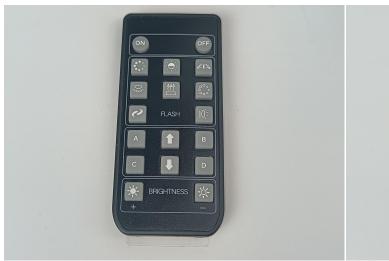

#### Remote control function introduce

The remote control does not contain batteries, please buy a CR2025 or CR2032 button battery in the nearest store and install it in the remote control.