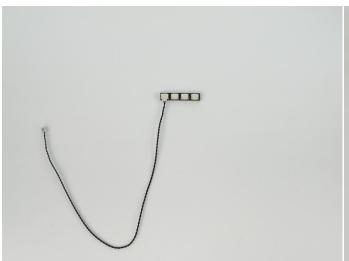

#### USB connectors to connect devices

When we test "A01114 15cm 2x2 Double row light bar-Warm White" particles, Take out the bag labelled "A01114 15cm 2x2 Double row light bar-Warm White". Take out one of the light and connect it to the socket. Turn on the power bank, the light will turn on normally as shown below.