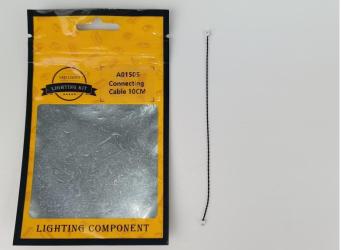

#### **Section A:** Check the type and quantity of components.

There are 19 bags in this set. The name and quantities of specific components are as shown, please check carefully.

| Label                                           | Content                                  | Quantity |
|-------------------------------------------------|------------------------------------------|----------|
| A01003 Light-15CM Red                           | Light-15CM Red                           | 3        |
| A01010 Light-30CM Red                           | Light-30CM Red                           | 1        |
| A01017 Light-30CM Orange                        | Light-30CM Orange                        | 1        |
| A01019 Fast Flash-15CM Multi-Colour             | Fast Flash-15CM Multi-Colour             | 1        |
| A01023 High-Brightness Light 30CM-Warm White    | High-Brightness Light 30CM-Warm White    | 1        |
| A01024 High-Brightness light 15CM-Warm White    | High-Brightness light 15CM-Warm White    | 4        |
| A01114 15cm 2x2 Double row light bar-Warm White | 15cm 2x2 Double row light bar-Warm White | 1        |
| A012 Expansion Board                            | 6 Socket Expansion Board                 | 3        |
|                                                 | 4 Socket Expansion Board                 | 3        |
| A01305 Power Supply                             | Power Supply                             | 1        |
| A01502 Connecting Cable 15CM                    | Connecting Cable 15CM                    | 3        |
| A01503 Connecting Cable 30CM                    | Connecting Cable 30CM                    | 2        |
| A01505 Connecting Cable 10CM                    | Connecting Cable 10CM                    | 1        |
| A02509 Light Strip-Green                        | Light Strip-Green                        | 2        |
| A02517 Light Strip-Blue                         | Light Strip-Blue                         | 1        |
| A02537 Light Strip-Blue                         | Light Strip-Blue                         | 1        |
| A03801 Remote Control                           | Remote Control                           | 1        |
| A1031 High-Brightness Light 15CM-Red            | High-Brightness Light 15CM-Red           | 1        |
| A1034 High-Brightness Light 30CM-Green          | High-Brightness Light 30CM-Green         | 1        |
|                                                 | Components                               | 1        |

#### Section B: Test that each components is working properly.

We need a structure to test all lights, so take out the bag with label "USB Power Cord" and "Expansion Boards" as follows.

It is worth reminding that our products are all customized. They have a unique way of connecting. The white plug on wire and the socket of the expansion board need to be connected together to transmit power.