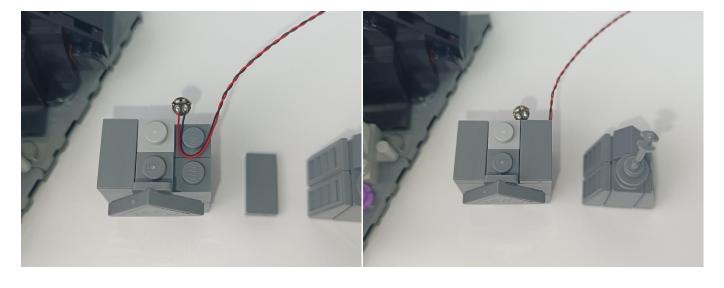

#### Section C: laying out components following the instruction.

1

2

#### **Tips**

The slit on the the plate round 1X1 are hand-made to avoid squeeze the wire and cause short circuit and abnormalheat during installation.

6

7

9

10