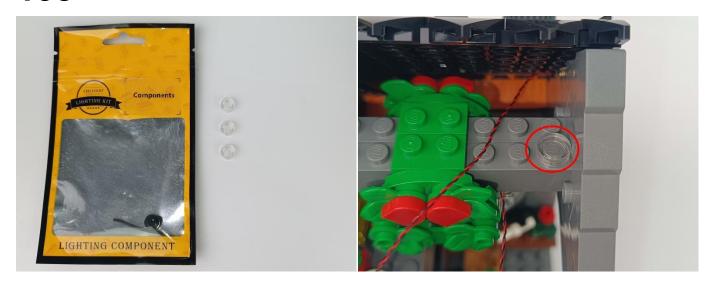

#### Strategies for the Installation

This instruction divides three sections to complete the installation of the lighting set.

Section A: Check the type and quantity of components.

The quantity and type of components of each products are different and it needs to be carefully checked to make sure there do have enough material.

The type of components is indicated by the label on the bag.

**Section B:** Test that each components is working properly.

Each components is made individually so it is necessary to test that each components is working properly to avoid the situation that the lighting does not work.

#### **Section A:** Check the type and quantity of components.

There are 19 bags in this set. The name and quantities of specific components are as shown, please check carefully.

| Label                                           | Content                                  | Quantity |
|-------------------------------------------------|------------------------------------------|----------|
| A01003 Light-15CM Red                           | Light-15CM Red                           | 3        |
| A01010 Light-30CM Red                           | Light-30CM Red                           | 1        |
| A01017 Light-30CM Orange                        | Light-30CM Orange                        | 1        |
| A01019 Fast Flash-15CM Multi-Colour             | Fast Flash-15CM Multi-Colour             | 1        |
| A01023 High-Brightness Light 30CM-Warm White    | High-Brightness Light 30CM-Warm White    | 1        |
| A01024 High-Brightness light 15CM-Warm White    | High-Brightness light 15CM-Warm White    | 4        |
| A01114 15cm 2x2 Double row light bar-Warm White | 15cm 2x2 Double row light bar-Warm White | 1        |
| A012 Expansion Board                            | 6 Socket Expansion Board                 | 3        |
|                                                 | 4 Socket Expansion Board                 | 3        |
| A01305 Power Supply                             | Power Supply                             | 1        |
| A01502 Connecting Cable 15CM                    | Connecting Cable 15CM                    | 3        |
| A01503 Connecting Cable 30CM                    | Connecting Cable 30CM                    | 2        |
| A01505 Connecting Cable 10CM                    | Connecting Cable 10CM                    | 1        |
| A02509 Light Strip-Green                        | Light Strip-Green                        | 2        |
| A02517 Light Strip-Blue                         | Light Strip-Blue                         | 1        |
| A02537 Light Strip-Blue                         | Light Strip-Blue                         | 1        |
| A03801 Remote Control                           | Remote Control                           | 1        |
| A1031 High-Brightness Light 15CM-Red            | High-Brightness Light 15CM-Red           | 1        |
| A1034 High-Brightness Light 30CM-Green          | High-Brightness Light 30CM-Green         | 1        |
|                                                 | Components                               | 1        |