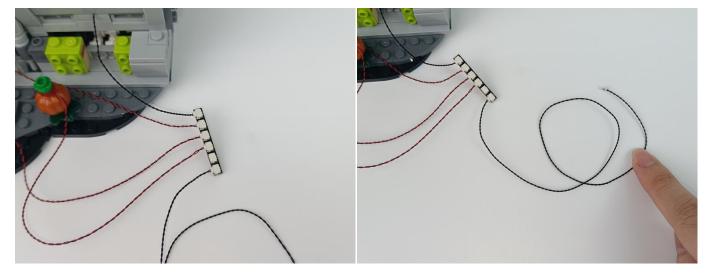

squeeze the wire and cause short circuit and abnormalheat during installation.



6





7







9



10





### **12**



## 13





### 15



## 16





### 18



### 19





### 21



### **22**





### **24**



### **25**





### **27**



## **28**





### **30**



## 31





### 33



## 34





### 36





### **37**









### 39



### **40**





### **42**



## **43**





### 45



### 46





### 48



### **49**





### **51**





## **52**









### **54**



### **55**









### **57**



### **58**





### **60**



### 61





### 63



### 64







**67** 



68



## **69**



## **70**





### **72**



## **73**





### **75**





**76** 







### **78**



### **79**





### 81



### 82





# 84





# 85









## 87



# 88







91



92



# 93



# 94





# 96





# 97





## 99



# 100





# 102





# 103









# 105



# 106





# 108



# 109





# 111



# 112





# 114





## 115









## 117



# 118









## 120





## 121









## 123





# 124









# 126



# 127





## 129





# 130











# 132



# 133









136





137



## 138



# 139





## 141



# 142









## 144



# 145





# 147



# 148





# **150**



# 151





# **153**





# 154









# 156





# 157







# 159





# 160









# **162**



# 163





# 165





# 166





# 168



# 169







## 171





## **172**





#### Remote control function introduce





The remote control does not contain batteries, please buy a CR2025 or CR2032 button battery in the nearest store and inst