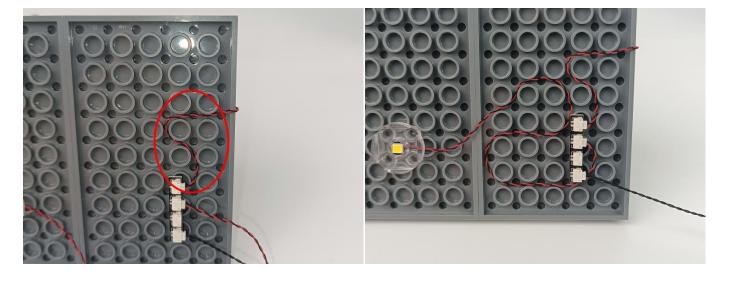

turned to the corresponding bag to avoid confusion of types.



#### Section C: laying out components following the instruction.

1





2







#### 4



#### **Tips**



The slit on the the plate round 1X1 are hand-made to avoid squeeze the wire and cause short circuit and abnormalheat during installation.



6





7







9



10





### **12**



## 13





### 15



## 16





### 18



### 19





### 21



### **22**





### **24**



### **25**





### **27**



## **28**





### **30**



## 31





### 33



## 34





### 36





### **37**









### 39



### **40**





### **42**



## **43**





### 45



### 46





### 48



### **49**





### **51**





## **52**









### **54**



### **55**









### **57**



### **58**





### **60**



### 61





### 63



### 64







**67** 



68



## **69**



## **70**





### **72**



## **73**





### **75**





**76** 







### **78**



### **79**





### 81



### 82





# 84





# 85









## 87



# 88







91



92



# 93



# 94





# 96





# 97





## 99



# 100





# 102





# 103









# 105



# 106





# 108



# 109





# 111



# 112





# 114





## 115









## 117



# 118









## 120





## 121









## 123





# 124









# 126



# 127





## 129





# 130











# 132



# 133









136





137



## 138



# 139





## 141



# 142









## 144



# 145





# 147



# 148





# **150**



# 151





# **153**





# 154









# 156





# 157







# 159





# 160









# **162**



# 163





# 165