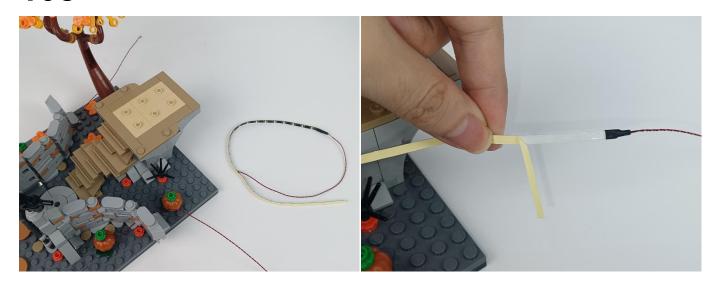

#### Section C: laying out components following the instruction.

1

2

#### **Tips**

The slit on the the plate round 1X1 are hand-made to avoid squeeze the wire and cause short circuit and abnormalheat during installation.

6

7

9

10