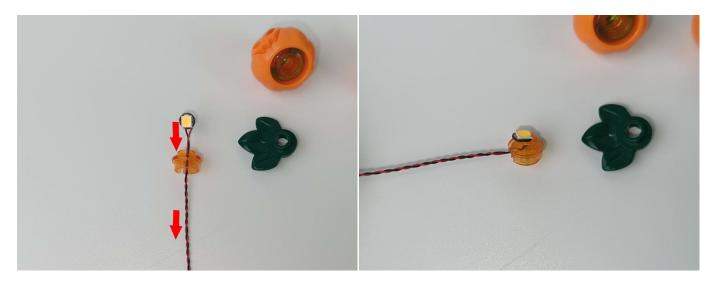

#### Section C: laying out components following the instruction.

1

2

#### 4

#### **Tips**

The slit on the the plate round 1X1 are hand-made to avoid squeeze the wire and cause short circuit and abnormalheat during installation.

6

7

9

10