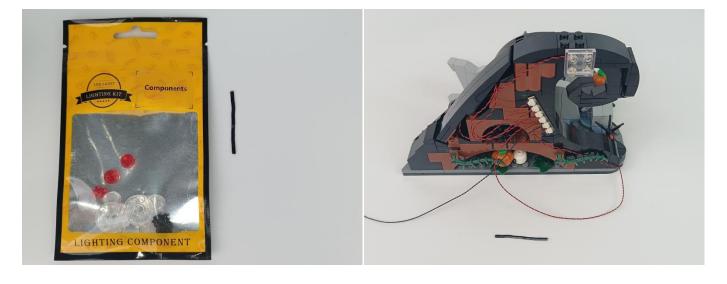

#### **Section A:** Check the type and quantity of components.

There are 19 bags in this set. The name and quantities of specific components are as shown, please check carefully.

| Label                                           | Content                                  | Quantity |
|-------------------------------------------------|------------------------------------------|----------|
| A01003 Light-15CM Red                           | Light-15CM Red                           | 3        |
| A01010 Light-30CM Red                           | Light-30CM Red                           | 1        |
| A01017 Light-30CM Orange                        | Light-30CM Orange                        | 1        |
| A01019 Fast Flash-15CM Multi-Colour             | Fast Flash-15CM Multi-Colour             | 1        |
| A01023 High-Brightness Light 30CM-Warm White    | High-Brightness Light 30CM-Warm White    | 1        |
| A01024 High-Brightness light 15CM-Warm White    | High-Brightness light 15CM-Warm White    | 4        |
| A01114 15cm 2x2 Double row light bar-Warm White | 15cm 2x2 Double row light bar-Warm White | 1        |
| A012 Expansion Board                            | 6 Socket Expansion Board                 | 3        |
|                                                 | 4 Socket Expansion Board                 | 3        |
| A01305 Power Supply                             | Power Supply                             | 1        |
| A01502 Connecting Cable 15CM                    | Connecting Cable 15CM                    | 3        |
| A01503 Connecting Cable 30CM                    | Connecting Cable 30CM                    | 2        |
| A01505 Connecting Cable 10CM                    | Connecting Cable 10CM                    | 1        |
| A02509 Light Strip-Green                        | Light Strip-Green                        | 2        |
| A02517 Light Strip-Blue                         | Light Strip-Blue                         | 1        |
| A02537 Light Strip-Blue                         | Light Strip-Blue                         | 1        |
| A03801 Remote Control                           | Remote Control                           | 1        |
| A1031 High-Brightness Light 15CM-Red            | High-Brightness Light 15CM-Red           | 1        |
| A1034 High-Brightness Light 30CM-Green          | High-Brightness Light 30CM-Green         | 1        |
|                                                 | Components                               | 1        |

Please contact us immediately if there have any missing components.