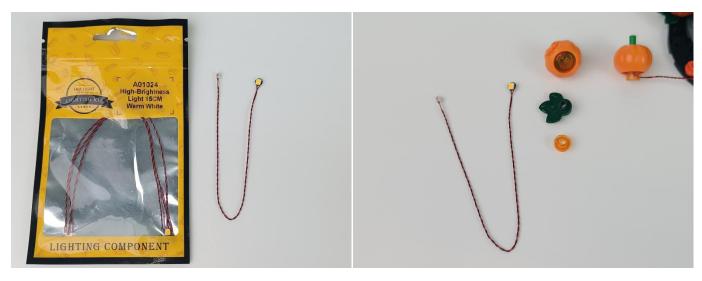

#### **Section A:** Check the type and quantity of components.

There are 19 bags in this set. The name and quantities of specific components are as shown, please check carefully.

| Label                                           | Content                                  | Quantity |
|-------------------------------------------------|------------------------------------------|----------|
| A01003 Light-15CM Red                           | Light-15CM Red                           | 3        |
| A01010 Light-30CM Red                           | Light-30CM Red                           | 1        |
| A01017 Light-30CM Orange                        | Light-30CM Orange                        | 1        |
| A01019 Fast Flash-15CM Multi-Colour             | Fast Flash-15CM Multi-Colour             | 1        |
| A01023 High-Brightness Light 30CM-Warm White    | High-Brightness Light 30CM-Warm White    | 1        |
| A01024 High-Brightness light 15CM-Warm White    | High-Brightness light 15CM-Warm White    | 4        |
| A01114 15cm 2x2 Double row light bar-Warm White | 15cm 2x2 Double row light bar-Warm White | 1        |
| A012 Expansion Board                            | 6 Socket Expansion Board                 | 3        |
|                                                 | 4 Socket Expansion Board                 | 3        |
| A01305 Power Supply                             | Power Supply                             | 1        |
| A01502 Connecting Cable 15CM                    | Connecting Cable 15CM                    | 3        |
| A01503 Connecting Cable 30CM                    | Connecting Cable 30CM                    | 2        |
| A01505 Connecting Cable 10CM                    | Connecting Cable 10CM                    | 1        |
| A02509 Light Strip-Green                        | Light Strip-Green                        | 2        |
| A02517 Light Strip-Blue                         | Light Strip-Blue                         | 1        |
| A02537 Light Strip-Blue                         | Light Strip-Blue                         | 1        |
| A03801 Remote Control                           | Remote Control                           | 1        |
| A1031 High-Brightness Light 15CM-Red            | High-Brightness Light 15CM-Red           | 1        |
| A1034 High-Brightness Light 30CM-Green          | High-Brightness Light 30CM-Green         | 1        |
|                                                 | Components                               | 1        |