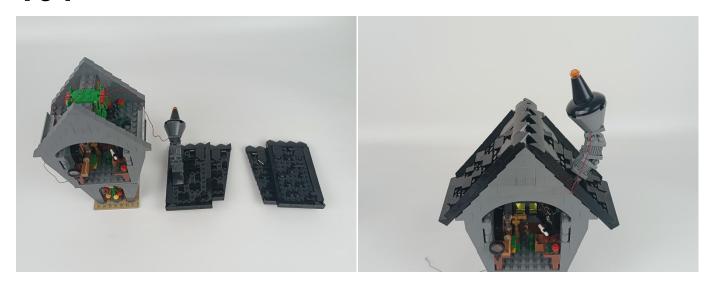

61





### 63



### 64







**67** 



68



## **69**



## **70**





### **72**



## **73**





### **75**





**76** 







### **78**



### **79**





### 81



### 82





# 84





# 85









## 87



# 88







91



92



# 93



# 94





# 96





# 97





## 99



# 100





# 102





# 103









# 105



# 106





# 108



# 109





# 111



# 112





# 114





## 115









## 117



# 118









## 120





## 121









## 123





# 124









# 126



# 127





## 129





# 130











# 132



# 133









136





137



## 138



# 139





## 141



# 142









## 144



# 145





# 147



# 148





# **150**



# 151





# **153**





# 154









# 156





# 157







# 159





# 160









# **162**



# 163





# 165





# 166





# 168



# 169







## 171





## **172**





#### Remote control function introduce





The remote control does not contain batteries, please buy a CR2025 or CR2032 button battery in the nearest store and install it in the remote control.







## 175





# 176







## 178





## 179









#### 181



Good job, you've done all the installation steps, power it up and enjoy your work.



The battery box can also power the set. If it is necessary to change the power supply, prepare three AAA batteries, install them in the battery box, turn on the switch on the battery box, remove the plug of the USB Power Cable from the socket of the expansion board, plug the plug of the battery box to the same socket in the expansion board to power the suit as well.

###