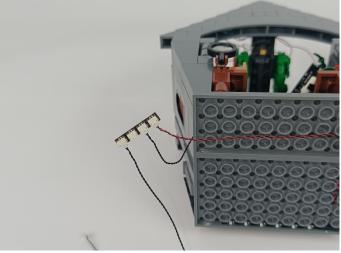

#### Section B: Test that each components is working properly.

We need a structure to test all lights, so take out the bag with label "USB Power Cord" and "Expansion Boards" as follows.

It is worth reminding that our products are all customized. They have a unique way of connecting. The white plug on wire and the socket of the expansion board need to be connected together to transmit power.

Note that on one side of the white plug you can see two very small golden wires that should be connected to the two golden needles in socket of the expansion board.shown as blow.

All our connections between plug and socket are all the same as shown above. So for any such structure with plug and socket, please pay attention to the golden wire of the plug and the golden needle of the socket, they must be touched together.

The connection method between the USB Power Cord and Expansion Boards is as follows:

This instruction will use the power bank as power supply. The test structure is shown as follow. All lamp in this set will be tested by this structure.