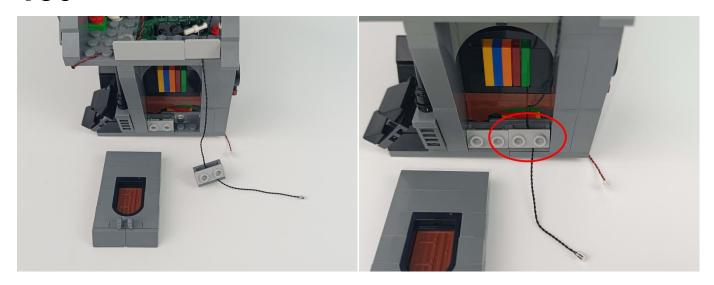

## **51**





## **52**









### **54**



### **55**









### **57**



### **58**





### **60**



### 61





### 63



### 64







**67** 



68



## **69**



## **70**





### **72**



## **73**





### **75**





**76** 







### **78**



### **79**





### 81



### 82





# 84





# 85









## 87



# 88







91



92



# 93



# 94





# 96





# 97





## 99



# 100





# 102





# 103









# 105



# 106





# 108



# 109





# 111



# 112





# 114





## 115









## 117



# 118









## 120





## 121









## 123





# 124









# 126



# 127





## 129





# 130











# 132



# 133









136





137



## 138



# 139





## 141



# 142









## 144



# 145





# 147



# 148





# **150**



# 151





# **153**





# 154









# 156





# 157







# 159





# 160









# **162**



# 163





# 165





# 166





# 168



# 169







## 171





## **172**





#### Remote control function introduce





The remote control does not contain batteries, please buy a CR2025 or CR2032 button battery in the nearest store and install it in the remote control.







## 175





# 176







## 178





## 179









#### 181



Good job, you've done all the installation steps, power it up and enjoy your work.



The battery box can also power the set. If it is necessary to change the power supply, prepare three AAA batteries, install them in the battery box, turn on the switch on the battery box, remove the plug of the USB Power Cable from the socket of the expansio