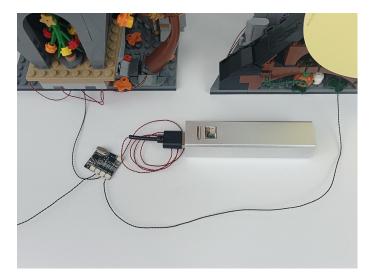

#### Section B: Test that each components is working properly.

We need a structure to test all lights, so take out the bag with label "USB Power Cord" and "Expansion Boards" as follows.

It is worth reminding that our products are all customized. They have a unique way of connecting. The white plug on wire and the socket of the expansion board need to be connected together to transmit power.

Note that on one side of the white plug you can see two very small golden wires that should be connected to the two golden needles in socket of the expansion board.shown as blow.

All our connections between plug and socket are all the same as shown above. So for any such structure with plug and socket, please pay attention to the golden wire of the plug and the golden needle of the socket, they must be touched together.

The connection method between the USB Power Cord and Expansion Boards is as follows:

This instruction will use the power bank as power supply. The test structure is shown as follow. All lamp in this set will be tested by this structure.

#### The USB Power Cord can be powered by phone chargers, power banks,etc.

#### USB connectors to connect devices

When we test "A01114 15cm 2x2 Double row light bar-Warm White" particles, Take out the bag labelled "A01114 15cm 2x2 Double row light bar-Warm White". Take out one of the light and connect it to the socket. Turn on the power bank, the light will turn on normally as shown below.