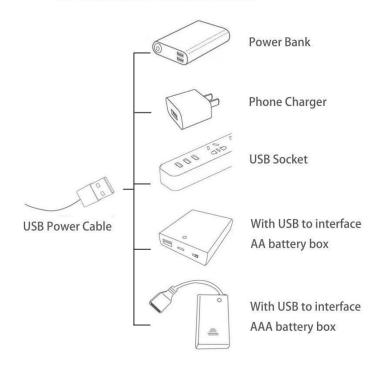

#### The USB Power Cord can be powered by phone chargers, power banks,etc.

#### USB connectors to connect devices

When we test "A01114 15cm 2x2 Double row light bar-Warm White" particles, Take out the bag labelled "A01114 15cm 2x2 Double row light bar-Warm White". Take out one of the light and connect it to the socket. Turn on the power bank, the light will turn on normally as shown below.