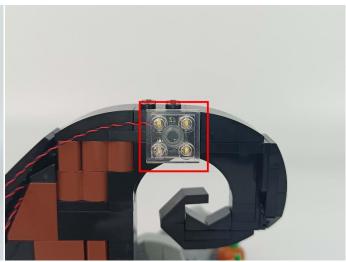

#### Section B: Test that each components is working properly.

We need a structure to test all lights, so take out the bag with label "USB Power Cord" and "Expansion Boards" as follows.

It is worth reminding that our products are all customized. They have a unique way of connecting. The white plug on wire and the socket of the expansion board need to be connected together to transmit power.

Note that on one side of the white plug you can see two very small golden wires that should be connected to the two golden needles in socket of the expansion board.shown as blow.

All our connections between plug and socket are all the same as shown above. So for any such structure with plug and socket, please pay attention to the golden wire of the plug and the golden needle of the socket, they must be touched together.