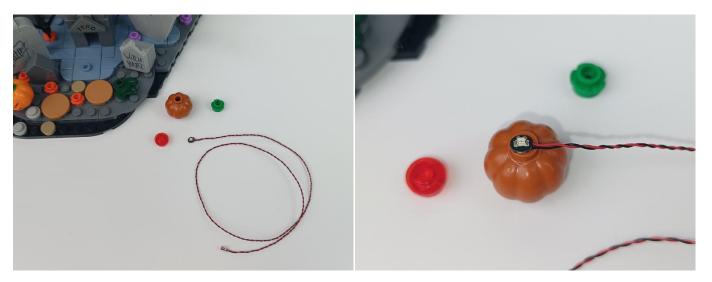

Power Cord can be powered by phone chargers, power banks,etc.

#### USB connectors to connect devices



When we test "A01114 15cm 2x2 Double row light bar-Warm White" particles, Take out the bag labelled "A01114 15cm 2x2 Double row light bar-Warm White". Take out one of the light and connect it to the socket. Turn on the power bank, the light will turn on normally as shown below.



Test each lamp according to this method. It should be noted that after the test, the lamp must be returned to the corresponding bag to avoid confusion of types.



#### Section C: laying out components following the instruction.

1





2







#### 4



#### **Tips**



The slit on the the plate round 1X1 are hand-made to avoid squeeze the wire and cause short circuit and abnormalheat during installation.



6





7







9



10





### **12**



## 13





### 15



## 16





### 18



### 19





### 21



### **22**





### **24**



### **25**





### **27**



## **28**





### **30**



## 31





### 33



## 34





### 36





### **37**









### 39



### **40**





### **42**



## **43**





### 45



### 46





### 48



### **49**





### **51**





## **52**









### **54**



### **55**









### **57**



### **58**





### **60**



### 61





### 63



### 64







**67** 



68



## **69**



## **70**





### **72**



## **73**





### **75**





**76** 







### **78**



### **79**





### 81



### 82





# 84





# 85









## 87



# 88







91



92



# 93



# 94





# 96





# 97





## 99



# 100





# 102





# 1