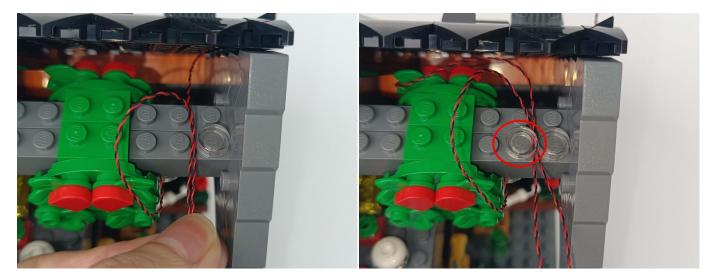

#### Section C: laying out components following the instruction.

1

2

#### **Tips**

The slit on the the plate round 1X1 are hand-made to avoid squeeze the wire and cause short circuit and abnormalheat during installation.

6

7

9

10