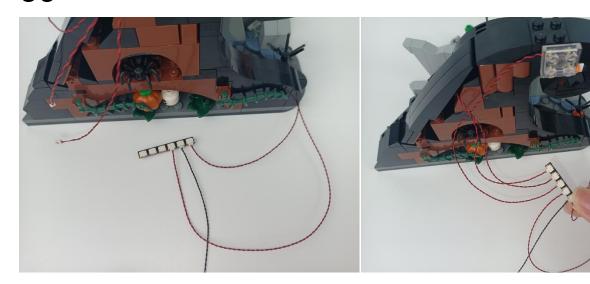

of the light and connect it to the socket. Turn on the power bank, the light will turn on normally as shown below.



Test each lamp according to this method. It should be noted that after the test, the lamp must be returned to the corresponding bag to avoid confusion of types.



#### Section C: laying out components following the instruction.

1





2







#### 4



#### **Tips**



The slit on the the plate round 1X1 are hand-made to avoid squeeze the wire and cause short circuit and abnormalheat during installation.



6





7







9



10





### **12**



## 13





### 15



## 16





### 18



### 19





### 21



### **22**





### **24**



### **25**





### **27**



## **28**





### **30**



## 31





### 33



## 34





### 36





### **37**









### 39



### **40**





### **42**



## **43**





### 45



### 46





### 48



### **49**





### **51**





## **52**









### **54**



### **55**









### **57**



### **58**





### **60**



### 61





### 63



### 64







**67** 



68



## **69**



## **70**





### **72**



## **73**





### **75**





**76** 







### **78**



### **79**





### 81



### 82





# 84





# 85









## 87



# 88







91



92



# 93



# 94





# 96





# 97





## 99



# 100





# 102





# 103









# 105



# 106





# 108



# 109





# 111



# 112





# 114





## 115









## 117



# 118









## 120





## 121









## 123





# 124









# 126



# 127





## 129





# 130











# 132



# 133









136





137



##