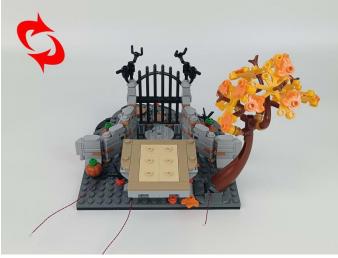

# 21351 Disney Tim Burton's The Nightmare Before Christmas

 Installation requires a lot of patience and great observation that your LEGO bricks will come alive when you get this finished. The bricks with lighting as below, so make sure you're ready and let's get started.