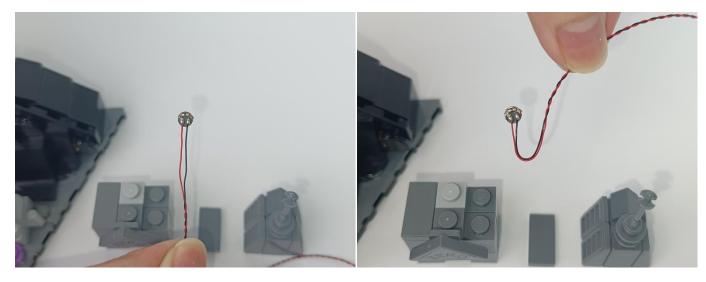

Note that on one side of the white plug you can see two very small golden wires that should be connected to the two golden needles in socket of the expansion board.shown as blow.

All our connections between plug and socket are all the same as shown above. So for any such structure with plug and socket, please pay attention to the golden wire of the plug and the golden needle of the socket, they must be touched together.

The connection method between the USB Power Cord and Expansion Boards is as follows:

This instruction will use the power bank as power supply. The test structure is shown as follow. All lamp in this set will be tested by this structure.