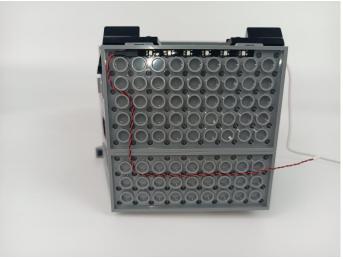

### **27**



## **28**





### **30**



## 31





### 33



## 34





### 36





### **37**









### 39



### **40**





### **42**



## **43**





### 45



### 46





### 48



### **49**





### **51**





## **52**









### **54**



### **55**









### **57**



### **58**





### **60**



### 61





### 63



### 64







**67** 



68



## **69**



## **70**





### **72**



## **73**





### **75**





**76** 







### **78**



### **79**





### 81



### 82





# 84





# 85









## 87



# 88







91



92



# 93



# 94





# 96





# 97





## 99



# 100





# 102





# 103









# 105



# 106





# 108



# 109





# 111



# 112





# 114





## 115









## 117



# 118









## 120





## 121









## 123





# 124









# 126



# 127





## 129





# 130











# 132



# 133









136





137



## 138



# 139





## 141



# 142









## 144



# 145





# 147



# 148





# **150**



# 151





# **153**





# 154









# 156





# 157







# 159





# 160









# **162**



# 163





# 165





# 166





# 168



# 169







## 171





## **172**





#### Remote control function introduce





The remote control does not contain batteries, please buy a CR2025 or CR2032 button battery in the nearest store and install it in the remote control.







## 175





# 176







## 178





## 179









#### 181



Good job, you've done all the installation steps, power it up and enjoy your work.



The battery box can also power the set. If