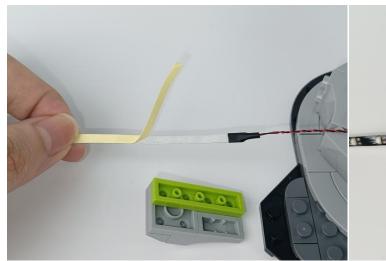

the instruction.

1





2







#### 4



#### **Tips**



The slit on the the plate round 1X1 are hand-made to avoid squeeze the wire and cause short circuit and abnormalheat during installation.



6





7







9



10





### **12**



## 13





### 15



## 16





### 18



### 19





### 21



### **22**





### **24**



### **25**





### **27**



## **28**





### **30**



## 31





### 33



## 34





### 36





### **37**









### 39



### **40**





### **42**



## **43**





### 45



### 46





### 48



### **49**





### **51**





## **52**









### **54**



### **55**









### **57**



### **58**





### **60**



### 61





### 63



### 64







**67** 



68



## **69**



## **70**





### **72**



## **73**





### **75**





**76** 







### **78**



### **79**





### 81



### 82





# 84





# 85









## 87



# 88







91



92



# 93



# 94





# 96





# 97





## 99



# 100





# 102





# 103









# 105



# 106





# 108



# 109





# 111



# 112





# 114





## 115









## 117



# 118









## 120





## 121









## 123





# 124









# 126



# 127





## 129





# 130











# 132



# 133









136





137



## 138



# 139





## 141



# 142









## 144



# 145





# 147



# 148





# **150**



# 151





# **153**





# 154









# 156





# 157







# 159





# 160









# **162**



# 163





# 165





# 166





# 168



# 169







## 171





## **172**





#### Remote control function introduce





T