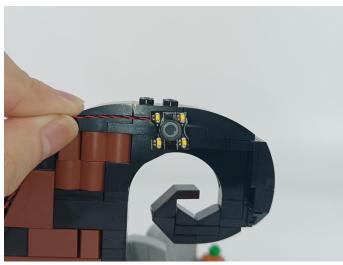

t bar-Warm White". Take out one of the light and connect it to the socket. Turn on the power bank, the light will turn on normally as shown below.



Test each lamp according to this method. It should be noted that after the test, the lamp must be returned to the corresponding bag to avoid confusion of types.



#### Section C: laying out components following the instruction.

1





2







#### 4



#### **Tips**



The slit on the the plate round 1X1 are hand-made to avoid squeeze the wire and cause short circuit and abnormalheat during installation.



6





7







9



10





### **12**



## 13





### 15



## 16





### 18



### 19





### 21



### **22**





### **24**



### **25**





### **27**



## **28**





### **30**



## 31





### 33



## 34





### 36





### **37**









### 39



### **40**





### **42**



## **43**





### 45



### 46





### 48



### **49**





### **51**





## **52**









### **54**



### **55**









### **57**



### **58**





### **60**



### 61





### 63



### 64







**67** 



68



## **69**



## **70**





### **72**



## **73**





### **75**





**76** 







### **78**



### **79**





### 81



### 82





# 84





# 85









## 87



# 88







91



92



# 93



# 94





# 96





# 97





## 99



# 100





# 102





# 103









# 105



# 106





# 108



# 109





# 111



# 112





# 114





## 115









## 117



# 118









## 120





## 121









## 123





# 124









# 126



# 127





## 129





# 130











# 132



#