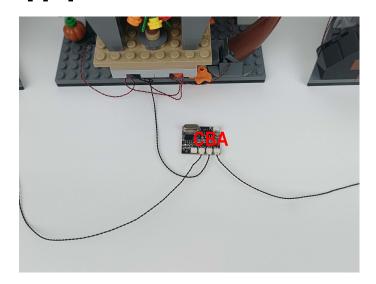

The connection method between the USB Power Cord and Expansion Boards is as follows:

This instruction will use the power bank as power supply. The test structure is shown as follow. All lamp in this set will be tested by this structure.

#### USB connectors to connect devices

When we test "A01114 15cm 2x2 Double row light bar-Warm White" particles, Take out the bag labelled "A01114 15cm 2x2 Double row light bar-Warm White". Take out one of the light and connect it to the socket. Turn on the power bank, the light will turn on normally as shown below.