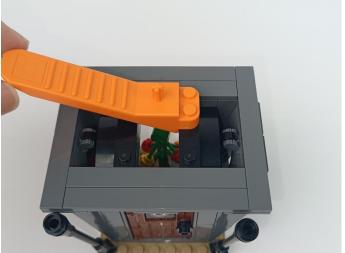

4**



### **55**









### **57**



### **58**





### **60**



### 61





### 63



### 64







**67** 



68



## **69**



## **70**





### **72**



## **73**





### **75**





**76** 







### **78**



### **79**





### 81



### 82





# 84





# 85









## 87



# 88







91



92



# 93



# 94





# 96





# 97





## 99



# 100





# 102





# 103









# 105



# 106





# 108



# 109





# 111



# 112





# 114





## 115









## 117



# 118









## 120





## 121









## 123





# 124









# 126



# 127





## 129





# 130











# 132



# 133









136





137



## 138



# 139





## 141



# 142









## 144



# 145





# 147



# 148





# **150**



# 151





# **153**





# 154









# 156





# 157







# 159





# 160









# **162**



# 163





# 165





# 166





# 168



# 169







## 171





## **172**





#### Remote control function introduce





The remote control does not contain batteries, please buy a CR2025 or CR2032 button battery in the nearest store and install it in the remote control.







## 175





# 176







## 178





## 179









#### 181



Good job, you've done all the installation steps, power it up and enjoy your work.



The battery box can also power the set. If it is necessary to change the power supply, prepare three AAA batteries, install them in the battery box, turn on the switch on the battery box, remove the plug of the USB Power Cable from the socket of the expansion board, plug the plug of the battery box