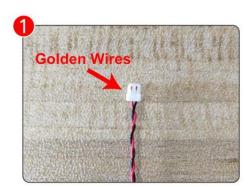

Note that on one side of the white plug you can see two very small golden wires that should be connected to the two golden needles in socket of the expansion board.shown as blow.

All our connections between plug and socket are all the same as shown above. So for any such structure with plug and socket, please pay attention to the golden wire of the plug and the golden needle of the socket, they must be touched together.