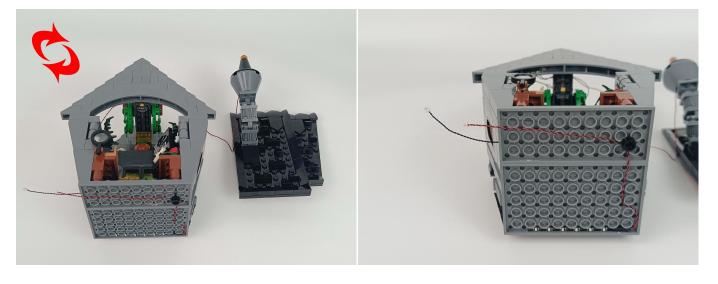

#### Section C: laying out components following the instruction.

1

2

#### **Tips**

The slit on the the plate round 1X1 are hand-made to avoid squeeze the wire and cause short circuit and abnormalheat during installation.

6

7

9

10