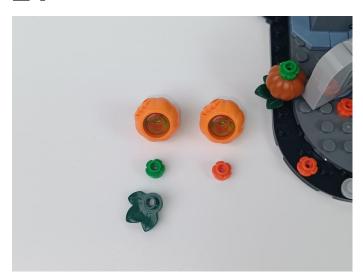

hen we test "A01114 15cm 2x2 Double row light bar-Warm White" particles, Take out the bag labelled "A01114 15cm 2x2 Double row light bar-Warm White". Take out one of the light and connect it to the socket. Turn on the power bank, the light will turn on normally as shown below.



Test each lamp according to this method. It should be noted that after the test, the lamp must be returned to the corresponding bag to avoid confusion of types.



#### Section C: laying out components following the instruction.

1





2







#### 4



#### **Tips**



The slit on the the plate round 1X1 are hand-made to avoid squeeze the wire and cause short circuit and abnormalheat during installation.



6





7







9



10





### **12**



## 13





### 15



## 16





### 18



### 19





### 21



### **22**





### **24**



### **25**





### **27**



## **28**





### **30**



## 31





### 33



## 34





### 36





### **37**









### 39



### **40**





### **42**



## **43**





### 45



### 46





### 48



### **49**





### **51**





## **52**









### **54**



### **55**









### **57**



### **58**





### **60**



### 61





### 63



### 64







**67** 



68



## **69**



## **70**





### **72**



## **73**





### **75**





**76** 







### **78**



### **79**





### 81



### 82





# 84





# 85









## 87



# 88







91



92



# 93



# 94





# 96





# 97





## 99



# 100





# 102





# 103









# 105



# 106





# 108



# 109





# 111



# 112





# 114





## 115









## 117