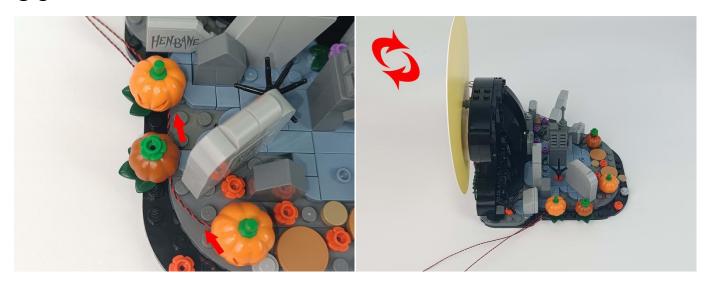

labelled "A01114 15cm 2x2 Double row light bar-Warm White". Take out one of the light and connect it to the socket. Turn on the power bank, the light will turn on normally as shown below.



Test each lamp according to this method. It should be noted that after the test, the lamp must be returned to the corresponding bag to avoid confusion of types.



#### Section C: laying out components following the instruction.

1





2







#### 4



#### **Tips**



The slit on the the plate round 1X1 are hand-made to avoid squeeze the wire and cause short circuit and abnormalheat during installation.



6





7







9



10





### **12**



## 13





### 15



## 16





### 18



### 19





### 21



### **22**





### **24**



### **25**





### **27**



## **28**





### **30**



## 31





### 33



## 34





### 36





### **37**









### 39



### **40**





### **42**



## **43**





### 45



### 46





### 48



### **49**





### **51**





## **52**









### **54**



### **55**









### **57**



### **58**





### **60**



### 61





### 63



### 64







**67** 



68



## **69**



## **70**





### **72**



## **73**





### **75**





**76** 







### **78**



### **79**





### 81



### 82





# 84





# 85









## 87



# 88







91



92



# 93



# 94





# 96





# 97





## 99



# 100





# 102





# 103









# 105



# 106





# 108



# 109





# 111



# 112





# 114





## 115









## 117



# 118









## 120





## 121









## 123





# 124









# 126



# 127