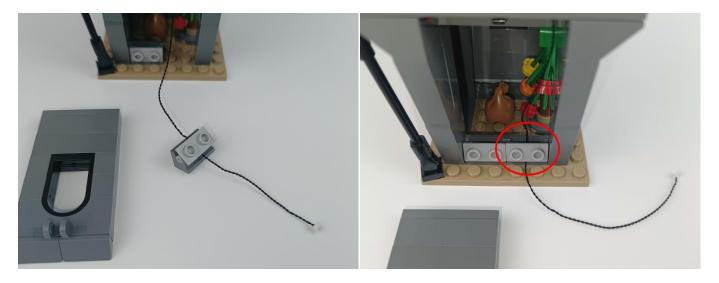

Note that on one side of the white plug you can see two very small golden wires that should be connected to the two golden needles in socket of the expansion board.shown as blow.

All our connections between plug and socket are all the same as shown above. So for any such structure with plug and socket, please pay attention to the golden wire of the plug and the golden needle of the socket, they must be touched together.

The connection method between the USB Power Cord and Expansion Boards is as follows:

This instruction will use the power bank as power supply. The test structure is shown as follow. All lamp in this set will be tested by this structure.