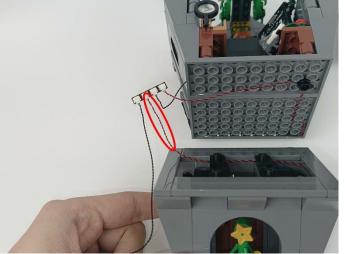

#### **Tips**

The slit on the the plate round 1X1 are hand-made to avoid squeeze the wire and cause short circuit and abnormalheat during installation.

6

7

9

10