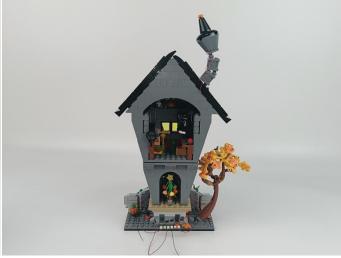

#### 181

Good job, you've done all the installation steps, power it up and enjoy your work.

The battery box can also power the set. If it is necessary to change the power supply, prepare three AAA batteries, install them in the battery box, turn on the switch on the battery box, remove the plug of the USB Power Cable from the socket of the expansion board, plug the plug of the battery box to the same socket in the expansion board to power the suit as well.