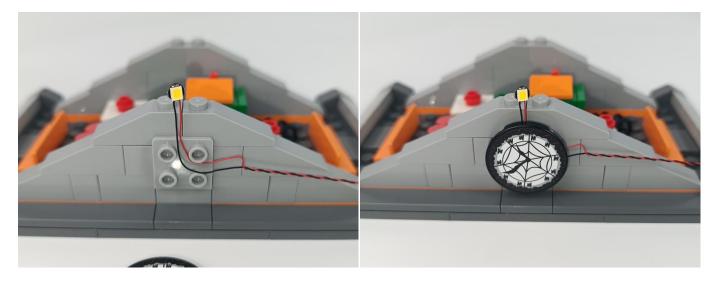

ormally as shown below.



Test each lamp according to this method. It should be noted that after the test, the lamp must be returned to the corresponding bag to avoid confusion of types.



#### Section C: laying out components following the instruction.

1





2







#### 4



#### **Tips**



The slit on the the plate round 1X1 are hand-made to avoid squeeze the wire and cause short circuit and abnormalheat during installation.



6





7







9



10





### **12**



## 13





### 15



## 16





### 18



### 19





### 21



### **22**





### **24**



### **25**





### **27**



## **28**





### **30**



## 31





### 33



## 34





### 36





### **37**









### 39



### **40**





### **42**



## **43**





### 45



### 46





### 48



### **49**





### **51**





## **52**









### **54**



### **55**









### **57**



### **58**





### **60**



### 61





### 63



### 64







**67** 



68



## **69**



## **70**





### **72**



## **73**





### **75**





**76** 







### **78**



### **79**





### 81



### 82





# 84





# 85









## 87



# 88







91



92



# 93



# 94





# 96





# 97





## 99



# 100





# 102





# 103









# 105



# 106





# 108



# 109





# 111



# 112





# 114





## 115









## 117



# 118









## 120





## 121









## 123





# 124









# 126



# 127





## 129





# 130











# 132



# 133









136





137



## 138



# 139





## 141



# 142









## 144



# 145





# 147



# 148





# **15