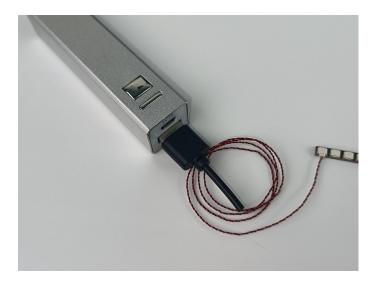

#### Section B: Test that each components is working properly.

We need a structure to test all lights, so take out the bag with label "USB Power Cord" and "Expansion Boards" as follows.

It is worth reminding that our products are all customized. They have a unique way of connecting. The white plug on wire and the socket of the expansion board need to be connected together to transmit power.

Note that on one side of the white plug you can see two very small golden wires that should be connected to the two golden needles in socket of the expansion board.shown as blow.

All our connections between plug and socket are all the same as shown above. So for any such structure with plug and socket, please pay attention to the golden wire of the plug and the golden needle of the socket, they must be touched together.

The connection method between the USB Power Cord and Expansion Boards is as follows:

This instruction will use the power bank as power supply. The test structure is shown as follow. All lamp in this set will be tested by this structure.