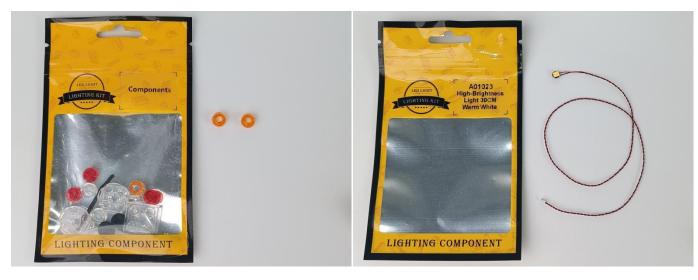

#### **Section A:** Check the type and quantity of components.

There are 19 bags in this set. The name and quantities of specific components are as shown, please check carefully.

| Label                                           | Content                                  | Quantity |
|-------------------------------------------------|------------------------------------------|----------|
| A01003 Light-15CM Red                           | Light-15CM Red                           | 3        |
| A01010 Light-30CM Red                           | Light-30CM Red                           | 1        |
| A01017 Light-30CM Orange                        | Light-30CM Orange                        | 1        |
| A01019 Fast Flash-15CM Multi-Colour             | Fast Flash-15CM Multi-Colour             | 1        |
| A01023 High-Brightness Light 30CM-Warm White    | High-Brightness Light 30CM-Warm White    | 1        |
| A01024 High-Brightness light 15CM-Warm White    | High-Brightness light 15CM-Warm White    | 4        |
| A01114 15cm 2x2 Double row light bar-Warm White | 15cm 2x2 Double row light bar-Warm White | 1        |
| A012 Expansion Board                            | 6 Socket Expansion Board                 | 3        |
|                                                 | 4 Socket Expansion Board                 | 3        |
| A01305 Power Supply                             | Power Supply                             | 1        |
| A01502 Connecting Cable 15CM                    | Connecting Cable 15CM                    | 3        |
| A01503 Connecting Cable 30CM                    | Connecting Cable 30CM                    | 2        |
| A01505 Connecting Cable 10CM                    | Connecting Cable 10CM                    | 1        |
| A02509 Light Strip-Green                        | Light Strip-Green                        | 2        |
| A02517 Light Strip-Blue                         | Light Strip-Blue                         | 1        |
| A02537 Light Strip-Blue                         | Light Strip-Blue                         | 1        |
| A03801 Remote Control                           | Remote Control                           | 1        |
| A1031 High-Brightness Light 15CM-Red            | High-Brightness Light 15CM-Red           | 1        |
| A1034 High-Brightness Light 30CM-Green          | High-Brightness Light 30CM-Green         | 1        |
|                                                 | Components                               | 1        |