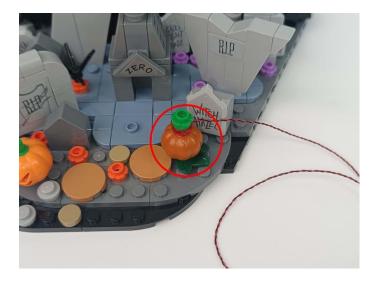

can be powered by phone chargers, power banks,etc.

#### USB connectors to connect devices



When we test "A01114 15cm 2x2 Double row light bar-Warm White" particles, Take out the bag labelled "A01114 15cm 2x2 Double row light bar-Warm White". Take out one of the light and connect it to the socket. Turn on the power bank, the light will turn on normally as shown below.



Test each lamp according to this method. It should be noted that after the test, the lamp must be returned to the corresponding bag to avoid confusion of types.



#### Section C: laying out components following the instruction.

1





2







#### 4



#### **Tips**



The slit on the the plate round 1X1 are hand-made to avoid squeeze the wire and cause short circuit and abnormalheat during installation.



6





7







9



10





### **12**



## 13





### 15



## 16





### 18



### 19





### 21



### **22**





### **24**



### **25**





### **27**



## **28**





### **30**



## 31





### 33



## 34





### 36





### **37**









### 39



### **40**





### **42**



## **43**





### 45



### 46





### 48



### **49**





### **51**





## **52**









### **54**



### **55**









### **57**



### **58**





### **60**



### 61





### 63



### 64







**67** 



68



## **69**



## **70**





### **72**



## **73**





### **75**





**76** 







### **78**



### **79**





### 81



### 82





# 84





# 85









## 87



# 88







91



92



# 93



# 94





# 96





# 97





## 99



# 100





# 102





# 103