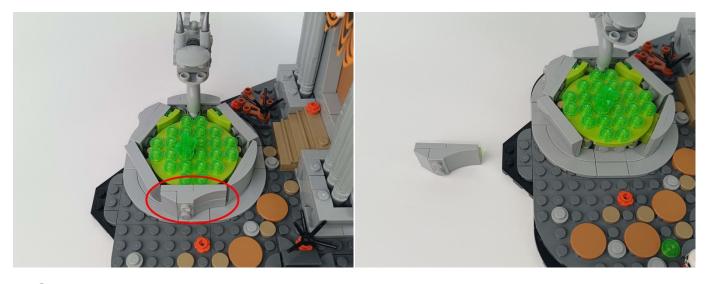

ing out components following the instruction.

1





2







#### 4



#### **Tips**



The slit on the the plate round 1X1 are hand-made to avoid squeeze the wire and cause short circuit and abnormalheat during installation.



6





7







9



10





### **12**



## 13





### 15



## 16





### 18



### 19





### 21



### **22**





### **24**



### **25**





### **27**



## **28**





### **30**



## 31





### 33



## 34





### 36





### **37**









### 39



### **40**





### **42**



## **43**





### 45



### 46





### 48



### **49**





### **51**





## **52**









### **54**



### **55**









### **57**



### **58**





### **60**



### 61





### 63



### 64







**67** 



68



## **69**



## **70**





### **72**



## **73**





### **75**





**76** 







### **78**



### **79**





### 81



### 82





# 84





# 85









## 87



# 88







91



92



# 93



# 94





# 96





# 97





## 99



# 100





# 102





# 103









# 105



# 106





# 108



# 109





# 111



# 112





# 114





## 115









## 117



# 118









## 120





## 121









## 123





# 124









# 126



# 127





## 129





# 130











# 132



# 133









136





137



## 138



# 139





## 141



# 142









## 144



# 145





# 147



# 148





# **150**



# 151





# **153**





# 154









# 156





# 157







# 159





# 160









# **162**



# 163





# 165





# 166





# 168



# 169







## 171





## **172**





#### Remote cont