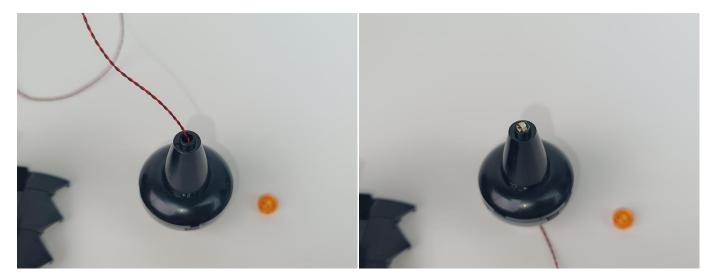

Note that on one side of the white plug you can see two very small golden wires that should be connected to the two golden needles in socket of the expansion board.shown as blow.

All our connections between plug and socket are all the same as shown above. So for any such structure with plug and socket, please pay attention to the golden wire of the plug and the golden needle of the socket, they must be touched together.

The connection method between the USB Power Cord and Expansion Boards is as follows:

This instruction will use the power bank as power supply. The test structure is shown as follow. All lamp in this set will be tested by this structure.