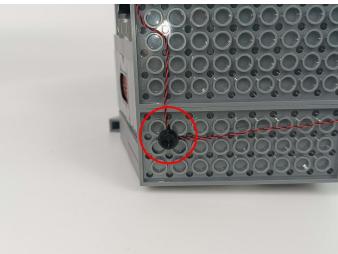

7**



## **28**





### **30**



## 31





### 33



## 34





### 36





### **37**









### 39



### **40**





### **42**



## **43**





### 45



### 46





### 48



### **49**





### **51**





## **52**









### **54**



### **55**









### **57**



### **58**





### **60**



### 61





### 63



### 64







**67** 



68



## **69**



## **70**





### **72**



## **73**





### **75**





**76** 







### **78**



### **79**





### 81



### 82





# 84





# 85









## 87



# 88







91



92



# 93



# 94





# 96





# 97





## 99



# 100





# 102





# 103









# 105



# 106





# 108



# 109





# 111



# 112





# 114





## 115









## 117



# 118









## 120





## 121









## 123





# 124









# 126



# 127





## 129





# 130











# 132



# 133









136





137



## 138



# 139





## 141



# 142









## 144



# 145





# 147



# 148





# **150**



# 151





# **153**





# 154









# 156





# 157







# 159





# 160









# **162**



# 163





# 165





# 166





# 168



# 169







## 171





## **172**





#### Remote control function introduce





The remote control does not contain batteries, please buy a CR2025 or CR2032 button battery in the nearest store and install it in the remote control.







## 175





# 176







## 178





## 179









#### 181



Good job, you've done all the installation steps, power it up and enjoy your work.



The battery box can also power the set. If it is neces