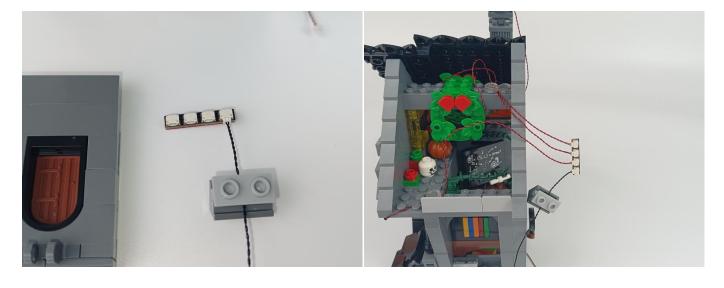

#### Section C: laying out components following the instruction.

1

2

#### **Tips**

The slit on the the plate round 1X1 are hand-made to avoid squeeze the wire and cause short circuit and abnormalheat during installation.

6

7

9

10