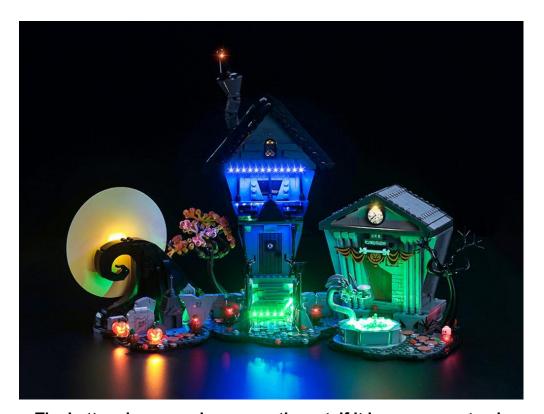

#### 181

Good job, you've done all the installation steps, power it up and enjoy your work.

The battery box can also power the set. If it is necessary to change the power supply, prepare three AAA batteries, install them in the battery box, turn on the switch on the battery box, remove the plug of the USB Power Cable from the socket of the expansion board, plug the plug of the battery box to the same socket in the expansion board to power the suit as well.