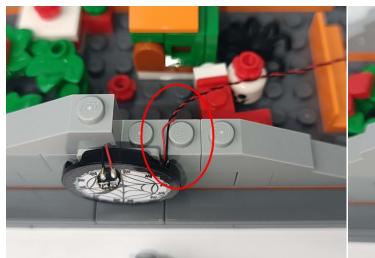

#### **Tips**

The slit on the the plate round 1X1 are hand-made to avoid squeeze the wire and cause short circuit and abnormalheat during installation.

6

7

9

10