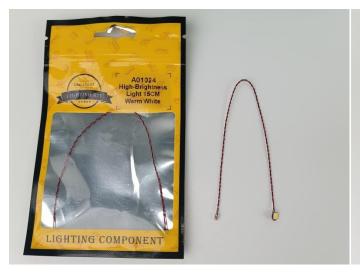

#### **Section A:** Check the type and quantity of components.

There are 19 bags in this set. The name and quantities of specific components are as shown, please check carefully.

| Label                                           | Content                                  | Quantity |
|-------------------------------------------------|------------------------------------------|----------|
| A01003 Light-15CM Red                           | Light-15CM Red                           | 3        |
| A01010 Light-30CM Red                           | Light-30CM Red                           | 1        |
| A01017 Light-30CM Orange                        | Light-30CM Orange                        | 1        |
| A01019 Fast Flash-15CM Multi-Colour             | Fast Flash-15CM Multi-Colour             | 1        |
| A01023 High-Brightness Light 30CM-Warm White    | High-Brightness Light 30CM-Warm White    | 1        |
| A01024 High-Brightness light 15CM-Warm White    | High-Brightness light 15CM-Warm White    | 4        |
| A01114 15cm 2x2 Double row light bar-Warm White | 15cm 2x2 Double row light bar-Warm White | 1        |
| A012 Expansion Board                            | 6 Socket Expansion Board                 | 3        |
|                                                 | 4 Socket Expansion Board                 | 3        |
| A01305 Power Supply                             | Power Supply                             | 1        |
| A01502 Connecting Cable 15CM                    | Connecting Cable 15CM                    | 3        |
| A01503 Connecting Cable 30CM                    | Connecting Cable 30CM                    | 2        |
| A01505 Connecting Cable 10CM                    | Connecting Cable 10CM                    | 1        |
| A02509 Light Strip-Green                        | Light Strip-Green                        | 2        |
| A02517 Light Strip-Blue                         | Light Strip-Blue                         | 1        |
| A02537 Light Strip-Blue                         | Light Strip-Blue                         | 1        |
| A03801 Remote Control                           | Remote Control                           | 1        |
| A1031 High-Brightness Light 15CM-Red            | High-Brightness Light 15CM-Red           | 1        |
| A1034 High-Brightness Light 30CM-Green          | High-Brightness Light 30CM-Green         | 1        |
|                                                 | Components                               | 1        |