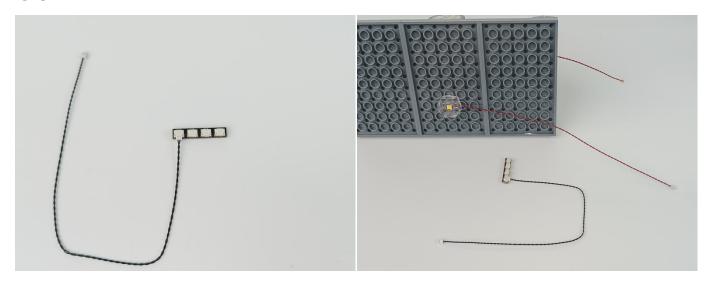

#### Section B: Test that each components is working properly.

We need a structure to test all lights, so take out the bag with label "USB Power Cord" and "Expansion Boards" as follows.

It is worth reminding that our products are all customized. They have a unique way of connecting. The white plug on wire and the socket of the expansion board need to be connected together to transmit power.

Note that on one side of the white plug you can see two very small golden wires that should be connected to the two golden needles in socket of the expansion board.shown as blow.

All our connections between plug and socket are all the same as shown above. So for any such structure with plug and socket, please pay attention to the golden wire of the plug and the golden needle of the socket, they must be touched together.