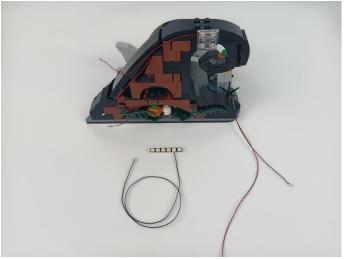

#### Section B: Test that each components is working properly.

We need a structure to test all lights, so take out the bag with label "USB Power Cord" and "Expansion Boards" as follows.

It is worth reminding that our products are all customized. They have a unique way of connecting. The white plug on wire and the socket of the expansion board need to be connected together to transmit power.