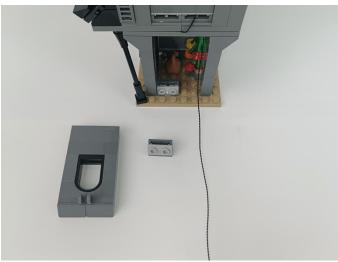

#### Section B: Test that each components is working properly.

We need a structure to test all lights, so take out the bag with label "USB Power Cord" and "Expansion Boards" as follows.

It is worth reminding that our products are all customized. They have a unique way of connecting. The white plug on wire and the socket of the expansion board need to be connected together to transmit power.

Note that on one side of the white plug you can see two very small golden wires that should be connected to the two golden needles in socket of the expansion board.shown as blow.

All our connections between plug and socket are all the same as shown above. So for any such structure with plug and socket, please pay attention to the golden wire of the plug and the golden needle of the socket, they must be touched together.

The connection method between the USB Power Cord and Expansion Boards is as follows:

This instruction will use the power bank as power supply. The test structure is shown as follow. All lamp in this set will be tested by this structure.