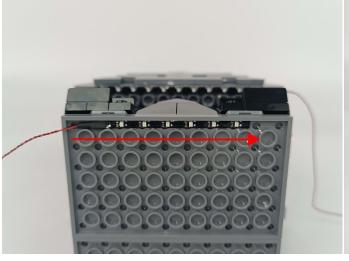

*





### **27**



## **28**





### **30**



## 31





### 33



## 34





### 36





### **37**









### 39



### **40**





### **42**



## **43**





### 45



### 46





### 48



### **49**





### **51**





## **52**









### **54**



### **55**









### **57**



### **58**





### **60**



### 61





### 63



### 64







**67** 



68



## **69**



## **70**





### **72**



## **73**





### **75**





**76** 







### **78**



### **79**





### 81



### 82





# 84





# 85









## 87



# 88







91



92



# 93



# 94





# 96





# 97





## 99



# 100





# 102





# 103









# 105



# 106





# 108



# 109





# 111



# 112





# 114





## 115









## 117



# 118









## 120





## 121









## 123





# 124









# 126



# 127





## 129





# 130











# 132



# 133









136





137



## 138



# 139





## 141



# 142









## 144



# 145





# 147



# 148





# **150**



# 151





# **153**





# 154









# 156





# 157







# 159





# 160









# **162**



# 163





# 165





# 166





# 168



# 169







## 171





## **172**





#### Remote control function introduce





The remote control does not contain batteries, please buy a CR2025 or CR2032 button battery in the nearest store and install it in the remote control.







## 175





# 176







## 178





## 179









#### 181



Good job, you've done all the installation steps, power it up and enjoy your work.



The battery box can also power the set.