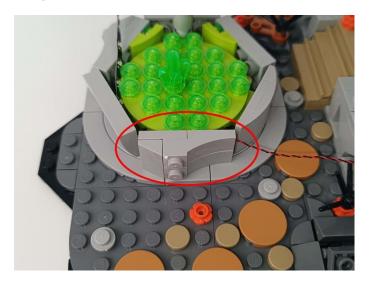

on.

1





2







#### 4



#### **Tips**



The slit on the the plate round 1X1 are hand-made to avoid squeeze the wire and cause short circuit and abnormalheat during installation.



6





7







9



10





### **12**



## 13





### 15



## 16





### 18



### 19





### 21



### **22**





### **24**



### **25**





### **27**



## **28**





### **30**



## 31





### 33



## 34





### 36





### **37**









### 39



### **40**





### **42**



## **43**





### 45



### 46





### 48



### **49**





### **51**





## **52**









### **54**



### **55**









### **57**



### **58**





### **60**



### 61





### 63



### 64







**67** 



68



## **69**



## **70**





### **72**



## **73**





### **75**





**76** 







### **78**



### **79**





### 81



### 82





# 84





# 85









## 87



# 88







91



92



# 93



# 94





# 96





# 97





## 99



# 100





# 102





# 103









# 105



# 106





# 108



# 109





# 111



# 112





# 114





## 115









## 117



# 118









## 120





## 121









## 123





# 124









# 126



# 127





## 129





# 130











# 132



# 133









136





137



## 138



# 139





## 141



# 142









## 144



# 145





# 147



# 148





# **150**



# 151





# **153**





# 154









# 156





# 157







# 159





# 160









# **162**



# 163





# 165





# 166





# 168



# 169







## 171





## **172**





#### Remote control function introduce





The remote con