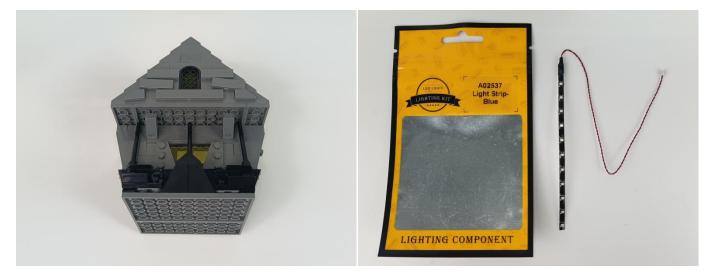

#### **Section A:** Check the type and quantity of components.

There are 18 bags in this set. The name and quantities of specific components are as shown , please check carefully.

| Label                                          | Content                                  | Quantity |
|------------------------------------------------|------------------------------------------|----------|
| A01003 Light-15CM Red                          | Light-15CM Red                           | 3        |
| A01010 Light-30CM Red                          | Light-30CM Red                           | 1        |
| A01017 Light-30CM Orange                       | Light-30CM Orange                        | 1        |
| A01019 Fast Flash-15CM Multi-Colour            | Fast Flash-15CM Multi-Colour             | 1        |
| A01023 High-Brightness Light 30CM-Warm White   | High-Brightness Light 30CM-Warm White    | 1        |
| A01024 High-Brightness light 15CM-Warm White   | High-Brightness light 15CM-Warm White    | 4        |
| 01114 15cm 2x2 Double row light bar-Warm White | 15cm 2x2 Double row light bar-Warm White | 1        |
| A012 Expansion Board                           | 6 Socket Expansion Board                 | 1        |
|                                                | 6 Socket Expansion Board                 | 3        |
|                                                | 4 Socket Expansion Board                 | 3        |
| A01305 Power Supply                            | Power Supply                             | 1        |
| A01502 Connecting Cable 15CM                   | Connecting Cable 15CM                    | 3        |
| A01503 Connecting Cable 30CM                   | Connecting Cable 30CM                    | 2        |
| A01505 Connecting Cable 10CM                   | Connecting Cable 10CM                    | 1        |
| A02509 Light Strip-Green                       | Light Strip-Green                        | 2        |
| A02517 Light Strip-Blue                        | Light Strip-Blue                         | 1        |
| A02537 Light Strip-Blue                        | Light Strip-Blue                         | 1        |
| A1031 High-Brightness Light 15CM-Red           | High-Brightness Light 15CM-Red           | 1        |
| A1034 High-Brightness Light 30CM-Green         | High-Brightness Light 30CM-Green         | 1        |
|                                                | Components                               |          |

#### **Section C:** laying out components following the instruction.

4