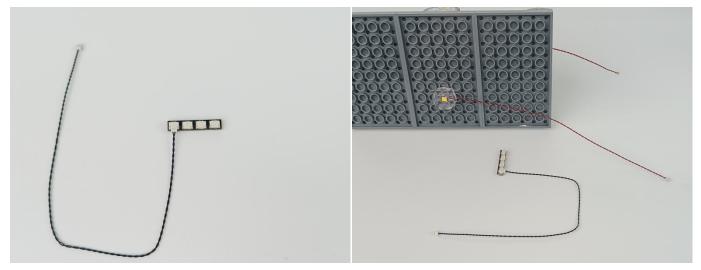

#### **Section B:** Test that each components is working properly.

We need a structure to test all lights, so take out the bag with label "USB Power Cord" and "Expansion Boards" as follows.

It is worth reminding that our products are all customized. They have a unique way of connecting. The white plug on wire and the socket of the expansion board need to be connected together to transmit power.

Note that on one side of the white plug you can see two very small golden wires that should be connected to the two golden needles in socket of the expansion board.shown as blow.

All our connections between plug and socket are all the same as shown above. So for any such structure with plug and socket, please pay attention to the golden wire of the plug and the golden needle of the socket, they must be touched together.