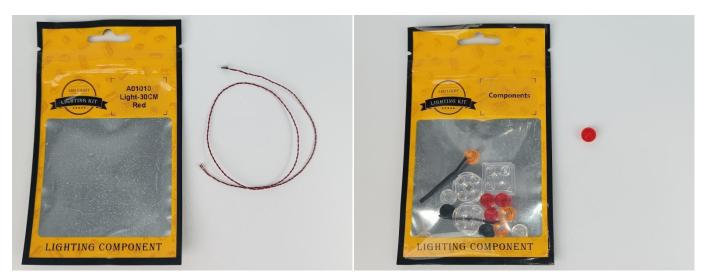

#### **Section A:** Check the type and quantity of components.

There are 18 bags in this set. The name and quantities of specific components are as shown , please check carefully.

| Label                                          | Content                                  | Quantity |
|------------------------------------------------|------------------------------------------|----------|
| A01003 Light-15CM Red                          | Light-15CM Red                           | 3        |
| A01010 Light-30CM Red                          | Light-30CM Red                           | 1        |
| A01017 Light-30CM Orange                       | Light-30CM Orange                        | 1        |
| A01019 Fast Flash-15CM Multi-Colour            | Fast Flash-15CM Multi-Colour             | 1        |
| A01023 High-Brightness Light 30CM-Warm White   | High-Brightness Light 30CM-Warm White    | 1        |
| A01024 High-Brightness light 15CM-Warm White   | High-Brightness light 15CM-Warm White    | 4        |
| 01114 15cm 2x2 Double row light bar-Warm White | 15cm 2x2 Double row light bar-Warm White | 1        |
| A012 Expansion Board                           | 6 Socket Expansion Board                 | 1        |
|                                                | 6 Socket Expansion Board                 | 3        |
|                                                | 4 Socket Expansion Board                 | 3        |
| A01305 Power Supply                            | Power Supply                             | 1        |
| A01502 Connecting Cable 15CM                   | Connecting Cable 15CM                    | 3        |
| A01503 Connecting Cable 30CM                   | Connecting Cable 30CM                    | 2        |
| A01505 Connecting Cable 10CM                   | Connecting Cable 10CM                    | 1        |
| A02509 Light Strip-Green                       | Light Strip-Green                        | 2        |
| A02517 Light Strip-Blue                        | Light Strip-Blue                         | 1        |
| A02537 Light Strip-Blue                        | Light Strip-Blue                         | 1        |
| A1031 High-Brightness Light 15CM-Red           | High-Brightness Light 15CM-Red           | 1        |
| A1034 High-Brightness Light 30CM-Green         | High-Brightness Light 30CM-Green         | 1        |
|                                                | Components                               |          |