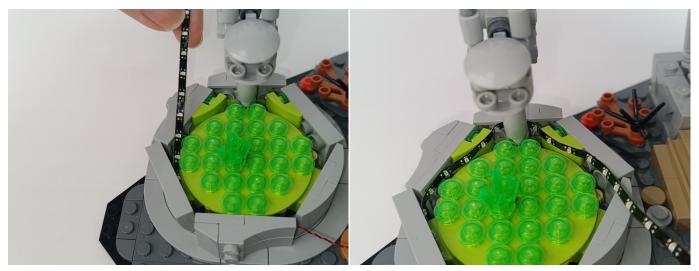

#### **Section C:** laying out components following the instruction.

4

#### Tips

The slit on the the plate round 1X1 are hand-made to avoid squeeze the wire and cause short circuit and abnormalheat during installation.

9