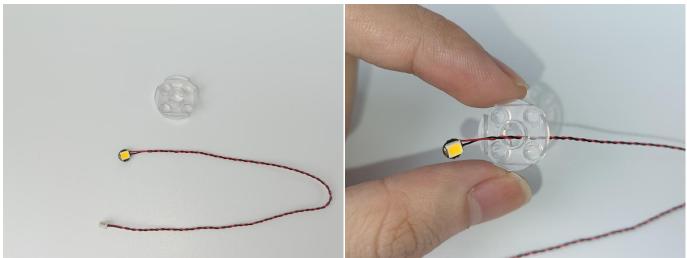

**Section B:** Test that each components is working properly.

Each components is made individually so it is necessary to test that each components is working properly to avoid the situation that the lighting does not work .

#### **Section B:** Test that each components is working properly.

We need a structure to test all lights, so take out the bag with label "USB Power Cord" and "Expansion Boards" as follows.

It is worth reminding that our products are all customized. They have a unique way of connecting. The white plug on wire and the socket of the expansion board need to be connected together to transmit power.

Note that on one side of the white plug you can see two very small golden wires that should be connected to the two golden needles in socket of the expansion board.shown as blow.

All our connections between plug and socket are all the same as shown above. So for any such structure with plug and socket, please pay attention to the golden wire of the plug and the golden needle of the socket, they must be touched together.