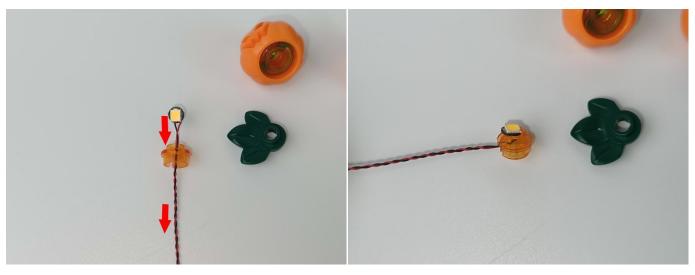

#### Tips

The slit on the the plate round 1X1 are hand-made to avoid squeeze the wire and cause short circuit and abnormalheat during installation.

9