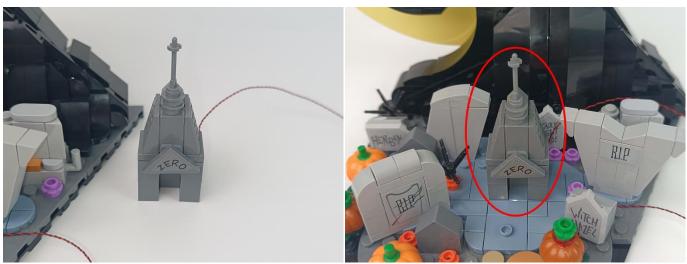

#### **Section C:** laying out components following the instruction.

4

#### Tips

The slit on the the plate round 1X1 are hand-made to avoid squeeze the wire and cause short circuit and abnormalheat during installation.

9