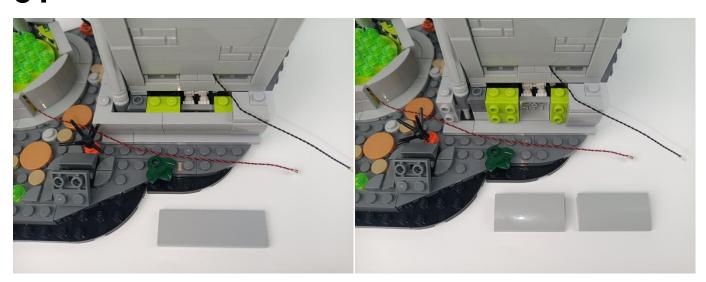

#### **Section C:** laying out components following the instruction.

4

#### Tips

The slit on the the plate round 1X1 are hand-made to avoid squeeze the wire and cause short circuit and abnormalheat during installation.

9