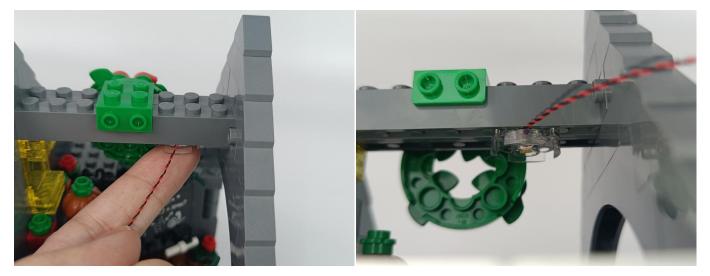

#### **Section C:** laying out components following the instruction.

4

#### Tips

The slit on the the plate round 1X1 are hand-made to avoid squeeze the wire and cause short circuit and abnormalheat during installation.

9