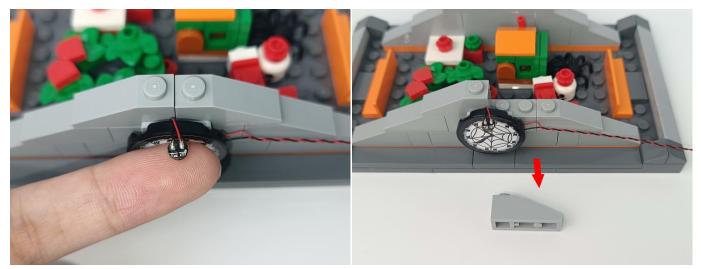

#### **Section C:** laying out components following the instruction.

4

#### Tips

The slit on the the plate round 1X1 are hand-made to avoid squeeze the wire and cause short circuit and abnormalheat during installation.

9