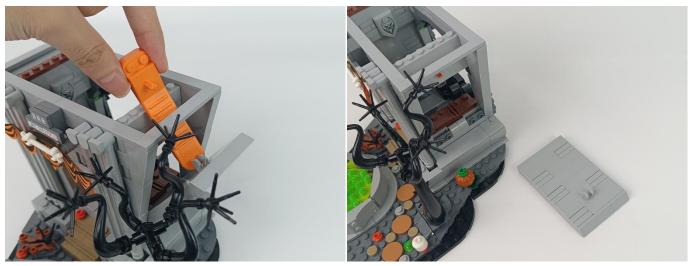

#### **Section C:** laying out components following the instruction.

4

#### Tips

The slit on the the plate round 1X1 are hand-made to avoid squeeze the wire and cause short circuit and abnormalheat during installation.

9