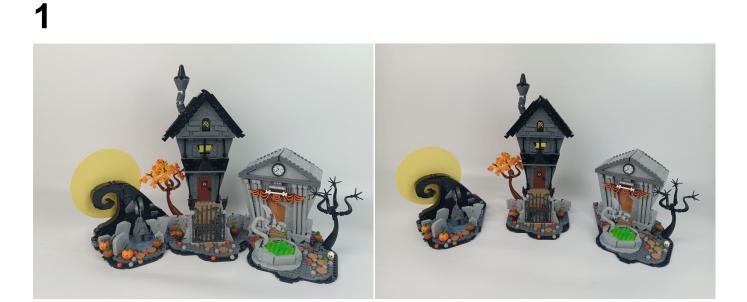

s is as follows:



This instruction will use the power bank as power supply . The test structure is shown as follow. All lamp in this set will be tested by this structure.



The USB Power Cord can be powered by phone chargers, power banks,etc.

USB connectors to connect devices



When we test "A01114 15cm 2x2 Double row light bar-Warm White" particles, Take out the bag labelled "A01114 15cm 2x2 Double row light bar-Warm White". Take out one of the light and connect it to the socket. Turn on the power bank, the light will turn on normally as shown below.



Test each lamp according to this method. It should be noted that after the test, the lamp must be returned to the corresponding bag to avoid confusion of types.



#### **Section C:** laying out components following the instruction.







4



#### Tips



The slit on the the plate round 1X1 are hand-made to avoid squeeze the wire and cause short circuit and abnormalheat during installation.











9



#### 10















## 16







#### 19







#### 22





24





26





#### 28







31





33



#### 34







37







40





42





44





#### **46**





48



**49** 







52







#### 55







#### 58







#### 61





63





65







68





## 70





72



73





75



#### 76





78



79







82





84



#### 85







#### 88







#### 91





93



94









98





### 100







### 103







## 106







#### 109







#### 112







#### 115







#### 118







#### 121







#### 124







#### 127







#### 130







133







#### 136







## 13