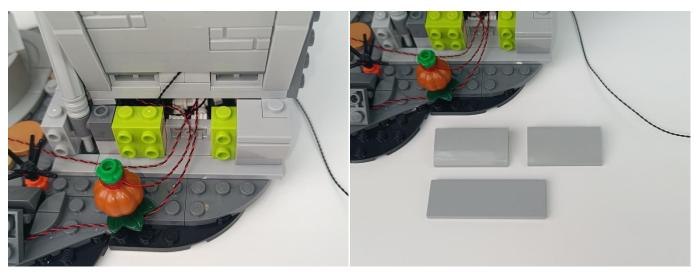

#### **Section C:** laying out components following the instruction.

4

#### Tips

The slit on the the plate round 1X1 are hand-made to avoid squeeze the wire and cause short circuit and abnormalheat during installation.

9