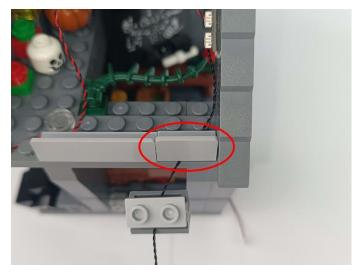

#### **Section C:** laying out components following the instruction.

4

#### Tips

The slit on the the plate round 1X1 are hand-made to avoid squeeze the wire and cause short circuit and abnormalheat during installation.

9