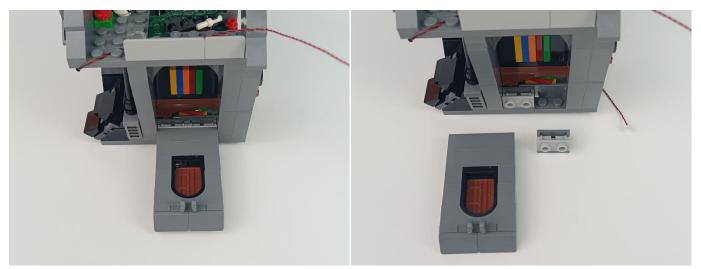

s



The slit on the the plate round 1X1 are hand-made to avoid squeeze the wire and cause short circuit and abnormalheat during installation.











9



#### 10















## 16







#### 19







#### 22





24





26





#### 28







31





33



#### 34







37







40





42





44





#### **46**





48



**49** 







52







#### 55







#### 58







#### 61





63





65







68





## 70





72



73





75



#### 76





78



79







82





84



#### 85







#### 88







#### 91





93



94









98





### 100







### 103







## 106







#### 109







#### 112







#### 115







#### 118







#### 121







#### 124







#### 127







#### 130







133







#### 136







## 139







#### 142





144



#### 145







#### 148







#### 151







#### 154







#### 157







#### 160









164





#### 166







#### 169







#### 172







174







Good job, you've done all the installation steps, power it up and enjoy your work.



The battery box can also power the set. If it is necessary to change the power supply, prepare three AAA batteries, install them in the battery box, turn on the switch on the battery box, remove the plug of the USB Power Cable from the socket of the expansion board, plug the plug of the battery box to the same socket in the expansion board to power the suit as well.

#### THANKS