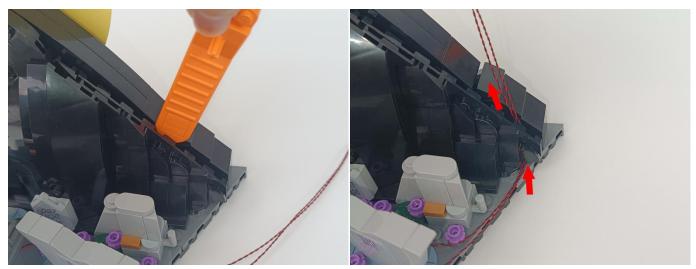

#### **Section C:** laying out components following the instruction.

4

#### Tips

The slit on the the plate round 1X1 are hand-made to avoid squeeze the wire and cause short circuit and abnormalheat during installation.

9