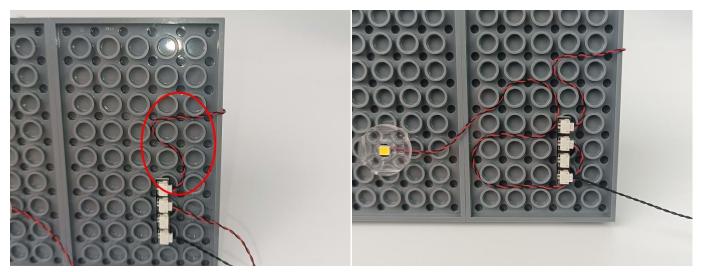

The USB Power Cord can be powered by phone chargers, power banks,etc.

USB connectors to connect devices

When we test "A01114 15cm 2x2 Double row light bar-Warm White" particles, Take out the bag labelled "A01114 15cm 2x2 Double row light bar-Warm White". Take out one of the light and connect it to the socket. Turn on the power bank, the light will turn on normally as shown below.

Test each lamp according to this method. It should be noted that after the test, the lamp must be returned to the corresponding bag to avoid confusion of types.