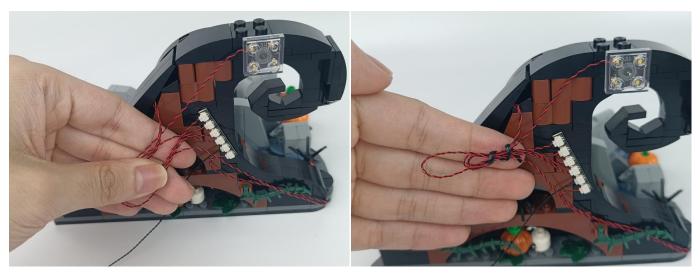

#### **Section C:** laying out components following the instruction.

4

#### Tips

The slit on the the plate round 1X1 are hand-made to avoid squeeze the wire and cause short circuit and abnormalheat during installation.

9