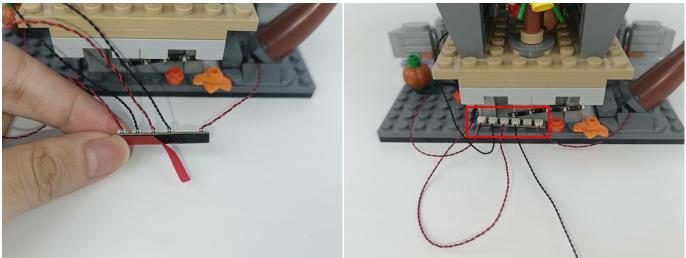

Note that on one side of the white plug you can see two very small golden wires that should be connected to the two golden needles in socket of the expansion board.shown as blow.

All our connections between plug and socket are all the same as shown above. So for any such structure with plug and socket, please pay attention to the golden wire of the plug and the golden needle of the socket, they must be touched together.

The connection method between the USB Power Cord and Expansion Boards is as follows:

This instruction will use the power bank as power supply . The test structure is shown as follow. All lamp in this set will be tested by this structure.