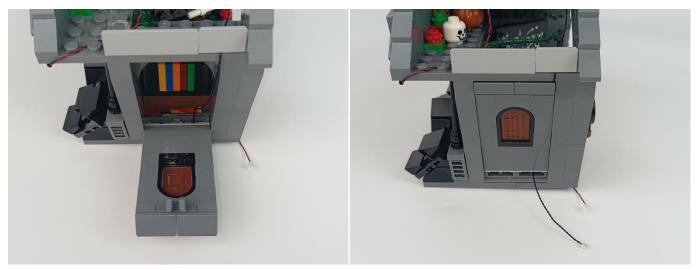

#### **Section C:** laying out components following the instruction.

4

#### Tips

The slit on the the plate round 1X1 are hand-made to avoid squeeze the wire and cause short circuit and abnormalheat during installation.

9