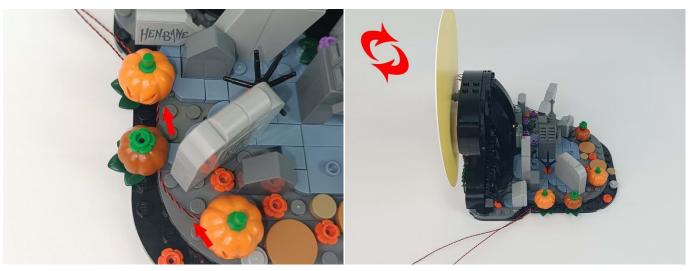

t devices



When we test "A01114 15cm 2x2 Double row light bar-Warm White" particles, Take out the bag labelled "A01114 15cm 2x2 Double row light bar-Warm White". Take out one of the light and connect it to the socket. Turn on the power bank, the light will turn on normally as shown below.



Test each lamp according to this method. It should be noted that after the test, the lamp must be returned to the corresponding bag to avoid confusion of types.



#### **Section C:** laying out components following the instruction.







4



#### Tips



The slit on the the plate round 1X1 are hand-made to avoid squeeze the wire and cause short circuit and abnormalheat during installation.











9



#### 10















## 16







#### 19







#### 22





24





26





#### 28







31





33



#### 34







37







40





42





44





#### **46**





48



**49** 







52







#### 55







#### 58







#### 61





63





65







68





## 70





72



73





75



#### 76





78



79







82





84



#### 85







#### 88







#### 91





93



94









98





### 100







### 103







## 106







#### 109







#### 112







#### 115







#### 118







#### 121







#### 124







#### 127







#### 130







133







#### 136







## 139







#### 142





144



#### 145







#### 148







#### 151







#### 154







#### 157







#### 160









164





#### 166







#### 169







#### 172







174







Good job, you've done all the installation steps, power it up and enjoy you