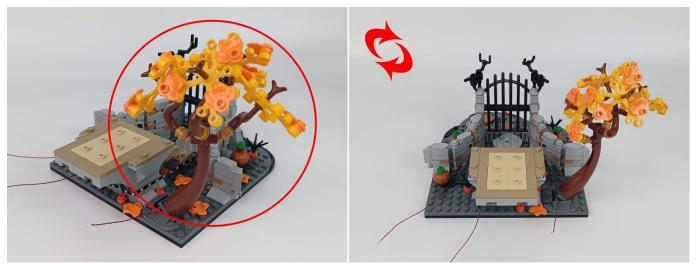

ed to the corresponding bag to avoid confusion of types.



#### **Section C:** laying out components following the instruction.







4



#### Tips



The slit on the the plate round 1X1 are hand-made to avoid squeeze the wire and cause short circuit and abnormalheat during installation.











9



#### 10















## 16







#### 19







#### 22





24





26





#### 28







31





33



#### 34







37







40





42





44





#### **46**





48



**49** 







52







#### 55







#### 58







#### 61





63





65







68





## 70





72



73





75



#### 76





78



79







82





84



#### 85







#### 88







#### 91





93



94









98





### 100







### 103







## 106







#### 109







#### 112







#### 115







#### 118







#### 121







#### 124







#### 127







#### 130







133







#### 136







## 139







#### 142





144



#### 145







#### 148







#### 151







#### 154







#### 157







#### 160









164





#### 166







#### 169







#### 172







174







Good job, you've done all the installation steps, power it up and enjoy your work.



The battery box can also power the set. If it is necessary to change the power supply, prepare three AAA batteries, install them in the battery box, turn on the switch on the battery box, remove the plug of the USB Power Cable from the socket of the expansion board, plug the plug of the battery box to the same socket in the expansion board to power the suit as well.

#### THANKS