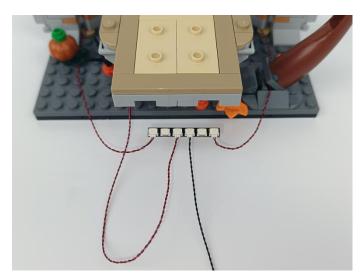

The connection method between the USB Power Cord and Expansion Boards is as follows:

This instruction will use the power bank as power supply . The test structure is shown as follow. All lamp in this set will be tested by this structure.

The USB Power Cord can be powered by phone chargers, power banks,etc.

USB connectors to connect devices

When we test "A01114 15cm 2x2 Double row light bar-Warm White" particles, Take out the bag labelled "A01114 15cm 2x2 Double row light bar-Warm White". Take out one of the light and connect it to the socket. Turn on the power bank, the light will turn on normally as shown below.