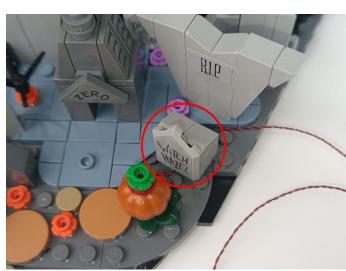

#### **Section C:** laying out components following the instruction.

4

#### Tips

The slit on the the plate round 1X1 are hand-made to avoid squeeze the wire and cause short circuit and abnormalheat during installation.

9