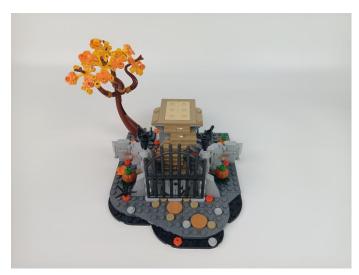

#### 21351 Disney Tim Burton's The Nightmare Before Christmas

 Installation requires a lot of patience and great observation that your LEGO bricks will come alive when you get this finished. The bricks with lighting as below, so make sure you're ready and let's get started.