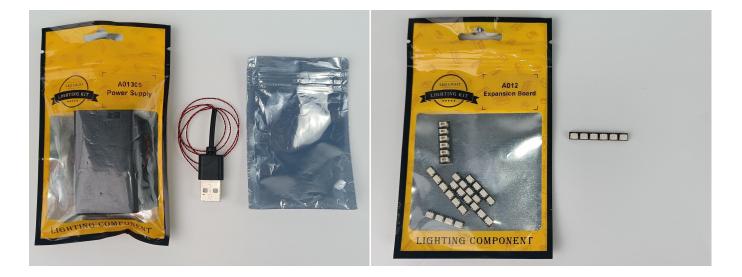

#### **Section A:** Check the type and quantity of components.

There are 18 bags in this set. The name and quantities of specific components are as shown , please check carefully.

| Label                                          | Content                                  | Quantity |
|------------------------------------------------|------------------------------------------|----------|
| A01003 Light-15CM Red                          | Light-15CM Red                           | 3        |
| A01010 Light-30CM Red                          | Light-30CM Red                           | 1        |
| A01017 Light-30CM Orange                       | Light-30CM Orange                        | 1        |
| A01019 Fast Flash-15CM Multi-Colour            | Fast Flash-15CM Multi-Colour             | 1        |
| A01023 High-Brightness Light 30CM-Warm White   | High-Brightness Light 30CM-Warm White    | 1        |
| A01024 High-Brightness light 15CM-Warm White   | High-Brightness light 15CM-Warm White    | 4        |
| 01114 15cm 2x2 Double row light bar-Warm White | 15cm 2x2 Double row light bar-Warm White | 1        |
| A012 Expansion Board                           | 6 Socket Expansion Board                 | 1        |
|                                                | 6 Socket Expansion Board                 | 3        |
|                                                | 4 Socket Expansion Board                 | 3        |
| A01305 Power Supply                            | Power Supply                             | 1        |
| A01502 Connecting Cable 15CM                   | Connecting Cable 15CM                    | 3        |
| A01503 Connecting Cable 30CM                   | Connecting Cable 30CM                    | 2        |
| A01505 Connecting Cable 10CM                   | Connecting Cable 10CM                    | 1        |
| A02509 Light Strip-Green                       | Light Strip-Green                        | 2        |
| A02517 Light Strip-Blue                        | Light Strip-Blue                         | 1        |
| A02537 Light Strip-Blue                        | Light Strip-Blue                         | 1        |
| A1031 High-Brightness Light 15CM-Red           | High-Brightness Light 15CM-Red           | 1        |
| A1034 High-Brightness Light 30CM-Green         | High-Brightness Light 30CM-Green         | 1        |
|                                                | Components                               |          |

#### **Section B:** Test that each components is working properly.

We need a structure to test all lights, so take out the bag with label "USB Power Cord" and "Expansion Boards" as follows.

It is worth reminding that our products are all customized. They have a unique way of connecting. The white plug on wire and the socket of the expansion board need to be connected together to transmit power.