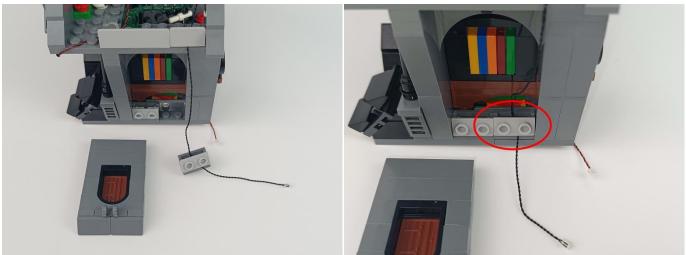

#### **Section C:** laying out components following the instruction.

4

#### Tips

The slit on the the plate round 1X1 are hand-made to avoid squeeze the wire and cause short circuit and abnormalheat during installation.

9