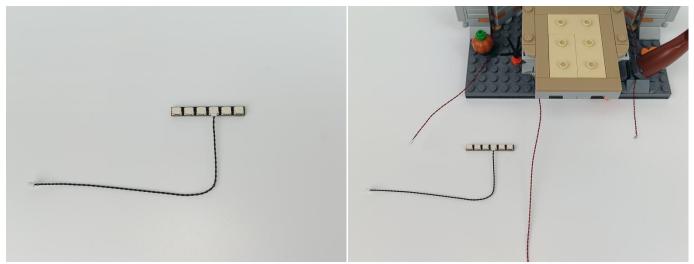

esponding bag to avoid confusion of types.



#### **Section C:** laying out components following the instruction.







4



#### Tips



The slit on the the plate round 1X1 are hand-made to avoid squeeze the wire and cause short circuit and abnormalheat during installation.











9



#### 10















## 16







#### 19







#### 22





24





26





#### 28







31





33



#### 34







37







40





42





44





#### **46**





48



**49** 







52







#### 55







#### 58







#### 61





63





65







68





## 70





72



73





75



#### 76





78



79







82





84



#### 85







#### 88







#### 91





93



94









98





### 100







### 103







## 106







#### 109







#### 112







#### 115







#### 118







#### 121







#### 124







#### 127







#### 130







133







#### 136







## 139







#### 142





144



#### 145







#### 148







#### 151







#### 154







#### 157







#### 160









164





#### 166







#### 169







#### 172







174







Good job, you've done all the installation steps, power it up and enjoy your work.



The battery box can also power the set. If it is necessary to change the power supply, prepare three AAA batteries, install them in the battery box, turn on the switch on the battery box, remove the plug of the USB Power Cable from the socket of the expansion board, plug the plug of the battery box to the same socket in the expansion board to power the suit as well.

#### THANKS