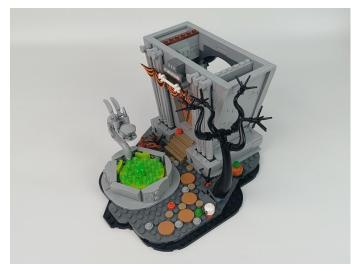

#### 21351 Disney Tim Burton's The Nightmare Before Christmas

 Installation requires a lot of patience and great observation that your LEGO bricks will come alive when you get this finished. The bricks with lighting as below, so make sure you're ready and let's get started.