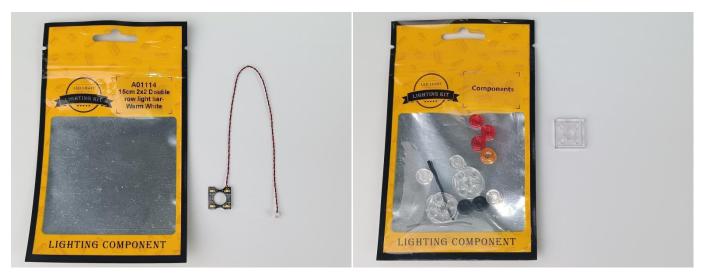

The USB Power Cord can be powered by phone chargers, power banks,etc.

USB connectors to connect devices

When we test "A01114 15cm 2x2 Double row light bar-Warm White" particles, Take out the bag labelled "A01114 15cm 2x2 Double row light bar-Warm White". Take out one of the light and connect it to the socket. Turn on the power bank, the light will turn on normally as shown below.