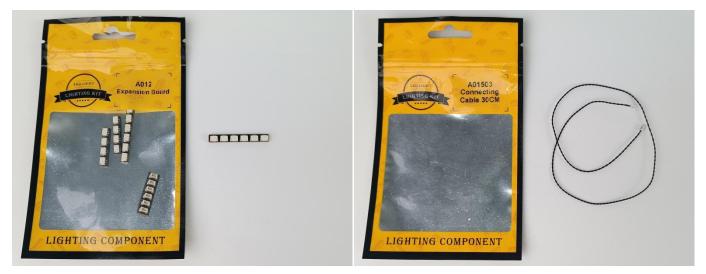

#### **Section A:** Check the type and quantity of components.

There are 18 bags in this set. The name and quantities of specific components are as shown , please check carefully.

| Label                                          | Content                                  | Quantity |
|------------------------------------------------|------------------------------------------|----------|
| A01003 Light-15CM Red                          | Light-15CM Red                           | 3        |
| A01010 Light-30CM Red                          | Light-30CM Red                           | 1        |
| A01017 Light-30CM Orange                       | Light-30CM Orange                        | 1        |
| A01019 Fast Flash-15CM Multi-Colour            | Fast Flash-15CM Multi-Colour             | 1        |
| A01023 High-Brightness Light 30CM-Warm White   | High-Brightness Light 30CM-Warm White    | 1        |
| A01024 High-Brightness light 15CM-Warm White   | High-Brightness light 15CM-Warm White    | 4        |
| 01114 15cm 2x2 Double row light bar-Warm White | 15cm 2x2 Double row light bar-Warm White | 1        |
| A012 Expansion Board                           | 6 Socket Expansion Board                 | 1        |
|                                                | 6 Socket Expansion Board                 | 3        |
|                                                | 4 Socket Expansion Board                 | 3        |
| A01305 Power Supply                            | Power Supply                             | 1        |
| A01502 Connecting Cable 15CM                   | Connecting Cable 15CM                    | 3        |
| A01503 Connecting Cable 30CM                   | Connecting Cable 30CM                    | 2        |
| A01505 Connecting Cable 10CM                   | Connecting Cable 10CM                    | 1        |
| A02509 Light Strip-Green                       | Light Strip-Green                        | 2        |
| A02517 Light Strip-Blue                        | Light Strip-Blue                         | 1        |
| A02537 Light Strip-Blue                        | Light Strip-Blue                         | 1        |
| A1031 High-Brightness Light 15CM-Red           | High-Brightness Light 15CM-Red           | 1        |
| A1034 High-Brightness Light 30CM-Green         | High-Brightness Light 30CM-Green         | 1        |
|                                                | Components                               |          |

Please contact us immediately if there have any missing components.