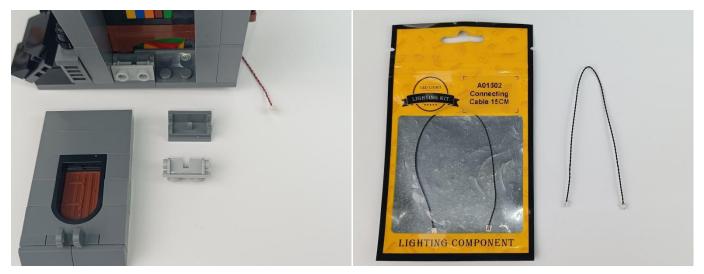

#### **Section A:** Check the type and quantity of components.

There are 18 bags in this set. The name and quantities of specific components are as shown , please check carefully.

| Label                                          | Content                                  | Quantity |
|------------------------------------------------|------------------------------------------|----------|
| A01003 Light-15CM Red                          | Light-15CM Red                           | 3        |
| A01010 Light-30CM Red                          | Light-30CM Red                           | 1        |
| A01017 Light-30CM Orange                       | Light-30CM Orange                        | 1        |
| A01019 Fast Flash-15CM Multi-Colour            | Fast Flash-15CM Multi-Colour             | 1        |
| A01023 High-Brightness Light 30CM-Warm White   | High-Brightness Light 30CM-Warm White    | 1        |
| A01024 High-Brightness light 15CM-Warm White   | High-Brightness light 15CM-Warm White    | 4        |
| 01114 15cm 2x2 Double row light bar-Warm White | 15cm 2x2 Double row light bar-Warm White | 1        |
| A012 Expansion Board                           | 6 Socket Expansion Board                 | 1        |
|                                                | 6 Socket Expansion Board                 | 3        |
|                                                | 4 Socket Expansion Board                 | 3        |
| A01305 Power Supply                            | Power Supply                             | 1        |
| A01502 Connecting Cable 15CM                   | Connecting Cable 15CM                    | 3        |
| A01503 Connecting Cable 30CM                   | Connecting Cable 30CM                    | 2        |
| A01505 Connecting Cable 10CM                   | Connecting Cable 10CM                    | 1        |
| A02509 Light Strip-Green                       | Light Strip-Green                        | 2        |
| A02517 Light Strip-Blue                        | Light Strip-Blue                         | 1        |
| A02537 Light Strip-Blue                        | Light Strip-Blue                         | 1        |
| A1031 High-Brightness Light 15CM-Red           | High-Brightness Light 15CM-Red           | 1        |
| A1034 High-Brightness Light 30CM-Green         | High-Brightness Light 30CM-Green         | 1        |
|                                                | Components                               |          |

#### **Section C:** laying out components following the instruction.

4