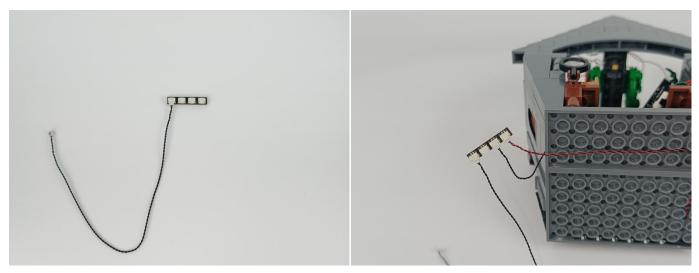

ze the wire and cause short circuit and abnormalheat during installation.











9



#### 10















## 16







#### 19







#### 22





24





26





#### 28







31





33



#### 34







37







40





42





44





#### **46**





48



**49** 







52







#### 55







#### 58







#### 61





63





65







68





## 70





72



73





75



#### 76





78



79







82





84



#### 85







#### 88







#### 91





93



94









98





### 100







### 103







## 106







#### 109







#### 112







#### 115







#### 118







#### 121







#### 124







#### 127







#### 130







133







#### 136







## 139







#### 142





144



#### 145







#### 148







#### 151







#### 154







#### 157







#### 160









164





#### 166







#### 169







#### 172







174







Good job, you've done all the installation steps, power it up and enjoy your work.



The battery box can also power the set. If it is necessary to change the power supply, prepare three AAA batteries, install them in the battery box, turn on the switch on the battery box, remove the plug of the USB Power Cable from the socket of the expansion board, plug the plug of the battery box to the same socket in the expansion board to power the suit as well.

#### THANKS