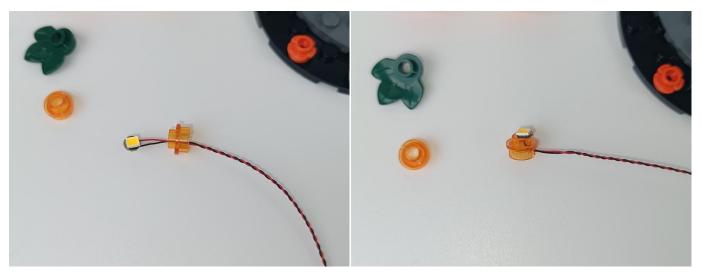

The USB Power Cord can be powered by phone chargers, power banks,etc.

USB connectors to connect devices

When we test "A01114 15cm 2x2 Double row light bar-Warm White" particles, Take out the bag labelled "A01114 15cm 2x2 Double row light bar-Warm White". Take out one of the light and connect it to the socket. Turn on the power bank, the light will turn on normally as shown below.