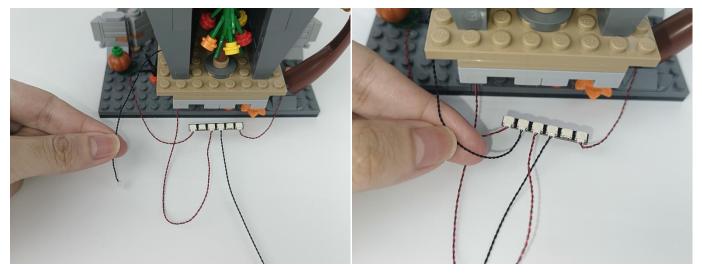

#### **Section B:** Test that each components is working properly.

We need a structure to test all lights, so take out the bag with label "USB Power Cord" and "Expansion Boards" as follows.

It is worth reminding that our products are all customized. They have a unique way of connecting. The white plug on wire and the socket of the expansion board need to be connected together to transmit power.

Note that on one side of the white plug you can see two very small golden wires that should be connected to the two golden needles in socket of the expansion board.shown as blow.

All our connections between plug and socket are all the same as shown above. So for any such structure with plug and socket, please pay attention to the golden wire of the plug and the golden needle of the socket, they must be touched together.

The connection method between the USB Power Cord and Expansion Boards is as follows:

This instruction will use the power bank as power supply . The test structure is shown as follow. All lamp in this set will be tested by this structure.