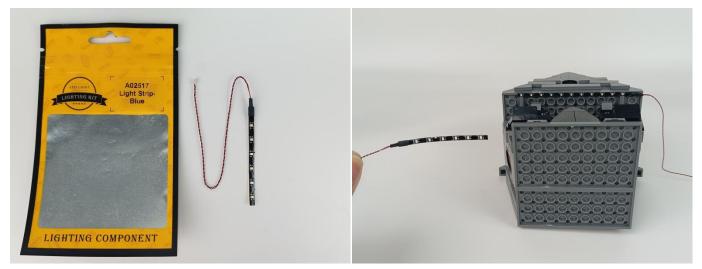

#### **Section A:** Check the type and quantity of components.

There are 18 bags in this set. The name and quantities of specific components are as shown , please check carefully.

| Label                                          | Content                                  | Quantity |
|------------------------------------------------|------------------------------------------|----------|
| A01003 Light-15CM Red                          | Light-15CM Red                           | 3        |
| A01010 Light-30CM Red                          | Light-30CM Red                           | 1        |
| A01017 Light-30CM Orange                       | Light-30CM Orange                        | 1        |
| A01019 Fast Flash-15CM Multi-Colour            | Fast Flash-15CM Multi-Colour             | 1        |
| A01023 High-Brightness Light 30CM-Warm White   | High-Brightness Light 30CM-Warm White    | 1        |
| A01024 High-Brightness light 15CM-Warm White   | High-Brightness light 15CM-Warm White    | 4        |
| 01114 15cm 2x2 Double row light bar-Warm White | 15cm 2x2 Double row light bar-Warm White | 1        |
| A012 Expansion Board                           | 6 Socket Expansion Board                 | 1        |
|                                                | 6 Socket Expansion Board                 | 3        |
|                                                | 4 Socket Expansion Board                 | 3        |
| A01305 Power Supply                            | Power Supply                             | 1        |
| A01502 Connecting Cable 15CM                   | Connecting Cable 15CM                    | 3        |
| A01503 Connecting Cable 30CM                   | Connecting Cable 30CM                    | 2        |
| A01505 Connecting Cable 10CM                   | Connecting Cable 10CM                    | 1        |
| A02509 Light Strip-Green                       | Light Strip-Green                        | 2        |
| A02517 Light Strip-Blue                        | Light Strip-Blue                         | 1        |
| A02537 Light Strip-Blue                        | Light Strip-Blue                         | 1        |
| A1031 High-Brightness Light 15CM-Red           | High-Brightness Light 15CM-Red           | 1        |
| A1034 High-Brightness Light 30CM-Green         | High-Brightness Light 30CM-Green         | 1        |
|                                                | Components                               |          |