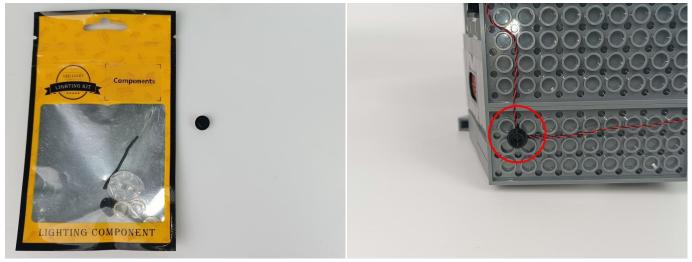

#### **Section C:** laying out components following the instruction.

4

#### Tips

The slit on the the plate round 1X1 are hand-made to avoid squeeze the wire and cause short circuit and abnormalheat during installation.

9