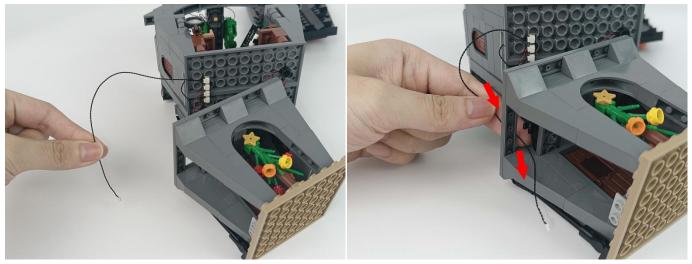

#### **Section C:** laying out components following the instruction.

4

#### Tips

The slit on the the plate round 1X1 are hand-made to avoid squeeze the wire and cause short circuit and abnormalheat during installation.

9