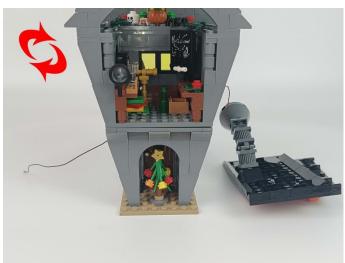

d abnormalheat during installation.











9



#### 10















## 16







#### 19







#### 22





24





26





#### 28







31





33



#### 34







37







40





42





44





#### **46**





48



**49** 







52







#### 55







#### 58







#### 61





63





65







68





## 70





72



73





75



#### 76





78



79







82





84



#### 85







#### 88







#### 91





93



94









98





### 100







### 103







## 106







#### 109







#### 112







#### 115







#### 118







#### 121







#### 124







#### 127







#### 130







133







#### 136







## 139







#### 142





144



#### 145







#### 148







#### 151







#### 154







#### 157







#### 160









164





#### 166







#### 169







#### 172







174







Good job, you've done all the installation steps, power it up and enjoy your work.



The battery box can also power the set. If it is necessary to change the power supply, prepare three AAA batteries, install them in the battery box, turn on the switch on the battery box, remove the plug of the USB Power Cable from the socket of the expansion board, plug the plug of the battery box to the same socket in the expansion board to power the suit as well.

#### THANKS