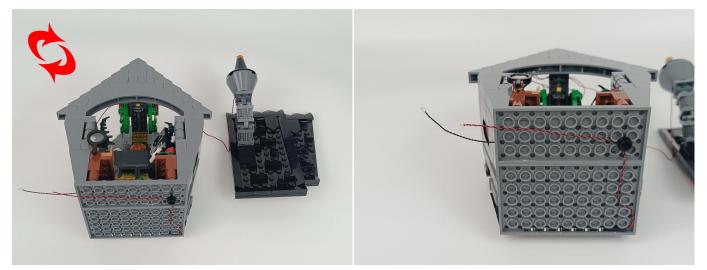

#### **Section C:** laying out components following the instruction.

4

#### Tips

The slit on the the plate round 1X1 are hand-made to avoid squeeze the wire and cause short circuit and abnormalheat during installation.

9