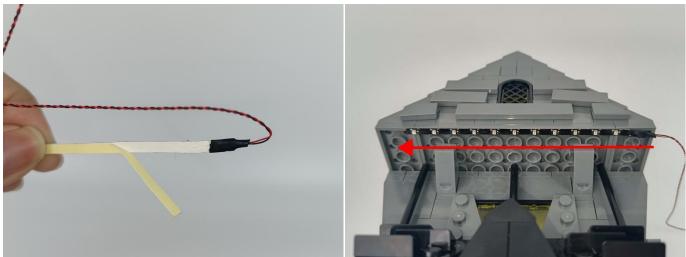

#### Tips

The slit on the the plate round 1X1 are hand-made to avoid squeeze the wire and cause short circuit and abnormalheat during installation.

9