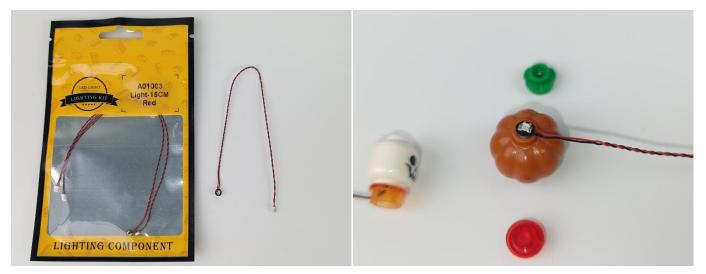

#### **Section C:** laying out components following the instruction.

4

#### Tips

The slit on the the plate round 1X1 are hand-made to avoid squeeze the wire and cause short circuit and abnormalheat during installation.

9