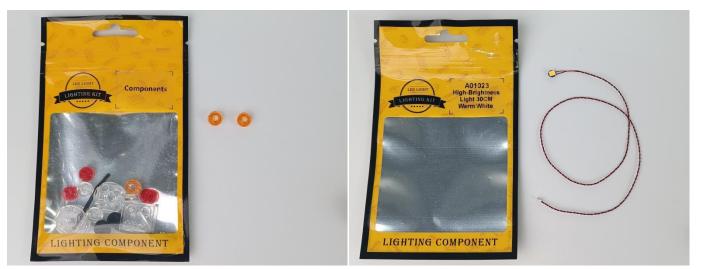

#### **Section A:** Check the type and quantity of components.

There are 18 bags in this set. The name and quantities of specific components are as shown , please check carefully.

| Label                                          | Content                                  | Quantity |
|------------------------------------------------|------------------------------------------|----------|
| A01003 Light-15CM Red                          | Light-15CM Red                           | 3        |
| A01010 Light-30CM Red                          | Light-30CM Red                           | 1        |
| A01017 Light-30CM Orange                       | Light-30CM Orange                        | 1        |
| A01019 Fast Flash-15CM Multi-Colour            | Fast Flash-15CM Multi-Colour             | 1        |
| A01023 High-Brightness Light 30CM-Warm White   | High-Brightness Light 30CM-Warm White    | 1        |
| A01024 High-Brightness light 15CM-Warm White   | High-Brightness light 15CM-Warm White    | 4        |
| 01114 15cm 2x2 Double row light bar-Warm White | 15cm 2x2 Double row light bar-Warm White | 1        |
| A012 Expansion Board                           | 6 Socket Expansion Board                 | 1        |
|                                                | 6 Socket Expansion Board                 | 3        |
|                                                | 4 Socket Expansion Board                 | 3        |
| A01305 Power Supply                            | Power Supply                             | 1        |
| A01502 Connecting Cable 15CM                   | Connecting Cable 15CM                    | 3        |
| A01503 Connecting Cable 30CM                   | Connecting Cable 30CM                    | 2        |
| A01505 Connecting Cable 10CM                   | Connecting Cable 10CM                    | 1        |
| A02509 Light Strip-Green                       | Light Strip-Green                        | 2        |
| A02517 Light Strip-Blue                        | Light Strip-Blue                         | 1        |
| A02537 Light Strip-Blue                        | Light Strip-Blue                         | 1        |
| A1031 High-Brightness Light 15CM-Red           | High-Brightness Light 15CM-Red           | 1        |
| A1034 High-Brightness Light 30CM-Green         | High-Brightness Light 30CM-Green         | 1        |
|                                                | Components                               |          |

#### **Section B:** Test that each components is working properly.

We need a structure to test all lights, so take out the bag with label "USB Power Cord" and "Expansion Boards" as follows.

It is worth reminding that our products are all customized. They have a unique way of connecting. The white plug on wire and the socket of the expansion board need to be connected together to transmit power.