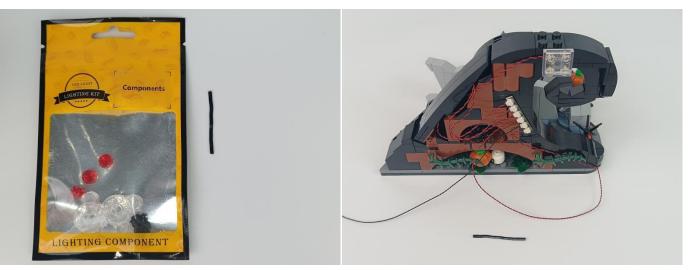

#### **Strategies for the Installation**

This instruction divides three sections to complete the installation of the lighting set.

**Section A:** Check the type and quantity of components.

The quantity and type of components of each products are different and it needs to be carefully checked to make sure there do have enough material. The type of components is indicated by the label on the bag.

#### **Section A:** Check the type and quantity of components.

There are 18 bags in this set. The name and quantities of specific components are as shown , please check carefully.

| Label                                          | Content                                  | Quantity |
|------------------------------------------------|------------------------------------------|----------|
| A01003 Light-15CM Red                          | Light-15CM Red                           | 3        |
| A01010 Light-30CM Red                          | Light-30CM Red                           | 1        |
| A01017 Light-30CM Orange                       | Light-30CM Orange                        | 1        |
| A01019 Fast Flash-15CM Multi-Colour            | Fast Flash-15CM Multi-Colour             | 1        |
| A01023 High-Brightness Light 30CM-Warm White   | High-Brightness Light 30CM-Warm White    | 1        |
| A01024 High-Brightness light 15CM-Warm White   | High-Brightness light 15CM-Warm White    | 4        |
| 01114 15cm 2x2 Double row light bar-Warm White | 15cm 2x2 Double row light bar-Warm White | 1        |
| A012 Expansion Board                           | 6 Socket Expansion Board                 | 1        |
|                                                | 6 Socket Expansion Board                 | 3        |
|                                                | 4 Socket Expansion Board                 | 3        |
| A01305 Power Supply                            | Power Supply                             | 1        |
| A01502 Connecting Cable 15CM                   | Connecting Cable 15CM                    | 3        |
| A01503 Connecting Cable 30CM                   | Connecting Cable 30CM                    | 2        |
| A01505 Connecting Cable 10CM                   | Connecting Cable 10CM                    | 1        |
| A02509 Light Strip-Green                       | Light Strip-Green                        | 2        |
| A02517 Light Strip-Blue                        | Light Strip-Blue                         | 1        |
| A02537 Light Strip-Blue                        | Light Strip-Blue                         | 1        |
| A1031 High-Brightness Light 15CM-Red           | High-Brightness Light 15CM-Red           | 1        |
| A1034 High-Brightness Light 30CM-Green         | High-Brightness Light 30CM-Green         | 1        |
|                                                | Components                               |          |

Please contact us immediately if there have any missing components.