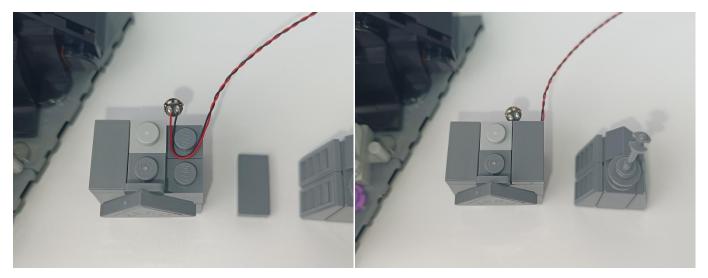

#### **Section C:** laying out components following the instruction.

4

#### Tips

The slit on the the plate round 1X1 are hand-made to avoid squeeze the wire and cause short circuit and abnormalheat during installation.

9