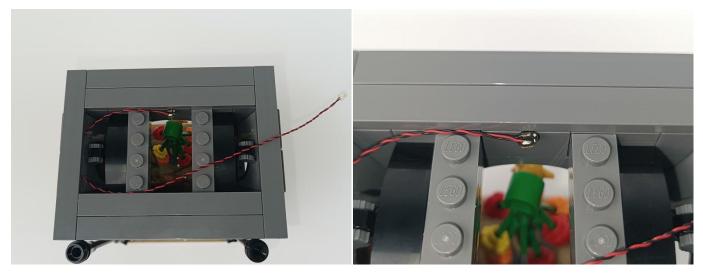

#### **Section C:** laying out components following the instruction.

4

#### Tips

The slit on the the plate round 1X1 are hand-made to avoid squeeze the wire and cause short circuit and abnormalheat during installation.

9