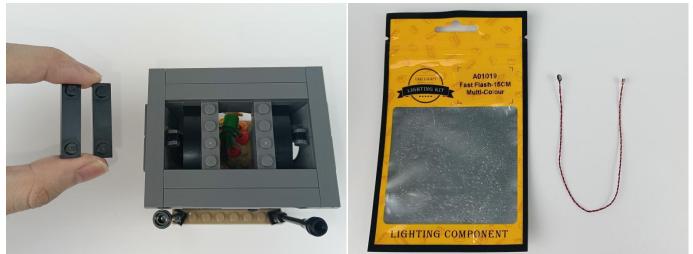

he wire and cause short circuit and abnormalheat during installation.











9



#### 10















## 16







#### 19







#### 22





24





26





#### 28







31





33



#### 34







37







40





42





44





#### **46**





48



**49** 







52







#### 55







#### 58







#### 61





63





65







68





## 70





72



73





75



#### 76





78



79







82





84



#### 85







#### 88







#### 91





93



94









98





### 100







### 103







## 106







#### 109







#### 112







#### 115







#### 118







#### 121







#### 124







#### 127







#### 130







133







#### 136







## 139







#### 142





144



#### 145







#### 148







#### 151







#### 154







#### 157







#### 160









164





#### 166







#### 169







#### 172







174







Good job, you've done all the installation steps, power it up and enjoy your work.



The battery box can also power the set. If it is necessary to change the power supply, prepare three AAA batteries, install them in the battery box, turn on the switch on the battery box, remove the plug of the USB Power Cable from the socket of the expansion board, plug the plug of the battery box to the same socket in the expansion board to power the suit as well.

#### THANKS