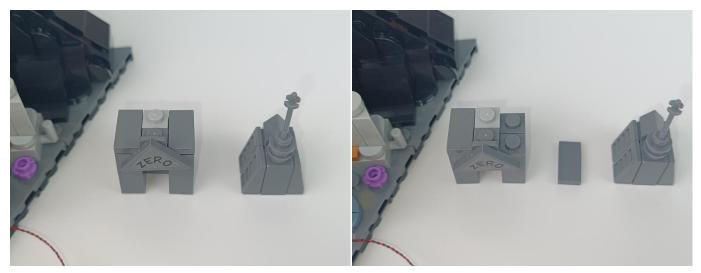

Cord can be powered by phone chargers, power banks,etc.

USB connectors to connect devices



When we test "A01114 15cm 2x2 Double row light bar-Warm White" particles, Take out the bag labelled "A01114 15cm 2x2 Double row light bar-Warm White". Take out one of the light and connect it to the socket. Turn on the power bank, the light will turn on normally as shown below.



Test each lamp according to this method. It should be noted that after the test, the lamp must be returned to the corresponding bag to avoid confusion of types.



#### **Section C:** laying out components following the instruction.







4



#### Tips



The slit on the the plate round 1X1 are hand-made to avoid squeeze the wire and cause short circuit and abnormalheat during installation.











9



#### 10















## 16







#### 19







#### 22





24





26





#### 28







31





33



#### 34







37







40





42





44





#### **46**





48



**49** 







52







#### 55







#### 58







#### 61





63





65







68





## 70





72



73





75



#### 76





78



79







82





84



#### 85







#### 88







#### 91





93



94









98





### 100







### 103







## 106







#### 109







#### 112







#### 115







#### 118







#### 121







#### 124







#### 127







#### 130







133







#### 136







## 139







#### 142





144



#### 145







#### 148







#### 151







#### 154







#### 157







#### 160









164





#### 166







#### 169







#### 172







174