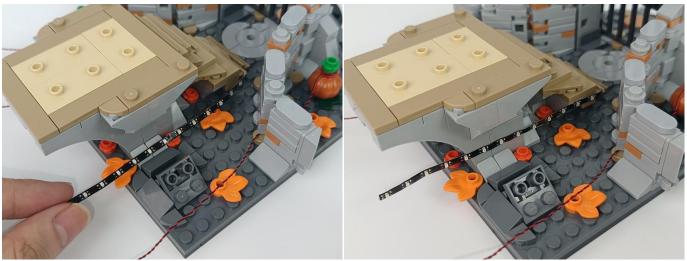

#### **Section C:** laying out components following the instruction.

4

#### Tips

The slit on the the plate round 1X1 are hand-made to avoid squeeze the wire and cause short circuit and abnormalheat during installation.

9