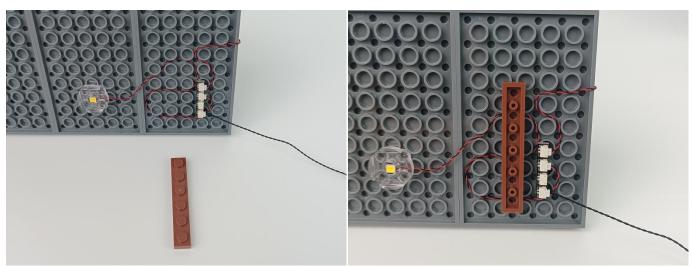

#### **Section C:** laying out components following the instruction.

4

#### Tips

The slit on the the plate round 1X1 are hand-made to avoid squeeze the wire and cause short circuit and abnormalheat during installation.

9