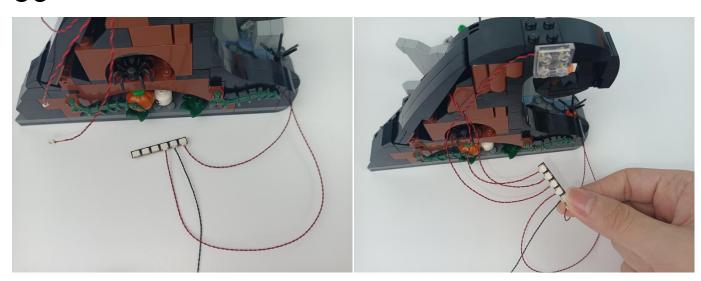

2x2 Double row light bar-Warm White" particles, Take out the bag labelled "A01114 15cm 2x2 Double row light bar-Warm White". Take out one of the light and connect it to the socket. Turn on the power bank, the light will turn on normally as shown below.



Test each lamp according to this method. It should be noted that after the test, the lamp must be returned to the corresponding bag to avoid confusion of types.



#### **Section C:** laying out components following the instruction.







4



#### Tips



The slit on the the plate round 1X1 are hand-made to avoid squeeze the wire and cause short circuit and abnormalheat during installation.











9



#### 10















## 16







#### 19







#### 22





24





26





#### 28







31





33



#### 34







37







40





42





44





#### **46**





48



**49** 







52







#### 55







#### 58







#### 61





63





65







68





## 70





72



73





75



#### 76





78



79







82





84



#### 85







#### 88







#### 91





93



94









98





### 100







### 103







## 106







#### 109







#### 112







#### 115







#### 118







#### 121







#### 124







#### 127







#### 130







133







#### 136







## 139







#### 142





144



#### 145







#### 148







#### 151







#### 154







#### 157







#### 160









164





#### 166







#### 169







#### 172







174







Good job, you've done all the installation steps, power it up and enjoy your work.



The battery box can also pow