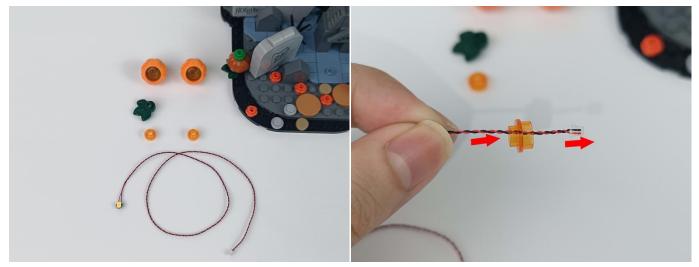

Note that on one side of the white plug you can see two very small golden wires that should be connected to the two golden needles in socket of the expansion board.shown as blow.

All our connections between plug and socket are all the same as shown above. So for any such structure with plug and socket, please pay attention to the golden wire of the plug and the golden needle of the socket, they must be touched together.

The connection method between the USB Power Cord and Expansion Boards is as follows:

This instruction will use the power bank as power supply . The test structure is shown as follow. All lamp in this set will be tested by this structure.