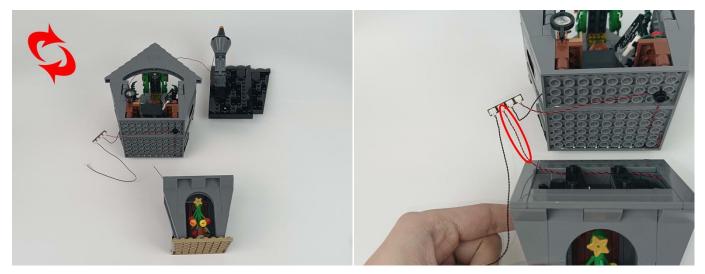

#### **Section C:** laying out components following the instruction.

4

#### Tips

The slit on the the plate round 1X1 are hand-made to avoid squeeze the wire and cause short circuit and abnormalheat during installation.

9