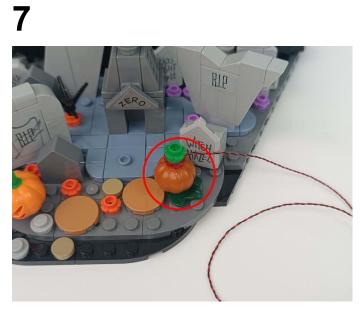

#### **Section C:** laying out components following the instruction.

4

#### Tips

The slit on the the plate round 1X1 are hand-made to avoid squeeze the wire and cause short circuit and abnormalheat during installation.

9