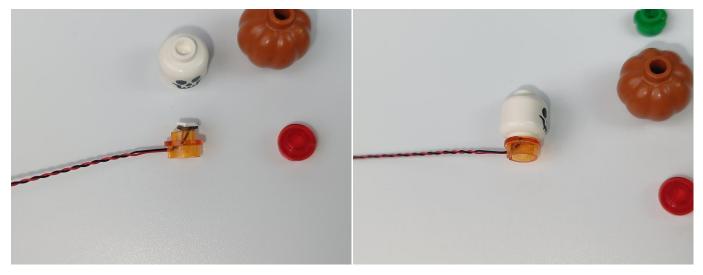

#### **Section C:** laying out components following the instruction.

4

#### Tips

The slit on the the plate round 1X1 are hand-made to avoid squeeze the wire and cause short circuit and abnormalheat during installation.

9