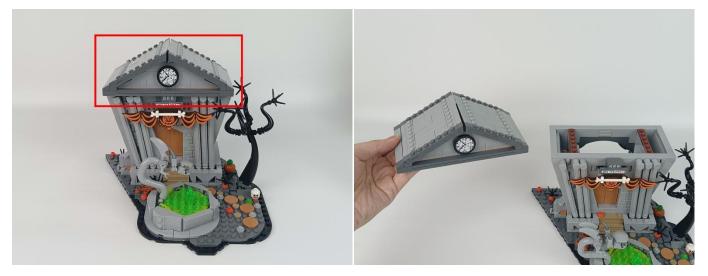

#### 172

174

Good job, you've done all the installation steps, power it up and enjoy your work.

The battery box can also power the set. If it is necessary to change the power supply, prepare three AAA batteries, install them in the battery box, turn on the switch on the battery box, remove the plug of the USB Power Cable from the socket of the expansion board, plug the plug of the battery box to the same socket in the expansion board to power the suit as well.