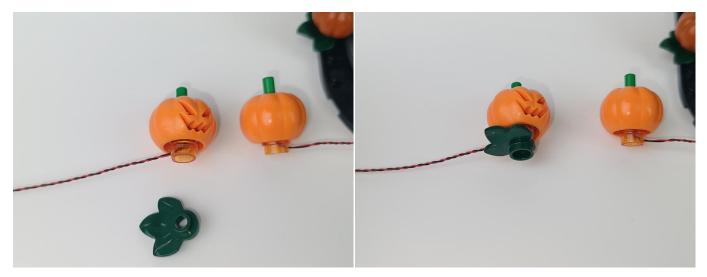

nnect devices



When we test "A01114 15cm 2x2 Double row light bar-Warm White" particles, Take out the bag labelled "A01114 15cm 2x2 Double row light bar-Warm White". Take out one of the light and connect it to the socket. Turn on the power bank, the light will turn on normally as shown below.



Test each lamp according to this method. It should be noted that after the test, the lamp must be returned to the corresponding bag to avoid confusion of types.



#### **Section C:** laying out components following the instruction.







4



#### Tips



The slit on the the plate round 1X1 are hand-made to avoid squeeze the wire and cause short circuit and abnormalheat during installation.











9



#### 10















## 16







#### 19







#### 22





24





26





#### 28







31





33



#### 34







37







40





42





44





#### **46**





48



**49** 







52







#### 55







#### 58







#### 61





63





65







68





## 70





72



73





75



#### 76





78



79







82





84



#### 85







#### 88







#### 91





93



94









98





### 100







### 103







## 106







#### 109







#### 112







#### 115







#### 118







#### 121







#### 124







#### 127







#### 130







133







#### 136







## 139







#### 142





144



#### 145







#### 148







#### 151







#### 154







#### 157







#### 160









164





#### 166







#### 169







#### 172







174







Good job, you've done all the installation steps, power it up and enjoy