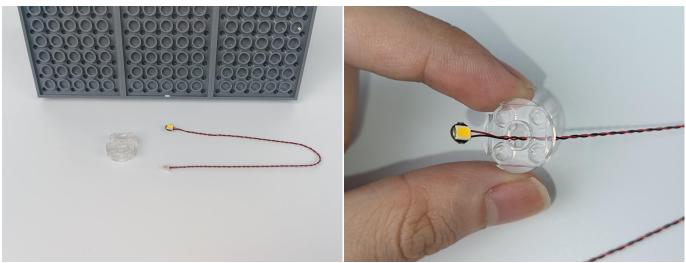

The USB Power Cord can be powered by phone chargers, power banks,etc.

USB connectors to connect devices

When we test "A01114 15cm 2x2 Double row light bar-Warm White" particles, Take out the bag labelled "A01114 15cm 2x2 Double row light bar-Warm White". Take out one of the light and connect it to the socket. Turn on the power bank, the light will turn on normally as shown below.

Test each lamp according to this method. It should be noted that after the test, the lamp must be returned to the corresponding bag to avoid confusion of types.