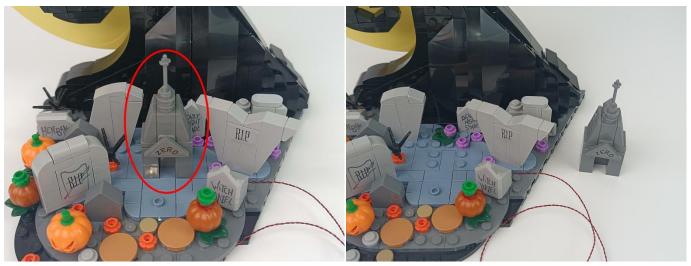

er Cord can be powered by phone chargers, power banks,etc.

USB connectors to connect devices



When we test "A01114 15cm 2x2 Double row light bar-Warm White" particles, Take out the bag labelled "A01114 15cm 2x2 Double row light bar-Warm White". Take out one of the light and connect it to the socket. Turn on the power bank, the light will turn on normally as shown below.



Test each lamp according to this method. It should be noted that after the test, the lamp must be returned to the corresponding bag to avoid confusion of types.



#### **Section C:** laying out components following the instruction.







4



#### Tips



The slit on the the plate round 1X1 are hand-made to avoid squeeze the wire and cause short circuit and abnormalheat during installation.











9



#### 10















## 16







#### 19







#### 22





24





26





#### 28







31





33



#### 34







37







40





42





44





#### **46**





48



**49** 







52







#### 55







#### 58







#### 61





63





65







68





## 70





72



73





75



#### 76





78



79







82





84



#### 85







#### 88







#### 91





93



94









98





### 100







### 103







## 106







#### 109







#### 112







#### 115







#### 118







#### 121







#### 124







#### 127







#### 130







133







#### 136







## 139







#### 142





144



#### 145







#### 148







#### 151







#### 154







#### 157







#### 160









164





#### 166







#### 169







#### 172







17