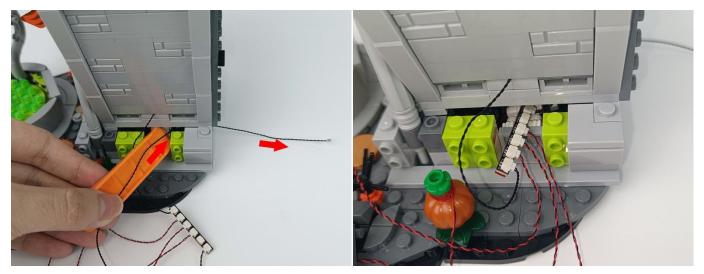

#### **Section C:** laying out components following the instruction.

4

#### Tips

The slit on the the plate round 1X1 are hand-made to avoid squeeze the wire and cause short circuit and abnormalheat during installation.

9