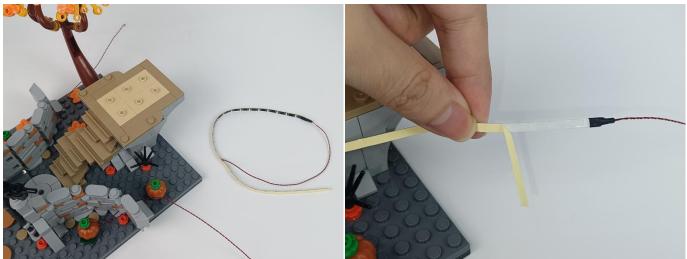

#### **Section C:** laying out components following the instruction.

4

#### Tips

The slit on the the plate round 1X1 are hand-made to avoid squeeze the wire and cause short circuit and abnormalheat during installation.

9