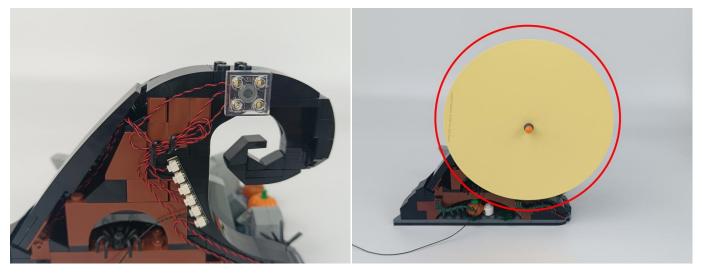

#### **Section C:** laying out components following the instruction.

4

#### Tips

The slit on the the plate round 1X1 are hand-made to avoid squeeze the wire and cause short circuit and abnormalheat during installation.

9