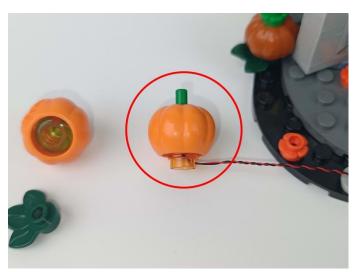

SB connectors to connect devices



When we test "A01114 15cm 2x2 Double row light bar-Warm White" particles, Take out the bag labelled "A01114 15cm 2x2 Double row light bar-Warm White". Take out one of the light and connect it to the socket. Turn on the power bank, the light will turn on normally as shown below.



Test each lamp according to this method. It should be noted that after the test, the lamp must be returned to the corresponding bag to avoid confusion of types.



#### **Section C:** laying out components following the instruction.







4



#### Tips



The slit on the the plate round 1X1 are hand-made to avoid squeeze the wire and cause short circuit and abnormalheat during installation.











9



#### 10















## 16







#### 19







#### 22





24





26





#### 28







31





33



#### 34







37







40





42





44





#### **46**





48



**49** 







52







#### 55







#### 58







#### 61





63





65







68





## 70





72



73





75



#### 76





78



79







82





84



#### 85







#### 88







#### 91





93



94









98





### 100







### 103







## 106







#### 109







#### 112







#### 115







#### 118







#### 121







#### 124







#### 127







#### 130







133







#### 136







## 139







#### 142





144



#### 145







#### 148







#### 151







#### 154







#### 157







#### 160









164





#### 166







#### 169







#### 172







174







Good job, you've done all the installation steps, po