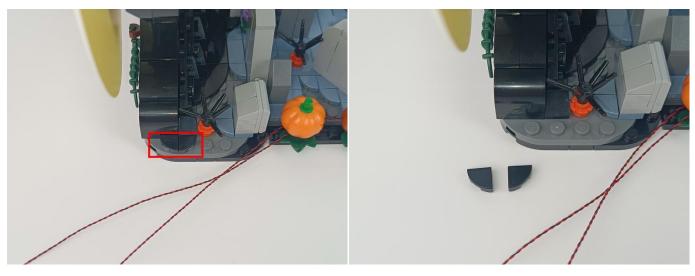

ces



When we test "A01114 15cm 2x2 Double row light bar-Warm White" particles, Take out the bag labelled "A01114 15cm 2x2 Double row light bar-Warm White". Take out one of the light and connect it to the socket. Turn on the power bank, the light will turn on normally as shown below.



Test each lamp according to this method. It should be noted that after the test, the lamp must be returned to the corresponding bag to avoid confusion of types.



#### **Section C:** laying out components following the instruction.







4



#### Tips



The slit on the the plate round 1X1 are hand-made to avoid squeeze the wire and cause short circuit and abnormalheat during installation.











9



#### 10















## 16







#### 19







#### 22





24





26





#### 28







31





33



#### 34







37







40





42





44





#### **46**





48



**49** 







52







#### 55







#### 58







#### 61





63





65







68





## 70





72



73





75



#### 76





78



79







82





84



#### 85







#### 88







#### 91





93



94









98





### 100







### 103







## 106







#### 109







#### 112







#### 115







#### 118







#### 121







#### 124







#### 127







#### 130







133







#### 136







## 139







#### 142





144



#### 145







#### 148







#### 151







#### 154







#### 157







#### 160









164





#### 166







#### 169







#### 172







174







Good job, you've done all the installation steps, power it up and enjoy your work