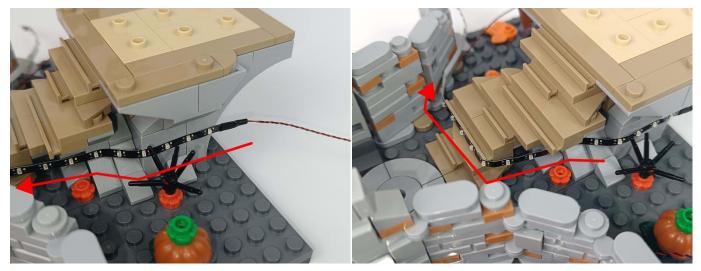

#### **Section C:** laying out components following the instruction.

4

#### Tips

The slit on the the plate round 1X1 are hand-made to avoid squeeze the wire and cause short circuit and abnormalheat during installation.

9