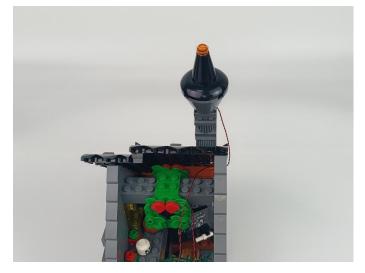

#### 172

174

Good job, you've done all the installation steps, power it up and enjoy your work.

The battery box can also power the set. If it is necessary to change the power supply, prepare three AAA batteries, install them in the battery box, turn on the switch on the battery box, remove the plug of the USB Power Cable from the socket of the expansion board, plug the plug of the battery box to the same socket in the expansion board to power the suit as well.