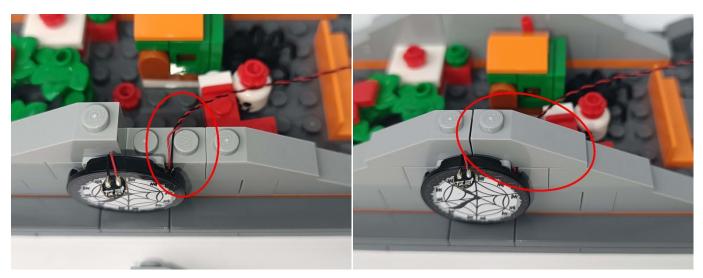

#### **Section C:** laying out components following the instruction.

4

#### Tips

The slit on the the plate round 1X1 are hand-made to avoid squeeze the wire and cause short circuit and abnormalheat during installation.

9