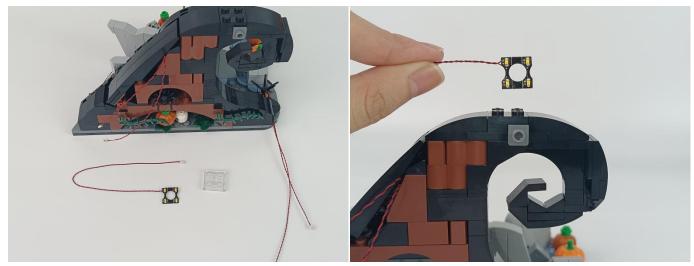

A01114 15cm 2x2 Double row light bar-Warm White" particles, Take out the bag labelled "A01114 15cm 2x2 Double row light bar-Warm White". Take out one of the light and connect it to the socket. Turn on the power bank, the light will turn on normally as shown below.



Test each lamp according to this method. It should be noted that after the test, the lamp must be returned to the corresponding bag to avoid confusion of types.



#### **Section C:** laying out components following the instruction.







4



#### Tips



The slit on the the plate round 1X1 are hand-made to avoid squeeze the wire and cause short circuit and abnormalheat during installation.











9



#### 10















## 16







#### 19







#### 22





24





26





#### 28







31





33



#### 34







37







40





42





44





#### **46**





48



**49** 







52







#### 55







#### 58







#### 61





63





65







68





## 70





72



73





75



#### 76





78



79







82





84



#### 85







#### 88







#### 91





93



94









98





### 100







### 103







## 106







#### 109







#### 112







#### 115







#### 118







#### 121







#### 124







#### 127







#### 130







133







#### 136







## 139







#### 142





144



#### 145







#### 148







#### 151







#### 154







#### 157







#### 160









164





#### 166







#### 169







#### 172







174







Good job, you've done all the installation steps, power it up and enjoy your work.



The battery box