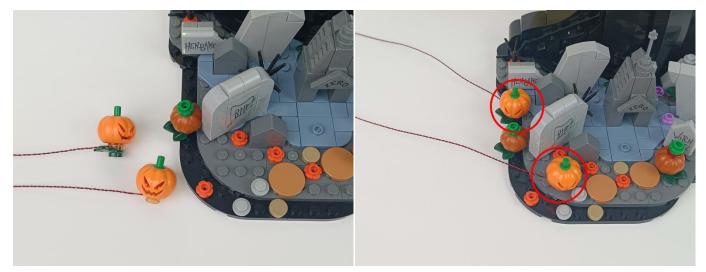

ect devices



When we test "A01114 15cm 2x2 Double row light bar-Warm White" particles, Take out the bag labelled "A01114 15cm 2x2 Double row light bar-Warm White". Take out one of the light and connect it to the socket. Turn on the power bank, the light will turn on normally as shown below.



Test each lamp according to this method. It should be noted that after the test, the lamp must be returned to the corresponding bag to avoid confusion of types.



#### **Section C:** laying out components following the instruction.







4



#### Tips



The slit on the the plate round 1X1 are hand-made to avoid squeeze the wire and cause short circuit and abnormalheat during installation.











9



#### 10















## 16







#### 19







#### 22





24





26





#### 28







31





33



#### 34







37







40





42





44





#### **46**





48



**49** 







52







#### 55







#### 58







#### 61





63





65







68





## 70





72



73





75



#### 76





78



79







82





84



#### 85







#### 88







#### 91





93



94









98





### 100







### 103







## 106







#### 109







#### 112







#### 115







#### 118







#### 121







#### 124







#### 127







#### 130







133







#### 136







## 139







#### 142





144



#### 145







#### 148







#### 151







#### 154







#### 157







#### 160









164





#### 166







#### 169







#### 172







174







Good job, you've done all the installation steps, power it up and enjoy y