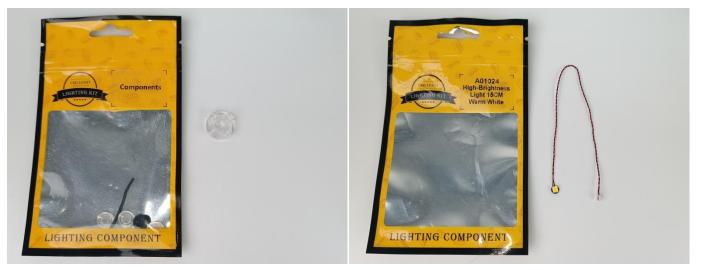

#### **Strategies for the Installation**

This instruction divides three sections to complete the installation of the lighting set.

**Section A:** Check the type and quantity of components.

The quantity and type of components of each products are different and it needs to be carefully checked to make sure there do have enough material. The type of components is indicated by the label on the bag.

#### **Section A:** Check the type and quantity of components.

There are 18 bags in this set. The name and quantities of specific components are as shown , please check carefully.

| Label                                          | Content                                  | Quantity |
|------------------------------------------------|------------------------------------------|----------|
| A01003 Light-15CM Red                          | Light-15CM Red                           | 3        |
| A01010 Light-30CM Red                          | Light-30CM Red                           | 1        |
| A01017 Light-30CM Orange                       | Light-30CM Orange                        | 1        |
| A01019 Fast Flash-15CM Multi-Colour            | Fast Flash-15CM Multi-Colour             | 1        |
| A01023 High-Brightness Light 30CM-Warm White   | High-Brightness Light 30CM-Warm White    | 1        |
| A01024 High-Brightness light 15CM-Warm White   | High-Brightness light 15CM-Warm White    | 4        |
| 01114 15cm 2x2 Double row light bar-Warm White | 15cm 2x2 Double row light bar-Warm White | 1        |
| A012 Expansion Board                           | 6 Socket Expansion Board                 | 1        |
|                                                | 6 Socket Expansion Board                 | 3        |
|                                                | 4 Socket Expansion Board                 | 3        |
| A01305 Power Supply                            | Power Supply                             | 1        |
| A01502 Connecting Cable 15CM                   | Connecting Cable 15CM                    | 3        |
| A01503 Connecting Cable 30CM                   | Connecting Cable 30CM                    | 2        |
| A01505 Connecting Cable 10CM                   | Connecting Cable 10CM                    | 1        |
| A02509 Light Strip-Green                       | Light Strip-Green                        | 2        |
| A02517 Light Strip-Blue                        | Light Strip-Blue                         | 1        |
| A02537 Light Strip-Blue                        | Light Strip-Blue                         | 1        |
| A1031 High-Brightness Light 15CM-Red           | High-Brightness Light 15CM-Red           | 1        |
| A1034 High-Brightness Light 30CM-Green         | High-Brightness Light 30CM-Green         | 1        |
|                                                | Components                               |          |

Please contact us immediately if there have any missing components.