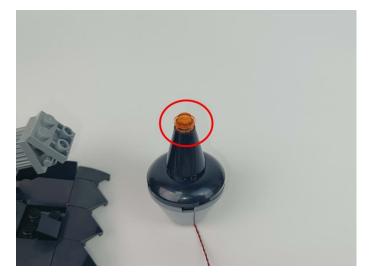

Note that on one side of the white plug you can see two very small golden wires that should be connected to the two golden needles in socket of the expansion board.shown as blow.

All our connections between plug and socket are all the same as shown above. So for any such structure with plug and socket, please pay attention to the golden wire of the plug and the golden needle of the socket, they must be touched together.