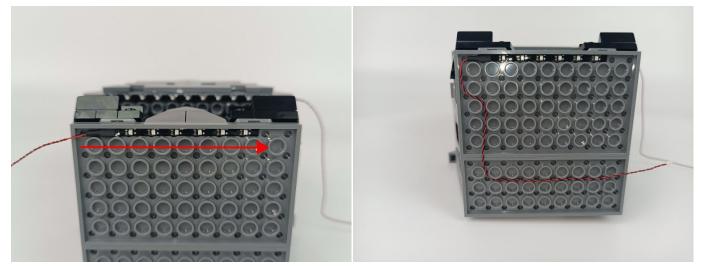

#### **Section C:** laying out components following the instruction.

4

#### Tips

The slit on the the plate round 1X1 are hand-made to avoid squeeze the wire and cause short circuit and abnormalheat during installation.

9