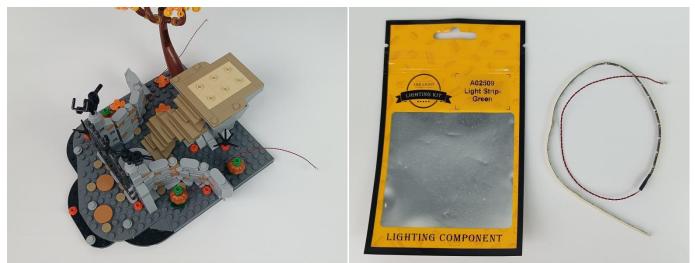

#### **Section A:** Check the type and quantity of components.

There are 18 bags in this set. The name and quantities of specific components are as shown , please check carefully.

| Label                                          | Content                                  | Quantity |
|------------------------------------------------|------------------------------------------|----------|
| A01003 Light-15CM Red                          | Light-15CM Red                           | 3        |
| A01010 Light-30CM Red                          | Light-30CM Red                           | 1        |
| A01017 Light-30CM Orange                       | Light-30CM Orange                        | 1        |
| A01019 Fast Flash-15CM Multi-Colour            | Fast Flash-15CM Multi-Colour             | 1        |
| A01023 High-Brightness Light 30CM-Warm White   | High-Brightness Light 30CM-Warm White    | 1        |
| A01024 High-Brightness light 15CM-Warm White   | High-Brightness light 15CM-Warm White    | 4        |
| 01114 15cm 2x2 Double row light bar-Warm White | 15cm 2x2 Double row light bar-Warm White | 1        |
| A012 Expansion Board                           | 6 Socket Expansion Board                 | 1        |
|                                                | 6 Socket Expansion Board                 | 3        |
|                                                | 4 Socket Expansion Board                 | 3        |
| A01305 Power Supply                            | Power Supply                             | 1        |
| A01502 Connecting Cable 15CM                   | Connecting Cable 15CM                    | 3        |
| A01503 Connecting Cable 30CM                   | Connecting Cable 30CM                    | 2        |
| A01505 Connecting Cable 10CM                   | Connecting Cable 10CM                    | 1        |
| A02509 Light Strip-Green                       | Light Strip-Green                        | 2        |
| A02517 Light Strip-Blue                        | Light Strip-Blue                         | 1        |
| A02537 Light Strip-Blue                        | Light Strip-Blue                         | 1        |
| A1031 High-Brightness Light 15CM-Red           | High-Brightness Light 15CM-Red           | 1        |
| A1034 High-Brightness Light 30CM-Green         | High-Brightness Light 30CM-Green         | 1        |
|                                                | Components                               |          |