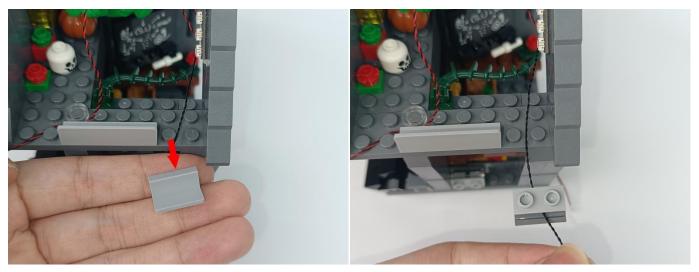

#### **Section C:** laying out components following the instruction.

4

#### Tips

The slit on the the plate round 1X1 are hand-made to avoid squeeze the wire and cause short circuit and abnormalheat during installation.

9