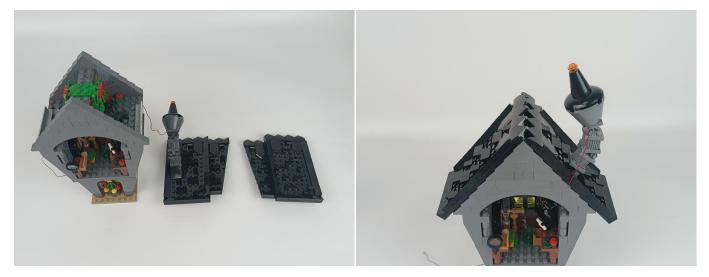

#### 172

174

Good job, you've done all the installation steps, power it up and enjoy your work.

The battery box can also power the set. If it is necessary to change the power supply, prepare three AAA batteries, install them in the battery box, turn on the switch on the battery box, remove the plug of the USB Power Cable from the socket of the expansion board, plug the plug of the battery box to the same socket in the expansion board to power the suit as well.