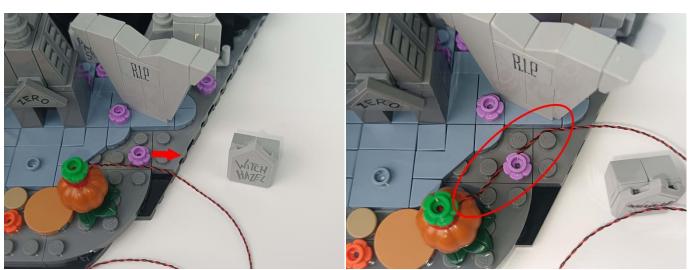

#### **Section C:** laying out components following the instruction.

4

#### Tips

The slit on the the plate round 1X1 are hand-made to avoid squeeze the wire and cause short circuit and abnormalheat during installation.

9