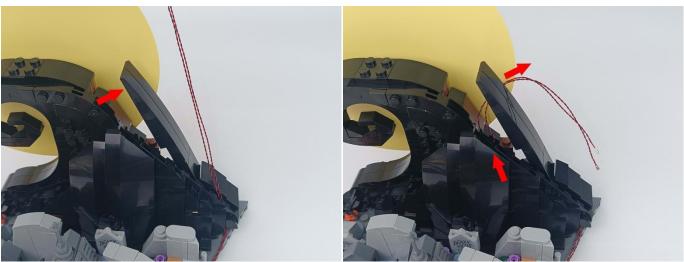

#### **Section C:** laying out components following the instruction.

4

#### Tips

The slit on the the plate round 1X1 are hand-made to avoid squeeze the wire and cause short circuit and abnormalheat during installation.

9