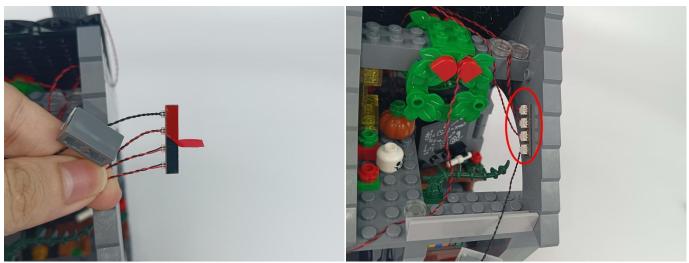

Note that on one side of the white plug you can see two very small golden wires that should be connected to the two golden needles in socket of the expansion board.shown as blow.

All our connections between plug and socket are all the same as shown above. So for any such structure with plug and socket, please pay attention to the golden wire of the plug and the golden needle of the socket, they must be touched together.

The connection method between the USB Power Cord and Expansion Boards is as follows:

This instruction will use the power bank as power supply . The test structure is shown as follow. All lamp in this set will be tested by this structure.