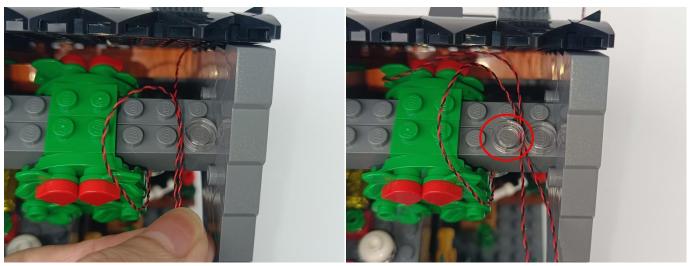

#### **Section C:** laying out components following the instruction.

4

#### Tips

The slit on the the plate round 1X1 are hand-made to avoid squeeze the wire and cause short circuit and abnormalheat during installation.

9