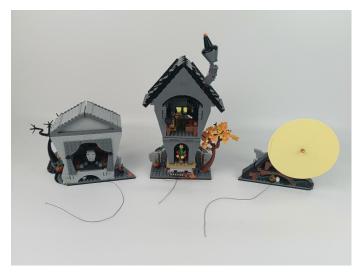

### 10















## 16







#### 19







#### 22





24





26





#### 28







31





33



#### 34







37







40





42





44





#### **46**





48



**49** 







52







#### 55







#### 58







#### 61





63





65







68





## 70





72



73





75



#### 76





78



79







82





84



#### 85







#### 88







#### 91





93



94









98





### 100







### 103







## 106







#### 109







#### 112







#### 115







#### 118







#### 121







#### 124







#### 127







#### 130







133







#### 136







## 139







#### 142





144



#### 145







#### 148







#### 151







#### 154







#### 157







#### 160









164





#### 166







#### 169







#### 172







174







Good job, you've done all the installation steps, power it up and enjoy your work.



The battery box can also power the set. If it is necessary to change the power supply, prepare three AAA batteries, install them in the battery box, turn on the switch on the battery box, remove the plug of the USB Power Cable from the socket of the expansion board, plug the plug of the battery box to the same socket in the expansion board to power the suit as well.

#### THANKS