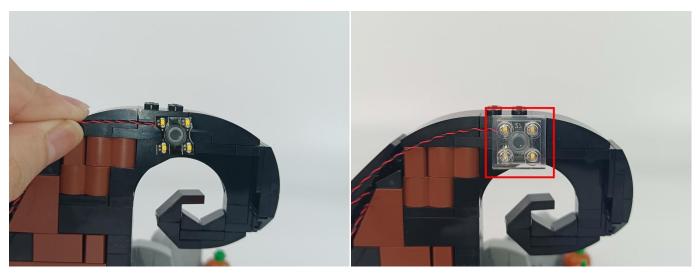

1114 15cm 2x2 Double row light bar-Warm White" particles, Take out the bag labelled "A01114 15cm 2x2 Double row light bar-Warm White". Take out one of the light and connect it to the socket. Turn on the power bank, the light will turn on normally as shown below.



Test each lamp according to this method. It should be noted that after the test, the lamp must be returned to the corresponding bag to avoid confusion of types.



#### **Section C:** laying out components following the instruction.







4



#### Tips



The slit on the the plate round 1X1 are hand-made to avoid squeeze the wire and cause short circuit and abnormalheat during installation.











9



#### 10















## 16







#### 19







#### 22





24





26





#### 28







31





33



#### 34







37







40





42





44





#### **46**





48



**49** 







52







#### 55







#### 58







#### 61





63





65







68





## 70





72



73





75



#### 76





78



79







82





84



#### 85







#### 88







#### 91





93



94









98





### 100







### 103







## 106







#### 109







#### 112







#### 115







#### 118







#### 121







#### 124







#### 127







#### 130







133







#### 136







## 139







#### 142





144



#### 145







#### 148







#### 151







#### 154







#### 157







#### 160









164





#### 166







#### 169







#### 172







174







Good job, you've done all the installation steps, power it up and enjoy your work.



The battery box ca