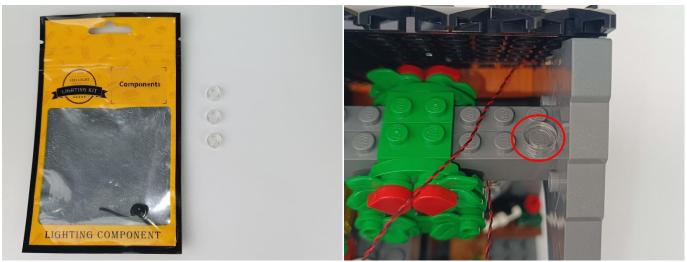

#### **Section A:** Check the type and quantity of components.

There are 18 bags in this set. The name and quantities of specific components are as shown , please check carefully.

| Label                                          | Content                                  | Quantity |
|------------------------------------------------|------------------------------------------|----------|
| A01003 Light-15CM Red                          | Light-15CM Red                           | 3        |
| A01010 Light-30CM Red                          | Light-30CM Red                           | 1        |
| A01017 Light-30CM Orange                       | Light-30CM Orange                        | 1        |
| A01019 Fast Flash-15CM Multi-Colour            | Fast Flash-15CM Multi-Colour             | 1        |
| A01023 High-Brightness Light 30CM-Warm White   | High-Brightness Light 30CM-Warm White    | 1        |
| A01024 High-Brightness light 15CM-Warm White   | High-Brightness light 15CM-Warm White    | 4        |
| 01114 15cm 2x2 Double row light bar-Warm White | 15cm 2x2 Double row light bar-Warm White | 1        |
| A012 Expansion Board                           | 6 Socket Expansion Board                 | 1        |
|                                                | 6 Socket Expansion Board                 | 3        |
|                                                | 4 Socket Expansion Board                 | 3        |
| A01305 Power Supply                            | Power Supply                             | 1        |
| A01502 Connecting Cable 15CM                   | Connecting Cable 15CM                    | 3        |
| A01503 Connecting Cable 30CM                   | Connecting Cable 30CM                    | 2        |
| A01505 Connecting Cable 10CM                   | Connecting Cable 10CM                    | 1        |
| A02509 Light Strip-Green                       | Light Strip-Green                        | 2        |
| A02517 Light Strip-Blue                        | Light Strip-Blue                         | 1        |
| A02537 Light Strip-Blue                        | Light Strip-Blue                         | 1        |
| A1031 High-Brightness Light 15CM-Red           | High-Brightness Light 15CM-Red           | 1        |
| A1034 High-Brightness Light 30CM-Green         | High-Brightness Light 30CM-Green         | 1        |
|                                                | Components                               |          |

Please contact us immediately if there have any missing components.