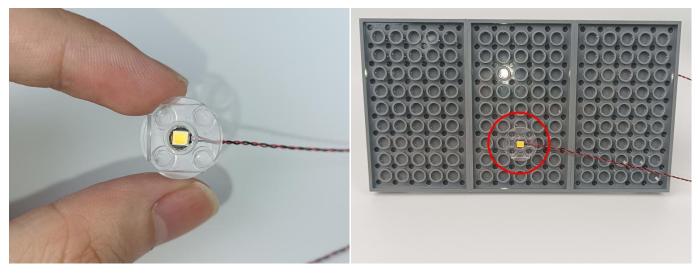

The USB Power Cord can be powered by phone chargers, power banks,etc.

USB connectors to connect devices

When we test "A01114 15cm 2x2 Double row light bar-Warm White" particles, Take out the bag labelled "A01114 15cm 2x2 Double row light bar-Warm White". Take out one of the light and connect it to the socket. Turn on the power bank, the light will turn on normally as shown below.