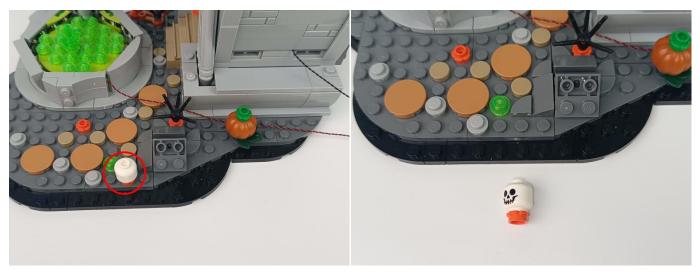

r bank, the light will turn on normally as shown below.



Test each lamp according to this method. It should be noted that after the test, the lamp must be returned to the corresponding bag to avoid confusion of types.



#### **Section C:** laying out components following the instruction.







4



#### Tips



The slit on the the plate round 1X1 are hand-made to avoid squeeze the wire and cause short circuit and abnormalheat during installation.











9



#### 10















## 16







#### 19







#### 22





24





26





#### 28







31





33



#### 34







37







40





42





44





#### **46**





48



**49** 







52







#### 55







#### 58







#### 61





63





65







68





## 70





72



73





75



#### 76





78



79







82





84



#### 85







#### 88







#### 91





93



94









98





### 100







### 103







## 106







#### 109







#### 112







#### 115







#### 118







#### 121







#### 124







#### 127







#### 130







133







#### 136







## 139







#### 142





144



#### 145







#### 148







#### 151







#### 154







#### 157







#### 160









164





#### 166







#### 169







#### 172







174







Good job, you've done all the installation steps, power it up and enjoy your work.



The battery box can also power the set. If it is necessary to change the power supply, prepare three AAA batteries, install them in the battery box, turn on the switch on the battery box, remove the plug of the USB Power Cabl