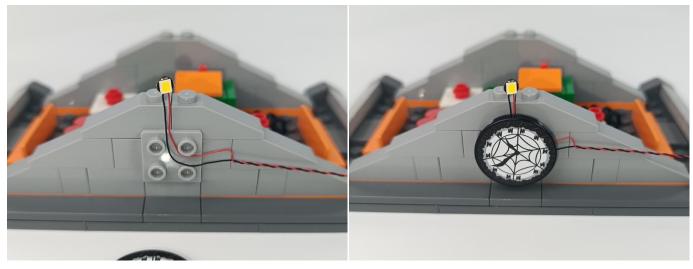

#### **Section C:** laying out components following the instruction.

4

#### Tips

The slit on the the plate round 1X1 are hand-made to avoid squeeze the wire and cause short circuit and abnormalheat during installation.

9