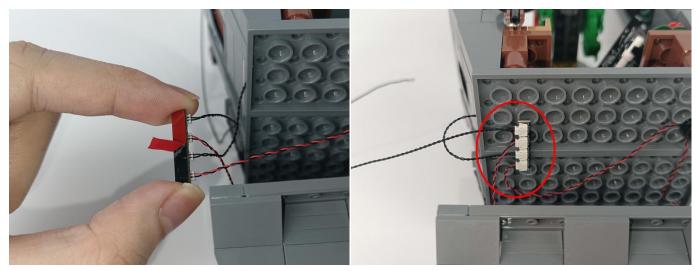

#### **Section B:** Test that each components is working properly.

We need a structure to test all lights, so take out the bag with label "USB Power Cord" and "Expansion Boards" as follows.

It is worth reminding that our products are all customized. They have a unique way of connecting. The white plug on wire and the socket of the expansion board need to be connected together to transmit power.

Note that on one side of the white plug you can see two very small golden wires that should be connected to the two golden needles in socket of the expansion board.shown as blow.

All our connections between plug and socket are all the same as shown above. So for any such structure with plug and socket, please pay attention to the golden wire of the plug and the golden needle of the socket, they must be touched together.

The connection method between the USB Power Cord and Expansion Boards is as follows:

This instruction will use the power bank as power supply . The test structure is shown as follow. All lamp in this set will be tested by this structure.