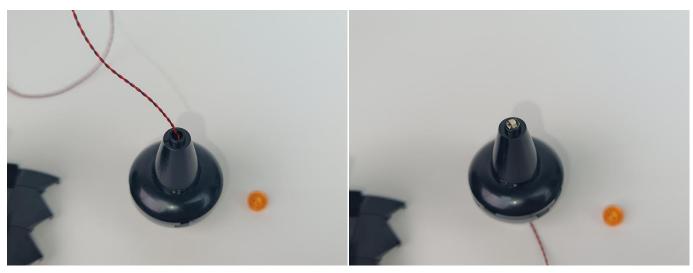

The USB Power Cord can be powered by phone chargers, power banks,etc.

USB connectors to connect devices

When we test "A01114 15cm 2x2 Double row light bar-Warm White" particles, Take out the bag labelled "A01114 15cm 2x2 Double row light bar-Warm White". Take out one of the light and connect it to the socket. Turn on the power bank, the light will turn on normally as shown below.