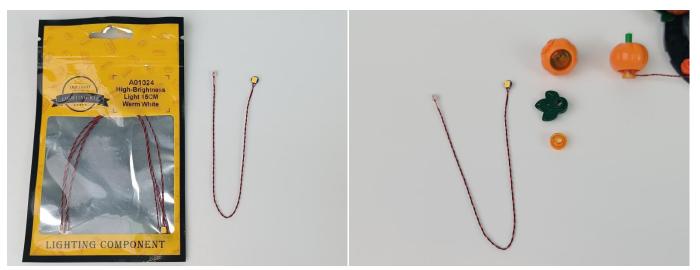

#### **Section A:** Check the type and quantity of components.

There are 18 bags in this set. The name and quantities of specific components are as shown , please check carefully.

| Label                                          | Content                                  | Quantity |
|------------------------------------------------|------------------------------------------|----------|
| A01003 Light-15CM Red                          | Light-15CM Red                           | 3        |
| A01010 Light-30CM Red                          | Light-30CM Red                           | 1        |
| A01017 Light-30CM Orange                       | Light-30CM Orange                        | 1        |
| A01019 Fast Flash-15CM Multi-Colour            | Fast Flash-15CM Multi-Colour             | 1        |
| A01023 High-Brightness Light 30CM-Warm White   | High-Brightness Light 30CM-Warm White    | 1        |
| A01024 High-Brightness light 15CM-Warm White   | High-Brightness light 15CM-Warm White    | 4        |
| 01114 15cm 2x2 Double row light bar-Warm White | 15cm 2x2 Double row light bar-Warm White | 1        |
| A012 Expansion Board                           | 6 Socket Expansion Board                 | 1        |
|                                                | 6 Socket Expansion Board                 | 3        |
|                                                | 4 Socket Expansion Board                 | 3        |
| A01305 Power Supply                            | Power Supply                             | 1        |
| A01502 Connecting Cable 15CM                   | Connecting Cable 15CM                    | 3        |
| A01503 Connecting Cable 30CM                   | Connecting Cable 30CM                    | 2        |
| A01505 Connecting Cable 10CM                   | Connecting Cable 10CM                    | 1        |
| A02509 Light Strip-Green                       | Light Strip-Green                        | 2        |
| A02517 Light Strip-Blue                        | Light Strip-Blue                         | 1        |
| A02537 Light Strip-Blue                        | Light Strip-Blue                         | 1        |
| A1031 High-Brightness Light 15CM-Red           | High-Brightness Light 15CM-Red           | 1        |
| A1034 High-Brightness Light 30CM-Green         | High-Brightness Light 30CM-Green         | 1        |
|                                                | Components                               |          |