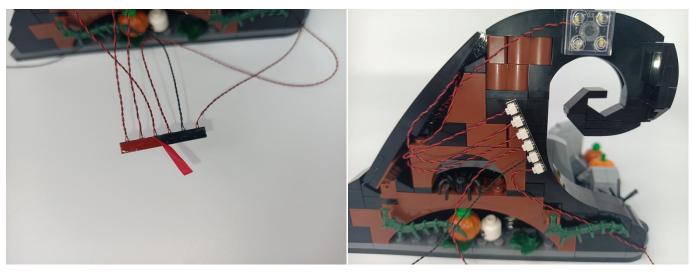

#### **Section C:** laying out components following the instruction.

4

#### Tips

The slit on the the plate round 1X1 are hand-made to avoid squeeze the wire and cause short circuit and abnormalheat during installation.

9