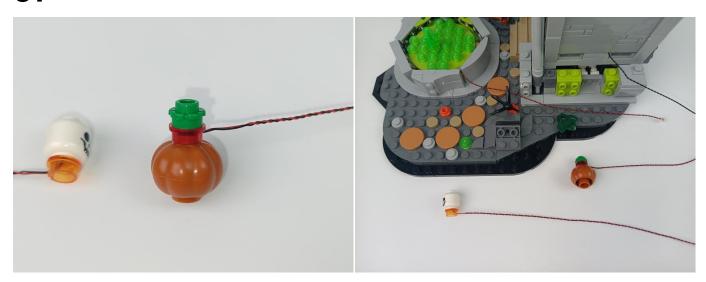

#### **Section C:** laying out components following the instruction.

4

#### Tips

The slit on the the plate round 1X1 are hand-made to avoid squeeze the wire and cause short circuit and abnormalheat during installation.

9