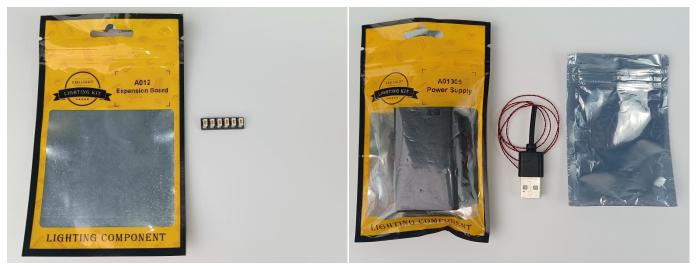

#### **Section A:** Check the type and quantity of components.

There are 18 bags in this set. The name and quantities of specific components are as shown , please check carefully.

| Label                                          | Content                                  | Quantity |
|------------------------------------------------|------------------------------------------|----------|
| A01003 Light-15CM Red                          | Light-15CM Red                           | 3        |
| A01010 Light-30CM Red                          | Light-30CM Red                           | 1        |
| A01017 Light-30CM Orange                       | Light-30CM Orange                        | 1        |
| A01019 Fast Flash-15CM Multi-Colour            | Fast Flash-15CM Multi-Colour             | 1        |
| A01023 High-Brightness Light 30CM-Warm White   | High-Brightness Light 30CM-Warm White    | 1        |
| A01024 High-Brightness light 15CM-Warm White   | High-Brightness light 15CM-Warm White    | 4        |
| 01114 15cm 2x2 Double row light bar-Warm White | 15cm 2x2 Double row light bar-Warm White | 1        |
| A012 Expansion Board                           | 6 Socket Expansion Board                 | 1        |
|                                                | 6 Socket Expansion Board                 | 3        |
|                                                | 4 Socket Expansion Board                 | 3        |
| A01305 Power Supply                            | Power Supply                             | 1        |
| A01502 Connecting Cable 15CM                   | Connecting Cable 15CM                    | 3        |
| A01503 Connecting Cable 30CM                   | Connecting Cable 30CM                    | 2        |
| A01505 Connecting Cable 10CM                   | Connecting Cable 10CM                    | 1        |
| A02509 Light Strip-Green                       | Light Strip-Green                        | 2        |
| A02517 Light Strip-Blue                        | Light Strip-Blue                         | 1        |
| A02537 Light Strip-Blue                        | Light Strip-Blue                         | 1        |
| A1031 High-Brightness Light 15CM-Red           | High-Brightness Light 15CM-Red           | 1        |
| A1034 High-Brightness Light 30CM-Green         | High-Brightness Light 30CM-Green         | 1        |
|                                                | Components                               |          |

Please contact us immediately if there have any missing components.