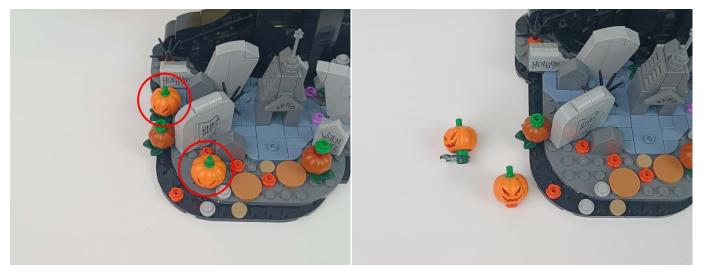

#### **Section C:** laying out components following the instruction.

4

#### Tips

The slit on the the plate round 1X1 are hand-made to avoid squeeze the wire and cause short circuit and abnormalheat during installation.

9