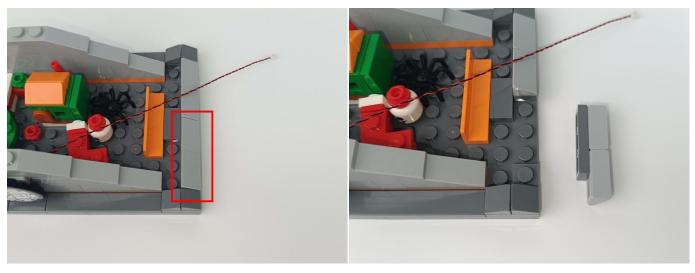

#### **Section C:** laying out components following the instruction.

4

#### Tips

The slit on the the plate round 1X1 are hand-made to avoid squeeze the wire and cause short circuit and abnormalheat during installation.

9