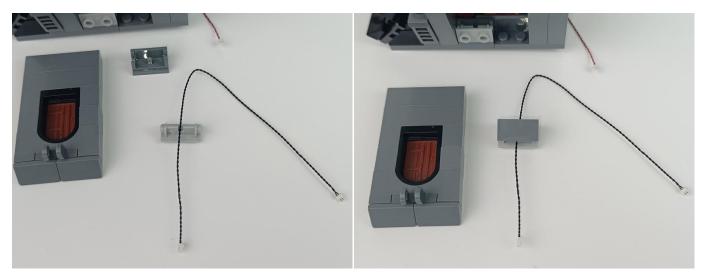

Note that on one side of the white plug you can see two very small golden wires that should be connected to the two golden needles in socket of the expansion board.shown as blow.

All our connections between plug and socket are all the same as shown above. So for any such structure with plug and socket, please pay attention to the golden wire of the plug and the golden needle of the socket, they must be touched together.

The connection method between the USB Power Cord and Expansion Boards is as follows:

This instruction will use the power bank as power supply . The test structure is shown as follow. All lamp in this set will be tested by this structure.