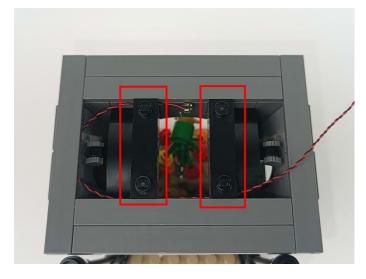

#### **Section C:** laying out components following the instruction.

4

#### Tips

The slit on the the plate round 1X1 are hand-made to avoid squeeze the wire and cause short circuit and abnormalheat during installation.

9