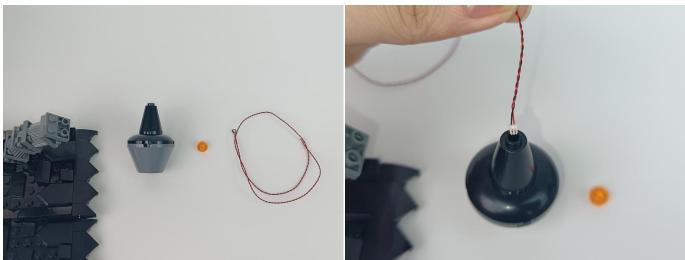

Note that on one side of the white plug you can see two very small golden wires that should be connected to the two golden needles in socket of the expansion board.shown as blow.

All our connections between plug and socket are all the same as shown above. So for any such structure with plug and socket, please pay attention to the golden wire of the plug and the golden needle of the socket, they must be touched together.

The connection method between the USB Power Cord and Expansion Boards is as follows:

This instruction will use the power bank as power supply . The test structure is shown as follow. All lamp in this set will be tested by this structure.