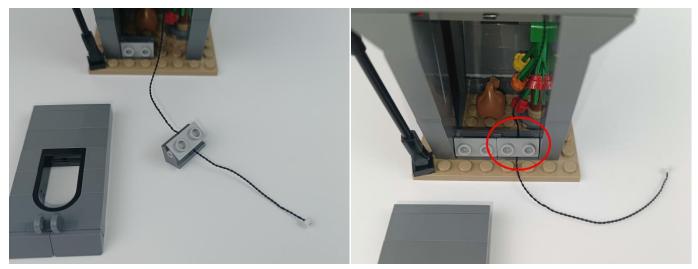

#### **Section C:** laying out components following the instruction.

4

#### Tips

The slit on the the plate round 1X1 are hand-made to avoid squeeze the wire and cause short circuit and abnormalheat during installation.

9