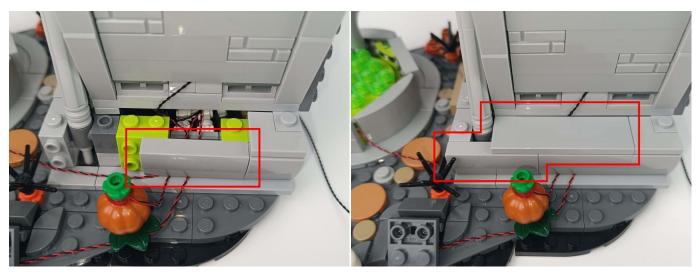

#### **Section C:** laying out components following the instruction.

4

#### Tips

The slit on the the plate round 1X1 are hand-made to avoid squeeze the wire and cause short circuit and abnormalheat during installation.

9