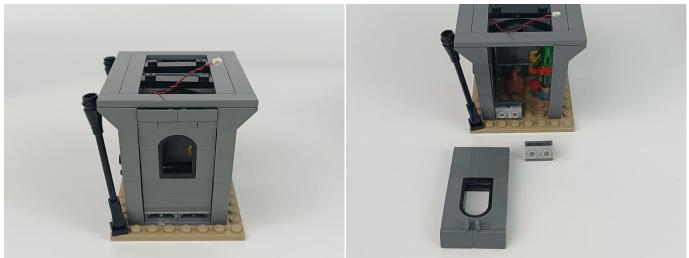

#### **Section C:** laying out components following the instruction.

4

#### Tips

The slit on the the plate round 1X1 are hand-made to avoid squeeze the wire and cause short circuit and abnormalheat during installation.

9