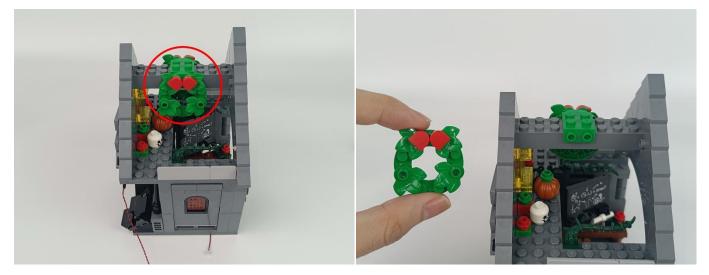

#### **Section C:** laying out components following the instruction.

4

#### Tips

The slit on the the plate round 1X1 are hand-made to avoid squeeze the wire and cause short circuit and abnormalheat during installation.

9