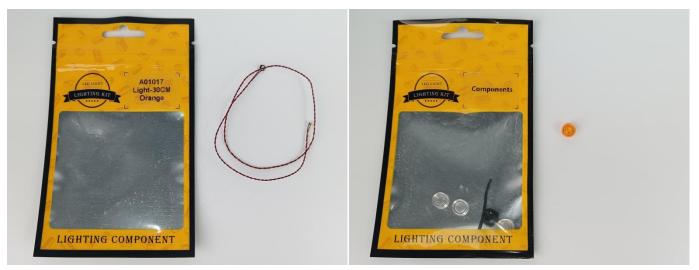

#### **Section A:** Check the type and quantity of components.

There are 18 bags in this set. The name and quantities of specific components are as shown , please check carefully.

| Label                                          | Content                                  | Quantity |
|------------------------------------------------|------------------------------------------|----------|
| A01003 Light-15CM Red                          | Light-15CM Red                           | 3        |
| A01010 Light-30CM Red                          | Light-30CM Red                           | 1        |
| A01017 Light-30CM Orange                       | Light-30CM Orange                        | 1        |
| A01019 Fast Flash-15CM Multi-Colour            | Fast Flash-15CM Multi-Colour             | 1        |
| A01023 High-Brightness Light 30CM-Warm White   | High-Brightness Light 30CM-Warm White    | 1        |
| A01024 High-Brightness light 15CM-Warm White   | High-Brightness light 15CM-Warm White    | 4        |
| 01114 15cm 2x2 Double row light bar-Warm White | 15cm 2x2 Double row light bar-Warm White | 1        |
| A012 Expansion Board                           | 6 Socket Expansion Board                 | 1        |
|                                                | 6 Socket Expansion Board                 | 3        |
|                                                | 4 Socket Expansion Board                 | 3        |
| A01305 Power Supply                            | Power Supply                             | 1        |
| A01502 Connecting Cable 15CM                   | Connecting Cable 15CM                    | 3        |
| A01503 Connecting Cable 30CM                   | Connecting Cable 30CM                    | 2        |
| A01505 Connecting Cable 10CM                   | Connecting Cable 10CM                    | 1        |
| A02509 Light Strip-Green                       | Light Strip-Green                        | 2        |
| A02517 Light Strip-Blue                        | Light Strip-Blue                         | 1        |
| A02537 Light Strip-Blue                        | Light Strip-Blue                         | 1        |
| A1031 High-Brightness Light 15CM-Red           | High-Brightness Light 15CM-Red           | 1        |
| A1034 High-Brightness Light 30CM-Green         | High-Brightness Light 30CM-Green         | 1        |
|                                                | Components                               |          |