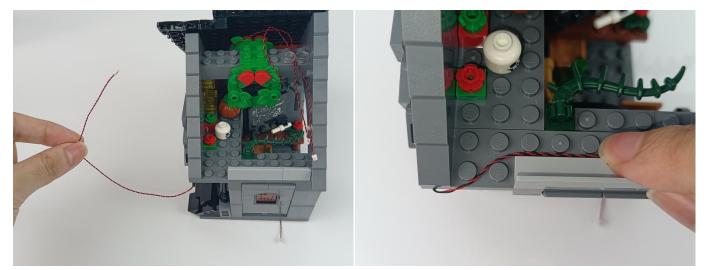

#### **Section C:** laying out components following the instruction.

4

#### Tips

The slit on the the plate round 1X1 are hand-made to avoid squeeze the wire and cause short circuit and abnormalheat during installation.

9