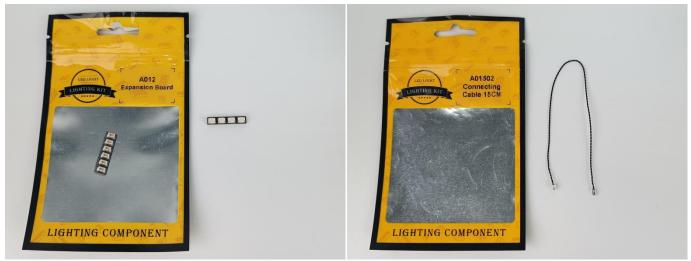

#### **Strategies for the Installation**

This instruction divides three sections to complete the installation of the lighting set.

**Section A:** Check the type and quantity of components.

The quantity and type of components of each products are different and it needs to be carefully checked to make sure there do have enough material. The type of components is indicated by the label on the bag.

#### **Section A:** Check the type and quantity of components.

There are 18 bags in this set. The name and quantities of specific components are as shown , please check carefully.

| Label                                          | Content                                  | Quantity |
|------------------------------------------------|------------------------------------------|----------|
| A01003 Light-15CM Red                          | Light-15CM Red                           | 3        |
| A01010 Light-30CM Red                          | Light-30CM Red                           | 1        |
| A01017 Light-30CM Orange                       | Light-30CM Orange                        | 1        |
| A01019 Fast Flash-15CM Multi-Colour            | Fast Flash-15CM Multi-Colour             | 1        |
| A01023 High-Brightness Light 30CM-Warm White   | High-Brightness Light 30CM-Warm White    | 1        |
| A01024 High-Brightness light 15CM-Warm White   | High-Brightness light 15CM-Warm White    | 4        |
| 01114 15cm 2x2 Double row light bar-Warm White | 15cm 2x2 Double row light bar-Warm White | 1        |
| A012 Expansion Board                           | 6 Socket Expansion Board                 | 1        |
|                                                | 6 Socket Expansion Board                 | 3        |
|                                                | 4 Socket Expansion Board                 | 3        |
| A01305 Power Supply                            | Power Supply                             | 1        |
| A01502 Connecting Cable 15CM                   | Connecting Cable 15CM                    | 3        |
| A01503 Connecting Cable 30CM                   | Connecting Cable 30CM                    | 2        |
| A01505 Connecting Cable 10CM                   | Connecting Cable 10CM                    | 1        |
| A02509 Light Strip-Green                       | Light Strip-Green                        | 2        |
| A02517 Light Strip-Blue                        | Light Strip-Blue                         | 1        |
| A02537 Light Strip-Blue                        | Light Strip-Blue                         | 1        |
| A1031 High-Brightness Light 15CM-Red           | High-Brightness Light 15CM-Red           | 1        |
| A1034 High-Brightness Light 30CM-Green         | High-Brightness Light 30CM-Green         | 1        |
|                                                | Components                               |          |