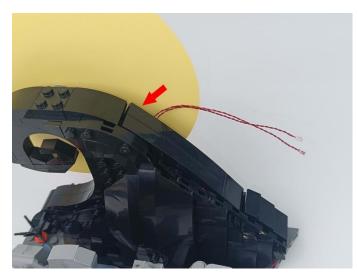

#### **Section C:** laying out components following the instruction.

4

#### Tips

The slit on the the plate round 1X1 are hand-made to avoid squeeze the wire and cause short circuit and abnormalheat during installation.

9