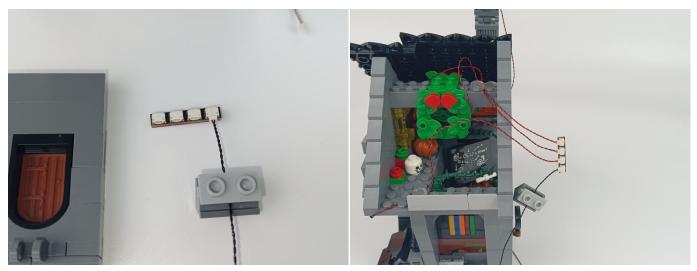

#### **Section C:** laying out components following the instruction.

4

#### Tips

The slit on the the plate round 1X1 are hand-made to avoid squeeze the wire and cause short circuit and abnormalheat during installation.

9