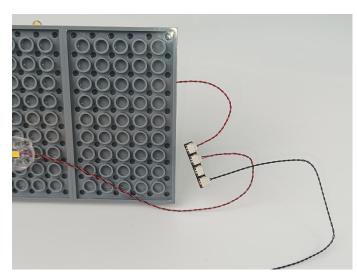

Note that on one side of the white plug you can see two very small golden wires that should be connected to the two golden needles in socket of the expansion board.shown as blow.

All our connections between plug and socket are all the same as shown above. So for any such structure with plug and socket, please pay attention to the golden wire of the plug and the golden needle of the socket, they must be touched together.

The connection method between the USB Power Cord and Expansion Boards is as follows:

This instruction will use the power bank as power supply . The test structure is shown as follow. All lamp in this set will be tested by this structure.