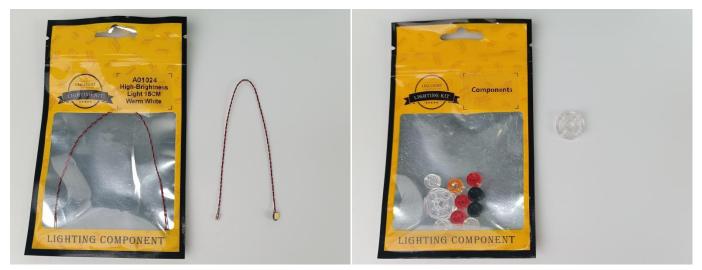

#### **Section A:** Check the type and quantity of components.

There are 18 bags in this set. The name and quantities of specific components are as shown , please check carefully.

| Label                                          | Content                                  | Quantity |
|------------------------------------------------|------------------------------------------|----------|
| A01003 Light-15CM Red                          | Light-15CM Red                           | 3        |
| A01010 Light-30CM Red                          | Light-30CM Red                           | 1        |
| A01017 Light-30CM Orange                       | Light-30CM Orange                        | 1        |
| A01019 Fast Flash-15CM Multi-Colour            | Fast Flash-15CM Multi-Colour             | 1        |
| A01023 High-Brightness Light 30CM-Warm White   | High-Brightness Light 30CM-Warm White    | 1        |
| A01024 High-Brightness light 15CM-Warm White   | High-Brightness light 15CM-Warm White    | 4        |
| 01114 15cm 2x2 Double row light bar-Warm White | 15cm 2x2 Double row light bar-Warm White | 1        |
| A012 Expansion Board                           | 6 Socket Expansion Board                 | 1        |
|                                                | 6 Socket Expansion Board                 | 3        |
|                                                | 4 Socket Expansion Board                 | 3        |
| A01305 Power Supply                            | Power Supply                             | 1        |
| A01502 Connecting Cable 15CM                   | Connecting Cable 15CM                    | 3        |
| A01503 Connecting Cable 30CM                   | Connecting Cable 30CM                    | 2        |
| A01505 Connecting Cable 10CM                   | Connecting Cable 10CM                    | 1        |
| A02509 Light Strip-Green                       | Light Strip-Green                        | 2        |
| A02517 Light Strip-Blue                        | Light Strip-Blue                         | 1        |
| A02537 Light Strip-Blue                        | Light Strip-Blue                         | 1        |
| A1031 High-Brightness Light 15CM-Red           | High-Brightness Light 15CM-Red           | 1        |
| A1034 High-Brightness Light 30CM-Green         | High-Brightness Light 30CM-Green         | 1        |
|                                                | Components                               |          |

Please contact us immediately if there have any missing components.