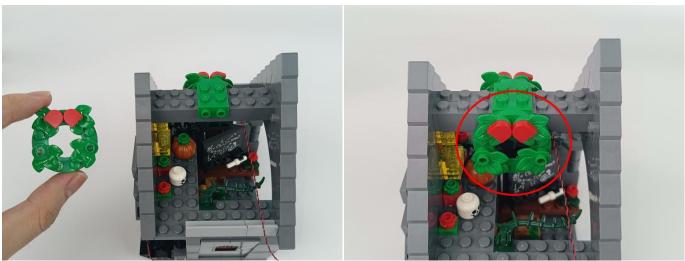

#### **Section C:** laying out components following the instruction.

4

#### Tips

The slit on the the plate round 1X1 are hand-made to avoid squeeze the wire and cause short circuit and abnormalheat during installation.

9