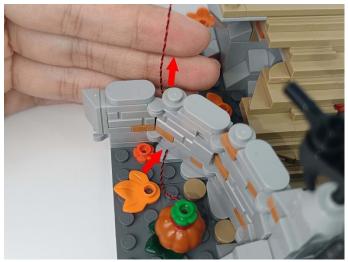

#### **Section C:** laying out components following the instruction.

4

#### Tips

The slit on the the plate round 1X1 are hand-made to avoid squeeze the wire and cause short circuit and abnormalheat during installation.

9