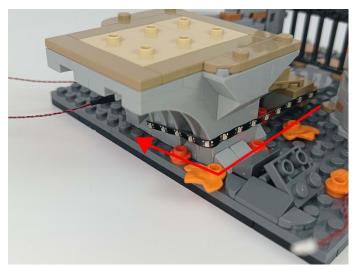

#### **Section C:** laying out components following the instruction.

4

#### Tips

The slit on the the plate round 1X1 are hand-made to avoid squeeze the wire and cause short circuit and abnormalheat during installation.

9