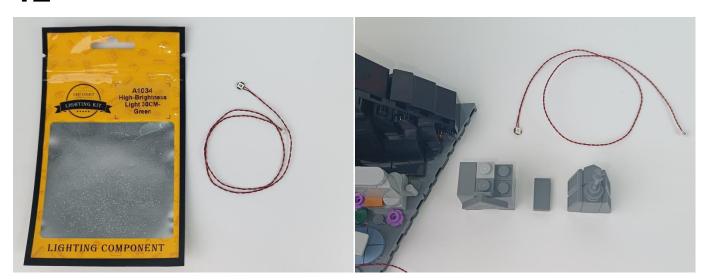

#### **Section A:** Check the type and quantity of components.

There are 18 bags in this set. The name and quantities of specific components are as shown , please check carefully.

| Label                                          | Content                                  | Quantity |
|------------------------------------------------|------------------------------------------|----------|
| A01003 Light-15CM Red                          | Light-15CM Red                           | 3        |
| A01010 Light-30CM Red                          | Light-30CM Red                           | 1        |
| A01017 Light-30CM Orange                       | Light-30CM Orange                        | 1        |
| A01019 Fast Flash-15CM Multi-Colour            | Fast Flash-15CM Multi-Colour             | 1        |
| A01023 High-Brightness Light 30CM-Warm White   | High-Brightness Light 30CM-Warm White    | 1        |
| A01024 High-Brightness light 15CM-Warm White   | High-Brightness light 15CM-Warm White    | 4        |
| 01114 15cm 2x2 Double row light bar-Warm White | 15cm 2x2 Double row light bar-Warm White | 1        |
| A012 Expansion Board                           | 6 Socket Expansion Board                 | 1        |
|                                                | 6 Socket Expansion Board                 | 3        |
|                                                | 4 Socket Expansion Board                 | 3        |
| A01305 Power Supply                            | Power Supply                             | 1        |
| A01502 Connecting Cable 15CM                   | Connecting Cable 15CM                    | 3        |
| A01503 Connecting Cable 30CM                   | Connecting Cable 30CM                    | 2        |
| A01505 Connecting Cable 10CM                   | Connecting Cable 10CM                    | 1        |
| A02509 Light Strip-Green                       | Light Strip-Green                        | 2        |
| A02517 Light Strip-Blue                        | Light Strip-Blue                         | 1        |
| A02537 Light Strip-Blue                        | Light Strip-Blue                         | 1        |
| A1031 High-Brightness Light 15CM-Red           | High-Brightness Light 15CM-Red           | 1        |
| A1034 High-Brightness Light 30CM-Green         | High-Brightness Light 30CM-Green         | 1        |
|                                                | Components                               |          |