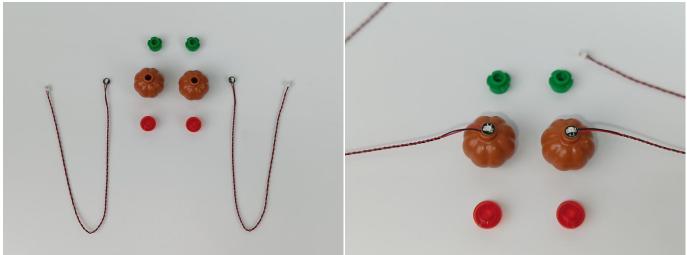

should be noted that after the test, the lamp must be returned to the corresponding bag to avoid confusion of types.



#### **Section C:** laying out components following the instruction.







4



#### Tips



The slit on the the plate round 1X1 are hand-made to avoid squeeze the wire and cause short circuit and abnormalheat during installation.











9



#### 10















## 16







#### 19







#### 22





24





26





#### 28







31





33



#### 34







37







40





42





44





#### **46**





48



**49** 







52







#### 55







#### 58







#### 61





63





65







68





## 70





72



73





75



#### 76





78



79







82





84



#### 85







#### 88







#### 91





93



94









98





### 100







### 103







## 106







#### 109







#### 112







#### 115







#### 118







#### 121







#### 124







#### 127







#### 130







133







#### 136







## 139







#### 142





144



#### 145







#### 148







#### 151







#### 154







#### 157







#### 160









164





#### 166







#### 169







#### 172







174







Good job, you've done all the installation steps, power it up and enjoy your work.



The battery box can also power the set. If it is necessary to change the power supply, prepare three AAA batteries, install them in the battery box, turn on the switch on the battery box, remove the plug of the USB Power Cable from the socket of the expansion board, plug the plug of the battery box to the same socket in the e