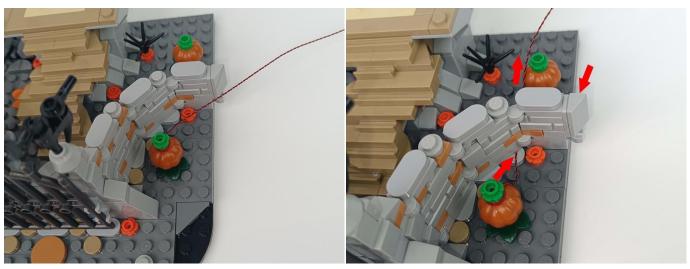

#### **Section C:** laying out components following the instruction.

4

#### Tips

The slit on the the plate round 1X1 are hand-made to avoid squeeze the wire and cause short circuit and abnormalheat during installation.

9