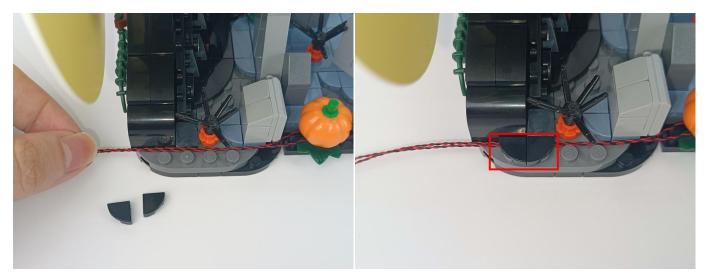

s



When we test "A01114 15cm 2x2 Double row light bar-Warm White" particles, Take out the bag labelled "A01114 15cm 2x2 Double row light bar-Warm White". Take out one of the light and connect it to the socket. Turn on the power bank, the light will turn on normally as shown below.



Test each lamp according to this method. It should be noted that after the test, the lamp must be returned to the corresponding bag to avoid confusion of types.



#### **Section C:** laying out components following the instruction.







4



#### Tips



The slit on the the plate round 1X1 are hand-made to avoid squeeze the wire and cause short circuit and abnormalheat during installation.











9



#### 10















## 16







#### 19







#### 22





24





26





#### 28







31





33



#### 34







37







40





42





44





#### **46**





48



**49** 







52







#### 55







#### 58







#### 61





63





65







68





## 70





72



73





75



#### 76





78



79







82





84



#### 85







#### 88







#### 91





93



94









98





### 100







### 103







## 106







#### 109







#### 112







#### 115







#### 118







#### 121







#### 124







#### 127







#### 130







133







#### 136







## 139







#### 142





144



#### 145







#### 148







#### 151







#### 154







#### 157







#### 160









164





#### 166







#### 169







#### 172







174







Good job, you've done all the installation steps, power it up and enjoy your work.