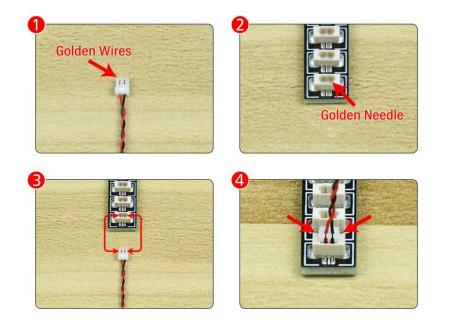

#### **Section B:** Test that each components is working properly.

We need a structure to test all lights, so take out the bag with label "USB Power Cord" and "Expansion Boards" as follows.

It is worth reminding that our products are all customized. They have a unique way of connecting. The white plug on wire and the socket of the expansion board need to be connected together to transmit power.

Note that on one side of the white plug you can see two very small golden wires that should be connected to the two golden needles in socket of the expansion board.shown as blow.

All our connections between plug and socket are all the same as shown above. So for any such structure with plug and socket, please pay attention to the golden wire of the plug and the golden needle of the socket, they must be touched together.

The connection method between the USB Power Cord and Expansion Boards is as follows:

This instruction will use the power bank as power supply . The test structure is shown as follow. All lamp in this set will be tested by this structure.