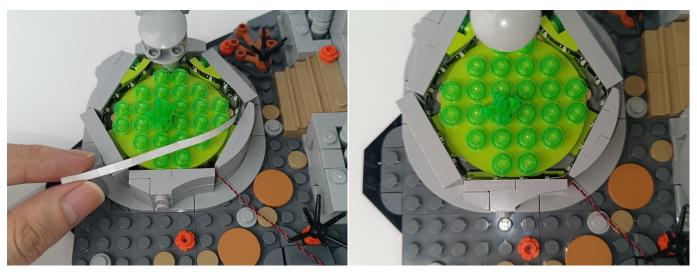

#### **Section C:** laying out components following the instruction.

4

#### Tips

The slit on the the plate round 1X1 are hand-made to avoid squeeze the wire and cause short circuit and abnormalheat during installation.

9