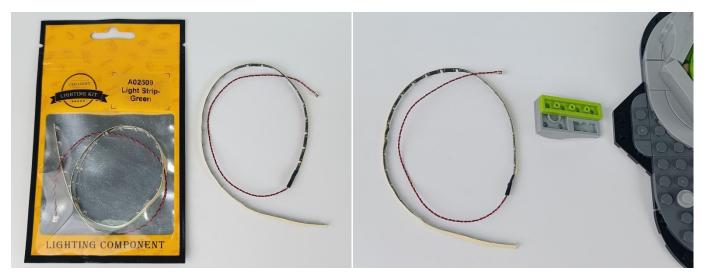

#### **Section A:** Check the type and quantity of components.

There are 18 bags in this set. The name and quantities of specific components are as shown , please check carefully.

| Label                                          | Content                                  | Quantity |
|------------------------------------------------|------------------------------------------|----------|
| A01003 Light-15CM Red                          | Light-15CM Red                           | 3        |
| A01010 Light-30CM Red                          | Light-30CM Red                           | 1        |
| A01017 Light-30CM Orange                       | Light-30CM Orange                        | 1        |
| A01019 Fast Flash-15CM Multi-Colour            | Fast Flash-15CM Multi-Colour             | 1        |
| A01023 High-Brightness Light 30CM-Warm White   | High-Brightness Light 30CM-Warm White    | 1        |
| A01024 High-Brightness light 15CM-Warm White   | High-Brightness light 15CM-Warm White    | 4        |
| 01114 15cm 2x2 Double row light bar-Warm White | 15cm 2x2 Double row light bar-Warm White | 1        |
| A012 Expansion Board                           | 6 Socket Expansion Board                 | 1        |
|                                                | 6 Socket Expansion Board                 | 3        |
|                                                | 4 Socket Expansion Board                 | 3        |
| A01305 Power Supply                            | Power Supply                             | 1        |
| A01502 Connecting Cable 15CM                   | Connecting Cable 15CM                    | 3        |
| A01503 Connecting Cable 30CM                   | Connecting Cable 30CM                    | 2        |
| A01505 Connecting Cable 10CM                   | Connecting Cable 10CM                    | 1        |
| A02509 Light Strip-Green                       | Light Strip-Green                        | 2        |
| A02517 Light Strip-Blue                        | Light Strip-Blue                         | 1        |
| A02537 Light Strip-Blue                        | Light Strip-Blue                         | 1        |
| A1031 High-Brightness Light 15CM-Red           | High-Brightness Light 15CM-Red           | 1        |
| A1034 High-Brightness Light 30CM-Green         | High-Brightness Light 30CM-Green         | 1        |
|                                                | Components                               |          |