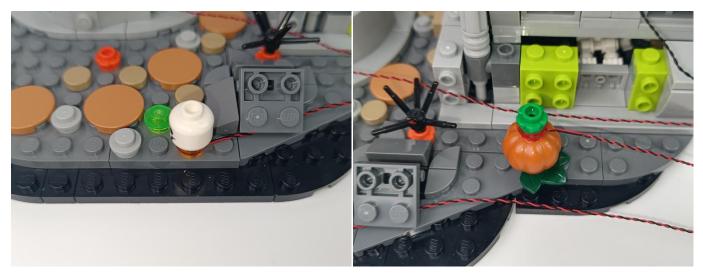

#### **Section C:** laying out components following the instruction.

4

#### Tips

The slit on the the plate round 1X1 are hand-made to avoid squeeze the wire and cause short circuit and abnormalheat during installation.

9