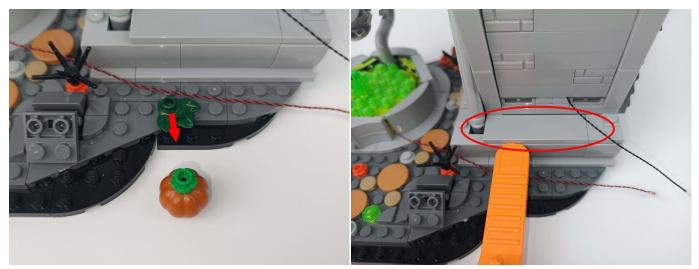

bank, the light will turn on normally as shown below.



Test each lamp according to this method. It should be noted that after the test, the lamp must be returned to the corresponding bag to avoid confusion of types.



#### **Section C:** laying out components following the instruction.







4



#### Tips



The slit on the the plate round 1X1 are hand-made to avoid squeeze the wire and cause short circuit and abnormalheat during installation.











9



#### 10















## 16







#### 19







#### 22





24





26





#### 28







31





33



#### 34







37







40





42





44





#### **46**





48



**49** 







52







#### 55







#### 58







#### 61





63





65







68





## 70





72



73





75



#### 76





78



79







82





84



#### 85







#### 88







#### 91





93



94









98





### 100







### 103







## 106







#### 109







#### 112







#### 115







#### 118







#### 121







#### 124







#### 127







#### 130







133







#### 136







## 139







#### 142





144



#### 145







#### 148







#### 151







#### 154







#### 157







#### 160









164





#### 166







#### 169







#### 172







174







Good job, you've done all the installation steps, power it up and enjoy your work.



The battery box can also power the set. If it is necessary to change the power supply, prepare three AAA batteries, install them in the battery box, turn on the switch on the battery box, remove the plug of the USB Power Cable