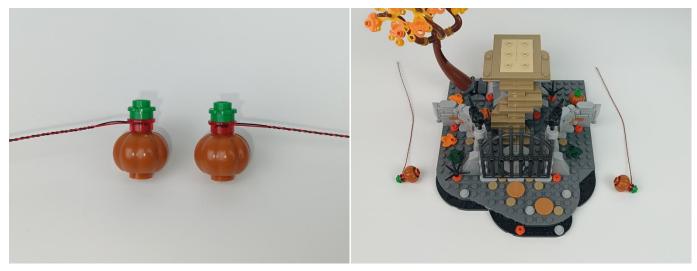

noted that after the test, the lamp must be returned to the corresponding bag to avoid confusion of types.



#### **Section C:** laying out components following the instruction.







4



#### Tips



The slit on the the plate round 1X1 are hand-made to avoid squeeze the wire and cause short circuit and abnormalheat during installation.











9



#### 10















## 16







#### 19







#### 22





24





26





#### 28







31





33



#### 34







37







40





42





44





#### **46**





48



**49** 







52







#### 55







#### 58







#### 61





63





65







68





## 70





72



73





75



#### 76





78



79







82





84



#### 85







#### 88







#### 91





93



94









98





### 100







### 103







## 106







#### 109







#### 112







#### 115







#### 118







#### 121







#### 124







#### 127







#### 130







133







#### 136







## 139







#### 142





144



#### 145







#### 148







#### 151







#### 154







#### 157







#### 160









164





#### 166







#### 169







#### 172







174







Good job, you've done all the installation steps, power it up and enjoy your work.



The battery box can also power the set. If it is necessary to change the power supply, prepare three AAA batteries, install them in the battery box, turn on the switch on the battery box, remove the plug of the USB Power Cable from the socket of the expansion board, plug the plug of the battery box to the same socket in the expansion bo