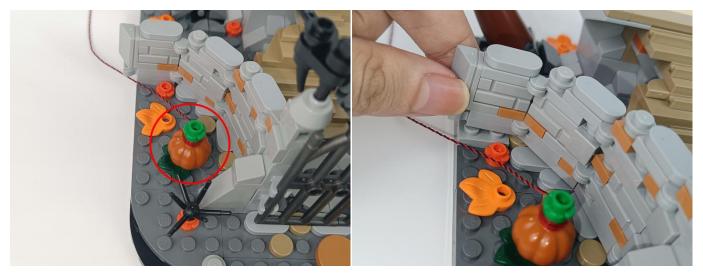

#### Tips

The slit on the the plate round 1X1 are hand-made to avoid squeeze the wire and cause short circuit and abnormalheat during installation.

9