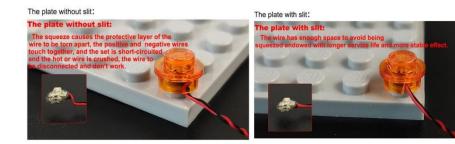

#### Tips

The slit on the the plate round 1X1 are hand-made to avoid squeeze the wire and cause short circuit and abnormalheat during installation.

9