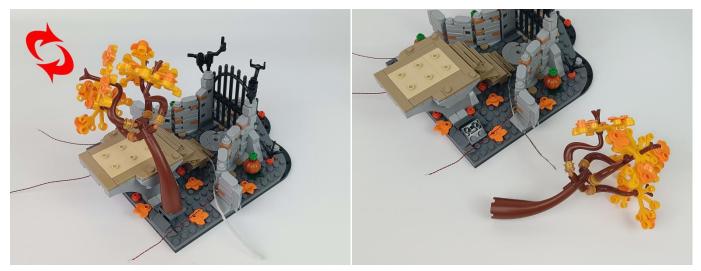

#### **Section C:** laying out components following the instruction.

4

#### Tips

The slit on the the plate round 1X1 are hand-made to avoid squeeze the wire and cause short circuit and abnormalheat during installation.

9