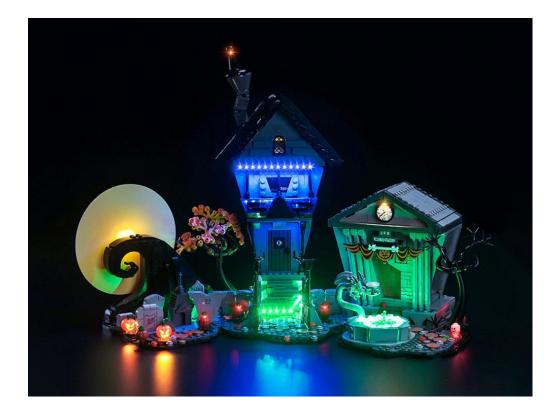

#### 172

174

Good job, you've done all the installation steps, power it up and enjoy your work.

The battery box can also power the set. If it is necessary to change the power supply, prepare three AAA batteries, install them in the battery box, turn on the switch on the battery box, remove the plug of the USB Power Cable from the socket of the expansion board, plug the plug of the battery box to the same socket in the expansion board to power the suit as well.