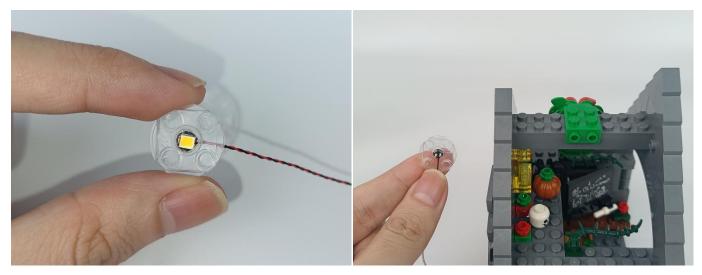

The USB Power Cord can be powered by phone chargers, power banks,etc.

USB connectors to connect devices

When we test "A01114 15cm 2x2 Double row light bar-Warm White" particles, Take out the bag labelled "A01114 15cm 2x2 Double row light bar-Warm White". Take out one of the light and connect it to the socket. Turn on the power bank, the light will turn on normally as shown below.

Test each lamp according to this method. It should be noted that after the test, the lamp must be returned to the corresponding bag to avoid confusion of types.

#### **Section C:** laying out components following the instruction.

4