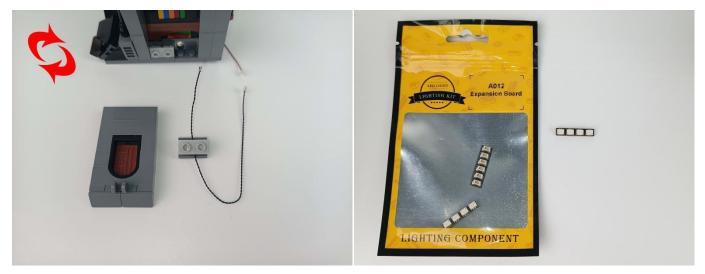

#### **Section A:** Check the type and quantity of components.

There are 18 bags in this set. The name and quantities of specific components are as shown , please check carefully.

| Label                                          | Content                                  | Quantity |
|------------------------------------------------|------------------------------------------|----------|
| A01003 Light-15CM Red                          | Light-15CM Red                           | 3        |
| A01010 Light-30CM Red                          | Light-30CM Red                           | 1        |
| A01017 Light-30CM Orange                       | Light-30CM Orange                        | 1        |
| A01019 Fast Flash-15CM Multi-Colour            | Fast Flash-15CM Multi-Colour             | 1        |
| A01023 High-Brightness Light 30CM-Warm White   | High-Brightness Light 30CM-Warm White    | 1        |
| A01024 High-Brightness light 15CM-Warm White   | High-Brightness light 15CM-Warm White    | 4        |
| 01114 15cm 2x2 Double row light bar-Warm White | 15cm 2x2 Double row light bar-Warm White | 1        |
| A012 Expansion Board                           | 6 Socket Expansion Board                 | 1        |
|                                                | 6 Socket Expansion Board                 | 3        |
|                                                | 4 Socket Expansion Board                 | 3        |
| A01305 Power Supply                            | Power Supply                             | 1        |
| A01502 Connecting Cable 15CM                   | Connecting Cable 15CM                    | 3        |
| A01503 Connecting Cable 30CM                   | Connecting Cable 30CM                    | 2        |
| A01505 Connecting Cable 10CM                   | Connecting Cable 10CM                    | 1        |
| A02509 Light Strip-Green                       | Light Strip-Green                        | 2        |
| A02517 Light Strip-Blue                        | Light Strip-Blue                         | 1        |
| A02537 Light Strip-Blue                        | Light Strip-Blue                         | 1        |
| A1031 High-Brightness Light 15CM-Red           | High-Brightness Light 15CM-Red           | 1        |
| A1034 High-Brightness Light 30CM-Green         | High-Brightness Light 30CM-Green         | 1        |
|                                                | Components                               |          |

Please contact us immediately if there have any missing components.