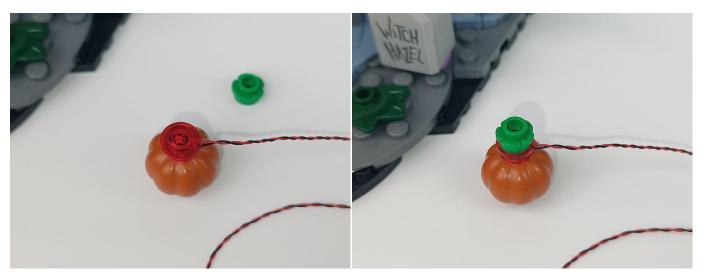

#### **Section C:** laying out components following the instruction.

4

#### Tips

The slit on the the plate round 1X1 are hand-made to avoid squeeze the wire and cause short circuit and abnormalheat during installation.

9