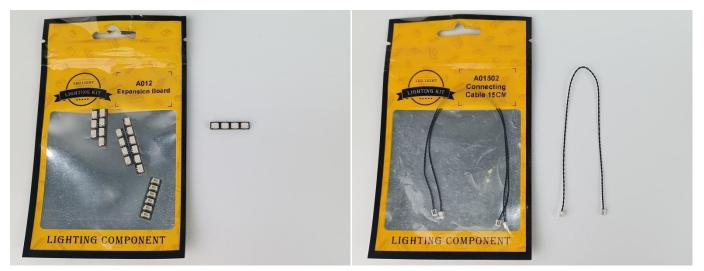

#### **Section A:** Check the type and quantity of components.

There are 18 bags in this set. The name and quantities of specific components are as shown , please check carefully.

| Label                                          | Content                                  | Quantity |
|------------------------------------------------|------------------------------------------|----------|
| A01003 Light-15CM Red                          | Light-15CM Red                           | 3        |
| A01010 Light-30CM Red                          | Light-30CM Red                           | 1        |
| A01017 Light-30CM Orange                       | Light-30CM Orange                        | 1        |
| A01019 Fast Flash-15CM Multi-Colour            | Fast Flash-15CM Multi-Colour             | 1        |
| A01023 High-Brightness Light 30CM-Warm White   | High-Brightness Light 30CM-Warm White    | 1        |
| A01024 High-Brightness light 15CM-Warm White   | High-Brightness light 15CM-Warm White    | 4        |
| 01114 15cm 2x2 Double row light bar-Warm White | 15cm 2x2 Double row light bar-Warm White | 1        |
| A012 Expansion Board                           | 6 Socket Expansion Board                 | 1        |
|                                                | 6 Socket Expansion Board                 | 3        |
|                                                | 4 Socket Expansion Board                 | 3        |
| A01305 Power Supply                            | Power Supply                             | 1        |
| A01502 Connecting Cable 15CM                   | Connecting Cable 15CM                    | 3        |
| A01503 Connecting Cable 30CM                   | Connecting Cable 30CM                    | 2        |
| A01505 Connecting Cable 10CM                   | Connecting Cable 10CM                    | 1        |
| A02509 Light Strip-Green                       | Light Strip-Green                        | 2        |
| A02517 Light Strip-Blue                        | Light Strip-Blue                         | 1        |
| A02537 Light Strip-Blue                        | Light Strip-Blue                         | 1        |
| A1031 High-Brightness Light 15CM-Red           | High-Brightness Light 15CM-Red           | 1        |
| A1034 High-Brightness Light 30CM-Green         | High-Brightness Light 30CM-Green         | 1        |
|                                                | Components                               |          |

#### **Section B:** Test that each components is working properly.

We need a structure to test all lights, so take out the bag with label "USB Power Cord" and "Expansion Boards" as follows.

It is worth reminding that our products are all customized. They have a unique way of connecting. The white plug on wire and the socket of the expansion board need to be connected together to transmit power.