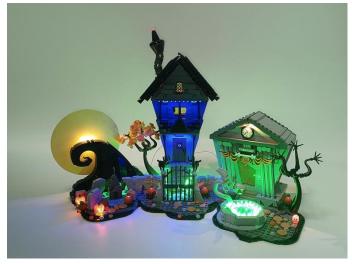

#### 172

174

Good job, you've done all the installation steps, power it up and enjoy your work.

The battery box can also power the set. If it is necessary to change the power supply, prepare three AAA batteries, install them in the battery box, turn on the switch on the battery box, remove the plug of the USB Power Cable from the socket of the expansion board, plug the plug of the battery box to the same socket in the expansion board to power the suit as well.