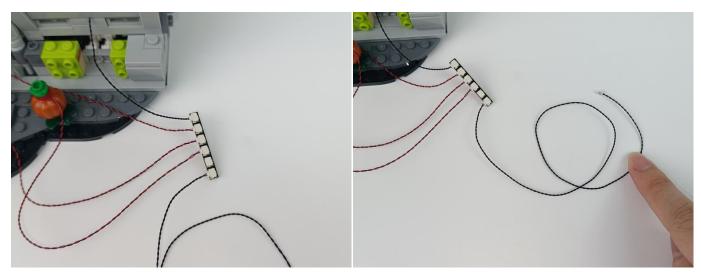

Test each lamp according to this method. It should be noted that after the test, the lamp must be returned to the corresponding bag to avoid confusion of types.



#### **Section C:** laying out components following the instruction.







4



#### Tips



The slit on the the plate round 1X1 are hand-made to avoid squeeze the wire and cause short circuit and abnormalheat during installation.











9



#### 10















## 16







#### 19







#### 22





24





26





#### 28







31





33



#### 34







37







40





42





44





#### **46**





48



**49** 







52







#### 55







#### 58







#### 61





63





65







68





## 70





72



73





75



#### 76





78



79







82





84



#### 85







#### 88







#### 91





93



94









98





### 100







### 103







## 106







#### 109







#### 112







#### 115







#### 118







#### 121







#### 124







#### 127







#### 130







133







#### 136







## 139







#### 142





144



#### 145







#### 148







#### 151







#### 154







#### 157







#### 160









164





#### 166







#### 169







#### 172







174







Good job, you've done all the installation steps, power it up and enjoy your work.



The battery box can also power the set. If it is necessary to change the power supply, prepare three AAA batteries, install them in the battery box, turn on the switch on the battery box, remove the plug of the USB Power Cable from the socket of the expansion board, plug the plug of