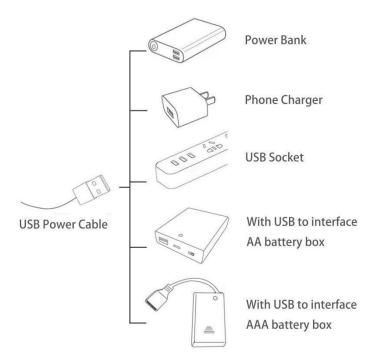

The USB Power Cord can be powered by phone chargers, power banks,etc.

USB connectors to connect devices

When we test "A01114 15cm 2x2 Double row light bar-Warm White" particles, Take out the bag labelled "A01114 15cm 2x2 Double row light bar-Warm White". Take out one of the light and connect it to the socket. Turn on the power bank, the light will turn on normally as shown below.