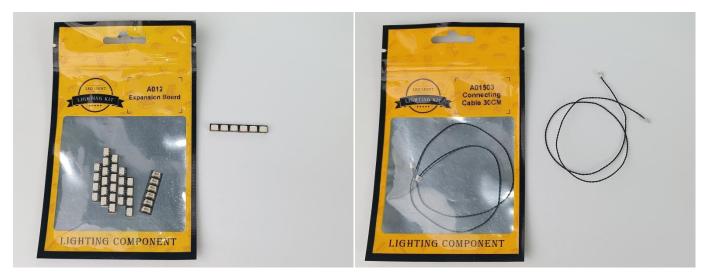

#### **Strategies for the Installation**

This instruction divides three sections to complete the installation of the lighting set.

**Section A:** Check the type and quantity of components.

The quantity and type of components of each products are different and it needs to be carefully checked to make sure there do have enough material. The type of components is indicated by the label on the bag.

#### **Section A:** Check the type and quantity of components.

There are 18 bags in this set. The name and quantities of specific components are as shown , please check carefully.

| Label                                          | Content                                  | Quantity |
|------------------------------------------------|------------------------------------------|----------|
| A01003 Light-15CM Red                          | Light-15CM Red                           | 3        |
| A01010 Light-30CM Red                          | Light-30CM Red                           | 1        |
| A01017 Light-30CM Orange                       | Light-30CM Orange                        | 1        |
| A01019 Fast Flash-15CM Multi-Colour            | Fast Flash-15CM Multi-Colour             | 1        |
| A01023 High-Brightness Light 30CM-Warm White   | High-Brightness Light 30CM-Warm White    | 1        |
| A01024 High-Brightness light 15CM-Warm White   | High-Brightness light 15CM-Warm White    | 4        |
| 01114 15cm 2x2 Double row light bar-Warm White | 15cm 2x2 Double row light bar-Warm White | 1        |
| A012 Expansion Board                           | 6 Socket Expansion Board                 | 1        |
|                                                | 6 Socket Expansion Board                 | 3        |
|                                                | 4 Socket Expansion Board                 | 3        |
| A01305 Power Supply                            | Power Supply                             | 1        |
| A01502 Connecting Cable 15CM                   | Connecting Cable 15CM                    | 3        |
| A01503 Connecting Cable 30CM                   | Connecting Cable 30CM                    | 2        |
| A01505 Connecting Cable 10CM                   | Connecting Cable 10CM                    | 1        |
| A02509 Light Strip-Green                       | Light Strip-Green                        | 2        |
| A02517 Light Strip-Blue                        | Light Strip-Blue                         | 1        |
| A02537 Light Strip-Blue                        | Light Strip-Blue                         | 1        |
| A1031 High-Brightness Light 15CM-Red           | High-Brightness Light 15CM-Red           | 1        |
| A1034 High-Brightness Light 30CM-Green         | High-Brightness Light 30CM-Green         | 1        |
|                                                | Components                               |          |