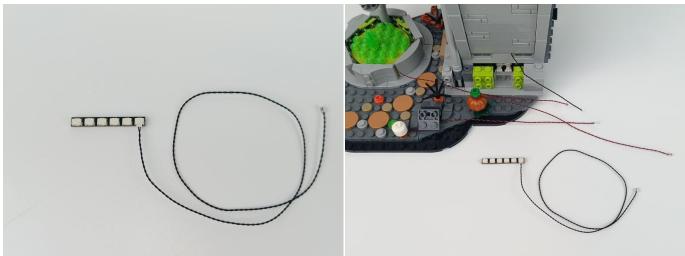

below.



Test each lamp according to this method. It should be noted that after the test, the lamp must be returned to the corresponding bag to avoid confusion of types.



#### **Section C:** laying out components following the instruction.







4



#### Tips



The slit on the the plate round 1X1 are hand-made to avoid squeeze the wire and cause short circuit and abnormalheat during installation.











9



#### 10















## 16







#### 19







#### 22





24





26





#### 28







31





33



#### 34







37







40





42





44





#### **46**





48



**49** 







52







#### 55







#### 58







#### 61





63





65







68





## 70





72



73





75



#### 76





78



79







82





84



#### 85







#### 88







#### 91





93



94









98





### 100







### 103







## 106







#### 109







#### 112







#### 115







#### 118







#### 121







#### 124







#### 127







#### 130







133







#### 136







## 139







#### 142





144



#### 145







#### 148







#### 151







#### 154







#### 157







#### 160









164





#### 166







#### 169







#### 172







174







Good job, you've done all the installation steps, power it up and enjoy your work.



The battery box can also power the set. If it is necessary to change the power supply, prepare three AAA batteries, install them in the battery box, turn on the switch on the battery box, remove the plug of the USB Power Cable from the socket of the expansion board, plug t