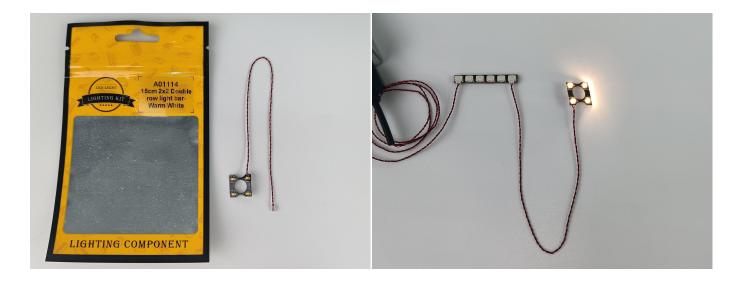

The USB Power Cord can be powered by phone chargers, power banks,etc.

USB connectors to connect devices

When we test "A01114 15cm 2x2 Double row light bar-Warm White" particles, Take out the bag labelled "A01114 15cm 2x2 Double row light bar-Warm White". Take out one of the light and connect it to the socket. Turn on the power bank, the light will turn on normally as shown below.