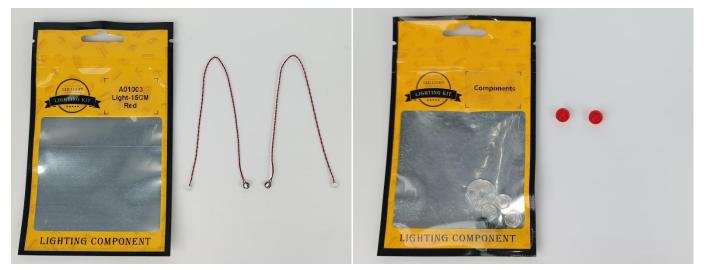

#### **Strategies for the Installation**

This instruction divides three sections to complete the installation of the lighting set.

**Section A:** Check the type and quantity of components.

The quantity and type of components of each products are different and it needs to be carefully checked to make sure there do have enough material. The type of components is indicated by the label on the bag.

#### **Section A:** Check the type and quantity of components.

There are 18 bags in this set. The name and quantities of specific components are as shown , please check carefully.

| Label                                          | Content                                  | Quantity |
|------------------------------------------------|------------------------------------------|----------|
| A01003 Light-15CM Red                          | Light-15CM Red                           | 3        |
| A01010 Light-30CM Red                          | Light-30CM Red                           | 1        |
| A01017 Light-30CM Orange                       | Light-30CM Orange                        | 1        |
| A01019 Fast Flash-15CM Multi-Colour            | Fast Flash-15CM Multi-Colour             | 1        |
| A01023 High-Brightness Light 30CM-Warm White   | High-Brightness Light 30CM-Warm White    | 1        |
| A01024 High-Brightness light 15CM-Warm White   | High-Brightness light 15CM-Warm White    | 4        |
| 01114 15cm 2x2 Double row light bar-Warm White | 15cm 2x2 Double row light bar-Warm White | 1        |
| A012 Expansion Board                           | 6 Socket Expansion Board                 | 1        |
|                                                | 6 Socket Expansion Board                 | 3        |
|                                                | 4 Socket Expansion Board                 | 3        |
| A01305 Power Supply                            | Power Supply                             | 1        |
| A01502 Connecting Cable 15CM                   | Connecting Cable 15CM                    | 3        |
| A01503 Connecting Cable 30CM                   | Connecting Cable 30CM                    | 2        |
| A01505 Connecting Cable 10CM                   | Connecting Cable 10CM                    | 1        |
| A02509 Light Strip-Green                       | Light Strip-Green                        | 2        |
| A02517 Light Strip-Blue                        | Light Strip-Blue                         | 1        |
| A02537 Light Strip-Blue                        | Light Strip-Blue                         | 1        |
| A1031 High-Brightness Light 15CM-Red           | High-Brightness Light 15CM-Red           | 1        |
| A1034 High-Brightness Light 30CM-Green         | High-Brightness Light 30CM-Green         | 1        |
|                                                | Components                               |          |