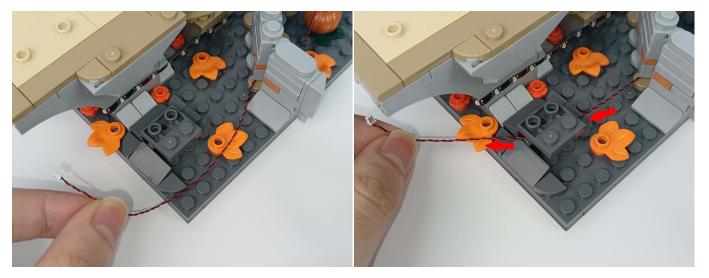

#### **Section C:** laying out components following the instruction.

4

#### Tips

The slit on the the plate round 1X1 are hand-made to avoid squeeze the wire and cause short circuit and abnormalheat during installation.

9