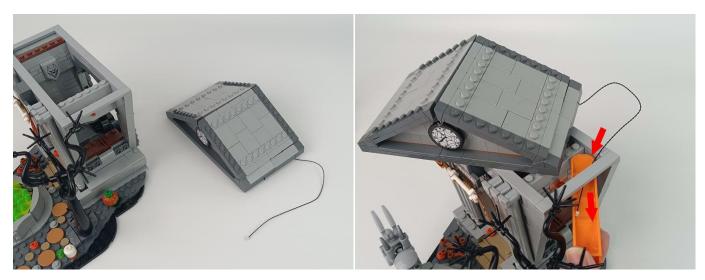

#### **Section C:** laying out components following the instruction.

4

#### Tips

The slit on the the plate round 1X1 are hand-made to avoid squeeze the wire and cause short circuit and abnormalheat during installation.

9