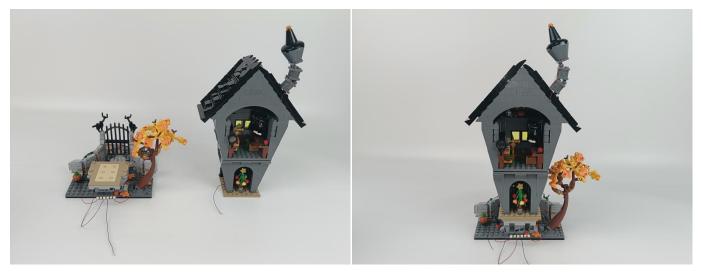

#### 21351 Disney Tim Burton's The Nightmare Before Christmas

 Installation requires a lot of patience and great observation that your LEGO bricks will come alive when you get this finished. The bricks with lighting as below, so make sure you're ready and let's get started.