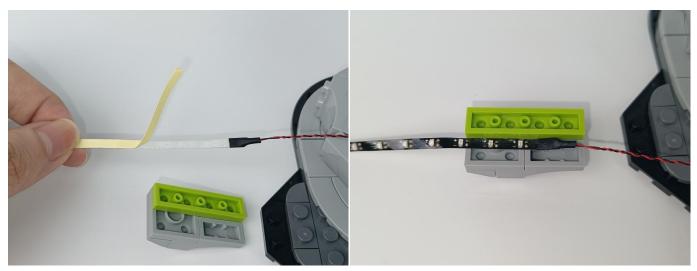

#### **Section C:** laying out components following the instruction.

4

#### Tips

The slit on the the plate round 1X1 are hand-made to avoid squeeze the wire and cause short circuit and abnormalheat during installation.

9