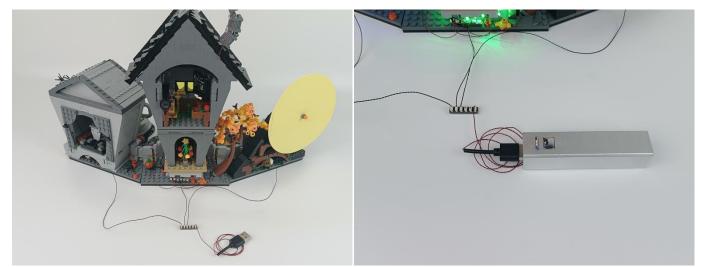

The USB Power Cord can be powered by phone chargers, power banks,etc.

USB connectors to connect devices

When we test "A01114 15cm 2x2 Double row light bar-Warm White" particles, Take out the bag labelled "A01114 15cm 2x2 Double row light bar-Warm White". Take out one of the light and connect it to the socket. Turn on the power bank, the light will turn on normally as shown below.

Test each lamp according to this method. It should be noted that after the test, the lamp must be returned to the corresponding bag to avoid confusion of types.