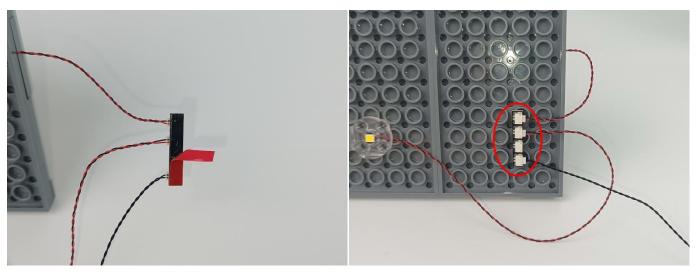

#### **Section B:** Test that each components is working properly.

We need a structure to test all lights, so take out the bag with label "USB Power Cord" and "Expansion Boards" as follows.

It is worth reminding that our products are all customized. They have a unique way of connecting. The white plug on wire and the socket of the expansion board need to be connected together to transmit power.

Note that on one side of the white plug you can see two very small golden wires that should be connected to the two golden needles in socket of the expansion board.shown as blow.

All our connections between plug and socket are all the same as shown above. So for any such structure with plug and socket, please pay attention to the golden wire of the plug and the golden needle of the socket, they must be touched together.

The connection method between the USB Power Cord and Expansion Boards is as follows:

This instruction will use the power bank as power supply . The test structure is shown as follow. All lamp in this set will be tested by this structure.