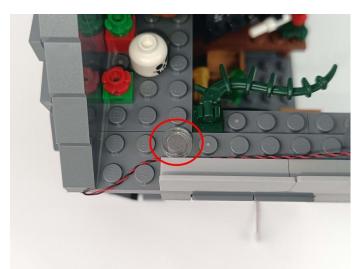

#### **Section C:** laying out components following the instruction.

4

#### Tips

The slit on the the plate round 1X1 are hand-made to avoid squeeze the wire and cause short circuit and abnormalheat during installation.

9