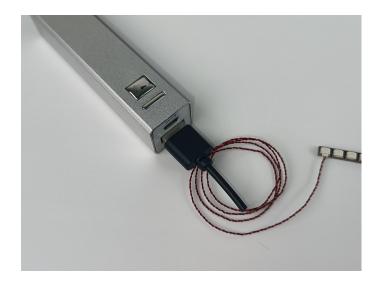

#### **Section B:** Test that each components is working properly.

We need a structure to test all lights, so take out the bag with label "USB Power Cord" and "Expansion Boards" as follows.

It is worth reminding that our products are all customized. They have a unique way of connecting. The white plug on wire and the socket of the expansion board need to be connected together to transmit power.

The connection method between the USB Power Cord and Expansion Boards is as follows:

This instruction will use the power bank as power supply . The test structure is shown as follow. All lamp in this set will be tested by this structure.