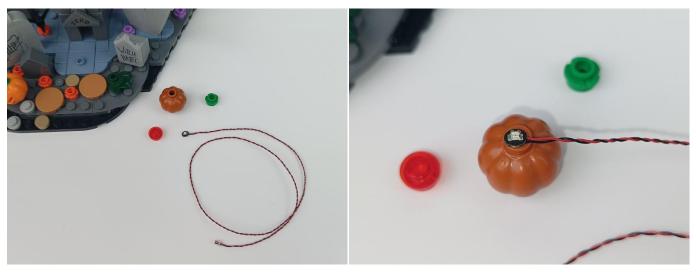

ucture.



The USB Power Cord can be powered by phone chargers, power banks,etc.

USB connectors to connect devices



When we test "A01114 15cm 2x2 Double row light bar-Warm White" particles, Take out the bag labelled "A01114 15cm 2x2 Double row light bar-Warm White". Take out one of the light and connect it to the socket. Turn on the power bank, the light will turn on normally as shown below.



Test each lamp according to this method. It should be noted that after the test, the lamp must be returned to the corresponding bag to avoid confusion of types.



#### **Section C:** laying out components following the instruction.







4



#### Tips



The slit on the the plate round 1X1 are hand-made to avoid squeeze the wire and cause short circuit and abnormalheat during installation.











9



#### 10















## 16







#### 19







#### 22





24





26





#### 28







31





33



#### 34







37







40





42





44





#### **46**





48



**49** 







52







#### 55







#### 58







#### 61





63





65







68





## 70





72



73





75



#### 76





78



79







82





84



#### 85







#### 88







#### 91





93



94









98





### 100







### 103







## 106







#### 109







#### 112







#### 115







#### 118







#### 121







#### 124







#### 127







#### 130







133







#### 136







## 139







#### 142





144



#### 145







#### 148







#### 151







#### 154







#### 157







#### 160









164





#### 166







#### 169