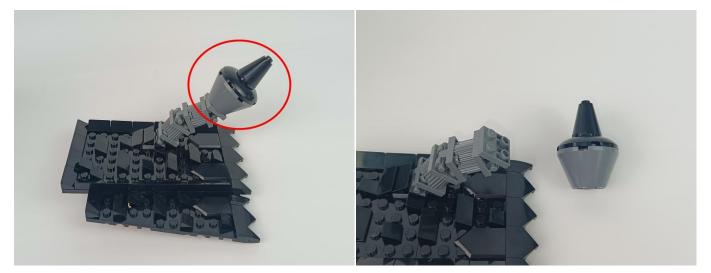

#### **Section C:** laying out components following the instruction.

4

#### Tips

The slit on the the plate round 1X1 are hand-made to avoid squeeze the wire and cause short circuit and abnormalheat during installation.

9