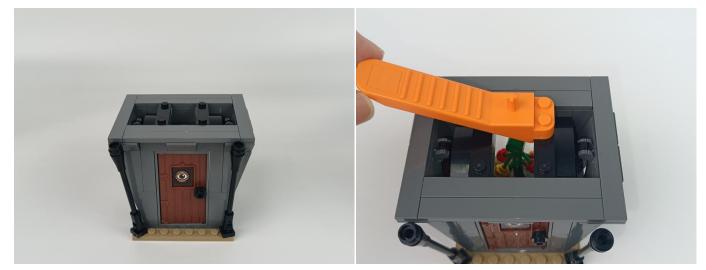

the wire and cause short circuit and abnormalheat during installation.











9



#### 10















## 16







#### 19







#### 22





24





26





#### 28







31





33



#### 34







37







40





42





44





#### **46**





48



**49** 







52







#### 55







#### 58







#### 61





63





65







68





## 70





72



73





75



#### 76





78



79







82





84



#### 85







#### 88







#### 91





93



94









98





### 100







### 103







## 106







#### 109







#### 112







#### 115







#### 118







#### 121







#### 124







#### 127







#### 130







133







#### 136







## 139







#### 142





144



#### 145







#### 148







#### 151







#### 154







#### 157







#### 160









164





#### 166







#### 169







#### 172







174







Good job, you've done all the installation steps, power it up and enjoy your work.



The battery box can also power the set. If it is necessary to change the power supply, prepare three AAA batteries, install them in the battery box, turn on the switch on the battery box, remove the plug of the USB Power Cable from the socket of the expansion board, plug the plug of the battery box to the same socket in the expansion board to power the suit as well.

#### THANKS