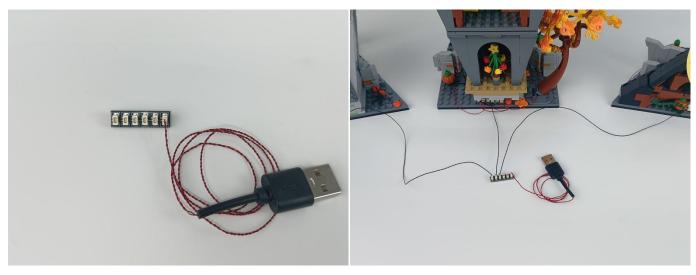

The connection method between the USB Power Cord and Expansion Boards is as follows:

This instruction will use the power bank as power supply . The test structure is shown as follow. All lamp in this set will be tested by this structure.

The USB Power Cord can be powered by phone chargers, power banks,etc.

USB connectors to connect devices

When we test "A01114 15cm 2x2 Double row light bar-Warm White" particles, Take out the bag labelled "A01114 15cm 2x2 Double row light bar-Warm White". Take out one of the light and connect it to the socket. Turn on the power bank, the light will turn on normally as shown below.