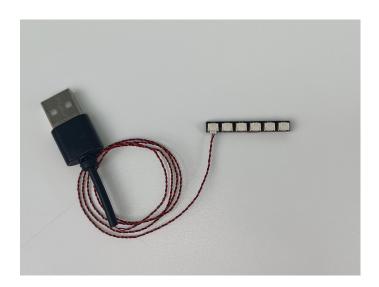

The USB Power Cord can be powered by phone chargers, power banks,etc.

USB connectors to connect devices

When we test "A01114 15cm 2x2 Double row light bar-Warm White" particles, Take out the bag labelled "A01114 15cm 2x2 Double row light bar-Warm White". Take out one of the light and connect it to the socket. Turn on the power bank, the light will turn on normally as shown below.