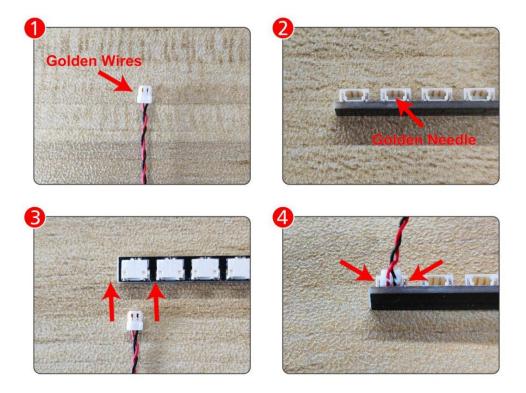

Note that on one side of the white plug you can see two very small golden wires that should be connected to the two golden needles in socket of the expansion board.shown as blow.

All our connections between plug and socket are all the same as shown above. So for any such structure with plug and socket, please pay attention to the golden wire of the plug and the golden needle of the socket, they must be touched together.