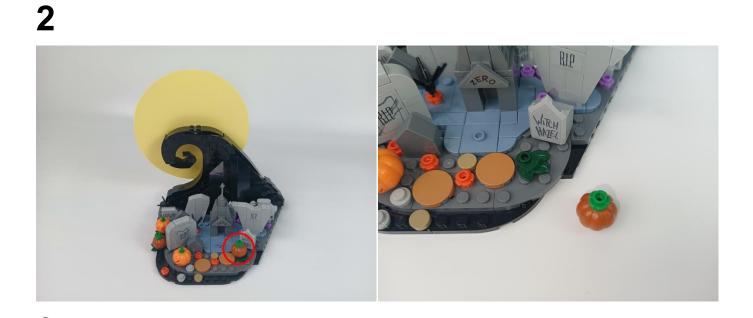

is as follows:



This instruction will use the power bank as power supply . The test structure is shown as follow. All lamp in this set will be tested by this structure.



The USB Power Cord can be powered by phone chargers, power banks,etc.

USB connectors to connect devices



When we test "A01114 15cm 2x2 Double row light bar-Warm White" particles, Take out the bag labelled "A01114 15cm 2x2 Double row light bar-Warm White". Take out one of the light and connect it to the socket. Turn on the power bank, the light will turn on normally as shown below.



Test each lamp according to this method. It should be noted that after the test, the lamp must be returned to the corresponding bag to avoid confusion of types.



#### **Section C:** laying out components following the instruction.







4



#### Tips



The slit on the the plate round 1X1 are hand-made to avoid squeeze the wire and cause short circuit and abnormalheat during installation.











9



#### 10















## 16







#### 19







#### 22





24





26





#### 28







31





33



#### 34







37







40





42





44





#### **46**





48



**49** 







52







#### 55







#### 58







#### 61





63





65







68





## 70





72



73





75



#### 76





78



79







82





84



#### 85







#### 88







#### 91





93



94









98





### 100







### 103







## 106







#### 109







#### 112







#### 115







#### 118







#### 121







#### 124







#### 127







#### 130







133







#### 136







## 139