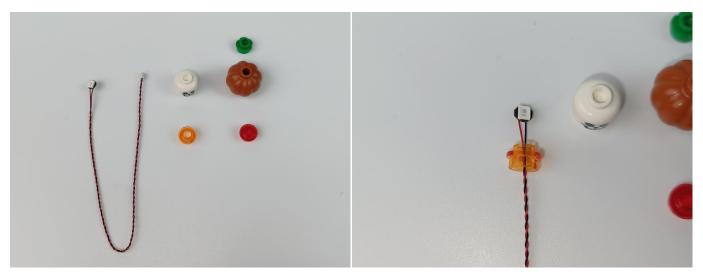

#### **Section B:** Test that each components is working properly.

We need a structure to test all lights, so take out the bag with label "USB Power Cord" and "Expansion Boards" as follows.

It is worth reminding that our products are all customized. They have a unique way of connecting. The white plug on wire and the socket of the expansion board need to be connected together to transmit power.

Note that on one side of the white plug you can see two very small golden wires that should be connected to the two golden needles in socket of the expansion board.shown as blow.

All our connections between plug and socket are all the same as shown above. So for any such structure with plug and socket, please pay attention to the golden wire of the plug and the golden needle of the socket, they must be touched together.