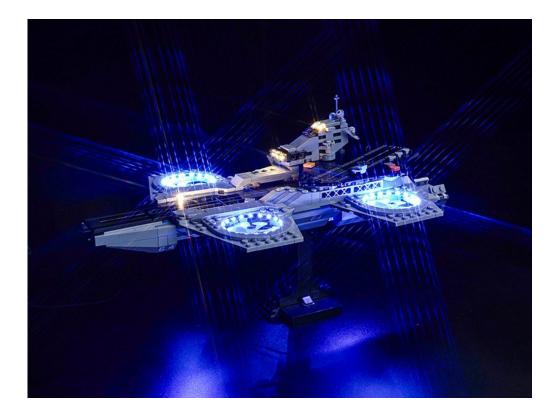

## **76295 The Avengers Helicarrier**

 Installation requires a lot of patience and great observation that your LEGO bricks will come alive when you get this finished. The bricks with lighting as below, so make sure you're ready and let's get started.