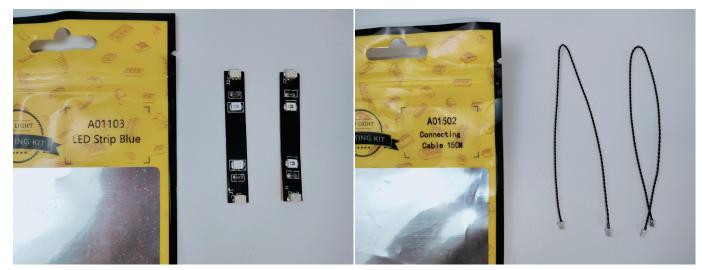

## There are 8 bags in this set. The name and quantities of specific components are as shown , please check carefully.

| Label                                        | Content                               | Quantity |
|----------------------------------------------|---------------------------------------|----------|
| A01001 Light-15CM Warm White                 | Light-15CM Warm White                 | 5        |
| A01024 High-Brightness light 15CM-Warm White | High-Brightness light 15CM-Warm White | 4        |
| A01103 LED Strip Blue                        | LED Strip Blue                        | 2        |
| A012 Expansion Board                         | 12 Socket Expansion Board             | 1        |
|                                              | 6 Socket Expansion Board              | 1        |
| A01305 Power Supply                          | Power Supply                          | 1        |
| A01502 Connecting Cable 15CM                 | Connecting Cable 15CM                 | 2        |
| A01505 Connecting Cable 10CM                 | Connecting Cable 10CM                 | 1        |
| A02507 Light Strip-Blue                      | Light Strip-Blue                      | 4        |

Test each lamp according to this method. It should be noted that after the test, the lamp must be returned to the corresponding bag to avoid confusion of types.

LED strip test:

Take out the bag labeled "A01103 LED Strip Blue". Take out the LED light bar, connect the USB power cable, turn on the mobile power supply, the light will be on normally, as shown in the figure below.