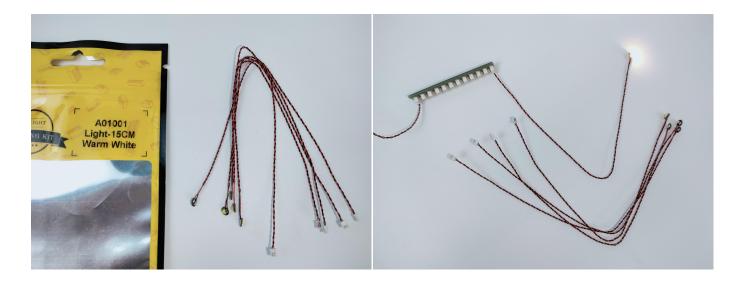

## There are 8 bags in this set. The name and quantities of specific components are as shown , please check carefully.

| Label                                        | Content                               | Quantity |
|----------------------------------------------|---------------------------------------|----------|
| A01001 Light-15CM Warm White                 | Light-15CM Warm White                 | 5        |
| A01024 High-Brightness light 15CM-Warm White | High-Brightness light 15CM-Warm White | 4        |
| A01103 LED Strip Blue                        | LED Strip Blue                        | 2        |
| A012 Expansion Board                         | 12 Socket Expansion Board             | 1        |
|                                              | 6 Socket Expansion Board              | 1        |
| A01305 Power Supply                          | Power Supply                          | 1        |
| A01502 Connecting Cable 15CM                 | Connecting Cable 15CM                 | 2        |
| A01505 Connecting Cable 10CM                 | Connecting Cable 10CM                 | 1        |
| A02507 Light Strip-Blue                      | Light Strip-Blue                      | 4        |

#### USB connectors to connect devices

When we test "A01001 Light-15CM Warm White" particles, Take out the bag labelled "A01001 Light-15CM Warm White". Take out one of the light and connect it to the socket. Turn on the power bank, the light will turn on normally as shown below.