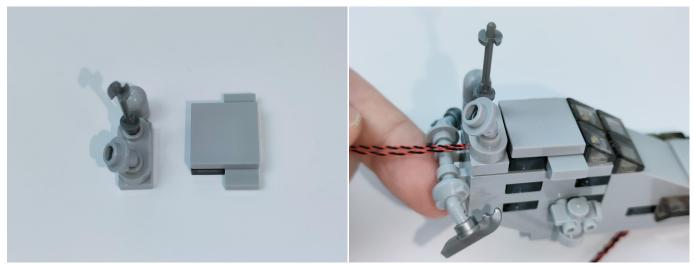

### **Section C:** laying out components following the instruction.

Our material is very small but not fragile, just be reminded that don't to pull the wires too hard. For different people, there may be some installation steps that you can't understand. Please look at the previous and later installation step.

The components needs to be tested in this set is 4\* High-Brightness light 15CM-Warm White,4\*Light Strip-Blue.

Please contact us immediately if any components don't work.

**Section C:** laying out components following the instruction.