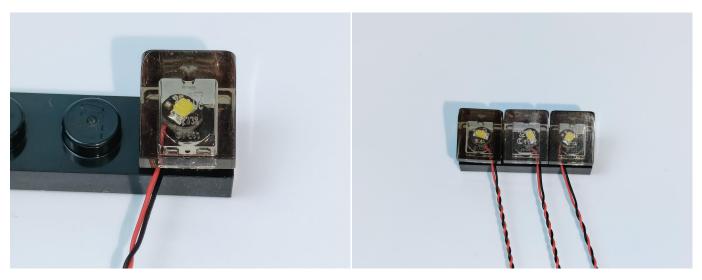

Note that on one side of the white plug you can see two very small golden wires that should be connected to the two golden needles in socket of the expansion board.shown as blow.

All our connections between plug and socket are all the same as shown above. So for any such structure with plug and socket, please pay attention to the golden wire of the plug and the golden needle of the socket, they must be touched together.

#### USB connectors to connect devices

When we test "A01001 Light-15CM Warm White" particles, Take out the bag labelled "A01001 Light-15CM Warm White". Take out one of the light and connect it to the socket. Turn on the power bank, the light will turn on normally as shown below.