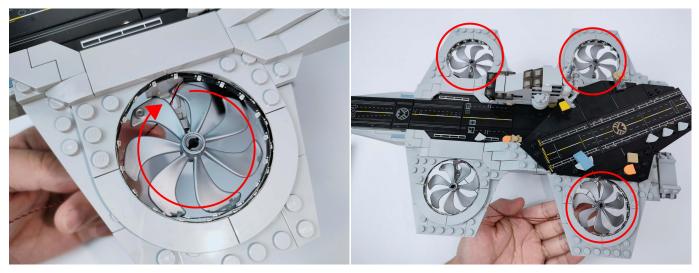

The components needs to be tested in this set is 4\* High-Brightness light 15CM-Warm White,4\*Light Strip-Blue.

Please contact us immediately if any components don't work.

**Section C:** laying out components following the instruction.