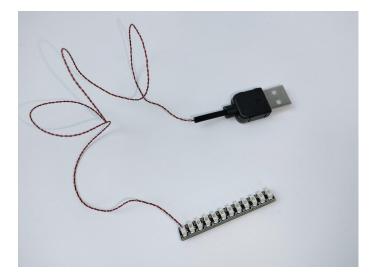

The connection method between the USB Power Cord and Expansion Boards is as follows:

#### The USB Power Cord can be powered by phone chargers, power banks,etc.

Power Bank Phone Charger USB Power Cable USB Power Cable USB to interface AA battery box With USB to interface AA battery box

This instruction will use the power bank as power supply . The test structure is shown as follow. All lamp in this set will be tested by this structure.