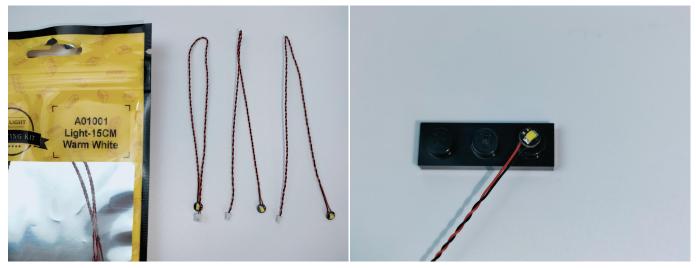

## There are 8 bags in this set. The name and quantities of specific components are as shown , please check carefully.

| Label                                        | Content                               | Quantity |
|----------------------------------------------|---------------------------------------|----------|
| A01001 Light-15CM Warm White                 | Light-15CM Warm White                 | 5        |
| A01024 High-Brightness light 15CM-Warm White | High-Brightness light 15CM-Warm White | 4        |
| A01103 LED Strip Blue                        | LED Strip Blue                        | 2        |
| A012 Expansion Board                         | 12 Socket Expansion Board             | 1        |
|                                              | 6 Socket Expansion Board              | 1        |
| A01305 Power Supply                          | Power Supply                          | 1        |
| A01502 Connecting Cable 15CM                 | Connecting Cable 15CM                 | 2        |
| A01505 Connecting Cable 10CM                 | Connecting Cable 10CM                 | 1        |
| A02507 Light Strip-Blue                      | Light Strip-Blue                      | 4        |

#### USB connectors to connect devices

When we test "A01001 Light-15CM Warm White" particles, Take out the bag labelled "A01001 Light-15CM Warm White". Take out one of the light and connect it to the socket. Turn on the power bank, the light will turn on normally as shown below.