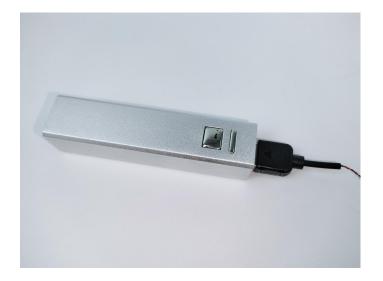

### Section B: Test that each components is working properly.

We need a structure to test all lights, so take out the bag with label "USB Power Cord" and "Expansion Boards" as follows.

It is worth reminding that our products are all customized. They have a unique way of connecting. The white plug on wire and the socket of the expansion board need to be connected together to transmit power.

Note that on one side of the white plug you can see two very small golden wires that should be connected to the two golden needles in socket of the expansion board.shown as blow.

All our connections between plug and socket are all the same as shown above. So for any such structure with plug and socket, please pay attention to the golden wire of the plug and the golden needle of the socket, they must be touched together.

The connection method between the USB Power Cord and Expansion Boards is as follows: