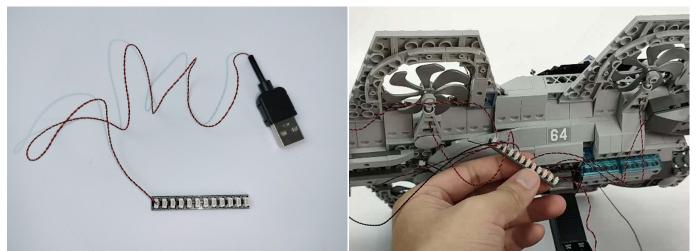

### Section B: Test that each components is working properly.

We need a structure to test all lights, so take out the bag with label "USB Power Cord" and "Expansion Boards" as follows.

It is worth reminding that our products are all customized. They have a unique way of connecting. The white plug on wire and the socket of the expansion board need to be connected together to transmit power.

Note that on one side of the white plug you can see two very small golden wires that should be connected to the two golden needles in socket of the expansion board.shown as blow.

All our connections between plug and socket are all the same as shown above. So for any such structure with plug and socket, please pay attention to the golden wire of the plug and the golden needle of the socket, they must be touched together.

The connection method between the USB Power Cord and Expansion Boards is as follows:

#### The USB Power Cord can be powered by phone chargers, power banks,etc.

Power Bank Phone Charger USB Power Cable USB Power Cable USB to interface AA battery box With USB to interface AA battery box

This instruction will use the power bank as power supply . The test structure is shown as follow. All lamp in this set will be tested by this structure.