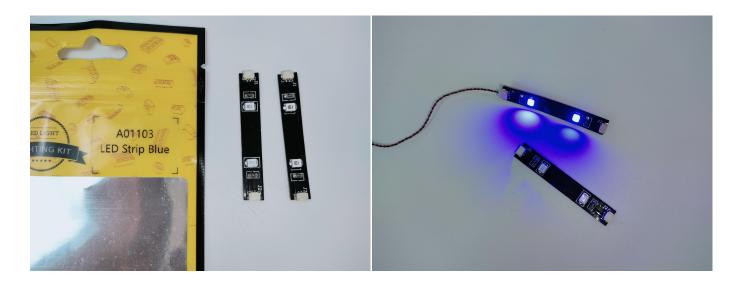

## There are 8 bags in this set. The name and quantities of specific components are as shown , please check carefully.

| Label                                        | Content                               | Quantity |
|----------------------------------------------|---------------------------------------|----------|
| A01001 Light-15CM Warm White                 | Light-15CM Warm White                 | 5        |
| A01024 High-Brightness light 15CM-Warm White | High-Brightness light 15CM-Warm White | 4        |
| A01103 LED Strip Blue                        | LED Strip Blue                        | 2        |
| A012 Expansion Board                         | 12 Socket Expansion Board             | 1        |
|                                              | 6 Socket Expansion Board              | 1        |
| A01305 Power Supply                          | Power Supply                          | 1        |
| A01502 Connecting Cable 15CM                 | Connecting Cable 15CM                 | 2        |
| A01505 Connecting Cable 10CM                 | Connecting Cable 10CM                 | 1        |
| A02507 Light Strip-Blue                      | Light Strip-Blue                      | 4        |

Test each lamp according to this method. It should be noted that after the test, the lamp must be returned to the corresponding bag to avoid confusion of types.

LED strip test:

Take out the bag labeled "A01103 LED Strip Blue". Take out the LED light bar, connect the USB power cable, turn on the mobile power supply, the light will be on normally, as shown in the figure below.