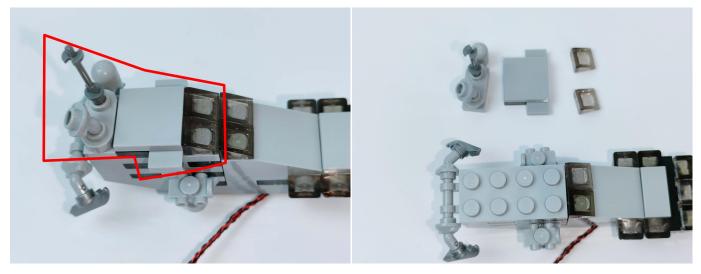

## There are 8 bags in this set. The name and quantities of specific components are as shown , please check carefully.

| Label                                        | Content                               | Quantity |
|----------------------------------------------|---------------------------------------|----------|
| A01001 Light-15CM Warm White                 | Light-15CM Warm White                 | 5        |
| A01024 High-Brightness light 15CM-Warm White | High-Brightness light 15CM-Warm White | 4        |
| A01103 LED Strip Blue                        | LED Strip Blue                        | 2        |
| A012 Expansion Board                         | 12 Socket Expansion Board             | 1        |
|                                              | 6 Socket Expansion Board              | 1        |
| A01305 Power Supply                          | Power Supply                          | 1        |
| A01502 Connecting Cable 15CM                 | Connecting Cable 15CM                 | 2        |
| A01505 Connecting Cable 10CM                 | Connecting Cable 10CM                 | 1        |
| A02507 Light Strip-Blue                      | Light Strip-Blue                      | 4        |

#### USB connectors to connect devices

When we test "A01001 Light-15CM Warm White" particles, Take out the bag labelled "A01001 Light-15CM Warm White". Take out one of the light and connect it to the socket. Turn on the power bank, the light will turn on normally as shown below.