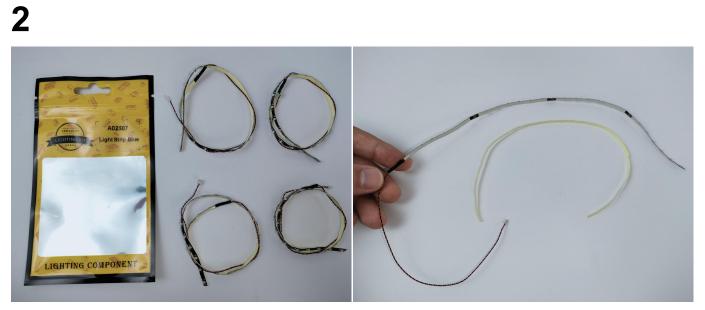

## There are 8 bags in this set. The name and quantities of specific components are as shown , please check carefully.

| Label                                        | Content                               | Quantity |
|----------------------------------------------|---------------------------------------|----------|
| A01001 Light-15CM Warm White                 | Light-15CM Warm White                 | 5        |
| A01024 High-Brightness light 15CM-Warm White | High-Brightness light 15CM-Warm White | 4        |
| A01103 LED Strip Blue                        | LED Strip Blue                        | 2        |
| A012 Expansion Board                         | 12 Socket Expansion Board             | 1        |
|                                              | 6 Socket Expansion Board              | 1        |
| A01305 Power Supply                          | Power Supply                          | 1        |
| A01502 Connecting Cable 15CM                 | Connecting Cable 15CM                 | 2        |
| A01505 Connecting Cable 10CM                 | Connecting Cable 10CM                 | 1        |
| A02507 Light Strip-Blue                      | Light Strip-Blue                      | 4        |