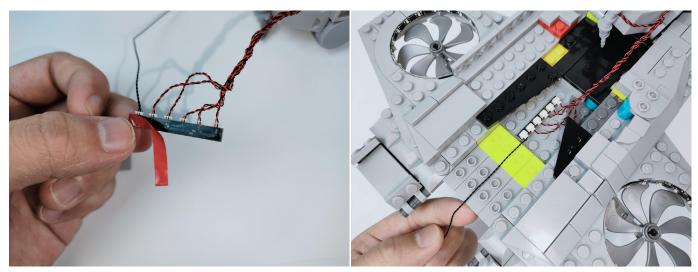

### **Section C:** laying out components following the instruction.

Our material is very small but not fragile, just be reminded that don't to pull the wires too hard. For different people, there may be some installation steps that you can't understand. Please look at the previous and later installation step.