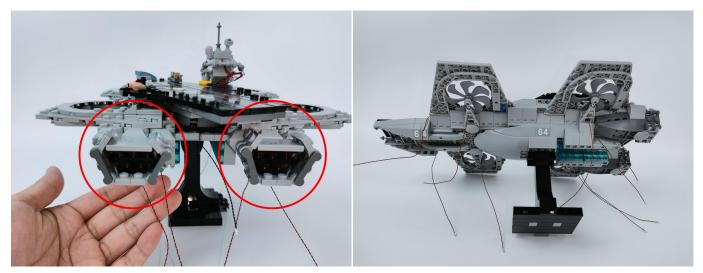

| 9 |
|---|
| 3 |
| - |

Good job, you've done all the installation steps, power it up and enjoy your work.

The battery box can also power the set. If it is necessary to change the power supply, prepare three AAA batteries, install them in the battery box, turn on the switch on the battery box, remove the plug of the USB Power Cable from the socket of the expansion board, plug the plug of the battery box to the same socket in the expansion board to power the suit as well.