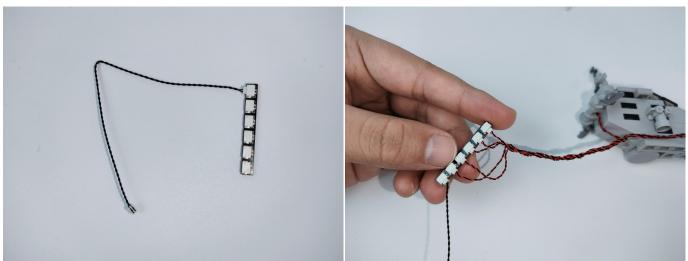

Test each lamp according to this method. It should be noted that after the test, the lamp must be returned to the corresponding bag to avoid confusion of types.

LED strip test:

Take out the bag labeled "A01103 LED Strip Blue". Take out the LED light bar, connect the USB power cable, turn on the mobile power supply, the light will be on normally, as shown in the figure below.