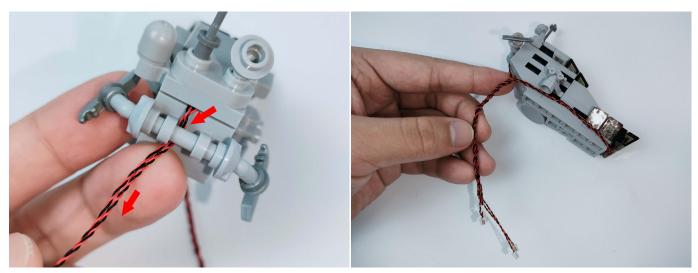

Note that on one side of the white plug you can see two very small golden wires that should be connected to the two golden needles in socket of the expansion board.shown as blow.

All our connections between plug and socket are all the same as shown above. So for any such structure with plug and socket, please pay attention to the golden wire of the plug and the golden needle of the socket, they must be touched together.

The components needs to be tested in this set is 4\* High-Brightness light 15CM-Warm White,4\*Light Strip-Blue.

Please contact us immediately if any components don't work.

**Section C:** laying out components following the instruction.