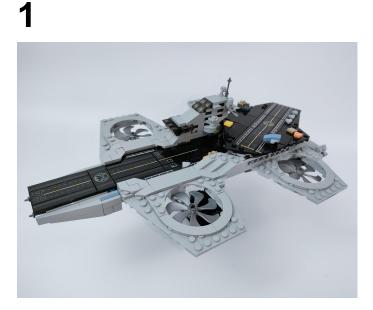

## **76295 The Avengers Helicarrier**

 Installation requires a lot of patience and great observation that your LEGO bricks will come alive when you get this finished. The bricks with lighting as below, so make sure you're ready and let's get started.