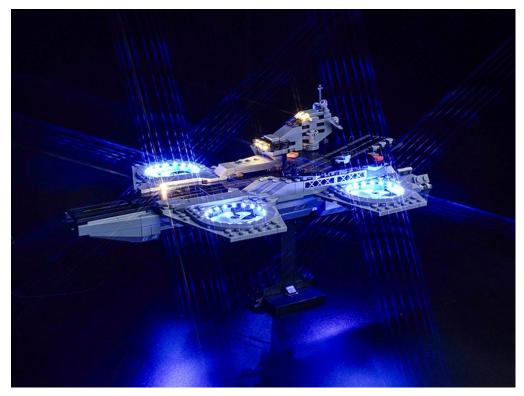

| 9 |
|---|
| 3 |
| - |

Good job, you've done all the installation steps, power it up and enjoy your work.

The battery box can also power the set. If it is necessary to change the power supply, prepare three AAA batteries, install them in the battery box, turn on the switch on the battery box, remove the plug of the USB Power Cable from the socket of the expansion board, plug the plug of the battery box to the same socket in the expansion board to power the suit as well.

THANKS