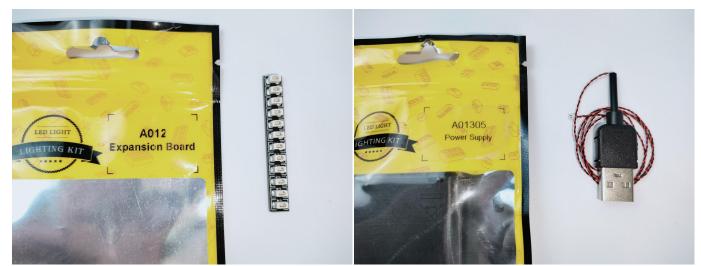

## There are 8 bags in this set. The name and quantities of specific components are as shown , please check carefully.

| Label                                        | Content                               | Quantity |
|----------------------------------------------|---------------------------------------|----------|
| A01001 Light-15CM Warm White                 | Light-15CM Warm White                 | 5        |
| A01024 High-Brightness light 15CM-Warm White | High-Brightness light 15CM-Warm White | 4        |
| A01103 LED Strip Blue                        | LED Strip Blue                        | 2        |
| A012 Expansion Board                         | 12 Socket Expansion Board             | 1        |
|                                              | 6 Socket Expansion Board              | 1        |
| A01305 Power Supply                          | Power Supply                          | 1        |
| A01502 Connecting Cable 15CM                 | Connecting Cable 15CM                 | 2        |
| A01505 Connecting Cable 10CM                 | Connecting Cable 10CM                 | 1        |
| A02507 Light Strip-Blue                      | Light Strip-Blue                      | 4        |

### Section B: Test that each components is working properly.

We need a structure to test all lights, so take out the bag with label "USB Power Cord" and "Expansion Boards" as follows.

It is worth reminding that our products are all customized. They have a unique way of connecting. The white plug on wire and the socket of the expansion board need to be connected together to transmit power.