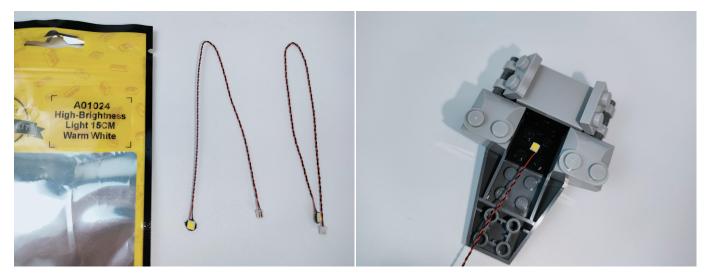

## There are 8 bags in this set. The name and quantities of specific components are as shown , please check carefully.

| Label                                        | Content                               | Quantity |
|----------------------------------------------|---------------------------------------|----------|
| A01001 Light-15CM Warm White                 | Light-15CM Warm White                 | 5        |
| A01024 High-Brightness light 15CM-Warm White | High-Brightness light 15CM-Warm White | 4        |
| A01103 LED Strip Blue                        | LED Strip Blue                        | 2        |
| A012 Expansion Board                         | 12 Socket Expansion Board             | 1        |
|                                              | 6 Socket Expansion Board              | 1        |
| A01305 Power Supply                          | Power Supply                          | 1        |
| A01502 Connecting Cable 15CM                 | Connecting Cable 15CM                 | 2        |
| A01505 Connecting Cable 10CM                 | Connecting Cable 10CM                 | 1        |
| A02507 Light Strip-Blue                      | Light Strip-Blue                      | 4        |

#### USB connectors to connect devices

When we test "A01001 Light-15CM Warm White" particles, Take out the bag labelled "A01001 Light-15CM Warm White". Take out one of the light and connect it to the socket. Turn on the power bank, the light will turn on normally as shown below.