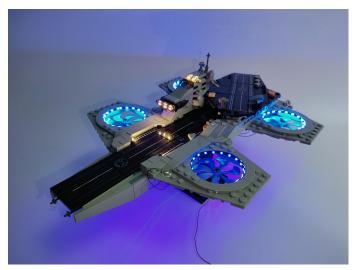

| 9 |
|---|
| 3 |
| - |

Good job, you've done all the installation steps, power it up and enjoy your work.

The battery box can also power the set. If it is necessary to change the power supply, prepare three AAA batteries, install them in the battery box, turn on the switch on the battery box, remove the plug of the USB Power Cable from the socket of the expansion board, plug the plug of the battery box to the same socket in the expansion board to power the suit as well.

THANKS