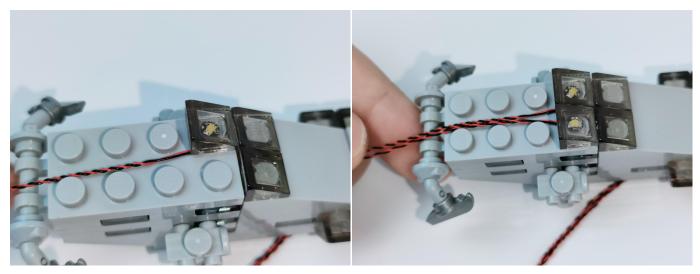

### **Section C:** laying out components following the instruction.

Our material is very small but not fragile, just be reminded that don't to pull the wires too hard. For different people, there may be some installation steps that you can't understand. Please look at the previous and later installation step.

The components needs to be tested in this set is 4\* High-Brightness light 15CM-Warm White,4\*Light Strip-Blue.

Please contact us immediately if any components don't work.

**Section C:** laying out components following the instruction.