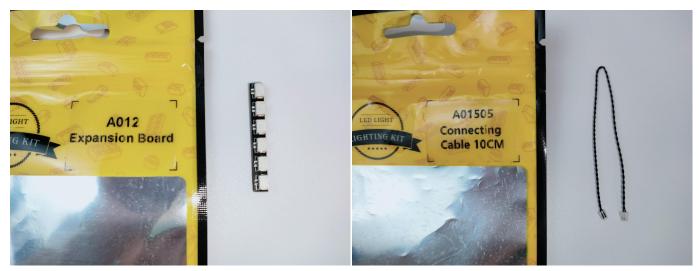

## There are 8 bags in this set. The name and quantities of specific components are as shown , please check carefully.

| Label                                        | Content                               | Quantity |
|----------------------------------------------|---------------------------------------|----------|
| A01001 Light-15CM Warm White                 | Light-15CM Warm White                 | 5        |
| A01024 High-Brightness light 15CM-Warm White | High-Brightness light 15CM-Warm White | 4        |
| A01103 LED Strip Blue                        | LED Strip Blue                        | 2        |
| A012 Expansion Board                         | 12 Socket Expansion Board             | 1        |
|                                              | 6 Socket Expansion Board              | 1        |
| A01305 Power Supply                          | Power Supply                          | 1        |
| A01502 Connecting Cable 15CM                 | Connecting Cable 15CM                 | 2        |
| A01505 Connecting Cable 10CM                 | Connecting Cable 10CM                 | 1        |
| A02507 Light Strip-Blue                      | Light Strip-Blue                      | 4        |