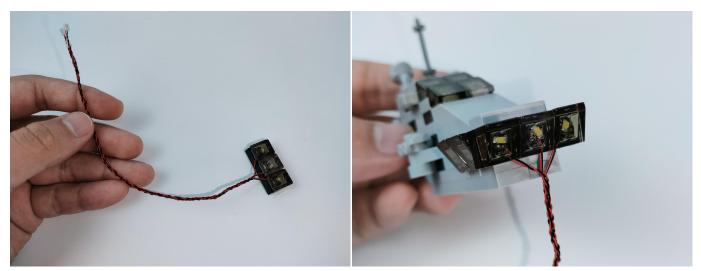

### **Section C:** laying out components following the instruction.

Our material is very small but not fragile, just be reminded that don't to pull the wires too hard. For different people, there may be some installation steps that you can't understand. Please look at the previous and later installation step.

The components needs to be tested in this set is 4\* High-Brightness light 15CM-Warm White,4\*Light Strip-Blue.

Please contact us immediately if any components don't work.

**Section C:** laying out components following the instruction.