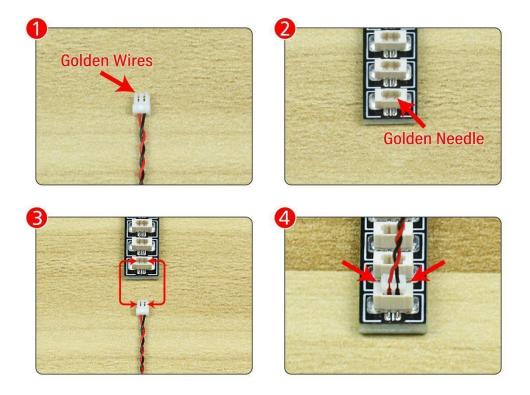

Note that on one side of the white plug you can see two very small golden wires that should be connected to the two golden needles in socket of the expansion board.shown as blow.

All our connections between plug and socket are all the same as shown above. So for any such structure with plug and socket, please pay attention to the golden wire of the plug and the golden needle of the socket, they must be touched together.