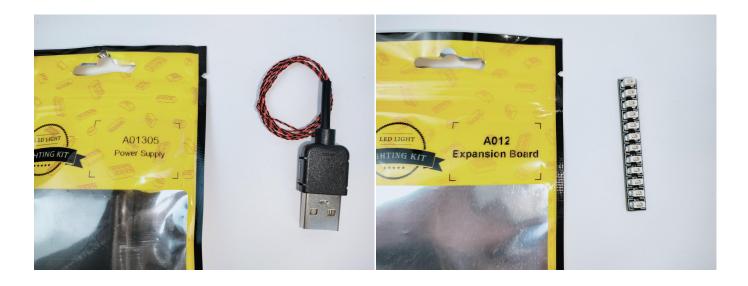

## There are 8 bags in this set. The name and quantities of specific components are as shown , please check carefully.

| Label                                        | Content                               | Quantity |
|----------------------------------------------|---------------------------------------|----------|
| A01001 Light-15CM Warm White                 | Light-15CM Warm White                 | 5        |
| A01024 High-Brightness light 15CM-Warm White | High-Brightness light 15CM-Warm White | 4        |
| A01103 LED Strip Blue                        | LED Strip Blue                        | 2        |
| A012 Expansion Board                         | 12 Socket Expansion Board             | 1        |
|                                              | 6 Socket Expansion Board              | 1        |
| A01305 Power Supply                          | Power Supply                          | 1        |
| A01502 Connecting Cable 15CM                 | Connecting Cable 15CM                 | 2        |
| A01505 Connecting Cable 10CM                 | Connecting Cable 10CM                 | 1        |
| A02507 Light Strip-Blue                      | Light Strip-Blue                      | 4        |

Please contact us immediately if there have any missing components.