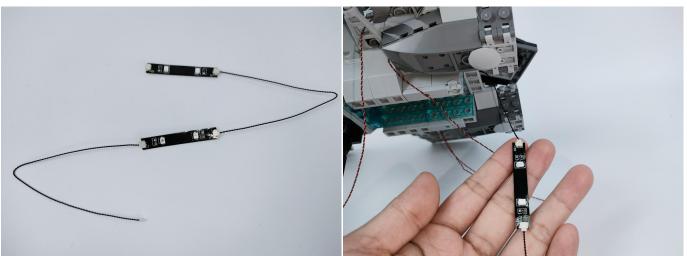

### **Section C:** laying out components following the instruction.

Our material is very small but not fragile, just be reminded that don't to pull the wires too hard. For different people, there may be some installation steps that you can't understand. Please look at the previous and later installation step.