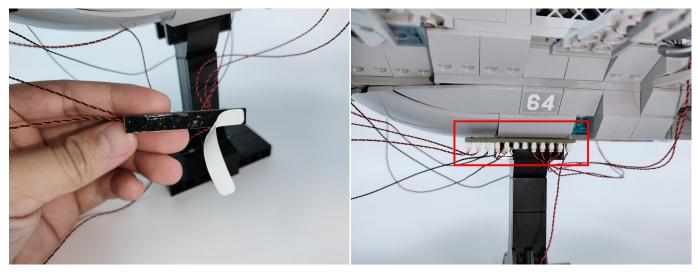

### **Section C:** laying out components following the instruction.

Our material is very small but not fragile, just be reminded that don't to pull the wires too hard. For different people, there may be some installation steps that you can't understand. Please look at the previous and later installation step.

The components needs to be tested in this set is 4\* High-Brightness light 15CM-Warm White,4\*Light Strip-Blue.

Please contact us immediately if any components don't work.

**Section C:** laying out components following the instruction.