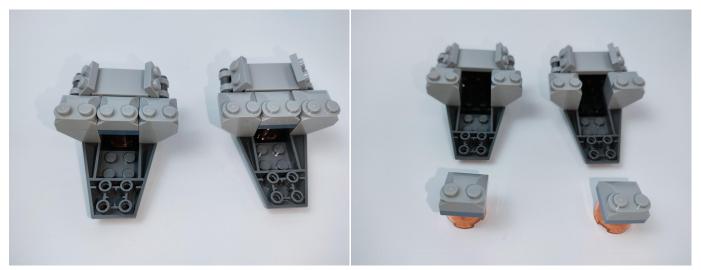

The components needs to be tested in this set is 4\* High-Brightness light 15CM-Warm White,4\*Light Strip-Blue.

Please contact us immediately if any components don't work.

**Section C:** laying out components following the instruction.