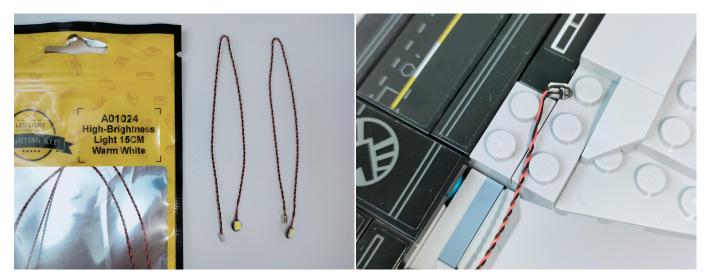

## There are 8 bags in this set. The name and quantities of specific components are as shown , please check carefully.

| Label                                        | Content                               | Quantity |
|----------------------------------------------|---------------------------------------|----------|
| A01001 Light-15CM Warm White                 | Light-15CM Warm White                 | 5        |
| A01024 High-Brightness light 15CM-Warm White | High-Brightness light 15CM-Warm White | 4        |
| A01103 LED Strip Blue                        | LED Strip Blue                        | 2        |
| A012 Expansion Board                         | 12 Socket Expansion Board             | 1        |
|                                              | 6 Socket Expansion Board              | 1        |
| A01305 Power Supply                          | Power Supply                          | 1        |
| A01502 Connecting Cable 15CM                 | Connecting Cable 15CM                 | 2        |
| A01505 Connecting Cable 10CM                 | Connecting Cable 10CM                 | 1        |
| A02507 Light Strip-Blue                      | Light Strip-Blue                      | 4        |

Note that on one side of the white plug you can see two very small golden wires that should be connected to the two golden needles in socket of the expansion board.shown as blow.

All our connections between plug and socket are all the same as shown above. So for any such structure with plug and socket, please pay attention to the golden wire of the plug and the golden needle of the socket, they must be touched together.