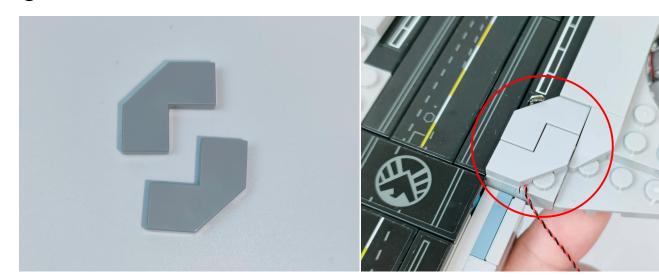

The components needs to be tested in this set is 4\* High-Brightness light 15CM-Warm White,4\*Light Strip-Blue.

Please contact us immediately if any components don't work.

**Section C:** laying out components following the instruction.