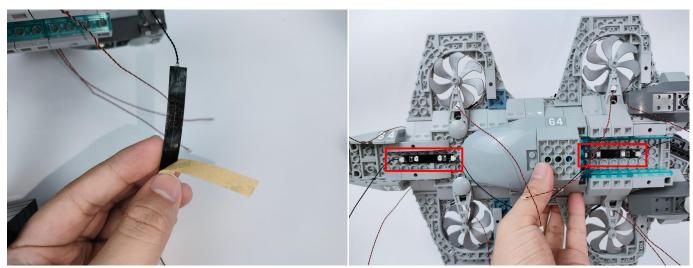

### **Section C:** laying out components following the instruction.

Our material is very small but not fragile, just be reminded that don't to pull the wires too hard. For different people, there may be some installation steps that you can't understand. Please look at the previous and later installation step.