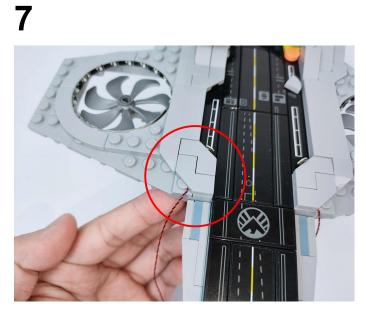

The components needs to be tested in this set is 4\* High-Brightness light 15CM-Warm White,4\*Light Strip-Blue.

Please contact us immediately if any components don't work.

**Section C:** laying out components following the instruction.