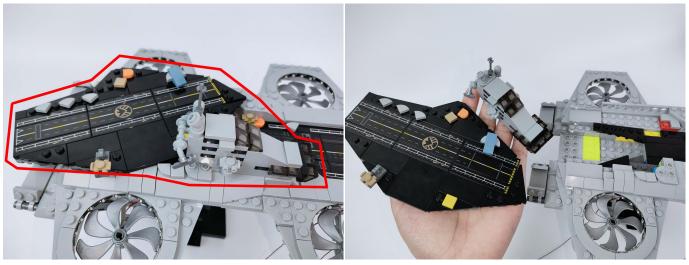

## **76295 The Avengers Helicarrier**

 Installation requires a lot of patience and great observation that your LEGO bricks will come alive when you get this finished. The bricks with lighting as below, so make sure you're ready and let's get started.

### **Section C:** laying out components following the instruction.

Our material is very small but not fragile, just be reminded that don't to pull the wires too hard. For different people, there may be some installation steps that you can't understand. Please look at the previous and later installation step.