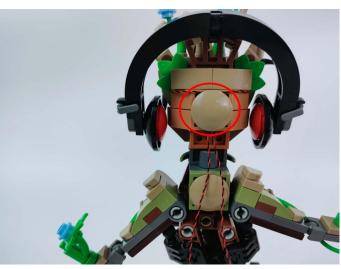

### 19

**21.** Note the cutout on the small round plate The light wire is stuck in the cutout of the small round plate.