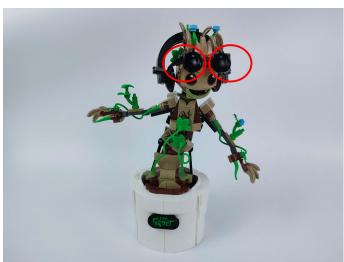

### 19

**21.** Note the cutout on the small round plate The light wire is stuck in the cutout of the small round plate.