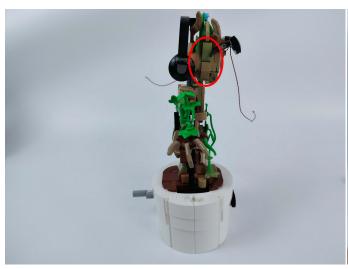

### 19

**21.** Note the cutout on the small round plate The light wire is stuck in the cutout of the small round plate.