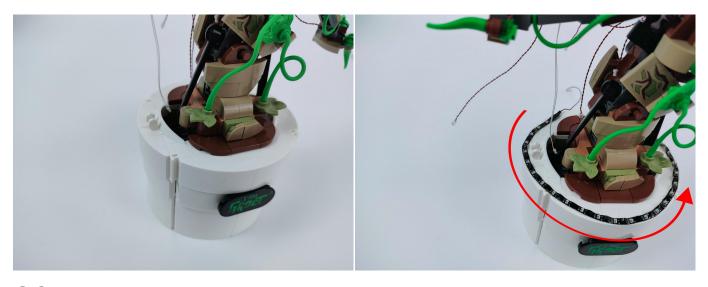

### 19

**21.** Note the cutout on the small round plate The light wire is stuck in the cutout of the small round plate.

## 

Peel the adhesive backing paper from the expansion board and attach it to the block pieces.