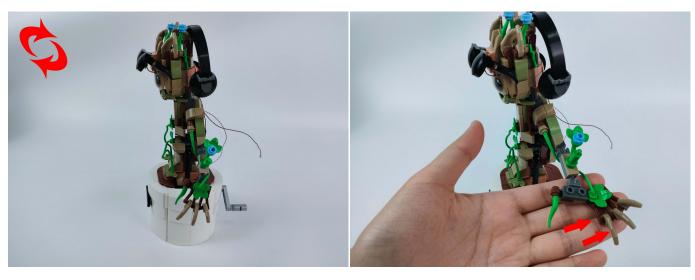

Good job, you've done all the installation steps, power it up and enjoy your work.

The battery box can also power the set. If it is necessary to change the power supply, prepare three AAA batteries, install them in the battery box, turn on the switch on the battery box, remove the plug of the USB Power Cable from the socket of the expansion board, plug the plug of the battery box to the same socket in the expansion board to power the suit as well.