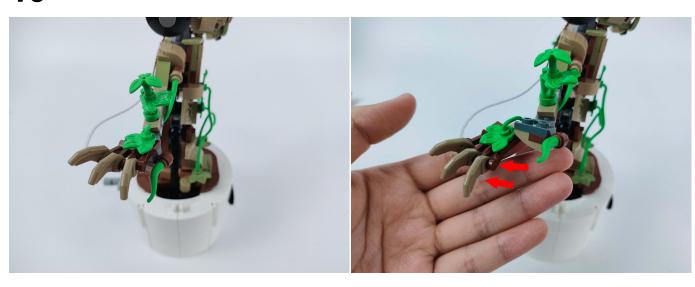

### 19

**21.** Note the cutout on the small round plate The light wire is stuck in the cutout of the small round plate.