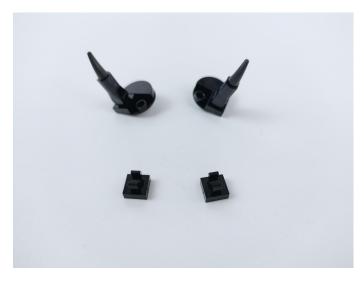

#### Section B: Test that each components is working properly.

We need a structure to test all lights, so take out the bag with label "USB Power Cord" and "Expansion Boards" as follows.

It is worth reminding that our products are all customized. They have a unique way of connecting. The white plug on wire and the socket of the expansion board need to be connected together to transmit power.

Note that on one side of the white plug you can see two very small golden wires that should be connected to the two golden needles in socket of the expansion board.shown as blow.

All our connections between plug and socket are all the same as shown above. So for any such structure with plug and socket, please pay attention to the golden wire of the plug and the golden needle of the socket, they must be touched together.