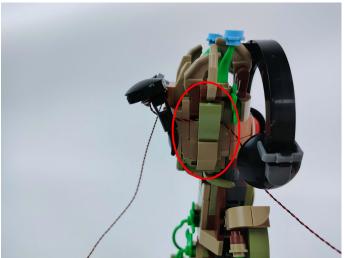

Section C: laying out components following the instruction.

Our material is very small but not fragile, just be reminded that don't to pull the wires too hard. For different people, there may be some installation steps that you can't understand. Please look at the previous and later installation step.