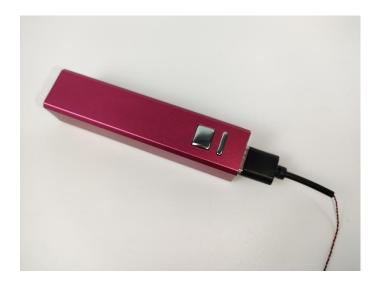

#### The USB Power Cord can be powered by phone chargers, power banks,etc.

This instruction will use the power bank as power supply . The test structure is shown as follow. All lamp in this set will be tested by this structure.