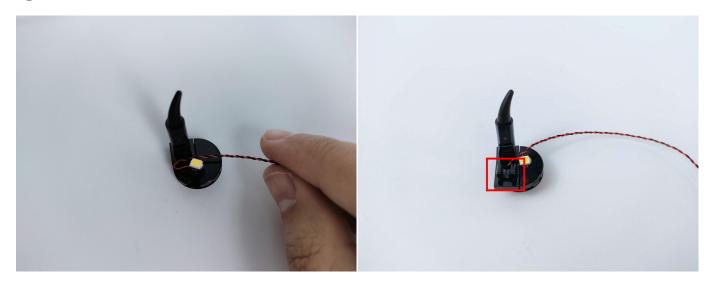

#### Section B: Test that each components is working properly.

We need a structure to test all lights, so take out the bag with label "USB Power Cord" and "Expansion Boards" as follows.

It is worth reminding that our products are all customized. They have a unique way of connecting. The white plug on wire and the socket of the expansion board need to be connected together to transmit power.

Note that on one side of the white plug you can see two very small golden wires that should be connected to the two golden needles in socket of the expansion board.shown as blow.

All our connections between plug and socket are all the same as shown above. So for any such structure with plug and socket, please pay attention to the golden wire of the plug and the golden needle of the socket, they must be touched together.