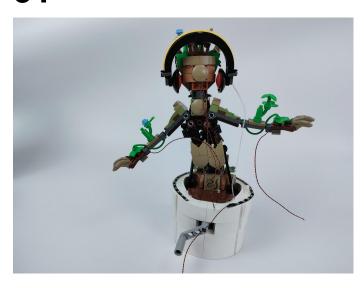

Good job, you've done all the installation steps, power it up and enjoy your work.

The battery box can also power the set. If it is necessary to change the power supply, prepare three AAA batteries, install them in the battery box, turn on the switch on the battery box, remove the plug of the USB Power Cable from the socket of the expansion board, plug the plug of the battery box to the same socket in the expansion board to power the suit as well.