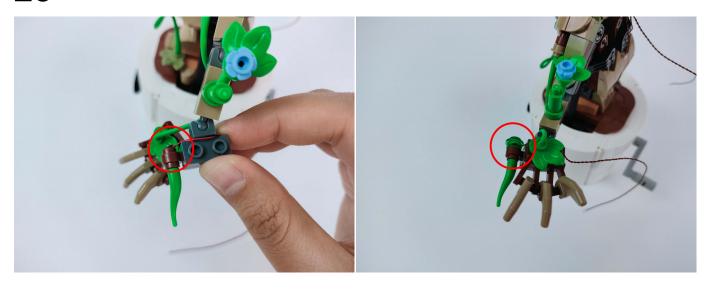

### 19

**21.** Note the cutout on the small round plate The light wire is stuck in the cutout of the small round plate.