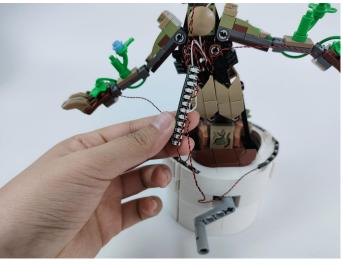

## 

Peel the adhesive backing paper from the expansion board and attach it to the block pieces.