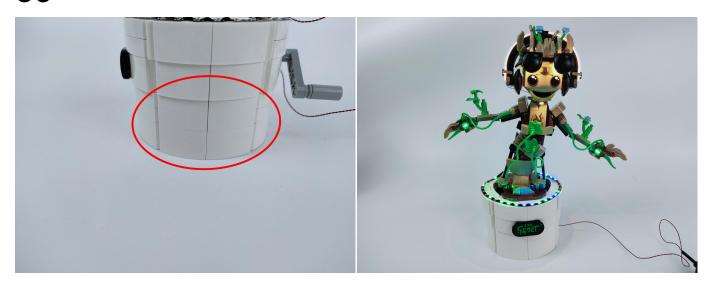

### 

The plate without slit:

The plate with slit:

The slit on the the plate round 1X1 are hand-made to avoid squeeze the wire and cause short circuit and abnormalheat during installation.

Good job, you've done all the installation steps, power it up and enjoy your work.

The battery box can also power the set. If it is necessary to change the power supply, prepare three AAA batteries, install them in the battery box, turn on the switch on the battery box, remove the plug of the USB Power Cable from the socket of the expansion board, plug the plug of the battery box to the same socket in the expansion board to power the suit as well.