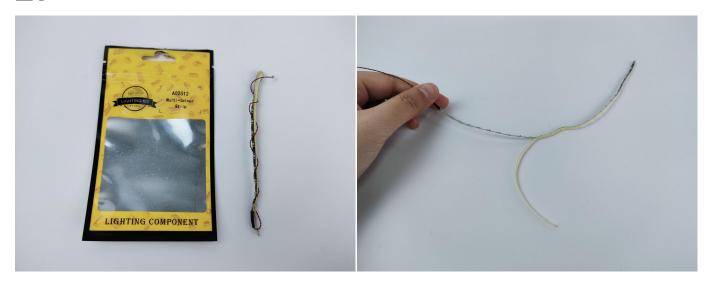

The type of components is indicated by the label on the bag.

**Section B:** Test that each components is working properly.

Each components is made individually so it is necessary to test that each components is working properly to avoid the situation that the lighting does not work.

#### **Section A:** Check the type and quantity of components.

There are 9 bags in this set. The name and quantities of specific components are as shown, please check carefully.

| Label                                        | Content                               | Quantity |
|----------------------------------------------|---------------------------------------|----------|
| A01004 Light-15CM Green                      | Light-15CM Green                      | 2        |
| A01024 High-Brightness light 15CM-Warm White | High-Brightness light 15CM-Warm White | 3        |
| A012 Expansion Board                         | 12 Socket Expansion Board             | 1        |
| A01305 Power Supply                          | Power Supply                          | 1        |
| A01505 Connecting Cable 10CM                 | Connecting Cable 10CM                 | 1        |
| A01906 Music Module                          | Music Module                          | 1        |
| A02512 Multi-Colour Strip                    | Multi-Colour Strip                    | 1        |
| A02551 Light Strip-Warm White-COB            | Light Strip-Warm White-COB            | 1        |
| Components                                   |                                       |          |