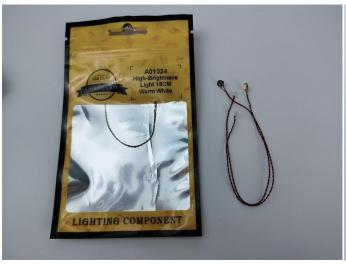

#### **Section A:** Check the type and quantity of components.

There are 9 bags in this set. The name and quantities of specific components are as shown, please check carefully.

| Label                                        | Content                               | Quantity |
|----------------------------------------------|---------------------------------------|----------|
| A01004 Light-15CM Green                      | Light-15CM Green                      | 2        |
| A01024 High-Brightness light 15CM-Warm White | High-Brightness light 15CM-Warm White | 3        |
| A012 Expansion Board                         | 12 Socket Expansion Board             | 1        |
| A01305 Power Supply                          | Power Supply                          | 1        |
| A01505 Connecting Cable 10CM                 | Connecting Cable 10CM                 | 1        |
| A01906 Music Module                          | Music Module                          | 1        |
| A02512 Multi-Colour Strip                    | Multi-Colour Strip                    | 1        |
| A02551 Light Strip-Warm White-COB            | Light Strip-Warm White-COB            | 1        |
| Components                                   |                                       |          |

When we test "A01024 High-Brightness light 15CM-Warm White" particles, Take out the bag labelled "A01024 High-Brightness light 15CM-Warm White". Take out one of the light and connect it to the socket. Turn on the power bank, the light will turn on normally as shown below.