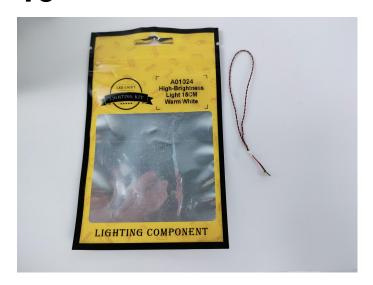

#### **Section A:** Check the type and quantity of components.

There are 9 bags in this set. The name and quantities of specific components are as shown, please check carefully.

| Label                                        | Content                               | Quantity |
|----------------------------------------------|---------------------------------------|----------|
| A01004 Light-15CM Green                      | Light-15CM Green                      | 2        |
| A01024 High-Brightness light 15CM-Warm White | High-Brightness light 15CM-Warm White | 3        |
| A012 Expansion Board                         | 12 Socket Expansion Board             | 1        |
| A01305 Power Supply                          | Power Supply                          | 1        |
| A01505 Connecting Cable 10CM                 | Connecting Cable 10CM                 | 1        |
| A01906 Music Module                          | Music Module                          | 1        |
| A02512 Multi-Colour Strip                    | Multi-Colour Strip                    | 1        |
| A02551 Light Strip-Warm White-COB            | Light Strip-Warm White-COB            | 1        |
| Components                                   |                                       |          |

When we test "A01024 High-Brightness light 15CM-Warm White" particles, Take out the bag labelled "A01024 High-Brightness light 15CM-Warm White". Take out one of the light and connect it to the socket. Turn on the power bank, the light will turn on normally as shown below.