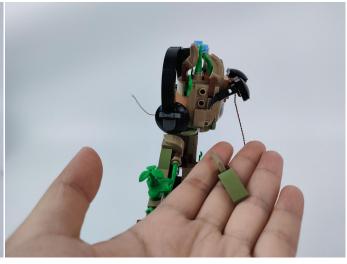

Section C: laying out components following the instruction.

Our material is very small but not fragile, just be reminded that don't to pull the wires too hard. For different people, there may be some installation steps that you can't understand. Please look at the previous and later installation step.