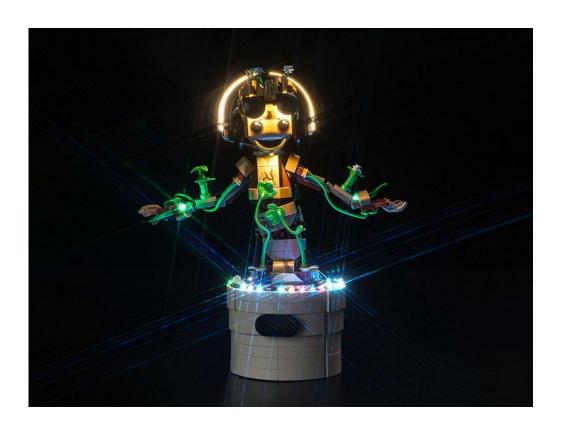

### **76297 Dancing Groot**

• Installation requires a lot of patience and great observation that your LEGO bricks will come alive when you get this finished. The bricks with lighting as below, so make sure you're ready and let's get started.