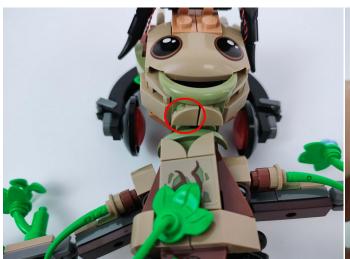

### 19

**21.** Note the cutout on the small round plate The light wire is stuck in the cutout of the small round plate.