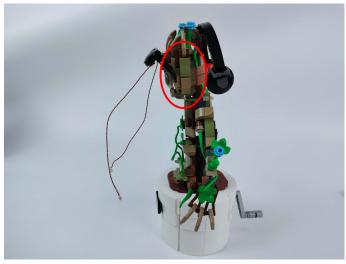

### 19

**21.** Note the cutout on the small round plate The light wire is stuck in the cutout of the small round plate.