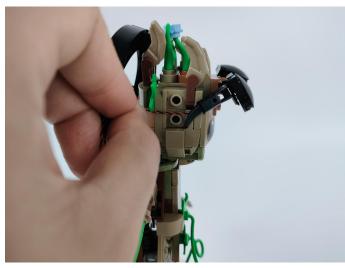

Section C: laying out components following the instruction.

Our material is very small but not fragile, just be reminded that don't to pull the wires too hard. For different people, there may be some installation steps that you can't understand. Please look at the previous and later installation step.