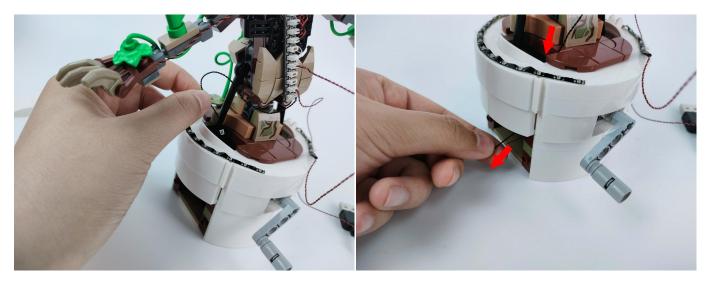

### 19

**21.** Note the cutout on the small round plate The light wire is stuck in the cutout of the small round plate.