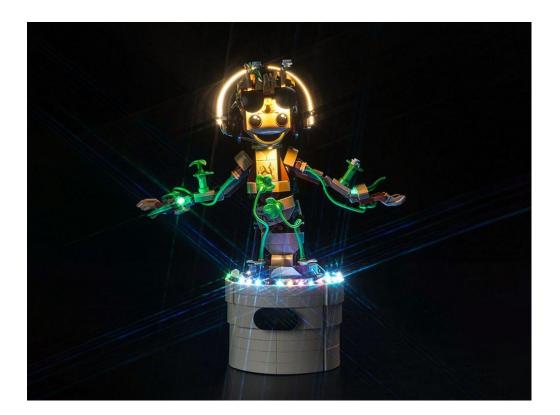

Good job, you've done all the installation steps, power it up and enjoy your work.

The battery box can also power the set. If it is necessary to change the power supply, prepare three AAA batteries, install them in the battery box, turn on the switch on the battery box, remove the plug of the USB Power Cable from the socket of the expansion board, plug the plug of the battery box to the same socket in the expansion board to power the suit as well.