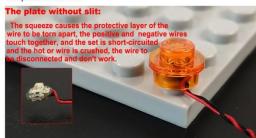

### 

The plate without slit:

The plate with slit:

The slit on the the plate round 1X1 are hand-made to avoid squeeze the wire and cause short circuit and abnormalheat during installation.