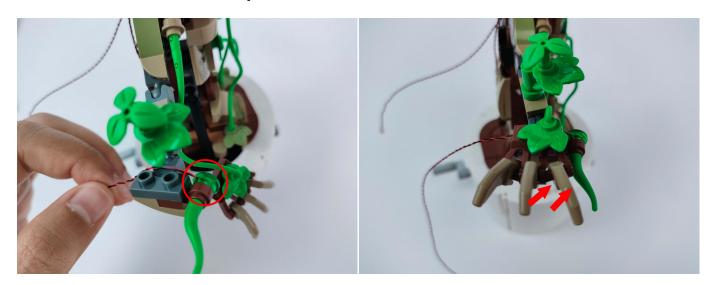

### 19

**21.** Note the cutout on the small round plate The light wire is stuck in the cutout of the small round plate.