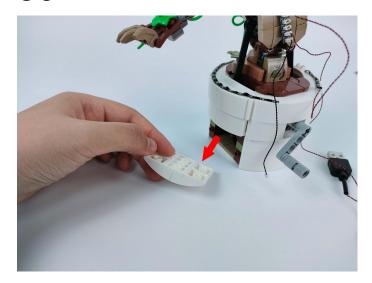

## 

Peel the adhesive backing paper from the expansion board and attach it to the block pieces.