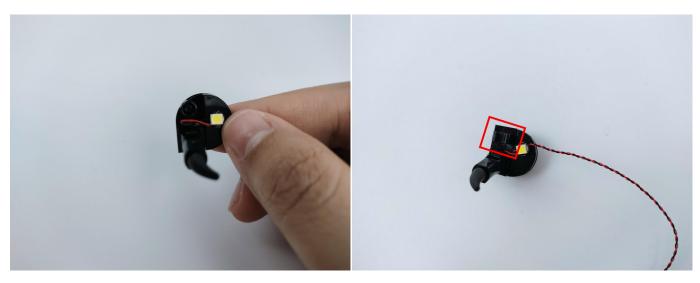

When we test "A01024 High-Brightness light 15CM-Warm White" particles, Take out the bag labelled "A01024 High-Brightness light 15CM-Warm White". Take out one of the light and connect it to the socket. Turn on the power bank, the light will turn on normally as shown below.

Test each lamp according to this method. It should be noted that after the test, the lamp must be returned to the corresponding bag to avoid confusion of types.

The components needs to be tested in this set is 3\*High-Brightness light 15CM-Warm White, 1\*Multi-Colour Strip, 1\* Light Strip-Warm White-COB.