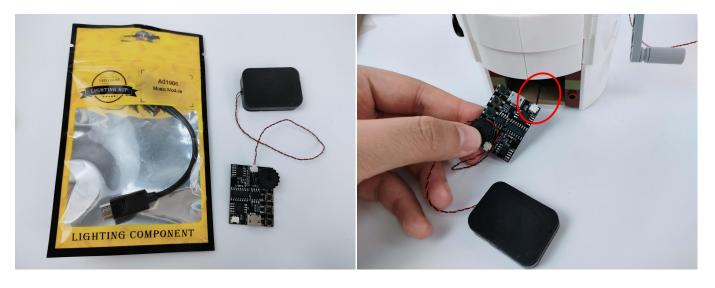

#### Section B: Test that each components is working properly.

We need a structure to test all lights, so take out the bag with label "USB Power Cord" and "Expansion Boards" as follows.

It is worth reminding that our products are all customized. They have a unique way of connecting. The white plug on wire and the socket of the expansion board need to be connected together to transmit power.

Note that on one side of the white plug you can see two very small golden wires that should be connected to the two golden needles in socket of the expansion board.shown as blow.

All our connections between plug and socket are all the same as shown above. So for any such structure with plug and socket, please pay attention to the golden wire of the plug and the golden needle of the socket, they must be touched together.