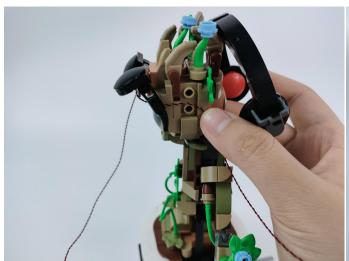

Section C: laying out components following the instruction.

Our material is very small but not fragile, just be reminded that don't to pull the wires too hard. For different people, there may be some installation steps that you can't understand. Please look at the previous and later installation step.