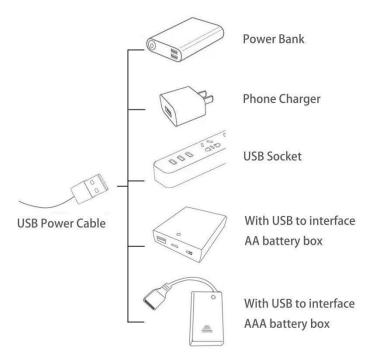

#### The USB Power Cord can be powered by phone chargers, power banks,etc.

This instruction will use the power bank as power supply . The test structure is shown as follow. All lamp in this set will be tested by this structure.