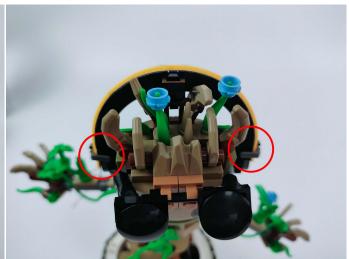

### 19

**21.** Note the cutout on the small round plate The light wire is stuck in the cutout of the small round plate.