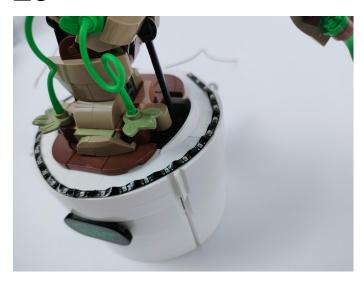

### 19

**21.** Note the cutout on the small round plate The light wire is stuck in the cutout of the small round plate.