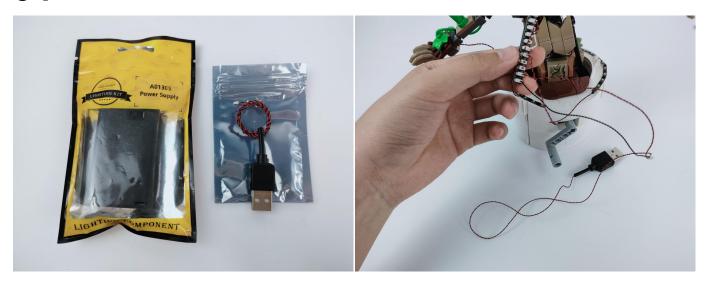

#### Section B: Test that each components is working properly.

We need a structure to test all lights, so take out the bag with label "USB Power Cord" and "Expansion Boards" as follows.

It is worth reminding that our products are all customized. They have a unique way of connecting. The white plug on wire and the socket of the expansion board need to be connected together to transmit power.

The connection method between the USB Power Cord and Expansion Boards is as follows:

#### The USB Power Cord can be powered by phone chargers, power banks,etc.

This instruction will use the power bank as power supply . The test structure is shown as follow. All lamp in this set will be tested by this structure.