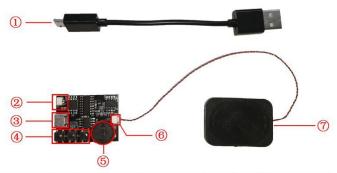

#### **Music Module**

- ①:USB data cable is used to connect modules to the computer to replace music files.
- ②: The power input port is used to supply power to the module, and the voltage is 5V DC power.
- ③: Micro-USB port, music transmission port, it is recommended to use the music format MP3 file, the built-in capacity of the module is 16MB.
- ④: The music control button, from left to right, is "previous song", "pause/play", "next song".
- ⑤: The volume control button, rotate button to adjust the volume .
- ⑥: The speaker interface.
- 7: The speaker.