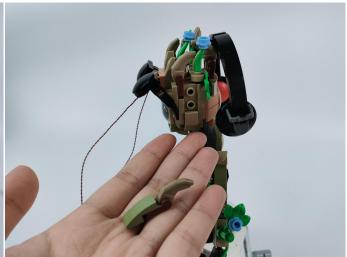

Section C: laying out components following the instruction.

Our material is very small but not fragile, just be reminded that don't to pull the wires too hard. For different people, there may be some installation steps that you can't understand. Please look at the previous and later installation step.