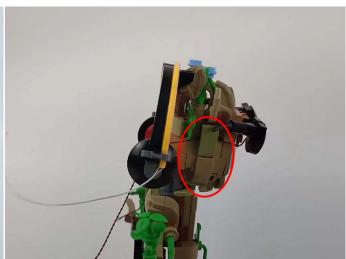

### 19

**21.** Note the cutout on the small round plate The light wire is stuck in the cutout of the small round plate.