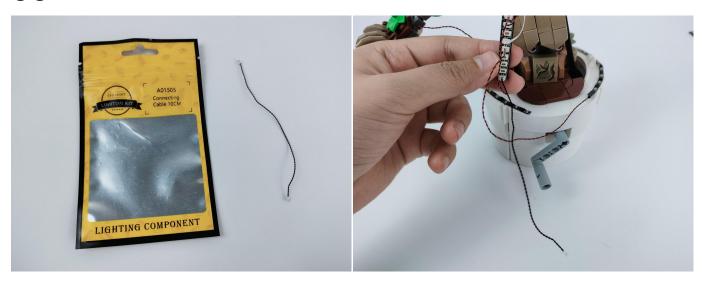

#### **Section A:** Check the type and quantity of components.

There are 9 bags in this set. The name and quantities of specific components are as shown, please check carefully.

| Label                                        | Content                               | Quantity |
|----------------------------------------------|---------------------------------------|----------|
| A01004 Light-15CM Green                      | Light-15CM Green                      | 2        |
| A01024 High-Brightness light 15CM-Warm White | High-Brightness light 15CM-Warm White | 3        |
| A012 Expansion Board                         | 12 Socket Expansion Board             | 1        |
| A01305 Power Supply                          | Power Supply                          | 1        |
| A01505 Connecting Cable 10CM                 | Connecting Cable 10CM                 | 1        |
| A01906 Music Module                          | Music Module                          | 1        |
| A02512 Multi-Colour Strip                    | Multi-Colour Strip                    | 1        |
| A02551 Light Strip-Warm White-COB            | Light Strip-Warm White-COB            | 1        |
| Components                                   |                                       |          |

#### Section B: Test that each components is working properly.

We need a structure to test all lights, so take out the bag with label "USB Power Cord" and "Expansion Boards" as follows.

It is worth reminding that our products are all customized. They have a unique way of connecting. The white plug on wire and the socket of the expansion board need to be connected together to transmit power.

Note that on one side of the white plug you can see two very small golden wires that should be connected to the two golden needles in socket of the expansion board.shown as blow.

All our connections between plug and socket are all the same as shown above. So for any such structure with plug and socket, please pay attention to the golden wire of the plug and the golden needle of the socket, they must be touched together.