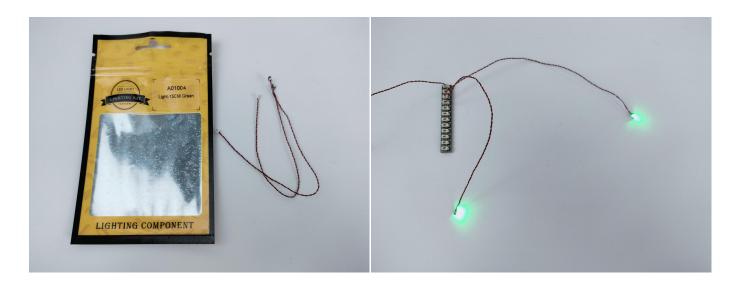

#### **Section A:** Check the type and quantity of components.

There are 9 bags in this set. The name and quantities of specific components are as shown, please check carefully.

| Label                                        | Content                               | Quantity |
|----------------------------------------------|---------------------------------------|----------|
| A01004 Light-15CM Green                      | Light-15CM Green                      | 2        |
| A01024 High-Brightness light 15CM-Warm White | High-Brightness light 15CM-Warm White | 3        |
| A012 Expansion Board                         | 12 Socket Expansion Board             | 1        |
| A01305 Power Supply                          | Power Supply                          | 1        |
| A01505 Connecting Cable 10CM                 | Connecting Cable 10CM                 | 1        |
| A01906 Music Module                          | Music Module                          | 1        |
| A02512 Multi-Colour Strip                    | Multi-Colour Strip                    | 1        |
| A02551 Light Strip-Warm White-COB            | Light Strip-Warm White-COB            | 1        |
| Components                                   |                                       |          |