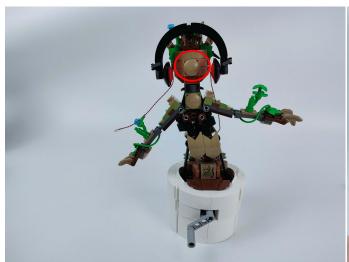

Good job, you've done all the installation steps, power it up and enjoy your work.

The battery box can also power the set. If it is necessary to change the power supply, prepare three AAA batteries, install them in the battery box, turn on the switch on the battery box, remove the plug of the USB Power Cable from the socket of the expansion board, plug the plug of the battery box to the same socket in the expansion board to power the suit as well.