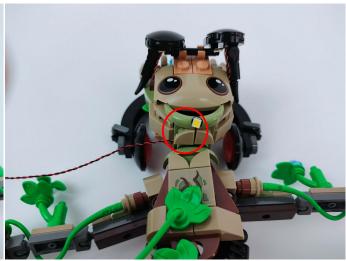

### 19

**21.** Note the cutout on the small round plate The light wire is stuck in the cutout of the small round plate.