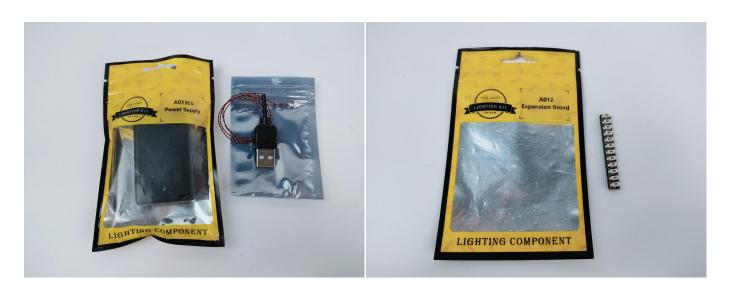

#### **Section A:** Check the type and quantity of components.

There are 9 bags in this set. The name and quantities of specific components are as shown, please check carefully.

| Label                                        | Content                               | Quantity |
|----------------------------------------------|---------------------------------------|----------|
| A01004 Light-15CM Green                      | Light-15CM Green                      | 2        |
| A01024 High-Brightness light 15CM-Warm White | High-Brightness light 15CM-Warm White | 3        |
| A012 Expansion Board                         | 12 Socket Expansion Board             | 1        |
| A01305 Power Supply                          | Power Supply                          | 1        |
| A01505 Connecting Cable 10CM                 | Connecting Cable 10CM                 | 1        |
| A01906 Music Module                          | Music Module                          | 1        |
| A02512 Multi-Colour Strip                    | Multi-Colour Strip                    | 1        |
| A02551 Light Strip-Warm White-COB            | Light Strip-Warm White-COB            | 1        |
| Components                                   |                                       |          |

#### Section B: Test that each components is working properly.

We need a structure to test all lights, so take out the bag with label "USB Power Cord" and "Expansion Boards" as follows.

It is worth reminding that our products are all customized. They have a unique way of connecting. The white plug on wire and the socket of the expansion board need to be connected together to transmit power.