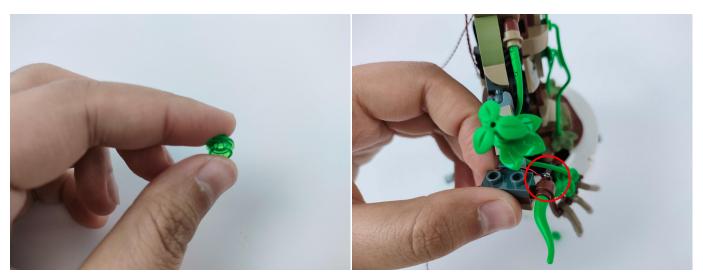

### 19

**21.** Note the cutout on the small round plate The light wire is stuck in the cutout of the small round plate.