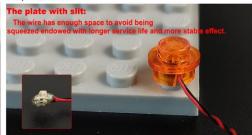

### 

The plate without slit:

The plate with slit:

The slit on the the plate round 1X1 are hand-made to avoid squeeze the wire and cause short circuit and abnormalheat during installation.