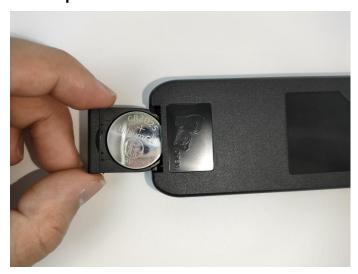

### Remote control test:

Take out the remote control and the remote control module.

Please purchase CR2025 model batteries in advance at the store.

Take out the lights.(Attention:The lights shown are for demonstration purposes only and are not included in the package.)

- A: Turn A on/off.
- B: Turn B on/off.
- C: Turn C on/off.

- ↓ : Decrease frequency.
- \* : Brightness+: Increases brightness
- ☆: Brightness-: Decreases the brightness

The remote control does not contain batteries, please buy a CR2025 or CR2032 button battery in the nearest store and install it in the remote control.