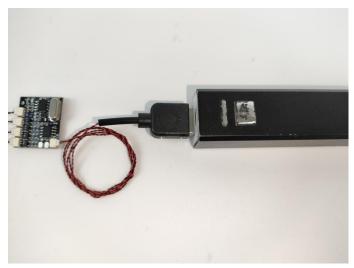

### Connect the power.

Press the on button and the light will come on normally. If there is any problem with the parts, please contact our after-sales service for replacement.

If there is any problem with the spare parts,
please contact our after-sales service for replacement!