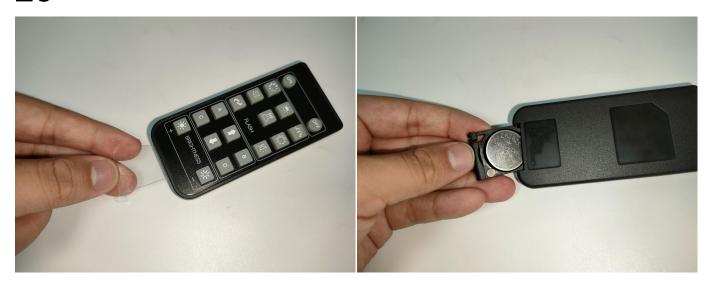

### Remote control test:

Take out the remote control and the remote control module.

Please purchase CR2025 model batteries in advance at the store.

Take out the lights.(Attention:The lights shown are for demonstration purposes only and are not included in the package.)

- A: Turn A on/off.
- B: Turn B on/off.
- C: Turn C on/off.

- ↓ : Decrease frequency.
- \* : Brightness+: Increases brightness
- ☆: Brightness-: Decreases the brightness

The remote control does not contain batteries, please buy a CR2025 or CR2032 button battery in the nearest store and install it in the remote control.