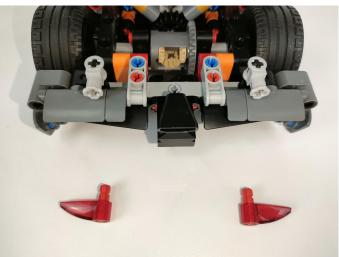

The components needs to be tested in this set is 2\*High-Brightness Light 15CM-Red,1\* LED Strip Warm White.

Please contact us immediately if any components don't work.

**Section C:** laying out components following the instruction.