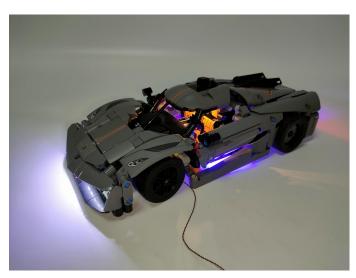

## 42173 Koenigsegg Jesko Absolut Hypercar

Installation requires a lot of patience and great observation that your LEGO bricks will come alive when you get this finished. The bricks with lighting as below, so make sure you're ready and let's get started.

## 

Good job, you've done all the installation steps, power it up and enjoy your work.

The battery box can also power the set. If it is necessary to change the power supply, prepare three AAA batteries, install them in the battery box, turn on the switch on the battery box, remove the plug of the USB Power Cable from the socket of the expansion board, plug the plug of the battery box to the same socket in the expansion board to power the suit as well.