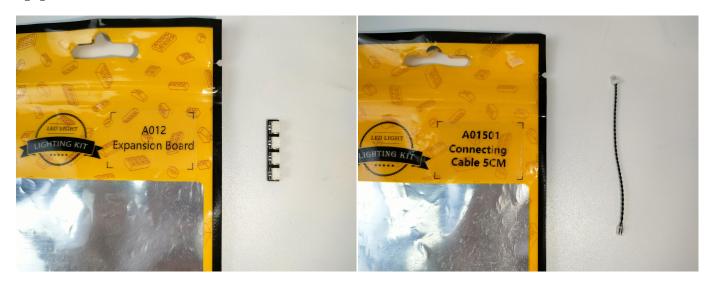

### **Section A:** Check the type and quantity of components.

There are 9 bags in this set. The name and quantities of specific components are as shown, please check carefully.

| Label                                | Content                        | Quantity |
|--------------------------------------|--------------------------------|----------|
| A01103 LED Strip Blue                | LED Strip Blue                 | 3        |
| A01105 LED Strip Warm White          | LED Strip Warm White           | 1        |
| A012 Expansion Board                 | 4 Socket Expansion Board       | 1        |
| A01305 Power Supply                  | Power Supply                   | 1        |
| A01501 Connecting Cable 5CM          | Connecting Cable 5CM           | 1        |
| A01505 Connecting Cable 10CM         | Connecting Cable 10CM          | 4        |
| A02546 Light Strip-White             | Light Strip-White              | 1        |
| A03801 Remote Control                | Remote Control                 | 1        |
| A1031 High-Brightness Light 15CM-Red | High-Brightness Light 15CM-Red | 2        |