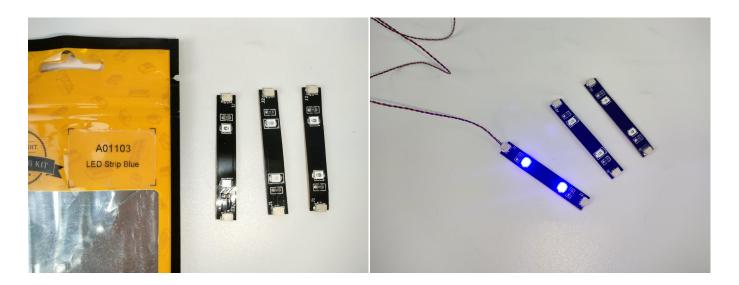

#### **LED** strip test:

Take out the bag labeled "A01103 LED Strip Blue". Take out the LED light bar, connect the USB power cable, turn on the mobile power supply, the light will be on normally, as shown in the figure below.