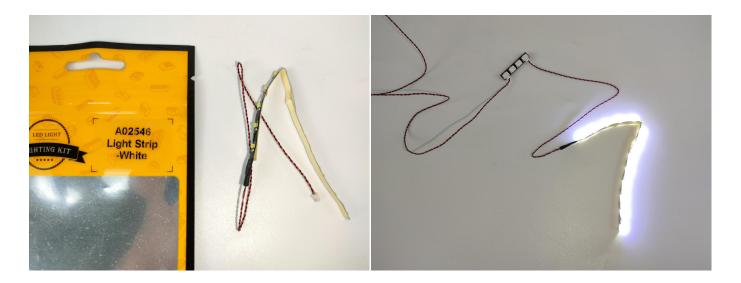

When we test "A02546 Light Strip-White" particles, Take out the bag labelled "A02546 Light Strip-White". Take out one of the light and connect it to the socket. Turn on the power bank, the light will turn on normally as shown below.