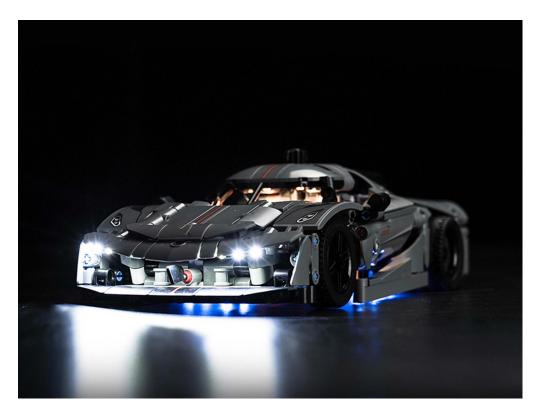

## 42173 Koenigsegg Jesko Absolut Hypercar

Installation requires a lot of patience and great observation that your LEGO bricks will come alive when you get this finished. The bricks with lighting as below, so make sure you're ready and let's get started.

## 

Good job, you've done all the installation steps, power it up and enjoy your work.

The battery box can also power the set. If it is necessary to change the power supply, prepare three AAA batteries, install them in the battery box, turn on the switch on the battery box, remove the plug of the USB Power Cable from the socket of the expansion board, plug the plug of the battery box to the same socket in the expansion board to power the suit as well.