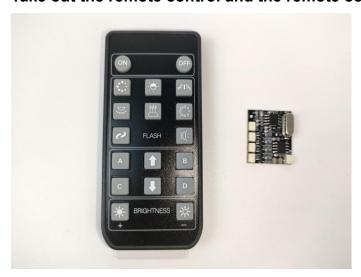

### Remote control test:

Take out the remote control and the remote control module.

Please purchase CR2025 model batteries in advance at the store.

Take out the lights.(Attention:The lights shown are for demonstration purposes only and are not included in the package.)

### Connect them to the remote control module.