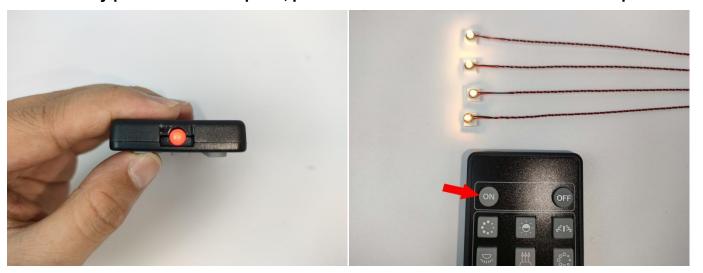

### Remote control test:

Take out the remote control and the remote control module.

Please purchase CR2025 model batteries in advance at the store.

Take out the lights.(Attention:The lights shown are for demonstration purposes only and are not included in the package.)

### Connect the power.

Press the on button and the light will come on normally. If there is any problem with the parts, please contact our after-sales service for replacement.

If there is any problem with the spare parts,
please contact our after-sales service for replacement!