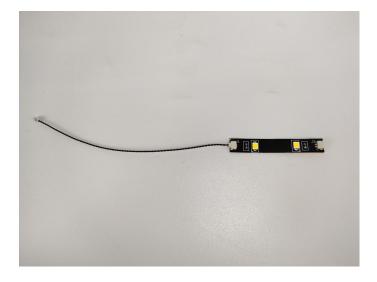

The components needs to be tested in this set is 2\*High-Brightness Light 15CM-Red,1\* LED Strip Warm White.

Please contact us immediately if any components don't work.

**Section C:** laying out components following the instruction.