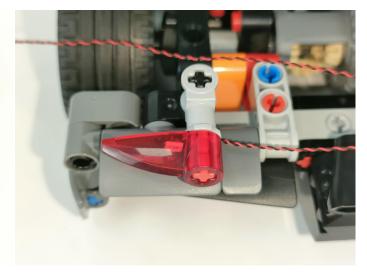

When we test "A02546 Light Strip-White" particles, Take out the bag labelled "A02546 Light Strip-White". Take out one of the light and connect it to the socket. Turn on the power bank, the light will turn on normally as shown below.