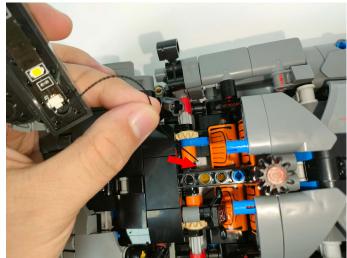

Section C: laying out components following the instruction.

Our material is very small but not fragile, just be reminded that don't to pull the wires too hard. For different people, there may be some installation steps that you can't understand. Please look at the previous and later installation step.

The components needs to be tested in this set is 2\*High-Brightness Light 15CM-Red,1\* LED Strip Warm White.

Please contact us immediately if any components don't work.

**Section C:** laying out components following the instruction.