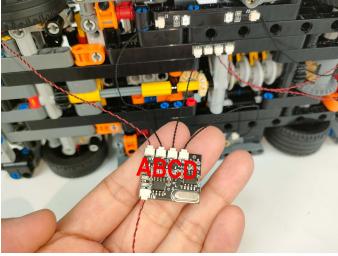

#### Remote control function introduce

- ON: All lights turn on sequentially. OFF: All lights are off.
- Function 1: A, B, C, D are turned on slowly in sequence.
- Function 2: Breathing light mode.
- Eng. Function 3: A and D the light is on and C and B flash alternately.
- Function 4: A the light is on, B, C, D flow light effect  $\, {\rm I.} \,$
- Function 5: A the light is on, B, C, D flow light effect II.
- Function 6: Quickly open from A to D in turn. | † : Increase frequency.
- Function 7: A, B, C, D flow light effect.
- 10: Function 8: A, B, C, D flash alternately.
- A: Turn A on/off. B: Turn B on/off.
  - C: Turn C on/off.
- D: Turn D on/off.