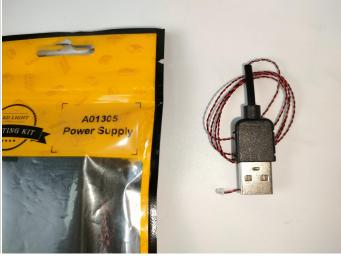

### **Section A:** Check the type and quantity of components.

There are 9 bags in this set. The name and quantities of specific components are as shown, please check carefully.

| Label                                | Content                        | Quantity |
|--------------------------------------|--------------------------------|----------|
| A01103 LED Strip Blue                | LED Strip Blue                 | 3        |
| A01105 LED Strip Warm White          | LED Strip Warm White           | 1        |
| A012 Expansion Board                 | 4 Socket Expansion Board       | 1        |
| A01305 Power Supply                  | Power Supply                   | 1        |
| A01501 Connecting Cable 5CM          | Connecting Cable 5CM           | 1        |
| A01505 Connecting Cable 10CM         | Connecting Cable 10CM          | 4        |
| A02546 Light Strip-White             | Light Strip-White              | 1        |
| A03801 Remote Control                | Remote Control                 | 1        |
| A1031 High-Brightness Light 15CM-Red | High-Brightness Light 15CM-Red | 2        |

### The USB Power Cord can be powered by phone chargers, power banks,etc.

This instruction will use the power bank as power supply . The test structure is shown as follow. All lamp in this set will be tested by this structure.

Take out the USB power cable.