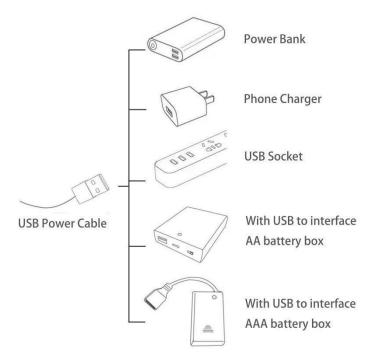

### The USB Power Cord can be powered by phone chargers, power banks,etc.

This instruction will use the power bank as power supply . The test structure is shown as follow. All lamp in this set will be tested by this structure.

Take out the USB power cable.