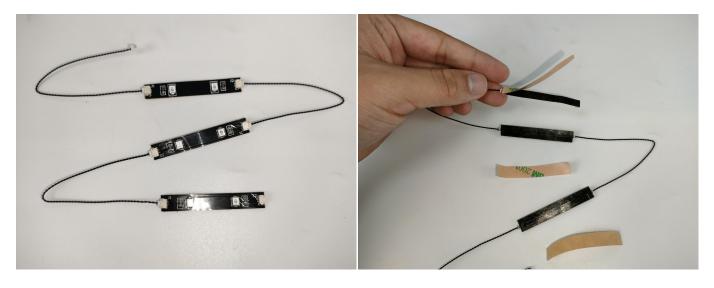

#### **LED** strip test:

Take out the bag labeled "A01103 LED Strip Blue". Take out the LED light bar, connect the USB power cable, turn on the mobile power supply, the light will be on normally, as shown in the figure below.