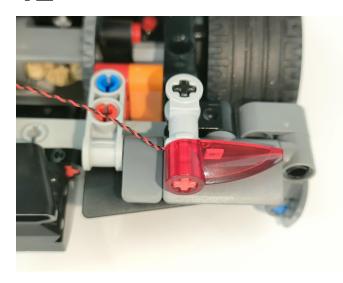

When we test "A02546 Light Strip-White" particles, Take out the bag labelled "A02546 Light Strip-White". Take out one of the light and connect it to the socket. Turn on the power bank, the light will turn on normally as shown below.