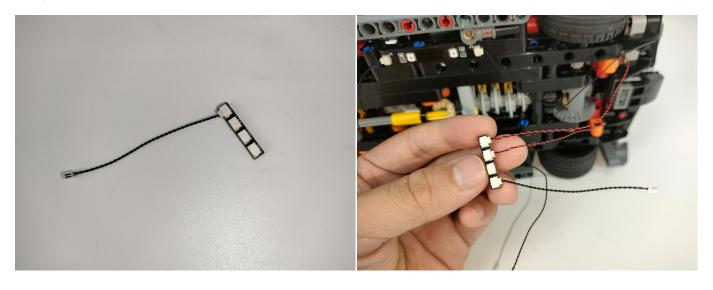

When we test "A02546 Light Strip-White" particles, Take out the bag labelled "A02546 Light Strip-White". Take out one of the light and connect it to the socket. Turn on the power bank, the light will turn on normally as shown below.