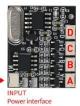

#### Remote control function introduce

- ON: All lights turn on sequentially. OFF: All lights are off.
- Function 1: A, B, C, D are turned on slowly in sequence.
- Function 2: Breathing light mode.
- Eng. Function 3: A and D the light is on and C and B flash alternately.
- Function 4: A the light is on, B, C, D flow light effect  $\, {\rm I.} \,$
- Function 5: A the light is on, B, C, D flow light effect II.
- Function 6: Quickly open from A to D in turn. | † : Increase frequency.
- Function 7: A, B, C, D flow light effect.
- 10: Function 8: A, B, C, D flash alternately.
- A: Turn A on/off. B: Turn B on/off.
  - C: Turn C on/off.
- D: Turn D on/off.

- A: Turn A on/off.
- B: Turn B on/off.
- C: Turn C on/off.

- ↓ : Decrease frequency.
- \* : Brightness+: Increases brightness
- ☆: Brightness-: Decreases the brightness

The remote control does not contain batteries, please buy a CR2025 or CR2032 button battery in the nearest store and install it in the remote control.