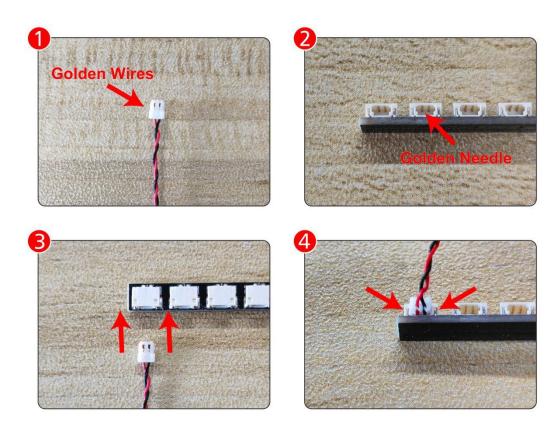

### **Section B:** Test that each components is working properly.

We need a structure to test all lights, so take out the bag with label "USB Power Cord" and "Expansion Boards" as follows.

It is worth reminding that our products are all customized. They have a unique way of connecting. The white plug on wire and the socket of the expansion board need to be connected together to transmit power.

Note that on one side of the white plug you can see two very small golden wires that should be connected to the two golden needles in socket of the expansion board.shown as blow.

All our connections between plug and socket are all the same as shown above. So for any such structure with plug and socket, please pay attention to the golden wire of the plug and the golden needle of the socket, they must be touched together.

The connection method between the USB Power Cord and Expansion Boards is as follows: