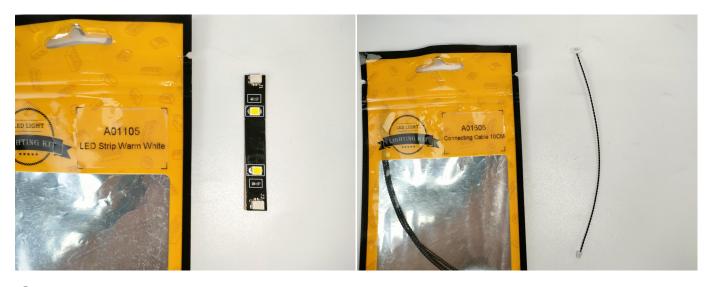

### **Section A:** Check the type and quantity of components.

There are 9 bags in this set. The name and quantities of specific components are as shown, please check carefully.

| Label                                | Content                        | Quantity |
|--------------------------------------|--------------------------------|----------|
| A01103 LED Strip Blue                | LED Strip Blue                 | 3        |
| A01105 LED Strip Warm White          | LED Strip Warm White           | 1        |
| A012 Expansion Board                 | 4 Socket Expansion Board       | 1        |
| A01305 Power Supply                  | Power Supply                   | 1        |
| A01501 Connecting Cable 5CM          | Connecting Cable 5CM           | 1        |
| A01505 Connecting Cable 10CM         | Connecting Cable 10CM          | 4        |
| A02546 Light Strip-White             | Light Strip-White              | 1        |
| A03801 Remote Control                | Remote Control                 | 1        |
| A1031 High-Brightness Light 15CM-Red | High-Brightness Light 15CM-Red | 2        |