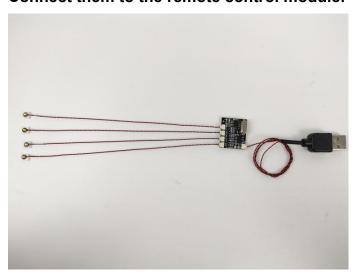

e pay attention to the golden wire of the plug and the golden needle of the socket, they must be touched together.

The connection method between the USB Power Cord and Expansion Boards is as follows:



### The USB Power Cord can be powered by phone chargers, power banks,etc.





This instruction will use the power bank as power supply . The test structure is shown as follow. All lamp in this set will be tested by this structure.



### Remote control test:

Take out the remote control and the remote control module.



Please purchase CR2025 model batteries in advance at the store.



Take out the lights.(Attention:The lights shown are for demonstration purposes only and are not included in the package.)



Take out the USB power cable.



### Connect them to the remote control module.



### Connect the power.



Press the on button and the light will come on normally. If there is any problem with the parts, please contact our after-sales service for replacement.



If there is any problem with the spare parts,
please contact our after-sales service for replacement!

When we test "A02546 Light Strip-White" particles, Take out the bag labelled "A02546 Light Strip-White". Take out one of the light and connect it to the socket. Turn on the power bank, the light will turn on normally as shown below.



Test each lamp according to this method. It should be noted that after the test, the lamp must be returned to the corresponding bag to avoid confusion of types.



#### **LED** strip test:

Take out the bag labeled "A01103 LED Strip Blue". Take out the LED light bar, connect t