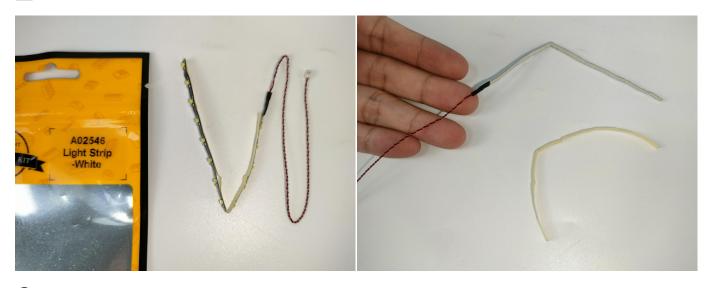

### **Section A:** Check the type and quantity of components.

There are 9 bags in this set. The name and quantities of specific components are as shown, please check carefully.

| Label                                | Content                        | Quantity |
|--------------------------------------|--------------------------------|----------|
| A01103 LED Strip Blue                | LED Strip Blue                 | 3        |
| A01105 LED Strip Warm White          | LED Strip Warm White           | 1        |
| A012 Expansion Board                 | 4 Socket Expansion Board       | 1        |
| A01305 Power Supply                  | Power Supply                   | 1        |
| A01501 Connecting Cable 5CM          | Connecting Cable 5CM           | 1        |
| A01505 Connecting Cable 10CM         | Connecting Cable 10CM          | 4        |
| A02546 Light Strip-White             | Light Strip-White              | 1        |
| A03801 Remote Control                | Remote Control                 | 1        |
| A1031 High-Brightness Light 15CM-Red | High-Brightness Light 15CM-Red | 2        |

When we test "A02546 Light Strip-White" particles, Take out the bag labelled "A02546 Light Strip-White". Take out one of the light and connect it to the socket. Turn on the power bank, the light will turn on normally as shown below.