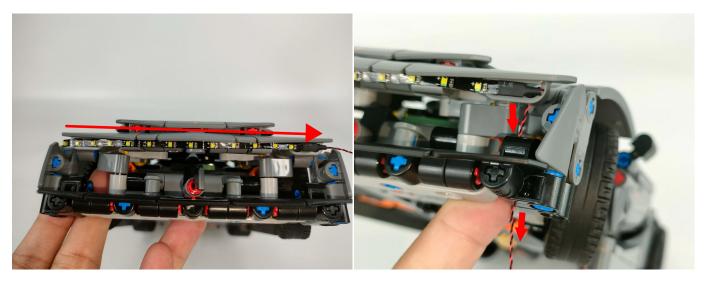

Section C: laying out components following the instruction.

Our material is very small but not fragile, just be reminded that don't to pull the wires too hard. For different people, there may be some installation steps that you can't understand. Please look at the previous and later installation step.

The components needs to be tested in this set is 2\*High-Brightness Light 15CM-Red,1\* LED Strip Warm White.

Please contact us immediately if any components don't work.

**Section C:** laying out components following the instruction.