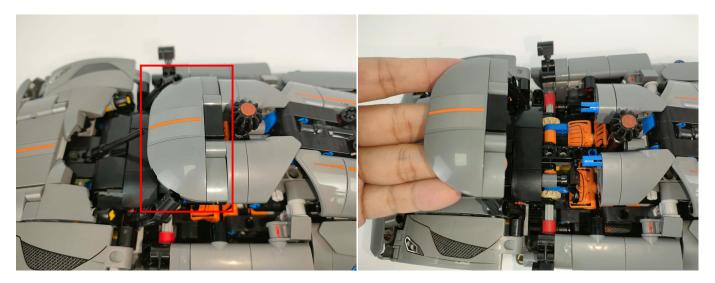

Section C: laying out components following the instruction.

Our material is very small but not fragile, just be reminded that don't to pull the wires too hard. For different people, there may be some installation steps that you can't understand. Please look at the previous and later installation step.

The components needs to be tested in this set is 2\*High-Brightness Light 15CM-Red,1\* LED Strip Warm White.

Please contact us immediately if any components don't work.

**Section C:** laying out components following the instruction.