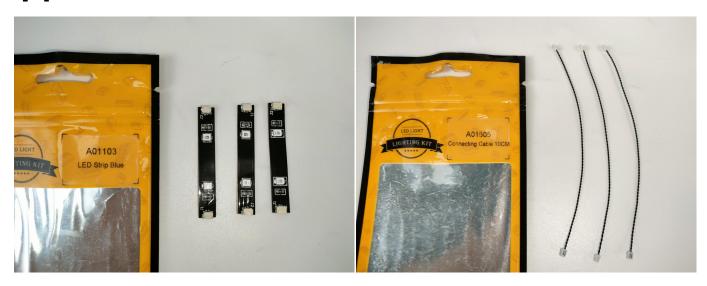

### **Section A:** Check the type and quantity of components.

There are 9 bags in this set. The name and quantities of specific components are as shown, please check carefully.

| Label                                | Content                        | Quantity |
|--------------------------------------|--------------------------------|----------|
| A01103 LED Strip Blue                | LED Strip Blue                 | 3        |
| A01105 LED Strip Warm White          | LED Strip Warm White           | 1        |
| A012 Expansion Board                 | 4 Socket Expansion Board       | 1        |
| A01305 Power Supply                  | Power Supply                   | 1        |
| A01501 Connecting Cable 5CM          | Connecting Cable 5CM           | 1        |
| A01505 Connecting Cable 10CM         | Connecting Cable 10CM          | 4        |
| A02546 Light Strip-White             | Light Strip-White              | 1        |
| A03801 Remote Control                | Remote Control                 | 1        |
| A1031 High-Brightness Light 15CM-Red | High-Brightness Light 15CM-Red | 2        |