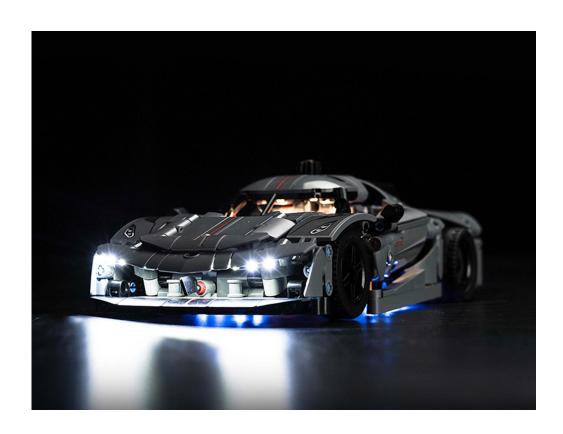

## 42173 Koenigsegg Jesko Absolut Hypercar

Installation requires a lot of patience and great observation that your LEGO bricks will come alive when you get this finished. The bricks with lighting as below, so make sure you're ready and let's get started.