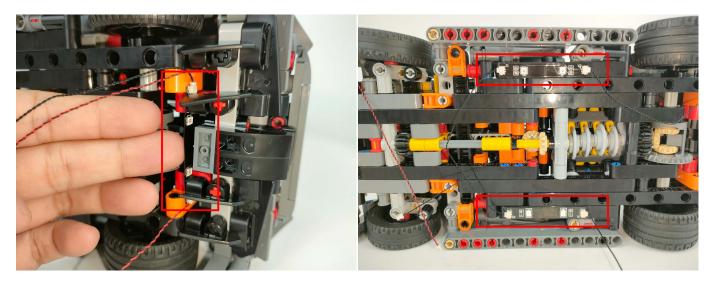

Section C: laying out components following the instruction.

Our material is very small but not fragile, just be reminded that don't to pull the wires too hard. For different people, there may be some installation steps that you can't understand. Please look at the previous and later installation step.