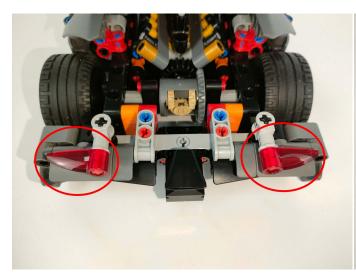

The components needs to be tested in this set is 2\*High-Brightness Light 15CM-Red,1\* LED Strip Warm White.

Please contact us immediately if any components don't work.

**Section C:** laying out components following the instruction.