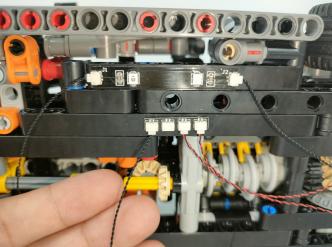

### **Section B:** Test that each components is working properly.

We need a structure to test all lights, so take out the bag with label "USB Power Cord" and "Expansion Boards" as follows.

It is worth reminding that our products are all customized. They have a unique way of connecting. The white plug on wire and the socket of the expansion board need to be connected together to transmit power.

Note that on one side of the white plug you can see two very small golden wires that should be connected to the two golden needles in socket of the expansion board.shown as blow.

All our connections between plug and socket are all the same as shown above. So for any such structure with plug and socket, please pay attention to the golden wire of the plug and the golden needle of the socket, they must be touched together.

The connection method between the USB Power Cord and Expansion Boards is as follows: