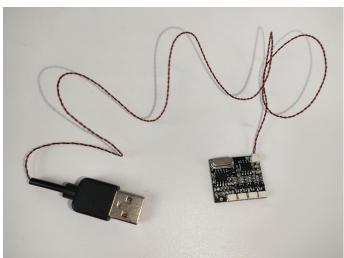

### **Section B:** Test that each components is working properly.

We need a structure to test all lights, so take out the bag with label "USB Power Cord" and "Expansion Boards" as follows.

It is worth reminding that our products are all customized. They have a unique way of connecting. The white plug on wire and the socket of the expansion board need to be connected together to transmit power.

The connection method between the USB Power Cord and Expansion Boards is as follows: