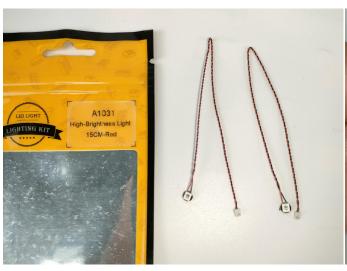

### **Section A:** Check the type and quantity of components.

There are 9 bags in this set. The name and quantities of specific components are as shown, please check carefully.

| Label                                | Content                        | Quantity |
|--------------------------------------|--------------------------------|----------|
| A01103 LED Strip Blue                | LED Strip Blue                 | 3        |
| A01105 LED Strip Warm White          | LED Strip Warm White           | 1        |
| A012 Expansion Board                 | 4 Socket Expansion Board       | 1        |
| A01305 Power Supply                  | Power Supply                   | 1        |
| A01501 Connecting Cable 5CM          | Connecting Cable 5CM           | 1        |
| A01505 Connecting Cable 10CM         | Connecting Cable 10CM          | 4        |
| A02546 Light Strip-White             | Light Strip-White              | 1        |
| A03801 Remote Control                | Remote Control                 | 1        |
| A1031 High-Brightness Light 15CM-Red | High-Brightness Light 15CM-Red | 2        |