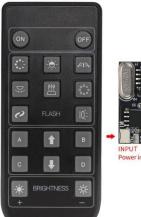

#### Remote control function introduce

- ON: All lights turn on sequentially. OFF: All lights are off.
- Function 1: A, B, C, D are turned on slowly in sequence.
- Function 2: Breathing light mode.
- Eng. Function 3: A and D the light is on and C and B flash alternately.
- Function 4: A the light is on, B, C, D flow light effect  $\, {\rm I.} \,$
- Function 5: A the light is on, B, C, D flow light effect II.
- Function 6: Quickly open from A to D in turn. | † : Increase frequency.
- Function 7: A, B, C, D flow light effect.
- 10: Function 8: A, B, C, D flash alternately.
- A: Turn A on/off. B: Turn B on/off.
  - C: Turn C on/off.
- D: Turn D on/off.

↓ : Decrease frequency.

\* : Brightness+: Increases brightness

🔅 : Brightness-: Decreases the brightness

- ON: Alle Lichter werden nacheinander eingeschaltet. OFF: Alle Lichter sind aus.
- Funktion 1: A, B, C, D werden langsam nacheinander eingeschaltet.
- Funktion 2: Atemlichtmodus.
- ഭൂട്ടം Funktion 3: A und D bleiben an und C und B blinken abwechselnd.
- Funktion 4: A ist immer eingeschaltet, B, C, D fließendes Wasser Lichteffekt I.
- Funktion 5: A ist immer eingeschaltet, B, C, D, fließendes Wasser Lichteffekt II. D: Turn D on/off.
- Funktion 6: Schnell nacheinander von A nach D öffnen. | † : Increase frequency.
- Funktion 7: A, B, C, D fließendes Wasser Lichteffekt.
- 10: Funktion 8: A, B, C, D blinken abwechselnd.

- A: Turn A on/off.
- B: Turn B on/off.
- C: Turn C on/off.

- ↓ : Decrease frequency.
- \* : Brightness+: Increases brightness
- ☆: Brightness-: Decreases the brightness

The remote control does not contain batteries, please buy a CR2025 or CR2032 button battery in the nearest store and install it in the remote control.