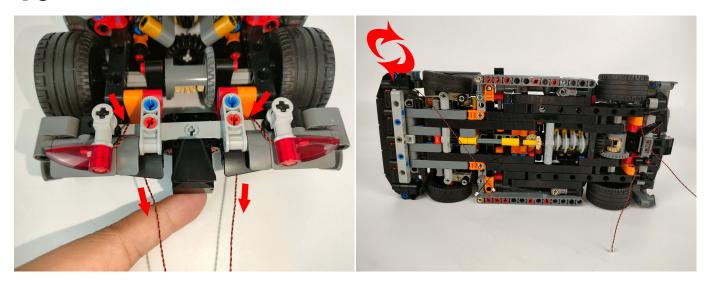

Section C: laying out components following the instruction.

Our material is very small but not fragile, just be reminded that don't to pull the wires too hard. For different people, there may be some installation steps that you can't understand. Please look at the previous and later installation step.

The components needs to be tested in this set is 2\*High-Brightness Light 15CM-Red,1\* LED Strip Warm White.

Please contact us immediately if any components don't work.

**Section C:** laying out components following the instruction.