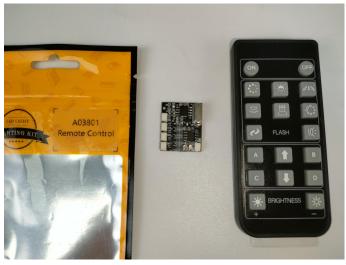

### **Section A:** Check the type and quantity of components.

There are 9 bags in this set. The name and quantities of specific components are as shown, please check carefully.

| Label                                | Content                        | Quantity |
|--------------------------------------|--------------------------------|----------|
| A01103 LED Strip Blue                | LED Strip Blue                 | 3        |
| A01105 LED Strip Warm White          | LED Strip Warm White           | 1        |
| A012 Expansion Board                 | 4 Socket Expansion Board       | 1        |
| A01305 Power Supply                  | Power Supply                   | 1        |
| A01501 Connecting Cable 5CM          | Connecting Cable 5CM           | 1        |
| A01505 Connecting Cable 10CM         | Connecting Cable 10CM          | 4        |
| A02546 Light Strip-White             | Light Strip-White              | 1        |
| A03801 Remote Control                | Remote Control                 | 1        |
| A1031 High-Brightness Light 15CM-Red | High-Brightness Light 15CM-Red | 2        |

### Remote control test:

Take out the remote control and the remote control module.

Please purchase CR2025 model batteries in advance at the store.

Take out the lights.(Attention:The lights shown are for demonstration purposes only and are not included in the package.)

- A: Turn A on/off.
- B: Turn B on/off.
- C: Turn C on/off.

- ↓ : Decrease frequency.
- \* : Brightness+: Increases brightness
- ☆: Brightness-: Decreases the brightness

The remote control does not contain batteries, please buy a CR2025 or CR2032 button battery in the nearest store and install it in the remote control.