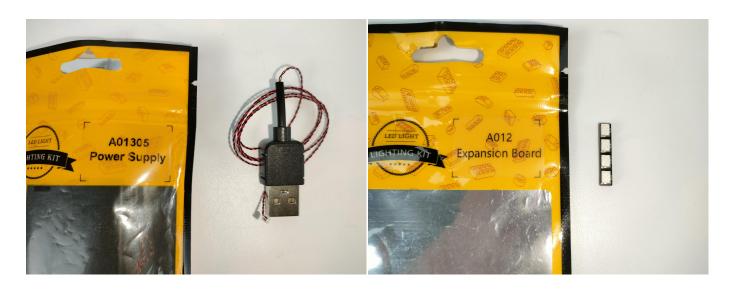

### **Section A:** Check the type and quantity of components.

There are 9 bags in this set. The name and quantities of specific components are as shown, please check carefully.

| Label                                | Content                        | Quantity |
|--------------------------------------|--------------------------------|----------|
| A01103 LED Strip Blue                | LED Strip Blue                 | 3        |
| A01105 LED Strip Warm White          | LED Strip Warm White           | 1        |
| A012 Expansion Board                 | 4 Socket Expansion Board       | 1        |
| A01305 Power Supply                  | Power Supply                   | 1        |
| A01501 Connecting Cable 5CM          | Connecting Cable 5CM           | 1        |
| A01505 Connecting Cable 10CM         | Connecting Cable 10CM          | 4        |
| A02546 Light Strip-White             | Light Strip-White              | 1        |
| A03801 Remote Control                | Remote Control                 | 1        |
| A1031 High-Brightness Light 15CM-Red | High-Brightness Light 15CM-Red | 2        |