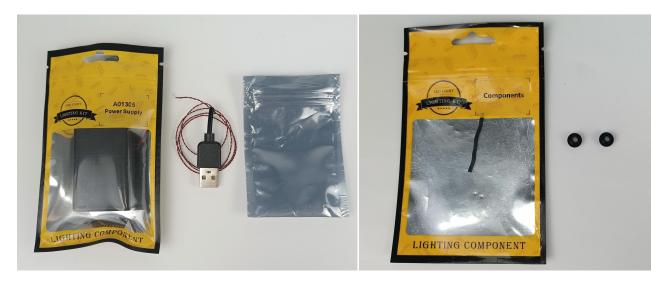

### **Section A:** Check the type and quantity of components.

There are 15 bags in this set. The name and quantities of specific components are as shown, please check carefully.

| Label                                        | Content                               | Quantity |
|----------------------------------------------|---------------------------------------|----------|
| A01001 Light-15CM Warm White                 | Light-15CM Warm White                 | 2        |
| A01002 Light-15CM White                      | Light-15CM White                      | 2        |
| A01003 Light-15CM Red                        | Light-15CM Red                        | 2        |
| A01014 Light-15CM Orange                     | Light-15CM Orange                     | 2        |
| A01024 High-Brightness light 15CM-Warm White | High-Brightness light 15CM-Warm White | 2        |
| A01105 LED Strip Warm White                  | LED Strip Warm White                  | 1        |
| A012 Expansion Board                         | 4 Socket Expansion Board              | 3        |
|                                              | 12 Socket Expansion Board             | 1        |
| A01305 Power Supply                          | Power Supply                          | 1        |
| A01501 Connecting Cable 5CM                  | Connecting Cable 5CM                  | 3        |
| A01502 Connecting Cable 15CM                 | Connecting Cable 15CM                 | 1        |
| A01504 Connecting Cable 50CM                 | Connecting Cable 50CM                 | 1        |
| A02551 Light Strip-Warm White-COB            | Light Strip-Warm White-COB            | 2        |
| A03801 Remote Control                        | Remote Control                        | 1        |
| A1029 High-Brightness Light 15CM-White       | High-Brightness Light 15CM-White      | 2        |
| Components                                   |                                       |          |