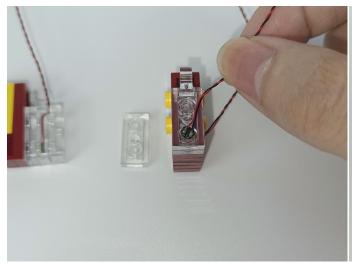

### Section B: Test that each components is working properly.

We need a structure to test all lights, so take out the bag with label "USB Power Cord" and "Expansion Boards" as follows.

It is worth reminding that our products are all customized. They have a unique way of connecting. The white plug on wire and the socket of the expansion board need to be connected together to transmit power.

Note that on one side of the white plug you can see two very small golden wires that should be connected to the two golden needles in socket of the expansion board.shown as blow.

All our connections between plug and socket are all the same as shown above. So for any such structure with plug and socket, please pay attention to the golden wire of the plug and the golden needle of the socket, they must be touched together.