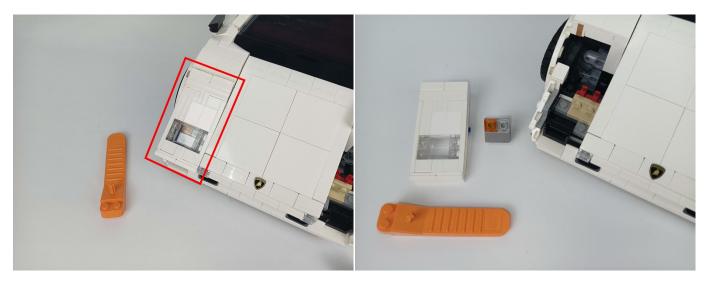

Section C: laying out components following the instruction.

### Tips

The slit on the the plate round 1X1 are hand-made to avoid squeeze the wire and cause short circuit and abnormalheat during installation.