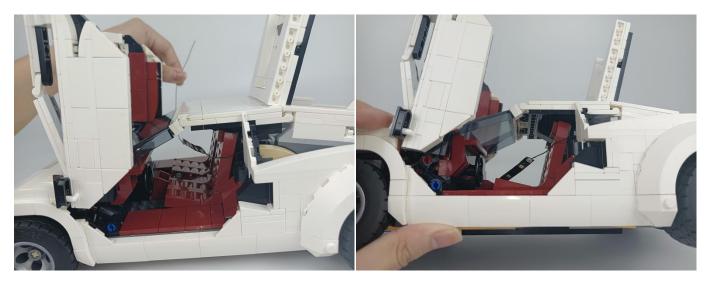

the light will be on normally, as shown in the figure below.



The components needs to be tested in this set is 2\* A01002 Light-15CM White,2\*A01003 Light-15CM Red, 2\*A01014 Light-15CM Orange, 2\*A01024 High-Brightness light 15CM-Warm White, 2\*A02551 Light Strip-Warm White-COB, 2\*A1029 High-Brightness Light 15CM-White. Please contact us immediately if any components don't work.

Section C: laying out components following the instruction.











### Tips



The slit on the the plate round 1X1 are hand-made to avoid squeeze the wire and cause short circuit and abnormalheat during installation.









## 







## 







# 







## 







## 











## 







## 









## 









## 







## 







# 







## 







# 













# 









## 







### 







# 













## 







## 









## 











## 







## 









### 











### 







## 









#### 









# 









#### 93



#### Remote control function introduce



- ON: All lights turn on sequentially. OFF: All lights are off.
- Function 1: A, B, C, D are turned on slowly in sequence.
- Function 2: Breathing light mode. •
- Function 3: A and D the light is on and C and B flash alternately.
- Function 4: A the light is on, B, C, D flow light effect I.
- Function 5: A the light is on, B, C, D flow light effect  $\, \, \text{II}. \,$ 
  - Function 6: Quickly open from A to D in turn.
- Function 7: A, B, C, D flow light effect.
- 10 Function 8: A, B, C, D flash alternately.
- † : Increase frequency.
- ↓ : Decrease frequency.
- \* : Brightness+: Increa