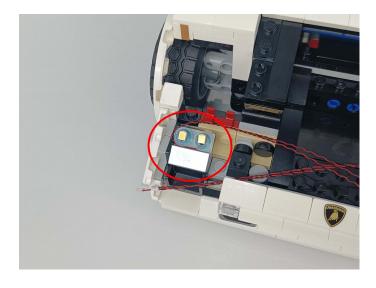

When we test "A01001 Light-15CM Warm White" particles, Take out the bag labelled "A01001 Light-15CM Warm White". Take out one of the light and connect it to the socket. Turn on the power bank, the light will turn on normally as shown below.

Test each lamp according to this method. It should be noted that after the test, the lamp must be returned to the corresponding bag to avoid confusion of types.