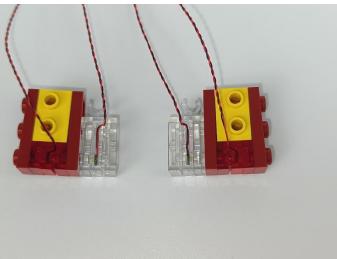

#### USB connectors to connect devices

This instruction will use the power bank as power supply . The test structure is shown as follow. All lamp in this set will be tested by this structure.