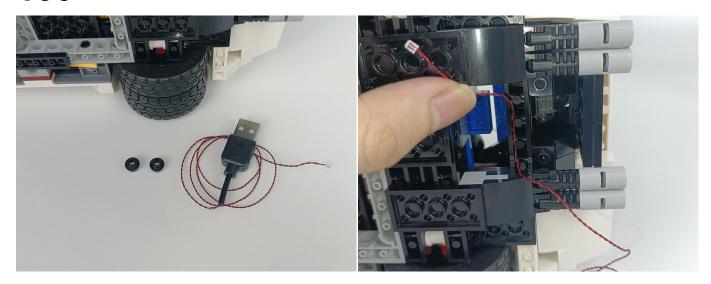

### Section B: Test that each components is working properly.

We need a structure to test all lights, so take out the bag with label "USB Power Cord" and "Expansion Boards" as follows.

It is worth reminding that our products are all customized. They have a unique way of connecting. The white plug on wire and the socket of the expansion board need to be connected together to transmit power.

Note that on one side of the white plug you can see two very small golden wires that should be connected to the two golden needles in socket of the expansion board.shown as blow.

All our connections between plug and socket are all the same as shown above. So for any such structure with plug and socket, please pay attention to the golden wire of the plug and the golden needle of the socket, they must be touched together.

The connection method between the USB Power Cord and Expansion Boards is as follows:

The USB Power Cord can be powered by phone chargers, power banks,etc.