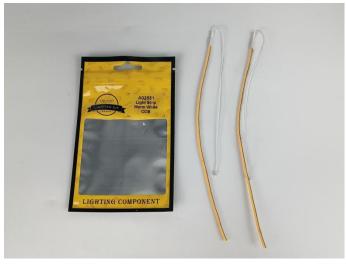

### **Section A:** Check the type and quantity of components.

There are 15 bags in this set. The name and quantities of specific components are as shown, please check carefully.

| Label                                        | Content                               | Quantity |
|----------------------------------------------|---------------------------------------|----------|
| A01001 Light-15CM Warm White                 | Light-15CM Warm White                 | 2        |
| A01002 Light-15CM White                      | Light-15CM White                      | 2        |
| A01003 Light-15CM Red                        | Light-15CM Red                        | 2        |
| A01014 Light-15CM Orange                     | Light-15CM Orange                     | 2        |
| A01024 High-Brightness light 15CM-Warm White | High-Brightness light 15CM-Warm White | 2        |
| A01105 LED Strip Warm White                  | LED Strip Warm White                  | 1        |
| A012 Expansion Board                         | 4 Socket Expansion Board              | 3        |
|                                              | 12 Socket Expansion Board             | 1        |
| A01305 Power Supply                          | Power Supply                          | 1        |
| A01501 Connecting Cable 5CM                  | Connecting Cable 5CM                  | 3        |
| A01502 Connecting Cable 15CM                 | Connecting Cable 15CM                 | 1        |
| A01504 Connecting Cable 50CM                 | Connecting Cable 50CM                 | 1        |
| A02551 Light Strip-Warm White-COB            | Light Strip-Warm White-COB            | 2        |
| A03801 Remote Control                        | Remote Control                        | 1        |
| A1029 High-Brightness Light 15CM-White       | High-Brightness Light 15CM-White      | 2        |
| Components                                   |                                       |          |