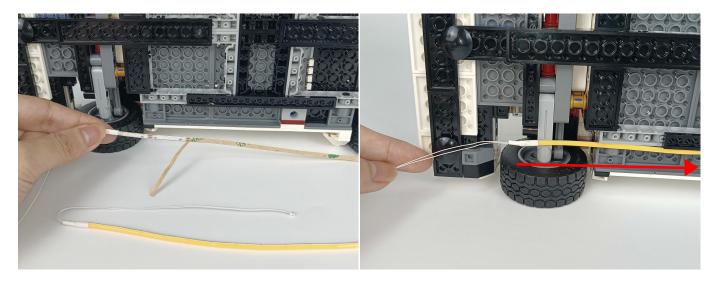

Section C: laying out components following the instruction.

### Tips

The slit on the the plate round 1X1 are hand-made to avoid squeeze the wire and cause short circuit and abnormalheat during installation.