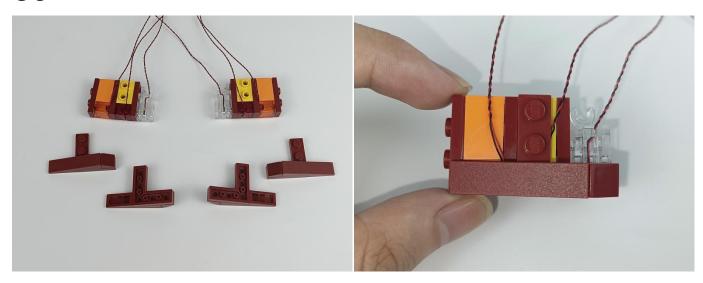

Section C: laying out components following the instruction.

### Tips

The slit on the the plate round 1X1 are hand-made to avoid squeeze the wire and cause short circuit and abnormalheat during installation.