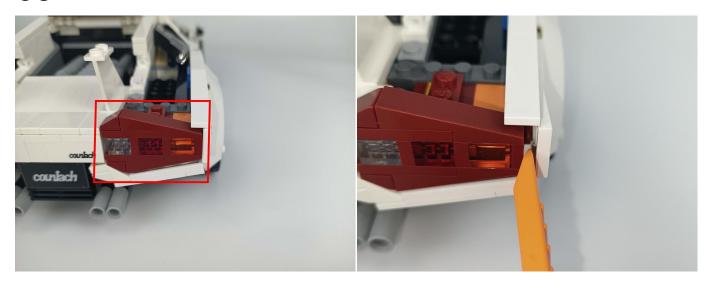

normally, as shown in the figure below.



The components needs to be tested in this set is 2\* A01002 Light-15CM White,2\*A01003 Light-15CM Red, 2\*A01014 Light-15CM Orange, 2\*A01024 High-Brightness light 15CM-Warm White, 2\*A02551 Light Strip-Warm White-COB, 2\*A1029 High-Brightness Light 15CM-White. Please contact us immediately if any components don't work.

Section C: laying out components following the instruction.











### Tips



The slit on the the plate round 1X1 are hand-made to avoid squeeze the wire and cause short circuit and abnormalheat during installation.









## 







## 







# 







## 







## 











## 







## 









## 









## 







## 







# 







## 







# 













# 









## 







### 







# 













## 







## 









## 











## 







## 









### 











### 







## 









#### 









# 









#### 93



#### Remote control function introduce



- ON: All lights turn on sequentially. OFF: All lights are off.
- Function 1: A, B, C, D are turned on slowly in sequence.
- Function 2: Breathing light mode. •
- Function 3: A and D the light is on and C and B flash alternately.
- Function 4: A the light is on, B, C, D flow light effect I.
- Function 5: A the light is on, B, C, D flow light effect  $\, \, \text{II}. \,$ 
  - Function 6: Quickly open from A to D in turn.
- Function 7: A, B, C, D flow light effect.
- 10 Function 8: A, B, C, D flash alternately.
- † : Increase frequency.
- ↓ : Decrease frequency.
- \* : Brightness+: Increases brightness
- 🔅 :