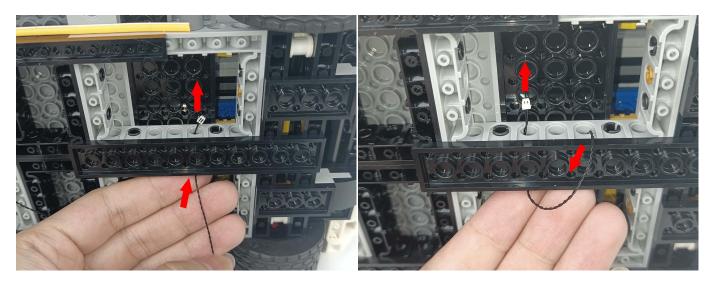

Section C: laying out components following the instruction.

### Tips

The slit on the the plate round 1X1 are hand-made to avoid squeeze the wire and cause short circuit and abnormalheat during installation.