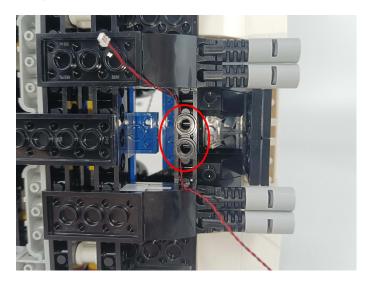

Note that on one side of the white plug you can see two very small golden wires that should be connected to the two golden needles in socket of the expansion board.shown as blow.

All our connections between plug and socket are all the same as shown above. So for any such structure with plug and socket, please pay attention to the golden wire of the plug and the golden needle of the socket, they must be touched together.