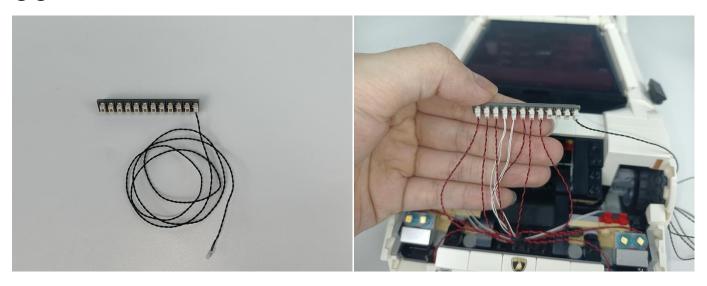

### Section B: Test that each components is working properly.

We need a structure to test all lights, so take out the bag with label "USB Power Cord" and "Expansion Boards" as follows.

It is worth reminding that our products are all customized. They have a unique way of connecting. The white plug on wire and the socket of the expansion board need to be connected together to transmit power.

Note that on one side of the white plug you can see two very small golden wires that should be connected to the two golden needles in socket of the expansion board.shown as blow.

All our connections between plug and socket are all the same as shown above. So for any such structure with plug and socket, please pay attention to the golden wire of the plug and the golden needle of the socket, they must be touched together.