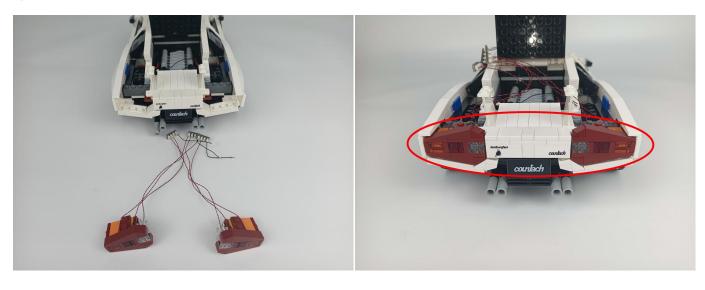

003 Light-15CM Red, 2\*A01014 Light-15CM Orange, 2\*A01024 High-Brightness light 15CM-Warm White, 2\*A02551 Light Strip-Warm White-COB, 2\*A1029 High-Brightness Light 15CM-White. Please contact us immediately if any components don't work.

Section C: laying out components following the instruction.











### Tips



The slit on the the plate round 1X1 are hand-made to avoid squeeze the wire and cause short circuit and abnormalheat during installation.









## 







## 







# 







## 







## 











## 







## 









## 









## 







## 







# 







## 







# 













# 









## 







### 







# 













## 







## 









## 











## 







## 









### 











### 







## 









#### 









# 









#### 93



#### Remote control function introduce



- ON: All lights turn on sequentially. OFF: All lights are off.
- Function 1: A, B, C, D are turned on slowly in sequence.
- Function 2: Breathing light mode. •
- Function 3: A and D the light is on and C and B flash alternately.
- Function 4: A the light is on, B, C, D flow light effect I.
- Function 5: A the light is on, B, C, D flow light effect  $\, \, \text{II}. \,$ 
  - Function 6: Quickly open from A to D in turn.
- Function 7: A, B, C, D flow light effect.
- 10 Function 8: A, B, C, D flash alternately.
- † : Increase frequency.
- ↓ : Decrease frequency.
- \* : Brightness+: Increases brightness
- 🔅 : Brightness-: Decreases the brightness

A: Turn A on/off. B: Turn B on/off.

C: Turn C on/off.

D: Turn D on/off.

ON: Alle Lic