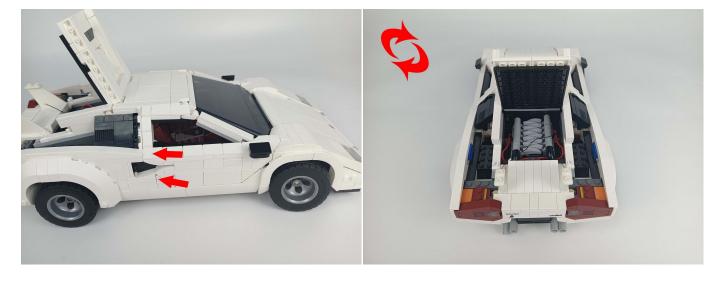

on normally, as shown in the figure below.



The components needs to be tested in this set is 2\* A01002 Light-15CM White,2\*A01003 Light-15CM Red, 2\*A01014 Light-15CM Orange, 2\*A01024 High-Brightness light 15CM-Warm White, 2\*A02551 Light Strip-Warm White-COB, 2\*A1029 High-Brightness Light 15CM-White. Please contact us immediately if any components don't work.

Section C: laying out components following the instruction.











### Tips



The slit on the the plate round 1X1 are hand-made to avoid squeeze the wire and cause short circuit and abnormalheat during installation.









## 







## 







# 







## 







## 











## 







## 









## 









## 







## 







# 







## 







# 













# 









## 







### 







# 













## 







## 









## 











## 







## 









### 











### 







## 









#### 









# 









#### 93



#### Remote control function introduce



- ON: All lights turn on sequentially. OFF: All lights are off.
- Function 1: A, B, C, D are turned on slowly in sequence.
- Function 2: Breathing light mode. •
- Function 3: A and D the light is on and C and B flash alternately.
- Function 4: A the light is on, B, C, D flow light effect I.
- Function 5: A the light is on, B, C, D flow light effect  $\, \, \text{II}. \,$ 
  - Function 6: Quickly open from A to D in turn.
- Function 7: A, B, C, D flow light effect.
- 10 Function 8: A, B, C, D flash alternately.
- † : Increase frequency.
- ↓ : Decrease frequency.
- \* : Brightness+: Increases brightness
- 🔅