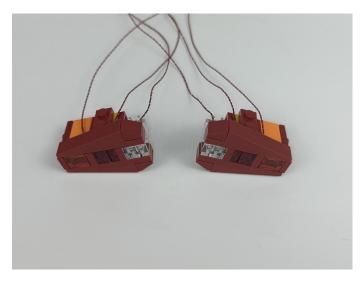

01003 Light-15CM Red, 2\*A01014 Light-15CM Orange, 2\*A01024 High-Brightness light 15CM-Warm White, 2\*A02551 Light Strip-Warm White-COB, 2\*A1029 High-Brightness Light 15CM-White. Please contact us immediately if any components don't work.

Section C: laying out components following the instruction.











### Tips



The slit on the the plate round 1X1 are hand-made to avoid squeeze the wire and cause short circuit and abnormalheat during installation.









## 







## 







# 







## 







## 











## 







## 









## 









## 







## 







# 







## 







# 













# 









## 







### 







# 













## 







## 









## 











## 







## 









### 











### 







## 









#### 









# 









#### 93



#### Remote control function introduce



- ON: All lights turn on sequentially. OFF: All lights are off.
- Function 1: A, B, C, D are turned on slowly in sequence.
- Function 2: Breathing light mode. •
- Function 3: A and D the light is on and C and B flash alternately.
- Function 4: A the light is on, B, C, D flow light effect I.
- Function 5: A the light is on, B, C, D flow light effect  $\, \, \text{II}. \,$ 
  - Function 6: Quickly open from A to D in turn.
- Function 7: A, B, C, D flow light effect.
- 10 Function 8: A, B, C, D flash alternately.
- † : Increase frequency.
- ↓ : Decrease frequency.
- \* : Brightness+: Increases brightness
- 🔅 : Brightness-: Decreases the brightness

A: Turn A on/off. B: Turn B on/off.

C: Turn C on/off.

D: Turn D on/off.

ON: Alle L