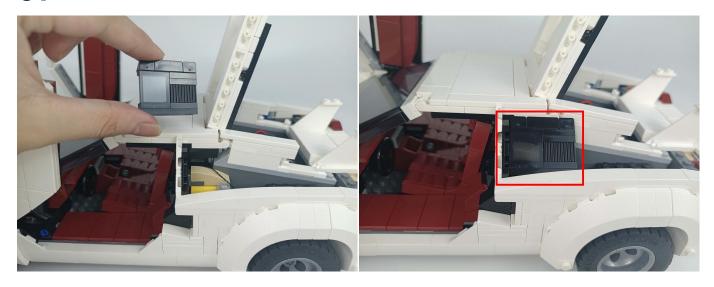

Section C: laying out components following the instruction.

### Tips

The slit on the the plate round 1X1 are hand-made to avoid squeeze the wire and cause short circuit and abnormalheat during installation.