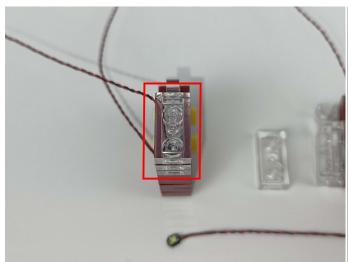

Note that on one side of the white plug you can see two very small golden wires that should be connected to the two golden needles in socket of the expansion board.shown as blow.

All our connections between plug and socket are all the same as shown above. So for any such structure with plug and socket, please pay attention to the golden wire of the plug and the golden needle of the socket, they must be touched together.