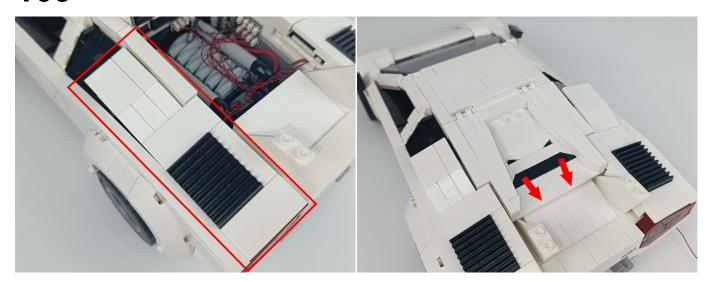

Section C: laying out components following the instruction.

### Tips

The slit on the the plate round 1X1 are hand-made to avoid squeeze the wire and cause short circuit and abnormalheat during installation.