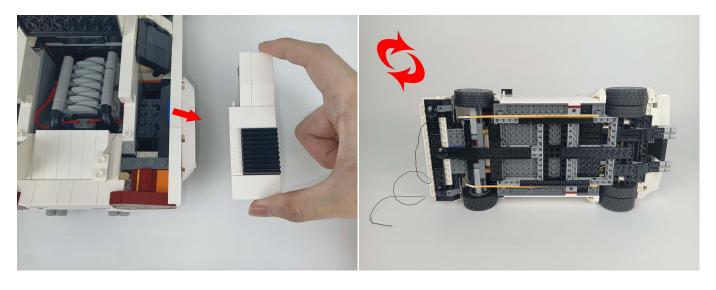

Section C: laying out components following the instruction.

### Tips

The slit on the the plate round 1X1 are hand-made to avoid squeeze the wire and cause short circuit and abnormalheat during installation.