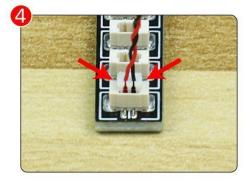

### Section B: Test that each components is working properly.

We need a structure to test all lights, so take out the bag with label "USB Power Cord" and "Expansion Boards" as follows.

It is worth reminding that our products are all customized. They have a unique way of connecting. The white plug on wire and the socket of the expansion board need to be connected together to transmit power.

Note that on one side of the white plug you can see two very small golden wires that should be connected to the two golden needles in socket of the expansion board.shown as blow.

All our connections between plug and socket are all the same as shown above. So for any such structure with plug and socket, please pay attention to the golden wire of the plug and the golden needle of the socket, they must be touched together.