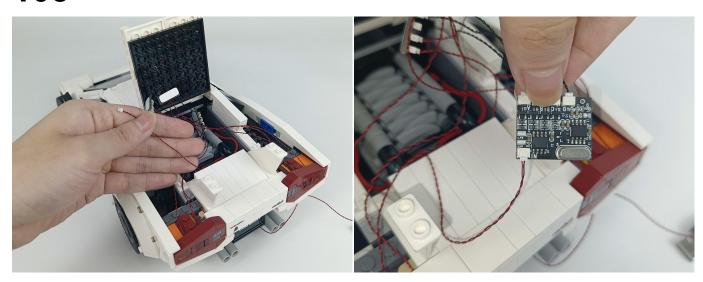

#### Remote control test:

Take out the remote control and the remote control module.

Please purchase CR2025 model batteries in advance at the store.

Take out the lights.(Attention:The lights shown are for demonstration purposes only and are not included in the package.)

Take out the USB power cable.

#### Connect them to the remote control module.