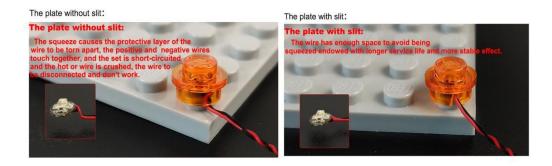

### Tips

The slit on the the plate round 1X1 are hand-made to avoid squeeze the wire and cause short circuit and abnormalheat during installation.