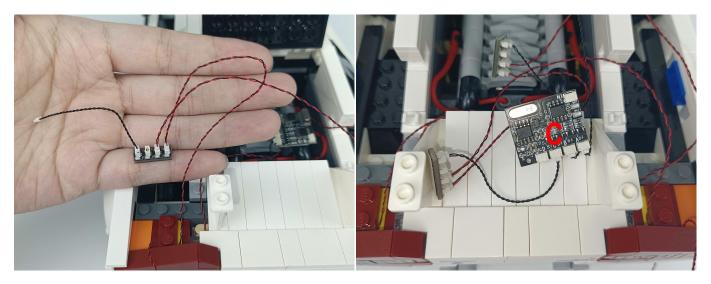

### Section B: Test that each components is working properly.

We need a structure to test all lights, so take out the bag with label "USB Power Cord" and "Expansion Boards" as follows.

It is worth reminding that our products are all customized. They have a unique way of connecting. The white plug on wire and the socket of the expansion board need to be connected together to transmit power.

Note that on one side of the white plug you can see two very small golden wires that should be connected to the two golden needles in socket of the expansion board.shown as blow.

All our connections between plug and socket are all the same as shown above. So for any such structure with plug and socket, please pay attention to the golden wire of the plug and the golden needle of the socket, they must be touched together.