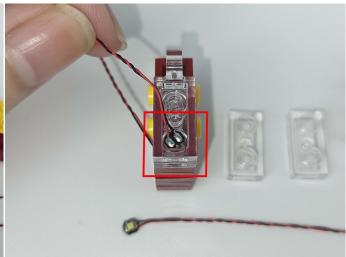

Note that on one side of the white plug you can see two very small golden wires that should be connected to the two golden needles in socket of the expansion board.shown as blow.

All our connections between plug and socket are all the same as shown above. So for any such structure with plug and socket, please pay attention to the golden wire of the plug and the golden needle of the socket, they must be touched together.