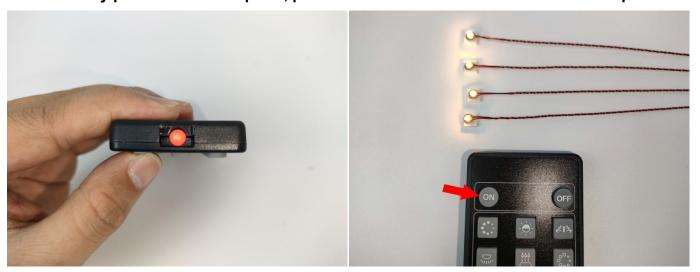

#### Connect the power.

Press the on button and the light will come on normally. If there is any problem with the parts, please contact our after-sales service for replacement.

If there is any problem with the spare parts,
please contact our after-sales service for replacement!

#### Remote control function introduce

- ON: All lights turn on sequentially. OFF: All lights are off.
- Function 1: A, B, C, D are turned on slowly in sequence.
- Function 2: Breathing light mode. •
- Function 3: A and D the light is on and C and B flash alternately.
- Function 4: A the light is on, B, C, D flow light effect I.
- Function 5: A the light is on, B, C, D flow light effect  $\, \, \text{II}. \,$ 
  - Function 6: Quickly open from A to D in turn.
- Function 7: A, B, C, D flow light effect.
- 10 Function 8: A, B, C, D flash alternately.
- † : Increase frequency.
- ↓ : Decrease frequency.
- \* : Brightness+: Increases brightness
- 🔅 : Brightness-: Decreases the brightness