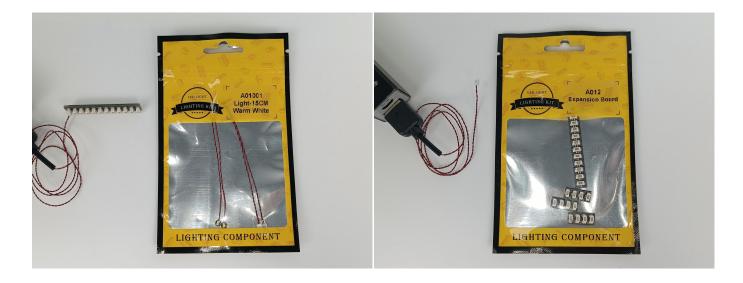

### **Section A:** Check the type and quantity of components.

There are 15 bags in this set. The name and quantities of specific components are as shown, please check carefully.

| Label                                        | Content                               | Quantity |
|----------------------------------------------|---------------------------------------|----------|
| A01001 Light-15CM Warm White                 | Light-15CM Warm White                 | 2        |
| A01002 Light-15CM White                      | Light-15CM White                      | 2        |
| A01003 Light-15CM Red                        | Light-15CM Red                        | 2        |
| A01014 Light-15CM Orange                     | Light-15CM Orange                     | 2        |
| A01024 High-Brightness light 15CM-Warm White | High-Brightness light 15CM-Warm White | 2        |
| A01105 LED Strip Warm White                  | LED Strip Warm White                  | 1        |
| A012 Expansion Board                         | 4 Socket Expansion Board              | 3        |
|                                              | 12 Socket Expansion Board             | 1        |
| A01305 Power Supply                          | Power Supply                          | 1        |
| A01501 Connecting Cable 5CM                  | Connecting Cable 5CM                  | 3        |
| A01502 Connecting Cable 15CM                 | Connecting Cable 15CM                 | 1        |
| A01504 Connecting Cable 50CM                 | Connecting Cable 50CM                 | 1        |
| A02551 Light Strip-Warm White-COB            | Light Strip-Warm White-COB            | 2        |
| A03801 Remote Control                        | Remote Control                        | 1        |
| A1029 High-Brightness Light 15CM-White       | High-Brightness Light 15CM-White      | 2        |
| Components                                   |                                       |          |

### Section B: Test that each components is working properly.

We need a structure to test all lights, so take out the bag with label "USB Power Cord" and "Expansion Boards" as follows.

It is worth reminding that our products are all customized. They have a unique way of connecting. The white plug on wire and the socket of the expansion board need to be connected together to transmit power.