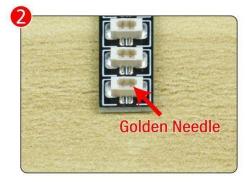

Note that on one side of the white plug you can see two very small golden wires that should be connected to the two golden needles in socket of the expansion board.shown as blow.

All our connections between plug and socket are all the same as shown above. So for any such structure with plug and socket, please pay attention to the golden wire of the plug and the golden needle of the socket, they must be touched together.