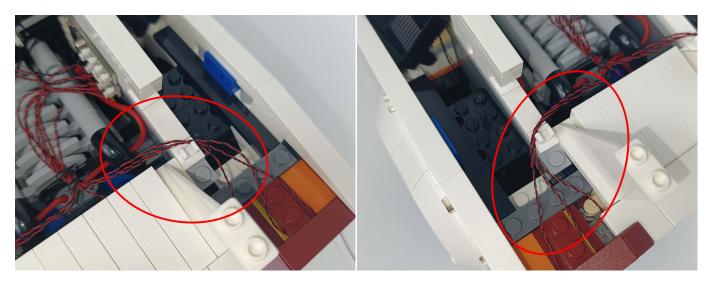

### Tips

The slit on the the plate round 1X1 are hand-made to avoid squeeze the wire and cause short circuit and abnormalheat during installation.