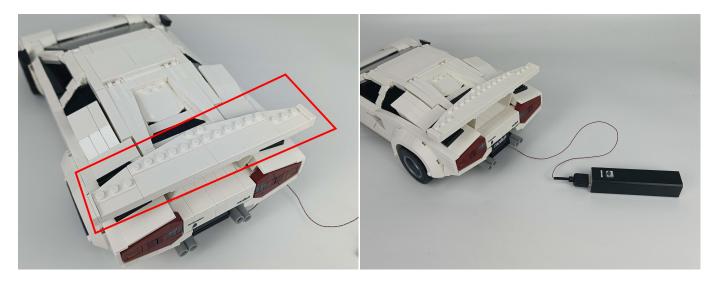

#### 

Good job, you've done all the installation steps, power it up and enjoy your work.

The battery box can also power the set. If it is necessary to change the power supply, prepare three AAA batteries, install them in the battery box, turn on the switch on the battery box, remove the plug of the USB Power Cable from the socket of the expansion board, plug the plug of the battery box to the same socket in the expansion board to power the suit as well.