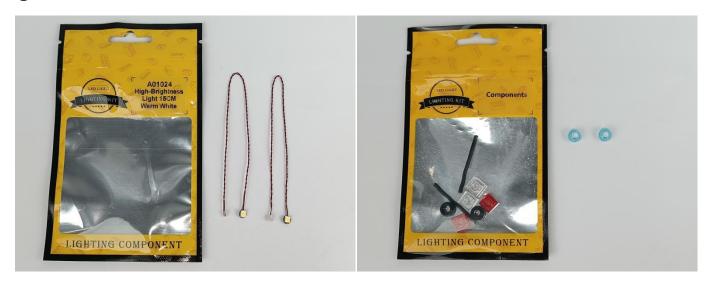

### **Section A:** Check the type and quantity of components.

There are 15 bags in this set. The name and quantities of specific components are as shown, please check carefully.

| Label                                        | Content                               | Quantity |
|----------------------------------------------|---------------------------------------|----------|
| A01001 Light-15CM Warm White                 | Light-15CM Warm White                 | 2        |
| A01002 Light-15CM White                      | Light-15CM White                      | 2        |
| A01003 Light-15CM Red                        | Light-15CM Red                        | 2        |
| A01014 Light-15CM Orange                     | Light-15CM Orange                     | 2        |
| A01024 High-Brightness light 15CM-Warm White | High-Brightness light 15CM-Warm White | 2        |
| A01105 LED Strip Warm White                  | LED Strip Warm White                  | 1        |
| A012 Expansion Board                         | 4 Socket Expansion Board              | 3        |
|                                              | 12 Socket Expansion Board             | 1        |
| A01305 Power Supply                          | Power Supply                          | 1        |
| A01501 Connecting Cable 5CM                  | Connecting Cable 5CM                  | 3        |
| A01502 Connecting Cable 15CM                 | Connecting Cable 15CM                 | 1        |
| A01504 Connecting Cable 50CM                 | Connecting Cable 50CM                 | 1        |
| A02551 Light Strip-Warm White-COB            | Light Strip-Warm White-COB            | 2        |
| A03801 Remote Control                        | Remote Control                        | 1        |
| A1029 High-Brightness Light 15CM-White       | High-Brightness Light 15CM-White      | 2        |
| Components                                   |                                       |          |

The components needs to be tested in this set is 2\* A01002 Light-15CM White,2\*A01003 Light-15CM Red, 2\*A01014 Light-15CM Orange, 2\*A01024 High-Brightness light 15CM-Warm White, 2\*A02551 Light Strip-Warm White-COB, 2\*A1029 High-Brightness Light 15CM-White. Please contact us immediately if any components don't work.