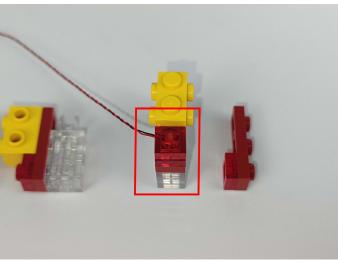

Note that on one side of the white plug you can see two very small golden wires that should be connected to the two golden needles in socket of the expansion board.shown as blow.

All our connections between plug and socket are all the same as shown above. So for any such structure with plug and socket, please pay attention to the golden wire of the plug and the golden needle of the socket, they must be touched together.