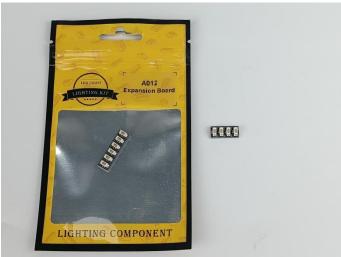

### **Section A:** Check the type and quantity of components.

There are 15 bags in this set. The name and quantities of specific components are as shown, please check carefully.

| Label                                        | Content                               | Quantity |
|----------------------------------------------|---------------------------------------|----------|
| A01001 Light-15CM Warm White                 | Light-15CM Warm White                 | 2        |
| A01002 Light-15CM White                      | Light-15CM White                      | 2        |
| A01003 Light-15CM Red                        | Light-15CM Red                        | 2        |
| A01014 Light-15CM Orange                     | Light-15CM Orange                     | 2        |
| A01024 High-Brightness light 15CM-Warm White | High-Brightness light 15CM-Warm White | 2        |
| A01105 LED Strip Warm White                  | LED Strip Warm White                  | 1        |
| A012 Expansion Board                         | 4 Socket Expansion Board              | 3        |
|                                              | 12 Socket Expansion Board             | 1        |
| A01305 Power Supply                          | Power Supply                          | 1        |
| A01501 Connecting Cable 5CM                  | Connecting Cable 5CM                  | 3        |
| A01502 Connecting Cable 15CM                 | Connecting Cable 15CM                 | 1        |
| A01504 Connecting Cable 50CM                 | Connecting Cable 50CM                 | 1        |
| A02551 Light Strip-Warm White-COB            | Light Strip-Warm White-COB            | 2        |
| A03801 Remote Control                        | Remote Control                        | 1        |
| A1029 High-Brightness Light 15CM-White       | High-Brightness Light 15CM-White      | 2        |
| Components                                   |                                       |          |

### Section B: Test that each components is working properly.

We need a structure to test all lights, so take out the bag with label "USB Power Cord" and "Expansion Boards" as follows.

It is worth reminding that our products are all customized. They have a unique way of connecting. The white plug on wire and the socket of the expansion board need to be connected together to transmit power.