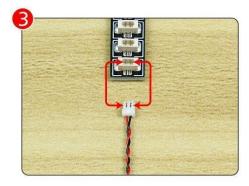

### Section B: Test that each components is working properly.

We need a structure to test all lights, so take out the bag with label "USB Power Cord" and "Expansion Boards" as follows.

It is worth reminding that our products are all customized. They have a unique way of connecting. The white plug on wire and the socket of the expansion board need to be connected together to transmit power.

Note that on one side of the white plug you can see two very small golden wires that should be connected to the two golden needles in socket of the expansion board.shown as blow.

All our connections between plug and socket are all the same as shown above. So for any such structure with plug and socket, please pay attention to the golden wire of the plug and the golden needle of the socket, they must be touched together.