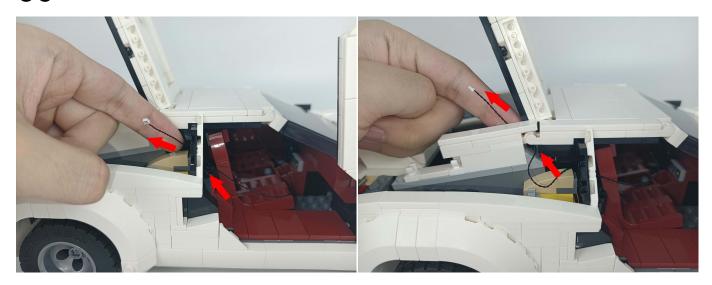

Section C: laying out components following the instruction.

### Tips

The slit on the the plate round 1X1 are hand-made to avoid squeeze the wire and cause short circuit and abnormalheat during installation.