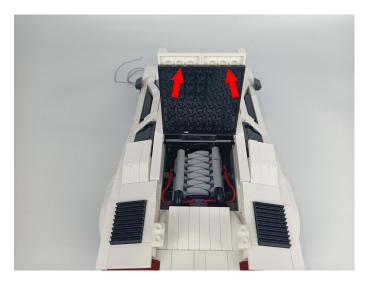

bar, connect the USB power cable, turn on the mobile power supply, the light will be on normally, as shown in the figure below.



The components needs to be tested in this set is 2\* A01002 Light-15CM White,2\*A01003 Light-15CM Red, 2\*A01014 Light-15CM Orange, 2\*A01024 High-Brightness light 15CM-Warm White, 2\*A02551 Light Strip-Warm White-COB, 2\*A1029 High-Brightness Light 15CM-White. Please contact us immediately if any components don't work.

Section C: laying out components following the instruction.











### Tips



The slit on the the plate round 1X1 are hand-made to avoid squeeze the wire and cause short circuit and abnormalheat during installation.









## 







## 







# 







## 







## 











## 







## 









## 









## 







## 







# 







## 







# 













# 









## 







### 







# 













## 







## 









## 











## 







## 









### 











### 







## 









#### 









# 









#### 93



#### Remote control function introduce



- ON: All lights turn on sequentially. OFF: All lights are off.
- Function 1: A, B, C, D are turned on slowly in sequence.
- Function 2: Breathing light mode. •
- Function 3: A and D the light is on and C and B flash alternately.
- Function 4: A the light is on, B, C, D flow light effect I.
- Function 5: A the light is on, B, C, D flow light effect  $\, \, \text{II}. \,$ 
  - Function 6: Quickly open from A to D in turn.
- Function 7: A, B, C, D flow light effect.
- 10 Function 8: A, B, C, D flash alternately.
- † : Incr