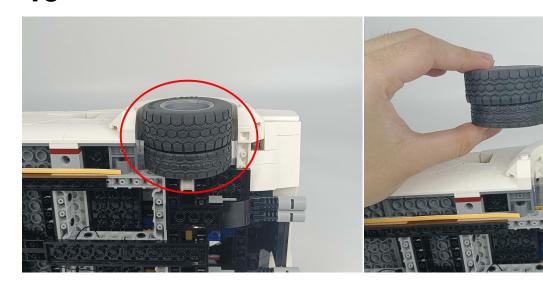

power cable, turn on the mobile power supply, the light will be on normally, as shown in the figure below.



The components needs to be tested in this set is 2\* A01002 Light-15CM White,2\*A01003 Light-15CM Red, 2\*A01014 Light-15CM Orange, 2\*A01024 High-Brightness light 15CM-Warm White, 2\*A02551 Light Strip-Warm White-COB, 2\*A1029 High-Brightness Light 15CM-White. Please contact us immediately if any components don't work.

Section C: laying out components following the instruction.











### Tips



The slit on the the plate round 1X1 are hand-made to avoid squeeze the wire and cause short circuit and abnormalheat during installation.









## 







## 







# 







## 







## 











## 







## 









## 









## 







## 







# 







## 







# 













# 









## 







### 







# 













## 







## 









## 











## 







## 









### 











### 







## 









#### 









# 









#### 93



#### Remote control function introduce



- ON: All lights turn on sequentially. OFF: All lights are off.
- Function 1: A, B, C, D are turned on slowly in sequence.
- Function 2: Breathing light mode. •
- Function 3: A and D the light is on and C and B flash alternately.
- Function 4: A the light is on, B, C, D flow light effect I.
- Function 5: A the light is on, B, C, D flow light effect  $\, \, \text{II}. \,$ 
  - Function 6: Quickly open from A to D in turn.
- Function 7: A, B, C, D flow light effect.
- 10 Function 8: A, B, C, D flash alternately.
- † : Increase frequency.
- ↓ :