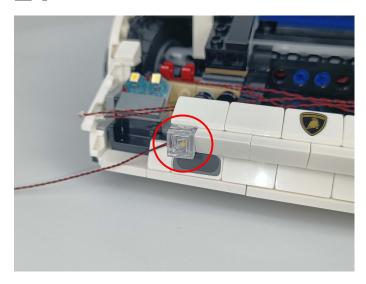

### Tips

The slit on the the plate round 1X1 are hand-made to avoid squeeze the wire and cause short circuit and abnormalheat during installation.