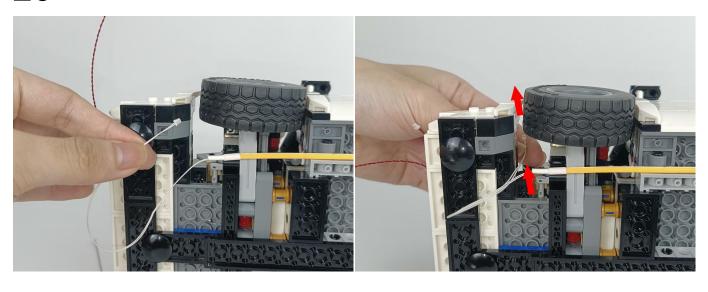

Section C: laying out components following the instruction.

### Tips

The slit on the the plate round 1X1 are hand-made to avoid squeeze the wire and cause short circuit and abnormalheat during installation.