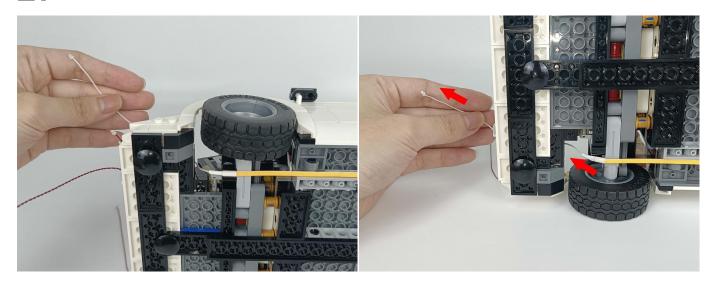

Section C: laying out components following the instruction.

### Tips

The slit on the the plate round 1X1 are hand-made to avoid squeeze the wire and cause short circuit and abnormalheat during installation.