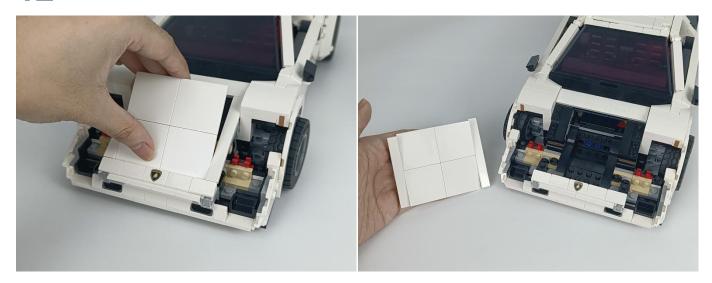

### 10337 Lamborghini Countach 5000 Quattrovalvole P69802

• Installation requires a lot of patience and great observation that your LEGO bricks will come alive when you get this finished. The bricks with lighting as below, so make sure you're ready and let's get started.