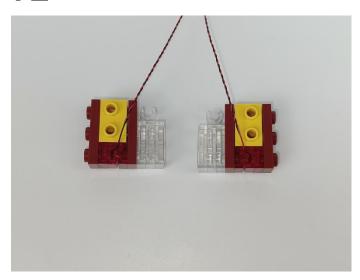

#### USB connectors to connect devices

This instruction will use the power bank as power supply . The test structure is shown as follow. All lamp in this set will be tested by this structure.