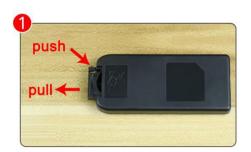

### Section B: Test that each components is working properly.

We need a structure to test all lights, so take out the bag with label "USB Power Cord" and "Expansion Boards" as follows.

It is worth reminding that our products are all customized. They have a unique way of connecting. The white plug on wire and the socket of the expansion board need to be connected together to transmit power.

Note that on one side of the white plug you can see two very small golden wires that should be connected to the two golden needles in socket of the expansion board.shown as blow.

All our connections between plug and socket are all the same as shown above. So for any such structure with plug and socket, please pay attention to the golden wire of the plug and the golden needle of the socket, they must be touched together.