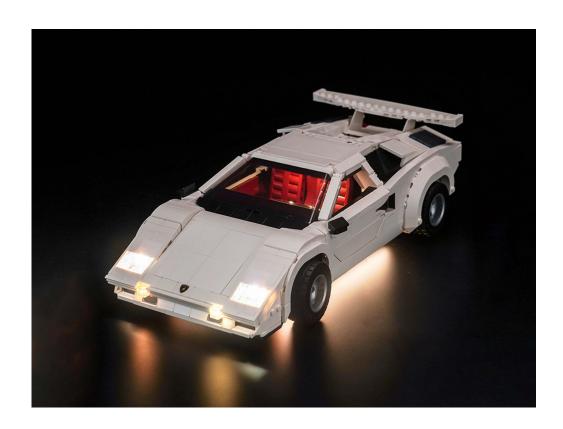

### 10337 Lamborghini Countach 5000 Quattrovalvole P69802

• Installation requires a lot of patience and great observation that your LEGO bricks will come alive when you get this finished. The bricks with lighting as below, so make sure you're ready and let's get started.