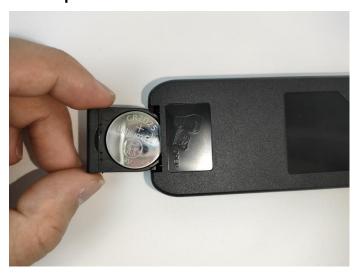

B: Turn B on/off.

C: Turn C on/off.

The remote control does not contain batteries, please buy a CR2025 or CR2032 button battery in the nearest store and install it in the remote control.

#### 

Good job, you've done all the installation steps, power it up and enjoy your work.

The battery box can also power the set. If it is necessary to change the power supply, prepare three AAA batteries, install them in the battery box, turn on the switch on the battery box, remove the plug of the USB Power Cable from the socket of the expansion board, plug the plug of the battery box to the same socket in the expansion board to power the suit as well.