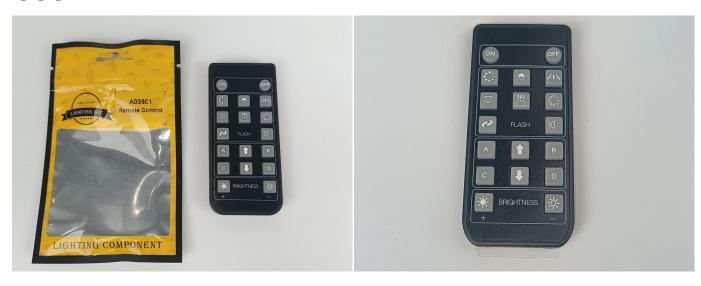

#### Remote control function introduce

- ON: All lights turn on sequentially. OFF: All lights are off.
- Function 1: A, B, C, D are turned on slowly in sequence.
- Function 2: Breathing light mode. •
- Function 3: A and D the light is on and C and B flash alternately.
- Function 4: A the light is on, B, C, D flow light effect I.
- Function 5: A the light is on, B, C, D flow light effect  $\, \, \text{II}. \,$ 
  - Function 6: Quickly open from A to D in turn.
- Function 7: A, B, C, D flow light effect.
- 10 Function 8: A, B, C, D flash alternately.
- † : Increase frequency.
- ↓ : Decrease frequency.
- \* : Brightness+: Increases brightness
- 🔅 : Brightness-: Decreases the brightness

A: Turn A on/off. B: Turn B on/off.

C: Turn C on/off.

D: Turn D on/off.

ON: Alle Lichter werden nacheinander eingeschaltet. OFF: Alle Lichter sind aus.

- Funktion 1: A, B, C, D werden langsam nacheinander eingeschaltet.
- Funktion 2: Atemlichtmodus.
- Funktion 3: A und D bleiben an und C und B blinken abwechselnd.
- Funktion 4: A ist immer eingeschaltet, B, C, D fließendes Wasser Lichteffekt  $\, I \,$  .
- Funktion 5: A ist immer eingeschaltet, B, C, D, fließendes Wasser Lichteffekt II. D: Turn D on/off.
- Funktion 7: A, B, C, D fließendes Wasser Lichteffekt.
- 105 Funktion 8: A, B, C, D blinken abwechselnd.
- Funktion 6: Schnell nacheinander von A nach D öffnen. |
  - ↓ : Decrease frequency.
  - ☀ : Brightness+: Increases brightness
  - ☆: Brightness-: Decreases the brightness

B: Turn B on/off.

C: Turn C on/off.

The remote control does not contain batteries, please buy a CR2025 or CR2032 button battery in the nearest store and install it in the remote control.