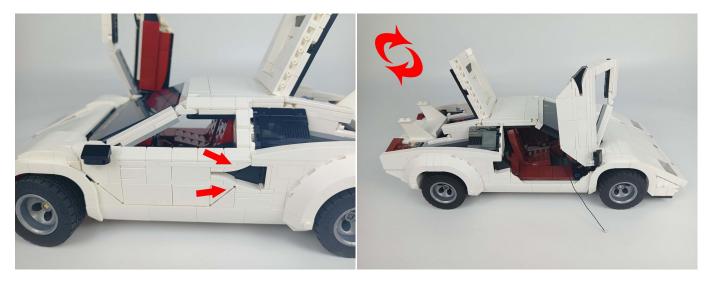

Section C: laying out components following the instruction.

### Tips

The slit on the the plate round 1X1 are hand-made to avoid squeeze the wire and cause short circuit and abnormalheat during installation.