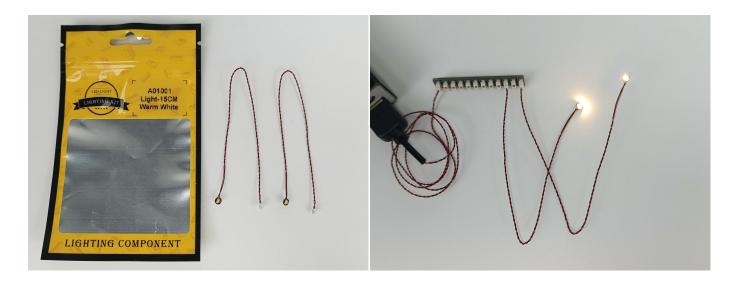

When we test "A01001 Light-15CM Warm White" particles, Take out the bag labelled "A01001 Light-15CM Warm White". Take out one of the light and connect it to the socket. Turn on the power bank, the light will turn on normally as shown below.

Test each lamp according to this method. It should be noted that after the test, the lamp must be returned to the corresponding bag to avoid confusion of types.