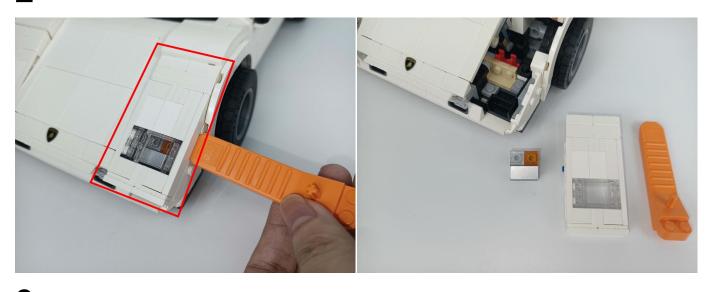

Section C: laying out components following the instruction.

### Tips

The slit on the the plate round 1X1 are hand-made to avoid squeeze the wire and cause short circuit and abnormalheat during installation.