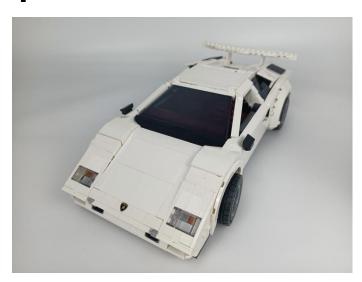

### 10337 Lamborghini Countach 5000 Quattrovalvole P69802

• Installation requires a lot of patience and great observation that your LEGO bricks will come alive when you get this finished. The bricks with lighting as below, so make sure you're ready and let's get started.