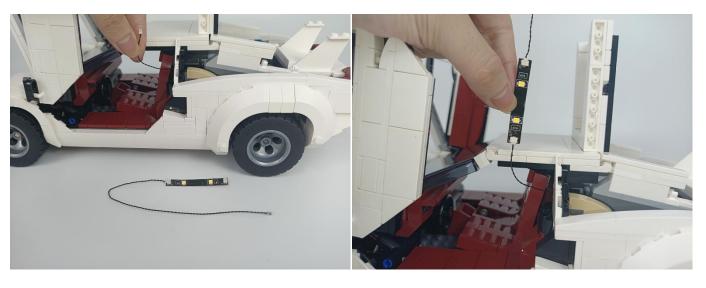

Section C: laying out components following the instruction.

### Tips

The slit on the the plate round 1X1 are hand-made to avoid squeeze the wire and cause short circuit and abnormalheat during installation.