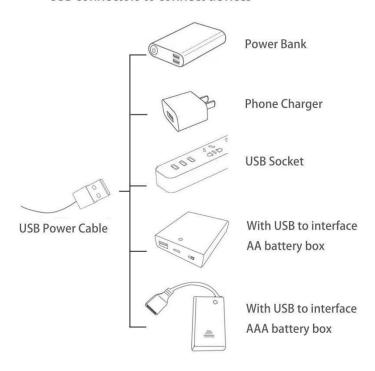

The connection method between the USB Power Cord and Expansion Boards is as follows:

The USB Power Cord can be powered by phone chargers, power banks,etc.

#### USB connectors to connect devices

This instruction will use the power bank as power supply . The test structure is shown as follow. All lamp in this set will be tested by this structure.