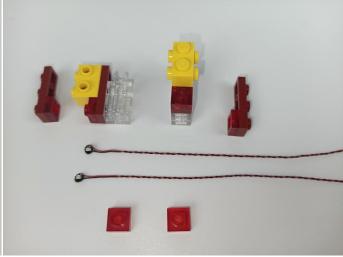

### Section B: Test that each components is working properly.

We need a structure to test all lights, so take out the bag with label "USB Power Cord" and "Expansion Boards" as follows.

It is worth reminding that our products are all customized. They have a unique way of connecting. The white plug on wire and the socket of the expansion board need to be connected together to transmit power.

Note that on one side of the white plug you can see two very small golden wires that should be connected to the two golden needles in socket of the expansion board.shown as blow.

All our connections between plug and socket are all the same as shown above. So for any such structure with plug and socket, please pay attention to the golden wire of the plug and the golden needle of the socket, they must be touched together.