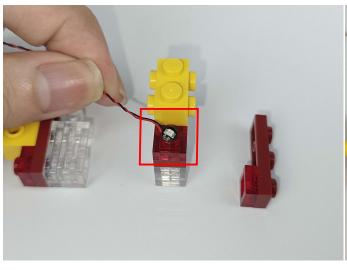

Note that on one side of the white plug you can see two very small golden wires that should be connected to the two golden needles in socket of the expansion board.shown as blow.

All our connections between plug and socket are all the same as shown above. So for any such structure with plug and socket, please pay attention to the golden wire of the plug and the golden needle of the socket, they must be touched together.