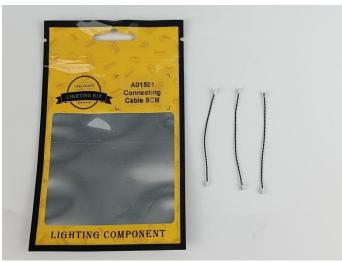

### **Section A:** Check the type and quantity of components.

There are 15 bags in this set. The name and quantities of specific components are as shown, please check carefully.

| Label                                        | Content                               | Quantity |
|----------------------------------------------|---------------------------------------|----------|
| A01001 Light-15CM Warm White                 | Light-15CM Warm White                 | 2        |
| A01002 Light-15CM White                      | Light-15CM White                      | 2        |
| A01003 Light-15CM Red                        | Light-15CM Red                        | 2        |
| A01014 Light-15CM Orange                     | Light-15CM Orange                     | 2        |
| A01024 High-Brightness light 15CM-Warm White | High-Brightness light 15CM-Warm White | 2        |
| A01105 LED Strip Warm White                  | LED Strip Warm White                  | 1        |
| A012 Expansion Board                         | 4 Socket Expansion Board              | 3        |
|                                              | 12 Socket Expansion Board             | 1        |
| A01305 Power Supply                          | Power Supply                          | 1        |
| A01501 Connecting Cable 5CM                  | Connecting Cable 5CM                  | 3        |
| A01502 Connecting Cable 15CM                 | Connecting Cable 15CM                 | 1        |
| A01504 Connecting Cable 50CM                 | Connecting Cable 50CM                 | 1        |
| A02551 Light Strip-Warm White-COB            | Light Strip-Warm White-COB            | 2        |
| A03801 Remote Control                        | Remote Control                        | 1        |
| A1029 High-Brightness Light 15CM-White       | High-Brightness Light 15CM-White      | 2        |
| Components                                   |                                       |          |