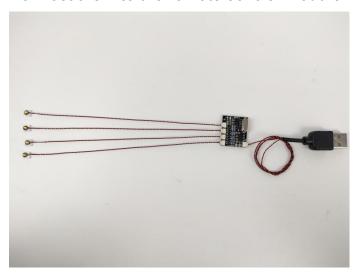

#### USB connectors to connect devices

This instruction will use the power bank as power supply . The test structure is shown as follow. All lamp in this set will be tested by this structure.