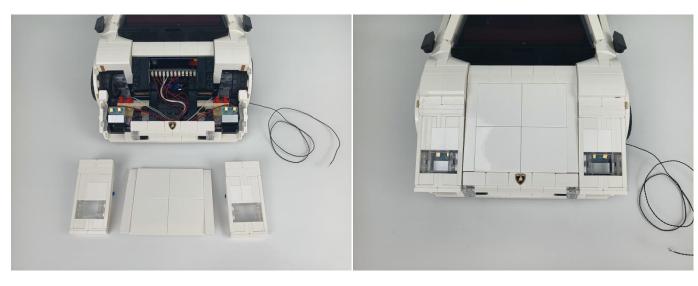

Section C: laying out components following the instruction.

### Tips

The slit on the the plate round 1X1 are hand-made to avoid squeeze the wire and cause short circuit and abnormalheat during installation.