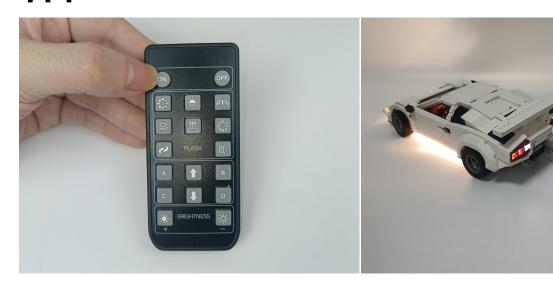

#### Remote control function introduce

- ON: All lights turn on sequentially. OFF: All lights are off.
- Function 1: A, B, C, D are turned on slowly in sequence.
- Function 2: Breathing light mode. •
- Function 3: A and D the light is on and C and B flash alternately.
- Function 4: A the light is on, B, C, D flow light effect I.
- Function 5: A the light is on, B, C, D flow light effect  $\, \, \text{II}. \,$ 
  - Function 6: Quickly open from A to D in turn.
- Function 7: A, B, C, D flow light effect.
- 10 Function 8: A, B, C, D flash alternately.
- † : Increase frequency.
- ↓ : Decrease frequency.
- \* : Brightness+: Increases brightness
- 🔅 : Brightness-: Decreases the brightness

A: Turn A on/off. B: Turn B on/off.

C: Turn C on/off.

D: Turn D on/off.

ON: Alle Lichter werden nacheinander eingeschaltet. OFF: Alle Lichter sind aus.

- Funktion 1: A, B, C, D werden langsam nacheinander eingeschaltet.
- Funktion 2: Atemlichtmodus.
- Funktion 3: A und D bleiben an und C und B blinken abwechselnd.
- Funktion 4: A ist immer eingeschaltet, B, C, D fließendes Wasser Lichteffekt  $\, I \,$  .
- Funktion 5: A ist immer eingeschaltet, B, C, D, fließendes Wasser Lichteffekt II. D: Turn D on/off.
- Funktion 7: A, B, C, D fließendes Wasser Lichteffekt.
- 105 Funktion 8: A, B, C, D blinken abwechselnd.
- Funktion 6: Schnell nacheinander von A nach D öffnen. |
  - ↓ : Decrease frequency.
  - ☀ : Brightness+: Increases brightness
  - ☆: Brightness-: Decreases the brightness

B: Turn B on/off.

C: Turn C on/off.

The remote control does not contain batteries, please buy a CR2025 or CR2032 button battery in the nearest store and install it in the remote control.