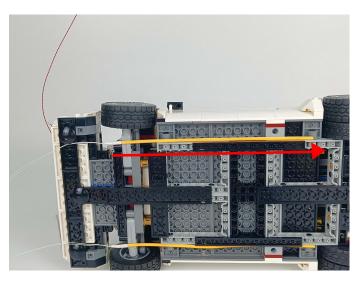

Section C: laying out components following the instruction.

### Tips

The slit on the the plate round 1X1 are hand-made to avoid squeeze the wire and cause short circuit and abnormalheat during installation.