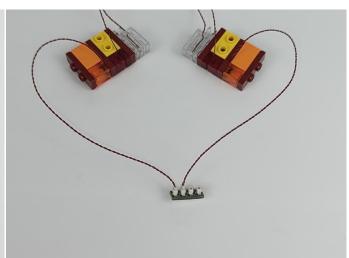

### Section B: Test that each components is working properly.

We need a structure to test all lights, so take out the bag with label "USB Power Cord" and "Expansion Boards" as follows.

It is worth reminding that our products are all customized. They have a unique way of connecting. The white plug on wire and the socket of the expansion board need to be connected together to transmit power.

#### USB connectors to connect devices

This instruction will use the power bank as power supply . The test structure is shown as follow. All lamp in this set will be tested by this structure.