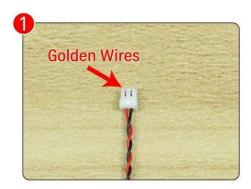

Note that on one side of the white plug you can see two very small golden wires that should be connected to the two golden needles in socket of the expansion board.shown as blow.

All our connections between plug and socket are all the same as shown above. So for any such structure with plug and socket, please pay attention to the golden wire of the plug and the golden needle of the socket, they must be touched together.