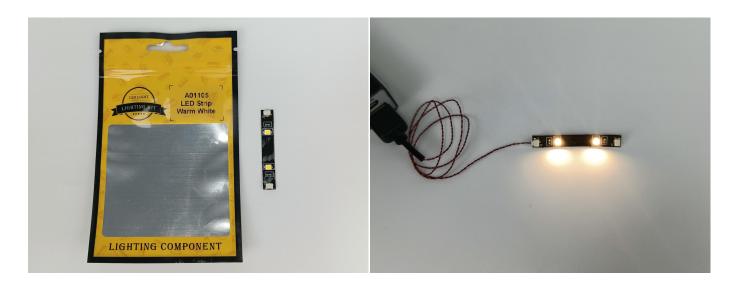

#### **LED** strip test:

Take out the bag labeled "A01105 LED Strip Warm White". Take out the LED light bar, connect the USB power cable, turn on the mobile power supply, the light will be on normally, as shown in the figure below.