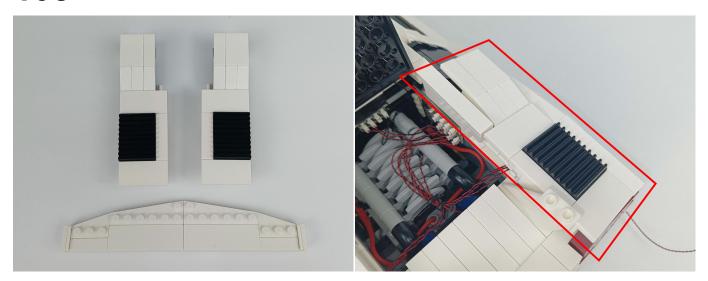

### 10337 Lamborghini Countach 5000 Quattrovalvole P69802

• Installation requires a lot of patience and great observation that your LEGO bricks will come alive when you get this finished. The bricks with lighting as below, so make sure you're ready and let's get started.

### Strategies for the Installation

This instruction divides three sections to complete the installation of the lighting set.

**Section A:** Check the type and quantity of components.

The quantity and type of components of each products are different and it needs to be carefully checked to make sure there do have enough material.

The type of components is indicated by the label on the bag.

**Section B:** Test that each components is working properly.

Each components is made individually so it is necessary to test that each components is working properly to avoid the situation that the lighting does not work.

Section C: laying out components following the instruction.

Our material is very small but not fragile, just be reminded that don't to pull the wires too hard. For different people, there may be some installation steps that you can't understand. Please look at the previous and later installation step.