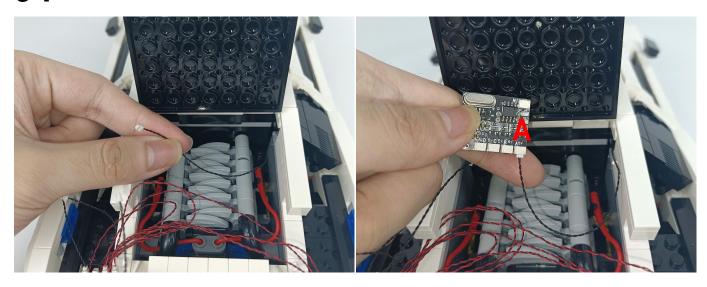

#### Remote control test:

Take out the remote control and the remote control module.

Please purchase CR2025 model batteries in advance at the store.

Take out the lights.(Attention:The lights shown are for demonstration purposes only and are not included in the package.)

#### Connect them to the remote control module.