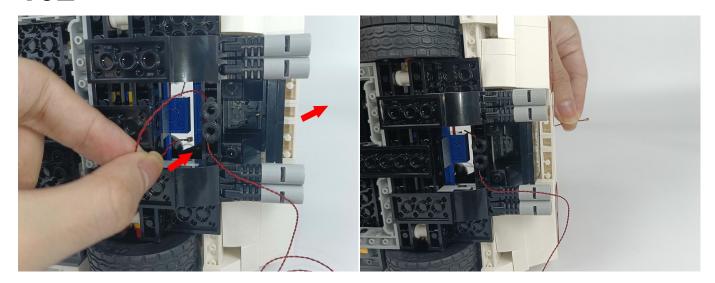

Section C: laying out components following the instruction.

Our material is very small but not fragile, just be reminded that don't to pull the wires too hard. For different people, there may be some installation steps that you can't understand. Please look at the previous and later installation step.

Section C: laying out components following the instruction.

### Tips

The slit on the the plate round 1X1 are hand-made to avoid squeeze the wire and cause short circuit and abnormalheat during installation.