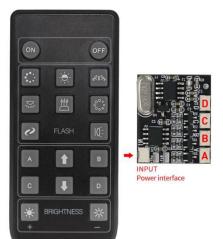

#### Remote control function introduce

- ON: All lights turn on sequentially. OFF: All lights are off.
- Function 1: A, B, C, D are turned on slowly in sequence.
- Function 2: Breathing light mode. •
- Function 3: A and D the light is on and C and B flash alternately.
- Function 4: A the light is on, B, C, D flow light effect I.
- Function 5: A the light is on, B, C, D flow light effect  $\, \, \text{II}. \,$ 
  - Function 6: Quickly open from A to D in turn.
- Function 7: A, B, C, D flow light effect.
- 10 Function 8: A, B, C, D flash alternately.
- † : Increase frequency.
- ↓ : Decrease frequency.
- \* : Brightness+: Increases brightness
- 🔅 : Brightness-: Decreases the brightness

A: Turn A on/off. B: Turn B on/off.

C: Turn C on/off.

D: Turn D on/off.

ON: Alle Lichter werden nacheinander eingeschaltet. OFF: Alle Lichter sind aus.

- Funktion 1: A, B, C, D werden langsam nacheinander eingeschaltet.
- Funktion 2: Atemlichtmodus.
- Funktion 3: A und D bleiben an und C und B blinken abwechselnd.
- Funktion 4: A ist immer eingeschaltet, B, C, D fließendes Wasser Lichteffekt  $\, I \,$  .
- Funktion 5: A ist immer eingeschaltet, B, C, D, fließendes Wasser Lichteffekt II. D: Turn D on/off.
- Funktion 7: A, B, C, D fließendes Wasser Lichteffekt.
- 105 Funktion 8: A, B, C, D blinken abwechselnd.
- Funktion 6: Schnell nacheinander von A nach D öffnen. |
  - ↓ : Decrease frequency.
  - ☀ : Brightness+: Increases brightness
  - ☆: Brightness-: Decreases the brightness

B: Turn B on/off.

C: Turn C on/off.

The remote control does not contain batteries, please buy a CR2025 or CR2032 button battery in the nearest store and install it in the remote control.