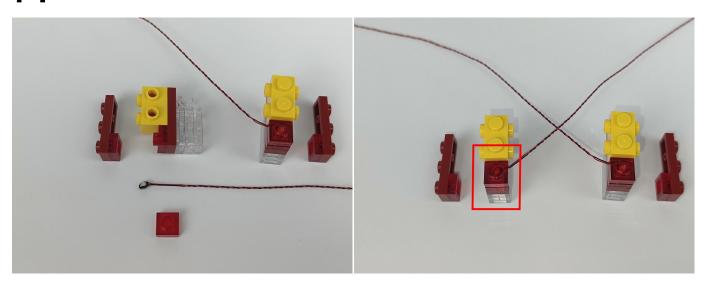

#### USB connectors to connect devices

This instruction will use the power bank as power supply . The test structure is shown as follow. All lamp in this set will be tested by this structure.