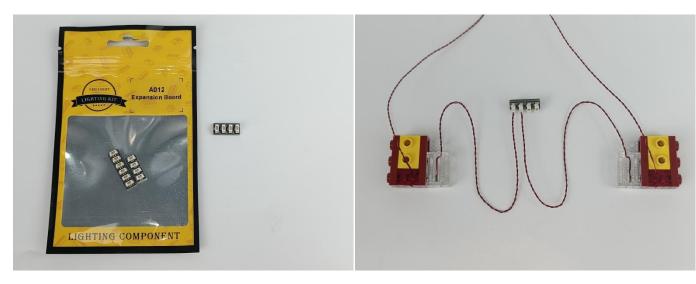

### **Section A:** Check the type and quantity of components.

There are 15 bags in this set. The name and quantities of specific components are as shown, please check carefully.

| Label                                        | Content                               | Quantity |
|----------------------------------------------|---------------------------------------|----------|
| A01001 Light-15CM Warm White                 | Light-15CM Warm White                 | 2        |
| A01002 Light-15CM White                      | Light-15CM White                      | 2        |
| A01003 Light-15CM Red                        | Light-15CM Red                        | 2        |
| A01014 Light-15CM Orange                     | Light-15CM Orange                     | 2        |
| A01024 High-Brightness light 15CM-Warm White | High-Brightness light 15CM-Warm White | 2        |
| A01105 LED Strip Warm White                  | LED Strip Warm White                  | 1        |
| A012 Expansion Board                         | 4 Socket Expansion Board              | 3        |
|                                              | 12 Socket Expansion Board             | 1        |
| A01305 Power Supply                          | Power Supply                          | 1        |
| A01501 Connecting Cable 5CM                  | Connecting Cable 5CM                  | 3        |
| A01502 Connecting Cable 15CM                 | Connecting Cable 15CM                 | 1        |
| A01504 Connecting Cable 50CM                 | Connecting Cable 50CM                 | 1        |
| A02551 Light Strip-Warm White-COB            | Light Strip-Warm White-COB            | 2        |
| A03801 Remote Control                        | Remote Control                        | 1        |
| A1029 High-Brightness Light 15CM-White       | High-Brightness Light 15CM-White      | 2        |
| Components                                   |                                       |          |

### Section B: Test that each components is working properly.

We need a structure to test all lights, so take out the bag with label "USB Power Cord" and "Expansion Boards" as follows.

It is worth reminding that our products are all customized. They have a unique way of connecting. The white plug on wire and the socket of the expansion board need to be connected together to transmit power.