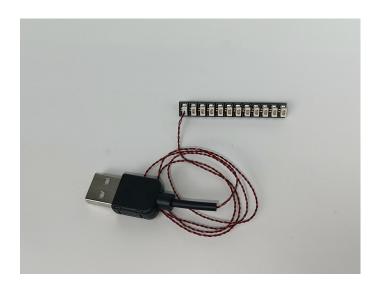

### Section B: Test that each components is working properly.

We need a structure to test all lights, so take out the bag with label "USB Power Cord" and "Expansion Boards" as follows.

It is worth reminding that our products are all customized. They have a unique way of connecting. The white plug on wire and the socket of the expansion board need to be connected together to transmit power.

The connection method between the USB Power Cord and Expansion Boards is as follows:

The USB Power Cord can be powered by phone chargers, power banks,etc.

#### USB connectors to connect devices

This instruction will use the power bank as power supply . The test structure is shown as follow. All lamp in this set will be tested by this structure.