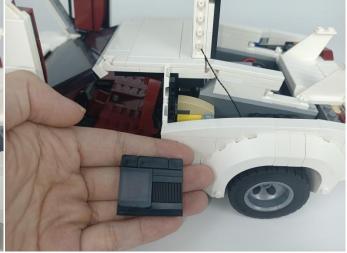

When we test "A01001 Light-15CM Warm White" particles, Take out the bag labelled "A01001 Light-15CM Warm White". Take out one of the light and connect it to the socket. Turn on the power bank, the light will turn on normally as shown below.