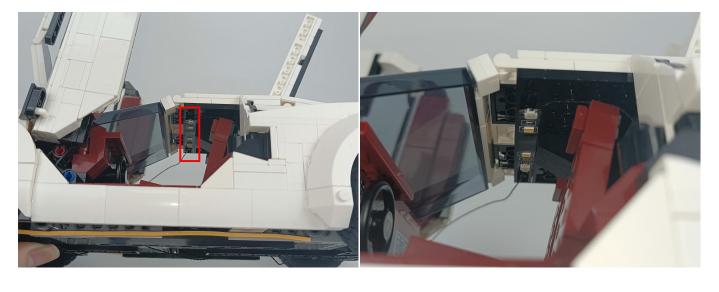

Section C: laying out components following the instruction.

### Tips

The slit on the the plate round 1X1 are hand-made to avoid squeeze the wire and cause short circuit and abnormalheat during installation.