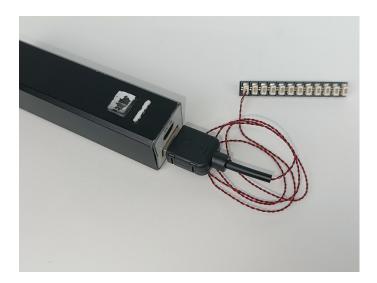

### Section B: Test that each components is working properly.

We need a structure to test all lights, so take out the bag with label "USB Power Cord" and "Expansion Boards" as follows.

It is worth reminding that our products are all customized. They have a unique way of connecting. The white plug on wire and the socket of the expansion board need to be connected together to transmit power.

Note that on one side of the white plug you can see two very small golden wires that should be connected to the two golden needles in socket of the expansion board.shown as blow.

All our connections between plug and socket are all the same as shown above. So for any such structure with plug and socket, please pay attention to the golden wire of the plug and the golden needle of the socket, they must be touched together.

The connection method between the USB Power Cord and Expansion Boards is as follows:

The USB Power Cord can be powered by phone chargers, power banks,etc.

#### USB connectors to connect devices

This instruction will use the power bank as power supply . The test structure is shown as follow. All lamp in this set will be tested by this structure.