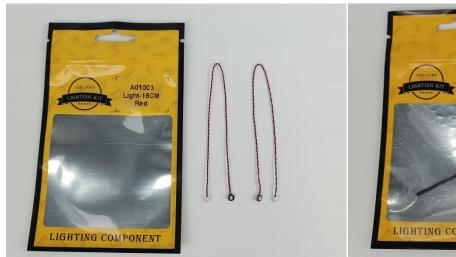

### **Section A:** Check the type and quantity of components.

There are 15 bags in this set. The name and quantities of specific components are as shown, please check carefully.

| Label                                        | Content                               | Quantity |
|----------------------------------------------|---------------------------------------|----------|
| A01001 Light-15CM Warm White                 | Light-15CM Warm White                 | 2        |
| A01002 Light-15CM White                      | Light-15CM White                      | 2        |
| A01003 Light-15CM Red                        | Light-15CM Red                        | 2        |
| A01014 Light-15CM Orange                     | Light-15CM Orange                     | 2        |
| A01024 High-Brightness light 15CM-Warm White | High-Brightness light 15CM-Warm White | 2        |
| A01105 LED Strip Warm White                  | LED Strip Warm White                  | 1        |
| A012 Expansion Board                         | 4 Socket Expansion Board              | 3        |
|                                              | 12 Socket Expansion Board             | 1        |
| A01305 Power Supply                          | Power Supply                          | 1        |
| A01501 Connecting Cable 5CM                  | Connecting Cable 5CM                  | 3        |
| A01502 Connecting Cable 15CM                 | Connecting Cable 15CM                 | 1        |
| A01504 Connecting Cable 50CM                 | Connecting Cable 50CM                 | 1        |
| A02551 Light Strip-Warm White-COB            | Light Strip-Warm White-COB            | 2        |
| A03801 Remote Control                        | Remote Control                        | 1        |
| A1029 High-Brightness Light 15CM-White       | High-Brightness Light 15CM-White      | 2        |
| Components                                   |                                       |          |

When we test "A01001 Light-15CM Warm White" particles, Take out the bag labelled "A01001 Light-15CM Warm White". Take out one of the light and connect it to the socket. Turn on the power bank, the light will turn on normally as shown below.