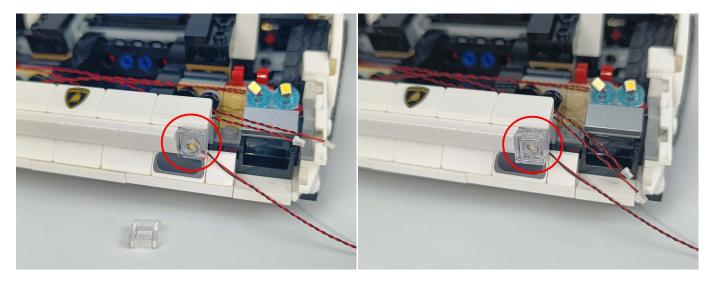

Section C: laying out components following the instruction.

### Tips

The slit on the the plate round 1X1 are hand-made to avoid squeeze the wire and cause short circuit and abnormalheat during installation.