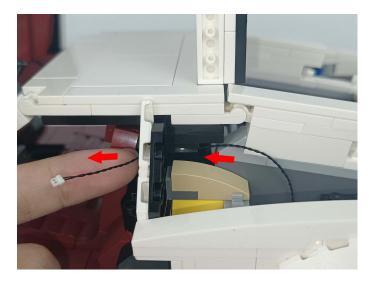

#### **LED** strip test:

Take out the bag labeled "A01105 LED Strip Warm White". Take out the LED light bar, connect the USB power cable, turn on the mobile power supply, the light will be on normally, as shown in the figure below.