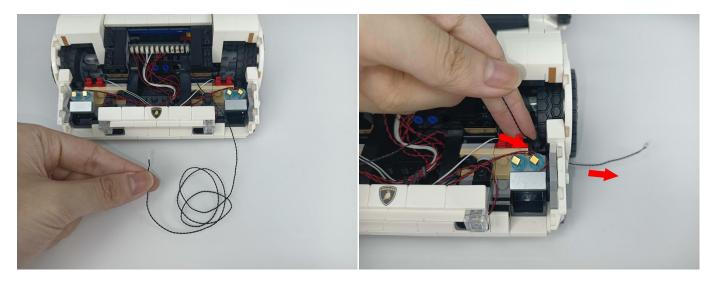

#### 

Good job, you've done all the installation steps, power it up and enjoy your work.

The battery box can also power the set. If it is necessary to change the power supply, prepare three AAA batteries, install them in the battery box, turn on the switch on the battery box, remove the plug of the USB Power Cable from the socket of the expansion board, plug the plug of the battery box to the same socket in the expansion board to power the suit as well.