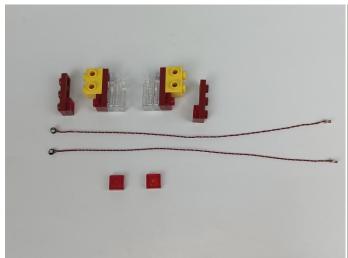

### Section B: Test that each components is working properly.

We need a structure to test all lights, so take out the bag with label "USB Power Cord" and "Expansion Boards" as follows.

It is worth reminding that our products are all customized. They have a unique way of connecting. The white plug on wire and the socket of the expansion board need to be connected together to transmit power.

Note that on one side of the white plug you can see two very small golden wires that should be connected to the two golden needles in socket of the expansion board.shown as blow.

All our connections between plug and socket are all the same as shown above. So for any such structure with plug and socket, please pay attention to the golden wire of the plug and the golden needle of the socket, they must be touched together.