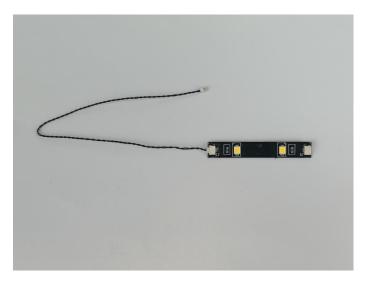

#### **LED** strip test:

Take out the bag labeled "A01105 LED Strip Warm White". Take out the LED light bar, connect the USB power cable, turn on the mobile power supply, the light will be on normally, as shown in the figure below.