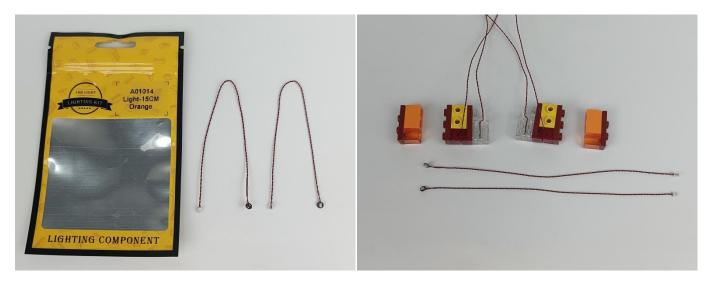

### **Section A:** Check the type and quantity of components.

There are 15 bags in this set. The name and quantities of specific components are as shown, please check carefully.

| Label                                        | Content                               | Quantity |
|----------------------------------------------|---------------------------------------|----------|
| A01001 Light-15CM Warm White                 | Light-15CM Warm White                 | 2        |
| A01002 Light-15CM White                      | Light-15CM White                      | 2        |
| A01003 Light-15CM Red                        | Light-15CM Red                        | 2        |
| A01014 Light-15CM Orange                     | Light-15CM Orange                     | 2        |
| A01024 High-Brightness light 15CM-Warm White | High-Brightness light 15CM-Warm White | 2        |
| A01105 LED Strip Warm White                  | LED Strip Warm White                  | 1        |
| A012 Expansion Board                         | 4 Socket Expansion Board              | 3        |
|                                              | 12 Socket Expansion Board             | 1        |
| A01305 Power Supply                          | Power Supply                          | 1        |
| A01501 Connecting Cable 5CM                  | Connecting Cable 5CM                  | 3        |
| A01502 Connecting Cable 15CM                 | Connecting Cable 15CM                 | 1        |
| A01504 Connecting Cable 50CM                 | Connecting Cable 50CM                 | 1        |
| A02551 Light Strip-Warm White-COB            | Light Strip-Warm White-COB            | 2        |
| A03801 Remote Control                        | Remote Control                        | 1        |
| A1029 High-Brightness Light 15CM-White       | High-Brightness Light 15CM-White      | 2        |
| Components                                   |                                       |          |

When we test "A01001 Light-15CM Warm White" particles, Take out the bag labelled "A01001 Light-15CM Warm White". Take out one of the light and connect it to the socket. Turn on the power bank, the light will turn on normally as shown below.