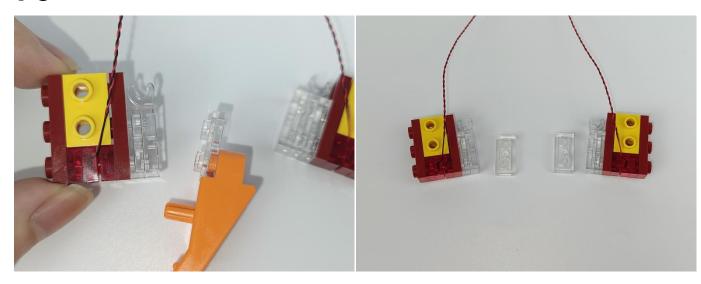

Section C: laying out components following the instruction.

Our material is very small but not fragile, just be reminded that don't to pull the wires too hard. For different people, there may be some installation steps that you can't understand. Please look at the previous and later installation step.

Section C: laying out components following the instruction.

### Tips

The slit on the the plate round 1X1 are hand-made to avoid squeeze the wire and cause short circuit and abnormalheat during installation.