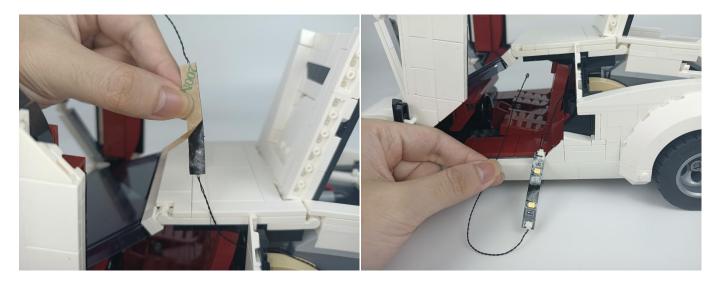

Section C: laying out components following the instruction.

### Tips

The slit on the the plate round 1X1 are hand-made to avoid squeeze the wire and cause short circuit and abnormalheat during installation.