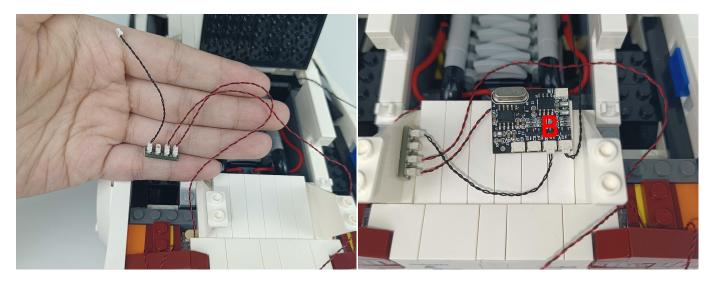

#### Connect them to the remote control module.

#### Connect the power.

Press the on button and the light will come on normally. If there is any problem with the parts, please contact our after-sales service for replacement.

If there is any problem with the spare parts,
please contact our after-sales service for replacement!