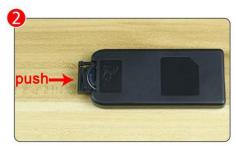

### Section B: Test that each components is working properly.

We need a structure to test all lights, so take out the bag with label "USB Power Cord" and "Expansion Boards" as follows.

It is worth reminding that our products are all customized. They have a unique way of connecting. The white plug on wire and the socket of the expansion board need to be connected together to transmit power.

Note that on one side of the white plug you can see two very small golden wires that should be connected to the two golden needles in socket of the expansion board.shown as blow.

All our connections between plug and socket are all the same as shown above. So for any such structure with plug and socket, please pay attention to the golden wire of the plug and the golden needle of the socket, they must be touched together.