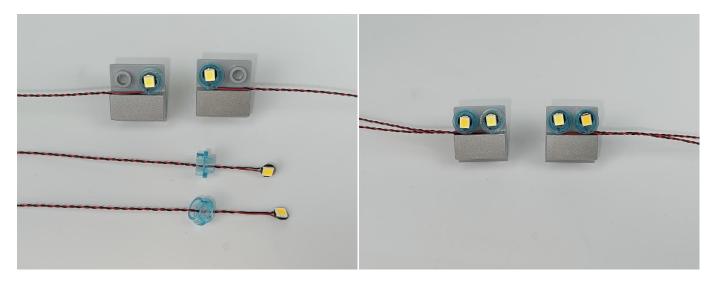

Section C: laying out components following the instruction.

### Tips

The slit on the the plate round 1X1 are hand-made to avoid squeeze the wire and cause short circuit and abnormalheat during installation.