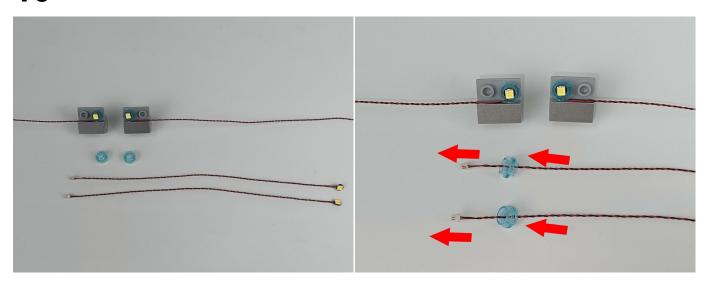

Section C: laying out components following the instruction.

### Tips

The slit on the the plate round 1X1 are hand-made to avoid squeeze the wire and cause short circuit and abnormalheat during installation.