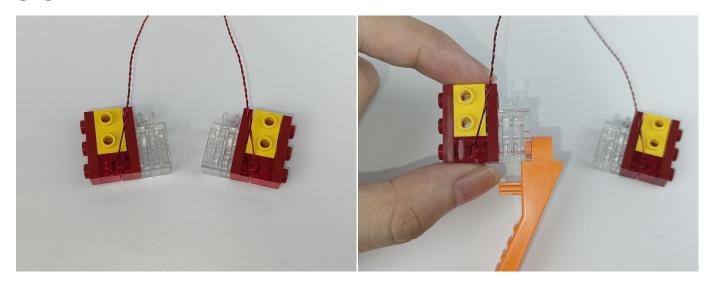

Section C: laying out components following the instruction.

Our material is very small but not fragile, just be reminded that don't to pull the wires too hard. For different people, there may be some installation steps that you can't understand. Please look at the previous and later installation step.

Section C: laying out components following the instruction.

### Tips

The slit on the the plate round 1X1 are hand-made to avoid squeeze the wire and cause short circuit and abnormalheat during installation.