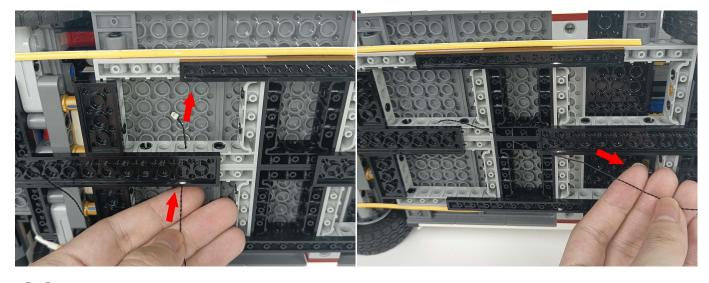

Section C: laying out components following the instruction.

### Tips

The slit on the the plate round 1X1 are hand-made to avoid squeeze the wire and cause short circuit and abnormalheat during installation.