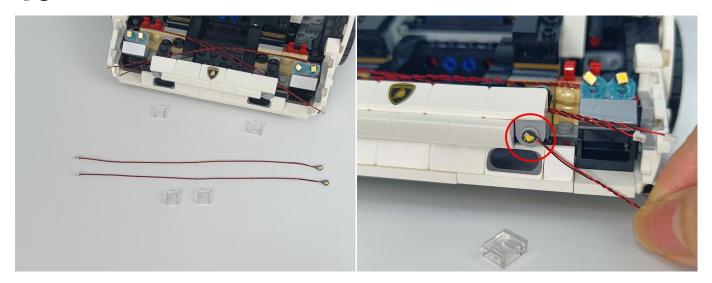

Section C: laying out components following the instruction.

### Tips

The slit on the the plate round 1X1 are hand-made to avoid squeeze the wire and cause short circuit and abnormalheat during installation.