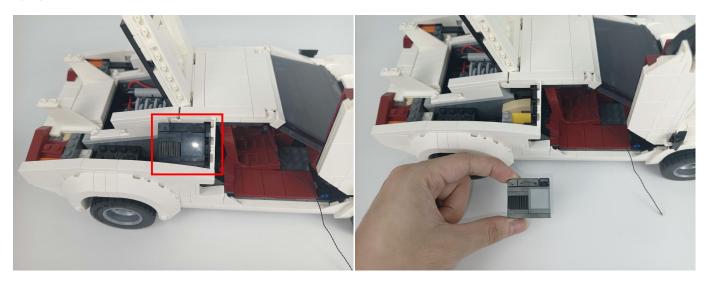

Section C: laying out components following the instruction.

### Tips

The slit on the the plate round 1X1 are hand-made to avoid squeeze the wire and cause short circuit and abnormalheat during installation.