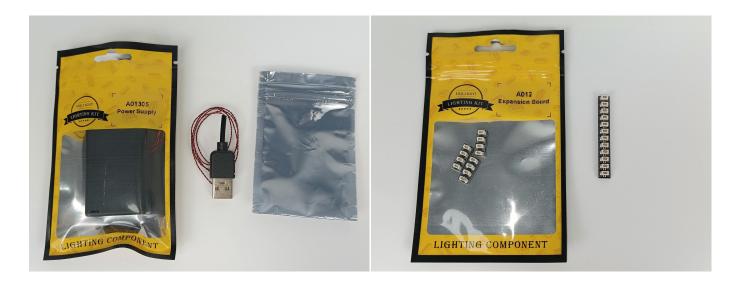

### **Section A:** Check the type and quantity of components.

There are 15 bags in this set. The name and quantities of specific components are as shown, please check carefully.

| Label                                        | Content                               | Quantity |
|----------------------------------------------|---------------------------------------|----------|
| A01001 Light-15CM Warm White                 | Light-15CM Warm White                 | 2        |
| A01002 Light-15CM White                      | Light-15CM White                      | 2        |
| A01003 Light-15CM Red                        | Light-15CM Red                        | 2        |
| A01014 Light-15CM Orange                     | Light-15CM Orange                     | 2        |
| A01024 High-Brightness light 15CM-Warm White | High-Brightness light 15CM-Warm White | 2        |
| A01105 LED Strip Warm White                  | LED Strip Warm White                  | 1        |
| A012 Expansion Board                         | 4 Socket Expansion Board              | 3        |
|                                              | 12 Socket Expansion Board             | 1        |
| A01305 Power Supply                          | Power Supply                          | 1        |
| A01501 Connecting Cable 5CM                  | Connecting Cable 5CM                  | 3        |
| A01502 Connecting Cable 15CM                 | Connecting Cable 15CM                 | 1        |
| A01504 Connecting Cable 50CM                 | Connecting Cable 50CM                 | 1        |
| A02551 Light Strip-Warm White-COB            | Light Strip-Warm White-COB            | 2        |
| A03801 Remote Control                        | Remote Control                        | 1        |
| A1029 High-Brightness Light 15CM-White       | High-Brightness Light 15CM-White      | 2        |
| Components                                   |                                       |          |

### Section B: Test that each components is working properly.

We need a structure to test all lights, so take out the bag with label "USB Power Cord" and "Expansion Boards" as follows.

It is worth reminding that our products are all customized. They have a unique way of connecting. The white plug on wire and the socket of the expansion board need to be connected together to transmit power.