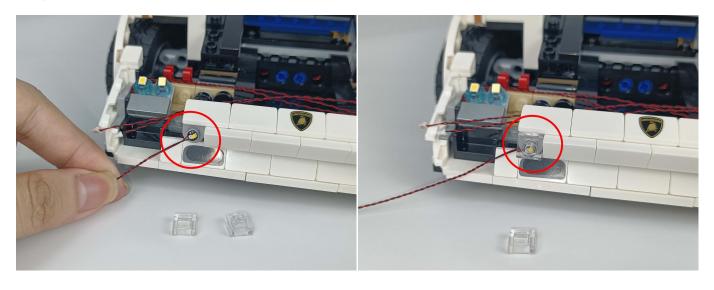

Section C: laying out components following the instruction.

### Tips

The slit on the the plate round 1X1 are hand-made to avoid squeeze the wire and cause short circuit and abnormalheat during installation.