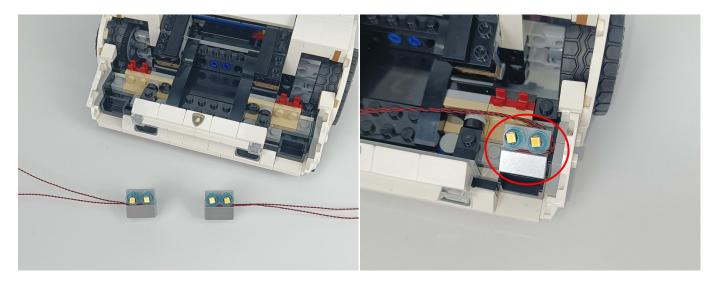

When we test "A01001 Light-15CM Warm White" particles, Take out the bag labelled "A01001 Light-15CM Warm White". Take out one of the light and connect it to the socket. Turn on the power bank, the light will turn on normally as shown below.

Test each lamp according to this method. It should be noted that after the test, the lamp must be returned to the corresponding bag to avoid confusion of types.