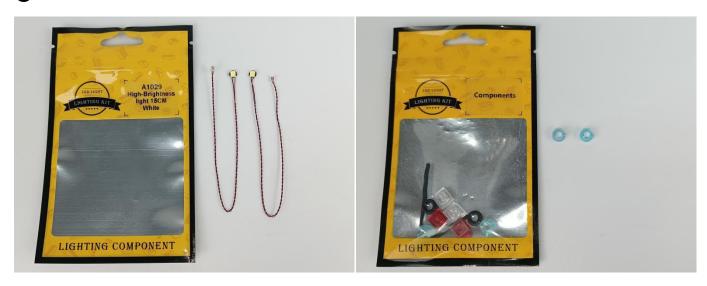

### **Section A:** Check the type and quantity of components.

There are 15 bags in this set. The name and quantities of specific components are as shown, please check carefully.

| Label                                        | Content                               | Quantity |
|----------------------------------------------|---------------------------------------|----------|
| A01001 Light-15CM Warm White                 | Light-15CM Warm White                 | 2        |
| A01002 Light-15CM White                      | Light-15CM White                      | 2        |
| A01003 Light-15CM Red                        | Light-15CM Red                        | 2        |
| A01014 Light-15CM Orange                     | Light-15CM Orange                     | 2        |
| A01024 High-Brightness light 15CM-Warm White | High-Brightness light 15CM-Warm White | 2        |
| A01105 LED Strip Warm White                  | LED Strip Warm White                  | 1        |
| A012 Expansion Board                         | 4 Socket Expansion Board              | 3        |
|                                              | 12 Socket Expansion Board             | 1        |
| A01305 Power Supply                          | Power Supply                          | 1        |
| A01501 Connecting Cable 5CM                  | Connecting Cable 5CM                  | 3        |
| A01502 Connecting Cable 15CM                 | Connecting Cable 15CM                 | 1        |
| A01504 Connecting Cable 50CM                 | Connecting Cable 50CM                 | 1        |
| A02551 Light Strip-Warm White-COB            | Light Strip-Warm White-COB            | 2        |
| A03801 Remote Control                        | Remote Control                        | 1        |
| A1029 High-Brightness Light 15CM-White       | High-Brightness Light 15CM-White      | 2        |
| Components                                   |                                       |          |