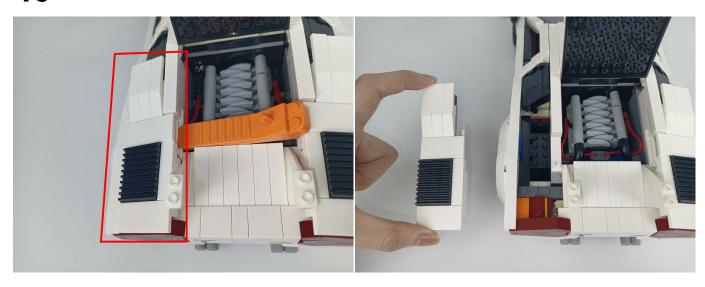

connect the USB power cable, turn on the mobile power supply, the light will be on normally, as shown in the figure below.



The components needs to be tested in this set is 2\* A01002 Light-15CM White,2\*A01003 Light-15CM Red, 2\*A01014 Light-15CM Orange, 2\*A01024 High-Brightness light 15CM-Warm White, 2\*A02551 Light Strip-Warm White-COB, 2\*A1029 High-Brightness Light 15CM-White. Please contact us immediately if any components don't work.

Section C: laying out components following the instruction.











### Tips



The slit on the the plate round 1X1 are hand-made to avoid squeeze the wire and cause short circuit and abnormalheat during installation.









## 







## 







# 







## 







## 











## 







## 









## 









## 







## 







# 







## 







# 













# 









## 







### 







# 













## 







## 









## 











## 







## 









### 











### 







## 









#### 









# 









#### 93



#### Remote control function introduce



- ON: All lights turn on sequentially. OFF: All lights are off.
- Function 1: A, B, C, D are turned on slowly in sequence.
- Function 2: Breathing light mode. •
- Function 3: A and D the light is on and C and B flash alternately.
- Function 4: A the light is on, B, C, D flow light effect I.
- Function 5: A the light is on, B, C, D flow light effect  $\, \, \text{II}. \,$ 
  - Function 6: Quickly open from A to D in turn.
- Function 7: A, B, C, D flow light effect.
- 10 Function 8: A, B, C, D flash alternately.
- † : Increase f