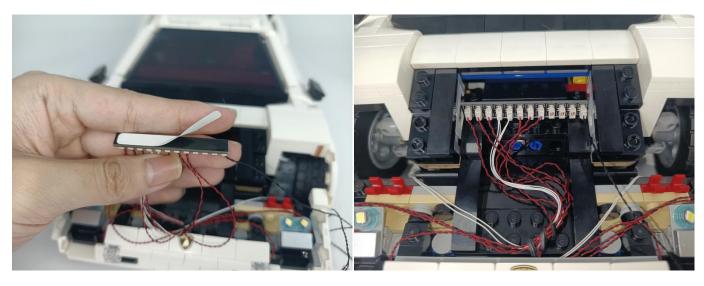

Note that on one side of the white plug you can see two very small golden wires that should be connected to the two golden needles in socket of the expansion board.shown as blow.

All our connections between plug and socket are all the same as shown above. So for any such structure with plug and socket, please pay attention to the golden wire of the plug and the golden needle of the socket, they must be touched together.

### Tips

The slit on the the plate round 1X1 are hand-made to avoid squeeze the wire and cause short circuit and abnormalheat during installation.