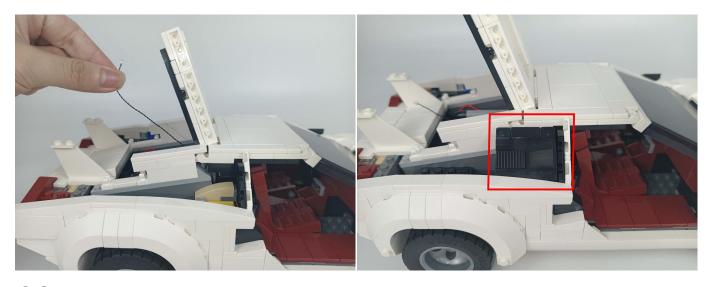

Section C: laying out components following the instruction.

### Tips

The slit on the the plate round 1X1 are hand-made to avoid squeeze the wire and cause short circuit and abnormalheat during installation.