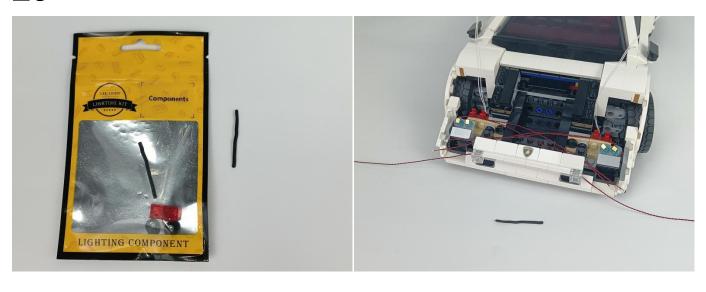

### **Section A:** Check the type and quantity of components.

There are 15 bags in this set. The name and quantities of specific components are as shown, please check carefully.

| Label                                        | Content                               | Quantity |
|----------------------------------------------|---------------------------------------|----------|
| A01001 Light-15CM Warm White                 | Light-15CM Warm White                 | 2        |
| A01002 Light-15CM White                      | Light-15CM White                      | 2        |
| A01003 Light-15CM Red                        | Light-15CM Red                        | 2        |
| A01014 Light-15CM Orange                     | Light-15CM Orange                     | 2        |
| A01024 High-Brightness light 15CM-Warm White | High-Brightness light 15CM-Warm White | 2        |
| A01105 LED Strip Warm White                  | LED Strip Warm White                  | 1        |
| A012 Expansion Board                         | 4 Socket Expansion Board              | 3        |
|                                              | 12 Socket Expansion Board             | 1        |
| A01305 Power Supply                          | Power Supply                          | 1        |
| A01501 Connecting Cable 5CM                  | Connecting Cable 5CM                  | 3        |
| A01502 Connecting Cable 15CM                 | Connecting Cable 15CM                 | 1        |
| A01504 Connecting Cable 50CM                 | Connecting Cable 50CM                 | 1        |
| A02551 Light Strip-Warm White-COB            | Light Strip-Warm White-COB            | 2        |
| A03801 Remote Control                        | Remote Control                        | 1        |
| A1029 High-Brightness Light 15CM-White       | High-Brightness Light 15CM-White      | 2        |
| Components                                   |                                       |          |

Please contact us immediately if there have any missing components.