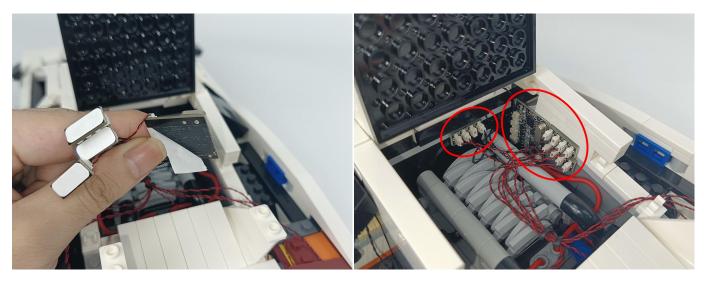

#### 

Good job, you've done all the installation steps, power it up and enjoy your work.

The battery box can also power the set. If it is necessary to change the power supply, prepare three AAA batteries, install them in the battery box, turn on the switch on the battery box, remove the plug of the USB Power Cable from the socket of the expansion board, plug the plug of the battery box to the same socket in the expansion board to power the suit as well.