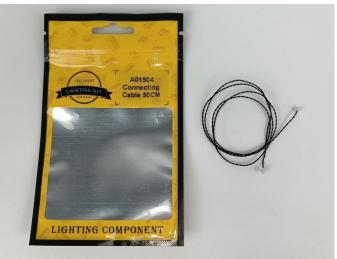

### **Section A:** Check the type and quantity of components.

There are 15 bags in this set. The name and quantities of specific components are as shown, please check carefully.

| Label                                        | Content                               | Quantity |
|----------------------------------------------|---------------------------------------|----------|
| A01001 Light-15CM Warm White                 | Light-15CM Warm White                 | 2        |
| A01002 Light-15CM White                      | Light-15CM White                      | 2        |
| A01003 Light-15CM Red                        | Light-15CM Red                        | 2        |
| A01014 Light-15CM Orange                     | Light-15CM Orange                     | 2        |
| A01024 High-Brightness light 15CM-Warm White | High-Brightness light 15CM-Warm White | 2        |
| A01105 LED Strip Warm White                  | LED Strip Warm White                  | 1        |
| A012 Expansion Board                         | 4 Socket Expansion Board              | 3        |
|                                              | 12 Socket Expansion Board             | 1        |
| A01305 Power Supply                          | Power Supply                          | 1        |
| A01501 Connecting Cable 5CM                  | Connecting Cable 5CM                  | 3        |
| A01502 Connecting Cable 15CM                 | Connecting Cable 15CM                 | 1        |
| A01504 Connecting Cable 50CM                 | Connecting Cable 50CM                 | 1        |
| A02551 Light Strip-Warm White-COB            | Light Strip-Warm White-COB            | 2        |
| A03801 Remote Control                        | Remote Control                        | 1        |
| A1029 High-Brightness Light 15CM-White       | High-Brightness Light 15CM-White      | 2        |
| Components                                   |                                       |          |