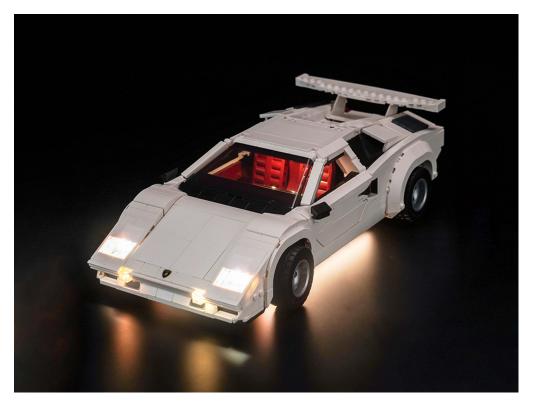

### 10337 Lamborghini Countach 5000 Quattrovalvole P69802

• Installation requires a lot of patience and great observation that your LEGO bricks will come alive when you get this finished. The bricks with lighting as below, so make sure you're ready and let's get started.