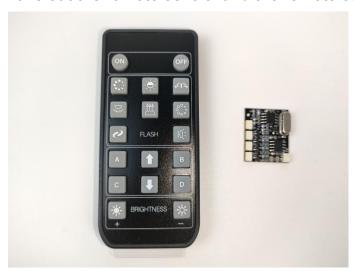

#### Remote control test:

Take out the remote control and the remote control module.

Please purchase CR2025 model batteries in advance at the store.

Take out the lights.(Attention:The lights shown are for demonstration purposes only and are not included in the package.)

#### Remote control function introduce

- ON: All lights turn on sequentially. OFF: All lights are off.
- Function 1: A, B, C, D are turned on slowly in sequence.
- Function 2: Breathing light mode. •
- Function 3: A and D the light is on and C and B flash alternately.
- Function 4: A the light is on, B, C, D flow light effect I.
- Function 5: A the light is on, B, C, D flow light effect  $\, \, \text{II}. \,$ 
  - Function 6: Quickly open from A to D in turn.
- Function 7: A, B, C, D flow light effect.
- 10 Function 8: A, B, C, D flash alternately.
- † : Increase frequency.
- ↓ : Decrease frequency.
- \* : Brightness+: Increases brightness
- 🔅 : Brightness-: Decreases the brightness

A: Turn A on/off. B: Turn B on/off.

C: Turn C on/off.

D: Turn D on/off.

ON: Alle Lichter werden nacheinander eingeschaltet. OFF: Alle Lichter sind aus.

- Funktion 1: A, B, C, D werden langsam nacheinander eingeschaltet.
- Funktion 2: Atemlichtmodus.
- Funktion 3: A und D bleiben an und C und B blinken abwechselnd.
- Funktion 4: A ist immer eingeschaltet, B, C, D fließendes Wasser Lichteffekt  $\, I \,$  .
- Funktion 5: A ist immer eingeschaltet, B, C, D, fließendes Wasser Lichteffekt II. D: Turn D on/off.
- Funktion 7: A, B, C, D fließendes Wasser Lichteffekt.
- 105 Funktion 8: A, B, C, D blinken abwechselnd.
- Funktion 6: Schnell nacheinander von A nach D öffnen. |
  - ↓ : Decrease frequency.
  - ☀ : Brightness+: Increases brightness
  - ☆: Brightness-: Decreases the brightness

B: Turn B on/off.

C: Turn C on/off.

The remote control does not contain batteries, please buy a CR2025 or CR2032 button battery in the nearest store and install it in the remote control.