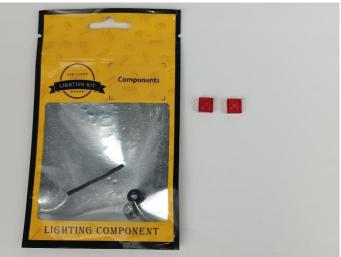

### **Section A:** Check the type and quantity of components.

There are 15 bags in this set. The name and quantities of specific components are as shown, please check carefully.

| Label                                        | Content                               | Quantity |
|----------------------------------------------|---------------------------------------|----------|
| A01001 Light-15CM Warm White                 | Light-15CM Warm White                 | 2        |
| A01002 Light-15CM White                      | Light-15CM White                      | 2        |
| A01003 Light-15CM Red                        | Light-15CM Red                        | 2        |
| A01014 Light-15CM Orange                     | Light-15CM Orange                     | 2        |
| A01024 High-Brightness light 15CM-Warm White | High-Brightness light 15CM-Warm White | 2        |
| A01105 LED Strip Warm White                  | LED Strip Warm White                  | 1        |
| A012 Expansion Board                         | 4 Socket Expansion Board              | 3        |
|                                              | 12 Socket Expansion Board             | 1        |
| A01305 Power Supply                          | Power Supply                          | 1        |
| A01501 Connecting Cable 5CM                  | Connecting Cable 5CM                  | 3        |
| A01502 Connecting Cable 15CM                 | Connecting Cable 15CM                 | 1        |
| A01504 Connecting Cable 50CM                 | Connecting Cable 50CM                 | 1        |
| A02551 Light Strip-Warm White-COB            | Light Strip-Warm White-COB            | 2        |
| A03801 Remote Control                        | Remote Control                        | 1        |
| A1029 High-Brightness Light 15CM-White       | High-Brightness Light 15CM-White      | 2        |
| Components                                   |                                       |          |