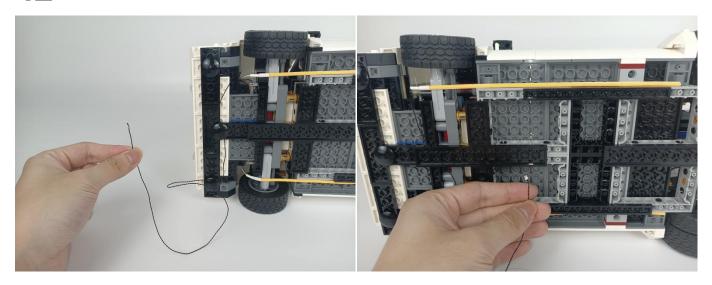

Section C: laying out components following the instruction.

### Tips

The slit on the the plate round 1X1 are hand-made to avoid squeeze the wire and cause short circuit and abnormalheat during installation.