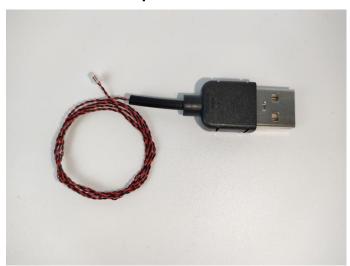

### Section B: Test that each components is working properly.

We need a structure to test all lights, so take out the bag with label "USB Power Cord" and "Expansion Boards" as follows.

It is worth reminding that our products are all customized. They have a unique way of connecting. The white plug on wire and the socket of the expansion board need to be connected together to transmit power.

Note that on one side of the white plug you can see two very small golden wires that should be connected to the two golden needles in socket of the expansion board.shown as blow.

All our connections between plug and socket are all the same as shown above. So for any such structure with plug and socket, please pay attention to the golden wire of the plug and the golden needle of the socket, they must be touched together.

The connection method between the USB Power Cord and Expansion Boards is as follows:

The USB Power Cord can be powered by phone chargers, power banks,etc.