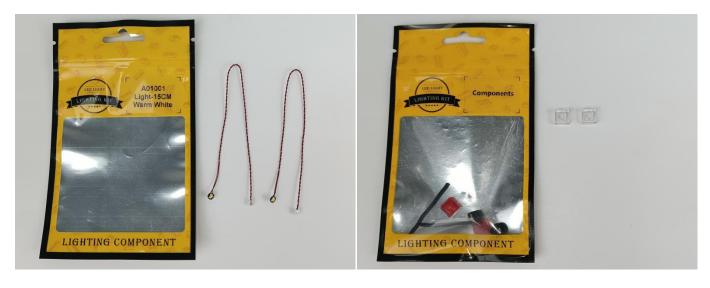

### **Section A:** Check the type and quantity of components.

There are 15 bags in this set. The name and quantities of specific components are as shown, please check carefully.

| Label                                        | Content                               | Quantity |
|----------------------------------------------|---------------------------------------|----------|
| A01001 Light-15CM Warm White                 | Light-15CM Warm White                 | 2        |
| A01002 Light-15CM White                      | Light-15CM White                      | 2        |
| A01003 Light-15CM Red                        | Light-15CM Red                        | 2        |
| A01014 Light-15CM Orange                     | Light-15CM Orange                     | 2        |
| A01024 High-Brightness light 15CM-Warm White | High-Brightness light 15CM-Warm White | 2        |
| A01105 LED Strip Warm White                  | LED Strip Warm White                  | 1        |
| A012 Expansion Board                         | 4 Socket Expansion Board              | 3        |
|                                              | 12 Socket Expansion Board             | 1        |
| A01305 Power Supply                          | Power Supply                          | 1        |
| A01501 Connecting Cable 5CM                  | Connecting Cable 5CM                  | 3        |
| A01502 Connecting Cable 15CM                 | Connecting Cable 15CM                 | 1        |
| A01504 Connecting Cable 50CM                 | Connecting Cable 50CM                 | 1        |
| A02551 Light Strip-Warm White-COB            | Light Strip-Warm White-COB            | 2        |
| A03801 Remote Control                        | Remote Control                        | 1        |
| A1029 High-Brightness Light 15CM-White       | High-Brightness Light 15CM-White      | 2        |
| Components                                   |                                       |          |