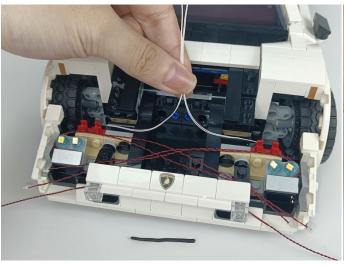

Section C: laying out components following the instruction.

### Tips

The slit on the the plate round 1X1 are hand-made to avoid squeeze the wire and cause short circuit and abnormalheat during installation.