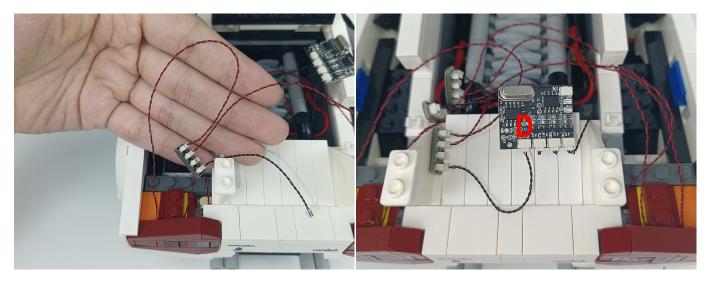

### Section B: Test that each components is working properly.

We need a structure to test all lights, so take out the bag with label "USB Power Cord" and "Expansion Boards" as follows.

It is worth reminding that our products are all customized. They have a unique way of connecting. The white plug on wire and the socket of the expansion board need to be connected together to transmit power.

Note that on one side of the white plug you can see two very small golden wires that should be connected to the two golden needles in socket of the expansion board.shown as blow.

All our connections between plug and socket are all the same as shown above. So for any such structure with plug and socket, please pay attention to the golden wire of the plug and the golden needle of the socket, they must be touched together.