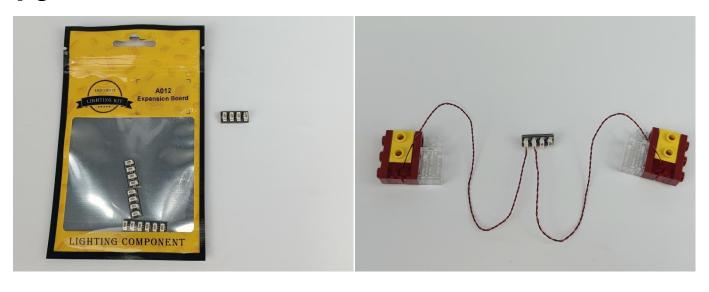

### **Section A:** Check the type and quantity of components.

There are 15 bags in this set. The name and quantities of specific components are as shown, please check carefully.

| Label                                        | Content                               | Quantity |
|----------------------------------------------|---------------------------------------|----------|
| A01001 Light-15CM Warm White                 | Light-15CM Warm White                 | 2        |
| A01002 Light-15CM White                      | Light-15CM White                      | 2        |
| A01003 Light-15CM Red                        | Light-15CM Red                        | 2        |
| A01014 Light-15CM Orange                     | Light-15CM Orange                     | 2        |
| A01024 High-Brightness light 15CM-Warm White | High-Brightness light 15CM-Warm White | 2        |
| A01105 LED Strip Warm White                  | LED Strip Warm White                  | 1        |
| A012 Expansion Board                         | 4 Socket Expansion Board              | 3        |
|                                              | 12 Socket Expansion Board             | 1        |
| A01305 Power Supply                          | Power Supply                          | 1        |
| A01501 Connecting Cable 5CM                  | Connecting Cable 5CM                  | 3        |
| A01502 Connecting Cable 15CM                 | Connecting Cable 15CM                 | 1        |
| A01504 Connecting Cable 50CM                 | Connecting Cable 50CM                 | 1        |
| A02551 Light Strip-Warm White-COB            | Light Strip-Warm White-COB            | 2        |
| A03801 Remote Control                        | Remote Control                        | 1        |
| A1029 High-Brightness Light 15CM-White       | High-Brightness Light 15CM-White      | 2        |
| Components                                   |                                       |          |

### Section B: Test that each components is working properly.

We need a structure to test all lights, so take out the bag with label "USB Power Cord" and "Expansion Boards" as follows.

It is worth reminding that our products are all customized. They have a unique way of connecting. The white plug on wire and the socket of the expansion board need to be connected together to transmit power.