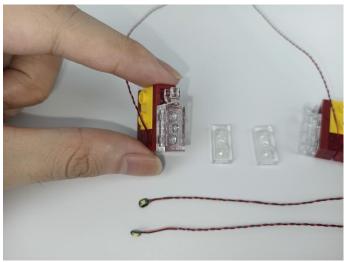

### Section B: Test that each components is working properly.

We need a structure to test all lights, so take out the bag with label "USB Power Cord" and "Expansion Boards" as follows.

It is worth reminding that our products are all customized. They have a unique way of connecting. The white plug on wire and the socket of the expansion board need to be connected together to transmit power.

Note that on one side of the white plug you can see two very small golden wires that should be connected to the two golden needles in socket of the expansion board.shown as blow.

All our connections between plug and socket are all the same as shown above. So for any such structure with plug and socket, please pay attention to the golden wire of the plug and the golden needle of the socket, they must be touched together.