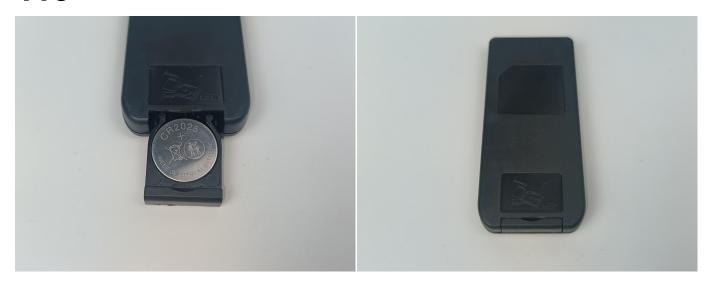

#### Remote control test:

Take out the remote control and the remote control module.

Please purchase CR2025 model batteries in advance at the store.

Take out the lights.(Attention:The lights shown are for demonstration purposes only and are not included in the package.)

B: Turn B on/off.

C: Turn C on/off.

The remote control does not contain batteries, please buy a CR2025 or CR2032 button battery in the nearest store and install it in the remote control.