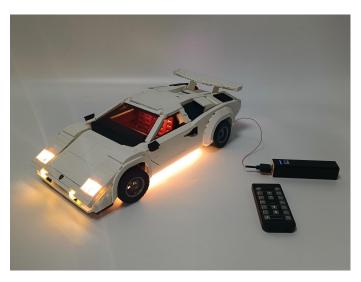

#### 

Good job, you've done all the installation steps, power it up and enjoy your work.

The battery box can also power the set. If it is necessary to change the power supply, prepare three AAA batteries, install them in the battery box, turn on the switch on the battery box, remove the plug of the USB Power Cable from the socket of the expansion board, plug the plug of the battery box to the same socket in the expansion board to power the suit as well.