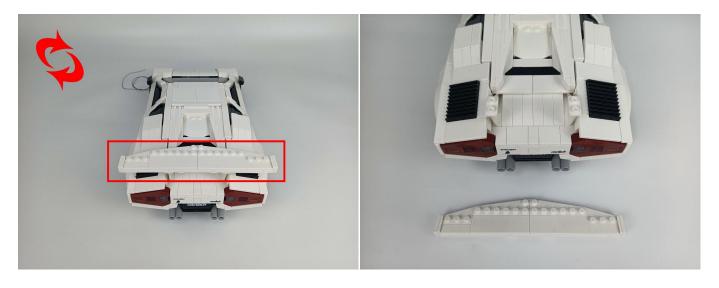

Section C: laying out components following the instruction.

### Tips

The slit on the the plate round 1X1 are hand-made to avoid squeeze the wire and cause short circuit and abnormalheat during installation.