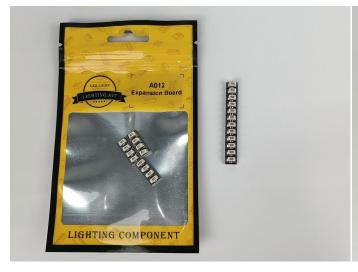

### **Section A:** Check the type and quantity of components.

There are 15 bags in this set. The name and quantities of specific components are as shown, please check carefully.

| Label                                        | Content                               | Quantity |
|----------------------------------------------|---------------------------------------|----------|
| A01001 Light-15CM Warm White                 | Light-15CM Warm White                 | 2        |
| A01002 Light-15CM White                      | Light-15CM White                      | 2        |
| A01003 Light-15CM Red                        | Light-15CM Red                        | 2        |
| A01014 Light-15CM Orange                     | Light-15CM Orange                     | 2        |
| A01024 High-Brightness light 15CM-Warm White | High-Brightness light 15CM-Warm White | 2        |
| A01105 LED Strip Warm White                  | LED Strip Warm White                  | 1        |
| A012 Expansion Board                         | 4 Socket Expansion Board              | 3        |
|                                              | 12 Socket Expansion Board             | 1        |
| A01305 Power Supply                          | Power Supply                          | 1        |
| A01501 Connecting Cable 5CM                  | Connecting Cable 5CM                  | 3        |
| A01502 Connecting Cable 15CM                 | Connecting Cable 15CM                 | 1        |
| A01504 Connecting Cable 50CM                 | Connecting Cable 50CM                 | 1        |
| A02551 Light Strip-Warm White-COB            | Light Strip-Warm White-COB            | 2        |
| A03801 Remote Control                        | Remote Control                        | 1        |
| A1029 High-Brightness Light 15CM-White       | High-Brightness Light 15CM-White      | 2        |
| Components                                   |                                       |          |