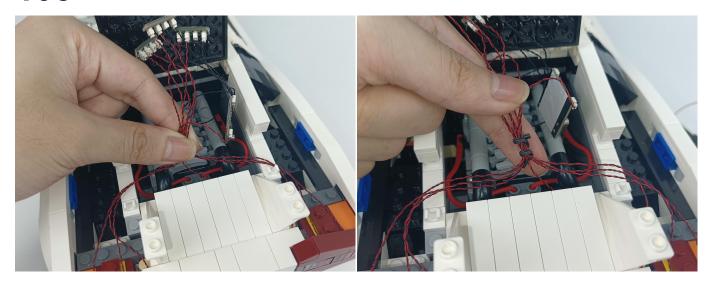

Section C: laying out components following the instruction.

### Tips

The slit on the the plate round 1X1 are hand-made to avoid squeeze the wire and cause short circuit and abnormalheat during installation.