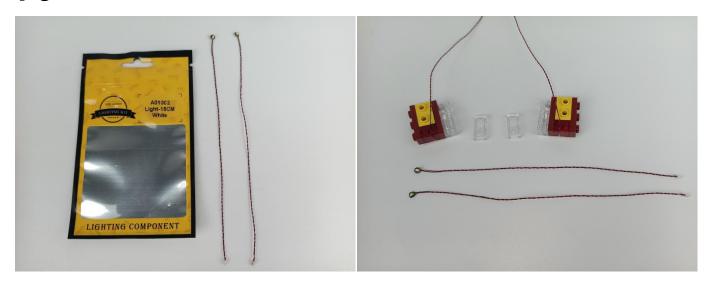

### **Section A:** Check the type and quantity of components.

There are 15 bags in this set. The name and quantities of specific components are as shown, please check carefully.

| Label                                        | Content                               | Quantity |
|----------------------------------------------|---------------------------------------|----------|
| A01001 Light-15CM Warm White                 | Light-15CM Warm White                 | 2        |
| A01002 Light-15CM White                      | Light-15CM White                      | 2        |
| A01003 Light-15CM Red                        | Light-15CM Red                        | 2        |
| A01014 Light-15CM Orange                     | Light-15CM Orange                     | 2        |
| A01024 High-Brightness light 15CM-Warm White | High-Brightness light 15CM-Warm White | 2        |
| A01105 LED Strip Warm White                  | LED Strip Warm White                  | 1        |
| A012 Expansion Board                         | 4 Socket Expansion Board              | 3        |
|                                              | 12 Socket Expansion Board             | 1        |
| A01305 Power Supply                          | Power Supply                          | 1        |
| A01501 Connecting Cable 5CM                  | Connecting Cable 5CM                  | 3        |
| A01502 Connecting Cable 15CM                 | Connecting Cable 15CM                 | 1        |
| A01504 Connecting Cable 50CM                 | Connecting Cable 50CM                 | 1        |
| A02551 Light Strip-Warm White-COB            | Light Strip-Warm White-COB            | 2        |
| A03801 Remote Control                        | Remote Control                        | 1        |
| A1029 High-Brightness Light 15CM-White       | High-Brightness Light 15CM-White      | 2        |
| Components                                   |                                       |          |

### Section B: Test that each components is working properly.

We need a structure to test all lights, so take out the bag with label "USB Power Cord" and "Expansion Boards" as follows.

It is worth reminding that our products are all customized. They have a unique way of connecting. The white plug on wire and the socket of the expansion board need to be connected together to transmit power.