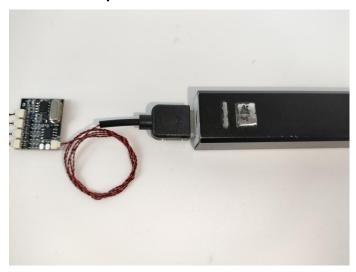

#### USB connectors to connect devices

This instruction will use the power bank as power supply . The test structure is shown as follow. All lamp in this set will be tested by this structure.