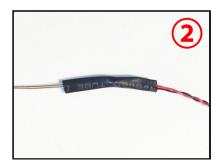

**Section C:** laying out components following the instruction.

There are two types of string lights, look at the location in the picture to differentiate.

- 1: The appearance shows a flat rectangle, which can be adapted to various power sources.
- ②: Overall more slender and small, only for battery boxes.

Note: Please check which kind of string light belongs to in your hand first, if you need to replace it, please contact our after-sales service.

7