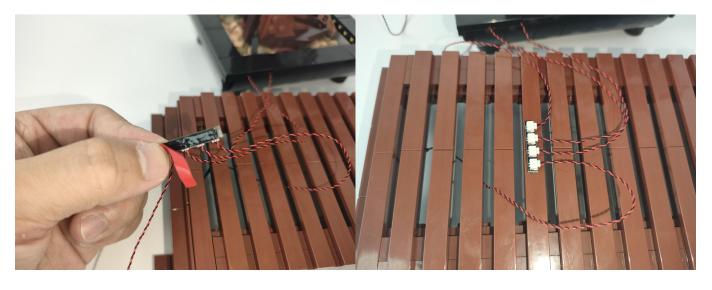

**Section C:** laying out components following the instruction.

There are two types of string lights, look at the location in the picture to differentiate.

- 1: The appearance shows a flat rectangle, which can be adapted to various power sources.
- ②: Overall more slender and small, only for battery boxes.

Note: Please check which kind of string light belongs to in your hand first, if you need to replace it, please contact our after-sales service.

7