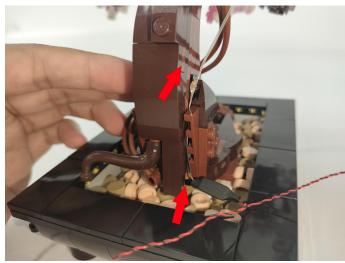

## 

Good job, you've done all the installation steps, power it up and enjoy your work.

The battery box can also power the set. If it is necessary to change the power supply, prepare three AAA batteries, install them in the battery box, turn on the switch on the battery box, remove the plug of the USB Power Cable from the socket of the expansion board, plug the plug of the battery box to the same socket in the expansion board to power the suit as well.