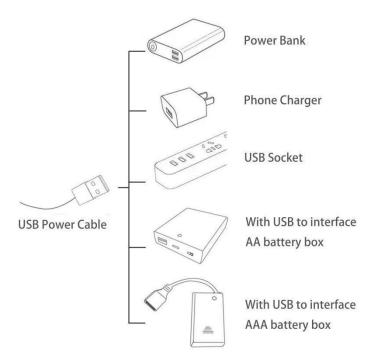

#### The USB Power Cord can be powered by phone chargers, power banks,etc.

#### USB connectors to connect devices

This instruction will use the power bank as power supply . The test structure is shown as follow. All lamp in this set will be tested by this structure.

When we test "A02611 Pink-Colour String" particles, Take out the bag labelled "A02611 Pink-Colour String". Take out one of the light and connect it to the socket. Turn on the power bank, the light will turn on normally as shown below.