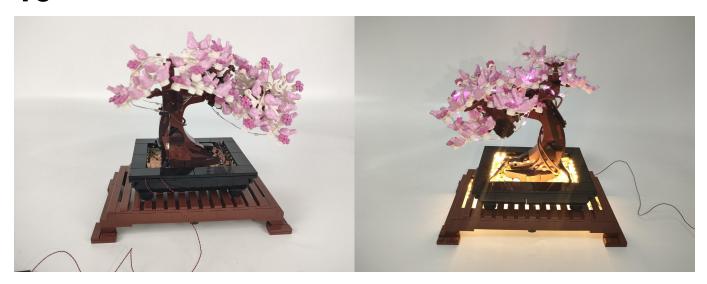

## 

Good job, you've done all the installation steps, power it up and enjoy your work.

The battery box can also power the set. If it is necessary to change the power supply, prepare three AAA batteries, install them in the battery box, turn on the switch on the battery box, remove the plug of the USB Power Cable from the socket of the expansion board, plug the plug of the battery box to the same socket in the expansion board to power the suit as well.