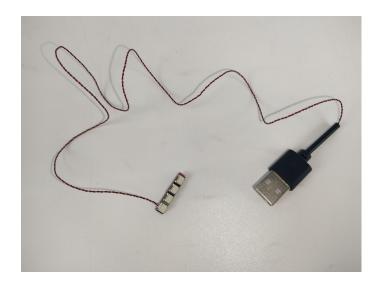

#### The USB Power Cord can be powered by phone chargers, power banks,etc.

#### USB connectors to connect devices

This instruction will use the power bank as power supply . The test structure is shown as follow. All lamp in this set will be tested by this structure.

When we test "A02611 Pink-Colour String" particles, Take out the bag labelled "A02611 Pink-Colour String". Take out one of the light and connect it to the socket. Turn on the power bank, the light will turn on normally as shown below.