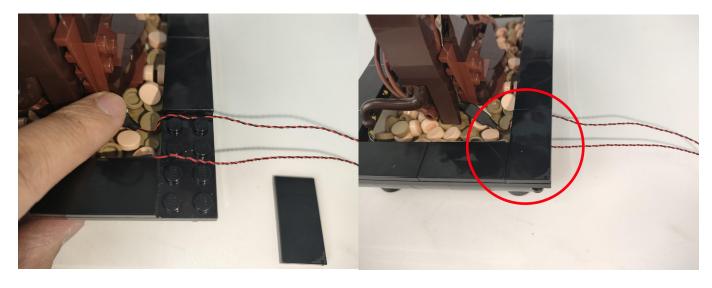

## 

Good job, you've done all the installation steps, power it up and enjoy your work.

The battery box can also power the set. If it is necessary to change the power supply, prepare three AAA batteries, install them in the battery box, turn on the switch on the battery box, remove the plug of the USB Power Cable from the socket of the expansion board, plug the plug of the battery box to the same socket in the expansion board to power the suit as well.