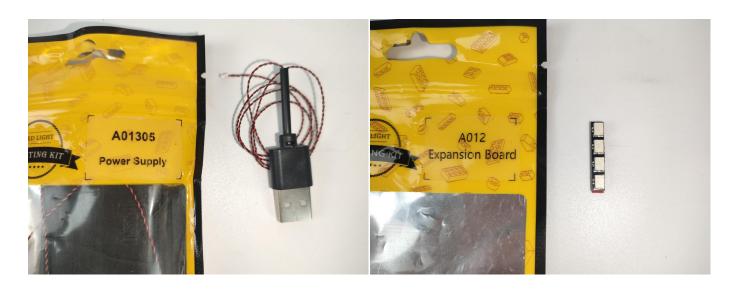

#### **Section A:** Check the type and quantity of components.

There are 4 bags in this set. The name and quantities of specific components are as shown, please check carefully.

| Label                         | Content                | Quantity |
|-------------------------------|------------------------|----------|
| A012 Expansion Board          | Expansion Board        | 1        |
| A01305 Power Supply           | Power Supply           | 1        |
| A02506 Light Strip-Warm White | Light Strip-Warm White | 2        |
| A02611 Pink-Colour String     | Pink-Colour String     | 1        |

Please contact us immediately if there have any missing components.