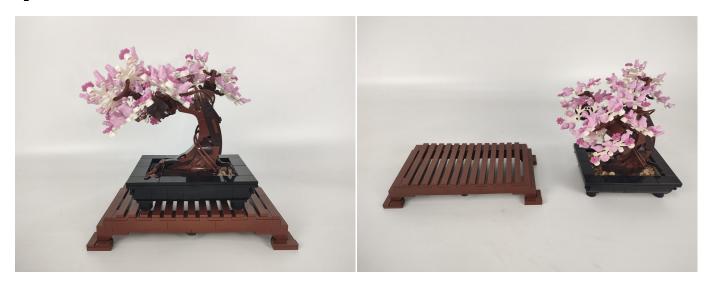

### **10281 Bonsai Tree**

• Installation requires a lot of patience and great observation that your LEGO bricks will come alive when you get this finished. The bricks with lighting as below, so make sure you're ready and let's get started.