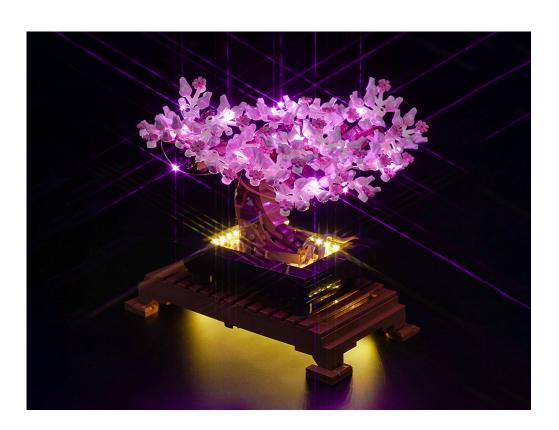

### **10281 Bonsai Tree**

• Installation requires a lot of patience and great observation that your LEGO bricks will come alive when you get this finished. The bricks with lighting as below, so make sure you're ready and let's get started.