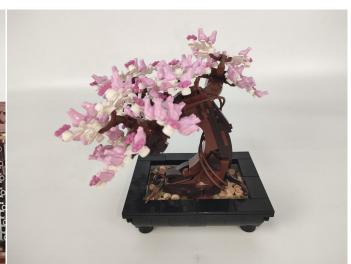

### **10281 Bonsai Tree**

• Installation requires a lot of patience and great observation that your LEGO bricks will come alive when you get this finished. The bricks with lighting as below, so make sure you're ready and let's get started.