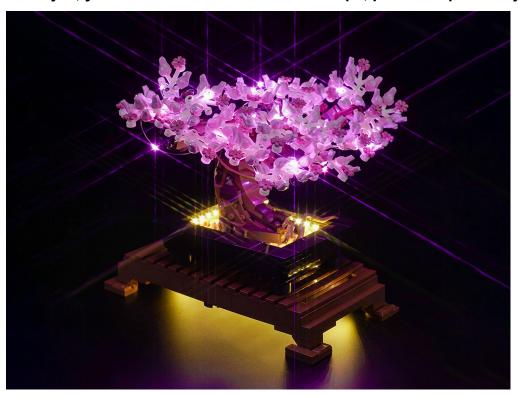

## 

Good job, you've done all the installation steps, power it up and enjoy your work.

The battery box can also power the set. If it is necessary to change the power supply, prepare three AAA batteries, install them in the battery box, turn on the switch on the battery box, remove the plug of the USB Power Cable from the socket of the expansion board, plug the plug of the battery box to the same socket in the expansion board to power the suit as well.