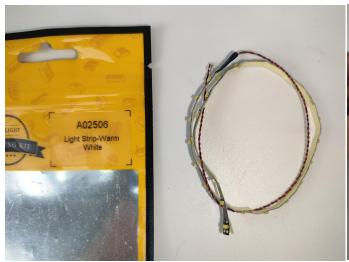

#### **Section A:** Check the type and quantity of components.

There are 4 bags in this set. The name and quantities of specific components are as shown, please check carefully.

| Label                         | Content                | Quantity |
|-------------------------------|------------------------|----------|
| A012 Expansion Board          | Expansion Board        | 1        |
| A01305 Power Supply           | Power Supply           | 1        |
| A02506 Light Strip-Warm White | Light Strip-Warm White | 2        |
| A02611 Pink-Colour String     | Pink-Colour String     | 1        |

Test each lamp according to this method. It should be noted that after the test, the lamp must be returned to the corresponding bag to avoid confusion of types.

The components needs to be tested in this set is 2\*A02506 Light Strip-Warm White. Please contact us immediately if any components don't work.