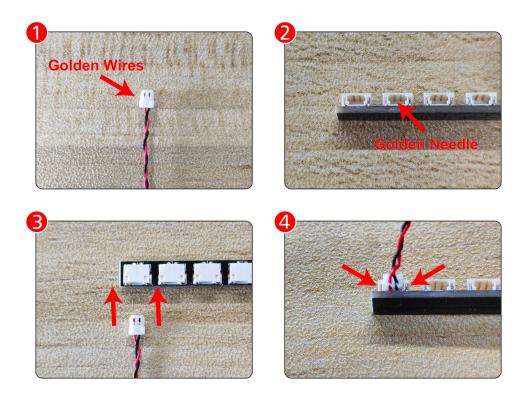

#### Section B: Test that each components is working properly.

We need a structure to test all lights, so take out the bag with label "USB Power Cord" and "Expansion Boards" as follows.

It is worth reminding that our products are all customized. They have a unique way of connecting. The white plug on wire and the socket of the expansion board need to be connected together to transmit power.

Note that on one side of the white plug you can see two very small golden wires that should be connected to the two golden needles in socket of the expansion board.shown as blow.

All our connections between plug and socket are all the same as shown above. So for any such structure with plug and socket, please pay attention to the golden wire of the plug and the golden needle of the socket, they must be touched together.

The connection method between the USB Power Cord and Expansion Boards is as follows: