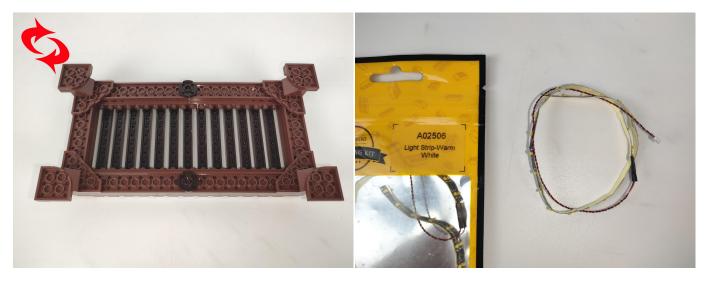

#### **Section A:** Check the type and quantity of components.

There are 4 bags in this set. The name and quantities of specific components are as shown, please check carefully.

| Label                         | Content                | Quantity |
|-------------------------------|------------------------|----------|
| A012 Expansion Board          | Expansion Board        | 1        |
| A01305 Power Supply           | Power Supply           | 1        |
| A02506 Light Strip-Warm White | Light Strip-Warm White | 2        |
| A02611 Pink-Colour String     | Pink-Colour String     | 1        |

#### Section B: Test that each components is working properly.

We need a structure to test all lights, so take out the bag with label "USB Power Cord" and "Expansion Boards" as follows.

It is worth reminding that our products are all customized. They have a unique way of connecting. The white plug on wire and the socket of the expansion board need to be connected together to transmit power.