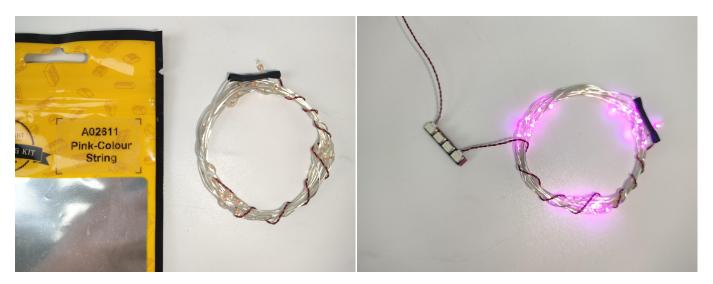

#### USB connectors to connect devices

This instruction will use the power bank as power supply . The test structure is shown as follow. All lamp in this set will be tested by this structure.

When we test "A02611 Pink-Colour String" particles, Take out the bag labelled "A02611 Pink-Colour String". Take out one of the light and connect it to the socket. Turn on the power bank, the light will turn on normally as shown below.

Test each lamp according to this method. It should be noted that after the test, the lamp must be returned to the corresponding bag to avoid confusion of types.

The components needs to be tested in this set is 2\*A02506 Light Strip-Warm White. Please contact us immediately if any components don't work.