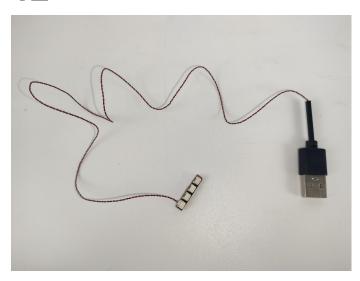

#### Section B: Test that each components is working properly.

We need a structure to test all lights, so take out the bag with label "USB Power Cord" and "Expansion Boards" as follows.

It is worth reminding that our products are all customized. They have a unique way of connecting. The white plug on wire and the socket of the expansion board need to be connected together to transmit power.

Note that on one side of the white plug you can see two very small golden wires that should be connected to the two golden needles in socket of the expansion board.shown as blow.

All our connections between plug and socket are all the same as shown above. So for any such structure with plug and socket, please pay attention to the golden wire of the plug and the golden needle of the socket, they must be touched together.

The connection method between the USB Power Cord and Expansion Boards is as follows: