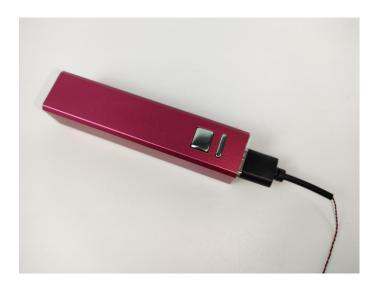

#### USB connectors to connect devices

This instruction will use the power bank as power supply . The test structure is shown as follow. All lamp in this set will be tested by this structure.

When we test "A02611 Pink-Colour String" particles, Take out the bag labelled "A02611 Pink-Colour String". Take out one of the light and connect it to the socket. Turn on the power bank, the light will turn on normally as shown below.