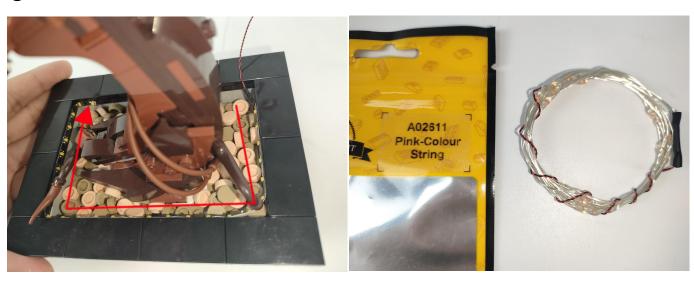

#### USB connectors to connect devices

This instruction will use the power bank as power supply . The test structure is shown as follow. All lamp in this set will be tested by this structure.

When we test "A02611 Pink-Colour String" particles, Take out the bag labelled "A02611 Pink-Colour String". Take out one of the light and connect it to the socket. Turn on the power bank, the light will turn on normally as shown below.

#### **Section A:** Check the type and quantity of components.

There are 4 bags in this set. The name and quantities of specific components are as shown, please check carefully.

| Label                         | Content                | Quantity |
|-------------------------------|------------------------|----------|
| A012 Expansion Board          | Expansion Board        | 1        |
| A01305 Power Supply           | Power Supply           | 1        |
| A02506 Light Strip-Warm White | Light Strip-Warm White | 2        |
| A02611 Pink-Colour String     | Pink-Colour String     | 1        |