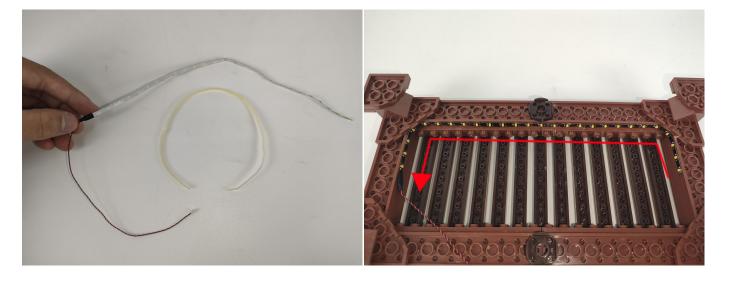

Note that on one side of the white plug you can see two very small golden wires that should be connected to the two golden needles in socket of the expansion board.shown as blow.

All our connections between plug and socket are all the same as shown above. So for any such structure with plug and socket, please pay attention to the golden wire of the plug and the golden needle of the socket, they must be touched together.