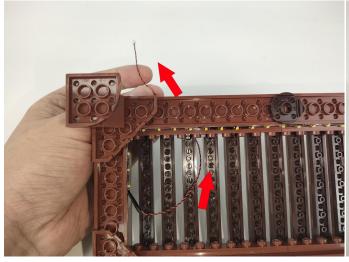

**Section C:** laying out components following the instruction.

There are two types of string lights, look at the location in the picture to differentiate.

- 1: The appearance shows a flat rectangle, which can be adapted to various power sources.
- ②: Overall more slender and small, only for battery boxes.