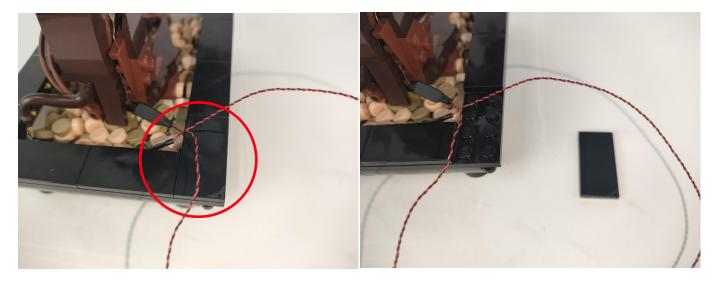

## 

Good job, you've done all the installation steps, power it up and enjoy your work.

The battery box can also power the set. If it is necessary to change the power supply, prepare three AAA batteries, install them in the battery box, turn on the switch on the battery box, remove the plug of the USB Power Cable from the socket of the expansion board, plug the plug of the battery box to the same socket in the expansion board to power the suit as well.