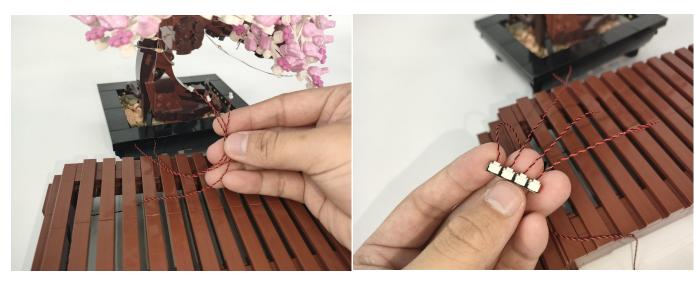

**Section C:** laying out components following the instruction.

There are two types of string lights, look at the location in the picture to differentiate.

- 1: The appearance shows a flat rectangle, which can be adapted to various power sources.
- ②: Overall more slender and small, only for battery boxes.

Note: Please check which kind of string light belongs to in your hand first, if you need to replace it, please contact our after-sales service.

7