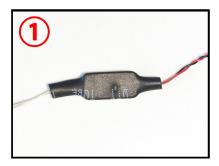

**Section C:** laying out components following the instruction.

There are two types of string lights, look at the location in the picture to differentiate.

- 1: The appearance shows a flat rectangle, which can be adapted to various power sources.
- ②: Overall more slender and small, only for battery boxes.

Note: Please check which kind of string light belongs to in your hand first, if you need to replace it, please contact our after-sales service.

7