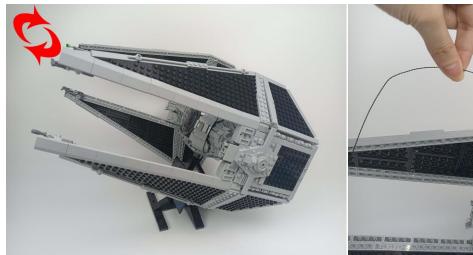

#### 

Good job, you've done all the installation steps, power it up and enjoy your work.

The battery box can also power the set. If it is necessary to change the power supply, prepare three AAA batteries, install them in the battery box, turn on the switch on the battery box, remove the plug of the USB Power Cable from the socket of the expansion board, plug the plug of the battery box to the same socket in the expansion board to power the suit as well.