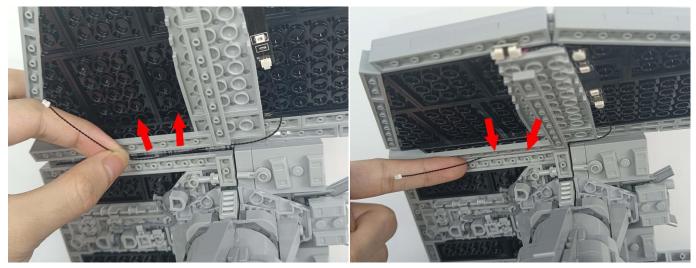

**Section C:** laying out components following the instruction.

#### Tips

The slit on the the plate round 1X1 are hand-made to avoid squeeze the wire and cause short circuit and abnormalheat during installation.