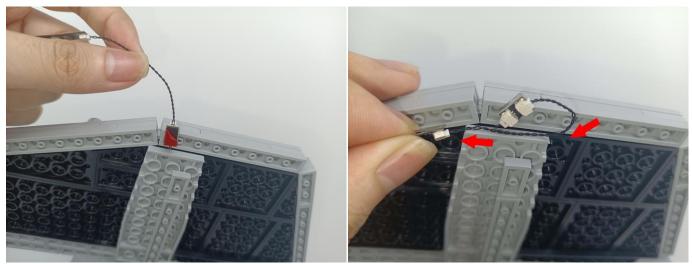

**Section C:** laying out components following the instruction.

#### Tips

The slit on the the plate round 1X1 are hand-made to avoid squeeze the wire and cause short circuit and abnormalheat during installation.