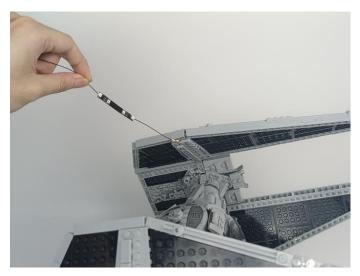

**Section C:** laying out components following the instruction.

#### Tips

The slit on the the plate round 1X1 are hand-made to avoid squeeze the wire and cause short circuit and abnormalheat during installation.