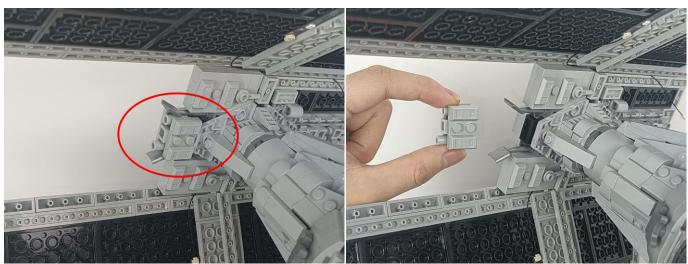

**Section C:** laying out components following the instruction.

#### Tips

The slit on the the plate round 1X1 are hand-made to avoid squeeze the wire and cause short circuit and abnormalheat during installation.