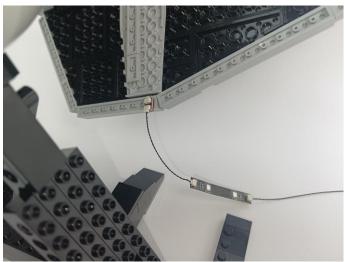

**Section C:** laying out components following the instruction.

#### Tips

The slit on the the plate round 1X1 are hand-made to avoid squeeze the wire and cause short circuit and abnormalheat during installation.