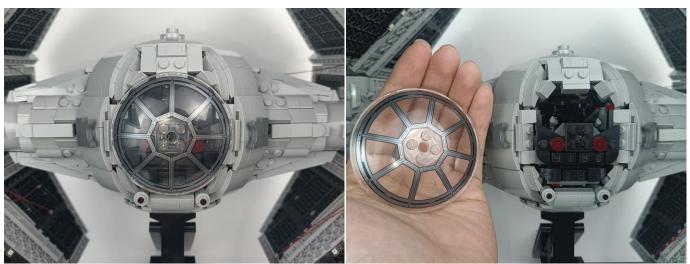

### 75382 TIE Interceptor P65801

 Installation requires a lot of patience and great observation that your LEGO bricks will come alive when you get this finished. The bricks with lighting as below, so make sure you're ready and let's get started.