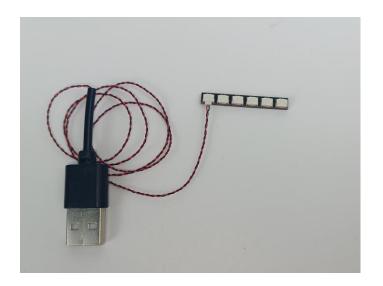

#### The USB Power Cord can be powered by phone chargers, power banks,etc.

This instruction will use the power bank as power supply . The test structure is shown as follow. All lamp in this set will be tested by this structure.

USB connectors to connect devices

When we test "A1035 High-Brightness Light 15CM-Blue" particles, Take out the bag labelled "A1035 High-Brightness Light 15CM-Blue". Take out one of the light and connect it to the socket. Turn on the power bank, the light will turn on normally as shown below.