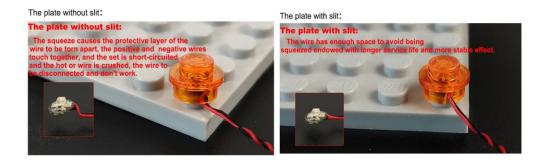

#### Tips

The slit on the the plate round 1X1 are hand-made to avoid squeeze the wire and cause short circuit and abnormalheat during installation.