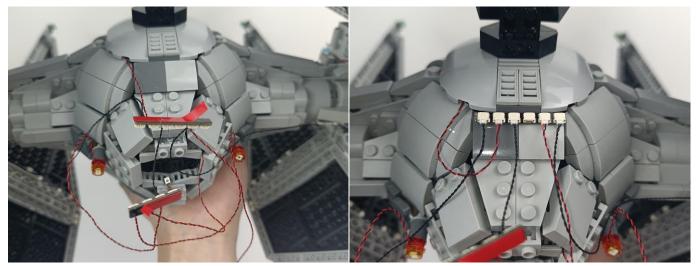

n in the figure below.



The components needs to be tested in this set is 4\*A01009 Light-30CM Green, 1\*A02508 Light Strip-Red, 2\*A1031 High-Brightness Light 15CM-Red, 4\*A1037 High-Brightness Light 15CM-Cyan.

Please contact us immediately if any components don't work.

**Section C:** laying out components following the instruction.











#### Tips



The slit on the the plate round 1X1 are hand-made to avoid squeeze the wire and cause short circuit and abnormalheat during installation.





























































### 













## 





















# 























































































## 



















# 













## 







# 







### 







#### 







### 







### 







## 







## 







#### 







Good job, you've done all the installation steps, power it up and enjoy your work.



The battery box can also power the set. If it is necessary to change the power supply, prepare three AAA batteries, install them in the battery box, turn on the switch on the battery box, remove the plug of the USB Power Cable from the socket of the expansion board, plug the plug of the battery box to the same socket in the expansion board to power the suit as well.

#### THANKS