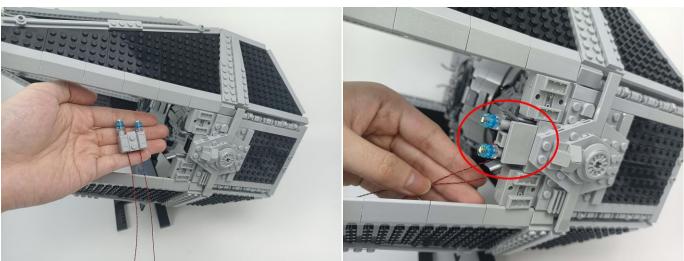

**Section C:** laying out components following the instruction.

#### Tips

The slit on the the plate round 1X1 are hand-made to avoid squeeze the wire and cause short circuit and abnormalheat during installation.