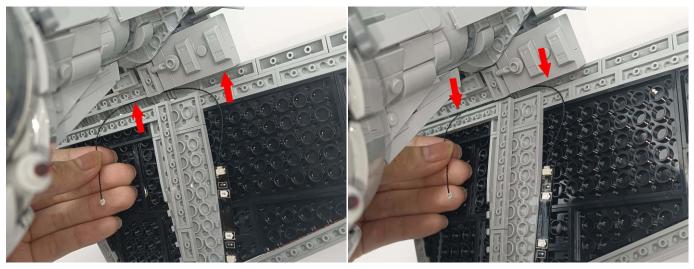

**Section C:** laying out components following the instruction.

#### Tips

The slit on the the plate round 1X1 are hand-made to avoid squeeze the wire and cause short circuit and abnormalheat during installation.