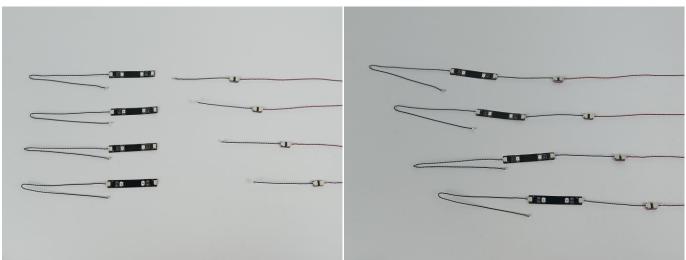

Test each lamp according to this method. It should be noted that after the test, the lamp must be returned to the corresponding bag to avoid confusion of types.

LED strip test:

Take out the bag labeled "A01101 LED Strip Red". Take out the LED light bar, connect the USB power cable, turn on the mobile power supply, the light will be on normally, as shown in the figure below.

The components needs to be tested in this set is 4\*A01009 Light-30CM Green, 1\*A02508 Light Strip-Red, 2\*A1031 High-Brightness Light 15CM-Red, 4\*A1037 High-Brightness Light 15CM-Cyan.

Please contact us immediately if any components don't work.