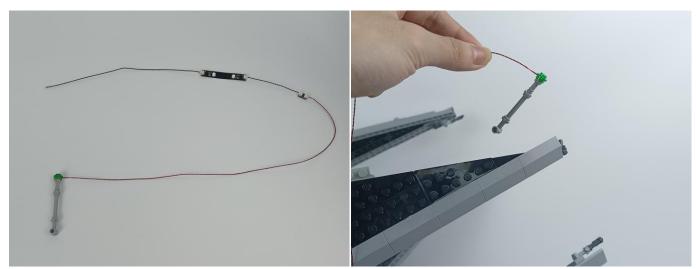

**Section C:** laying out components following the instruction.

#### Tips

The slit on the the plate round 1X1 are hand-made to avoid squeeze the wire and cause short circuit and abnormalheat during installation.