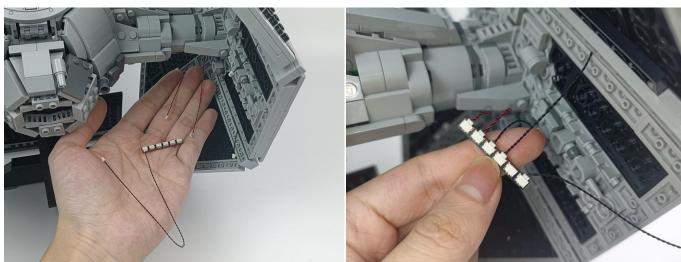

**Section C:** laying out components following the instruction.

#### Tips

The slit on the the plate round 1X1 are hand-made to avoid squeeze the wire and cause short circuit and abnormalheat during installation.