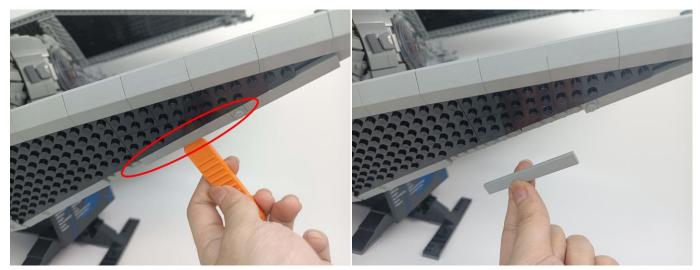

turned to the corresponding bag to avoid confusion of types.



LED strip test:

Take out the bag labeled "A01101 LED Strip Red". Take out the LED light bar, connect the USB power cable, turn on the mobile power supply, the light will be on normally, as shown in the figure below.



The components needs to be tested in this set is 4\*A01009 Light-30CM Green, 1\*A02508 Light Strip-Red, 2\*A1031 High-Brightness Light 15CM-Red, 4\*A1037 High-Brightness Light 15CM-Cyan.

Please contact us immediately if any components don't work.

**Section C:** laying out components following the instruction.











#### Tips



The slit on the the plate round 1X1 are hand-made to avoid squeeze the wire and cause short circuit and abnormalheat during installation.





























































### 













## 





















# 























































































## 



















# 













## 







# 







### 







#### 







### 







### 







## 







## 







#### 







Good job, you've done all the installation steps, power it up and enjoy your work.



The battery box can also power the set. If it is necessary to change the power supply, prepare three AAA batteries, install them in the battery box, turn on the switch on the battery box, remove the plug of the USB Power Cable from the socket of the expansion board, plug the plug of the battery box to the same socket in the expansion board to power the suit as well.

#### THANKS