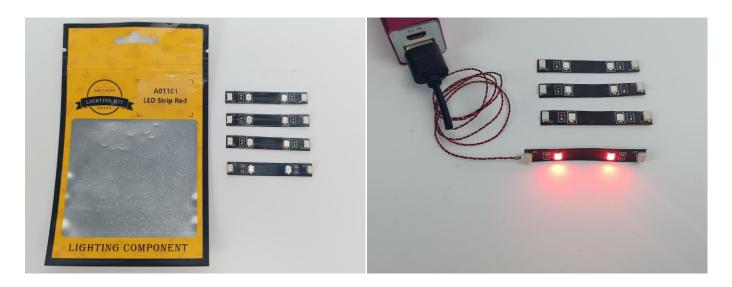

Test each lamp according to this method. It should be noted that after the test, the lamp must be returned to the corresponding bag to avoid confusion of types.

LED strip test:

Take out the bag labeled "A01101 LED Strip Red". Take out the LED light bar, connect the USB power cable, turn on the mobile power supply, the light will be on normally, as shown in the figure below.