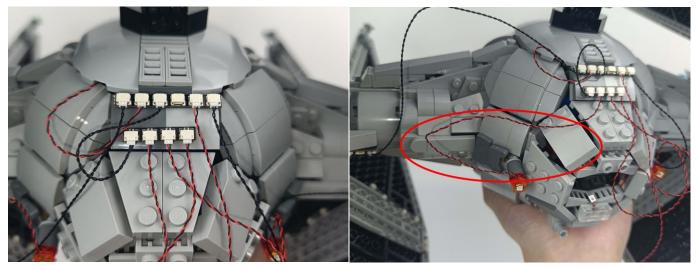

#### Tips

The slit on the the plate round 1X1 are hand-made to avoid squeeze the wire and cause short circuit and abnormalheat during installation.