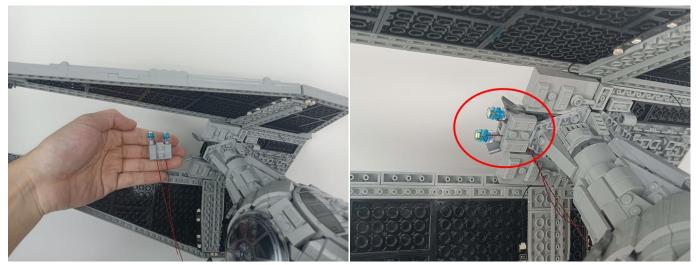

**Section C:** laying out components following the instruction.

#### Tips

The slit on the the plate round 1X1 are hand-made to avoid squeeze the wire and cause short circuit and abnormalheat during installation.