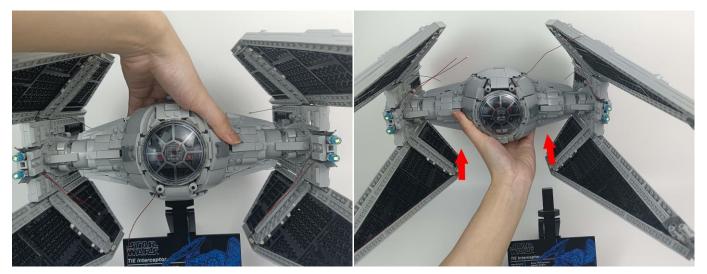

e LED light bar, connect the USB power cable, turn on the mobile power supply, the light will be on normally, as shown in the figure below.



The components needs to be tested in this set is 4\*A01009 Light-30CM Green, 1\*A02508 Light Strip-Red, 2\*A1031 High-Brightness Light 15CM-Red, 4\*A1037 High-Brightness Light 15CM-Cyan.

Please contact us immediately if any components don't work.

**Section C:** laying out components following the instruction.











#### Tips



The slit on the the plate round 1X1 are hand-made to avoid squeeze the wire and cause short circuit and abnormalheat during installation.





























































### 













## 





















# 























































































## 



















# 













## 







# 







### 







#### 







### 







### 







## 







## 







#### 







Good job, you've done all the installation steps, power it up and enjoy your work.



The battery box can also power the set. If it is necessary to change the power supply, prepare three AAA batteries, install them in the battery box, turn on the switch on the battery box, remove the plug of the USB Power Cable from the socket of the expansion board, plug the plug of the battery box to the same socket in the expansion board to power the suit as well.

#### THANKS