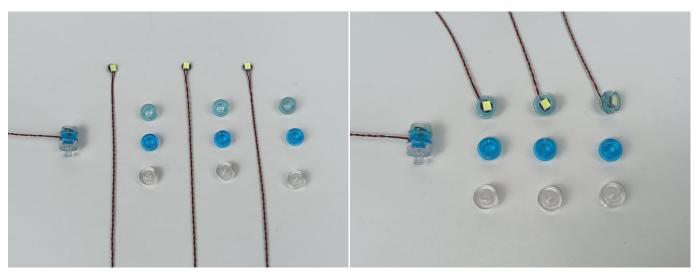

#### **Section A:** Check the type and quantity of components.

There are 11 bags in this set. The name and quantities of specific components are as shown , please check carefully.

| Label                                 | Content                         | Quantity |
|---------------------------------------|---------------------------------|----------|
| A01009 Light-30CM Green               | Light-30CM Green                | 4        |
| A01101 LED Strip Red                  | LED Strip Red                   | 4        |
| A012 Expansion Board                  | 2 Socket Expansion Board        | 4        |
|                                       | 6 Socket Expansion Board        | 3        |
|                                       | 4 Socket Expansion Board        | 1        |
| A01305 Power Supply                   | Power Supply                    | 1        |
| A01501 Connecting Cable 5CM           | Connecting Cable 5CM            | 5        |
| A01502 Connecting Cable 15CM          | Connecting Cable 15CM           | 6        |
| A02508 Light Strip-Red                | Light Strip-Red                 | 1        |
| A1031 High-Brightness Light 15CM-Red  | High-Brightness Light 15CM-Red  | 2        |
| A1035 High-Brightness Light 15CM-Blue | High-Brightness Light 15CM-Blue | 1        |
| A1037 High-Brightness Light 15CM-Cyan | High-Brightness Light 15CM-Cyan | 4        |
|                                       | Components                      |          |

**Section C:** laying out components following the instruction.