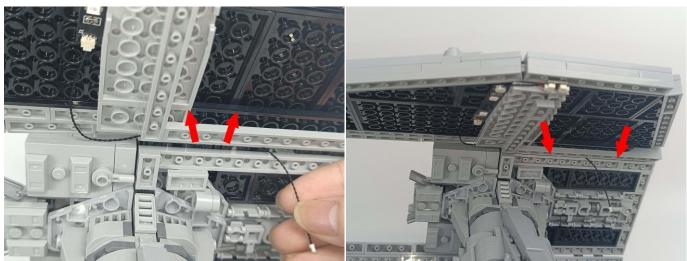

**Section C:** laying out components following the instruction.

#### Tips

The slit on the the plate round 1X1 are hand-made to avoid squeeze the wire and cause short circuit and abnormalheat during installation.