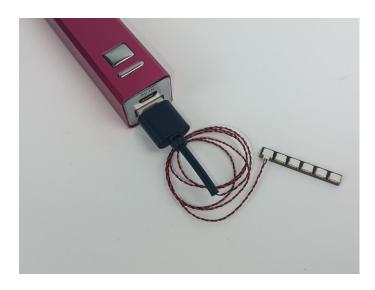

#### **Section B:** Test that each components is working properly.

We need a structure to test all lights, so take out the bag with label "USB Power Cord" and "Expansion Boards" as follows.

It is worth reminding that our products are all customized. They have a unique way of connecting. The white plug on wire and the socket of the expansion board need to be connected together to transmit power.

Note that on one side of the white plug you can see two very small golden wires that should be connected to the two golden needles in socket of the expansion board.shown as blow.

All our connections between plug and socket are all the same as shown above. So for any such structure with plug and socket, please pay attention to the golden wire of the plug and the golden needle of the socket, they must be touched together.

The connection method between the USB Power Cord and Expansion Boards is as follows:

#### The USB Power Cord can be powered by phone chargers, power banks,etc.

This instruction will use the power bank as power supply . The test structure is shown as follow. All lamp in this set will be tested by this structure.