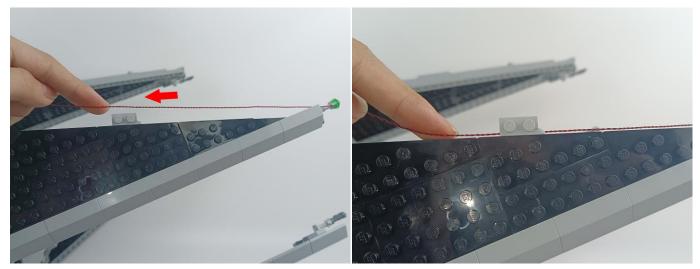

**Section C:** laying out components following the instruction.

#### Tips

The slit on the the plate round 1X1 are hand-made to avoid squeeze the wire and cause short circuit and abnormalheat during installation.