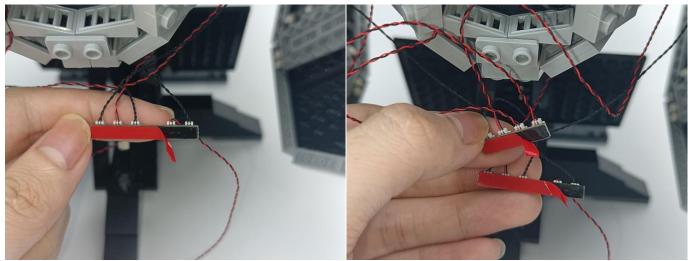

Test each lamp according to this method. It should be noted that after the test, the lamp must be returned to the corresponding bag to avoid confusion of types.

LED strip test:

Take out the bag labeled "A01101 LED Strip Red". Take out the LED light bar, connect the USB power cable, turn on the mobile power supply, the light will be on normally, as shown in the figure below.