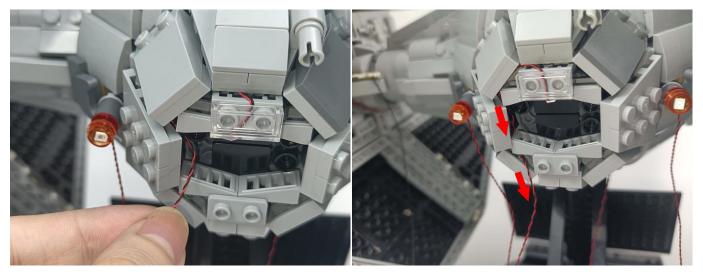

**Section C:** laying out components following the instruction.

#### Tips

The slit on the the plate round 1X1 are hand-made to avoid squeeze the wire and cause short circuit and abnormalheat during installation.