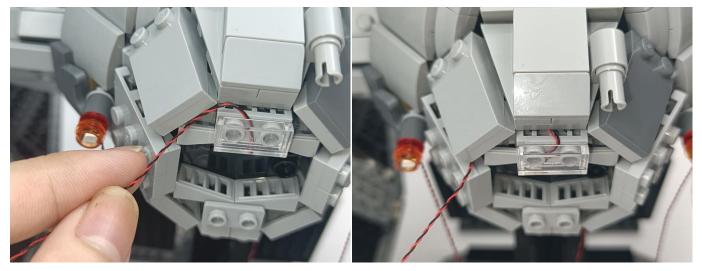

**Section C:** laying out components following the instruction.

#### Tips

The slit on the the plate round 1X1 are hand-made to avoid squeeze the wire and cause short circuit and abnormalheat during installation.