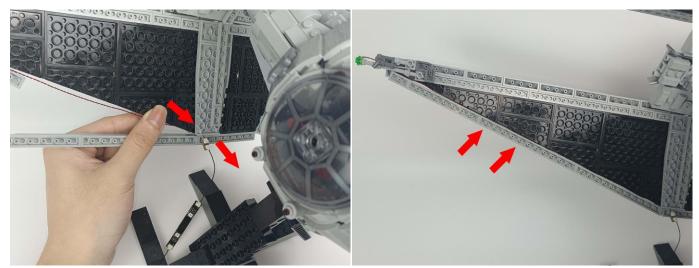

**Section C:** laying out components following the instruction.

#### Tips

The slit on the the plate round 1X1 are hand-made to avoid squeeze the wire and cause short circuit and abnormalheat during installation.