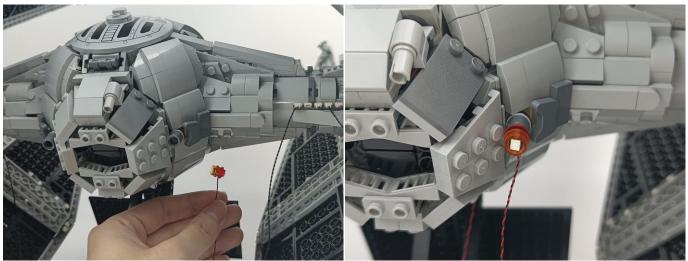

**Section C:** laying out components following the instruction.

#### Tips

The slit on the the plate round 1X1 are hand-made to avoid squeeze the wire and cause short circuit and abnormalheat during installation.