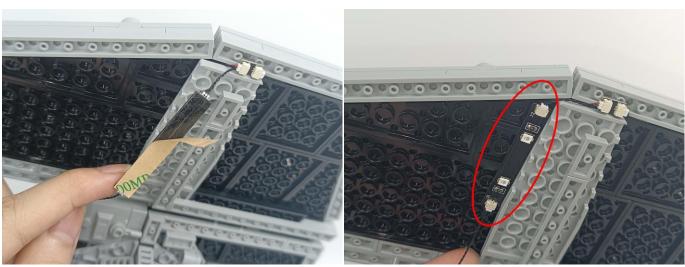

**Section C:** laying out components following the instruction.

#### Tips

The slit on the the plate round 1X1 are hand-made to avoid squeeze the wire and cause short circuit and abnormalheat during installation.