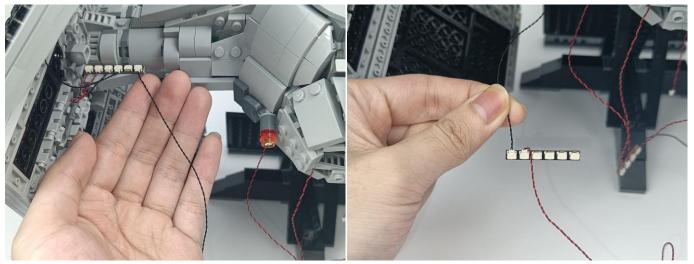

**Section C:** laying out components following the instruction.

#### Tips

The slit on the the plate round 1X1 are hand-made to avoid squeeze the wire and cause short circuit and abnormalheat during installation.