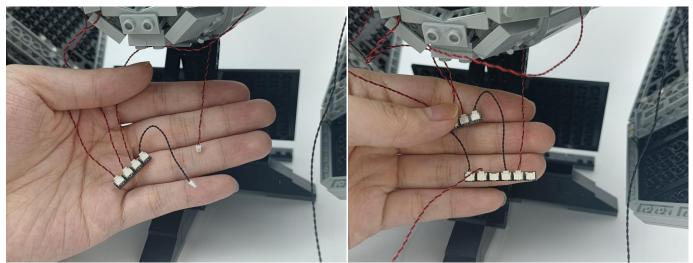

**Section C:** laying out components following the instruction.

#### Tips

The slit on the the plate round 1X1 are hand-made to avoid squeeze the wire and cause short circuit and abnormalheat during installation.