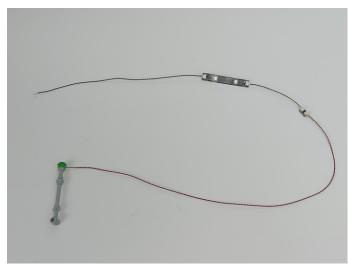

USB connectors to connect devices

When we test "A1035 High-Brightness Light 15CM-Blue" particles, Take out the bag labelled "A1035 High-Brightness Light 15CM-Blue". Take out one of the light and connect it to the socket. Turn on the power bank, the light will turn on normally as shown below.

The components needs to be tested in this set is 4\*A01009 Light-30CM Green, 1\*A02508 Light Strip-Red, 2\*A1031 High-Brightness Light 15CM-Red, 4\*A1037 High-Brightness Light 15CM-Cyan.

Please contact us immediately if any components don't work.