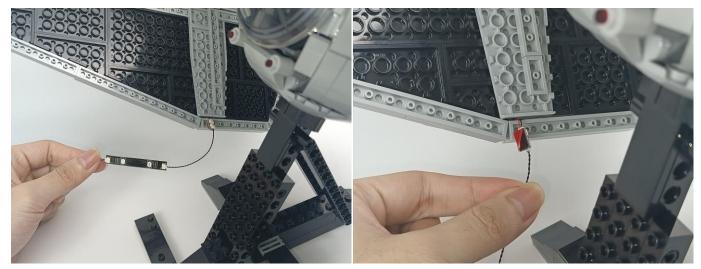

**Section C:** laying out components following the instruction.

#### Tips

The slit on the the plate round 1X1 are hand-made to avoid squeeze the wire and cause short circuit and abnormalheat during installation.