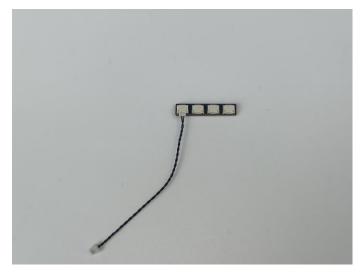

#### **Section B:** Test that each components is working properly.

We need a structure to test all lights, so take out the bag with label "USB Power Cord" and "Expansion Boards" as follows.

It is worth reminding that our products are all customized. They have a unique way of connecting. The white plug on wire and the socket of the expansion board need to be connected together to transmit power.

Note that on one side of the white plug you can see two very small golden wires that should be connected to the two golden needles in socket of the expansion board.shown as blow.

All our connections between plug and socket are all the same as shown above. So for any such structure with plug and socket, please pay attention to the golden wire of the plug and the golden needle of the socket, they must be touched together.

The connection method between the USB Power Cord and Expansion Boards is as follows: