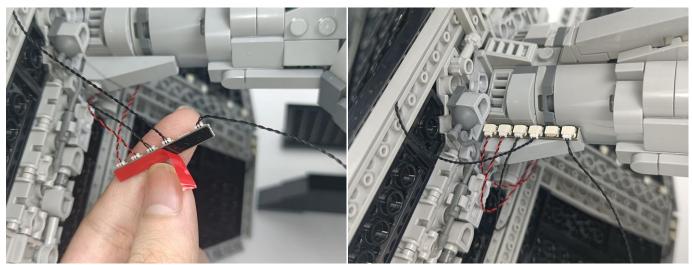

**Section C:** laying out components following the instruction.

#### Tips

The slit on the the plate round 1X1 are hand-made to avoid squeeze the wire and cause short circuit and abnormalheat during installation.