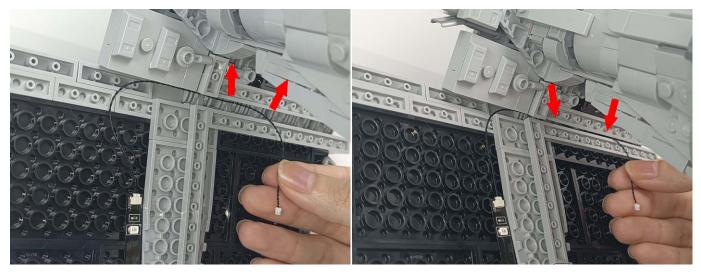

#### Tips

The slit on the the plate round 1X1 are hand-made to avoid squeeze the wire and cause short circuit and abnormalheat during installation.