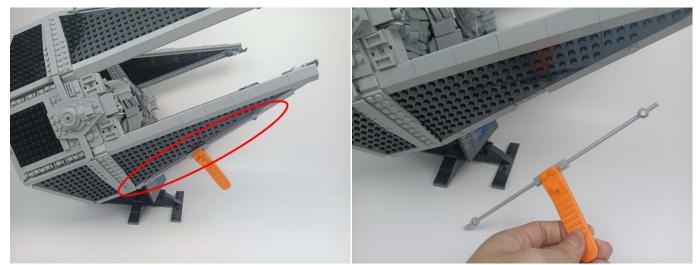

returned to the corresponding bag to avoid confusion of types.



LED strip test:

Take out the bag labeled "A01101 LED Strip Red". Take out the LED light bar, connect the USB power cable, turn on the mobile power supply, the light will be on normally, as shown in the figure below.



The components needs to be tested in this set is 4\*A01009 Light-30CM Green, 1\*A02508 Light Strip-Red, 2\*A1031 High-Brightness Light 15CM-Red, 4\*A1037 High-Brightness Light 15CM-Cyan.

Please contact us immediately if any components don't work.

**Section C:** laying out components following the instruction.











#### Tips



The slit on the the plate round 1X1 are hand-made to avoid squeeze the wire and cause short circuit and abnormalheat during installation.





























































### 













## 





















# 























































































## 



















# 













## 







# 







### 







#### 







### 







### 







## 







## 







#### 







Good job, you've done all the installation steps, power it up and enjoy your work.



The battery box can also power the set. If it is necessary to change the power supply, prepare three AAA batteries, install them in the battery box, turn on the switch on the battery box, remove the plug of the USB Power Cable from the socket of the expansion board, plug the plug of the battery box to the same socket in the expansion board to power the suit as well.

#### THANKS