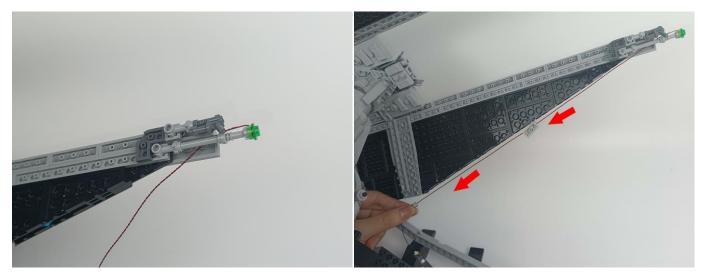

**Section C:** laying out components following the instruction.

#### Tips

The slit on the the plate round 1X1 are hand-made to avoid squeeze the wire and cause short circuit and abnormalheat during installation.