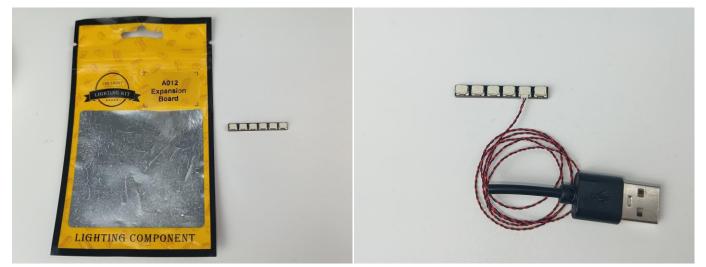

#### **Section B:** Test that each components is working properly.

We need a structure to test all lights, so take out the bag with label "USB Power Cord" and "Expansion Boards" as follows.

It is worth reminding that our products are all customized. They have a unique way of connecting. The white plug on wire and the socket of the expansion board need to be connected together to transmit power.

#### The USB Power Cord can be powered by phone chargers, power banks,etc.

This instruction will use the power bank as power supply . The test structure is shown as follow. All lamp in this set will be tested by this structure.