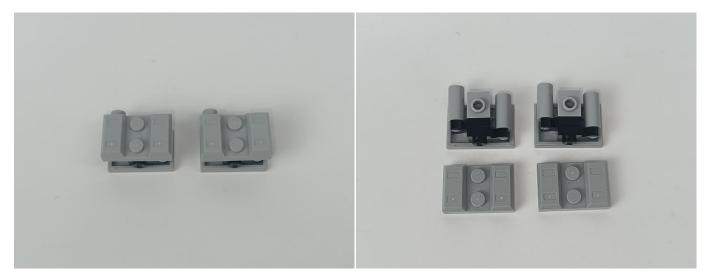

#### **Section A:** Check the type and quantity of components.

There are 11 bags in this set. The name and quantities of specific components are as shown , please check carefully.

| Label                                 | Content                         | Quantity |
|---------------------------------------|---------------------------------|----------|
| A01009 Light-30CM Green               | Light-30CM Green                | 4        |
| A01101 LED Strip Red                  | LED Strip Red                   | 4        |
| A012 Expansion Board                  | 2 Socket Expansion Board        | 4        |
|                                       | 6 Socket Expansion Board        | 3        |
|                                       | 4 Socket Expansion Board        | 1        |
| A01305 Power Supply                   | Power Supply                    | 1        |
| A01501 Connecting Cable 5CM           | Connecting Cable 5CM            | 5        |
| A01502 Connecting Cable 15CM          | Connecting Cable 15CM           | 6        |
| A02508 Light Strip-Red                | Light Strip-Red                 | 1        |
| A1031 High-Brightness Light 15CM-Red  | High-Brightness Light 15CM-Red  | 2        |
| A1035 High-Brightness Light 15CM-Blue | High-Brightness Light 15CM-Blue | 1        |
| A1037 High-Brightness Light 15CM-Cyan | High-Brightness Light 15CM-Cyan | 4        |
|                                       | Components                      |          |