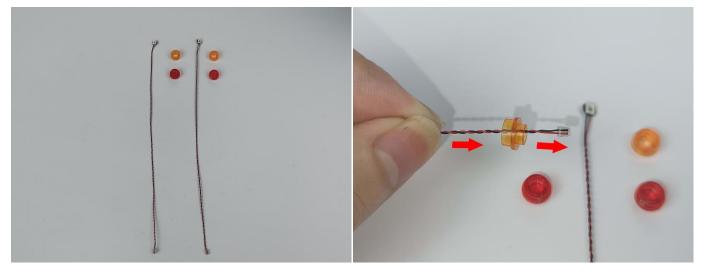

USB connectors to connect devices

When we test "A1035 High-Brightness Light 15CM-Blue" particles, Take out the bag labelled "A1035 High-Brightness Light 15CM-Blue". Take out one of the light and connect it to the socket. Turn on the power bank, the light will turn on normally as shown below.

The components needs to be tested in this set is 4\*A01009 Light-30CM Green, 1\*A02508 Light Strip-Red, 2\*A1031 High-Brightness Light 15CM-Red, 4\*A1037 High-Brightness Light 15CM-Cyan.

Please contact us immediately if any components don't work.