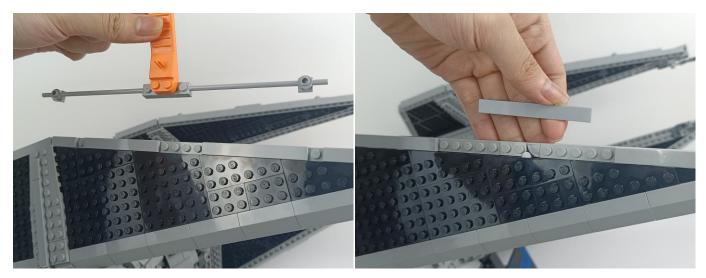

**Section C:** laying out components following the instruction.

#### Tips

The slit on the the plate round 1X1 are hand-made to avoid squeeze the wire and cause short circuit and abnormalheat during installation.