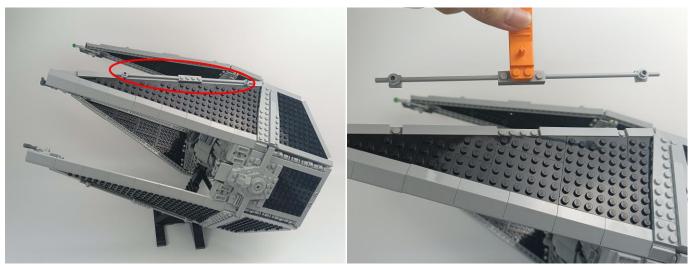

void confusion of types.



LED strip test:

Take out the bag labeled "A01101 LED Strip Red". Take out the LED light bar, connect the USB power cable, turn on the mobile power supply, the light will be on normally, as shown in the figure below.



The components needs to be tested in this set is 4\*A01009 Light-30CM Green, 1\*A02508 Light Strip-Red, 2\*A1031 High-Brightness Light 15CM-Red, 4\*A1037 High-Brightness Light 15CM-Cyan.

Please contact us immediately if any components don't work.

**Section C:** laying out components following the instruction.











#### Tips



The slit on the the plate round 1X1 are hand-made to avoid squeeze the wire and cause short circuit and abnormalheat during installation.





























































### 













## 





















# 























































































## 



















# 













## 







# 







### 







#### 







### 







### 







## 







## 







#### 







Good job, you've done all the installation steps, power it up and enjoy your work.



The battery box can also power the set. If it is necessary to change the power supply, prepare three AAA batteries, install them in the battery box, turn on the switch on the battery box, remove the plug of the USB Power Cable from the socket of the expansion board, plug the plug of the battery box to the same socket in the expansion board to power the suit as well.

#### THANKS