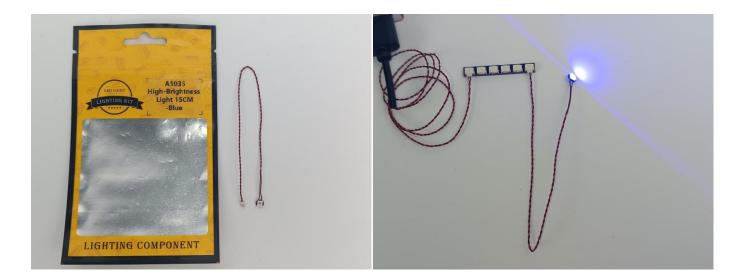

USB connectors to connect devices

When we test "A1035 High-Brightness Light 15CM-Blue" particles, Take out the bag labelled "A1035 High-Brightness Light 15CM-Blue". Take out one of the light and connect it to the socket. Turn on the power bank, the light will turn on normally as shown below.