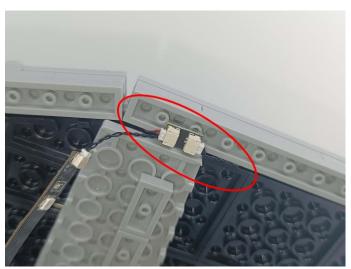

**Section C:** laying out components following the instruction.

#### Tips

The slit on the the plate round 1X1 are hand-made to avoid squeeze the wire and cause short circuit and abnormalheat during installation.