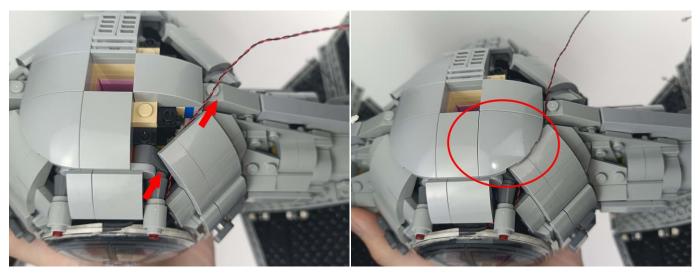

#### Tips

The slit on the the plate round 1X1 are hand-made to avoid squeeze the wire and cause short circuit and abnormalheat during installation.