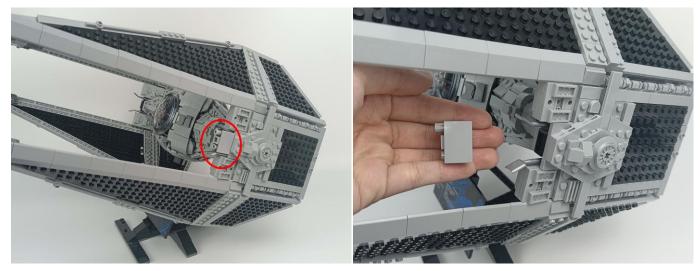

**Section C:** laying out components following the instruction.

#### Tips

The slit on the the plate round 1X1 are hand-made to avoid squeeze the wire and cause short circuit and abnormalheat during installation.