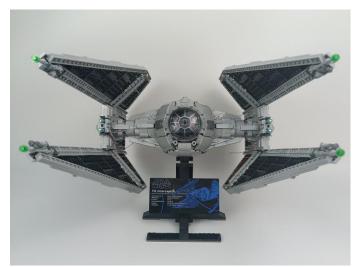

#### 

Good job, you've done all the installation steps, power it up and enjoy your work.

The battery box can also power the set. If it is necessary to change the power supply, prepare three AAA batteries, install them in the battery box, turn on the switch on the battery box, remove the plug of the USB Power Cable from the socket of the expansion board, plug the plug of the battery box to the same socket in the expansion board to power the suit as well.