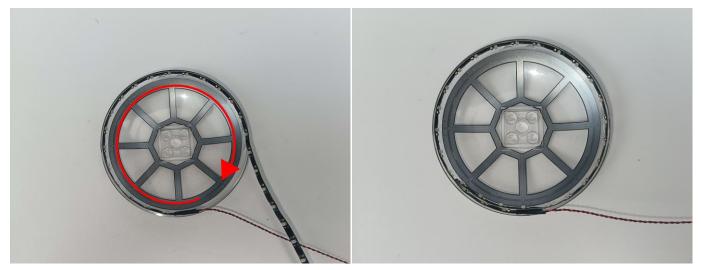

#### Tips

The slit on the the plate round 1X1 are hand-made to avoid squeeze the wire and cause short circuit and abnormalheat during installation.