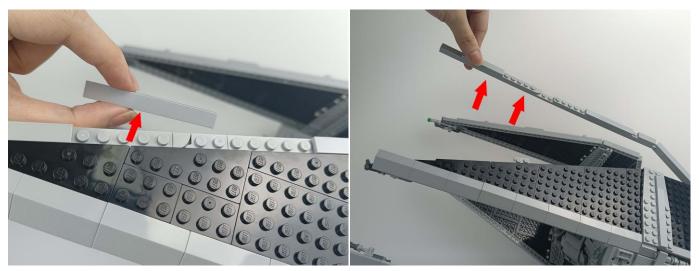

nfusion of types.



LED strip test:

Take out the bag labeled "A01101 LED Strip Red". Take out the LED light bar, connect the USB power cable, turn on the mobile power supply, the light will be on normally, as shown in the figure below.



The components needs to be tested in this set is 4\*A01009 Light-30CM Green, 1\*A02508 Light Strip-Red, 2\*A1031 High-Brightness Light 15CM-Red, 4\*A1037 High-Brightness Light 15CM-Cyan.

Please contact us immediately if any components don't work.

**Section C:** laying out components following the instruction.











#### Tips



The slit on the the plate round 1X1 are hand-made to avoid squeeze the wire and cause short circuit and abnormalheat during installation.





























































### 













## 





















# 























































































## 



















# 













## 







# 







### 







#### 







### 







### 







## 







## 







#### 







Good job, you've done all the installation steps, power it up and enjoy your work.



The battery box can also power the set. If it is necessary to change the power supply, prepare three AAA batteries, install them in the battery box, turn on the switch on the battery box, remove the plug of the USB Power Cable from the socket of the expansion board, plug the plug of the battery box to the same socket in the expansion board to power the suit as well.

#### THANKS