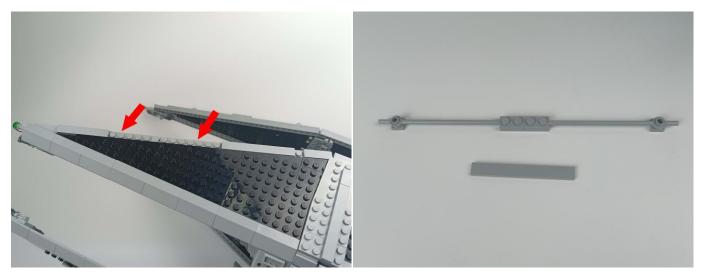

#### Tips

The slit on the the plate round 1X1 are hand-made to avoid squeeze the wire and cause short circuit and abnormalheat during installation.