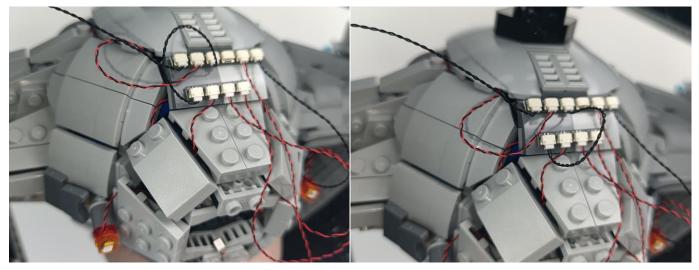

**Section C:** laying out components following the instruction.

#### Tips

The slit on the the plate round 1X1 are hand-made to avoid squeeze the wire and cause short circuit and abnormalheat during installation.