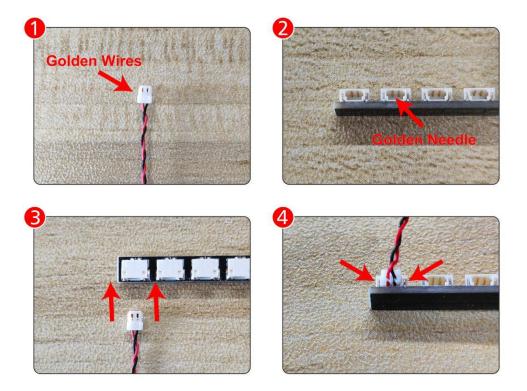

Note that on one side of the white plug you can see two very small golden wires that should be connected to the two golden needles in socket of the expansion board.shown as blow.

All our connections between plug and socket are all the same as shown above. So for any such structure with plug and socket, please pay attention to the golden wire of the plug and the golden needle of the socket, they must be touched together.

The connection method between the USB Power Cord and Expansion Boards is as follows: