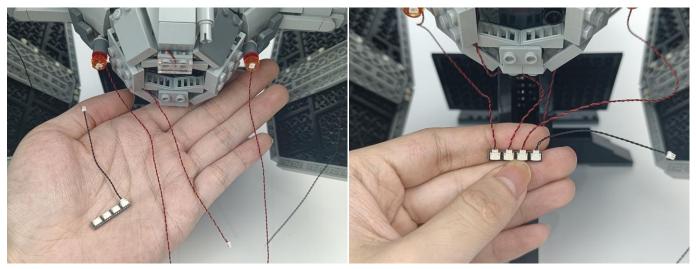

**Section C:** laying out components following the instruction.

#### Tips

The slit on the the plate round 1X1 are hand-made to avoid squeeze the wire and cause short circuit and abnormalheat during installation.