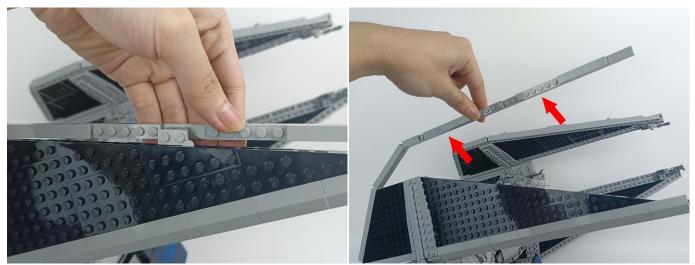

#### Tips

The slit on the the plate round 1X1 are hand-made to avoid squeeze the wire and cause short circuit and abnormalheat during installation.