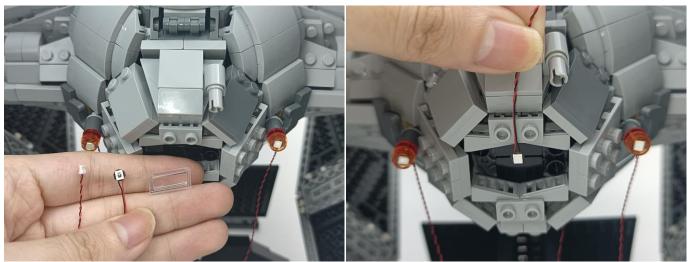

**Section C:** laying out components following the instruction.

#### Tips

The slit on the the plate round 1X1 are hand-made to avoid squeeze the wire and cause short circuit and abnormalheat during installation.