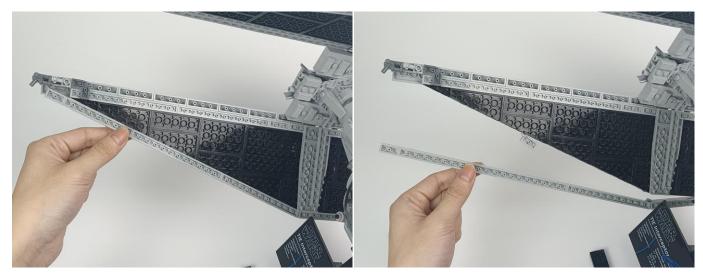

corresponding bag to avoid confusion of types.



LED strip test:

Take out the bag labeled "A01101 LED Strip Red". Take out the LED light bar, connect the USB power cable, turn on the mobile power supply, the light will be on normally, as shown in the figure below.



The components needs to be tested in this set is 4\*A01009 Light-30CM Green, 1\*A02508 Light Strip-Red, 2\*A1031 High-Brightness Light 15CM-Red, 4\*A1037 High-Brightness Light 15CM-Cyan.

Please contact us immediately if any components don't work.

**Section C:** laying out components following the instruction.











#### Tips



The slit on the the plate round 1X1 are hand-made to avoid squeeze the wire and cause short circuit and abnormalheat during installation.





























































### 













## 





















# 























































































## 



















# 













## 







# 







### 







#### 







### 







### 







## 







## 







#### 







Good job, you've done all the installation steps, power it up and enjoy your work.



The battery box can also power the set. If it is necessary to change the power supply, prepare three AAA batteries, install them in the battery box, turn on the switch on the battery box, remove the plug of the USB Power Cable from the socket of the expansion board, plug the plug of the battery box to the same socket in the expansion board to power the suit as well.

#### THANKS