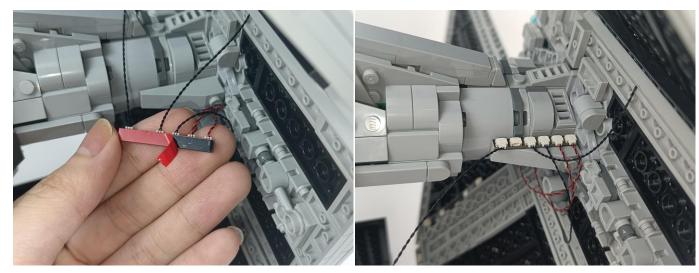

**Section C:** laying out components following the instruction.

#### Tips

The slit on the the plate round 1X1 are hand-made to avoid squeeze the wire and cause short circuit and abnormalheat during installation.