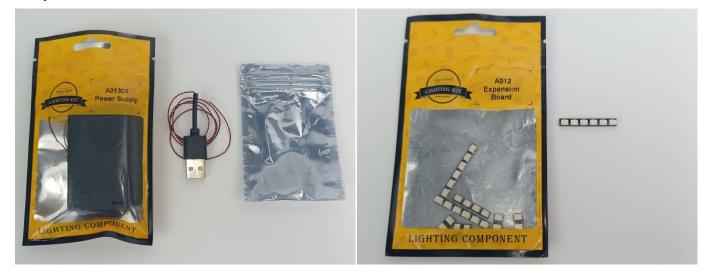

#### **Section A:** Check the type and quantity of components.

There are 11 bags in this set. The name and quantities of specific components are as shown , please check carefully.

| Label                                 | Content                         | Quantity |
|---------------------------------------|---------------------------------|----------|
| A01009 Light-30CM Green               | Light-30CM Green                | 4        |
| A01101 LED Strip Red                  | LED Strip Red                   | 4        |
| A012 Expansion Board                  | 2 Socket Expansion Board        | 4        |
|                                       | 6 Socket Expansion Board        | 3        |
|                                       | 4 Socket Expansion Board        | 1        |
| A01305 Power Supply                   | Power Supply                    | 1        |
| A01501 Connecting Cable 5CM           | Connecting Cable 5CM            | 5        |
| A01502 Connecting Cable 15CM          | Connecting Cable 15CM           | 6        |
| A02508 Light Strip-Red                | Light Strip-Red                 | 1        |
| A1031 High-Brightness Light 15CM-Red  | High-Brightness Light 15CM-Red  | 2        |
| A1035 High-Brightness Light 15CM-Blue | High-Brightness Light 15CM-Blue | 1        |
| A1037 High-Brightness Light 15CM-Cyan | High-Brightness Light 15CM-Cyan | 4        |
|                                       | Components                      |          |

Please contact us immediately if there have any missing components.