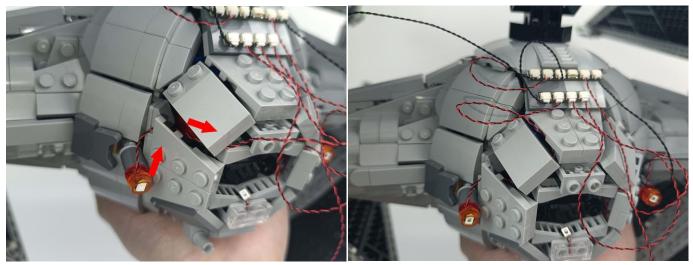

**Section C:** laying out components following the instruction.

#### Tips

The slit on the the plate round 1X1 are hand-made to avoid squeeze the wire and cause short circuit and abnormalheat during installation.