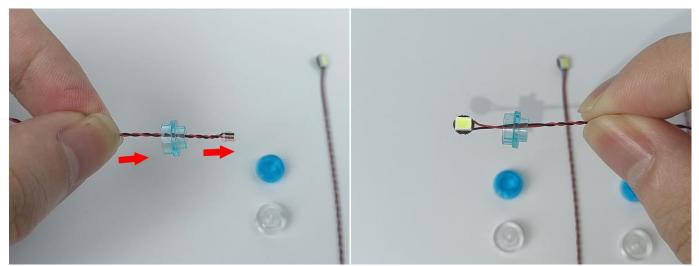

Note that on one side of the white plug you can see two very small golden wires that should be connected to the two golden needles in socket of the expansion board.shown as blow.

All our connections between plug and socket are all the same as shown above. So for any such structure with plug and socket, please pay attention to the golden wire of the plug and the golden needle of the socket, they must be touched together.

The connection method between the USB Power Cord and Expansion Boards is as follows: