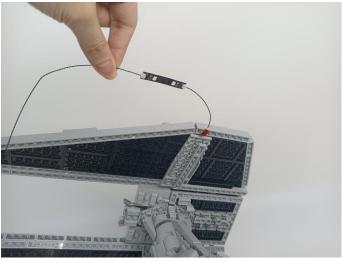

**Section C:** laying out components following the instruction.

#### Tips

The slit on the the plate round 1X1 are hand-made to avoid squeeze the wire and cause short circuit and abnormalheat during installation.