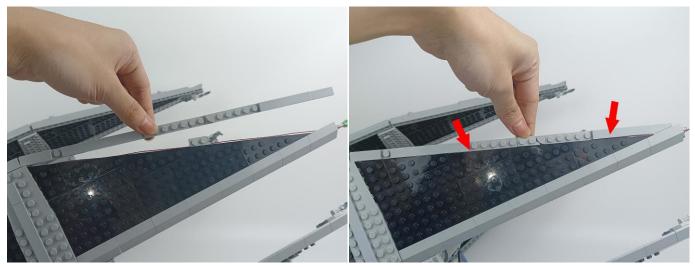

**Section C:** laying out components following the instruction.

#### Tips

The slit on the the plate round 1X1 are hand-made to avoid squeeze the wire and cause short circuit and abnormalheat during installation.