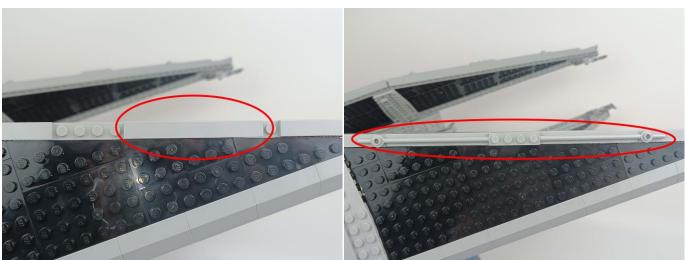

#### Tips

The slit on the the plate round 1X1 are hand-made to avoid squeeze the wire and cause short circuit and abnormalheat during installation.