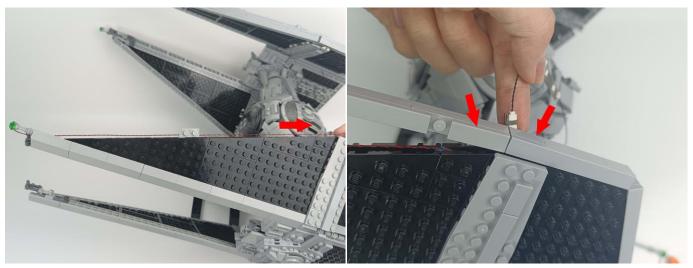

#### Tips

The slit on the the plate round 1X1 are hand-made to avoid squeeze the wire and cause short circuit and abnormalheat during installation.