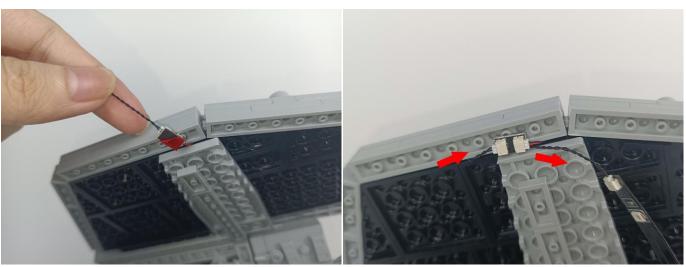

**Section C:** laying out components following the instruction.

#### Tips

The slit on the the plate round 1X1 are hand-made to avoid squeeze the wire and cause short circuit and abnormalheat during installation.