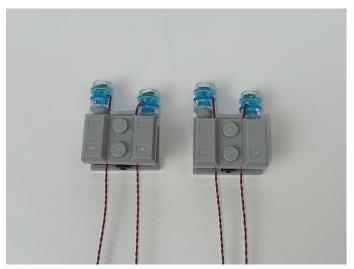

USB connectors to connect devices

When we test "A1035 High-Brightness Light 15CM-Blue" particles, Take out the bag labelled "A1035 High-Brightness Light 15CM-Blue". Take out one of the light and connect it to the socket. Turn on the power bank, the light will turn on normally as shown below.