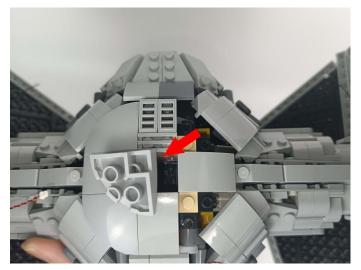

## 

#### 

Good job, you've done all the installation steps, power it up and enjoy your work.

The battery box can also power the set. If it is necessary to change the power supply, prepare three AAA batteries, install them in the battery box, turn on the switch on the battery box, remove the plug of the USB Power Cable from the socket of the expansion board, plug the plug of the battery box to the same socket in the expansion board to power the suit as well.