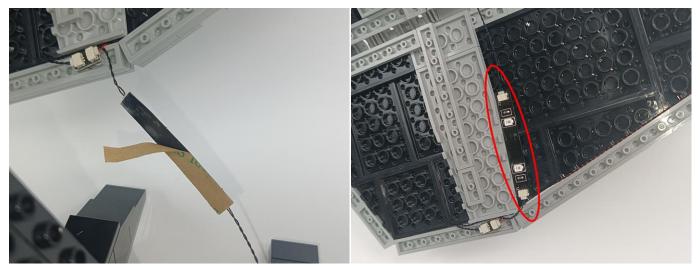

**Section C:** laying out components following the instruction.

#### Tips

The slit on the the plate round 1X1 are hand-made to avoid squeeze the wire and cause short circuit and abnormalheat during installation.