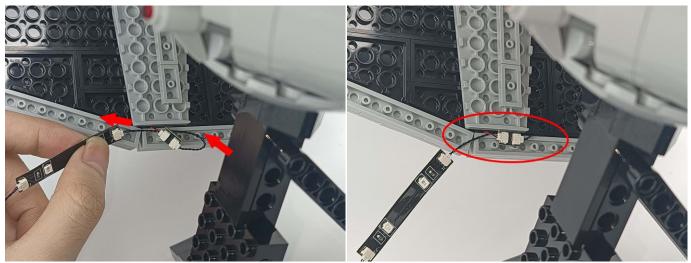

**Section C:** laying out components following the instruction.

#### Tips

The slit on the the plate round 1X1 are hand-made to avoid squeeze the wire and cause short circuit and abnormalheat during installation.