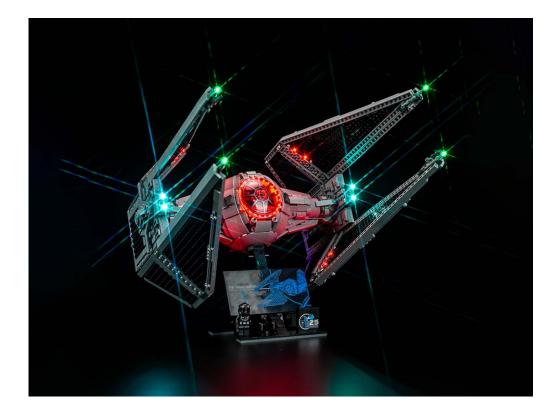

### 75382 TIE Interceptor P65801

 Installation requires a lot of patience and great observation that your LEGO bricks will come alive when you get this finished. The bricks with lighting as below, so make sure you're ready and let's get started.