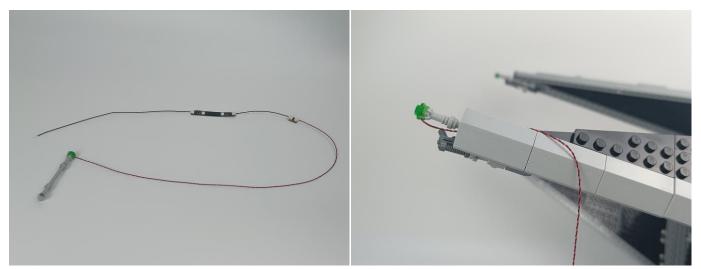

usion of types.



LED strip test:

Take out the bag labeled "A01101 LED Strip Red". Take out the LED light bar, connect the USB power cable, turn on the mobile power supply, the light will be on normally, as shown in the figure below.



The components needs to be tested in this set is 4\*A01009 Light-30CM Green, 1\*A02508 Light Strip-Red, 2\*A1031 High-Brightness Light 15CM-Red, 4\*A1037 High-Brightness Light 15CM-Cyan.

Please contact us immediately if any components don't work.

**Section C:** laying out components following the instruction.











#### Tips



The slit on the the plate round 1X1 are hand-made to avoid squeeze the wire and cause short circuit and abnormalheat during installation.





























































### 













## 





















# 























































































## 



















# 













## 







# 







### 







#### 







### 







### 







## 







## 







#### 







Good job, you've done all the installation steps, power it up and enjoy your work.



The battery box can also power the set. If it is necessary to change the power supply, prepare three AAA batteries, install them in the battery box, turn on the switch on the battery box, remove the plug of the USB Power Cable from the socket of the expansion board, plug the plug of the battery box to the same socket in the expansion board to power the suit as well.

#### THANKS