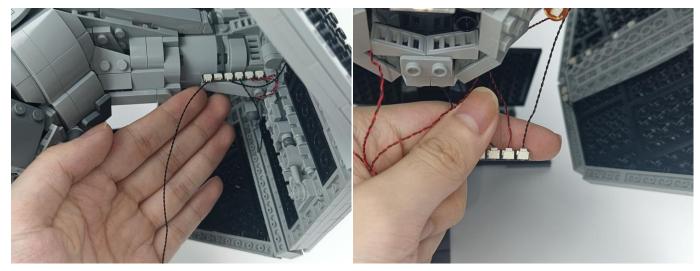

**Section C:** laying out components following the instruction.

#### Tips

The slit on the the plate round 1X1 are hand-made to avoid squeeze the wire and cause short circuit and abnormalheat during installation.