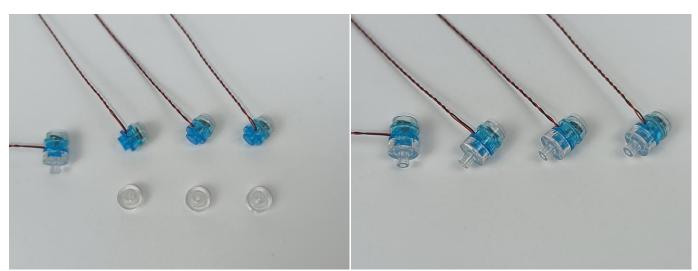

trip Red". Take out the LED light bar, connect the USB power cable, turn on the mobile power supply, the light will be on normally, as shown in the figure below.



The components needs to be tested in this set is 4\*A01009 Light-30CM Green, 1\*A02508 Light Strip-Red, 2\*A1031 High-Brightness Light 15CM-Red, 4\*A1037 High-Brightness Light 15CM-Cyan.

Please contact us immediately if any components don't work.

**Section C:** laying out components following the instruction.











#### Tips



The slit on the the plate round 1X1 are hand-made to avoid squeeze the wire and cause short circuit and abnormalheat during installation.





























































### 













## 





















# 























































































## 



















# 













## 







# 







### 







#### 







### 







### 







## 







## 







#### 







Good job, you've done all the installation steps, power it up and enjoy your work.



The battery box can also power the set. If it is necessary to change the power supply, prepare three AAA batteries, install them in the battery box, turn on the switch on the battery box, remove the plug of the USB Power Cable from the socket of the expansion board, plug the plug of the battery box to the same socket in the expansion board to power the suit as well.

#### THANKS