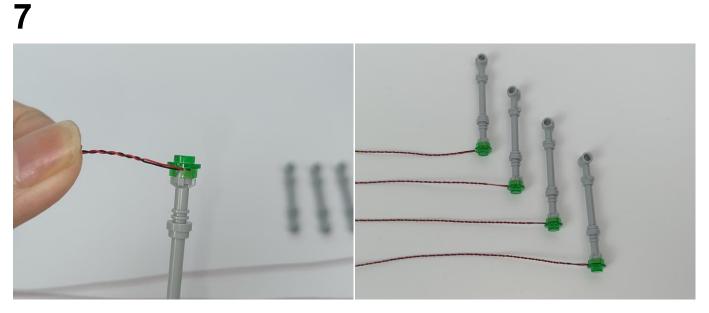

**Section C:** laying out components following the instruction.

#### Tips

The slit on the the plate round 1X1 are hand-made to avoid squeeze the wire and cause short circuit and abnormalheat during installation.