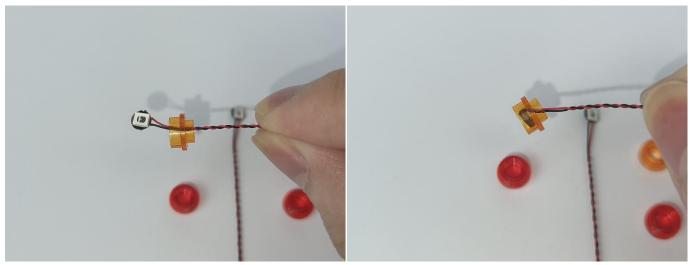

USB connectors to connect devices

When we test "A1035 High-Brightness Light 15CM-Blue" particles, Take out the bag labelled "A1035 High-Brightness Light 15CM-Blue". Take out one of the light and connect it to the socket. Turn on the power bank, the light will turn on normally as shown below.

The components needs to be tested in this set is 4\*A01009 Light-30CM Green, 1\*A02508 Light Strip-Red, 2\*A1031 High-Brightness Light 15CM-Red, 4\*A1037 High-Brightness Light 15CM-Cyan.

Please contact us immediately if any components don't work.