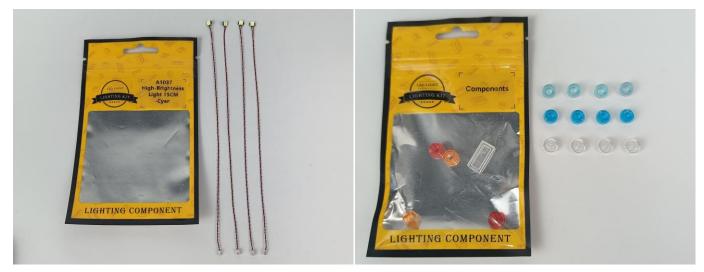

#### **Section A:** Check the type and quantity of components.

The quantity and type of components of each products are different and it needs to be carefully checked to make sure there do have enough material. The type of components is indicated by the label on the bag.

#### **Section A:** Check the type and quantity of components.

There are 11 bags in this set. The name and quantities of specific components are as shown , please check carefully.

| Label                                 | Content                         | Quantity |
|---------------------------------------|---------------------------------|----------|
| A01009 Light-30CM Green               | Light-30CM Green                | 4        |
| A01101 LED Strip Red                  | LED Strip Red                   | 4        |
| A012 Expansion Board                  | 2 Socket Expansion Board        | 4        |
|                                       | 6 Socket Expansion Board        | 3        |
|                                       | 4 Socket Expansion Board        | 1        |
| A01305 Power Supply                   | Power Supply                    | 1        |
| A01501 Connecting Cable 5CM           | Connecting Cable 5CM            | 5        |
| A01502 Connecting Cable 15CM          | Connecting Cable 15CM           | 6        |
| A02508 Light Strip-Red                | Light Strip-Red                 | 1        |
| A1031 High-Brightness Light 15CM-Red  | High-Brightness Light 15CM-Red  | 2        |
| A1035 High-Brightness Light 15CM-Blue | High-Brightness Light 15CM-Blue | 1        |
| A1037 High-Brightness Light 15CM-Cyan | High-Brightness Light 15CM-Cyan | 4        |
|                                       | Components                      |          |

Please contact us immediately if there have any missing components.