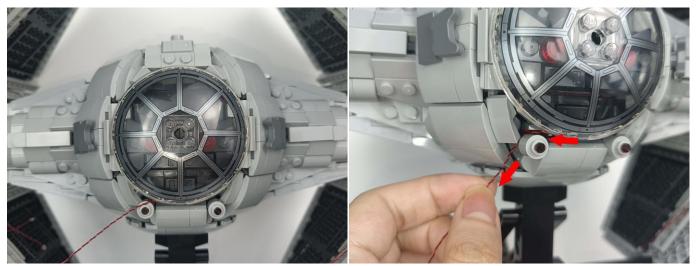

the LED light bar, connect the USB power cable, turn on the mobile power supply, the light will be on normally, as shown in the figure below.



The components needs to be tested in this set is 4\*A01009 Light-30CM Green, 1\*A02508 Light Strip-Red, 2\*A1031 High-Brightness Light 15CM-Red, 4\*A1037 High-Brightness Light 15CM-Cyan.

Please contact us immediately if any components don't work.

**Section C:** laying out components following the instruction.











#### Tips



The slit on the the plate round 1X1 are hand-made to avoid squeeze the wire and cause short circuit and abnormalheat during installation.





























































### 













## 





















# 























































































## 



















# 













## 







# 







### 







#### 







### 







### 







## 







## 







#### 







Good job, you've done all the installation steps, power it up and enjoy your work.



The battery box can also power the set. If it is necessary to change the power supply, prepare three AAA batteries, install them in the battery box, turn on the switch on the battery box, remove the plug of the USB Power Cable from the socket of the expansion board, plug the plug of the battery box to the same socket in the expansion board to power the suit as well.

#### THANKS