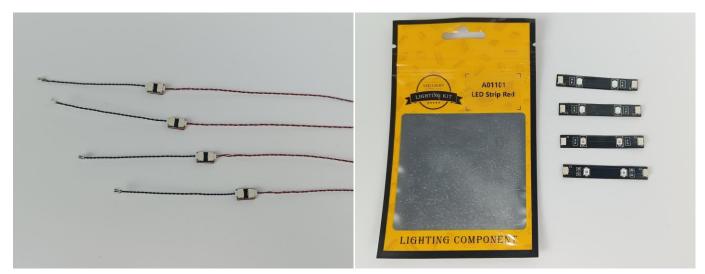

#### **Section A:** Check the type and quantity of components.

There are 11 bags in this set. The name and quantities of specific components are as shown , please check carefully.

| Label                                 | Content                         | Quantity |
|---------------------------------------|---------------------------------|----------|
| A01009 Light-30CM Green               | Light-30CM Green                | 4        |
| A01101 LED Strip Red                  | LED Strip Red                   | 4        |
| A012 Expansion Board                  | 2 Socket Expansion Board        | 4        |
|                                       | 6 Socket Expansion Board        | 3        |
|                                       | 4 Socket Expansion Board        | 1        |
| A01305 Power Supply                   | Power Supply                    | 1        |
| A01501 Connecting Cable 5CM           | Connecting Cable 5CM            | 5        |
| A01502 Connecting Cable 15CM          | Connecting Cable 15CM           | 6        |
| A02508 Light Strip-Red                | Light Strip-Red                 | 1        |
| A1031 High-Brightness Light 15CM-Red  | High-Brightness Light 15CM-Red  | 2        |
| A1035 High-Brightness Light 15CM-Blue | High-Brightness Light 15CM-Blue | 1        |
| A1037 High-Brightness Light 15CM-Cyan | High-Brightness Light 15CM-Cyan | 4        |
|                                       | Components                      |          |

Test each lamp according to this method. It should be noted that after the test, the lamp must be returned to the corresponding bag to avoid confusion of types.

LED strip test:

Take out the bag labeled "A01101 LED Strip Red". Take out the LED light bar, connect the USB power cable, turn on the mobile power supply, the light will be on normally, as shown in the figure below.