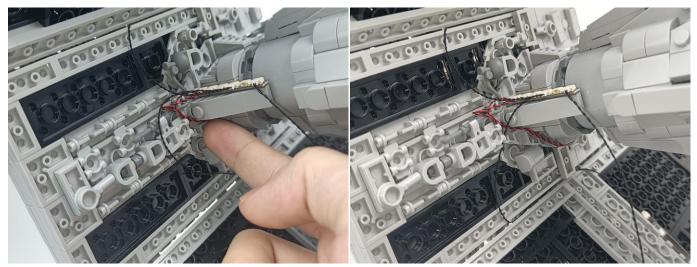

**Section C:** laying out components following the instruction.

#### Tips

The slit on the the plate round 1X1 are hand-made to avoid squeeze the wire and cause short circuit and abnormalheat during installation.