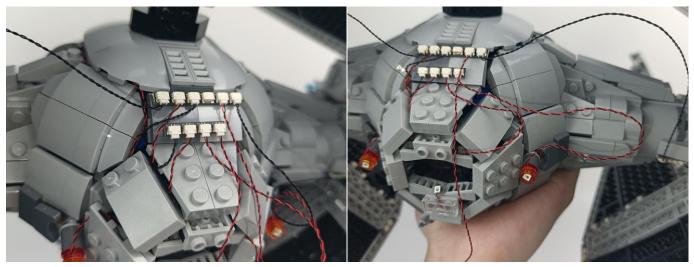

**Section C:** laying out components following the instruction.

#### Tips

The slit on the the plate round 1X1 are hand-made to avoid squeeze the wire and cause short circuit and abnormalheat during installation.