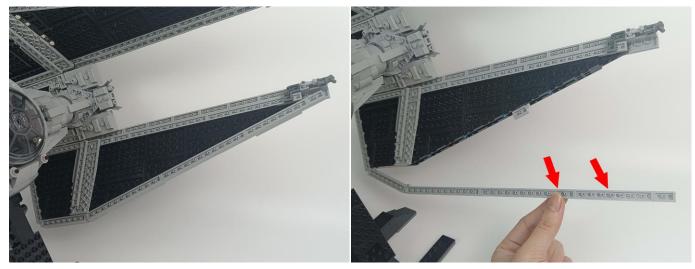

**Section C:** laying out components following the instruction.

#### Tips

The slit on the the plate round 1X1 are hand-made to avoid squeeze the wire and cause short circuit and abnormalheat during installation.