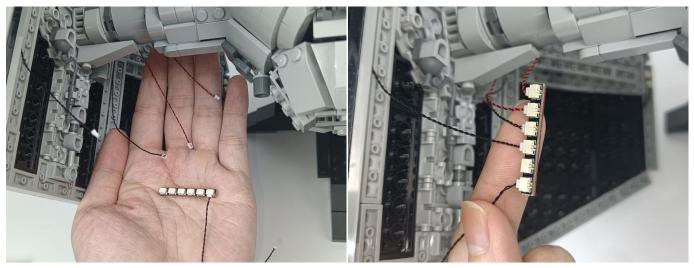

**Section C:** laying out components following the instruction.

#### Tips

The slit on the the plate round 1X1 are hand-made to avoid squeeze the wire and cause short circuit and abnormalheat during installation.