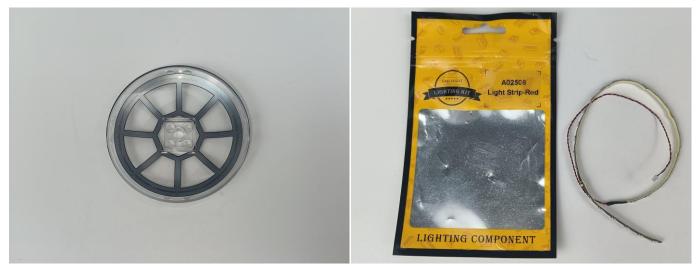

#### **Section A:** Check the type and quantity of components.

There are 11 bags in this set. The name and quantities of specific components are as shown , please check carefully.

| Label                                 | Content                         | Quantity |
|---------------------------------------|---------------------------------|----------|
| A01009 Light-30CM Green               | Light-30CM Green                | 4        |
| A01101 LED Strip Red                  | LED Strip Red                   | 4        |
| A012 Expansion Board                  | 2 Socket Expansion Board        | 4        |
|                                       | 6 Socket Expansion Board        | 3        |
|                                       | 4 Socket Expansion Board        | 1        |
| A01305 Power Supply                   | Power Supply                    | 1        |
| A01501 Connecting Cable 5CM           | Connecting Cable 5CM            | 5        |
| A01502 Connecting Cable 15CM          | Connecting Cable 15CM           | 6        |
| A02508 Light Strip-Red                | Light Strip-Red                 | 1        |
| A1031 High-Brightness Light 15CM-Red  | High-Brightness Light 15CM-Red  | 2        |
| A1035 High-Brightness Light 15CM-Blue | High-Brightness Light 15CM-Blue | 1        |
| A1037 High-Brightness Light 15CM-Cyan | High-Brightness Light 15CM-Cyan | 4        |
|                                       | Components                      |          |