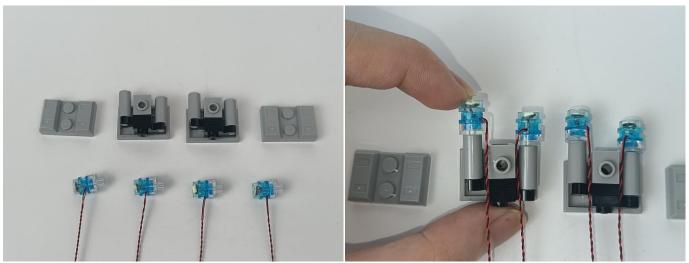

**Section C:** laying out components following the instruction.

#### Tips

The slit on the the plate round 1X1 are hand-made to avoid squeeze the wire and cause short circuit and abnormalheat during installation.