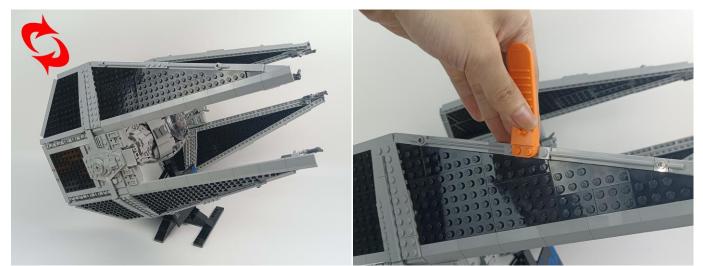

**Section C:** laying out components following the instruction.

#### Tips

The slit on the the plate round 1X1 are hand-made to avoid squeeze the wire and cause short circuit and abnormalheat during installation.