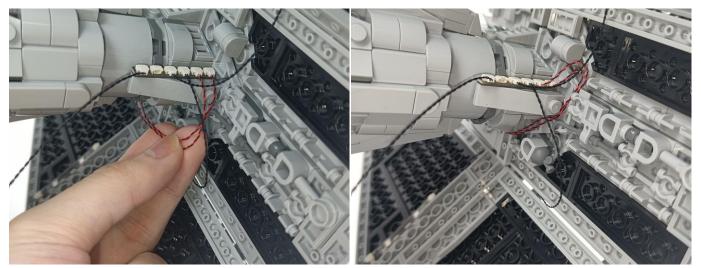

**Section C:** laying out components following the instruction.

#### Tips

The slit on the the plate round 1X1 are hand-made to avoid squeeze the wire and cause short circuit and abnormalheat during installation.