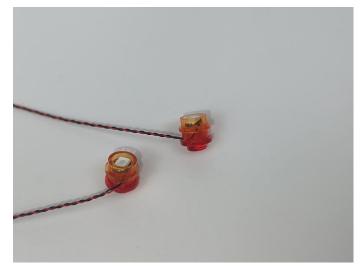

USB connectors to connect devices

When we test "A1035 High-Brightness Light 15CM-Blue" particles, Take out the bag labelled "A1035 High-Brightness Light 15CM-Blue". Take out one of the light and connect it to the socket. Turn on the power bank, the light will turn on normally as shown below.