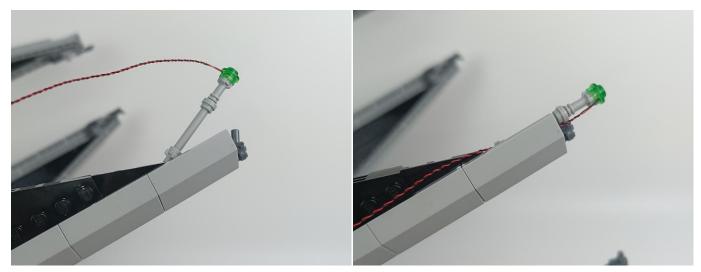

**Section C:** laying out components following the instruction.

#### Tips

The slit on the the plate round 1X1 are hand-made to avoid squeeze the wire and cause short circuit and abnormalheat during installation.