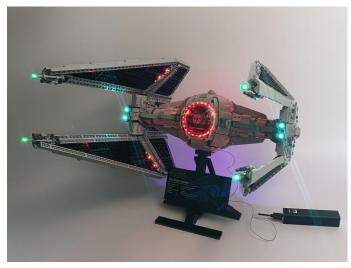

#### 

Good job, you've done all the installation steps, power it up and enjoy your work.

The battery box can also power the set. If it is necessary to change the power supply, prepare three AAA batteries, install them in the battery box, turn on the switch on the battery box, remove the plug of the USB Power Cable from the socket of the expansion board, plug the plug of the battery box to the same socket in the expansion board to power the suit as well.