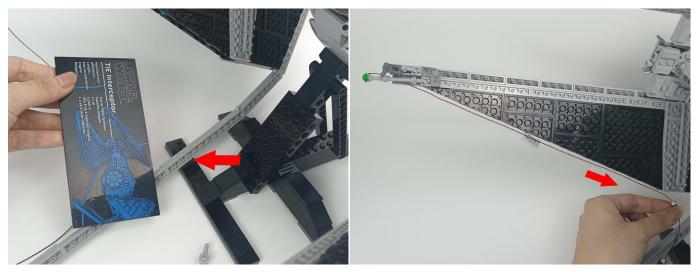

esponding bag to avoid confusion of types.



LED strip test:

Take out the bag labeled "A01101 LED Strip Red". Take out the LED light bar, connect the USB power cable, turn on the mobile power supply, the light will be on normally, as shown in the figure below.



The components needs to be tested in this set is 4\*A01009 Light-30CM Green, 1\*A02508 Light Strip-Red, 2\*A1031 High-Brightness Light 15CM-Red, 4\*A1037 High-Brightness Light 15CM-Cyan.

Please contact us immediately if any components don't work.

**Section C:** laying out components following the instruction.











#### Tips



The slit on the the plate round 1X1 are hand-made to avoid squeeze the wire and cause short circuit and abnormalheat during installation.





























































### 













## 





















# 























































































## 



















# 













## 







# 







### 







#### 







### 







### 







## 







## 







#### 







Good job, you've done all the installation steps, power it up and enjoy your work.



The battery box can also power the set. If it is necessary to change the power supply, prepare three AAA batteries, install them in the battery box, turn on the switch on the battery box, remove the plug of the USB Power Cable from the socket of the expansion board, plug the plug of the battery box to the same socket in the expansion board to power the suit as well.

#### THANKS