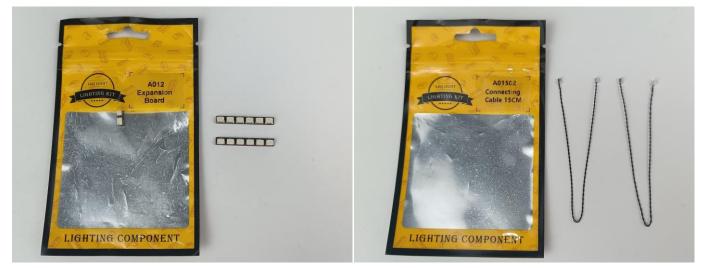

#### **Section A:** Check the type and quantity of components.

There are 11 bags in this set. The name and quantities of specific components are as shown , please check carefully.

| Label                                 | Content                         | Quantity |
|---------------------------------------|---------------------------------|----------|
| A01009 Light-30CM Green               | Light-30CM Green                | 4        |
| A01101 LED Strip Red                  | LED Strip Red                   | 4        |
| A012 Expansion Board                  | 2 Socket Expansion Board        | 4        |
|                                       | 6 Socket Expansion Board        | 3        |
|                                       | 4 Socket Expansion Board        | 1        |
| A01305 Power Supply                   | Power Supply                    | 1        |
| A01501 Connecting Cable 5CM           | Connecting Cable 5CM            | 5        |
| A01502 Connecting Cable 15CM          | Connecting Cable 15CM           | 6        |
| A02508 Light Strip-Red                | Light Strip-Red                 | 1        |
| A1031 High-Brightness Light 15CM-Red  | High-Brightness Light 15CM-Red  | 2        |
| A1035 High-Brightness Light 15CM-Blue | High-Brightness Light 15CM-Blue | 1        |
| A1037 High-Brightness Light 15CM-Cyan | High-Brightness Light 15CM-Cyan | 4        |
|                                       | Components                      |          |