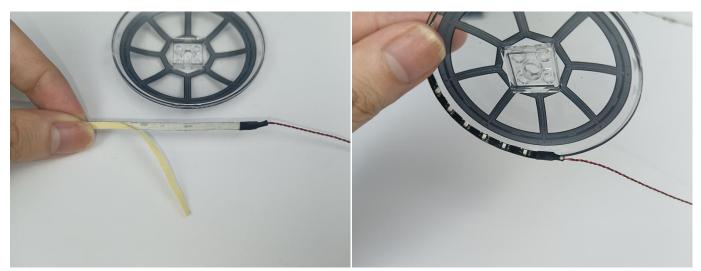

Test each lamp according to this method. It should be noted that after the test, the lamp must be returned to the corresponding bag to avoid confusion of types.

LED strip test:

Take out the bag labeled "A01101 LED Strip Red". Take out the LED light bar, connect the USB power cable, turn on the mobile power supply, the light will be on normally, as shown in the figure below.