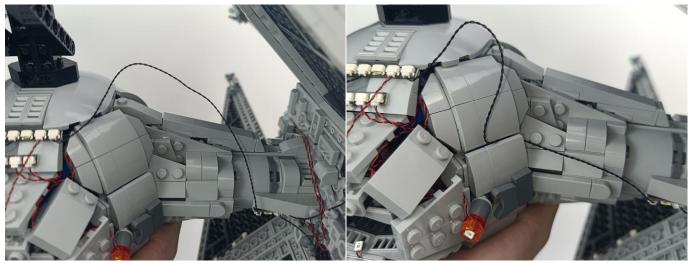

**Section C:** laying out components following the instruction.

#### Tips

The slit on the the plate round 1X1 are hand-made to avoid squeeze the wire and cause short circuit and abnormalheat during installation.