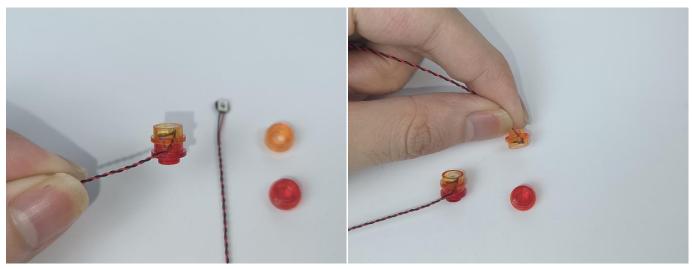

USB connectors to connect devices

When we test "A1035 High-Brightness Light 15CM-Blue" particles, Take out the bag labelled "A1035 High-Brightness Light 15CM-Blue". Take out one of the light and connect it to the socket. Turn on the power bank, the light will turn on normally as shown below.

The components needs to be tested in this set is 4\*A01009 Light-30CM Green, 1\*A02508 Light Strip-Red, 2\*A1031 High-Brightness Light 15CM-Red, 4\*A1037 High-Brightness Light 15CM-Cyan.

Please contact us immediately if any components don't work.