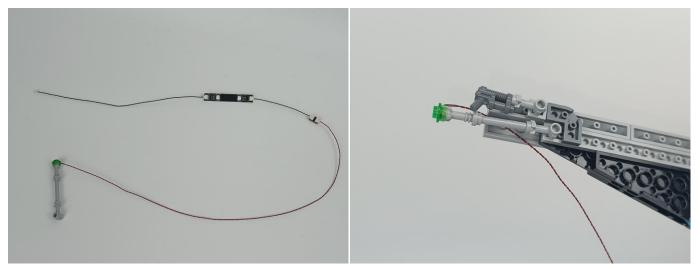

USB connectors to connect devices

When we test "A1035 High-Brightness Light 15CM-Blue" particles, Take out the bag labelled "A1035 High-Brightness Light 15CM-Blue". Take out one of the light and connect it to the socket. Turn on the power bank, the light will turn on normally as shown below.