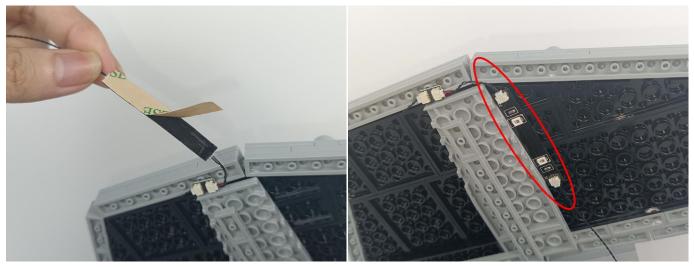

**Section C:** laying out components following the instruction.

#### Tips

The slit on the the plate round 1X1 are hand-made to avoid squeeze the wire and cause short circuit and abnormalheat during installation.