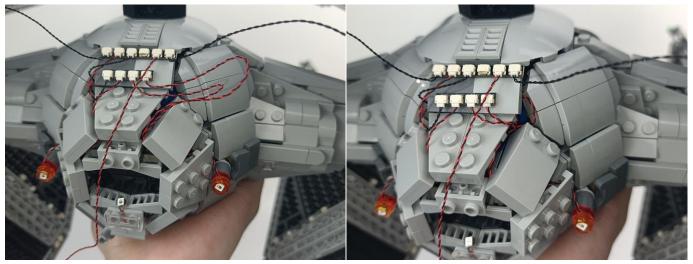

**Section C:** laying out components following the instruction.

#### Tips

The slit on the the plate round 1X1 are hand-made to avoid squeeze the wire and cause short circuit and abnormalheat during installation.