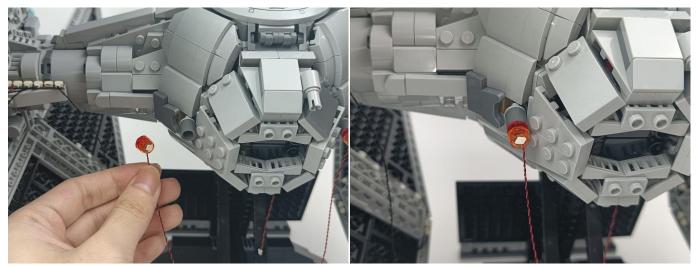

**Section C:** laying out components following the instruction.

#### Tips

The slit on the the plate round 1X1 are hand-made to avoid squeeze the wire and cause short circuit and abnormalheat during installation.