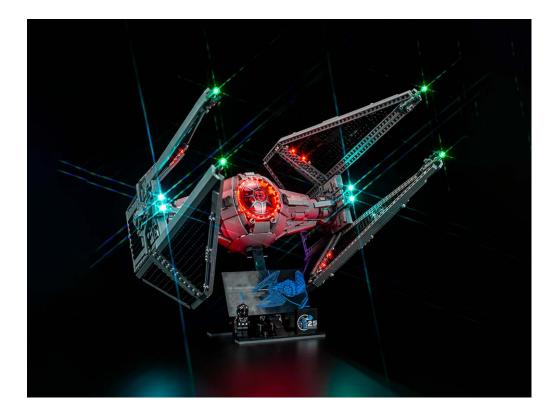

#### 

Good job, you've done all the installation steps, power it up and enjoy your work.

The battery box can also power the set. If it is necessary to change the power supply, prepare three AAA batteries, install them in the battery box, turn on the switch on the battery box, remove the plug of the USB Power Cable from the socket of the expansion board, plug the plug of the battery box to the same socket in the expansion board to power the suit as well.