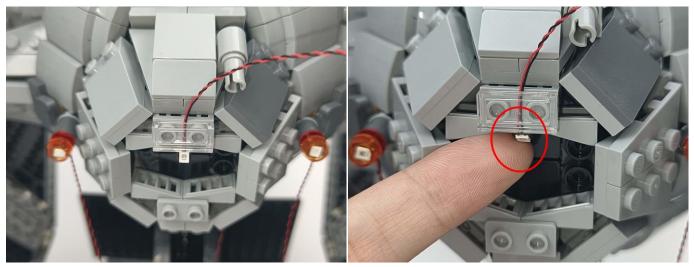

**Section C:** laying out components following the instruction.

#### Tips

The slit on the the plate round 1X1 are hand-made to avoid squeeze the wire and cause short circuit and abnormalheat during installation.