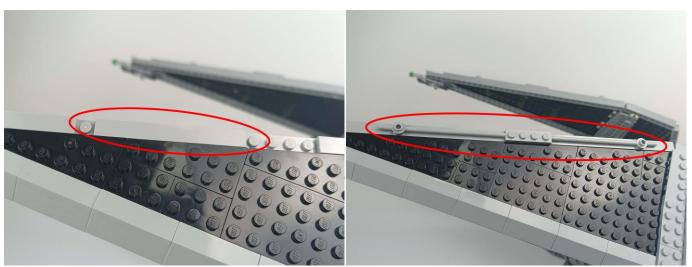

#### Tips

The slit on the the plate round 1X1 are hand-made to avoid squeeze the wire and cause short circuit and abnormalheat during installation.