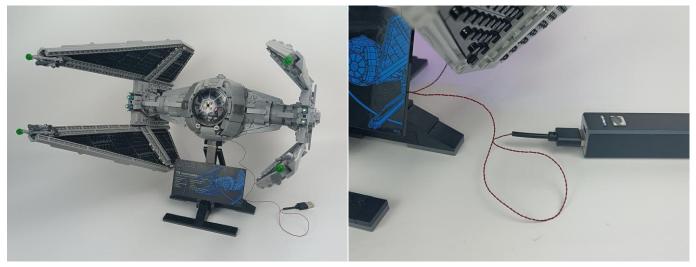

#### 

Good job, you've done all the installation steps, power it up and enjoy your work.

The battery box can also power the set. If it is necessary to change the power supply, prepare three AAA batteries, install them in the battery box, turn on the switch on the battery box, remove the plug of the USB Power Cable from the socket of the expansion board, plug the plug of the battery box to the same socket in the expansion board to power the suit as well.