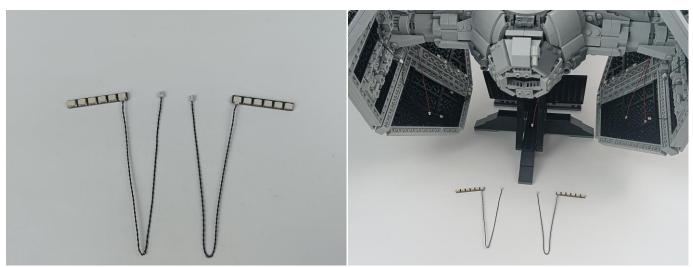

Test each lamp according to this method. It should be noted that after the test, the lamp must be returned to the corresponding bag to avoid confusion of types.

LED strip test:

Take out the bag labeled "A01101 LED Strip Red". Take out the LED light bar, connect the USB power cable, turn on the mobile power supply, the light will be on normally, as shown in the figure below.