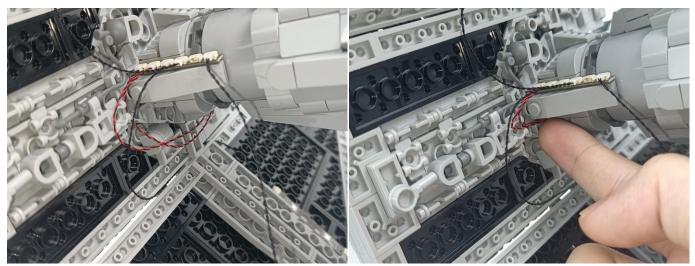

**Section C:** laying out components following the instruction.

#### Tips

The slit on the the plate round 1X1 are hand-made to avoid squeeze the wire and cause short circuit and abnormalheat during installation.