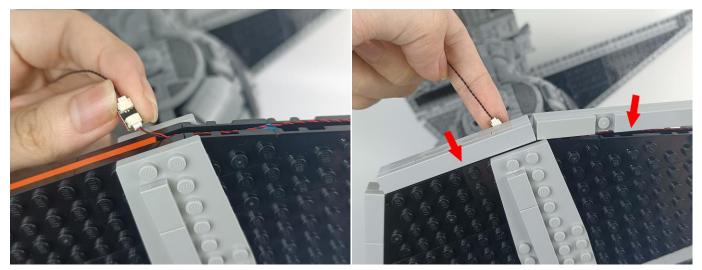

**Section C:** laying out components following the instruction.

#### Tips

The slit on the the plate round 1X1 are hand-made to avoid squeeze the wire and cause short circuit and abnormalheat during installation.