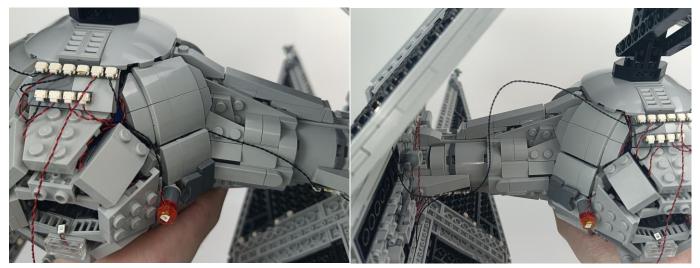

**Section C:** laying out components following the instruction.

#### Tips

The slit on the the plate round 1X1 are hand-made to avoid squeeze the wire and cause short circuit and abnormalheat during installation.