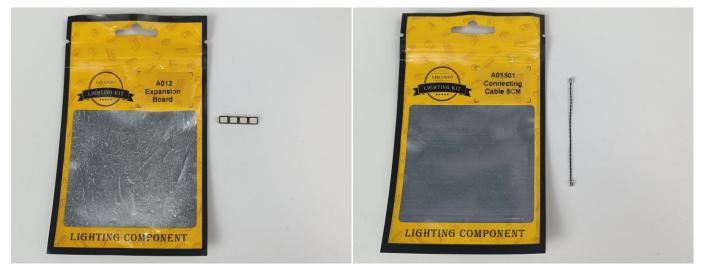

#### **Section A:** Check the type and quantity of components.

The quantity and type of components of each products are different and it needs to be carefully checked to make sure there do have enough material. The type of components is indicated by the label on the bag.

#### **Section A:** Check the type and quantity of components.

There are 11 bags in this set. The name and quantities of specific components are as shown , please check carefully.

| Label                                 | Content                         | Quantity |
|---------------------------------------|---------------------------------|----------|
| A01009 Light-30CM Green               | Light-30CM Green                | 4        |
| A01101 LED Strip Red                  | LED Strip Red                   | 4        |
| A012 Expansion Board                  | 2 Socket Expansion Board        | 4        |
|                                       | 6 Socket Expansion Board        | 3        |
|                                       | 4 Socket Expansion Board        | 1        |
| A01305 Power Supply                   | Power Supply                    | 1        |
| A01501 Connecting Cable 5CM           | Connecting Cable 5CM            | 5        |
| A01502 Connecting Cable 15CM          | Connecting Cable 15CM           | 6        |
| A02508 Light Strip-Red                | Light Strip-Red                 | 1        |
| A1031 High-Brightness Light 15CM-Red  | High-Brightness Light 15CM-Red  | 2        |
| A1035 High-Brightness Light 15CM-Blue | High-Brightness Light 15CM-Blue | 1        |
| A1037 High-Brightness Light 15CM-Cyan | High-Brightness Light 15CM-Cyan | 4        |
|                                       | Components                      |          |

Please contact us immediately if there have any missing components.