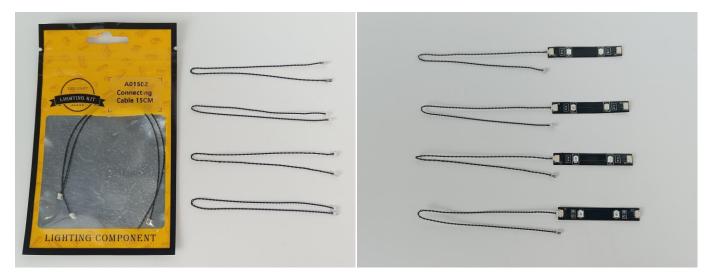

#### **Section A:** Check the type and quantity of components.

There are 11 bags in this set. The name and quantities of specific components are as shown , please check carefully.

| Label                                 | Content                         | Quantity |
|---------------------------------------|---------------------------------|----------|
| A01009 Light-30CM Green               | Light-30CM Green                | 4        |
| A01101 LED Strip Red                  | LED Strip Red                   | 4        |
| A012 Expansion Board                  | 2 Socket Expansion Board        | 4        |
|                                       | 6 Socket Expansion Board        | 3        |
|                                       | 4 Socket Expansion Board        | 1        |
| A01305 Power Supply                   | Power Supply                    | 1        |
| A01501 Connecting Cable 5CM           | Connecting Cable 5CM            | 5        |
| A01502 Connecting Cable 15CM          | Connecting Cable 15CM           | 6        |
| A02508 Light Strip-Red                | Light Strip-Red                 | 1        |
| A1031 High-Brightness Light 15CM-Red  | High-Brightness Light 15CM-Red  | 2        |
| A1035 High-Brightness Light 15CM-Blue | High-Brightness Light 15CM-Blue | 1        |
| A1037 High-Brightness Light 15CM-Cyan | High-Brightness Light 15CM-Cyan | 4        |
|                                       | Components                      |          |