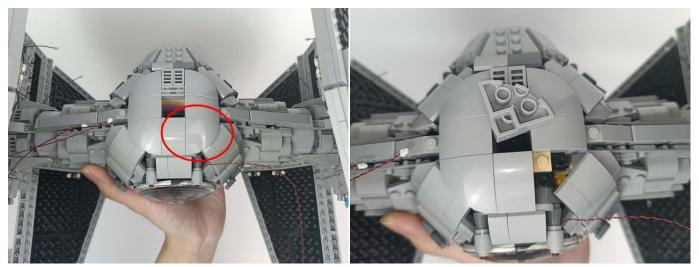

LED light bar, connect the USB power cable, turn on the mobile power supply, the light will be on normally, as shown in the figure below.



The components needs to be tested in this set is 4\*A01009 Light-30CM Green, 1\*A02508 Light Strip-Red, 2\*A1031 High-Brightness Light 15CM-Red, 4\*A1037 High-Brightness Light 15CM-Cyan.

Please contact us immediately if any components don't work.

**Section C:** laying out components following the instruction.











#### Tips



The slit on the the plate round 1X1 are hand-made to avoid squeeze the wire and cause short circuit and abnormalheat during installation.





























































### 













## 





















# 























































































## 



















# 













## 







# 







### 







#### 







### 







### 







## 







## 







#### 







Good job, you've done all the installation steps, power it up and enjoy your work.



The battery box can also power the set. If it is necessary to change the power supply, prepare three AAA batteries, install them in the battery box, turn on the switch on the battery box, remove the plug of the USB Power Cable from the socket of the expansion board, plug the plug of the battery box to the same socket in the expansion board to power the suit as well.

#### THANKS