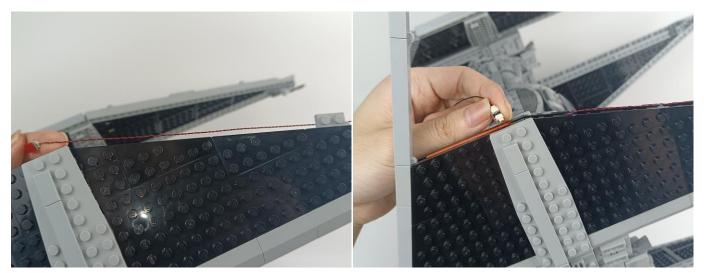

**Section C:** laying out components following the instruction.

#### Tips

The slit on the the plate round 1X1 are hand-made to avoid squeeze the wire and cause short circuit and abnormalheat during installation.