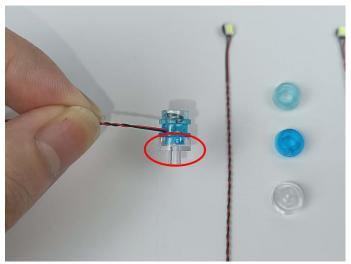

USB connectors to connect devices

When we test "A1035 High-Brightness Light 15CM-Blue" particles, Take out the bag labelled "A1035 High-Brightness Light 15CM-Blue". Take out one of the light and connect it to the socket. Turn on the power bank, the light will turn on normally as shown below.