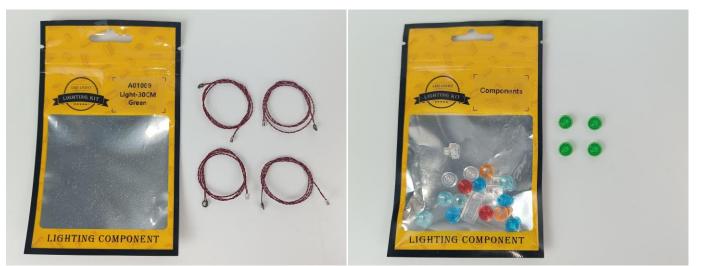

#### **Section A:** Check the type and quantity of components.

The quantity and type of components of each products are different and it needs to be carefully checked to make sure there do have enough material. The type of components is indicated by the label on the bag.

#### **Section A:** Check the type and quantity of components.

There are 11 bags in this set. The name and quantities of specific components are as shown , please check carefully.

| Label                                 | Content                         | Quantity |
|---------------------------------------|---------------------------------|----------|
| A01009 Light-30CM Green               | Light-30CM Green                | 4        |
| A01101 LED Strip Red                  | LED Strip Red                   | 4        |
| A012 Expansion Board                  | 2 Socket Expansion Board        | 4        |
|                                       | 6 Socket Expansion Board        | 3        |
|                                       | 4 Socket Expansion Board        | 1        |
| A01305 Power Supply                   | Power Supply                    | 1        |
| A01501 Connecting Cable 5CM           | Connecting Cable 5CM            | 5        |
| A01502 Connecting Cable 15CM          | Connecting Cable 15CM           | 6        |
| A02508 Light Strip-Red                | Light Strip-Red                 | 1        |
| A1031 High-Brightness Light 15CM-Red  | High-Brightness Light 15CM-Red  | 2        |
| A1035 High-Brightness Light 15CM-Blue | High-Brightness Light 15CM-Blue | 1        |
| A1037 High-Brightness Light 15CM-Cyan | High-Brightness Light 15CM-Cyan | 4        |
|                                       | Components                      |          |