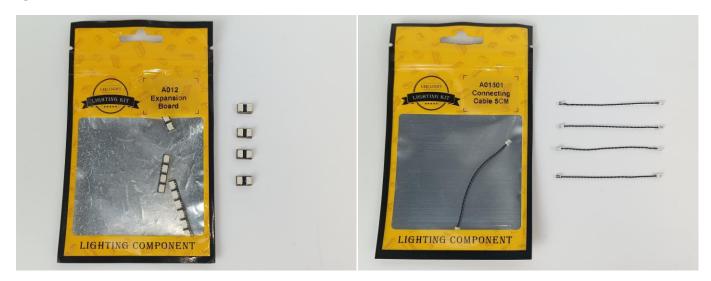

#### **Section A:** Check the type and quantity of components.

There are 11 bags in this set. The name and quantities of specific components are as shown , please check carefully.

| Label                                 | Content                         | Quantity |
|---------------------------------------|---------------------------------|----------|
| A01009 Light-30CM Green               | Light-30CM Green                | 4        |
| A01101 LED Strip Red                  | LED Strip Red                   | 4        |
| A012 Expansion Board                  | 2 Socket Expansion Board        | 4        |
|                                       | 6 Socket Expansion Board        | 3        |
|                                       | 4 Socket Expansion Board        | 1        |
| A01305 Power Supply                   | Power Supply                    | 1        |
| A01501 Connecting Cable 5CM           | Connecting Cable 5CM            | 5        |
| A01502 Connecting Cable 15CM          | Connecting Cable 15CM           | 6        |
| A02508 Light Strip-Red                | Light Strip-Red                 | 1        |
| A1031 High-Brightness Light 15CM-Red  | High-Brightness Light 15CM-Red  | 2        |
| A1035 High-Brightness Light 15CM-Blue | High-Brightness Light 15CM-Blue | 1        |
| A1037 High-Brightness Light 15CM-Cyan | High-Brightness Light 15CM-Cyan | 4        |
|                                       | Components                      |          |