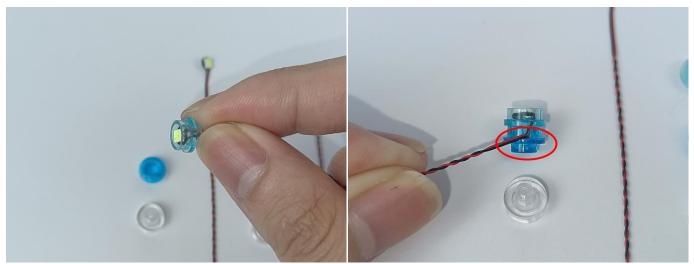

USB connectors to connect devices

When we test "A1035 High-Brightness Light 15CM-Blue" particles, Take out the bag labelled "A1035 High-Brightness Light 15CM-Blue". Take out one of the light and connect it to the socket. Turn on the power bank, the light will turn on normally as shown below.