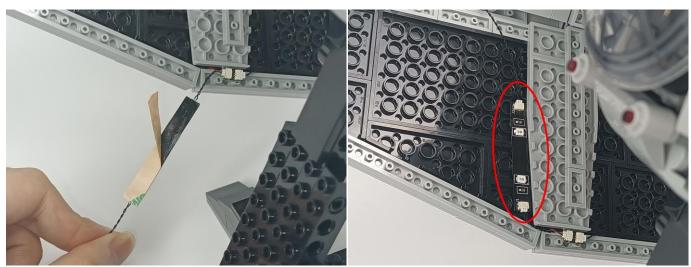

**Section C:** laying out components following the instruction.

#### Tips

The slit on the the plate round 1X1 are hand-made to avoid squeeze the wire and cause short circuit and abnormalheat during installation.