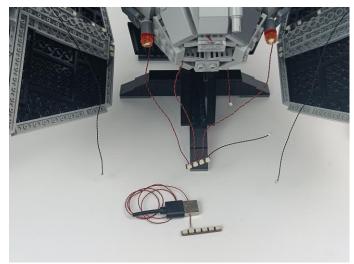

Test each lamp according to this method. It should be noted that after the test, the lamp must be returned to the corresponding bag to avoid confusion of types.

LED strip test:

Take out the bag labeled "A01101 LED Strip Red". Take out the LED light bar, connect the USB power cable, turn on the mobile power supply, the light will be on normally, as shown in the figure below.