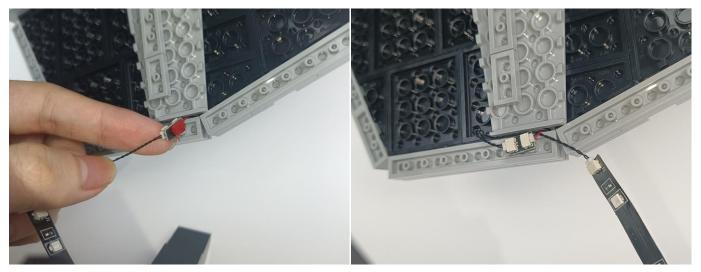

Note that on one side of the white plug you can see two very small golden wires that should be connected to the two golden needles in socket of the expansion board.shown as blow.

All our connections between plug and socket are all the same as shown above. So for any such structure with plug and socket, please pay attention to the golden wire of the plug and the golden needle of the socket, they must be touched together.

The connection method between the USB Power Cord and Expansion Boards is as follows: