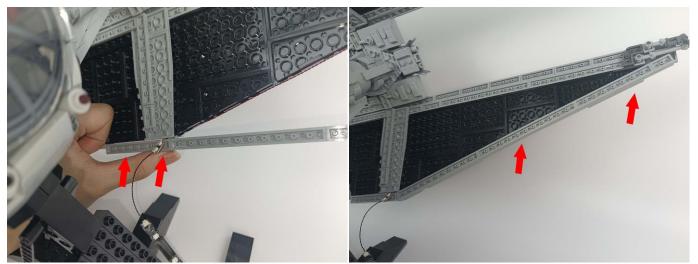

**Section C:** laying out components following the instruction.

#### Tips

The slit on the the plate round 1X1 are hand-made to avoid squeeze the wire and cause short circuit and abnormalheat during installation.