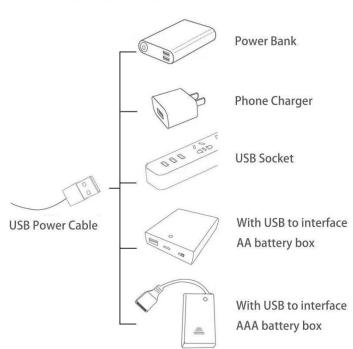

#### The USB Power Cord can be powered by phone chargers, power banks,etc.

This instruction will use the power bank as power supply . The test structure is shown as follow. All lamp in this set will be tested by this structure.

USB connectors to connect devices

When we test "A1035 High-Brightness Light 15CM-Blue" particles, Take out the bag labelled "A1035 High-Brightness Light 15CM-Blue". Take out one of the light and connect it to the socket. Turn on the power bank, the light will turn on normally as shown below.