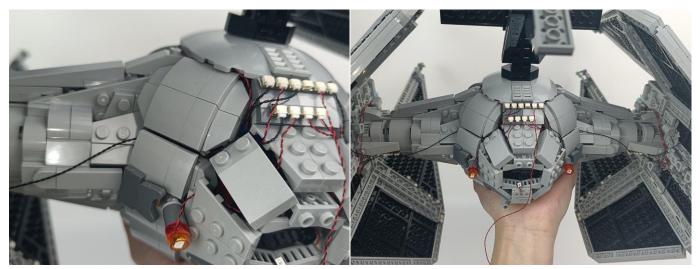

**Section C:** laying out components following the instruction.

#### Tips

The slit on the the plate round 1X1 are hand-made to avoid squeeze the wire and cause short circuit and abnormalheat during installation.