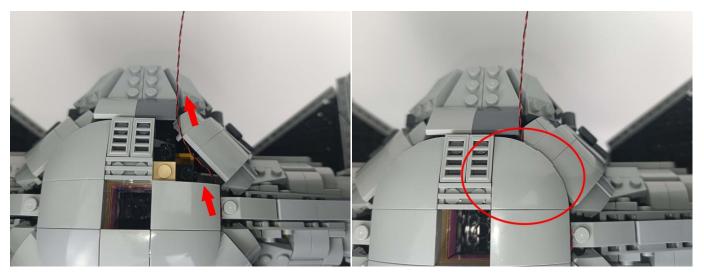

#### Tips

The slit on the the plate round 1X1 are hand-made to avoid squeeze the wire and cause short circuit and abnormalheat during installation.