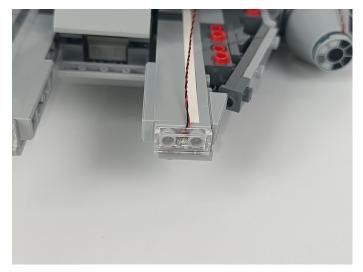

#### **Section B:** Test that each components is working properly.

We need a structure to test all lights, so take out the bag with label "USB Power Cord" and "Expansion Boards" as follows.

It is worth reminding that our products are all customized. They have a unique way of connecting. The white plug on wire and the socket of the expansion board need to be connected together to transmit power.

Note that on one side of the white plug you can see two very small golden wires that should be connected to the two golden needles in socket of the expansion board.shown as blow.

All our connections between plug and socket are all the same as shown above. So for any such structure with plug and socket, please pay attention to the golden wire of the plug and the golden needle of the socket, they must be touched together.

The connection method between the USB Power Cord and Expansion Boards is as follows: