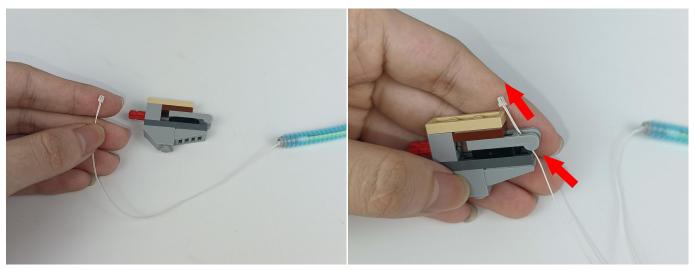

#### **Section B:** Test that each components is working properly.

We need a structure to test all lights, so take out the bag with label "USB Power Cord" and "Expansion Boards" as follows.

It is worth reminding that our products are all customized. They have a unique way of connecting. The white plug on wire and the socket of the expansion board need to be connected together to transmit power.

Note that on one side of the white plug you can see two very small golden wires that should be connected to the two golden needles in socket of the expansion board.shown as blow.

All our connections between plug and socket are all the same as shown above. So for any such structure with plug and socket, please pay attention to the golden wire of the plug and the golden needle of the socket, they must be touched together.