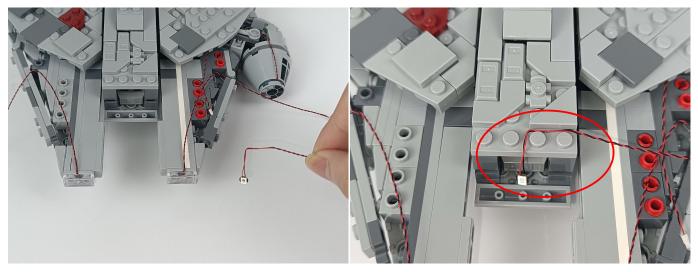

#### Tips

The slit on the the plate round 1X1 are hand-made to avoid squeeze the wire and cause short circuit and abnormalheat during installation.

**16.**Cut the light fixture from where it grows partially out of the block piece so that the light fixture is the same length as the block piece.

**19.**Pass the light wire through the empty seam of the block and wrap it around the block.