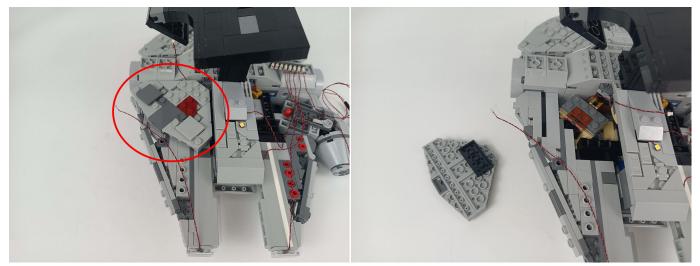

#### Tips

The slit on the the plate round 1X1 are hand-made to avoid squeeze the wire and cause short circuit and abnormalheat during installation.

**16.**Cut the light fixture from where it grows partially out of the block piece so that the light fixture is the same length as the block piece.