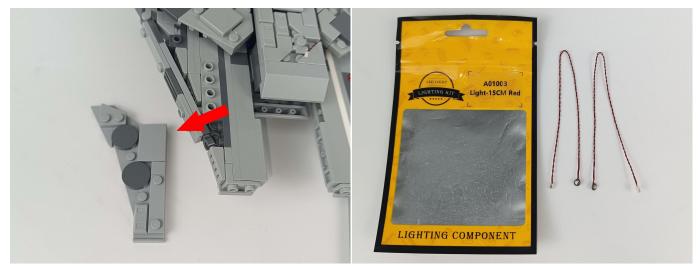

#### Section A: Check the type and quantity of components.

There are 8 bags in this set. The name and quantities of specific components are as shown , please check carefully.

| Label                                        | Content                               | Quantity |
|----------------------------------------------|---------------------------------------|----------|
| A01001 Light-15CM Warm White                 | Light-15CM Warm White                 | 1        |
| A01003 Light-15CM Red                        | Light-15CM Red                        | 2        |
| A01024 High-Brightness light 15CM-Warm White | High-Brightness light 15CM-Warm White | 2        |
| A012 Expansion Board                         | 8 Socket Expansion Board              | 1        |
| A01305 Power Supply                          | Power Supply                          | 1        |
| A02513 Light Strip-Cyan-COB                  | Light Strip-Cyan-COB                  | 1        |
| A1035 High-Brightness Light 15CM-Blue        | High-Brightness Light 15CM-Blue       | 1        |
| Components                                   |                                       |          |

Please contact us immediately if there have any missing components.