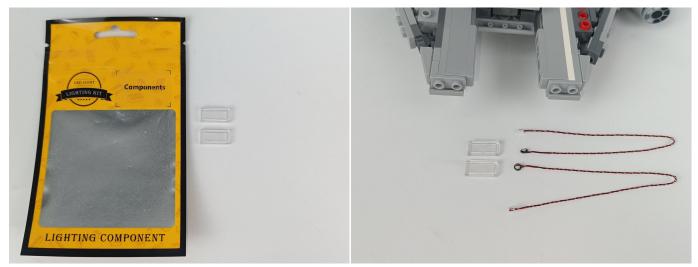

#### Section A: Check the type and quantity of components.

There are 8 bags in this set. The name and quantities of specific components are as shown , please check carefully.

| Label                                        | Content                               | Quantity |
|----------------------------------------------|---------------------------------------|----------|
| A01001 Light-15CM Warm White                 | Light-15CM Warm White                 | 1        |
| A01003 Light-15CM Red                        | Light-15CM Red                        | 2        |
| A01024 High-Brightness light 15CM-Warm White | High-Brightness light 15CM-Warm White | 2        |
| A012 Expansion Board                         | 8 Socket Expansion Board              | 1        |
| A01305 Power Supply                          | Power Supply                          | 1        |
| A02513 Light Strip-Cyan-COB                  | Light Strip-Cyan-COB                  | 1        |
| A1035 High-Brightness Light 15CM-Blue        | High-Brightness Light 15CM-Blue       | 1        |
| Components                                   |                                       |          |

Please contact us immediately if there have any missing components.