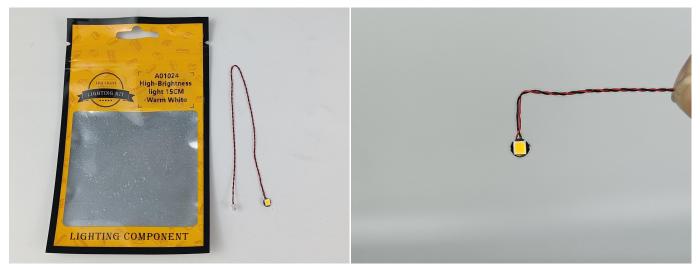

#### Section A: Check the type and quantity of components.

There are 8 bags in this set. The name and quantities of specific components are as shown , please check carefully.

| Label                                        | Content                               | Quantity |
|----------------------------------------------|---------------------------------------|----------|
| A01001 Light-15CM Warm White                 | Light-15CM Warm White                 | 1        |
| A01003 Light-15CM Red                        | Light-15CM Red                        | 2        |
| A01024 High-Brightness light 15CM-Warm White | High-Brightness light 15CM-Warm White | 2        |
| A012 Expansion Board                         | 8 Socket Expansion Board              | 1        |
| A01305 Power Supply                          | Power Supply                          | 1        |
| A02513 Light Strip-Cyan-COB                  | Light Strip-Cyan-COB                  | 1        |
| A1035 High-Brightness Light 15CM-Blue        | High-Brightness Light 15CM-Blue       | 1        |
| Components                                   |                                       |          |

USB connectors to connect devices

When we test "A01001 Light-15CM Warm White" particles, Take out the bag labelled "A01001 Light-15CM Warm White". Take out one of the light and connect it to the socket. Turn on the power bank, the light will turn on normally as shown below.