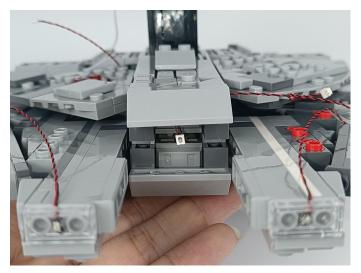

#### Tips

The slit on the the plate round 1X1 are hand-made to avoid squeeze the wire and cause short circuit and abnormalheat during installation.

**16.**Cut the light fixture from where it grows partially out of the block piece so that the light fixture is the same length as the block piece.

**19.**Pass the light wire through the empty seam of the block and wrap it around the block.