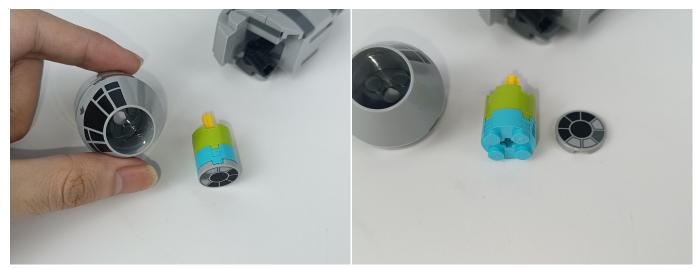

**19.**Pass the light wire through the empty seam of the block and wrap it around the block.

# 

.Note that the bright side of the light fixture is facing up.