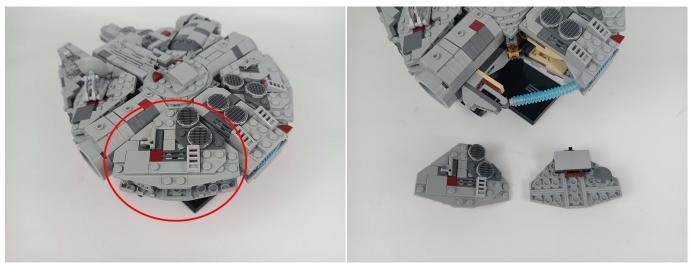

. Take out one of the light and connect it to the socket. Turn on the power bank, the light will turn on normally as shown below.



Test each lamp according to this method. It should be noted that after the test, the lamp must be returned to the corresponding bag to avoid confusion of types.



The components needs to be tested in this set is 2\*A01003 Light-15CM Red, 2\*A01024 High-Brightness light 15CM-Warm White, 1\*A02513 Light Strip-Cyan-COB, 1\*A1035 High-Brightness Light 15CM-Blue.

Please contact us immediately if any components don't work.

**Section C:** laying out components following the instruction.









#### Tips



The slit on the the plate round 1X1 are hand-made to avoid squeeze the wire and cause short circuit and abnormalheat during installation.



























**16.**Cut the light fixture from where it grows partially out of the block piece so that the light fixture is the same length as the block piece.







**19.**Pass the light wire through the empty seam of the block and wrap it around the block.



















#### 



















# 















.Note that the bright side of the light fixture is facing up.











#### 























Good job, you've done all the installation steps, power it up and enjoy your work.



The battery box can also power the set. If it is necessary to change the power supply, prepare three AAA batteries, install them in the battery box, turn on the switch on the battery box, remove the plug of the USB Power Cable from the socket of the expansion board, plug the plug of the battery