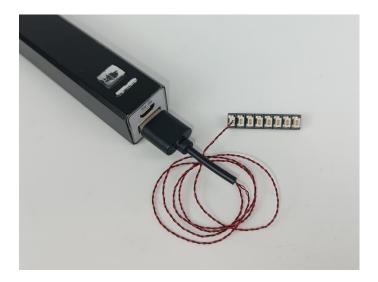

#### **Section B:** Test that each components is working properly.

We need a structure to test all lights, so take out the bag with label "USB Power Cord" and "Expansion Boards" as follows.

It is worth reminding that our products are all customized. They have a unique way of connecting. The white plug on wire and the socket of the expansion board need to be connected together to transmit power.

Note that on one side of the white plug you can see two very small golden wires that should be connected to the two golden needles in socket of the expansion board.shown as blow.

All our connections between plug and socket are all the same as shown above. So for any such structure with plug and socket, please pay attention to the golden wire of the plug and the golden needle of the socket, they must be touched together.

The connection method between the USB Power Cord and Expansion Boards is as follows: