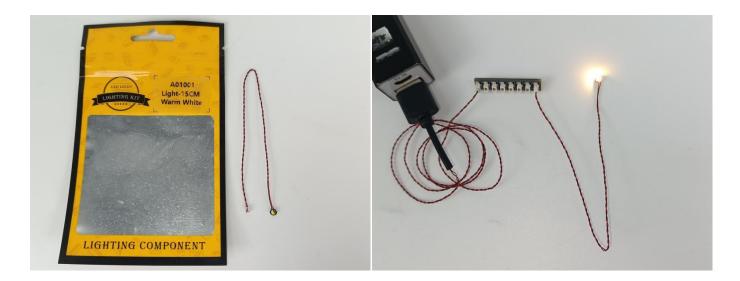

USB connectors to connect devices

When we test "A01001 Light-15CM Warm White" particles, Take out the bag labelled "A01001 Light-15CM Warm White". Take out one of the light and connect it to the socket. Turn on the power bank, the light will turn on normally as shown below.