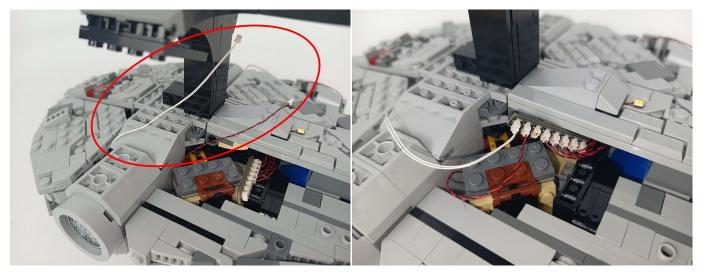

#### Tips

The slit on the the plate round 1X1 are hand-made to avoid squeeze the wire and cause short circuit and abnormalheat during installation.

**16.**Cut the light fixture from where it grows partially out of the block piece so that the light fixture is the same length as the block piece.

**19.**Pass the light wire through the empty seam of the block and wrap it around the block.