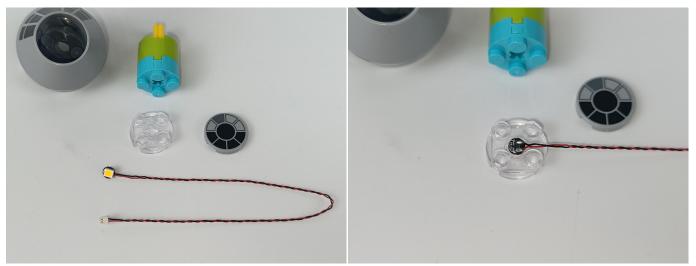

#### Tips

The slit on the the plate round 1X1 are hand-made to avoid squeeze the wire and cause short circuit and abnormalheat during installation.

**16.**Cut the light fixture from where it grows partially out of the block piece so that the light fixture is the same length as the block piece.