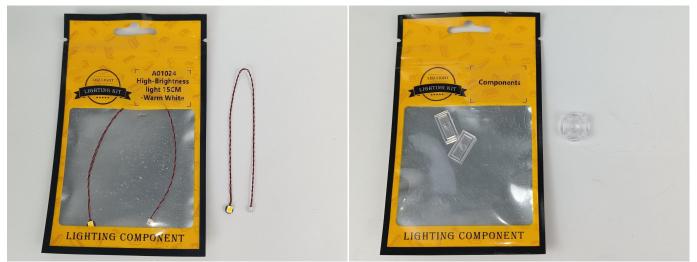

#### **Section A:** Check the type and quantity of components.

The quantity and type of components of each products are different and it needs to be carefully checked to make sure there do have enough material. The type of components is indicated by the label on the bag.

#### Section A: Check the type and quantity of components.

There are 8 bags in this set. The name and quantities of specific components are as shown , please check carefully.

| Label                                        | Content                               | Quantity |
|----------------------------------------------|---------------------------------------|----------|
| A01001 Light-15CM Warm White                 | Light-15CM Warm White                 | 1        |
| A01003 Light-15CM Red                        | Light-15CM Red                        | 2        |
| A01024 High-Brightness light 15CM-Warm White | High-Brightness light 15CM-Warm White | 2        |
| A012 Expansion Board                         | 8 Socket Expansion Board              | 1        |
| A01305 Power Supply                          | Power Supply                          | 1        |
| A02513 Light Strip-Cyan-COB                  | Light Strip-Cyan-COB                  | 1        |
| A1035 High-Brightness Light 15CM-Blue        | High-Brightness Light 15CM-Blue       | 1        |
| Components                                   |                                       |          |