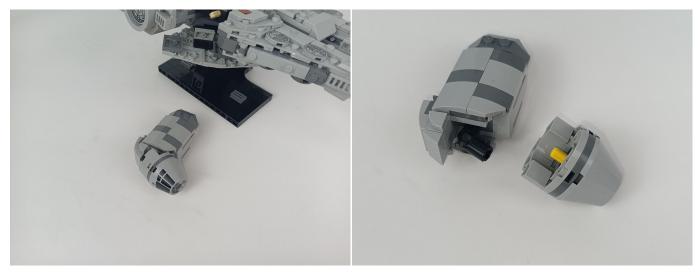

#### Tips

The slit on the the plate round 1X1 are hand-made to avoid squeeze the wire and cause short circuit and abnormalheat during installation.

**16.**Cut the light fixture from where it grows partially out of the block piece so that the light fixture is the same length as the block piece.

**19.**Pass the light wire through the empty seam of the block and wrap it around the block.