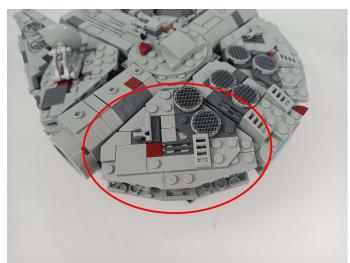

#### 75375 Millennium Falcon

 Installation requires a lot of patience and great observation that your LEGO bricks will come alive when you get this finished. The bricks with lighting as below, so make sure you're ready and let's get started.