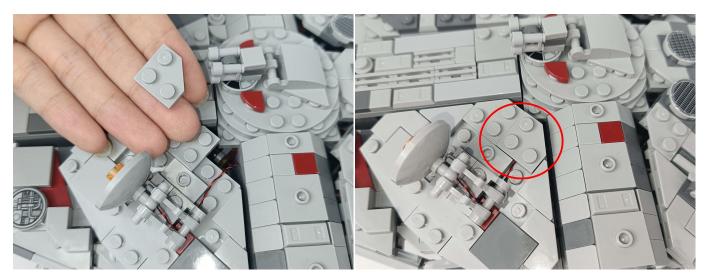

**19.**Pass the light wire through the empty seam of the block and wrap it around the block.

#### 

# 

.Note that the bright side of the light fixture is facing up.