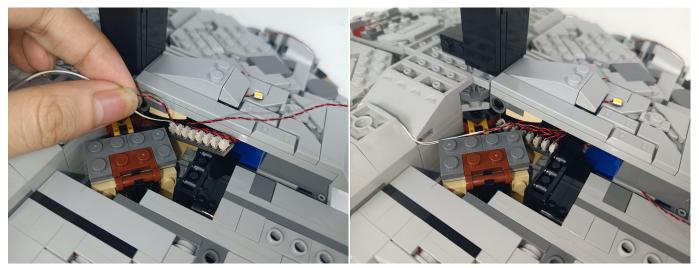

White, 1\*A02513 Light Strip-Cyan-COB, 1\*A1035 High-Brightness Light 15CM-Blue.

Please contact us immediately if any components don't work.

**Section C:** laying out components following the instruction.









#### Tips



The slit on the the plate round 1X1 are hand-made to avoid squeeze the wire and cause short circuit and abnormalheat during installation.



























**16.**Cut the light fixture from where it grows partially out of the block piece so that the light fixture is the same length as the block piece.







**19.**Pass the light wire through the empty seam of the block and wrap it around the block.



















#### 



















# 















.Note that the bright side of the light fixture is facing up.











#### 























Good job, you've done all the installation steps, power it up and enjoy your work.



The battery box can also power the set. If it is necessary to change the power supply, prepare three AAA batteries, install them in the battery box, turn on the switch on the battery box, remove the plug of the USB Power Cable from the socket of the expansion board, plug the plug of the battery box to the same socket in the expansion board to power the suit as well.

THANKS