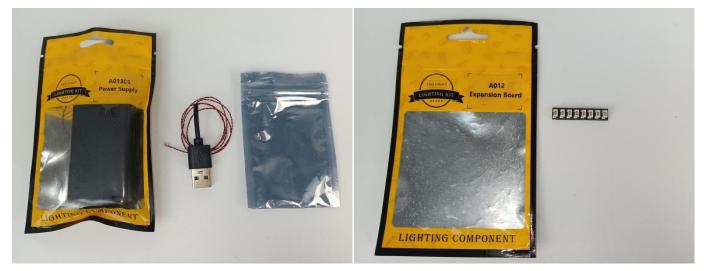

#### **Section A:** Check the type and quantity of components.

The quantity and type of components of each products are different and it needs to be carefully checked to make sure there do have enough material. The type of components is indicated by the label on the bag.

#### Section A: Check the type and quantity of components.

There are 8 bags in this set. The name and quantities of specific components are as shown , please check carefully.

| Label                                        | Content                               | Quantity |
|----------------------------------------------|---------------------------------------|----------|
| A01001 Light-15CM Warm White                 | Light-15CM Warm White                 | 1        |
| A01003 Light-15CM Red                        | Light-15CM Red                        | 2        |
| A01024 High-Brightness light 15CM-Warm White | High-Brightness light 15CM-Warm White | 2        |
| A012 Expansion Board                         | 8 Socket Expansion Board              | 1        |
| A01305 Power Supply                          | Power Supply                          | 1        |
| A02513 Light Strip-Cyan-COB                  | Light Strip-Cyan-COB                  | 1        |
| A1035 High-Brightness Light 15CM-Blue        | High-Brightness Light 15CM-Blue       | 1        |
| Components                                   |                                       |          |