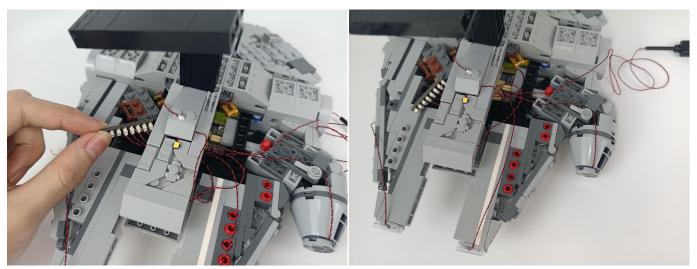

#### Tips

The slit on the the plate round 1X1 are hand-made to avoid squeeze the wire and cause short circuit and abnormalheat during installation.

**16.**Cut the light fixture from where it grows partially out of the block piece so that the light fixture is the same length as the block piece.

**19.**Pass the light wire through the empty seam of the block and wrap it around the block.