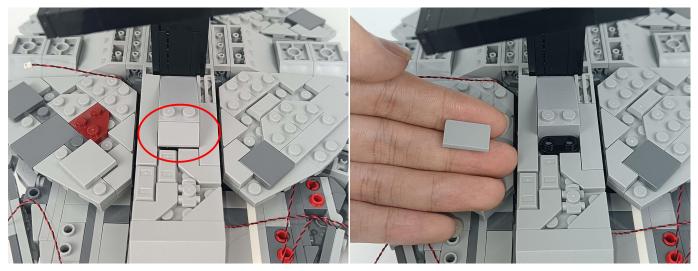

High-Brightness light 15CM-Warm White, 1\*A02513 Light Strip-Cyan-COB, 1\*A1035 High-Brightness Light 15CM-Blue.

Please contact us immediately if any components don't work.

**Section C:** laying out components following the instruction.









#### Tips



The slit on the the plate round 1X1 are hand-made to avoid squeeze the wire and cause short circuit and abnormalheat during installation.



























**16.**Cut the light fixture from where it grows partially out of the block piece so that the light fixture is the same length as the block piece.







**19.**Pass the light wire through the empty seam of the block and wrap it around the block.



















#### 



















# 















.Note that the bright side of the light fixture is facing up.











#### 























Good job, you've done all the installation steps, power it up and enjoy your work.



The battery box can also power the set. If it is necessary to change the power supply, prepare three AAA batteries, install them in the battery box, turn on the switch on the battery box, remove the plug of the USB Power Cable from the socket of the expansion board, plug the plug of the battery box to the same socket in the expansion board to power the suit as well.

THANKS