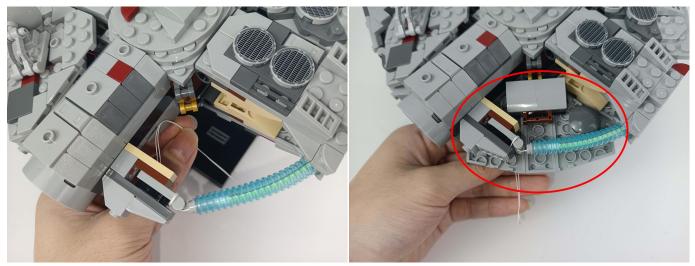

# 

.Note that the bright side of the light fixture is facing up.

#### 

Good job, you've done all the installation steps, power it up and enjoy your work.

The battery box can also power the set. If it is necessary to change the power supply, prepare three AAA batteries, install them in the battery box, turn on the switch on the battery box, remove the plug of the USB Power Cable from the socket of the expansion board, plug the plug of the battery box to the same socket in the expansion board to power the suit as well.