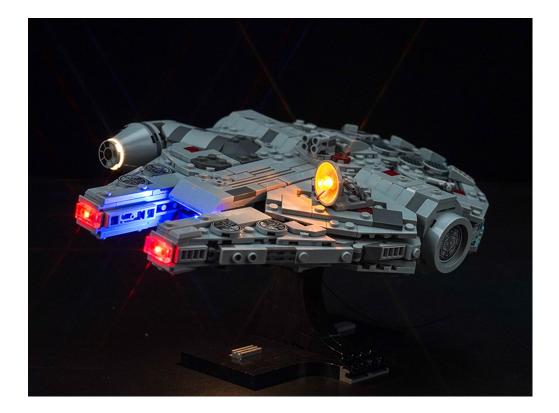

#### 

Good job, you've done all the installation steps, power it up and enjoy your work.

The battery box can also power the set. If it is necessary to change the power supply, prepare three AAA batteries, install them in the battery box, turn on the switch on the battery box, remove the plug of the USB Power Cable from the socket of the expansion board, plug the plug of the battery box to the same socket in the expansion board to power the suit as well.