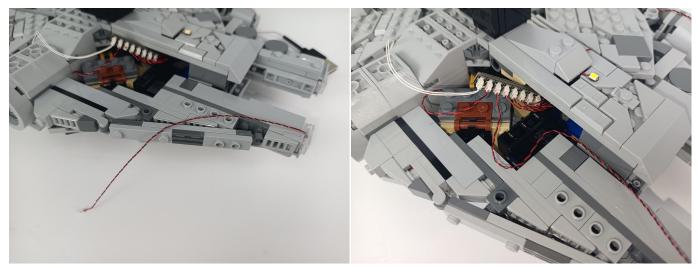

#### Tips

The slit on the the plate round 1X1 are hand-made to avoid squeeze the wire and cause short circuit and abnormalheat during installation.

**16.**Cut the light fixture from where it grows partially out of the block piece so that the light fixture is the same length as the block piece.

**19.**Pass the light wire through the empty seam of the block and wrap it around the block.