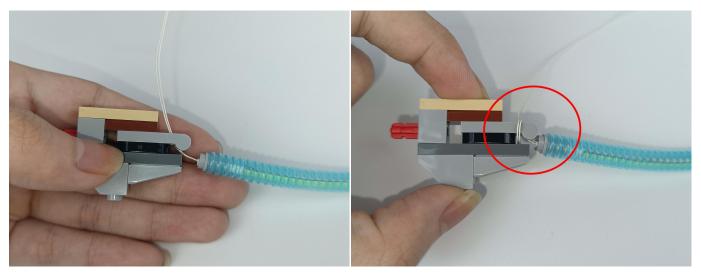

Note that on one side of the white plug you can see two very small golden wires that should be connected to the two golden needles in socket of the expansion board.shown as blow.

All our connections between plug and socket are all the same as shown above. So for any such structure with plug and socket, please pay attention to the golden wire of the plug and the golden needle of the socket, they must be touched together.

The connection method between the USB Power Cord and Expansion Boards is as follows: