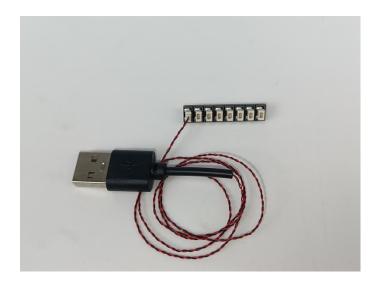

#### The USB Power Cord can be powered by phone chargers, power banks,etc.

This instruction will use the power bank as power supply . The test structure is shown as follow. All lamp in this set will be tested by this structure.

USB connectors to connect devices

When we test "A01001 Light-15CM Warm White" particles, Take out the bag labelled "A01001 Light-15CM Warm White". Take out one of the light and connect it to the socket. Turn on the power bank, the light will turn on normally as shown below.