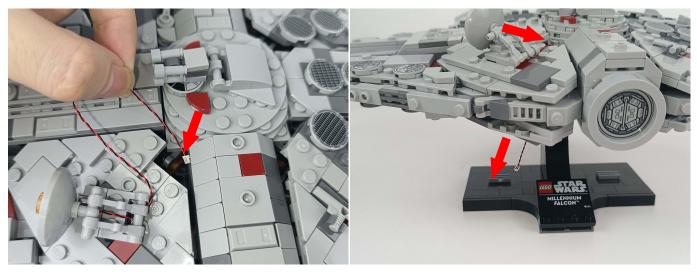

#### 

Good job, you've done all the installation steps, power it up and enjoy your work.

The battery box can also power the set. If it is necessary to change the power supply, prepare three AAA batteries, install them in the battery box, turn on the switch on the battery box, remove the plug of the USB Power Cable from the socket of the expansion board, plug the plug of the battery box to the same socket in the expansion board to power the suit as well.