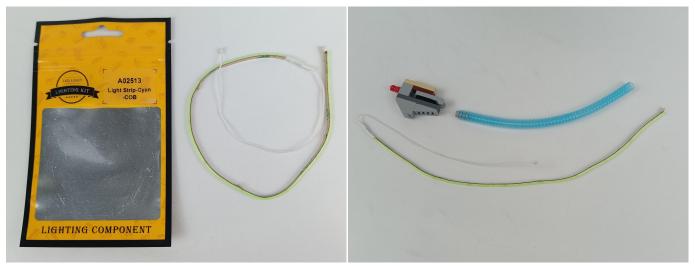

#### **Section A:** Check the type and quantity of components.

The quantity and type of components of each products are different and it needs to be carefully checked to make sure there do have enough material. The type of components is indicated by the label on the bag.

#### Section A: Check the type and quantity of components.

There are 8 bags in this set. The name and quantities of specific components are as shown , please check carefully.

| Label                                        | Content                               | Quantity |
|----------------------------------------------|---------------------------------------|----------|
| A01001 Light-15CM Warm White                 | Light-15CM Warm White                 | 1        |
| A01003 Light-15CM Red                        | Light-15CM Red                        | 2        |
| A01024 High-Brightness light 15CM-Warm White | High-Brightness light 15CM-Warm White | 2        |
| A012 Expansion Board                         | 8 Socket Expansion Board              | 1        |
| A01305 Power Supply                          | Power Supply                          | 1        |
| A02513 Light Strip-Cyan-COB                  | Light Strip-Cyan-COB                  | 1        |
| A1035 High-Brightness Light 15CM-Blue        | High-Brightness Light 15CM-Blue       | 1        |
| Components                                   |                                       |          |