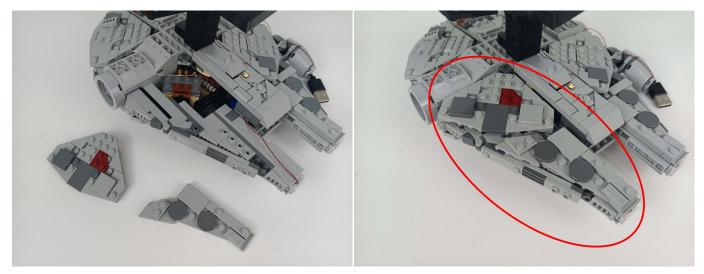

#### 

Good job, you've done all the installation steps, power it up and enjoy your work.

The battery box can also power the set. If it is necessary to change the power supply, prepare three AAA batteries, install them in the battery box, turn on the switch on the battery box, remove the plug of the USB Power Cable from the socket of the expansion board, plug the plug of the battery box to the same socket in the expansion board to power the suit as well.