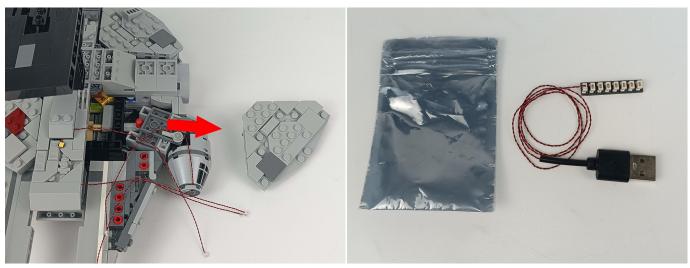

#### **Section A:** Check the type and quantity of components.

The quantity and type of components of each products are different and it needs to be carefully checked to make sure there do have enough material. The type of components is indicated by the label on the bag.

#### Section A: Check the type and quantity of components.

There are 8 bags in this set. The name and quantities of specific components are as shown , please check carefully.

| Label                                        | Content                               | Quantity |
|----------------------------------------------|---------------------------------------|----------|
| A01001 Light-15CM Warm White                 | Light-15CM Warm White                 | 1        |
| A01003 Light-15CM Red                        | Light-15CM Red                        | 2        |
| A01024 High-Brightness light 15CM-Warm White | High-Brightness light 15CM-Warm White | 2        |
| A012 Expansion Board                         | 8 Socket Expansion Board              | 1        |
| A01305 Power Supply                          | Power Supply                          | 1        |
| A02513 Light Strip-Cyan-COB                  | Light Strip-Cyan-COB                  | 1        |
| A1035 High-Brightness Light 15CM-Blue        | High-Brightness Light 15CM-Blue       | 1        |
| Components                                   |                                       |          |