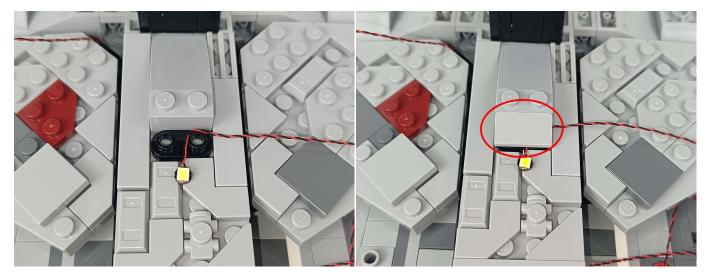

-Brightness light 15CM-Warm White, 1\*A02513 Light Strip-Cyan-COB, 1\*A1035 High-Brightness Light 15CM-Blue.

Please contact us immediately if any components don't work.

**Section C:** laying out components following the instruction.









#### Tips



The slit on the the plate round 1X1 are hand-made to avoid squeeze the wire and cause short circuit and abnormalheat during installation.



























**16.**Cut the light fixture from where it grows partially out of the block piece so that the light fixture is the same length as the block piece.







**19.**Pass the light wire through the empty seam of the block and wrap it around the block.



















#### 



















# 















.Note that the bright side of the light fixture is facing up.











#### 























Good job, you've done all the installation steps, power it up and enjoy your work.



The battery box can also power the set. If it is necessary to change the power supply, prepare three AAA batteries, install them in the battery box, turn on the switch on the battery box, remove the plug of the USB Power Cable from the socket of the expansion board, plug the plug of the battery box to the same socket in the expansion board to power the suit as well.

THANKS