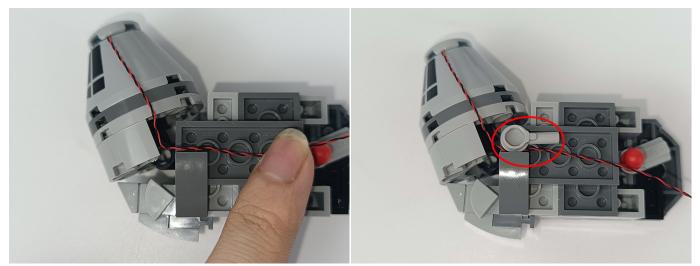

**19.**Pass the light wire through the empty seam of the block and wrap it around the block.

# 

.Note that the bright side of the light fixture is facing up.