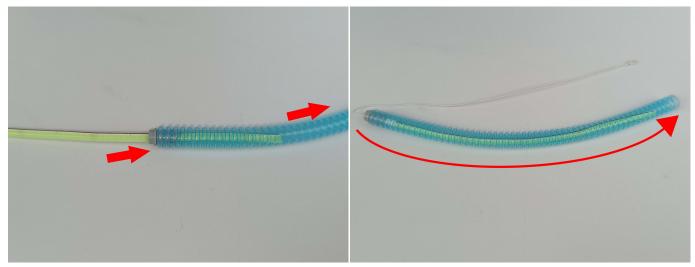

#### Tips

The slit on the the plate round 1X1 are hand-made to avoid squeeze the wire and cause short circuit and abnormalheat during installation.

**16.**Cut the light fixture from where it grows partially out of the block piece so that the light fixture is the same length as the block piece.

**19.**Pass the light wire through the empty seam of the block and wrap it around the block.