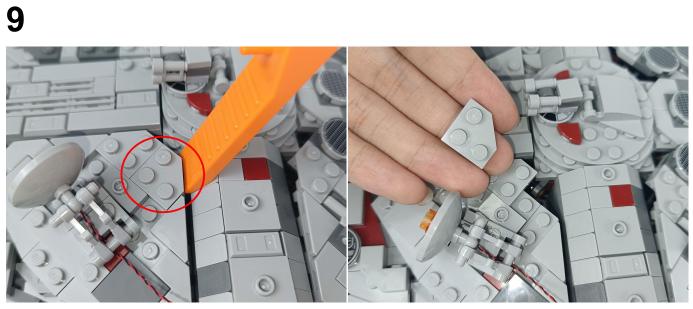

White". Take out one of the light and connect it to the socket. Turn on the power bank, the light will turn on normally as shown below.



Test each lamp according to this method. It should be noted that after the test, the lamp must be returned to the corresponding bag to avoid confusion of types.



The components needs to be tested in this set is 2\*A01003 Light-15CM Red, 2\*A01024 High-Brightness light 15CM-Warm White, 1\*A02513 Light Strip-Cyan-COB, 1\*A1035 High-Brightness Light 15CM-Blue.

Please contact us immediately if any components don't work.

**Section C:** laying out components following the instruction.









#### Tips



The slit on the the plate round 1X1 are hand-made to avoid squeeze the wire and cause short circuit and abnormalheat during installation.



























**16.**Cut the light fixture from where it grows partially out of the block piece so that the light fixture is the same length as the block piece.







**19.**Pass the light wire through the empty seam of the block and wrap it around the block.



















#### 



















# 















.Note that the bright side of the light fixture is facing up.











#### 























Good job, you've done all the installation steps, power it up and enjoy your work.



The battery box can also power the set. If it is necessary to change the power supply, prepare three AAA batteries, install them in the battery box, turn on the switch on the battery box, remove the plug of the USB Power Cable from the socket of the expansion board, plug the plug of the b