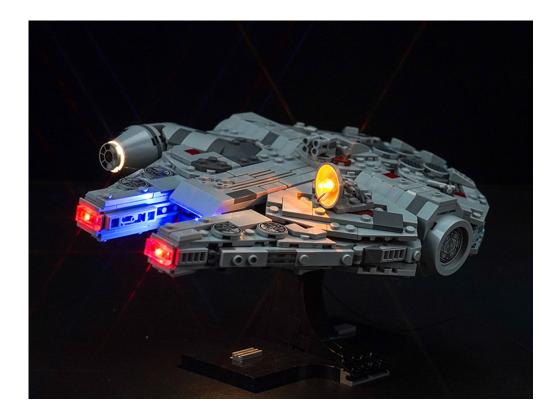

#### 75375 Millennium Falcon

 Installation requires a lot of patience and great observation that your LEGO bricks will come alive when you get this finished. The bricks with lighting as below, so make sure you're ready and let's get started.