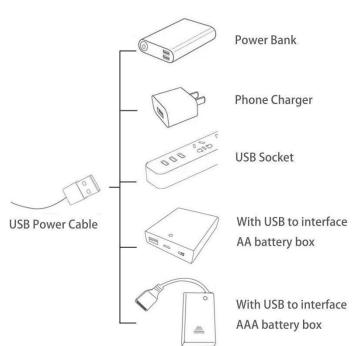

#### The USB Power Cord can be powered by phone chargers, power banks,etc.

This instruction will use the power bank as power supply . The test structure is shown as follow. All lamp in this set will be tested by this structure.

USB connectors to connect devices

When we test "A01001 Light-15CM Warm White" particles, Take out the bag labelled "A01001 Light-15CM Warm White". Take out one of the light and connect it to the socket. Turn on the power bank, the light will turn on normally as shown below.

#### 

Good job, you've done all the installation steps, power it up and enjoy your work.

The battery box can also power the set. If it is necessary to change the power supply, prepare three AAA batteries, install them in the battery box, turn on the switch on the battery box, remove the plug of the USB Power Cable from the socket of the expansion board, plug the plug of the battery box to the same socket in the expansion board to power the suit as well.