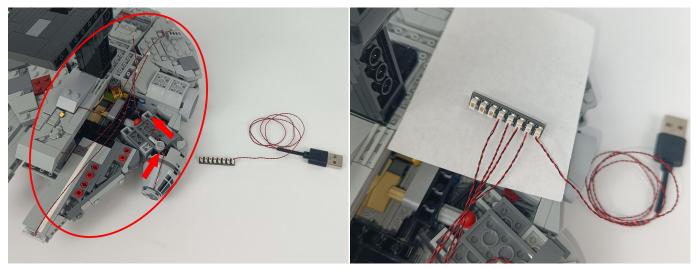

#### **Section B:** Test that each components is working properly.

We need a structure to test all lights, so take out the bag with label "USB Power Cord" and "Expansion Boards" as follows.

It is worth reminding that our products are all customized. They have a unique way of connecting. The white plug on wire and the socket of the expansion board need to be connected together to transmit power.

The connection method between the USB Power Cord and Expansion Boards is as follows:

#### The USB Power Cord can be powered by phone chargers, power banks,etc.

This instruction will use the power bank as power supply . The test structure is shown as follow. All lamp in this set will be tested by this structure.