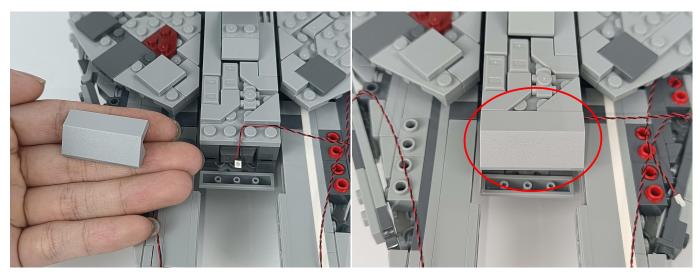

#### Tips

The slit on the the plate round 1X1 are hand-made to avoid squeeze the wire and cause short circuit and abnormalheat during installation.

**16.**Cut the light fixture from where it grows partially out of the block piece so that the light fixture is the same length as the block piece.

**19.**Pass the light wire through the empty seam of the block and wrap it around the block.