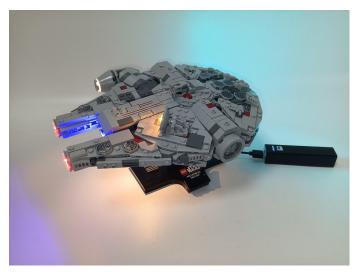

#### The USB Power Cord can be powered by phone chargers, power banks,etc.

This instruction will use the power bank as power supply . The test structure is shown as follow. All lamp in this set will be tested by this structure.

USB connectors to connect devices

When we test "A01001 Light-15CM Warm White" particles, Take out the bag labelled "A01001 Light-15CM Warm White". Take out one of the light and connect it to the socket. Turn on the power bank, the light will turn on normally as shown below.