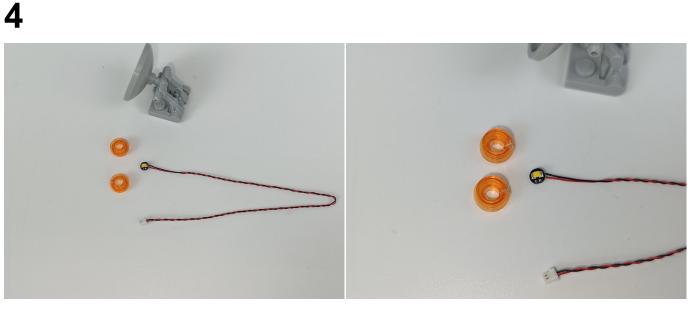

#### **Section C:** laying out components following the instruction.

Our material is very small but not fragile, just be reminded that don't to pull the wires too hard. For different people, there may be some installation steps that you can't understand. Please look at the previous and later installation step.