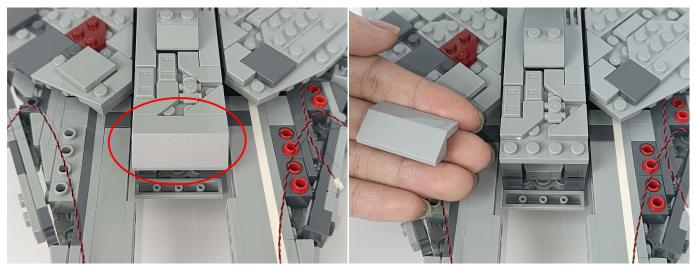

#### Tips

The slit on the the plate round 1X1 are hand-made to avoid squeeze the wire and cause short circuit and abnormalheat during installation.

**16.**Cut the light fixture from where it grows partially out of the block piece so that the light fixture is the same length as the block piece.

# 

.Note that the bright side of the light fixture is facing up.