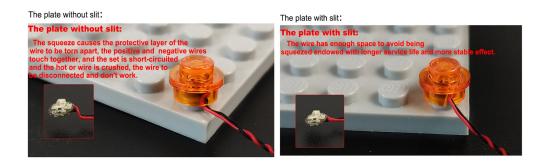

#### Tips

The slit on the the plate round 1X1 are hand-made to avoid squeeze the wire and cause short circuit and abnormalheat during installation.

**16.**Cut the light fixture from where it grows partially out of the block piece so that the light fixture is the same length as the block piece.