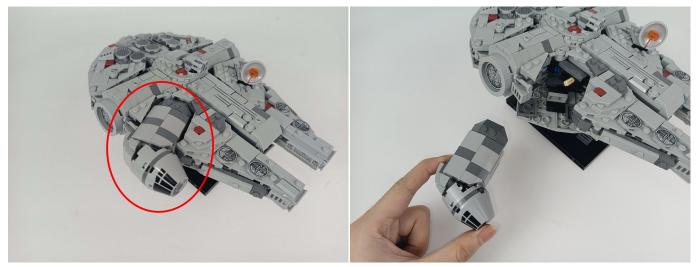

#### Tips

The slit on the the plate round 1X1 are hand-made to avoid squeeze the wire and cause short circuit and abnormalheat during installation.

**16.**Cut the light fixture from where it grows partially out of the block piece so that the light fixture is the same length as the block piece.