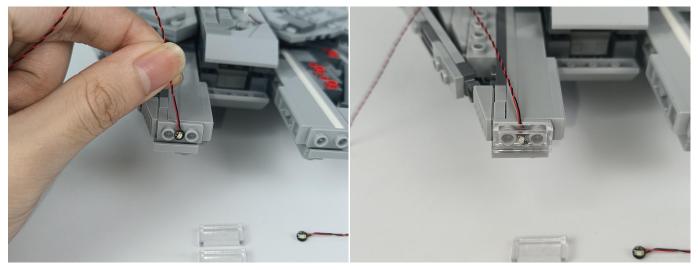

#### **Section B:** Test that each components is working properly.

We need a structure to test all lights, so take out the bag with label "USB Power Cord" and "Expansion Boards" as follows.

It is worth reminding that our products are all customized. They have a unique way of connecting. The white plug on wire and the socket of the expansion board need to be connected together to transmit power.

Note that on one side of the white plug you can see two very small golden wires that should be connected to the two golden needles in socket of the expansion board.shown as blow.

All our connections between plug and socket are all the same as shown above. So for any such structure with plug and socket, please pay attention to the golden wire of the plug and the golden needle of the socket, they must be touched together.

The connection method between the USB Power Cord and Expansion Boards is as follows: