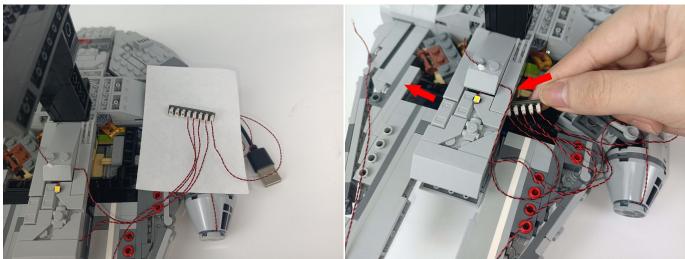

#### **Section B:** Test that each components is working properly.

We need a structure to test all lights, so take out the bag with label "USB Power Cord" and "Expansion Boards" as follows.

It is worth reminding that our products are all customized. They have a unique way of connecting. The white plug on wire and the socket of the expansion board need to be connected together to transmit power.

Note that on one side of the white plug you can see two very small golden wires that should be connected to the two golden needles in socket of the expansion board.shown as blow.

All our connections between plug and socket are all the same as shown above. So for any such structure with plug and socket, please pay attention to the golden wire of the plug and the golden needle of the socket, they must be touched together.

The connection method between the USB Power Cord and Expansion Boards is as follows: