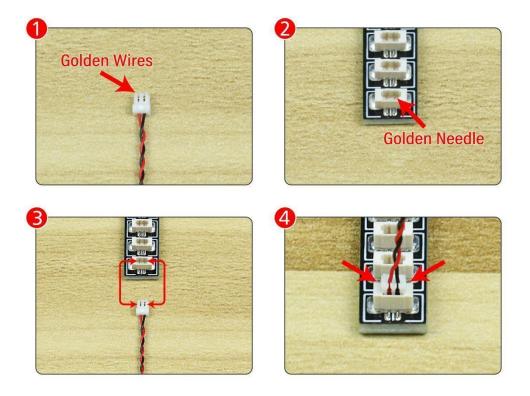

#### **Section B:** Test that each components is working properly.

We need a structure to test all lights, so take out the bag with label "USB Power Cord" and "Expansion Boards" as follows.

It is worth reminding that our products are all customized. They have a unique way of connecting. The white plug on wire and the socket of the expansion board need to be connected together to transmit power.

Note that on one side of the white plug you can see two very small golden wires that should be connected to the two golden needles in socket of the expansion board.shown as blow.

All our connections between plug and socket are all the same as shown above. So for any such structure with plug and socket, please pay attention to the golden wire of the plug and the golden needle of the socket, they must be touched together.

The connection method between the USB Power Cord and Expansion Boards is as follows: