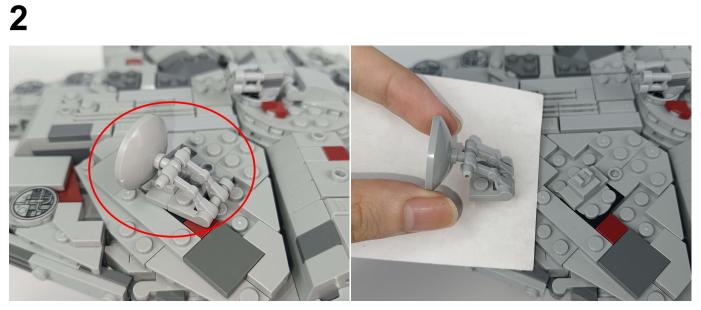

#### Tips

The slit on the the plate round 1X1 are hand-made to avoid squeeze the wire and cause short circuit and abnormalheat during installation.

**16.**Cut the light fixture from where it grows partially out of the block piece so that the light fixture is the same length as the block piece.

# 

.Note that the bright side of the light fixture is facing up.