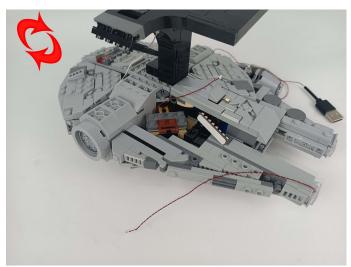

#### 

Good job, you've done all the installation steps, power it up and enjoy your work.

The battery box can also power the set. If it is necessary to change the power supply, prepare three AAA batteries, install them in the battery box, turn on the switch on the battery box, remove the plug of the USB Power Cable from the socket of the expansion board, plug the plug of the battery box to the same socket in the expansion board to power the suit as well.