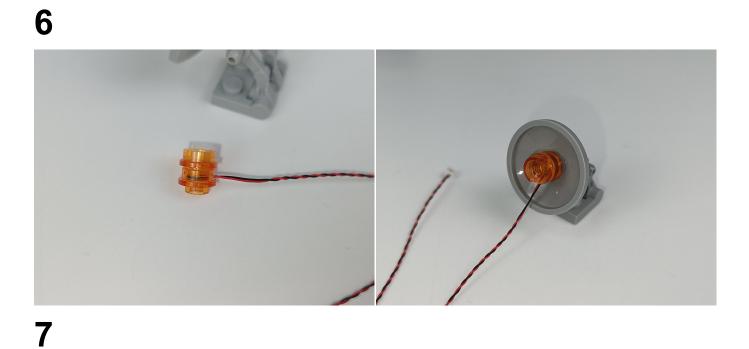

Warm White". Take out one of the light and connect it to the socket. Turn on the power bank, the light will turn on normally as shown below.



Test each lamp according to this method. It should be noted that after the test, the lamp must be returned to the corresponding bag to avoid confusion of types.



The components needs to be tested in this set is 2\*A01003 Light-15CM Red, 2\*A01024 High-Brightness light 15CM-Warm White, 1\*A02513 Light Strip-Cyan-COB, 1\*A1035 High-Brightness Light 15CM-Blue.

Please contact us immediately if any components don't work.

**Section C:** laying out components following the instruction.









#### Tips



The slit on the the plate round 1X1 are hand-made to avoid squeeze the wire and cause short circuit and abnormalheat during installation.



























**16.**Cut the light fixture from where it grows partially out of the block piece so that the light fixture is the same length as the block piece.







**19.**Pass the light wire through the empty seam of the block and wrap it around the block.



















#### 



















# 















.Note that the bright side of the light fixture is facing up.











#### 























Good job, you've done all the installation steps, power it up and enjoy your work.



The battery box can also power the set. If it is necessary to change the power supply, prepare three AAA batteries, install them in the battery box, turn on the switch on the battery box, remove the plug of the USB Power Cable from the socket of the expansion board, plug the plug of