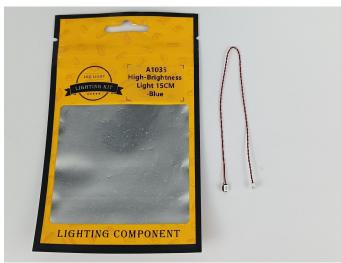

#### Section A: Check the type and quantity of components.

There are 8 bags in this set. The name and quantities of specific components are as shown , please check carefully.

| Label                                        | Content                               | Quantity |
|----------------------------------------------|---------------------------------------|----------|
| A01001 Light-15CM Warm White                 | Light-15CM Warm White                 | 1        |
| A01003 Light-15CM Red                        | Light-15CM Red                        | 2        |
| A01024 High-Brightness light 15CM-Warm White | High-Brightness light 15CM-Warm White | 2        |
| A012 Expansion Board                         | 8 Socket Expansion Board              | 1        |
| A01305 Power Supply                          | Power Supply                          | 1        |
| A02513 Light Strip-Cyan-COB                  | Light Strip-Cyan-COB                  | 1        |
| A1035 High-Brightness Light 15CM-Blue        | High-Brightness Light 15CM-Blue       | 1        |
| Components                                   |                                       |          |