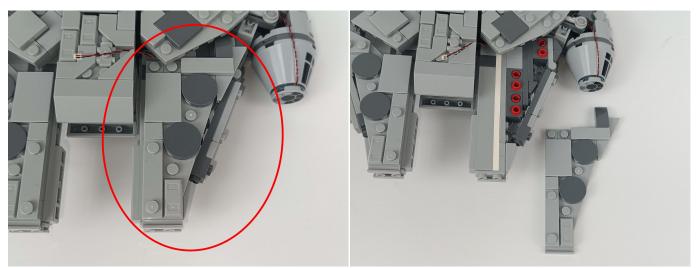

#### Tips

The slit on the the plate round 1X1 are hand-made to avoid squeeze the wire and cause short circuit and abnormalheat during installation.

**16.**Cut the light fixture from where it grows partially out of the block piece so that the light fixture is the same length as the block piece.