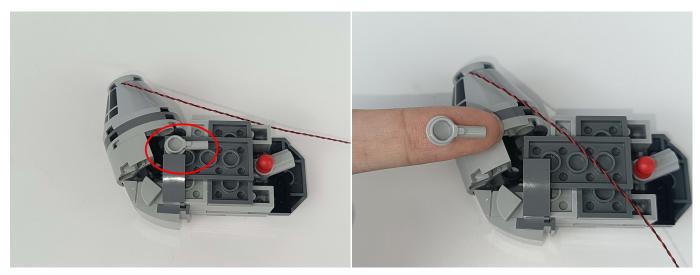

**19.**Pass the light wire through the empty seam of the block and wrap it around the block.

# 

.Note that the bright side of the light fixture is facing up.