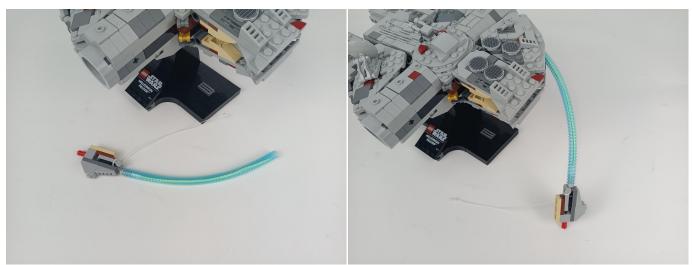

#### Tips

The slit on the the plate round 1X1 are hand-made to avoid squeeze the wire and cause short circuit and abnormalheat during installation.

**16.**Cut the light fixture from where it grows partially out of the block piece so that the light fixture is the same length as the block piece.

**19.**Pass the light wire through the empty seam of the block and wrap it around the block.