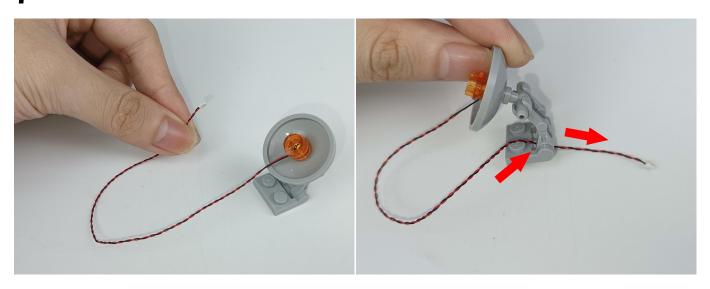

#### Tips

The slit on the the plate round 1X1 are hand-made to avoid squeeze the wire and cause short circuit and abnormalheat during installation.

**16.**Cut the light fixture from where it grows partially out of the block piece so that the light fixture is the same length as the block piece.

**19.**Pass the light wire through the empty seam of the block and wrap it around the block.