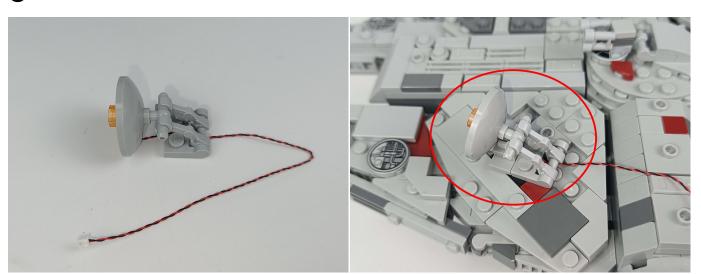

**19.**Pass the light wire through the empty seam of the block and wrap it around the block.

# 

.Note that the bright side of the light fixture is facing up.