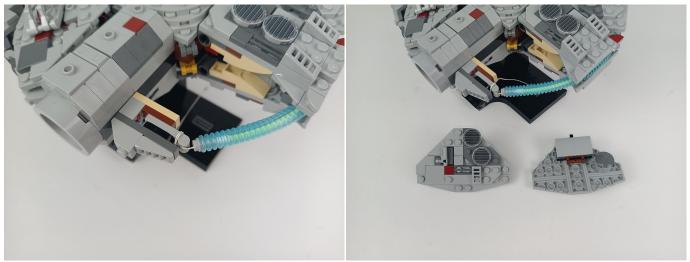

**19.**Pass the light wire through the empty seam of the block and wrap it around the block.

# 

.Note that the bright side of the light fixture is facing up.