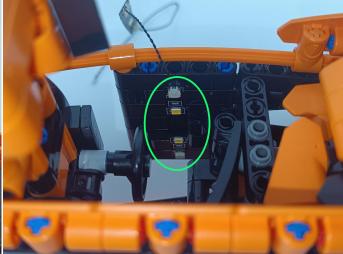

Section C: laying out components following the instruction.

Our material is very small but not fragile, just be reminded that don't to pull the wires too hard. For different people, there may be some installation steps that you can't understand. Please look at the previous and later installation step.