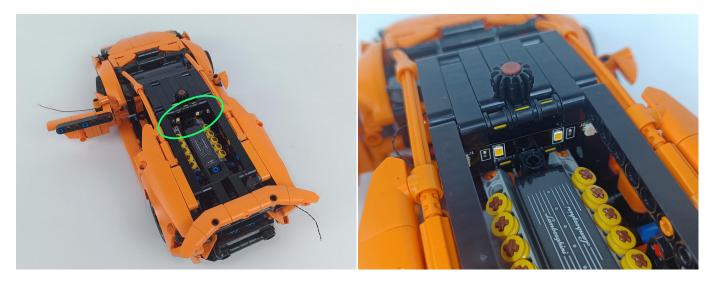

Section C: laying out components following the instruction.

Our material is very small but not fragile, just be reminded that don't to pull the wires too hard. For different people, there may be some installation steps that you can't understand. Please look at the previous and later installation step.