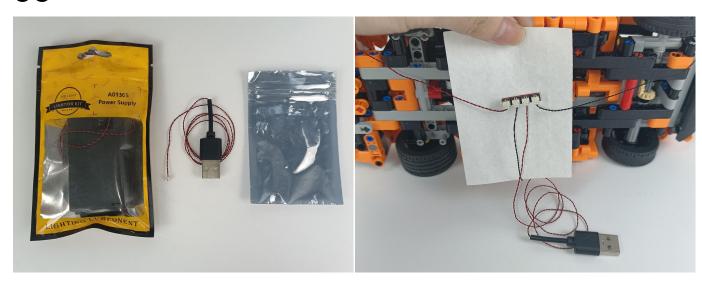

#### Section A: Check the type and quantity of components.

There are 8 bags in this set. The name and quantities of specific components are as shown, please check carefully.

| Label                         | Content                  | Quantity |
|-------------------------------|--------------------------|----------|
| A01101 LED Strip Red          | LED Strip Red            | 1        |
| A01105 LED Strip Warm White   | LED Strip Warm White     | 2        |
| A012 Expansion Board          | 4 Socket Expansion Board | 1        |
| A01305 Power Supply           | Power Supply             | 1        |
| A01501 Connecting Cable 5CM   | Connecting Cable 5CM     | 1        |
| A01502 Connecting Cable 15CM  | Connecting Cable 15CM    | 2        |
| A02536 Light Strip-Warm White | Light Strip-Warm White   | 1        |
| A02546 Light Strip-White      | Light Strip-White        | 1        |

#### **Section B:** Test that each components is working properly.

We need a structure to test all lights, so take out the bag with label "USB Power Cord" and "Expansion Boards" as follows.

It is worth reminding that our products are all customized. They have a unique way of connecting. The white plug on wire and the socket of the expansion board need to be connected together to transmit power.

Note that on one side of the white plug you can see two very small golden wires that should be connected to the two golden needles in socket of the expansion board.shown as blow.

All our connections between plug and socket are all the same as shown above. So for any such structure with plug and socket, please pay attention to the golden wire of the plug and the golden needle of the socket, they must be touched together.

The connection method between the USB Power Cord and Expansion Boards is as follows:

#### The USB Power Cord can be powered by phone chargers, power banks,etc.

This instruction will use the power bank as power supply . The test structure is shown as follow. All lamp in this set will be tested by this structure.