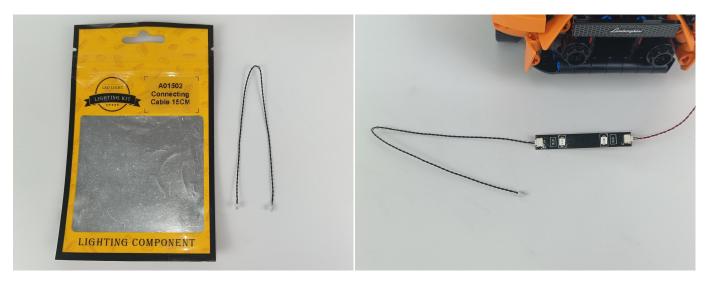

#### Section A: Check the type and quantity of components.

There are 8 bags in this set. The name and quantities of specific components are as shown, please check carefully.

| Label                         | Content                  | Quantity |
|-------------------------------|--------------------------|----------|
| A01101 LED Strip Red          | LED Strip Red            | 1        |
| A01105 LED Strip Warm White   | LED Strip Warm White     | 2        |
| A012 Expansion Board          | 4 Socket Expansion Board | 1        |
| A01305 Power Supply           | Power Supply             | 1        |
| A01501 Connecting Cable 5CM   | Connecting Cable 5CM     | 1        |
| A01502 Connecting Cable 15CM  | Connecting Cable 15CM    | 2        |
| A02536 Light Strip-Warm White | Light Strip-Warm White   | 1        |
| A02546 Light Strip-White      | Light Strip-White        | 1        |