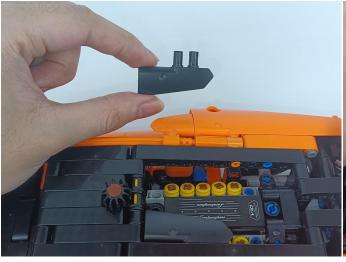

the light and connect it to the socket. Turn on the power bank, the light will turn on normally as shown below.



Test each lamp according to this method. It should be noted that after the test, the lamp must be returned to the corresponding bag to avoid confusion of types.



#### **LED** strip test:

Take out the bag labeled "A01101 LED Strip Red". Take out the LED light bar, connect the USB power cable, turn on the mobile power supply, the light will be on normally, as shown in the figure below.



The components needs to be tested in this set is 2\* A01105 LED Strip Warm White, 1\*A02536 Light Strip-Warm White.

Please contact us immediately if any components don't work.

**Section C:** laying out components following the instruction.





























## 









# 











## 













# 











## 







## 







## 











### 







Good job, you've done all the installation steps, power it up and enjoy your work.



The battery box can also power the set. If it is necessary to change the power supply, prepare three AAA batteries, install them in the battery box, turn on the switch on the battery box, remove the plug of the USB Power Cable from the socket of the expansion board, plug the plug of the battery box to the same socket in the expansion board to power the suit as well.

#### **THANKS**