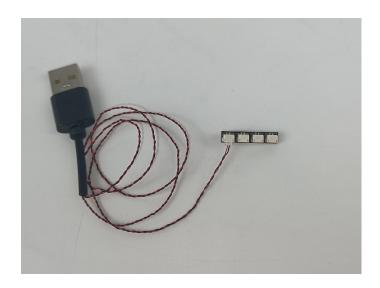

#### The USB Power Cord can be powered by phone chargers, power banks,etc.

This instruction will use the power bank as power supply . The test structure is shown as follow. All lamp in this set will be tested by this structure.