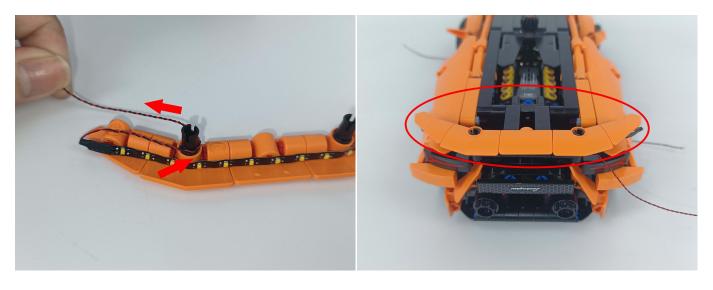

Section C: laying out components following the instruction.

Our material is very small but not fragile, just be reminded that don't to pull the wires too hard. For different people, there may be some installation steps that you can't understand. Please look at the previous and later installation step.