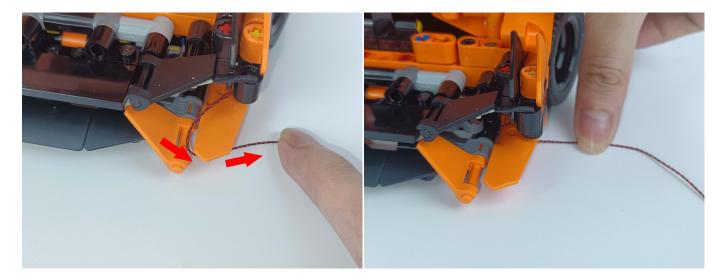

Section C: laying out components following the instruction.

Our material is very small but not fragile, just be reminded that don't to pull the wires too hard. For different people, there may be some installation steps that you can't understand. Please look at the previous and later installation step.