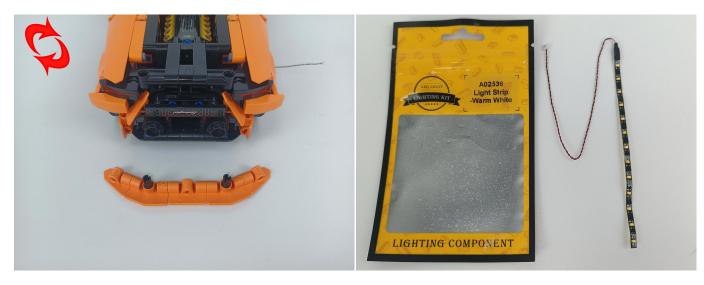

When we test "A02536 Light Strip-Warm White" particles, Take out the bag labelled "A02536 Light Strip-Warm White". Take out one of the light and connect it to the socket. Turn on the power bank, the light will turn on normally as shown below.

The components needs to be tested in this set is 2\* A01105 LED Strip Warm White, 1\*A02536 Light Strip-Warm White.

Please contact us immediately if any components don't work.

**Section C:** laying out components following the instruction.