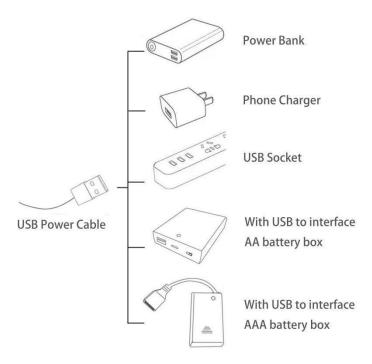

#### The USB Power Cord can be powered by phone chargers, power banks,etc.

This instruction will use the power bank as power supply . The test structure is shown as follow. All lamp in this set will be tested by this structure.

When we test "A02536 Light Strip-Warm White" particles, Take out the bag labelled "A02536 Light Strip-Warm White". Take out one of the light and connect it to the socket. Turn on the power bank, the light will turn on normally as shown below.