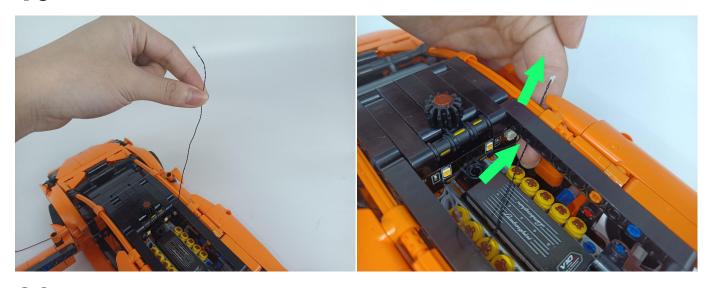

Section C: laying out components following the instruction.

Our material is very small but not fragile, just be reminded that don't to pull the wires too hard. For different people, there may be some installation steps that you can't understand. Please look at the previous and later installation step.