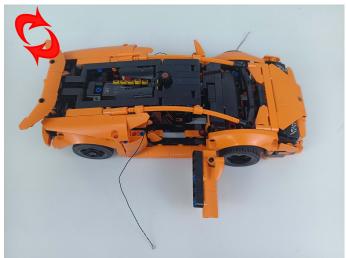

### 

Good job, you've done all the installation steps, power it up and enjoy your work.

The battery box can also power the set. If it is necessary to change the power supply, prepare three AAA batteries, install them in the battery box, turn on the switch on the battery box, remove the plug of the USB Power Cable from the socket of the expansion board, plug the plug of the battery box to the same socket in the expansion board to power the suit as well.