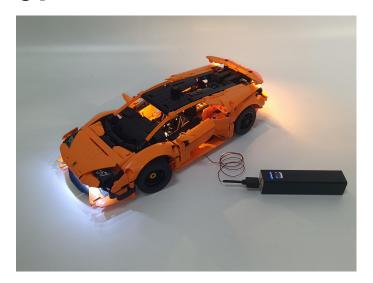

### 

Good job, you've done all the installation steps, power it up and enjoy your work.

The battery box can also power the set. If it is necessary to change the power supply, prepare three AAA batteries, install them in the battery box, turn on the switch on the battery box, remove the plug of the USB Power Cable from the socket of the expansion board, plug the plug of the battery box to the same socket in the expansion board to power the suit as well.