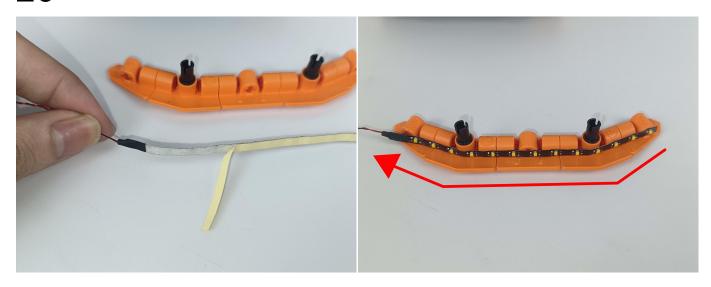

Section C: laying out components following the instruction.

Our material is very small but not fragile, just be reminded that don't to pull the wires too hard. For different people, there may be some installation steps that you can't understand. Please look at the previous and later installation step.