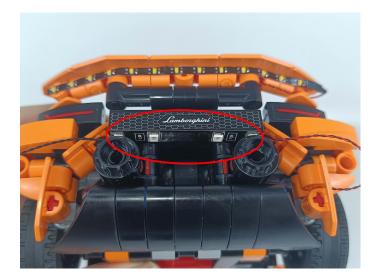

#### **Section B:** Test that each components is working properly.

We need a structure to test all lights, so take out the bag with label "USB Power Cord" and "Expansion Boards" as follows.

It is worth reminding that our products are all customized. They have a unique way of connecting. The white plug on wire and the socket of the expansion board need to be connected together to transmit power.

Note that on one side of the white plug you can see two very small golden wires that should be connected to the two golden needles in socket of the expansion board.shown as blow.

All our connections between plug and socket are all the same as shown above. So for any such structure with plug and socket, please pay attention to the golden wire of the plug and the golden needle of the socket, they must be touched together.