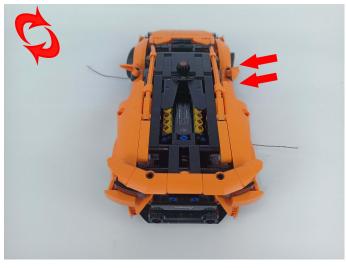

socket. Turn on the power bank, the light will turn on normally as shown below.



Test each lamp according to this method. It should be noted that after the test, the lamp must be returned to the corresponding bag to avoid confusion of types.



#### **LED** strip test:

Take out the bag labeled "A01101 LED Strip Red". Take out the LED light bar, connect the USB power cable, turn on the mobile power supply, the light will be on normally, as shown in the figure below.



The components needs to be tested in this set is 2\* A01105 LED Strip Warm White, 1\*A02536 Light Strip-Warm White.

Please contact us immediately if any components don't work.

**Section C:** laying out components following the instruction.





























## 









# 











## 













# 











## 







## 







## 











### 







Good job, you've done all the installation steps, power it up and enjoy your work.



The battery box can also power the set. If it is necessary to change the power supply, prepare three AAA batteries, install them in the battery box, turn on the switch on the battery box, remove the plug of the USB Power Cable from the socket of the expansion board, plug the plug of the battery box to the same socket in the expansion board to power the suit as well.

#### **THANKS**