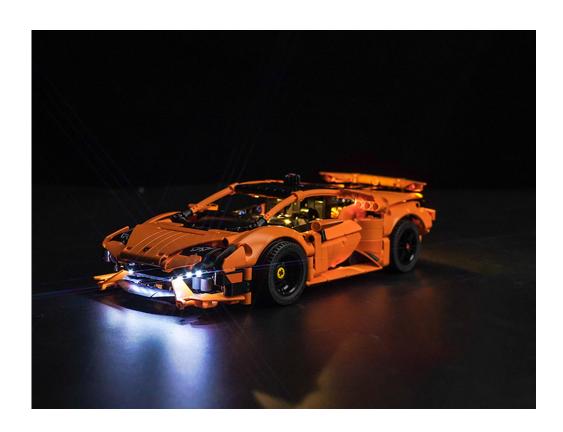

### 42196 Lamborghini Huracán Tecnica

 Installation requires a lot of patience and great observation that your LEGO bricks will come alive when you get this finished. The bricks with lighting as below, so make sure you're ready and let's get started.

### 

Good job, you've done all the installation steps, power it up and enjoy your work.

The battery box can also power the set. If it is necessary to change the power supply, prepare three AAA batteries, install them in the battery box, turn on the switch on the battery box, remove the plug of the USB Power Cable from the socket of the expansion board, plug the plug of the battery box to the same socket in the expansion board to power the suit as well.