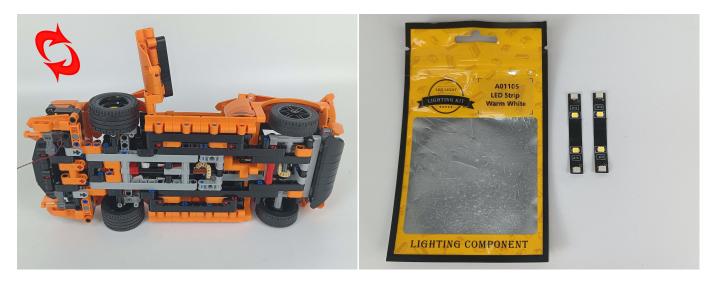

#### Section A: Check the type and quantity of components.

There are 8 bags in this set. The name and quantities of specific components are as shown, please check carefully.

| Label                         | Content                  | Quantity |
|-------------------------------|--------------------------|----------|
| A01101 LED Strip Red          | LED Strip Red            | 1        |
| A01105 LED Strip Warm White   | LED Strip Warm White     | 2        |
| A012 Expansion Board          | 4 Socket Expansion Board | 1        |
| A01305 Power Supply           | Power Supply             | 1        |
| A01501 Connecting Cable 5CM   | Connecting Cable 5CM     | 1        |
| A01502 Connecting Cable 15CM  | Connecting Cable 15CM    | 2        |
| A02536 Light Strip-Warm White | Light Strip-Warm White   | 1        |
| A02546 Light Strip-White      | Light Strip-White        | 1        |