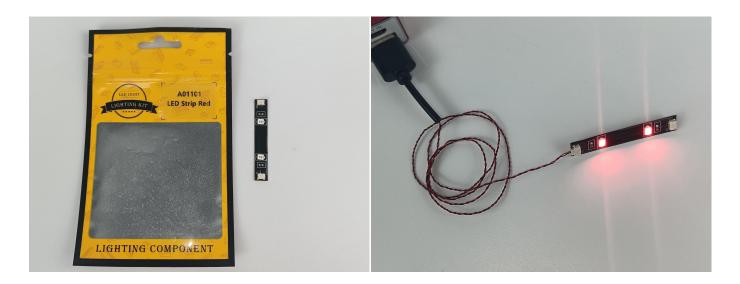

#### Section A: Check the type and quantity of components.

There are 8 bags in this set. The name and quantities of specific components are as shown, please check carefully.

| Label                         | Content                  | Quantity |
|-------------------------------|--------------------------|----------|
| A01101 LED Strip Red          | LED Strip Red            | 1        |
| A01105 LED Strip Warm White   | LED Strip Warm White     | 2        |
| A012 Expansion Board          | 4 Socket Expansion Board | 1        |
| A01305 Power Supply           | Power Supply             | 1        |
| A01501 Connecting Cable 5CM   | Connecting Cable 5CM     | 1        |
| A01502 Connecting Cable 15CM  | Connecting Cable 15CM    | 2        |
| A02536 Light Strip-Warm White | Light Strip-Warm White   | 1        |
| A02546 Light Strip-White      | Light Strip-White        | 1        |

#### **LED** strip test:

Take out the bag labeled "A01101 LED Strip Red". Take out the LED light bar, connect the USB power cable, turn on the mobile power supply, the light will be on normally, as shown in the figure below.