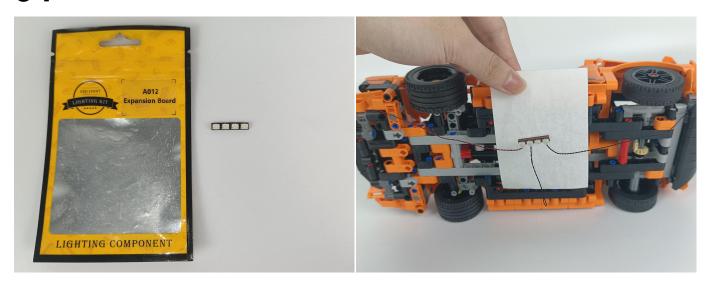

#### Section A: Check the type and quantity of components.

There are 8 bags in this set. The name and quantities of specific components are as shown, please check carefully.

| Label                         | Content                  | Quantity |
|-------------------------------|--------------------------|----------|
| A01101 LED Strip Red          | LED Strip Red            | 1        |
| A01105 LED Strip Warm White   | LED Strip Warm White     | 2        |
| A012 Expansion Board          | 4 Socket Expansion Board | 1        |
| A01305 Power Supply           | Power Supply             | 1        |
| A01501 Connecting Cable 5CM   | Connecting Cable 5CM     | 1        |
| A01502 Connecting Cable 15CM  | Connecting Cable 15CM    | 2        |
| A02536 Light Strip-Warm White | Light Strip-Warm White   | 1        |
| A02546 Light Strip-White      | Light Strip-White        | 1        |

#### **Section B:** Test that each components is working properly.

We need a structure to test all lights, so take out the bag with label "USB Power Cord" and "Expansion Boards" as follows.

It is worth reminding that our products are all customized. They have a unique way of connecting. The white plug on wire and the socket of the expansion board need to be connected together to transmit power.