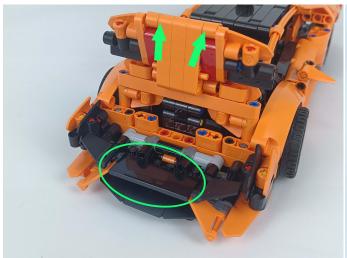

### 

Good job, you've done all the installation steps, power it up and enjoy your work.

The battery box can also power the set. If it is necessary to change the power supply, prepare three AAA batteries, install them in the battery box, turn on the switch on the battery box, remove the plug of the USB Power Cable from the socket of the expansion board, plug the plug of the battery box to the same socket in the expansion board to power the suit as well.