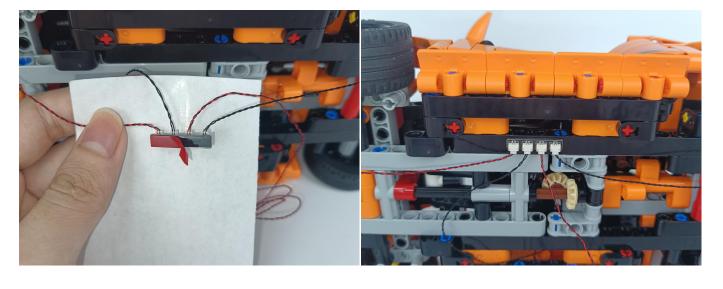

#### **Section B:** Test that each components is working properly.

We need a structure to test all lights, so take out the bag with label "USB Power Cord" and "Expansion Boards" as follows.

It is worth reminding that our products are all customized. They have a unique way of connecting. The white plug on wire and the socket of the expansion board need to be connected together to transmit power.

Note that on one side of the white plug you can see two very small golden wires that should be connected to the two golden needles in socket of the expansion board.shown as blow.

All our connections between plug and socket are all the same as shown above. So for any such structure with plug and socket, please pay attention to the golden wire of the plug and the golden needle of the socket, they must be touched together.

The connection method between the USB Power Cord and Expansion Boards is as follows: