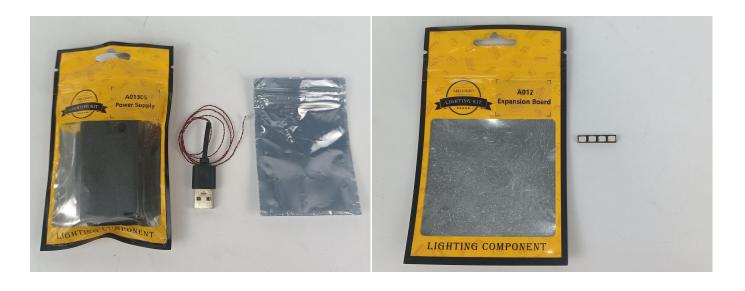

#### Section A: Check the type and quantity of components.

There are 8 bags in this set. The name and quantities of specific components are as shown, please check carefully.

| Label                         | Content                  | Quantity |
|-------------------------------|--------------------------|----------|
| A01101 LED Strip Red          | LED Strip Red            | 1        |
| A01105 LED Strip Warm White   | LED Strip Warm White     | 2        |
| A012 Expansion Board          | 4 Socket Expansion Board | 1        |
| A01305 Power Supply           | Power Supply             | 1        |
| A01501 Connecting Cable 5CM   | Connecting Cable 5CM     | 1        |
| A01502 Connecting Cable 15CM  | Connecting Cable 15CM    | 2        |
| A02536 Light Strip-Warm White | Light Strip-Warm White   | 1        |
| A02546 Light Strip-White      | Light Strip-White        | 1        |

Please contact us immediately if there have any missing components.