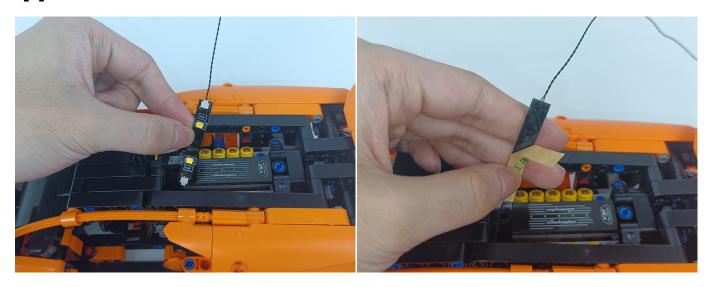

Section C: laying out components following the instruction.

Our material is very small but not fragile, just be reminded that don't to pull the wires too hard. For different people, there may be some installation steps that you can't understand. Please look at the previous and later installation step.