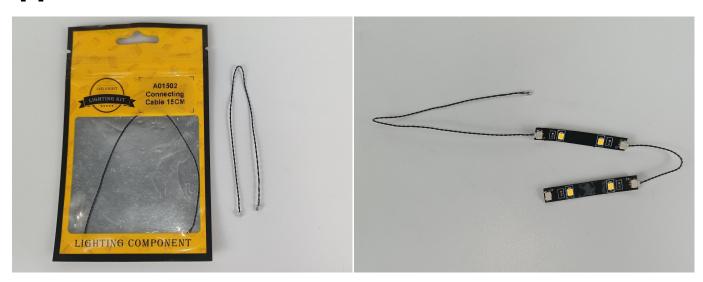

#### Section A: Check the type and quantity of components.

There are 8 bags in this set. The name and quantities of specific components are as shown, please check carefully.

| Label                         | Content                  | Quantity |
|-------------------------------|--------------------------|----------|
| A01101 LED Strip Red          | LED Strip Red            | 1        |
| A01105 LED Strip Warm White   | LED Strip Warm White     | 2        |
| A012 Expansion Board          | 4 Socket Expansion Board | 1        |
| A01305 Power Supply           | Power Supply             | 1        |
| A01501 Connecting Cable 5CM   | Connecting Cable 5CM     | 1        |
| A01502 Connecting Cable 15CM  | Connecting Cable 15CM    | 2        |
| A02536 Light Strip-Warm White | Light Strip-Warm White   | 1        |
| A02546 Light Strip-White      | Light Strip-White        | 1        |