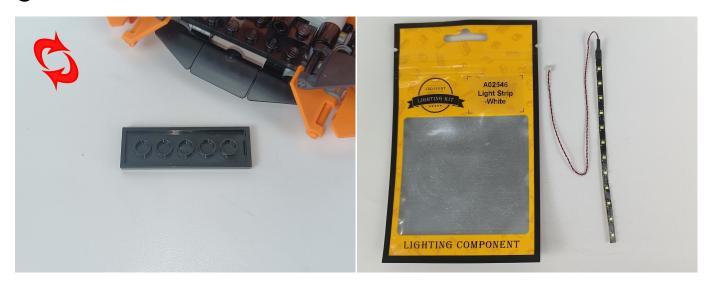

#### Section A: Check the type and quantity of components.

There are 8 bags in this set. The name and quantities of specific components are as shown, please check carefully.

| Label                         | Content                  | Quantity |
|-------------------------------|--------------------------|----------|
| A01101 LED Strip Red          | LED Strip Red            | 1        |
| A01105 LED Strip Warm White   | LED Strip Warm White     | 2        |
| A012 Expansion Board          | 4 Socket Expansion Board | 1        |
| A01305 Power Supply           | Power Supply             | 1        |
| A01501 Connecting Cable 5CM   | Connecting Cable 5CM     | 1        |
| A01502 Connecting Cable 15CM  | Connecting Cable 15CM    | 2        |
| A02536 Light Strip-Warm White | Light Strip-Warm White   | 1        |
| A02546 Light Strip-White      | Light Strip-White        | 1        |