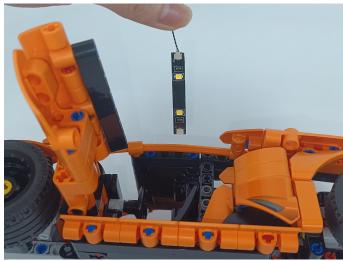

Section C: laying out components following the instruction.

Our material is very small but not fragile, just be reminded that don't to pull the wires too hard. For different people, there may be some installation steps that you can't understand. Please look at the previous and later installation step.