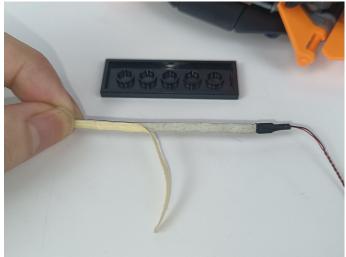

The components needs to be tested in this set is 2\* A01105 LED Strip Warm White, 1\*A02536 Light Strip-Warm White.

Please contact us immediately if any components don't work.

**Section C:** laying out components following the instruction.