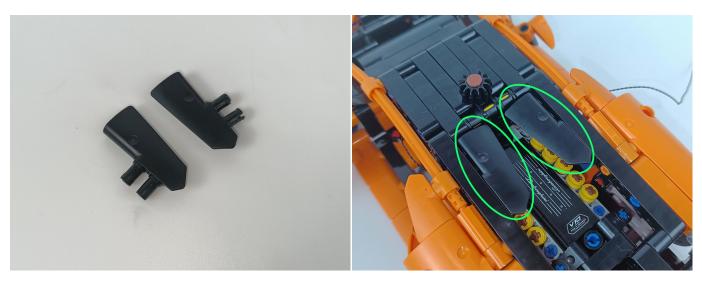

### 

Good job, you've done all the installation steps, power it up and enjoy your work.

The battery box can also power the set. If it is necessary to change the power supply, prepare three AAA batteries, install them in the battery box, turn on the switch on the battery box, remove the plug of the USB Power Cable from the socket of the expansion board, plug the plug of the battery box to the same socket in the expansion board to power the suit as well.