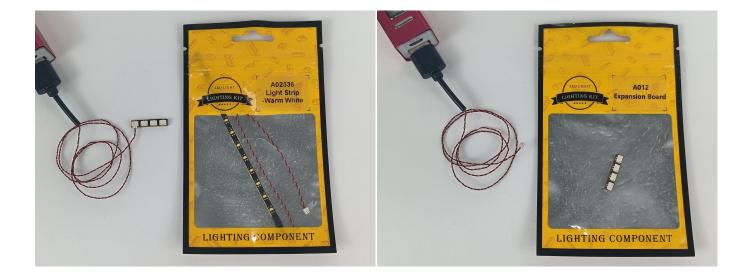

#### Section A: Check the type and quantity of components.

There are 8 bags in this set. The name and quantities of specific components are as shown, please check carefully.

| Label                         | Content                  | Quantity |
|-------------------------------|--------------------------|----------|
| A01101 LED Strip Red          | LED Strip Red            | 1        |
| A01105 LED Strip Warm White   | LED Strip Warm White     | 2        |
| A012 Expansion Board          | 4 Socket Expansion Board | 1        |
| A01305 Power Supply           | Power Supply             | 1        |
| A01501 Connecting Cable 5CM   | Connecting Cable 5CM     | 1        |
| A01502 Connecting Cable 15CM  | Connecting Cable 15CM    | 2        |
| A02536 Light Strip-Warm White | Light Strip-Warm White   | 1        |
| A02546 Light Strip-White      | Light Strip-White        | 1        |

When we test "A02536 Light Strip-Warm White" particles, Take out the bag labelled "A02536 Light Strip-Warm White". Take out one of the light and connect it to the socket. Turn on the power bank, the light will turn on normally as shown below.