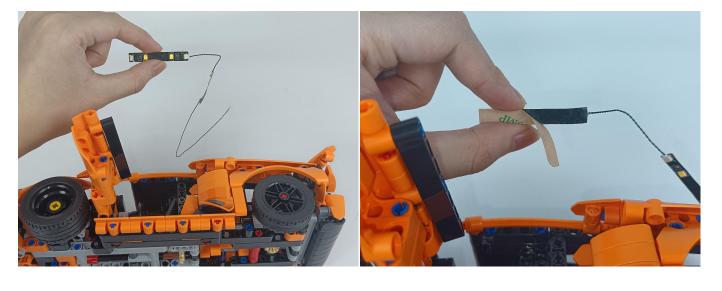

Section C: laying out components following the instruction.

Our material is very small but not fragile, just be reminded that don't to pull the wires too hard. For different people, there may be some installation steps that you can't understand. Please look at the previous and later installation step.