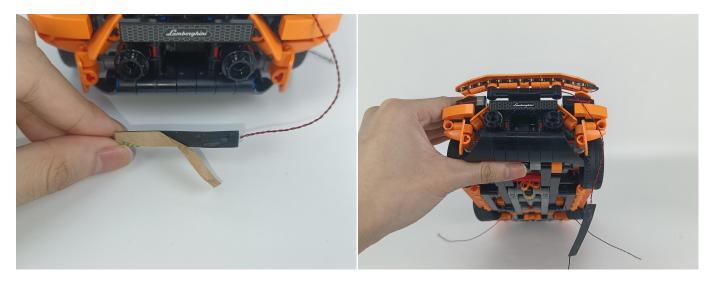

When we test "A02536 Light Strip-Warm White" particles, Take out the bag labelled "A02536 Light Strip-Warm White". Take out one of the light and connect it to the socket. Turn on the power bank, the light will turn on normally as shown below.

Test each lamp according to this method. It should be noted that after the test, the lamp must be returned to the corresponding bag to avoid confusion of types.