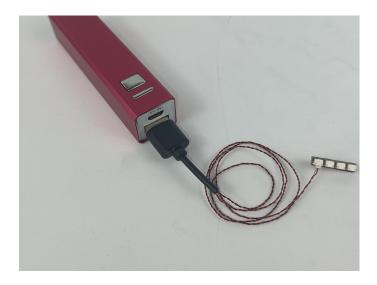

When we test "A02536 Light Strip-Warm White" particles, Take out the bag labelled "A02536 Light Strip-Warm White". Take out one of the light and connect it to the socket. Turn on the power bank, the light will turn on normally as shown below.