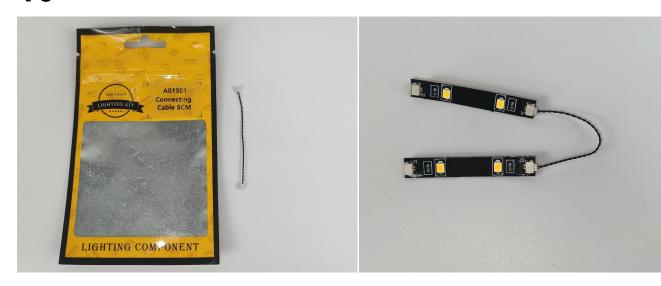

#### Section A: Check the type and quantity of components.

There are 8 bags in this set. The name and quantities of specific components are as shown, please check carefully.

| Label                         | Content                  | Quantity |
|-------------------------------|--------------------------|----------|
| A01101 LED Strip Red          | LED Strip Red            | 1        |
| A01105 LED Strip Warm White   | LED Strip Warm White     | 2        |
| A012 Expansion Board          | 4 Socket Expansion Board | 1        |
| A01305 Power Supply           | Power Supply             | 1        |
| A01501 Connecting Cable 5CM   | Connecting Cable 5CM     | 1        |
| A01502 Connecting Cable 15CM  | Connecting Cable 15CM    | 2        |
| A02536 Light Strip-Warm White | Light Strip-Warm White   | 1        |
| A02546 Light Strip-White      | Light Strip-White        | 1        |