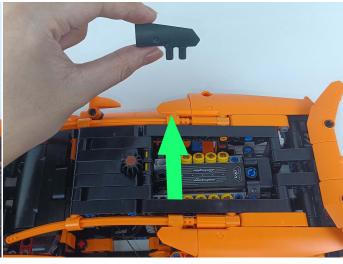

e light and connect it to the socket. Turn on the power bank, the light will turn on normally as shown below.



Test each lamp according to this method. It should be noted that after the test, the lamp must be returned to the corresponding bag to avoid confusion of types.



#### **LED** strip test:

Take out the bag labeled "A01101 LED Strip Red". Take out the LED light bar, connect the USB power cable, turn on the mobile power supply, the light will be on normally, as shown in the figure below.



The components needs to be tested in this set is 2\* A01105 LED Strip Warm White, 1\*A02536 Light Strip-Warm White.

Please contact us immediately if any components don't work.

**Section C:** laying out components following the instruction.





























## 









# 











## 













# 











## 







## 







## 











### 







Good job, you've done all the installation steps, power it up and enjoy your work.



The battery box can also power the set. If it is necessary to change the power supply, prepare three AAA batteries, install them in the battery box, turn on the switch on the battery box, remove the plug of the USB Power Cable from the socket of the expansion board, plug the plug of the battery box to the same socket in the expansion board to power the suit as well.

#### **THANKS**