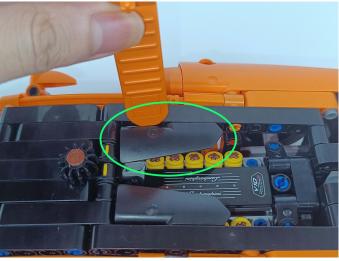

f the light and connect it to the socket. Turn on the power bank, the light will turn on normally as shown below.



Test each lamp according to this method. It should be noted that after the test, the lamp must be returned to the corresponding bag to avoid confusion of types.



#### **LED** strip test:

Take out the bag labeled "A01101 LED Strip Red". Take out the LED light bar, connect the USB power cable, turn on the mobile power supply, the light will be on normally, as shown in the figure below.



The components needs to be tested in this set is 2\* A01105 LED Strip Warm White, 1\*A02536 Light Strip-Warm White.

Please contact us immediately if any components don't work.

**Section C:** laying out components following the instruction.





























## 









# 











## 













# 











## 







## 







## 











### 







Good job, you've done all the installation steps, power it up and enjoy your work.



The battery box can also power the set. If it is necessary to change the power supply, prepare three AAA batteries, install them in the battery box, turn on the switch on the battery box, remove the plug of the USB Power Cable from the socket of the expansion board, plug the plug of the battery box to the same socket in the expansion board to power the suit as well.

#### **THANKS**