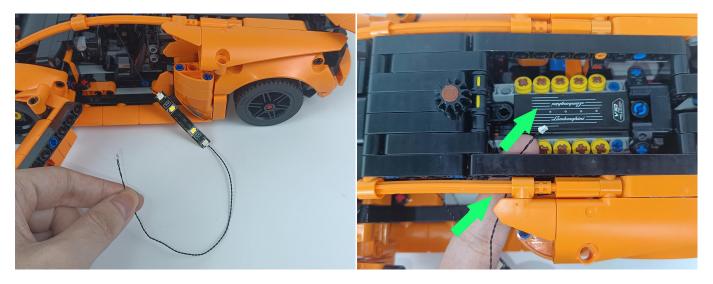

Section C: laying out components following the instruction.

Our material is very small but not fragile, just be reminded that don't to pull the wires too hard. For different people, there may be some installation steps that you can't understand. Please look at the previous and later installation step.