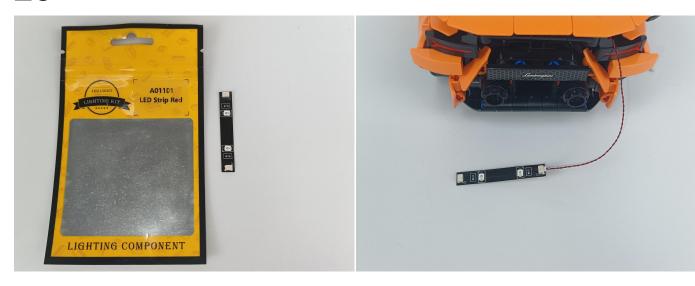

#### **LED** strip test:

Take out the bag labeled "A01101 LED Strip Red". Take out the LED light bar, connect the USB power cable, turn on the mobile power supply, the light will be on normally, as shown in the figure below.