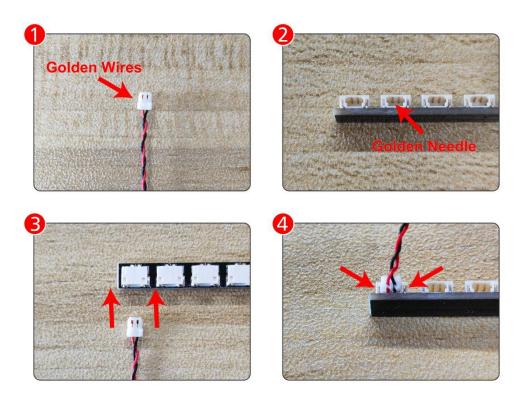

#### **Section B:** Test that each components is working properly.

We need a structure to test all lights, so take out the bag with label "USB Power Cord" and "Expansion Boards" as follows.

It is worth reminding that our products are all customized. They have a unique way of connecting. The white plug on wire and the socket of the expansion board need to be connected together to transmit power.

Note that on one side of the white plug you can see two very small golden wires that should be connected to the two golden needles in socket of the expansion board.shown as blow.

All our connections between plug and socket are all the same as shown above. So for any such structure with plug and socket, please pay attention to the golden wire of the plug and the golden needle of the socket, they must be touched together.

The connection method between the USB Power Cord and Expansion Boards is as follows: