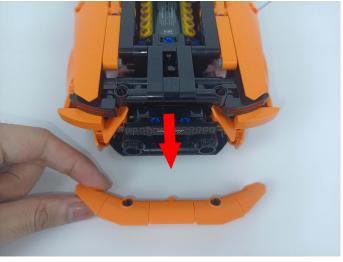

ocket. Turn on the power bank, the light will turn on normally as shown below.



Test each lamp according to this method. It should be noted that after the test, the lamp must be returned to the corresponding bag to avoid confusion of types.



#### **LED** strip test:

Take out the bag labeled "A01101 LED Strip Red". Take out the LED light bar, connect the USB power cable, turn on the mobile power supply, the light will be on normally, as shown in the figure below.



The components needs to be tested in this set is 2\* A01105 LED Strip Warm White, 1\*A02536 Light Strip-Warm White.

Please contact us immediately if any components don't work.

**Section C:** laying out components following the instruction.





























## 









# 











## 













# 











## 







## 







## 











### 







Good job, you've done all the installation steps, power it up and enjoy your work.



The battery box can also power the set. If it is necessary to change the power supply, prepare three AAA batteries, install them in the battery box, turn on the switch on the battery box, remove the plug of the USB Power Cable from the socket of the expansion board, plug the plug of the battery box to the same socket in the expansion board to power the suit as well.

#### **THANKS**