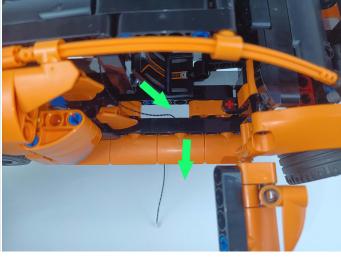

he socket. Turn on the power bank, the light will turn on normally as shown below.



Test each lamp according to this method. It should be noted that after the test, the lamp must be returned to the corresponding bag to avoid confusion of types.



#### **LED** strip test:

Take out the bag labeled "A01101 LED Strip Red". Take out the LED light bar, connect the USB power cable, turn on the mobile power supply, the light will be on normally, as shown in the figure below.



The components needs to be tested in this set is 2\* A01105 LED Strip Warm White, 1\*A02536 Light Strip-Warm White.

Please contact us immediately if any components don't work.

**Section C:** laying out components following the instruction.





























## 









# 











## 













# 











## 







## 







## 











### 







Good job, you've done all the installation steps, power it up and enjoy your work.



The battery box can also power the set. If it is necessary to change the power supply, prepare three AAA batteries, install them in the battery box, turn on the switch on the battery box, remove the plug of the USB Power Cable from the socket of the expansion board, plug the plug of the battery box to the same socket in the expansion board to power the suit as well.

#### **THANKS**