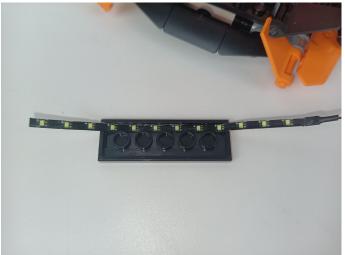

When we test "A02536 Light Strip-Warm White" particles, Take out the bag labelled "A02536 Light Strip-Warm White". Take out one of the light and connect it to the socket. Turn on the power bank, the light will turn on normally as shown below.