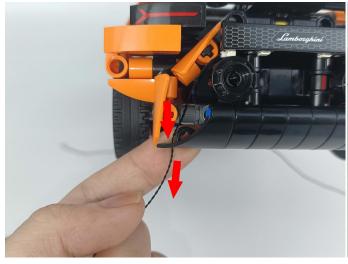

Section C: laying out components following the instruction.

Our material is very small but not fragile, just be reminded that don't to pull the wires too hard. For different people, there may be some installation steps that you can't understand. Please look at the previous and later installation step.

The components needs to be tested in this set is 2\* A01105 LED Strip Warm White, 1\*A02536 Light Strip-Warm White.

Please contact us immediately if any components don't work.

**Section C:** laying out components following the instruction.