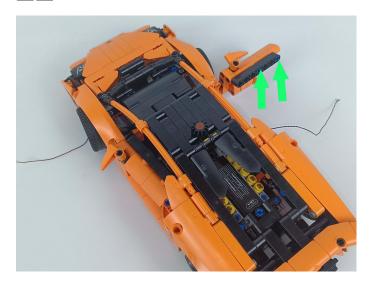

### 

Good job, you've done all the installation steps, power it up and enjoy your work.

The battery box can also power the set. If it is necessary to change the power supply, prepare three AAA batteries, install them in the battery box, turn on the switch on the battery box, remove the plug of the USB Power Cable from the socket of the expansion board, plug the plug of the battery box to the same socket in the expansion board to power the suit as well.