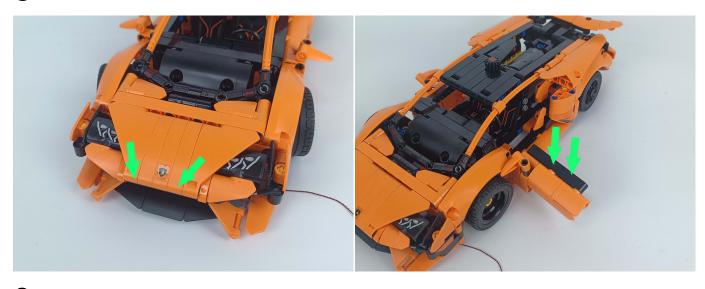

Section C: laying out components following the instruction.

Our material is very small but not fragile, just be reminded that don't to pull the wires too hard. For different people, there may be some installation steps that you can't understand. Please look at the previous and later installation step.