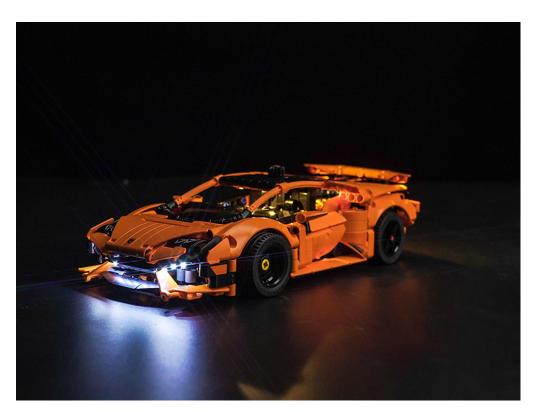

### 42196 Lamborghini Huracán Tecnica

 Installation requires a lot of patience and great observation that your LEGO bricks will come alive when you get this finished. The bricks with lighting as below, so make sure you're ready and let's get started.