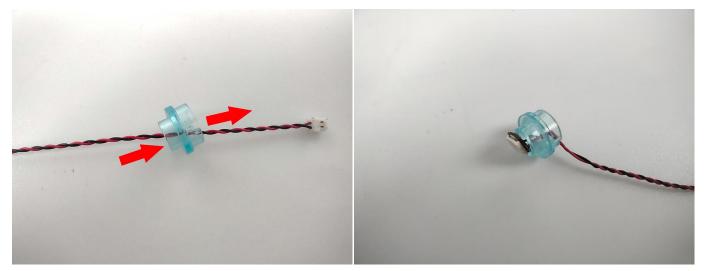

Note that on one side of the white plug you can see two very small golden wires that should be connected to the two golden needles in socket of the expansion board.shown as blow.

All our connections between plug and socket are all the same as shown above. So for any such structure with plug and socket, please pay attention to the golden wire of the plug and the golden needle of the socket, they must be touched together.