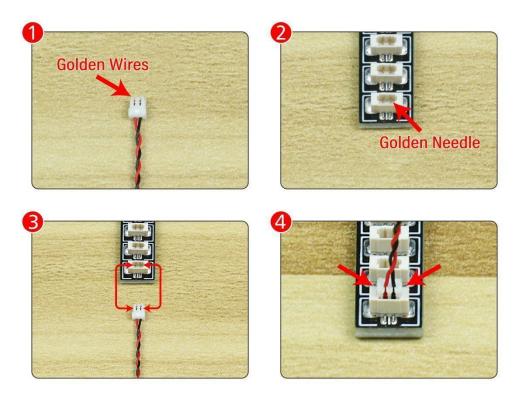

Note that on one side of the white plug you can see two very small golden wires that should be connected to the two golden needles in socket of the expansion board.shown as blow.

All our connections between plug and socket are all the same as shown above. So for any such structure with plug and socket, please pay attention to the golden wire of the plug and the golden needle of the socket, they must be touched together.