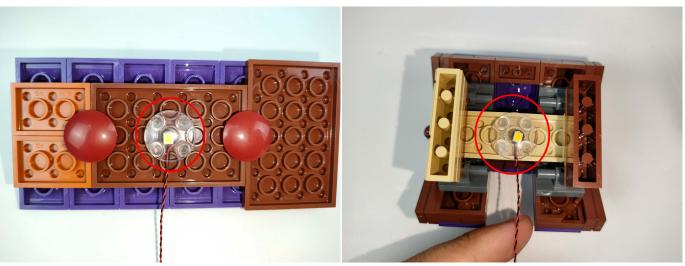

When we test "A1031 High-Brightness Light 15CM-Red" particles, Take out the bag labelled "A1031 High-Brightness Light 15CM-Red". Take out one of the light and connect it to the socket. Turn on the power bank, the light will turn on normally as shown below.