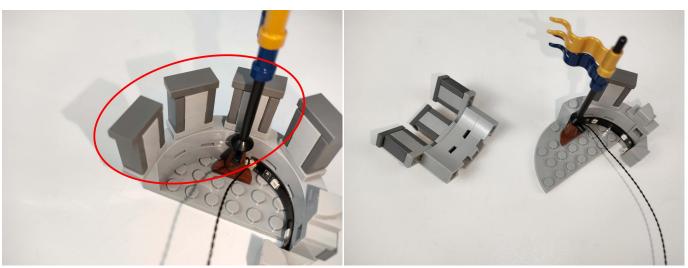

Please contact us immediately if any components don't work.

**Section C:** laying out components following the instruction.

The slit on the the plate round 1X1 are hand-made to avoid squeeze the wire and cause short circuit and abnormalheat during installation.