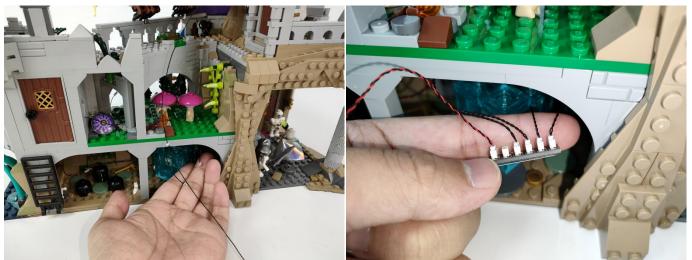

Please contact us immediately if any components don't work.

**Section C:** laying out components following the instruction.

The slit on the the plate round 1X1 are hand-made to avoid squeeze the wire and cause short circuit and abnormalheat during installation.