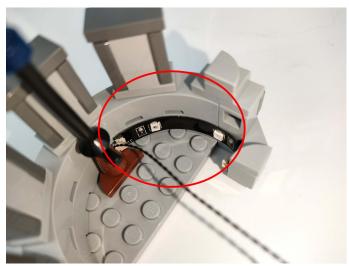

Please contact us immediately if any components don't work.

**Section C:** laying out components following the instruction.

The slit on the the plate round 1X1 are hand-made to avoid squeeze the wire and cause short circuit and abnormalheat during installation.