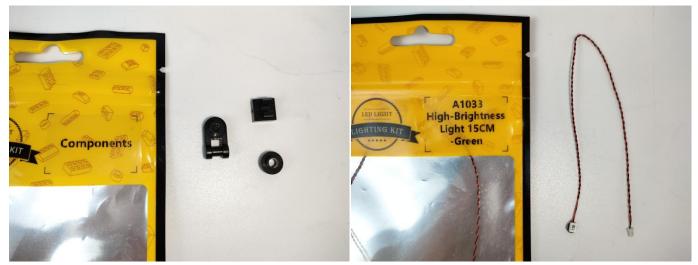

#### **Section A:** Check the type and quantity of components.

The quantity and type of components of each products are different and it needs to be carefully checked to make sure there do have enough material. The type of components is indicated by the label on the bag.

## There are 24 bags in this set. The name and quantities of specific components are as shown , please check carefully.

| Label                                        | Content                               | Quantity |
|----------------------------------------------|---------------------------------------|----------|
| A01001 Light-15CM Warm White                 | Light-15CM Warm White                 | 8        |
| A01004 Light-15CM Green                      | Light-15CM Green                      | 1        |
| A01008 Light-30CM Blue                       | Light-30CM Blue                       | 1        |
| A01010 Light-30CM Red                        | Light-30CM Red                        | 1        |
| A01018 Light-15CM Pink                       | Light-15CM Pink                       | 1        |
| A01024 High-Brightness light 15CM-Warm White | High-Brightness light 15CM-Warm White | 3        |
| A01025 Light-15CM Cyan                       | Light-15CM Cyan                       | 1        |
| A01101 LED Strip Red                         | LED Strip Red                         | 2        |
| A01105 LED Strip Warm White                  | LED Strip Warm White                  | 4        |
| A012 Expansion Board                         | 4 Socket Expansion Board              | 3        |
|                                              | 6 Socket Expansion Board              | 4        |
|                                              | 8 Socket Expansion Board              | 1        |
| A01408 USB Power Cable                       | USB Power Cable                       | 1        |
| A01501 Connecting Cable 5CM                  | Connecting Cable 5CM                  | 3        |
| A01502 Connecting Cable 15CM                 | Connecting Cable 15CM                 | 2        |
| A01503 Connecting Cable 30CM                 | Connecting Cable 30CM                 | 2        |
| A01504 Connecting Cable 50CM                 | Connecting Cable 50CM                 | 1        |
| A01505 Connecting Cable 10CM                 | Connecting Cable 10CM                 | 1        |
| A01506 Connecting Cable 20CM                 | Connecting Cable 20CM                 | 4        |
| A02550 Light Strip-Red-COB                   | Light Strip-Red-COB                   | 2        |
| A1031 High-Brightness Light 15CM-Red         | High-Brightness Light 15CM-Red        | 1        |
| A1032 High-Brightness Light 30CM-Red         | High-Brightness Light 30CM-Red        | 1        |
| A1033 High-Brightness Light 15CM-Green       | High-Brightness Light 15CM-Green      | 2        |
| A1034 High-Brightness Light 30CM-Green       | High-Brightness Light 30CM-Green      | 1        |
| A1036 High-Brightness Light 30CM-Blue        | High-Brightness Light 30CM-Blue       | 1        |
|                                              | Components                            | 1        |