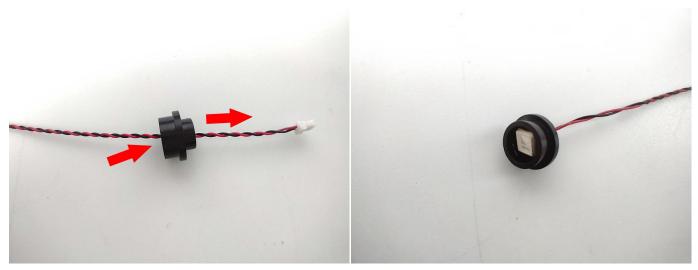

Note that on one side of the white plug you can see two very small golden wires that should be connected to the two golden needles in socket of the expansion board.shown as blow.

All our connections between plug and socket are all the same as shown above. So for any such structure with plug and socket, please pay attention to the golden wire of the plug and the golden needle of the socket, they must be touched together.