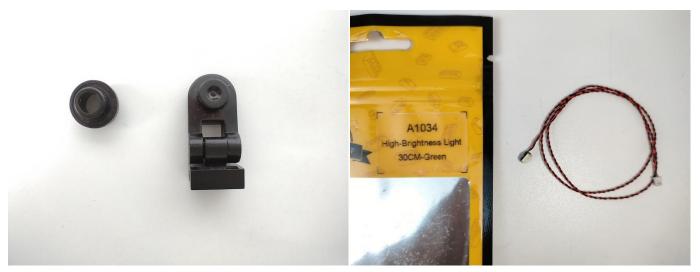

## There are 24 bags in this set. The name and quantities of specific components are as shown , please check carefully.

| Label                                        | Content                               | Quantity |
|----------------------------------------------|---------------------------------------|----------|
| A01001 Light-15CM Warm White                 | Light-15CM Warm White                 | 8        |
| A01004 Light-15CM Green                      | Light-15CM Green                      | 1        |
| A01008 Light-30CM Blue                       | Light-30CM Blue                       | 1        |
| A01010 Light-30CM Red                        | Light-30CM Red                        | 1        |
| A01018 Light-15CM Pink                       | Light-15CM Pink                       | 1        |
| A01024 High-Brightness light 15CM-Warm White | High-Brightness light 15CM-Warm White | 3        |
| A01025 Light-15CM Cyan                       | Light-15CM Cyan                       | 1        |
| A01101 LED Strip Red                         | LED Strip Red                         | 2        |
| A01105 LED Strip Warm White                  | LED Strip Warm White                  | 4        |
| A012 Expansion Board                         | 4 Socket Expansion Board              | 3        |
|                                              | 6 Socket Expansion Board              | 4        |
|                                              | 8 Socket Expansion Board              | 1        |
| A01408 USB Power Cable                       | USB Power Cable                       | 1        |
| A01501 Connecting Cable 5CM                  | Connecting Cable 5CM                  | 3        |
| A01502 Connecting Cable 15CM                 | Connecting Cable 15CM                 | 2        |
| A01503 Connecting Cable 30CM                 | Connecting Cable 30CM                 | 2        |
| A01504 Connecting Cable 50CM                 | Connecting Cable 50CM                 | 1        |
| A01505 Connecting Cable 10CM                 | Connecting Cable 10CM                 | 1        |
| A01506 Connecting Cable 20CM                 | Connecting Cable 20CM                 | 4        |
| A02550 Light Strip-Red-COB                   | Light Strip-Red-COB                   | 2        |
| A1031 High-Brightness Light 15CM-Red         | High-Brightness Light 15CM-Red        | 1        |
| A1032 High-Brightness Light 30CM-Red         | High-Brightness Light 30CM-Red        | 1        |
| A1033 High-Brightness Light 15CM-Green       | High-Brightness Light 15CM-Green      | 2        |
| A1034 High-Brightness Light 30CM-Green       | High-Brightness Light 30CM-Green      | 1        |
| A1036 High-Brightness Light 30CM-Blue        | High-Brightness Light 30CM-Blue       | 1        |
|                                              | Components                            | 1        |

When we test "A1031 High-Brightness Light 15CM-Red" particles, Take out the bag labelled "A1031 High-Brightness Light 15CM-Red". Take out one of the light and connect it to the socket. Turn on the power bank, the light will turn on normally as shown below.