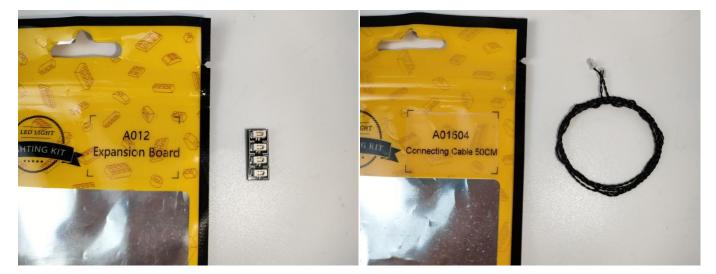

## There are 24 bags in this set. The name and quantities of specific components are as shown , please check carefully.

| Label                                        | Content                               | Quantity |
|----------------------------------------------|---------------------------------------|----------|
| A01001 Light-15CM Warm White                 | Light-15CM Warm White                 | 8        |
| A01004 Light-15CM Green                      | Light-15CM Green                      | 1        |
| A01008 Light-30CM Blue                       | Light-30CM Blue                       | 1        |
| A01010 Light-30CM Red                        | Light-30CM Red                        | 1        |
| A01018 Light-15CM Pink                       | Light-15CM Pink                       | 1        |
| A01024 High-Brightness light 15CM-Warm White | High-Brightness light 15CM-Warm White | 3        |
| A01025 Light-15CM Cyan                       | Light-15CM Cyan                       | 1        |
| A01101 LED Strip Red                         | LED Strip Red                         | 2        |
| A01105 LED Strip Warm White                  | LED Strip Warm White                  | 4        |
| A012 Expansion Board                         | 4 Socket Expansion Board              | 3        |
|                                              | 6 Socket Expansion Board              | 4        |
|                                              | 8 Socket Expansion Board              | 1        |
| A01408 USB Power Cable                       | USB Power Cable                       | 1        |
| A01501 Connecting Cable 5CM                  | Connecting Cable 5CM                  | 3        |
| A01502 Connecting Cable 15CM                 | Connecting Cable 15CM                 | 2        |
| A01503 Connecting Cable 30CM                 | Connecting Cable 30CM                 | 2        |
| A01504 Connecting Cable 50CM                 | Connecting Cable 50CM                 | 1        |
| A01505 Connecting Cable 10CM                 | Connecting Cable 10CM                 | 1        |
| A01506 Connecting Cable 20CM                 | Connecting Cable 20CM                 | 4        |
| A02550 Light Strip-Red-COB                   | Light Strip-Red-COB                   | 2        |
| A1031 High-Brightness Light 15CM-Red         | High-Brightness Light 15CM-Red        | 1        |
| A1032 High-Brightness Light 30CM-Red         | High-Brightness Light 30CM-Red        | 1        |
| A1033 High-Brightness Light 15CM-Green       | High-Brightness Light 15CM-Green      | 2        |
| A1034 High-Brightness Light 30CM-Green       | High-Brightness Light 30CM-Green      | 1        |
| A1036 High-Brightness Light 30CM-Blue        | High-Brightness Light 30CM-Blue       | 1        |
|                                              | Components                            | 1        |