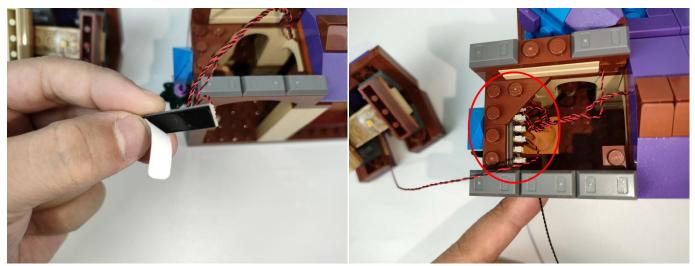

Please contact us immediately if any components don't work.

**Section C:** laying out components following the instruction.

The slit on the the plate round 1X1 are hand-made to avoid squeeze the wire and cause short circuit and abnormalheat during installation.