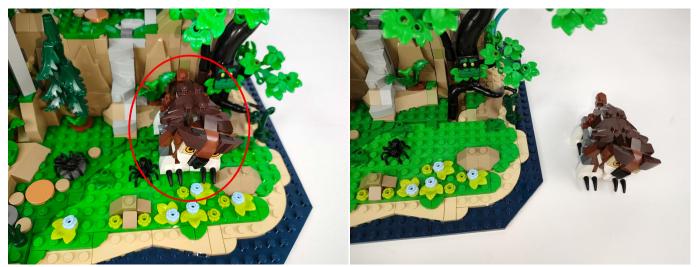

Please contact us immediately if any components don't work.

**Section C:** laying out components following the instruction.

The slit on the the plate round 1X1 are hand-made to avoid squeeze the wire and cause short circuit and abnormalheat during installation.