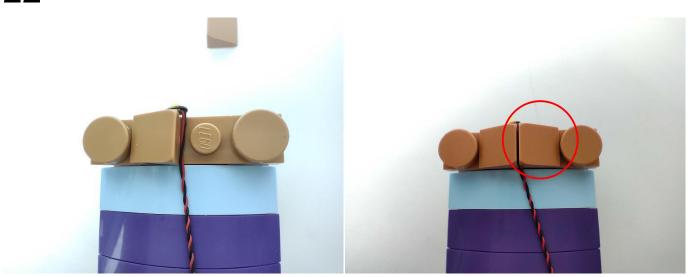

Please contact us immediately if any components don't work.

**Section C:** laying out components following the instruction.

The slit on the the plate round 1X1 are hand-made to avoid squeeze the wire and cause short circuit and abnormalheat during installation.