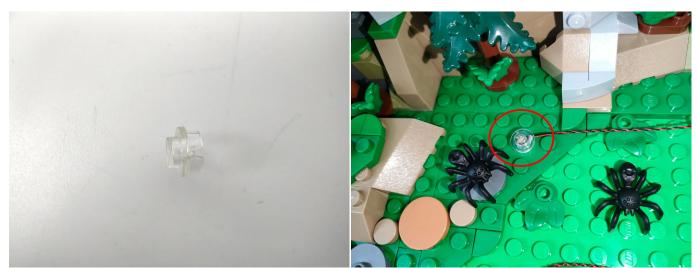

Please contact us immediately if any components don't work.

**Section C:** laying out components following the instruction.

The slit on the the plate round 1X1 are hand-made to avoid squeeze the wire and cause short circuit and abnormalheat during installation.