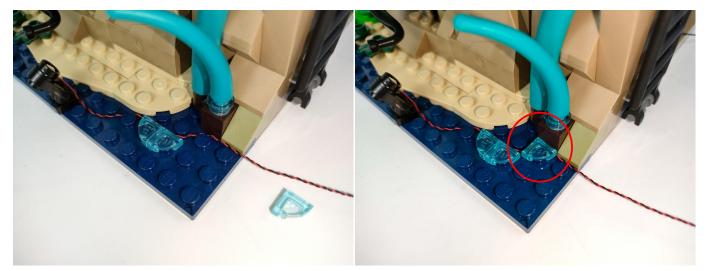

Please contact us immediately if any components don't work.

**Section C:** laying out components following the instruction.

The slit on the the plate round 1X1 are hand-made to avoid squeeze the wire and cause short circuit and abnormalheat during installation.