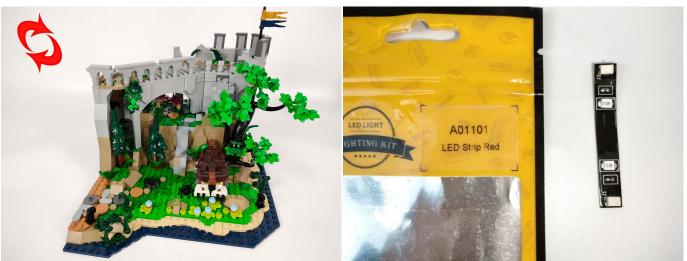

## There are 24 bags in this set. The name and quantities of specific components are as shown , please check carefully.

| Label                                        | Content                               | Quantity |
|----------------------------------------------|---------------------------------------|----------|
| A01001 Light-15CM Warm White                 | Light-15CM Warm White                 | 8        |
| A01004 Light-15CM Green                      | Light-15CM Green                      | 1        |
| A01008 Light-30CM Blue                       | Light-30CM Blue                       | 1        |
| A01010 Light-30CM Red                        | Light-30CM Red                        | 1        |
| A01018 Light-15CM Pink                       | Light-15CM Pink                       | 1        |
| A01024 High-Brightness light 15CM-Warm White | High-Brightness light 15CM-Warm White | 3        |
| A01025 Light-15CM Cyan                       | Light-15CM Cyan                       | 1        |
| A01101 LED Strip Red                         | LED Strip Red                         | 2        |
| A01105 LED Strip Warm White                  | LED Strip Warm White                  | 4        |
| A012 Expansion Board                         | 4 Socket Expansion Board              | 3        |
|                                              | 6 Socket Expansion Board              | 4        |
|                                              | 8 Socket Expansion Board              | 1        |
| A01408 USB Power Cable                       | USB Power Cable                       | 1        |
| A01501 Connecting Cable 5CM                  | Connecting Cable 5CM                  | 3        |
| A01502 Connecting Cable 15CM                 | Connecting Cable 15CM                 | 2        |
| A01503 Connecting Cable 30CM                 | Connecting Cable 30CM                 | 2        |
| A01504 Connecting Cable 50CM                 | Connecting Cable 50CM                 | 1        |
| A01505 Connecting Cable 10CM                 | Connecting Cable 10CM                 | 1        |
| A01506 Connecting Cable 20CM                 | Connecting Cable 20CM                 | 4        |
| A02550 Light Strip-Red-COB                   | Light Strip-Red-COB                   | 2        |
| A1031 High-Brightness Light 15CM-Red         | High-Brightness Light 15CM-Red        | 1        |
| A1032 High-Brightness Light 30CM-Red         | High-Brightness Light 30CM-Red        | 1        |
| A1033 High-Brightness Light 15CM-Green       | High-Brightness Light 15CM-Green      | 2        |
| A1034 High-Brightness Light 30CM-Green       | High-Brightness Light 30CM-Green      | 1        |
| A1036 High-Brightness Light 30CM-Blue        | High-Brightness Light 30CM-Blue       | 1        |
|                                              | Components                            | 1        |

Test each lamp according to this method. It should be noted that after the test, the lamp must be returned to the corresponding bag to avoid confusion of types.

LED strip test:

Take out the bag labeled "A01101 LED Strip Red". Take out the LED light bar, connect the USB power cable, turn on the mobile power supply, the light will be on normally, as shown in the figure below.