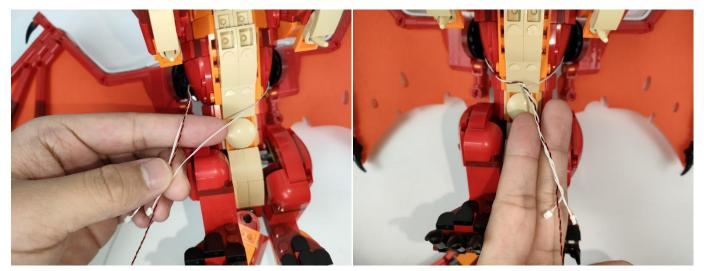

Note that on one side of the white plug you can see two very small golden wires that should be connected to the two golden needles in socket of the expansion board.shown as blow.

All our connections between plug and socket are all the same as shown above. So for any such structure with plug and socket, please pay attention to the golden wire of the plug and the golden needle of the socket, they must be touched together.