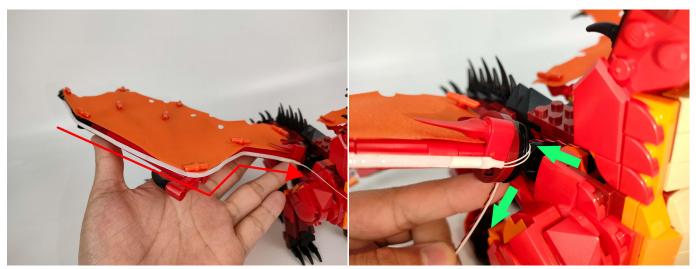

Please contact us immediately if any components don't work.

**Section C:** laying out components following the instruction.

The slit on the the plate round 1X1 are hand-made to avoid squeeze the wire and cause short circuit and abnormalheat during installation.