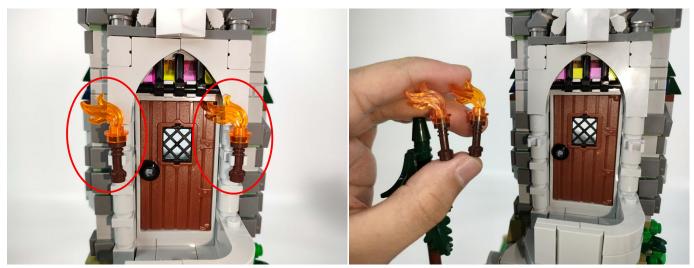

Please contact us immediately if any components don't work.

**Section C:** laying out components following the instruction.

The slit on the the plate round 1X1 are hand-made to avoid squeeze the wire and cause short circuit and abnormalheat during installation.