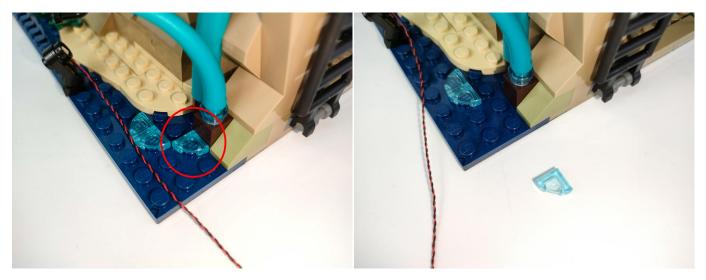

Please contact us immediately if any components don't work.

**Section C:** laying out components following the instruction.

The slit on the the plate round 1X1 are hand-made to avoid squeeze the wire and cause short circuit and abnormalheat during installation.