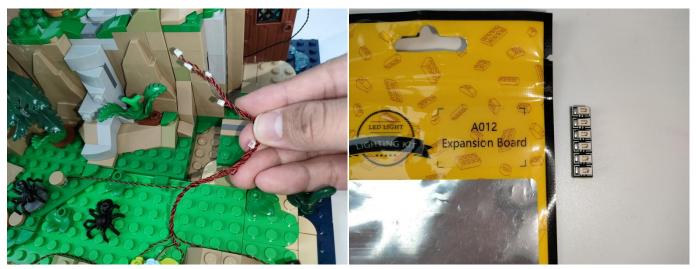

## There are 24 bags in this set. The name and quantities of specific components are as shown , please check carefully.

| Label                                        | Content                               | Quantity |
|----------------------------------------------|---------------------------------------|----------|
| A01001 Light-15CM Warm White                 | Light-15CM Warm White                 | 8        |
| A01004 Light-15CM Green                      | Light-15CM Green                      | 1        |
| A01008 Light-30CM Blue                       | Light-30CM Blue                       | 1        |
| A01010 Light-30CM Red                        | Light-30CM Red                        | 1        |
| A01018 Light-15CM Pink                       | Light-15CM Pink                       | 1        |
| A01024 High-Brightness light 15CM-Warm White | High-Brightness light 15CM-Warm White | 3        |
| A01025 Light-15CM Cyan                       | Light-15CM Cyan                       | 1        |
| A01101 LED Strip Red                         | LED Strip Red                         | 2        |
| A01105 LED Strip Warm White                  | LED Strip Warm White                  | 4        |
| A012 Expansion Board                         | 4 Socket Expansion Board              | 3        |
|                                              | 6 Socket Expansion Board              | 4        |
|                                              | 8 Socket Expansion Board              | 1        |
| A01408 USB Power Cable                       | USB Power Cable                       | 1        |
| A01501 Connecting Cable 5CM                  | Connecting Cable 5CM                  | 3        |
| A01502 Connecting Cable 15CM                 | Connecting Cable 15CM                 | 2        |
| A01503 Connecting Cable 30CM                 | Connecting Cable 30CM                 | 2        |
| A01504 Connecting Cable 50CM                 | Connecting Cable 50CM                 | 1        |
| A01505 Connecting Cable 10CM                 | Connecting Cable 10CM                 | 1        |
| A01506 Connecting Cable 20CM                 | Connecting Cable 20CM                 | 4        |
| A02550 Light Strip-Red-COB                   | Light Strip-Red-COB                   | 2        |
| A1031 High-Brightness Light 15CM-Red         | High-Brightness Light 15CM-Red        | 1        |
| A1032 High-Brightness Light 30CM-Red         | High-Brightness Light 30CM-Red        | 1        |
| A1033 High-Brightness Light 15CM-Green       | High-Brightness Light 15CM-Green      | 2        |
| A1034 High-Brightness Light 30CM-Green       | High-Brightness Light 30CM-Green      | 1        |
| A1036 High-Brightness Light 30CM-Blue        | High-Brightness Light 30CM-Blue       | 1        |
|                                              | Components                            | 1        |

#### **Section B:** Test that each components is working properly.

We need a structure to test all lights, so take out the bag with label "USB Power Cord" and "Expansion Boards" as follows.

It is worth reminding that our products are all customized. They have a unique way of connecting. The white plug on wire and the socket of the expansion board need to be connected together to transmit power.