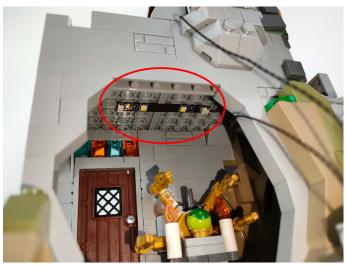

Please contact us immediately if any components don't work.

**Section C:** laying out components following the instruction.

The slit on the the plate round 1X1 are hand-made to avoid squeeze the wire and cause short circuit and abnormalheat during installation.