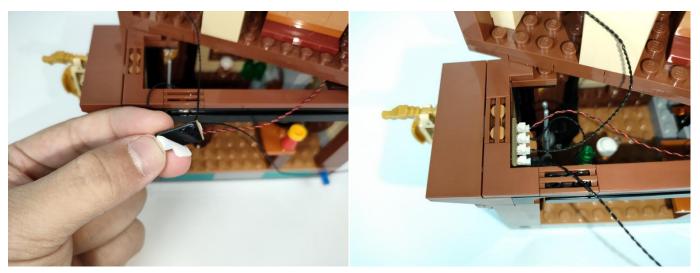

Please contact us immediately if any components don't work.

**Section C:** laying out components following the instruction.

The slit on the the plate round 1X1 are hand-made to avoid squeeze the wire and cause short circuit and abnormalheat during installation.