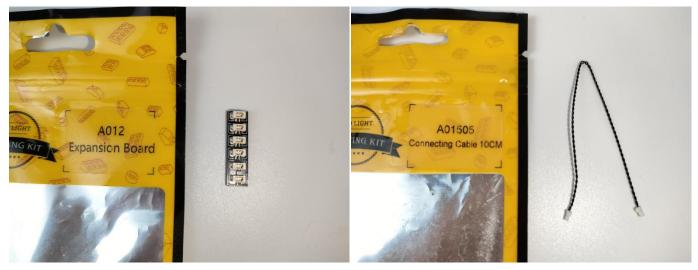

#### **Section A:** Check the type and quantity of components.

The quantity and type of components of each products are different and it needs to be carefully checked to make sure there do have enough material. The type of components is indicated by the label on the bag.

## There are 24 bags in this set. The name and quantities of specific components are as shown , please check carefully.

| Label                                        | Content                               | Quantity |
|----------------------------------------------|---------------------------------------|----------|
| A01001 Light-15CM Warm White                 | Light-15CM Warm White                 | 8        |
| A01004 Light-15CM Green                      | Light-15CM Green                      | 1        |
| A01008 Light-30CM Blue                       | Light-30CM Blue                       | 1        |
| A01010 Light-30CM Red                        | Light-30CM Red                        | 1        |
| A01018 Light-15CM Pink                       | Light-15CM Pink                       | 1        |
| A01024 High-Brightness light 15CM-Warm White | High-Brightness light 15CM-Warm White | 3        |
| A01025 Light-15CM Cyan                       | Light-15CM Cyan                       | 1        |
| A01101 LED Strip Red                         | LED Strip Red                         | 2        |
| A01105 LED Strip Warm White                  | LED Strip Warm White                  | 4        |
| A012 Expansion Board                         | 4 Socket Expansion Board              | 3        |
|                                              | 6 Socket Expansion Board              | 4        |
|                                              | 8 Socket Expansion Board              | 1        |
| A01408 USB Power Cable                       | USB Power Cable                       | 1        |
| A01501 Connecting Cable 5CM                  | Connecting Cable 5CM                  | 3        |
| A01502 Connecting Cable 15CM                 | Connecting Cable 15CM                 | 2        |
| A01503 Connecting Cable 30CM                 | Connecting Cable 30CM                 | 2        |
| A01504 Connecting Cable 50CM                 | Connecting Cable 50CM                 | 1        |
| A01505 Connecting Cable 10CM                 | Connecting Cable 10CM                 | 1        |
| A01506 Connecting Cable 20CM                 | Connecting Cable 20CM                 | 4        |
| A02550 Light Strip-Red-COB                   | Light Strip-Red-COB                   | 2        |
| A1031 High-Brightness Light 15CM-Red         | High-Brightness Light 15CM-Red        | 1        |
| A1032 High-Brightness Light 30CM-Red         | High-Brightness Light 30CM-Red        | 1        |
| A1033 High-Brightness Light 15CM-Green       | High-Brightness Light 15CM-Green      | 2        |
| A1034 High-Brightness Light 30CM-Green       | High-Brightness Light 30CM-Green      | 1        |
| A1036 High-Brightness Light 30CM-Blue        | High-Brightness Light 30CM-Blue       | 1        |
|                                              | Components                            | 1        |