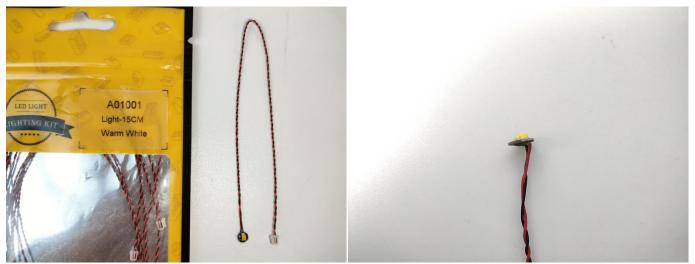

## There are 24 bags in this set. The name and quantities of specific components are as shown , please check carefully.

| Label                                        | Content                               | Quantity |
|----------------------------------------------|---------------------------------------|----------|
| A01001 Light-15CM Warm White                 | Light-15CM Warm White                 | 8        |
| A01004 Light-15CM Green                      | Light-15CM Green                      | 1        |
| A01008 Light-30CM Blue                       | Light-30CM Blue                       | 1        |
| A01010 Light-30CM Red                        | Light-30CM Red                        | 1        |
| A01018 Light-15CM Pink                       | Light-15CM Pink                       | 1        |
| A01024 High-Brightness light 15CM-Warm White | High-Brightness light 15CM-Warm White | 3        |
| A01025 Light-15CM Cyan                       | Light-15CM Cyan                       | 1        |
| A01101 LED Strip Red                         | LED Strip Red                         | 2        |
| A01105 LED Strip Warm White                  | LED Strip Warm White                  | 4        |
| A012 Expansion Board                         | 4 Socket Expansion Board              | 3        |
|                                              | 6 Socket Expansion Board              | 4        |
|                                              | 8 Socket Expansion Board              | 1        |
| A01408 USB Power Cable                       | USB Power Cable                       | 1        |
| A01501 Connecting Cable 5CM                  | Connecting Cable 5CM                  | 3        |
| A01502 Connecting Cable 15CM                 | Connecting Cable 15CM                 | 2        |
| A01503 Connecting Cable 30CM                 | Connecting Cable 30CM                 | 2        |
| A01504 Connecting Cable 50CM                 | Connecting Cable 50CM                 | 1        |
| A01505 Connecting Cable 10CM                 | Connecting Cable 10CM                 | 1        |
| A01506 Connecting Cable 20CM                 | Connecting Cable 20CM                 | 4        |
| A02550 Light Strip-Red-COB                   | Light Strip-Red-COB                   | 2        |
| A1031 High-Brightness Light 15CM-Red         | High-Brightness Light 15CM-Red        | 1        |
| A1032 High-Brightness Light 30CM-Red         | High-Brightness Light 30CM-Red        | 1        |
| A1033 High-Brightness Light 15CM-Green       | High-Brightness Light 15CM-Green      | 2        |
| A1034 High-Brightness Light 30CM-Green       | High-Brightness Light 30CM-Green      | 1        |
| A1036 High-Brightness Light 30CM-Blue        | High-Brightness Light 30CM-Blue       | 1        |
|                                              | Components                            | 1        |