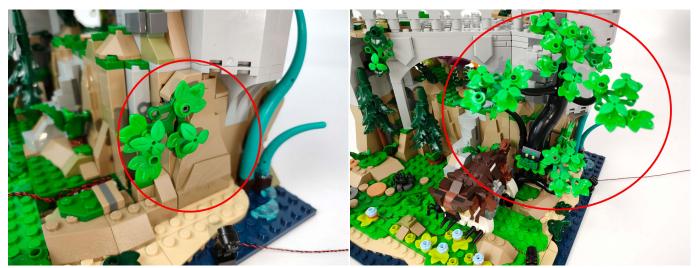

Please contact us immediately if any components don't work.

**Section C:** laying out components following the instruction.

The slit on the the plate round 1X1 are hand-made to avoid squeeze the wire and cause short circuit and abnormalheat during installation.