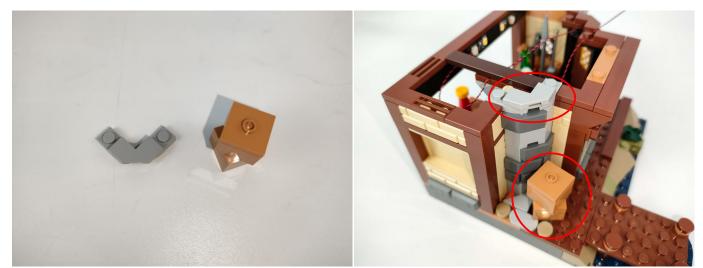

Please contact us immediately if any components don't work.

**Section C:** laying out components following the instruction.

The slit on the the plate round 1X1 are hand-made to avoid squeeze the wire and cause short circuit and abnormalheat during installation.