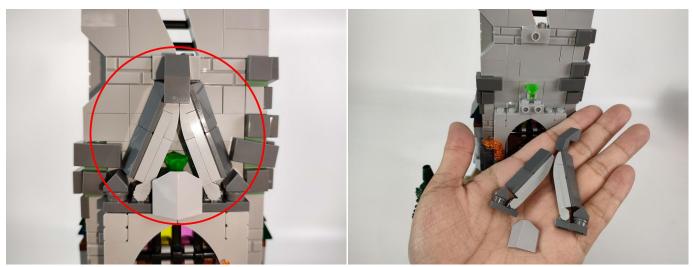

Please contact us immediately if any components don't work.

**Section C:** laying out components following the instruction.

The slit on the the plate round 1X1 are hand-made to avoid squeeze the wire and cause short circuit and abnormalheat during installation.