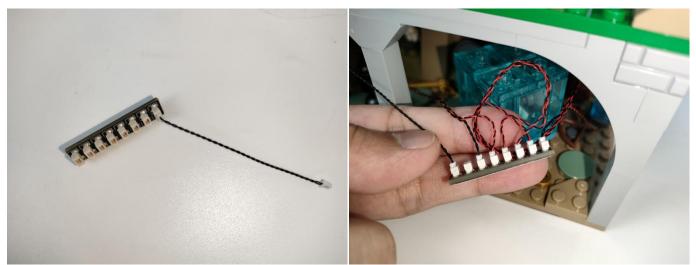

#### **Section B:** Test that each components is working properly.

We need a structure to test all lights, so take out the bag with label "USB Power Cord" and "Expansion Boards" as follows.

It is worth reminding that our products are all customized. They have a unique way of connecting. The white plug on wire and the socket of the expansion board need to be connected together to transmit power.

Note that on one side of the white plug you can see two very small golden wires that should be connected to the two golden needles in socket of the expansion board.shown as blow.

All our connections between plug and socket are all the same as shown above. So for any such structure with plug and socket, please pay attention to the golden wire of the plug and the golden needle of the socket, they must be touched together.