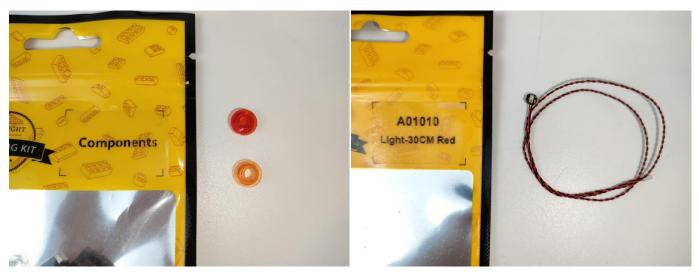

## There are 24 bags in this set. The name and quantities of specific components are as shown , please check carefully.

| Label                                        | Content                               | Quantity |
|----------------------------------------------|---------------------------------------|----------|
| A01001 Light-15CM Warm White                 | Light-15CM Warm White                 | 8        |
| A01004 Light-15CM Green                      | Light-15CM Green                      | 1        |
| A01008 Light-30CM Blue                       | Light-30CM Blue                       | 1        |
| A01010 Light-30CM Red                        | Light-30CM Red                        | 1        |
| A01018 Light-15CM Pink                       | Light-15CM Pink                       | 1        |
| A01024 High-Brightness light 15CM-Warm White | High-Brightness light 15CM-Warm White | 3        |
| A01025 Light-15CM Cyan                       | Light-15CM Cyan                       | 1        |
| A01101 LED Strip Red                         | LED Strip Red                         | 2        |
| A01105 LED Strip Warm White                  | LED Strip Warm White                  | 4        |
| A012 Expansion Board                         | 4 Socket Expansion Board              | 3        |
|                                              | 6 Socket Expansion Board              | 4        |
|                                              | 8 Socket Expansion Board              | 1        |
| A01408 USB Power Cable                       | USB Power Cable                       | 1        |
| A01501 Connecting Cable 5CM                  | Connecting Cable 5CM                  | 3        |
| A01502 Connecting Cable 15CM                 | Connecting Cable 15CM                 | 2        |
| A01503 Connecting Cable 30CM                 | Connecting Cable 30CM                 | 2        |
| A01504 Connecting Cable 50CM                 | Connecting Cable 50CM                 | 1        |
| A01505 Connecting Cable 10CM                 | Connecting Cable 10CM                 | 1        |
| A01506 Connecting Cable 20CM                 | Connecting Cable 20CM                 | 4        |
| A02550 Light Strip-Red-COB                   | Light Strip-Red-COB                   | 2        |
| A1031 High-Brightness Light 15CM-Red         | High-Brightness Light 15CM-Red        | 1        |
| A1032 High-Brightness Light 30CM-Red         | High-Brightness Light 30CM-Red        | 1        |
| A1033 High-Brightness Light 15CM-Green       | High-Brightness Light 15CM-Green      | 2        |
| A1034 High-Brightness Light 30CM-Green       | High-Brightness Light 30CM-Green      | 1        |
| A1036 High-Brightness Light 30CM-Blue        | High-Brightness Light 30CM-Blue       | 1        |
|                                              | Components                            | 1        |

Please contact us immediately if there have any missing components.