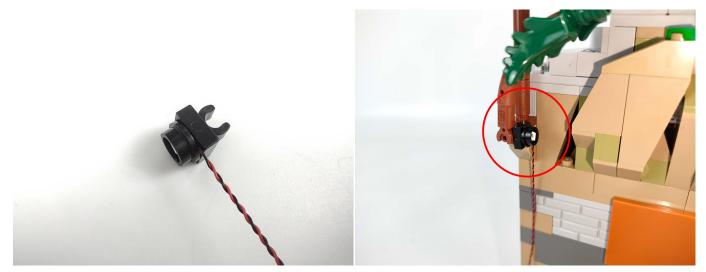

Please contact us immediately if any components don't work.

**Section C:** laying out components following the instruction.

The slit on the the plate round 1X1 are hand-made to avoid squeeze the wire and cause short circuit and abnormalheat during installation.