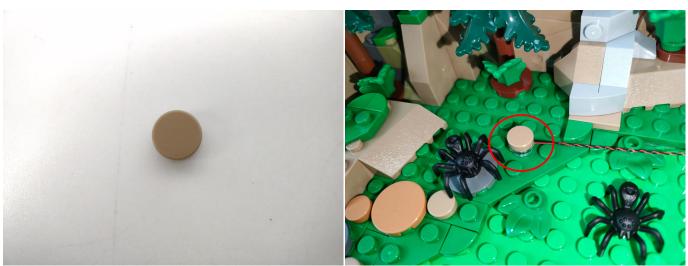

Please contact us immediately if any components don't work.

**Section C:** laying out components following the instruction.

The slit on the the plate round 1X1 are hand-made to avoid squeeze the wire and cause short circuit and abnormalheat during installation.