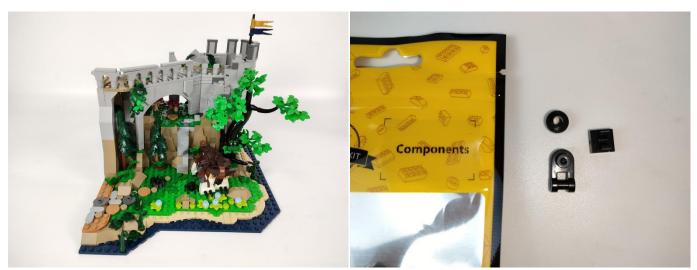

#### **Section A:** Check the type and quantity of components.

The quantity and type of components of each products are different and it needs to be carefully checked to make sure there do have enough material. The type of components is indicated by the label on the bag.

## There are 24 bags in this set. The name and quantities of specific components are as shown , please check carefully.

| Label                                        | Content                               | Quantity |
|----------------------------------------------|---------------------------------------|----------|
| A01001 Light-15CM Warm White                 | Light-15CM Warm White                 | 8        |
| A01004 Light-15CM Green                      | Light-15CM Green                      | 1        |
| A01008 Light-30CM Blue                       | Light-30CM Blue                       | 1        |
| A01010 Light-30CM Red                        | Light-30CM Red                        | 1        |
| A01018 Light-15CM Pink                       | Light-15CM Pink                       | 1        |
| A01024 High-Brightness light 15CM-Warm White | High-Brightness light 15CM-Warm White | 3        |
| A01025 Light-15CM Cyan                       | Light-15CM Cyan                       | 1        |
| A01101 LED Strip Red                         | LED Strip Red                         | 2        |
| A01105 LED Strip Warm White                  | LED Strip Warm White                  | 4        |
| A012 Expansion Board                         | 4 Socket Expansion Board              | 3        |
|                                              | 6 Socket Expansion Board              | 4        |
|                                              | 8 Socket Expansion Board              | 1        |
| A01408 USB Power Cable                       | USB Power Cable                       | 1        |
| A01501 Connecting Cable 5CM                  | Connecting Cable 5CM                  | 3        |
| A01502 Connecting Cable 15CM                 | Connecting Cable 15CM                 | 2        |
| A01503 Connecting Cable 30CM                 | Connecting Cable 30CM                 | 2        |
| A01504 Connecting Cable 50CM                 | Connecting Cable 50CM                 | 1        |
| A01505 Connecting Cable 10CM                 | Connecting Cable 10CM                 | 1        |
| A01506 Connecting Cable 20CM                 | Connecting Cable 20CM                 | 4        |
| A02550 Light Strip-Red-COB                   | Light Strip-Red-COB                   | 2        |
| A1031 High-Brightness Light 15CM-Red         | High-Brightness Light 15CM-Red        | 1        |
| A1032 High-Brightness Light 30CM-Red         | High-Brightness Light 30CM-Red        | 1        |
| A1033 High-Brightness Light 15CM-Green       | High-Brightness Light 15CM-Green      | 2        |
| A1034 High-Brightness Light 30CM-Green       | High-Brightness Light 30CM-Green      | 1        |
| A1036 High-Brightness Light 30CM-Blue        | High-Brightness Light 30CM-Blue       | 1        |
|                                              | Components                            | 1        |

Please contact us immediately if there have any missing components.