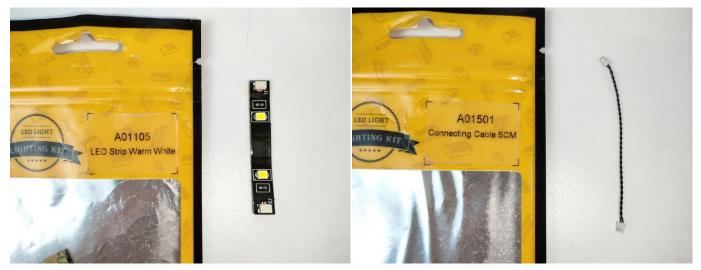

## There are 24 bags in this set. The name and quantities of specific components are as shown , please check carefully.

| Label                                        | Content                               | Quantity |
|----------------------------------------------|---------------------------------------|----------|
| A01001 Light-15CM Warm White                 | Light-15CM Warm White                 | 8        |
| A01004 Light-15CM Green                      | Light-15CM Green                      | 1        |
| A01008 Light-30CM Blue                       | Light-30CM Blue                       | 1        |
| A01010 Light-30CM Red                        | Light-30CM Red                        | 1        |
| A01018 Light-15CM Pink                       | Light-15CM Pink                       | 1        |
| A01024 High-Brightness light 15CM-Warm White | High-Brightness light 15CM-Warm White | 3        |
| A01025 Light-15CM Cyan                       | Light-15CM Cyan                       | 1        |
| A01101 LED Strip Red                         | LED Strip Red                         | 2        |
| A01105 LED Strip Warm White                  | LED Strip Warm White                  | 4        |
| A012 Expansion Board                         | 4 Socket Expansion Board              | 3        |
|                                              | 6 Socket Expansion Board              | 4        |
|                                              | 8 Socket Expansion Board              | 1        |
| A01408 USB Power Cable                       | USB Power Cable                       | 1        |
| A01501 Connecting Cable 5CM                  | Connecting Cable 5CM                  | 3        |
| A01502 Connecting Cable 15CM                 | Connecting Cable 15CM                 | 2        |
| A01503 Connecting Cable 30CM                 | Connecting Cable 30CM                 | 2        |
| A01504 Connecting Cable 50CM                 | Connecting Cable 50CM                 | 1        |
| A01505 Connecting Cable 10CM                 | Connecting Cable 10CM                 | 1        |
| A01506 Connecting Cable 20CM                 | Connecting Cable 20CM                 | 4        |
| A02550 Light Strip-Red-COB                   | Light Strip-Red-COB                   | 2        |
| A1031 High-Brightness Light 15CM-Red         | High-Brightness Light 15CM-Red        | 1        |
| A1032 High-Brightness Light 30CM-Red         | High-Brightness Light 30CM-Red        | 1        |
| A1033 High-Brightness Light 15CM-Green       | High-Brightness Light 15CM-Green      | 2        |
| A1034 High-Brightness Light 30CM-Green       | High-Brightness Light 30CM-Green      | 1        |
| A1036 High-Brightness Light 30CM-Blue        | High-Brightness Light 30CM-Blue       | 1        |
|                                              | Components                            | 1        |