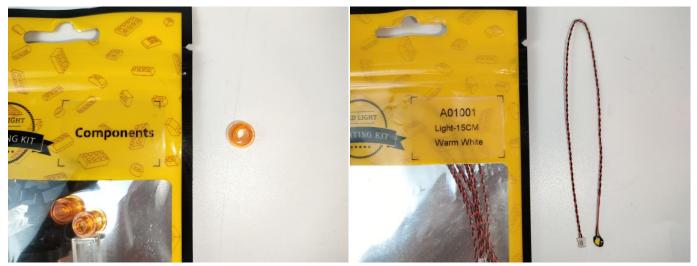

#### **Section A:** Check the type and quantity of components.

The quantity and type of components of each products are different and it needs to be carefully checked to make sure there do have enough material. The type of components is indicated by the label on the bag.

## There are 24 bags in this set. The name and quantities of specific components are as shown , please check carefully.

| Label                                        | Content                               | Quantity |
|----------------------------------------------|---------------------------------------|----------|
| A01001 Light-15CM Warm White                 | Light-15CM Warm White                 | 8        |
| A01004 Light-15CM Green                      | Light-15CM Green                      | 1        |
| A01008 Light-30CM Blue                       | Light-30CM Blue                       | 1        |
| A01010 Light-30CM Red                        | Light-30CM Red                        | 1        |
| A01018 Light-15CM Pink                       | Light-15CM Pink                       | 1        |
| A01024 High-Brightness light 15CM-Warm White | High-Brightness light 15CM-Warm White | 3        |
| A01025 Light-15CM Cyan                       | Light-15CM Cyan                       | 1        |
| A01101 LED Strip Red                         | LED Strip Red                         | 2        |
| A01105 LED Strip Warm White                  | LED Strip Warm White                  | 4        |
| A012 Expansion Board                         | 4 Socket Expansion Board              | 3        |
|                                              | 6 Socket Expansion Board              | 4        |
|                                              | 8 Socket Expansion Board              | 1        |
| A01408 USB Power Cable                       | USB Power Cable                       | 1        |
| A01501 Connecting Cable 5CM                  | Connecting Cable 5CM                  | 3        |
| A01502 Connecting Cable 15CM                 | Connecting Cable 15CM                 | 2        |
| A01503 Connecting Cable 30CM                 | Connecting Cable 30CM                 | 2        |
| A01504 Connecting Cable 50CM                 | Connecting Cable 50CM                 | 1        |
| A01505 Connecting Cable 10CM                 | Connecting Cable 10CM                 | 1        |
| A01506 Connecting Cable 20CM                 | Connecting Cable 20CM                 | 4        |
| A02550 Light Strip-Red-COB                   | Light Strip-Red-COB                   | 2        |
| A1031 High-Brightness Light 15CM-Red         | High-Brightness Light 15CM-Red        | 1        |
| A1032 High-Brightness Light 30CM-Red         | High-Brightness Light 30CM-Red        | 1        |
| A1033 High-Brightness Light 15CM-Green       | High-Brightness Light 15CM-Green      | 2        |
| A1034 High-Brightness Light 30CM-Green       | High-Brightness Light 30CM-Green      | 1        |
| A1036 High-Brightness Light 30CM-Blue        | High-Brightness Light 30CM-Blue       | 1        |
|                                              | Components                            | 1        |