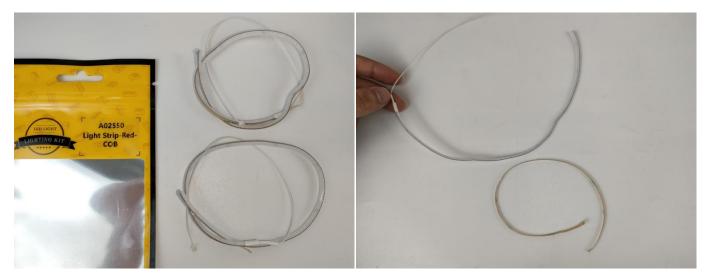

## There are 24 bags in this set. The name and quantities of specific components are as shown , please check carefully.

| Label                                        | Content                               | Quantity |
|----------------------------------------------|---------------------------------------|----------|
| A01001 Light-15CM Warm White                 | Light-15CM Warm White                 | 8        |
| A01004 Light-15CM Green                      | Light-15CM Green                      | 1        |
| A01008 Light-30CM Blue                       | Light-30CM Blue                       | 1        |
| A01010 Light-30CM Red                        | Light-30CM Red                        | 1        |
| A01018 Light-15CM Pink                       | Light-15CM Pink                       | 1        |
| A01024 High-Brightness light 15CM-Warm White | High-Brightness light 15CM-Warm White | 3        |
| A01025 Light-15CM Cyan                       | Light-15CM Cyan                       | 1        |
| A01101 LED Strip Red                         | LED Strip Red                         | 2        |
| A01105 LED Strip Warm White                  | LED Strip Warm White                  | 4        |
| A012 Expansion Board                         | 4 Socket Expansion Board              | 3        |
|                                              | 6 Socket Expansion Board              | 4        |
|                                              | 8 Socket Expansion Board              | 1        |
| A01408 USB Power Cable                       | USB Power Cable                       | 1        |
| A01501 Connecting Cable 5CM                  | Connecting Cable 5CM                  | 3        |
| A01502 Connecting Cable 15CM                 | Connecting Cable 15CM                 | 2        |
| A01503 Connecting Cable 30CM                 | Connecting Cable 30CM                 | 2        |
| A01504 Connecting Cable 50CM                 | Connecting Cable 50CM                 | 1        |
| A01505 Connecting Cable 10CM                 | Connecting Cable 10CM                 | 1        |
| A01506 Connecting Cable 20CM                 | Connecting Cable 20CM                 | 4        |
| A02550 Light Strip-Red-COB                   | Light Strip-Red-COB                   | 2        |
| A1031 High-Brightness Light 15CM-Red         | High-Brightness Light 15CM-Red        | 1        |
| A1032 High-Brightness Light 30CM-Red         | High-Brightness Light 30CM-Red        | 1        |
| A1033 High-Brightness Light 15CM-Green       | High-Brightness Light 15CM-Green      | 2        |
| A1034 High-Brightness Light 30CM-Green       | High-Brightness Light 30CM-Green      | 1        |
| A1036 High-Brightness Light 30CM-Blue        | High-Brightness Light 30CM-Blue       | 1        |
|                                              | Components                            | 1        |