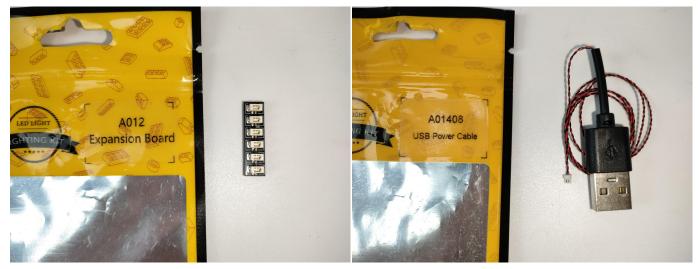

#### **Section A:** Check the type and quantity of components.

The quantity and type of components of each products are different and it needs to be carefully checked to make sure there do have enough material. The type of components is indicated by the label on the bag.

## There are 24 bags in this set. The name and quantities of specific components are as shown , please check carefully.

| Label                                        | Content                               | Quantity |
|----------------------------------------------|---------------------------------------|----------|
| A01001 Light-15CM Warm White                 | Light-15CM Warm White                 | 8        |
| A01004 Light-15CM Green                      | Light-15CM Green                      | 1        |
| A01008 Light-30CM Blue                       | Light-30CM Blue                       | 1        |
| A01010 Light-30CM Red                        | Light-30CM Red                        | 1        |
| A01018 Light-15CM Pink                       | Light-15CM Pink                       | 1        |
| A01024 High-Brightness light 15CM-Warm White | High-Brightness light 15CM-Warm White | 3        |
| A01025 Light-15CM Cyan                       | Light-15CM Cyan                       | 1        |
| A01101 LED Strip Red                         | LED Strip Red                         | 2        |
| A01105 LED Strip Warm White                  | LED Strip Warm White                  | 4        |
| A012 Expansion Board                         | 4 Socket Expansion Board              | 3        |
|                                              | 6 Socket Expansion Board              | 4        |
|                                              | 8 Socket Expansion Board              | 1        |
| A01408 USB Power Cable                       | USB Power Cable                       | 1        |
| A01501 Connecting Cable 5CM                  | Connecting Cable 5CM                  | 3        |
| A01502 Connecting Cable 15CM                 | Connecting Cable 15CM                 | 2        |
| A01503 Connecting Cable 30CM                 | Connecting Cable 30CM                 | 2        |
| A01504 Connecting Cable 50CM                 | Connecting Cable 50CM                 | 1        |
| A01505 Connecting Cable 10CM                 | Connecting Cable 10CM                 | 1        |
| A01506 Connecting Cable 20CM                 | Connecting Cable 20CM                 | 4        |
| A02550 Light Strip-Red-COB                   | Light Strip-Red-COB                   | 2        |
| A1031 High-Brightness Light 15CM-Red         | High-Brightness Light 15CM-Red        | 1        |
| A1032 High-Brightness Light 30CM-Red         | High-Brightness Light 30CM-Red        | 1        |
| A1033 High-Brightness Light 15CM-Green       | High-Brightness Light 15CM-Green      | 2        |
| A1034 High-Brightness Light 30CM-Green       | High-Brightness Light 30CM-Green      | 1        |
| A1036 High-Brightness Light 30CM-Blue        | High-Brightness Light 30CM-Blue       | 1        |
|                                              | Components                            | 1        |