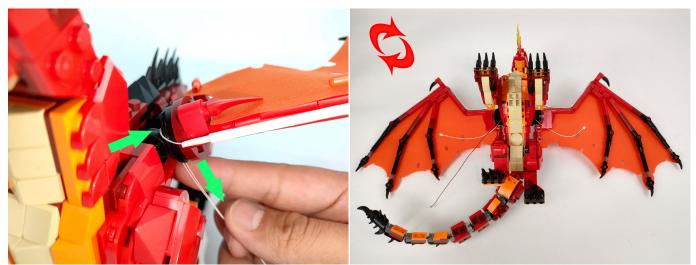

Please contact us immediately if any components don't work.

**Section C:** laying out components following the instruction.

The slit on the the plate round 1X1 are hand-made to avoid squeeze the wire and cause short circuit and abnormalheat during installation.