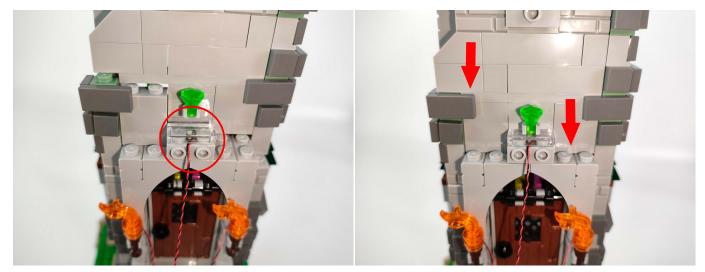

Please contact us immediately if any components don't work.

**Section C:** laying out components following the instruction.

The slit on the the plate round 1X1 are hand-made to avoid squeeze the wire and cause short circuit and abnormalheat during installation.