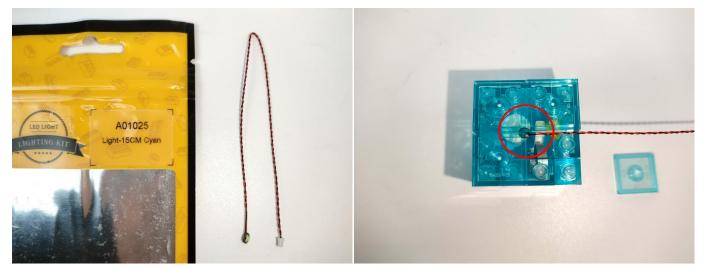

#### **Section A:** Check the type and quantity of components.

The quantity and type of components of each products are different and it needs to be carefully checked to make sure there do have enough material. The type of components is indicated by the label on the bag.

## There are 24 bags in this set. The name and quantities of specific components are as shown , please check carefully.

| Label                                        | Content                               | Quantity |
|----------------------------------------------|---------------------------------------|----------|
| A01001 Light-15CM Warm White                 | Light-15CM Warm White                 | 8        |
| A01004 Light-15CM Green                      | Light-15CM Green                      | 1        |
| A01008 Light-30CM Blue                       | Light-30CM Blue                       | 1        |
| A01010 Light-30CM Red                        | Light-30CM Red                        | 1        |
| A01018 Light-15CM Pink                       | Light-15CM Pink                       | 1        |
| A01024 High-Brightness light 15CM-Warm White | High-Brightness light 15CM-Warm White | 3        |
| A01025 Light-15CM Cyan                       | Light-15CM Cyan                       | 1        |
| A01101 LED Strip Red                         | LED Strip Red                         | 2        |
| A01105 LED Strip Warm White                  | LED Strip Warm White                  | 4        |
| A012 Expansion Board                         | 4 Socket Expansion Board              | 3        |
|                                              | 6 Socket Expansion Board              | 4        |
|                                              | 8 Socket Expansion Board              | 1        |
| A01408 USB Power Cable                       | USB Power Cable                       | 1        |
| A01501 Connecting Cable 5CM                  | Connecting Cable 5CM                  | 3        |
| A01502 Connecting Cable 15CM                 | Connecting Cable 15CM                 | 2        |
| A01503 Connecting Cable 30CM                 | Connecting Cable 30CM                 | 2        |
| A01504 Connecting Cable 50CM                 | Connecting Cable 50CM                 | 1        |
| A01505 Connecting Cable 10CM                 | Connecting Cable 10CM                 | 1        |
| A01506 Connecting Cable 20CM                 | Connecting Cable 20CM                 | 4        |
| A02550 Light Strip-Red-COB                   | Light Strip-Red-COB                   | 2        |
| A1031 High-Brightness Light 15CM-Red         | High-Brightness Light 15CM-Red        | 1        |
| A1032 High-Brightness Light 30CM-Red         | High-Brightness Light 30CM-Red        | 1        |
| A1033 High-Brightness Light 15CM-Green       | High-Brightness Light 15CM-Green      | 2        |
| A1034 High-Brightness Light 30CM-Green       | High-Brightness Light 30CM-Green      | 1        |
| A1036 High-Brightness Light 30CM-Blue        | High-Brightness Light 30CM-Blue       | 1        |
|                                              | Components                            | 1        |