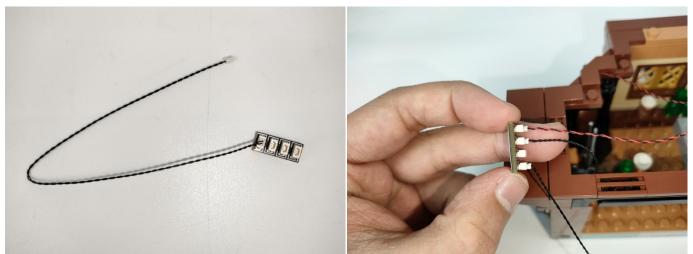

Please contact us immediately if any components don't work.

**Section C:** laying out components following the instruction.

The slit on the the plate round 1X1 are hand-made to avoid squeeze the wire and cause short circuit and abnormalheat during installation.