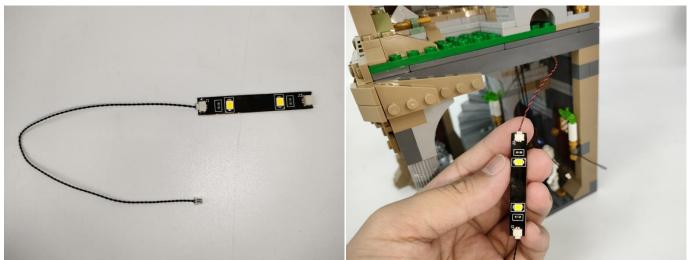

Please contact us immediately if any components don't work.

**Section C:** laying out components following the instruction.

The slit on the the plate round 1X1 are hand-made to avoid squeeze the wire and cause short circuit and abnormalheat during installation.