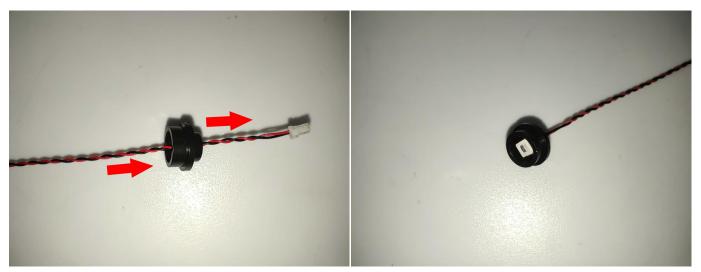

Note that on one side of the white plug you can see two very small golden wires that should be connected to the two golden needles in socket of the expansion board.shown as blow.

All our connections between plug and socket are all the same as shown above. So for any such structure with plug and socket, please pay attention to the golden wire of the plug and the golden needle of the socket, they must be touched together.