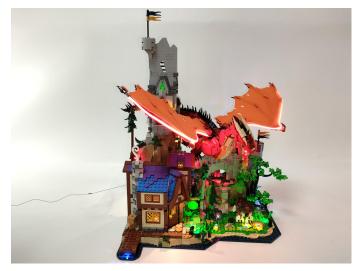

## 21348 Dungeons & Dragons: Red Dragon's Tale P64601

 Installation requires a lot of patience and great observation that your LEGO bricks will come alive when you get this finished. The bricks with lighting as below, so make sure you're ready and let's get started.

#### 

Good job, you've done all the installation steps, power it up and enjoy your work.

THANKS