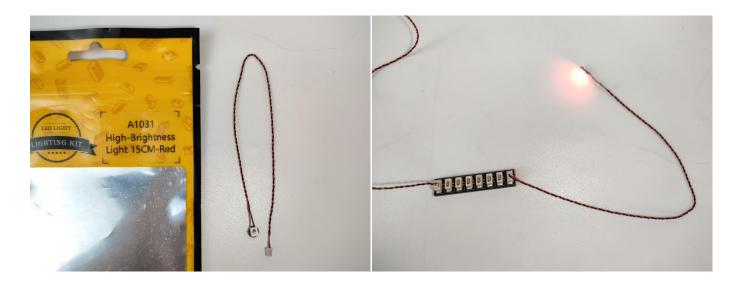

When we test "A1031 High-Brightness Light 15CM-Red" particles, Take out the bag labelled "A1031 High-Brightness Light 15CM-Red". Take out one of the light and connect it to the socket. Turn on the power bank, the light will turn on normally as shown below.