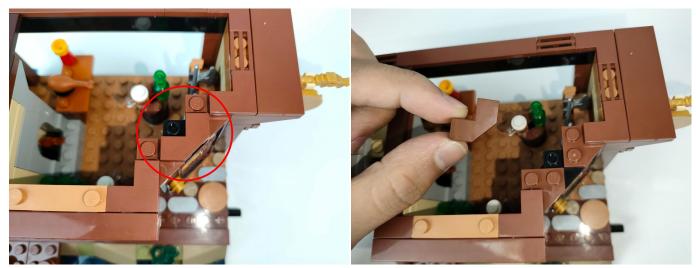

Please contact us immediately if any components don't work.

**Section C:** laying out components following the instruction.

The slit on the the plate round 1X1 are hand-made to avoid squeeze the wire and cause short circuit and abnormalheat during installation.