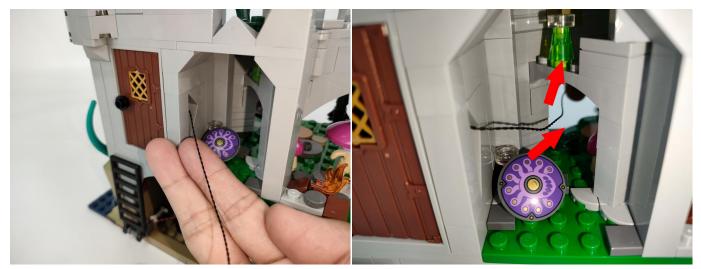

Please contact us immediately if any components don't work.

**Section C:** laying out components following the instruction.

The slit on the the plate round 1X1 are hand-made to avoid squeeze the wire and cause short circuit and abnormalheat during installation.