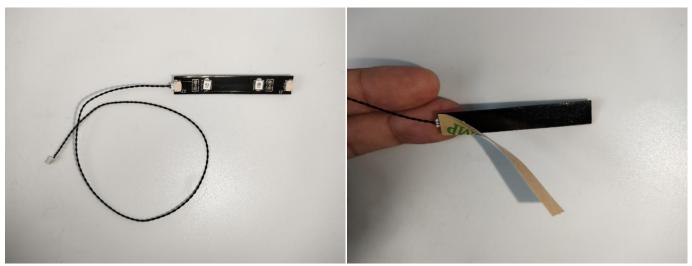

Test each lamp according to this method. It should be noted that after the test, the lamp must be returned to the corresponding bag to avoid confusion of types.

LED strip test:

Take out the bag labeled "A01101 LED Strip Red". Take out the LED light bar, connect the USB power cable, turn on the mobile power supply, the light will be on normally, as shown in the figure below.