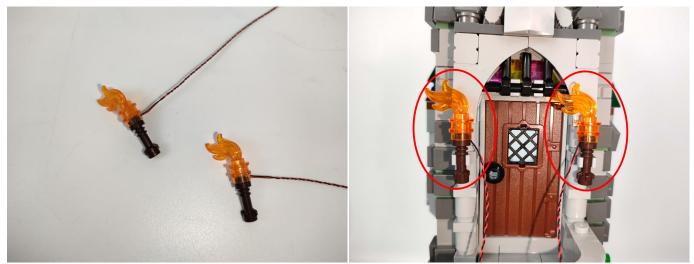

Please contact us immediately if any components don't work.

**Section C:** laying out components following the instruction.

The slit on the the plate round 1X1 are hand-made to avoid squeeze the wire and cause short circuit and abnormalheat during installation.