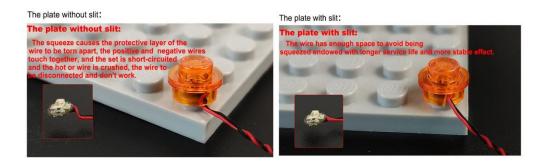

Please contact us immediately if any components don't work.

**Section C:** laying out components following the instruction.

The slit on the the plate round 1X1 are hand-made to avoid squeeze the wire and cause short circuit and abnormalheat during installation.