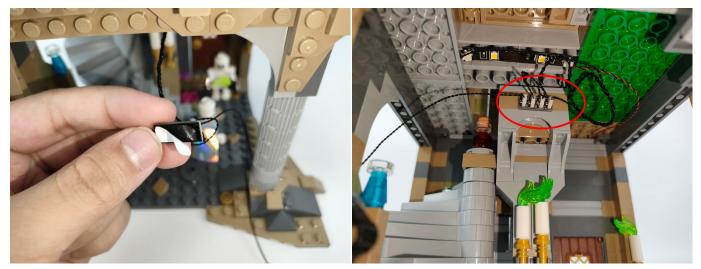

Please contact us immediately if any components don't work.

**Section C:** laying out components following the instruction.

The slit on the the plate round 1X1 are hand-made to avoid squeeze the wire and cause short circuit and abnormalheat during installation.