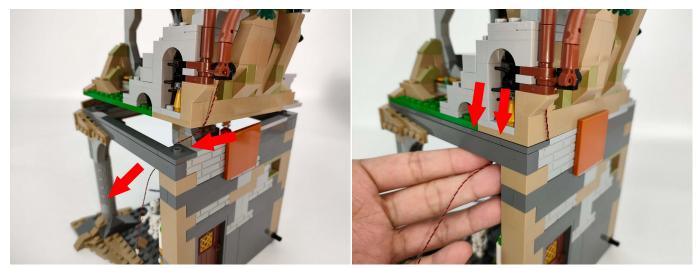

Please contact us immediately if any components don't work.

**Section C:** laying out components following the instruction.

The slit on the the plate round 1X1 are hand-made to avoid squeeze the wire and cause short circuit and abnormalheat during installation.