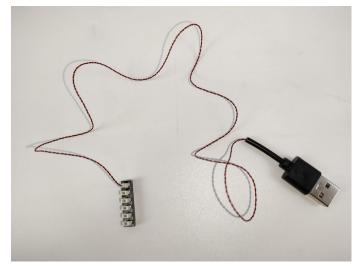

#### **Section B:** Test that each components is working properly.

We need a structure to test all lights, so take out the bag with label "USB Power Cord" and "Expansion Boards" as follows.

It is worth reminding that our products are all customized. They have a unique way of connecting. The white plug on wire and the socket of the expansion board need to be connected together to transmit power.

Note that on one side of the white plug you can see two very small golden wires that should be connected to the two golden needles in socket of the expansion board.shown as blow.

All our connections between plug and socket are all the same as shown above. So for any such structure with plug and socket, please pay attention to the golden wire of the plug and the golden needle of the socket, they must be touched together.

The connection method between the USB Power Cord and Expansion Boards is as follows:

The USB Power Cord can be powered by phone chargers, power banks,etc.

USB connectors to connect devices

This instruction will use the power bank as power supply . The test structure is shown as follow. All lamp in this set will be tested by this structure.