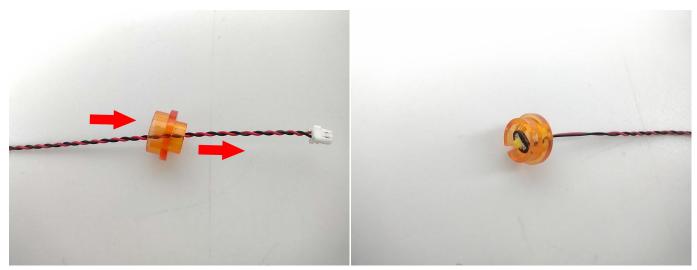

Please contact us immediately if any components don't work.

**Section C:** laying out components following the instruction.

The slit on the the plate round 1X1 are hand-made to avoid squeeze the wire and cause short circuit and abnormalheat during installation.