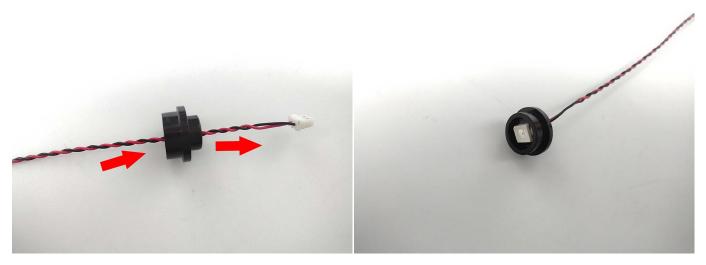

Please contact us immediately if any components don't work.

**Section C:** laying out components following the instruction.

The slit on the the plate round 1X1 are hand-made to avoid squeeze the wire and cause short circuit and abnormalheat during installation.