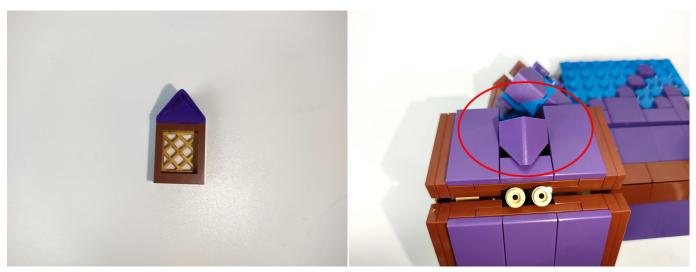

Please contact us immediately if any components don't work.

**Section C:** laying out components following the instruction.

The slit on the the plate round 1X1 are hand-made to avoid squeeze the wire and cause short circuit and abnormalheat during installation.