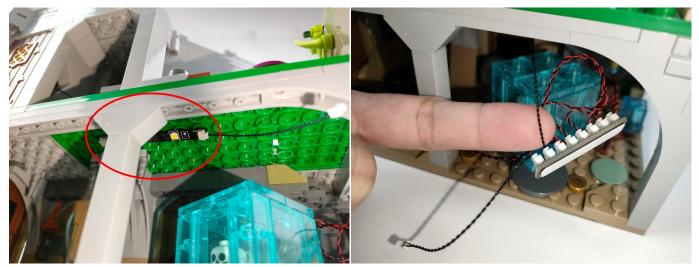

Please contact us immediately if any components don't work.

**Section C:** laying out components following the instruction.

The slit on the the plate round 1X1 are hand-made to avoid squeeze the wire and cause short circuit and abnormalheat during installation.