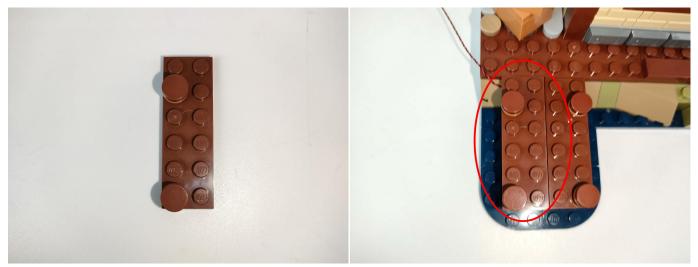

Please contact us immediately if any components don't work.

**Section C:** laying out components following the instruction.

The slit on the the plate round 1X1 are hand-made to avoid squeeze the wire and cause short circuit and abnormalheat during installation.