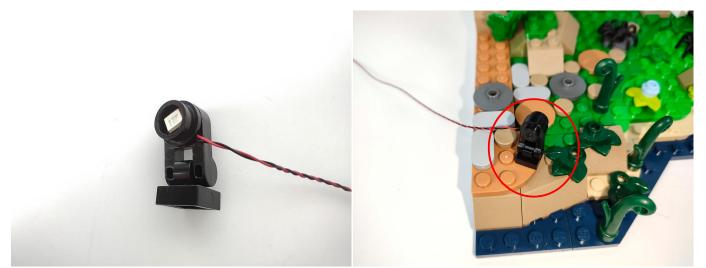

When we test "A1031 High-Brightness Light 15CM-Red" particles, Take out the bag labelled "A1031 High-Brightness Light 15CM-Red". Take out one of the light and connect it to the socket. Turn on the power bank, the light will turn on normally as shown below.