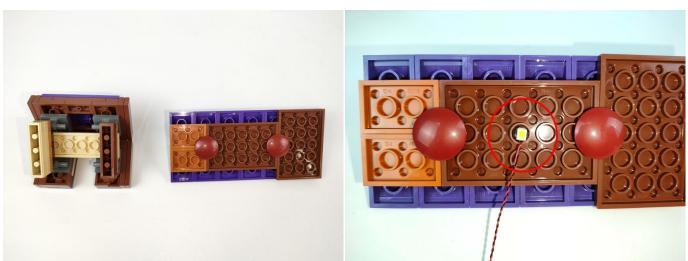

When we test "A1031 High-Brightness Light 15CM-Red" particles, Take out the bag labelled "A1031 High-Brightness Light 15CM-Red". Take out one of the light and connect it to the socket. Turn on the power bank, the light will turn on normally as shown below.