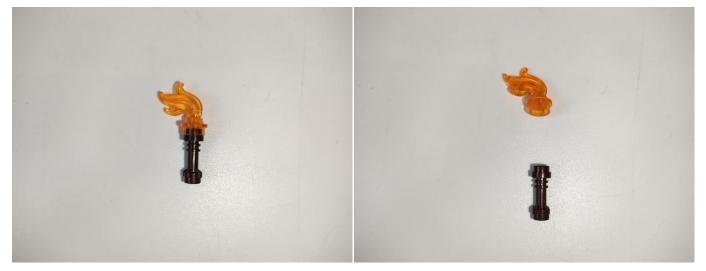

Please contact us immediately if any components don't work.

**Section C:** laying out components following the instruction.

The slit on the the plate round 1X1 are hand-made to avoid squeeze the wire and cause short circuit and abnormalheat during installation.