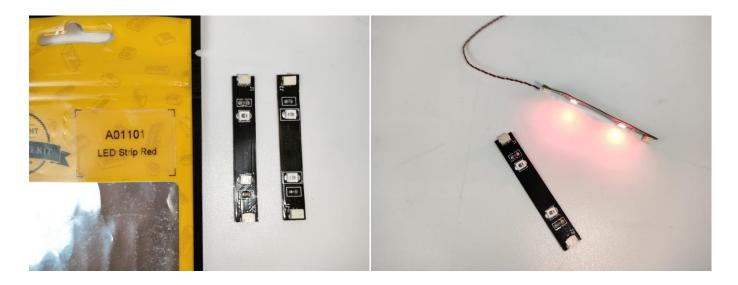

Test each lamp according to this method. It should be noted that after the test, the lamp must be returned to the corresponding bag to avoid confusion of types.

LED strip test:

Take out the bag labeled "A01101 LED Strip Red". Take out the LED light bar, connect the USB power cable, turn on the mobile power supply, the light will be on normally, as shown in the figure below.