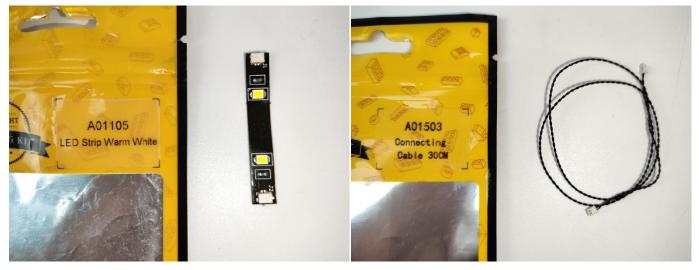

#### **Section A:** Check the type and quantity of components.

The quantity and type of components of each products are different and it needs to be carefully checked to make sure there do have enough material. The type of components is indicated by the label on the bag.

## There are 24 bags in this set. The name and quantities of specific components are as shown , please check carefully.

| Label                                        | Content                               | Quantity |
|----------------------------------------------|---------------------------------------|----------|
| A01001 Light-15CM Warm White                 | Light-15CM Warm White                 | 8        |
| A01004 Light-15CM Green                      | Light-15CM Green                      | 1        |
| A01008 Light-30CM Blue                       | Light-30CM Blue                       | 1        |
| A01010 Light-30CM Red                        | Light-30CM Red                        | 1        |
| A01018 Light-15CM Pink                       | Light-15CM Pink                       | 1        |
| A01024 High-Brightness light 15CM-Warm White | High-Brightness light 15CM-Warm White | 3        |
| A01025 Light-15CM Cyan                       | Light-15CM Cyan                       | 1        |
| A01101 LED Strip Red                         | LED Strip Red                         | 2        |
| A01105 LED Strip Warm White                  | LED Strip Warm White                  | 4        |
| A012 Expansion Board                         | 4 Socket Expansion Board              | 3        |
|                                              | 6 Socket Expansion Board              | 4        |
|                                              | 8 Socket Expansion Board              | 1        |
| A01408 USB Power Cable                       | USB Power Cable                       | 1        |
| A01501 Connecting Cable 5CM                  | Connecting Cable 5CM                  | 3        |
| A01502 Connecting Cable 15CM                 | Connecting Cable 15CM                 | 2        |
| A01503 Connecting Cable 30CM                 | Connecting Cable 30CM                 | 2        |
| A01504 Connecting Cable 50CM                 | Connecting Cable 50CM                 | 1        |
| A01505 Connecting Cable 10CM                 | Connecting Cable 10CM                 | 1        |
| A01506 Connecting Cable 20CM                 | Connecting Cable 20CM                 | 4        |
| A02550 Light Strip-Red-COB                   | Light Strip-Red-COB                   | 2        |
| A1031 High-Brightness Light 15CM-Red         | High-Brightness Light 15CM-Red        | 1        |
| A1032 High-Brightness Light 30CM-Red         | High-Brightness Light 30CM-Red        | 1        |
| A1033 High-Brightness Light 15CM-Green       | High-Brightness Light 15CM-Green      | 2        |
| A1034 High-Brightness Light 30CM-Green       | High-Brightness Light 30CM-Green      | 1        |
| A1036 High-Brightness Light 30CM-Blue        | High-Brightness Light 30CM-Blue       | 1        |
|                                              | Components                            | 1        |

Please contact us immediately if there have any missing components.