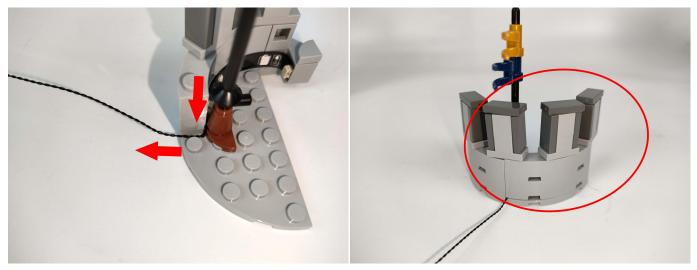

Please contact us immediately if any components don't work.

**Section C:** laying out components following the instruction.

The slit on the the plate round 1X1 are hand-made to avoid squeeze the wire and cause short circuit and abnormalheat during installation.