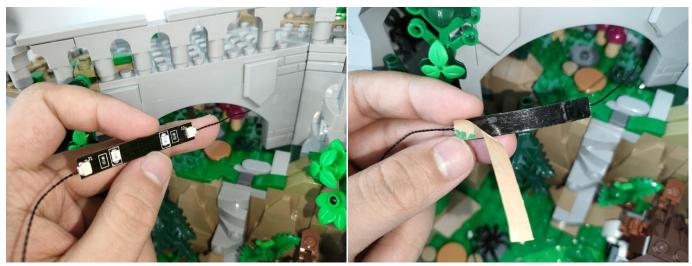

Test each lamp according to this method. It should be noted that after the test, the lamp must be returned to the corresponding bag to avoid confusion of types.

LED strip test:

Take out the bag labeled "A01101 LED Strip Red". Take out the LED light bar, connect the USB power cable, turn on the mobile power supply, the light will be on normally, as shown in the figure below.

Please contact us immediately if any components don't work.

**Section C:** laying out components following the instruction.

The slit on the the plate round 1X1 are hand-made to avoid squeeze the wire and cause short circuit and abnormalheat during installation.