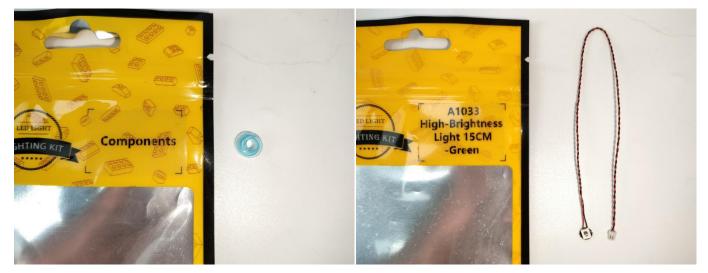

#### **Section A:** Check the type and quantity of components.

The quantity and type of components of each products are different and it needs to be carefully checked to make sure there do have enough material. The type of components is indicated by the label on the bag.

## There are 24 bags in this set. The name and quantities of specific components are as shown , please check carefully.

| Label                                        | Content                               | Quantity |
|----------------------------------------------|---------------------------------------|----------|
| A01001 Light-15CM Warm White                 | Light-15CM Warm White                 | 8        |
| A01004 Light-15CM Green                      | Light-15CM Green                      | 1        |
| A01008 Light-30CM Blue                       | Light-30CM Blue                       | 1        |
| A01010 Light-30CM Red                        | Light-30CM Red                        | 1        |
| A01018 Light-15CM Pink                       | Light-15CM Pink                       | 1        |
| A01024 High-Brightness light 15CM-Warm White | High-Brightness light 15CM-Warm White | 3        |
| A01025 Light-15CM Cyan                       | Light-15CM Cyan                       | 1        |
| A01101 LED Strip Red                         | LED Strip Red                         | 2        |
| A01105 LED Strip Warm White                  | LED Strip Warm White                  | 4        |
| A012 Expansion Board                         | 4 Socket Expansion Board              | 3        |
|                                              | 6 Socket Expansion Board              | 4        |
|                                              | 8 Socket Expansion Board              | 1        |
| A01408 USB Power Cable                       | USB Power Cable                       | 1        |
| A01501 Connecting Cable 5CM                  | Connecting Cable 5CM                  | 3        |
| A01502 Connecting Cable 15CM                 | Connecting Cable 15CM                 | 2        |
| A01503 Connecting Cable 30CM                 | Connecting Cable 30CM                 | 2        |
| A01504 Connecting Cable 50CM                 | Connecting Cable 50CM                 | 1        |
| A01505 Connecting Cable 10CM                 | Connecting Cable 10CM                 | 1        |
| A01506 Connecting Cable 20CM                 | Connecting Cable 20CM                 | 4        |
| A02550 Light Strip-Red-COB                   | Light Strip-Red-COB                   | 2        |
| A1031 High-Brightness Light 15CM-Red         | High-Brightness Light 15CM-Red        | 1        |
| A1032 High-Brightness Light 30CM-Red         | High-Brightness Light 30CM-Red        | 1        |
| A1033 High-Brightness Light 15CM-Green       | High-Brightness Light 15CM-Green      | 2        |
| A1034 High-Brightness Light 30CM-Green       | High-Brightness Light 30CM-Green      | 1        |
| A1036 High-Brightness Light 30CM-Blue        | High-Brightness Light 30CM-Blue       | 1        |
|                                              | Components                            | 1        |