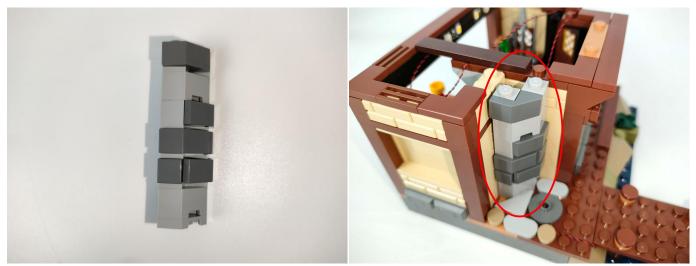

Please contact us immediately if any components don't work.

**Section C:** laying out components following the instruction.

The slit on the the plate round 1X1 are hand-made to avoid squeeze the wire and cause short circuit and abnormalheat during installation.