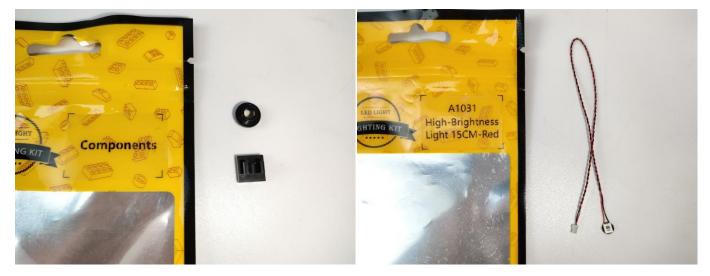

#### **Section A:** Check the type and quantity of components.

The quantity and type of components of each products are different and it needs to be carefully checked to make sure there do have enough material. The type of components is indicated by the label on the bag.

## There are 24 bags in this set. The name and quantities of specific components are as shown , please check carefully.

| Label                                        | Content                               | Quantity |
|----------------------------------------------|---------------------------------------|----------|
| A01001 Light-15CM Warm White                 | Light-15CM Warm White                 | 8        |
| A01004 Light-15CM Green                      | Light-15CM Green                      | 1        |
| A01008 Light-30CM Blue                       | Light-30CM Blue                       | 1        |
| A01010 Light-30CM Red                        | Light-30CM Red                        | 1        |
| A01018 Light-15CM Pink                       | Light-15CM Pink                       | 1        |
| A01024 High-Brightness light 15CM-Warm White | High-Brightness light 15CM-Warm White | 3        |
| A01025 Light-15CM Cyan                       | Light-15CM Cyan                       | 1        |
| A01101 LED Strip Red                         | LED Strip Red                         | 2        |
| A01105 LED Strip Warm White                  | LED Strip Warm White                  | 4        |
| A012 Expansion Board                         | 4 Socket Expansion Board              | 3        |
|                                              | 6 Socket Expansion Board              | 4        |
|                                              | 8 Socket Expansion Board              | 1        |
| A01408 USB Power Cable                       | USB Power Cable                       | 1        |
| A01501 Connecting Cable 5CM                  | Connecting Cable 5CM                  | 3        |
| A01502 Connecting Cable 15CM                 | Connecting Cable 15CM                 | 2        |
| A01503 Connecting Cable 30CM                 | Connecting Cable 30CM                 | 2        |
| A01504 Connecting Cable 50CM                 | Connecting Cable 50CM                 | 1        |
| A01505 Connecting Cable 10CM                 | Connecting Cable 10CM                 | 1        |
| A01506 Connecting Cable 20CM                 | Connecting Cable 20CM                 | 4        |
| A02550 Light Strip-Red-COB                   | Light Strip-Red-COB                   | 2        |
| A1031 High-Brightness Light 15CM-Red         | High-Brightness Light 15CM-Red        | 1        |
| A1032 High-Brightness Light 30CM-Red         | High-Brightness Light 30CM-Red        | 1        |
| A1033 High-Brightness Light 15CM-Green       | High-Brightness Light 15CM-Green      | 2        |
| A1034 High-Brightness Light 30CM-Green       | High-Brightness Light 30CM-Green      | 1        |
| A1036 High-Brightness Light 30CM-Blue        | High-Brightness Light 30CM-Blue       | 1        |
|                                              | Components                            | 1        |

When we test "A1031 High-Brightness Light 15CM-Red" particles, Take out the bag labelled "A1031 High-Brightness Light 15CM-Red". Take out one of the light and connect it to the socket. Turn on the power bank, the light will turn on normally as shown below.