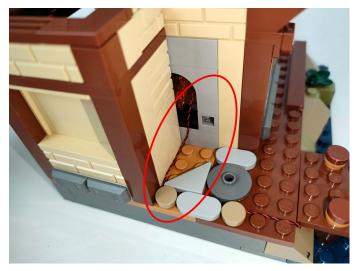

Please contact us immediately if any components don't work.

**Section C:** laying out components following the instruction.

The slit on the the plate round 1X1 are hand-made to avoid squeeze the wire and cause short circuit and abnormalheat during installation.