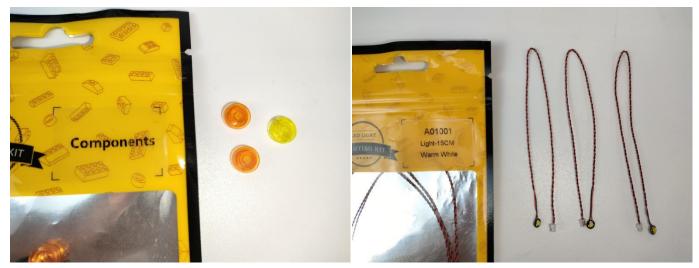

#### **Section A:** Check the type and quantity of components.

The quantity and type of components of each products are different and it needs to be carefully checked to make sure there do have enough material. The type of components is indicated by the label on the bag.

## There are 24 bags in this set. The name and quantities of specific components are as shown , please check carefully.

| Label                                        | Content                               | Quantity |
|----------------------------------------------|---------------------------------------|----------|
| A01001 Light-15CM Warm White                 | Light-15CM Warm White                 | 8        |
| A01004 Light-15CM Green                      | Light-15CM Green                      | 1        |
| A01008 Light-30CM Blue                       | Light-30CM Blue                       | 1        |
| A01010 Light-30CM Red                        | Light-30CM Red                        | 1        |
| A01018 Light-15CM Pink                       | Light-15CM Pink                       | 1        |
| A01024 High-Brightness light 15CM-Warm White | High-Brightness light 15CM-Warm White | 3        |
| A01025 Light-15CM Cyan                       | Light-15CM Cyan                       | 1        |
| A01101 LED Strip Red                         | LED Strip Red                         | 2        |
| A01105 LED Strip Warm White                  | LED Strip Warm White                  | 4        |
| A012 Expansion Board                         | 4 Socket Expansion Board              | 3        |
|                                              | 6 Socket Expansion Board              | 4        |
|                                              | 8 Socket Expansion Board              | 1        |
| A01408 USB Power Cable                       | USB Power Cable                       | 1        |
| A01501 Connecting Cable 5CM                  | Connecting Cable 5CM                  | 3        |
| A01502 Connecting Cable 15CM                 | Connecting Cable 15CM                 | 2        |
| A01503 Connecting Cable 30CM                 | Connecting Cable 30CM                 | 2        |
| A01504 Connecting Cable 50CM                 | Connecting Cable 50CM                 | 1        |
| A01505 Connecting Cable 10CM                 | Connecting Cable 10CM                 | 1        |
| A01506 Connecting Cable 20CM                 | Connecting Cable 20CM                 | 4        |
| A02550 Light Strip-Red-COB                   | Light Strip-Red-COB                   | 2        |
| A1031 High-Brightness Light 15CM-Red         | High-Brightness Light 15CM-Red        | 1        |
| A1032 High-Brightness Light 30CM-Red         | High-Brightness Light 30CM-Red        | 1        |
| A1033 High-Brightness Light 15CM-Green       | High-Brightness Light 15CM-Green      | 2        |
| A1034 High-Brightness Light 30CM-Green       | High-Brightness Light 30CM-Green      | 1        |
| A1036 High-Brightness Light 30CM-Blue        | High-Brightness Light 30CM-Blue       | 1        |
|                                              | Components                            | 1        |