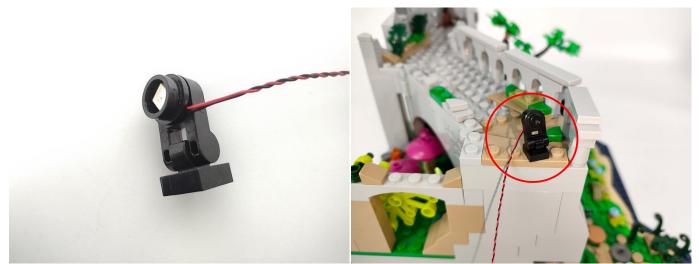

Note that on one side of the white plug you can see two very small golden wires that should be connected to the two golden needles in socket of the expansion board.shown as blow.

All our connections between plug and socket are all the same as shown above. So for any such structure with plug and socket, please pay attention to the golden wire of the plug and the golden needle of the socket, they must be touched together.