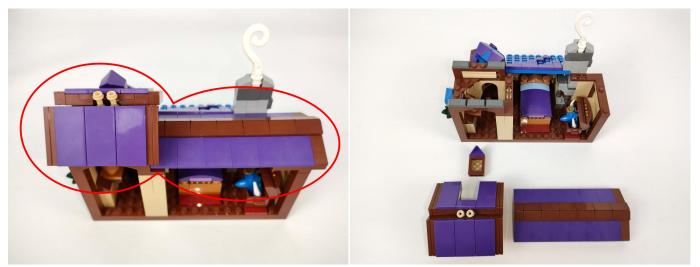

#### **Section C:** laying out components following the instruction.

Our material is very small but not fragile, just be reminded that don't to pull the wires too hard. For different people, there may be some installation steps that you can't understand. Please look at the previous and later installation step

Please contact us immediately if any components don't work.

**Section C:** laying out components following the instruction.

The slit on the the plate round 1X1 are hand-made to avoid squeeze the wire and cause short circuit and abnormalheat during installation.