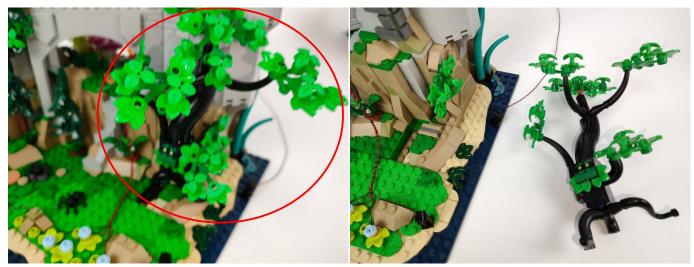

Please contact us immediately if any components don't work.

**Section C:** laying out components following the instruction.

The slit on the the plate round 1X1 are hand-made to avoid squeeze the wire and cause short circuit and abnormalheat during installation.