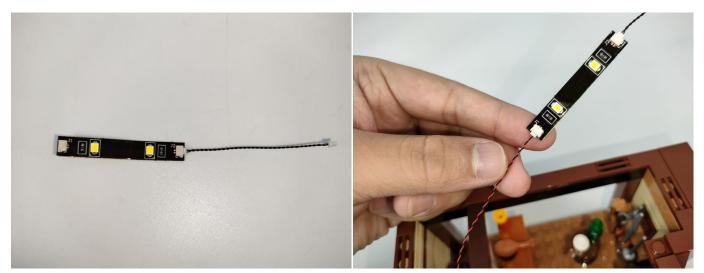

Test each lamp according to this method. It should be noted that after the test, the lamp must be returned to the corresponding bag to avoid confusion of types.

LED strip test:

Take out the bag labeled "A01101 LED Strip Red". Take out the LED light bar, connect the USB power cable, turn on the mobile power supply, the light will be on normally, as shown in the figure below.