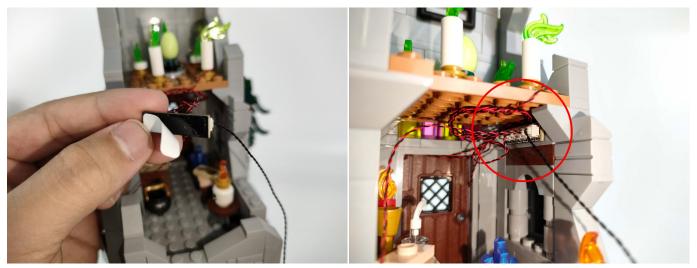

#### **Section C:** laying out components following the instruction.

Our material is very small but not fragile, just be reminded that don't to pull the wires too hard. For different people, there may be some installation steps that you can't understand. Please look at the previous and later installation step

Please contact us immediately if any components don't work.

**Section C:** laying out components following the instruction.

The slit on the the plate round 1X1 are hand-made to avoid squeeze the wire and cause short circuit and abnormalheat during installation.