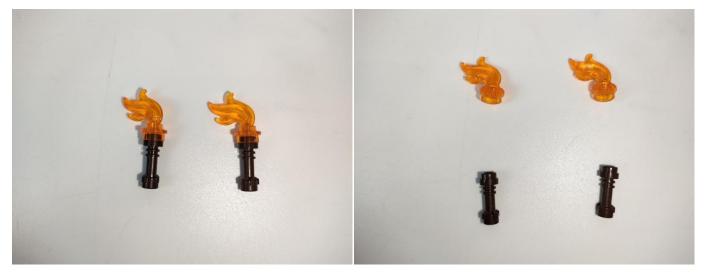

#### **Section A:** Check the type and quantity of components.

The quantity and type of components of each products are different and it needs to be carefully checked to make sure there do have enough material. The type of components is indicated by the label on the bag.

## There are 24 bags in this set. The name and quantities of specific components are as shown , please check carefully.

| Label                                        | Content                               | Quantity |
|----------------------------------------------|---------------------------------------|----------|
| A01001 Light-15CM Warm White                 | Light-15CM Warm White                 | 8        |
| A01004 Light-15CM Green                      | Light-15CM Green                      | 1        |
| A01008 Light-30CM Blue                       | Light-30CM Blue                       | 1        |
| A01010 Light-30CM Red                        | Light-30CM Red                        | 1        |
| A01018 Light-15CM Pink                       | Light-15CM Pink                       | 1        |
| A01024 High-Brightness light 15CM-Warm White | High-Brightness light 15CM-Warm White | 3        |
| A01025 Light-15CM Cyan                       | Light-15CM Cyan                       | 1        |
| A01101 LED Strip Red                         | LED Strip Red                         | 2        |
| A01105 LED Strip Warm White                  | LED Strip Warm White                  | 4        |
| A012 Expansion Board                         | 4 Socket Expansion Board              | 3        |
|                                              | 6 Socket Expansion Board              | 4        |
|                                              | 8 Socket Expansion Board              | 1        |
| A01408 USB Power Cable                       | USB Power Cable                       | 1        |
| A01501 Connecting Cable 5CM                  | Connecting Cable 5CM                  | 3        |
| A01502 Connecting Cable 15CM                 | Connecting Cable 15CM                 | 2        |
| A01503 Connecting Cable 30CM                 | Connecting Cable 30CM                 | 2        |
| A01504 Connecting Cable 50CM                 | Connecting Cable 50CM                 | 1        |
| A01505 Connecting Cable 10CM                 | Connecting Cable 10CM                 | 1        |
| A01506 Connecting Cable 20CM                 | Connecting Cable 20CM                 | 4        |
| A02550 Light Strip-Red-COB                   | Light Strip-Red-COB                   | 2        |
| A1031 High-Brightness Light 15CM-Red         | High-Brightness Light 15CM-Red        | 1        |
| A1032 High-Brightness Light 30CM-Red         | High-Brightness Light 30CM-Red        | 1        |
| A1033 High-Brightness Light 15CM-Green       | High-Brightness Light 15CM-Green      | 2        |
| A1034 High-Brightness Light 30CM-Green       | High-Brightness Light 30CM-Green      | 1        |
| A1036 High-Brightness Light 30CM-Blue        | High-Brightness Light 30CM-Blue       | 1        |
|                                              | Components                            | 1        |