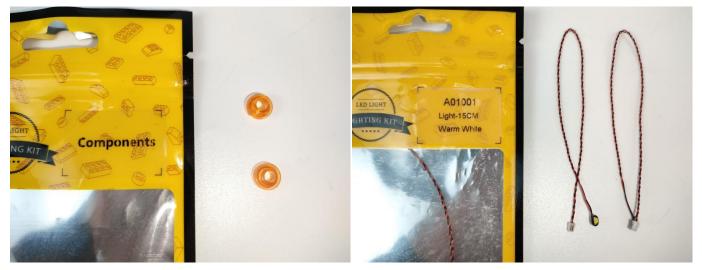

#### **Section A:** Check the type and quantity of components.

The quantity and type of components of each products are different and it needs to be carefully checked to make sure there do have enough material. The type of components is indicated by the label on the bag.

## There are 24 bags in this set. The name and quantities of specific components are as shown , please check carefully.

| Label                                        | Content                               | Quantity |
|----------------------------------------------|---------------------------------------|----------|
| A01001 Light-15CM Warm White                 | Light-15CM Warm White                 | 8        |
| A01004 Light-15CM Green                      | Light-15CM Green                      | 1        |
| A01008 Light-30CM Blue                       | Light-30CM Blue                       | 1        |
| A01010 Light-30CM Red                        | Light-30CM Red                        | 1        |
| A01018 Light-15CM Pink                       | Light-15CM Pink                       | 1        |
| A01024 High-Brightness light 15CM-Warm White | High-Brightness light 15CM-Warm White | 3        |
| A01025 Light-15CM Cyan                       | Light-15CM Cyan                       | 1        |
| A01101 LED Strip Red                         | LED Strip Red                         | 2        |
| A01105 LED Strip Warm White                  | LED Strip Warm White                  | 4        |
| A012 Expansion Board                         | 4 Socket Expansion Board              | 3        |
|                                              | 6 Socket Expansion Board              | 4        |
|                                              | 8 Socket Expansion Board              | 1        |
| A01408 USB Power Cable                       | USB Power Cable                       | 1        |
| A01501 Connecting Cable 5CM                  | Connecting Cable 5CM                  | 3        |
| A01502 Connecting Cable 15CM                 | Connecting Cable 15CM                 | 2        |
| A01503 Connecting Cable 30CM                 | Connecting Cable 30CM                 | 2        |
| A01504 Connecting Cable 50CM                 | Connecting Cable 50CM                 | 1        |
| A01505 Connecting Cable 10CM                 | Connecting Cable 10CM                 | 1        |
| A01506 Connecting Cable 20CM                 | Connecting Cable 20CM                 | 4        |
| A02550 Light Strip-Red-COB                   | Light Strip-Red-COB                   | 2        |
| A1031 High-Brightness Light 15CM-Red         | High-Brightness Light 15CM-Red        | 1        |
| A1032 High-Brightness Light 30CM-Red         | High-Brightness Light 30CM-Red        | 1        |
| A1033 High-Brightness Light 15CM-Green       | High-Brightness Light 15CM-Green      | 2        |
| A1034 High-Brightness Light 30CM-Green       | High-Brightness Light 30CM-Green      | 1        |
| A1036 High-Brightness Light 30CM-Blue        | High-Brightness Light 30CM-Blue       | 1        |
|                                              | Components                            | 1        |