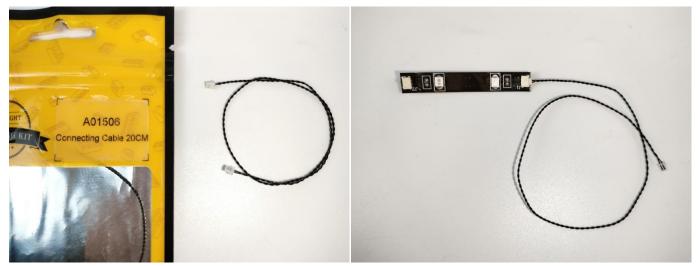

## There are 24 bags in this set. The name and quantities of specific components are as shown , please check carefully.

| Label                                        | Content                               | Quantity |
|----------------------------------------------|---------------------------------------|----------|
| A01001 Light-15CM Warm White                 | Light-15CM Warm White                 | 8        |
| A01004 Light-15CM Green                      | Light-15CM Green                      | 1        |
| A01008 Light-30CM Blue                       | Light-30CM Blue                       | 1        |
| A01010 Light-30CM Red                        | Light-30CM Red                        | 1        |
| A01018 Light-15CM Pink                       | Light-15CM Pink                       | 1        |
| A01024 High-Brightness light 15CM-Warm White | High-Brightness light 15CM-Warm White | 3        |
| A01025 Light-15CM Cyan                       | Light-15CM Cyan                       | 1        |
| A01101 LED Strip Red                         | LED Strip Red                         | 2        |
| A01105 LED Strip Warm White                  | LED Strip Warm White                  | 4        |
| A012 Expansion Board                         | 4 Socket Expansion Board              | 3        |
|                                              | 6 Socket Expansion Board              | 4        |
|                                              | 8 Socket Expansion Board              | 1        |
| A01408 USB Power Cable                       | USB Power Cable                       | 1        |
| A01501 Connecting Cable 5CM                  | Connecting Cable 5CM                  | 3        |
| A01502 Connecting Cable 15CM                 | Connecting Cable 15CM                 | 2        |
| A01503 Connecting Cable 30CM                 | Connecting Cable 30CM                 | 2        |
| A01504 Connecting Cable 50CM                 | Connecting Cable 50CM                 | 1        |
| A01505 Connecting Cable 10CM                 | Connecting Cable 10CM                 | 1        |
| A01506 Connecting Cable 20CM                 | Connecting Cable 20CM                 | 4        |
| A02550 Light Strip-Red-COB                   | Light Strip-Red-COB                   | 2        |
| A1031 High-Brightness Light 15CM-Red         | High-Brightness Light 15CM-Red        | 1        |
| A1032 High-Brightness Light 30CM-Red         | High-Brightness Light 30CM-Red        | 1        |
| A1033 High-Brightness Light 15CM-Green       | High-Brightness Light 15CM-Green      | 2        |
| A1034 High-Brightness Light 30CM-Green       | High-Brightness Light 30CM-Green      | 1        |
| A1036 High-Brightness Light 30CM-Blue        | High-Brightness Light 30CM-Blue       | 1        |
|                                              | Components                            | 1        |