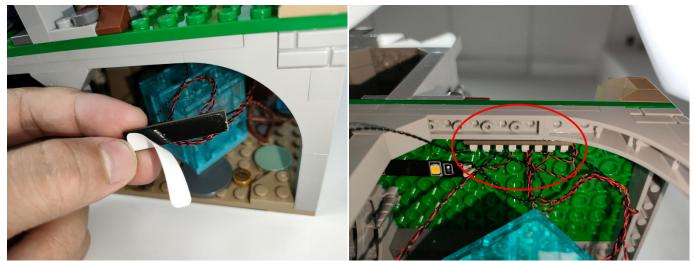

Please contact us immediately if any components don't work.

**Section C:** laying out components following the instruction.

The slit on the the plate round 1X1 are hand-made to avoid squeeze the wire and cause short circuit and abnormalheat during installation.