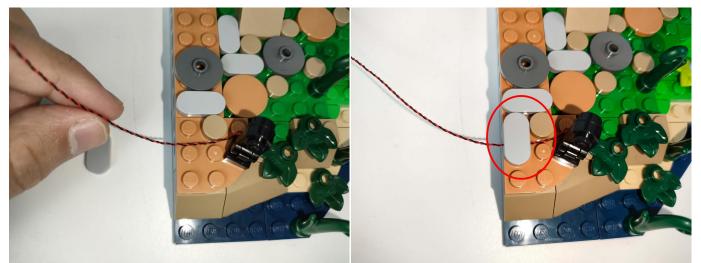

Please contact us immediately if any components don't work.

**Section C:** laying out components following the instruction.

The slit on the the plate round 1X1 are hand-made to avoid squeeze the wire and cause short circuit and abnormalheat during installation.