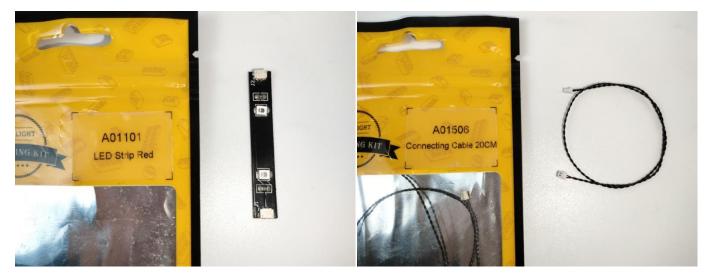

## There are 24 bags in this set. The name and quantities of specific components are as shown , please check carefully.

| Label                                        | Content                               | Quantity |
|----------------------------------------------|---------------------------------------|----------|
| A01001 Light-15CM Warm White                 | Light-15CM Warm White                 | 8        |
| A01004 Light-15CM Green                      | Light-15CM Green                      | 1        |
| A01008 Light-30CM Blue                       | Light-30CM Blue                       | 1        |
| A01010 Light-30CM Red                        | Light-30CM Red                        | 1        |
| A01018 Light-15CM Pink                       | Light-15CM Pink                       | 1        |
| A01024 High-Brightness light 15CM-Warm White | High-Brightness light 15CM-Warm White | 3        |
| A01025 Light-15CM Cyan                       | Light-15CM Cyan                       | 1        |
| A01101 LED Strip Red                         | LED Strip Red                         | 2        |
| A01105 LED Strip Warm White                  | LED Strip Warm White                  | 4        |
| A012 Expansion Board                         | 4 Socket Expansion Board              | 3        |
|                                              | 6 Socket Expansion Board              | 4        |
|                                              | 8 Socket Expansion Board              | 1        |
| A01408 USB Power Cable                       | USB Power Cable                       | 1        |
| A01501 Connecting Cable 5CM                  | Connecting Cable 5CM                  | 3        |
| A01502 Connecting Cable 15CM                 | Connecting Cable 15CM                 | 2        |
| A01503 Connecting Cable 30CM                 | Connecting Cable 30CM                 | 2        |
| A01504 Connecting Cable 50CM                 | Connecting Cable 50CM                 | 1        |
| A01505 Connecting Cable 10CM                 | Connecting Cable 10CM                 | 1        |
| A01506 Connecting Cable 20CM                 | Connecting Cable 20CM                 | 4        |
| A02550 Light Strip-Red-COB                   | Light Strip-Red-COB                   | 2        |
| A1031 High-Brightness Light 15CM-Red         | High-Brightness Light 15CM-Red        | 1        |
| A1032 High-Brightness Light 30CM-Red         | High-Brightness Light 30CM-Red        | 1        |
| A1033 High-Brightness Light 15CM-Green       | High-Brightness Light 15CM-Green      | 2        |
| A1034 High-Brightness Light 30CM-Green       | High-Brightness Light 30CM-Green      | 1        |
| A1036 High-Brightness Light 30CM-Blue        | High-Brightness Light 30CM-Blue       | 1        |
|                                              | Components                            | 1        |

Please contact us immediately if there have any missing components.