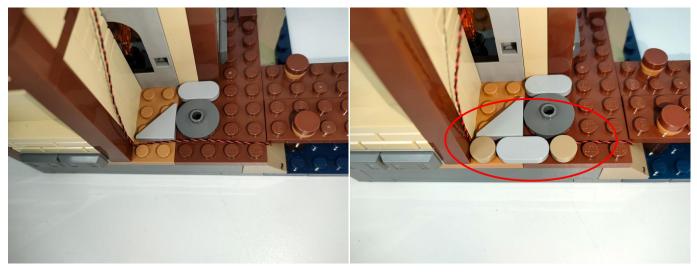

Please contact us immediately if any components don't work.

**Section C:** laying out components following the instruction.

The slit on the the plate round 1X1 are hand-made to avoid squeeze the wire and cause short circuit and abnormalheat during installation.