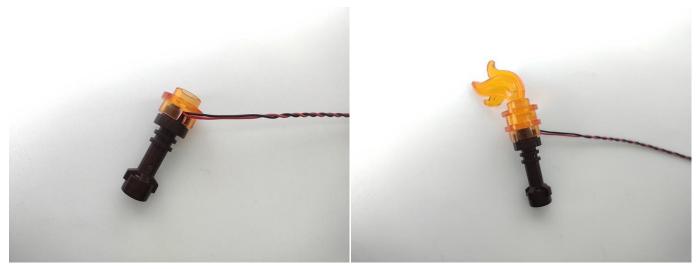

Please contact us immediately if any components don't work.

**Section C:** laying out components following the instruction.

The slit on the the plate round 1X1 are hand-made to avoid squeeze the wire and cause short circuit and abnormalheat during installation.