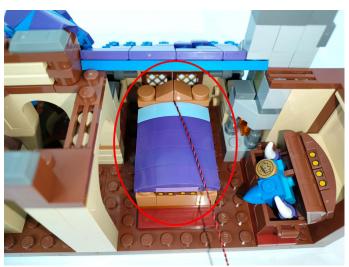

Please contact us immediately if any components don't work.

**Section C:** laying out components following the instruction.

The slit on the the plate round 1X1 are hand-made to avoid squeeze the wire and cause short circuit and abnormalheat during installation.