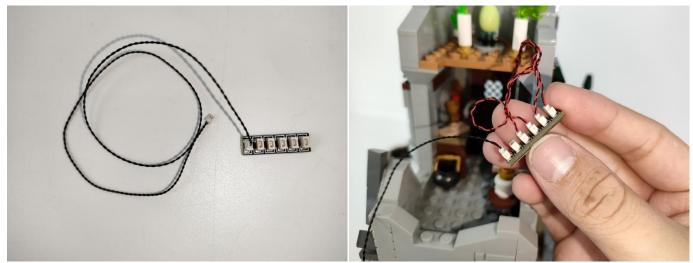

Please contact us immediately if any components don't work.

**Section C:** laying out components following the instruction.

The slit on the the plate round 1X1 are hand-made to avoid squeeze the wire and cause short circuit and abnormalheat during installation.