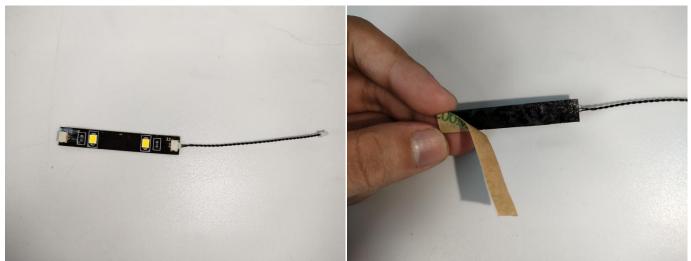

Test each lamp according to this method. It should be noted that after the test, the lamp must be returned to the corresponding bag to avoid confusion of types.

LED strip test:

Take out the bag labeled "A01101 LED Strip Red". Take out the LED light bar, connect the USB power cable, turn on the mobile power supply, the light will be on normally, as shown in the figure below.