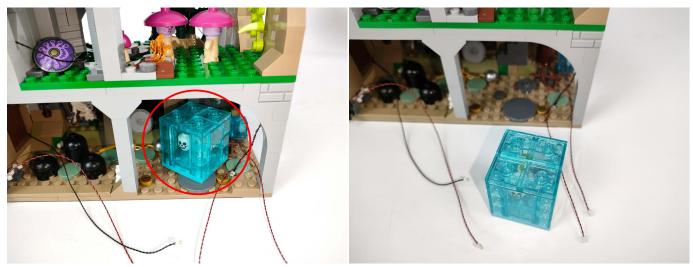

Please contact us immediately if any components don't work.

**Section C:** laying out components following the instruction.

The slit on the the plate round 1X1 are hand-made to avoid squeeze the wire and cause short circuit and abnormalheat during installation.