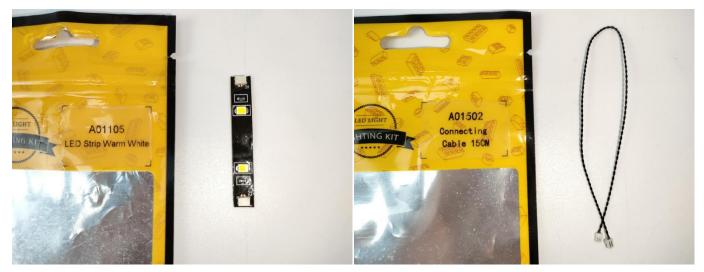

## There are 24 bags in this set. The name and quantities of specific components are as shown , please check carefully.

| Label                                        | Content                               | Quantity |
|----------------------------------------------|---------------------------------------|----------|
| A01001 Light-15CM Warm White                 | Light-15CM Warm White                 | 8        |
| A01004 Light-15CM Green                      | Light-15CM Green                      | 1        |
| A01008 Light-30CM Blue                       | Light-30CM Blue                       | 1        |
| A01010 Light-30CM Red                        | Light-30CM Red                        | 1        |
| A01018 Light-15CM Pink                       | Light-15CM Pink                       | 1        |
| A01024 High-Brightness light 15CM-Warm White | High-Brightness light 15CM-Warm White | 3        |
| A01025 Light-15CM Cyan                       | Light-15CM Cyan                       | 1        |
| A01101 LED Strip Red                         | LED Strip Red                         | 2        |
| A01105 LED Strip Warm White                  | LED Strip Warm White                  | 4        |
| A012 Expansion Board                         | 4 Socket Expansion Board              | 3        |
|                                              | 6 Socket Expansion Board              | 4        |
|                                              | 8 Socket Expansion Board              | 1        |
| A01408 USB Power Cable                       | USB Power Cable                       | 1        |
| A01501 Connecting Cable 5CM                  | Connecting Cable 5CM                  | 3        |
| A01502 Connecting Cable 15CM                 | Connecting Cable 15CM                 | 2        |
| A01503 Connecting Cable 30CM                 | Connecting Cable 30CM                 | 2        |
| A01504 Connecting Cable 50CM                 | Connecting Cable 50CM                 | 1        |
| A01505 Connecting Cable 10CM                 | Connecting Cable 10CM                 | 1        |
| A01506 Connecting Cable 20CM                 | Connecting Cable 20CM                 | 4        |
| A02550 Light Strip-Red-COB                   | Light Strip-Red-COB                   | 2        |
| A1031 High-Brightness Light 15CM-Red         | High-Brightness Light 15CM-Red        | 1        |
| A1032 High-Brightness Light 30CM-Red         | High-Brightness Light 30CM-Red        | 1        |
| A1033 High-Brightness Light 15CM-Green       | High-Brightness Light 15CM-Green      | 2        |
| A1034 High-Brightness Light 30CM-Green       | High-Brightness Light 30CM-Green      | 1        |
| A1036 High-Brightness Light 30CM-Blue        | High-Brightness Light 30CM-Blue       | 1        |
|                                              | Components                            | 1        |