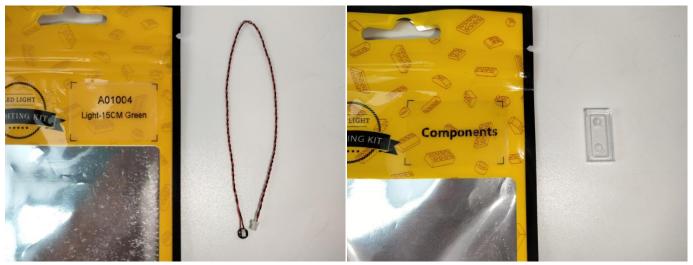

#### **Section A:** Check the type and quantity of components.

The quantity and type of components of each products are different and it needs to be carefully checked to make sure there do have enough material. The type of components is indicated by the label on the bag.

## There are 24 bags in this set. The name and quantities of specific components are as shown , please check carefully.

| Label                                        | Content                               | Quantity |
|----------------------------------------------|---------------------------------------|----------|
| A01001 Light-15CM Warm White                 | Light-15CM Warm White                 | 8        |
| A01004 Light-15CM Green                      | Light-15CM Green                      | 1        |
| A01008 Light-30CM Blue                       | Light-30CM Blue                       | 1        |
| A01010 Light-30CM Red                        | Light-30CM Red                        | 1        |
| A01018 Light-15CM Pink                       | Light-15CM Pink                       | 1        |
| A01024 High-Brightness light 15CM-Warm White | High-Brightness light 15CM-Warm White | 3        |
| A01025 Light-15CM Cyan                       | Light-15CM Cyan                       | 1        |
| A01101 LED Strip Red                         | LED Strip Red                         | 2        |
| A01105 LED Strip Warm White                  | LED Strip Warm White                  | 4        |
| A012 Expansion Board                         | 4 Socket Expansion Board              | 3        |
|                                              | 6 Socket Expansion Board              | 4        |
|                                              | 8 Socket Expansion Board              | 1        |
| A01408 USB Power Cable                       | USB Power Cable                       | 1        |
| A01501 Connecting Cable 5CM                  | Connecting Cable 5CM                  | 3        |
| A01502 Connecting Cable 15CM                 | Connecting Cable 15CM                 | 2        |
| A01503 Connecting Cable 30CM                 | Connecting Cable 30CM                 | 2        |
| A01504 Connecting Cable 50CM                 | Connecting Cable 50CM                 | 1        |
| A01505 Connecting Cable 10CM                 | Connecting Cable 10CM                 | 1        |
| A01506 Connecting Cable 20CM                 | Connecting Cable 20CM                 | 4        |
| A02550 Light Strip-Red-COB                   | Light Strip-Red-COB                   | 2        |
| A1031 High-Brightness Light 15CM-Red         | High-Brightness Light 15CM-Red        | 1        |
| A1032 High-Brightness Light 30CM-Red         | High-Brightness Light 30CM-Red        | 1        |
| A1033 High-Brightness Light 15CM-Green       | High-Brightness Light 15CM-Green      | 2        |
| A1034 High-Brightness Light 30CM-Green       | High-Brightness Light 30CM-Green      | 1        |
| A1036 High-Brightness Light 30CM-Blue        | High-Brightness Light 30CM-Blue       | 1        |
|                                              | Components                            | 1        |