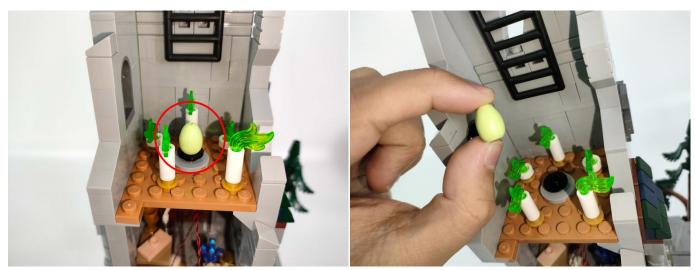

Please contact us immediately if any components don't work.

**Section C:** laying out components following the instruction.

The slit on the the plate round 1X1 are hand-made to avoid squeeze the wire and cause short circuit and abnormalheat during installation.