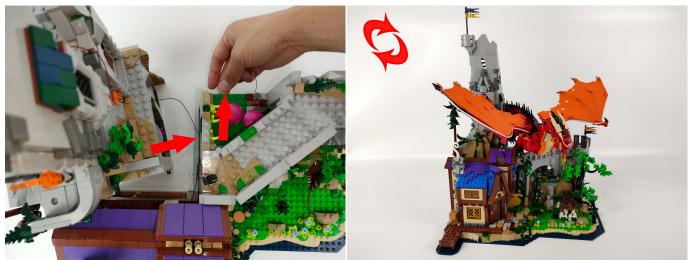

Please contact us immediately if any components don't work.

**Section C:** laying out components following the instruction.

The slit on the the plate round 1X1 are hand-made to avoid squeeze the wire and cause short circuit and abnormalheat during installation.

#### 

Good job, you've done all the installation steps, power it up and enjoy your work.

THANKS