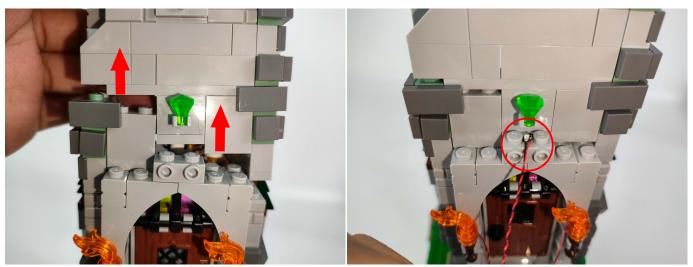

Please contact us immediately if any components don't work.

**Section C:** laying out components following the instruction.

The slit on the the plate round 1X1 are hand-made to avoid squeeze the wire and cause short circuit and abnormalheat during installation.