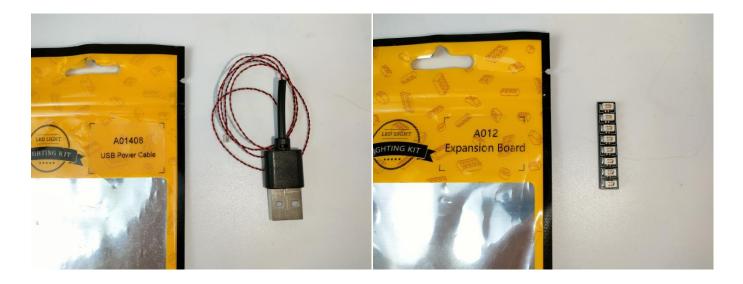

#### **Section A:** Check the type and quantity of components.

The quantity and type of components of each products are different and it needs to be carefully checked to make sure there do have enough material. The type of components is indicated by the label on the bag.

## There are 24 bags in this set. The name and quantities of specific components are as shown , please check carefully.

| Label                                        | Content                               | Quantity |
|----------------------------------------------|---------------------------------------|----------|
| A01001 Light-15CM Warm White                 | Light-15CM Warm White                 | 8        |
| A01004 Light-15CM Green                      | Light-15CM Green                      | 1        |
| A01008 Light-30CM Blue                       | Light-30CM Blue                       | 1        |
| A01010 Light-30CM Red                        | Light-30CM Red                        | 1        |
| A01018 Light-15CM Pink                       | Light-15CM Pink                       | 1        |
| A01024 High-Brightness light 15CM-Warm White | High-Brightness light 15CM-Warm White | 3        |
| A01025 Light-15CM Cyan                       | Light-15CM Cyan                       | 1        |
| A01101 LED Strip Red                         | LED Strip Red                         | 2        |
| A01105 LED Strip Warm White                  | LED Strip Warm White                  | 4        |
| A012 Expansion Board                         | 4 Socket Expansion Board              | 3        |
|                                              | 6 Socket Expansion Board              | 4        |
|                                              | 8 Socket Expansion Board              | 1        |
| A01408 USB Power Cable                       | USB Power Cable                       | 1        |
| A01501 Connecting Cable 5CM                  | Connecting Cable 5CM                  | 3        |
| A01502 Connecting Cable 15CM                 | Connecting Cable 15CM                 | 2        |
| A01503 Connecting Cable 30CM                 | Connecting Cable 30CM                 | 2        |
| A01504 Connecting Cable 50CM                 | Connecting Cable 50CM                 | 1        |
| A01505 Connecting Cable 10CM                 | Connecting Cable 10CM                 | 1        |
| A01506 Connecting Cable 20CM                 | Connecting Cable 20CM                 | 4        |
| A02550 Light Strip-Red-COB                   | Light Strip-Red-COB                   | 2        |
| A1031 High-Brightness Light 15CM-Red         | High-Brightness Light 15CM-Red        | 1        |
| A1032 High-Brightness Light 30CM-Red         | High-Brightness Light 30CM-Red        | 1        |
| A1033 High-Brightness Light 15CM-Green       | High-Brightness Light 15CM-Green      | 2        |
| A1034 High-Brightness Light 30CM-Green       | High-Brightness Light 30CM-Green      | 1        |
| A1036 High-Brightness Light 30CM-Blue        | High-Brightness Light 30CM-Blue       | 1        |
|                                              | Components                            | 1        |