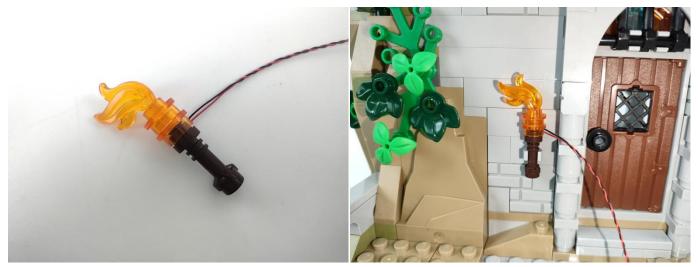

Please contact us immediately if any components don't work.

**Section C:** laying out components following the instruction.

The slit on the the plate round 1X1 are hand-made to avoid squeeze the wire and cause short circuit and abnormalheat during installation.