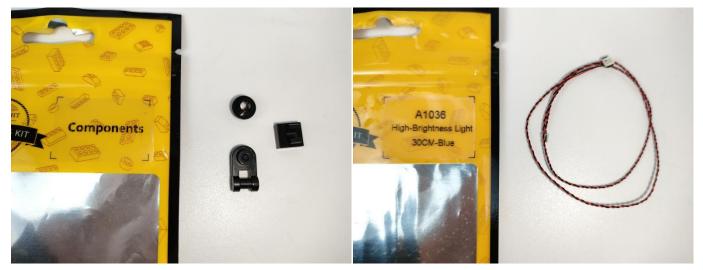

#### **Section A:** Check the type and quantity of components.

The quantity and type of components of each products are different and it needs to be carefully checked to make sure there do have enough material. The type of components is indicated by the label on the bag.

## There are 24 bags in this set. The name and quantities of specific components are as shown , please check carefully.

| Label                                        | Content                               | Quantity |
|----------------------------------------------|---------------------------------------|----------|
| A01001 Light-15CM Warm White                 | Light-15CM Warm White                 | 8        |
| A01004 Light-15CM Green                      | Light-15CM Green                      | 1        |
| A01008 Light-30CM Blue                       | Light-30CM Blue                       | 1        |
| A01010 Light-30CM Red                        | Light-30CM Red                        | 1        |
| A01018 Light-15CM Pink                       | Light-15CM Pink                       | 1        |
| A01024 High-Brightness light 15CM-Warm White | High-Brightness light 15CM-Warm White | 3        |
| A01025 Light-15CM Cyan                       | Light-15CM Cyan                       | 1        |
| A01101 LED Strip Red                         | LED Strip Red                         | 2        |
| A01105 LED Strip Warm White                  | LED Strip Warm White                  | 4        |
| A012 Expansion Board                         | 4 Socket Expansion Board              | 3        |
|                                              | 6 Socket Expansion Board              | 4        |
|                                              | 8 Socket Expansion Board              | 1        |
| A01408 USB Power Cable                       | USB Power Cable                       | 1        |
| A01501 Connecting Cable 5CM                  | Connecting Cable 5CM                  | 3        |
| A01502 Connecting Cable 15CM                 | Connecting Cable 15CM                 | 2        |
| A01503 Connecting Cable 30CM                 | Connecting Cable 30CM                 | 2        |
| A01504 Connecting Cable 50CM                 | Connecting Cable 50CM                 | 1        |
| A01505 Connecting Cable 10CM                 | Connecting Cable 10CM                 | 1        |
| A01506 Connecting Cable 20CM                 | Connecting Cable 20CM                 | 4        |
| A02550 Light Strip-Red-COB                   | Light Strip-Red-COB                   | 2        |
| A1031 High-Brightness Light 15CM-Red         | High-Brightness Light 15CM-Red        | 1        |
| A1032 High-Brightness Light 30CM-Red         | High-Brightness Light 30CM-Red        | 1        |
| A1033 High-Brightness Light 15CM-Green       | High-Brightness Light 15CM-Green      | 2        |
| A1034 High-Brightness Light 30CM-Green       | High-Brightness Light 30CM-Green      | 1        |
| A1036 High-Brightness Light 30CM-Blue        | High-Brightness Light 30CM-Blue       | 1        |
|                                              | Components                            | 1        |