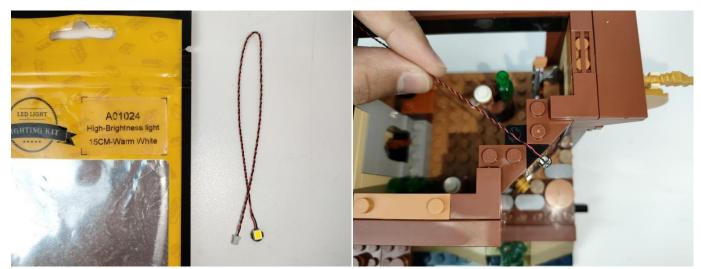

When we test "A1031 High-Brightness Light 15CM-Red" particles, Take out the bag labelled "A1031 High-Brightness Light 15CM-Red". Take out one of the light and connect it to the socket. Turn on the power bank, the light will turn on normally as shown below.