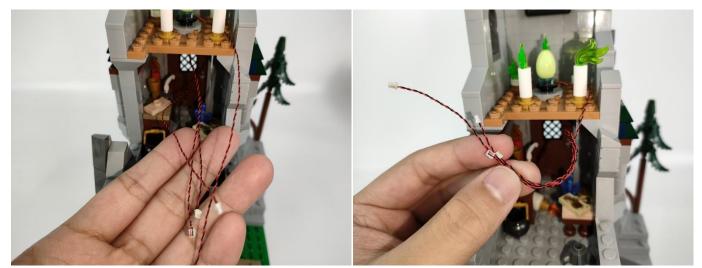

Please contact us immediately if any components don't work.

**Section C:** laying out components following the instruction.

The slit on the the plate round 1X1 are hand-made to avoid squeeze the wire and cause short circuit and abnormalheat during installation.