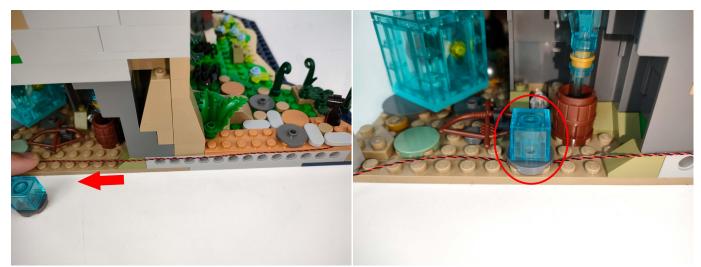

Please contact us immediately if any components don't work.

**Section C:** laying out components following the instruction.

The slit on the the plate round 1X1 are hand-made to avoid squeeze the wire and cause short circuit and abnormalheat during installation.