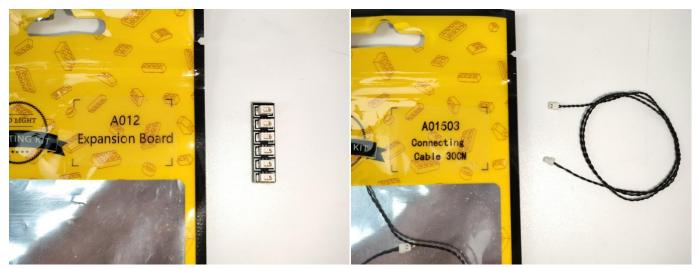

## There are 24 bags in this set. The name and quantities of specific components are as shown , please check carefully.

| Label                                        | Content                               | Quantity |
|----------------------------------------------|---------------------------------------|----------|
| A01001 Light-15CM Warm White                 | Light-15CM Warm White                 | 8        |
| A01004 Light-15CM Green                      | Light-15CM Green                      | 1        |
| A01008 Light-30CM Blue                       | Light-30CM Blue                       | 1        |
| A01010 Light-30CM Red                        | Light-30CM Red                        | 1        |
| A01018 Light-15CM Pink                       | Light-15CM Pink                       | 1        |
| A01024 High-Brightness light 15CM-Warm White | High-Brightness light 15CM-Warm White | 3        |
| A01025 Light-15CM Cyan                       | Light-15CM Cyan                       | 1        |
| A01101 LED Strip Red                         | LED Strip Red                         | 2        |
| A01105 LED Strip Warm White                  | LED Strip Warm White                  | 4        |
| A012 Expansion Board                         | 4 Socket Expansion Board              | 3        |
|                                              | 6 Socket Expansion Board              | 4        |
|                                              | 8 Socket Expansion Board              | 1        |
| A01408 USB Power Cable                       | USB Power Cable                       | 1        |
| A01501 Connecting Cable 5CM                  | Connecting Cable 5CM                  | 3        |
| A01502 Connecting Cable 15CM                 | Connecting Cable 15CM                 | 2        |
| A01503 Connecting Cable 30CM                 | Connecting Cable 30CM                 | 2        |
| A01504 Connecting Cable 50CM                 | Connecting Cable 50CM                 | 1        |
| A01505 Connecting Cable 10CM                 | Connecting Cable 10CM                 | 1        |
| A01506 Connecting Cable 20CM                 | Connecting Cable 20CM                 | 4        |
| A02550 Light Strip-Red-COB                   | Light Strip-Red-COB                   | 2        |
| A1031 High-Brightness Light 15CM-Red         | High-Brightness Light 15CM-Red        | 1        |
| A1032 High-Brightness Light 30CM-Red         | High-Brightness Light 30CM-Red        | 1        |
| A1033 High-Brightness Light 15CM-Green       | High-Brightness Light 15CM-Green      | 2        |
| A1034 High-Brightness Light 30CM-Green       | High-Brightness Light 30CM-Green      | 1        |
| A1036 High-Brightness Light 30CM-Blue        | High-Brightness Light 30CM-Blue       | 1        |
|                                              | Components                            | 1        |