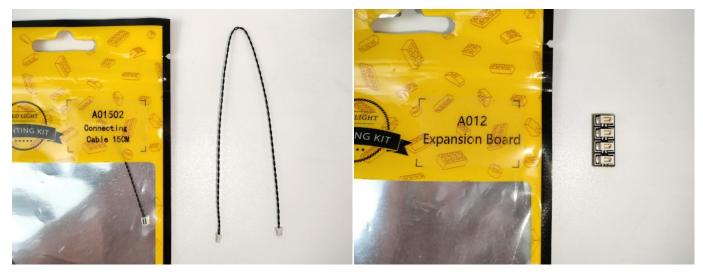

#### **Section A:** Check the type and quantity of components.

The quantity and type of components of each products are different and it needs to be carefully checked to make sure there do have enough material. The type of components is indicated by the label on the bag.

## There are 24 bags in this set. The name and quantities of specific components are as shown , please check carefully.

| Label                                        | Content                               | Quantity |
|----------------------------------------------|---------------------------------------|----------|
| A01001 Light-15CM Warm White                 | Light-15CM Warm White                 | 8        |
| A01004 Light-15CM Green                      | Light-15CM Green                      | 1        |
| A01008 Light-30CM Blue                       | Light-30CM Blue                       | 1        |
| A01010 Light-30CM Red                        | Light-30CM Red                        | 1        |
| A01018 Light-15CM Pink                       | Light-15CM Pink                       | 1        |
| A01024 High-Brightness light 15CM-Warm White | High-Brightness light 15CM-Warm White | 3        |
| A01025 Light-15CM Cyan                       | Light-15CM Cyan                       | 1        |
| A01101 LED Strip Red                         | LED Strip Red                         | 2        |
| A01105 LED Strip Warm White                  | LED Strip Warm White                  | 4        |
| A012 Expansion Board                         | 4 Socket Expansion Board              | 3        |
|                                              | 6 Socket Expansion Board              | 4        |
|                                              | 8 Socket Expansion Board              | 1        |
| A01408 USB Power Cable                       | USB Power Cable                       | 1        |
| A01501 Connecting Cable 5CM                  | Connecting Cable 5CM                  | 3        |
| A01502 Connecting Cable 15CM                 | Connecting Cable 15CM                 | 2        |
| A01503 Connecting Cable 30CM                 | Connecting Cable 30CM                 | 2        |
| A01504 Connecting Cable 50CM                 | Connecting Cable 50CM                 | 1        |
| A01505 Connecting Cable 10CM                 | Connecting Cable 10CM                 | 1        |
| A01506 Connecting Cable 20CM                 | Connecting Cable 20CM                 | 4        |
| A02550 Light Strip-Red-COB                   | Light Strip-Red-COB                   | 2        |
| A1031 High-Brightness Light 15CM-Red         | High-Brightness Light 15CM-Red        | 1        |
| A1032 High-Brightness Light 30CM-Red         | High-Brightness Light 30CM-Red        | 1        |
| A1033 High-Brightness Light 15CM-Green       | High-Brightness Light 15CM-Green      | 2        |
| A1034 High-Brightness Light 30CM-Green       | High-Brightness Light 30CM-Green      | 1        |
| A1036 High-Brightness Light 30CM-Blue        | High-Brightness Light 30CM-Blue       | 1        |
|                                              | Components                            | 1        |