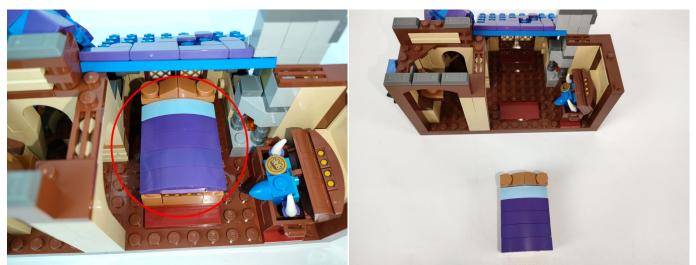

Please contact us immediately if any components don't work.

**Section C:** laying out components following the instruction.

The slit on the the plate round 1X1 are hand-made to avoid squeeze the wire and cause short circuit and abnormalheat during installation.