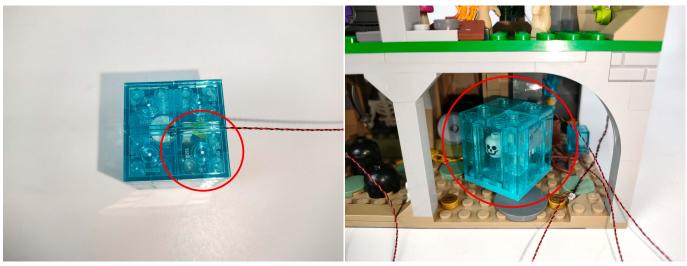

Please contact us immediately if any components don't work.

**Section C:** laying out components following the instruction.

The slit on the the plate round 1X1 are hand-made to avoid squeeze the wire and cause short circuit and abnormalheat during installation.