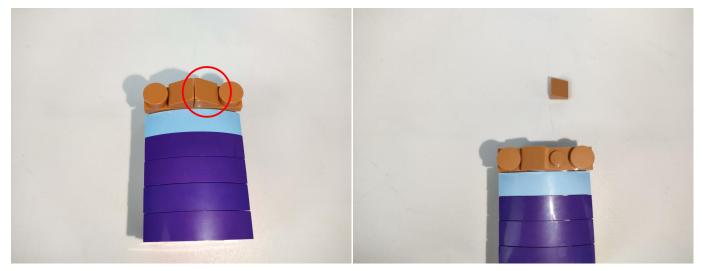

Please contact us immediately if any components don't work.

**Section C:** laying out components following the instruction.

The slit on the the plate round 1X1 are hand-made to avoid squeeze the wire and cause short circuit and abnormalheat during installation.