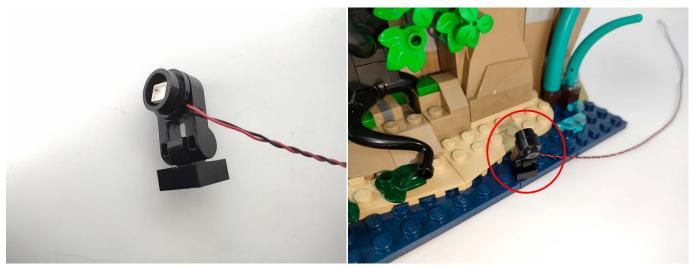

Please contact us immediately if any components don't work.

**Section C:** laying out components following the instruction.

The slit on the the plate round 1X1 are hand-made to avoid squeeze the wire and cause short circuit and abnormalheat during installation.