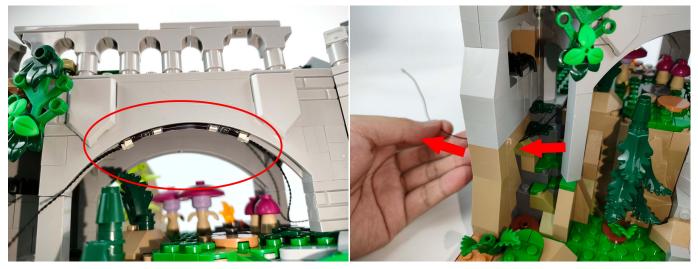

Please contact us immediately if any components don't work.

**Section C:** laying out components following the instruction.

The slit on the the plate round 1X1 are hand-made to avoid squeeze the wire and cause short circuit and abnormalheat during installation.