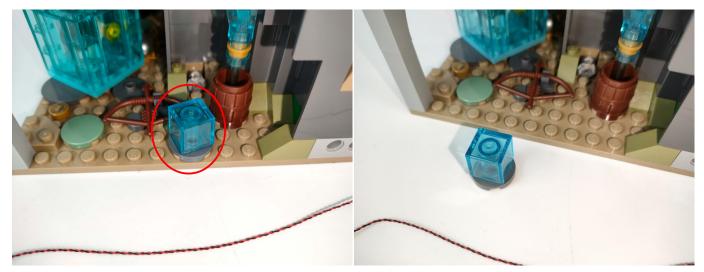

*A01008 Light-30CM Blue,1\*A01010 Light-30CM Red,1\*A01018 Light-15CM Pink,3\*A01024 High-Brightness light 15CM-Warm White,1\*A01025 Light-15CM Cyan,4\*A01105 LED Strip Warm White,2\*A02550 Light Strip-Red-COB,1\*A1032 High-Brightness Light 30CM-Red,2\*A1033 High-Brightness Light 15CM-Green,1\*A1034 High-Brightness Light 30CM-Green,1\*A1036 High-Brightness Light 30CM-Blue.

Please contact us immediately if any components don't work.

**Section C:** laying out components following the instruction.













The slit on the the plate round 1X1 are hand-made to avoid squeeze the wire and cause short circuit and abnormalheat during installation.

















## 













## 







































































































### 













#### 













## 



















#### 































## 







## 







### 













#### 







### 







### 































## 



















#### 













### 













#### 







## 







## 













### 







## 







#### 





Good job, you've done all the installation steps, power it up and enjoy your work.



THANKS