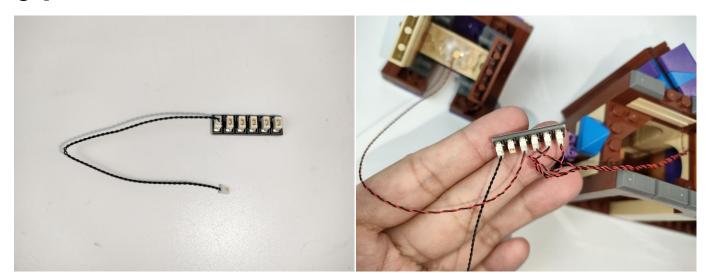

Please contact us immediately if any components don't work.

**Section C:** laying out components following the instruction.

The slit on the the plate round 1X1 are hand-made to avoid squeeze the wire and cause short circuit and abnormalheat during installation.