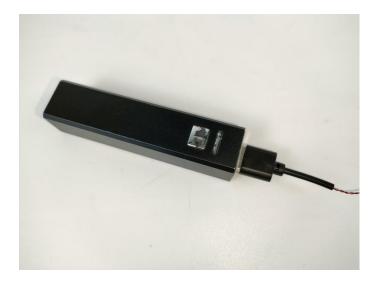

The connection method between the USB Power Cord and Expansion Boards is as follows:

The USB Power Cord can be powered by phone chargers, power banks,etc.

USB connectors to connect devices

This instruction will use the power bank as power supply . The test structure is shown as follow. All lamp in this set will be tested by this structure.