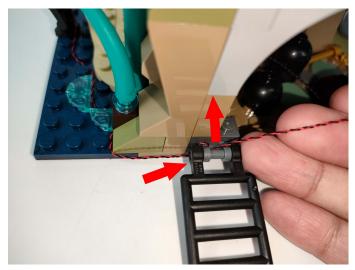

Please contact us immediately if any components don't work.

**Section C:** laying out components following the instruction.

The slit on the the plate round 1X1 are hand-made to avoid squeeze the wire and cause short circuit and abnormalheat during installation.