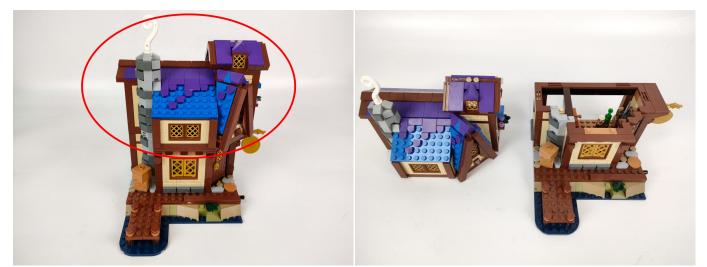

#### **Section C:** laying out components following the instruction.

Our material is very small but not fragile, just be reminded that don't to pull the wires too hard. For different people, there may be some installation steps that you can't understand. Please look at the previous and later installation step

Please contact us immediately if any components don't work.

**Section C:** laying out components following the instruction.

The slit on the the plate round 1X1 are hand-made to avoid squeeze the wire and cause short circuit and abnormalheat during installation.