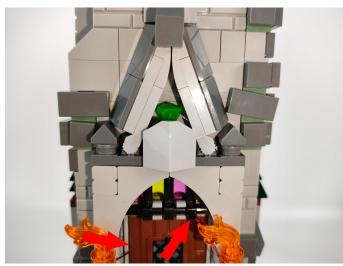

Please contact us immediately if any components don't work.

**Section C:** laying out components following the instruction.

The slit on the the plate round 1X1 are hand-made to avoid squeeze the wire and cause short circuit and abnormalheat during installation.