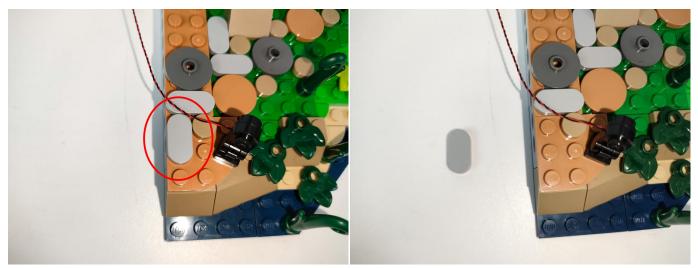

Please contact us immediately if any components don't work.

**Section C:** laying out components following the instruction.

The slit on the the plate round 1X1 are hand-made to avoid squeeze the wire and cause short circuit and abnormalheat during installation.