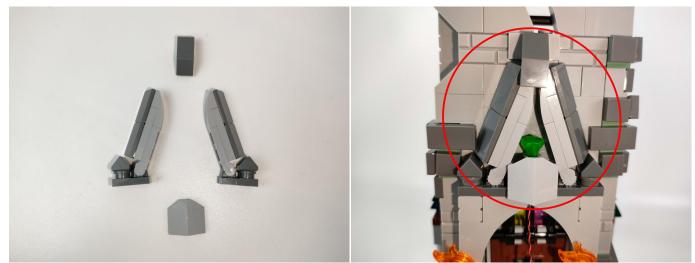

Please contact us immediately if any components don't work.

**Section C:** laying out components following the instruction.

The slit on the the plate round 1X1 are hand-made to avoid squeeze the wire and cause short circuit and abnormalheat during installation.