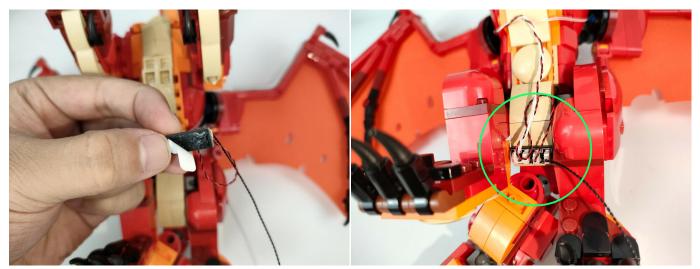

#### **Section C:** laying out components following the instruction.

Our material is very small but not fragile, just be reminded that don't to pull the wires too hard. For different people, there may be some installation steps that you can't understand. Please look at the previous and later installation step

Please contact us immediately if any components don't work.

**Section C:** laying out components following the instruction.

The slit on the the plate round 1X1 are hand-made to avoid squeeze the wire and cause short circuit and abnormalheat during installation.