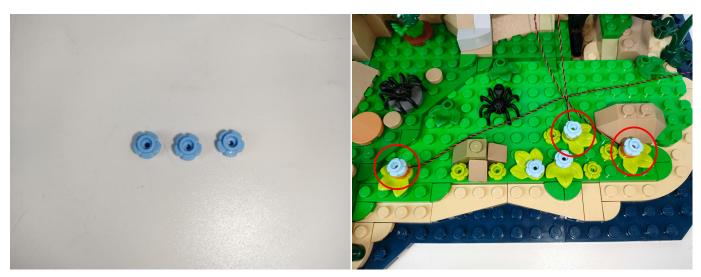

The components needs to be tested in this set is 8\* A01001 Light-15CM Warm White,1\* A01004 Light-15CM Green,1\*A01008 Light-30CM Blue,1\*A01010 Light-30CM Red,1\*A01018 Light-15CM Pink,3\*A01024 High-Brightness light 15CM-Warm White,1\*A01025 Light-15CM Cyan,4\*A01105 LED Strip Warm White,2\*A02550 Light Strip-Red-COB,1\*A1032 High-Brightness Light 30CM-Red,2\*A1033 High-Brightness Light 15CM-Green,1\*A1034 High-Brightness Light 30CM-Green,1\*A1036 High-Brightness Light 30CM-Blue.