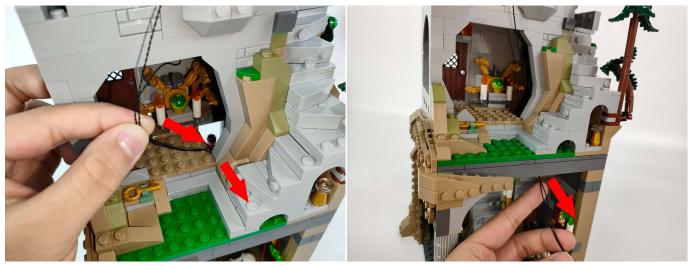

Please contact us immediately if any components don't work.

**Section C:** laying out components following the instruction.

The slit on the the plate round 1X1 are hand-made to avoid squeeze the wire and cause short circuit and abnormalheat during installation.