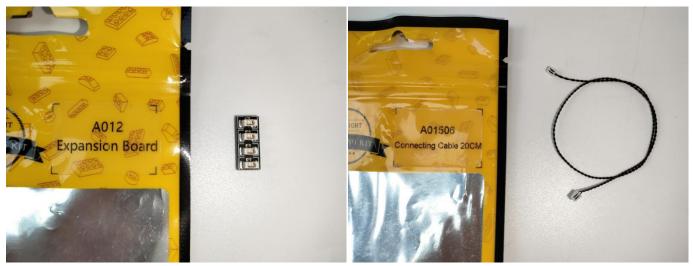

#### **Section A:** Check the type and quantity of components.

The quantity and type of components of each products are different and it needs to be carefully checked to make sure there do have enough material. The type of components is indicated by the label on the bag.

## There are 24 bags in this set. The name and quantities of specific components are as shown , please check carefully.

| Label                                        | Content                               | Quantity |
|----------------------------------------------|---------------------------------------|----------|
| A01001 Light-15CM Warm White                 | Light-15CM Warm White                 | 8        |
| A01004 Light-15CM Green                      | Light-15CM Green                      | 1        |
| A01008 Light-30CM Blue                       | Light-30CM Blue                       | 1        |
| A01010 Light-30CM Red                        | Light-30CM Red                        | 1        |
| A01018 Light-15CM Pink                       | Light-15CM Pink                       | 1        |
| A01024 High-Brightness light 15CM-Warm White | High-Brightness light 15CM-Warm White | 3        |
| A01025 Light-15CM Cyan                       | Light-15CM Cyan                       | 1        |
| A01101 LED Strip Red                         | LED Strip Red                         | 2        |
| A01105 LED Strip Warm White                  | LED Strip Warm White                  | 4        |
| A012 Expansion Board                         | 4 Socket Expansion Board              | 3        |
|                                              | 6 Socket Expansion Board              | 4        |
|                                              | 8 Socket Expansion Board              | 1        |
| A01408 USB Power Cable                       | USB Power Cable                       | 1        |
| A01501 Connecting Cable 5CM                  | Connecting Cable 5CM                  | 3        |
| A01502 Connecting Cable 15CM                 | Connecting Cable 15CM                 | 2        |
| A01503 Connecting Cable 30CM                 | Connecting Cable 30CM                 | 2        |
| A01504 Connecting Cable 50CM                 | Connecting Cable 50CM                 | 1        |
| A01505 Connecting Cable 10CM                 | Connecting Cable 10CM                 | 1        |
| A01506 Connecting Cable 20CM                 | Connecting Cable 20CM                 | 4        |
| A02550 Light Strip-Red-COB                   | Light Strip-Red-COB                   | 2        |
| A1031 High-Brightness Light 15CM-Red         | High-Brightness Light 15CM-Red        | 1        |
| A1032 High-Brightness Light 30CM-Red         | High-Brightness Light 30CM-Red        | 1        |
| A1033 High-Brightness Light 15CM-Green       | High-Brightness Light 15CM-Green      | 2        |
| A1034 High-Brightness Light 30CM-Green       | High-Brightness Light 30CM-Green      | 1        |
| A1036 High-Brightness Light 30CM-Blue        | High-Brightness Light 30CM-Blue       | 1        |
|                                              | Components                            | 1        |