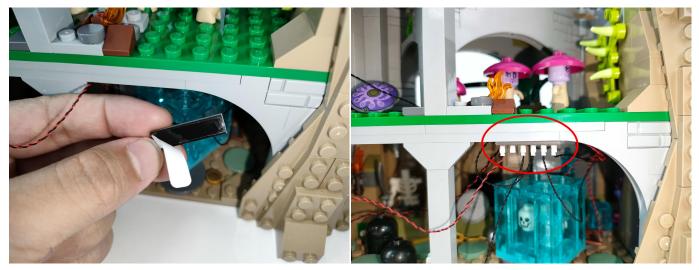

Please contact us immediately if any components don't work.

**Section C:** laying out components following the instruction.

The slit on the the plate round 1X1 are hand-made to avoid squeeze the wire and cause short circuit and abnormalheat during installation.