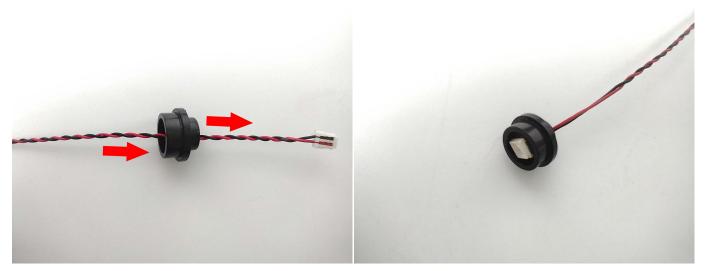

#### **Section B:** Test that each components is working properly.

We need a structure to test all lights, so take out the bag with label "USB Power Cord" and "Expansion Boards" as follows.

It is worth reminding that our products are all customized. They have a unique way of connecting. The white plug on wire and the socket of the expansion board need to be connected together to transmit power.

Note that on one side of the white plug you can see two very small golden wires that should be connected to the two golden needles in socket of the expansion board.shown as blow.

All our connections between plug and socket are all the same as shown above. So for any such structure with plug and socket, please pay attention to the golden wire of the plug and the golden needle of the socket, they must be touched together.