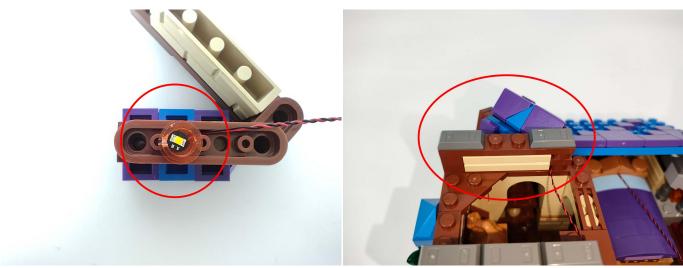

Please contact us immediately if any components don't work.

**Section C:** laying out components following the instruction.

The slit on the the plate round 1X1 are hand-made to avoid squeeze the wire and cause short circuit and abnormalheat during installation.