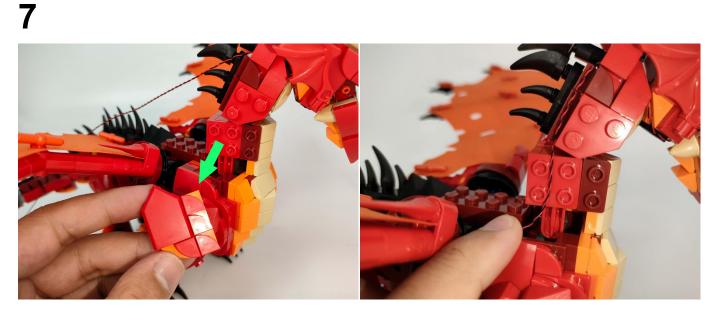

Please contact us immediately if any components don't work.

**Section C:** laying out components following the instruction.

The slit on the the plate round 1X1 are hand-made to avoid squeeze the wire and cause short circuit and abnormalheat during installation.