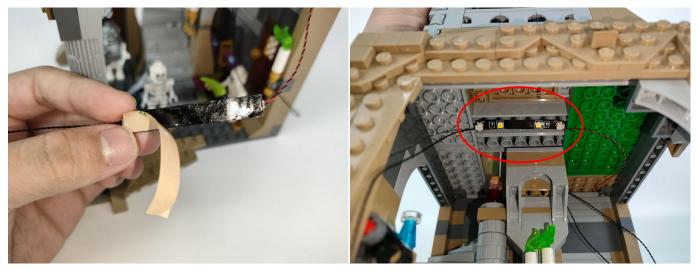

Please contact us immediately if any components don't work.

**Section C:** laying out components following the instruction.

The slit on the the plate round 1X1 are hand-made to avoid squeeze the wire and cause short circuit and abnormalheat during installation.