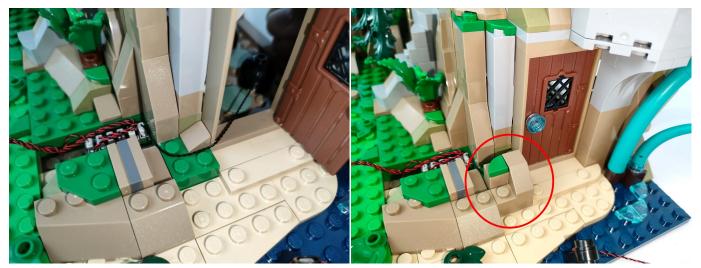

Please contact us immediately if any components don't work.

**Section C:** laying out components following the instruction.

The slit on the the plate round 1X1 are hand-made to avoid squeeze the wire and cause short circuit and abnormalheat during installation.