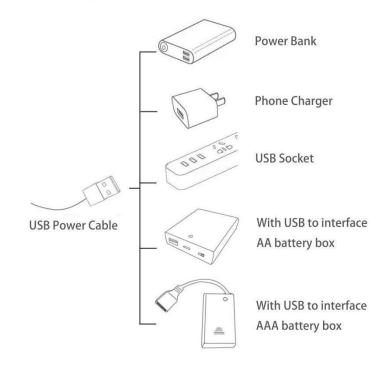

#### **Section B:** Test that each components is working properly.

We need a structure to test all lights, so take out the bag with label "USB Power Cord" and "Expansion Boards" as follows.

It is worth reminding that our products are all customized. They have a unique way of connecting. The white plug on wire and the socket of the expansion board need to be connected together to transmit power.

Note that on one side of the white plug you can see two very small golden wires that should be connected to the two golden needles in socket of the expansion board.shown as blow.

All our connections between plug and socket are all the same as shown above. So for any such structure with plug and socket, please pay attention to the golden wire of the plug and the golden needle of the socket, they must be touched together.

The connection method between the USB Power Cord and Expansion Boards is as follows:

The USB Power Cord can be powered by phone chargers, power banks,etc.

USB connectors to connect devices

This instruction will use the power bank as power supply . The test structure is shown as follow. All lamp in this set will be tested by this structure.