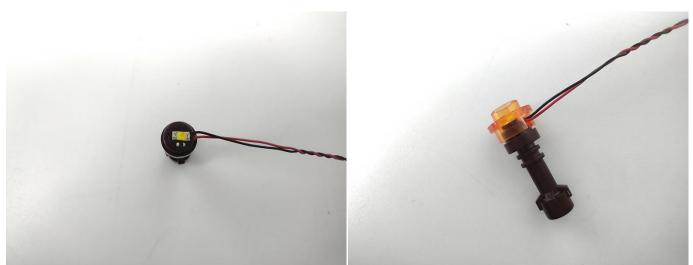

Note that on one side of the white plug you can see two very small golden wires that should be connected to the two golden needles in socket of the expansion board.shown as blow.

All our connections between plug and socket are all the same as shown above. So for any such structure with plug and socket, please pay attention to the golden wire of the plug and the golden needle of the socket, they must be touched together.

The connection method between the USB Power Cord and Expansion Boards is as follows:

The USB Power Cord can be powered by phone chargers, power banks,etc.

USB connectors to connect devices

This instruction will use the power bank as power supply . The test structure is shown as follow. All lamp in this set will be tested by this structure.