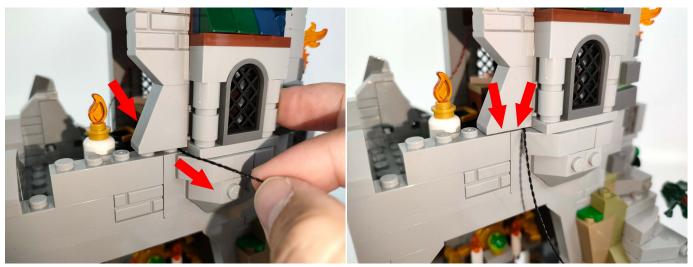

#### **Section C:** laying out components following the instruction.

Our material is very small but not fragile, just be reminded that don't to pull the wires too hard. For different people, there may be some installation steps that you can't understand. Please look at the previous and later installation step

Please contact us immediately if any components don't work.

**Section C:** laying out components following the instruction.

The slit on the the plate round 1X1 are hand-made to avoid squeeze the wire and cause short circuit and abnormalheat during installation.