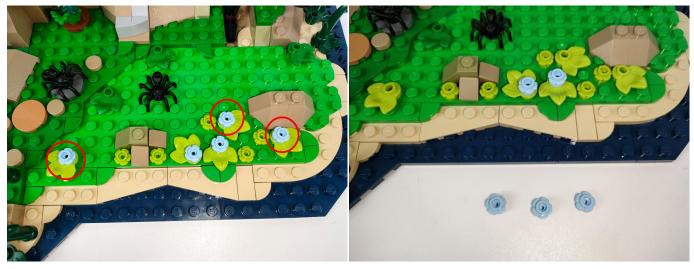

Please contact us immediately if any components don't work.

**Section C:** laying out components following the instruction.

The slit on the the plate round 1X1 are hand-made to avoid squeeze the wire and cause short circuit and abnormalheat during installation.