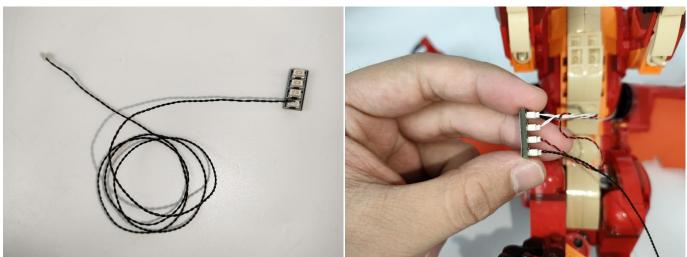

#### **Section C:** laying out components following the instruction.

Our material is very small but not fragile, just be reminded that don't to pull the wires too hard. For different people, there may be some installation steps that you can't understand. Please look at the previous and later installation step

Please contact us immediately if any components don't work.

**Section C:** laying out components following the instruction.

The slit on the the plate round 1X1 are hand-made to avoid squeeze the wire and cause short circuit and abnormalheat during installation.