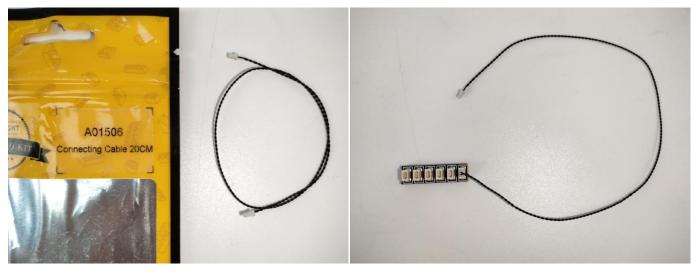

## There are 24 bags in this set. The name and quantities of specific components are as shown , please check carefully.

| Label                                        | Content                               | Quantity |
|----------------------------------------------|---------------------------------------|----------|
| A01001 Light-15CM Warm White                 | Light-15CM Warm White                 | 8        |
| A01004 Light-15CM Green                      | Light-15CM Green                      | 1        |
| A01008 Light-30CM Blue                       | Light-30CM Blue                       | 1        |
| A01010 Light-30CM Red                        | Light-30CM Red                        | 1        |
| A01018 Light-15CM Pink                       | Light-15CM Pink                       | 1        |
| A01024 High-Brightness light 15CM-Warm White | High-Brightness light 15CM-Warm White | 3        |
| A01025 Light-15CM Cyan                       | Light-15CM Cyan                       | 1        |
| A01101 LED Strip Red                         | LED Strip Red                         | 2        |
| A01105 LED Strip Warm White                  | LED Strip Warm White                  | 4        |
| A012 Expansion Board                         | 4 Socket Expansion Board              | 3        |
|                                              | 6 Socket Expansion Board              | 4        |
|                                              | 8 Socket Expansion Board              | 1        |
| A01408 USB Power Cable                       | USB Power Cable                       | 1        |
| A01501 Connecting Cable 5CM                  | Connecting Cable 5CM                  | 3        |
| A01502 Connecting Cable 15CM                 | Connecting Cable 15CM                 | 2        |
| A01503 Connecting Cable 30CM                 | Connecting Cable 30CM                 | 2        |
| A01504 Connecting Cable 50CM                 | Connecting Cable 50CM                 | 1        |
| A01505 Connecting Cable 10CM                 | Connecting Cable 10CM                 | 1        |
| A01506 Connecting Cable 20CM                 | Connecting Cable 20CM                 | 4        |
| A02550 Light Strip-Red-COB                   | Light Strip-Red-COB                   | 2        |
| A1031 High-Brightness Light 15CM-Red         | High-Brightness Light 15CM-Red        | 1        |
| A1032 High-Brightness Light 30CM-Red         | High-Brightness Light 30CM-Red        | 1        |
| A1033 High-Brightness Light 15CM-Green       | High-Brightness Light 15CM-Green      | 2        |
| A1034 High-Brightness Light 30CM-Green       | High-Brightness Light 30CM-Green      | 1        |
| A1036 High-Brightness Light 30CM-Blue        | High-Brightness Light 30CM-Blue       | 1        |
|                                              | Components                            | 1        |