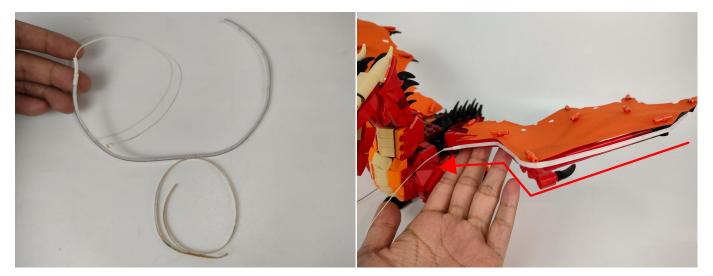

Please contact us immediately if any components don't work.

**Section C:** laying out components following the instruction.

The slit on the the plate round 1X1 are hand-made to avoid squeeze the wire and cause short circuit and abnormalheat during installation.