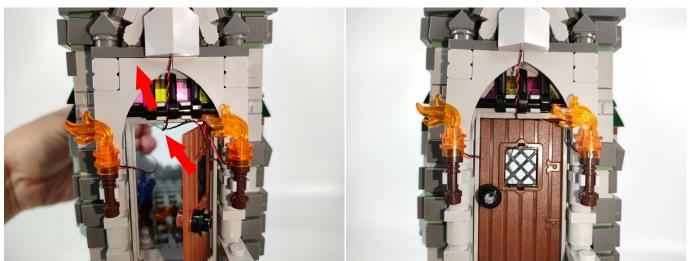

Please contact us immediately if any components don't work.

**Section C:** laying out components following the instruction.

The slit on the the plate round 1X1 are hand-made to avoid squeeze the wire and cause short circuit and abnormalheat during installation.