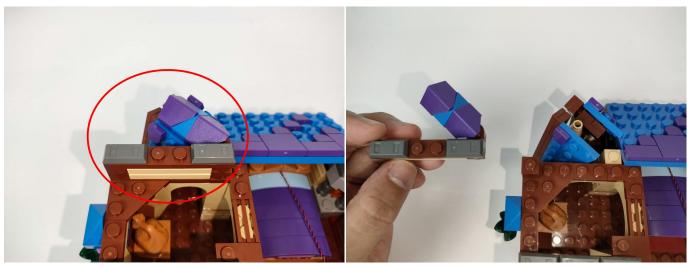

Please contact us immediately if any components don't work.

**Section C:** laying out components following the instruction.

The slit on the the plate round 1X1 are hand-made to avoid squeeze the wire and cause short circuit and abnormalheat during installation.