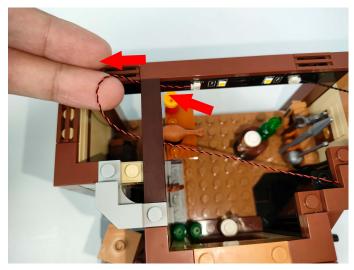

Please contact us immediately if any components don't work.

**Section C:** laying out components following the instruction.

The slit on the the plate round 1X1 are hand-made to avoid squeeze the wire and cause short circuit and abnormalheat during installation.