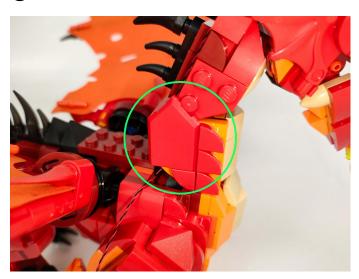

Please contact us immediately if any components don't work.

**Section C:** laying out components following the instruction.

The slit on the the plate round 1X1 are hand-made to avoid squeeze the wire and cause short circuit and abnormalheat during installation.