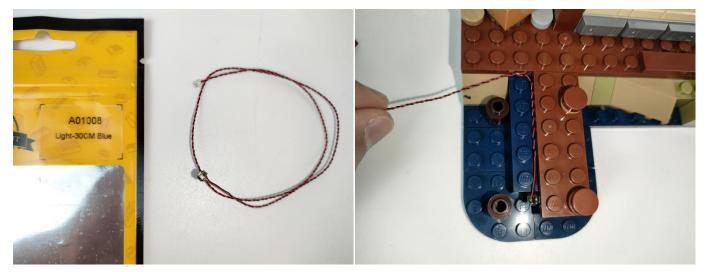

Note that on one side of the white plug you can see two very small golden wires that should be connected to the two golden needles in socket of the expansion board.shown as blow.

All our connections between plug and socket are all the same as shown above. So for any such structure with plug and socket, please pay attention to the golden wire of the plug and the golden needle of the socket, they must be touched together.