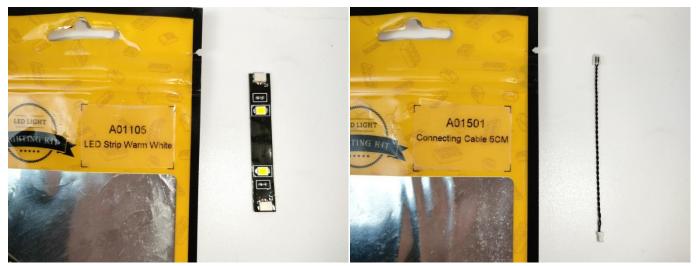

#### **Section A:** Check the type and quantity of components.

The quantity and type of components of each products are different and it needs to be carefully checked to make sure there do have enough material. The type of components is indicated by the label on the bag.

## There are 24 bags in this set. The name and quantities of specific components are as shown , please check carefully.

| Label                                        | Content                               | Quantity |
|----------------------------------------------|---------------------------------------|----------|
| A01001 Light-15CM Warm White                 | Light-15CM Warm White                 | 8        |
| A01004 Light-15CM Green                      | Light-15CM Green                      | 1        |
| A01008 Light-30CM Blue                       | Light-30CM Blue                       | 1        |
| A01010 Light-30CM Red                        | Light-30CM Red                        | 1        |
| A01018 Light-15CM Pink                       | Light-15CM Pink                       | 1        |
| A01024 High-Brightness light 15CM-Warm White | High-Brightness light 15CM-Warm White | 3        |
| A01025 Light-15CM Cyan                       | Light-15CM Cyan                       | 1        |
| A01101 LED Strip Red                         | LED Strip Red                         | 2        |
| A01105 LED Strip Warm White                  | LED Strip Warm White                  | 4        |
| A012 Expansion Board                         | 4 Socket Expansion Board              | 3        |
|                                              | 6 Socket Expansion Board              | 4        |
|                                              | 8 Socket Expansion Board              | 1        |
| A01408 USB Power Cable                       | USB Power Cable                       | 1        |
| A01501 Connecting Cable 5CM                  | Connecting Cable 5CM                  | 3        |
| A01502 Connecting Cable 15CM                 | Connecting Cable 15CM                 | 2        |
| A01503 Connecting Cable 30CM                 | Connecting Cable 30CM                 | 2        |
| A01504 Connecting Cable 50CM                 | Connecting Cable 50CM                 | 1        |
| A01505 Connecting Cable 10CM                 | Connecting Cable 10CM                 | 1        |
| A01506 Connecting Cable 20CM                 | Connecting Cable 20CM                 | 4        |
| A02550 Light Strip-Red-COB                   | Light Strip-Red-COB                   | 2        |
| A1031 High-Brightness Light 15CM-Red         | High-Brightness Light 15CM-Red        | 1        |
| A1032 High-Brightness Light 30CM-Red         | High-Brightness Light 30CM-Red        | 1        |
| A1033 High-Brightness Light 15CM-Green       | High-Brightness Light 15CM-Green      | 2        |
| A1034 High-Brightness Light 30CM-Green       | High-Brightness Light 30CM-Green      | 1        |
| A1036 High-Brightness Light 30CM-Blue        | High-Brightness Light 30CM-Blue       | 1        |
|                                              | Components                            | 1        |