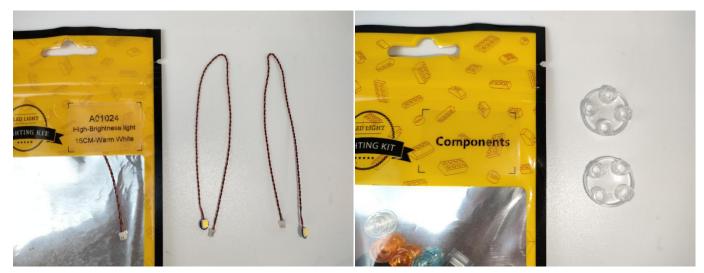

## There are 24 bags in this set. The name and quantities of specific components are as shown , please check carefully.

| Label                                        | Content                               | Quantity |
|----------------------------------------------|---------------------------------------|----------|
| A01001 Light-15CM Warm White                 | Light-15CM Warm White                 | 8        |
| A01004 Light-15CM Green                      | Light-15CM Green                      | 1        |
| A01008 Light-30CM Blue                       | Light-30CM Blue                       | 1        |
| A01010 Light-30CM Red                        | Light-30CM Red                        | 1        |
| A01018 Light-15CM Pink                       | Light-15CM Pink                       | 1        |
| A01024 High-Brightness light 15CM-Warm White | High-Brightness light 15CM-Warm White | 3        |
| A01025 Light-15CM Cyan                       | Light-15CM Cyan                       | 1        |
| A01101 LED Strip Red                         | LED Strip Red                         | 2        |
| A01105 LED Strip Warm White                  | LED Strip Warm White                  | 4        |
| A012 Expansion Board                         | 4 Socket Expansion Board              | 3        |
|                                              | 6 Socket Expansion Board              | 4        |
|                                              | 8 Socket Expansion Board              | 1        |
| A01408 USB Power Cable                       | USB Power Cable                       | 1        |
| A01501 Connecting Cable 5CM                  | Connecting Cable 5CM                  | 3        |
| A01502 Connecting Cable 15CM                 | Connecting Cable 15CM                 | 2        |
| A01503 Connecting Cable 30CM                 | Connecting Cable 30CM                 | 2        |
| A01504 Connecting Cable 50CM                 | Connecting Cable 50CM                 | 1        |
| A01505 Connecting Cable 10CM                 | Connecting Cable 10CM                 | 1        |
| A01506 Connecting Cable 20CM                 | Connecting Cable 20CM                 | 4        |
| A02550 Light Strip-Red-COB                   | Light Strip-Red-COB                   | 2        |
| A1031 High-Brightness Light 15CM-Red         | High-Brightness Light 15CM-Red        | 1        |
| A1032 High-Brightness Light 30CM-Red         | High-Brightness Light 30CM-Red        | 1        |
| A1033 High-Brightness Light 15CM-Green       | High-Brightness Light 15CM-Green      | 2        |
| A1034 High-Brightness Light 30CM-Green       | High-Brightness Light 30CM-Green      | 1        |
| A1036 High-Brightness Light 30CM-Blue        | High-Brightness Light 30CM-Blue       | 1        |
|                                              | Components                            | 1        |