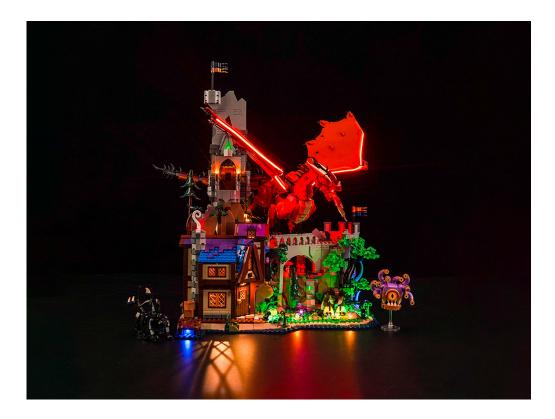

## 21348 Dungeons & Dragons: Red Dragon's Tale P64601

 Installation requires a lot of patience and great observation that your LEGO bricks will come alive when you get this finished. The bricks with lighting as below, so make sure you're ready and let's get started.