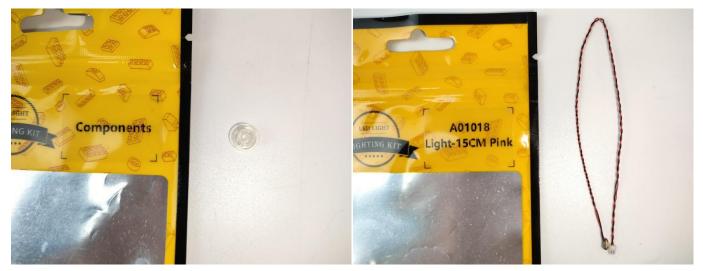

#### **Section A:** Check the type and quantity of components.

The quantity and type of components of each products are different and it needs to be carefully checked to make sure there do have enough material. The type of components is indicated by the label on the bag.

## There are 24 bags in this set. The name and quantities of specific components are as shown , please check carefully.

| Label                                        | Content                               | Quantity |
|----------------------------------------------|---------------------------------------|----------|
| A01001 Light-15CM Warm White                 | Light-15CM Warm White                 | 8        |
| A01004 Light-15CM Green                      | Light-15CM Green                      | 1        |
| A01008 Light-30CM Blue                       | Light-30CM Blue                       | 1        |
| A01010 Light-30CM Red                        | Light-30CM Red                        | 1        |
| A01018 Light-15CM Pink                       | Light-15CM Pink                       | 1        |
| A01024 High-Brightness light 15CM-Warm White | High-Brightness light 15CM-Warm White | 3        |
| A01025 Light-15CM Cyan                       | Light-15CM Cyan                       | 1        |
| A01101 LED Strip Red                         | LED Strip Red                         | 2        |
| A01105 LED Strip Warm White                  | LED Strip Warm White                  | 4        |
| A012 Expansion Board                         | 4 Socket Expansion Board              | 3        |
|                                              | 6 Socket Expansion Board              | 4        |
|                                              | 8 Socket Expansion Board              | 1        |
| A01408 USB Power Cable                       | USB Power Cable                       | 1        |
| A01501 Connecting Cable 5CM                  | Connecting Cable 5CM                  | 3        |
| A01502 Connecting Cable 15CM                 | Connecting Cable 15CM                 | 2        |
| A01503 Connecting Cable 30CM                 | Connecting Cable 30CM                 | 2        |
| A01504 Connecting Cable 50CM                 | Connecting Cable 50CM                 | 1        |
| A01505 Connecting Cable 10CM                 | Connecting Cable 10CM                 | 1        |
| A01506 Connecting Cable 20CM                 | Connecting Cable 20CM                 | 4        |
| A02550 Light Strip-Red-COB                   | Light Strip-Red-COB                   | 2        |
| A1031 High-Brightness Light 15CM-Red         | High-Brightness Light 15CM-Red        | 1        |
| A1032 High-Brightness Light 30CM-Red         | High-Brightness Light 30CM-Red        | 1        |
| A1033 High-Brightness Light 15CM-Green       | High-Brightness Light 15CM-Green      | 2        |
| A1034 High-Brightness Light 30CM-Green       | High-Brightness Light 30CM-Green      | 1        |
| A1036 High-Brightness Light 30CM-Blue        | High-Brightness Light 30CM-Blue       | 1        |
|                                              | Components                            | 1        |