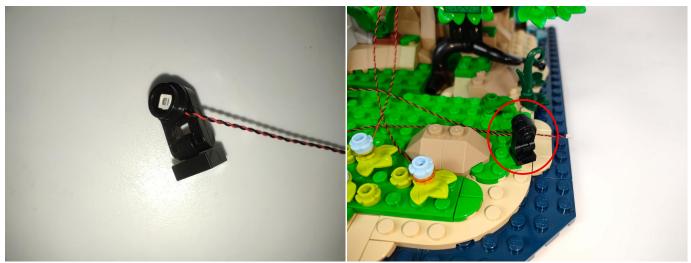

Please contact us immediately if any components don't work.

**Section C:** laying out components following the instruction.

The slit on the the plate round 1X1 are hand-made to avoid squeeze the wire and cause short circuit and abnormalheat during installation.