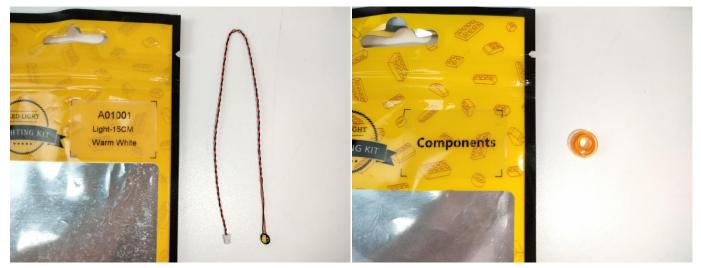

## There are 24 bags in this set. The name and quantities of specific components are as shown , please check carefully.

| Label                                        | Content                               | Quantity |
|----------------------------------------------|---------------------------------------|----------|
| A01001 Light-15CM Warm White                 | Light-15CM Warm White                 | 8        |
| A01004 Light-15CM Green                      | Light-15CM Green                      | 1        |
| A01008 Light-30CM Blue                       | Light-30CM Blue                       | 1        |
| A01010 Light-30CM Red                        | Light-30CM Red                        | 1        |
| A01018 Light-15CM Pink                       | Light-15CM Pink                       | 1        |
| A01024 High-Brightness light 15CM-Warm White | High-Brightness light 15CM-Warm White | 3        |
| A01025 Light-15CM Cyan                       | Light-15CM Cyan                       | 1        |
| A01101 LED Strip Red                         | LED Strip Red                         | 2        |
| A01105 LED Strip Warm White                  | LED Strip Warm White                  | 4        |
| A012 Expansion Board                         | 4 Socket Expansion Board              | 3        |
|                                              | 6 Socket Expansion Board              | 4        |
|                                              | 8 Socket Expansion Board              | 1        |
| A01408 USB Power Cable                       | USB Power Cable                       | 1        |
| A01501 Connecting Cable 5CM                  | Connecting Cable 5CM                  | 3        |
| A01502 Connecting Cable 15CM                 | Connecting Cable 15CM                 | 2        |
| A01503 Connecting Cable 30CM                 | Connecting Cable 30CM                 | 2        |
| A01504 Connecting Cable 50CM                 | Connecting Cable 50CM                 | 1        |
| A01505 Connecting Cable 10CM                 | Connecting Cable 10CM                 | 1        |
| A01506 Connecting Cable 20CM                 | Connecting Cable 20CM                 | 4        |
| A02550 Light Strip-Red-COB                   | Light Strip-Red-COB                   | 2        |
| A1031 High-Brightness Light 15CM-Red         | High-Brightness Light 15CM-Red        | 1        |
| A1032 High-Brightness Light 30CM-Red         | High-Brightness Light 30CM-Red        | 1        |
| A1033 High-Brightness Light 15CM-Green       | High-Brightness Light 15CM-Green      | 2        |
| A1034 High-Brightness Light 30CM-Green       | High-Brightness Light 30CM-Green      | 1        |
| A1036 High-Brightness Light 30CM-Blue        | High-Brightness Light 30CM-Blue       | 1        |
|                                              | Components                            | 1        |