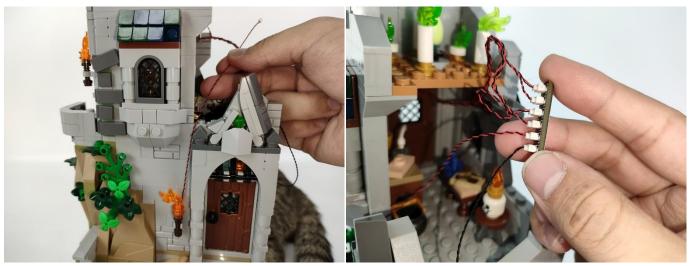

#### **Section C:** laying out components following the instruction.

Our material is very small but not fragile, just be reminded that don't to pull the wires too hard. For different people, there may be some installation steps that you can't understand. Please look at the previous and later installation step

Please contact us immediately if any components don't work.

**Section C:** laying out components following the instruction.

The slit on the the plate round 1X1 are hand-made to avoid squeeze the wire and cause short circuit and abnormalheat during installation.