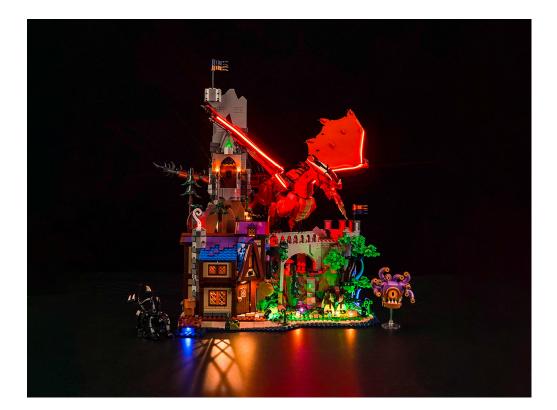

## 21348 Dungeons & Dragons: Red Dragon's Tale P64601

 Installation requires a lot of patience and great observation that your LEGO bricks will come alive when you get this finished. The bricks with lighting as below, so make sure you're ready and let's get started.

#### 

Good job, you've done all the installation steps, power it up and enjoy your work.

THANKS