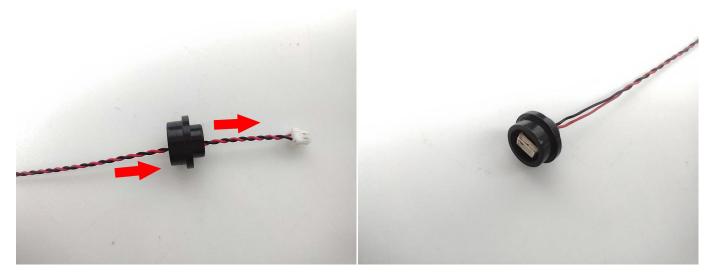

Note that on one side of the white plug you can see two very small golden wires that should be connected to the two golden needles in socket of the expansion board.shown as blow.

All our connections between plug and socket are all the same as shown above. So for any such structure with plug and socket, please pay attention to the golden wire of the plug and the golden needle of the socket, they must be touched together.