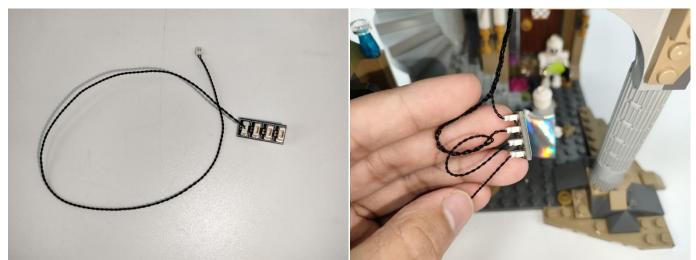

Note that on one side of the white plug you can see two very small golden wires that should be connected to the two golden needles in socket of the expansion board.shown as blow.

All our connections between plug and socket are all the same as shown above. So for any such structure with plug and socket, please pay attention to the golden wire of the plug and the golden needle of the socket, they must be touched together.