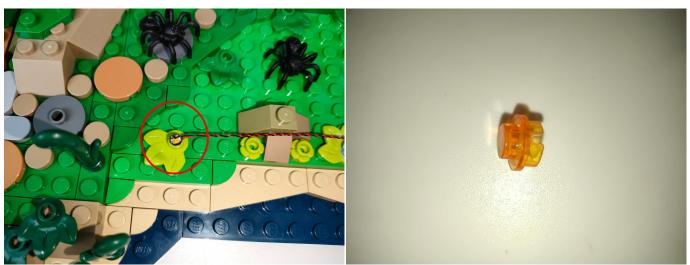

The components needs to be tested in this set is 8\* A01001 Light-15CM Warm White,1\* A01004 Light-15CM Green,1\*A01008 Light-30CM Blue,1\*A01010 Light-30CM Red,1\*A01018 Light-15CM Pink,3\*A01024 High-Brightness light 15CM-Warm White,1\*A01025 Light-15CM Cyan,4\*A01105 LED Strip Warm White,2\*A02550 Light Strip-Red-COB,1\*A1032 High-Brightness Light 30CM-Red,2\*A1033 High-Brightness Light 15CM-Green,1\*A1034 High-Brightness Light 30CM-Green,1\*A1036 High-Brightness Light 30CM-Blue.