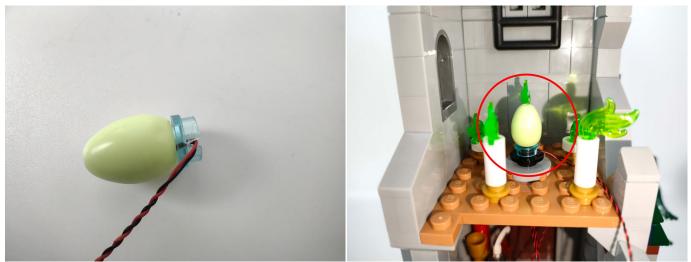

When we test "A1031 High-Brightness Light 15CM-Red" particles, Take out the bag labelled "A1031 High-Brightness Light 15CM-Red". Take out one of the light and connect it to the socket. Turn on the power bank, the light will turn on normally as shown below.

Please contact us immediately if any components don't work.

**Section C:** laying out components following the instruction.

The slit on the the plate round 1X1 are hand-made to avoid squeeze the wire and cause short circuit and abnormalheat during installation.