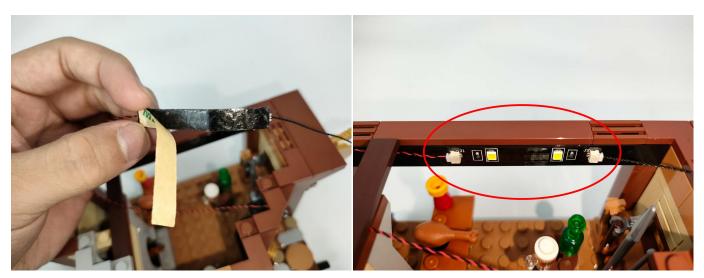

Test each lamp according to this method. It should be noted that after the test, the lamp must be returned to the corresponding bag to avoid confusion of types.

LED strip test:

Take out the bag labeled "A01101 LED Strip Red". Take out the LED light bar, connect the USB power cable, turn on the mobile power supply, the light will be on normally, as shown in the figure below.