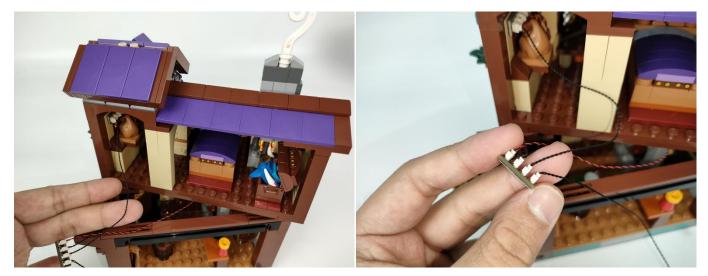

Please contact us immediately if any components don't work.

**Section C:** laying out components following the instruction.

The slit on the the plate round 1X1 are hand-made to avoid squeeze the wire and cause short circuit and abnormalheat during installation.