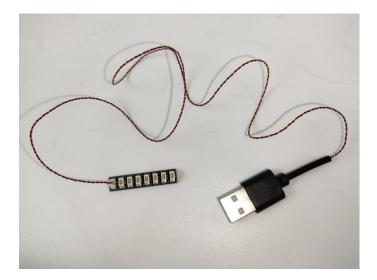

#### **Section B:** Test that each components is working properly.

We need a structure to test all lights, so take out the bag with label "USB Power Cord" and "Expansion Boards" as follows.

It is worth reminding that our products are all customized. They have a unique way of connecting. The white plug on wire and the socket of the expansion board need to be connected together to transmit power.

The connection method between the USB Power Cord and Expansion Boards is as follows:

The USB Power Cord can be powered by phone chargers, power banks,etc.

USB connectors to connect devices

This instruction will use the power bank as power supply . The test structure is shown as follow. All lamp in this set will be tested by this structure.