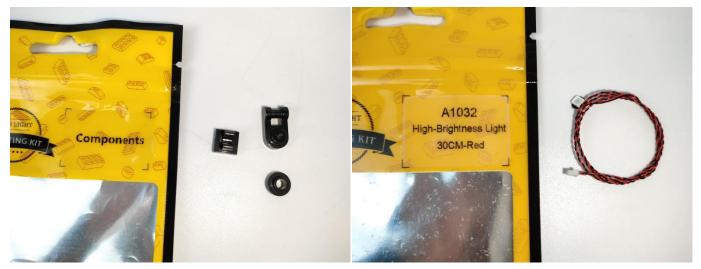

#### **Section A:** Check the type and quantity of components.

The quantity and type of components of each products are different and it needs to be carefully checked to make sure there do have enough material. The type of components is indicated by the label on the bag.

## There are 24 bags in this set. The name and quantities of specific components are as shown , please check carefully.

| Label                                        | Content                               | Quantity |
|----------------------------------------------|---------------------------------------|----------|
| A01001 Light-15CM Warm White                 | Light-15CM Warm White                 | 8        |
| A01004 Light-15CM Green                      | Light-15CM Green                      | 1        |
| A01008 Light-30CM Blue                       | Light-30CM Blue                       | 1        |
| A01010 Light-30CM Red                        | Light-30CM Red                        | 1        |
| A01018 Light-15CM Pink                       | Light-15CM Pink                       | 1        |
| A01024 High-Brightness light 15CM-Warm White | High-Brightness light 15CM-Warm White | 3        |
| A01025 Light-15CM Cyan                       | Light-15CM Cyan                       | 1        |
| A01101 LED Strip Red                         | LED Strip Red                         | 2        |
| A01105 LED Strip Warm White                  | LED Strip Warm White                  | 4        |
| A012 Expansion Board                         | 4 Socket Expansion Board              | 3        |
|                                              | 6 Socket Expansion Board              | 4        |
|                                              | 8 Socket Expansion Board              | 1        |
| A01408 USB Power Cable                       | USB Power Cable                       | 1        |
| A01501 Connecting Cable 5CM                  | Connecting Cable 5CM                  | 3        |
| A01502 Connecting Cable 15CM                 | Connecting Cable 15CM                 | 2        |
| A01503 Connecting Cable 30CM                 | Connecting Cable 30CM                 | 2        |
| A01504 Connecting Cable 50CM                 | Connecting Cable 50CM                 | 1        |
| A01505 Connecting Cable 10CM                 | Connecting Cable 10CM                 | 1        |
| A01506 Connecting Cable 20CM                 | Connecting Cable 20CM                 | 4        |
| A02550 Light Strip-Red-COB                   | Light Strip-Red-COB                   | 2        |
| A1031 High-Brightness Light 15CM-Red         | High-Brightness Light 15CM-Red        | 1        |
| A1032 High-Brightness Light 30CM-Red         | High-Brightness Light 30CM-Red        | 1        |
| A1033 High-Brightness Light 15CM-Green       | High-Brightness Light 15CM-Green      | 2        |
| A1034 High-Brightness Light 30CM-Green       | High-Brightness Light 30CM-Green      | 1        |
| A1036 High-Brightness Light 30CM-Blue        | High-Brightness Light 30CM-Blue       | 1        |
|                                              | Components                            | 1        |

Please contact us immediately if there have any missing components.