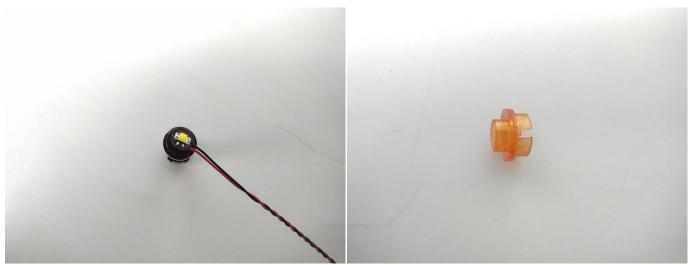

Please contact us immediately if any components don't work.

**Section C:** laying out components following the instruction.

The slit on the the plate round 1X1 are hand-made to avoid squeeze the wire and cause short circuit and abnormalheat during installation.