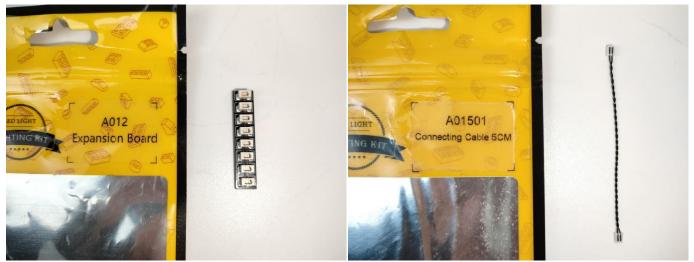

#### **Section A:** Check the type and quantity of components.

The quantity and type of components of each products are different and it needs to be carefully checked to make sure there do have enough material. The type of components is indicated by the label on the bag.

## There are 24 bags in this set. The name and quantities of specific components are as shown , please check carefully.

| Label                                        | Content                               | Quantity |
|----------------------------------------------|---------------------------------------|----------|
| A01001 Light-15CM Warm White                 | Light-15CM Warm White                 | 8        |
| A01004 Light-15CM Green                      | Light-15CM Green                      | 1        |
| A01008 Light-30CM Blue                       | Light-30CM Blue                       | 1        |
| A01010 Light-30CM Red                        | Light-30CM Red                        | 1        |
| A01018 Light-15CM Pink                       | Light-15CM Pink                       | 1        |
| A01024 High-Brightness light 15CM-Warm White | High-Brightness light 15CM-Warm White | 3        |
| A01025 Light-15CM Cyan                       | Light-15CM Cyan                       | 1        |
| A01101 LED Strip Red                         | LED Strip Red                         | 2        |
| A01105 LED Strip Warm White                  | LED Strip Warm White                  | 4        |
| A012 Expansion Board                         | 4 Socket Expansion Board              | 3        |
|                                              | 6 Socket Expansion Board              | 4        |
|                                              | 8 Socket Expansion Board              | 1        |
| A01408 USB Power Cable                       | USB Power Cable                       | 1        |
| A01501 Connecting Cable 5CM                  | Connecting Cable 5CM                  | 3        |
| A01502 Connecting Cable 15CM                 | Connecting Cable 15CM                 | 2        |
| A01503 Connecting Cable 30CM                 | Connecting Cable 30CM                 | 2        |
| A01504 Connecting Cable 50CM                 | Connecting Cable 50CM                 | 1        |
| A01505 Connecting Cable 10CM                 | Connecting Cable 10CM                 | 1        |
| A01506 Connecting Cable 20CM                 | Connecting Cable 20CM                 | 4        |
| A02550 Light Strip-Red-COB                   | Light Strip-Red-COB                   | 2        |
| A1031 High-Brightness Light 15CM-Red         | High-Brightness Light 15CM-Red        | 1        |
| A1032 High-Brightness Light 30CM-Red         | High-Brightness Light 30CM-Red        | 1        |
| A1033 High-Brightness Light 15CM-Green       | High-Brightness Light 15CM-Green      | 2        |
| A1034 High-Brightness Light 30CM-Green       | High-Brightness Light 30CM-Green      | 1        |
| A1036 High-Brightness Light 30CM-Blue        | High-Brightness Light 30CM-Blue       | 1        |
|                                              | Components                            | 1        |