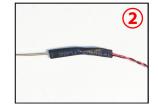

### 6

There are two types of string lights, look at the location in the picture to differentiate.

①: The appearance shows a flat rectangle, which can be adapted to various power sources.

②: Overall more slender and small, only for battery boxes. Note: Please check which kind of string light belongs to in your hand first, if you need to replace it , please contact our after-sales service.