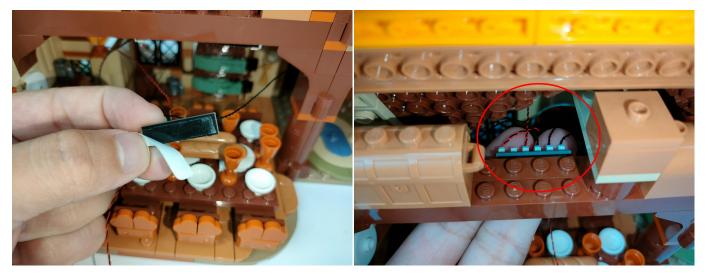

#### USB connectors to connect devices

When we test "A1033 High-Brightness Light 15CM-Green" particles, Take out the bag labelled "A1033 High-Brightness Light 15CM-Green". Take out one of the light and connect it to the socket. Turn on the power bank, the light will turn on normally as shown below.

Test each lamp according to this method. It should be noted that after the test, the lamp must be returned to the corresponding bag to avoid confusion of types.

LED strip test:

Take out the bag labeled "A01105 LED Strip Warm White". Take out the LED light bar, connect the USB power cable, turn on the mobile power supply, the light will be on normally, as shown in the figure below.