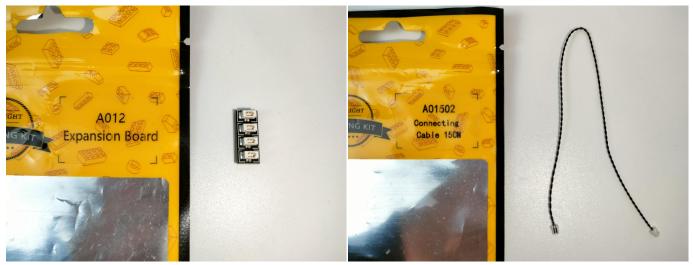

#### **Section A:** Check the type and quantity of components.

There are 10 bags in this set. The name and quantities of specific components are as shown , please check carefully.

| Label                                  | Content                          | Quantity |
|----------------------------------------|----------------------------------|----------|
| A01105 LED Strip Warm White            | LED Strip Warm White             | 4        |
| A012 Expansion Board                   | 4 Socket Expansion Board         | 1        |
|                                        | 6 Socket Expansion Board         | 1        |
| A01305 Power Supply                    | Power Supply                     | 1        |
| A01502 Connecting Cable 15CM           | Connecting Cable 15CM            | 3        |
| A01505 Connecting Cable 10CM           | Connecting Cable 10CM            | 2        |
| A02506 Light Strip-Warm White          | Light Strip-Warm White           | 2        |
| A02603 Warm White-Colour String        | Warm White-Colour String         | 2        |
| A1033 High-Brightness Light 15CM-Green | High-Brightness Light 15CM-Green | 1        |
| A1036 High-Brightness Light 30CM-Blue  | High-Brightness Light 30CM-Blue  | 1        |
|                                        | Components                       | ·        |