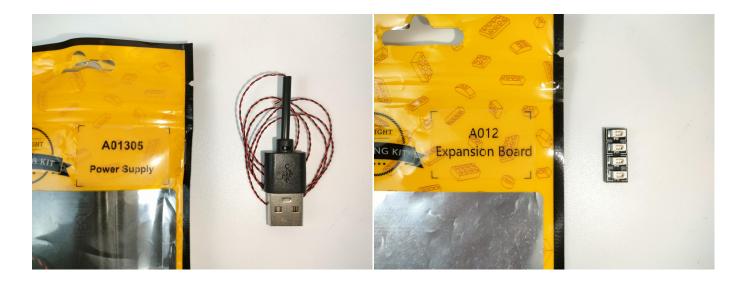

#### **Section A:** Check the type and quantity of components.

The quantity and type of components of each products are different and it needs to be carefully checked to make sure there do have enough material. The type of components is indicated by the label on the bag.

#### **Section A:** Check the type and quantity of components.

There are 10 bags in this set. The name and quantities of specific components are as shown , please check carefully.

| Label                                  | Content                          | Quantity |
|----------------------------------------|----------------------------------|----------|
| A01105 LED Strip Warm White            | LED Strip Warm White             | 4        |
| A012 Expansion Board                   | 4 Socket Expansion Board         | 1        |
|                                        | 6 Socket Expansion Board         | 1        |
| A01305 Power Supply                    | Power Supply                     | 1        |
| A01502 Connecting Cable 15CM           | Connecting Cable 15CM            | 3        |
| A01505 Connecting Cable 10CM           | Connecting Cable 10CM            | 2        |
| A02506 Light Strip-Warm White          | Light Strip-Warm White           | 2        |
| A02603 Warm White-Colour String        | Warm White-Colour String         | 2        |
| A1033 High-Brightness Light 15CM-Green | High-Brightness Light 15CM-Green | 1        |
| A1036 High-Brightness Light 30CM-Blue  | High-Brightness Light 30CM-Blue  | 1        |
|                                        | Components                       | ·        |