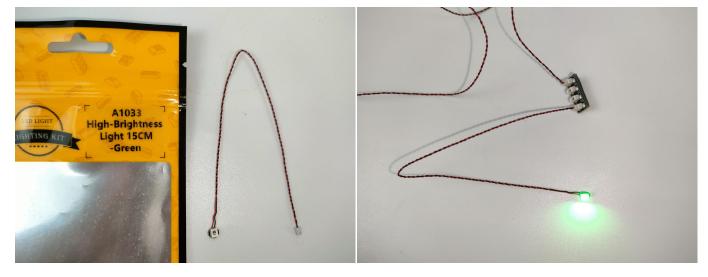

#### USB connectors to connect devices

When we test "A1033 High-Brightness Light 15CM-Green" particles, Take out the bag labelled "A1033 High-Brightness Light 15CM-Green". Take out one of the light and connect it to the socket. Turn on the power bank, the light will turn on normally as shown below.