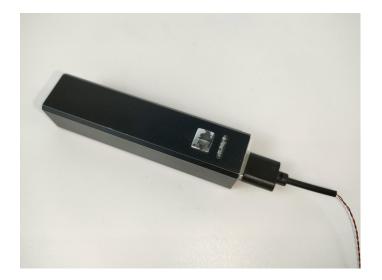

#### The USB Power Cord can be powered by phone chargers, power banks,etc.

VSB Power Cable

Vith USB to interface

With USB to interface

With USB to interface

AA battery box

This instruction will use the power bank as power supply . The test structure is shown as follow. All lamp in this set will be tested by this structure.