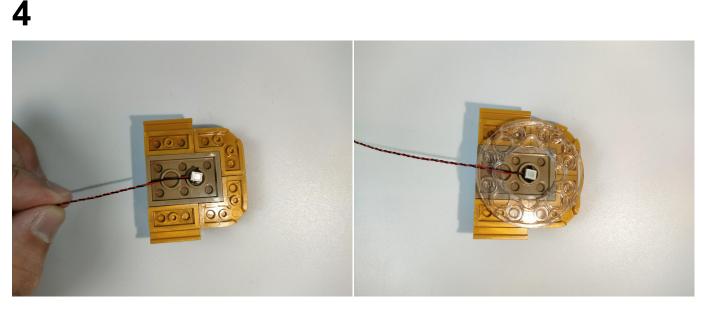

The components needs to be tested in this set is 2\*A02506 Light Strip-Warm White,2\* A02603 Warm White-Colour String,1\* A1036 High-Brightness Light 30CM-Blue. Please contact us immediately if any components don't work. **Section C:** laying out components following the instruction.