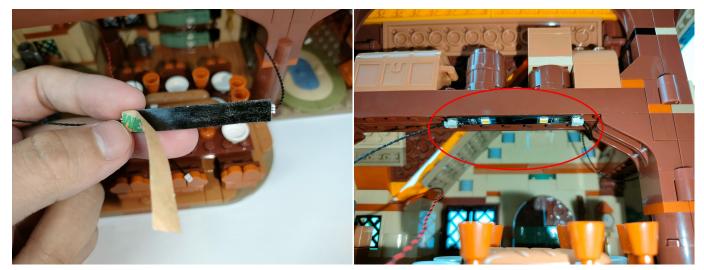

### 6

There are two types of string lights, look at the location in the picture to differentiate.

①: The appearance shows a flat rectangle, which can be adapted to various power sources.

②: Overall more slender and small, only for battery boxes. Note: Please check which kind of string light belongs to in your hand first, if you need to replace it , please contact our after-sales service.