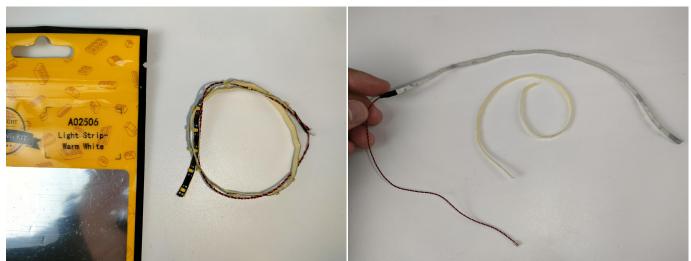

#### **Section A:** Check the type and quantity of components.

There are 10 bags in this set. The name and quantities of specific components are as shown , please check carefully.

| Label                                  | Content                          | Quantity |
|----------------------------------------|----------------------------------|----------|
| A01105 LED Strip Warm White            | LED Strip Warm White             | 4        |
| A012 Expansion Board                   | 4 Socket Expansion Board         | 1        |
|                                        | 6 Socket Expansion Board         | 1        |
| A01305 Power Supply                    | Power Supply                     | 1        |
| A01502 Connecting Cable 15CM           | Connecting Cable 15CM            | 3        |
| A01505 Connecting Cable 10CM           | Connecting Cable 10CM            | 2        |
| A02506 Light Strip-Warm White          | Light Strip-Warm White           | 2        |
| A02603 Warm White-Colour String        | Warm White-Colour String         | 2        |
| A1033 High-Brightness Light 15CM-Green | High-Brightness Light 15CM-Green | 1        |
| A1036 High-Brightness Light 30CM-Blue  | High-Brightness Light 30CM-Blue  | 1        |
|                                        | Components                       | ·        |

Test each lamp according to this method. It should be noted that after the test, the lamp must be returned to the corresponding bag to avoid confusion of types.

LED strip test:

Take out the bag labeled "A01105 LED Strip Warm White". Take out the LED light bar, connect the USB power cable, turn on the mobile power supply, the light will be on normally, as shown in the figure below.