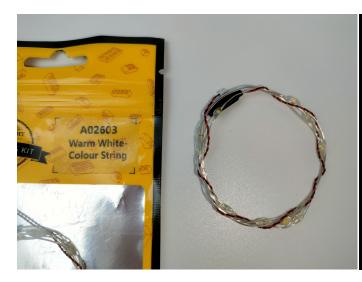

#### **Section A:** Check the type and quantity of components.

There are 10 bags in this set. The name and quantities of specific components are as shown , please check carefully.

| Label                                  | Content                          | Quantity |
|----------------------------------------|----------------------------------|----------|
| A01105 LED Strip Warm White            | LED Strip Warm White             | 4        |
| A012 Expansion Board                   | 4 Socket Expansion Board         | 1        |
|                                        | 6 Socket Expansion Board         | 1        |
| A01305 Power Supply                    | Power Supply                     | 1        |
| A01502 Connecting Cable 15CM           | Connecting Cable 15CM            | 3        |
| A01505 Connecting Cable 10CM           | Connecting Cable 10CM            | 2        |
| A02506 Light Strip-Warm White          | Light Strip-Warm White           | 2        |
| A02603 Warm White-Colour String        | Warm White-Colour String         | 2        |
| A1033 High-Brightness Light 15CM-Green | High-Brightness Light 15CM-Green | 1        |
| A1036 High-Brightness Light 30CM-Blue  | High-Brightness Light 30CM-Blue  | 1        |
|                                        | Components                       | ·        |