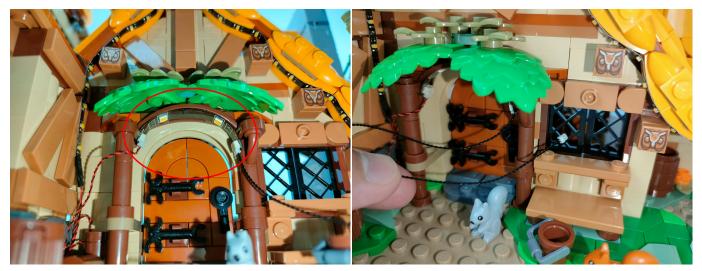

The components needs to be tested in this set is 2\*A02506 Light Strip-Warm White,2\* A02603 Warm White-Colour String,1\* A1036 High-Brightness Light 30CM-Blue. Please contact us immediately if any components don't work. **Section C:** laying out components following the instruction.

### 6

There are two types of string lights, look at the location in the picture to differentiate.

①: The appearance shows a flat rectangle, which can be adapted to various power sources.

②: Overall more slender and small, only for battery boxes. Note: Please check which kind of string light belongs to in your hand first, if you need to replace it , please contact our after-sales service.