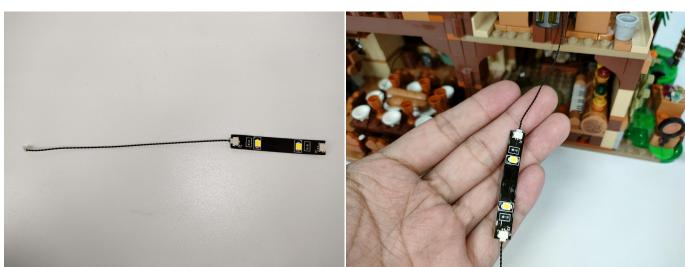

Test each lamp according to this method. It should be noted that after the test, the lamp must be returned to the corresponding bag to avoid confusion of types.

LED strip test:

Take out the bag labeled "A01105 LED Strip Warm White". Take out the LED light bar, connect the USB power cable, turn on the mobile power supply, the light will be on normally, as shown in the figure below.