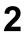

The components needs to be tested in this set is 2\*A02506 Light Strip-Warm White,2\* A02603 Warm White-Colour String,1\* A1036 High-Brightness Light 30CM-Blue. Please contact us immediately if any components don't work. **Section C:** laying out components following the instruction.

### 6

There are two types of string lights, look at the location in the picture to differentiate.

①: The appearance shows a flat rectangle, which can be adapted to various power sources.

②: Overall more slender and small, only for battery boxes. Note: Please check which kind of string light belongs to in your hand first, if you need to replace it , please contact our after-sales service.