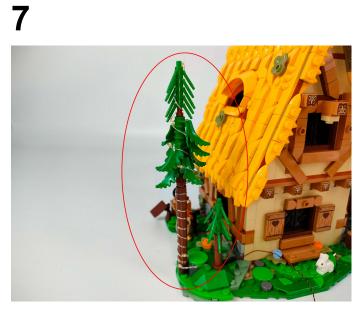

The components needs to be tested in this set is 2\*A02506 Light Strip-Warm White,2\* A02603 Warm White-Colour String,1\* A1036 High-Brightness Light 30CM-Blue. Please contact us immediately if any components don't work. **Section C:** laying out components following the instruction.