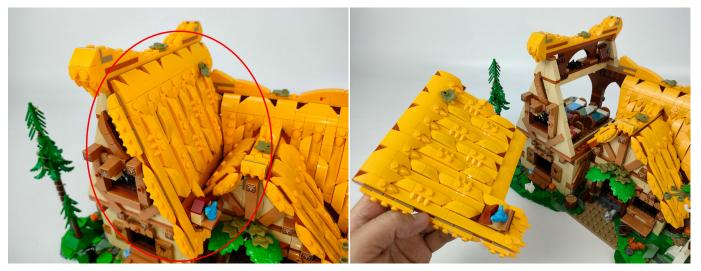

### 6

There are two types of string lights, look at the location in the picture to differentiate.

①: The appearance shows a flat rectangle, which can be adapted to various power sources.

②: Overall more slender and small, only for battery boxes. Note: Please check which kind of string light belongs to in your hand first, if you need to replace it , please contact our after-sales service.