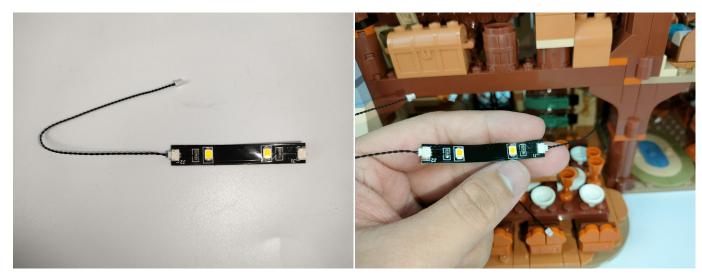

Test each lamp according to this method. It should be noted that after the test, the lamp must be returned to the corresponding bag to avoid confusion of types.

LED strip test:

Take out the bag labeled "A01105 LED Strip Warm White". Take out the LED light bar, connect the USB power cable, turn on the mobile power supply, the light will be on normally, as shown in the figure below.