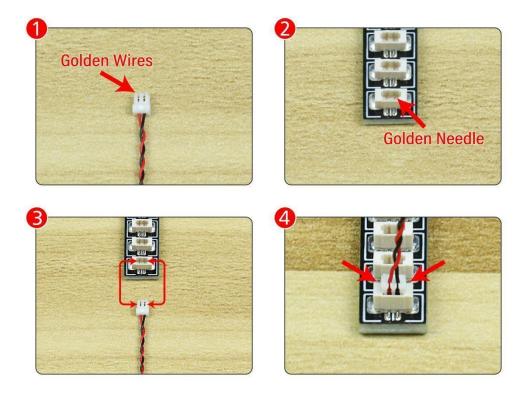

### **Section B:** Test that each components is working properly.

We need a structure to test all lights, so take out the bag with label "USB Power Cord" and "Expansion Boards" as follows.

It is worth reminding that our products are all customized. They have a unique way of connecting. The white plug on wire and the socket of the expansion board need to be connected together to transmit power.

Note that on one side of the white plug you can see two very small golden wires that should be connected to the two golden needles in socket of the expansion board.shown as blow.

All our connections between plug and socket are all the same as shown above. So for any such structure with plug and socket, please pay attention to the golden wire of the plug and the golden needle of the socket, they must be touched together.

The connection method between the USB Power Cord and Expansion Boards is as follows: