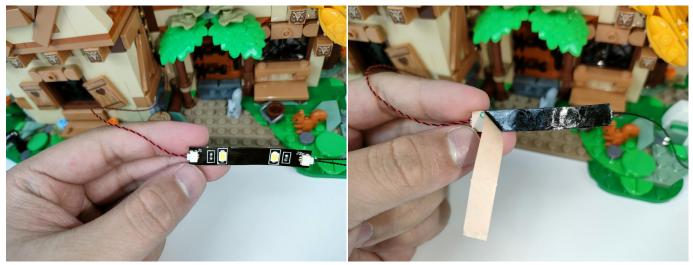

Test each lamp according to this method. It should be noted that after the test, the lamp must be returned to the corresponding bag to avoid confusion of types.

LED strip test:

Take out the bag labeled "A01105 LED Strip Warm White". Take out the LED light bar, connect the USB power cable, turn on the mobile power supply, the light will be on normally, as shown in the figure below.