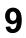

### 6

There are two types of string lights, look at the location in the picture to differentiate.

①: The appearance shows a flat rectangle, which can be adapted to various power sources.

②: Overall more slender and small, only for battery boxes. Note: Please check which kind of string light belongs to in your hand first, if you need to replace it , please contact our after-sales service.