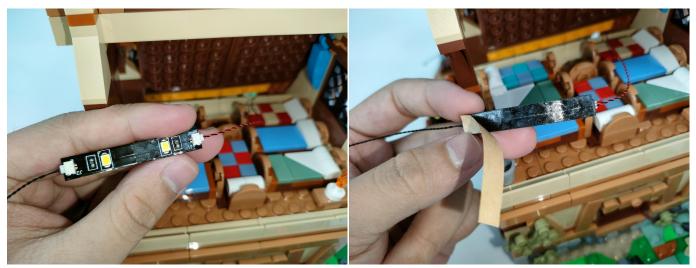

Test each lamp according to this method. It should be noted that after the test, the lamp must be returned to the corresponding bag to avoid confusion of types.

LED strip test:

Take out the bag labeled "A01105 LED Strip Warm White". Take out the LED light bar, connect the USB power cable, turn on the mobile power supply, the light will be on normally, as shown in the figure below.