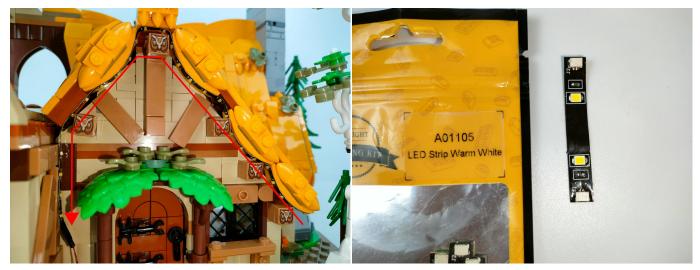

#### **Section A:** Check the type and quantity of components.

There are 10 bags in this set. The name and quantities of specific components are as shown , please check carefully.

| Label                                  | Content                          | Quantity |
|----------------------------------------|----------------------------------|----------|
| A01105 LED Strip Warm White            | LED Strip Warm White             | 4        |
| A012 Expansion Board                   | 4 Socket Expansion Board         | 1        |
|                                        | 6 Socket Expansion Board         | 1        |
| A01305 Power Supply                    | Power Supply                     | 1        |
| A01502 Connecting Cable 15CM           | Connecting Cable 15CM            | 3        |
| A01505 Connecting Cable 10CM           | Connecting Cable 10CM            | 2        |
| A02506 Light Strip-Warm White          | Light Strip-Warm White           | 2        |
| A02603 Warm White-Colour String        | Warm White-Colour String         | 2        |
| A1033 High-Brightness Light 15CM-Green | High-Brightness Light 15CM-Green | 1        |
| A1036 High-Brightness Light 30CM-Blue  | High-Brightness Light 30CM-Blue  | 1        |
|                                        | Components                       | ·        |

Test each lamp according to this method. It should be noted that after the test, the lamp must be returned to the corresponding bag to avoid confusion of types.

LED strip test:

Take out the bag labeled "A01105 LED Strip Warm White". Take out the LED light bar, connect the USB power cable, turn on the mobile power supply, the light will be on normally, as shown in the figure below.