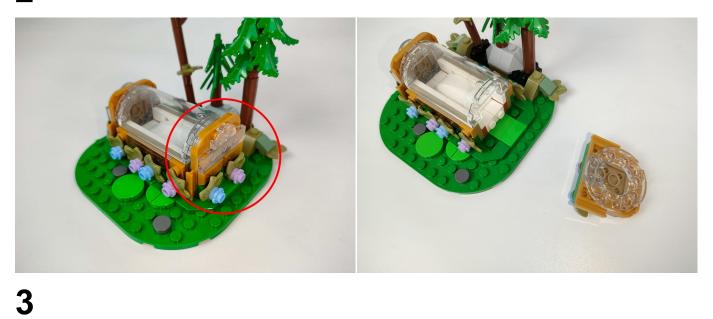

#### **Section A:** Check the type and quantity of components.

There are 10 bags in this set. The name and quantities of specific components are as shown , please check carefully.

| Label                                  | Content                          | Quantity |
|----------------------------------------|----------------------------------|----------|
| A01105 LED Strip Warm White            | LED Strip Warm White             | 4        |
| A012 Expansion Board                   | 4 Socket Expansion Board         | 1        |
|                                        | 6 Socket Expansion Board         | 1        |
| A01305 Power Supply                    | Power Supply                     | 1        |
| A01502 Connecting Cable 15CM           | Connecting Cable 15CM            | 3        |
| A01505 Connecting Cable 10CM           | Connecting Cable 10CM            | 2        |
| A02506 Light Strip-Warm White          | Light Strip-Warm White           | 2        |
| A02603 Warm White-Colour String        | Warm White-Colour String         | 2        |
| A1033 High-Brightness Light 15CM-Green | High-Brightness Light 15CM-Green | 1        |
| A1036 High-Brightness Light 30CM-Blue  | High-Brightness Light 30CM-Blue  | 1        |
|                                        | Components                       | ·        |

Note that on one side of the white plug you can see two very small golden wires that should be connected to the two golden needles in socket of the expansion board.shown as blow.

All our connections between plug and socket are all the same as shown above. So for any such structure with plug and socket, please pay attention to the golden wire of the plug and the golden needle of the socket, they must be touched together.