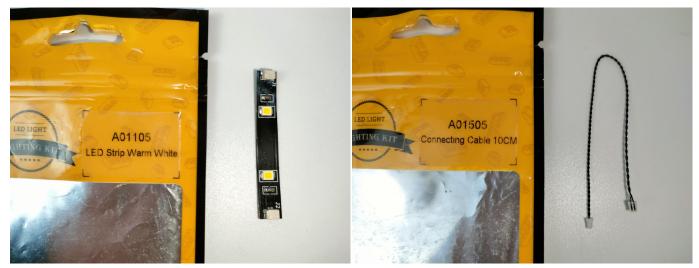

#### **Section A:** Check the type and quantity of components.

There are 10 bags in this set. The name and quantities of specific components are as shown , please check carefully.

| Label                                  | Content                          | Quantity |
|----------------------------------------|----------------------------------|----------|
| A01105 LED Strip Warm White            | LED Strip Warm White             | 4        |
| A012 Expansion Board                   | 4 Socket Expansion Board         | 1        |
|                                        | 6 Socket Expansion Board         | 1        |
| A01305 Power Supply                    | Power Supply                     | 1        |
| A01502 Connecting Cable 15CM           | Connecting Cable 15CM            | 3        |
| A01505 Connecting Cable 10CM           | Connecting Cable 10CM            | 2        |
| A02506 Light Strip-Warm White          | Light Strip-Warm White           | 2        |
| A02603 Warm White-Colour String        | Warm White-Colour String         | 2        |
| A1033 High-Brightness Light 15CM-Green | High-Brightness Light 15CM-Green | 1        |
| A1036 High-Brightness Light 30CM-Blue  | High-Brightness Light 30CM-Blue  | 1        |
|                                        | Components                       | ·        |