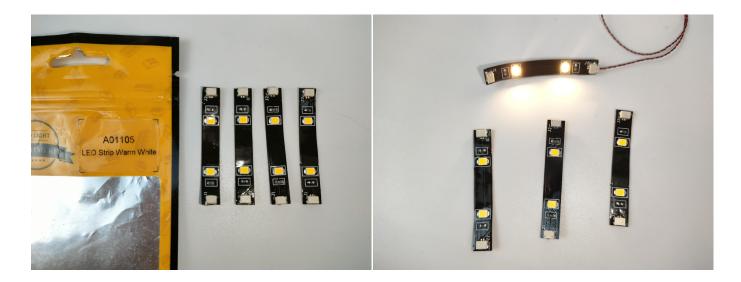

Test each lamp according to this method. It should be noted that after the test, the lamp must be returned to the corresponding bag to avoid confusion of types.

LED strip test:

Take out the bag labeled "A01105 LED Strip Warm White". Take out the LED light bar, connect the USB power cable, turn on the mobile power supply, the light will be on normally, as shown in the figure below.