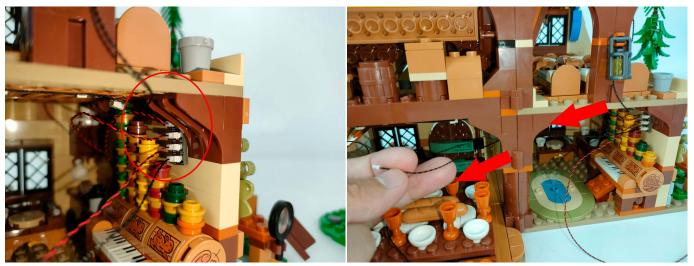

### **Section B:** Test that each components is working properly.

We need a structure to test all lights, so take out the bag with label "USB Power Cord" and "Expansion Boards" as follows.

It is worth reminding that our products are all customized. They have a unique way of connecting. The white plug on wire and the socket of the expansion board need to be connected together to transmit power.

Note that on one side of the white plug you can see two very small golden wires that should be connected to the two golden needles in socket of the expansion board.shown as blow.

All our connections between plug and socket are all the same as shown above. So for any such structure with plug and socket, please pay attention to the golden wire of the plug and the golden needle of the socket, they must be touched together.