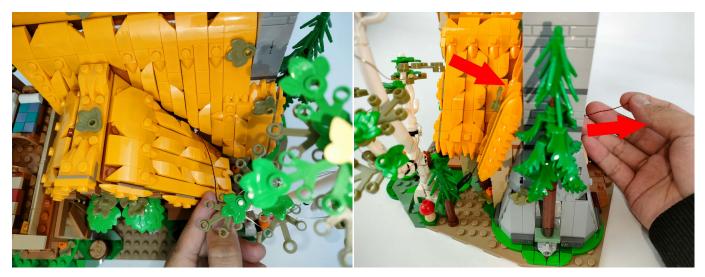

### 6

There are two types of string lights, look at the location in the picture to differentiate.

①: The appearance shows a flat rectangle, which can be adapted to various power sources.

②: Overall more slender and small, only for battery boxes. Note: Please check which kind of string light belongs to in your hand first, if you need to replace it , please contact our after-sales service.