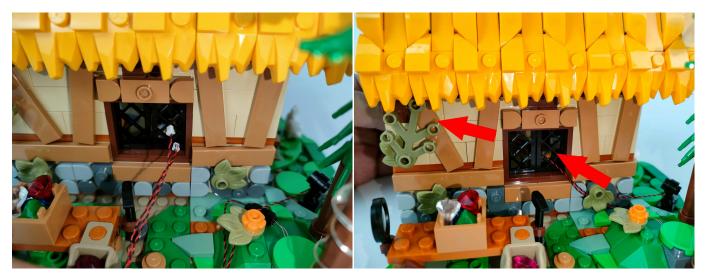

### 6

There are two types of string lights, look at the location in the picture to differentiate.

①: The appearance shows a flat rectangle, which can be adapted to various power sources.

②: Overall more slender and small, only for battery boxes. Note: Please check which kind of string light belongs to in your hand first, if you need to replace it , please contact our after-sales service.