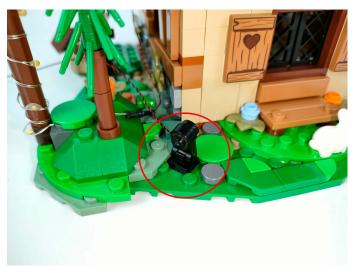

#### USB connectors to connect devices

When we test "A1033 High-Brightness Light 15CM-Green" particles, Take out the bag labelled "A1033 High-Brightness Light 15CM-Green". Take out one of the light and connect it to the socket. Turn on the power bank, the light will turn on normally as shown below.