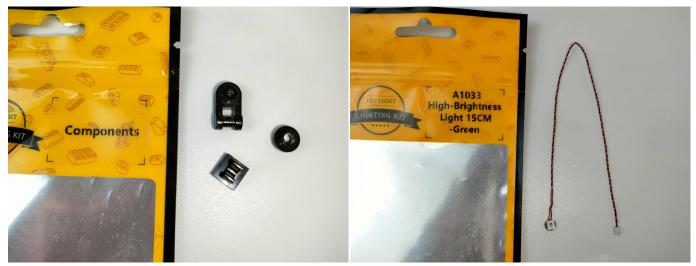

Note that on one side of the white plug you can see two very small golden wires that should be connected to the two golden needles in socket of the expansion board.shown as blow.

All our connections between plug and socket are all the same as shown above. So for any such structure with plug and socket, please pay attention to the golden wire of the plug and the golden needle of the socket, they must be touched together.