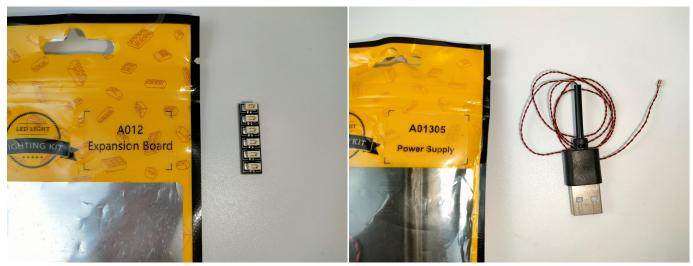

#### **Section A:** Check the type and quantity of components.

There are 10 bags in this set. The name and quantities of specific components are as shown , please check carefully.

| Label                                  | Content                          | Quantity |
|----------------------------------------|----------------------------------|----------|
| A01105 LED Strip Warm White            | LED Strip Warm White             | 4        |
| A012 Expansion Board                   | 4 Socket Expansion Board         | 1        |
|                                        | 6 Socket Expansion Board         | 1        |
| A01305 Power Supply                    | Power Supply                     | 1        |
| A01502 Connecting Cable 15CM           | Connecting Cable 15CM            | 3        |
| A01505 Connecting Cable 10CM           | Connecting Cable 10CM            | 2        |
| A02506 Light Strip-Warm White          | Light Strip-Warm White           | 2        |
| A02603 Warm White-Colour String        | Warm White-Colour String         | 2        |
| A1033 High-Brightness Light 15CM-Green | High-Brightness Light 15CM-Green | 1        |
| A1036 High-Brightness Light 30CM-Blue  | High-Brightness Light 30CM-Blue  | 1        |
|                                        | Components                       | ·        |