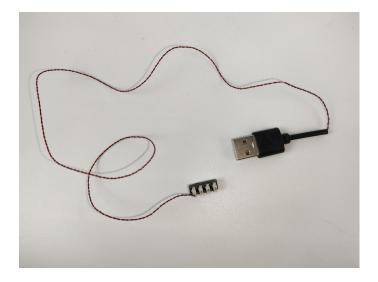

The connection method between the USB Power Cord and Expansion Boards is as follows:

#### The USB Power Cord can be powered by phone chargers, power banks,etc.

VSB Power Cable

Vith USB to interface

With USB to interface

With USB to interface

AA battery box

This instruction will use the power bank as power supply . The test structure is shown as follow. All lamp in this set will be tested by this structure.