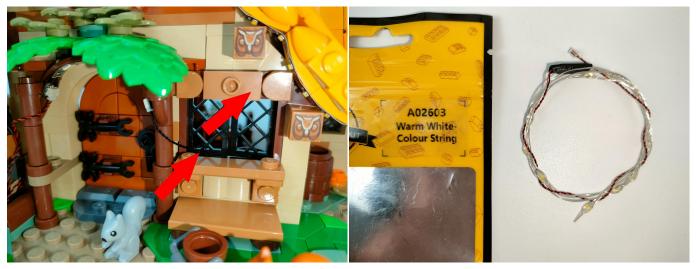

#### **Section A:** Check the type and quantity of components.

There are 10 bags in this set. The name and quantities of specific components are as shown , please check carefully.

| Label                                  | Content                          | Quantity |
|----------------------------------------|----------------------------------|----------|
| A01105 LED Strip Warm White            | LED Strip Warm White             | 4        |
| A012 Expansion Board                   | 4 Socket Expansion Board         | 1        |
|                                        | 6 Socket Expansion Board         | 1        |
| A01305 Power Supply                    | Power Supply                     | 1        |
| A01502 Connecting Cable 15CM           | Connecting Cable 15CM            | 3        |
| A01505 Connecting Cable 10CM           | Connecting Cable 10CM            | 2        |
| A02506 Light Strip-Warm White          | Light Strip-Warm White           | 2        |
| A02603 Warm White-Colour String        | Warm White-Colour String         | 2        |
| A1033 High-Brightness Light 15CM-Green | High-Brightness Light 15CM-Green | 1        |
| A1036 High-Brightness Light 30CM-Blue  | High-Brightness Light 30CM-Blue  | 1        |
|                                        | Components                       | ·        |

The components needs to be tested in this set is 2\*A02506 Light Strip-Warm White,2\* A02603 Warm White-Colour String,1\* A1036 High-Brightness Light 30CM-Blue. Please contact us immediately if any components don't work. **Section C:** laying out components following the instruction.

### 6

There are two types of string lights, look at the location in the picture to differentiate.

①: The appearance shows a flat rectangle, which can be adapted to various power sources.

②: Overall more slender and small, only for battery boxes. Note: Please check which kind of string light belongs to in your hand first, if you need to replace it , please contact our after-sales service.