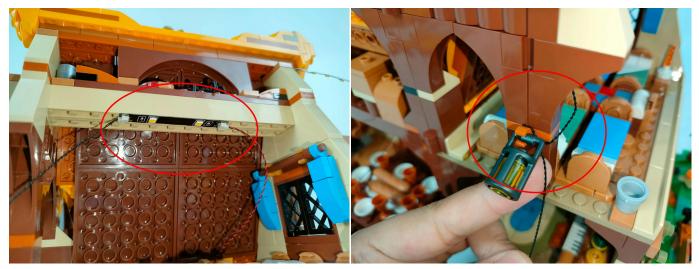

#### **Section C:** laying out components following the instruction.

Our material is very small but not fragile, just be reminded that don't to pull the wires too hard. For different people, there may be some installation steps that you can't understand. Please look at the previous and later installation step.

The components needs to be tested in this set is 2\*A02506 Light Strip-Warm White,2\* A02603 Warm White-Colour String,1\* A1036 High-Brightness Light 30CM-Blue. Please contact us immediately if any components don't work. **Section C:** laying out components following the instruction.