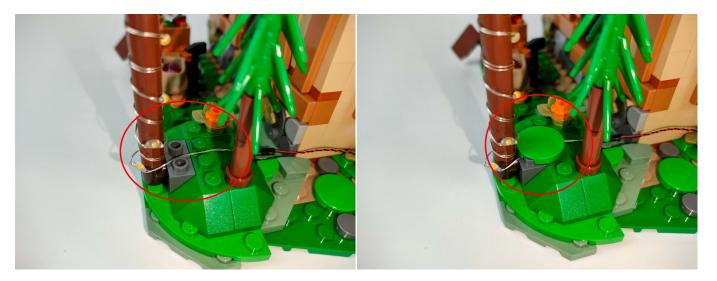

#### **Section A:** Check the type and quantity of components.

There are 10 bags in this set. The name and quantities of specific components are as shown , please check carefully.

| Label                                  | Content                          | Quantity |
|----------------------------------------|----------------------------------|----------|
| A01105 LED Strip Warm White            | LED Strip Warm White             | 4        |
| A012 Expansion Board                   | 4 Socket Expansion Board         | 1        |
|                                        | 6 Socket Expansion Board         | 1        |
| A01305 Power Supply                    | Power Supply                     | 1        |
| A01502 Connecting Cable 15CM           | Connecting Cable 15CM            | 3        |
| A01505 Connecting Cable 10CM           | Connecting Cable 10CM            | 2        |
| A02506 Light Strip-Warm White          | Light Strip-Warm White           | 2        |
| A02603 Warm White-Colour String        | Warm White-Colour String         | 2        |
| A1033 High-Brightness Light 15CM-Green | High-Brightness Light 15CM-Green | 1        |
| A1036 High-Brightness Light 30CM-Blue  | High-Brightness Light 30CM-Blue  | 1        |
|                                        | Components                       | ·        |

#### USB connectors to connect devices

When we test "A1033 High-Brightness Light 15CM-Green" particles, Take out the bag labelled "A1033 High-Brightness Light 15CM-Green". Take out one of the light and connect it to the socket. Turn on the power bank, the light will turn on normally as shown below.