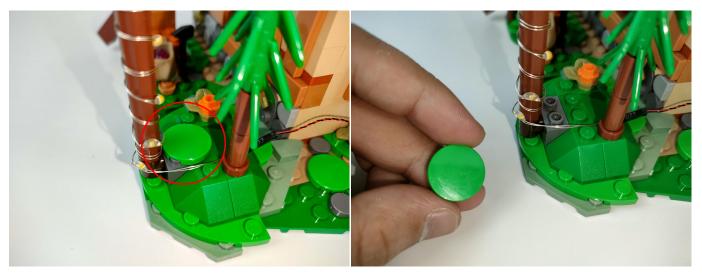

The components needs to be tested in this set is 2\*A02506 Light Strip-Warm White,2\* A02603 Warm White-Colour String,1\* A1036 High-Brightness Light 30CM-Blue. Please contact us immediately if any components don't work. **Section C:** laying out components following the instruction.