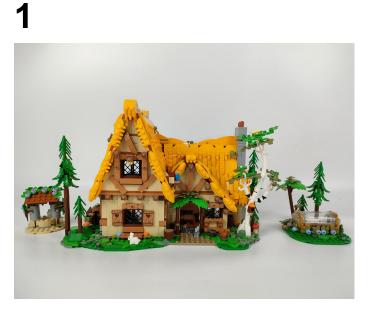

## 43242 Snow White and the Seven Dwarfs' Cottage P63801

 Installation requires a lot of patience and great observation that your LEGO bricks will come alive when you get this finished. The bricks with lighting as below, so make sure you're ready and let's get started.