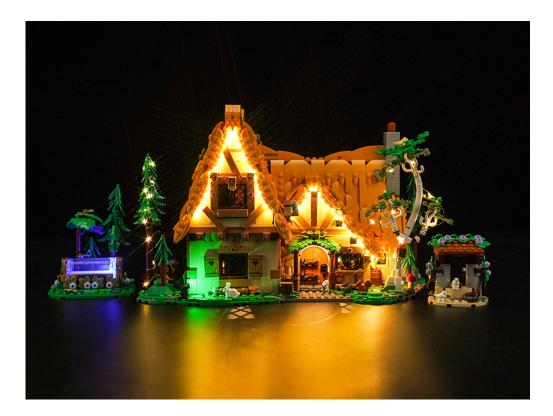

## 43242 Snow White and the Seven Dwarfs' Cottage P63801

 Installation requires a lot of patience and great observation that your LEGO bricks will come alive when you get this finished. The bricks with lighting as below, so make sure you're ready and let's get started.

# 

Good job, you've done all the installation steps, power it up and enjoy your work.

The battery box can also power the set. If it is necessary to change the power supply, prepare three AAA batteries, install them in the battery box, turn on the switch on the battery box, remove the plug of the USB Power Cable from the socket of the expansion board, plug the plug of the battery box to the same socket in the expansion board to power the suit as well.