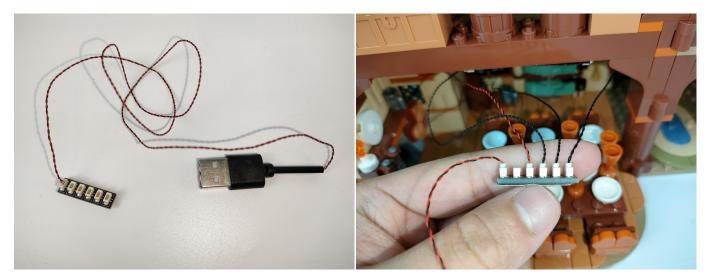

### **Section B:** Test that each components is working properly.

We need a structure to test all lights, so take out the bag with label "USB Power Cord" and "Expansion Boards" as follows.

It is worth reminding that our products are all customized. They have a unique way of connecting. The white plug on wire and the socket of the expansion board need to be connected together to transmit power.

Note that on one side of the white plug you can see two very small golden wires that should be connected to the two golden needles in socket of the expansion board.shown as blow.

All our connections between plug and socket are all the same as shown above. So for any such structure with plug and socket, please pay attention to the golden wire of the plug and the golden needle of the socket, they must be touched together.

The connection method between the USB Power Cord and Expansion Boards is as follows: