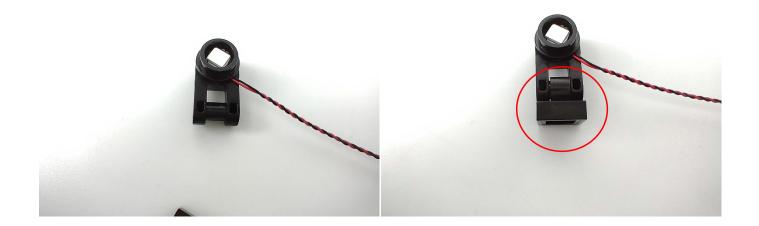

### **Section B:** Test that each components is working properly.

We need a structure to test all lights, so take out the bag with label "USB Power Cord" and "Expansion Boards" as follows.

It is worth reminding that our products are all customized. They have a unique way of connecting. The white plug on wire and the socket of the expansion board need to be connected together to transmit power.

Note that on one side of the white plug you can see two very small golden wires that should be connected to the two golden needles in socket of the expansion board.shown as blow.

All our connections between plug and socket are all the same as shown above. So for any such structure with plug and socket, please pay attention to the golden wire of the plug and the golden needle of the socket, they must be touched together.