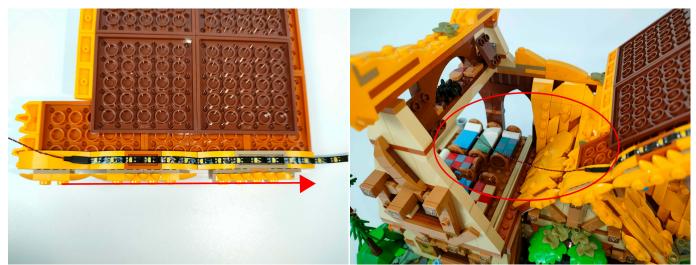

Test each lamp according to this method. It should be noted that after the test, the lamp must be returned to the corresponding bag to avoid confusion of types.

LED strip test:

Take out the bag labeled "A01105 LED Strip Warm White". Take out the LED light bar, connect the USB power cable, turn on the mobile power supply, the light will be on normally, as shown in the figure below.