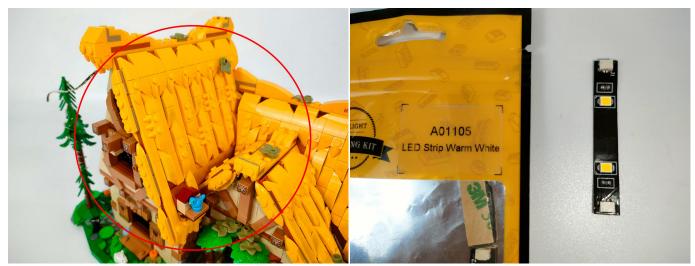

#### **Section A:** Check the type and quantity of components.

There are 10 bags in this set. The name and quantities of specific components are as shown , please check carefully.

| Label                                  | Content                          | Quantity |
|----------------------------------------|----------------------------------|----------|
| A01105 LED Strip Warm White            | LED Strip Warm White             | 4        |
| A012 Expansion Board                   | 4 Socket Expansion Board         | 1        |
|                                        | 6 Socket Expansion Board         | 1        |
| A01305 Power Supply                    | Power Supply                     | 1        |
| A01502 Connecting Cable 15CM           | Connecting Cable 15CM            | 3        |
| A01505 Connecting Cable 10CM           | Connecting Cable 10CM            | 2        |
| A02506 Light Strip-Warm White          | Light Strip-Warm White           | 2        |
| A02603 Warm White-Colour String        | Warm White-Colour String         | 2        |
| A1033 High-Brightness Light 15CM-Green | High-Brightness Light 15CM-Green | 1        |
| A1036 High-Brightness Light 30CM-Blue  | High-Brightness Light 30CM-Blue  | 1        |
|                                        | Components                       | ·        |