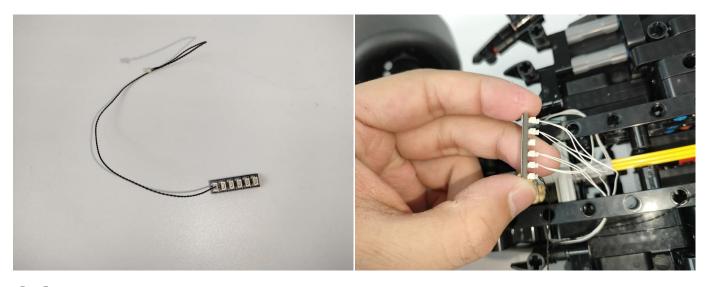

#### Section B: Test that each components is working properly.

We need a structure to test all lights, so take out the bag with label "USB Power Cord" and "Expansion Boards" as follows.

It is worth reminding that our products are all customized. They have a unique way of connecting. The white plug on wire and the socket of the expansion board need to be connected together to transmit power.

Note that on one side of the white plug you can see two very small golden wires that should be connected to the two golden needles in socket of the expansion board.shown as blow.

All our connections between plug and socket are all the same as shown above. So for any such structure with plug and socket, please pay attention to the golden wire of the plug and the golden needle of the socket, they must be touched together.