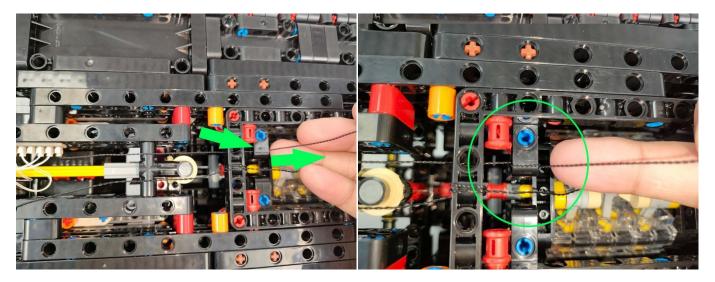

Note that on one side of the white plug you can see two very small golden wires that should be connected to the two golden needles in socket of the expansion board.shown as blow.

All our connections between plug and socket are all the same as shown above. So for any such structure with plug and socket, please pay attention to the golden wire of the plug and the golden needle of the socket, they must be touched together.