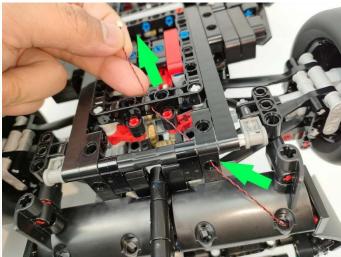

nnect it to the socket. Turn on the power bank, the light will turn on normally as shown below.



Test each lamp according to this method. It should be noted that after the test, the lamp must be returned to the corresponding bag to avoid confusion of types.



#### **LED** strip test:

Take out the bag labeled "A01103 LED Strip Blue". Take out the LED light bar, connect the USB power cable, turn on the mobile power supply, the light will be on normally, as shown in the figure below.



The components needs to be tested in this set is 2\* Light Strip-Blue,4\*Light Strip-Blue-COB.

Please contact us immediately if any components don't work.

**Section C:** laying out components following the instruction.



























# 







# 







#### 













# 







# 









# 







#### 







#### 







### 







#### Remote control function introduce





The remote control does not contain batteries, please buy a CR2025 or CR2032 button battery in the nearest store and install it in the remote control.







# 







### 







Good job, you've done all the installation steps, power it up and enjoy your work.



The battery box can also power the set. If it is necessary to change the power supply, prepare three AAA batteries, install them in the battery box, turn on the switch on the battery box, remove the plug of the USB Power Cable from the socket of the expansion board, plug the plug of the battery box to the same socket in the expansion board to power the suit as well.

#### **THANKS**