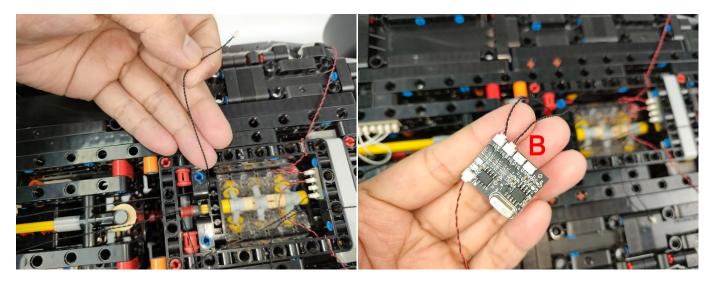

Section C: laying out components following the instruction.

Our material is very small but not fragile, just be reminded that don't to pull the wires too hard. For different people, there may be some installation steps that you can't understand. Please look at the previous and later installation step.