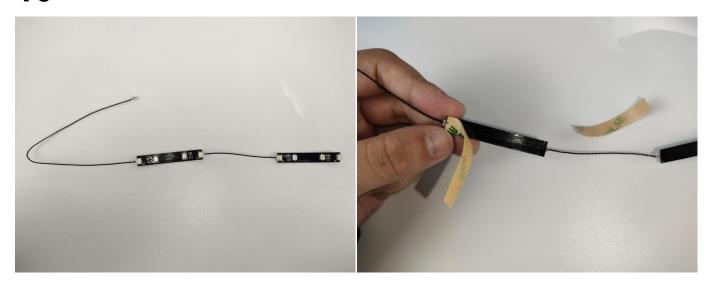

Section C: laying out components following the instruction.

Our material is very small but not fragile, just be reminded that don't to pull the wires too hard. For different people, there may be some installation steps that you can't understand. Please look at the previous and later installation step.