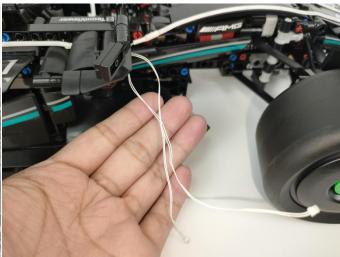

#### Section B: Test that each components is working properly.

We need a structure to test all lights, so take out the bag with label "USB Power Cord" and "Expansion Boards" as follows.

It is worth reminding that our products are all customized. They have a unique way of connecting. The white plug on wire and the socket of the expansion board need to be connected together to transmit power.

Note that on one side of the white plug you can see two very small golden wires that should be connected to the two golden needles in socket of the expansion board.shown as blow.

All our connections between plug and socket are all the same as shown above. So for any such structure with plug and socket, please pay attention to the golden wire of the plug and the golden needle of the socket, they must be touched together.