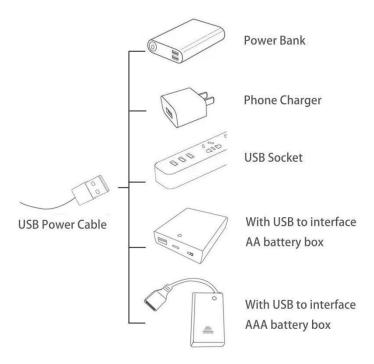

re all customized. They have a unique way of connecting. The white plug on wire and the socket of the expansion board need to be connected together to transmit power.

Note that on one side of the white plug you can see two very small golden wires that should be connected to the two golden needles in socket of the expansion board.shown as blow.



All our connections between plug and socket are all the same as shown above. So for any such structure with plug and socket, please pay attention to the golden wire of the plug and the golden needle of the socket, they must be touched together.

The connection method between the USB Power Cord and Expansion Boards is as follows:



#### The USB Power Cord can be powered by phone chargers, power banks,etc.

#### USB connectors to connect devices



This instruction will use the power bank as power supply. The test structure is shown as follow. All lamp in this set will be tested by this structure.



When we test "A02508 Light Strip-Red" particles, Take out the bag labelled "A02508 Light Strip-Red". Take out one of the light and connect it to the socket. Turn on the power bank, the light will turn on normally as shown below.



Test each lamp according to this method. It should be noted that after the test, the lamp must be returned to the corresponding bag to avoid confusion of types.



#### **LED** strip test:

Take out the bag labeled "A01103 LED Strip Blue". Take out the LED light bar, connect the USB power cable, turn on the mobile power supply, the light will be on normally, as shown in the figure below.



The components ne