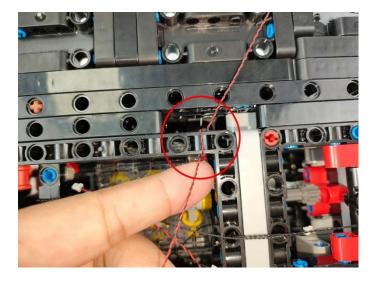

e power bank, the light will turn on normally as shown below.



Test each lamp according to this method. It should be noted that after the test, the lamp must be returned to the corresponding bag to avoid confusion of types.



#### **LED** strip test:

Take out the bag labeled "A01103 LED Strip Blue". Take out the LED light bar, connect the USB power cable, turn on the mobile power supply, the light will be on normally, as shown in the figure below.



The components needs to be tested in this set is 2\* Light Strip-Blue,4\*Light Strip-Blue-COB.

Please contact us immediately if any components don't work.

**Section C:** laying out components following the instruction.



























# 







# 







#### 













# 







# 









# 







#### 







#### 







### 







#### Remote control function introduce





The remote control does not contain batteries, please buy a CR2025 or CR2032 button battery in the nearest store and install it in the remote control.







# 







### 







Good job, you've done all the installation steps, power it up and enjoy your work.



The battery box can also power the set. If it is necessary to change the power supply, prepare three AAA batteries, install them in the battery box, turn on the switch on the battery box, remove the plug of the USB Power Cable from the socket of the expansion board, plug the plug of the battery box to the same socket in the expansion board to power the suit as well.

#### **THANKS**