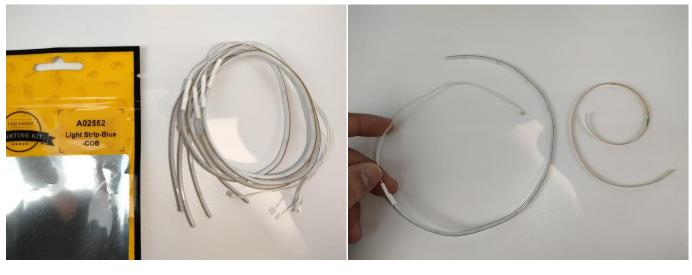

The components needs to be tested in this set is 2\* Light Strip-Blue,4\*Light Strip-Blue-COB.

Please contact us immediately if any components don't work.

**Section C:** laying out components following the instruction.