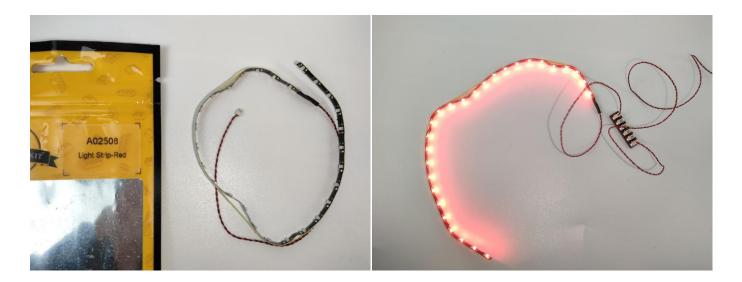

#### USB connectors to connect devices

This instruction will use the power bank as power supply. The test structure is shown as follow. All lamp in this set will be tested by this structure.

When we test "A02508 Light Strip-Red" particles, Take out the bag labelled "A02508 Light Strip-Red". Take out one of the light and connect it to the socket. Turn on the power bank, the light will turn on normally as shown below.

The components needs to be tested in this set is 2\* Light Strip-Blue,4\*Light Strip-Blue-COB.

Please contact us immediately if any components don't work.

**Section C:** laying out components following the instruction.