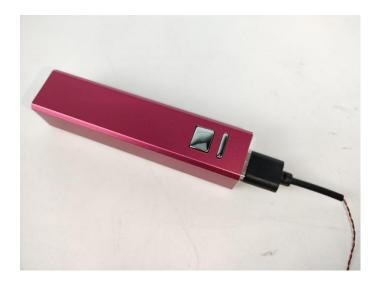

#### USB connectors to connect devices

This instruction will use the power bank as power supply. The test structure is shown as follow. All lamp in this set will be tested by this structure.

When we test "A02508 Light Strip-Red" particles, Take out the bag labelled "A02508 Light Strip-Red". Take out one of the light and connect it to the socket. Turn on the power bank, the light will turn on normally as shown below.