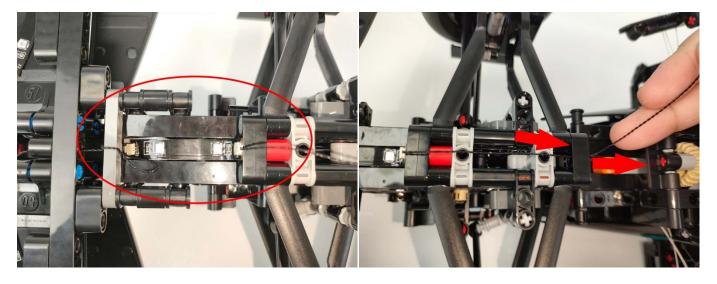

#### **LED** strip test:

Take out the bag labeled "A01103 LED Strip Blue". Take out the LED light bar, connect the USB power cable, turn on the mobile power supply, the light will be on normally, as shown in the figure below.