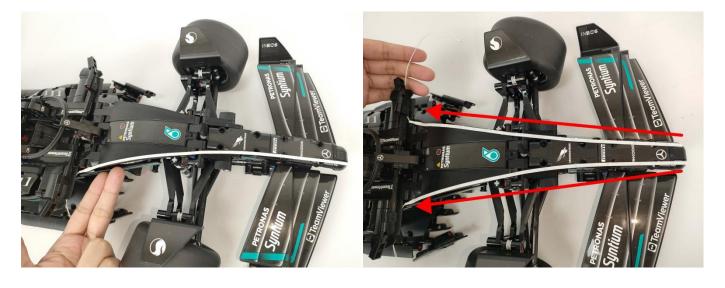

e out the bag labelled "A02508 Light Strip-Red". Take out one of the light and connect it to the socket. Turn on the power bank, the light will turn on normally as shown below.



Test each lamp according to this method. It should be noted that after the test, the lamp must be returned to the corresponding bag to avoid confusion of types.



#### **LED** strip test:

Take out the bag labeled "A01103 LED Strip Blue". Take out the LED light bar, connect the USB power cable, turn on the mobile power supply, the light will be on normally, as shown in the figure below.



The components needs to be tested in this set is 2\* Light Strip-Blue,4\*Light Strip-Blue-COB.

Please contact us immediately if any components don't work.

**Section C:** laying out components following the instruction.



























# 







# 







#### 













# 







# 









# 







#### 







#### 







### 







#### Remote control function introduce





The remote control does not contain batteries, please buy a CR2025 or CR2032 button battery in the nearest store and install it in the remote control.







# 







### 







Good job, you've done all the installation steps, power it up and enjoy your work.



The battery box can also power the set. If it is necessary to change the power supply, prepare three AAA batteries, install them in the battery box, turn on the switch on the battery box, remove the plug of the USB Power Cable from the socket of the expansion board, plug the plug of the battery box to the same socket in the expansion board to power the suit