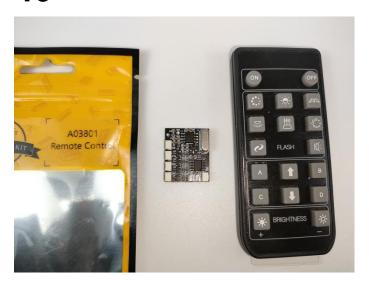

#### Section A: Check the type and quantity of components.

There are 12 bags in this set. The name and quantities of specific components are as shown, please check carefully.

| Label                        | Content                  | Quantity |
|------------------------------|--------------------------|----------|
| A01103 LED Strip Blue        | LED Strip Blue           | 4        |
| A012 Expansion Board         | 2 Socket Expansion Board | 1        |
|                              | 4 Socket Expansion Board | 1        |
|                              | 6 Socket Expansion Board | 1        |
| A01305 Power Supply          | Power Supply             | 1        |
| A01501 Connecting Cable 5CM  | Connecting Cable 5CM     | 1        |
| A01502 Connecting Cable 15CM | Connecting Cable 15CM    | 3        |
| A01503 Connecting Cable 30CM | Connecting Cable 30CM    | 1        |
| A01505 Connecting Cable 10CM | Connecting Cable 10CM    | 1        |
| A01506 Connecting Cable 20CM | Connecting Cable 20CM    | 1        |
| A02507 Light Strip-Blue      | Light Strip-Blue         | 2        |
| A02508 Light Strip-Red       | Light Strip-Red          | 1        |
| A02552 Light Strip-Blue-COB  | Light Strip-Blue-COB     | 4        |
| A03801 Remote Control        | Remote Control           | 1        |

#### Remote control function introduce

The remote control does not contain batteries, please buy a CR2025 or CR2032 button battery in the nearest store and install it in the remote control.