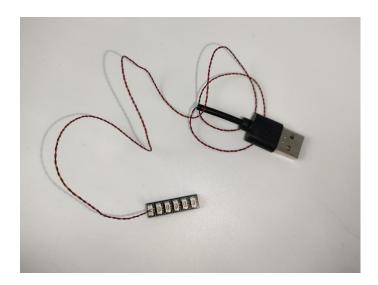

The connection method between the USB Power Cord and Expansion Boards is as follows:

#### The USB Power Cord can be powered by phone chargers, power banks,etc.

#### USB connectors to connect devices

This instruction will use the power bank as power supply. The test structure is shown as follow. All lamp in this set will be tested by this structure.

When we test "A02508 Light Strip-Red" particles, Take out the bag labelled "A02508 Light Strip-Red". Take out one of the light and connect it to the socket. Turn on the power bank, the light will turn on normally as shown below.