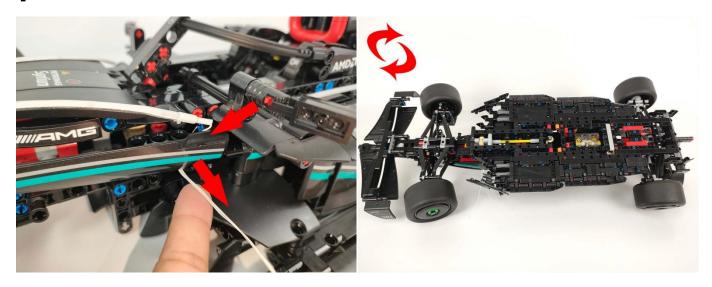

Section C: laying out components following the instruction.

Our material is very small but not fragile, just be reminded that don't to pull the wires too hard. For different people, there may be some installation steps that you can't understand. Please look at the previous and later installation step.

The components needs to be tested in this set is 2\* Light Strip-Blue,4\*Light Strip-Blue-COB.

Please contact us immediately if any components don't work.

**Section C:** laying out components following the instruction.