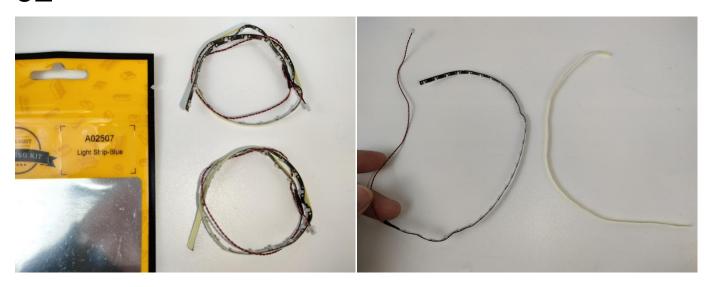

#### Section A: Check the type and quantity of components.

There are 12 bags in this set. The name and quantities of specific components are as shown, please check carefully.

| Label                        | Content                  | Quantity |
|------------------------------|--------------------------|----------|
| A01103 LED Strip Blue        | LED Strip Blue           | 4        |
| A012 Expansion Board         | 2 Socket Expansion Board | 1        |
|                              | 4 Socket Expansion Board | 1        |
|                              | 6 Socket Expansion Board | 1        |
| A01305 Power Supply          | Power Supply             | 1        |
| A01501 Connecting Cable 5CM  | Connecting Cable 5CM     | 1        |
| A01502 Connecting Cable 15CM | Connecting Cable 15CM    | 3        |
| A01503 Connecting Cable 30CM | Connecting Cable 30CM    | 1        |
| A01505 Connecting Cable 10CM | Connecting Cable 10CM    | 1        |
| A01506 Connecting Cable 20CM | Connecting Cable 20CM    | 1        |
| A02507 Light Strip-Blue      | Light Strip-Blue         | 2        |
| A02508 Light Strip-Red       | Light Strip-Red          | 1        |
| A02552 Light Strip-Blue-COB  | Light Strip-Blue-COB     | 4        |
| A03801 Remote Control        | Remote Control           | 1        |