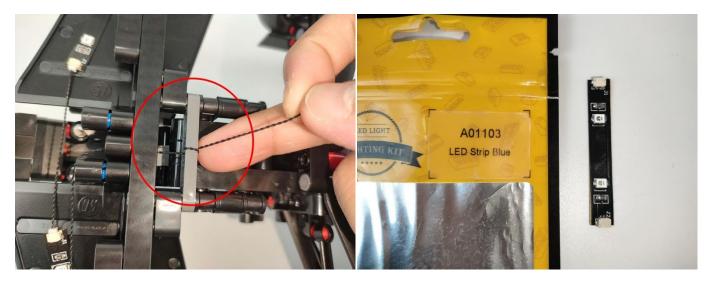

#### Section A: Check the type and quantity of components.

There are 12 bags in this set. The name and quantities of specific components are as shown, please check carefully.

| Label                        | Content                  | Quantity |
|------------------------------|--------------------------|----------|
| A01103 LED Strip Blue        | LED Strip Blue           | 4        |
| A012 Expansion Board         | 2 Socket Expansion Board | 1        |
|                              | 4 Socket Expansion Board | 1        |
|                              | 6 Socket Expansion Board | 1        |
| A01305 Power Supply          | Power Supply             | 1        |
| A01501 Connecting Cable 5CM  | Connecting Cable 5CM     | 1        |
| A01502 Connecting Cable 15CM | Connecting Cable 15CM    | 3        |
| A01503 Connecting Cable 30CM | Connecting Cable 30CM    | 1        |
| A01505 Connecting Cable 10CM | Connecting Cable 10CM    | 1        |
| A01506 Connecting Cable 20CM | Connecting Cable 20CM    | 1        |
| A02507 Light Strip-Blue      | Light Strip-Blue         | 2        |
| A02508 Light Strip-Red       | Light Strip-Red          | 1        |
| A02552 Light Strip-Blue-COB  | Light Strip-Blue-COB     | 4        |
| A03801 Remote Control        | Remote Control           | 1        |

#### **LED** strip test:

Take out the bag labeled "A01103 LED Strip Blue". Take out the LED light bar, connect the USB power cable, turn on the mobile power supply, the light will be on normally, as shown in the figure below.