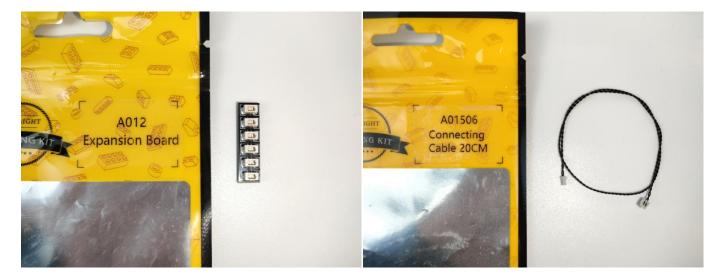

#### Section A: Check the type and quantity of components.

There are 12 bags in this set. The name and quantities of specific components are as shown, please check carefully.

| Label                        | Content                  | Quantity |
|------------------------------|--------------------------|----------|
| A01103 LED Strip Blue        | LED Strip Blue           | 4        |
| A012 Expansion Board         | 2 Socket Expansion Board | 1        |
|                              | 4 Socket Expansion Board | 1        |
|                              | 6 Socket Expansion Board | 1        |
| A01305 Power Supply          | Power Supply             | 1        |
| A01501 Connecting Cable 5CM  | Connecting Cable 5CM     | 1        |
| A01502 Connecting Cable 15CM | Connecting Cable 15CM    | 3        |
| A01503 Connecting Cable 30CM | Connecting Cable 30CM    | 1        |
| A01505 Connecting Cable 10CM | Connecting Cable 10CM    | 1        |
| A01506 Connecting Cable 20CM | Connecting Cable 20CM    | 1        |
| A02507 Light Strip-Blue      | Light Strip-Blue         | 2        |
| A02508 Light Strip-Red       | Light Strip-Red          | 1        |
| A02552 Light Strip-Blue-COB  | Light Strip-Blue-COB     | 4        |
| A03801 Remote Control        | Remote Control           | 1        |