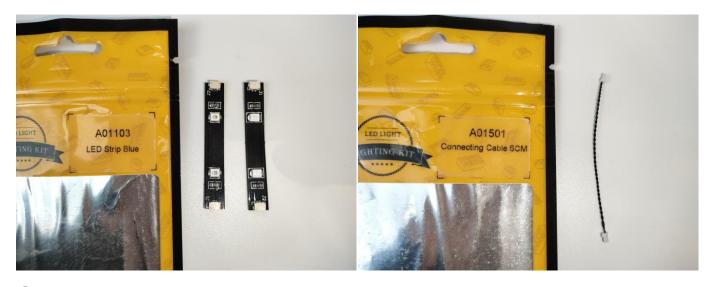

#### Section A: Check the type and quantity of components.

There are 12 bags in this set. The name and quantities of specific components are as shown, please check carefully.

| Label                        | Content                  | Quantity |
|------------------------------|--------------------------|----------|
| A01103 LED Strip Blue        | LED Strip Blue           | 4        |
| A012 Expansion Board         | 2 Socket Expansion Board | 1        |
|                              | 4 Socket Expansion Board | 1        |
|                              | 6 Socket Expansion Board | 1        |
| A01305 Power Supply          | Power Supply             | 1        |
| A01501 Connecting Cable 5CM  | Connecting Cable 5CM     | 1        |
| A01502 Connecting Cable 15CM | Connecting Cable 15CM    | 3        |
| A01503 Connecting Cable 30CM | Connecting Cable 30CM    | 1        |
| A01505 Connecting Cable 10CM | Connecting Cable 10CM    | 1        |
| A01506 Connecting Cable 20CM | Connecting Cable 20CM    | 1        |
| A02507 Light Strip-Blue      | Light Strip-Blue         | 2        |
| A02508 Light Strip-Red       | Light Strip-Red          | 1        |
| A02552 Light Strip-Blue-COB  | Light Strip-Blue-COB     | 4        |
| A03801 Remote Control        | Remote Control           | 1        |