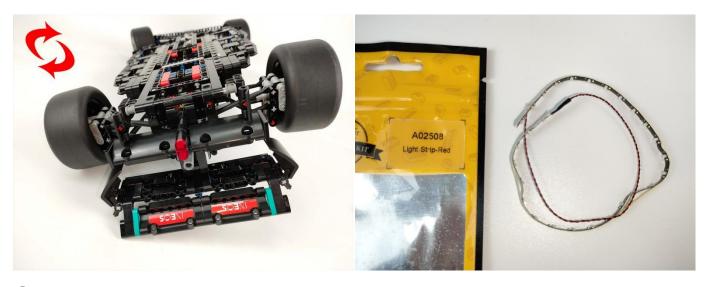

#### Section A: Check the type and quantity of components.

There are 12 bags in this set. The name and quantities of specific components are as shown, please check carefully.

| Label                        | Content                  | Quantity |
|------------------------------|--------------------------|----------|
| A01103 LED Strip Blue        | LED Strip Blue           | 4        |
| A012 Expansion Board         | 2 Socket Expansion Board | 1        |
|                              | 4 Socket Expansion Board | 1        |
|                              | 6 Socket Expansion Board | 1        |
| A01305 Power Supply          | Power Supply             | 1        |
| A01501 Connecting Cable 5CM  | Connecting Cable 5CM     | 1        |
| A01502 Connecting Cable 15CM | Connecting Cable 15CM    | 3        |
| A01503 Connecting Cable 30CM | Connecting Cable 30CM    | 1        |
| A01505 Connecting Cable 10CM | Connecting Cable 10CM    | 1        |
| A01506 Connecting Cable 20CM | Connecting Cable 20CM    | 1        |
| A02507 Light Strip-Blue      | Light Strip-Blue         | 2        |
| A02508 Light Strip-Red       | Light Strip-Red          | 1        |
| A02552 Light Strip-Blue-COB  | Light Strip-Blue-COB     | 4        |
| A03801 Remote Control        | Remote Control           | 1        |