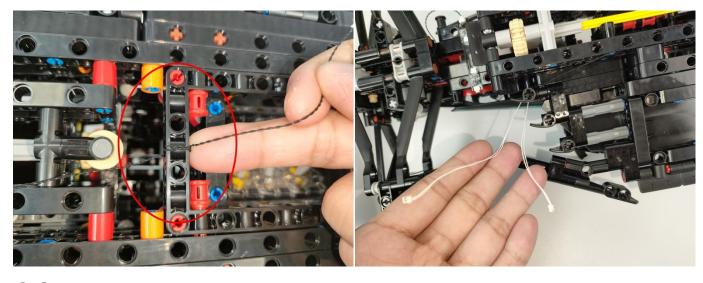

Note that on one side of the white plug you can see two very small golden wires that should be connected to the two golden needles in socket of the expansion board.shown as blow.

All our connections between plug and socket are all the same as shown above. So for any such structure with plug and socket, please pay attention to the golden wire of the plug and the golden needle of the socket, they must be touched together.