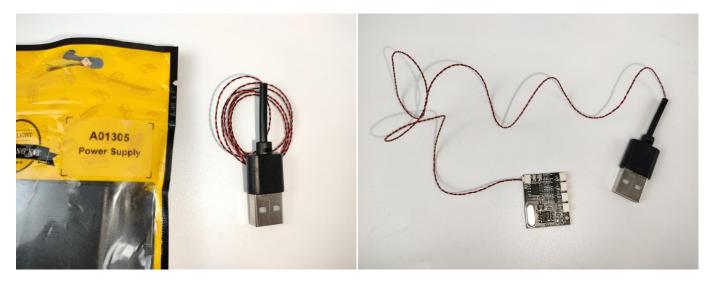

#### Section A: Check the type and quantity of components.

There are 12 bags in this set. The name and quantities of specific components are as shown, please check carefully.

| Label                        | Content                  | Quantity |
|------------------------------|--------------------------|----------|
| A01103 LED Strip Blue        | LED Strip Blue           | 4        |
| A012 Expansion Board         | 2 Socket Expansion Board | 1        |
|                              | 4 Socket Expansion Board | 1        |
|                              | 6 Socket Expansion Board | 1        |
| A01305 Power Supply          | Power Supply             | 1        |
| A01501 Connecting Cable 5CM  | Connecting Cable 5CM     | 1        |
| A01502 Connecting Cable 15CM | Connecting Cable 15CM    | 3        |
| A01503 Connecting Cable 30CM | Connecting Cable 30CM    | 1        |
| A01505 Connecting Cable 10CM | Connecting Cable 10CM    | 1        |
| A01506 Connecting Cable 20CM | Connecting Cable 20CM    | 1        |
| A02507 Light Strip-Blue      | Light Strip-Blue         | 2        |
| A02508 Light Strip-Red       | Light Strip-Red          | 1        |
| A02552 Light Strip-Blue-COB  | Light Strip-Blue-COB     | 4        |
| A03801 Remote Control        | Remote Control           | 1        |

#### Section B: Test that each components is working properly.

We need a structure to test all lights, so take out the bag with label "USB Power Cord" and "Expansion Boards" as follows.

It is worth reminding that our products are all customized. They have a unique way of connecting. The white plug on wire and the socket of the expansion board need to be connected together to transmit power.