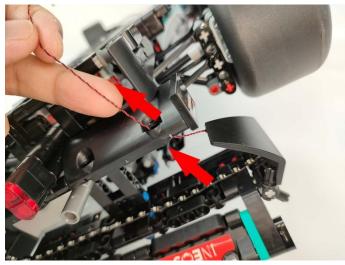

Section C: laying out components following the instruction.

Our material is very small but not fragile, just be reminded that don't to pull the wires too hard. For different people, there may be some installation steps that you can't understand. Please look at the previous and later installation step.