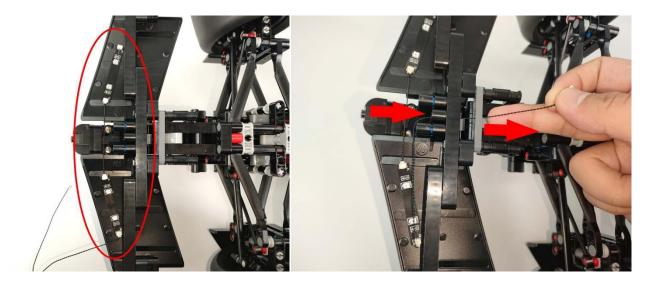

Section C: laying out components following the instruction.

Our material is very small but not fragile, just be reminded that don't to pull the wires too hard. For different people, there may be some installation steps that you can't understand. Please look at the previous and later installation step.