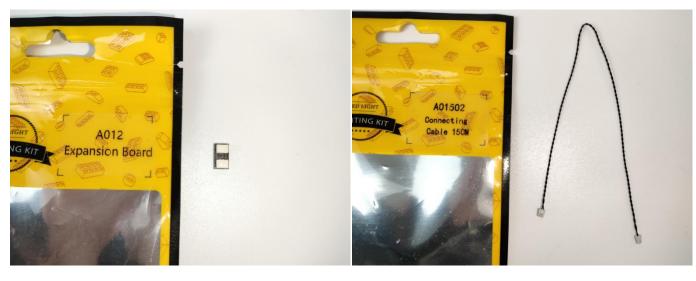

#### Section A: Check the type and quantity of components.

There are 12 bags in this set. The name and quantities of specific components are as shown, please check carefully.

| Label                        | Content                  | Quantity |
|------------------------------|--------------------------|----------|
| A01103 LED Strip Blue        | LED Strip Blue           | 4        |
| A012 Expansion Board         | 2 Socket Expansion Board | 1        |
|                              | 4 Socket Expansion Board | 1        |
|                              | 6 Socket Expansion Board | 1        |
| A01305 Power Supply          | Power Supply             | 1        |
| A01501 Connecting Cable 5CM  | Connecting Cable 5CM     | 1        |
| A01502 Connecting Cable 15CM | Connecting Cable 15CM    | 3        |
| A01503 Connecting Cable 30CM | Connecting Cable 30CM    | 1        |
| A01505 Connecting Cable 10CM | Connecting Cable 10CM    | 1        |
| A01506 Connecting Cable 20CM | Connecting Cable 20CM    | 1        |
| A02507 Light Strip-Blue      | Light Strip-Blue         | 2        |
| A02508 Light Strip-Red       | Light Strip-Red          | 1        |
| A02552 Light Strip-Blue-COB  | Light Strip-Blue-COB     | 4        |
| A03801 Remote Control        | Remote Control           | 1        |