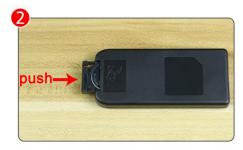

#### Remote control function introduce

The remote control does not contain batteries, please buy a CR2025 or CR2032 button battery in the nearest store and install it in the remote control.