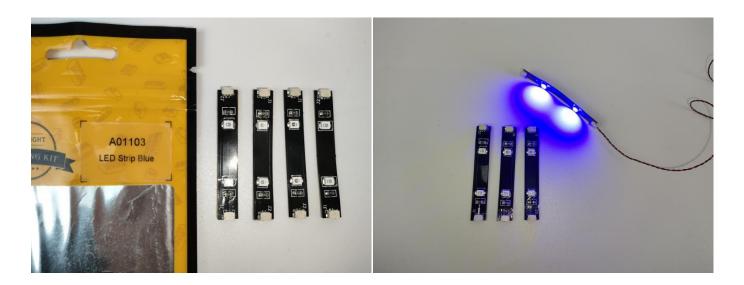

#### **LED** strip test:

Take out the bag labeled "A01103 LED Strip Blue". Take out the LED light bar, connect the USB power cable, turn on the mobile power supply, the light will be on normally, as shown in the figure below.