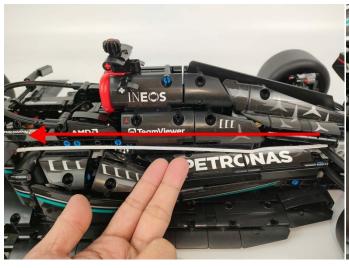

Section C: laying out components following the instruction.

Our material is very small but not fragile, just be reminded that don't to pull the wires too hard. For different people, there may be some installation steps that you can't understand. Please look at the previous and later installation step.

The components needs to be tested in this set is 2\* Light Strip-Blue,4\*Light Strip-Blue-COB.

Please contact us immediately if any components don't work.

**Section C:** laying out components following the instruction.