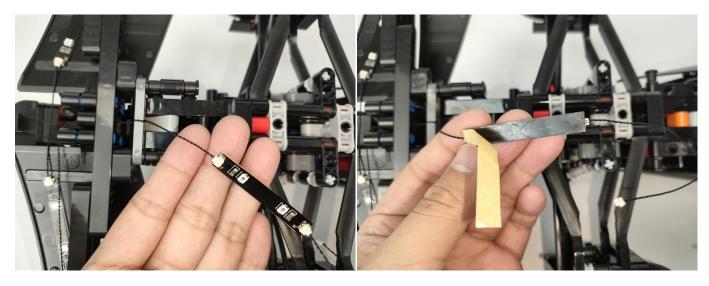

#### **LED** strip test:

Take out the bag labeled "A01103 LED Strip Blue". Take out the LED light bar, connect the USB power cable, turn on the mobile power supply, the light will be on normally, as shown in the figure below.