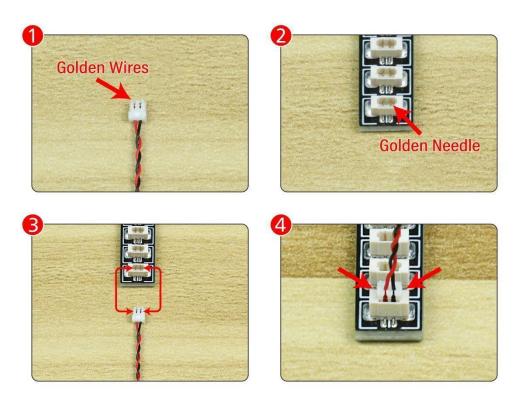

Note that on one side of the white plug you can see two very small golden wires that should be connected to the two golden needles in socket of the expansion board.shown as blow.

All our connections between plug and socket are all the same as shown above. So for any such structure with plug and socket, please pay attention to the golden wire of the plug and the golden needle of the socket, they must be touched together.