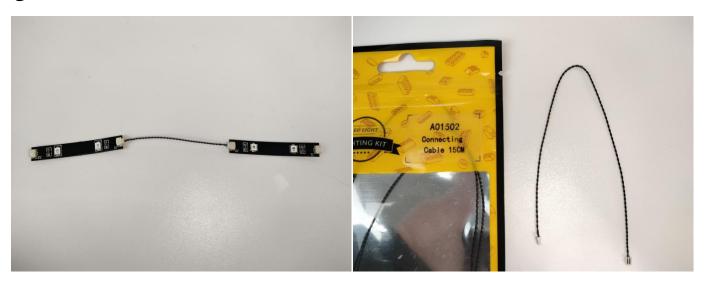

#### Section A: Check the type and quantity of components.

There are 12 bags in this set. The name and quantities of specific components are as shown, please check carefully.

| Label                        | Content                  | Quantity |
|------------------------------|--------------------------|----------|
| A01103 LED Strip Blue        | LED Strip Blue           | 4        |
| A012 Expansion Board         | 2 Socket Expansion Board | 1        |
|                              | 4 Socket Expansion Board | 1        |
|                              | 6 Socket Expansion Board | 1        |
| A01305 Power Supply          | Power Supply             | 1        |
| A01501 Connecting Cable 5CM  | Connecting Cable 5CM     | 1        |
| A01502 Connecting Cable 15CM | Connecting Cable 15CM    | 3        |
| A01503 Connecting Cable 30CM | Connecting Cable 30CM    | 1        |
| A01505 Connecting Cable 10CM | Connecting Cable 10CM    | 1        |
| A01506 Connecting Cable 20CM | Connecting Cable 20CM    | 1        |
| A02507 Light Strip-Blue      | Light Strip-Blue         | 2        |
| A02508 Light Strip-Red       | Light Strip-Red          | 1        |
| A02552 Light Strip-Blue-COB  | Light Strip-Blue-COB     | 4        |
| A03801 Remote Control        | Remote Control           | 1        |

#### **LED** strip test:

Take out the bag labeled "A01103 LED Strip Blue". Take out the LED light bar, connect the USB power cable, turn on the mobile power supply, the light will be on normally, as shown in the figure below.