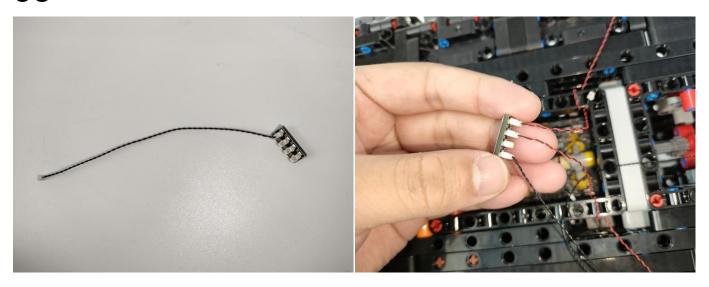

Note that on one side of the white plug you can see two very small golden wires that should be connected to the two golden needles in socket of the expansion board.shown as blow.

All our connections between plug and socket are all the same as shown above. So for any such structure with plug and socket, please pay attention to the golden wire of the plug and the golden needle of the socket, they must be touched together.