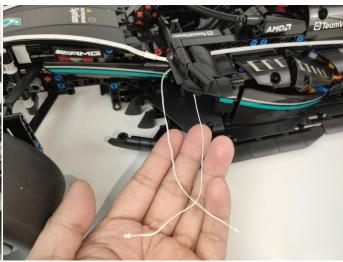

Section C: laying out components following the instruction.

Our material is very small but not fragile, just be reminded that don't to pull the wires too hard. For different people, there may be some installation steps that you can't understand. Please look at the previous and later installation step.

The components needs to be tested in this set is 2\* Light Strip-Blue,4\*Light Strip-Blue-COB.

Please contact us immediately if any components don't work.

**Section C:** laying out components following the instruction.