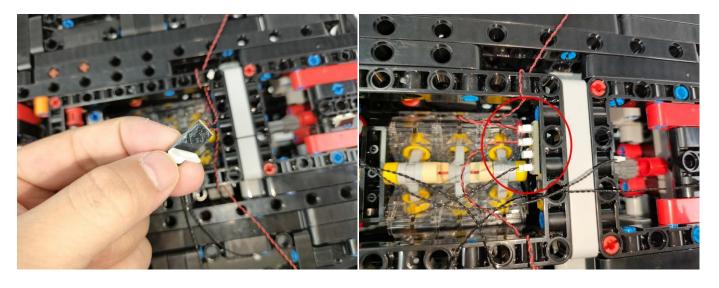

The connection method between the USB Power Cord and Expansion Boards is as follows: