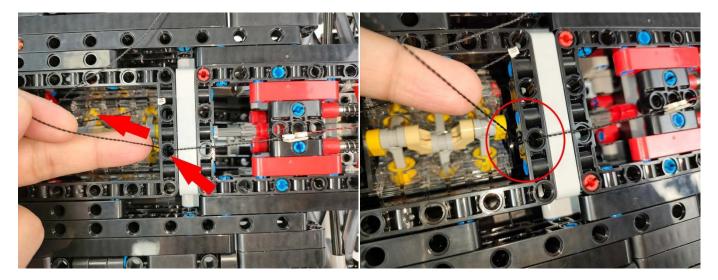

o the socket. Turn on the power bank, the light will turn on normally as shown below.



Test each lamp according to this method. It should be noted that after the test, the lamp must be returned to the corresponding bag to avoid confusion of types.



#### **LED** strip test:

Take out the bag labeled "A01103 LED Strip Blue". Take out the LED light bar, connect the USB power cable, turn on the mobile power supply, the light will be on normally, as shown in the figure below.



The components needs to be tested in this set is 2\* Light Strip-Blue,4\*Light Strip-Blue-COB.

Please contact us immediately if any components don't work.

**Section C:** laying out components following the instruction.



























# 







# 







#### 













# 







# 









# 







#### 







#### 







### 







#### Remote control function introduce





The remote control does not contain batteries, please buy a CR2025 or CR2032 button battery in the nearest store and install it in the remote control.







# 







### 







Good job, you've done all the installation steps, power it up and enjoy your work.



The battery box can also power the set. If it is necessary to change the power supply, prepare three AAA batteries, install them in the battery box, turn on the switch on the battery box, remove the plug of the USB Power Cable from the socket of the expansion board, plug the plug of the battery box to the same socket in the expansion board to power the suit as well.

#### **THANKS**