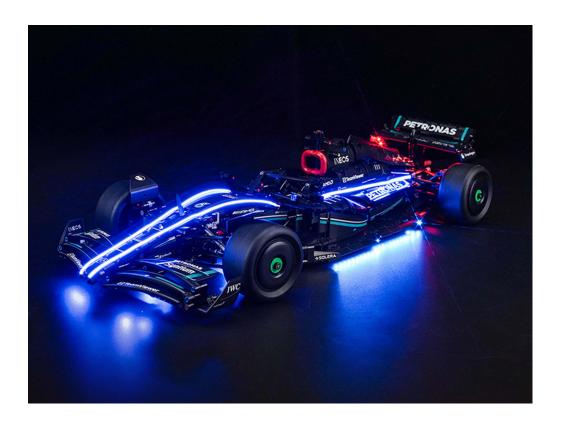

### 

Good job, you've done all the installation steps, power it up and enjoy your work.

The battery box can also power the set. If it is necessary to change the power supply, prepare three AAA batteries, install them in the battery box, turn on the switch on the battery box, remove the plug of the USB Power Cable from the socket of the expansion board, plug the plug of the battery box to the same socket in the expansion board to power the suit as well.