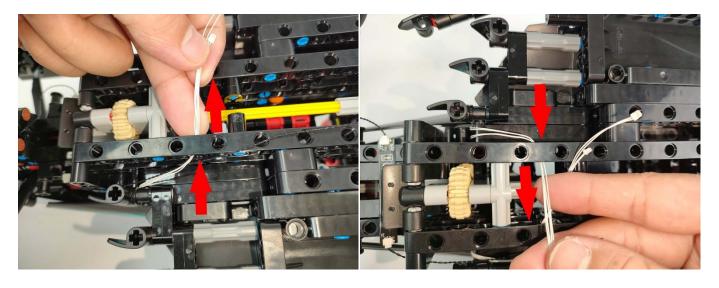

Section C: laying out components following the instruction.

Our material is very small but not fragile, just be reminded that don't to pull the wires too hard. For different people, there may be some installation steps that you can't understand. Please look at the previous and later installation step.

The components needs to be tested in this set is 2\* Light Strip-Blue,4\*Light Strip-Blue-COB.

Please contact us immediately if any components don't work.

**Section C:** laying out components following the instruction.