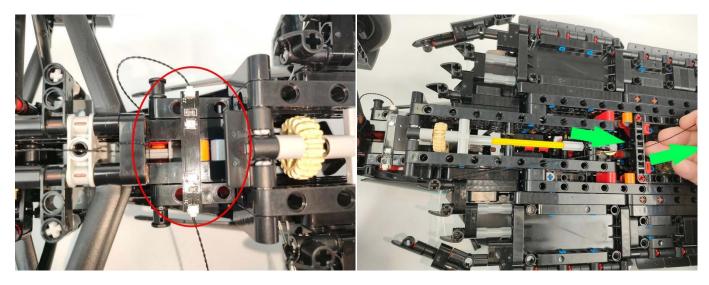

#### Section B: Test that each components is working properly.

We need a structure to test all lights, so take out the bag with label "USB Power Cord" and "Expansion Boards" as follows.

It is worth reminding that our products are all customized. They have a unique way of connecting. The white plug on wire and the socket of the expansion board need to be connected together to transmit power.

Note that on one side of the white plug you can see two very small golden wires that should be connected to the two golden needles in socket of the expansion board.shown as blow.

All our connections between plug and socket are all the same as shown above. So for any such structure with plug and socket, please pay attention to the golden wire of the plug and the golden needle of the socket, they must be touched together.