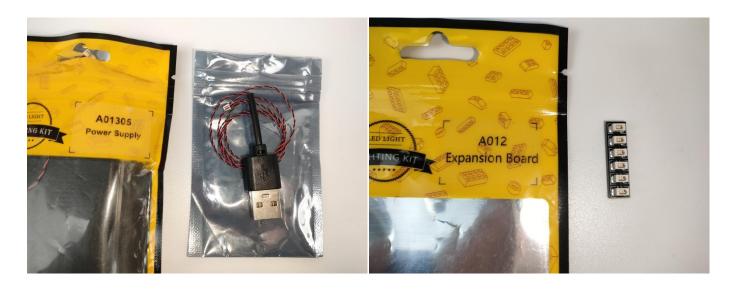

#### Section A: Check the type and quantity of components.

There are 12 bags in this set. The name and quantities of specific components are as shown, please check carefully.

| Label                        | Content                  | Quantity |
|------------------------------|--------------------------|----------|
| A01103 LED Strip Blue        | LED Strip Blue           | 4        |
| A012 Expansion Board         | 2 Socket Expansion Board | 1        |
|                              | 4 Socket Expansion Board | 1        |
|                              | 6 Socket Expansion Board | 1        |
| A01305 Power Supply          | Power Supply             | 1        |
| A01501 Connecting Cable 5CM  | Connecting Cable 5CM     | 1        |
| A01502 Connecting Cable 15CM | Connecting Cable 15CM    | 3        |
| A01503 Connecting Cable 30CM | Connecting Cable 30CM    | 1        |
| A01505 Connecting Cable 10CM | Connecting Cable 10CM    | 1        |
| A01506 Connecting Cable 20CM | Connecting Cable 20CM    | 1        |
| A02507 Light Strip-Blue      | Light Strip-Blue         | 2        |
| A02508 Light Strip-Red       | Light Strip-Red          | 1        |
| A02552 Light Strip-Blue-COB  | Light Strip-Blue-COB     | 4        |
| A03801 Remote Control        | Remote Control           | 1        |

#### Section B: Test that each components is working properly.

We need a structure to test all lights, so take out the bag with label "USB Power Cord" and "Expansion Boards" as follows.

It is worth reminding that our products are all customized. They have a unique way of connecting. The white plug on wire and the socket of the expansion board need to be connected together to transmit power.