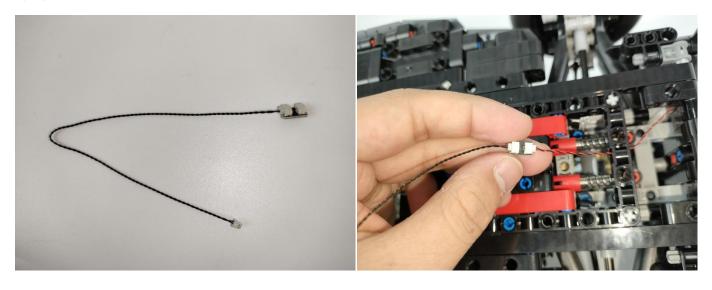

#### Section B: Test that each components is working properly.

We need a structure to test all lights, so take out the bag with label "USB Power Cord" and "Expansion Boards" as follows.

It is worth reminding that our products are all customized. They have a unique way of connecting. The white plug on wire and the socket of the expansion board need to be connected together to transmit power.

Note that on one side of the white plug you can see two very small golden wires that should be connected to the two golden needles in socket of the expansion board.shown as blow.

All our connections between plug and socket are all the same as shown above. So for any such structure with plug and socket, please pay attention to the golden wire of the plug and the golden needle of the socket, they must be touched together.

The connection method between the USB Power Cord and Expansion Boards is as follows: