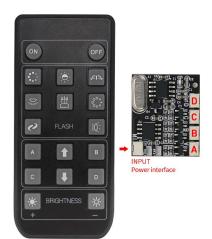

#### Section B: Test that each components is working properly.

We need a structure to test all lights, so take out the bag with label "USB Power Cord" and "Expansion Boards" as follows.

It is worth reminding that our products are all customized. They have a unique way of connecting. The white plug on wire and the socket of the expansion board need to be connected together to transmit power.

Note that on one side of the white plug you can see two very small golden wires that should be connected to the two golden needles in socket of the expansion board.shown as blow.

All our connections between plug and socket are all the same as shown above. So for any such structure with plug and socket, please pay attention to the golden wire of the plug and the golden needle of the socket, they must be touched together.