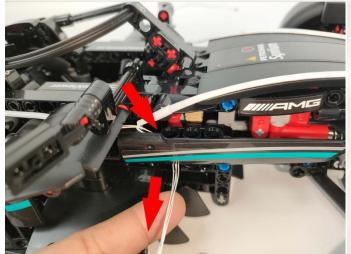

Note that on one side of the white plug you can see two very small golden wires that should be connected to the two golden needles in socket of the expansion board.shown as blow.

All our connections between plug and socket are all the same as shown above. So for any such structure with plug and socket, please pay attention to the golden wire of the plug and the golden needle of the socket, they must be touched together.

The connection method between the USB Power Cord and Expansion Boards is as follows: