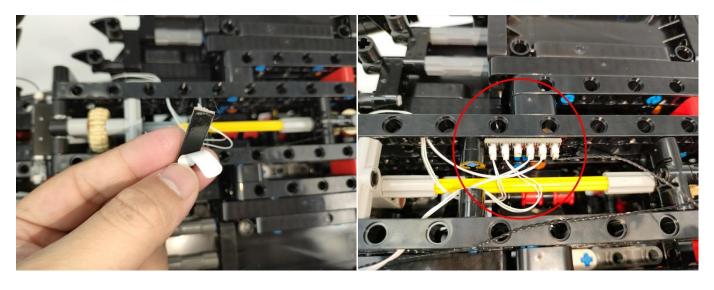

Note that on one side of the white plug you can see two very small golden wires that should be connected to the two golden needles in socket of the expansion board.shown as blow.

All our connections between plug and socket are all the same as shown above. So for any such structure with plug and socket, please pay attention to the golden wire of the plug and the golden needle of the socket, they must be touched together.

The connection method between the USB Power Cord and Expansion Boards is as follows: