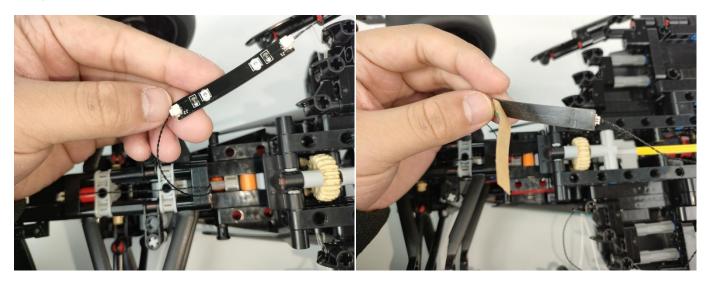

#### **LED** strip test:

Take out the bag labeled "A01103 LED Strip Blue". Take out the LED light bar, connect the USB power cable, turn on the mobile power supply, the light will be on normally, as shown in the figure below.