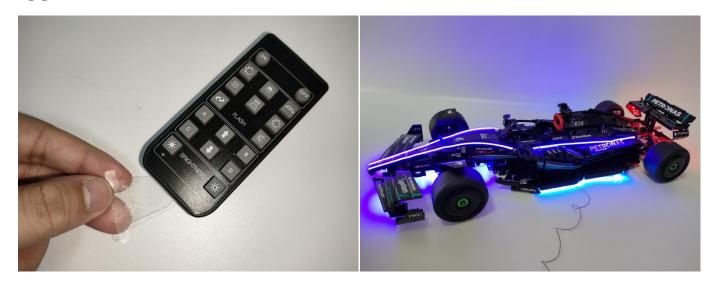

#### Remote control function introduce

The remote control does not contain batteries, please buy a CR2025 or CR2032 button battery in the nearest store and install it in the remote control.

### 

Good job, you've done all the installation steps, power it up and enjoy your work.

The battery box can also power the set. If it is necessary to change the power supply, prepare three AAA batteries, install them in the battery box, turn on the switch on the battery box, remove the plug of the USB Power Cable from the socket of the expansion board, plug the plug of the battery box to the same socket in the expansion board to power the suit as well.