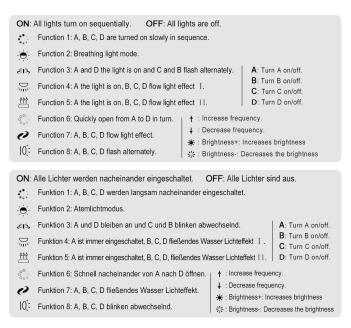

#### Remote control function introduce

The remote control does not contain batteries, please buy a CR2025 or CR2032 button battery in the nearest store and install it in the remote control.