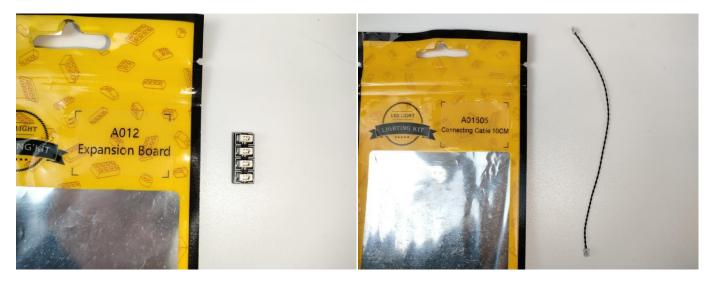

#### Section A: Check the type and quantity of components.

There are 12 bags in this set. The name and quantities of specific components are as shown, please check carefully.

| Label                        | Content                  | Quantity |
|------------------------------|--------------------------|----------|
| A01103 LED Strip Blue        | LED Strip Blue           | 4        |
| A012 Expansion Board         | 2 Socket Expansion Board | 1        |
|                              | 4 Socket Expansion Board | 1        |
|                              | 6 Socket Expansion Board | 1        |
| A01305 Power Supply          | Power Supply             | 1        |
| A01501 Connecting Cable 5CM  | Connecting Cable 5CM     | 1        |
| A01502 Connecting Cable 15CM | Connecting Cable 15CM    | 3        |
| A01503 Connecting Cable 30CM | Connecting Cable 30CM    | 1        |
| A01505 Connecting Cable 10CM | Connecting Cable 10CM    | 1        |
| A01506 Connecting Cable 20CM | Connecting Cable 20CM    | 1        |
| A02507 Light Strip-Blue      | Light Strip-Blue         | 2        |
| A02508 Light Strip-Red       | Light Strip-Red          | 1        |
| A02552 Light Strip-Blue-COB  | Light Strip-Blue-COB     | 4        |
| A03801 Remote Control        | Remote Control           | 1        |