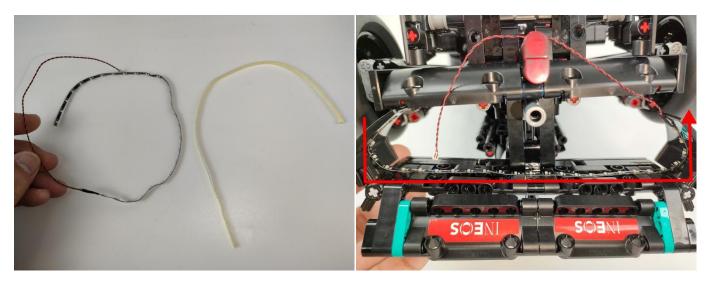

Section C: laying out components following the instruction.

Our material is very small but not fragile, just be reminded that don't to pull the wires too hard. For different people, there may be some installation steps that you can't understand. Please look at the previous and later installation step.