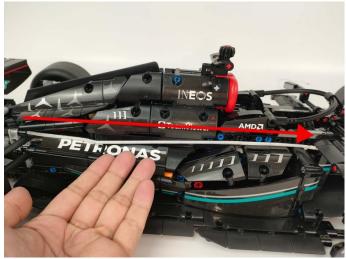

Section C: laying out components following the instruction.

Our material is very small but not fragile, just be reminded that don't to pull the wires too hard. For different people, there may be some installation steps that you can't understand. Please look at the previous and later installation step.

The components needs to be tested in this set is 2\* Light Strip-Blue,4\*Light Strip-Blue-COB.

Please contact us immediately if any components don't work.

**Section C:** laying out components following the instruction.