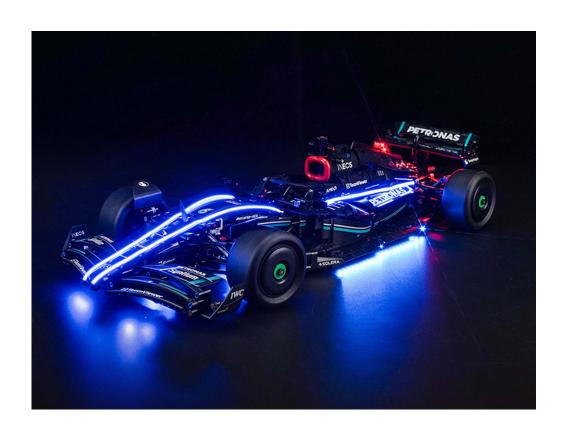

# 42171 Mercedes-AMG F1 W14 E Performance P63002

 Installation requires a lot of patience and great observation that your LEGO bricks will come alive when you get this finished. The bricks with lighting as below, so make sure you're ready and let's get started.