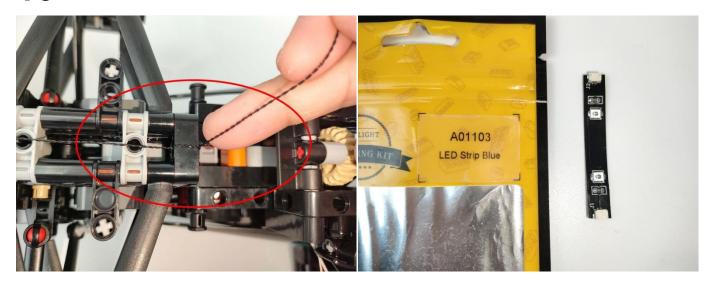

#### **LED** strip test:

Take out the bag labeled "A01103 LED Strip Blue". Take out the LED light bar, connect the USB power cable, turn on the mobile power supply, the light will be on normally, as shown in the figure below.