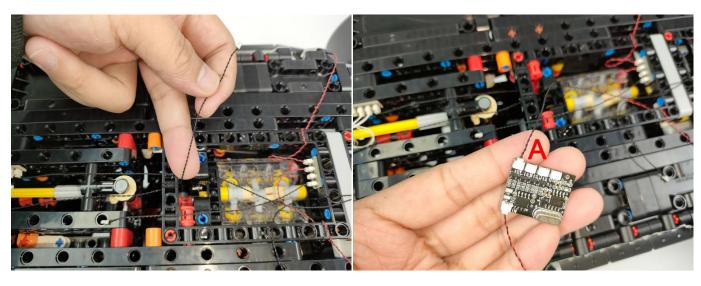

Section C: laying out components following the instruction.

Our material is very small but not fragile, just be reminded that don't to pull the wires too hard. For different people, there may be some installation steps that you can't understand. Please look at the previous and later installation step.