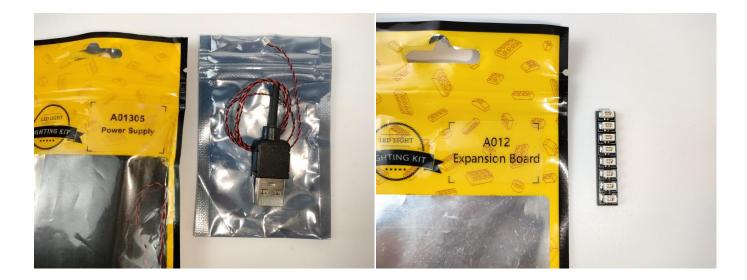

#### **Section A:** Check the type and quantity of components.

There are 8 bags in this set. The name and quantities of specific components are as shown , please check carefully.

| Label                                  | Content                          | Quantity |
|----------------------------------------|----------------------------------|----------|
| A01002 Light-15CM White                | Light-15CM White                 | 2        |
| A01003 Light-15CM Red                  | Light-15CM Red                   | 2        |
| A01103 LED Strip Blue                  | LED Strip Blue                   | 2        |
| A012 Expansion Board                   | 8 Socket Expansion Board         | 1        |
| A01305 Power Supply                    | Power Supply                     | 1        |
| A01505 Connecting Cable 10CM           | Connecting Cable 10CM            | 2        |
| A1029 High-Brightness Light 15CM-White | High-Brightness Light 15CM-White | 1        |
| Components                             |                                  |          |

#### **Section B:** Test that each components is working properly.

We need a structure to test all lights, so take out the bag with label "USB Power Cord" and "Expansion Boards" as follows.

It is worth reminding that our products are all customized. They have a unique way of connecting. The white plug on wire and the socket of the expansion board need to be connected together to transmit power.