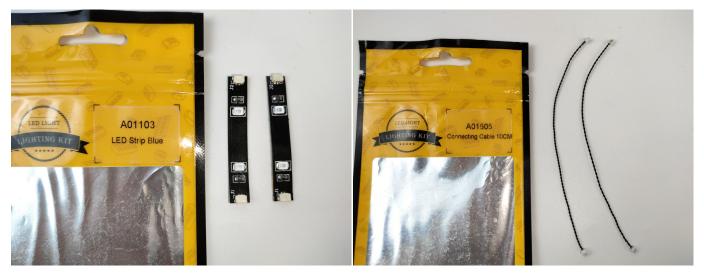

#### **Section A:** Check the type and quantity of components.

The quantity and type of components of each products are different and it needs to be carefully checked to make sure there do have enough material. The type of components is indicated by the label on the bag.

#### **Section A:** Check the type and quantity of components.

There are 8 bags in this set. The name and quantities of specific components are as shown , please check carefully.

| Label                                  | Content                          | Quantity |
|----------------------------------------|----------------------------------|----------|
| A01002 Light-15CM White                | Light-15CM White                 | 2        |
| A01003 Light-15CM Red                  | Light-15CM Red                   | 2        |
| A01103 LED Strip Blue                  | LED Strip Blue                   | 2        |
| A012 Expansion Board                   | 8 Socket Expansion Board         | 1        |
| A01305 Power Supply                    | Power Supply                     | 1        |
| A01505 Connecting Cable 10CM           | Connecting Cable 10CM            | 2        |
| A1029 High-Brightness Light 15CM-White | High-Brightness Light 15CM-White | 1        |
| Components                             |                                  |          |