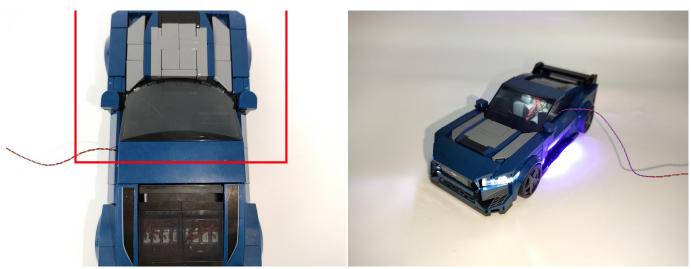

# 

Good job, you've done all the installation steps, power it up and enjoy your work.

The battery box can also power the set. If it is necessary to change the power supply, prepare three AAA batteries, install them in the battery box, turn on the switch on the battery box, remove the plug of the USB Power Cable from the socket of the expansion board, plug the plug of the battery box to the same socket in the expansion board to power the suit as well.