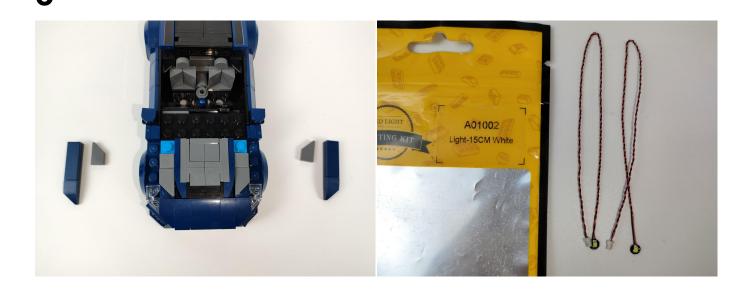

#### **Section A:** Check the type and quantity of components.

There are 8 bags in this set. The name and quantities of specific components are as shown , please check carefully.

| Label                                  | Content                          | Quantity |
|----------------------------------------|----------------------------------|----------|
| A01002 Light-15CM White                | Light-15CM White                 | 2        |
| A01003 Light-15CM Red                  | Light-15CM Red                   | 2        |
| A01103 LED Strip Blue                  | LED Strip Blue                   | 2        |
| A012 Expansion Board                   | 8 Socket Expansion Board         | 1        |
| A01305 Power Supply                    | Power Supply                     | 1        |
| A01505 Connecting Cable 10CM           | Connecting Cable 10CM            | 2        |
| A1029 High-Brightness Light 15CM-White | High-Brightness Light 15CM-White | 1        |
| Components                             |                                  |          |

Please contact us immediately if there have any missing components.