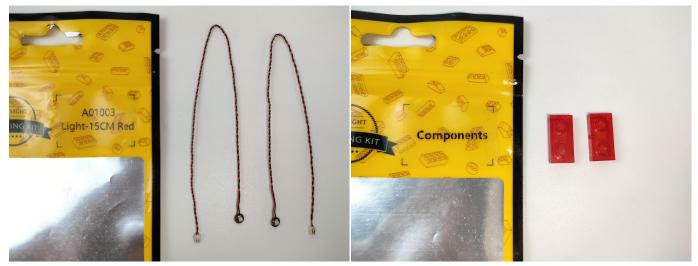

#### **Section A:** Check the type and quantity of components.

There are 8 bags in this set. The name and quantities of specific components are as shown , please check carefully.

| Label                                  | Content                          | Quantity |
|----------------------------------------|----------------------------------|----------|
| A01002 Light-15CM White                | Light-15CM White                 | 2        |
| A01003 Light-15CM Red                  | Light-15CM Red                   | 2        |
| A01103 LED Strip Blue                  | LED Strip Blue                   | 2        |
| A012 Expansion Board                   | 8 Socket Expansion Board         | 1        |
| A01305 Power Supply                    | Power Supply                     | 1        |
| A01505 Connecting Cable 10CM           | Connecting Cable 10CM            | 2        |
| A1029 High-Brightness Light 15CM-White | High-Brightness Light 15CM-White | 1        |
| Components                             |                                  |          |