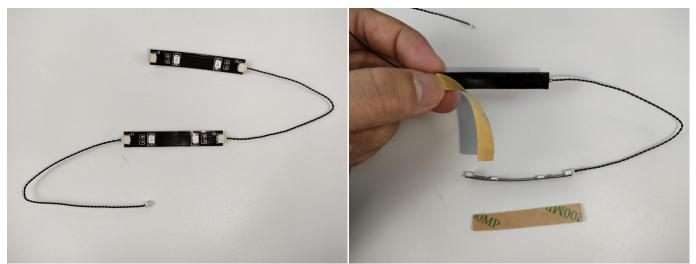

## 

The slit on the the plate round 1X1 are hand-made to avoid squeeze the wire and cause short circuit and abnormalheat during installation.