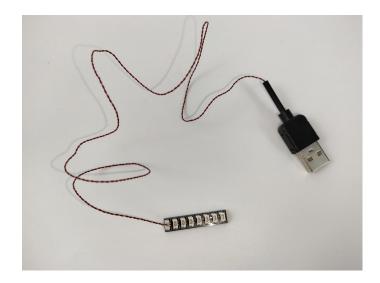

The connection method between the USB Power Cord and Expansion Boards is as follows:

The USB Power Cord can be powered by phone chargers, power banks,etc.

This instruction will use the power bank as power supply . The test structure is shown as follow. All lamp in this set will be tested by this structure.

USB connectors to connect devices

When we test "High-Brightness Light 15CM-White" particles, Take out the bag labelled "High-Brightness Light 15CM-White". Take out one of the light and connect it to the socket. Turn on the power bank, the light will turn on normally as shown below.