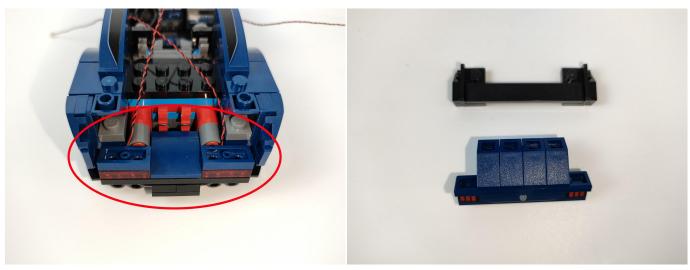

## 

The slit on the the plate round 1X1 are hand-made to avoid squeeze the wire and cause short circuit and abnormalheat during installation.