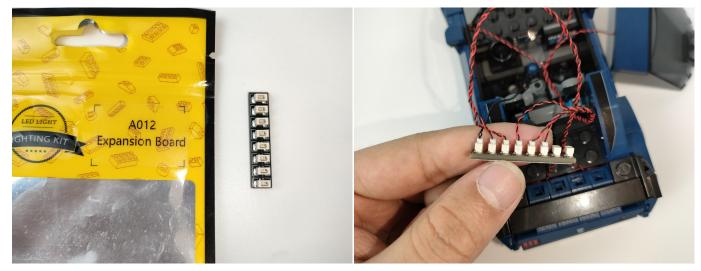

#### **Section A:** Check the type and quantity of components.

There are 8 bags in this set. The name and quantities of specific components are as shown , please check carefully.

| Label                                  | Content                          | Quantity |
|----------------------------------------|----------------------------------|----------|
| A01002 Light-15CM White                | Light-15CM White                 | 2        |
| A01003 Light-15CM Red                  | Light-15CM Red                   | 2        |
| A01103 LED Strip Blue                  | LED Strip Blue                   | 2        |
| A012 Expansion Board                   | 8 Socket Expansion Board         | 1        |
| A01305 Power Supply                    | Power Supply                     | 1        |
| A01505 Connecting Cable 10CM           | Connecting Cable 10CM            | 2        |
| A1029 High-Brightness Light 15CM-White | High-Brightness Light 15CM-White | 1        |
| Components                             |                                  |          |

#### **Section B:** Test that each components is working properly.

We need a structure to test all lights, so take out the bag with label "USB Power Cord" and "Expansion Boards" as follows.

It is worth reminding that our products are all customized. They have a unique way of connecting. The white plug on wire and the socket of the expansion board need to be connected together to transmit power.