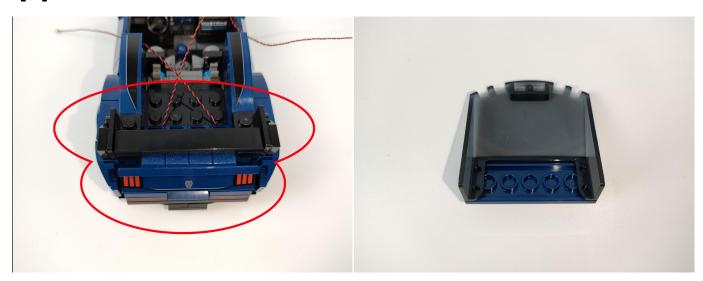

## 

The slit on the the plate round 1X1 are hand-made to avoid squeeze the wire and cause short circuit and abnormalheat during installation.