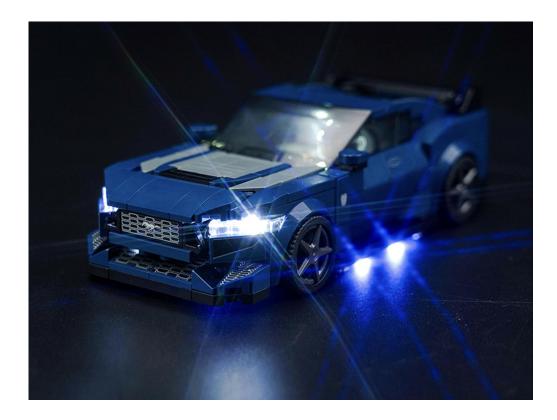

### 76920 Ford Mustang Dark Horse

 Installation requires a lot of patience and great observation that your LEGO bricks will come alive when you get this finished. The bricks with lighting as below, so make sure you're ready and let's get started.