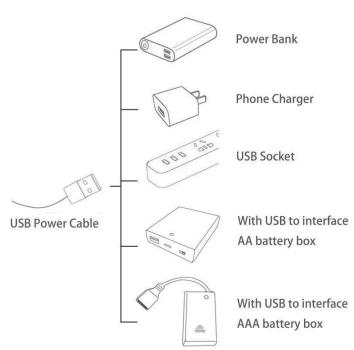

#### **Section B:** Test that each components is working properly.

We need a structure to test all lights, so take out the bag with label "USB Power Cord" and "Expansion Boards" as follows.

It is worth reminding that our products are all customized. They have a unique way of connecting. The white plug on wire and the socket of the expansion board need to be connected together to transmit power.

The connection method between the USB Power Cord and Expansion Boards is as follows:

The USB Power Cord can be powered by phone chargers, power banks,etc.

This instruction will use the power bank as power supply . The test structure is shown as follow. All lamp in this set will be tested by this structure.