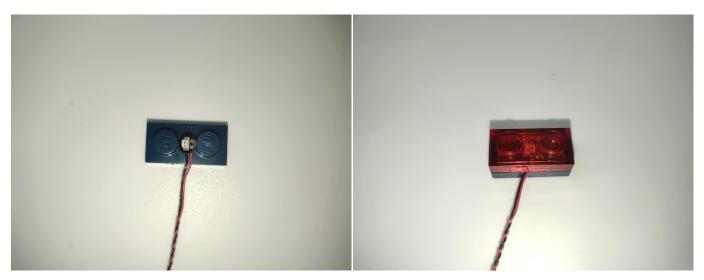

Test each lamp according to this method. It should be noted that after the test, the lamp must be returned to the corresponding bag to avoid confusion of types.

The components needs to be tested in this set is 2\*Light-15CM White,2\*Light-15CM Red,2\*LED Strip Blue.