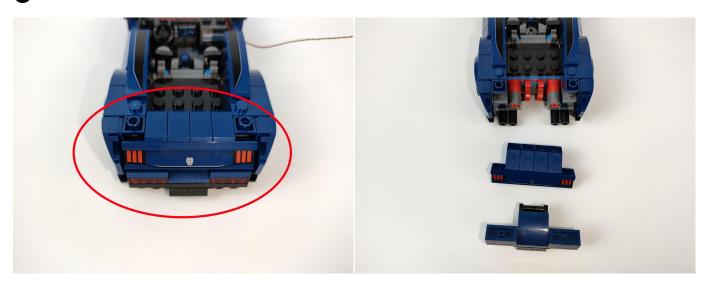

Please contact us immediately if any components don't work.

**Section C:** laying out components following the instruction.

## 

The slit on the the plate round 1X1 are hand-made to avoid squeeze the wire and cause short circuit and abnormalheat during installation.