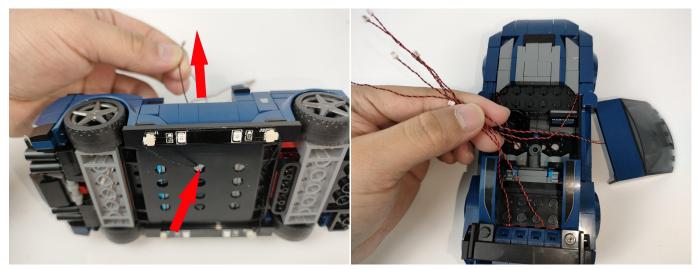

## 

The slit on the the plate round 1X1 are hand-made to avoid squeeze the wire and cause short circuit and abnormalheat during installation.