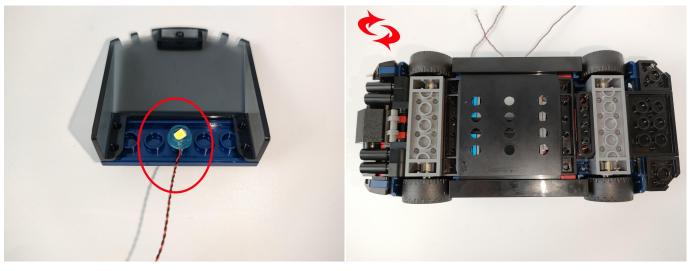

# 

Good job, you've done all the installation steps, power it up and enjoy your work.

The battery box can also power the set. If it is necessary to change the power supply, prepare three AAA batteries, install them in the battery box, turn on the switch on the battery box, remove the plug of the USB Power Cable from the socket of the expansion board, plug the plug of the battery box to the same socket in the expansion board to power the suit as well.