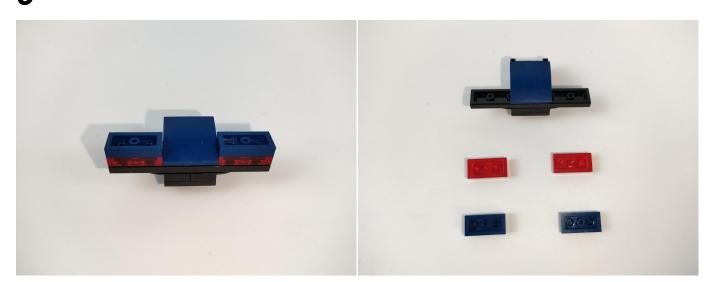

## 

The slit on the the plate round 1X1 are hand-made to avoid squeeze the wire and cause short circuit and abnormalheat during installation.