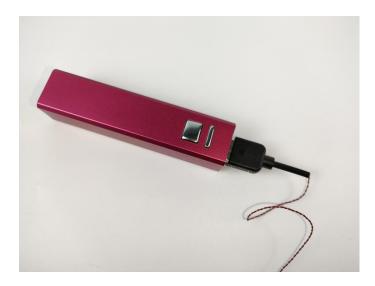

The connection method between the USB Power Cord and Expansion Boards is as follows:

The USB Power Cord can be powered by phone chargers, power banks,etc.

This instruction will use the power bank as power supply . The test structure is shown as follow. All lamp in this set will be tested by this structure.

USB connectors to connect devices

When we test "High-Brightness Light 15CM-White" particles, Take out the bag labelled "High-Brightness Light 15CM-White". Take out one of the light and connect it to the socket. Turn on the power bank, the light will turn on normally as shown below.