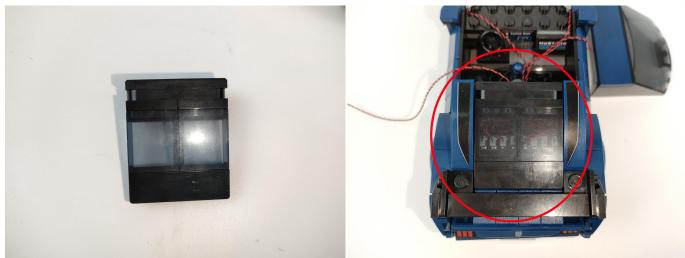

## 

The slit on the the plate round 1X1 are hand-made to avoid squeeze the wire and cause short circuit and abnormalheat during installation.