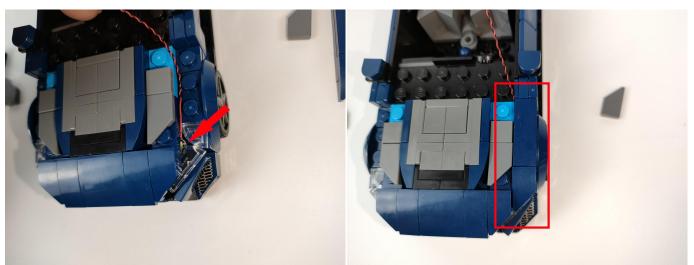

## 

The slit on the the plate round 1X1 are hand-made to avoid squeeze the wire and cause short circuit and abnormalheat during installation.