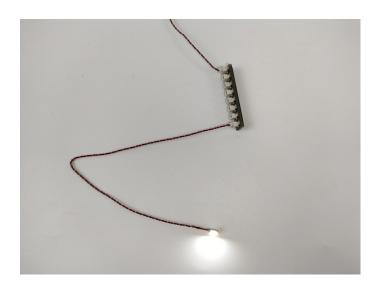

USB connectors to connect devices

When we test "High-Brightness Light 15CM-White" particles, Take out the bag labelled "High-Brightness Light 15CM-White". Take out one of the light and connect it to the socket. Turn on the power bank, the light will turn on normally as shown below.

Test each lamp according to this method. It should be noted that after the test, the lamp must be returned to the corresponding bag to avoid confusion of types.

The components needs to be tested in this set is 2\*Light-15CM White,2\*Light-15CM Red,2\*LED Strip Blue.