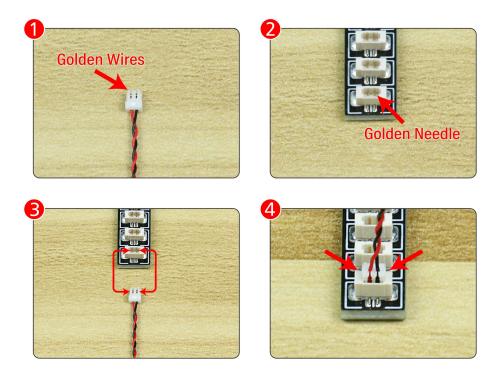

Note that on one side of the white plug you can see two very small golden wires that should be connected to the two golden needles in socket of the expansion board.shown as blow.

All our connections between plug and socket are all the same as shown above. So for any such structure with plug and socket, please pay attention to the golden wire of the plug and the golden needle of the socket, they must be touched together.