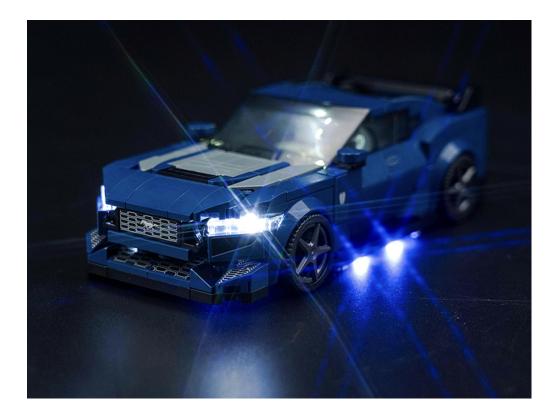

# 

Good job, you've done all the installation steps, power it up and enjoy your work.

The battery box can also power the set. If it is necessary to change the power supply, prepare three AAA batteries, install them in the battery box, turn on the switch on the battery box, remove the plug of the USB Power Cable from the socket of the expansion board, plug the plug of the battery box to the same socket in the expansion board to power the suit as well.