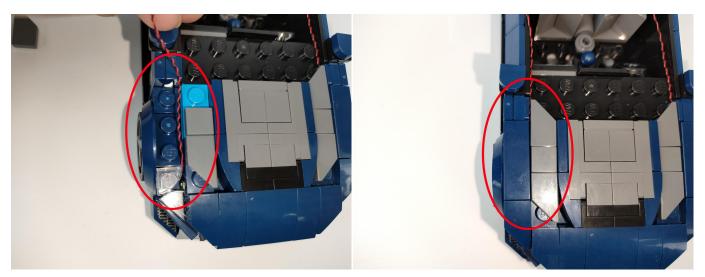

# 

Good job, you've done all the installation steps, power it up and enjoy your work.

The battery box can also power the set. If it is necessary to change the power supply, prepare three AAA batteries, install them in the battery box, turn on the switch on the battery box, remove the plug of the USB Power Cable from the socket of the expansion board, plug the plug of the battery box to the same socket in the expansion board to power the suit as well.