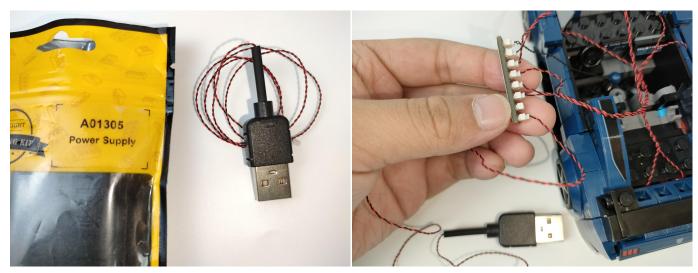

Note that on one side of the white plug you can see two very small golden wires that should be connected to the two golden needles in socket of the expansion board.shown as blow.

All our connections between plug and socket are all the same as shown above. So for any such structure with plug and socket, please pay attention to the golden wire of the plug and the golden needle of the socket, they must be touched together.

The connection method between the USB Power Cord and Expansion Boards is as follows:

The USB Power Cord can be powered by phone chargers, power banks,etc.

This instruction will use the power bank as power supply . The test structure is shown as follow. All lamp in this set will be tested by this structure.