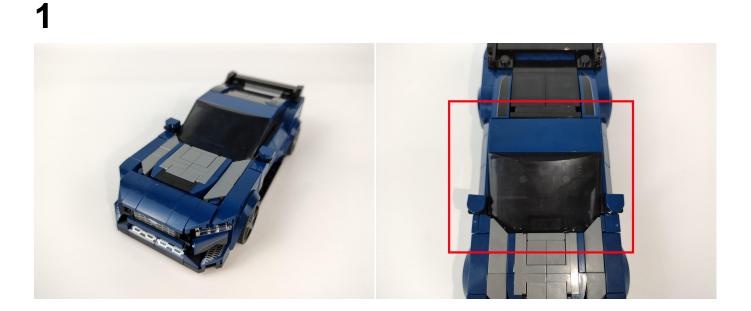

### 76920 Ford Mustang Dark Horse

 Installation requires a lot of patience and great observation that your LEGO bricks will come alive when you get this finished. The bricks with lighting as below, so make sure you're ready and let's get started.

### **Strategies for the Installation**

This instruction divides three sections to complete the installation of the lighting set.