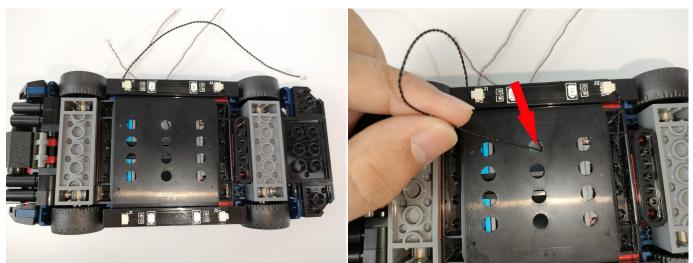

## 

The slit on the the plate round 1X1 are hand-made to avoid squeeze the wire and cause short circuit and abnormalheat during installation.