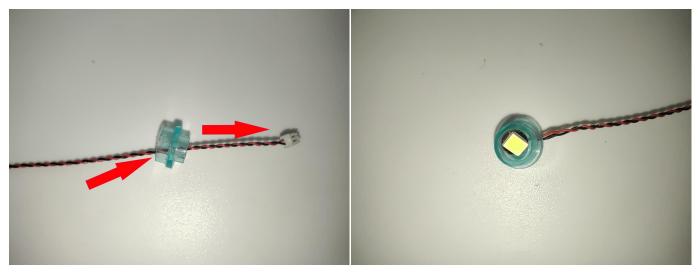

Note that on one side of the white plug you can see two very small golden wires that should be connected to the two golden needles in socket of the expansion board.shown as blow.

All our connections between plug and socket are all the same as shown above. So for any such structure with plug and socket, please pay attention to the golden wire of the plug and the golden needle of the socket, they must be touched together.