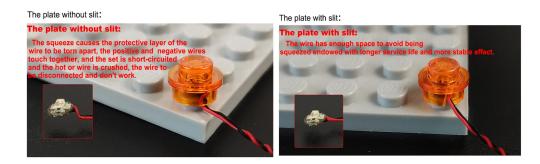

## 

The slit on the the plate round 1X1 are hand-made to avoid squeeze the wire and cause short circuit and abnormalheat during installation.