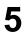

## 

The slit on the the plate round 1X1 are hand-made to avoid squeeze the wire and cause short circuit and abnormalheat during installation.