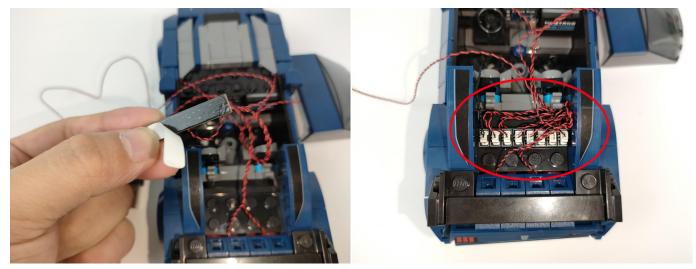

USB connectors to connect devices

When we test "High-Brightness Light 15CM-White" particles, Take out the bag labelled "High-Brightness Light 15CM-White". Take out one of the light and connect it to the socket. Turn on the power bank, the light will turn on normally as shown below.

Test each lamp according to this method. It should be noted that after the test, the lamp must be returned to the corresponding bag to avoid confusion of types.

The components needs to be tested in this set is 2\*Light-15CM White,2\*Light-15CM Red,2\*LED Strip Blue.