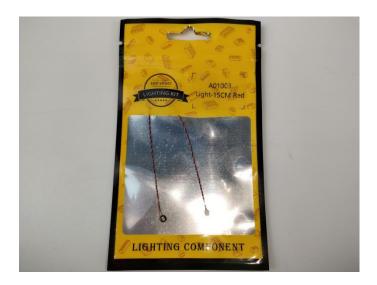

#### **Section A:** Check the type and quantity of components.

There are 6 bags in this set. The name and quantities of specific components are as shown, please check carefully.

| Label                                 | Content                         | Quantity |
|---------------------------------------|---------------------------------|----------|
| A01003 Light-15CM Red                 | Light-15CM Red                  | 1        |
| A01025 Light-15CM Cyan                | Light-15CM Cyan                 | 1        |
| A012 Expansion Board                  | 4 Socket Expansion Board-flat   | 1        |
| A01305 Power Supply                   | Power Supply                    | 1        |
| A1035 High-Brightness Light 15CM-Blue | High-Brightness Light 15CM-Blue | 1        |
| Components                            |                                 |          |