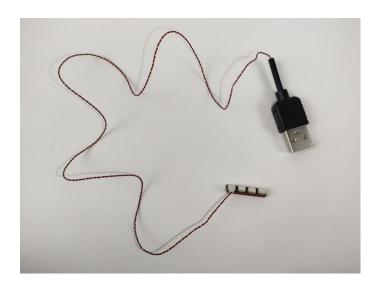

#### Section B: Test that each components is working properly.

We need a structure to test all lights, so take out the bag with label "USB Power Cord" and "Expansion Boards" as follows.

It is worth reminding that our products are all customized. They have a unique way of connecting. The white plug on wire and the socket of the expansion board need to be connected together to transmit power.

#### The USB Power Cord can be powered by phone chargers, power banks,etc.

This instruction will use the power bank as power supply . The test structure is shown as follow. All lamp in this set will be tested by this structure.