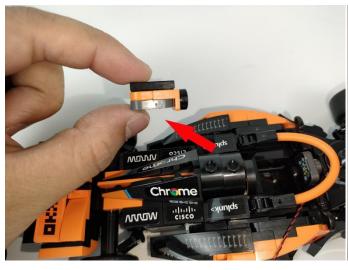

Please contact us immediately if any components don't work.

**Section C:** laying out components following the instruction.

Section C: laying out components following the instruction.

Our material is very small but not fragile, just be reminded that don't to pull the wires too hard. For different people, there may be some installation steps that you can't understand. Please look at the previous and later installation step.