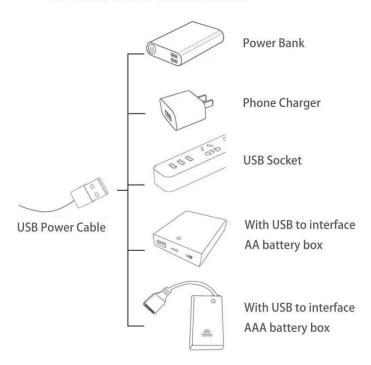

#### The USB Power Cord can be powered by phone chargers, power banks,etc.

This instruction will use the power bank as power supply . The test structure is shown as follow. All lamp in this set will be tested by this structure.