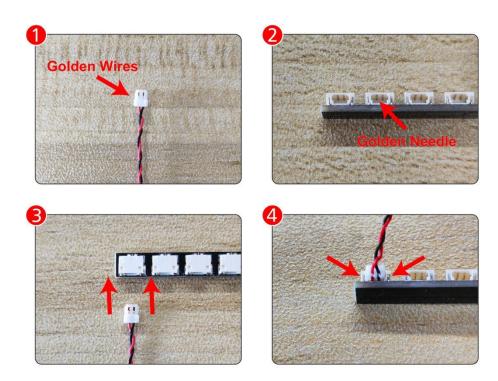

Note that on one side of the white plug you can see two very small golden wires that should be connected to the two golden needles in socket of the expansion board.shown as blow.

All our connections between plug and socket are all the same as shown above. So for any such structure with plug and socket, please pay attention to the golden wire of the plug and the golden needle of the socket, they must be touched together.

The connection method between the USB Power Cord and Expansion Boards is as follows: