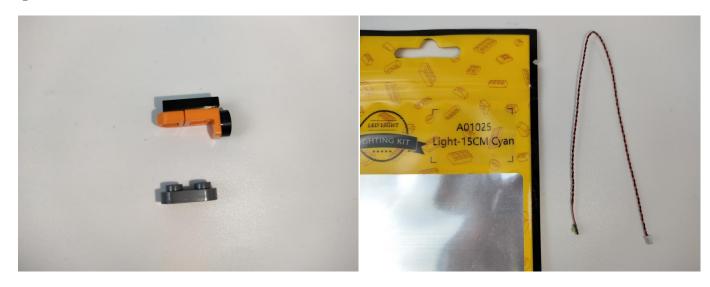

#### **Section A:** Check the type and quantity of components.

There are 6 bags in this set. The name and quantities of specific components are as shown, please check carefully.

| Label                                 | Content                         | Quantity |
|---------------------------------------|---------------------------------|----------|
| A01003 Light-15CM Red                 | Light-15CM Red                  | 1        |
| A01025 Light-15CM Cyan                | Light-15CM Cyan                 | 1        |
| A012 Expansion Board                  | 4 Socket Expansion Board-flat   | 1        |
| A01305 Power Supply                   | Power Supply                    | 1        |
| A1035 High-Brightness Light 15CM-Blue | High-Brightness Light 15CM-Blue | 1        |
| Components                            |                                 |          |