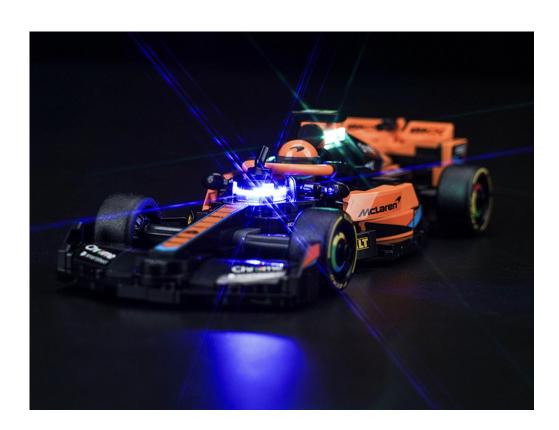

#### 76919 2023 McLaren Formula 1 Car

 Installation requires a lot of patience and great observation that your LEGO bricks will come alive when you get this finished. The bricks with lighting as below, so make sure you're ready and let's get started.