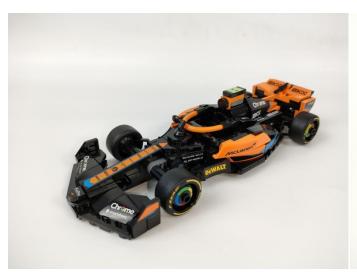

### 

# 

#### 

Good job, you've done all the installation steps, power it up and enjoy your work.

The battery box can also power the set. If it is necessary to change the power supply, prepare three AAA batteries, install them in the battery box, turn on the switch on the battery box, remove the plug of the USB Power Cable from the socket of the expansion board, plug the plug of the battery box to the same socket in the expansion board to power the suit as well.