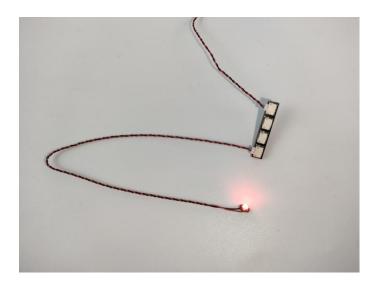

When we test "A01003 Light-15CM Red" particles, Take out the bag labelled "A01003 Light-15CM Red". Take out one of the light and connect it to the socket. Turn on the power bank, the light will turn on normally as shown below.