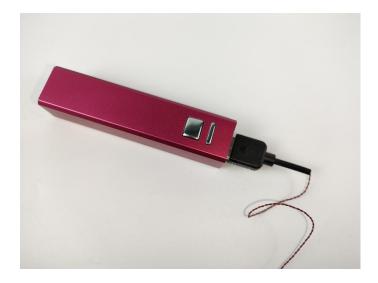

#### The USB Power Cord can be powered by phone chargers, power banks,etc.

This instruction will use the power bank as power supply . The test structure is shown as follow. All lamp in this set will be tested by this structure.

When we test "A01003 Light-15CM Red" particles, Take out the bag labelled "A01003 Light-15CM Red". Take out one of the light and connect it to the socket. Turn on the power bank, the light will turn on normally as shown below.