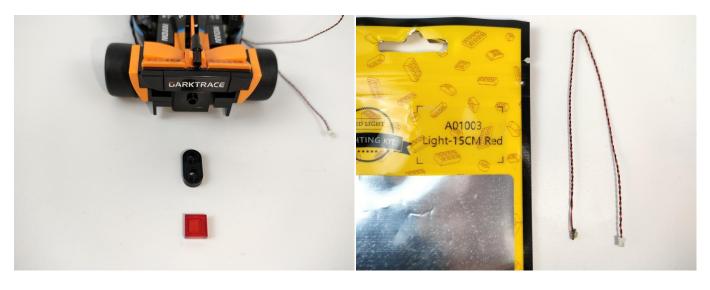

When we test "A01003 Light-15CM Red" particles, Take out the bag labelled "A01003 Light-15CM Red". Take out one of the light and connect it to the socket. Turn on the power bank, the light will turn on normally as shown below.

Test each lamp according to this method. It should be noted that after the test, the lamp must be returned to the corresponding bag to avoid confusion of types.

The components needs to be tested in this set is 1\*Light-15CM Cyan,1\*High-Brightness Light 15CM-Blue.