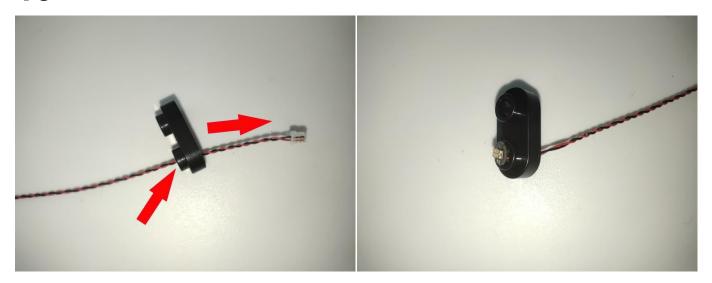

Note that on one side of the white plug you can see two very small golden wires that should be connected to the two golden needles in socket of the expansion board.shown as blow.

All our connections between plug and socket are all the same as shown above. So for any such structure with plug and socket, please pay attention to the golden wire of the plug and the golden needle of the socket, they must be touched together.

The connection method between the USB Power Cord and Expansion Boards is as follows: