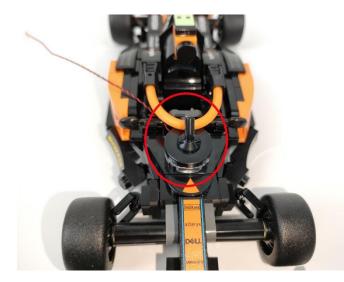

Please contact us immediately if any components don't work.

**Section C:** laying out components following the instruction.

Section C: laying out components following the instruction.

Our material is very small but not fragile, just be reminded that don't to pull the wires too hard. For different people, there may be some installation steps that you can't understand. Please look at the previous and later installation step.