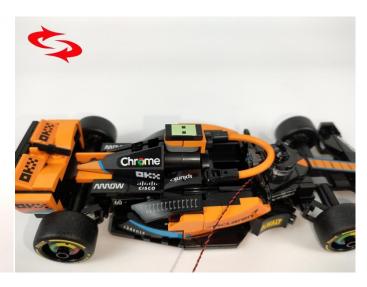

#### 

Good job, you've done all the installation steps, power it up and enjoy your work.

The battery box can also power the set. If it is necessary to change the power supply, prepare three AAA batteries, install them in the battery box, turn on the switch on the battery box, remove the plug of the USB Power Cable from the socket of the expansion board, plug the plug of the battery box to the same socket in the expansion board to power the suit as well.