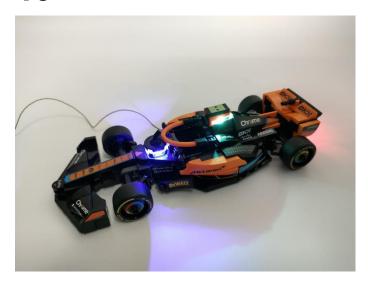

#### 

Good job, you've done all the installation steps, power it up and enjoy your work.

The battery box can also power the set. If it is necessary to change the power supply, prepare three AAA batteries, install them in the battery box, turn on the switch on the battery box, remove the plug of the USB Power Cable from the socket of the expansion board, plug the plug of the battery box to the same socket in the expansion board to power the suit as well.