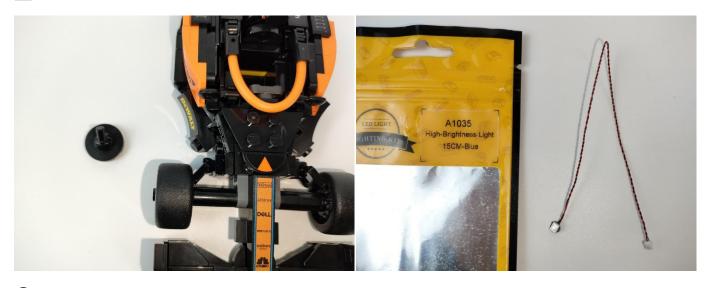

#### **Section A:** Check the type and quantity of components.

There are 6 bags in this set. The name and quantities of specific components are as shown, please check carefully.

| Label                                 | Content                         | Quantity |
|---------------------------------------|---------------------------------|----------|
| A01003 Light-15CM Red                 | Light-15CM Red                  | 1        |
| A01025 Light-15CM Cyan                | Light-15CM Cyan                 | 1        |
| A012 Expansion Board                  | 4 Socket Expansion Board-flat   | 1        |
| A01305 Power Supply                   | Power Supply                    | 1        |
| A1035 High-Brightness Light 15CM-Blue | High-Brightness Light 15CM-Blue | 1        |
| Components                            |                                 |          |

Test each lamp according to this method. It should be noted that after the test, the lamp must be returned to the corresponding bag to avoid confusion of types.

The components needs to be tested in this set is 1\*Light-15CM Cyan,1\*High-Brightness Light 15CM-Blue.