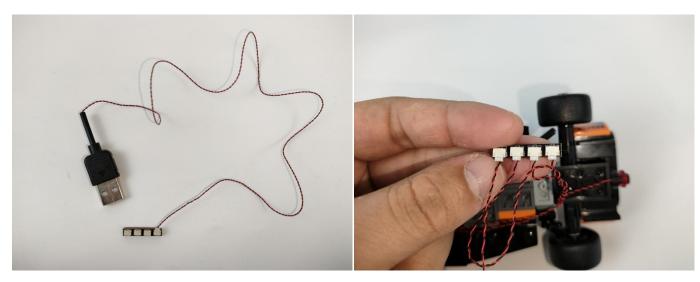

#### Section B: Test that each components is working properly.

We need a structure to test all lights, so take out the bag with label "USB Power Cord" and "Expansion Boards" as follows.

It is worth reminding that our products are all customized. They have a unique way of connecting. The white plug on wire and the socket of the expansion board need to be connected together to transmit power.

Note that on one side of the white plug you can see two very small golden wires that should be connected to the two golden needles in socket of the expansion board.shown as blow.

All our connections between plug and socket are all the same as shown above. So for any such structure with plug and socket, please pay attention to the golden wire of the plug and the golden needle of the socket, they must be touched together.

The connection method between the USB Power Cord and Expansion Boards is as follows: