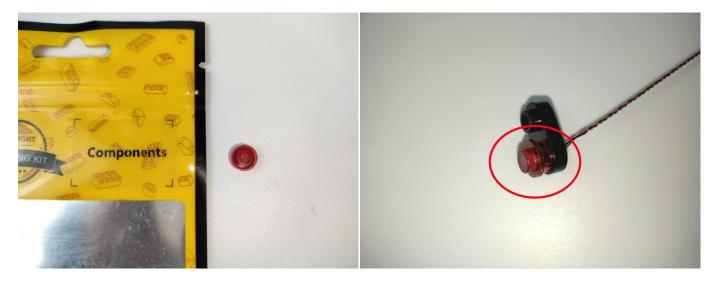

When we test "A01003 Light-15CM Red" particles, Take out the bag labelled "A01003 Light-15CM Red". Take out one of the light and connect it to the socket. Turn on the power bank, the light will turn on normally as shown below.