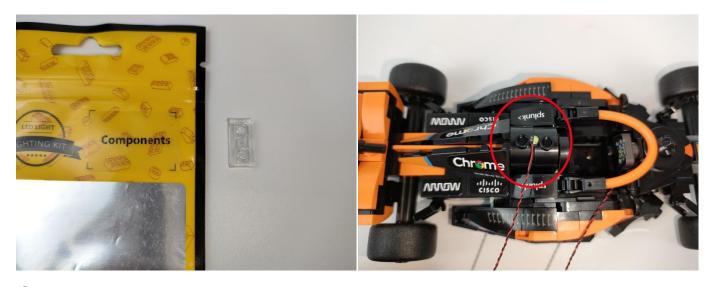

Test each lamp according to this method. It should be noted that after the test, the lamp must be returned to the corresponding bag to avoid confusion of types.

The components needs to be tested in this set is 1\*Light-15CM Cyan,1\*High-Brightness Light 15CM-Blue.