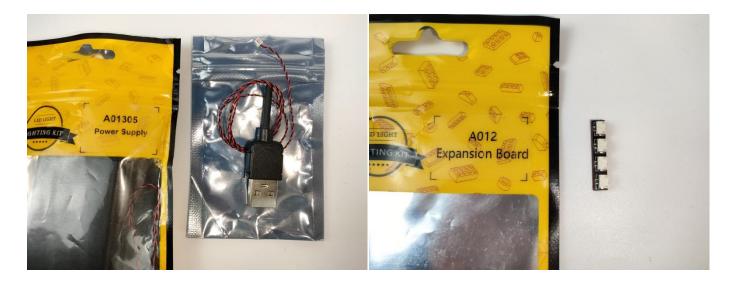

#### **Section A:** Check the type and quantity of components.

There are 6 bags in this set. The name and quantities of specific components are as shown, please check carefully.

| Label                                 | Content                         | Quantity |
|---------------------------------------|---------------------------------|----------|
| A01003 Light-15CM Red                 | Light-15CM Red                  | 1        |
| A01025 Light-15CM Cyan                | Light-15CM Cyan                 | 1        |
| A012 Expansion Board                  | 4 Socket Expansion Board-flat   | 1        |
| A01305 Power Supply                   | Power Supply                    | 1        |
| A1035 High-Brightness Light 15CM-Blue | High-Brightness Light 15CM-Blue | 1        |
| Components                            |                                 |          |

Please contact us immediately if there have any missing components.