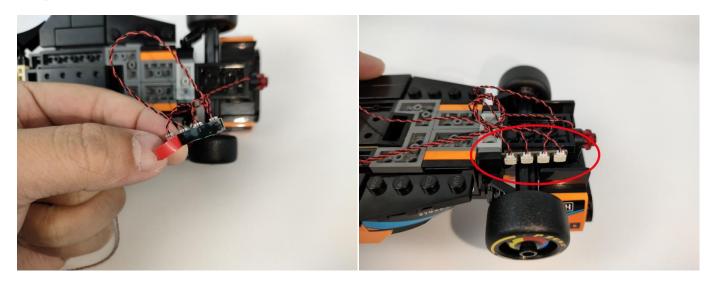

Please contact us immediately if any components don't work.

**Section C:** laying out components following the instruction.

Section C: laying out components following the instruction.

Our material is very small but not fragile, just be reminded that don't to pull the wires too hard. For different people, there may be some installation steps that you can't understand. Please look at the previous and later installation step.