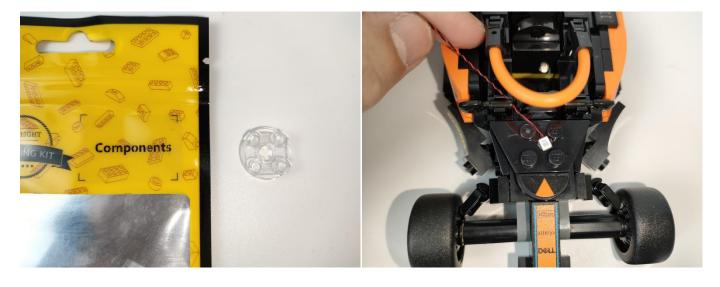

The type of components is indicated by the label on the bag.

**Section B:** Test that each components is working properly.

Each components is made individually so it is necessary to test that each components is working properly to avoid the situation that the lighting does not work.

Note that on one side of the white plug you can see two very small golden wires that should be connected to the two golden needles in socket of the expansion board.shown as blow.

All our connections between plug and socket are all the same as shown above. So for any such structure with plug and socket, please pay attention to the golden wire of the plug and the golden needle of the socket, they must be touched together.

The connection method between the USB Power Cord and Expansion Boards is as follows: