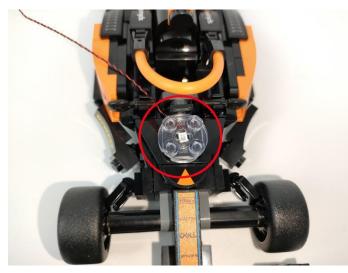

Please contact us immediately if any components don't work.

**Section C:** laying out components following the instruction.

Section C: laying out components following the instruction.

Our material is very small but not fragile, just be reminded that don't to pull the wires too hard. For different people, there may be some installation steps that you can't understand. Please look at the previous and later installation step.