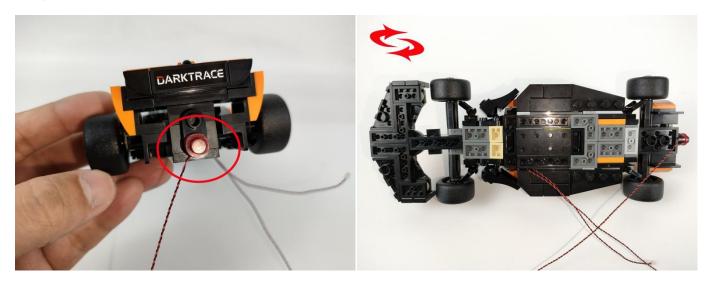

Section C: laying out components following the instruction.

Our material is very small but not fragile, just be reminded that don't to pull the wires too hard. For different people, there may be some installation steps that you can't understand. Please look at the previous and later installation step.

Please contact us immediately if any components don't work.

**Section C:** laying out components following the instruction.