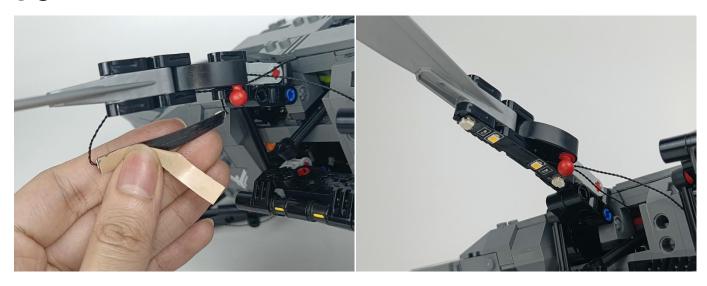

#### Tips

The plate without slit:

The slit on the the plate round 1X1 are hand-made to avoid squeeze the wire and cause short circuit and abnormalheat during installation.