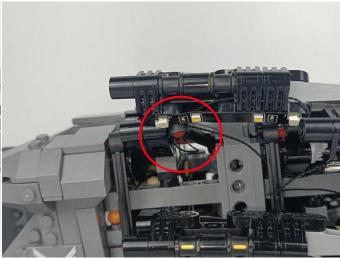

Note that on one side of the white plug you can see two very small golden wires that should be connected to the two golden needles in socket of the expansion board.shown as blow.

All our connections between plug and socket are all the same as shown above. So for any such structure with plug and socket, please pay attention to the golden wire of the plug and the golden needle of the socket, they must be touched together.