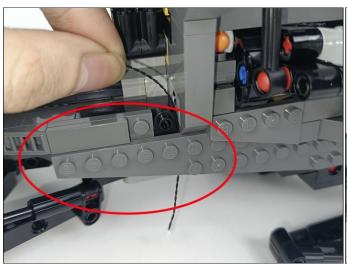

#### Tips

The plate without slit:

The slit on the the plate round 1X1 are hand-made to avoid squeeze the wire and cause short circuit and abnormalheat during installation.