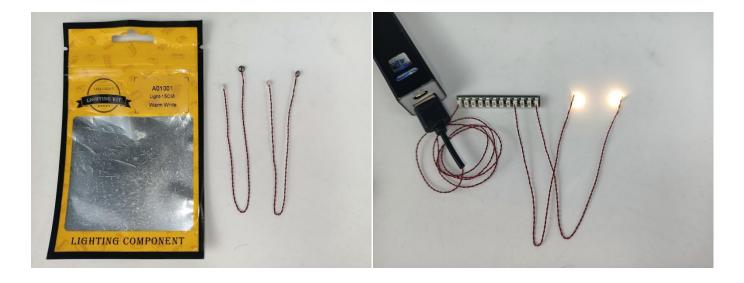

When we test "A01001 Light-15CM Warm White" particles, Take out the bag labelled "A01001 Light-15CM Warm White". Take out one of the light and connect it to the socket. Turn on the power bank, the light will turn on normally as shown below.

Test each lamp according to this method. It should be noted that after the test, the lamp must be returned to the corresponding bag to avoid confusion of types.