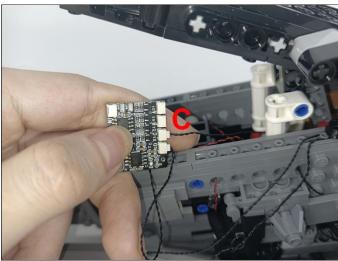

#### Section B: Test that each components is working properly.

We need a structure to test all lights, so take out the bag with label "USB Power Cord" and "Expansion Boards" as follows.

It is worth reminding that our products are all customized. They have a unique way of connecting. The white plug on wire and the socket of the expansion board need to be connected together to transmit power.

Note that on one side of the white plug you can see two very small golden wires that should be connected to the two golden needles in socket of the expansion board.shown as blow.

All our connections between plug and socket are all the same as shown above. So for any such structure with plug and socket, please pay attention to the golden wire of the plug and the golden needle of the socket, they must be touched together.

The connection method between the USB Power Cord and Expansion Boards is as follows:

This instruction will use the power bank as power supply . The test structure is shown as follow. All lamp in this set will be tested by this structure.