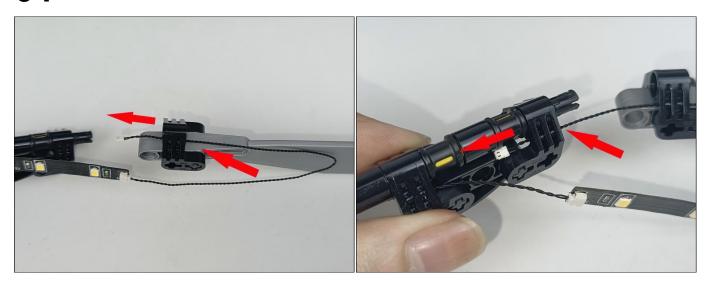

Section C: laying out components following the instruction.

Our material is very small but not fragile, just be reminded that don't to pull the wires too hard. For different people, there may be some installation steps that you can't understand. Please look at the previous and later installation step.

#### Tips

The plate without slit:

The slit on the the plate round 1X1 are hand-made to avoid squeeze the wire and cause short circuit and abnormalheat during installation.