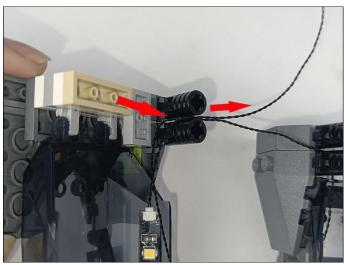

Note that on one side of the white plug you can see two very small golden wires that should be connected to the two golden needles in socket of the expansion board.shown as blow.

All our connections between plug and socket are all the same as shown above. So for any such structure with plug and socket, please pay attention to the golden wire of the plug and the golden needle of the socket, they must be touched together.

The connection method between the USB Power Cord and Expansion Boards is as follows:

This instruction will use the power bank as power supply . The test structure is shown as follow. All lamp in this set will be tested by this structure.