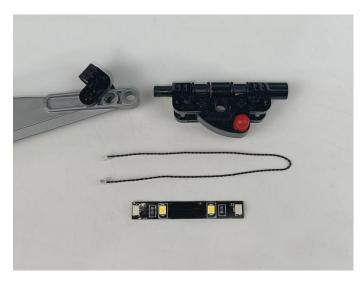

#### Section B: Test that each components is working properly.

We need a structure to test all lights, so take out the bag with label "USB Power Cord" and "Expansion Boards" as follows.

It is worth reminding that our products are all customized. They have a unique way of connecting. The white plug on wire and the socket of the expansion board need to be connected together to transmit power.

#### Remote control test:

Take out the remote control and the remote control module.

Please purchase CR2025 model batteries in advance at the store.

Take out the lights.(Attention:The lights shown are for demonstration purposes only and are not included in the package.)

Take out the USB power cable.