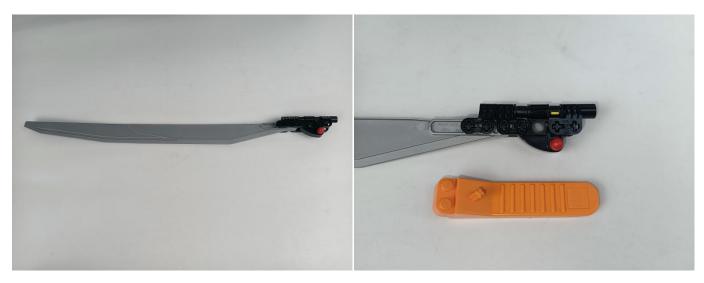

#### Tips

The plate without slit:

The slit on the the plate round 1X1 are hand-made to avoid squeeze the wire and cause short circuit and abnormalheat during installation.