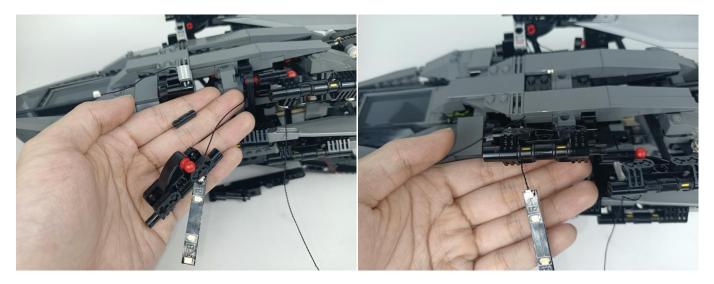

#### **LED strip test:**

Take out the bag labeled "A01105 LED Strip Warm White". Take out the LED light bar, connect the USB power cable, turn on the mobile power supply, the light will be on normally, as shown in the figure below.