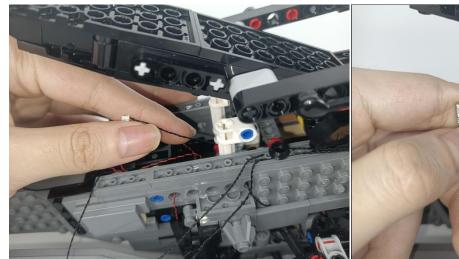

Section C: laying out components following the instruction.

Our material is very small but not fragile, just be reminded that don't to pull the wires too hard. For different people, there may be some installation steps that you can't understand. Please look at the previous and later installation step.

#### Tips

The plate without slit:

The slit on the the plate round 1X1 are hand-made to avoid squeeze the wire and cause short circuit and abnormalheat during installation.