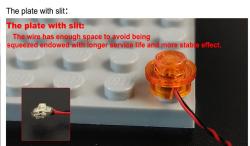

#### Tips

The plate without slit:

The slit on the the plate round 1X1 are hand-made to avoid squeeze the wire and cause short circuit and abnormalheat during installation.