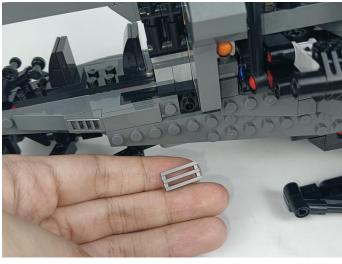

#### Tips

The plate without slit:

The slit on the the plate round 1X1 are hand-made to avoid squeeze the wire and cause short circuit and abnormalheat during installation.