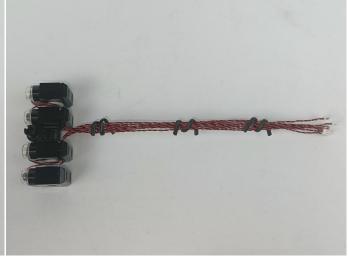

The connection method between the USB Power Cord and Expansion Boards is as follows:

This instruction will use the power bank as power supply . The test structure is shown as follow. All lamp in this set will be tested by this structure.

#### The USB Power Cord can be powered by phone chargers, power banks,etc.