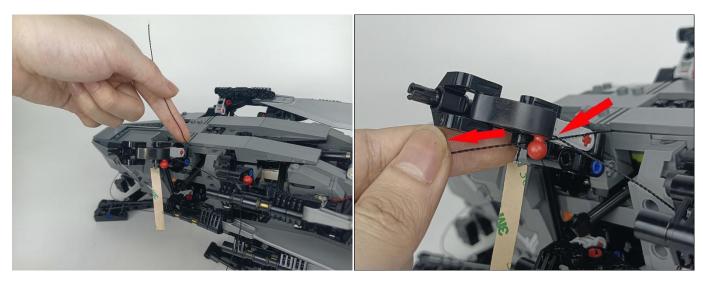

#### Tips

The plate without slit:

The slit on the the plate round 1X1 are hand-made to avoid squeeze the wire and cause short circuit and abnormalheat during installation.