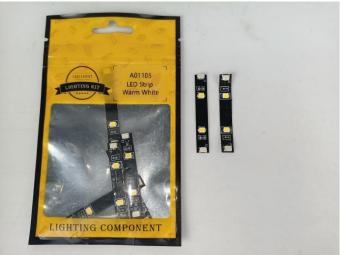

#### **LED strip test:**

Take out the bag labeled "A01105 LED Strip Warm White". Take out the LED light bar, connect the USB power cable, turn on the mobile power supply, the light will be on normally, as shown in the figure below.