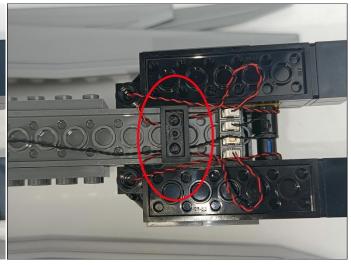

Note that on one side of the white plug you can see two very small golden wires that should be connected to the two golden needles in socket of the expansion board.shown as blow.

All our connections between plug and socket are all the same as shown above. So for any such structure with plug and socket, please pay attention to the golden wire of the plug and the golden needle of the socket, they must be touched together.