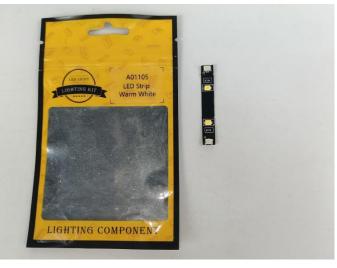

#### **LED strip test:**

Take out the bag labeled "A01105 LED Strip Warm White". Take out the LED light bar, connect the USB power cable, turn on the mobile power supply, the light will be on normally, as shown in the figure below.