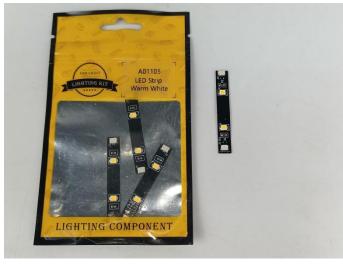

#### **LED strip test:**

Take out the bag labeled "A01105 LED Strip Warm White". Take out the LED light bar, connect the USB power cable, turn on the mobile power supply, the light will be on normally, as shown in the figure below.