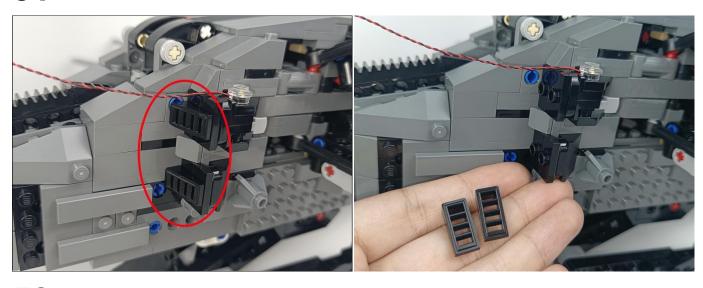

Section C: laying out components following the instruction.

Our material is very small but not fragile, just be reminded that don't to pull the wires too hard. For different people, there may be some installation steps that you can't understand. Please look at the previous and later installation step.