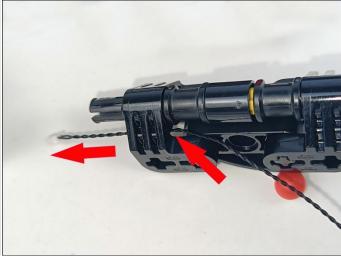

Note that on one side of the white plug you can see two very small golden wires that should be connected to the two golden needles in socket of the expansion board.shown as blow.

All our connections between plug and socket are all the same as shown above. So for any such structure with plug and socket, please pay attention to the golden wire of the plug and the golden needle of the socket, they must be touched together.