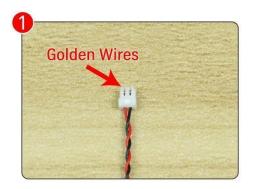

Note that on one side of the white plug you can see two very small golden wires that should be connected to the two golden needles in socket of the expansion board.shown as blow.

All our connections between plug and socket are all the same as shown above. So for any such structure with plug and socket, please pay attention to the golden wire of the plug and the golden needle of the socket, they must be touched together.