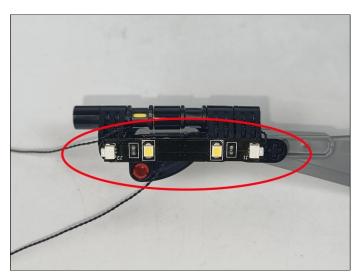

When we test "A01001 Light-15CM Warm White" particles, Take out the bag labelled "A01001 Light-15CM Warm White". Take out one of the light and connect it to the socket. Turn on the power bank, the light will turn on normally as shown below.

Test each lamp according to this method. It should be noted that after the test, the lamp must be returned to the corresponding bag to avoid confusion of types.

The components needs to be tested in this set is 8\*A01002 Light-15CM White,2\*A01003 Light-15CM Red.

Please contact us immediately if any components don't work.

**Section C:** laying out components following the instruction.