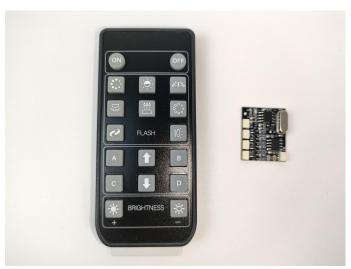

#### Remote control test:

Take out the remote control and the remote control module.

Please purchase CR2025 model batteries in advance at the store.

Take out the lights.(Attention:The lights shown are for demonstration purposes only and are not included in the package.)

#### Remote control function introduce

# The remote control does not contain batteries, please buy a CR2025 or CR2032 button battery in the nearest store and install it in the remote control.