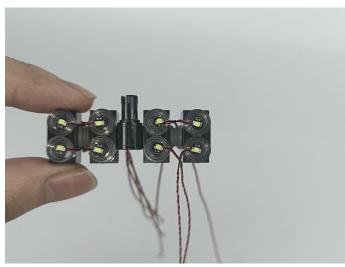

The connection method between the USB Power Cord and Expansion Boards is as follows:

This instruction will use the power bank as power supply . The test structure is shown as follow. All lamp in this set will be tested by this structure.

#### The USB Power Cord can be powered by phone chargers, power banks,etc.