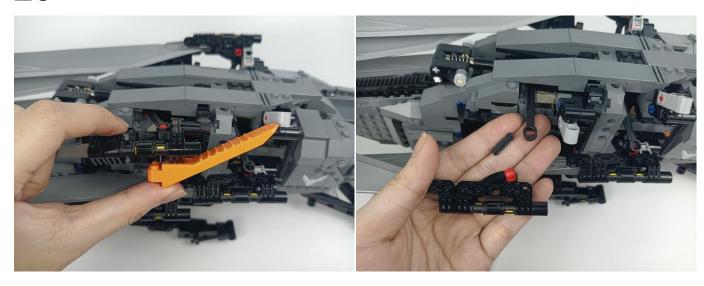

#### Tips

The plate without slit:

The slit on the the plate round 1X1 are hand-made to avoid squeeze the wire and cause short circuit and abnormalheat during installation.