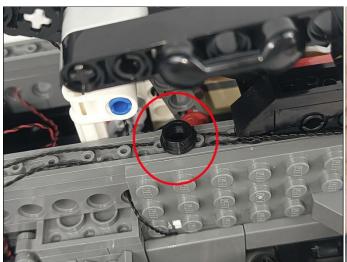

#### Tips

The plate without slit:

The slit on the the plate round 1X1 are hand-made to avoid squeeze the wire and cause short circuit and abnormalheat during installation.