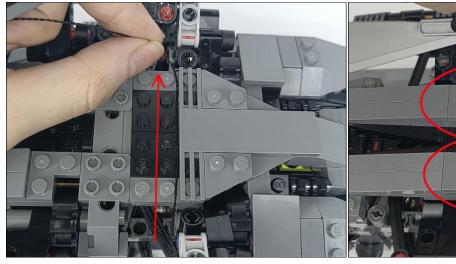

#### Tips

The plate without slit:

The slit on the the plate round 1X1 are hand-made to avoid squeeze the wire and cause short circuit and abnormalheat during installation.