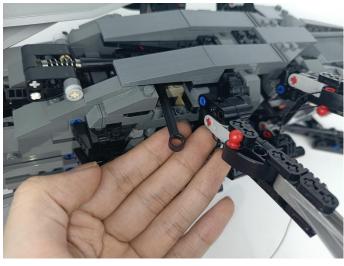

#### Tips

The plate without slit:

The slit on the the plate round 1X1 are hand-made to avoid squeeze the wire and cause short circuit and abnormalheat during installation.