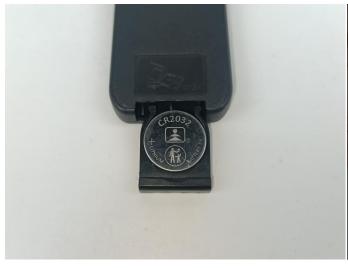

# The remote control does not contain batteries, please buy a CR2025 or CR2032 button battery in the nearest store and install it in the remote control.

#### 

If there is any problem with the spare parts,
please contact our after-sales service for replacement!

Good job, you've done all the installation steps, power it up and enjoy your work.

The battery box can also power the set. If it is necessary to change the power supply, prepare three AAA batteries, install them in the battery box, turn on the switch on the battery box, remove the plug of the USB Power Cable from the socket of the expansion board, plug the plug of the battery box to the same socket in the expansion board to power the suit as well.