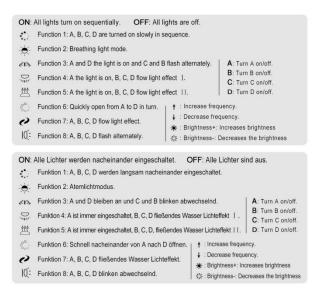

#### Remote control function introduce

# The remote control does not contain batteries, please buy a CR2025 or CR2032 button battery in the nearest store and install it in the remote control.