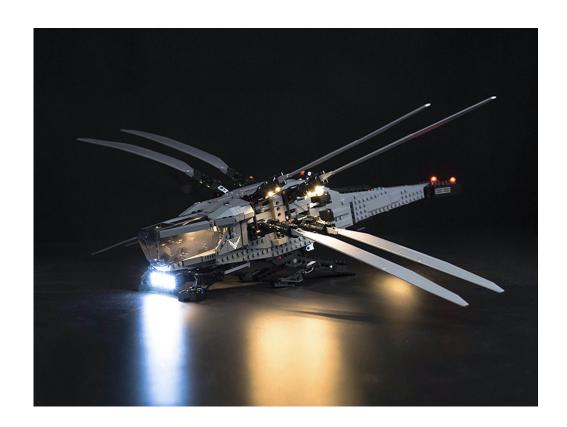

# 10327 Dune Atreides Royal Ornithopter P61602

 Installation requires a lot of patience and great observation that your LEGO bricks will come alive when you get this finished. The bricks with lighting as below, so make sure you're ready and let's get started.