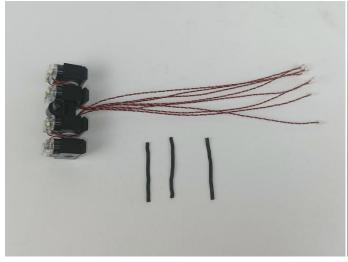

#### Section B: Test that each components is working properly.

We need a structure to test all lights, so take out the bag with label "USB Power Cord" and "Expansion Boards" as follows.

It is worth reminding that our products are all customized. They have a unique way of connecting. The white plug on wire and the socket of the expansion board need to be connected together to transmit power.

The connection method between the USB Power Cord and Expansion Boards is as follows:

This instruction will use the power bank as power supply . The test structure is shown as follow. All lamp in this set will be tested by this structure.