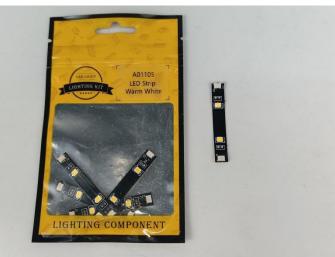

#### **Section A:** Check the type and quantity of components.

There are 12 bags in this set. The name and quantities of specific components are as shown, please check carefully.

| Label                        | Content                       | Quantity |
|------------------------------|-------------------------------|----------|
| A01001 Light-15CM Warm White | Light-15CM Warm White         | 2        |
| A01002 Light-15CM White      | Light-15CM White              | 8        |
| A01003 Light-15CM Red        | Light-15CM Red                | 2        |
| A01105 LED Strip Warm White  | LED Strip Warm White          | 7        |
| A012 Expansion Board         | 4 Socket Expansion Board      | 1        |
|                              | 12 Socket Expansion Board     | 1        |
|                              | 4 Socket Expansion Board-flat | 1        |
| A01305 Power Supply          | Power Supply                  | 1        |
| A01502 Connecting Cable 15CM | Connecting Cable 15CM         | 3        |
| A01503 Connecting Cable 30CM | Connecting Cable 30CM         | 1        |
| A01505 Connecting Cable 10CM | Connecting Cable 10CM         | 3        |
| A01506 Connecting Cable 20CM | Connecting Cable 20CM         | 3        |
| A03801 Remote Control        | Remote Control                | 1        |
| Components                   |                               |          |

#### **LED strip test:**

Take out the bag labeled "A01105 LED Strip Warm White". Take out the LED light bar, connect the USB power cable, turn on the mobile power supply, the light will be on normally, as shown in the figure below.