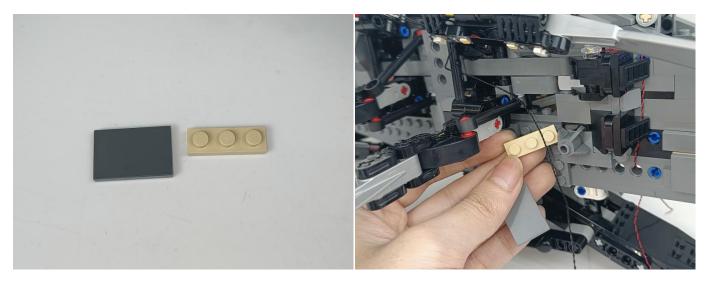

#### Tips

The plate without slit:

The slit on the the plate round 1X1 are hand-made to avoid squeeze the wire and cause short circuit and abnormalheat during installation.