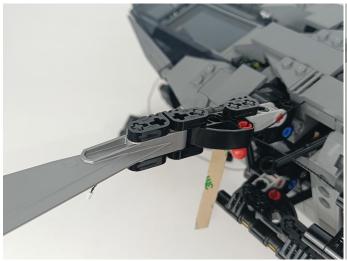

#### Tips

The plate without slit:

The slit on the the plate round 1X1 are hand-made to avoid squeeze the wire and cause short circuit and abnormalheat during installation.