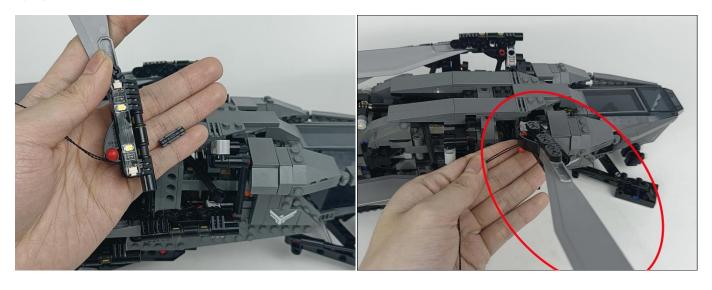

Test each lamp according to this method. It should be noted that after the test, the lamp must be returned to the corresponding bag to avoid confusion of types.

The components needs to be tested in this set is 8\*A01002 Light-15CM White,2\*A01003 Light-15CM Red.

Please contact us immediately if any components don't work.

**Section C:** laying out components following the instruction.