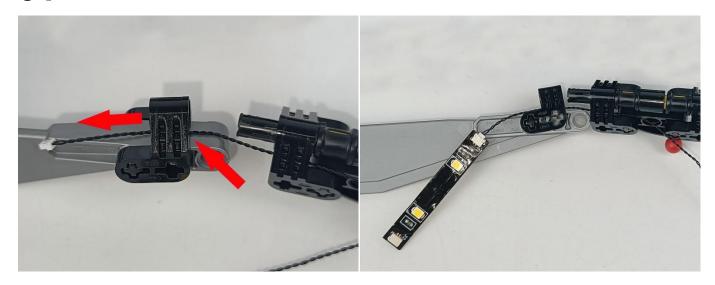

#### Tips

The plate without slit:

The slit on the the plate round 1X1 are hand-made to avoid squeeze the wire and cause short circuit and abnormalheat during installation.