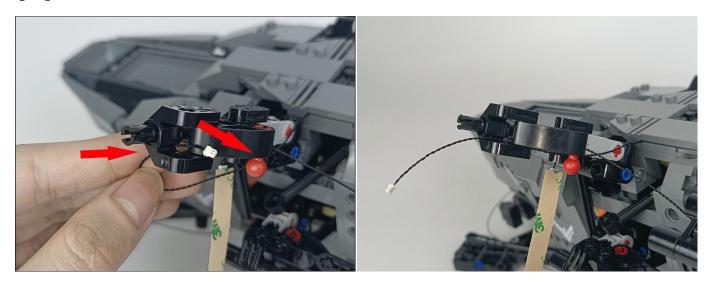

#### Tips

The plate without slit:

The slit on the the plate round 1X1 are hand-made to avoid squeeze the wire and cause short circuit and abnormalheat during installation.