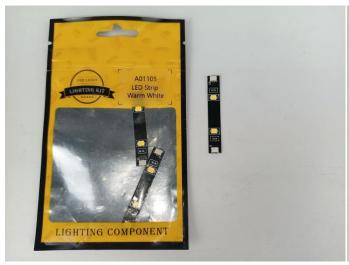

#### **LED strip test:**

Take out the bag labeled "A01105 LED Strip Warm White". Take out the LED light bar, connect the USB power cable, turn on the mobile power supply, the light will be on normally, as shown in the figure below.