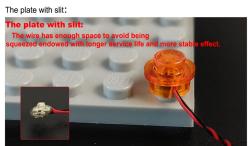

#### Tips

The plate without slit:

The slit on the the plate round 1X1 are hand-made to avoid squeeze the wire and cause short circuit and abnormalheat during installation.