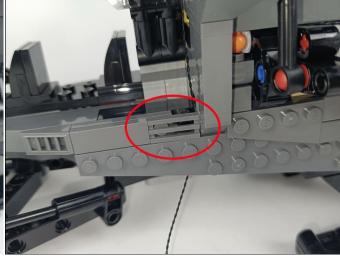

#### Tips

The plate without slit:

The slit on the the plate round 1X1 are hand-made to avoid squeeze the wire and cause short circuit and abnormalheat during installation.