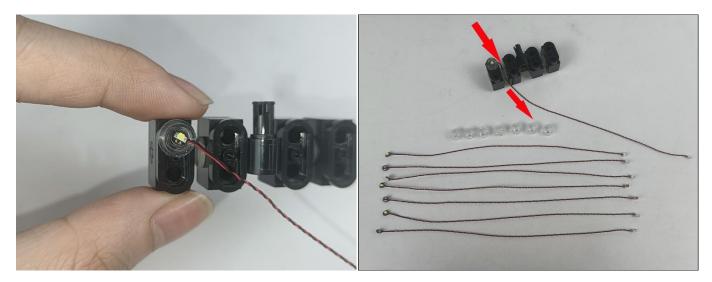

#### Section B: Test that each components is working properly.

We need a structure to test all lights, so take out the bag with label "USB Power Cord" and "Expansion Boards" as follows.

It is worth reminding that our products are all customized. They have a unique way of connecting. The white plug on wire and the socket of the expansion board need to be connected together to transmit power.

Note that on one side of the white plug you can see two very small golden wires that should be connected to the two golden needles in socket of the expansion board.shown as blow.

All our connections between plug and socket are all the same as shown above. So for any such structure with plug and socket, please pay attention to the golden wire of the plug and the golden needle of the socket, they must be touched together.