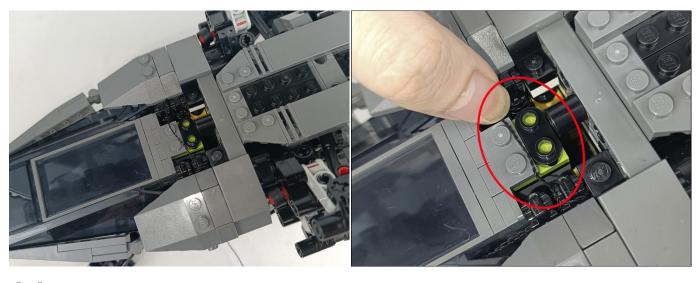

#### Tips

The plate without slit:

The slit on the the plate round 1X1 are hand-made to avoid squeeze the wire and cause short circuit and abnormalheat during installation.