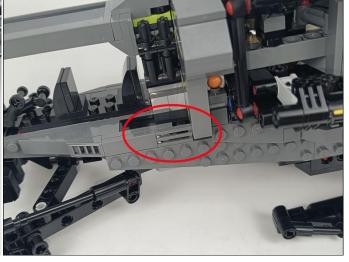

#### Tips

The plate without slit:

The slit on the the plate round 1X1 are hand-made to avoid squeeze the wire and cause short circuit and abnormalheat during installation.