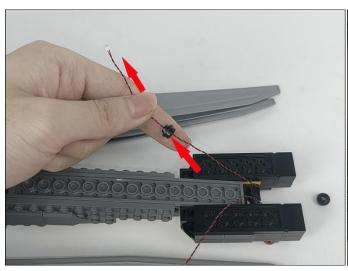

Section C: laying out components following the instruction.

Our material is very small but not fragile, just be reminded that don't to pull the wires too hard. For different people, there may be some installation steps that you can't understand. Please look at the previous and later installation step.