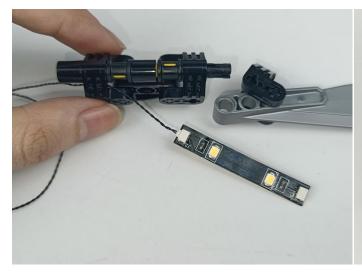

#### Connect the power.

Press the on button and the light will come on normally.

If there is any problem with the parts, please contact our after-sales service for replacement.

If there is any problem with the spare parts, please contact our after-sales service for replacement!