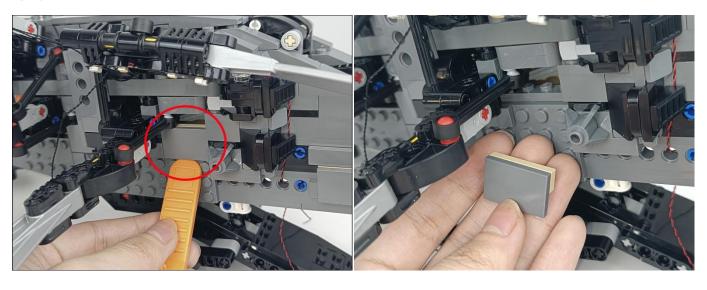

#### Tips

The plate without slit:

The slit on the the plate round 1X1 are hand-made to avoid squeeze the wire and cause short circuit and abnormalheat during installation.