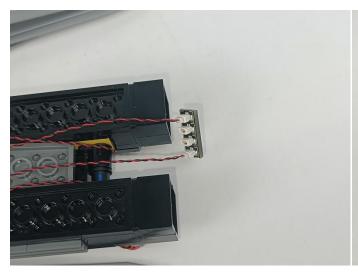

#### Section B: Test that each components is working properly.

We need a structure to test all lights, so take out the bag with label "USB Power Cord" and "Expansion Boards" as follows.

It is worth reminding that our products are all customized. They have a unique way of connecting. The white plug on wire and the socket of the expansion board need to be connected together to transmit power.

Note that on one side of the white plug you can see two very small golden wires that should be connected to the two golden needles in socket of the expansion board.shown as blow.

All our connections between plug and socket are all the same as shown above. So for any such structure with plug and socket, please pay attention to the golden wire of the plug and the golden needle of the socket, they must be touched together.

The connection method between the USB Power Cord and Expansion Boards is as follows:

This instruction will use the power bank as power supply . The test structure is shown as follow. All lamp in this set will be tested by this structure.