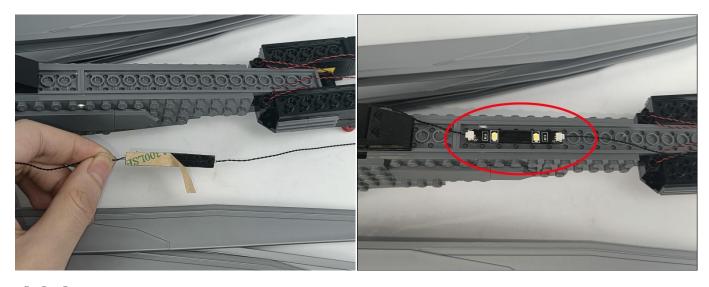

#### Tips

The plate without slit:

The slit on the the plate round 1X1 are hand-made to avoid squeeze the wire and cause short circuit and abnormalheat during installation.