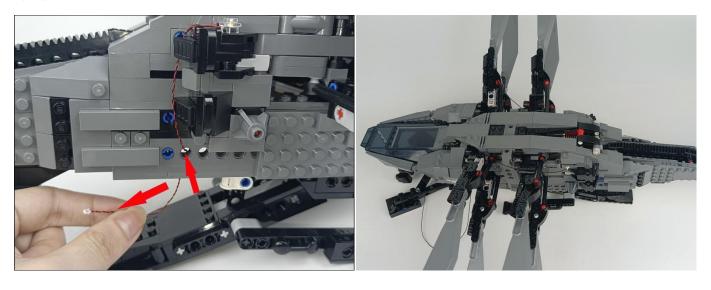

Section C: laying out components following the instruction.

Our material is very small but not fragile, just be reminded that don't to pull the wires too hard. For different people, there may be some installation steps that you can't understand. Please look at the previous and later installation step.

#### Tips

The plate without slit:

The slit on the the plate round 1X1 are hand-made to avoid squeeze the wire and cause short circuit and abnormalheat during installation.