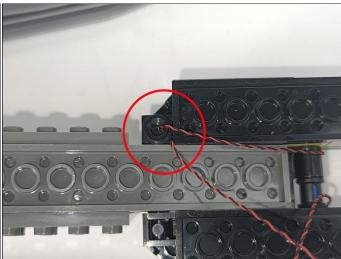

#### Section B: Test that each components is working properly.

We need a structure to test all lights, so take out the bag with label "USB Power Cord" and "Expansion Boards" as follows.

It is worth reminding that our products are all customized. They have a unique way of connecting. The white plug on wire and the socket of the expansion board need to be connected together to transmit power.

Note that on one side of the white plug you can see two very small golden wires that should be connected to the two golden needles in socket of the expansion board.shown as blow.

All our connections between plug and socket are all the same as shown above. So for any such structure with plug and socket, please pay attention to the golden wire of the plug and the golden needle of the socket, they must be touched together.