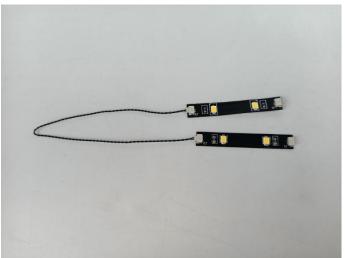

#### **LED strip test:**

Take out the bag labeled "A01105 LED Strip Warm White". Take out the LED light bar, connect the USB power cable, turn on the mobile power supply, the light will be on normally, as shown in the figure below.