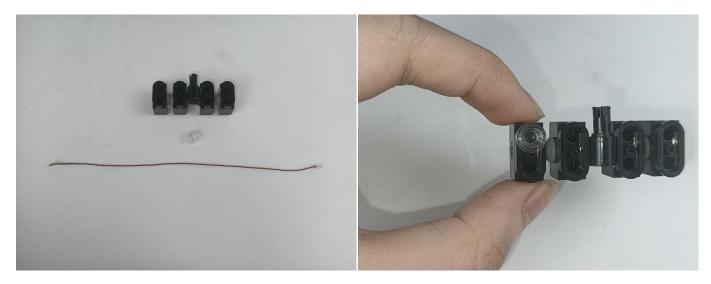

#### **Section A:** Check the type and quantity of components.

There are 12 bags in this set. The name and quantities of specific components are as shown, please check carefully.

| Label                        | Content                       | Quantity |
|------------------------------|-------------------------------|----------|
| A01001 Light-15CM Warm White | Light-15CM Warm White         | 2        |
| A01002 Light-15CM White      | Light-15CM White              | 8        |
| A01003 Light-15CM Red        | Light-15CM Red                | 2        |
| A01105 LED Strip Warm White  | LED Strip Warm White          | 7        |
| A012 Expansion Board         | 4 Socket Expansion Board      | 1        |
|                              | 12 Socket Expansion Board     | 1        |
|                              | 4 Socket Expansion Board-flat | 1        |
| A01305 Power Supply          | Power Supply                  | 1        |
| A01502 Connecting Cable 15CM | Connecting Cable 15CM         | 3        |
| A01503 Connecting Cable 30CM | Connecting Cable 30CM         | 1        |
| A01505 Connecting Cable 10CM | Connecting Cable 10CM         | 3        |
| A01506 Connecting Cable 20CM | Connecting Cable 20CM         | 3        |
| A03801 Remote Control        | Remote Control                | 1        |
| Components                   |                               |          |

#### Section B: Test that each components is working properly.

We need a structure to test all lights, so take out the bag with label "USB Power Cord" and "Expansion Boards" as follows.

It is worth reminding that our products are all customized. They have a unique way of connecting. The white plug on wire and the socket of the expansion board need to be connected together to transmit power.