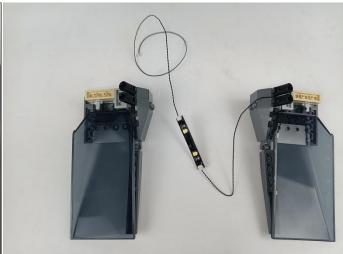

The connection method between the USB Power Cord and Expansion Boards is as follows:

This instruction will use the power bank as power supply . The test structure is shown as follow. All lamp in this set will be tested by this structure.