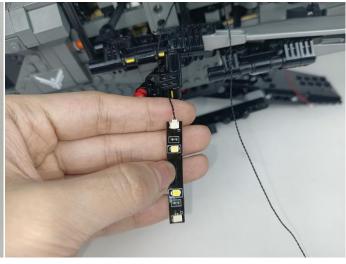

#### **LED strip test:**

Take out the bag labeled "A01105 LED Strip Warm White". Take out the LED light bar, connect the USB power cable, turn on the mobile power supply, the light will be on normally, as shown in the figure below.