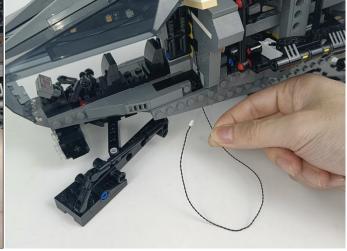

Section C: laying out components following the instruction.

Our material is very small but not fragile, just be reminded that don't to pull the wires too hard. For different people, there may be some installation steps that you can't understand. Please look at the previous and later installation step.

#### Tips

The plate without slit:

The slit on the the plate round 1X1 are hand-made to avoid squeeze the wire and cause short circuit and abnormalheat during installation.