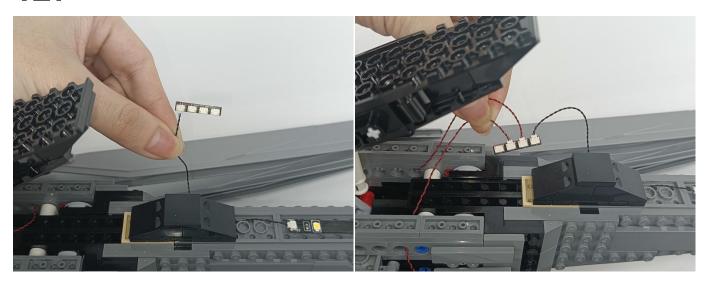

#### Tips

The plate without slit:

The slit on the the plate round 1X1 are hand-made to avoid squeeze the wire and cause short circuit and abnormalheat during installation.