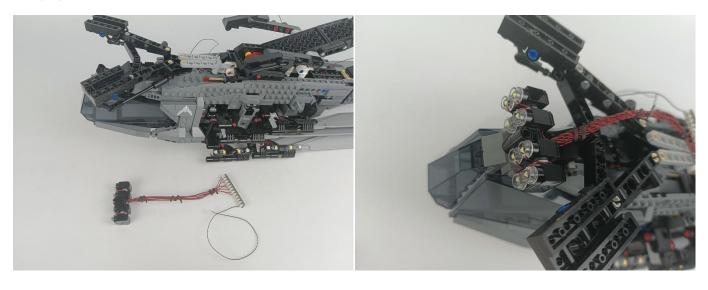

Section C: laying out components following the instruction.

Our material is very small but not fragile, just be reminded that don't to pull the wires too hard. For different people, there may be some installation steps that you can't understand. Please look at the previous and later installation step.

The components needs to be tested in this set is 8\*A01002 Light-15CM White,2\*A01003 Light-15CM Red.

Please contact us immediately if any components don't work.

**Section C:** laying out components following the instruction.