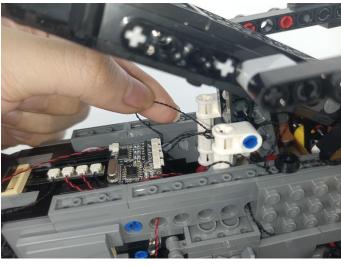

#### Tips

The plate without slit:

The slit on the the plate round 1X1 are hand-made to avoid squeeze the wire and cause short circuit and abnormalheat during installation.