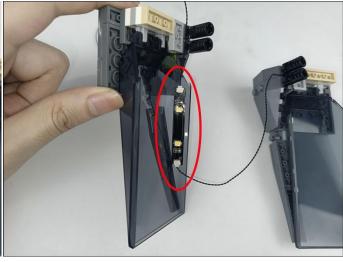

#### Section B: Test that each components is working properly.

We need a structure to test all lights, so take out the bag with label "USB Power Cord" and "Expansion Boards" as follows.

It is worth reminding that our products are all customized. They have a unique way of connecting. The white plug on wire and the socket of the expansion board need to be connected together to transmit power.

Note that on one side of the white plug you can see two very small golden wires that should be connected to the two golden needles in socket of the expansion board.shown as blow.

All our connections between plug and socket are all the same as shown above. So for any such structure with plug and socket, please pay attention to the golden wire of the plug and the golden needle of the socket, they must be touched together.