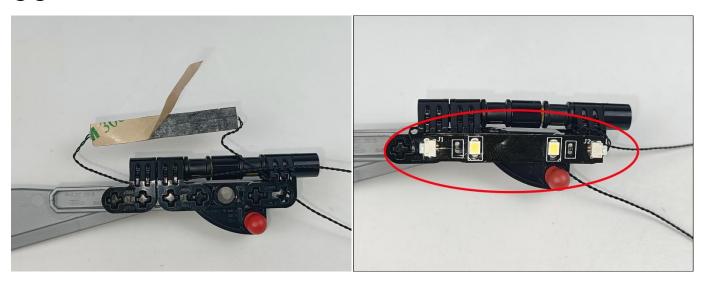

When we test "A01001 Light-15CM Warm White" particles, Take out the bag labelled "A01001 Light-15CM Warm White". Take out one of the light and connect it to the socket. Turn on the power bank, the light will turn on normally as shown below.

Test each lamp according to this method. It should be noted that after the test, the lamp must be returned to the corresponding bag to avoid confusion of types.

#### **LED strip test:**

Take out the bag labeled "A01105 LED Strip Warm White". Take out the LED light bar, connect the USB power cable, turn on the mobile power supply, the light will be on normally, as shown in the figure below.