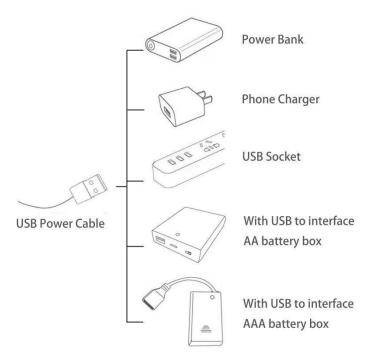

#### The USB Power Cord can be powered by phone chargers, power banks,etc.

Take out the USB power cable.