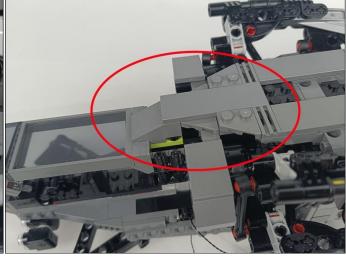

#### Tips

The plate without slit:

The slit on the the plate round 1X1 are hand-made to avoid squeeze the wire and cause short circuit and abnormalheat during installation.