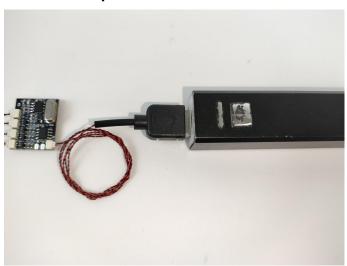

The connection method between the USB Power Cord and Expansion Boards is as follows:

This instruction will use the power bank as power supply . The test structure is shown as follow. All lamp in this set will be tested by this structure.

#### The USB Power Cord can be powered by phone chargers, power banks,etc.