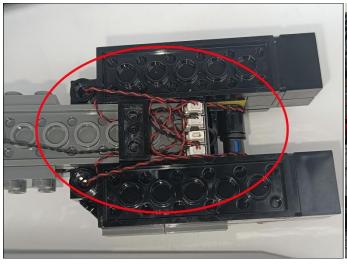

#### Section B: Test that each components is working properly.

We need a structure to test all lights, so take out the bag with label "USB Power Cord" and "Expansion Boards" as follows.

It is worth reminding that our products are all customized. They have a unique way of connecting. The white plug on wire and the socket of the expansion board need to be connected together to transmit power.

Note that on one side of the white plug you can see two very small golden wires that should be connected to the two golden needles in socket of the expansion board.shown as blow.

All our connections between plug and socket are all the same as shown above. So for any such structure with plug and socket, please pay attention to the golden wire of the plug and the golden needle of the socket, they must be touched together.

The connection method between the USB Power Cord and Expansion Boards is as follows:

This instruction will use the power bank as power supply . The test structure is shown as follow. All lamp in this set will be tested by this structure.