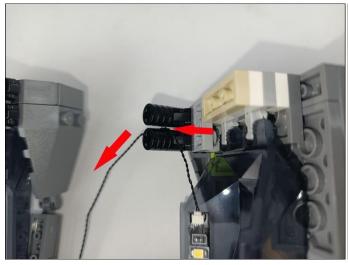

#### Section B: Test that each components is working properly.

We need a structure to test all lights, so take out the bag with label "USB Power Cord" and "Expansion Boards" as follows.

It is worth reminding that our products are all customized. They have a unique way of connecting. The white plug on wire and the socket of the expansion board need to be connected together to transmit power.

Note that on one side of the white plug you can see two very small golden wires that should be connected to the two golden needles in socket of the expansion board.shown as blow.

All our connections between plug and socket are all the same as shown above. So for any such structure with plug and socket, please pay attention to the golden wire of the plug and the golden needle of the socket, they must be touched together.