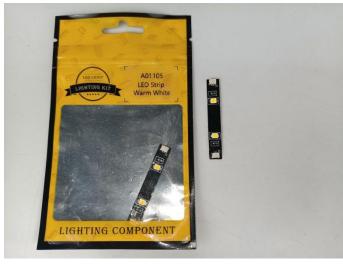

#### **LED strip test:**

Take out the bag labeled "A01105 LED Strip Warm White". Take out the LED light bar, connect the USB power cable, turn on the mobile power supply, the light will be on normally, as shown in the figure below.