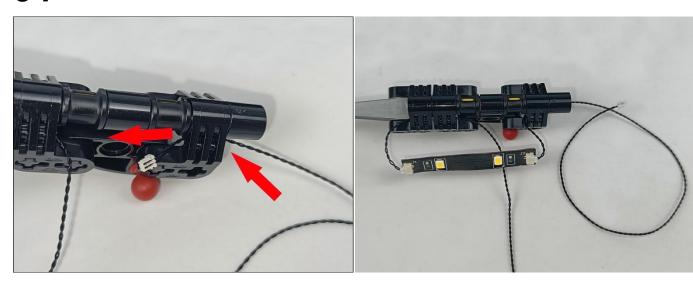

#### Tips

The plate without slit:

The slit on the the plate round 1X1 are hand-made to avoid squeeze the wire and cause short circuit and abnormalheat during installation.