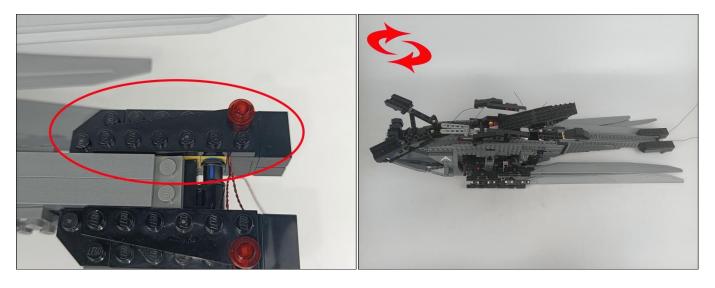

When we test "A01001 Light-15CM Warm White" particles, Take out the bag labelled "A01001 Light-15CM Warm White". Take out one of the light and connect it to the socket. Turn on the power bank, the light will turn on normally as shown below.