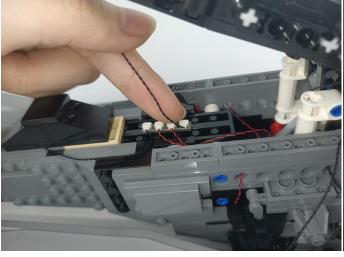

When we test "A01001 Light-15CM Warm White" particles, Take out the bag labelled "A01001 Light-15CM Warm White". Take out one of the light and connect it to the socket. Turn on the power bank, the light will turn on normally as shown below.

Test each lamp according to this method. It should be noted that after the test, the lamp must be returned to the corresponding bag to avoid confusion of types.