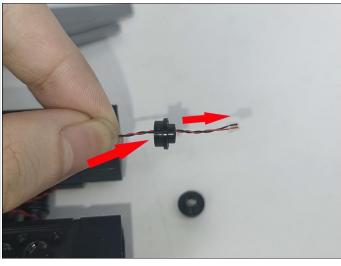

Note that on one side of the white plug you can see two very small golden wires that should be connected to the two golden needles in socket of the expansion board.shown as blow.

All our connections between plug and socket are all the same as shown above. So for any such structure with plug and socket, please pay attention to the golden wire of the plug and the golden needle of the socket, they must be touched together.