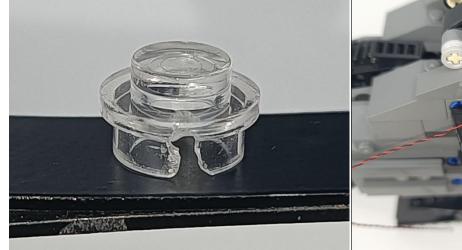

#### Tips

The plate without slit:

The slit on the the plate round 1X1 are hand-made to avoid squeeze the wire and cause short circuit and abnormalheat during installation.