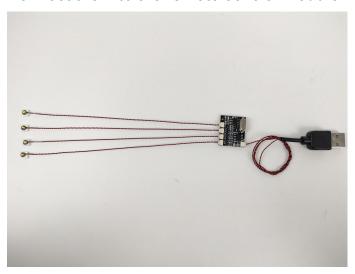

#### Section B: Test that each components is working properly.

We need a structure to test all lights, so take out the bag with label "USB Power Cord" and "Expansion Boards" as follows.

It is worth reminding that our products are all customized. They have a unique way of connecting. The white plug on wire and the socket of the expansion board need to be connected together to transmit power.

Note that on one side of the white plug you can see two very small golden wires that should be connected to the two golden needles in socket of the expansion board.shown as blow.

All our connections between plug and socket are all the same as shown above. So for any such structure with plug and socket, please pay attention to the golden wire of the plug and the golden needle of the socket, they must be touched together.

The connection method between the USB Power Cord and Expansion Boards is as follows:

This instruction will use the power bank as power supply . The test structure is shown as follow. All lamp in this set will be tested by this structure.