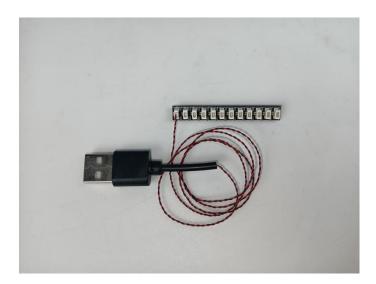

#### **LED strip test:**

Take out the bag labeled "A01105 LED Strip Warm White". Take out the LED light bar, connect the USB power cable, turn on the mobile power supply, the light will be on normally, as shown in the figure below.