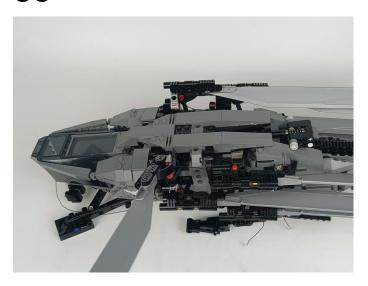

# 10327 Dune Atreides Royal Ornithopter P61602

 Installation requires a lot of patience and great observation that your LEGO bricks will come alive when you get this finished. The bricks with lighting as below, so make sure you're ready and let's get started.