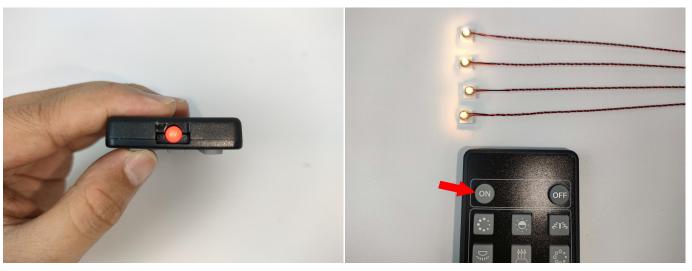

#### Remote control test:

Take out the remote control and the remote control module.

Please purchase CR2025 model batteries in advance at the store.

Take out the lights.(Attention:The lights shown are for demonstration purposes only and are not included in the package.)

#### Connect them to the remote control module.

#### Connect the power.

Press the on button and the light will come on normally.

If there is any problem with the parts, please contact our after-sales service for replacement.

If there is any problem with the spare parts, please contact our after-sales service for replacement!