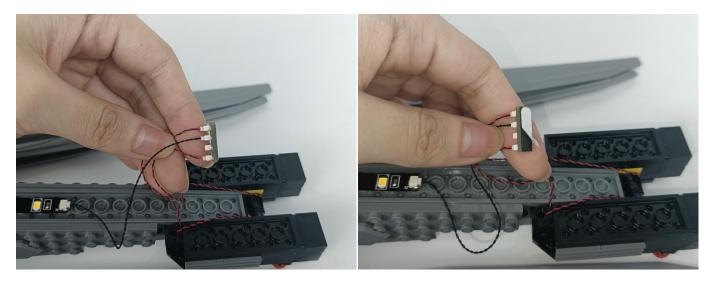

Note that on one side of the white plug you can see two very small golden wires that should be connected to the two golden needles in socket of the expansion board.shown as blow.

All our connections between plug and socket are all the same as shown above. So for any such structure with plug and socket, please pay attention to the golden wire of the plug and the golden needle of the socket, they must be touched together.