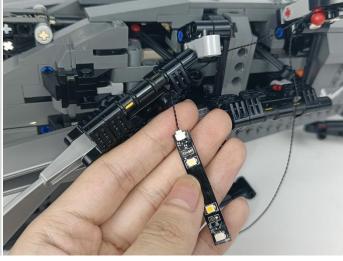

#### **LED strip test:**

Take out the bag labeled "A01105 LED Strip Warm White". Take out the LED light bar, connect the USB power cable, turn on the mobile power supply, the light will be on normally, as shown in the figure below.