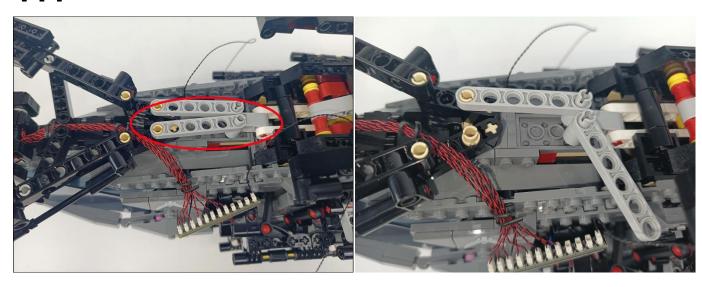

#### Tips

The plate without slit:

The slit on the the plate round 1X1 are hand-made to avoid squeeze the wire and cause short circuit and abnormalheat during installation.