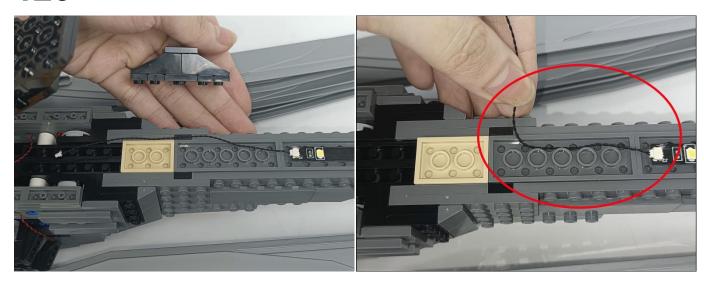

#### Tips

The plate without slit:

The slit on the the plate round 1X1 are hand-made to avoid squeeze the wire and cause short circuit and abnormalheat during installation.