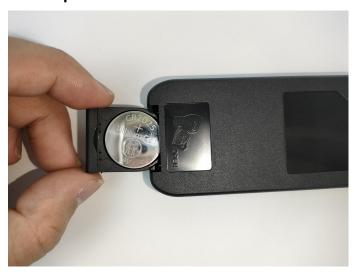

# The remote control does not contain batteries, please buy a CR2025 or CR2032 button battery in the nearest store and install it in the remote control.