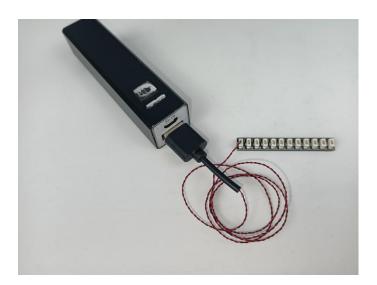

The connection method between the USB Power Cord and Expansion Boards is as follows:

This instruction will use the power bank as power supply . The test structure is shown as follow. All lamp in this set will be tested by this structure.

#### The USB Power Cord can be powered by phone chargers, power banks,etc.