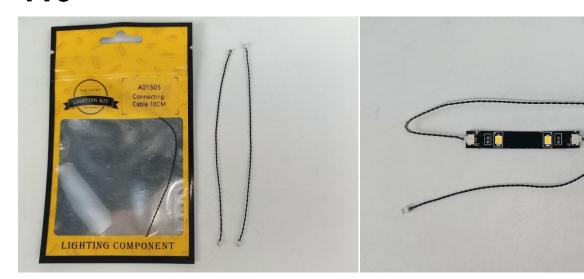

#### **LED strip test:**

Take out the bag labeled "A01105 LED Strip Warm White". Take out the LED light bar, connect the USB power cable, turn on the mobile power supply, the light will be on normally, as shown in the figure below.