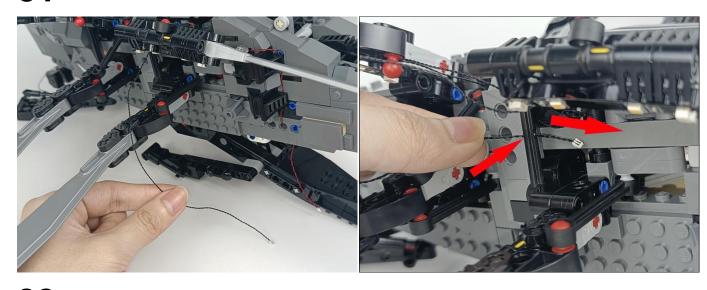

#### Tips

The plate without slit:

The slit on the the plate round 1X1 are hand-made to avoid squeeze the wire and cause short circuit and abnormalheat during installation.