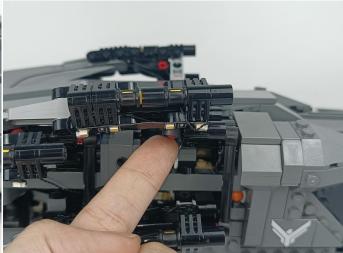

#### **LED strip test:**

Take out the bag labeled "A01105 LED Strip Warm White". Take out the LED light bar, connect the USB power cable, turn on the mobile power supply, the light will be on normally, as shown in the figure below.