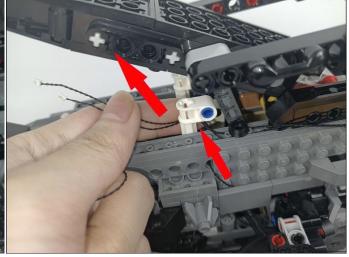

#### Section B: Test that each components is working properly.

We need a structure to test all lights, so take out the bag with label "USB Power Cord" and "Expansion Boards" as follows.

It is worth reminding that our products are all customized. They have a unique way of connecting. The white plug on wire and the socket of the expansion board need to be connected together to transmit power.

Note that on one side of the white plug you can see two very small golden wires that should be connected to the two golden needles in socket of the expansion board.shown as blow.

All our connections between plug and socket are all the same as shown above. So for any such structure with plug and socket, please pay attention to the golden wire of the plug and the golden needle of the socket, they must be touched together.