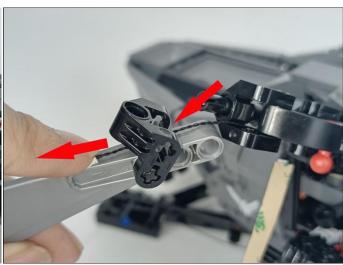

#### Tips

The plate without slit:

The slit on the the plate round 1X1 are hand-made to avoid squeeze the wire and cause short circuit and abnormalheat during installation.