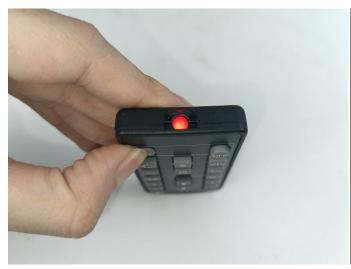

#### Remote control test:

Take out the remote control and the remote control module.

Please purchase CR2025 model batteries in advance at the store.

Take out the lights.(Attention:The lights shown are for demonstration purposes only and are not included in the package.)

#### Remote control function introduce

# The remote control does not contain batteries, please buy a CR2025 or CR2032 button battery in the nearest store and install it in the remote control.