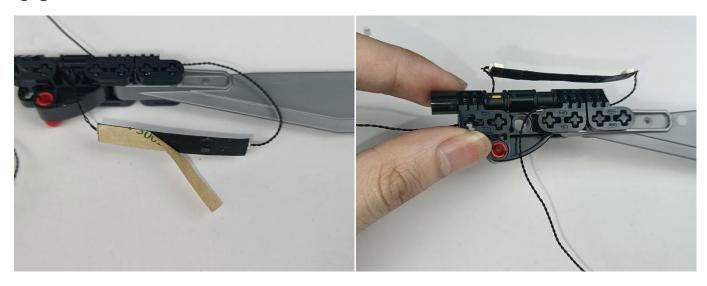

Section C: laying out components following the instruction.

Our material is very small but not fragile, just be reminded that don't to pull the wires too hard. For different people, there may be some installation steps that you can't understand. Please look at the previous and later installation step.

#### Tips

The plate without slit:

The slit on the the plate round 1X1 are hand-made to avoid squeeze the wire and cause short circuit and abnormalheat during installation.