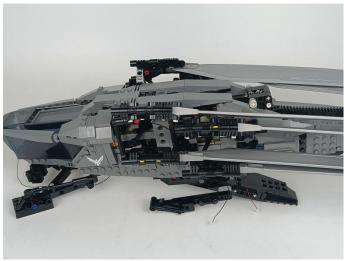

# 10327 Dune Atreides Royal Ornithopter P61602

 Installation requires a lot of patience and great observation that your LEGO bricks will come alive when you get this finished. The bricks with lighting as below, so make sure you're ready and let's get started.