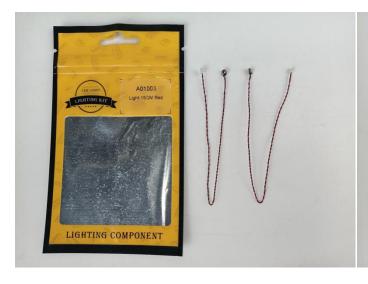

#### **Section A:** Check the type and quantity of components.

There are 12 bags in this set. The name and quantities of specific components are as shown, please check carefully.

| Label                        | Content                       | Quantity |
|------------------------------|-------------------------------|----------|
| A01001 Light-15CM Warm White | Light-15CM Warm White         | 2        |
| A01002 Light-15CM White      | Light-15CM White              | 8        |
| A01003 Light-15CM Red        | Light-15CM Red                | 2        |
| A01105 LED Strip Warm White  | LED Strip Warm White          | 7        |
| A012 Expansion Board         | 4 Socket Expansion Board      | 1        |
|                              | 12 Socket Expansion Board     | 1        |
|                              | 4 Socket Expansion Board-flat | 1        |
| A01305 Power Supply          | Power Supply                  | 1        |
| A01502 Connecting Cable 15CM | Connecting Cable 15CM         | 3        |
| A01503 Connecting Cable 30CM | Connecting Cable 30CM         | 1        |
| A01505 Connecting Cable 10CM | Connecting Cable 10CM         | 3        |
| A01506 Connecting Cable 20CM | Connecting Cable 20CM         | 3        |
| A03801 Remote Control        | Remote Control                | 1        |
| Components                   |                               |          |