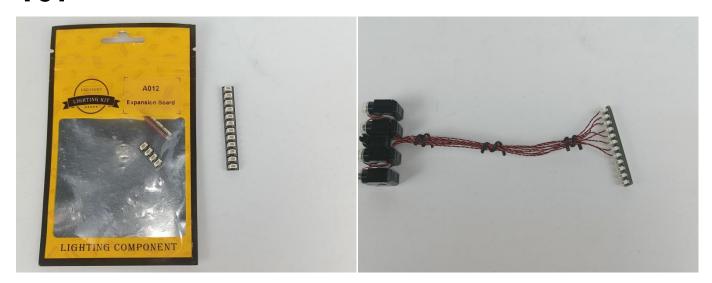

#### **Section A:** Check the type and quantity of components.

There are 12 bags in this set. The name and quantities of specific components are as shown, please check carefully.

| Label                        | Content                       | Quantity |
|------------------------------|-------------------------------|----------|
| A01001 Light-15CM Warm White | Light-15CM Warm White         | 2        |
| A01002 Light-15CM White      | Light-15CM White              | 8        |
| A01003 Light-15CM Red        | Light-15CM Red                | 2        |
| A01105 LED Strip Warm White  | LED Strip Warm White          | 7        |
| A012 Expansion Board         | 4 Socket Expansion Board      | 1        |
|                              | 12 Socket Expansion Board     | 1        |
|                              | 4 Socket Expansion Board-flat | 1        |
| A01305 Power Supply          | Power Supply                  | 1        |
| A01502 Connecting Cable 15CM | Connecting Cable 15CM         | 3        |
| A01503 Connecting Cable 30CM | Connecting Cable 30CM         | 1        |
| A01505 Connecting Cable 10CM | Connecting Cable 10CM         | 3        |
| A01506 Connecting Cable 20CM | Connecting Cable 20CM         | 3        |
| A03801 Remote Control        | Remote Control                | 1        |
| Components                   |                               |          |

#### Section B: Test that each components is working properly.

We need a structure to test all lights, so take out the bag with label "USB Power Cord" and "Expansion Boards" as follows.

It is worth reminding that our products are all customized. They have a unique way of connecting. The white plug on wire and the socket of the expansion board need to be connected together to transmit power.