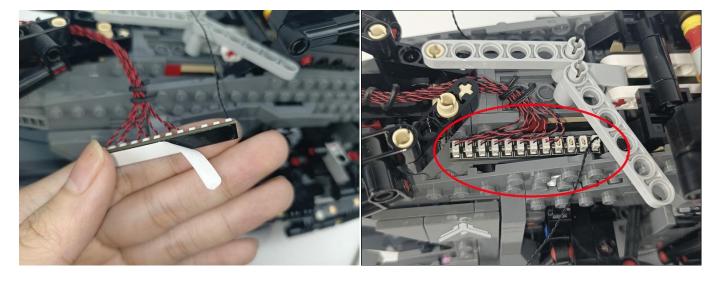

Test each lamp according to this method. It should be noted that after the test, the lamp must be returned to the corresponding bag to avoid confusion of types.

The components needs to be tested in this set is 8\*A01002 Light-15CM White,2\*A01003 Light-15CM Red.

Please contact us immediately if any components don't work.

**Section C:** laying out components following the instruction.