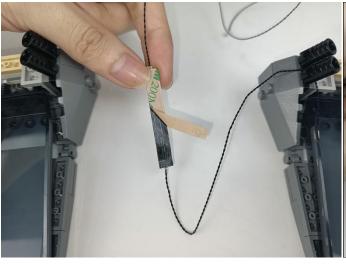

#### Section B: Test that each components is working properly.

We need a structure to test all lights, so take out the bag with label "USB Power Cord" and "Expansion Boards" as follows.

It is worth reminding that our products are all customized. They have a unique way of connecting. The white plug on wire and the socket of the expansion board need to be connected together to transmit power.

Note that on one side of the white plug you can see two very small golden wires that should be connected to the two golden needles in socket of the expansion board.shown as blow.

All our connections between plug and socket are all the same as shown above. So for any such structure with plug and socket, please pay attention to the golden wire of the plug and the golden needle of the socket, they must be touched together.