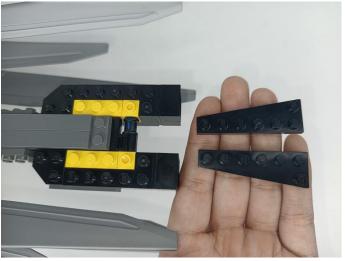

#### Tips

The plate without slit:

The slit on the the plate round 1X1 are hand-made to avoid squeeze the wire and cause short circuit and abnormalheat during installation.