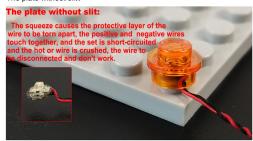

#### Tips

The plate without slit:

The slit on the the plate round 1X1 are hand-made to avoid squeeze the wire and cause short circuit and abnormalheat during installation.