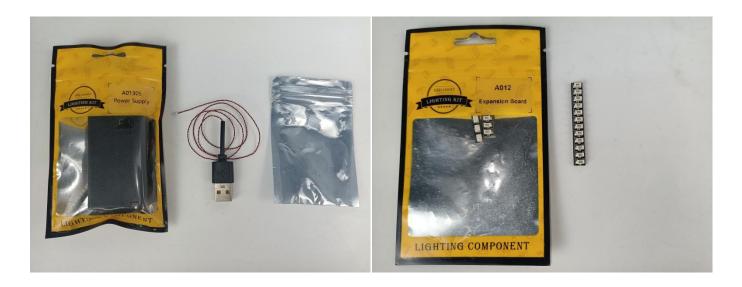

#### **Section A:** Check the type and quantity of components.

There are 12 bags in this set. The name and quantities of specific components are as shown, please check carefully.

| Label                        | Content                       | Quantity |
|------------------------------|-------------------------------|----------|
| A01001 Light-15CM Warm White | Light-15CM Warm White         | 2        |
| A01002 Light-15CM White      | Light-15CM White              | 8        |
| A01003 Light-15CM Red        | Light-15CM Red                | 2        |
| A01105 LED Strip Warm White  | LED Strip Warm White          | 7        |
| A012 Expansion Board         | 4 Socket Expansion Board      | 1        |
|                              | 12 Socket Expansion Board     | 1        |
|                              | 4 Socket Expansion Board-flat | 1        |
| A01305 Power Supply          | Power Supply                  | 1        |
| A01502 Connecting Cable 15CM | Connecting Cable 15CM         | 3        |
| A01503 Connecting Cable 30CM | Connecting Cable 30CM         | 1        |
| A01505 Connecting Cable 10CM | Connecting Cable 10CM         | 3        |
| A01506 Connecting Cable 20CM | Connecting Cable 20CM         | 3        |
| A03801 Remote Control        | Remote Control                | 1        |
| Components                   |                               |          |