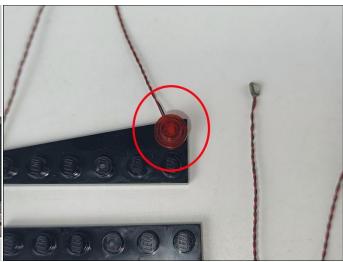

#### Tips

The plate without slit:

The slit on the the plate round 1X1 are hand-made to avoid squeeze the wire and cause short circuit and abnormalheat during installation.