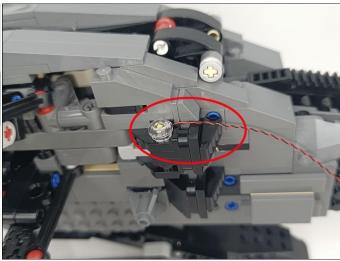

Note that on one side of the white plug you can see two very small golden wires that should be connected to the two golden needles in socket of the expansion board.shown as blow.

All our connections between plug and socket are all the same as shown above. So for any such structure with plug and socket, please pay attention to the golden wire of the plug and the golden needle of the socket, they must be touched together.