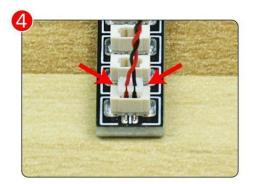

Note that on one side of the white plug you can see two very small golden wires that should be connected to the two golden needles in socket of the expansion board.shown as blow.

All our connections between plug and socket are all the same as shown above. So for any such structure with plug and socket, please pay attention to the golden wire of the plug and the golden needle of the socket, they must be touched together.