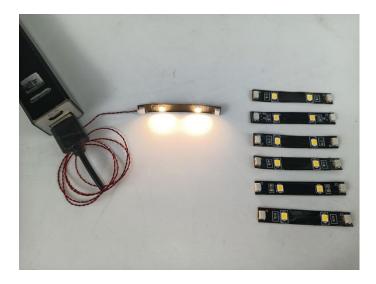

#### **LED strip test:**

Take out the bag labeled "A01105 LED Strip Warm White". Take out the LED light bar, connect the USB power cable, turn on the mobile power supply, the light will be on normally, as shown in the figure below.

The components needs to be tested in this set is 8\*A01002 Light-15CM White,2\*A01003 Light-15CM Red.

Please contact us immediately if any components don't work.

**Section C:** laying out components following the instruction.