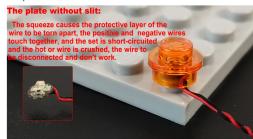

#### Tips

The plate without slit:

The slit on the the plate round 1X1 are hand-made to avoid squeeze the wire and cause short circuit and abnormalheat during installation.