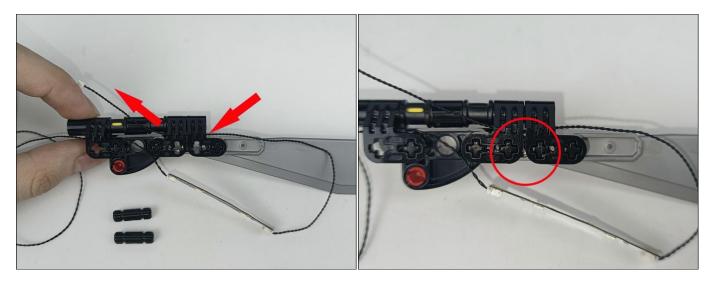

Section C: laying out components following the instruction.

Our material is very small but not fragile, just be reminded that don't to pull the wires too hard. For different people, there may be some installation steps that you can't understand. Please look at the previous and later installation step.

#### Tips

The plate without slit:

The slit on the the plate round 1X1 are hand-made to avoid squeeze the wire and cause short circuit and abnormalheat during installation.