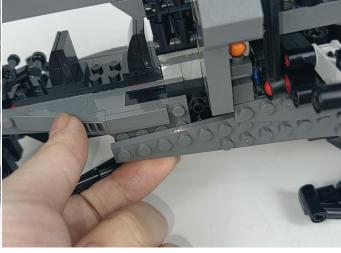

#### Tips

The plate without slit:

The slit on the the plate round 1X1 are hand-made to avoid squeeze the wire and cause short circuit and abnormalheat during installation.