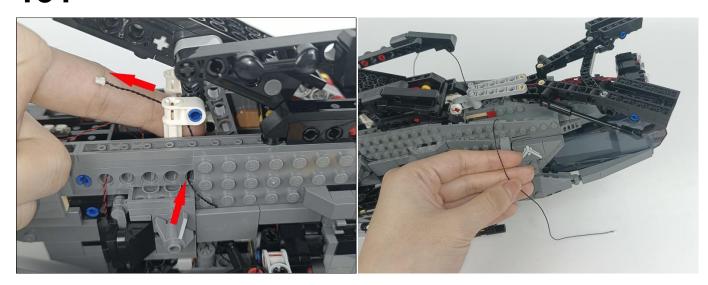

#### Tips

The plate without slit:

The slit on the the plate round 1X1 are hand-made to avoid squeeze the wire and cause short circuit and abnormalheat during installation.