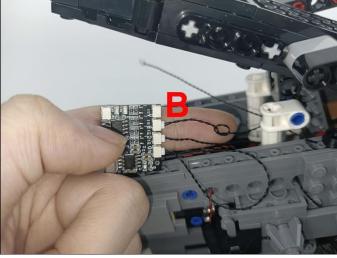

#### **LED strip test:**

Take out the bag labeled "A01105 LED Strip Warm White". Take out the LED light bar, connect the USB power cable, turn on the mobile power supply, the light will be on normally, as shown in the figure below.