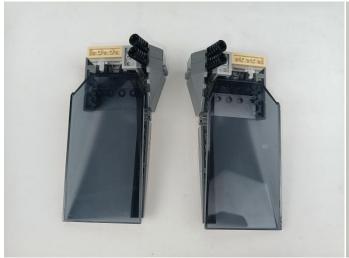

When we test "A01001 Light-15CM Warm White" particles, Take out the bag labelled "A01001 Light-15CM Warm White". Take out one of the light and connect it to the socket. Turn on the power bank, the light will turn on normally as shown below.

Test each lamp according to this method. It should be noted that after the test, the lamp must be returned to the corresponding bag to avoid confusion of types.