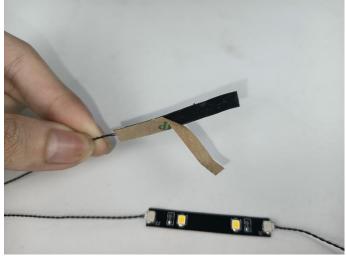

#### **LED strip test:**

Take out the bag labeled "A01105 LED Strip Warm White". Take out the LED light bar, connect the USB power cable, turn on the mobile power supply, the light will be on normally, as shown in the figure below.