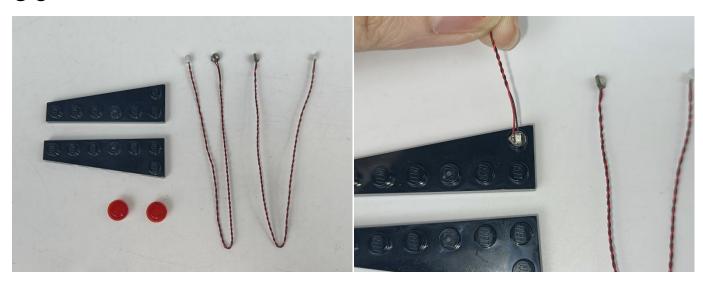

The components needs to be tested in this set is 8\*A01002 Light-15CM White,2\*A01003 Light-15CM Red.

Please contact us immediately if any components don't work.

**Section C:** laying out components following the instruction.