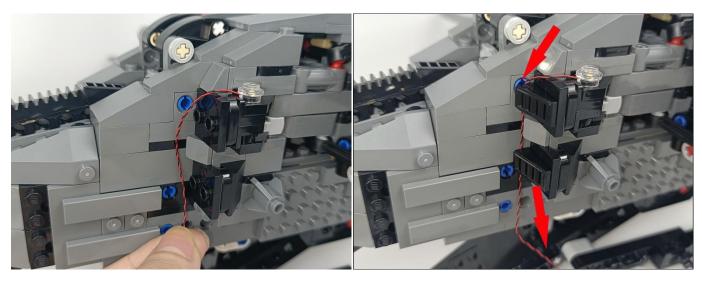

Section C: laying out components following the instruction.

Our material is very small but not fragile, just be reminded that don't to pull the wires too hard. For different people, there may be some installation steps that you can't understand. Please look at the previous and later installation step.