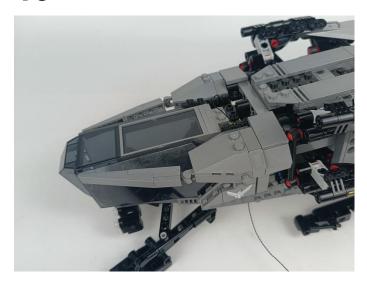

#### 

If there is any problem with the spare parts,
please contact our after-sales service for replacement!

Good job, you've done all the installation steps, power it up and enjoy your work.

The battery box can also power the set. If it is necessary to change the power supply, prepare three AAA batteries, install them in the battery box, turn on the switch on the battery box, remove the plug of the USB Power Cable from the socket of the expansion board, plug the plug of the battery box to the same socket in the expansion board to power the suit as well.