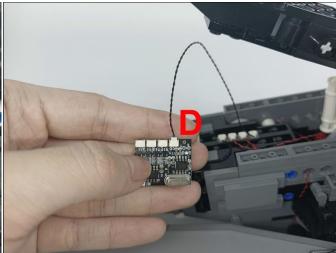

#### Section B: Test that each components is working properly.

We need a structure to test all lights, so take out the bag with label "USB Power Cord" and "Expansion Boards" as follows.

It is worth reminding that our products are all customized. They have a unique way of connecting. The white plug on wire and the socket of the expansion board need to be connected together to transmit power.

Note that on one side of the white plug you can see two very small golden wires that should be connected to the two golden needles in socket of the expansion board.shown as blow.

All our connections between plug and socket are all the same as shown above. So for any such structure with plug and socket, please pay attention to the golden wire of the plug and the golden needle of the socket, they must be touched together.

The connection method between the USB Power Cord and Expansion Boards is as follows:

This instruction will use the power bank as power supply . The test structure is shown as follow. All lamp in this set will be tested by this structure.