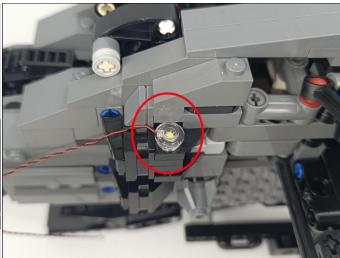

Note that on one side of the white plug you can see two very small golden wires that should be connected to the two golden needles in socket of the expansion board.shown as blow.

All our connections between plug and socket are all the same as shown above. So for any such structure with plug and socket, please pay attention to the golden wire of the plug and the golden needle of the socket, they must be touched together.