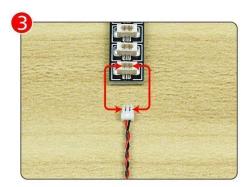

#### Section B: Test that each components is working properly.

We need a structure to test all lights, so take out the bag with label "USB Power Cord" and "Expansion Boards" as follows.

It is worth reminding that our products are all customized. They have a unique way of connecting. The white plug on wire and the socket of the expansion board need to be connected together to transmit power.

Note that on one side of the white plug you can see two very small golden wires that should be connected to the two golden needles in socket of the expansion board.shown as blow.

All our connections between plug and socket are all the same as shown above. So for any such structure with plug and socket, please pay attention to the golden wire of the plug and the golden needle of the socket, they must be touched together.

The connection method between the USB Power Cord and Expansion Boards is as follows:

This instruction will use the power bank as power supply . The test structure is shown as follow. All lamp in this set will be tested by this structure.