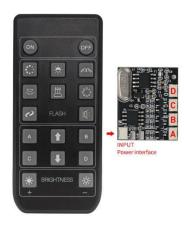

#### Remote control function introduce

# The remote control does not contain batteries, please buy a CR2025 or CR2032 button battery in the nearest store and install it in the remote control.