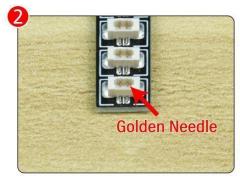

Note that on one side of the white plug you can see two very small golden wires that should be connected to the two golden needles in socket of the expansion board.shown as blow.

All our connections between plug and socket are all the same as shown above. So for any such structure with plug and socket, please pay attention to the golden wire of the plug and the golden needle of the socket, they must be touched together.