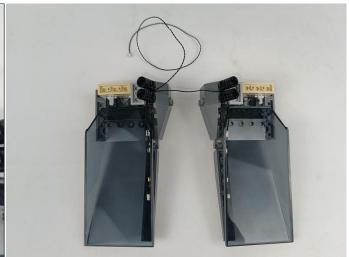

The connection method between the USB Power Cord and Expansion Boards is as follows:

This instruction will use the power bank as power supply . The test structure is shown as follow. All lamp in this set will be tested by this structure.