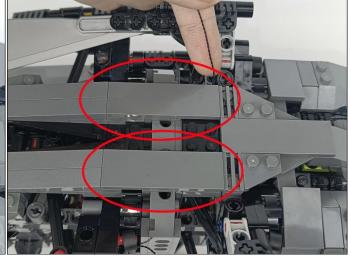

#### Tips

The plate without slit:

The slit on the the plate round 1X1 are hand-made to avoid squeeze the wire and cause short circuit and abnormalheat during installation.