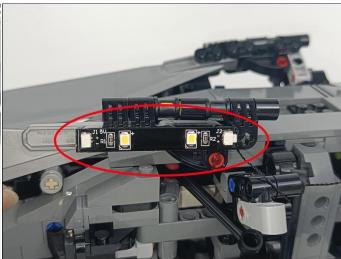

#### **LED strip test:**

Take out the bag labeled "A01105 LED Strip Warm White". Take out the LED light bar, connect the USB power cable, turn on the mobile power supply, the light will be on normally, as shown in the figure below.