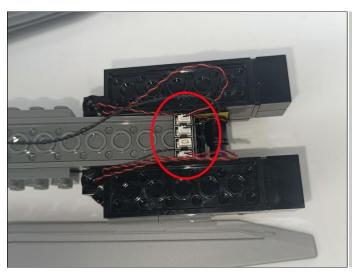

#### Section B: Test that each components is working properly.

We need a structure to test all lights, so take out the bag with label "USB Power Cord" and "Expansion Boards" as follows.

It is worth reminding that our products are all customized. They have a unique way of connecting. The white plug on wire and the socket of the expansion board need to be connected together to transmit power.

Note that on one side of the white plug you can see two very small golden wires that should be connected to the two golden needles in socket of the expansion board.shown as blow.

All our connections between plug and socket are all the same as shown above. So for any such structure with plug and socket, please pay attention to the golden wire of the plug and the golden needle of the socket, they must be touched together.