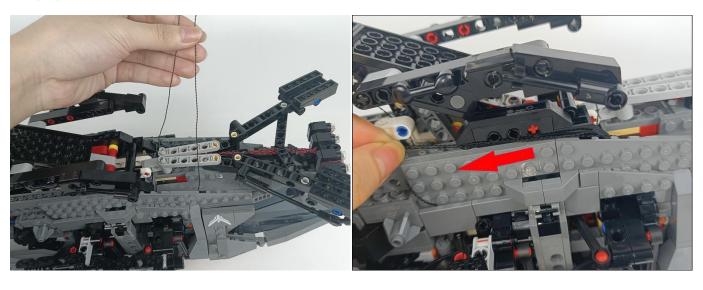

#### Tips

The plate without slit:

The slit on the the plate round 1X1 are hand-made to avoid squeeze the wire and cause short circuit and abnormalheat during installation.