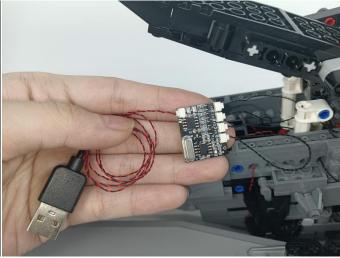

#### Section B: Test that each components is working properly.

We need a structure to test all lights, so take out the bag with label "USB Power Cord" and "Expansion Boards" as follows.

It is worth reminding that our products are all customized. They have a unique way of connecting. The white plug on wire and the socket of the expansion board need to be connected together to transmit power.

Note that on one side of the white plug you can see two very small golden wires that should be connected to the two golden needles in socket of the expansion board.shown as blow.

All our connections between plug and socket are all the same as shown above. So for any such structure with plug and socket, please pay attention to the golden wire of the plug and the golden needle of the socket, they must be touched together.