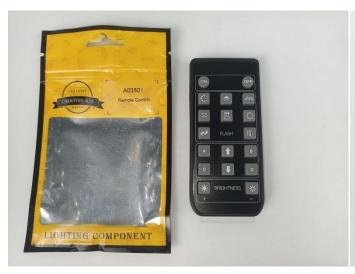

#### **Section A:** Check the type and quantity of components.

There are 12 bags in this set. The name and quantities of specific components are as shown, please check carefully.

| Label                        | Content                       | Quantity |
|------------------------------|-------------------------------|----------|
| A01001 Light-15CM Warm White | Light-15CM Warm White         | 2        |
| A01002 Light-15CM White      | Light-15CM White              | 8        |
| A01003 Light-15CM Red        | Light-15CM Red                | 2        |
| A01105 LED Strip Warm White  | LED Strip Warm White          | 7        |
| A012 Expansion Board         | 4 Socket Expansion Board      | 1        |
|                              | 12 Socket Expansion Board     | 1        |
|                              | 4 Socket Expansion Board-flat | 1        |
| A01305 Power Supply          | Power Supply                  | 1        |
| A01502 Connecting Cable 15CM | Connecting Cable 15CM         | 3        |
| A01503 Connecting Cable 30CM | Connecting Cable 30CM         | 1        |
| A01505 Connecting Cable 10CM | Connecting Cable 10CM         | 3        |
| A01506 Connecting Cable 20CM | Connecting Cable 20CM         | 3        |
| A03801 Remote Control        | Remote Control                | 1        |
| Components                   |                               |          |

#### Remote control test:

Take out the remote control and the remote control module.

Please purchase CR2025 model batteries in advance at the store.

Take out the lights.(Attention:The lights shown are for demonstration purposes only and are not included in the package.)