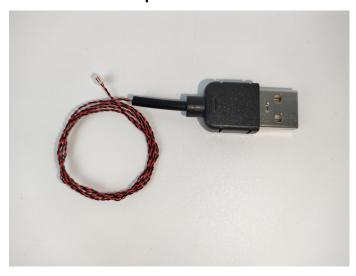

#### The USB Power Cord can be powered by phone chargers, power banks,etc.

Take out the USB power cable.