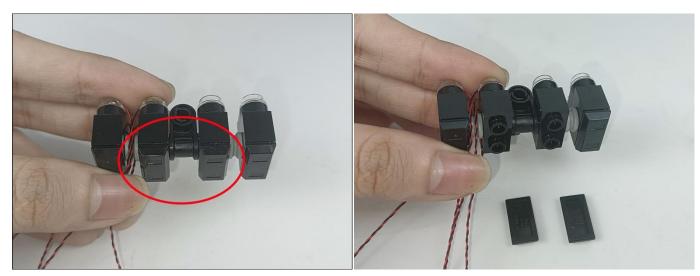

#### Section B: Test that each components is working properly.

We need a structure to test all lights, so take out the bag with label "USB Power Cord" and "Expansion Boards" as follows.

It is worth reminding that our products are all customized. They have a unique way of connecting. The white plug on wire and the socket of the expansion board need to be connected together to transmit power.

Note that on one side of the white plug you can see two very small golden wires that should be connected to the two golden needles in socket of the expansion board.shown as blow.

All our connections between plug and socket are all the same as shown above. So for any such structure with plug and socket, please pay attention to the golden wire of the plug and the golden needle of the socket, they must be touched together.

The connection method between the USB Power Cord and Expansion Boards is as follows:

This instruction will use the power bank as power supply . The test structure is shown as follow. All lamp in this set will be tested by this structure.