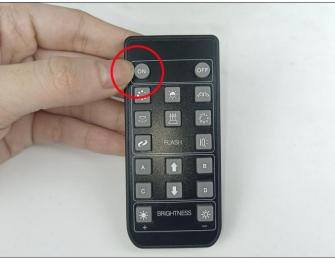

#### Connect the power.

Press the on button and the light will come on normally.

If there is any problem with the parts, please contact our after-sales service for replacement.

If there is any problem with the spare parts, please contact our after-sales service for replacement!

# The remote control does not contain batteries, please buy a CR2025 or CR2032 button battery in the nearest store and install it in the remote control.