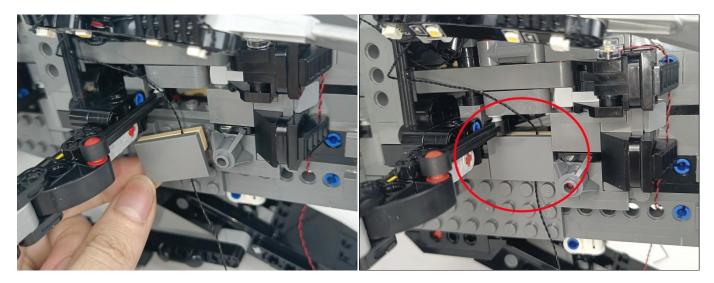

#### Tips

The plate without slit:

The slit on the the plate round 1X1 are hand-made to avoid squeeze the wire and cause short circuit and abnormalheat during installation.