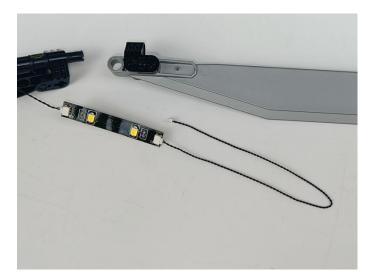

#### **LED strip test:**

Take out the bag labeled "A01105 LED Strip Warm White". Take out the LED light bar, connect the USB power cable, turn on the mobile power supply, the light will be on normally, as shown in the figure below.

The components needs to be tested in this set is 8\*A01002 Light-15CM White,2\*A01003 Light-15CM Red.

Please contact us immediately if any components don't work.

**Section C:** laying out components following the instruction.