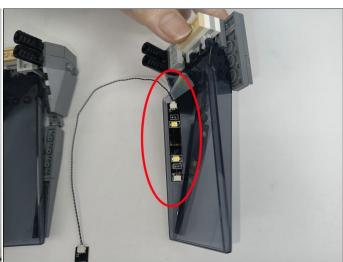

Test each lamp according to this method. It should be noted that after the test, the lamp must be returned to the corresponding bag to avoid confusion of types.

The components needs to be tested in this set is 8\*A01002 Light-15CM White,2\*A01003 Light-15CM Red.

Please contact us immediately if any components don't work.

**Section C:** laying out components following the instruction.