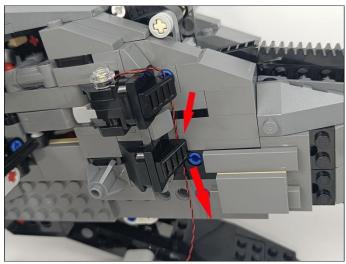

Note that on one side of the white plug you can see two very small golden wires that should be connected to the two golden needles in socket of the expansion board.shown as blow.

All our connections between plug and socket are all the same as shown above. So for any such structure with plug and socket, please pay attention to the golden wire of the plug and the golden needle of the socket, they must be touched together.