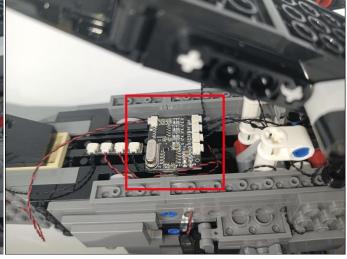

#### Section B: Test that each components is working properly.

We need a structure to test all lights, so take out the bag with label "USB Power Cord" and "Expansion Boards" as follows.

It is worth reminding that our products are all customized. They have a unique way of connecting. The white plug on wire and the socket of the expansion board need to be connected together to transmit power.

Note that on one side of the white plug you can see two very small golden wires that should be connected to the two golden needles in socket of the expansion board.shown as blow.

All our connections between plug and socket are all the same as shown above. So for any such structure with plug and socket, please pay attention to the golden wire of the plug and the golden needle of the socket, they must be touched together.