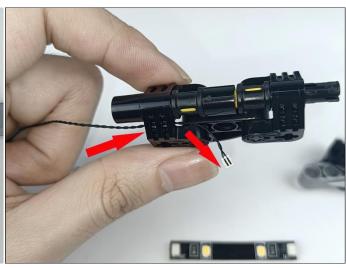

ect the USB power cable, turn on the mobile power supply, the light will be on normally, as shown in the figure below.



The components needs to be tested in this set is 8\*A01002 Light-15CM White,2\*A01003 Light-15CM Red.

Please contact us immediately if any components don't work.

**Section C:** laying out components following the instruction.



































#### 













# 











### 



















### 











# 









# 









# 







# 





















# 













# 













# 







#### Tips

The plate without slit:





The slit on the the plate round 1X1 are hand-made to avoid squeeze the wire and cause short circuit and abnormalheat during installation.

#### **49**









# 









### 











# 



















# 







# 









# 











# 









# 

















#### 







#### 



















#### Tips

The plate without slit:





The slit on the the plate round 1X1 are hand-made to avoid squeeze the wire and cause short circuit and abnormalheat during installation.

#### 90









#### 







## 







#### 







## 









# 











# 







# 







## 













#### 











#### 









#### 











# 







#### 







#### 









#### 







#### Remote control function introduce





# The remote control does not contain batteries, please buy a CR2025 or CR2032 button battery in the nearest store and install it in the remote control.













#### 













## 













#### 













If there is any problem