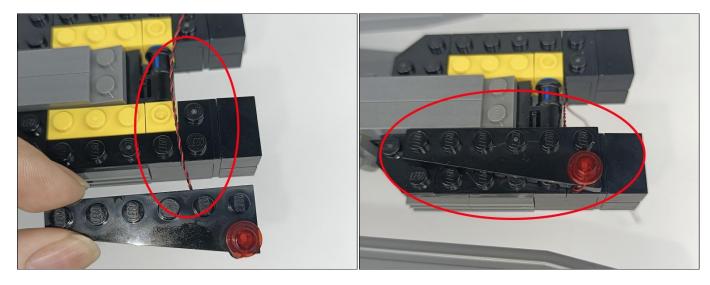

Note that on one side of the white plug you can see two very small golden wires that should be connected to the two golden needles in socket of the expansion board.shown as blow.

All our connections between plug and socket are all the same as shown above. So for any such structure with plug and socket, please pay attention to the golden wire of the plug and the golden needle of the socket, they must be touched together.

The connection method between the USB Power Cord and Expansion Boards is as follows:

This instruction will use the power bank as power supply . The test structure is shown as follow. All lamp in this set will be tested by this structure.