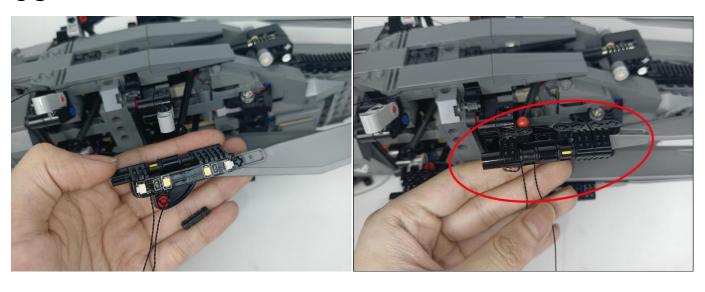

When we test "A01001 Light-15CM Warm White" particles, Take out the bag labelled "A01001 Light-15CM Warm White". Take out one of the light and connect it to the socket. Turn on the power bank, the light will turn on normally as shown below.

Test each lamp according to this method. It should be noted that after the test, the lamp must be returned to the corresponding bag to avoid confusion of types.