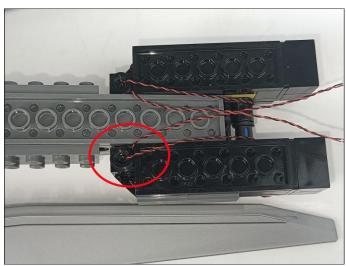

#### Section B: Test that each components is working properly.

We need a structure to test all lights, so take out the bag with label "USB Power Cord" and "Expansion Boards" as follows.

It is worth reminding that our products are all customized. They have a unique way of connecting. The white plug on wire and the socket of the expansion board need to be connected together to transmit power.

Note that on one side of the white plug you can see two very small golden wires that should be connected to the two golden needles in socket of the expansion board.shown as blow.

All our connections between plug and socket are all the same as shown above. So for any such structure with plug and socket, please pay attention to the golden wire of the plug and the golden needle of the socket, they must be touched together.