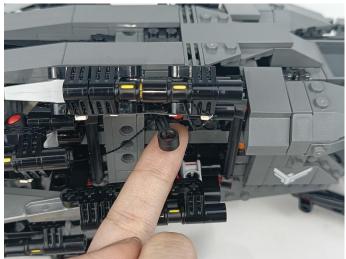

When we test "A01001 Light-15CM Warm White" particles, Take out the bag labelled "A01001 Light-15CM Warm White". Take out one of the light and connect it to the socket. Turn on the power bank, the light will turn on normally as shown below.