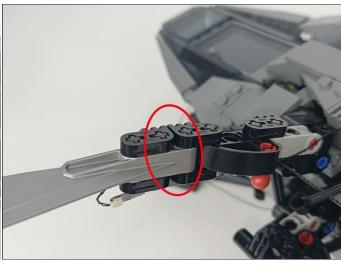

#### Tips

The plate without slit:

The slit on the the plate round 1X1 are hand-made to avoid squeeze the wire and cause short circuit and abnormalheat during installation.