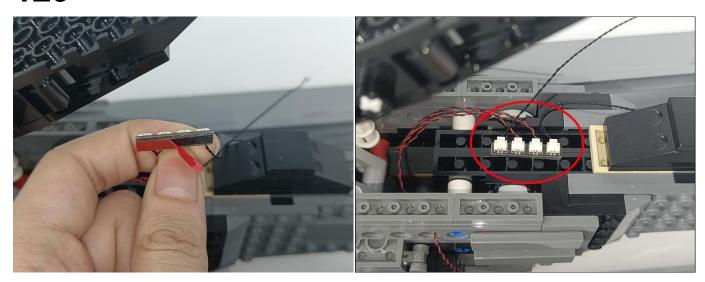

Note that on one side of the white plug you can see two very small golden wires that should be connected to the two golden needles in socket of the expansion board.shown as blow.

All our connections between plug and socket are all the same as shown above. So for any such structure with plug and socket, please pay attention to the golden wire of the plug and the golden needle of the socket, they must be touched together.