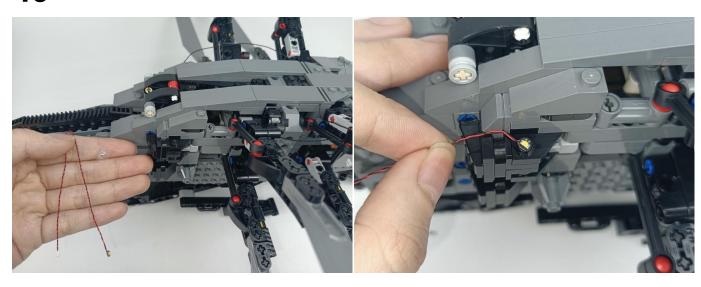

Section C: laying out components following the instruction.

Our material is very small but not fragile, just be reminded that don't to pull the wires too hard. For different people, there may be some installation steps that you can't understand. Please look at the previous and later installation step.