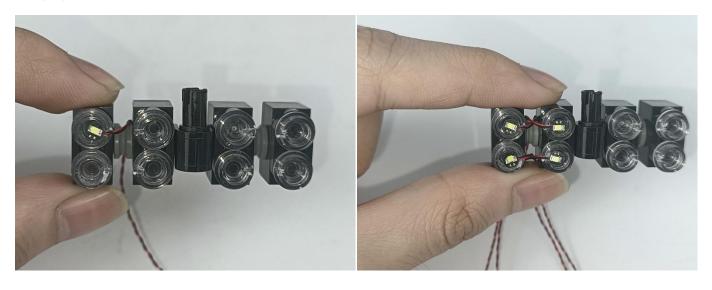

When we test "A01001 Light-15CM Warm White" particles, Take out the bag labelled "A01001 Light-15CM Warm White". Take out one of the light and connect it to the socket. Turn on the power bank, the light will turn on normally as shown below.

Test each lamp according to this method. It should be noted that after the test, the lamp must be returned to the corresponding bag to avoid confusion of types.