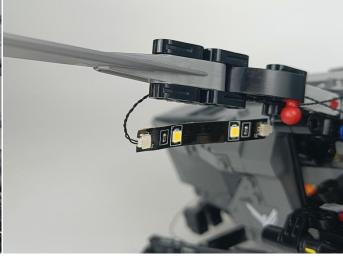

#### **LED strip test:**

Take out the bag labeled "A01105 LED Strip Warm White". Take out the LED light bar, connect the USB power cable, turn on the mobile power supply, the light will be on normally, as shown in the figure below.