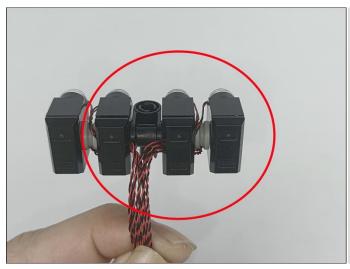

#### Section B: Test that each components is working properly.

We need a structure to test all lights, so take out the bag with label "USB Power Cord" and "Expansion Boards" as follows.

It is worth reminding that our products are all customized. They have a unique way of connecting. The white plug on wire and the socket of the expansion board need to be connected together to transmit power.

Note that on one side of the white plug you can see two very small golden wires that should be connected to the two golden needles in socket of the expansion board.shown as blow.

All our connections between plug and socket are all the same as shown above. So for any such structure with plug and socket, please pay attention to the golden wire of the plug and the golden needle of the socket, they must be touched together.

The connection method between the USB Power Cord and Expansion Boards is as follows:

This instruction will use the power bank as power supply . The test structure is shown as follow. All lamp in this set will be tested by this structure.