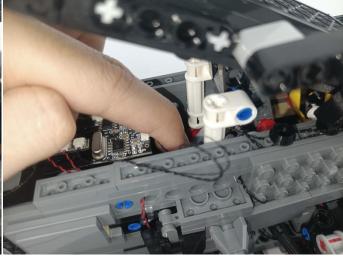

#### Tips

The plate without slit:

The slit on the the plate round 1X1 are hand-made to avoid squeeze the wire and cause short circuit and abnormalheat during installation.