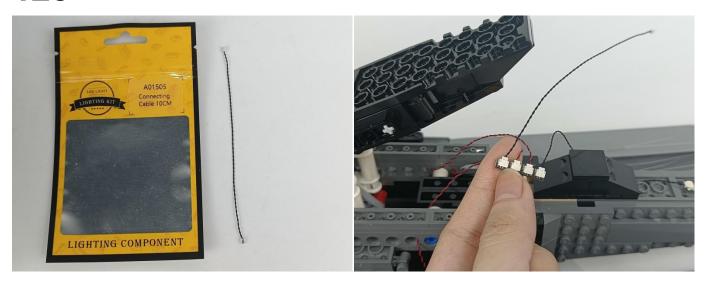

#### **Section A:** Check the type and quantity of components.

There are 12 bags in this set. The name and quantities of specific components are as shown, please check carefully.

| Label                        | Content                       | Quantity |
|------------------------------|-------------------------------|----------|
| A01001 Light-15CM Warm White | Light-15CM Warm White         | 2        |
| A01002 Light-15CM White      | Light-15CM White              | 8        |
| A01003 Light-15CM Red        | Light-15CM Red                | 2        |
| A01105 LED Strip Warm White  | LED Strip Warm White          | 7        |
| A012 Expansion Board         | 4 Socket Expansion Board      | 1        |
|                              | 12 Socket Expansion Board     | 1        |
|                              | 4 Socket Expansion Board-flat | 1        |
| A01305 Power Supply          | Power Supply                  | 1        |
| A01502 Connecting Cable 15CM | Connecting Cable 15CM         | 3        |
| A01503 Connecting Cable 30CM | Connecting Cable 30CM         | 1        |
| A01505 Connecting Cable 10CM | Connecting Cable 10CM         | 3        |
| A01506 Connecting Cable 20CM | Connecting Cable 20CM         | 3        |
| A03801 Remote Control        | Remote Control                | 1        |
| Components                   |                               |          |