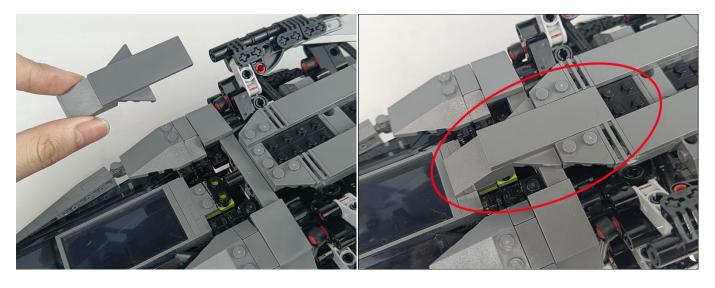

#### Tips

The plate without slit:

The slit on the the plate round 1X1 are hand-made to avoid squeeze the wire and cause short circuit and abnormalheat during installation.