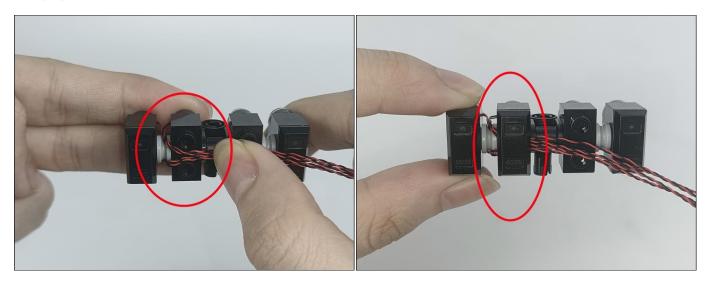

#### Section B: Test that each components is working properly.

We need a structure to test all lights, so take out the bag with label "USB Power Cord" and "Expansion Boards" as follows.

It is worth reminding that our products are all customized. They have a unique way of connecting. The white plug on wire and the socket of the expansion board need to be connected together to transmit power.

Note that on one side of the white plug you can see two very small golden wires that should be connected to the two golden needles in socket of the expansion board.shown as blow.

All our connections between plug and socket are all the same as shown above. So for any such structure with plug and socket, please pay attention to the golden wire of the plug and the golden needle of the socket, they must be touched together.

The connection method between the USB Power Cord and Expansion Boards is as follows:

This instruction will use the power bank as power supply . The test structure is shown as follow. All lamp in this set will be tested by this structure.