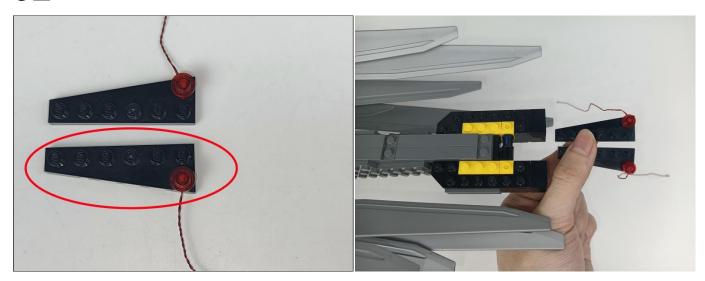

Section C: laying out components following the instruction.

Our material is very small but not fragile, just be reminded that don't to pull the wires too hard. For different people, there may be some installation steps that you can't understand. Please look at the previous and later installation step.

The components needs to be tested in this set is 8\*A01002 Light-15CM White,2\*A01003 Light-15CM Red.

Please contact us immediately if any components don't work.

**Section C:** laying out components following the instruction.