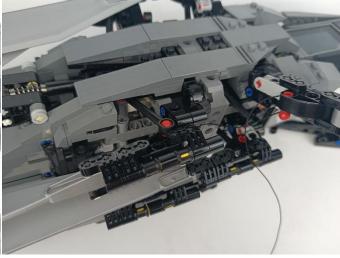

Test each lamp according to this method. It should be noted that after the test, the lamp must be returned to the corresponding bag to avoid confusion of types.