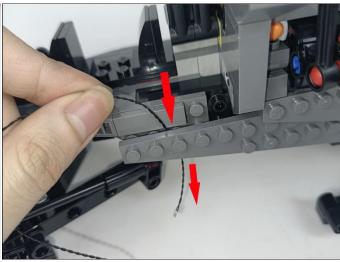

Section C: laying out components following the instruction.

Our material is very small but not fragile, just be reminded that don't to pull the wires too hard. For different people, there may be some installation steps that you can't understand. Please look at the previous and later installation step.