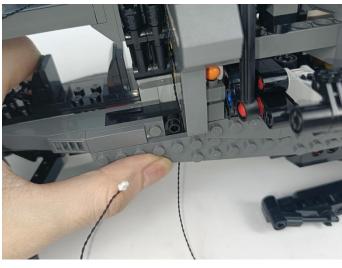

Section C: laying out components following the instruction.

Our material is very small but not fragile, just be reminded that don't to pull the wires too hard. For different people, there may be some installation steps that you can't understand. Please look at the previous and later installation step.

#### Tips

The plate without slit:

The slit on the the plate round 1X1 are hand-made to avoid squeeze the wire and cause short circuit and abnormalheat during installation.