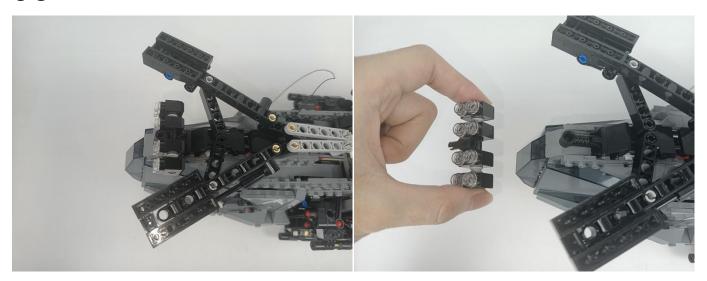

Test each lamp according to this method. It should be noted that after the test, the lamp must be returned to the corresponding bag to avoid confusion of types.