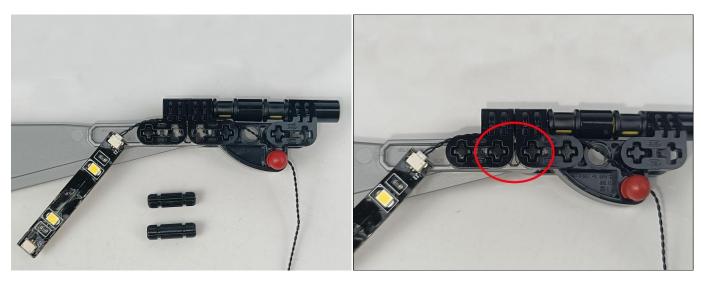

#### Tips

The plate without slit:

The slit on the the plate round 1X1 are hand-made to avoid squeeze the wire and cause short circuit and abnormalheat during installation.