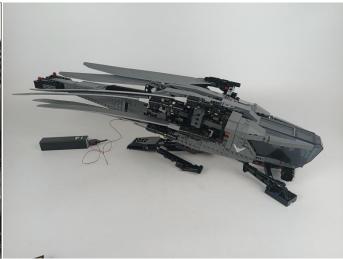

#### 

If there is any problem with the spare parts,
please contact our after-sales service for replacement!

Good job, you've done all the installation steps, power it up and enjoy your work.

The battery box can also power the set. If it is necessary to change the power supply, prepare three AAA batteries, install them in the battery box, turn on the switch on the battery box, remove the plug of the USB Power Cable from the socket of the expansion board, plug the plug of the battery box to the same socket in the expansion board to power the suit as well.