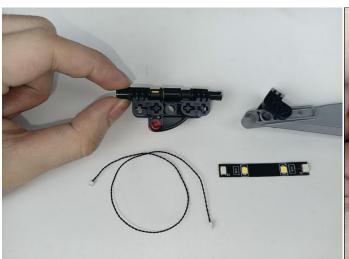

#### Remote control test:

Take out the remote control and the remote control module.

Please purchase CR2025 model batteries in advance at the store.

Take out the lights.(Attention:The lights shown are for demonstration purposes only and are not included in the package.)

Take out the USB power cable.