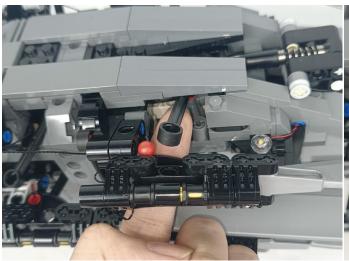

Note that on one side of the white plug you can see two very small golden wires that should be connected to the two golden needles in socket of the expansion board.shown as blow.

All our connections between plug and socket are all the same as shown above. So for any such structure with plug and socket, please pay attention to the golden wire of the plug and the golden needle of the socket, they must be touched together.