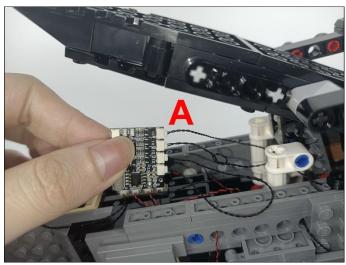

#### Section B: Test that each components is working properly.

We need a structure to test all lights, so take out the bag with label "USB Power Cord" and "Expansion Boards" as follows.

It is worth reminding that our products are all customized. They have a unique way of connecting. The white plug on wire and the socket of the expansion board need to be connected together to transmit power.

Note that on one side of the white plug you can see two very small golden wires that should be connected to the two golden needles in socket of the expansion board.shown as blow.

All our connections between plug and socket are all the same as shown above. So for any such structure with plug and socket, please pay attention to the golden wire of the plug and the golden needle of the socket, they must be touched together.