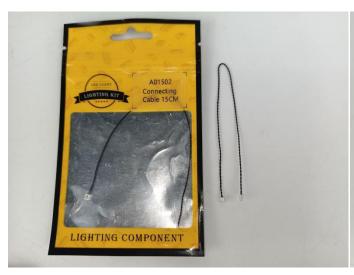

#### **Section A:** Check the type and quantity of components.

There are 12 bags in this set. The name and quantities of specific components are as shown, please check carefully.

| Label                        | Content                       | Quantity |
|------------------------------|-------------------------------|----------|
| A01001 Light-15CM Warm White | Light-15CM Warm White         | 2        |
| A01002 Light-15CM White      | Light-15CM White              | 8        |
| A01003 Light-15CM Red        | Light-15CM Red                | 2        |
| A01105 LED Strip Warm White  | LED Strip Warm White          | 7        |
| A012 Expansion Board         | 4 Socket Expansion Board      | 1        |
|                              | 12 Socket Expansion Board     | 1        |
|                              | 4 Socket Expansion Board-flat | 1        |
| A01305 Power Supply          | Power Supply                  | 1        |
| A01502 Connecting Cable 15CM | Connecting Cable 15CM         | 3        |
| A01503 Connecting Cable 30CM | Connecting Cable 30CM         | 1        |
| A01505 Connecting Cable 10CM | Connecting Cable 10CM         | 3        |
| A01506 Connecting Cable 20CM | Connecting Cable 20CM         | 3        |
| A03801 Remote Control        | Remote Control                | 1        |
| Components                   |                               |          |