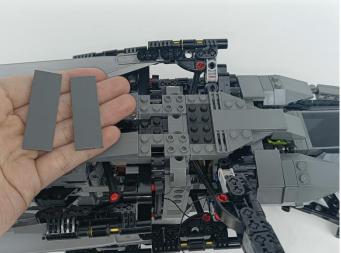

#### Tips

The plate without slit:

The slit on the the plate round 1X1 are hand-made to avoid squeeze the wire and cause short circuit and abnormalheat during installation.