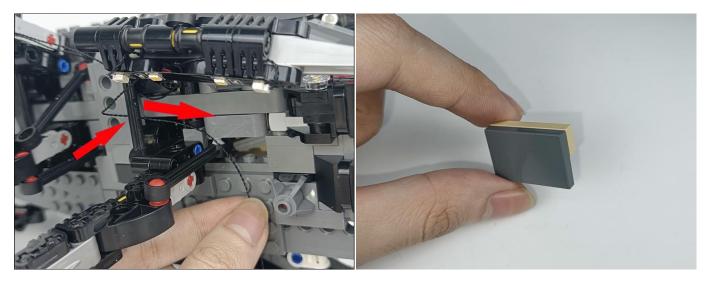

#### Tips

The plate without slit:

The slit on the the plate round 1X1 are hand-made to avoid squeeze the wire and cause short circuit and abnormalheat during installation.