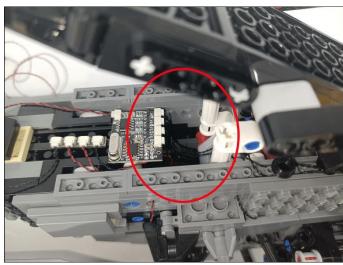

#### Tips

The plate without slit:

The slit on the the plate round 1X1 are hand-made to avoid squeeze the wire and cause short circuit and abnormalheat during installation.