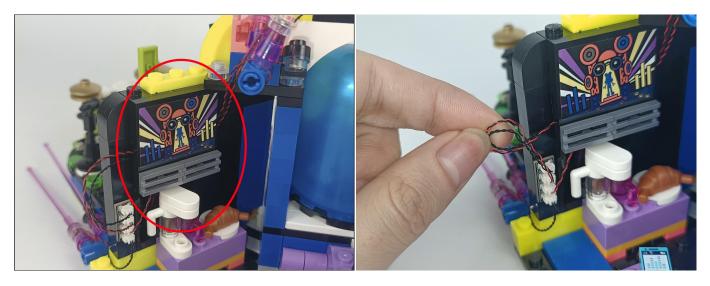

Section C: laying out components following the instruction.

Our material is very small but not fragile, just be reminded that don't to pull the wires too hard. For different people, there may be some installation steps that you can't understand. Please look at the previous and later installation step.

**Section C:** laying out components following the instruction.