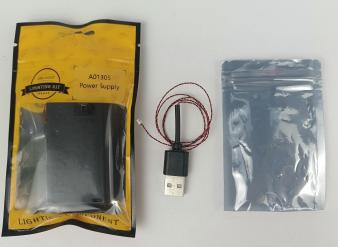

### **Section A:** Check the type and quantity of components.

There are 14 bags in this set. The name and quantities of specific components are as shown, please check carefully.

| Label                                        | Content                               | Quantity |
|----------------------------------------------|---------------------------------------|----------|
| A01018 Light-15CM Pink                       | Light-15CM Pink                       | 4        |
| A01024 High-Brightness light 15CM-Warm White | High-Brightness light 15CM-Warm White | 2        |
| A01102 LED Strip Green                       | LED Strip Green                       | 1        |
| A01103 LED Strip Blue                        | LED Strip Blue                        | 1        |
| A01105 LED Strip Warm White                  | LED Strip Warm White                  | 1        |
| A012 Expansion Board                         | 4 Socket Expansion Board              | 2        |
|                                              | 8 Socket Expansion Board              | 1        |
| A01305 Power Supply                          | Power Supply                          | 1        |
| A01501 Connecting Cable 5CM                  | Connecting Cable 5CM                  | 1        |
| A01502 Connecting Cable 15CM                 | Connecting Cable 15CM                 | 3        |
| A01505 Connecting Cable 10CM                 | Connecting Cable 10CM                 | 1        |
| A01506 Connecting Cable 20CM                 | Connecting Cable 20CM                 | 1        |
| A01906 Music Module                          | Music Module                          | 1        |
| A02541 Multi-Colour Light Strip              | Multi-Colour Light Strip              | 2        |
| Components                                   |                                       |          |

The connection method between the USB Power Cord and Expansion Boards is as follows:

The USB Power Cord can be powered by phone chargers, power banks, etc.

This instruction will use the power bank as power supply . The test structure is shown as follow. All lamp in this set will be tested by this structure.