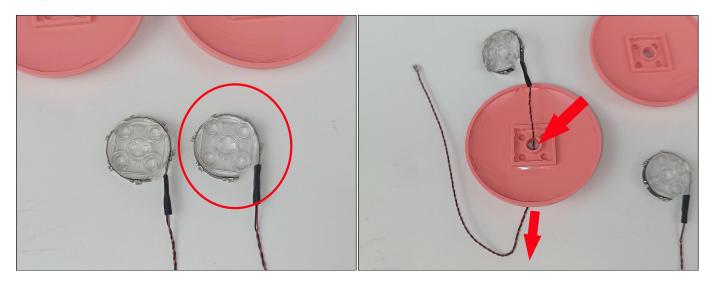

**Section C:** laying out components following the instruction.

### Tips

The slit on the the plate round 1X1 are hand-made to avoid squeeze the wire and cause short circuit and abnormalheat during installation.