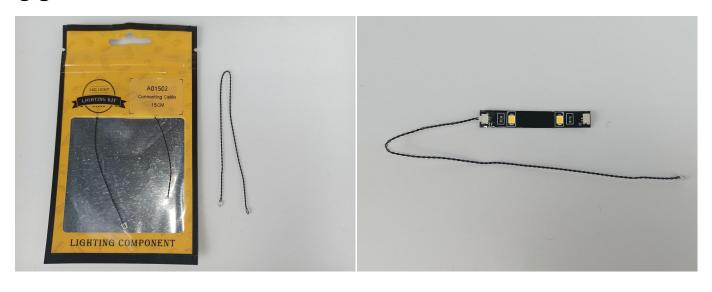

### **Section A:** Check the type and quantity of components.

There are 14 bags in this set. The name and quantities of specific components are as shown, please check carefully.

| Label                                        | Content                               | Quantity |
|----------------------------------------------|---------------------------------------|----------|
| A01018 Light-15CM Pink                       | Light-15CM Pink                       | 4        |
| A01024 High-Brightness light 15CM-Warm White | High-Brightness light 15CM-Warm White | 2        |
| A01102 LED Strip Green                       | LED Strip Green                       | 1        |
| A01103 LED Strip Blue                        | LED Strip Blue                        | 1        |
| A01105 LED Strip Warm White                  | LED Strip Warm White                  | 1        |
| A012 Expansion Board                         | 4 Socket Expansion Board              | 2        |
|                                              | 8 Socket Expansion Board              | 1        |
| A01305 Power Supply                          | Power Supply                          | 1        |
| A01501 Connecting Cable 5CM                  | Connecting Cable 5CM                  | 1        |
| A01502 Connecting Cable 15CM                 | Connecting Cable 15CM                 | 3        |
| A01505 Connecting Cable 10CM                 | Connecting Cable 10CM                 | 1        |
| A01506 Connecting Cable 20CM                 | Connecting Cable 20CM                 | 1        |
| A01906 Music Module                          | Music Module                          | 1        |
| A02541 Multi-Colour Light Strip              | Multi-Colour Light Strip              | 2        |
| Components                                   |                                       |          |