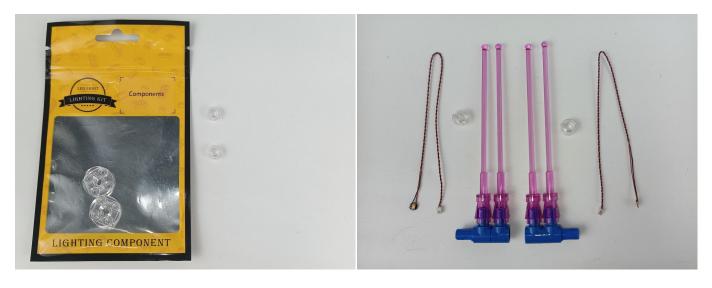

The type of components is indicated by the label on the bag.

**Section B:** Test that each components is working properly.

Each components is made individually so it is necessary to test that each components is working properly to avoid the situation that the lighting does not work.

### **Section A:** Check the type and quantity of components.

There are 14 bags in this set. The name and quantities of specific components are as shown, please check carefully.

| Label                                        | Content                               | Quantity |
|----------------------------------------------|---------------------------------------|----------|
| A01018 Light-15CM Pink                       | Light-15CM Pink                       | 4        |
| A01024 High-Brightness light 15CM-Warm White | High-Brightness light 15CM-Warm White | 2        |
| A01102 LED Strip Green                       | LED Strip Green                       | 1        |
| A01103 LED Strip Blue                        | LED Strip Blue                        | 1        |
| A01105 LED Strip Warm White                  | LED Strip Warm White                  | 1        |
| A012 Expansion Board                         | 4 Socket Expansion Board              | 2        |
|                                              | 8 Socket Expansion Board              | 1        |
| A01305 Power Supply                          | Power Supply                          | 1        |
| A01501 Connecting Cable 5CM                  | Connecting Cable 5CM                  | 1        |
| A01502 Connecting Cable 15CM                 | Connecting Cable 15CM                 | 3        |
| A01505 Connecting Cable 10CM                 | Connecting Cable 10CM                 | 1        |
| A01506 Connecting Cable 20CM                 | Connecting Cable 20CM                 | 1        |
| A01906 Music Module                          | Music Module                          | 1        |
| A02541 Multi-Colour Light Strip              | Multi-Colour Light Strip              | 2        |
| Components                                   |                                       |          |

Please contact us immediately if there have any missing components.