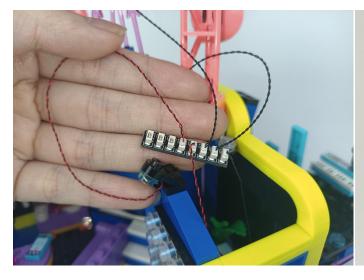

When we test "A01024 High-Brightness light 15CM-Warm White" particles, Take out the bag labelled "A01024 High-Brightness light 15CM-Warm White". Take out one of the light and connect it to the socket. Turn on the power bank, the light will turn on normally as shown below.

Test each lamp according to this method. It should be noted that after the test, the lamp must be returned to the corresponding bag to avoid confusion of types.