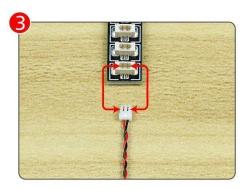

### Section B: Test that each components is working properly.

We need a structure to test all lights, so take out the bag with label "USB Power Cord" and "Expansion Boards" as follows.

It is worth reminding that our products are all customized. They have a unique way of connecting. The white plug on wire and the socket of the expansion board need to be connected together to transmit power.

Note that on one side of the white plug you can see two very small golden wires that should be connected to the two golden needles in socket of the expansion board.shown as blow.

All our connections between plug and socket are all the same as shown above. So for any such structure with plug and socket, please pay attention to the golden wire of the plug and the golden needle of the socket, they must be touched together.

The connection method between the USB Power Cord and Expansion Boards is as follows:

The USB Power Cord can be powered by phone chargers, power banks, etc.

This instruction will use the power bank as power supply . The test structure is shown as follow. All lamp in this set will be tested by this structure.