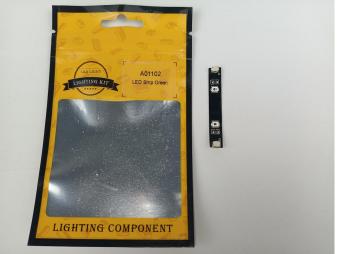

#### **LED strip test:**

Take out the bag labeled "A01102 LED Strip Green". Take out the LED light bar, connect the USB power cable, turn on the mobile power supply, the light will be on normally, as shown in the figure below.