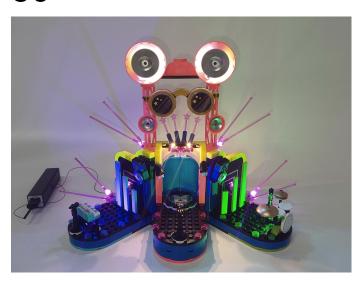

## 

Good job, you've done all the installation steps, power it up and enjoy your work.

The battery box can also power the set. If it is necessary to change the power supply, prepare three AAA batteries, install them in the battery box, turn on the switch on the battery box, remove the plug of the USB Power Cable from the socket of the expansion board, plug the plug of the battery box to the same socket in the expansion board to power the suit as well.