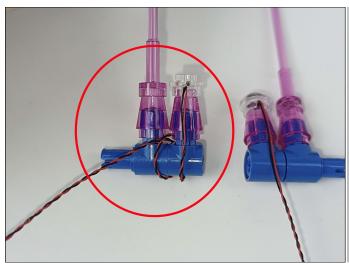

Section C: laying out components following the instruction.

Our material is very small but not fragile, just be reminded that don't to pull the wires too hard. For different people, there may be some installation steps that you can't understand. Please look at the previous and later installation step.