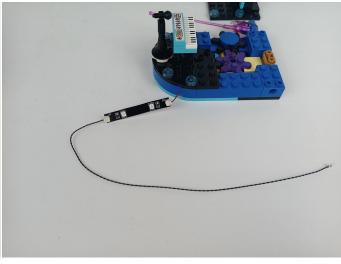

, the lamp must be returned to the corresponding bag to avoid confusion of types.



#### **LED strip test:**

Take out the bag labeled "A01102 LED Strip Green". Take out the LED light bar, connect the USB power cable, turn on the mobile power supply, the light will be on normally, as shown in the figure below.



The components needs to be tested in this set is 4\* Light-15CM Pink,1\* LED Strip Blue,1\* LED Strip Warm White,2\* Multi-Colour Light Strip.

Please contact us immediately if any components don't work.

**Section C:** laying out components following the instruction.









### Tips



The slit on the the plate round 1X1 are hand-made to avoid squeeze the wire and cause short circuit and abnormalheat during installation.

















## 











## 









## 











## 







## 













## 







## 









## 











## 







## 







## 







## 

















## 







## 







## 







## 







## 







## 







## 









## 



















#### **Music Module**



- ①:USB data cable is used to connect modules to the computer to replace music files.
- $@\colon\!$  The power input port is used to supply power to the module, and the voltage is 5V DC power.
- ③: Micro-USB port, music transmission port, it is recommended to use the music format MP3 file, the built-in capacity of the module is 16MB.
- ④: The music control button, from left to right, is "previous song", "pause/play", "next song".
- ⑤: The volume control button, rotate button to adjust the volume .
- ⑥: The speaker interface.
- The speaker.

T