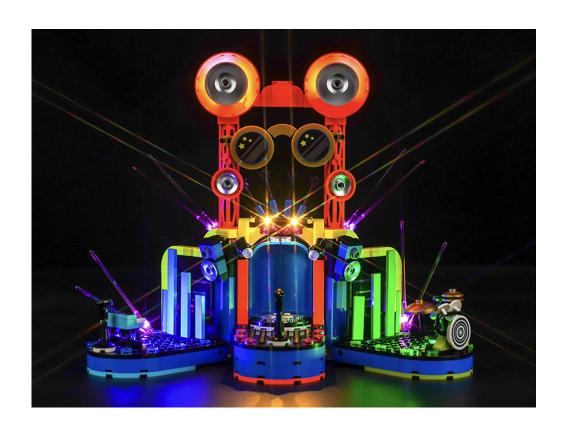

# 42616 Heartlake City Music Talent Show P60902

Installation requires a lot of patience and great observation that your LEGO bricks will come alive when you get this finished. The bricks with lighting as below, so make sure you're ready and let's get started.