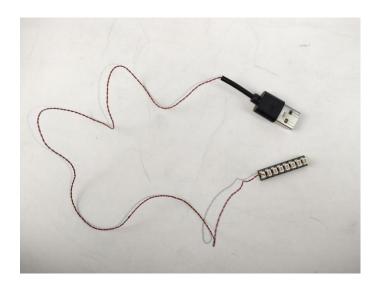

### Section B: Test that each components is working properly.

We need a structure to test all lights, so take out the bag with label "USB Power Cord" and "Expansion Boards" as follows.

It is worth reminding that our products are all customized. They have a unique way of connecting. The white plug on wire and the socket of the expansion board need to be connected together to transmit power.

The connection method between the USB Power Cord and Expansion Boards is as follows:

The USB Power Cord can be powered by phone chargers, power banks, etc.

This instruction will use the power bank as power supply . The test structure is shown as follow. All lamp in this set will be tested by this structure.