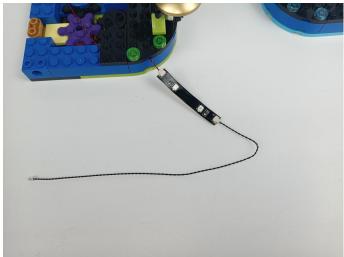

Note that on one side of the white plug you can see two very small golden wires that should be connected to the two golden needles in socket of the expansion board.shown as blow.

All our connections between plug and socket are all the same as shown above. So for any such structure with plug and socket, please pay attention to the golden wire of the plug and the golden needle of the socket, they must be touched together.