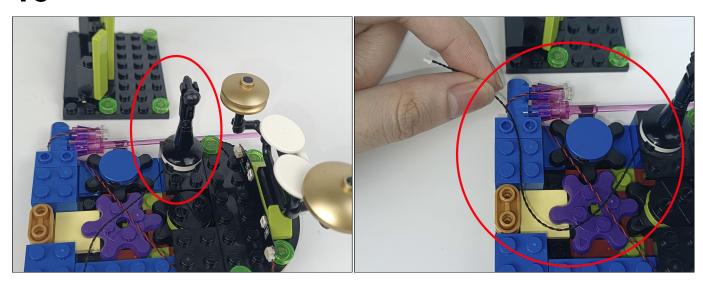

Section C: laying out components following the instruction.

Our material is very small but not fragile, just be reminded that don't to pull the wires too hard. For different people, there may be some installation steps that you can't understand. Please look at the previous and later installation step.

**Section C:** laying out components following the instruction.