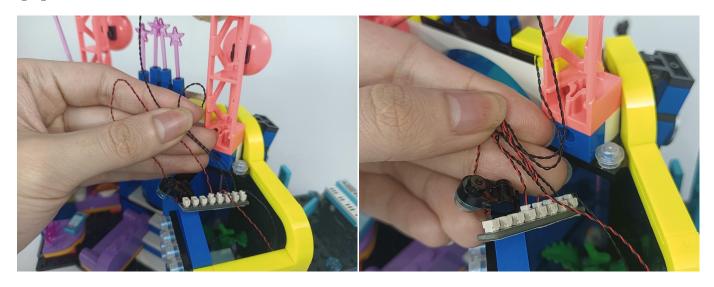

, turn on the mobile power supply, the light will be on normally, as shown in the figure below.



The components needs to be tested in this set is 4\* Light-15CM Pink,1\* LED Strip Blue,1\* LED Strip Warm White,2\* Multi-Colour Light Strip.

Please contact us immediately if any components don't work.

**Section C:** laying out components following the instruction.









### Tips



The slit on the the plate round 1X1 are hand-made to avoid squeeze the wire and cause short circuit and abnormalheat during installation.

















## 











## 









## 











## 







## 













## 







## 









## 











## 







## 







## 







## 

















## 







## 







## 







## 







## 







## 







## 









## 



















#### **Music Module**



- ①:USB data cable is used to connect modules to the computer to replace music files.
- $@\colon\!$  The power input port is used to supply power to the module, and the voltage is 5V DC power.
- ③: Micro-USB port, music transmission port, it is recommended to use the music format MP3 file, the built-in capacity of the module is 16MB.
- ④: The music control button, from left to right, is "previous song", "pause/play", "next song".
- ⑤: The volume control button, rotate button to adjust the volume .
- ⑥: The speaker interface.
- The speaker.

This module function is similar to MP3. Imports your favorite music files into the module through the data cable, and then switch on the module to play the stored music. Music files can be replaced arbitrarily.