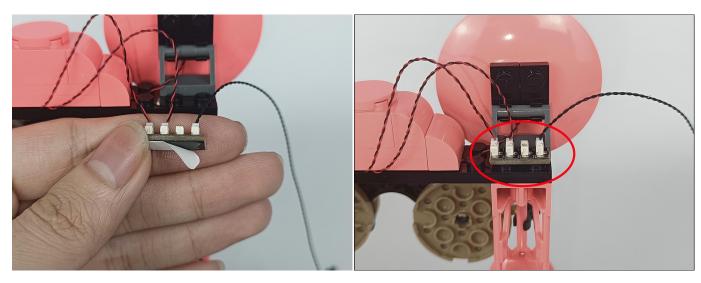

**Section C:** laying out components following the instruction.

Section C: laying out components following the instruction.

Our material is very small but not fragile, just be reminded that don't to pull the wires too hard. For different people, there may be some installation steps that you can't understand. Please look at the previous and later installation step.