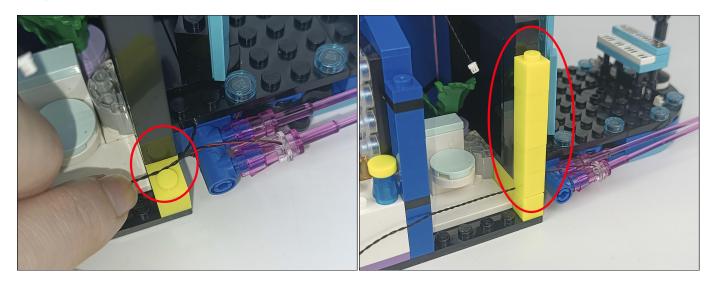

**Section C:** laying out components following the instruction.

### Tips

The slit on the the plate round 1X1 are hand-made to avoid squeeze the wire and cause short circuit and abnormalheat during installation.