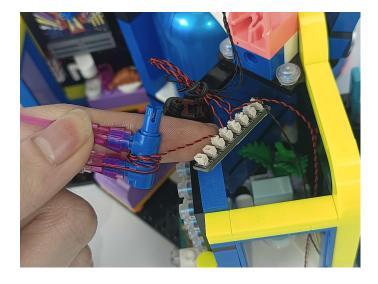

When we test "A01024 High-Brightness light 15CM-Warm White" particles, Take out the bag labelled "A01024 High-Brightness light 15CM-Warm White". Take out one of the light and connect it to the socket. Turn on the power bank, the light will turn on normally as shown below.

Test each lamp according to this method. It should be noted that after the test, the lamp must be returned to the corresponding bag to avoid confusion of types.