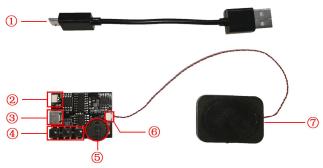

#### **Music Module**

- ①:USB data cable is used to connect modules to the computer to replace music files.
- $@\colon\!$  The power input port is used to supply power to the module, and the voltage is 5V DC power.
- ③: Micro-USB port, music transmission port, it is recommended to use the music format MP3 file, the built-in capacity of the module is 16MB.
- ④: The music control button, from left to right, is "previous song", "pause/play", "next song".
- ⑤: The volume control button, rotate button to adjust the volume .
- ⑥: The speaker interface.
- The speaker.

This module function is similar to MP3. Imports your favorite music files into the module through the data cable, and then switch on the module to play the stored music. Music files can be replaced arbitrarily.