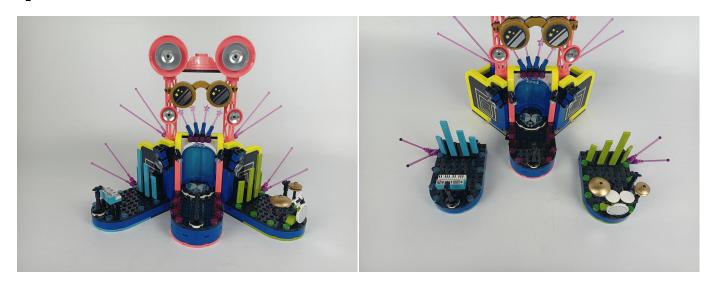

# 42616 Heartlake City Music Talent Show P60902

Installation requires a lot of patience and great observation that your LEGO bricks will come alive when you get this finished. The bricks with lighting as below, so make sure you're ready and let's get started.