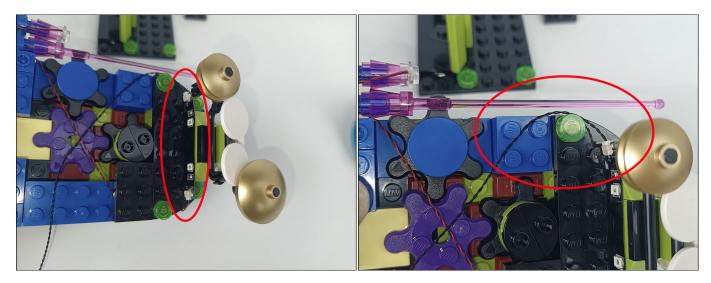

Section C: laying out components following the instruction.

Our material is very small but not fragile, just be reminded that don't to pull the wires too hard. For different people, there may be some installation steps that you can't understand. Please look at the previous and later installation step.

**Section C:** laying out components following the instruction.