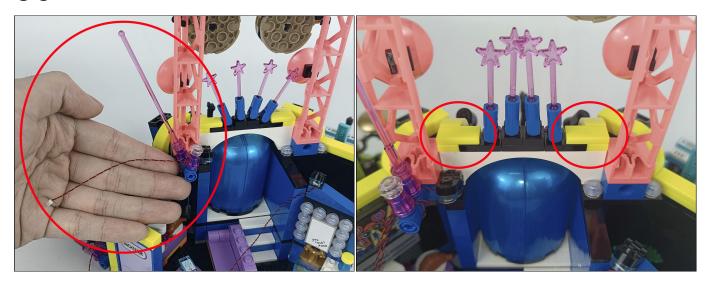

### Tips

The slit on the the plate round 1X1 are hand-made to avoid squeeze the wire and cause short circuit and abnormalheat during installation.