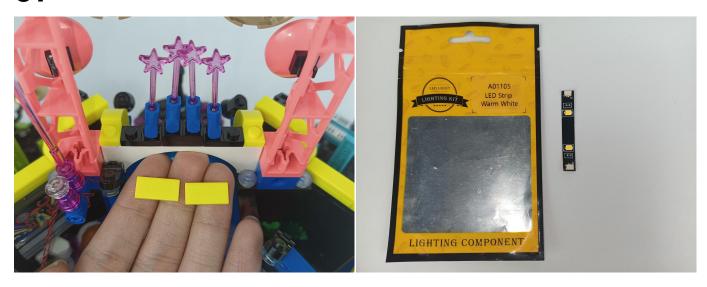

### **Section A:** Check the type and quantity of components.

There are 14 bags in this set. The name and quantities of specific components are as shown, please check carefully.

| Label                                        | Content                               | Quantity |
|----------------------------------------------|---------------------------------------|----------|
| A01018 Light-15CM Pink                       | Light-15CM Pink                       | 4        |
| A01024 High-Brightness light 15CM-Warm White | High-Brightness light 15CM-Warm White | 2        |
| A01102 LED Strip Green                       | LED Strip Green                       | 1        |
| A01103 LED Strip Blue                        | LED Strip Blue                        | 1        |
| A01105 LED Strip Warm White                  | LED Strip Warm White                  | 1        |
| A012 Expansion Board                         | 4 Socket Expansion Board              | 2        |
|                                              | 8 Socket Expansion Board              | 1        |
| A01305 Power Supply                          | Power Supply                          | 1        |
| A01501 Connecting Cable 5CM                  | Connecting Cable 5CM                  | 1        |
| A01502 Connecting Cable 15CM                 | Connecting Cable 15CM                 | 3        |
| A01505 Connecting Cable 10CM                 | Connecting Cable 10CM                 | 1        |
| A01506 Connecting Cable 20CM                 | Connecting Cable 20CM                 | 1        |
| A01906 Music Module                          | Music Module                          | 1        |
| A02541 Multi-Colour Light Strip              | Multi-Colour Light Strip              | 2        |
| Components                                   |                                       |          |