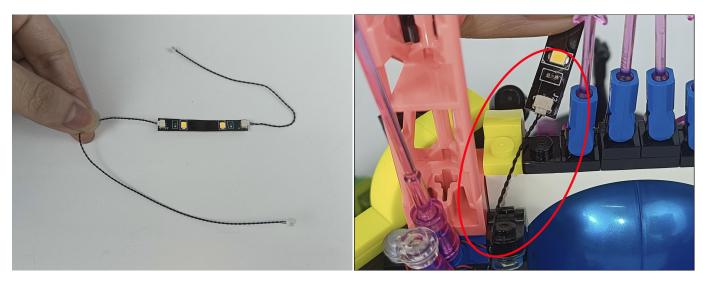

Note that on one side of the white plug you can see two very small golden wires that should be connected to the two golden needles in socket of the expansion board.shown as blow.

All our connections between plug and socket are all the same as shown above. So for any such structure with plug and socket, please pay attention to the golden wire of the plug and the golden needle of the socket, they must be touched together.

The connection method between the USB Power Cord and Expansion Boards is as follows:

The USB Power Cord can be powered by phone chargers, power banks, etc.

This instruction will use the power bank as power supply . The test structure is shown as follow. All lamp in this set will be tested by this structure.