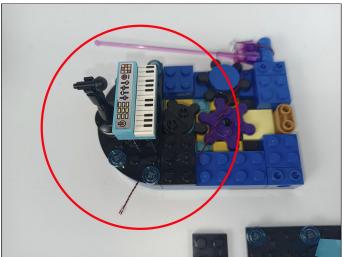

#### **Music Module**

- ①:USB data cable is used to connect modules to the computer to replace music files.
- $@\colon\!$  The power input port is used to supply power to the module, and the voltage is 5V DC power.
- ③: Micro-USB port, music transmission port, it is recommended to use the music format MP3 file, the built-in capacity of the module is 16MB.
- ④: The music control button, from left to right, is "previous song", "pause/play", "next song".
- ⑤: The volume control button, rotate button to adjust the volume .
- ⑥: The speaker interface.
- The speaker.

This module function is similar to MP3. Imports your favorite music files into the module through the data cable, and then switch on the module to play the stored music. Music files can be replaced arbitrarily.