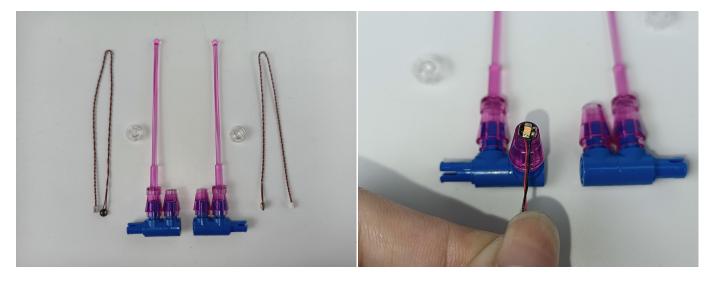

### Section B: Test that each components is working properly.

We need a structure to test all lights, so take out the bag with label "USB Power Cord" and "Expansion Boards" as follows.

It is worth reminding that our products are all customized. They have a unique way of connecting. The white plug on wire and the socket of the expansion board need to be connected together to transmit power.

Note that on one side of the white plug you can see two very small golden wires that should be connected to the two golden needles in socket of the expansion board.shown as blow.

All our connections between plug and socket are all the same as shown above. So for any such structure with plug and socket, please pay attention to the golden wire of the plug and the golden needle of the socket, they must be touched together.