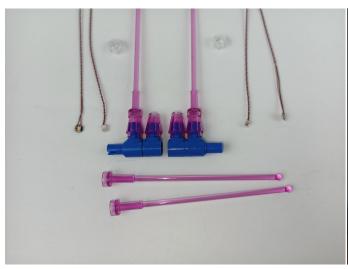

### Section B: Test that each components is working properly.

We need a structure to test all lights, so take out the bag with label "USB Power Cord" and "Expansion Boards" as follows.

It is worth reminding that our products are all customized. They have a unique way of connecting. The white plug on wire and the socket of the expansion board need to be connected together to transmit power.

The connection method between the USB Power Cord and Expansion Boards is as follows:

The USB Power Cord can be powered by phone chargers, power banks, etc.

This instruction will use the power bank as power supply . The test structure is shown as follow. All lamp in this set will be tested by this structure.