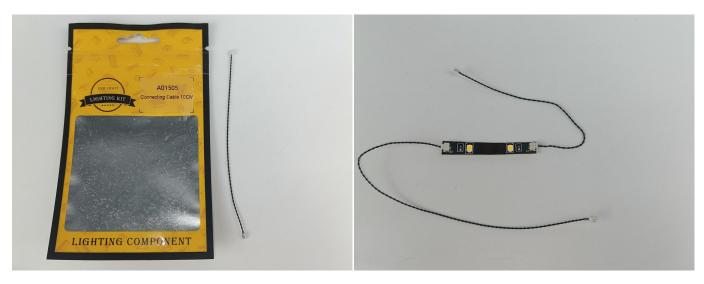

### **Section A:** Check the type and quantity of components.

There are 14 bags in this set. The name and quantities of specific components are as shown, please check carefully.

| Label                                        | Content                               | Quantity |
|----------------------------------------------|---------------------------------------|----------|
| A01018 Light-15CM Pink                       | Light-15CM Pink                       | 4        |
| A01024 High-Brightness light 15CM-Warm White | High-Brightness light 15CM-Warm White | 2        |
| A01102 LED Strip Green                       | LED Strip Green                       | 1        |
| A01103 LED Strip Blue                        | LED Strip Blue                        | 1        |
| A01105 LED Strip Warm White                  | LED Strip Warm White                  | 1        |
| A012 Expansion Board                         | 4 Socket Expansion Board              | 2        |
|                                              | 8 Socket Expansion Board              | 1        |
| A01305 Power Supply                          | Power Supply                          | 1        |
| A01501 Connecting Cable 5CM                  | Connecting Cable 5CM                  | 1        |
| A01502 Connecting Cable 15CM                 | Connecting Cable 15CM                 | 3        |
| A01505 Connecting Cable 10CM                 | Connecting Cable 10CM                 | 1        |
| A01506 Connecting Cable 20CM                 | Connecting Cable 20CM                 | 1        |
| A01906 Music Module                          | Music Module                          | 1        |
| A02541 Multi-Colour Light Strip              | Multi-Colour Light Strip              | 2        |
| Components                                   |                                       |          |