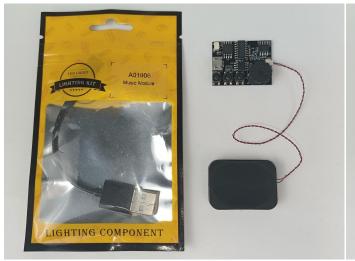

#### **Music Module**

- ①:USB data cable is used to connect modules to the computer to replace music files.
- $@\colon\!$  The power input port is used to supply power to the module, and the voltage is 5V DC power.
- ③: Micro-USB port, music transmission port, it is recommended to use the music format MP3 file, the built-in capacity of the module is 16MB.
- ④: The music control button, from left to right, is "previous song", "pause/play", "next song".
- ⑤: The volume control button, rotate button to adjust the volume .
- ⑥: The speaker interface.
- The speaker.

This module function is similar to MP3. Imports your favorite music files into the module through the data cable, and then switch on the module to play the stored music. Music files can be replaced arbitrarily.