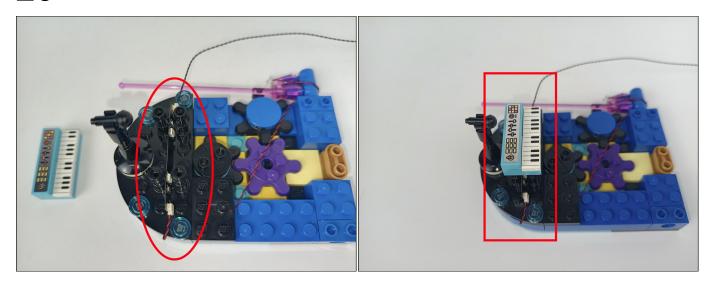

#### **Music Module**

- ①:USB data cable is used to connect modules to the computer to replace music files.
- $@\colon\!$  The power input port is used to supply power to the module, and the voltage is 5V DC power.
- ③: Micro-USB port, music transmission port, it is recommended to use the music format MP3 file, the built-in capacity of the module is 16MB.
- ④: The music control button, from left to right, is "previous song", "pause/play", "next song".
- ⑤: The volume control button, rotate button to adjust the volume .
- ⑥: The speaker interface.
- The speaker.

This module function is similar to MP3. Imports your favorite music files into the module through the data cable, and then switch on the module to play the stored music. Music files can be replaced arbitrarily.