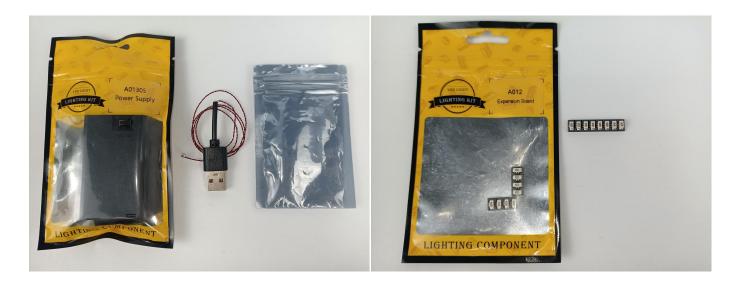

### **Section A:** Check the type and quantity of components.

There are 14 bags in this set. The name and quantities of specific components are as shown, please check carefully.

| Label                                        | Content                               | Quantity |
|----------------------------------------------|---------------------------------------|----------|
| A01018 Light-15CM Pink                       | Light-15CM Pink                       | 4        |
| A01024 High-Brightness light 15CM-Warm White | High-Brightness light 15CM-Warm White | 2        |
| A01102 LED Strip Green                       | LED Strip Green                       | 1        |
| A01103 LED Strip Blue                        | LED Strip Blue                        | 1        |
| A01105 LED Strip Warm White                  | LED Strip Warm White                  | 1        |
| A012 Expansion Board                         | 4 Socket Expansion Board              | 2        |
|                                              | 8 Socket Expansion Board              | 1        |
| A01305 Power Supply                          | Power Supply                          | 1        |
| A01501 Connecting Cable 5CM                  | Connecting Cable 5CM                  | 1        |
| A01502 Connecting Cable 15CM                 | Connecting Cable 15CM                 | 3        |
| A01505 Connecting Cable 10CM                 | Connecting Cable 10CM                 | 1        |
| A01506 Connecting Cable 20CM                 | Connecting Cable 20CM                 | 1        |
| A01906 Music Module                          | Music Module                          | 1        |
| A02541 Multi-Colour Light Strip              | Multi-Colour Light Strip              | 2        |
| Components                                   |                                       |          |

Please contact us immediately if there have any missing components.