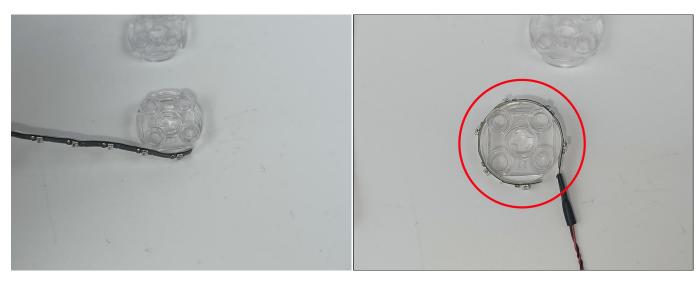

When we test "A01024 High-Brightness light 15CM-Warm White" particles, Take out the bag labelled "A01024 High-Brightness light 15CM-Warm White". Take out one of the light and connect it to the socket. Turn on the power bank, the light will turn on normally as shown below.

Test each lamp according to this method. It should be noted that after the test, the lamp must be returned to the corresponding bag to avoid confusion of types.