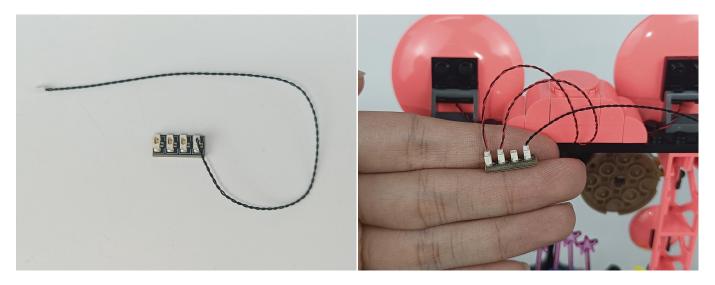

When we test "A01024 High-Brightness light 15CM-Warm White" particles, Take out the bag labelled "A01024 High-Brightness light 15CM-Warm White". Take out one of the light and connect it to the socket. Turn on the power bank, the light will turn on normally as shown below.

Test each lamp according to this method. It should be noted that after the test, the lamp must be returned to the corresponding bag to avoid confusion of types.