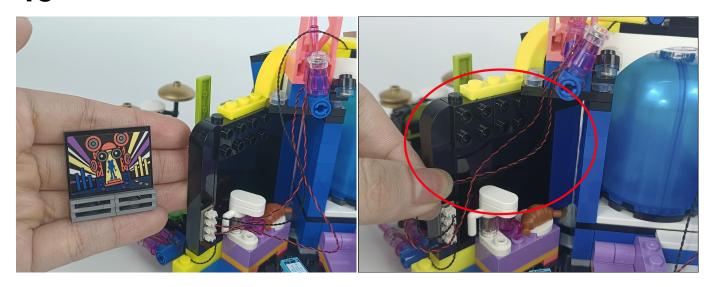

#### **Music Module**

- ①:USB data cable is used to connect modules to the computer to replace music files.
- $@\colon\!$  The power input port is used to supply power to the module, and the voltage is 5V DC power.
- ③: Micro-USB port, music transmission port, it is recommended to use the music format MP3 file, the built-in capacity of the module is 16MB.
- ④: The music control button, from left to right, is "previous song", "pause/play", "next song".
- ⑤: The volume control button, rotate button to adjust the volume .
- ⑥: The speaker interface.
- The speaker.

This module function is similar to MP3. Imports your favorite music files into the module through the data cable, and then switch on the module to play the stored music. Music files can be replaced arbitrarily.