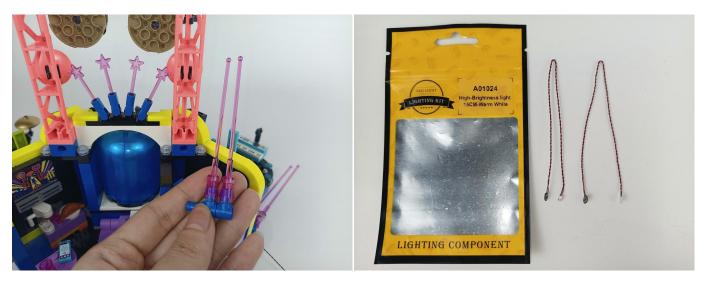

### **Section A:** Check the type and quantity of components.

There are 14 bags in this set. The name and quantities of specific components are as shown, please check carefully.

| Label                                        | Content                               | Quantity |
|----------------------------------------------|---------------------------------------|----------|
| A01018 Light-15CM Pink                       | Light-15CM Pink                       | 4        |
| A01024 High-Brightness light 15CM-Warm White | High-Brightness light 15CM-Warm White | 2        |
| A01102 LED Strip Green                       | LED Strip Green                       | 1        |
| A01103 LED Strip Blue                        | LED Strip Blue                        | 1        |
| A01105 LED Strip Warm White                  | LED Strip Warm White                  | 1        |
| A012 Expansion Board                         | 4 Socket Expansion Board              | 2        |
|                                              | 8 Socket Expansion Board              | 1        |
| A01305 Power Supply                          | Power Supply                          | 1        |
| A01501 Connecting Cable 5CM                  | Connecting Cable 5CM                  | 1        |
| A01502 Connecting Cable 15CM                 | Connecting Cable 15CM                 | 3        |
| A01505 Connecting Cable 10CM                 | Connecting Cable 10CM                 | 1        |
| A01506 Connecting Cable 20CM                 | Connecting Cable 20CM                 | 1        |
| A01906 Music Module                          | Music Module                          | 1        |
| A02541 Multi-Colour Light Strip              | Multi-Colour Light Strip              | 2        |
| Components                                   |                                       |          |