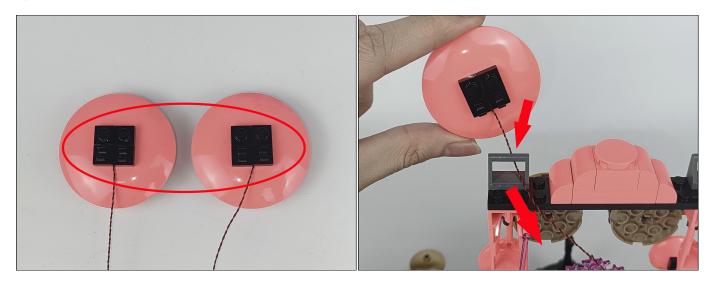

**Section C:** laying out components following the instruction.

Section C: laying out components following the instruction.

Our material is very small but not fragile, just be reminded that don't to pull the wires too hard. For different people, there may be some installation steps that you can't understand. Please look at the previous and later installation step.