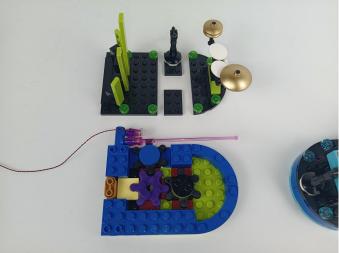

## 

Good job, you've done all the installation steps, power it up and enjoy your work.

The battery box can also power the set. If it is necessary to change the power supply, prepare three AAA batteries, install them in the battery box, turn on the switch on the battery box, remove the plug of the USB Power Cable from the socket of the expansion board, plug the plug of the battery box to the same socket in the expansion board to power the suit as well.