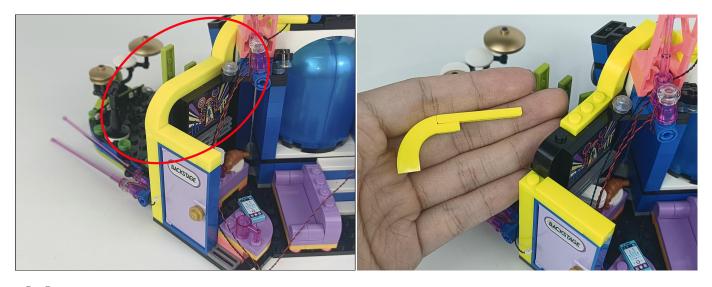

**Section C:** laying out components following the instruction.

### Tips

The slit on the the plate round 1X1 are hand-made to avoid squeeze the wire and cause short circuit and abnormalheat during installation.