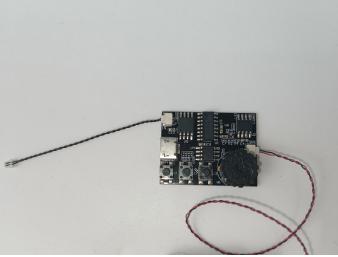

#### **Music Module**

- ①:USB data cable is used to connect modules to the computer to replace music files.
- $@\colon\!$  The power input port is used to supply power to the module, and the voltage is 5V DC power.
- ③: Micro-USB port, music transmission port, it is recommended to use the music format MP3 file, the built-in capacity of the module is 16MB.
- ④: The music control button, from left to right, is "previous song", "pause/play", "next song".
- ⑤: The volume control button, rotate button to adjust the volume .
- ⑥: The speaker interface.
- The speaker.

This module function is similar to MP3. Imports your favorite music files into the module through the data cable, and then switch on the module to play the stored music. Music files can be replaced arbitrarily.