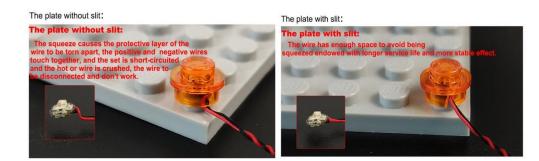

### Tips

The slit on the the plate round 1X1 are hand-made to avoid squeeze the wire and cause short circuit and abnormalheat during installation.