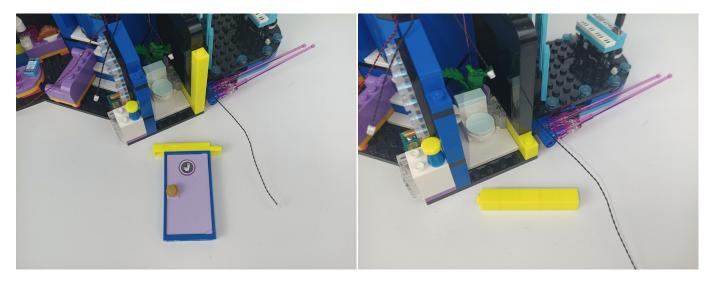

**Section C:** laying out components following the instruction.

### Tips

The slit on the the plate round 1X1 are hand-made to avoid squeeze the wire and cause short circuit and abnormalheat during installation.