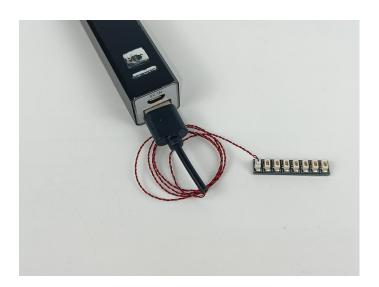

### Section B: Test that each components is working properly.

We need a structure to test all lights, so take out the bag with label "USB Power Cord" and "Expansion Boards" as follows.

It is worth reminding that our products are all customized. They have a unique way of connecting. The white plug on wire and the socket of the expansion board need to be connected together to transmit power.

Note that on one side of the white plug you can see two very small golden wires that should be connected to the two golden needles in socket of the expansion board.shown as blow.

All our connections between plug and socket are all the same as shown above. So for any such structure with plug and socket, please pay attention to the golden wire of the plug and the golden needle of the socket, they must be touched together.

The connection method between the USB Power Cord and Expansion Boards is as follows:

The USB Power Cord can be powered by phone chargers, power banks, etc.

This instruction will use the power bank as power supply . The test structure is shown as follow. All lamp in this set will be tested by this structure.