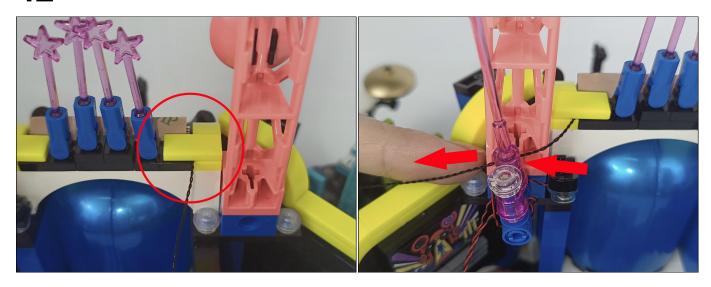

**Section C:** laying out components following the instruction.

### Tips

The slit on the the plate round 1X1 are hand-made to avoid squeeze the wire and cause short circuit and abnormalheat during installation.