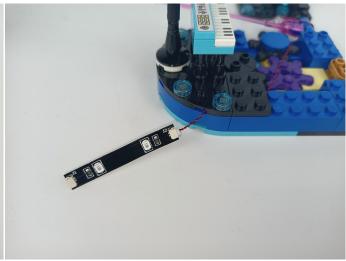

#### **LED strip test:**

Take out the bag labeled "A01102 LED Strip Green". Take out the LED light bar, connect the USB power cable, turn on the mobile power supply, the light will be on normally, as shown in the figure below.