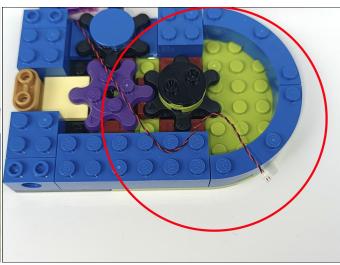

ethod. It should be noted that after the test, the lamp must be returned to the corresponding bag to avoid confusion of types.



#### **LED strip test:**

Take out the bag labeled "A01102 LED Strip Green". Take out the LED light bar, connect the USB power cable, turn on the mobile power supply, the light will be on normally, as shown in the figure below.



The components needs to be tested in this set is 4\* Light-15CM Pink,1\* LED Strip Blue,1\* LED Strip Warm White,2\* Multi-Colour Light Strip.

Please contact us immediately if any components don't work.

**Section C:** laying out components following the instruction.









### Tips



The slit on the the plate round 1X1 are hand-made to avoid squeeze the wire and cause short circuit and abnormalheat during installation.

















## 











## 









## 











## 







## 













## 







## 









## 











## 







## 







## 







## 

















## 







## 







## 







## 







## 







## 







## 









## 



















#### **Music Module**



- ①:USB data cable is used to connect modules to the computer to replace music files.
- $@\colon\!$  The power input port is used to supply power to the module, and the voltage is 5V DC power.
- ③: Micro-USB port, music transmission port, it is recommended to use the music format MP3 file, the built-in capacity of the module is 16MB.
- ④: The music control button, from left to right, is "previous song", "pause/play", "next song".
- ⑤: The volume control button, rotate button to adjust the volume .