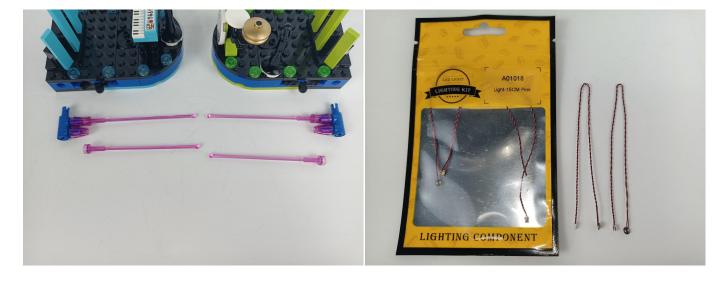

### **Section A:** Check the type and quantity of components.

There are 14 bags in this set. The name and quantities of specific components are as shown, please check carefully.

| Label                                        | Content                               | Quantity |
|----------------------------------------------|---------------------------------------|----------|
| A01018 Light-15CM Pink                       | Light-15CM Pink                       | 4        |
| A01024 High-Brightness light 15CM-Warm White | High-Brightness light 15CM-Warm White | 2        |
| A01102 LED Strip Green                       | LED Strip Green                       | 1        |
| A01103 LED Strip Blue                        | LED Strip Blue                        | 1        |
| A01105 LED Strip Warm White                  | LED Strip Warm White                  | 1        |
| A012 Expansion Board                         | 4 Socket Expansion Board              | 2        |
|                                              | 8 Socket Expansion Board              | 1        |
| A01305 Power Supply                          | Power Supply                          | 1        |
| A01501 Connecting Cable 5CM                  | Connecting Cable 5CM                  | 1        |
| A01502 Connecting Cable 15CM                 | Connecting Cable 15CM                 | 3        |
| A01505 Connecting Cable 10CM                 | Connecting Cable 10CM                 | 1        |
| A01506 Connecting Cable 20CM                 | Connecting Cable 20CM                 | 1        |
| A01906 Music Module                          | Music Module                          | 1        |
| A02541 Multi-Colour Light Strip              | Multi-Colour Light Strip              | 2        |
| Components                                   |                                       |          |