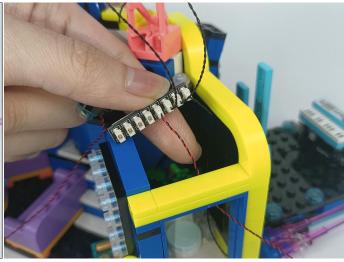

When we test "A01024 High-Brightness light 15CM-Warm White" particles, Take out the bag labelled "A01024 High-Brightness light 15CM-Warm White". Take out one of the light and connect it to the socket. Turn on the power bank, the light will turn on normally as shown below.