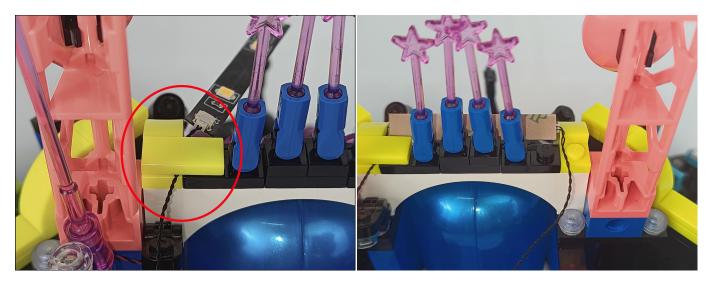

**Section C:** laying out components following the instruction.

### Tips

The slit on the the plate round 1X1 are hand-made to avoid squeeze the wire and cause short circuit and abnormalheat during installation.