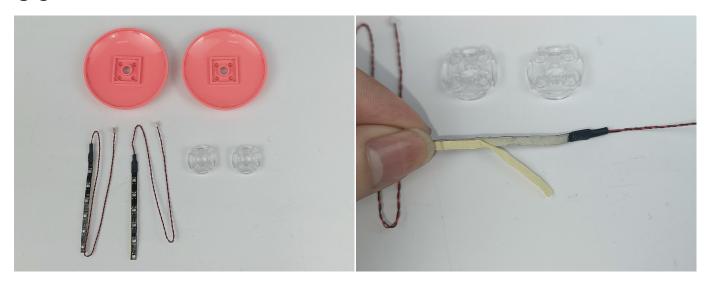

**Section C:** laying out components following the instruction.

### Tips

The slit on the the plate round 1X1 are hand-made to avoid squeeze the wire and cause short circuit and abnormalheat during installation.