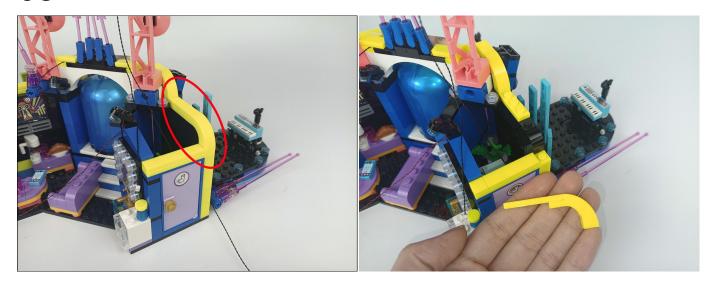

**Section C:** laying out components following the instruction.

Section C: laying out components following the instruction.

Our material is very small but not fragile, just be reminded that don't to pull the wires too hard. For different people, there may be some installation steps that you can't understand. Please look at the previous and later installation step.