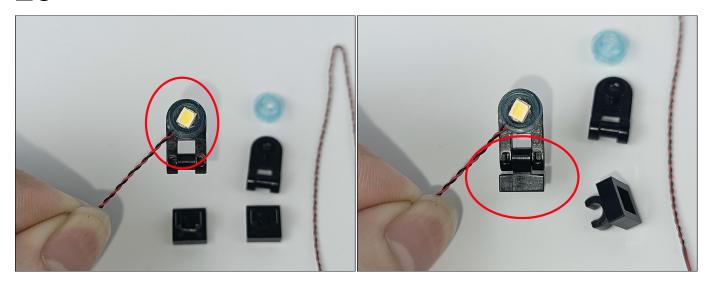

When we test "A01024 High-Brightness light 15CM-Warm White" particles, Take out the bag labelled "A01024 High-Brightness light 15CM-Warm White". Take out one of the light and connect it to the socket. Turn on the power bank, the light will turn on normally as shown below.

Test each lamp according to this method. It should be noted that after the test, the lamp must be returned to the corresponding bag to avoid confusion of types.