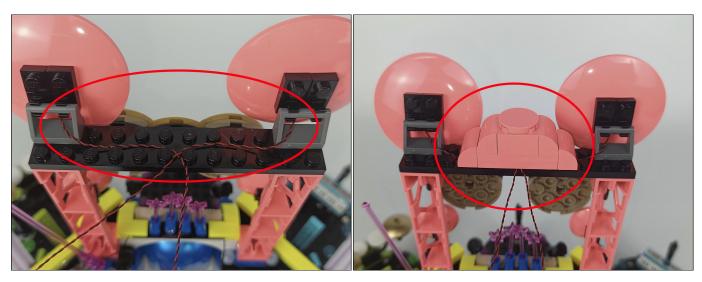

**Section C:** laying out components following the instruction.

Section C: laying out components following the instruction.

Our material is very small but not fragile, just be reminded that don't to pull the wires too hard. For different people, there may be some installation steps that you can't understand. Please look at the previous and later installation step.