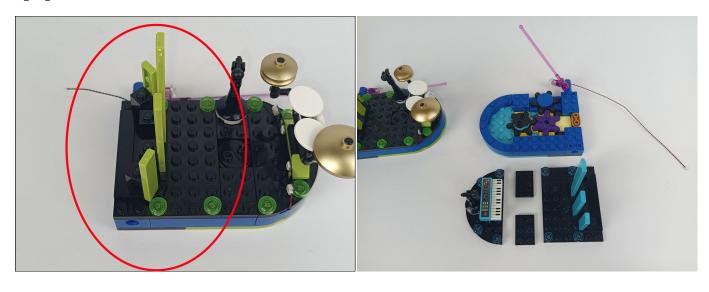

## 

Good job, you've done all the installation steps, power it up and enjoy your work.

The battery box can also power the set. If it is necessary to change the power supply, prepare three AAA batteries, install them in the battery box, turn on the switch on the battery box, remove the plug of the USB Power Cable from the socket of the expansion board, plug the plug of the battery box to the same socket in the expansion board to power the suit as well.