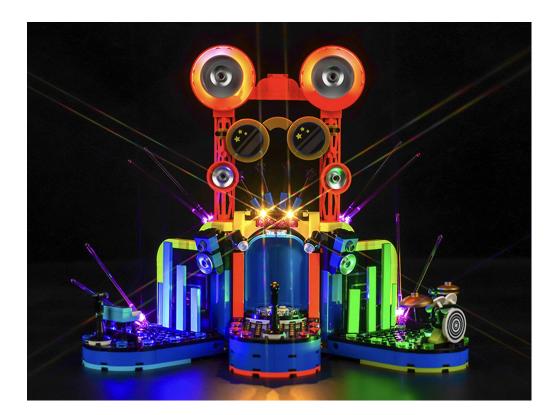

## 

Good job, you've done all the installation steps, power it up and enjoy your work.

The battery box can also power the set. If it is necessary to change the power supply, prepare three AAA batteries, install them in the battery box, turn on the switch on the battery box, remove the plug of the USB Power Cable from the socket of the expansion board, plug the plug of the battery box to the same socket in the expansion board to power the suit as well.