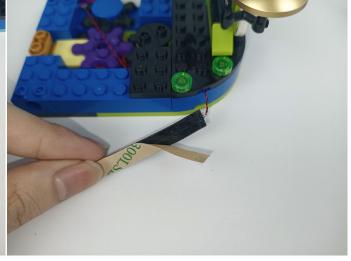

Section C: laying out components following the instruction.

Our material is very small but not fragile, just be reminded that don't to pull the wires too hard. For different people, there may be some installation steps that you can't understand. Please look at the previous and later installation step.

**Section C:** laying out components following the instruction.