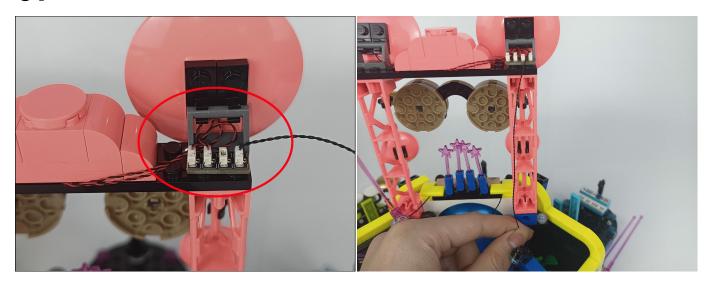

**Section C:** laying out components following the instruction.

Section C: laying out components following the instruction.

Our material is very small but not fragile, just be reminded that don't to pull the wires too hard. For different people, there may be some installation steps that you can't understand. Please look at the previous and later installation step.