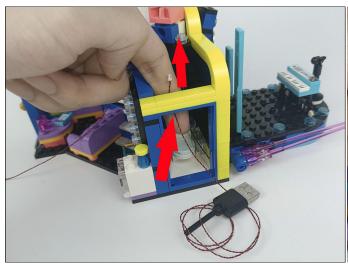

er cable, turn on the mobile power supply, the light will be on normally, as shown in the figure below.



The components needs to be tested in this set is 4\* Light-15CM Pink,1\* LED Strip Blue,1\* LED Strip Warm White,2\* Multi-Colour Light Strip.

Please contact us immediately if any components don't work.

**Section C:** laying out components following the instruction.









### Tips



The slit on the the plate round 1X1 are hand-made to avoid squeeze the wire and cause short circuit and abnormalheat during installation.

















## 











## 









## 











## 







## 













## 







## 









## 











## 







## 







## 







## 

















## 







## 







## 







## 







## 







## 







## 









## 



















#### **Music Module**



- ①:USB data cable is used to connect modules to the computer to replace music files.
- $@\colon\!$  The power input port is used to supply power to the module, and the voltage is 5V DC power.
- ③: Micro-USB port, music transmission port, it is recommended to use the music format MP3 file, the built-in capacity of the module is 16MB.
- ④: The music control button, from left to right, is "previous song", "pause/play", "next song".
- ⑤: The volume control button, rotate button to adjust the volume .
- ⑥: The speaker interface.
- The speaker.

This module function is similar to MP3. Imports your favorite music files into the module through the data cable, and then switch on the module to play the stored music. Music files can be replaced arbitrarily.