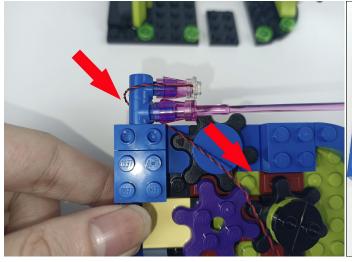

Note that on one side of the white plug you can see two very small golden wires that should be connected to the two golden needles in socket of the expansion board.shown as blow.

All our connections between plug and socket are all the same as shown above. So for any such structure with plug and socket, please pay attention to the golden wire of the plug and the golden needle of the socket, they must be touched together.