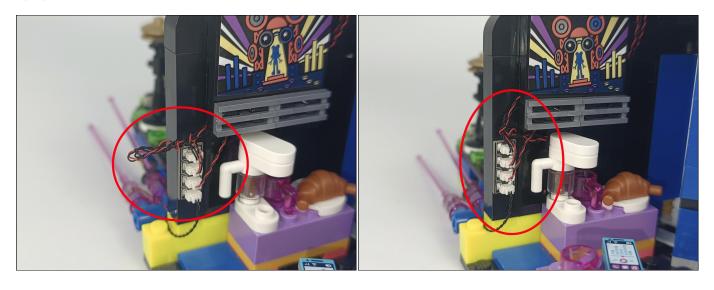

Section C: laying out components following the instruction.

Our material is very small but not fragile, just be reminded that don't to pull the wires too hard. For different people, there may be some installation steps that you can't understand. Please look at the previous and later installation step.

**Section C:** laying out components following the instruction.