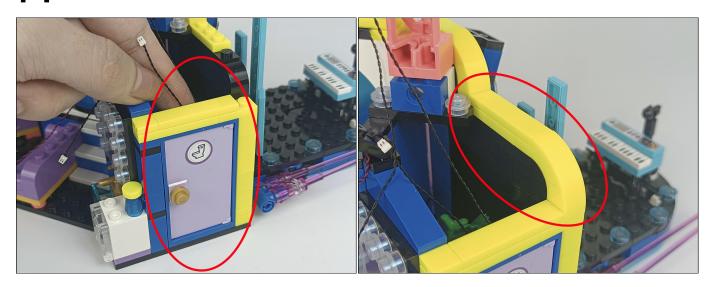

**Section C:** laying out components following the instruction.

### Tips

The slit on the the plate round 1X1 are hand-made to avoid squeeze the wire and cause short circuit and abnormalheat during installation.