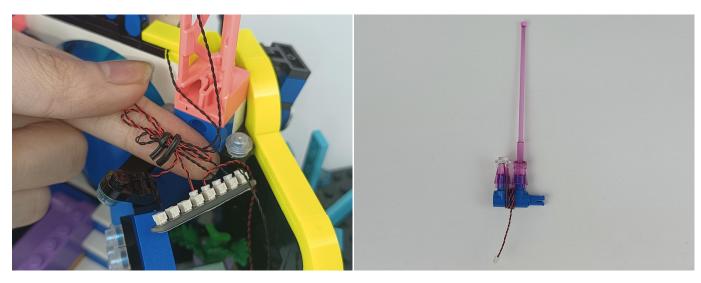

When we test "A01024 High-Brightness light 15CM-Warm White" particles, Take out the bag labelled "A01024 High-Brightness light 15CM-Warm White". Take out one of the light and connect it to the socket. Turn on the power bank, the light will turn on normally as shown below.

Test each lamp according to this method. It should be noted that after the test, the lamp must be returned to the corresponding bag to avoid confusion of types.