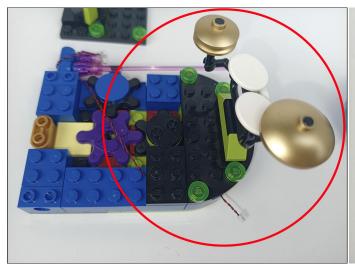

hod. It should be noted that after the test, the lamp must be returned to the corresponding bag to avoid confusion of types.



#### **LED strip test:**

Take out the bag labeled "A01102 LED Strip Green". Take out the LED light bar, connect the USB power cable, turn on the mobile power supply, the light will be on normally, as shown in the figure below.



The components needs to be tested in this set is 4\* Light-15CM Pink,1\* LED Strip Blue,1\* LED Strip Warm White,2\* Multi-Colour Light Strip.

Please contact us immediately if any components don't work.

**Section C:** laying out components following the instruction.









### Tips



The slit on the the plate round 1X1 are hand-made to avoid squeeze the wire and cause short circuit and abnormalheat during installation.

















## 











## 









## 











## 







## 













## 







## 









## 











## 







## 







## 







## 

















## 







## 







## 







## 







## 







## 







## 









## 



















#### **Music Module**



- ①:USB data cable is used to connect modules to the computer to replace music files.
- $@\colon\!$  The power input port is used to supply power to the module, and the voltage is 5V DC power.
- ③: Micro-USB port, music transmission port, it is recommended to use the music format MP3 file, the built-in capacity of the module is 16MB.
- ④: The music control button, from left to right, is "previous song", "pause/play", "next song".
- ⑤: The volume control button, rotate button to adjust the volume .
-