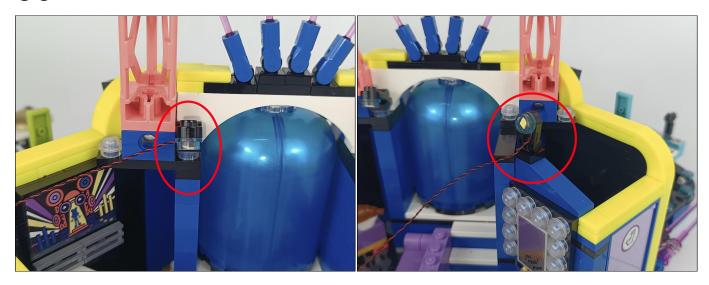

**Section C:** laying out components following the instruction.

### Tips

The slit on the the plate round 1X1 are hand-made to avoid squeeze the wire and cause short circuit and abnormalheat during installation.