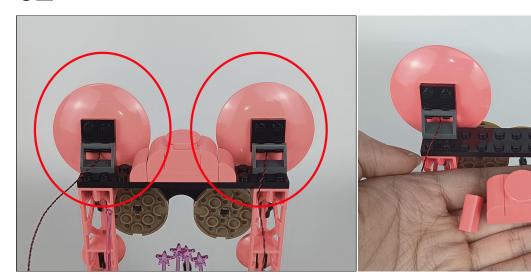

**Section C:** laying out components following the instruction.

Section C: laying out components following the instruction.

Our material is very small but not fragile, just be reminded that don't to pull the wires too hard. For different people, there may be some installation steps that you can't understand. Please look at the previous and later installation step.