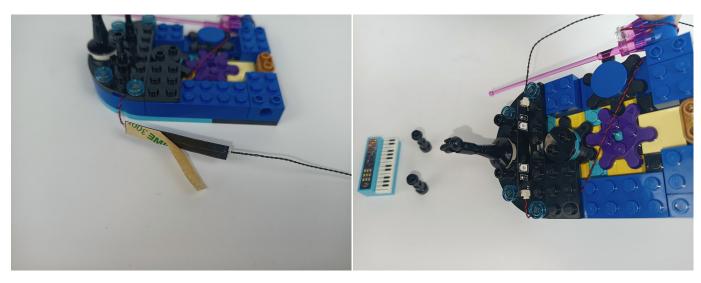

**Section C:** laying out components following the instruction.

#### Tips

The slit on the the plate round 1X1 are hand-made to avoid squeeze the wire and cause short circuit and abnormalheat during installation.