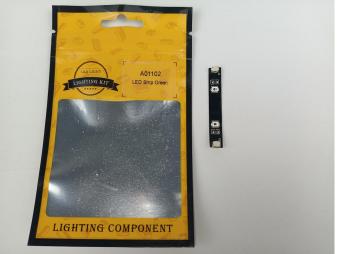

#### **Section A:** Check the type and quantity of components.

There are 12 bags in this set. The name and quantities of specific components are as shown, please check carefully.

| Label                                        | Content                               | Quantity |
|----------------------------------------------|---------------------------------------|----------|
| A01018 Light-15CM Pink                       | Light-15CM Pink                       | 4        |
| A01024 High-Brightness light 15CM-Warm White | High-Brightness light 15CM-Warm White | 2        |
| A01102 LED Strip Green                       | LED Strip Green                       | 1        |
| A01103 LED Strip Blue                        | LED Strip Blue                        | 1        |
| A01105 LED Strip Warm White                  | LED Strip Warm White                  | 1        |
| A012 Expansion Board                         | 4 Socket Expansion Board              | 2        |
|                                              | 8 Socket Expansion Board              | 1        |
| A01305 Power Supply                          | Power Supply                          | 1        |
| A01502 Connecting Cable 15CM                 | Connecting Cable 15CM                 | 3        |
| A01505 Connecting Cable 10CM                 | Connecting Cable 10CM                 | 1        |
| A01506 Connecting Cable 20CM                 | Connecting Cable 20CM                 | 1        |
| A02541 Multi-Colour Light Strip              | Multi-Colour Light Strip              | 2        |
| Components                                   |                                       |          |

#### **LED strip test:**

Take out the bag labeled "A01102 LED Strip Green". Take out the LED light bar, connect the USB power cable, turn on the mobile power supply, the light will be on normally, as shown in the figure below.