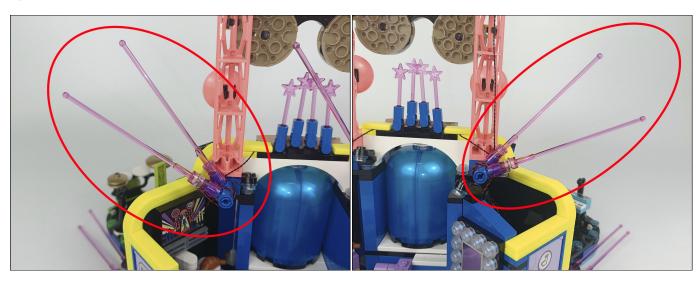

#### 

Good job, you've done all the installation steps, power it up and enjoy your work.

The battery box can also power the set. If it is necessary to change the power supply, prepare three AAA batteries, install them in the battery box, turn on the switch on the battery box, remove the plug of the USB Power Cable from the socket of the expansion board, plug the plug of the battery box to the same socket in the expansion board to power the suit as well.