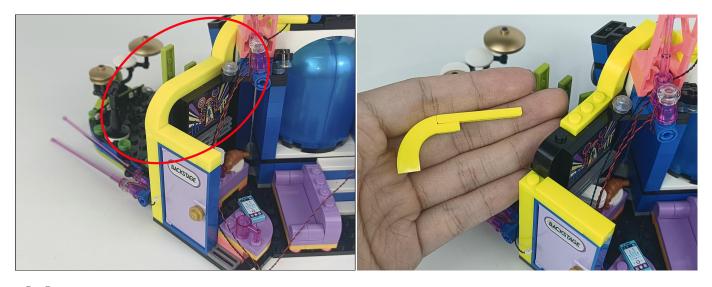

**Section C:** laying out components following the instruction.

#### Tips

The slit on the the plate round 1X1 are hand-made to avoid squeeze the wire and cause short circuit and abnormalheat during installation.