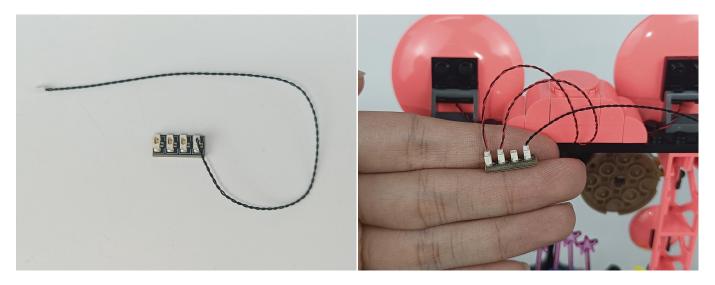

When we test "A01024 High-Brightness light 15CM-Warm White" particles, Take out the bag labelled "A01024 High-Brightness light 15CM-Warm White". Take out one of the light and connect it to the socket. Turn on the power bank, the light will turn on normally as shown below.