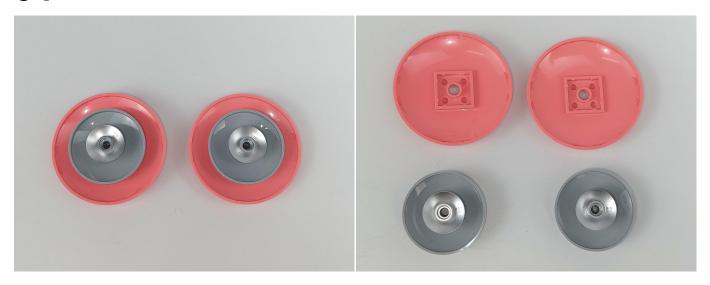

#### **Section A:** Check the type and quantity of components.

There are 12 bags in this set. The name and quantities of specific components are as shown, please check carefully.

| Label                                        | Content                               | Quantity |
|----------------------------------------------|---------------------------------------|----------|
| A01018 Light-15CM Pink                       | Light-15CM Pink                       | 4        |
| A01024 High-Brightness light 15CM-Warm White | High-Brightness light 15CM-Warm White | 2        |
| A01102 LED Strip Green                       | LED Strip Green                       | 1        |
| A01103 LED Strip Blue                        | LED Strip Blue                        | 1        |
| A01105 LED Strip Warm White                  | LED Strip Warm White                  | 1        |
| A012 Expansion Board                         | 4 Socket Expansion Board              | 2        |
|                                              | 8 Socket Expansion Board              | 1        |
| A01305 Power Supply                          | Power Supply                          | 1        |
| A01502 Connecting Cable 15CM                 | Connecting Cable 15CM                 | 3        |
| A01505 Connecting Cable 10CM                 | Connecting Cable 10CM                 | 1        |
| A01506 Connecting Cable 20CM                 | Connecting Cable 20CM                 | 1        |
| A02541 Multi-Colour Light Strip              | Multi-Colour Light Strip              | 2        |
| Components                                   |                                       |          |