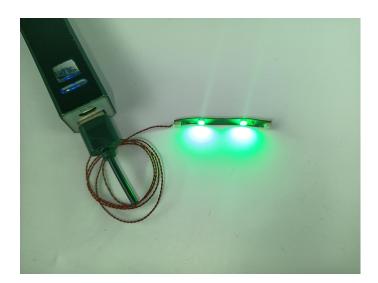

#### **LED strip test:**

Take out the bag labeled "A01102 LED Strip Green". Take out the LED light bar, connect the USB power cable, turn on the mobile power supply, the light will be on normally, as shown in the figure below.

The components needs to be tested in this set is 4\* Light-15CM Pink,1\* LED Strip Blue,1\* LED Strip Warm White,2\* Multi-Colour Light Strip.

Please contact us immediately if any components don't work.