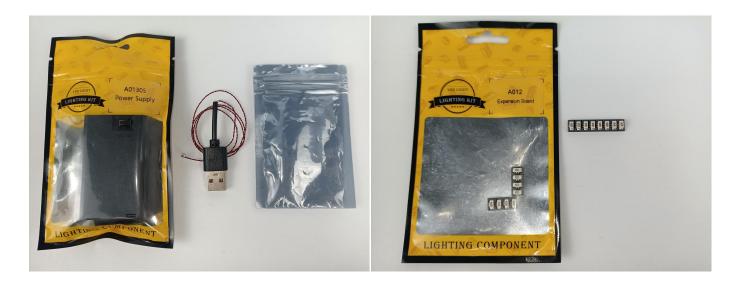

#### **Section A:** Check the type and quantity of components.

There are 12 bags in this set. The name and quantities of specific components are as shown, please check carefully.

| Label                                        | Content                               | Quantity |
|----------------------------------------------|---------------------------------------|----------|
| A01018 Light-15CM Pink                       | Light-15CM Pink                       | 4        |
| A01024 High-Brightness light 15CM-Warm White | High-Brightness light 15CM-Warm White | 2        |
| A01102 LED Strip Green                       | LED Strip Green                       | 1        |
| A01103 LED Strip Blue                        | LED Strip Blue                        | 1        |
| A01105 LED Strip Warm White                  | LED Strip Warm White                  | 1        |
| A012 Expansion Board                         | 4 Socket Expansion Board              | 2        |
|                                              | 8 Socket Expansion Board              | 1        |
| A01305 Power Supply                          | Power Supply                          | 1        |
| A01502 Connecting Cable 15CM                 | Connecting Cable 15CM                 | 3        |
| A01505 Connecting Cable 10CM                 | Connecting Cable 10CM                 | 1        |
| A01506 Connecting Cable 20CM                 | Connecting Cable 20CM                 | 1        |
| A02541 Multi-Colour Light Strip              | Multi-Colour Light Strip              | 2        |
| Components                                   |                                       |          |

Please contact us immediately if there have any missing components.