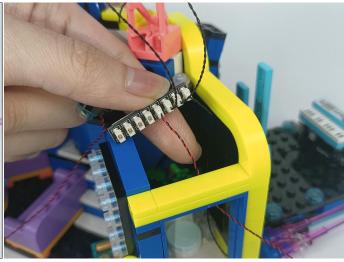

#### **LED strip test:**

Take out the bag labeled "A01102 LED Strip Green". Take out the LED light bar, connect the USB power cable, turn on the mobile power supply, the light will be on normally, as shown in the figure below.

The components needs to be tested in this set is 4\* Light-15CM Pink,1\* LED Strip Blue,1\* LED Strip Warm White,2\* Multi-Colour Light Strip.

Please contact us immediately if any components don't work.