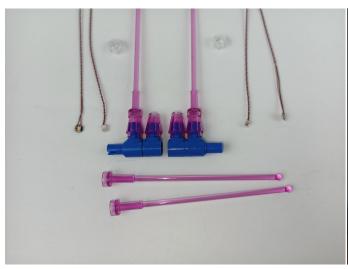

#### Section B: Test that each components is working properly.

We need a structure to test all lights, so take out the bag with label "USB Power Cord" and "Expansion Boards" as follows.

It is worth reminding that our products are all customized. They have a unique way of connecting. The white plug on wire and the socket of the expansion board need to be connected together to transmit power.

The connection method between the USB Power Cord and Expansion Boards is as follows:

The USB Power Cord can be powered by phone chargers, power banks, etc.

This instruction will use the power bank as power supply . The test structure is shown as follow. All lamp in this set will be tested by this structure.