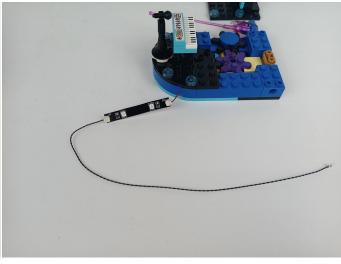

#### Section B: Test that each components is working properly.

We need a structure to test all lights, so take out the bag with label "USB Power Cord" and "Expansion Boards" as follows.

It is worth reminding that our products are all customized. They have a unique way of connecting. The white plug on wire and the socket of the expansion board need to be connected together to transmit power.

Note that on one side of the white plug you can see two very small golden wires that should be connected to the two golden needles in socket of the expansion board.shown as blow.

All our connections between plug and socket are all the same as shown above. So for any such structure with plug and socket, please pay attention to the golden wire of the plug and the golden needle of the socket, they must be touched together.

The connection method between the USB Power Cord and Expansion Boards is as follows:

The USB Power Cord can be powered by phone chargers, power banks, etc.

This instruction will use the power bank as power supply . The test structure is shown as follow. All lamp in this set will be tested by this structure.