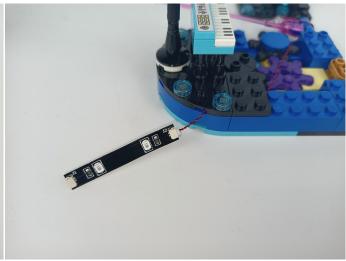

#### **LED strip test:**

Take out the bag labeled "A01102 LED Strip Green". Take out the LED light bar, connect the USB power cable, turn on the mobile power supply, the light will be on normally, as shown in the figure below.

**Section C:** laying out components following the instruction.