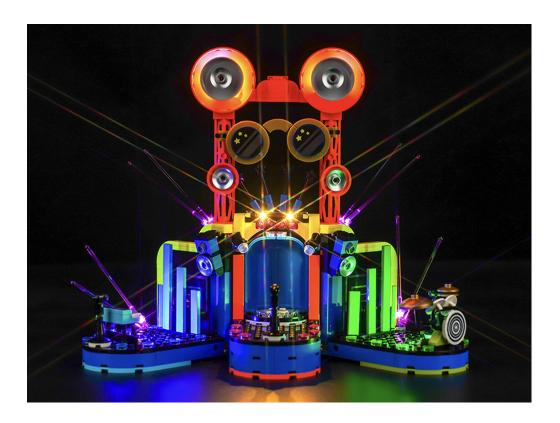

#### 

Good job, you've done all the installation steps, power it up and enjoy your work.

The battery box can also power the set. If it is necessary to change the power supply, prepare three AAA batteries, install them in the battery box, turn on the switch on the battery box, remove the plug of the USB Power Cable from the socket of the expansion board, plug the plug of the battery box to the same socket in the expansion board to power the suit as well.

#### **THANKS**