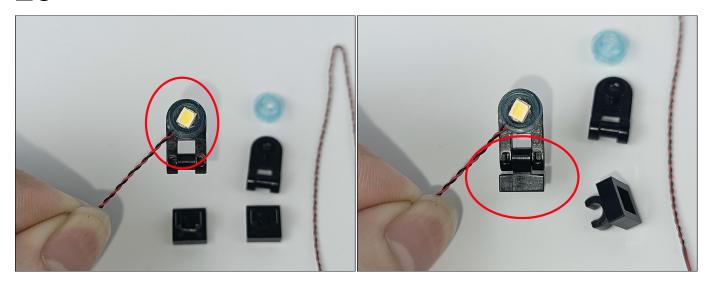

When we test "A01024 High-Brightness light 15CM-Warm White" particles, Take out the bag labelled "A01024 High-Brightness light 15CM-Warm White". Take out one of the light and connect it to the socket. Turn on the power bank, the light will turn on normally as shown below.