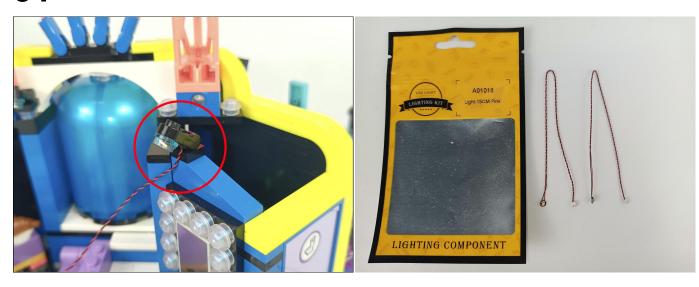

#### **Section A:** Check the type and quantity of components.

There are 12 bags in this set. The name and quantities of specific components are as shown, please check carefully.

| Label                                        | Content                               | Quantity |
|----------------------------------------------|---------------------------------------|----------|
| A01018 Light-15CM Pink                       | Light-15CM Pink                       | 4        |
| A01024 High-Brightness light 15CM-Warm White | High-Brightness light 15CM-Warm White | 2        |
| A01102 LED Strip Green                       | LED Strip Green                       | 1        |
| A01103 LED Strip Blue                        | LED Strip Blue                        | 1        |
| A01105 LED Strip Warm White                  | LED Strip Warm White                  | 1        |
| A012 Expansion Board                         | 4 Socket Expansion Board              | 2        |
|                                              | 8 Socket Expansion Board              | 1        |
| A01305 Power Supply                          | Power Supply                          | 1        |
| A01502 Connecting Cable 15CM                 | Connecting Cable 15CM                 | 3        |
| A01505 Connecting Cable 10CM                 | Connecting Cable 10CM                 | 1        |
| A01506 Connecting Cable 20CM                 | Connecting Cable 20CM                 | 1        |
| A02541 Multi-Colour Light Strip              | Multi-Colour Light Strip              | 2        |
| Components                                   |                                       |          |

**Section C:** laying out components following the instruction.