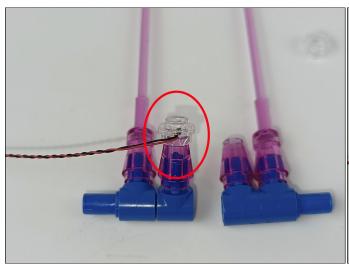

When we test "A01024 High-Brightness light 15CM-Warm White" particles, Take out the bag labelled "A01024 High-Brightness light 15CM-Warm White". Take out one of the light and connect it to the socket. Turn on the power bank, the light will turn on normally as shown below.