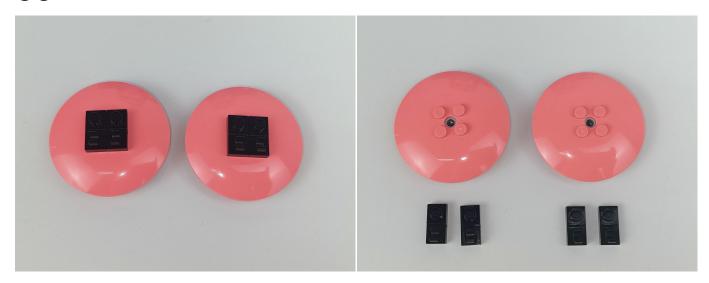

#### **Section A:** Check the type and quantity of components.

There are 12 bags in this set. The name and quantities of specific components are as shown, please check carefully.

| Label                                        | Content                               | Quantity |
|----------------------------------------------|---------------------------------------|----------|
| A01018 Light-15CM Pink                       | Light-15CM Pink                       | 4        |
| A01024 High-Brightness light 15CM-Warm White | High-Brightness light 15CM-Warm White | 2        |
| A01102 LED Strip Green                       | LED Strip Green                       | 1        |
| A01103 LED Strip Blue                        | LED Strip Blue                        | 1        |
| A01105 LED Strip Warm White                  | LED Strip Warm White                  | 1        |
| A012 Expansion Board                         | 4 Socket Expansion Board              | 2        |
|                                              | 8 Socket Expansion Board              | 1        |
| A01305 Power Supply                          | Power Supply                          | 1        |
| A01502 Connecting Cable 15CM                 | Connecting Cable 15CM                 | 3        |
| A01505 Connecting Cable 10CM                 | Connecting Cable 10CM                 | 1        |
| A01506 Connecting Cable 20CM                 | Connecting Cable 20CM                 | 1        |
| A02541 Multi-Colour Light Strip              | Multi-Colour Light Strip              | 2        |
| Components                                   |                                       |          |