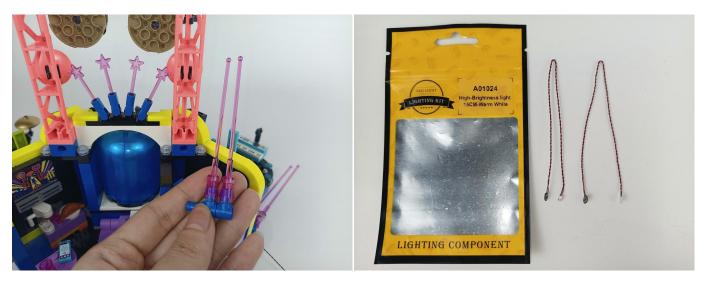

#### **Section A:** Check the type and quantity of components.

There are 12 bags in this set. The name and quantities of specific components are as shown, please check carefully.

| Label                                        | Content                               | Quantity |
|----------------------------------------------|---------------------------------------|----------|
| A01018 Light-15CM Pink                       | Light-15CM Pink                       | 4        |
| A01024 High-Brightness light 15CM-Warm White | High-Brightness light 15CM-Warm White | 2        |
| A01102 LED Strip Green                       | LED Strip Green                       | 1        |
| A01103 LED Strip Blue                        | LED Strip Blue                        | 1        |
| A01105 LED Strip Warm White                  | LED Strip Warm White                  | 1        |
| A012 Expansion Board                         | 4 Socket Expansion Board              | 2        |
|                                              | 8 Socket Expansion Board              | 1        |
| A01305 Power Supply                          | Power Supply                          | 1        |
| A01502 Connecting Cable 15CM                 | Connecting Cable 15CM                 | 3        |
| A01505 Connecting Cable 10CM                 | Connecting Cable 10CM                 | 1        |
| A01506 Connecting Cable 20CM                 | Connecting Cable 20CM                 | 1        |
| A02541 Multi-Colour Light Strip              | Multi-Colour Light Strip              | 2        |
| Components                                   |                                       |          |