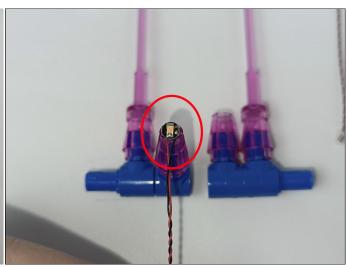

Note that on one side of the white plug you can see two very small golden wires that should be connected to the two golden needles in socket of the expansion board.shown as blow.

All our connections between plug and socket are all the same as shown above. So for any such structure with plug and socket, please pay attention to the golden wire of the plug and the golden needle of the socket, they must be touched together.