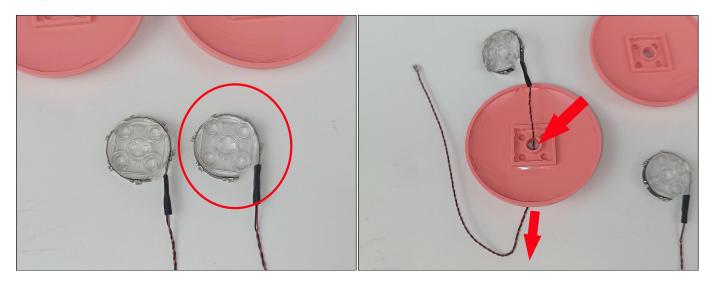

#### Tips

The slit on the the plate round 1X1 are hand-made to avoid squeeze the wire and cause short circuit and abnormalheat during installation.