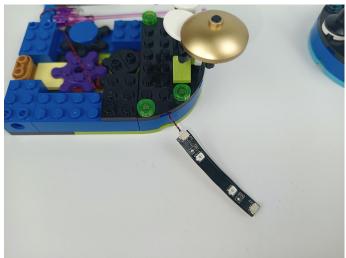

#### **LED strip test:**

Take out the bag labeled "A01102 LED Strip Green". Take out the LED light bar, connect the USB power cable, turn on the mobile power supply, the light will be on normally, as shown in the figure below.