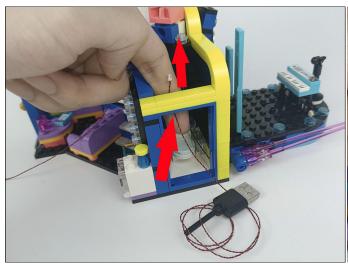

#### 

Good job, you've done all the installation steps, power it up and enjoy your work.

The battery box can also power the set. If it is necessary to change the power supply, prepare three AAA batteries, install them in the battery box, turn on the switch on the battery box, remove the plug of the USB Power Cable from the socket of the expansion board, plug the plug of the battery box to the same socket in the expansion board to power the suit as well.