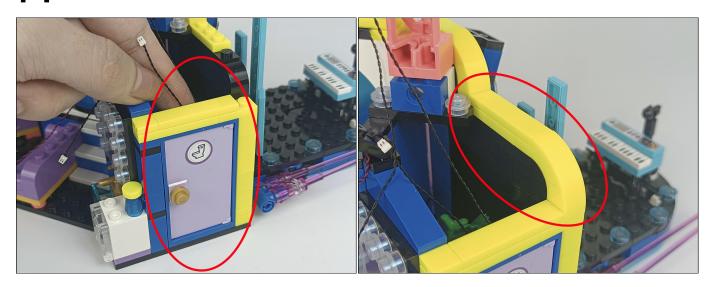

**Section C:** laying out components following the instruction.

#### Tips

The slit on the the plate round 1X1 are hand-made to avoid squeeze the wire and cause short circuit and abnormalheat during installation.