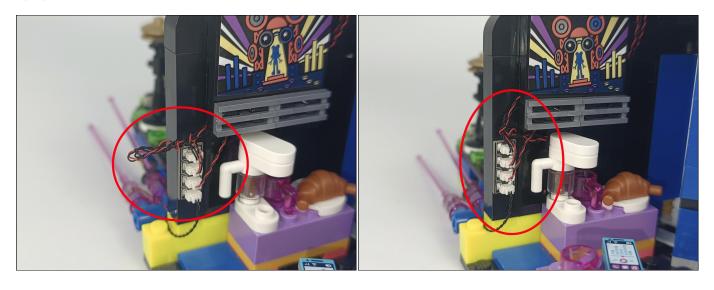

Section C: laying out components following the instruction.

Our material is very small but not fragile, just be reminded that don't to pull the wires too hard. For different people, there may be some installation steps that you can't understand. Please look at the previous and later installation step.

**Section C:** laying out components following the instruction.

#### Tips

The slit on the the plate round 1X1 are hand-made to avoid squeeze the wire and cause short circuit and abnormalheat during installation.