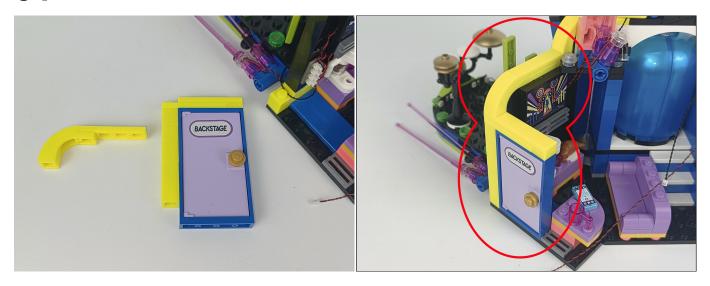

Section C: laying out components following the instruction.

Our material is very small but not fragile, just be reminded that don't to pull the wires too hard. For different people, there may be some installation steps that you can't understand. Please look at the previous and later installation step.

**Section C:** laying out components following the instruction.