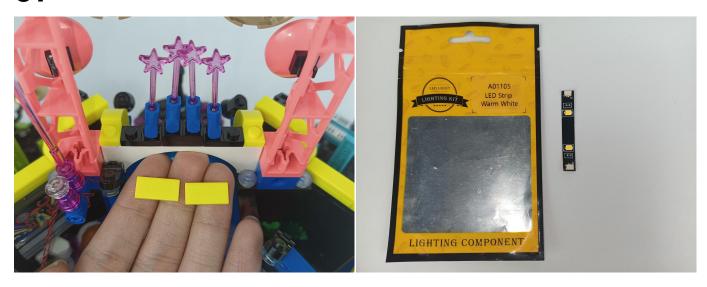

#### **Section A:** Check the type and quantity of components.

There are 12 bags in this set. The name and quantities of specific components are as shown, please check carefully.

| Label                                        | Content                               | Quantity |
|----------------------------------------------|---------------------------------------|----------|
| A01018 Light-15CM Pink                       | Light-15CM Pink                       | 4        |
| A01024 High-Brightness light 15CM-Warm White | High-Brightness light 15CM-Warm White | 2        |
| A01102 LED Strip Green                       | LED Strip Green                       | 1        |
| A01103 LED Strip Blue                        | LED Strip Blue                        | 1        |
| A01105 LED Strip Warm White                  | LED Strip Warm White                  | 1        |
| A012 Expansion Board                         | 4 Socket Expansion Board              | 2        |
|                                              | 8 Socket Expansion Board              | 1        |
| A01305 Power Supply                          | Power Supply                          | 1        |
| A01502 Connecting Cable 15CM                 | Connecting Cable 15CM                 | 3        |
| A01505 Connecting Cable 10CM                 | Connecting Cable 10CM                 | 1        |
| A01506 Connecting Cable 20CM                 | Connecting Cable 20CM                 | 1        |
| A02541 Multi-Colour Light Strip              | Multi-Colour Light Strip              | 2        |
| Components                                   |                                       |          |