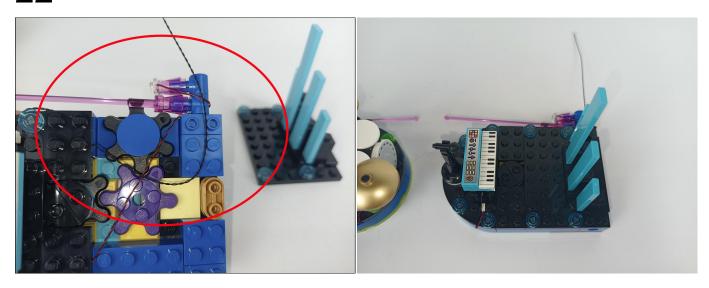

**Section C:** laying out components following the instruction.

#### Tips

The slit on the the plate round 1X1 are hand-made to avoid squeeze the wire and cause short circuit and abnormalheat during installation.