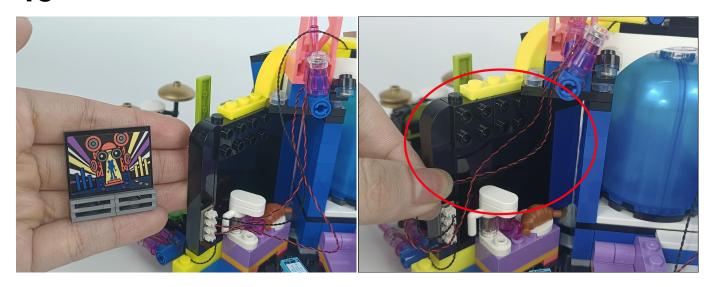

**Section C:** laying out components following the instruction.

#### Tips

The slit on the the plate round 1X1 are hand-made to avoid squeeze the wire and cause short circuit and abnormalheat during installation.