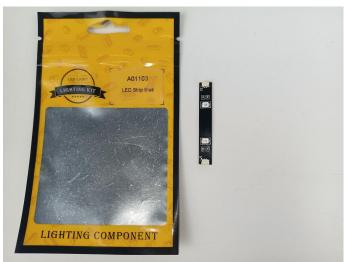

#### **Section A:** Check the type and quantity of components.

There are 12 bags in this set. The name and quantities of specific components are as shown, please check carefully.

| Label                                        | Content                               | Quantity |
|----------------------------------------------|---------------------------------------|----------|
| A01018 Light-15CM Pink                       | Light-15CM Pink                       | 4        |
| A01024 High-Brightness light 15CM-Warm White | High-Brightness light 15CM-Warm White | 2        |
| A01102 LED Strip Green                       | LED Strip Green                       | 1        |
| A01103 LED Strip Blue                        | LED Strip Blue                        | 1        |
| A01105 LED Strip Warm White                  | LED Strip Warm White                  | 1        |
| A012 Expansion Board                         | 4 Socket Expansion Board              | 2        |
|                                              | 8 Socket Expansion Board              | 1        |
| A01305 Power Supply                          | Power Supply                          | 1        |
| A01502 Connecting Cable 15CM                 | Connecting Cable 15CM                 | 3        |
| A01505 Connecting Cable 10CM                 | Connecting Cable 10CM                 | 1        |
| A01506 Connecting Cable 20CM                 | Connecting Cable 20CM                 | 1        |
| A02541 Multi-Colour Light Strip              | Multi-Colour Light Strip              | 2        |
| Components                                   |                                       |          |

#### **LED strip test:**

Take out the bag labeled "A01102 LED Strip Green". Take out the LED light bar, connect the USB power cable, turn on the mobile power supply, the light will be on normally, as shown in the figure below.