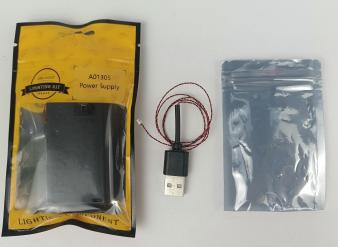

#### **Section A:** Check the type and quantity of components.

There are 12 bags in this set. The name and quantities of specific components are as shown, please check carefully.

| Label                                        | Content                               | Quantity |
|----------------------------------------------|---------------------------------------|----------|
| A01018 Light-15CM Pink                       | Light-15CM Pink                       | 4        |
| A01024 High-Brightness light 15CM-Warm White | High-Brightness light 15CM-Warm White | 2        |
| A01102 LED Strip Green                       | LED Strip Green                       | 1        |
| A01103 LED Strip Blue                        | LED Strip Blue                        | 1        |
| A01105 LED Strip Warm White                  | LED Strip Warm White                  | 1        |
| A012 Expansion Board                         | 4 Socket Expansion Board              | 2        |
|                                              | 8 Socket Expansion Board              | 1        |
| A01305 Power Supply                          | Power Supply                          | 1        |
| A01502 Connecting Cable 15CM                 | Connecting Cable 15CM                 | 3        |
| A01505 Connecting Cable 10CM                 | Connecting Cable 10CM                 | 1        |
| A01506 Connecting Cable 20CM                 | Connecting Cable 20CM                 | 1        |
| A02541 Multi-Colour Light Strip              | Multi-Colour Light Strip              | 2        |
| Components                                   |                                       |          |

#### Section B: Test that each components is working properly.

We need a structure to test all lights, so take out the bag with label "USB Power Cord" and "Expansion Boards" as follows.

It is worth reminding that our products are all customized. They have a unique way of connecting. The white plug on wire and the socket of the expansion board need to be connected together to transmit power.

The connection method between the USB Power Cord and Expansion Boards is as follows:

The USB Power Cord can be powered by phone chargers, power banks, etc.

This instruction will use the power bank as power supply . The test structure is shown as follow. All lamp in this set will be tested by this structure.