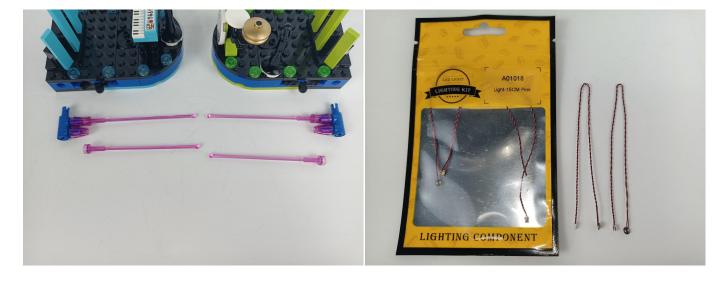

#### **Section A:** Check the type and quantity of components.

There are 12 bags in this set. The name and quantities of specific components are as shown, please check carefully.

| Label                                        | Content                               | Quantity |
|----------------------------------------------|---------------------------------------|----------|
| A01018 Light-15CM Pink                       | Light-15CM Pink                       | 4        |
| A01024 High-Brightness light 15CM-Warm White | High-Brightness light 15CM-Warm White | 2        |
| A01102 LED Strip Green                       | LED Strip Green                       | 1        |
| A01103 LED Strip Blue                        | LED Strip Blue                        | 1        |
| A01105 LED Strip Warm White                  | LED Strip Warm White                  | 1        |
| A012 Expansion Board                         | 4 Socket Expansion Board              | 2        |
|                                              | 8 Socket Expansion Board              | 1        |
| A01305 Power Supply                          | Power Supply                          | 1        |
| A01502 Connecting Cable 15CM                 | Connecting Cable 15CM                 | 3        |
| A01505 Connecting Cable 10CM                 | Connecting Cable 10CM                 | 1        |
| A01506 Connecting Cable 20CM                 | Connecting Cable 20CM                 | 1        |
| A02541 Multi-Colour Light Strip              | Multi-Colour Light Strip              | 2        |
| Components                                   |                                       |          |