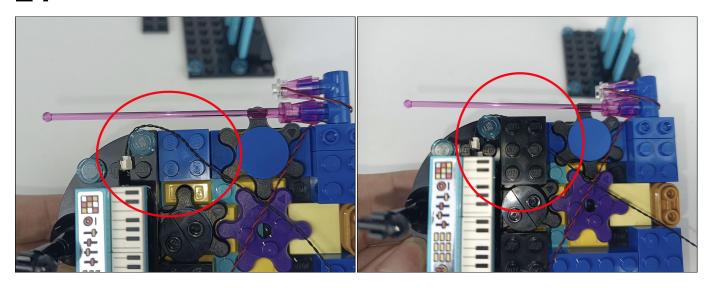

**Section C:** laying out components following the instruction.

#### Tips

The slit on the the plate round 1X1 are hand-made to avoid squeeze the wire and cause short circuit and abnormalheat during installation.