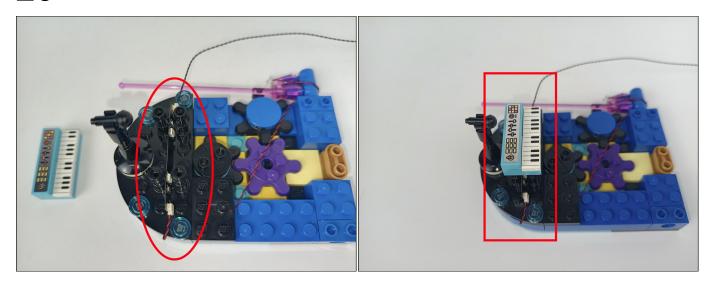

**Section C:** laying out components following the instruction.

#### Tips

The slit on the the plate round 1X1 are hand-made to avoid squeeze the wire and cause short circuit and abnormalheat during installation.