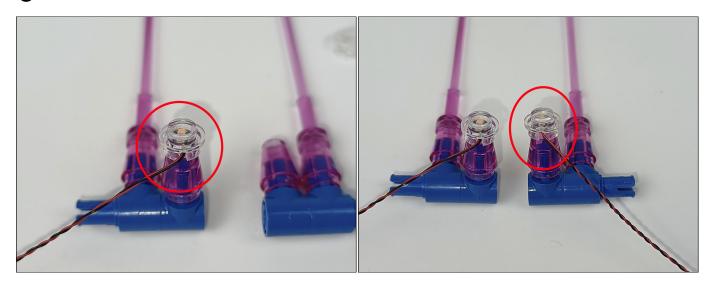

Note that on one side of the white plug you can see two very small golden wires that should be connected to the two golden needles in socket of the expansion board.shown as blow.

All our connections between plug and socket are all the same as shown above. So for any such structure with plug and socket, please pay attention to the golden wire of the plug and the golden needle of the socket, they must be touched together.