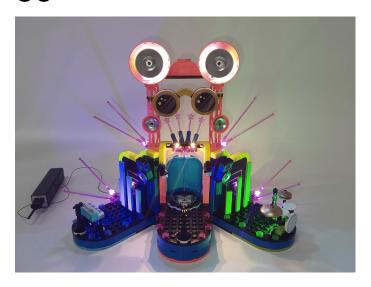

#### 

Good job, you've done all the installation steps, power it up and enjoy your work.

The battery box can also power the set. If it is necessary to change the power supply, prepare three AAA batteries, install them in the battery box, turn on the switch on the battery box, remove the plug of the USB Power Cable from the socket of the expansion board, plug the plug of the battery box to the same socket in the expansion board to power the suit as well.

#### **THANKS**