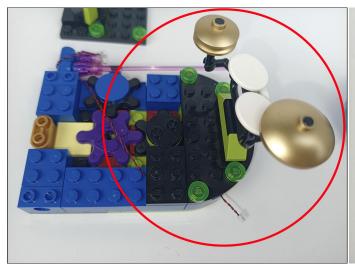

When we test "A01024 High-Brightness light 15CM-Warm White" particles, Take out the bag labelled "A01024 High-Brightness light 15CM-Warm White". Take out one of the light and connect it to the socket. Turn on the power bank, the light will turn on normally as shown below.

Test each lamp according to this method. It should be noted that after the test, the lamp must be returned to the corresponding bag to avoid confusion of types.