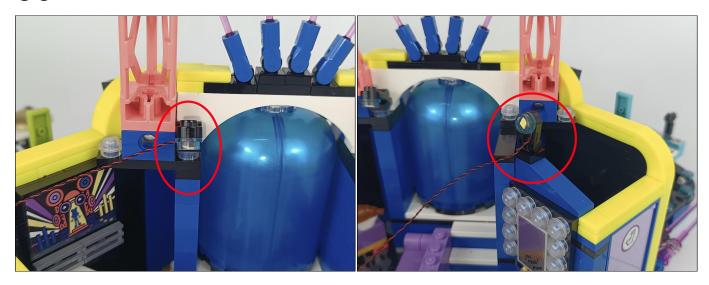

bag to avoid confusion of types.



#### **LED strip test:**

Take out the bag labeled "A01102 LED Strip Green". Take out the LED light bar, connect the USB power cable, turn on the mobile power supply, the light will be on normally, as shown in the figure below.



The components needs to be tested in this set is 4\* Light-15CM Pink,1\* LED Strip Blue,1\* LED Strip Warm White,2\* Multi-Colour Light Strip.

Please contact us immediately if any components don't work.

**Section C:** laying out components following the instruction.









#### Tips



The slit on the the plate round 1X1 are hand-made to avoid squeeze the wire and cause short circuit and abnormalheat during installation.

















#### 











#### 









#### 











# 







# 













#### 







#### 









#### 











#### 







# 







# 







#### 

















#### 







#### 







#### 







#### 







#### 







#### 







#### 









#### 

















#### 







Good job, you've done all the installation steps, power it up and enjoy your work.



The battery box can also power the set. If it is necessary to change the power supply, prepare three AAA batteries, install them in the battery box, turn on the switch on the battery box, remove the plug of the USB Power Cable from the socket of the expansion board, plug the plug of the battery box to the same socket in the expansion board to power the suit as well.

#### **THANKS**