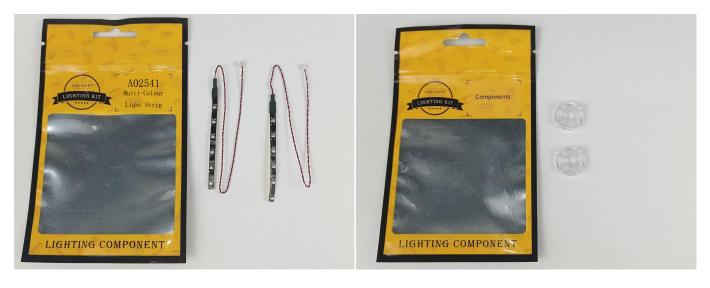

#### **Section A:** Check the type and quantity of components.

There are 12 bags in this set. The name and quantities of specific components are as shown, please check carefully.

| Label                                        | Content                               | Quantity |
|----------------------------------------------|---------------------------------------|----------|
| A01018 Light-15CM Pink                       | Light-15CM Pink                       | 4        |
| A01024 High-Brightness light 15CM-Warm White | High-Brightness light 15CM-Warm White | 2        |
| A01102 LED Strip Green                       | LED Strip Green                       | 1        |
| A01103 LED Strip Blue                        | LED Strip Blue                        | 1        |
| A01105 LED Strip Warm White                  | LED Strip Warm White                  | 1        |
| A012 Expansion Board                         | 4 Socket Expansion Board              | 2        |
|                                              | 8 Socket Expansion Board              | 1        |
| A01305 Power Supply                          | Power Supply                          | 1        |
| A01502 Connecting Cable 15CM                 | Connecting Cable 15CM                 | 3        |
| A01505 Connecting Cable 10CM                 | Connecting Cable 10CM                 | 1        |
| A01506 Connecting Cable 20CM                 | Connecting Cable 20CM                 | 1        |
| A02541 Multi-Colour Light Strip              | Multi-Colour Light Strip              | 2        |
| Components                                   |                                       |          |

#### **LED strip test:**

Take out the bag labeled "A01102 LED Strip Green". Take out the LED light bar, connect the USB power cable, turn on the mobile power supply, the light will be on normally, as shown in the figure below.