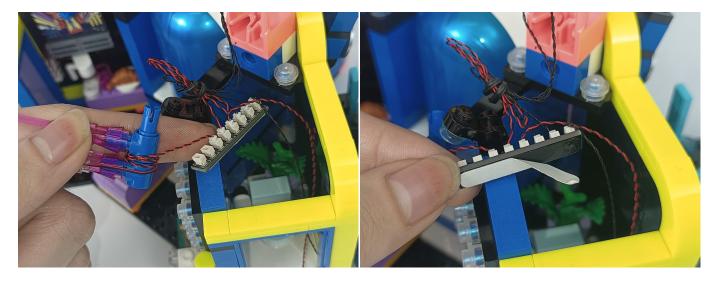

When we test "A01024 High-Brightness light 15CM-Warm White" particles, Take out the bag labelled "A01024 High-Brightness light 15CM-Warm White". Take out one of the light and connect it to the socket. Turn on the power bank, the light will turn on normally as shown below.

Test each lamp according to this method. It should be noted that after the test, the lamp must be returned to the corresponding bag to avoid confusion of types.