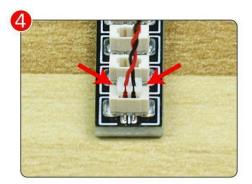

Note that on one side of the white plug you can see two very small golden wires that should be connected to the two golden needles in socket of the expansion board.shown as blow.

All our connections between plug and socket are all the same as shown above. So for any such structure with plug and socket, please pay attention to the golden wire of the plug and the golden needle of the socket, they must be touched together.