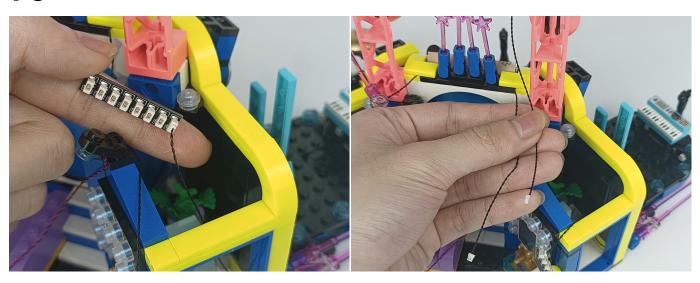

When we test "A01024 High-Brightness light 15CM-Warm White" particles, Take out the bag labelled "A01024 High-Brightness light 15CM-Warm White". Take out one of the light and connect it to the socket. Turn on the power bank, the light will turn on normally as shown below.

Test each lamp according to this method. It should be noted that after the test, the lamp must be returned to the corresponding bag to avoid confusion of types.