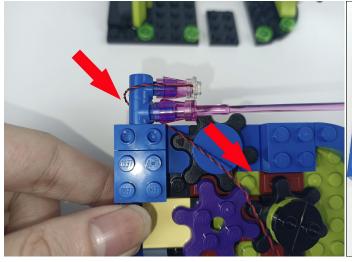

#### Section B: Test that each components is working properly.

We need a structure to test all lights, so take out the bag with label "USB Power Cord" and "Expansion Boards" as follows.

It is worth reminding that our products are all customized. They have a unique way of connecting. The white plug on wire and the socket of the expansion board need to be connected together to transmit power.

Note that on one side of the white plug you can see two very small golden wires that should be connected to the two golden needles in socket of the expansion board.shown as blow.

All our connections between plug and socket are all the same as shown above. So for any such structure with plug and socket, please pay attention to the golden wire of the plug and the golden needle of the socket, they must be touched together.