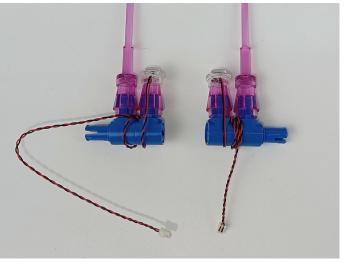

**Section C:** laying out components following the instruction.

#### Tips

The slit on the the plate round 1X1 are hand-made to avoid squeeze the wire and cause short circuit and abnormalheat during installation.