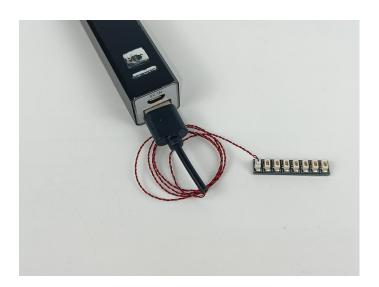

#### Section B: Test that each components is working properly.

We need a structure to test all lights, so take out the bag with label "USB Power Cord" and "Expansion Boards" as follows.

It is worth reminding that our products are all customized. They have a unique way of connecting. The white plug on wire and the socket of the expansion board need to be connected together to transmit power.

Note that on one side of the white plug you can see two very small golden wires that should be connected to the two golden needles in socket of the expansion board.shown as blow.

All our connections between plug and socket are all the same as shown above. So for any such structure with plug and socket, please pay attention to the golden wire of the plug and the golden needle of the socket, they must be touched together.

The connection method between the USB Power Cord and Expansion Boards is as follows:

The USB Power Cord can be powered by phone chargers, power banks, etc.

This instruction will use the power bank as power supply . The test structure is shown as follow. All lamp in this set will be tested by this structure.