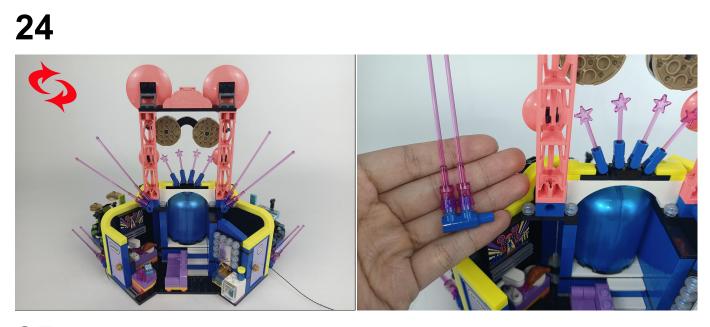

When we test "A01024 High-Brightness light 15CM-Warm White" particles, Take out the bag labelled "A01024 High-Brightness light 15CM-Warm White". Take out one of the light and connect it to the socket. Turn on the power bank, the light will turn on normally as shown below.