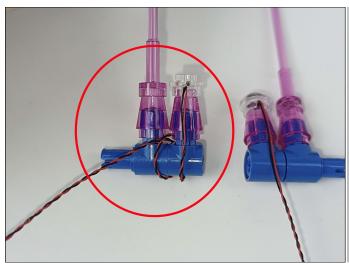

**Section C:** laying out components following the instruction.

#### Tips

The slit on the the plate round 1X1 are hand-made to avoid squeeze the wire and cause short circuit and abnormalheat during installation.