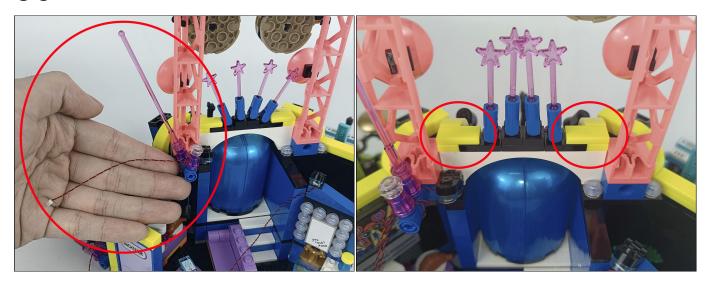

#### 

Good job, you've done all the installation steps, power it up and enjoy your work.

The battery box can also power the set. If it is necessary to change the power supply, prepare three AAA batteries, install them in the battery box, turn on the switch on the battery box, remove the plug of the USB Power Cable from the socket of the expansion board, plug the plug of the battery box to the same socket in the expansion board to power the suit as well.