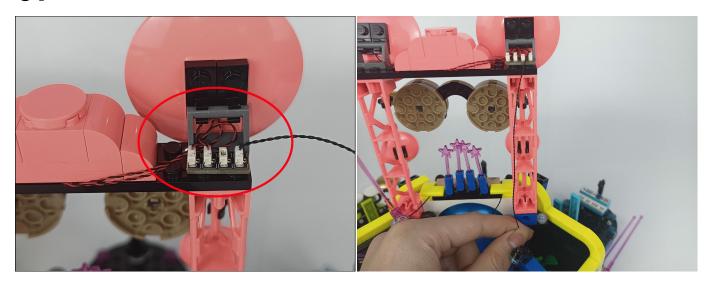

he USB power cable, turn on the mobile power supply, the light will be on normally, as shown in the figure below.



The components needs to be tested in this set is 4\* Light-15CM Pink,1\* LED Strip Blue,1\* LED Strip Warm White,2\* Multi-Colour Light Strip.

Please contact us immediately if any components don't work.

**Section C:** laying out components following the instruction.









#### Tips



The slit on the the plate round 1X1 are hand-made to avoid squeeze the wire and cause short circuit and abnormalheat during installation.

















#### 











#### 









#### 











# 







# 













#### 







#### 









#### 











#### 







# 







# 







#### 

















#### 







#### 







#### 







#### 







#### 







#### 







#### 









#### 

















#### 







Good job, you've done all the installation steps, power it up and enjoy your work.



The battery box can also power the set. If it is necessary to change the power supply, prepare three AAA batteries, install them in the battery box, turn on the switch on the battery box, remove the plug of the USB Power Cable from the socket of the expansion board, plug the plug of the battery box to the same socket in the expansion board to power the suit as well.

#### **THANKS**