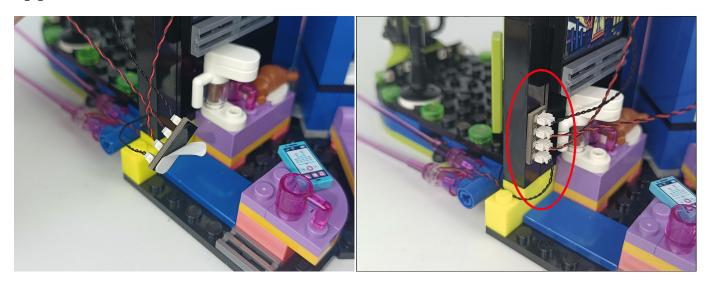

**Section C:** laying out components following the instruction.

#### Tips

The slit on the the plate round 1X1 are hand-made to avoid squeeze the wire and cause short circuit and abnormalheat during installation.