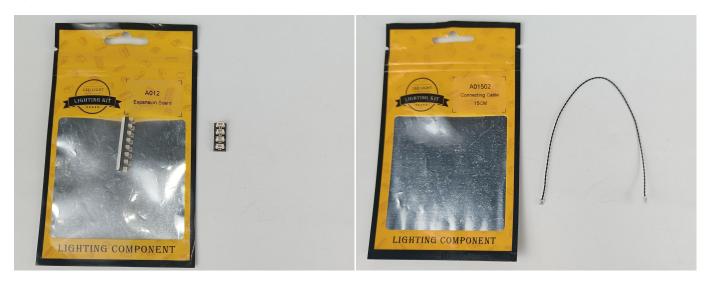

#### **Section A:** Check the type and quantity of components.

There are 12 bags in this set. The name and quantities of specific components are as shown, please check carefully.

| Label                                        | Content                               | Quantity |
|----------------------------------------------|---------------------------------------|----------|
| A01018 Light-15CM Pink                       | Light-15CM Pink                       | 4        |
| A01024 High-Brightness light 15CM-Warm White | High-Brightness light 15CM-Warm White | 2        |
| A01102 LED Strip Green                       | LED Strip Green                       | 1        |
| A01103 LED Strip Blue                        | LED Strip Blue                        | 1        |
| A01105 LED Strip Warm White                  | LED Strip Warm White                  | 1        |
| A012 Expansion Board                         | 4 Socket Expansion Board              | 2        |
|                                              | 8 Socket Expansion Board              | 1        |
| A01305 Power Supply                          | Power Supply                          | 1        |
| A01502 Connecting Cable 15CM                 | Connecting Cable 15CM                 | 3        |
| A01505 Connecting Cable 10CM                 | Connecting Cable 10CM                 | 1        |
| A01506 Connecting Cable 20CM                 | Connecting Cable 20CM                 | 1        |
| A02541 Multi-Colour Light Strip              | Multi-Colour Light Strip              | 2        |
| Components                                   |                                       |          |