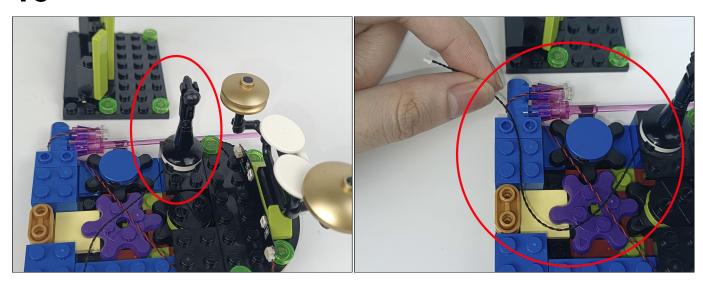

after the test, the lamp must be returned to the corresponding bag to avoid confusion of types.



#### **LED strip test:**

Take out the bag labeled "A01102 LED Strip Green". Take out the LED light bar, connect the USB power cable, turn on the mobile power supply, the light will be on normally, as shown in the figure below.



The components needs to be tested in this set is 4\* Light-15CM Pink,1\* LED Strip Blue,1\* LED Strip Warm White,2\* Multi-Colour Light Strip.

Please contact us immediately if any components don't work.

**Section C:** laying out components following the instruction.









#### Tips



The slit on the the plate round 1X1 are hand-made to avoid squeeze the wire and cause short circuit and abnormalheat during installation.

















#### 











#### 









#### 











# 







# 













#### 







#### 









#### 











#### 







# 







# 







#### 

















#### 







#### 







#### 







#### 







#### 







#### 







#### 









#### 

















#### 







Good job, you've done all the installation steps, power it up and enjoy your work.



The battery box can also power the set. If it is necessary to change the power supply, prepare three AAA batteries, install them in the battery box, turn on the switch on the battery box, remove the plug of the USB Power Cable from the socket of the expansion board, plug the plug of the battery box to the same socket in the expansion board to power the suit as well.

#### **THANKS**