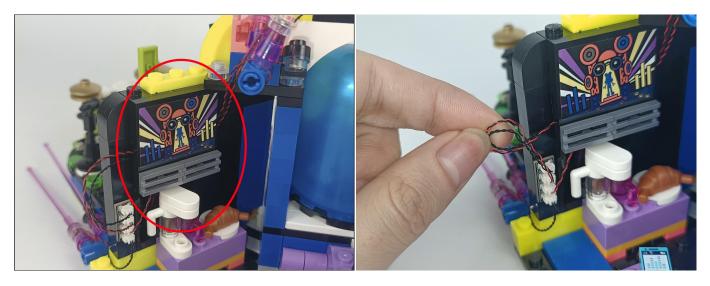

Section C: laying out components following the instruction.

Our material is very small but not fragile, just be reminded that don't to pull the wires too hard. For different people, there may be some installation steps that you can't understand. Please look at the previous and later installation step.

**Section C:** laying out components following the instruction.

#### Tips

The slit on the the plate round 1X1 are hand-made to avoid squeeze the wire and cause short circuit and abnormalheat during installation.