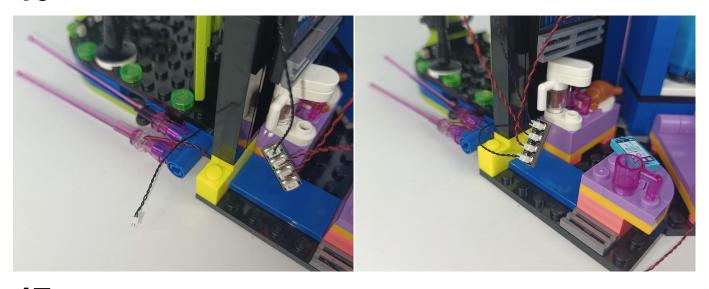

**Section C:** laying out components following the instruction.

#### Tips

The slit on the the plate round 1X1 are hand-made to avoid squeeze the wire and cause short circuit and abnormalheat during installation.