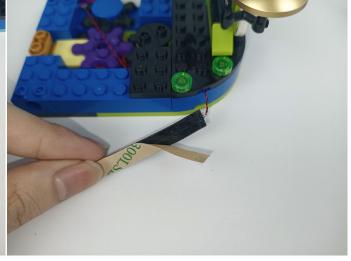

#### Tips

The slit on the the plate round 1X1 are hand-made to avoid squeeze the wire and cause short circuit and abnormalheat during installation.