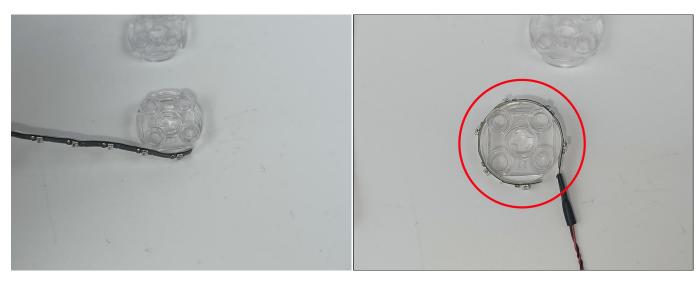

When we test "A01024 High-Brightness light 15CM-Warm White" particles, Take out the bag labelled "A01024 High-Brightness light 15CM-Warm White". Take out one of the light and connect it to the socket. Turn on the power bank, the light will turn on normally as shown below.