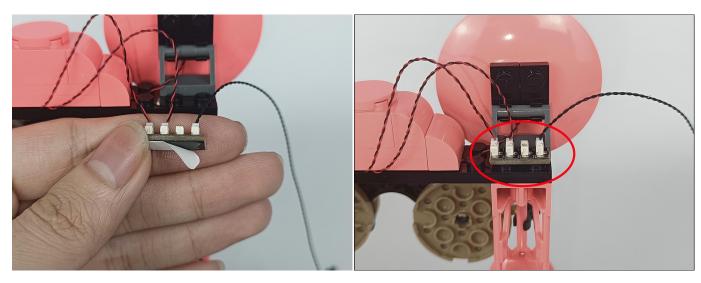

the USB power cable, turn on the mobile power supply, the light will be on normally, as shown in the figure below.



The components needs to be tested in this set is 4\* Light-15CM Pink,1\* LED Strip Blue,1\* LED Strip Warm White,2\* Multi-Colour Light Strip.

Please contact us immediately if any components don't work.

**Section C:** laying out components following the instruction.









#### Tips



The slit on the the plate round 1X1 are hand-made to avoid squeeze the wire and cause short circuit and abnormalheat during installation.

















#### 











#### 









#### 











# 







# 













#### 







#### 









#### 











#### 







# 







# 







#### 

















#### 







#### 







#### 







#### 







#### 







#### 







#### 









#### 

















#### 







Good job, you've done all the installation steps, power it up and enjoy your work.



The battery box can also power the set. If it is necessary to change the power supply, prepare three AAA batteries, install them in the battery box, turn on the switch on the battery box, remove the plug of the USB Power Cable from the socket of the expansion board, plug the plug of the battery box to the same socket in the expansion board to power the suit as well.

#### **THANKS**