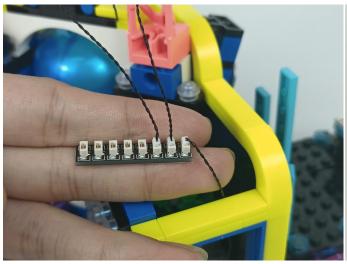

When we test "A01024 High-Brightness light 15CM-Warm White" particles, Take out the bag labelled "A01024 High-Brightness light 15CM-Warm White". Take out one of the light and connect it to the socket. Turn on the power bank, the light will turn on normally as shown below.

Test each lamp according to this method. It should be noted that after the test, the lamp must be returned to the corresponding bag to avoid confusion of types.