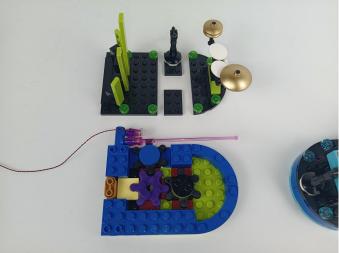

#### 

Good job, you've done all the installation steps, power it up and enjoy your work.

The battery box can also power the set. If it is necessary to change the power supply, prepare three AAA batteries, install them in the battery box, turn on the switch on the battery box, remove the plug of the USB Power Cable from the socket of the expansion board, plug the plug of the battery box to the same socket in the expansion board to power the suit as well.