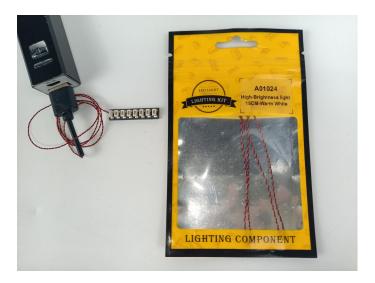

When we test "A01024 High-Brightness light 15CM-Warm White" particles, Take out the bag labelled "A01024 High-Brightness light 15CM-Warm White". Take out one of the light and connect it to the socket. Turn on the power bank, the light will turn on normally as shown below.

Test each lamp according to this method. It should be noted that after the test, the lamp must be returned to the corresponding bag to avoid confusion of types.