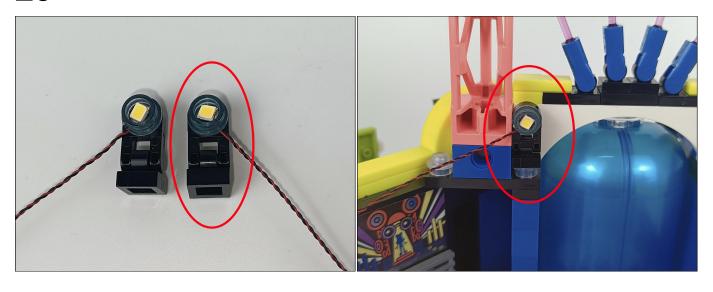

Test each lamp according to this method. It should be noted that after the test, the lamp must be returned to the corresponding bag to avoid confusion of types.

**Section C:** laying out components following the instruction.