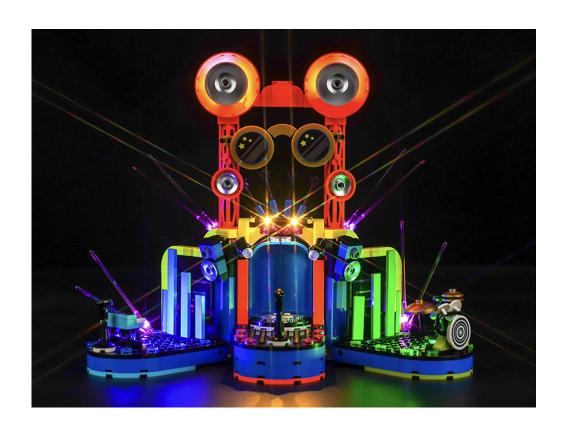

# 42616 Heartlake City Music Talent Show P60901

Installation requires a lot of patience and great observation that your LEGO bricks will come alive when you get this finished. The bricks with lighting as below, so make sure you're ready and let's get started.