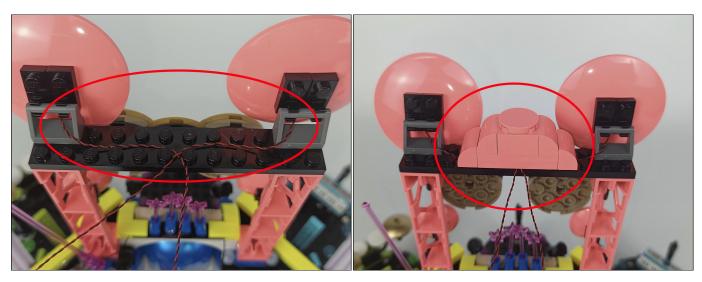

**Section C:** laying out components following the instruction.

#### 

Good job, you've done all the installation steps, power it up and enjoy your work.

The battery box can also power the set. If it is necessary to change the power supply, prepare three AAA batteries, install them in the battery box, turn on the switch on the battery box, remove the plug of the USB Power Cable from the socket of the expansion board, plug the plug of the battery box to the same socket in the expansion board to power the suit as well.