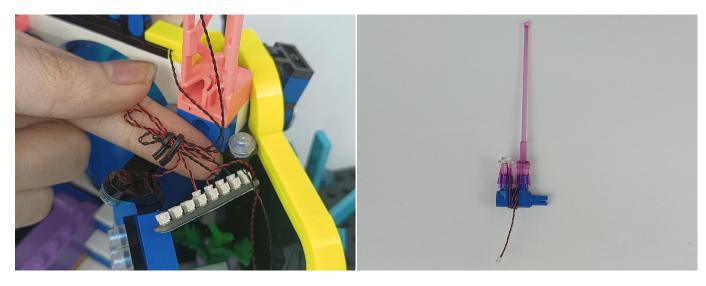

When we test "A01024 High-Brightness light 15CM-Warm White" particles, Take out the bag labelled "A01024 High-Brightness light 15CM-Warm White". Take out one of the light and connect it to the socket. Turn on the power bank, the light will turn on normally as shown below.

Test each lamp according to this method. It should be noted that after the test, the lamp must be returned to the corresponding bag to avoid confusion of types.