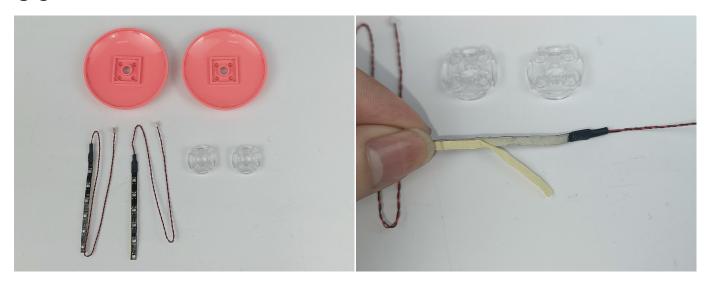

**Section C:** laying out components following the instruction.

#### Tips

The slit on the the plate round 1X1 are hand-made to avoid squeeze the wire and cause short circuit and abnormalheat during installation.