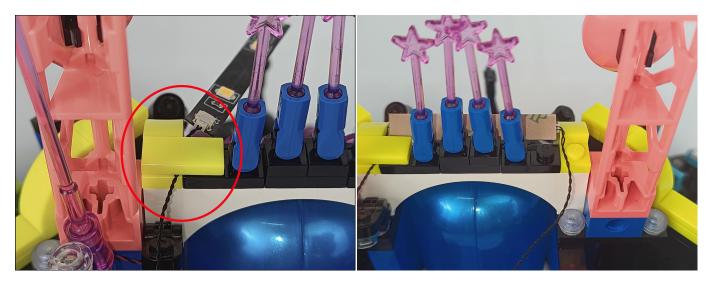

**Section C:** laying out components following the instruction.

#### Tips

The slit on the the plate round 1X1 are hand-made to avoid squeeze the wire and cause short circuit and abnormalheat during installation.