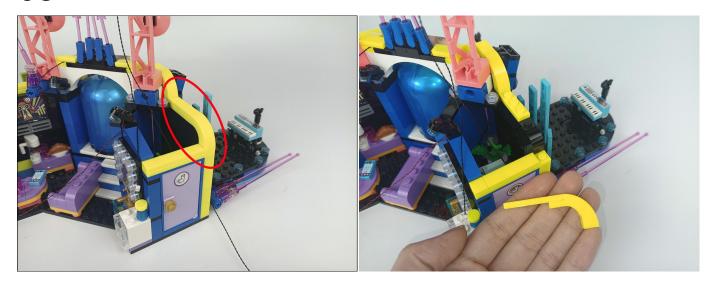

USB power cable, turn on the mobile power supply, the light will be on normally, as shown in the figure below.



The components needs to be tested in this set is 4\* Light-15CM Pink,1\* LED Strip Blue,1\* LED Strip Warm White,2\* Multi-Colour Light Strip.

Please contact us immediately if any components don't work.

**Section C:** laying out components following the instruction.









#### Tips



The slit on the the plate round 1X1 are hand-made to avoid squeeze the wire and cause short circuit and abnormalheat during installation.

















#### 











#### 









#### 











# 







# 













#### 







#### 









#### 











#### 







# 







# 







#### 

















#### 







#### 







#### 







#### 







#### 







#### 







#### 









#### 

















#### 







Good job, you've done all the installation steps, power it up and enjoy your work.



The battery box can also power the set. If it is necessary to change the power supply, prepare three AAA batteries, install them in the battery box, turn on the switch on the battery box, remove the plug of the USB Power Cable from the socket of the expansion board, plug the plug of the battery box to the same socket in the expansion board to power the suit as well.

#### **THANKS**