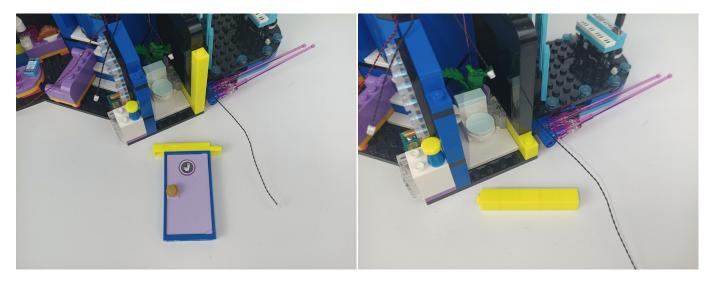

**Section C:** laying out components following the instruction.

#### Tips

The slit on the the plate round 1X1 are hand-made to avoid squeeze the wire and cause short circuit and abnormalheat during installation.