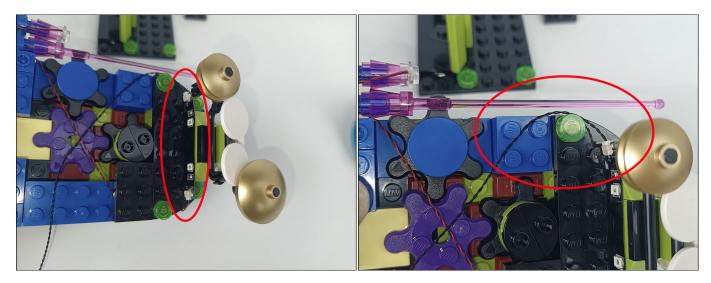

ted that after the test, the lamp must be returned to the corresponding bag to avoid confusion of types.



#### **LED strip test:**

Take out the bag labeled "A01102 LED Strip Green". Take out the LED light bar, connect the USB power cable, turn on the mobile power supply, the light will be on normally, as shown in the figure below.



The components needs to be tested in this set is 4\* Light-15CM Pink,1\* LED Strip Blue,1\* LED Strip Warm White,2\* Multi-Colour Light Strip.

Please contact us immediately if any components don't work.

**Section C:** laying out components following the instruction.









#### Tips



The slit on the the plate round 1X1 are hand-made to avoid squeeze the wire and cause short circuit and abnormalheat during installation.

















#### 











#### 









#### 











# 







# 













#### 







#### 









#### 











#### 







# 







# 







#### 

















#### 







#### 







#### 







#### 







#### 







#### 







#### 









#### 

















#### 







Good job, you've done all the installation steps, power it up and enjoy your work.



The battery box can also power the set. If it is necessary to change the power supply, prepare three AAA batteries, install them in the battery box, turn on the switch on the battery box, remove the plug of the USB Power Cable from the socket of the expansion board, plug the plug of the battery box to the same socket in the expansion board to power the suit as well.

#### **THANKS**