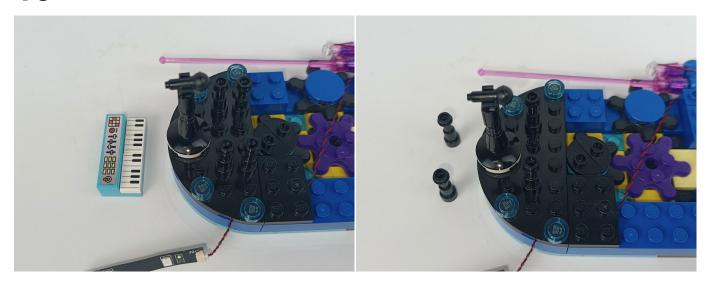

**Section C:** laying out components following the instruction.

#### Tips

The slit on the the plate round 1X1 are hand-made to avoid squeeze the wire and cause short circuit and abnormalheat during installation.