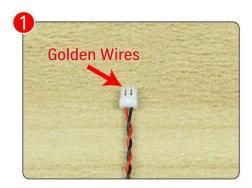

#### Section B: Test that each components is working properly.

We need a structure to test all lights, so take out the bag with label "USB Power Cord" and "Expansion Boards" as follows.

It is worth reminding that our products are all customized. They have a unique way of connecting. The white plug on wire and the socket of the expansion board need to be connected together to transmit power.

Note that on one side of the white plug you can see two very small golden wires that should be connected to the two golden needles in socket of the expansion board.shown as blow.

All our connections between plug and socket are all the same as shown above. So for any such structure with plug and socket, please pay attention to the golden wire of the plug and the golden needle of the socket, they must be touched together.