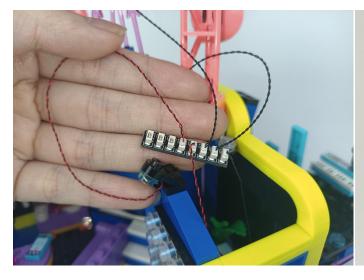

#### **LED strip test:**

Take out the bag labeled "A01102 LED Strip Green". Take out the LED light bar, connect the USB power cable, turn on the mobile power supply, the light will be on normally, as shown in the figure below.

The components needs to be tested in this set is 4\* Light-15CM Pink,1\* LED Strip Blue,1\* LED Strip Warm White,2\* Multi-Colour Light Strip.

Please contact us immediately if any components don't work.