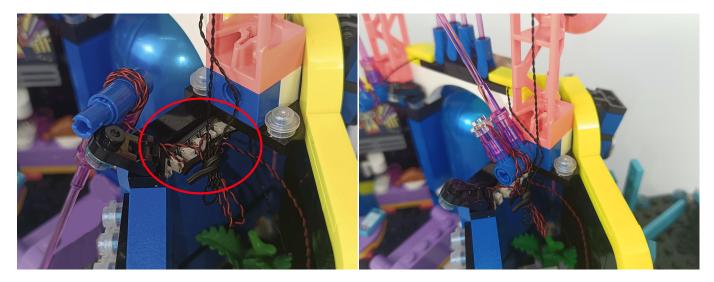

**Section C:** laying out components following the instruction.

#### Tips

The slit on the the plate round 1X1 are hand-made to avoid squeeze the wire and cause short circuit and abnormalheat during installation.