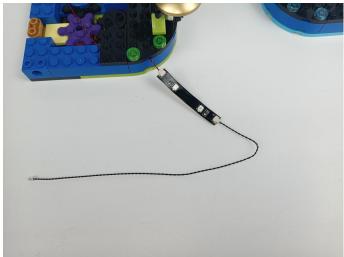

e noted that after the test, the lamp must be returned to the corresponding bag to avoid confusion of types.



#### **LED strip test:**

Take out the bag labeled "A01102 LED Strip Green". Take out the LED light bar, connect the USB power cable, turn on the mobile power supply, the light will be on normally, as shown in the figure below.



The components needs to be tested in this set is 4\* Light-15CM Pink,1\* LED Strip Blue,1\* LED Strip Warm White,2\* Multi-Colour Light Strip.

Please contact us immediately if any components don't work.

**Section C:** laying out components following the instruction.









#### Tips



The slit on the the plate round 1X1 are hand-made to avoid squeeze the wire and cause short circuit and abnormalheat during installation.

















#### 











#### 









#### 











# 







# 













#### 







#### 









#### 











#### 







# 







# 







#### 

















#### 







#### 







#### 







#### 







#### 







#### 







#### 









#### 

















#### 







Good job, you've done all the installation steps, power it up and enjoy your work.



The battery box can also power the set. If it is necessary to change the power supply, prepare three AAA batteries, install them in the battery box, turn on the switch on the battery box, remove the plug of the USB Power Cable from the socket of the expansion board, plug the plug of the battery box to the same socket in the expansion board to power the suit as well.

#### **THANKS**