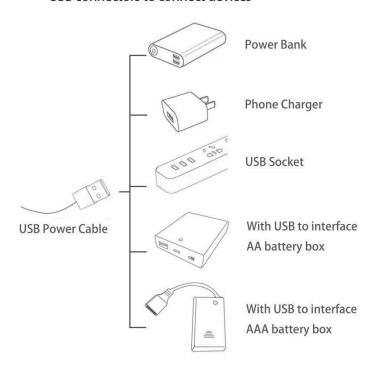

The connection method between the USB Power Cord and Expansion Boards is as follows:

The USB Power Cord can be powered by phone chargers, power banks, etc.

This instruction will use the power bank as power supply . The test structure is shown as follow. All lamp in this set will be tested by this structure.