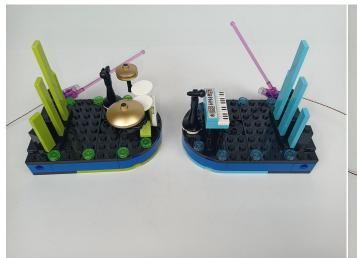

#### 

Good job, you've done all the installation steps, power it up and enjoy your work.

The battery box can also power the set. If it is necessary to change the power supply, prepare three AAA batteries, install them in the battery box, turn on the switch on the battery box, remove the plug of the USB Power Cable from the socket of the expansion board, plug the plug of the battery box to the same socket in the expansion board to power the suit as well.