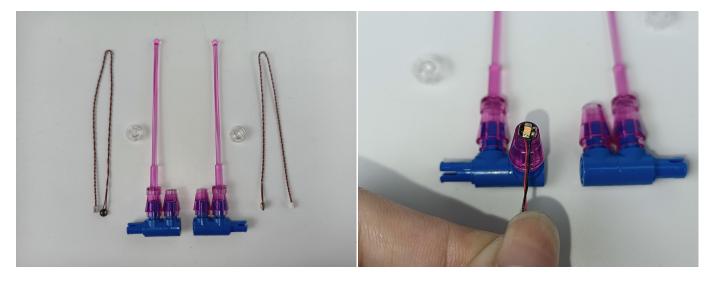

#### Section B: Test that each components is working properly.

We need a structure to test all lights, so take out the bag with label "USB Power Cord" and "Expansion Boards" as follows.

It is worth reminding that our products are all customized. They have a unique way of connecting. The white plug on wire and the socket of the expansion board need to be connected together to transmit power.

Note that on one side of the white plug you can see two very small golden wires that should be connected to the two golden needles in socket of the expansion board.shown as blow.

All our connections between plug and socket are all the same as shown above. So for any such structure with plug and socket, please pay attention to the golden wire of the plug and the golden needle of the socket, they must be touched together.

The connection method between the USB Power Cord and Expansion Boards is as follows:

The USB Power Cord can be powered by phone chargers, power banks, etc.

This instruction will use the power bank as power supply . The test structure is shown as follow. All lamp in this set will be tested by this structure.