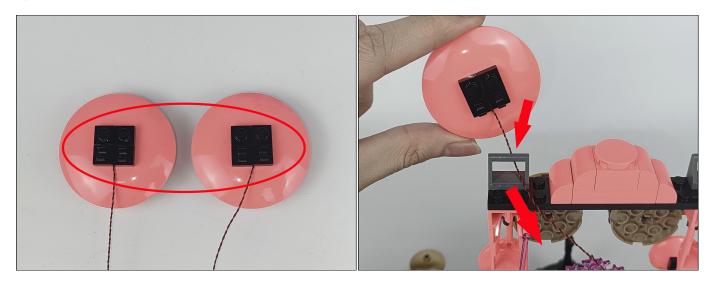

**Section C:** laying out components following the instruction.

#### Tips

The slit on the the plate round 1X1 are hand-made to avoid squeeze the wire and cause short circuit and abnormalheat during installation.