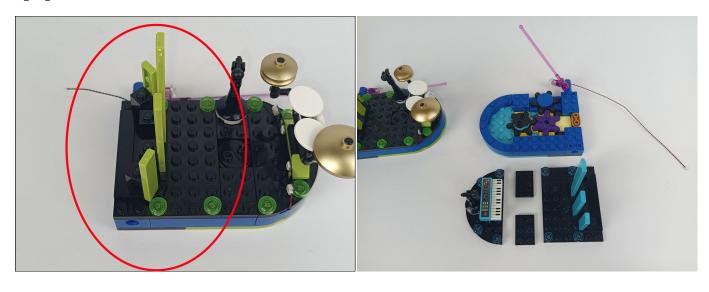

#### 

Good job, you've done all the installation steps, power it up and enjoy your work.

The battery box can also power the set. If it is necessary to change the power supply, prepare three AAA batteries, install them in the battery box, turn on the switch on the battery box, remove the plug of the USB Power Cable from the socket of the expansion board, plug the plug of the battery box to the same socket in the expansion board to power the suit as well.