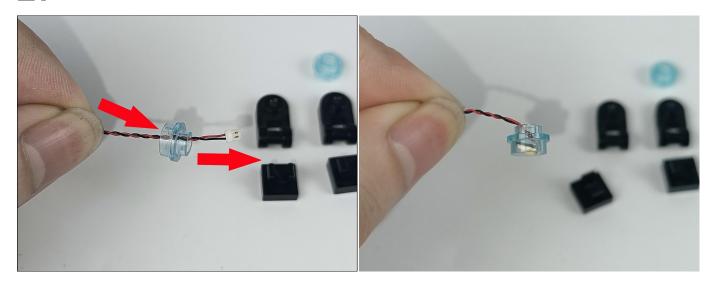

Note that on one side of the white plug you can see two very small golden wires that should be connected to the two golden needles in socket of the expansion board.shown as blow.

All our connections between plug and socket are all the same as shown above. So for any such structure with plug and socket, please pay attention to the golden wire of the plug and the golden needle of the socket, they must be touched together.