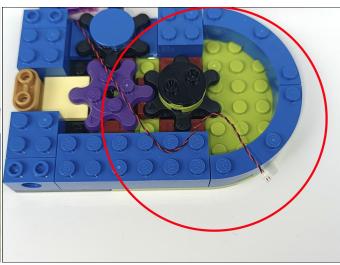

#### **LED strip test:**

Take out the bag labeled "A01102 LED Strip Green". Take out the LED light bar, connect the USB power cable, turn on the mobile power supply, the light will be on normally, as shown in the figure below.

The components needs to be tested in this set is 4\* Light-15CM Pink,1\* LED Strip Blue,1\* LED Strip Warm White,2\* Multi-Colour Light Strip.

Please contact us immediately if any components don't work.