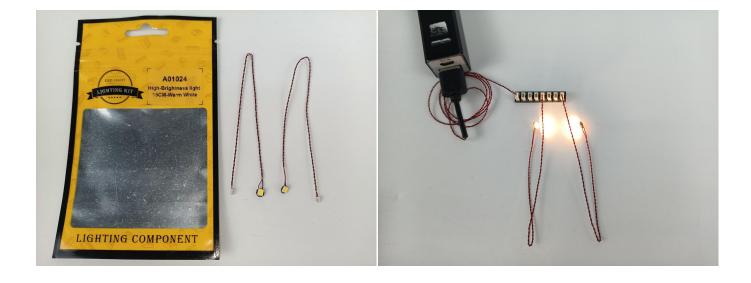

When we test "A01024 High-Brightness light 15CM-Warm White" particles, Take out the bag labelled "A01024 High-Brightness light 15CM-Warm White". Take out one of the light and connect it to the socket. Turn on the power bank, the light will turn on normally as shown below.

Test each lamp according to this method. It should be noted that after the test, the lamp must be returned to the corresponding bag to avoid confusion of types.