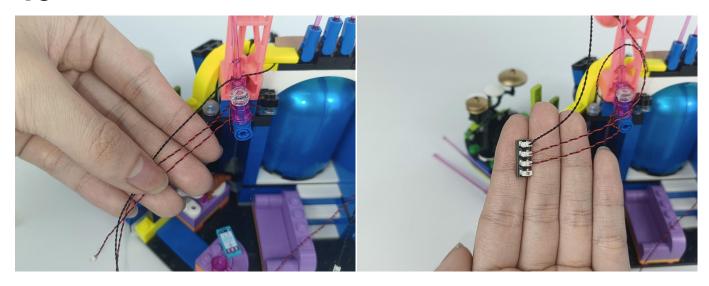

When we test "A01024 High-Brightness light 15CM-Warm White" particles, Take out the bag labelled "A01024 High-Brightness light 15CM-Warm White". Take out one of the light and connect it to the socket. Turn on the power bank, the light will turn on normally as shown below.

Test each lamp according to this method. It should be noted that after the test, the lamp must be returned to the corresponding bag to avoid confusion of types.