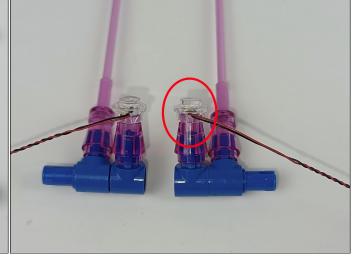

Note that on one side of the white plug you can see two very small golden wires that should be connected to the two golden needles in socket of the expansion board.shown as blow.

All our connections between plug and socket are all the same as shown above. So for any such structure with plug and socket, please pay attention to the golden wire of the plug and the golden needle of the socket, they must be touched together.