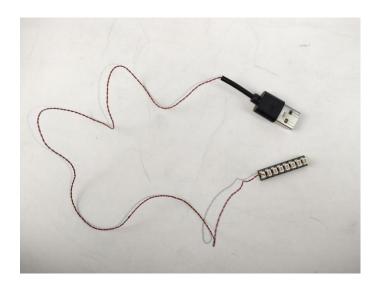

#### Section B: Test that each components is working properly.

We need a structure to test all lights, so take out the bag with label "USB Power Cord" and "Expansion Boards" as follows.

It is worth reminding that our products are all customized. They have a unique way of connecting. The white plug on wire and the socket of the expansion board need to be connected together to transmit power.

The connection method between the USB Power Cord and Expansion Boards is as follows:

The USB Power Cord can be powered by phone chargers, power banks, etc.

This instruction will use the power bank as power supply . The test structure is shown as follow. All lamp in this set will be tested by this structure.