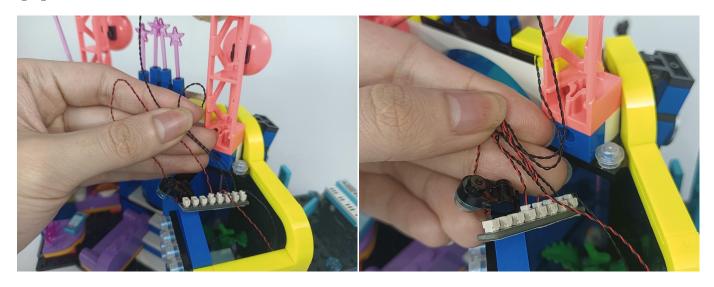

**Section C:** laying out components following the instruction.

#### Tips

The slit on the the plate round 1X1 are hand-made to avoid squeeze the wire and cause short circuit and abnormalheat during installation.