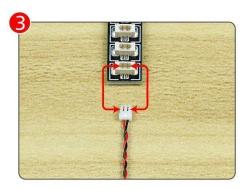

#### Section B: Test that each components is working properly.

We need a structure to test all lights, so take out the bag with label "USB Power Cord" and "Expansion Boards" as follows.

It is worth reminding that our products are all customized. They have a unique way of connecting. The white plug on wire and the socket of the expansion board need to be connected together to transmit power.

Note that on one side of the white plug you can see two very small golden wires that should be connected to the two golden needles in socket of the expansion board.shown as blow.

All our connections between plug and socket are all the same as shown above. So for any such structure with plug and socket, please pay attention to the golden wire of the plug and the golden needle of the socket, they must be touched together.

The connection method between the USB Power Cord and Expansion Boards is as follows:

The USB Power Cord can be powered by phone chargers, power banks, etc.

This instruction will use the power bank as power supply . The test structure is shown as follow. All lamp in this set will be tested by this structure.