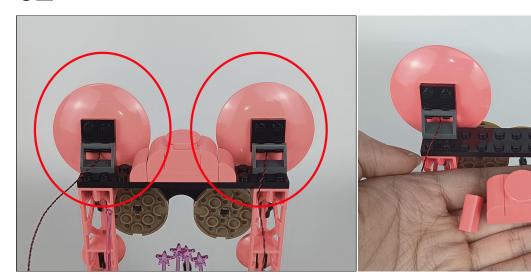

**Section C:** laying out components following the instruction.

#### Tips

The slit on the the plate round 1X1 are hand-made to avoid squeeze the wire and cause short circuit and abnormalheat during installation.