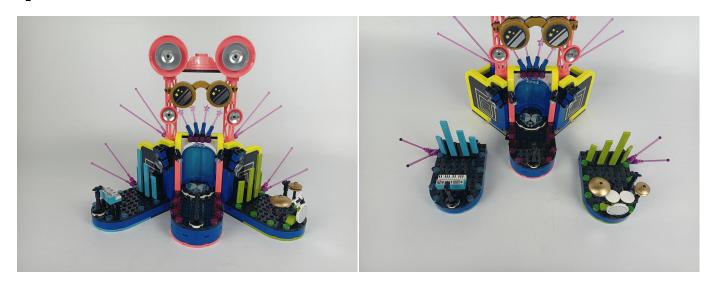

# 42616 Heartlake City Music Talent Show P60901

Installation requires a lot of patience and great observation that your LEGO bricks will come alive when you get this finished. The bricks with lighting as below, so make sure you're ready and let's get started.