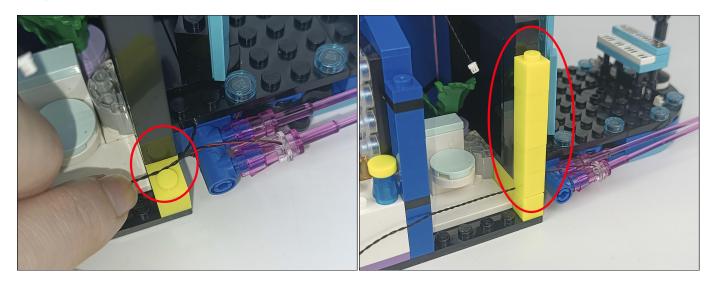

**Section C:** laying out components following the instruction.

#### Tips

The slit on the the plate round 1X1 are hand-made to avoid squeeze the wire and cause short circuit and abnormalheat during installation.