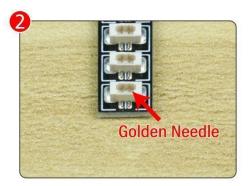

Note that on one side of the white plug you can see two very small golden wires that should be connected to the two golden needles in socket of the expansion board.shown as blow.

All our connections between plug and socket are all the same as shown above. So for any such structure with plug and socket, please pay attention to the golden wire of the plug and the golden needle of the socket, they must be touched together.