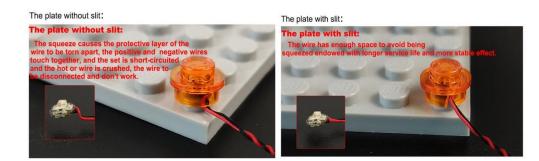

#### Tips

The slit on the the plate round 1X1 are hand-made to avoid squeeze the wire and cause short circuit and abnormalheat during installation.