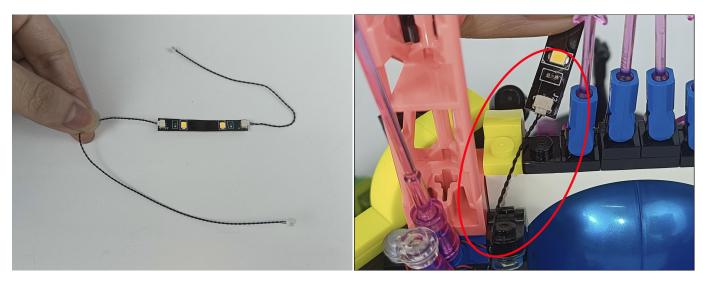

#### **LED strip test:**

Take out the bag labeled "A01102 LED Strip Green". Take out the LED light bar, connect the USB power cable, turn on the mobile power supply, the light will be on normally, as shown in the figure below.