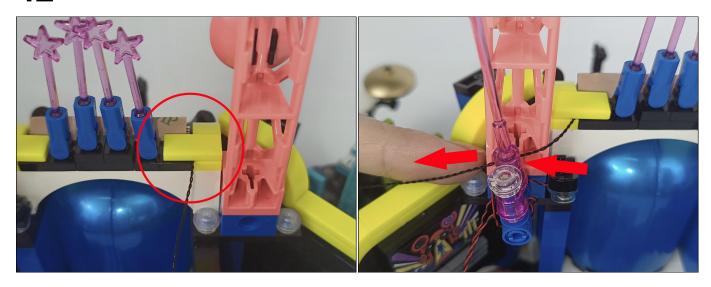

**Section C:** laying out components following the instruction.

#### Tips

The slit on the the plate round 1X1 are hand-made to avoid squeeze the wire and cause short circuit and abnormalheat during installation.