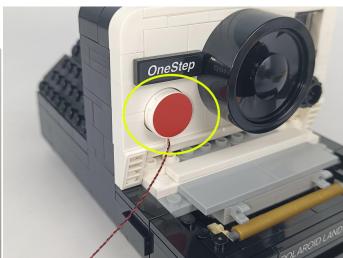

#### USB connectors to connect devices

This instruction will use the power bank as power supply . The test structure is shown as follow. All lamp in this set will be tested by this structure.

When we test "A01003 Light-15CM Red" particles, Take out the bag labelled "A01003 Light-15CM Red". Take out one of the light and connect it to the socket. Turn on the power bank, the light will turn on normally as shown below.