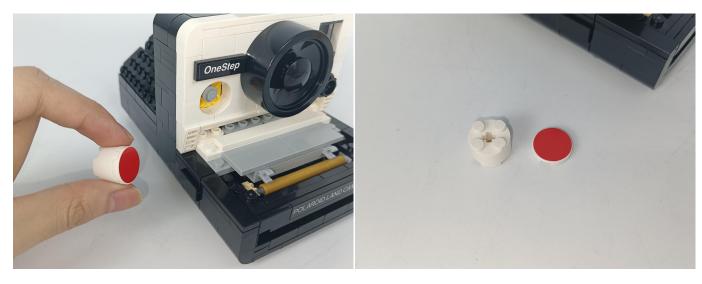

Section C: laying out components following the instruction.

Our material is very small but not fragile, just be reminded that don't to pull the wires too hard. For different people, there may be some installation steps that you can't understand. Please look at the previous and later installation step.

The components needs to be tested in this set is 1\* High-Brightness light 15CM-Warm White,1\* Light Strip-Warm White-COB.

Please contact us immediately if any components don't work.

**Section C:** laying out components following the instruction.