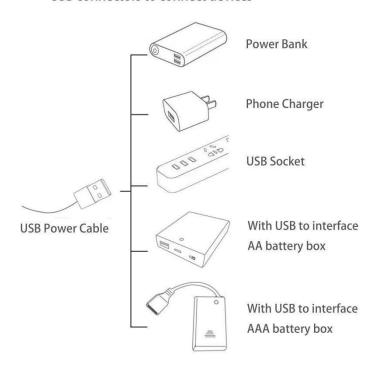

The connection method between the USB Power Cord and Expansion Boards is as follows:

The USB Power Cord can be powered by phone chargers, power banks, etc.

#### USB connectors to connect devices

This instruction will use the power bank as power supply . The test structure is shown as follow. All lamp in this set will be tested by this structure.

When we test "A01003 Light-15CM Red" particles, Take out the bag labelled "A01003 Light-15CM Red". Take out one of the light and connect it to the socket. Turn on the power bank, the light will turn on normally as shown below.