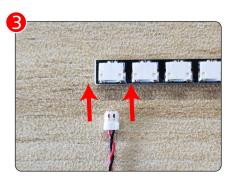

Note that on one side of the white plug you can see two very small golden wires that should be connected to the two golden needles in socket of the expansion board.shown as blow.

All our connections between plug and socket are all the same as shown above. So for any such structure with plug and socket, please pay attention to the golden wire of the plug and the golden needle of the socket, they must be touched together.

The connection method between the USB Power Cord and Expansion Boards is as follows:

The USB Power Cord can be powered by phone chargers, power banks, etc.