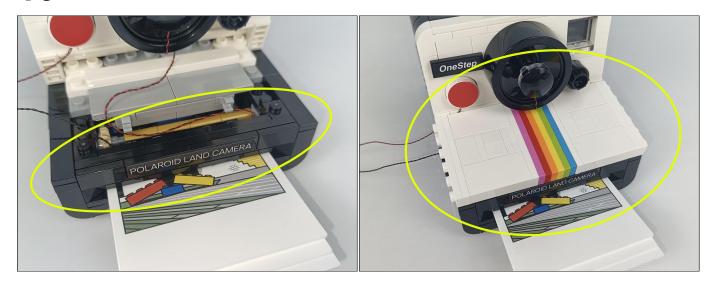

# 

Good job, you've done all the installation steps, power it up and enjoy your work.

The battery box can also power the set. If it is necessary to change the power supply, prepare three AAA batteries, install them in the battery box, turn on the switch on the battery box, remove the plug of the USB Power Cable from the socket of the expansion board, plug the plug of the battery box to the same socket in the expansion board to power the suit as well.