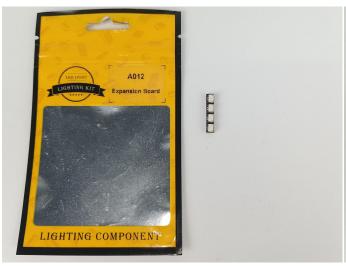

#### **Section A:** Check the type and quantity of components.

There are 8 bags in this set. The name and quantities of specific components are as shown, please check carefully.

| Label                                        | Content                               | Quantity |
|----------------------------------------------|---------------------------------------|----------|
| A01003 Light-15CM Red                        | Light-15CM Red                        | 1        |
| A01024 High-Brightness light 15CM-Warm White | High-Brightness light 15CM-Warm White | 1        |
| A01107 LED Strip Slow Flash Multi-Colour     | LED Strip Slow Flash Multi-Colour     | 1        |
| A012 Expansion Board                         | 4 Socket Expansion Board              | 1        |
| A01305 Power Supply                          | Power Supply                          | 1        |
| A01502 Connecting Cable 15CM                 | Connecting Cable 15CM                 | 1        |
| A02551 Light Strip-Warm White-COB            | Light Strip-Warm White-COB            | 1        |
| Components                                   |                                       |          |