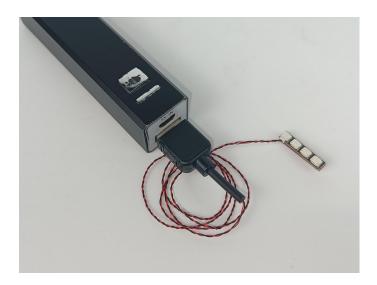

#### Section B: Test that each components is working properly.

We need a structure to test all lights, so take out the bag with label "USB Power Cord" and "Expansion Boards" as follows.

It is worth reminding that our products are all customized. They have a unique way of connecting. The white plug on wire and the socket of the expansion board need to be connected together to transmit power.

Note that on one side of the white plug you can see two very small golden wires that should be connected to the two golden needles in socket of the expansion board.shown as blow.

All our connections between plug and socket are all the same as shown above. So for any such structure with plug and socket, please pay attention to the golden wire of the plug and the golden needle of the socket, they must be touched together.

The connection method between the USB Power Cord and Expansion Boards is as follows:

The USB Power Cord can be powered by phone chargers, power banks, etc.