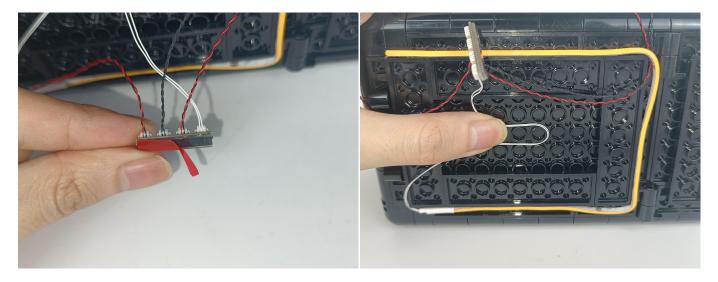

# 

Good job, you've done all the installation steps, power it up and enjoy your work.

The battery box can also power the set. If it is necessary to change the power supply, prepare three AAA batteries, install them in the battery box, turn on the switch on the battery box, remove the plug of the USB Power Cable from the socket of the expansion board, plug the plug of the battery box to the same socket in the expansion board to power the suit as well.