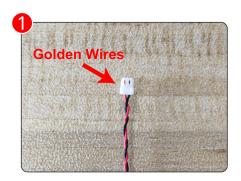

Note that on one side of the white plug you can see two very small golden wires that should be connected to the two golden needles in socket of the expansion board.shown as blow.

All our connections between plug and socket are all the same as shown above. So for any such structure with plug and socket, please pay attention to the golden wire of the plug and the golden needle of the socket, they must be touched together.