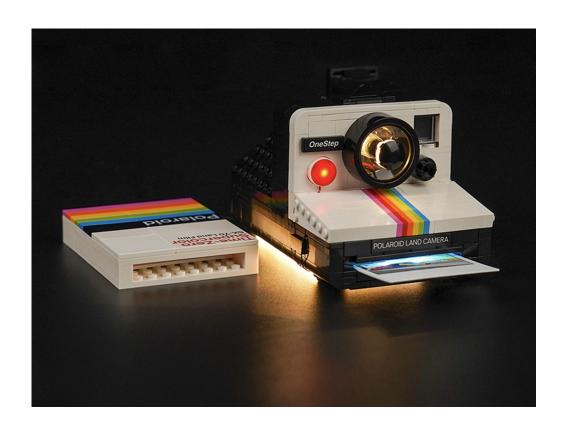

#### 21345 Polaroid OneStep SX-70 Camera P59301

• Installation requires a lot of patience and great observation that your LEGO bricks will come alive when you get this finished. The bricks with lighting as below, so make sure you're ready and let's get started.