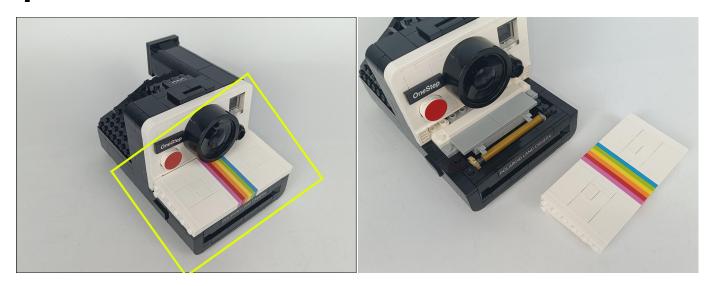

#### 21345 Polaroid OneStep SX-70 Camera P59301

• Installation requires a lot of patience and great observation that your LEGO bricks will come alive when you get this finished. The bricks with lighting as below, so make sure you're ready and let's get started.