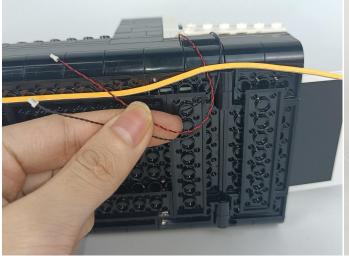

Section C: laying out components following the instruction.

Our material is very small but not fragile, just be reminded that don't to pull the wires too hard. For different people, there may be some installation steps that you can't understand. Please look at the previous and later installation step.

## 

# 

### 