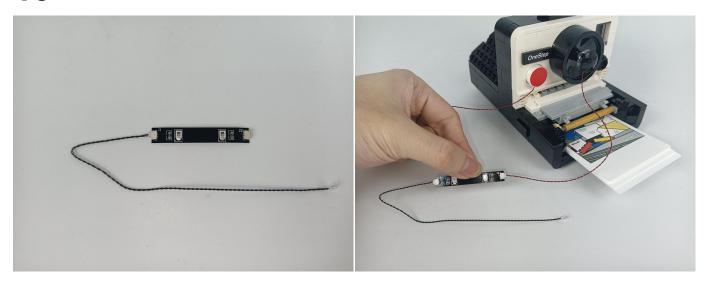

#### **LED strip test:**

Take out the bag labeled "A01107 LED Strip Slow Flash Multi-Colour". Take out the LED light bar, connect the USB power cable, turn on the mobile power supply, the light will be on normally, as shown in the figure below.