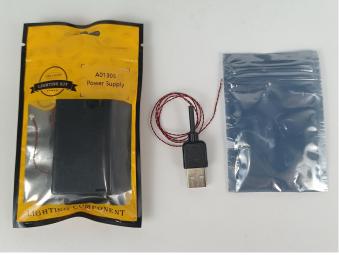

#### **Section A:** Check the type and quantity of components.

There are 8 bags in this set. The name and quantities of specific components are as shown, please check carefully.

| Label                                        | Content                               | Quantity |
|----------------------------------------------|---------------------------------------|----------|
| A01003 Light-15CM Red                        | Light-15CM Red                        | 1        |
| A01024 High-Brightness light 15CM-Warm White | High-Brightness light 15CM-Warm White | 1        |
| A01107 LED Strip Slow Flash Multi-Colour     | LED Strip Slow Flash Multi-Colour     | 1        |
| A012 Expansion Board                         | 4 Socket Expansion Board              | 1        |
| A01305 Power Supply                          | Power Supply                          | 1        |
| A01502 Connecting Cable 15CM                 | Connecting Cable 15CM                 | 1        |
| A02551 Light Strip-Warm White-COB            | Light Strip-Warm White-COB            | 1        |
| Components                                   |                                       |          |

Please contact us immediately if there have any missing components.