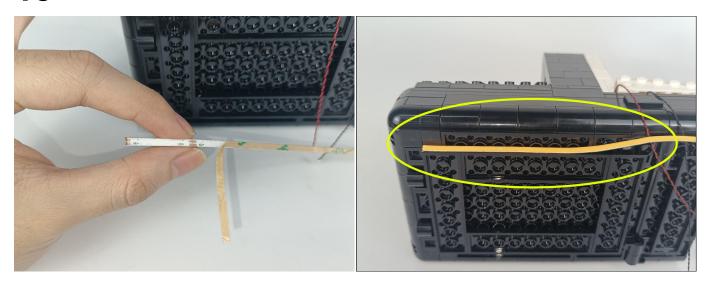

Section C: laying out components following the instruction.

Our material is very small but not fragile, just be reminded that don't to pull the wires too hard. For different people, there may be some installation steps that you can't understand. Please look at the previous and later installation step.

## 

# 

### 