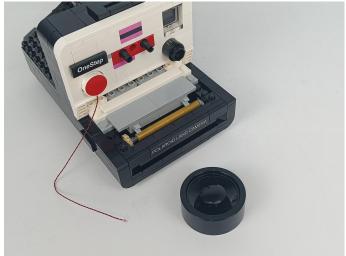

Section C: laying out components following the instruction.

Our material is very small but not fragile, just be reminded that don't to pull the wires too hard. For different people, there may be some installation steps that you can't understand. Please look at the previous and later installation step.

The components needs to be tested in this set is 1\* High-Brightness light 15CM-Warm White,1\* Light Strip-Warm White-COB.

Please contact us immediately if any components don't work.

**Section C:** laying out components following the instruction.