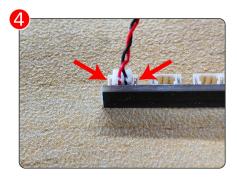

#### **LED strip test:**

Take out the bag labeled "A01107 LED Strip Slow Flash Multi-Colour". Take out the LED light bar, connect the USB power cable, turn on the mobile power supply, the light will be on normally, as shown in the figure below.