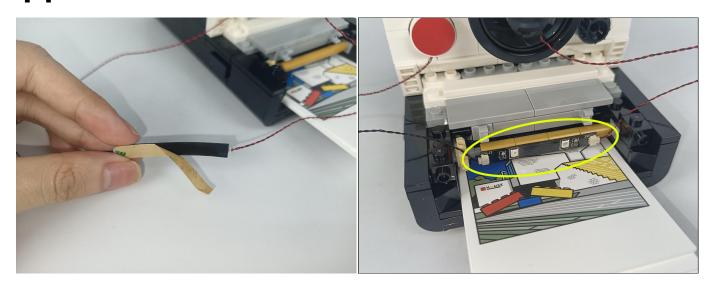

## 

# 

### 

# 

Good job, you've done all the installation steps, power it up and enjoy your work.

The battery box can also power the set. If it is necessary to change the power supply, prepare three AAA batteries, install them in the battery box, turn on the switch on the battery box, remove the plug of the USB Power Cable from the socket of the expansion board, plug the plug of the battery box to the same socket in the expansion board to power the suit as well.