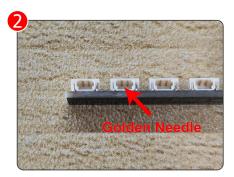

Note that on one side of the white plug you can see two very small golden wires that should be connected to the two golden needles in socket of the expansion board.shown as blow.

All our connections between plug and socket are all the same as shown above. So for any such structure with plug and socket, please pay attention to the golden wire of the plug and the golden needle of the socket, they must be touched together.