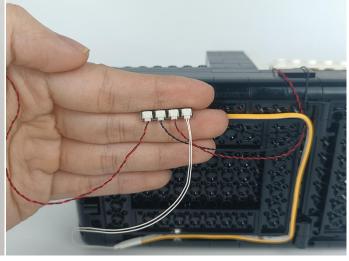

#### Section B: Test that each components is working properly.

We need a structure to test all lights, so take out the bag with label "USB Power Cord" and "Expansion Boards" as follows.

It is worth reminding that our products are all customized. They have a unique way of connecting. The white plug on wire and the socket of the expansion board need to be connected together to transmit power.

Note that on one side of the white plug you can see two very small golden wires that should be connected to the two golden needles in socket of the expansion board.shown as blow.

All our connections between plug and socket are all the same as shown above. So for any such structure with plug and socket, please pay attention to the golden wire of the plug and the golden needle of the socket, they must be touched together.