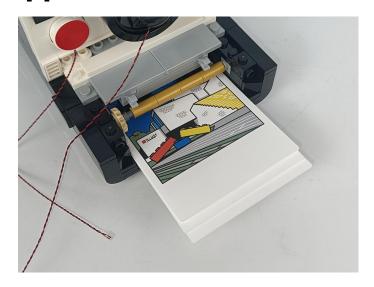

#### 21345 Polaroid OneStep SX-70 Camera P59301

• Installation requires a lot of patience and great observation that your LEGO bricks will come alive when you get this finished. The bricks with lighting as below, so make sure you're ready and let's get started.