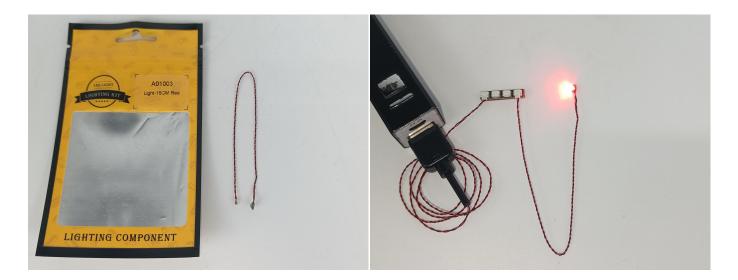

#### USB connectors to connect devices

This instruction will use the power bank as power supply . The test structure is shown as follow. All lamp in this set will be tested by this structure.

When we test "A01003 Light-15CM Red" particles, Take out the bag labelled "A01003 Light-15CM Red". Take out one of the light and connect it to the socket. Turn on the power bank, the light will turn on normally as shown below.