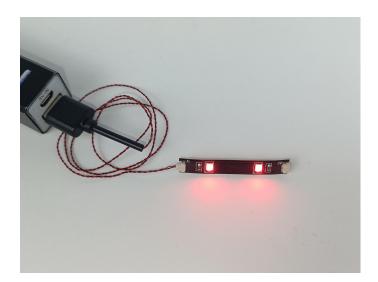

#### **LED strip test:**

Take out the bag labeled "A01107 LED Strip Slow Flash Multi-Colour". Take out the LED light bar, connect the USB power cable, turn on the mobile power supply, the light will be on normally, as shown in the figure below.