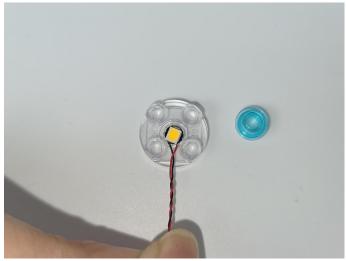

The components needs to be tested in this set is 1\* High-Brightness light 15CM-Warm White,1\* Light Strip-Warm White-COB.

Please contact us immediately if any components don't work.

**Section C:** laying out components following the instruction.