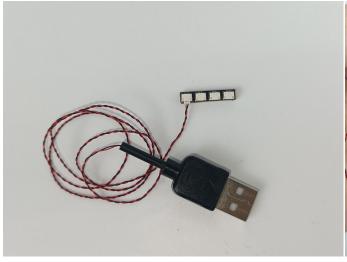

#### Section B: Test that each components is working properly.

We need a structure to test all lights, so take out the bag with label "USB Power Cord" and "Expansion Boards" as follows.

It is worth reminding that our products are all customized. They have a unique way of connecting. The white plug on wire and the socket of the expansion board need to be connected together to transmit power.

The connection method between the USB Power Cord and Expansion Boards is as follows:

The USB Power Cord can be powered by phone chargers, power banks, etc.