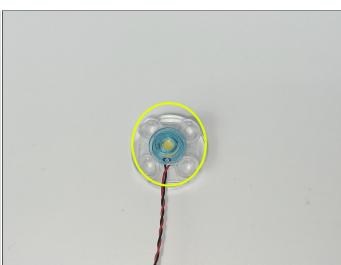

## 

# 

### 

# 

Good job, you've done all the installation steps, power it up and enjoy your work.

The battery box can also power the set. If it is necessary to change the power supply, prepare three AAA batteries, install them in the battery box, turn on the switch on the battery box, remove the plug of the USB Power Cable from the socket of the expansion board, plug the plug of the battery box to the same socket in the expansion board to power the suit as well.