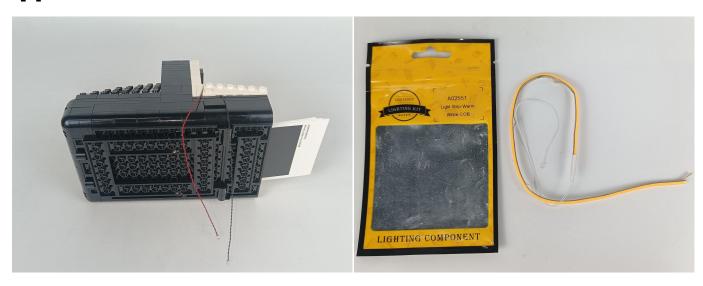

The components needs to be tested in this set is 1\* High-Brightness light 15CM-Warm White,1\* Light Strip-Warm White-COB.

Please contact us immediately if any components don't work.

**Section C:** laying out components following the instruction.