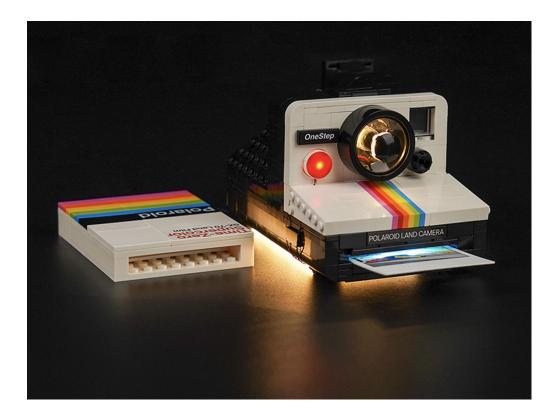

# 

Good job, you've done all the installation steps, power it up and enjoy your work.

The battery box can also power the set. If it is necessary to change the power supply, prepare three AAA batteries, install them in the battery box, turn on the switch on the battery box, remove the plug of the USB Power Cable from the socket of the expansion board, plug the plug of the battery box to the same socket in the expansion board to power the suit as well.