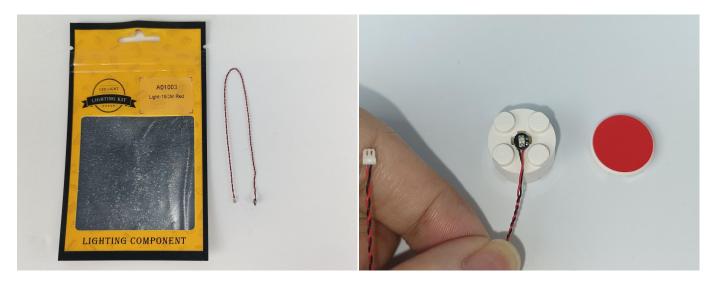

#### **Section A:** Check the type and quantity of components.

There are 8 bags in this set. The name and quantities of specific components are as shown, please check carefully.

| Label                                        | Content                               | Quantity |
|----------------------------------------------|---------------------------------------|----------|
| A01003 Light-15CM Red                        | Light-15CM Red                        | 1        |
| A01024 High-Brightness light 15CM-Warm White | High-Brightness light 15CM-Warm White | 1        |
| A01107 LED Strip Slow Flash Multi-Colour     | LED Strip Slow Flash Multi-Colour     | 1        |
| A012 Expansion Board                         | 4 Socket Expansion Board              | 1        |
| A01305 Power Supply                          | Power Supply                          | 1        |
| A01502 Connecting Cable 15CM                 | Connecting Cable 15CM                 | 1        |
| A02551 Light Strip-Warm White-COB            | Light Strip-Warm White-COB            | 1        |
| Components                                   |                                       |          |

#### USB connectors to connect devices

This instruction will use the power bank as power supply . The test structure is shown as follow. All lamp in this set will be tested by this structure.

When we test "A01003 Light-15CM Red" particles, Take out the bag labelled "A01003 Light-15CM Red". Take out one of the light and connect it to the socket. Turn on the power bank, the light will turn on normally as shown below.