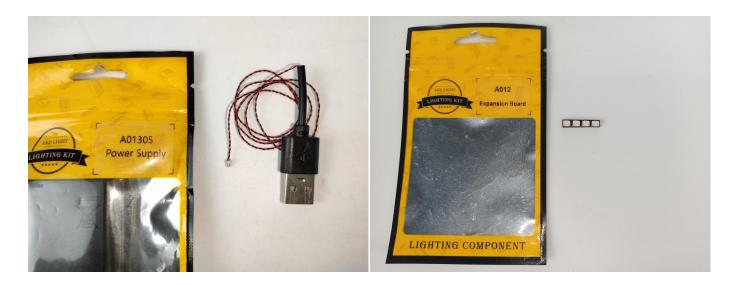

#### **Section A:** Check the type and quantity of components.

There are 8 bags in this set. The name and quantities of specific components are as shown, please check carefully.

| Label                                        | Content                               | Quantity |
|----------------------------------------------|---------------------------------------|----------|
| A01003 Light-15CM Red                        | Light-15CM Red                        | 1        |
| A01024 High-Brightness light 15CM-Warm White | High-Brightness light 15CM-Warm White | 1        |
| A01107 LED Strip Slow Flash Multi-Colour     | LED Strip Slow Flash Multi-Colour     | 1        |
| A012 Expansion Board                         | 4 Socket Expansion Board              | 1        |
| A01305 Power Supply                          | Power Supply                          | 1        |
| A01502 Connecting Cable 15CM                 | Connecting Cable 15CM                 | 1        |
| A02551 Light Strip-Warm White-COB            | Light Strip-Warm White-COB            | 1        |
| Components                                   |                                       |          |