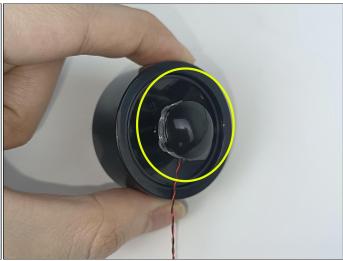

#### USB connectors to connect devices

This instruction will use the power bank as power supply . The test structure is shown as follow. All lamp in this set will be tested by this structure.

When we test "A01003 Light-15CM Red" particles, Take out the bag labelled "A01003 Light-15CM Red". Take out one of the light and connect it to the socket. Turn on the power bank, the light will turn on normally as shown below.