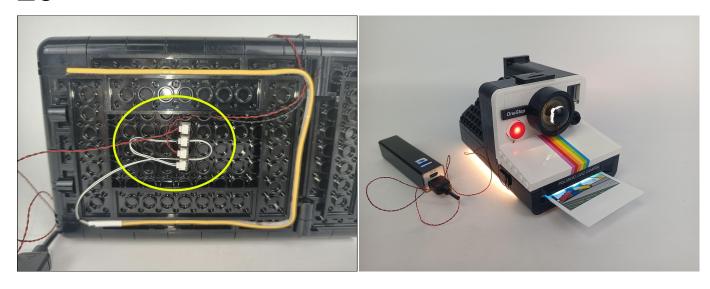

Note that on one side of the white plug you can see two very small golden wires that should be connected to the two golden needles in socket of the expansion board.shown as blow.

All our connections between plug and socket are all the same as shown above. So for any such structure with plug and socket, please pay attention to the golden wire of the plug and the golden needle of the socket, they must be touched together.