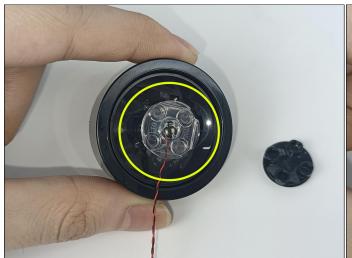

## 

# 

### 

# 

Good job, you've done all the installation steps, power it up and enjoy your work.

The battery box can also power the set. If it is necessary to change the power supply, prepare three AAA batteries, install them in the battery box, turn on the switch on the battery box, remove the plug of the USB Power Cable from the socket of the expansion board, plug the plug of the battery box to the same socket in the expansion board to power the suit as well.