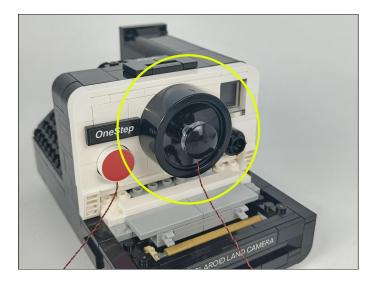

#### **LED strip test:**

Take out the bag labeled "A01107 LED Strip Slow Flash Multi-Colour". Take out the LED light bar, connect the USB power cable, turn on the mobile power supply, the light will be on normally, as shown in the figure below.