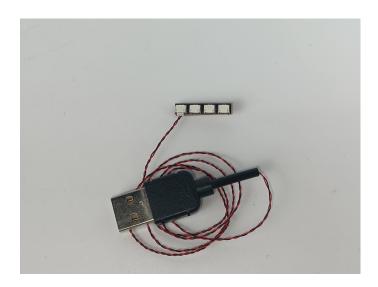

#### **LED strip test:**

Take out the bag labeled "A01107 LED Strip Slow Flash Multi-Colour". Take out the LED light bar, connect the USB power cable, turn on the mobile power supply, the light will be on normally, as shown in the figure below.