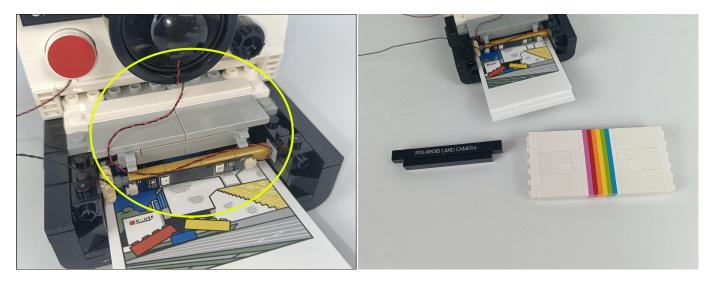

## 

# 

### 

# 

Good job, you've done all the installation steps, power it up and enjoy your work.

The battery box can also power the set. If it is necessary to change the power supply, prepare three AAA batteries, install them in the battery box, turn on the switch on the battery box, remove the plug of the USB Power Cable from the socket of the expansion board, plug the plug of the battery box to the same socket in the expansion board to power the suit as well.