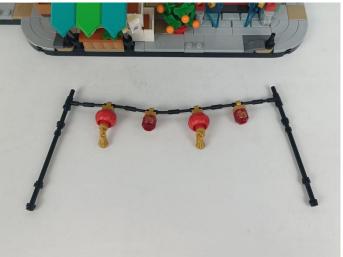

**Section C:** laying out components following the instruction.

#### **Tips**

The slit on the the plate round 1X1 are hand-made to avoid squeeze the wire and cause short circuit and abnormalheat during installation.