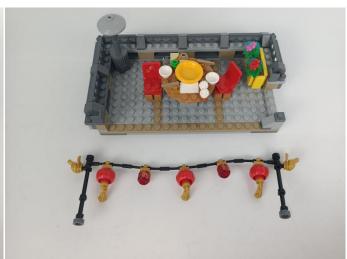

h lamp according to this method. It should be noted that after the test, the lamp must be returned to the corresponding bag to avoid confusion of types.



The components needs to be tested in this set is 2\* High-Brightness Light 30CM-Warm White,5\*Light Strip-Warm White,1\* High-Brightness Light 15CM-Red,2\* High-Brightness Light 30CM-Red,1\* High-Brightness Light 15CM-Cyan.Please contact us immediately if any components don't work.

**Section C:** laying out components following the instruction.







































#### 







# 









#### 











## 







## 







# 







#### 







## 











#### 









#### 











# 







#### 







#### 







#### 









#### 













#### 

















## 









#### 













#### 













#### 













#### 











#### 







# 







#### 83



#### **Tips**



The slit on the the plate round 1X1 are hand-made to avoid squeeze the wire and cause short circuit and abnormalheat during installation.



#### 







































#### 98





#### Remote control function introduce



Function 2: Breathing light mode. جائع Function 3: A and D the light is on and C and B flash alternately. A: Turn A on/off. B: Turn B on/off. Function 4: A the light is on, B, C, D flow light effect I. C: Turn C on/off.
D: Turn D on/off. Function 5: A the light is on, B, C, D flow light effect II. ႏွံ့ိ Function 6: Quickly open from A to D in turn. ု † : Increase frequency. ↓ : Decrease frequency. Function 7: A, B, C, D flow light effect. Function