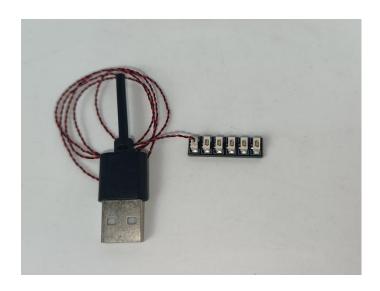

The connection method between the USB Power Cord and Expansion Boards is as follows:

#### The USB Power Cord can be powered by phone chargers, power banks,etc.

This instruction will use the power bank as power supply . The test structure is shown as follow. All lamp in this set will be tested by this structure.