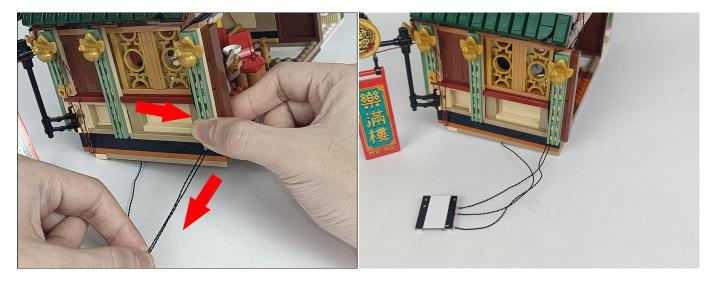

Section C: laying out components following the instruction.

Our material is very small but not fragile, just be reminded that don't to pull the wires too hard. For different people, there may be some installation steps that you can't understand. Please look at the previous and later installation step.

**Section C:** laying out components following the instruction.