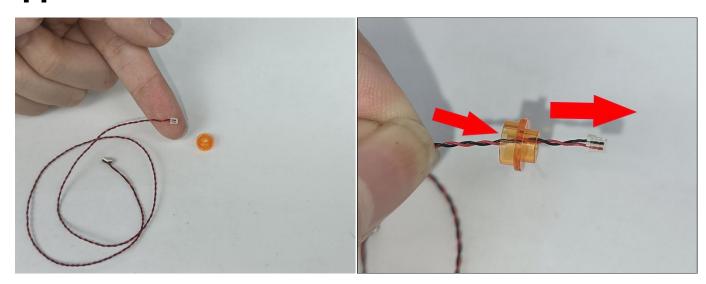

#### **Section B:** Test that each components is working properly.

We need a structure to test all lights, so take out the bag with label "USB Power Cord" and "Expansion Boards" as follows.

It is worth reminding that our products are all customized. They have a unique way of connecting. The white plug on wire and the socket of the expansion board need to be connected together to transmit power.

Note that on one side of the white plug you can see two very small golden wires that should be connected to the two golden needles in socket of the expansion board.shown as blow.

All our connections between plug and socket are all the same as shown above. So for any such structure with plug and socket, please pay attention to the golden wire of the plug and the golden needle of the socket, they must be touched together.

The connection method between the USB Power Cord and Expansion Boards is as follows: