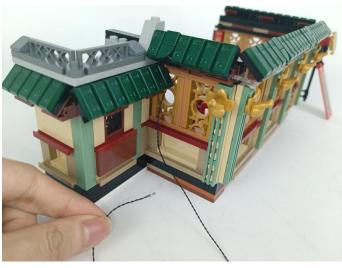

**Section C:** laying out components following the instruction.

Section C: laying out components following the instruction.

Our material is very small but not fragile, just be reminded that don't to pull the wires too hard. For different people, there may be some installation steps that you can't understand. Please look at the previous and later installation step.