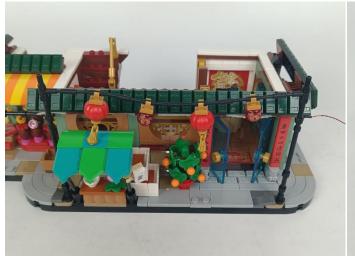

**Section C:** laying out components following the instruction.

#### **Tips**

The slit on the the plate round 1X1 are hand-made to avoid squeeze the wire and cause short circuit and abnormalheat during installation.