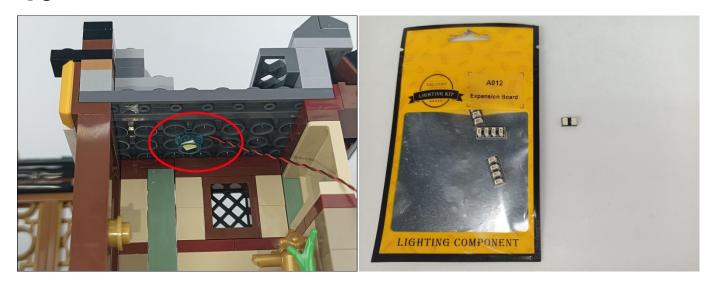

#### Section A: Check the type and quantity of components.

There are 13 bags in this set. The name and quantities of specific components are as shown, please check carefully.

| Label                                        | Content                               | Quantity |
|----------------------------------------------|---------------------------------------|----------|
| A01023 High-Brightness Light 30CM-Warm White | High-Brightness Light 30CM-Warm White | 2        |
| A01024 High-Brightness light 15CM-Warm White | High-Brightness light 15CM-Warm White | 1        |
| A012 Expansion Board                         | 4 Socket Expansion Board              | 3        |
|                                              | 6 Socket Expansion Board              | 1        |
|                                              | 2 Socket Expansion Board              | 1        |
| A01305 Power Supply                          | Power Supply                          | 1        |
| A01502 Connecting Cable 15CM                 | Connecting Cable 15CM                 | 2        |
| A01503 Connecting Cable 30CM                 | Connecting Cable 30CM                 | 1        |
| A01506 Connecting Cable 20CM                 | Connecting Cable 20CM                 | 2        |
| A02506 Light Strip-Warm White                | Light Strip-Warm White                | 5        |
| A03801 Remote Control                        | Remote Control                        | 1        |
| A1031 High-Brightness Light 15CM-Red         | High-Brightness Light 15CM-Red        | 1        |
| A1032 High-Brightness Light 30CM-Red         | High-Brightness Light 30CM-Red        | 2        |
| A1037 High-Brightness Light 15CM-Cyan        | High-Brightness Light 15CM-Cyan       | 1        |
| Со                                           | mponents                              | '        |

#### **Tips**

The slit on the the plate round 1X1 are hand-made to avoid squeeze the wire and cause short circuit and abnormalheat during installation.