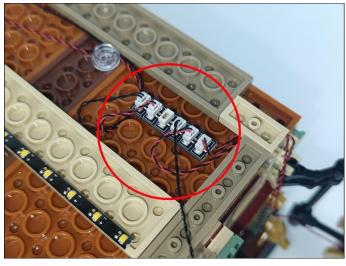

**Section C:** laying out components following the instruction.

#### **Tips**

The slit on the the plate round 1X1 are hand-made to avoid squeeze the wire and cause short circuit and abnormalheat during installation.