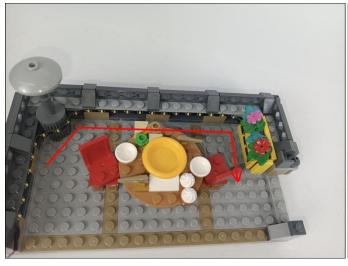

#### **Tips**

The slit on the the plate round 1X1 are hand-made to avoid squeeze the wire and cause short circuit and abnormalheat during installation.