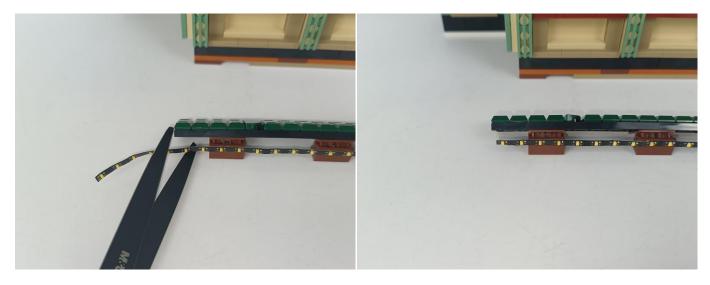

#### **Tips**

The slit on the the plate round 1X1 are hand-made to avoid squeeze the wire and cause short circuit and abnormalheat during installation.