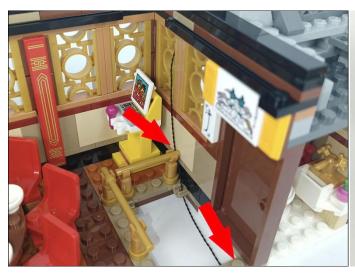

**Section C:** laying out components following the instruction.

Section C: laying out components following the instruction.

Our material is very small but not fragile, just be reminded that don't to pull the wires too hard. For different people, there may be some installation steps that you can't understand. Please look at the previous and later installation step.