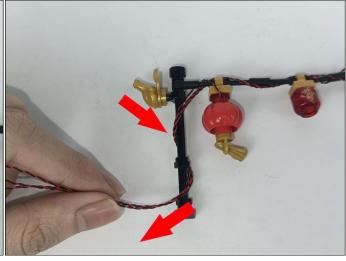

**Section C:** laying out components following the instruction.

Section C: laying out components following the instruction.

Our material is very small but not fragile, just be reminded that don't to pull the wires too hard. For different people, there may be some installation steps that you can't understand. Please look at the previous and later installation step.