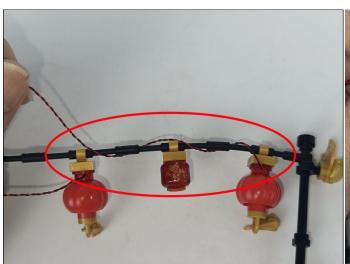

Section C: laying out components following the instruction.

Our material is very small but not fragile, just be reminded that don't to pull the wires too hard. For different people, there may be some installation steps that you can't understand. Please look at the previous and later installation step.

**Section C:** laying out components following the instruction.