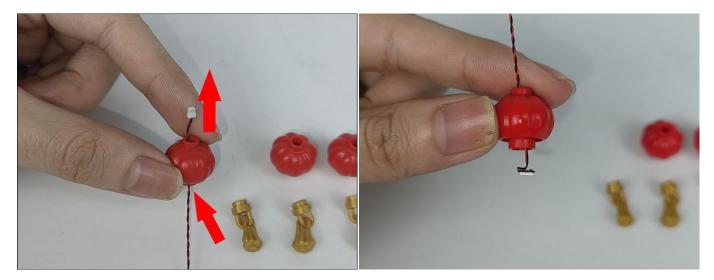

#### **Section B:** Test that each components is working properly.

We need a structure to test all lights, so take out the bag with label "USB Power Cord" and "Expansion Boards" as follows.

It is worth reminding that our products are all customized. They have a unique way of connecting. The white plug on wire and the socket of the expansion board need to be connected together to transmit power.

Note that on one side of the white plug you can see two very small golden wires that should be connected to the two golden needles in socket of the expansion board.shown as blow.

All our connections between plug and socket are all the same as shown above. So for any such structure with plug and socket, please pay attention to the golden wire of the plug and the golden needle of the socket, they must be touched together.