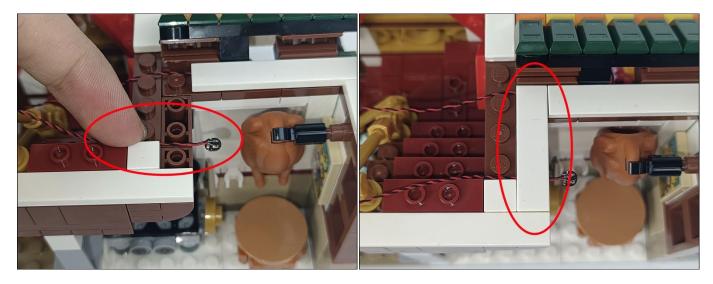

**Section C:** laying out components following the instruction.

#### **Tips**

The slit on the the plate round 1X1 are hand-made to avoid squeeze the wire and cause short circuit and abnormalheat during installation.