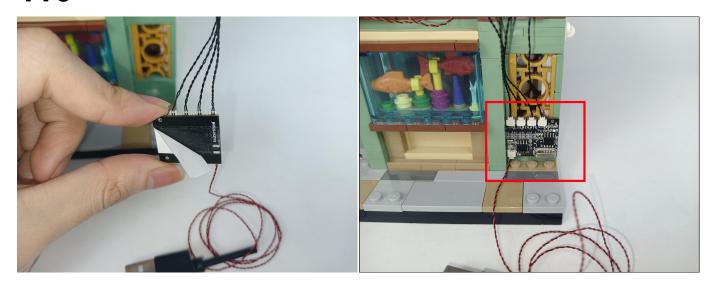

**Section C:** laying out components following the instruction.

#### **Tips**

The slit on the the plate round 1X1 are hand-made to avoid squeeze the wire and cause short circuit and abnormalheat during installation.