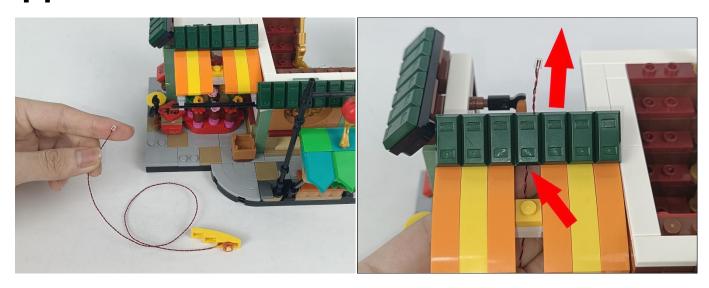

5CM-Warm White" particles, Take out the bag labelled "A01024 High-Brightness light 15CM-Warm White". Take out one of the light and connect it to the socket. Turn on the power bank, the light will turn on normally as shown below.



Test each lamp according to this method. It should be noted that after the test, the lamp must be returned to the corresponding bag to avoid confusion of types.



The components needs to be tested in this set is 2\* High-Brightness Light 30CM-Warm White,5\*Light Strip-Warm White,1\* High-Brightness Light 15CM-Red,2\* High-Brightness Light 30CM-Red,1\* High-Brightness Light 15CM-Cyan.Please contact us immediately if any components don't work.

**Section C:** laying out components following the instruction.







































#### 







# 









#### 











## 







## 







# 







#### 







## 











#### 









#### 











# 







#### 







#### 







#### 









#### 













#### 

















## 









#### 













#### 













#### 













#### 











#### 







# 







#### 83



#### **Tips**



The slit on the the plate round 1X1 are hand-made to avoid squeeze the wire and cause short circuit and abnormalheat during installation.



#### 







































#### 98





#### Remote control function introduce



Function 2: Breathing light mode. جائع Function 3: A and D the light is on and C and B flash alternately. A: Turn A on/off. B: Turn B on/off. Function 4: A the light is on, B, C, D flow light effect I. C: Turn C