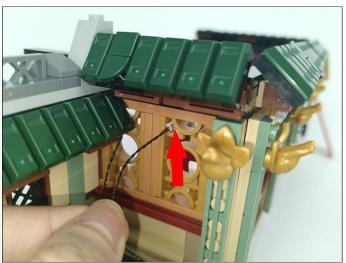

**Section C:** laying out components following the instruction.

Section C: laying out components following the instruction.

Our material is very small but not fragile, just be reminded that don't to pull the wires too hard. For different people, there may be some installation steps that you can't understand. Please look at the previous and later installation step.