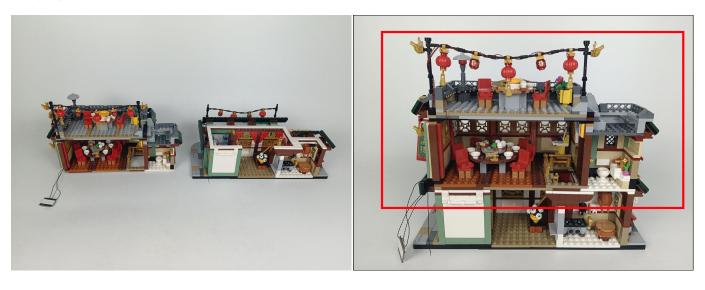

# 

Good job, you've done all the installation steps, power it up and enjoy your work.

The battery box can also power the set. If it is necessary to change the power supply, prepare three AAA batteries, install them in the battery box, turn on the switch on the battery box, remove the plug of the USB Power Cable from the socket of the expansion board, plug the plug of the battery box to the same socket in the expansion board to power the suit as well.