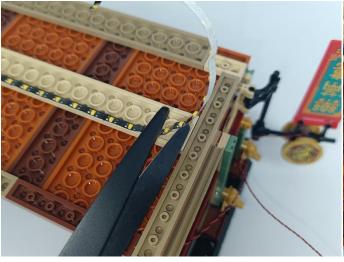

**Section C:** laying out components following the instruction.

#### **Tips**

The slit on the the plate round 1X1 are hand-made to avoid squeeze the wire and cause short circuit and abnormalheat during installation.