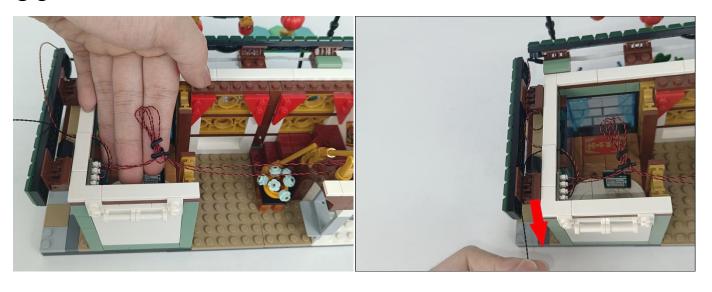

Section C: laying out components following the instruction.

Our material is very small but not fragile, just be reminded that don't to pull the wires too hard. For different people, there may be some installation steps that you can't understand. Please look at the previous and later installation step.

**Section C:** laying out components following the instruction.