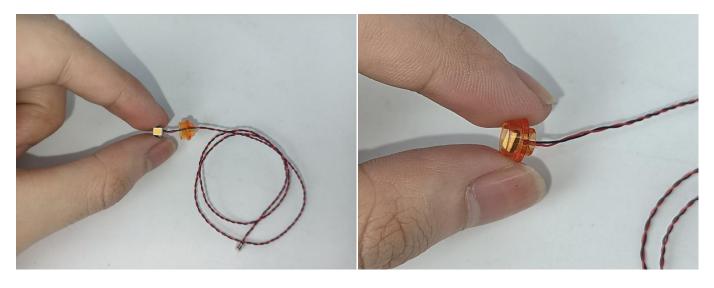

#### **Section B:** Test that each components is working properly.

We need a structure to test all lights, so take out the bag with label "USB Power Cord" and "Expansion Boards" as follows.

It is worth reminding that our products are all customized. They have a unique way of connecting. The white plug on wire and the socket of the expansion board need to be connected together to transmit power.

Note that on one side of the white plug you can see two very small golden wires that should be connected to the two golden needles in socket of the expansion board.shown as blow.

All our connections between plug and socket are all the same as shown above. So for any such structure with plug and socket, please pay attention to the golden wire of the plug and the golden needle of the socket, they must be touched together.