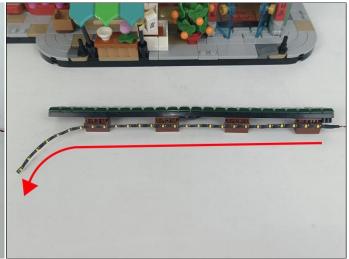

test "A01024 High-Brightness light 15CM-Warm White" particles, Take out the bag labelled "A01024 High-Brightness light 15CM-Warm White". Take out one of the light and connect it to the socket. Turn on the power bank, the light will turn on normally as shown below.



Test each lamp according to this method. It should be noted that after the test, the lamp must be returned to the corresponding bag to avoid confusion of types.



The components needs to be tested in this set is 2\* High-Brightness Light 30CM-Warm White,5\*Light Strip-Warm White,1\* High-Brightness Light 15CM-Red,2\* High-Brightness Light 30CM-Red,1\* High-Brightness Light 15CM-Cyan.Please contact us immediately if any components don't work.

**Section C:** laying out components following the instruction.







































#### 







# 









#### 











## 







## 







# 







#### 







## 











#### 









#### 











# 







#### 







#### 







#### 









#### 













#### 

















## 









#### 













#### 













#### 













#### 











#### 







# 







#### 83



#### **Tips**



The slit on the the plate round 1X1 are hand-made to avoid squeeze the wire and cause short circuit and abnormalheat during installation.



#### 







































#### 98





#### Remote control function introduce



Function 2: Breathing light mode. جائع Function 3: A and D the light is on and C and B flash alternately. A: Turn A on/off. B: Turn B on/off. Function 4: A the light is on, B