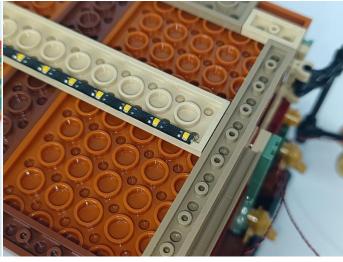

**Section C:** laying out components following the instruction.

#### **Tips**

The slit on the the plate round 1X1 are hand-made to avoid squeeze the wire and cause short circuit and abnormalheat during installation.