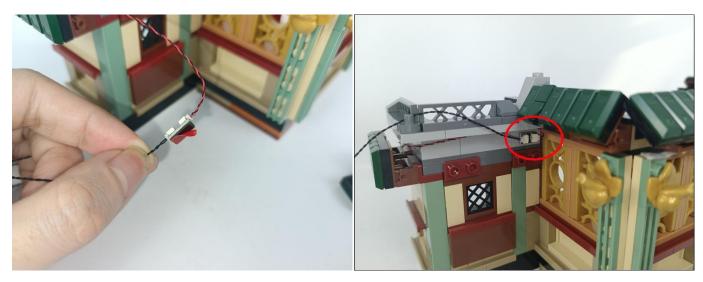

n on the power bank, the light will turn on normally as shown below.



Test each lamp according to this method. It should be noted that after the test, the lamp must be returned to the corresponding bag to avoid confusion of types.



The components needs to be tested in this set is 2\* High-Brightness Light 30CM-Warm White,5\*Light Strip-Warm White,1\* High-Brightness Light 15CM-Red,2\* High-Brightness Light 30CM-Red,1\* High-Brightness Light 15CM-Cyan.Please contact us immediately if any components don't work.

**Section C:** laying out components following the instruction.







































#### 







# 









#### 











## 







## 







# 







#### 







## 











#### 









#### 











# 







#### 







#### 







#### 









#### 













#### 

















## 









#### 













#### 













#### 













#### 











#### 







# 







#### 83



#### **Tips**



The slit on the the plate round 1X1 are hand-made to avoid squeeze the wire and cause short circuit and abnormalheat during installation.



#### 







































#### 98





#### Remote control function introduce



Function 2: Breathing light mode. جائع Function 3: A and D the light is on and C and B flash alternately. A: Turn A on/off. B: Turn B on/off. Function 4: A the light is on, B, C, D flow light effect I. C: Turn C on/off.
D: Turn D on/off. Function 5: A the light is on, B, C, D flow light effect II. ႏွံ့ိ Function 6: Quickly open from A to D in turn. ု † : Increase frequ