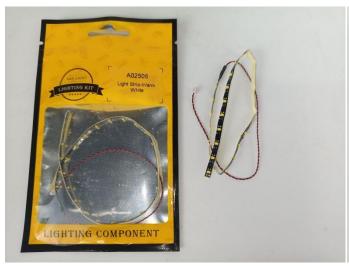

#### Section A: Check the type and quantity of components.

There are 13 bags in this set. The name and quantities of specific components are as shown, please check carefully.

| Label                                        | Content                               | Quantity |
|----------------------------------------------|---------------------------------------|----------|
| A01023 High-Brightness Light 30CM-Warm White | High-Brightness Light 30CM-Warm White | 2        |
| A01024 High-Brightness light 15CM-Warm White | High-Brightness light 15CM-Warm White | 1        |
| A012 Expansion Board                         | 4 Socket Expansion Board              | 3        |
|                                              | 6 Socket Expansion Board              | 1        |
|                                              | 2 Socket Expansion Board              | 1        |
| A01305 Power Supply                          | Power Supply                          | 1        |
| A01502 Connecting Cable 15CM                 | Connecting Cable 15CM                 | 2        |
| A01503 Connecting Cable 30CM                 | Connecting Cable 30CM                 | 1        |
| A01506 Connecting Cable 20CM                 | Connecting Cable 20CM                 | 2        |
| A02506 Light Strip-Warm White                | Light Strip-Warm White                | 5        |
| A03801 Remote Control                        | Remote Control                        | 1        |
| A1031 High-Brightness Light 15CM-Red         | High-Brightness Light 15CM-Red        | 1        |
| A1032 High-Brightness Light 30CM-Red         | High-Brightness Light 30CM-Red        | 2        |
| A1037 High-Brightness Light 15CM-Cyan        | High-Brightness Light 15CM-Cyan       | 1        |
| Со                                           | mponents                              | '        |