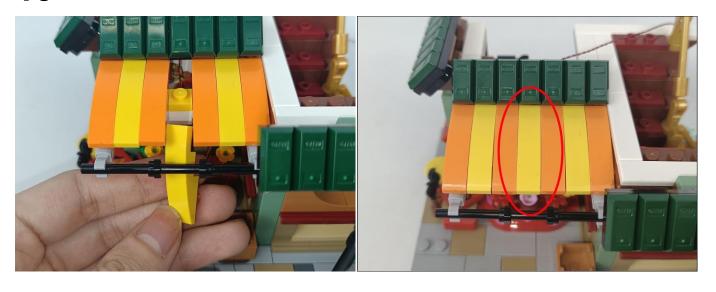

#### **Tips**

The slit on the the plate round 1X1 are hand-made to avoid squeeze the wire and cause short circuit and abnormalheat during installation.