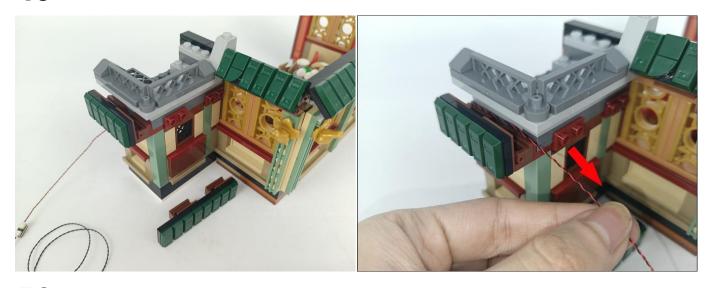

cket. Turn on the power bank, the light will turn on normally as shown below.



Test each lamp according to this method. It should be noted that after the test, the lamp must be returned to the corresponding bag to avoid confusion of types.



The components needs to be tested in this set is 2\* High-Brightness Light 30CM-Warm White,5\*Light Strip-Warm White,1\* High-Brightness Light 15CM-Red,2\* High-Brightness Light 30CM-Red,1\* High-Brightness Light 15CM-Cyan.Please contact us immediately if any components don't work.

**Section C:** laying out components following the instruction.







































#### 







# 









#### 











## 







## 







# 







#### 







## 











#### 









#### 











# 







#### 







#### 







#### 









#### 













#### 

















## 









#### 













#### 













#### 













#### 











#### 







# 







#### 83



#### **Tips**



The slit on the the plate round 1X1 are hand-made to avoid squeeze the wire and cause short circuit and abnormalheat during installation.



#### 







































#### 98





#### Remote control function introduce



Function 2: Breathing light mode. جائع Function 3: A and D the light is on and C and B flash alternately. A: Turn A on/off. B: Turn B on/off. Function 4: A the light is on, B, C, D flow light effect I. C: Turn C on/off.
D: Turn D on/off. Function 5: A the light is on, B, C, D flow light effect II. ႏွံ့ိ Function 6: Quickly open from A to D in turn. ု † : Incre