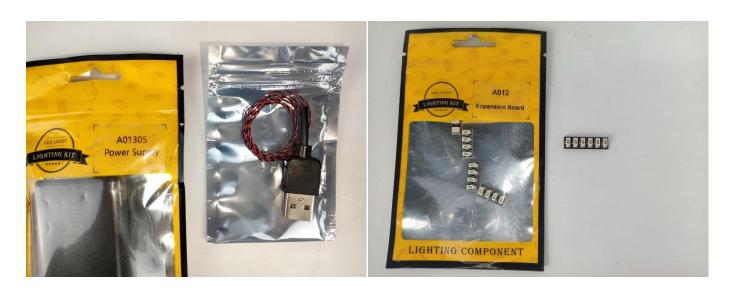

#### Section A: Check the type and quantity of components.

There are 13 bags in this set. The name and quantities of specific components are as shown, please check carefully.

| Label                                        | Content                               | Quantity |
|----------------------------------------------|---------------------------------------|----------|
| A01023 High-Brightness Light 30CM-Warm White | High-Brightness Light 30CM-Warm White | 2        |
| A01024 High-Brightness light 15CM-Warm White | High-Brightness light 15CM-Warm White | 1        |
| A012 Expansion Board                         | 4 Socket Expansion Board              | 3        |
|                                              | 6 Socket Expansion Board              | 1        |
|                                              | 2 Socket Expansion Board              | 1        |
| A01305 Power Supply                          | Power Supply                          | 1        |
| A01502 Connecting Cable 15CM                 | Connecting Cable 15CM                 | 2        |
| A01503 Connecting Cable 30CM                 | Connecting Cable 30CM                 | 1        |
| A01506 Connecting Cable 20CM                 | Connecting Cable 20CM                 | 2        |
| A02506 Light Strip-Warm White                | Light Strip-Warm White                | 5        |
| A03801 Remote Control                        | Remote Control                        | 1        |
| A1031 High-Brightness Light 15CM-Red         | High-Brightness Light 15CM-Red        | 1        |
| A1032 High-Brightness Light 30CM-Red         | High-Brightness Light 30CM-Red        | 2        |
| A1037 High-Brightness Light 15CM-Cyan        | High-Brightness Light 15CM-Cyan       | 1        |
| Со                                           | mponents                              | '        |

#### **Section B:** Test that each components is working properly.

We need a structure to test all lights, so take out the bag with label "USB Power Cord" and "Expansion Boards" as follows.

It is worth reminding that our products are all customized. They have a unique way of connecting. The white plug on wire and the socket of the expansion board need to be connected together to transmit power.