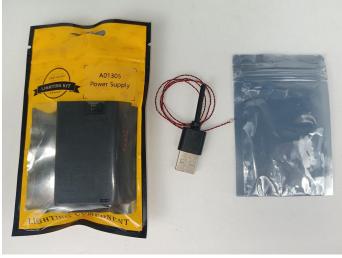

#### Section A: Check the type and quantity of components.

There are 13 bags in this set. The name and quantities of specific components are as shown, please check carefully.

| Label                                        | Content                               | Quantity |
|----------------------------------------------|---------------------------------------|----------|
| A01023 High-Brightness Light 30CM-Warm White | High-Brightness Light 30CM-Warm White | 2        |
| A01024 High-Brightness light 15CM-Warm White | High-Brightness light 15CM-Warm White | 1        |
| A012 Expansion Board                         | 4 Socket Expansion Board              | 3        |
|                                              | 6 Socket Expansion Board              | 1        |
|                                              | 2 Socket Expansion Board              | 1        |
| A01305 Power Supply                          | Power Supply                          | 1        |
| A01502 Connecting Cable 15CM                 | Connecting Cable 15CM                 | 2        |
| A01503 Connecting Cable 30CM                 | Connecting Cable 30CM                 | 1        |
| A01506 Connecting Cable 20CM                 | Connecting Cable 20CM                 | 2        |
| A02506 Light Strip-Warm White                | Light Strip-Warm White                | 5        |
| A03801 Remote Control                        | Remote Control                        | 1        |
| A1031 High-Brightness Light 15CM-Red         | High-Brightness Light 15CM-Red        | 1        |
| A1032 High-Brightness Light 30CM-Red         | High-Brightness Light 30CM-Red        | 2        |
| A1037 High-Brightness Light 15CM-Cyan        | High-Brightness Light 15CM-Cyan       | 1        |
| Со                                           | mponents                              | '        |

Please contact us immediately if there have any missing components.