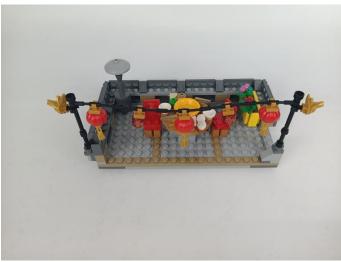

ach lamp according to this method. It should be noted that after the test, the lamp must be returned to the corresponding bag to avoid confusion of types.



The components needs to be tested in this set is 2\* High-Brightness Light 30CM-Warm White,5\*Light Strip-Warm White,1\* High-Brightness Light 15CM-Red,2\* High-Brightness Light 30CM-Red,1\* High-Brightness Light 15CM-Cyan.Please contact us immediately if any components don't work.

**Section C:** laying out components following the instruction.







































#### 







# 









#### 











## 







## 







# 







#### 







## 











#### 









#### 











# 







#### 







#### 







#### 









#### 













#### 

















## 









#### 













#### 













#### 













#### 











#### 







# 







#### 83



#### **Tips**



The slit on the the plate round 1X1 are hand-made to avoid squeeze the wire and cause short circuit and abnormalheat during installation.



#### 







































#### 98





#### Remote control function introduce



Function 2: Breathing light mode. جائع Function 3: A and D the light is on and C and B flash alternately. A: Turn A on/off. B: Turn B on/off. Function 4: A the light is on, B, C, D flow light effect I. C: Turn C on/off.
D: Turn D on/off. Function 5: A the light is on, B, C, D flow light effect II. ႏွံ့ိ Function 6: Quickly open from A to D in turn. ု † : Increase frequency. ↓ : Decrease frequency. Function 7: A, B, C, D flow light effect. Functi