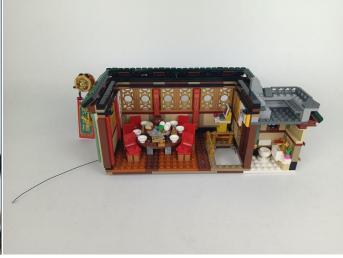

#### **80113 Family Reunion Celebration P58702**

• Installation requires a lot of patience and great observation that your LEGO bricks will come alive when you get this finished. The bricks with lighting as below, so make sure you're ready and let's get started.

# 

Good job, you've done all the installation steps, power it up and enjoy your work.

The battery box can also power the set. If it is necessary to change the power supply, prepare three AAA batteries, install them in the battery box, turn on the switch on the battery box, remove the plug of the USB Power Cable from the socket of the expansion board, plug the plug of the battery box to the same socket in the expansion board to power the suit as well.