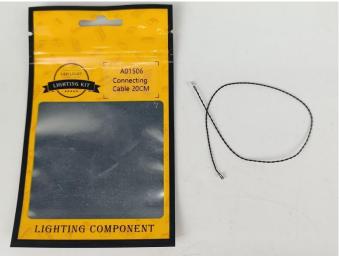

#### Section A: Check the type and quantity of components.

There are 13 bags in this set. The name and quantities of specific components are as shown, please check carefully.

| Label                                        | Content                               | Quantity |
|----------------------------------------------|---------------------------------------|----------|
| A01023 High-Brightness Light 30CM-Warm White | High-Brightness Light 30CM-Warm White | 2        |
| A01024 High-Brightness light 15CM-Warm White | High-Brightness light 15CM-Warm White | 1        |
| A012 Expansion Board                         | 4 Socket Expansion Board              | 3        |
|                                              | 6 Socket Expansion Board              | 1        |
|                                              | 2 Socket Expansion Board              | 1        |
| A01305 Power Supply                          | Power Supply                          | 1        |
| A01502 Connecting Cable 15CM                 | Connecting Cable 15CM                 | 2        |
| A01503 Connecting Cable 30CM                 | Connecting Cable 30CM                 | 1        |
| A01506 Connecting Cable 20CM                 | Connecting Cable 20CM                 | 2        |
| A02506 Light Strip-Warm White                | Light Strip-Warm White                | 5        |
| A03801 Remote Control                        | Remote Control                        | 1        |
| A1031 High-Brightness Light 15CM-Red         | High-Brightness Light 15CM-Red        | 1        |
| A1032 High-Brightness Light 30CM-Red         | High-Brightness Light 30CM-Red        | 2        |
| A1037 High-Brightness Light 15CM-Cyan        | High-Brightness Light 15CM-Cyan       | 1        |
| Со                                           | mponents                              | '        |