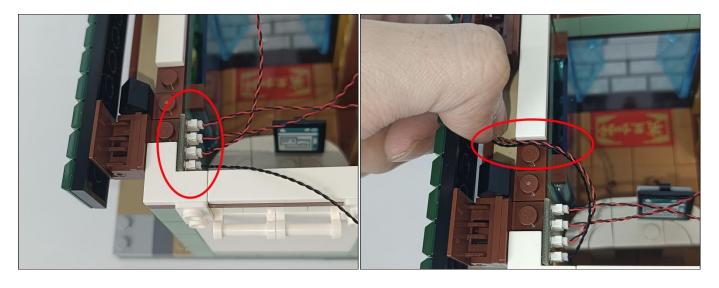

**Section C:** laying out components following the instruction.

#### **Tips**

The slit on the the plate round 1X1 are hand-made to avoid squeeze the wire and cause short circuit and abnormalheat during installation.