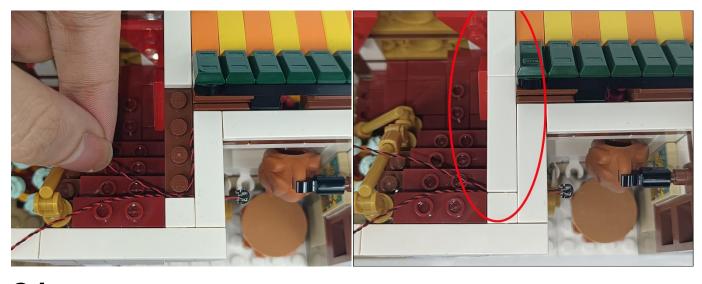

**Section C:** laying out components following the instruction.

#### **Tips**

The slit on the the plate round 1X1 are hand-made to avoid squeeze the wire and cause short circuit and abnormalheat during installation.