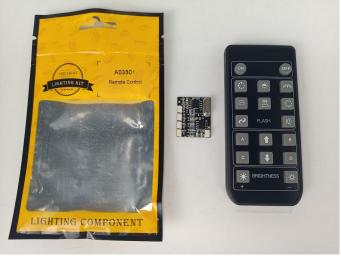

#### Section A: Check the type and quantity of components.

There are 13 bags in this set. The name and quantities of specific components are as shown, please check carefully.

| Label                                        | Content                               | Quantity |
|----------------------------------------------|---------------------------------------|----------|
| A01023 High-Brightness Light 30CM-Warm White | High-Brightness Light 30CM-Warm White | 2        |
| A01024 High-Brightness light 15CM-Warm White | High-Brightness light 15CM-Warm White | 1        |
| A012 Expansion Board                         | 4 Socket Expansion Board              | 3        |
|                                              | 6 Socket Expansion Board              | 1        |
|                                              | 2 Socket Expansion Board              | 1        |
| A01305 Power Supply                          | Power Supply                          | 1        |
| A01502 Connecting Cable 15CM                 | Connecting Cable 15CM                 | 2        |
| A01503 Connecting Cable 30CM                 | Connecting Cable 30CM                 | 1        |
| A01506 Connecting Cable 20CM                 | Connecting Cable 20CM                 | 2        |
| A02506 Light Strip-Warm White                | Light Strip-Warm White                | 5        |
| A03801 Remote Control                        | Remote Control                        | 1        |
| A1031 High-Brightness Light 15CM-Red         | High-Brightness Light 15CM-Red        | 1        |
| A1032 High-Brightness Light 30CM-Red         | High-Brightness Light 30CM-Red        | 2        |
| A1037 High-Brightness Light 15CM-Cyan        | High-Brightness Light 15CM-Cyan       | 1        |
| Со                                           | mponents                              | '        |

#### Remote control function introduce

Function 2: Breathing light mode. جائع Function 3: A and D the light is on and C and B flash alternately. A: Turn A on/off. B: Turn B on/off. Function 4: A the light is on, B, C, D flow light effect I. C: Turn C on/off.
D: Turn D on/off. Function 5: A the light is on, B, C, D flow light effect II. ႏွံ့ိ Function 6: Quickly open from A to D in turn. ု † : Increase frequency. ↓ : Decrease frequency. Function 7: A, B, C, D flow light effect. Function 7: A, B, C, D flow light effect.

**ON**: All lights turn on sequentially. **OFF**: All lights are off.

Function 1: A, B, C, D are turned on slowly in sequence.

The remote control does not contain batteries, please buy a CR2025 or CR2032 button battery in the nearest store and install it in the remote control.