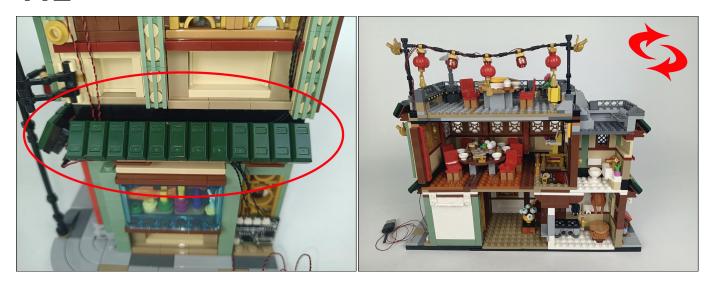

#### **Tips**

The slit on the the plate round 1X1 are hand-made to avoid squeeze the wire and cause short circuit and abnormalheat during installation.