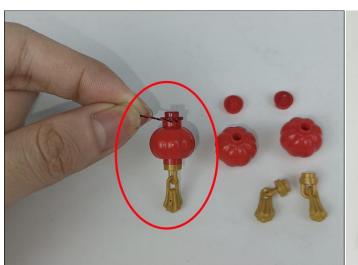

Test each lamp according to this method. It should be noted that after the test, the lamp must be returned to the corresponding bag to avoid confusion of types.

The components needs to be tested in this set is 2\* High-Brightness Light 30CM-Warm White,5\*Light Strip-Warm White,1\* High-Brightness Light 15CM-Red,2\* High-Brightness Light 30CM-Red,1\* High-Brightness Light 15CM-Cyan.Please contact us immediately if any components don't work.