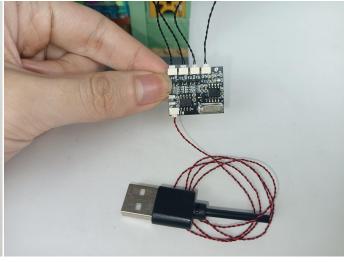

#### **Section B:** Test that each components is working properly.

We need a structure to test all lights, so take out the bag with label "USB Power Cord" and "Expansion Boards" as follows.

It is worth reminding that our products are all customized. They have a unique way of connecting. The white plug on wire and the socket of the expansion board need to be connected together to transmit power.

Note that on one side of the white plug you can see two very small golden wires that should be connected to the two golden needles in socket of the expansion board.shown as blow.

All our connections between plug and socket are all the same as shown above. So for any such structure with plug and socket, please pay attention to the golden wire of the plug and the golden needle of the socket, they must be touched together.

The connection method between the USB Power Cord and Expansion Boards is as follows:

#### The USB Power Cord can be powered by phone chargers, power banks,etc.

This instruction will use the power bank as power supply . The test structure is shown as follow. All lamp in this set will be tested by this structure.