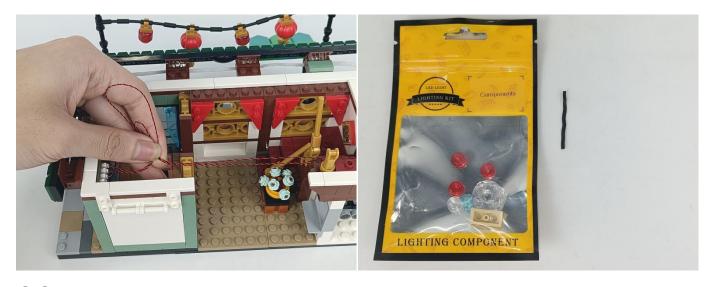

The type of components is indicated by the label on the bag.

**Section B:** Test that each components is working properly.

Each components is made individually so it is necessary to test that each components is working properly to avoid the situation that the lighting does not work.

#### Section A: Check the type and quantity of components.

There are 13 bags in this set. The name and quantities of specific components are as shown, please check carefully.

| Label                                        | Content                               | Quantity |
|----------------------------------------------|---------------------------------------|----------|
| A01023 High-Brightness Light 30CM-Warm White | High-Brightness Light 30CM-Warm White | 2        |
| A01024 High-Brightness light 15CM-Warm White | High-Brightness light 15CM-Warm White | 1        |
| A012 Expansion Board                         | 4 Socket Expansion Board              | 3        |
|                                              | 6 Socket Expansion Board              | 1        |
|                                              | 2 Socket Expansion Board              | 1        |
| A01305 Power Supply                          | Power Supply                          | 1        |
| A01502 Connecting Cable 15CM                 | Connecting Cable 15CM                 | 2        |
| A01503 Connecting Cable 30CM                 | Connecting Cable 30CM                 | 1        |
| A01506 Connecting Cable 20CM                 | Connecting Cable 20CM                 | 2        |
| A02506 Light Strip-Warm White                | Light Strip-Warm White                | 5        |
| A03801 Remote Control                        | Remote Control                        | 1        |
| A1031 High-Brightness Light 15CM-Red         | High-Brightness Light 15CM-Red        | 1        |
| A1032 High-Brightness Light 30CM-Red         | High-Brightness Light 30CM-Red        | 2        |
| A1037 High-Brightness Light 15CM-Cyan        | High-Brightness Light 15CM-Cyan       | 1        |
| Со                                           | mponents                              | '        |