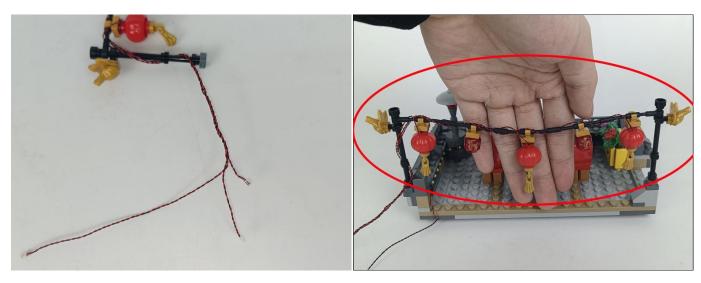

**Section C:** laying out components following the instruction.

Section C: laying out components following the instruction.

Our material is very small but not fragile, just be reminded that don't to pull the wires too hard. For different people, there may be some installation steps that you can't understand. Please look at the previous and later installation step.