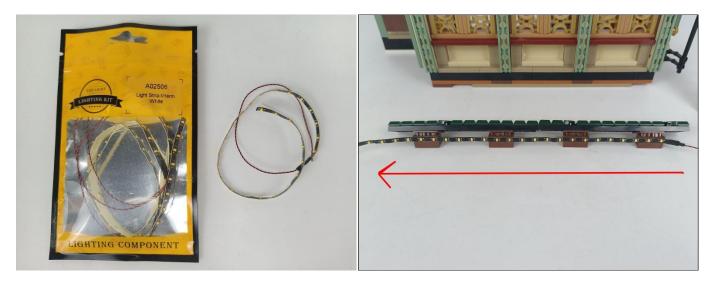

#### **Section B:** Test that each components is working properly.

We need a structure to test all lights, so take out the bag with label "USB Power Cord" and "Expansion Boards" as follows.

It is worth reminding that our products are all customized. They have a unique way of connecting. The white plug on wire and the socket of the expansion board need to be connected together to transmit power.

Note that on one side of the white plug you can see two very small golden wires that should be connected to the two golden needles in socket of the expansion board.shown as blow.

All our connections between plug and socket are all the same as shown above. So for any such structure with plug and socket, please pay attention to the golden wire of the plug and the golden needle of the socket, they must be touched together.

The connection method between the USB Power Cord and Expansion Boards is as follows: