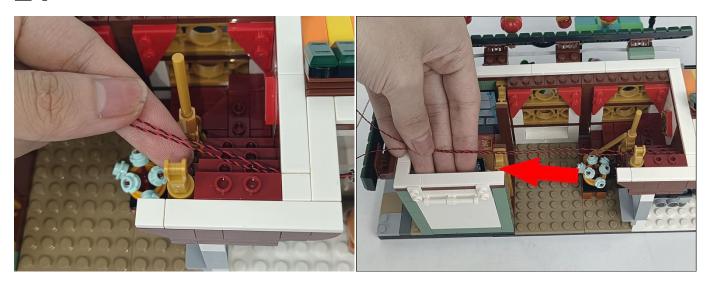

**Section C:** laying out components following the instruction.

Section C: laying out components following the instruction.

Our material is very small but not fragile, just be reminded that don't to pull the wires too hard. For different people, there may be some installation steps that you can't understand. Please look at the previous and later installation step.