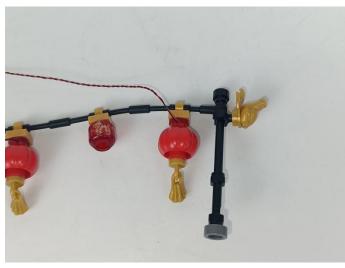

Warm White,1\* High-Brightness Light 15CM-Red,2\* High-Brightness Light 30CM-Red,1\* High-Brightness Light 15CM-Cyan.Please contact us immediately if any components don't work.

**Section C:** laying out components following the instruction.







































#### 







# 









#### 











## 







## 







# 







#### 







## 











#### 









#### 











# 







#### 







#### 







#### 









#### 













#### 

















## 









#### 













#### 













#### 













#### 











#### 







# 







#### 83



#### **Tips**



The slit on the the plate round 1X1 are hand-made to avoid squeeze the wire and cause short circuit and abnormalheat during installation.



#### 







































#### 98





#### Remote control function introduce



Function 2: Breathing light mode. جائع Function 3: A and D the light is on and C and B flash alternately. A: Turn A on/off. B: Turn B on/off. Function 4: A the light is on, B, C, D flow light effect I. C: Turn C on/off.
D: Turn D on/off. Function 5: A the light is on, B, C, D flow light effect II. ႏွံ့ိ Function 6: Quickly open from A to D in turn. ု † : Increase frequency. ↓ : Decrease frequency. Function 7: A, B, C, D flow light effect. Function 7: A, B, C, D flow light effect.

|| (i) | Function 8: A, B, C, D flash alternately. | W: Brightness+: Increases brightness |
| W: Brightness+: Decreases the brightness |
| W: Brightness-: Dec ON: Alle Lichter werden nacheinander eingeschaltet. OFF: Alle Lichte