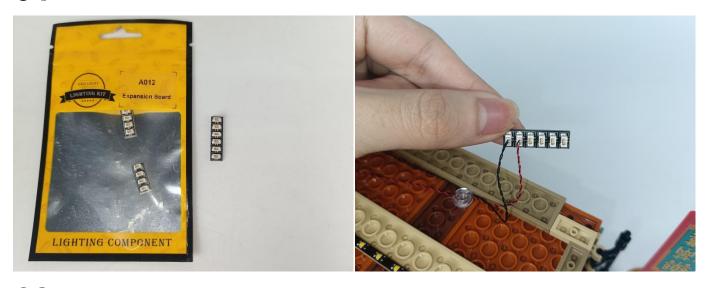

#### Section A: Check the type and quantity of components.

There are 13 bags in this set. The name and quantities of specific components are as shown, please check carefully.

| Label                                        | Content                               | Quantity |
|----------------------------------------------|---------------------------------------|----------|
| A01023 High-Brightness Light 30CM-Warm White | High-Brightness Light 30CM-Warm White | 2        |
| A01024 High-Brightness light 15CM-Warm White | High-Brightness light 15CM-Warm White | 1        |
| A012 Expansion Board                         | 4 Socket Expansion Board              | 3        |
|                                              | 6 Socket Expansion Board              | 1        |
|                                              | 2 Socket Expansion Board              | 1        |
| A01305 Power Supply                          | Power Supply                          | 1        |
| A01502 Connecting Cable 15CM                 | Connecting Cable 15CM                 | 2        |
| A01503 Connecting Cable 30CM                 | Connecting Cable 30CM                 | 1        |
| A01506 Connecting Cable 20CM                 | Connecting Cable 20CM                 | 2        |
| A02506 Light Strip-Warm White                | Light Strip-Warm White                | 5        |
| A03801 Remote Control                        | Remote Control                        | 1        |
| A1031 High-Brightness Light 15CM-Red         | High-Brightness Light 15CM-Red        | 1        |
| A1032 High-Brightness Light 30CM-Red         | High-Brightness Light 30CM-Red        | 2        |
| A1037 High-Brightness Light 15CM-Cyan        | High-Brightness Light 15CM-Cyan       | 1        |
| Со                                           | mponents                              | '        |

#### **Section B:** Test that each components is working properly.

We need a structure to test all lights, so take out the bag with label "USB Power Cord" and "Expansion Boards" as follows.

It is worth reminding that our products are all customized. They have a unique way of connecting. The white plug on wire and the socket of the expansion board need to be connected together to transmit power.