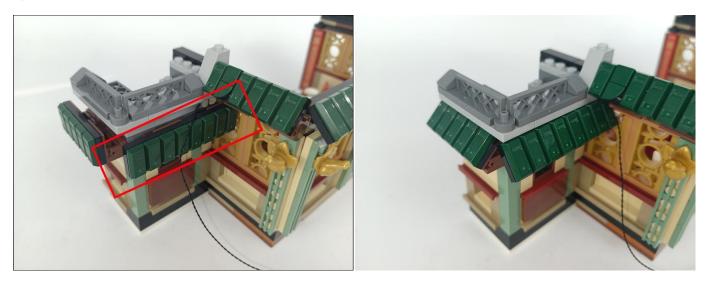

on the power bank, the light will turn on normally as shown below.



Test each lamp according to this method. It should be noted that after the test, the lamp must be returned to the corresponding bag to avoid confusion of types.



The components needs to be tested in this set is 2\* High-Brightness Light 30CM-Warm White,5\*Light Strip-Warm White,1\* High-Brightness Light 15CM-Red,2\* High-Brightness Light 30CM-Red,1\* High-Brightness Light 15CM-Cyan.Please contact us immediately if any components don't work.

**Section C:** laying out components following the instruction.







































#### 







# 









#### 











## 







## 







# 







#### 







## 











#### 









#### 











# 







#### 







#### 







#### 









#### 













#### 

















## 









#### 













#### 













#### 













#### 











#### 







# 







#### 83



#### **Tips**



The slit on the the plate round 1X1 are hand-made to avoid squeeze the wire and cause short circuit and abnormalheat during installation.



#### 







































#### 98





#### Remote control function introduce



Function 2: Breathing light mode. جائع Function 3: A and D the light is on and C and B flash alternately. A: Turn A on/off. B: Turn B on/off. Function 4: A the light is on, B, C, D flow light effect I. C: Turn C on/off.
D: Turn D on/off. Function 5: A the light is on, B, C, D flow light effect II. ႏွံ့ိ Function 6: Quickly open from A to D in turn. ု † : Increase frequen