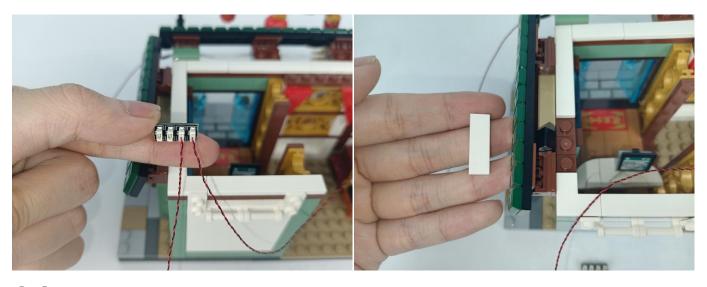

ag labelled "A01024 High-Brightness light 15CM-Warm White". Take out one of the light and connect it to the socket. Turn on the power bank, the light will turn on normally as shown below.



Test each lamp according to this method. It should be noted that after the test, the lamp must be returned to the corresponding bag to avoid confusion of types.



The components needs to be tested in this set is 2\* High-Brightness Light 30CM-Warm White,5\*Light Strip-Warm White,1\* High-Brightness Light 15CM-Red,2\* High-Brightness Light 30CM-Red,1\* High-Brightness Light 15CM-Cyan.Please contact us immediately if any components don't work.

**Section C:** laying out components following the instruction.







































#### 







# 









#### 











## 







## 







# 







#### 







## 











#### 









#### 











# 







#### 







#### 







#### 









#### 













#### 

















## 









#### 













#### 













#### 













#### 











#### 







# 







#### 83



#### **Tips**



The slit on the the plate round 1X1 are hand-made to avoid squeeze the wire and cause short circuit and abnormalheat during installation.



#### 







































#### 98





#### Remote control function introduce



Function 2: Breathing light mode. جائع Function 3: A and D the light is on and C and B flash alternately. A: Turn A on/off. B: Turn B on/off. Function 4: A the light is on, B, C, D flow light effect I. C: Turn C on/off.
D: Turn D on/off. Function 5: A