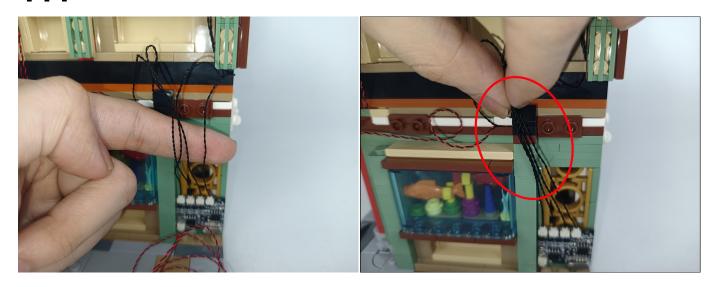

**Section C:** laying out components following the instruction.

#### **Tips**

The slit on the the plate round 1X1 are hand-made to avoid squeeze the wire and cause short circuit and abnormalheat during installation.