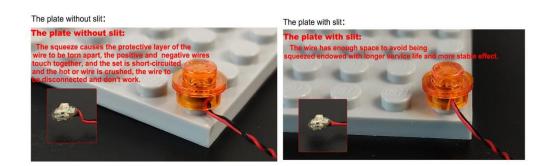

#### **Tips**

The slit on the the plate round 1X1 are hand-made to avoid squeeze the wire and cause short circuit and abnormalheat during installation.