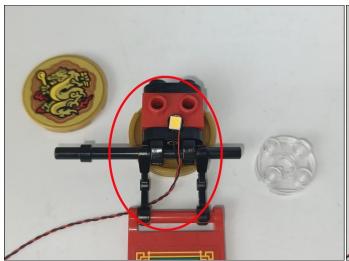

ne of the light and connect it to the socket. Turn on the power bank, the light will turn on normally as shown below.



Test each lamp according to this method. It should be noted that after the test, the lamp must be returned to the corresponding bag to avoid confusion of types.



The components needs to be tested in this set is 2\* High-Brightness Light 30CM-Warm White,5\*Light Strip-Warm White,1\* High-Brightness Light 15CM-Red,2\* High-Brightness Light 30CM-Red,1\* High-Brightness Light 15CM-Cyan.Please contact us immediately if any components don't work.

**Section C:** laying out components following the instruction.







































#### 







# 









#### 











## 







## 







# 







#### 







## 











#### 









#### 











# 







#### 







#### 







#### 









#### 













#### 

















## 









#### 













#### 













#### 













#### 











#### 







# 







#### 83



#### **Tips**



The slit on the the plate round 1X1 are hand-made to avoid squeeze the wire and cause short circuit and abnormalheat during installation.



#### 







































#### 98





#### Remote control function introduce



Function 2: Breathing light mode. جائع Function 3: A and D the light is on and C and B flash alternately. A: Turn A on/off. B: Turn B on/off. Function 4: A the light is on, B, C, D flow light effect I. C: Turn C on/off.
D: Turn D on/off. Function 5: A the light is on, B, C, D flow light effect II. ႏွံ့ိ Function 6: Quick