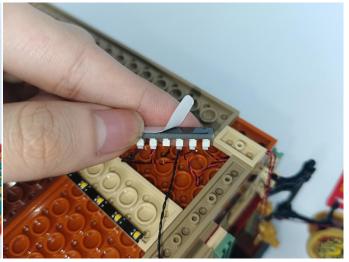

**Section C:** laying out components following the instruction.

#### **Tips**

The slit on the the plate round 1X1 are hand-made to avoid squeeze the wire and cause short circuit and abnormalheat during installation.