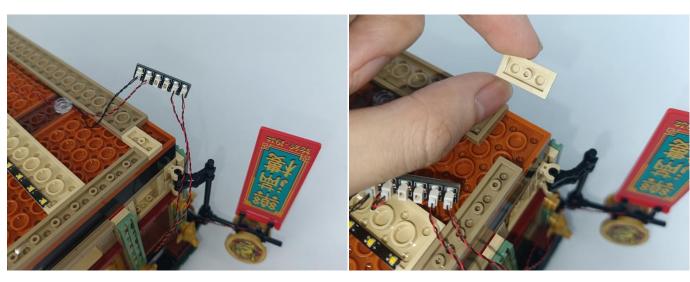

**Section C:** laying out components following the instruction.

#### **Tips**

The slit on the the plate round 1X1 are hand-made to avoid squeeze the wire and cause short circuit and abnormalheat during installation.