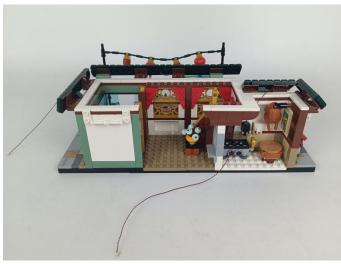

#### **80113 Family Reunion Celebration P58702**

• Installation requires a lot of patience and great observation that your LEGO bricks will come alive when you get this finished. The bricks with lighting as below, so make sure you're ready and let's get started.