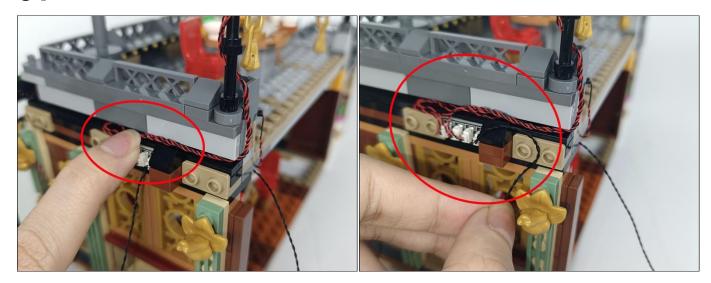

Light 15CM-Red,2\* High-Brightness Light 30CM-Red,1\* High-Brightness Light 15CM-Cyan.Please contact us immediately if any components don't work.

**Section C:** laying out components following the instruction.







































#### 







# 









#### 











## 







## 







# 







#### 







## 











#### 









#### 











# 







#### 







#### 







#### 









#### 













#### 

















## 









#### 













#### 













#### 













#### 











#### 







# 







#### 83



#### **Tips**



The slit on the the plate round 1X1 are hand-made to avoid squeeze the wire and cause short circuit and abnormalheat during installation.



#### 







































#### 98





#### Remote control function introduce



Function 2: Breathing light mode. جائع Function 3: A and D the light is on and C and B flash alternately. A: Turn A on/off. B: Turn B on/off. Function 4: A the light is on, B, C, D flow light effect I. C: Turn C on/off.
D: Turn D on/off. Function 5: A the light is on, B, C, D flow light effect II. ႏွံ့ိ Function 6: Quickly open from A to D in turn. ု † : Increase frequency. ↓ : Decrease frequency. Function 7: A, B, C, D flow light effect. Function 7: A, B, C, D flow light effect.

|| (i) | Function 8: A, B, C, D flash alternately. | W: Brightness+: Increases brightness |
| W: Brightness+: Decreases the brightness |
| W: Brightness-: Dec ON: Alle Lichter werden nacheinander eingeschaltet. OFF: Alle Lichter sind aus. Funktion 1: A, B,