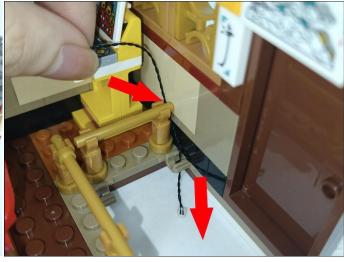

**Section C:** laying out components following the instruction.

Section C: laying out components following the instruction.

Our material is very small but not fragile, just be reminded that don't to pull the wires too hard. For different people, there may be some installation steps that you can't understand. Please look at the previous and later installation step.