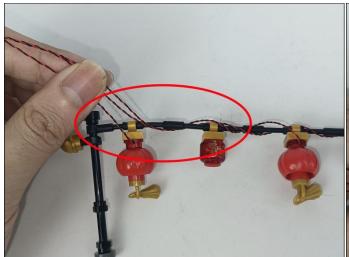

Section C: laying out components following the instruction.

Our material is very small but not fragile, just be reminded that don't to pull the wires too hard. For different people, there may be some installation steps that you can't understand. Please look at the previous and later installation step.

**Section C:** laying out components following the instruction.