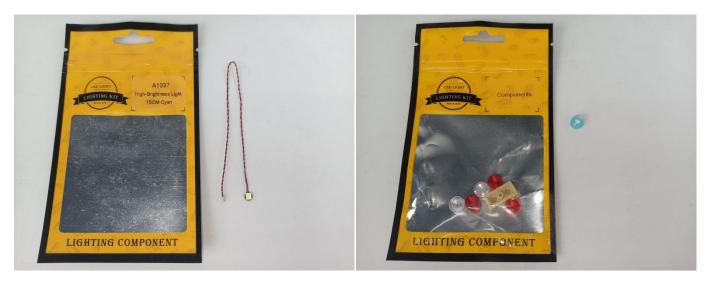

#### Section A: Check the type and quantity of components.

There are 13 bags in this set. The name and quantities of specific components are as shown, please check carefully.

| Label                                        | Content                               | Quantity |
|----------------------------------------------|---------------------------------------|----------|
| A01023 High-Brightness Light 30CM-Warm White | High-Brightness Light 30CM-Warm White | 2        |
| A01024 High-Brightness light 15CM-Warm White | High-Brightness light 15CM-Warm White | 1        |
| A012 Expansion Board                         | 4 Socket Expansion Board              | 3        |
|                                              | 6 Socket Expansion Board              | 1        |
|                                              | 2 Socket Expansion Board              | 1        |
| A01305 Power Supply                          | Power Supply                          | 1        |
| A01502 Connecting Cable 15CM                 | Connecting Cable 15CM                 | 2        |
| A01503 Connecting Cable 30CM                 | Connecting Cable 30CM                 | 1        |
| A01506 Connecting Cable 20CM                 | Connecting Cable 20CM                 | 2        |
| A02506 Light Strip-Warm White                | Light Strip-Warm White                | 5        |
| A03801 Remote Control                        | Remote Control                        | 1        |
| A1031 High-Brightness Light 15CM-Red         | High-Brightness Light 15CM-Red        | 1        |
| A1032 High-Brightness Light 30CM-Red         | High-Brightness Light 30CM-Red        | 2        |
| A1037 High-Brightness Light 15CM-Cyan        | High-Brightness Light 15CM-Cyan       | 1        |
| Со                                           | mponents                              | '        |

Test each lamp according to this method. It should be noted that after the test, the lamp must be returned to the corresponding bag to avoid confusion of types.

The components needs to be tested in this set is 2\* High-Brightness Light 30CM-Warm White,5\*Light Strip-Warm White,1\* High-Brightness Light 15CM-Red,2\* High-Brightness Light 30CM-Red,1\* High-Brightness Light 15CM-Cyan.Please contact us immediately if any components don't work.