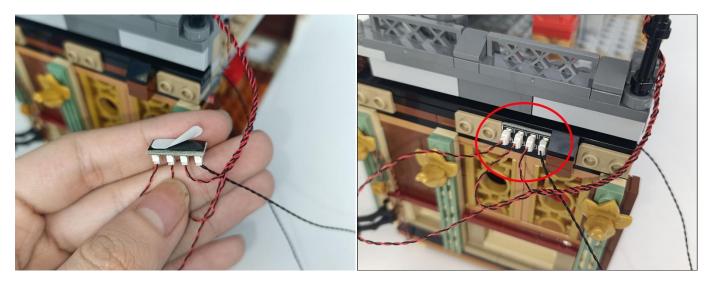

ss Light 15CM-Red,2\* High-Brightness Light 30CM-Red,1\* High-Brightness Light 15CM-Cyan.Please contact us immediately if any components don't work.

**Section C:** laying out components following the instruction.







































#### 







# 









#### 











## 







## 







# 







#### 







## 











#### 









#### 











# 







#### 







#### 







#### 









#### 













#### 

















## 









#### 













#### 













#### 













#### 











#### 







# 







#### 83



#### **Tips**



The slit on the the plate round 1X1 are hand-made to avoid squeeze the wire and cause short circuit and abnormalheat during installation.



#### 







































#### 98





#### Remote control function introduce



Function 2: Breathing light mode. جائع Function 3: A and D the light is on and C and B flash alternately. A: Turn A on/off. B: Turn B on/off. Function 4: A the light is on, B, C, D flow light effect I. C: Turn C on/off.
D: Turn D on/off. Function 5: A the light is on, B, C, D flow light effect II. ႏွံ့ိ Function 6: Quickly open from A to D in turn. ု † : Increase frequency. ↓ : Decrease frequency. Function 7: A, B, C, D flow light effect. Function 7: A, B, C, D flow light effect.

|| (i) | Function 8: A, B, C, D flash alternately. | W: Brightness+: Increases brightness |
| W: Brightness+: Decreases the brightness |
| W: Brightness-: Dec ON: Alle Lichter werden nacheinander eingeschaltet. OFF: Alle Lichter sind aus. Funktion 1: A, B