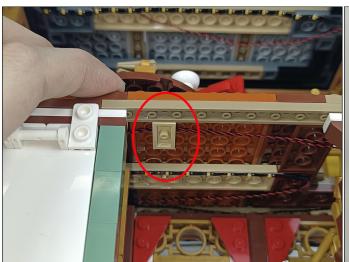

#### **Tips**

The slit on the the plate round 1X1 are hand-made to avoid squeeze the wire and cause short circuit and abnormalheat during installation.