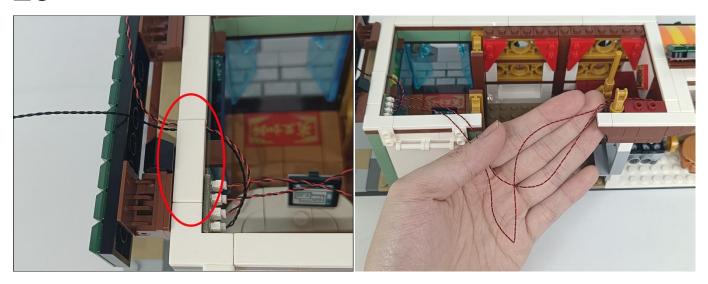

01024 High-Brightness light 15CM-Warm White". Take out one of the light and connect it to the socket. Turn on the power bank, the light will turn on normally as shown below.



Test each lamp according to this method. It should be noted that after the test, the lamp must be returned to the corresponding bag to avoid confusion of types.



The components needs to be tested in this set is 2\* High-Brightness Light 30CM-Warm White,5\*Light Strip-Warm White,1\* High-Brightness Light 15CM-Red,2\* High-Brightness Light 30CM-Red,1\* High-Brightness Light 15CM-Cyan.Please contact us immediately if any components don't work.

**Section C:** laying out components following the instruction.







































#### 







# 









#### 











## 







## 







# 







#### 







## 











#### 









#### 











# 







#### 







#### 







#### 









#### 













#### 

















## 









#### 













#### 













#### 













#### 











#### 







# 







#### 83



#### **Tips**



The slit on the the plate round 1X1 are hand-made to avoid squeeze the wire and cause short circuit and abnormalheat during installation.



#### 







































#### 98





#### Remote control function introduce



Function 2: Breathing light mode. جائع Function 3: A and D the light is on and C and B flash alternately. A: Turn A on/off. B: Turn B on/off. Function 4: A the light is on, B, C, D flow light effect I. C: Turn C on/off.
D: Turn D on/off. Function 5: A the light is o