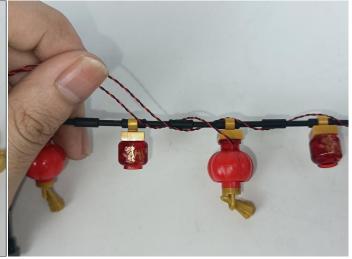

Section C: laying out components following the instruction.

Our material is very small but not fragile, just be reminded that don't to pull the wires too hard. For different people, there may be some installation steps that you can't understand. Please look at the previous and later installation step.

**Section C:** laying out components following the instruction.