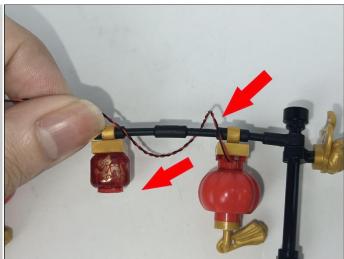

Section C: laying out components following the instruction.

Our material is very small but not fragile, just be reminded that don't to pull the wires too hard. For different people, there may be some installation steps that you can't understand. Please look at the previous and later installation step.

**Section C:** laying out components following the instruction.