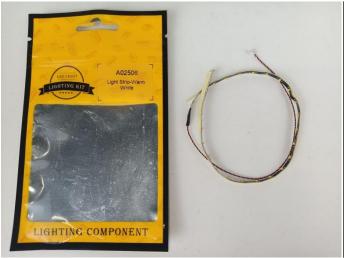

#### Section A: Check the type and quantity of components.

There are 13 bags in this set. The name and quantities of specific components are as shown, please check carefully.

| Label                                        | Content                               | Quantity |
|----------------------------------------------|---------------------------------------|----------|
| A01023 High-Brightness Light 30CM-Warm White | High-Brightness Light 30CM-Warm White | 2        |
| A01024 High-Brightness light 15CM-Warm White | High-Brightness light 15CM-Warm White | 1        |
| A012 Expansion Board                         | 4 Socket Expansion Board              | 3        |
|                                              | 6 Socket Expansion Board              | 1        |
|                                              | 2 Socket Expansion Board              | 1        |
| A01305 Power Supply                          | Power Supply                          | 1        |
| A01502 Connecting Cable 15CM                 | Connecting Cable 15CM                 | 2        |
| A01503 Connecting Cable 30CM                 | Connecting Cable 30CM                 | 1        |
| A01506 Connecting Cable 20CM                 | Connecting Cable 20CM                 | 2        |
| A02506 Light Strip-Warm White                | Light Strip-Warm White                | 5        |
| A03801 Remote Control                        | Remote Control                        | 1        |
| A1031 High-Brightness Light 15CM-Red         | High-Brightness Light 15CM-Red        | 1        |
| A1032 High-Brightness Light 30CM-Red         | High-Brightness Light 30CM-Red        | 2        |
| A1037 High-Brightness Light 15CM-Cyan        | High-Brightness Light 15CM-Cyan       | 1        |
| Со                                           | mponents                              | '        |

Test each lamp according to this method. It should be noted that after the test, the lamp must be returned to the corresponding bag to avoid confusion of types.

The components needs to be tested in this set is 2\* High-Brightness Light 30CM-Warm White,5\*Light Strip-Warm White,1\* High-Brightness Light 15CM-Red,2\* High-Brightness Light 30CM-Red,1\* High-Brightness Light 15CM-Cyan.Please contact us immediately if any components don't work.