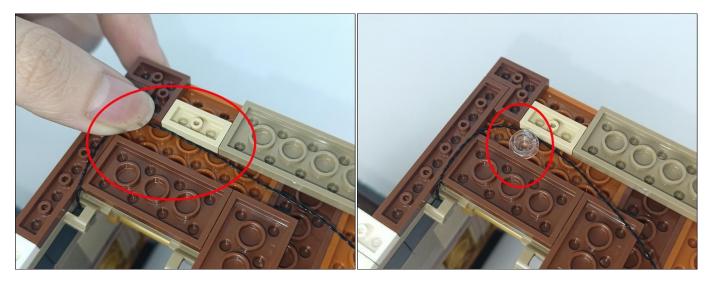

#### **Tips**

The slit on the the plate round 1X1 are hand-made to avoid squeeze the wire and cause short circuit and abnormalheat during installation.