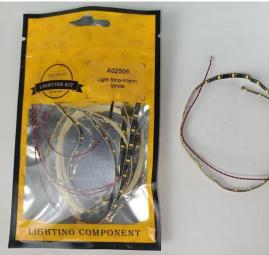

#### Section A: Check the type and quantity of components.

There are 13 bags in this set. The name and quantities of specific components are as shown, please check carefully.

| Label                                        | Content                               | Quantity |
|----------------------------------------------|---------------------------------------|----------|
| A01023 High-Brightness Light 30CM-Warm White | High-Brightness Light 30CM-Warm White | 2        |
| A01024 High-Brightness light 15CM-Warm White | High-Brightness light 15CM-Warm White | 1        |
| A012 Expansion Board                         | 4 Socket Expansion Board              | 3        |
|                                              | 6 Socket Expansion Board              | 1        |
|                                              | 2 Socket Expansion Board              | 1        |
| A01305 Power Supply                          | Power Supply                          | 1        |
| A01502 Connecting Cable 15CM                 | Connecting Cable 15CM                 | 2        |
| A01503 Connecting Cable 30CM                 | Connecting Cable 30CM                 | 1        |
| A01506 Connecting Cable 20CM                 | Connecting Cable 20CM                 | 2        |
| A02506 Light Strip-Warm White                | Light Strip-Warm White                | 5        |
| A03801 Remote Control                        | Remote Control                        | 1        |
| A1031 High-Brightness Light 15CM-Red         | High-Brightness Light 15CM-Red        | 1        |
| A1032 High-Brightness Light 30CM-Red         | High-Brightness Light 30CM-Red        | 2        |
| A1037 High-Brightness Light 15CM-Cyan        | High-Brightness Light 15CM-Cyan       | 1        |
| Со                                           | mponents                              | '        |