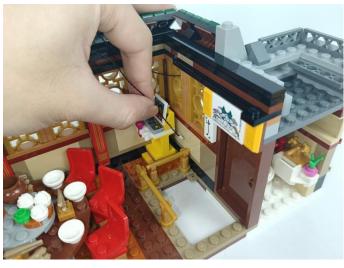

**Section C:** laying out components following the instruction.

Section C: laying out components following the instruction.

Our material is very small but not fragile, just be reminded that don't to pull the wires too hard. For different people, there may be some installation steps that you can't understand. Please look at the previous and later installation step.