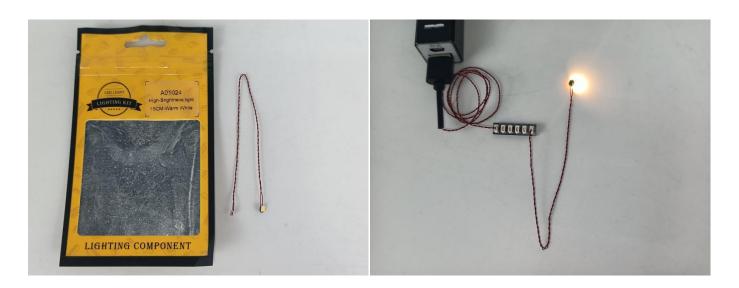

When we test "A01024 High-Brightness light 15CM-Warm White" particles, Take out the bag labelled "A01024 High-Brightness light 15CM-Warm White". Take out one of the light and connect it to the socket. Turn on the power bank, the light will turn on normally as shown below.