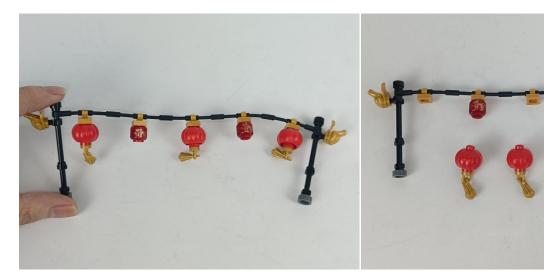

Test each lamp according to this method. It should be noted that after the test, the lamp must be returned to the corresponding bag to avoid confusion of types.

The components needs to be tested in this set is 2\* High-Brightness Light 30CM-Warm White,5\*Light Strip-Warm White,1\* High-Brightness Light 15CM-Red,2\* High-Brightness Light 30CM-Red,1\* High-Brightness Light 15CM-Cyan.Please contact us immediately if any components don't work.