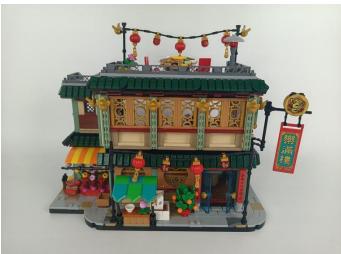

#### **80113 Family Reunion Celebration P58702**

• Installation requires a lot of patience and great observation that your LEGO bricks will come alive when you get this finished. The bricks with lighting as below, so make sure you're ready and let's get started.