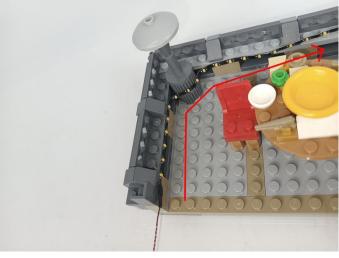

#### **Tips**

The slit on the the plate round 1X1 are hand-made to avoid squeeze the wire and cause short circuit and abnormalheat during installation.