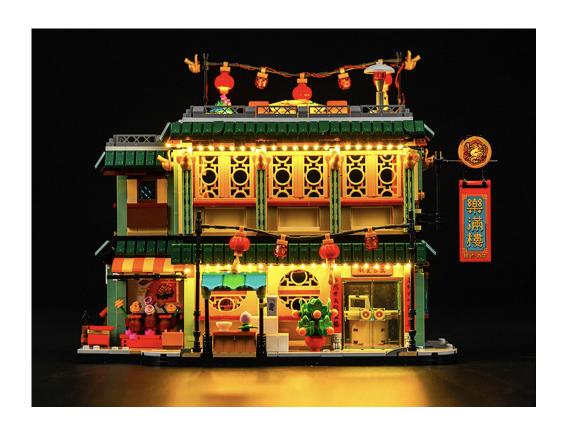

#### **80113 Family Reunion Celebration P58702**

• Installation requires a lot of patience and great observation that your LEGO bricks will come alive when you get this finished. The bricks with lighting as below, so make sure you're ready and let's get started.