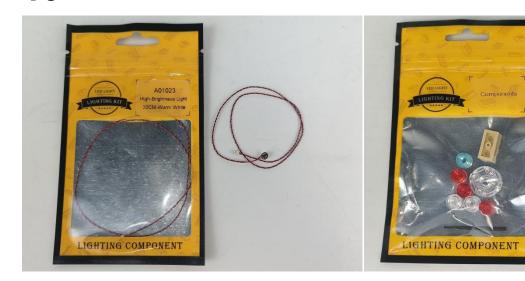

#### Section A: Check the type and quantity of components.

There are 13 bags in this set. The name and quantities of specific components are as shown, please check carefully.

| Label                                        | Content                               | Quantity |
|----------------------------------------------|---------------------------------------|----------|
| A01023 High-Brightness Light 30CM-Warm White | High-Brightness Light 30CM-Warm White | 2        |
| A01024 High-Brightness light 15CM-Warm White | High-Brightness light 15CM-Warm White | 1        |
| A012 Expansion Board                         | 4 Socket Expansion Board              | 3        |
|                                              | 6 Socket Expansion Board              | 1        |
|                                              | 2 Socket Expansion Board              | 1        |
| A01305 Power Supply                          | Power Supply                          | 1        |
| A01502 Connecting Cable 15CM                 | Connecting Cable 15CM                 | 2        |
| A01503 Connecting Cable 30CM                 | Connecting Cable 30CM                 | 1        |
| A01506 Connecting Cable 20CM                 | Connecting Cable 20CM                 | 2        |
| A02506 Light Strip-Warm White                | Light Strip-Warm White                | 5        |
| A03801 Remote Control                        | Remote Control                        | 1        |
| A1031 High-Brightness Light 15CM-Red         | High-Brightness Light 15CM-Red        | 1        |
| A1032 High-Brightness Light 30CM-Red         | High-Brightness Light 30CM-Red        | 2        |
| A1037 High-Brightness Light 15CM-Cyan        | High-Brightness Light 15CM-Cyan       | 1        |
| Со                                           | mponents                              | '        |