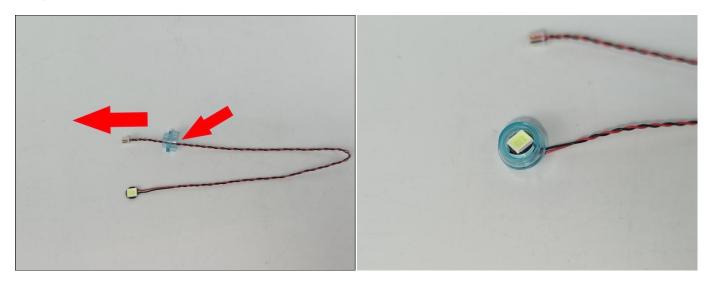

When we test "A01024 High-Brightness light 15CM-Warm White" particles, Take out the bag labelled "A01024 High-Brightness light 15CM-Warm White". Take out one of the light and connect it to the socket. Turn on the power bank, the light will turn on normally as shown below.

Test each lamp according to this method. It should be noted that after the test, the lamp must be returned to the corresponding bag to avoid confusion of types.

The components needs to be tested in this set is 2\* High-Brightness Light 30CM-Warm White,5\*Light Strip-Warm White,1\* High-Brightness Light 15CM-Red,2\* High-Brightness Light 30CM-Red,1\* High-Brightness Light 15CM-Cyan.Please contact us immediately if any components don't work.