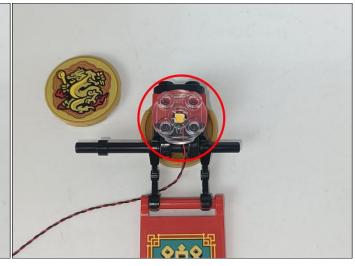

of the light and connect it to the socket. Turn on the power bank, the light will turn on normally as shown below.



Test each lamp according to this method. It should be noted that after the test, the lamp must be returned to the corresponding bag to avoid confusion of types.



The components needs to be tested in this set is 2\* High-Brightness Light 30CM-Warm White,5\*Light Strip-Warm White,1\* High-Brightness Light 15CM-Red,2\* High-Brightness Light 30CM-Red,1\* High-Brightness Light 15CM-Cyan.Please contact us immediately if any components don't work.

**Section C:** laying out components following the instruction.







































#### 







# 









#### 











## 







## 







# 







#### 







## 











#### 









#### 











# 







#### 







#### 







#### 









#### 













#### 

















## 









#### 













#### 













#### 













#### 











#### 







# 







#### 83



#### **Tips**



The slit on the the plate round 1X1 are hand-made to avoid squeeze the wire and cause short circuit and abnormalheat during installation.



#### 







































#### 98





#### Remote control function introduce



Function 2: Breathing light mode. جائع Function 3: A and D the light is on and C and B flash alternately. A: Turn A on/off. B: Turn B on/off. Function 4: A the light is on, B, C, D flow light effect I. C: Turn C on/off.
D: Turn D on/off. Function 5: A the light is on, B, C, D flow light effect II. ႏွံ့ိ Function 6: Quickly