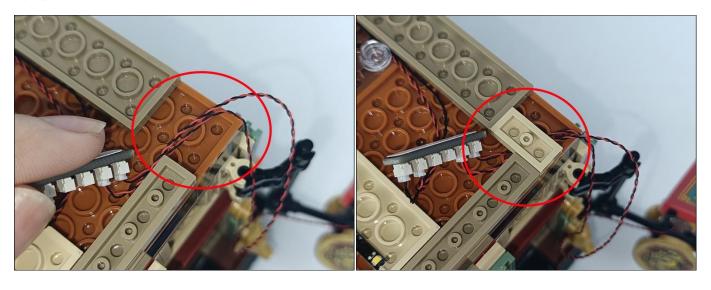

**Section C:** laying out components following the instruction.

#### **Tips**

The slit on the the plate round 1X1 are hand-made to avoid squeeze the wire and cause short circuit and abnormalheat during installation.