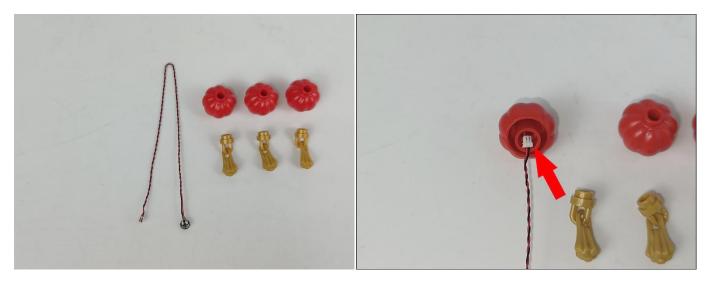

Note that on one side of the white plug you can see two very small golden wires that should be connected to the two golden needles in socket of the expansion board.shown as blow.

All our connections between plug and socket are all the same as shown above. So for any such structure with plug and socket, please pay attention to the golden wire of the plug and the golden needle of the socket, they must be touched together.