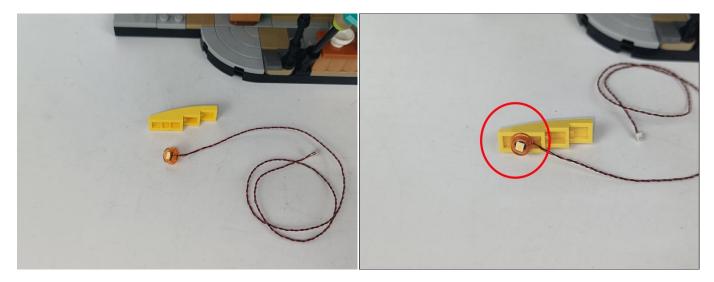

When we test "A01024 High-Brightness light 15CM-Warm White" particles, Take out the bag labelled "A01024 High-Brightness light 15CM-Warm White". Take out one of the light and connect it to the socket. Turn on the power bank, the light will turn on normally as shown below.

Test each lamp according to this method. It should be noted that after the test, the lamp must be returned to the corresponding bag to avoid confusion of types.

The components needs to be tested in this set is 2\* High-Brightness Light 30CM-Warm White,5\*Light Strip-Warm White,1\* High-Brightness Light 15CM-Red,2\* High-Brightness Light 30CM-Red,1\* High-Brightness Light 15CM-Cyan.Please contact us immediately if any components don't work.