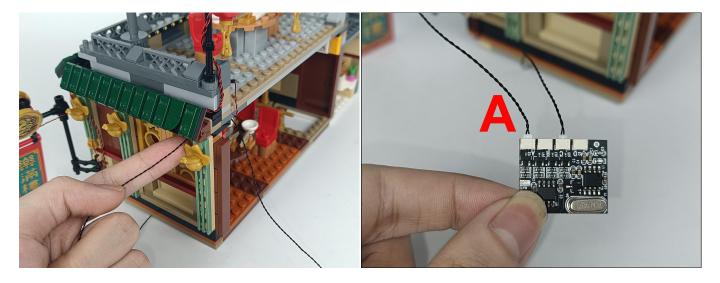

d D bleiben an und C und B blinken abwechselnd. A: Turn A on/off. B: Turn B on/off. Funktion 4: A ist immer eingeschaltet, B, C, D fließendes Wasser Lichteffekt I. C: Turn C on/off. Funktion 5: A ist immer eingeschaltet, B, C, D, fließendes Wasser Lichteffekt II. D: Turn D on/off. Funktion 6: Schnell nacheinander von A nach D öffnen. | † : Increase frequency. Funktion 7: A, B, C, D fließendes Wasser Lichteffekt. 10 Funktion 8: A, B, C, D blinken abwechselnd. ☼ : Brightness-: Decreases the brightness

**ON**: All lights turn on sequentially. **OFF**: All lights are off.

Function 1: A, B, C, D are turned on slowly in sequence.

The remote control does not contain batteries, please buy a CR2025 or CR2032 button battery in the nearest store and install it in the remote control.





#### 







#### 







#### 









#### 











#### 









# 













Good job, you've done all the installation steps, power it up and enjoy your work.



The battery box can also power the set. If it is necessary to change the power supply, prepare three AAA batteries, install them in the battery box, turn on the switch on the battery box, remove the plug of the USB Power Cable from the socket of the expansion board, plug the plug of the battery box to the same socket in the expansion board to power the suit as well.

#### **THANKS**