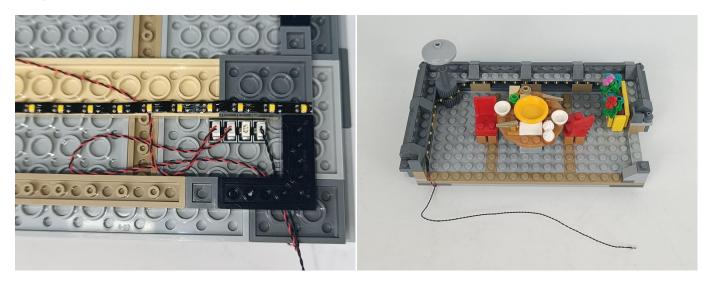

#### **Tips**

The slit on the the plate round 1X1 are hand-made to avoid squeeze the wire and cause short circuit and abnormalheat during installation.