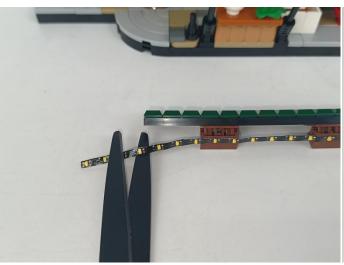

est "A01024 High-Brightness light 15CM-Warm White" particles, Take out the bag labelled "A01024 High-Brightness light 15CM-Warm White". Take out one of the light and connect it to the socket. Turn on the power bank, the light will turn on normally as shown below.



Test each lamp according to this method. It should be noted that after the test, the lamp must be returned to the corresponding bag to avoid confusion of types.



The components needs to be tested in this set is 2\* High-Brightness Light 30CM-Warm White,5\*Light Strip-Warm White,1\* High-Brightness Light 15CM-Red,2\* High-Brightness Light 30CM-Red,1\* High-Brightness Light 15CM-Cyan.Please contact us immediately if any components don't work.

**Section C:** laying out components following the instruction.







































#### 







# 









#### 











## 







## 







# 







#### 







## 











#### 









#### 











# 







#### 







#### 







#### 









#### 













#### 

















## 









#### 













#### 













#### 













#### 











#### 







# 







#### 83



#### **Tips**



The slit on the the plate round 1X1 are hand-made to avoid squeeze the wire and cause short circuit and abnormalheat during installation.



#### 







































#### 98





#### Remote control function introduce



Function 2: Breathing light mode. جائع Function 3: A and D the light is on and C and B flash alternately. A: Turn A on/off. B: Turn B on/off. Function 4: A the light is on, B,