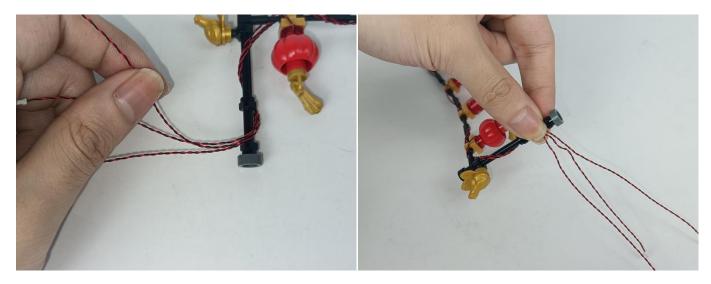

**Section C:** laying out components following the instruction.

Section C: laying out components following the instruction.

Our material is very small but not fragile, just be reminded that don't to pull the wires too hard. For different people, there may be some installation steps that you can't understand. Please look at the previous and later installation step.