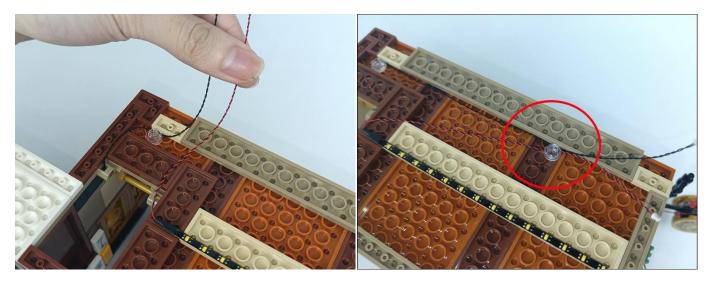

#### **Tips**

The slit on the the plate round 1X1 are hand-made to avoid squeeze the wire and cause short circuit and abnormalheat during installation.