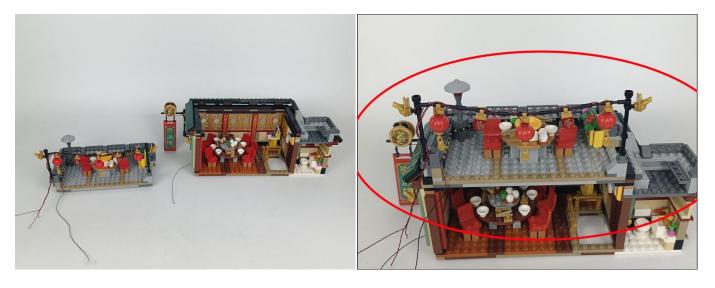

**Section C:** laying out components following the instruction.

Section C: laying out components following the instruction.

Our material is very small but not fragile, just be reminded that don't to pull the wires too hard. For different people, there may be some installation steps that you can't understand. Please look at the previous and later installation step.