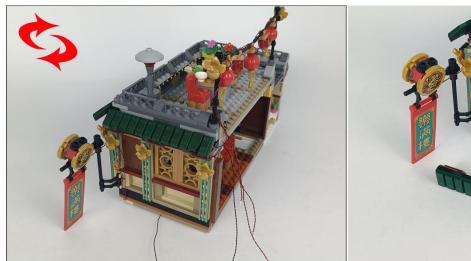

#### **80113 Family Reunion Celebration P58702**

• Installation requires a lot of patience and great observation that your LEGO bricks will come alive when you get this finished. The bricks with lighting as below, so make sure you're ready and let's get started.