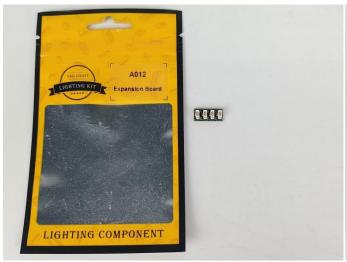

#### Section A: Check the type and quantity of components.

There are 13 bags in this set. The name and quantities of specific components are as shown, please check carefully.

| Label                                        | Content                               | Quantity |
|----------------------------------------------|---------------------------------------|----------|
| A01023 High-Brightness Light 30CM-Warm White | High-Brightness Light 30CM-Warm White | 2        |
| A01024 High-Brightness light 15CM-Warm White | High-Brightness light 15CM-Warm White | 1        |
| A012 Expansion Board                         | 4 Socket Expansion Board              | 3        |
|                                              | 6 Socket Expansion Board              | 1        |
|                                              | 2 Socket Expansion Board              | 1        |
| A01305 Power Supply                          | Power Supply                          | 1        |
| A01502 Connecting Cable 15CM                 | Connecting Cable 15CM                 | 2        |
| A01503 Connecting Cable 30CM                 | Connecting Cable 30CM                 | 1        |
| A01506 Connecting Cable 20CM                 | Connecting Cable 20CM                 | 2        |
| A02506 Light Strip-Warm White                | Light Strip-Warm White                | 5        |
| A03801 Remote Control                        | Remote Control                        | 1        |
| A1031 High-Brightness Light 15CM-Red         | High-Brightness Light 15CM-Red        | 1        |
| A1032 High-Brightness Light 30CM-Red         | High-Brightness Light 30CM-Red        | 2        |
| A1037 High-Brightness Light 15CM-Cyan        | High-Brightness Light 15CM-Cyan       | 1        |
| Со                                           | mponents                              | '        |