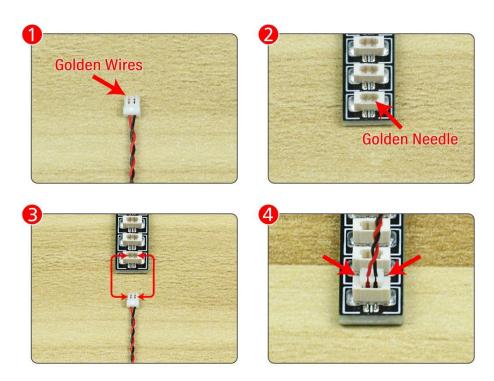

Note that on one side of the white plug you can see two very small golden wires that should be connected to the two golden needles in socket of the expansion board.shown as blow.

All our connections between plug and socket are all the same as shown above. So for any such structure with plug and socket, please pay attention to the golden wire of the plug and the golden needle of the socket, they must be touched together.