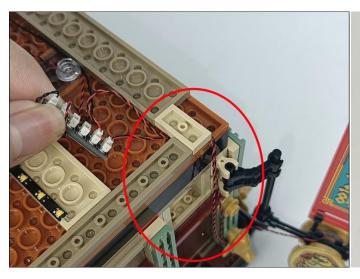

**Section C:** laying out components following the instruction.

#### **Tips**

The slit on the the plate round 1X1 are hand-made to avoid squeeze the wire and cause short circuit and abnormalheat during installation.