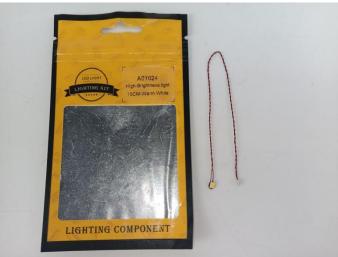

When we test "A01024 High-Brightness light 15CM-Warm White" particles, Take out the bag labelled "A01024 High-Brightness light 15CM-Warm White". Take out one of the light and connect it to the socket. Turn on the power bank, the light will turn on normally as shown below.