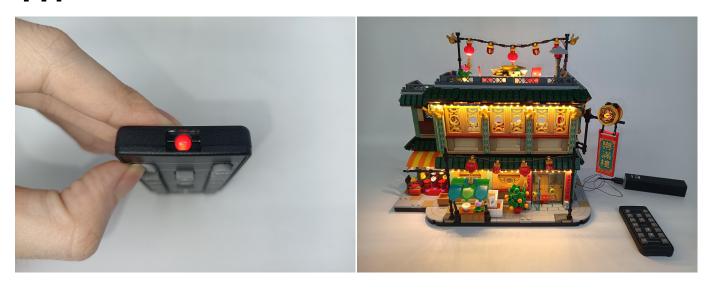

**ON**: All lights turn on sequentially. **OFF**: All lights are off.

Function 1: A, B, C, D are turned on slowly in sequence.

The remote control does not contain batteries, please buy a CR2025 or CR2032 button battery in the nearest store and install it in the remote control.