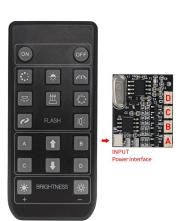

#### **Section B:** Test that each components is working properly.

We need a structure to test all lights, so take out the bag with label "USB Power Cord" and "Expansion Boards" as follows.

It is worth reminding that our products are all customized. They have a unique way of connecting. The white plug on wire and the socket of the expansion board need to be connected together to transmit power.

#### Remote control function introduce

Function 2: Breathing light mode. جائع Function 3: A and D the light is on and C and B flash alternately. A: Turn A on/off. B: Turn B on/off. Function 4: A the light is on, B, C, D flow light effect I. C: Turn C on/off.
D: Turn D on/off. Function 5: A the light is on, B, C, D flow light effect II. ႏွံ့ိ Function 6: Quickly open from A to D in turn. ု † : Increase frequency. ↓ : Decrease frequency. Function 7: A, B, C, D flow light effect. Function 7: A, B, C, D flow light effect.

**ON**: All lights turn on sequentially. **OFF**: All lights are off.

Function 1: A, B, C, D are turned on slowly in sequence.

The remote control does not contain batteries, please buy a CR2025 or CR2032 button battery in the nearest store and install it in the remote control.