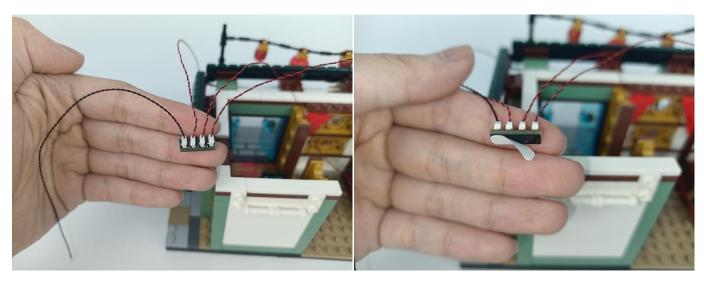

**Section C:** laying out components following the instruction.

#### **Tips**

The slit on the the plate round 1X1 are hand-made to avoid squeeze the wire and cause short circuit and abnormalheat during installation.