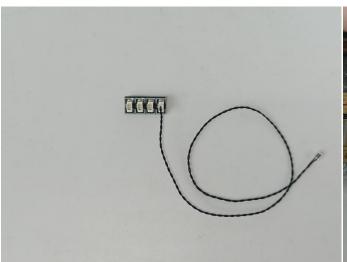

#### **Section B:** Test that each components is working properly.

We need a structure to test all lights, so take out the bag with label "USB Power Cord" and "Expansion Boards" as follows.

It is worth reminding that our products are all customized. They have a unique way of connecting. The white plug on wire and the socket of the expansion board need to be connected together to transmit power.

Note that on one side of the white plug you can see two very small golden wires that should be connected to the two golden needles in socket of the expansion board.shown as blow.

All our connections between plug and socket are all the same as shown above. So for any such structure with plug and socket, please pay attention to the golden wire of the plug and the golden needle of the socket, they must be touched together.

The connection method between the USB Power Cord and Expansion Boards is as follows: