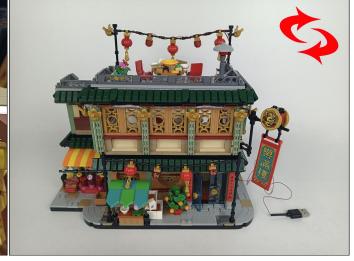

#### **80113 Family Reunion Celebration P58702**

• Installation requires a lot of patience and great observation that your LEGO bricks will come alive when you get this finished. The bricks with lighting as below, so make sure you're ready and let's get started.