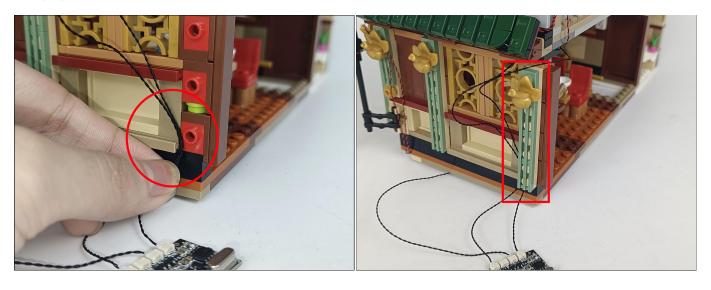

Section C: laying out components following the instruction.

Our material is very small but not fragile, just be reminded that don't to pull the wires too hard. For different people, there may be some installation steps that you can't understand. Please look at the previous and later installation step.

**Section C:** laying out components following the instruction.