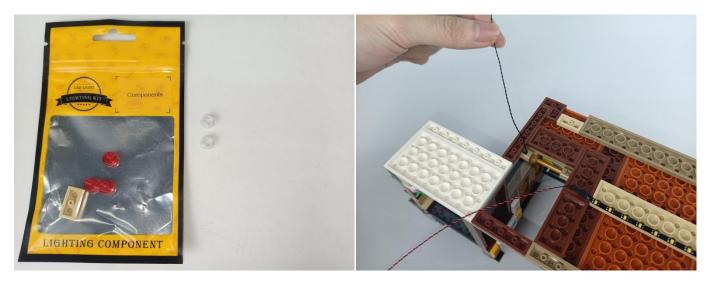

Section C: laying out components following the instruction.

Our material is very small but not fragile, just be reminded that don't to pull the wires too hard. For different people, there may be some installation steps that you can't understand. Please look at the previous and later installation step.

**Section C:** laying out components following the instruction.