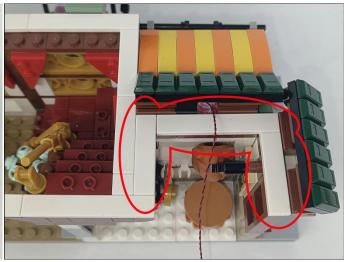

**Section C:** laying out components following the instruction.

#### **Tips**

The slit on the the plate round 1X1 are hand-made to avoid squeeze the wire and cause short circuit and abnormalheat during installation.