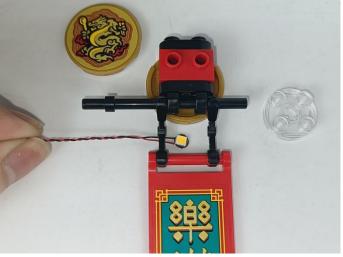

one of the light and connect it to the socket. Turn on the power bank, the light will turn on normally as shown below.



Test each lamp according to this method. It should be noted that after the test, the lamp must be returned to the corresponding bag to avoid confusion of types.



The components needs to be tested in this set is 2\* High-Brightness Light 30CM-Warm White,5\*Light Strip-Warm White,1\* High-Brightness Light 15CM-Red,2\* High-Brightness Light 30CM-Red,1\* High-Brightness Light 15CM-Cyan.Please contact us immediately if any components don't work.

**Section C:** laying out components following the instruction.







































#### 







# 









#### 











## 







## 







# 







#### 







## 











#### 









#### 











# 







#### 







#### 







#### 









#### 













#### 

















## 









#### 













#### 













#### 













#### 











#### 







# 







#### 83



#### **Tips**



The slit on the the plate round 1X1 are hand-made to avoid squeeze the wire and cause short circuit and abnormalheat during installation.



#### 







































#### 98





#### Remote control function introduce



Function 2: Breathing light mode. جائع Function 3: A and D the light is on and C and B flash alternately. A: Turn A on/off. B: Turn B on/off. Function 4: A the light is on, B, C, D flow light effect I. C: Turn C on/off.
D: Turn D on/off. Function 5: A the light is on, B, C, D flow light effect II. ႏွံ့ိ Function 6: Qui