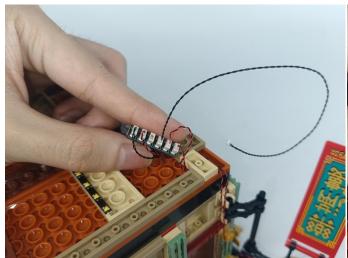

**Section C:** laying out components following the instruction.

#### **Tips**

The slit on the the plate round 1X1 are hand-made to avoid squeeze the wire and cause short circuit and abnormalheat during installation.