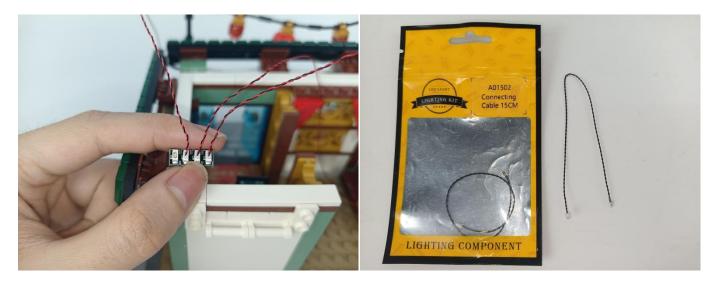

#### Section A: Check the type and quantity of components.

There are 13 bags in this set. The name and quantities of specific components are as shown, please check carefully.

| Label                                        | Content                               | Quantity |
|----------------------------------------------|---------------------------------------|----------|
| A01023 High-Brightness Light 30CM-Warm White | High-Brightness Light 30CM-Warm White | 2        |
| A01024 High-Brightness light 15CM-Warm White | High-Brightness light 15CM-Warm White | 1        |
| A012 Expansion Board                         | 4 Socket Expansion Board              | 3        |
|                                              | 6 Socket Expansion Board              | 1        |
|                                              | 2 Socket Expansion Board              | 1        |
| A01305 Power Supply                          | Power Supply                          | 1        |
| A01502 Connecting Cable 15CM                 | Connecting Cable 15CM                 | 2        |
| A01503 Connecting Cable 30CM                 | Connecting Cable 30CM                 | 1        |
| A01506 Connecting Cable 20CM                 | Connecting Cable 20CM                 | 2        |
| A02506 Light Strip-Warm White                | Light Strip-Warm White                | 5        |
| A03801 Remote Control                        | Remote Control                        | 1        |
| A1031 High-Brightness Light 15CM-Red         | High-Brightness Light 15CM-Red        | 1        |
| A1032 High-Brightness Light 30CM-Red         | High-Brightness Light 30CM-Red        | 2        |
| A1037 High-Brightness Light 15CM-Cyan        | High-Brightness Light 15CM-Cyan       | 1        |
| Со                                           | mponents                              | '        |