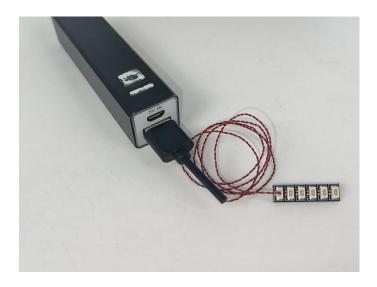

#### **Section B:** Test that each components is working properly.

We need a structure to test all lights, so take out the bag with label "USB Power Cord" and "Expansion Boards" as follows.

It is worth reminding that our products are all customized. They have a unique way of connecting. The white plug on wire and the socket of the expansion board need to be connected together to transmit power.

Note that on one side of the white plug you can see two very small golden wires that should be connected to the two golden needles in socket of the expansion board.shown as blow.

All our connections between plug and socket are all the same as shown above. So for any such structure with plug and socket, please pay attention to the golden wire of the plug and the golden needle of the socket, they must be touched together.

The connection method between the USB Power Cord and Expansion Boards is as follows: