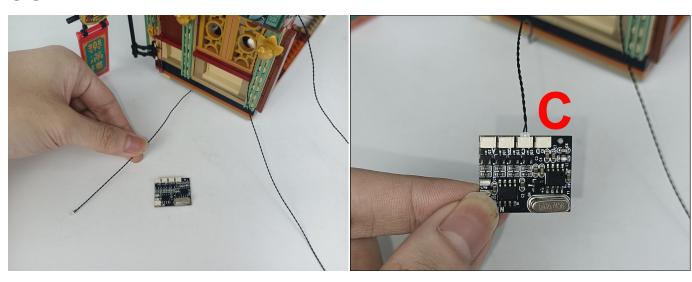

#### **Section B:** Test that each components is working properly.

We need a structure to test all lights, so take out the bag with label "USB Power Cord" and "Expansion Boards" as follows.

It is worth reminding that our products are all customized. They have a unique way of connecting. The white plug on wire and the socket of the expansion board need to be connected together to transmit power.

Note that on one side of the white plug you can see two very small golden wires that should be connected to the two golden needles in socket of the expansion board.shown as blow.

All our connections between plug and socket are all the same as shown above. So for any such structure with plug and socket, please pay attention to the golden wire of the plug and the golden needle of the socket, they must be touched together.