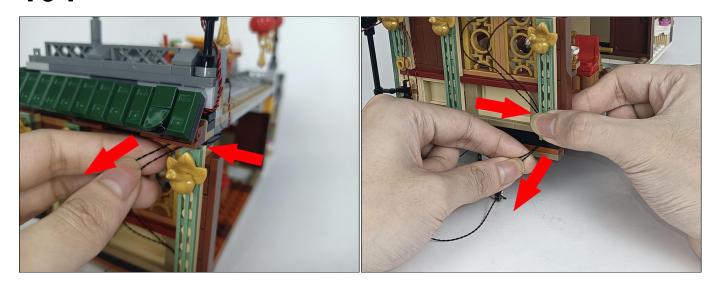

Section C: laying out components following the instruction.

Our material is very small but not fragile, just be reminded that don't to pull the wires too hard. For different people, there may be some installation steps that you can't understand. Please look at the previous and later installation step.

**Section C:** laying out components following the instruction.