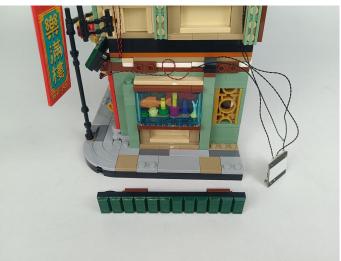

nken abwechselnd. A: Turn A on/off. B: Turn B on/off. Funktion 4: A ist immer eingeschaltet, B, C, D fließendes Wasser Lichteffekt I. C: Turn C on/off. Funktion 5: A ist immer eingeschaltet, B, C, D, fließendes Wasser Lichteffekt II. D: Turn D on/off. Funktion 6: Schnell nacheinander von A nach D öffnen. | † : Increase frequency. Funktion 7: A, B, C, D fließendes Wasser Lichteffekt. 10 Funktion 8: A, B, C, D blinken abwechselnd. ☼ : Brightness-: Decreases the brightness

**ON**: All lights turn on sequentially. **OFF**: All lights are off.

Function 1: A, B, C, D are turned on slowly in sequence.

The remote control does not contain batteries, please buy a CR2025 or CR2032 button battery in the nearest store and install it in the remote control.





#### 







#### 







#### 









#### 











#### 









# 













Good job, you've done all the installation steps, power it up and enjoy your work.



The battery box can also power the set. If it is necessary to change the power supply, prepare three AAA batteries, install them in the battery box, turn on the switch on the battery box, remove the plug of the USB Power Cable from the socket of the expansion board, plug the plug of the battery box to the same socket in the expansion board to power the suit as well.

#### **THANKS**