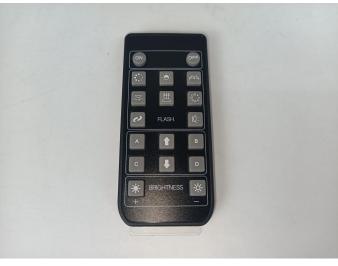

#### Remote control function introduce

Function 2: Breathing light mode. جائع Function 3: A and D the light is on and C and B flash alternately. A: Turn A on/off. B: Turn B on/off. Function 4: A the light is on, B, C, D flow light effect I. C: Turn C on/off.
D: Turn D on/off. Function 5: A the light is on, B, C, D flow light effect II. ႏွံ့ိ Function 6: Quickly open from A to D in turn. ု † : Increase frequency. ↓ : Decrease frequency. Function 7: A, B, C, D flow light effect. Function 7: A, B, C, D flow light effect.

|| (i) | Function 8: A, B, C, D flash alternately. | W: Brightness+: Increases brightness |
| W: Brightness+: Decreases the brightness |
| W: Brightness-: Dec ON: Alle Lichter werden nacheinander eingeschaltet. OFF: Alle Lichter sind aus. Funktion 1: A, B, C, D werden langsam nacheinander eingeschaltet. Funktion 2: Atemlichtmodus. Funktion 3: A und D bleiben an und C und B blinken abwechselnd. A: Turn A on/off. B: Turn B on/off. Funktion 4: A ist immer eingeschaltet, B, C, D fließendes Wasser Lichteffekt I. C: Turn C on/off. Funktion 5: A ist immer eingeschaltet, B, C, D, fließendes Wasser Lichteffekt II. D: Turn D on/off. Funktion 6: Schnell nacheinander von A nach D öffnen. | † : Increase frequency. Funktion 7: A, B, C, D fließendes Wasser Lichteffekt. 10 Funktion 8: A, B, C, D blinken abwechselnd. ☼ : Brightness-: Decreases the brightness

**ON**: All lights turn on sequentially. **OFF**: All lights are off.

Function 1: A, B, C, D are turned on slowly in sequence.

The remote control does not contain batteries, please buy a CR2025 or CR2032 button battery in the nearest store and install it in the remote control.