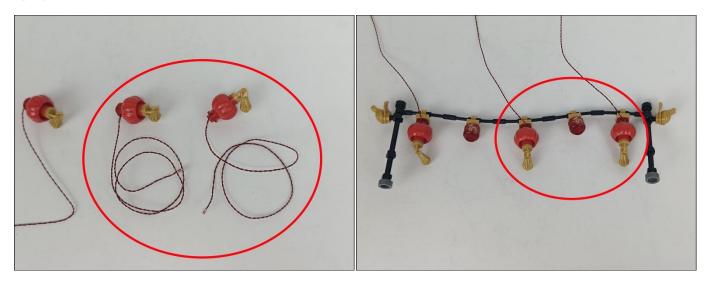

p-Warm White,1\* High-Brightness Light 15CM-Red,2\* High-Brightness Light 30CM-Red,1\* High-Brightness Light 15CM-Cyan.Please contact us immediately if any components don't work.

**Section C:** laying out components following the instruction.







































#### 







# 









#### 











## 







## 







# 







#### 







## 











#### 









#### 











# 







#### 







#### 







#### 









#### 













#### 

















## 









#### 













#### 













#### 













#### 











#### 







# 







#### 83



#### **Tips**



The slit on the the plate round 1X1 are hand-made to avoid squeeze the wire and cause short circuit and abnormalheat during installation.



#### 







































#### 98





#### Remote control function introduce



Function 2: Breathing light mode. جائع Function 3: A and D the light is on and C and B flash alternately. A: Turn A on/off. B: Turn B on/off. Function 4: A the light is on, B, C, D flow light effect I. C: Turn C on/off.
D: Turn D on/off. Function 5: A the light is on, B, C, D flow light effect II. ႏွံ့ိ Function 6: Quickly open from A to D in turn. ု † : Increase frequency. ↓ : Decrease frequency. Function 7: A, B, C, D flow light effect. Function 7: A, B, C, D flow light effect.

|| (i) | Function 8: A, B, C, D flash alternately. | W: Brightness+: Increases brightness |
| W: Brightness+: Decreases the brightness |
| W: Brightness-: Dec ON: Alle Lichter werden nacheinander eingeschaltet. OFF: Alle Lich