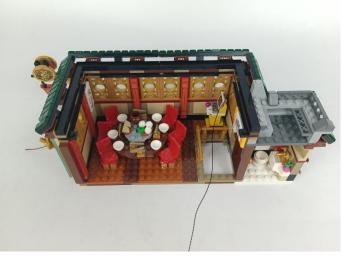

**Section C:** laying out components following the instruction.

Section C: laying out components following the instruction.

Our material is very small but not fragile, just be reminded that don't to pull the wires too hard. For different people, there may be some installation steps that you can't understand. Please look at the previous and later installation step.