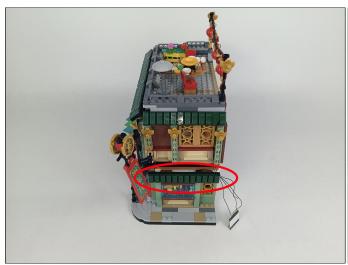

**Section C:** laying out components following the instruction.

#### **Tips**

The slit on the the plate round 1X1 are hand-made to avoid squeeze the wire and cause short circuit and abnormalheat during installation.