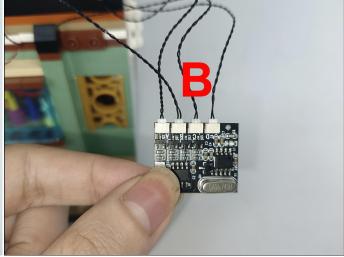

#### Remote control function introduce

Function 2: Breathing light mode. جائع Function 3: A and D the light is on and C and B flash alternately. A: Turn A on/off. B: Turn B on/off. Function 4: A the light is on, B, C, D flow light effect I. C: Turn C on/off.
D: Turn D on/off. Function 5: A the light is on, B, C, D flow light effect II. ႏွံ့ိ Function 6: Quickly open from A to D in turn. ု † : Increase frequency. ↓ : Decrease frequency. Function 7: A, B, C, D flow light effect. Function 7: A, B, C, D flow light effect.

|| (i) | Function 8: A, B, C, D flash alternately. | W: Brightness+: Increases brightness |
| W: Brightness+: Decreases the brightness |
| W: Brightness-: Dec ON: Alle Lichter werden nacheinander eingeschaltet. OFF: Alle Lichter sind aus. Funktion 1: A, B, C, D werden langsam nacheinander eingeschaltet. Funktion 2: Atemlichtmodus. Funktion 3: A und D bleiben an und C und B blinken abwechselnd. A: Turn A on/off. B: Turn B on/off. Funktion 4: A ist immer eingeschaltet, B, C, D fließendes Wasser Lichteffekt I. C: Turn C on/off. Funktion 5: A ist immer eingeschaltet, B, C, D, fließendes Wasser Lichteffekt II. D: Turn D on/off. Funktion 6: Schnell nacheinander von A nach D öffnen. | † : Increase frequency. Funktion 7: A, B, C, D fließendes Wasser Lichteffekt. 10 Funktion 8: A, B, C, D blinken abwechselnd. ☼ : Brightness-: Decreases the brightness

**ON**: All lights turn on sequentially. **OFF**: All lights are off.

Function 1: A, B, C, D are turned on slowly in sequence.

The remote control does not contain batteries, please buy a CR2025 or CR2032 button battery in the nearest store and install it in the remote control.