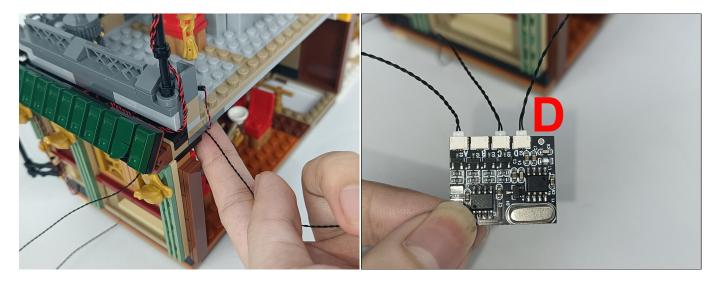

D bleiben an und C und B blinken abwechselnd. A: Turn A on/off. B: Turn B on/off. Funktion 4: A ist immer eingeschaltet, B, C, D fließendes Wasser Lichteffekt I. C: Turn C on/off. Funktion 5: A ist immer eingeschaltet, B, C, D, fließendes Wasser Lichteffekt II. D: Turn D on/off. Funktion 6: Schnell nacheinander von A nach D öffnen. | † : Increase frequency. Funktion 7: A, B, C, D fließendes Wasser Lichteffekt. 10 Funktion 8: A, B, C, D blinken abwechselnd. ☼ : Brightness-: Decreases the brightness

**ON**: All lights turn on sequentially. **OFF**: All lights are off.

Function 1: A, B, C, D are turned on slowly in sequence.

The remote control does not contain batteries, please buy a CR2025 or CR2032 button battery in the nearest store and install it in the remote control.





#### 







#### 







#### 









#### 











#### 









# 













Good job, you've done all the installation steps, power it up and enjoy your work.



The battery box can also power the set. If it is necessary to change the power supply, prepare three AAA batteries, install them in the battery box, turn on the switch on the battery box, remove the plug of the USB Power Cable from the socket of the expansion board, plug the plug of the battery box to the same socket in the expansion board to power the suit as well.

#### **THANKS**