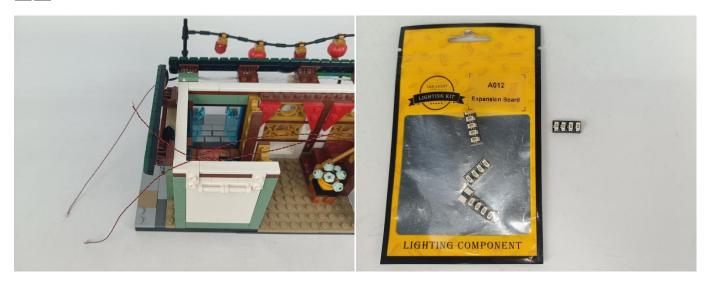

#### Section A: Check the type and quantity of components.

There are 13 bags in this set. The name and quantities of specific components are as shown, please check carefully.

| Label                                        | Content                               | Quantity |
|----------------------------------------------|---------------------------------------|----------|
| A01023 High-Brightness Light 30CM-Warm White | High-Brightness Light 30CM-Warm White | 2        |
| A01024 High-Brightness light 15CM-Warm White | High-Brightness light 15CM-Warm White | 1        |
| A012 Expansion Board                         | 4 Socket Expansion Board              | 3        |
|                                              | 6 Socket Expansion Board              | 1        |
|                                              | 2 Socket Expansion Board              | 1        |
| A01305 Power Supply                          | Power Supply                          | 1        |
| A01502 Connecting Cable 15CM                 | Connecting Cable 15CM                 | 2        |
| A01503 Connecting Cable 30CM                 | Connecting Cable 30CM                 | 1        |
| A01506 Connecting Cable 20CM                 | Connecting Cable 20CM                 | 2        |
| A02506 Light Strip-Warm White                | Light Strip-Warm White                | 5        |
| A03801 Remote Control                        | Remote Control                        | 1        |
| A1031 High-Brightness Light 15CM-Red         | High-Brightness Light 15CM-Red        | 1        |
| A1032 High-Brightness Light 30CM-Red         | High-Brightness Light 30CM-Red        | 2        |
| A1037 High-Brightness Light 15CM-Cyan        | High-Brightness Light 15CM-Cyan       | 1        |
| Со                                           | mponents                              | '        |