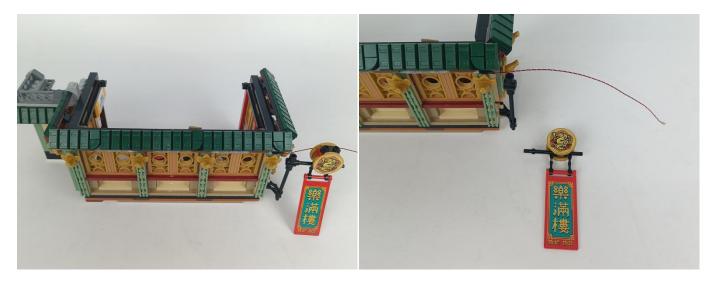

hite". Take out one of the light and connect it to the socket. Turn on the power bank, the light will turn on normally as shown below.



Test each lamp according to this method. It should be noted that after the test, the lamp must be returned to the corresponding bag to avoid confusion of types.



The components needs to be tested in this set is 2\* High-Brightness Light 30CM-Warm White,5\*Light Strip-Warm White,1\* High-Brightness Light 15CM-Red,2\* High-Brightness Light 30CM-Red,1\* High-Brightness Light 15CM-Cyan.Please contact us immediately if any components don't work.

**Section C:** laying out components following the instruction.







































#### 







# 









#### 











## 







## 







# 







#### 







## 











#### 









#### 











# 







#### 







#### 







#### 









#### 













#### 

















## 









#### 













#### 













#### 













#### 











#### 







# 







#### 83



#### **Tips**



The slit on the the plate round 1X1 are hand-made to avoid squeeze the wire and cause short circuit and abnormalheat during installation.



#### 







































#### 98





#### Remote control function introduce



Function 2: Breathing light mode. جائع Function 3: A and D the light is on and C and B flash alternately. A: Turn A on/off. B: Turn B on/off. Function 4: A the light is on, B, C, D flow light effect I. C: Turn C on/off.
D: Turn D on/off. Function 5: A the light is on, B, C, D flow light effect II. ႏွံ့ိ