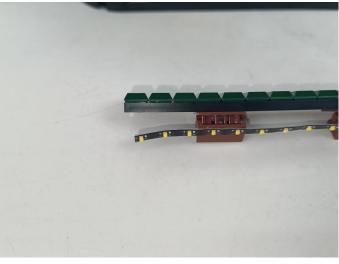

t "A01024 High-Brightness light 15CM-Warm White" particles, Take out the bag labelled "A01024 High-Brightness light 15CM-Warm White". Take out one of the light and connect it to the socket. Turn on the power bank, the light will turn on normally as shown below.



Test each lamp according to this method. It should be noted that after the test, the lamp must be returned to the corresponding bag to avoid confusion of types.



The components needs to be tested in this set is 2\* High-Brightness Light 30CM-Warm White,5\*Light Strip-Warm White,1\* High-Brightness Light 15CM-Red,2\* High-Brightness Light 30CM-Red,1\* High-Brightness Light 15CM-Cyan.Please contact us immediately if any components don't work.

**Section C:** laying out components following the instruction.







































#### 







# 









#### 











## 







## 







# 







#### 







## 











#### 









#### 











# 







#### 







#### 







#### 









#### 













#### 

















## 









#### 













#### 













#### 













#### 











#### 







# 







#### 83



#### **Tips**



The slit on the the plate round 1X1 are hand-made to avoid squeeze the wire and cause short circuit and abnormalheat during installation.



#### 







































#### 98





#### Remote control function introduce



Function 2: Breathing light mode. جائع Function 3: A and D the light is on and C and B flash alternately. A: Turn A on/off. B: Turn B on/off. Function 4: A the light is on, B, C,