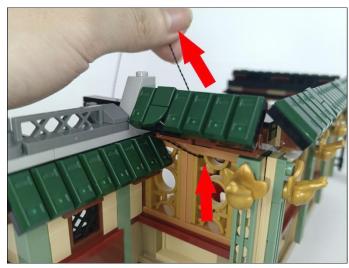

**Section C:** laying out components following the instruction.

Section C: laying out components following the instruction.

Our material is very small but not fragile, just be reminded that don't to pull the wires too hard. For different people, there may be some installation steps that you can't understand. Please look at the previous and later installation step.