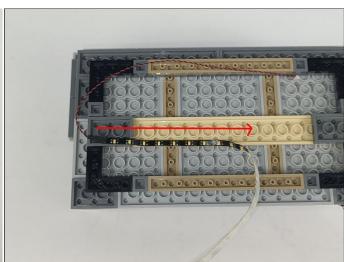

Note that on one side of the white plug you can see two very small golden wires that should be connected to the two golden needles in socket of the expansion board.shown as blow.

All our connections between plug and socket are all the same as shown above. So for any such structure with plug and socket, please pay attention to the golden wire of the plug and the golden needle of the socket, they must be touched together.

The connection method between the USB Power Cord and Expansion Boards is as follows: