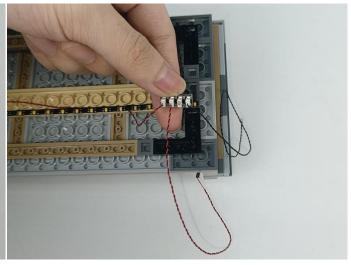

#### **Section B:** Test that each components is working properly.

We need a structure to test all lights, so take out the bag with label "USB Power Cord" and "Expansion Boards" as follows.

It is worth reminding that our products are all customized. They have a unique way of connecting. The white plug on wire and the socket of the expansion board need to be connected together to transmit power.

Note that on one side of the white plug you can see two very small golden wires that should be connected to the two golden needles in socket of the expansion board.shown as blow.

All our connections between plug and socket are all the same as shown above. So for any such structure with plug and socket, please pay attention to the golden wire of the plug and the golden needle of the socket, they must be touched together.

The connection method between the USB Power Cord and Expansion Boards is as follows: