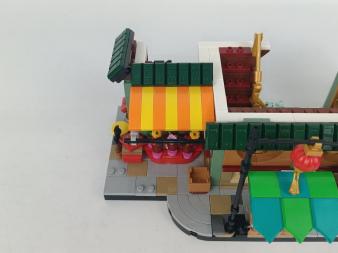

**Section C:** laying out components following the instruction.

#### **Tips**

The slit on the the plate round 1X1 are hand-made to avoid squeeze the wire and cause short circuit and abnormalheat during installation.