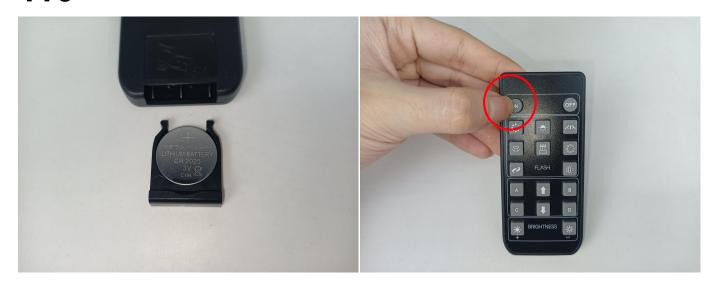

**ON**: All lights turn on sequentially. **OFF**: All lights are off.

Function 1: A, B, C, D are turned on slowly in sequence.

The remote control does not contain batteries, please buy a CR2025 or CR2032 button battery in the nearest store and install it in the remote control.