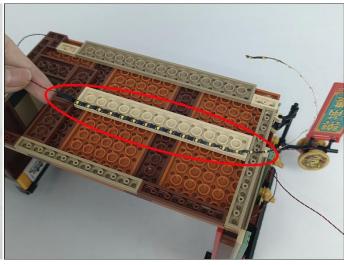

**Section C:** laying out components following the instruction.

#### **Tips**

The slit on the the plate round 1X1 are hand-made to avoid squeeze the wire and cause short circuit and abnormalheat during installation.