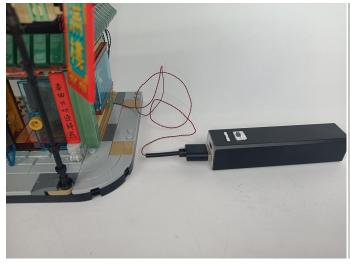

#### The USB Power Cord can be powered by phone chargers, power banks,etc.

This instruction will use the power bank as power supply . The test structure is shown as follow. All lamp in this set will be tested by this structure.