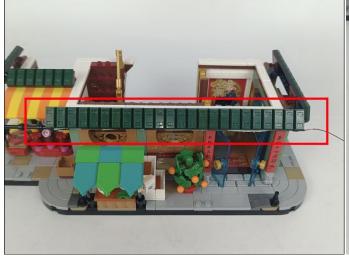

**Section C:** laying out components following the instruction.

#### **Tips**

The slit on the the plate round 1X1 are hand-made to avoid squeeze the wire and cause short circuit and abnormalheat during installation.