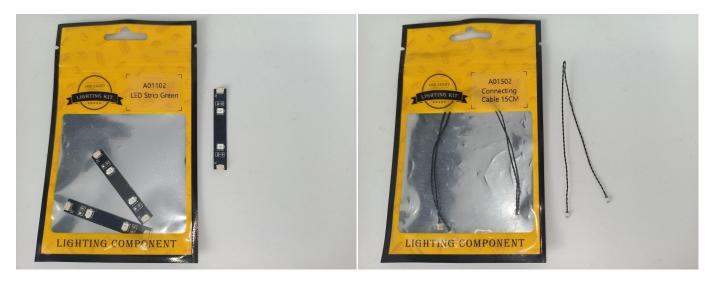

#### **Section A:** Check the type and quantity of components.

There are 8 bags in this set. The name and quantities of specific components are as shown, please check carefully.

| Label                                | Content                        | Quantity |
|--------------------------------------|--------------------------------|----------|
| A01102 LED Strip Green               | LED Strip Green                | 3        |
| A01105 LED Strip Warm White          | LED Strip Warm White           | 1        |
| A012 Expansion Board                 | 6 Socket Expansion Board       | 1        |
| A01305 Power Supply                  | Power Supply                   | 1        |
| A01501 Connecting Cable 5CM          | Connecting Cable 5CM           | 1        |
| A01502 Connecting Cable 15CM         | Connecting Cable 15CM          | 3        |
| A02515 Light Strip-White             | Light Strip-White              | 2        |
| A1031 High-Brightness Light 15CM-Red | High-Brightness Light 15CM-Red | 2        |