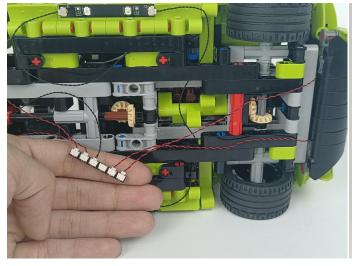

#### **LED strip test:**

Take out the bag labeled "A01105 LED Strip Warm White". Take out the LED light bar, connect the USB power cable, turn on the mobile power supply, the light will be on normally, as shown in the figure below.