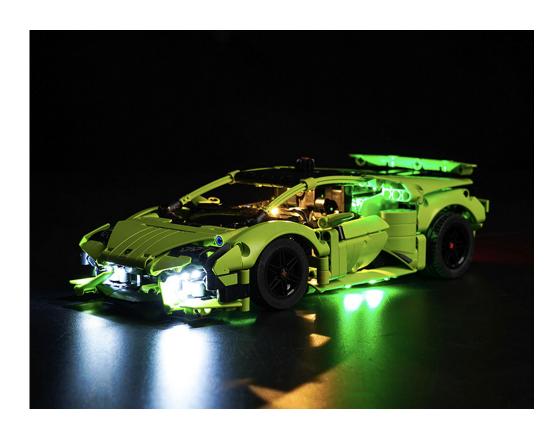

#### 42161 Lamborghini Huracán Tecnica

 Installation requires a lot of patience and great observation that your LEGO bricks will come alive when you get this finished. The bricks with lighting as below, so make sure you're ready and let's get started.