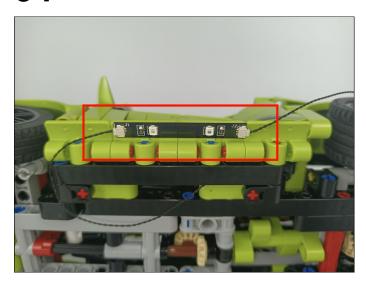

The components needs to be tested in this set is 3\* LED Strip Green,2\* Light Strip-White. Please contact us immediately if any components don't work.

Section C: laying out components following the instruction.