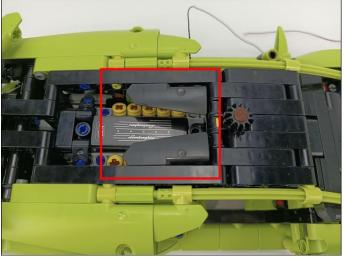

Note that on one side of the white plug you can see two very small golden wires that should be connected to the two golden needles in socket of the expansion board.shown as blow.

All our connections between plug and socket are all the same as shown above. So for any such structure with plug and socket, please pay attention to the golden wire of the plug and the golden needle of the socket, they must be touched together.

The connection method between the USB Power Cord and Expansion Boards is as follows:

The USB Power Cord can be powered by phone chargers, power banks,etc.