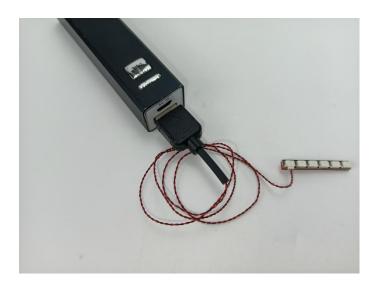

#### Section B: Test that each components is working properly.

We need a structure to test all lights, so take out the bag with label "USB Power Cord" and "Expansion Boards" as follows.

It is worth reminding that our products are all customized. They have a unique way of connecting. The white plug on wire and the socket of the expansion board need to be connected together to transmit power.

Note that on one side of the white plug you can see two very small golden wires that should be connected to the two golden needles in socket of the expansion board.shown as blow.

All our connections between plug and socket are all the same as shown above. So for any such structure with plug and socket, please pay attention to the golden wire of the plug and the golden needle of the socket, they must be touched together.

The connection method between the USB Power Cord and Expansion Boards is as follows:

The USB Power Cord can be powered by phone chargers, power banks,etc.