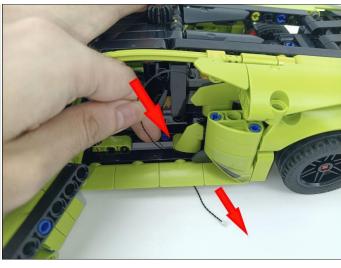

Section C: laying out components following the instruction.

Our material is very small but not fragile, just be reminded that don't to pull the wires too hard. For different people, there may be some installation steps that you can't understand. Please look at the previous and later installation step.