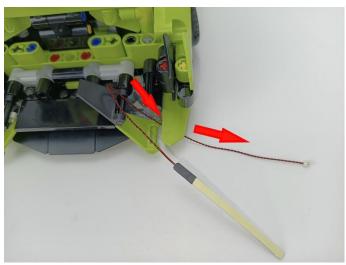

Section C: laying out components following the instruction.

Our material is very small but not fragile, just be reminded that don't to pull the wires too hard. For different people, there may be some installation steps that you can't understand. Please look at the previous and later installation step.