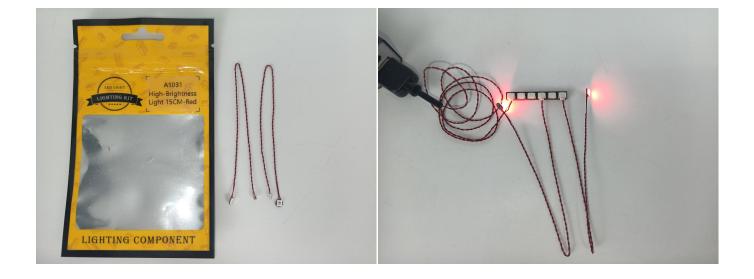

#### USB connectors to connect devices

This instruction will use the power bank as power supply . The test structure is shown as follow. All lamp in this set will be tested by this structure.

When we test "A1031 High-Brightness Light 15CM-Red" particles, Take out the bag labelled "A1031 High-Brightness Light 15CM-Red". Take out one of the light and connect it to the socket. Turn on the power bank, the light will turn on normally as shown below.

Test each lamp according to this method. It should be noted that after the test, the lamp must be returned to the corresponding bag to avoid confusion of types.