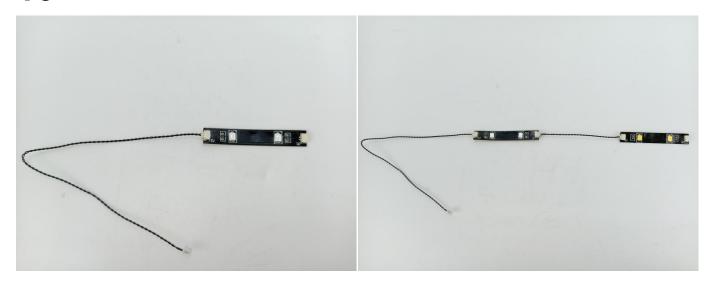

#### USB connectors to connect devices

This instruction will use the power bank as power supply . The test structure is shown as follow. All lamp in this set will be tested by this structure.

When we test "A1031 High-Brightness Light 15CM-Red" particles, Take out the bag labelled "A1031 High-Brightness Light 15CM-Red". Take out one of the light and connect it to the socket. Turn on the power bank, the light will turn on normally as shown below.

#### **LED strip test:**

Take out the bag labeled "A01105 LED Strip Warm White". Take out the LED light bar, connect the USB power cable, turn on the mobile power supply, the light will be on normally, as shown in the figure below.