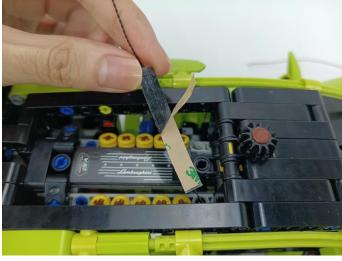

Section C: laying out components following the instruction.

Our material is very small but not fragile, just be reminded that don't to pull the wires too hard. For different people, there may be some installation steps that you can't understand. Please look at the previous and later installation step.

The components needs to be tested in this set is 3\* LED Strip Green,2\* Light Strip-White. Please contact us immediately if any components don't work.

Section C: laying out components following the instruction.