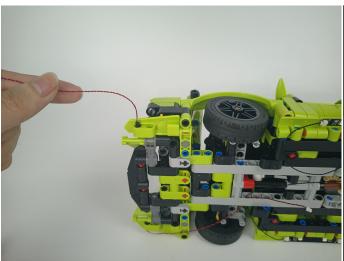

Section C: laying out components following the instruction.

Our material is very small but not fragile, just be reminded that don't to pull the wires too hard. For different people, there may be some installation steps that you can't understand. Please look at the previous and later installation step.

#### 

## 

# 

## 

Good job, you've done all the installation steps, power it up and enjoy your work.

The battery box can also power the set. If it is necessary to change the power supply, prepare three AAA batteries, install them in the battery box, turn on the switch on the battery box, remove the plug of the USB Power Cable from the socket of the expansion board, plug the plug of the battery box to the same socket in the expansion board to power the suit as well.