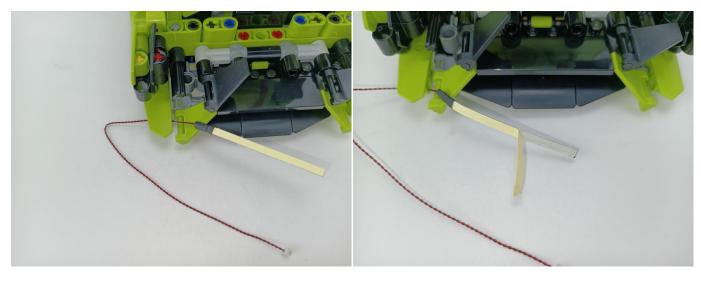

The components needs to be tested in this set is 3\* LED Strip Green,2\* Light Strip-White. Please contact us immediately if any components don't work.

Section C: laying out components following the instruction.

#### 