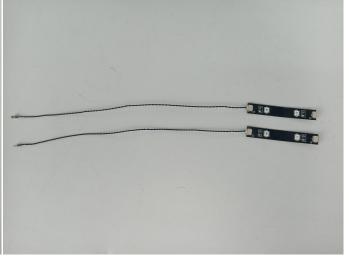

#### **LED strip test:**

Take out the bag labeled "A01105 LED Strip Warm White". Take out the LED light bar, connect the USB power cable, turn on the mobile power supply, the light will be on normally, as shown in the figure below.