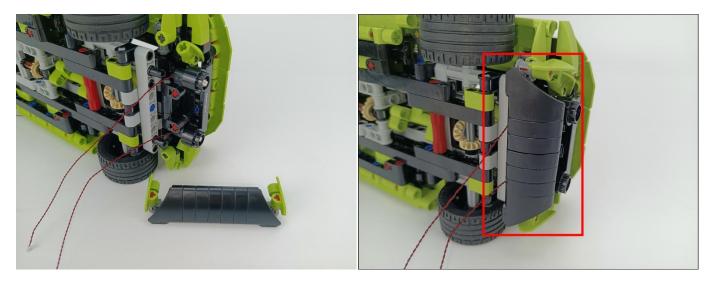

Section C: laying out components following the instruction.

Our material is very small but not fragile, just be reminded that don't to pull the wires too hard. For different people, there may be some installation steps that you can't understand. Please look at the previous and later installation step.

The components needs to be tested in this set is 3\* LED Strip Green,2\* Light Strip-White. Please contact us immediately if any components don't work.

Section C: laying out components following the instruction.