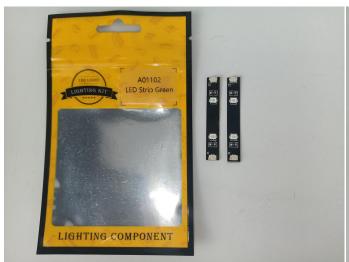

#### **Section A:** Check the type and quantity of components.

There are 8 bags in this set. The name and quantities of specific components are as shown, please check carefully.

| Label                                | Content                        | Quantity |
|--------------------------------------|--------------------------------|----------|
| A01102 LED Strip Green               | LED Strip Green                | 3        |
| A01105 LED Strip Warm White          | LED Strip Warm White           | 1        |
| A012 Expansion Board                 | 6 Socket Expansion Board       | 1        |
| A01305 Power Supply                  | Power Supply                   | 1        |
| A01501 Connecting Cable 5CM          | Connecting Cable 5CM           | 1        |
| A01502 Connecting Cable 15CM         | Connecting Cable 15CM          | 3        |
| A02515 Light Strip-White             | Light Strip-White              | 2        |
| A1031 High-Brightness Light 15CM-Red | High-Brightness Light 15CM-Red | 2        |

The components needs to be tested in this set is 3\* LED Strip Green,2\* Light Strip-White. Please contact us immediately if any components don't work.

Section C: laying out components following the instruction.