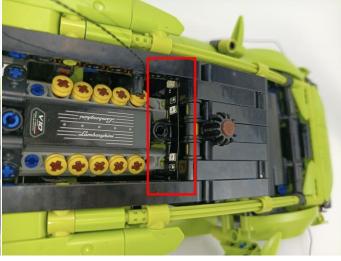

#### 42161 Lamborghini Huracán Tecnica

 Installation requires a lot of patience and great observation that your LEGO bricks will come alive when you get this finished. The bricks with lighting as below, so make sure you're ready and let's get started.

Section C: laying out components following the instruction.

Our material is very small but not fragile, just be reminded that don't to pull the wires too hard. For different people, there may be some installation steps that you can't understand. Please look at the previous and later installation step.