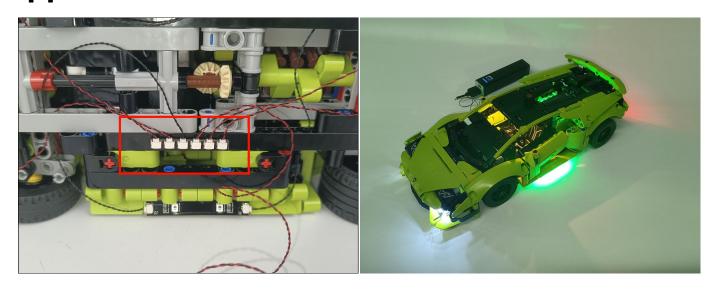

## 

Good job, you've done all the installation steps, power it up and enjoy your work.

The battery box can also power the set. If it is necessary to change the power supply, prepare three AAA batteries, install them in the battery box, turn on the switch on the battery box, remove the plug of the USB Power Cable from the socket of the expansion board, plug the plug of the battery box to the same socket in the expansion board to power the suit as well.