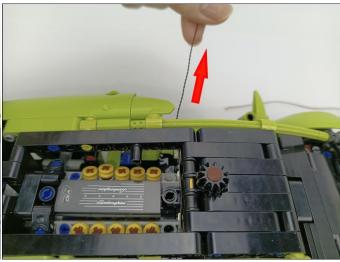

Section C: laying out components following the instruction.

Our material is very small but not fragile, just be reminded that don't to pull the wires too hard. For different people, there may be some installation steps that you can't understand. Please look at the previous and later installation step.