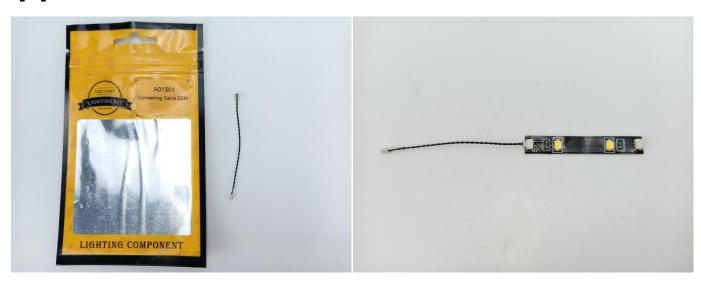

#### **Section A:** Check the type and quantity of components.

There are 8 bags in this set. The name and quantities of specific components are as shown, please check carefully.

| Label                                | Content                        | Quantity |
|--------------------------------------|--------------------------------|----------|
| A01102 LED Strip Green               | LED Strip Green                | 3        |
| A01105 LED Strip Warm White          | LED Strip Warm White           | 1        |
| A012 Expansion Board                 | 6 Socket Expansion Board       | 1        |
| A01305 Power Supply                  | Power Supply                   | 1        |
| A01501 Connecting Cable 5CM          | Connecting Cable 5CM           | 1        |
| A01502 Connecting Cable 15CM         | Connecting Cable 15CM          | 3        |
| A02515 Light Strip-White             | Light Strip-White              | 2        |
| A1031 High-Brightness Light 15CM-Red | High-Brightness Light 15CM-Red | 2        |