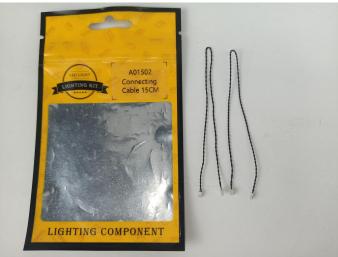

#### **Section A:** Check the type and quantity of components.

There are 8 bags in this set. The name and quantities of specific components are as shown, please check carefully.

| Label                                | Content                        | Quantity |
|--------------------------------------|--------------------------------|----------|
| A01102 LED Strip Green               | LED Strip Green                | 3        |
| A01105 LED Strip Warm White          | LED Strip Warm White           | 1        |
| A012 Expansion Board                 | 6 Socket Expansion Board       | 1        |
| A01305 Power Supply                  | Power Supply                   | 1        |
| A01501 Connecting Cable 5CM          | Connecting Cable 5CM           | 1        |
| A01502 Connecting Cable 15CM         | Connecting Cable 15CM          | 3        |
| A02515 Light Strip-White             | Light Strip-White              | 2        |
| A1031 High-Brightness Light 15CM-Red | High-Brightness Light 15CM-Red | 2        |