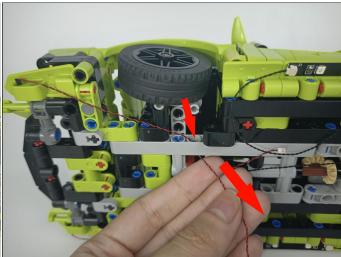

Section C: laying out components following the instruction.

Our material is very small but not fragile, just be reminded that don't to pull the wires too hard. For different people, there may be some installation steps that you can't understand. Please look at the previous and later installation step.

#### 

## 

# 

## 

Good job, you've done all the installation steps, power it up and enjoy your work.

The battery box can also power the set. If it is necessary to change the power supply, prepare three AAA batteries, install them in the battery box, turn on the switch on the battery box, remove the plug of the USB Power Cable from the socket of the expansion board, plug the plug of the battery box to the same socket in the expansion board to power the suit as well.