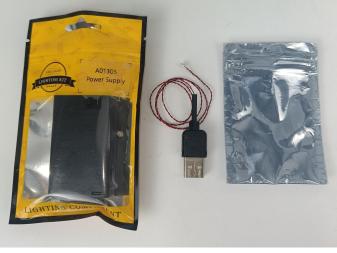

#### **Section A:** Check the type and quantity of components.

There are 8 bags in this set. The name and quantities of specific components are as shown, please check carefully.

| Label                                | Content                        | Quantity |
|--------------------------------------|--------------------------------|----------|
| A01102 LED Strip Green               | LED Strip Green                | 3        |
| A01105 LED Strip Warm White          | LED Strip Warm White           | 1        |
| A012 Expansion Board                 | 6 Socket Expansion Board       | 1        |
| A01305 Power Supply                  | Power Supply                   | 1        |
| A01501 Connecting Cable 5CM          | Connecting Cable 5CM           | 1        |
| A01502 Connecting Cable 15CM         | Connecting Cable 15CM          | 3        |
| A02515 Light Strip-White             | Light Strip-White              | 2        |
| A1031 High-Brightness Light 15CM-Red | High-Brightness Light 15CM-Red | 2        |

The connection method between the USB Power Cord and Expansion Boards is as follows:

The USB Power Cord can be powered by phone chargers, power banks,etc.