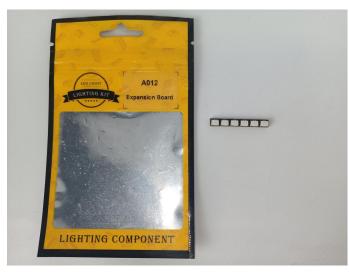

#### **Section A:** Check the type and quantity of components.

There are 8 bags in this set. The name and quantities of specific components are as shown, please check carefully.

| Label                                | Content                        | Quantity |
|--------------------------------------|--------------------------------|----------|
| A01102 LED Strip Green               | LED Strip Green                | 3        |
| A01105 LED Strip Warm White          | LED Strip Warm White           | 1        |
| A012 Expansion Board                 | 6 Socket Expansion Board       | 1        |
| A01305 Power Supply                  | Power Supply                   | 1        |
| A01501 Connecting Cable 5CM          | Connecting Cable 5CM           | 1        |
| A01502 Connecting Cable 15CM         | Connecting Cable 15CM          | 3        |
| A02515 Light Strip-White             | Light Strip-White              | 2        |
| A1031 High-Brightness Light 15CM-Red | High-Brightness Light 15CM-Red | 2        |