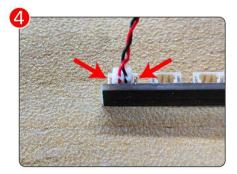

Note that on one side of the white plug you can see two very small golden wires that should be connected to the two golden needles in socket of the expansion board.shown as blow.

All our connections between plug and socket are all the same as shown above. So for any such structure with plug and socket, please pay attention to the golden wire of the plug and the golden needle of the socket, they must be touched together.