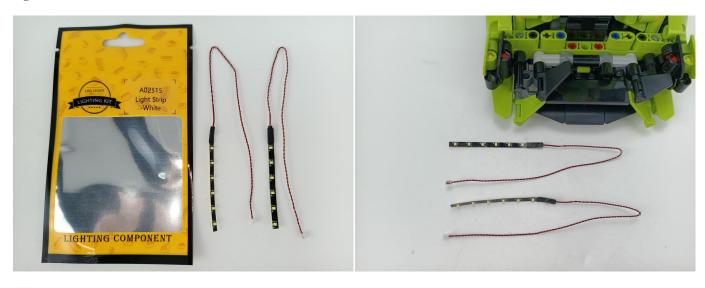

#### **Section A:** Check the type and quantity of components.

There are 8 bags in this set. The name and quantities of specific components are as shown, please check carefully.

| Label                                | Content                        | Quantity |
|--------------------------------------|--------------------------------|----------|
| A01102 LED Strip Green               | LED Strip Green                | 3        |
| A01105 LED Strip Warm White          | LED Strip Warm White           | 1        |
| A012 Expansion Board                 | 6 Socket Expansion Board       | 1        |
| A01305 Power Supply                  | Power Supply                   | 1        |
| A01501 Connecting Cable 5CM          | Connecting Cable 5CM           | 1        |
| A01502 Connecting Cable 15CM         | Connecting Cable 15CM          | 3        |
| A02515 Light Strip-White             | Light Strip-White              | 2        |
| A1031 High-Brightness Light 15CM-Red | High-Brightness Light 15CM-Red | 2        |

The components needs to be tested in this set is 3\* LED Strip Green,2\* Light Strip-White. Please contact us immediately if any components don't work.

Section C: laying out components following the instruction.