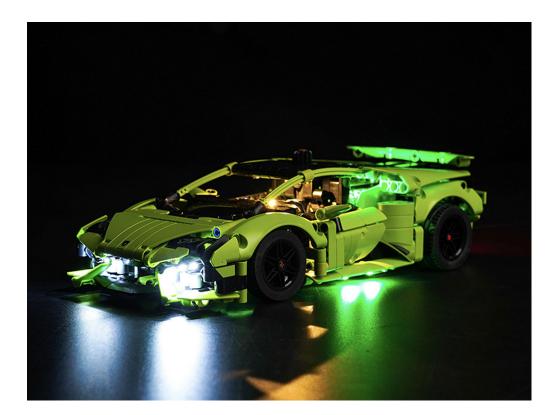

## 

Good job, you've done all the installation steps, power it up and enjoy your work.

The battery box can also power the set. If it is necessary to change the power supply, prepare three AAA batteries, install them in the battery box, turn on the switch on the battery box, remove the plug of the USB Power Cable from the socket of the expansion board, plug the plug of the battery box to the same socket in the expansion board to power the suit as well.