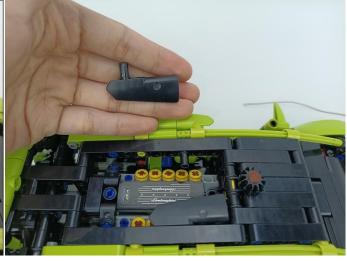

## 

Good job, you've done all the installation steps, power it up and enjoy your work.

The battery box can also power the set. If it is necessary to change the power supply, prepare three AAA batteries, install them in the battery box, turn on the switch on the battery box, remove the plug of the USB Power Cable from the socket of the expansion board, plug the plug of the battery box to the same socket in the expansion board to power the suit as well.