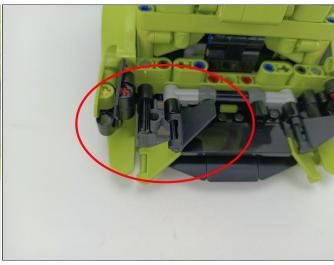

The components needs to be tested in this set is 3\* LED Strip Green,2\* Light Strip-White. Please contact us immediately if any components don't work.

Section C: laying out components following the instruction.

#### 