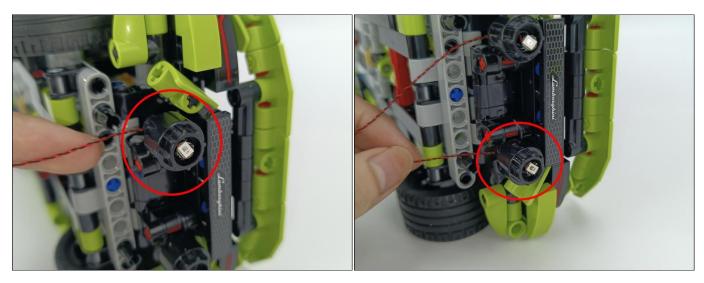

Section C: laying out components following the instruction.

Our material is very small but not fragile, just be reminded that don't to pull the wires too hard. For different people, there may be some installation steps that you can't understand. Please look at the previous and later installation step.

The components needs to be tested in this set is 3\* LED Strip Green,2\* Light Strip-White. Please contact us immediately if any components don't work.

Section C: laying out components following the instruction.