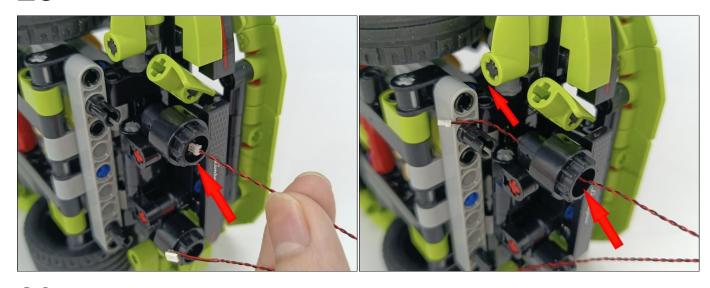

Section C: laying out components following the instruction.

Our material is very small but not fragile, just be reminded that don't to pull the wires too hard. For different people, there may be some installation steps that you can't understand. Please look at the previous and later installation step.

The components needs to be tested in this set is 3\* LED Strip Green,2\* Light Strip-White. Please contact us immediately if any components don't work.

Section C: laying out components following the instruction.