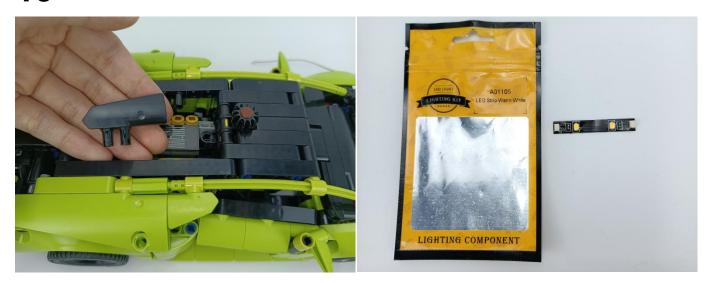

#### **LED strip test:**

Take out the bag labeled "A01105 LED Strip Warm White". Take out the LED light bar, connect the USB power cable, turn on the mobile power supply, the light will be on normally, as shown in the figure below.