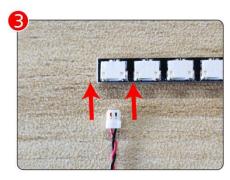

Note that on one side of the white plug you can see two very small golden wires that should be connected to the two golden needles in socket of the expansion board.shown as blow.

All our connections between plug and socket are all the same as shown above. So for any such structure with plug and socket, please pay attention to the golden wire of the plug and the golden needle of the socket, they must be touched together.