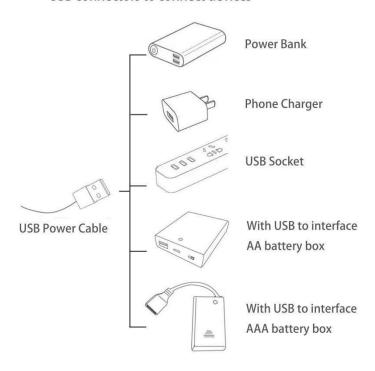

The connection method between the USB Power Cord and Expansion Boards is as follows:

The USB Power Cord can be powered by phone chargers, power banks,etc.