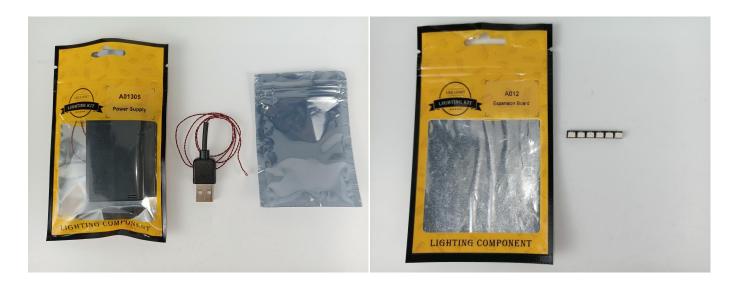

#### **Section A:** Check the type and quantity of components.

There are 8 bags in this set. The name and quantities of specific components are as shown, please check carefully.

| Label                                | Content                        | Quantity |
|--------------------------------------|--------------------------------|----------|
| A01102 LED Strip Green               | LED Strip Green                | 3        |
| A01105 LED Strip Warm White          | LED Strip Warm White           | 1        |
| A012 Expansion Board                 | 6 Socket Expansion Board       | 1        |
| A01305 Power Supply                  | Power Supply                   | 1        |
| A01501 Connecting Cable 5CM          | Connecting Cable 5CM           | 1        |
| A01502 Connecting Cable 15CM         | Connecting Cable 15CM          | 3        |
| A02515 Light Strip-White             | Light Strip-White              | 2        |
| A1031 High-Brightness Light 15CM-Red | High-Brightness Light 15CM-Red | 2        |