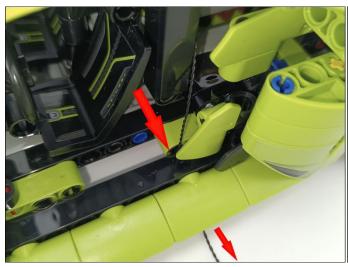

Section C: laying out components following the instruction.

Our material is very small but not fragile, just be reminded that don't to pull the wires too hard. For different people, there may be some installation steps that you can't understand. Please look at the previous and later installation step.