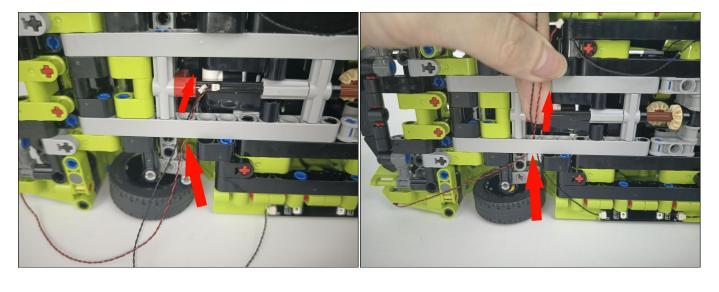

Section C: laying out components following the instruction.

Our material is very small but not fragile, just be reminded that don't to pull the wires too hard. For different people, there may be some installation steps that you can't understand. Please look at the previous and later installation step.