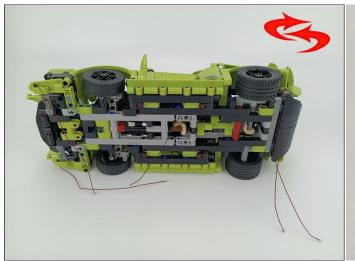

#### 

## 

# 

## 

Good job, you've done all the installation steps, power it up and enjoy your work.

The battery box can also power the set. If it is necessary to change the power supply, prepare three AAA batteries, install them in the battery box, turn on the switch on the battery box, remove the plug of the USB Power Cable from the socket of the expansion board, plug the plug of the battery box to the same socket in the expansion board to power the suit as well.