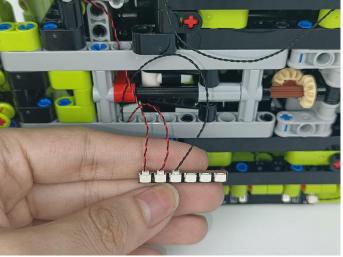

#### Section B: Test that each components is working properly.

We need a structure to test all lights, so take out the bag with label "USB Power Cord" and "Expansion Boards" as follows.

It is worth reminding that our products are all customized. They have a unique way of connecting. The white plug on wire and the socket of the expansion board need to be connected together to transmit power.

Note that on one side of the white plug you can see two very small golden wires that should be connected to the two golden needles in socket of the expansion board.shown as blow.

All our connections between plug and socket are all the same as shown above. So for any such structure with plug and socket, please pay attention to the golden wire of the plug and the golden needle of the socket, they must be touched together.

The connection method between the USB Power Cord and Expansion Boards is as follows:

The USB Power Cord can be powered by phone chargers, power banks,etc.