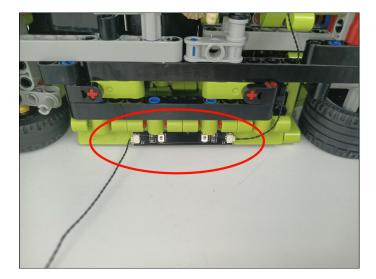

The components needs to be tested in this set is 3\* LED Strip Green,2\* Light Strip-White. Please contact us immediately if any components don't work.

Section C: laying out components following the instruction.