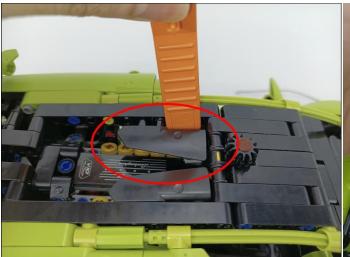

## 

Good job, you've done all the installation steps, power it up and enjoy your work.

The battery box can also power the set. If it is necessary to change the power supply, prepare three AAA batteries, install them in the battery box, turn on the switch on the battery box, remove the plug of the USB Power Cable from the socket of the expansion board, plug the plug of the battery box to the same socket in the expansion board to power the suit as well.