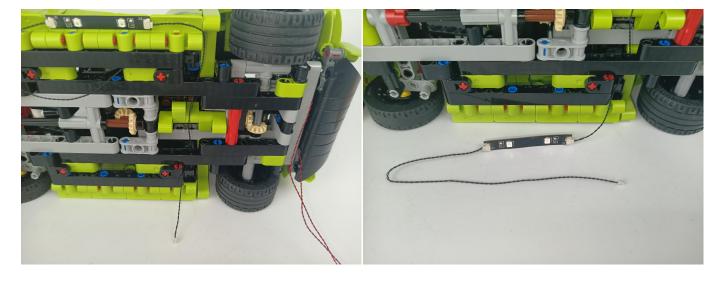

Section C: laying out components following the instruction.

Our material is very small but not fragile, just be reminded that don't to pull the wires too hard. For different people, there may be some installation steps that you can't understand. Please look at the previous and later installation step.

The components needs to be tested in this set is 3\* LED Strip Green,2\* Light Strip-White. Please contact us immediately if any components don't work.

Section C: laying out components following the instruction.