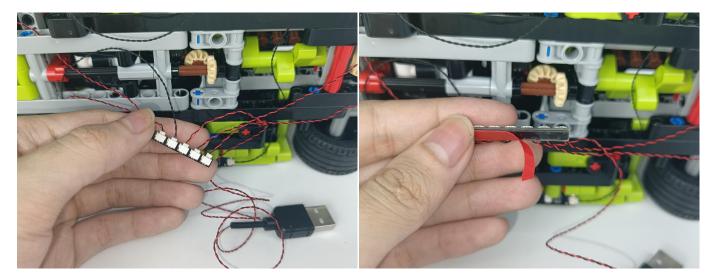

#### USB connectors to connect devices

This instruction will use the power bank as power supply . The test structure is shown as follow. All lamp in this set will be tested by this structure.

When we test "A1031 High-Brightness Light 15CM-Red" particles, Take out the bag labelled "A1031 High-Brightness Light 15CM-Red". Take out one of the light and connect it to the socket. Turn on the power bank, the light will turn on normally as shown below.

Test each lamp according to this method. It should be noted that after the test, the lamp must be returned to the corresponding bag to avoid confusion of types.