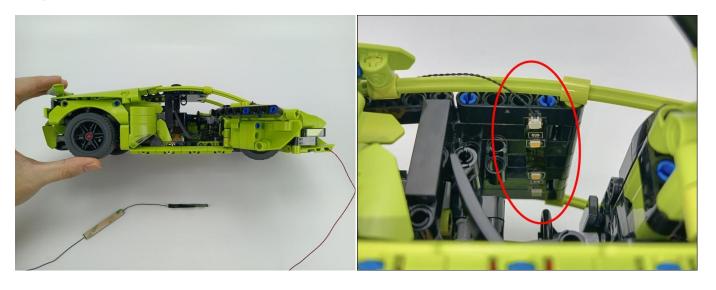

## 

Good job, you've done all the installation steps, power it up and enjoy your work.

The battery box can also power the set. If it is necessary to change the power supply, prepare three AAA batteries, install them in the battery box, turn on the switch on the battery box, remove the plug of the USB Power Cable from the socket of the expansion board, plug the plug of the battery box to the same socket in the expansion board to power the suit as well.