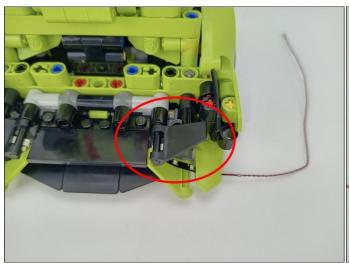

Section C: laying out components following the instruction.

Our material is very small but not fragile, just be reminded that don't to pull the wires too hard. For different people, there may be some installation steps that you can't understand. Please look at the previous and later installation step.

The components needs to be tested in this set is 3\* LED Strip Green,2\* Light Strip-White. Please contact us immediately if any components don't work.

Section C: laying out components following the instruction.