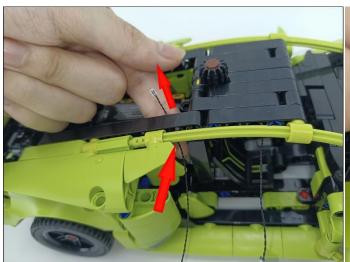

Section C: laying out components following the instruction.

Our material is very small but not fragile, just be reminded that don't to pull the wires too hard. For different people, there may be some installation steps that you can't understand. Please look at the previous and later installation step.

The components needs to be tested in this set is 3\* LED Strip Green,2\* Light Strip-White. Please contact us immediately if any components don't work.

Section C: laying out components following the instruction.