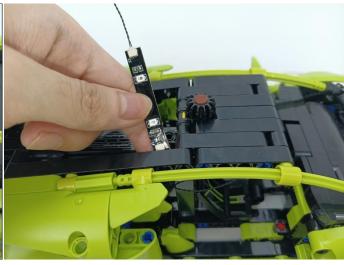

Section C: laying out components following the instruction.

Our material is very small but not fragile, just be reminded that don't to pull the wires too hard. For different people, there may be some installation steps that you can't understand. Please look at the previous and later installation step.

The components needs to be tested in this set is 3\* LED Strip Green,2\* Light Strip-White. Please contact us immediately if any components don't work.

Section C: laying out components following the instruction.