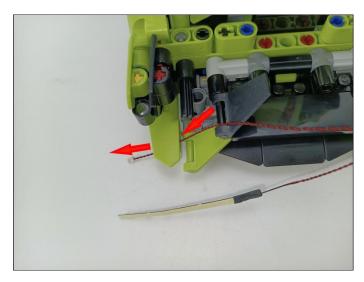

The components needs to be tested in this set is 3\* LED Strip Green,2\* Light Strip-White. Please contact us immediately if any components don't work.

Section C: laying out components following the instruction.

#### 