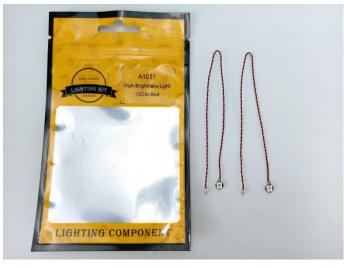

#### **Section A:** Check the type and quantity of components.

There are 8 bags in this set. The name and quantities of specific components are as shown, please check carefully.

| Label                                | Content                        | Quantity |
|--------------------------------------|--------------------------------|----------|
| A01102 LED Strip Green               | LED Strip Green                | 3        |
| A01105 LED Strip Warm White          | LED Strip Warm White           | 1        |
| A012 Expansion Board                 | 6 Socket Expansion Board       | 1        |
| A01305 Power Supply                  | Power Supply                   | 1        |
| A01501 Connecting Cable 5CM          | Connecting Cable 5CM           | 1        |
| A01502 Connecting Cable 15CM         | Connecting Cable 15CM          | 3        |
| A02515 Light Strip-White             | Light Strip-White              | 2        |
| A1031 High-Brightness Light 15CM-Red | High-Brightness Light 15CM-Red | 2        |