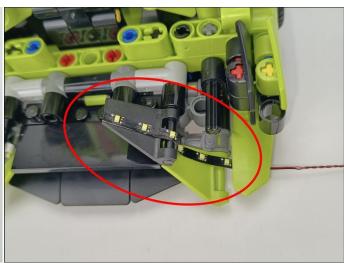

Section C: laying out components following the instruction.

Our material is very small but not fragile, just be reminded that don't to pull the wires too hard. For different people, there may be some installation steps that you can't understand. Please look at the previous and later installation step.

The components needs to be tested in this set is 3\* LED Strip Green,2\* Light Strip-White. Please contact us immediately if any components don't work.

Section C: laying out components following the instruction.