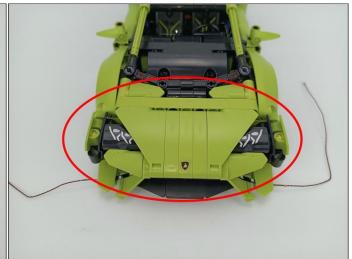

## 

Good job, you've done all the installation steps, power it up and enjoy your work.

The battery box can also power the set. If it is necessary to change the power supply, prepare three AAA batteries, install them in the battery box, turn on the switch on the battery box, remove the plug of the USB Power Cable from the socket of the expansion board, plug the plug of the battery box to the same socket in the expansion board to power the suit as well.