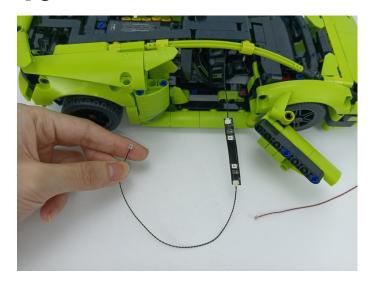

Section C: laying out components following the instruction.

Our material is very small but not fragile, just be reminded that don't to pull the wires too hard. For different people, there may be some installation steps that you can't understand. Please look at the previous and later installation step.

The components needs to be tested in this set is 3\* LED Strip Green,2\* Light Strip-White. Please contact us immediately if any components don't work.

Section C: laying out components following the instruction.