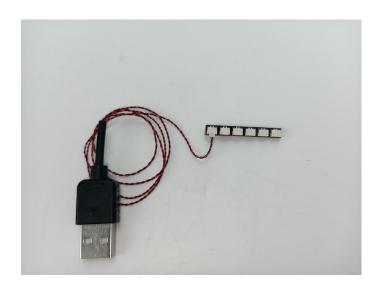

#### **LED strip test:**

Take out the bag labeled "A01105 LED Strip Warm White". Take out the LED light bar, connect the USB power cable, turn on the mobile power supply, the light will be on normally, as shown in the figure below.