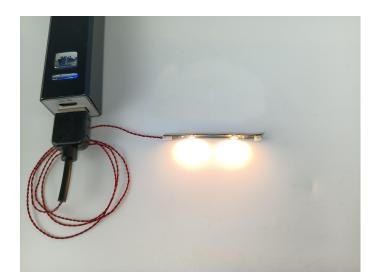

#### **LED strip test:**

Take out the bag labeled "A01105 LED Strip Warm White". Take out the LED light bar, connect the USB power cable, turn on the mobile power supply, the light will be on normally, as shown in the figure below.