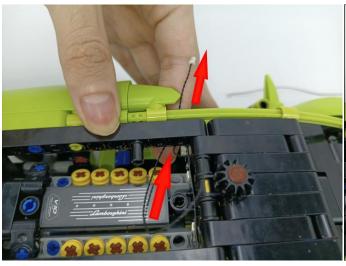

Section C: laying out components following the instruction.

Our material is very small but not fragile, just be reminded that don't to pull the wires too hard. For different people, there may be some installation steps that you can't understand. Please look at the previous and later installation step.