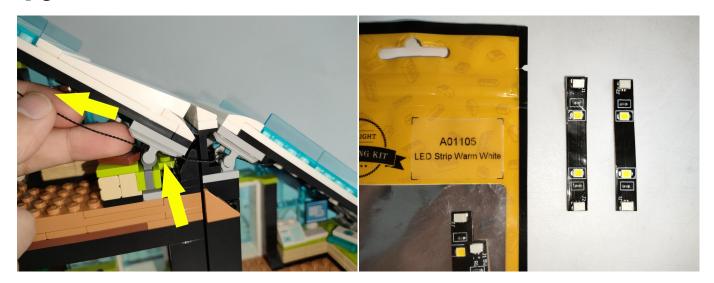

Section C: laying out components following the instruction.

Our material is very small but not fragile, just be reminded that don't to pull the wires too hard. For different people, there may be some installation steps that you can't understand. Please look at the previous and later installation step.

#### Section A: Check the type and quantity of components.

There are 10 bags in this set. The name and quantities of specific components are as shown, please check carefully.

| Label                        | Content                  | Quantity |
|------------------------------|--------------------------|----------|
| A01004 Light-15CM Green      | Light-15CM Green         | 2        |
| A01105 LED Strip Warm White  | LED Strip Warm White     | 6        |
| A012 Expansion Board         | 2 Socket Expansion Board | 2        |
|                              | 4 Socket Expansion Board | 1        |
| A01305 Power Supply          | Power Supply             | 1        |
| A01501 Connecting Cable 5CM  | Connecting Cable 5CM     | 1        |
| A01502 Connecting Cable 15CM | Connecting Cable 15CM    | 5        |
| A01504 Connecting Cable 50CM | Connecting Cable 50CM    | 1        |
| A01506 Connecting Cable 20CM | Connecting Cable 20CM    | 1        |
| A02512 Multi-Colour Strip    | Multi-Colour Strip       | 1        |
| Components                   |                          |          |