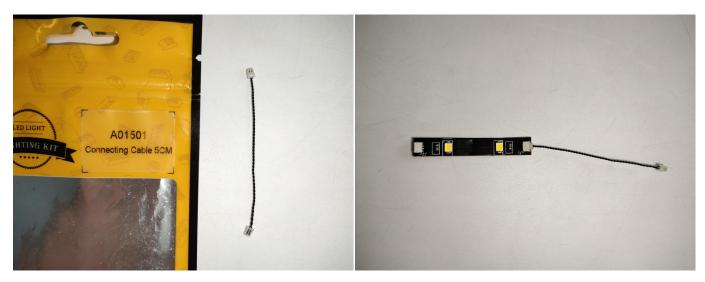

#### Section A: Check the type and quantity of components.

There are 10 bags in this set. The name and quantities of specific components are as shown, please check carefully.

| Label                        | Content                  | Quantity |
|------------------------------|--------------------------|----------|
| A01004 Light-15CM Green      | Light-15CM Green         | 2        |
| A01105 LED Strip Warm White  | LED Strip Warm White     | 6        |
| A012 Expansion Board         | 2 Socket Expansion Board | 2        |
|                              | 4 Socket Expansion Board | 1        |
| A01305 Power Supply          | Power Supply             | 1        |
| A01501 Connecting Cable 5CM  | Connecting Cable 5CM     | 1        |
| A01502 Connecting Cable 15CM | Connecting Cable 15CM    | 5        |
| A01504 Connecting Cable 50CM | Connecting Cable 50CM    | 1        |
| A01506 Connecting Cable 20CM | Connecting Cable 20CM    | 1        |
| A02512 Multi-Colour Strip    | Multi-Colour Strip       | 1        |
| Components                   |                          |          |