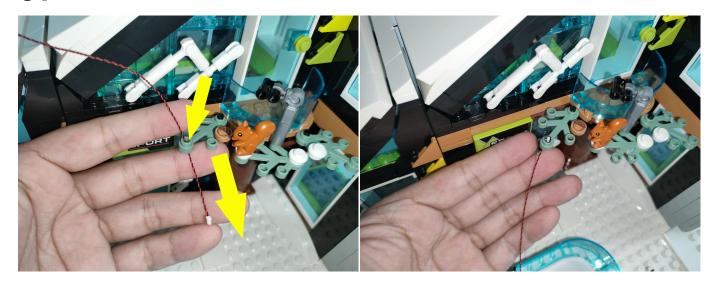

Section C: laying out components following the instruction.

Our material is very small but not fragile, just be reminded that don't to pull the wires too hard. For different people, there may be some installation steps that you can't understand. Please look at the previous and later installation step.