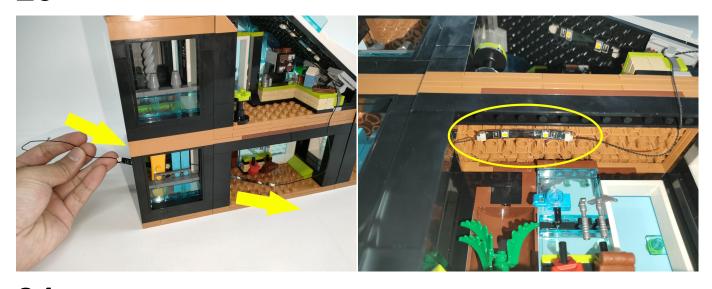

## 

Good job, you've done all the installation steps, power it up and enjoy your work.

The battery box can also power the set. If it is necessary to change the power supply, prepare three AAA batteries, install them in the battery box, turn on the switch on the battery box, remove the plug of the USB Power Cable from the socket of the expansion board, plug the plug of the battery box to the same socket in the expansion board to power the suit as well.