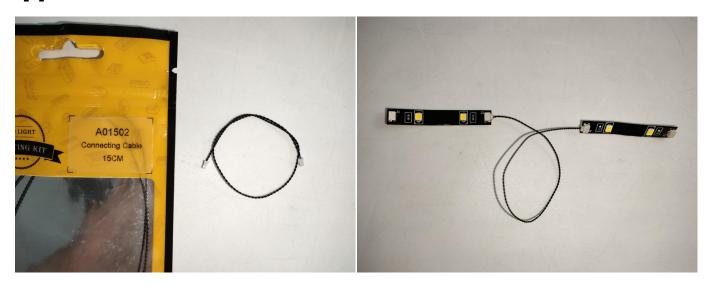

#### Section A: Check the type and quantity of components.

There are 10 bags in this set. The name and quantities of specific components are as shown, please check carefully.

| Label                        | Content                  | Quantity |
|------------------------------|--------------------------|----------|
| A01004 Light-15CM Green      | Light-15CM Green         | 2        |
| A01105 LED Strip Warm White  | LED Strip Warm White     | 6        |
| A012 Expansion Board         | 2 Socket Expansion Board | 2        |
|                              | 4 Socket Expansion Board | 1        |
| A01305 Power Supply          | Power Supply             | 1        |
| A01501 Connecting Cable 5CM  | Connecting Cable 5CM     | 1        |
| A01502 Connecting Cable 15CM | Connecting Cable 15CM    | 5        |
| A01504 Connecting Cable 50CM | Connecting Cable 50CM    | 1        |
| A01506 Connecting Cable 20CM | Connecting Cable 20CM    | 1        |
| A02512 Multi-Colour Strip    | Multi-Colour Strip       | 1        |
| Components                   |                          |          |

#### **LED strip test:**

Take out the bag labeled "A01105 LED Strip Warm White". Take out the LED light bar, connect the USB power cable, turn on the mobile power supply, the light will be on normally, as shown in the figure below.