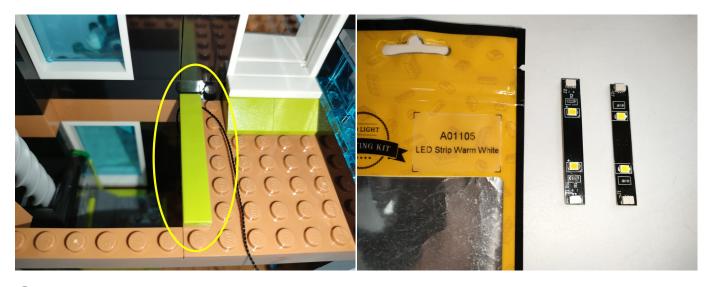

#### Section A: Check the type and quantity of components.

There are 10 bags in this set. The name and quantities of specific components are as shown, please check carefully.

| Label                        | Content                  | Quantity |
|------------------------------|--------------------------|----------|
| A01004 Light-15CM Green      | Light-15CM Green         | 2        |
| A01105 LED Strip Warm White  | LED Strip Warm White     | 6        |
| A012 Expansion Board         | 2 Socket Expansion Board | 2        |
|                              | 4 Socket Expansion Board | 1        |
| A01305 Power Supply          | Power Supply             | 1        |
| A01501 Connecting Cable 5CM  | Connecting Cable 5CM     | 1        |
| A01502 Connecting Cable 15CM | Connecting Cable 15CM    | 5        |
| A01504 Connecting Cable 50CM | Connecting Cable 50CM    | 1        |
| A01506 Connecting Cable 20CM | Connecting Cable 20CM    | 1        |
| A02512 Multi-Colour Strip    | Multi-Colour Strip       | 1        |
| Components                   |                          |          |

#### **LED strip test:**

Take out the bag labeled "A01105 LED Strip Warm White". Take out the LED light bar, connect the USB power cable, turn on the mobile power supply, the light will be on normally, as shown in the figure below.