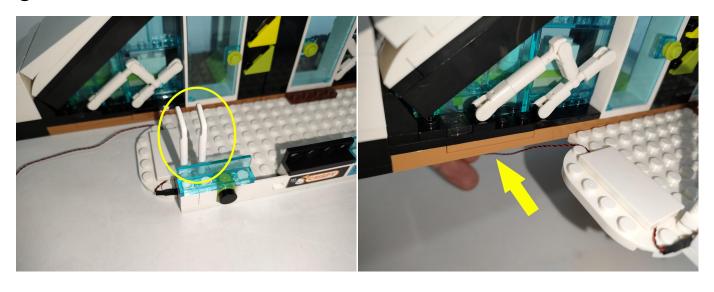

Section C: laying out components following the instruction.

Our material is very small but not fragile, just be reminded that don't to pull the wires too hard. For different people, there may be some installation steps that you can't understand. Please look at the previous and later installation step.

### 

# 

#### 

## 

Good job, you've done all the installation steps, power it up and enjoy your work.

The battery box can also power the set. If it is necessary to change the power supply, prepare three AAA batteries, install them in the battery box, turn on the switch on the battery box, remove the plug of the USB Power Cable from the socket of the expansion board, plug the plug of the battery box to the same socket in the expansion board to power the suit as well.