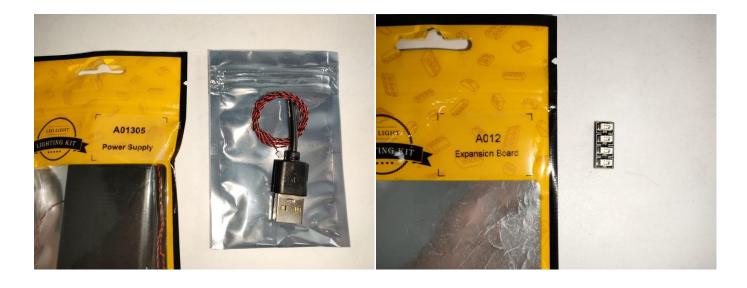

#### Section A: Check the type and quantity of components.

There are 10 bags in this set. The name and quantities of specific components are as shown, please check carefully.

| Label                        | Content                  | Quantity |
|------------------------------|--------------------------|----------|
| A01004 Light-15CM Green      | Light-15CM Green         | 2        |
| A01105 LED Strip Warm White  | LED Strip Warm White     | 6        |
| A012 Expansion Board         | 2 Socket Expansion Board | 2        |
|                              | 4 Socket Expansion Board | 1        |
| A01305 Power Supply          | Power Supply             | 1        |
| A01501 Connecting Cable 5CM  | Connecting Cable 5CM     | 1        |
| A01502 Connecting Cable 15CM | Connecting Cable 15CM    | 5        |
| A01504 Connecting Cable 50CM | Connecting Cable 50CM    | 1        |
| A01506 Connecting Cable 20CM | Connecting Cable 20CM    | 1        |
| A02512 Multi-Colour Strip    | Multi-Colour Strip       | 1        |
| Components                   |                          |          |

#### Section B: Test that each components is working properly.

We need a structure to test all lights, so take out the bag with label "USB Power Cord" and "Expansion Boards" as follows.

It is worth reminding that our products are all customized. They have a unique way of connecting. The white plug on wire and the socket of the expansion board need to be connected together to transmit power.