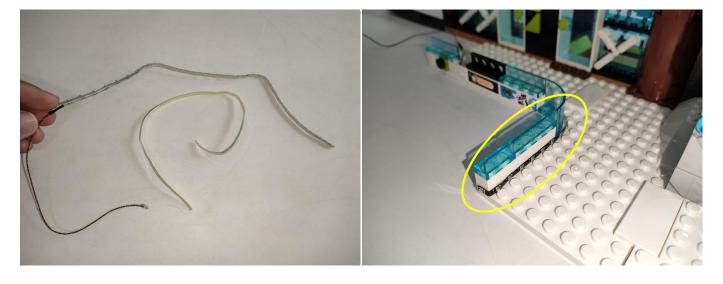

#### Section A: Check the type and quantity of components.

There are 10 bags in this set. The name and quantities of specific components are as shown, please check carefully.

| Label                        | Content                  | Quantity |
|------------------------------|--------------------------|----------|
| A01004 Light-15CM Green      | Light-15CM Green         | 2        |
| A01105 LED Strip Warm White  | LED Strip Warm White     | 6        |
| A012 Expansion Board         | 2 Socket Expansion Board | 2        |
|                              | 4 Socket Expansion Board | 1        |
| A01305 Power Supply          | Power Supply             | 1        |
| A01501 Connecting Cable 5CM  | Connecting Cable 5CM     | 1        |
| A01502 Connecting Cable 15CM | Connecting Cable 15CM    | 5        |
| A01504 Connecting Cable 50CM | Connecting Cable 50CM    | 1        |
| A01506 Connecting Cable 20CM | Connecting Cable 20CM    | 1        |
| A02512 Multi-Colour Strip    | Multi-Colour Strip       | 1        |
| Components                   |                          |          |

The components needs to be tested in this set is 2\* Light-15CM Green,5\* LED Strip Warm White,1\* Multi-Colour Strip.

Please contact us immediately if any components don't work.

**Section C:** laying out components following the instruction.