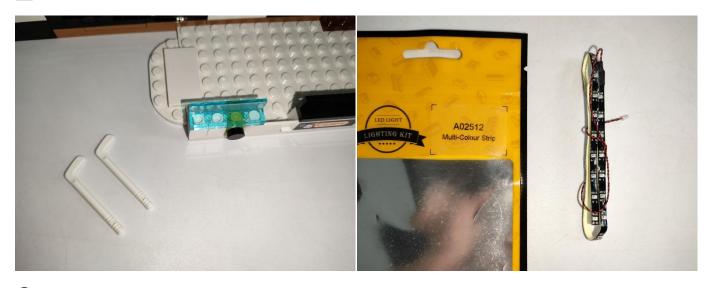

Section C: laying out components following the instruction.

Our material is very small but not fragile, just be reminded that don't to pull the wires too hard. For different people, there may be some installation steps that you can't understand. Please look at the previous and later installation step.

The components needs to be tested in this set is 2\* Light-15CM Green,5\* LED Strip Warm White,1\* Multi-Colour Strip.

Please contact us immediately if any components don't work.

**Section C:** laying out components following the instruction.