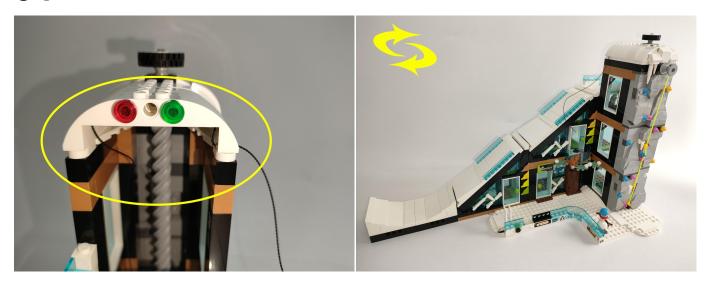

#### 60366 Ski and Climbing Centre

• Installation requires a lot of patience and great observation that your LEGO bricks will come alive when you get this finished. The bricks with lighting as below, so make sure you're ready and let's get started.