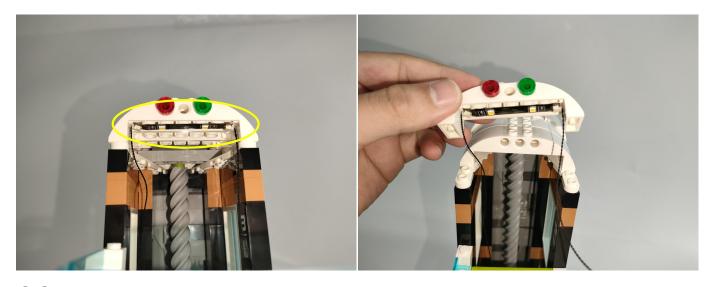

Section C: laying out components following the instruction.

Our material is very small but not fragile, just be reminded that don't to pull the wires too hard. For different people, there may be some installation steps that you can't understand. Please look at the previous and later installation step.