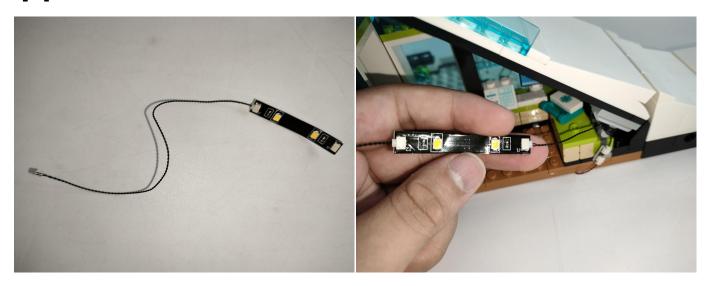

#### **LED strip test:**

Take out the bag labeled "A01105 LED Strip Warm White". Take out the LED light bar, connect the USB power cable, turn on the mobile power supply, the light will be on normally, as shown in the figure below.