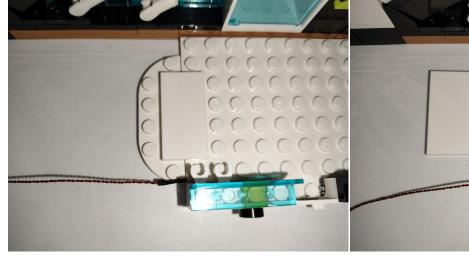

When we test "A02512 Multi-Colour Strip" particles, Take out the bag labelled "A02512 Multi-Colour Strip". Take out one of the light and connect it to the socket. Turn on the power bank, the light will turn on normally as shown below.

Test each lamp according to this method. It should be noted that after the test, the lamp must be returned to the corresponding bag to avoid confusion of types.