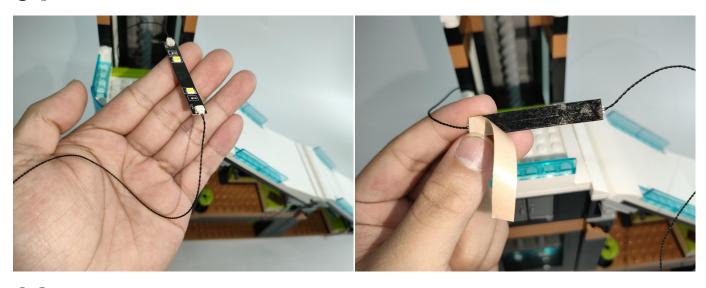

Section C: laying out components following the instruction.

Our material is very small but not fragile, just be reminded that don't to pull the wires too hard. For different people, there may be some installation steps that you can't understand. Please look at the previous and later installation step.