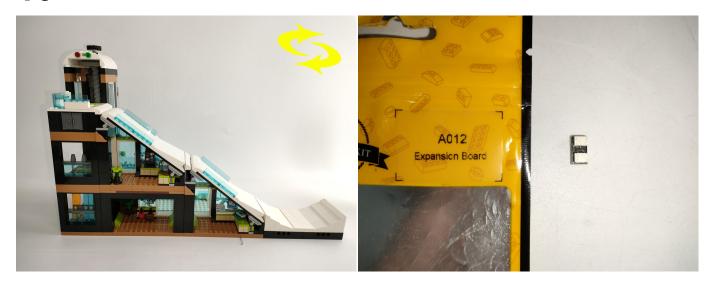

#### Section A: Check the type and quantity of components.

There are 10 bags in this set. The name and quantities of specific components are as shown, please check carefully.

| Label                        | Content                  | Quantity |
|------------------------------|--------------------------|----------|
| A01004 Light-15CM Green      | Light-15CM Green         | 2        |
| A01105 LED Strip Warm White  | LED Strip Warm White     | 6        |
| A012 Expansion Board         | 2 Socket Expansion Board | 2        |
|                              | 4 Socket Expansion Board | 1        |
| A01305 Power Supply          | Power Supply             | 1        |
| A01501 Connecting Cable 5CM  | Connecting Cable 5CM     | 1        |
| A01502 Connecting Cable 15CM | Connecting Cable 15CM    | 5        |
| A01504 Connecting Cable 50CM | Connecting Cable 50CM    | 1        |
| A01506 Connecting Cable 20CM | Connecting Cable 20CM    | 1        |
| A02512 Multi-Colour Strip    | Multi-Colour Strip       | 1        |
| Components                   |                          |          |