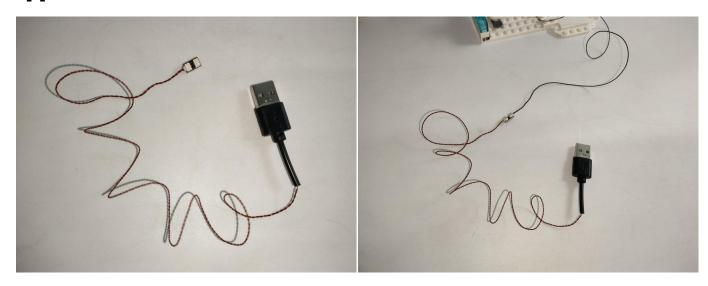

The connection method between the USB Power Cord and Expansion Boards is as follows:

#### The USB Power Cord can be powered by phone chargers, power banks,etc.

This instruction will use the power bank as power supply . The test structure is shown as follow. All lamp in this set will be tested by this structure.