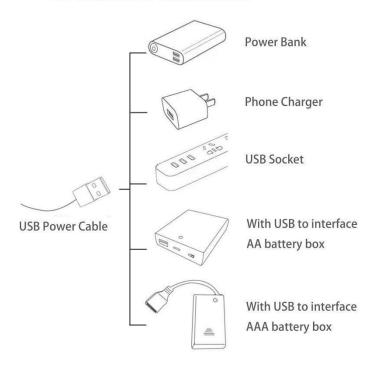

#### Section B: Test that each components is working properly.

We need a structure to test all lights, so take out the bag with label "USB Power Cord" and "Expansion Boards" as follows.

It is worth reminding that our products are all customized. They have a unique way of connecting. The white plug on wire and the socket of the expansion board need to be connected together to transmit power.

Note that on one side of the white plug you can see two very small golden wires that should be connected to the two golden needles in socket of the expansion board.shown as blow.

All our connections between plug and socket are all the same as shown above. So for any such structure with plug and socket, please pay attention to the golden wire of the plug and the golden needle of the socket, they must be touched together.

The connection method between the USB Power Cord and Expansion Boards is as follows: