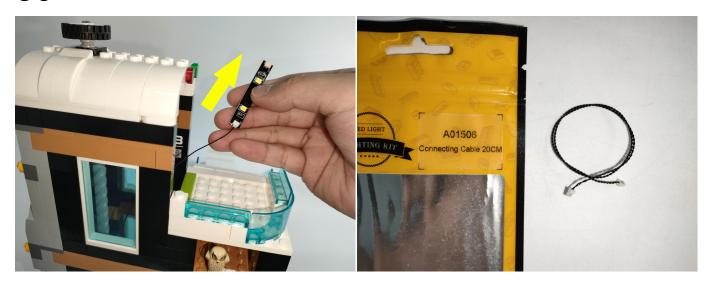

Section C: laying out components following the instruction.

Our material is very small but not fragile, just be reminded that don't to pull the wires too hard. For different people, there may be some installation steps that you can't understand. Please look at the previous and later installation step.