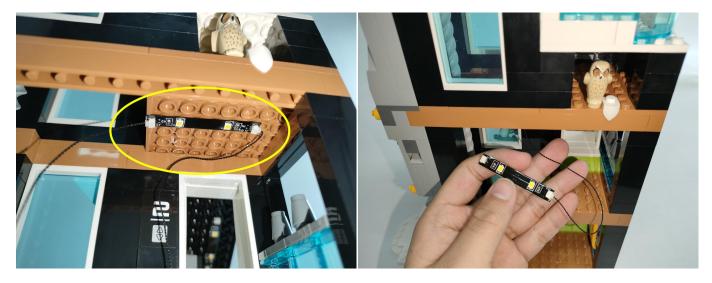

#### **LED strip test:**

Take out the bag labeled "A01105 LED Strip Warm White". Take out the LED light bar, connect the USB power cable, turn on the mobile power supply, the light will be on normally, as shown in the figure below.

Section C: laying out components following the instruction.

Our material is very small but not fragile, just be reminded that don't to pull the wires too hard. For different people, there may be some installation steps that you can't understand. Please look at the previous and later installation step.