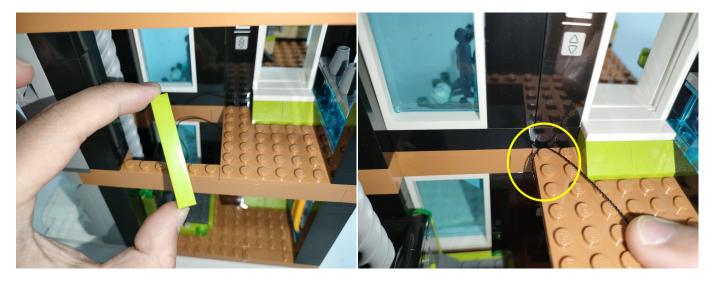

Section C: laying out components following the instruction.

Our material is very small but not fragile, just be reminded that don't to pull the wires too hard. For different people, there may be some installation steps that you can't understand. Please look at the previous and later installation step.

The components needs to be tested in this set is 2\* Light-15CM Green,5\* LED Strip Warm White,1\* Multi-Colour Strip.

Please contact us immediately if any components don't work.

**Section C:** laying out components following the instruction.