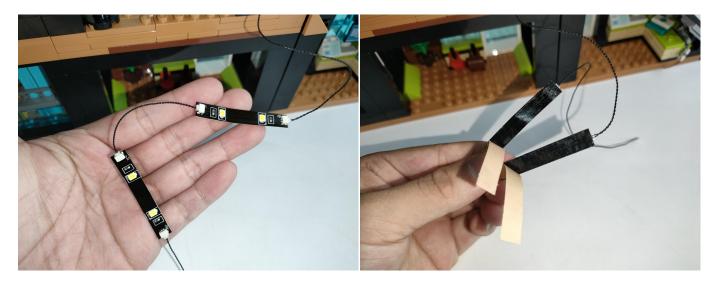

#### **LED strip test:**

Take out the bag labeled "A01105 LED Strip Warm White". Take out the LED light bar, connect the USB power cable, turn on the mobile power supply, the light will be on normally, as shown in the figure below.