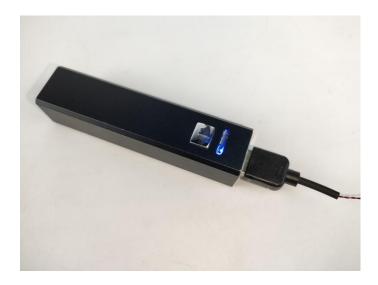

When we test "A02512 Multi-Colour Strip" particles, Take out the bag labelled "A02512 Multi-Colour Strip". Take out one of the light and connect it to the socket. Turn on the power bank, the light will turn on normally as shown below.

The components needs to be tested in this set is 2\* Light-15CM Green,5\* LED Strip Warm White,1\* Multi-Colour Strip.

Please contact us immediately if any components don't work.

**Section C:** laying out components following the instruction.