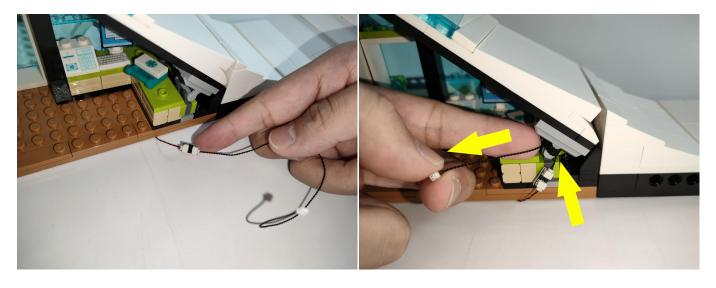

#### Section B: Test that each components is working properly.

We need a structure to test all lights, so take out the bag with label "USB Power Cord" and "Expansion Boards" as follows.

It is worth reminding that our products are all customized. They have a unique way of connecting. The white plug on wire and the socket of the expansion board need to be connected together to transmit power.

Note that on one side of the white plug you can see two very small golden wires that should be connected to the two golden needles in socket of the expansion board.shown as blow.

All our connections between plug and socket are all the same as shown above. So for any such structure with plug and socket, please pay attention to the golden wire of the plug and the golden needle of the socket, they must be touched together.

The connection method between the USB Power Cord and Expansion Boards is as follows: