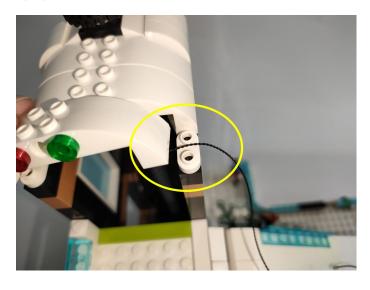

Note that on one side of the white plug you can see two very small golden wires that should be connected to the two golden needles in socket of the expansion board.shown as blow.

All our connections between plug and socket are all the same as shown above. So for any such structure with plug and socket, please pay attention to the golden wire of the plug and the golden needle of the socket, they must be touched together.

The connection method between the USB Power Cord and Expansion Boards is as follows: