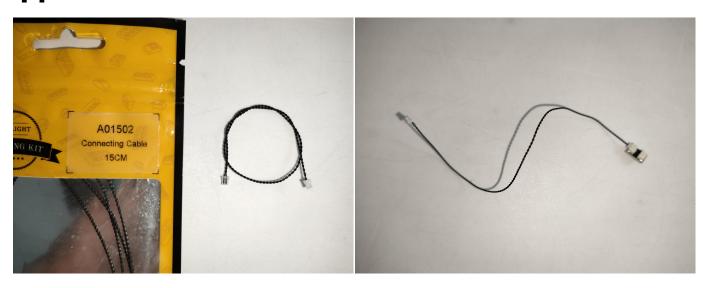

#### Section A: Check the type and quantity of components.

There are 10 bags in this set. The name and quantities of specific components are as shown, please check carefully.

| Label                        | Content                  | Quantity |
|------------------------------|--------------------------|----------|
| A01004 Light-15CM Green      | Light-15CM Green         | 2        |
| A01105 LED Strip Warm White  | LED Strip Warm White     | 6        |
| A012 Expansion Board         | 2 Socket Expansion Board | 2        |
|                              | 4 Socket Expansion Board | 1        |
| A01305 Power Supply          | Power Supply             | 1        |
| A01501 Connecting Cable 5CM  | Connecting Cable 5CM     | 1        |
| A01502 Connecting Cable 15CM | Connecting Cable 15CM    | 5        |
| A01504 Connecting Cable 50CM | Connecting Cable 50CM    | 1        |
| A01506 Connecting Cable 20CM | Connecting Cable 20CM    | 1        |
| A02512 Multi-Colour Strip    | Multi-Colour Strip       | 1        |
| Components                   |                          |          |