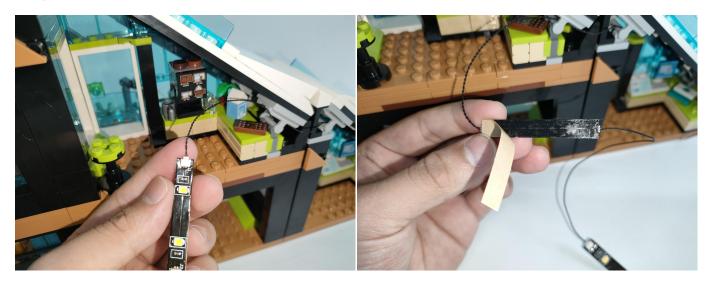

Section C: laying out components following the instruction.

Our material is very small but not fragile, just be reminded that don't to pull the wires too hard. For different people, there may be some installation steps that you can't understand. Please look at the previous and later installation step.

The components needs to be tested in this set is 2\* Light-15CM Green,5\* LED Strip Warm White,1\* Multi-Colour Strip.

Please contact us immediately if any components don't work.

**Section C:** laying out components following the instruction.