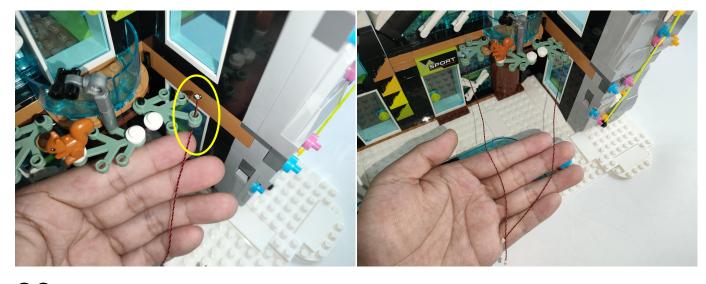

Section C: laying out components following the instruction.

Our material is very small but not fragile, just be reminded that don't to pull the wires too hard. For different people, there may be some installation steps that you can't understand. Please look at the previous and later installation step.