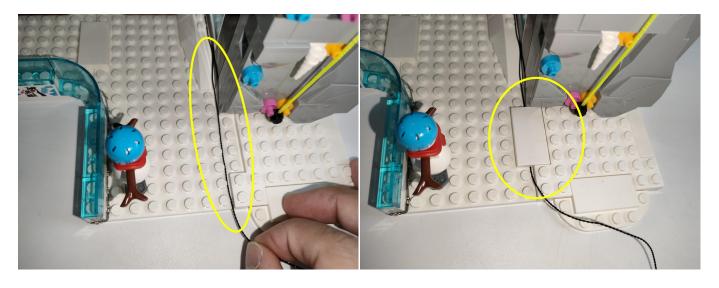

Section C: laying out components following the instruction.

Our material is very small but not fragile, just be reminded that don't to pull the wires too hard. For different people, there may be some installation steps that you can't understand. Please look at the previous and later installation step.

The components needs to be tested in this set is 2\* Light-15CM Green,5\* LED Strip Warm White,1\* Multi-Colour Strip.

Please contact us immediately if any components don't work.

**Section C:** laying out components following the instruction.

## 

Good job, you've done all the installation steps, power it up and enjoy your work.

The battery box can also power the set. If it is necessary to change the power supply, prepare three AAA batteries, install them in the battery box, turn on the switch on the battery box, remove the plug of the USB Power Cable from the socket of the expansion board, plug the plug of the battery box to the same socket in the expansion board to power the suit as well.