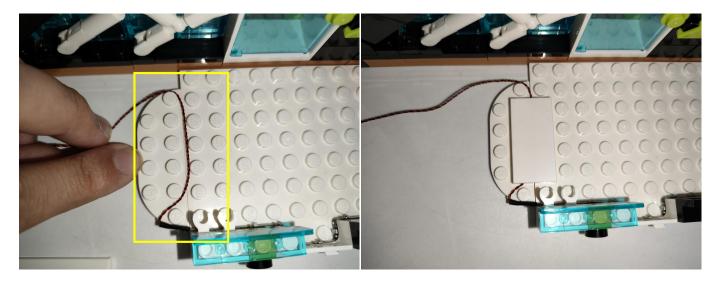

Section C: laying out components following the instruction.

Our material is very small but not fragile, just be reminded that don't to pull the wires too hard. For different people, there may be some installation steps that you can't understand. Please look at the previous and later installation step.