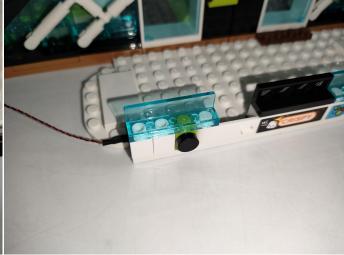

When we test "A02512 Multi-Colour Strip" particles, Take out the bag labelled "A02512 Multi-Colour Strip". Take out one of the light and connect it to the socket. Turn on the power bank, the light will turn on normally as shown below.

Test each lamp according to this method. It should be noted that after the test, the lamp must be returned to the corresponding bag to avoid confusion of types.