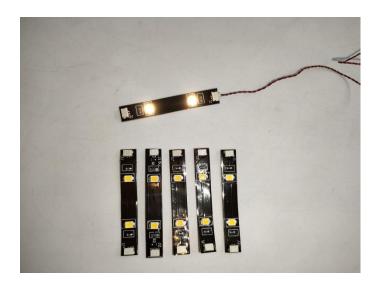

#### **LED strip test:**

Take out the bag labeled "A01105 LED Strip Warm White". Take out the LED light bar, connect the USB power cable, turn on the mobile power supply, the light will be on normally, as shown in the figure below.