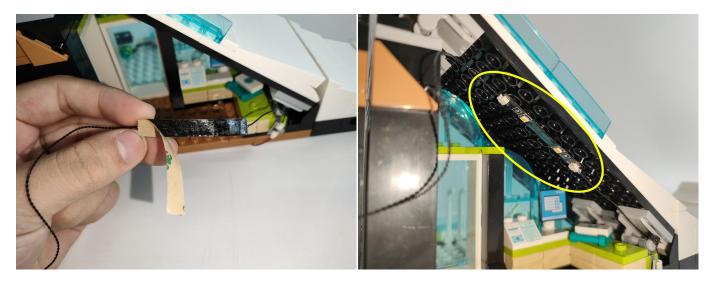

Section C: laying out components following the instruction.

Our material is very small but not fragile, just be reminded that don't to pull the wires too hard. For different people, there may be some installation steps that you can't understand. Please look at the previous and later installation step.

The components needs to be tested in this set is 2\* Light-15CM Green,5\* LED Strip Warm White,1\* Multi-Colour Strip.

Please contact us immediately if any components don't work.

**Section C:** laying out components following the instruction.