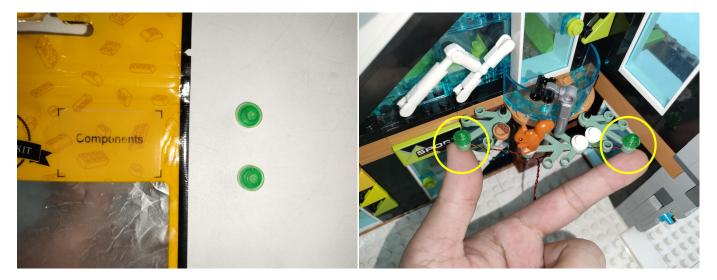

#### Section A: Check the type and quantity of components.

There are 10 bags in this set. The name and quantities of specific components are as shown, please check carefully.

| Label                        | Content                  | Quantity |
|------------------------------|--------------------------|----------|
| A01004 Light-15CM Green      | Light-15CM Green         | 2        |
| A01105 LED Strip Warm White  | LED Strip Warm White     | 6        |
| A012 Expansion Board         | 2 Socket Expansion Board | 2        |
|                              | 4 Socket Expansion Board | 1        |
| A01305 Power Supply          | Power Supply             | 1        |
| A01501 Connecting Cable 5CM  | Connecting Cable 5CM     | 1        |
| A01502 Connecting Cable 15CM | Connecting Cable 15CM    | 5        |
| A01504 Connecting Cable 50CM | Connecting Cable 50CM    | 1        |
| A01506 Connecting Cable 20CM | Connecting Cable 20CM    | 1        |
| A02512 Multi-Colour Strip    | Multi-Colour Strip       | 1        |
| Components                   |                          |          |

Please contact us immediately if there have any missing components.