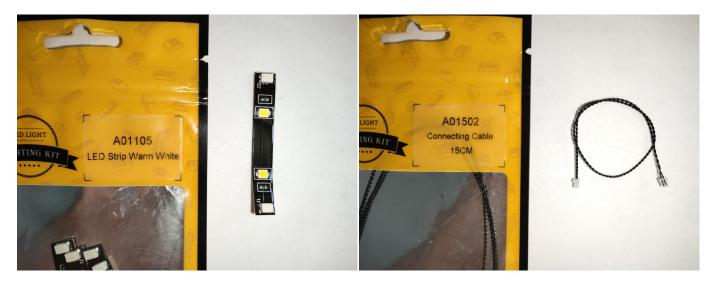

#### Section A: Check the type and quantity of components.

There are 10 bags in this set. The name and quantities of specific components are as shown, please check carefully.

| Label                        | Content                  | Quantity |
|------------------------------|--------------------------|----------|
| A01004 Light-15CM Green      | Light-15CM Green         | 2        |
| A01105 LED Strip Warm White  | LED Strip Warm White     | 6        |
| A012 Expansion Board         | 2 Socket Expansion Board | 2        |
|                              | 4 Socket Expansion Board | 1        |
| A01305 Power Supply          | Power Supply             | 1        |
| A01501 Connecting Cable 5CM  | Connecting Cable 5CM     | 1        |
| A01502 Connecting Cable 15CM | Connecting Cable 15CM    | 5        |
| A01504 Connecting Cable 50CM | Connecting Cable 50CM    | 1        |
| A01506 Connecting Cable 20CM | Connecting Cable 20CM    | 1        |
| A02512 Multi-Colour Strip    | Multi-Colour Strip       | 1        |
| Components                   |                          |          |

#### **LED strip test:**

Take out the bag labeled "A01105 LED Strip Warm White". Take out the LED light bar, connect the USB power cable, turn on the mobile power supply, the light will be on normally, as shown in the figure below.