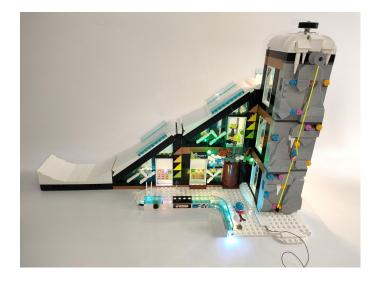

#### 60366 Ski and Climbing Centre

• Installation requires a lot of patience and great observation that your LEGO bricks will come alive when you get this finished. The bricks with lighting as below, so make sure you're ready and let's get started.

## 

Good job, you've done all the installation steps, power it up and enjoy your work.

The battery box can also power the set. If it is necessary to change the power supply, prepare three AAA batteries, install them in the battery box, turn on the switch on the battery box, remove the plug of the USB Power Cable from the socket of the expansion board, plug the plug of the battery box to the same socket in the expansion board to power the suit as well.