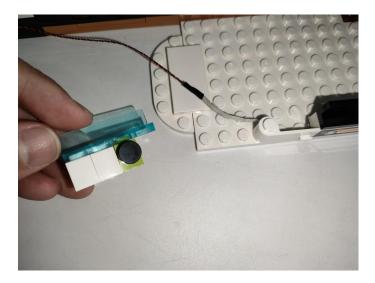

When we test "A02512 Multi-Colour Strip" particles, Take out the bag labelled "A02512 Multi-Colour Strip". Take out one of the light and connect it to the socket. Turn on the power bank, the light will turn on normally as shown below.

Test each lamp according to this method. It should be noted that after the test, the lamp must be returned to the corresponding bag to avoid confusion of types.