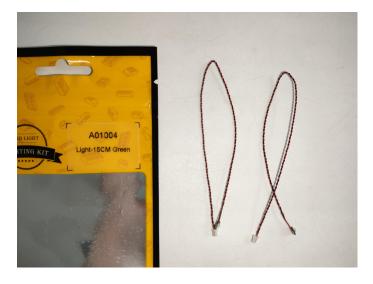

#### Section A: Check the type and quantity of components.

There are 10 bags in this set. The name and quantities of specific components are as shown, please check carefully.

| Label                        | Content                  | Quantity |
|------------------------------|--------------------------|----------|
| A01004 Light-15CM Green      | Light-15CM Green         | 2        |
| A01105 LED Strip Warm White  | LED Strip Warm White     | 6        |
| A012 Expansion Board         | 2 Socket Expansion Board | 2        |
|                              | 4 Socket Expansion Board | 1        |
| A01305 Power Supply          | Power Supply             | 1        |
| A01501 Connecting Cable 5CM  | Connecting Cable 5CM     | 1        |
| A01502 Connecting Cable 15CM | Connecting Cable 15CM    | 5        |
| A01504 Connecting Cable 50CM | Connecting Cable 50CM    | 1        |
| A01506 Connecting Cable 20CM | Connecting Cable 20CM    | 1        |
| A02512 Multi-Colour Strip    | Multi-Colour Strip       | 1        |
| Components                   |                          |          |