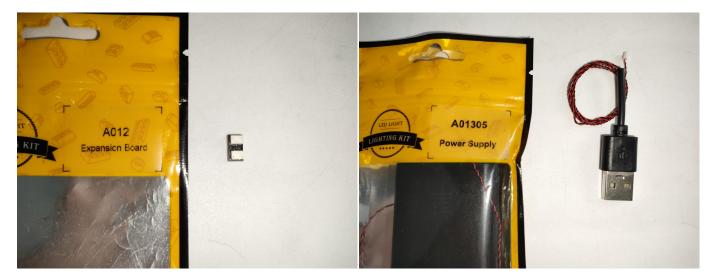

#### Section A: Check the type and quantity of components.

There are 10 bags in this set. The name and quantities of specific components are as shown, please check carefully.

| Label                        | Content                  | Quantity |
|------------------------------|--------------------------|----------|
| A01004 Light-15CM Green      | Light-15CM Green         | 2        |
| A01105 LED Strip Warm White  | LED Strip Warm White     | 6        |
| A012 Expansion Board         | 2 Socket Expansion Board | 2        |
|                              | 4 Socket Expansion Board | 1        |
| A01305 Power Supply          | Power Supply             | 1        |
| A01501 Connecting Cable 5CM  | Connecting Cable 5CM     | 1        |
| A01502 Connecting Cable 15CM | Connecting Cable 15CM    | 5        |
| A01504 Connecting Cable 50CM | Connecting Cable 50CM    | 1        |
| A01506 Connecting Cable 20CM | Connecting Cable 20CM    | 1        |
| A02512 Multi-Colour Strip    | Multi-Colour Strip       | 1        |
| Components                   |                          |          |

#### Section B: Test that each components is working properly.

We need a structure to test all lights, so take out the bag with label "USB Power Cord" and "Expansion Boards" as follows.

It is worth reminding that our products are all customized. They have a unique way of connecting. The white plug on wire and the socket of the expansion board need to be connected together to transmit power.