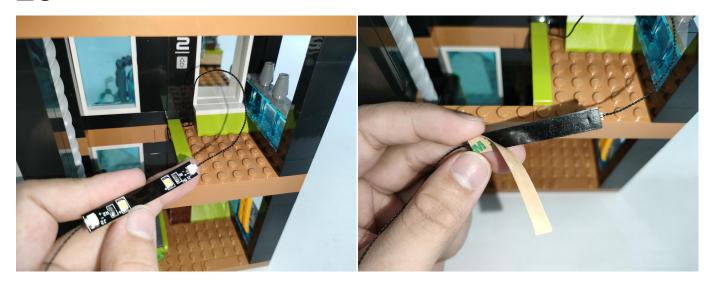

Section C: laying out components following the instruction.

Our material is very small but not fragile, just be reminded that don't to pull the wires too hard. For different people, there may be some installation steps that you can't understand. Please look at the previous and later installation step.

The components needs to be tested in this set is 2\* Light-15CM Green,5\* LED Strip Warm White,1\* Multi-Colour Strip.

Please contact us immediately if any components don't work.

**Section C:** laying out components following the instruction.