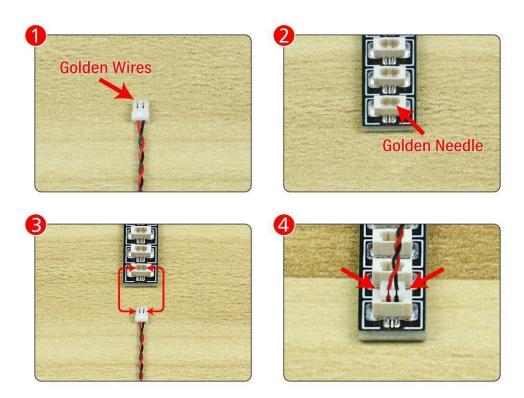

Note that on one side of the white plug you can see two very small golden wires that should be connected to the two golden needles in socket of the expansion board.shown as blow.

All our connections between plug and socket are all the same as shown above. So for any such structure with plug and socket, please pay attention to the golden wire of the plug and the golden needle of the socket, they must be touched together.