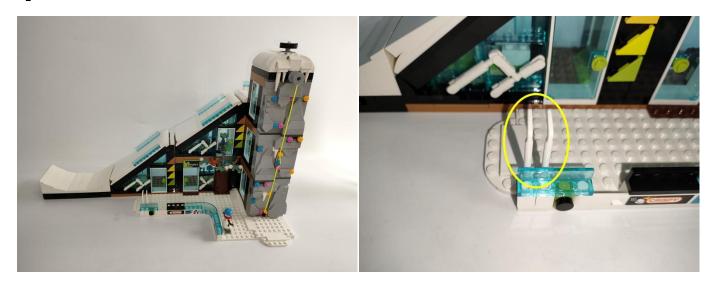

Section C: laying out components following the instruction.

Our material is very small but not fragile, just be reminded that don't to pull the wires too hard. For different people, there may be some installation steps that you can't understand. Please look at the previous and later installation step.

The components needs to be tested in this set is 2\* Light-15CM Green,5\* LED Strip Warm White,1\* Multi-Colour Strip.

Please contact us immediately if any components don't work.

**Section C:** laying out components following the instruction.