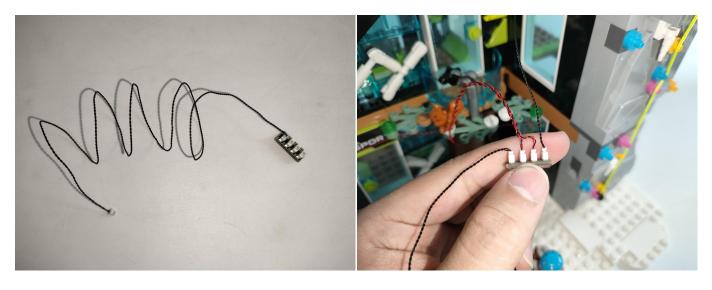

#### Section B: Test that each components is working properly.

We need a structure to test all lights, so take out the bag with label "USB Power Cord" and "Expansion Boards" as follows.

It is worth reminding that our products are all customized. They have a unique way of connecting. The white plug on wire and the socket of the expansion board need to be connected together to transmit power.

Note that on one side of the white plug you can see two very small golden wires that should be connected to the two golden needles in socket of the expansion board.shown as blow.

All our connections between plug and socket are all the same as shown above. So for any such structure with plug and socket, please pay attention to the golden wire of the plug and the golden needle of the socket, they must be touched together.

The connection method between the USB Power Cord and Expansion Boards is as follows: