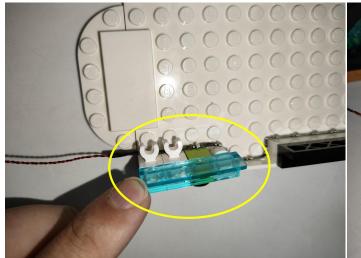

#### Section B: Test that each components is working properly.

We need a structure to test all lights, so take out the bag with label "USB Power Cord" and "Expansion Boards" as follows.

It is worth reminding that our products are all customized. They have a unique way of connecting. The white plug on wire and the socket of the expansion board need to be connected together to transmit power.

Note that on one side of the white plug you can see two very small golden wires that should be connected to the two golden needles in socket of the expansion board.shown as blow.

All our connections between plug and socket are all the same as shown above. So for any such structure with plug and socket, please pay attention to the golden wire of the plug and the golden needle of the socket, they must be touched together.

The connection method between the USB Power Cord and Expansion Boards is as follows: