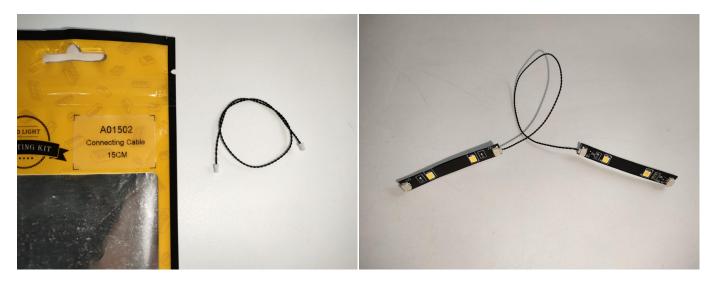

#### Section A: Check the type and quantity of components.

There are 10 bags in this set. The name and quantities of specific components are as shown, please check carefully.

| Label                        | Content                  | Quantity |
|------------------------------|--------------------------|----------|
| A01004 Light-15CM Green      | Light-15CM Green         | 2        |
| A01105 LED Strip Warm White  | LED Strip Warm White     | 6        |
| A012 Expansion Board         | 2 Socket Expansion Board | 2        |
|                              | 4 Socket Expansion Board | 1        |
| A01305 Power Supply          | Power Supply             | 1        |
| A01501 Connecting Cable 5CM  | Connecting Cable 5CM     | 1        |
| A01502 Connecting Cable 15CM | Connecting Cable 15CM    | 5        |
| A01504 Connecting Cable 50CM | Connecting Cable 50CM    | 1        |
| A01506 Connecting Cable 20CM | Connecting Cable 20CM    | 1        |
| A02512 Multi-Colour Strip    | Multi-Colour Strip       | 1        |
| Components                   |                          |          |

#### Section B: Test that each components is working properly.

We need a structure to test all lights, so take out the bag with label "USB Power Cord" and "Expansion Boards" as follows.

It is worth reminding that our products are all customized. They have a unique way of connecting. The white plug on wire and the socket of the expansion board need to be connected together to transmit power.

Note that on one side of the white plug you can see two very small golden wires that should be connected to the two golden needles in socket of the expansion board.shown as blow.

All our connections between plug and socket are all the same as shown above. So for any such structure with plug and socket, please pay attention to the golden wire of the plug and the golden needle of the socket, they must be touched together.