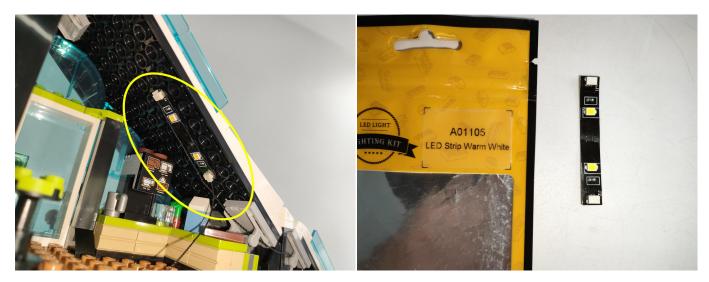

#### Section A: Check the type and quantity of components.

There are 10 bags in this set. The name and quantities of specific components are as shown, please check carefully.

| Label                        | Content                  | Quantity |
|------------------------------|--------------------------|----------|
| A01004 Light-15CM Green      | Light-15CM Green         | 2        |
| A01105 LED Strip Warm White  | LED Strip Warm White     | 6        |
| A012 Expansion Board         | 2 Socket Expansion Board | 2        |
|                              | 4 Socket Expansion Board | 1        |
| A01305 Power Supply          | Power Supply             | 1        |
| A01501 Connecting Cable 5CM  | Connecting Cable 5CM     | 1        |
| A01502 Connecting Cable 15CM | Connecting Cable 15CM    | 5        |
| A01504 Connecting Cable 50CM | Connecting Cable 50CM    | 1        |
| A01506 Connecting Cable 20CM | Connecting Cable 20CM    | 1        |
| A02512 Multi-Colour Strip    | Multi-Colour Strip       | 1        |
| Components                   |                          |          |

#### **LED strip test:**

Take out the bag labeled "A01105 LED Strip Warm White". Take out the LED light bar, connect the USB power cable, turn on the mobile power supply, the light will be on normally, as shown in the figure below.