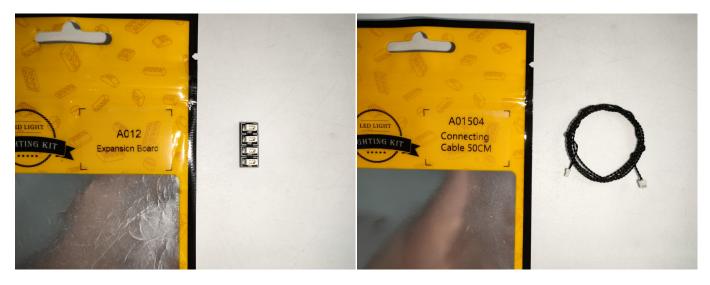

The type of components is indicated by the label on the bag.

**Section B:** Test that each components is working properly.

Each components is made individually so it is necessary to test that each components is working properly to avoid the situation that the lighting does not work.

#### Section A: Check the type and quantity of components.

There are 10 bags in this set. The name and quantities of specific components are as shown, please check carefully.

| Label                        | Content                  | Quantity |
|------------------------------|--------------------------|----------|
| A01004 Light-15CM Green      | Light-15CM Green         | 2        |
| A01105 LED Strip Warm White  | LED Strip Warm White     | 6        |
| A012 Expansion Board         | 2 Socket Expansion Board | 2        |
|                              | 4 Socket Expansion Board | 1        |
| A01305 Power Supply          | Power Supply             | 1        |
| A01501 Connecting Cable 5CM  | Connecting Cable 5CM     | 1        |
| A01502 Connecting Cable 15CM | Connecting Cable 15CM    | 5        |
| A01504 Connecting Cable 50CM | Connecting Cable 50CM    | 1        |
| A01506 Connecting Cable 20CM | Connecting Cable 20CM    | 1        |
| A02512 Multi-Colour Strip    | Multi-Colour Strip       | 1        |
| Components                   |                          |          |