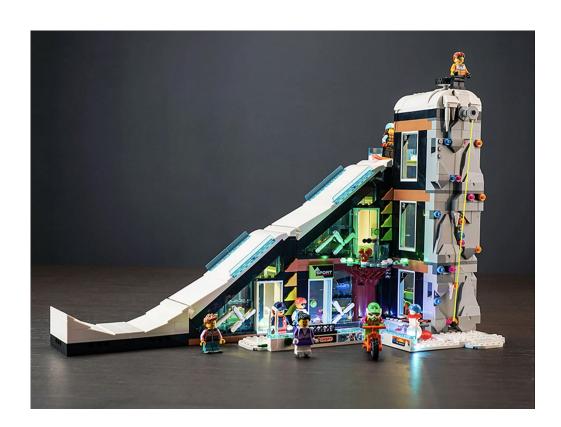

#### 60366 Ski and Climbing Centre

• Installation requires a lot of patience and great observation that your LEGO bricks will come alive when you get this finished. The bricks with lighting as below, so make sure you're ready and let's get started.