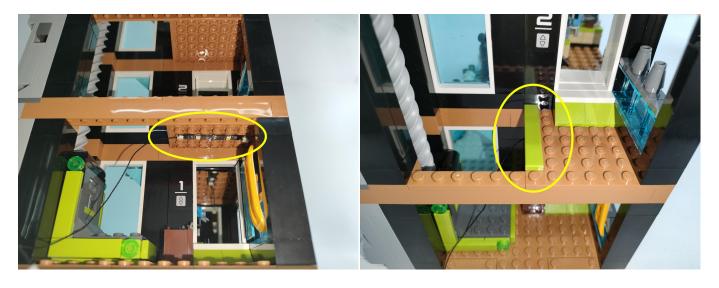

## 

Good job, you've done all the installation steps, power it up and enjoy your work.

The battery box can also power the set. If it is necessary to change the power supply, prepare three AAA batteries, install them in the battery box, turn on the switch on the battery box, remove the plug of the USB Power Cable from the socket of the expansion board, plug the plug of the battery box to the same socket in the expansion board to power the suit as well.