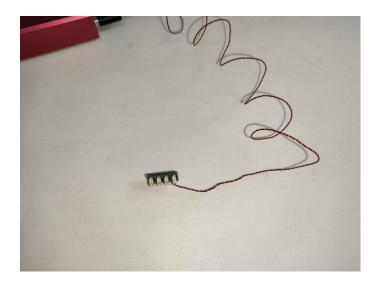

#### The USB Power Cord can be powered by phone chargers, power banks,etc.

This instruction will use the power bank as power supply . The test structure is shown as follow. All lamp in this set will be tested by this structure.