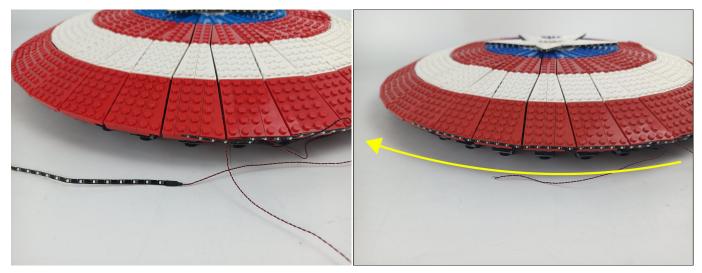

#### **Section C:** laying out components following the instruction.

Our material is very small but not fragile, just be reminded that don't to pull the wires too hard. For different people, there may be some installation steps that you can't understand. Please look at the previous and later installation step.

Please contact us immediately if any components don't work.

**Section C:** laying out components following the instruction.