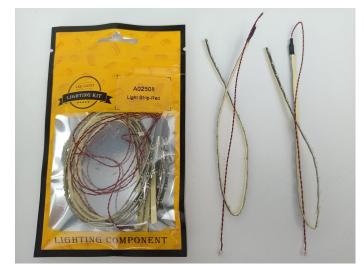

Test each lamp according to this method. It should be noted that after the test, the lamp must be returned to the corresponding bag to avoid confusion of types.

The components needs to be tested in this set is 2\* Light Strip-White,7\* Light Strip-Red,2\* Light Strip-White.