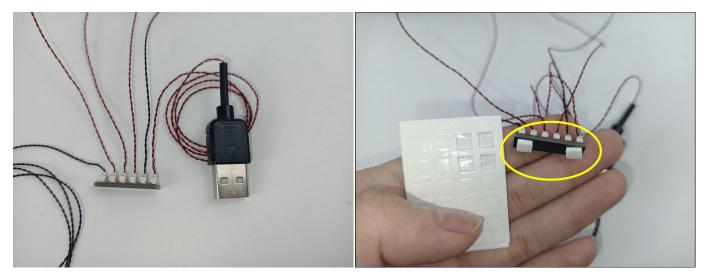

#### **Section B:** Test that each components is working properly.

We need a structure to test all lights, so take out the bag with label "USB Power Cord" and "Expansion Boards" as follows.

It is worth reminding that our products are all customized. They have a unique way of connecting. The white plug on wire and the socket of the expansion board need to be connected together to transmit power.

Note that on one side of the white plug you can see two very small golden wires that should be connected to the two golden needles in socket of the expansion board.shown as blow.

All our connections between plug and socket are all the same as shown above. So for any such structure with plug and socket, please pay attention to the golden wire of the plug and the golden needle of the socket, they must be touched together.

The connection method between the USB Power Cord and Expansion Boards is as follows: