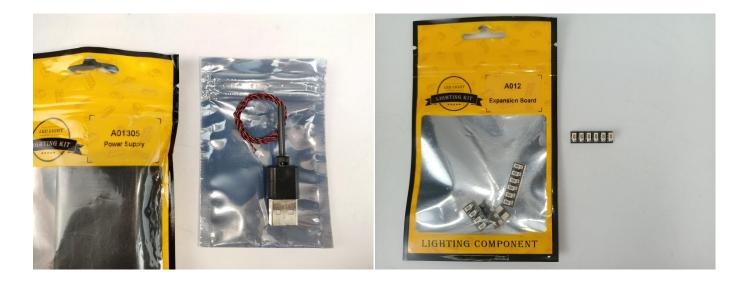

#### **Section A:** Check the type and quantity of components.

The quantity and type of components of each products are different and it needs to be carefully checked to make sure there do have enough material. The type of components is indicated by the label on the bag.

#### **Section A:** Check the type and quantity of components.

There are 10 bags in this set. The name and quantities of specific components are as shown , please check carefully.

| Label                        | Content                  | Quantity |
|------------------------------|--------------------------|----------|
| A012 Expansion Board         | 6 Socket Expansion Board | 2        |
|                              | 2 Socket Expansion Board | 1        |
|                              | 4 Socket Expansion Board | 2        |
| A01305 Power Supply          | Power Supply             | 1        |
| A01503 Connecting Cable 30CM | Connecting Cable 30CM    | 2        |
| A01504 Connecting Cable 50CM | Connecting Cable 50CM    | 1        |
| A01506 Connecting Cable 20CM | Connecting Cable 20CM    | 1        |
| A02505 Light Strip-White     | Light Strip-White        | 2        |
| A02508 Light Strip-Red       | Light Strip-Red          | 7        |
| A02518 Light Strip-Red       | Light Strip-Red          | 1        |
| A02525 Light Strip-White     | Light Strip-White        | 2        |
| Co                           | omponents                | ·        |