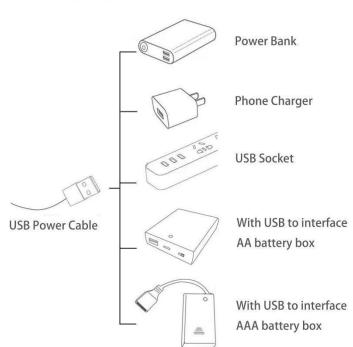

#### The USB Power Cord can be powered by phone chargers, power banks,etc.

This instruction will use the power bank as power supply . The test structure is shown as follow. All lamp in this set will be tested by this structure.

USB connectors to connect devices

When we test "A02518 Light Strip-Red" particles, Take out the bag labelled "A02518 Light Strip-Red". Take out one of the light and connect it to the socket. Turn on the power bank, the light will turn on normally as shown below.