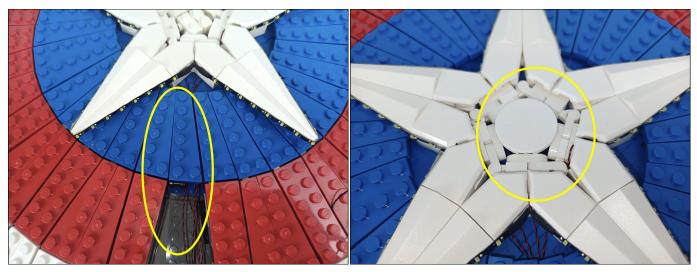

### 

Good job, you've done all the installation steps, power it up and enjoy your work.

The battery box can also power the set. If it is necessary to change the power supply, prepare three AAA batteries, install them in the battery box, turn on the switch on the battery box, remove the plug of the USB Power Cable from the socket of the expansion board, plug the plug of the battery box to the same socket in the expansion board to power the suit as well.