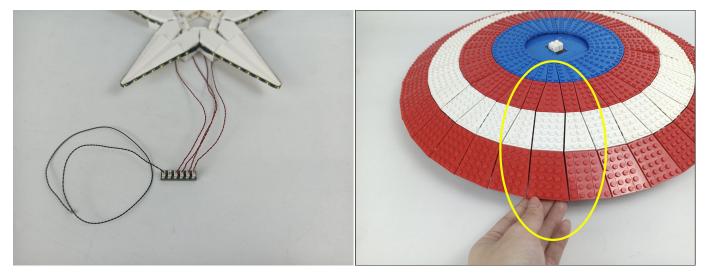

#### **Section B:** Test that each components is working properly.

We need a structure to test all lights, so take out the bag with label "USB Power Cord" and "Expansion Boards" as follows.

It is worth reminding that our products are all customized. They have a unique way of connecting. The white plug on wire and the socket of the expansion board need to be connected together to transmit power.

Note that on one side of the white plug you can see two very small golden wires that should be connected to the two golden needles in socket of the expansion board.shown as blow.

All our connections between plug and socket are all the same as shown above. So for any such structure with plug and socket, please pay attention to the golden wire of the plug and the golden needle of the socket, they must be touched together.