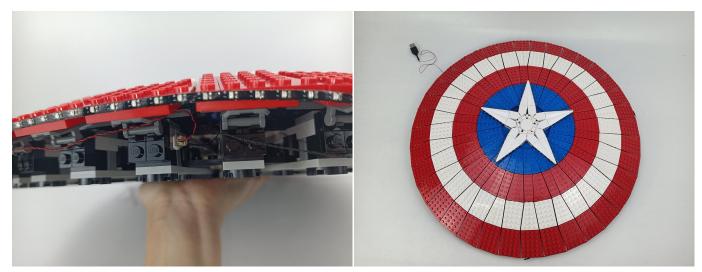

#### 76262 Buildable Captain America's Sheild

 Installation requires a lot of patience and great observation that your LEGO bricks will come alive when you get this finished. The bricks with lighting as below, so make sure you're ready and let's get started.