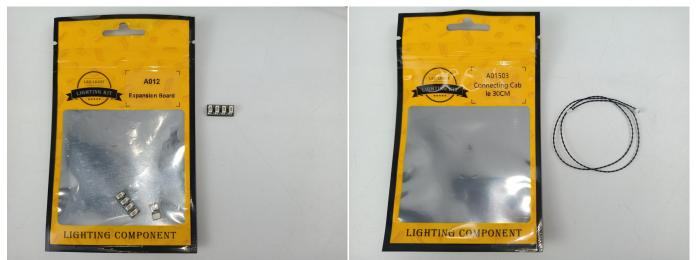

#### **Section A:** Check the type and quantity of components.

There are 10 bags in this set. The name and quantities of specific components are as shown , please check carefully.

| Label                        | Content                  | Quantity |
|------------------------------|--------------------------|----------|
| A012 Expansion Board         | 6 Socket Expansion Board | 2        |
|                              | 2 Socket Expansion Board | 1        |
|                              | 4 Socket Expansion Board | 2        |
| A01305 Power Supply          | Power Supply             | 1        |
| A01503 Connecting Cable 30CM | Connecting Cable 30CM    | 2        |
| A01504 Connecting Cable 50CM | Connecting Cable 50CM    | 1        |
| A01506 Connecting Cable 20CM | Connecting Cable 20CM    | 1        |
| A02505 Light Strip-White     | Light Strip-White        | 2        |
| A02508 Light Strip-Red       | Light Strip-Red          | 7        |
| A02518 Light Strip-Red       | Light Strip-Red          | 1        |
| A02525 Light Strip-White     | Light Strip-White        | 2        |
| Co                           | omponents                | ·        |