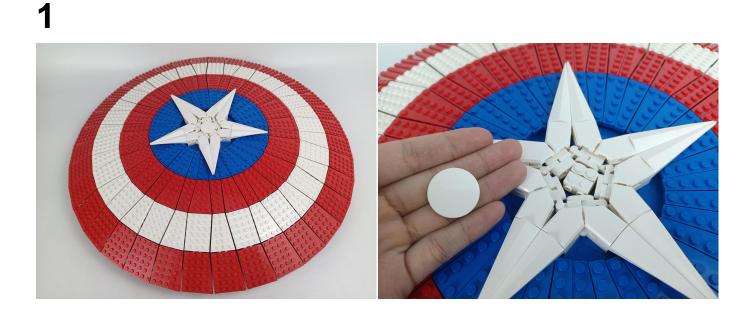

#### 76262 Buildable Captain America's Sheild

 Installation requires a lot of patience and great observation that your LEGO bricks will come alive when you get this finished. The bricks with lighting as below, so make sure you're ready and let's get started.