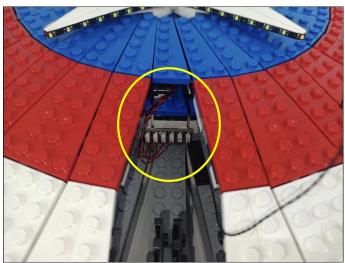

#### **Section B:** Test that each components is working properly.

We need a structure to test all lights, so take out the bag with label "USB Power Cord" and "Expansion Boards" as follows.

It is worth reminding that our products are all customized. They have a unique way of connecting. The white plug on wire and the socket of the expansion board need to be connected together to transmit power.

Note that on one side of the white plug you can see two very small golden wires that should be connected to the two golden needles in socket of the expansion board.shown as blow.

All our connections between plug and socket are all the same as shown above. So for any such structure with plug and socket, please pay attention to the golden wire of the plug and the golden needle of the socket, they must be touched together.