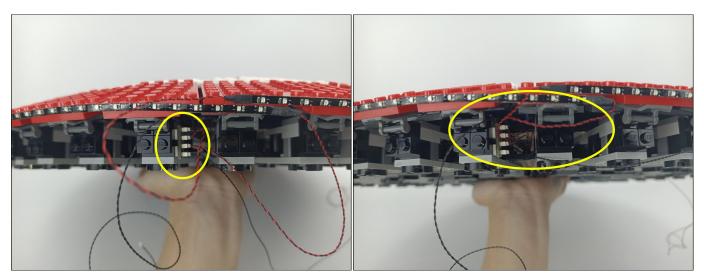

### 

Good job, you've done all the installation steps, power it up and enjoy your work.

The battery box can also power the set. If it is necessary to change the power supply, prepare three AAA batteries, install them in the battery box, turn on the switch on the battery box, remove the plug of the USB Power Cable from the socket of the expansion board, plug the plug of the battery box to the same socket in the expansion board to power the suit as well.