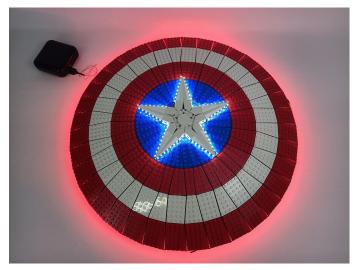

### 

Good job, you've done all the installation steps, power it up and enjoy your work.

The battery box can also power the set. If it is necessary to change the power supply, prepare three AAA batteries, install them in the battery box, turn on the switch on the battery box, remove the plug of the USB Power Cable from the socket of the expansion board, plug the plug of the battery box to the same socket in the expansion board to power the suit as well.