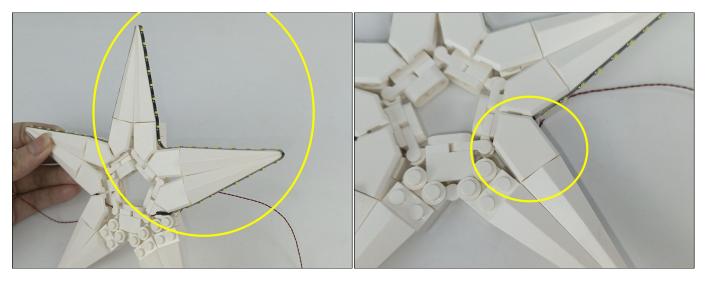

#### **Section A:** Check the type and quantity of components.

There are 10 bags in this set. The name and quantities of specific components are as shown , please check carefully.

| Label                        | Content                  | Quantity |
|------------------------------|--------------------------|----------|
| A012 Expansion Board         | 6 Socket Expansion Board | 2        |
|                              | 2 Socket Expansion Board | 1        |
|                              | 4 Socket Expansion Board | 2        |
| A01305 Power Supply          | Power Supply             | 1        |
| A01503 Connecting Cable 30CM | Connecting Cable 30CM    | 2        |
| A01504 Connecting Cable 50CM | Connecting Cable 50CM    | 1        |
| A01506 Connecting Cable 20CM | Connecting Cable 20CM    | 1        |
| A02505 Light Strip-White     | Light Strip-White        | 2        |
| A02508 Light Strip-Red       | Light Strip-Red          | 7        |
| A02518 Light Strip-Red       | Light Strip-Red          | 1        |
| A02525 Light Strip-White     | Light Strip-White        | 2        |
| Co                           | omponents                | ·        |

Test each lamp according to this method. It should be noted that after the test, the lamp must be returned to the corresponding bag to avoid confusion of types.

The components needs to be tested in this set is 2\* Light Strip-White,7\* Light Strip-Red,2\* Light Strip-White.