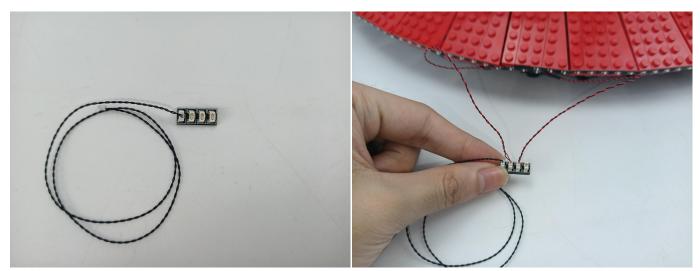

USB connectors to connect devices

When we test "A02518 Light Strip-Red" particles, Take out the bag labelled "A02518 Light Strip-Red". Take out one of the light and connect it to the socket. Turn on the power bank, the light will turn on normally as shown below.

Test each lamp according to this method. It should be noted that after the test, the lamp must be returned to the corresponding bag to avoid confusion of types.

The components needs to be tested in this set is 2\* Light Strip-White,7\* Light Strip-Red,2\* Light Strip-White.