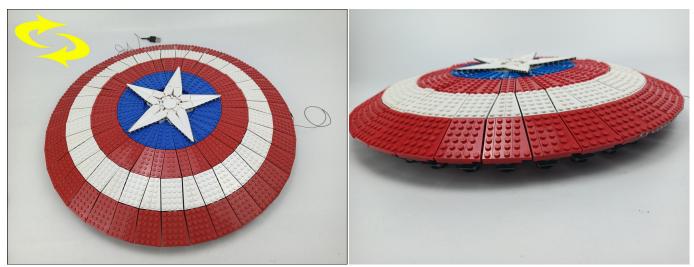

#### 76262 Buildable Captain America's Sheild

 Installation requires a lot of patience and great observation that your LEGO bricks will come alive when you get this finished. The bricks with lighting as below, so make sure you're ready and let's get started.