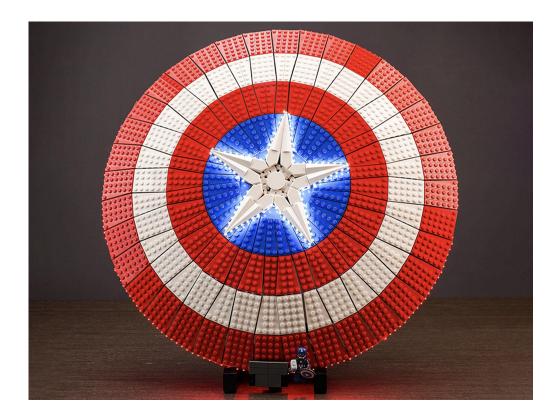

#### 76262 Buildable Captain America's Sheild

 Installation requires a lot of patience and great observation that your LEGO bricks will come alive when you get this finished. The bricks with lighting as below, so make sure you're ready and let's get started.