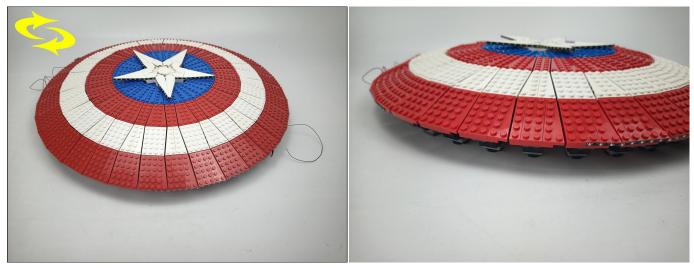

#### 76262 Buildable Captain America's Sheild

 Installation requires a lot of patience and great observation that your LEGO bricks will come alive when you get this finished. The bricks with lighting as below, so make sure you're ready and let's get started.