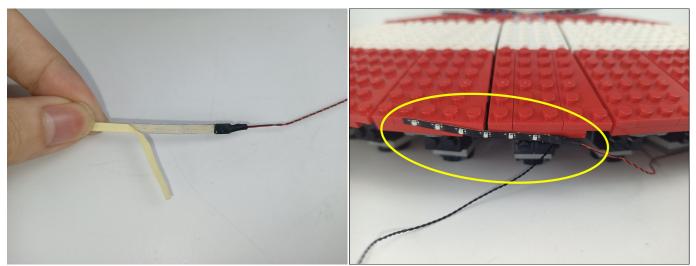

Note that on one side of the white plug you can see two very small golden wires that should be connected to the two golden needles in socket of the expansion board.shown as blow.

All our connections between plug and socket are all the same as shown above. So for any such structure with plug and socket, please pay attention to the golden wire of the plug and the golden needle of the socket, they must be touched together.

The connection method between the USB Power Cord and Expansion Boards is as follows: