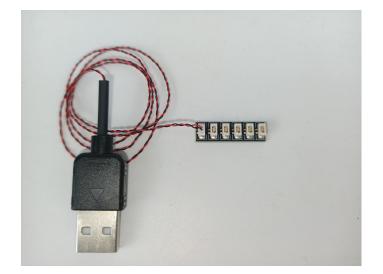

#### **Section B:** Test that each components is working properly.

We need a structure to test all lights, so take out the bag with label "USB Power Cord" and "Expansion Boards" as follows.

It is worth reminding that our products are all customized. They have a unique way of connecting. The white plug on wire and the socket of the expansion board need to be connected together to transmit power.

#### The USB Power Cord can be powered by phone chargers, power banks,etc.

This instruction will use the power bank as power supply . The test structure is shown as follow. All lamp in this set will be tested by this structure.