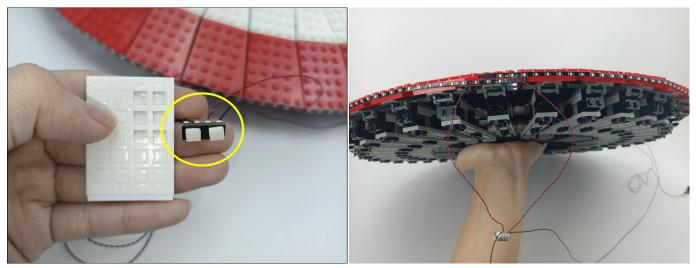

Note that on one side of the white plug you can see two very small golden wires that should be connected to the two golden needles in socket of the expansion board.shown as blow.

All our connections between plug and socket are all the same as shown above. So for any such structure with plug and socket, please pay attention to the golden wire of the plug and the golden needle of the socket, they must be touched together.