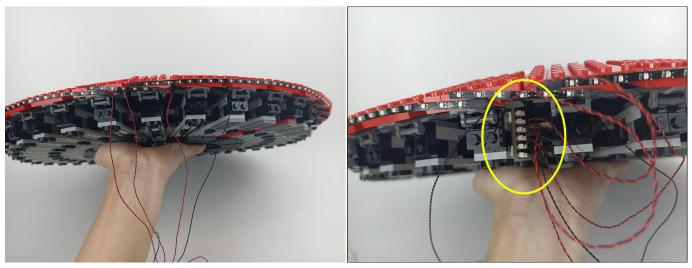

Please contact us immediately if any components don't work.

**Section C:** laying out components following the instruction.