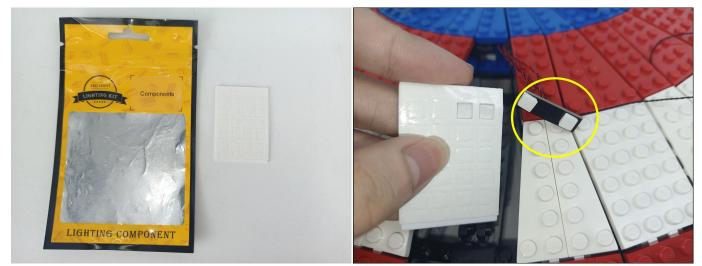

#### **Section A:** Check the type and quantity of components.

The quantity and type of components of each products are different and it needs to be carefully checked to make sure there do have enough material. The type of components is indicated by the label on the bag.

#### **Section A:** Check the type and quantity of components.

There are 10 bags in this set. The name and quantities of specific components are as shown , please check carefully.

| Label                        | Content                  | Quantity |
|------------------------------|--------------------------|----------|
| A012 Expansion Board         | 6 Socket Expansion Board | 2        |
|                              | 2 Socket Expansion Board | 1        |
|                              | 4 Socket Expansion Board | 2        |
| A01305 Power Supply          | Power Supply             | 1        |
| A01503 Connecting Cable 30CM | Connecting Cable 30CM    | 2        |
| A01504 Connecting Cable 50CM | Connecting Cable 50CM    | 1        |
| A01506 Connecting Cable 20CM | Connecting Cable 20CM    | 1        |
| A02505 Light Strip-White     | Light Strip-White        | 2        |
| A02508 Light Strip-Red       | Light Strip-Red          | 7        |
| A02518 Light Strip-Red       | Light Strip-Red          | 1        |
| A02525 Light Strip-White     | Light Strip-White        | 2        |
| Co                           | omponents                | ·        |