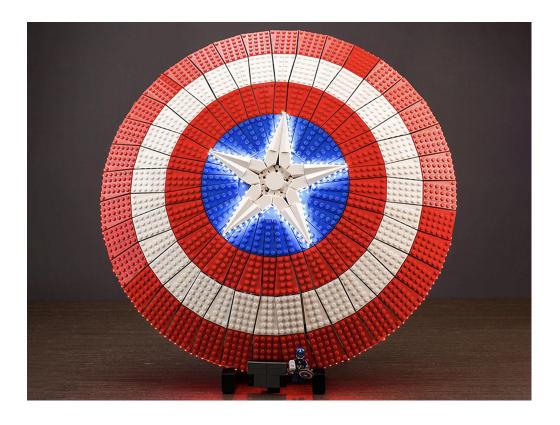

### 

Good job, you've done all the installation steps, power it up and enjoy your work.

The battery box can also power the set. If it is necessary to change the power supply, prepare three AAA batteries, install them in the battery box, turn on the switch on the battery box, remove the plug of the USB Power Cable from the socket of the expansion board, plug the plug of the battery box to the same socket in the expansion board to power the suit as well.