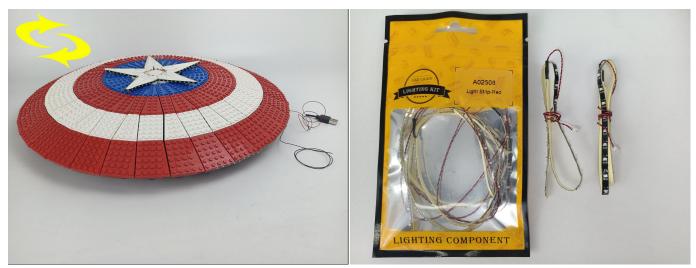

### 

Good job, you've done all the installation steps, power it up and enjoy your work.

The battery box can also power the set. If it is necessary to change the power supply, prepare three AAA batteries, install them in the battery box, turn on the switch on the battery box, remove the plug of the USB Power Cable from the socket of the expansion board, plug the plug of the battery box to the same socket in the expansion board to power the suit as well.