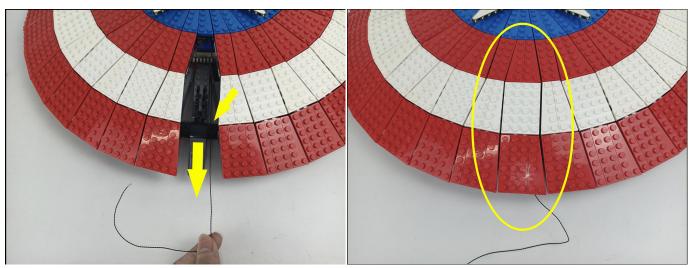

#### **Section C:** laying out components following the instruction.

Our material is very small but not fragile, just be reminded that don't to pull the wires too hard. For different people, there may be some installation steps that you can't understand. Please look at the previous and later installation step.

Please contact us immediately if any components don't work.

**Section C:** laying out components following the instruction.