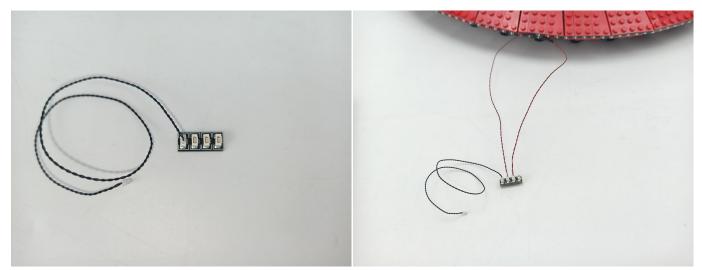

#### **Section B:** Test that each components is working properly.

We need a structure to test all lights, so take out the bag with label "USB Power Cord" and "Expansion Boards" as follows.

It is worth reminding that our products are all customized. They have a unique way of connecting. The white plug on wire and the socket of the expansion board need to be connected together to transmit power.

Note that on one side of the white plug you can see two very small golden wires that should be connected to the two golden needles in socket of the expansion board.shown as blow.

All our connections between plug and socket are all the same as shown above. So for any such structure with plug and socket, please pay attention to the golden wire of the plug and the golden needle of the socket, they must be touched together.

The connection method between the USB Power Cord and Expansion Boards is as follows:

#### The USB Power Cord can be powered by phone chargers, power banks,etc.

This instruction will use the power bank as power supply . The test structure is shown as follow. All lamp in this set will be tested by this structure.

USB connectors to connect devices

When we test "A02518 Light Strip-Red" particles, Take out the bag labelled "A02518 Light Strip-Red". Take out one of the light and connect it to the socket. Turn on the power bank, the light will turn on normally as shown below.