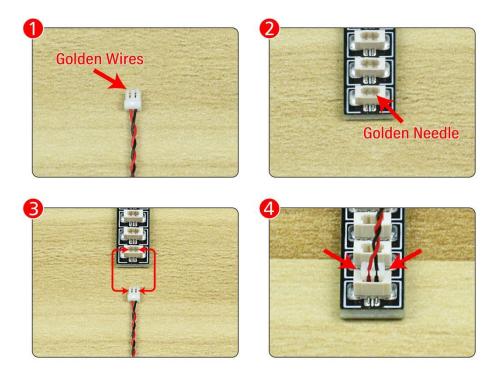

Note that on one side of the white plug you can see two very small golden wires that should be connected to the two golden needles in socket of the expansion board.shown as blow.

All our connections between plug and socket are all the same as shown above. So for any such structure with plug and socket, please pay attention to the golden wire of the plug and the golden needle of the socket, they must be touched together.

The connection method between the USB Power Cord and Expansion Boards is as follows: