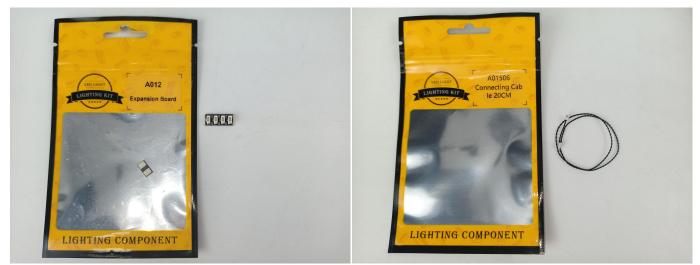

#### **Section A:** Check the type and quantity of components.

The quantity and type of components of each products are different and it needs to be carefully checked to make sure there do have enough material. The type of components is indicated by the label on the bag.

#### **Section A:** Check the type and quantity of components.

There are 10 bags in this set. The name and quantities of specific components are as shown , please check carefully.

| Label                        | Content                  | Quantity |
|------------------------------|--------------------------|----------|
| A012 Expansion Board         | 6 Socket Expansion Board | 2        |
|                              | 2 Socket Expansion Board | 1        |
|                              | 4 Socket Expansion Board | 2        |
| A01305 Power Supply          | Power Supply             | 1        |
| A01503 Connecting Cable 30CM | Connecting Cable 30CM    | 2        |
| A01504 Connecting Cable 50CM | Connecting Cable 50CM    | 1        |
| A01506 Connecting Cable 20CM | Connecting Cable 20CM    | 1        |
| A02505 Light Strip-White     | Light Strip-White        | 2        |
| A02508 Light Strip-Red       | Light Strip-Red          | 7        |
| A02518 Light Strip-Red       | Light Strip-Red          | 1        |
| A02525 Light Strip-White     | Light Strip-White        | 2        |
| Co                           | omponents                | ·        |

Please contact us immediately if there have any missing components.