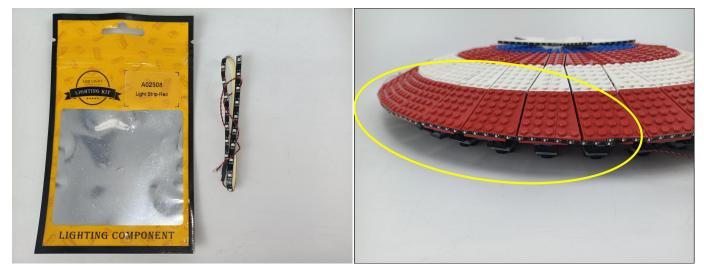

#### **Section A:** Check the type and quantity of components.

There are 10 bags in this set. The name and quantities of specific components are as shown , please check carefully.

| Label                        | Content                  | Quantity |
|------------------------------|--------------------------|----------|
| A012 Expansion Board         | 6 Socket Expansion Board | 2        |
|                              | 2 Socket Expansion Board | 1        |
|                              | 4 Socket Expansion Board | 2        |
| A01305 Power Supply          | Power Supply             | 1        |
| A01503 Connecting Cable 30CM | Connecting Cable 30CM    | 2        |
| A01504 Connecting Cable 50CM | Connecting Cable 50CM    | 1        |
| A01506 Connecting Cable 20CM | Connecting Cable 20CM    | 1        |
| A02505 Light Strip-White     | Light Strip-White        | 2        |
| A02508 Light Strip-Red       | Light Strip-Red          | 7        |
| A02518 Light Strip-Red       | Light Strip-Red          | 1        |
| A02525 Light Strip-White     | Light Strip-White        | 2        |
| Co                           | omponents                | ·        |

USB connectors to connect devices

When we test "A02518 Light Strip-Red" particles, Take out the bag labelled "A02518 Light Strip-Red". Take out one of the light and connect it to the socket. Turn on the power bank, the light will turn on normally as shown below.