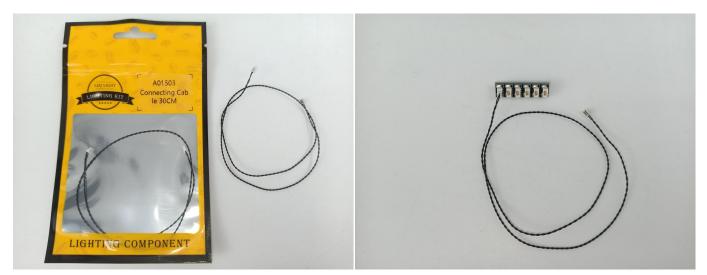

#### **Section A:** Check the type and quantity of components.

There are 10 bags in this set. The name and quantities of specific components are as shown , please check carefully.

| Label                        | Content                  | Quantity |
|------------------------------|--------------------------|----------|
| A012 Expansion Board         | 6 Socket Expansion Board | 2        |
|                              | 2 Socket Expansion Board | 1        |
|                              | 4 Socket Expansion Board | 2        |
| A01305 Power Supply          | Power Supply             | 1        |
| A01503 Connecting Cable 30CM | Connecting Cable 30CM    | 2        |
| A01504 Connecting Cable 50CM | Connecting Cable 50CM    | 1        |
| A01506 Connecting Cable 20CM | Connecting Cable 20CM    | 1        |
| A02505 Light Strip-White     | Light Strip-White        | 2        |
| A02508 Light Strip-Red       | Light Strip-Red          | 7        |
| A02518 Light Strip-Red       | Light Strip-Red          | 1        |
| A02525 Light Strip-White     | Light Strip-White        | 2        |
| Co                           | omponents                | ·        |