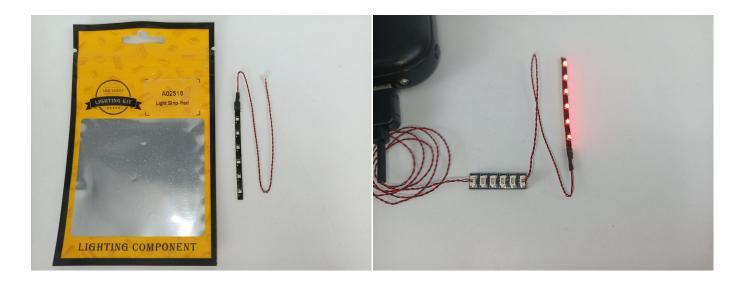

USB connectors to connect devices

When we test "A02518 Light Strip-Red" particles, Take out the bag labelled "A02518 Light Strip-Red". Take out one of the light and connect it to the socket. Turn on the power bank, the light will turn on normally as shown below.

Test each lamp according to this method. It should be noted that after the test, the lamp must be returned to the corresponding bag to avoid confusion of types.

The components needs to be tested in this set is 2\* Light Strip-White,7\* Light Strip-Red,2\* Light Strip-White.