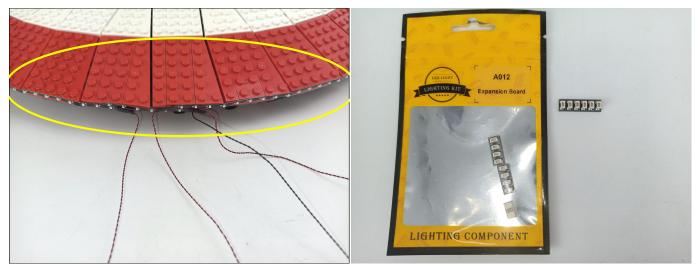

#### **Section A:** Check the type and quantity of components.

There are 10 bags in this set. The name and quantities of specific components are as shown , please check carefully.

| Label                        | Content                  | Quantity |
|------------------------------|--------------------------|----------|
| A012 Expansion Board         | 6 Socket Expansion Board | 2        |
|                              | 2 Socket Expansion Board | 1        |
|                              | 4 Socket Expansion Board | 2        |
| A01305 Power Supply          | Power Supply             | 1        |
| A01503 Connecting Cable 30CM | Connecting Cable 30CM    | 2        |
| A01504 Connecting Cable 50CM | Connecting Cable 50CM    | 1        |
| A01506 Connecting Cable 20CM | Connecting Cable 20CM    | 1        |
| A02505 Light Strip-White     | Light Strip-White        | 2        |
| A02508 Light Strip-Red       | Light Strip-Red          | 7        |
| A02518 Light Strip-Red       | Light Strip-Red          | 1        |
| A02525 Light Strip-White     | Light Strip-White        | 2        |
| Co                           | omponents                | ·        |

#### **Section A:** Check the type and quantity of components.

The quantity and type of components of each products are different and it needs to be carefully checked to make sure there do have enough material. The type of components is indicated by the label on the bag.