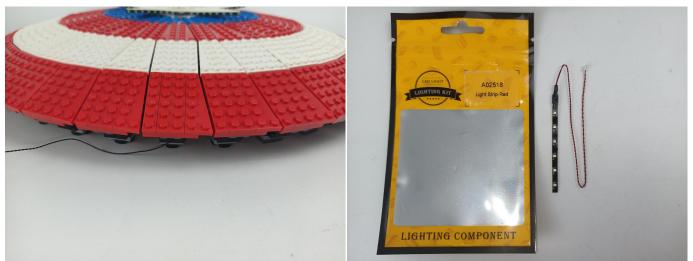

#### **Section A:** Check the type and quantity of components.

There are 10 bags in this set. The name and quantities of specific components are as shown , please check carefully.

| Label                        | Content                  | Quantity |
|------------------------------|--------------------------|----------|
| A012 Expansion Board         | 6 Socket Expansion Board | 2        |
|                              | 2 Socket Expansion Board | 1        |
|                              | 4 Socket Expansion Board | 2        |
| A01305 Power Supply          | Power Supply             | 1        |
| A01503 Connecting Cable 30CM | Connecting Cable 30CM    | 2        |
| A01504 Connecting Cable 50CM | Connecting Cable 50CM    | 1        |
| A01506 Connecting Cable 20CM | Connecting Cable 20CM    | 1        |
| A02505 Light Strip-White     | Light Strip-White        | 2        |
| A02508 Light Strip-Red       | Light Strip-Red          | 7        |
| A02518 Light Strip-Red       | Light Strip-Red          | 1        |
| A02525 Light Strip-White     | Light Strip-White        | 2        |
| Co                           | omponents                | ·        |

USB connectors to connect devices

When we test "A02518 Light Strip-Red" particles, Take out the bag labelled "A02518 Light Strip-Red". Take out one of the light and connect it to the socket. Turn on the power bank, the light will turn on normally as shown below.