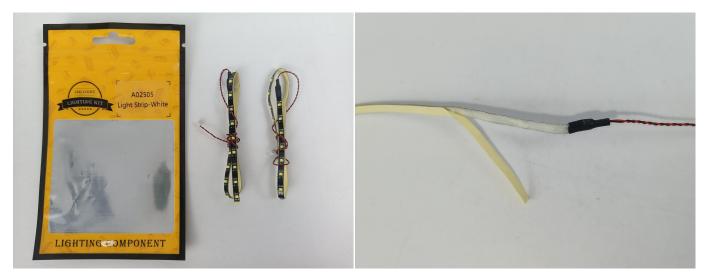

#### **Section A:** Check the type and quantity of components.

There are 10 bags in this set. The name and quantities of specific components are as shown , please check carefully.

| Label                        | Content                  | Quantity |
|------------------------------|--------------------------|----------|
| A012 Expansion Board         | 6 Socket Expansion Board | 2        |
|                              | 2 Socket Expansion Board | 1        |
|                              | 4 Socket Expansion Board | 2        |
| A01305 Power Supply          | Power Supply             | 1        |
| A01503 Connecting Cable 30CM | Connecting Cable 30CM    | 2        |
| A01504 Connecting Cable 50CM | Connecting Cable 50CM    | 1        |
| A01506 Connecting Cable 20CM | Connecting Cable 20CM    | 1        |
| A02505 Light Strip-White     | Light Strip-White        | 2        |
| A02508 Light Strip-Red       | Light Strip-Red          | 7        |
| A02518 Light Strip-Red       | Light Strip-Red          | 1        |
| A02525 Light Strip-White     | Light Strip-White        | 2        |
| Co                           | omponents                | ·        |