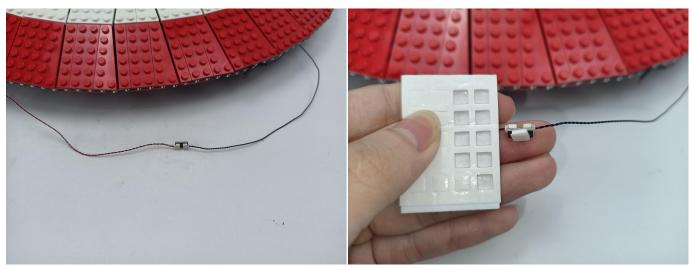

#### **Section B:** Test that each components is working properly.

We need a structure to test all lights, so take out the bag with label "USB Power Cord" and "Expansion Boards" as follows.

It is worth reminding that our products are all customized. They have a unique way of connecting. The white plug on wire and the socket of the expansion board need to be connected together to transmit power.

Note that on one side of the white plug you can see two very small golden wires that should be connected to the two golden needles in socket of the expansion board.shown as blow.

All our connections between plug and socket are all the same as shown above. So for any such structure with plug and socket, please pay attention to the golden wire of the plug and the golden needle of the socket, they must be touched together.