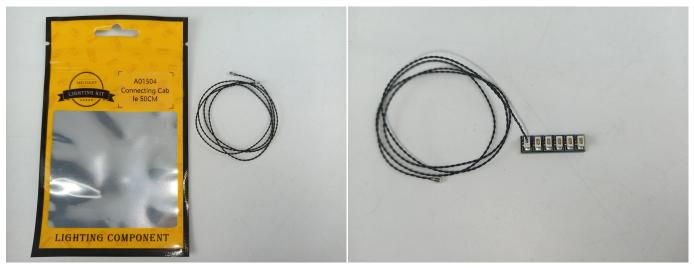

#### **Section A:** Check the type and quantity of components.

There are 10 bags in this set. The name and quantities of specific components are as shown , please check carefully.

| Label                        | Content                  | Quantity |
|------------------------------|--------------------------|----------|
| A012 Expansion Board         | 6 Socket Expansion Board | 2        |
|                              | 2 Socket Expansion Board | 1        |
|                              | 4 Socket Expansion Board | 2        |
| A01305 Power Supply          | Power Supply             | 1        |
| A01503 Connecting Cable 30CM | Connecting Cable 30CM    | 2        |
| A01504 Connecting Cable 50CM | Connecting Cable 50CM    | 1        |
| A01506 Connecting Cable 20CM | Connecting Cable 20CM    | 1        |
| A02505 Light Strip-White     | Light Strip-White        | 2        |
| A02508 Light Strip-Red       | Light Strip-Red          | 7        |
| A02518 Light Strip-Red       | Light Strip-Red          | 1        |
| A02525 Light Strip-White     | Light Strip-White        | 2        |
| Co                           | omponents                | ·        |

The connection method between the USB Power Cord and Expansion Boards is as follows: