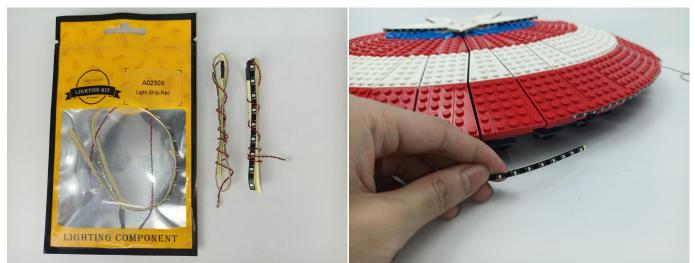

#### **Section A:** Check the type and quantity of components.

There are 10 bags in this set. The name and quantities of specific components are as shown , please check carefully.

| Label                        | Content                  | Quantity |
|------------------------------|--------------------------|----------|
| A012 Expansion Board         | 6 Socket Expansion Board | 2        |
|                              | 2 Socket Expansion Board | 1        |
|                              | 4 Socket Expansion Board | 2        |
| A01305 Power Supply          | Power Supply             | 1        |
| A01503 Connecting Cable 30CM | Connecting Cable 30CM    | 2        |
| A01504 Connecting Cable 50CM | Connecting Cable 50CM    | 1        |
| A01506 Connecting Cable 20CM | Connecting Cable 20CM    | 1        |
| A02505 Light Strip-White     | Light Strip-White        | 2        |
| A02508 Light Strip-Red       | Light Strip-Red          | 7        |
| A02518 Light Strip-Red       | Light Strip-Red          | 1        |
| A02525 Light Strip-White     | Light Strip-White        | 2        |
| Co                           | omponents                | ·        |

#### **Section B:** Test that each components is working properly.

We need a structure to test all lights, so take out the bag with label "USB Power Cord" and "Expansion Boards" as follows.

It is worth reminding that our products are all customized. They have a unique way of connecting. The white plug on wire and the socket of the expansion board need to be connected together to transmit power.

USB connectors to connect devices

When we test "A02518 Light Strip-Red" particles, Take out the bag labelled "A02518 Light Strip-Red". Take out one of the light and connect it to the socket. Turn on the power bank, the light will turn on normally as shown below.