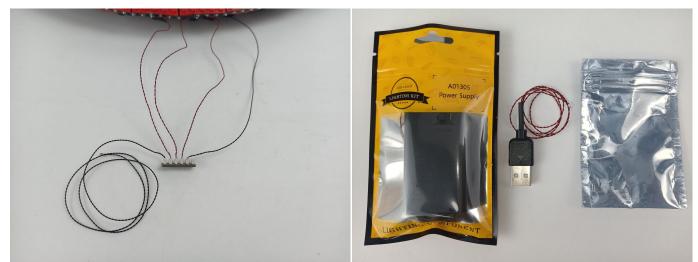

#### **Section A:** Check the type and quantity of components.

There are 10 bags in this set. The name and quantities of specific components are as shown , please check carefully.

| Label                        | Content                  | Quantity |
|------------------------------|--------------------------|----------|
| A012 Expansion Board         | 6 Socket Expansion Board | 2        |
|                              | 2 Socket Expansion Board | 1        |
|                              | 4 Socket Expansion Board | 2        |
| A01305 Power Supply          | Power Supply             | 1        |
| A01503 Connecting Cable 30CM | Connecting Cable 30CM    | 2        |
| A01504 Connecting Cable 50CM | Connecting Cable 50CM    | 1        |
| A01506 Connecting Cable 20CM | Connecting Cable 20CM    | 1        |
| A02505 Light Strip-White     | Light Strip-White        | 2        |
| A02508 Light Strip-Red       | Light Strip-Red          | 7        |
| A02518 Light Strip-Red       | Light Strip-Red          | 1        |
| A02525 Light Strip-White     | Light Strip-White        | 2        |
| Co                           | omponents                | ·        |

#### The USB Power Cord can be powered by phone chargers, power banks,etc.

This instruction will use the power bank as power supply . The test structure is shown as follow. All lamp in this set will be tested by this structure.