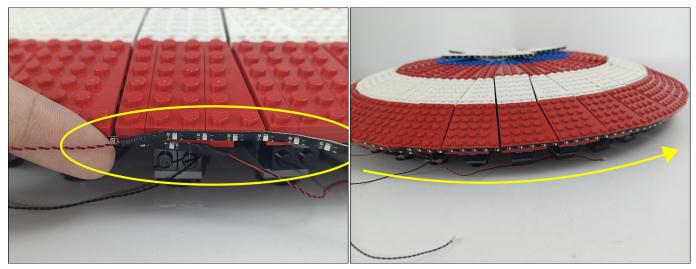

Please contact us immediately if any components don't work.

**Section C:** laying out components following the instruction.

### 

Good job, you've done all the installation steps, power it up and enjoy your work.

The battery box can also power the set. If it is necessary to change the power supply, prepare three AAA batteries, install them in the battery box, turn on the switch on the battery box, remove the plug of the USB Power Cable from the socket of the expansion board, plug the plug of the battery box to the same socket in the expansion board to power the suit as well.