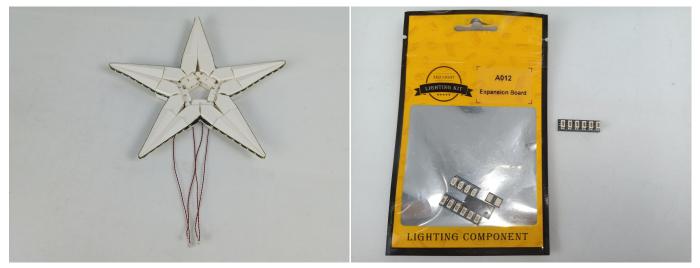

### 

Good job, you've done all the installation steps, power it up and enjoy your work.

The battery box can also power the set. If it is necessary to change the power supply, prepare three AAA batteries, install them in the battery box, turn on the switch on the battery box, remove the plug of the USB Power Cable from the socket of the expansion board, plug the plug of the battery box to the same socket in the expansion board to power the suit as well.