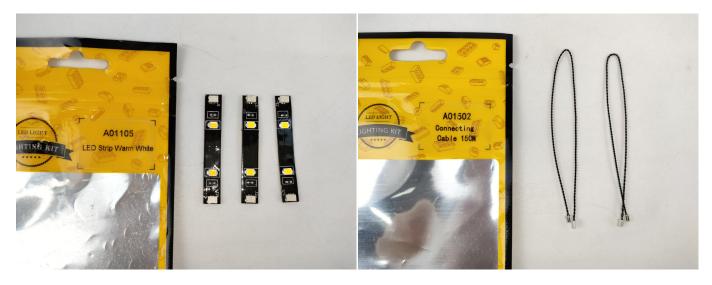

#### **Section A:** Check the type and quantity of components.

There are 10 bags in this set. The name and quantities of specific components are as shown, please check carefully.

| Label                                 | Content                         | Quantity |
|---------------------------------------|---------------------------------|----------|
| A01002 Light-15CM White               | Light-15CM White                | 4        |
| A01012 Light-30CM White               | Light-30CM White                | 6        |
| A01105 LED Strip Warm White           | LED Strip Warm White            | 3        |
| A012 Expansion Board                  | 8 Socket Expansion Board        | 2        |
| A01305 Power Supply                   | Power Supply                    | 1        |
| A01501 Connecting Cable 5CM           | Connecting Cable 5CM            | 2        |
| A01502 Connecting Cable 15CM          | Connecting Cable 15CM           | 2        |
| A02536 Light Strip-Warm White         | Light Strip-Warm White          | 1        |
| A1035 High-Brightness Light 15CM-Blue | High-Brightness Light 15CM-Blue | 1        |
| Components                            |                                 |          |

#### LED strip test:

Take out the bag labeled "A01105 LED Strip Warm White". Take out the LED light bar, connect the USB power cable, turn on the mobile power supply, the light will be on normally, as shown in the figure below.