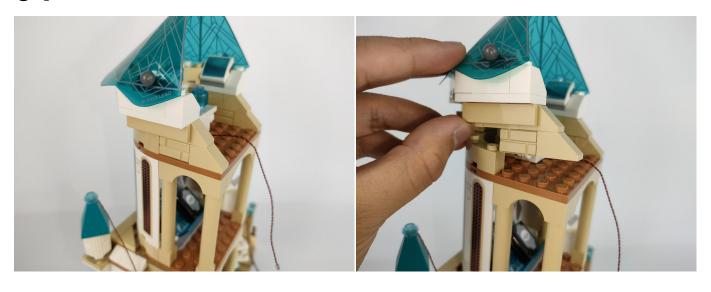

connect the USB power cable, turn on the mobile power supply, the light will be on normally, as shown in the figure below.



The components needs to be tested in this set is 4\* Light-15CM White,6\* Light-30CM White,1\* Light Strip-Warm White.

Please contact us immediately if any components don't work.

Section C: laying out components following the instruction.





















#### 







#### 14



#### **Tips**



The slit on the the plate round 1X1 are hand-made to avoid squeeze the wire and cause short circuit and abnormalheat during installation.



# 







## 







## 







## 







#### 28



#### **Tips**



The slit on the the plate round 1X1 are hand-made to avoid squeeze the wire and cause short circuit and abnormalheat during installation.



# 







## 







## 







#### 







#### 







#### 













#### 







# 







#### 







#### 





Good job, you've done all the installation steps, power it up and enjoy your work.



The battery box can also power the set. If it is necessary to change the power supply, prepare three AAA batteries, install them in the battery box, turn on the switch on the battery box, remove the plug of the USB Power Cable from the socket of the expansion board, plug the plug of the battery box to the same socket in the expansion board to power the suit as well.

#### **THANKS**