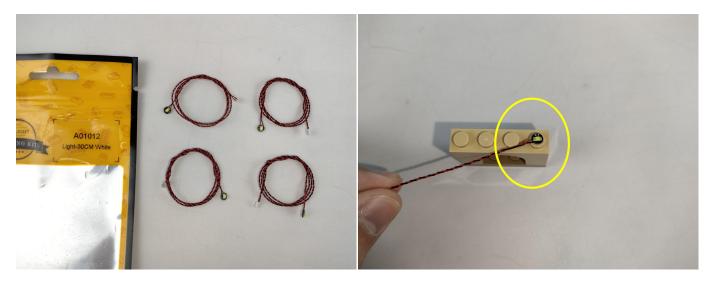

#### **Section A:** Check the type and quantity of components.

There are 10 bags in this set. The name and quantities of specific components are as shown, please check carefully.

| Label                                 | Content                         | Quantity |
|---------------------------------------|---------------------------------|----------|
| A01002 Light-15CM White               | Light-15CM White                | 4        |
| A01012 Light-30CM White               | Light-30CM White                | 6        |
| A01105 LED Strip Warm White           | LED Strip Warm White            | 3        |
| A012 Expansion Board                  | 8 Socket Expansion Board        | 2        |
| A01305 Power Supply                   | Power Supply                    | 1        |
| A01501 Connecting Cable 5CM           | Connecting Cable 5CM            | 2        |
| A01502 Connecting Cable 15CM          | Connecting Cable 15CM           | 2        |
| A02536 Light Strip-Warm White         | Light Strip-Warm White          | 1        |
| A1035 High-Brightness Light 15CM-Blue | High-Brightness Light 15CM-Blue | 1        |
| Components                            |                                 |          |

The components needs to be tested in this set is 4\* Light-15CM White,6\* Light-30CM White,1\* Light Strip-Warm White.

Please contact us immediately if any components don't work.

Section C: laying out components following the instruction.