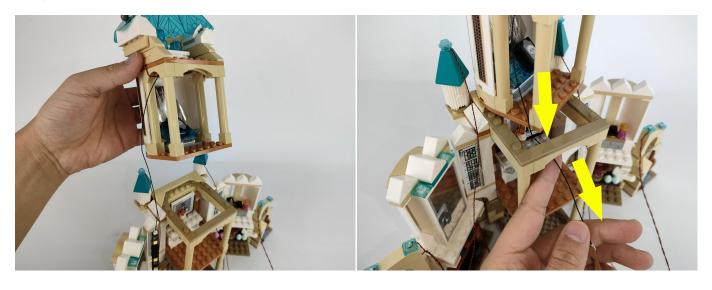

#### 28

#### **Tips**

The slit on the the plate round 1X1 are hand-made to avoid squeeze the wire and cause short circuit and abnormalheat during installation.