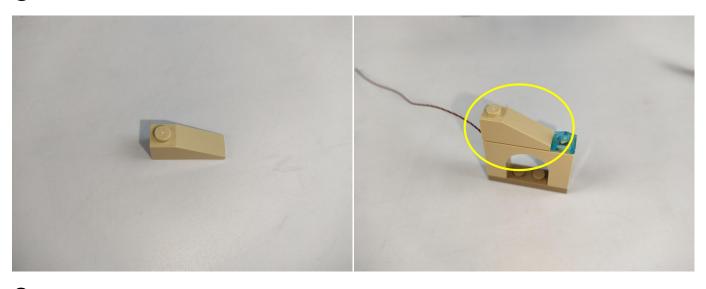

When we test "A1035 High-Brightness Light 15CM-Blue" particles, Take out the bag labelled "A1035 High-Brightness Light 15CM-Blue". Take out one of the light and connect it to the socket. Turn on the power bank, the light will turn on normally as shown below.