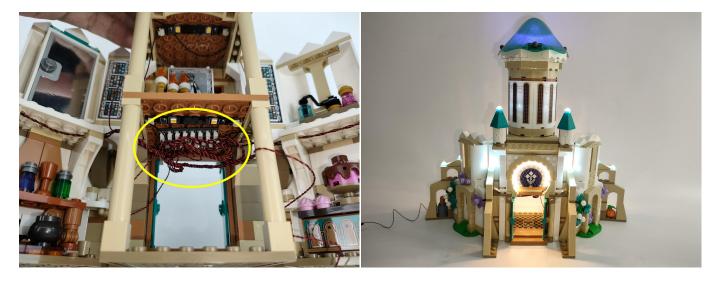

#### 

Good job, you've done all the installation steps, power it up and enjoy your work.

The battery box can also power the set. If it is necessary to change the power supply, prepare three AAA batteries, install them in the battery box, turn on the switch on the battery box, remove the plug of the USB Power Cable from the socket of the expansion board, plug the plug of the battery box to the same socket in the expansion board to power the suit as well.