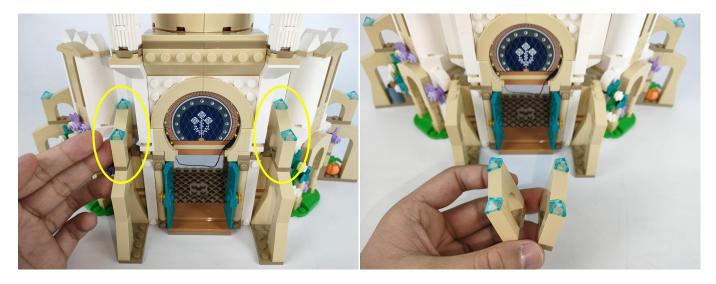

htness Light 15CM-Blue". Take out one of the light and connect it to the socket. Turn on the power bank, the light will turn on normally as shown below.



Test each lamp according to this method. It should be noted that after the test, the lamp must be returned to the corresponding bag to avoid confusion of types.



#### LED strip test:

Take out the bag labeled "A01105 LED Strip Warm White". Take out the LED light bar, connect the USB power cable, turn on the mobile power supply, the light will be on normally, as shown in the figure below.



The components needs to be tested in this set is 4\* Light-15CM White,6\* Light-30CM White,1\* Light Strip-Warm White.

Please contact us immediately if any components don't work.

Section C: laying out components following the instruction.





















#### 







#### 14



#### **Tips**



The slit on the the plate round 1X1 are hand-made to avoid squeeze the wire and cause short circuit and abnormalheat during installation.



# 







## 







## 







## 







#### 28



#### **Tips**



The slit on the the plate round 1X1 are hand-made to avoid squeeze the wire and cause short circuit and abnormalheat during installation.



# 







## 







## 







#### 







#### 







#### 













#### 







# 







#### 







#### 





Good job, you've done all the installation steps, power it up and enjoy your work.



The battery box can also power the set. If it is necessary to change the power supply, prepare three AAA batteries, install them in the battery box, turn on the switch on the battery