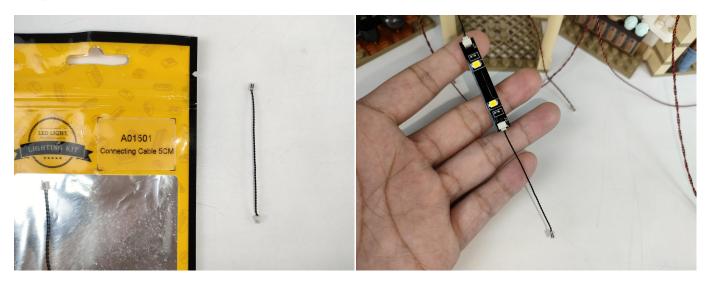

#### **Section A:** Check the type and quantity of components.

There are 10 bags in this set. The name and quantities of specific components are as shown, please check carefully.

| Label                                 | Content                         | Quantity |
|---------------------------------------|---------------------------------|----------|
| A01002 Light-15CM White               | Light-15CM White                | 4        |
| A01012 Light-30CM White               | Light-30CM White                | 6        |
| A01105 LED Strip Warm White           | LED Strip Warm White            | 3        |
| A012 Expansion Board                  | 8 Socket Expansion Board        | 2        |
| A01305 Power Supply                   | Power Supply                    | 1        |
| A01501 Connecting Cable 5CM           | Connecting Cable 5CM            | 2        |
| A01502 Connecting Cable 15CM          | Connecting Cable 15CM           | 2        |
| A02536 Light Strip-Warm White         | Light Strip-Warm White          | 1        |
| A1035 High-Brightness Light 15CM-Blue | High-Brightness Light 15CM-Blue | 1        |
| Components                            |                                 |          |