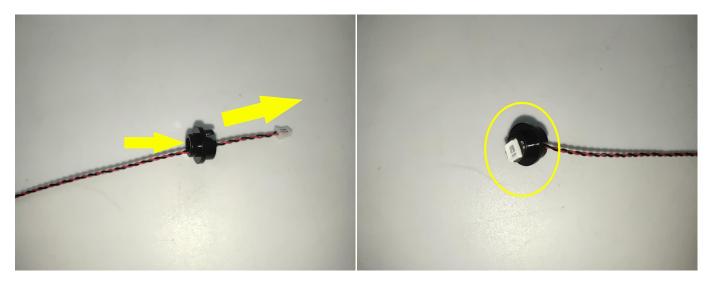

When we test "A1035 High-Brightness Light 15CM-Blue" particles, Take out the bag labelled "A1035 High-Brightness Light 15CM-Blue". Take out one of the light and connect it to the socket. Turn on the power bank, the light will turn on normally as shown below.