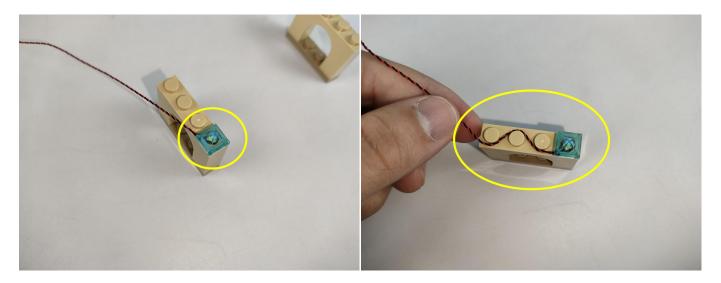

Note that on one side of the white plug you can see two very small golden wires that should be connected to the two golden needles in socket of the expansion board.shown as blow.

All our connections between plug and socket are all the same as shown above. So for any such structure with plug and socket, please pay attention to the golden wire of the plug and the golden needle of the socket, they must be touched together.