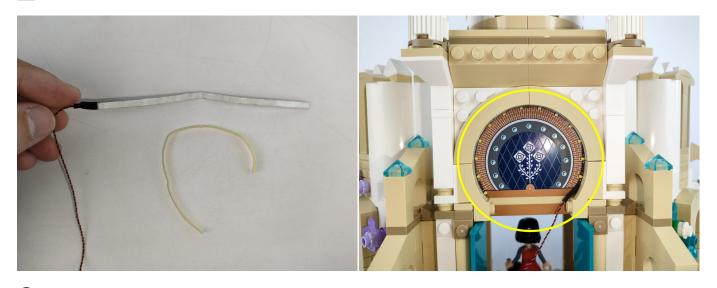

Section C: laying out components following the instruction.

Our material is very small but not fragile, just be reminded that don't to pull the wires too hard. For different people, there may be some installation steps that you can't understand. Please look at the previous and later installation step.

The components needs to be tested in this set is 4\* Light-15CM White,6\* Light-30CM White,1\* Light Strip-Warm White.

Please contact us immediately if any components don't work.

Section C: laying out components following the instruction.