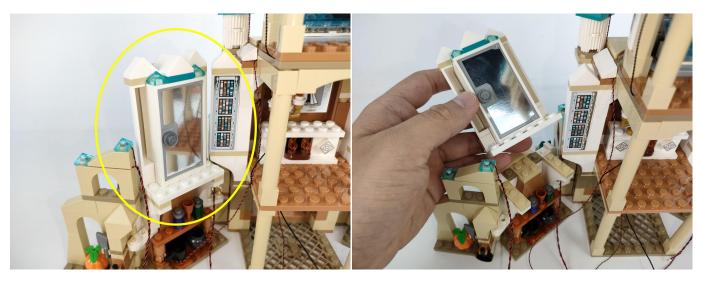

#### 

Good job, you've done all the installation steps, power it up and enjoy your work.

The battery box can also power the set. If it is necessary to change the power supply, prepare three AAA batteries, install them in the battery box, turn on the switch on the battery box, remove the plug of the USB Power Cable from the socket of the expansion board, plug the plug of the battery box to the same socket in the expansion board to power the suit as well.