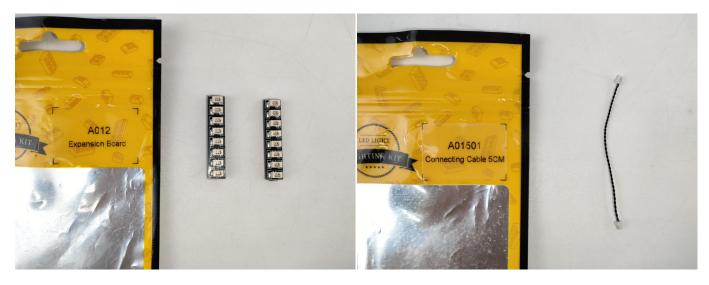

#### **Section A:** Check the type and quantity of components.

There are 10 bags in this set. The name and quantities of specific components are as shown, please check carefully.

| Label                                 | Content                         | Quantity |
|---------------------------------------|---------------------------------|----------|
| A01002 Light-15CM White               | Light-15CM White                | 4        |
| A01012 Light-30CM White               | Light-30CM White                | 6        |
| A01105 LED Strip Warm White           | LED Strip Warm White            | 3        |
| A012 Expansion Board                  | 8 Socket Expansion Board        | 2        |
| A01305 Power Supply                   | Power Supply                    | 1        |
| A01501 Connecting Cable 5CM           | Connecting Cable 5CM            | 2        |
| A01502 Connecting Cable 15CM          | Connecting Cable 15CM           | 2        |
| A02536 Light Strip-Warm White         | Light Strip-Warm White          | 1        |
| A1035 High-Brightness Light 15CM-Blue | High-Brightness Light 15CM-Blue | 1        |
| Components                            |                                 |          |