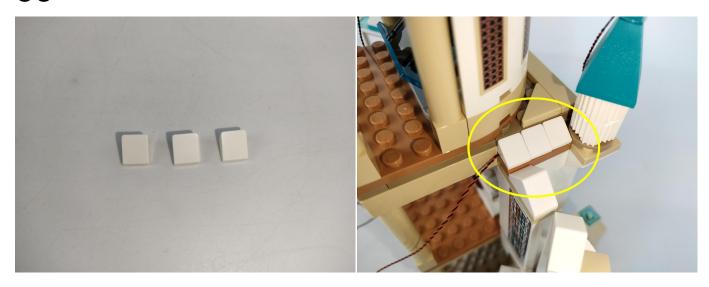

#### **Tips**

The slit on the the plate round 1X1 are hand-made to avoid squeeze the wire and cause short circuit and abnormalheat during installation.