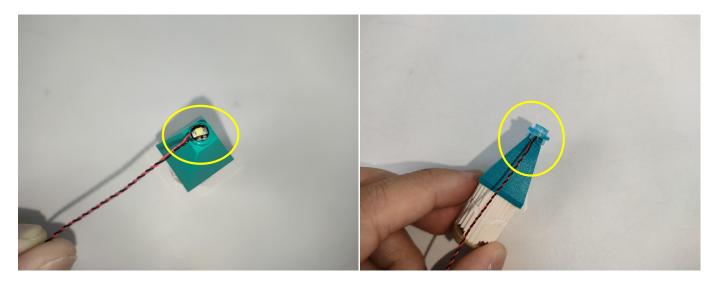

#### **Tips**

The slit on the the plate round 1X1 are hand-made to avoid squeeze the wire and cause short circuit and abnormalheat during installation.