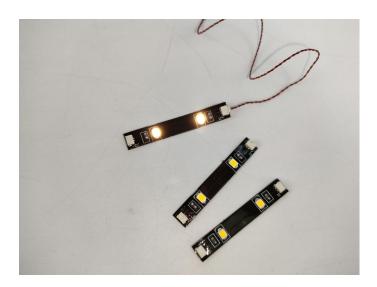

#### LED strip test:

Take out the bag labeled "A01105 LED Strip Warm White". Take out the LED light bar, connect the USB power cable, turn on the mobile power supply, the light will be on normally, as shown in the figure below.

The components needs to be tested in this set is 4\* Light-15CM White,6\* Light-30CM White,1\* Light Strip-Warm White.

Please contact us immediately if any components don't work.

Section C: laying out components following the instruction.