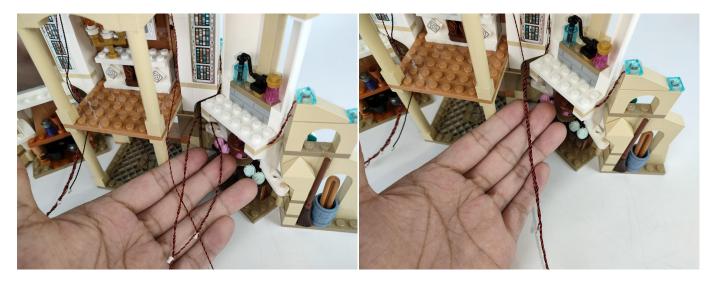

Section C: laying out components following the instruction.

Our material is very small but not fragile, just be reminded that don't to pull the wires too hard. For different people, there may be some installation steps that you can't understand. Please look at the previous and later installation step.

#### **Tips**

The slit on the the plate round 1X1 are hand-made to avoid squeeze the wire and cause short circuit and abnormalheat during installation.