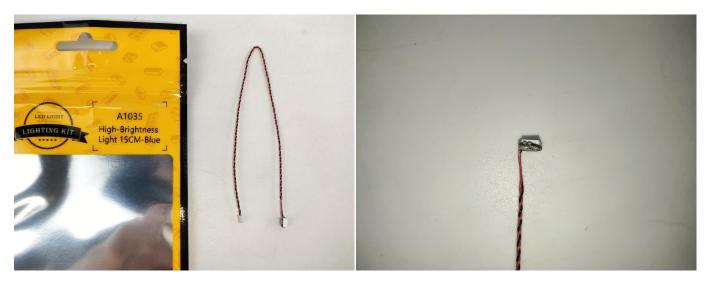

When we test "A1035 High-Brightness Light 15CM-Blue" particles, Take out the bag labelled "A1035 High-Brightness Light 15CM-Blue". Take out one of the light and connect it to the socket. Turn on the power bank, the light will turn on normally as shown below.