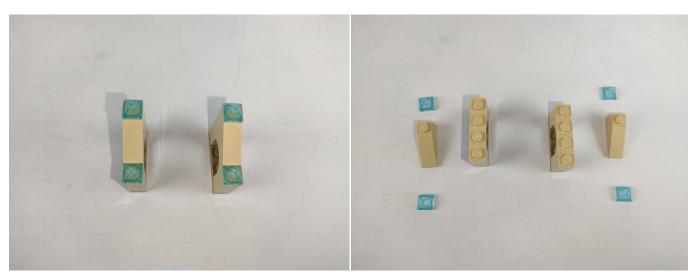

ness Light 15CM-Blue". Take out one of the light and connect it to the socket. Turn on the power bank, the light will turn on normally as shown below.



Test each lamp according to this method. It should be noted that after the test, the lamp must be returned to the corresponding bag to avoid confusion of types.



#### LED strip test:

Take out the bag labeled "A01105 LED Strip Warm White". Take out the LED light bar, connect the USB power cable, turn on the mobile power supply, the light will be on normally, as shown in the figure below.



The components needs to be tested in this set is 4\* Light-15CM White,6\* Light-30CM White,1\* Light Strip-Warm White.

Please contact us immediately if any components don't work.

Section C: laying out components following the instruction.





















#### 







#### 14



#### **Tips**



The slit on the the plate round 1X1 are hand-made to avoid squeeze the wire and cause short circuit and abnormalheat during installation.



# 







## 







## 







## 







#### 28



#### **Tips**



The slit on the the plate round 1X1 are hand-made to avoid squeeze the wire and cause short circuit and abnormalheat during installation.



# 







## 







## 







#### 







#### 







#### 













#### 







# 







#### 







#### 





Good job, you've done all the installation steps, power it up and enjoy your work.



The battery box can also power the set. If it is necessary to change the power supply, prepare three AAA batteries, install them in the battery box, turn on the switch on the battery b