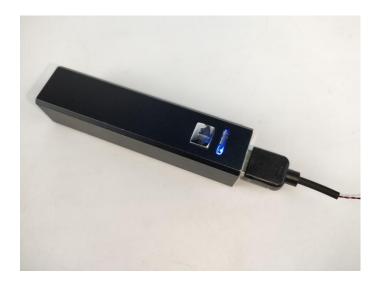

#### Section B: Test that each components is working properly.

We need a structure to test all lights, so take out the bag with label "USB Power Cord" and "Expansion Boards" as follows.

It is worth reminding that our products are all customized. They have a unique way of connecting. The white plug on wire and the socket of the expansion board need to be connected together to transmit power.

Note that on one side of the white plug you can see two very small golden wires that should be connected to the two golden needles in socket of the expansion board.shown as blow.

All our connections between plug and socket are all the same as shown above. So for any such structure with plug and socket, please pay attention to the golden wire of the plug and the golden needle of the socket, they must be touched together.

The connection method between the USB Power Cord and Expansion Boards is as follows: