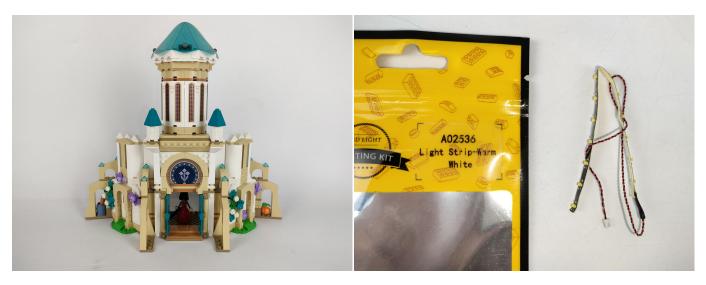

#### **Section A:** Check the type and quantity of components.

There are 10 bags in this set. The name and quantities of specific components are as shown, please check carefully.

| Label                                 | Content                         | Quantity |
|---------------------------------------|---------------------------------|----------|
| A01002 Light-15CM White               | Light-15CM White                | 4        |
| A01012 Light-30CM White               | Light-30CM White                | 6        |
| A01105 LED Strip Warm White           | LED Strip Warm White            | 3        |
| A012 Expansion Board                  | 8 Socket Expansion Board        | 2        |
| A01305 Power Supply                   | Power Supply                    | 1        |
| A01501 Connecting Cable 5CM           | Connecting Cable 5CM            | 2        |
| A01502 Connecting Cable 15CM          | Connecting Cable 15CM           | 2        |
| A02536 Light Strip-Warm White         | Light Strip-Warm White          | 1        |
| A1035 High-Brightness Light 15CM-Blue | High-Brightness Light 15CM-Blue | 1        |
| Components                            |                                 |          |