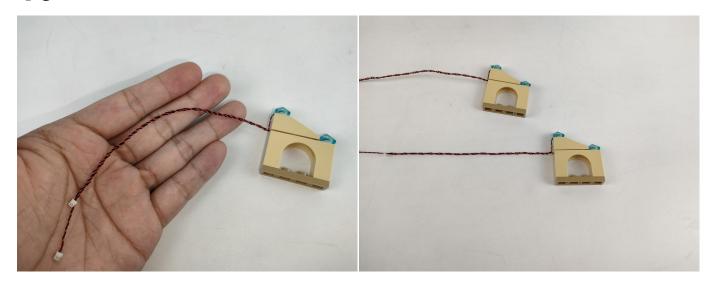

Section C: laying out components following the instruction.

Our material is very small but not fragile, just be reminded that don't to pull the wires too hard. For different people, there may be some installation steps that you can't understand. Please look at the previous and later installation step.