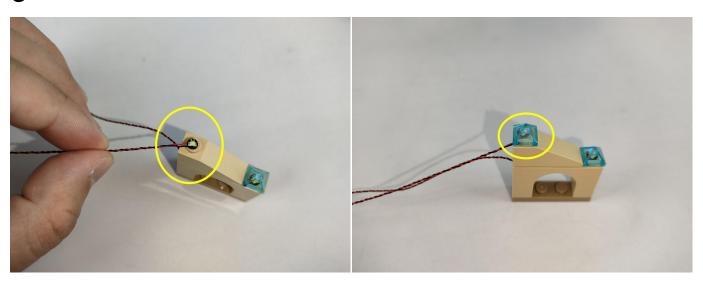

Note that on one side of the white plug you can see two very small golden wires that should be connected to the two golden needles in socket of the expansion board.shown as blow.

All our connections between plug and socket are all the same as shown above. So for any such structure with plug and socket, please pay attention to the golden wire of the plug and the golden needle of the socket, they must be touched together.