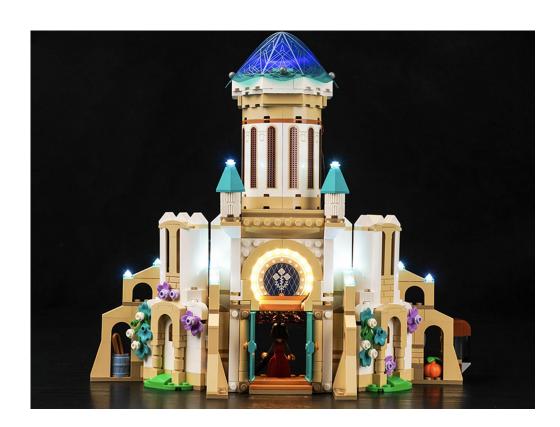

#### **43224 King Magnifico's Castle**

• Installation requires a lot of patience and great observation that your LEGO bricks will come alive when you get this finished. The bricks with lighting as below, so make sure you're ready and let's get started.