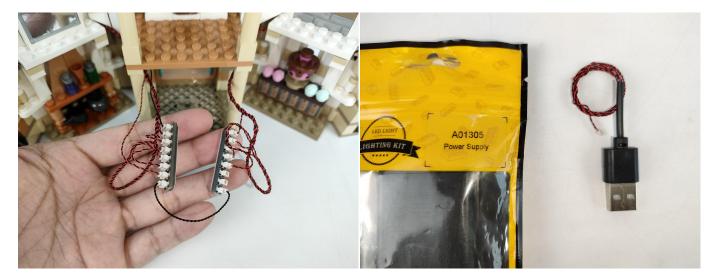

#### Section B: Test that each components is working properly.

We need a structure to test all lights, so take out the bag with label "USB Power Cord" and "Expansion Boards" as follows.

It is worth reminding that our products are all customized. They have a unique way of connecting. The white plug on wire and the socket of the expansion board need to be connected together to transmit power.

#### The USB Power Cord can be powered by phone chargers, power banks,etc.

This instruction will use the power bank as power supply . The test structure is shown as follow. All lamp in this set will be tested by this structure.