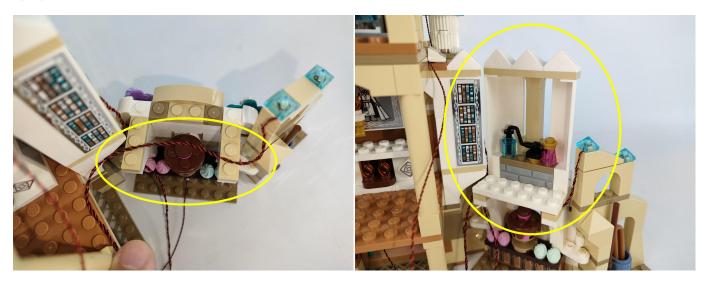

#### 

# 

#### 

Good job, you've done all the installation steps, power it up and enjoy your work.

The battery box can also power the set. If it is necessary to change the power supply, prepare three AAA batteries, install them in the battery box, turn on the switch on the battery box, remove the plug of the USB Power Cable from the socket of the expansion board, plug the plug of the battery box to the same socket in the expansion board to power the suit as well.