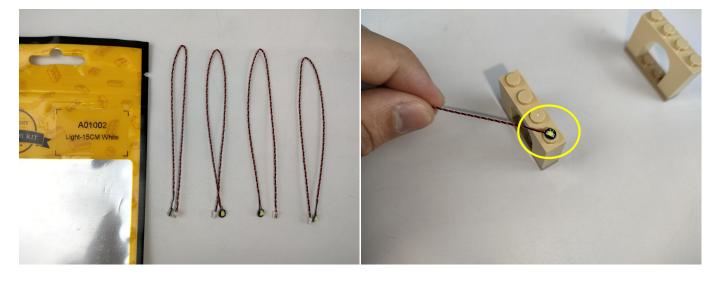

#### **Section A:** Check the type and quantity of components.

There are 10 bags in this set. The name and quantities of specific components are as shown, please check carefully.

| Label                                 | Content                         | Quantity |
|---------------------------------------|---------------------------------|----------|
| A01002 Light-15CM White               | Light-15CM White                | 4        |
| A01012 Light-30CM White               | Light-30CM White                | 6        |
| A01105 LED Strip Warm White           | LED Strip Warm White            | 3        |
| A012 Expansion Board                  | 8 Socket Expansion Board        | 2        |
| A01305 Power Supply                   | Power Supply                    | 1        |
| A01501 Connecting Cable 5CM           | Connecting Cable 5CM            | 2        |
| A01502 Connecting Cable 15CM          | Connecting Cable 15CM           | 2        |
| A02536 Light Strip-Warm White         | Light Strip-Warm White          | 1        |
| A1035 High-Brightness Light 15CM-Blue | High-Brightness Light 15CM-Blue | 1        |
| Components                            |                                 |          |

Note that on one side of the white plug you can see two very small golden wires that should be connected to the two golden needles in socket of the expansion board.shown as blow.

All our connections between plug and socket are all the same as shown above. So for any such structure with plug and socket, please pay attention to the golden wire of the plug and the golden needle of the socket, they must be touched together.