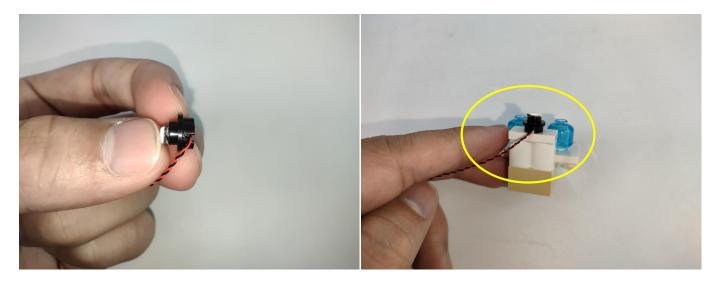

When we test "A1035 High-Brightness Light 15CM-Blue" particles, Take out the bag labelled "A1035 High-Brightness Light 15CM-Blue". Take out one of the light and connect it to the socket. Turn on the power bank, the light will turn on normally as shown below.

Test each lamp according to this method. It should be noted that after the test, the lamp must be returned to the corresponding bag to avoid confusion of types.