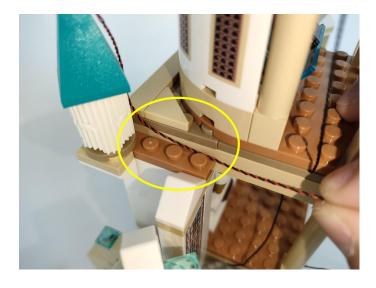

#### **Tips**

The slit on the the plate round 1X1 are hand-made to avoid squeeze the wire and cause short circuit and abnormalheat during installation.