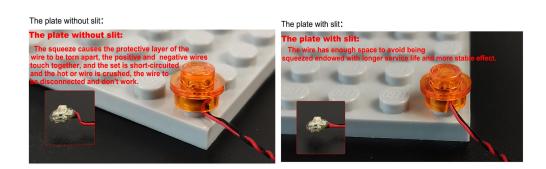

#### **Tips**

The slit on the the plate round 1X1 are hand-made to avoid squeeze the wire and cause short circuit and abnormalheat during installation.