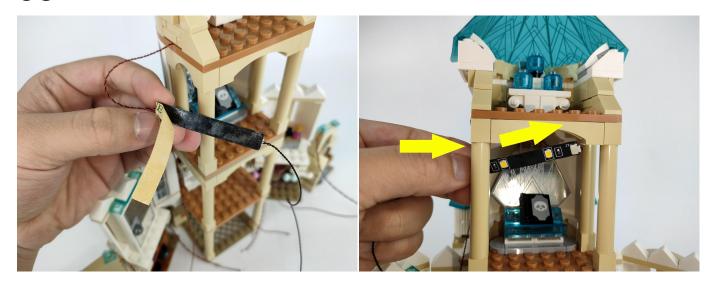

#### 28

#### **Tips**

The slit on the the plate round 1X1 are hand-made to avoid squeeze the wire and cause short circuit and abnormalheat during installation.