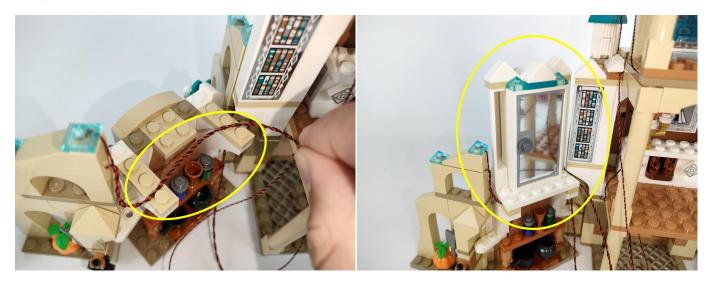

#### 

Good job, you've done all the installation steps, power it up and enjoy your work.

The battery box can also power the set. If it is necessary to change the power supply, prepare three AAA batteries, install them in the battery box, turn on the switch on the battery box, remove the plug of the USB Power Cable from the socket of the expansion board, plug the plug of the battery box to the same socket in the expansion board to power the suit as well.