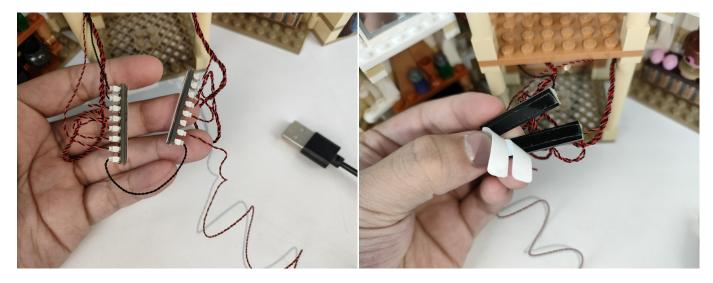

#### **Tips**

The slit on the the plate round 1X1 are hand-made to avoid squeeze the wire and cause short circuit and abnormalheat during installation.