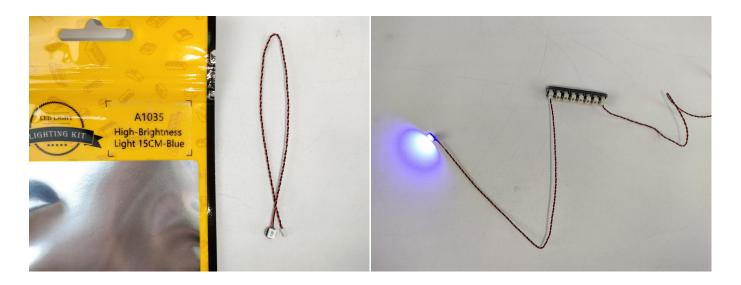

When we test "A1035 High-Brightness Light 15CM-Blue" particles, Take out the bag labelled "A1035 High-Brightness Light 15CM-Blue". Take out one of the light and connect it to the socket. Turn on the power bank, the light will turn on normally as shown below.