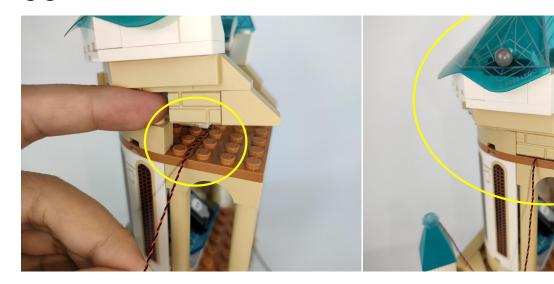

onnect the USB power cable, turn on the mobile power supply, the light will be on normally, as shown in the figure below.



The components needs to be tested in this set is 4\* Light-15CM White,6\* Light-30CM White,1\* Light Strip-Warm White.

Please contact us immediately if any components don't work.

Section C: laying out components following the instruction.





















#### 







#### 14



#### **Tips**



The slit on the the plate round 1X1 are hand-made to avoid squeeze the wire and cause short circuit and abnormalheat during installation.



# 







## 







## 







## 







#### 28



#### **Tips**



The slit on the the plate round 1X1 are hand-made to avoid squeeze the wire and cause short circuit and abnormalheat during installation.



# 







## 







## 







#### 







#### 







#### 













#### 







# 







#### 







#### 





Good job, you've done all the installation steps, power it up and enjoy your work.



The battery box can also power the set. If it is necessary to change the power supply, prepare three AAA batteries, install them in the battery box, turn on the switch on the battery box, remove the plug of the USB Power Cable from the socket of the expansion board, plug the plug of the battery box to the same socket in the expansion board to power the suit as well.

#### **THANKS**