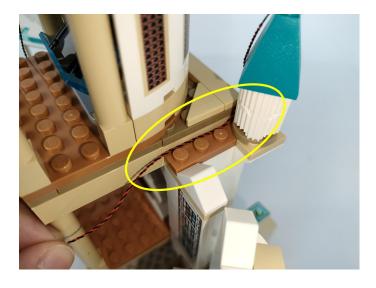

#### **Tips**

The slit on the the plate round 1X1 are hand-made to avoid squeeze the wire and cause short circuit and abnormalheat during installation.