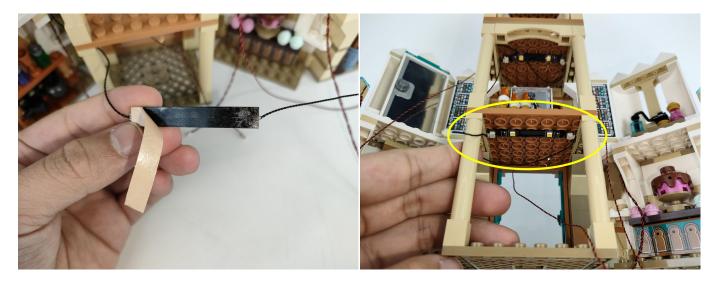

#### 28

#### **Tips**

The slit on the the plate round 1X1 are hand-made to avoid squeeze the wire and cause short circuit and abnormalheat during installation.