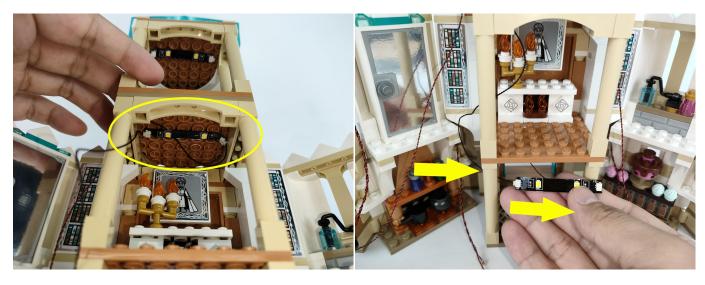

#### 28

#### **Tips**

The slit on the the plate round 1X1 are hand-made to avoid squeeze the wire and cause short circuit and abnormalheat during installation.