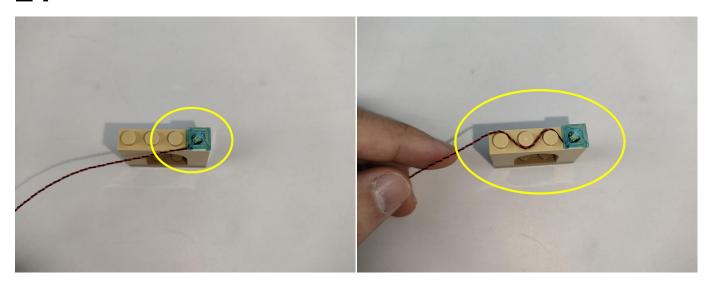

#### **Tips**

The slit on the the plate round 1X1 are hand-made to avoid squeeze the wire and cause short circuit and abnormalheat during installation.