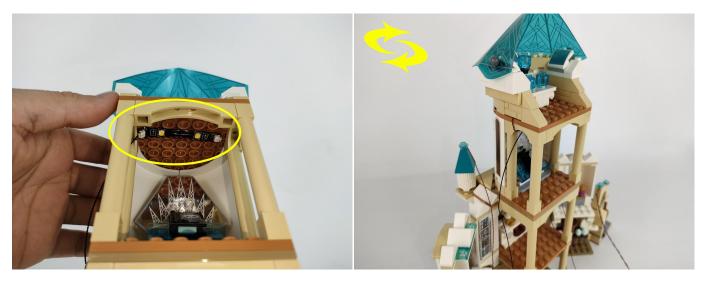

#### 28

#### **Tips**

The slit on the the plate round 1X1 are hand-made to avoid squeeze the wire and cause short circuit and abnormalheat during installation.