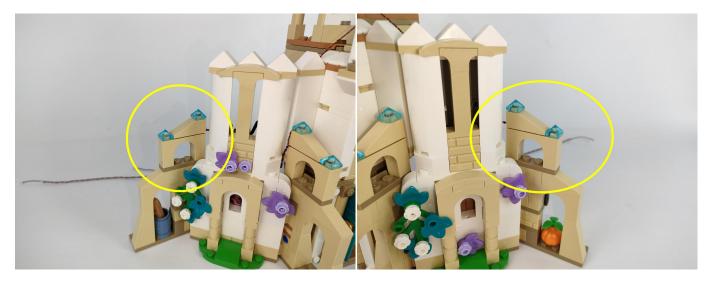

st, the lamp must be returned to the corresponding bag to avoid confusion of types.



#### LED strip test:

Take out the bag labeled "A01105 LED Strip Warm White". Take out the LED light bar, connect the USB power cable, turn on the mobile power supply, the light will be on normally, as shown in the figure below.



The components needs to be tested in this set is 4\* Light-15CM White,6\* Light-30CM White,1\* Light Strip-Warm White.

Please contact us immediately if any components don't work.

Section C: laying out components following the instruction.





















#### 







#### 14



#### **Tips**



The slit on the the plate round 1X1 are hand-made to avoid squeeze the wire and cause short circuit and abnormalheat during installation.



# 







## 







## 







## 







#### 28



#### **Tips**



The slit on the the plate round 1X1 are hand-made to avoid squeeze the wire and cause short circuit and abnormalheat during installation.



# 







## 







## 







#### 







#### 







#### 













#### 







# 







#### 







#### 





Good job, you've done all the installation steps, power it up and enjoy your work.



The battery box can also power the set. If it is necessary to change the power supply, prepare three AAA batteries, install them in the battery box, turn on the switch on the battery box, remove the plug of the USB Power Cable from the socket of the expansion board, plug the plug of the battery box to the same socket in the expansion board to power the suit as well.

#### **THANKS**