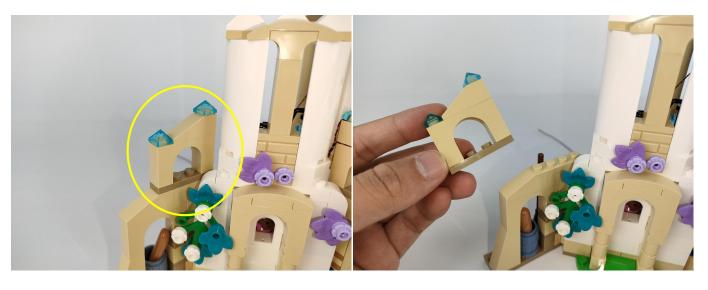

#### 

Good job, you've done all the installation steps, power it up and enjoy your work.

The battery box can also power the set. If it is necessary to change the power supply, prepare three AAA batteries, install them in the battery box, turn on the switch on the battery box, remove the plug of the USB Power Cable from the socket of the expansion board, plug the plug of the battery box to the same socket in the expansion board to power the suit as well.