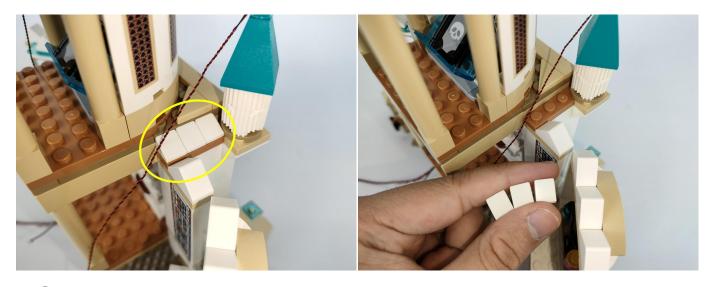

#### **Tips**

The slit on the the plate round 1X1 are hand-made to avoid squeeze the wire and cause short circuit and abnormalheat during installation.