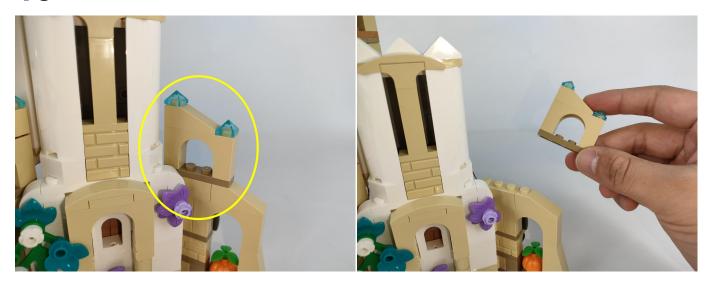

#### 

Good job, you've done all the installation steps, power it up and enjoy your work.

The battery box can also power the set. If it is necessary to change the power supply, prepare three AAA batteries, install them in the battery box, turn on the switch on the battery box, remove the plug of the USB Power Cable from the socket of the expansion board, plug the plug of the battery box to the same socket in the expansion board to power the suit as well.