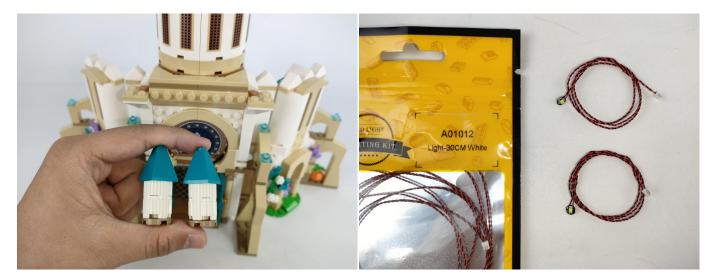

#### **Section A:** Check the type and quantity of components.

There are 10 bags in this set. The name and quantities of specific components are as shown, please check carefully.

| Label                                 | Content                         | Quantity |
|---------------------------------------|---------------------------------|----------|
| A01002 Light-15CM White               | Light-15CM White                | 4        |
| A01012 Light-30CM White               | Light-30CM White                | 6        |
| A01105 LED Strip Warm White           | LED Strip Warm White            | 3        |
| A012 Expansion Board                  | 8 Socket Expansion Board        | 2        |
| A01305 Power Supply                   | Power Supply                    | 1        |
| A01501 Connecting Cable 5CM           | Connecting Cable 5CM            | 2        |
| A01502 Connecting Cable 15CM          | Connecting Cable 15CM           | 2        |
| A02536 Light Strip-Warm White         | Light Strip-Warm White          | 1        |
| A1035 High-Brightness Light 15CM-Blue | High-Brightness Light 15CM-Blue | 1        |
| Components                            |                                 |          |

#### The USB Power Cord can be powered by phone chargers, power banks,etc.

This instruction will use the power bank as power supply . The test structure is shown as follow. All lamp in this set will be tested by this structure.