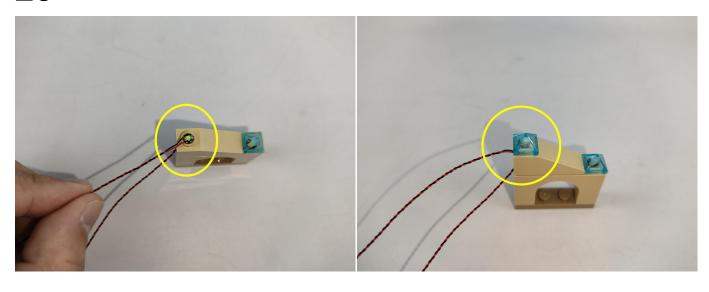

er the test, the lamp must be returned to the corresponding bag to avoid confusion of types.



#### LED strip test:

Take out the bag labeled "A01105 LED Strip Warm White". Take out the LED light bar, connect the USB power cable, turn on the mobile power supply, the light will be on normally, as shown in the figure below.



The components needs to be tested in this set is 4\* Light-15CM White,6\* Light-30CM White,1\* Light Strip-Warm White.

Please contact us immediately if any components don't work.

Section C: laying out components following the instruction.





















#### 







#### 14



#### **Tips**



The slit on the the plate round 1X1 are hand-made to avoid squeeze the wire and cause short circuit and abnormalheat during installation.



# 







## 







## 







## 







#### 28



#### **Tips**



The slit on the the plate round 1X1 are hand-made to avoid squeeze the wire and cause short circuit and abnormalheat during installation.



# 







## 







## 







#### 







#### 







#### 













#### 







# 







#### 







#### 





Good job, you've done all the installation steps, power it up and enjoy your work.



The battery box can also power the set. If it is necessary to change the power supply, prepare three AAA batteries, install them in the battery box, turn on the switch on the battery box, remove the plug of the USB Power Cable from the socket of the expansion board, plug the plug of the battery box to the same socket in the expansion board to power the suit as well.

#### **THANKS**