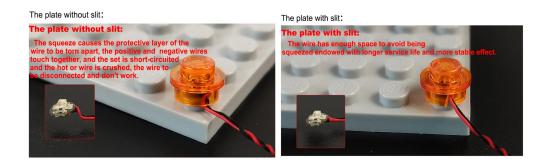

#### **Tips**

The slit on the the plate round 1X1 are hand-made to avoid squeeze the wire and cause short circuit and abnormalheat during installation.