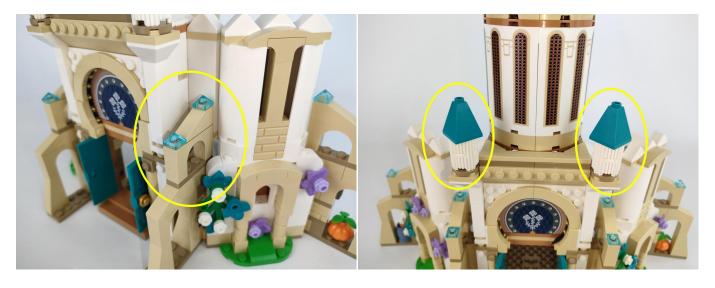

#### 28

#### **Tips**

The slit on the the plate round 1X1 are hand-made to avoid squeeze the wire and cause short circuit and abnormalheat during installation.