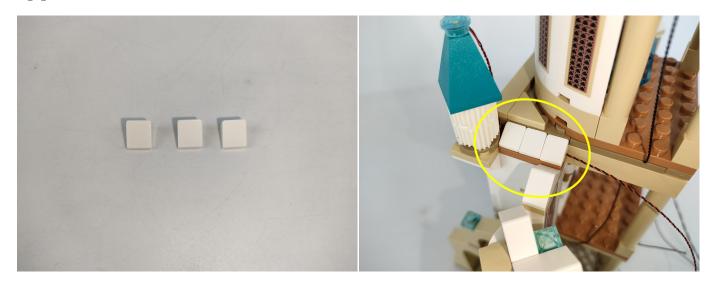

#### **Tips**

The slit on the the plate round 1X1 are hand-made to avoid squeeze the wire and cause short circuit and abnormalheat during installation.