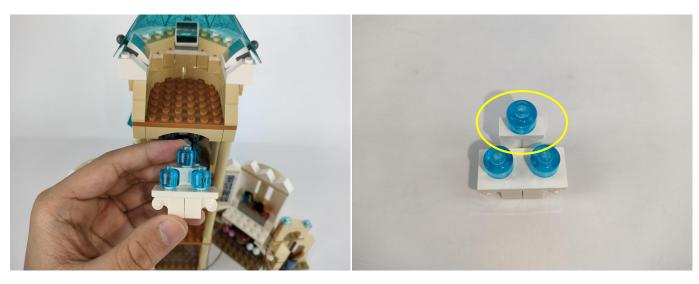

#### **Tips**

The slit on the the plate round 1X1 are hand-made to avoid squeeze the wire and cause short circuit and abnormalheat during installation.