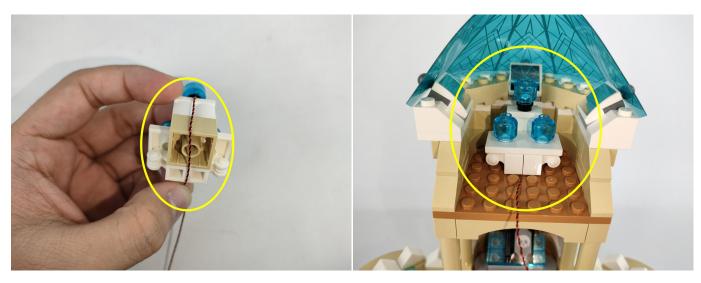

#### **Tips**

The slit on the the plate round 1X1 are hand-made to avoid squeeze the wire and cause short circuit and abnormalheat during installation.