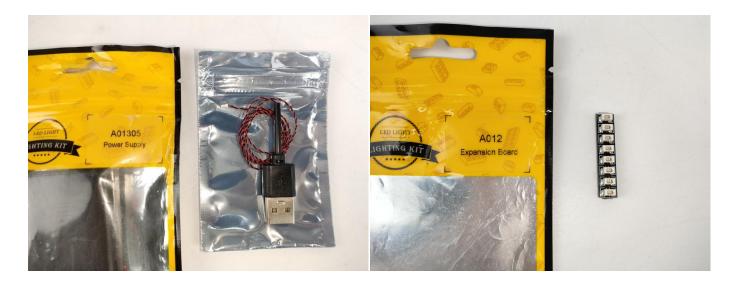

#### **Section A:** Check the type and quantity of components.

There are 10 bags in this set. The name and quantities of specific components are as shown, please check carefully.

| Label                                 | Content                         | Quantity |
|---------------------------------------|---------------------------------|----------|
| A01002 Light-15CM White               | Light-15CM White                | 4        |
| A01012 Light-30CM White               | Light-30CM White                | 6        |
| A01105 LED Strip Warm White           | LED Strip Warm White            | 3        |
| A012 Expansion Board                  | 8 Socket Expansion Board        | 2        |
| A01305 Power Supply                   | Power Supply                    | 1        |
| A01501 Connecting Cable 5CM           | Connecting Cable 5CM            | 2        |
| A01502 Connecting Cable 15CM          | Connecting Cable 15CM           | 2        |
| A02536 Light Strip-Warm White         | Light Strip-Warm White          | 1        |
| A1035 High-Brightness Light 15CM-Blue | High-Brightness Light 15CM-Blue | 1        |
| Components                            |                                 |          |

#### Section B: Test that each components is working properly.

We need a structure to test all lights, so take out the bag with label "USB Power Cord" and "Expansion Boards" as follows.

It is worth reminding that our products are all customized. They have a unique way of connecting. The white plug on wire and the socket of the expansion board need to be connected together to transmit power.