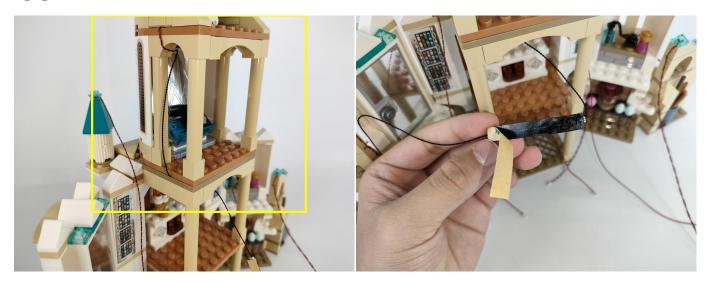

#### 28

#### **Tips**

The slit on the the plate round 1X1 are hand-made to avoid squeeze the wire and cause short circuit and abnormalheat during installation.