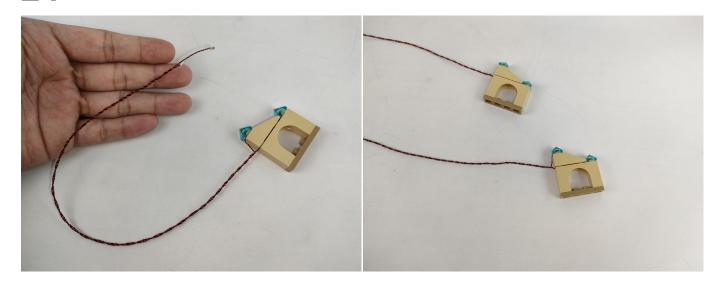

the test, the lamp must be returned to the corresponding bag to avoid confusion of types.



#### LED strip test:

Take out the bag labeled "A01105 LED Strip Warm White". Take out the LED light bar, connect the USB power cable, turn on the mobile power supply, the light will be on normally, as shown in the figure below.



The components needs to be tested in this set is 4\* Light-15CM White,6\* Light-30CM White,1\* Light Strip-Warm White.

Please contact us immediately if any components don't work.

Section C: laying out components following the instruction.





















#### 







#### 14



#### **Tips**



The slit on the the plate round 1X1 are hand-made to avoid squeeze the wire and cause short circuit and abnormalheat during installation.



# 







## 







## 







## 







#### 28



#### **Tips**



The slit on the the plate round 1X1 are hand-made to avoid squeeze the wire and cause short circuit and abnormalheat during installation.



# 







## 







## 







#### 







#### 







#### 













#### 







# 







#### 







#### 





Good job, you've done all the installation steps, power it up and enjoy your work.



The battery box can also power the set. If it is necessary to change the power supply, prepare three AAA batteries, install them in the battery box, turn on the switch on the battery box, remove the plug of the USB Power Cable from the socket of the expansion board, plug the plug of the battery box to the same socket in the expansion board to power the suit as well.

#### **THANKS**