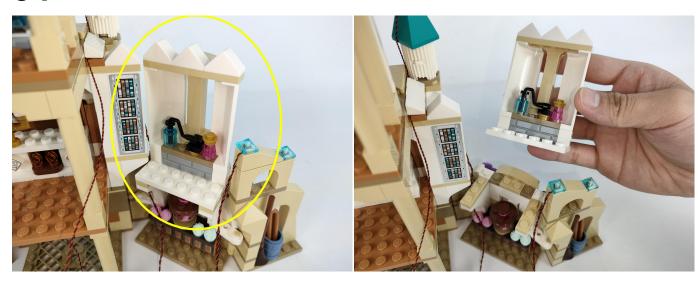

#### 

# 

#### 

Good job, you've done all the installation steps, power it up and enjoy your work.

The battery box can also power the set. If it is necessary to change the power supply, prepare three AAA batteries, install them in the battery box, turn on the switch on the battery box, remove the plug of the USB Power Cable from the socket of the expansion board, plug the plug of the battery box to the same socket in the expansion board to power the suit as well.