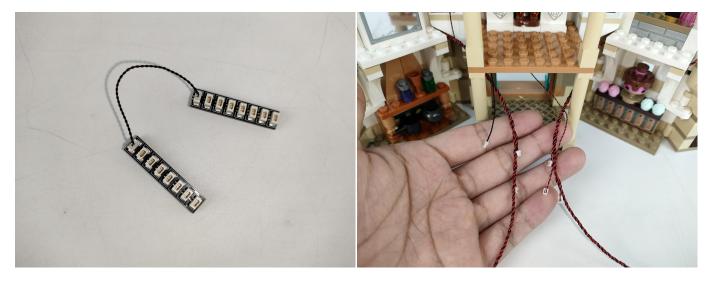

#### Section B: Test that each components is working properly.

We need a structure to test all lights, so take out the bag with label "USB Power Cord" and "Expansion Boards" as follows.

It is worth reminding that our products are all customized. They have a unique way of connecting. The white plug on wire and the socket of the expansion board need to be connected together to transmit power.

Note that on one side of the white plug you can see two very small golden wires that should be connected to the two golden needles in socket of the expansion board.shown as blow.

All our connections between plug and socket are all the same as shown above. So for any such structure with plug and socket, please pay attention to the golden wire of the plug and the golden needle of the socket, they must be touched together.

The connection method between the USB Power Cord and Expansion Boards is as follows: