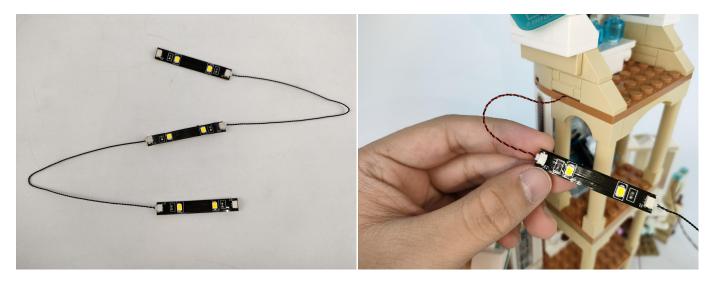

#### LED strip test:

Take out the bag labeled "A01105 LED Strip Warm White". Take out the LED light bar, connect the USB power cable, turn on the mobile power supply, the light will be on normally, as shown in the figure below.