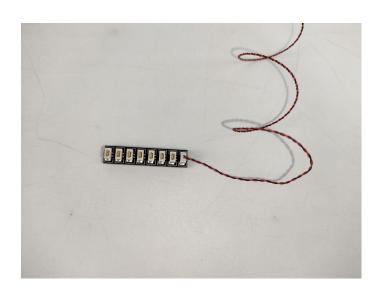

#### The USB Power Cord can be powered by phone chargers, power banks,etc.

This instruction will use the power bank as power supply . The test structure is shown as follow. All lamp in this set will be tested by this structure.