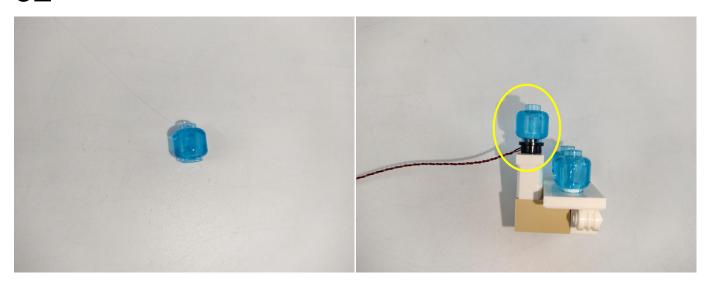

Section C: laying out components following the instruction.

Our material is very small but not fragile, just be reminded that don't to pull the wires too hard. For different people, there may be some installation steps that you can't understand. Please look at the previous and later installation step.

The components needs to be tested in this set is 4\* Light-15CM White,6\* Light-30CM White,1\* Light Strip-Warm White.

Please contact us immediately if any components don't work.

Section C: laying out components following the instruction.