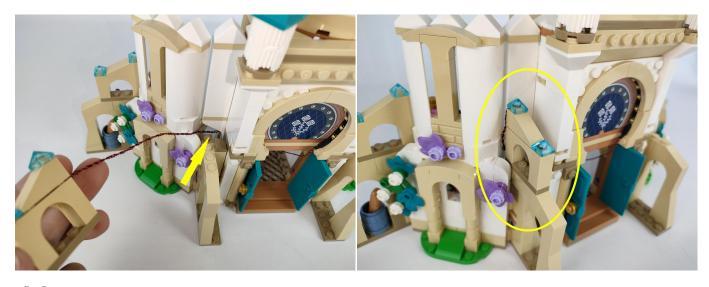

#### **Tips**

The slit on the the plate round 1X1 are hand-made to avoid squeeze the wire and cause short circuit and abnormalheat during installation.