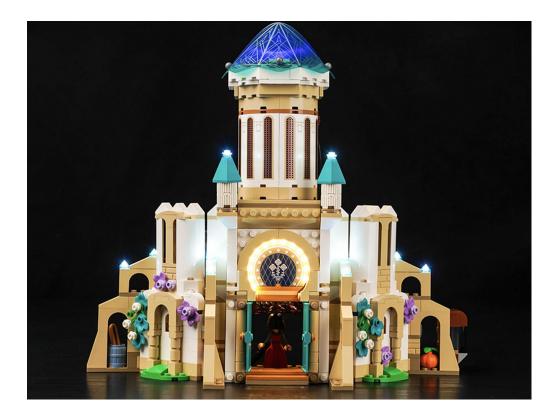

#### **43224 King Magnifico's Castle**

• Installation requires a lot of patience and great observation that your LEGO bricks will come alive when you get this finished. The bricks with lighting as below, so make sure you're ready and let's get started.

#### 

Good job, you've done all the installation steps, power it up and enjoy your work.

The battery box can also power the set. If it is necessary to change the power supply, prepare three AAA batteries, install them in the battery box, turn on the switch on the battery box, remove the plug of the USB Power Cable from the socket of the expansion board, plug the plug of the battery box to the same socket in the expansion board to power the suit as well.