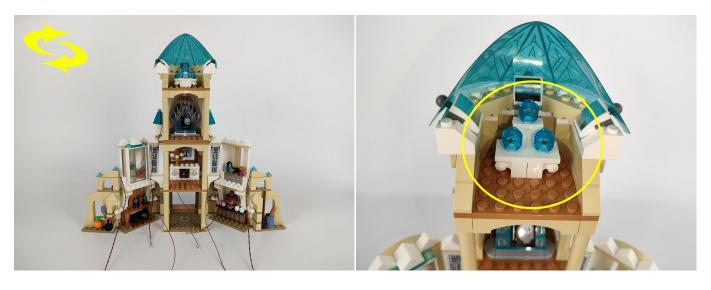

# 

#### 

#### 

Good job, you've done all the installation steps, power it up and enjoy your work.

The battery box can also power the set. If it is necessary to change the power supply, prepare three AAA batteries, install them in the battery box, turn on the switch on the battery box, remove the plug of the USB Power Cable from the socket of the expansion board, plug the plug of the battery box to the same socket in the expansion board to power the suit as well.