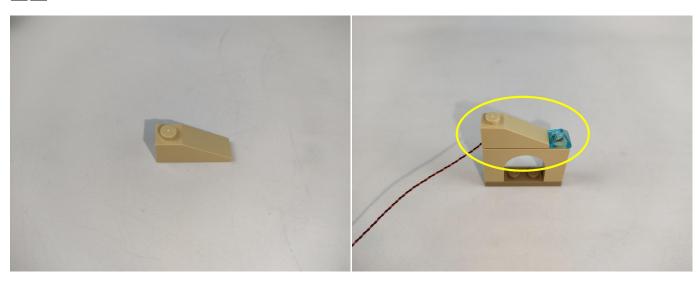

#### **Tips**

The slit on the the plate round 1X1 are hand-made to avoid squeeze the wire and cause short circuit and abnormalheat during installation.