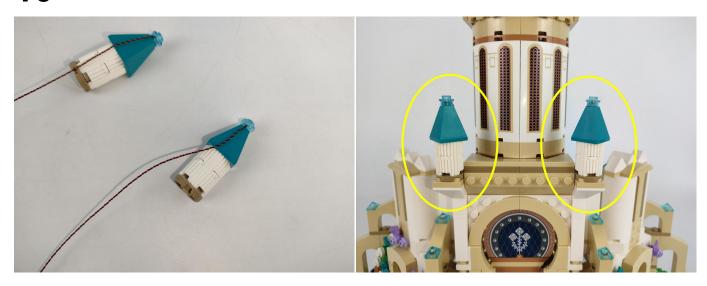

#### **Tips**

The slit on the the plate round 1X1 are hand-made to avoid squeeze the wire and cause short circuit and abnormalheat during installation.