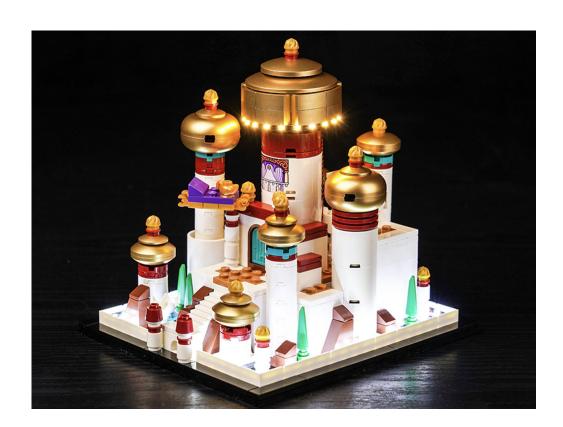

### 40613 Mini Disney Palace of Agrabah

• Installation requires a lot of patience and great observation that your LEGO bricks will come alive when you get this finished. The bricks with lighting as below, so make sure you're ready and let's get started.