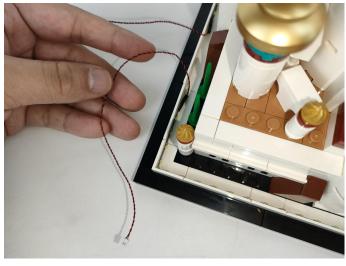

### Section B: Test that each components is working properly.

We need a structure to test all lights, so take out the bag with label "USB Power Cord" and "Expansion Boards" as follows.

It is worth reminding that our products are all customized. They have a unique way of connecting. The white plug on wire and the socket of the expansion board need to be connected together to transmit power.

Note that on one side of the white plug you can see two very small golden wires that should be connected to the two golden needles in socket of the expansion board.shown as blow.

All our connections between plug and socket are all the same as shown above. So for any such structure with plug and socket, please pay attention to the golden wire of the plug and the golden needle of the socket, they must be touched together.