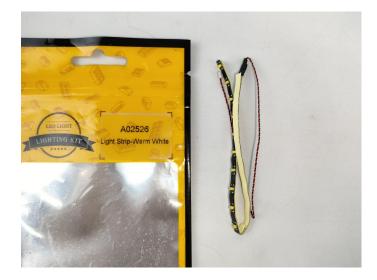

### Section A: Check the type and quantity of components.

There are 4 bags in this set. The name and quantities of specific components are as shown, please check carefully.

| Label                         | Content                  | Quantity |
|-------------------------------|--------------------------|----------|
| A012 Expansion Board          | 4 Socket Expansion Board | 1        |
| A01305 Power Supply           | Power Supply             | 1        |
| A02505 Light Strip-White      | Light Strip-White        | 2        |
| A02526 Light Strip-Warm White | Light Strip-Warm White   | 1        |