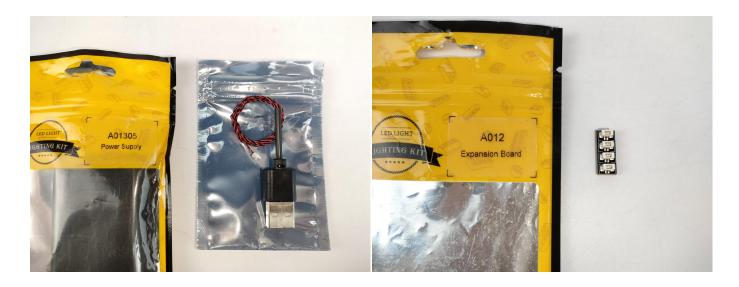

### Section A: Check the type and quantity of components.

There are 4 bags in this set. The name and quantities of specific components are as shown, please check carefully.

| Label                         | Content                  | Quantity |
|-------------------------------|--------------------------|----------|
| A012 Expansion Board          | 4 Socket Expansion Board | 1        |
| A01305 Power Supply           | Power Supply             | 1        |
| A02505 Light Strip-White      | Light Strip-White        | 2        |
| A02526 Light Strip-Warm White | Light Strip-Warm White   | 1        |