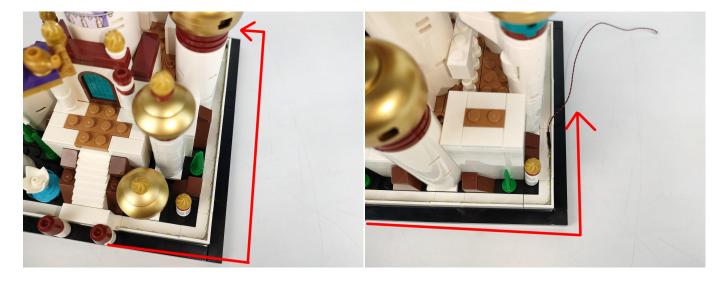

**Section C:** laying out components following the instruction.

# 

Good job, you've done all the installation steps, power it up and enjoy your work.

The battery box can also power the set. If it is necessary to change the power supply, prepare three AAA batteries, install them in the battery box, turn on the switch on the battery box, remove the plug of the USB Power Cable from the socket of the expansion board, plug the plug of the battery box to the same socket in the expansion board to power the suit as well.