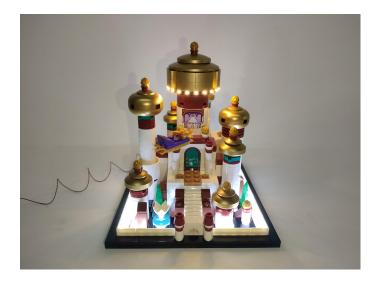

# 

Good job, you've done all the installation steps, power it up and enjoy your work.

The battery box can also power the set. If it is necessary to change the power supply, prepare three AAA batteries, install them in the battery box, turn on the switch on the battery box, remove the plug of the USB Power Cable from the socket of the expansion board, plug the plug of the battery box to the same socket in the expansion board to power the suit as well.