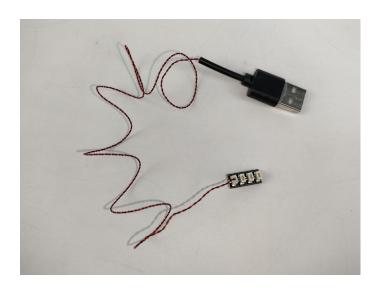

#### The USB Power Cord can be powered by phone chargers, power banks,etc.

This instruction will use the power bank as power supply . The test structure is shown as follow. All lamp in this set will be tested by this structure.