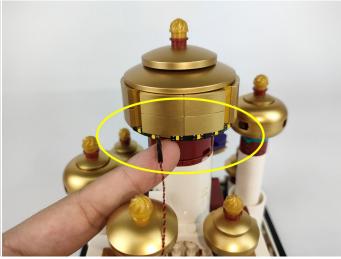

When we test "A02526 Light Strip-Warm White" particles, Take out the bag labelled "A02526 Light Strip-Warm White". Take out one of the light and connect it to the socket. Turn on the power bank, the light will turn on normally as shown below.