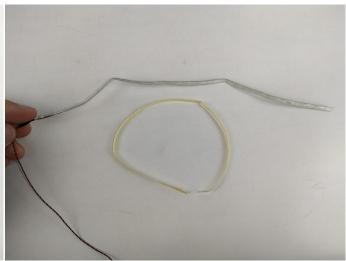

When we test "A02526 Light Strip-Warm White" particles, Take out the bag labelled "A02526 Light Strip-Warm White". Take out one of the light and connect it to the socket. Turn on the power bank, the light will turn on normally as shown below.

Test each lamp according to this method. It should be noted that after the test, the lamp must be returned to the corresponding bag to avoid confusion of types.

The components needs to be tested in this set is 2\*Light Strip-White.Please contact us immediately if any components don't work.