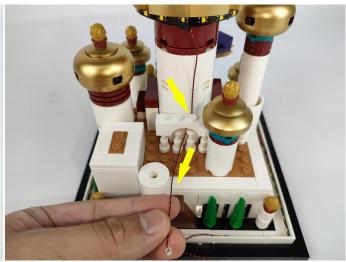

**Section C:** laying out components following the instruction.

# 

Good job, you've done all the installation steps, power it up and enjoy your work.

The battery box can also power the set. If it is necessary to change the power supply, prepare three AAA batteries, install them in the battery box, turn on the switch on the battery box, remove the plug of the USB Power Cable from the socket of the expansion board, plug the plug of the battery box to the same socket in the expansion board to power the suit as well.