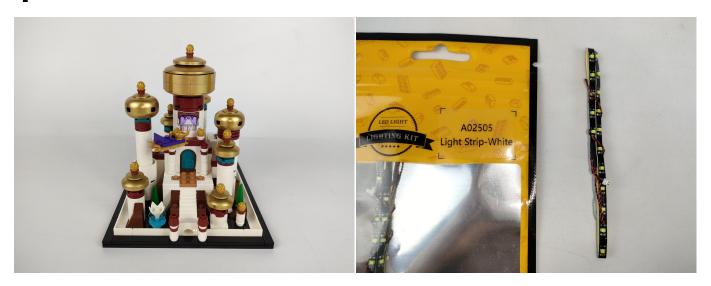

### 40613 Mini Disney Palace of Agrabah

• Installation requires a lot of patience and great observation that your LEGO bricks will come alive when you get this finished. The bricks with lighting as below, so make sure you're ready and let's get started.

### Section A: Check the type and quantity of components.

There are 4 bags in this set. The name and quantities of specific components are as shown, please check carefully.

| Label                         | Content                  | Quantity |
|-------------------------------|--------------------------|----------|
| A012 Expansion Board          | 4 Socket Expansion Board | 1        |
| A01305 Power Supply           | Power Supply             | 1        |
| A02505 Light Strip-White      | Light Strip-White        | 2        |
| A02526 Light Strip-Warm White | Light Strip-Warm White   | 1        |