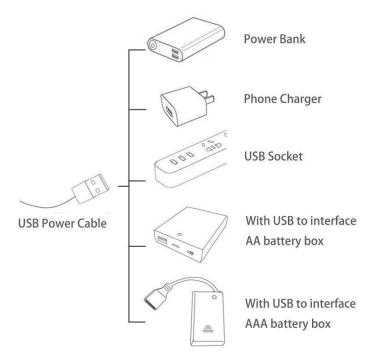

#### The USB Power Cord can be powered by phone chargers, power banks,etc.

This instruction will use the power bank as power supply . The test structure is shown as follow. All lamp in this set will be tested by this structure.