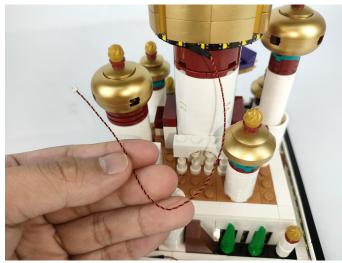

**Section C:** laying out components following the instruction.

# 

Good job, you've done all the installation steps, power it up and enjoy your work.

The battery box can also power the set. If it is necessary to change the power supply, prepare three AAA batteries, install them in the battery box, turn on the switch on the battery box, remove the plug of the USB Power Cable from the socket of the expansion board, plug the plug of the battery box to the same socket in the expansion board to power the suit as well.