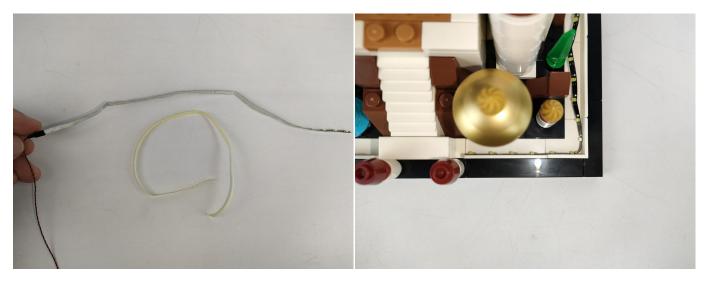

#### The USB Power Cord can be powered by phone chargers, power banks,etc.

This instruction will use the power bank as power supply . The test structure is shown as follow. All lamp in this set will be tested by this structure.

When we test "A02526 Light Strip-Warm White" particles, Take out the bag labelled "A02526 Light Strip-Warm White". Take out one of the light and connect it to the socket. Turn on the power bank, the light will turn on normally as shown below.