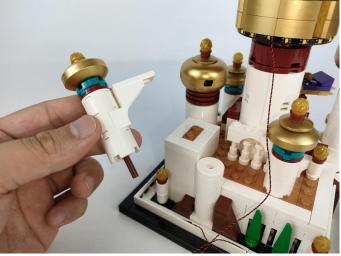

**Section C:** laying out components following the instruction.

# 

Good job, you've done all the installation steps, power it up and enjoy your work.

The battery box can also power the set. If it is necessary to change the power supply, prepare three AAA batteries, install them in the battery box, turn on the switch on the battery box, remove the plug of the USB Power Cable from the socket of the expansion board, plug the plug of the battery box to the same socket in the expansion board to power the suit as well.