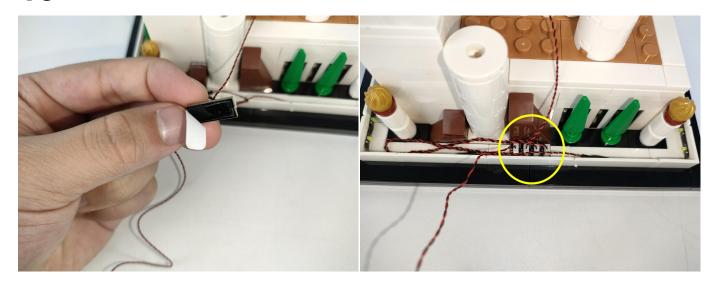

Note that on one side of the white plug you can see two very small golden wires that should be connected to the two golden needles in socket of the expansion board.shown as blow.

All our connections between plug and socket are all the same as shown above. So for any such structure with plug and socket, please pay attention to the golden wire of the plug and the golden needle of the socket, they must be touched together.