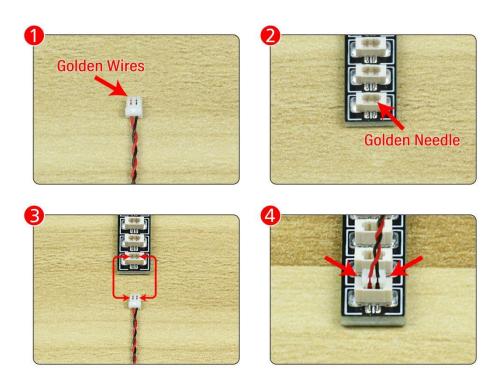

### Section B: Test that each components is working properly.

We need a structure to test all lights, so take out the bag with label "USB Power Cord" and "Expansion Boards" as follows.

It is worth reminding that our products are all customized. They have a unique way of connecting. The white plug on wire and the socket of the expansion board need to be connected together to transmit power.

Note that on one side of the white plug you can see two very small golden wires that should be connected to the two golden needles in socket of the expansion board.shown as blow.

All our connections between plug and socket are all the same as shown above. So for any such structure with plug and socket, please pay attention to the golden wire of the plug and the golden needle of the socket, they must be touched together.

The connection method between the USB Power Cord and Expansion Boards is as follows: