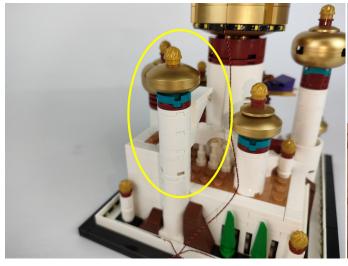

**Section C:** laying out components following the instruction.

# 

Good job, you've done all the installation steps, power it up and enjoy your work.

The battery box can also power the set. If it is necessary to change the power supply, prepare three AAA batteries, install them in the battery box, turn on the switch on the battery box, remove the plug of the USB Power Cable from the socket of the expansion board, plug the plug of the battery box to the same socket in the expansion board to power the suit as well.