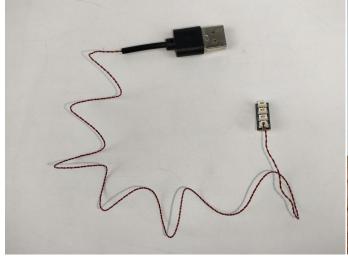

### Section B: Test that each components is working properly.

We need a structure to test all lights, so take out the bag with label "USB Power Cord" and "Expansion Boards" as follows.

It is worth reminding that our products are all customized. They have a unique way of connecting. The white plug on wire and the socket of the expansion board need to be connected together to transmit power.

The connection method between the USB Power Cord and Expansion Boards is as follows:

#### The USB Power Cord can be powered by phone chargers, power banks,etc.

This instruction will use the power bank as power supply . The test structure is shown as follow. All lamp in this set will be tested by this structure.