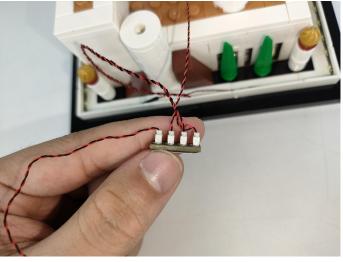

Note that on one side of the white plug you can see two very small golden wires that should be connected to the two golden needles in socket of the expansion board.shown as blow.

All our connections between plug and socket are all the same as shown above. So for any such structure with plug and socket, please pay attention to the golden wire of the plug and the golden needle of the socket, they must be touched together.