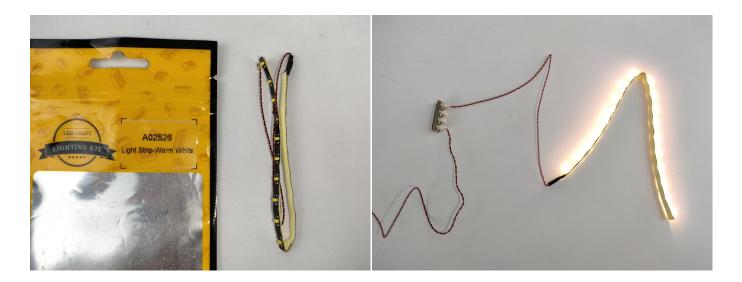

When we test "A02526 Light Strip-Warm White" particles, Take out the bag labelled "A02526 Light Strip-Warm White". Take out one of the light and connect it to the socket. Turn on the power bank, the light will turn on normally as shown below.