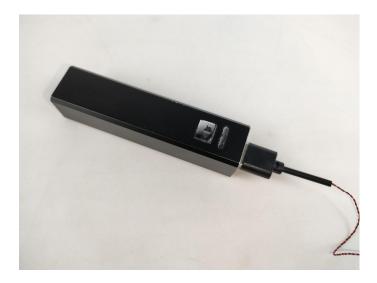

#### The USB Power Cord can be powered by phone chargers, power banks,etc.

This instruction will use the power bank as power supply . The test structure is shown as follow. All lamp in this set will be tested by this structure.