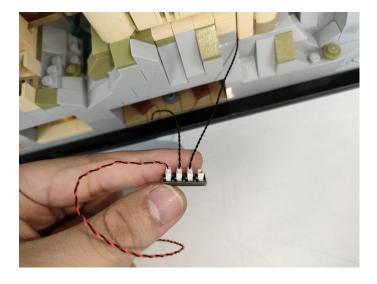

Note that on one side of the white plug you can see two very small golden wires that should be connected to the two golden needles in socket of the expansion board.shown as blow.

All our connections between plug and socket are all the same as shown above. So for any such structure with plug and socket, please pay attention to the golden wire of the plug and the golden needle of the socket, they must be touched together.

The connection method between the USB Power Cord and Expansion Boards is as follows: