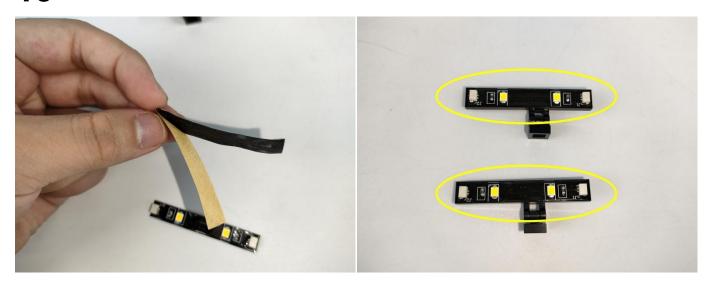

Section C: laying out components following the instruction.

Our material is very small but not fragile, just be reminded that don't to pull the wires too hard. For different people, there may be some installation steps that you can't understand. Please look at the previous and later installation step.