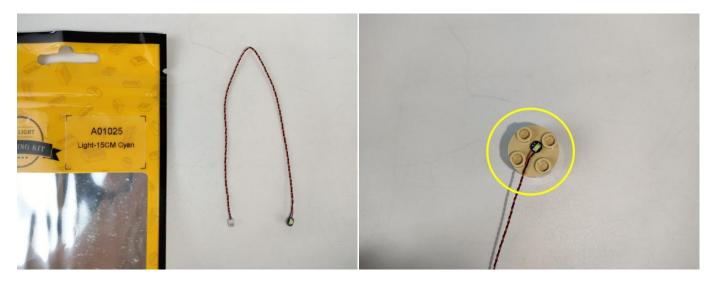

#### Section A: Check the type and quantity of components.

There are 11 bags in this set. The name and quantities of specific components are as shown, please check carefully.

| Label                                 | Content                         | Quantity |
|---------------------------------------|---------------------------------|----------|
| A01025 Light-15CM Cyan                | Light-15CM Cyan                 | 1        |
| A01103 LED Strip Blue                 | LED Strip Blue                  | 1        |
| A01105 LED Strip Warm White           | LED Strip Warm White            | 5        |
| A012 Expansion Board                  | 4 Socket Expansion Board        | 1        |
| A01305 Power Supply                   | Power Supply                    | 1        |
| A01504 Connecting Cable 50CM          | Connecting Cable 50CM           | 1        |
| A01505 Connecting Cable 10CM          | Connecting Cable 10CM           | 4        |
| A01506 Connecting Cable 20CM          | Connecting Cable 20CM           | 2        |
| A01906 Music Module                   | Music Module                    | 1        |
| A1035 High-Brightness Light 15CM-Blue | High-Brightness Light 15CM-Blue | 1        |
| Components                            |                                 |          |

Note that on one side of the white plug you can see two very small golden wires that should be connected to the two golden needles in socket of the expansion board.shown as blow.

All our connections between plug and socket are all the same as shown above. So for any such structure with plug and socket, please pay attention to the golden wire of the plug and the golden needle of the socket, they must be touched together.

When we test "A01025 Light-15CM Cyan" particles, Take out the bag labelled "A01025 Light-15CM Cyan". Take out one of the light and connect it to the socket. Turn on the power bank, the light will turn on normally as shown below.