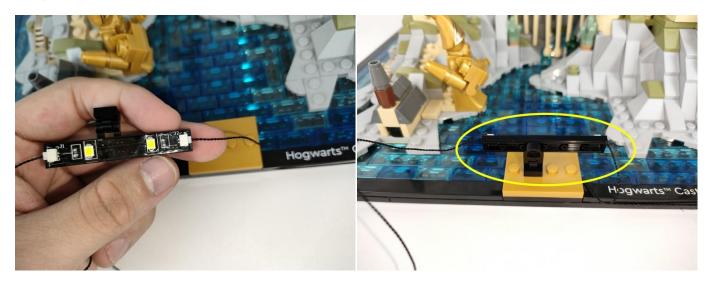

Section C: laying out components following the instruction.

Our material is very small but not fragile, just be reminded that don't to pull the wires too hard. For different people, there may be some installation steps that you can't understand. Please look at the previous and later installation step.