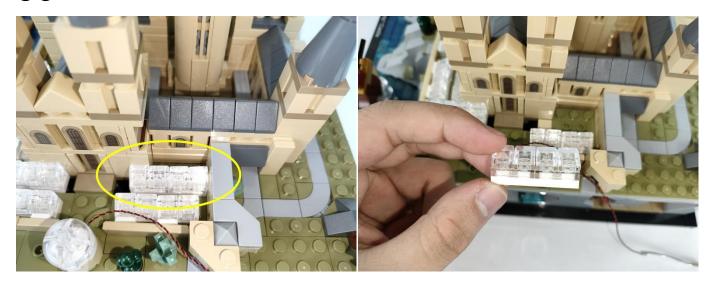

When we test "A01025 Light-15CM Cyan" particles, Take out the bag labelled "A01025 Light-15CM Cyan". Take out one of the light and connect it to the socket. Turn on the power bank, the light will turn on normally as shown below.

Test each lamp according to this method. It should be noted that after the test, the lamp must be returned to the corresponding bag to avoid confusion of types.