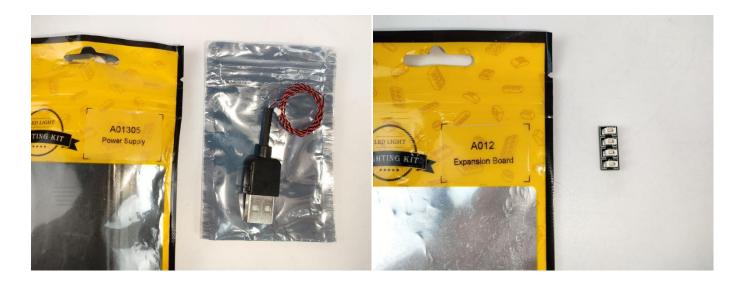

#### Section A: Check the type and quantity of components.

There are 11 bags in this set. The name and quantities of specific components are as shown, please check carefully.

| Label                                 | Content                         | Quantity |
|---------------------------------------|---------------------------------|----------|
| A01025 Light-15CM Cyan                | Light-15CM Cyan                 | 1        |
| A01103 LED Strip Blue                 | LED Strip Blue                  | 1        |
| A01105 LED Strip Warm White           | LED Strip Warm White            | 5        |
| A012 Expansion Board                  | 4 Socket Expansion Board        | 1        |
| A01305 Power Supply                   | Power Supply                    | 1        |
| A01504 Connecting Cable 50CM          | Connecting Cable 50CM           | 1        |
| A01505 Connecting Cable 10CM          | Connecting Cable 10CM           | 4        |
| A01506 Connecting Cable 20CM          | Connecting Cable 20CM           | 2        |
| A01906 Music Module                   | Music Module                    | 1        |
| A1035 High-Brightness Light 15CM-Blue | High-Brightness Light 15CM-Blue | 1        |
| Components                            |                                 |          |

#### Section B: Test that each components is working properly.

We need a structure to test all lights, so take out the bag with label "USB Power Cord" and "Expansion Boards" as follows.

It is worth reminding that our products are all customized. They have a unique way of connecting. The white plug on wire and the socket of the expansion board need to be connected together to transmit power.