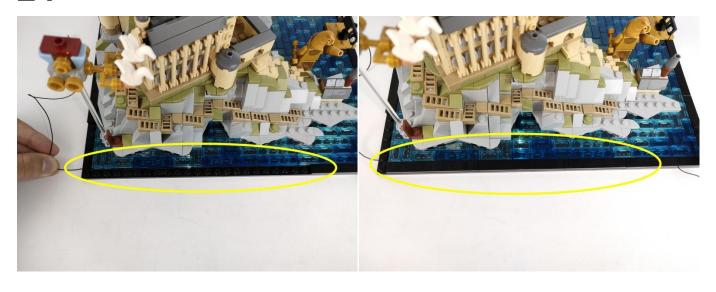

Section C: laying out components following the instruction.

Our material is very small but not fragile, just be reminded that don't to pull the wires too hard. For different people, there may be some installation steps that you can't understand. Please look at the previous and later installation step.

The components needs to be tested in this set is 1\* LED Strip Blue,5\*LED Strip Warm White,1\* High-Brightness Light 15CM-Blue.

Please contact us immediately if any components don't work.

**Section C:** laying out components following the instruction.