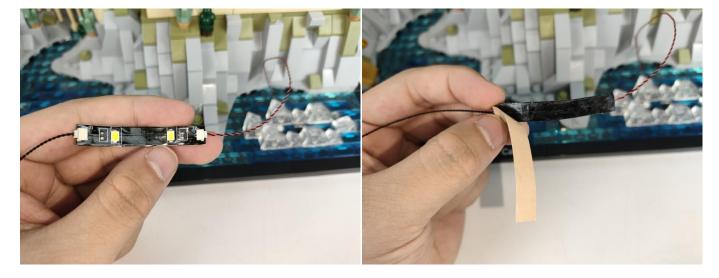

Section C: laying out components following the instruction.

Our material is very small but not fragile, just be reminded that don't to pull the wires too hard. For different people, there may be some installation steps that you can't understand. Please look at the previous and later installation step.

The components needs to be tested in this set is 1\* LED Strip Blue,5\*LED Strip Warm White,1\* High-Brightness Light 15CM-Blue.

Please contact us immediately if any components don't work.

**Section C:** laying out components following the instruction.