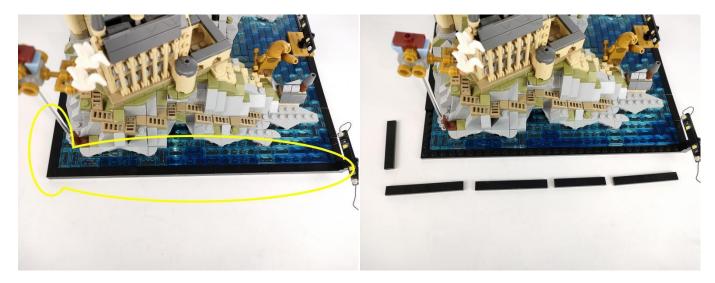

Section C: laying out components following the instruction.

Our material is very small but not fragile, just be reminded that don't to pull the wires too hard. For different people, there may be some installation steps that you can't understand. Please look at the previous and later installation step.

The components needs to be tested in this set is 1\* LED Strip Blue,5\*LED Strip Warm White,1\* High-Brightness Light 15CM-Blue.

Please contact us immediately if any components don't work.

**Section C:** laying out components following the instruction.