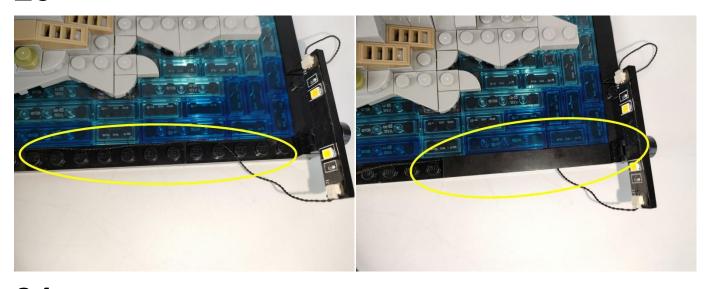

Section C: laying out components following the instruction.

Our material is very small but not fragile, just be reminded that don't to pull the wires too hard. For different people, there may be some installation steps that you can't understand. Please look at the previous and later installation step.

The components needs to be tested in this set is 1\* LED Strip Blue,5\*LED Strip Warm White,1\* High-Brightness Light 15CM-Blue.

Please contact us immediately if any components don't work.

**Section C:** laying out components following the instruction.