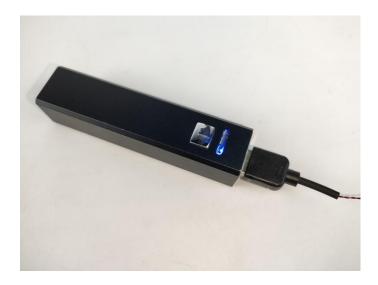

#### Music Module

- ①:USB data cable is used to connect modules to the computer to replace music files.
- 2: The power input port is used to supply power to the module, and the voltage is 5V DC power.
- ③: Micro-USB port, music transmission port, it is recommended to use the music format MP3 file, the built-in capacity of the module is 16MB.
- ④: The music control button, from left to right, is "previous song", "pause/play", "next song".
- ⑤: The volume control button, rotate button to adjust the volume .
- 6: The speaker interface.
- 7: The speaker.

This module function is similar to MP3. Imports your favorite music files into the module through the data cable, and then switch on the module to play the stored music. Music files can be replaced arbitrarily.