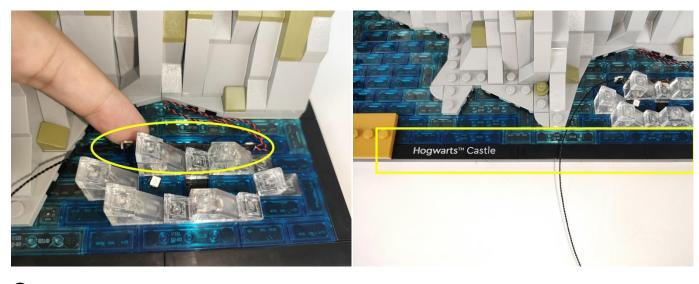

#### Section A: Check the type and quantity of components.

There are 11 bags in this set. The name and quantities of specific components are as shown, please check carefully.

| Label                                 | Content                         | Quantity |
|---------------------------------------|---------------------------------|----------|
| A01025 Light-15CM Cyan                | Light-15CM Cyan                 | 1        |
| A01103 LED Strip Blue                 | LED Strip Blue                  | 1        |
| A01105 LED Strip Warm White           | LED Strip Warm White            | 5        |
| A012 Expansion Board                  | 4 Socket Expansion Board        | 1        |
| A01305 Power Supply                   | Power Supply                    | 1        |
| A01504 Connecting Cable 50CM          | Connecting Cable 50CM           | 1        |
| A01505 Connecting Cable 10CM          | Connecting Cable 10CM           | 4        |
| A01506 Connecting Cable 20CM          | Connecting Cable 20CM           | 2        |
| A01906 Music Module                   | Music Module                    | 1        |
| A1035 High-Brightness Light 15CM-Blue | High-Brightness Light 15CM-Blue | 1        |
| Components                            |                                 |          |

Please contact us immediately if there have any missing components.