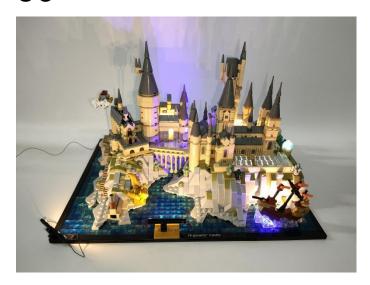

#### 

Good job, you've done all the installation steps, power it up and enjoy your work.

The battery box can also power the set. If it is necessary to change the power supply, prepare three AAA batteries, install them in the battery box, turn on the switch on the battery box, remove the plug of the USB Power Cable from the socket of the expansion board, plug the plug of the battery box to the same socket in the expansion board to power the suit as well.