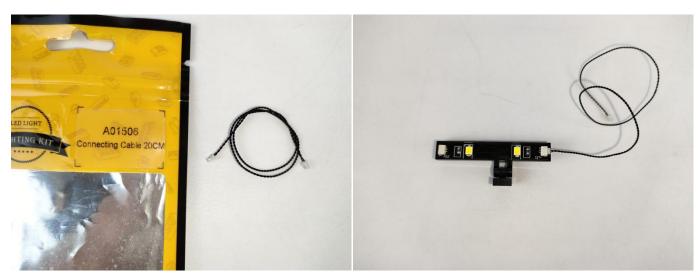

#### Section A: Check the type and quantity of components.

There are 11 bags in this set. The name and quantities of specific components are as shown, please check carefully.

| Label                                 | Content                         | Quantity |
|---------------------------------------|---------------------------------|----------|
| A01025 Light-15CM Cyan                | Light-15CM Cyan                 | 1        |
| A01103 LED Strip Blue                 | LED Strip Blue                  | 1        |
| A01105 LED Strip Warm White           | LED Strip Warm White            | 5        |
| A012 Expansion Board                  | 4 Socket Expansion Board        | 1        |
| A01305 Power Supply                   | Power Supply                    | 1        |
| A01504 Connecting Cable 50CM          | Connecting Cable 50CM           | 1        |
| A01505 Connecting Cable 10CM          | Connecting Cable 10CM           | 4        |
| A01506 Connecting Cable 20CM          | Connecting Cable 20CM           | 2        |
| A01906 Music Module                   | Music Module                    | 1        |
| A1035 High-Brightness Light 15CM-Blue | High-Brightness Light 15CM-Blue | 1        |
| Components                            |                                 |          |