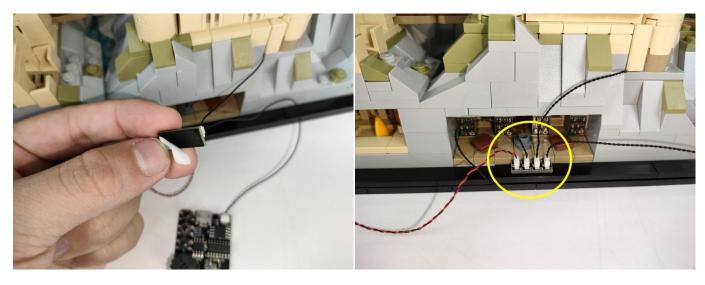

The connection method between the USB Power Cord and Expansion Boards is as follows:

#### The USB Power Cord can be powered by phone chargers, power banks,etc.

This instruction will use the power bank as power supply . The test structure is shown as follow. All lamp in this set will be tested by this structure.