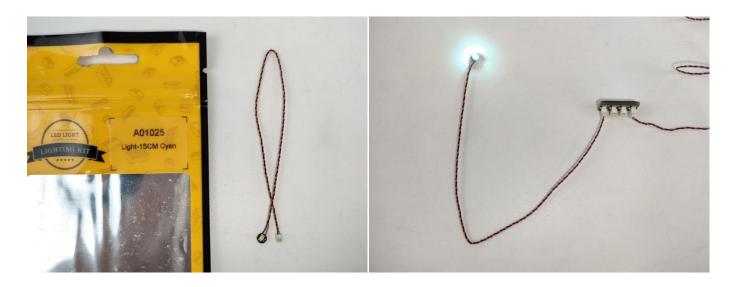

When we test "A01025 Light-15CM Cyan" particles, Take out the bag labelled "A01025 Light-15CM Cyan". Take out one of the light and connect it to the socket. Turn on the power bank, the light will turn on normally as shown below.