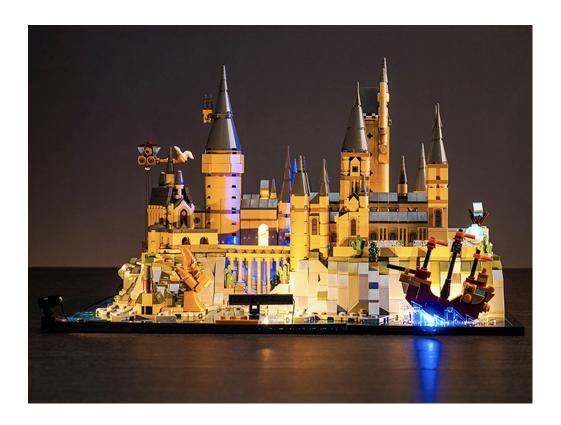

#### 

Good job, you've done all the installation steps, power it up and enjoy your work.

The battery box can also power the set. If it is necessary to change the power supply, prepare three AAA batteries, install them in the battery box, turn on the switch on the battery box, remove the plug of the USB Power Cable from the socket of the expansion board, plug the plug of the battery box to the same socket in the expansion board to power the suit as well.