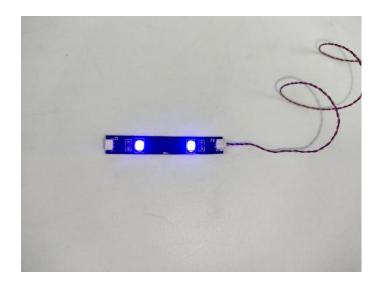

#### **LED strip test:**

Take out the bag labeled "A01103 LED Strip Blue". Take out the LED light bar, connect the USB power cable, turn on the mobile power supply, the light will be on normally, as shown in the figure below.