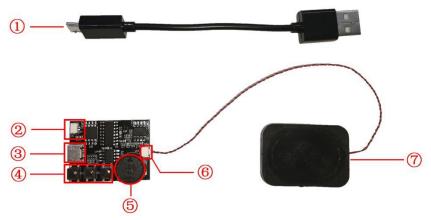

#### Music Module

- ①:USB data cable is used to connect modules to the computer to replace music files.
- 2: The power input port is used to supply power to the module, and the voltage is 5V DC power.
- ③: Micro-USB port, music transmission port, it is recommended to use the music format MP3 file, the built-in capacity of the module is 16MB.
- ④: The music control button, from left to right, is "previous song", "pause/play", "next song".
- ⑤: The volume control button, rotate button to adjust the volume .
- 6: The speaker interface.
- 7: The speaker.

This module function is similar to MP3. Imports your favorite music files into the module through the data cable, and then switch on the module to play the stored music. Music files can be replaced arbitrarily.