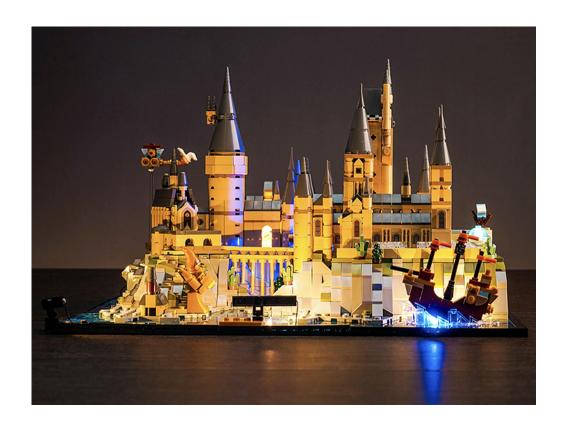

#### **76419 Hogwarts Castle and Grounds**

• Installation requires a lot of patience and great observation that your LEGO bricks will come alive when you get this finished. The bricks with lighting as below, so make sure you're ready and let's get started.