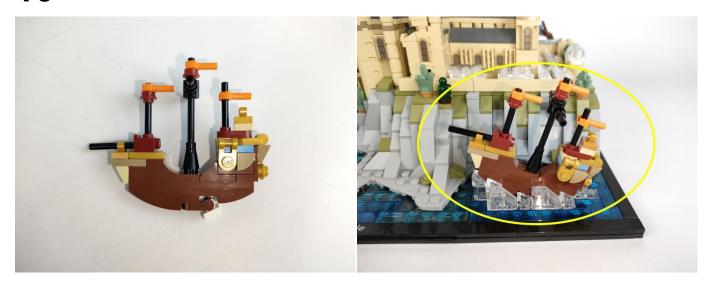

#### **76419 Hogwarts Castle and Grounds**

• Installation requires a lot of patience and great observation that your LEGO bricks will come alive when you get this finished. The bricks with lighting as below, so make sure you're ready and let's get started.