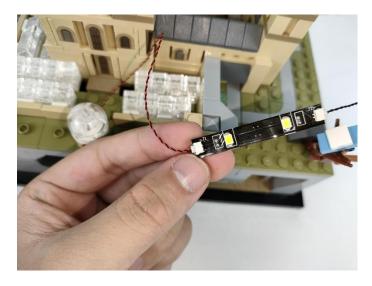

#### **LED strip test:**

Take out the bag labeled "A01103 LED Strip Blue". Take out the LED light bar, connect the USB power cable, turn on the mobile power supply, the light will be on normally, as shown in the figure below.

The components needs to be tested in this set is 1\* LED Strip Blue,5\*LED Strip Warm White,1\* High-Brightness Light 15CM-Blue.

Please contact us immediately if any components don't work.

**Section C:** laying out components following the instruction.