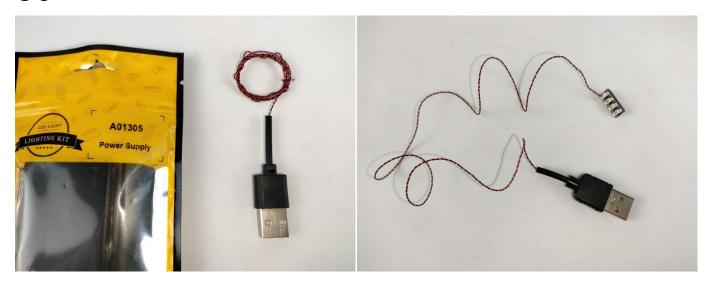

#### Section B: Test that each components is working properly.

We need a structure to test all lights, so take out the bag with label "USB Power Cord" and "Expansion Boards" as follows.

It is worth reminding that our products are all customized. They have a unique way of connecting. The white plug on wire and the socket of the expansion board need to be connected together to transmit power.

#### The USB Power Cord can be powered by phone chargers, power banks,etc.

This instruction will use the power bank as power supply . The test structure is shown as follow. All lamp in this set will be tested by this structure.