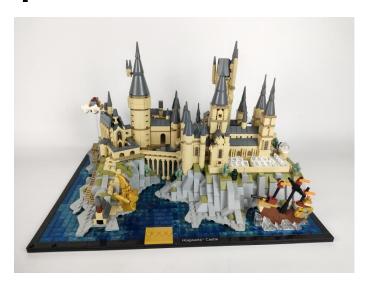

#### **76419 Hogwarts Castle and Grounds**

• Installation requires a lot of patience and great observation that your LEGO bricks will come alive when you get this finished. The bricks with lighting as below, so make sure you're ready and let's get started.