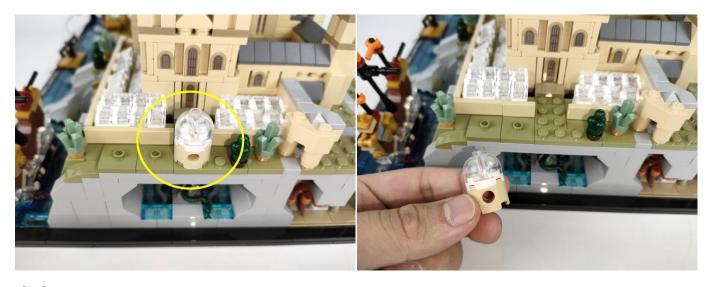

When we test "A01025 Light-15CM Cyan" particles, Take out the bag labelled "A01025 Light-15CM Cyan". Take out one of the light and connect it to the socket. Turn on the power bank, the light will turn on normally as shown below.