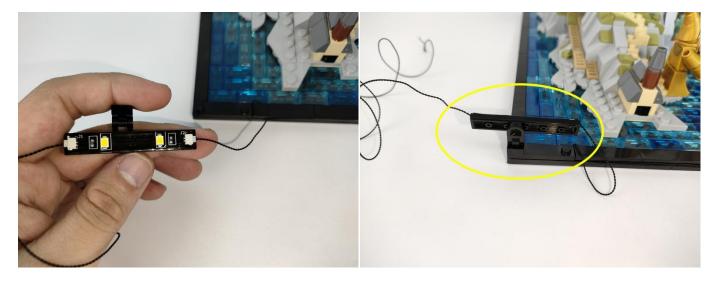

Section C: laying out components following the instruction.

Our material is very small but not fragile, just be reminded that don't to pull the wires too hard. For different people, there may be some installation steps that you can't understand. Please look at the previous and later installation step.

The components needs to be tested in this set is 1\* LED Strip Blue,5\*LED Strip Warm White,1\* High-Brightness Light 15CM-Blue.

Please contact us immediately if any components don't work.

**Section C:** laying out components following the instruction.