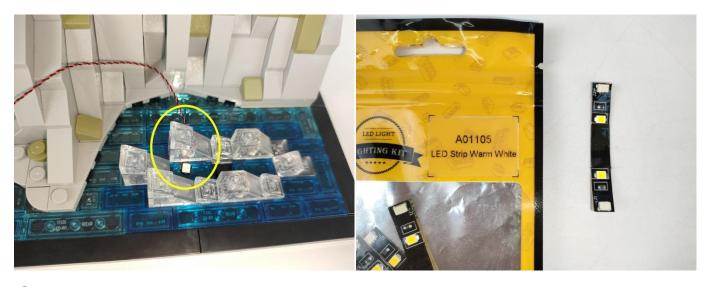

#### Section A: Check the type and quantity of components.

There are 11 bags in this set. The name and quantities of specific components are as shown, please check carefully.

| Label                                 | Content                         | Quantity |
|---------------------------------------|---------------------------------|----------|
| A01025 Light-15CM Cyan                | Light-15CM Cyan                 | 1        |
| A01103 LED Strip Blue                 | LED Strip Blue                  | 1        |
| A01105 LED Strip Warm White           | LED Strip Warm White            | 5        |
| A012 Expansion Board                  | 4 Socket Expansion Board        | 1        |
| A01305 Power Supply                   | Power Supply                    | 1        |
| A01504 Connecting Cable 50CM          | Connecting Cable 50CM           | 1        |
| A01505 Connecting Cable 10CM          | Connecting Cable 10CM           | 4        |
| A01506 Connecting Cable 20CM          | Connecting Cable 20CM           | 2        |
| A01906 Music Module                   | Music Module                    | 1        |
| A1035 High-Brightness Light 15CM-Blue | High-Brightness Light 15CM-Blue | 1        |
| Components                            |                                 |          |

#### **LED strip test:**

Take out the bag labeled "A01103 LED Strip Blue". Take out the LED light bar, connect the USB power cable, turn on the mobile power supply, the light will be on normally, as shown in the figure below.

The components needs to be tested in this set is 1\* LED Strip Blue,5\*LED Strip Warm White,1\* High-Brightness Light 15CM-Blue.

Please contact us immediately if any components don't work.

**Section C:** laying out components following the instruction.