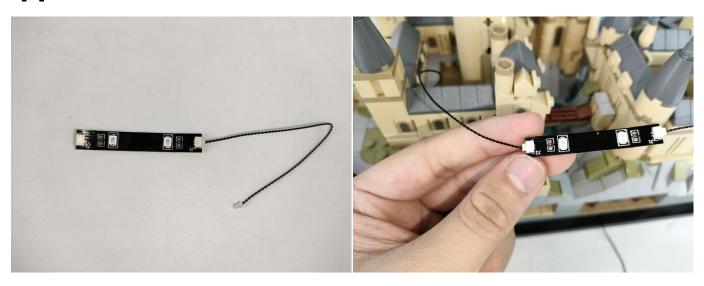

#### **LED strip test:**

Take out the bag labeled "A01103 LED Strip Blue". Take out the LED light bar, connect the USB power cable, turn on the mobile power supply, the light will be on normally, as shown in the figure below.

The components needs to be tested in this set is 1\* LED Strip Blue,5\*LED Strip Warm White,1\* High-Brightness Light 15CM-Blue.

Please contact us immediately if any components don't work.

**Section C:** laying out components following the instruction.