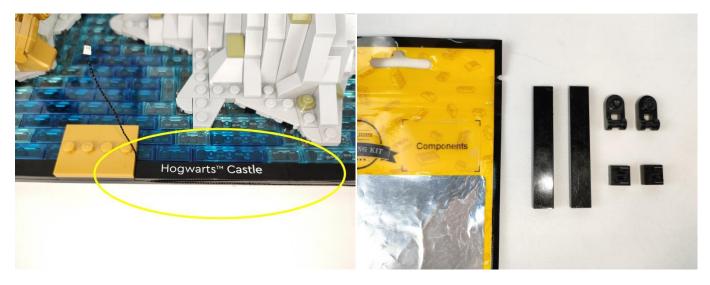

#### Section A: Check the type and quantity of components.

There are 11 bags in this set. The name and quantities of specific components are as shown, please check carefully.

| Label                                 | Content                         | Quantity |
|---------------------------------------|---------------------------------|----------|
| A01025 Light-15CM Cyan                | Light-15CM Cyan                 | 1        |
| A01103 LED Strip Blue                 | LED Strip Blue                  | 1        |
| A01105 LED Strip Warm White           | LED Strip Warm White            | 5        |
| A012 Expansion Board                  | 4 Socket Expansion Board        | 1        |
| A01305 Power Supply                   | Power Supply                    | 1        |
| A01504 Connecting Cable 50CM          | Connecting Cable 50CM           | 1        |
| A01505 Connecting Cable 10CM          | Connecting Cable 10CM           | 4        |
| A01506 Connecting Cable 20CM          | Connecting Cable 20CM           | 2        |
| A01906 Music Module                   | Music Module                    | 1        |
| A1035 High-Brightness Light 15CM-Blue | High-Brightness Light 15CM-Blue | 1        |
| Components                            |                                 |          |

Please contact us immediately if there have any missing components.