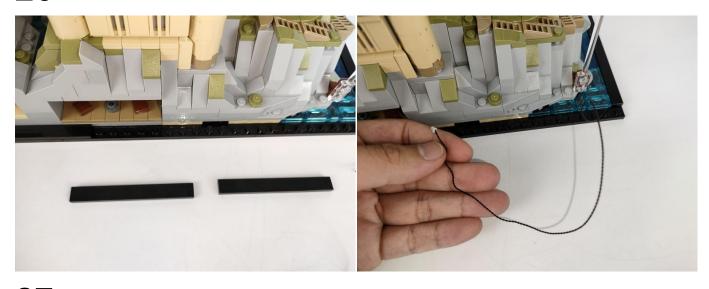

Section C: laying out components following the instruction.

Our material is very small but not fragile, just be reminded that don't to pull the wires too hard. For different people, there may be some installation steps that you can't understand. Please look at the previous and later installation step.

The components needs to be tested in this set is 1\* LED Strip Blue,5\*LED Strip Warm White,1\* High-Brightness Light 15CM-Blue.

Please contact us immediately if any components don't work.

**Section C:** laying out components following the instruction.