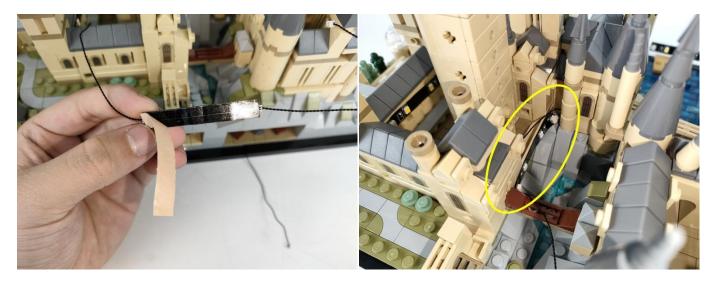

Section C: laying out components following the instruction.

Our material is very small but not fragile, just be reminded that don't to pull the wires too hard. For different people, there may be some installation steps that you can't understand. Please look at the previous and later installation step.

The components needs to be tested in this set is 1\* LED Strip Blue,5\*LED Strip Warm White,1\* High-Brightness Light 15CM-Blue.

Please contact us immediately if any components don't work.

**Section C:** laying out components following the instruction.