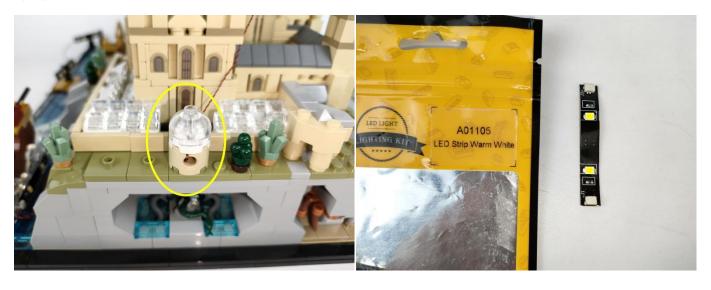

#### Section A: Check the type and quantity of components.

There are 11 bags in this set. The name and quantities of specific components are as shown, please check carefully.

| Label                                 | Content                         | Quantity |
|---------------------------------------|---------------------------------|----------|
| A01025 Light-15CM Cyan                | Light-15CM Cyan                 | 1        |
| A01103 LED Strip Blue                 | LED Strip Blue                  | 1        |
| A01105 LED Strip Warm White           | LED Strip Warm White            | 5        |
| A012 Expansion Board                  | 4 Socket Expansion Board        | 1        |
| A01305 Power Supply                   | Power Supply                    | 1        |
| A01504 Connecting Cable 50CM          | Connecting Cable 50CM           | 1        |
| A01505 Connecting Cable 10CM          | Connecting Cable 10CM           | 4        |
| A01506 Connecting Cable 20CM          | Connecting Cable 20CM           | 2        |
| A01906 Music Module                   | Music Module                    | 1        |
| A1035 High-Brightness Light 15CM-Blue | High-Brightness Light 15CM-Blue | 1        |
| Components                            |                                 |          |