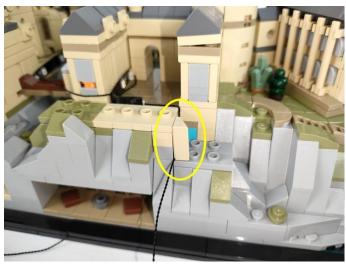

#### Section B: Test that each components is working properly.

We need a structure to test all lights, so take out the bag with label "USB Power Cord" and "Expansion Boards" as follows.

It is worth reminding that our products are all customized. They have a unique way of connecting. The white plug on wire and the socket of the expansion board need to be connected together to transmit power.

Note that on one side of the white plug you can see two very small golden wires that should be connected to the two golden needles in socket of the expansion board.shown as blow.

All our connections between plug and socket are all the same as shown above. So for any such structure with plug and socket, please pay attention to the golden wire of the plug and the golden needle of the socket, they must be touched together.