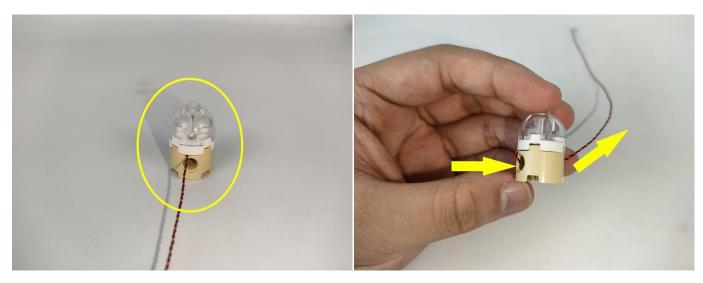

When we test "A01025 Light-15CM Cyan" particles, Take out the bag labelled "A01025 Light-15CM Cyan". Take out one of the light and connect it to the socket. Turn on the power bank, the light will turn on normally as shown below.

Test each lamp according to this method. It should be noted that after the test, the lamp must be returned to the corresponding bag to avoid confusion of types.