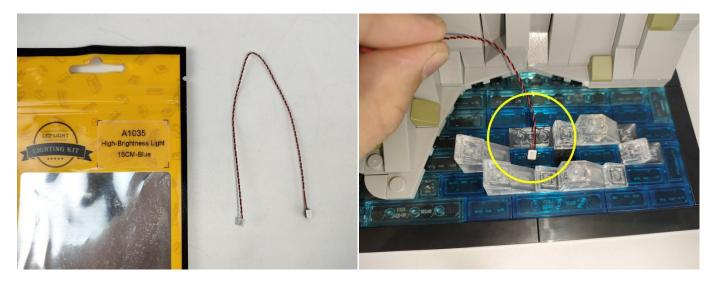

#### Section A: Check the type and quantity of components.

There are 11 bags in this set. The name and quantities of specific components are as shown, please check carefully.

| Label                                 | Content                         | Quantity |
|---------------------------------------|---------------------------------|----------|
| A01025 Light-15CM Cyan                | Light-15CM Cyan                 | 1        |
| A01103 LED Strip Blue                 | LED Strip Blue                  | 1        |
| A01105 LED Strip Warm White           | LED Strip Warm White            | 5        |
| A012 Expansion Board                  | 4 Socket Expansion Board        | 1        |
| A01305 Power Supply                   | Power Supply                    | 1        |
| A01504 Connecting Cable 50CM          | Connecting Cable 50CM           | 1        |
| A01505 Connecting Cable 10CM          | Connecting Cable 10CM           | 4        |
| A01506 Connecting Cable 20CM          | Connecting Cable 20CM           | 2        |
| A01906 Music Module                   | Music Module                    | 1        |
| A1035 High-Brightness Light 15CM-Blue | High-Brightness Light 15CM-Blue | 1        |
| Components                            |                                 |          |

When we test "A01025 Light-15CM Cyan" particles, Take out the bag labelled "A01025 Light-15CM Cyan". Take out one of the light and connect it to the socket. Turn on the power bank, the light will turn on normally as shown below.