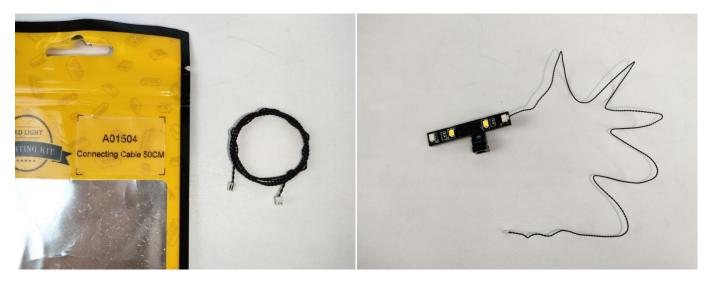

#### Section A: Check the type and quantity of components.

There are 11 bags in this set. The name and quantities of specific components are as shown, please check carefully.

| Label                                 | Content                         | Quantity |
|---------------------------------------|---------------------------------|----------|
| A01025 Light-15CM Cyan                | Light-15CM Cyan                 | 1        |
| A01103 LED Strip Blue                 | LED Strip Blue                  | 1        |
| A01105 LED Strip Warm White           | LED Strip Warm White            | 5        |
| A012 Expansion Board                  | 4 Socket Expansion Board        | 1        |
| A01305 Power Supply                   | Power Supply                    | 1        |
| A01504 Connecting Cable 50CM          | Connecting Cable 50CM           | 1        |
| A01505 Connecting Cable 10CM          | Connecting Cable 10CM           | 4        |
| A01506 Connecting Cable 20CM          | Connecting Cable 20CM           | 2        |
| A01906 Music Module                   | Music Module                    | 1        |
| A1035 High-Brightness Light 15CM-Blue | High-Brightness Light 15CM-Blue | 1        |
| Components                            |                                 |          |