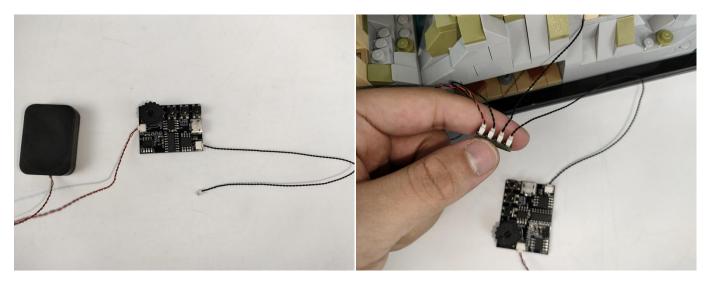

#### Section B: Test that each components is working properly.

We need a structure to test all lights, so take out the bag with label "USB Power Cord" and "Expansion Boards" as follows.

It is worth reminding that our products are all customized. They have a unique way of connecting. The white plug on wire and the socket of the expansion board need to be connected together to transmit power.

Note that on one side of the white plug you can see two very small golden wires that should be connected to the two golden needles in socket of the expansion board.shown as blow.

All our connections between plug and socket are all the same as shown above. So for any such structure with plug and socket, please pay attention to the golden wire of the plug and the golden needle of the socket, they must be touched together.

The connection method between the USB Power Cord and Expansion Boards is as follows: