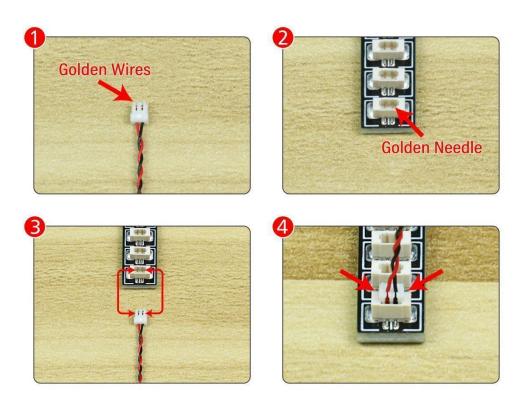

Note that on one side of the white plug you can see two very small golden wires that should be connected to the two golden needles in socket of the expansion board.shown as blow.

All our connections between plug and socket are all the same as shown above. So for any such structure with plug and socket, please pay attention to the golden wire of the plug and the golden needle of the socket, they must be touched together.