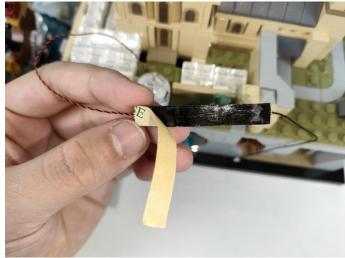

#### **LED strip test:**

Take out the bag labeled "A01103 LED Strip Blue". Take out the LED light bar, connect the USB power cable, turn on the mobile power supply, the light will be on normally, as shown in the figure below.

The components needs to be tested in this set is 1\* LED Strip Blue,5\*LED Strip Warm White,1\* High-Brightness Light 15CM-Blue.

Please contact us immediately if any components don't work.

**Section C:** laying out components following the instruction.