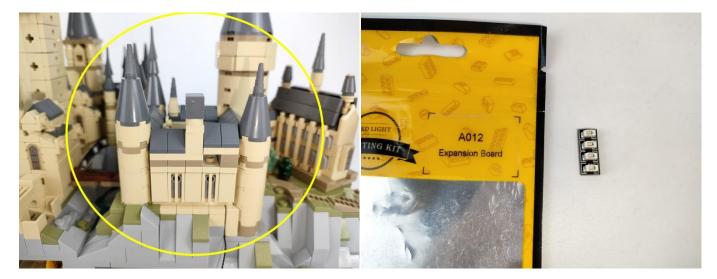

#### Section A: Check the type and quantity of components.

There are 11 bags in this set. The name and quantities of specific components are as shown, please check carefully.

| Label                                 | Content                         | Quantity |
|---------------------------------------|---------------------------------|----------|
| A01025 Light-15CM Cyan                | Light-15CM Cyan                 | 1        |
| A01103 LED Strip Blue                 | LED Strip Blue                  | 1        |
| A01105 LED Strip Warm White           | LED Strip Warm White            | 5        |
| A012 Expansion Board                  | 4 Socket Expansion Board        | 1        |
| A01305 Power Supply                   | Power Supply                    | 1        |
| A01504 Connecting Cable 50CM          | Connecting Cable 50CM           | 1        |
| A01505 Connecting Cable 10CM          | Connecting Cable 10CM           | 4        |
| A01506 Connecting Cable 20CM          | Connecting Cable 20CM           | 2        |
| A01906 Music Module                   | Music Module                    | 1        |
| A1035 High-Brightness Light 15CM-Blue | High-Brightness Light 15CM-Blue | 1        |
| Components                            |                                 |          |