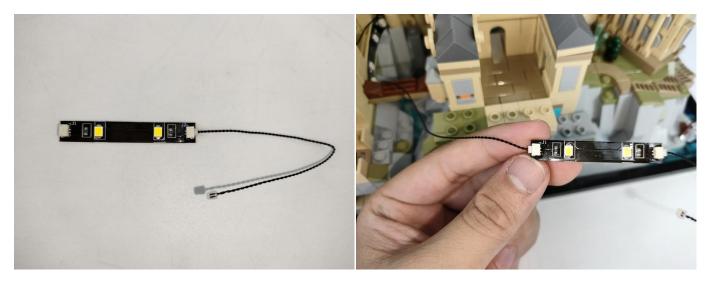

#### **LED strip test:**

Take out the bag labeled "A01103 LED Strip Blue". Take out the LED light bar, connect the USB power cable, turn on the mobile power supply, the light will be on normally, as shown in the figure below.