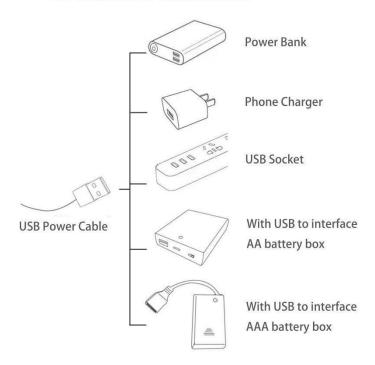

#### The USB Power Cord can be powered by phone chargers, power banks,etc.

This instruction will use the power bank as power supply . The test structure is shown as follow. All lamp in this set will be tested by this structure.