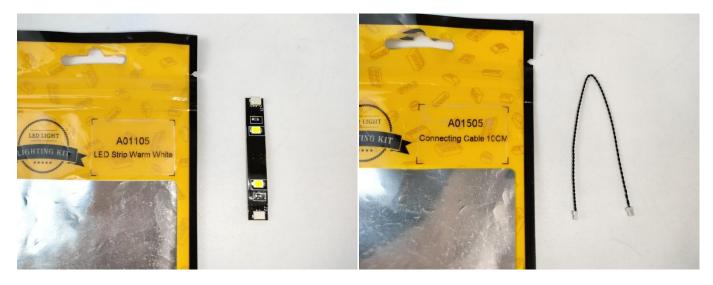

#### Section A: Check the type and quantity of components.

There are 11 bags in this set. The name and quantities of specific components are as shown, please check carefully.

| Label                                 | Content                         | Quantity |
|---------------------------------------|---------------------------------|----------|
| A01025 Light-15CM Cyan                | Light-15CM Cyan                 | 1        |
| A01103 LED Strip Blue                 | LED Strip Blue                  | 1        |
| A01105 LED Strip Warm White           | LED Strip Warm White            | 5        |
| A012 Expansion Board                  | 4 Socket Expansion Board        | 1        |
| A01305 Power Supply                   | Power Supply                    | 1        |
| A01504 Connecting Cable 50CM          | Connecting Cable 50CM           | 1        |
| A01505 Connecting Cable 10CM          | Connecting Cable 10CM           | 4        |
| A01506 Connecting Cable 20CM          | Connecting Cable 20CM           | 2        |
| A01906 Music Module                   | Music Module                    | 1        |
| A1035 High-Brightness Light 15CM-Blue | High-Brightness Light 15CM-Blue | 1        |
| Components                            |                                 |          |