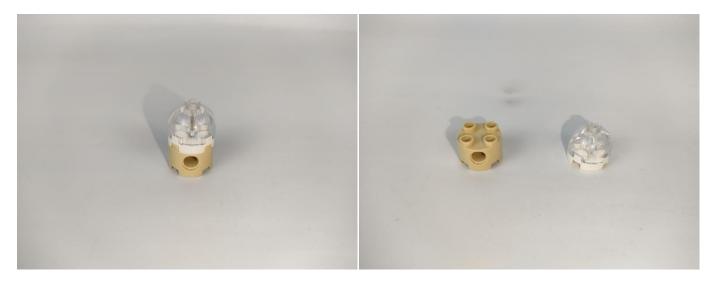

#### Section B: Test that each components is working properly.

We need a structure to test all lights, so take out the bag with label "USB Power Cord" and "Expansion Boards" as follows.

It is worth reminding that our products are all customized. They have a unique way of connecting. The white plug on wire and the socket of the expansion board need to be connected together to transmit power.

Note that on one side of the white plug you can see two very small golden wires that should be connected to the two golden needles in socket of the expansion board.shown as blow.

All our connections between plug and socket are all the same as shown above. So for any such structure with plug and socket, please pay attention to the golden wire of the plug and the golden needle of the socket, they must be touched together.