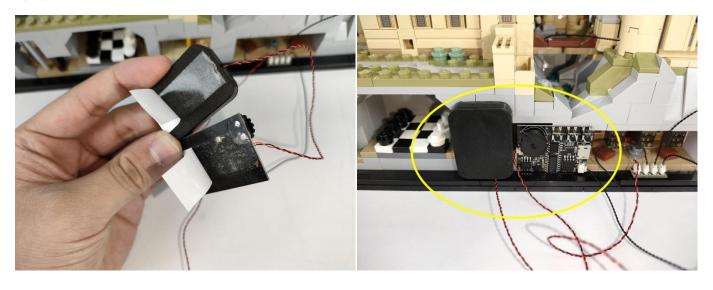

#### Music Module

- ①:USB data cable is used to connect modules to the computer to replace music files.
- 2: The power input port is used to supply power to the module, and the voltage is 5V DC power.
- ③: Micro-USB port, music transmission port, it is recommended to use the music format MP3 file, the built-in capacity of the module is 16MB.
- ④: The music control button, from left to right, is "previous song", "pause/play", "next song".
- ⑤: The volume control button, rotate button to adjust the volume .
- 6: The speaker interface.
- 7: The speaker.

This module function is similar to MP3. Imports your favorite music files into the module through the data cable, and then switch on the module to play the stored music. Music files can be replaced arbitrarily.