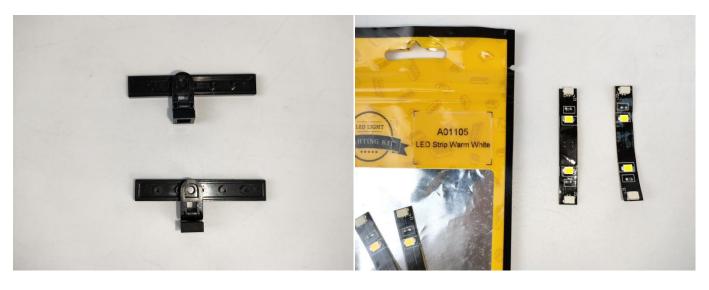

#### Section A: Check the type and quantity of components.

There are 11 bags in this set. The name and quantities of specific components are as shown, please check carefully.

| Label                                 | Content                         | Quantity |
|---------------------------------------|---------------------------------|----------|
| A01025 Light-15CM Cyan                | Light-15CM Cyan                 | 1        |
| A01103 LED Strip Blue                 | LED Strip Blue                  | 1        |
| A01105 LED Strip Warm White           | LED Strip Warm White            | 5        |
| A012 Expansion Board                  | 4 Socket Expansion Board        | 1        |
| A01305 Power Supply                   | Power Supply                    | 1        |
| A01504 Connecting Cable 50CM          | Connecting Cable 50CM           | 1        |
| A01505 Connecting Cable 10CM          | Connecting Cable 10CM           | 4        |
| A01506 Connecting Cable 20CM          | Connecting Cable 20CM           | 2        |
| A01906 Music Module                   | Music Module                    | 1        |
| A1035 High-Brightness Light 15CM-Blue | High-Brightness Light 15CM-Blue | 1        |
| Components                            |                                 |          |

The components needs to be tested in this set is 1\* LED Strip Blue,5\*LED Strip Warm White,1\* High-Brightness Light 15CM-Blue.

Please contact us immediately if any components don't work.

**Section C:** laying out components following the instruction.