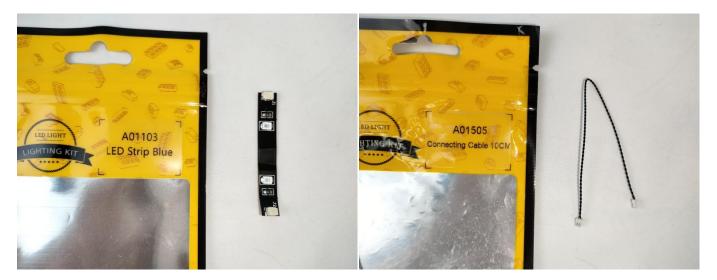

#### Section A: Check the type and quantity of components.

There are 11 bags in this set. The name and quantities of specific components are as shown, please check carefully.

| Label                                 | Content                         | Quantity |
|---------------------------------------|---------------------------------|----------|
| A01025 Light-15CM Cyan                | Light-15CM Cyan                 | 1        |
| A01103 LED Strip Blue                 | LED Strip Blue                  | 1        |
| A01105 LED Strip Warm White           | LED Strip Warm White            | 5        |
| A012 Expansion Board                  | 4 Socket Expansion Board        | 1        |
| A01305 Power Supply                   | Power Supply                    | 1        |
| A01504 Connecting Cable 50CM          | Connecting Cable 50CM           | 1        |
| A01505 Connecting Cable 10CM          | Connecting Cable 10CM           | 4        |
| A01506 Connecting Cable 20CM          | Connecting Cable 20CM           | 2        |
| A01906 Music Module                   | Music Module                    | 1        |
| A1035 High-Brightness Light 15CM-Blue | High-Brightness Light 15CM-Blue | 1        |
| Components                            |                                 |          |

#### **LED strip test:**

Take out the bag labeled "A01103 LED Strip Blue". Take out the LED light bar, connect the USB power cable, turn on the mobile power supply, the light will be on normally, as shown in the figure below.