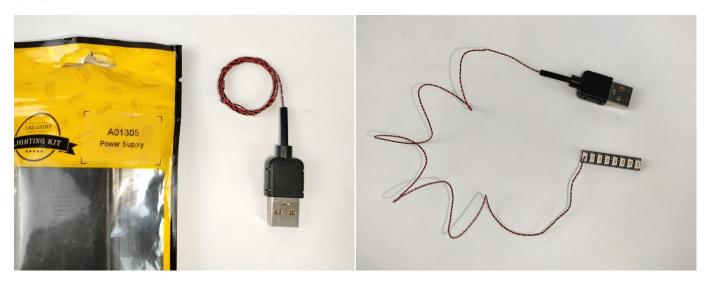

#### **Section A:** Check the type and quantity of components.

There are 10 bags in this set. The name and quantities of specific components are as shown, please check carefully.

| Label                         | Content                  | Quantity |
|-------------------------------|--------------------------|----------|
| A01004 Light-15CM Green       | Light-15CM Green         | 2        |
| A01005 Light-15CM Blue        | Light-15CM Blue          | 2        |
| A01101 LED Strip Red          | LED Strip Red            | 2        |
| A01105 LED Strip Warm White   | LED Strip Warm White     | 1        |
| A012 Expansion Board          | 6 Socket Expansion Board | 1        |
|                               | 8 Socket Expansion Board | 1        |
| A01305 Power Supply           | Power Supply             | 1        |
| A01505 Connecting Cable 10CM  | Connecting Cable 10CM    | 1        |
| A01506 Connecting Cable 20CM  | Connecting Cable 20CM    | 3        |
| A01804 Flash Light-30CM Green | Flash Light-30CM Green   | 4        |
| Components                    |                          |          |

#### Section B: Test that each components is working properly.

We need a structure to test all lights, so take out the bag with label "USB Power Cord" and "Expansion Boards" as follows.

It is worth reminding that our products are all customized. They have a unique way of connecting. The white plug on wire and the socket of the expansion board need to be connected together to transmit power.

The connection method between the USB Power Cord and Expansion Boards is as follows:

The USB Power Cord can be powered by phone chargers, power banks,etc.