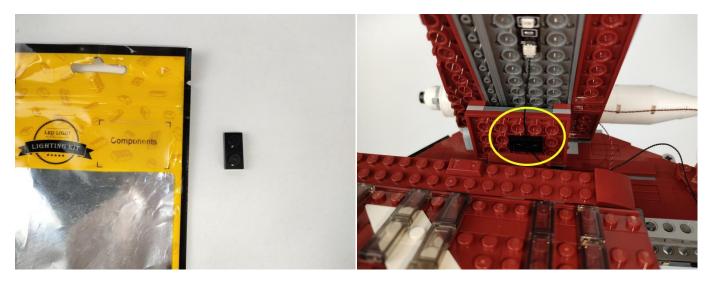

The type of components is indicated by the label on the bag.

**Section B:** Test that each components is working properly.

Each components is made individually so it is necessary to test that each components is working properly to avoid the situation that the lighting does not work.

#### **Section A:** Check the type and quantity of components.

There are 10 bags in this set. The name and quantities of specific components are as shown, please check carefully.

| Label                         | Content                  | Quantity |
|-------------------------------|--------------------------|----------|
| A01004 Light-15CM Green       | Light-15CM Green         | 2        |
| A01005 Light-15CM Blue        | Light-15CM Blue          | 2        |
| A01101 LED Strip Red          | LED Strip Red            | 2        |
| A01105 LED Strip Warm White   | LED Strip Warm White     | 1        |
| A012 Expansion Board          | 6 Socket Expansion Board | 1        |
|                               | 8 Socket Expansion Board | 1        |
| A01305 Power Supply           | Power Supply             | 1        |
| A01505 Connecting Cable 10CM  | Connecting Cable 10CM    | 1        |
| A01506 Connecting Cable 20CM  | Connecting Cable 20CM    | 3        |
| A01804 Flash Light-30CM Green | Flash Light-30CM Green   | 4        |
| Components                    |                          |          |