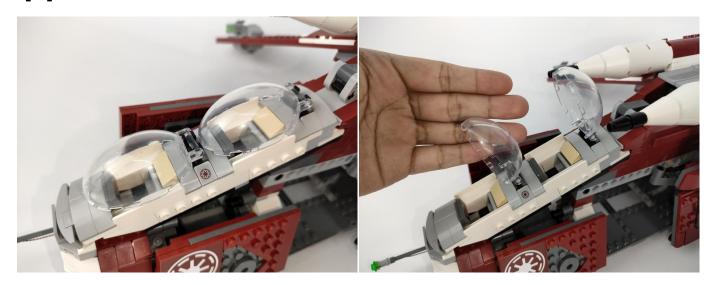

Section C: laying out components following the instruction.

Our material is very small but not fragile, just be reminded that don't to pull the wires too hard. For different people, there may be some installation steps that you can't understand. Please look at the previous and later installation step.

The components needs to be tested in this set is 2\* Light-15CM Blue,2\* LED Strip Red,1\* LED Strip Warm White,4\*Flash Light-30CM Green.

Please contact us immediately if any components don't work.

**Section C:** laying out components following the instruction.