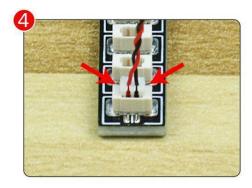

#### Section B: Test that each components is working properly.

We need a structure to test all lights, so take out the bag with label "USB Power Cord" and "Expansion Boards" as follows.

It is worth reminding that our products are all customized. They have a unique way of connecting. The white plug on wire and the socket of the expansion board need to be connected together to transmit power.

Note that on one side of the white plug you can see two very small golden wires that should be connected to the two golden needles in socket of the expansion board.shown as blow.

All our connections between plug and socket are all the same as shown above. So for any such structure with plug and socket, please pay attention to the golden wire of the plug and the golden needle of the socket, they must be touched together.