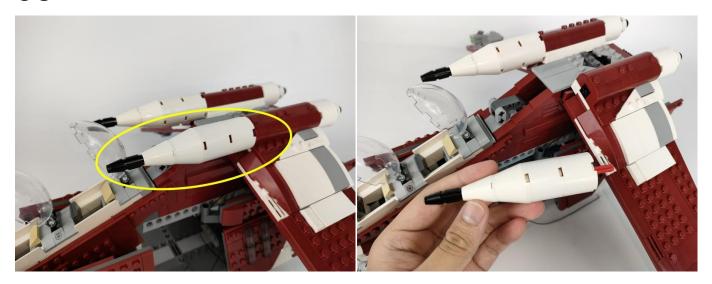

The components needs to be tested in this set is 2\* Light-15CM Blue,2\* LED Strip Red,1\* LED Strip Warm White,4\*Flash Light-30CM Green.

Please contact us immediately if any components don't work.

**Section C:** laying out components following the instruction.