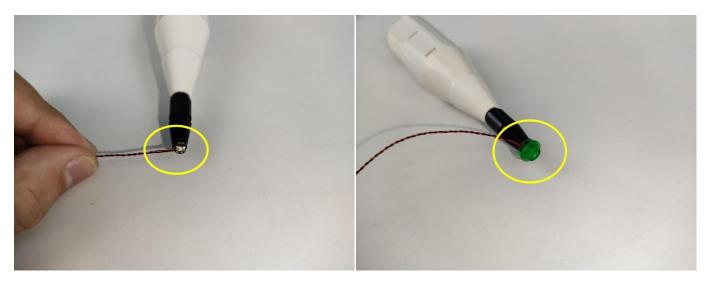

Note that on one side of the white plug you can see two very small golden wires that should be connected to the two golden needles in socket of the expansion board.shown as blow.

All our connections between plug and socket are all the same as shown above. So for any such structure with plug and socket, please pay attention to the golden wire of the plug and the golden needle of the socket, they must be touched together.