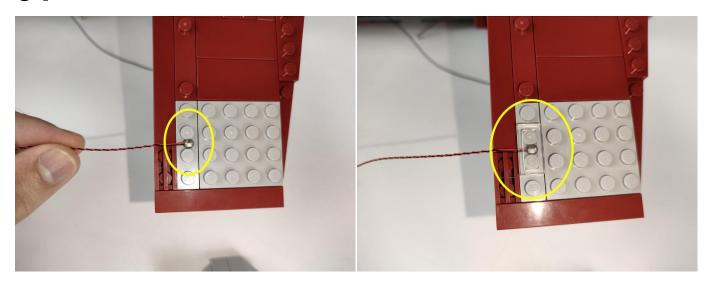

#### Section B: Test that each components is working properly.

We need a structure to test all lights, so take out the bag with label "USB Power Cord" and "Expansion Boards" as follows.

It is worth reminding that our products are all customized. They have a unique way of connecting. The white plug on wire and the socket of the expansion board need to be connected together to transmit power.

Note that on one side of the white plug you can see two very small golden wires that should be connected to the two golden needles in socket of the expansion board.shown as blow.

All our connections between plug and socket are all the same as shown above. So for any such structure with plug and socket, please pay attention to the golden wire of the plug and the golden needle of the socket, they must be touched together.