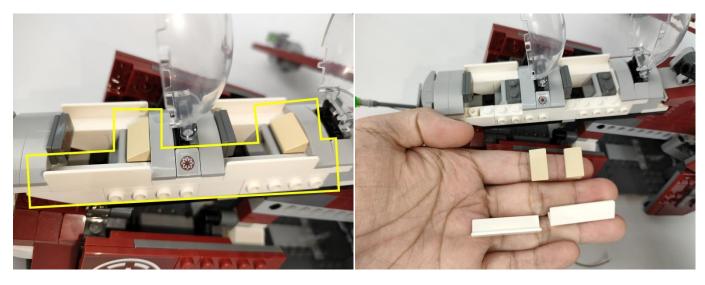

Section C: laying out components following the instruction.

Our material is very small but not fragile, just be reminded that don't to pull the wires too hard. For different people, there may be some installation steps that you can't understand. Please look at the previous and later installation step.

The components needs to be tested in this set is 2\* Light-15CM Blue,2\* LED Strip Red,1\* LED Strip Warm White,4\*Flash Light-30CM Green.

Please contact us immediately if any components don't work.

**Section C:** laying out components following the instruction.