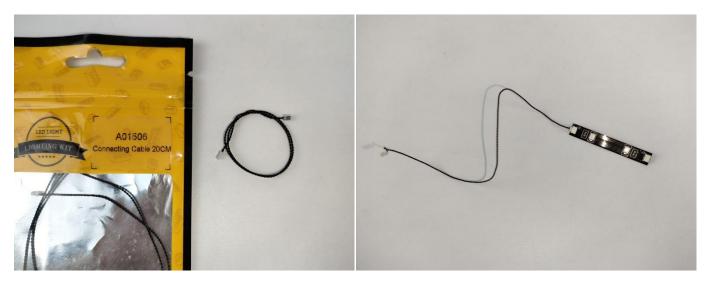

#### **Section A:** Check the type and quantity of components.

There are 10 bags in this set. The name and quantities of specific components are as shown, please check carefully.

| Label                         | Content                  | Quantity |
|-------------------------------|--------------------------|----------|
| A01004 Light-15CM Green       | Light-15CM Green         | 2        |
| A01005 Light-15CM Blue        | Light-15CM Blue          | 2        |
| A01101 LED Strip Red          | LED Strip Red            | 2        |
| A01105 LED Strip Warm White   | LED Strip Warm White     | 1        |
| A012 Expansion Board          | 6 Socket Expansion Board | 1        |
|                               | 8 Socket Expansion Board | 1        |
| A01305 Power Supply           | Power Supply             | 1        |
| A01505 Connecting Cable 10CM  | Connecting Cable 10CM    | 1        |
| A01506 Connecting Cable 20CM  | Connecting Cable 20CM    | 3        |
| A01804 Flash Light-30CM Green | Flash Light-30CM Green   | 4        |
| Components                    |                          |          |

#### **LED strip test:**

Take out the bag labeled "A01105 LED Strip Warm White". Take out the LED light bar, connect the USB power cable, turn on the mobile power supply, the light will be on normally, as shown in the figure below.