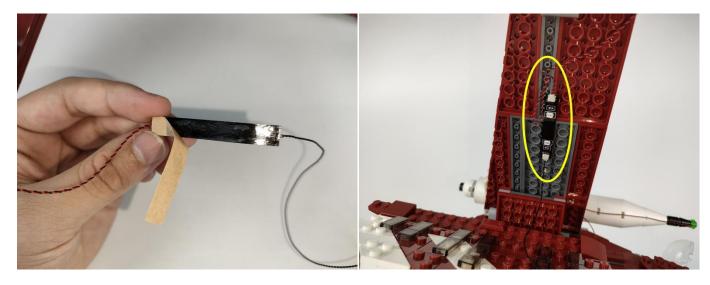

#### USB connectors to connect devices

This instruction will use the power bank as power supply . The test structure is shown as follow. All lamp in this set will be tested by this structure.

When we test "A01004 Light-15CM Green" particles, Take out the bag labelled "A01004 Light-15CM Green". Take out one of the light and connect it to the socket. Turn on the power bank, the light will turn on normally as shown below.