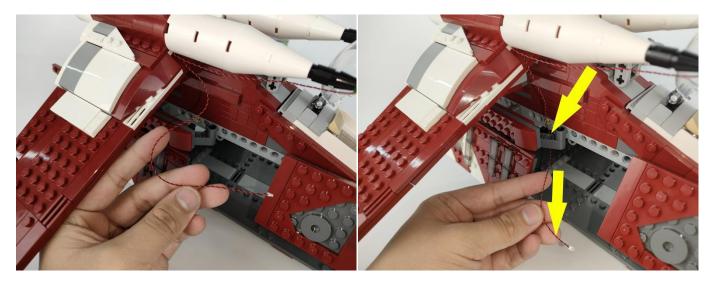

105 LED Strip Warm White". Take out the LED light bar, connect the USB power cable, turn on the mobile power supply, the light will be on normally, as shown in the figure below.



The components needs to be tested in this set is 2\* Light-15CM Blue,2\* LED Strip Red,1\* LED Strip Warm White,4\*Flash Light-30CM Green.

Please contact us immediately if any components don't work.

**Section C:** laying out components following the instruction.







#### Tips

The plate without slit:



The plate with slit:



The slit on the the plate round 1X1 are hand-made to avoid squeeze the wire and cause short circuit and abnormalheat during installation.

















#### 







# 













# 







## 







#### 









#### 







#### 







## 







## 













#### 







# 







#### 







## 







#### 









Good job, you've done all the installation steps, power it up and enjoy your work.



The battery box can also power the set. If it is necessary to change the power supply, prepare three AAA batteries, install them in the battery box, turn on the switch on the battery box, remove the plug of the USB Power Cable from the socket of the expansion board, plug the plug of the battery box to the same socket in the expansion board to power the suit as well.

#### **THANKS**