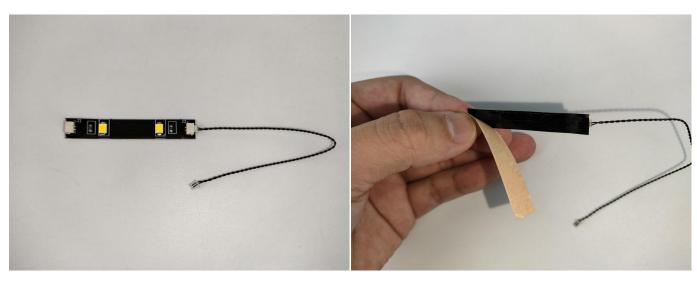

#### **LED strip test:**

Take out the bag labeled "A01105 LED Strip Warm White". Take out the LED light bar, connect the USB power cable, turn on the mobile power supply, the light will be on normally, as shown in the figure below.