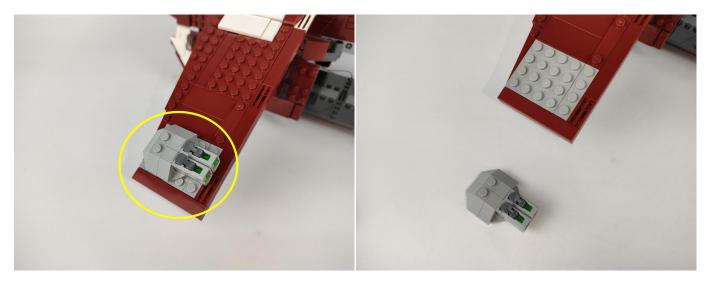

D Strip Warm White". Take out the LED light bar, connect the USB power cable, turn on the mobile power supply, the light will be on normally, as shown in the figure below.



The components needs to be tested in this set is 2\* Light-15CM Blue,2\* LED Strip Red,1\* LED Strip Warm White,4\*Flash Light-30CM Green.

Please contact us immediately if any components don't work.

**Section C:** laying out components following the instruction.







#### Tips

The plate without slit:



The plate with slit:



The slit on the the plate round 1X1 are hand-made to avoid squeeze the wire and cause short circuit and abnormalheat during installation.

















#### 







# 













# 







## 







#### 









#### 







#### 







## 







## 













#### 







# 







#### 







## 







#### 









Good job, you've done all the installation steps, power it up and enjoy your work.



The battery box can also power the set. If it is necessary to change the power supply, prepare three AAA batteries, install them in the battery box, turn on the switch on the battery box, remove the plug of the USB Power Cable from the socket of the expansion board, plug the plug of the battery box to the same socket in the expansion board to power the suit as well.

#### **THANKS**