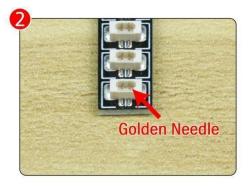

Note that on one side of the white plug you can see two very small golden wires that should be connected to the two golden needles in socket of the expansion board.shown as blow.

All our connections between plug and socket are all the same as shown above. So for any such structure with plug and socket, please pay attention to the golden wire of the plug and the golden needle of the socket, they must be touched together.