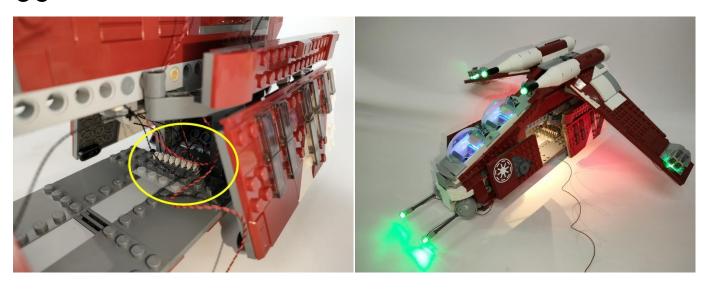

#### 

Good job, you've done all the installation steps, power it up and enjoy your work.

The battery box can also power the set. If it is necessary to change the power supply, prepare three AAA batteries, install them in the battery box, turn on the switch on the battery box, remove the plug of the USB Power Cable from the socket of the expansion board, plug the plug of the battery box to the same socket in the expansion board to power the suit as well.