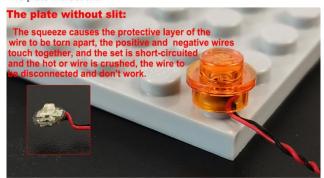

#### Tips

The plate without slit:

The plate with slit:

The slit on the the plate round 1X1 are hand-made to avoid squeeze the wire and cause short circuit and abnormalheat during installation.