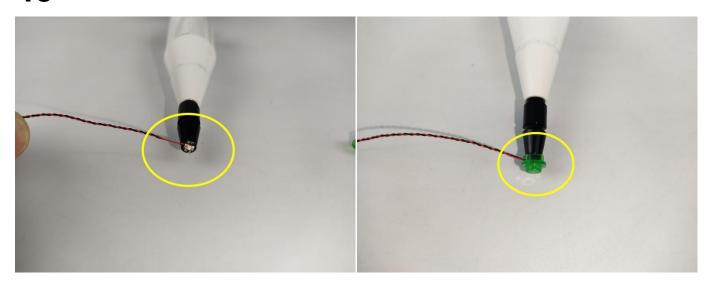

Note that on one side of the white plug you can see two very small golden wires that should be connected to the two golden needles in socket of the expansion board.shown as blow.

All our connections between plug and socket are all the same as shown above. So for any such structure with plug and socket, please pay attention to the golden wire of the plug and the golden needle of the socket, they must be touched together.