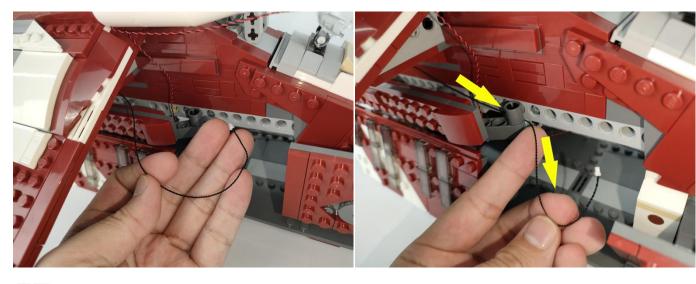

Section C: laying out components following the instruction.

Our material is very small but not fragile, just be reminded that don't to pull the wires too hard. For different people, there may be some installation steps that you can't understand. Please look at the previous and later installation step.

#### Tips

The plate without slit:

The plate with slit:

The slit on the the plate round 1X1 are hand-made to avoid squeeze the wire and cause short circuit and abnormalheat during installation.