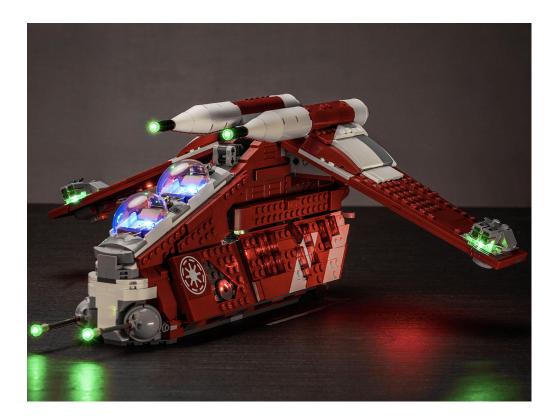

#### 

Good job, you've done all the installation steps, power it up and enjoy your work.

The battery box can also power the set. If it is necessary to change the power supply, prepare three AAA batteries, install them in the battery box, turn on the switch on the battery box, remove the plug of the USB Power Cable from the socket of the expansion board, plug the plug of the battery box to the same socket in the expansion board to power the suit as well.