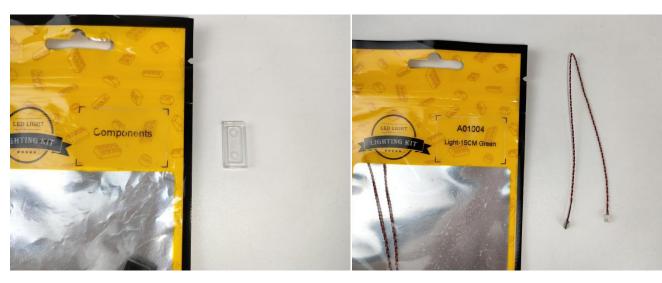

#### **Section A:** Check the type and quantity of components.

There are 10 bags in this set. The name and quantities of specific components are as shown, please check carefully.

| Label                         | Content                  | Quantity |
|-------------------------------|--------------------------|----------|
| A01004 Light-15CM Green       | Light-15CM Green         | 2        |
| A01005 Light-15CM Blue        | Light-15CM Blue          | 2        |
| A01101 LED Strip Red          | LED Strip Red            | 2        |
| A01105 LED Strip Warm White   | LED Strip Warm White     | 1        |
| A012 Expansion Board          | 6 Socket Expansion Board | 1        |
|                               | 8 Socket Expansion Board | 1        |
| A01305 Power Supply           | Power Supply             | 1        |
| A01505 Connecting Cable 10CM  | Connecting Cable 10CM    | 1        |
| A01506 Connecting Cable 20CM  | Connecting Cable 20CM    | 3        |
| A01804 Flash Light-30CM Green | Flash Light-30CM Green   | 4        |
| Components                    |                          |          |