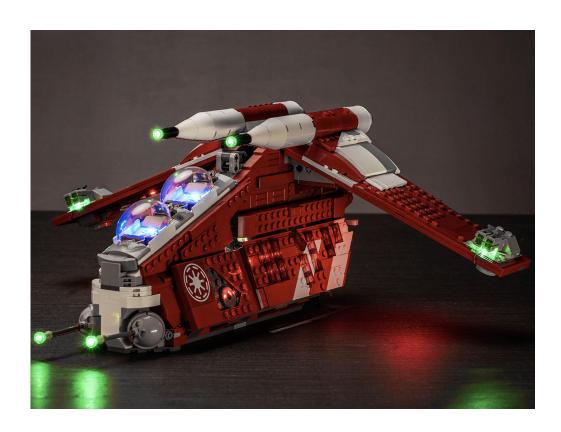

#### 75354 Coruscant Guard Gunship P53401

• Installation requires a lot of patience and great observation that your LEGO bricks will come alive when you get this finished. The bricks with lighting as below, so make sure you're ready and let's get started.

#### 

Good job, you've done all the installation steps, power it up and enjoy your work.

The battery box can also power the set. If it is necessary to change the power supply, prepare three AAA batteries, install them in the battery box, turn on the switch on the battery box, remove the plug of the USB Power Cable from the socket of the expansion board, plug the plug of the battery box to the same socket in the expansion board to power the suit as well.