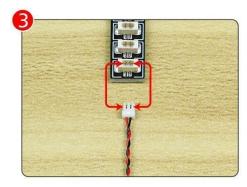

#### Section B: Test that each components is working properly.

We need a structure to test all lights, so take out the bag with label "USB Power Cord" and "Expansion Boards" as follows.

It is worth reminding that our products are all customized. They have a unique way of connecting. The white plug on wire and the socket of the expansion board need to be connected together to transmit power.

Note that on one side of the white plug you can see two very small golden wires that should be connected to the two golden needles in socket of the expansion board.shown as blow.

All our connections between plug and socket are all the same as shown above. So for any such structure with plug and socket, please pay attention to the golden wire of the plug and the golden needle of the socket, they must be touched together.