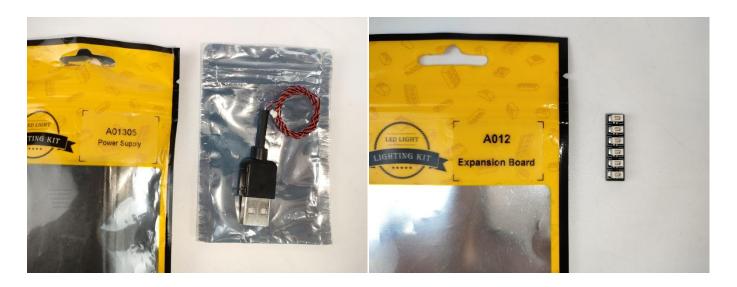

#### **Section A:** Check the type and quantity of components.

There are 10 bags in this set. The name and quantities of specific components are as shown, please check carefully.

| Label                         | Content                  | Quantity |
|-------------------------------|--------------------------|----------|
| A01004 Light-15CM Green       | Light-15CM Green         | 2        |
| A01005 Light-15CM Blue        | Light-15CM Blue          | 2        |
| A01101 LED Strip Red          | LED Strip Red            | 2        |
| A01105 LED Strip Warm White   | LED Strip Warm White     | 1        |
| A012 Expansion Board          | 6 Socket Expansion Board | 1        |
|                               | 8 Socket Expansion Board | 1        |
| A01305 Power Supply           | Power Supply             | 1        |
| A01505 Connecting Cable 10CM  | Connecting Cable 10CM    | 1        |
| A01506 Connecting Cable 20CM  | Connecting Cable 20CM    | 3        |
| A01804 Flash Light-30CM Green | Flash Light-30CM Green   | 4        |
| Components                    |                          |          |