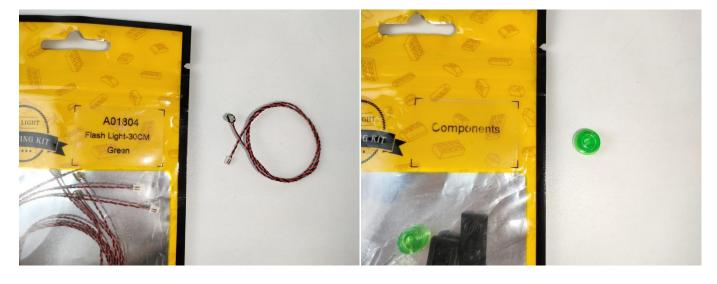

#### **Section A:** Check the type and quantity of components.

There are 10 bags in this set. The name and quantities of specific components are as shown, please check carefully.

| Label                         | Content                  | Quantity |
|-------------------------------|--------------------------|----------|
| A01004 Light-15CM Green       | Light-15CM Green         | 2        |
| A01005 Light-15CM Blue        | Light-15CM Blue          | 2        |
| A01101 LED Strip Red          | LED Strip Red            | 2        |
| A01105 LED Strip Warm White   | LED Strip Warm White     | 1        |
| A012 Expansion Board          | 6 Socket Expansion Board | 1        |
|                               | 8 Socket Expansion Board | 1        |
| A01305 Power Supply           | Power Supply             | 1        |
| A01505 Connecting Cable 10CM  | Connecting Cable 10CM    | 1        |
| A01506 Connecting Cable 20CM  | Connecting Cable 20CM    | 3        |
| A01804 Flash Light-30CM Green | Flash Light-30CM Green   | 4        |
| Components                    |                          |          |