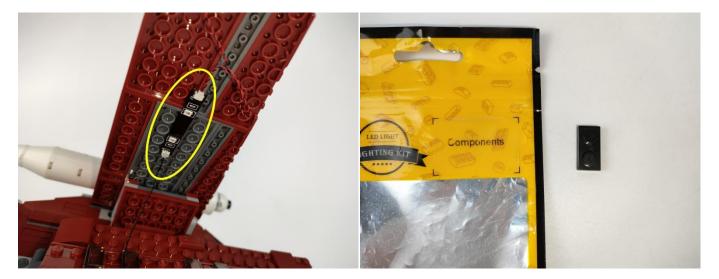

The components needs to be tested in this set is 2\* Light-15CM Blue,2\* LED Strip Red,1\* LED Strip Warm White,4\*Flash Light-30CM Green.

Please contact us immediately if any components don't work.

**Section C:** laying out components following the instruction.