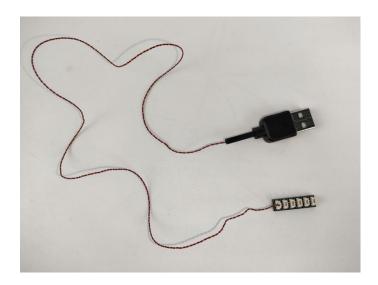

The connection method between the USB Power Cord and Expansion Boards is as follows:

The USB Power Cord can be powered by phone chargers, power banks,etc.

#### USB connectors to connect devices

This instruction will use the power bank as power supply . The test structure is shown as follow. All lamp in this set will be tested by this structure.

When we test "A01004 Light-15CM Green" particles, Take out the bag labelled "A01004 Light-15CM Green". Take out one of the light and connect it to the socket. Turn on the power bank, the light will turn on normally as shown below.