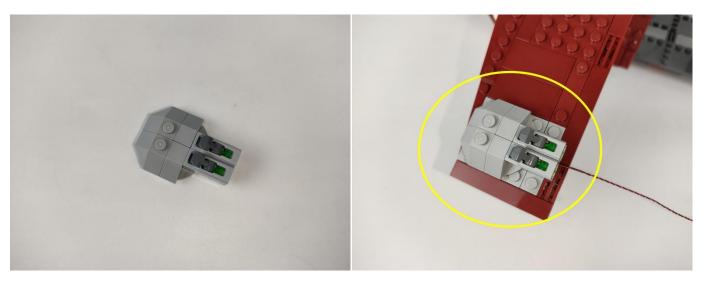

#### Tips

The plate without slit:

The plate with slit:

The slit on the the plate round 1X1 are hand-made to avoid squeeze the wire and cause short circuit and abnormalheat during installation.