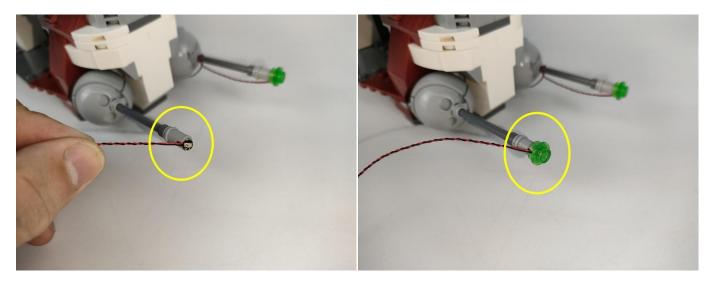

Section C: laying out components following the instruction.

Our material is very small but not fragile, just be reminded that don't to pull the wires too hard. For different people, there may be some installation steps that you can't understand. Please look at the previous and later installation step.

#### Tips

The plate without slit:

The plate with slit:

The slit on the the plate round 1X1 are hand-made to avoid squeeze the wire and cause short circuit and abnormalheat during installation.