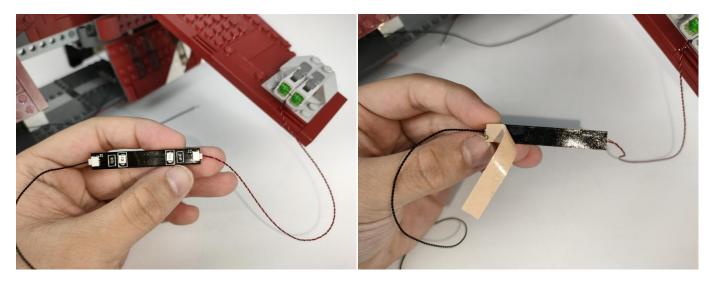

#### **LED strip test:**

Take out the bag labeled "A01105 LED Strip Warm White". Take out the LED light bar, connect the USB power cable, turn on the mobile power supply, the light will be on normally, as shown in the figure below.