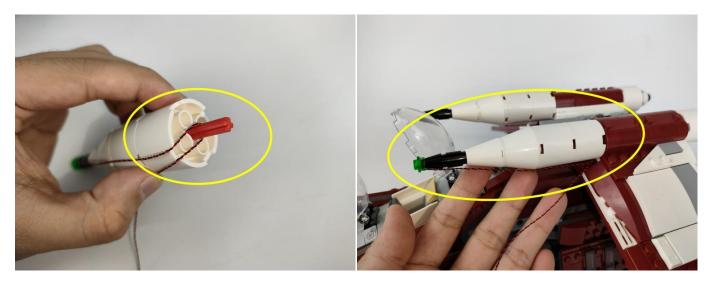

The components needs to be tested in this set is 2\* Light-15CM Blue,2\* LED Strip Red,1\* LED Strip Warm White,4\*Flash Light-30CM Green.

Please contact us immediately if any components don't work.

**Section C:** laying out components following the instruction.