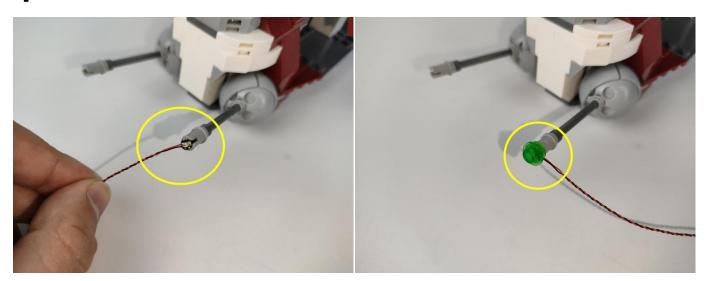

Section C: laying out components following the instruction.

Our material is very small but not fragile, just be reminded that don't to pull the wires too hard. For different people, there may be some installation steps that you can't understand. Please look at the previous and later installation step.