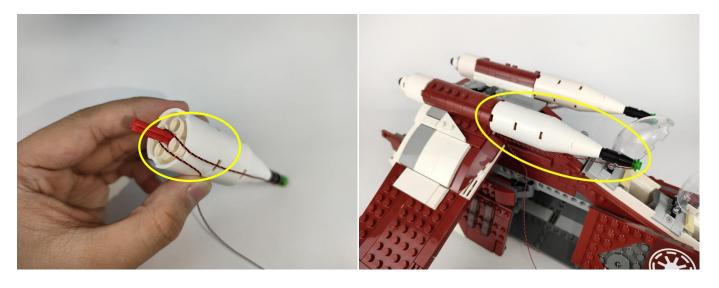

01105 LED Strip Warm White". Take out the LED light bar, connect the USB power cable, turn on the mobile power supply, the light will be on normally, as shown in the figure below.



The components needs to be tested in this set is 2\* Light-15CM Blue,2\* LED Strip Red,1\* LED Strip Warm White,4\*Flash Light-30CM Green.

Please contact us immediately if any components don't work.

**Section C:** laying out components following the instruction.







#### Tips

The plate without slit:



The plate with slit:



The slit on the the plate round 1X1 are hand-made to avoid squeeze the wire and cause short circuit and abnormalheat during installation.

















#### 







# 













# 







## 







#### 









#### 







#### 







## 







## 













#### 







# 







#### 







## 







#### 









Good job, you've done all the installation steps, power it up and enjoy your work.



The battery box can also power the set. If it is necessary to change the power supply, prepare three AAA batteries, install them in the battery box, turn on the switch on the battery box, remove the plug of the USB Power Cable from the socket of the expansion board, plug the plug of the battery box to the same socket in the expansion board to power the suit as well.

#### **THANKS**