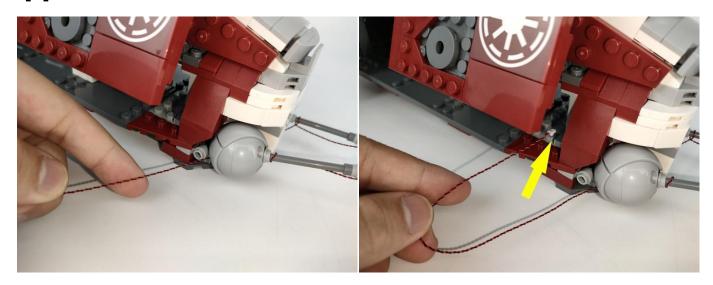

Section C: laying out components following the instruction.

Our material is very small but not fragile, just be reminded that don't to pull the wires too hard. For different people, there may be some installation steps that you can't understand. Please look at the previous and later installation step.

The components needs to be tested in this set is 2\* Light-15CM Blue,2\* LED Strip Red,1\* LED Strip Warm White,4\*Flash Light-30CM Green.

Please contact us immediately if any components don't work.

**Section C:** laying out components following the instruction.