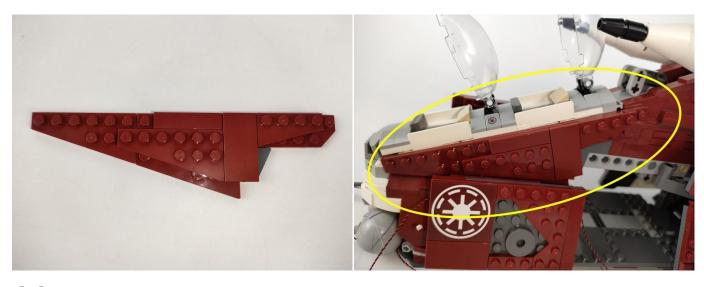

#### 

# 

## 

#### 

Good job, you've done all the installation steps, power it up and enjoy your work.

The battery box can also power the set. If it is necessary to change the power supply, prepare three AAA batteries, install them in the battery box, turn on the switch on the battery box, remove the plug of the USB Power Cable from the socket of the expansion board, plug the plug of the battery box to the same socket in the expansion board to power the suit as well.