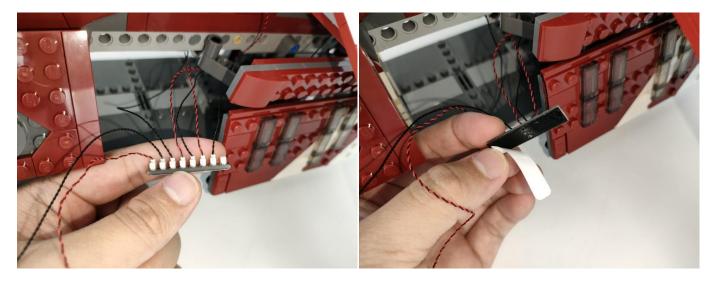

Note that on one side of the white plug you can see two very small golden wires that should be connected to the two golden needles in socket of the expansion board.shown as blow.

All our connections between plug and socket are all the same as shown above. So for any such structure with plug and socket, please pay attention to the golden wire of the plug and the golden needle of the socket, they must be touched together.

#### Tips

The plate without slit:

The plate with slit:

The slit on the the plate round 1X1 are hand-made to avoid squeeze the wire and cause short circuit and abnormalheat during installation.