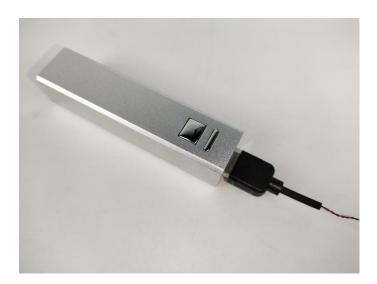

#### 

Good job, you've done all the installation steps, power it up and enjoy your work.

The battery box can also power the set. If it is necessary to change the power supply, prepare three AAA batteries, install them in the battery box, turn on the switch on the battery box, remove the plug of the USB Power Cable from the socket of the expansion board, plug the plug of the battery box to the same socket in the expansion board to power the suit as well.