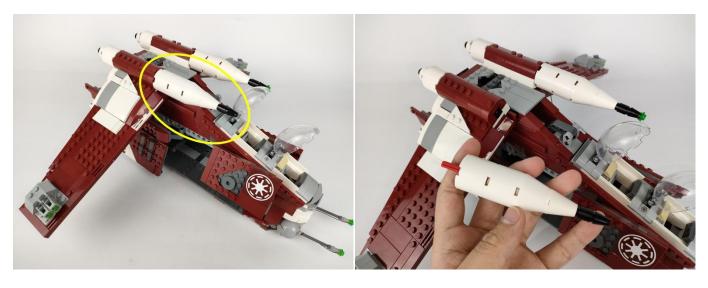

ag labeled "A01105 LED Strip Warm White". Take out the LED light bar, connect the USB power cable, turn on the mobile power supply, the light will be on normally, as shown in the figure below.



The components needs to be tested in this set is 2\* Light-15CM Blue,2\* LED Strip Red,1\* LED Strip Warm White,4\*Flash Light-30CM Green.

Please contact us immediately if any components don't work.

**Section C:** laying out components following the instruction.







#### Tips

The plate without slit:



The plate with slit:



The slit on the the plate round 1X1 are hand-made to avoid squeeze the wire and cause short circuit and abnormalheat during installation.

















#### 







# 













# 







## 







#### 









#### 







#### 







## 







## 













#### 







# 







#### 







## 







#### 









Good job, you've done all the installation steps, power it up and enjoy your work.



The battery box can also power the set. If it is necessary to change the power supply, prepare three AAA batteries, install them in the battery box, turn on the switch on the battery box, remove the plug of the USB Power Cable from the socket of the expansion board, plug the plug of the battery box to the same socket in the expansion board to power the suit as well.

#### **THANKS**