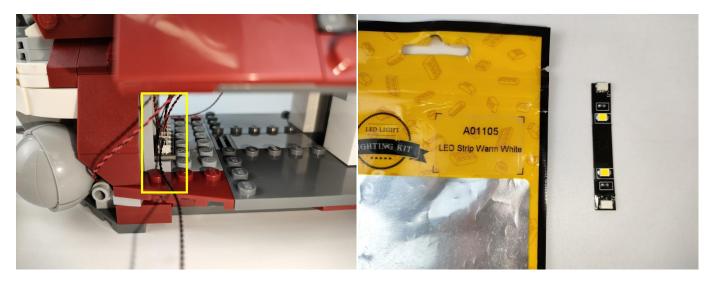

#### **LED strip test:**

Take out the bag labeled "A01105 LED Strip Warm White". Take out the LED light bar, connect the USB power cable, turn on the mobile power supply, the light will be on normally, as shown in the figure below.

#### **Section A:** Check the type and quantity of components.

There are 10 bags in this set. The name and quantities of specific components are as shown, please check carefully.

| Label                         | Content                  | Quantity |
|-------------------------------|--------------------------|----------|
| A01004 Light-15CM Green       | Light-15CM Green         | 2        |
| A01005 Light-15CM Blue        | Light-15CM Blue          | 2        |
| A01101 LED Strip Red          | LED Strip Red            | 2        |
| A01105 LED Strip Warm White   | LED Strip Warm White     | 1        |
| A012 Expansion Board          | 6 Socket Expansion Board | 1        |
|                               | 8 Socket Expansion Board | 1        |
| A01305 Power Supply           | Power Supply             | 1        |
| A01505 Connecting Cable 10CM  | Connecting Cable 10CM    | 1        |
| A01506 Connecting Cable 20CM  | Connecting Cable 20CM    | 3        |
| A01804 Flash Light-30CM Green | Flash Light-30CM Green   | 4        |
| Components                    |                          |          |