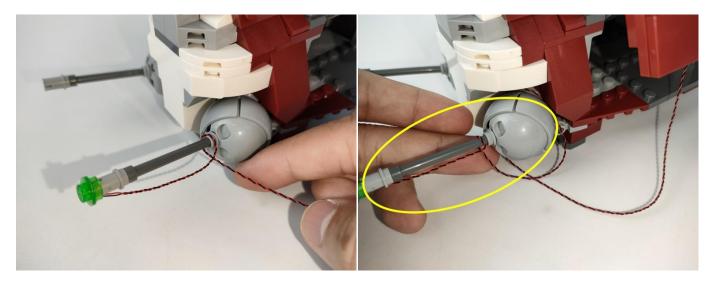

Section C: laying out components following the instruction.

Our material is very small but not fragile, just be reminded that don't to pull the wires too hard. For different people, there may be some installation steps that you can't understand. Please look at the previous and later installation step.