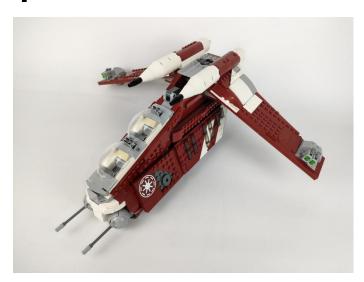

#### 75354 Coruscant Guard Gunship P53401

• Installation requires a lot of patience and great observation that your LEGO bricks will come alive when you get this finished. The bricks with lighting as below, so make sure you're ready and let's get started.