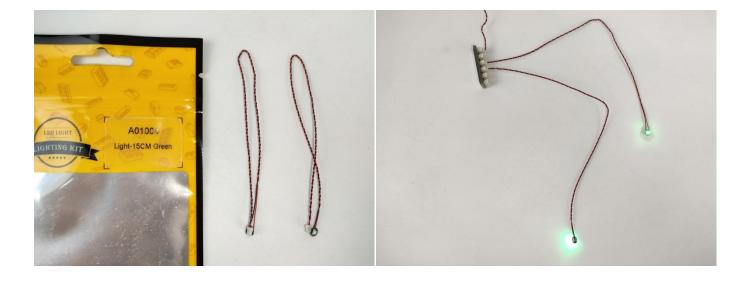

#### USB connectors to connect devices

This instruction will use the power bank as power supply . The test structure is shown as follow. All lamp in this set will be tested by this structure.

When we test "A01004 Light-15CM Green" particles, Take out the bag labelled "A01004 Light-15CM Green". Take out one of the light and connect it to the socket. Turn on the power bank, the light will turn on normally as shown below.