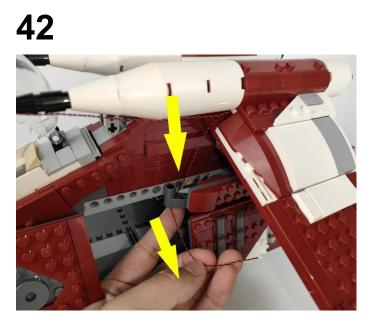

bag labeled "A01105 LED Strip Warm White". Take out the LED light bar, connect the USB power cable, turn on the mobile power supply, the light will be on normally, as shown in the figure below.



The components needs to be tested in this set is 2\* Light-15CM Blue,2\* LED Strip Red,1\* LED Strip Warm White,4\*Flash Light-30CM Green.

Please contact us immediately if any components don't work.

**Section C:** laying out components following the instruction.







#### Tips

The plate without slit:



The plate with slit:



The slit on the the plate round 1X1 are hand-made to avoid squeeze the wire and cause short circuit and abnormalheat during installation.

















#### 







# 













# 







## 







#### 









#### 







#### 







## 







## 













#### 







# 







#### 







## 







#### 









Good job, you've done all the installation steps, power it up and enjoy your work.



The battery box can also power the set. If it is necessary to change the power supply, prepare three AAA batteries, install them in the battery box, turn on the switch on the battery box, remove the plug of the USB Power Cable from the socket of the expansion board, plug the plug of the battery box to the same socket in the expansion board to power the suit as well.

#### **THANKS**