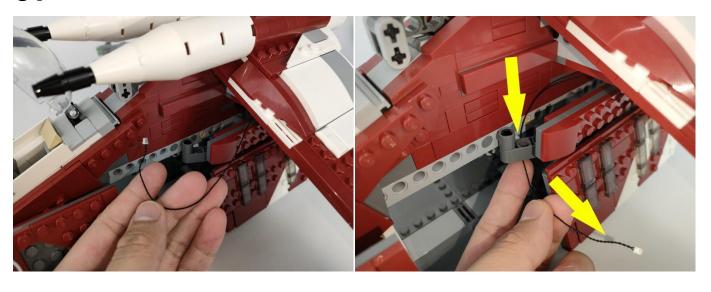

Section C: laying out components following the instruction.

Our material is very small but not fragile, just be reminded that don't to pull the wires too hard. For different people, there may be some installation steps that you can't understand. Please look at the previous and later installation step.