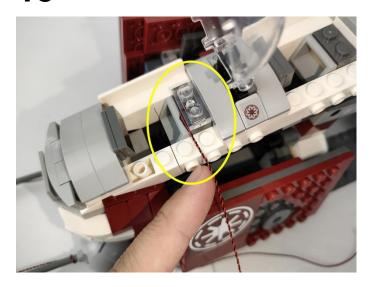

Note that on one side of the white plug you can see two very small golden wires that should be connected to the two golden needles in socket of the expansion board.shown as blow.

All our connections between plug and socket are all the same as shown above. So for any such structure with plug and socket, please pay attention to the golden wire of the plug and the golden needle of the socket, they must be touched together.