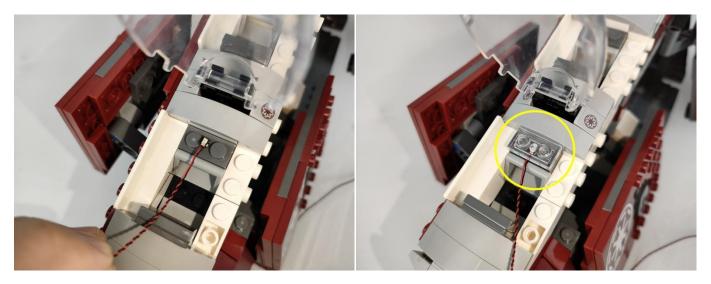

#### Section B: Test that each components is working properly.

We need a structure to test all lights, so take out the bag with label "USB Power Cord" and "Expansion Boards" as follows.

It is worth reminding that our products are all customized. They have a unique way of connecting. The white plug on wire and the socket of the expansion board need to be connected together to transmit power.

Note that on one side of the white plug you can see two very small golden wires that should be connected to the two golden needles in socket of the expansion board.shown as blow.

All our connections between plug and socket are all the same as shown above. So for any such structure with plug and socket, please pay attention to the golden wire of the plug and the golden needle of the socket, they must be touched together.

The connection method between the USB Power Cord and Expansion Boards is as follows:

The USB Power Cord can be powered by phone chargers, power banks,etc.