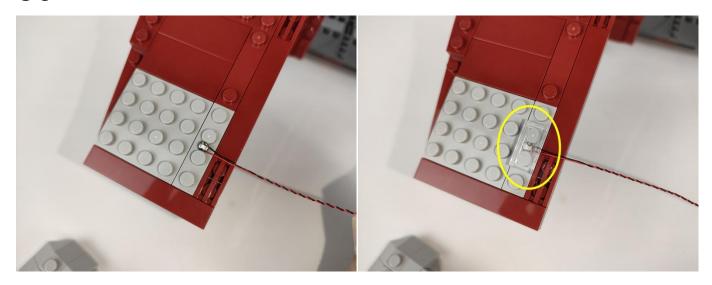

#### Tips

The plate without slit:

The plate with slit:

The slit on the the plate round 1X1 are hand-made to avoid squeeze the wire and cause short circuit and abnormalheat during installation.