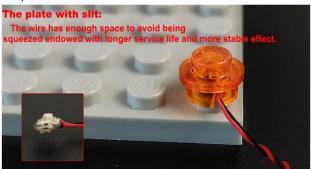

#### Tips

The plate without slit:

The plate with slit:

The slit on the the plate round 1X1 are hand-made to avoid squeeze the wire and cause short circuit and abnormalheat during installation.