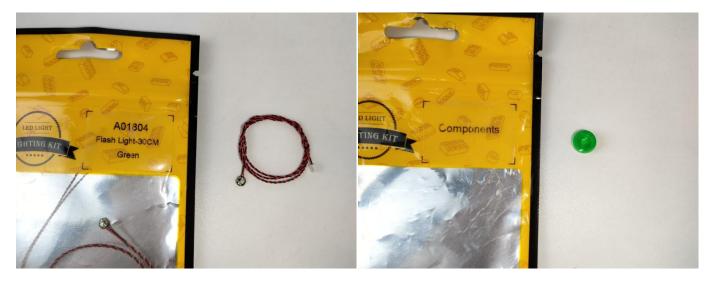

#### **Section A:** Check the type and quantity of components.

There are 10 bags in this set. The name and quantities of specific components are as shown, please check carefully.

| Label                         | Content                  | Quantity |
|-------------------------------|--------------------------|----------|
| A01004 Light-15CM Green       | Light-15CM Green         | 2        |
| A01005 Light-15CM Blue        | Light-15CM Blue          | 2        |
| A01101 LED Strip Red          | LED Strip Red            | 2        |
| A01105 LED Strip Warm White   | LED Strip Warm White     | 1        |
| A012 Expansion Board          | 6 Socket Expansion Board | 1        |
|                               | 8 Socket Expansion Board | 1        |
| A01305 Power Supply           | Power Supply             | 1        |
| A01505 Connecting Cable 10CM  | Connecting Cable 10CM    | 1        |
| A01506 Connecting Cable 20CM  | Connecting Cable 20CM    | 3        |
| A01804 Flash Light-30CM Green | Flash Light-30CM Green   | 4        |
| Components                    |                          |          |