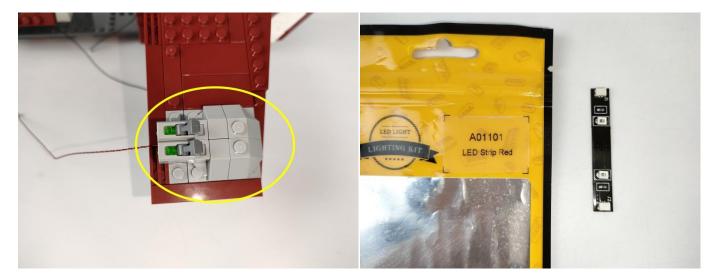

#### **Section A:** Check the type and quantity of components.

There are 10 bags in this set. The name and quantities of specific components are as shown, please check carefully.

| Label                         | Content                  | Quantity |
|-------------------------------|--------------------------|----------|
| A01004 Light-15CM Green       | Light-15CM Green         | 2        |
| A01005 Light-15CM Blue        | Light-15CM Blue          | 2        |
| A01101 LED Strip Red          | LED Strip Red            | 2        |
| A01105 LED Strip Warm White   | LED Strip Warm White     | 1        |
| A012 Expansion Board          | 6 Socket Expansion Board | 1        |
|                               | 8 Socket Expansion Board | 1        |
| A01305 Power Supply           | Power Supply             | 1        |
| A01505 Connecting Cable 10CM  | Connecting Cable 10CM    | 1        |
| A01506 Connecting Cable 20CM  | Connecting Cable 20CM    | 3        |
| A01804 Flash Light-30CM Green | Flash Light-30CM Green   | 4        |
| Components                    |                          |          |

#### USB connectors to connect devices

This instruction will use the power bank as power supply . The test structure is shown as follow. All lamp in this set will be tested by this structure.

When we test "A01004 Light-15CM Green" particles, Take out the bag labelled "A01004 Light-15CM Green". Take out one of the light and connect it to the socket. Turn on the power bank, the light will turn on normally as shown below.