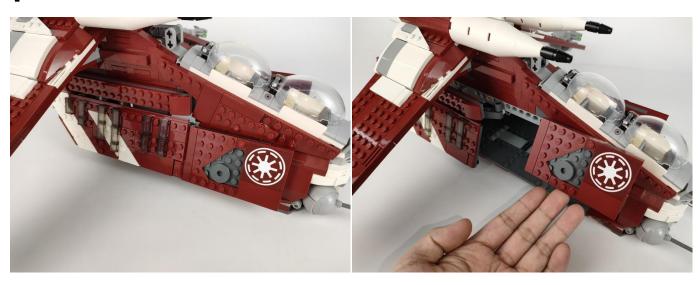

#### 

Good job, you've done all the installation steps, power it up and enjoy your work.

The battery box can also power the set. If it is necessary to change the power supply, prepare three AAA batteries, install them in the battery box, turn on the switch on the battery box, remove the plug of the USB Power Cable from the socket of the expansion board, plug the plug of the battery box to the same socket in the expansion board to power the suit as well.