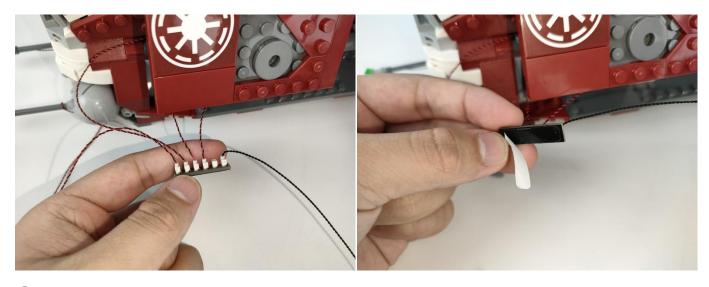

Section C: laying out components following the instruction.

Our material is very small but not fragile, just be reminded that don't to pull the wires too hard. For different people, there may be some installation steps that you can't understand. Please look at the previous and later installation step.

#### Tips

The plate without slit:

The plate with slit:

The slit on the the plate round 1X1 are hand-made to avoid squeeze the wire and cause short circuit and abnormalheat during installation.