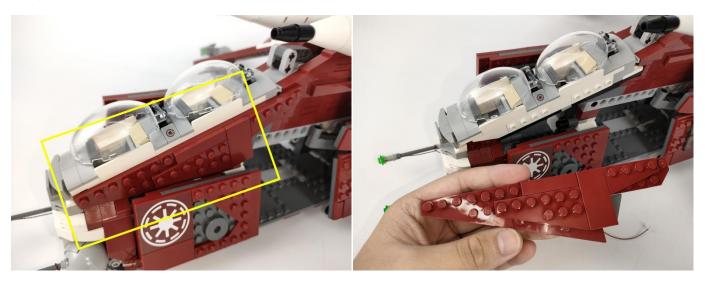

Section C: laying out components following the instruction.

Our material is very small but not fragile, just be reminded that don't to pull the wires too hard. For different people, there may be some installation steps that you can't understand. Please look at the previous and later installation step.

The components needs to be tested in this set is 2\* Light-15CM Blue,2\* LED Strip Red,1\* LED Strip Warm White,4\*Flash Light-30CM Green.

Please contact us immediately if any components don't work.

**Section C:** laying out components following the instruction.