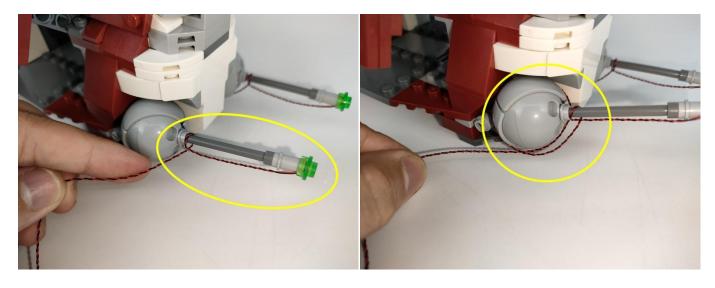

Section C: laying out components following the instruction.

Our material is very small but not fragile, just be reminded that don't to pull the wires too hard. For different people, there may be some installation steps that you can't understand. Please look at the previous and later installation step.

#### Tips

The plate without slit:

The plate with slit:

The slit on the the plate round 1X1 are hand-made to avoid squeeze the wire and cause short circuit and abnormalheat during installation.