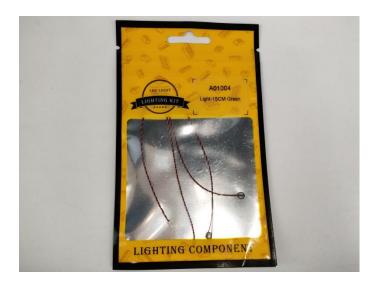

#### **Section A:** Check the type and quantity of components.

There are 10 bags in this set. The name and quantities of specific components are as shown, please check carefully.

| Label                         | Content                  | Quantity |
|-------------------------------|--------------------------|----------|
| A01004 Light-15CM Green       | Light-15CM Green         | 2        |
| A01005 Light-15CM Blue        | Light-15CM Blue          | 2        |
| A01101 LED Strip Red          | LED Strip Red            | 2        |
| A01105 LED Strip Warm White   | LED Strip Warm White     | 1        |
| A012 Expansion Board          | 6 Socket Expansion Board | 1        |
|                               | 8 Socket Expansion Board | 1        |
| A01305 Power Supply           | Power Supply             | 1        |
| A01505 Connecting Cable 10CM  | Connecting Cable 10CM    | 1        |
| A01506 Connecting Cable 20CM  | Connecting Cable 20CM    | 3        |
| A01804 Flash Light-30CM Green | Flash Light-30CM Green   | 4        |
| Components                    |                          |          |