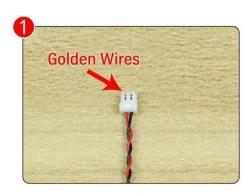

#### Section B: Test that each components is working properly.

We need a structure to test all lights, so take out the bag with label "USB Power Cord" and "Expansion Boards" as follows.

It is worth reminding that our products are all customized. They have a unique way of connecting. The white plug on wire and the socket of the expansion board need to be connected together to transmit power.

Note that on one side of the white plug you can see two very small golden wires that should be connected to the two golden needles in socket of the expansion board.shown as blow.

All our connections between plug and socket are all the same as shown above. So for any such structure with plug and socket, please pay attention to the golden wire of the plug and the golden needle of the socket, they must be touched together.