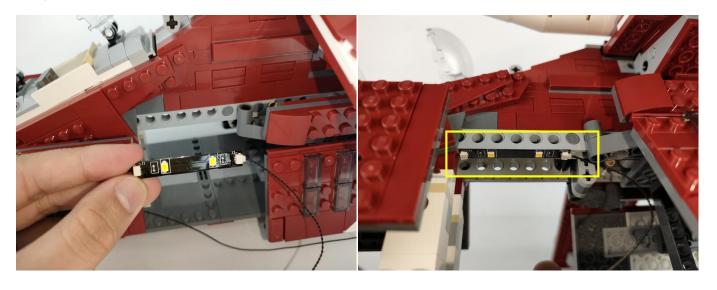

Section C: laying out components following the instruction.

Our material is very small but not fragile, just be reminded that don't to pull the wires too hard. For different people, there may be some installation steps that you can't understand. Please look at the previous and later installation step.

The components needs to be tested in this set is 2\* Light-15CM Blue,2\* LED Strip Red,1\* LED Strip Warm White,4\*Flash Light-30CM Green.

Please contact us immediately if any components don't work.

**Section C:** laying out components following the instruction.