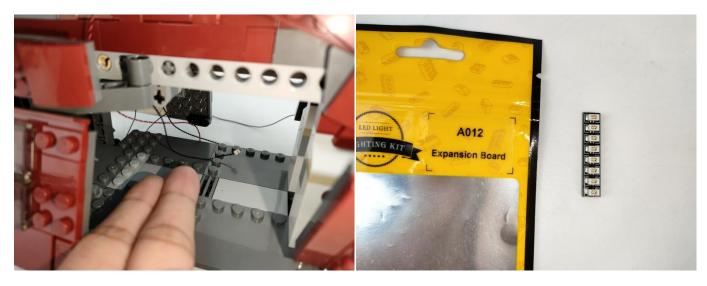

#### Section B: Test that each components is working properly.

We need a structure to test all lights, so take out the bag with label "USB Power Cord" and "Expansion Boards" as follows.

It is worth reminding that our products are all customized. They have a unique way of connecting. The white plug on wire and the socket of the expansion board need to be connected together to transmit power.

Note that on one side of the white plug you can see two very small golden wires that should be connected to the two golden needles in socket of the expansion board.shown as blow.

All our connections between plug and socket are all the same as shown above. So for any such structure with plug and socket, please pay attention to the golden wire of the plug and the golden needle of the socket, they must be touched together.

The connection method between the USB Power Cord and Expansion Boards is as follows:

The USB Power Cord can be powered by phone chargers, power banks,etc.