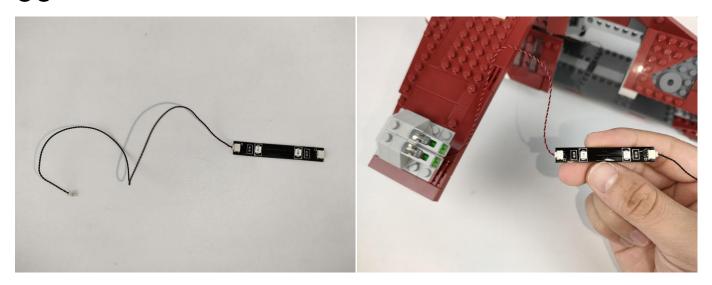

#### **LED strip test:**

Take out the bag labeled "A01105 LED Strip Warm White". Take out the LED light bar, connect the USB power cable, turn on the mobile power supply, the light will be on normally, as shown in the figure below.