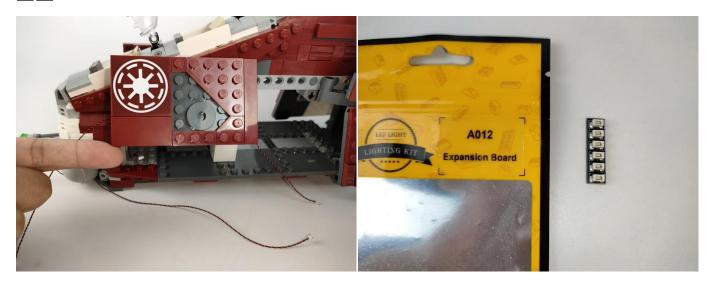

#### **Section A:** Check the type and quantity of components.

There are 10 bags in this set. The name and quantities of specific components are as shown, please check carefully.

| Label                         | Content                  | Quantity |
|-------------------------------|--------------------------|----------|
| A01004 Light-15CM Green       | Light-15CM Green         | 2        |
| A01005 Light-15CM Blue        | Light-15CM Blue          | 2        |
| A01101 LED Strip Red          | LED Strip Red            | 2        |
| A01105 LED Strip Warm White   | LED Strip Warm White     | 1        |
| A012 Expansion Board          | 6 Socket Expansion Board | 1        |
|                               | 8 Socket Expansion Board | 1        |
| A01305 Power Supply           | Power Supply             | 1        |
| A01505 Connecting Cable 10CM  | Connecting Cable 10CM    | 1        |
| A01506 Connecting Cable 20CM  | Connecting Cable 20CM    | 3        |
| A01804 Flash Light-30CM Green | Flash Light-30CM Green   | 4        |
| Components                    |                          |          |

#### Section B: Test that each components is working properly.

We need a structure to test all lights, so take out the bag with label "USB Power Cord" and "Expansion Boards" as follows.

It is worth reminding that our products are all customized. They have a unique way of connecting. The white plug on wire and the socket of the expansion board need to be connected together to transmit power.