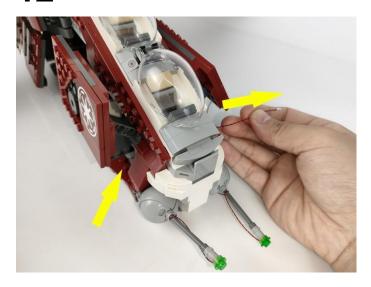

Section C: laying out components following the instruction.

Our material is very small but not fragile, just be reminded that don't to pull the wires too hard. For different people, there may be some installation steps that you can't understand. Please look at the previous and later installation step.

The components needs to be tested in this set is 2\* Light-15CM Blue,2\* LED Strip Red,1\* LED Strip Warm White,4\*Flash Light-30CM Green.

Please contact us immediately if any components don't work.

**Section C:** laying out components following the instruction.