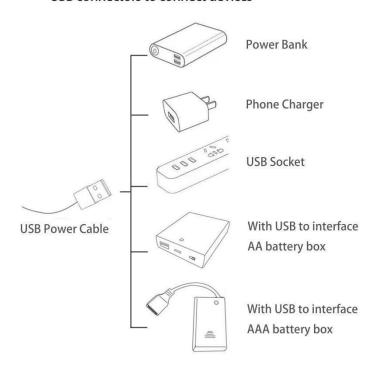

The connection method between the USB Power Cord and Expansion Boards is as follows:

The USB Power Cord can be powered by phone chargers, power banks,etc.

#### USB connectors to connect devices

This instruction will use the power bank as power supply . The test structure is shown as follow. All lamp in this set will be tested by this structure.

When we test "A01004 Light-15CM Green" particles, Take out the bag labelled "A01004 Light-15CM Green". Take out one of the light and connect it to the socket. Turn on the power bank, the light will turn on normally as shown below.