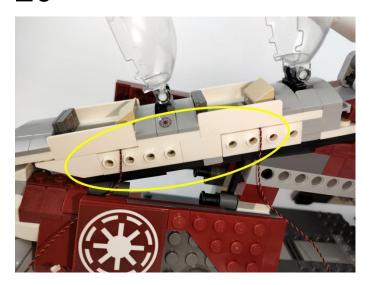

#### 

# 

## 

#### 

Good job, you've done all the installation steps, power it up and enjoy your work.

The battery box can also power the set. If it is necessary to change the power supply, prepare three AAA batteries, install them in the battery box, turn on the switch on the battery box, remove the plug of the USB Power Cable from the socket of the expansion board, plug the plug of the battery box to the same socket in the expansion board to power the suit as well.