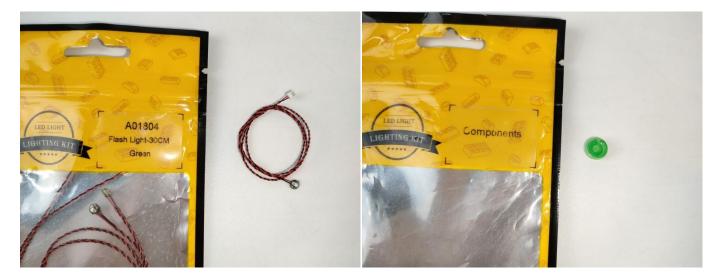

#### **Section A:** Check the type and quantity of components.

There are 10 bags in this set. The name and quantities of specific components are as shown, please check carefully.

| Label                         | Content                  | Quantity |
|-------------------------------|--------------------------|----------|
| A01004 Light-15CM Green       | Light-15CM Green         | 2        |
| A01005 Light-15CM Blue        | Light-15CM Blue          | 2        |
| A01101 LED Strip Red          | LED Strip Red            | 2        |
| A01105 LED Strip Warm White   | LED Strip Warm White     | 1        |
| A012 Expansion Board          | 6 Socket Expansion Board | 1        |
|                               | 8 Socket Expansion Board | 1        |
| A01305 Power Supply           | Power Supply             | 1        |
| A01505 Connecting Cable 10CM  | Connecting Cable 10CM    | 1        |
| A01506 Connecting Cable 20CM  | Connecting Cable 20CM    | 3        |
| A01804 Flash Light-30CM Green | Flash Light-30CM Green   | 4        |
| Components                    |                          |          |