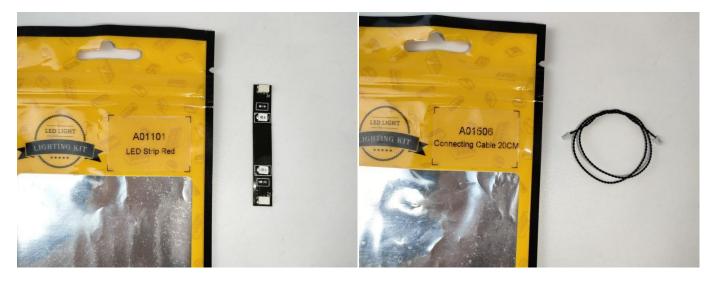

#### **Section A:** Check the type and quantity of components.

There are 10 bags in this set. The name and quantities of specific components are as shown, please check carefully.

| Label                         | Content                  | Quantity |
|-------------------------------|--------------------------|----------|
| A01004 Light-15CM Green       | Light-15CM Green         | 2        |
| A01005 Light-15CM Blue        | Light-15CM Blue          | 2        |
| A01101 LED Strip Red          | LED Strip Red            | 2        |
| A01105 LED Strip Warm White   | LED Strip Warm White     | 1        |
| A012 Expansion Board          | 6 Socket Expansion Board | 1        |
|                               | 8 Socket Expansion Board | 1        |
| A01305 Power Supply           | Power Supply             | 1        |
| A01505 Connecting Cable 10CM  | Connecting Cable 10CM    | 1        |
| A01506 Connecting Cable 20CM  | Connecting Cable 20CM    | 3        |
| A01804 Flash Light-30CM Green | Flash Light-30CM Green   | 4        |
| Components                    |                          |          |