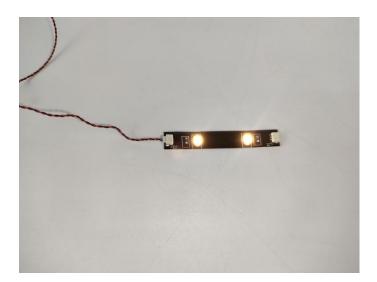

#### **LED strip test:**

Take out the bag labeled "A01105 LED Strip Warm White". Take out the LED light bar, connect the USB power cable, turn on the mobile power supply, the light will be on normally, as shown in the figure below.