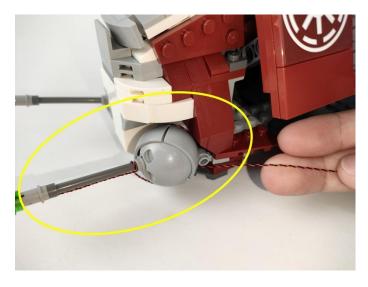

Section C: laying out components following the instruction.

Our material is very small but not fragile, just be reminded that don't to pull the wires too hard. For different people, there may be some installation steps that you can't understand. Please look at the previous and later installation step.