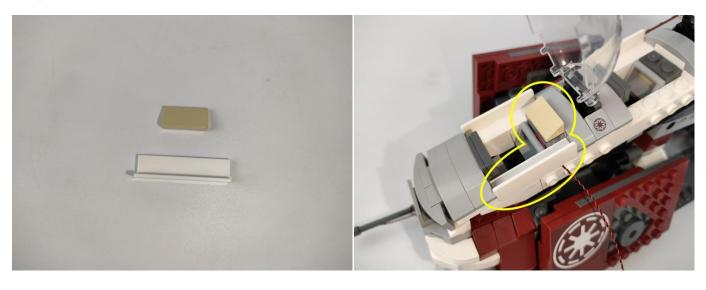

#### Tips

The plate without slit:

The plate with slit:

The slit on the the plate round 1X1 are hand-made to avoid squeeze the wire and cause short circuit and abnormalheat during installation.