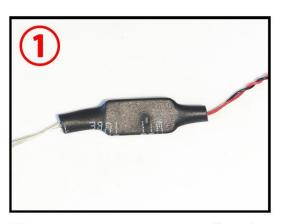

Section C: laying out components following the instruction.

Please check which kind of string light belongs to in your hand first, if you need to replace it, please contact our after-sales service.

There are two types of string lights, look at the location in the picture to differentiate.

- 1: The appearance shows a flat rectangle, which can be adapted to various power sources.
- ②: Overall more slender and small, only for battery boxes.

Note: Please check which kind of string light belongs to in your hand first, if you need to replace it, please contact our after-sales service.