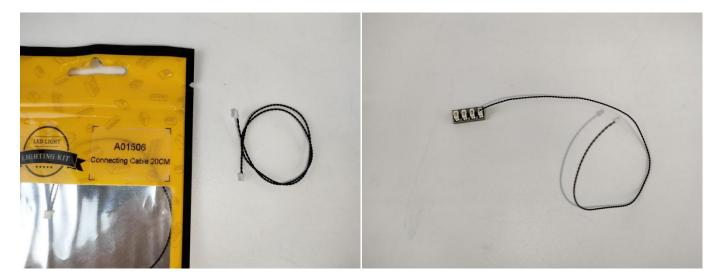

#### **Section A:** Check the type and quantity of components.

There are 13 bags in this set. The name and quantities of specific components are as shown, please check carefully.

| Label                                        | Content                               | Quantity |
|----------------------------------------------|---------------------------------------|----------|
| A01013 Light-30CM Pink                       | Light-30CM Pink                       | 8        |
| A01024 High-Brightness light 15CM-Warm White | High-Brightness light 15CM-Warm White | 2        |
| A01105 LED Strip Warm White                  | LED Strip Warm White                  | 1        |
| A012 Expansion Board                         | 2 Socket Expansion Board              | 1        |
|                                              | 4 Socket Expansion Board              | 2        |
|                                              | 6 Socket Expansion Board              | 2        |
| A01305 Power Supply                          | Power Supply                          | 1        |
| A01501 Connecting Cable 5CM                  | Connecting Cable 5CM                  | 1        |
| A01506 Connecting Cable 20CM                 | Connecting Cable 20CM                 | 5        |
| A02506 Light Strip-Warm White                | Light Strip-Warm White                | 1        |
| A02509 Light Strip-Green                     | Light Strip-Green                     | 1        |
| A02513 Light Strip-Cyan-COB                  | Light Strip-Cyan-COB                  | 2        |
| A02603 Warm White-Colour String              | Warm White-Colour String              | 1        |
| A03801 Remote Control                        | Remote Control                        | 1        |
| Components                                   |                                       |          |