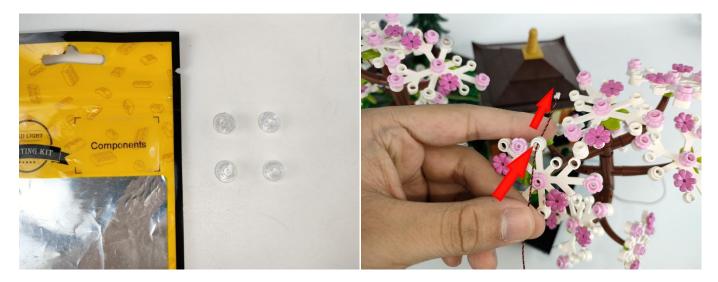

#### Strategies for the Installation

This instruction divides three sections to complete the installation of the lighting set.

**Section A:** Check the type and quantity of components.

The quantity and type of components of each products are different and it needs to be carefully checked to make sure there do have enough material.

The type of components is indicated by the label on the bag.

**Section B:** Test that each components is working properly.

Each components is made individually so it is necessary to test that each components is working properly to avoid the situation that the lighting does not work.

#### **Section A:** Check the type and quantity of components.

There are 13 bags in this set. The name and quantities of specific components are as shown, please check carefully.

| Label                                        | Content                               | Quantity |
|----------------------------------------------|---------------------------------------|----------|
| A01013 Light-30CM Pink                       | Light-30CM Pink                       | 8        |
| A01024 High-Brightness light 15CM-Warm White | High-Brightness light 15CM-Warm White | 2        |
| A01105 LED Strip Warm White                  | LED Strip Warm White                  | 1        |
| A012 Expansion Board                         | 2 Socket Expansion Board              | 1        |
|                                              | 4 Socket Expansion Board              | 2        |
|                                              | 6 Socket Expansion Board              | 2        |
| A01305 Power Supply                          | Power Supply                          | 1        |
| A01501 Connecting Cable 5CM                  | Connecting Cable 5CM                  | 1        |
| A01506 Connecting Cable 20CM                 | Connecting Cable 20CM                 | 5        |
| A02506 Light Strip-Warm White                | Light Strip-Warm White                | 1        |
| A02509 Light Strip-Green                     | Light Strip-Green                     | 1        |
| A02513 Light Strip-Cyan-COB                  | Light Strip-Cyan-COB                  | 2        |
| A02603 Warm White-Colour String              | Warm White-Colour String              | 1        |
| A03801 Remote Control                        | Remote Control                        | 1        |
| Components                                   |                                       |          |