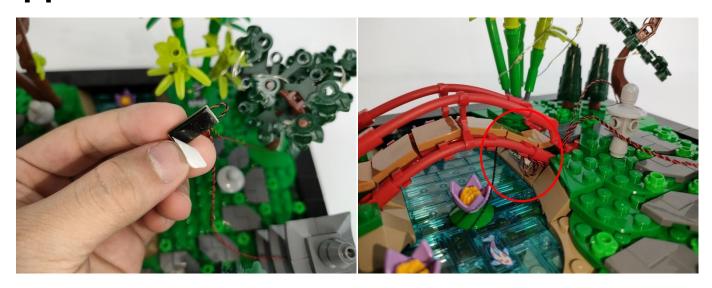

Section C: laying out components following the instruction.

Please check which kind of string light belongs to in your hand first, if you need to replace it, please contact our after-sales service.

There are two types of string lights, look at the location in the picture to differentiate.

- 1: The appearance shows a flat rectangle, which can be adapted to various power sources.
- ②: Overall more slender and small, only for battery boxes.

Note: Please check which kind of string light belongs to in your hand first, if you need to replace it, please contact our after-sales service.