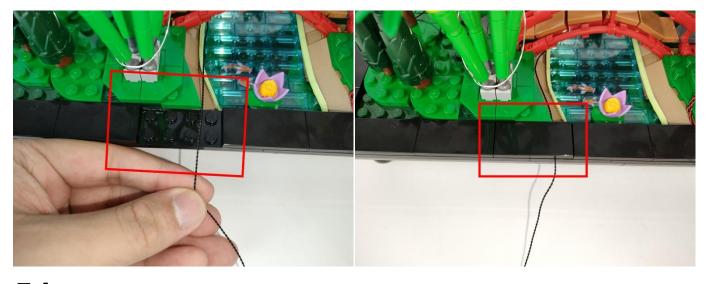

Section C: laying out components following the instruction.

Please check which kind of string light belongs to in your hand first, if you need to replace it, please contact our after-sales service.

There are two types of string lights, look at the location in the picture to differentiate.

- 1: The appearance shows a flat rectangle, which can be adapted to various power sources.
- ②: Overall more slender and small, only for battery boxes.

Note: Please check which kind of string light belongs to in your hand first, if you need to replace it, please contact our after-sales service.