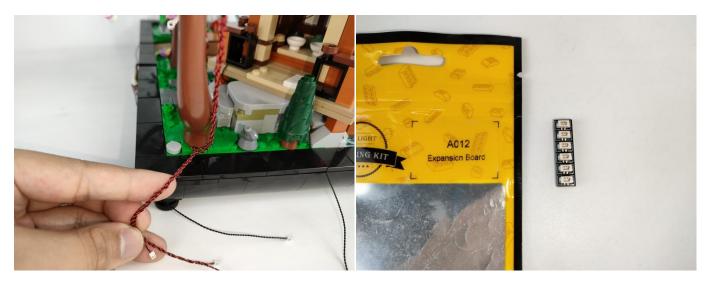

#### **Section A:** Check the type and quantity of components.

There are 13 bags in this set. The name and quantities of specific components are as shown, please check carefully.

| Label                                        | Content                               | Quantity |
|----------------------------------------------|---------------------------------------|----------|
| A01013 Light-30CM Pink                       | Light-30CM Pink                       | 8        |
| A01024 High-Brightness light 15CM-Warm White | High-Brightness light 15CM-Warm White | 2        |
| A01105 LED Strip Warm White                  | LED Strip Warm White                  | 1        |
| A012 Expansion Board                         | 2 Socket Expansion Board              | 1        |
|                                              | 4 Socket Expansion Board              | 2        |
|                                              | 6 Socket Expansion Board              | 2        |
| A01305 Power Supply                          | Power Supply                          | 1        |
| A01501 Connecting Cable 5CM                  | Connecting Cable 5CM                  | 1        |
| A01506 Connecting Cable 20CM                 | Connecting Cable 20CM                 | 5        |
| A02506 Light Strip-Warm White                | Light Strip-Warm White                | 1        |
| A02509 Light Strip-Green                     | Light Strip-Green                     | 1        |
| A02513 Light Strip-Cyan-COB                  | Light Strip-Cyan-COB                  | 2        |
| A02603 Warm White-Colour String              | Warm White-Colour String              | 1        |
| A03801 Remote Control                        | Remote Control                        | 1        |
| Components                                   |                                       |          |

#### Section B: Test that each components is working properly.

We need a structure to test all lights, so take out the bag with label "USB Power Cord" and "Expansion Boards" as follows.

It is worth reminding that our products are all customized. They have a unique way of connecting. The white plug on wire and the socket of the expansion board need to be connected together to transmit power.