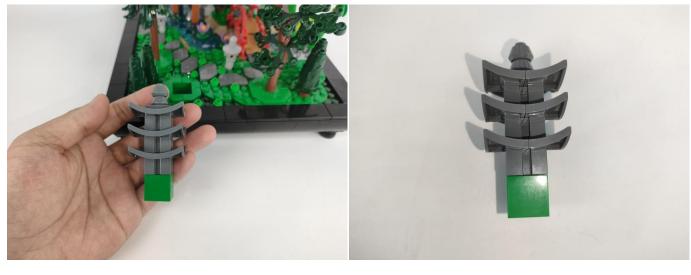

#### 10315 Tranquil Garden P51602

 Installation requires a lot of patience and great observation that your LEGO bricks will come alive when you get this finished. The bricks with lighting as below, so make sure you're ready and let's get started.