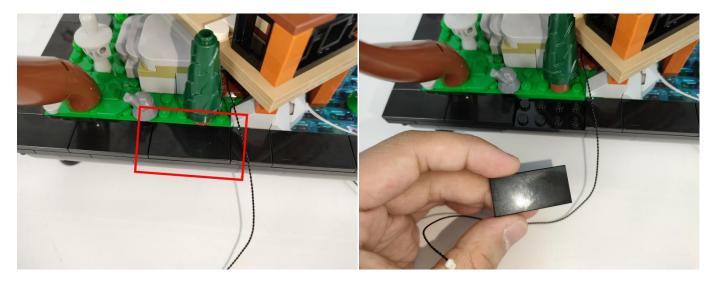

Section C: laying out components following the instruction.

Please check which kind of string light belongs to in your hand first, if you need to replace it, please contact our after-sales service.

There are two types of string lights, look at the location in the picture to differentiate.

- 1: The appearance shows a flat rectangle, which can be adapted to various power sources.
- ②: Overall more slender and small, only for battery boxes.

Note: Please check which kind of string light belongs to in your hand first, if you need to replace it, please contact our after-sales service.