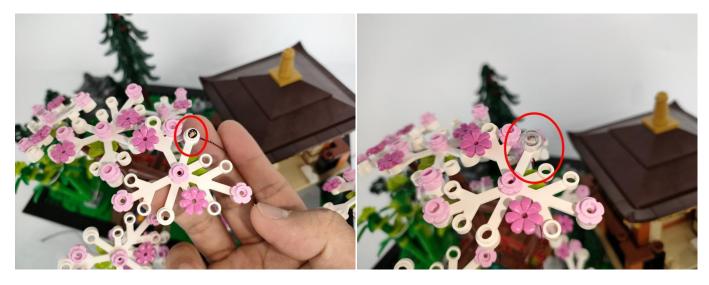

Section C: laying out components following the instruction.

Please check which kind of string light belongs to in your hand first, if you need to replace it, please contact our after-sales service.

There are two types of string lights, look at the location in the picture to differentiate.

- 1: The appearance shows a flat rectangle, which can be adapted to various power sources.
- ②: Overall more slender and small, only for battery boxes.

Note: Please check which kind of string light belongs to in your hand first, if you need to replace it, please contact our after-sales service.