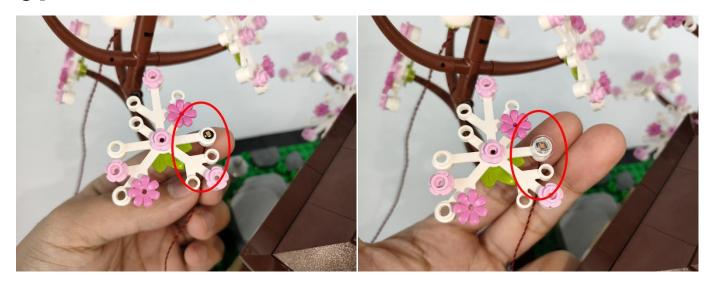

Note that on one side of the white plug you can see two very small golden wires that should be connected to the two golden needles in socket of the expansion board.shown as blow.

All our connections between plug and socket are all the same as shown above. So for any such structure with plug and socket, please pay attention to the golden wire of the plug and the golden needle of the socket, they must be touched together.