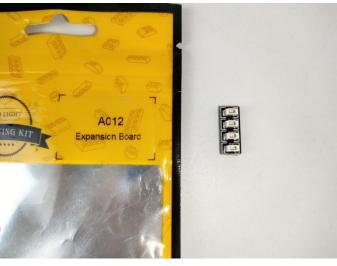

#### **Section A:** Check the type and quantity of components.

There are 13 bags in this set. The name and quantities of specific components are as shown, please check carefully.

| Label                                        | Content                               | Quantity |
|----------------------------------------------|---------------------------------------|----------|
| A01013 Light-30CM Pink                       | Light-30CM Pink                       | 8        |
| A01024 High-Brightness light 15CM-Warm White | High-Brightness light 15CM-Warm White | 2        |
| A01105 LED Strip Warm White                  | LED Strip Warm White                  | 1        |
| A012 Expansion Board                         | 2 Socket Expansion Board              | 1        |
|                                              | 4 Socket Expansion Board              | 2        |
|                                              | 6 Socket Expansion Board              | 2        |
| A01305 Power Supply                          | Power Supply                          | 1        |
| A01501 Connecting Cable 5CM                  | Connecting Cable 5CM                  | 1        |
| A01506 Connecting Cable 20CM                 | Connecting Cable 20CM                 | 5        |
| A02506 Light Strip-Warm White                | Light Strip-Warm White                | 1        |
| A02509 Light Strip-Green                     | Light Strip-Green                     | 1        |
| A02513 Light Strip-Cyan-COB                  | Light Strip-Cyan-COB                  | 2        |
| A02603 Warm White-Colour String              | Warm White-Colour String              | 1        |
| A03801 Remote Control                        | Remote Control                        | 1        |
| Components                                   |                                       |          |