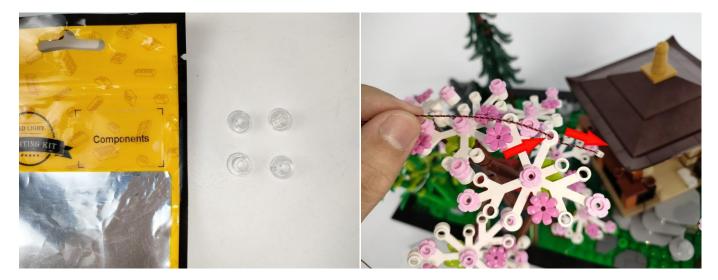

#### **Section A:** Check the type and quantity of components.

There are 13 bags in this set. The name and quantities of specific components are as shown, please check carefully.

| Label                                        | Content                               | Quantity |
|----------------------------------------------|---------------------------------------|----------|
| A01013 Light-30CM Pink                       | Light-30CM Pink                       | 8        |
| A01024 High-Brightness light 15CM-Warm White | High-Brightness light 15CM-Warm White | 2        |
| A01105 LED Strip Warm White                  | LED Strip Warm White                  | 1        |
| A012 Expansion Board                         | 2 Socket Expansion Board              | 1        |
|                                              | 4 Socket Expansion Board              | 2        |
|                                              | 6 Socket Expansion Board              | 2        |
| A01305 Power Supply                          | Power Supply                          | 1        |
| A01501 Connecting Cable 5CM                  | Connecting Cable 5CM                  | 1        |
| A01506 Connecting Cable 20CM                 | Connecting Cable 20CM                 | 5        |
| A02506 Light Strip-Warm White                | Light Strip-Warm White                | 1        |
| A02509 Light Strip-Green                     | Light Strip-Green                     | 1        |
| A02513 Light Strip-Cyan-COB                  | Light Strip-Cyan-COB                  | 2        |
| A02603 Warm White-Colour String              | Warm White-Colour String              | 1        |
| A03801 Remote Control                        | Remote Control                        | 1        |
| Components                                   |                                       |          |