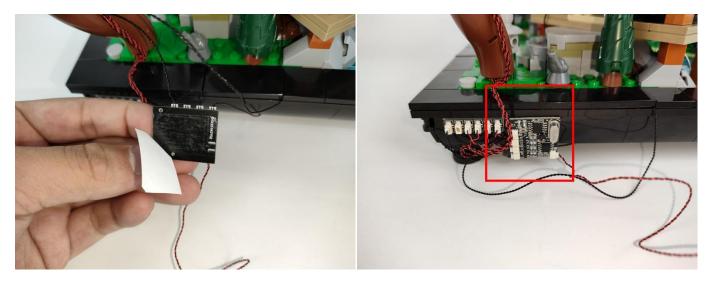

#### Section B: Test that each components is working properly.

We need a structure to test all lights, so take out the bag with label "USB Power Cord" and "Expansion Boards" as follows.

It is worth reminding that our products are all customized. They have a unique way of connecting. The white plug on wire and the socket of the expansion board need to be connected together to transmit power.

Note that on one side of the white plug you can see two very small golden wires that should be connected to the two golden needles in socket of the expansion board.shown as blow.

All our connections between plug and socket are all the same as shown above. So for any such structure with plug and socket, please pay attention to the golden wire of the plug and the golden needle of the socket, they must be touched together.

The connection method between the USB Power Cord and Expansion Boards is as follows:

The USB Power Cord can be powered by phone chargers, power banks,etc.