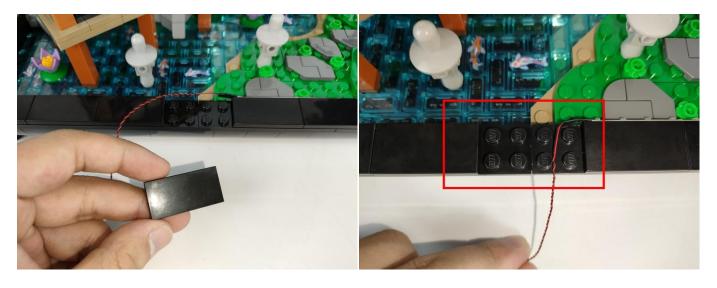

Section C: laying out components following the instruction.

Please check which kind of string light belongs to in your hand first, if you need to replace it, please contact our after-sales service.

There are two types of string lights, look at the location in the picture to differentiate.