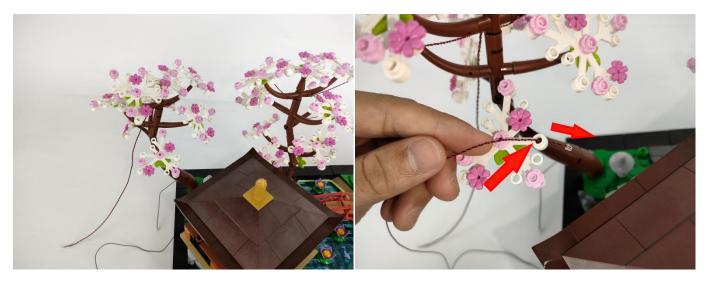

Section C: laying out components following the instruction.

Please check which kind of string light belongs to in your hand first, if you need to replace it, please contact our after-sales service.

There are two types of string lights, look at the location in the picture to differentiate.

- 1: The appearance shows a flat rectangle, which can be adapted to various power sources.
- ②: Overall more slender and small, only for battery boxes.

Note: Please check which kind of string light belongs to in your hand first, if you need to replace it, please contact our after-sales service.