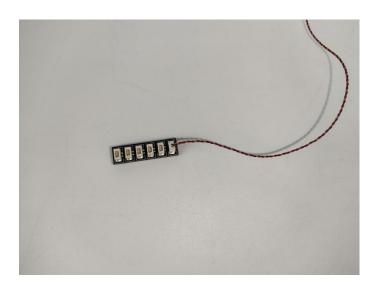

#### **LED strip test:**

Take out the bag labeled "A01105 LED Strip Warm White". Take out the LED light bar, connect the USB power cable, turn on the mobile power supply, the light will be on normally, as shown in the figure below.

The components needs to be tested in this set is 8\* Light-30CM Pink,1\* Light Strip-Warm White,1\* Light Strip-Green,2\*Light Strip-Cyan-COB,1\* Warm White-Colour String. Please contact us immediately if any components don't work.