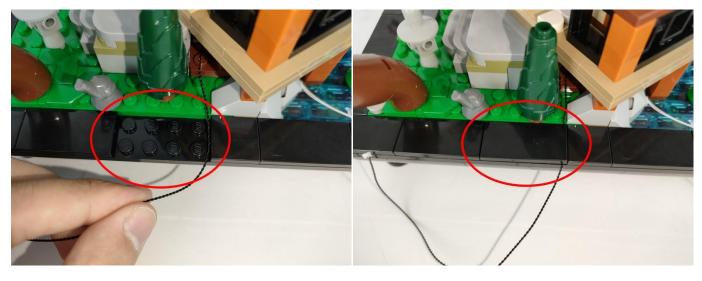

Section C: laying out components following the instruction.

Please check which kind of string light belongs to in your hand first, if you need to replace it, please contact our after-sales service.

There are two types of string lights, look at the location in the picture to differentiate.

- 1: The appearance shows a flat rectangle, which can be adapted to various power sources.
- ②: Overall more slender and small, only for battery boxes.

Note: Please check which kind of string light belongs to in your hand first, if you need to replace it, please contact our after-sales service.