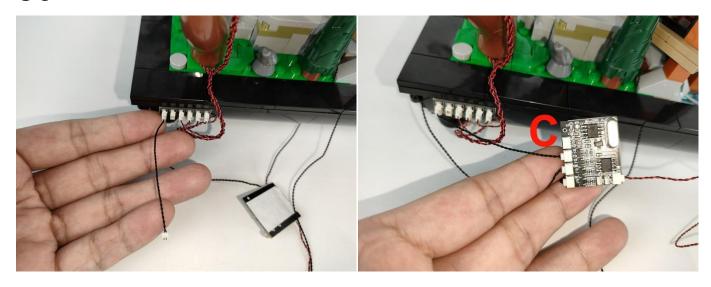

#### Section B: Test that each components is working properly.

We need a structure to test all lights, so take out the bag with label "USB Power Cord" and "Expansion Boards" as follows.

It is worth reminding that our products are all customized. They have a unique way of connecting. The white plug on wire and the socket of the expansion board need to be connected together to transmit power.

Note that on one side of the white plug you can see two very small golden wires that should be connected to the two golden needles in socket of the expansion board.shown as blow.

All our connections between plug and socket are all the same as shown above. So for any such structure with plug and socket, please pay attention to the golden wire of the plug and the golden needle of the socket, they must be touched together.