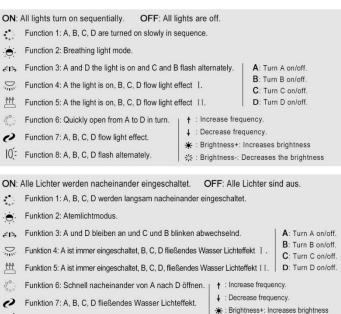

#### Remote control function introduce

The remote control does not contain batteries, please buy a CR2025 or CR2032 button battery in the nearest store and install it in the remote control.

10: Funktion 8: A, B, C, D blinken abwechselnd.

💥 : Brightness-: Decreases the brightness