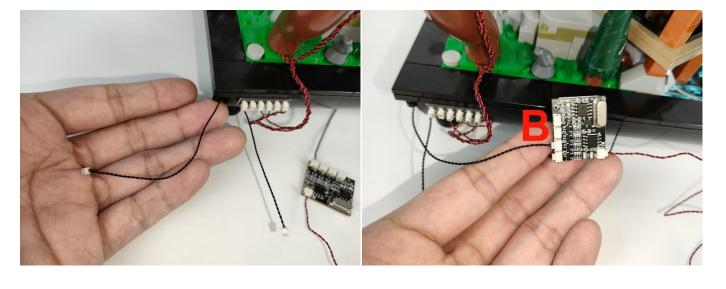

#### Section B: Test that each components is working properly.

We need a structure to test all lights, so take out the bag with label "USB Power Cord" and "Expansion Boards" as follows.

It is worth reminding that our products are all customized. They have a unique way of connecting. The white plug on wire and the socket of the expansion board need to be connected together to transmit power.

Note that on one side of the white plug you can see two very small golden wires that should be connected to the two golden needles in socket of the expansion board.shown as blow.

All our connections between plug and socket are all the same as shown above. So for any such structure with plug and socket, please pay attention to the golden wire of the plug and the golden needle of the socket, they must be touched together.