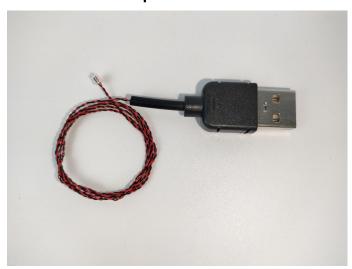

The connection method between the USB Power Cord and Expansion Boards is as follows:

The USB Power Cord can be powered by phone chargers, power banks,etc.

Take out the USB power cable.