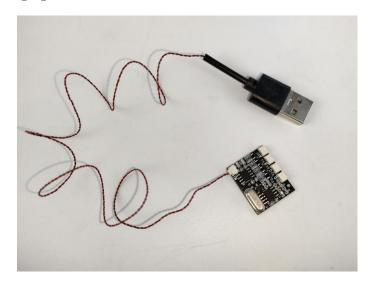

#### Section B: Test that each components is working properly.

We need a structure to test all lights, so take out the bag with label "USB Power Cord" and "Expansion Boards" as follows.

It is worth reminding that our products are all customized. They have a unique way of connecting. The white plug on wire and the socket of the expansion board need to be connected together to transmit power.

The connection method between the USB Power Cord and Expansion Boards is as follows:

The USB Power Cord can be powered by phone chargers, power banks,etc.

#### USB connectors to connect devices

This instruction will use the power bank as power supply . The test structure is shown as follow. All lamp in this set will be tested by this structure.