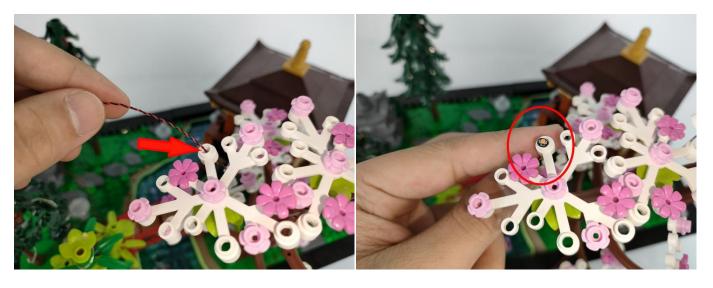

Section C: laying out components following the instruction.

Please check which kind of string light belongs to in your hand first, if you need to replace it, please contact our after-sales service.

There are two types of string lights, look at the location in the picture to differentiate.

- 1: The appearance shows a flat rectangle, which can be adapted to various power sources.
- ②: Overall more slender and small, only for battery boxes.

Note: Please check which kind of string light belongs to in your hand first, if you need to replace it, please contact our after-sales service.