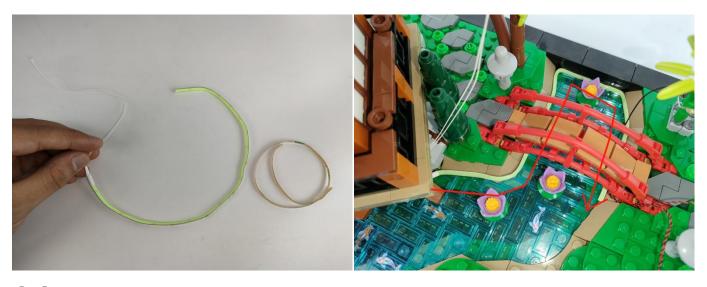

Section C: laying out components following the instruction.

Please check which kind of string light belongs to in your hand first, if you need to replace it, please contact our after-sales service.

There are two types of string lights, look at the location in the picture to differentiate.

- 1: The appearance shows a flat rectangle, which can be adapted to various power sources.
- ②: Overall more slender and small, only for battery boxes.

Note: Please check which kind of string light belongs to in your hand first, if you need to replace it, please contact our after-sales service.