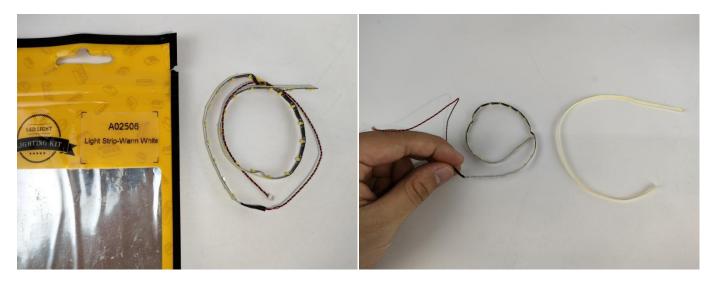

#### **LED strip test:**

Take out the bag labeled "A01105 LED Strip Warm White". Take out the LED light bar, connect the USB power cable, turn on the mobile power supply, the light will be on normally, as shown in the figure below.