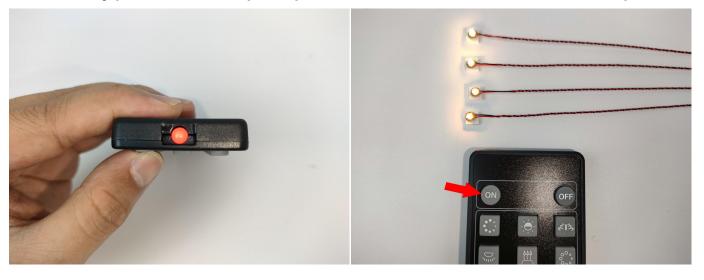

#### Connect the power.

Press the on button and the light will come on normally.

If there is any problem with the parts, please contact our after-sales service for replacement.

If there is any problem with the spare parts, please contact our after-sales service for replacement!