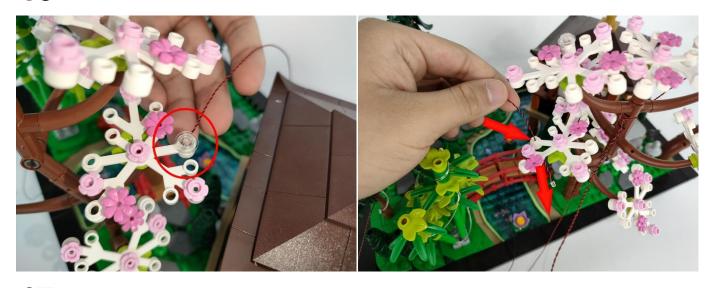

Section C: laying out components following the instruction.

Please check which kind of string light belongs to in your hand first, if you need to replace it, please contact our after-sales service.

There are two types of string lights, look at the location in the picture to differentiate.

- 1: The appearance shows a flat rectangle, which can be adapted to various power sources.
- ②: Overall more slender and small, only for battery boxes.

Note: Please check which kind of string light belongs to in your hand first, if you need to replace it, please contact our after-sales service.