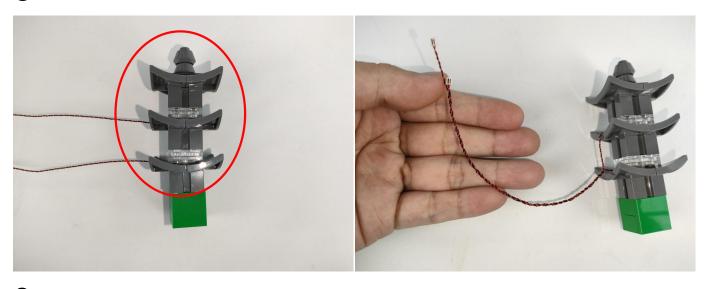

t to the socket. Turn on the power bank, the light will turn on normally as shown below.



Test each lamp according to this method. It should be noted that after the test, the lamp must be returned to the corresponding bag to avoid confusion of types.



#### **LED strip test:**

Take out the bag labeled "A01105 LED Strip Warm White". Take out the LED light bar, connect the USB power cable, turn on the mobile power supply, the light will be on normally, as shown in the figure below.



The components needs to be tested in this set is 8\* Light-30CM Pink,1\* Light Strip-Warm White,1\* Light Strip-Green,2\*Light Strip-Cyan-COB,1\* Warm White-Colour String. Please contact us immediately if any components don't work.

Section C: laying out components following the instruction.



















Please check which kind of string light belongs to in your hand first, if you need to replace it, please contact our after-sales service.





There are two types of string lights, look at the location in the picture to differentiate.

- 1: The appearance shows a flat rectangle, which can be adapted to various power sources.
- ②: Overall more slender and small, only for battery boxes.

Note: Please check which kind of string light belongs to in your hand first, if you need to replace it, please contact our after-sales service.



#### 







# 







#### 







#### 







## 







# 







## 









# 















































#### 







## 







#### 































## 







#### Remote control function introduce





The remote