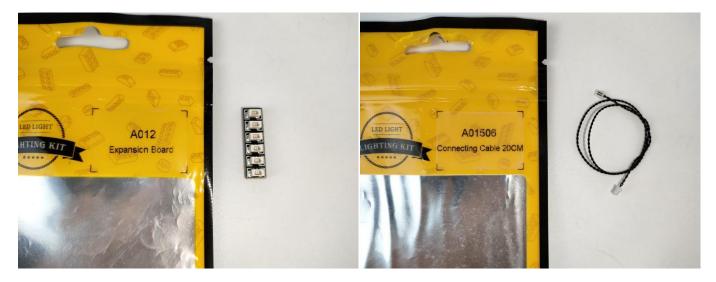

#### **Section A:** Check the type and quantity of components.

There are 13 bags in this set. The name and quantities of specific components are as shown, please check carefully.

| Label                                        | Content                               | Quantity |
|----------------------------------------------|---------------------------------------|----------|
| A01013 Light-30CM Pink                       | Light-30CM Pink                       | 8        |
| A01024 High-Brightness light 15CM-Warm White | High-Brightness light 15CM-Warm White | 2        |
| A01105 LED Strip Warm White                  | LED Strip Warm White                  | 1        |
| A012 Expansion Board                         | 2 Socket Expansion Board              | 1        |
|                                              | 4 Socket Expansion Board              | 2        |
|                                              | 6 Socket Expansion Board              | 2        |
| A01305 Power Supply                          | Power Supply                          | 1        |
| A01501 Connecting Cable 5CM                  | Connecting Cable 5CM                  | 1        |
| A01506 Connecting Cable 20CM                 | Connecting Cable 20CM                 | 5        |
| A02506 Light Strip-Warm White                | Light Strip-Warm White                | 1        |
| A02509 Light Strip-Green                     | Light Strip-Green                     | 1        |
| A02513 Light Strip-Cyan-COB                  | Light Strip-Cyan-COB                  | 2        |
| A02603 Warm White-Colour String              | Warm White-Colour String              | 1        |
| A03801 Remote Control                        | Remote Control                        | 1        |
| Components                                   |                                       |          |