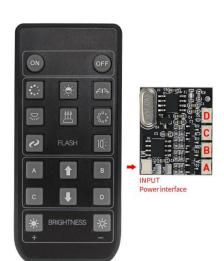

#### Remote control function introduce

The remote control does not contain batteries, please buy a CR2025 or CR2032 button battery in the nearest store and install it in the remote control.

10: Funktion 8: A, B, C, D blinken abwechselnd.

💥 : Brightness-: Decreases the brightness