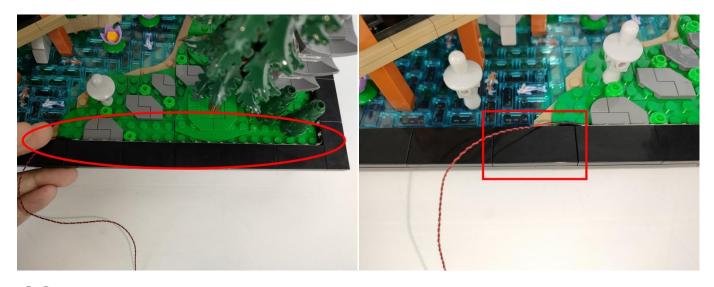

Section C: laying out components following the instruction.

Please check which kind of string light belongs to in your hand first, if you need to replace it, please contact our after-sales service.

There are two types of string lights, look at the location in the picture to differentiate.