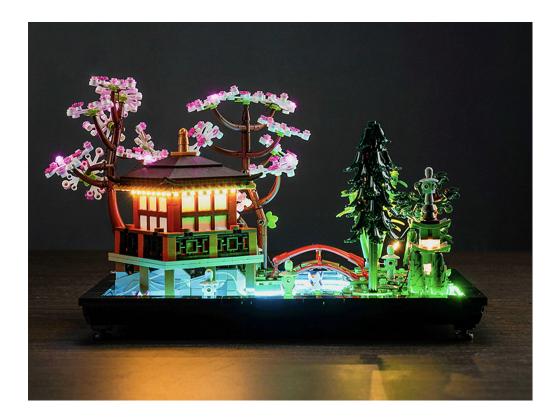

#### 

If there is any problem with the spare parts,
please contact our after-sales service for replacement!

Good job, you've done all the installation steps, power it up and enjoy your work.

The battery box can also power the set. If it is necessary to change the power supply, prepare three AAA batteries, install them in the battery box, turn on the switch on the battery box, remove the plug of the USB Power Cable from the socket of the expansion board, plug the plug of the battery box to the same socket in the expansion board to power the suit as well.