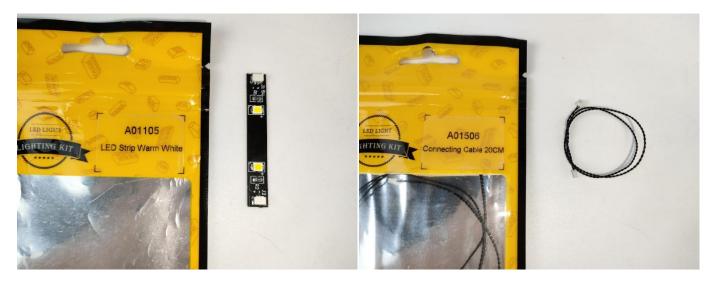

#### **LED strip test:**

Take out the bag labeled "A01105 LED Strip Warm White". Take out the LED light bar, connect the USB power cable, turn on the mobile power supply, the light will be on normally, as shown in the figure below.