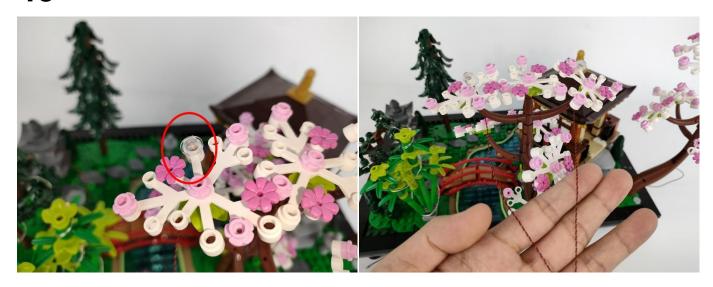

Section C: laying out components following the instruction.

Please check which kind of string light belongs to in your hand first, if you need to replace it, please contact our after-sales service.

There are two types of string lights, look at the location in the picture to differentiate.

- 1: The appearance shows a flat rectangle, which can be adapted to various power sources.
- ②: Overall more slender and small, only for battery boxes.

Note: Please check which kind of string light belongs to in your hand first, if you need to replace it, please contact our after-sales service.