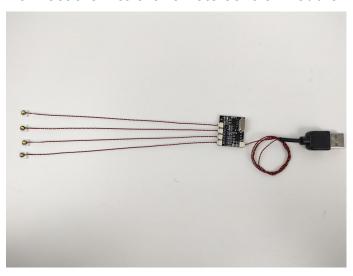

#### Remote control test:

Take out the remote control and the remote control module.

Please purchase CR2025 model batteries in advance at the store.

Take out the lights.(Attention:The lights shown are for demonstration purposes only and are not included in the package.)

#### Connect them to the remote control module.