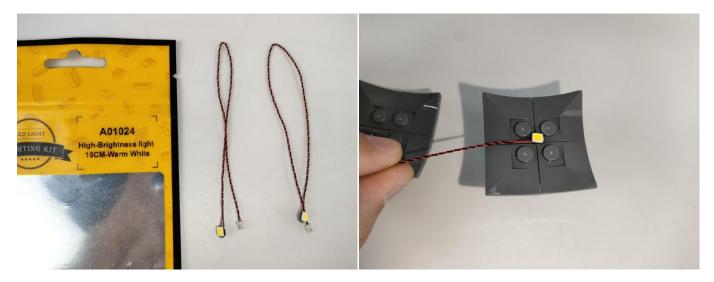

When we test "A01024 High-Brightness light 15CM-Warm White" particles, Take out the bag labelled "A01024 High-Brightness light 15CM-Warm White". Take out one of the light and connect it to the socket. Turn on the power bank, the light will turn on normally as shown below.