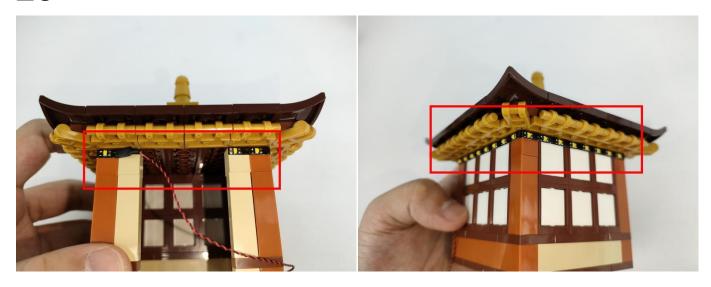

#### **LED strip test:**

Take out the bag labeled "A01105 LED Strip Warm White". Take out the LED light bar, connect the USB power cable, turn on the mobile power supply, the light will be on normally, as shown in the figure below.