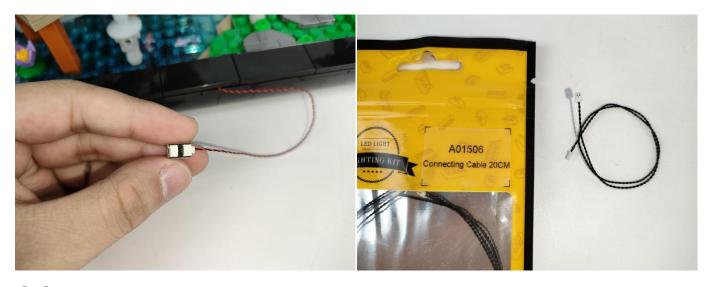

#### **Section A:** Check the type and quantity of components.

There are 13 bags in this set. The name and quantities of specific components are as shown, please check carefully.

| Label                                        | Content                               | Quantity |
|----------------------------------------------|---------------------------------------|----------|
| A01013 Light-30CM Pink                       | Light-30CM Pink                       | 8        |
| A01024 High-Brightness light 15CM-Warm White | High-Brightness light 15CM-Warm White | 2        |
| A01105 LED Strip Warm White                  | LED Strip Warm White                  | 1        |
| A012 Expansion Board                         | 2 Socket Expansion Board              | 1        |
|                                              | 4 Socket Expansion Board              | 2        |
|                                              | 6 Socket Expansion Board              | 2        |
| A01305 Power Supply                          | Power Supply                          | 1        |
| A01501 Connecting Cable 5CM                  | Connecting Cable 5CM                  | 1        |
| A01506 Connecting Cable 20CM                 | Connecting Cable 20CM                 | 5        |
| A02506 Light Strip-Warm White                | Light Strip-Warm White                | 1        |
| A02509 Light Strip-Green                     | Light Strip-Green                     | 1        |
| A02513 Light Strip-Cyan-COB                  | Light Strip-Cyan-COB                  | 2        |
| A02603 Warm White-Colour String              | Warm White-Colour String              | 1        |
| A03801 Remote Control                        | Remote Control                        | 1        |
| Components                                   |                                       |          |