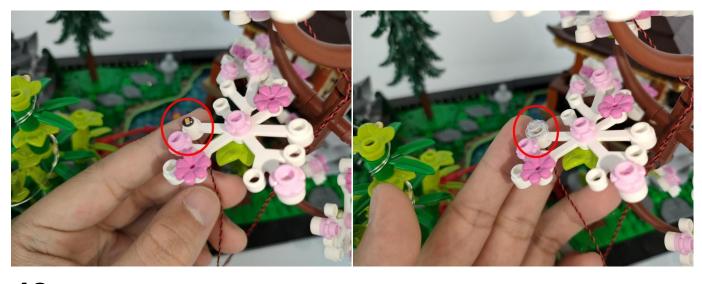

Section C: laying out components following the instruction.

Please check which kind of string light belongs to in your hand first, if you need to replace it, please contact our after-sales service.

There are two types of string lights, look at the location in the picture to differentiate.

- 1: The appearance shows a flat rectangle, which can be adapted to various power sources.
- ②: Overall more slender and small, only for battery boxes.

Note: Please check which kind of string light belongs to in your hand first, if you need to replace it, please contact our after-sales service.