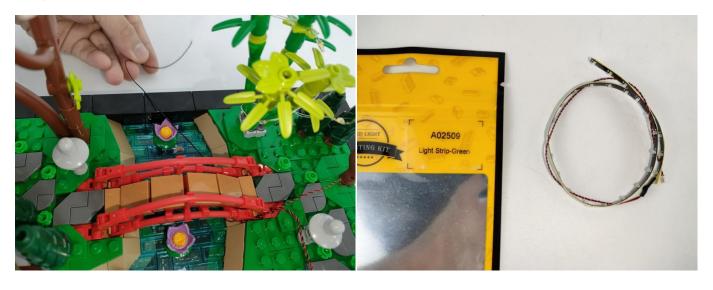

Section C: laying out components following the instruction.

Please check which kind of string light belongs to in your hand first, if you need to replace it, please contact our after-sales service.

There are two types of string lights, look at the location in the picture to differentiate.

- 1: The appearance shows a flat rectangle, which can be adapted to various power sources.
- ②: Overall more slender and small, only for battery boxes.

Note: Please check which kind of string light belongs to in your hand first, if you need to replace it, please contact our after-sales service.