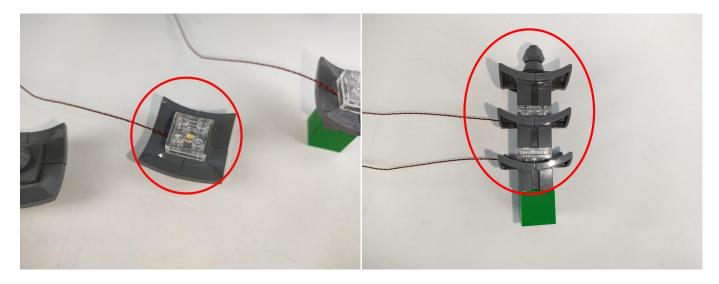

it to the socket. Turn on the power bank, the light will turn on normally as shown below.



Test each lamp according to this method. It should be noted that after the test, the lamp must be returned to the corresponding bag to avoid confusion of types.



#### **LED strip test:**

Take out the bag labeled "A01105 LED Strip Warm White". Take out the LED light bar, connect the USB power cable, turn on the mobile power supply, the light will be on normally, as shown in the figure below.



The components needs to be tested in this set is 8\* Light-30CM Pink,1\* Light Strip-Warm White,1\* Light Strip-Green,2\*Light Strip-Cyan-COB,1\* Warm White-Colour String. Please contact us immediately if any components don't work.

Section C: laying out components following the instruction.



















Please check which kind of string light belongs to in your hand first, if you need to replace it, please contact our after-sales service.





There are two types of string lights, look at the location in the picture to differentiate.

- 1: The appearance shows a flat rectangle, which can be adapted to various power sources.
- ②: Overall more slender and small, only for battery boxes.

Note: Please check which kind of string light belongs to in your hand first, if you need to replace it, please contact our after-sales service.



#### 







# 







#### 







#### 







## 







# 







## 









# 















































#### 







## 







#### 































## 







#### Remote control function introduce





The remot