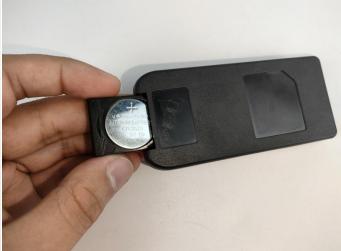

#### Remote control test:

Take out the remote control and the remote control module.

Please purchase CR2025 model batteries in advance at the store.

Take out the lights.(Attention:The lights shown are for demonstration purposes only and are not included in the package.)

#### Remote control function introduce

The remote control does not contain batteries, please buy a CR2025 or CR2032 button battery in the nearest store and install it in the remote control.

10: Funktion 8: A, B, C, D blinken abwechselnd.