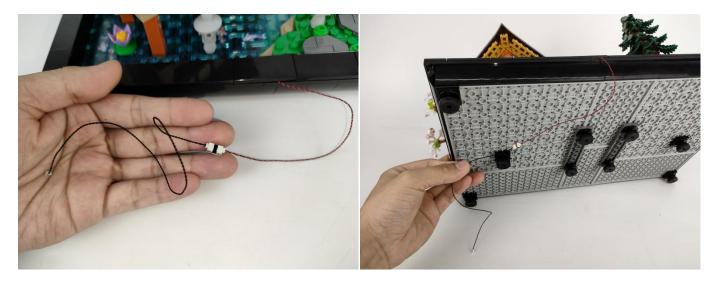

Section C: laying out components following the instruction.

Please check which kind of string light belongs to in your hand first, if you need to replace it, please contact our after-sales service.

There are two types of string lights, look at the location in the picture to differentiate.

- 1: The appearance shows a flat rectangle, which can be adapted to various power sources.
- ②: Overall more slender and small, only for battery boxes.

Note: Please check which kind of string light belongs to in your hand first, if you need to replace it, please contact our after-sales service.