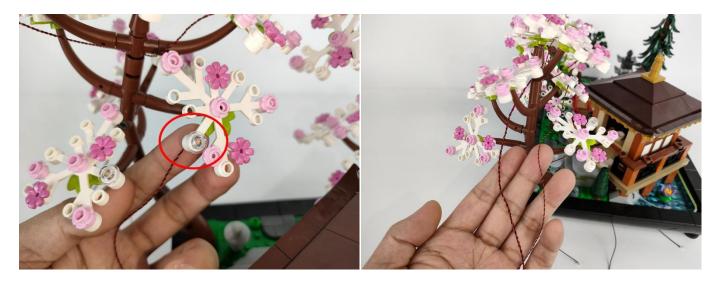

Section C: laying out components following the instruction.

Please check which kind of string light belongs to in your hand first, if you need to replace it, please contact our after-sales service.

There are two types of string lights, look at the location in the picture to differentiate.

- 1: The appearance shows a flat rectangle, which can be adapted to various power sources.
- ②: Overall more slender and small, only for battery boxes.

Note: Please check which kind of string light belongs to in your hand first, if you need to replace it, please contact our after-sales service.