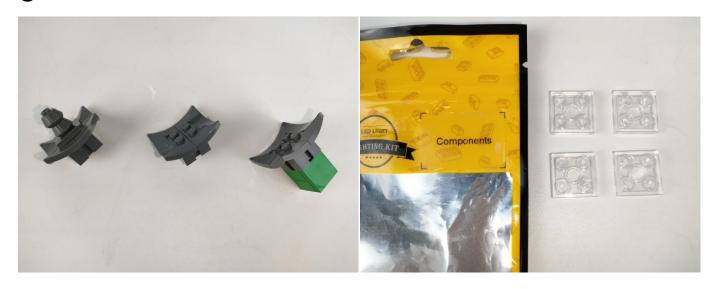

#### Strategies for the Installation

This instruction divides three sections to complete the installation of the lighting set.

**Section A:** Check the type and quantity of components.

The quantity and type of components of each products are different and it needs to be carefully checked to make sure there do have enough material.

The type of components is indicated by the label on the bag.

**Section B:** Test that each components is working properly.

Each components is made individually so it is necessary to test that each components is working properly to avoid the situation that the lighting does not work.

#### **Section A:** Check the type and quantity of components.

There are 13 bags in this set. The name and quantities of specific components are as shown, please check carefully.

| Label                                        | Content                               | Quantity |
|----------------------------------------------|---------------------------------------|----------|
| A01013 Light-30CM Pink                       | Light-30CM Pink                       | 8        |
| A01024 High-Brightness light 15CM-Warm White | High-Brightness light 15CM-Warm White | 2        |
| A01105 LED Strip Warm White                  | LED Strip Warm White                  | 1        |
| A012 Expansion Board                         | 2 Socket Expansion Board              | 1        |
|                                              | 4 Socket Expansion Board              | 2        |
|                                              | 6 Socket Expansion Board              | 2        |
| A01305 Power Supply                          | Power Supply                          | 1        |
| A01501 Connecting Cable 5CM                  | Connecting Cable 5CM                  | 1        |
| A01506 Connecting Cable 20CM                 | Connecting Cable 20CM                 | 5        |
| A02506 Light Strip-Warm White                | Light Strip-Warm White                | 1        |
| A02509 Light Strip-Green                     | Light Strip-Green                     | 1        |
| A02513 Light Strip-Cyan-COB                  | Light Strip-Cyan-COB                  | 2        |
| A02603 Warm White-Colour String              | Warm White-Colour String              | 1        |
| A03801 Remote Control                        | Remote Control                        | 1        |
| Components                                   |                                       |          |