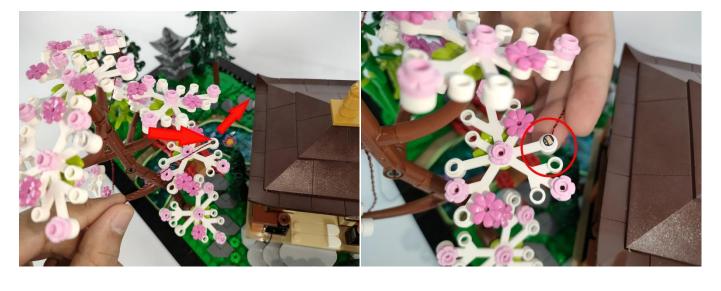

Section C: laying out components following the instruction.

Please check which kind of string light belongs to in your hand first, if you need to replace it, please contact our after-sales service.

There are two types of string lights, look at the location in the picture to differentiate.

- 1: The appearance shows a flat rectangle, which can be adapted to various power sources.
- ②: Overall more slender and small, only for battery boxes.

Note: Please check which kind of string light belongs to in your hand first, if you need to replace it, please contact our after-sales service.