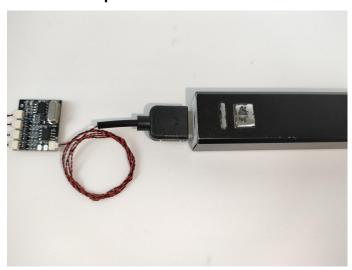

#### USB connectors to connect devices

This instruction will use the power bank as power supply . The test structure is shown as follow. All lamp in this set will be tested by this structure.