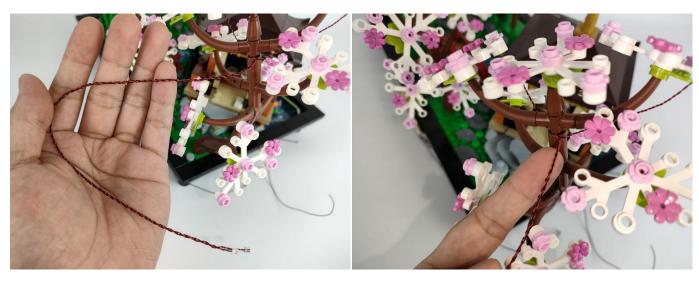

Section C: laying out components following the instruction.

Please check which kind of string light belongs to in your hand first, if you need to replace it, please contact our after-sales service.

There are two types of string lights, look at the location in the picture to differentiate.

- 1: The appearance shows a flat rectangle, which can be adapted to various power sources.
- ②: Overall more slender and small, only for battery boxes.

Note: Please check which kind of string light belongs to in your hand first, if you need to replace it, please contact our after-sales service.