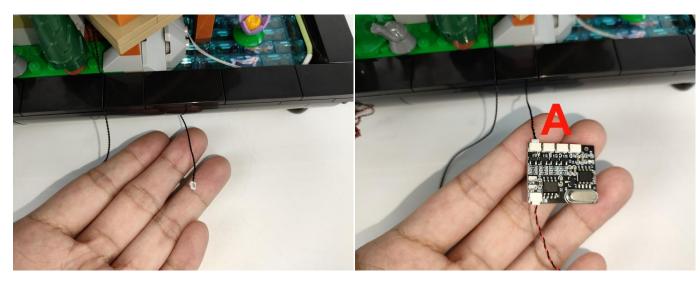

#### Section B: Test that each components is working properly.

We need a structure to test all lights, so take out the bag with label "USB Power Cord" and "Expansion Boards" as follows.

It is worth reminding that our products are all customized. They have a unique way of connecting. The white plug on wire and the socket of the expansion board need to be connected together to transmit power.

Note that on one side of the white plug you can see two very small golden wires that should be connected to the two golden needles in socket of the expansion board.shown as blow.

All our connections between plug and socket are all the same as shown above. So for any such structure with plug and socket, please pay attention to the golden wire of the plug and the golden needle of the socket, they must be touched together.