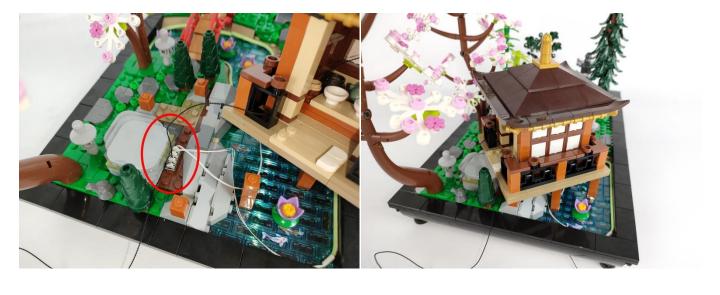

Section C: laying out components following the instruction.

Please check which kind of string light belongs to in your hand first, if you need to replace it, please contact our after-sales service.

There are two types of string lights, look at the location in the picture to differentiate.

- 1: The appearance shows a flat rectangle, which can be adapted to various power sources.
- ②: Overall more slender and small, only for battery boxes.

Note: Please check which kind of string light belongs to in your hand first, if you need to replace it, please contact our after-sales service.