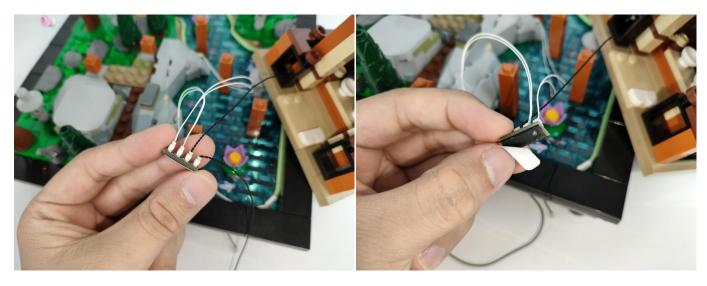

Section C: laying out components following the instruction.

Please check which kind of string light belongs to in your hand first, if you need to replace it, please contact our after-sales service.

There are two types of string lights, look at the location in the picture to differentiate.

- 1: The appearance shows a flat rectangle, which can be adapted to various power sources.
- ②: Overall more slender and small, only for battery boxes.

Note: Please check which kind of string light belongs to in your hand first, if you need to replace it, please contact our after-sales service.