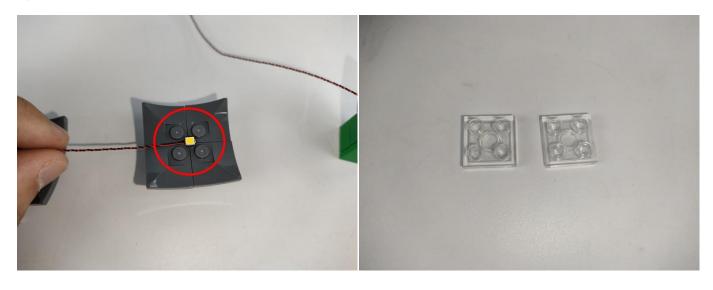

ct it to the socket. Turn on the power bank, the light will turn on normally as shown below.



Test each lamp according to this method. It should be noted that after the test, the lamp must be returned to the corresponding bag to avoid confusion of types.



#### **LED strip test:**

Take out the bag labeled "A01105 LED Strip Warm White". Take out the LED light bar, connect the USB power cable, turn on the mobile power supply, the light will be on normally, as shown in the figure below.



The components needs to be tested in this set is 8\* Light-30CM Pink,1\* Light Strip-Warm White,1\* Light Strip-Green,2\*Light Strip-Cyan-COB,1\* Warm White-Colour String. Please contact us immediately if any components don't work.

Section C: laying out components following the instruction.



















Please check which kind of string light belongs to in your hand first, if you need to replace it, please contact our after-sales service.





There are two types of string lights, look at the location in the picture to differentiate.

- 1: The appearance shows a flat rectangle, which can be adapted to various power sources.
- ②: Overall more slender and small, only for battery boxes.

Note: Please check which kind of string light belongs to in your hand first, if you need to replace it, please contact our after-sales service.



#### 







# 







#### 







#### 







## 







# 







## 









# 















































#### 







## 







#### 































## 







#### Remote control function introduce





The rem