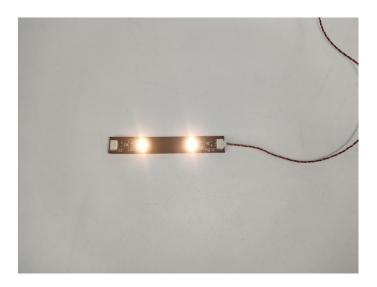

#### **LED strip test:**

Take out the bag labeled "A01105 LED Strip Warm White". Take out the LED light bar, connect the USB power cable, turn on the mobile power supply, the light will be on normally, as shown in the figure below.