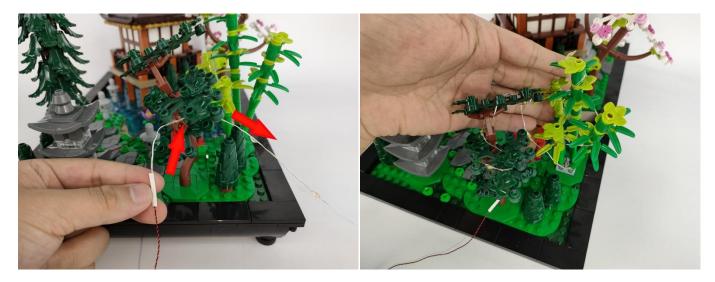

Section C: laying out components following the instruction.

Please check which kind of string light belongs to in your hand first, if you need to replace it, please contact our after-sales service.

There are two types of string lights, look at the location in the picture to differentiate.

- 1: The appearance shows a flat rectangle, which can be adapted to various power sources.
- ②: Overall more slender and small, only for battery boxes.

Note: Please check which kind of string light belongs to in your hand first, if you need to replace it, please contact our after-sales service.