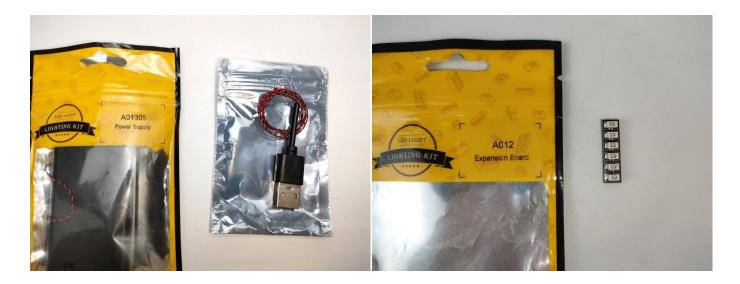

#### **Section A:** Check the type and quantity of components.

There are 13 bags in this set. The name and quantities of specific components are as shown, please check carefully.

| Label                                        | Content                               | Quantity |
|----------------------------------------------|---------------------------------------|----------|
| A01013 Light-30CM Pink                       | Light-30CM Pink                       | 8        |
| A01024 High-Brightness light 15CM-Warm White | High-Brightness light 15CM-Warm White | 2        |
| A01105 LED Strip Warm White                  | LED Strip Warm White                  | 1        |
| A012 Expansion Board                         | 2 Socket Expansion Board              | 1        |
|                                              | 4 Socket Expansion Board              | 2        |
|                                              | 6 Socket Expansion Board              | 2        |
| A01305 Power Supply                          | Power Supply                          | 1        |
| A01501 Connecting Cable 5CM                  | Connecting Cable 5CM                  | 1        |
| A01506 Connecting Cable 20CM                 | Connecting Cable 20CM                 | 5        |
| A02506 Light Strip-Warm White                | Light Strip-Warm White                | 1        |
| A02509 Light Strip-Green                     | Light Strip-Green                     | 1        |
| A02513 Light Strip-Cyan-COB                  | Light Strip-Cyan-COB                  | 2        |
| A02603 Warm White-Colour String              | Warm White-Colour String              | 1        |
| A03801 Remote Control                        | Remote Control                        | 1        |
| Components                                   |                                       |          |