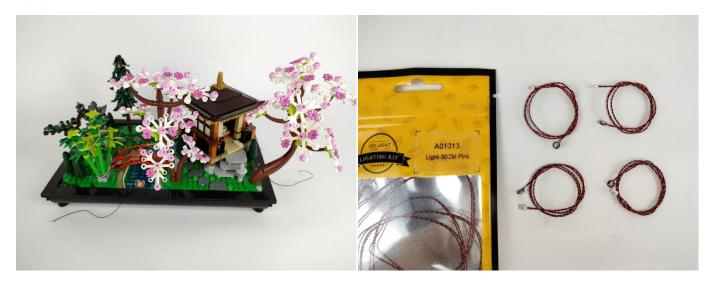

#### **Section A:** Check the type and quantity of components.

There are 13 bags in this set. The name and quantities of specific components are as shown, please check carefully.

| Label                                        | Content                               | Quantity |
|----------------------------------------------|---------------------------------------|----------|
| A01013 Light-30CM Pink                       | Light-30CM Pink                       | 8        |
| A01024 High-Brightness light 15CM-Warm White | High-Brightness light 15CM-Warm White | 2        |
| A01105 LED Strip Warm White                  | LED Strip Warm White                  | 1        |
| A012 Expansion Board                         | 2 Socket Expansion Board              | 1        |
|                                              | 4 Socket Expansion Board              | 2        |
|                                              | 6 Socket Expansion Board              | 2        |
| A01305 Power Supply                          | Power Supply                          | 1        |
| A01501 Connecting Cable 5CM                  | Connecting Cable 5CM                  | 1        |
| A01506 Connecting Cable 20CM                 | Connecting Cable 20CM                 | 5        |
| A02506 Light Strip-Warm White                | Light Strip-Warm White                | 1        |
| A02509 Light Strip-Green                     | Light Strip-Green                     | 1        |
| A02513 Light Strip-Cyan-COB                  | Light Strip-Cyan-COB                  | 2        |
| A02603 Warm White-Colour String              | Warm White-Colour String              | 1        |
| A03801 Remote Control                        | Remote Control                        | 1        |
| Components                                   |                                       |          |