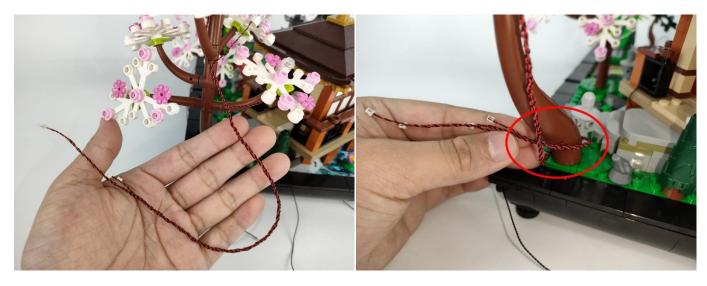

Section C: laying out components following the instruction.

Please check which kind of string light belongs to in your hand first, if you need to replace it, please contact our after-sales service.

There are two types of string lights, look at the location in the picture to differentiate.

- 1: The appearance shows a flat rectangle, which can be adapted to various power sources.
- ②: Overall more slender and small, only for battery boxes.

Note: Please check which kind of string light belongs to in your hand first, if you need to replace it, please contact our after-sales service.