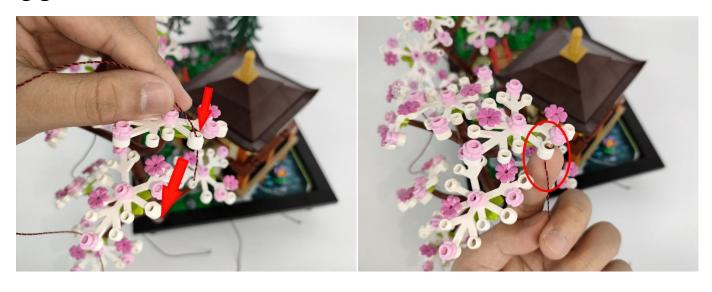

Section C: laying out components following the instruction.

Please check which kind of string light belongs to in your hand first, if you need to replace it, please contact our after-sales service.

There are two types of string lights, look at the location in the picture to differentiate.

- 1: The appearance shows a flat rectangle, which can be adapted to various power sources.
- ②: Overall more slender and small, only for battery boxes.

Note: Please check which kind of string light belongs to in your hand first, if you need to replace it, please contact our after-sales service.