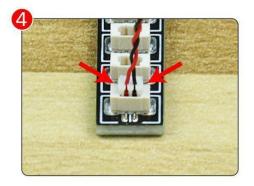

#### Section B: Test that each components is working properly.

We need a structure to test all lights, so take out the bag with label "USB Power Cord" and "Expansion Boards" as follows.

It is worth reminding that our products are all customized. They have a unique way of connecting. The white plug on wire and the socket of the expansion board need to be connected together to transmit power.

Note that on one side of the white plug you can see two very small golden wires that should be connected to the two golden needles in socket of the expansion board.shown as blow.

All our connections between plug and socket are all the same as shown above. So for any such structure with plug and socket, please pay attention to the golden wire of the plug and the golden needle of the socket, they must be touched together.