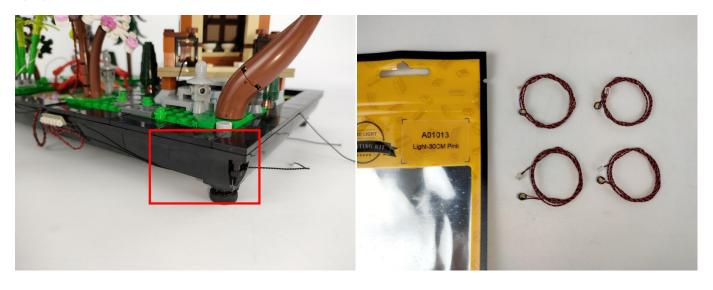

#### **Section A:** Check the type and quantity of components.

There are 13 bags in this set. The name and quantities of specific components are as shown, please check carefully.

| Label                                        | Content                               | Quantity |
|----------------------------------------------|---------------------------------------|----------|
| A01013 Light-30CM Pink                       | Light-30CM Pink                       | 8        |
| A01024 High-Brightness light 15CM-Warm White | High-Brightness light 15CM-Warm White | 2        |
| A01105 LED Strip Warm White                  | LED Strip Warm White                  | 1        |
| A012 Expansion Board                         | 2 Socket Expansion Board              | 1        |
|                                              | 4 Socket Expansion Board              | 2        |
|                                              | 6 Socket Expansion Board              | 2        |
| A01305 Power Supply                          | Power Supply                          | 1        |
| A01501 Connecting Cable 5CM                  | Connecting Cable 5CM                  | 1        |
| A01506 Connecting Cable 20CM                 | Connecting Cable 20CM                 | 5        |
| A02506 Light Strip-Warm White                | Light Strip-Warm White                | 1        |
| A02509 Light Strip-Green                     | Light Strip-Green                     | 1        |
| A02513 Light Strip-Cyan-COB                  | Light Strip-Cyan-COB                  | 2        |
| A02603 Warm White-Colour String              | Warm White-Colour String              | 1        |
| A03801 Remote Control                        | Remote Control                        | 1        |
| Components                                   |                                       |          |