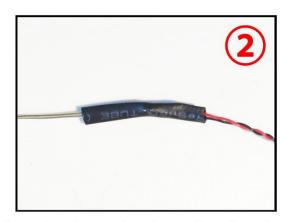

Section C: laying out components following the instruction.

Please check which kind of string light belongs to in your hand first, if you need to replace it, please contact our after-sales service.

There are two types of string lights, look at the location in the picture to differentiate.

- 1: The appearance shows a flat rectangle, which can be adapted to various power sources.
- ②: Overall more slender and small, only for battery boxes.

Note: Please check which kind of string light belongs to in your hand first, if you need to replace it, please contact our after-sales service.