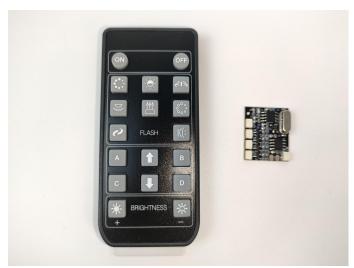

#### Remote control test:

Take out the remote control and the remote control module.

Please purchase CR2025 model batteries in advance at the store.

Take out the lights.(Attention:The lights shown are for demonstration purposes only and are not included in the package.)

#### Remote control function introduce

The remote control does not contain batteries, please buy a CR2025 or CR2032 button battery in the nearest store and install it in the remote control.

10: Funktion 8: A, B, C, D blinken abwechselnd.