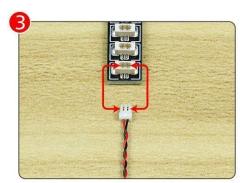

#### Section B: Test that each components is working properly.

We need a structure to test all lights, so take out the bag with label "USB Power Cord" and "Expansion Boards" as follows.

It is worth reminding that our products are all customized. They have a unique way of connecting. The white plug on wire and the socket of the expansion board need to be connected together to transmit power.

Note that on one side of the white plug you can see two very small golden wires that should be connected to the two golden needles in socket of the expansion board.shown as blow.

All our connections between plug and socket are all the same as shown above. So for any such structure with plug and socket, please pay attention to the golden wire of the plug and the golden needle of the socket, they must be touched together.

The connection method between the USB Power Cord and Expansion Boards is as follows:

The USB Power Cord can be powered by phone chargers, power banks,etc.