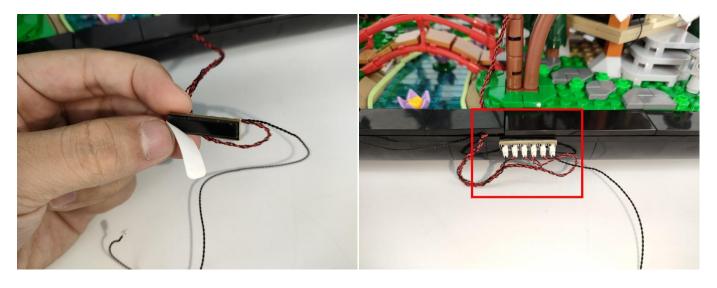

Section C: laying out components following the instruction.

Please check which kind of string light belongs to in your hand first, if you need to replace it, please contact our after-sales service.

There are two types of string lights, look at the location in the picture to differentiate.

- 1: The appearance shows a flat rectangle, which can be adapted to various power sources.
- ②: Overall more slender and small, only for battery boxes.

Note: Please check which kind of string light belongs to in your hand first, if you need to replace it, please contact our after-sales service.