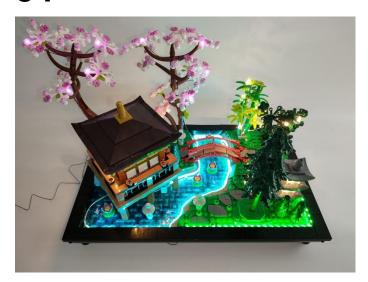

#### 10315 Tranquil Garden P51602

 Installation requires a lot of patience and great observation that your LEGO bricks will come alive when you get this finished. The bricks with lighting as below, so make sure you're ready and let's get started.