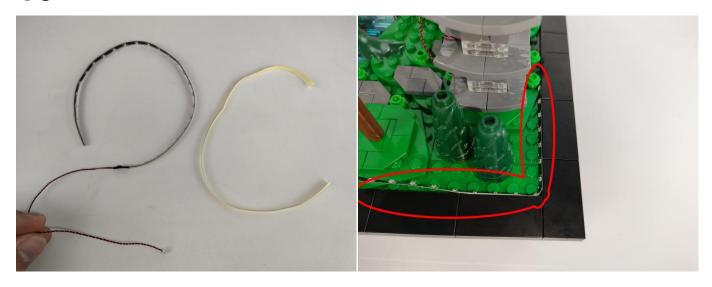

Section C: laying out components following the instruction.

Please check which kind of string light belongs to in your hand first, if you need to replace it, please contact our after-sales service.

There are two types of string lights, look at the location in the picture to differentiate.

- 1: The appearance shows a flat rectangle, which can be adapted to various power sources.
- ②: Overall more slender and small, only for battery boxes.

Note: Please check which kind of string light belongs to in your hand first, if you need to replace it, please contact our after-sales service.