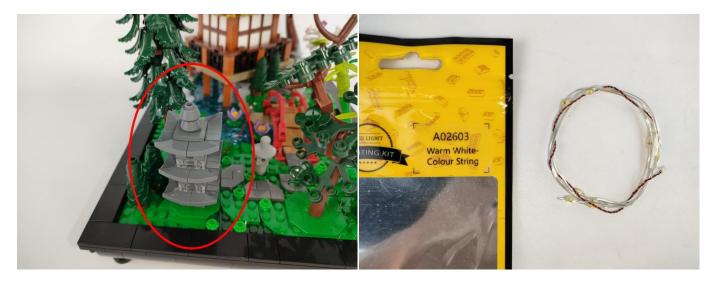

Section C: laying out components following the instruction.

Please check which kind of string light belongs to in your hand first, if you need to replace it, please contact our after-sales service.

There are two types of string lights, look at the location in the picture to differentiate.

- 1: The appearance shows a flat rectangle, which can be adapted to various power sources.
- ②: Overall more slender and small, only for battery boxes.

Note: Please check which kind of string light belongs to in your hand first, if you need to replace it, please contact our after-sales service.