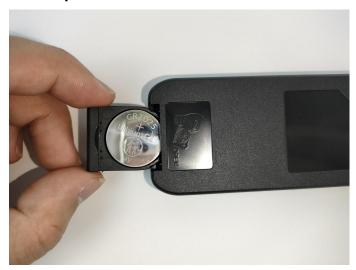

#### Remote control test:

Take out the remote control and the remote control module.

Please purchase CR2025 model batteries in advance at the store.

Take out the lights.(Attention:The lights shown are for demonstration purposes only and are not included in the package.)

#### Remote control function introduce

The remote control does not contain batteries, please buy a CR2025 or CR2032 button battery in the nearest store and install it in the remote control.

10: Funktion 8: A, B, C, D blinken abwechselnd.