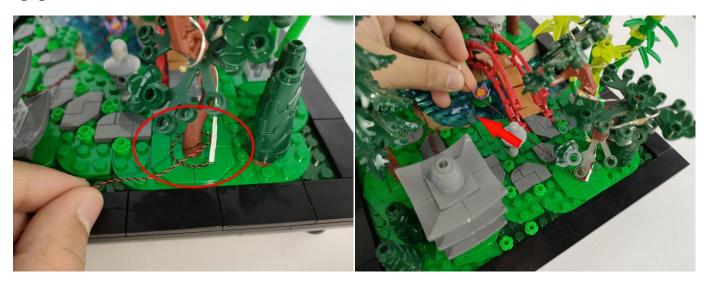

Section C: laying out components following the instruction.

Please check which kind of string light belongs to in your hand first, if you need to replace it, please contact our after-sales service.

There are two types of string lights, look at the location in the picture to differentiate.

- 1: The appearance shows a flat rectangle, which can be adapted to various power sources.
- ②: Overall more slender and small, only for battery boxes.

Note: Please check which kind of string light belongs to in your hand first, if you need to replace it, please contact our after-sales service.