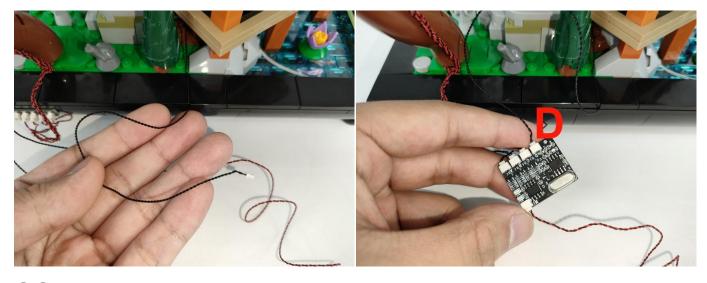

#### Section B: Test that each components is working properly.

We need a structure to test all lights, so take out the bag with label "USB Power Cord" and "Expansion Boards" as follows.

It is worth reminding that our products are all customized. They have a unique way of connecting. The white plug on wire and the socket of the expansion board need to be connected together to transmit power.

Note that on one side of the white plug you can see two very small golden wires that should be connected to the two golden needles in socket of the expansion board.shown as blow.

All our connections between plug and socket are all the same as shown above. So for any such structure with plug and socket, please pay attention to the golden wire of the plug and the golden needle of the socket, they must be touched together.