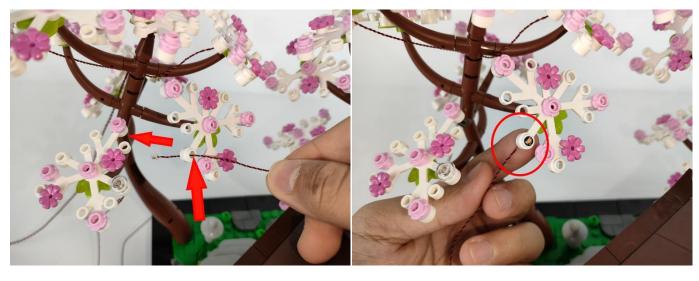

Note that on one side of the white plug you can see two very small golden wires that should be connected to the two golden needles in socket of the expansion board.shown as blow.

All our connections between plug and socket are all the same as shown above. So for any such structure with plug and socket, please pay attention to the golden wire of the plug and the golden needle of the socket, they must be touched together.