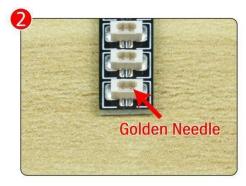

Note that on one side of the white plug you can see two very small golden wires that should be connected to the two golden needles in socket of the expansion board.shown as blow.

All our connections between plug and socket are all the same as shown above. So for any such structure with plug and socket, please pay attention to the golden wire of the plug and the golden needle of the socket, they must be touched together.