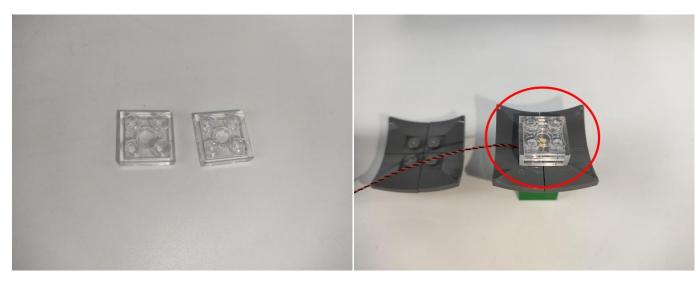

Note that on one side of the white plug you can see two very small golden wires that should be connected to the two golden needles in socket of the expansion board.shown as blow.

All our connections between plug and socket are all the same as shown above. So for any such structure with plug and socket, please pay attention to the golden wire of the plug and the golden needle of the socket, they must be touched together.