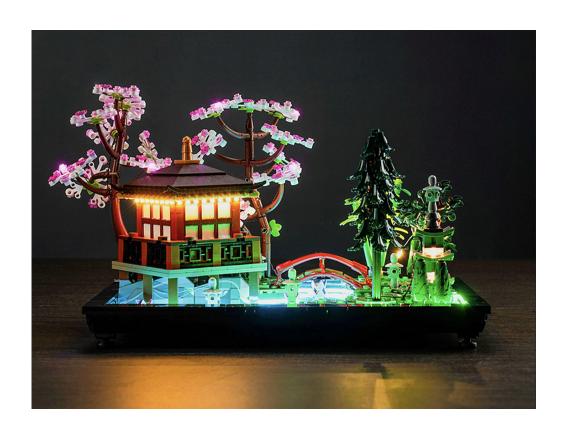

#### 10315 Tranquil Garden P51602

 Installation requires a lot of patience and great observation that your LEGO bricks will come alive when you get this finished. The bricks with lighting as below, so make sure you're ready and let's get started.