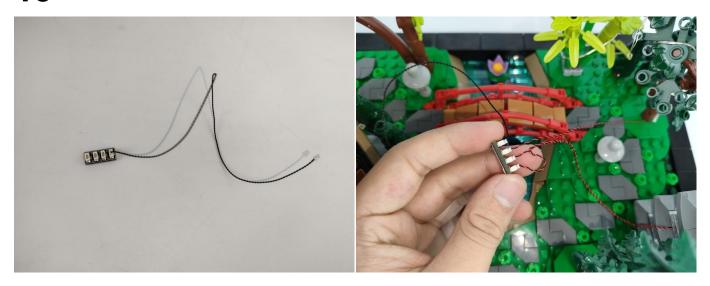

Section C: laying out components following the instruction.

Please check which kind of string light belongs to in your hand first, if you need to replace it, please contact our after-sales service.

There are two types of string lights, look at the location in the picture to differentiate.

- 1: The appearance shows a flat rectangle, which can be adapted to various power sources.
- ②: Overall more slender and small, only for battery boxes.

Note: Please check which kind of string light belongs to in your hand first, if you need to replace it, please contact our after-sales service.