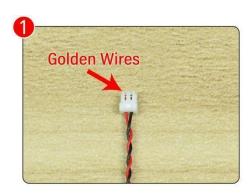

#### Section B: Test that each components is working properly.

We need a structure to test all lights, so take out the bag with label "USB Power Cord" and "Expansion Boards" as follows.

It is worth reminding that our products are all customized. They have a unique way of connecting. The white plug on wire and the socket of the expansion board need to be connected together to transmit power.

Note that on one side of the white plug you can see two very small golden wires that should be connected to the two golden needles in socket of the expansion board.shown as blow.

All our connections between plug and socket are all the same as shown above. So for any such structure with plug and socket, please pay attention to the golden wire of the plug and the golden needle of the socket, they must be touched together.