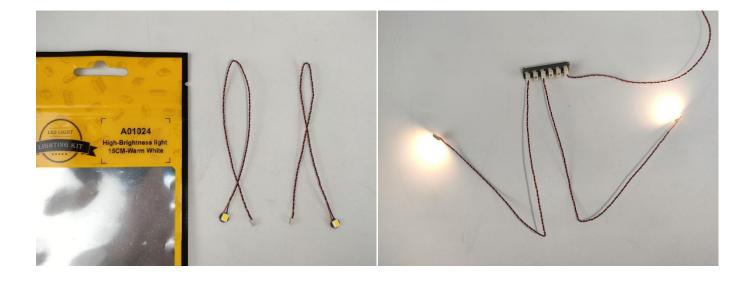

When we test "A01024 High-Brightness light 15CM-Warm White" particles, Take out the bag labelled "A01024 High-Brightness light 15CM-Warm White". Take out one of the light and connect it to the socket. Turn on the power bank, the light will turn on normally as shown below.