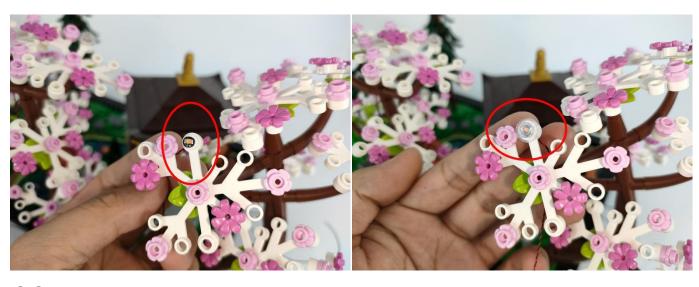

Section C: laying out components following the instruction.

Please check which kind of string light belongs to in your hand first, if you need to replace it, please contact our after-sales service.

There are two types of string lights, look at the location in the picture to differentiate.

- 1: The appearance shows a flat rectangle, which can be adapted to various power sources.
- ②: Overall more slender and small, only for battery boxes.

Note: Please check which kind of string light belongs to in your hand first, if you need to replace it, please contact our after-sales service.