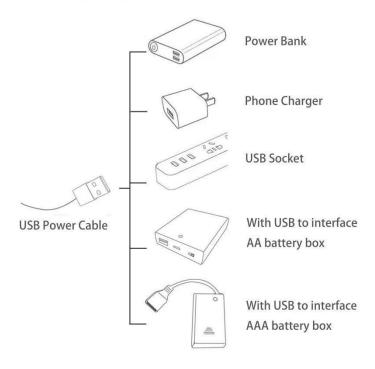

The connection method between the USB Power Cord and Expansion Boards is as follows:

The USB Power Cord can be powered by phone chargers, power banks,etc.

#### USB connectors to connect devices

This instruction will use the power bank as power supply . The test structure is shown as follow. All lamp in this set will be tested by this structure.