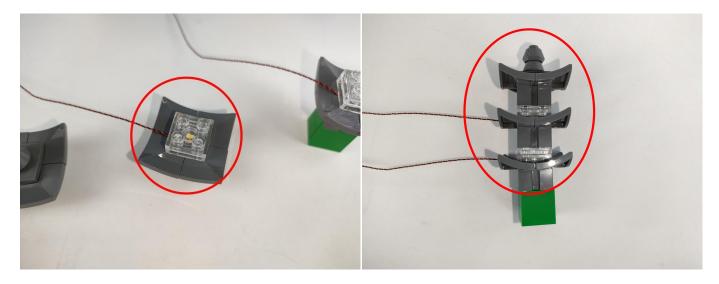

Section C: laying out components following the instruction.

Please check which kind of string light belongs to in your hand first, if you need to replace it, please contact our after-sales service.

There are two types of string lights, look at the location in the picture to differentiate.

- 1: The appearance shows a flat rectangle, which can be adapted to various power sources.
- 2: Overall more slender and small, only for battery boxes.

Note: Please check which kind of string light belongs to in your hand first, if you need to replace it, please contact our after-sales service.