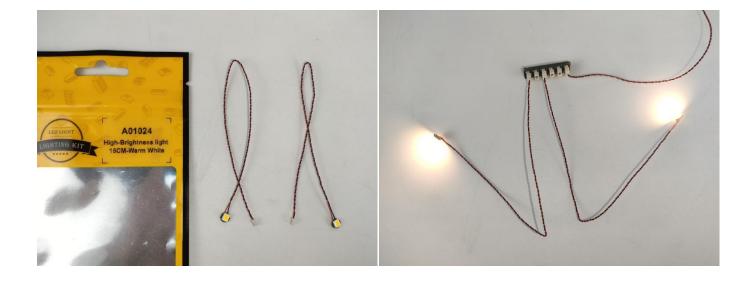

#### USB connectors to connect devices

This instruction will use the power bank as power supply . The test structure is shown as follow. All lamp in this set will be tested by this structure.

When we test "A01024 High-Brightness light 15CM-Warm White" particles, Take out the bag labelled "A01024 High-Brightness light 15CM-Warm White". Take out one of the light and connect it to the socket. Turn on the power bank, the light will turn on normally as shown below.