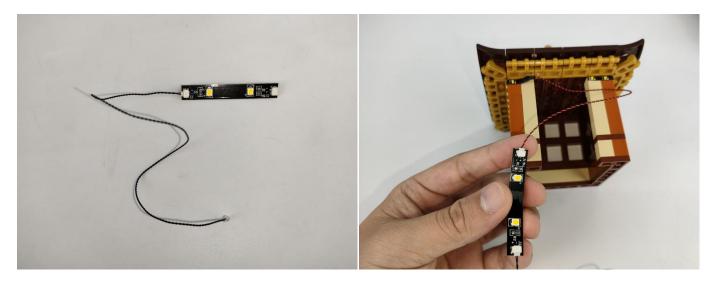

#### **LED strip test:**

Take out the bag labeled "A01105 LED Strip Warm White". Take out the LED light bar, connect the USB power cable, turn on the mobile power supply, the light will be on normally, as shown in the figure below.