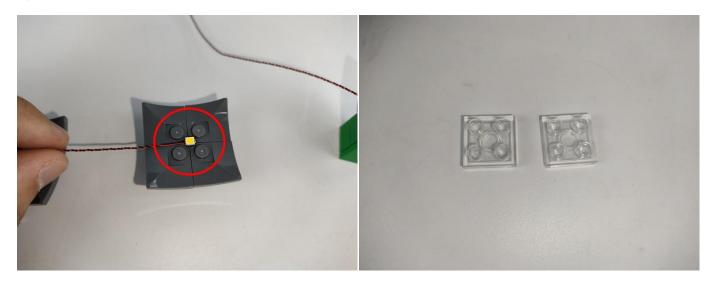

#### USB connectors to connect devices

This instruction will use the power bank as power supply . The test structure is shown as follow. All lamp in this set will be tested by this structure.

When we test "A01024 High-Brightness light 15CM-Warm White" particles, Take out the bag labelled "A01024 High-Brightness light 15CM-Warm White". Take out one of the light and connect it to the socket. Turn on the power bank, the light will turn on normally as shown below.

Test each lamp according to this method. It should be noted that after the test, the lamp must be returned to the corresponding bag to avoid confusion of types.