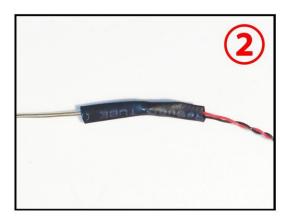

Section C: laying out components following the instruction.

Please check which kind of string light belongs to in your hand first, if you need to replace it, please contact our after-sales service.

There are two types of string lights, look at the location in the picture to differentiate.

- 1: The appearance shows a flat rectangle, which can be adapted to various power sources.
- 2: Overall more slender and small, only for battery boxes.

Note: Please check which kind of string light belongs to in your hand first, if you need to replace it, please contact our after-sales service.