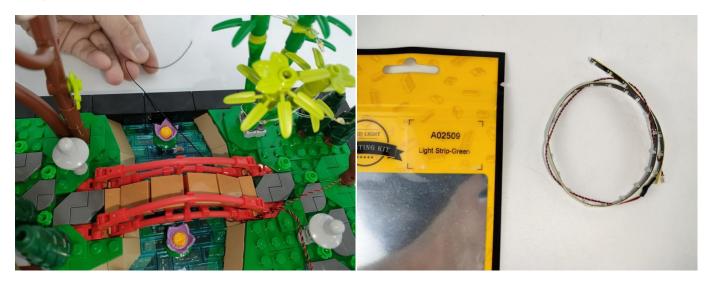

#### **Section A:** Check the type and quantity of components.

There are 11 bags in this set. The name and quantities of specific components are as shown, please check carefully.

| Label                                        | Content                               | Quantity |
|----------------------------------------------|---------------------------------------|----------|
| A01013 Light-30CM Pink                       | Light-30CM Pink                       | 8        |
| A01024 High-Brightness light 15CM-Warm White | High-Brightness light 15CM-Warm White | 2        |
| A01105 LED Strip Warm White                  | LED Strip Warm White                  | 1        |
| A012 Expansion Board                         | 2 Socket Expansion Board              | 1        |
|                                              | 4 Socket Expansion Board              | 2        |
|                                              | 6 Socket Expansion Board              | 1        |
|                                              | 8 Socket Expansion Board              | 1        |
| A01305 Power Supply                          | Power Supply                          | 1        |
| A01506 Connecting Cable 20CM                 | Connecting Cable 20CM                 | 5        |
| A02506 Light Strip-Warm White                | Light Strip-Warm White                | 1        |
| A02509 Light Strip-Green                     | Light Strip-Green                     | 1        |
| A02513 Light Strip-Cyan-COB                  | Light Strip-Cyan-COB                  | 2        |
| A02603 Warm White-Colour String              | Warm White-Colour String              | 1        |
| Components                                   |                                       |          |