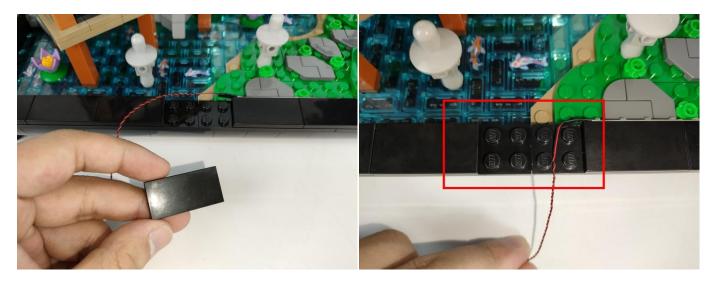

Section C: laying out components following the instruction.

Please check which kind of string light belongs to in your hand first, if you need to replace it, please contact our after-sales service.

There are two types of string lights, look at the location in the picture to differentiate.

- 1: The appearance shows a flat rectangle, which can be adapted to various power sources.
- 2: Overall more slender and small, only for battery boxes.

Note: Please check which kind of string light belongs to in your hand first, if you need to replace it, please contact our after-sales service.