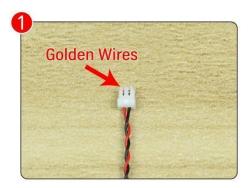

Note that on one side of the white plug you can see two very small golden wires that should be connected to the two golden needles in socket of the expansion board.shown as blow.

All our connections between plug and socket are all the same as shown above. So for any such structure with plug and socket, please pay attention to the golden wire of the plug and the golden needle of the socket, they must be touched together.