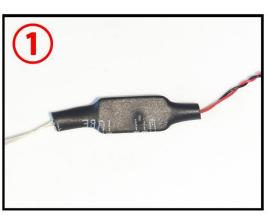

Section C: laying out components following the instruction.

Please check which kind of string light belongs to in your hand first, if you need to replace it, please contact our after-sales service.

There are two types of string lights, look at the location in the picture to differentiate.

- 1: The appearance shows a flat rectangle, which can be adapted to various power sources.
- 2: Overall more slender and small, only for battery boxes.

Note: Please check which kind of string light belongs to in your hand first, if you need to replace it, please contact our after-sales service.