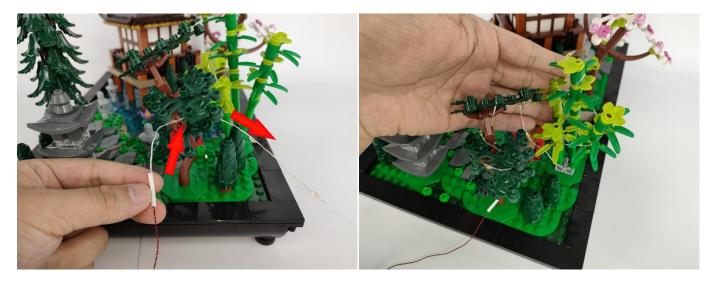

Section C: laying out components following the instruction.

Please check which kind of string light belongs to in your hand first, if you need to replace it, please contact our after-sales service.

There are two types of string lights, look at the location in the picture to differentiate.