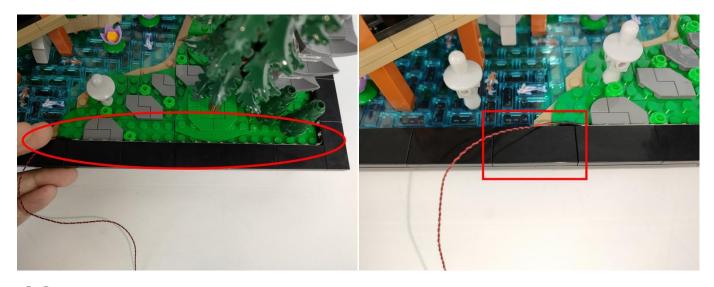

Section C: laying out components following the instruction.

Please check which kind of string light belongs to in your hand first, if you need to replace it, please contact our after-sales service.

There are two types of string lights, look at the location in the picture to differentiate.

- 1: The appearance shows a flat rectangle, which can be adapted to various power sources.
- 2: Overall more slender and small, only for battery boxes.

Note: Please check which kind of string light belongs to in your hand first, if you need to replace it, please contact our after-sales service.