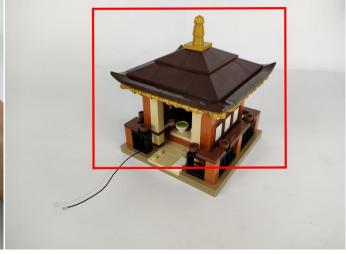

#### 

Good job, you've done all the installation steps, power it up and enjoy your work.

The battery box can also power the set. If it is necessary to change the power supply, prepare three AAA batteries, install them in the battery box, turn on the switch on the battery box, remove the plug of the USB Power Cable from the socket of the expansion board, plug the plug of the battery box to the same socket in the expansion board to power the suit as well.