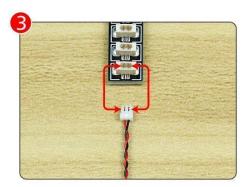

#### Section B: Test that each components is working properly.

We need a structure to test all lights, so take out the bag with label "USB Power Cord" and "Expansion Boards" as follows.

It is worth reminding that our products are all customized. They have a unique way of connecting. The white plug on wire and the socket of the expansion board need to be connected together to transmit power.

Note that on one side of the white plug you can see two very small golden wires that should be connected to the two golden needles in socket of the expansion board.shown as blow.

All our connections between plug and socket are all the same as shown above. So for any such structure with plug and socket, please pay attention to the golden wire of the plug and the golden needle of the socket, they must be touched together.