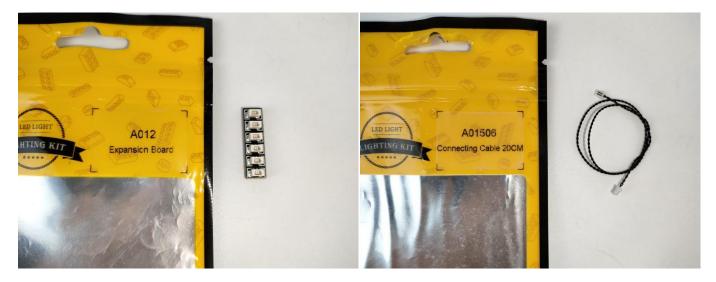

#### **Section A:** Check the type and quantity of components.

There are 11 bags in this set. The name and quantities of specific components are as shown, please check carefully.

| Label                                        | Content                               | Quantity |
|----------------------------------------------|---------------------------------------|----------|
| A01013 Light-30CM Pink                       | Light-30CM Pink                       | 8        |
| A01024 High-Brightness light 15CM-Warm White | High-Brightness light 15CM-Warm White | 2        |
| A01105 LED Strip Warm White                  | LED Strip Warm White                  | 1        |
| A012 Expansion Board                         | 2 Socket Expansion Board              | 1        |
|                                              | 4 Socket Expansion Board              | 2        |
|                                              | 6 Socket Expansion Board              | 1        |
|                                              | 8 Socket Expansion Board              | 1        |
| A01305 Power Supply                          | Power Supply                          | 1        |
| A01506 Connecting Cable 20CM                 | Connecting Cable 20CM                 | 5        |
| A02506 Light Strip-Warm White                | Light Strip-Warm White                | 1        |
| A02509 Light Strip-Green                     | Light Strip-Green                     | 1        |
| A02513 Light Strip-Cyan-COB                  | Light Strip-Cyan-COB                  | 2        |
| A02603 Warm White-Colour String              | Warm White-Colour String              | 1        |
| Components                                   |                                       |          |