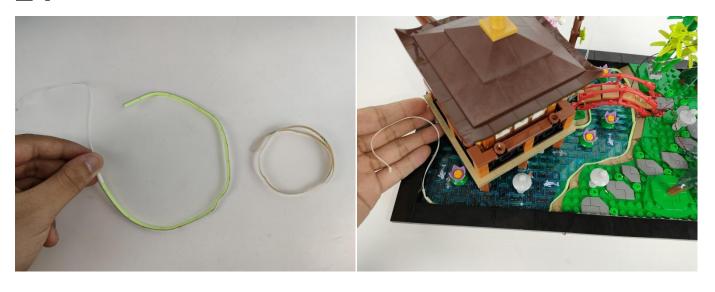

Section C: laying out components following the instruction.

Please check which kind of string light belongs to in your hand first, if you need to replace it, please contact our after-sales service.

There are two types of string lights, look at the location in the picture to differentiate.

- 1: The appearance shows a flat rectangle, which can be adapted to various power sources.
- 2: Overall more slender and small, only for battery boxes.

Note: Please check which kind of string light belongs to in your hand first, if you need to replace it, please contact our after-sales service.