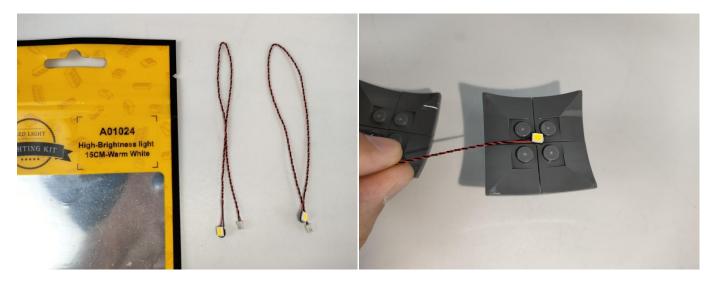

#### **Section A:** Check the type and quantity of components.

There are 11 bags in this set. The name and quantities of specific components are as shown, please check carefully.

| Label                                        | Content                               | Quantity |
|----------------------------------------------|---------------------------------------|----------|
| A01013 Light-30CM Pink                       | Light-30CM Pink                       | 8        |
| A01024 High-Brightness light 15CM-Warm White | High-Brightness light 15CM-Warm White | 2        |
| A01105 LED Strip Warm White                  | LED Strip Warm White                  | 1        |
| A012 Expansion Board                         | 2 Socket Expansion Board              | 1        |
|                                              | 4 Socket Expansion Board              | 2        |
|                                              | 6 Socket Expansion Board              | 1        |
|                                              | 8 Socket Expansion Board              | 1        |
| A01305 Power Supply                          | Power Supply                          | 1        |
| A01506 Connecting Cable 20CM                 | Connecting Cable 20CM                 | 5        |
| A02506 Light Strip-Warm White                | Light Strip-Warm White                | 1        |
| A02509 Light Strip-Green                     | Light Strip-Green                     | 1        |
| A02513 Light Strip-Cyan-COB                  | Light Strip-Cyan-COB                  | 2        |
| A02603 Warm White-Colour String              | Warm White-Colour String              | 1        |
| Components                                   |                                       |          |

#### USB connectors to connect devices

This instruction will use the power bank as power supply . The test structure is shown as follow. All lamp in this set will be tested by this structure.

When we test "A01024 High-Brightness light 15CM-Warm White" particles, Take out the bag labelled "A01024 High-Brightness light 15CM-Warm White". Take out one of the light and connect it to the socket. Turn on the power bank, the light will turn on normally as shown below.