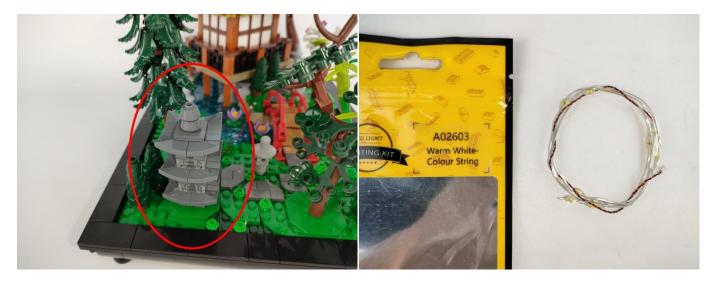

#### **Section A:** Check the type and quantity of components.

There are 11 bags in this set. The name and quantities of specific components are as shown, please check carefully.

| Label                                        | Content                               | Quantity |
|----------------------------------------------|---------------------------------------|----------|
| A01013 Light-30CM Pink                       | Light-30CM Pink                       | 8        |
| A01024 High-Brightness light 15CM-Warm White | High-Brightness light 15CM-Warm White | 2        |
| A01105 LED Strip Warm White                  | LED Strip Warm White                  | 1        |
| A012 Expansion Board                         | 2 Socket Expansion Board              | 1        |
|                                              | 4 Socket Expansion Board              | 2        |
|                                              | 6 Socket Expansion Board              | 1        |
|                                              | 8 Socket Expansion Board              | 1        |
| A01305 Power Supply                          | Power Supply                          | 1        |
| A01506 Connecting Cable 20CM                 | Connecting Cable 20CM                 | 5        |
| A02506 Light Strip-Warm White                | Light Strip-Warm White                | 1        |
| A02509 Light Strip-Green                     | Light Strip-Green                     | 1        |
| A02513 Light Strip-Cyan-COB                  | Light Strip-Cyan-COB                  | 2        |
| A02603 Warm White-Colour String              | Warm White-Colour String              | 1        |
| Components                                   |                                       |          |

Please contact us immediately if there have any missing components.