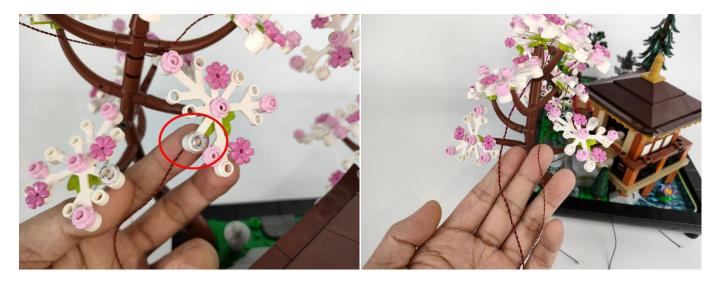

Section C: laying out components following the instruction.

Please check which kind of string light belongs to in your hand first, if you need to replace it, please contact our after-sales service.

There are two types of string lights, look at the location in the picture to differentiate.

- 1: The appearance shows a flat rectangle, which can be adapted to various power sources.
- 2: Overall more slender and small, only for battery boxes.

Note: Please check which kind of string light belongs to in your hand first, if you need to replace it, please contact our after-sales service.