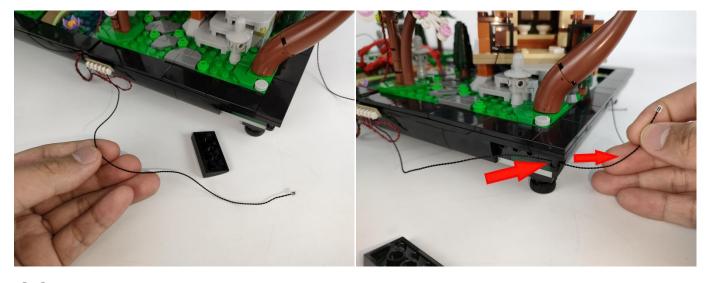

Section C: laying out components following the instruction.

Please check which kind of string light belongs to in your hand first, if you need to replace it, please contact our after-sales service.

There are two types of string lights, look at the location in the picture to differentiate.

- 1: The appearance shows a flat rectangle, which can be adapted to various power sources.
- 2: Overall more slender and small, only for battery boxes.

Note: Please check which kind of string light belongs to in your hand first, if you need to replace it, please contact our after-sales service.