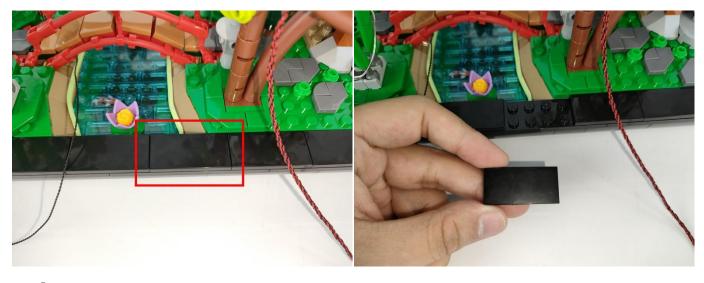

Section C: laying out components following the instruction.

Please check which kind of string light belongs to in your hand first, if you need to replace it, please contact our after-sales service.

There are two types of string lights, look at the location in the picture to differentiate.

- 1: The appearance shows a flat rectangle, which can be adapted to various power sources.
- 2: Overall more slender and small, only for battery boxes.

Note: Please check which kind of string light belongs to in your hand first, if you need to replace it, please contact our after-sales service.