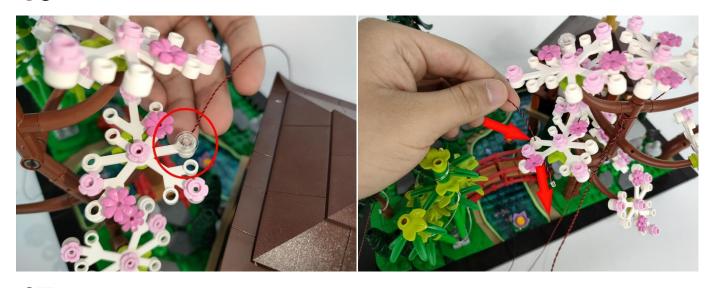

Section C: laying out components following the instruction.

Please check which kind of string light belongs to in your hand first, if you need to replace it, please contact our after-sales service.

There are two types of string lights, look at the location in the picture to differentiate.

- 1: The appearance shows a flat rectangle, which can be adapted to various power sources.
- 2: Overall more slender and small, only for battery boxes.

Note: Please check which kind of string light belongs to in your hand first, if you need to replace it, please contact our after-sales service.