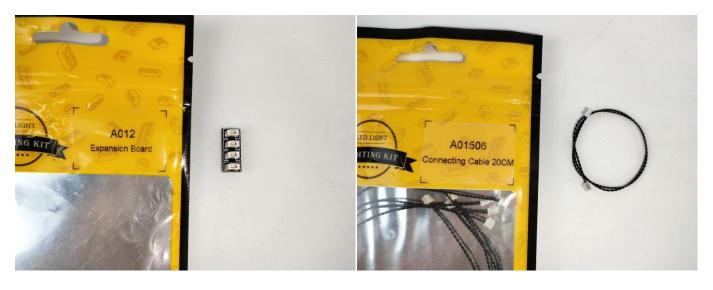

#### **Section A:** Check the type and quantity of components.

There are 11 bags in this set. The name and quantities of specific components are as shown, please check carefully.

| Label                                        | Content                               | Quantity |
|----------------------------------------------|---------------------------------------|----------|
| A01013 Light-30CM Pink                       | Light-30CM Pink                       | 8        |
| A01024 High-Brightness light 15CM-Warm White | High-Brightness light 15CM-Warm White | 2        |
| A01105 LED Strip Warm White                  | LED Strip Warm White                  | 1        |
| A012 Expansion Board                         | 2 Socket Expansion Board              | 1        |
|                                              | 4 Socket Expansion Board              | 2        |
|                                              | 6 Socket Expansion Board              | 1        |
|                                              | 8 Socket Expansion Board              | 1        |
| A01305 Power Supply                          | Power Supply                          | 1        |
| A01506 Connecting Cable 20CM                 | Connecting Cable 20CM                 | 5        |
| A02506 Light Strip-Warm White                | Light Strip-Warm White                | 1        |
| A02509 Light Strip-Green                     | Light Strip-Green                     | 1        |
| A02513 Light Strip-Cyan-COB                  | Light Strip-Cyan-COB                  | 2        |
| A02603 Warm White-Colour String              | Warm White-Colour String              | 1        |
| Components                                   |                                       |          |