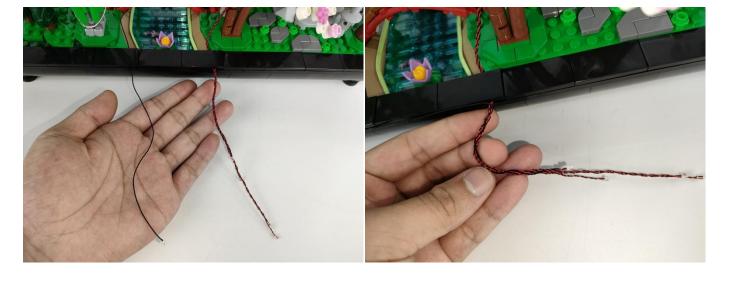

Section C: laying out components following the instruction.

Please check which kind of string light belongs to in your hand first, if you need to replace it, please contact our after-sales service.

There are two types of string lights, look at the location in the picture to differentiate.

- 1: The appearance shows a flat rectangle, which can be adapted to various power sources.
- 2: Overall more slender and small, only for battery boxes.

Note: Please check which kind of string light belongs to in your hand first, if you need to replace it, please contact our after-sales service.