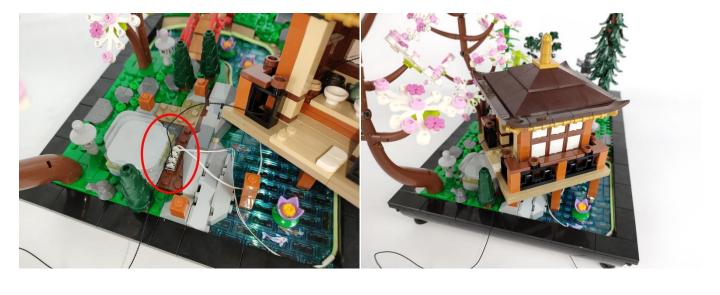

Section C: laying out components following the instruction.

Please check which kind of string light belongs to in your hand first, if you need to replace it, please contact our after-sales service.

There are two types of string lights, look at the location in the picture to differentiate.

- 1: The appearance shows a flat rectangle, which can be adapted to various power sources.
- 2: Overall more slender and small, only for battery boxes.

Note: Please check which kind of string light belongs to in your hand first, if you need to replace it, please contact our after-sales service.