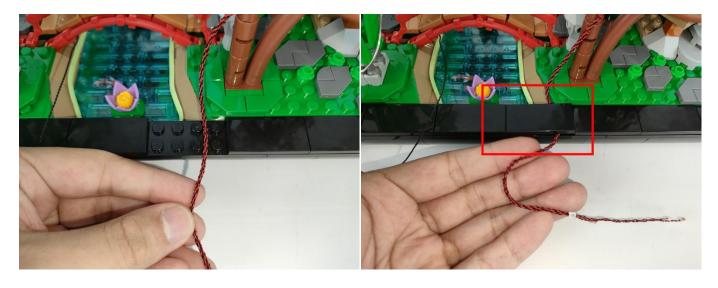

Section C: laying out components following the instruction.

Please check which kind of string light belongs to in your hand first, if you need to replace it, please contact our after-sales service.

There are two types of string lights, look at the location in the picture to differentiate.

- 1: The appearance shows a flat rectangle, which can be adapted to various power sources.
- 2: Overall more slender and small, only for battery boxes.

Note: Please check which kind of string light belongs to in your hand first, if you need to replace it, please contact our after-sales service.