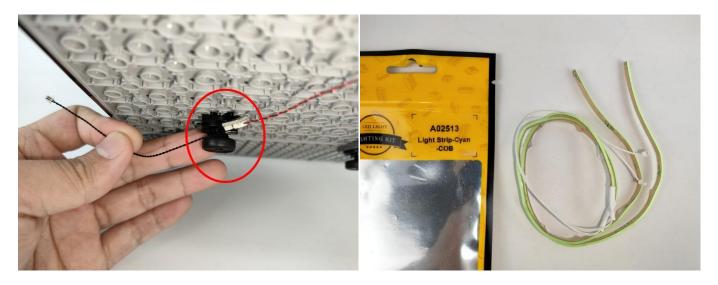

#### **Section A:** Check the type and quantity of components.

There are 11 bags in this set. The name and quantities of specific components are as shown, please check carefully.

| Label                                        | Content                               | Quantity |
|----------------------------------------------|---------------------------------------|----------|
| A01013 Light-30CM Pink                       | Light-30CM Pink                       | 8        |
| A01024 High-Brightness light 15CM-Warm White | High-Brightness light 15CM-Warm White | 2        |
| A01105 LED Strip Warm White                  | LED Strip Warm White                  | 1        |
| A012 Expansion Board                         | 2 Socket Expansion Board              | 1        |
|                                              | 4 Socket Expansion Board              | 2        |
|                                              | 6 Socket Expansion Board              | 1        |
|                                              | 8 Socket Expansion Board              | 1        |
| A01305 Power Supply                          | Power Supply                          | 1        |
| A01506 Connecting Cable 20CM                 | Connecting Cable 20CM                 | 5        |
| A02506 Light Strip-Warm White                | Light Strip-Warm White                | 1        |
| A02509 Light Strip-Green                     | Light Strip-Green                     | 1        |
| A02513 Light Strip-Cyan-COB                  | Light Strip-Cyan-COB                  | 2        |
| A02603 Warm White-Colour String              | Warm White-Colour String              | 1        |
| Components                                   |                                       |          |

Section C: laying out components following the instruction.

Please check which kind of string light belongs to in your hand first, if you need to replace it, please contact our after-sales service.

There are two types of string lights, look at the location in the picture to differentiate.