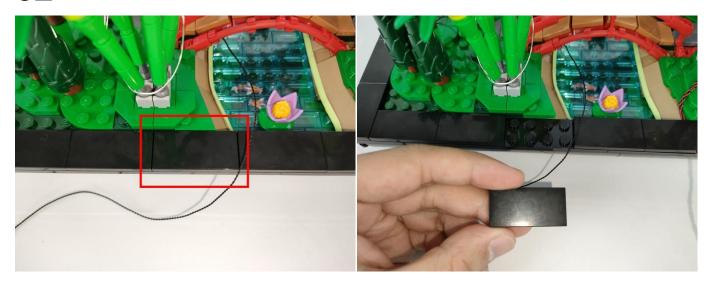

Section C: laying out components following the instruction.

Please check which kind of string light belongs to in your hand first, if you need to replace it, please contact our after-sales service.

There are two types of string lights, look at the location in the picture to differentiate.

- 1: The appearance shows a flat rectangle, which can be adapted to various power sources.
- 2: Overall more slender and small, only for battery boxes.

Note: Please check which kind of string light belongs to in your hand first, if you need to replace it, please contact our after-sales service.