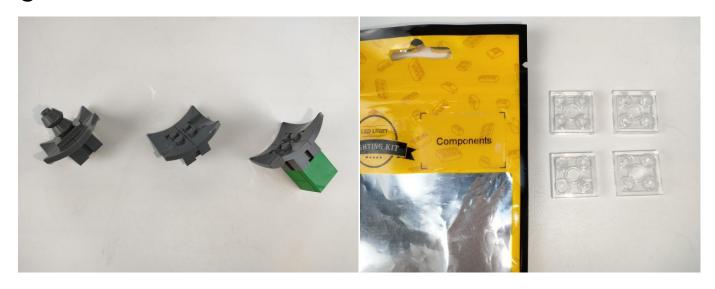

#### **Section A:** Check the type and quantity of components.

There are 11 bags in this set. The name and quantities of specific components are as shown, please check carefully.

| Label                                        | Content                               | Quantity |
|----------------------------------------------|---------------------------------------|----------|
| A01013 Light-30CM Pink                       | Light-30CM Pink                       | 8        |
| A01024 High-Brightness light 15CM-Warm White | High-Brightness light 15CM-Warm White | 2        |
| A01105 LED Strip Warm White                  | LED Strip Warm White                  | 1        |
| A012 Expansion Board                         | 2 Socket Expansion Board              | 1        |
|                                              | 4 Socket Expansion Board              | 2        |
|                                              | 6 Socket Expansion Board              | 1        |
|                                              | 8 Socket Expansion Board              | 1        |
| A01305 Power Supply                          | Power Supply                          | 1        |
| A01506 Connecting Cable 20CM                 | Connecting Cable 20CM                 | 5        |
| A02506 Light Strip-Warm White                | Light Strip-Warm White                | 1        |
| A02509 Light Strip-Green                     | Light Strip-Green                     | 1        |
| A02513 Light Strip-Cyan-COB                  | Light Strip-Cyan-COB                  | 2        |
| A02603 Warm White-Colour String              | Warm White-Colour String              | 1        |
| Components                                   |                                       |          |