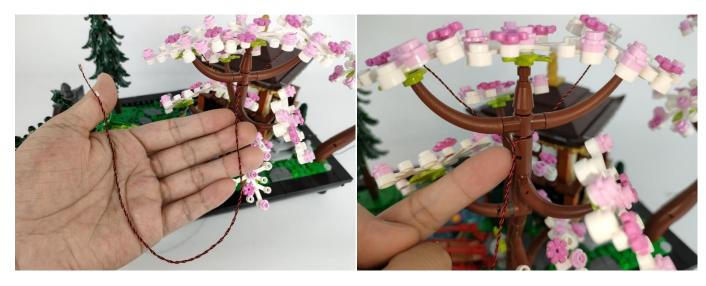

Section C: laying out components following the instruction.

Please check which kind of string light belongs to in your hand first, if you need to replace it, please contact our after-sales service.

There are two types of string lights, look at the location in the picture to differentiate.

- 1: The appearance shows a flat rectangle, which can be adapted to various power sources.
- 2: Overall more slender and small, only for battery boxes.

Note: Please check which kind of string light belongs to in your hand first, if you need to replace it, please contact our after-sales service.