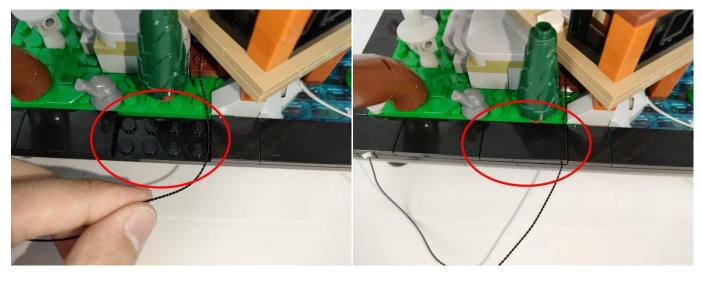

#### 

Good job, you've done all the installation steps, power it up and enjoy your work.

The battery box can also power the set. If it is necessary to change the power supply, prepare three AAA batteries, install them in the battery box, turn on the switch on the battery box, remove the plug of the USB Power Cable from the socket of the expansion board, plug the plug of the battery box to the same socket in the expansion board to power the suit as well.