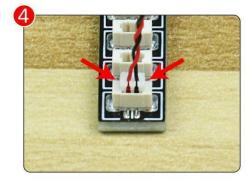

Note that on one side of the white plug you can see two very small golden wires that should be connected to the two golden needles in socket of the expansion board.shown as blow.

All our connections between plug and socket are all the same as shown above. So for any such structure with plug and socket, please pay attention to the golden wire of the plug and the golden needle of the socket, they must be touched together.