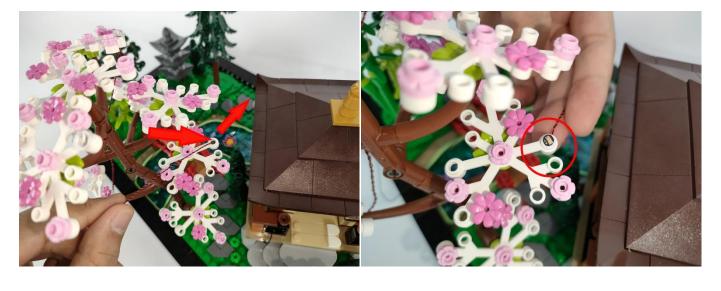

Section C: laying out components following the instruction.

Please check which kind of string light belongs to in your hand first, if you need to replace it, please contact our after-sales service.

There are two types of string lights, look at the location in the picture to differentiate.

- 1: The appearance shows a flat rectangle, which can be adapted to various power sources.
- 2: Overall more slender and small, only for battery boxes.

Note: Please check which kind of string light belongs to in your hand first, if you need to replace it, please contact our after-sales service.