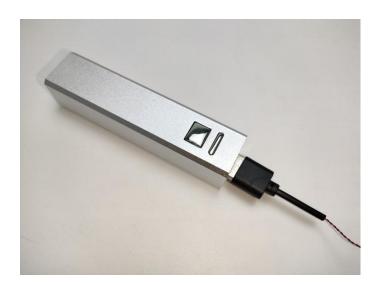

#### 

Good job, you've done all the installation steps, power it up and enjoy your work.

The battery box can also power the set. If it is necessary to change the power supply, prepare three AAA batteries, install them in the battery box, turn on the switch on the battery box, remove the plug of the USB Power Cable from the socket of the expansion board, plug the plug of the battery box to the same socket in the expansion board to power the suit as well.