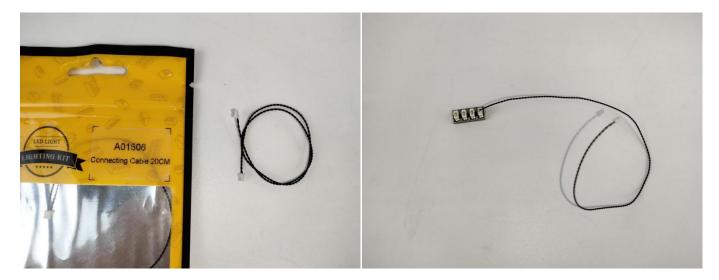

#### **Section A:** Check the type and quantity of components.

There are 11 bags in this set. The name and quantities of specific components are as shown, please check carefully.

| Label                                        | Content                               | Quantity |
|----------------------------------------------|---------------------------------------|----------|
| A01013 Light-30CM Pink                       | Light-30CM Pink                       | 8        |
| A01024 High-Brightness light 15CM-Warm White | High-Brightness light 15CM-Warm White | 2        |
| A01105 LED Strip Warm White                  | LED Strip Warm White                  | 1        |
| A012 Expansion Board                         | 2 Socket Expansion Board              | 1        |
|                                              | 4 Socket Expansion Board              | 2        |
|                                              | 6 Socket Expansion Board              | 1        |
|                                              | 8 Socket Expansion Board              | 1        |
| A01305 Power Supply                          | Power Supply                          | 1        |
| A01506 Connecting Cable 20CM                 | Connecting Cable 20CM                 | 5        |
| A02506 Light Strip-Warm White                | Light Strip-Warm White                | 1        |
| A02509 Light Strip-Green                     | Light Strip-Green                     | 1        |
| A02513 Light Strip-Cyan-COB                  | Light Strip-Cyan-COB                  | 2        |
| A02603 Warm White-Colour String              | Warm White-Colour String              | 1        |
| Components                                   |                                       |          |