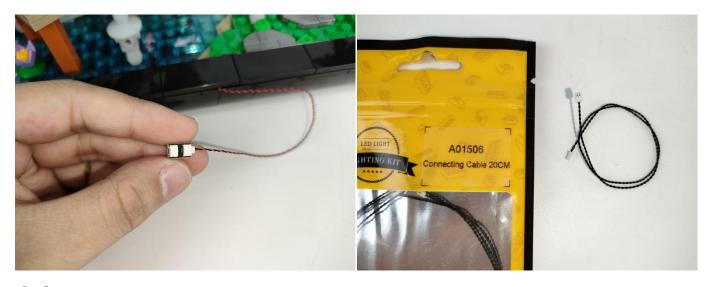

#### **Section A:** Check the type and quantity of components.

There are 11 bags in this set. The name and quantities of specific components are as shown, please check carefully.

| Label                                        | Content                               | Quantity |
|----------------------------------------------|---------------------------------------|----------|
| A01013 Light-30CM Pink                       | Light-30CM Pink                       | 8        |
| A01024 High-Brightness light 15CM-Warm White | High-Brightness light 15CM-Warm White | 2        |
| A01105 LED Strip Warm White                  | LED Strip Warm White                  | 1        |
| A012 Expansion Board                         | 2 Socket Expansion Board              | 1        |
|                                              | 4 Socket Expansion Board              | 2        |
|                                              | 6 Socket Expansion Board              | 1        |
|                                              | 8 Socket Expansion Board              | 1        |
| A01305 Power Supply                          | Power Supply                          | 1        |
| A01506 Connecting Cable 20CM                 | Connecting Cable 20CM                 | 5        |
| A02506 Light Strip-Warm White                | Light Strip-Warm White                | 1        |
| A02509 Light Strip-Green                     | Light Strip-Green                     | 1        |
| A02513 Light Strip-Cyan-COB                  | Light Strip-Cyan-COB                  | 2        |
| A02603 Warm White-Colour String              | Warm White-Colour String              | 1        |
| Components                                   |                                       |          |