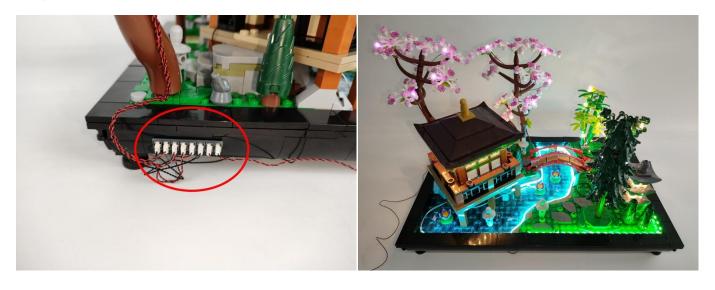

#### 

Good job, you've done all the installation steps, power it up and enjoy your work.

The battery box can also power the set. If it is necessary to change the power supply, prepare three AAA batteries, install them in the battery box, turn on the switch on the battery box, remove the plug of the USB Power Cable from the socket of the expansion board, plug the plug of the battery box to the same socket in the expansion board to power the suit as well.