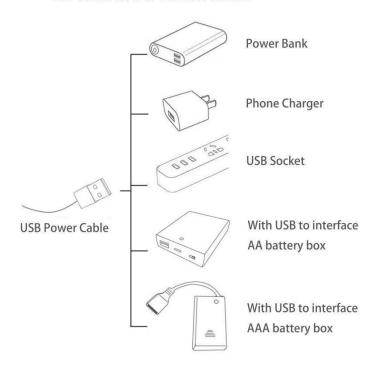

The connection method between the USB Power Cord and Expansion Boards is as follows:

The USB Power Cord can be powered by phone chargers, power banks,etc.

#### USB connectors to connect devices

This instruction will use the power bank as power supply . The test structure is shown as follow. All lamp in this set will be tested by this structure.

When we test "A01024 High-Brightness light 15CM-Warm White" particles, Take out the bag labelled "A01024 High-Brightness light 15CM-Warm White". Take out one of the light and connect it to the socket. Turn on the power bank, the light will turn on normally as shown below.