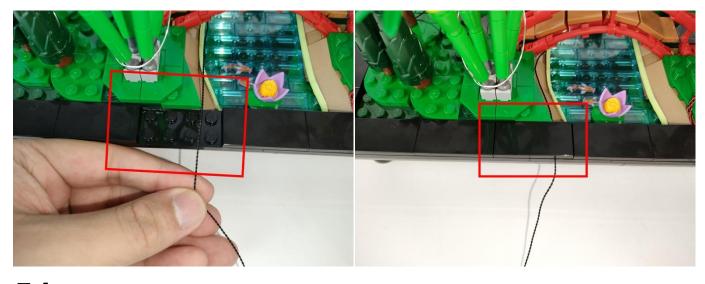

Section C: laying out components following the instruction.

Please check which kind of string light belongs to in your hand first, if you need to replace it, please contact our after-sales service.

There are two types of string lights, look at the location in the picture to differentiate.

- 1: The appearance shows a flat rectangle, which can be adapted to various power sources.
- 2: Overall more slender and small, only for battery boxes.

Note: Please check which kind of string light belongs to in your hand first, if you need to replace it, please contact our after-sales service.