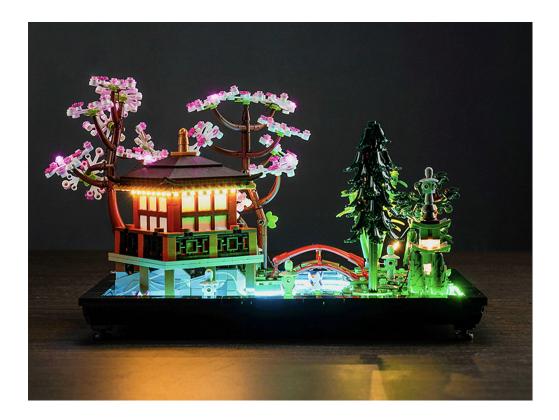

#### 10315 Tranquil Garden P51601

 Installation requires a lot of patience and great observation that your LEGO bricks will come alive when you get this finished. The bricks with lighting as below, so make sure you're ready and let's get started.

#### 

Good job, you've done all the installation steps, power it up and enjoy your work.

The battery box can also power the set. If it is necessary to change the power supply, prepare three AAA batteries, install them in the battery box, turn on the switch on the battery box, remove the plug of the USB Power Cable from the socket of the expansion board, plug the plug of the battery box to the same socket in the expansion board to power the suit as well.