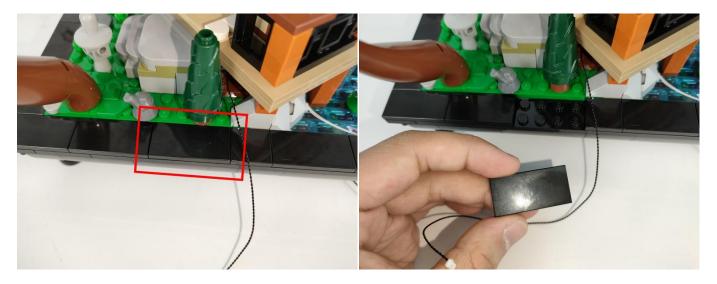

#### 

Good job, you've done all the installation steps, power it up and enjoy your work.

The battery box can also power the set. If it is necessary to change the power supply, prepare three AAA batteries, install them in the battery box, turn on the switch on the battery box, remove the plug of the USB Power Cable from the socket of the expansion board, plug the plug of the battery box to the same socket in the expansion board to power the suit as well.