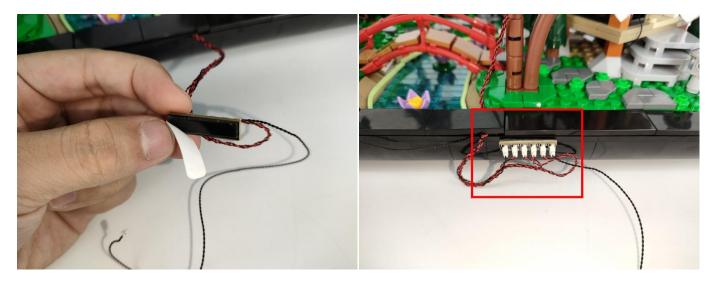

Section C: laying out components following the instruction.

Please check which kind of string light belongs to in your hand first, if you need to replace it, please contact our after-sales service.

There are two types of string lights, look at the location in the picture to differentiate.

- 1: The appearance shows a flat rectangle, which can be adapted to various power sources.
- 2: Overall more slender and small, only for battery boxes.

Note: Please check which kind of string light belongs to in your hand first, if you need to replace it, please contact our after-sales service.