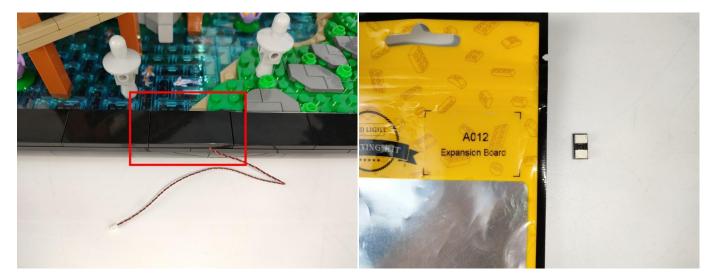

#### **Section A:** Check the type and quantity of components.

There are 11 bags in this set. The name and quantities of specific components are as shown, please check carefully.

| Label                                        | Content                               | Quantity |
|----------------------------------------------|---------------------------------------|----------|
| A01013 Light-30CM Pink                       | Light-30CM Pink                       | 8        |
| A01024 High-Brightness light 15CM-Warm White | High-Brightness light 15CM-Warm White | 2        |
| A01105 LED Strip Warm White                  | LED Strip Warm White                  | 1        |
| A012 Expansion Board                         | 2 Socket Expansion Board              | 1        |
|                                              | 4 Socket Expansion Board              | 2        |
|                                              | 6 Socket Expansion Board              | 1        |
|                                              | 8 Socket Expansion Board              | 1        |
| A01305 Power Supply                          | Power Supply                          | 1        |
| A01506 Connecting Cable 20CM                 | Connecting Cable 20CM                 | 5        |
| A02506 Light Strip-Warm White                | Light Strip-Warm White                | 1        |
| A02509 Light Strip-Green                     | Light Strip-Green                     | 1        |
| A02513 Light Strip-Cyan-COB                  | Light Strip-Cyan-COB                  | 2        |
| A02603 Warm White-Colour String              | Warm White-Colour String              | 1        |
| Components                                   |                                       |          |