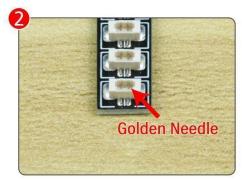

Note that on one side of the white plug you can see two very small golden wires that should be connected to the two golden needles in socket of the expansion board.shown as blow.

All our connections between plug and socket are all the same as shown above. So for any such structure with plug and socket, please pay attention to the golden wire of the plug and the golden needle of the socket, they must be touched together.