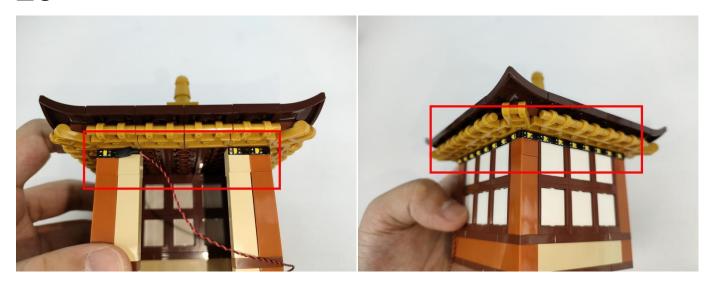

Section C: laying out components following the instruction.

Please check which kind of string light belongs to in your hand first, if you need to replace it, please contact our after-sales service.

There are two types of string lights, look at the location in the picture to differentiate.

- 1: The appearance shows a flat rectangle, which can be adapted to various power sources.
- 2: Overall more slender and small, only for battery boxes.

Note: Please check which kind of string light belongs to in your hand first, if you need to replace it, please contact our after-sales service.