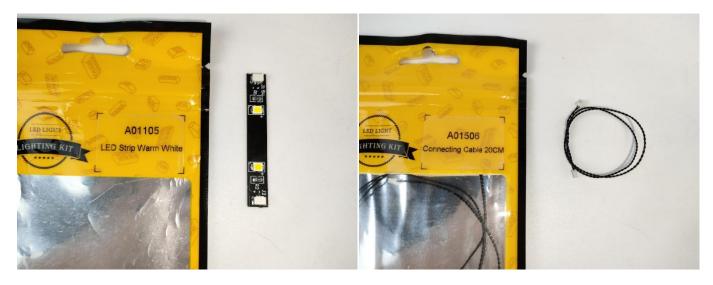

#### **Section A:** Check the type and quantity of components.

There are 11 bags in this set. The name and quantities of specific components are as shown, please check carefully.

| Label                                        | Content                               | Quantity |
|----------------------------------------------|---------------------------------------|----------|
| A01013 Light-30CM Pink                       | Light-30CM Pink                       | 8        |
| A01024 High-Brightness light 15CM-Warm White | High-Brightness light 15CM-Warm White | 2        |
| A01105 LED Strip Warm White                  | LED Strip Warm White                  | 1        |
| A012 Expansion Board                         | 2 Socket Expansion Board              | 1        |
|                                              | 4 Socket Expansion Board              | 2        |
|                                              | 6 Socket Expansion Board              | 1        |
|                                              | 8 Socket Expansion Board              | 1        |
| A01305 Power Supply                          | Power Supply                          | 1        |
| A01506 Connecting Cable 20CM                 | Connecting Cable 20CM                 | 5        |
| A02506 Light Strip-Warm White                | Light Strip-Warm White                | 1        |
| A02509 Light Strip-Green                     | Light Strip-Green                     | 1        |
| A02513 Light Strip-Cyan-COB                  | Light Strip-Cyan-COB                  | 2        |
| A02603 Warm White-Colour String              | Warm White-Colour String              | 1        |
| Components                                   |                                       |          |

#### **LED strip test:**

Take out the bag labeled "A01105 LED Strip Warm White". Take out the LED light bar, connect the USB power cable, turn on the mobile power supply, the light will be on normally, as shown in the figure below.