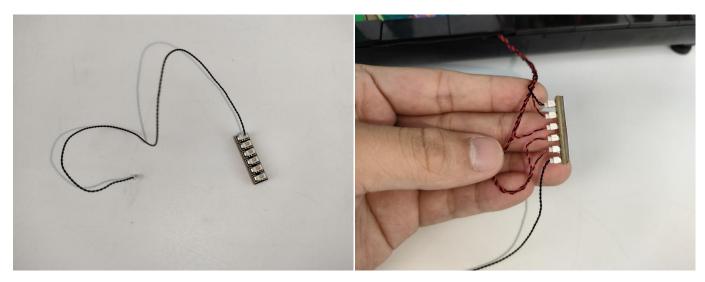

Section C: laying out components following the instruction.

Please check which kind of string light belongs to in your hand first, if you need to replace it, please contact our after-sales service.

There are two types of string lights, look at the location in the picture to differentiate.

- 1: The appearance shows a flat rectangle, which can be adapted to various power sources.
- 2: Overall more slender and small, only for battery boxes.

Note: Please check which kind of string light belongs to in your hand first, if you need to replace it, please contact our after-sales service.