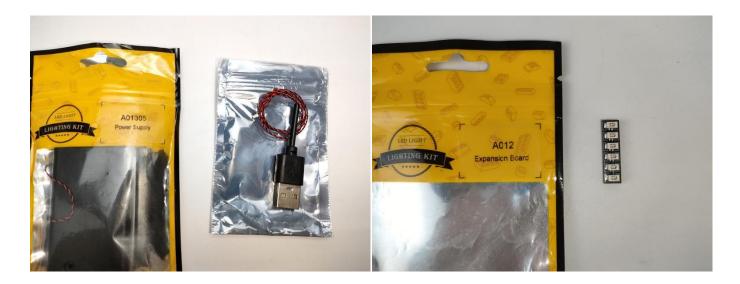

#### **Section A:** Check the type and quantity of components.

There are 11 bags in this set. The name and quantities of specific components are as shown, please check carefully.

| Label                                        | Content                               | Quantity |
|----------------------------------------------|---------------------------------------|----------|
| A01013 Light-30CM Pink                       | Light-30CM Pink                       | 8        |
| A01024 High-Brightness light 15CM-Warm White | High-Brightness light 15CM-Warm White | 2        |
| A01105 LED Strip Warm White                  | LED Strip Warm White                  | 1        |
| A012 Expansion Board                         | 2 Socket Expansion Board              | 1        |
|                                              | 4 Socket Expansion Board              | 2        |
|                                              | 6 Socket Expansion Board              | 1        |
|                                              | 8 Socket Expansion Board              | 1        |
| A01305 Power Supply                          | Power Supply                          | 1        |
| A01506 Connecting Cable 20CM                 | Connecting Cable 20CM                 | 5        |
| A02506 Light Strip-Warm White                | Light Strip-Warm White                | 1        |
| A02509 Light Strip-Green                     | Light Strip-Green                     | 1        |
| A02513 Light Strip-Cyan-COB                  | Light Strip-Cyan-COB                  | 2        |
| A02603 Warm White-Colour String              | Warm White-Colour String              | 1        |
| Components                                   |                                       |          |

#### Section B: Test that each components is working properly.

We need a structure to test all lights, so take out the bag with label "USB Power Cord" and "Expansion Boards" as follows.

It is worth reminding that our products are all customized. They have a unique way of connecting. The white plug on wire and the socket of the expansion board need to be connected together to transmit power.