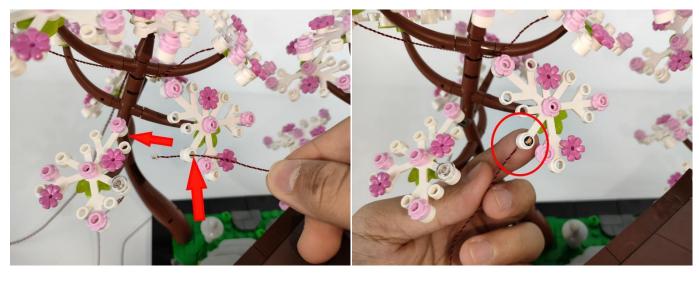

Section C: laying out components following the instruction.

Please check which kind of string light belongs to in your hand first, if you need to replace it, please contact our after-sales service.

There are two types of string lights, look at the location in the picture to differentiate.

- 1: The appearance shows a flat rectangle, which can be adapted to various power sources.
- 2: Overall more slender and small, only for battery boxes.

Note: Please check which kind of string light belongs to in your hand first, if you need to replace it, please contact our after-sales service.