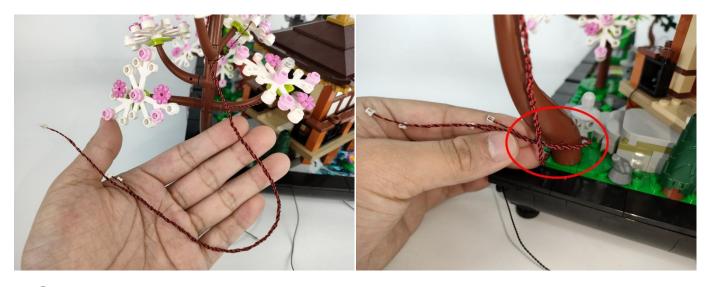

Section C: laying out components following the instruction.

Please check which kind of string light belongs to in your hand first, if you need to replace it, please contact our after-sales service.

There are two types of string lights, look at the location in the picture to differentiate.

- 1: The appearance shows a flat rectangle, which can be adapted to various power sources.
- 2: Overall more slender and small, only for battery boxes.

Note: Please check which kind of string light belongs to in your hand first, if you need to replace it, please contact our after-sales service.