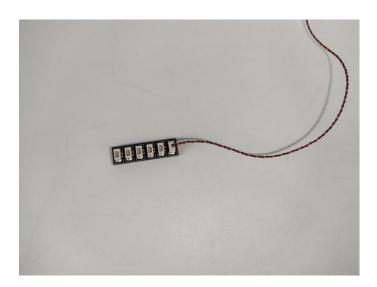

#### **LED strip test:**

Take out the bag labeled "A01105 LED Strip Warm White". Take out the LED light bar, connect the USB power cable, turn on the mobile power supply, the light will be on normally, as shown in the figure below.