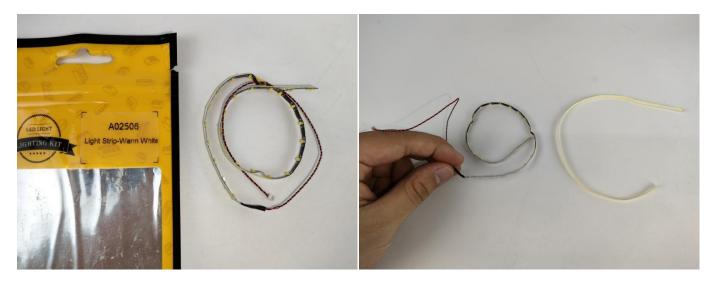

#### **Section A:** Check the type and quantity of components.

There are 11 bags in this set. The name and quantities of specific components are as shown, please check carefully.

| Label                                        | Content                               | Quantity |
|----------------------------------------------|---------------------------------------|----------|
| A01013 Light-30CM Pink                       | Light-30CM Pink                       | 8        |
| A01024 High-Brightness light 15CM-Warm White | High-Brightness light 15CM-Warm White | 2        |
| A01105 LED Strip Warm White                  | LED Strip Warm White                  | 1        |
| A012 Expansion Board                         | 2 Socket Expansion Board              | 1        |
|                                              | 4 Socket Expansion Board              | 2        |
|                                              | 6 Socket Expansion Board              | 1        |
|                                              | 8 Socket Expansion Board              | 1        |
| A01305 Power Supply                          | Power Supply                          | 1        |
| A01506 Connecting Cable 20CM                 | Connecting Cable 20CM                 | 5        |
| A02506 Light Strip-Warm White                | Light Strip-Warm White                | 1        |
| A02509 Light Strip-Green                     | Light Strip-Green                     | 1        |
| A02513 Light Strip-Cyan-COB                  | Light Strip-Cyan-COB                  | 2        |
| A02603 Warm White-Colour String              | Warm White-Colour String              | 1        |
| Components                                   |                                       |          |