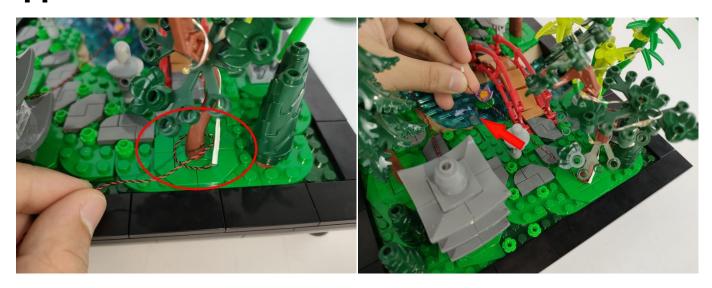

Section C: laying out components following the instruction.

Please check which kind of string light belongs to in your hand first, if you need to replace it, please contact our after-sales service.

There are two types of string lights, look at the location in the picture to differentiate.

- 1: The appearance shows a flat rectangle, which can be adapted to various power sources.
- 2: Overall more slender and small, only for battery boxes.

Note: Please check which kind of string light belongs to in your hand first, if you need to replace it, please contact our after-sales service.