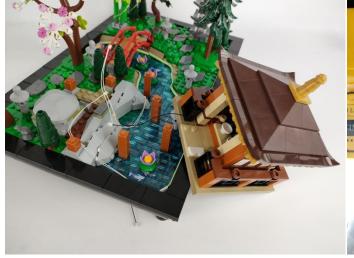

#### 10315 Tranquil Garden P51601

 Installation requires a lot of patience and great observation that your LEGO bricks will come alive when you get this finished. The bricks with lighting as below, so make sure you're ready and let's get started.