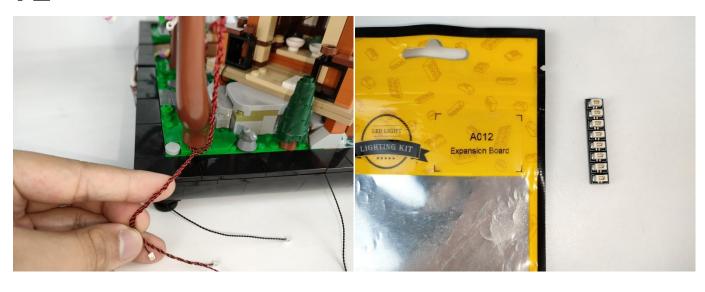

#### Section B: Test that each components is working properly.

We need a structure to test all lights, so take out the bag with label "USB Power Cord" and "Expansion Boards" as follows.

It is worth reminding that our products are all customized. They have a unique way of connecting. The white plug on wire and the socket of the expansion board need to be connected together to transmit power.

Note that on one side of the white plug you can see two very small golden wires that should be connected to the two golden needles in socket of the expansion board.shown as blow.

All our connections between plug and socket are all the same as shown above. So for any such structure with plug and socket, please pay attention to the golden wire of the plug and the golden needle of the socket, they must be touched together.