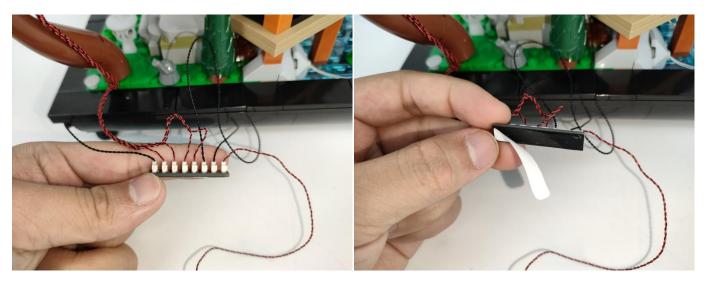

Section C: laying out components following the instruction.

Please check which kind of string light belongs to in your hand first, if you need to replace it, please contact our after-sales service.

There are two types of string lights, look at the location in the picture to differentiate.

- 1: The appearance shows a flat rectangle, which can be adapted to various power sources.
- 2: Overall more slender and small, only for battery boxes.

Note: Please check which kind of string light belongs to in your hand first, if you need to replace it, please contact our after-sales service.