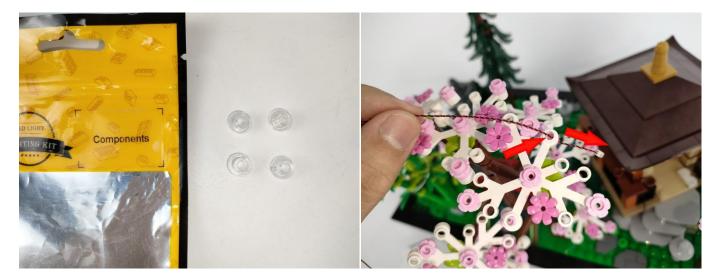

Section C: laying out components following the instruction.

Our material is very small but not fragile, just be reminded that don't to pull the wires too hard. For different people, there may be some installation steps that you can't understand. Please look at the previous and later installation step.

Section C: laying out components following the instruction.

Please check which kind of string light belongs to in your hand first, if you need to replace it, please contact our after-sales service.

There are two types of string lights, look at the location in the picture to differentiate.