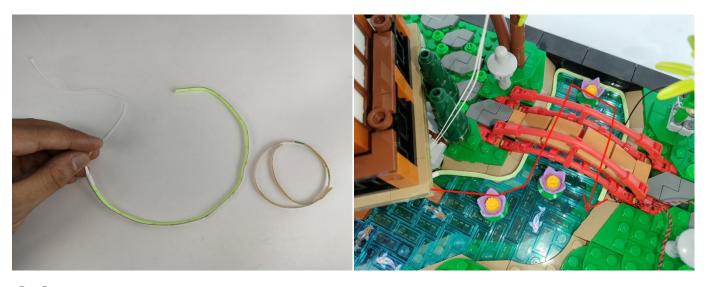

Section C: laying out components following the instruction.

Please check which kind of string light belongs to in your hand first, if you need to replace it, please contact our after-sales service.

There are two types of string lights, look at the location in the picture to differentiate.

- 1: The appearance shows a flat rectangle, which can be adapted to various power sources.
- 2: Overall more slender and small, only for battery boxes.

Note: Please check which kind of string light belongs to in your hand first, if you need to replace it, please contact our after-sales service.