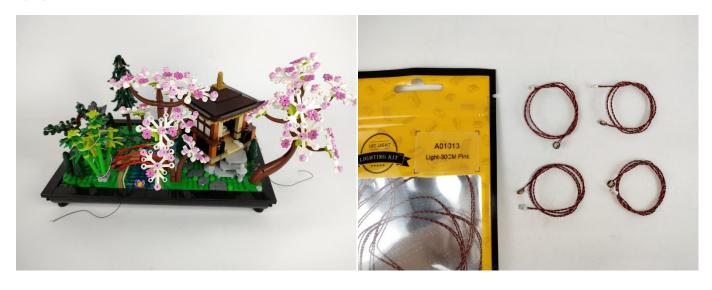

#### **Section A:** Check the type and quantity of components.

There are 11 bags in this set. The name and quantities of specific components are as shown, please check carefully.

| Label                                        | Content                               | Quantity |
|----------------------------------------------|---------------------------------------|----------|
| A01013 Light-30CM Pink                       | Light-30CM Pink                       | 8        |
| A01024 High-Brightness light 15CM-Warm White | High-Brightness light 15CM-Warm White | 2        |
| A01105 LED Strip Warm White                  | LED Strip Warm White                  | 1        |
| A012 Expansion Board                         | 2 Socket Expansion Board              | 1        |
|                                              | 4 Socket Expansion Board              | 2        |
|                                              | 6 Socket Expansion Board              | 1        |
|                                              | 8 Socket Expansion Board              | 1        |
| A01305 Power Supply                          | Power Supply                          | 1        |
| A01506 Connecting Cable 20CM                 | Connecting Cable 20CM                 | 5        |
| A02506 Light Strip-Warm White                | Light Strip-Warm White                | 1        |
| A02509 Light Strip-Green                     | Light Strip-Green                     | 1        |
| A02513 Light Strip-Cyan-COB                  | Light Strip-Cyan-COB                  | 2        |
| A02603 Warm White-Colour String              | Warm White-Colour String              | 1        |
| Components                                   |                                       |          |

#### 

Good job, you've done all the installation steps, power it up and enjoy your work.

The battery box can also power the set. If it is necessary to change the power supply, prepare three AAA batteries, install them in the battery box, turn on the switch on the battery box, remove the plug of the USB Power Cable from the socket of the expansion board, plug the plug of the battery box to the same socket in the expansion board to power the suit as well.