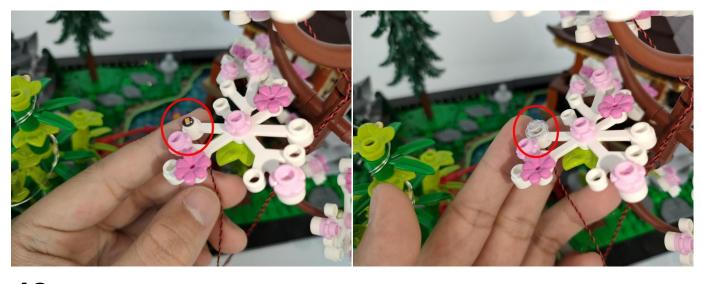

Section C: laying out components following the instruction.

Please check which kind of string light belongs to in your hand first, if you need to replace it, please contact our after-sales service.

There are two types of string lights, look at the location in the picture to differentiate.

- 1: The appearance shows a flat rectangle, which can be adapted to various power sources.
- 2: Overall more slender and small, only for battery boxes.

Note: Please check which kind of string light belongs to in your hand first, if you need to replace it, please contact our after-sales service.