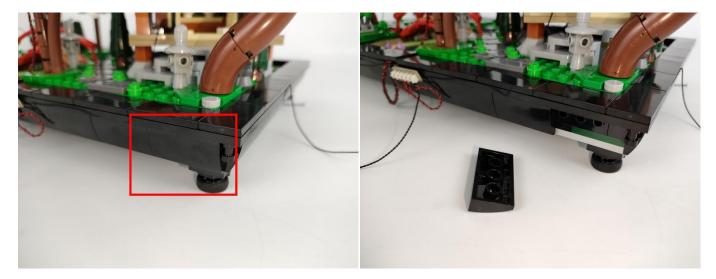

Section C: laying out components following the instruction.

Please check which kind of string light belongs to in your hand first, if you need to replace it, please contact our after-sales service.

There are two types of string lights, look at the location in the picture to differentiate.

- 1: The appearance shows a flat rectangle, which can be adapted to various power sources.
- 2: Overall more slender and small, only for battery boxes.

Note: Please check which kind of string light belongs to in your hand first, if you need to replace it, please contact our after-sales service.