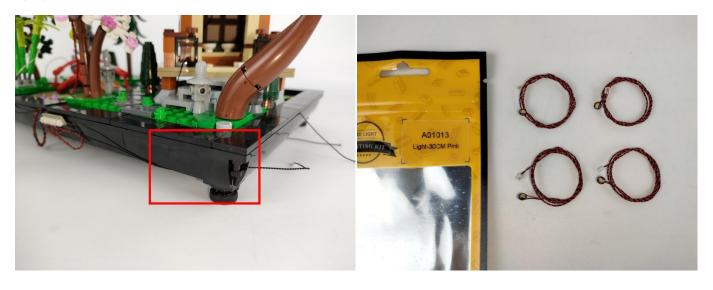

#### **Section A:** Check the type and quantity of components.

There are 11 bags in this set. The name and quantities of specific components are as shown, please check carefully.

| Label                                        | Content                               | Quantity |
|----------------------------------------------|---------------------------------------|----------|
| A01013 Light-30CM Pink                       | Light-30CM Pink                       | 8        |
| A01024 High-Brightness light 15CM-Warm White | High-Brightness light 15CM-Warm White | 2        |
| A01105 LED Strip Warm White                  | LED Strip Warm White                  | 1        |
| A012 Expansion Board                         | 2 Socket Expansion Board              | 1        |
|                                              | 4 Socket Expansion Board              | 2        |
|                                              | 6 Socket Expansion Board              | 1        |
|                                              | 8 Socket Expansion Board              | 1        |
| A01305 Power Supply                          | Power Supply                          | 1        |
| A01506 Connecting Cable 20CM                 | Connecting Cable 20CM                 | 5        |
| A02506 Light Strip-Warm White                | Light Strip-Warm White                | 1        |
| A02509 Light Strip-Green                     | Light Strip-Green                     | 1        |
| A02513 Light Strip-Cyan-COB                  | Light Strip-Cyan-COB                  | 2        |
| A02603 Warm White-Colour String              | Warm White-Colour String              | 1        |
| Components                                   |                                       |          |