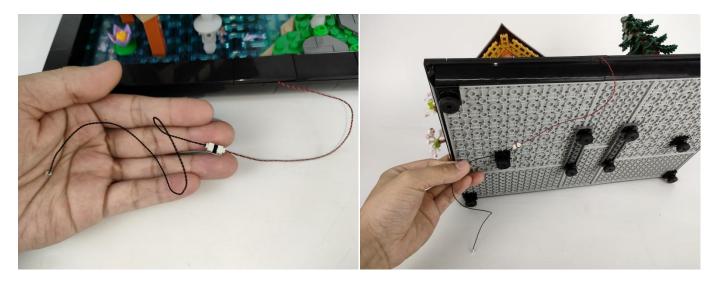

Section C: laying out components following the instruction.

Please check which kind of string light belongs to in your hand first, if you need to replace it, please contact our after-sales service.

There are two types of string lights, look at the location in the picture to differentiate.

- 1: The appearance shows a flat rectangle, which can be adapted to various power sources.
- 2: Overall more slender and small, only for battery boxes.

Note: Please check which kind of string light belongs to in your hand first, if you need to replace it, please contact our after-sales service.