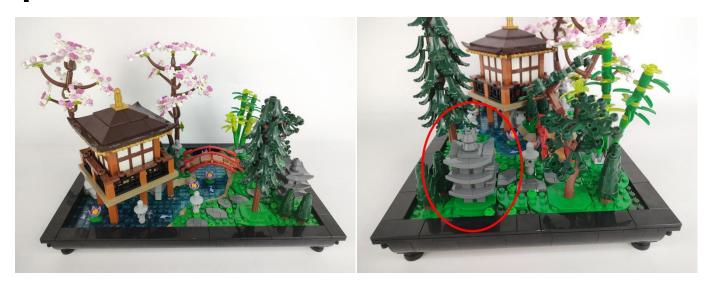

#### 10315 Tranquil Garden P51601

 Installation requires a lot of patience and great observation that your LEGO bricks will come alive when you get this finished. The bricks with lighting as below, so make sure you're ready and let's get started.