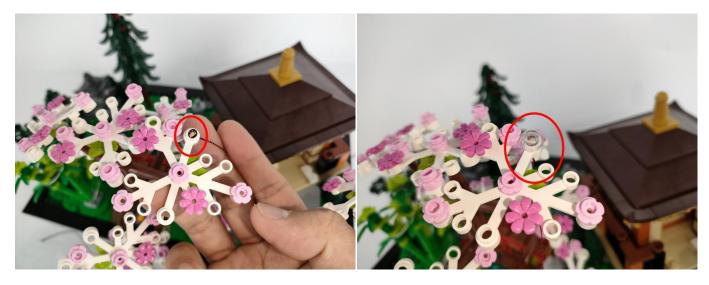

Section C: laying out components following the instruction.

Our material is very small but not fragile, just be reminded that don't to pull the wires too hard. For different people, there may be some installation steps that you can't understand. Please look at the previous and later installation step.

Section C: laying out components following the instruction.

Please check which kind of string light belongs to in your hand first, if you need to replace it, please contact our after-sales service.

There are two types of string lights, look at the location in the picture to differentiate.