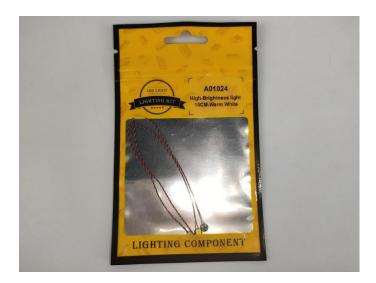

#### USB connectors to connect devices

This instruction will use the power bank as power supply . The test structure is shown as follow. All lamp in this set will be tested by this structure.

When we test "A01024 High-Brightness light 15CM-Warm White" particles, Take out the bag labelled "A01024 High-Brightness light 15CM-Warm White". Take out one of the light and connect it to the socket. Turn on the power bank, the light will turn on normally as shown below.