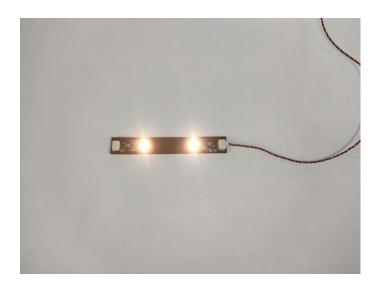

#### **LED strip test:**

Take out the bag labeled "A01105 LED Strip Warm White". Take out the LED light bar, connect the USB power cable, turn on the mobile power supply, the light will be on normally, as shown in the figure below.