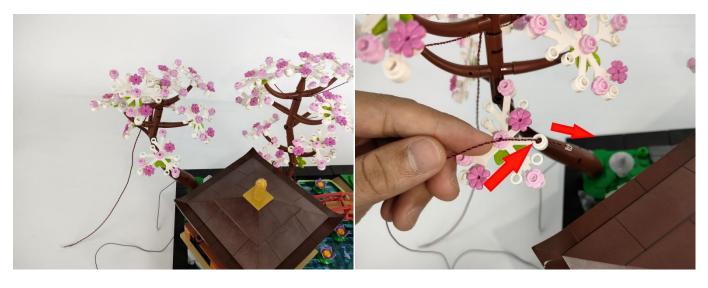

Section C: laying out components following the instruction.

Please check which kind of string light belongs to in your hand first, if you need to replace it, please contact our after-sales service.

There are two types of string lights, look at the location in the picture to differentiate.

- 1: The appearance shows a flat rectangle, which can be adapted to various power sources.
- 2: Overall more slender and small, only for battery boxes.

Note: Please check which kind of string light belongs to in your hand first, if you need to replace it, please contact our after-sales service.