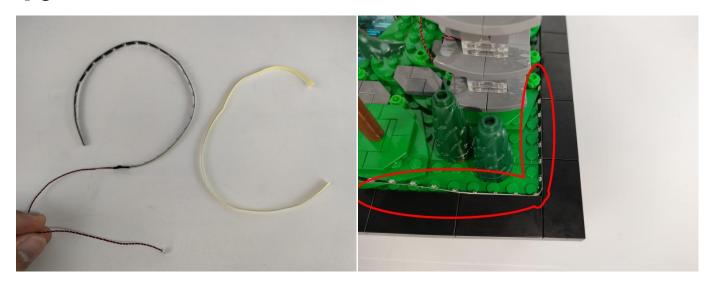

Section C: laying out components following the instruction.

Please check which kind of string light belongs to in your hand first, if you need to replace it, please contact our after-sales service.

There are two types of string lights, look at the location in the picture to differentiate.

- 1: The appearance shows a flat rectangle, which can be adapted to various power sources.
- 2: Overall more slender and small, only for battery boxes.

Note: Please check which kind of string light belongs to in your hand first, if you need to replace it, please contact our after-sales service.