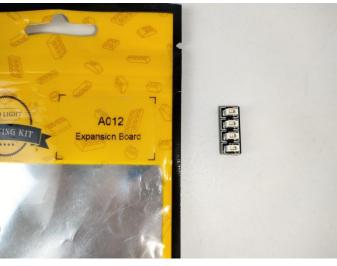

#### **Section A:** Check the type and quantity of components.

There are 11 bags in this set. The name and quantities of specific components are as shown, please check carefully.

| Label                                        | Content                               | Quantity |
|----------------------------------------------|---------------------------------------|----------|
| A01013 Light-30CM Pink                       | Light-30CM Pink                       | 8        |
| A01024 High-Brightness light 15CM-Warm White | High-Brightness light 15CM-Warm White | 2        |
| A01105 LED Strip Warm White                  | LED Strip Warm White                  | 1        |
| A012 Expansion Board                         | 2 Socket Expansion Board              | 1        |
|                                              | 4 Socket Expansion Board              | 2        |
|                                              | 6 Socket Expansion Board              | 1        |
|                                              | 8 Socket Expansion Board              | 1        |
| A01305 Power Supply                          | Power Supply                          | 1        |
| A01506 Connecting Cable 20CM                 | Connecting Cable 20CM                 | 5        |
| A02506 Light Strip-Warm White                | Light Strip-Warm White                | 1        |
| A02509 Light Strip-Green                     | Light Strip-Green                     | 1        |
| A02513 Light Strip-Cyan-COB                  | Light Strip-Cyan-COB                  | 2        |
| A02603 Warm White-Colour String              | Warm White-Colour String              | 1        |
| Components                                   |                                       |          |