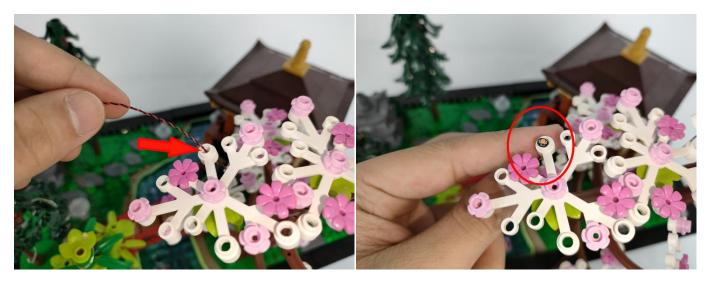

Section C: laying out components following the instruction.

Our material is very small but not fragile, just be reminded that don't to pull the wires too hard. For different people, there may be some installation steps that you can't understand. Please look at the previous and later installation step.

Section C: laying out components following the instruction.

Please check which kind of string light belongs to in your hand first, if you need to replace it, please contact our after-sales service.

There are two types of string lights, look at the location in the picture to differentiate.