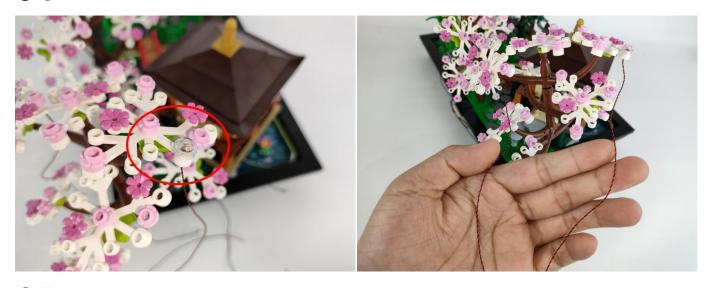

Section C: laying out components following the instruction.

Please check which kind of string light belongs to in your hand first, if you need to replace it, please contact our after-sales service.

There are two types of string lights, look at the location in the picture to differentiate.

- 1: The appearance shows a flat rectangle, which can be adapted to various power sources.
- 2: Overall more slender and small, only for battery boxes.

Note: Please check which kind of string light belongs to in your hand first, if you need to replace it, please contact our after-sales service.