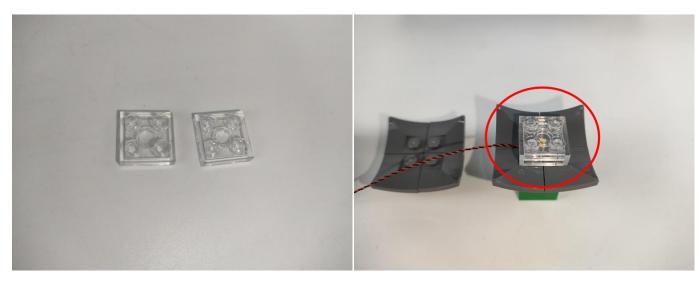

#### USB connectors to connect devices

This instruction will use the power bank as power supply . The test structure is shown as follow. All lamp in this set will be tested by this structure.

When we test "A01024 High-Brightness light 15CM-Warm White" particles, Take out the bag labelled "A01024 High-Brightness light 15CM-Warm White". Take out one of the light and connect it to the socket. Turn on the power bank, the light will turn on normally as shown below.