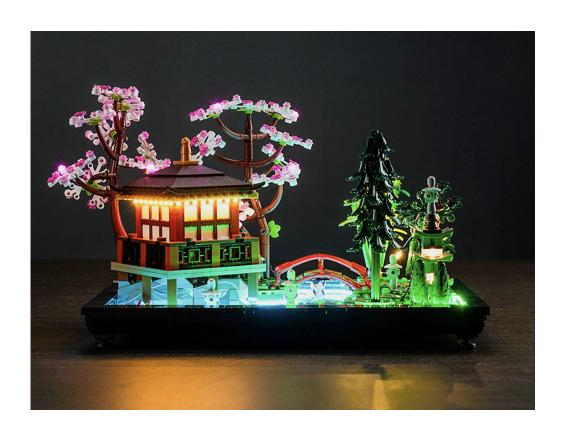

#### 10315 Tranquil Garden P51601

 Installation requires a lot of patience and great observation that your LEGO bricks will come alive when you get this finished. The bricks with lighting as below, so make sure you're ready and let's get started.