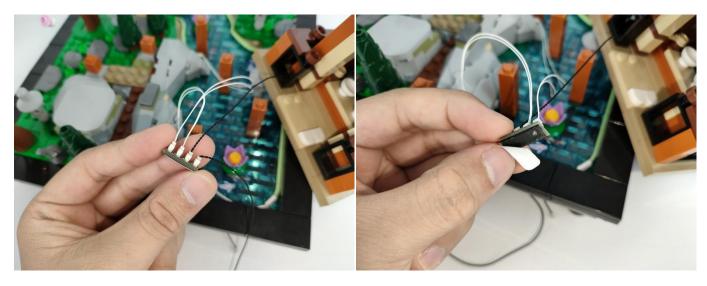

#### Section B: Test that each components is working properly.

We need a structure to test all lights, so take out the bag with label "USB Power Cord" and "Expansion Boards" as follows.

It is worth reminding that our products are all customized. They have a unique way of connecting. The white plug on wire and the socket of the expansion board need to be connected together to transmit power.

Note that on one side of the white plug you can see two very small golden wires that should be connected to the two golden needles in socket of the expansion board.shown as blow.

All our connections between plug and socket are all the same as shown above. So for any such structure with plug and socket, please pay attention to the golden wire of the plug and the golden needle of the socket, they must be touched together.