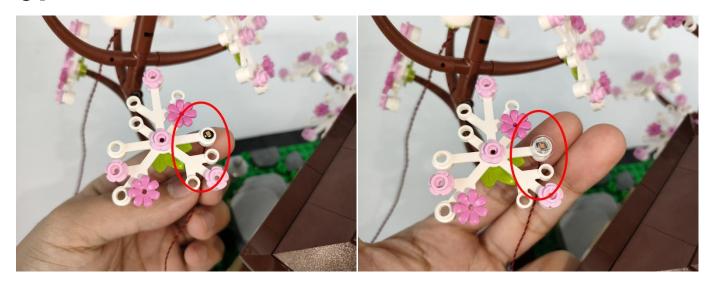

Section C: laying out components following the instruction.

Please check which kind of string light belongs to in your hand first, if you need to replace it, please contact our after-sales service.

There are two types of string lights, look at the location in the picture to differentiate.

- 1: The appearance shows a flat rectangle, which can be adapted to various power sources.
- 2: Overall more slender and small, only for battery boxes.

Note: Please check which kind of string light belongs to in your hand first, if you need to replace it, please contact our after-sales service.