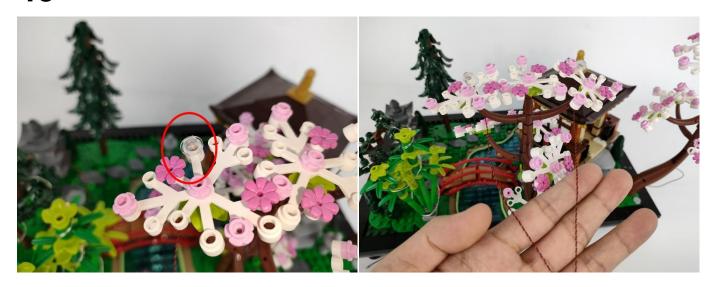

#### 

Good job, you've done all the installation steps, power it up and enjoy your work.

The battery box can also power the set. If it is necessary to change the power supply, prepare three AAA batteries, install them in the battery box, turn on the switch on the battery box, remove the plug of the USB Power Cable from the socket of the expansion board, plug the plug of the battery box to the same socket in the expansion board to power the suit as well.