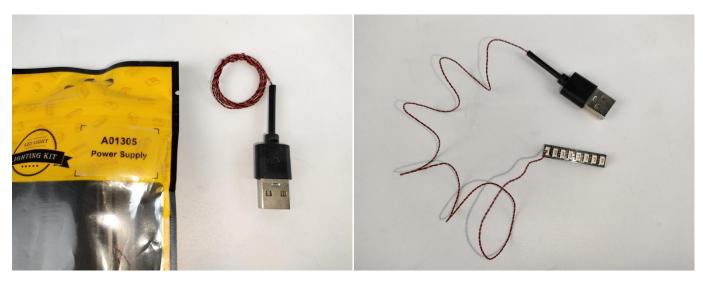

#### Section B: Test that each components is working properly.

We need a structure to test all lights, so take out the bag with label "USB Power Cord" and "Expansion Boards" as follows.

It is worth reminding that our products are all customized. They have a unique way of connecting. The white plug on wire and the socket of the expansion board need to be connected together to transmit power.

The connection method between the USB Power Cord and Expansion Boards is as follows:

The USB Power Cord can be powered by phone chargers, power banks,etc.