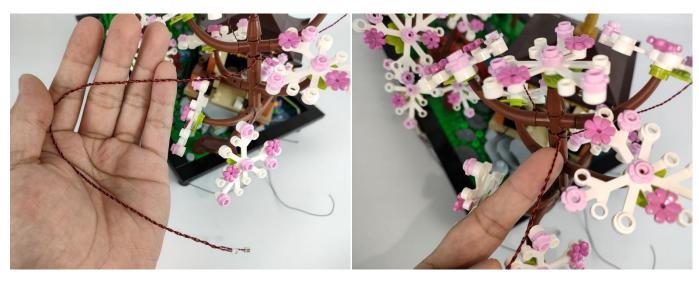

Section C: laying out components following the instruction.

Please check which kind of string light belongs to in your hand first, if you need to replace it, please contact our after-sales service.

There are two types of string lights, look at the location in the picture to differentiate.

- 1: The appearance shows a flat rectangle, which can be adapted to various power sources.
- 2: Overall more slender and small, only for battery boxes.

Note: Please check which kind of string light belongs to in your hand first, if you need to replace it, please contact our after-sales service.