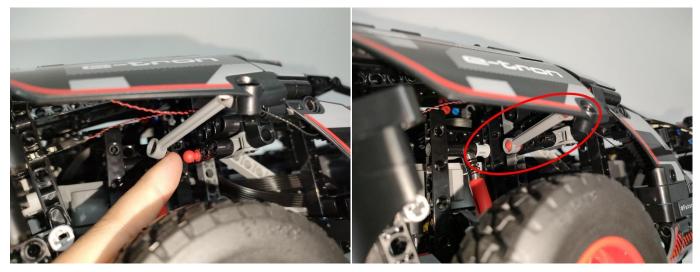

ure below.



When we test " Light Strip-Red" particles, Take out the bag labelled " Light Strip-Red". Take out one of the light and connect it to the led light bar. Turn on the power bank, the light will turn on normally as shown below.



Test each lamp according to this method. It should be noted that after the test, the lamp must be returned to the corresponding bag to avoid confusion of types.



The components needs to be tested in this set is 6\* LED Strip Blue,3\* LED Strip White,2\* LED Strip Slow Flash Multi-Colour,1\*Light Strip-Red.

Please contact us immediately if any components don't work.

**Section C:** laying out components following the instruction.



























#### 













#### 







# 







### 



















#### 













#### 













### 









The remote control does not contain batteries, please buy a CR2025 or CR2032 button battery in the nearest store and install it in the remote control.



















If there is any problem with the spare parts,

please contact our after-sales service for replacement!

Good job, you've done all the installation steps, power it up and enjoy your work.



The battery box can also power the set. If it is necessary to change the power supply, prepare three AAA batteries, install them in the battery box, turn on the switch on the battery box, remove the plug of the USB Power Cable from the socket of the expansion board, plug the plug of the battery box to the same socket in the expansion board to power the suit as well.

THANKS