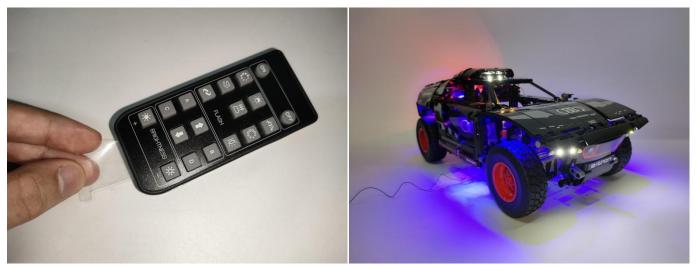

#### **Remote control test:**

Take out the remote control and the remote control module.

Please purchase CR2025 model batteries in advance at the store.

Take out the lights.(Attention:The lights shown are for demonstration purposes only and are not included in the package.)

Take out the USB power cable.

#### Connect them to the remote control module.

#### Connect the power.

Press the on button and the light will come on normally.

If there is any problem with the parts, please contact our after-sales service for replacement.

If there is any problem with the spare parts, please contact our after-sales service for replacement! LED strip test: