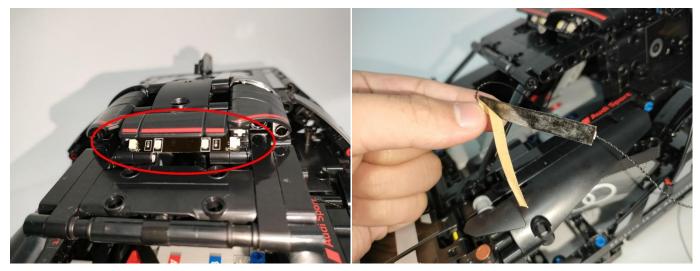

le, turn on the mobile power supply, the light will be on normally, as shown in the figure below.



When we test " Light Strip-Red" particles, Take out the bag labelled " Light Strip-Red". Take out one of the light and connect it to the led light bar. Turn on the power bank, the light will turn on normally as shown below.



Test each lamp according to this method. It should be noted that after the test, the lamp must be returned to the corresponding bag to avoid confusion of types.



The components needs to be tested in this set is 6\* LED Strip Blue,3\* LED Strip White,2\* LED Strip Slow Flash Multi-Colour,1\*Light Strip-Red.

Please contact us immediately if any components don't work.

**Section C:** laying out components following the instruction.



























#### 













#### 







# 







### 



















#### 













#### 













### 









The remote control does not contain batteries, please buy a CR2025 or CR2032 button battery in the nearest store and install it in the remote control.



















If there is any problem with the spare parts,

please contact our after-sales service for replacement!

Good job, you've done all the installation steps, power it up and enjoy your work.



The battery box can also power the set. If it is necessary to change the power supply, prepare three AAA batteries, install them in the battery box, turn on the switch on the battery box, remove the plug of the USB Power Cable from the socket of the expansion board, plug the plug of the battery box to the same socket in the expan