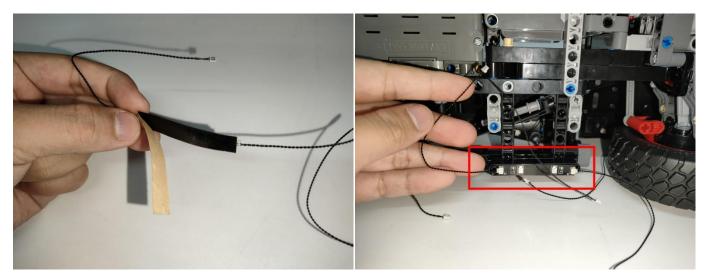

#### **Section B:** Test that each components is working properly.

We need a structure to test all lights, so take out the bag with label "USB Power Cord" and " LED Strip Warm White" as follows.

#### The USB Power Cord can be powered by phone chargers, power banks,etc.

This instruction will use the power bank as power supply . The test structure is shown as follow. All lamp in this set will be tested by this structure.