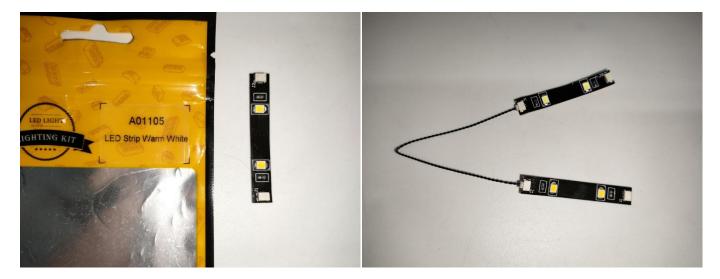

#### **Section A:** Check the type and quantity of components.

There are 9 bags in this set. The name and quantities of specific components are as shown , please check carefully.

| Label                                    | Content                           | Quantity |
|------------------------------------------|-----------------------------------|----------|
| A01103 LED Strip Blue                    | LED Strip Blue                    | 6        |
| A01104 LED Strip White                   | LED Strip White                   | 3        |
| A01105 LED Strip Warm White              | LED Strip Warm White              | 1        |
| A01107 LED Strip Slow Flash Multi-Colour | LED Strip Slow Flash Multi-Colour | 2        |
| A01305 Power Supply                      | Power Supply                      | 1        |
| A01505 Connecting Cable 10CM             | Connecting Cable 10CM             | 7        |
| A01506 Connecting Cable 20CM             | Connecting Cable 20CM             | 5        |
| A02508 Light Strip-Red                   | Light Strip-Red                   | 1        |
| A03801 Remote Control                    | Remote Control                    | 1        |

Take out the bag labeled "A01105 LED Strip Warm White". Take out the LED light bar, connect the USB power cable, turn on the mobile power supply, the light will be on normally, as shown in the figure below.