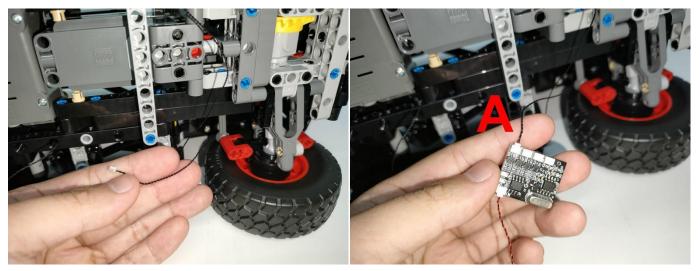

#### **Section C:** laying out components following the instruction.

Our material is very small but not fragile, just be reminded that don't to pull the wires too hard. For different people, there may be some installation steps that you can't understand. Please look at the previous and later installation step.

Please contact us immediately if any components don't work.

**Section C:** laying out components following the instruction.