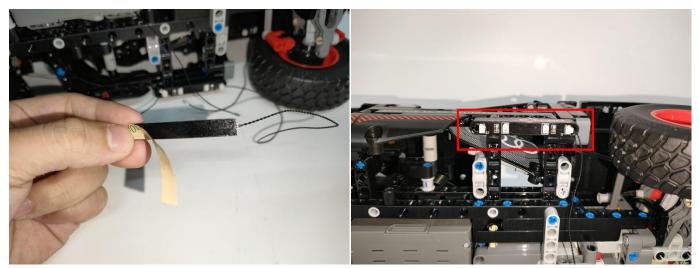

#### The USB Power Cord can be powered by phone chargers, power banks,etc.

This instruction will use the power bank as power supply . The test structure is shown as follow. All lamp in this set will be tested by this structure.