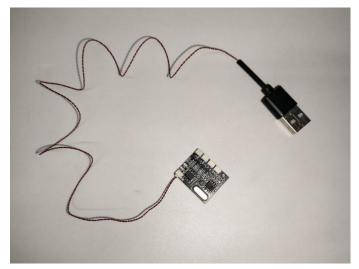

#### **Section B:** Test that each components is working properly.

We need a structure to test all lights, so take out the bag with label "USB Power Cord" and " LED Strip Warm White" as follows.

#### The USB Power Cord can be powered by phone chargers, power banks,etc.

This instruction will use the power bank as power supply . The test structure is shown as follow. All lamp in this set will be tested by this structure.

USB connectors to connect devices