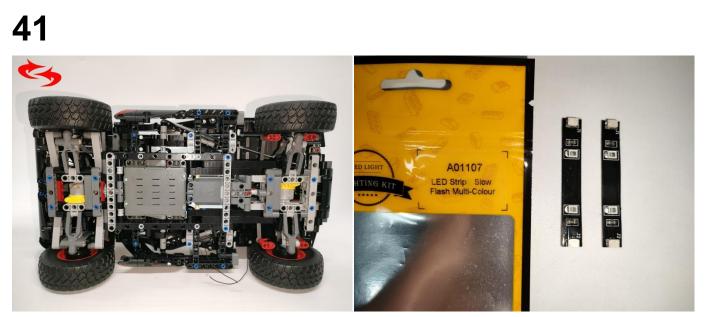

#### **Section A:** Check the type and quantity of components.

There are 9 bags in this set. The name and quantities of specific components are as shown , please check carefully.

| Label                                    | Content                           | Quantity |
|------------------------------------------|-----------------------------------|----------|
| A01103 LED Strip Blue                    | LED Strip Blue                    | 6        |
| A01104 LED Strip White                   | LED Strip White                   | 3        |
| A01105 LED Strip Warm White              | LED Strip Warm White              | 1        |
| A01107 LED Strip Slow Flash Multi-Colour | LED Strip Slow Flash Multi-Colour | 2        |
| A01305 Power Supply                      | Power Supply                      | 1        |
| A01505 Connecting Cable 10CM             | Connecting Cable 10CM             | 7        |
| A01506 Connecting Cable 20CM             | Connecting Cable 20CM             | 5        |
| A02508 Light Strip-Red                   | Light Strip-Red                   | 1        |
| A03801 Remote Control                    | Remote Control                    | 1        |

Test each lamp according to this method. It should be noted that after the test, the lamp must be returned to the corresponding bag to avoid confusion of types.

The components needs to be tested in this set is 6\* LED Strip Blue,3\* LED Strip White,2\* LED Strip Slow Flash Multi-Colour,1\*Light Strip-Red.