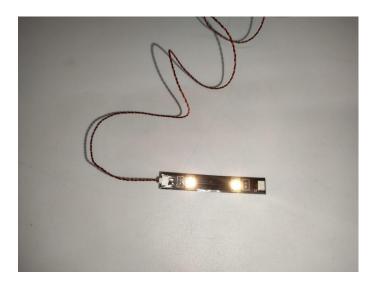

Take out the bag labeled "A01105 LED Strip Warm White". Take out the LED light bar, connect the USB power cable, turn on the mobile power supply, the light will be on normally, as shown in the figure below.