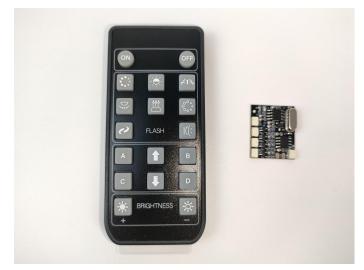

#### **Section A:** Check the type and quantity of components.

There are 9 bags in this set. The name and quantities of specific components are as shown , please check carefully.

| Label                                    | Content                           | Quantity |
|------------------------------------------|-----------------------------------|----------|
| A01103 LED Strip Blue                    | LED Strip Blue                    | 6        |
| A01104 LED Strip White                   | LED Strip White                   | 3        |
| A01105 LED Strip Warm White              | LED Strip Warm White              | 1        |
| A01107 LED Strip Slow Flash Multi-Colour | LED Strip Slow Flash Multi-Colour | 2        |
| A01305 Power Supply                      | Power Supply                      | 1        |
| A01505 Connecting Cable 10CM             | Connecting Cable 10CM             | 7        |
| A01506 Connecting Cable 20CM             | Connecting Cable 20CM             | 5        |
| A02508 Light Strip-Red                   | Light Strip-Red                   | 1        |
| A03801 Remote Control                    | Remote Control                    | 1        |

#### **Remote control test:**

Take out the remote control and the remote control module.

Please purchase CR2025 model batteries in advance at the store.

Take out the lights.(Attention:The lights shown are for demonstration purposes only and are not included in the package.)