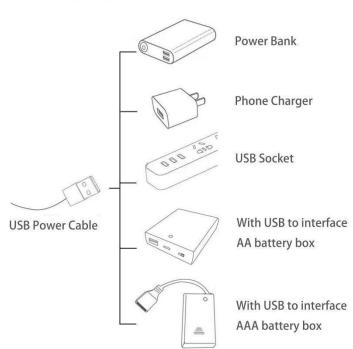

#### The USB Power Cord can be powered by phone chargers, power banks,etc.

This instruction will use the power bank as power supply . The test structure is shown as follow. All lamp in this set will be tested by this structure.

USB connectors to connect devices