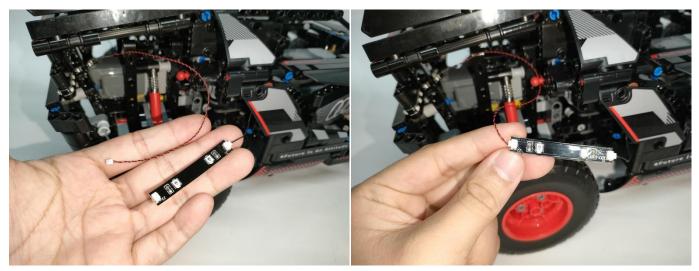

When we test " Light Strip-Red" particles, Take out the bag labelled " Light Strip-Red". Take out one of the light and connect it to the led light bar. Turn on the power bank, the light will turn on normally as shown below.

Test each lamp according to this method. It should be noted that after the test, the lamp must be returned to the corresponding bag to avoid confusion of types.

The components needs to be tested in this set is 6\* LED Strip Blue,3\* LED Strip White,2\* LED Strip Slow Flash Multi-Colour,1\*Light Strip-Red.