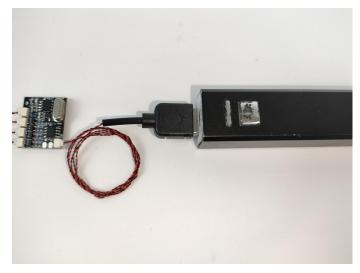

#### The USB Power Cord can be powered by phone chargers, power banks,etc.

This instruction will use the power bank as power supply . The test structure is shown as follow. All lamp in this set will be tested by this structure.

USB connectors to connect devices