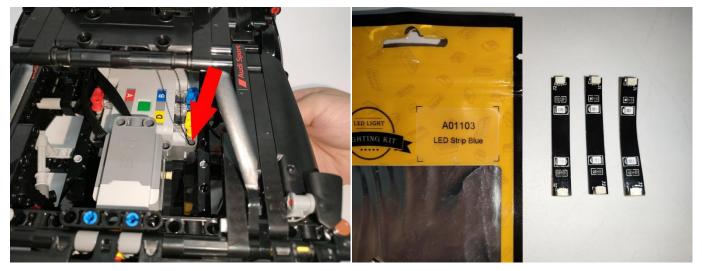

#### **Section A:** Check the type and quantity of components.

There are 9 bags in this set. The name and quantities of specific components are as shown , please check carefully.

| Label                                    | Content                           | Quantity |
|------------------------------------------|-----------------------------------|----------|
| A01103 LED Strip Blue                    | LED Strip Blue                    | 6        |
| A01104 LED Strip White                   | LED Strip White                   | 3        |
| A01105 LED Strip Warm White              | LED Strip Warm White              | 1        |
| A01107 LED Strip Slow Flash Multi-Colour | LED Strip Slow Flash Multi-Colour | 2        |
| A01305 Power Supply                      | Power Supply                      | 1        |
| A01505 Connecting Cable 10CM             | Connecting Cable 10CM             | 7        |
| A01506 Connecting Cable 20CM             | Connecting Cable 20CM             | 5        |
| A02508 Light Strip-Red                   | Light Strip-Red                   | 1        |
| A03801 Remote Control                    | Remote Control                    | 1        |

### 

The remote control does not contain batteries, please buy a CR2025 or CR2032 button battery in the nearest store and install it in the remote control.

If there is any problem with the spare parts,

please contact our after-sales service for replacement!