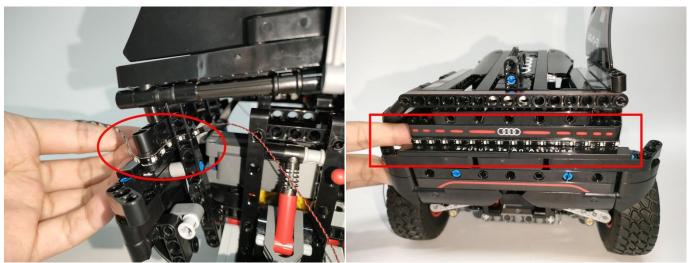

Please contact us immediately if any components don't work.

**Section C:** laying out components following the instruction.