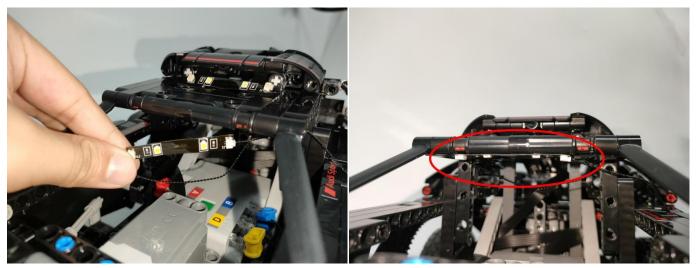

, turn on the mobile power supply, the light will be on normally, as shown in the figure below.



When we test " Light Strip-Red" particles, Take out the bag labelled " Light Strip-Red". Take out one of the light and connect it to the led light bar. Turn on the power bank, the light will turn on normally as shown below.



Test each lamp according to this method. It should be noted that after the test, the lamp must be returned to the corresponding bag to avoid confusion of types.



The components needs to be tested in this set is 6\* LED Strip Blue,3\* LED Strip White,2\* LED Strip Slow Flash Multi-Colour,1\*Light Strip-Red.

Please contact us immediately if any components don't work.

**Section C:** laying out components following the instruction.



























#### 













#### 







# 







### 



















#### 













#### 













### 









The remote control does not contain batteries, please buy a CR2025 or CR2032 button battery in the nearest store and install it in the remote control.



















If there is any problem with the spare parts,

please contact our after-sales service for replacement!

Good job, you've done all the installation steps, power it up and enjoy your work.



The battery box can also power the set. If it is necessary to change the power supply, prepare three AAA batteries, install them in the battery box, turn on the switch on the battery box, remove the plug of the USB Power Cable from the socket of the expansion board, plug the plug of the battery box to the same socket in the expansi