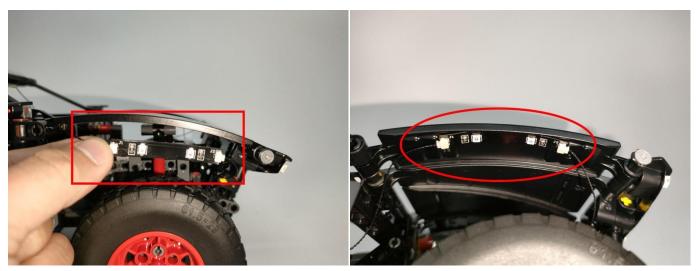

Please contact us immediately if any components don't work.

**Section C:** laying out components following the instruction.

#### 