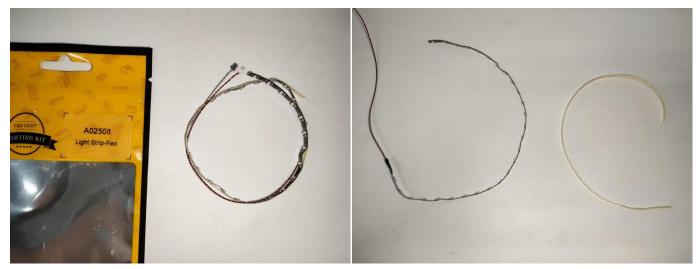

#### **Section A:** Check the type and quantity of components.

There are 9 bags in this set. The name and quantities of specific components are as shown , please check carefully.

| Label                                    | Content                           | Quantity |
|------------------------------------------|-----------------------------------|----------|
| A01103 LED Strip Blue                    | LED Strip Blue                    | 6        |
| A01104 LED Strip White                   | LED Strip White                   | 3        |
| A01105 LED Strip Warm White              | LED Strip Warm White              | 1        |
| A01107 LED Strip Slow Flash Multi-Colour | LED Strip Slow Flash Multi-Colour | 2        |
| A01305 Power Supply                      | Power Supply                      | 1        |
| A01505 Connecting Cable 10CM             | Connecting Cable 10CM             | 7        |
| A01506 Connecting Cable 20CM             | Connecting Cable 20CM             | 5        |
| A02508 Light Strip-Red                   | Light Strip-Red                   | 1        |
| A03801 Remote Control                    | Remote Control                    | 1        |