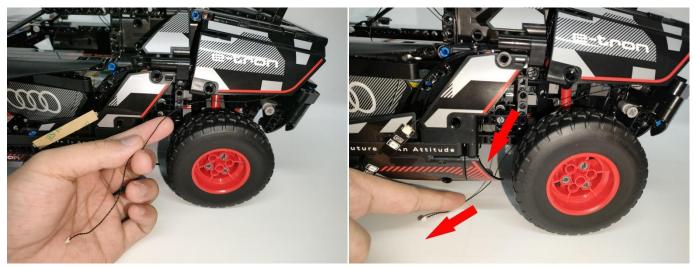

pply, the light will be on normally, as shown in the figure below.



When we test " Light Strip-Red" particles, Take out the bag labelled " Light Strip-Red". Take out one of the light and connect it to the led light bar. Turn on the power bank, the light will turn on normally as shown below.



Test each lamp according to this method. It should be noted that after the test, the lamp must be returned to the corresponding bag to avoid confusion of types.



The components needs to be tested in this set is 6\* LED Strip Blue,3\* LED Strip White,2\* LED Strip Slow Flash Multi-Colour,1\*Light Strip-Red.

Please contact us immediately if any components don't work.

**Section C:** laying out components following the instruction.



























#### 













#### 







# 







### 



















#### 













#### 













### 









The remote control does not contain batteries, please buy a CR2025 or CR2032 button battery in the nearest store and install it in the remote control.



















If there is any problem with the spare parts,

please contact our after-sales service for replacement!

Good job, you've done all the installation steps, power it up and enjoy your work.



The battery box can also power the set. If it is necessary to change the power supply, prepare three AAA batteries, install them in the battery box, turn on the switch on the battery box, remove the plug of the USB Power Cable from the socket of the expansion board, plug the plug of the battery box to the same socket in the expansion board to power the suit as