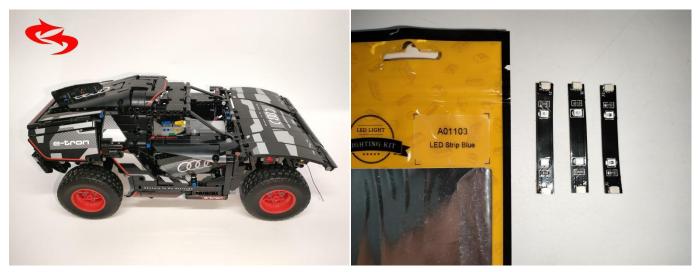

#### **Section A:** Check the type and quantity of components.

There are 9 bags in this set. The name and quantities of specific components are as shown , please check carefully.

| Label                                    | Content                           | Quantity |
|------------------------------------------|-----------------------------------|----------|
| A01103 LED Strip Blue                    | LED Strip Blue                    | 6        |
| A01104 LED Strip White                   | LED Strip White                   | 3        |
| A01105 LED Strip Warm White              | LED Strip Warm White              | 1        |
| A01107 LED Strip Slow Flash Multi-Colour | LED Strip Slow Flash Multi-Colour | 2        |
| A01305 Power Supply                      | Power Supply                      | 1        |
| A01505 Connecting Cable 10CM             | Connecting Cable 10CM             | 7        |
| A01506 Connecting Cable 20CM             | Connecting Cable 20CM             | 5        |
| A02508 Light Strip-Red                   | Light Strip-Red                   | 1        |
| A03801 Remote Control                    | Remote Control                    | 1        |