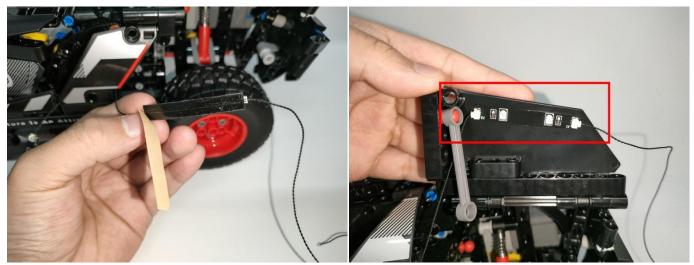

r supply, the light will be on normally, as shown in the figure below.



When we test " Light Strip-Red" particles, Take out the bag labelled " Light Strip-Red". Take out one of the light and connect it to the led light bar. Turn on the power bank, the light will turn on normally as shown below.



Test each lamp according to this method. It should be noted that after the test, the lamp must be returned to the corresponding bag to avoid confusion of types.



The components needs to be tested in this set is 6\* LED Strip Blue,3\* LED Strip White,2\* LED Strip Slow Flash Multi-Colour,1\*Light Strip-Red.

Please contact us immediately if any components don't work.

**Section C:** laying out components following the instruction.



























#### 













#### 







# 







### 



















#### 













#### 













### 









The remote control does not contain batteries, please buy a CR2025 or CR2032 button battery in the nearest store and install it in the remote control.



















If there is any problem with the spare parts,

please contact our after-sales service for replacement!

Good job, you've done all the installation steps, power it up and enjoy your work.



The battery box can also power the set. If it is necessary to change the power supply, prepare three AAA batteries, install them in the battery box, turn on the switch on the battery box, remove the plug of the USB Power Cable from the socket of the expansion board, plug the plug of the battery box to the same socket in the expansion board to power the sui