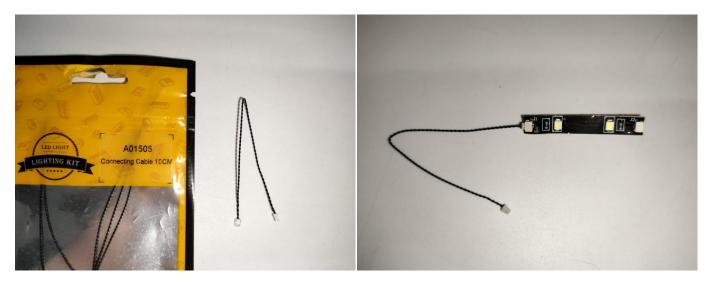

#### **Section A:** Check the type and quantity of components.

There are 9 bags in this set. The name and quantities of specific components are as shown , please check carefully.

| Label                                    | Content                           | Quantity |
|------------------------------------------|-----------------------------------|----------|
| A01103 LED Strip Blue                    | LED Strip Blue                    | 6        |
| A01104 LED Strip White                   | LED Strip White                   | 3        |
| A01105 LED Strip Warm White              | LED Strip Warm White              | 1        |
| A01107 LED Strip Slow Flash Multi-Colour | LED Strip Slow Flash Multi-Colour | 2        |
| A01305 Power Supply                      | Power Supply                      | 1        |
| A01505 Connecting Cable 10CM             | Connecting Cable 10CM             | 7        |
| A01506 Connecting Cable 20CM             | Connecting Cable 20CM             | 5        |
| A02508 Light Strip-Red                   | Light Strip-Red                   | 1        |
| A03801 Remote Control                    | Remote Control                    | 1        |