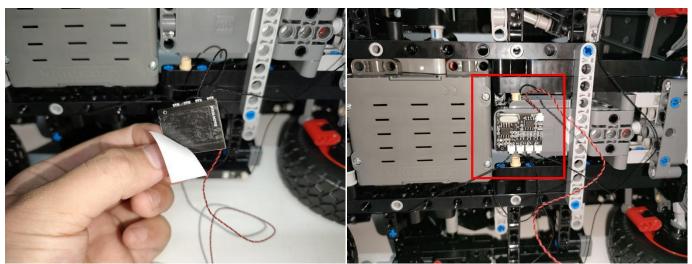

#### **Section C:** laying out components following the instruction.

Our material is very small but not fragile, just be reminded that don't to pull the wires too hard. For different people, there may be some installation steps that you can't understand. Please look at the previous and later installation step.

Please contact us immediately if any components don't work.

**Section C:** laying out components following the instruction.

Good job, you've done all the installation steps, power it up and enjoy your work.

The battery box can also power the set. If it is necessary to change the power supply, prepare three AAA batteries, install them in the battery box, turn on the switch on the battery box, remove the plug of the USB Power Cable from the socket of the expansion board, plug the plug of the battery box to the same socket in the expansion board to power the suit as well.