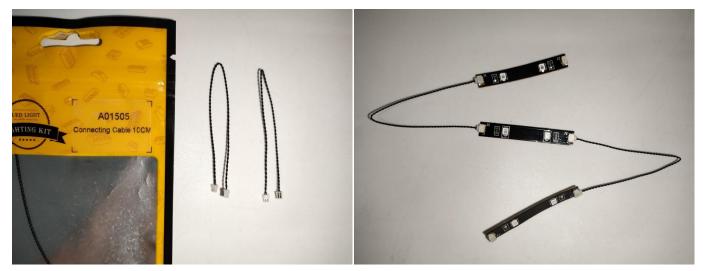

#### **Section A:** Check the type and quantity of components.

There are 9 bags in this set. The name and quantities of specific components are as shown , please check carefully.

| Label                                    | Content                           | Quantity |
|------------------------------------------|-----------------------------------|----------|
| A01103 LED Strip Blue                    | LED Strip Blue                    | 6        |
| A01104 LED Strip White                   | LED Strip White                   | 3        |
| A01105 LED Strip Warm White              | LED Strip Warm White              | 1        |
| A01107 LED Strip Slow Flash Multi-Colour | LED Strip Slow Flash Multi-Colour | 2        |
| A01305 Power Supply                      | Power Supply                      | 1        |
| A01505 Connecting Cable 10CM             | Connecting Cable 10CM             | 7        |
| A01506 Connecting Cable 20CM             | Connecting Cable 20CM             | 5        |
| A02508 Light Strip-Red                   | Light Strip-Red                   | 1        |
| A03801 Remote Control                    | Remote Control                    | 1        |