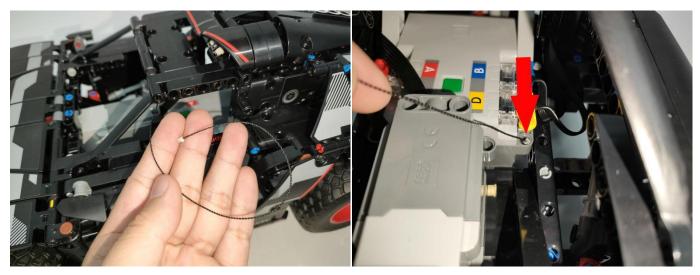

turn on the mobile power supply, the light will be on normally, as shown in the figure below.



When we test " Light Strip-Red" particles, Take out the bag labelled " Light Strip-Red". Take out one of the light and connect it to the led light bar. Turn on the power bank, the light will turn on normally as shown below.



Test each lamp according to this method. It should be noted that after the test, the lamp must be returned to the corresponding bag to avoid confusion of types.



The components needs to be tested in this set is 6\* LED Strip Blue,3\* LED Strip White,2\* LED Strip Slow Flash Multi-Colour,1\*Light Strip-Red.

Please contact us immediately if any components don't work.

**Section C:** laying out components following the instruction.



























#### 













#### 







# 







### 



















#### 













#### 













### 









The remote control does not contain batteries, please buy a CR2025 or CR2032 button battery in the nearest store and install it in the remote control.



















If there is any problem with the spare parts,

please contact our after-sales service for replacement!

Good job, you've done all the installation steps, power it up and enjoy your work.



The battery box can also power the set. If it is necessary to change the power supply, prepare three AAA batteries, install them in the battery box, turn on the switch on the battery box, remove the plug of the USB Power Cable from the socket of the expansion board, plug the plug of the battery box to the same socket in the expansion