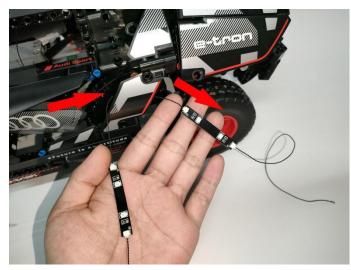

#### **Section C:** laying out components following the instruction.

Our material is very small but not fragile, just be reminded that don't to pull the wires too hard. For different people, there may be some installation steps that you can't understand. Please look at the previous and later installation step.

Please contact us immediately if any components don't work.

**Section C:** laying out components following the instruction.