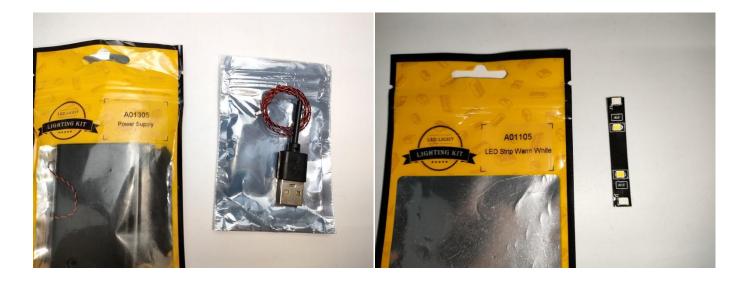

#### **Section A:** Check the type and quantity of components.

There are 9 bags in this set. The name and quantities of specific components are as shown , please check carefully.

| Label                                    | Content                           | Quantity |
|------------------------------------------|-----------------------------------|----------|
| A01103 LED Strip Blue                    | LED Strip Blue                    | 6        |
| A01104 LED Strip White                   | LED Strip White                   | 3        |
| A01105 LED Strip Warm White              | LED Strip Warm White              | 1        |
| A01107 LED Strip Slow Flash Multi-Colour | LED Strip Slow Flash Multi-Colour | 2        |
| A01305 Power Supply                      | Power Supply                      | 1        |
| A01505 Connecting Cable 10CM             | Connecting Cable 10CM             | 7        |
| A01506 Connecting Cable 20CM             | Connecting Cable 20CM             | 5        |
| A02508 Light Strip-Red                   | Light Strip-Red                   | 1        |
| A03801 Remote Control                    | Remote Control                    | 1        |

#### **Section B:** Test that each components is working properly.

We need a structure to test all lights, so take out the bag with label "USB Power Cord" and " LED Strip Warm White" as follows.