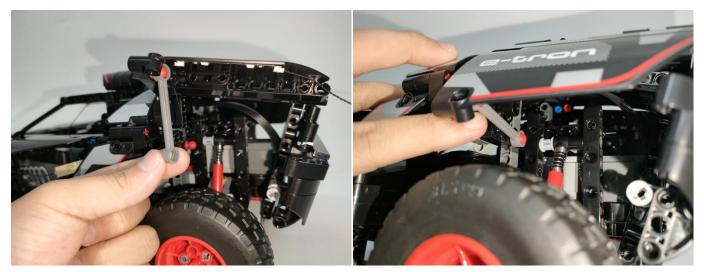

supply, the light will be on normally, as shown in the figure below.



When we test " Light Strip-Red" particles, Take out the bag labelled " Light Strip-Red". Take out one of the light and connect it to the led light bar. Turn on the power bank, the light will turn on normally as shown below.



Test each lamp according to this method. It should be noted that after the test, the lamp must be returned to the corresponding bag to avoid confusion of types.



The components needs to be tested in this set is 6\* LED Strip Blue,3\* LED Strip White,2\* LED Strip Slow Flash Multi-Colour,1\*Light Strip-Red.

Please contact us immediately if any components don't work.

**Section C:** laying out components following the instruction.



























#### 













#### 







# 







### 



















#### 













#### 













### 









The remote control does not contain batteries, please buy a CR2025 or CR2032 button battery in the nearest store and install it in the remote control.



















If there is any problem with the spare parts,

please contact our after-sales service for replacement!

Good job, you've done all the installation steps, power it up and enjoy your work.



The battery box can also power the set. If it is necessary to change the power supply, prepare three AAA batteries, install them in the battery box, turn on the switch on the battery box, remove the plug of the USB Power Cable from the socket of the expansion board, plug the plug of the battery box to the same socket in the expansion board to power the suit