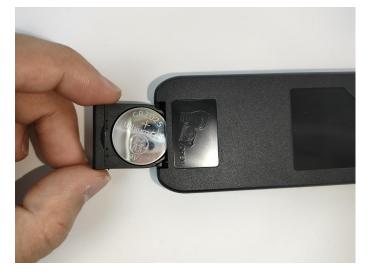

### 

The remote control does not contain batteries, please buy a CR2025 or CR2032 button battery in the nearest store and install it in the remote control.

If there is any problem with the spare parts,

please contact our after-sales service for replacement!