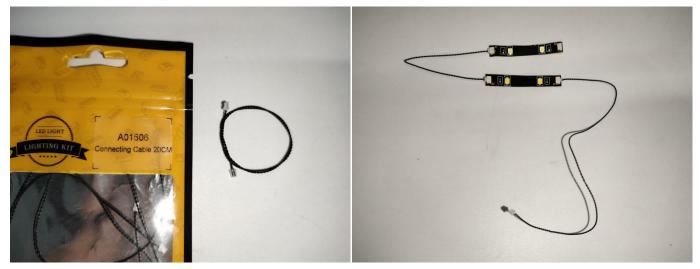

#### **Section A:** Check the type and quantity of components.

There are 9 bags in this set. The name and quantities of specific components are as shown , please check carefully.

| Label                                    | Content                           | Quantity |
|------------------------------------------|-----------------------------------|----------|
| A01103 LED Strip Blue                    | LED Strip Blue                    | 6        |
| A01104 LED Strip White                   | LED Strip White                   | 3        |
| A01105 LED Strip Warm White              | LED Strip Warm White              | 1        |
| A01107 LED Strip Slow Flash Multi-Colour | LED Strip Slow Flash Multi-Colour | 2        |
| A01305 Power Supply                      | Power Supply                      | 1        |
| A01505 Connecting Cable 10CM             | Connecting Cable 10CM             | 7        |
| A01506 Connecting Cable 20CM             | Connecting Cable 20CM             | 5        |
| A02508 Light Strip-Red                   | Light Strip-Red                   | 1        |
| A03801 Remote Control                    | Remote Control                    | 1        |