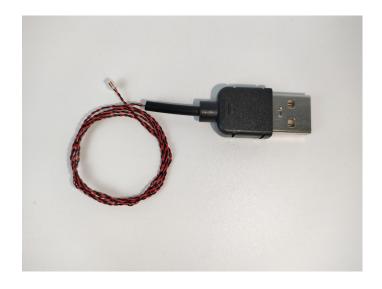

#### The USB Power Cord can be powered by phone chargers, power banks,etc.

This instruction will use the power bank as power supply . The test structure is shown as follow. All lamp in this set will be tested by this structure.

Take out the USB power cable.