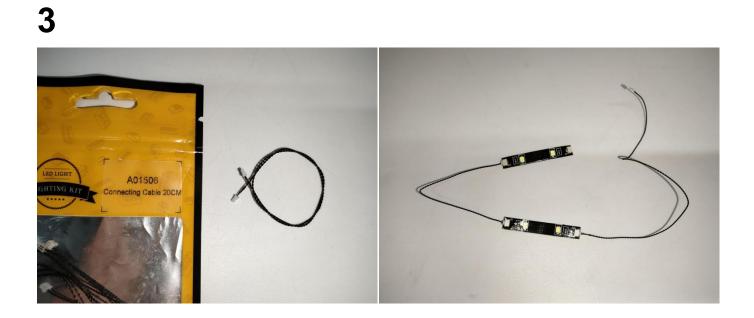

When we test " Light Strip-Red" particles, Take out the bag labelled " Light Strip-Red". Take out one of the light and connect it to the led light bar. Turn on the power bank, the light will turn on normally as shown below.

Test each lamp according to this method. It should be noted that after the test, the lamp must be returned to the corresponding bag to avoid confusion of types.

The components needs to be tested in this set is 6\* LED Strip Blue,3\* LED Strip White,2\* LED Strip Slow Flash Multi-Colour,1\*Light Strip-Red.