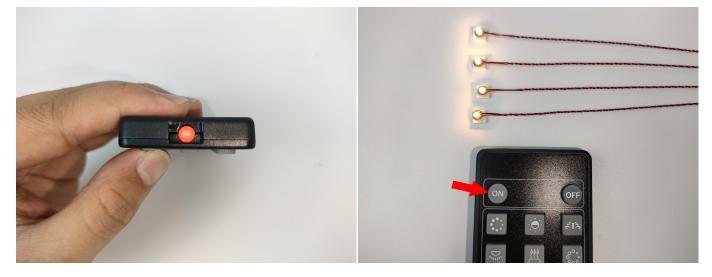

#### Connect the power.

Press the on button and the light will come on normally.

If there is any problem with the parts, please contact our after-sales service for replacement.

If there is any problem with the spare parts, please contact our after-sales service for replacement! LED strip test: