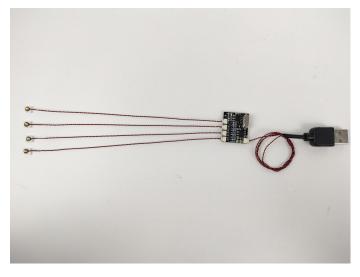

#### **Remote control test:**

Take out the remote control and the remote control module.

Please purchase CR2025 model batteries in advance at the store.

Take out the lights.(Attention:The lights shown are for demonstration purposes only and are not included in the package.)

Take out the USB power cable.

#### Connect them to the remote control module.