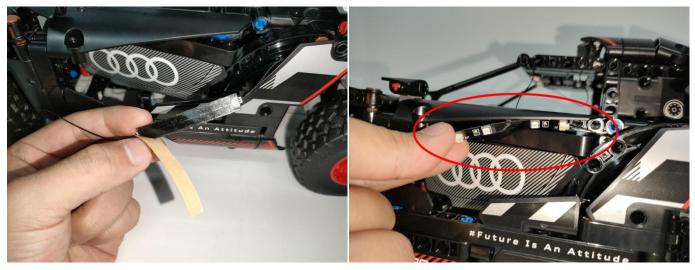

e light will be on normally, as shown in the figure below.



When we test " Light Strip-Red" particles, Take out the bag labelled " Light Strip-Red". Take out one of the light and connect it to the led light bar. Turn on the power bank, the light will turn on normally as shown below.



Test each lamp according to this method. It should be noted that after the test, the lamp must be returned to the corresponding bag to avoid confusion of types.



The components needs to be tested in this set is 6\* LED Strip Blue,3\* LED Strip White,2\* LED Strip Slow Flash Multi-Colour,1\*Light Strip-Red.

Please contact us immediately if any components don't work.

**Section C:** laying out components following the instruction.



























#### 













#### 







# 







### 



















#### 













#### 













### 









The remote control does not contain batteries, please buy a CR2025 or CR2032 button battery in the nearest store and install it in the remote control.



















If there is any problem with the spare parts,

please contact our after-sales service for replacement!

Good job, you've done all the installation steps, power it up and enjoy your work.



The battery box can also power the set. If it is necessary to change the power supply, prepare three AAA batteries, install them in the battery box, turn on the switch on the battery box, remove the plug of the USB Power Cable from the socket of the expansion board, plug the plug of the battery box to the same socket in the expansion board to power the suit as well.