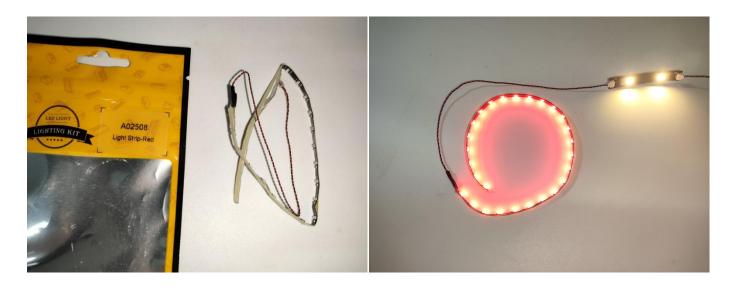

When we test " Light Strip-Red" particles, Take out the bag labelled " Light Strip-Red". Take out one of the light and connect it to the led light bar. Turn on the power bank, the light will turn on normally as shown below.

Test each lamp according to this method. It should be noted that after the test, the lamp must be returned to the corresponding bag to avoid confusion of types.

The components needs to be tested in this set is 6\* LED Strip Blue,3\* LED Strip White,2\* LED Strip Slow Flash Multi-Colour,1\*Light Strip-Red.