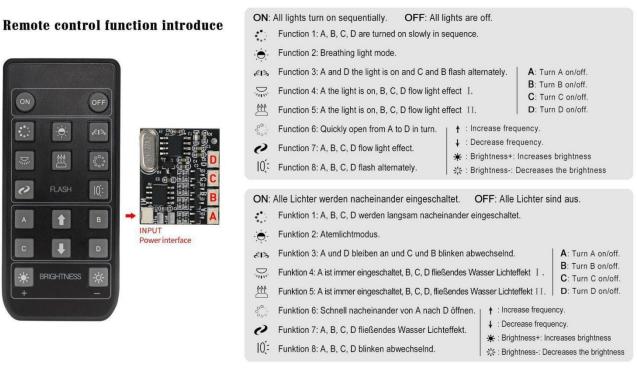

#### **Remote control test:**

Take out the remote control and the remote control module.

Please purchase CR2025 model batteries in advance at the store.

Take out the lights.(Attention:The lights shown are for demonstration purposes only and are not included in the package.)

#### Connect them to the remote control module.

#### Connect the power.

Press the on button and the light will come on normally.

If there is any problem with the parts, please contact our after-sales service for replacement.

If there is any problem with the spare parts, please contact our after-sales service for replacement! LED strip test: