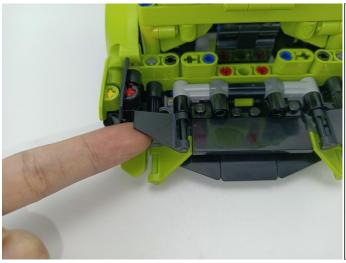

#### Section B: Test that each components is working properly.

We need a structure to test all lights, so take out the bag with label "USB Power Cord" and "Expansion Boards" as follows.

It is worth reminding that our products are all customized. They have a unique way of connecting. The white plug on wire and the socket of the expansion board need to be connected together to transmit power.

Note that on one side of the white plug you can see two very small golden wires that should be connected to the two golden needles in socket of the expansion board.shown as blow.

All our connections between plug and socket are all the same as shown above. So for any such structure with plug and socket, please pay attention to the golden wire of the plug and the golden needle of the socket, they must be touched together.