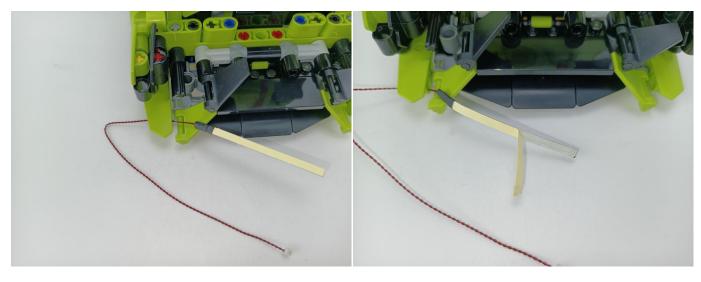

Section C: laying out components following the instruction.

Our material is very small but not fragile, just be reminded that don't to pull the wires too hard. For different people, there may be some installation steps that you can't understand. Please look at the previous and later installation step.

The components needs to be tested in this set is 1\* LED Strip Blue,2\* High-Brightness Light 15CM-Red.

Please contact us immediately if any components don't work.

Section C: laying out components following the instruction.