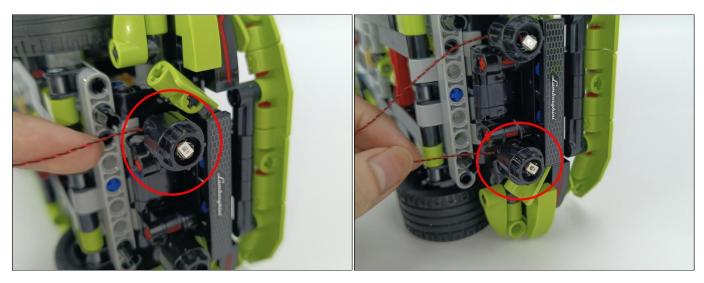

nk, the light will turn on normally as shown below.



Test each lamp according to this method. It should be noted that after the test, the lamp must be returned to the corresponding bag to avoid confusion of types.



#### **LED strip test:**

Take out the bag labeled "A01105 LED Strip Warm White". Take out the LED light bar, connect the USB power cable, turn on the mobile power supply, the light will be on normally, as shown in the figure below.



The components needs to be tested in this set is 1\* LED Strip Blue,2\* High-Brightness Light 15CM-Red.

Please contact us immediately if any components don't work.

Section C: laying out components following the instruction.































#### 









# 







#### 







# 













# 













# 











# 









### 











#### 





Good job, you've done all the installation steps, power it up and enjoy your work.



The battery box can also power the set. If it is necessary to change the power supply, prepare three AAA batteries, install them in the battery box, turn on the switch on the battery box, remove the plug of the USB Power Cable from the socket of the expansion board, plug the plug of the battery box to the same socket in the expansion board to power the suit as well.

#### **THANKS**