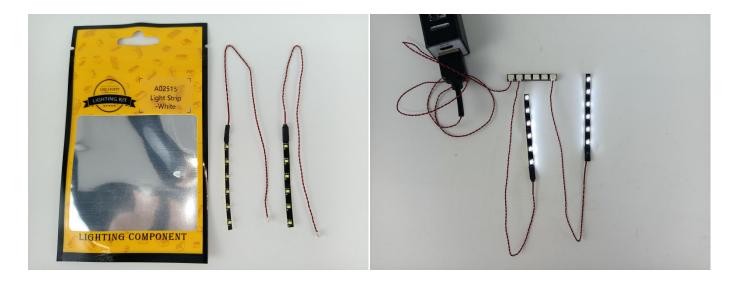

#### USB connectors to connect devices

This instruction will use the power bank as power supply . The test structure is shown as follow. All lamp in this set will be tested by this structure.

When we test "A02515 Light Strip-White" particles, Take out the bag labelled "A02515 Light Strip-White". Take out one of the light and connect it to the socket. Turn on the power bank, the light will turn on normally as shown below.

Test each lamp according to this method. It should be noted that after the test, the lamp must be returned to the corresponding bag to avoid confusion of types.