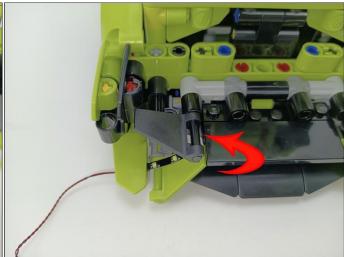

Section C: laying out components following the instruction.

Our material is very small but not fragile, just be reminded that don't to pull the wires too hard. For different people, there may be some installation steps that you can't understand. Please look at the previous and later installation step.