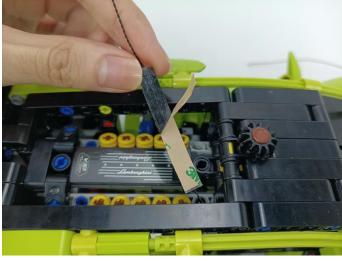

Section C: laying out components following the instruction.

Our material is very small but not fragile, just be reminded that don't to pull the wires too hard. For different people, there may be some installation steps that you can't understand. Please look at the previous and later installation step.

The components needs to be tested in this set is 1\* LED Strip Blue,2\* High-Brightness Light 15CM-Red.

Please contact us immediately if any components don't work.

Section C: laying out components following the instruction.