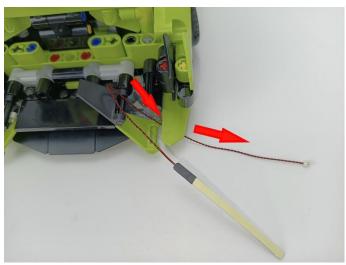

Note that on one side of the white plug you can see two very small golden wires that should be connected to the two golden needles in socket of the expansion board.shown as blow.

All our connections between plug and socket are all the same as shown above. So for any such structure with plug and socket, please pay attention to the golden wire of the plug and the golden needle of the socket, they must be touched together.