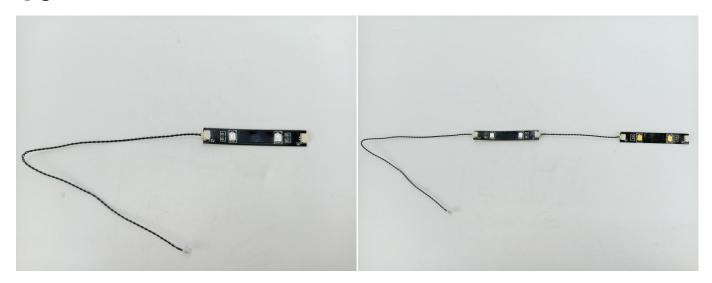

#### **LED strip test:**

Take out the bag labeled "A01105 LED Strip Warm White". Take out the LED light bar, connect the USB power cable, turn on the mobile power supply, the light will be on normally, as shown in the figure below.

The components needs to be tested in this set is 1\* LED Strip Blue,2\* High-Brightness Light 15CM-Red.

Please contact us immediately if any components don't work.

Section C: laying out components following the instruction.