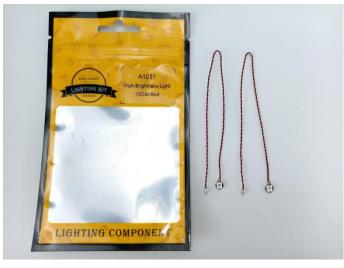

#### **Section A:** Check the type and quantity of components.

There are 8 bags in this set. The name and quantities of specific components are as shown, please check carefully.

| Label                                | Content                        | Quantity |
|--------------------------------------|--------------------------------|----------|
| A01103 LED Strip Blue                | LED Strip Blue                 | 1        |
| A01105 LED Strip Warm White          | LED Strip Warm White           | 1        |
| A012 Expansion Board                 | 6 Socket Expansion Board       | 1        |
| A01305 Power Supply                  | Power Supply                   | 1        |
| A01501 Connecting Cable 5CM          | Connecting Cable 5CM           | 1        |
| A01502 Connecting Cable 15CM         | Connecting Cable 15CM          | 1        |
| A02515 Light Strip-White             | Light Strip-White              | 2        |
| A1031 High-Brightness Light 15CM-Red | High-Brightness Light 15CM-Red | 2        |