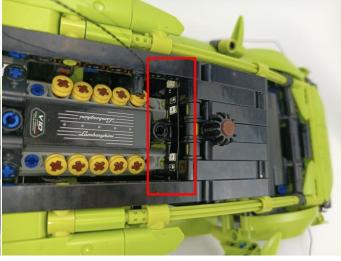

#### 42161 Lamborghini Huracán Tecnica P51001

- P51001 is the unique code of lighting set, we use this to accurately identify the product you purchased and the corresponding manuals and services you need to obtain. Please make sure your product code is the same as the label on the back of the box shown "42161 P51001".
- Installation requires a lot of patience and great observation that your LEGO bricks will come alive when you get this finished. The bricks with lighting as below, so make sure you're ready and let's get started.

#### Strategies for the Installation

This instruction divides three sections to complete the installation of the lighting set.

**Section A:** Check the type and quantity of components.

The quantity and type of components of each products are different and it needs to be carefully checked to make sure there do have enough material.