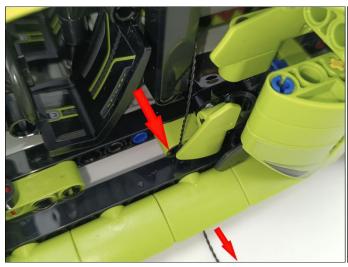

#### 

# 

### 

#### 

Good job, you've done all the installation steps, power it up and enjoy your work.

The battery box can also power the set. If it is necessary to change the power supply, prepare three AAA batteries, install them in the battery box, turn on the switch on the battery box, remove the plug of the USB Power Cable from the socket of the expansion board, plug the plug of the battery box to the same socket in the expansion board to power the suit as well.