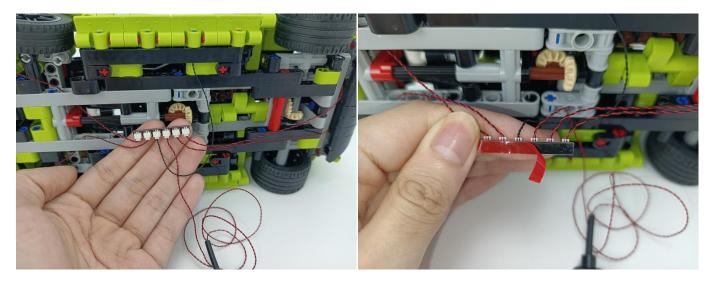

#### USB connectors to connect devices

This instruction will use the power bank as power supply . The test structure is shown as follow. All lamp in this set will be tested by this structure.

When we test "A02515 Light Strip-White" particles, Take out the bag labelled "A02515 Light Strip-White". Take out one of the light and connect it to the socket. Turn on the power bank, the light will turn on normally as shown below.

Test each lamp according to this method. It should be noted that after the test, the lamp must be returned to the corresponding bag to avoid confusion of types.

#### **LED strip test:**

Take out the bag labeled "A01105 LED Strip Warm White". Take out the LED light bar, connect the USB power cable, turn on the mobile power supply, the light will be on normally, as shown in the figure below.