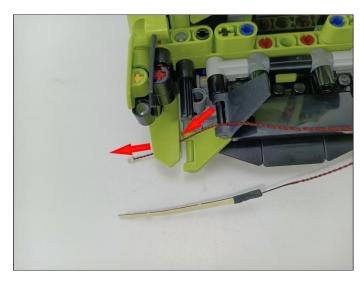

Section C: laying out components following the instruction.

Our material is very small but not fragile, just be reminded that don't to pull the wires too hard. For different people, there may be some installation steps that you can't understand. Please look at the previous and later installation step.

The components needs to be tested in this set is 1\* LED Strip Blue,2\* High-Brightness Light 15CM-Red.

Please contact us immediately if any components don't work.

Section C: laying out components following the instruction.