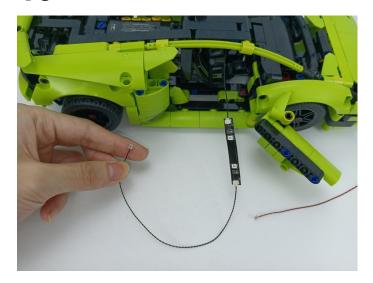

Section C: laying out components following the instruction.

Our material is very small but not fragile, just be reminded that don't to pull the wires too hard. For different people, there may be some installation steps that you can't understand. Please look at the previous and later installation step.

The components needs to be tested in this set is 1\* LED Strip Blue,2\* High-Brightness Light 15CM-Red.

Please contact us immediately if any components don't work.

Section C: laying out components following the instruction.