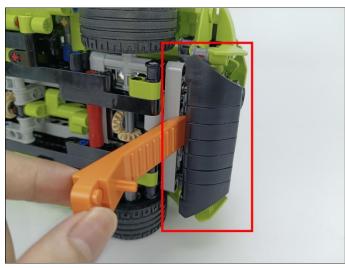

#### 

# 

### 

#### 

Good job, you've done all the installation steps, power it up and enjoy your work.

The battery box can also power the set. If it is necessary to change the power supply, prepare three AAA batteries, install them in the battery box, turn on the switch on the battery box, remove the plug of the USB Power Cable from the socket of the expansion board, plug the plug of the battery box to the same socket in the expansion board to power the suit as well.