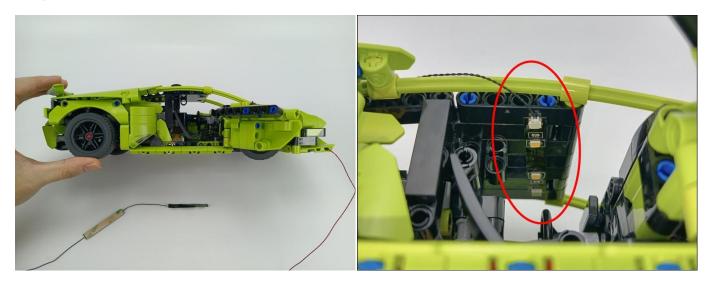

#### 

Good job, you've done all the installation steps, power it up and enjoy your work.

The battery box can also power the set. If it is necessary to change the power supply, prepare three AAA batteries, install them in the battery box, turn on the switch on the battery box, remove the plug of the USB Power Cable from the socket of the expansion board, plug the plug of the battery box to the same socket in the expansion board to power the suit as well.