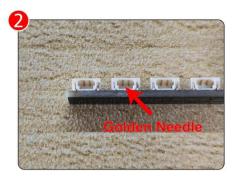

Note that on one side of the white plug you can see two very small golden wires that should be connected to the two golden needles in socket of the expansion board.shown as blow.

All our connections between plug and socket are all the same as shown above. So for any such structure with plug and socket, please pay attention to the golden wire of the plug and the golden needle of the socket, they must be touched together.