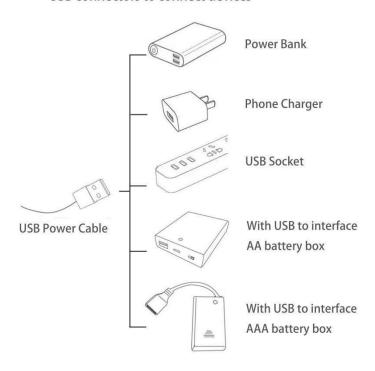

The connection method between the USB Power Cord and Expansion Boards is as follows:

The USB Power Cord can be powered by phone chargers, power banks,etc.

#### USB connectors to connect devices

This instruction will use the power bank as power supply . The test structure is shown as follow. All lamp in this set will be tested by this structure.

When we test "A02515 Light Strip-White" particles, Take out the bag labelled "A02515 Light Strip-White". Take out one of the light and connect it to the socket. Turn on the power bank, the light will turn on normally as shown below.