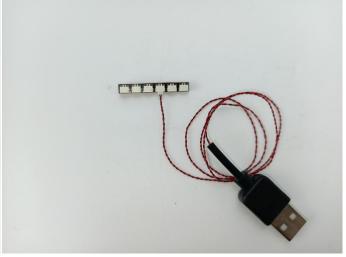

#### USB connectors to connect devices

This instruction will use the power bank as power supply . The test structure is shown as follow. All lamp in this set will be tested by this structure.

When we test "A02515 Light Strip-White" particles, Take out the bag labelled "A02515 Light Strip-White". Take out one of the light and connect it to the socket. Turn on the power bank, the light will turn on normally as shown below.

#### **LED strip test:**

Take out the bag labeled "A01105 LED Strip Warm White". Take out the LED light bar, connect the USB power cable, turn on the mobile power supply, the light will be on normally, as shown in the figure below.