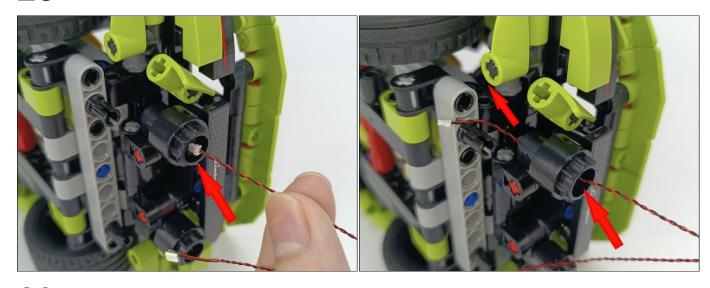

wer bank, the light will turn on normally as shown below.



Test each lamp according to this method. It should be noted that after the test, the lamp must be returned to the corresponding bag to avoid confusion of types.



#### **LED strip test:**

Take out the bag labeled "A01105 LED Strip Warm White". Take out the LED light bar, connect the USB power cable, turn on the mobile power supply, the light will be on normally, as shown in the figure below.



The components needs to be tested in this set is 1\* LED Strip Blue,2\* High-Brightness Light 15CM-Red.

Please contact us immediately if any components don't work.

Section C: laying out components following the instruction.































#### 









# 







#### 







# 













# 













# 











# 









### 











#### 





Good job, you've done all the installation steps, power it up and enjoy your work.



The battery box can also power the set. If it is necessary to change the power supply, prepare three AAA batteries, install them in the battery box, turn on the switch on the battery box, remove the plug of the USB Power Cable from the socket of the expansion board, plug the plug of the battery box to the same socket in the expansion board to power the suit as well.

#### **THANKS**