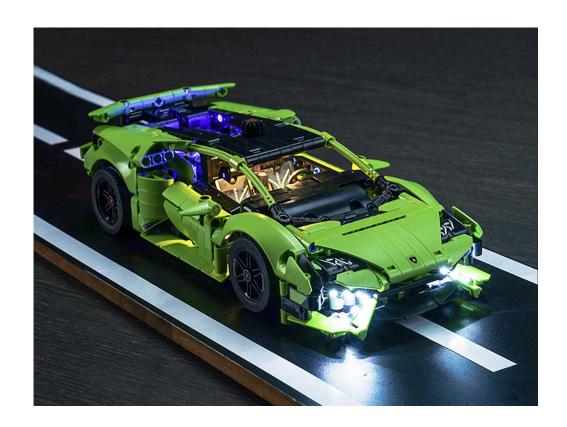

#### 42161 Lamborghini Huracán Tecnica P51001

- P51001 is the unique code of lighting set, we use this to accurately identify the product you purchased and the corresponding manuals and services you need to obtain. Please make sure your product code is the same as the label on the back of the box shown "42161 P51001".
- Installation requires a lot of patience and great observation that your LEGO bricks will come alive when you get this finished. The bricks with lighting as below, so make sure you're ready and let's get started.