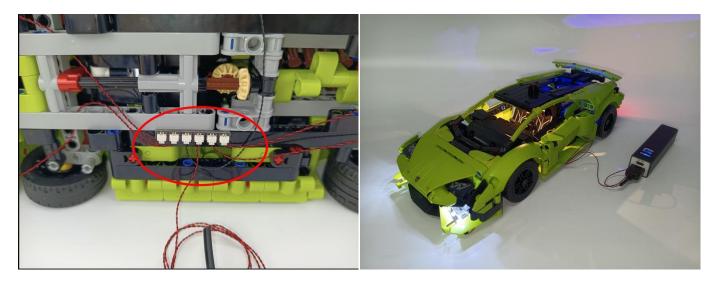

#### 

Good job, you've done all the installation steps, power it up and enjoy your work.

The battery box can also power the set. If it is necessary to change the power supply, prepare three AAA batteries, install them in the battery box, turn on the switch on the battery box, remove the plug of the USB Power Cable from the socket of the expansion board, plug the plug of the battery box to the same socket in the expansion board to power the suit as well.