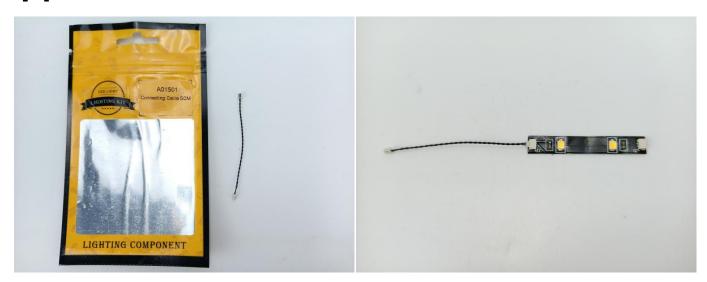

#### **Section A:** Check the type and quantity of components.

There are 8 bags in this set. The name and quantities of specific components are as shown, please check carefully.

| Label                                | Content                        | Quantity |
|--------------------------------------|--------------------------------|----------|
| A01103 LED Strip Blue                | LED Strip Blue                 | 1        |
| A01105 LED Strip Warm White          | LED Strip Warm White           | 1        |
| A012 Expansion Board                 | 6 Socket Expansion Board       | 1        |
| A01305 Power Supply                  | Power Supply                   | 1        |
| A01501 Connecting Cable 5CM          | Connecting Cable 5CM           | 1        |
| A01502 Connecting Cable 15CM         | Connecting Cable 15CM          | 1        |
| A02515 Light Strip-White             | Light Strip-White              | 2        |
| A1031 High-Brightness Light 15CM-Red | High-Brightness Light 15CM-Red | 2        |