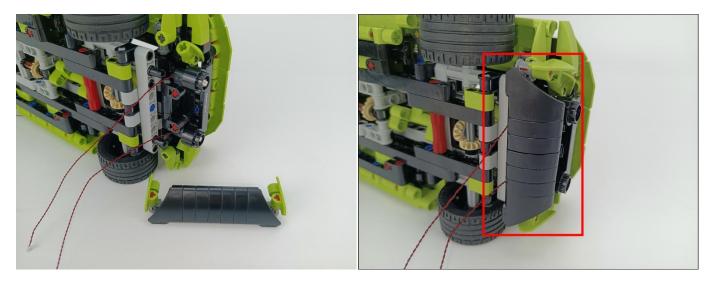

, the light will turn on normally as shown below.



Test each lamp according to this method. It should be noted that after the test, the lamp must be returned to the corresponding bag to avoid confusion of types.



#### **LED strip test:**

Take out the bag labeled "A01105 LED Strip Warm White". Take out the LED light bar, connect the USB power cable, turn on the mobile power supply, the light will be on normally, as shown in the figure below.



The components needs to be tested in this set is 1\* LED Strip Blue,2\* High-Brightness Light 15CM-Red.

Please contact us immediately if any components don't work.

Section C: laying out components following the instruction.































#### 









# 







#### 







# 













# 













# 











# 









### 











#### 





Good job, you've done all the installation steps, power it up and enjoy your work.



The battery box can also power the set. If it is necessary to change the power supply, prepare three AAA batteries, install them in the battery box, turn on the switch on the battery box, remove the plug of the USB Power Cable from the socket of the expansion board, plug the plug of the battery box to the same socket in the expansion board to power the suit as well.

#### **THANKS**