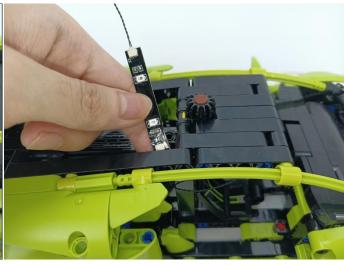

Section C: laying out components following the instruction.

Our material is very small but not fragile, just be reminded that don't to pull the wires too hard. For different people, there may be some installation steps that you can't understand. Please look at the previous and later installation step.

The components needs to be tested in this set is 1\* LED Strip Blue,2\* High-Brightness Light 15CM-Red.

Please contact us immediately if any components don't work.

Section C: laying out components following the instruction.