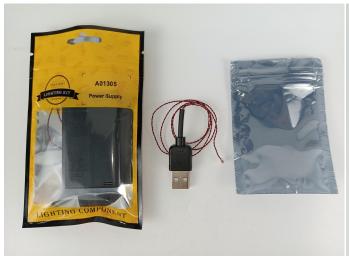

#### **Section A:** Check the type and quantity of components.

There are 8 bags in this set. The name and quantities of specific components are as shown, please check carefully.

| Label                                | Content                        | Quantity |
|--------------------------------------|--------------------------------|----------|
| A01103 LED Strip Blue                | LED Strip Blue                 | 1        |
| A01105 LED Strip Warm White          | LED Strip Warm White           | 1        |
| A012 Expansion Board                 | 6 Socket Expansion Board       | 1        |
| A01305 Power Supply                  | Power Supply                   | 1        |
| A01501 Connecting Cable 5CM          | Connecting Cable 5CM           | 1        |
| A01502 Connecting Cable 15CM         | Connecting Cable 15CM          | 1        |
| A02515 Light Strip-White             | Light Strip-White              | 2        |
| A1031 High-Brightness Light 15CM-Red | High-Brightness Light 15CM-Red | 2        |

#### Section B: Test that each components is working properly.

We need a structure to test all lights, so take out the bag with label "USB Power Cord" and "Expansion Boards" as follows.

It is worth reminding that our products are all customized. They have a unique way of connecting. The white plug on wire and the socket of the expansion board need to be connected together to transmit power.

The connection method between the USB Power Cord and Expansion Boards is as follows:

The USB Power Cord can be powered by phone chargers, power banks,etc.