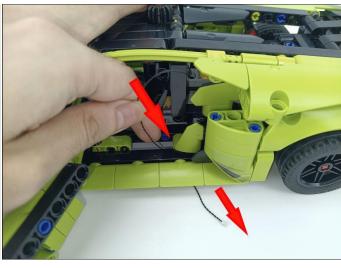

#### 

# 

### 

#### 

Good job, you've done all the installation steps, power it up and enjoy your work.

The battery box can also power the set. If it is necessary to change the power supply, prepare three AAA batteries, install them in the battery box, turn on the switch on the battery box, remove the plug of the USB Power Cable from the socket of the expansion board, plug the plug of the battery box to the same socket in the expansion board to power the suit as well.