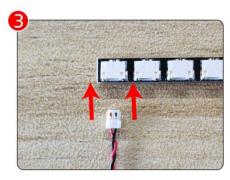

#### **LED strip test:**

Take out the bag labeled "A01105 LED Strip Warm White". Take out the LED light bar, connect the USB power cable, turn on the mobile power supply, the light will be on normally, as shown in the figure below.