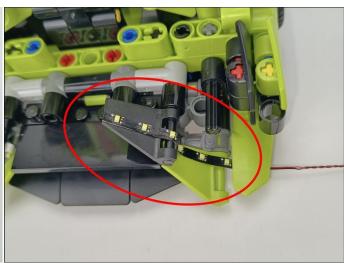

The components needs to be tested in this set is 1\* LED Strip Blue,2\* High-Brightness Light 15CM-Red.

Please contact us immediately if any components don't work.

Section C: laying out components following the instruction.

#### 