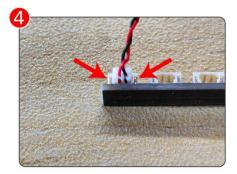

#### **LED strip test:**

Take out the bag labeled "A01105 LED Strip Warm White". Take out the LED light bar, connect the USB power cable, turn on the mobile power supply, the light will be on normally, as shown in the figure below.