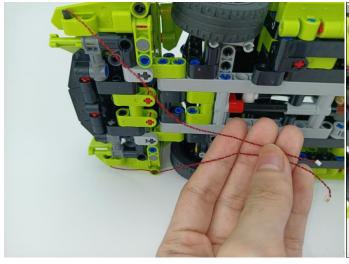

Section C: laying out components following the instruction.

Our material is very small but not fragile, just be reminded that don't to pull the wires too hard. For different people, there may be some installation steps that you can't understand. Please look at the previous and later installation step.

The components needs to be tested in this set is 1\* LED Strip Blue,2\* High-Brightness Light 15CM-Red.

Please contact us immediately if any components don't work.

Section C: laying out components following the instruction.