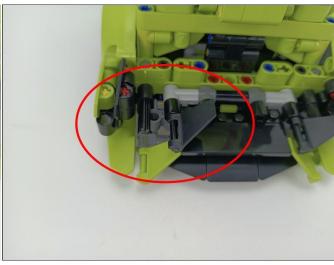

Section C: laying out components following the instruction.

Our material is very small but not fragile, just be reminded that don't to pull the wires too hard. For different people, there may be some installation steps that you can't understand. Please look at the previous and later installation step.

The components needs to be tested in this set is 1\* LED Strip Blue,2\* High-Brightness Light 15CM-Red.

Please contact us immediately if any components don't work.

Section C: laying out components following the instruction.