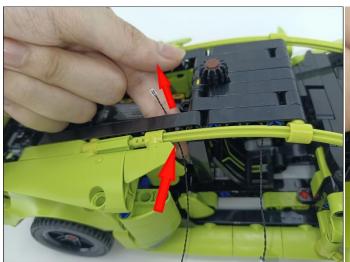

Section C: laying out components following the instruction.

Our material is very small but not fragile, just be reminded that don't to pull the wires too hard. For different people, there may be some installation steps that you can't understand. Please look at the previous and later installation step.

The components needs to be tested in this set is 1\* LED Strip Blue,2\* High-Brightness Light 15CM-Red.

Please contact us immediately if any components don't work.

Section C: laying out components following the instruction.