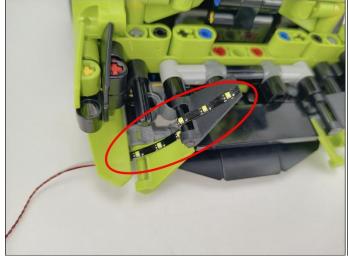

#### **LED strip test:**

Take out the bag labeled "A01105 LED Strip Warm White". Take out the LED light bar, connect the USB power cable, turn on the mobile power supply, the light will be on normally, as shown in the figure below.