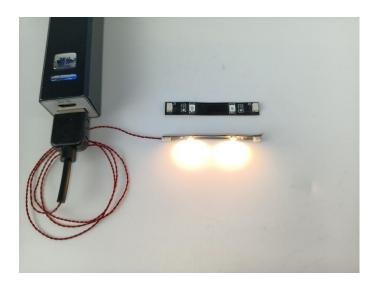

#### **LED strip test:**

Take out the bag labeled "A01105 LED Strip Warm White". Take out the LED light bar, connect the USB power cable, turn on the mobile power supply, the light will be on normally, as shown in the figure below.