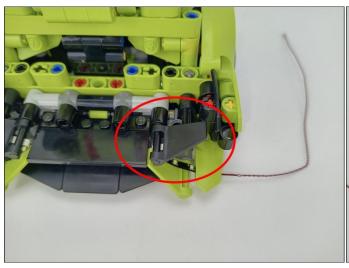

The components needs to be tested in this set is 1\* LED Strip Blue,2\* High-Brightness Light 15CM-Red.

Please contact us immediately if any components don't work.

Section C: laying out components following the instruction.

#### 