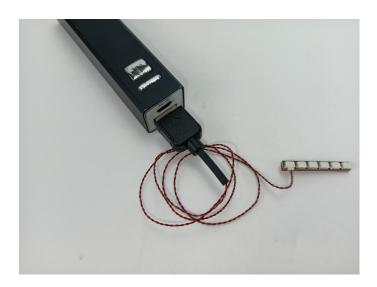

#### Section B: Test that each components is working properly.

We need a structure to test all lights, so take out the bag with label "USB Power Cord" and "Expansion Boards" as follows.

It is worth reminding that our products are all customized. They have a unique way of connecting. The white plug on wire and the socket of the expansion board need to be connected together to transmit power.

Note that on one side of the white plug you can see two very small golden wires that should be connected to the two golden needles in socket of the expansion board.shown as blow.

All our connections between plug and socket are all the same as shown above. So for any such structure with plug and socket, please pay attention to the golden wire of the plug and the golden needle of the socket, they must be touched together.

The connection method between the USB Power Cord and Expansion Boards is as follows:

The USB Power Cord can be powered by phone chargers, power banks,etc.