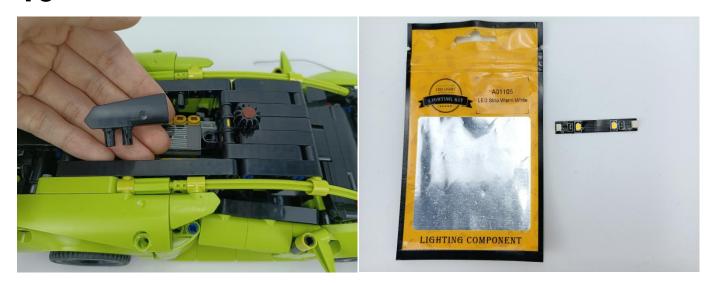

#### **Section A:** Check the type and quantity of components.

There are 8 bags in this set. The name and quantities of specific components are as shown, please check carefully.

| Label                                | Content                        | Quantity |
|--------------------------------------|--------------------------------|----------|
| A01103 LED Strip Blue                | LED Strip Blue                 | 1        |
| A01105 LED Strip Warm White          | LED Strip Warm White           | 1        |
| A012 Expansion Board                 | 6 Socket Expansion Board       | 1        |
| A01305 Power Supply                  | Power Supply                   | 1        |
| A01501 Connecting Cable 5CM          | Connecting Cable 5CM           | 1        |
| A01502 Connecting Cable 15CM         | Connecting Cable 15CM          | 1        |
| A02515 Light Strip-White             | Light Strip-White              | 2        |
| A1031 High-Brightness Light 15CM-Red | High-Brightness Light 15CM-Red | 2        |

#### **LED strip test:**

Take out the bag labeled "A01105 LED Strip Warm White". Take out the LED light bar, connect the USB power cable, turn on the mobile power supply, the light will be on normally, as shown in the figure below.