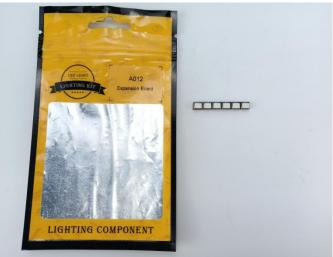

#### **Section A:** Check the type and quantity of components.

There are 8 bags in this set. The name and quantities of specific components are as shown, please check carefully.

| Label                                | Content                        | Quantity |
|--------------------------------------|--------------------------------|----------|
| A01103 LED Strip Blue                | LED Strip Blue                 | 1        |
| A01105 LED Strip Warm White          | LED Strip Warm White           | 1        |
| A012 Expansion Board                 | 6 Socket Expansion Board       | 1        |
| A01305 Power Supply                  | Power Supply                   | 1        |
| A01501 Connecting Cable 5CM          | Connecting Cable 5CM           | 1        |
| A01502 Connecting Cable 15CM         | Connecting Cable 15CM          | 1        |
| A02515 Light Strip-White             | Light Strip-White              | 2        |
| A1031 High-Brightness Light 15CM-Red | High-Brightness Light 15CM-Red | 2        |