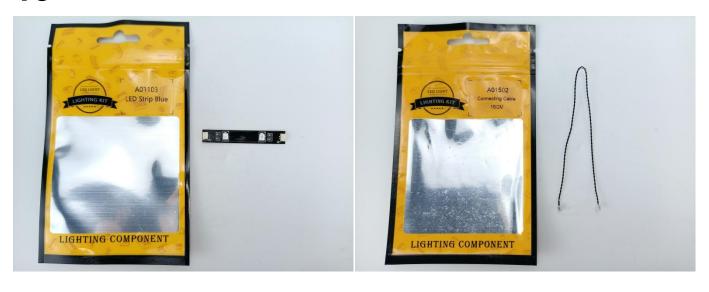

#### **Section A:** Check the type and quantity of components.

There are 8 bags in this set. The name and quantities of specific components are as shown, please check carefully.

| Label                                | Content                        | Quantity |
|--------------------------------------|--------------------------------|----------|
| A01103 LED Strip Blue                | LED Strip Blue                 | 1        |
| A01105 LED Strip Warm White          | LED Strip Warm White           | 1        |
| A012 Expansion Board                 | 6 Socket Expansion Board       | 1        |
| A01305 Power Supply                  | Power Supply                   | 1        |
| A01501 Connecting Cable 5CM          | Connecting Cable 5CM           | 1        |
| A01502 Connecting Cable 15CM         | Connecting Cable 15CM          | 1        |
| A02515 Light Strip-White             | Light Strip-White              | 2        |
| A1031 High-Brightness Light 15CM-Red | High-Brightness Light 15CM-Red | 2        |