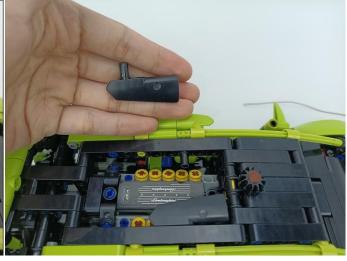

#### 

Good job, you've done all the installation steps, power it up and enjoy your work.

The battery box can also power the set. If it is necessary to change the power supply, prepare three AAA batteries, install them in the battery box, turn on the switch on the battery box, remove the plug of the USB Power Cable from the socket of the expansion board, plug the plug of the battery box to the same socket in the expansion board to power the suit as well.