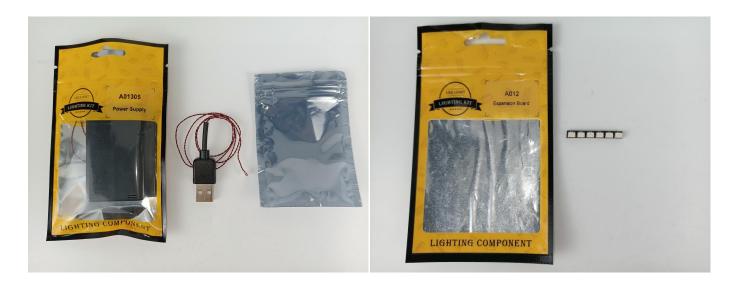

#### **Section A:** Check the type and quantity of components.

There are 8 bags in this set. The name and quantities of specific components are as shown, please check carefully.

| Label                                | Content                        | Quantity |
|--------------------------------------|--------------------------------|----------|
| A01103 LED Strip Blue                | LED Strip Blue                 | 1        |
| A01105 LED Strip Warm White          | LED Strip Warm White           | 1        |
| A012 Expansion Board                 | 6 Socket Expansion Board       | 1        |
| A01305 Power Supply                  | Power Supply                   | 1        |
| A01501 Connecting Cable 5CM          | Connecting Cable 5CM           | 1        |
| A01502 Connecting Cable 15CM         | Connecting Cable 15CM          | 1        |
| A02515 Light Strip-White             | Light Strip-White              | 2        |
| A1031 High-Brightness Light 15CM-Red | High-Brightness Light 15CM-Red | 2        |