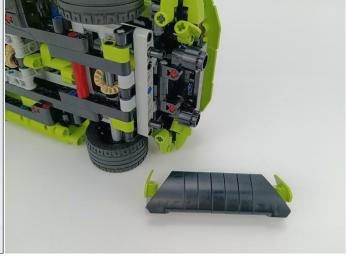

#### 

# 

### 

#### 

Good job, you've done all the installation steps, power it up and enjoy your work.

The battery box can also power the set. If it is necessary to change the power supply, prepare three AAA batteries, install them in the battery box, turn on the switch on the battery box, remove the plug of the USB Power Cable from the socket of the expansion board, plug the plug of the battery box to the same socket in the expansion board to power the suit as well.