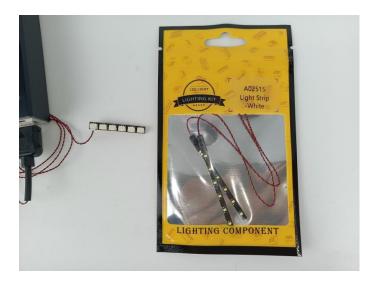

#### USB connectors to connect devices

This instruction will use the power bank as power supply . The test structure is shown as follow. All lamp in this set will be tested by this structure.

When we test "A02515 Light Strip-White" particles, Take out the bag labelled "A02515 Light Strip-White". Take out one of the light and connect it to the socket. Turn on the power bank, the light will turn on normally as shown below.