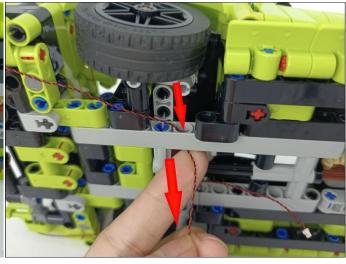

Section C: laying out components following the instruction.

Our material is very small but not fragile, just be reminded that don't to pull the wires too hard. For different people, there may be some installation steps that you can't understand. Please look at the previous and later installation step.

The components needs to be tested in this set is 1\* LED Strip Blue,2\* High-Brightness Light 15CM-Red.

Please contact us immediately if any components don't work.

Section C: laying out components following the instruction.