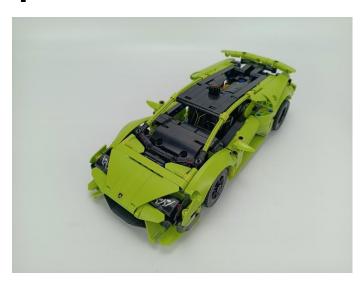

#### 42161 Lamborghini Huracán Tecnica P51001

- P51001 is the unique code of lighting set, we use this to accurately identify the product you purchased and the corresponding manuals and services you need to obtain. Please make sure your product code is the same as the label on the back of the box shown "42161 P51001".
- Installation requires a lot of patience and great observation that your LEGO bricks will come alive when you get this finished. The bricks with lighting as below, so make sure you're ready and let's get started.