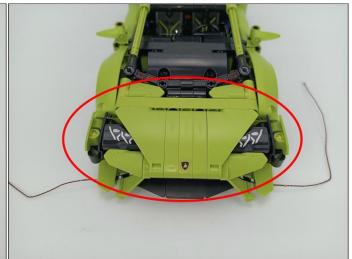

#### 

Good job, you've done all the installation steps, power it up and enjoy your work.

The battery box can also power the set. If it is necessary to change the power supply, prepare three AAA batteries, install them in the battery box, turn on the switch on the battery box, remove the plug of the USB Power Cable from the socket of the expansion board, plug the plug of the battery box to the same socket in the expansion board to power the suit as well.