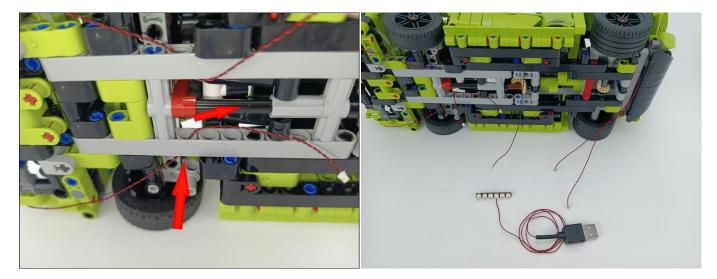

#### Section B: Test that each components is working properly.

We need a structure to test all lights, so take out the bag with label "USB Power Cord" and "Expansion Boards" as follows.

It is worth reminding that our products are all customized. They have a unique way of connecting. The white plug on wire and the socket of the expansion board need to be connected together to transmit power.

Note that on one side of the white plug you can see two very small golden wires that should be connected to the two golden needles in socket of the expansion board.shown as blow.

All our connections between plug and socket are all the same as shown above. So for any such structure with plug and socket, please pay attention to the golden wire of the plug and the golden needle of the socket, they must be touched together.

The connection method between the USB Power Cord and Expansion Boards is as follows:

The USB Power Cord can be powered by phone chargers, power banks,etc.

#### USB connectors to connect devices

This instruction will use the power bank as power supply . The test structure is shown as follow. All lamp in this set will be tested by this structure.

When we test "A02515 Light Strip-White" particles, Take out the bag labelled "A02515 Light Strip-White". Take out one of the light and connect it to the socket. Turn on the power bank, the light will turn on normally as shown below.