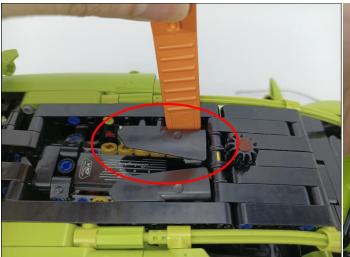

#### 

Good job, you've done all the installation steps, power it up and enjoy your work.

The battery box can also power the set. If it is necessary to change the power supply, prepare three AAA batteries, install them in the battery box, turn on the switch on the battery box, remove the plug of the USB Power Cable from the socket of the expansion board, plug the plug of the battery box to the same socket in the expansion board to power the suit as well.