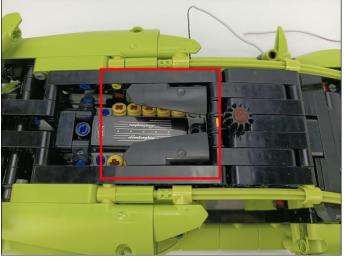

#### 

# 

### 

#### 

Good job, you've done all the installation steps, power it up and enjoy your work.

The battery box can also power the set. If it is necessary to change the power supply, prepare three AAA batteries, install them in the battery box, turn on the switch on the battery box, remove the plug of the USB Power Cable from the socket of the expansion board, plug the plug of the battery box to the same socket in the expansion board to power the suit as well.