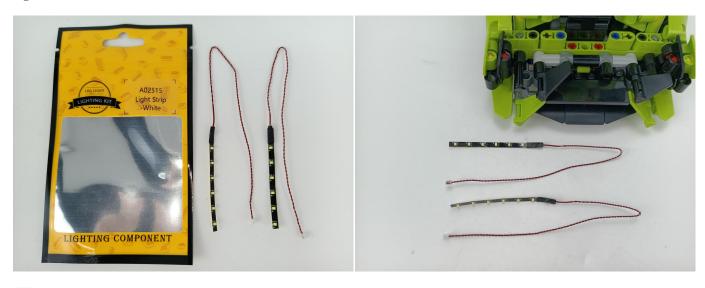

#### **Section A:** Check the type and quantity of components.

There are 8 bags in this set. The name and quantities of specific components are as shown, please check carefully.

| Label                                | Content                        | Quantity |
|--------------------------------------|--------------------------------|----------|
| A01103 LED Strip Blue                | LED Strip Blue                 | 1        |
| A01105 LED Strip Warm White          | LED Strip Warm White           | 1        |
| A012 Expansion Board                 | 6 Socket Expansion Board       | 1        |
| A01305 Power Supply                  | Power Supply                   | 1        |
| A01501 Connecting Cable 5CM          | Connecting Cable 5CM           | 1        |
| A01502 Connecting Cable 15CM         | Connecting Cable 15CM          | 1        |
| A02515 Light Strip-White             | Light Strip-White              | 2        |
| A1031 High-Brightness Light 15CM-Red | High-Brightness Light 15CM-Red | 2        |

#### USB connectors to connect devices

This instruction will use the power bank as power supply . The test structure is shown as follow. All lamp in this set will be tested by this structure.

When we test "A02515 Light Strip-White" particles, Take out the bag labelled "A02515 Light Strip-White". Take out one of the light and connect it to the socket. Turn on the power bank, the light will turn on normally as shown below.