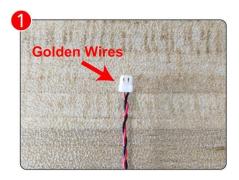

#### Section B: Test that each components is working properly.

We need a structure to test all lights, so take out the bag with label "USB Power Cord" and "Expansion Boards" as follows.

It is worth reminding that our products are all customized. They have a unique way of connecting. The white plug on wire and the socket of the expansion board need to be connected together to transmit power.

Note that on one side of the white plug you can see two very small golden wires that should be connected to the two golden needles in socket of the expansion board.shown as blow.

All our connections between plug and socket are all the same as shown above. So for any such structure with plug and socket, please pay attention to the golden wire of the plug and the golden needle of the socket, they must be touched together.