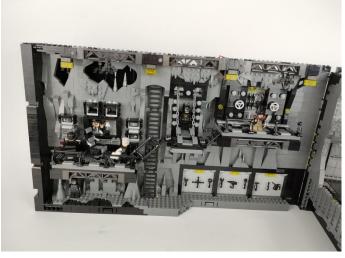

#### 76252 Batcave - Shadow Box P50403

• Installation requires a lot of patience and great observation that your LEGO bricks will come alive when you get this finished. The bricks with lighting as below, so make sure you're ready and let's get started.