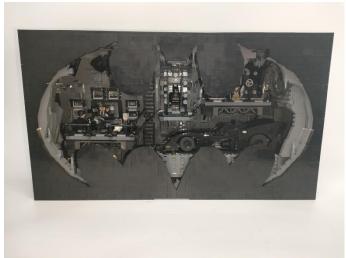

#### 76252 Batcave - Shadow Box P50403

• Installation requires a lot of patience and great observation that your LEGO bricks will come alive when you get this finished. The bricks with lighting as below, so make sure you're ready and let's get started.