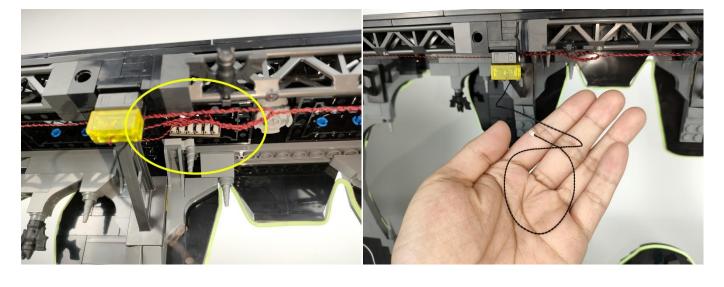

Section C: laying out components following the instruction.

Our material is very small but not fragile, just be reminded that don't to pull the wires too hard. For different people, there may be some installation steps that you can't understand. Please look at the previous and later installation step.

Please contact us immediately if any components don't work.

**Section C:** laying out components following the instruction.