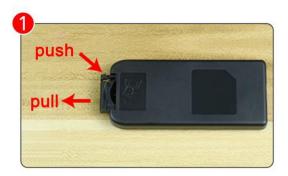

#### 

Good job, you've done all the installation steps, power it up and enjoy your work.

The battery box can also power the set. If it is necessary to change the power supply, prepare three AAA batteries, install them in the battery box, turn on the switch on the battery box, remove the plug of the USB Power Cable from the socket of the expansion board, plug the plug of the battery box to the same socket in the expansion board to power the suit as well.