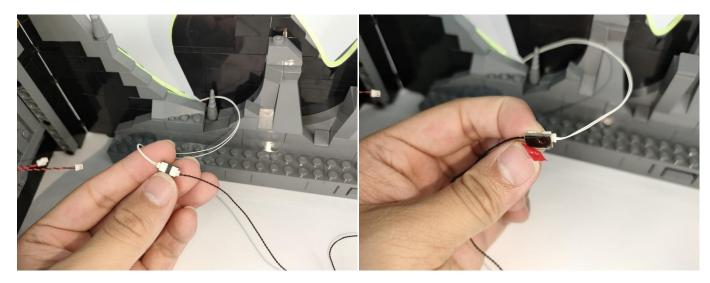

#### Section B: Test that each components is working properly.

We need a structure to test all lights, so take out the bag with label "USB Power Cord" and "Expansion Boards" as follows.

It is worth reminding that our products are all customized. They have a unique way of connecting. The white plug on wire and the socket of the expansion board need to be connected together to transmit power.

Note that on one side of the white plug you can see two very small golden wires that should be connected to the two golden needles in socket of the expansion board.shown as blow.

All our connections between plug and socket are all the same as shown above. So for any such structure with plug and socket, please pay attention to the golden wire of the plug and the golden needle of the socket, they must be touched together.