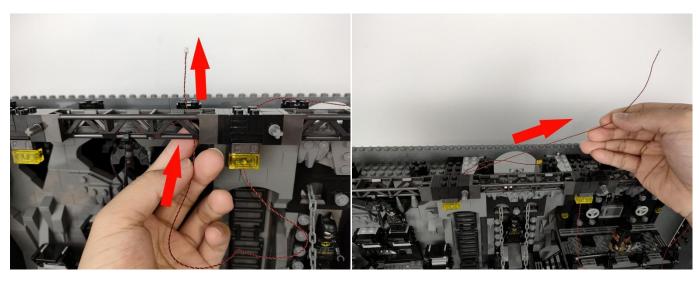

Section C: laying out components following the instruction.

Our material is very small but not fragile, just be reminded that don't to pull the wires too hard. For different people, there may be some installation steps that you can't understand. Please look at the previous and later installation step.