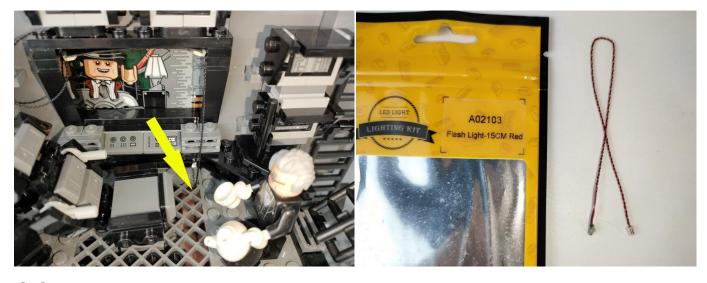

#### **Section A:** Check the type and quantity of components.

There are 21 bags in this set. The name and quantities of specific components are as shown, please check carefully.

| Label                                        | Content                               | Quantity |
|----------------------------------------------|---------------------------------------|----------|
| A01001 Light-15CM Warm White                 | Light-15CM Warm White                 | 17       |
| A01011 Light-30CM Warm White                 | Light-30CM Warm White                 | 8        |
| A01024 High-Brightness light 15CM-Warm White | High-Brightness light 15CM-Warm White | 2        |
| A01101 LED Strip Red                         | LED Strip Red                         | 2        |
| A01103 LED Strip Blue                        | LED Strip Blue                        | 4        |
| A01104 LED Strip White                       | LED Strip White                       | 1        |
| A012 Expansion Board                         | 4 Socket Expansion Board              | 3        |
|                                              | 6 Socket Expansion Board              | 3        |
|                                              | 8 Socket Expansion Board              | 1        |
|                                              | 12 Socket Expansion Board             | 1        |
|                                              | 2 Socket Expansion Board              | 1        |
|                                              | 6 Socket Expansion Board-flat         | 1        |
| A01305 Power Supply                          | Power Supply                          | 1        |
| A01501 Connecting Cable 5CM                  | Connecting Cable 5CM                  | 2        |
| A01502 Connecting Cable 15CM                 | Connecting Cable 15CM                 | 4        |
| A01503 Connecting Cable 30CM                 | Connecting Cable 30CM                 | 3        |
| A01504 Connecting Cable 50CM                 | Connecting Cable 50CM                 | 2        |
| A01506 Connecting Cable 20CM                 | Connecting Cable 20CM                 | 6        |
| A03801 Remote Control                        | Remote Control                        | 1        |
| A02103 Flash Light-15CM Red                  | Flash Light-15CM Red                  | 1        |
| A02517 Light Strip-Blue                      | Light Strip-Blue                      | 1        |
| A02552 Light Strip-Blue-COB                  | Light Strip-Blue-COB                  | 1        |
| A02553 Light Strip-Cyan-COB                  | Light Strip-Cyan-COB                  | 1        |
| A1031 High-Brightness Light 15CM-Red         | High-Brightness Light 15CM-Red        | 1        |
| A1035 High-Brightness Light 15CM-Blue        | High-Brightness Light 15CM-Blue       | 2        |
| Cor                                          | mponents                              |          |