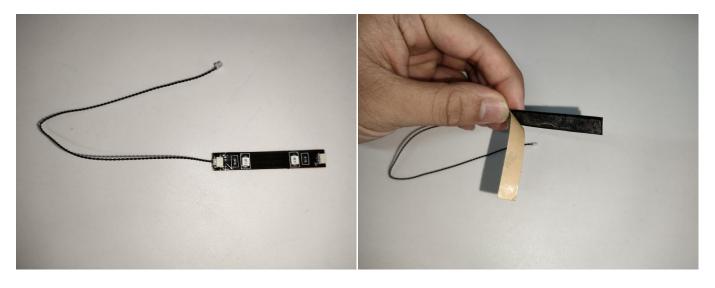

#### **LED strip test:**

Take out the bag labeled "A01104 LED Strip White". Take out the LED light bar, connect the USB power cable, turn on the mobile power supply, the light will be on normally, as shown in the figure below.