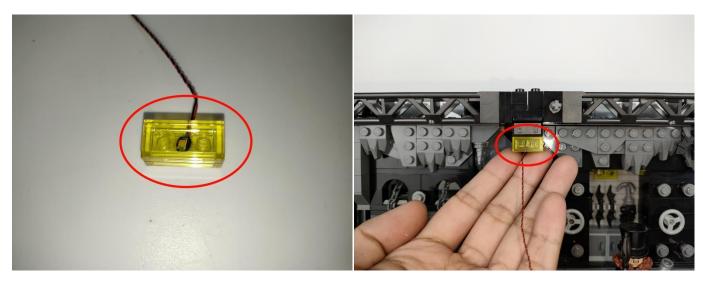

Note that on one side of the white plug you can see two very small golden wires that should be connected to the two golden needles in socket of the expansion board.shown as blow.

All our connections between plug and socket are all the same as shown above. So for any such structure with plug and socket, please pay attention to the golden wire of the plug and the golden needle of the socket, they must be touched together.