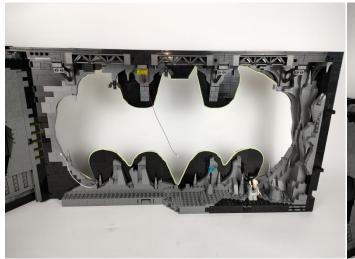

#### 76252 Batcave - Shadow Box P50403

• Installation requires a lot of patience and great observation that your LEGO bricks will come alive when you get this finished. The bricks with lighting as below, so make sure you're ready and let's get started.