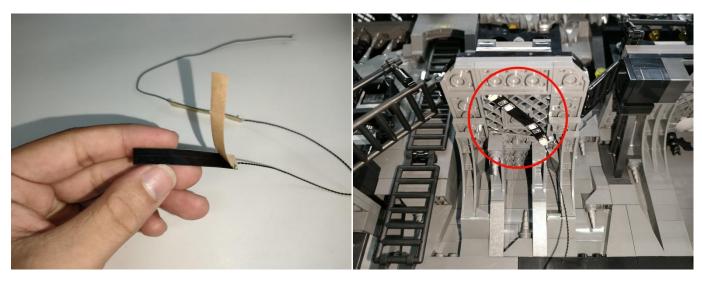

#### USB connectors to connect devices

This instruction will use the power bank as power supply . The test structure is shown as follow. All lamp in this set will be tested by this structure.

When we test "A02517 Light Strip-Blue" particles, Take out the bag labelled "A02517 Light Strip-Blue". Take out one of the light and connect it to the socket. Turn on the power bank, the light will turn on normally as shown below.