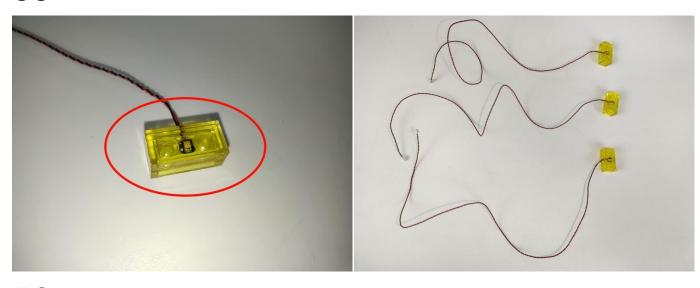

#### USB connectors to connect devices

This instruction will use the power bank as power supply . The test structure is shown as follow. All lamp in this set will be tested by this structure.

When we test "A02517 Light Strip-Blue" particles, Take out the bag labelled "A02517 Light Strip-Blue". Take out one of the light and connect it to the socket. Turn on the power bank, the light will turn on normally as shown below.

Test each lamp according to this method. It should be noted that after the test, the lamp must be returned to the corresponding bag to avoid confusion of types.