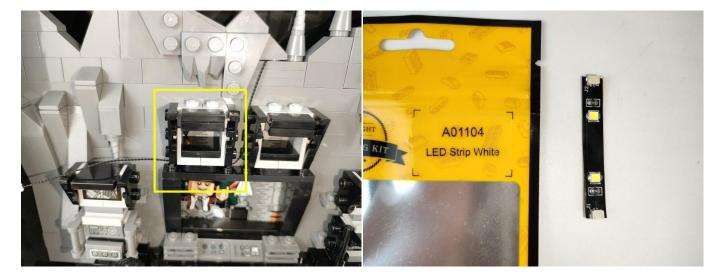

#### **LED strip test:**

Take out the bag labeled "A01104 LED Strip White". Take out the LED light bar, connect the USB power cable, turn on the mobile power supply, the light will be on normally, as shown in the figure below.