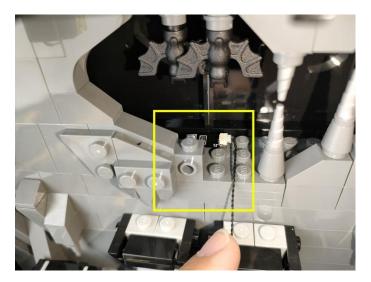

Section C: laying out components following the instruction.

Our material is very small but not fragile, just be reminded that don't to pull the wires too hard. For different people, there may be some installation steps that you can't understand. Please look at the previous and later installation step.

Please contact us immediately if any components don't work.

**Section C:** laying out components following the instruction.