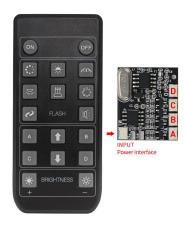

#### Remote control function introduce

The remote control does not contain batteries, please buy a CR2025 or CR2032 button battery in the nearest store and install it in the remote control.