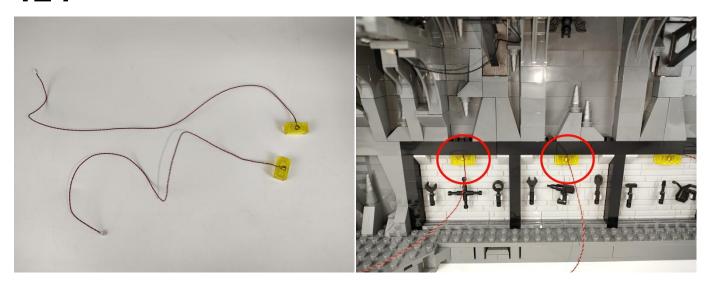

Section C: laying out components following the instruction.

Our material is very small but not fragile, just be reminded that don't to pull the wires too hard. For different people, there may be some installation steps that you can't understand. Please look at the previous and later installation step.