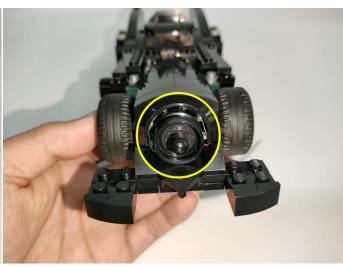

Section C: laying out components following the instruction.

Our material is very small but not fragile, just be reminded that don't to pull the wires too hard. For different people, there may be some installation steps that you can't understand. Please look at the previous and later installation step.

Please contact us immediately if any components don't work.

**Section C:** laying out components following the instruction.