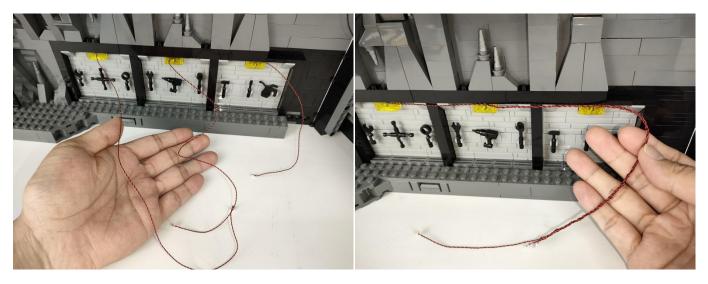

Section C: laying out components following the instruction.

Our material is very small but not fragile, just be reminded that don't to pull the wires too hard. For different people, there may be some installation steps that you can't understand. Please look at the previous and later installation step.

Please contact us immediately if any components don't work.

**Section C:** laying out components following the instruction.