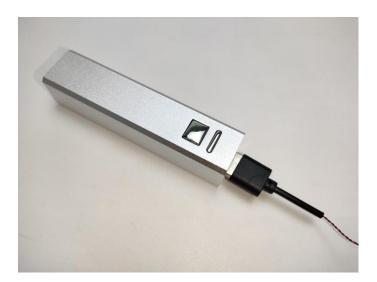

#### Section B: Test that each components is working properly.

We need a structure to test all lights, so take out the bag with label "USB Power Cord" and "Expansion Boards" as follows.

It is worth reminding that our products are all customized. They have a unique way of connecting. The white plug on wire and the socket of the expansion board need to be connected together to transmit power.

The connection method between the USB Power Cord and Expansion Boards is as follows:

The USB Power Cord can be powered by phone chargers, power banks, etc.