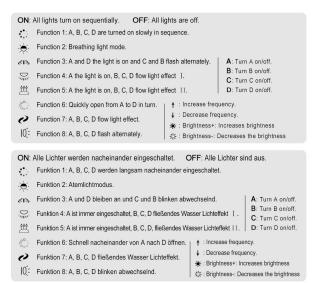

#### Remote control function introduce

The remote control does not contain batteries, please buy a CR2025 or CR2032 button battery in the nearest store and install it in the remote control.