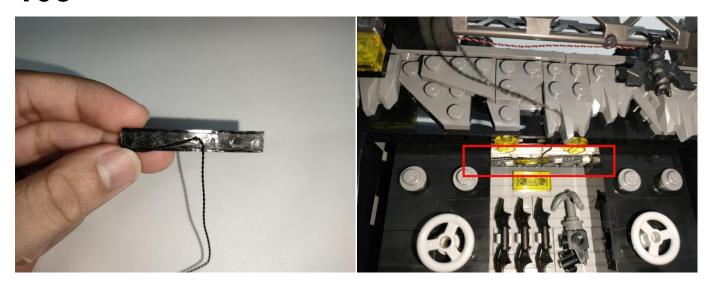

Section C: laying out components following the instruction.

Our material is very small but not fragile, just be reminded that don't to pull the wires too hard. For different people, there may be some installation steps that you can't understand. Please look at the previous and later installation step.