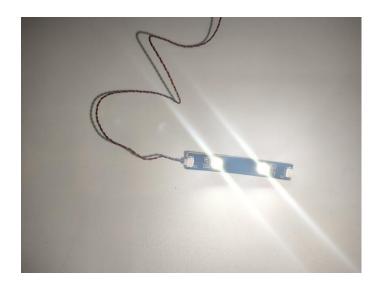

#### USB connectors to connect devices

This instruction will use the power bank as power supply . The test structure is shown as follow. All lamp in this set will be tested by this structure.

When we test "A02517 Light Strip-Blue" particles, Take out the bag labelled "A02517 Light Strip-Blue". Take out one of the light and connect it to the socket. Turn on the power bank, the light will turn on normally as shown below.