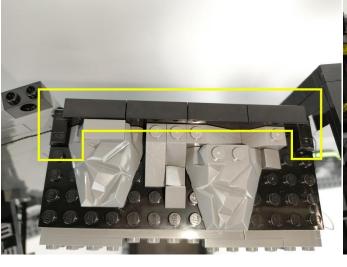

Section C: laying out components following the instruction.

Our material is very small but not fragile, just be reminded that don't to pull the wires too hard. For different people, there may be some installation steps that you can't understand. Please look at the previous and later installation step.

Please contact us immediately if any components don't work.

**Section C:** laying out components following the instruction.