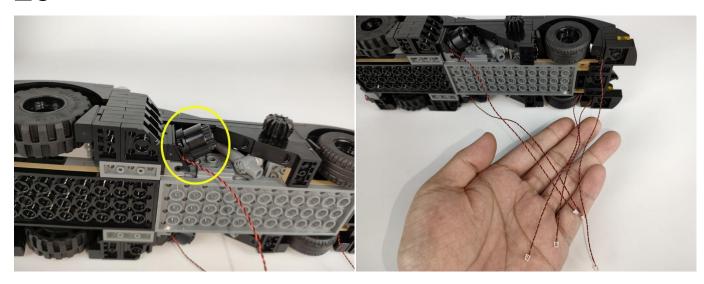

Section C: laying out components following the instruction.

Our material is very small but not fragile, just be reminded that don't to pull the wires too hard. For different people, there may be some installation steps that you can't understand. Please look at the previous and later installation step.

Please contact us immediately if any components don't work.

**Section C:** laying out components following the instruction.