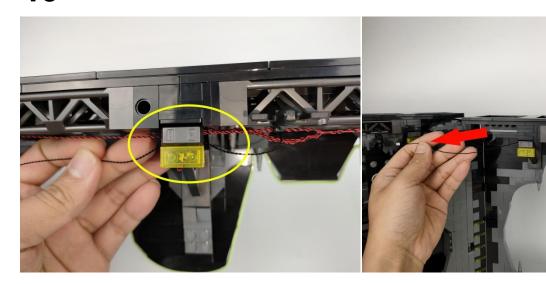

Section C: laying out components following the instruction.

Our material is very small but not fragile, just be reminded that don't to pull the wires too hard. For different people, there may be some installation steps that you can't understand. Please look at the previous and later installation step.

Please contact us immediately if any components don't work.

**Section C:** laying out components following the instruction.