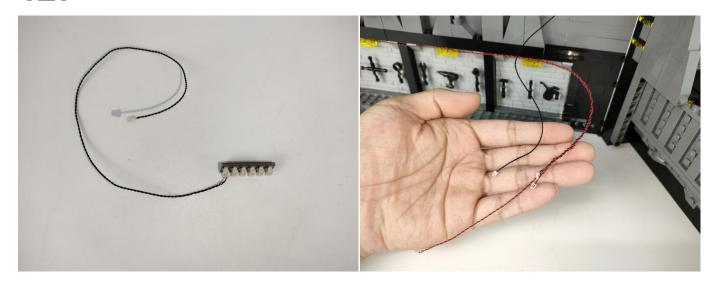

#### Section B: Test that each components is working properly.

We need a structure to test all lights, so take out the bag with label "USB Power Cord" and "Expansion Boards" as follows.

It is worth reminding that our products are all customized. They have a unique way of connecting. The white plug on wire and the socket of the expansion board need to be connected together to transmit power.

Note that on one side of the white plug you can see two very small golden wires that should be connected to the two golden needles in socket of the expansion board.shown as blow.

All our connections between plug and socket are all the same as shown above. So for any such structure with plug and socket, please pay attention to the golden wire of the plug and the golden needle of the socket, they must be touched together.