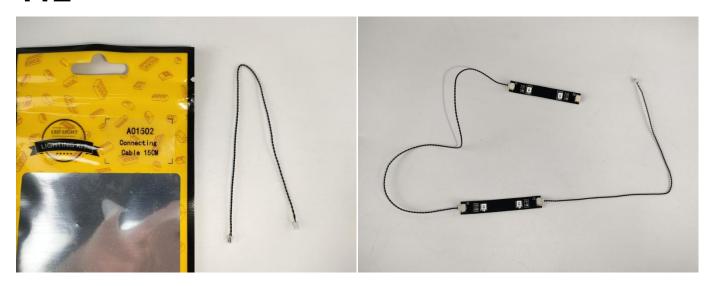

#### **Section A:** Check the type and quantity of components.

There are 21 bags in this set. The name and quantities of specific components are as shown, please check carefully.

| Label                                        | Content                               | Quantity |
|----------------------------------------------|---------------------------------------|----------|
| A01001 Light-15CM Warm White                 | Light-15CM Warm White                 | 17       |
| A01011 Light-30CM Warm White                 | Light-30CM Warm White                 | 8        |
| A01024 High-Brightness light 15CM-Warm White | High-Brightness light 15CM-Warm White | 2        |
| A01101 LED Strip Red                         | LED Strip Red                         | 2        |
| A01103 LED Strip Blue                        | LED Strip Blue                        | 4        |
| A01104 LED Strip White                       | LED Strip White                       | 1        |
| A012 Expansion Board                         | 4 Socket Expansion Board              | 3        |
|                                              | 6 Socket Expansion Board              | 3        |
|                                              | 8 Socket Expansion Board              | 1        |
|                                              | 12 Socket Expansion Board             | 1        |
|                                              | 2 Socket Expansion Board              | 1        |
|                                              | 6 Socket Expansion Board-flat         | 1        |
| A01305 Power Supply                          | Power Supply                          | 1        |
| A01501 Connecting Cable 5CM                  | Connecting Cable 5CM                  | 2        |
| A01502 Connecting Cable 15CM                 | Connecting Cable 15CM                 | 4        |
| A01503 Connecting Cable 30CM                 | Connecting Cable 30CM                 | 3        |
| A01504 Connecting Cable 50CM                 | Connecting Cable 50CM                 | 2        |
| A01506 Connecting Cable 20CM                 | Connecting Cable 20CM                 | 6        |
| A03801 Remote Control                        | Remote Control                        | 1        |
| A02103 Flash Light-15CM Red                  | Flash Light-15CM Red                  | 1        |
| A02517 Light Strip-Blue                      | Light Strip-Blue                      | 1        |
| A02552 Light Strip-Blue-COB                  | Light Strip-Blue-COB                  | 1        |
| A02553 Light Strip-Cyan-COB                  | Light Strip-Cyan-COB                  | 1        |
| A1031 High-Brightness Light 15CM-Red         | High-Brightness Light 15CM-Red        | 1        |
| A1035 High-Brightness Light 15CM-Blue        | High-Brightness Light 15CM-Blue       | 2        |
| Cor                                          | mponents                              |          |