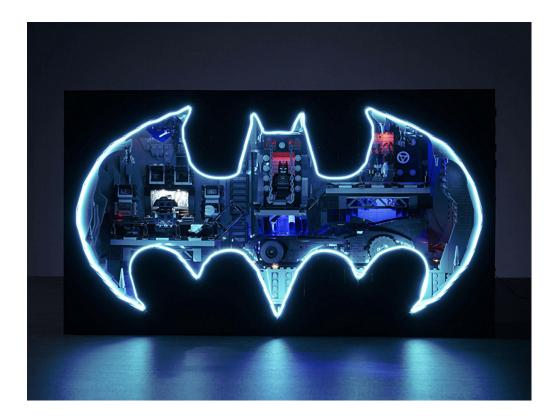

#### 

Good job, you've done all the installation steps, power it up and enjoy your work.

The battery box can also power the set. If it is necessary to change the power supply, prepare three AAA batteries, install them in the battery box, turn on the switch on the battery box, remove the plug of the USB Power Cable from the socket of the expansion board, plug the plug of the battery box to the same socket in the expansion board to power the suit as well.