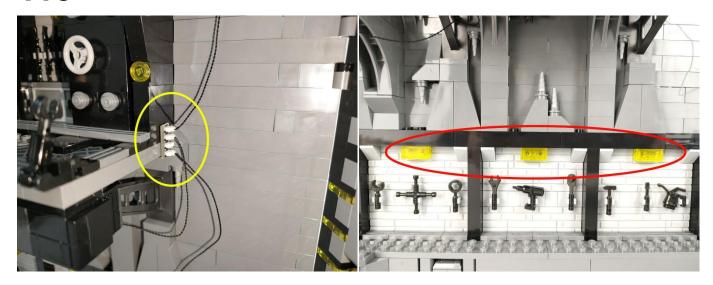

#### USB connectors to connect devices

This instruction will use the power bank as power supply . The test structure is shown as follow. All lamp in this set will be tested by this structure.

When we test "A02517 Light Strip-Blue" particles, Take out the bag labelled "A02517 Light Strip-Blue". Take out one of the light and connect it to the socket. Turn on the power bank, the light will turn on normally as shown below.

Test each lamp according to this method. It should be noted that after the test, the lamp must be returned to the corresponding bag to avoid confusion of types.