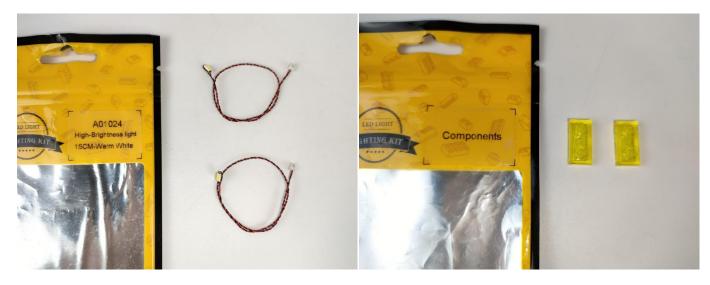

#### **Section A:** Check the type and quantity of components.

There are 21 bags in this set. The name and quantities of specific components are as shown, please check carefully.

| Label                                        | Content                               | Quantity |
|----------------------------------------------|---------------------------------------|----------|
| A01001 Light-15CM Warm White                 | Light-15CM Warm White                 | 17       |
| A01011 Light-30CM Warm White                 | Light-30CM Warm White                 | 8        |
| A01024 High-Brightness light 15CM-Warm White | High-Brightness light 15CM-Warm White | 2        |
| A01101 LED Strip Red                         | LED Strip Red                         | 2        |
| A01103 LED Strip Blue                        | LED Strip Blue                        | 4        |
| A01104 LED Strip White                       | LED Strip White                       | 1        |
| A012 Expansion Board                         | 4 Socket Expansion Board              | 3        |
|                                              | 6 Socket Expansion Board              | 3        |
|                                              | 8 Socket Expansion Board              | 1        |
|                                              | 12 Socket Expansion Board             | 1        |
|                                              | 2 Socket Expansion Board              | 1        |
|                                              | 6 Socket Expansion Board-flat         | 1        |
| A01305 Power Supply                          | Power Supply                          | 1        |
| A01501 Connecting Cable 5CM                  | Connecting Cable 5CM                  | 2        |
| A01502 Connecting Cable 15CM                 | Connecting Cable 15CM                 | 4        |
| A01503 Connecting Cable 30CM                 | Connecting Cable 30CM                 | 3        |
| A01504 Connecting Cable 50CM                 | Connecting Cable 50CM                 | 2        |
| A01506 Connecting Cable 20CM                 | Connecting Cable 20CM                 | 6        |
| A03801 Remote Control                        | Remote Control                        | 1        |
| A02103 Flash Light-15CM Red                  | Flash Light-15CM Red                  | 1        |
| A02517 Light Strip-Blue                      | Light Strip-Blue                      | 1        |
| A02552 Light Strip-Blue-COB                  | Light Strip-Blue-COB                  | 1        |
| A02553 Light Strip-Cyan-COB                  | Light Strip-Cyan-COB                  | 1        |
| A1031 High-Brightness Light 15CM-Red         | High-Brightness Light 15CM-Red        | 1        |
| A1035 High-Brightness Light 15CM-Blue        | High-Brightness Light 15CM-Blue       | 2        |
| Cor                                          | mponents                              |          |