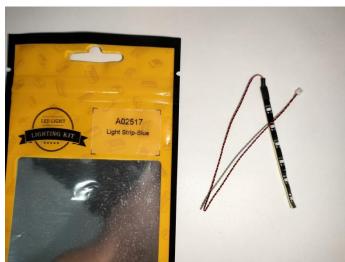

#### USB connectors to connect devices

This instruction will use the power bank as power supply . The test structure is shown as follow. All lamp in this set will be tested by this structure.

When we test "A02517 Light Strip-Blue" particles, Take out the bag labelled "A02517 Light Strip-Blue". Take out one of the light and connect it to the socket. Turn on the power bank, the light will turn on normally as shown below.