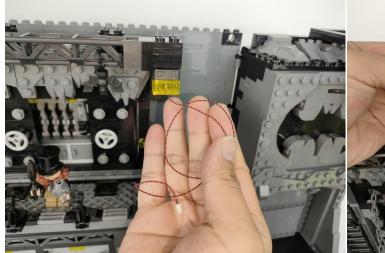

Section C: laying out components following the instruction.

Our material is very small but not fragile, just be reminded that don't to pull the wires too hard. For different people, there may be some installation steps that you can't understand. Please look at the previous and later installation step.