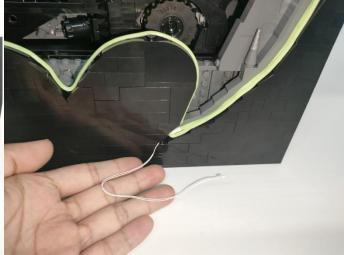

Section C: laying out components following the instruction.

Our material is very small but not fragile, just be reminded that don't to pull the wires too hard. For different people, there may be some installation steps that you can't understand. Please look at the previous and later installation step.

Please contact us immediately if any components don't work.

**Section C:** laying out components following the instruction.