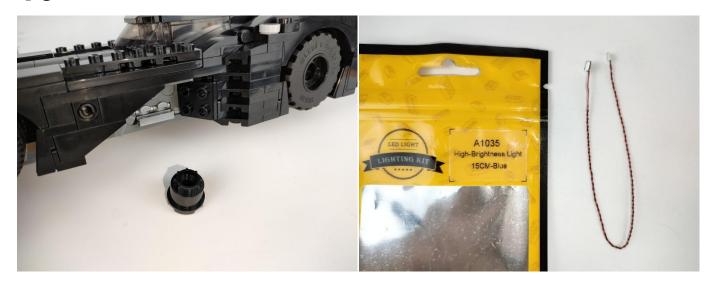

The components needs to be tested in this set is 16\* Light-15CM Warm White,8\* Light-30CM Warm White,2\*High-Brightness light 15CM-Warm White,2\* LED Strip Red,4\* LED Strip Blue,1\* Flash Light-15CM Red,1\* Light Strip-Blue-COB,1\* Light Strip-Cyan-COB,1\* High-Brightness Light 15CM-Red,2\* High-Brightness Light 15CM-Blue.