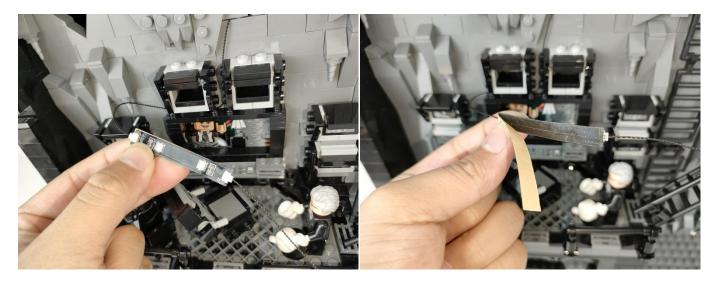

hown in the figure below.



The components needs to be tested in this set is 16\* Light-15CM Warm White,8\* Light-30CM Warm White,2\*High-Brightness light 15CM-Warm White,2\* LED Strip Red,4\* LED Strip Blue,1\* Flash Light-15CM Red,1\* Light Strip-Blue-COB,1\* Light Strip-Cyan-COB,1\* High-Brightness Light 15CM-Red,2\* High-Brightness Light 15CM-Blue.

Please contact us immediately if any components don't work.

**Section C:** laying out components following the instruction.







































# 









# 











#### 













#### 







# 









#### 











# 

























# 







#### 













# 







# 







# 















# 











































#### 











#### 



















#### 







#### 







# 









#### 













# 







# 















#### 







## 







# 







#### 







#### 







# 







#### 







#### 







# 













## 







#### 



















# 







## 







## 



















# 







# 





#### Remote control function introduce





The remote control does not contain batteries, please buy a CR2025 or CR2032 button battery in the nearest store and install it in the remote control.



























#### 





Good job, you've done all the installation steps, power it up and enjoy your work.



The battery box can also power the set. If it is necessary to change the power supply, prepare three AAA batteries, install them in the battery box, turn on the switch on the battery box, remove