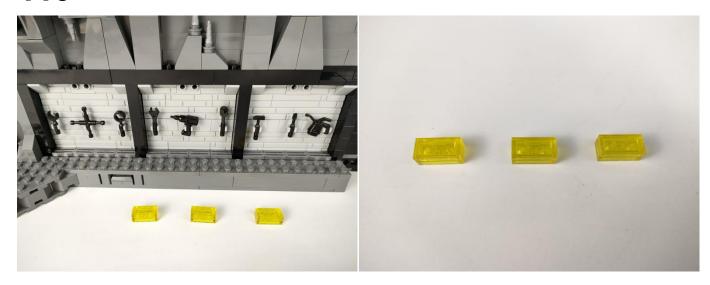

#### USB connectors to connect devices

This instruction will use the power bank as power supply . The test structure is shown as follow. All lamp in this set will be tested by this structure.

When we test "A02517 Light Strip-Blue" particles, Take out the bag labelled "A02517 Light Strip-Blue". Take out one of the light and connect it to the socket. Turn on the power bank, the light will turn on normally as shown below.

Test each lamp according to this method. It should be noted that after the test, the lamp must be returned to the corresponding bag to avoid confusion of types.