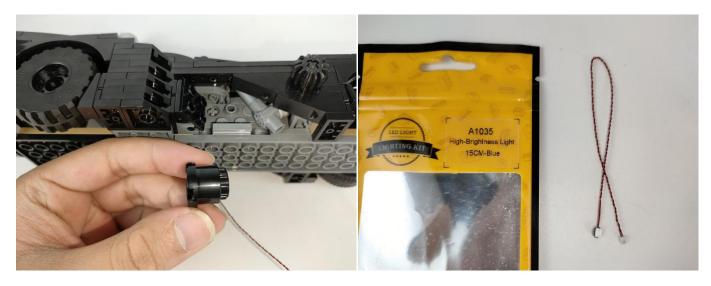

The components needs to be tested in this set is 16\* Light-15CM Warm White,8\* Light-30CM Warm White,2\*High-Brightness light 15CM-Warm White,2\* LED Strip Red,4\* LED Strip Blue,1\* Flash Light-15CM Red,1\* Light Strip-Blue-COB,1\* Light Strip-Cyan-COB,1\* High-Brightness Light 15CM-Red,2\* High-Brightness Light 15CM-Blue.