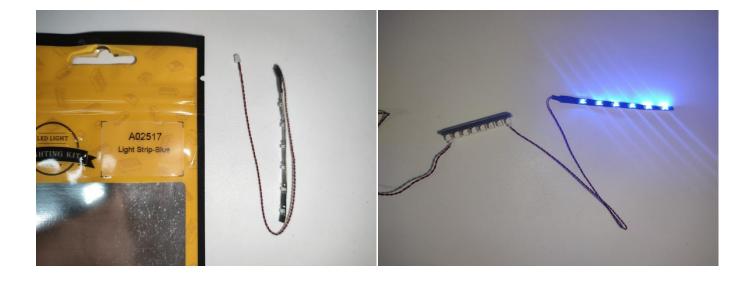

#### USB connectors to connect devices

This instruction will use the power bank as power supply . The test structure is shown as follow. All lamp in this set will be tested by this structure.

When we test "A02517 Light Strip-Blue" particles, Take out the bag labelled "A02517 Light Strip-Blue". Take out one of the light and connect it to the socket. Turn on the power bank, the light will turn on normally as shown below.