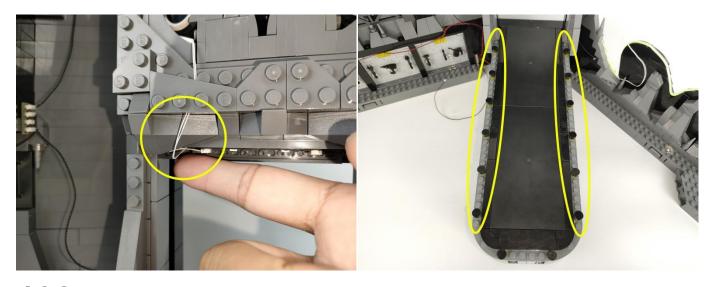

#### Section B: Test that each components is working properly.

We need a structure to test all lights, so take out the bag with label "USB Power Cord" and "Expansion Boards" as follows.

It is worth reminding that our products are all customized. They have a unique way of connecting. The white plug on wire and the socket of the expansion board need to be connected together to transmit power.

Note that on one side of the white plug you can see two very small golden wires that should be connected to the two golden needles in socket of the expansion board.shown as blow.

All our connections between plug and socket are all the same as shown above. So for any such structure with plug and socket, please pay attention to the golden wire of the plug and the golden needle of the socket, they must be touched together.