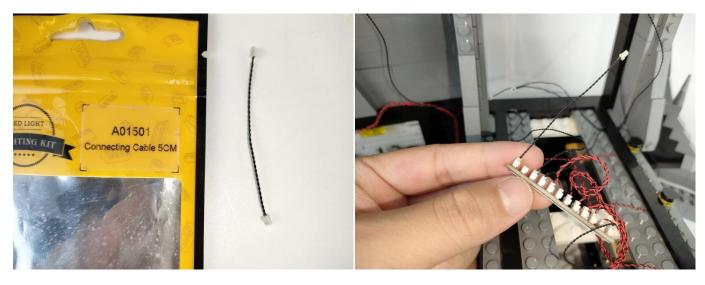

#### **Section A:** Check the type and quantity of components.

There are 21 bags in this set. The name and quantities of specific components are as shown, please check carefully.

| Label                                        | Content                               | Quantity |
|----------------------------------------------|---------------------------------------|----------|
| A01001 Light-15CM Warm White                 | Light-15CM Warm White                 | 17       |
| A01011 Light-30CM Warm White                 | Light-30CM Warm White                 | 8        |
| A01024 High-Brightness light 15CM-Warm White | High-Brightness light 15CM-Warm White | 2        |
| A01101 LED Strip Red                         | LED Strip Red                         | 2        |
| A01103 LED Strip Blue                        | LED Strip Blue                        | 4        |
| A01104 LED Strip White                       | LED Strip White                       | 1        |
| A012 Expansion Board                         | 4 Socket Expansion Board              | 3        |
|                                              | 6 Socket Expansion Board              | 3        |
|                                              | 8 Socket Expansion Board              | 1        |
|                                              | 12 Socket Expansion Board             | 1        |
|                                              | 2 Socket Expansion Board              | 1        |
|                                              | 6 Socket Expansion Board-flat         | 1        |
| A01305 Power Supply                          | Power Supply                          | 1        |
| A01501 Connecting Cable 5CM                  | Connecting Cable 5CM                  | 2        |
| A01502 Connecting Cable 15CM                 | Connecting Cable 15CM                 | 4        |
| A01503 Connecting Cable 30CM                 | Connecting Cable 30CM                 | 3        |
| A01504 Connecting Cable 50CM                 | Connecting Cable 50CM                 | 2        |
| A01506 Connecting Cable 20CM                 | Connecting Cable 20CM                 | 6        |
| A03801 Remote Control                        | Remote Control                        | 1        |
| A02103 Flash Light-15CM Red                  | Flash Light-15CM Red                  | 1        |
| A02517 Light Strip-Blue                      | Light Strip-Blue                      | 1        |
| A02552 Light Strip-Blue-COB                  | Light Strip-Blue-COB                  | 1        |
| A02553 Light Strip-Cyan-COB                  | Light Strip-Cyan-COB                  | 1        |
| A1031 High-Brightness Light 15CM-Red         | High-Brightness Light 15CM-Red        | 1        |
| A1035 High-Brightness Light 15CM-Blue        | High-Brightness Light 15CM-Blue       | 2        |
| Cor                                          | mponents                              |          |