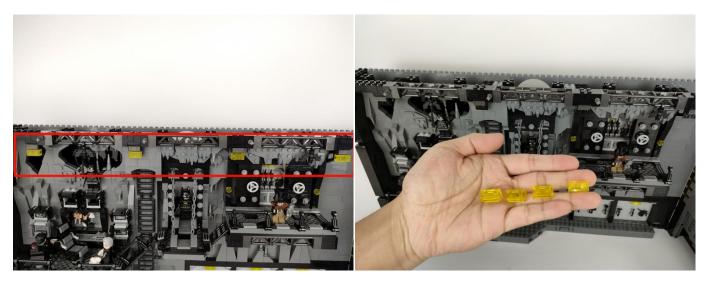

Section C: laying out components following the instruction.

Our material is very small but not fragile, just be reminded that don't to pull the wires too hard. For different people, there may be some installation steps that you can't understand. Please look at the previous and later installation step.

Please contact us immediately if any components don't work.

**Section C:** laying out components following the instruction.