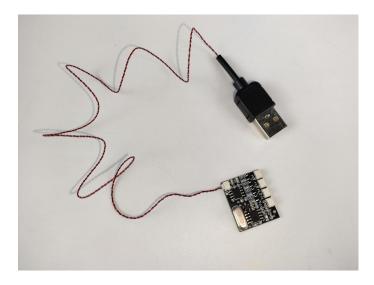

#### Section B: Test that each components is working properly.

We need a structure to test all lights, so take out the bag with label "USB Power Cord" and "Expansion Boards" as follows.

It is worth reminding that our products are all customized. They have a unique way of connecting. The white plug on wire and the socket of the expansion board need to be connected together to transmit power.

The connection method between the USB Power Cord and Expansion Boards is as follows:

The USB Power Cord can be powered by phone chargers, power banks, etc.

#### USB connectors to connect devices

This instruction will use the power bank as power supply . The test structure is shown as follow. All lamp in this set will be tested by this structure.

When we test "A02517 Light Strip-Blue" particles, Take out the bag labelled "A02517 Light Strip-Blue". Take out one of the light and connect it to the socket. Turn on the power bank, the light will turn on normally as shown below.