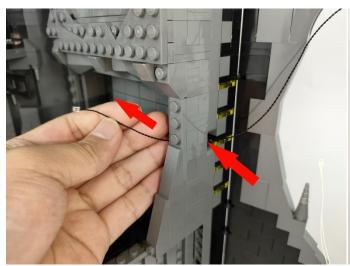

Section C: laying out components following the instruction.

Our material is very small but not fragile, just be reminded that don't to pull the wires too hard. For different people, there may be some installation steps that you can't understand. Please look at the previous and later installation step.