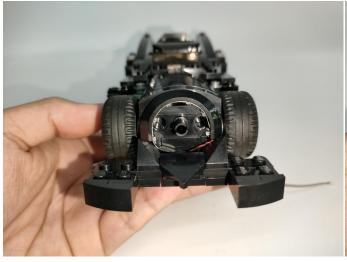

Section C: laying out components following the instruction.

Our material is very small but not fragile, just be reminded that don't to pull the wires too hard. For different people, there may be some installation steps that you can't understand. Please look at the previous and later installation step.

Please contact us immediately if any components don't work.

**Section C:** laying out components following the instruction.