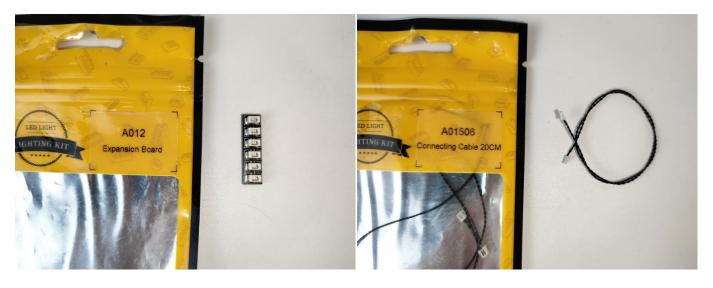

#### **Section A:** Check the type and quantity of components.

There are 21 bags in this set. The name and quantities of specific components are as shown, please check carefully.

| Label                                        | Content                               | Quantity |
|----------------------------------------------|---------------------------------------|----------|
| A01001 Light-15CM Warm White                 | Light-15CM Warm White                 | 17       |
| A01011 Light-30CM Warm White                 | Light-30CM Warm White                 | 8        |
| A01024 High-Brightness light 15CM-Warm White | High-Brightness light 15CM-Warm White | 2        |
| A01101 LED Strip Red                         | LED Strip Red                         | 2        |
| A01103 LED Strip Blue                        | LED Strip Blue                        | 4        |
| A01104 LED Strip White                       | LED Strip White                       | 1        |
| A012 Expansion Board                         | 4 Socket Expansion Board              | 3        |
|                                              | 6 Socket Expansion Board              | 3        |
|                                              | 8 Socket Expansion Board              | 1        |
|                                              | 12 Socket Expansion Board             | 1        |
|                                              | 2 Socket Expansion Board              | 1        |
|                                              | 6 Socket Expansion Board-flat         | 1        |
| A01305 Power Supply                          | Power Supply                          | 1        |
| A01501 Connecting Cable 5CM                  | Connecting Cable 5CM                  | 2        |
| A01502 Connecting Cable 15CM                 | Connecting Cable 15CM                 | 4        |
| A01503 Connecting Cable 30CM                 | Connecting Cable 30CM                 | 3        |
| A01504 Connecting Cable 50CM                 | Connecting Cable 50CM                 | 2        |
| A01506 Connecting Cable 20CM                 | Connecting Cable 20CM                 | 6        |
| A03801 Remote Control                        | Remote Control                        | 1        |
| A02103 Flash Light-15CM Red                  | Flash Light-15CM Red                  | 1        |
| A02517 Light Strip-Blue                      | Light Strip-Blue                      | 1        |
| A02552 Light Strip-Blue-COB                  | Light Strip-Blue-COB                  | 1        |
| A02553 Light Strip-Cyan-COB                  | Light Strip-Cyan-COB                  | 1        |
| A1031 High-Brightness Light 15CM-Red         | High-Brightness Light 15CM-Red        | 1        |
| A1035 High-Brightness Light 15CM-Blue        | High-Brightness Light 15CM-Blue       | 2        |
| Cor                                          | mponents                              |          |