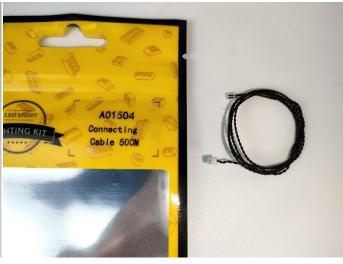

#### **Section A:** Check the type and quantity of components.

There are 21 bags in this set. The name and quantities of specific components are as shown, please check carefully.

| Label                                        | Content                               | Quantity |
|----------------------------------------------|---------------------------------------|----------|
| A01001 Light-15CM Warm White                 | Light-15CM Warm White                 | 17       |
| A01011 Light-30CM Warm White                 | Light-30CM Warm White                 | 8        |
| A01024 High-Brightness light 15CM-Warm White | High-Brightness light 15CM-Warm White | 2        |
| A01101 LED Strip Red                         | LED Strip Red                         | 2        |
| A01103 LED Strip Blue                        | LED Strip Blue                        | 4        |
| A01104 LED Strip White                       | LED Strip White                       | 1        |
| A012 Expansion Board                         | 4 Socket Expansion Board              | 3        |
|                                              | 6 Socket Expansion Board              | 3        |
|                                              | 8 Socket Expansion Board              | 1        |
|                                              | 12 Socket Expansion Board             | 1        |
|                                              | 2 Socket Expansion Board              | 1        |
|                                              | 6 Socket Expansion Board-flat         | 1        |
| A01305 Power Supply                          | Power Supply                          | 1        |
| A01501 Connecting Cable 5CM                  | Connecting Cable 5CM                  | 2        |
| A01502 Connecting Cable 15CM                 | Connecting Cable 15CM                 | 4        |
| A01503 Connecting Cable 30CM                 | Connecting Cable 30CM                 | 3        |
| A01504 Connecting Cable 50CM                 | Connecting Cable 50CM                 | 2        |
| A01506 Connecting Cable 20CM                 | Connecting Cable 20CM                 | 6        |
| A03801 Remote Control                        | Remote Control                        | 1        |
| A02103 Flash Light-15CM Red                  | Flash Light-15CM Red                  | 1        |
| A02517 Light Strip-Blue                      | Light Strip-Blue                      | 1        |
| A02552 Light Strip-Blue-COB                  | Light Strip-Blue-COB                  | 1        |
| A02553 Light Strip-Cyan-COB                  | Light Strip-Cyan-COB                  | 1        |
| A1031 High-Brightness Light 15CM-Red         | High-Brightness Light 15CM-Red        | 1        |
| A1035 High-Brightness Light 15CM-Blue        | High-Brightness Light 15CM-Blue       | 2        |
| Cor                                          | mponents                              |          |