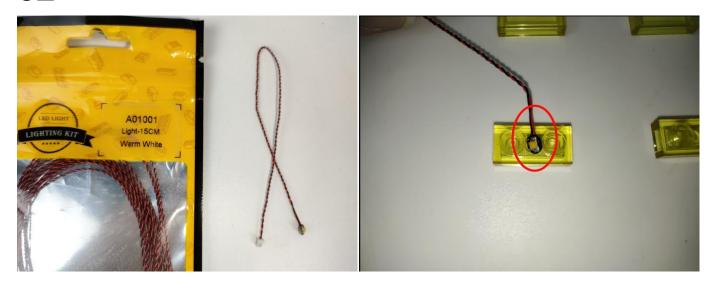

#### Section B: Test that each components is working properly.

We need a structure to test all lights, so take out the bag with label "USB Power Cord" and "Expansion Boards" as follows.

It is worth reminding that our products are all customized. They have a unique way of connecting. The white plug on wire and the socket of the expansion board need to be connected together to transmit power.

Note that on one side of the white plug you can see two very small golden wires that should be connected to the two golden needles in socket of the expansion board.shown as blow.

All our connections between plug and socket are all the same as shown above. So for any such structure with plug and socket, please pay attention to the golden wire of the plug and the golden needle of the socket, they must be touched together.