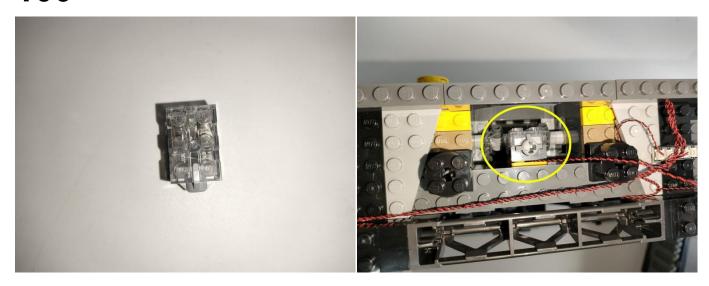

Section C: laying out components following the instruction.

Our material is very small but not fragile, just be reminded that don't to pull the wires too hard. For different people, there may be some installation steps that you can't understand. Please look at the previous and later installation step.

Please contact us immediately if any components don't work.

**Section C:** laying out components following the instruction.