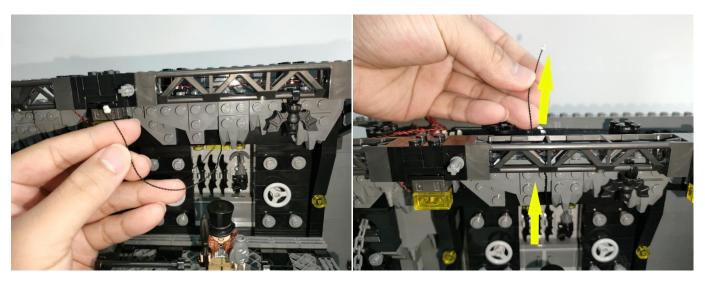

Section C: laying out components following the instruction.

Our material is very small but not fragile, just be reminded that don't to pull the wires too hard. For different people, there may be some installation steps that you can't understand. Please look at the previous and later installation step.