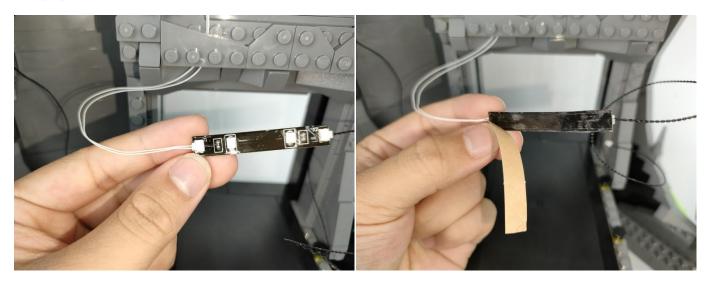

#### **LED strip test:**

Take out the bag labeled "A01104 LED Strip White". Take out the LED light bar, connect the USB power cable, turn on the mobile power supply, the light will be on normally, as shown in the figure below.