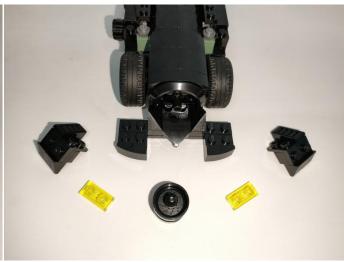

#### 76252 Batcave - Shadow Box P50403

• Installation requires a lot of patience and great observation that your LEGO bricks will come alive when you get this finished. The bricks with lighting as below, so make sure you're ready and let's get started.