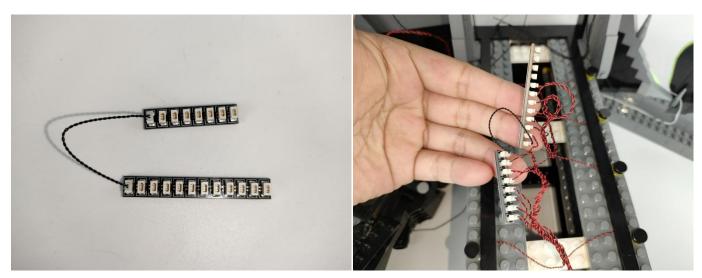

#### Section B: Test that each components is working properly.

We need a structure to test all lights, so take out the bag with label "USB Power Cord" and "Expansion Boards" as follows.

It is worth reminding that our products are all customized. They have a unique way of connecting. The white plug on wire and the socket of the expansion board need to be connected together to transmit power.

Note that on one side of the white plug you can see two very small golden wires that should be connected to the two golden needles in socket of the expansion board.shown as blow.

All our connections between plug and socket are all the same as shown above. So for any such structure with plug and socket, please pay attention to the golden wire of the plug and the golden needle of the socket, they must be touched together.