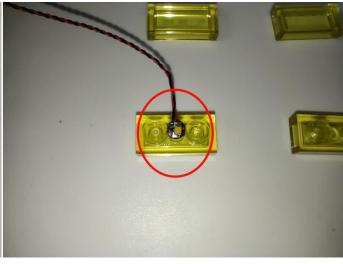

#### Section B: Test that each components is working properly.

We need a structure to test all lights, so take out the bag with label "USB Power Cord" and "Expansion Boards" as follows.

It is worth reminding that our products are all customized. They have a unique way of connecting. The white plug on wire and the socket of the expansion board need to be connected together to transmit power.

Note that on one side of the white plug you can see two very small golden wires that should be connected to the two golden needles in socket of the expansion board.shown as blow.

All our connections between plug and socket are all the same as shown above. So for any such structure with plug and socket, please pay attention to the golden wire of the plug and the golden needle of the socket, they must be touched together.