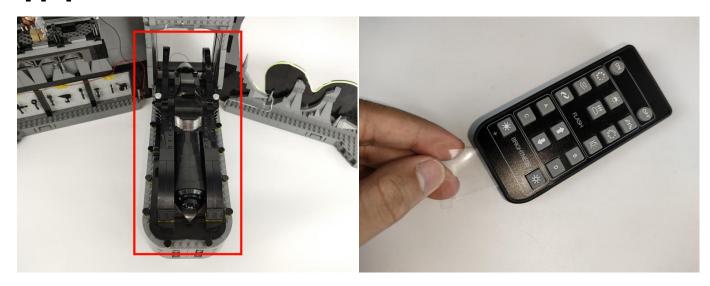

#### Remote control function introduce

The remote control does not contain batteries, please buy a CR2025 or CR2032 button battery in the nearest store and install it in the remote control.