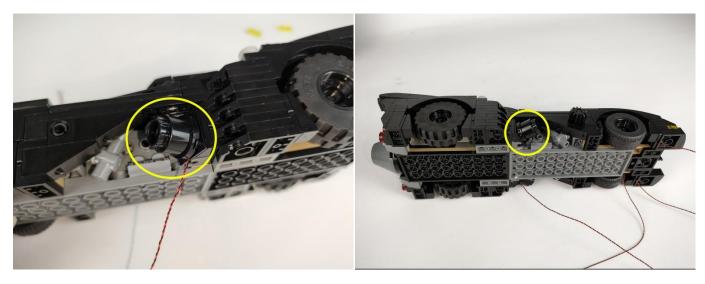

The components needs to be tested in this set is 16\* Light-15CM Warm White,8\* Light-30CM Warm White,2\*High-Brightness light 15CM-Warm White,2\* LED Strip Red,4\* LED Strip Blue,1\* Flash Light-15CM Red,1\* Light Strip-Blue-COB,1\* Light Strip-Cyan-COB,1\* High-Brightness Light 15CM-Red,2\* High-Brightness Light 15CM-Blue.