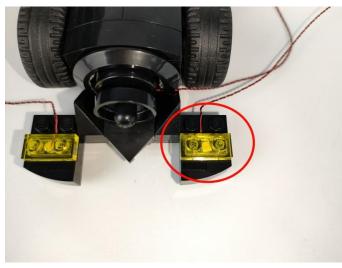

#### USB connectors to connect devices

This instruction will use the power bank as power supply . The test structure is shown as follow. All lamp in this set will be tested by this structure.

When we test "A02517 Light Strip-Blue" particles, Take out the bag labelled "A02517 Light Strip-Blue". Take out one of the light and connect it to the socket. Turn on the power bank, the light will turn on normally as shown below.

Test each lamp according to this method. It should be noted that after the test, the lamp must be returned to the corresponding bag to avoid confusion of types.