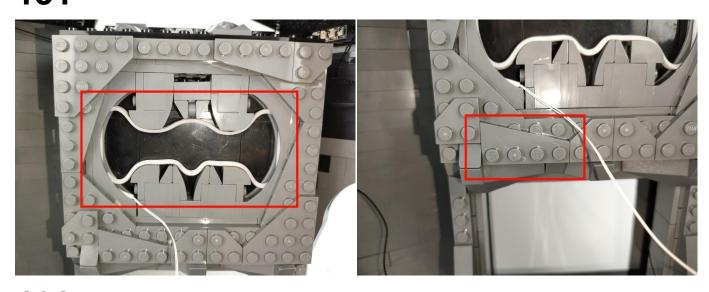

Section C: laying out components following the instruction.

Our material is very small but not fragile, just be reminded that don't to pull the wires too hard. For different people, there may be some installation steps that you can't understand. Please look at the previous and later installation step.