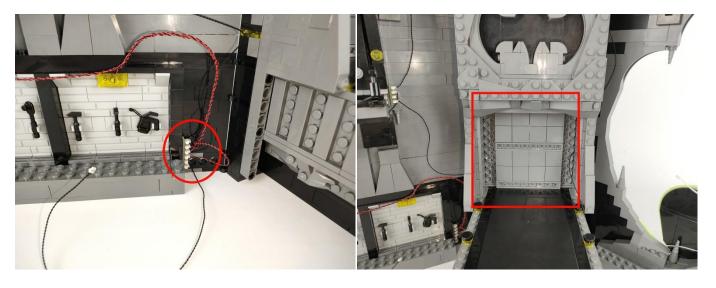

Section C: laying out components following the instruction.

Our material is very small but not fragile, just be reminded that don't to pull the wires too hard. For different people, there may be some installation steps that you can't understand. Please look at the previous and later installation step.