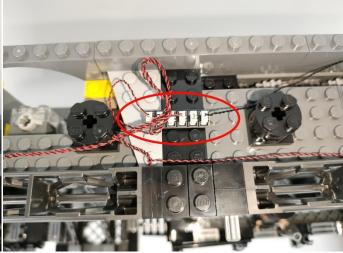

wer cable, turn on the mobile power supply, the light will be on normally, as shown in the figure below.



The components needs to be tested in this set is 16\* Light-15CM Warm White,8\* Light-30CM Warm White,2\*High-Brightness light 15CM-Warm White,2\* LED Strip Red,4\* LED Strip Blue,1\* Flash Light-15CM Red,1\* Light Strip-Blue-COB,1\* Light Strip-Cyan-COB,1\* High-Brightness Light 15CM-Red,2\* High-Brightness Light 15CM-Blue.

Please contact us immediately if any components don't work.

**Section C:** laying out components following the instruction.







































# 









# 











#### 













#### 







# 









#### 











# 

























# 







#### 













# 







# 







# 















# 











































#### 











#### 



















#### 







#### 







# 









#### 













# 







# 















#### 







## 







# 







#### 







#### 







# 







#### 







#### 







# 













## 







#### 



















# 







## 







## 



















# 







# 





#### Remote control function introduce





The remote control does not contain batteries, please buy a CR2025 or CR2032 button battery in the nearest store and install it in the remote control.



























#### 





Good job, you've done all the installation steps, power it up and enjoy your work.



The battery box can also power the set. If it is necessary to change the power supply, prepare three AAA batteries,