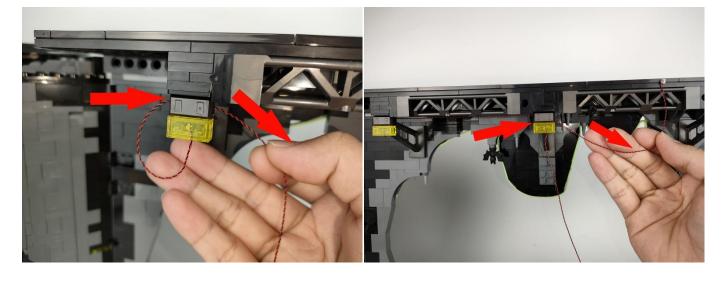

Section C: laying out components following the instruction.

Our material is very small but not fragile, just be reminded that don't to pull the wires too hard. For different people, there may be some installation steps that you can't understand. Please look at the previous and later installation step.

Please contact us immediately if any components don't work.

**Section C:** laying out components following the instruction.