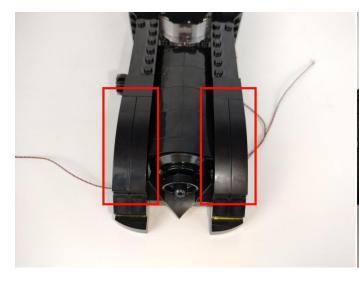

The components needs to be tested in this set is 16\* Light-15CM Warm White,8\* Light-30CM Warm White,2\*High-Brightness light 15CM-Warm White,2\* LED Strip Red,4\* LED Strip Blue,1\* Flash Light-15CM Red,1\* Light Strip-Blue-COB,1\* Light Strip-Cyan-COB,1\* High-Brightness Light 15CM-Red,2\* High-Brightness Light 15CM-Blue.