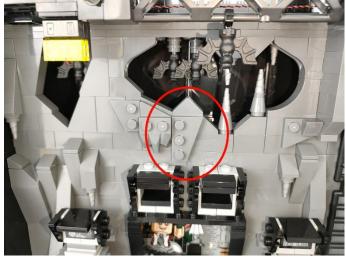

Section C: laying out components following the instruction.

Our material is very small but not fragile, just be reminded that don't to pull the wires too hard. For different people, there may be some installation steps that you can't understand. Please look at the previous and later installation step.