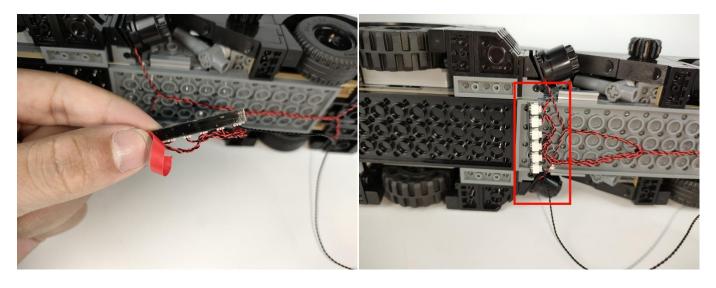

Section C: laying out components following the instruction.

Our material is very small but not fragile, just be reminded that don't to pull the wires too hard. For different people, there may be some installation steps that you can't understand. Please look at the previous and later installation step.

Please contact us immediately if any components don't work.

**Section C:** laying out components following the instruction.