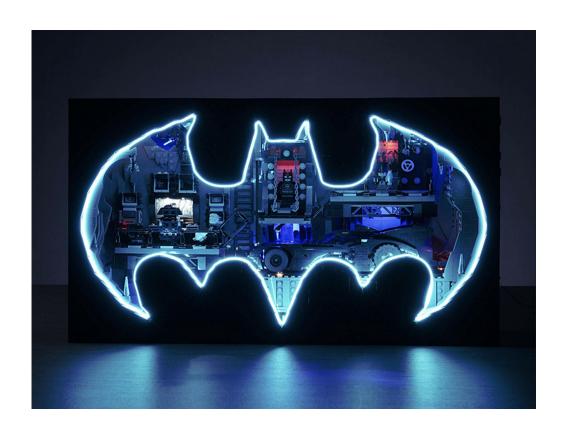

#### 76252 Batcave - Shadow Box P50403

• Installation requires a lot of patience and great observation that your LEGO bricks will come alive when you get this finished. The bricks with lighting as below, so make sure you're ready and let's get started.