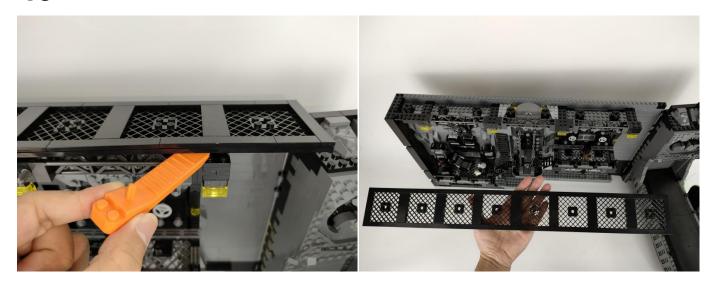

Section C: laying out components following the instruction.

Our material is very small but not fragile, just be reminded that don't to pull the wires too hard. For different people, there may be some installation steps that you can't understand. Please look at the previous and later installation step.

Please contact us immediately if any components don't work.

**Section C:** laying out components following the instruction.