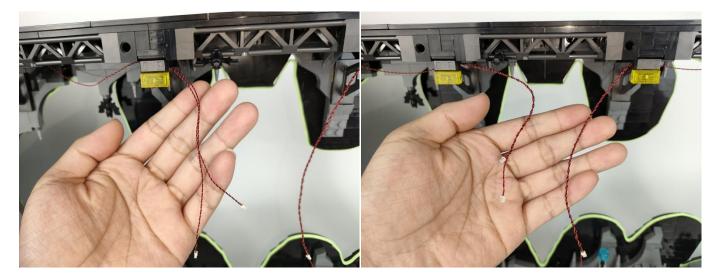

Section C: laying out components following the instruction.

Our material is very small but not fragile, just be reminded that don't to pull the wires too hard. For different people, there may be some installation steps that you can't understand. Please look at the previous and later installation step.

Please contact us immediately if any components don't work.

**Section C:** laying out components following the instruction.