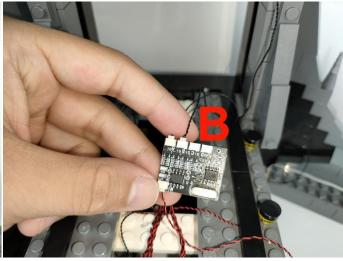

#### Section B: Test that each components is working properly.

We need a structure to test all lights, so take out the bag with label "USB Power Cord" and "Expansion Boards" as follows.

It is worth reminding that our products are all customized. They have a unique way of connecting. The white plug on wire and the socket of the expansion board need to be connected together to transmit power.

Note that on one side of the white plug you can see two very small golden wires that should be connected to the two golden needles in socket of the expansion board.shown as blow.

All our connections between plug and socket are all the same as shown above. So for any such structure with plug and socket, please pay attention to the golden wire of the plug and the golden needle of the socket, they must be touched together.