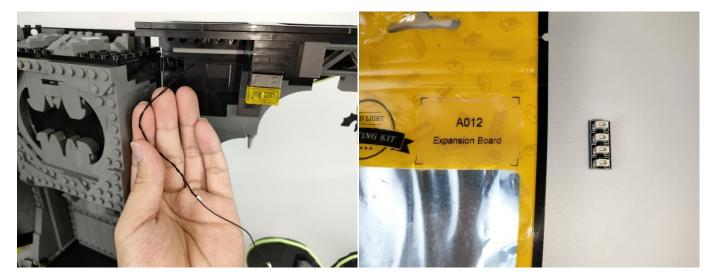

#### **Section A:** Check the type and quantity of components.

There are 21 bags in this set. The name and quantities of specific components are as shown, please check carefully.

| Label                                        | Content                               | Quantity |
|----------------------------------------------|---------------------------------------|----------|
| A01001 Light-15CM Warm White                 | Light-15CM Warm White                 | 17       |
| A01011 Light-30CM Warm White                 | Light-30CM Warm White                 | 8        |
| A01024 High-Brightness light 15CM-Warm White | High-Brightness light 15CM-Warm White | 2        |
| A01101 LED Strip Red                         | LED Strip Red                         | 2        |
| A01103 LED Strip Blue                        | LED Strip Blue                        | 4        |
| A01104 LED Strip White                       | LED Strip White                       | 1        |
| A012 Expansion Board                         | 4 Socket Expansion Board              | 3        |
|                                              | 6 Socket Expansion Board              | 3        |
|                                              | 8 Socket Expansion Board              | 1        |
|                                              | 12 Socket Expansion Board             | 1        |
|                                              | 2 Socket Expansion Board              | 1        |
|                                              | 6 Socket Expansion Board-flat         | 1        |
| A01305 Power Supply                          | Power Supply                          | 1        |
| A01501 Connecting Cable 5CM                  | Connecting Cable 5CM                  | 2        |
| A01502 Connecting Cable 15CM                 | Connecting Cable 15CM                 | 4        |
| A01503 Connecting Cable 30CM                 | Connecting Cable 30CM                 | 3        |
| A01504 Connecting Cable 50CM                 | Connecting Cable 50CM                 | 2        |
| A01506 Connecting Cable 20CM                 | Connecting Cable 20CM                 | 6        |
| A03801 Remote Control                        | Remote Control                        | 1        |
| A02103 Flash Light-15CM Red                  | Flash Light-15CM Red                  | 1        |
| A02517 Light Strip-Blue                      | Light Strip-Blue                      | 1        |
| A02552 Light Strip-Blue-COB                  | Light Strip-Blue-COB                  | 1        |
| A02553 Light Strip-Cyan-COB                  | Light Strip-Cyan-COB                  | 1        |
| A1031 High-Brightness Light 15CM-Red         | High-Brightness Light 15CM-Red        | 1        |
| A1035 High-Brightness Light 15CM-Blue        | High-Brightness Light 15CM-Blue       | 2        |
| Cor                                          | mponents                              |          |