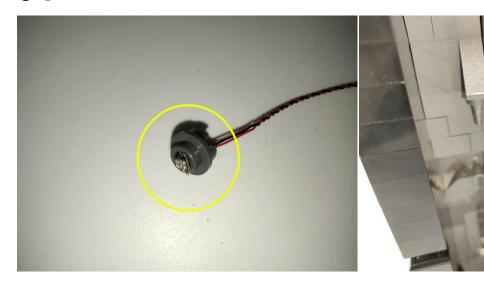

#### Section B: Test that each components is working properly.

We need a structure to test all lights, so take out the bag with label "USB Power Cord" and "Expansion Boards" as follows.

It is worth reminding that our products are all customized. They have a unique way of connecting. The white plug on wire and the socket of the expansion board need to be connected together to transmit power.

Note that on one side of the white plug you can see two very small golden wires that should be connected to the two golden needles in socket of the expansion board.shown as blow.

All our connections between plug and socket are all the same as shown above. So for any such structure with plug and socket, please pay attention to the golden wire of the plug and the golden needle of the socket, they must be touched together.

The connection method between the USB Power Cord and Expansion Boards is as follows:

The USB Power Cord can be powered by phone chargers, power banks, etc.