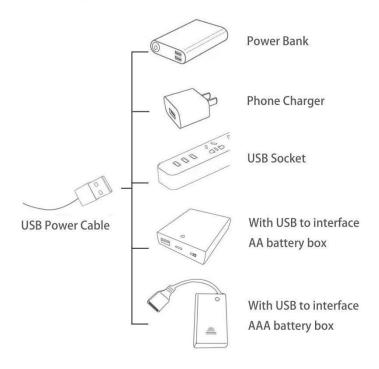

The connection method between the USB Power Cord and Expansion Boards is as follows:

The USB Power Cord can be powered by phone chargers, power banks, etc.