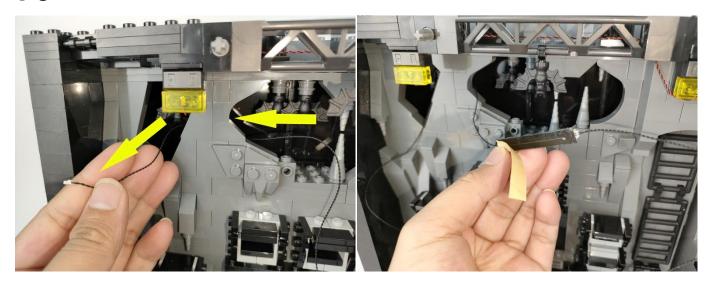

Section C: laying out components following the instruction.

Our material is very small but not fragile, just be reminded that don't to pull the wires too hard. For different people, there may be some installation steps that you can't understand. Please look at the previous and later installation step.

Please contact us immediately if any components don't work.

**Section C:** laying out components following the instruction.