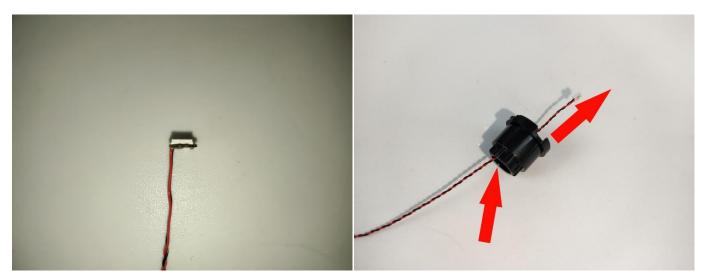

The components needs to be tested in this set is 16\* Light-15CM Warm White,8\* Light-30CM Warm White,2\*High-Brightness light 15CM-Warm White,2\* LED Strip Red,4\* LED Strip Blue,1\* Flash Light-15CM Red,1\* Light Strip-Blue-COB,1\* Light Strip-Cyan-COB,1\* High-Brightness Light 15CM-Red,2\* High-Brightness Light 15CM-Blue.