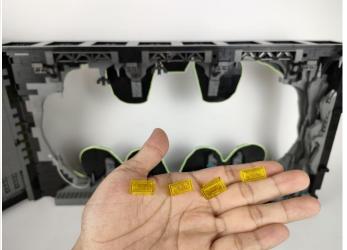

#### 76252 Batcave - Shadow Box P50403

• Installation requires a lot of patience and great observation that your LEGO bricks will come alive when you get this finished. The bricks with lighting as below, so make sure you're ready and let's get started.