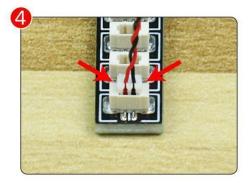

#### Section B: Test that each components is working properly.

We need a structure to test all lights, so take out the bag with label "USB Power Cord" and "Expansion Boards" as follows.

It is worth reminding that our products are all customized. They have a unique way of connecting. The white plug on wire and the socket of the expansion board need to be connected together to transmit power.

Note that on one side of the white plug you can see two very small golden wires that should be connected to the two golden needles in socket of the expansion board.shown as blow.

All our connections between plug and socket are all the same as shown above. So for any such structure with plug and socket, please pay attention to the golden wire of the plug and the golden needle of the socket, they must be touched together.