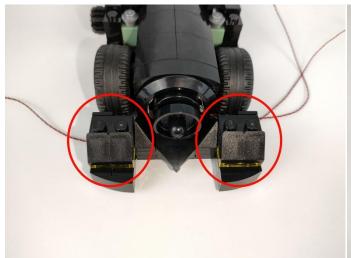

#### USB connectors to connect devices

This instruction will use the power bank as power supply . The test structure is shown as follow. All lamp in this set will be tested by this structure.

When we test "A02517 Light Strip-Blue" particles, Take out the bag labelled "A02517 Light Strip-Blue". Take out one of the light and connect it to the socket. Turn on the power bank, the light will turn on normally as shown below.

Test each lamp according to this method. It should be noted that after the test, the lamp must be returned to the corresponding bag to avoid confusion of types.