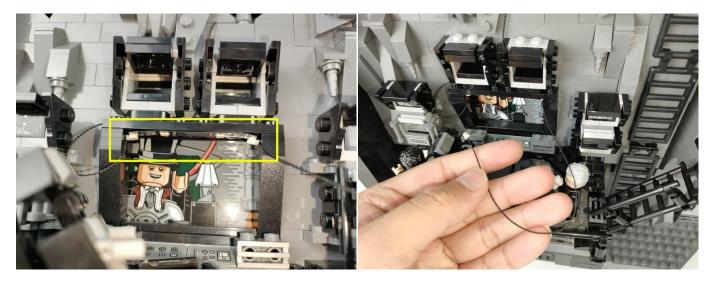

wn in the figure below.



The components needs to be tested in this set is 16\* Light-15CM Warm White,8\* Light-30CM Warm White,2\*High-Brightness light 15CM-Warm White,2\* LED Strip Red,4\* LED Strip Blue,1\* Flash Light-15CM Red,1\* Light Strip-Blue-COB,1\* Light Strip-Cyan-COB,1\* High-Brightness Light 15CM-Red,2\* High-Brightness Light 15CM-Blue.

Please contact us immediately if any components don't work.

**Section C:** laying out components following the instruction.







































# 









# 











#### 













#### 







# 









#### 











# 

























# 







#### 













# 







# 







# 















# 











































#### 











#### 



















#### 







#### 







# 









#### 













# 







# 















#### 







## 







# 







#### 







#### 







# 







#### 







#### 







# 













## 







#### 



















# 







## 







## 



















# 







# 





#### Remote control function introduce





The remote control does not contain batteries, please buy a CR2025 or CR2032 button battery in the nearest store and install it in the remote control.



























#### 





Good job, you've done all the installation steps, power it up and enjoy your work.



The battery box can also power the set. If it is necessary to change the power supply, prepare three AAA batteries, install them in the battery box, turn on the switch on the battery box, remove th