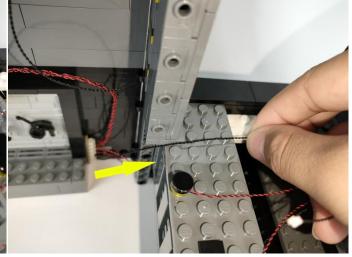

Note that on one side of the white plug you can see two very small golden wires that should be connected to the two golden needles in socket of the expansion board.shown as blow.

All our connections between plug and socket are all the same as shown above. So for any such structure with plug and socket, please pay attention to the golden wire of the plug and the golden needle of the socket, they must be touched together.