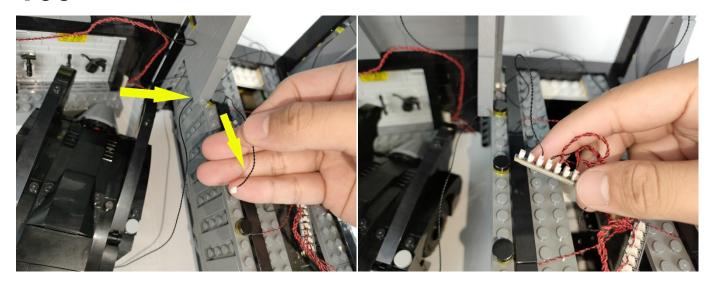

Section C: laying out components following the instruction.

Our material is very small but not fragile, just be reminded that don't to pull the wires too hard. For different people, there may be some installation steps that you can't understand. Please look at the previous and later installation step.

Please contact us immediately if any components don't work.

**Section C:** laying out components following the instruction.