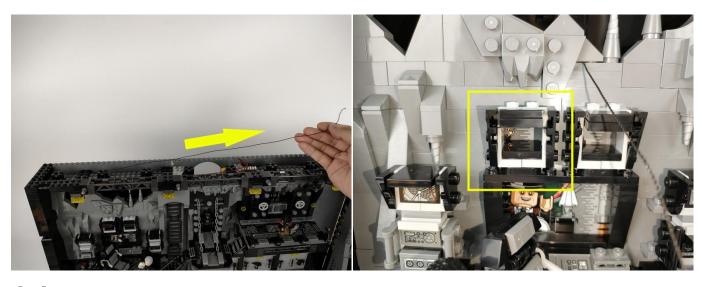

Section C: laying out components following the instruction.

Our material is very small but not fragile, just be reminded that don't to pull the wires too hard. For different people, there may be some installation steps that you can't understand. Please look at the previous and later installation step.

Please contact us immediately if any components don't work.

**Section C:** laying out components following the instruction.