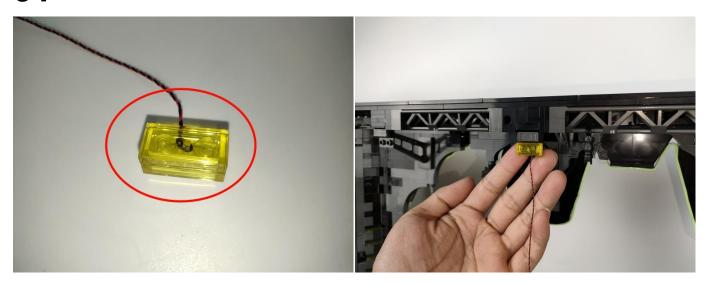

#### Section B: Test that each components is working properly.

We need a structure to test all lights, so take out the bag with label "USB Power Cord" and "Expansion Boards" as follows.

It is worth reminding that our products are all customized. They have a unique way of connecting. The white plug on wire and the socket of the expansion board need to be connected together to transmit power.

Note that on one side of the white plug you can see two very small golden wires that should be connected to the two golden needles in socket of the expansion board.shown as blow.

All our connections between plug and socket are all the same as shown above. So for any such structure with plug and socket, please pay attention to the golden wire of the plug and the golden needle of the socket, they must be touched together.