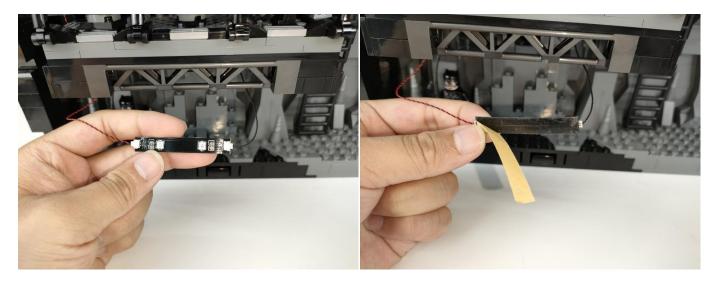

#### **LED strip test:**

Take out the bag labeled "A01104 LED Strip White". Take out the LED light bar, connect the USB power cable, turn on the mobile power supply, the light will be on normally, as shown in the figure below.