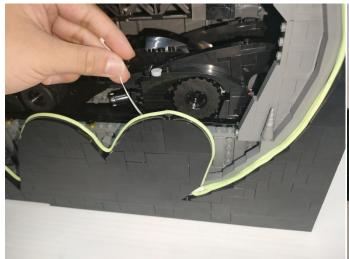

Section C: laying out components following the instruction.

Our material is very small but not fragile, just be reminded that don't to pull the wires too hard. For different people, there may be some installation steps that you can't understand. Please look at the previous and later installation step.

Please contact us immediately if any components don't work.

**Section C:** laying out components following the instruction.