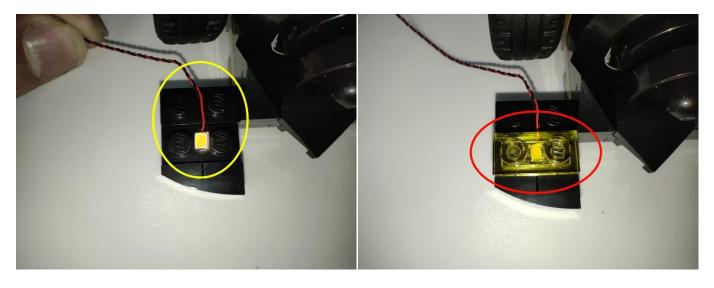

#### Section B: Test that each components is working properly.

We need a structure to test all lights, so take out the bag with label "USB Power Cord" and "Expansion Boards" as follows.

It is worth reminding that our products are all customized. They have a unique way of connecting. The white plug on wire and the socket of the expansion board need to be connected together to transmit power.

Note that on one side of the white plug you can see two very small golden wires that should be connected to the two golden needles in socket of the expansion board.shown as blow.

All our connections between plug and socket are all the same as shown above. So for any such structure with plug and socket, please pay attention to the golden wire of the plug and the golden needle of the socket, they must be touched together.

The connection method between the USB Power Cord and Expansion Boards is as follows:

The USB Power Cord can be powered by phone chargers, power banks, etc.