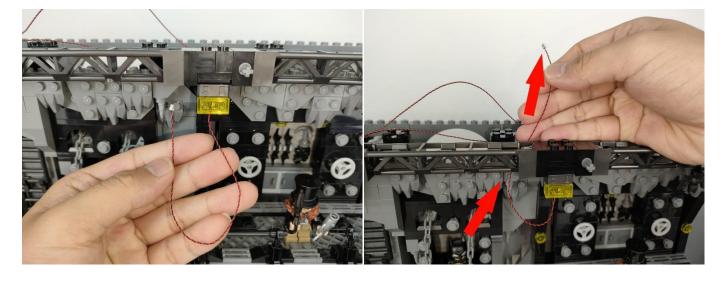

Section C: laying out components following the instruction.

Our material is very small but not fragile, just be reminded that don't to pull the wires too hard. For different people, there may be some installation steps that you can't understand. Please look at the previous and later installation step.