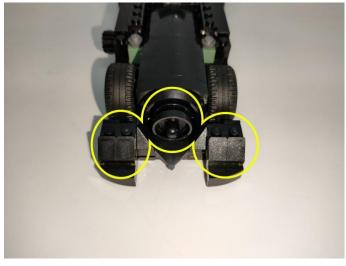

#### 76252 Batcave - Shadow Box P50403

• Installation requires a lot of patience and great observation that your LEGO bricks will come alive when you get this finished. The bricks with lighting as below, so make sure you're ready and let's get started.