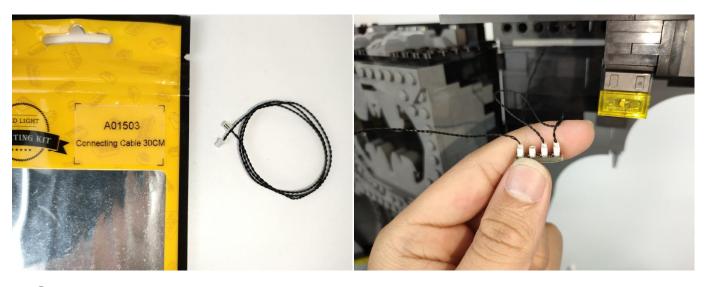

#### Section B: Test that each components is working properly.

We need a structure to test all lights, so take out the bag with label "USB Power Cord" and "Expansion Boards" as follows.

It is worth reminding that our products are all customized. They have a unique way of connecting. The white plug on wire and the socket of the expansion board need to be connected together to transmit power.

Note that on one side of the white plug you can see two very small golden wires that should be connected to the two golden needles in socket of the expansion board.shown as blow.

All our connections between plug and socket are all the same as shown above. So for any such structure with plug and socket, please pay attention to the golden wire of the plug and the golden needle of the socket, they must be touched together.

The connection method between the USB Power Cord and Expansion Boards is as follows:

The USB Power Cord can be powered by phone chargers, power banks, etc.