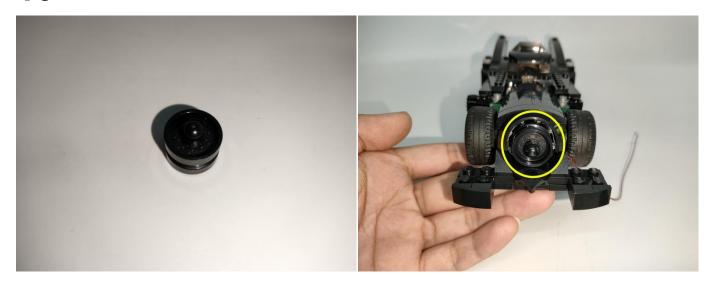

Section C: laying out components following the instruction.

Our material is very small but not fragile, just be reminded that don't to pull the wires too hard. For different people, there may be some installation steps that you can't understand. Please look at the previous and later installation step.

Please contact us immediately if any components don't work.

**Section C:** laying out components following the instruction.