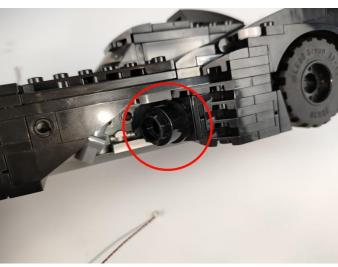

The components needs to be tested in this set is 16\* Light-15CM Warm White,8\* Light-30CM Warm White,2\*High-Brightness light 15CM-Warm White,2\* LED Strip Red,4\* LED Strip Blue,1\* Flash Light-15CM Red,1\* Light Strip-Blue-COB,1\* Light Strip-Cyan-COB,1\* High-Brightness Light 15CM-Red,2\* High-Brightness Light 15CM-Blue.