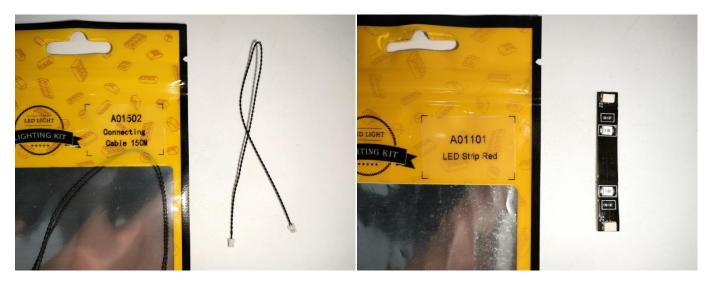

#### **Section A:** Check the type and quantity of components.

There are 21 bags in this set. The name and quantities of specific components are as shown, please check carefully.

| Label                                        | Content                               | Quantity |
|----------------------------------------------|---------------------------------------|----------|
| A01001 Light-15CM Warm White                 | Light-15CM Warm White                 | 17       |
| A01011 Light-30CM Warm White                 | Light-30CM Warm White                 | 8        |
| A01024 High-Brightness light 15CM-Warm White | High-Brightness light 15CM-Warm White | 2        |
| A01101 LED Strip Red                         | LED Strip Red                         | 2        |
| A01103 LED Strip Blue                        | LED Strip Blue                        | 4        |
| A01104 LED Strip White                       | LED Strip White                       | 1        |
| A012 Expansion Board                         | 4 Socket Expansion Board              | 3        |
|                                              | 6 Socket Expansion Board              | 3        |
|                                              | 8 Socket Expansion Board              | 1        |
|                                              | 12 Socket Expansion Board             | 1        |
|                                              | 2 Socket Expansion Board              | 1        |
|                                              | 6 Socket Expansion Board-flat         | 1        |
| A01305 Power Supply                          | Power Supply                          | 1        |
| A01501 Connecting Cable 5CM                  | Connecting Cable 5CM                  | 2        |
| A01502 Connecting Cable 15CM                 | Connecting Cable 15CM                 | 4        |
| A01503 Connecting Cable 30CM                 | Connecting Cable 30CM                 | 3        |
| A01504 Connecting Cable 50CM                 | Connecting Cable 50CM                 | 2        |
| A01506 Connecting Cable 20CM                 | Connecting Cable 20CM                 | 6        |
| A03801 Remote Control                        | Remote Control                        | 1        |
| A02103 Flash Light-15CM Red                  | Flash Light-15CM Red                  | 1        |
| A02517 Light Strip-Blue                      | Light Strip-Blue                      | 1        |
| A02552 Light Strip-Blue-COB                  | Light Strip-Blue-COB                  | 1        |
| A02553 Light Strip-Cyan-COB                  | Light Strip-Cyan-COB                  | 1        |
| A1031 High-Brightness Light 15CM-Red         | High-Brightness Light 15CM-Red        | 1        |
| A1035 High-Brightness Light 15CM-Blue        | High-Brightness Light 15CM-Blue       | 2        |
| Cor                                          | mponents                              |          |

#### **LED strip test:**

Take out the bag labeled "A01104 LED Strip White". Take out the LED light bar, connect the USB power cable, turn on the mobile power supply, the light will be on normally, as shown in the figure below.