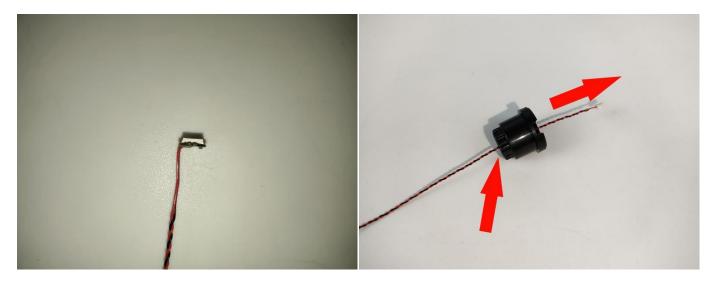

#### Section B: Test that each components is working properly.

We need a structure to test all lights, so take out the bag with label "USB Power Cord" and "Expansion Boards" as follows.

It is worth reminding that our products are all customized. They have a unique way of connecting. The white plug on wire and the socket of the expansion board need to be connected together to transmit power.

Note that on one side of the white plug you can see two very small golden wires that should be connected to the two golden needles in socket of the expansion board.shown as blow.

All our connections between plug and socket are all the same as shown above. So for any such structure with plug and socket, please pay attention to the golden wire of the plug and the golden needle of the socket, they must be touched together.