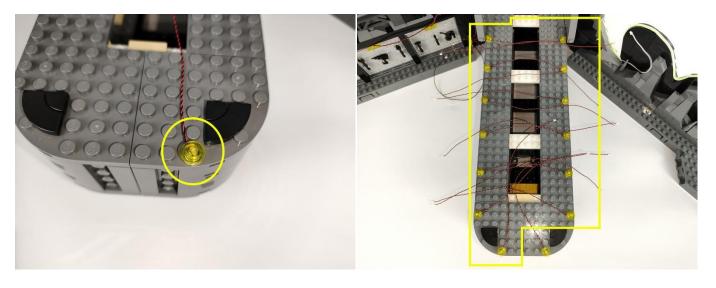

ED Strip Blue,1\* Flash Light-15CM Red,1\* Light Strip-Blue-COB,1\* Light Strip-Cyan-COB,1\* High-Brightness Light 15CM-Red,2\* High-Brightness Light 15CM-Blue.

Please contact us immediately if any components don't work.

**Section C:** laying out components following the instruction.







































# 









# 











#### 













#### 







# 









#### 











# 

























# 







#### 













# 







# 







# 















# 











































#### 











#### 



















#### 







#### 







# 









#### 













# 







# 















#### 







## 







# 







#### 







#### 







# 







#### 







#### 







# 













## 







#### 



















# 







## 







## 



















# 







# 





#### Remote control function introduce





The remote control does not contain batteries, please buy a CR2025 or CR2032 button battery in the nearest store and install it in the remote control.



























#### 





Good job, you've done all the installation steps, power it up and enjoy your work.



The battery box can also power the set. If it is necessary to change the power supply, prepare three AAA batteries, install them in the battery box, turn on the switch on the battery box, remove the plug of the USB Power Cable from the socket of the expansion board, plug the plug of the battery box to the same socket in the expansion board to power the suit as well.

#### **THANKS**