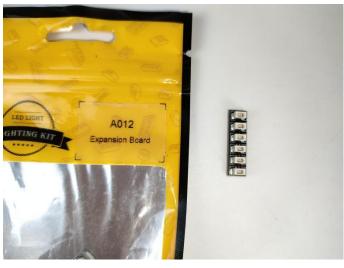

#### **Section A:** Check the type and quantity of components.

There are 21 bags in this set. The name and quantities of specific components are as shown, please check carefully.

| Label                                        | Content                               | Quantity |
|----------------------------------------------|---------------------------------------|----------|
| A01001 Light-15CM Warm White                 | Light-15CM Warm White                 | 17       |
| A01011 Light-30CM Warm White                 | Light-30CM Warm White                 | 8        |
| A01024 High-Brightness light 15CM-Warm White | High-Brightness light 15CM-Warm White | 2        |
| A01101 LED Strip Red                         | LED Strip Red                         | 2        |
| A01103 LED Strip Blue                        | LED Strip Blue                        | 4        |
| A01104 LED Strip White                       | LED Strip White                       | 1        |
| A012 Expansion Board                         | 4 Socket Expansion Board              | 3        |
|                                              | 6 Socket Expansion Board              | 3        |
|                                              | 8 Socket Expansion Board              | 1        |
|                                              | 12 Socket Expansion Board             | 1        |
|                                              | 2 Socket Expansion Board              | 1        |
|                                              | 6 Socket Expansion Board-flat         | 1        |
| A01305 Power Supply                          | Power Supply                          | 1        |
| A01501 Connecting Cable 5CM                  | Connecting Cable 5CM                  | 2        |
| A01502 Connecting Cable 15CM                 | Connecting Cable 15CM                 | 4        |
| A01503 Connecting Cable 30CM                 | Connecting Cable 30CM                 | 3        |
| A01504 Connecting Cable 50CM                 | Connecting Cable 50CM                 | 2        |
| A01506 Connecting Cable 20CM                 | Connecting Cable 20CM                 | 6        |
| A03801 Remote Control                        | Remote Control                        | 1        |
| A02103 Flash Light-15CM Red                  | Flash Light-15CM Red                  | 1        |
| A02517 Light Strip-Blue                      | Light Strip-Blue                      | 1        |
| A02552 Light Strip-Blue-COB                  | Light Strip-Blue-COB                  | 1        |
| A02553 Light Strip-Cyan-COB                  | Light Strip-Cyan-COB                  | 1        |
| A1031 High-Brightness Light 15CM-Red         | High-Brightness Light 15CM-Red        | 1        |
| A1035 High-Brightness Light 15CM-Blue        | High-Brightness Light 15CM-Blue       | 2        |
| Cor                                          | mponents                              |          |