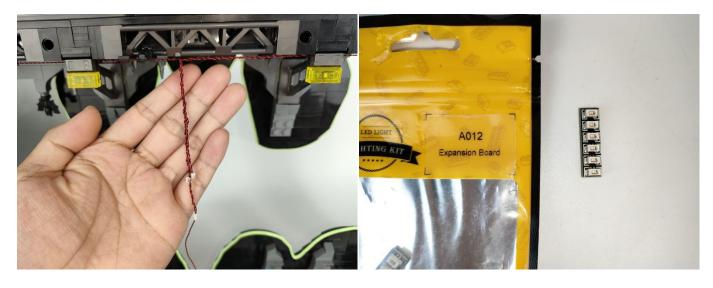

#### **Section A:** Check the type and quantity of components.

There are 21 bags in this set. The name and quantities of specific components are as shown, please check carefully.

| Label                                        | Content                               | Quantity |
|----------------------------------------------|---------------------------------------|----------|
| A01001 Light-15CM Warm White                 | Light-15CM Warm White                 | 17       |
| A01011 Light-30CM Warm White                 | Light-30CM Warm White                 | 8        |
| A01024 High-Brightness light 15CM-Warm White | High-Brightness light 15CM-Warm White | 2        |
| A01101 LED Strip Red                         | LED Strip Red                         | 2        |
| A01103 LED Strip Blue                        | LED Strip Blue                        | 4        |
| A01104 LED Strip White                       | LED Strip White                       | 1        |
| A012 Expansion Board                         | 4 Socket Expansion Board              | 3        |
|                                              | 6 Socket Expansion Board              | 3        |
|                                              | 8 Socket Expansion Board              | 1        |
|                                              | 12 Socket Expansion Board             | 1        |
|                                              | 2 Socket Expansion Board              | 1        |
|                                              | 6 Socket Expansion Board-flat         | 1        |
| A01305 Power Supply                          | Power Supply                          | 1        |
| A01501 Connecting Cable 5CM                  | Connecting Cable 5CM                  | 2        |
| A01502 Connecting Cable 15CM                 | Connecting Cable 15CM                 | 4        |
| A01503 Connecting Cable 30CM                 | Connecting Cable 30CM                 | 3        |
| A01504 Connecting Cable 50CM                 | Connecting Cable 50CM                 | 2        |
| A01506 Connecting Cable 20CM                 | Connecting Cable 20CM                 | 6        |
| A03801 Remote Control                        | Remote Control                        | 1        |
| A02103 Flash Light-15CM Red                  | Flash Light-15CM Red                  | 1        |
| A02517 Light Strip-Blue                      | Light Strip-Blue                      | 1        |
| A02552 Light Strip-Blue-COB                  | Light Strip-Blue-COB                  | 1        |
| A02553 Light Strip-Cyan-COB                  | Light Strip-Cyan-COB                  | 1        |
| A1031 High-Brightness Light 15CM-Red         | High-Brightness Light 15CM-Red        | 1        |
| A1035 High-Brightness Light 15CM-Blue        | High-Brightness Light 15CM-Blue       | 2        |
| Cor                                          | mponents                              |          |

#### Section B: Test that each components is working properly.

We need a structure to test all lights, so take out the bag with label "USB Power Cord" and "Expansion Boards" as follows.

It is worth reminding that our products are all customized. They have a unique way of connecting. The white plug on wire and the socket of the expansion board need to be connected together to transmit power.