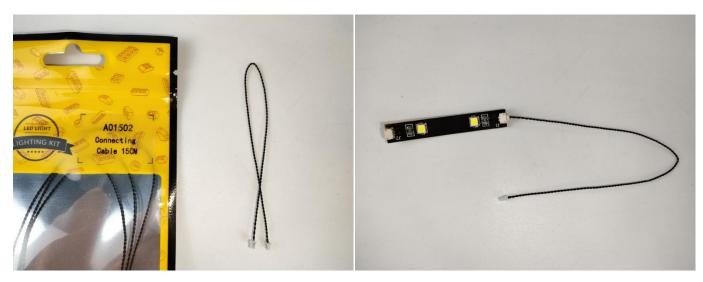

#### **Section A:** Check the type and quantity of components.

There are 21 bags in this set. The name and quantities of specific components are as shown, please check carefully.

| Label                                        | Content                               | Quantity |
|----------------------------------------------|---------------------------------------|----------|
| A01001 Light-15CM Warm White                 | Light-15CM Warm White                 | 17       |
| A01011 Light-30CM Warm White                 | Light-30CM Warm White                 | 8        |
| A01024 High-Brightness light 15CM-Warm White | High-Brightness light 15CM-Warm White | 2        |
| A01101 LED Strip Red                         | LED Strip Red                         | 2        |
| A01103 LED Strip Blue                        | LED Strip Blue                        | 4        |
| A01104 LED Strip White                       | LED Strip White                       | 1        |
| A012 Expansion Board                         | 4 Socket Expansion Board              | 3        |
|                                              | 6 Socket Expansion Board              | 3        |
|                                              | 8 Socket Expansion Board              | 1        |
|                                              | 12 Socket Expansion Board             | 1        |
|                                              | 2 Socket Expansion Board              | 1        |
|                                              | 6 Socket Expansion Board-flat         | 1        |
| A01305 Power Supply                          | Power Supply                          | 1        |
| A01501 Connecting Cable 5CM                  | Connecting Cable 5CM                  | 2        |
| A01502 Connecting Cable 15CM                 | Connecting Cable 15CM                 | 4        |
| A01503 Connecting Cable 30CM                 | Connecting Cable 30CM                 | 3        |
| A01504 Connecting Cable 50CM                 | Connecting Cable 50CM                 | 2        |
| A01506 Connecting Cable 20CM                 | Connecting Cable 20CM                 | 6        |
| A03801 Remote Control                        | Remote Control                        | 1        |
| A02103 Flash Light-15CM Red                  | Flash Light-15CM Red                  | 1        |
| A02517 Light Strip-Blue                      | Light Strip-Blue                      | 1        |
| A02552 Light Strip-Blue-COB                  | Light Strip-Blue-COB                  | 1        |
| A02553 Light Strip-Cyan-COB                  | Light Strip-Cyan-COB                  | 1        |
| A1031 High-Brightness Light 15CM-Red         | High-Brightness Light 15CM-Red        | 1        |
| A1035 High-Brightness Light 15CM-Blue        | High-Brightness Light 15CM-Blue       | 2        |
| Cor                                          | mponents                              |          |