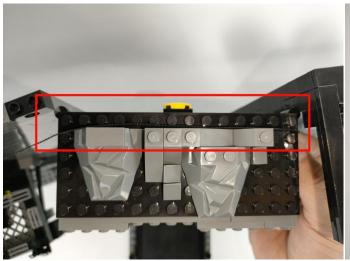

Section C: laying out components following the instruction.

Our material is very small but not fragile, just be reminded that don't to pull the wires too hard. For different people, there may be some installation steps that you can't understand. Please look at the previous and later installation step.

Please contact us immediately if any components don't work.

**Section C:** laying out components following the instruction.