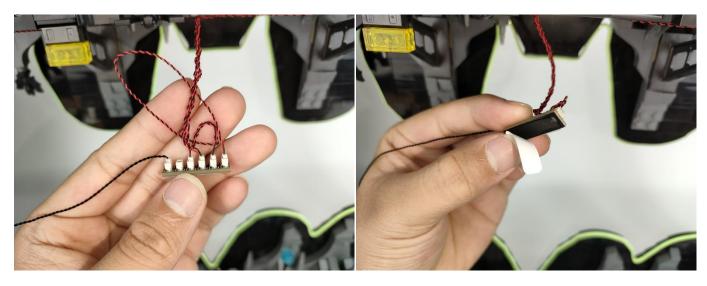

#### USB connectors to connect devices

This instruction will use the power bank as power supply . The test structure is shown as follow. All lamp in this set will be tested by this structure.

When we test "A02517 Light Strip-Blue" particles, Take out the bag labelled "A02517 Light Strip-Blue". Take out one of the light and connect it to the socket. Turn on the power bank, the light will turn on normally as shown below.

Test each lamp according to this method. It should be noted that after the test, the lamp must be returned to the corresponding bag to avoid confusion of types.