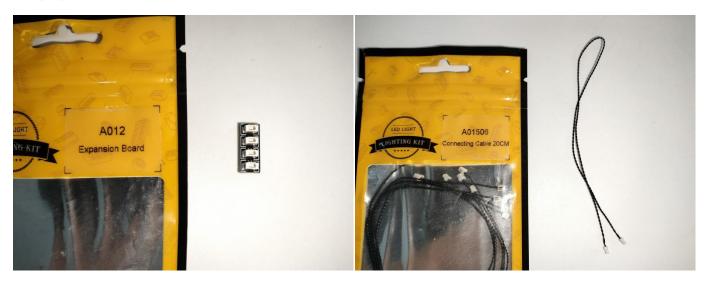

The type of components is indicated by the label on the bag.

**Section B:** Test that each components is working properly.

Each components is made individually so it is necessary to test that each components is working properly to avoid the situation that the lighting does not work.

#### **Section A:** Check the type and quantity of components.

There are 21 bags in this set. The name and quantities of specific components are as shown, please check carefully.

| Label                                        | Content                               | Quantity |
|----------------------------------------------|---------------------------------------|----------|
| A01001 Light-15CM Warm White                 | Light-15CM Warm White                 | 17       |
| A01011 Light-30CM Warm White                 | Light-30CM Warm White                 | 8        |
| A01024 High-Brightness light 15CM-Warm White | High-Brightness light 15CM-Warm White | 2        |
| A01101 LED Strip Red                         | LED Strip Red                         | 2        |
| A01103 LED Strip Blue                        | LED Strip Blue                        | 4        |
| A01104 LED Strip White                       | LED Strip White                       | 1        |
| A012 Expansion Board                         | 4 Socket Expansion Board              | 3        |
|                                              | 6 Socket Expansion Board              | 3        |
|                                              | 8 Socket Expansion Board              | 1        |
|                                              | 12 Socket Expansion Board             | 1        |
|                                              | 2 Socket Expansion Board              | 1        |
|                                              | 6 Socket Expansion Board-flat         | 1        |
| A01305 Power Supply                          | Power Supply                          | 1        |
| A01501 Connecting Cable 5CM                  | Connecting Cable 5CM                  | 2        |
| A01502 Connecting Cable 15CM                 | Connecting Cable 15CM                 | 4        |
| A01503 Connecting Cable 30CM                 | Connecting Cable 30CM                 | 3        |
| A01504 Connecting Cable 50CM                 | Connecting Cable 50CM                 | 2        |
| A01506 Connecting Cable 20CM                 | Connecting Cable 20CM                 | 6        |
| A03801 Remote Control                        | Remote Control                        | 1        |
| A02103 Flash Light-15CM Red                  | Flash Light-15CM Red                  | 1        |
| A02517 Light Strip-Blue                      | Light Strip-Blue                      | 1        |
| A02552 Light Strip-Blue-COB                  | Light Strip-Blue-COB                  | 1        |
| A02553 Light Strip-Cyan-COB                  | Light Strip-Cyan-COB                  | 1        |
| A1031 High-Brightness Light 15CM-Red         | High-Brightness Light 15CM-Red        | 1        |
| A1035 High-Brightness Light 15CM-Blue        | High-Brightness Light 15CM-Blue       | 2        |
| Cor                                          | mponents                              |          |