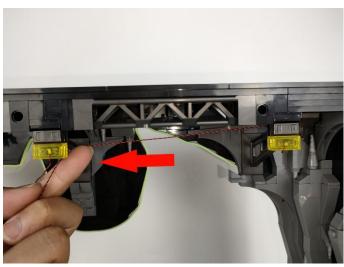

Take out the bag labeled "A01104 LED Strip White". Take out the LED light bar, connect the USB power cable, turn on the mobile power supply, the light will be on normally, as shown in the figure below.



The components needs to be tested in this set is 16\* Light-15CM Warm White,8\* Light-30CM Warm White,2\*High-Brightness light 15CM-Warm White,2\* LED Strip Red,4\* LED Strip Blue,1\* Flash Light-15CM Red,1\* Light Strip-Blue-COB,1\* Light Strip-Cyan-COB,1\* High-Brightness Light 15CM-Red,2\* High-Brightness Light 15CM-Blue.

Please contact us immediately if any components don't work.

**Section C:** laying out components following the instruction.







































# 









# 











#### 













#### 







# 









#### 











# 

























# 







#### 













# 







# 







# 















# 











































#### 











#### 



















#### 







#### 







# 









#### 













# 







# 















#### 







## 







# 







#### 







#### 







# 







#### 







#### 







# 













## 







#### 



















# 







## 







## 



















# 







# 





#### Remote control function introduce





The remote control does not contain batteries, please buy a CR2025 or CR2032 button battery in the nearest store and install it in the remote control.



























#### 





Good job, you've done all the installation steps, power it up and enjoy your work.



The battery box can