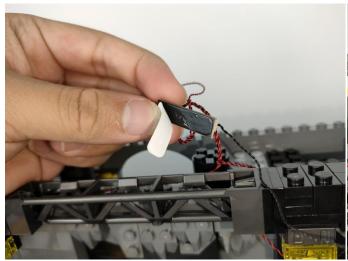

power cable, turn on the mobile power supply, the light will be on normally, as shown in the figure below.



The components needs to be tested in this set is 16\* Light-15CM Warm White,8\* Light-30CM Warm White,2\*High-Brightness light 15CM-Warm White,2\* LED Strip Red,4\* LED Strip Blue,1\* Flash Light-15CM Red,1\* Light Strip-Blue-COB,1\* Light Strip-Cyan-COB,1\* High-Brightness Light 15CM-Red,2\* High-Brightness Light 15CM-Blue.

Please contact us immediately if any components don't work.

**Section C:** laying out components following the instruction.







































# 









# 











#### 













#### 







# 









#### 











# 

























# 







#### 













# 







# 







# 















# 











































#### 











#### 



















#### 







#### 







# 









#### 













# 







# 















#### 







## 







# 







#### 







#### 







# 







#### 







#### 







# 













## 







#### 



















# 







## 







## 



















# 







# 





#### Remote control function introduce





The remote control does not contain batteries, please buy a CR2025 or CR2032 button battery in the nearest store and install it in the remote control.



























#### 





Good job, you've done all the installation steps, power it up and enjoy your work.



The battery box can also power the set. If it is necessary to change the power supply, prepare three AAA batteries