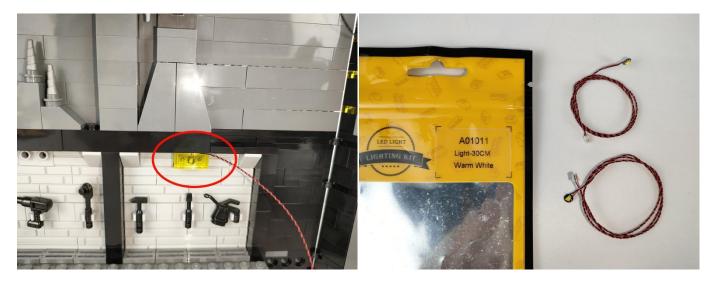

#### **Section A:** Check the type and quantity of components.

There are 21 bags in this set. The name and quantities of specific components are as shown, please check carefully.

| Label                                        | Content                               | Quantity |
|----------------------------------------------|---------------------------------------|----------|
| A01001 Light-15CM Warm White                 | Light-15CM Warm White                 | 17       |
| A01011 Light-30CM Warm White                 | Light-30CM Warm White                 | 8        |
| A01024 High-Brightness light 15CM-Warm White | High-Brightness light 15CM-Warm White | 2        |
| A01101 LED Strip Red                         | LED Strip Red                         | 2        |
| A01103 LED Strip Blue                        | LED Strip Blue                        | 4        |
| A01104 LED Strip White                       | LED Strip White                       | 1        |
| A012 Expansion Board                         | 4 Socket Expansion Board              | 3        |
|                                              | 6 Socket Expansion Board              | 3        |
|                                              | 8 Socket Expansion Board              | 1        |
|                                              | 12 Socket Expansion Board             | 1        |
|                                              | 2 Socket Expansion Board              | 1        |
|                                              | 6 Socket Expansion Board-flat         | 1        |
| A01305 Power Supply                          | Power Supply                          | 1        |
| A01501 Connecting Cable 5CM                  | Connecting Cable 5CM                  | 2        |
| A01502 Connecting Cable 15CM                 | Connecting Cable 15CM                 | 4        |
| A01503 Connecting Cable 30CM                 | Connecting Cable 30CM                 | 3        |
| A01504 Connecting Cable 50CM                 | Connecting Cable 50CM                 | 2        |
| A01506 Connecting Cable 20CM                 | Connecting Cable 20CM                 | 6        |
| A03801 Remote Control                        | Remote Control                        | 1        |
| A02103 Flash Light-15CM Red                  | Flash Light-15CM Red                  | 1        |
| A02517 Light Strip-Blue                      | Light Strip-Blue                      | 1        |
| A02552 Light Strip-Blue-COB                  | Light Strip-Blue-COB                  | 1        |
| A02553 Light Strip-Cyan-COB                  | Light Strip-Cyan-COB                  | 1        |
| A1031 High-Brightness Light 15CM-Red         | High-Brightness Light 15CM-Red        | 1        |
| A1035 High-Brightness Light 15CM-Blue        | High-Brightness Light 15CM-Blue       | 2        |
| Cor                                          | mponents                              |          |