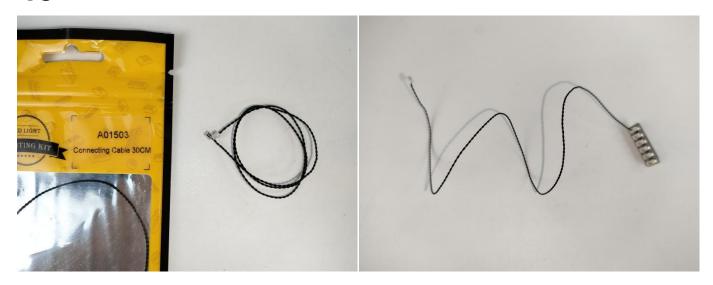

#### **Section A:** Check the type and quantity of components.

There are 21 bags in this set. The name and quantities of specific components are as shown, please check carefully.

| Label                                        | Content                               | Quantity |
|----------------------------------------------|---------------------------------------|----------|
| A01001 Light-15CM Warm White                 | Light-15CM Warm White                 | 17       |
| A01011 Light-30CM Warm White                 | Light-30CM Warm White                 | 8        |
| A01024 High-Brightness light 15CM-Warm White | High-Brightness light 15CM-Warm White | 2        |
| A01101 LED Strip Red                         | LED Strip Red                         | 2        |
| A01103 LED Strip Blue                        | LED Strip Blue                        | 4        |
| A01104 LED Strip White                       | LED Strip White                       | 1        |
| A012 Expansion Board                         | 4 Socket Expansion Board              | 3        |
|                                              | 6 Socket Expansion Board              | 3        |
|                                              | 8 Socket Expansion Board              | 1        |
|                                              | 12 Socket Expansion Board             | 1        |
|                                              | 2 Socket Expansion Board              | 1        |
|                                              | 6 Socket Expansion Board-flat         | 1        |
| A01305 Power Supply                          | Power Supply                          | 1        |
| A01501 Connecting Cable 5CM                  | Connecting Cable 5CM                  | 2        |
| A01502 Connecting Cable 15CM                 | Connecting Cable 15CM                 | 4        |
| A01503 Connecting Cable 30CM                 | Connecting Cable 30CM                 | 3        |
| A01504 Connecting Cable 50CM                 | Connecting Cable 50CM                 | 2        |
| A01506 Connecting Cable 20CM                 | Connecting Cable 20CM                 | 6        |
| A03801 Remote Control                        | Remote Control                        | 1        |
| A02103 Flash Light-15CM Red                  | Flash Light-15CM Red                  | 1        |
| A02517 Light Strip-Blue                      | Light Strip-Blue                      | 1        |
| A02552 Light Strip-Blue-COB                  | Light Strip-Blue-COB                  | 1        |
| A02553 Light Strip-Cyan-COB                  | Light Strip-Cyan-COB                  | 1        |
| A1031 High-Brightness Light 15CM-Red         | High-Brightness Light 15CM-Red        | 1        |
| A1035 High-Brightness Light 15CM-Blue        | High-Brightness Light 15CM-Blue       | 2        |
| Cor                                          | mponents                              |          |