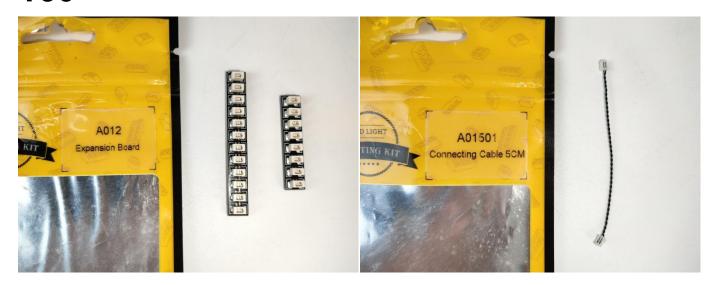

#### **Section A:** Check the type and quantity of components.

There are 21 bags in this set. The name and quantities of specific components are as shown, please check carefully.

| Label                                        | Content                               | Quantity |
|----------------------------------------------|---------------------------------------|----------|
| A01001 Light-15CM Warm White                 | Light-15CM Warm White                 | 17       |
| A01011 Light-30CM Warm White                 | Light-30CM Warm White                 | 8        |
| A01024 High-Brightness light 15CM-Warm White | High-Brightness light 15CM-Warm White | 2        |
| A01101 LED Strip Red                         | LED Strip Red                         | 2        |
| A01103 LED Strip Blue                        | LED Strip Blue                        | 4        |
| A01104 LED Strip White                       | LED Strip White                       | 1        |
| A012 Expansion Board                         | 4 Socket Expansion Board              | 3        |
|                                              | 6 Socket Expansion Board              | 3        |
|                                              | 8 Socket Expansion Board              | 1        |
|                                              | 12 Socket Expansion Board             | 1        |
|                                              | 2 Socket Expansion Board              | 1        |
|                                              | 6 Socket Expansion Board-flat         | 1        |
| A01305 Power Supply                          | Power Supply                          | 1        |
| A01501 Connecting Cable 5CM                  | Connecting Cable 5CM                  | 2        |
| A01502 Connecting Cable 15CM                 | Connecting Cable 15CM                 | 4        |
| A01503 Connecting Cable 30CM                 | Connecting Cable 30CM                 | 3        |
| A01504 Connecting Cable 50CM                 | Connecting Cable 50CM                 | 2        |
| A01506 Connecting Cable 20CM                 | Connecting Cable 20CM                 | 6        |
| A03801 Remote Control                        | Remote Control                        | 1        |
| A02103 Flash Light-15CM Red                  | Flash Light-15CM Red                  | 1        |
| A02517 Light Strip-Blue                      | Light Strip-Blue                      | 1        |
| A02552 Light Strip-Blue-COB                  | Light Strip-Blue-COB                  | 1        |
| A02553 Light Strip-Cyan-COB                  | Light Strip-Cyan-COB                  | 1        |
| A1031 High-Brightness Light 15CM-Red         | High-Brightness Light 15CM-Red        | 1        |
| A1035 High-Brightness Light 15CM-Blue        | High-Brightness Light 15CM-Blue       | 2        |
| Cor                                          | mponents                              |          |