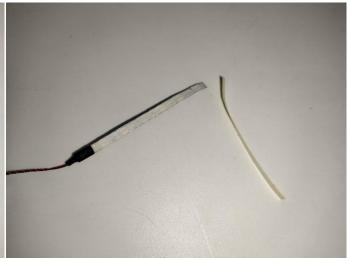

#### USB connectors to connect devices

This instruction will use the power bank as power supply . The test structure is shown as follow. All lamp in this set will be tested by this structure.

When we test "A02517 Light Strip-Blue" particles, Take out the bag labelled "A02517 Light Strip-Blue". Take out one of the light and connect it to the socket. Turn on the power bank, the light will turn on normally as shown below.