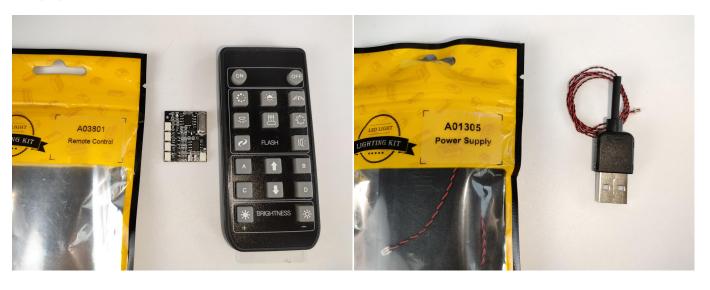

#### **Section A:** Check the type and quantity of components.

There are 21 bags in this set. The name and quantities of specific components are as shown, please check carefully.

| Label                                        | Content                               | Quantity |
|----------------------------------------------|---------------------------------------|----------|
| A01001 Light-15CM Warm White                 | Light-15CM Warm White                 | 17       |
| A01011 Light-30CM Warm White                 | Light-30CM Warm White                 | 8        |
| A01024 High-Brightness light 15CM-Warm White | High-Brightness light 15CM-Warm White | 2        |
| A01101 LED Strip Red                         | LED Strip Red                         | 2        |
| A01103 LED Strip Blue                        | LED Strip Blue                        | 4        |
| A01104 LED Strip White                       | LED Strip White                       | 1        |
| A012 Expansion Board                         | 4 Socket Expansion Board              | 3        |
|                                              | 6 Socket Expansion Board              | 3        |
|                                              | 8 Socket Expansion Board              | 1        |
|                                              | 12 Socket Expansion Board             | 1        |
|                                              | 2 Socket Expansion Board              | 1        |
|                                              | 6 Socket Expansion Board-flat         | 1        |
| A01305 Power Supply                          | Power Supply                          | 1        |
| A01501 Connecting Cable 5CM                  | Connecting Cable 5CM                  | 2        |
| A01502 Connecting Cable 15CM                 | Connecting Cable 15CM                 | 4        |
| A01503 Connecting Cable 30CM                 | Connecting Cable 30CM                 | 3        |
| A01504 Connecting Cable 50CM                 | Connecting Cable 50CM                 | 2        |
| A01506 Connecting Cable 20CM                 | Connecting Cable 20CM                 | 6        |
| A03801 Remote Control                        | Remote Control                        | 1        |
| A02103 Flash Light-15CM Red                  | Flash Light-15CM Red                  | 1        |
| A02517 Light Strip-Blue                      | Light Strip-Blue                      | 1        |
| A02552 Light Strip-Blue-COB                  | Light Strip-Blue-COB                  | 1        |
| A02553 Light Strip-Cyan-COB                  | Light Strip-Cyan-COB                  | 1        |
| A1031 High-Brightness Light 15CM-Red         | High-Brightness Light 15CM-Red        | 1        |
| A1035 High-Brightness Light 15CM-Blue        | High-Brightness Light 15CM-Blue       | 2        |
| Cor                                          | mponents                              |          |

#### Remote control function introduce

The remote control does not contain batteries, please buy a CR2025 or CR2032 button battery in the nearest store and install it in the remote control.

#### 

Good job, you've done all the installation steps, power it up and enjoy your work.

The battery box can also power the set. If it is necessary to change the power supply, prepare three AAA batteries, install them in the battery box, turn on the switch on the battery box, remove the plug of the USB Power Cable from the socket of the expansion board, plug the plug of the battery box to the same socket in the expansion board to power the suit as well.