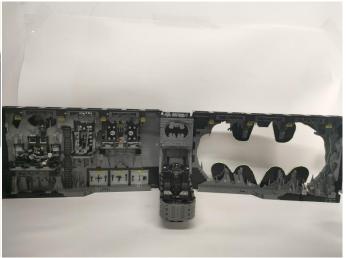

#### 

Good job, you've done all the installation steps, power it up and enjoy your work.

The battery box can also power the set. If it is necessary to change the power supply, prepare three AAA batteries, install them in the battery box, turn on the switch on the battery box, remove the plug of the USB Power Cable from the socket of the expansion board, plug the plug of the battery box to the same socket in the expansion board to power the suit as well.