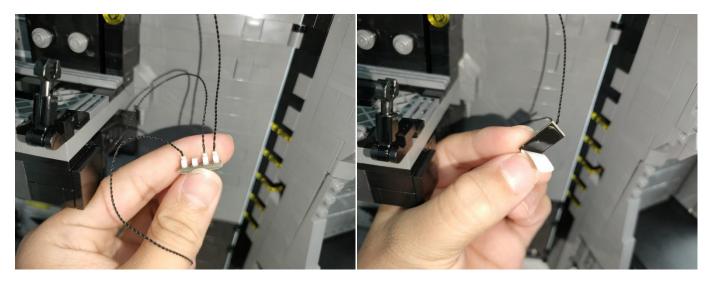

#### USB connectors to connect devices

This instruction will use the power bank as power supply . The test structure is shown as follow. All lamp in this set will be tested by this structure.

When we test "A02517 Light Strip-Blue" particles, Take out the bag labelled "A02517 Light Strip-Blue". Take out one of the light and connect it to the socket. Turn on the power bank, the light will turn on normally as shown below.

Test each lamp according to this method. It should be noted that after the test, the lamp must be returned to the corresponding bag to avoid confusion of types.