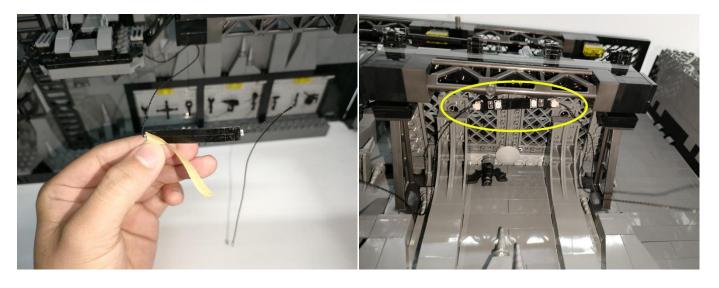

#### **LED strip test:**

Take out the bag labeled "A01104 LED Strip White". Take out the LED light bar, connect the USB power cable, turn on the mobile power supply, the light will be on normally, as shown in the figure below.