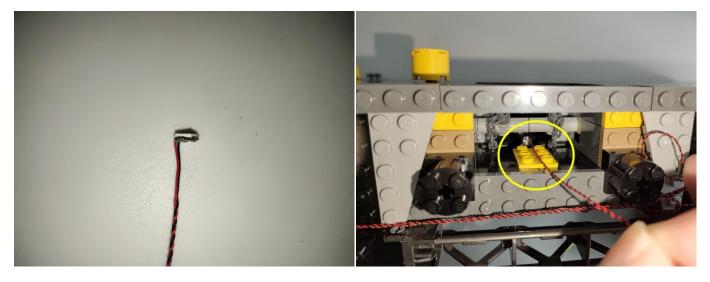

Section C: laying out components following the instruction.

Our material is very small but not fragile, just be reminded that don't to pull the wires too hard. For different people, there may be some installation steps that you can't understand. Please look at the previous and later installation step.

Please contact us immediately if any components don't work.

**Section C:** laying out components following the instruction.