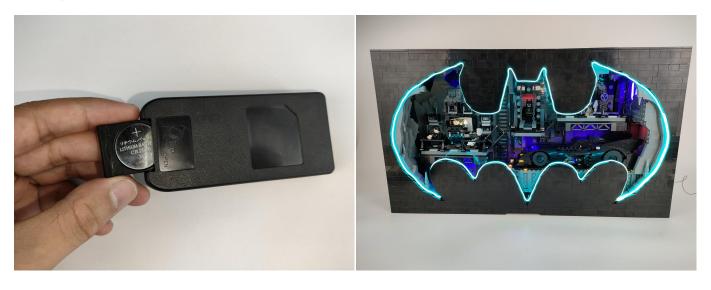

#### Remote control function introduce

The remote control does not contain batteries, please buy a CR2025 or CR2032 button battery in the nearest store and install it in the remote control.

#### 

Good job, you've done all the installation steps, power it up and enjoy your work.

The battery box can also power the set. If it is necessary to change the power supply, prepare three AAA batteries, install them in the battery box, turn on the switch on the battery box, remove the plug of the USB Power Cable from the socket of the expansion board, plug the plug of the battery box to the same socket in the expansion board to power the suit as well.