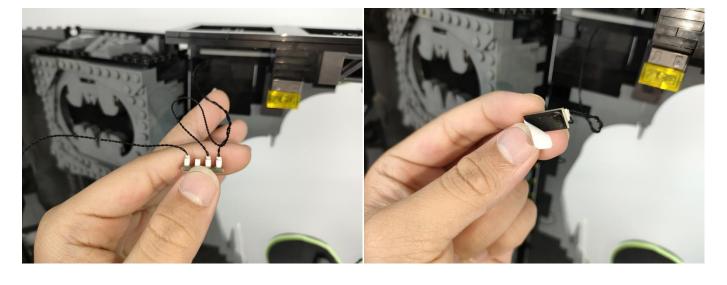

Note that on one side of the white plug you can see two very small golden wires that should be connected to the two golden needles in socket of the expansion board.shown as blow.

All our connections between plug and socket are all the same as shown above. So for any such structure with plug and socket, please pay attention to the golden wire of the plug and the golden needle of the socket, they must be touched together.

The connection method between the USB Power Cord and Expansion Boards is as follows:

The USB Power Cord can be powered by phone chargers, power banks, etc.