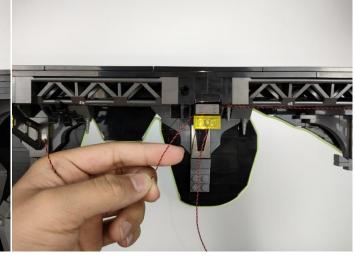

ke out the bag labeled "A01104 LED Strip White". Take out the LED light bar, connect the USB power cable, turn on the mobile power supply, the light will be on normally, as shown in the figure below.



The components needs to be tested in this set is 16\* Light-15CM Warm White,8\* Light-30CM Warm White,2\*High-Brightness light 15CM-Warm White,2\* LED Strip Red,4\* LED Strip Blue,1\* Flash Light-15CM Red,1\* Light Strip-Blue-COB,1\* Light Strip-Cyan-COB,1\* High-Brightness Light 15CM-Red,2\* High-Brightness Light 15CM-Blue.

Please contact us immediately if any components don't work.

**Section C:** laying out components following the instruction.







































# 









# 











#### 













#### 







# 









#### 











# 

























# 







#### 













# 







# 







# 















# 











































#### 











#### 



















#### 







#### 







# 









#### 













# 







# 















#### 







## 







# 







#### 







#### 







# 







#### 







#### 







# 













## 







#### 



















# 







## 







## 



















# 







# 





#### Remote control function introduce





The remote control does not contain batteries, please buy a CR2025 or CR2032 button battery in the nearest store and install it in the remote control.



























#### 





Good job, you've done all the installation steps, power it up and enjoy your work.



The battery box can a