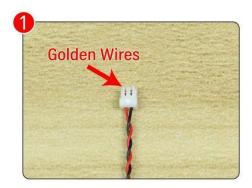

Note that on one side of the white plug you can see two very small golden wires that should be connected to the two golden needles in socket of the expansion board.shown as blow.

All our connections between plug and socket are all the same as shown above. So for any such structure with plug and socket, please pay attention to the golden wire of the plug and the golden needle of the socket, they must be touched together.