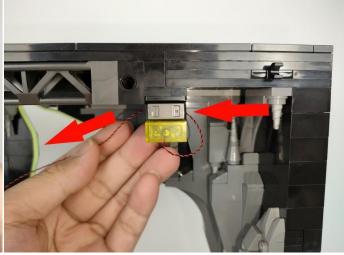

#### Section B: Test that each components is working properly.

We need a structure to test all lights, so take out the bag with label "USB Power Cord" and "Expansion Boards" as follows.

It is worth reminding that our products are all customized. They have a unique way of connecting. The white plug on wire and the socket of the expansion board need to be connected together to transmit power.

Note that on one side of the white plug you can see two very small golden wires that should be connected to the two golden needles in socket of the expansion board.shown as blow.

All our connections between plug and socket are all the same as shown above. So for any such structure with plug and socket, please pay attention to the golden wire of the plug and the golden needle of the socket, they must be touched together.