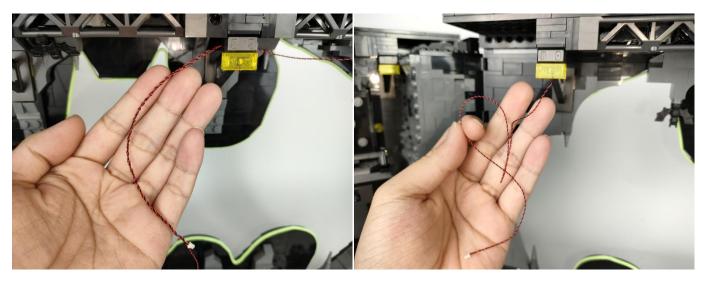

ut the bag labeled "A01104 LED Strip White". Take out the LED light bar, connect the USB power cable, turn on the mobile power supply, the light will be on normally, as shown in the figure below.



The components needs to be tested in this set is 16\* Light-15CM Warm White,8\* Light-30CM Warm White,2\*High-Brightness light 15CM-Warm White,2\* LED Strip Red,4\* LED Strip Blue,1\* Flash Light-15CM Red,1\* Light Strip-Blue-COB,1\* Light Strip-Cyan-COB,1\* High-Brightness Light 15CM-Red,2\* High-Brightness Light 15CM-Blue.

Please contact us immediately if any components don't work.

**Section C:** laying out components following the instruction.







































# 









# 











#### 













#### 







# 









#### 











# 

























# 







#### 













# 







# 







# 















# 











































#### 











#### 



















#### 







#### 







# 









#### 













# 







# 















#### 







## 







# 







#### 







#### 







# 







#### 







#### 







# 













## 







#### 



















# 







## 







## 



















# 







# 





#### Remote control function introduce





The remote control does not contain batteries, please buy a CR2025 or CR2032 button battery in the nearest store and install it in the remote control.



























#### 





Good job, you've done all the installation steps, power it up and enjoy your work.



The battery box can also