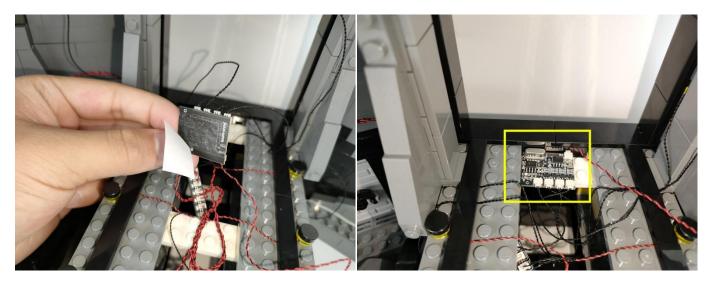

#### Section B: Test that each components is working properly.

We need a structure to test all lights, so take out the bag with label "USB Power Cord" and "Expansion Boards" as follows.

It is worth reminding that our products are all customized. They have a unique way of connecting. The white plug on wire and the socket of the expansion board need to be connected together to transmit power.

Note that on one side of the white plug you can see two very small golden wires that should be connected to the two golden needles in socket of the expansion board.shown as blow.

All our connections between plug and socket are all the same as shown above. So for any such structure with plug and socket, please pay attention to the golden wire of the plug and the golden needle of the socket, they must be touched together.