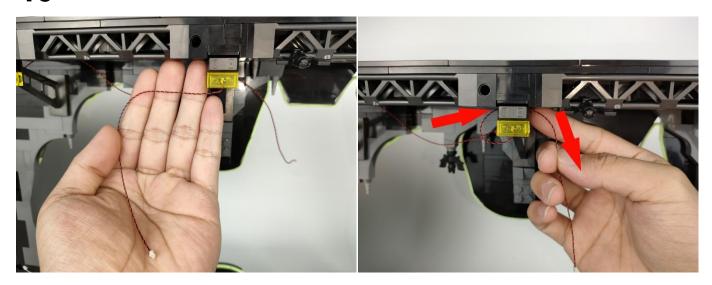

Section C: laying out components following the instruction.

Our material is very small but not fragile, just be reminded that don't to pull the wires too hard. For different people, there may be some installation steps that you can't understand. Please look at the previous and later installation step.

Please contact us immediately if any components don't work.

**Section C:** laying out components following the instruction.