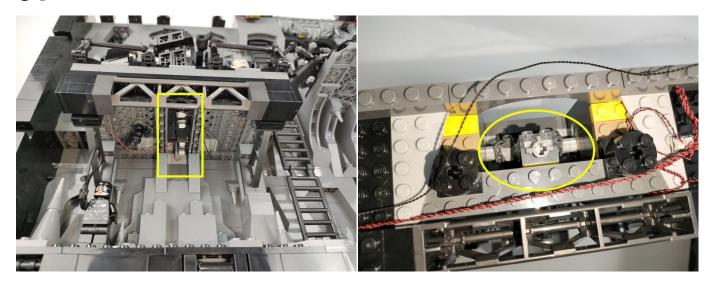

nts needs to be tested in this set is 16\* Light-15CM Warm White,8\* Light-30CM Warm White,2\*High-Brightness light 15CM-Warm White,2\* LED Strip Red,4\* LED Strip Blue,1\* Flash Light-15CM Red,1\* Light Strip-Blue-COB,1\* Light Strip-Cyan-COB,1\* High-Brightness Light 15CM-Red,2\* High-Brightness Light 15CM-Blue.

Please contact us immediately if any components don't work.

**Section C:** laying out components following the instruction.







































# 









# 











#### 













#### 







# 









#### 











# 

























# 







#### 













# 







# 







# 















# 











































#### 











#### 



















#### 







#### 







# 









#### 













# 







# 















#### 







## 







# 







#### 







#### 







# 







#### 







#### 







# 













## 







#### 



















# 







## 







## 



















# 







# 





#### Remote control function introduce





The remote control does not contain batteries, please buy a CR2025 or CR2032 button battery in the nearest store and install it in the remote control.



























#### 





Good job, you've done all the installation steps, power it up and enjoy your work.



The battery box can also power the set. If it is necessary to change the power supply, prepare three AAA batteries, install them in the battery box, turn on the switch on the battery box, remove the plug of the USB Power Cable from the