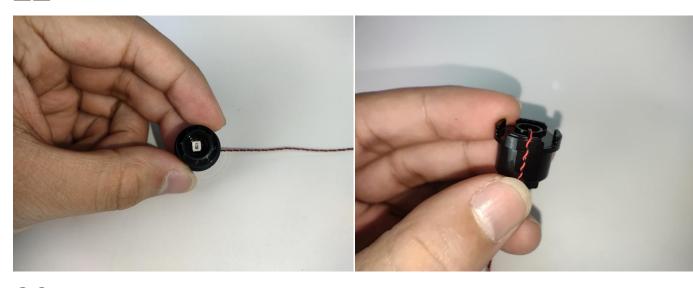

#### Section B: Test that each components is working properly.

We need a structure to test all lights, so take out the bag with label "USB Power Cord" and "Expansion Boards" as follows.

It is worth reminding that our products are all customized. They have a unique way of connecting. The white plug on wire and the socket of the expansion board need to be connected together to transmit power.

Note that on one side of the white plug you can see two very small golden wires that should be connected to the two golden needles in socket of the expansion board.shown as blow.

All our connections between plug and socket are all the same as shown above. So for any such structure with plug and socket, please pay attention to the golden wire of the plug and the golden needle of the socket, they must be touched together.