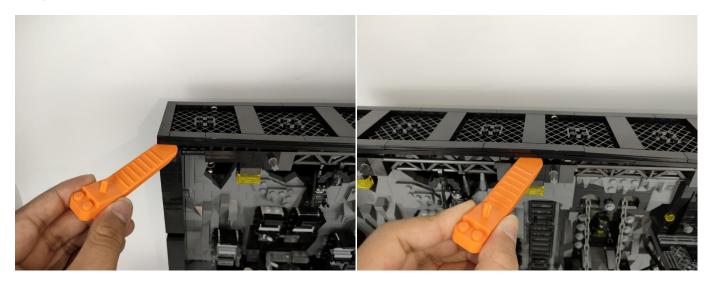

Section C: laying out components following the instruction.

Our material is very small but not fragile, just be reminded that don't to pull the wires too hard. For different people, there may be some installation steps that you can't understand. Please look at the previous and later installation step.

Please contact us immediately if any components don't work.

**Section C:** laying out components following the instruction.