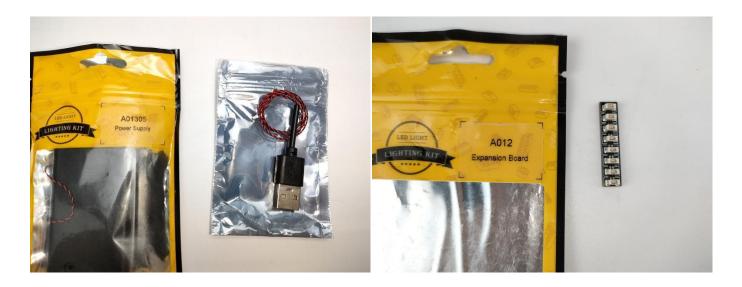

#### **Section A:** Check the type and quantity of components.

There are 21 bags in this set. The name and quantities of specific components are as shown, please check carefully.

| Label                                        | Content                               | Quantity |
|----------------------------------------------|---------------------------------------|----------|
| A01001 Light-15CM Warm White                 | Light-15CM Warm White                 | 17       |
| A01011 Light-30CM Warm White                 | Light-30CM Warm White                 | 8        |
| A01024 High-Brightness light 15CM-Warm White | High-Brightness light 15CM-Warm White | 2        |
| A01101 LED Strip Red                         | LED Strip Red                         | 2        |
| A01103 LED Strip Blue                        | LED Strip Blue                        | 4        |
| A01104 LED Strip White                       | LED Strip White                       | 1        |
| A012 Expansion Board                         | 4 Socket Expansion Board              | 3        |
|                                              | 6 Socket Expansion Board              | 3        |
|                                              | 8 Socket Expansion Board              | 1        |
|                                              | 12 Socket Expansion Board             | 1        |
|                                              | 2 Socket Expansion Board              | 1        |
|                                              | 6 Socket Expansion Board-flat         | 1        |
| A01305 Power Supply                          | Power Supply                          | 1        |
| A01501 Connecting Cable 5CM                  | Connecting Cable 5CM                  | 2        |
| A01502 Connecting Cable 15CM                 | Connecting Cable 15CM                 | 4        |
| A01503 Connecting Cable 30CM                 | Connecting Cable 30CM                 | 3        |
| A01504 Connecting Cable 50CM                 | Connecting Cable 50CM                 | 2        |
| A01506 Connecting Cable 20CM                 | Connecting Cable 20CM                 | 6        |
| A03801 Remote Control                        | Remote Control                        | 1        |
| A02103 Flash Light-15CM Red                  | Flash Light-15CM Red                  | 1        |
| A02517 Light Strip-Blue                      | Light Strip-Blue                      | 1        |
| A02552 Light Strip-Blue-COB                  | Light Strip-Blue-COB                  | 1        |
| A02553 Light Strip-Cyan-COB                  | Light Strip-Cyan-COB                  | 1        |
| A1031 High-Brightness Light 15CM-Red         | High-Brightness Light 15CM-Red        | 1        |
| A1035 High-Brightness Light 15CM-Blue        | High-Brightness Light 15CM-Blue       | 2        |
| Cor                                          | mponents                              |          |

#### Section B: Test that each components is working properly.

We need a structure to test all lights, so take out the bag with label "USB Power Cord" and "Expansion Boards" as follows.

It is worth reminding that our products are all customized. They have a unique way of connecting. The white plug on wire and the socket of the expansion board need to be connected together to transmit power.