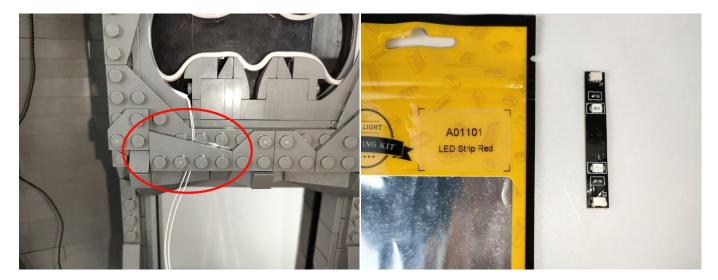

#### **Section A:** Check the type and quantity of components.

There are 21 bags in this set. The name and quantities of specific components are as shown, please check carefully.

| Label                                        | Content                               | Quantity |
|----------------------------------------------|---------------------------------------|----------|
| A01001 Light-15CM Warm White                 | Light-15CM Warm White                 | 17       |
| A01011 Light-30CM Warm White                 | Light-30CM Warm White                 | 8        |
| A01024 High-Brightness light 15CM-Warm White | High-Brightness light 15CM-Warm White | 2        |
| A01101 LED Strip Red                         | LED Strip Red                         | 2        |
| A01103 LED Strip Blue                        | LED Strip Blue                        | 4        |
| A01104 LED Strip White                       | LED Strip White                       | 1        |
| A012 Expansion Board                         | 4 Socket Expansion Board              | 3        |
|                                              | 6 Socket Expansion Board              | 3        |
|                                              | 8 Socket Expansion Board              | 1        |
|                                              | 12 Socket Expansion Board             | 1        |
|                                              | 2 Socket Expansion Board              | 1        |
|                                              | 6 Socket Expansion Board-flat         | 1        |
| A01305 Power Supply                          | Power Supply                          | 1        |
| A01501 Connecting Cable 5CM                  | Connecting Cable 5CM                  | 2        |
| A01502 Connecting Cable 15CM                 | Connecting Cable 15CM                 | 4        |
| A01503 Connecting Cable 30CM                 | Connecting Cable 30CM                 | 3        |
| A01504 Connecting Cable 50CM                 | Connecting Cable 50CM                 | 2        |
| A01506 Connecting Cable 20CM                 | Connecting Cable 20CM                 | 6        |
| A03801 Remote Control                        | Remote Control                        | 1        |
| A02103 Flash Light-15CM Red                  | Flash Light-15CM Red                  | 1        |
| A02517 Light Strip-Blue                      | Light Strip-Blue                      | 1        |
| A02552 Light Strip-Blue-COB                  | Light Strip-Blue-COB                  | 1        |
| A02553 Light Strip-Cyan-COB                  | Light Strip-Cyan-COB                  | 1        |
| A1031 High-Brightness Light 15CM-Red         | High-Brightness Light 15CM-Red        | 1        |
| A1035 High-Brightness Light 15CM-Blue        | High-Brightness Light 15CM-Blue       | 2        |
| Cor                                          | mponents                              |          |