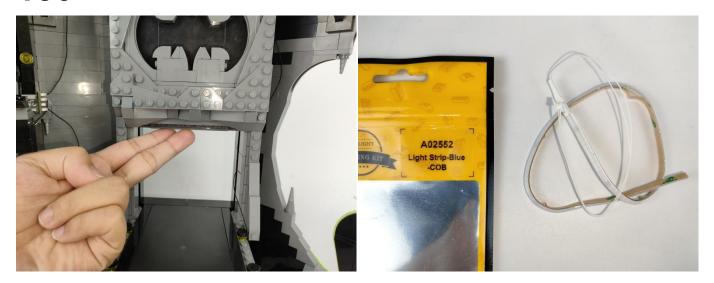

Section C: laying out components following the instruction.

Our material is very small but not fragile, just be reminded that don't to pull the wires too hard. For different people, there may be some installation steps that you can't understand. Please look at the previous and later installation step.