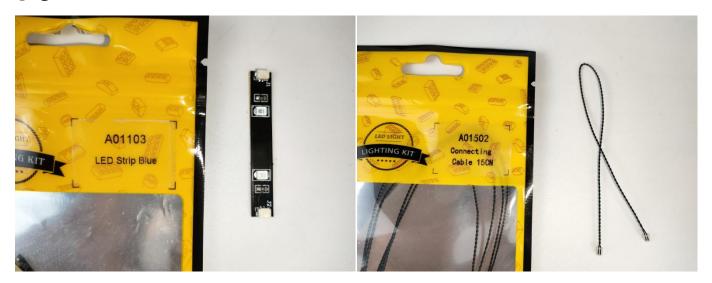

#### **Section A:** Check the type and quantity of components.

There are 21 bags in this set. The name and quantities of specific components are as shown, please check carefully.

| Label                                        | Content                               | Quantity |
|----------------------------------------------|---------------------------------------|----------|
| A01001 Light-15CM Warm White                 | Light-15CM Warm White                 | 17       |
| A01011 Light-30CM Warm White                 | Light-30CM Warm White                 | 8        |
| A01024 High-Brightness light 15CM-Warm White | High-Brightness light 15CM-Warm White | 2        |
| A01101 LED Strip Red                         | LED Strip Red                         | 2        |
| A01103 LED Strip Blue                        | LED Strip Blue                        | 4        |
| A01104 LED Strip White                       | LED Strip White                       | 1        |
| A012 Expansion Board                         | 4 Socket Expansion Board              | 3        |
|                                              | 6 Socket Expansion Board              | 3        |
|                                              | 8 Socket Expansion Board              | 1        |
|                                              | 12 Socket Expansion Board             | 1        |
|                                              | 2 Socket Expansion Board              | 1        |
|                                              | 6 Socket Expansion Board-flat         | 1        |
| A01305 Power Supply                          | Power Supply                          | 1        |
| A01501 Connecting Cable 5CM                  | Connecting Cable 5CM                  | 2        |
| A01502 Connecting Cable 15CM                 | Connecting Cable 15CM                 | 4        |
| A01503 Connecting Cable 30CM                 | Connecting Cable 30CM                 | 3        |
| A01504 Connecting Cable 50CM                 | Connecting Cable 50CM                 | 2        |
| A01506 Connecting Cable 20CM                 | Connecting Cable 20CM                 | 6        |
| A03801 Remote Control                        | Remote Control                        | 1        |
| A02103 Flash Light-15CM Red                  | Flash Light-15CM Red                  | 1        |
| A02517 Light Strip-Blue                      | Light Strip-Blue                      | 1        |
| A02552 Light Strip-Blue-COB                  | Light Strip-Blue-COB                  | 1        |
| A02553 Light Strip-Cyan-COB                  | Light Strip-Cyan-COB                  | 1        |
| A1031 High-Brightness Light 15CM-Red         | High-Brightness Light 15CM-Red        | 1        |
| A1035 High-Brightness Light 15CM-Blue        | High-Brightness Light 15CM-Blue       | 2        |
| Cor                                          | mponents                              |          |