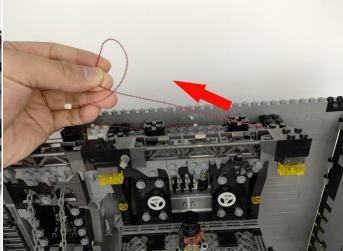

Section C: laying out components following the instruction.

Our material is very small but not fragile, just be reminded that don't to pull the wires too hard. For different people, there may be some installation steps that you can't understand. Please look at the previous and later installation step.