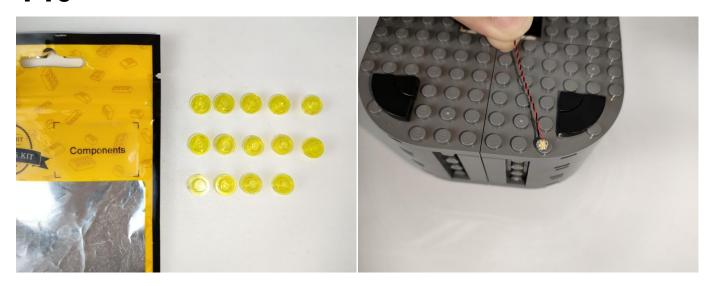

#### **Section A:** Check the type and quantity of components.

There are 21 bags in this set. The name and quantities of specific components are as shown, please check carefully.

| Label                                        | Content                               | Quantity |
|----------------------------------------------|---------------------------------------|----------|
| A01001 Light-15CM Warm White                 | Light-15CM Warm White                 | 17       |
| A01011 Light-30CM Warm White                 | Light-30CM Warm White                 | 8        |
| A01024 High-Brightness light 15CM-Warm White | High-Brightness light 15CM-Warm White | 2        |
| A01101 LED Strip Red                         | LED Strip Red                         | 2        |
| A01103 LED Strip Blue                        | LED Strip Blue                        | 4        |
| A01104 LED Strip White                       | LED Strip White                       | 1        |
| A012 Expansion Board                         | 4 Socket Expansion Board              | 3        |
|                                              | 6 Socket Expansion Board              | 3        |
|                                              | 8 Socket Expansion Board              | 1        |
|                                              | 12 Socket Expansion Board             | 1        |
|                                              | 2 Socket Expansion Board              | 1        |
|                                              | 6 Socket Expansion Board-flat         | 1        |
| A01305 Power Supply                          | Power Supply                          | 1        |
| A01501 Connecting Cable 5CM                  | Connecting Cable 5CM                  | 2        |
| A01502 Connecting Cable 15CM                 | Connecting Cable 15CM                 | 4        |
| A01503 Connecting Cable 30CM                 | Connecting Cable 30CM                 | 3        |
| A01504 Connecting Cable 50CM                 | Connecting Cable 50CM                 | 2        |
| A01506 Connecting Cable 20CM                 | Connecting Cable 20CM                 | 6        |
| A03801 Remote Control                        | Remote Control                        | 1        |
| A02103 Flash Light-15CM Red                  | Flash Light-15CM Red                  | 1        |
| A02517 Light Strip-Blue                      | Light Strip-Blue                      | 1        |
| A02552 Light Strip-Blue-COB                  | Light Strip-Blue-COB                  | 1        |
| A02553 Light Strip-Cyan-COB                  | Light Strip-Cyan-COB                  | 1        |
| A1031 High-Brightness Light 15CM-Red         | High-Brightness Light 15CM-Red        | 1        |
| A1035 High-Brightness Light 15CM-Blue        | High-Brightness Light 15CM-Blue       | 2        |
| Cor                                          | mponents                              |          |