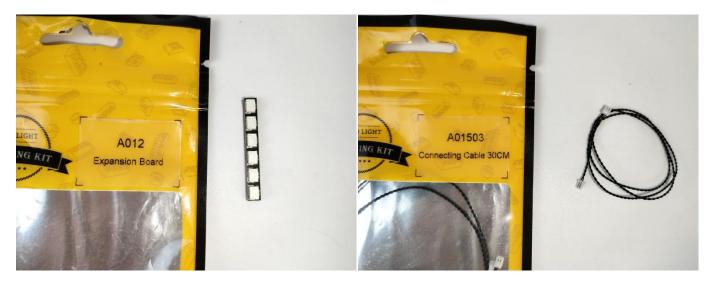

#### **Section A:** Check the type and quantity of components.

There are 21 bags in this set. The name and quantities of specific components are as shown, please check carefully.

| Label                                        | Content                               | Quantity |
|----------------------------------------------|---------------------------------------|----------|
| A01001 Light-15CM Warm White                 | Light-15CM Warm White                 | 17       |
| A01011 Light-30CM Warm White                 | Light-30CM Warm White                 | 8        |
| A01024 High-Brightness light 15CM-Warm White | High-Brightness light 15CM-Warm White | 2        |
| A01101 LED Strip Red                         | LED Strip Red                         | 2        |
| A01103 LED Strip Blue                        | LED Strip Blue                        | 4        |
| A01104 LED Strip White                       | LED Strip White                       | 1        |
| A012 Expansion Board                         | 4 Socket Expansion Board              | 3        |
|                                              | 6 Socket Expansion Board              | 3        |
|                                              | 8 Socket Expansion Board              | 1        |
|                                              | 12 Socket Expansion Board             | 1        |
|                                              | 2 Socket Expansion Board              | 1        |
|                                              | 6 Socket Expansion Board-flat         | 1        |
| A01305 Power Supply                          | Power Supply                          | 1        |
| A01501 Connecting Cable 5CM                  | Connecting Cable 5CM                  | 2        |
| A01502 Connecting Cable 15CM                 | Connecting Cable 15CM                 | 4        |
| A01503 Connecting Cable 30CM                 | Connecting Cable 30CM                 | 3        |
| A01504 Connecting Cable 50CM                 | Connecting Cable 50CM                 | 2        |
| A01506 Connecting Cable 20CM                 | Connecting Cable 20CM                 | 6        |
| A03801 Remote Control                        | Remote Control                        | 1        |
| A02103 Flash Light-15CM Red                  | Flash Light-15CM Red                  | 1        |
| A02517 Light Strip-Blue                      | Light Strip-Blue                      | 1        |
| A02552 Light Strip-Blue-COB                  | Light Strip-Blue-COB                  | 1        |
| A02553 Light Strip-Cyan-COB                  | Light Strip-Cyan-COB                  | 1        |
| A1031 High-Brightness Light 15CM-Red         | High-Brightness Light 15CM-Red        | 1        |
| A1035 High-Brightness Light 15CM-Blue        | High-Brightness Light 15CM-Blue       | 2        |
| Cor                                          | mponents                              |          |