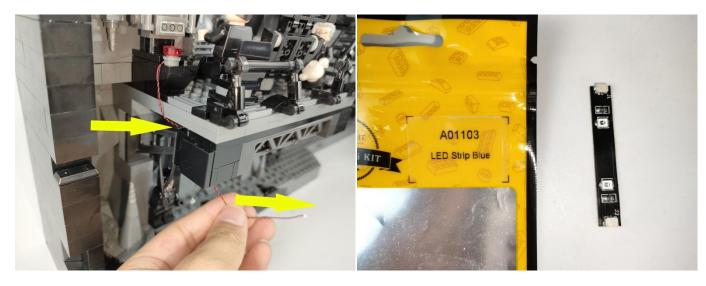

#### **LED strip test:**

Take out the bag labeled "A01104 LED Strip White". Take out the LED light bar, connect the USB power cable, turn on the mobile power supply, the light will be on normally, as shown in the figure below.