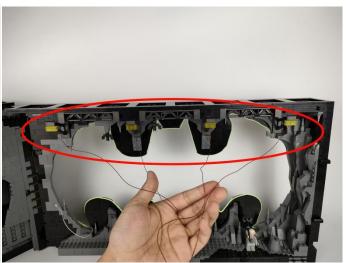

Section C: laying out components following the instruction.

Our material is very small but not fragile, just be reminded that don't to pull the wires too hard. For different people, there may be some installation steps that you can't understand. Please look at the previous and later installation step.

Please contact us immediately if any components don't work.

**Section C:** laying out components following the instruction.