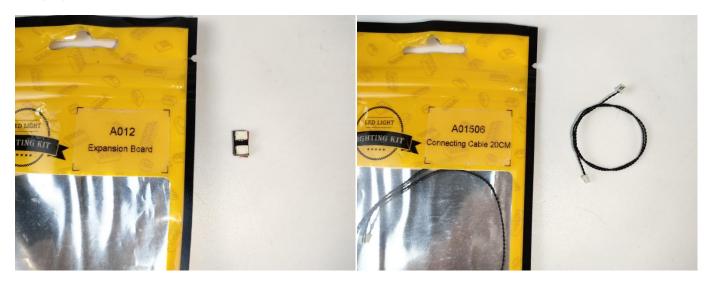

#### **Section A:** Check the type and quantity of components.

There are 21 bags in this set. The name and quantities of specific components are as shown, please check carefully.

| Label                                        | Content                               | Quantity |
|----------------------------------------------|---------------------------------------|----------|
| A01001 Light-15CM Warm White                 | Light-15CM Warm White                 | 17       |
| A01011 Light-30CM Warm White                 | Light-30CM Warm White                 | 8        |
| A01024 High-Brightness light 15CM-Warm White | High-Brightness light 15CM-Warm White | 2        |
| A01101 LED Strip Red                         | LED Strip Red                         | 2        |
| A01103 LED Strip Blue                        | LED Strip Blue                        | 4        |
| A01104 LED Strip White                       | LED Strip White                       | 1        |
| A012 Expansion Board                         | 4 Socket Expansion Board              | 3        |
|                                              | 6 Socket Expansion Board              | 3        |
|                                              | 8 Socket Expansion Board              | 1        |
|                                              | 12 Socket Expansion Board             | 1        |
|                                              | 2 Socket Expansion Board              | 1        |
|                                              | 6 Socket Expansion Board-flat         | 1        |
| A01305 Power Supply                          | Power Supply                          | 1        |
| A01501 Connecting Cable 5CM                  | Connecting Cable 5CM                  | 2        |
| A01502 Connecting Cable 15CM                 | Connecting Cable 15CM                 | 4        |
| A01503 Connecting Cable 30CM                 | Connecting Cable 30CM                 | 3        |
| A01504 Connecting Cable 50CM                 | Connecting Cable 50CM                 | 2        |
| A01506 Connecting Cable 20CM                 | Connecting Cable 20CM                 | 6        |
| A03801 Remote Control                        | Remote Control                        | 1        |
| A02103 Flash Light-15CM Red                  | Flash Light-15CM Red                  | 1        |
| A02517 Light Strip-Blue                      | Light Strip-Blue                      | 1        |
| A02552 Light Strip-Blue-COB                  | Light Strip-Blue-COB                  | 1        |
| A02553 Light Strip-Cyan-COB                  | Light Strip-Cyan-COB                  | 1        |
| A1031 High-Brightness Light 15CM-Red         | High-Brightness Light 15CM-Red        | 1        |
| A1035 High-Brightness Light 15CM-Blue        | High-Brightness Light 15CM-Blue       | 2        |
| Cor                                          | mponents                              |          |