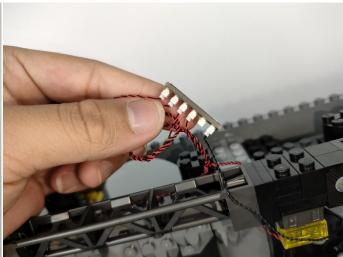

B power cable, turn on the mobile power supply, the light will be on normally, as shown in the figure below.



The components needs to be tested in this set is 16\* Light-15CM Warm White,8\* Light-30CM Warm White,2\*High-Brightness light 15CM-Warm White,2\* LED Strip Red,4\* LED Strip Blue,1\* Flash Light-15CM Red,1\* Light Strip-Blue-COB,1\* Light Strip-Cyan-COB,1\* High-Brightness Light 15CM-Red,2\* High-Brightness Light 15CM-Blue.

Please contact us immediately if any components don't work.

**Section C:** laying out components following the instruction.







































# 









# 











#### 













#### 







# 









#### 











# 

























# 







#### 













# 







# 







# 















# 











































#### 











#### 



















#### 







#### 







# 









#### 













# 







# 















#### 







## 







# 







#### 







#### 







# 







#### 







#### 







# 













## 







#### 



















# 







## 







## 



















# 







# 





#### Remote control function introduce





The remote control does not contain batteries, please buy a CR2025 or CR2032 button battery in the nearest store and install it in the remote control.



























#### 





Good job, you've done all the installation steps, power it up and enjoy your work.



The battery box can also power the set. If it is necessary to change the power supply, prepare three AAA batteri