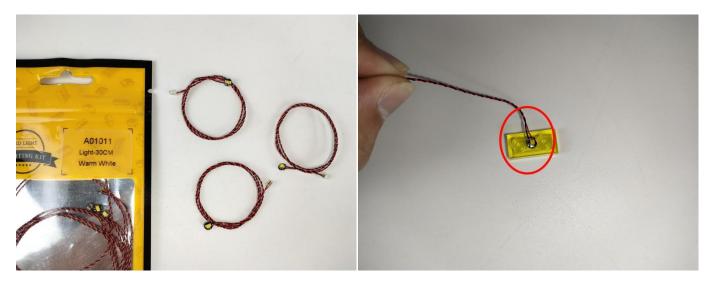

#### **Section A:** Check the type and quantity of components.

There are 21 bags in this set. The name and quantities of specific components are as shown, please check carefully.

| Label                                        | Content                               | Quantity |
|----------------------------------------------|---------------------------------------|----------|
| A01001 Light-15CM Warm White                 | Light-15CM Warm White                 | 17       |
| A01011 Light-30CM Warm White                 | Light-30CM Warm White                 | 8        |
| A01024 High-Brightness light 15CM-Warm White | High-Brightness light 15CM-Warm White | 2        |
| A01101 LED Strip Red                         | LED Strip Red                         | 2        |
| A01103 LED Strip Blue                        | LED Strip Blue                        | 4        |
| A01104 LED Strip White                       | LED Strip White                       | 1        |
| A012 Expansion Board                         | 4 Socket Expansion Board              | 3        |
|                                              | 6 Socket Expansion Board              | 3        |
|                                              | 8 Socket Expansion Board              | 1        |
|                                              | 12 Socket Expansion Board             | 1        |
|                                              | 2 Socket Expansion Board              | 1        |
|                                              | 6 Socket Expansion Board-flat         | 1        |
| A01305 Power Supply                          | Power Supply                          | 1        |
| A01501 Connecting Cable 5CM                  | Connecting Cable 5CM                  | 2        |
| A01502 Connecting Cable 15CM                 | Connecting Cable 15CM                 | 4        |
| A01503 Connecting Cable 30CM                 | Connecting Cable 30CM                 | 3        |
| A01504 Connecting Cable 50CM                 | Connecting Cable 50CM                 | 2        |
| A01506 Connecting Cable 20CM                 | Connecting Cable 20CM                 | 6        |
| A03801 Remote Control                        | Remote Control                        | 1        |
| A02103 Flash Light-15CM Red                  | Flash Light-15CM Red                  | 1        |
| A02517 Light Strip-Blue                      | Light Strip-Blue                      | 1        |
| A02552 Light Strip-Blue-COB                  | Light Strip-Blue-COB                  | 1        |
| A02553 Light Strip-Cyan-COB                  | Light Strip-Cyan-COB                  | 1        |
| A1031 High-Brightness Light 15CM-Red         | High-Brightness Light 15CM-Red        | 1        |
| A1035 High-Brightness Light 15CM-Blue        | High-Brightness Light 15CM-Blue       | 2        |
| Cor                                          | mponents                              |          |

The components needs to be tested in this set is 16\* Light-15CM Warm White,8\* Light-30CM Warm White,2\*High-Brightness light 15CM-Warm White,2\* LED Strip Red,4\* LED Strip Blue,1\* Flash Light-15CM Red,1\* Light Strip-Blue-COB,1\* Light Strip-Cyan-COB,1\* High-Brightness Light 15CM-Red,2\* High-Brightness Light 15CM-Blue.