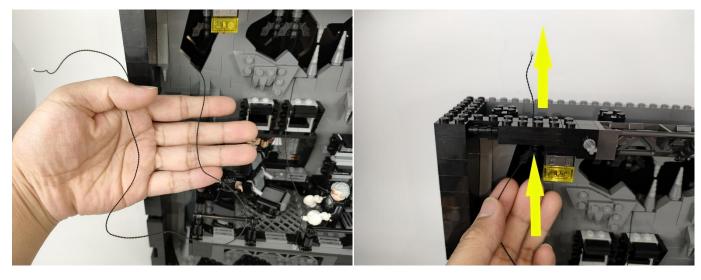

Section C: laying out components following the instruction.

Our material is very small but not fragile, just be reminded that don't to pull the wires too hard. For different people, there may be some installation steps that you can't understand. Please look at the previous and later installation step.

Please contact us immediately if any components don't work.

**Section C:** laying out components following the instruction.