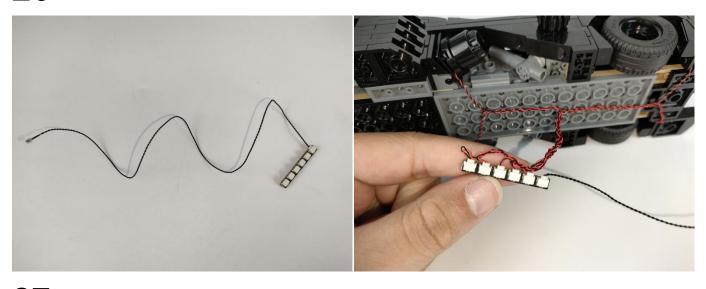

Section C: laying out components following the instruction.

Our material is very small but not fragile, just be reminded that don't to pull the wires too hard. For different people, there may be some installation steps that you can't understand. Please look at the previous and later installation step.

Please contact us immediately if any components don't work.

**Section C:** laying out components following the instruction.