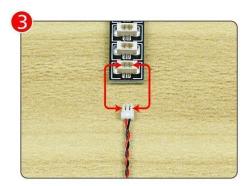

#### Section B: Test that each components is working properly.

We need a structure to test all lights, so take out the bag with label "USB Power Cord" and "Expansion Boards" as follows.

It is worth reminding that our products are all customized. They have a unique way of connecting. The white plug on wire and the socket of the expansion board need to be connected together to transmit power.

Note that on one side of the white plug you can see two very small golden wires that should be connected to the two golden needles in socket of the expansion board.shown as blow.

All our connections between plug and socket are all the same as shown above. So for any such structure with plug and socket, please pay attention to the golden wire of the plug and the golden needle of the socket, they must be touched together.