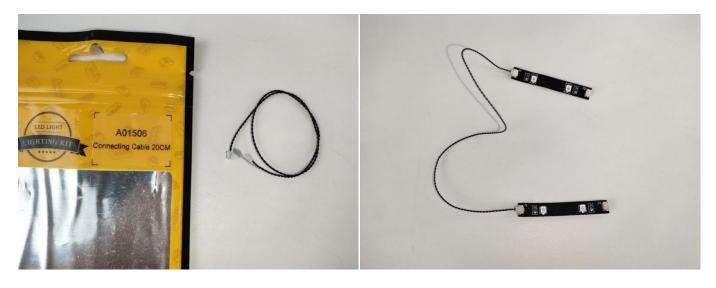

#### **Section A:** Check the type and quantity of components.

There are 21 bags in this set. The name and quantities of specific components are as shown, please check carefully.

| Label                                        | Content                               | Quantity |
|----------------------------------------------|---------------------------------------|----------|
| A01001 Light-15CM Warm White                 | Light-15CM Warm White                 | 17       |
| A01011 Light-30CM Warm White                 | Light-30CM Warm White                 | 8        |
| A01024 High-Brightness light 15CM-Warm White | High-Brightness light 15CM-Warm White | 2        |
| A01101 LED Strip Red                         | LED Strip Red                         | 2        |
| A01103 LED Strip Blue                        | LED Strip Blue                        | 4        |
| A01104 LED Strip White                       | LED Strip White                       | 1        |
| A012 Expansion Board                         | 4 Socket Expansion Board              | 3        |
|                                              | 6 Socket Expansion Board              | 3        |
|                                              | 8 Socket Expansion Board              | 1        |
|                                              | 12 Socket Expansion Board             | 1        |
|                                              | 2 Socket Expansion Board              | 1        |
|                                              | 6 Socket Expansion Board-flat         | 1        |
| A01305 Power Supply                          | Power Supply                          | 1        |
| A01501 Connecting Cable 5CM                  | Connecting Cable 5CM                  | 2        |
| A01502 Connecting Cable 15CM                 | Connecting Cable 15CM                 | 4        |
| A01503 Connecting Cable 30CM                 | Connecting Cable 30CM                 | 3        |
| A01504 Connecting Cable 50CM                 | Connecting Cable 50CM                 | 2        |
| A01506 Connecting Cable 20CM                 | Connecting Cable 20CM                 | 6        |
| A03801 Remote Control                        | Remote Control                        | 1        |
| A02103 Flash Light-15CM Red                  | Flash Light-15CM Red                  | 1        |
| A02517 Light Strip-Blue                      | Light Strip-Blue                      | 1        |
| A02552 Light Strip-Blue-COB                  | Light Strip-Blue-COB                  | 1        |
| A02553 Light Strip-Cyan-COB                  | Light Strip-Cyan-COB                  | 1        |
| A1031 High-Brightness Light 15CM-Red         | High-Brightness Light 15CM-Red        | 1        |
| A1035 High-Brightness Light 15CM-Blue        | High-Brightness Light 15CM-Blue       | 2        |
| Cor                                          | mponents                              |          |