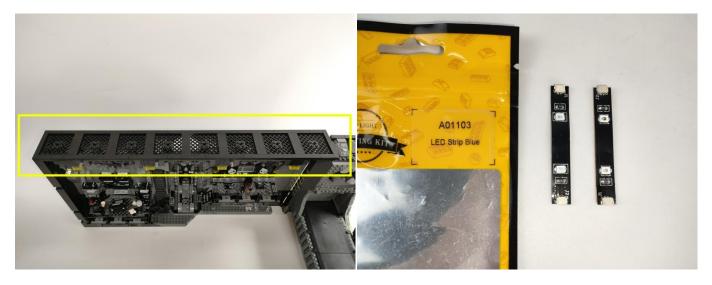

#### **Section A:** Check the type and quantity of components.

There are 21 bags in this set. The name and quantities of specific components are as shown, please check carefully.

| Label                                        | Content                               | Quantity |
|----------------------------------------------|---------------------------------------|----------|
| A01001 Light-15CM Warm White                 | Light-15CM Warm White                 | 17       |
| A01011 Light-30CM Warm White                 | Light-30CM Warm White                 | 8        |
| A01024 High-Brightness light 15CM-Warm White | High-Brightness light 15CM-Warm White | 2        |
| A01101 LED Strip Red                         | LED Strip Red                         | 2        |
| A01103 LED Strip Blue                        | LED Strip Blue                        | 4        |
| A01104 LED Strip White                       | LED Strip White                       | 1        |
| A012 Expansion Board                         | 4 Socket Expansion Board              | 3        |
|                                              | 6 Socket Expansion Board              | 3        |
|                                              | 8 Socket Expansion Board              | 1        |
|                                              | 12 Socket Expansion Board             | 1        |
|                                              | 2 Socket Expansion Board              | 1        |
|                                              | 6 Socket Expansion Board-flat         | 1        |
| A01305 Power Supply                          | Power Supply                          | 1        |
| A01501 Connecting Cable 5CM                  | Connecting Cable 5CM                  | 2        |
| A01502 Connecting Cable 15CM                 | Connecting Cable 15CM                 | 4        |
| A01503 Connecting Cable 30CM                 | Connecting Cable 30CM                 | 3        |
| A01504 Connecting Cable 50CM                 | Connecting Cable 50CM                 | 2        |
| A01506 Connecting Cable 20CM                 | Connecting Cable 20CM                 | 6        |
| A03801 Remote Control                        | Remote Control                        | 1        |
| A02103 Flash Light-15CM Red                  | Flash Light-15CM Red                  | 1        |
| A02517 Light Strip-Blue                      | Light Strip-Blue                      | 1        |
| A02552 Light Strip-Blue-COB                  | Light Strip-Blue-COB                  | 1        |
| A02553 Light Strip-Cyan-COB                  | Light Strip-Cyan-COB                  | 1        |
| A1031 High-Brightness Light 15CM-Red         | High-Brightness Light 15CM-Red        | 1        |
| A1035 High-Brightness Light 15CM-Blue        | High-Brightness Light 15CM-Blue       | 2        |
| Cor                                          | mponents                              |          |