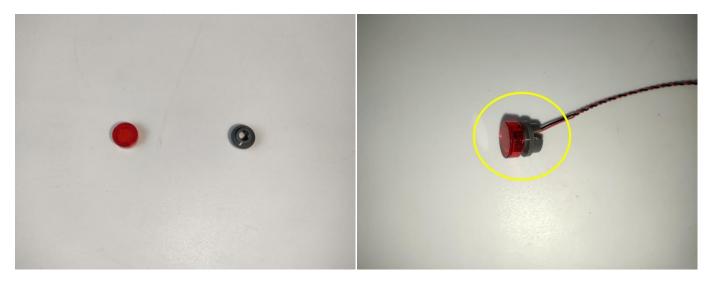

#### USB connectors to connect devices

This instruction will use the power bank as power supply . The test structure is shown as follow. All lamp in this set will be tested by this structure.

When we test "A02517 Light Strip-Blue" particles, Take out the bag labelled "A02517 Light Strip-Blue". Take out one of the light and connect it to the socket. Turn on the power bank, the light will turn on normally as shown below.

Test each lamp according to this method. It should be noted that after the test, the lamp must be returned to the corresponding bag to avoid confusion of types.