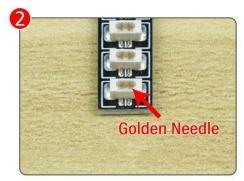

Note that on one side of the white plug you can see two very small golden wires that should be connected to the two golden needles in socket of the expansion board.shown as blow.

All our connections between plug and socket are all the same as shown above. So for any such structure with plug and socket, please pay attention to the golden wire of the plug and the golden needle of the socket, they must be touched together.