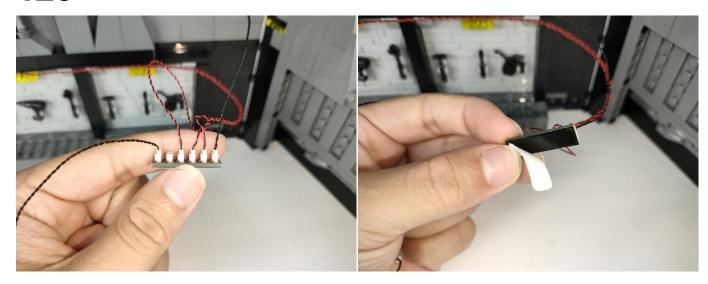

Note that on one side of the white plug you can see two very small golden wires that should be connected to the two golden needles in socket of the expansion board.shown as blow.

All our connections between plug and socket are all the same as shown above. So for any such structure with plug and socket, please pay attention to the golden wire of the plug and the golden needle of the socket, they must be touched together.