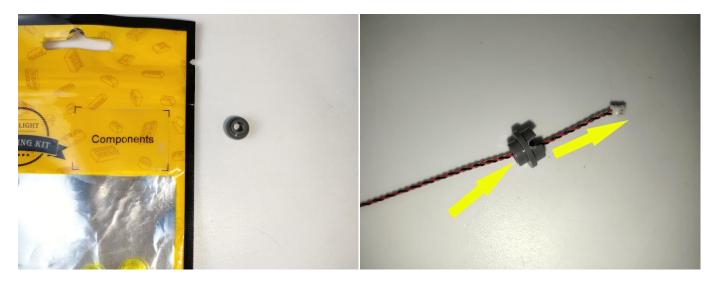

#### **Section A:** Check the type and quantity of components.

There are 21 bags in this set. The name and quantities of specific components are as shown, please check carefully.

| Label                                        | Content                               | Quantity |
|----------------------------------------------|---------------------------------------|----------|
| A01001 Light-15CM Warm White                 | Light-15CM Warm White                 | 17       |
| A01011 Light-30CM Warm White                 | Light-30CM Warm White                 | 8        |
| A01024 High-Brightness light 15CM-Warm White | High-Brightness light 15CM-Warm White | 2        |
| A01101 LED Strip Red                         | LED Strip Red                         | 2        |
| A01103 LED Strip Blue                        | LED Strip Blue                        | 4        |
| A01104 LED Strip White                       | LED Strip White                       | 1        |
| A012 Expansion Board                         | 4 Socket Expansion Board              | 3        |
|                                              | 6 Socket Expansion Board              | 3        |
|                                              | 8 Socket Expansion Board              | 1        |
|                                              | 12 Socket Expansion Board             | 1        |
|                                              | 2 Socket Expansion Board              | 1        |
|                                              | 6 Socket Expansion Board-flat         | 1        |
| A01305 Power Supply                          | Power Supply                          | 1        |
| A01501 Connecting Cable 5CM                  | Connecting Cable 5CM                  | 2        |
| A01502 Connecting Cable 15CM                 | Connecting Cable 15CM                 | 4        |
| A01503 Connecting Cable 30CM                 | Connecting Cable 30CM                 | 3        |
| A01504 Connecting Cable 50CM                 | Connecting Cable 50CM                 | 2        |
| A01506 Connecting Cable 20CM                 | Connecting Cable 20CM                 | 6        |
| A03801 Remote Control                        | Remote Control                        | 1        |
| A02103 Flash Light-15CM Red                  | Flash Light-15CM Red                  | 1        |
| A02517 Light Strip-Blue                      | Light Strip-Blue                      | 1        |
| A02552 Light Strip-Blue-COB                  | Light Strip-Blue-COB                  | 1        |
| A02553 Light Strip-Cyan-COB                  | Light Strip-Cyan-COB                  | 1        |
| A1031 High-Brightness Light 15CM-Red         | High-Brightness Light 15CM-Red        | 1        |
| A1035 High-Brightness Light 15CM-Blue        | High-Brightness Light 15CM-Blue       | 2        |
| Cor                                          | mponents                              |          |