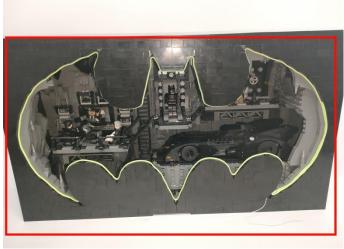

#### 76252 Batcave - Shadow Box P50403

• Installation requires a lot of patience and great observation that your LEGO bricks will come alive when you get this finished. The bricks with lighting as below, so make sure you're ready and let's get started.