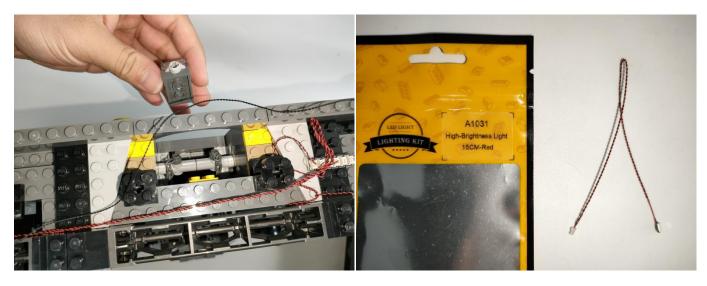

#### **Section A:** Check the type and quantity of components.

There are 21 bags in this set. The name and quantities of specific components are as shown, please check carefully.

| Label                                        | Content                               | Quantity |
|----------------------------------------------|---------------------------------------|----------|
| A01001 Light-15CM Warm White                 | Light-15CM Warm White                 | 17       |
| A01011 Light-30CM Warm White                 | Light-30CM Warm White                 | 8        |
| A01024 High-Brightness light 15CM-Warm White | High-Brightness light 15CM-Warm White | 2        |
| A01101 LED Strip Red                         | LED Strip Red                         | 2        |
| A01103 LED Strip Blue                        | LED Strip Blue                        | 4        |
| A01104 LED Strip White                       | LED Strip White                       | 1        |
| A012 Expansion Board                         | 4 Socket Expansion Board              | 3        |
|                                              | 6 Socket Expansion Board              | 3        |
|                                              | 8 Socket Expansion Board              | 1        |
|                                              | 12 Socket Expansion Board             | 1        |
|                                              | 2 Socket Expansion Board              | 1        |
|                                              | 6 Socket Expansion Board-flat         | 1        |
| A01305 Power Supply                          | Power Supply                          | 1        |
| A01501 Connecting Cable 5CM                  | Connecting Cable 5CM                  | 2        |
| A01502 Connecting Cable 15CM                 | Connecting Cable 15CM                 | 4        |
| A01503 Connecting Cable 30CM                 | Connecting Cable 30CM                 | 3        |
| A01504 Connecting Cable 50CM                 | Connecting Cable 50CM                 | 2        |
| A01506 Connecting Cable 20CM                 | Connecting Cable 20CM                 | 6        |
| A03801 Remote Control                        | Remote Control                        | 1        |
| A02103 Flash Light-15CM Red                  | Flash Light-15CM Red                  | 1        |
| A02517 Light Strip-Blue                      | Light Strip-Blue                      | 1        |
| A02552 Light Strip-Blue-COB                  | Light Strip-Blue-COB                  | 1        |
| A02553 Light Strip-Cyan-COB                  | Light Strip-Cyan-COB                  | 1        |
| A1031 High-Brightness Light 15CM-Red         | High-Brightness Light 15CM-Red        | 1        |
| A1035 High-Brightness Light 15CM-Blue        | High-Brightness Light 15CM-Blue       | 2        |
| Cor                                          | mponents                              |          |