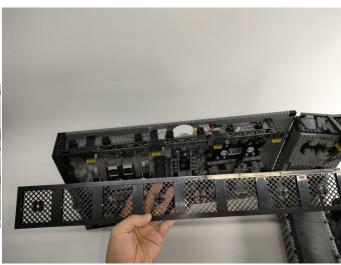

Section C: laying out components following the instruction.

Our material is very small but not fragile, just be reminded that don't to pull the wires too hard. For different people, there may be some installation steps that you can't understand. Please look at the previous and later installation step.

Please contact us immediately if any components don't work.

**Section C:** laying out components following the instruction.