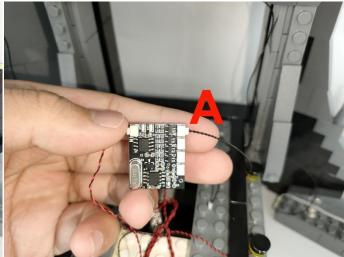

#### Section B: Test that each components is working properly.

We need a structure to test all lights, so take out the bag with label "USB Power Cord" and "Expansion Boards" as follows.

It is worth reminding that our products are all customized. They have a unique way of connecting. The white plug on wire and the socket of the expansion board need to be connected together to transmit power.

Note that on one side of the white plug you can see two very small golden wires that should be connected to the two golden needles in socket of the expansion board.shown as blow.

All our connections between plug and socket are all the same as shown above. So for any such structure with plug and socket, please pay attention to the golden wire of the plug and the golden needle of the socket, they must be touched together.