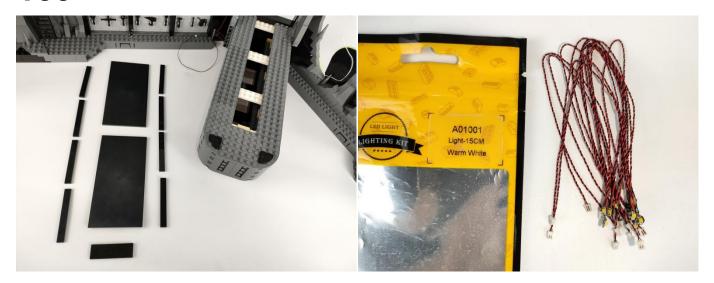

#### **Section A:** Check the type and quantity of components.

There are 21 bags in this set. The name and quantities of specific components are as shown, please check carefully.

| Label                                        | Content                               | Quantity |
|----------------------------------------------|---------------------------------------|----------|
| A01001 Light-15CM Warm White                 | Light-15CM Warm White                 | 17       |
| A01011 Light-30CM Warm White                 | Light-30CM Warm White                 | 8        |
| A01024 High-Brightness light 15CM-Warm White | High-Brightness light 15CM-Warm White | 2        |
| A01101 LED Strip Red                         | LED Strip Red                         | 2        |
| A01103 LED Strip Blue                        | LED Strip Blue                        | 4        |
| A01104 LED Strip White                       | LED Strip White                       | 1        |
| A012 Expansion Board                         | 4 Socket Expansion Board              | 3        |
|                                              | 6 Socket Expansion Board              | 3        |
|                                              | 8 Socket Expansion Board              | 1        |
|                                              | 12 Socket Expansion Board             | 1        |
|                                              | 2 Socket Expansion Board              | 1        |
|                                              | 6 Socket Expansion Board-flat         | 1        |
| A01305 Power Supply                          | Power Supply                          | 1        |
| A01501 Connecting Cable 5CM                  | Connecting Cable 5CM                  | 2        |
| A01502 Connecting Cable 15CM                 | Connecting Cable 15CM                 | 4        |
| A01503 Connecting Cable 30CM                 | Connecting Cable 30CM                 | 3        |
| A01504 Connecting Cable 50CM                 | Connecting Cable 50CM                 | 2        |
| A01506 Connecting Cable 20CM                 | Connecting Cable 20CM                 | 6        |
| A03801 Remote Control                        | Remote Control                        | 1        |
| A02103 Flash Light-15CM Red                  | Flash Light-15CM Red                  | 1        |
| A02517 Light Strip-Blue                      | Light Strip-Blue                      | 1        |
| A02552 Light Strip-Blue-COB                  | Light Strip-Blue-COB                  | 1        |
| A02553 Light Strip-Cyan-COB                  | Light Strip-Cyan-COB                  | 1        |
| A1031 High-Brightness Light 15CM-Red         | High-Brightness Light 15CM-Red        | 1        |
| A1035 High-Brightness Light 15CM-Blue        | High-Brightness Light 15CM-Blue       | 2        |
| Cor                                          | mponents                              |          |