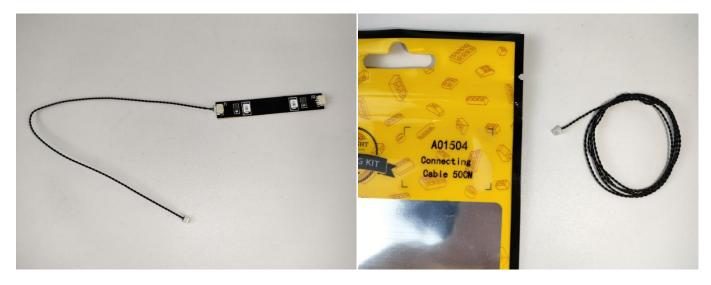

#### **Section A:** Check the type and quantity of components.

There are 21 bags in this set. The name and quantities of specific components are as shown, please check carefully.

| Label                                        | Content                               | Quantity |
|----------------------------------------------|---------------------------------------|----------|
| A01001 Light-15CM Warm White                 | Light-15CM Warm White                 | 17       |
| A01011 Light-30CM Warm White                 | Light-30CM Warm White                 | 8        |
| A01024 High-Brightness light 15CM-Warm White | High-Brightness light 15CM-Warm White | 2        |
| A01101 LED Strip Red                         | LED Strip Red                         | 2        |
| A01103 LED Strip Blue                        | LED Strip Blue                        | 4        |
| A01104 LED Strip White                       | LED Strip White                       | 1        |
| A012 Expansion Board                         | 4 Socket Expansion Board              | 3        |
|                                              | 6 Socket Expansion Board              | 3        |
|                                              | 8 Socket Expansion Board              | 1        |
|                                              | 12 Socket Expansion Board             | 1        |
|                                              | 2 Socket Expansion Board              | 1        |
|                                              | 6 Socket Expansion Board-flat         | 1        |
| A01305 Power Supply                          | Power Supply                          | 1        |
| A01501 Connecting Cable 5CM                  | Connecting Cable 5CM                  | 2        |
| A01502 Connecting Cable 15CM                 | Connecting Cable 15CM                 | 4        |
| A01503 Connecting Cable 30CM                 | Connecting Cable 30CM                 | 3        |
| A01504 Connecting Cable 50CM                 | Connecting Cable 50CM                 | 2        |
| A01506 Connecting Cable 20CM                 | Connecting Cable 20CM                 | 6        |
| A03801 Remote Control                        | Remote Control                        | 1        |
| A02103 Flash Light-15CM Red                  | Flash Light-15CM Red                  | 1        |
| A02517 Light Strip-Blue                      | Light Strip-Blue                      | 1        |
| A02552 Light Strip-Blue-COB                  | Light Strip-Blue-COB                  | 1        |
| A02553 Light Strip-Cyan-COB                  | Light Strip-Cyan-COB                  | 1        |
| A1031 High-Brightness Light 15CM-Red         | High-Brightness Light 15CM-Red        | 1        |
| A1035 High-Brightness Light 15CM-Blue        | High-Brightness Light 15CM-Blue       | 2        |
| Cor                                          | mponents                              |          |