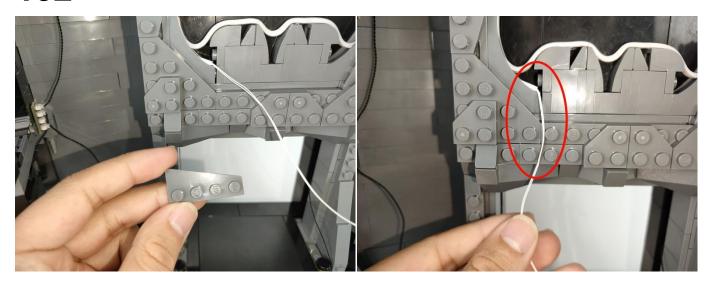

Section C: laying out components following the instruction.

Our material is very small but not fragile, just be reminded that don't to pull the wires too hard. For different people, there may be some installation steps that you can't understand. Please look at the previous and later installation step.