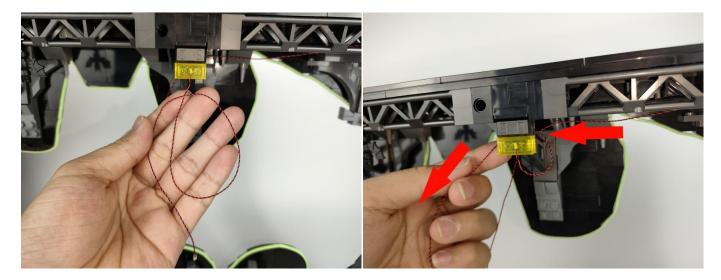

out the bag labeled "A01104 LED Strip White". Take out the LED light bar, connect the USB power cable, turn on the mobile power supply, the light will be on normally, as shown in the figure below.



The components needs to be tested in this set is 16\* Light-15CM Warm White,8\* Light-30CM Warm White,2\*High-Brightness light 15CM-Warm White,2\* LED Strip Red,4\* LED Strip Blue,1\* Flash Light-15CM Red,1\* Light Strip-Blue-COB,1\* Light Strip-Cyan-COB,1\* High-Brightness Light 15CM-Red,2\* High-Brightness Light 15CM-Blue.

Please contact us immediately if any components don't work.

**Section C:** laying out components following the instruction.







































# 









# 











#### 













#### 







# 









#### 











# 

























# 







#### 













# 







# 







# 















# 











































#### 











#### 



















#### 







#### 







# 









#### 













# 







# 















#### 







## 







# 







#### 







#### 







# 







#### 







#### 







# 













## 







#### 



















# 







## 







## 



















# 







# 





#### Remote control function introduce





The remote control does not contain batteries, please buy a CR2025 or CR2032 button battery in the nearest store and install it in the remote control.



























#### 





Good job, you've done all the installation steps, power it up and enjoy your work.



The battery box can als