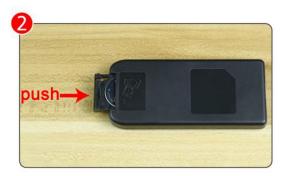

#### 

Good job, you've done all the installation steps, power it up and enjoy your work.

The battery box can also power the set. If it is necessary to change the power supply, prepare three AAA batteries, install them in the battery box, turn on the switch on the battery box, remove the plug of the USB Power Cable from the socket of the expansion board, plug the plug of the battery box to the same socket in the expansion board to power the suit as well.