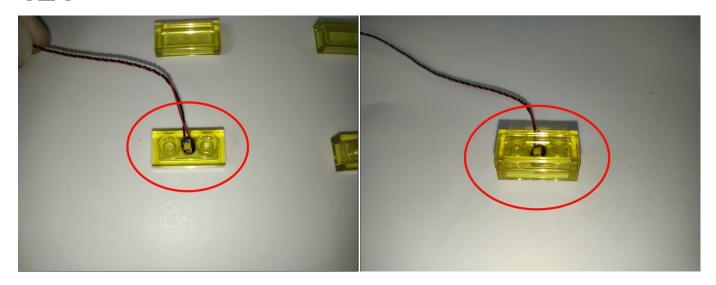

#### USB connectors to connect devices

This instruction will use the power bank as power supply . The test structure is shown as follow. All lamp in this set will be tested by this structure.

When we test "A02517 Light Strip-Blue" particles, Take out the bag labelled "A02517 Light Strip-Blue". Take out one of the light and connect it to the socket. Turn on the power bank, the light will turn on normally as shown below.