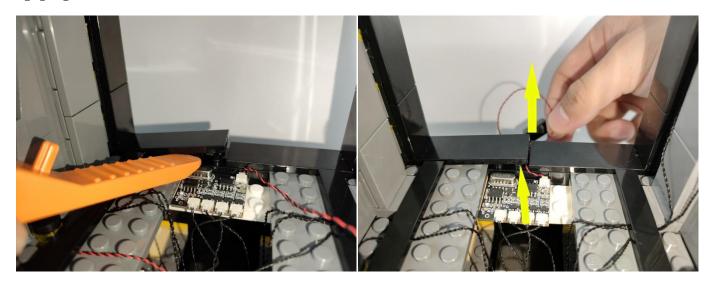

Note that on one side of the white plug you can see two very small golden wires that should be connected to the two golden needles in socket of the expansion board.shown as blow.

All our connections between plug and socket are all the same as shown above. So for any such structure with plug and socket, please pay attention to the golden wire of the plug and the golden needle of the socket, they must be touched together.

The connection method between the USB Power Cord and Expansion Boards is as follows:

The USB Power Cord can be powered by phone chargers, power banks, etc.