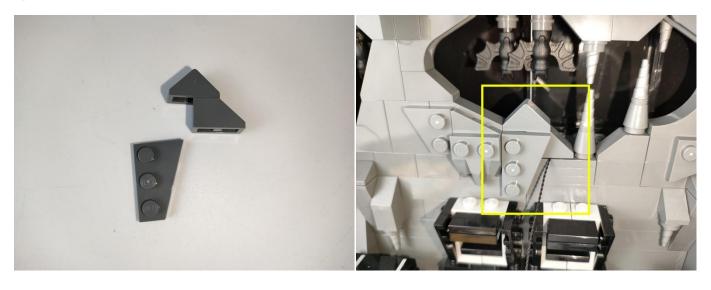

Section C: laying out components following the instruction.

Our material is very small but not fragile, just be reminded that don't to pull the wires too hard. For different people, there may be some installation steps that you can't understand. Please look at the previous and later installation step.

Please contact us immediately if any components don't work.

**Section C:** laying out components following the instruction.