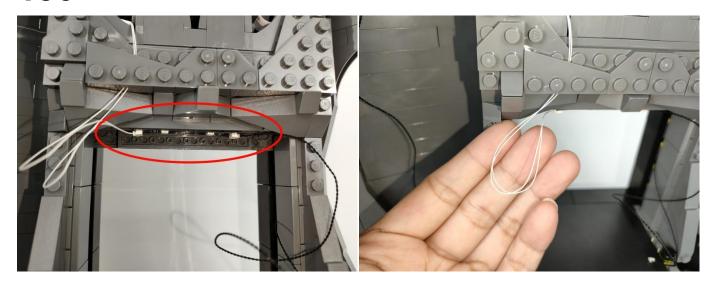

#### **LED strip test:**

Take out the bag labeled "A01104 LED Strip White". Take out the LED light bar, connect the USB power cable, turn on the mobile power supply, the light will be on normally, as shown in the figure below.