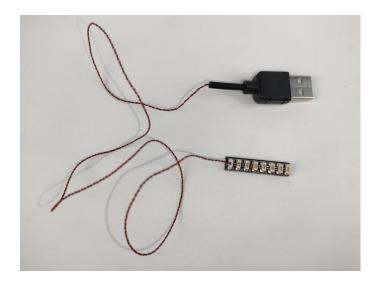

The connection method between the USB Power Cord and Expansion Boards is as follows:

The USB Power Cord can be powered by phone chargers, power banks, etc.

#### USB connectors to connect devices

This instruction will use the power bank as power supply . The test structure is shown as follow. All lamp in this set will be tested by this structure.

When we test "A02517 Light Strip-Blue" particles, Take out the bag labelled "A02517 Light Strip-Blue". Take out one of the light and connect it to the socket. Turn on the power bank, the light will turn on normally as shown below.