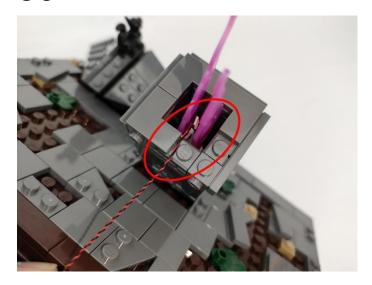

**Section C:** laying out components following the instruction.

#### Tips

The plate without slit:

The slit on the the plate round 1X1 are hand-made to avoid squeeze the wire and cause short circuit and abnormalheat during installation.

4