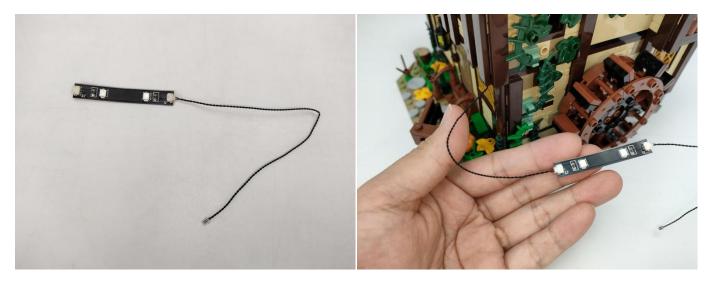

w. All lamp in this set will be tested by this structure.



#### **LED strip test:**

Take out the bag labeled "A01102 LED Strip Green". Take out the LED light bar, connect the USB power cable, turn on the mobile power supply, the light will be on normally, as shown in the figure below.



The components needs to be tested in this set is 2\* High-Brightness light 15CM-Warm White,2\* LED Strip Blue,5\* LED Strip Warm White,1\* High-Brightness Light 15CM-Red. Please contact us immediately if any components don't work.

**Section C:** laying out components following the instruction.







#### Tips

The plate without slit:





The slit on the the plate round 1X1 are hand-made to avoid squeeze the wire and cause short circuit and abnormalheat during installation.

4















#### 







#### 









#### 











#### 







#### 













#### 







#### 







## 













## 







#### 

















## 







#### Remote control function introduce





The remote control does not contain batteries, please buy a CR2025 or CR2032 button battery in the nearest store and install it in the remote control.







#### 







#### 







Good job, you've done all the installation steps, power it up and enjoy your work.



The battery box can also power the set. If it is necessary to change the power supply, prepare three AAA batteries, install them in the battery box, turn on the switch on the battery box, remove the plug of the USB Power Cable from the socket of the expansion board, plug the plug of the battery box to the same socket in the expa