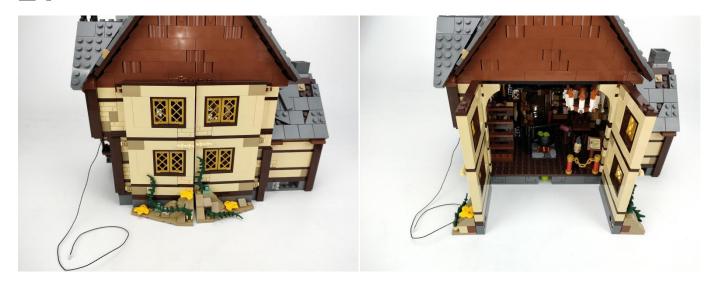

#### 

Good job, you've done all the installation steps, power it up and enjoy your work.

The battery box can also power the set. If it is necessary to change the power supply, prepare three AAA batteries, install them in the battery box, turn on the switch on the battery box, remove the plug of the USB Power Cable from the socket of the expansion board, plug the plug of the battery box to the same socket in the expansion board to power the suit as well.