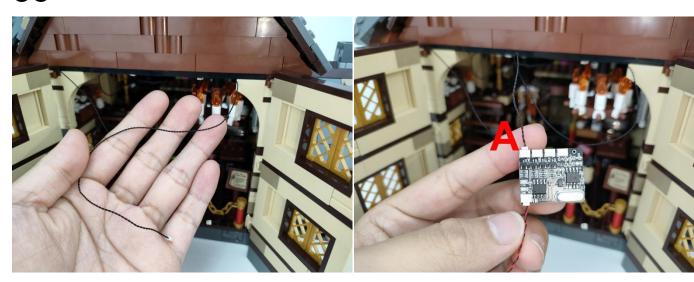

**Section C:** laying out components following the instruction.

#### Tips

The plate without slit:

The slit on the the plate round 1X1 are hand-made to avoid squeeze the wire and cause short circuit and abnormalheat during installation.

4