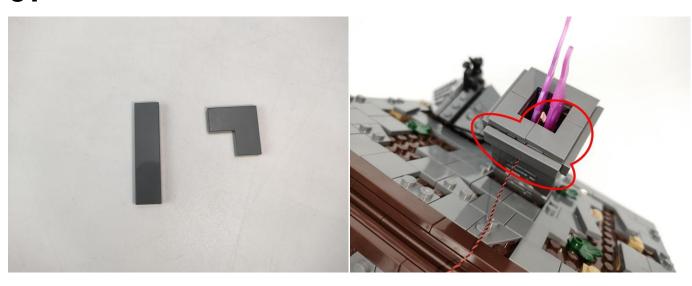

**Section C:** laying out components following the instruction.

#### Tips

The plate without slit:

The slit on the the plate round 1X1 are hand-made to avoid squeeze the wire and cause short circuit and abnormalheat during installation.

4