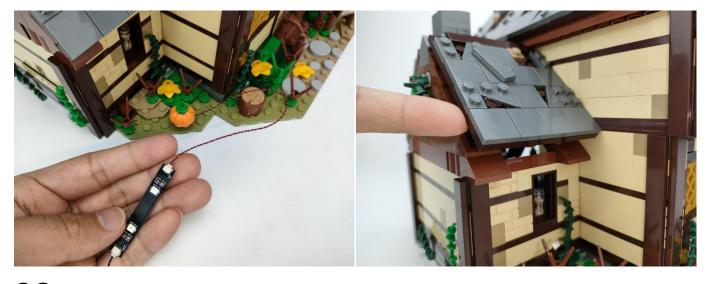

**Section C:** laying out components following the instruction.

#### Tips

The plate without slit:

The slit on the the plate round 1X1 are hand-made to avoid squeeze the wire and cause short circuit and abnormalheat during installation.

4