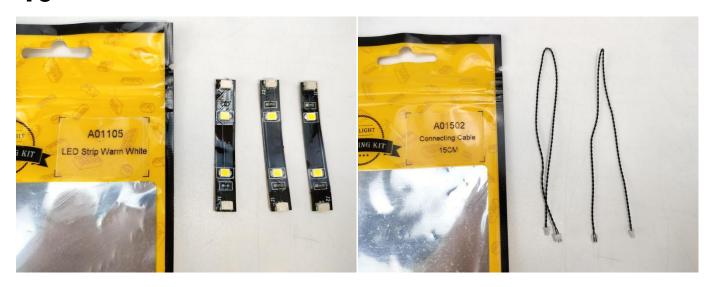

#### **Section A:** Check the type and quantity of components.

There are 13 bags in this set. The name and quantities of specific components are as shown, please check carefully.

| Label                                        | Content                               | Quantity |
|----------------------------------------------|---------------------------------------|----------|
| A01024 High-Brightness light 15CM-Warm White | High-Brightness light 15CM-Warm White | 2        |
| A01102 LED Strip Green                       | LED Strip Green                       | 2        |
| A01103 LED Strip Blue                        | LED Strip Blue                        | 2        |
| A01105 LED Strip Warm White                  | LED Strip Warm White                  | 5        |
| A01305 Power Supply                          | Power Supply                          | 1        |
| A01501 Connecting Cable 5CM                  | Connecting Cable 5CM                  | 1        |
| A01502 Connecting Cable 15CM                 | Connecting Cable 15CM                 | 3        |
| A01503 Connecting Cable 30CM                 | Connecting Cable 30CM                 | 1        |
| A01505 Connecting Cable 10CM                 | Connecting Cable 10CM                 | 2        |
| A01506 Connecting Cable 20CM                 | Connecting Cable 20CM                 | 2        |
| A03801 Remote Control                        | Remote Control                        | 1        |
| A1031 High-Brightness Light 15CM-Red         | High-Brightness Light 15CM-Red        | 1        |
| Components                                   |                                       |          |