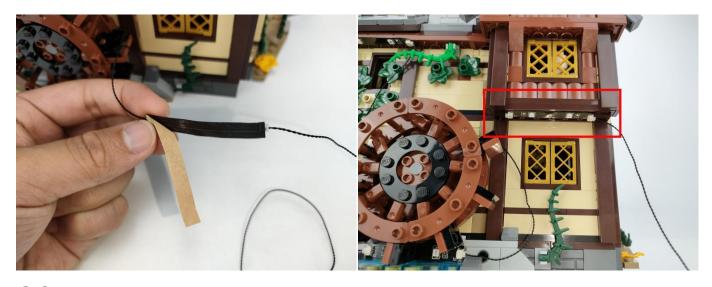

**Section C:** laying out components following the instruction.

#### Tips

The plate without slit:

The slit on the the plate round 1X1 are hand-made to avoid squeeze the wire and cause short circuit and abnormalheat during installation.

4