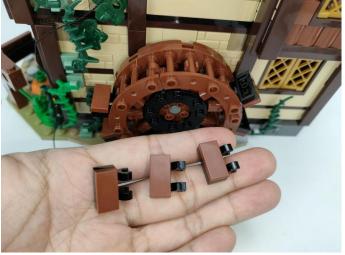

**Section C:** laying out components following the instruction.

#### Tips

The plate without slit:

The slit on the the plate round 1X1 are hand-made to avoid squeeze the wire and cause short circuit and abnormalheat during installation.

4