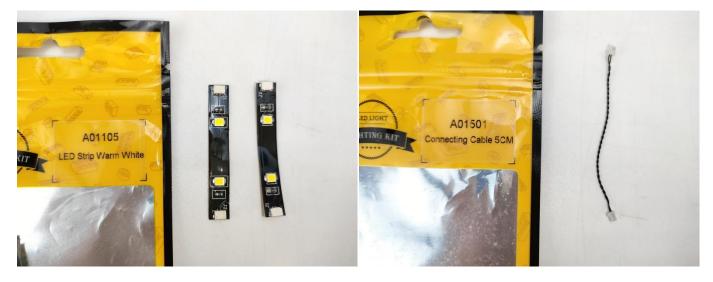

#### **Section A:** Check the type and quantity of components.

There are 13 bags in this set. The name and quantities of specific components are as shown, please check carefully.

| Label                                        | Content                               | Quantity |
|----------------------------------------------|---------------------------------------|----------|
| A01024 High-Brightness light 15CM-Warm White | High-Brightness light 15CM-Warm White | 2        |
| A01102 LED Strip Green                       | LED Strip Green                       | 2        |
| A01103 LED Strip Blue                        | LED Strip Blue                        | 2        |
| A01105 LED Strip Warm White                  | LED Strip Warm White                  | 5        |
| A01305 Power Supply                          | Power Supply                          | 1        |
| A01501 Connecting Cable 5CM                  | Connecting Cable 5CM                  | 1        |
| A01502 Connecting Cable 15CM                 | Connecting Cable 15CM                 | 3        |
| A01503 Connecting Cable 30CM                 | Connecting Cable 30CM                 | 1        |
| A01505 Connecting Cable 10CM                 | Connecting Cable 10CM                 | 2        |
| A01506 Connecting Cable 20CM                 | Connecting Cable 20CM                 | 2        |
| A03801 Remote Control                        | Remote Control                        | 1        |
| A1031 High-Brightness Light 15CM-Red         | High-Brightness Light 15CM-Red        | 1        |
| Components                                   |                                       |          |