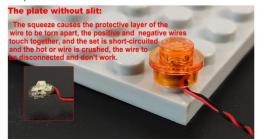

#### Tips

The plate without slit:

The slit on the the plate round 1X1 are hand-made to avoid squeeze the wire and cause short circuit and abnormalheat during installation.

4