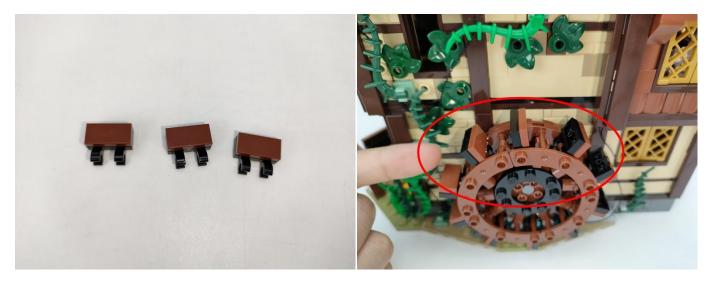

s structure.



#### **LED strip test:**

Take out the bag labeled "A01102 LED Strip Green". Take out the LED light bar, connect the USB power cable, turn on the mobile power supply, the light will be on normally, as shown in the figure below.



The components needs to be tested in this set is 2\* High-Brightness light 15CM-Warm White,2\* LED Strip Blue,5\* LED Strip Warm White,1\* High-Brightness Light 15CM-Red. Please contact us immediately if any components don't work.

**Section C:** laying out components following the instruction.







#### Tips

The plate without slit:





The slit on the the plate round 1X1 are hand-made to avoid squeeze the wire and cause short circuit and abnormalheat during installation.

4















#### 







#### 









#### 











#### 







#### 













#### 







#### 







## 













## 







#### 

















## 







#### Remote control function introduce





The remote control does not contain batteries, please buy a CR2025 or CR2032 button battery in the nearest store and install it in the remote control.







#### 







#### 







Good job, you've done all the installation steps, power it up and enjoy your work.



The battery box can also power the set. If it is necessary to change the power supply, prepare three AAA batteries, install them in the battery box, turn on the switch on the battery box, remove the plug of the USB Power Cable from the socket of the expansion board, plug the plug of the battery box to the same socket in the expansion board to power the suit as well.

####