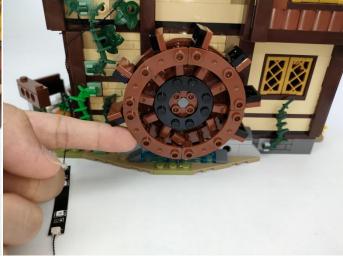

**Section C:** laying out components following the instruction.

#### Tips

The plate without slit:

The slit on the the plate round 1X1 are hand-made to avoid squeeze the wire and cause short circuit and abnormalheat during installation.

4