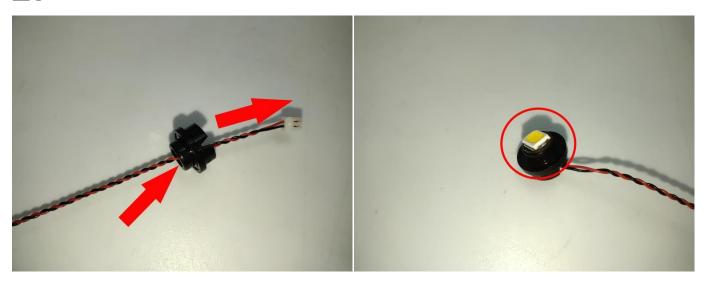

The components needs to be tested in this set is 2\* High-Brightness light 15CM-Warm White,2\* LED Strip Blue,5\* LED Strip Warm White,1\* High-Brightness Light 15CM-Red. Please contact us immediately if any components don't work.