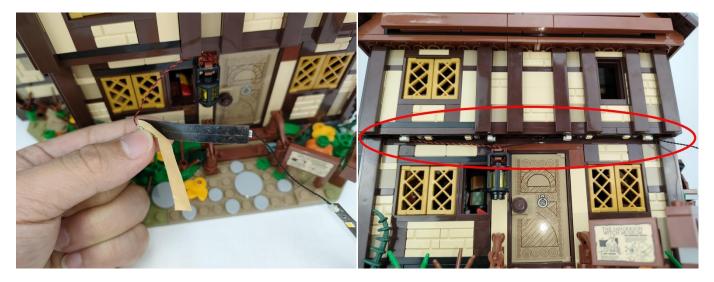

**Section C:** laying out components following the instruction.

#### Tips

The plate without slit:

The slit on the the plate round 1X1 are hand-made to avoid squeeze the wire and cause short circuit and abnormalheat during installation.

4