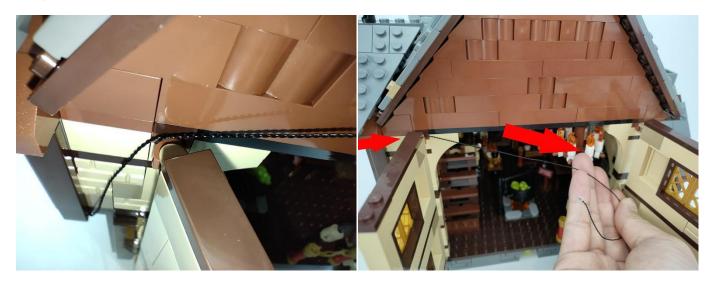

**Section C:** laying out components following the instruction.

#### Tips

The plate without slit:

The slit on the the plate round 1X1 are hand-made to avoid squeeze the wire and cause short circuit and abnormalheat during installation.

4