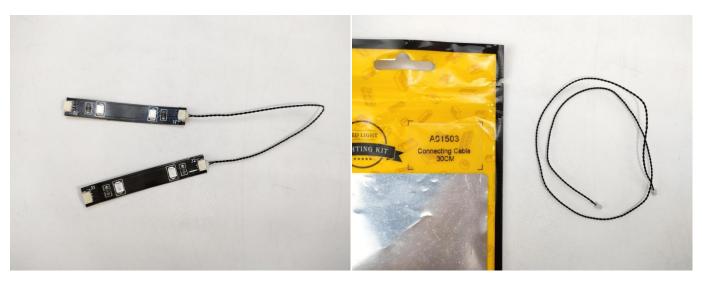

#### **LED strip test:**

Take out the bag labeled "A01102 LED Strip Green". Take out the LED light bar, connect the USB power cable, turn on the mobile power supply, the light will be on normally, as shown in the figure below.

The components needs to be tested in this set is 2\* High-Brightness light 15CM-Warm White,2\* LED Strip Blue,5\* LED Strip Warm White,1\* High-Brightness Light 15CM-Red. Please contact us immediately if any components don't work.