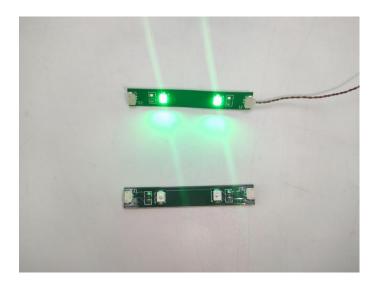

#### **LED strip test:**

Take out the bag labeled "A01102 LED Strip Green". Take out the LED light bar, connect the USB power cable, turn on the mobile power supply, the light will be on normally, as shown in the figure below.

The components needs to be tested in this set is 2\* High-Brightness light 15CM-Warm White,2\* LED Strip Blue,5\* LED Strip Warm White,1\* High-Brightness Light 15CM-Red. Please contact us immediately if any components don't work.