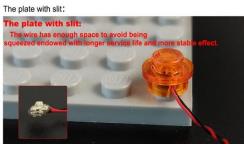

#### Tips

The plate without slit:

The slit on the the plate round 1X1 are hand-made to avoid squeeze the wire and cause short circuit and abnormalheat during installation.

4