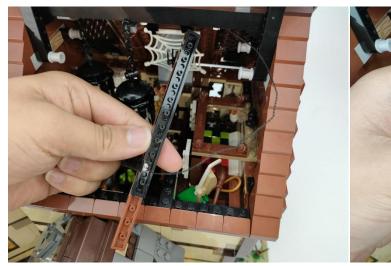

**Section C:** laying out components following the instruction.

#### Tips

The plate without slit:

The slit on the the plate round 1X1 are hand-made to avoid squeeze the wire and cause short circuit and abnormalheat during installation.

4