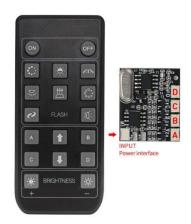

#### Remote control function introduce

The remote control does not contain batteries, please buy a CR2025 or CR2032 button battery in the nearest store and install it in the remote control.