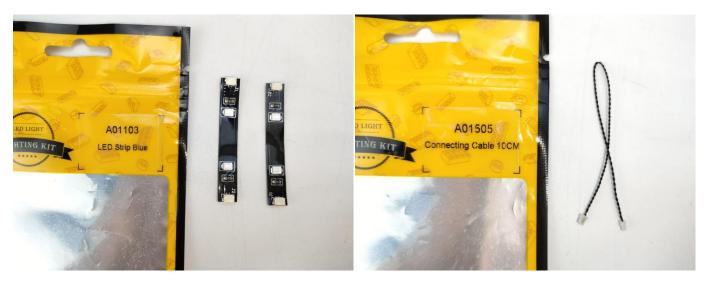

#### **Section A:** Check the type and quantity of components.

There are 13 bags in this set. The name and quantities of specific components are as shown, please check carefully.

| Label                                        | Content                               | Quantity |
|----------------------------------------------|---------------------------------------|----------|
| A01024 High-Brightness light 15CM-Warm White | High-Brightness light 15CM-Warm White | 2        |
| A01102 LED Strip Green                       | LED Strip Green                       | 2        |
| A01103 LED Strip Blue                        | LED Strip Blue                        | 2        |
| A01105 LED Strip Warm White                  | LED Strip Warm White                  | 5        |
| A01305 Power Supply                          | Power Supply                          | 1        |
| A01501 Connecting Cable 5CM                  | Connecting Cable 5CM                  | 1        |
| A01502 Connecting Cable 15CM                 | Connecting Cable 15CM                 | 3        |
| A01503 Connecting Cable 30CM                 | Connecting Cable 30CM                 | 1        |
| A01505 Connecting Cable 10CM                 | Connecting Cable 10CM                 | 2        |
| A01506 Connecting Cable 20CM                 | Connecting Cable 20CM                 | 2        |
| A03801 Remote Control                        | Remote Control                        | 1        |
| A1031 High-Brightness Light 15CM-Red         | High-Brightness Light 15CM-Red        | 1        |
| Components                                   |                                       |          |