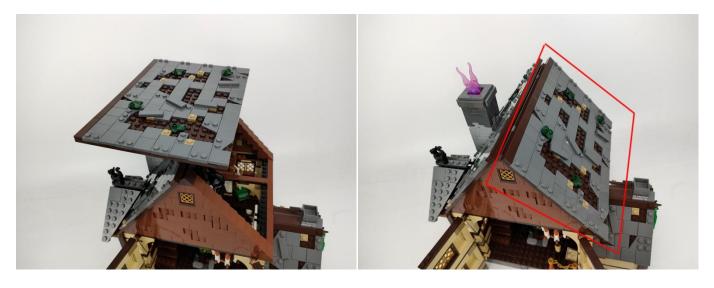

ED light bar, connect the USB power cable, turn on the mobile power supply, the light will be on normally, as shown in the figure below.



The components needs to be tested in this set is 2\* High-Brightness light 15CM-Warm White,2\* LED Strip Blue,5\* LED Strip Warm White,1\* High-Brightness Light 15CM-Red. Please contact us immediately if any components don't work.

**Section C:** laying out components following the instruction.







#### Tips

The plate without slit:





The slit on the the plate round 1X1 are hand-made to avoid squeeze the wire and cause short circuit and abnormalheat during installation.

4















#### 







#### 









#### 











#### 







#### 













#### 







#### 







## 













## 







#### 

















## 







#### Remote control function introduce





The remote control does not contain batteries, please buy a CR2025 or CR2032 button battery in the nearest store and install it in the remote control.







#### 







#### 







Good job, you've done all the installation steps, power it up and enjoy your work.



The battery box can also power the set. If it is necessary to change the power supply, prepare three AAA batteries, install them in the battery box, turn on the switch on the battery box, remove the plug of the USB Power Cable from the socket of the expansion board, plug the plug of the battery box to the same socket in the expansion board to power the suit as well.

#### **THANKS**