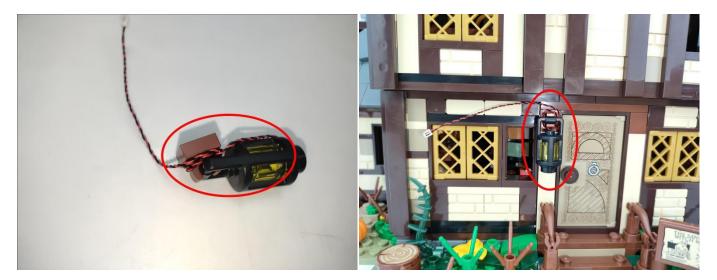

#### 

Good job, you've done all the installation steps, power it up and enjoy your work.

The battery box can also power the set. If it is necessary to change the power supply, prepare three AAA batteries, install them in the battery box, turn on the switch on the battery box, remove the plug of the USB Power Cable from the socket of the expansion board, plug the plug of the battery box to the same socket in the expansion board to power the suit as well.