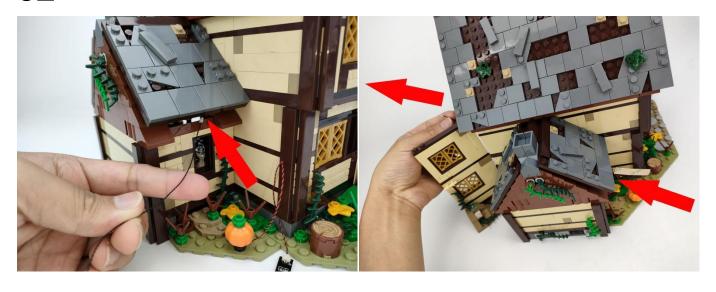

**Section C:** laying out components following the instruction.

#### Tips

The plate without slit:

The slit on the the plate round 1X1 are hand-made to avoid squeeze the wire and cause short circuit and abnormalheat during installation.

4