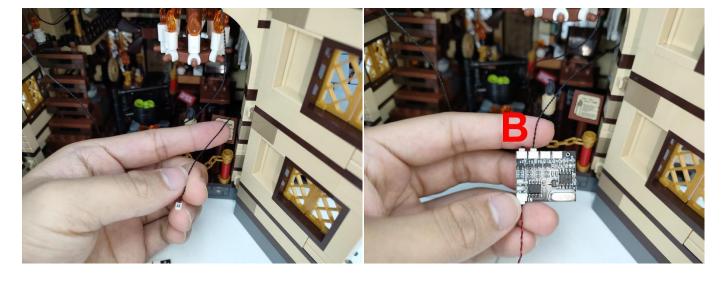

**Section C:** laying out components following the instruction.

#### Tips

The plate without slit:

The slit on the the plate round 1X1 are hand-made to avoid squeeze the wire and cause short circuit and abnormalheat during installation.

4