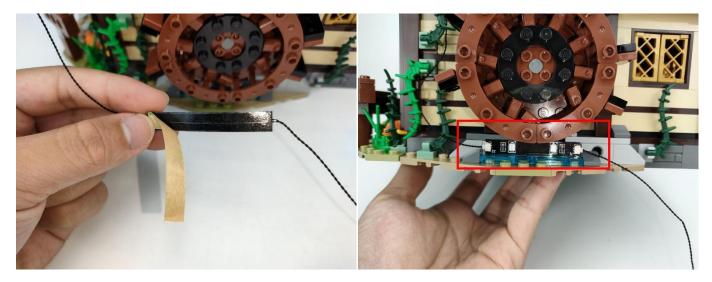

**Section C:** laying out components following the instruction.

#### Tips

The plate without slit:

The slit on the the plate round 1X1 are hand-made to avoid squeeze the wire and cause short circuit and abnormalheat during installation.

4