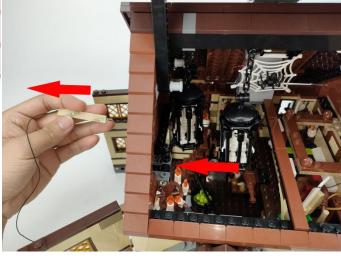

**Section C:** laying out components following the instruction.

#### Tips

The plate without slit:

The slit on the the plate round 1X1 are hand-made to avoid squeeze the wire and cause short circuit and abnormalheat during installation.

4