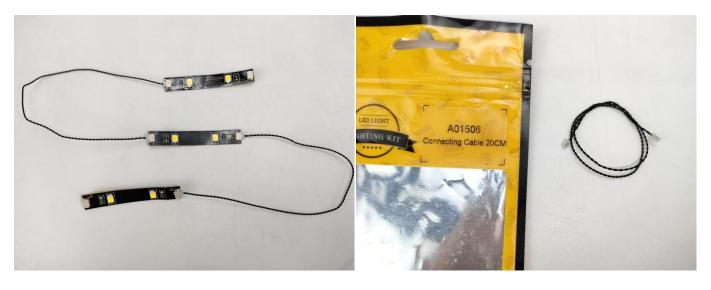

#### **Section A:** Check the type and quantity of components.

There are 13 bags in this set. The name and quantities of specific components are as shown, please check carefully.

| Label                                        | Content                               | Quantity |
|----------------------------------------------|---------------------------------------|----------|
| A01024 High-Brightness light 15CM-Warm White | High-Brightness light 15CM-Warm White | 2        |
| A01102 LED Strip Green                       | LED Strip Green                       | 2        |
| A01103 LED Strip Blue                        | LED Strip Blue                        | 2        |
| A01105 LED Strip Warm White                  | LED Strip Warm White                  | 5        |
| A01305 Power Supply                          | Power Supply                          | 1        |
| A01501 Connecting Cable 5CM                  | Connecting Cable 5CM                  | 1        |
| A01502 Connecting Cable 15CM                 | Connecting Cable 15CM                 | 3        |
| A01503 Connecting Cable 30CM                 | Connecting Cable 30CM                 | 1        |
| A01505 Connecting Cable 10CM                 | Connecting Cable 10CM                 | 2        |
| A01506 Connecting Cable 20CM                 | Connecting Cable 20CM                 | 2        |
| A03801 Remote Control                        | Remote Control                        | 1        |
| A1031 High-Brightness Light 15CM-Red         | High-Brightness Light 15CM-Red        | 1        |
| Components                                   |                                       |          |