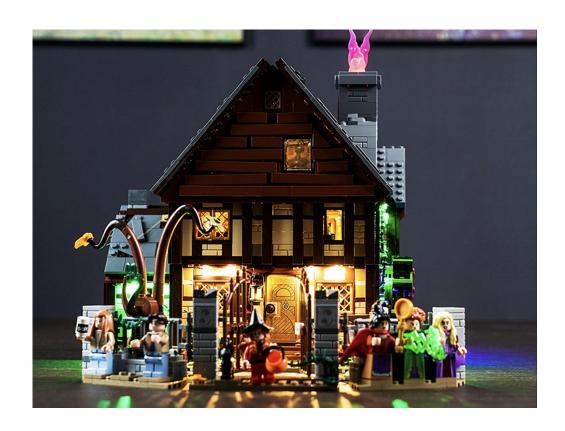

# 21341 Disney Hocus Pocus: The Sanderson Sisters' Cottage P50102

- P50102 is the unique code of lighting set, we use this to accurately identify the product you purchased and the corresponding manuals and services you need to obtain. Please make sure your product code is the same as the label on the back of the box shown "21341 P50102".
- Installation requires a lot of patience and great observation that your LEGO bricks will come alive when you get this finished. The bricks with lighting as below, so make sure you're ready and let's get started.