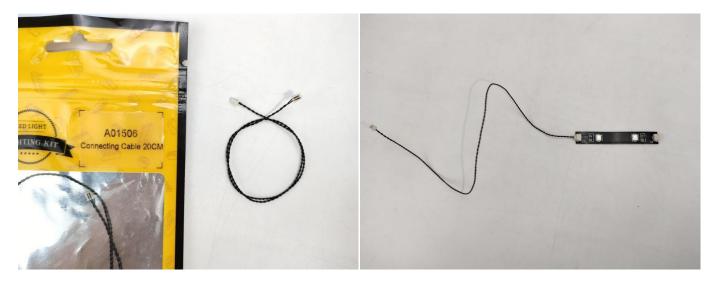

#### **Section A:** Check the type and quantity of components.

There are 13 bags in this set. The name and quantities of specific components are as shown, please check carefully.

| Label                                        | Content                               | Quantity |
|----------------------------------------------|---------------------------------------|----------|
| A01024 High-Brightness light 15CM-Warm White | High-Brightness light 15CM-Warm White | 2        |
| A01102 LED Strip Green                       | LED Strip Green                       | 2        |
| A01103 LED Strip Blue                        | LED Strip Blue                        | 2        |
| A01105 LED Strip Warm White                  | LED Strip Warm White                  | 5        |
| A01305 Power Supply                          | Power Supply                          | 1        |
| A01501 Connecting Cable 5CM                  | Connecting Cable 5CM                  | 1        |
| A01502 Connecting Cable 15CM                 | Connecting Cable 15CM                 | 3        |
| A01503 Connecting Cable 30CM                 | Connecting Cable 30CM                 | 1        |
| A01505 Connecting Cable 10CM                 | Connecting Cable 10CM                 | 2        |
| A01506 Connecting Cable 20CM                 | Connecting Cable 20CM                 | 2        |
| A03801 Remote Control                        | Remote Control                        | 1        |
| A1031 High-Brightness Light 15CM-Red         | High-Brightness Light 15CM-Red        | 1        |
| Components                                   |                                       |          |