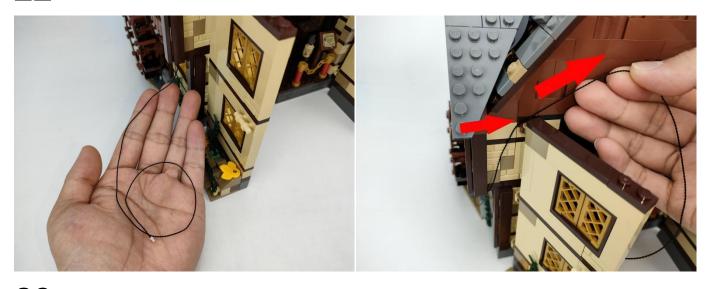

**Section C:** laying out components following the instruction.

#### Tips

The plate without slit:

The slit on the the plate round 1X1 are hand-made to avoid squeeze the wire and cause short circuit and abnormalheat during installation.

4