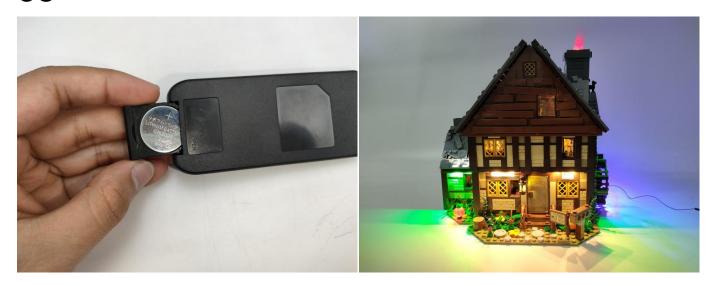

#### Remote control function introduce

The remote control does not contain batteries, please buy a CR2025 or CR2032 button battery in the nearest store and install it in the remote control.

#### 

Good job, you've done all the installation steps, power it up and enjoy your work.

The battery box can also power the set. If it is necessary to change the power supply, prepare three AAA batteries, install them in the battery box, turn on the switch on the battery box, remove the plug of the USB Power Cable from the socket of the expansion board, plug the plug of the battery box to the same socket in the expansion board to power the suit as well.