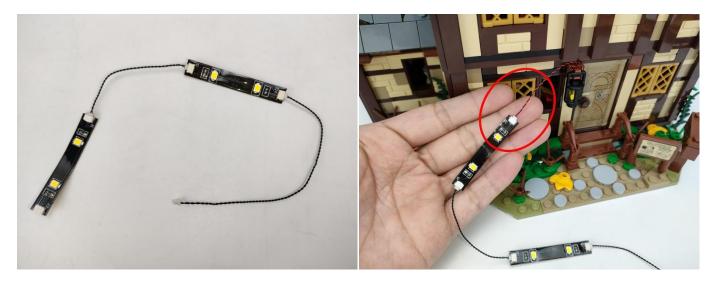

#### Tips

The plate without slit:

The slit on the the plate round 1X1 are hand-made to avoid squeeze the wire and cause short circuit and abnormalheat during installation.

4