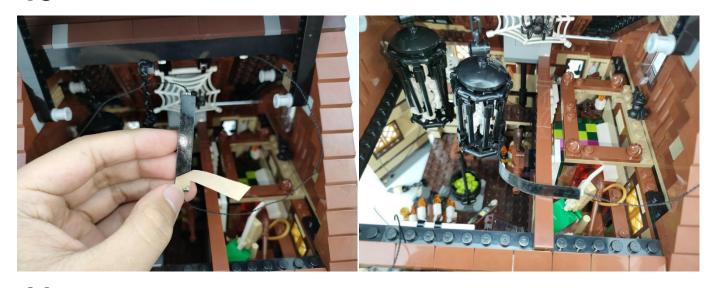

**Section C:** laying out components following the instruction.

#### Tips

The plate without slit:

The slit on the the plate round 1X1 are hand-made to avoid squeeze the wire and cause short circuit and abnormalheat during installation.

4