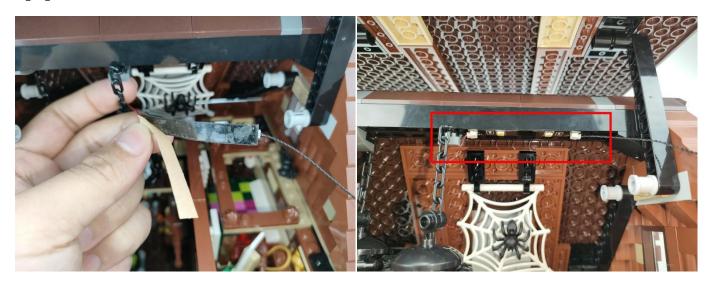

**Section C:** laying out components following the instruction.

#### Tips

The plate without slit:

The slit on the the plate round 1X1 are hand-made to avoid squeeze the wire and cause short circuit and abnormalheat during installation.

4