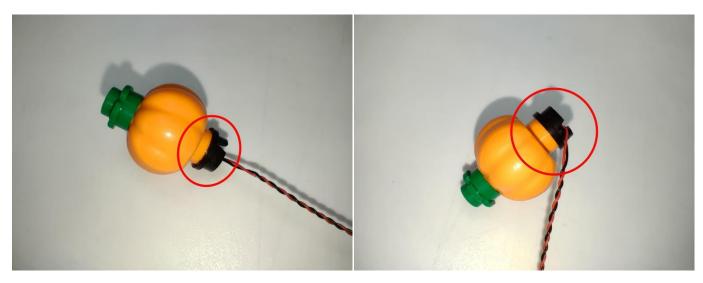

ip test:**

Take out the bag labeled "A01102 LED Strip Green". Take out the LED light bar, connect the USB power cable, turn on the mobile power supply, the light will be on normally, as shown in the figure below.



The components needs to be tested in this set is 2\* High-Brightness light 15CM-Warm White,2\* LED Strip Blue,5\* LED Strip Warm White,1\* High-Brightness Light 15CM-Red. Please contact us immediately if any components don't work.

**Section C:** laying out components following the instruction.







#### Tips

The plate without slit:





The slit on the the plate round 1X1 are hand-made to avoid squeeze the wire and cause short circuit and abnormalheat during installation.

4















#### 







#### 









#### 











#### 







#### 













#### 







#### 







## 













## 







#### 

















## 







#### Remote control function introduce





The remote control does not contain batteries, please buy a CR2025 or CR2032 button battery in the nearest store and install it in the remote control.







#### 







#### 







Good job, you've done all the installation steps, power it up and enjoy your work.



The battery box can also power the set. If it is necessary to change the power supply, prepare three AAA batteries, install them in the battery box, turn on the switch on the battery box, remove the plug of the USB Power Cable from the socket of the expansion board, plug the plug of the battery box to the same socket in the expansion board to power the suit as well.

#### **THANKS**