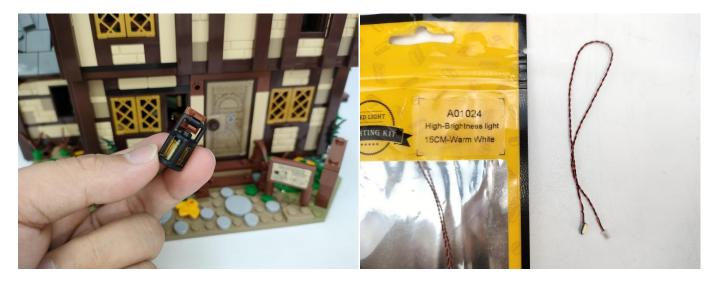

#### **Section A:** Check the type and quantity of components.

There are 13 bags in this set. The name and quantities of specific components are as shown, please check carefully.

| Label                                        | Content                               | Quantity |
|----------------------------------------------|---------------------------------------|----------|
| A01024 High-Brightness light 15CM-Warm White | High-Brightness light 15CM-Warm White | 2        |
| A01102 LED Strip Green                       | LED Strip Green                       | 2        |
| A01103 LED Strip Blue                        | LED Strip Blue                        | 2        |
| A01105 LED Strip Warm White                  | LED Strip Warm White                  | 5        |
| A01305 Power Supply                          | Power Supply                          | 1        |
| A01501 Connecting Cable 5CM                  | Connecting Cable 5CM                  | 1        |
| A01502 Connecting Cable 15CM                 | Connecting Cable 15CM                 | 3        |
| A01503 Connecting Cable 30CM                 | Connecting Cable 30CM                 | 1        |
| A01505 Connecting Cable 10CM                 | Connecting Cable 10CM                 | 2        |
| A01506 Connecting Cable 20CM                 | Connecting Cable 20CM                 | 2        |
| A03801 Remote Control                        | Remote Control                        | 1        |
| A1031 High-Brightness Light 15CM-Red         | High-Brightness Light 15CM-Red        | 1        |
| Components                                   |                                       |          |