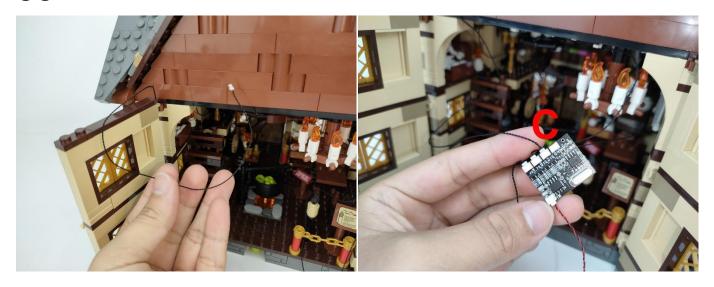

**Section C:** laying out components following the instruction.

#### Tips

The plate without slit:

The slit on the the plate round 1X1 are hand-made to avoid squeeze the wire and cause short circuit and abnormalheat during installation.

4