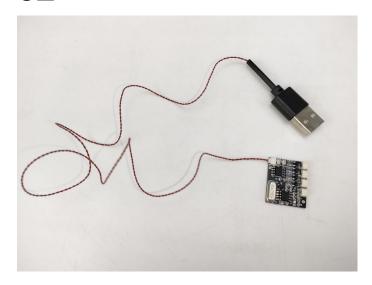

#### Section B: Test that each components is working properly.

We need a structure to test all lights, so take out the bag with label "USB Power Cord"

The USB Power Cord can be powered by phone chargers, power banks,etc.

#### USB connectors to connect devices

This instruction will use the power bank as power supply. The test structure is shown as follow. All lamp in this set will be tested by this structure.