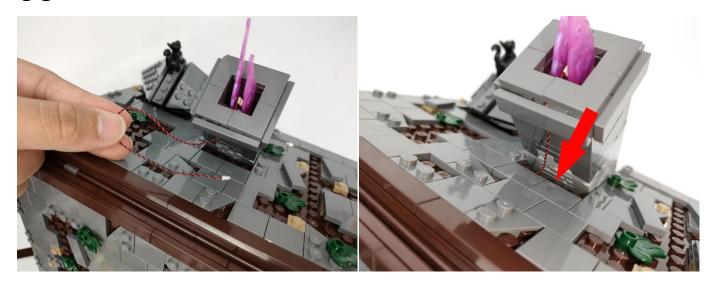

**Section C:** laying out components following the instruction.

#### Tips

The plate without slit:

The slit on the the plate round 1X1 are hand-made to avoid squeeze the wire and cause short circuit and abnormalheat during installation.

4