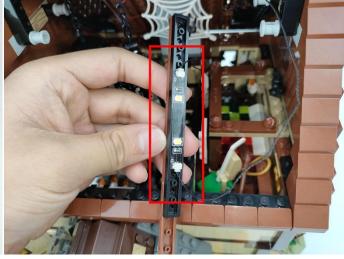

**Section C:** laying out components following the instruction.

#### Tips

The plate without slit:

The slit on the the plate round 1X1 are hand-made to avoid squeeze the wire and cause short circuit and abnormalheat during installation.

4