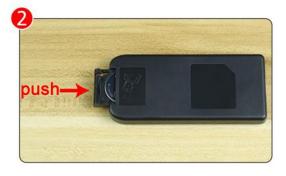

#### 

Good job, you've done all the installation steps, power it up and enjoy your work.

The battery box can also power the set. If it is necessary to change the power supply, prepare three AAA batteries, install them in the battery box, turn on the switch on the battery box, remove the plug of the USB Power Cable from the socket of the expansion board, plug the plug of the battery box to the same socket in the expansion board to power the suit as well.