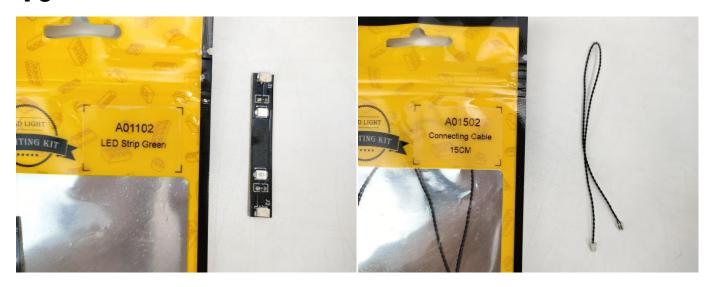

#### **LED strip test:**

Take out the bag labeled "A01102 LED Strip Green". Take out the LED light bar, connect the USB power cable, turn on the mobile power supply, the light will be on normally, as shown in the figure below.

The components needs to be tested in this set is 2\* High-Brightness light 15CM-Warm White,2\* LED Strip Blue,5\* LED Strip Warm White,1\* High-Brightness Light 15CM-Red. Please contact us immediately if any components don't work.