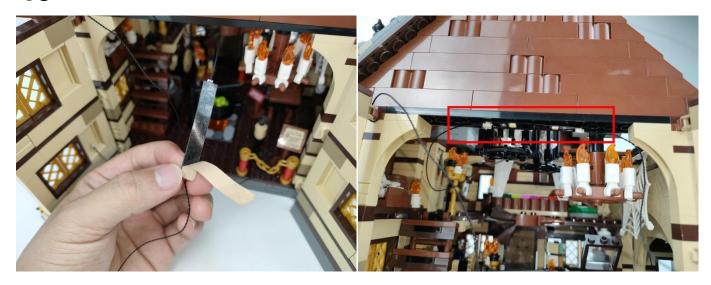

#### Tips

The plate without slit:

The slit on the the plate round 1X1 are hand-made to avoid squeeze the wire and cause short circuit and abnormalheat during installation.

4