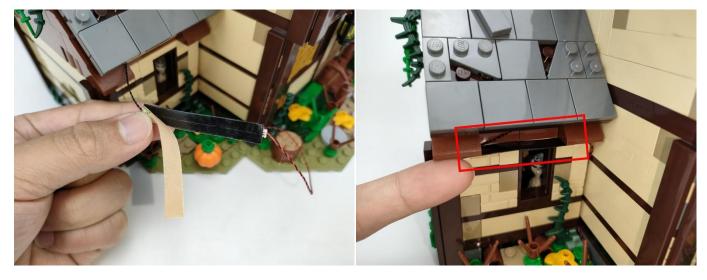

**Section C:** laying out components following the instruction.

#### Tips

The plate without slit:

The slit on the the plate round 1X1 are hand-made to avoid squeeze the wire and cause short circuit and abnormalheat during installation.

4