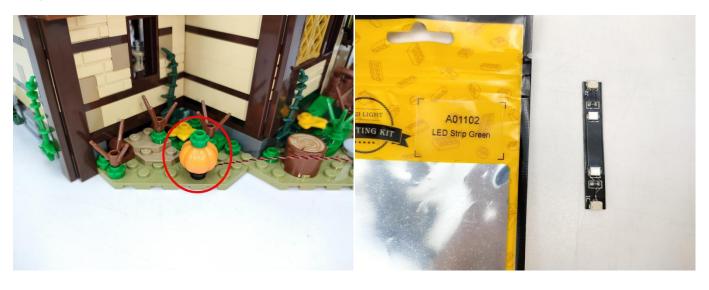

#### **LED strip test:**

Take out the bag labeled "A01102 LED Strip Green". Take out the LED light bar, connect the USB power cable, turn on the mobile power supply, the light will be on normally, as shown in the figure below.