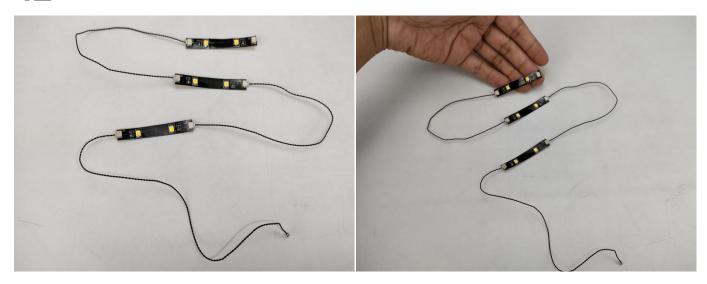

#### **Section A:** Check the type and quantity of components.

There are 13 bags in this set. The name and quantities of specific components are as shown, please check carefully.

| Label                                        | Content                               | Quantity |
|----------------------------------------------|---------------------------------------|----------|
| A01024 High-Brightness light 15CM-Warm White | High-Brightness light 15CM-Warm White | 2        |
| A01102 LED Strip Green                       | LED Strip Green                       | 2        |
| A01103 LED Strip Blue                        | LED Strip Blue                        | 2        |
| A01105 LED Strip Warm White                  | LED Strip Warm White                  | 5        |
| A01305 Power Supply                          | Power Supply                          | 1        |
| A01501 Connecting Cable 5CM                  | Connecting Cable 5CM                  | 1        |
| A01502 Connecting Cable 15CM                 | Connecting Cable 15CM                 | 3        |
| A01503 Connecting Cable 30CM                 | Connecting Cable 30CM                 | 1        |
| A01505 Connecting Cable 10CM                 | Connecting Cable 10CM                 | 2        |
| A01506 Connecting Cable 20CM                 | Connecting Cable 20CM                 | 2        |
| A03801 Remote Control                        | Remote Control                        | 1        |
| A1031 High-Brightness Light 15CM-Red         | High-Brightness Light 15CM-Red        | 1        |
| Components                                   |                                       |          |

Please contact us immediately if there have any missing components.