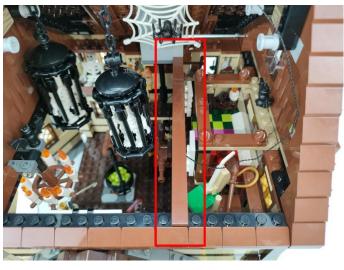

**Section C:** laying out components following the instruction.

#### Tips

The plate without slit:

The slit on the the plate round 1X1 are hand-made to avoid squeeze the wire and cause short circuit and abnormalheat during installation.

4