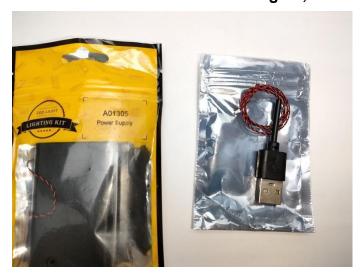

#### **Section A:** Check the type and quantity of components.

There are 13 bags in this set. The name and quantities of specific components are as shown, please check carefully.

| Label                                        | Content                               | Quantity |
|----------------------------------------------|---------------------------------------|----------|
| A01024 High-Brightness light 15CM-Warm White | High-Brightness light 15CM-Warm White | 2        |
| A01102 LED Strip Green                       | LED Strip Green                       | 2        |
| A01103 LED Strip Blue                        | LED Strip Blue                        | 2        |
| A01105 LED Strip Warm White                  | LED Strip Warm White                  | 5        |
| A01305 Power Supply                          | Power Supply                          | 1        |
| A01501 Connecting Cable 5CM                  | Connecting Cable 5CM                  | 1        |
| A01502 Connecting Cable 15CM                 | Connecting Cable 15CM                 | 3        |
| A01503 Connecting Cable 30CM                 | Connecting Cable 30CM                 | 1        |
| A01505 Connecting Cable 10CM                 | Connecting Cable 10CM                 | 2        |
| A01506 Connecting Cable 20CM                 | Connecting Cable 20CM                 | 2        |
| A03801 Remote Control                        | Remote Control                        | 1        |
| A1031 High-Brightness Light 15CM-Red         | High-Brightness Light 15CM-Red        | 1        |
| Components                                   |                                       |          |

#### Section B: Test that each components is working properly.

We need a structure to test all lights, so take out the bag with label "USB Power Cord"

The USB Power Cord can be powered by phone chargers, power banks,etc.