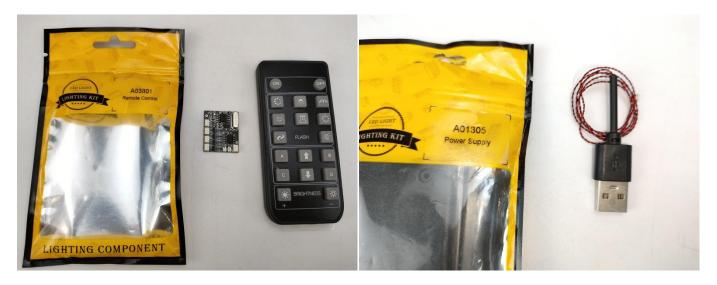

#### **Section A:** Check the type and quantity of components.

There are 13 bags in this set. The name and quantities of specific components are as shown, please check carefully.

| Label                                        | Content                               | Quantity |
|----------------------------------------------|---------------------------------------|----------|
| A01024 High-Brightness light 15CM-Warm White | High-Brightness light 15CM-Warm White | 2        |
| A01102 LED Strip Green                       | LED Strip Green                       | 2        |
| A01103 LED Strip Blue                        | LED Strip Blue                        | 2        |
| A01105 LED Strip Warm White                  | LED Strip Warm White                  | 5        |
| A01305 Power Supply                          | Power Supply                          | 1        |
| A01501 Connecting Cable 5CM                  | Connecting Cable 5CM                  | 1        |
| A01502 Connecting Cable 15CM                 | Connecting Cable 15CM                 | 3        |
| A01503 Connecting Cable 30CM                 | Connecting Cable 30CM                 | 1        |
| A01505 Connecting Cable 10CM                 | Connecting Cable 10CM                 | 2        |
| A01506 Connecting Cable 20CM                 | Connecting Cable 20CM                 | 2        |
| A03801 Remote Control                        | Remote Control                        | 1        |
| A1031 High-Brightness Light 15CM-Red         | High-Brightness Light 15CM-Red        | 1        |
| Components                                   |                                       |          |

#### Remote control function introduce

The remote control does not contain batteries, please buy a CR2025 or CR2032 button battery in the nearest store and install it in the remote control.