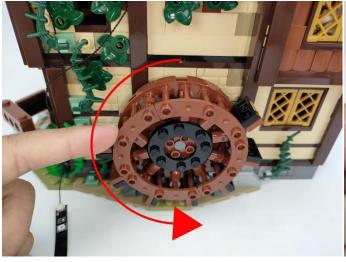

**Section C:** laying out components following the instruction.

#### Tips

The plate without slit:

The slit on the the plate round 1X1 are hand-made to avoid squeeze the wire and cause short circuit and abnormalheat during installation.

4