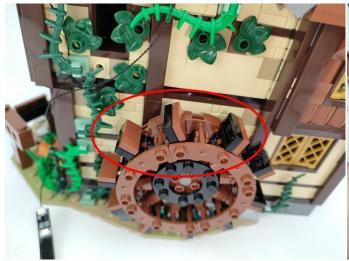

**Section C:** laying out components following the instruction.

#### Tips

The plate without slit:

The slit on the the plate round 1X1 are hand-made to avoid squeeze the wire and cause short circuit and abnormalheat during installation.

4