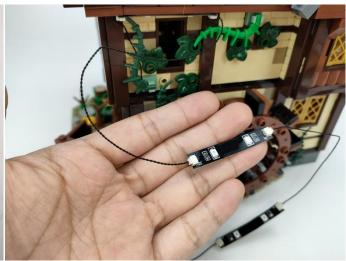

#### **LED strip test:**

Take out the bag labeled "A01102 LED Strip Green". Take out the LED light bar, connect the USB power cable, turn on the mobile power supply, the light will be on normally, as shown in the figure below.

The components needs to be tested in this set is 2\* High-Brightness light 15CM-Warm White,2\* LED Strip Blue,5\* LED Strip Warm White,1\* High-Brightness Light 15CM-Red. Please contact us immediately if any components don't work.