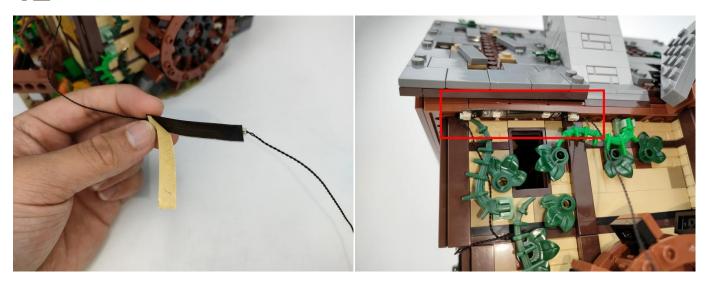

**Section C:** laying out components following the instruction.

#### Tips

The plate without slit:

The slit on the the plate round 1X1 are hand-made to avoid squeeze the wire and cause short circuit and abnormalheat during installation.

4