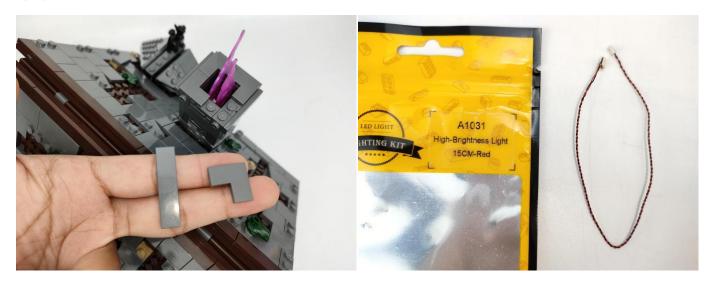

**Section C:** laying out components following the instruction.

#### Tips

The plate without slit:

The slit on the the plate round 1X1 are hand-made to avoid squeeze the wire and cause short circuit and abnormalheat during installation.

4