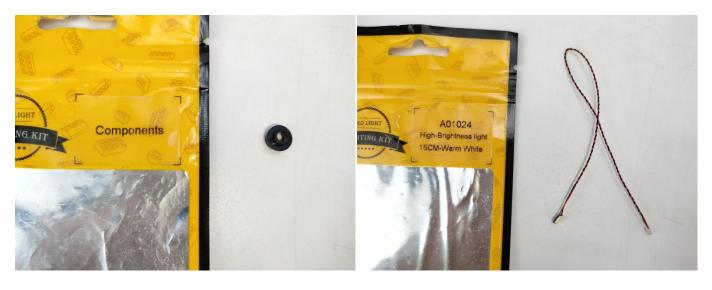

#### **Section A:** Check the type and quantity of components.

There are 13 bags in this set. The name and quantities of specific components are as shown, please check carefully.

| Label                                        | Content                               | Quantity |
|----------------------------------------------|---------------------------------------|----------|
| A01024 High-Brightness light 15CM-Warm White | High-Brightness light 15CM-Warm White | 2        |
| A01102 LED Strip Green                       | LED Strip Green                       | 2        |
| A01103 LED Strip Blue                        | LED Strip Blue                        | 2        |
| A01105 LED Strip Warm White                  | LED Strip Warm White                  | 5        |
| A01305 Power Supply                          | Power Supply                          | 1        |
| A01501 Connecting Cable 5CM                  | Connecting Cable 5CM                  | 1        |
| A01502 Connecting Cable 15CM                 | Connecting Cable 15CM                 | 3        |
| A01503 Connecting Cable 30CM                 | Connecting Cable 30CM                 | 1        |
| A01505 Connecting Cable 10CM                 | Connecting Cable 10CM                 | 2        |
| A01506 Connecting Cable 20CM                 | Connecting Cable 20CM                 | 2        |
| A03801 Remote Control                        | Remote Control                        | 1        |
| A1031 High-Brightness Light 15CM-Red         | High-Brightness Light 15CM-Red        | 1        |
| Components                                   |                                       |          |