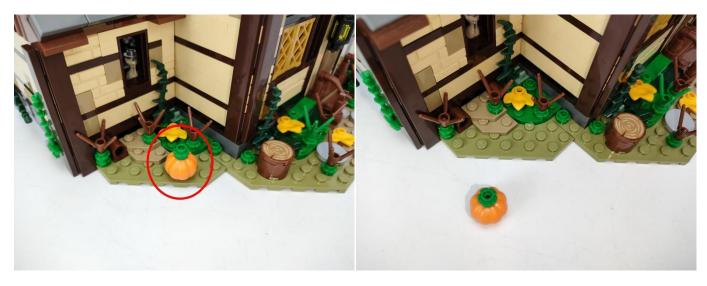

**Section C:** laying out components following the instruction.

#### Tips

The plate without slit:

The slit on the the plate round 1X1 are hand-made to avoid squeeze the wire and cause short circuit and abnormalheat during installation.

4