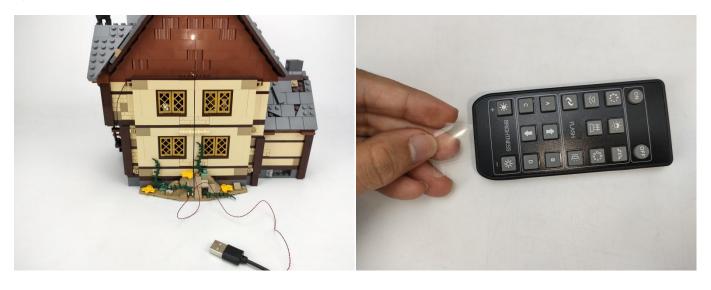

#### Remote control function introduce

The remote control does not contain batteries, please buy a CR2025 or CR2032 button battery in the nearest store and install it in the remote control.