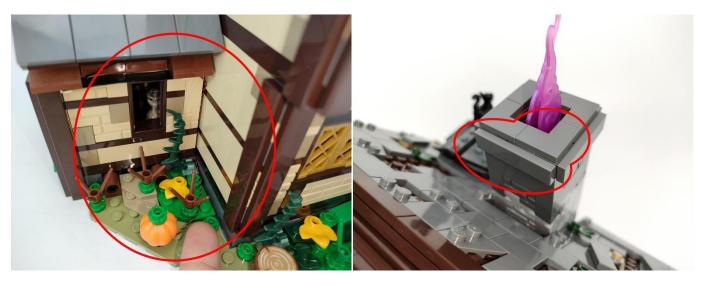

**Section C:** laying out components following the instruction.

#### Tips

The plate without slit:

The slit on the the plate round 1X1 are hand-made to avoid squeeze the wire and cause short circuit and abnormalheat during installation.

4