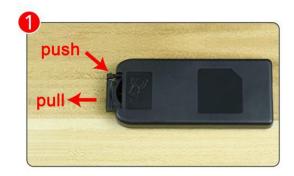

#### 

Good job, you've done all the installation steps, power it up and enjoy your work.

The battery box can also power the set. If it is necessary to change the power supply, prepare three AAA batteries, install them in the battery box, turn on the switch on the battery box, remove the plug of the USB Power Cable from the socket of the expansion board, plug the plug of the battery box to the same socket in the expansion board to power the suit as well.