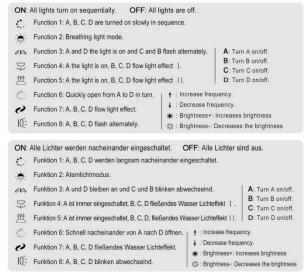

#### Remote control function introduce

The remote control does not contain batteries, please buy a CR2025 or CR2032 button battery in the nearest store and install it in the remote control.