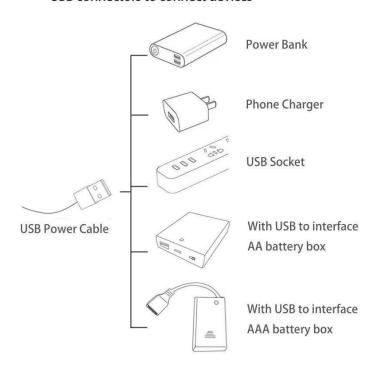

#### Section B: Test that each components is working properly.

We need a structure to test all lights, so take out the bag with label "USB Power Cord"

The USB Power Cord can be powered by phone chargers, power banks,etc.

#### USB connectors to connect devices

This instruction will use the power bank as power supply. The test structure is shown as follow. All lamp in this set will be tested by this structure.