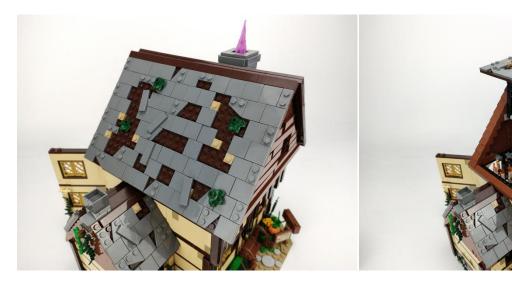

#### 

Good job, you've done all the installation steps, power it up and enjoy your work.

The battery box can also power the set. If it is necessary to change the power supply, prepare three AAA batteries, install them in the battery box, turn on the switch on the battery box, remove the plug of the USB Power Cable from the socket of the expansion board, plug the plug of the battery box to the same socket in the expansion board to power the suit as well.