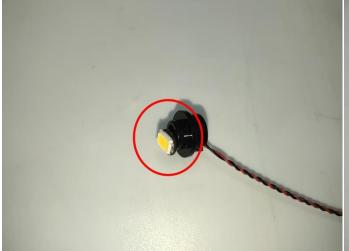

#### **LED strip test:**

Take out the bag labeled "A01102 LED Strip Green". Take out the LED light bar, connect the USB power cable, turn on the mobile power supply, the light will be on normally, as shown in the figure below.

The components needs to be tested in this set is 2\* High-Brightness light 15CM-Warm White,2\* LED Strip Blue,5\* LED Strip Warm White,1\* High-Brightness Light 15CM-Red. Please contact us immediately if any components don't work.