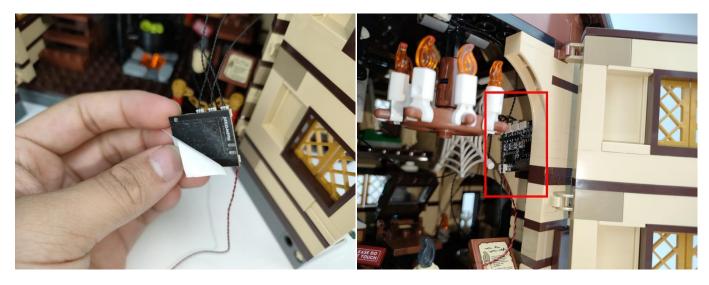

**Section C:** laying out components following the instruction.

#### Tips

The plate without slit:

The slit on the the plate round 1X1 are hand-made to avoid squeeze the wire and cause short circuit and abnormalheat during installation.

4