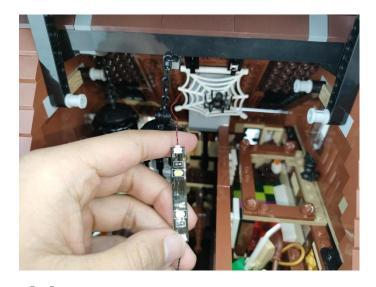

**Section C:** laying out components following the instruction.

#### Tips

The plate without slit:

The slit on the the plate round 1X1 are hand-made to avoid squeeze the wire and cause short circuit and abnormalheat during installation.

4