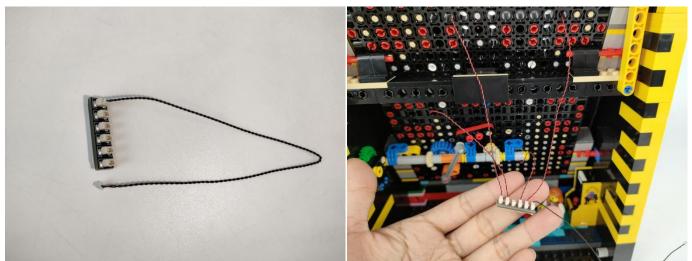

#### **Section B:** Test that each components is working properly.

We need a structure to test all lights, so take out the bag with label "USB Power Cord" and "Expansion Boards" as follows.

It is worth reminding that our products are all customized. They have a unique way of connecting. The white plug on wire and the socket of the expansion board need to be connected together to transmit power.

Note that on one side of the white plug you can see two very small golden wires that should be connected to the two golden needles in socket of the expansion board.shown as blow.

All our connections between plug and socket are all the same as shown above. So for any such structure with plug and socket, please pay attention to the golden wire of the plug and the golden needle of the socket, they must be touched together.