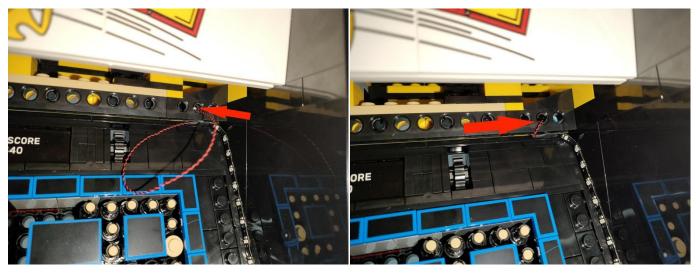

# 

**23.**Attach the other light to the block parts.

# **25.**On the right side, attach the light strip to the block parts.