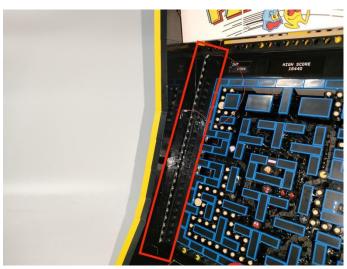

Light Strip-Warm White" particles, Take out the bag labelled "A02506 Light Strip-Warm White". Take out one of the light and connect it to the socket. Turn on the power bank, the light will turn on normally as shown below.



Test each lamp according to this method. It should be noted that after the test, the lamp must be returned to the corresponding bag to avoid confusion of types.



The components needs to be tested in this set is 3\*Multi-Colour Strip,1\*Light Strip-Cyan-COB,2\*Light Strip-Warm White,1\*Light Strip-Warm White,2\* Light Strip-Warm White-COB.

Please contact us immediately if any components don't work.

**Section C:** laying out components following the instruction.























# 



















# 







**23.**Attach the other light to the block parts.





# **25.**On the right side, attach the light strip to the block parts.



























#### 



















#### **ON**: All lights turn on sequentially. OFF: All lights are off. **Remote control function introduce** Function 1: A, B, C, D are turned on slowly in sequence. 0 Function 2: Breathing light mode. Ó Function 3: A and D the light is on and C and B flash alternately. A: Turn A on/off. B: Turn B on/off. $\sum$ Function 4: A the light is on, B, C, D flow light effect I. C: Turn C on/off. ON OFF \*\*\* Function 5: A the light is on, B, C, D flow light effect II. D: Turn D on/off. 000 Function 6: Quickly open from A to D in turn. | † : Increase frequency. • ↓ : Decrease frequency. Function 7: A, B, C, D flow light effect. 0 ✤ : Brightness+: Increases brightness 0000