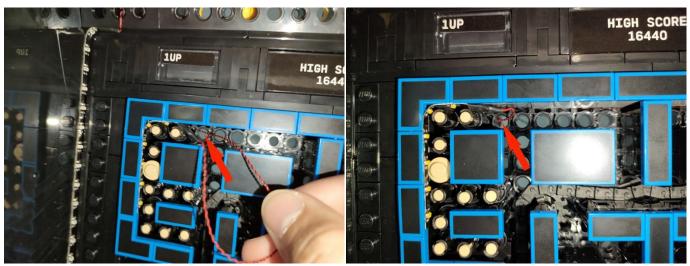

# 

**23.**Attach the other light to the block parts.

# **25.**On the right side, attach the light strip to the block parts.