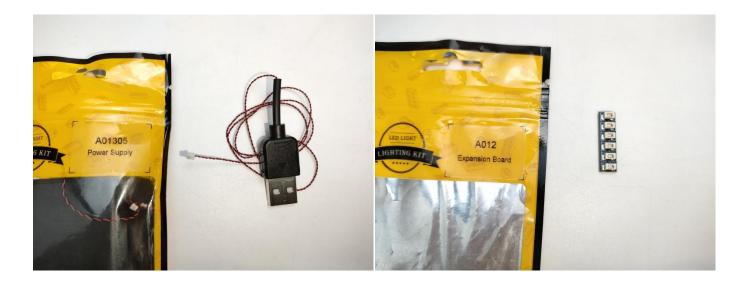

#### **Section A:** Check the type and quantity of components.

There are 12 bags in this set. The name and quantities of specific components are as shown , please check carefully.

| Label                             | Content                    | Quantity |
|-----------------------------------|----------------------------|----------|
| A012 Expansion Board              | 4 Socket Expansion Board   | 2        |
|                                   | 6 Socket Expansion Board   | 1        |
| A01305 Power Supply               | Power Supply               | 1        |
| A01502 Connecting Cable 15CM      | Connecting Cable 15CM      | 1        |
| A01503 Connecting Cable 30CM      | Connecting Cable 30CM      | 1        |
| A01504 Connecting Cable 50CM      | Connecting Cable 50CM      | 1        |
| A02506 Light Strip-Warm White     | Light Strip-Warm White     | 1        |
| A02512 Multi-Colour Strip         | Multi-Colour Strip         | 3        |
| A02513 Light Strip-Cyan-COB       | Light Strip-Cyan-COB       | 1        |
| A02516 Light Strip-Warm White     | Light Strip-Warm White     | 2        |
| A02536 Light Strip-Warm White     | Light Strip-Warm White     | 1        |
| A02551 Light Strip-Warm White-COB | Light Strip-Warm White-COB | 2        |
| A03801 Remote Control             | Remote Control             | 1        |

#### **Section B:** Test that each components is working properly.

We need a structure to test all lights, so take out the bag with label "USB Power Cord" and "Expansion Boards" as follows.

It is worth reminding that our products are all customized. They have a unique way of connecting. The white plug on wire and the socket of the expansion board need to be connected together to transmit power.