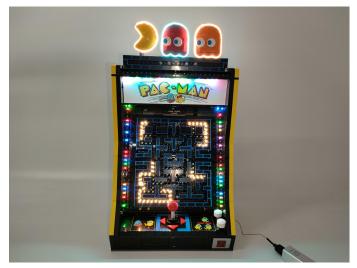

#### 

If there is any problem with the spare parts,

please contact our after-sales service for replacement!

Good job, you've done all the installation steps, power it up and enjoy your work.

The battery box can also power the set. If it is necessary to change the power supply, prepare three AAA batteries, install them in the battery box, turn on the switch on the battery box, remove the plug of the USB Power Cable from the socket of the expansion board, plug the plug of the battery box to the same socket in the expansion board to power the suit as well.