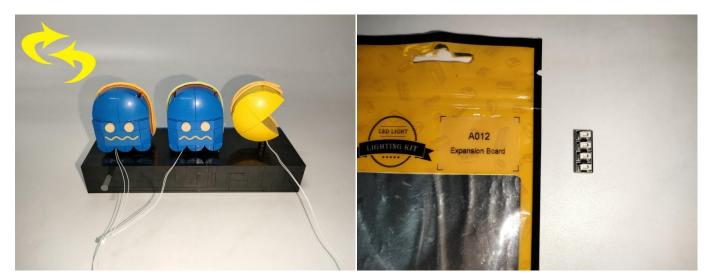

#### **Section A:** Check the type and quantity of components.

There are 12 bags in this set. The name and quantities of specific components are as shown , please check carefully.

| Label                             | Content                    | Quantity |
|-----------------------------------|----------------------------|----------|
| A012 Expansion Board              | 4 Socket Expansion Board   | 2        |
|                                   | 6 Socket Expansion Board   | 1        |
| A01305 Power Supply               | Power Supply               | 1        |
| A01502 Connecting Cable 15CM      | Connecting Cable 15CM      | 1        |
| A01503 Connecting Cable 30CM      | Connecting Cable 30CM      | 1        |
| A01504 Connecting Cable 50CM      | Connecting Cable 50CM      | 1        |
| A02506 Light Strip-Warm White     | Light Strip-Warm White     | 1        |
| A02512 Multi-Colour Strip         | Multi-Colour Strip         | 3        |
| A02513 Light Strip-Cyan-COB       | Light Strip-Cyan-COB       | 1        |
| A02516 Light Strip-Warm White     | Light Strip-Warm White     | 2        |
| A02536 Light Strip-Warm White     | Light Strip-Warm White     | 1        |
| A02551 Light Strip-Warm White-COB | Light Strip-Warm White-COB | 2        |
| A03801 Remote Control             | Remote Control             | 1        |