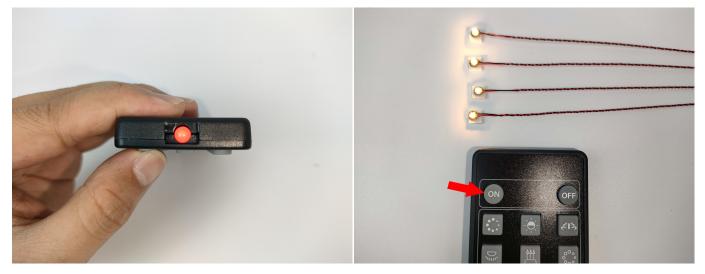

#### **Remote control test:**

Take out the remote control and the remote control module.

Please purchase CR2025 model batteries in advance at the store.

Take out the lights.(Attention:The lights shown are for demonstration purposes only and are not included in the package.)

Take out the USB power cable.

Connect them to the remote control module.

#### Connect the power.

Press the on button and the light will come on normally.

If there is any problem with the parts, please contact our after-sales service for replacement.

When we test "A02506 Light Strip-Warm White" particles, Take out the bag labelled "A02506 Light Strip-Warm White". Take out one of the light and connect it to the socket. Turn on the power bank, the light will turn on normally as shown below.