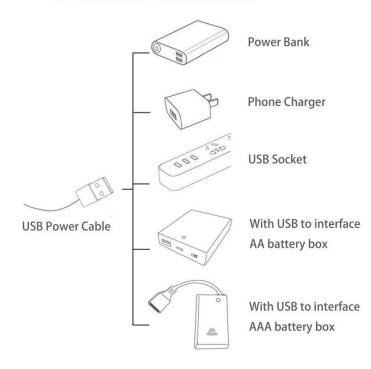

The connection method between the USB Power Cord and Expansion Boards is as follows:

The USB Power Cord can be powered by phone chargers, power banks,etc.

USB connectors to connect devices

This instruction will use the power bank as power supply . The test structure is shown as follow. All lamp in this set will be tested by this structure.