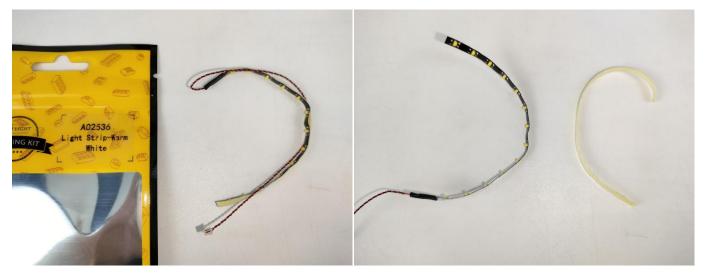

#### **Section A:** Check the type and quantity of components.

There are 12 bags in this set. The name and quantities of specific components are as shown , please check carefully.

| Label                             | Content                    | Quantity |
|-----------------------------------|----------------------------|----------|
| A012 Expansion Board              | 4 Socket Expansion Board   | 2        |
|                                   | 6 Socket Expansion Board   | 1        |
| A01305 Power Supply               | Power Supply               | 1        |
| A01502 Connecting Cable 15CM      | Connecting Cable 15CM      | 1        |
| A01503 Connecting Cable 30CM      | Connecting Cable 30CM      | 1        |
| A01504 Connecting Cable 50CM      | Connecting Cable 50CM      | 1        |
| A02506 Light Strip-Warm White     | Light Strip-Warm White     | 1        |
| A02512 Multi-Colour Strip         | Multi-Colour Strip         | 3        |
| A02513 Light Strip-Cyan-COB       | Light Strip-Cyan-COB       | 1        |
| A02516 Light Strip-Warm White     | Light Strip-Warm White     | 2        |
| A02536 Light Strip-Warm White     | Light Strip-Warm White     | 1        |
| A02551 Light Strip-Warm White-COB | Light Strip-Warm White-COB | 2        |
| A03801 Remote Control             | Remote Control             | 1        |

#### Connect the power.

Press the on button and the light will come on normally.

If there is any problem with the parts, please contact our after-sales service for replacement.

When we test "A02506 Light Strip-Warm White" particles, Take out the bag labelled "A02506 Light Strip-Warm White". Take out one of the light and connect it to the socket. Turn on the power bank, the light will turn on normally as shown below.

Test each lamp according to this method. It should be noted that after the test, the lamp must be returned to the corresponding bag to avoid confusion of types.

The components needs to be tested in this set is 3\*Multi-Colour Strip,1\*Light Strip-Cyan-COB,2\*Light Strip-Warm White,1\*Light Strip-Warm White,2\* Light Strip-Warm White-COB.