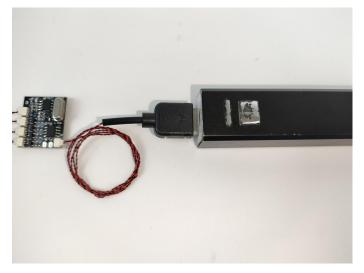

The connection method between the USB Power Cord and Expansion Boards is as follows:

The USB Power Cord can be powered by phone chargers, power banks,etc.

USB connectors to connect devices

This instruction will use the power bank as power supply . The test structure is shown as follow. All lamp in this set will be tested by this structure.