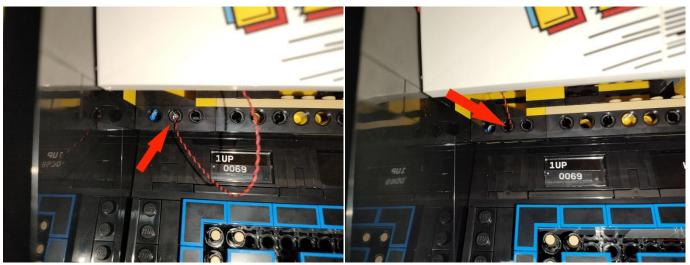

Note that on one side of the white plug you can see two very small golden wires that should be connected to the two golden needles in socket of the expansion board.shown as blow.

All our connections between plug and socket are all the same as shown above. So for any such structure with plug and socket, please pay attention to the golden wire of the plug and the golden needle of the socket, they must be touched together.