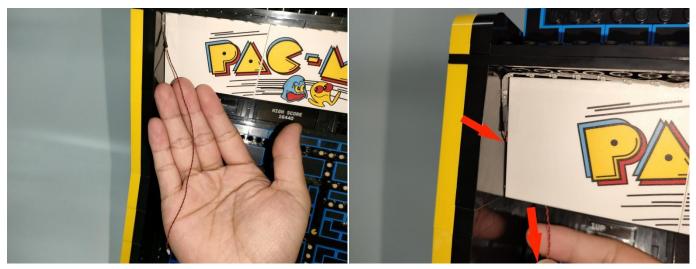

#### **Section C:** laying out components following the instruction.

Our material is very small but not fragile, just be reminded that don't to pull the wires too hard. For different people, there may be some installation steps that you can't understand. Please look at the previous and later installation step.