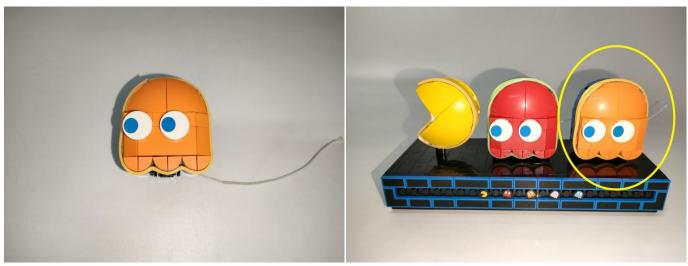

# 

**23.**Attach the other light to the block parts.

# **25.**On the right side, attach the light strip to the block parts.