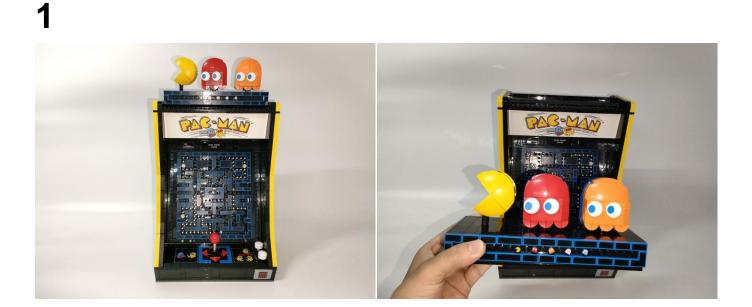

#### **10323 Pac-Man Arcade Machine**

 Installation requires a lot of patience and great observation that your LEGO bricks will come alive when you get this finished. The bricks with lighting as below, so make sure you're ready and let's get started.