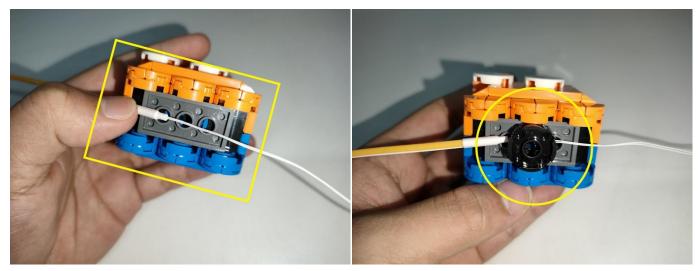

Note that on one side of the white plug you can see two very small golden wires that should be connected to the two golden needles in socket of the expansion board.shown as blow.

All our connections between plug and socket are all the same as shown above. So for any such structure with plug and socket, please pay attention to the golden wire of the plug and the golden needle of the socket, they must be touched together.

The connection method between the USB Power Cord and Expansion Boards is as follows:

The USB Power Cord can be powered by phone chargers, power banks,etc.

USB connectors to connect devices

This instruction will use the power bank as power supply . The test structure is shown as follow. All lamp in this set will be tested by this structure.