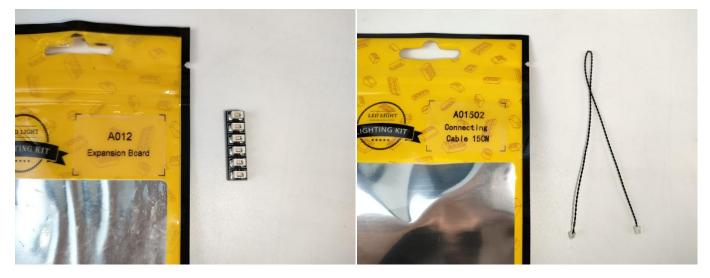

#### **Section A:** Check the type and quantity of components.

There are 12 bags in this set. The name and quantities of specific components are as shown , please check carefully.

| Label                             | Content                    | Quantity |
|-----------------------------------|----------------------------|----------|
| A012 Expansion Board              | 4 Socket Expansion Board   | 2        |
|                                   | 6 Socket Expansion Board   | 1        |
| A01305 Power Supply               | Power Supply               | 1        |
| A01502 Connecting Cable 15CM      | Connecting Cable 15CM      | 1        |
| A01503 Connecting Cable 30CM      | Connecting Cable 30CM      | 1        |
| A01504 Connecting Cable 50CM      | Connecting Cable 50CM      | 1        |
| A02506 Light Strip-Warm White     | Light Strip-Warm White     | 1        |
| A02512 Multi-Colour Strip         | Multi-Colour Strip         | 3        |
| A02513 Light Strip-Cyan-COB       | Light Strip-Cyan-COB       | 1        |
| A02516 Light Strip-Warm White     | Light Strip-Warm White     | 2        |
| A02536 Light Strip-Warm White     | Light Strip-Warm White     | 1        |
| A02551 Light Strip-Warm White-COB | Light Strip-Warm White-COB | 2        |
| A03801 Remote Control             | Remote Control             | 1        |