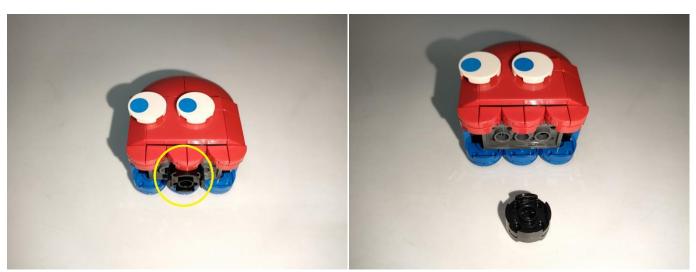

#### Connect the power.

Press the on button and the light will come on normally.

If there is any problem with the parts, please contact our after-sales service for replacement.

When we test "A02506 Light Strip-Warm White" particles, Take out the bag labelled "A02506 Light Strip-Warm White". Take out one of the light and connect it to the socket. Turn on the power bank, the light will turn on normally as shown below.

Test each lamp according to this method. It should be noted that after the test, the lamp must be returned to the corresponding bag to avoid confusion of types.

The components needs to be tested in this set is 3\*Multi-Colour Strip,1\*Light Strip-Cyan-COB,2\*Light Strip-Warm White,1\*Light Strip-Warm White,2\* Light Strip-Warm White-COB.