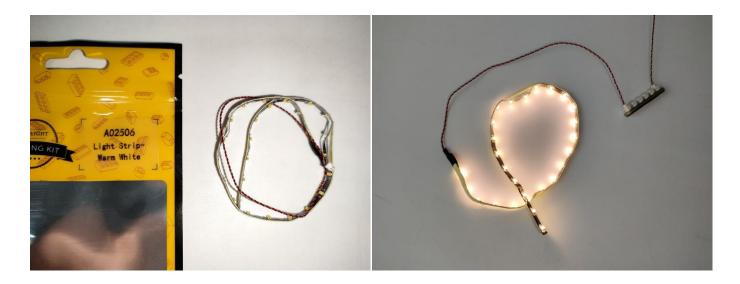

#### Connect the power.

Press the on button and the light will come on normally.

If there is any problem with the parts, please contact our after-sales service for replacement.

When we test "A02506 Light Strip-Warm White" particles, Take out the bag labelled "A02506 Light Strip-Warm White". Take out one of the light and connect it to the socket. Turn on the power bank, the light will turn on normally as shown below.

Test each lamp according to this method. It should be noted that after the test, the lamp must be returned to the corresponding bag to avoid confusion of types.

The components needs to be tested in this set is 3\*Multi-Colour Strip,1\*Light Strip-Cyan-COB,2\*Light Strip-Warm White,1\*Light Strip-Warm White,2\* Light Strip-Warm White-COB.