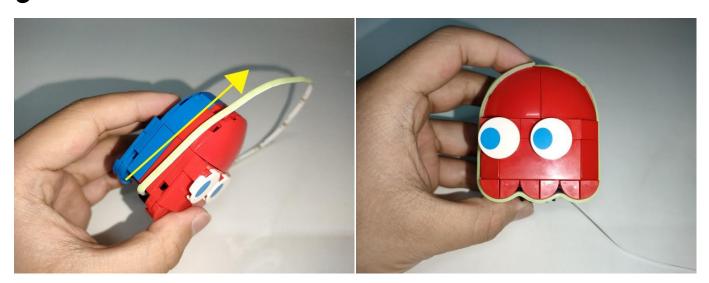

rts, please contact our after-sales service for replacement.





When we test "A02506 Light Strip-Warm White" particles, Take out the bag labelled "A02506 Light Strip-Warm White". Take out one of the light and connect it to the socket. Turn on the power bank, the light will turn on normally as shown below.



Test each lamp according to this method. It should be noted that after the test, the lamp must be returned to the corresponding bag to avoid confusion of types.



The components needs to be tested in this set is 3\*Multi-Colour Strip,1\*Light Strip-Cyan-COB,2\*Light Strip-Warm White,1\*Light Strip-Warm White,2\* Light Strip-Warm White-COB.

Please contact us immediately if any components don't work.

**Section C:** laying out components following the instruction.























# 



















# 







**23.**Attach the other light to the block parts.





# **25.**On the right side, attach the light strip to the block parts.



























#### 



















#### **ON**: All lights turn on sequentially. OFF: All lights are off. **Remote control function introduce** Function 1: A, B, C, D are turned on slowly in sequence. 0 Function 2: Breathing light mode. Ó Function 3: A and D the light is on and C and B flash alternately. A: Turn A on/off. B: Turn B on/off. $\sum$ Function 4: A the light is on, B, C, D flow light effect I. C: Turn C on/off. ON OFF \*\*\* Function 5: A the light is on, B, C, D flow light effect II. D: Turn D on/off. 000 Function 6: Quickly open from A to D in turn. | † : Increase frequency. • ↓ : Decrease frequency.