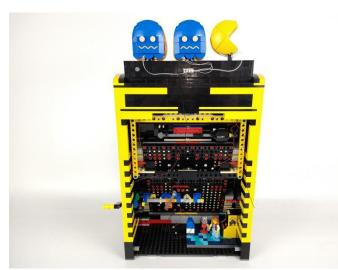

#### 

If there is any problem with the spare parts,

please contact our after-sales service for replacement!

Good job, you've done all the installation steps, power it up and enjoy your work.

The battery box can also power the set. If it is necessary to change the power supply, prepare three AAA batteries, install them in the battery box, turn on the switch on the battery box, remove the plug of the USB Power Cable from the socket of the expansion board, plug the plug of the battery box to the same socket in the expansion board to power the suit as well.