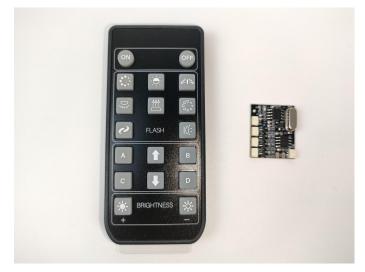

#### **Remote control test:**

Take out the remote control and the remote control module.

Please purchase CR2025 model batteries in advance at the store.

Take out the lights.(Attention:The lights shown are for demonstration purposes only and are not included in the package.)

#### **ON**: All lights turn on sequentially. OFF: All lights are off. **Remote control function introduce** Function 1: A, B, C, D are turned on slowly in sequence. 0 Function 2: Breathing light mode. Ó Function 3: A and D the light is on and C and B flash alternately. A: Turn A on/off. B: Turn B on/off. $\sum$ Function 4: A the light is on, B, C, D flow light effect I. C: Turn C on/off. ON OFF \*\*\* Function 5: A the light is on, B, C, D flow light effect II. D: Turn D on/off. 000 Function 6: Quickly open from A to D in turn. | † : Increase frequency. • ↓ : Decrease frequency. Function 7: A, B, C, D flow light effect. 0 ✤ : Brightness+: Increases brightness 0000 10<sup>(</sup> Function 8: A, B, C, D flash alternately. . ⇒ : Brightness-: Decreases the brightness ON: Alle Lichter werden nacheinander eingeschaltet. OFF: Alle Lichter sind aus. Funktion 1: A, B, C, D werden langsam nacheinander eingeschaltet. $\mathbf{C}$ 1 INPUT Funktion 2: Atemlichtmodus. Power interface Ļ جائج Funktion 3: A und D bleiben an und C und B blinken abwechselnd. A: Turn A on/off. B: Turn B on/off. $\sum$ Funktion 4: A ist immer eingeschaltet, B, C, D fließendes Wasser Lichteffekt I. C: Turn C on/off. Hit Funktion 5: A ist immer eingeschaltet, B, C, D, fließendes Wasser Lichteffekt II. D: Turn D on/off. °°° Funktion 6: Schnell nacheinander von A nach D öffnen. ↑ : Increase frequency. ↓ : Decrease frequency Funktion 7: A, B, C, D fließendes Wasser Lichteffekt. 0 \* : Brightness+: Increases brightness 10<sup>2</sup> Funktion 8: A, B, C, D blinken abwechselnd. ☆: Brightness-: Decreases the brightness

The remote control does not contain batteries, please buy a CR2025 or CR2032 button battery in the nearest store and install it in the remote control.