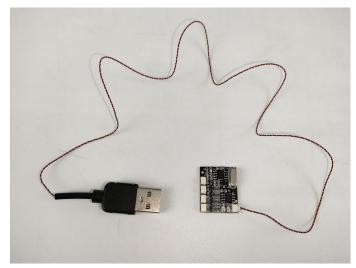

The connection method between the USB Power Cord and Expansion Boards is as follows:

The USB Power Cord can be powered by phone chargers, power banks,etc.

USB connectors to connect devices

This instruction will use the power bank as power supply . The test structure is shown as follow. All lamp in this set will be tested by this structure.

Take out the USB power cable.

Connect them to the remote control module.