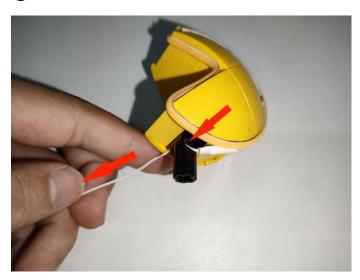

# 

**23.**Attach the other light to the block parts.

# **25.**On the right side, attach the light strip to the block parts.