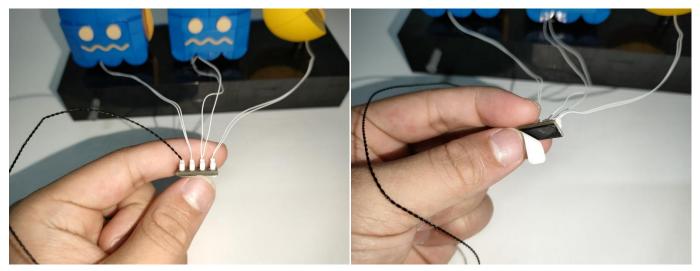

#### **Section B:** Test that each components is working properly.

We need a structure to test all lights, so take out the bag with label "USB Power Cord" and "Expansion Boards" as follows.

It is worth reminding that our products are all customized. They have a unique way of connecting. The white plug on wire and the socket of the expansion board need to be connected together to transmit power.

Note that on one side of the white plug you can see two very small golden wires that should be connected to the two golden needles in socket of the expansion board.shown as blow.

All our connections between plug and socket are all the same as shown above. So for any such structure with plug and socket, please pay attention to the golden wire of the plug and the golden needle of the socket, they must be touched together.

The connection method between the USB Power Cord and Expansion Boards is as follows:

The USB Power Cord can be powered by phone chargers, power banks,etc.

USB connectors to connect devices

This instruction will use the power bank as power supply . The test structure is shown as follow. All lamp in this set will be tested by this structure.