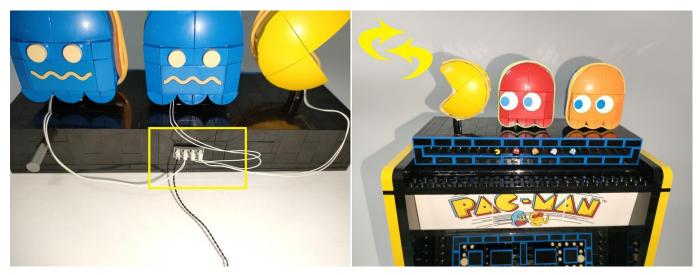

#### **Section C:** laying out components following the instruction.

Our material is very small but not fragile, just be reminded that don't to pull the wires too hard. For different people, there may be some installation steps that you can't understand. Please look at the previous and later installation step.

Please contact us immediately if any components don't work.

**Section C:** laying out components following the instruction.