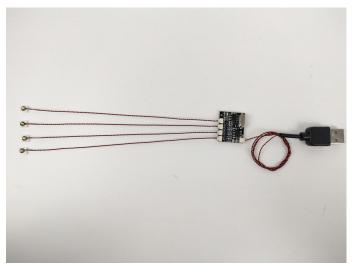

#### **Section B:** Test that each components is working properly.

We need a structure to test all lights, so take out the bag with label "USB Power Cord" and "Expansion Boards" as follows.

It is worth reminding that our products are all customized. They have a unique way of connecting. The white plug on wire and the socket of the expansion board need to be connected together to transmit power.

The connection method between the USB Power Cord and Expansion Boards is as follows:

The USB Power Cord can be powered by phone chargers, power banks,etc.

USB connectors to connect devices

This instruction will use the power bank as power supply . The test structure is shown as follow. All lamp in this set will be tested by this structure.