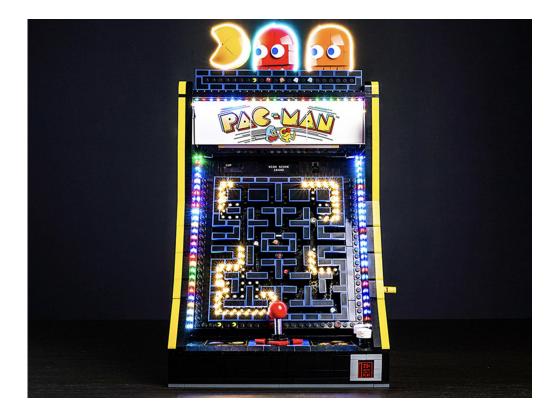

#### **10323 Pac-Man Arcade Machine**

 Installation requires a lot of patience and great observation that your LEGO bricks will come alive when you get this finished. The bricks with lighting as below, so make sure you're ready and let's get started.