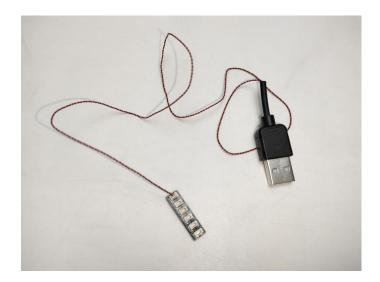

The connection method between the USB Power Cord and Expansion Boards is as follows:

The USB Power Cord can be powered by phone chargers, power banks,etc.

USB connectors to connect devices

This instruction will use the power bank as power supply . The test structure is shown as follow. All lamp in this set will be tested by this structure.