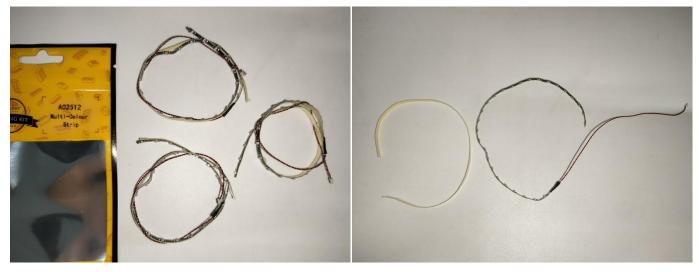

#### **Section A:** Check the type and quantity of components.

There are 12 bags in this set. The name and quantities of specific components are as shown , please check carefully.

| Label                             | Content                    | Quantity |
|-----------------------------------|----------------------------|----------|
| A012 Expansion Board              | 4 Socket Expansion Board   | 2        |
|                                   | 6 Socket Expansion Board   | 1        |
| A01305 Power Supply               | Power Supply               | 1        |
| A01502 Connecting Cable 15CM      | Connecting Cable 15CM      | 1        |
| A01503 Connecting Cable 30CM      | Connecting Cable 30CM      | 1        |
| A01504 Connecting Cable 50CM      | Connecting Cable 50CM      | 1        |
| A02506 Light Strip-Warm White     | Light Strip-Warm White     | 1        |
| A02512 Multi-Colour Strip         | Multi-Colour Strip         | 3        |
| A02513 Light Strip-Cyan-COB       | Light Strip-Cyan-COB       | 1        |
| A02516 Light Strip-Warm White     | Light Strip-Warm White     | 2        |
| A02536 Light Strip-Warm White     | Light Strip-Warm White     | 1        |
| A02551 Light Strip-Warm White-COB | Light Strip-Warm White-COB | 2        |
| A03801 Remote Control             | Remote Control             | 1        |

Test each lamp according to this method. It should be noted that after the test, the lamp must be returned to the corresponding bag to avoid confusion of types.

The components needs to be tested in this set is 3\*Multi-Colour Strip,1\*Light Strip-Cyan-COB,2\*Light Strip-Warm White,1\*Light Strip-Warm White,2\* Light Strip-Warm White-COB.