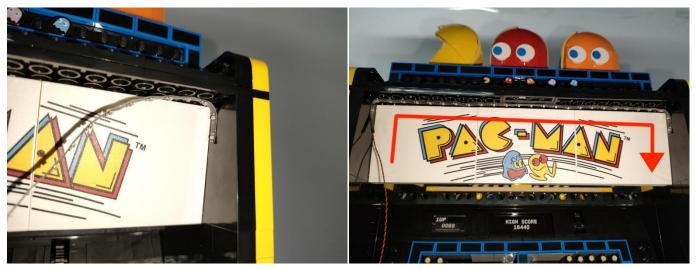

sales service for replacement.





When we test "A02506 Light Strip-Warm White" particles, Take out the bag labelled "A02506 Light Strip-Warm White". Take out one of the light and connect it to the socket. Turn on the power bank, the light will turn on normally as shown below.



Test each lamp according to this method. It should be noted that after the test, the lamp must be returned to the corresponding bag to avoid confusion of types.



The components needs to be tested in this set is 3\*Multi-Colour Strip,1\*Light Strip-Cyan-COB,2\*Light Strip-Warm White,1\*Light Strip-Warm White,2\* Light Strip-Warm White-COB.

Please contact us immediately if any components don't work.

**Section C:** laying out components following the instruction.























# 



















# 







**23.**Attach the other light to the block parts.





# **25.**On the right side, attach the light strip to the block parts.



























#### 



















#### **ON**: All lights turn on sequentially. OFF: All lights are off. **Remote control function introduce** Function 1: A, B, C, D are turned on slowly in sequence. 0 Function 2: Breathing light mode. Ó Function 3: A and D the light is on and C and B flash alternately. A: Turn A on/off. B: Turn B on/off. $\sum$ Function 4: A the light is on, B, C, D flow light effect I. C: Turn C on/off. ON OFF \*\*\* Function 5: A the light is on, B, C, D flow light effect II. D: Turn D on/off. 000 Function 6: Quickly open from A to D in turn. | † : Increase frequency. • ↓ : Decrease frequency. Function 7: A, B, C, D flow l