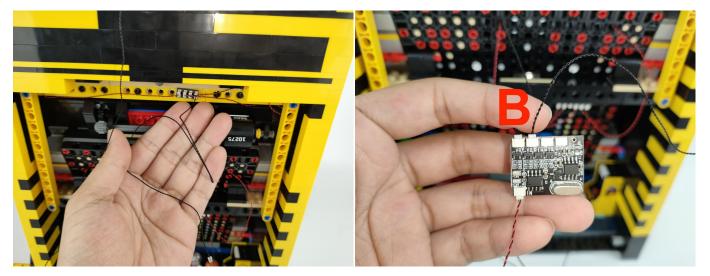

#### **Section B:** Test that each components is working properly.

We need a structure to test all lights, so take out the bag with label "USB Power Cord" and "Expansion Boards" as follows.

It is worth reminding that our products are all customized. They have a unique way of connecting. The white plug on wire and the socket of the expansion board need to be connected together to transmit power.

Note that on one side of the white plug you can see two very small golden wires that should be connected to the two golden needles in socket of the expansion board.shown as blow.

All our connections between plug and socket are all the same as shown above. So for any such structure with plug and socket, please pay attention to the golden wire of the plug and the golden needle of the socket, they must be touched together.

The connection method between the USB Power Cord and Expansion Boards is as follows:

The USB Power Cord can be powered by phone chargers, power banks,etc.

USB connectors to connect devices

This instruction will use the power bank as power supply . The test structure is shown as follow. All lamp in this set will be tested by this structure.