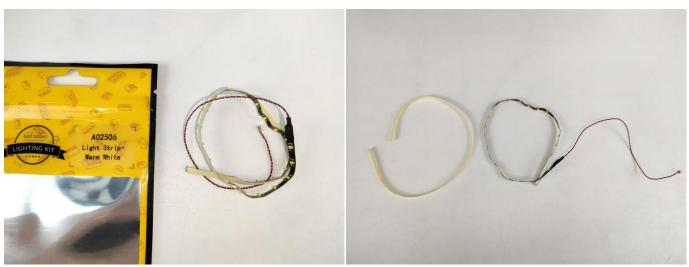

#### **Section A:** Check the type and quantity of components.

There are 12 bags in this set. The name and quantities of specific components are as shown , please check carefully.

| Label                             | Content                    | Quantity |
|-----------------------------------|----------------------------|----------|
| A012 Expansion Board              | 4 Socket Expansion Board   | 2        |
|                                   | 6 Socket Expansion Board   | 1        |
| A01305 Power Supply               | Power Supply               | 1        |
| A01502 Connecting Cable 15CM      | Connecting Cable 15CM      | 1        |
| A01503 Connecting Cable 30CM      | Connecting Cable 30CM      | 1        |
| A01504 Connecting Cable 50CM      | Connecting Cable 50CM      | 1        |
| A02506 Light Strip-Warm White     | Light Strip-Warm White     | 1        |
| A02512 Multi-Colour Strip         | Multi-Colour Strip         | 3        |
| A02513 Light Strip-Cyan-COB       | Light Strip-Cyan-COB       | 1        |
| A02516 Light Strip-Warm White     | Light Strip-Warm White     | 2        |
| A02536 Light Strip-Warm White     | Light Strip-Warm White     | 1        |
| A02551 Light Strip-Warm White-COB | Light Strip-Warm White-COB | 2        |
| A03801 Remote Control             | Remote Control             | 1        |

#### Connect the power.

Press the on button and the light will come on normally.

If there is any problem with the parts, please contact our after-sales service for replacement.

When we test "A02506 Light Strip-Warm White" particles, Take out the bag labelled "A02506 Light Strip-Warm White". Take out one of the light and connect it to the socket. Turn on the power bank, the light will turn on normally as shown below.