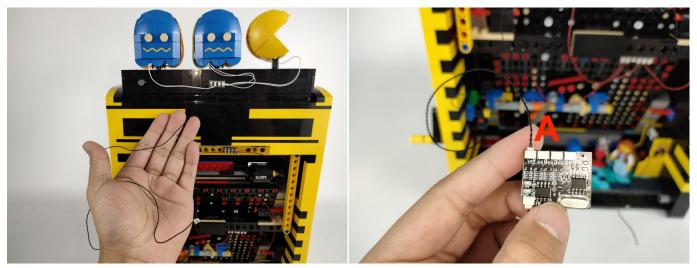

#### **Section B:** Test that each components is working properly.

We need a structure to test all lights, so take out the bag with label "USB Power Cord" and "Expansion Boards" as follows.

It is worth reminding that our products are all customized. They have a unique way of connecting. The white plug on wire and the socket of the expansion board need to be connected together to transmit power.

Note that on one side of the white plug you can see two very small golden wires that should be connected to the two golden needles in socket of the expansion board.shown as blow.

All our connections between plug and socket are all the same as shown above. So for any such structure with plug and socket, please pay attention to the golden wire of the plug and the golden needle of the socket, they must be touched together.

The connection method between the USB Power Cord and Expansion Boards is as follows:

The USB Power Cord can be powered by phone chargers, power banks,etc.

USB connectors to connect devices

This instruction will use the power bank as power supply . The test structure is shown as follow. All lamp in this set will be tested by this structure.