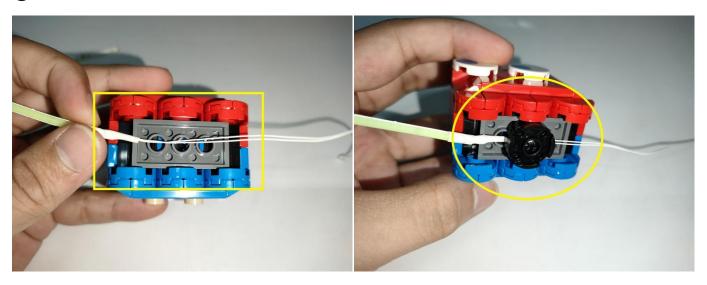

parts, please contact our after-sales service for replacement.





When we test "A02506 Light Strip-Warm White" particles, Take out the bag labelled "A02506 Light Strip-Warm White". Take out one of the light and connect it to the socket. Turn on the power bank, the light will turn on normally as shown below.



Test each lamp according to this method. It should be noted that after the test, the lamp must be returned to the corresponding bag to avoid confusion of types.



The components needs to be tested in this set is 3\*Multi-Colour Strip,1\*Light Strip-Cyan-COB,2\*Light Strip-Warm White,1\*Light Strip-Warm White,2\* Light Strip-Warm White-COB.

Please contact us immediately if any components don't work.

**Section C:** laying out components following the instruction.























# 



















# 







**23.**Attach the other light to the block parts.





# **25.**On the right side, attach the light strip to the block parts.



























#### 



















#### **ON**: All lights turn on sequentially. OFF: All lights are off. **Remote control function introduce** Function 1: A, B, C, D are turned on slowly in sequence. 0 Function 2: Breathing light mode. Ó Function 3: A and D the light is on and C and B flash alternately. A: Turn A on/off. B: Turn B on/off. $\sum$ Function 4: A the light is on, B, C, D flow light effect I. C: Turn C on/off. ON OFF \*\*\* Function 5: A the light is on, B, C, D flow light effect II. D: Turn D on/off. 000 Function 6: Quickly open from A to D in turn. | † : Increase frequency. • ↓ : Decrease frequenc