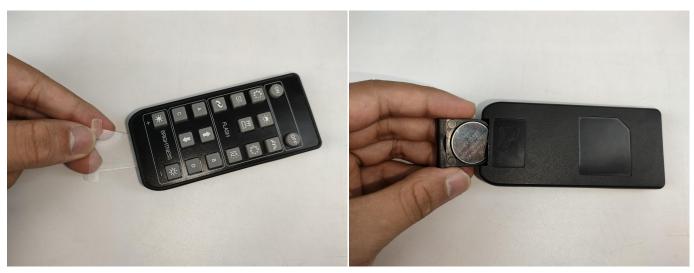

#### **Remote control test:**

Take out the remote control and the remote control module.

Please purchase CR2025 model batteries in advance at the store.

Take out the lights.(Attention:The lights shown are for demonstration purposes only and are not included in the package.)

The remote control does not contain batteries, please buy a CR2025 or CR2032 button battery in the nearest store and install it in the remote control.