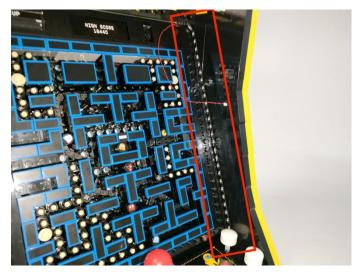

# 

**23.**Attach the other light to the block parts.

# **25.**On the right side, attach the light strip to the block parts.