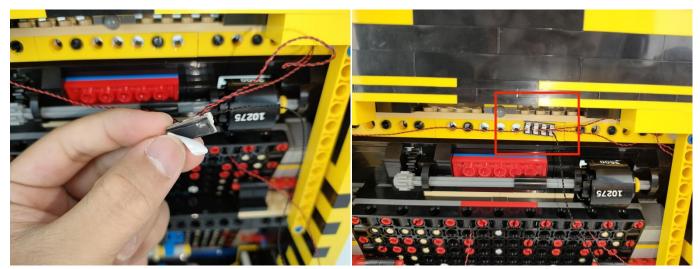

#### Connect the power.

Press the on button and the light will come on normally.

If there is any problem with the parts, please contact our after-sales service for replacement.

When we test "A02506 Light Strip-Warm White" particles, Take out the bag labelled "A02506 Light Strip-Warm White". Take out one of the light and connect it to the socket. Turn on the power bank, the light will turn on normally as shown below.

Test each lamp according to this method. It should be noted that after the test, the lamp must be returned to the corresponding bag to avoid confusion of types.

The components needs to be tested in this set is 3\*Multi-Colour Strip,1\*Light Strip-Cyan-COB,2\*Light Strip-Warm White,1\*Light Strip-Warm White,2\* Light Strip-Warm White-COB.