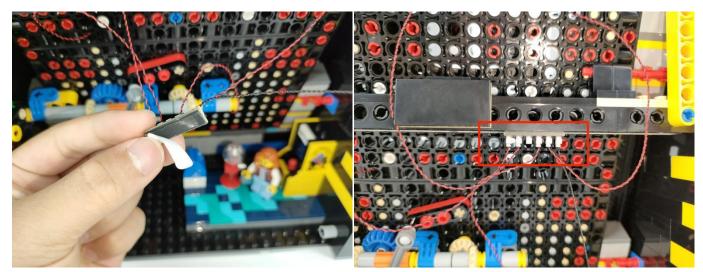

# 

**23.**Attach the other light to the block parts.

# **25.**On the right side, attach the light strip to the block parts.