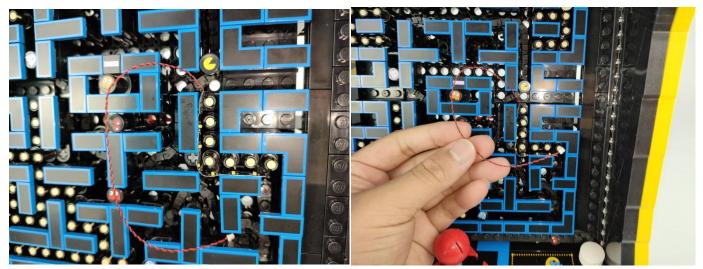

# 

**23.**Attach the other light to the block parts.

# **25.**On the right side, attach the light strip to the block parts.