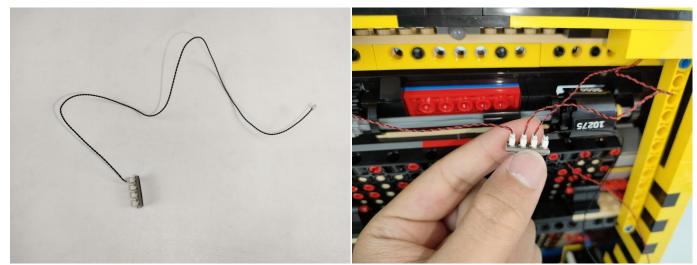

#### **Section B:** Test that each components is working properly.

We need a structure to test all lights, so take out the bag with label "USB Power Cord" and "Expansion Boards" as follows.

It is worth reminding that our products are all customized. They have a unique way of connecting. The white plug on wire and the socket of the expansion board need to be connected together to transmit power.

Note that on one side of the white plug you can see two very small golden wires that should be connected to the two golden needles in socket of the expansion board.shown as blow.

All our connections between plug and socket are all the same as shown above. So for any such structure with plug and socket, please pay attention to the golden wire of the plug and the golden needle of the socket, they must be touched together.