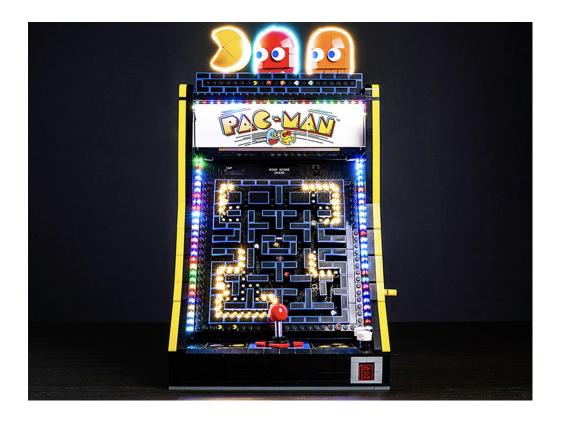

#### **10323 Pac-Man Arcade Machine**

 Installation requires a lot of patience and great observation that your LEGO bricks will come alive when you get this finished. The bricks with lighting as below, so make sure you're ready and let's get started.