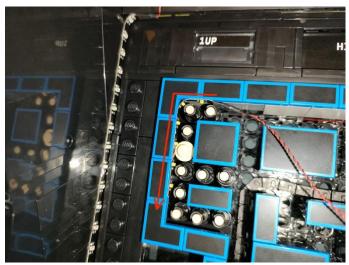

arm White". Take out one of the light and connect it to the socket. Turn on the power bank, the light will turn on normally as shown below.



Test each lamp according to this method. It should be noted that after the test, the lamp must be returned to the corresponding bag to avoid confusion of types.



The components needs to be tested in this set is 3\*Multi-Colour Strip,1\*Light Strip-Cyan-COB,2\*Light Strip-Warm White,1\*Light Strip-Warm White,2\* Light Strip-Warm White-COB.

Please contact us immediately if any components don't work.

**Section C:** laying out components following the instruction.























# 



















# 







**23.**Attach the other light to the block parts.





# **25.**On the right side, attach the light strip to the block parts.



























#### 



















#### **ON**: All lights turn on sequentially. OFF: All lights are off. **Remote control function introduce** Function 1: A, B, C, D are turned on slowly in sequence. 0 Function 2: Breathing light mode. Ó Function 3: A and D the light is on and C and B flash alternately. A: Turn A on/off. B: Turn B on/off. $\sum$ Function 4: A the light is on, B, C, D flow light effect I. C: Turn C on/off. ON OFF \*\*\* Function 5: A the light is on, B, C, D flow light effect II. D: Turn D on/off. 000 Function 6: Quickly open from A to D in turn. | † : Increase frequency. • ↓ : Decrease frequency. Function 7: A, B, C, D flow light effect. 0 ✤ : Brightness+: Increases brightness 0000 10<sup>(</sup> Function 8: A, B, C, D flash alternately. . ⇒ : Brightness-: Decre