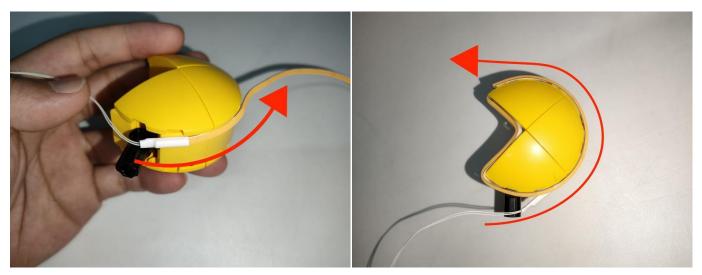

with the parts, please contact our after-sales service for replacement.





When we test "A02506 Light Strip-Warm White" particles, Take out the bag labelled "A02506 Light Strip-Warm White". Take out one of the light and connect it to the socket. Turn on the power bank, the light will turn on normally as shown below.



Test each lamp according to this method. It should be noted that after the test, the lamp must be returned to the corresponding bag to avoid confusion of types.



The components needs to be tested in this set is 3\*Multi-Colour Strip,1\*Light Strip-Cyan-COB,2\*Light Strip-Warm White,1\*Light Strip-Warm White,2\* Light Strip-Warm White-COB.

Please contact us immediately if any components don't work.

**Section C:** laying out components following the instruction.























# 



















# 







**23.**Attach the other light to the block parts.





# **25.**On the right side, attach the light strip to the block parts.



























#### 



















#### **ON**: All lights turn on sequentially. OFF: All lights are off. **Remote control function introduce** Function 1: A, B, C, D are turned on slowly in sequence. 0 Function 2: Breathing light mode. Ó Function 3: A and D the light is on and C and B flash alternately. A: Turn A on/off. B: Turn B on/off. $\sum$ Function 4: A the light is on, B, C, D flow light effect I. C: Turn C on/off. ON OFF \*\*\* Function 5: A the light is on, B, C, D flow light effect II. D: Turn D on/off. 000 Function 6: Quickly open from A to D in turn. | † : Increase frequency. • ↓ : Decreas