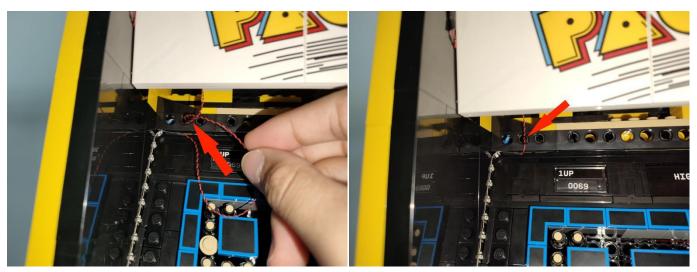

# 

**23.**Attach the other light to the block parts.

# **25.**On the right side, attach the light strip to the block parts.