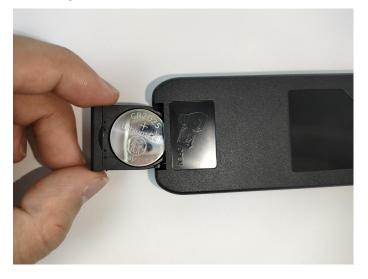

The remote control does not contain batteries, please buy a CR2025 or CR2032 button battery in the nearest store and install it in the remote control.