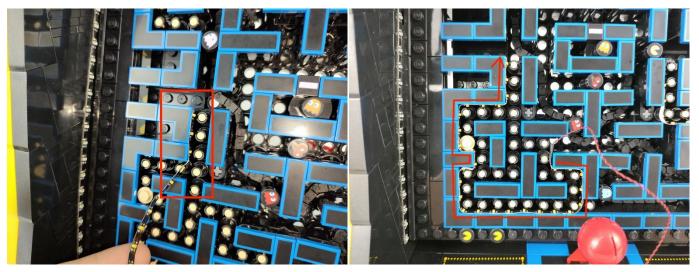

# 

**23.**Attach the other light to the block parts.

# **25.**On the right side, attach the light strip to the block parts.