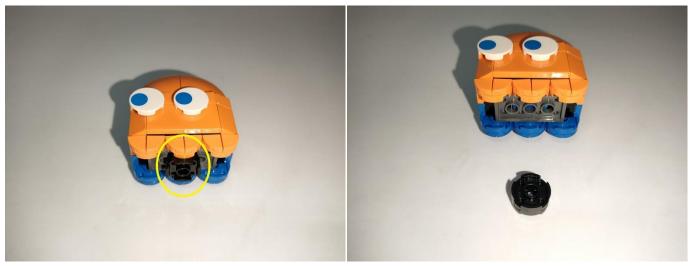

s, please contact our after-sales service for replacement.





When we test "A02506 Light Strip-Warm White" particles, Take out the bag labelled "A02506 Light Strip-Warm White". Take out one of the light and connect it to the socket. Turn on the power bank, the light will turn on normally as shown below.



Test each lamp according to this method. It should be noted that after the test, the lamp must be returned to the corresponding bag to avoid confusion of types.



The components needs to be tested in this set is 3\*Multi-Colour Strip,1\*Light Strip-Cyan-COB,2\*Light Strip-Warm White,1\*Light Strip-Warm White,2\* Light Strip-Warm White-COB.

Please contact us immediately if any components don't work.

**Section C:** laying out components following the instruction.























# 



















# 







**23.**Attach the other light to the block parts.





# **25.**On the right side, attach the light strip to the block parts.



























#### 



















#### **ON**: All lights turn on sequentially. OFF: All lights are off. **Remote control function introduce** Function 1: A, B, C, D are turned on slowly in sequence. 0 Function 2: Breathing light mode. Ó Function 3: A and D the light is on and C and B flash alternately. A: Turn A on/off. B: Turn B on/off. $\sum$ Function 4: A the light is on, B, C, D flow light effect I. C: Turn C on/off. ON OFF \*\*\* Function 5: A the light is on, B, C, D flow light effect II. D: Turn D on/off. 000 Function 6: Quickly open from A to D in turn. | † : Increase frequency. • ↓ : Decrease frequency. F