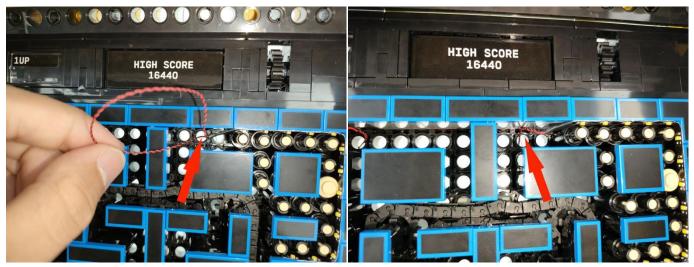

# 

**23.**Attach the other light to the block parts.

# **25.**On the right side, attach the light strip to the block parts.