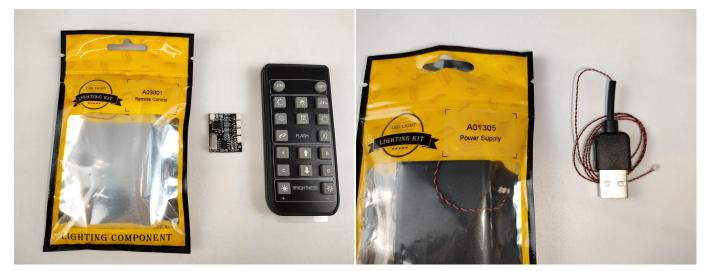

#### **Section A:** Check the type and quantity of components.

There are 12 bags in this set. The name and quantities of specific components are as shown , please check carefully.

| Label                             | Content                    | Quantity |
|-----------------------------------|----------------------------|----------|
| A012 Expansion Board              | 4 Socket Expansion Board   | 2        |
|                                   | 6 Socket Expansion Board   | 1        |
| A01305 Power Supply               | Power Supply               | 1        |
| A01502 Connecting Cable 15CM      | Connecting Cable 15CM      | 1        |
| A01503 Connecting Cable 30CM      | Connecting Cable 30CM      | 1        |
| A01504 Connecting Cable 50CM      | Connecting Cable 50CM      | 1        |
| A02506 Light Strip-Warm White     | Light Strip-Warm White     | 1        |
| A02512 Multi-Colour Strip         | Multi-Colour Strip         | 3        |
| A02513 Light Strip-Cyan-COB       | Light Strip-Cyan-COB       | 1        |
| A02516 Light Strip-Warm White     | Light Strip-Warm White     | 2        |
| A02536 Light Strip-Warm White     | Light Strip-Warm White     | 1        |
| A02551 Light Strip-Warm White-COB | Light Strip-Warm White-COB | 2        |
| A03801 Remote Control             | Remote Control             | 1        |

#### **Remote control test:**

Take out the remote control and the remote control module.

Please purchase CR2025 model batteries in advance at the store.

Take out the lights.(Attention:The lights shown are for demonstration purposes only and are not included in the package.)

The remote control does not contain batteries, please buy a CR2025 or CR2032 button battery in the nearest store and install it in the remote control.