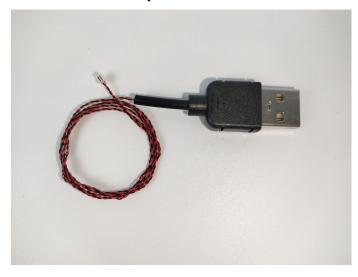

#### **Section B:** Test that each components is working properly.

We need a structure to test all lights, so take out the bag with label "USB Power Cord" and "Expansion Boards" as follows.

It is worth reminding that our products are all customized. They have a unique way of connecting. The white plug on wire and the socket of the expansion board need to be connected together to transmit power.

The connection method between the USB Power Cord and Expansion Boards is as follows:

The USB Power Cord can be powered by phone chargers, power banks,etc.

USB connectors to connect devices

This instruction will use the power bank as power supply . The test structure is shown as follow. All lamp in this set will be tested by this structure.