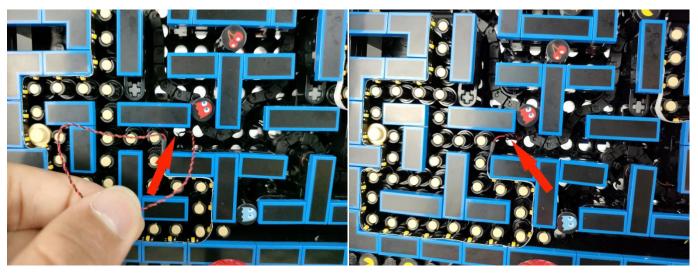

# 

**23.**Attach the other light to the block parts.

# **25.**On the right side, attach the light strip to the block parts.