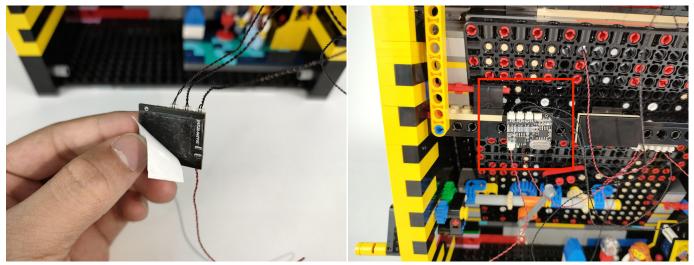

#### **Section B:** Test that each components is working properly.

We need a structure to test all lights, so take out the bag with label "USB Power Cord" and "Expansion Boards" as follows.

It is worth reminding that our products are all customized. They have a unique way of connecting. The white plug on wire and the socket of the expansion board need to be connected together to transmit power.

Note that on one side of the white plug you can see two very small golden wires that should be connected to the two golden needles in socket of the expansion board.shown as blow.

All our connections between plug and socket are all the same as shown above. So for any such structure with plug and socket, please pay attention to the golden wire of the plug and the golden needle of the socket, they must be touched together.

The connection method between the USB Power Cord and Expansion Boards is as follows:

The USB Power Cord can be powered by phone chargers, power banks,etc.

USB connectors to connect devices

This instruction will use the power bank as power supply . The test structure is shown as follow. All lamp in this set will be tested by this structure.