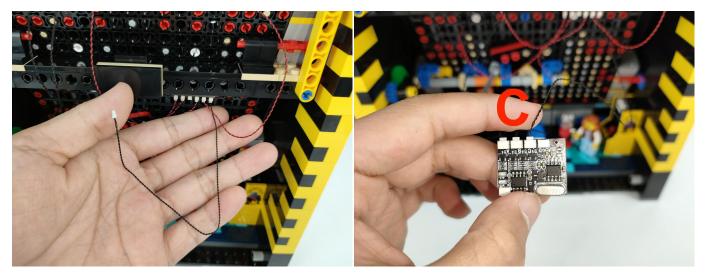

#### **Section B:** Test that each components is working properly.

We need a structure to test all lights, so take out the bag with label "USB Power Cord" and "Expansion Boards" as follows.

It is worth reminding that our products are all customized. They have a unique way of connecting. The white plug on wire and the socket of the expansion board need to be connected together to transmit power.

Note that on one side of the white plug you can see two very small golden wires that should be connected to the two golden needles in socket of the expansion board.shown as blow.

All our connections between plug and socket are all the same as shown above. So for any such structure with plug and socket, please pay attention to the golden wire of the plug and the golden needle of the socket, they must be touched together.

The connection method between the USB Power Cord and Expansion Boards is as follows:

The USB Power Cord can be powered by phone chargers, power banks,etc.

USB connectors to connect devices

This instruction will use the power bank as power supply . The test structure is shown as follow. All lamp in this set will be tested by this structure.