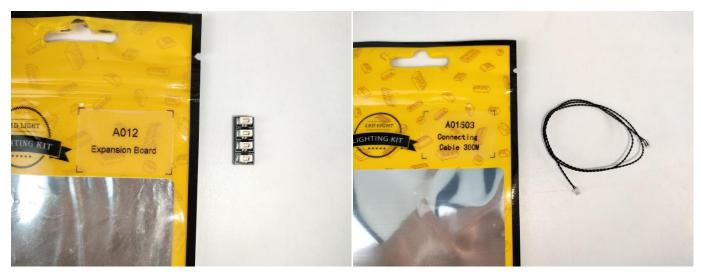

#### **Section A:** Check the type and quantity of components.

There are 12 bags in this set. The name and quantities of specific components are as shown , please check carefully.

| Label                             | Content                    | Quantity |
|-----------------------------------|----------------------------|----------|
| A012 Expansion Board              | 4 Socket Expansion Board   | 2        |
|                                   | 6 Socket Expansion Board   | 1        |
| A01305 Power Supply               | Power Supply               | 1        |
| A01502 Connecting Cable 15CM      | Connecting Cable 15CM      | 1        |
| A01503 Connecting Cable 30CM      | Connecting Cable 30CM      | 1        |
| A01504 Connecting Cable 50CM      | Connecting Cable 50CM      | 1        |
| A02506 Light Strip-Warm White     | Light Strip-Warm White     | 1        |
| A02512 Multi-Colour Strip         | Multi-Colour Strip         | 3        |
| A02513 Light Strip-Cyan-COB       | Light Strip-Cyan-COB       | 1        |
| A02516 Light Strip-Warm White     | Light Strip-Warm White     | 2        |
| A02536 Light Strip-Warm White     | Light Strip-Warm White     | 1        |
| A02551 Light Strip-Warm White-COB | Light Strip-Warm White-COB | 2        |
| A03801 Remote Control             | Remote Control             | 1        |

#### **Section B:** Test that each components is working properly.

We need a structure to test all lights, so take out the bag with label "USB Power Cord" and "Expansion Boards" as follows.

It is worth reminding that our products are all customized. They have a unique way of connecting. The white plug on wire and the socket of the expansion board need to be connected together to transmit power.