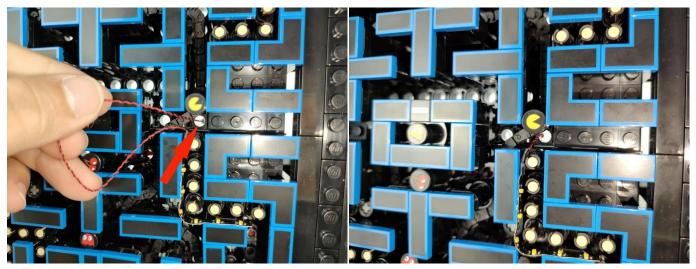

# 

**23.**Attach the other light to the block parts.

# **25.**On the right side, attach the light strip to the block parts.