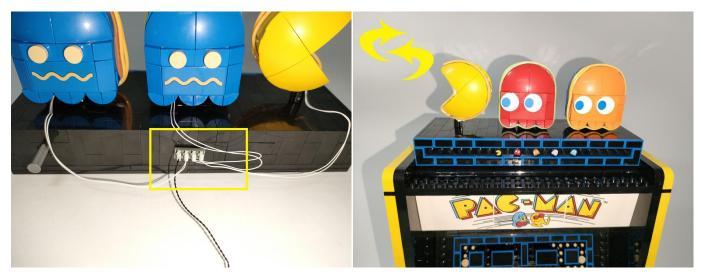

### 

Good job, you've done all the installation steps, power it up and enjoy your work.

The battery box can also power the set. If it is necessary to change the power supply, prepare three AAA batteries, install them in the battery box, turn on the switch on the battery box, remove the plug of the USB Power Cable from the socket of the expansion board, plug the plug of the battery box to the same socket in the expansion board to power the suit as well.