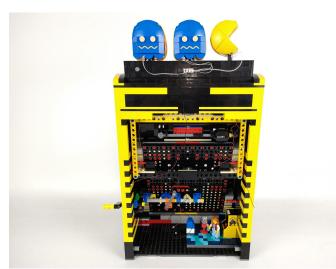

### 

Good job, you've done all the installation steps, power it up and enjoy your work.

The battery box can also power the set. If it is necessary to change the power supply, prepare three AAA batteries, install them in the battery box, turn on the switch on the battery box, remove the plug of the USB Power Cable from the socket of the expansion board, plug the plug of the battery box to the same socket in the expansion board to power the suit as well.