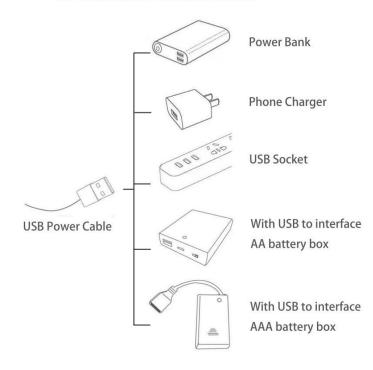

The connection method between the USB Power Cord and Expansion Boards is as follows:

The USB Power Cord can be powered by phone chargers, power banks,etc.

USB connectors to connect devices

This instruction will use the power bank as power supply . The test structure is shown as follow. All lamp in this set will be tested by this structure.