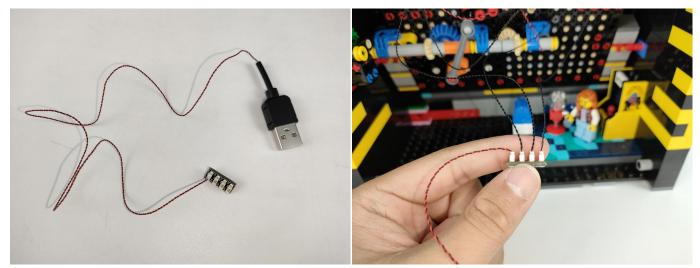

The connection method between the USB Power Cord and Expansion Boards is as follows:

The USB Power Cord can be powered by phone chargers, power banks,etc.

USB connectors to connect devices

This instruction will use the power bank as power supply . The test structure is shown as follow. All lamp in this set will be tested by this structure.