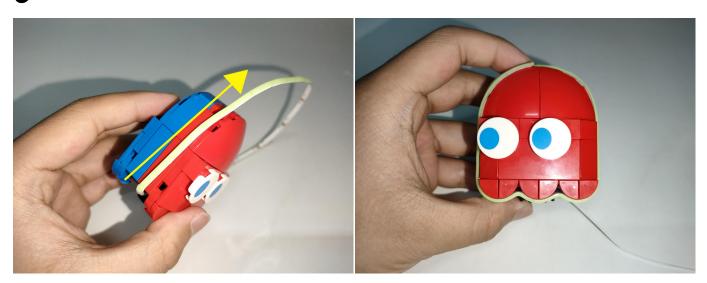

follow. All lamp in this set will be tested by this structure.



When we test "A02506 Light Strip-Warm White" particles, Take out the bag labelled "A02506 Light Strip-Warm White". Take out one of the light and connect it to the socket. Turn on the power bank, the light will turn on normally as shown below.



Test each lamp according to this method. It should be noted that after the test, the lamp must be returned to the corresponding bag to avoid confusion of types.



The components needs to be tested in this set is 3\*Multi-Colour Strip,1\*Light Strip-Cyan-COB,2\*Light Strip-Warm White,1\*Light Strip-Warm White,2\* Light Strip-Warm White-COB.

Please contact us immediately if any components don't work.

**Section C:** laying out components following the instruction.























## 



















## 







## **23.**Attach the other light to the block parts.





## **25.**On the right side, attach the light strip to the block parts.















## 













### 

























Good job, you've done all the installation steps, power it up and enjoy your work.



The battery box can also power the set. If it is necessary to change the power supply, prepare three AAA batteries, install them in the battery box, turn on the switch on the battery box, remove the plug of the USB Power Cable from the socket of the expansion board, plug the plug of the battery box to the same socket in the expansion board to power the suit as well.

THANKS