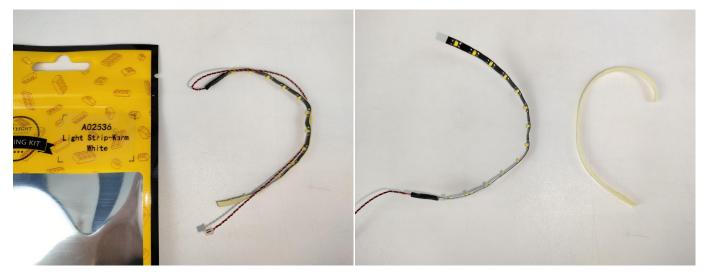

#### **Section A:** Check the type and quantity of components.

There are 11 bags in this set. The name and quantities of specific components are as shown , please check carefully.

| Label                             | Content                    | Quantity |
|-----------------------------------|----------------------------|----------|
| A012 Expansion Board              | 4 Socket Expansion Board   | 3        |
|                                   | 6 Socket Expansion Board   | 1        |
| A01305 Power Supply               | Power Supply               | 1        |
| A01502 Connecting Cable 15CM      | Connecting Cable 15CM      | 1        |
| A01503 Connecting Cable 30CM      | Connecting Cable 30CM      | 1        |
| A01504 Connecting Cable 50CM      | Connecting Cable 50CM      | 1        |
| A02506 Light Strip-Warm White     | Light Strip-Warm White     | 1        |
| A02512 Multi-Colour Strip         | Multi-Colour Strip         | 3        |
| A02513 Light Strip-Cyan-COB       | Light Strip-Cyan-COB       | 1        |
| A02516 Light Strip-Warm White     | Light Strip-Warm White     | 2        |
| A02536 Light Strip-Warm White     | Light Strip-Warm White     | 1        |
| A02551 Light Strip-Warm White-COB | Light Strip-Warm White-COB | 2        |

When we test "A02506 Light Strip-Warm White" particles, Take out the bag labelled "A02506 Light Strip-Warm White". Take out one of the light and connect it to the socket. Turn on the power bank, the light will turn on normally as shown below.