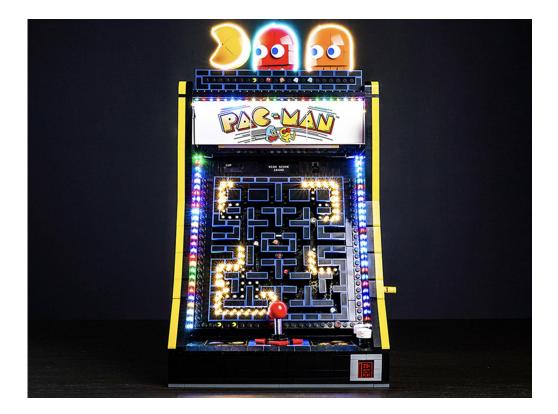

### **10323 Pac-Man Arcade Machine**

 Installation requires a lot of patience and great observation that your LEGO bricks will come alive when you get this finished. The bricks with lighting as below, so make sure you're ready and let's get started.