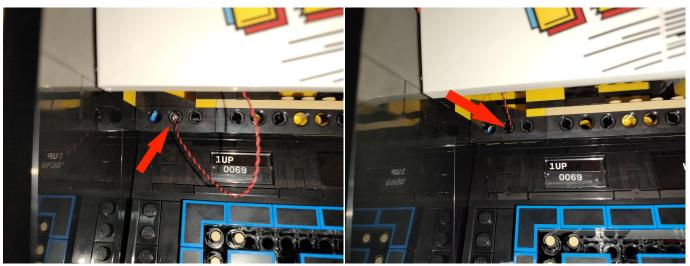

Note that on one side of the white plug you can see two very small golden wires that should be connected to the two golden needles in socket of the expansion board.shown as blow.

All our connections between plug and socket are all the same as shown above. So for any such structure with plug and socket, please pay attention to the golden wire of the plug and the golden needle of the socket, they must be touched together.

The connection method between the USB Power Cord and Expansion Boards is as follows:

The USB Power Cord can be powered by phone chargers, power banks,etc.

USB connectors to connect devices

This instruction will use the power bank as power supply . The test structure is shown as follow. All lamp in this set will be tested by this structure.