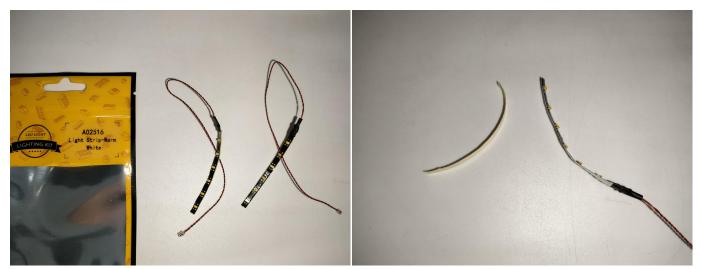

When we test "A02506 Light Strip-Warm White" particles, Take out the bag labelled "A02506 Light Strip-Warm White". Take out one of the light and connect it to the socket. Turn on the power bank, the light will turn on normally as shown below.

Test each lamp according to this method. It should be noted that after the test, the lamp must be returned to the corresponding bag to avoid confusion of types.

The components needs to be tested in this set is 3\*Multi-Colour Strip,1\*Light Strip-Cyan-COB,2\*Light Strip-Warm White,1\*Light Strip-Warm White,2\* Light Strip-Warm White-COB.