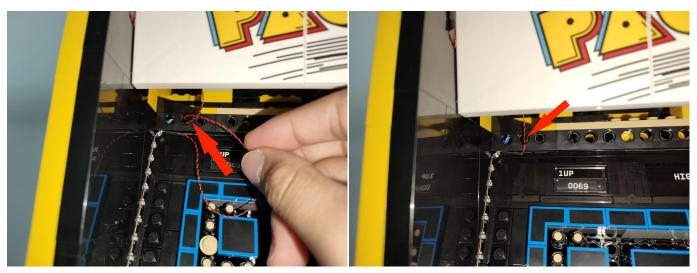

## **23.**Attach the other light to the block parts.

## **25.**On the right side, attach the light strip to the block parts.