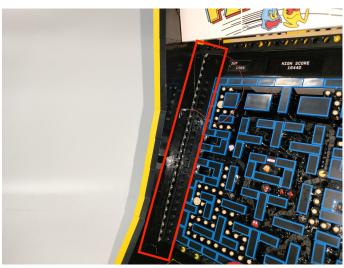

Strip-Warm White" particles, Take out the bag labelled "A02506 Light Strip-Warm White". Take out one of the light and connect it to the socket. Turn on the power bank, the light will turn on normally as shown below.



Test each lamp according to this method. It should be noted that after the test, the lamp must be returned to the corresponding bag to avoid confusion of types.



The components needs to be tested in this set is 3\*Multi-Colour Strip,1\*Light Strip-Cyan-COB,2\*Light Strip-Warm White,1\*Light Strip-Warm White,2\* Light Strip-Warm White-COB.

Please contact us immediately if any components don't work.

**Section C:** laying out components following the instruction.























## 



















## 







## **23.**Attach the other light to the block parts.





## **25.**On the right side, attach the light strip to the block parts.















## 













### 

























Good job, you've done all the installation steps, power it up and enjoy your work.



The battery box can also power the set. If it is necessary to change the power supply, prepare three AAA batteries, install them in the battery box, turn on the switch on the battery box, remove the plug of the USB Power Cable from the socket of the expansion board, plug the plug of the battery box to the same socket in the expansion board to power the suit as well.

THANKS