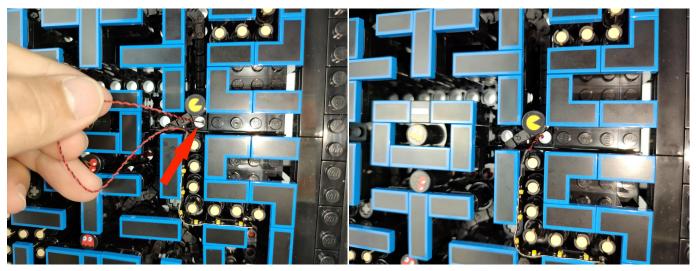

## **23.**Attach the other light to the block parts.

## **25.**On the right side, attach the light strip to the block parts.