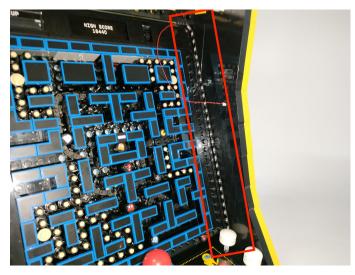

arm White". Take out one of the light and connect it to the socket. Turn on the power bank, the light will turn on normally as shown below.



Test each lamp according to this method. It should be noted that after the test, the lamp must be returned to the corresponding bag to avoid confusion of types.



The components needs to be tested in this set is 3\*Multi-Colour Strip,1\*Light Strip-Cyan-COB,2\*Light Strip-Warm White,1\*Light Strip-Warm White,2\* Light Strip-Warm White-COB.

Please contact us immediately if any components don't work.

**Section C:** laying out components following the instruction.























## 



















## 







## **23.**Attach the other light to the block parts.





## **25.**On the right side, attach the light strip to the block parts.















## 













### 

























Good job, you've done all the installation steps, power it up and enjoy your work.



The battery box can also power the set. If it is necessary to change the power supply, prepare three AAA batteries, install them in the battery box, turn on the switch on the battery box, remove the plug of the USB Power Cable from the socket of the expansion board, plug the plug of the battery box to the same socket in the expansion board to power the suit as well.

THANKS