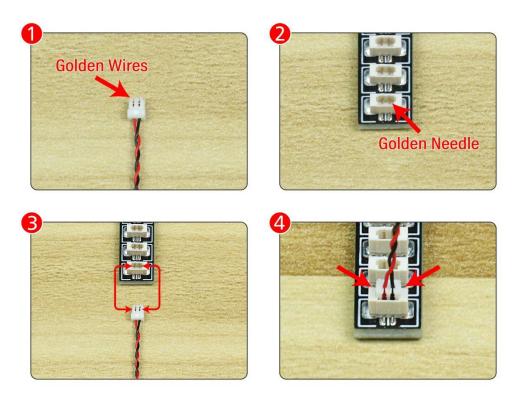

#### **Section B:** Test that each components is working properly.

We need a structure to test all lights, so take out the bag with label "USB Power Cord" and "Expansion Boards" as follows.

It is worth reminding that our products are all customized. They have a unique way of connecting. The white plug on wire and the socket of the expansion board need to be connected together to transmit power.

Note that on one side of the white plug you can see two very small golden wires that should be connected to the two golden needles in socket of the expansion board.shown as blow.

All our connections between plug and socket are all the same as shown above. So for any such structure with plug and socket, please pay attention to the golden wire of the plug and the golden needle of the socket, they must be touched together.