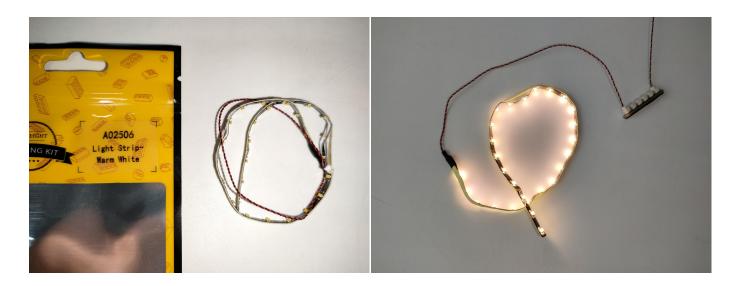

When we test "A02506 Light Strip-Warm White" particles, Take out the bag labelled "A02506 Light Strip-Warm White". Take out one of the light and connect it to the socket. Turn on the power bank, the light will turn on normally as shown below.