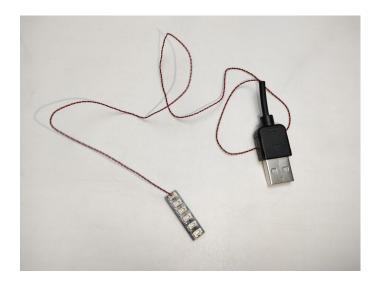

The connection method between the USB Power Cord and Expansion Boards is as follows:

The USB Power Cord can be powered by phone chargers, power banks,etc.

USB connectors to connect devices

This instruction will use the power bank as power supply . The test structure is shown as follow. All lamp in this set will be tested by this structure.