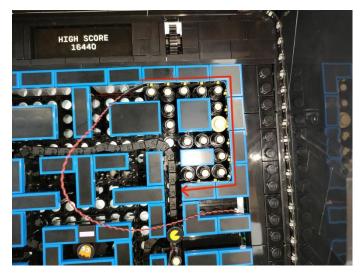

## **23.**Attach the other light to the block parts.

## **25.**On the right side, attach the light strip to the block parts.