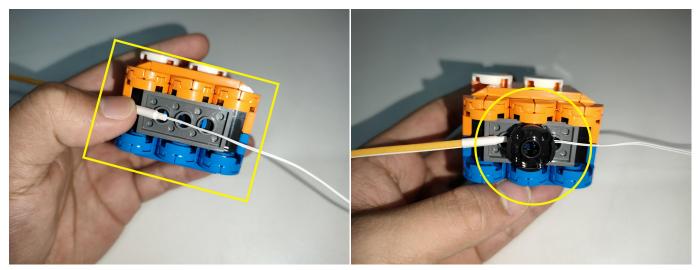

Note that on one side of the white plug you can see two very small golden wires that should be connected to the two golden needles in socket of the expansion board.shown as blow.

All our connections between plug and socket are all the same as shown above. So for any such structure with plug and socket, please pay attention to the golden wire of the plug and the golden needle of the socket, they must be touched together.

The connection method between the USB Power Cord and Expansion Boards is as follows:

The USB Power Cord can be powered by phone chargers, power banks,etc.

USB connectors to connect devices

This instruction will use the power bank as power supply . The test structure is shown as follow. All lamp in this set will be tested by this structure.