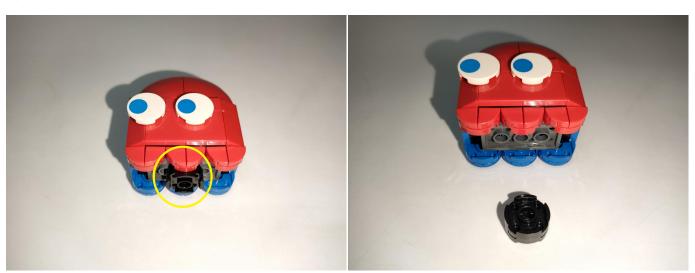

hown as follow. All lamp in this set will be tested by this structure.



When we test "A02506 Light Strip-Warm White" particles, Take out the bag labelled "A02506 Light Strip-Warm White". Take out one of the light and connect it to the socket. Turn on the power bank, the light will turn on normally as shown below.



Test each lamp according to this method. It should be noted that after the test, the lamp must be returned to the corresponding bag to avoid confusion of types.



The components needs to be tested in this set is 3\*Multi-Colour Strip,1\*Light Strip-Cyan-COB,2\*Light Strip-Warm White,1\*Light Strip-Warm White,2\* Light Strip-Warm White-COB.

Please contact us immediately if any components don't work.

**Section C:** laying out components following the instruction.























## 



















## 







## **23.**Attach the other light to the block parts.





## **25.**On the right side, attach the light strip to the block parts.















## 













### 

























Good job, you've done all the installation steps, power it up and enjoy your work.



The battery box can also power the set. If it is necessary to change the power supply, prepare three AAA batteries, install them in the battery box, turn on the switch on the battery box, remove the plug of the USB Power Cable from the socket of the expansion board, plug the plug of the battery box to the same socket in the expansion board to power the suit as well.

THANKS