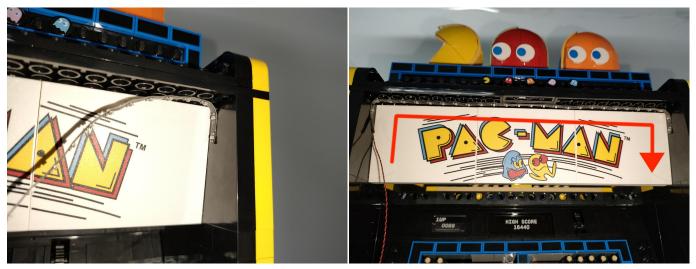

## **23.**Attach the other light to the block parts.

## **25.**On the right side, attach the light strip to the block parts.