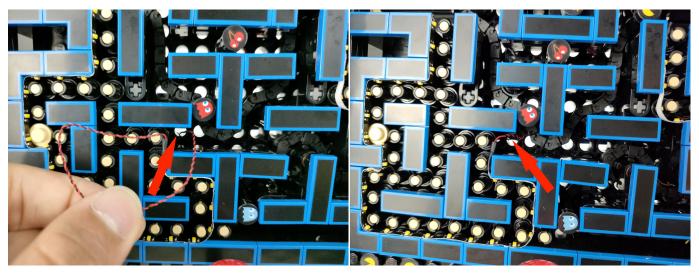

## **23.**Attach the other light to the block parts.

## **25.**On the right side, attach the light strip to the block parts.