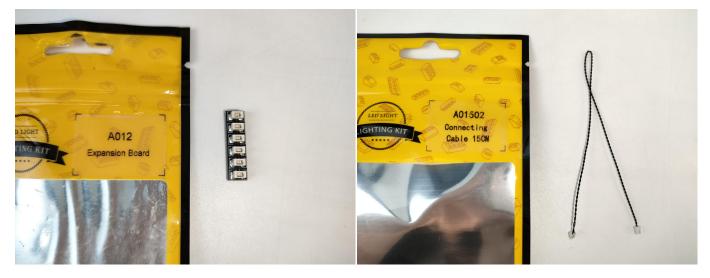

#### **Section A:** Check the type and quantity of components.

There are 11 bags in this set. The name and quantities of specific components are as shown , please check carefully.

| Label                             | Content                    | Quantity |
|-----------------------------------|----------------------------|----------|
| A012 Expansion Board              | 4 Socket Expansion Board   | 3        |
|                                   | 6 Socket Expansion Board   | 1        |
| A01305 Power Supply               | Power Supply               | 1        |
| A01502 Connecting Cable 15CM      | Connecting Cable 15CM      | 1        |
| A01503 Connecting Cable 30CM      | Connecting Cable 30CM      | 1        |
| A01504 Connecting Cable 50CM      | Connecting Cable 50CM      | 1        |
| A02506 Light Strip-Warm White     | Light Strip-Warm White     | 1        |
| A02512 Multi-Colour Strip         | Multi-Colour Strip         | 3        |
| A02513 Light Strip-Cyan-COB       | Light Strip-Cyan-COB       | 1        |
| A02516 Light Strip-Warm White     | Light Strip-Warm White     | 2        |
| A02536 Light Strip-Warm White     | Light Strip-Warm White     | 1        |
| A02551 Light Strip-Warm White-COB | Light Strip-Warm White-COB | 2        |