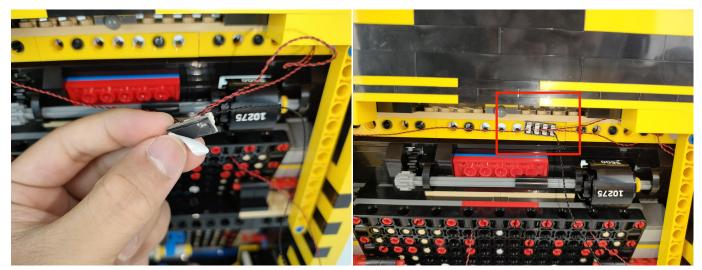

#### **Section B:** Test that each components is working properly.

We need a structure to test all lights, so take out the bag with label "USB Power Cord" and "Expansion Boards" as follows.

It is worth reminding that our products are all customized. They have a unique way of connecting. The white plug on wire and the socket of the expansion board need to be connected together to transmit power.

Note that on one side of the white plug you can see two very small golden wires that should be connected to the two golden needles in socket of the expansion board.shown as blow.

All our connections between plug and socket are all the same as shown above. So for any such structure with plug and socket, please pay attention to the golden wire of the plug and the golden needle of the socket, they must be touched together.