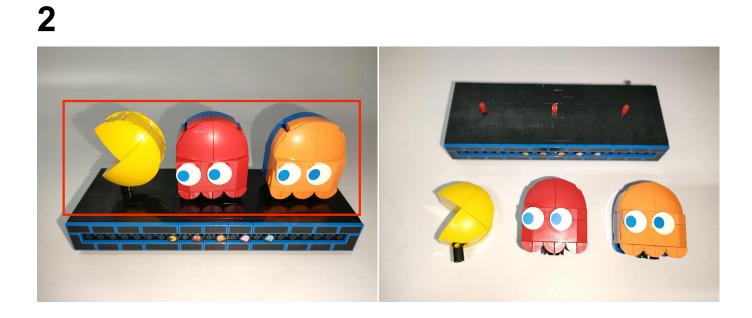

### **10323 Pac-Man Arcade Machine**

 Installation requires a lot of patience and great observation that your LEGO bricks will come alive when you get this finished. The bricks with lighting as below, so make sure you're ready and let's get started.