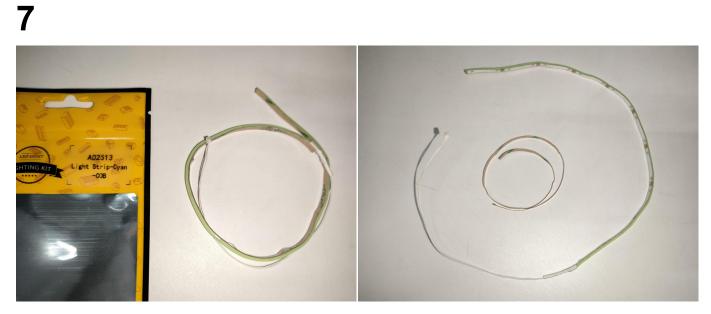

#### **Section A:** Check the type and quantity of components.

There are 11 bags in this set. The name and quantities of specific components are as shown , please check carefully.

| Label                             | Content                    | Quantity |
|-----------------------------------|----------------------------|----------|
| A012 Expansion Board              | 4 Socket Expansion Board   | 3        |
|                                   | 6 Socket Expansion Board   | 1        |
| A01305 Power Supply               | Power Supply               | 1        |
| A01502 Connecting Cable 15CM      | Connecting Cable 15CM      | 1        |
| A01503 Connecting Cable 30CM      | Connecting Cable 30CM      | 1        |
| A01504 Connecting Cable 50CM      | Connecting Cable 50CM      | 1        |
| A02506 Light Strip-Warm White     | Light Strip-Warm White     | 1        |
| A02512 Multi-Colour Strip         | Multi-Colour Strip         | 3        |
| A02513 Light Strip-Cyan-COB       | Light Strip-Cyan-COB       | 1        |
| A02516 Light Strip-Warm White     | Light Strip-Warm White     | 2        |
| A02536 Light Strip-Warm White     | Light Strip-Warm White     | 1        |
| A02551 Light Strip-Warm White-COB | Light Strip-Warm White-COB | 2        |

When we test "A02506 Light Strip-Warm White" particles, Take out the bag labelled "A02506 Light Strip-Warm White". Take out one of the light and connect it to the socket. Turn on the power bank, the light will turn on normally as shown below.