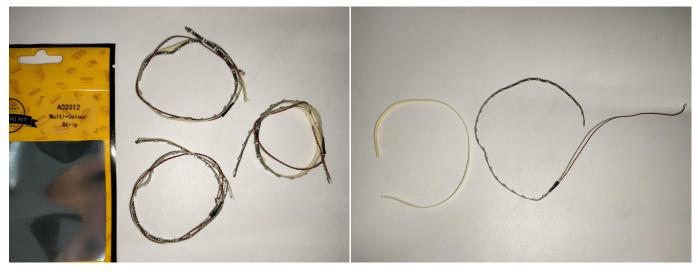

#### **Section A:** Check the type and quantity of components.

There are 11 bags in this set. The name and quantities of specific components are as shown , please check carefully.

| Label                             | Content                    | Quantity |
|-----------------------------------|----------------------------|----------|
| A012 Expansion Board              | 4 Socket Expansion Board   | 3        |
|                                   | 6 Socket Expansion Board   | 1        |
| A01305 Power Supply               | Power Supply               | 1        |
| A01502 Connecting Cable 15CM      | Connecting Cable 15CM      | 1        |
| A01503 Connecting Cable 30CM      | Connecting Cable 30CM      | 1        |
| A01504 Connecting Cable 50CM      | Connecting Cable 50CM      | 1        |
| A02506 Light Strip-Warm White     | Light Strip-Warm White     | 1        |
| A02512 Multi-Colour Strip         | Multi-Colour Strip         | 3        |
| A02513 Light Strip-Cyan-COB       | Light Strip-Cyan-COB       | 1        |
| A02516 Light Strip-Warm White     | Light Strip-Warm White     | 2        |
| A02536 Light Strip-Warm White     | Light Strip-Warm White     | 1        |
| A02551 Light Strip-Warm White-COB | Light Strip-Warm White-COB | 2        |