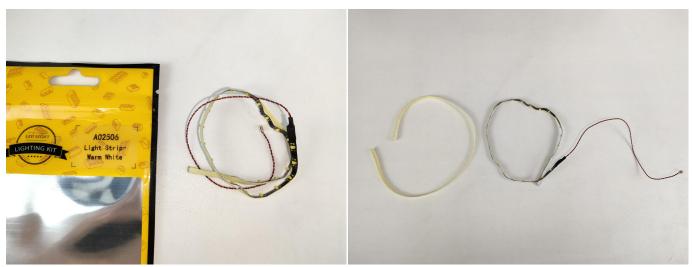

#### **Section A:** Check the type and quantity of components.

The quantity and type of components of each products are different and it needs to be carefully checked to make sure there do have enough material. The type of components is indicated by the label on the bag.

#### **Section A:** Check the type and quantity of components.

There are 11 bags in this set. The name and quantities of specific components are as shown , please check carefully.

| Label                             | Content                    | Quantity |
|-----------------------------------|----------------------------|----------|
| A012 Expansion Board              | 4 Socket Expansion Board   | 3        |
|                                   | 6 Socket Expansion Board   | 1        |
| A01305 Power Supply               | Power Supply               | 1        |
| A01502 Connecting Cable 15CM      | Connecting Cable 15CM      | 1        |
| A01503 Connecting Cable 30CM      | Connecting Cable 30CM      | 1        |
| A01504 Connecting Cable 50CM      | Connecting Cable 50CM      | 1        |
| A02506 Light Strip-Warm White     | Light Strip-Warm White     | 1        |
| A02512 Multi-Colour Strip         | Multi-Colour Strip         | 3        |
| A02513 Light Strip-Cyan-COB       | Light Strip-Cyan-COB       | 1        |
| A02516 Light Strip-Warm White     | Light Strip-Warm White     | 2        |
| A02536 Light Strip-Warm White     | Light Strip-Warm White     | 1        |
| A02551 Light Strip-Warm White-COB | Light Strip-Warm White-COB | 2        |

When we test "A02506 Light Strip-Warm White" particles, Take out the bag labelled "A02506 Light Strip-Warm White". Take out one of the light and connect it to the socket. Turn on the power bank, the light will turn on normally as shown below.