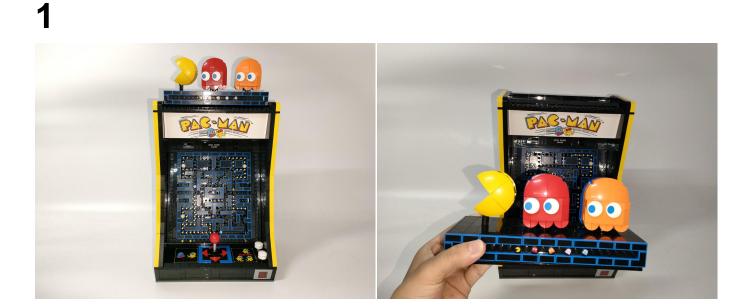

### **10323 Pac-Man Arcade Machine**

 Installation requires a lot of patience and great observation that your LEGO bricks will come alive when you get this finished. The bricks with lighting as below, so make sure you're ready and let's get started.