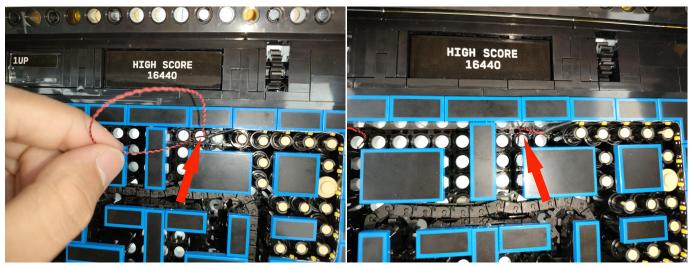

## **23.**Attach the other light to the block parts.

## **25.**On the right side, attach the light strip to the block parts.