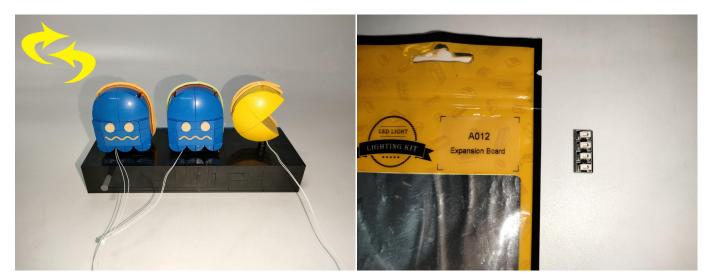

#### **Section A:** Check the type and quantity of components.

There are 11 bags in this set. The name and quantities of specific components are as shown , please check carefully.

| Label                             | Content                    | Quantity |
|-----------------------------------|----------------------------|----------|
| A012 Expansion Board              | 4 Socket Expansion Board   | 3        |
|                                   | 6 Socket Expansion Board   | 1        |
| A01305 Power Supply               | Power Supply               | 1        |
| A01502 Connecting Cable 15CM      | Connecting Cable 15CM      | 1        |
| A01503 Connecting Cable 30CM      | Connecting Cable 30CM      | 1        |
| A01504 Connecting Cable 50CM      | Connecting Cable 50CM      | 1        |
| A02506 Light Strip-Warm White     | Light Strip-Warm White     | 1        |
| A02512 Multi-Colour Strip         | Multi-Colour Strip         | 3        |
| A02513 Light Strip-Cyan-COB       | Light Strip-Cyan-COB       | 1        |
| A02516 Light Strip-Warm White     | Light Strip-Warm White     | 2        |
| A02536 Light Strip-Warm White     | Light Strip-Warm White     | 1        |
| A02551 Light Strip-Warm White-COB | Light Strip-Warm White-COB | 2        |