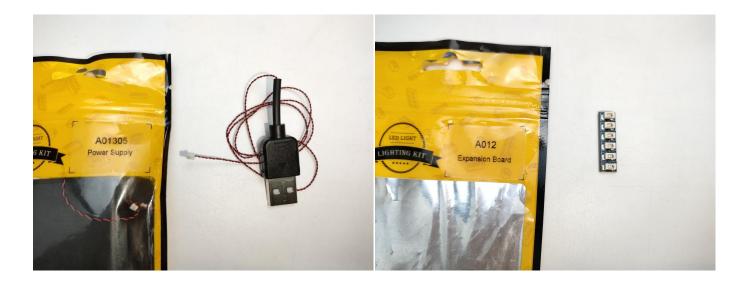

#### **Section A:** Check the type and quantity of components.

There are 11 bags in this set. The name and quantities of specific components are as shown , please check carefully.

| Label                             | Content                    | Quantity |
|-----------------------------------|----------------------------|----------|
| A012 Expansion Board              | 4 Socket Expansion Board   | 3        |
|                                   | 6 Socket Expansion Board   | 1        |
| A01305 Power Supply               | Power Supply               | 1        |
| A01502 Connecting Cable 15CM      | Connecting Cable 15CM      | 1        |
| A01503 Connecting Cable 30CM      | Connecting Cable 30CM      | 1        |
| A01504 Connecting Cable 50CM      | Connecting Cable 50CM      | 1        |
| A02506 Light Strip-Warm White     | Light Strip-Warm White     | 1        |
| A02512 Multi-Colour Strip         | Multi-Colour Strip         | 3        |
| A02513 Light Strip-Cyan-COB       | Light Strip-Cyan-COB       | 1        |
| A02516 Light Strip-Warm White     | Light Strip-Warm White     | 2        |
| A02536 Light Strip-Warm White     | Light Strip-Warm White     | 1        |
| A02551 Light Strip-Warm White-COB | Light Strip-Warm White-COB | 2        |

Please contact us immediately if there have any missing components.