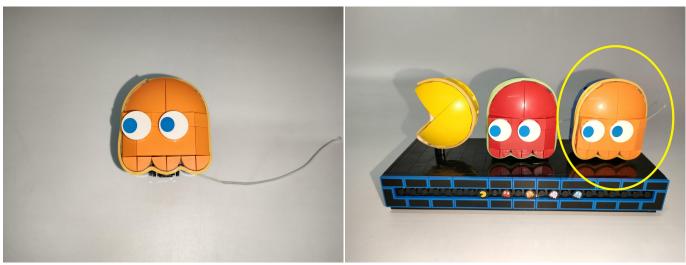

## **23.**Attach the other light to the block parts.

## **25.**On the right side, attach the light strip to the block parts.