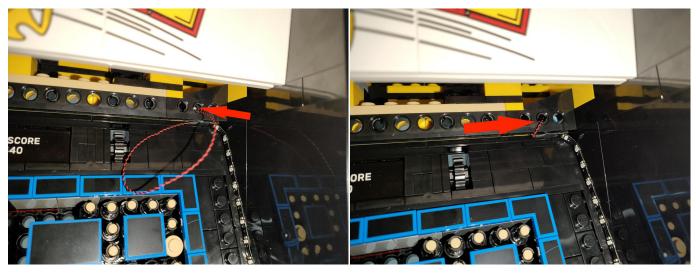

## **23.**Attach the other light to the block parts.

## **25.**On the right side, attach the light strip to the block parts.