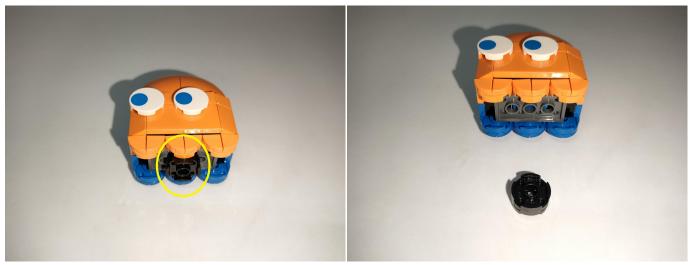

## **23.**Attach the other light to the block parts.

## **25.**On the right side, attach the light strip to the block parts.