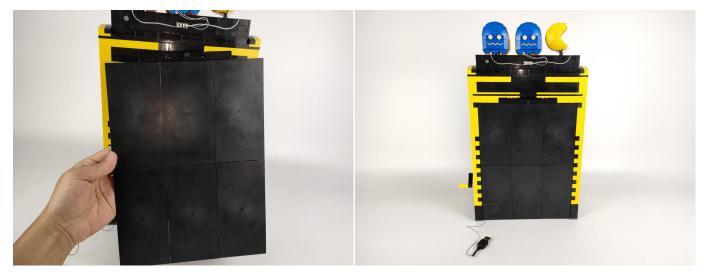

## **23.**Attach the other light to the block parts.

## **25.**On the right side, attach the light strip to the block parts.