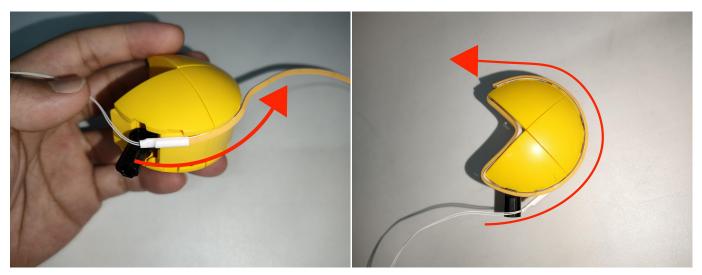

is shown as follow. All lamp in this set will be tested by this structure.



When we test "A02506 Light Strip-Warm White" particles, Take out the bag labelled "A02506 Light Strip-Warm White". Take out one of the light and connect it to the socket. Turn on the power bank, the light will turn on normally as shown below.



Test each lamp according to this method. It should be noted that after the test, the lamp must be returned to the corresponding bag to avoid confusion of types.



The components needs to be tested in this set is 3\*Multi-Colour Strip,1\*Light Strip-Cyan-COB,2\*Light Strip-Warm White,1\*Light Strip-Warm White,2\* Light Strip-Warm White-COB.

Please contact us immediately if any components don't work.

**Section C:** laying out components following the instruction.























## 



















## 







## **23.**Attach the other light to the block parts.





## **25.**On the right side, attach the light strip to the block parts.















## 













### 

























Good job, you've done all the installation steps, power it up and enjoy your work.



The battery box can also power the set. If it is necessary to change the power supply, prepare three AAA batteries, install them in the battery box, turn on the switch on the battery box, remove the plug of the USB Power Cable from the socket of the expansion board, plug the plug of the battery box to the same socket in the expansion board to power the suit as well.

THANKS