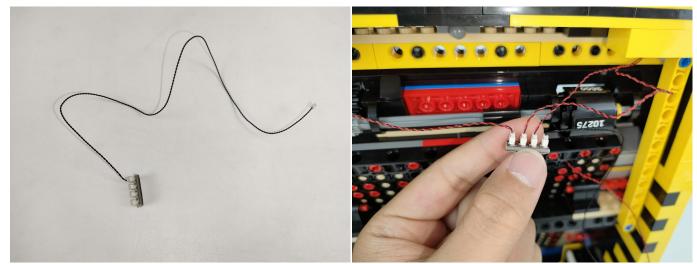

#### **Section B:** Test that each components is working properly.

We need a structure to test all lights, so take out the bag with label "USB Power Cord" and "Expansion Boards" as follows.

It is worth reminding that our products are all customized. They have a unique way of connecting. The white plug on wire and the socket of the expansion board need to be connected together to transmit power.

Note that on one side of the white plug you can see two very small golden wires that should be connected to the two golden needles in socket of the expansion board.shown as blow.

All our connections between plug and socket are all the same as shown above. So for any such structure with plug and socket, please pay attention to the golden wire of the plug and the golden needle of the socket, they must be touched together.