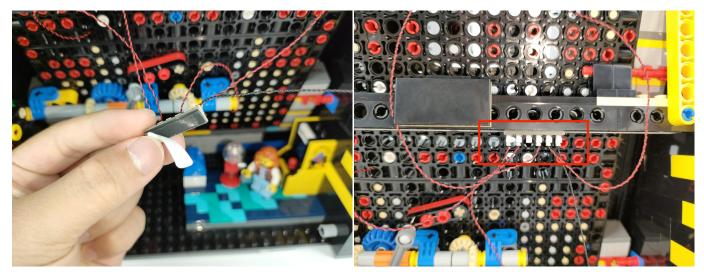

Note that on one side of the white plug you can see two very small golden wires that should be connected to the two golden needles in socket of the expansion board.shown as blow.

All our connections between plug and socket are all the same as shown above. So for any such structure with plug and socket, please pay attention to the golden wire of the plug and the golden needle of the socket, they must be touched together.

The connection method between the USB Power Cord and Expansion Boards is as follows:

The USB Power Cord can be powered by phone chargers, power banks,etc.

USB connectors to connect devices

This instruction will use the power bank as power supply . The test structure is shown as follow. All lamp in this set will be tested by this structure.