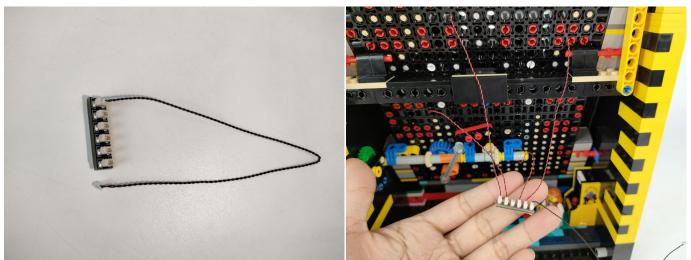

#### **Section B:** Test that each components is working properly.

We need a structure to test all lights, so take out the bag with label "USB Power Cord" and "Expansion Boards" as follows.

It is worth reminding that our products are all customized. They have a unique way of connecting. The white plug on wire and the socket of the expansion board need to be connected together to transmit power.

Note that on one side of the white plug you can see two very small golden wires that should be connected to the two golden needles in socket of the expansion board.shown as blow.

All our connections between plug and socket are all the same as shown above. So for any such structure with plug and socket, please pay attention to the golden wire of the plug and the golden needle of the socket, they must be touched together.