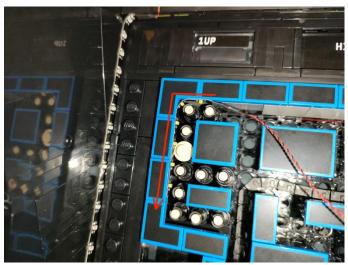

ite". Take out one of the light and connect it to the socket. Turn on the power bank, the light will turn on normally as shown below.



Test each lamp according to this method. It should be noted that after the test, the lamp must be returned to the corresponding bag to avoid confusion of types.



The components needs to be tested in this set is 3\*Multi-Colour Strip,1\*Light Strip-Cyan-COB,2\*Light Strip-Warm White,1\*Light Strip-Warm White,2\* Light Strip-Warm White-COB.

Please contact us immediately if any components don't work.

**Section C:** laying out components following the instruction.























## 



















## 







## **23.**Attach the other light to the block parts.





## **25.**On the right side, attach the light strip to the block parts.















## 













### 

























Good job, you've done all the installation steps, power it up and enjoy your work.



The battery box can also power the set. If it is necessary to change the power supply, prepare three AAA batteries, install them in the battery box, turn on the switch on the battery box, remove the plug of the USB Power Cable from the socket of the expansion board, plug the plug of the battery box to the same socket in the expansion board to power the suit as well.

THANKS