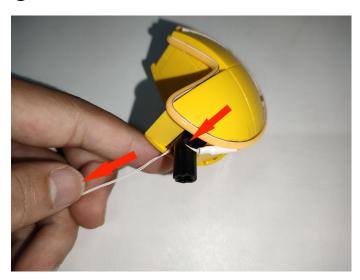

shown as follow. All lamp in this set will be tested by this structure.



When we test "A02506 Light Strip-Warm White" particles, Take out the bag labelled "A02506 Light Strip-Warm White". Take out one of the light and connect it to the socket. Turn on the power bank, the light will turn on normally as shown below.



Test each lamp according to this method. It should be noted that after the test, the lamp must be returned to the corresponding bag to avoid confusion of types.



The components needs to be tested in this set is 3\*Multi-Colour Strip,1\*Light Strip-Cyan-COB,2\*Light Strip-Warm White,1\*Light Strip-Warm White,2\* Light Strip-Warm White-COB.

Please contact us immediately if any components don't work.

**Section C:** laying out components following the instruction.























## 



















## 







## **23.**Attach the other light to the block parts.





## **25.**On the right side, attach the light strip to the block parts.















## 













### 

























Good job, you've done all the installation steps, power it up and enjoy your work.



The battery box can also power the set. If it is necessary to change the power supply, prepare three AAA batteries, install them in the battery box, turn on the switch on the battery box, remove the plug of the USB Power Cable from the socket of the expansion board, plug the plug of the battery box to the same socket in the expansion board to power the suit as well.

THANKS