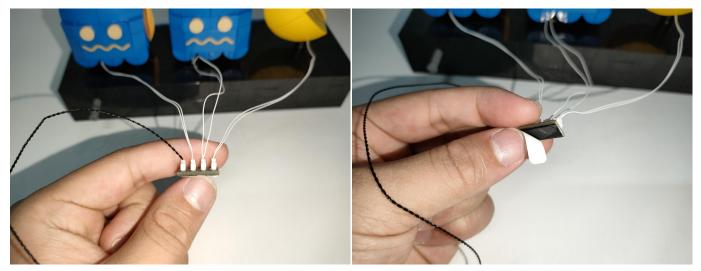

#### **Section B:** Test that each components is working properly.

We need a structure to test all lights, so take out the bag with label "USB Power Cord" and "Expansion Boards" as follows.

It is worth reminding that our products are all customized. They have a unique way of connecting. The white plug on wire and the socket of the expansion board need to be connected together to transmit power.

Note that on one side of the white plug you can see two very small golden wires that should be connected to the two golden needles in socket of the expansion board.shown as blow.

All our connections between plug and socket are all the same as shown above. So for any such structure with plug and socket, please pay attention to the golden wire of the plug and the golden needle of the socket, they must be touched together.