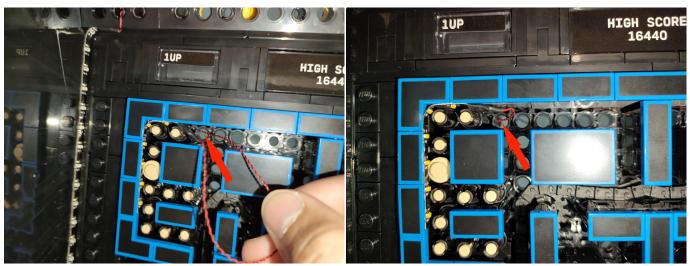

## **23.**Attach the other light to the block parts.

## **25.**On the right side, attach the light strip to the block parts.