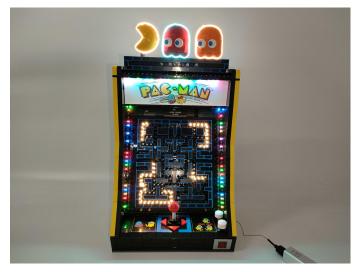

### 

Good job, you've done all the installation steps, power it up and enjoy your work.

The battery box can also power the set. If it is necessary to change the power supply, prepare three AAA batteries, install them in the battery box, turn on the switch on the battery box, remove the plug of the USB Power Cable from the socket of the expansion board, plug the plug of the battery box to the same socket in the expansion board to power the suit as well.