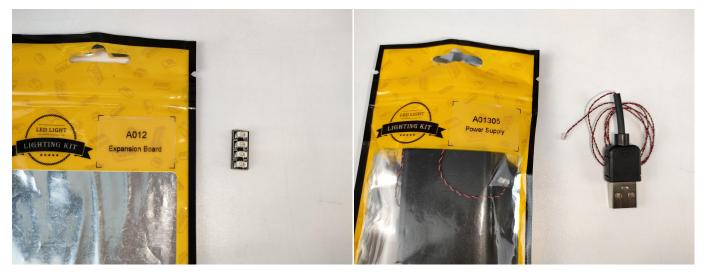

#### **Section A:** Check the type and quantity of components.

There are 11 bags in this set. The name and quantities of specific components are as shown , please check carefully.

| Label                             | Content                    | Quantity |
|-----------------------------------|----------------------------|----------|
| A012 Expansion Board              | 4 Socket Expansion Board   | 3        |
|                                   | 6 Socket Expansion Board   | 1        |
| A01305 Power Supply               | Power Supply               | 1        |
| A01502 Connecting Cable 15CM      | Connecting Cable 15CM      | 1        |
| A01503 Connecting Cable 30CM      | Connecting Cable 30CM      | 1        |
| A01504 Connecting Cable 50CM      | Connecting Cable 50CM      | 1        |
| A02506 Light Strip-Warm White     | Light Strip-Warm White     | 1        |
| A02512 Multi-Colour Strip         | Multi-Colour Strip         | 3        |
| A02513 Light Strip-Cyan-COB       | Light Strip-Cyan-COB       | 1        |
| A02516 Light Strip-Warm White     | Light Strip-Warm White     | 2        |
| A02536 Light Strip-Warm White     | Light Strip-Warm White     | 1        |
| A02551 Light Strip-Warm White-COB | Light Strip-Warm White-COB | 2        |

#### **Section B:** Test that each components is working properly.

We need a structure to test all lights, so take out the bag with label "USB Power Cord" and "Expansion Boards" as follows.

It is worth reminding that our products are all customized. They have a unique way of connecting. The white plug on wire and the socket of the expansion board need to be connected together to transmit power.