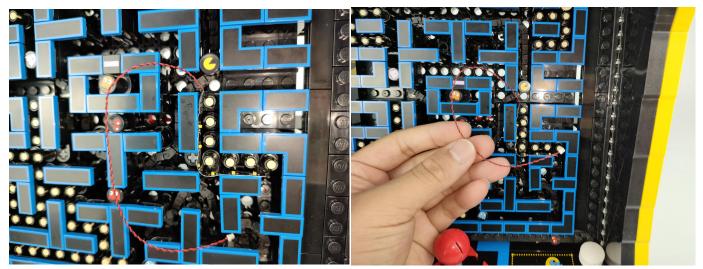

## **23.**Attach the other light to the block parts.

## **25.**On the right side, attach the light strip to the block parts.