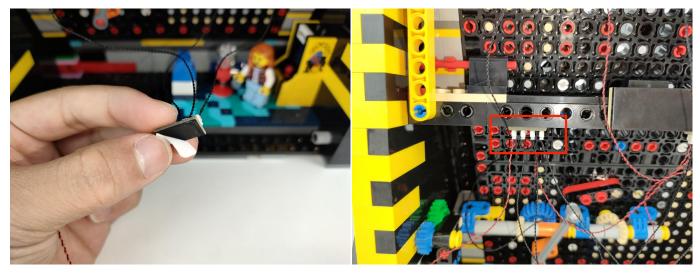

Note that on one side of the white plug you can see two very small golden wires that should be connected to the two golden needles in socket of the expansion board.shown as blow.

All our connections between plug and socket are all the same as shown above. So for any such structure with plug and socket, please pay attention to the golden wire of the plug and the golden needle of the socket, they must be touched together.