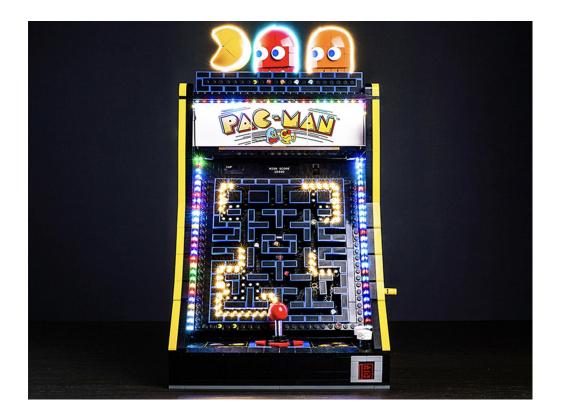

### 

Good job, you've done all the installation steps, power it up and enjoy your work.

The battery box can also power the set. If it is necessary to change the power supply, prepare three AAA batteries, install them in the battery box, turn on the switch on the battery box, remove the plug of the USB Power Cable from the socket of the expansion board, plug the plug of the battery box to the same socket in the expansion board to power the suit as well.