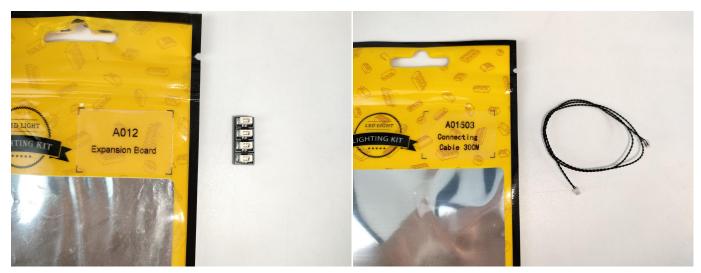

#### **Section A:** Check the type and quantity of components.

There are 11 bags in this set. The name and quantities of specific components are as shown , please check carefully.

| Label                             | Content                    | Quantity |
|-----------------------------------|----------------------------|----------|
| A012 Expansion Board              | 4 Socket Expansion Board   | 3        |
|                                   | 6 Socket Expansion Board   | 1        |
| A01305 Power Supply               | Power Supply               | 1        |
| A01502 Connecting Cable 15CM      | Connecting Cable 15CM      | 1        |
| A01503 Connecting Cable 30CM      | Connecting Cable 30CM      | 1        |
| A01504 Connecting Cable 50CM      | Connecting Cable 50CM      | 1        |
| A02506 Light Strip-Warm White     | Light Strip-Warm White     | 1        |
| A02512 Multi-Colour Strip         | Multi-Colour Strip         | 3        |
| A02513 Light Strip-Cyan-COB       | Light Strip-Cyan-COB       | 1        |
| A02516 Light Strip-Warm White     | Light Strip-Warm White     | 2        |
| A02536 Light Strip-Warm White     | Light Strip-Warm White     | 1        |
| A02551 Light Strip-Warm White-COB | Light Strip-Warm White-COB | 2        |

#### **Section B:** Test that each components is working properly.

We need a structure to test all lights, so take out the bag with label "USB Power Cord" and "Expansion Boards" as follows.

It is worth reminding that our products are all customized. They have a unique way of connecting. The white plug on wire and the socket of the expansion board need to be connected together to transmit power.