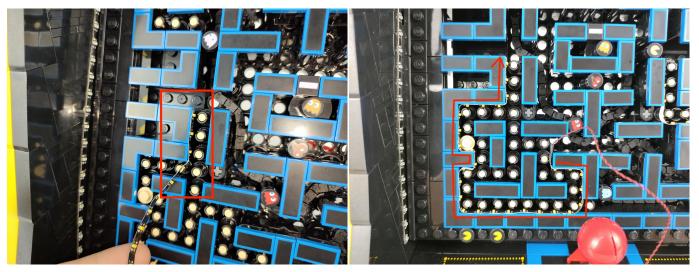

## **23.**Attach the other light to the block parts.

## **25.**On the right side, attach the light strip to the block parts.