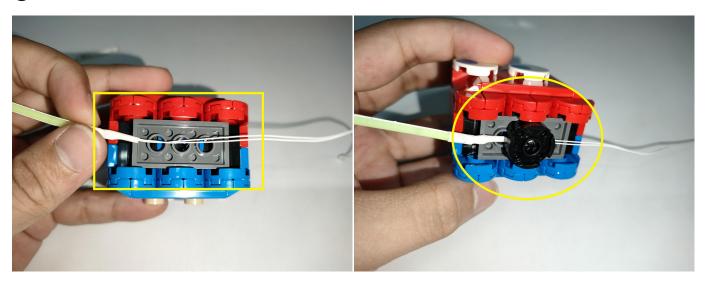

s follow. All lamp in this set will be tested by this structure.



When we test "A02506 Light Strip-Warm White" particles, Take out the bag labelled "A02506 Light Strip-Warm White". Take out one of the light and connect it to the socket. Turn on the power bank, the light will turn on normally as shown below.



Test each lamp according to this method. It should be noted that after the test, the lamp must be returned to the corresponding bag to avoid confusion of types.



The components needs to be tested in this set is 3\*Multi-Colour Strip,1\*Light Strip-Cyan-COB,2\*Light Strip-Warm White,1\*Light Strip-Warm White,2\* Light Strip-Warm White-COB.

Please contact us immediately if any components don't work.

**Section C:** laying out components following the instruction.























## 



















## 







## **23.**Attach the other light to the block parts.





## **25.**On the right side, attach the light strip to the block parts.















## 













### 

























Good job, you've done all the installation steps, power it up and enjoy your work.



The battery box can also power the set. If it is necessary to change the power supply, prepare three AAA batteries, install them in the battery box, turn on the switch on the battery box, remove the plug of the USB Power Cable from the socket of the expansion board, plug the plug of the battery box to the same socket in the expansion board to power the suit as well.

THANKS