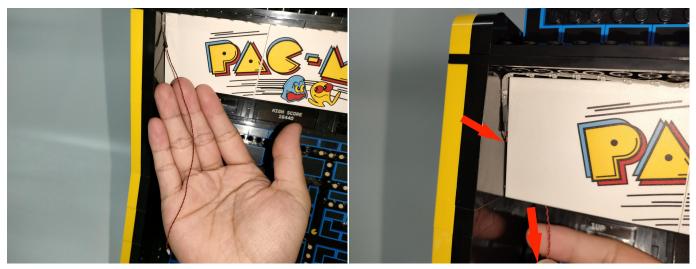

#### **Section C:** laying out components following the instruction.

Our material is very small but not fragile, just be reminded that don't to pull the wires too hard. For different people, there may be some installation steps that you can't understand. Please look at the previous and later installation step.

Note that on one side of the white plug you can see two very small golden wires that should be connected to the two golden needles in socket of the expansion board.shown as blow.

All our connections between plug and socket are all the same as shown above. So for any such structure with plug and socket, please pay attention to the golden wire of the plug and the golden needle of the socket, they must be touched together.