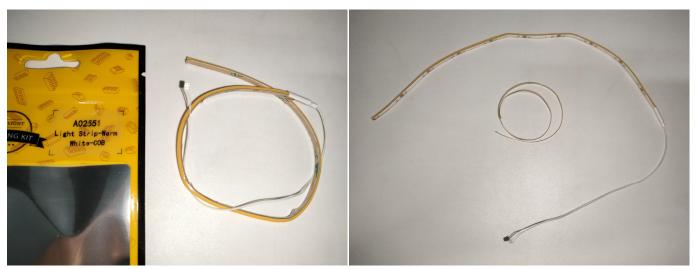

When we test "A02506 Light Strip-Warm White" particles, Take out the bag labelled "A02506 Light Strip-Warm White". Take out one of the light and connect it to the socket. Turn on the power bank, the light will turn on normally as shown below.