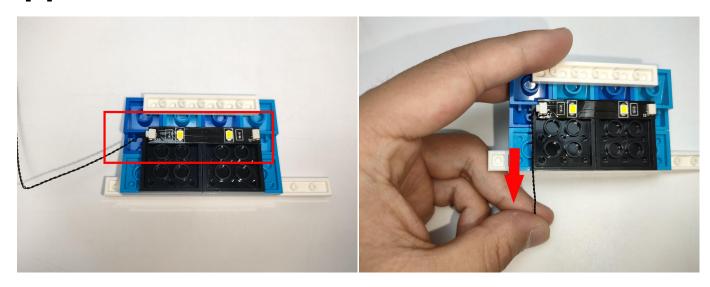

**Section C:** laying out components following the instruction.

#### 

### 

# 