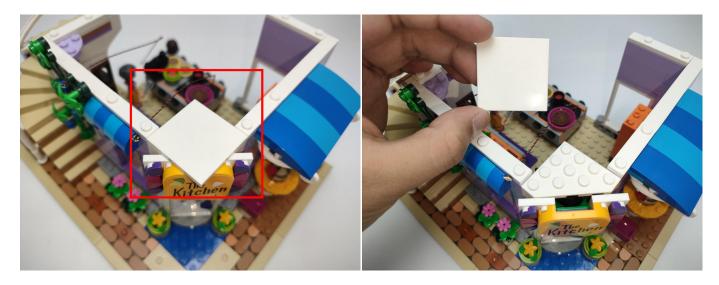

**Section C:** laying out components following the instruction.

#### 

### 

# 