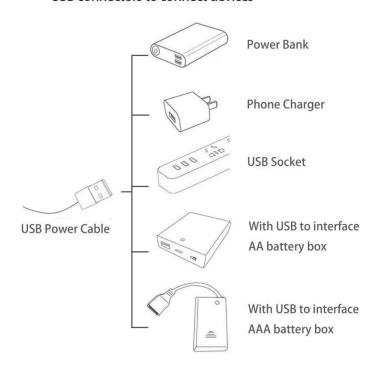

The connection method between the USB Power Cord and Expansion Boards is as follows:

The USB Power Cord can be powered by phone chargers, power banks,etc.

#### USB connectors to connect devices

This instruction will use the power bank as power supply . The test structure is shown as follow. All lamp in this set will be tested by this structure.

When we test "A1033 High-Brightness Light 15CM-Green" particles, Take out the bag labelled "A1033 High-Brightness Light 15CM-Green". Take out one of the light and connect it to the socket. Turn on the power bank, the light will turn on normally as shown below.