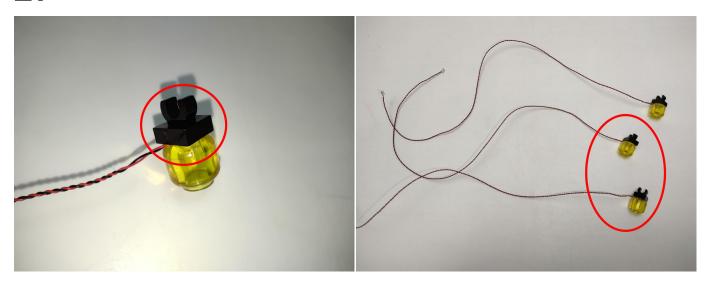

Note that on one side of the white plug you can see two very small golden wires that should be connected to the two golden needles in socket of the expansion board.shown as blow.

All our connections between plug and socket are all the same as shown above. So for any such structure with plug and socket, please pay attention to the golden wire of the plug and the golden needle of the socket, they must be touched together.

Test each lamp according to this method. It should be noted that after the test, the lamp must be returned to the corresponding bag to avoid confusion of types.