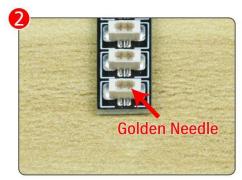

Note that on one side of the white plug you can see two very small golden wires that should be connected to the two golden needles in socket of the expansion board.shown as blow.

All our connections between plug and socket are all the same as shown above. So for any such structure with plug and socket, please pay attention to the golden wire of the plug and the golden needle of the socket, they must be touched together.