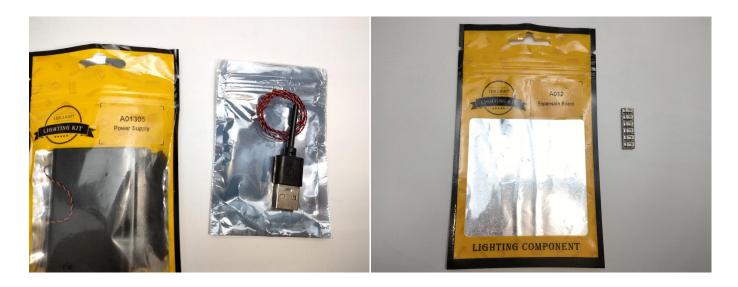

#### **Section A:** Check the type and quantity of components.

There are 10 bags in this set. The name and quantities of specific components are as shown, please check carefully.

| Label                                        | Content                               | Quantity |
|----------------------------------------------|---------------------------------------|----------|
| A01011 Light-30CM Warm White                 | Light-30CM Warm White                 | 3        |
| A01024 High-Brightness light 15CM-Warm White | High-Brightness light 15CM-Warm White | 2        |
| A01105 LED Strip Warm White                  | LED Strip Warm White                  | 2        |
| A012 Expansion Board                         | 4 Socket Expansion Board              | 1        |
|                                              | 6 Socket Expansion Board              | 1        |
| A01305 Power Supply                          | Power Supply                          | 1        |
| A01505 Connecting Cable 10CM                 | Connecting Cable 10CM                 | 4        |
| A02506 Light Strip-Warm White                | Light Strip-Warm White                | 1        |
| A03801 Remote Control                        | Remote Control                        | 1        |
| A1033 High-Brightness Light 15CM-Green       | High-Brightness Light 15CM-Green      | 1        |
| Components                                   |                                       |          |

#### Section B: Test that each components is working properly.

We need a structure to test all lights, so take out the bag with label "USB Power Cord" and "Expansion Boards" as follows.

It is worth reminding that our products are all customized. They have a unique way of connecting. The white plug on wire and the socket of the expansion board need to be connected together to transmit power.