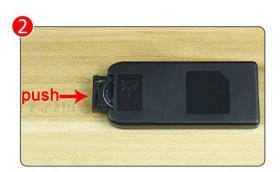

#### 

Good job, you've done all the installation steps, power it up and enjoy your work.

The battery box can also power the set. If it is necessary to change the power supply, prepare three AAA batteries, install them in the battery box, turn on the switch on the battery box, remove the plug of the USB Power Cable from the socket of the expansion board, plug the plug of the battery box to the same socket in the expansion board to power the suit as well.