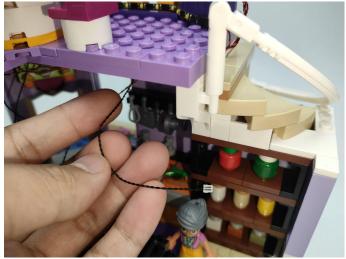

**Section C:** laying out components following the instruction.

#### 

### 

# 