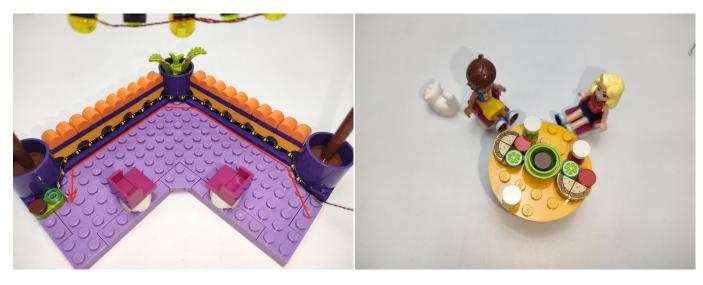

**Section C:** laying out components following the instruction.

#### 

### 

# 