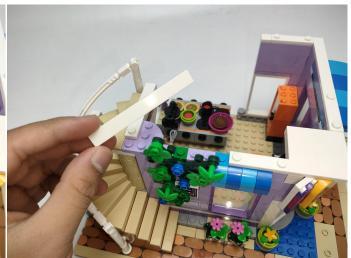

ect it to the socket. Turn on the power bank, the light will turn on normally as shown below.



Test each lamp according to this method. It should be noted that after the test, the lamp must be returned to the corresponding bag to avoid confusion of types.



#### **LED strip test:**

Take out the bag labeled "A01105 LED Strip Warm White". Take out the LED light bar, connect the USB power cable, turn on the mobile power supply, the light will be on normally, as shown in the figure below.



The components needs to be tested in this set is 3\* Light-30CM Warm White,2\* High-Brightness light 15CM-Warm White,1\* LED Strip Warm White,1\* Light Strip-Warm White.

Please contact us immediately if any components don't work.

**Section C:** laying out components following the instruction.



























#### 







### 







#### 







### 







# 









#### 



















#### 







#### Remote control function introduce





The remote control does not contain batteries, please buy a CR2025 or CR2032 button battery in the nearest store and install it in the remote control.





🔆 : Brightness-: Decreases the brightness



#### 





















Good job, you've done all the installation steps, power it up and enjoy your work.



The battery box can also power the set. If it is necessary to change the power supply, prepare three AAA batteries, install them in the battery box, turn on the switch on the battery box, remove the plug of the USB Power Cable from the socket of the expansion board, plug the plug of the battery box to the same socket in