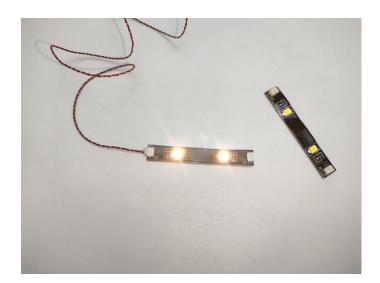

#### **LED strip test:**

Take out the bag labeled "A01105 LED Strip Warm White". Take out the LED light bar, connect the USB power cable, turn on the mobile power supply, the light will be on normally, as shown in the figure below.