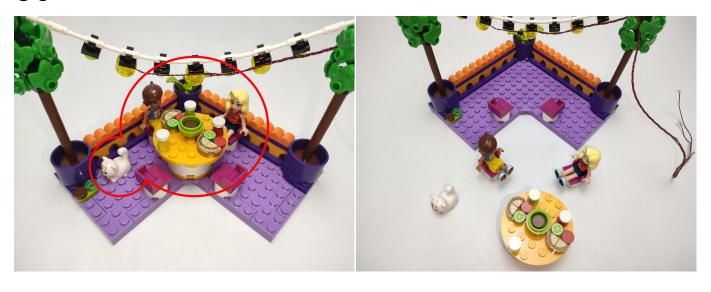

**Section C:** laying out components following the instruction.

#### 

### 

# 