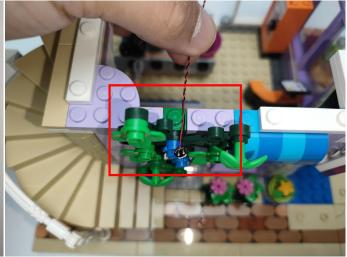

it to the socket. Turn on the power bank, the light will turn on normally as shown below.



Test each lamp according to this method. It should be noted that after the test, the lamp must be returned to the corresponding bag to avoid confusion of types.



#### **LED strip test:**

Take out the bag labeled "A01105 LED Strip Warm White". Take out the LED light bar, connect the USB power cable, turn on the mobile power supply, the light will be on normally, as shown in the figure below.



The components needs to be tested in this set is 3\* Light-30CM Warm White,2\* High-Brightness light 15CM-Warm White,1\* LED Strip Warm White,1\* Light Strip-Warm White.

Please contact us immediately if any components don't work.

**Section C:** laying out components following the instruction.



























#### 







### 







#### 







### 







# 









#### 



















#### 







#### Remote control function introduce





The remote control does not contain batteries, please buy a CR2025 or CR2032 button battery in the nearest store and install it in the remote control.





🔆 : Brightness-: Decreases the brightness



#### 





















Good job, you've done all the installation steps, power it up and enjoy your work.



The battery box can also power the set. If it is necessary to change the power supply, prepare three AAA batteries, install them in the battery box, turn on the switch on the battery box, remove the plug of the USB Power Cable from the socket of the expansion board, plug the plug of the battery box to the same socket in the