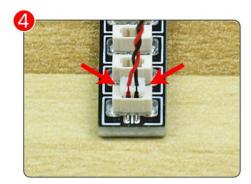

Note that on one side of the white plug you can see two very small golden wires that should be connected to the two golden needles in socket of the expansion board.shown as blow.

All our connections between plug and socket are all the same as shown above. So for any such structure with plug and socket, please pay attention to the golden wire of the plug and the golden needle of the socket, they must be touched together.