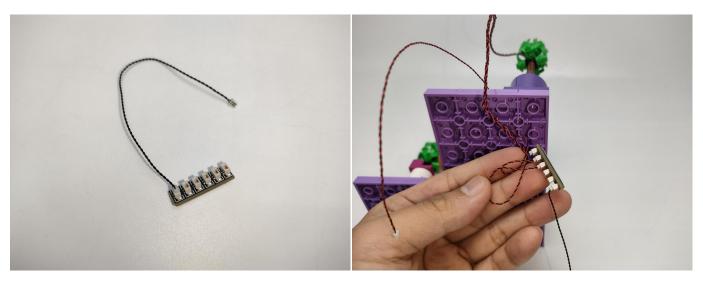

**Section C:** laying out components following the instruction.

#### 

### 

# 