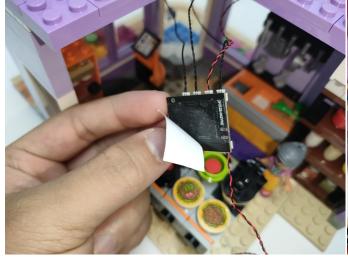

#### Section C: laying out components following the instruction.

Our material is very small but not fragile, just be reminded that don't to pull the wires too hard. For different people, there may be some installation steps that you can't understand. Please look at the previous and later installation step.

**Section C:** laying out components following the instruction.