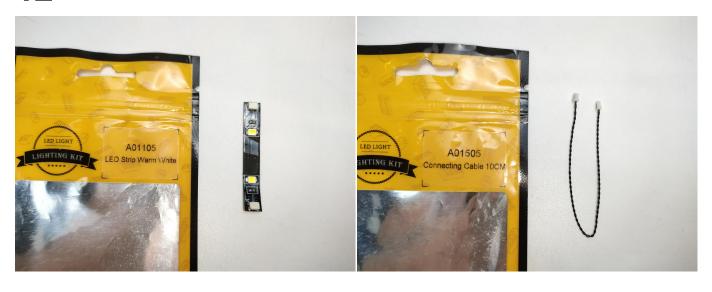

#### **Section A:** Check the type and quantity of components.

There are 10 bags in this set. The name and quantities of specific components are as shown, please check carefully.

| Label                                        | Content                               | Quantity |
|----------------------------------------------|---------------------------------------|----------|
| A01011 Light-30CM Warm White                 | Light-30CM Warm White                 | 3        |
| A01024 High-Brightness light 15CM-Warm White | High-Brightness light 15CM-Warm White | 2        |
| A01105 LED Strip Warm White                  | LED Strip Warm White                  | 2        |
| A012 Expansion Board                         | 4 Socket Expansion Board              | 1        |
|                                              | 6 Socket Expansion Board              | 1        |
| A01305 Power Supply                          | Power Supply                          | 1        |
| A01505 Connecting Cable 10CM                 | Connecting Cable 10CM                 | 4        |
| A02506 Light Strip-Warm White                | Light Strip-Warm White                | 1        |
| A03801 Remote Control                        | Remote Control                        | 1        |
| A1033 High-Brightness Light 15CM-Green       | High-Brightness Light 15CM-Green      | 1        |
| Components                                   |                                       |          |

#### **LED strip test:**

Take out the bag labeled "A01105 LED Strip Warm White". Take out the LED light bar, connect the USB power cable, turn on the mobile power supply, the light will be on normally, as shown in the figure below.