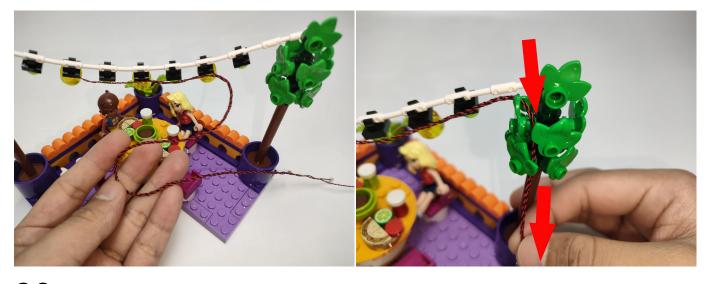

**Section C:** laying out components following the instruction.

#### 

### 

# 