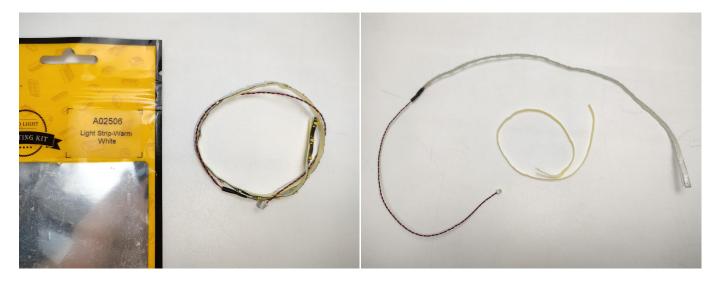

#### **LED strip test:**

Take out the bag labeled "A01105 LED Strip Warm White". Take out the LED light bar, connect the USB power cable, turn on the mobile power supply, the light will be on normally, as shown in the figure below.