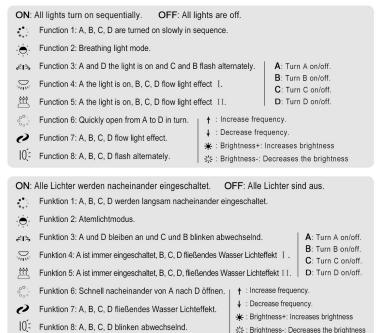

#### Remote control function introduce

The remote control does not contain batteries, please buy a CR2025 or CR2032 button battery in the nearest store and install it in the remote control.

🔆 : Brightness-: Decreases the brightness