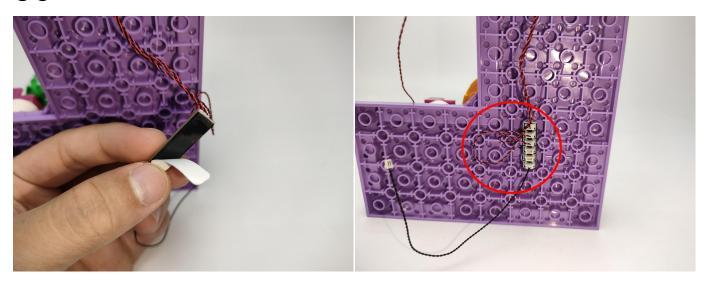

**Section C:** laying out components following the instruction.

#### 

### 

# 