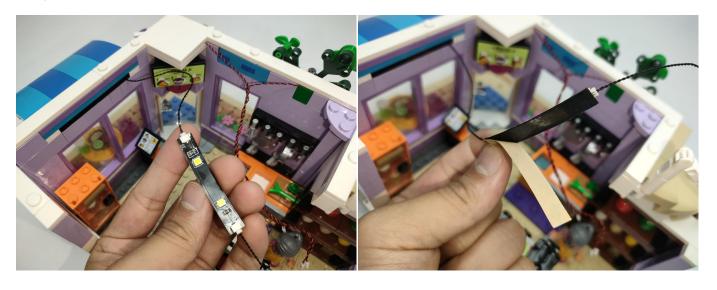

#### **LED strip test:**

Take out the bag labeled "A01105 LED Strip Warm White". Take out the LED light bar, connect the USB power cable, turn on the mobile power supply, the light will be on normally, as shown in the figure below.