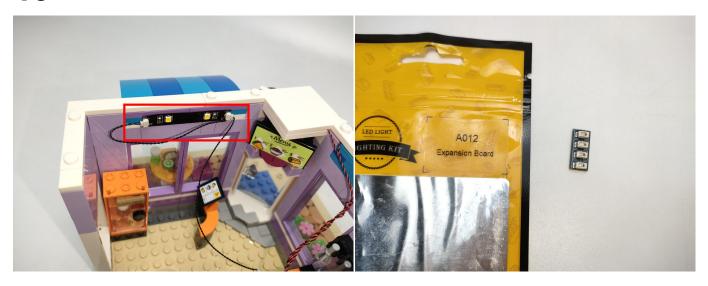

#### **Section A:** Check the type and quantity of components.

There are 10 bags in this set. The name and quantities of specific components are as shown, please check carefully.

| Label                                        | Content                               | Quantity |
|----------------------------------------------|---------------------------------------|----------|
| A01011 Light-30CM Warm White                 | Light-30CM Warm White                 | 3        |
| A01024 High-Brightness light 15CM-Warm White | High-Brightness light 15CM-Warm White | 2        |
| A01105 LED Strip Warm White                  | LED Strip Warm White                  | 2        |
| A012 Expansion Board                         | 4 Socket Expansion Board              | 1        |
|                                              | 6 Socket Expansion Board              | 1        |
| A01305 Power Supply                          | Power Supply                          | 1        |
| A01505 Connecting Cable 10CM                 | Connecting Cable 10CM                 | 4        |
| A02506 Light Strip-Warm White                | Light Strip-Warm White                | 1        |
| A03801 Remote Control                        | Remote Control                        | 1        |
| A1033 High-Brightness Light 15CM-Green       | High-Brightness Light 15CM-Green      | 1        |
| Components                                   |                                       |          |