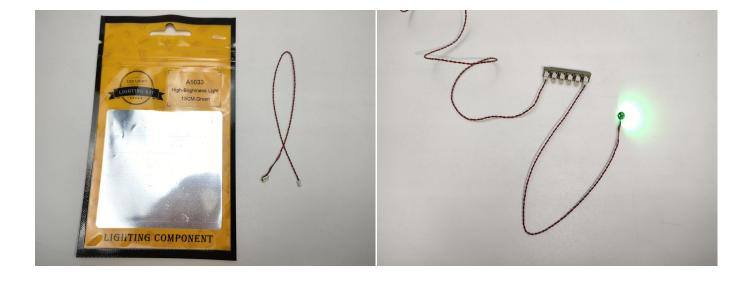

#### USB connectors to connect devices

This instruction will use the power bank as power supply . The test structure is shown as follow. All lamp in this set will be tested by this structure.

When we test "A1033 High-Brightness Light 15CM-Green" particles, Take out the bag labelled "A1033 High-Brightness Light 15CM-Green". Take out one of the light and connect it to the socket. Turn on the power bank, the light will turn on normally as shown below.