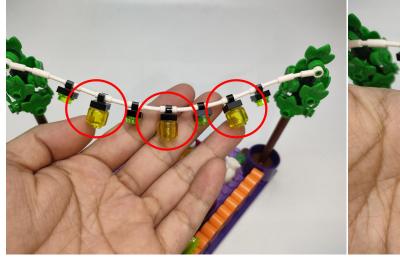

#### **LED strip test:**

Take out the bag labeled "A01105 LED Strip Warm White". Take out the LED light bar, connect the USB power cable, turn on the mobile power supply, the light will be on normally, as shown in the figure below.