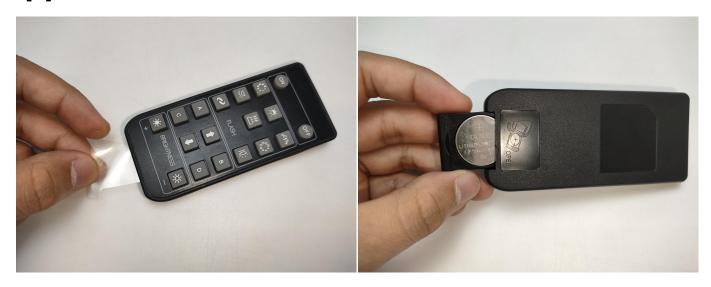

#### Remote control function introduce

The remote control does not contain batteries, please buy a CR2025 or CR2032 button battery in the nearest store and install it in the remote control.

🔆 : Brightness-: Decreases the brightness