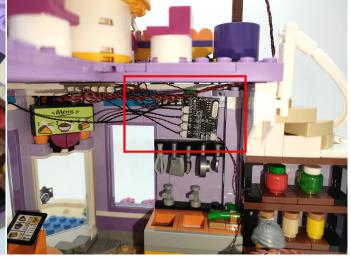

#### Section C: laying out components following the instruction.

Our material is very small but not fragile, just be reminded that don't to pull the wires too hard. For different people, there may be some installation steps that you can't understand. Please look at the previous and later installation step.

**Section C:** laying out components following the instruction.