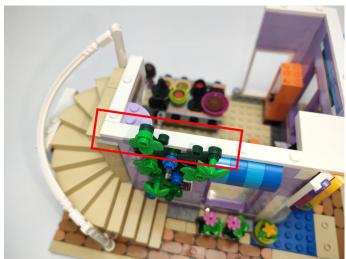

nnect it to the socket. Turn on the power bank, the light will turn on normally as shown below.



Test each lamp according to this method. It should be noted that after the test, the lamp must be returned to the corresponding bag to avoid confusion of types.



#### **LED strip test:**

Take out the bag labeled "A01105 LED Strip Warm White". Take out the LED light bar, connect the USB power cable, turn on the mobile power supply, the light will be on normally, as shown in the figure below.



The components needs to be tested in this set is 3\* Light-30CM Warm White,2\* High-Brightness light 15CM-Warm White,1\* LED Strip Warm White,1\* Light Strip-Warm White.

Please contact us immediately if any components don't work.

**Section C:** laying out components following the instruction.



























#### 







### 







#### 







### 







# 









#### 



















#### 







#### Remote control function introduce





The remote control does not contain batteries, please buy a CR2025 or CR2032 button battery in the nearest store and install it in the remote control.





🔆 : Brightness-: Decreases the brightness



#### 





















Good job, you've done all the installation steps, power it up and enjoy your work.



The battery box can also power the set. If it is necessary to change the power supply, prepare three AAA batteries, install them in the battery box, turn on the switch on the battery box, remove the plug of the USB Power Cable from the socket of the expansion board, plug the plug of the battery box to the same socket i