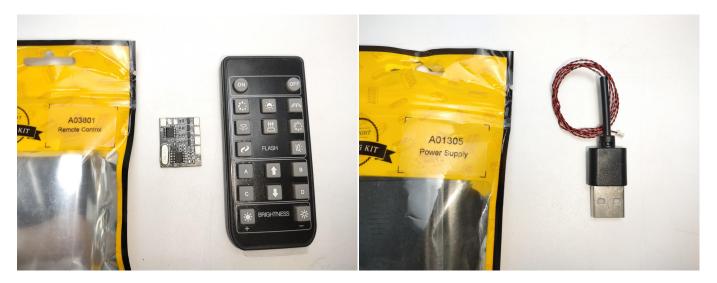

#### **Section A:** Check the type and quantity of components.

There are 10 bags in this set. The name and quantities of specific components are as shown, please check carefully.

| Label                                        | Content                               | Quantity |
|----------------------------------------------|---------------------------------------|----------|
| A01011 Light-30CM Warm White                 | Light-30CM Warm White                 | 3        |
| A01024 High-Brightness light 15CM-Warm White | High-Brightness light 15CM-Warm White | 2        |
| A01105 LED Strip Warm White                  | LED Strip Warm White                  | 2        |
| A012 Expansion Board                         | 4 Socket Expansion Board              | 1        |
|                                              | 6 Socket Expansion Board              | 1        |
| A01305 Power Supply                          | Power Supply                          | 1        |
| A01505 Connecting Cable 10CM                 | Connecting Cable 10CM                 | 4        |
| A02506 Light Strip-Warm White                | Light Strip-Warm White                | 1        |
| A03801 Remote Control                        | Remote Control                        | 1        |
| A1033 High-Brightness Light 15CM-Green       | High-Brightness Light 15CM-Green      | 1        |
| Components                                   |                                       |          |