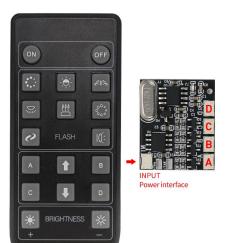

#### Remote control function introduce

The remote control does not contain batteries, please buy a CR2025 or CR2032 button battery in the nearest store and install it in the remote control.

🔆 : Brightness-: Decreases the brightness