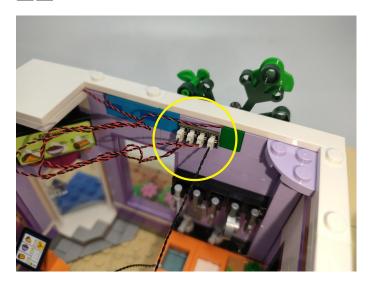

Note that on one side of the white plug you can see two very small golden wires that should be connected to the two golden needles in socket of the expansion board.shown as blow.

All our connections between plug and socket are all the same as shown above. So for any such structure with plug and socket, please pay attention to the golden wire of the plug and the golden needle of the socket, they must be touched together.

The connection method between the USB Power Cord and Expansion Boards is as follows:

The USB Power Cord can be powered by phone chargers, power banks,etc.