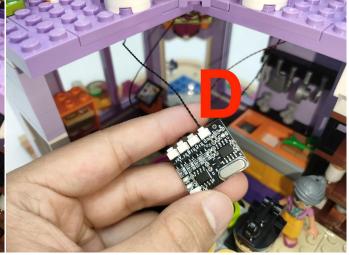

**Section C:** laying out components following the instruction.

#### 

### 

# 