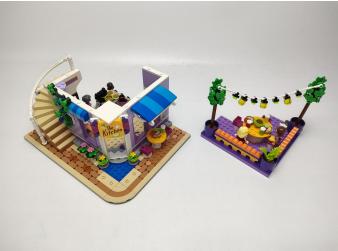

connect it to the socket. Turn on the power bank, the light will turn on normally as shown below.



Test each lamp according to this method. It should be noted that after the test, the lamp must be returned to the corresponding bag to avoid confusion of types.



#### **LED strip test:**

Take out the bag labeled "A01105 LED Strip Warm White". Take out the LED light bar, connect the USB power cable, turn on the mobile power supply, the light will be on normally, as shown in the figure below.



The components needs to be tested in this set is 3\* Light-30CM Warm White,2\* High-Brightness light 15CM-Warm White,1\* LED Strip Warm White,1\* Light Strip-Warm White.

Please contact us immediately if any components don't work.

**Section C:** laying out components following the instruction.



























#### 







### 







#### 







### 







# 









#### 



















#### 







#### Remote control function introduce





The remote control does not contain batteries, please buy a CR2025 or CR2032 button battery in the nearest store and install it in the remote control.





🔆 : Brightness-: Decreases the brightness



#### 





















Good job, you've done all the installation steps, power it up and enjoy your work.



The battery box can also power the set. If it is necessary to change the power supply, prepare three AAA batteries, install them in the battery box, turn on the switch on the battery box, remove the plug of the USB Power Cable from the socket of the expansion board, plug the plug of the battery box to the same socket