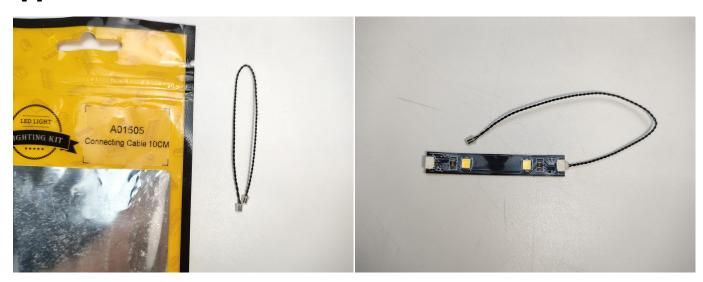

#### **Section A:** Check the type and quantity of components.

There are 10 bags in this set. The name and quantities of specific components are as shown, please check carefully.

| Label                                        | Content                               | Quantity |
|----------------------------------------------|---------------------------------------|----------|
| A01011 Light-30CM Warm White                 | Light-30CM Warm White                 | 3        |
| A01024 High-Brightness light 15CM-Warm White | High-Brightness light 15CM-Warm White | 2        |
| A01105 LED Strip Warm White                  | LED Strip Warm White                  | 2        |
| A012 Expansion Board                         | 4 Socket Expansion Board              | 1        |
|                                              | 6 Socket Expansion Board              | 1        |
| A01305 Power Supply                          | Power Supply                          | 1        |
| A01505 Connecting Cable 10CM                 | Connecting Cable 10CM                 | 4        |
| A02506 Light Strip-Warm White                | Light Strip-Warm White                | 1        |
| A03801 Remote Control                        | Remote Control                        | 1        |
| A1033 High-Brightness Light 15CM-Green       | High-Brightness Light 15CM-Green      | 1        |
| Components                                   |                                       |          |