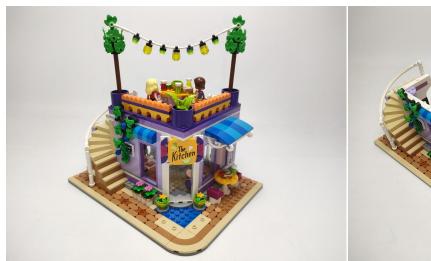

# 41747 Heartlake City Community Kitchen P49802

- P49802 is the unique code of lighting set, we use this to accurately identify the product you purchased and the corresponding manuals and services you need to obtain. Please make sure your product code is the same as the label on the back of the box shown "41747 P49802".
- Installation requires a lot of patience and great observation that your LEGO bricks will come alive when you get this finished. The bricks with lighting as below, so make sure you're ready and let's get started.