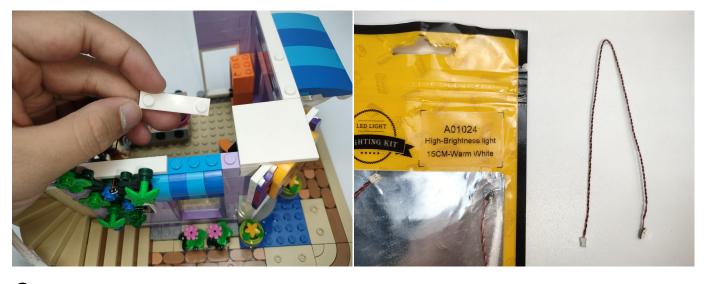

o the socket. Turn on the power bank, the light will turn on normally as shown below.



Test each lamp according to this method. It should be noted that after the test, the lamp must be returned to the corresponding bag to avoid confusion of types.



#### **LED strip test:**

Take out the bag labeled "A01105 LED Strip Warm White". Take out the LED light bar, connect the USB power cable, turn on the mobile power supply, the light will be on normally, as shown in the figure below.



The components needs to be tested in this set is 3\* Light-30CM Warm White,2\* High-Brightness light 15CM-Warm White,1\* LED Strip Warm White,1\* Light Strip-Warm White.

Please contact us immediately if any components don't work.

**Section C:** laying out components following the instruction.



























#### 







### 







#### 







### 







# 









#### 



















#### 







#### Remote control function introduce





The remote control does not contain batteries, please buy a CR2025 or CR2032 button battery in the nearest store and install it in the remote control.





🔆 : Brightness-: Decreases the brightness



#### 





















Good job, you've done all the installation steps, power it up and enjoy your work.



The battery box can also power the set. If it is necessary to change the power supply, prepare three AAA batteries, install them in the battery box, turn on the switch on the battery box, remove the plug of the USB Power Cable from the socket of the expansion board, plug the plug of the battery box to the same socket in the expa