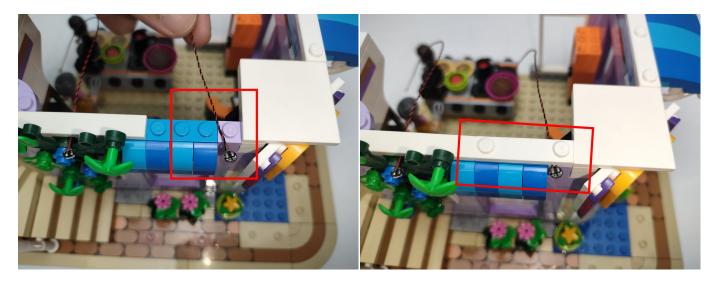

**Section C:** laying out components following the instruction.

#### 

### 

# 