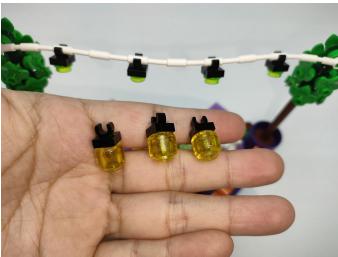

#### **LED strip test:**

Take out the bag labeled "A01105 LED Strip Warm White". Take out the LED light bar, connect the USB power cable, turn on the mobile power supply, the light will be on normally, as shown in the figure below.