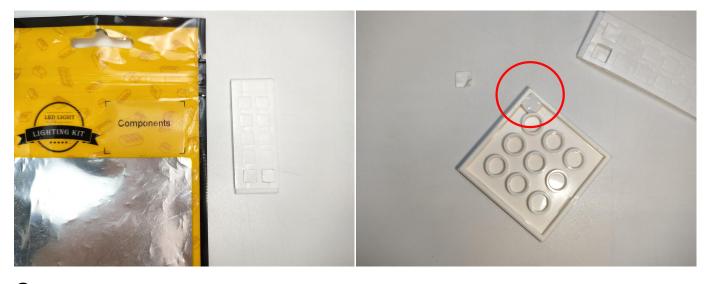

#### **Section A:** Check the type and quantity of components.

The quantity and type of components of each products are different and it needs to be carefully checked to make sure there do have enough material.

The type of components is indicated by the label on the bag.

#### **Section A:** Check the type and quantity of components.

There are 10 bags in this set. The name and quantities of specific components are as shown, please check carefully.

| Label                                        | Content                               | Quantity |
|----------------------------------------------|---------------------------------------|----------|
| A01011 Light-30CM Warm White                 | Light-30CM Warm White                 | 3        |
| A01024 High-Brightness light 15CM-Warm White | High-Brightness light 15CM-Warm White | 2        |
| A01105 LED Strip Warm White                  | LED Strip Warm White                  | 2        |
| A012 Expansion Board                         | 4 Socket Expansion Board              | 1        |
|                                              | 6 Socket Expansion Board              | 1        |
| A01305 Power Supply                          | Power Supply                          | 1        |
| A01505 Connecting Cable 10CM                 | Connecting Cable 10CM                 | 4        |
| A02506 Light Strip-Warm White                | Light Strip-Warm White                | 1        |
| A03801 Remote Control                        | Remote Control                        | 1        |
| A1033 High-Brightness Light 15CM-Green       | High-Brightness Light 15CM-Green      | 1        |
| Components                                   |                                       |          |