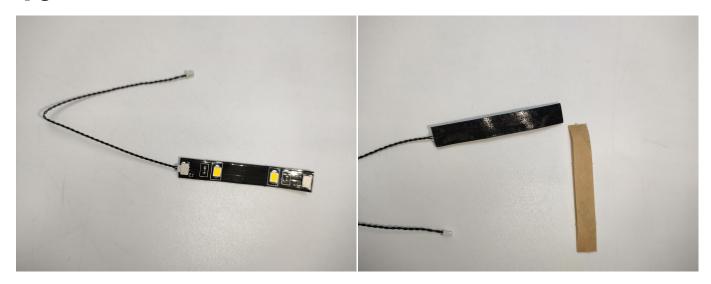

#### **LED strip test:**

Take out the bag labeled "A01105 LED Strip Warm White". Take out the LED light bar, connect the USB power cable, turn on the mobile power supply, the light will be on normally, as shown in the figure below.

**Section C:** laying out components following the instruction.