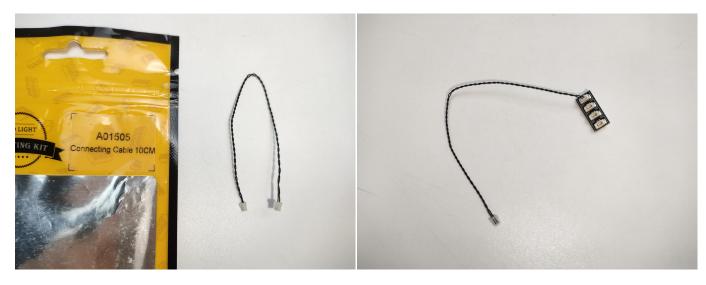

#### **Section A:** Check the type and quantity of components.

There are 10 bags in this set. The name and quantities of specific components are as shown, please check carefully.

| Label                                        | Content                               | Quantity |
|----------------------------------------------|---------------------------------------|----------|
| A01011 Light-30CM Warm White                 | Light-30CM Warm White                 | 3        |
| A01024 High-Brightness light 15CM-Warm White | High-Brightness light 15CM-Warm White | 2        |
| A01105 LED Strip Warm White                  | LED Strip Warm White                  | 2        |
| A012 Expansion Board                         | 4 Socket Expansion Board              | 1        |
|                                              | 6 Socket Expansion Board              | 1        |
| A01305 Power Supply                          | Power Supply                          | 1        |
| A01505 Connecting Cable 10CM                 | Connecting Cable 10CM                 | 4        |
| A02506 Light Strip-Warm White                | Light Strip-Warm White                | 1        |
| A03801 Remote Control                        | Remote Control                        | 1        |
| A1033 High-Brightness Light 15CM-Green       | High-Brightness Light 15CM-Green      | 1        |
| Components                                   |                                       |          |

Note that on one side of the white plug you can see two very small golden wires that should be connected to the two golden needles in socket of the expansion board.shown as blow.

All our connections between plug and socket are all the same as shown above. So for any such structure with plug and socket, please pay attention to the golden wire of the plug and the golden needle of the socket, they must be touched together.