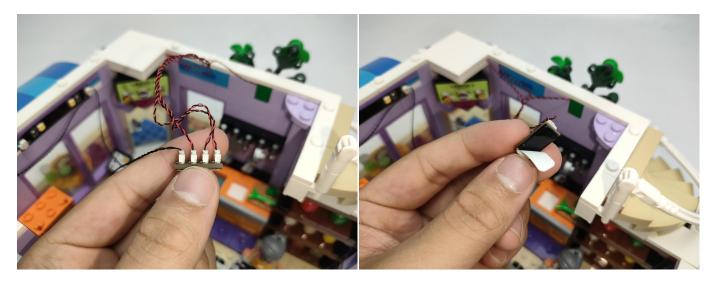

#### Section C: laying out components following the instruction.

Our material is very small but not fragile, just be reminded that don't to pull the wires too hard. For different people, there may be some installation steps that you can't understand. Please look at the previous and later installation step.

**Section C:** laying out components following the instruction.