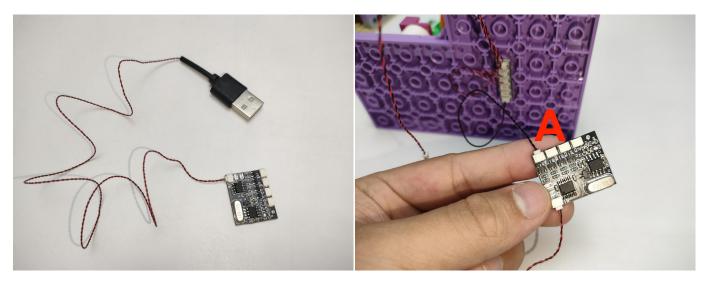

#### Section B: Test that each components is working properly.

We need a structure to test all lights, so take out the bag with label "USB Power Cord" and "Expansion Boards" as follows.

It is worth reminding that our products are all customized. They have a unique way of connecting. The white plug on wire and the socket of the expansion board need to be connected together to transmit power.

Note that on one side of the white plug you can see two very small golden wires that should be connected to the two golden needles in socket of the expansion board.shown as blow.

All our connections between plug and socket are all the same as shown above. So for any such structure with plug and socket, please pay attention to the golden wire of the plug and the golden needle of the socket, they must be touched together.

The connection method between the USB Power Cord and Expansion Boards is as follows:

The USB Power Cord can be powered by phone chargers, power banks,etc.

#### USB connectors to connect devices

This instruction will use the power bank as power supply . The test structure is shown as follow. All lamp in this set will be tested by this structure.

When we test "A1033 High-Brightness Light 15CM-Green" particles, Take out the bag labelled "A1033 High-Brightness Light 15CM-Green". Take out one of the light and connect it to the socket. Turn on the power bank, the light will turn on normally as shown below.