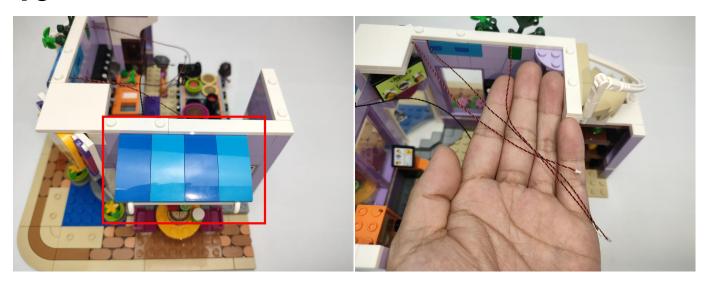

**Section C:** laying out components following the instruction.

#### 

### 

# 