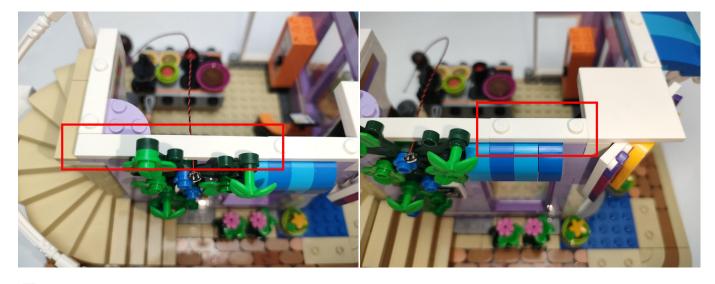

to the socket. Turn on the power bank, the light will turn on normally as shown below.



Test each lamp according to this method. It should be noted that after the test, the lamp must be returned to the corresponding bag to avoid confusion of types.



#### **LED strip test:**

Take out the bag labeled "A01105 LED Strip Warm White". Take out the LED light bar, connect the USB power cable, turn on the mobile power supply, the light will be on normally, as shown in the figure below.



The components needs to be tested in this set is 3\* Light-30CM Warm White,2\* High-Brightness light 15CM-Warm White,1\* LED Strip Warm White,1\* Light Strip-Warm White.

Please contact us immediately if any components don't work.

**Section C:** laying out components following the instruction.



























#### 







### 







#### 







### 







# 









#### 



















#### 







#### Remote control function introduce





The remote control does not contain batteries, please buy a CR2025 or CR2032 button battery in the nearest store and install it in the remote control.





🔆 : Brightness-: Decreases the brightness



#### 





















Good job, you've done all the installation steps, power it up and enjoy your work.



The battery box can also power the set. If it is necessary to change the power supply, prepare three AAA batteries, install them in the battery box, turn on the switch on the battery box, remove the plug of the USB Power Cable from the socket of the expansion board, plug the plug of the battery box to the same socket in the ex