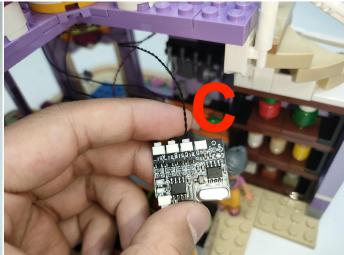

**Section C:** laying out components following the instruction.

#### 

### 

# 