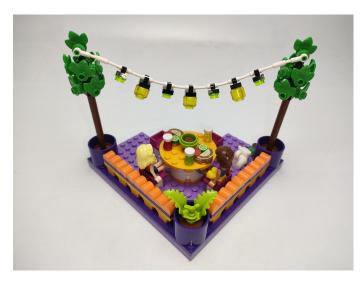

lly as shown below.



Test each lamp according to this method. It should be noted that after the test, the lamp must be returned to the corresponding bag to avoid confusion of types.



#### **LED strip test:**

Take out the bag labeled "A01105 LED Strip Warm White". Take out the LED light bar, connect the USB power cable, turn on the mobile power supply, the light will be on normally, as shown in the figure below.



The components needs to be tested in this set is 3\* Light-30CM Warm White,2\* High-Brightness light 15CM-Warm White,1\* LED Strip Warm White,1\* Light Strip-Warm White.

Please contact us immediately if any components don't work.

**Section C:** laying out components following the instruction.



























#### 







### 







#### 







### 







# 









#### 



















#### 







#### Remote control function introduce





The remote control does not contain batteries, please buy a CR2025 or CR2032 button battery in the nearest store and install it in the remote control.





🔆 : Brightness-: Decreases the brightness



#### 





















Good job, you've done all the installation steps, power it up and enjoy your work.



The battery box can also power the set. If it is necessary to change the power supply, prepare three AAA batteries, install them in the battery box, turn on the switch on the battery box, remove the plug of the USB Power Cable from the socket of the expansion board, plug the plug of the battery box to the same socket in the expansion board to power the suit as well.

#### **THANKS**