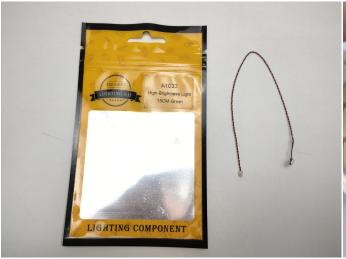

#### **Section A:** Check the type and quantity of components.

There are 10 bags in this set. The name and quantities of specific components are as shown, please check carefully.

| Label                                        | Content                               | Quantity |
|----------------------------------------------|---------------------------------------|----------|
| A01011 Light-30CM Warm White                 | Light-30CM Warm White                 | 3        |
| A01024 High-Brightness light 15CM-Warm White | High-Brightness light 15CM-Warm White | 2        |
| A01105 LED Strip Warm White                  | LED Strip Warm White                  | 2        |
| A012 Expansion Board                         | 4 Socket Expansion Board              | 1        |
|                                              | 6 Socket Expansion Board              | 1        |
| A01305 Power Supply                          | Power Supply                          | 1        |
| A01505 Connecting Cable 10CM                 | Connecting Cable 10CM                 | 4        |
| A02506 Light Strip-Warm White                | Light Strip-Warm White                | 1        |
| A03801 Remote Control                        | Remote Control                        | 1        |
| A1033 High-Brightness Light 15CM-Green       | High-Brightness Light 15CM-Green      | 1        |
| Components                                   |                                       |          |

#### USB connectors to connect devices

This instruction will use the power bank as power supply . The test structure is shown as follow. All lamp in this set will be tested by this structure.

When we test "A1033 High-Brightness Light 15CM-Green" particles, Take out the bag labelled "A1033 High-Brightness Light 15CM-Green". Take out one of the light and connect it to the socket. Turn on the power bank, the light will turn on normally as shown below.