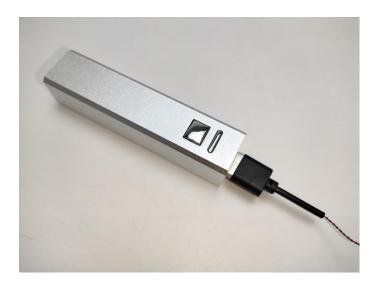

The connection method between the USB Power Cord and Expansion Boards is as follows:

The USB Power Cord can be powered by phone chargers, power banks,etc.

#### USB connectors to connect devices

This instruction will use the power bank as power supply . The test structure is shown as follow. All lamp in this set will be tested by this structure.

When we test "A1033 High-Brightness Light 15CM-Green" particles, Take out the bag labelled "A1033 High-Brightness Light 15CM-Green". Take out one of the light and connect it to the socket. Turn on the power bank, the light will turn on normally as shown below.