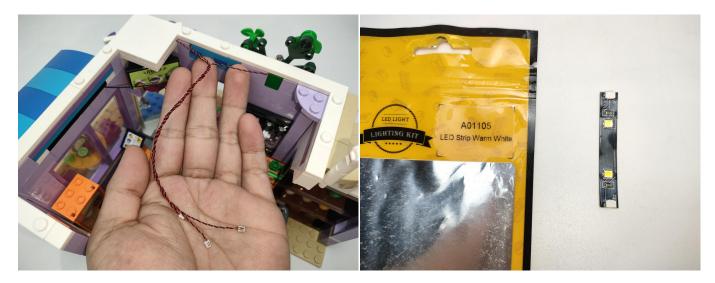

#### **LED strip test:**

Take out the bag labeled "A01105 LED Strip Warm White". Take out the LED light bar, connect the USB power cable, turn on the mobile power supply, the light will be on normally, as shown in the figure below.

The components needs to be tested in this set is 3\* Light-30CM Warm White,2\* High-Brightness light 15CM-Warm White,1\* LED Strip Warm White,1\* Light Strip-Warm White.

Please contact us immediately if any components don't work.