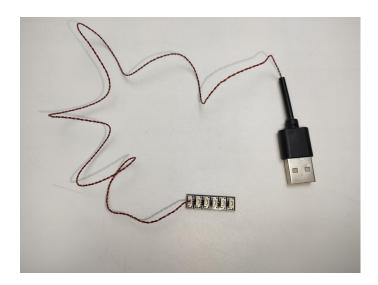

The connection method between the USB Power Cord and Expansion Boards is as follows:

The USB Power Cord can be powered by phone chargers, power banks,etc.

#### USB connectors to connect devices

This instruction will use the power bank as power supply . The test structure is shown as follow. All lamp in this set will be tested by this structure.

When we test "A1033 High-Brightness Light 15CM-Green" particles, Take out the bag labelled "A1033 High-Brightness Light 15CM-Green". Take out one of the light and connect it to the socket. Turn on the power bank, the light will turn on normally as shown below.