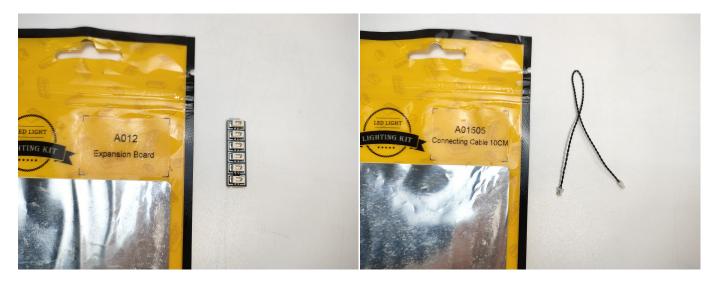

#### **Section A:** Check the type and quantity of components.

There are 10 bags in this set. The name and quantities of specific components are as shown, please check carefully.

| Label                                        | Content                               | Quantity |
|----------------------------------------------|---------------------------------------|----------|
| A01011 Light-30CM Warm White                 | Light-30CM Warm White                 | 3        |
| A01024 High-Brightness light 15CM-Warm White | High-Brightness light 15CM-Warm White | 2        |
| A01105 LED Strip Warm White                  | LED Strip Warm White                  | 2        |
| A012 Expansion Board                         | 4 Socket Expansion Board              | 1        |
|                                              | 6 Socket Expansion Board              | 1        |
| A01305 Power Supply                          | Power Supply                          | 1        |
| A01505 Connecting Cable 10CM                 | Connecting Cable 10CM                 | 4        |
| A02506 Light Strip-Warm White                | Light Strip-Warm White                | 1        |
| A03801 Remote Control                        | Remote Control                        | 1        |
| A1033 High-Brightness Light 15CM-Green       | High-Brightness Light 15CM-Green      | 1        |
| Components                                   |                                       |          |

#### Section B: Test that each components is working properly.

We need a structure to test all lights, so take out the bag with label "USB Power Cord" and "Expansion Boards" as follows.

It is worth reminding that our products are all customized. They have a unique way of connecting. The white plug on wire and the socket of the expansion board need to be connected together to transmit power.