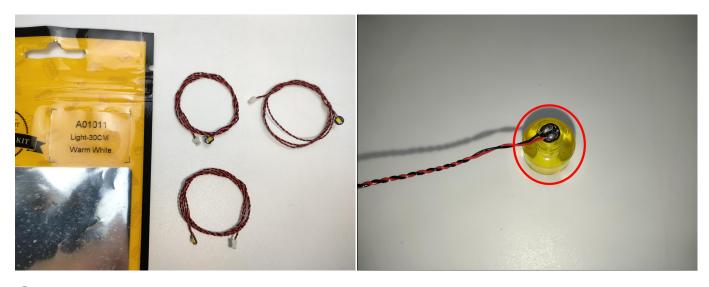

#### **Section A:** Check the type and quantity of components.

There are 10 bags in this set. The name and quantities of specific components are as shown, please check carefully.

| Label                                        | Content                               | Quantity |
|----------------------------------------------|---------------------------------------|----------|
| A01011 Light-30CM Warm White                 | Light-30CM Warm White                 | 3        |
| A01024 High-Brightness light 15CM-Warm White | High-Brightness light 15CM-Warm White | 2        |
| A01105 LED Strip Warm White                  | LED Strip Warm White                  | 2        |
| A012 Expansion Board                         | 4 Socket Expansion Board              | 1        |
|                                              | 6 Socket Expansion Board              | 1        |
| A01305 Power Supply                          | Power Supply                          | 1        |
| A01505 Connecting Cable 10CM                 | Connecting Cable 10CM                 | 4        |
| A02506 Light Strip-Warm White                | Light Strip-Warm White                | 1        |
| A03801 Remote Control                        | Remote Control                        | 1        |
| A1033 High-Brightness Light 15CM-Green       | High-Brightness Light 15CM-Green      | 1        |
| Components                                   |                                       |          |

Note that on one side of the white plug you can see two very small golden wires that should be connected to the two golden needles in socket of the expansion board.shown as blow.

All our connections between plug and socket are all the same as shown above. So for any such structure with plug and socket, please pay attention to the golden wire of the plug and the golden needle of the socket, they must be touched together.