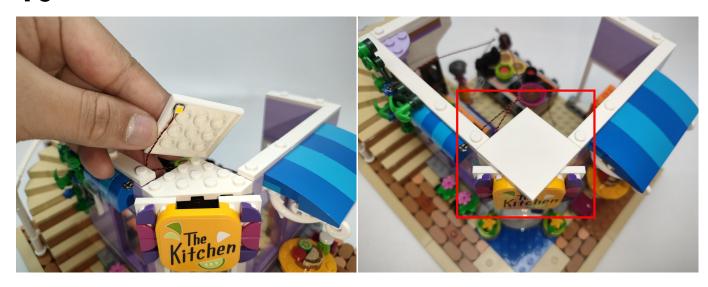

**Section C:** laying out components following the instruction.

#### 

### 

# 