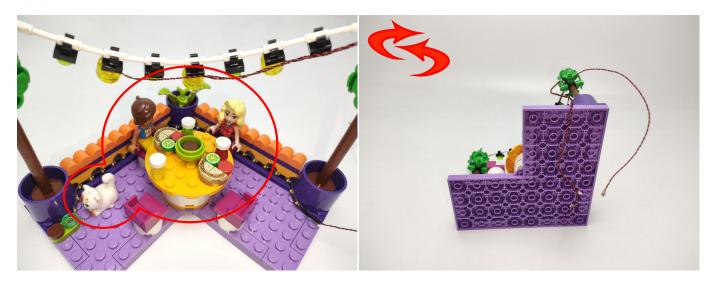

**Section C:** laying out components following the instruction.

#### 

### 

# 