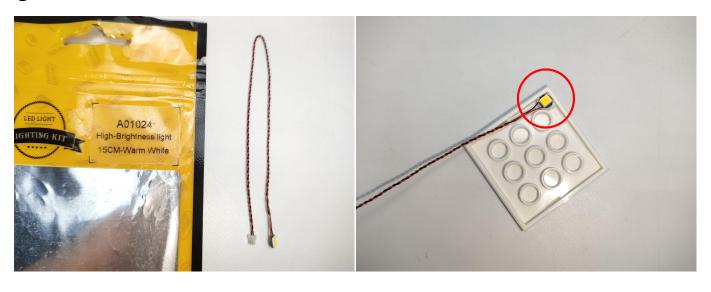

#### USB connectors to connect devices

This instruction will use the power bank as power supply . The test structure is shown as follow. All lamp in this set will be tested by this structure.

When we test "A1033 High-Brightness Light 15CM-Green" particles, Take out the bag labelled "A1033 High-Brightness Light 15CM-Green". Take out one of the light and connect it to the socket. Turn on the power bank, the light will turn on normally as shown below.

The components needs to be tested in this set is 3\* Light-30CM Warm White,2\* High-Brightness light 15CM-Warm White,1\* LED Strip Warm White,1\* Light Strip-Warm White.

Please contact us immediately if any components don't work.