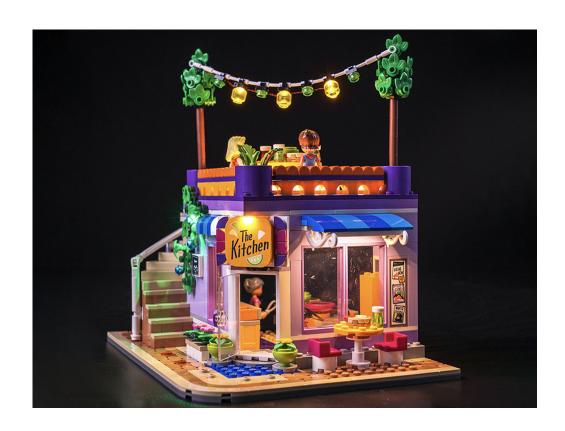

# 41747 Heartlake City Community Kitchen P49802

- P49802 is the unique code of lighting set, we use this to accurately identify the product you purchased and the corresponding manuals and services you need to obtain. Please make sure your product code is the same as the label on the back of the box shown "41747 P49802".
- Installation requires a lot of patience and great observation that your LEGO bricks will come alive when you get this finished. The bricks with lighting as below, so make sure you're ready and let's get started.