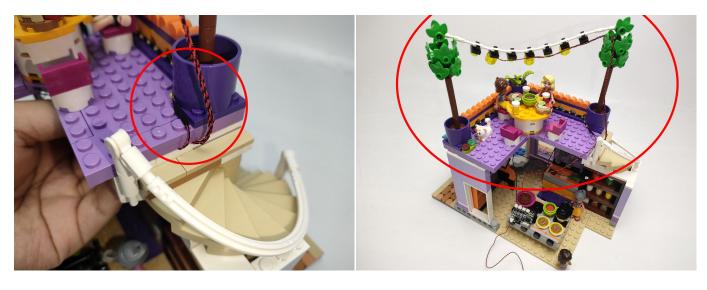

nect the USB power cable, turn on the mobile power supply, the light will be on normally, as shown in the figure below.



The components needs to be tested in this set is 3\* Light-30CM Warm White,2\* High-Brightness light 15CM-Warm White,1\* LED Strip Warm White,1\* Light Strip-Warm White.

Please contact us immediately if any components don't work.

**Section C:** laying out components following the instruction.



























#### 







### 







#### 







### 







# 









#### 



















#### 







#### Remote control function introduce





The remote control does not contain batteries, please buy a CR2025 or CR2032 button battery in the nearest store and install it in the remote control.





🔆 : Brightness-: Decreases the brightness



#### 





















Good job, you've done all the installation steps, power it up and enjoy your work.



The battery box can also power the set. If it is necessary to change the power supply, prepare three AAA batteries, install them in the battery box, turn on the switch on the battery box, remove the plug of the USB Power Cable from the socket of the expansion board, plug the plug of the battery box to the same socket in the expansion board to power the suit as well.

#### **THANKS**