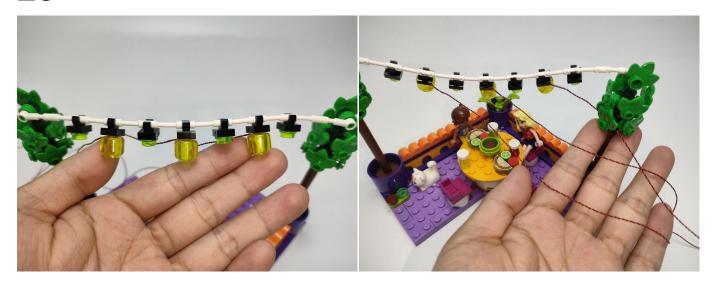

Test each lamp according to this method. It should be noted that after the test, the lamp must be returned to the corresponding bag to avoid confusion of types.



#### **LED strip test:**

Take out the bag labeled "A01105 LED Strip Warm White". Take out the LED light bar, connect the USB power cable, turn on the mobile power supply, the light will be on normally, as shown in the figure below.



The components needs to be tested in this set is 3\* Light-30CM Warm White,2\* High-Brightness light 15CM-Warm White,1\* LED Strip Warm White,1\* Light Strip-Warm White.

Please contact us immediately if any components don't work.

**Section C:** laying out components following the instruction.



























#### 







### 







#### 







### 







# 









#### 



















#### 







#### Remote control function introduce





The remote control does not contain batteries, please buy a CR2025 or CR2032 button battery in the nearest store and install it in the remote control.





🔆 : Brightness-: Decreases the brightness



#### 





















Good job, you've done all the installation steps, power it up and enjoy your work.



The battery box can also power the set. If it is necessary to change the power supply, prepare three AAA batteries, install them in the battery box, turn on the switch on the battery box, remove the plug of the USB Power Cable from the socket of the expansion board, plug the plug of the battery box to the same socket in the expansion board to power the suit as well.

#### **THANKS**