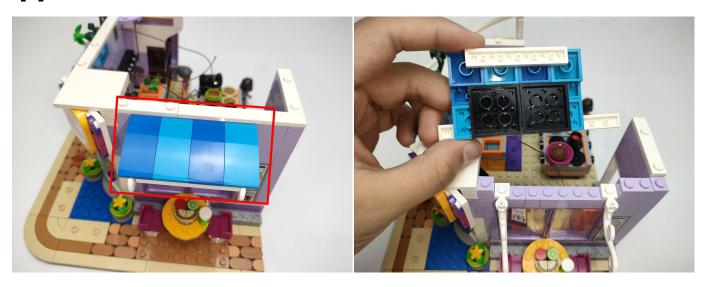

**Section C:** laying out components following the instruction.

#### 

### 

# 