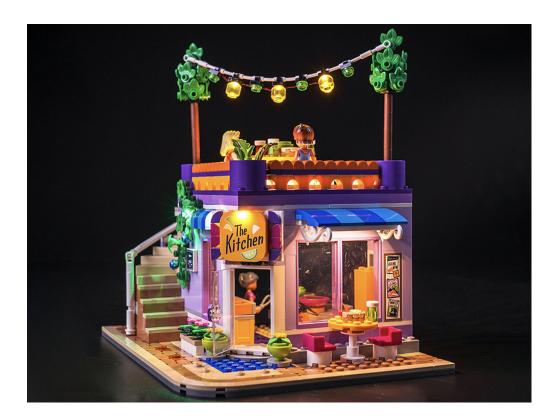

#### 

Good job, you've done all the installation steps, power it up and enjoy your work.

The battery box can also power the set. If it is necessary to change the power supply, prepare three AAA batteries, install them in the battery box, turn on the switch on the battery box, remove the plug of the USB Power Cable from the socket of the expansion board, plug the plug of the battery box to the same socket in the expansion board to power the suit as well.