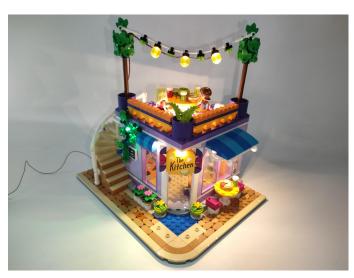

#### 

Good job, you've done all the installation steps, power it up and enjoy your work.

The battery box can also power the set. If it is necessary to change the power supply, prepare three AAA batteries, install them in the battery box, turn on the switch on the battery box, remove the plug of the USB Power Cable from the socket of the expansion board, plug the plug of the battery box to the same socket in the expansion board to power the suit as well.