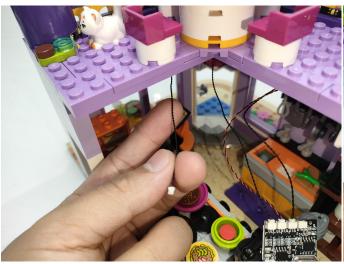

**Section C:** laying out components following the instruction.

#### 

### 

# 