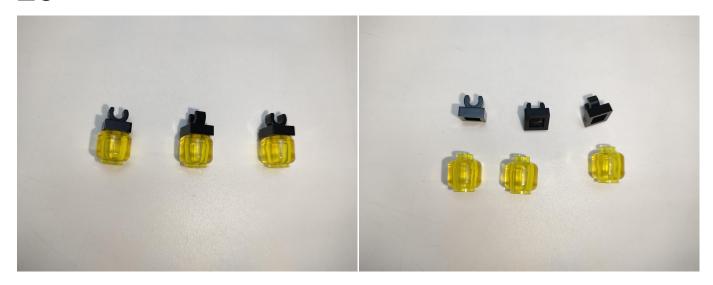

#### **Section A:** Check the type and quantity of components.

There are 10 bags in this set. The name and quantities of specific components are as shown, please check carefully.

| Label                                        | Content                               | Quantity |
|----------------------------------------------|---------------------------------------|----------|
| A01011 Light-30CM Warm White                 | Light-30CM Warm White                 | 3        |
| A01024 High-Brightness light 15CM-Warm White | High-Brightness light 15CM-Warm White | 2        |
| A01105 LED Strip Warm White                  | LED Strip Warm White                  | 2        |
| A012 Expansion Board                         | 4 Socket Expansion Board              | 1        |
|                                              | 6 Socket Expansion Board              | 1        |
| A01305 Power Supply                          | Power Supply                          | 1        |
| A01505 Connecting Cable 10CM                 | Connecting Cable 10CM                 | 4        |
| A02506 Light Strip-Warm White                | Light Strip-Warm White                | 1        |
| A03801 Remote Control                        | Remote Control                        | 1        |
| A1033 High-Brightness Light 15CM-Green       | High-Brightness Light 15CM-Green      | 1        |
| Components                                   |                                       |          |