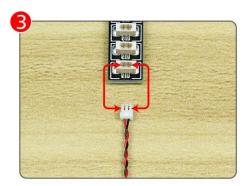

#### Section B: Test that each components is working properly.

We need a structure to test all lights, so take out the bag with label "USB Power Cord" and "Expansion Boards" as follows.

It is worth reminding that our products are all customized. They have a unique way of connecting. The white plug on wire and the socket of the expansion board need to be connected together to transmit power.

Note that on one side of the white plug you can see two very small golden wires that should be connected to the two golden needles in socket of the expansion board.shown as blow.

All our connections between plug and socket are all the same as shown above. So for any such structure with plug and socket, please pay attention to the golden wire of the plug and the golden needle of the socket, they must be touched together.