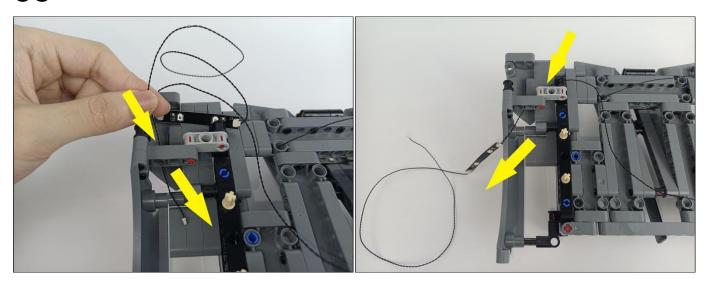

#### Section C: laying out components following the instruction.

Our material is very small but not fragile, just be reminded that don't to pull the wires too hard. For different people, there may be some installation steps that you can't understand. Please look at the previous and later installation step.

The components needs to be tested in this set is 6\* LED Strip Red,6\* LED Strip Green,4\* LED Strip White.

Please contact us immediately if any components don't work.

Section C: laying out components following the instruction.