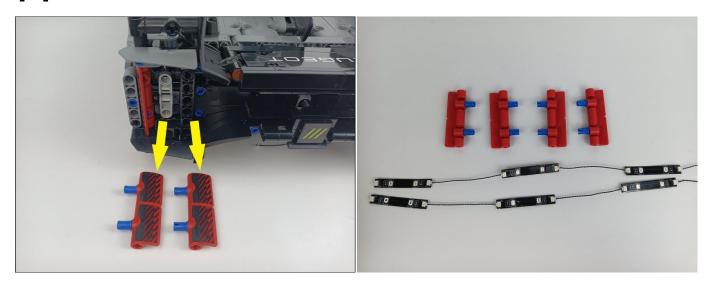

#### 42156 PEUGEOT 9X8 24H Le Mans Hybrid Hypercar P48302

- P48302 is the unique code of lighting set, we use this to accurately identify the product you purchased and the corresponding manuals and services you need to obtain. Please make sure your product code is the same as the label on the back of the box shown "42156 P48302".
- Installation requires a lot of patience and great observation that your LEGO bricks will come alive when you get this finished. The bricks with lighting as below, so make sure you're ready and let's get started.

#### Strategies for the Installation

This instruction divides three sections to complete the installation of the lighting set.