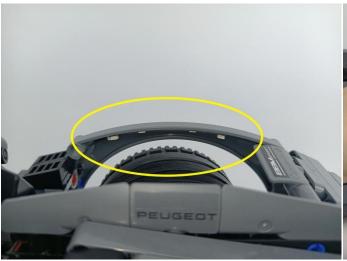

#### Section C: laying out components following the instruction.

Our material is very small but not fragile, just be reminded that don't to pull the wires too hard. For different people, there may be some installation steps that you can't understand. Please look at the previous and later installation step.

The components needs to be tested in this set is 6\* LED Strip Red,6\* LED Strip Green,4\* LED Strip White.

Please contact us immediately if any components don't work.

Section C: laying out components following the instruction.