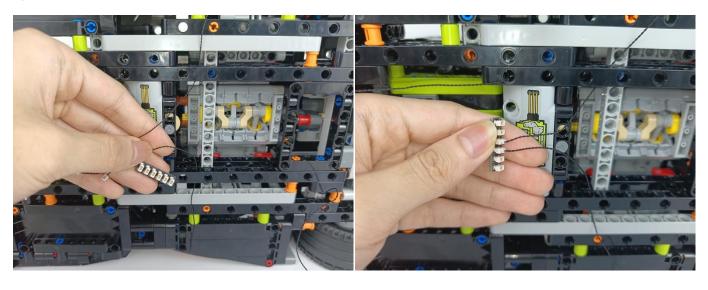

#### Section C: laying out components following the instruction.

Our material is very small but not fragile, just be reminded that don't to pull the wires too hard. For different people, there may be some installation steps that you can't understand. Please look at the previous and later installation step.

Note that on one side of the white plug you can see two very small golden wires that should be connected to the two golden needles in socket of the expansion board.shown as blow.

All our connections between plug and socket are all the same as shown above. So for any such structure with plug and socket, please pay attention to the golden wire of the plug and the golden needle of the socket, they must be touched together.