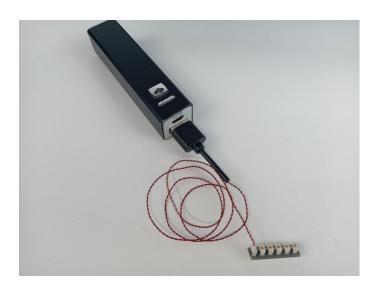

#### Section B: Test that each components is working properly.

We need a structure to test all lights, so take out the bag with label "USB Power Cord" and "Expansion Boards" as follows.

It is worth reminding that our products are all customized. They have a unique way of connecting. The white plug on wire and the socket of the expansion board need to be connected together to transmit power.

Note that on one side of the white plug you can see two very small golden wires that should be connected to the two golden needles in socket of the expansion board.shown as blow.

All our connections between plug and socket are all the same as shown above. So for any such structure with plug and socket, please pay attention to the golden wire of the plug and the golden needle of the socket, they must be touched together.

The connection method between the USB Power Cord and Expansion Boards is as follows:

The USB Power Cord can be powered by phone chargers, power banks,etc.

#### USB connectors to connect devices

This instruction will use the power bank as power supply . The test structure is shown as follow. All lamp in this set will be tested by this structure.

When we test "A02513 Light Strip-Cyan-COB" particles, Take out the bag labelled "A02513 Light Strip-Cyan-COB". Take out four of the light and connect it to the socket. Turn on the power bank, the light will turn on normally as shown below.