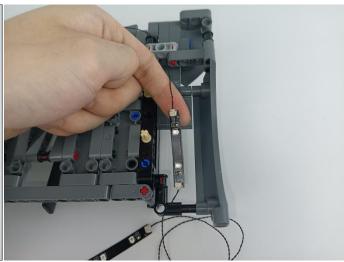

#### Section B: Test that each components is working properly.

We need a structure to test all lights, so take out the bag with label "USB Power Cord" and "Expansion Boards" as follows.

It is worth reminding that our products are all customized. They have a unique way of connecting. The white plug on wire and the socket of the expansion board need to be connected together to transmit power.

Note that on one side of the white plug you can see two very small golden wires that should be connected to the two golden needles in socket of the expansion board.shown as blow.

All our connections between plug and socket are all the same as shown above. So for any such structure with plug and socket, please pay attention to the golden wire of the plug and the golden needle of the socket, they must be touched together.