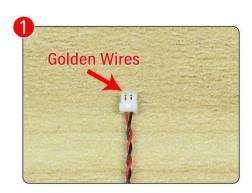

Note that on one side of the white plug you can see two very small golden wires that should be connected to the two golden needles in socket of the expansion board.shown as blow.

All our connections between plug and socket are all the same as shown above. So for any such structure with plug and socket, please pay attention to the golden wire of the plug and the golden needle of the socket, they must be touched together.