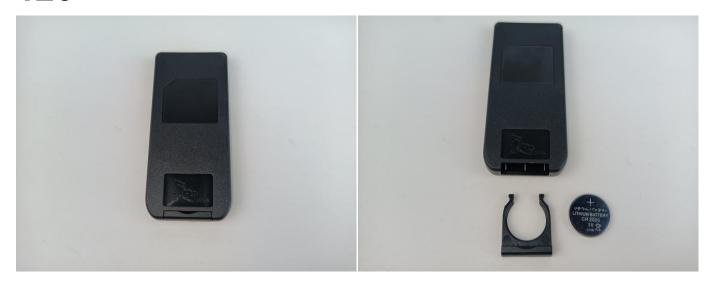

#### 

The remote control does not contain batteries, please buy a CR2025 or CR2032 button battery in the nearest store and install it in the remote control.