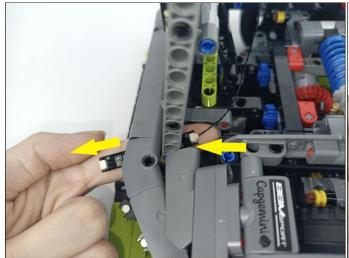

#### Section C: laying out components following the instruction.

Our material is very small but not fragile, just be reminded that don't to pull the wires too hard. For different people, there may be some installation steps that you can't understand. Please look at the previous and later installation step.