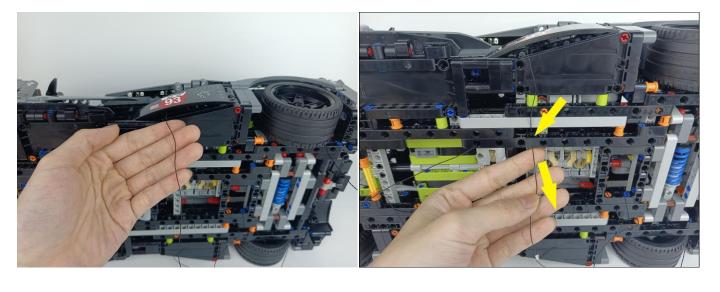

#### Section C: laying out components following the instruction.

Our material is very small but not fragile, just be reminded that don't to pull the wires too hard. For different people, there may be some installation steps that you can't understand. Please look at the previous and later installation step.