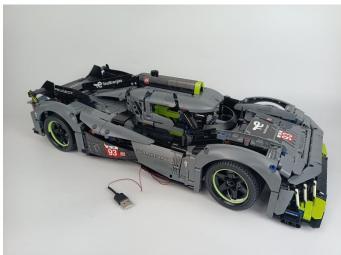

#### 42156 PEUGEOT 9X8 24H Le Mans Hybrid Hypercar P48302

- P48302 is the unique code of lighting set, we use this to accurately identify the product you purchased and the corresponding manuals and services you need to obtain. Please make sure your product code is the same as the label on the back of the box shown "42156 P48302".
- Installation requires a lot of patience and great observation that your LEGO bricks will come alive when you get this finished. The bricks with lighting as below, so make sure you're ready and let's get started.