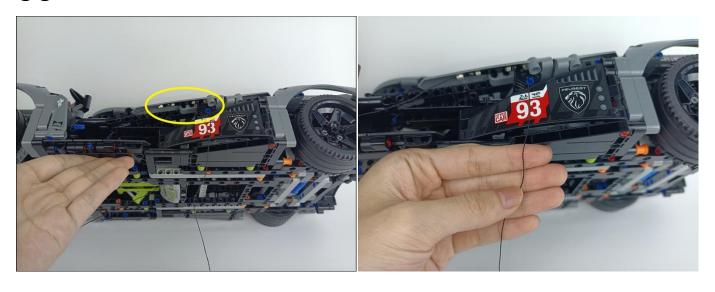

#### Section C: laying out components following the instruction.

Our material is very small but not fragile, just be reminded that don't to pull the wires too hard. For different people, there may be some installation steps that you can't understand. Please look at the previous and later installation step.