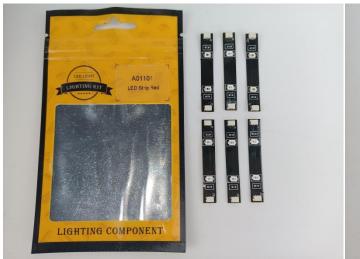

#### **Section A:** Check the type and quantity of components.

There are 12 bags in this set. The name and quantities of specific components are as shown, please check carefully.

| Label                        | Content                  | Quantity |
|------------------------------|--------------------------|----------|
| A01101 LED Strip Red         | LED Strip Red            | 6        |
| A01102 LED Strip Green       | LED Strip Green          | 6        |
| A01103 LED Strip Blue        | LED Strip Blue           | 1        |
| A01104 LED Strip White       | LED Strip White          | 4        |
| A012 Expansion Board         | 4 Socket Expansion Board | 3        |
|                              | 6 Socket Expansion Board | 1        |
| A01305 Power Supply          | Power Supply             | 1        |
| A01501 Connecting Cable 5CM  | Connecting Cable 5CM     | 6        |
| A01502 Connecting Cable 15CM | Connecting Cable 15CM    | 5        |
| A01503 Connecting Cable 30CM | Connecting Cable 30CM    | 4        |
| A01506 Connecting Cable 20CM | Connecting Cable 20CM    | 6        |
| A02513 Light Strip-Cyan-COB  | Light Strip-Cyan-COB     | 4        |
| A03801 Remote Control        | Remote Control           | 1        |

#### LED strip test:

Take out the bag labeled "A01103 LED Strip Blue". Take out the LED light bar, connect the USB power cable, turn on the mobile power supply, the light will be on normally, as shown in the figure below.