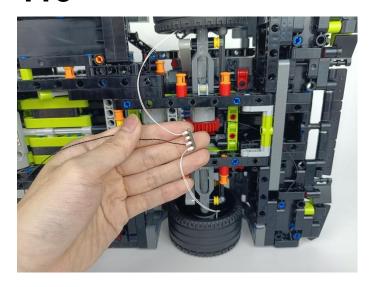

Note that on one side of the white plug you can see two very small golden wires that should be connected to the two golden needles in socket of the expansion board.shown as blow.

All our connections between plug and socket are all the same as shown above. So for any such structure with plug and socket, please pay attention to the golden wire of the plug and the golden needle of the socket, they must be touched together.

The connection method between the USB Power Cord and Expansion Boards is as follows:

The USB Power Cord can be powered by phone chargers, power banks,etc.