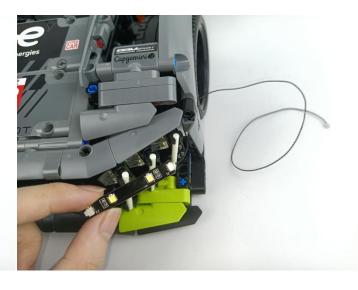

#### Section C: laying out components following the instruction.

Our material is very small but not fragile, just be reminded that don't to pull the wires too hard. For different people, there may be some installation steps that you can't understand. Please look at the previous and later installation step.

#### **Section A:** Check the type and quantity of components.

There are 12 bags in this set. The name and quantities of specific components are as shown, please check carefully.

| Label                        | Content                  | Quantity |
|------------------------------|--------------------------|----------|
| A01101 LED Strip Red         | LED Strip Red            | 6        |
| A01102 LED Strip Green       | LED Strip Green          | 6        |
| A01103 LED Strip Blue        | LED Strip Blue           | 1        |
| A01104 LED Strip White       | LED Strip White          | 4        |
| A012 Expansion Board         | 4 Socket Expansion Board | 3        |
|                              | 6 Socket Expansion Board | 1        |
| A01305 Power Supply          | Power Supply             | 1        |
| A01501 Connecting Cable 5CM  | Connecting Cable 5CM     | 6        |
| A01502 Connecting Cable 15CM | Connecting Cable 15CM    | 5        |
| A01503 Connecting Cable 30CM | Connecting Cable 30CM    | 4        |
| A01506 Connecting Cable 20CM | Connecting Cable 20CM    | 6        |
| A02513 Light Strip-Cyan-COB  | Light Strip-Cyan-COB     | 4        |
| A03801 Remote Control        | Remote Control           | 1        |