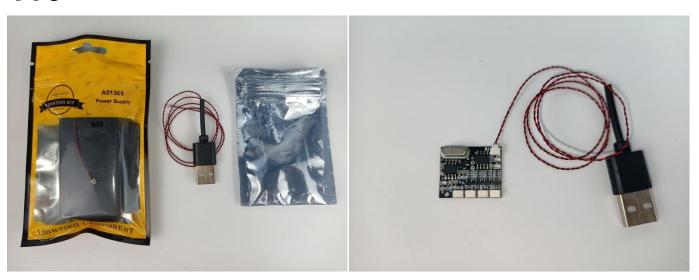

The connection method between the USB Power Cord and Expansion Boards is as follows:

The USB Power Cord can be powered by phone chargers, power banks,etc.

## 

Good job, you've done all the installation steps, power it up and enjoy your work.

The battery box can also power the set. If it is necessary to change the power supply, prepare three AAA batteries, install them in the battery box, turn on the switch on the battery box, remove the plug of the USB Power Cable from the socket of the expansion board, plug the plug of the battery box to the same socket in the expansion board to power the suit as well.