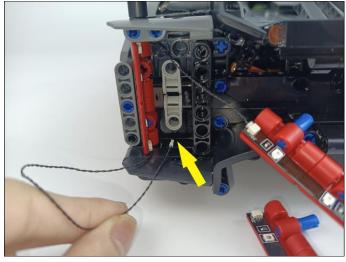

#### Section C: laying out components following the instruction.

Our material is very small but not fragile, just be reminded that don't to pull the wires too hard. For different people, there may be some installation steps that you can't understand. Please look at the previous and later installation step.

The components needs to be tested in this set is 6\* LED Strip Red,6\* LED Strip Green,4\* LED Strip White.

Please contact us immediately if any components don't work.

Section C: laying out components following the instruction.