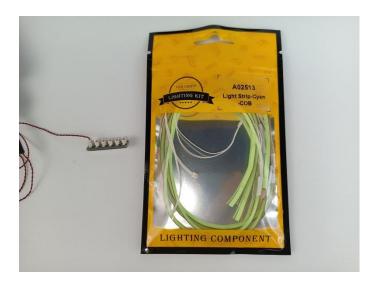

#### USB connectors to connect devices

This instruction will use the power bank as power supply . The test structure is shown as follow. All lamp in this set will be tested by this structure.

When we test "A02513 Light Strip-Cyan-COB" particles, Take out the bag labelled "A02513 Light Strip-Cyan-COB". Take out four of the light and connect it to the socket. Turn on the power bank, the light will turn on normally as shown below.