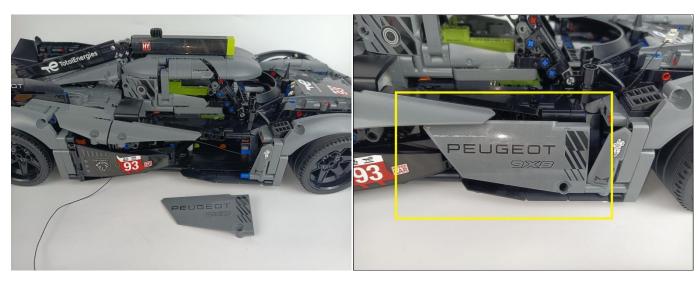

#### Section C: laying out components following the instruction.

Our material is very small but not fragile, just be reminded that don't to pull the wires too hard. For different people, there may be some installation steps that you can't understand. Please look at the previous and later installation step.