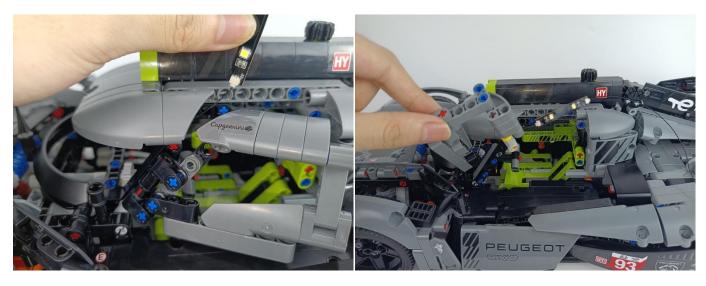

#### Section C: laying out components following the instruction.

Our material is very small but not fragile, just be reminded that don't to pull the wires too hard. For different people, there may be some installation steps that you can't understand. Please look at the previous and later installation step.

The components needs to be tested in this set is 6\* LED Strip Red,6\* LED Strip Green,4\* LED Strip White.

Please contact us immediately if any components don't work.

Section C: laying out components following the instruction.