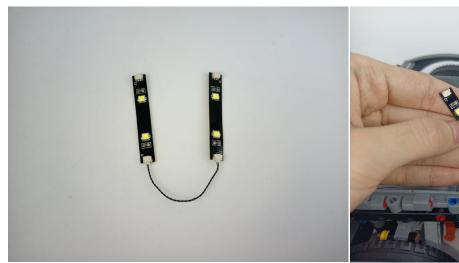

#### USB connectors to connect devices

This instruction will use the power bank as power supply . The test structure is shown as follow. All lamp in this set will be tested by this structure.

When we test "A02513 Light Strip-Cyan-COB" particles, Take out the bag labelled "A02513 Light Strip-Cyan-COB". Take out four of the light and connect it to the socket. Turn on the power bank, the light will turn on normally as shown below.

#### LED strip test:

Take out the bag labeled "A01103 LED Strip Blue". Take out the LED light bar, connect the USB power cable, turn on the mobile power supply, the light will be on normally, as shown in the figure below.