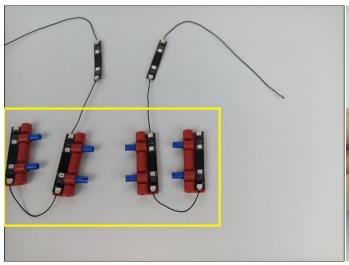

#### Section C: laying out components following the instruction.

Our material is very small but not fragile, just be reminded that don't to pull the wires too hard. For different people, there may be some installation steps that you can't understand. Please look at the previous and later installation step.

The components needs to be tested in this set is 6\* LED Strip Red,6\* LED Strip Green,4\* LED Strip White.

Please contact us immediately if any components don't work.

Section C: laying out components following the instruction.