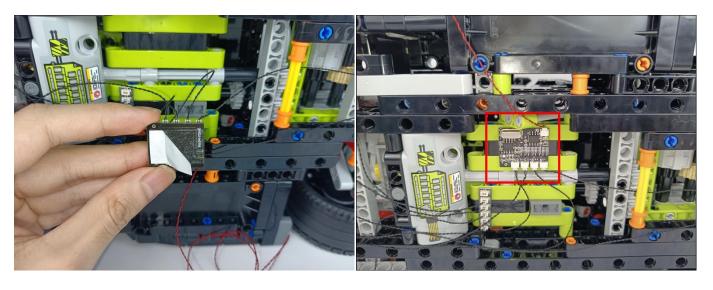

#### **Section A:** Check the type and quantity of components.

There are 12 bags in this set. The name and quantities of specific components are as shown, please check carefully.

| Label                        | Content                  | Quantity |
|------------------------------|--------------------------|----------|
| A01101 LED Strip Red         | LED Strip Red            | 6        |
| A01102 LED Strip Green       | LED Strip Green          | 6        |
| A01103 LED Strip Blue        | LED Strip Blue           | 1        |
| A01104 LED Strip White       | LED Strip White          | 4        |
| A012 Expansion Board         | 4 Socket Expansion Board | 3        |
|                              | 6 Socket Expansion Board | 1        |
| A01305 Power Supply          | Power Supply             | 1        |
| A01501 Connecting Cable 5CM  | Connecting Cable 5CM     | 6        |
| A01502 Connecting Cable 15CM | Connecting Cable 15CM    | 5        |
| A01503 Connecting Cable 30CM | Connecting Cable 30CM    | 4        |
| A01506 Connecting Cable 20CM | Connecting Cable 20CM    | 6        |
| A02513 Light Strip-Cyan-COB  | Light Strip-Cyan-COB     | 4        |
| A03801 Remote Control        | Remote Control           | 1        |