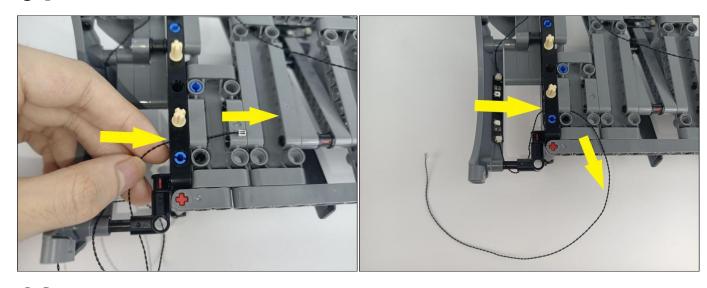

#### Section C: laying out components following the instruction.

Our material is very small but not fragile, just be reminded that don't to pull the wires too hard. For different people, there may be some installation steps that you can't understand. Please look at the previous and later installation step.

The components needs to be tested in this set is 6\* LED Strip Red,6\* LED Strip Green,4\* LED Strip White.

Please contact us immediately if any components don't work.

Section C: laying out components following the instruction.