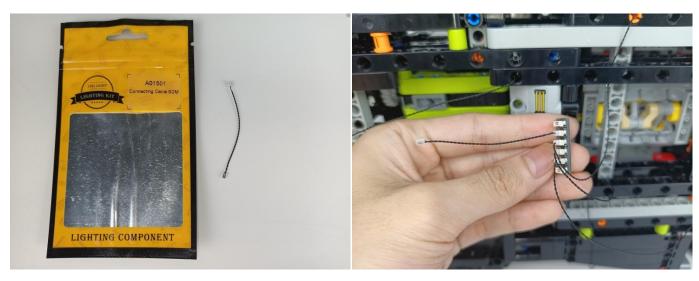

#### **Section A:** Check the type and quantity of components.

The quantity and type of components of each products are different and it needs to be carefully checked to make sure there do have enough material.

The type of components is indicated by the label on the bag.

#### **Section A:** Check the type and quantity of components.

There are 12 bags in this set. The name and quantities of specific components are as shown, please check carefully.

| Label                        | Content                  | Quantity |
|------------------------------|--------------------------|----------|
| A01101 LED Strip Red         | LED Strip Red            | 6        |
| A01102 LED Strip Green       | LED Strip Green          | 6        |
| A01103 LED Strip Blue        | LED Strip Blue           | 1        |
| A01104 LED Strip White       | LED Strip White          | 4        |
| A012 Expansion Board         | 4 Socket Expansion Board | 3        |
|                              | 6 Socket Expansion Board | 1        |
| A01305 Power Supply          | Power Supply             | 1        |
| A01501 Connecting Cable 5CM  | Connecting Cable 5CM     | 6        |
| A01502 Connecting Cable 15CM | Connecting Cable 15CM    | 5        |
| A01503 Connecting Cable 30CM | Connecting Cable 30CM    | 4        |
| A01506 Connecting Cable 20CM | Connecting Cable 20CM    | 6        |
| A02513 Light Strip-Cyan-COB  | Light Strip-Cyan-COB     | 4        |
| A03801 Remote Control        | Remote Control           | 1        |