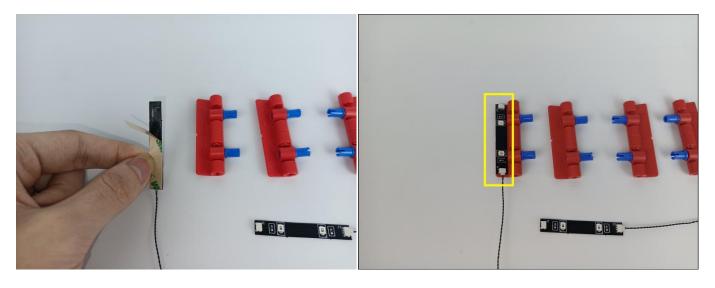

#### Section B: Test that each components is working properly.

We need a structure to test all lights, so take out the bag with label "USB Power Cord" and "Expansion Boards" as follows.

It is worth reminding that our products are all customized. They have a unique way of connecting. The white plug on wire and the socket of the expansion board need to be connected together to transmit power.

Note that on one side of the white plug you can see two very small golden wires that should be connected to the two golden needles in socket of the expansion board.shown as blow.

All our connections between plug and socket are all the same as shown above. So for any such structure with plug and socket, please pay attention to the golden wire of the plug and the golden needle of the socket, they must be touched together.