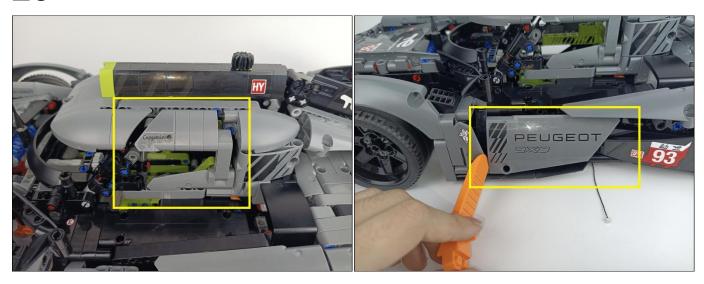

ower bank, the light will turn on normally as shown below.



Test each lamp according to this method. It should be noted that after the test, the lamp must be returned to the corresponding bag to avoid confusion of types.



#### LED strip test:

Take out the bag labeled "A01103 LED Strip Blue". Take out the LED light bar, connect the USB power cable, turn on the mobile power supply, the light will be on normally, as shown in the figure below.



The components needs to be tested in this set is 6\* LED Strip Red,6\* LED Strip Green,4\* LED Strip White.

Please contact us immediately if any components don't work.

Section C: laying out components following the instruction.







































#### 













#### 













# 











# 









#### 











## 







# 















#### 











#### 







# 









# 









# 









## 











#### 









## 











#### 







# 







#### 









# 











#### 









# 













#### 











#### 













#### 







## 







## 







#### 







# 









# 











## 







## 







### 









## 







#### 



The remote control does not contain batteries, please buy a CR2025 or CR2032 button battery in the nearest store and install it in the remote control.







## 







#### 









#### 124



#### 125

#### Remote control function introduce



ON: All lights turn on sequentially. OFF: All lights are off. Function 1: A, B, C, D are turned on slowly in sequence. Function 2: Breathing light mode. جائع Fun