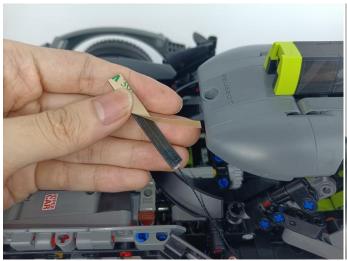

#### Section C: laying out components following the instruction.

Our material is very small but not fragile, just be reminded that don't to pull the wires too hard. For different people, there may be some installation steps that you can't understand. Please look at the previous and later installation step.

The components needs to be tested in this set is 6\* LED Strip Red,6\* LED Strip Green,4\* LED Strip White.

Please contact us immediately if any components don't work.

Section C: laying out components following the instruction.