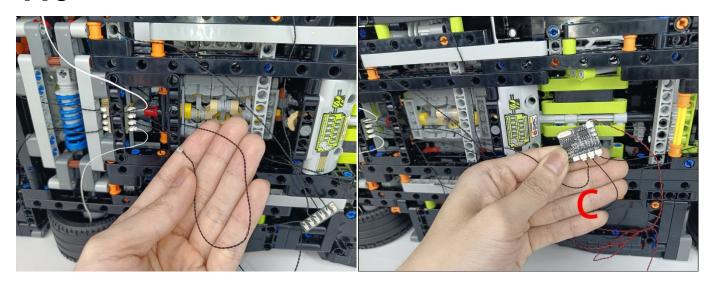

#### Section C: laying out components following the instruction.

Our material is very small but not fragile, just be reminded that don't to pull the wires too hard. For different people, there may be some installation steps that you can't understand. Please look at the previous and later installation step.

#### **Section A:** Check the type and quantity of components.

There are 12 bags in this set. The name and quantities of specific components are as shown, please check carefully.

| Label                        | Content                  | Quantity |
|------------------------------|--------------------------|----------|
| A01101 LED Strip Red         | LED Strip Red            | 6        |
| A01102 LED Strip Green       | LED Strip Green          | 6        |
| A01103 LED Strip Blue        | LED Strip Blue           | 1        |
| A01104 LED Strip White       | LED Strip White          | 4        |
| A012 Expansion Board         | 4 Socket Expansion Board | 3        |
|                              | 6 Socket Expansion Board | 1        |
| A01305 Power Supply          | Power Supply             | 1        |
| A01501 Connecting Cable 5CM  | Connecting Cable 5CM     | 6        |
| A01502 Connecting Cable 15CM | Connecting Cable 15CM    | 5        |
| A01503 Connecting Cable 30CM | Connecting Cable 30CM    | 4        |
| A01506 Connecting Cable 20CM | Connecting Cable 20CM    | 6        |
| A02513 Light Strip-Cyan-COB  | Light Strip-Cyan-COB     | 4        |
| A03801 Remote Control        | Remote Control           | 1        |