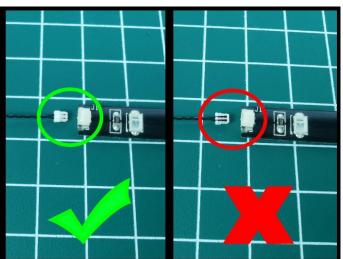

Note that on one side of the white plug you can see two very small golden wires that should be connected to the two golden needles in socket of the expansion board.shown as blow.

All our connections between plug and socket are all the same as shown above. So for any such structure with plug and socket, please pay attention to the golden wire of the plug and the golden needle of the socket, they must be touched together.