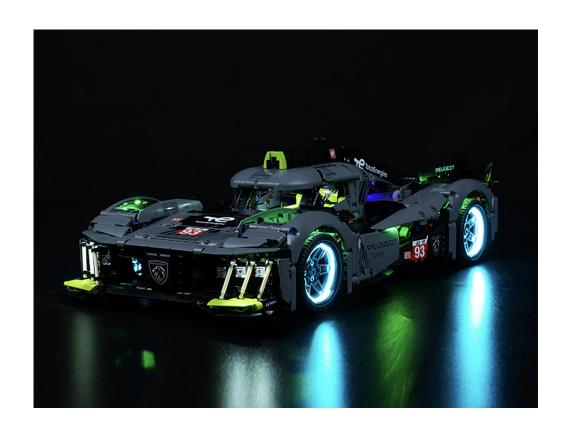

#### 42156 PEUGEOT 9X8 24H Le Mans Hybrid Hypercar P48302

- P48302 is the unique code of lighting set, we use this to accurately identify the product you purchased and the corresponding manuals and services you need to obtain. Please make sure your product code is the same as the label on the back of the box shown "42156 P48302".
- Installation requires a lot of patience and great observation that your LEGO bricks will come alive when you get this finished. The bricks with lighting as below, so make sure you're ready and let's get started.