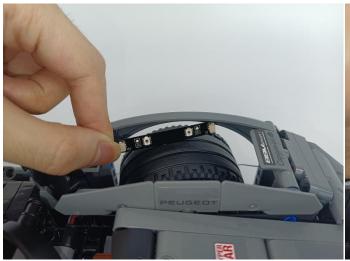

#### Section C: laying out components following the instruction.

Our material is very small but not fragile, just be reminded that don't to pull the wires too hard. For different people, there may be some installation steps that you can't understand. Please look at the previous and later installation step.

The components needs to be tested in this set is 6\* LED Strip Red,6\* LED Strip Green,4\* LED Strip White.

Please contact us immediately if any components don't work.

Section C: laying out components following the instruction.