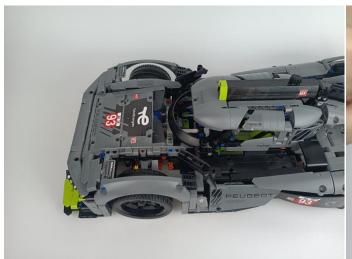

#### 42156 PEUGEOT 9X8 24H Le Mans Hybrid Hypercar P48302

- P48302 is the unique code of lighting set, we use this to accurately identify the product you purchased and the corresponding manuals and services you need to obtain. Please make sure your product code is the same as the label on the back of the box shown "42156 P48302".
- Installation requires a lot of patience and great observation that your LEGO bricks will come alive when you get this finished. The bricks with lighting as below, so make sure you're ready and let's get started.