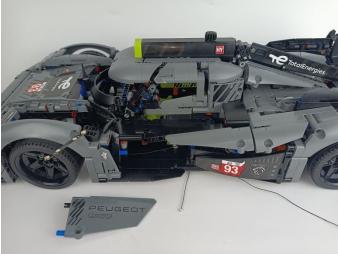

#### Section C: laying out components following the instruction.

Our material is very small but not fragile, just be reminded that don't to pull the wires too hard. For different people, there may be some installation steps that you can't understand. Please look at the previous and later installation step.