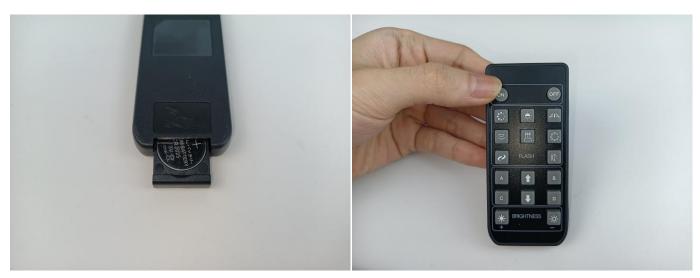

#### 

The remote control does not contain batteries, please buy a CR2025 or CR2032 button battery in the nearest store and install it in the remote control.