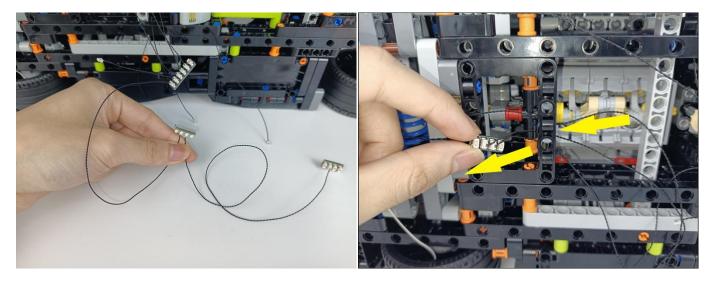

#### Section C: laying out components following the instruction.

Our material is very small but not fragile, just be reminded that don't to pull the wires too hard. For different people, there may be some installation steps that you can't understand. Please look at the previous and later installation step.