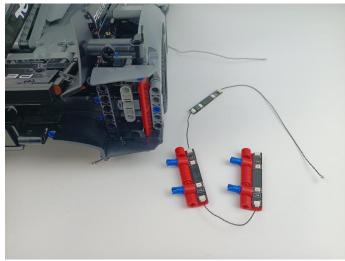

#### USB connectors to connect devices

This instruction will use the power bank as power supply . The test structure is shown as follow. All lamp in this set will be tested by this structure.

When we test "A02513 Light Strip-Cyan-COB" particles, Take out the bag labelled "A02513 Light Strip-Cyan-COB". Take out four of the light and connect it to the socket. Turn on the power bank, the light will turn on normally as shown below.