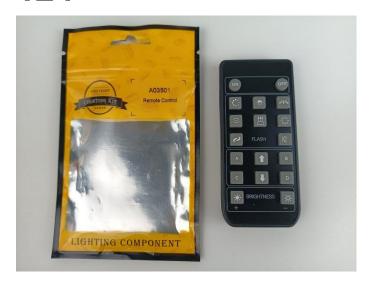

#### 

The remote control does not contain batteries, please buy a CR2025 or CR2032 button battery in the nearest store and install it in the remote control.