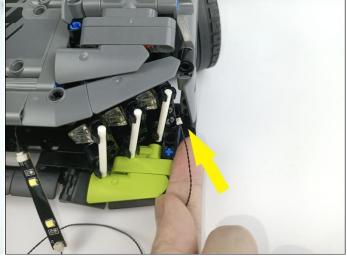

#### Section C: laying out components following the instruction.

Our material is very small but not fragile, just be reminded that don't to pull the wires too hard. For different people, there may be some installation steps that you can't understand. Please look at the previous and later installation step.

#### **Section A:** Check the type and quantity of components.

There are 12 bags in this set. The name and quantities of specific components are as shown, please check carefully.

| Label                        | Content                  | Quantity |
|------------------------------|--------------------------|----------|
| A01101 LED Strip Red         | LED Strip Red            | 6        |
| A01102 LED Strip Green       | LED Strip Green          | 6        |
| A01103 LED Strip Blue        | LED Strip Blue           | 1        |
| A01104 LED Strip White       | LED Strip White          | 4        |
| A012 Expansion Board         | 4 Socket Expansion Board | 3        |
|                              | 6 Socket Expansion Board | 1        |
| A01305 Power Supply          | Power Supply             | 1        |
| A01501 Connecting Cable 5CM  | Connecting Cable 5CM     | 6        |
| A01502 Connecting Cable 15CM | Connecting Cable 15CM    | 5        |
| A01503 Connecting Cable 30CM | Connecting Cable 30CM    | 4        |
| A01506 Connecting Cable 20CM | Connecting Cable 20CM    | 6        |
| A02513 Light Strip-Cyan-COB  | Light Strip-Cyan-COB     | 4        |
| A03801 Remote Control        | Remote Control           | 1        |