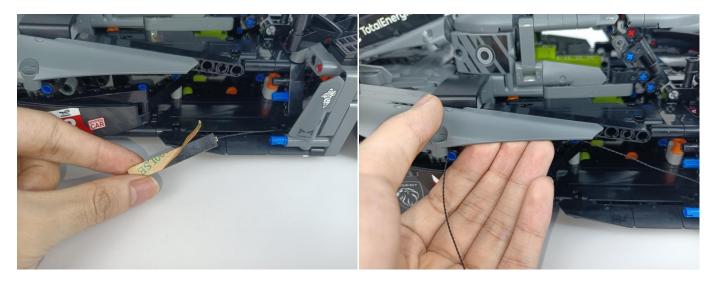

#### Section C: laying out components following the instruction.

Our material is very small but not fragile, just be reminded that don't to pull the wires too hard. For different people, there may be some installation steps that you can't understand. Please look at the previous and later installation step.