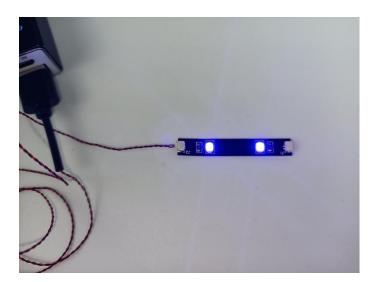

#### LED strip test:

Take out the bag labeled "A01103 LED Strip Blue". Take out the LED light bar, connect the USB power cable, turn on the mobile power supply, the light will be on normally, as shown in the figure below.

The components needs to be tested in this set is 6\* LED Strip Red,6\* LED Strip Green,4\* LED Strip White.

Please contact us immediately if any components don't work.

Section C: laying out components following the instruction.