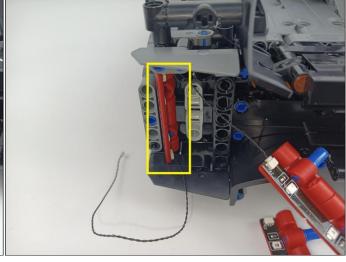

#### Section C: laying out components following the instruction.

Our material is very small but not fragile, just be reminded that don't to pull the wires too hard. For different people, there may be some installation steps that you can't understand. Please look at the previous and later installation step.

The components needs to be tested in this set is 6\* LED Strip Red,6\* LED Strip Green,4\* LED Strip White.

Please contact us immediately if any components don't work.

Section C: laying out components following the instruction.