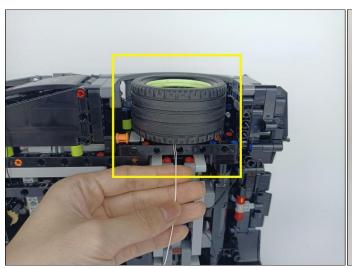

connect the USB power cable, turn on the mobile power supply, the light will be on normally, as shown in the figure below.



The components needs to be tested in this set is 6\* LED Strip Red,6\* LED Strip Green,4\* LED Strip White.

Please contact us immediately if any components don't work.

Section C: laying out components following the instruction.







































#### 













#### 













# 











# 









#### 











## 







# 















#### 











#### 







# 









# 









# 









## 











#### 









## 











#### 







# 







#### 









# 











#### 









# 













#### 











#### 













#### 







## 







## 







#### 







# 









# 











## 







## 







### 









## 







#### 



The remote control does not contain batteries, please buy a CR2025 or CR2032 button battery in the nearest store and install it in the remote control.







## 







#### 









#### 124



#### 125

#### Remote control function introduce



ON: All lights turn on sequentially. OFF: All lights are off. Function 1: A, B, C, D are turned on slowly in sequence. Function 2: Breathing light mode. جائع Function 3: A and D the light is on and C and B flash alternately. B: Turn B on/off. Function 4: A the light is on, B, C, D flow light effect I. Function 5: A the light is on, B, C, D flow light effect II. D: Turn D on/off. ON: Alle Lichter werden nacheinander eingeschaltet. OFF: Alle Lichter sind aus. Funktion 1: A, B, C, D w