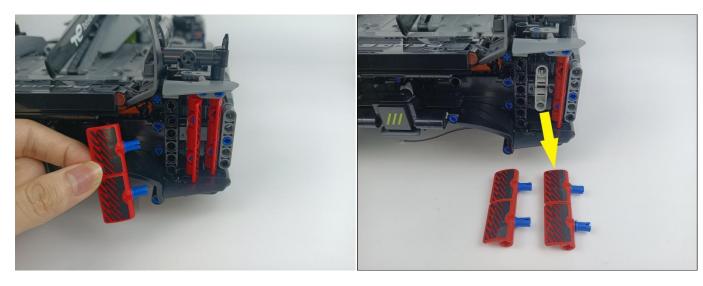

#### Section C: laying out components following the instruction.

Our material is very small but not fragile, just be reminded that don't to pull the wires too hard. For different people, there may be some installation steps that you can't understand. Please look at the previous and later installation step.

The components needs to be tested in this set is 6\* LED Strip Red,6\* LED Strip Green,4\* LED Strip White.

Please contact us immediately if any components don't work.

Section C: laying out components following the instruction.