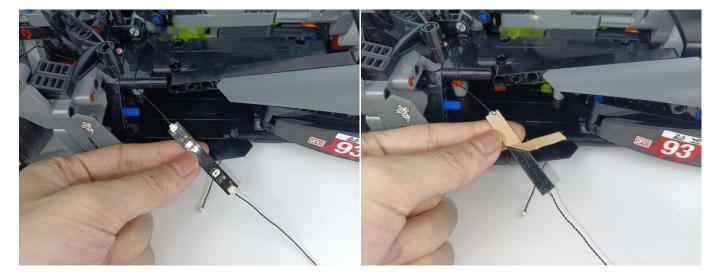

#### Section C: laying out components following the instruction.

Our material is very small but not fragile, just be reminded that don't to pull the wires too hard. For different people, there may be some installation steps that you can't understand. Please look at the previous and later installation step.