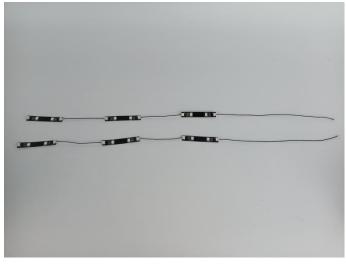

#### LED strip test:

Take out the bag labeled "A01103 LED Strip Blue". Take out the LED light bar, connect the USB power cable, turn on the mobile power supply, the light will be on normally, as shown in the figure below.

The components needs to be tested in this set is 6\* LED Strip Red,6\* LED Strip Green,4\* LED Strip White.

Please contact us immediately if any components don't work.

Section C: laying out components following the instruction.