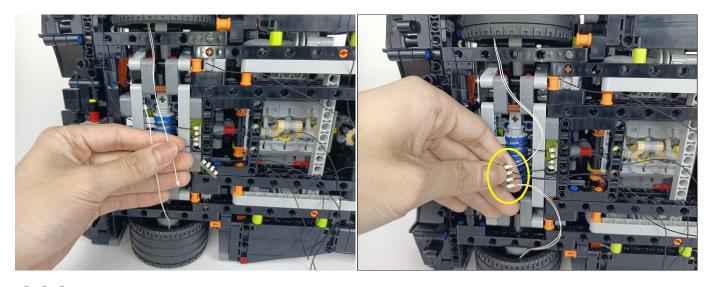

Note that on one side of the white plug you can see two very small golden wires that should be connected to the two golden needles in socket of the expansion board.shown as blow.

All our connections between plug and socket are all the same as shown above. So for any such structure with plug and socket, please pay attention to the golden wire of the plug and the golden needle of the socket, they must be touched together.