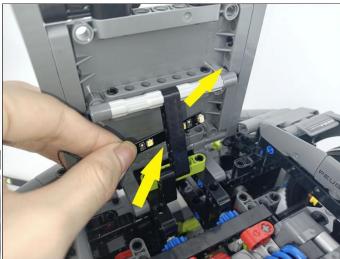

#### Section C: laying out components following the instruction.

Our material is very small but not fragile, just be reminded that don't to pull the wires too hard. For different people, there may be some installation steps that you can't understand. Please look at the previous and later installation step.