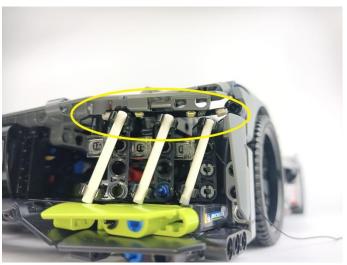

#### Section C: laying out components following the instruction.

Our material is very small but not fragile, just be reminded that don't to pull the wires too hard. For different people, there may be some installation steps that you can't understand. Please look at the previous and later installation step.

The components needs to be tested in this set is 6\* LED Strip Red,6\* LED Strip Green,4\* LED Strip White.

Please contact us immediately if any components don't work.

Section C: laying out components following the instruction.