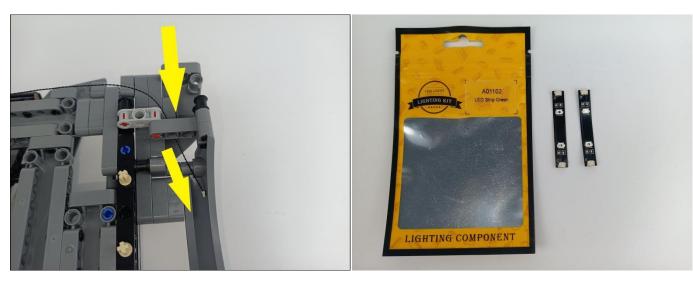

#### **Section A:** Check the type and quantity of components.

There are 12 bags in this set. The name and quantities of specific components are as shown, please check carefully.

| Label                        | Content                  | Quantity |
|------------------------------|--------------------------|----------|
| A01101 LED Strip Red         | LED Strip Red            | 6        |
| A01102 LED Strip Green       | LED Strip Green          | 6        |
| A01103 LED Strip Blue        | LED Strip Blue           | 1        |
| A01104 LED Strip White       | LED Strip White          | 4        |
| A012 Expansion Board         | 4 Socket Expansion Board | 3        |
|                              | 6 Socket Expansion Board | 1        |
| A01305 Power Supply          | Power Supply             | 1        |
| A01501 Connecting Cable 5CM  | Connecting Cable 5CM     | 6        |
| A01502 Connecting Cable 15CM | Connecting Cable 15CM    | 5        |
| A01503 Connecting Cable 30CM | Connecting Cable 30CM    | 4        |
| A01506 Connecting Cable 20CM | Connecting Cable 20CM    | 6        |
| A02513 Light Strip-Cyan-COB  | Light Strip-Cyan-COB     | 4        |
| A03801 Remote Control        | Remote Control           | 1        |