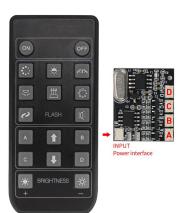

#### Remote control function introduce

ON: All lights turn on sequentially. OFF: All lights are off. Function 1: A, B, C, D are turned on slowly in sequence. Function 2: Breathing light mode. جائع Function 3: A and D the light is on and C and B flash alternately. B: Turn B on/off. Function 4: A the light is on, B, C, D flow light effect I. Function 5: A the light is on, B, C, D flow light effect II. D: Turn D on/off. ON: Alle Lichter werden nacheinander eingeschaltet. OFF: Alle Lichter sind aus. Funktion 1: A, B, C, D werden langsam nacheinander eingeschaltet. Funktion 2: Atemlichtmodus. جَاءُ, Funktion 3: A und D bleiben an und C und B blinken abwechselnd. A: Turn A on/off.
B: Turn B on/off. Funktion 4: A ist immer eingeschaltet, B, C, D fließendes Wasser Lichteffekt I. C: Turn C on/off. Funktion 5: A ist immer eingeschaltet, B, C, D, fließendes Wasser Lichteffekt II. D: Turn D on/off. Son Funktion 6: Schnell nacheinander von A nach D öffnen. ↑ † : Increase frequency. Funktion 7: A, B, C, D fließendes Wasser Lichteffekt.