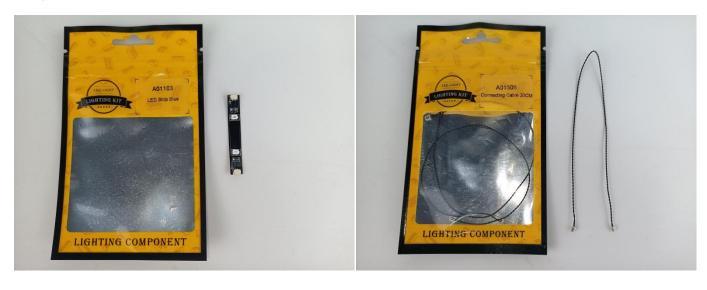

The type of components is indicated by the label on the bag.

#### **Section A:** Check the type and quantity of components.

There are 12 bags in this set. The name and quantities of specific components are as shown, please check carefully.

| Label                        | Content                  | Quantity |
|------------------------------|--------------------------|----------|
| A01101 LED Strip Red         | LED Strip Red            | 6        |
| A01102 LED Strip Green       | LED Strip Green          | 6        |
| A01103 LED Strip Blue        | LED Strip Blue           | 1        |
| A01104 LED Strip White       | LED Strip White          | 4        |
| A012 Expansion Board         | 4 Socket Expansion Board | 3        |
|                              | 6 Socket Expansion Board | 1        |
| A01305 Power Supply          | Power Supply             | 1        |
| A01501 Connecting Cable 5CM  | Connecting Cable 5CM     | 6        |
| A01502 Connecting Cable 15CM | Connecting Cable 15CM    | 5        |
| A01503 Connecting Cable 30CM | Connecting Cable 30CM    | 4        |
| A01506 Connecting Cable 20CM | Connecting Cable 20CM    | 6        |
| A02513 Light Strip-Cyan-COB  | Light Strip-Cyan-COB     | 4        |
| A03801 Remote Control        | Remote Control           | 1        |