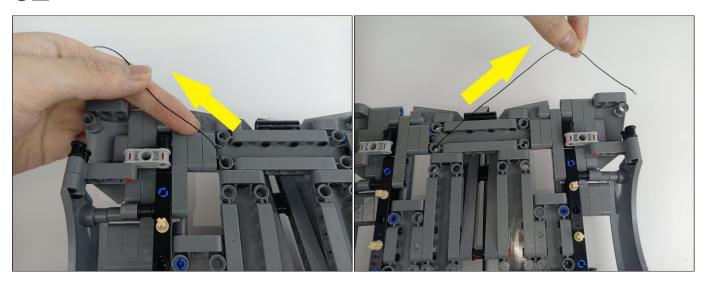

#### Section C: laying out components following the instruction.

Our material is very small but not fragile, just be reminded that don't to pull the wires too hard. For different people, there may be some installation steps that you can't understand. Please look at the previous and later installation step.