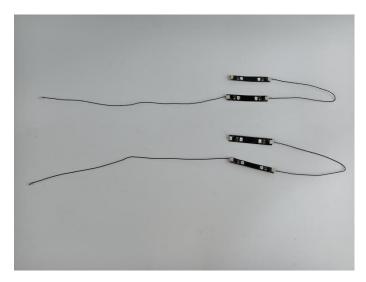

#### **Section A:** Check the type and quantity of components.

There are 12 bags in this set. The name and quantities of specific components are as shown, please check carefully.

| Label                        | Content                  | Quantity |
|------------------------------|--------------------------|----------|
| A01101 LED Strip Red         | LED Strip Red            | 6        |
| A01102 LED Strip Green       | LED Strip Green          | 6        |
| A01103 LED Strip Blue        | LED Strip Blue           | 1        |
| A01104 LED Strip White       | LED Strip White          | 4        |
| A012 Expansion Board         | 4 Socket Expansion Board | 3        |
|                              | 6 Socket Expansion Board | 1        |
| A01305 Power Supply          | Power Supply             | 1        |
| A01501 Connecting Cable 5CM  | Connecting Cable 5CM     | 6        |
| A01502 Connecting Cable 15CM | Connecting Cable 15CM    | 5        |
| A01503 Connecting Cable 30CM | Connecting Cable 30CM    | 4        |
| A01506 Connecting Cable 20CM | Connecting Cable 20CM    | 6        |
| A02513 Light Strip-Cyan-COB  | Light Strip-Cyan-COB     | 4        |
| A03801 Remote Control        | Remote Control           | 1        |