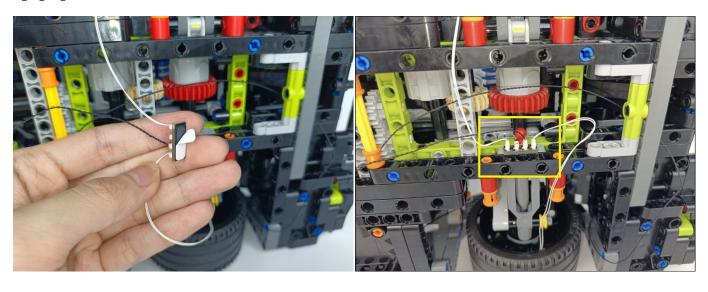

Note that on one side of the white plug you can see two very small golden wires that should be connected to the two golden needles in socket of the expansion board.shown as blow.

All our connections between plug and socket are all the same as shown above. So for any such structure with plug and socket, please pay attention to the golden wire of the plug and the golden needle of the socket, they must be touched together.

The connection method between the USB Power Cord and Expansion Boards is as follows:

The USB Power Cord can be powered by phone chargers, power banks,etc.