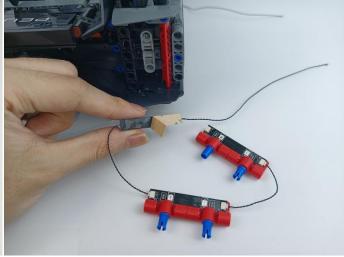

Note that on one side of the white plug you can see two very small golden wires that should be connected to the two golden needles in socket of the expansion board.shown as blow.

All our connections between plug and socket are all the same as shown above. So for any such structure with plug and socket, please pay attention to the golden wire of the plug and the golden needle of the socket, they must be touched together.