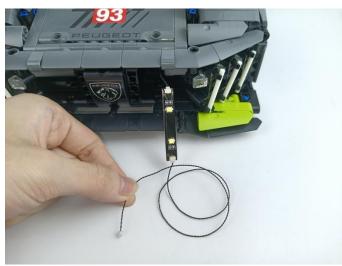

#### Section C: laying out components following the instruction.

Our material is very small but not fragile, just be reminded that don't to pull the wires too hard. For different people, there may be some installation steps that you can't understand. Please look at the previous and later installation step.