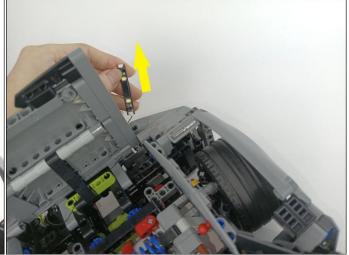

#### Section C: laying out components following the instruction.

Our material is very small but not fragile, just be reminded that don't to pull the wires too hard. For different people, there may be some installation steps that you can't understand. Please look at the previous and later installation step.