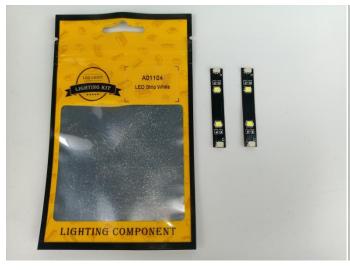

#### **Section A:** Check the type and quantity of components.

There are 12 bags in this set. The name and quantities of specific components are as shown, please check carefully.

| Label                        | Content                  | Quantity |
|------------------------------|--------------------------|----------|
| A01101 LED Strip Red         | LED Strip Red            | 6        |
| A01102 LED Strip Green       | LED Strip Green          | 6        |
| A01103 LED Strip Blue        | LED Strip Blue           | 1        |
| A01104 LED Strip White       | LED Strip White          | 4        |
| A012 Expansion Board         | 4 Socket Expansion Board | 3        |
|                              | 6 Socket Expansion Board | 1        |
| A01305 Power Supply          | Power Supply             | 1        |
| A01501 Connecting Cable 5CM  | Connecting Cable 5CM     | 6        |
| A01502 Connecting Cable 15CM | Connecting Cable 15CM    | 5        |
| A01503 Connecting Cable 30CM | Connecting Cable 30CM    | 4        |
| A01506 Connecting Cable 20CM | Connecting Cable 20CM    | 6        |
| A02513 Light Strip-Cyan-COB  | Light Strip-Cyan-COB     | 4        |
| A03801 Remote Control        | Remote Control           | 1        |

#### LED strip test:

Take out the bag labeled "A01103 LED Strip Blue". Take out the LED light bar, connect the USB power cable, turn on the mobile power supply, the light will be on normally, as shown in the figure below.