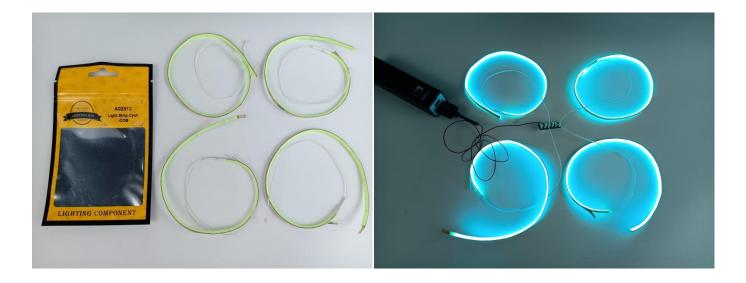

#### USB connectors to connect devices

This instruction will use the power bank as power supply . The test structure is shown as follow. All lamp in this set will be tested by this structure.

When we test "A02513 Light Strip-Cyan-COB" particles, Take out the bag labelled "A02513 Light Strip-Cyan-COB". Take out four of the light and connect it to the socket. Turn on the power bank, the light will turn on normally as shown below.