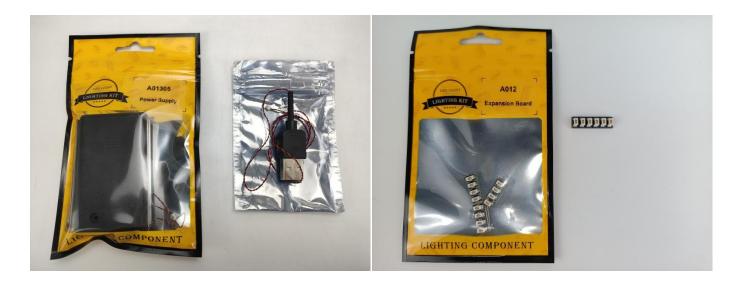

#### **Section A:** Check the type and quantity of components.

There are 12 bags in this set. The name and quantities of specific components are as shown, please check carefully.

| Label                        | Content                  | Quantity |
|------------------------------|--------------------------|----------|
| A01101 LED Strip Red         | LED Strip Red            | 6        |
| A01102 LED Strip Green       | LED Strip Green          | 6        |
| A01103 LED Strip Blue        | LED Strip Blue           | 1        |
| A01104 LED Strip White       | LED Strip White          | 4        |
| A012 Expansion Board         | 4 Socket Expansion Board | 3        |
|                              | 6 Socket Expansion Board | 1        |
| A01305 Power Supply          | Power Supply             | 1        |
| A01501 Connecting Cable 5CM  | Connecting Cable 5CM     | 6        |
| A01502 Connecting Cable 15CM | Connecting Cable 15CM    | 5        |
| A01503 Connecting Cable 30CM | Connecting Cable 30CM    | 4        |
| A01506 Connecting Cable 20CM | Connecting Cable 20CM    | 6        |
| A02513 Light Strip-Cyan-COB  | Light Strip-Cyan-COB     | 4        |
| A03801 Remote Control        | Remote Control           | 1        |