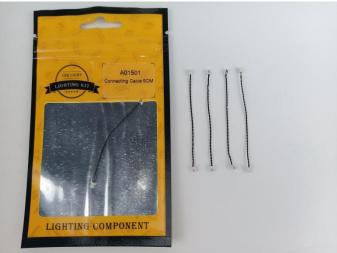

#### **Section A:** Check the type and quantity of components.

There are 12 bags in this set. The name and quantities of specific components are as shown, please check carefully.

| Label                        | Content                  | Quantity |
|------------------------------|--------------------------|----------|
| A01101 LED Strip Red         | LED Strip Red            | 6        |
| A01102 LED Strip Green       | LED Strip Green          | 6        |
| A01103 LED Strip Blue        | LED Strip Blue           | 1        |
| A01104 LED Strip White       | LED Strip White          | 4        |
| A012 Expansion Board         | 4 Socket Expansion Board | 3        |
|                              | 6 Socket Expansion Board | 1        |
| A01305 Power Supply          | Power Supply             | 1        |
| A01501 Connecting Cable 5CM  | Connecting Cable 5CM     | 6        |
| A01502 Connecting Cable 15CM | Connecting Cable 15CM    | 5        |
| A01503 Connecting Cable 30CM | Connecting Cable 30CM    | 4        |
| A01506 Connecting Cable 20CM | Connecting Cable 20CM    | 6        |
| A02513 Light Strip-Cyan-COB  | Light Strip-Cyan-COB     | 4        |
| A03801 Remote Control        | Remote Control           | 1        |