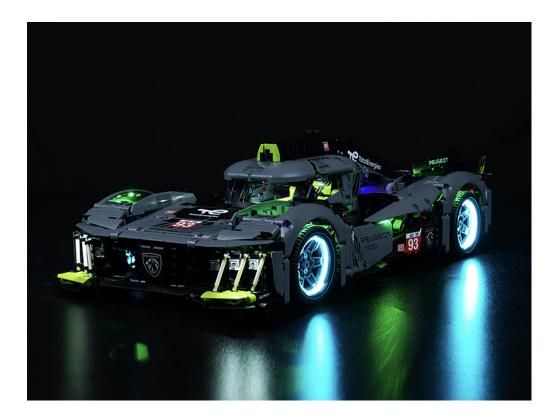

## 

Good job, you've done all the installation steps, power it up and enjoy your work.

The battery box can also power the set. If it is necessary to change the power supply, prepare three AAA batteries, install them in the battery box, turn on the switch on the battery box, remove the plug of the USB Power Cable from the socket of the expansion board, plug the plug of the battery box to the same socket in the expansion board to power the suit as well.