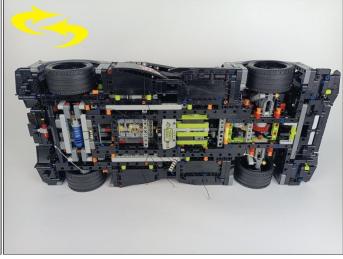

onnect the USB power cable, turn on the mobile power supply, the light will be on normally, as shown in the figure below.



The components needs to be tested in this set is 6\* LED Strip Red,6\* LED Strip Green,4\* LED Strip White.

Please contact us immediately if any components don't work.

Section C: laying out components following the instruction.







































#### 













#### 













# 











# 









#### 











## 







# 















#### 











#### 







# 









# 









# 









## 











#### 









## 











#### 







# 







#### 









# 











#### 









# 













#### 











#### 













#### 







## 







## 







#### 







# 









# 











## 







## 







### 









## 







#### 



The remote control does not contain batteries, please buy a CR2025 or CR2032 button battery in the nearest store and install it in the remote control.







## 







#### 









#### 124



#### 125

#### Remote control function introduce



ON: All lights turn on sequentially. OFF: All lights are off. Function 1: A, B, C, D are turned on slowly in sequence. Function 2: Breathing light mode. جائع Function 3: A and D the light is on and C and B flash alternately. B: Turn B on/off. Function 4: A the light is on, B, C, D flow light effect I. Function 5: A the light is on, B, C, D flow light effect II. D: Turn D on/off. ON: Alle Lichter werden nacheinander eingeschaltet. OFF: Alle Lichter sind aus. Funktion 1: A, B, C, D wer