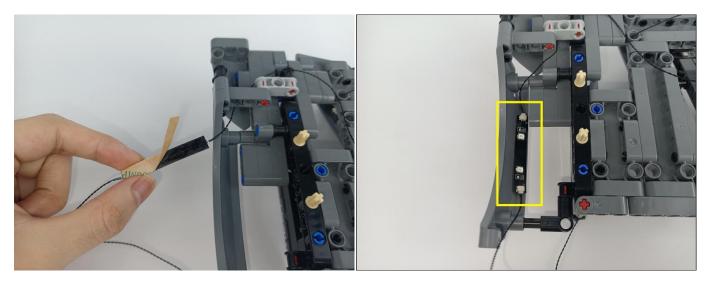

#### Section C: laying out components following the instruction.

Our material is very small but not fragile, just be reminded that don't to pull the wires too hard. For different people, there may be some installation steps that you can't understand. Please look at the previous and later installation step.

The components needs to be tested in this set is 6\* LED Strip Red,6\* LED Strip Green,4\* LED Strip White.

Please contact us immediately if any components don't work.

Section C: laying out components following the instruction.