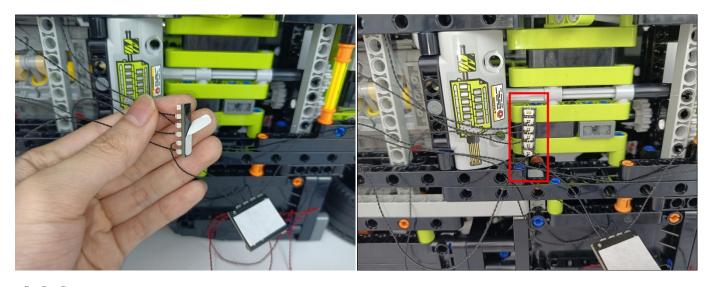

#### **Section A:** Check the type and quantity of components.

There are 12 bags in this set. The name and quantities of specific components are as shown, please check carefully.

| Label                        | Content                  | Quantity |
|------------------------------|--------------------------|----------|
| A01101 LED Strip Red         | LED Strip Red            | 6        |
| A01102 LED Strip Green       | LED Strip Green          | 6        |
| A01103 LED Strip Blue        | LED Strip Blue           | 1        |
| A01104 LED Strip White       | LED Strip White          | 4        |
| A012 Expansion Board         | 4 Socket Expansion Board | 3        |
|                              | 6 Socket Expansion Board | 1        |
| A01305 Power Supply          | Power Supply             | 1        |
| A01501 Connecting Cable 5CM  | Connecting Cable 5CM     | 6        |
| A01502 Connecting Cable 15CM | Connecting Cable 15CM    | 5        |
| A01503 Connecting Cable 30CM | Connecting Cable 30CM    | 4        |
| A01506 Connecting Cable 20CM | Connecting Cable 20CM    | 6        |
| A02513 Light Strip-Cyan-COB  | Light Strip-Cyan-COB     | 4        |
| A03801 Remote Control        | Remote Control           | 1        |