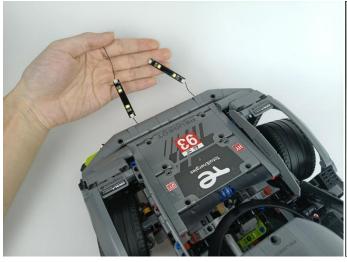

#### Section C: laying out components following the instruction.

Our material is very small but not fragile, just be reminded that don't to pull the wires too hard. For different people, there may be some installation steps that you can't understand. Please look at the previous and later installation step.