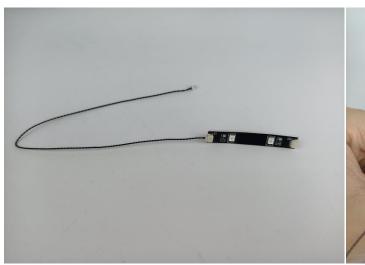

#### LED strip test:

Take out the bag labeled "A01103 LED Strip Blue". Take out the LED light bar, connect the USB power cable, turn on the mobile power supply, the light will be on normally, as shown in the figure below.