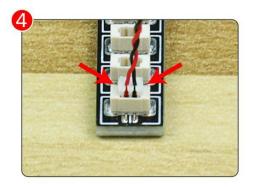

Note that on one side of the white plug you can see two very small golden wires that should be connected to the two golden needles in socket of the expansion board.shown as blow.

All our connections between plug and socket are all the same as shown above. So for any such structure with plug and socket, please pay attention to the golden wire of the plug and the golden needle of the socket, they must be touched together.