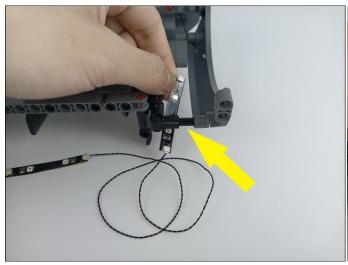

#### Section B: Test that each components is working properly.

We need a structure to test all lights, so take out the bag with label "USB Power Cord" and "Expansion Boards" as follows.

It is worth reminding that our products are all customized. They have a unique way of connecting. The white plug on wire and the socket of the expansion board need to be connected together to transmit power.

Note that on one side of the white plug you can see two very small golden wires that should be connected to the two golden needles in socket of the expansion board.shown as blow.

All our connections between plug and socket are all the same as shown above. So for any such structure with plug and socket, please pay attention to the golden wire of the plug and the golden needle of the socket, they must be touched together.