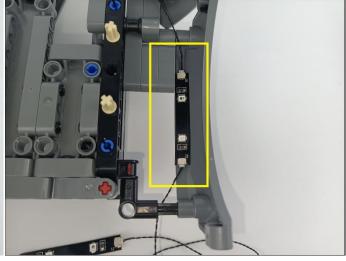

Note that on one side of the white plug you can see two very small golden wires that should be connected to the two golden needles in socket of the expansion board.shown as blow.

All our connections between plug and socket are all the same as shown above. So for any such structure with plug and socket, please pay attention to the golden wire of the plug and the golden needle of the socket, they must be touched together.