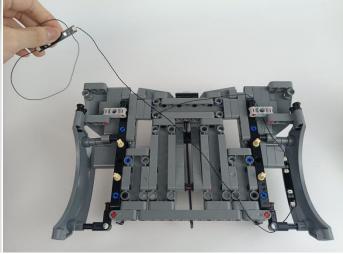

#### USB connectors to connect devices

This instruction will use the power bank as power supply . The test structure is shown as follow. All lamp in this set will be tested by this structure.

When we test "A02513 Light Strip-Cyan-COB" particles, Take out the bag labelled "A02513 Light Strip-Cyan-COB". Take out four of the light and connect it to the socket. Turn on the power bank, the light will turn on normally as shown below.