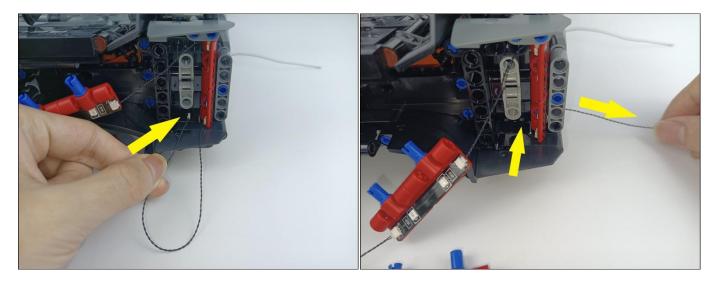

#### Section C: laying out components following the instruction.

Our material is very small but not fragile, just be reminded that don't to pull the wires too hard. For different people, there may be some installation steps that you can't understand. Please look at the previous and later installation step.