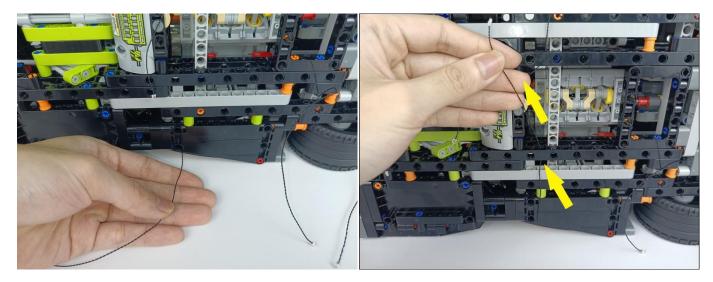

#### Section C: laying out components following the instruction.

Our material is very small but not fragile, just be reminded that don't to pull the wires too hard. For different people, there may be some installation steps that you can't understand. Please look at the previous and later installation step.

Note that on one side of the white plug you can see two very small golden wires that should be connected to the two golden needles in socket of the expansion board.shown as blow.

All our connections between plug and socket are all the same as shown above. So for any such structure with plug and socket, please pay attention to the golden wire of the plug and the golden needle of the socket, they must be touched together.