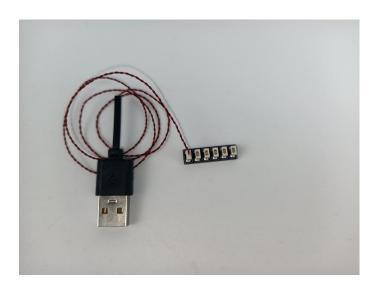

#### Section B: Test that each components is working properly.

We need a structure to test all lights, so take out the bag with label "USB Power Cord" and "Expansion Boards" as follows.

It is worth reminding that our products are all customized. They have a unique way of connecting. The white plug on wire and the socket of the expansion board need to be connected together to transmit power.

The connection method between the USB Power Cord and Expansion Boards is as follows:

The USB Power Cord can be powered by phone chargers, power banks,etc.