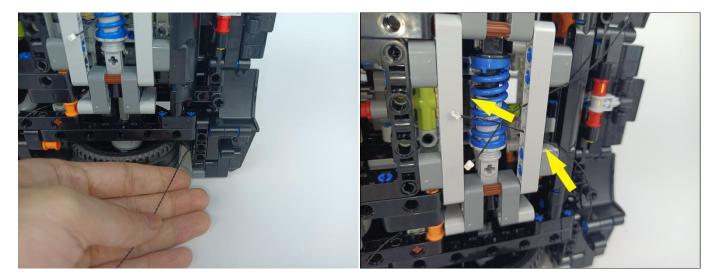

#### Section C: laying out components following the instruction.

Our material is very small but not fragile, just be reminded that don't to pull the wires too hard. For different people, there may be some installation steps that you can't understand. Please look at the previous and later installation step.