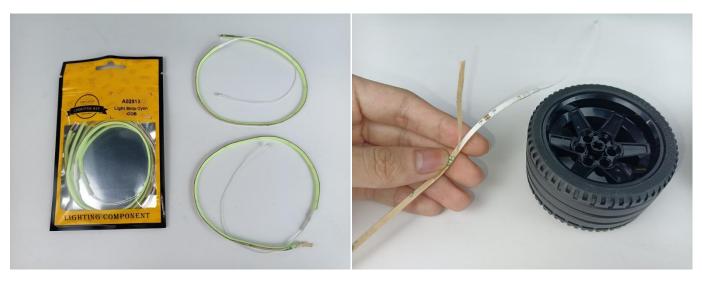

#### **Section A:** Check the type and quantity of components.

There are 12 bags in this set. The name and quantities of specific components are as shown, please check carefully.

| Label                        | Content                  | Quantity |
|------------------------------|--------------------------|----------|
| A01101 LED Strip Red         | LED Strip Red            | 6        |
| A01102 LED Strip Green       | LED Strip Green          | 6        |
| A01103 LED Strip Blue        | LED Strip Blue           | 1        |
| A01104 LED Strip White       | LED Strip White          | 4        |
| A012 Expansion Board         | 4 Socket Expansion Board | 3        |
|                              | 6 Socket Expansion Board | 1        |
| A01305 Power Supply          | Power Supply             | 1        |
| A01501 Connecting Cable 5CM  | Connecting Cable 5CM     | 6        |
| A01502 Connecting Cable 15CM | Connecting Cable 15CM    | 5        |
| A01503 Connecting Cable 30CM | Connecting Cable 30CM    | 4        |
| A01506 Connecting Cable 20CM | Connecting Cable 20CM    | 6        |
| A02513 Light Strip-Cyan-COB  | Light Strip-Cyan-COB     | 4        |
| A03801 Remote Control        | Remote Control           | 1        |