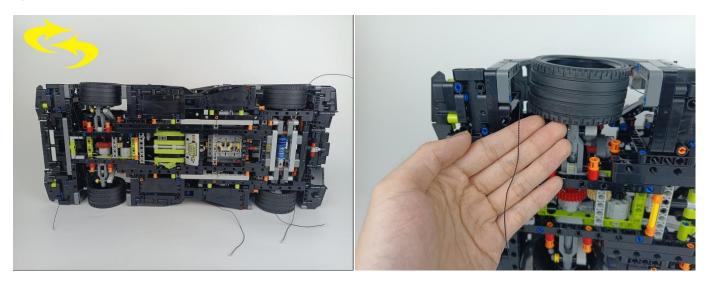

#### Section C: laying out components following the instruction.

Our material is very small but not fragile, just be reminded that don't to pull the wires too hard. For different people, there may be some installation steps that you can't understand. Please look at the previous and later installation step.