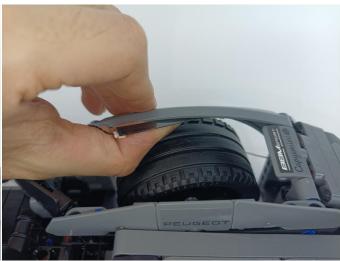

#### Section C: laying out components following the instruction.

Our material is very small but not fragile, just be reminded that don't to pull the wires too hard. For different people, there may be some installation steps that you can't understand. Please look at the previous and later installation step.

The components needs to be tested in this set is 6\* LED Strip Red,6\* LED Strip Green,4\* LED Strip White.

Please contact us immediately if any components don't work.

Section C: laying out components following the instruction.