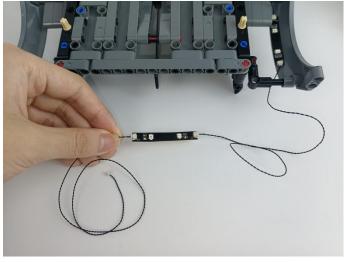

#### USB connectors to connect devices

This instruction will use the power bank as power supply . The test structure is shown as follow. All lamp in this set will be tested by this structure.

When we test "A02513 Light Strip-Cyan-COB" particles, Take out the bag labelled "A02513 Light Strip-Cyan-COB". Take out four of the light and connect it to the socket. Turn on the power bank, the light will turn on normally as shown below.

#### LED strip test:

Take out the bag labeled "A01103 LED Strip Blue". Take out the LED light bar, connect the USB power cable, turn on the mobile power supply, the light will be on normally, as shown in the figure below.