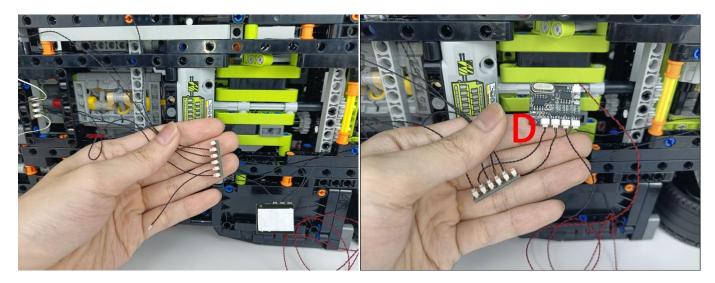

#### **Section A:** Check the type and quantity of components.

There are 12 bags in this set. The name and quantities of specific components are as shown, please check carefully.

| Label                        | Content                  | Quantity |
|------------------------------|--------------------------|----------|
| A01101 LED Strip Red         | LED Strip Red            | 6        |
| A01102 LED Strip Green       | LED Strip Green          | 6        |
| A01103 LED Strip Blue        | LED Strip Blue           | 1        |
| A01104 LED Strip White       | LED Strip White          | 4        |
| A012 Expansion Board         | 4 Socket Expansion Board | 3        |
|                              | 6 Socket Expansion Board | 1        |
| A01305 Power Supply          | Power Supply             | 1        |
| A01501 Connecting Cable 5CM  | Connecting Cable 5CM     | 6        |
| A01502 Connecting Cable 15CM | Connecting Cable 15CM    | 5        |
| A01503 Connecting Cable 30CM | Connecting Cable 30CM    | 4        |
| A01506 Connecting Cable 20CM | Connecting Cable 20CM    | 6        |
| A02513 Light Strip-Cyan-COB  | Light Strip-Cyan-COB     | 4        |
| A03801 Remote Control        | Remote Control           | 1        |