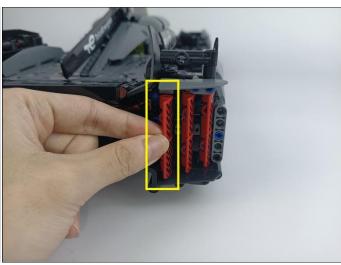

#### Section C: laying out components following the instruction.

Our material is very small but not fragile, just be reminded that don't to pull the wires too hard. For different people, there may be some installation steps that you can't understand. Please look at the previous and later installation step.

The components needs to be tested in this set is 6\* LED Strip Red,6\* LED Strip Green,4\* LED Strip White.

Please contact us immediately if any components don't work.

Section C: laying out components following the instruction.