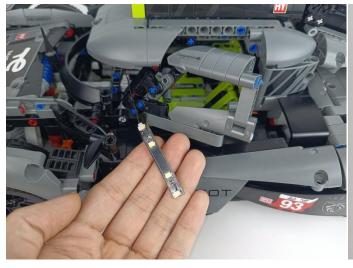

#### Section C: laying out components following the instruction.

Our material is very small but not fragile, just be reminded that don't to pull the wires too hard. For different people, there may be some installation steps that you can't understand. Please look at the previous and later installation step.

The components needs to be tested in this set is 6\* LED Strip Red,6\* LED Strip Green,4\* LED Strip White.

Please contact us immediately if any components don't work.

Section C: laying out components following the instruction.