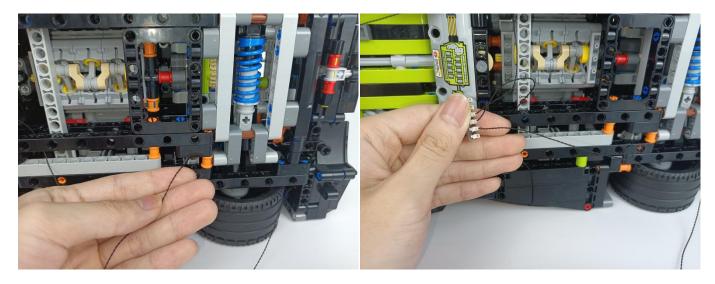

#### Section C: laying out components following the instruction.

Our material is very small but not fragile, just be reminded that don't to pull the wires too hard. For different people, there may be some installation steps that you can't understand. Please look at the previous and later installation step.

Note that on one side of the white plug you can see two very small golden wires that should be connected to the two golden needles in socket of the expansion board.shown as blow.

All our connections between plug and socket are all the same as shown above. So for any such structure with plug and socket, please pay attention to the golden wire of the plug and the golden needle of the socket, they must be touched together.