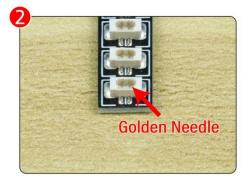

Note that on one side of the white plug you can see two very small golden wires that should be connected to the two golden needles in socket of the expansion board.shown as blow.

All our connections between plug and socket are all the same as shown above. So for any such structure with plug and socket, please pay attention to the golden wire of the plug and the golden needle of the socket, they must be touched together.