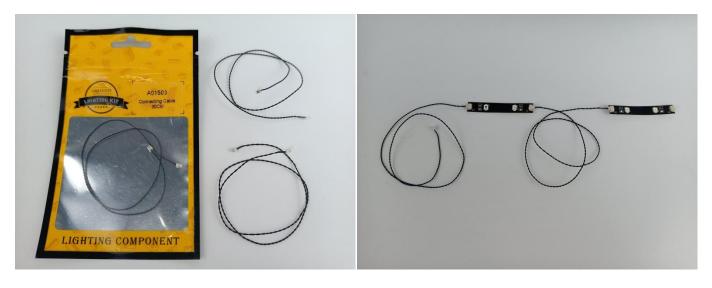

#### **Section A:** Check the type and quantity of components.

There are 12 bags in this set. The name and quantities of specific components are as shown, please check carefully.

| Label                        | Content                  | Quantity |
|------------------------------|--------------------------|----------|
| A01101 LED Strip Red         | LED Strip Red            | 6        |
| A01102 LED Strip Green       | LED Strip Green          | 6        |
| A01103 LED Strip Blue        | LED Strip Blue           | 1        |
| A01104 LED Strip White       | LED Strip White          | 4        |
| A012 Expansion Board         | 4 Socket Expansion Board | 3        |
|                              | 6 Socket Expansion Board | 1        |
| A01305 Power Supply          | Power Supply             | 1        |
| A01501 Connecting Cable 5CM  | Connecting Cable 5CM     | 6        |
| A01502 Connecting Cable 15CM | Connecting Cable 15CM    | 5        |
| A01503 Connecting Cable 30CM | Connecting Cable 30CM    | 4        |
| A01506 Connecting Cable 20CM | Connecting Cable 20CM    | 6        |
| A02513 Light Strip-Cyan-COB  | Light Strip-Cyan-COB     | 4        |
| A03801 Remote Control        | Remote Control           | 1        |