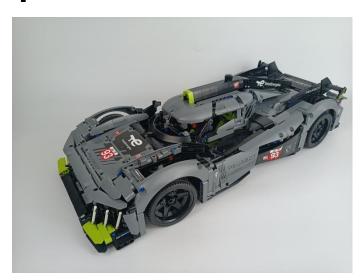

#### 42156 PEUGEOT 9X8 24H Le Mans Hybrid Hypercar P48302

- P48302 is the unique code of lighting set, we use this to accurately identify the product you purchased and the corresponding manuals and services you need to obtain. Please make sure your product code is the same as the label on the back of the box shown "42156 P48302".
- Installation requires a lot of patience and great observation that your LEGO bricks will come alive when you get this finished. The bricks with lighting as below, so make sure you're ready and let's get started.