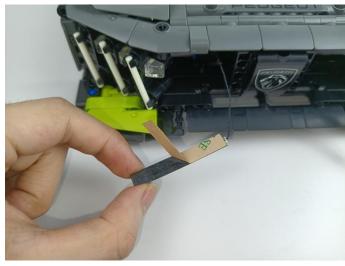

#### Section C: laying out components following the instruction.

Our material is very small but not fragile, just be reminded that don't to pull the wires too hard. For different people, there may be some installation steps that you can't understand. Please look at the previous and later installation step.