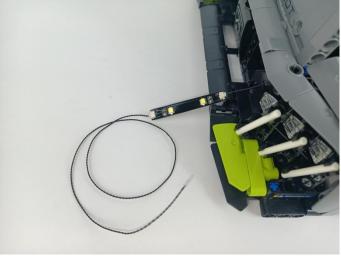

#### Section C: laying out components following the instruction.

Our material is very small but not fragile, just be reminded that don't to pull the wires too hard. For different people, there may be some installation steps that you can't understand. Please look at the previous and later installation step.