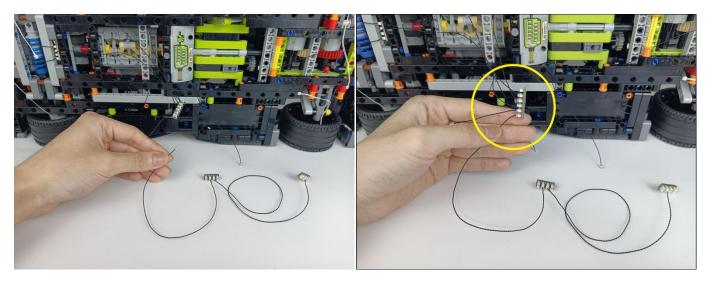

#### Section C: laying out components following the instruction.

Our material is very small but not fragile, just be reminded that don't to pull the wires too hard. For different people, there may be some installation steps that you can't understand. Please look at the previous and later installation step.