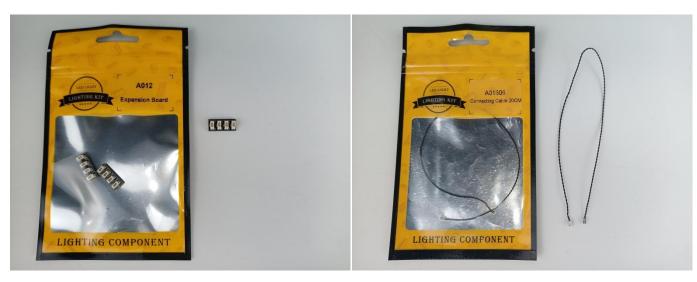

#### **Section A:** Check the type and quantity of components.

There are 12 bags in this set. The name and quantities of specific components are as shown, please check carefully.

| Label                        | Content                  | Quantity |
|------------------------------|--------------------------|----------|
| A01101 LED Strip Red         | LED Strip Red            | 6        |
| A01102 LED Strip Green       | LED Strip Green          | 6        |
| A01103 LED Strip Blue        | LED Strip Blue           | 1        |
| A01104 LED Strip White       | LED Strip White          | 4        |
| A012 Expansion Board         | 4 Socket Expansion Board | 3        |
|                              | 6 Socket Expansion Board | 1        |
| A01305 Power Supply          | Power Supply             | 1        |
| A01501 Connecting Cable 5CM  | Connecting Cable 5CM     | 6        |
| A01502 Connecting Cable 15CM | Connecting Cable 15CM    | 5        |
| A01503 Connecting Cable 30CM | Connecting Cable 30CM    | 4        |
| A01506 Connecting Cable 20CM | Connecting Cable 20CM    | 6        |
| A02513 Light Strip-Cyan-COB  | Light Strip-Cyan-COB     | 4        |
| A03801 Remote Control        | Remote Control           | 1        |