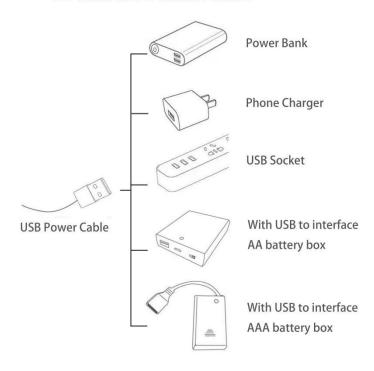

The connection method between the USB Power Cord and Expansion Boards is as follows:

The USB Power Cord can be powered by phone chargers, power banks,etc.