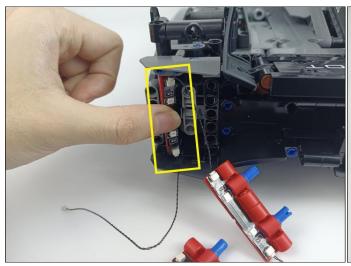

#### Section C: laying out components following the instruction.

Our material is very small but not fragile, just be reminded that don't to pull the wires too hard. For different people, there may be some installation steps that you can't understand. Please look at the previous and later installation step.

The components needs to be tested in this set is 6\* LED Strip Red,6\* LED Strip Green,4\* LED Strip White.

Please contact us immediately if any components don't work.

Section C: laying out components following the instruction.