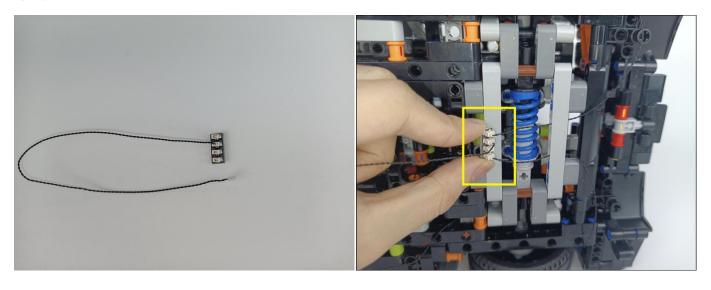

#### Section B: Test that each components is working properly.

We need a structure to test all lights, so take out the bag with label "USB Power Cord" and "Expansion Boards" as follows.

It is worth reminding that our products are all customized. They have a unique way of connecting. The white plug on wire and the socket of the expansion board need to be connected together to transmit power.

Note that on one side of the white plug you can see two very small golden wires that should be connected to the two golden needles in socket of the expansion board.shown as blow.

All our connections between plug and socket are all the same as shown above. So for any such structure with plug and socket, please pay attention to the golden wire of the plug and the golden needle of the socket, they must be touched together.