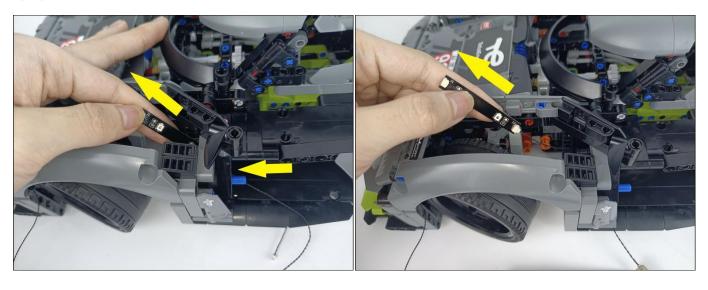

#### Section C: laying out components following the instruction.

Our material is very small but not fragile, just be reminded that don't to pull the wires too hard. For different people, there may be some installation steps that you can't understand. Please look at the previous and later installation step.