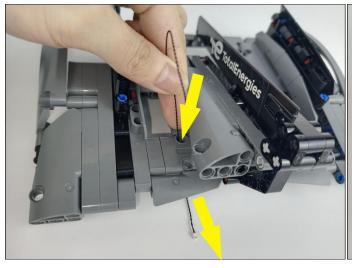

#### Section C: laying out components following the instruction.

Our material is very small but not fragile, just be reminded that don't to pull the wires too hard. For different people, there may be some installation steps that you can't understand. Please look at the previous and later installation step.