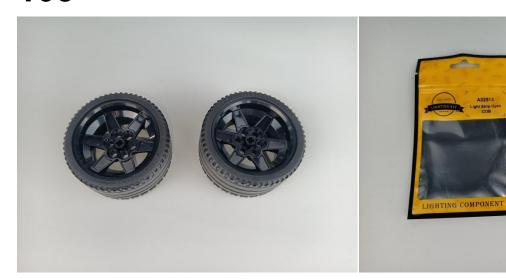

#### **Section A:** Check the type and quantity of components.

There are 12 bags in this set. The name and quantities of specific components are as shown, please check carefully.

| Label                        | Content                  | Quantity |
|------------------------------|--------------------------|----------|
| A01101 LED Strip Red         | LED Strip Red            | 6        |
| A01102 LED Strip Green       | LED Strip Green          | 6        |
| A01103 LED Strip Blue        | LED Strip Blue           | 1        |
| A01104 LED Strip White       | LED Strip White          | 4        |
| A012 Expansion Board         | 4 Socket Expansion Board | 3        |
|                              | 6 Socket Expansion Board | 1        |
| A01305 Power Supply          | Power Supply             | 1        |
| A01501 Connecting Cable 5CM  | Connecting Cable 5CM     | 6        |
| A01502 Connecting Cable 15CM | Connecting Cable 15CM    | 5        |
| A01503 Connecting Cable 30CM | Connecting Cable 30CM    | 4        |
| A01506 Connecting Cable 20CM | Connecting Cable 20CM    | 6        |
| A02513 Light Strip-Cyan-COB  | Light Strip-Cyan-COB     | 4        |
| A03801 Remote Control        | Remote Control           | 1        |