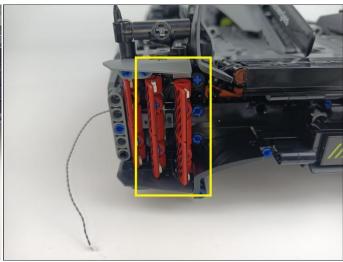

#### Section B: Test that each components is working properly.

We need a structure to test all lights, so take out the bag with label "USB Power Cord" and "Expansion Boards" as follows.

It is worth reminding that our products are all customized. They have a unique way of connecting. The white plug on wire and the socket of the expansion board need to be connected together to transmit power.