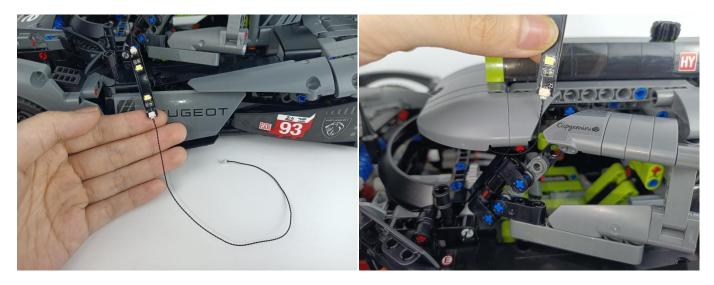

#### Section C: laying out components following the instruction.

Our material is very small but not fragile, just be reminded that don't to pull the wires too hard. For different people, there may be some installation steps that you can't understand. Please look at the previous and later installation step.

The components needs to be tested in this set is 6\* LED Strip Red,6\* LED Strip Green,4\* LED Strip White.

Please contact us immediately if any components don't work.

Section C: laying out components following the instruction.