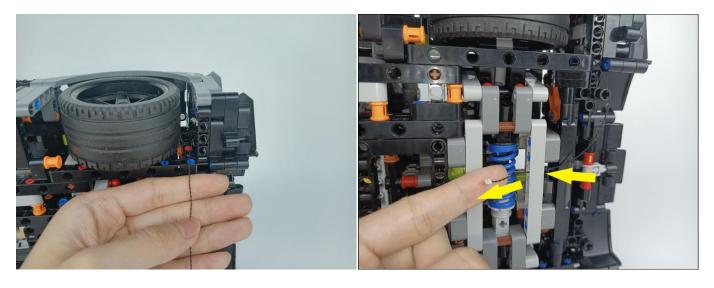

#### Section C: laying out components following the instruction.

Our material is very small but not fragile, just be reminded that don't to pull the wires too hard. For different people, there may be some installation steps that you can't understand. Please look at the previous and later installation step.