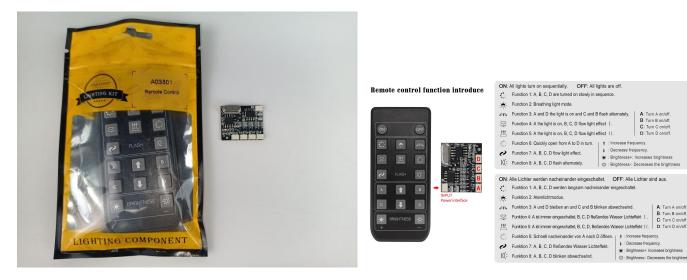

#### 

The remote control does not contain batteries, please buy a CR2025 or CR2032 button battery in the nearest store and install it in the remote control.

#### Remote control function introduce

ON: All lights turn on sequentially. OFF: All lights are off. Function 1: A, B, C, D are turned on slowly in sequence. Function 2: Breathing light mode. جائع Function 3: A and D the light is on and C and B flash alternately. B: Turn B on/off. Function 4: A the light is on, B, C, D flow light effect I. Function 5: A the light is on, B, C, D flow light effect II. D: Turn D on/off. ON: Alle Lichter werden nacheinander eingeschaltet. OFF: Alle Lichter sind aus. Funktion 1: A, B, C, D werden langsam nacheinander eingeschaltet. Funktion 2: Atemlichtmodus. جَاءُ, Funktion 3: A und D bleiben an und C und B blinken abwechselnd. A: Turn A on/off.
B: Turn B on/off. Funktion 4: A ist immer eingeschaltet, B, C, D fließendes Wasser Lichteffekt I. C: Turn C on/off. Funktion 5: A ist immer eingeschaltet, B, C, D, fließendes Wasser Lichteffekt II. D: Turn D on/off. Son Funktion 6: Schnell nacheinander von A nach D öffnen. ↑ † : Increase frequency. Funktion 7: A, B, C, D fließendes Wasser Lichteffekt.