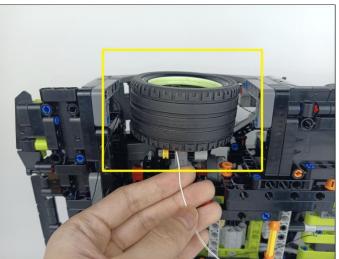

t bar, connect the USB power cable, turn on the mobile power supply, the light will be on normally, as shown in the figure below.



The components needs to be tested in this set is 6\* LED Strip Red,6\* LED Strip Green,4\* LED Strip White.

Please contact us immediately if any components don't work.

Section C: laying out components following the instruction.







































#### 













#### 













# 











# 









#### 











## 







# 















#### 











#### 







# 









# 









# 









## 











#### 









## 











#### 







# 







#### 









# 











#### 









# 













#### 











#### 













#### 







## 







## 







#### 







# 









# 











## 







## 







### 









## 







#### 



The remote control does not contain batteries, please buy a CR2025 or CR2032 button battery in the nearest store and install it in the remote control.







## 







#### 









#### 124



#### 125

#### Remote control function introduce



ON: All lights turn on sequentially. OFF: All lights are off. Function 1: A, B, C, D are turned on slowly in sequence. Function 2: Breathing light mode. جائع Function 3: A and D the light is on and C and B flash alternately. B: Turn B on/off. Function 4: A the light is on, B, C, D flow light effect I. Function 5: A the light is on, B, C, D flow light effect II. D: Turn D on/off. ON: Alle Lichter werden nacheinander eingeschaltet. OFF: Alle Lichter sind aus. Funktion 1: A, B,