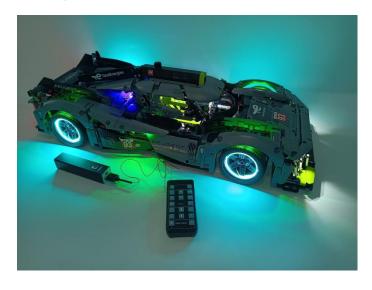

#### Remote control function introduce

ON: All lights turn on sequentially. OFF: All lights are off. Function 1: A, B, C, D are turned on slowly in sequence. Function 2: Breathing light mode. جائع Function 3: A and D the light is on and C and B flash alternately. B: Turn B on/off. Function 4: A the light is on, B, C, D flow light effect I. Function 5: A the light is on, B, C, D flow light effect II. D: Turn D on/off. ON: Alle Lichter werden nacheinander eingeschaltet. OFF: Alle Lichter sind aus. Funktion 1: A, B, C, D werden langsam nacheinander eingeschaltet. Funktion 2: Atemlichtmodus. جَاءُ, Funktion 3: A und D bleiben an und C und B blinken abwechselnd. A: Turn A on/off.
B: Turn B on/off. Funktion 4: A ist immer eingeschaltet, B, C, D fließendes Wasser Lichteffekt I. C: Turn C on/off. Funktion 5: A ist immer eingeschaltet, B, C, D, fließendes Wasser Lichteffekt II. D: Turn D on/off. Son Funktion 6: Schnell nacheinander von A nach D öffnen. ↑ † : Increase frequency. Funktion 7: A, B, C, D fließendes Wasser Lichteffekt.