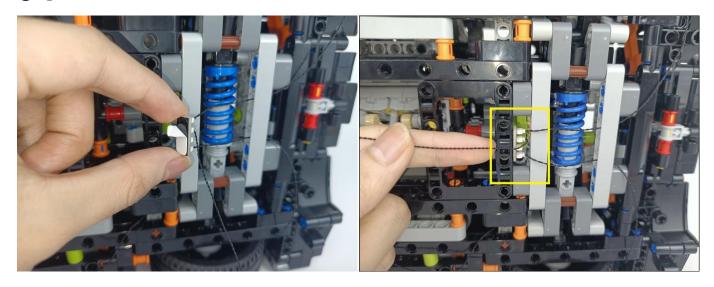

Note that on one side of the white plug you can see two very small golden wires that should be connected to the two golden needles in socket of the expansion board.shown as blow.

All our connections between plug and socket are all the same as shown above. So for any such structure with plug and socket, please pay attention to the golden wire of the plug and the golden needle of the socket, they must be touched together.