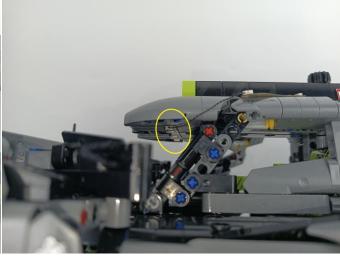

#### Section C: laying out components following the instruction.

Our material is very small but not fragile, just be reminded that don't to pull the wires too hard. For different people, there may be some installation steps that you can't understand. Please look at the previous and later installation step.

The components needs to be tested in this set is 6\* LED Strip Red,6\* LED Strip Green,4\* LED Strip White.

Please contact us immediately if any components don't work.

Section C: laying out components following the instruction.