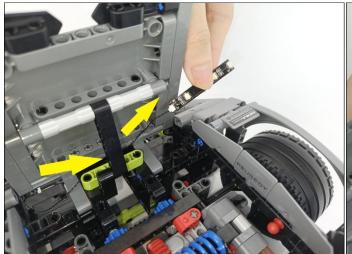

#### Section C: laying out components following the instruction.

Our material is very small but not fragile, just be reminded that don't to pull the wires too hard. For different people, there may be some installation steps that you can't understand. Please look at the previous and later installation step.