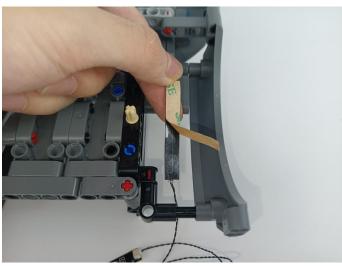

#### Section C: laying out components following the instruction.

Our material is very small but not fragile, just be reminded that don't to pull the wires too hard. For different people, there may be some installation steps that you can't understand. Please look at the previous and later installation step.