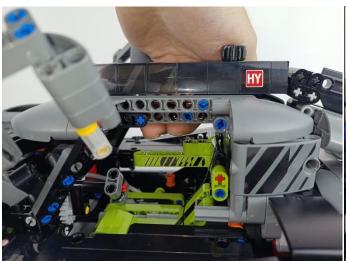

on the power bank, the light will turn on normally as shown below.



Test each lamp according to this method. It should be noted that after the test, the lamp must be returned to the corresponding bag to avoid confusion of types.



#### LED strip test:

Take out the bag labeled "A01103 LED Strip Blue". Take out the LED light bar, connect the USB power cable, turn on the mobile power supply, the light will be on normally, as shown in the figure below.



The components needs to be tested in this set is 6\* LED Strip Red,6\* LED Strip Green,4\* LED Strip White.

Please contact us immediately if any components don't work.

Section C: laying out components following the instruction.







































#### 













#### 













# 











# 









#### 











## 







# 















#### 











#### 







# 









# 









# 









## 











#### 









## 











#### 







# 







#### 









# 











#### 









# 













#### 











#### 













#### 







## 







## 







#### 







# 









# 











## 







## 







### 









## 







#### 



The remote control does not contain batteries, please buy a CR2025 or CR2032 button battery in the nearest store and install it in the remote control.







## 







#### 









#### 124



#### 125

#### Remote control function introduce



ON: All lights turn on sequentially. OFF: All lights are off. Function 1: A, B, C, D are turned on slowly in sequence. Function 2: Breathing light mode.