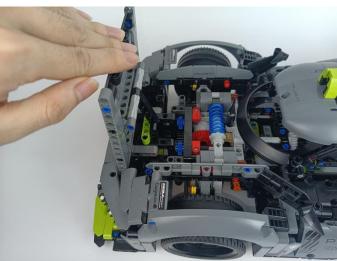

#### Section C: laying out components following the instruction.

Our material is very small but not fragile, just be reminded that don't to pull the wires too hard. For different people, there may be some installation steps that you can't understand. Please look at the previous and later installation step.

The components needs to be tested in this set is 6\* LED Strip Red,6\* LED Strip Green,4\* LED Strip White.

Please contact us immediately if any components don't work.

Section C: laying out components following the instruction.