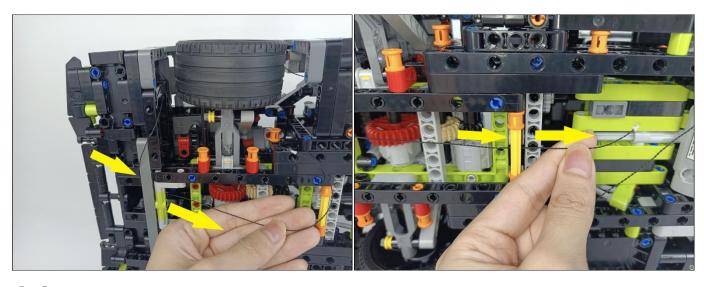

#### Section C: laying out components following the instruction.

Our material is very small but not fragile, just be reminded that don't to pull the wires too hard. For different people, there may be some installation steps that you can't understand. Please look at the previous and later installation step.