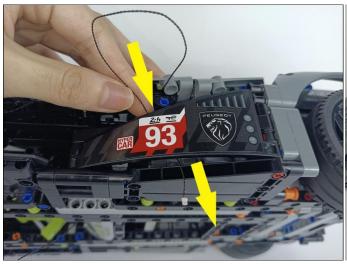

#### Section C: laying out components following the instruction.

Our material is very small but not fragile, just be reminded that don't to pull the wires too hard. For different people, there may be some installation steps that you can't understand. Please look at the previous and later installation step.