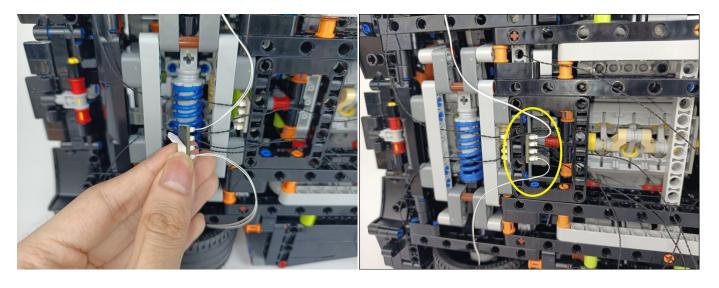

Note that on one side of the white plug you can see two very small golden wires that should be connected to the two golden needles in socket of the expansion board.shown as blow.

All our connections between plug and socket are all the same as shown above. So for any such structure with plug and socket, please pay attention to the golden wire of the plug and the golden needle of the socket, they must be touched together.