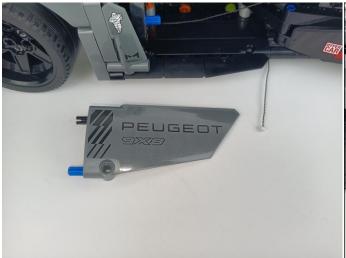

#### Section C: laying out components following the instruction.

Our material is very small but not fragile, just be reminded that don't to pull the wires too hard. For different people, there may be some installation steps that you can't understand. Please look at the previous and later installation step.