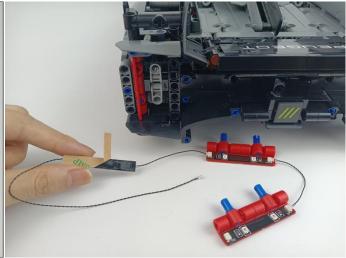

#### Section C: laying out components following the instruction.

Our material is very small but not fragile, just be reminded that don't to pull the wires too hard. For different people, there may be some installation steps that you can't understand. Please look at the previous and later installation step.

The components needs to be tested in this set is 6\* LED Strip Red,6\* LED Strip Green,4\* LED Strip White.

Please contact us immediately if any components don't work.

Section C: laying out components following the instruction.