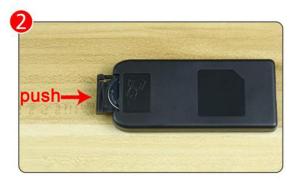

#### 

The remote control does not contain batteries, please buy a CR2025 or CR2032 button battery in the nearest store and install it in the remote control.