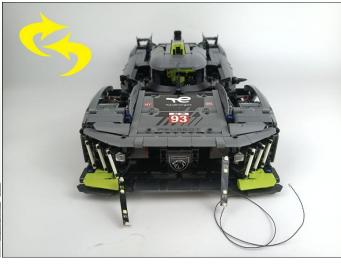

#### 42156 PEUGEOT 9X8 24H Le Mans Hybrid Hypercar P48302

- P48302 is the unique code of lighting set, we use this to accurately identify the product you purchased and the corresponding manuals and services you need to obtain. Please make sure your product code is the same as the label on the back of the box shown "42156 P48302".
- Installation requires a lot of patience and great observation that your LEGO bricks will come alive when you get this finished. The bricks with lighting as below, so make sure you're ready and let's get started.