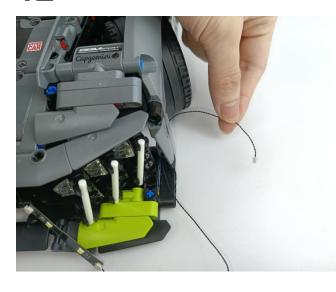

#### Section C: laying out components following the instruction.

Our material is very small but not fragile, just be reminded that don't to pull the wires too hard. For different people, there may be some installation steps that you can't understand. Please look at the previous and later installation step.

#### **Section A:** Check the type and quantity of components.

There are 12 bags in this set. The name and quantities of specific components are as shown, please check carefully.

| Label                        | Content                  | Quantity |
|------------------------------|--------------------------|----------|
| A01101 LED Strip Red         | LED Strip Red            | 6        |
| A01102 LED Strip Green       | LED Strip Green          | 6        |
| A01103 LED Strip Blue        | LED Strip Blue           | 1        |
| A01104 LED Strip White       | LED Strip White          | 4        |
| A012 Expansion Board         | 4 Socket Expansion Board | 3        |
|                              | 6 Socket Expansion Board | 1        |
| A01305 Power Supply          | Power Supply             | 1        |
| A01501 Connecting Cable 5CM  | Connecting Cable 5CM     | 6        |
| A01502 Connecting Cable 15CM | Connecting Cable 15CM    | 5        |
| A01503 Connecting Cable 30CM | Connecting Cable 30CM    | 4        |
| A01506 Connecting Cable 20CM | Connecting Cable 20CM    | 6        |
| A02513 Light Strip-Cyan-COB  | Light Strip-Cyan-COB     | 4        |
| A03801 Remote Control        | Remote Control           | 1        |