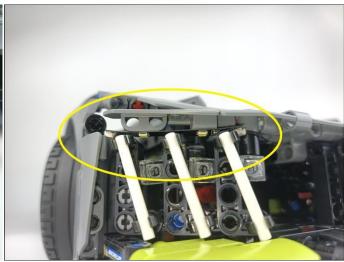

#### Section C: laying out components following the instruction.

Our material is very small but not fragile, just be reminded that don't to pull the wires too hard. For different people, there may be some installation steps that you can't understand. Please look at the previous and later installation step.