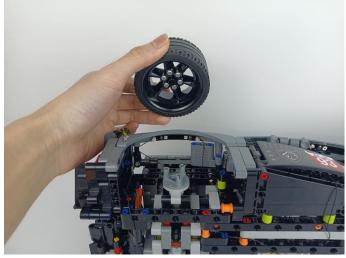

nect the USB power cable, turn on the mobile power supply, the light will be on normally, as shown in the figure below.



The components needs to be tested in this set is 6\* LED Strip Red,6\* LED Strip Green,4\* LED Strip White.

Please contact us immediately if any components don't work.

Section C: laying out components following the instruction.







































#### 













#### 













# 











# 









#### 











## 







# 















#### 











#### 







# 









# 









# 









## 











#### 









## 











#### 







# 







#### 









# 











#### 









# 













#### 











#### 













#### 







## 







## 







#### 







# 









# 











## 







## 







### 









## 







#### 



The remote control does not contain batteries, please buy a CR2025 or CR2032 button battery in the nearest store and install it in the remote control.







## 







#### 









#### 124



#### 125

#### Remote control function introduce



ON: All lights turn on sequentially. OFF: All lights are off. Function 1: A, B, C, D are turned on slowly in sequence. Function 2: Breathing light mode. جائع Function 3: A and D the light is on and C and B flash alternately. B: Turn B on/off. Function 4: A the light is on, B, C, D flow light effect I. Function 5: A the light is on, B, C, D flow light effect II. D: Turn D on/off. ON: Alle Lichter werden nacheinander eingeschaltet. OFF: Alle Lichter sind aus. Funktion 1: A, B, C, D werde