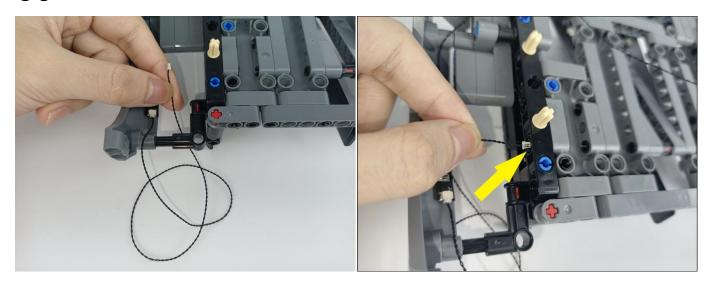

#### Section C: laying out components following the instruction.

Our material is very small but not fragile, just be reminded that don't to pull the wires too hard. For different people, there may be some installation steps that you can't understand. Please look at the previous and later installation step.

The components needs to be tested in this set is 6\* LED Strip Red,6\* LED Strip Green,4\* LED Strip White.

Please contact us immediately if any components don't work.

Section C: laying out components following the instruction.