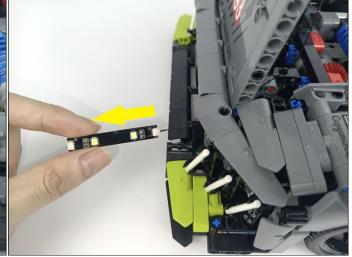

#### LED strip test:

Take out the bag labeled "A01103 LED Strip Blue". Take out the LED light bar, connect the USB power cable, turn on the mobile power supply, the light will be on normally, as shown in the figure below.