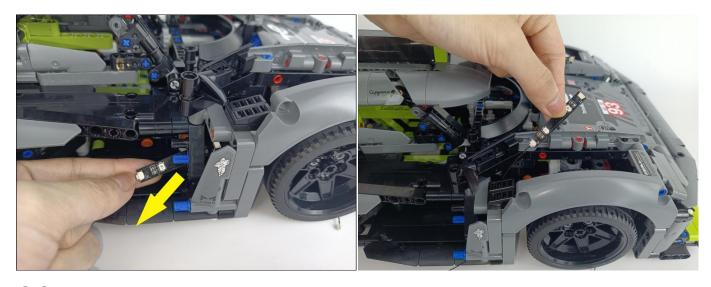

#### Section C: laying out components following the instruction.

Our material is very small but not fragile, just be reminded that don't to pull the wires too hard. For different people, there may be some installation steps that you can't understand. Please look at the previous and later installation step.