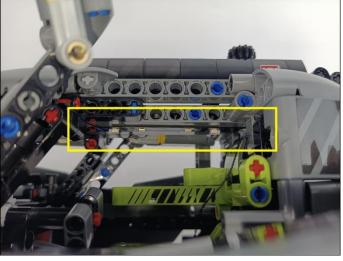

the power bank, the light will turn on normally as shown below.



Test each lamp according to this method. It should be noted that after the test, the lamp must be returned to the corresponding bag to avoid confusion of types.



#### LED strip test:

Take out the bag labeled "A01103 LED Strip Blue". Take out the LED light bar, connect the USB power cable, turn on the mobile power supply, the light will be on normally, as shown in the figure below.



The components needs to be tested in this set is 6\* LED Strip Red,6\* LED Strip Green,4\* LED Strip White.

Please contact us immediately if any components don't work.

Section C: laying out components following the instruction.







































#### 













#### 













# 











# 









#### 











## 







# 















#### 











#### 







# 









# 









# 









## 











#### 









## 











#### 







# 







#### 









# 











#### 









# 













#### 











#### 













#### 







## 







## 







#### 







# 









# 











## 







## 







### 









## 







#### 



The remote control does not contain batteries, please buy a CR2025 or CR2032 button battery in the nearest store and install it in the remote control.







## 







#### 









#### 124



#### 125

#### Remote control function introduce



ON: All lights turn on sequentially. OFF: All lights are off. Function 1: A, B, C, D are turned on slowly in sequence. Function 2: Breathing light mode. جا