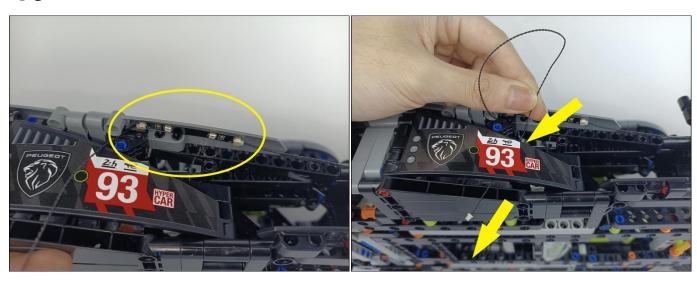

#### Section C: laying out components following the instruction.

Our material is very small but not fragile, just be reminded that don't to pull the wires too hard. For different people, there may be some installation steps that you can't understand. Please look at the previous and later installation step.