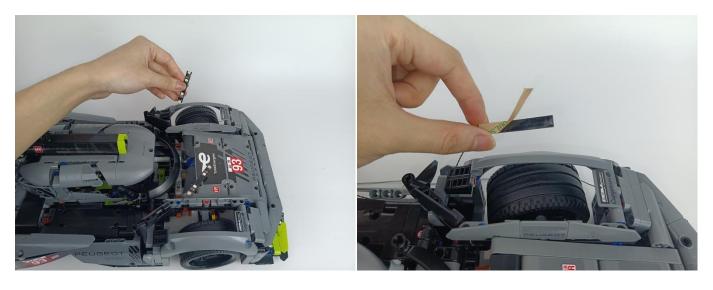

#### Section C: laying out components following the instruction.

Our material is very small but not fragile, just be reminded that don't to pull the wires too hard. For different people, there may be some installation steps that you can't understand. Please look at the previous and later installation step.

The components needs to be tested in this set is 6\* LED Strip Red,6\* LED Strip Green,4\* LED Strip White.

Please contact us immediately if any components don't work.

Section C: laying out components following the instruction.