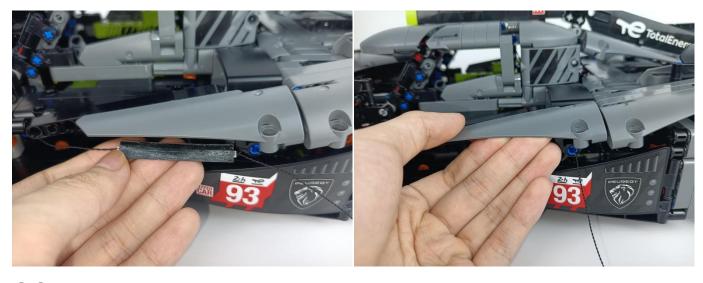

#### Section C: laying out components following the instruction.

Our material is very small but not fragile, just be reminded that don't to pull the wires too hard. For different people, there may be some installation steps that you can't understand. Please look at the previous and later installation step.