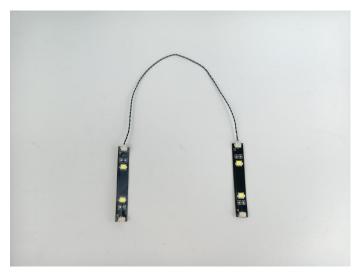

#### LED strip test:

Take out the bag labeled "A01103 LED Strip Blue". Take out the LED light bar, connect the USB power cable, turn on the mobile power supply, the light will be on normally, as shown in the figure below.

The components needs to be tested in this set is 6\* LED Strip Red,6\* LED Strip Green,4\* LED Strip White.

Please contact us immediately if any components don't work.

Section C: laying out components following the instruction.