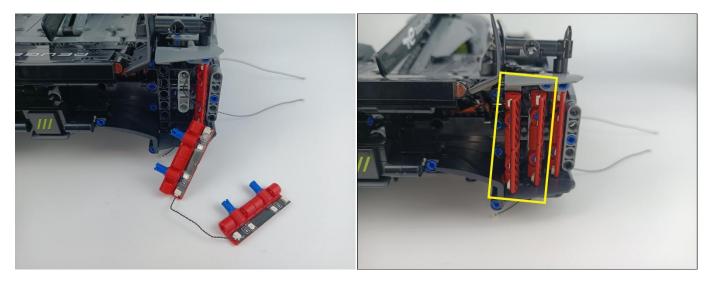

#### Section C: laying out components following the instruction.

Our material is very small but not fragile, just be reminded that don't to pull the wires too hard. For different people, there may be some installation steps that you can't understand. Please look at the previous and later installation step.