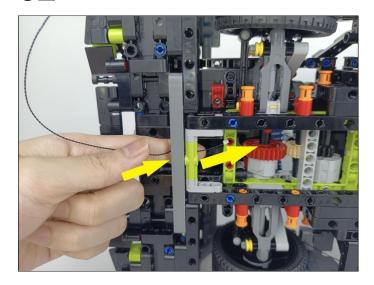

#### Section C: laying out components following the instruction.

Our material is very small but not fragile, just be reminded that don't to pull the wires too hard. For different people, there may be some installation steps that you can't understand. Please look at the previous and later installation step.