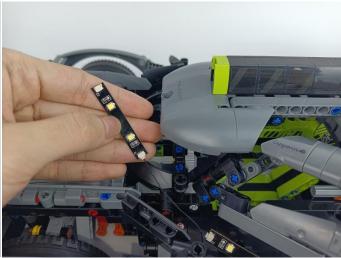

#### Section C: laying out components following the instruction.

Our material is very small but not fragile, just be reminded that don't to pull the wires too hard. For different people, there may be some installation steps that you can't understand. Please look at the previous and later installation step.

The components needs to be tested in this set is 6\* LED Strip Red,6\* LED Strip Green,4\* LED Strip White.

Please contact us immediately if any components don't work.

Section C: laying out components following the instruction.