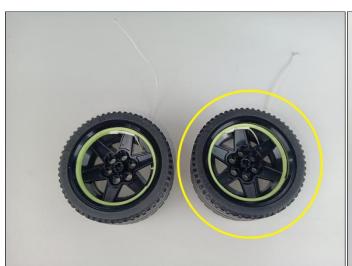

#### Section C: laying out components following the instruction.

Our material is very small but not fragile, just be reminded that don't to pull the wires too hard. For different people, there may be some installation steps that you can't understand. Please look at the previous and later installation step.