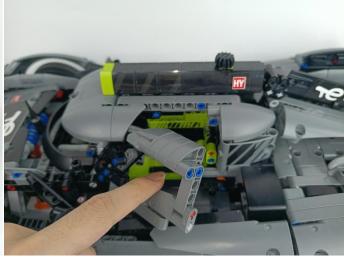

#### Section C: laying out components following the instruction.

Our material is very small but not fragile, just be reminded that don't to pull the wires too hard. For different people, there may be some installation steps that you can't understand. Please look at the previous and later installation step.