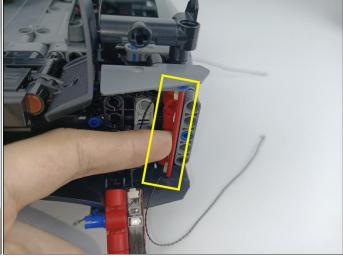

#### Section C: laying out components following the instruction.

Our material is very small but not fragile, just be reminded that don't to pull the wires too hard. For different people, there may be some installation steps that you can't understand. Please look at the previous and later installation step.