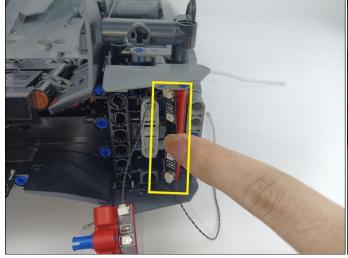

#### Section C: laying out components following the instruction.

Our material is very small but not fragile, just be reminded that don't to pull the wires too hard. For different people, there may be some installation steps that you can't understand. Please look at the previous and later installation step.