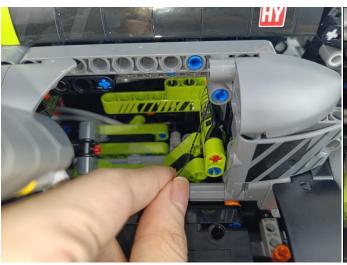

he power bank, the light will turn on normally as shown below.



Test each lamp according to this method. It should be noted that after the test, the lamp must be returned to the corresponding bag to avoid confusion of types.



#### LED strip test:

Take out the bag labeled "A01103 LED Strip Blue". Take out the LED light bar, connect the USB power cable, turn on the mobile power supply, the light will be on normally, as shown in the figure below.



The components needs to be tested in this set is 6\* LED Strip Red,6\* LED Strip Green,4\* LED Strip White.

Please contact us immediately if any components don't work.

Section C: laying out components following the instruction.







































#### 













#### 













# 











# 









#### 











## 







# 















#### 











#### 







# 









# 









# 









## 











#### 









## 











#### 







# 







#### 









# 











#### 









# 













#### 











#### 













#### 







## 







## 







#### 







# 









# 











## 







## 







### 









## 







#### 



The remote control does not contain batteries, please buy a CR2025 or CR2032 button battery in the nearest store and install it in the remote control.







## 







#### 









#### 124



#### 125

#### Remote control function introduce



ON: All lights turn on sequentially. OFF: All lights are off. Function 1: A, B, C, D are turned on slowly in sequence. Function 2: Breathing light mode. جائع