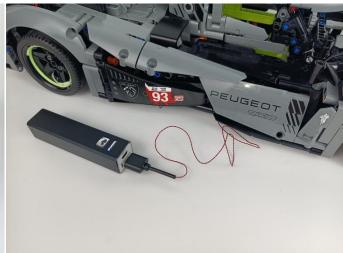

The connection method between the USB Power Cord and Expansion Boards is as follows:

The USB Power Cord can be powered by phone chargers, power banks,etc.

#### USB connectors to connect devices

This instruction will use the power bank as power supply . The test structure is shown as follow. All lamp in this set will be tested by this structure.

When we test "A02513 Light Strip-Cyan-COB" particles, Take out the bag labelled "A02513 Light Strip-Cyan-COB". Take out four of the light and connect it to the socket. Turn on the power bank, the light will turn on normally as shown below.