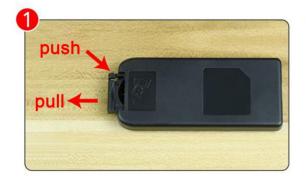

#### 

The remote control does not contain batteries, please buy a CR2025 or CR2032 button battery in the nearest store and install it in the remote control.