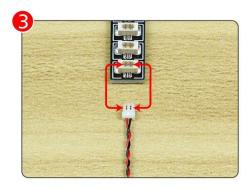

#### Section B: Test that each components is working properly.

We need a structure to test all lights, so take out the bag with label "USB Power Cord" and "Expansion Boards" as follows.

It is worth reminding that our products are all customized. They have a unique way of connecting. The white plug on wire and the socket of the expansion board need to be connected together to transmit power.

Note that on one side of the white plug you can see two very small golden wires that should be connected to the two golden needles in socket of the expansion board.shown as blow.

All our connections between plug and socket are all the same as shown above. So for any such structure with plug and socket, please pay attention to the golden wire of the plug and the golden needle of the socket, they must be touched together.