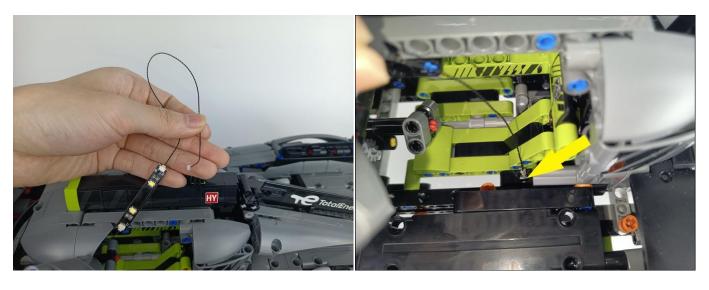

#### Section C: laying out components following the instruction.

Our material is very small but not fragile, just be reminded that don't to pull the wires too hard. For different people, there may be some installation steps that you can't understand. Please look at the previous and later installation step.

The components needs to be tested in this set is 6\* LED Strip Red,6\* LED Strip Green,4\* LED Strip White.

Please contact us immediately if any components don't work.

Section C: laying out components following the instruction.