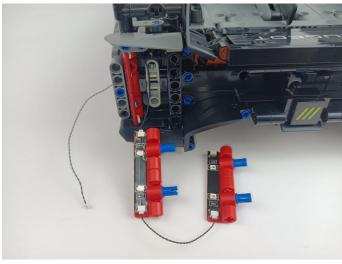

#### Section B: Test that each components is working properly.

We need a structure to test all lights, so take out the bag with label "USB Power Cord" and "Expansion Boards" as follows.

It is worth reminding that our products are all customized. They have a unique way of connecting. The white plug on wire and the socket of the expansion board need to be connected together to transmit power.

Note that on one side of the white plug you can see two very small golden wires that should be connected to the two golden needles in socket of the expansion board.shown as blow.

All our connections between plug and socket are all the same as shown above. So for any such structure with plug and socket, please pay attention to the golden wire of the plug and the golden needle of the socket, they must be touched together.