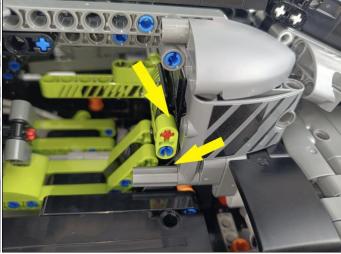

power bank, the light will turn on normally as shown below.



Test each lamp according to this method. It should be noted that after the test, the lamp must be returned to the corresponding bag to avoid confusion of types.



#### LED strip test:

Take out the bag labeled "A01103 LED Strip Blue". Take out the LED light bar, connect the USB power cable, turn on the mobile power supply, the light will be on normally, as shown in the figure below.



The components needs to be tested in this set is 6\* LED Strip Red,6\* LED Strip Green,4\* LED Strip White.

Please contact us immediately if any components don't work.

Section C: laying out components following the instruction.







































#### 













#### 













# 











# 









#### 











## 







# 















#### 











#### 







# 









# 









# 









## 











#### 









## 











#### 







# 







#### 









# 











#### 









# 













#### 











#### 













#### 







## 







## 







#### 







# 









# 











## 







## 







### 









## 







#### 



The remote control does not contain batteries, please buy a CR2025 or CR2032 button battery in the nearest store and install it in the remote control.







## 







#### 









#### 124



#### 125

#### Remote control function introduce



ON: All lights turn on sequentially. OFF: All lights are off. Function 1: A, B, C, D are turned on slowly in sequence. Function 2: Breathing light mode. جائع F