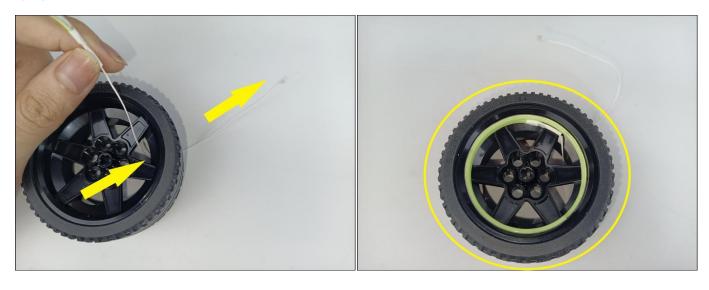

#### Section C: laying out components following the instruction.

Our material is very small but not fragile, just be reminded that don't to pull the wires too hard. For different people, there may be some installation steps that you can't understand. Please look at the previous and later installation step.