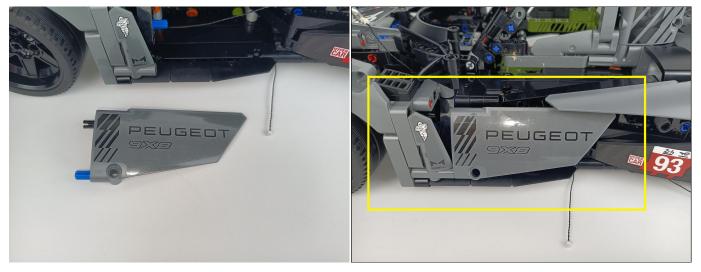

## 

Good job, you've done all the installation steps, power it up and enjoy your work.

The battery box can also power the set. If it is necessary to change the power supply, prepare three AAA batteries, install them in the battery box, turn on the switch on the battery box, remove the plug of the USB Power Cable from the socket of the expansion board, plug the plug of the battery box to the same socket in the expansion board to power the suit as well.