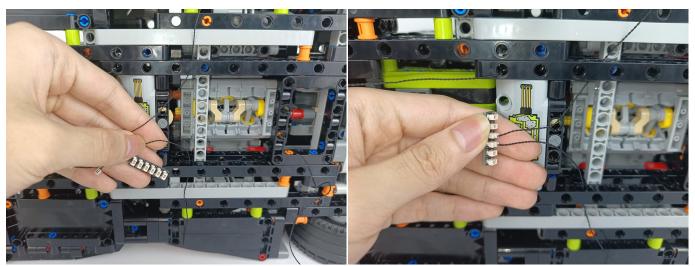

#### **Section C:** laying out components following the instruction.

Our material is very small but not fragile, just be reminded that don't to pull the wires too hard. For different people, there may be some installation steps that you can't understand. Please look at the previous and later installation step.

## 

Good job, you've done all the installation steps, power it up and enjoy your work.

The battery box can also power the set. If it is necessary to change the power supply, prepare three AAA batteries, install them in the battery box, turn on the switch on the battery box, remove the plug of the USB Power Cable from the socket of the expansion board, plug the plug of the battery box to the same socket in the expansion board to power the suit as well.