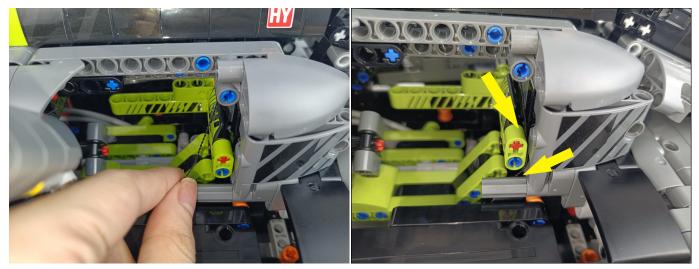

## 

Good job, you've done all the installation steps, power it up and enjoy your work.

The battery box can also power the set. If it is necessary to change the power supply, prepare three AAA batteries, install them in the battery box, turn on the switch on the battery box, remove the plug of the USB Power Cable from the socket of the expansion board, plug the plug of the battery box to the same socket in the expansion board to power the suit as well.