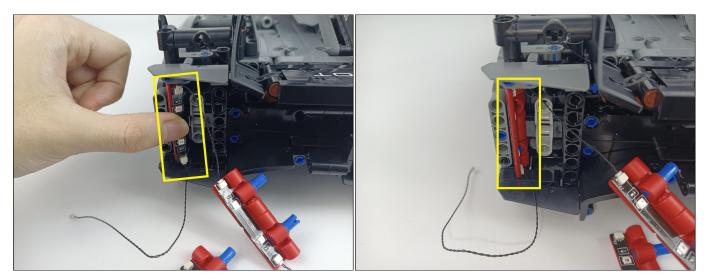

## 

Good job, you've done all the installation steps, power it up and enjoy your work.

The battery box can also power the set. If it is necessary to change the power supply, prepare three AAA batteries, install them in the battery box, turn on the switch on the battery box, remove the plug of the USB Power Cable from the socket of the expansion board, plug the plug of the battery box to the same socket in the expansion board to power the suit as well.