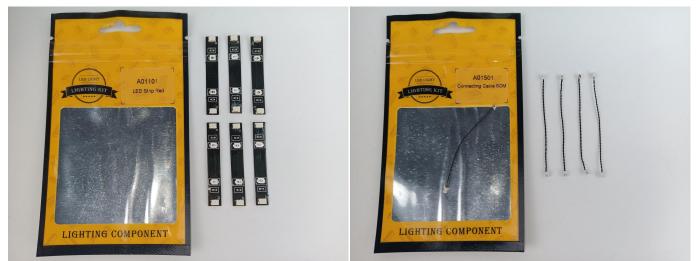

### There are 10 bags in this set. The name and quantities of specific components are as shown , please check carefully.

| Label                        | Content                  | Quantity |
|------------------------------|--------------------------|----------|
| A01101 LED Strip Red         | LED Strip Red            | 6        |
| A01102 LED Strip Green       | LED Strip Green          | 6        |
| A01103 LED Strip Blue        | LED Strip Blue           | 1        |
| A01104 LED Strip White       | LED Strip White          | 4        |
| A012 Expansion Board         | 4 Socket Expansion Board | 1        |
|                              | 6 Socket Expansion Board | 2        |
| A01305 Power Supply          | Power Supply             | 1        |
| A01501 Connecting Cable 5CM  | Connecting Cable 5CM     | 6        |
| A01502 Connecting Cable 15CM | Connecting Cable 15CM    | 5        |
| A01503 Connecting Cable 30CM | Connecting Cable 30CM    | 3        |
| A01506 Connecting Cable 20CM | Connecting Cable 20CM    | 5        |