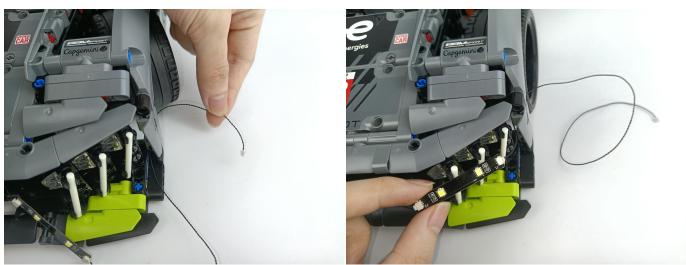

## 

Good job, you've done all the installation steps, power it up and enjoy your work.

The battery box can also power the set. If it is necessary to change the power supply, prepare three AAA batteries, install them in the battery box, turn on the switch on the battery box, remove the plug of the USB Power Cable from the socket of the expansion board, plug the plug of the battery box to the same socket in the expansion board to power the suit as well.