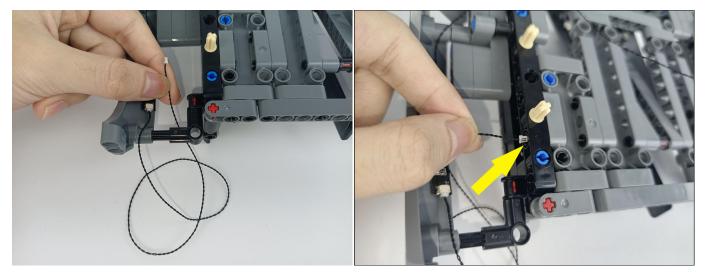

o connect devices

This instruction will use the power bank as power supply . The test structure is shown as follow. All lamp in this set will be tested by this structure.



LED strip test:

Take out the bag labeled "A01103 LED Strip Blue". Take out the LED light bar, connect the USB power cable, turn on the mobile power supply, the light will be on normally, as shown in the figure below.



The components needs to be tested in this set is 6\* LED Strip Red,6\* LED Strip Green,4\* LED Strip White.

Please contact us immediately if any components don't work.

**Section C:** laying out components following the instruction.





3



















## 













#### 

























## 







## 







## 







#### 







## 













## 

































## 







#### 







#### 







#### 







## 







#### 







#### 













#### 







#### 













#### 







#### 







## 







Good job, you've done all the installation steps, power it up and enjoy your work.



The battery box can also power the set. If it is necessary to change the power supply, prepare three AAA batteries, install them in the battery box, turn on the switch on the battery box, remove the plug of the USB Power Cable from the socket of the expansion board, plug the plug of the battery box to the same socket in the expansion board to power the suit as well.

#### THANKS