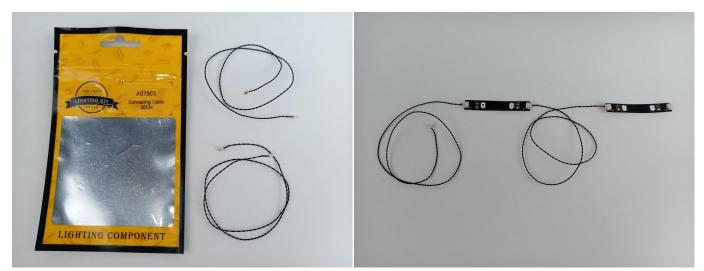

### There are 10 bags in this set. The name and quantities of specific components are as shown , please check carefully.

| Label                        | Content                  | Quantity |
|------------------------------|--------------------------|----------|
| A01101 LED Strip Red         | LED Strip Red            | 6        |
| A01102 LED Strip Green       | LED Strip Green          | 6        |
| A01103 LED Strip Blue        | LED Strip Blue           | 1        |
| A01104 LED Strip White       | LED Strip White          | 4        |
| A012 Expansion Board         | 4 Socket Expansion Board | 1        |
|                              | 6 Socket Expansion Board | 2        |
| A01305 Power Supply          | Power Supply             | 1        |
| A01501 Connecting Cable 5CM  | Connecting Cable 5CM     | 6        |
| A01502 Connecting Cable 15CM | Connecting Cable 15CM    | 5        |
| A01503 Connecting Cable 30CM | Connecting Cable 30CM    | 3        |
| A01506 Connecting Cable 20CM | Connecting Cable 20CM    | 5        |