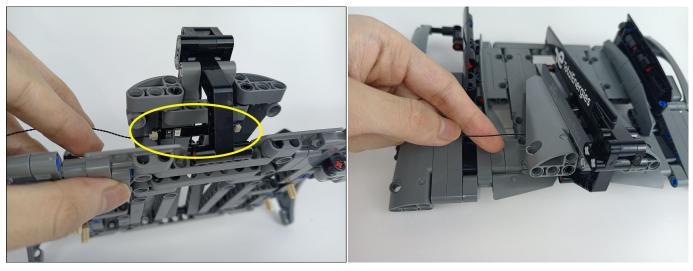

#### **Section C:** laying out components following the instruction.

Our material is very small but not fragile, just be reminded that don't to pull the wires too hard. For different people, there may be some installation steps that you can't understand. Please look at the previous and later installation step.