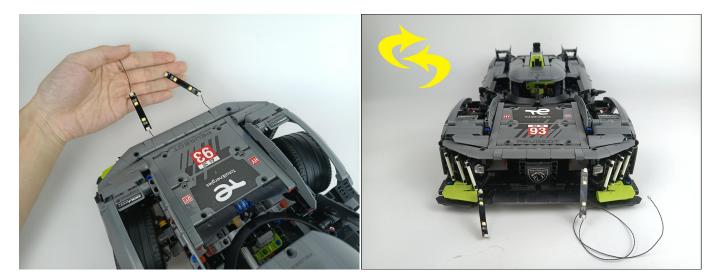

## 

Good job, you've done all the installation steps, power it up and enjoy your work.

The battery box can also power the set. If it is necessary to change the power supply, prepare three AAA batteries, install them in the battery box, turn on the switch on the battery box, remove the plug of the USB Power Cable from the socket of the expansion board, plug the plug of the battery box to the same socket in the expansion board to power the suit as well.