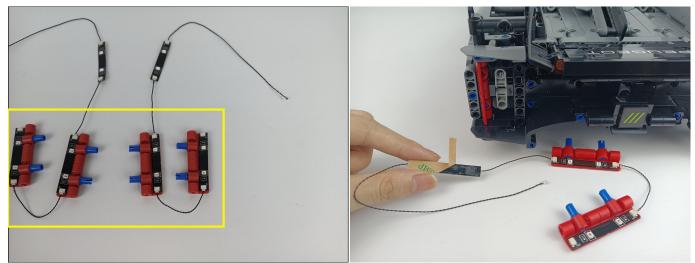

## 

Good job, you've done all the installation steps, power it up and enjoy your work.

The battery box can also power the set. If it is necessary to change the power supply, prepare three AAA batteries, install them in the battery box, turn on the switch on the battery box, remove the plug of the USB Power Cable from the socket of the expansion board, plug the plug of the battery box to the same socket in the expansion board to power the suit as well.