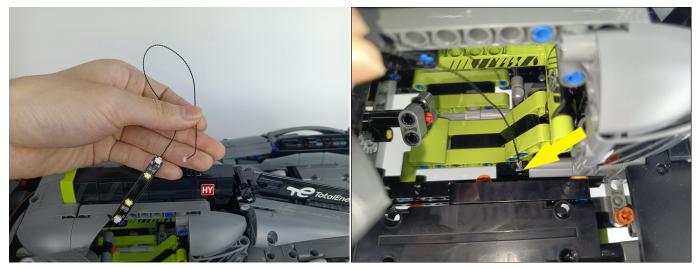

## 

Good job, you've done all the installation steps, power it up and enjoy your work.

The battery box can also power the set. If it is necessary to change the power supply, prepare three AAA batteries, install them in the battery box, turn on the switch on the battery box, remove the plug of the USB Power Cable from the socket of the expansion board, plug the plug of the battery box to the same socket in the expansion board to power the suit as well.