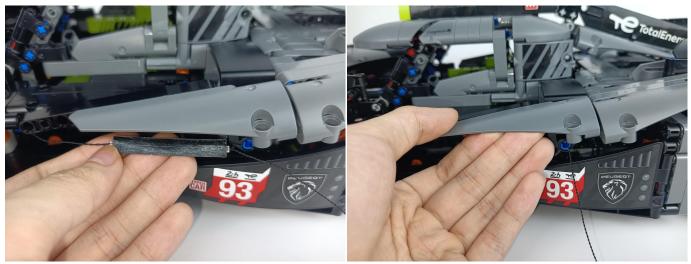

## 

Good job, you've done all the installation steps, power it up and enjoy your work.

The battery box can also power the set. If it is necessary to change the power supply, prepare three AAA batteries, install them in the battery box, turn on the switch on the battery box, remove the plug of the USB Power Cable from the socket of the expansion board, plug the plug of the battery box to the same socket in the expansion board to power the suit as well.