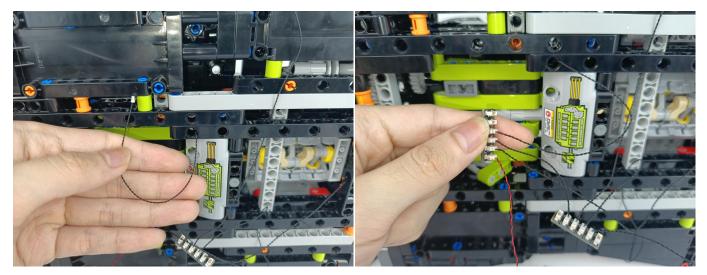

## 

Good job, you've done all the installation steps, power it up and enjoy your work.

The battery box can also power the set. If it is necessary to change the power supply, prepare three AAA batteries, install them in the battery box, turn on the switch on the battery box, remove the plug of the USB Power Cable from the socket of the expansion board, plug the plug of the battery box to the same socket in the expansion board to power the suit as well.