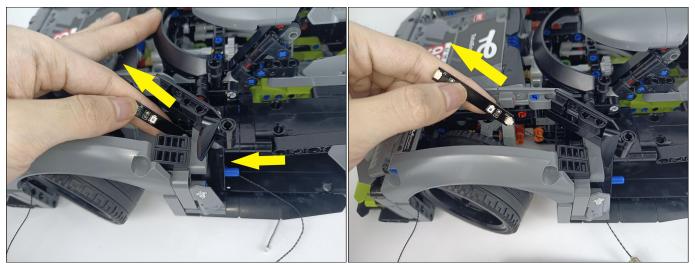

#### **Section C:** laying out components following the instruction.

Our material is very small but not fragile, just be reminded that don't to pull the wires too hard. For different people, there may be some installation steps that you can't understand. Please look at the previous and later installation step.