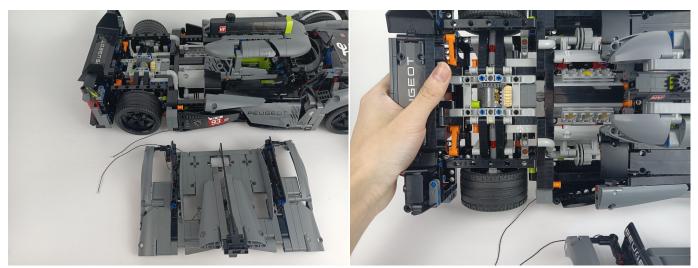

## 

Good job, you've done all the installation steps, power it up and enjoy your work.

The battery box can also power the set. If it is necessary to change the power supply, prepare three AAA batteries, install them in the battery box, turn on the switch on the battery box, remove the plug of the USB Power Cable from the socket of the expansion board, plug the plug of the battery box to the same socket in the expansion board to power the suit as well.