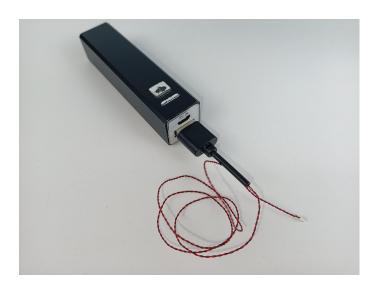

USB connectors to connect devices

This instruction will use the power bank as power supply . The test structure is shown as follow. All lamp in this set will be tested by this structure.

LED strip test:

Take out the bag labeled "A01103 LED Strip Blue". Take out the LED light bar, connect the USB power cable, turn on the mobile power supply, the light will be on normally, as shown in the figure below.