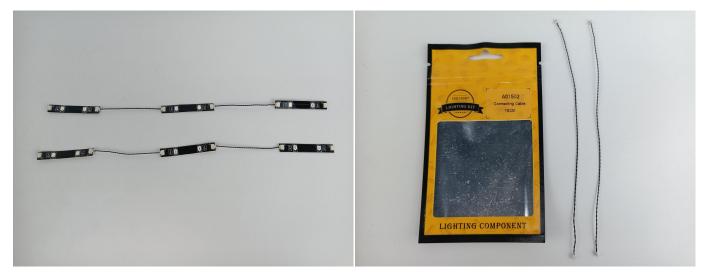

### There are 10 bags in this set. The name and quantities of specific components are as shown , please check carefully.

| Label                        | Content                  | Quantity |
|------------------------------|--------------------------|----------|
| A01101 LED Strip Red         | LED Strip Red            | 6        |
| A01102 LED Strip Green       | LED Strip Green          | 6        |
| A01103 LED Strip Blue        | LED Strip Blue           | 1        |
| A01104 LED Strip White       | LED Strip White          | 4        |
| A012 Expansion Board         | 4 Socket Expansion Board | 1        |
|                              | 6 Socket Expansion Board | 2        |
| A01305 Power Supply          | Power Supply             | 1        |
| A01501 Connecting Cable 5CM  | Connecting Cable 5CM     | 6        |
| A01502 Connecting Cable 15CM | Connecting Cable 15CM    | 5        |
| A01503 Connecting Cable 30CM | Connecting Cable 30CM    | 3        |
| A01506 Connecting Cable 20CM | Connecting Cable 20CM    | 5        |