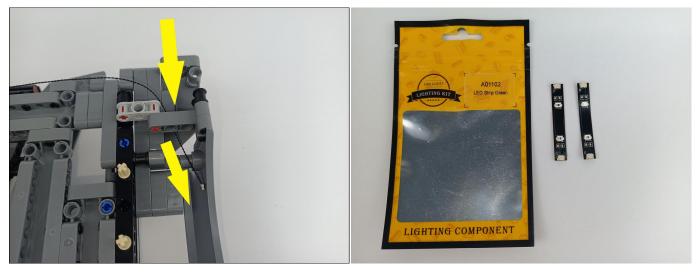

### There are 10 bags in this set. The name and quantities of specific components are as shown , please check carefully.

| Label                        | Content                  | Quantity |
|------------------------------|--------------------------|----------|
| A01101 LED Strip Red         | LED Strip Red            | 6        |
| A01102 LED Strip Green       | LED Strip Green          | 6        |
| A01103 LED Strip Blue        | LED Strip Blue           | 1        |
| A01104 LED Strip White       | LED Strip White          | 4        |
| A012 Expansion Board         | 4 Socket Expansion Board | 1        |
|                              | 6 Socket Expansion Board | 2        |
| A01305 Power Supply          | Power Supply             | 1        |
| A01501 Connecting Cable 5CM  | Connecting Cable 5CM     | 6        |
| A01502 Connecting Cable 15CM | Connecting Cable 15CM    | 5        |
| A01503 Connecting Cable 30CM | Connecting Cable 30CM    | 3        |
| A01506 Connecting Cable 20CM | Connecting Cable 20CM    | 5        |