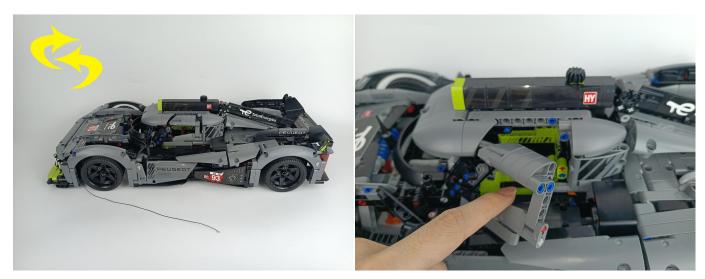

## 

Good job, you've done all the installation steps, power it up and enjoy your work.

The battery box can also power the set. If it is necessary to change the power supply, prepare three AAA batteries, install them in the battery box, turn on the switch on the battery box, remove the plug of the USB Power Cable from the socket of the expansion board, plug the plug of the battery box to the same socket in the expansion board to power the suit as well.