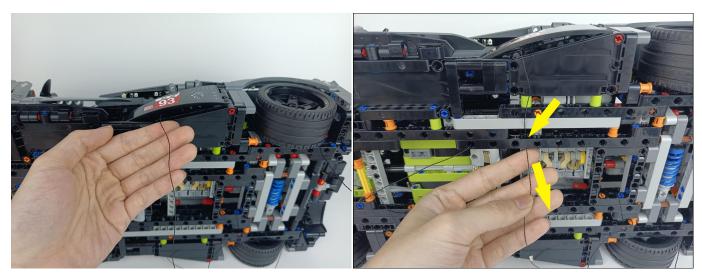

#### **Section C:** laying out components following the instruction.

Our material is very small but not fragile, just be reminded that don't to pull the wires too hard. For different people, there may be some installation steps that you can't understand. Please look at the previous and later installation step.