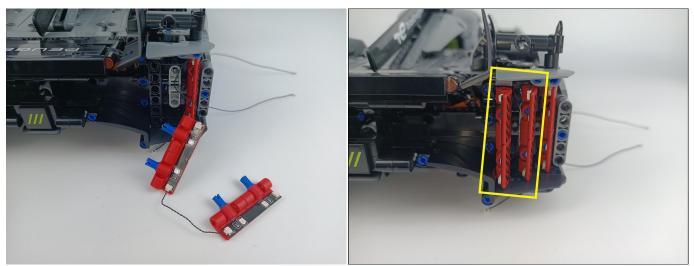

## 

Good job, you've done all the installation steps, power it up and enjoy your work.

The battery box can also power the set. If it is necessary to change the power supply, prepare three AAA batteries, install them in the battery box, turn on the switch on the battery box, remove the plug of the USB Power Cable from the socket of the expansion board, plug the plug of the battery box to the same socket in the expansion board to power the suit as well.