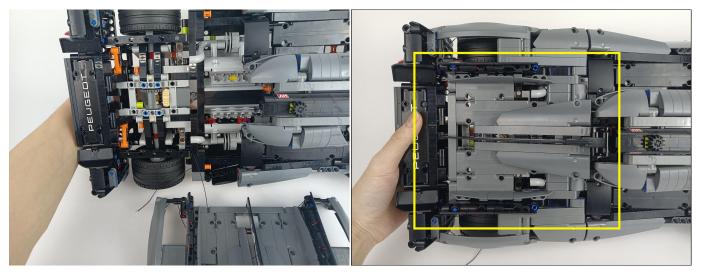

## 

Good job, you've done all the installation steps, power it up and enjoy your work.

The battery box can also power the set. If it is necessary to change the power supply, prepare three AAA batteries, install them in the battery box, turn on the switch on the battery box, remove the plug of the USB Power Cable from the socket of the expansion board, plug the plug of the battery box to the same socket in the expansion board to power the suit as well.