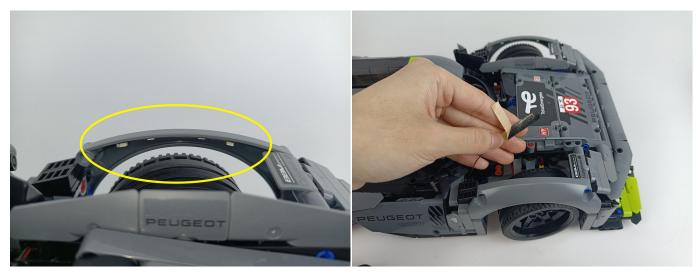

## 

Good job, you've done all the installation steps, power it up and enjoy your work.

The battery box can also power the set. If it is necessary to change the power supply, prepare three AAA batteries, install them in the battery box, turn on the switch on the battery box, remove the plug of the USB Power Cable from the socket of the expansion board, plug the plug of the battery box to the same socket in the expansion board to power the suit as well.