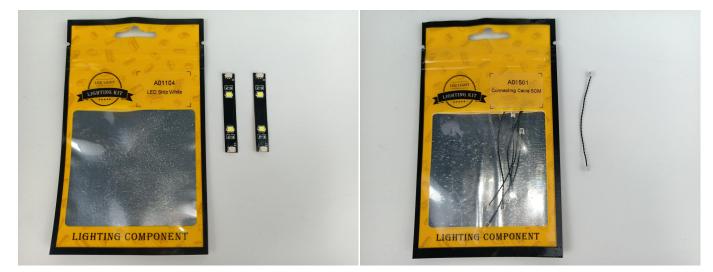

#### **Section A:** Check the type and quantity of components.

The quantity and type of components of each products are different and it needs to be carefully checked to make sure there do have enough material. The type of components is indicated by the label on the bag.

### There are 10 bags in this set. The name and quantities of specific components are as shown , please check carefully.

| Label                        | Content                  | Quantity |
|------------------------------|--------------------------|----------|
| A01101 LED Strip Red         | LED Strip Red            | 6        |
| A01102 LED Strip Green       | LED Strip Green          | 6        |
| A01103 LED Strip Blue        | LED Strip Blue           | 1        |
| A01104 LED Strip White       | LED Strip White          | 4        |
| A012 Expansion Board         | 4 Socket Expansion Board | 1        |
|                              | 6 Socket Expansion Board | 2        |
| A01305 Power Supply          | Power Supply             | 1        |
| A01501 Connecting Cable 5CM  | Connecting Cable 5CM     | 6        |
| A01502 Connecting Cable 15CM | Connecting Cable 15CM    | 5        |
| A01503 Connecting Cable 30CM | Connecting Cable 30CM    | 3        |
| A01506 Connecting Cable 20CM | Connecting Cable 20CM    | 5        |