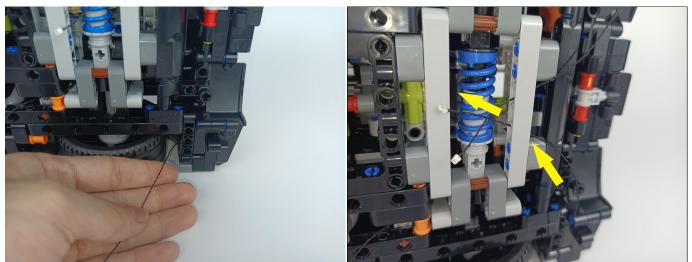

## 

Good job, you've done all the installation steps, power it up and enjoy your work.

The battery box can also power the set. If it is necessary to change the power supply, prepare three AAA batteries, install them in the battery box, turn on the switch on the battery box, remove the plug of the USB Power Cable from the socket of the expansion board, plug the plug of the battery box to the same socket in the expansion board to power the suit as well.