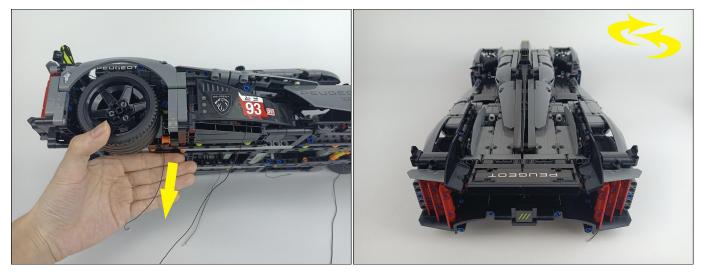

## 

Good job, you've done all the installation steps, power it up and enjoy your work.

The battery box can also power the set. If it is necessary to change the power supply, prepare three AAA batteries, install them in the battery box, turn on the switch on the battery box, remove the plug of the USB Power Cable from the socket of the expansion board, plug the plug of the battery box to the same socket in the expansion board to power the suit as well.