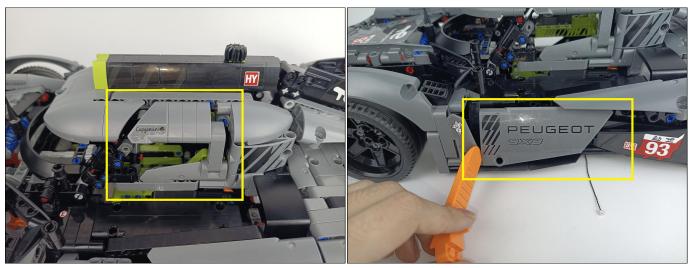

## 

Good job, you've done all the installation steps, power it up and enjoy your work.

The battery box can also power the set. If it is necessary to change the power supply, prepare three AAA batteries, install them in the battery box, turn on the switch on the battery box, remove the plug of the USB Power Cable from the socket of the expansion board, plug the plug of the battery box to the same socket in the expansion board to power the suit as well.