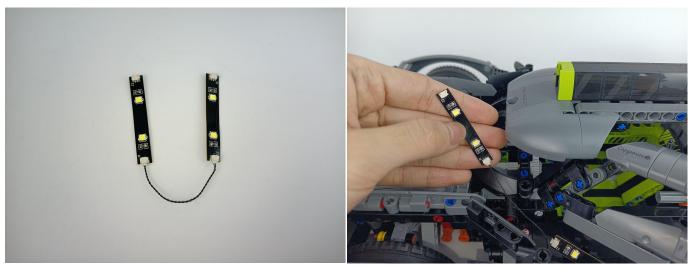

The components needs to be tested in this set is 6\* LED Strip Red,6\* LED Strip Green,4\* LED Strip White.

Please contact us immediately if any components don't work.

**Section C:** laying out components following the instruction.