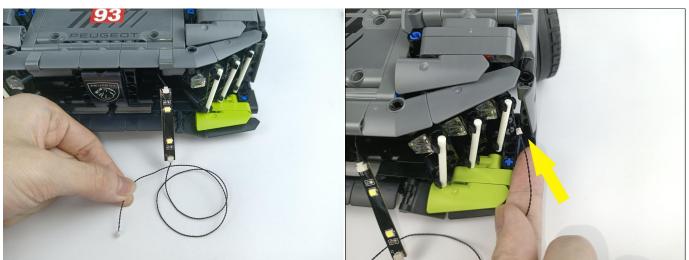

## 

Good job, you've done all the installation steps, power it up and enjoy your work.

The battery box can also power the set. If it is necessary to change the power supply, prepare three AAA batteries, install them in the battery box, turn on the switch on the battery box, remove the plug of the USB Power Cable from the socket of the expansion board, plug the plug of the battery box to the same socket in the expansion board to power the suit as well.