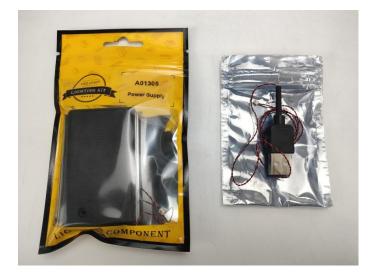

### There are 10 bags in this set. The name and quantities of specific components are as shown , please check carefully.

| Label                        | Content                  | Quantity |
|------------------------------|--------------------------|----------|
| A01101 LED Strip Red         | LED Strip Red            | 6        |
| A01102 LED Strip Green       | LED Strip Green          | 6        |
| A01103 LED Strip Blue        | LED Strip Blue           | 1        |
| A01104 LED Strip White       | LED Strip White          | 4        |
| A012 Expansion Board         | 4 Socket Expansion Board | 1        |
|                              | 6 Socket Expansion Board | 2        |
| A01305 Power Supply          | Power Supply             | 1        |
| A01501 Connecting Cable 5CM  | Connecting Cable 5CM     | 6        |
| A01502 Connecting Cable 15CM | Connecting Cable 15CM    | 5        |
| A01503 Connecting Cable 30CM | Connecting Cable 30CM    | 3        |
| A01506 Connecting Cable 20CM | Connecting Cable 20CM    | 5        |