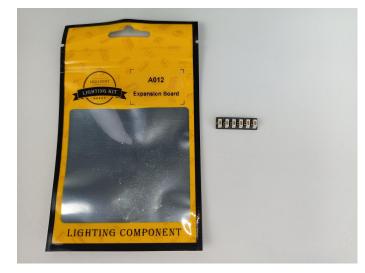

### There are 10 bags in this set. The name and quantities of specific components are as shown , please check carefully.

| Label                        | Content                  | Quantity |
|------------------------------|--------------------------|----------|
| A01101 LED Strip Red         | LED Strip Red            | 6        |
| A01102 LED Strip Green       | LED Strip Green          | 6        |
| A01103 LED Strip Blue        | LED Strip Blue           | 1        |
| A01104 LED Strip White       | LED Strip White          | 4        |
| A012 Expansion Board         | 4 Socket Expansion Board | 1        |
|                              | 6 Socket Expansion Board | 2        |
| A01305 Power Supply          | Power Supply             | 1        |
| A01501 Connecting Cable 5CM  | Connecting Cable 5CM     | 6        |
| A01502 Connecting Cable 15CM | Connecting Cable 15CM    | 5        |
| A01503 Connecting Cable 30CM | Connecting Cable 30CM    | 3        |
| A01506 Connecting Cable 20CM | Connecting Cable 20CM    | 5        |