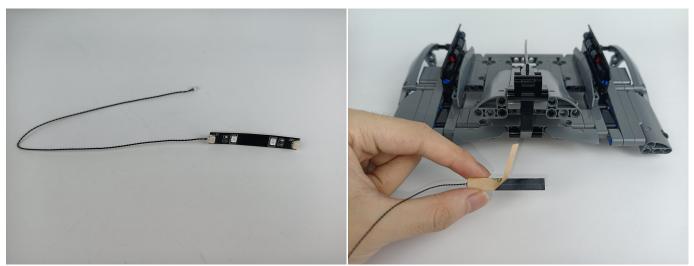

#### **Section C:** laying out components following the instruction.

Our material is very small but not fragile, just be reminded that don't to pull the wires too hard. For different people, there may be some installation steps that you can't understand. Please look at the previous and later installation step.