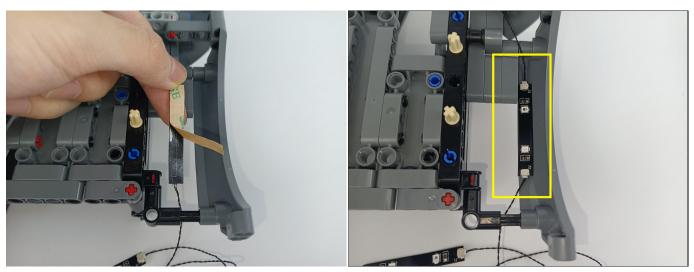

## 

Good job, you've done all the installation steps, power it up and enjoy your work.

The battery box can also power the set. If it is necessary to change the power supply, prepare three AAA batteries, install them in the battery box, turn on the switch on the battery box, remove the plug of the USB Power Cable from the socket of the expansion board, plug the plug of the battery box to the same socket in the expansion board to power the suit as well.