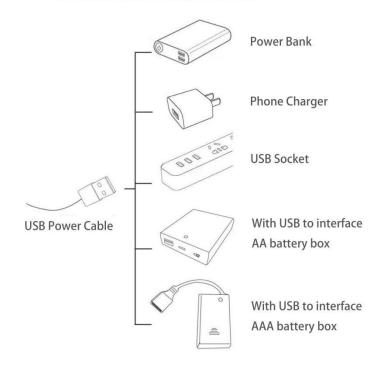

#### **Section B:** Test that each components is working properly.

We need a structure to test all lights, so take out the bag with label "USB Power Cord".

The USB Power Cord can be powered by phone chargers, power banks,etc.

USB connectors to connect devices

This instruction will use the power bank as power supply . The test structure is shown as follow. All lamp in this set will be tested by this structure.

LED strip test: