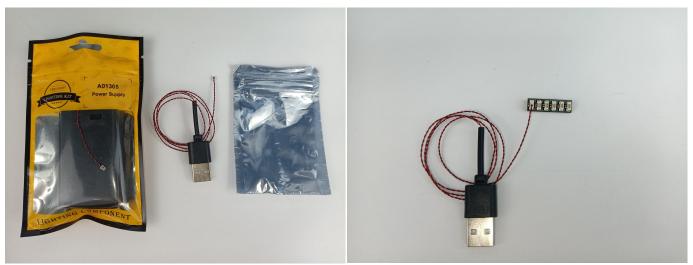

### There are 10 bags in this set. The name and quantities of specific components are as shown , please check carefully.

| Label                        | Content                  | Quantity |
|------------------------------|--------------------------|----------|
| A01101 LED Strip Red         | LED Strip Red            | 6        |
| A01102 LED Strip Green       | LED Strip Green          | 6        |
| A01103 LED Strip Blue        | LED Strip Blue           | 1        |
| A01104 LED Strip White       | LED Strip White          | 4        |
| A012 Expansion Board         | 4 Socket Expansion Board | 1        |
|                              | 6 Socket Expansion Board | 2        |
| A01305 Power Supply          | Power Supply             | 1        |
| A01501 Connecting Cable 5CM  | Connecting Cable 5CM     | 6        |
| A01502 Connecting Cable 15CM | Connecting Cable 15CM    | 5        |
| A01503 Connecting Cable 30CM | Connecting Cable 30CM    | 3        |
| A01506 Connecting Cable 20CM | Connecting Cable 20CM    | 5        |

#### **Section B:** Test that each components is working properly.

We need a structure to test all lights, so take out the bag with label "USB Power Cord".

The USB Power Cord can be powered by phone chargers, power banks,etc.

USB connectors to connect devices

This instruction will use the power bank as power supply . The test structure is shown as follow. All lamp in this set will be tested by this structure.

LED strip test: