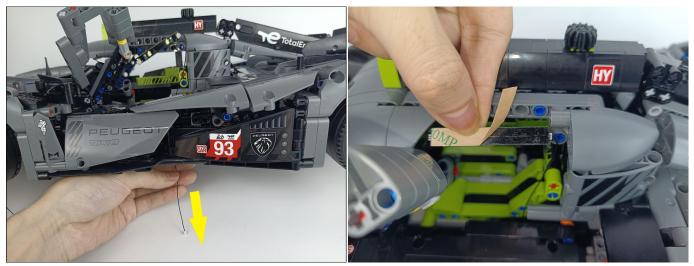

## 

Good job, you've done all the installation steps, power it up and enjoy your work.

The battery box can also power the set. If it is necessary to change the power supply, prepare three AAA batteries, install them in the battery box, turn on the switch on the battery box, remove the plug of the USB Power Cable from the socket of the expansion board, plug the plug of the battery box to the same socket in the expansion board to power the suit as well.