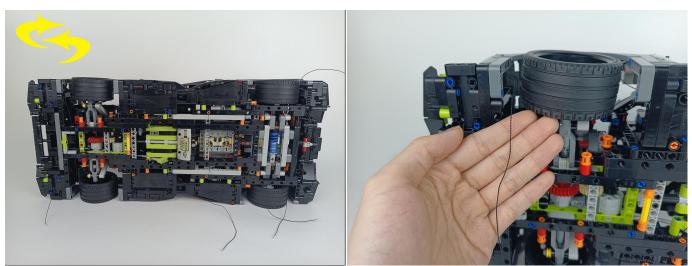

## 

Good job, you've done all the installation steps, power it up and enjoy your work.

The battery box can also power the set. If it is necessary to change the power supply, prepare three AAA batteries, install them in the battery box, turn on the switch on the battery box, remove the plug of the USB Power Cable from the socket of the expansion board, plug the plug of the battery box to the same socket in the expansion board to power the suit as well.