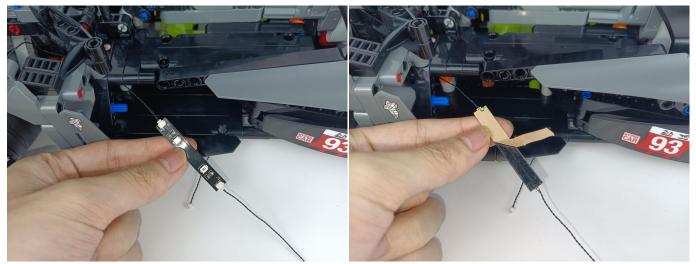

## 

Good job, you've done all the installation steps, power it up and enjoy your work.

The battery box can also power the set. If it is necessary to change the power supply, prepare three AAA batteries, install them in the battery box, turn on the switch on the battery box, remove the plug of the USB Power Cable from the socket of the expansion board, plug the plug of the battery box to the same socket in the expansion board to power the suit as well.