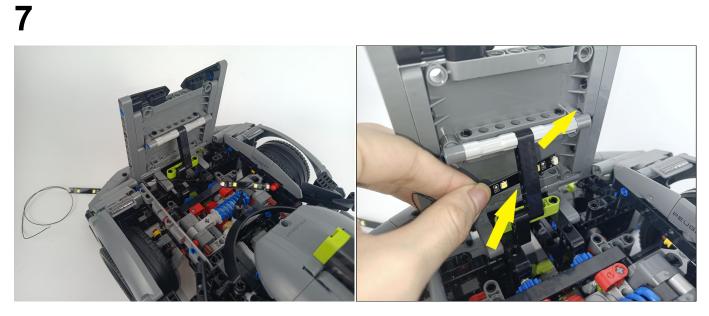

#### **Section C:** laying out components following the instruction.

Our material is very small but not fragile, just be reminded that don't to pull the wires too hard. For different people, there may be some installation steps that you can't understand. Please look at the previous and later installation step.