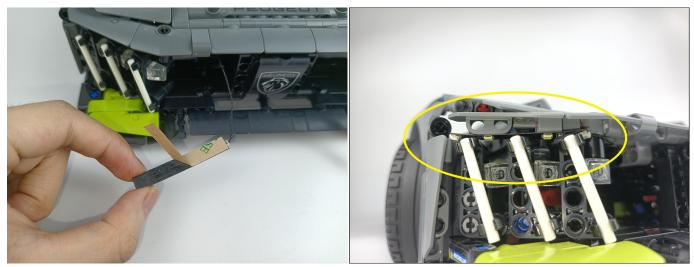

## 

Good job, you've done all the installation steps, power it up and enjoy your work.

The battery box can also power the set. If it is necessary to change the power supply, prepare three AAA batteries, install them in the battery box, turn on the switch on the battery box, remove the plug of the USB Power Cable from the socket of the expansion board, plug the plug of the battery box to the same socket in the expansion board to power the suit as well.