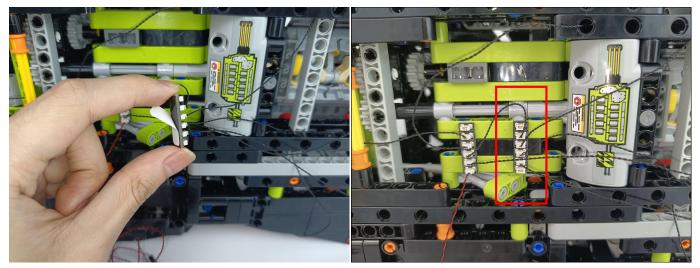

## 

Good job, you've done all the installation steps, power it up and enjoy your work.

The battery box can also power the set. If it is necessary to change the power supply, prepare three AAA batteries, install them in the battery box, turn on the switch on the battery box, remove the plug of the USB Power Cable from the socket of the expansion board, plug the plug of the battery box to the same socket in the expansion board to power the suit as well.