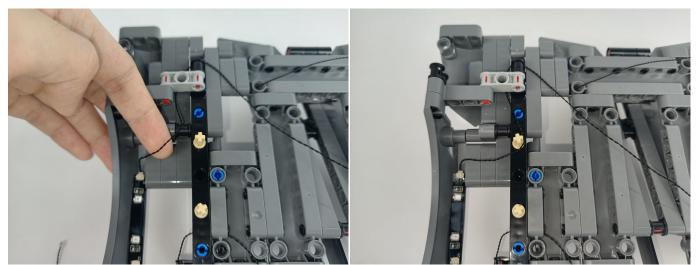

devices

This instruction will use the power bank as power supply . The test structure is shown as follow. All lamp in this set will be tested by this structure.



LED strip test:

Take out the bag labeled "A01103 LED Strip Blue". Take out the LED light bar, connect the USB power cable, turn on the mobile power supply, the light will be on normally, as shown in the figure below.



The components needs to be tested in this set is 6\* LED Strip Red,6\* LED Strip Green,4\* LED Strip White.

Please contact us immediately if any components don't work.

**Section C:** laying out components following the instruction.





3



















## 













#### 

























## 







## 







## 







#### 







## 













## 

































## 







#### 







#### 







#### 







## 







#### 







#### 













#### 







#### 













#### 







#### 







## 







Good job, you've done all the installation steps, power it up and enjoy your work.



The battery box can also power the set. If it is necessary to change the power supply, prepare three AAA batteries, install them in the battery box, turn on the switch on the battery box, remove the plug of the USB Power Cable from the socket of the expansion board, plug the plug of the battery box to the same socket in the expansion board to power the suit as well.

#### THANKS