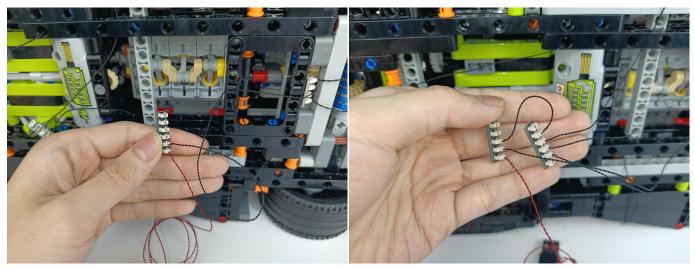

The components needs to be tested in this set is 6\* LED Strip Red,6\* LED Strip Green,4\* LED Strip White.

Please contact us immediately if any components don't work.

**Section C:** laying out components following the instruction.