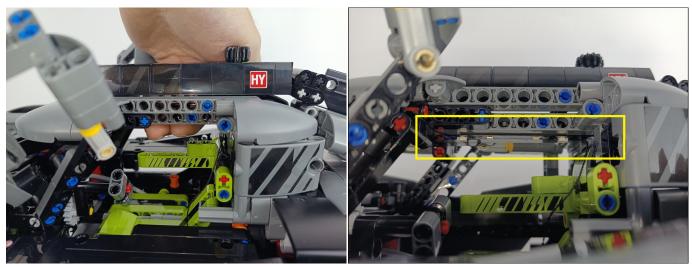

## 

Good job, you've done all the installation steps, power it up and enjoy your work.

The battery box can also power the set. If it is necessary to change the power supply, prepare three AAA batteries, install them in the battery box, turn on the switch on the battery box, remove the plug of the USB Power Cable from the socket of the expansion board, plug the plug of the battery box to the same socket in the expansion board to power the suit as well.