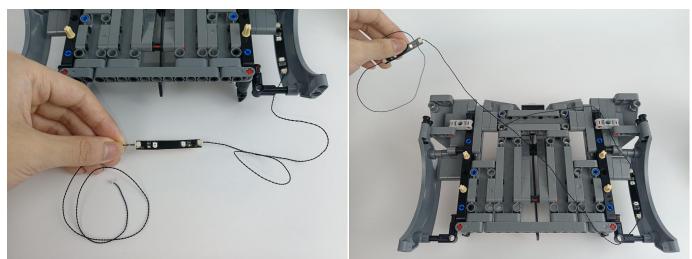

## 

Good job, you've done all the installation steps, power it up and enjoy your work.

The battery box can also power the set. If it is necessary to change the power supply, prepare three AAA batteries, install them in the battery box, turn on the switch on the battery box, remove the plug of the USB Power Cable from the socket of the expansion board, plug the plug of the battery box to the same socket in the expansion board to power the suit as well.