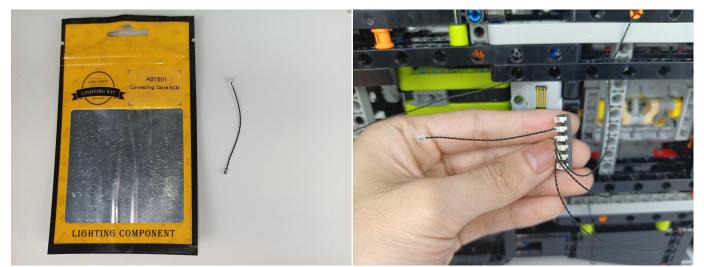

### There are 10 bags in this set. The name and quantities of specific components are as shown , please check carefully.

| Label                        | Content                  | Quantity |
|------------------------------|--------------------------|----------|
| A01101 LED Strip Red         | LED Strip Red            | 6        |
| A01102 LED Strip Green       | LED Strip Green          | 6        |
| A01103 LED Strip Blue        | LED Strip Blue           | 1        |
| A01104 LED Strip White       | LED Strip White          | 4        |
| A012 Expansion Board         | 4 Socket Expansion Board | 1        |
|                              | 6 Socket Expansion Board | 2        |
| A01305 Power Supply          | Power Supply             | 1        |
| A01501 Connecting Cable 5CM  | Connecting Cable 5CM     | 6        |
| A01502 Connecting Cable 15CM | Connecting Cable 15CM    | 5        |
| A01503 Connecting Cable 30CM | Connecting Cable 30CM    | 3        |
| A01506 Connecting Cable 20CM | Connecting Cable 20CM    | 5        |