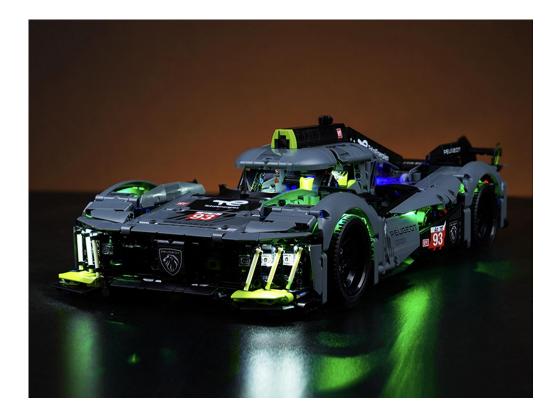

#### 42156 PEUGEOT 9X8 24H Le Mans Hybrid Hypercar P48301

- P48301 is the unique code of lighting set, we use this to accurately identify the product you purchased and the corresponding manuals and services you need to obtain. Please make sure your product code is the same as the label on the back of the box shown "42156 P48301".
- Installation requires a lot of patience and great observation that your LEGO bricks will come alive when you get this finished. The bricks with lighting as below, so make sure you're ready and let's get started.