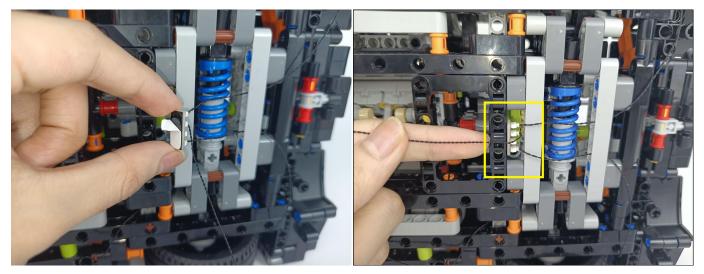

## 

Good job, you've done all the installation steps, power it up and enjoy your work.

The battery box can also power the set. If it is necessary to change the power supply, prepare three AAA batteries, install them in the battery box, turn on the switch on the battery box, remove the plug of the USB Power Cable from the socket of the expansion board, plug the plug of the battery box to the same socket in the expansion board to power the suit as well.