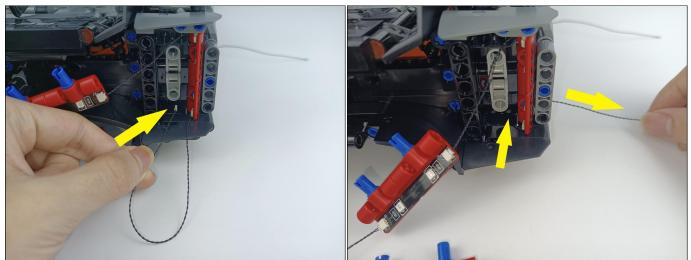

## 

Good job, you've done all the installation steps, power it up and enjoy your work.

The battery box can also power the set. If it is necessary to change the power supply, prepare three AAA batteries, install them in the battery box, turn on the switch on the battery box, remove the plug of the USB Power Cable from the socket of the expansion board, plug the plug of the battery box to the same socket in the expansion board to power the suit as well.