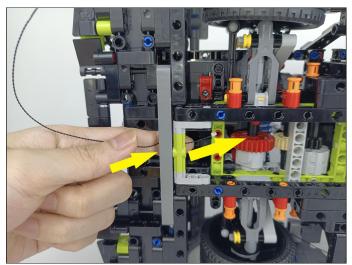

## 

Good job, you've done all the installation steps, power it up and enjoy your work.

The battery box can also power the set. If it is necessary to change the power supply, prepare three AAA batteries, install them in the battery box, turn on the switch on the battery box, remove the plug of the USB Power Cable from the socket of the expansion board, plug the plug of the battery box to the same socket in the expansion board to power the suit as well.