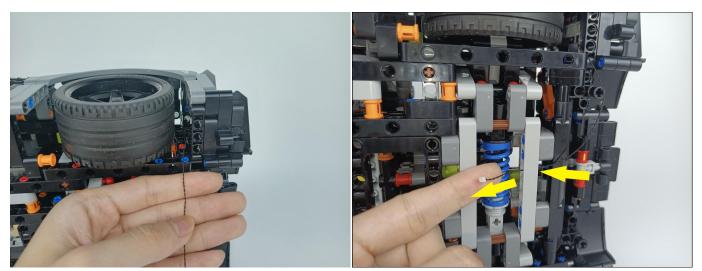

#### **Section C:** laying out components following the instruction.

Our material is very small but not fragile, just be reminded that don't to pull the wires too hard. For different people, there may be some installation steps that you can't understand. Please look at the previous and later installation step.

## 

Good job, you've done all the installation steps, power it up and enjoy your work.

The battery box can also power the set. If it is necessary to change the power supply, prepare three AAA batteries, install them in the battery box, turn on the switch on the battery box, remove the plug of the USB Power Cable from the socket of the expansion board, plug the plug of the battery box to the same socket in the expansion board to power the suit as well.