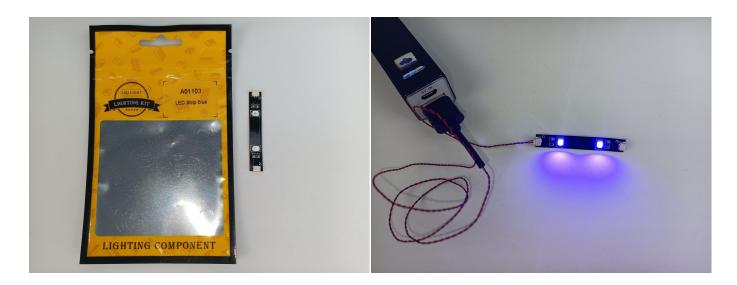

Take out the bag labeled "A01103 LED Strip Blue". Take out the LED light bar, connect the USB power cable, turn on the mobile power supply, the light will be on normally, as shown in the figure below.