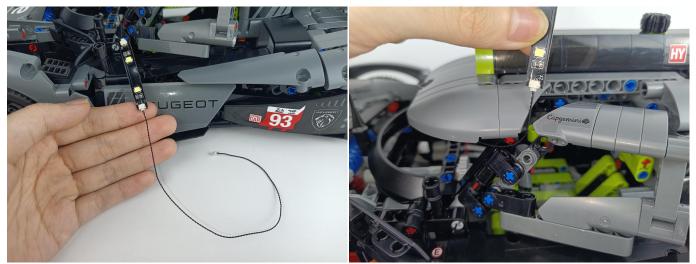

## 

Good job, you've done all the installation steps, power it up and enjoy your work.

The battery box can also power the set. If it is necessary to change the power supply, prepare three AAA batteries, install them in the battery box, turn on the switch on the battery box, remove the plug of the USB Power Cable from the socket of the expansion board, plug the plug of the battery box to the same socket in the expansion board to power the suit as well.