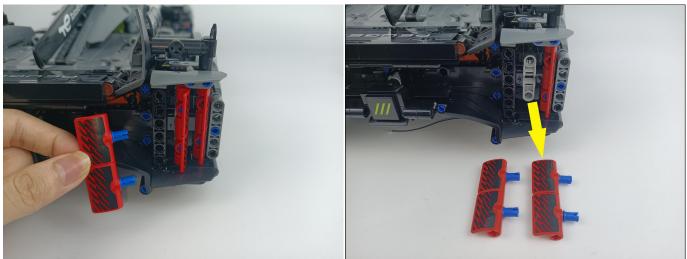

## 

Good job, you've done all the installation steps, power it up and enjoy your work.

The battery box can also power the set. If it is necessary to change the power supply, prepare three AAA batteries, install them in the battery box, turn on the switch on the battery box, remove the plug of the USB Power Cable from the socket of the expansion board, plug the plug of the battery box to the same socket in the expansion board to power the suit as well.