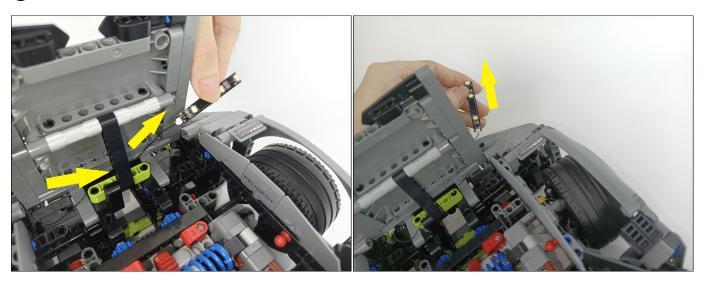

## 

Good job, you've done all the installation steps, power it up and enjoy your work.

The battery box can also power the set. If it is necessary to change the power supply, prepare three AAA batteries, install them in the battery box, turn on the switch on the battery box, remove the plug of the USB Power Cable from the socket of the expansion board, plug the plug of the battery box to the same socket in the expansion board to power the suit as well.