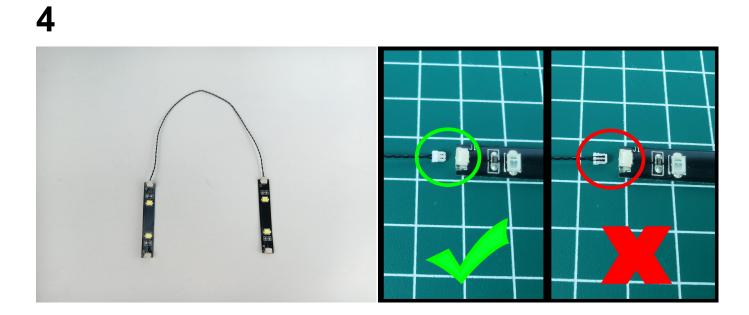

#### **Section C:** laying out components following the instruction.

Our material is very small but not fragile, just be reminded that don't to pull the wires too hard. For different people, there may be some installation steps that you can't understand. Please look at the previous and later installation step.