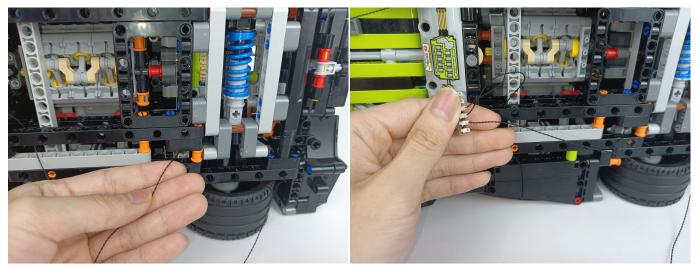

#### **Section C:** laying out components following the instruction.

Our material is very small but not fragile, just be reminded that don't to pull the wires too hard. For different people, there may be some installation steps that you can't understand. Please look at the previous and later installation step.

## 

Good job, you've done all the installation steps, power it up and enjoy your work.

The battery box can also power the set. If it is necessary to change the power supply, prepare three AAA batteries, install them in the battery box, turn on the switch on the battery box, remove the plug of the USB Power Cable from the socket of the expansion board, plug the plug of the battery box to the same socket in the expansion board to power the suit as well.