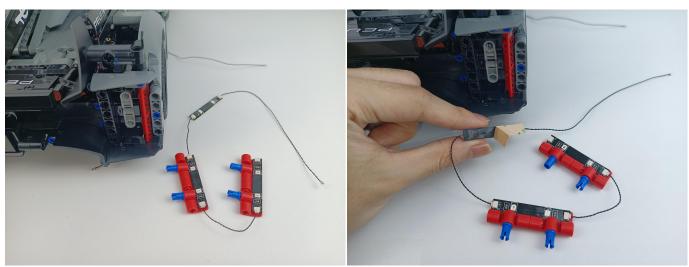

## 

Good job, you've done all the installation steps, power it up and enjoy your work.

The battery box can also power the set. If it is necessary to change the power supply, prepare three AAA batteries, install them in the battery box, turn on the switch on the battery box, remove the plug of the USB Power Cable from the socket of the expansion board, plug the plug of the battery box to the same socket in the expansion board to power the suit as well.