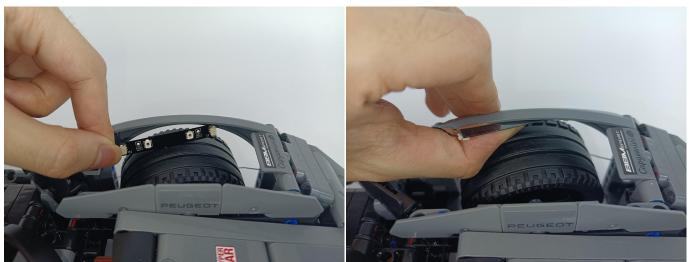

## 

Good job, you've done all the installation steps, power it up and enjoy your work.

The battery box can also power the set. If it is necessary to change the power supply, prepare three AAA batteries, install them in the battery box, turn on the switch on the battery box, remove the plug of the USB Power Cable from the socket of the expansion board, plug the plug of the battery box to the same socket in the expansion board to power the suit as well.