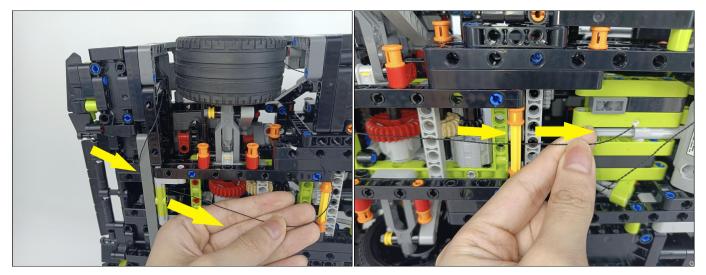

#### **Section C:** laying out components following the instruction.

Our material is very small but not fragile, just be reminded that don't to pull the wires too hard. For different people, there may be some installation steps that you can't understand. Please look at the previous and later installation step.