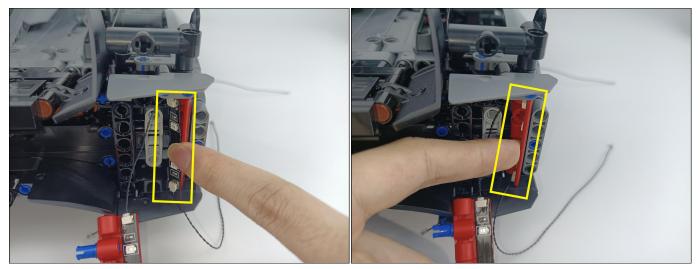

## 

Good job, you've done all the installation steps, power it up and enjoy your work.

The battery box can also power the set. If it is necessary to change the power supply, prepare three AAA batteries, install them in the battery box, turn on the switch on the battery box, remove the plug of the USB Power Cable from the socket of the expansion board, plug the plug of the battery box to the same socket in the expansion board to power the suit as well.