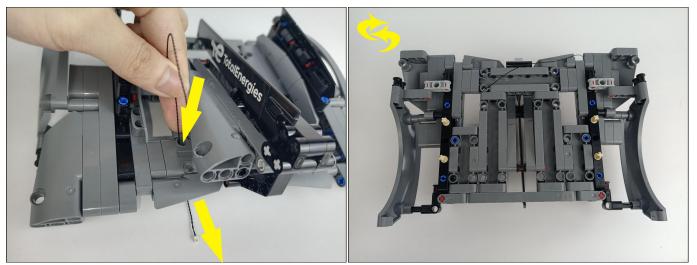

#### **Section C:** laying out components following the instruction.

Our material is very small but not fragile, just be reminded that don't to pull the wires too hard. For different people, there may be some installation steps that you can't understand. Please look at the previous and later installation step.

## 

Good job, you've done all the installation steps, power it up and enjoy your work.

The battery box can also power the set. If it is necessary to change the power supply, prepare three AAA batteries, install them in the battery box, turn on the switch on the battery box, remove the plug of the USB Power Cable from the socket of the expansion board, plug the plug of the battery box to the same socket in the expansion board to power the suit as well.