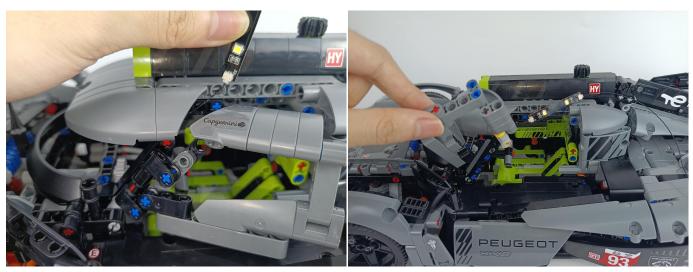

## 

Good job, you've done all the installation steps, power it up and enjoy your work.

The battery box can also power the set. If it is necessary to change the power supply, prepare three AAA batteries, install them in the battery box, turn on the switch on the battery box, remove the plug of the USB Power Cable from the socket of the expansion board, plug the plug of the battery box to the same socket in the expansion board to power the suit as well.