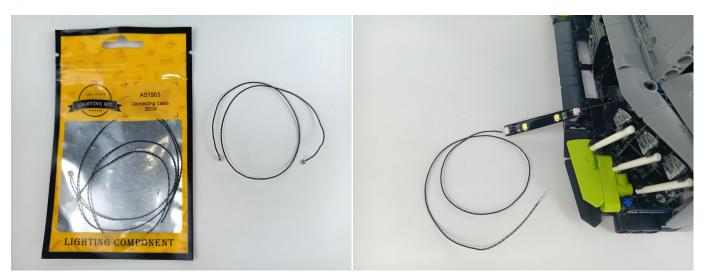

### There are 10 bags in this set. The name and quantities of specific components are as shown , please check carefully.

| Label                        | Content                  | Quantity |
|------------------------------|--------------------------|----------|
| A01101 LED Strip Red         | LED Strip Red            | 6        |
| A01102 LED Strip Green       | LED Strip Green          | 6        |
| A01103 LED Strip Blue        | LED Strip Blue           | 1        |
| A01104 LED Strip White       | LED Strip White          | 4        |
| A012 Expansion Board         | 4 Socket Expansion Board | 1        |
|                              | 6 Socket Expansion Board | 2        |
| A01305 Power Supply          | Power Supply             | 1        |
| A01501 Connecting Cable 5CM  | Connecting Cable 5CM     | 6        |
| A01502 Connecting Cable 15CM | Connecting Cable 15CM    | 5        |
| A01503 Connecting Cable 30CM | Connecting Cable 30CM    | 3        |
| A01506 Connecting Cable 20CM | Connecting Cable 20CM    | 5        |