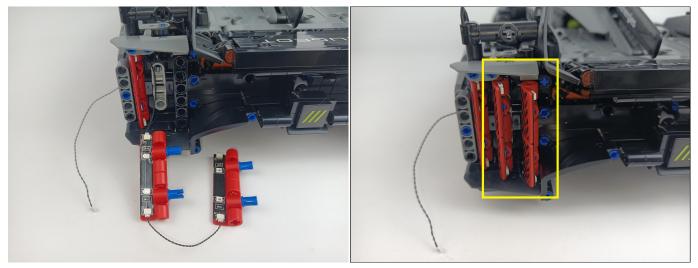

## 

Good job, you've done all the installation steps, power it up and enjoy your work.

The battery box can also power the set. If it is necessary to change the power supply, prepare three AAA batteries, install them in the battery box, turn on the switch on the battery box, remove the plug of the USB Power Cable from the socket of the expansion board, plug the plug of the battery box to the same socket in the expansion board to power the suit as well.