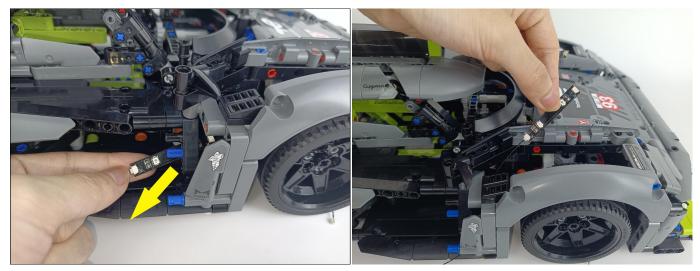

## 

Good job, you've done all the installation steps, power it up and enjoy your work.

The battery box can also power the set. If it is necessary to change the power supply, prepare three AAA batteries, install them in the battery box, turn on the switch on the battery box, remove the plug of the USB Power Cable from the socket of the expansion board, plug the plug of the battery box to the same socket in the expansion board to power the suit as well.