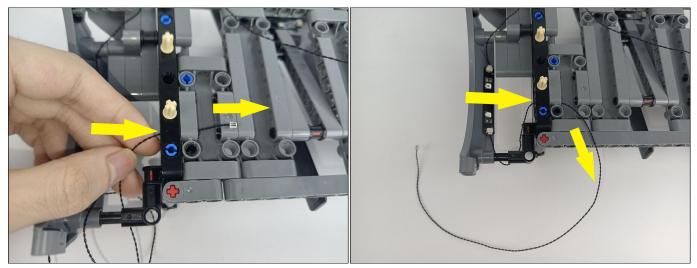

connect devices

This instruction will use the power bank as power supply . The test structure is shown as follow. All lamp in this set will be tested by this structure.



LED strip test:

Take out the bag labeled "A01103 LED Strip Blue". Take out the LED light bar, connect the USB power cable, turn on the mobile power supply, the light will be on normally, as shown in the figure below.



The components needs to be tested in this set is 6\* LED Strip Red,6\* LED Strip Green,4\* LED Strip White.

Please contact us immediately if any components don't work.

**Section C:** laying out components following the instruction.





3



















## 













#### 

























## 







## 







## 







#### 







## 













## 

































## 







#### 







#### 







#### 







## 







#### 







#### 













#### 







#### 













#### 







#### 







## 







Good job, you've done all the installation steps, power it up and enjoy your work.



The battery box can also power the set. If it is necessary to change the power supply, prepare three AAA batteries, install them in the battery box, turn on the switch on the battery box, remove the plug of the USB Power Cable from the socket of the expansion board, plug the plug of the battery box to the same socket in the expansion board to power the suit as well.

#### THANKS