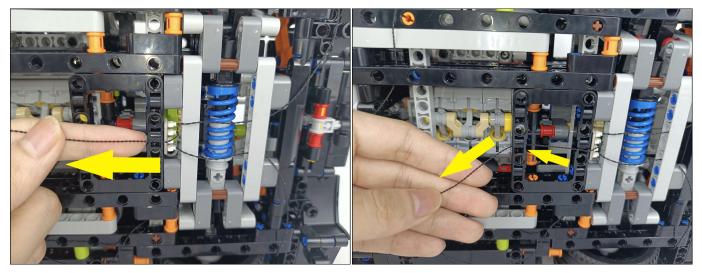

#### **Section C:** laying out components following the instruction.

Our material is very small but not fragile, just be reminded that don't to pull the wires too hard. For different people, there may be some installation steps that you can't understand. Please look at the previous and later installation step.

## 

Good job, you've done all the installation steps, power it up and enjoy your work.

The battery box can also power the set. If it is necessary to change the power supply, prepare three AAA batteries, install them in the battery box, turn on the switch on the battery box, remove the plug of the USB Power Cable from the socket of the expansion board, plug the plug of the battery box to the same socket in the expansion board to power the suit as well.