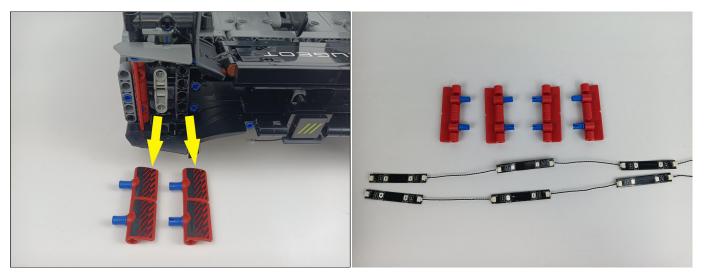

## 

Good job, you've done all the installation steps, power it up and enjoy your work.

The battery box can also power the set. If it is necessary to change the power supply, prepare three AAA batteries, install them in the battery box, turn on the switch on the battery box, remove the plug of the USB Power Cable from the socket of the expansion board, plug the plug of the battery box to the same socket in the expansion board to power the suit as well.