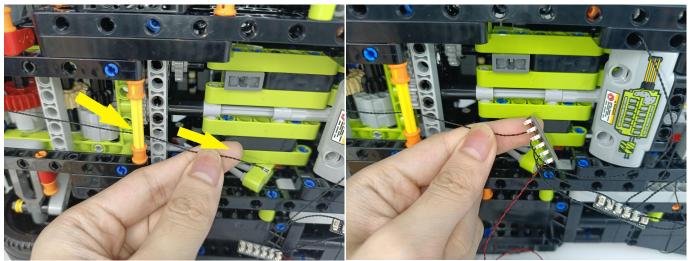

## 

Good job, you've done all the installation steps, power it up and enjoy your work.

The battery box can also power the set. If it is necessary to change the power supply, prepare three AAA batteries, install them in the battery box, turn on the switch on the battery box, remove the plug of the USB Power Cable from the socket of the expansion board, plug the plug of the battery box to the same socket in the expansion board to power the suit as well.