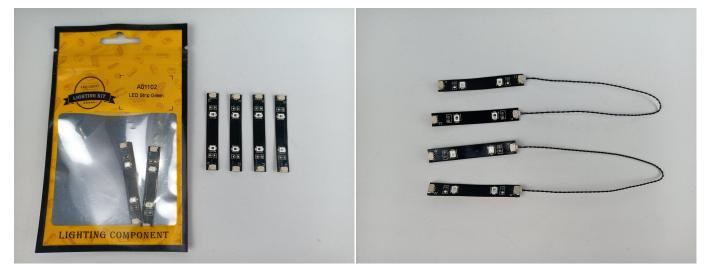

### There are 10 bags in this set. The name and quantities of specific components are as shown , please check carefully.

| Label                        | Content                  | Quantity |
|------------------------------|--------------------------|----------|
| A01101 LED Strip Red         | LED Strip Red            | 6        |
| A01102 LED Strip Green       | LED Strip Green          | 6        |
| A01103 LED Strip Blue        | LED Strip Blue           | 1        |
| A01104 LED Strip White       | LED Strip White          | 4        |
| A012 Expansion Board         | 4 Socket Expansion Board | 1        |
|                              | 6 Socket Expansion Board | 2        |
| A01305 Power Supply          | Power Supply             | 1        |
| A01501 Connecting Cable 5CM  | Connecting Cable 5CM     | 6        |
| A01502 Connecting Cable 15CM | Connecting Cable 15CM    | 5        |
| A01503 Connecting Cable 30CM | Connecting Cable 30CM    | 3        |
| A01506 Connecting Cable 20CM | Connecting Cable 20CM    | 5        |