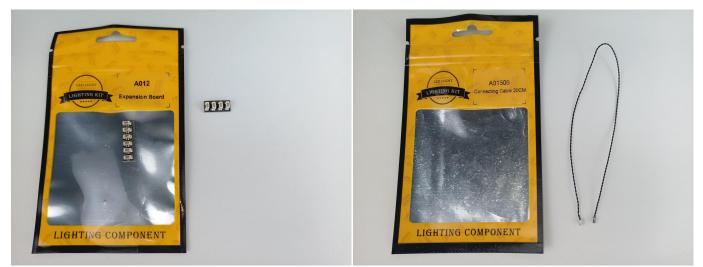

### There are 10 bags in this set. The name and quantities of specific components are as shown , please check carefully.

| Label                        | Content                  | Quantity |
|------------------------------|--------------------------|----------|
| A01101 LED Strip Red         | LED Strip Red            | 6        |
| A01102 LED Strip Green       | LED Strip Green          | 6        |
| A01103 LED Strip Blue        | LED Strip Blue           | 1        |
| A01104 LED Strip White       | LED Strip White          | 4        |
| A012 Expansion Board         | 4 Socket Expansion Board | 1        |
|                              | 6 Socket Expansion Board | 2        |
| A01305 Power Supply          | Power Supply             | 1        |
| A01501 Connecting Cable 5CM  | Connecting Cable 5CM     | 6        |
| A01502 Connecting Cable 15CM | Connecting Cable 15CM    | 5        |
| A01503 Connecting Cable 30CM | Connecting Cable 30CM    | 3        |
| A01506 Connecting Cable 20CM | Connecting Cable 20CM    | 5        |