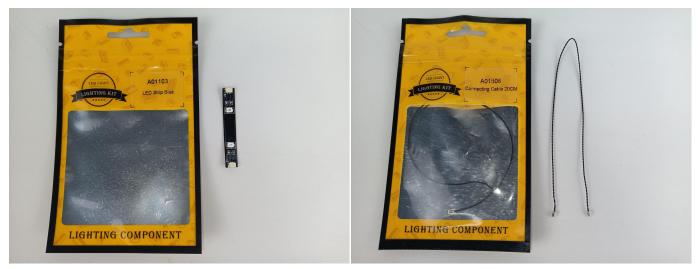

### There are 10 bags in this set. The name and quantities of specific components are as shown , please check carefully.

| Label                        | Content                  | Quantity |
|------------------------------|--------------------------|----------|
| A01101 LED Strip Red         | LED Strip Red            | 6        |
| A01102 LED Strip Green       | LED Strip Green          | 6        |
| A01103 LED Strip Blue        | LED Strip Blue           | 1        |
| A01104 LED Strip White       | LED Strip White          | 4        |
| A012 Expansion Board         | 4 Socket Expansion Board | 1        |
|                              | 6 Socket Expansion Board | 2        |
| A01305 Power Supply          | Power Supply             | 1        |
| A01501 Connecting Cable 5CM  | Connecting Cable 5CM     | 6        |
| A01502 Connecting Cable 15CM | Connecting Cable 15CM    | 5        |
| A01503 Connecting Cable 30CM | Connecting Cable 30CM    | 3        |
| A01506 Connecting Cable 20CM | Connecting Cable 20CM    | 5        |