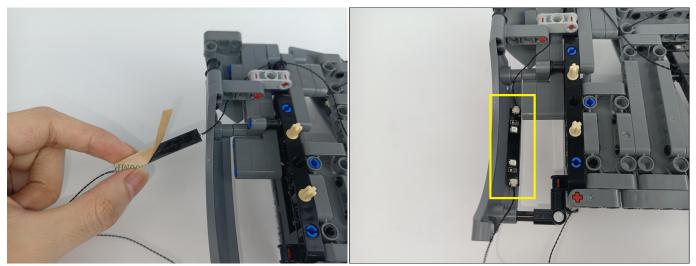

to connect devices

This instruction will use the power bank as power supply . The test structure is shown as follow. All lamp in this set will be tested by this structure.



LED strip test:

Take out the bag labeled "A01103 LED Strip Blue". Take out the LED light bar, connect the USB power cable, turn on the mobile power supply, the light will be on normally, as shown in the figure below.



The components needs to be tested in this set is 6\* LED Strip Red,6\* LED Strip Green,4\* LED Strip White.

Please contact us immediately if any components don't work.

**Section C:** laying out components following the instruction.





3



















## 













#### 

























## 







## 







## 







#### 







## 













## 

































## 







#### 







#### 







#### 







## 







#### 







#### 













#### 







#### 













#### 







#### 







## 







Good job, you've done all the installation steps, power it up and enjoy your work.



The battery box can also power the set. If it is necessary to change the power supply, prepare three AAA batteries, install them in the battery box, turn on the switch on the battery box, remove the plug of the USB Power Cable from the socket of the expansion board, plug the plug of the battery box to the same socket in the expansion board to power the suit as well.

#### THANKS