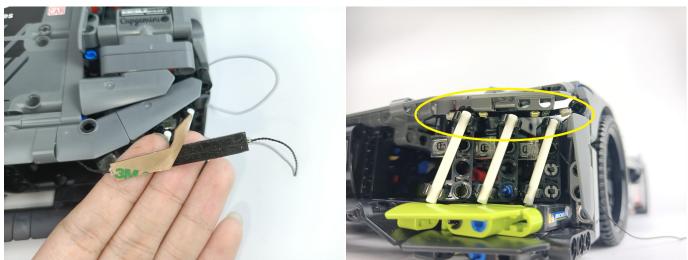

## 

Good job, you've done all the installation steps, power it up and enjoy your work.

The battery box can also power the set. If it is necessary to change the power supply, prepare three AAA batteries, install them in the battery box, turn on the switch on the battery box, remove the plug of the USB Power Cable from the socket of the expansion board, plug the plug of the battery box to the same socket in the expansion board to power the suit as well.