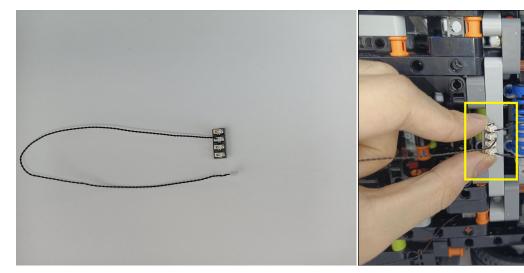

## 

Good job, you've done all the installation steps, power it up and enjoy your work.

The battery box can also power the set. If it is necessary to change the power supply, prepare three AAA batteries, install them in the battery box, turn on the switch on the battery box, remove the plug of the USB Power Cable from the socket of the expansion board, plug the plug of the battery box to the same socket in the expansion board to power the suit as well.