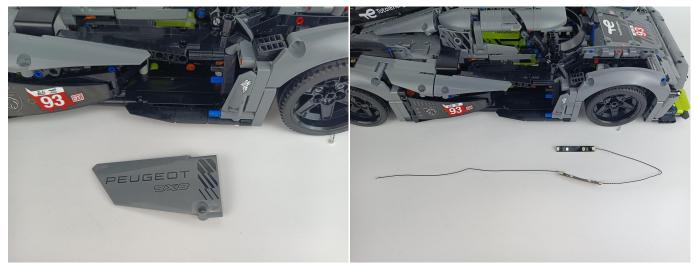

## 

Good job, you've done all the installation steps, power it up and enjoy your work.

The battery box can also power the set. If it is necessary to change the power supply, prepare three AAA batteries, install them in the battery box, turn on the switch on the battery box, remove the plug of the USB Power Cable from the socket of the expansion board, plug the plug of the battery box to the same socket in the expansion board to power the suit as well.