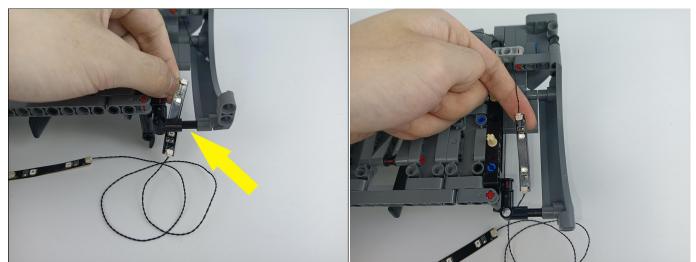

## 

Good job, you've done all the installation steps, power it up and enjoy your work.

The battery box can also power the set. If it is necessary to change the power supply, prepare three AAA batteries, install them in the battery box, turn on the switch on the battery box, remove the plug of the USB Power Cable from the socket of the expansion board, plug the plug of the battery box to the same socket in the expansion board to power the suit as well.