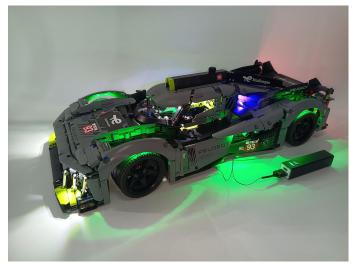

## 

Good job, you've done all the installation steps, power it up and enjoy your work.

The battery box can also power the set. If it is necessary to change the power supply, prepare three AAA batteries, install them in the battery box, turn on the switch on the battery box, remove the plug of the USB Power Cable from the socket of the expansion board, plug the plug of the battery box to the same socket in the expansion board to power the suit as well.