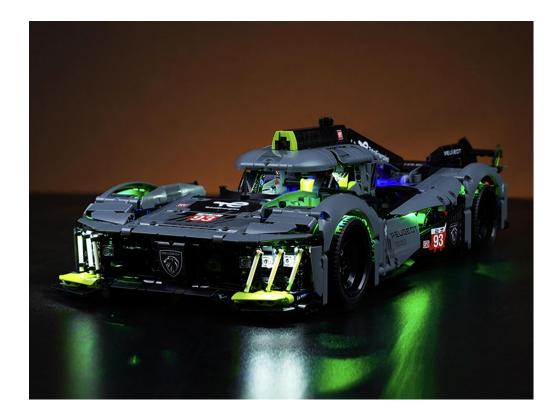

## 

Good job, you've done all the installation steps, power it up and enjoy your work.

The battery box can also power the set. If it is necessary to change the power supply, prepare three AAA batteries, install them in the battery box, turn on the switch on the battery box, remove the plug of the USB Power Cable from the socket of the expansion board, plug the plug of the battery box to the same socket in the expansion board to power the suit as well.