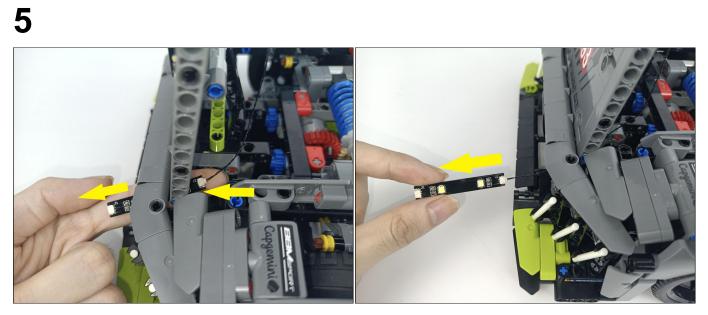

#### **Section C:** laying out components following the instruction.

Our material is very small but not fragile, just be reminded that don't to pull the wires too hard. For different people, there may be some installation steps that you can't understand. Please look at the previous and later installation step.