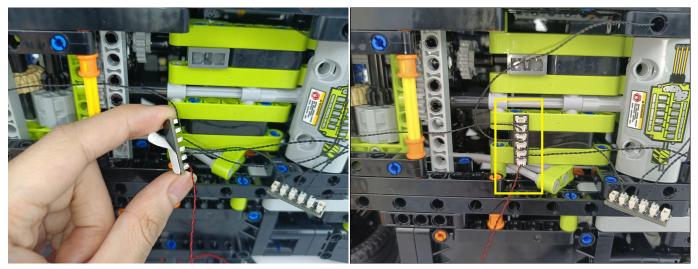

## 

Good job, you've done all the installation steps, power it up and enjoy your work.

The battery box can also power the set. If it is necessary to change the power supply, prepare three AAA batteries, install them in the battery box, turn on the switch on the battery box, remove the plug of the USB Power Cable from the socket of the expansion board, plug the plug of the battery box to the same socket in the expansion board to power the suit as well.