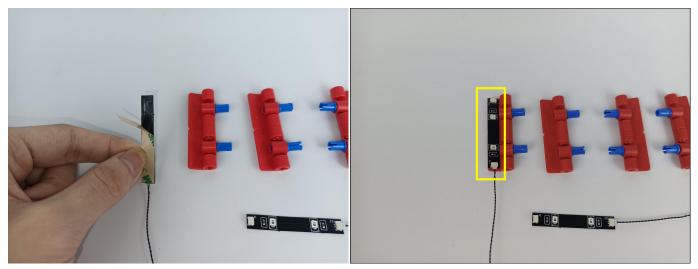

## 

Good job, you've done all the installation steps, power it up and enjoy your work.

The battery box can also power the set. If it is necessary to change the power supply, prepare three AAA batteries, install them in the battery box, turn on the switch on the battery box, remove the plug of the USB Power Cable from the socket of the expansion board, plug the plug of the battery box to the same socket in the expansion board to power the suit as well.