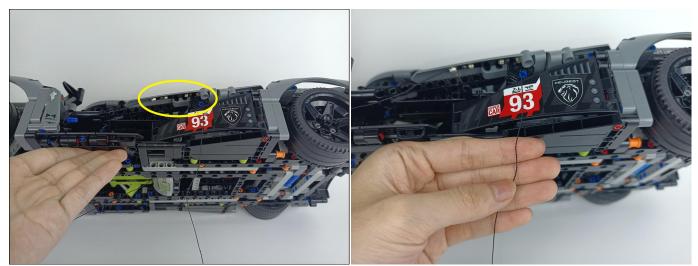

## 

Good job, you've done all the installation steps, power it up and enjoy your work.

The battery box can also power the set. If it is necessary to change the power supply, prepare three AAA batteries, install them in the battery box, turn on the switch on the battery box, remove the plug of the USB Power Cable from the socket of the expansion board, plug the plug of the battery box to the same socket in the expansion board to power the suit as well.