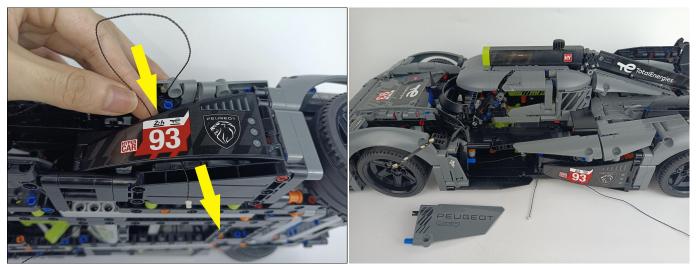

## 

Good job, you've done all the installation steps, power it up and enjoy your work.

The battery box can also power the set. If it is necessary to change the power supply, prepare three AAA batteries, install them in the battery box, turn on the switch on the battery box, remove the plug of the USB Power Cable from the socket of the expansion board, plug the plug of the battery box to the same socket in the expansion board to power the suit as well.