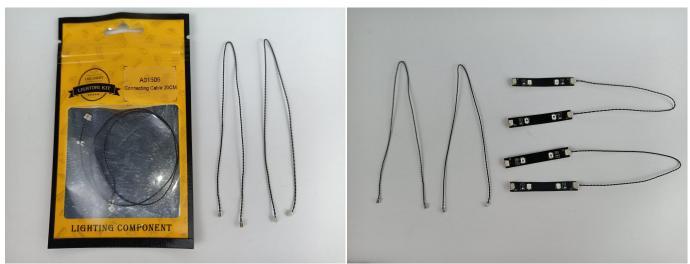

### There are 10 bags in this set. The name and quantities of specific components are as shown , please check carefully.

| Label                        | Content                  | Quantity |
|------------------------------|--------------------------|----------|
| A01101 LED Strip Red         | LED Strip Red            | 6        |
| A01102 LED Strip Green       | LED Strip Green          | 6        |
| A01103 LED Strip Blue        | LED Strip Blue           | 1        |
| A01104 LED Strip White       | LED Strip White          | 4        |
| A012 Expansion Board         | 4 Socket Expansion Board | 1        |
|                              | 6 Socket Expansion Board | 2        |
| A01305 Power Supply          | Power Supply             | 1        |
| A01501 Connecting Cable 5CM  | Connecting Cable 5CM     | 6        |
| A01502 Connecting Cable 15CM | Connecting Cable 15CM    | 5        |
| A01503 Connecting Cable 30CM | Connecting Cable 30CM    | 3        |
| A01506 Connecting Cable 20CM | Connecting Cable 20CM    | 5        |