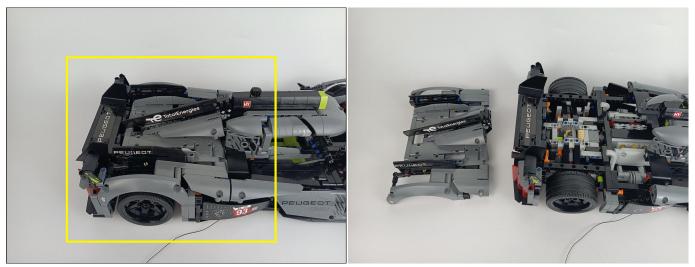

## 

Good job, you've done all the installation steps, power it up and enjoy your work.

The battery box can also power the set. If it is necessary to change the power supply, prepare three AAA batteries, install them in the battery box, turn on the switch on the battery box, remove the plug of the USB Power Cable from the socket of the expansion board, plug the plug of the battery box to the same socket in the expansion board to power the suit as well.