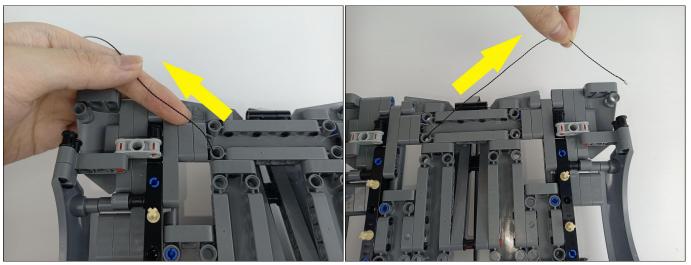

#### **Section C:** laying out components following the instruction.

Our material is very small but not fragile, just be reminded that don't to pull the wires too hard. For different people, there may be some installation steps that you can't understand. Please look at the previous and later installation step.

## 

Good job, you've done all the installation steps, power it up and enjoy your work.

The battery box can also power the set. If it is necessary to change the power supply, prepare three AAA batteries, install them in the battery box, turn on the switch on the battery box, remove the plug of the USB Power Cable from the socket of the expansion board, plug the plug of the battery box to the same socket in the expansion board to power the suit as well.