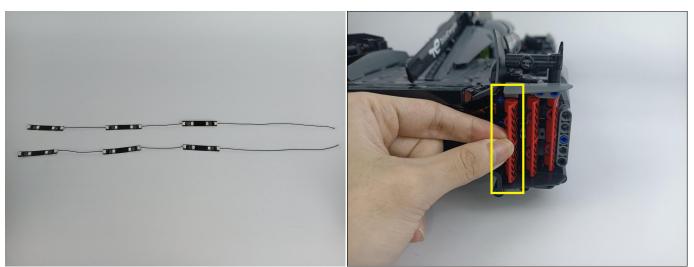

## 

Good job, you've done all the installation steps, power it up and enjoy your work.

The battery box can also power the set. If it is necessary to change the power supply, prepare three AAA batteries, install them in the battery box, turn on the switch on the battery box, remove the plug of the USB Power Cable from the socket of the expansion board, plug the plug of the battery box to the same socket in the expansion board to power the suit as well.