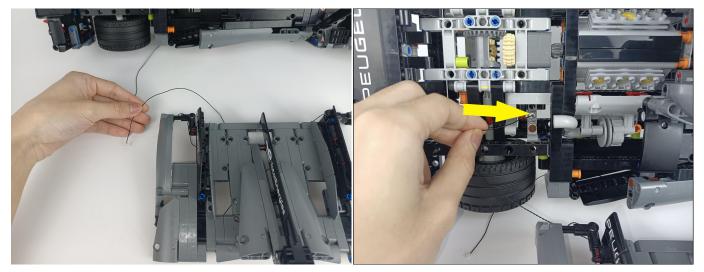

## 

Good job, you've done all the installation steps, power it up and enjoy your work.

The battery box can also power the set. If it is necessary to change the power supply, prepare three AAA batteries, install them in the battery box, turn on the switch on the battery box, remove the plug of the USB Power Cable from the socket of the expansion board, plug the plug of the battery box to the same socket in the expansion board to power the suit as well.