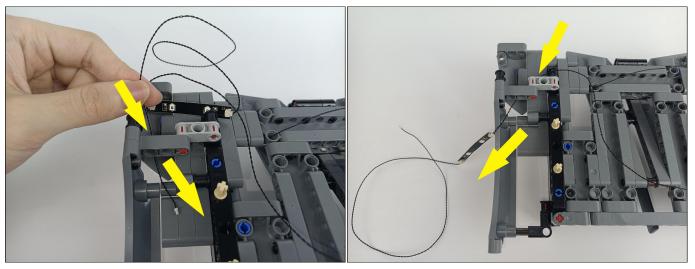

## 

Good job, you've done all the installation steps, power it up and enjoy your work.

The battery box can also power the set. If it is necessary to change the power supply, prepare three AAA batteries, install them in the battery box, turn on the switch on the battery box, remove the plug of the USB Power Cable from the socket of the expansion board, plug the plug of the battery box to the same socket in the expansion board to power the suit as well.