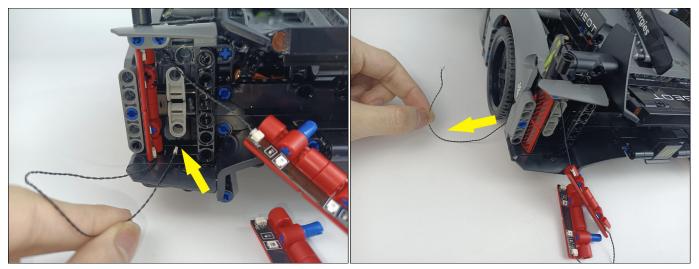

## 

Good job, you've done all the installation steps, power it up and enjoy your work.

The battery box can also power the set. If it is necessary to change the power supply, prepare three AAA batteries, install them in the battery box, turn on the switch on the battery box, remove the plug of the USB Power Cable from the socket of the expansion board, plug the plug of the battery box to the same socket in the expansion board to power the suit as well.