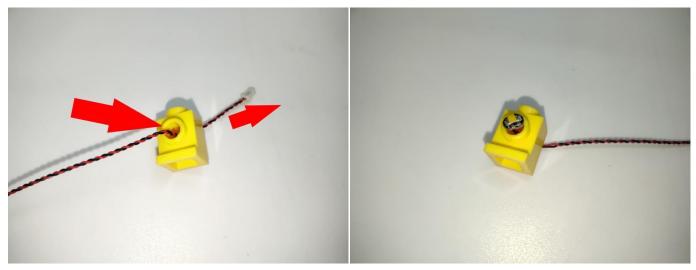

Note that on one side of the white plug you can see two very small golden wires that should be connected to the two golden needles in socket of the expansion board.shown as blow.

All our connections between plug and socket are all the same as shown above. So for any such structure with plug and socket, please pay attention to the golden wire of the plug and the golden needle of the socket, they must be touched together.