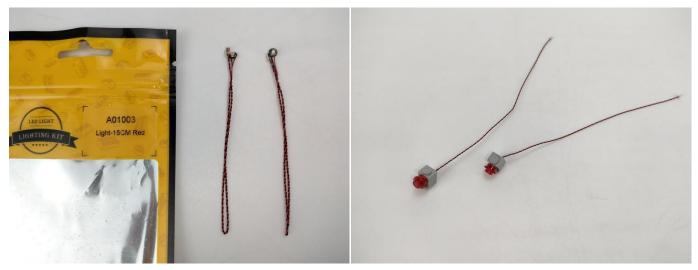

# There are 12 bags in this set. The name and quantities of specific components are as shown , please check carefully.

| Label                                        | Content                               | Quantity |
|----------------------------------------------|---------------------------------------|----------|
| A01001 Light-15CM Warm White                 | Light-15CM Warm White                 | 4        |
| A01002 Light-15CM White                      | Light-15CM White                      | 2        |
| A01003 Light-15CM Red                        | Light-15CM Red                        | 2        |
| A01024 High-Brightness light 15CM-Warm White | High-Brightness light 15CM-Warm White | 2        |
| A01105 LED Strip Warm White                  | LED Strip Warm White                  | 2        |
| A012 Expansion Board                         | 4 Socket Expansion Board              | 1        |
|                                              | 6 Socket Expansion Board              | 2        |
| A01305 Power Supply                          | Power Supply                          | 1        |
| A01501 Connecting Cable 5CM                  | Connecting Cable 5CM                  | 1        |
| A01502 Connecting Cable 15CM                 | Connecting Cable 15CM                 | 1        |
| A01503 Connecting Cable 30CM                 | Connecting Cable 30CM                 | 1        |
| A01505 Connecting Cable 10CM                 | Connecting Cable 10CM                 | 1        |
| Components                                   |                                       |          |