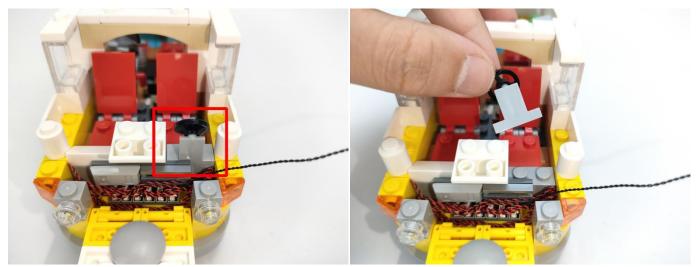

# 

### 

Good job, you've done all the installation steps, power it up and enjoy your work.

The battery box can also power the set. If it is necessary to change the power supply, prepare three AAA batteries, install them in the battery box, turn on the switch on the battery box, remove the plug of the USB Power Cable from the socket of the expansion board,plug the plug of the battery box to the same socket in the expansion board to power the suit as well.