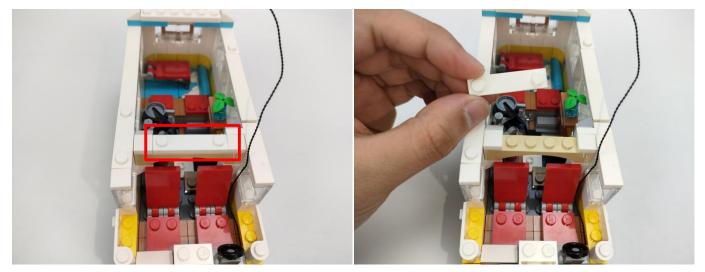

The components needs to be tested in this set is 4\*A01001 Light-15CM Warm White,2\*A01003 Light-15CM Red,2\*A01024 High-Brightness light 15CM-Warm White. Please contact us immediately if any components don't work. **Section C:** laying out components following the instruction.

# 