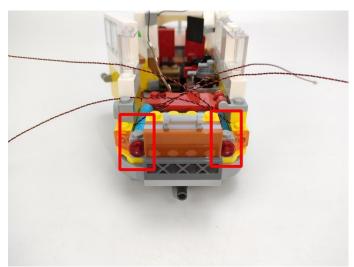

The components needs to be tested in this set is 4\*A01001 Light-15CM Warm White,2\*A01003 Light-15CM Red,2\*A01024 High-Brightness light 15CM-Warm White. Please contact us immediately if any components don't work. **Section C:** laying out components following the instruction.