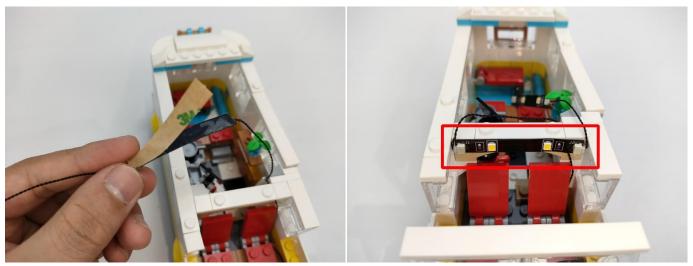

The components needs to be tested in this set is 4\*A01001 Light-15CM Warm White,2\*A01003 Light-15CM Red,2\*A01024 High-Brightness light 15CM-Warm White. Please contact us immediately if any components don't work. **Section C:** laying out components following the instruction.