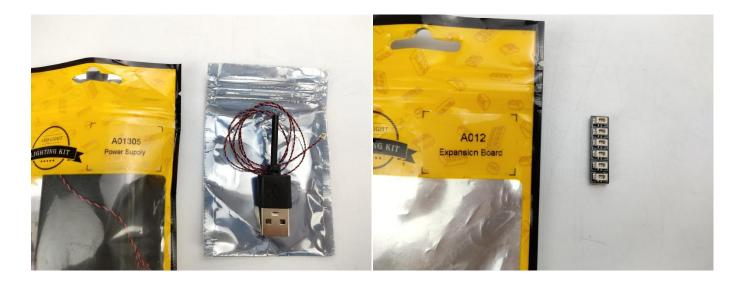

#### **Section A:** Check the type and quantity of components.

The quantity and type of components of each products are different and it needs to be carefully checked to make sure there do have enough material. The type of components is indicated by the label on the bag.

# There are 12 bags in this set. The name and quantities of specific components are as shown , please check carefully.

| Label                                        | Content                               | Quantity |
|----------------------------------------------|---------------------------------------|----------|
| A01001 Light-15CM Warm White                 | Light-15CM Warm White                 | 4        |
| A01002 Light-15CM White                      | Light-15CM White                      | 2        |
| A01003 Light-15CM Red                        | Light-15CM Red                        | 2        |
| A01024 High-Brightness light 15CM-Warm White | High-Brightness light 15CM-Warm White | 2        |
| A01105 LED Strip Warm White                  | LED Strip Warm White                  | 2        |
| A012 Expansion Board                         | 4 Socket Expansion Board              | 1        |
|                                              | 6 Socket Expansion Board              | 2        |
| A01305 Power Supply                          | Power Supply                          | 1        |
| A01501 Connecting Cable 5CM                  | Connecting Cable 5CM                  | 1        |
| A01502 Connecting Cable 15CM                 | Connecting Cable 15CM                 | 1        |
| A01503 Connecting Cable 30CM                 | Connecting Cable 30CM                 | 1        |
| A01505 Connecting Cable 10CM                 | Connecting Cable 10CM                 | 1        |
| Components                                   |                                       |          |