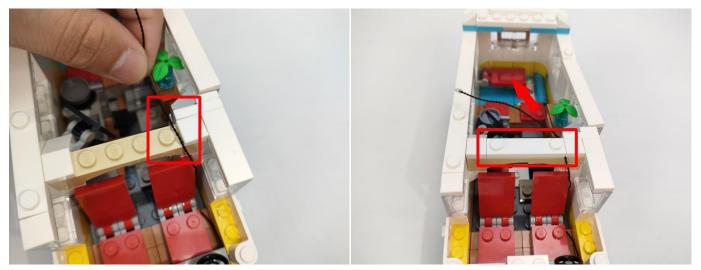

The components needs to be tested in this set is 4\*A01001 Light-15CM Warm White,2\*A01003 Light-15CM Red,2\*A01024 High-Brightness light 15CM-Warm White. Please contact us immediately if any components don't work. **Section C:** laying out components following the instruction.

# 