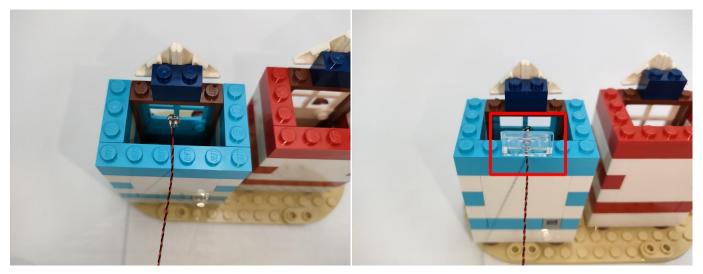

The components needs to be tested in this set is 4\*A01001 Light-15CM Warm White,2\*A01003 Light-15CM Red,2\*A01024 High-Brightness light 15CM-Warm White. Please contact us immediately if any components don't work. **Section C:** laying out components following the instruction.