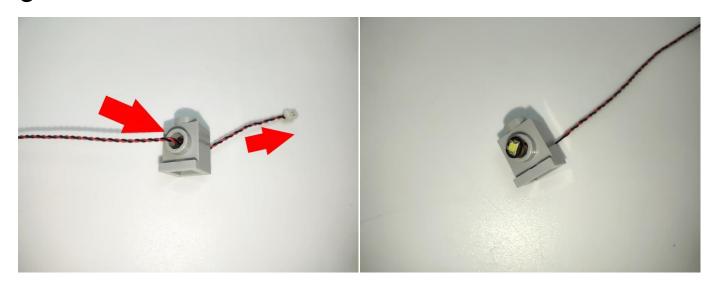

Note that on one side of the white plug you can see two very small golden wires that should be connected to the two golden needles in socket of the expansion board.shown as blow.

All our connections between plug and socket are all the same as shown above. So for any such structure with plug and socket, please pay attention to the golden wire of the plug and the golden needle of the socket, they must be touched together.