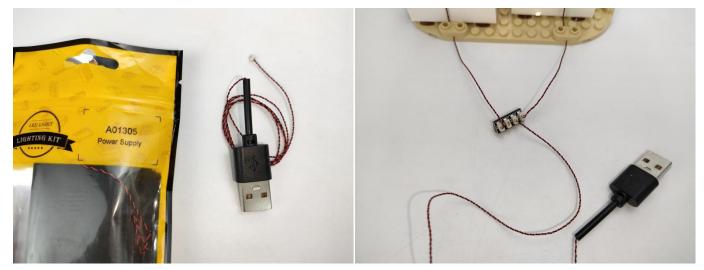

The connection method between the USB Power Cord and Expansion Boards is as follows:

The USB Power Cord can be powered by phone chargers, power banks,etc.

USB connectors to connect devices

This instruction will use the power bank as power supply . The test structure is shown as follow. All lamp in this set will be tested by this structure.