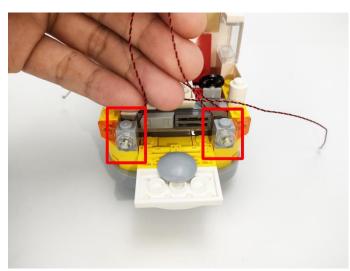

#### **Section C:** laying out components following the instruction.

Our material is very small but not fragile, just be reminded that don't to pull the wires too hard. For different people, there may be some installation steps that you can't understand. Please look at the previous and later installation step.