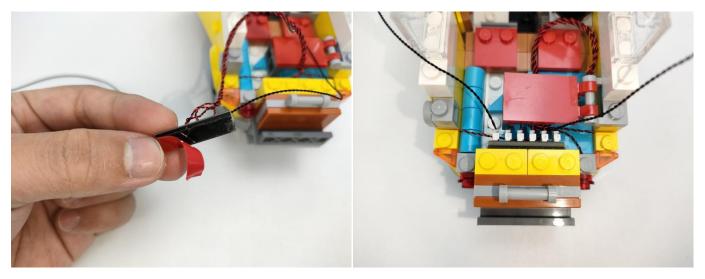

The components needs to be tested in this set is 4\*A01001 Light-15CM Warm White,2\*A01003 Light-15CM Red,2\*A01024 High-Brightness light 15CM-Warm White. Please contact us immediately if any components don't work. **Section C:** laying out components following the instruction.