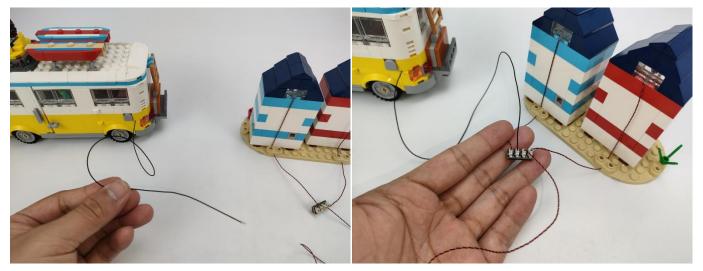

#### **Section C:** laying out components following the instruction.

Our material is very small but not fragile, just be reminded that don't to pull the wires too hard. For different people, there may be some installation steps that you can't understand. Please look at the previous and later installation step.

The components needs to be tested in this set is 4\*A01001 Light-15CM Warm White,2\*A01003 Light-15CM Red,2\*A01024 High-Brightness light 15CM-Warm White. Please contact us immediately if any components don't work. **Section C:** laying out components following the instruction.