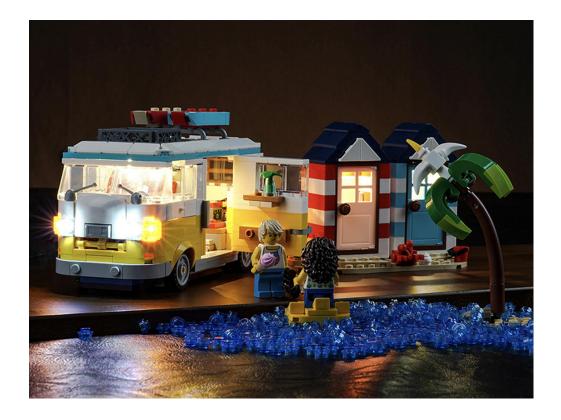

### 

Good job, you've done all the installation steps, power it up and enjoy your work.

The battery box can also power the set. If it is necessary to change the power supply, prepare three AAA batteries, install them in the battery box, turn on the switch on the battery box, remove the plug of the USB Power Cable from the socket of the expansion board,plug the plug of the battery box to the same socket in the expansion board to power the suit as well.