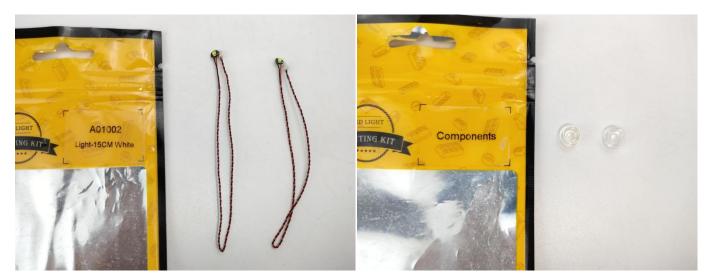

# There are 12 bags in this set. The name and quantities of specific components are as shown , please check carefully.

| Label                                        | Content                               | Quantity |
|----------------------------------------------|---------------------------------------|----------|
| A01001 Light-15CM Warm White                 | Light-15CM Warm White                 | 4        |
| A01002 Light-15CM White                      | Light-15CM White                      | 2        |
| A01003 Light-15CM Red                        | Light-15CM Red                        | 2        |
| A01024 High-Brightness light 15CM-Warm White | High-Brightness light 15CM-Warm White | 2        |
| A01105 LED Strip Warm White                  | LED Strip Warm White                  | 2        |
| A012 Expansion Board                         | 4 Socket Expansion Board              | 1        |
|                                              | 6 Socket Expansion Board              | 2        |
| A01305 Power Supply                          | Power Supply                          | 1        |
| A01501 Connecting Cable 5CM                  | Connecting Cable 5CM                  | 1        |
| A01502 Connecting Cable 15CM                 | Connecting Cable 15CM                 | 1        |
| A01503 Connecting Cable 30CM                 | Connecting Cable 30CM                 | 1        |
| A01505 Connecting Cable 10CM                 | Connecting Cable 10CM                 | 1        |
| Components                                   |                                       |          |

When we test "A01002 Light-15CM White" particles, Take out the bag labelled "A01002 Light-15CM White". Take out one of the light and connect it to the socket. Turn on the power bank, the light will turn on normally as shown below.