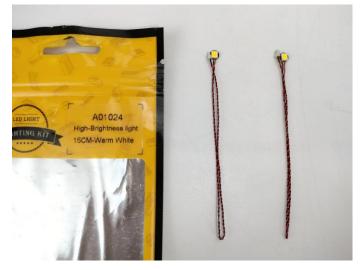

# There are 12 bags in this set. The name and quantities of specific components are as shown , please check carefully.

| Label                                        | Content                               | Quantity |
|----------------------------------------------|---------------------------------------|----------|
| A01001 Light-15CM Warm White                 | Light-15CM Warm White                 | 4        |
| A01002 Light-15CM White                      | Light-15CM White                      | 2        |
| A01003 Light-15CM Red                        | Light-15CM Red                        | 2        |
| A01024 High-Brightness light 15CM-Warm White | High-Brightness light 15CM-Warm White | 2        |
| A01105 LED Strip Warm White                  | LED Strip Warm White                  | 2        |
| A012 Expansion Board                         | 4 Socket Expansion Board              | 1        |
|                                              | 6 Socket Expansion Board              | 2        |
| A01305 Power Supply                          | Power Supply                          | 1        |
| A01501 Connecting Cable 5CM                  | Connecting Cable 5CM                  | 1        |
| A01502 Connecting Cable 15CM                 | Connecting Cable 15CM                 | 1        |
| A01503 Connecting Cable 30CM                 | Connecting Cable 30CM                 | 1        |
| A01505 Connecting Cable 10CM                 | Connecting Cable 10CM                 | 1        |
| Components                                   |                                       |          |

The components needs to be tested in this set is 4\*A01001 Light-15CM Warm White,2\*A01003 Light-15CM Red,2\*A01024 High-Brightness light 15CM-Warm White. Please contact us immediately if any components don't work. **Section C:** laying out components following the instruction.