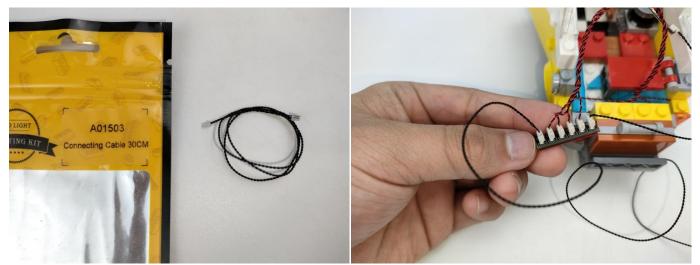

# There are 12 bags in this set. The name and quantities of specific components are as shown , please check carefully.

| Label                                        | Content                               | Quantity |
|----------------------------------------------|---------------------------------------|----------|
| A01001 Light-15CM Warm White                 | Light-15CM Warm White                 | 4        |
| A01002 Light-15CM White                      | Light-15CM White                      | 2        |
| A01003 Light-15CM Red                        | Light-15CM Red                        | 2        |
| A01024 High-Brightness light 15CM-Warm White | High-Brightness light 15CM-Warm White | 2        |
| A01105 LED Strip Warm White                  | LED Strip Warm White                  | 2        |
| A012 Expansion Board                         | 4 Socket Expansion Board              | 1        |
|                                              | 6 Socket Expansion Board              | 2        |
| A01305 Power Supply                          | Power Supply                          | 1        |
| A01501 Connecting Cable 5CM                  | Connecting Cable 5CM                  | 1        |
| A01502 Connecting Cable 15CM                 | Connecting Cable 15CM                 | 1        |
| A01503 Connecting Cable 30CM                 | Connecting Cable 30CM                 | 1        |
| A01505 Connecting Cable 10CM                 | Connecting Cable 10CM                 | 1        |
| Components                                   |                                       |          |