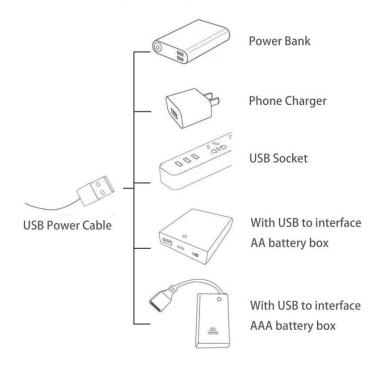

The connection method between the USB Power Cord and Expansion Boards is as follows:

The USB Power Cord can be powered by phone chargers, power banks,etc.

USB connectors to connect devices

This instruction will use the power bank as power supply . The test structure is shown as follow. All lamp in this set will be tested by this structure.