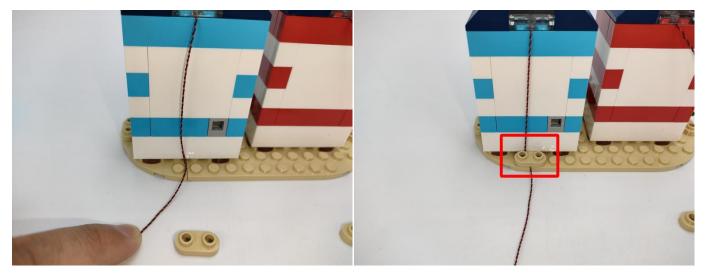

#### **Section C:** laying out components following the instruction.

Our material is very small but not fragile, just be reminded that don't to pull the wires too hard. For different people, there may be some installation steps that you can't understand. Please look at the previous and later installation step.

The components needs to be tested in this set is 4\*A01001 Light-15CM Warm White,2\*A01003 Light-15CM Red,2\*A01024 High-Brightness light 15CM-Warm White. Please contact us immediately if any components don't work. **Section C:** laying out components following the instruction.