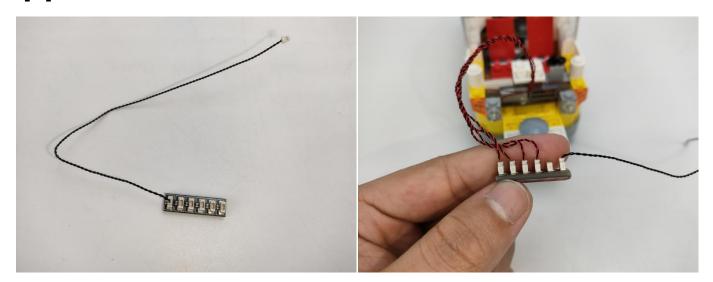

The components needs to be tested in this set is 4\*A01001 Light-15CM Warm White,2\*A01003 Light-15CM Red,2\*A01024 High-Brightness light 15CM-Warm White. Please contact us immediately if any components don't work. **Section C:** laying out components following the instruction.

# 