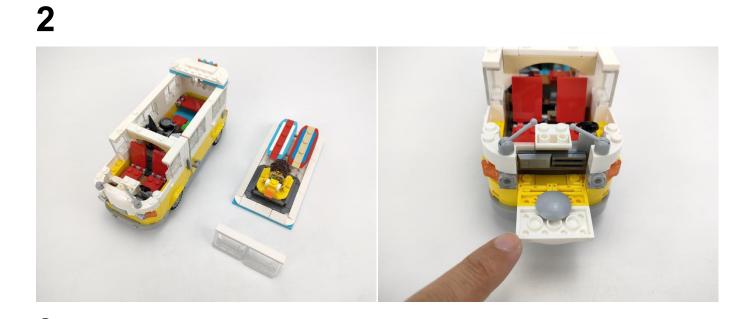

The components needs to be tested in this set is 4\*A01001 Light-15CM Warm White,2\*A01003 Light-15CM Red,2\*A01024 High-Brightness light 15CM-Warm White. Please contact us immediately if any components don't work. **Section C:** laying out components following the instruction.