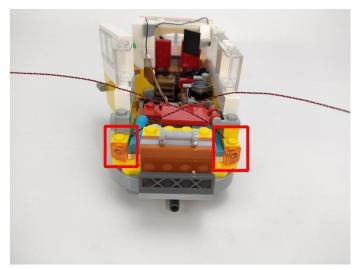

### 

Good job, you've done all the installation steps, power it up and enjoy your work.

The battery box can also power the set. If it is necessary to change the power supply, prepare three AAA batteries, install them in the battery box, turn on the switch on the battery box, remove the plug of the USB Power Cable from the socket of the expansion board,plug the plug of the battery box to the same socket in the expansion board to power the suit as well.