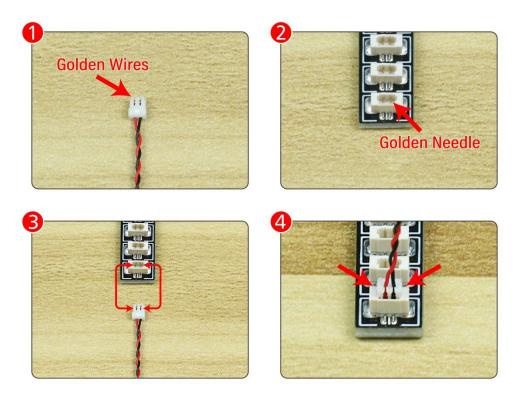

Note that on one side of the white plug you can see two very small golden wires that should be connected to the two golden needles in socket of the expansion board.shown as blow.

All our connections between plug and socket are all the same as shown above. So for any such structure with plug and socket, please pay attention to the golden wire of the plug and the golden needle of the socket, they must be touched together.