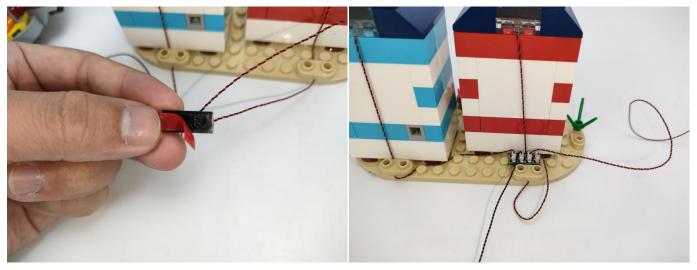

#### **Section C:** laying out components following the instruction.

Our material is very small but not fragile, just be reminded that don't to pull the wires too hard. For different people, there may be some installation steps that you can't understand. Please look at the previous and later installation step.

The components needs to be tested in this set is 4\*A01001 Light-15CM Warm White,2\*A01003 Light-15CM Red,2\*A01024 High-Brightness light 15CM-Warm White. Please contact us immediately if any components don't work. **Section C:** laying out components following the instruction.