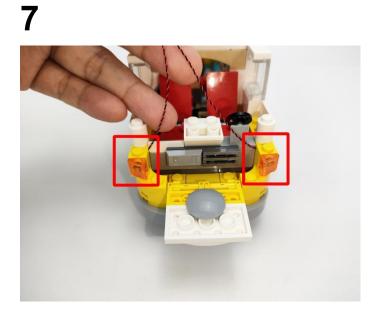

The components needs to be tested in this set is 4\*A01001 Light-15CM Warm White,2\*A01003 Light-15CM Red,2\*A01024 High-Brightness light 15CM-Warm White. Please contact us immediately if any components don't work. **Section C:** laying out components following the instruction.