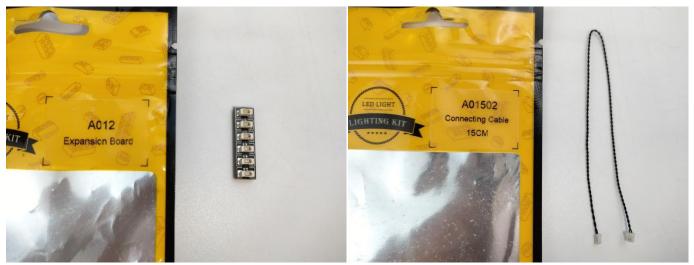

# There are 12 bags in this set. The name and quantities of specific components are as shown , please check carefully.

| Label                                        | Content                               | Quantity |
|----------------------------------------------|---------------------------------------|----------|
| A01001 Light-15CM Warm White                 | Light-15CM Warm White                 | 4        |
| A01002 Light-15CM White                      | Light-15CM White                      | 2        |
| A01003 Light-15CM Red                        | Light-15CM Red                        | 2        |
| A01024 High-Brightness light 15CM-Warm White | High-Brightness light 15CM-Warm White | 2        |
| A01105 LED Strip Warm White                  | LED Strip Warm White                  | 2        |
| A012 Expansion Board                         | 4 Socket Expansion Board              | 1        |
|                                              | 6 Socket Expansion Board              | 2        |
| A01305 Power Supply                          | Power Supply                          | 1        |
| A01501 Connecting Cable 5CM                  | Connecting Cable 5CM                  | 1        |
| A01502 Connecting Cable 15CM                 | Connecting Cable 15CM                 | 1        |
| A01503 Connecting Cable 30CM                 | Connecting Cable 30CM                 | 1        |
| A01505 Connecting Cable 10CM                 | Connecting Cable 10CM                 | 1        |
| Components                                   |                                       |          |