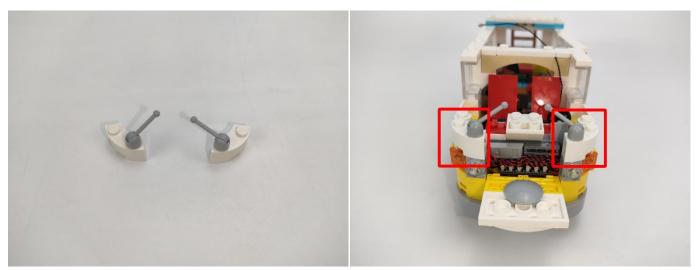

The components needs to be tested in this set is 4\*A01001 Light-15CM Warm White,2\*A01003 Light-15CM Red,2\*A01024 High-Brightness light 15CM-Warm White. Please contact us immediately if any components don't work. **Section C:** laying out components following the instruction.

# 