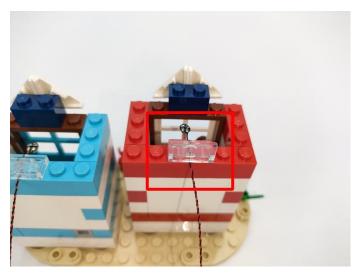

The components needs to be tested in this set is 4\*A01001 Light-15CM Warm White,2\*A01003 Light-15CM Red,2\*A01024 High-Brightness light 15CM-Warm White. Please contact us immediately if any components don't work. **Section C:** laying out components following the instruction.