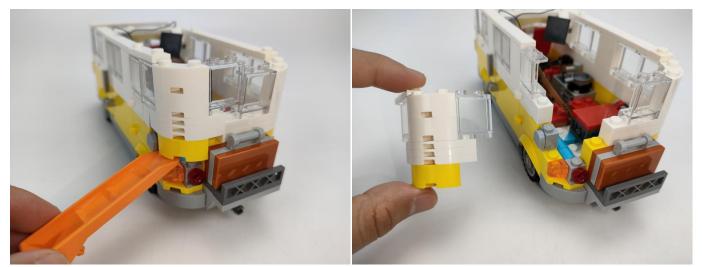

rn on the power bank, the light will turn on normally as shown below.



Test each lamp according to this method. It should be noted that after the test, the lamp must be returned to the corresponding bag to avoid confusion of types.



LED strip test:

Take out the bag labeled "A01105 LED Strip Warm White". Take out the LED light bar, connect the USB power cable, turn on the mobile power supply, the light will be on normally, as shown in the figure below.



The components needs to be tested in this set is 4\*A01001 Light-15CM Warm White,2\*A01003 Light-15CM Red,2\*A01024 High-Brightness light 15CM-Warm White. Please contact us immediately if any components don't work. **Section C:** laying out components following the instruction.





















































































# 



















# 













### 











Good job, you've done all the installation steps, power it up and enjoy your work.



The battery box can also power the set. If it is necessary to change the power supply, prepare three AAA batteries, install them in the battery box, turn on the switch on the battery box, remove the plug of the USB Power Cable from the socket of the expansion board,plug the plug of the battery box to the same socket in the expansion board to power the suit as well.

#### THANKS