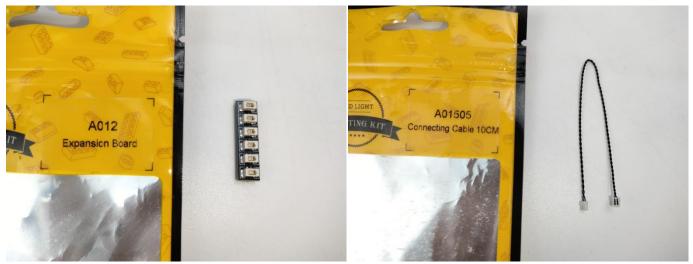

# There are 12 bags in this set. The name and quantities of specific components are as shown , please check carefully.

| Label                                        | Content                               | Quantity |
|----------------------------------------------|---------------------------------------|----------|
| A01001 Light-15CM Warm White                 | Light-15CM Warm White                 | 4        |
| A01002 Light-15CM White                      | Light-15CM White                      | 2        |
| A01003 Light-15CM Red                        | Light-15CM Red                        | 2        |
| A01024 High-Brightness light 15CM-Warm White | High-Brightness light 15CM-Warm White | 2        |
| A01105 LED Strip Warm White                  | LED Strip Warm White                  | 2        |
| A012 Expansion Board                         | 4 Socket Expansion Board              | 1        |
|                                              | 6 Socket Expansion Board              | 2        |
| A01305 Power Supply                          | Power Supply                          | 1        |
| A01501 Connecting Cable 5CM                  | Connecting Cable 5CM                  | 1        |
| A01502 Connecting Cable 15CM                 | Connecting Cable 15CM                 | 1        |
| A01503 Connecting Cable 30CM                 | Connecting Cable 30CM                 | 1        |
| A01505 Connecting Cable 10CM                 | Connecting Cable 10CM                 | 1        |
| Components                                   |                                       |          |