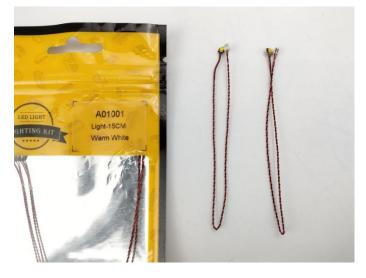

#### **Section B:** Test that each components is working properly.

We need a structure to test all lights, so take out the bag with label "USB Power Cord" and "Expansion Boards" as follows.

It is worth reminding that our products are all customized. They have a unique way of connecting. The white plug on wire and the socket of the expansion board need to be connected together to transmit power.

Note that on one side of the white plug you can see two very small golden wires that should be connected to the two golden needles in socket of the expansion board.shown as blow.

All our connections between plug and socket are all the same as shown above. So for any such structure with plug and socket, please pay attention to the golden wire of the plug and the golden needle of the socket, they must be touched together.