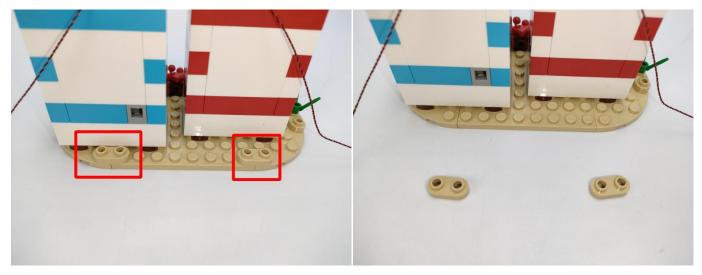

The components needs to be tested in this set is 4\*A01001 Light-15CM Warm White,2\*A01003 Light-15CM Red,2\*A01024 High-Brightness light 15CM-Warm White. Please contact us immediately if any components don't work. **Section C:** laying out components following the instruction.