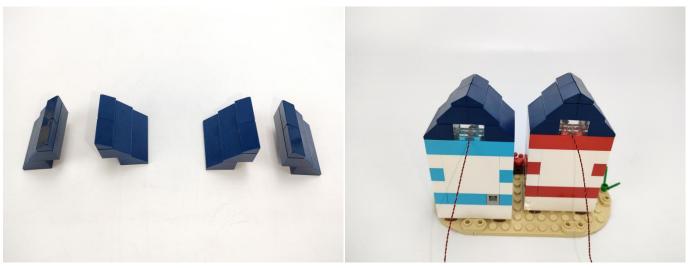

The components needs to be tested in this set is 4\*A01001 Light-15CM Warm White,2\*A01003 Light-15CM Red,2\*A01024 High-Brightness light 15CM-Warm White. Please contact us immediately if any components don't work. **Section C:** laying out components following the instruction.