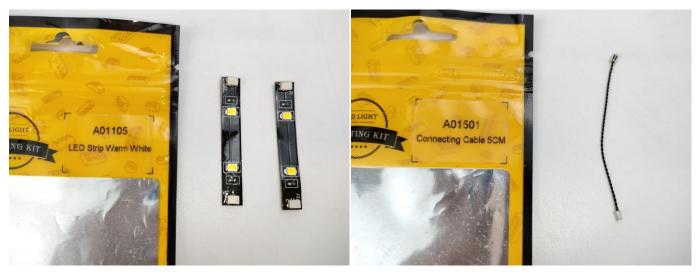

# There are 12 bags in this set. The name and quantities of specific components are as shown , please check carefully.

| Label                                        | Content                               | Quantity |
|----------------------------------------------|---------------------------------------|----------|
| A01001 Light-15CM Warm White                 | Light-15CM Warm White                 | 4        |
| A01002 Light-15CM White                      | Light-15CM White                      | 2        |
| A01003 Light-15CM Red                        | Light-15CM Red                        | 2        |
| A01024 High-Brightness light 15CM-Warm White | High-Brightness light 15CM-Warm White | 2        |
| A01105 LED Strip Warm White                  | LED Strip Warm White                  | 2        |
| A012 Expansion Board                         | 4 Socket Expansion Board              | 1        |
|                                              | 6 Socket Expansion Board              | 2        |
| A01305 Power Supply                          | Power Supply                          | 1        |
| A01501 Connecting Cable 5CM                  | Connecting Cable 5CM                  | 1        |
| A01502 Connecting Cable 15CM                 | Connecting Cable 15CM                 | 1        |
| A01503 Connecting Cable 30CM                 | Connecting Cable 30CM                 | 1        |
| A01505 Connecting Cable 10CM                 | Connecting Cable 10CM                 | 1        |
| Components                                   |                                       |          |

Test each lamp according to this method. It should be noted that after the test, the lamp must be returned to the corresponding bag to avoid confusion of types.

LED strip test:

Take out the bag labeled "A01105 LED Strip Warm White". Take out the LED light bar, connect the USB power cable, turn on the mobile power supply, the light will be on normally, as shown in the figure below.