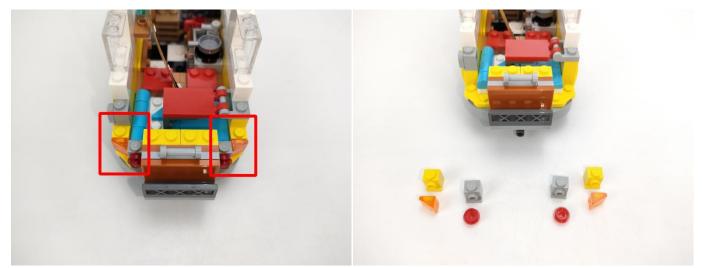

n the power bank, the light will turn on normally as shown below.



Test each lamp according to this method. It should be noted that after the test, the lamp must be returned to the corresponding bag to avoid confusion of types.



LED strip test:

Take out the bag labeled "A01105 LED Strip Warm White". Take out the LED light bar, connect the USB power cable, turn on the mobile power supply, the light will be on normally, as shown in the figure below.



The components needs to be tested in this set is 4\*A01001 Light-15CM Warm White,2\*A01003 Light-15CM Red,2\*A01024 High-Brightness light 15CM-Warm White. Please contact us immediately if any components don't work. **Section C:** laying out components following the instruction.





















































































# 



















# 













### 











Good job, you've done all the installation steps, power it up and enjoy your work.



The battery box can also power the set. If it is necessary to change the power supply, prepare three AAA batteries, install them in the battery box, turn on the switch on the battery box, remove the plug of the USB Power Cable from the socket of the expansion board,plug the plug of the battery box to the same socket in the expansion board to power the suit as well.

#### THANKS