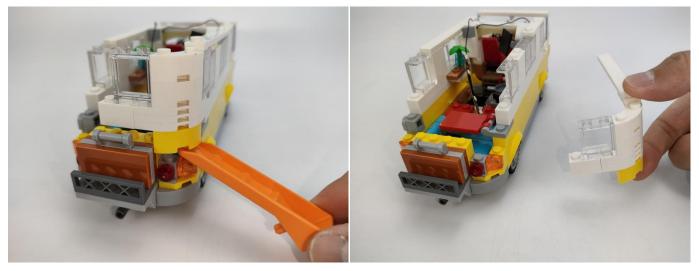

on the power bank, the light will turn on normally as shown below.



Test each lamp according to this method. It should be noted that after the test, the lamp must be returned to the corresponding bag to avoid confusion of types.



LED strip test:

Take out the bag labeled "A01105 LED Strip Warm White". Take out the LED light bar, connect the USB power cable, turn on the mobile power supply, the light will be on normally, as shown in the figure below.



The components needs to be tested in this set is 4\*A01001 Light-15CM Warm White,2\*A01003 Light-15CM Red,2\*A01024 High-Brightness light 15CM-Warm White. Please contact us immediately if any components don't work. **Section C:** laying out components following the instruction.





















































































# 



















# 













### 











Good job, you've done all the installation steps, power it up and enjoy your work.



The battery box can also power the set. If it is necessary to change the power supply, prepare three AAA batteries, install them in the battery box, turn on the switch on the battery box, remove the plug of the USB Power Cable from the socket of the expansion board,plug the plug of the battery box to the same socket in the expansion board to power the suit as well.

#### THANKS