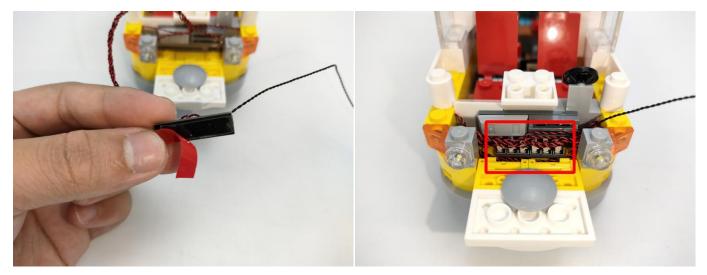

ect it to the socket. Turn on the power bank, the light will turn on normally as shown below.



Test each lamp according to this method. It should be noted that after the test, the lamp must be returned to the corresponding bag to avoid confusion of types.



LED strip test:

Take out the bag labeled "A01105 LED Strip Warm White". Take out the LED light bar, connect the USB power cable, turn on the mobile power supply, the light will be on normally, as shown in the figure below.



The components needs to be tested in this set is 4\*A01001 Light-15CM Warm White,2\*A01003 Light-15CM Red,2\*A01024 High-Brightness light 15CM-Warm White. Please contact us immediately if any components don't work. **Section C:** laying out components following the instruction.





















































































# 



















# 













### 











Good job, you've done all the installation steps, power it up and enjoy your work.



The battery box can also power the set. If it is necessary to change the power supply, prepare three AAA batteries, install them in the battery box, turn on the switch on the battery box, remove the plug of the USB Power Cable from the socket of the expansion board,plug the plug of the battery box to the same socket in the expansion board to power the suit as well.

#### THANKS