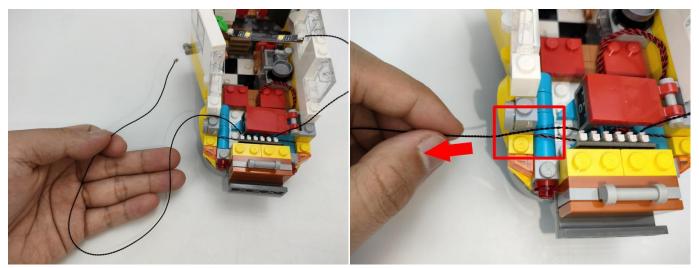

#### **Section C:** laying out components following the instruction.

Our material is very small but not fragile, just be reminded that don't to pull the wires too hard. For different people, there may be some installation steps that you can't understand. Please look at the previous and later installation step.

The components needs to be tested in this set is 4\*A01001 Light-15CM Warm White,2\*A01003 Light-15CM Red,2\*A01024 High-Brightness light 15CM-Warm White. Please contact us immediately if any components don't work. **Section C:** laying out components following the instruction.