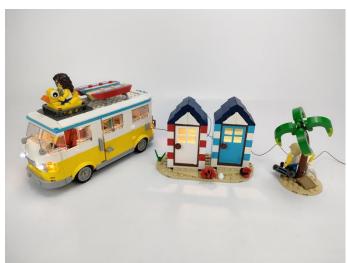

### 

Good job, you've done all the installation steps, power it up and enjoy your work.

The battery box can also power the set. If it is necessary to change the power supply, prepare three AAA batteries, install them in the battery box, turn on the switch on the battery box, remove the plug of the USB Power Cable from the socket of the expansion board,plug the plug of the battery box to the same socket in the expansion board to power the suit as well.