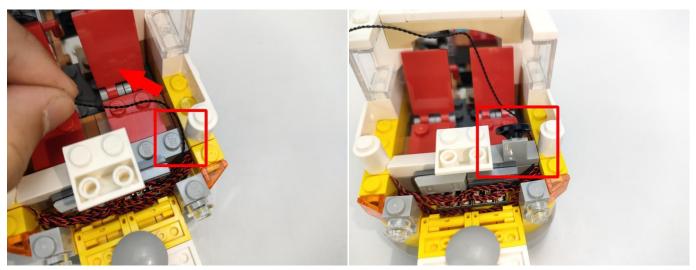

### 

Good job, you've done all the installation steps, power it up and enjoy your work.

The battery box can also power the set. If it is necessary to change the power supply, prepare three AAA batteries, install them in the battery box, turn on the switch on the battery box, remove the plug of the USB Power Cable from the socket of the expansion board,plug the plug of the battery box to the same socket in the expansion board to power the suit as well.