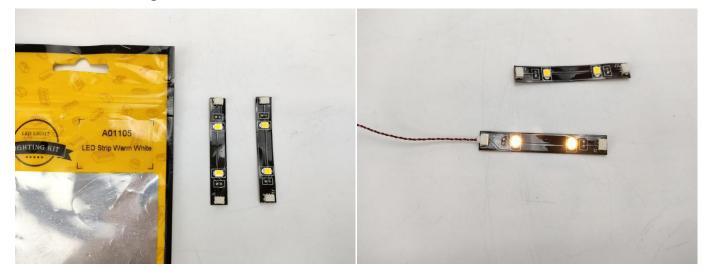

Test each lamp according to this method. It should be noted that after the test, the lamp must be returned to the corresponding bag to avoid confusion of types.

LED strip test:

Take out the bag labeled "A01105 LED Strip Warm White". Take out the LED light bar, connect the USB power cable, turn on the mobile power supply, the light will be on normally, as shown in the figure below.