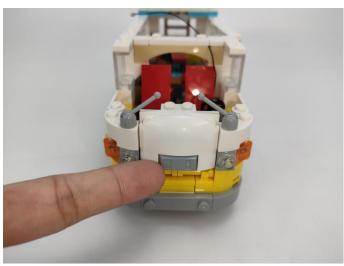

### 

Good job, you've done all the installation steps, power it up and enjoy your work.

The battery box can also power the set. If it is necessary to change the power supply, prepare three AAA batteries, install them in the battery box, turn on the switch on the battery box, remove the plug of the USB Power Cable from the socket of the expansion board,plug the plug of the battery box to the same socket in the expansion board to power the suit as well.