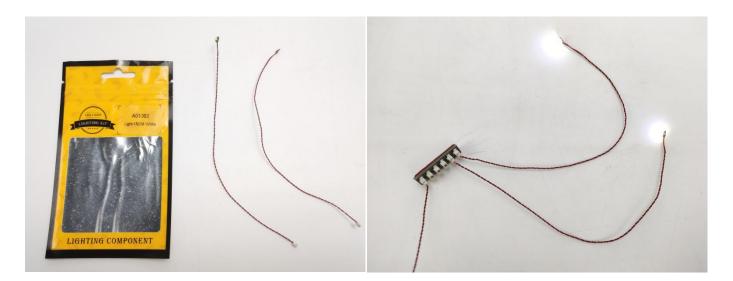

When we test "A01002 Light-15CM White" particles, Take out the bag labelled "A01002 Light-15CM White". Take out one of the light and connect it to the socket. Turn on the power bank, the light will turn on normally as shown below.

Test each lamp according to this method. It should be noted that after the test, the lamp must be returned to the corresponding bag to avoid confusion of types.

LED strip test:

Take out the bag labeled "A01105 LED Strip Warm White". Take out the LED light bar, connect the USB power cable, turn on the mobile power supply, the light will be on normally, as shown in the figure below.