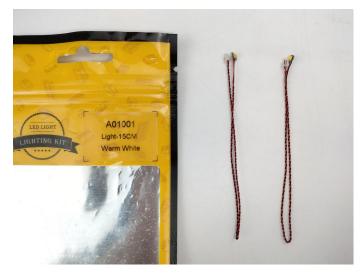

#### **Section A:** Check the type and quantity of components.

The quantity and type of components of each products are different and it needs to be carefully checked to make sure there do have enough material. The type of components is indicated by the label on the bag.

# There are 12 bags in this set. The name and quantities of specific components are as shown , please check carefully.

| Label                                        | Content                               | Quantity |
|----------------------------------------------|---------------------------------------|----------|
| A01001 Light-15CM Warm White                 | Light-15CM Warm White                 | 4        |
| A01002 Light-15CM White                      | Light-15CM White                      | 2        |
| A01003 Light-15CM Red                        | Light-15CM Red                        | 2        |
| A01024 High-Brightness light 15CM-Warm White | High-Brightness light 15CM-Warm White | 2        |
| A01105 LED Strip Warm White                  | LED Strip Warm White                  | 2        |
| A012 Expansion Board                         | 4 Socket Expansion Board              | 1        |
|                                              | 6 Socket Expansion Board              | 2        |
| A01305 Power Supply                          | Power Supply                          | 1        |
| A01501 Connecting Cable 5CM                  | Connecting Cable 5CM                  | 1        |
| A01502 Connecting Cable 15CM                 | Connecting Cable 15CM                 | 1        |
| A01503 Connecting Cable 30CM                 | Connecting Cable 30CM                 | 1        |
| A01505 Connecting Cable 10CM                 | Connecting Cable 10CM                 | 1        |
| Components                                   |                                       |          |