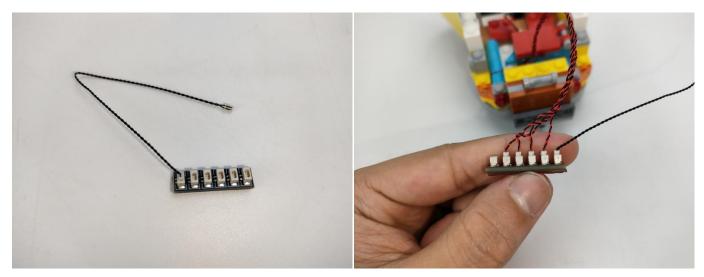

The components needs to be tested in this set is 4\*A01001 Light-15CM Warm White,2\*A01003 Light-15CM Red,2\*A01024 High-Brightness light 15CM-Warm White. Please contact us immediately if any components don't work. **Section C:** laying out components following the instruction.