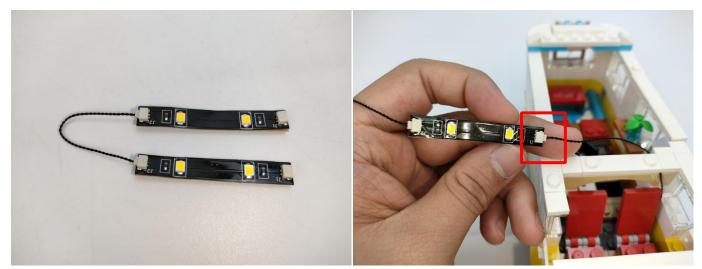

Test each lamp according to this method. It should be noted that after the test, the lamp must be returned to the corresponding bag to avoid confusion of types.

LED strip test:

Take out the bag labeled "A01105 LED Strip Warm White". Take out the LED light bar, connect the USB power cable, turn on the mobile power supply, the light will be on normally, as shown in the figure below.