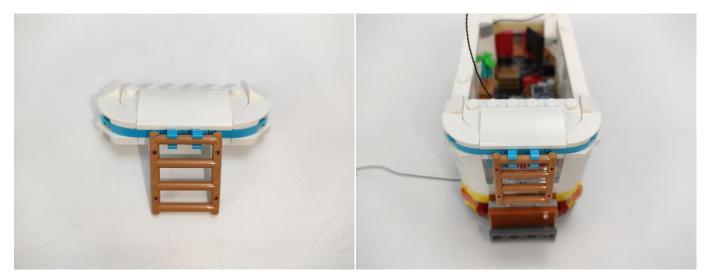

#### **Section C:** laying out components following the instruction.

Our material is very small but not fragile, just be reminded that don't to pull the wires too hard. For different people, there may be some installation steps that you can't understand. Please look at the previous and later installation step.

The components needs to be tested in this set is 4\*A01001 Light-15CM Warm White,2\*A01003 Light-15CM Red,2\*A01024 High-Brightness light 15CM-Warm White. Please contact us immediately if any components don't work. **Section C:** laying out components following the instruction.