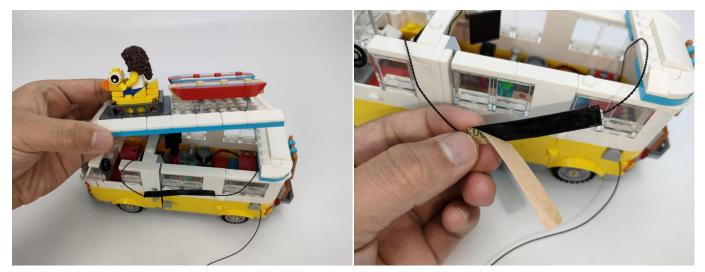

### 

Good job, you've done all the installation steps, power it up and enjoy your work.

The battery box can also power the set. If it is necessary to change the power supply, prepare three AAA batteries, install them in the battery box, turn on the switch on the battery box, remove the plug of the USB Power Cable from the socket of the expansion board,plug the plug of the battery box to the same socket in the expansion board to power the suit as well.