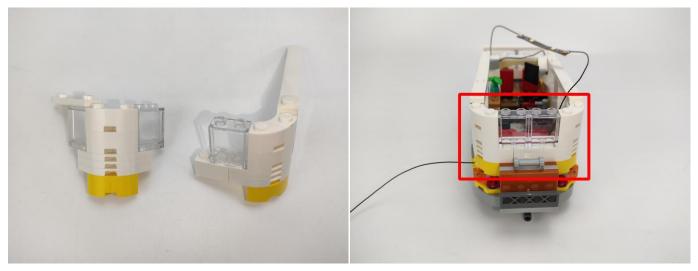

#### **Section C:** laying out components following the instruction.

Our material is very small but not fragile, just be reminded that don't to pull the wires too hard. For different people, there may be some installation steps that you can't understand. Please look at the previous and later installation step.

The components needs to be tested in this set is 4\*A01001 Light-15CM Warm White,2\*A01003 Light-15CM Red,2\*A01024 High-Brightness light 15CM-Warm White. Please contact us immediately if any components don't work. **Section C:** laying out components following the instruction.