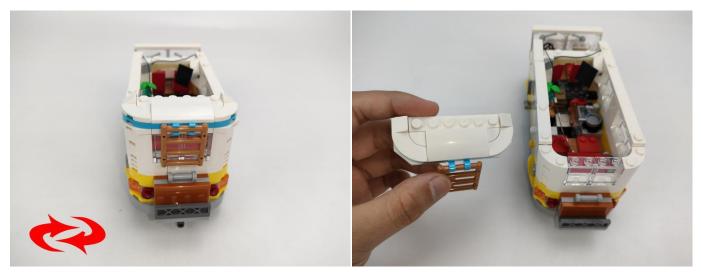

Turn on the power bank, the light will turn on normally as shown below.



Test each lamp according to this method. It should be noted that after the test, the lamp must be returned to the corresponding bag to avoid confusion of types.



LED strip test:

Take out the bag labeled "A01105 LED Strip Warm White". Take out the LED light bar, connect the USB power cable, turn on the mobile power supply, the light will be on normally, as shown in the figure below.



The components needs to be tested in this set is 4\*A01001 Light-15CM Warm White,2\*A01003 Light-15CM Red,2\*A01024 High-Brightness light 15CM-Warm White. Please contact us immediately if any components don't work. **Section C:** laying out components following the instruction.





















































































# 



















# 













### 











Good job, you've done all the installation steps, power it up and enjoy your work.



The battery box can also power the set. If it is necessary to change the power supply, prepare three AAA batteries, install them in the battery box, turn on the switch on the battery box, remove the plug of the USB Power Cable from the socket of the expansion board,plug the plug of the battery box to the same socket in the expansion board to power the suit as well.

#### THANKS