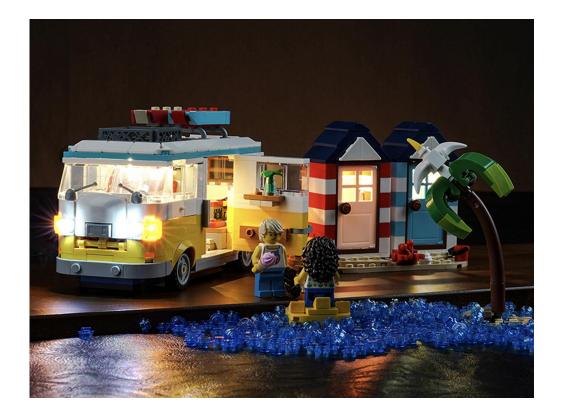

### 31138 Beach Camper Van

 Installation requires a lot of patience and great observation that your LEGO bricks will come alive when you get this finished. The bricks with lighting as below, so make sure you're ready and let's get started.