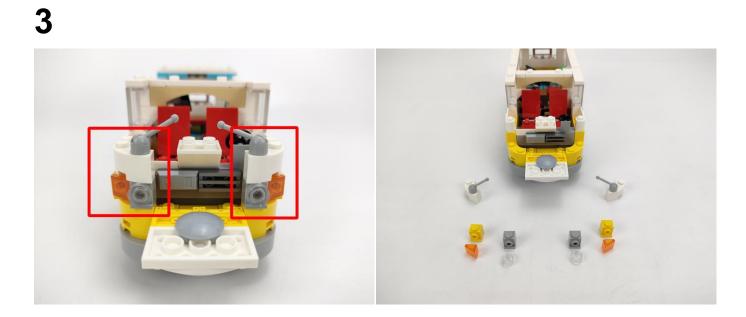

The components needs to be tested in this set is 4\*A01001 Light-15CM Warm White,2\*A01003 Light-15CM Red,2\*A01024 High-Brightness light 15CM-Warm White. Please contact us immediately if any components don't work. **Section C:** laying out components following the instruction.