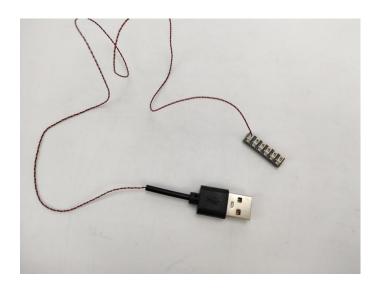

#### **Section B:** Test that each components is working properly.

We need a structure to test all lights, so take out the bag with label "USB Power Cord" and "Expansion Boards" as follows.

It is worth reminding that our products are all customized. They have a unique way of connecting. The white plug on wire and the socket of the expansion board need to be connected together to transmit power.

The connection method between the USB Power Cord and Expansion Boards is as follows:

The USB Power Cord can be powered by phone chargers, power banks,etc.

USB connectors to connect devices

This instruction will use the power bank as power supply . The test structure is shown as follow. All lamp in this set will be tested by this structure.