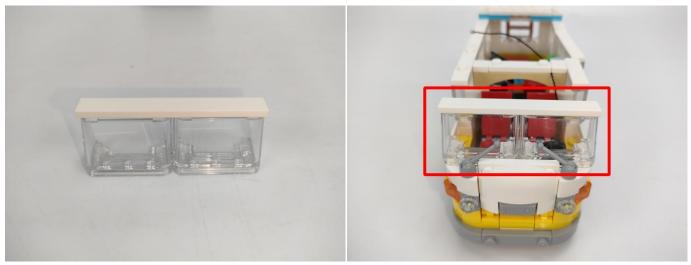

### 31138 Beach Camper Van

 Installation requires a lot of patience and great observation that your LEGO bricks will come alive when you get this finished. The bricks with lighting as below, so make sure you're ready and let's get started.