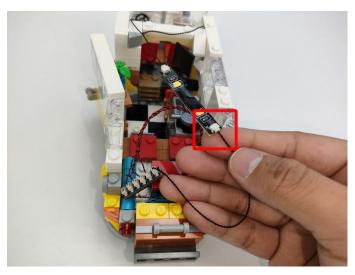

The components needs to be tested in this set is 4\*A01001 Light-15CM Warm White,2\*A01003 Light-15CM Red,2\*A01024 High-Brightness light 15CM-Warm White. Please contact us immediately if any components don't work. **Section C:** laying out components following the instruction.