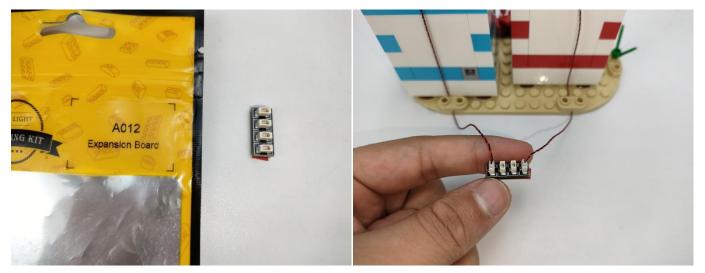

#### **Section B:** Test that each components is working properly.

We need a structure to test all lights, so take out the bag with label "USB Power Cord" and "Expansion Boards" as follows.

It is worth reminding that our products are all customized. They have a unique way of connecting. The white plug on wire and the socket of the expansion board need to be connected together to transmit power.

Note that on one side of the white plug you can see two very small golden wires that should be connected to the two golden needles in socket of the expansion board.shown as blow.

All our connections between plug and socket are all the same as shown above. So for any such structure with plug and socket, please pay attention to the golden wire of the plug and the golden needle of the socket, they must be touched together.