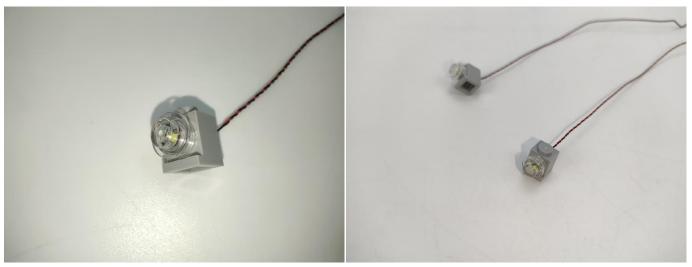

When we test "A01002 Light-15CM White" particles, Take out the bag labelled "A01002 Light-15CM White". Take out one of the light and connect it to the socket. Turn on the power bank, the light will turn on normally as shown below.