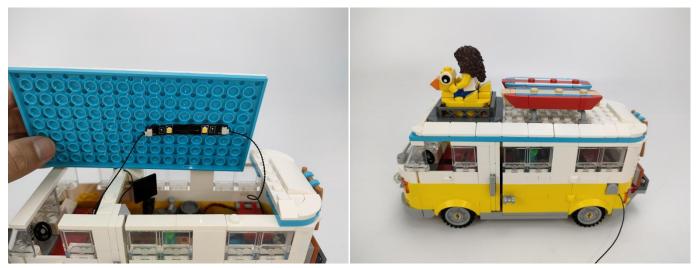

The components needs to be tested in this set is 4\*A01001 Light-15CM Warm White,2\*A01003 Light-15CM Red,2\*A01024 High-Brightness light 15CM-Warm White. Please contact us immediately if any components don't work. **Section C:** laying out components following the instruction.

### 

Good job, you've done all the installation steps, power it up and enjoy your work.

The battery box can also power the set. If it is necessary to change the power supply, prepare three AAA batteries, install them in the battery box, turn on the switch on the battery box, remove the plug of the USB Power Cable from the socket of the expansion board,plug the plug of the battery box to the same socket in the expansion board to power the suit as well.